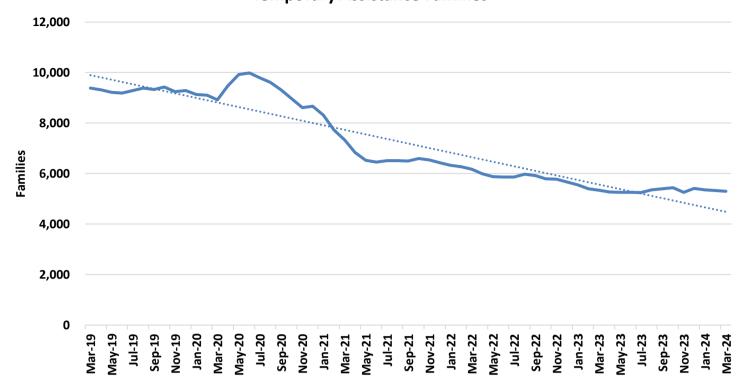

## **TEMPORARY ASSISTANCE**

Figure 1
Temporary Assistance Families

Figure 2
Temporary Assistance Payments