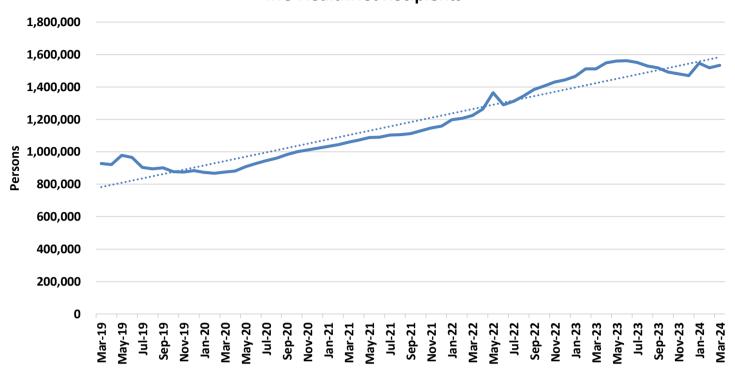

### **TABLE OF CONTENTS**

| Table 19 | Qualified Medicare Beneficiary, Specified Low-Income Medicare Beneficiary 4 | 2-43 |
|----------|-----------------------------------------------------------------------------|------|
| Figure 5 | MO HealthNet Recipients                                                     | 44   |
| Figure 6 | MO HealthNet Payments                                                       | 44   |
| Table 20 | MO HealthNet Persons Eligible at Month End                                  | 45   |
| Figure 7 | MO HealthNet Persons Eligible at Month End                                  | 45   |
| Table 21 | MO HealthNet Recipients and Payments4                                       | 6-72 |
| Table 22 | Womens's Health Services Recipients and Payments                            | 73   |