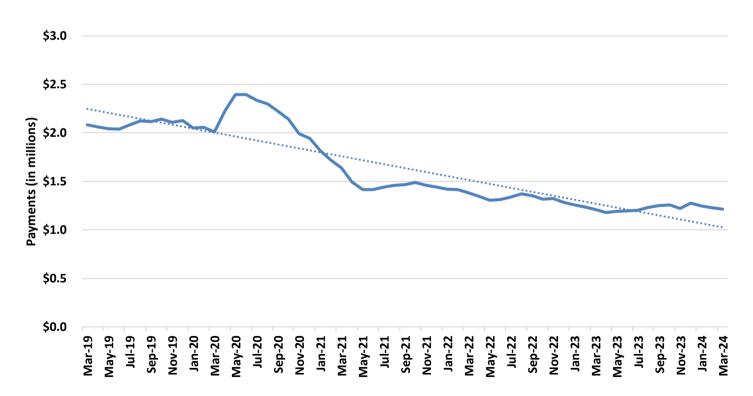

## **TEMPORARY ASSISTANCE**

Figure 1
Temporary Assistance Families

Figure 2
Temporary Assistance Payments