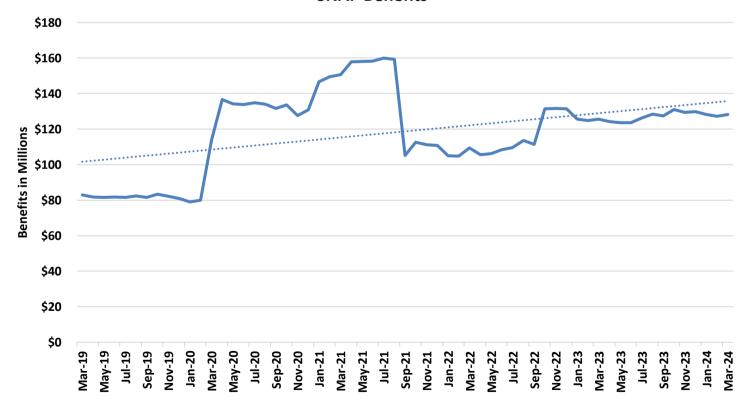

IDE A VALID SAMPLE - 6 MONTHS (6FC)                  | 0        | 0        | 0      | 0       | 0       | 0       |
| VIOLATION OR MISUSE OF TA FUNDS BY PROTECTIVE PAYEE (PPV)          | 0        | 0        | 1      | 0       | 0       | 0       |

Note: The figures above represent outcomes reported throughout the month. A Temporary Assistance (TA) participant may be included in one or more of the reporting categores during a given month. The process of drug testing TA participants involves a number of steps. For example, a participant may be referred for testing one month, scheduled to test the following month, and receive test results the month after being tested. Thus, results will not equal referrals in any given month.

## **SNAP**

Figure 3
SNAP Households



Figure 4
SNAP Benefits



## TABLE 7 SNAP PROGRAM PARTICIPATION MARCH 2024

|                           |               |               |               |               | CHANGE<br>FROM | CHANGE<br>FROM | CHANGE<br>FROM |
|---------------------------|---------------|---------------|---------------|---------------|----------------|----------------|----------------|
|                           | Mar-2024      | Feb-2024      | Jan-2024      | Mar-2023      | LAST MONTH     | 2 MONTHS AGO   | LAST YEAR      |
|                           |               |               |               |               |                |                |                |
| APPLICATIONS RECEIVED     | 51,087        | 51,309        | 62,408        | 49,005        | -0.4%          | -18.1%         | 4.2%           |
| APPLICATIONS APPROVED