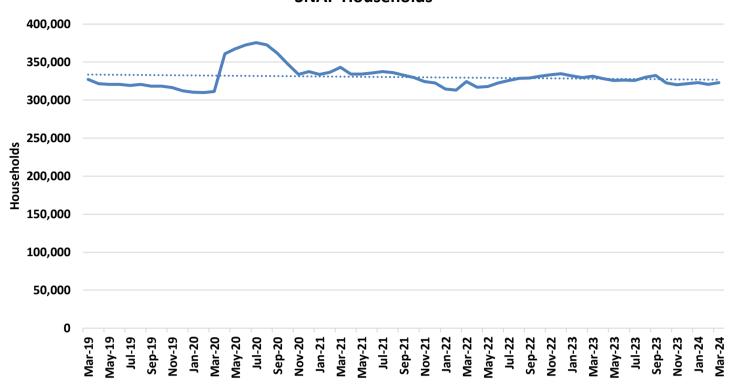

11      |
| FAILED TO PROVIDE A VALID SAMPLE - 6 MONTHS (6FC)                  | 0        | 0        | 0      | 0       | 0       | 0       |
| VIOLATION OR MISUSE OF TA FUNDS BY PROTECTIVE PAYEE (PPV)          | 0        | 0        | 1      | 0       | 0       | 0       |

Note: The figures above represent outcomes reported throughout the month. A Temporary Assistance (TA) participant may be included in one or more of the reporting categores during a given month. The process of drug testing TA participants involves a number of steps. For example, a participant may be referred for testing one month, scheduled to test the following month, and receive test results the month after being tested. Thus, results will not equal referrals in any given month.

## **SNAP**

Figure 3
SNAP Households



Figure 4
SNAP Benefits



## TABLE 7 SNAP PROGRAM PARTICIPATION MARCH 2024

|                           |               |               |               |               | CHANGE<br>FROM | CHANGE<br>FROM | CHANGE<br>FROM |
|---------------------------|---------------|---------------|---------------|---------------|----------------|----------------|----------------|
|                           | Mar-2024      | Feb-2024      | Jan-2024      | Mar-2023      | LAST MONTH     | 2 MONTHS AGO   | LAST YEAR      |
|                           |               |               |               |               |                |                |                |
| APPLICATIONS RECEIVED     | 51,087        | 51,309        | 62,408        | 49,005        | -0.4%          | -18.1%         | 4.2%