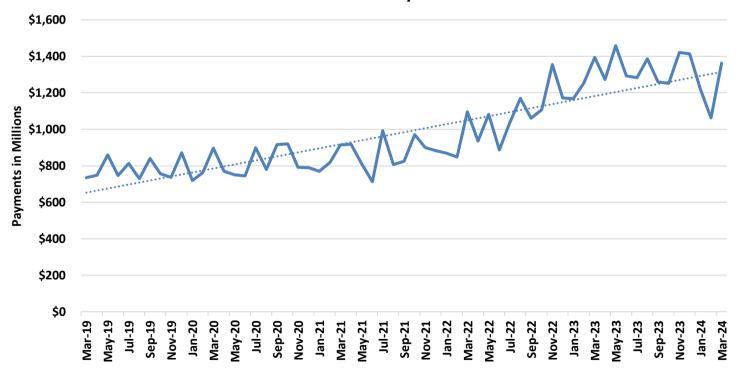

### **TABLE OF CONTENTS**

| Table 19 | Qualified Medicare Beneficiary, Specified Low-Income Medicare Beneficiary 4 | 2-43 |
|----------|-----------------------------------------------------------------------------|------|
| Figure 5 | MO HealthNet Recipients                                                     | 44   |
| Figure 6 | MO HealthNet Payments                                                       | 44   |
| Table 20 | MO HealthNet Persons Eligible at Month End                                  | 45   |
| Figure 7 | MO HealthNet Persons Eligible at Month End                                  | 45   |
| Table 21 | MO HealthNet Recipients and Payments4                                       | 6-72 |
| Table 22 | Womens's Health Services Recipients and Payments                            | 73   |