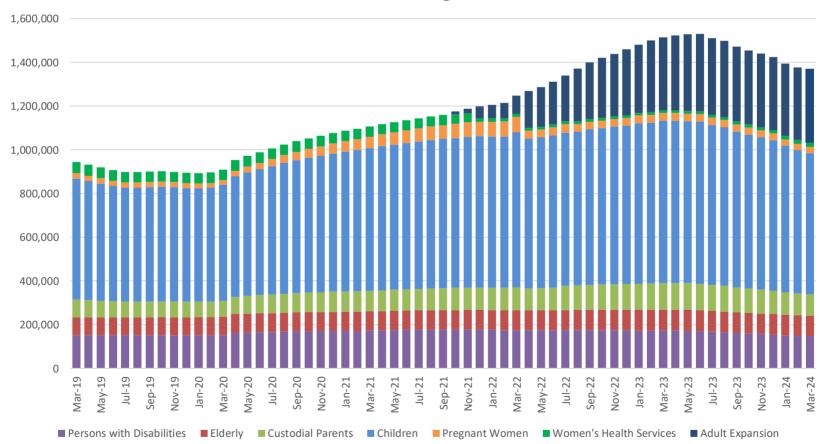

### **TABLE OF CONTENTS**

| Table 19 | Qualified Medicare Beneficiary, Specified Low-Income Medicare Beneficiary 4 | 2-43 |
|----------|-----------------------------------------------------------------------------|------|
| Figure 5 | MO HealthNet Recipients                                                     | 44   |
| Figure 6 | MO HealthNet Payments                                                       | 44   |
| Table 20 | MO HealthNet Persons Eligible at Month End                                  | 45   |
| Figure 7 | MO HealthNet Persons Eligible at Month End                                  | 45   |
| Table 21 | MO HealthNet Recipients and Payments4                                       | 6-72 |
| Table 22 | Womens's Health Services Recipients and Payments                            | 73   |