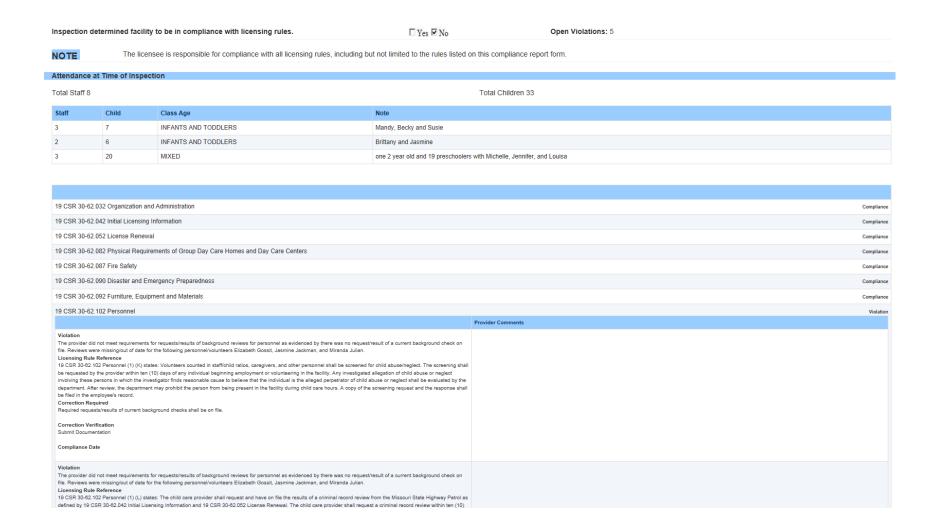

If you click on 'View', you will see the completed inspection for the facility to include all their identifing information, date/time of the inspection, attendance, and a list of rule violations.