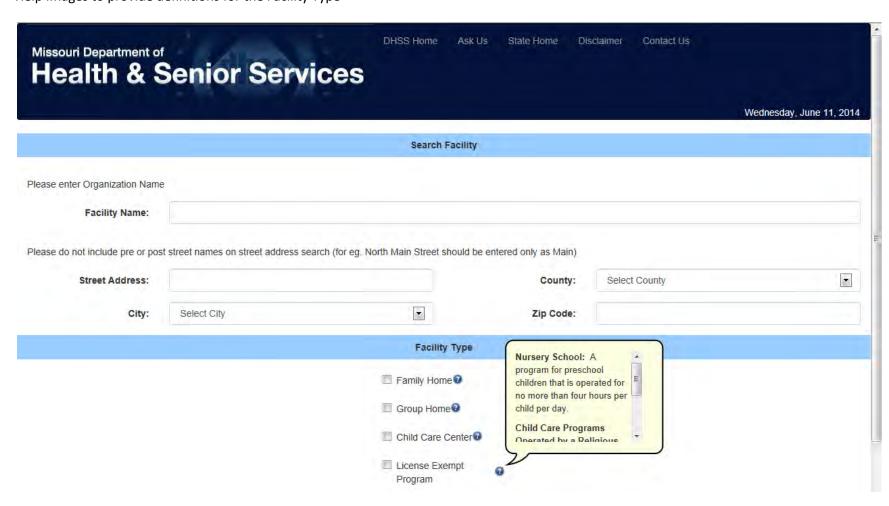

## Show Me Child Care Provider Search

https://webapp01.dhss.mo.gov/childcaresearch/searchengine.aspx

Responsive Design for all screen sizes (PCs, tablets and phones) New improved Search Help Images to provide definitions for the Facility Type