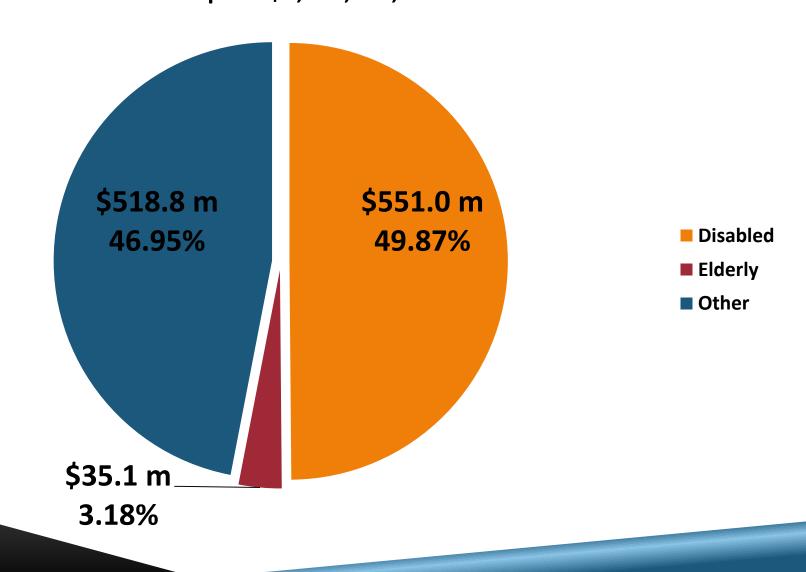

# MO HEALTHNET PHARMACY PROGRAM AND BUDGET UPDATE

RARE DISEASE ADVISORY COMMITTEE MAY 10, 2022 JOSH MOORE, PHARM D-DIRECTOR OF PHARMACY

## Eligibles by Group July 2021-March 2022 Total Eligibles 1,234,719



### Expenditures by Enrollment Group: July 2021-March 2022 Total Spend \$1,104,962,627



## JULY 2021-MARCH 2022 MO HEALTHNET EXPENDITURES BY SERVICE



#### FY22 Pharmacy Spend vs Total Medicaid Spend Total Spend \$8,192,173,940 July 2021-Mar 2022





|  |              | July 21 | Aug 21 | Sept 21 | Oct 21    | Nov 21      | Dec 21      | Jan 22      | Feb 22      | Mar 22      | Apr 22 |
|--|--------------|---------|--------|---------|-----------|-------------|-------------|-------------|-------------|-------------|--------|
|  |              |         |        |         |           |             |             |             |             |             |        |
|  | Participants |         |        |         | 14,005    | 20,927      | 53,643      | 62,297      | 70,909      | 83,686      |        |
|  |              |         |        |         |           |