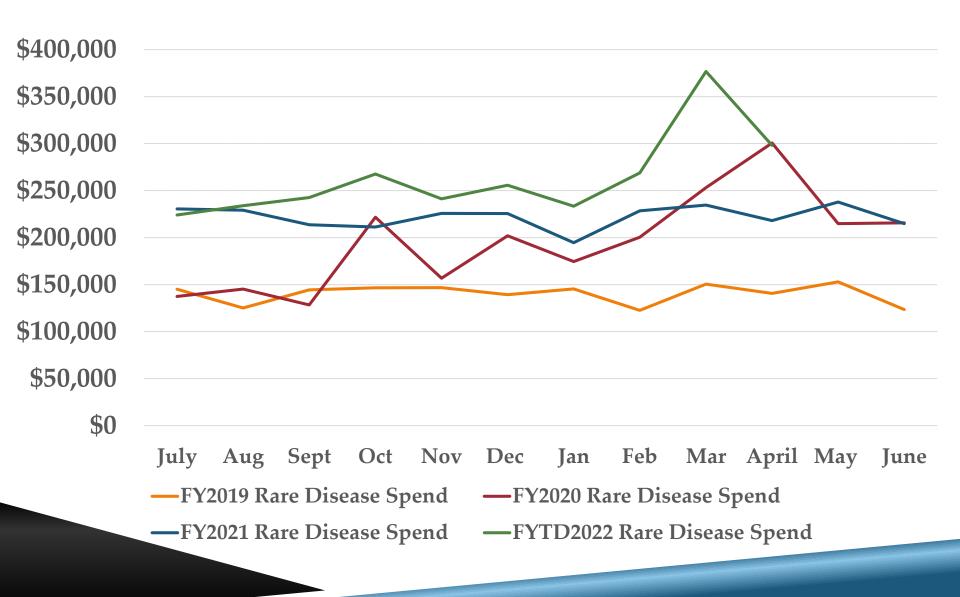

nts |         |        |         | 14,005    | 20,927      | 53,643      | 62,297      | 70,909      | 83,686      |        |
|  |              |         |        |         |           |             |             |             |             |             |        |
|  | Expenditures |         |        |         | \$222,691 | \$1,528,271 | \$2,484,187 | \$3,755,745 | \$5,419,339 | \$9,933,410 |        |
|  |              |         |        |         |           |             |             |             |             |             |        |
|  | Claim Count  |         |        |         | 6,229     | 30,831      | 43,022      | 62,446      | 78,515      | 127,890     |        |

#### Pharmacy Expenditures FY22 July 2021-April 2022



#### FY2019-FYTD 2022 Rare Disease Expenditures Per Day



#### TRIKAFTA EXPENDITURES FYTD 2022