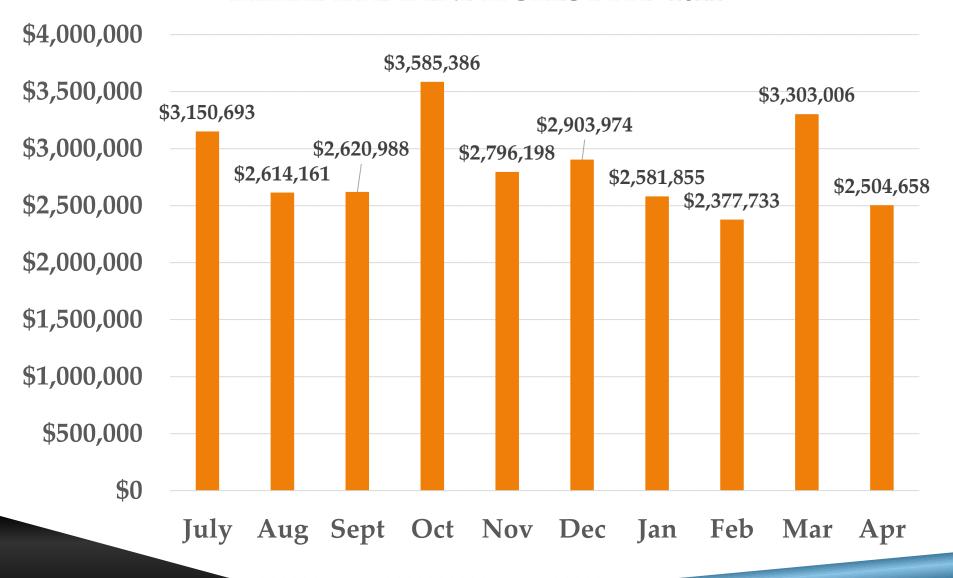

5    | 20,927      | 53,643      | 62,297      | 70,909      | 83,686      |        |
|  |              |         |        |         |           |             |             |             |             |             |        |
|  | Expenditures |         |        |         | \$222,691 | \$1,528,271 | \$2,484,187 | \$3,755,745 | \$5,419,339 | \$9,933,410 |        |
|  |              |         |        |         |           |             |             |             |             |             |        |
|  | Claim Count  |         |        |         | 6,229     | 30,831      | 43,022      | 62,446      | 78,515      | 127,890     |        |

#### Pharmacy Expenditures FY22 July 2021-April 2022



#### FY2019-FYTD 2022 Rare Disease Expenditures Per Day



#### TRIKAFTA EXPENDITURES FYTD 2022