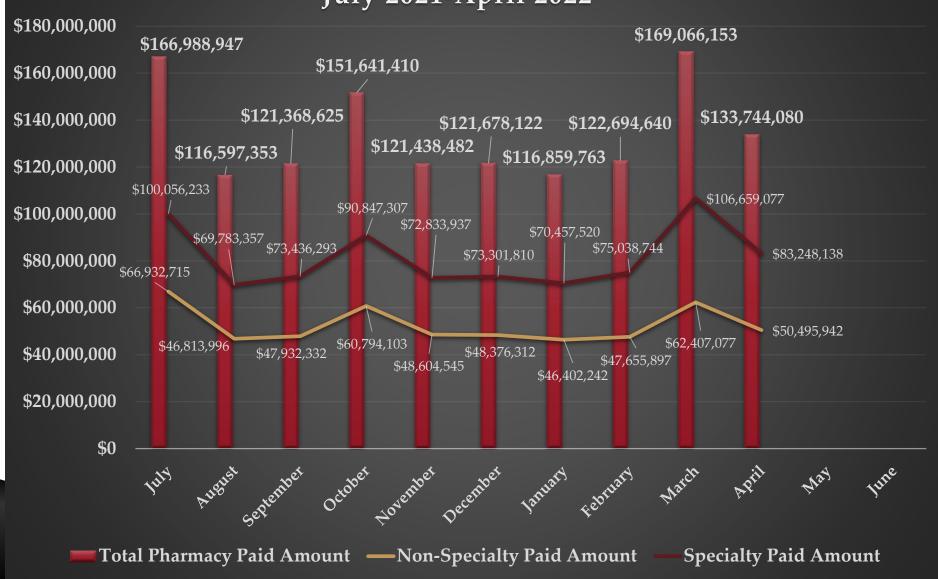

|             |             |        |
|  | Participants |         |        |         | 14,005    | 20,927      | 53,643      | 62,297      | 70,909      | 83,686      |        |
|  |              |         |        |         |           |             |             |             |             |             |        |
|  | Expenditures |         |        |         | \$222,691 | \$1,528,271 | \$2,484,187 | \$3,755,745 | \$5,419,339 | \$9,933,410 |        |
|  |              |         |        |         |           |             |             |             |             |             |        |
|  | Claim Count  |         |        |         | 6,229     | 30,831      | 43,022      | 62,446      | 78,515      | 127,890     |        |

#### Pharmacy Expenditures FY22 July 2021-April 2022



#### FY2019-FYTD 2022 Rare Disease Expenditures Per Day



#### TRIKAFTA EXPENDITURES FYTD 2022