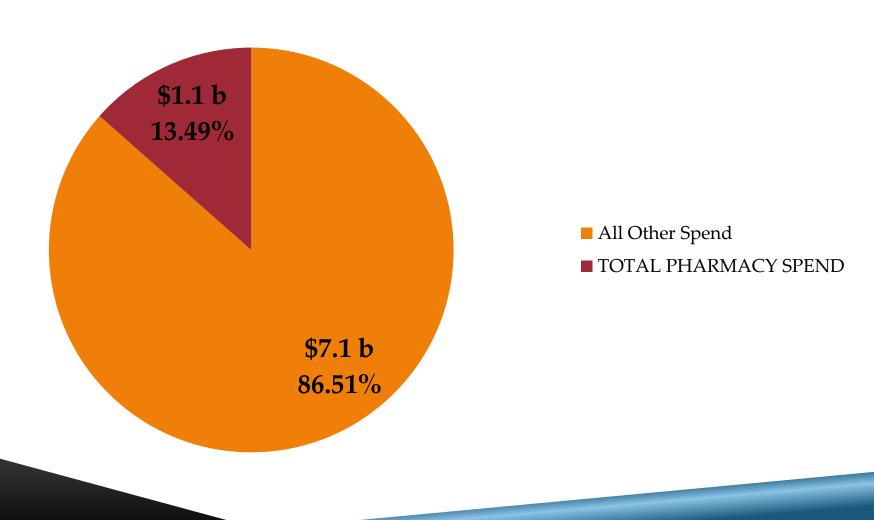

#### FY22 Pharmacy Spend vs Total Medicaid Spend Total Spend \$8,192,173,940 July 2021-Mar 2022

|  |              | July 21 | Aug 21 | Sept 21 | Oct 21    | Nov 21      | Dec 21      | Jan 22      | Feb 22      | Mar 22      | Apr 22 |
|--|--------------|---------|--------|---------|-----------|-------------|-------------|-------------|-------------|-------------|--------|
|  |              |         |        |         |           |             |             |             |             |             |        |
|  | Participants |         |        |         | 14,005    | 20,927      | 53,643      | 62,297      | 70,909      | 83,686      |        |
|  |              |         |        |         |           |             |             |             |             |             |        |
|  | Expenditures |         |        |         | \$222,691 | \$1,528,271 | \$2,484,187 | \$3,755,745 | \$5,419,339 | \$9,933,410 |        |
|  |              |         |        |         |           |             |             |             |             |             |        |
|  | Claim Count  |         |        |         | 6,229     | 30,831      | 43,022      | 62,446      | 78,515      | 127,890     |        |