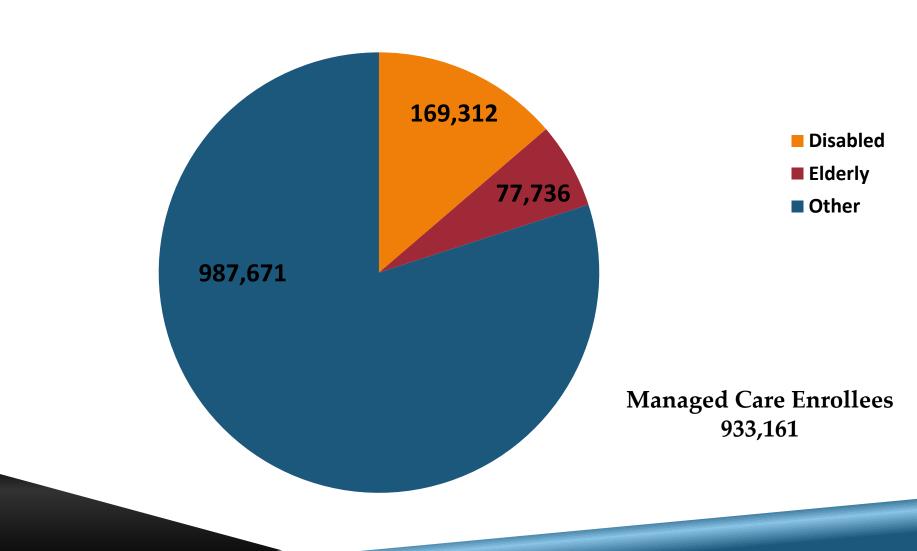

### Expenditures by Enrollment Group: July 2021-March 2022 Total Spend \$1,104,962,627