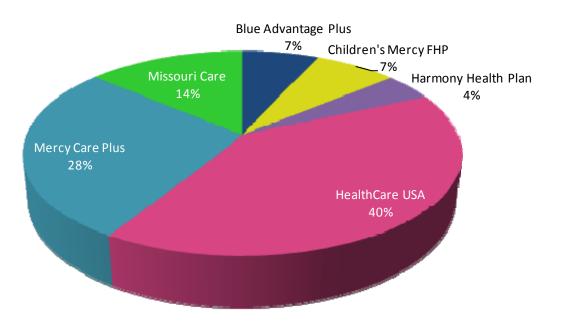

#### **Pregnant Women Enrolled in ADA Treatment Programs**

Under MO HealthNet Managed Care

Fiscal Year 2011 - Fourth Quarter and Year-End Summary (July 1, 2010 - June 30, 2011)

|        |                                            |                      | EALTH               |                |             |               | ADA TREATMENT PROVIDER Fourth Quarter Program Admissions |                                                   |                 |                    |                             |                  |                     |              |                          |          | REFERRAL SOURCE Fourth Quarter |                     |                          |                      |                       |                          |                    |                   |       |        |                     |                                 |                 |                                      |
|--------|--------------------------------------------|----------------------|---------------------|----------------|-------------|---------------|----------------------------------------------------------|---------------------------------------------------|-----------------|--------------------|-----------------------------|------------------|---------------------|--------------|--------------------------|----------|--------------------------------|---------------------|--------------------------|----------------------|-----------------------|--------------------------|--------------------|-------------------|-------|--------|---------------------|---------------------------------|-----------------|--------------------------------------|
| TOTALS | Blue Advantage Plus                        | Children's Mercy FHP | Harmony Health Plan | HealthCare USA | Mercy Care  | Missouri Care | FACILITY NAME                                            | REGION                                            | Corrections PR+ | Early Intervention | Primary Recovery Plus (PR+) | CSTAR Adolescent | CSTAR General Adult | CSTAR Opioid | CSTAR Women & Children** | SATOP*** | 4th QTR ADMSSION TOTALS        | YTD ADMSSION TOTALS | 4th QTR pischarge totals | YTD DISCHARGE TOTALS | Addictions Tx Program | Court / Criminal Justice | Family / Relatives | Individual / Self | MBHO* | WCHP*  | Medical Care Agency | Mental Health Agency / Hospital | Other / Unknown | Social Service / Community<br>Agency |
| 9      | 0                                          | 0                    | 0                   | 4              | 3           | 2             | BASIC**                                                  | Eastern                                           | 0               | 0                  | 0                           | 0                | 0                   | 0            | 9                        | 0        | 9                              | 21                  | 1                        | 5                    | 0                     | 4                        | 0                  | 1                 | 0     | 0      | 0                   | 0                               | 0               | 4                                    |
| 6      | 0                                          | 0                    | 0                   | 3              | 2           | 1             | Bridgeway**                                              | Eastern                                           | 0               | 0                  | 3                           | 0                | 0                   | 0            | 3                        | 0        | 6                              | 48                  | 2                        | 30                   | 0                     | 1                        | 0                  | 4                 | 0     | 0      | 0                   | 0                               | 0               | 1                                    |
| 12     | 0                                          | 0                    | 1                   | 7              | 2           | 2             | Center For Life Solutions                                | Eastern                                           | 0               | 0                  | 0                           | 0                | 0                   | 12           | 0                        | 0        | 12                             | 46                  | 5                        | 14                   | 0                     | 2                        | 0                  | 8                 | 0     | 0      | 0                   | 0                               | 0               | 2                                    |
| 0      | 0                                          | 0                    | 0                   | 0              | 0           | 0             | Community Services of Missouri, Inc.                     | Eastern                                           | 0               | 0                  | 0                           | 0                | 0                   | 0            | 0                        | 0        | 0                              | 1                   | 0                        | 1                    | 0                     | 0                        | 0                  | 0                 | 0     | 0      | 0                   | 0                               | 0               | 0                                    |
| 3      | 0                                          | 0                    | 0                   | 1              | 2           | 0             | Community Treatment, Inc. (COMTREA)                      | Eastern                                           | 0               | 1                  | 0                           | 0                | 2                   | 0            | 0                        | 0        | 3                              | 13                  | 2                        | 9                    | 0                     | 0                        | 0                  | 3                 | 0     | 0      | 0                   | 0                               | 0               | 0                                    |
| 0      | 0                                          | 0                    | 0                   | 0              | 0           | 0             | Liberty Programs, Inc.                                   | Eastern                                           | 0               | 0                  | 0                           | 0                | 0                   | 0            | 0                        | 0        | 0                              | 1                   | 0                        | 1                    | 0                     | 0                        | 0                  | 0                 | 0     | 0      | 0                   | 0                               | 0               | 0                                    |
| 0      | 0                                          | 0                    | 0                   | 0              | 0           | 0             | New Beginnings**                                         | Eastern                                           | 0               | 0                  | 0                           | 0                | 0                   | 0            | 0                        | 0        | 0                              | 6                   | 0                        | 4                    | 0                     | 0                        | 0                  | 0                 | 0     | 0      | 0                   | 0                               | 0               | 0                                    |
| 20     | 0                                          | 0                    | 2                   | 9              | 7           | 2             | Queen of Peace**                                         | Eastern                                           | 0               | 0                  | 0                           | 0                | 0                   | 0            | 20                       | 0        | 20                             | 93                  | 5                        | 51                   | 0                     | 2                        | 2                  | 11                | 0     | 0      | 1                   | 0                               | 0               | 4                                    |
| 10     | 0                                          | 0                    | 1                   | 5              | 0           | 4             | Westend Clinic                                           | Eastern                                           | 0               | 0                  | 0                           | 0                | 0                   | 10           | 0                        | 0        | 10                             | 34                  | 3                        | 17                   | 0                     | 0                        | 0                  | 10                | 0     | 0      | 0                   | 0                               | 0               | 0                                    |
| 0      | 0                                          | 0                    | 0                   | 0              | 0           | 0             | E.S.C.A.P.E.                                             | Central                                           | 0               | 0                  | 0                           | 0                | 0                   | 0            | 0                        | 0        | 0                              | 1                   | 0                        | 1                    | 0                     | 0                        | 0                  | 0                 | 0     | 0      | 0                   | 0                               | 0               | 0                                    |
| 8      | 0                                          | 0                    | 0                   | 5              | 0           | 3             | Family Counseling Center of Missouri**                   | Central                                           | 0               | 0                  | 0                           | 0                | 0                   | 0            | 8                        | 0        | 8                              | 26                  | 2                        | 16                   | 0                     | 4                        | 0                  | 2                 | 0     | 0      | 2                   | 0                               | 0               | 0                                    |
| 6      | 0                                          | 0                    | 0                   | 3              | 3           | 0             | Hannibal Council on ADA**                                | Central                                           | 0               | 0                  | 1                           | 0                | 0                   | 0            | 5                        | 0        | 6                              | 25                  | 2                        | 17                   | 0                     | 5                        | 1                  | 0                 | 0     | 0      | 0                   | 0                               | 0               | 0                                    |
| 1      | 0                                          | 0                    | 0                   | 1              | 0           | 0             | Lake Area Advisory Council                               | Central                                           | 0               | 0                  | 0                           | 0                | 0                   | 0            | 0                        | 1        | 1                              | 1                   | 0                        | 0                    | 0                     | 1                        | 0                  | 0                 | 0     | 0      | 0                   | 0                               | 0               | 0                                    |
| 0      | 0                                          | 0                    | 0                   | 0              | 0           | 0             | Phoenix Programs                                         | Central                                           | 0               | 0                  | 0                           | 0                | 0                   | 0            | 0                        | 0        | 0                              | 5                   | 0                        | 4                    | 0                     | 0                        | 0                  | 0                 | 0     | 0      | 0                   | 0                               | 0               | 0                                    |
| 8      | 0                                          | 2                    | 0                   | 0              | 3           | 3             | Preferred Family Health                                  | Multiple                                          | 0               | 0                  | 0                           | 1                | 7                   | 0            | 0                        | 0        | 8                              | 21                  | 2                        | 16                   | 0                     | 1                        | 0                  | 5                 | 0     | 0      | 1                   | 0                               | 0               | 1                                    |
| 4      | 0                                          | 3                    | 0                   | 1              | 0           | 0             | Comprehensive Mental Health Services**                   | Northwest                                         | О               | 0                  | 0                           | 0                | 0                   | 0            | 4                        | 0        | 4                              | 15                  | 0                        | 6                    | 0                     | 1                        | 1                  | 2                 | 0     | 0      | 0                   | 0                               | 0               | 0                                    |
| 5      | 1                                          | 0                    | 0                   | 1              | 1           | 2             | Kansas City Community Center (KCCC)                      | Northwest                                         | 0               | 0                  | 1                           | 0                | 4                   | 0            | 0                        | 0        | 5                              | 13                  | 0                        | 7                    | 0                     | 3                        | 0                  | 1                 | 0     | 0      | 0                   | 0                               | 0               | 1                                    |
| 0      | 0                                          | 0                    | 0                   | 0              | 0           | 0             | Midwest ADP                                              | Northwest                                         | 0               | 0                  | 0                           | 0                | 0                   | 0            | 0                        | 0        | 0                              | 1                   | 0                        | 1                    | 0                     | 0                        | 0                  | 0                 | 0     | 0      | 0                   | 0                               | 0               | 0                                    |
| 1      | 1                                          | 0                    | 0                   | 0              | 0           | 0             | Northland Dependency Services, LLC                       | Northwest                                         | 0               | 0                  | 0                           | 0                | 0                   | 0            | 0                        | 1        | 1                              | 1                   | 0                        | 1                    | 0                     | 1                        | 0                  | 0                 | 0     | 0      | 0                   | 0                               | 0               | 0                                    |
| 8      | 1                                          | 0                    | 0                   | 3              | 4           | 0             | Pathways                                                 | Multiple                                          | 0               | 0                  | 1                           | 0                | 7                   | 0            | 0                        | 0        | 8                              | 30                  | 0                        | 15                   | 0                     | 3                        | 0                  | 4                 | 0     | 0      | 0                   | 0                               | 0               | 1                                    |
| 11     | 4                                          | 4                    | 0                   | 1              | 2           | 0             | ReDiscover**                                             | Northwest                                         | 0               | 0                  | 0                           | 1                | 0                   | 0            | 10                       | 0        | 11                             | 43                  | 4                        | 18                   | 0                     | 5                        | 1                  | 1                 | 0     | 0      | 2                   | 0                               | 2               | 0                                    |
| 1      | 0                                          | 0                    | 0                   | 1              | 0           | 0             | Samuel U. Rogers Health Center                           | Northwest                                         | 0               | 0                  | 0                           | 0                | 0                   | 1            | 0                        | 0        | 1                              | 3                   | 0                        | 0                    | 0                     | 0                        | 0                  | 1                 | 0     | 0      | 0                   | 0                               | 0               | 0                                    |
| 4      | 1                                          | 2                    | 0                   | 0              | 1           | 0             | Swope Health Services                                    | Northwest                                         | 0               | 0                  | 4                           | 0                | 0                   | 0            | 0                        | 0        | 4                              | 8                   | 0                        | 3                    | 0                     | 1                        | 0                  | 3                 | 0     | 0      | 0                   | 0                               | 0               | 0                                    |
| 0      | 0                                          | 0                    | 0                   | 0              | 0           | 0             | Tri-County Mental Health Services                        | Northwest                                         | 0               | 0                  | 0                           | 0                | 0                   | 0            | 0                        | 0        | 0                              | 5                   | 0                        | 1                    | 0                     | 0                        | 0                  | 0                 | 0     | 0      | 0                   | 0                               | 0               | 0                                    |
| 0      | 0                                          | 0                    | 0                   | 0              | 0           | 0             | Alternative Opportunities**                              | Southwest                                         | 0               | 0                  | 0                           | 0                | 0                   | 0            | 0                        | 0        | 0                              | 4                   | 0                        | 3                    | 0                     | 0                        | 0                  | 0                 | 0     | 0      | 0                   | 0                               | 0               | 0                                    |
| 3      | 0                                          | 1                    | 0                   | 2              | 0           | 0             | Community Mental Health Consultants                      | Southwest                                         | 0               | 0                  | 0                           | 0                | 3                   | 0            | 0                        | 0        | 3                              | 6                   | 2                        | 5                    | 0                     | 2                        | 1                  | 0                 | 0     | 0      | 0                   | 0                               | 0               | 0                                    |
| 1      | 0                                          | 0                    | 0                   | 0              | 1           | 0             | Family Self Help Center**                                | Southwest                                         | 0               | 0                  | 0                           | 0                | 0                   | 0            | 1                        | 0        | 1                              | 2                   | 0                        | 1                    | 0                     | 0                        | 0                  | 0                 | 0     | 0      | 0                   | 0                               | 0               | 1                                    |
| 0      | 0                                          | 0                    | 0                   | 0              | 0           | 0             | Ozark Center                                             | Southwest                                         | 0               | 0                  | 0                           | 0                | 0                   | 0            | 0                        | 0        | 0                              | 1                   | 0                        | 1                    | 0                     | 0                        | 0                  | 0                 | 0     | 0      | 0                   | 0                               | 0               | 0                                    |
| 1      | 0                                          | 0                    | 0                   | 0              | 1           | 0             | Sigma House of Springfield                               | Southwest                                         | 0               | 0                  | 0                           | 0                | 0                   | 0            | 1                        | 0        | 1                              | 3                   | 0                        | 2                    | 0                     | 0                        | 1                  | 0                 | 0     | 0      | 0                   | 0                               | 0               | 0                                    |
| 2      | 0                                          | 0                    | 0                   | 0              | 2           | 0             | Family Counseling Center, Inc.**                         | Southeast                                         | 0               | 0                  | 0                           | 0                | 1                   | 0            | 1                        | 0        | 2                              | 3                   | 0                        | 2                    | 0                     | 1                        | 1                  | 0                 | 0     | 0      | 0                   | 0                               | 0               | 0                                    |
| 8      | 0                                          | 0                    | 2                   | 2              | 4           | 0             | Southeast MO Behavioral Health (SEMO)                    | Southeast                                         | 0               | 0                  | 2                           | 0                | 5                   | 0            | 0                        | 1        | 8                              | 27                  | 3                        | 17                   | 0                     | 5                        | 0                  | 1                 | 0     | 0      | 0                   | 0                               | 0               | 2                                    |
| 132    | 8                                          | 12                   | 6                   | 49             | 38          | 19            | QUARTERLY SUB-TOTALS***                                  |                                                   | 0               | 1                  | 12                          | 2                | 29                  | 23           | 62                       | 3        | 132                            | 507                 | 33                       | 269                  | 0                     | 42                       | 8                  | 57                | 0     | 0      | 6                   | 0                               | 2               | 17                                   |
| 100%   | 6.06% 9.09% 4.55% 37.12% 28.79% 14.39% PER |                      |                     |                | PERCENTAGES |               | 0.00%                                                    | 0.76%                                             | 9.09%           | 1.52%              | 21.97%                      | 17.42%           | 46.97%              | 2.27%        | 100.00%                  | 100.00%  | 25.00%                         | 53.06%              | 0.00%                    | 32.58%               | 6.06%                 | 45.45%                   | 0.00%              | 0.00%             | 4.55% | 0.00%  | 1.52%               | 12.88%                          |                 |                                      |
|        | 33                                         | 35                   | 22                  | 212            | 135         | 70            | YTD TOTALS                                               |                                                   | 0               | 10                 | 47                          | 10               | 91                  | 83           | 253                      | 13       |                                |                     |                          |                      | 9                     | 160                      | 14                 | 189               | 2     | 0      | 16                  | 10                              | 18              | 89                                   |
|        | 6.51%                                      | 6.90%                | 4.34%               | 41.81%         | 26.63%      | 13.81%        | YTD PERCENTAGES                                          | 0.00% 1.97% 9.27% 1.97% 6.11% 16.37% 49.90% 2.56% |                 |                    |                             |                  |                     |              |                          |          | 1.78%                          | 31.56%              | 2.76%                    | 37.28%               | 0.39%                 | 0.00%                    | 3.16%              | 1.97%             | 3.55% | 17.55% |                     |                                 |                 |                                      |
|        |                                            |                      | 5                   | 07             |             |               | ADMISSION TOTALS***                                      | 507                                               |                 |                    |                             |                  |                     |              |                          |          | тот                            |                     | 507                      |                      |                       |                          |                    |                   |       |        |                     |                                 |                 |                                      |
|        |                                            |                      | 4                   | 43             |             |               | UNIQUE CONSUMER TOTALS (Non-duplicates)                  |                                                   | 443             |                    |                             |                  |                     |              | AVG. LENGTH OF STAY      |          |                                |                     |                          | 69.34200743          |                       |                          |                    |                   |       |        |                     |                                 |                 |                                      |

\*\* -- CSTAR Women & Children's Program

FY 2011 – Year-End Summary (July 1, 2010 – June 30, 2011)

Percentages based on non-duplicated consumer totals.

FY 2011 – Year-End Summary (July 1, 2010 – June 30, 2011)