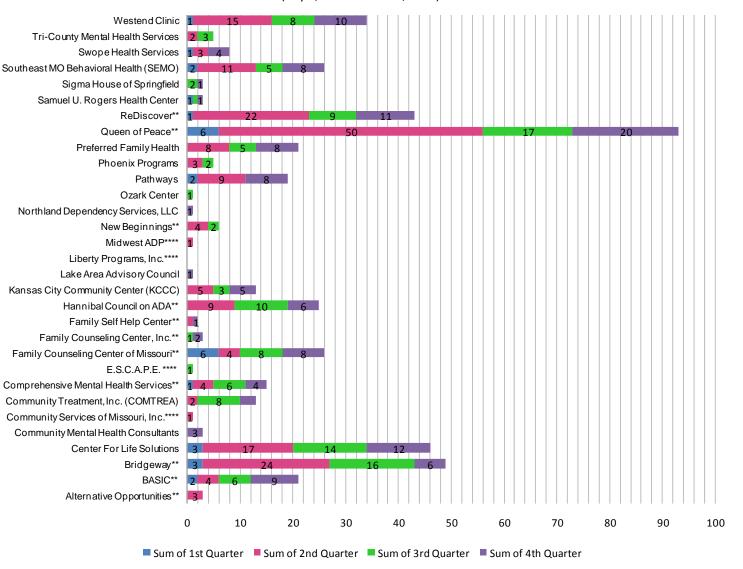

#### **Pregnant Women Enrolled in ADA Treatment Programs**

Under MO HealthNet Managed Care

Fiscal Year 2011 - Fourth Quarter and Year-End Summary (July 1, 2010 - June 30, 2011)

|        |                                            |                      | EALTH               |                |             |               | ADA TREATMENT PROVIDER Fourth Quarter Program Admissions |                                                   |                 |                    |                             |                  |                     |              |                          |          | REFERRAL SOURCE Fourth Quarter |                     |                          |                      |                       |                          |                    |                   |       |        |                     |                                 |                 |                                      |
|--------|--------------------------------------------|----------------------|---------------------|----------------|-------------|---------------|----------------------------------------------------------|---------------------------------------------------|-----------------|--------------------|-----------------------------|------------------|---------------------|--------------|--------------------------|----------|--------------------------------|---------------------|--------------------------|----------------------|-----------------------|--------------------------|--------------------|-------------------|-------|--------|---------------------|---------------------------------|-----------------|--------------------------------------|
| TOTALS | Blue Advantage Plus                        | Children's Mercy FHP | Harmony Health Plan | HealthCare USA | Mercy Care  | Missouri Care | FACILITY NAME                                            | REGION                                            | Corrections PR+ | Early Intervention | Primary Recovery Plus (PR+) | CSTAR Adolescent | CSTAR General Adult | CSTAR Opioid | CSTAR Women & Children** | SATOP*** | 4th QTR ADMSSION TOTALS        | YTD ADMSSION TOTALS | 4th QTR pischarge totals | YTD DISCHARGE TOTALS | Addictions Tx Program | Court / Criminal Justice | Family / Relatives | Individual / Self | MBHO* | WCHP*  | Medical Care Agency | Mental Health Agency / Hospital | Other / Unknown | Social Service / Community<br>Agency |
| 9      | 0                                          | 0                    | 0                   | 4              | 3           | 2             | BASIC**                                                  | Eastern                                           | 0               | 0                  | 0                           | 0                | 0                   | 0            | 9                        | 0        | 9                              | 21                  | 1                        | 5                    | 0                     | 4                        | 0                  | 1                 | 0     | 0      | 0                   | 0                               | 0               | 4                                    |
| 6      | 0                                          | 0                    | 0                   | 3              | 2           | 1             | Bridgeway**                                              | Eastern                                           | 0               | 0                  | 3                           | 0                | 0                   | 0            | 3                        | 0        | 6                              | 48                  | 2                        | 30                   | 0                     | 1                        | 0                  | 4                 | 0     | 0      | 0                   | 0                               | 0               | 1                                    |
| 12     | 0                                          | 0                    | 1                   | 7              | 2           | 2             | Center For Life Solutions                                | Eastern                                           | 0               | 0                  | 0                           | 0                | 0                   | 12           | 0                        | 0        | 12                             | 46                  | 5                        | 14                   | 0                     | 2                        | 0                  | 8                 | 0     | 0      | 0                   | 0                               | 0               | 2                                    |
| 0      | 0                                          | 0                    | 0                   | 0              | 0           | 0             | Community Services of Missouri, Inc.                     | Eastern                                           | 0               | 0                  | 0                           | 0                | 0                   | 0            | 0                        | 0        | 0                              | 1                   | 0                        | 1                    | 0                     | 0                        | 0                  | 0                 | 0     | 0      | 0                   | 0                               | 0               | 0                                    |
| 3      | 0                                          | 0                    | 0                   | 1              | 2           | 0             | Community Treatment, Inc. (COMTREA)                      | Eastern                                           | 0               | 1                  | 0                           | 0                | 2                   | 0            | 0                        | 0        | 3                              | 13                  | 2                        | 9                    | 0                     | 0                        | 0                  | 3                 | 0     | 0      | 0                   | 0                               | 0               | 0                                    |
| 0      | 0                                          | 0                    | 0                   | 0              | 0           | 0             | Liberty Programs, Inc.                                   | Eastern                                           | 0               | 0                  | 0                           | 0                | 0                   | 0            | 0                        | 0        | 0                              | 1                   | 0                        | 1                    | 0                     | 0                        | 0                  | 0                 | 0     | 0      | 0                   | 0                               | 0               | 0                                    |
| 0      | 0                                          | 0                    | 0                   | 0              | 0           | 0             | New Beginnings**                                         | Eastern                                           | 0               | 0                  | 0                           | 0                | 0                   | 0            | 0                        | 0        | 0                              | 6                   | 0                        | 4                    | 0                     | 0                        | 0                  | 0                 | 0     | 0      | 0                   | 0                               | 0               | 0                                    |
| 20     | 0                                          | 0                    | 2                   | 9              | 7           | 2             | Queen of Peace**                                         | Eastern                                           | 0               | 0                  | 0                           | 0                | 0                   | 0            | 20                       | 0        | 20                             | 93                  | 5                        | 51                   | 0                     | 2                        | 2                  | 11                | 0     | 0      | 1                   | 0                               | 0               | 4                                    |
| 10     | 0                                          | 0                    | 1                   | 5              | 0           | 4             | Westend Clinic                                           | Eastern                                           | 0               | 0                  | 0                           | 0                | 0                   | 10           | 0                        | 0        | 10                             | 34                  | 3                        | 17                   | 0                     | 0                        | 0                  | 10                | 0     | 0      | 0                   | 0                               | 0               | 0                                    |
| 0      | 0                                          | 0                    | 0                   | 0              | 0           | 0             | E.S.C.A.P.E.                                             | Central                                           | 0               | 0                  | 0                           | 0                | 0                   | 0            | 0                        | 0        | 0                              | 1                   | 0                        | 1                    | 0                     | 0                        | 0                  | 0                 | 0     | 0      | 0                   | 0                               | 0               | 0                                    |
| 8      | 0                                          | 0                    | 0                   | 5              | 0           | 3             | Family Counseling Center of Missouri**                   | Central                                           | 0               | 0                  | 0                           | 0                | 0                   | 0            | 8                        | 0        | 8                              | 26                  | 2                        | 16                   | 0                     | 4                        | 0                  | 2                 | 0     | 0      | 2                   | 0                               | 0               | 0                                    |
| 6      | 0                                          | 0                    | 0                   | 3              | 3           | 0             | Hannibal Council on ADA**                                | Central                                           | 0               | 0                  | 1                           | 0                | 0                   | 0            | 5                        | 0        | 6                              | 25                  | 2                        | 17                   | 0                     | 5                        | 1                  | 0                 | 0     | 0      | 0                   | 0                               | 0               | 0                                    |
| 1      | 0                                          | 0                    | 0                   | 1              | 0           | 0             | Lake Area Advisory Council                               | Central                                           | 0               | 0                  | 0                           | 0                | 0                   | 0            | 0                        | 1        | 1                              | 1                   | 0                        | 0                    | 0                     | 1                        | 0                  | 0                 | 0     | 0      | 0                   | 0                               | 0               | 0                                    |
| 0      | 0                                          | 0                    | 0                   | 0              | 0           | 0             | Phoenix Programs                                         | Central                                           | 0               | 0                  | 0                           | 0                | 0                   | 0            | 0                        | 0        | 0                              | 5                   | 0                        | 4                    | 0                     | 0                        | 0                  | 0                 | 0     | 0      | 0                   | 0                               | 0               | 0                                    |
| 8      | 0                                          | 2                    | 0                   | 0              | 3           | 3             | Preferred Family Health                                  | Multiple                                          | 0               | 0                  | 0                           | 1                | 7                   | 0            | 0                        | 0        | 8                              | 21                  | 2                        | 16                   | 0                     | 1                        | 0                  | 5                 | 0     | 0      | 1                   | 0                               | 0               | 1                                    |
| 4      | 0                                          | 3                    | 0                   | 1              | 0           | 0             | Comprehensive Mental Health Services**                   | Northwest                                         | О               | 0                  | 0                           | 0                | 0                   | 0            | 4                        | 0        | 4                              | 15                  | 0                        | 6                    | 0                     | 1                        | 1                  | 2                 | 0     | 0      | 0                   | 0                               | 0               | 0                                    |
| 5      | 1                                          | 0                    | 0                   | 1              | 1           | 2             | Kansas City Community Center (KCCC)                      | Northwest                                         | 0               | 0                  | 1                           | 0                | 4                   | 0            | 0                        | 0        | 5                              | 13                  | 0                        | 7                    | 0                     | 3                        | 0                  | 1                 | 0     | 0      | 0                   | 0                               | 0               | 1                                    |
| 0      | 0                                          | 0                    | 0                   | 0              | 0           | 0             | Midwest ADP                                              | Northwest                                         | 0               | 0                  | 0                           | 0                | 0                   | 0            | 0                        | 0        | 0                              | 1                   | 0                        | 1                    | 0                     | 0                        | 0                  | 0                 | 0     | 0      | 0                   | 0                               | 0               | 0                                    |
| 1      | 1                                          | 0                    | 0                   | 0              | 0           | 0             | Northland Dependency Services, LLC                       | Northwest                                         | 0               | 0                  | 0                           | 0                | 0                   | 0            | 0                        | 1        | 1                              | 1                   | 0                        | 1                    | 0                     | 1                        | 0                  | 0                 | 0     | 0      | 0                   | 0                               | 0               | 0                                    |
| 8      | 1                                          | 0                    | 0                   | 3              | 4           | 0             | Pathways                                                 | Multiple                                          | 0               | 0                  | 1                           | 0                | 7                   | 0            | 0                        | 0        | 8                              | 30                  | 0                        | 15                   | 0                     | 3                        | 0                  | 4                 | 0     | 0      | 0                   | 0                               | 0               | 1                                    |
| 11     | 4                                          | 4                    | 0                   | 1              | 2           | 0             | ReDiscover**                                             | Northwest                                         | 0               | 0                  | 0                           | 1                | 0                   | 0            | 10                       | 0        | 11                             | 43                  | 4                        | 18                   | 0                     | 5                        | 1                  | 1                 | 0     | 0      | 2                   | 0                               | 2               | 0                                    |
| 1      | 0                                          | 0                    | 0                   | 1              | 0           | 0             | Samuel U. Rogers Health Center                           | Northwest                                         | 0               | 0                  | 0                           | 0                | 0                   | 1            | 0                        | 0        | 1                              | 3                   | 0                        | 0                    | 0                     | 0                        | 0                  | 1                 | 0     | 0      | 0                   | 0                               | 0               | 0                                    |
| 4      | 1                                          | 2                    | 0                   | 0              | 1           | 0             | Swope Health Services                                    | Northwest                                         | 0               | 0                  | 4                           | 0                | 0                   | 0            | 0                        | 0        | 4                              | 8                   | 0                        | 3                    | 0                     | 1                        | 0                  | 3                 | 0     | 0      | 0                   | 0                               | 0               | 0                                    |
| 0      | 0                                          | 0                    | 0                   | 0              | 0           | 0             | Tri-County Mental Health Services                        | Northwest                                         | 0               | 0                  | 0                           | 0                | 0                   | 0            | 0                        | 0        | 0                              | 5                   | 0                        | 1                    | 0                     | 0                        | 0                  | 0                 | 0     | 0      | 0                   | 0                               | 0               | 0                                    |
| 0      | 0                                          | 0                    | 0                   | 0              | 0           | 0             | Alternative Opportunities**                              | Southwest                                         | 0               | 0                  | 0                           | 0                | 0                   | 0            | 0                        | 0        | 0                              | 4                   | 0                        | 3                    | 0                     | 0                        | 0                  | 0                 | 0     | 0      | 0                   | 0                               | 0               | 0                                    |
| 3      | 0                                          | 1                    | 0                   | 2              | 0           | 0             | Community Mental Health Consultants                      | Southwest                                         | 0               | 0                  | 0                           | 0                | 3                   | 0            | 0                        | 0        | 3                              | 6                   | 2                        | 5                    | 0                     | 2                        | 1                  | 0                 | 0     | 0      | 0                   | 0                               | 0               | 0                                    |
| 1      | 0                                          | 0                    | 0                   | 0              | 1           | 0             | Family Self Help Center**                                | Southwest                                         | 0               | 0                  | 0                           | 0                | 0                   | 0            | 1                        | 0        | 1                              | 2                   | 0                        | 1                    | 0                     | 0                        | 0                  | 0                 | 0     | 0      | 0                   | 0                               | 0               | 1                                    |
| 0      | 0                                          | 0                    | 0                   | 0              | 0           | 0             | Ozark Center                                             | Southwest                                         | 0               | 0                  | 0                           | 0                | 0                   | 0            | 0                        | 0        | 0                              | 1                   | 0                        | 1                    | 0                     | 0                        | 0                  | 0                 | 0     | 0      | 0                   | 0                               | 0               | 0                                    |
| 1      | 0                                          | 0                    | 0                   | 0              | 1           | 0             | Sigma House of Springfield                               | Southwest                                         | 0               | 0                  | 0                           | 0                | 0                   | 0            | 1                        | 0        | 1                              | 3                   | 0                        | 2                    | 0                     | 0                        | 1                  | 0                 | 0     | 0      | 0                   | 0                               | 0               | 0                                    |
| 2      | 0                                          | 0                    | 0                   | 0              | 2           | 0             | Family Counseling Center, Inc.**                         | Southeast                                         | 0               | 0                  | 0                           | 0                | 1                   | 0            | 1                        | 0        | 2                              | 3                   | 0                        | 2                    | 0                     | 1                        | 1                  | 0                 | 0     | 0      | 0                   | 0                               | 0               | 0                                    |
| 8      | 0                                          | 0                    | 2                   | 2              | 4           | 0             | Southeast MO Behavioral Health (SEMO)                    | Southeast                                         | 0               | 0                  | 2                           | 0                | 5                   | 0            | 0                        | 1        | 8                              | 27                  | 3                        | 17                   | 0                     | 5                        | 0                  | 1                 | 0     | 0      | 0                   | 0                               | 0               | 2                                    |
| 132    | 8                                          | 12                   | 6                   | 49             | 38          | 19            | QUARTERLY SUB-TOTALS***                                  |                                                   | 0               | 1                  | 12                          | 2                | 29                  | 23           | 62                       | 3        | 132                            | 507                 | 33                       | 269                  | 0                     | 42                       | 8                  | 57                | 0     | 0      | 6                   | 0                               | 2               | 17                                   |
| 100%   | 6.06% 9.09% 4.55% 37.12% 28.79% 14.39% PER |                      |                     |                | PERCENTAGES |               | 0.00%                                                    | 0.76%                                             | 9.09%           | 1.52%              | 21.97%                      | 17.42%           | 46.97%              | 2.27%        | 100.00%                  | 100.00%  | 25.00%                         | 53.06%              | 0.00%                    | 32.58%               | 6.06%                 | 45.45%                   | 0.00%              | 0.00%             | 4.55% | 0.00%  | 1.52%               | 12.88%                          |                 |                                      |
|        | 33                                         | 35                   | 22                  | 212            | 135         | 70            | YTD TOTALS                                               |                                                   | 0               | 10                 | 47                          | 10               | 91                  | 83           | 253                      | 13       |                                |                     |                          |                      | 9                     | 160                      | 14                 | 189               | 2     | 0      | 16                  | 10                              | 18              | 89                                   |
|        | 6.51%                                      | 6.90%                | 4.34%               | 41.81%         | 26.63%      | 13.81%        | YTD PERCENTAGES                                          | 0.00% 1.97% 9.27% 1.97% 6.11% 16.37% 49.90% 2.56% |                 |                    |                             |                  |                     |              |                          |          | 1.78%                          | 31.56%              | 2.76%                    | 37.28%               | 0.39%                 | 0.00%                    | 3.16%              | 1.97%             | 3.55% | 17.55% |                     |                                 |                 |                                      |
|        |                                            |                      | 5                   | 07             |             |               | ADMISSION TOTALS***                                      | 507                                               |                 |                    |                             |                  |                     |              |                          |          | тот                            |                     | 507                      |                      |                       |                          |                    |                   |       |        |                     |                                 |                 |                                      |
|        |                                            |                      | 4                   | 43             |             |               | UNIQUE CONSUMER TOTALS (Non-duplicates)                  |                                                   | 443             |                    |                             |                  |                     |              | AVG. LENGTH OF STAY      |          |                                |                     |                          | 69.34200743          |                       |                          |                    |                   |       |        |                     |                                 |                 |                                      |

FY 2011 – Year-End Summary (July 1, 2010 – June 30, 2011)

<sup>&</sup>lt;sup>1</sup>CSTAR - Women's and Children's Program. Required to adhere to Protocol per contractual agreement.\*\*

<sup>&</sup>lt;sup>2</sup>Substance Abuse Traffice Offender Program (SATOP). Differs from treatmen tprogram.\*\*\*\*