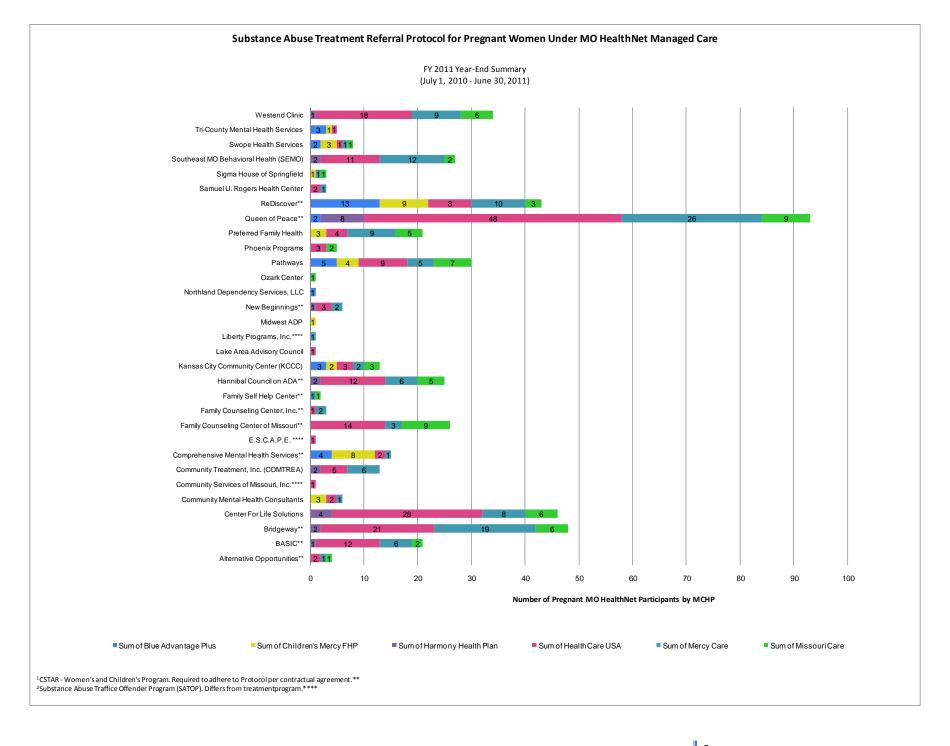

FY 2011 Year-End Summary (July 1, 2010 - June 30, 2011)

 $<sup>^{1}\</sup>text{CSTAR} - \text{Women's and Children's Program. Required to adhere to Protocol per contractual agreement.} **$ 

<sup>&</sup>lt;sup>2</sup>Substance Abuse Traffic Offender Program (SATOP). Separate from treatment program.\*\*\*\*

FY 2011 – Year-End Summary (July 1, 2010 – June 30, 2011)

<sup>&</sup>lt;sup>1</sup>CSTAR - Women's and Children's Program. Required to adhere to Protocol per contractual agreement.\*\*

<sup>&</sup>lt;sup>2</sup>Substance Abuse Traffice Offender Program (SATOP). Differs from treatmen tprogram.\*\*\*\*