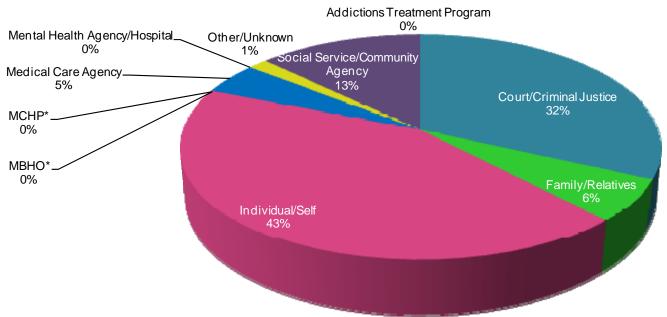

#### **Pregnant Women Enrolled in ADA Treatment Programs**

Under MO HealthNet Managed Care

Fiscal Year 2011 - Fourth Quarter and Year-End Summary (July 1, 2010 - June 30, 2011)

|        |                                            |                      | EALTH               |                |             |               | ADA TREATMENT PROVIDER Fourth Quarter Program Admissions |                                                   |                 |                    |                             |                  |                     |              |                          |          | REFERRAL SOURCE Fourth Quarter |                     |                          |                      |                       |                          |                    |                   |       |        |                     |                                 |                 |                                      |
|--------|--------------------------------------------|----------------------|---------------------|----------------|-------------|---------------|----------------------------------------------------------|---------------------------------------------------|-----------------|--------------------|-----------------------------|------------------|---------------------|--------------|--------------------------|----------|--------------------------------|---------------------|--------------------------|----------------------|-----------------------|--------------------------|--------------------|-------------------|-------|--------|---------------------|---------------------------------|-----------------|--------------------------------------|
| TOTALS | Blue Advantage Plus                        | Children's Mercy FHP | Harmony Health Plan | HealthCare USA | Mercy Care  | Missouri Care | FACILITY NAME                                            | REGION                                            | Corrections PR+ | Early Intervention | Primary Recovery Plus (PR+) | CSTAR Adolescent | CSTAR General Adult | CSTAR Opioid | CSTAR Women & Children** | SATOP*** | 4th QTR ADMSSION TOTALS        | YTD ADMSSION TOTALS | 4th QTR pischarge totals | YTD DISCHARGE TOTALS | Addictions Tx Program | Court / Criminal Justice | Family / Relatives | Individual / Self | MBHO* | WCHP*  | Medical Care Agency | Mental Health Agency / Hospital | Other / Unknown | Social Service / Community<br>Agency |
| 9      | 0                                          | 0                    | 0                   | 4              | 3           | 2             | BASIC**                                                  | Eastern                                           | 0               | 0                  | 0                           | 0                | 0                   | 0            | 9                        | 0        | 9                              | 21                  | 1                        | 5                    | 0                     | 4                        | 0                  | 1                 | 0     | 0      | 0                   | 0                               | 0               | 4                                    |
| 6      | 0                                          | 0                    | 0                   | 3              | 2           | 1             | Bridgeway**                                              | Eastern                                           | 0               | 0                  | 3                           | 0                | 0                   | 0            | 3                        | 0        | 6                              | 48                  | 2                        | 30                   | 0                     | 1                        | 0                  | 4                 | 0     | 0      | 0                   | 0                               | 0               | 1                                    |
| 12     | 0                                          | 0                    | 1                   | 7              | 2           | 2             | Center For Life Solutions                                | Eastern                                           | 0               | 0                  | 0                           | 0                | 0                   | 12           | 0                        | 0        | 12                             | 46                  | 5                        | 14                   | 0                     | 2                        | 0                  | 8                 | 0     | 0      | 0                   | 0                               | 0               | 2                                    |
| 0      | 0                                          | 0                    | 0                   | 0              | 0           | 0             | Community Services of Missouri, Inc.                     | Eastern                                           | 0               | 0                  | 0                           | 0                | 0                   | 0            | 0                        | 0        | 0                              | 1                   | 0                        | 1                    | 0                     | 0                        | 0                  | 0                 | 0     | 0      | 0                   | 0                               | 0               | 0                                    |
| 3      | 0                                          | 0                    | 0                   | 1              | 2           | 0             | Community Treatment, Inc. (COMTREA)                      | Eastern                                           | 0               | 1                  | 0                           | 0                | 2                   | 0            | 0                        | 0        | 3                              | 13                  | 2                        | 9                    | 0                     | 0                        | 0                  | 3                 | 0     | 0      | 0                   | 0                               | 0               | 0                                    |
| 0      | 0                                          | 0                    | 0                   | 0              | 0           | 0             | Liberty Programs, Inc.                                   | Eastern                                           | 0               | 0                  | 0                           | 0                | 0                   | 0            | 0                        | 0        | 0                              | 1                   | 0                        | 1                    | 0                     | 0                        | 0                  | 0                 | 0     | 0      | 0                   | 0                               | 0               | 0                                    |
| 0      | 0                                          | 0                    | 0                   | 0              | 0           | 0             | New Beginnings**                                         | Eastern                                           | 0               | 0                  | 0                           | 0                | 0                   | 0            | 0                        | 0        | 0                              | 6                   | 0                        | 4                    | 0                     | 0                        | 0                  | 0                 | 0     | 0      | 0                   | 0                               | 0               | 0                                    |
| 20     | 0                                          | 0                    | 2                   | 9              | 7           | 2             | Queen of Peace**                                         | Eastern                                           | 0               | 0                  | 0                           | 0                | 0                   | 0            | 20                       | 0        | 20                             | 93                  | 5                        | 51                   | 0                     | 2                        | 2                  | 11                | 0     | 0      | 1                   | 0                               | 0               | 4                                    |
| 10     | 0                                          | 0                    | 1                   | 5              | 0           | 4             | Westend Clinic                                           | Eastern                                           | 0               | 0                  | 0                           | 0                | 0                   | 10           | 0                        | 0        | 10                             | 34                  | 3                        | 17                   | 0                     | 0                        | 0                  | 10                | 0     | 0      | 0                   | 0                               | 0               | 0                                    |
| 0      | 0                                          | 0                    | 0                   | 0              | 0           | 0             | E.S.C.A.P.E.                                             | Central                                           | 0               | 0                  | 0                           | 0                | 0                   | 0            | 0                        | 0        | 0                              | 1                   | 0                        | 1                    | 0                     | 0                        | 0                  | 0                 | 0     | 0      | 0                   | 0                               | 0               | 0                                    |
| 8      | 0                                          | 0                    | 0                   | 5              | 0           | 3             | Family Counseling Center of Missouri**                   | Central                                           | 0               | 0                  | 0                           | 0                | 0                   | 0            | 8                        | 0        | 8                              | 26                  | 2                        | 16                   | 0                     | 4                        | 0                  | 2                 | 0     | 0      | 2                   | 0                               | 0               | 0                                    |
| 6      | 0                                          | 0                    | 0                   | 3              | 3           | 0             | Hannibal Council on ADA**                                | Central                                           | 0               | 0                  | 1                           | 0                | 0                   | 0            | 5                        | 0        | 6                              | 25                  | 2                        | 17                   | 0                     | 5                        | 1                  | 0                 | 0     | 0      | 0                   | 0                               | 0               | 0                                    |
| 1      | 0                                          | 0                    | 0                   | 1              | 0           | 0             | Lake Area Advisory Council                               | Central                                           | 0               | 0                  | 0                           | 0                | 0                   | 0            | 0                        | 1        | 1                              | 1                   | 0                        | 0                    | 0                     | 1                        | 0                  | 0                 | 0     | 0      | 0                   | 0                               | 0               | 0                                    |
| 0      | 0                                          | 0                    | 0                   | 0              | 0           | 0             | Phoenix Programs                                         | Central                                           | 0               | 0                  | 0                           | 0                | 0                   | 0            | 0                        | 0        | 0                              | 5                   | 0                        | 4                    | 0                     | 0                        | 0                  | 0                 | 0     | 0      | 0                   | 0                               | 0               | 0                                    |
| 8      | 0                                          | 2                    | 0                   | 0              | 3           | 3             | Preferred Family Health                                  | Multiple                                          | 0               | 0                  | 0                           | 1                | 7                   | 0            | 0                        | 0        | 8                              | 21                  | 2                        | 16                   | 0                     | 1                        | 0                  | 5                 | 0     | 0      | 1                   | 0                               | 0               | 1                                    |
| 4      | 0                                          | 3                    | 0                   | 1              | 0           | 0             | Comprehensive Mental Health Services**                   | Northwest                                         | О               | 0                  | 0                           | 0                | 0                   | 0            | 4                        | 0        | 4                              | 15                  | 0                        | 6                    | 0                     | 1                        | 1                  | 2                 | 0     | 0      | 0                   | 0                               | 0               | 0                                    |
| 5      | 1                                          | 0                    | 0                   | 1              | 1           | 2             | Kansas City Community Center (KCCC)                      | Northwest                                         | 0               | 0                  | 1                           | 0                | 4                   | 0            | 0                        | 0        | 5                              | 13                  | 0                        | 7                    | 0                     | 3                        | 0                  | 1                 | 0     | 0      | 0                   | 0                               | 0               | 1                                    |
| 0      | 0                                          | 0                    | 0                   | 0              | 0           | 0             | Midwest ADP                                              | Northwest                                         | 0               | 0                  | 0                           | 0                | 0                   | 0            | 0                        | 0        | 0                              | 1                   | 0                        | 1                    | 0                     | 0                        | 0                  | 0                 | 0     | 0      | 0                   | 0                               | 0               | 0                                    |
| 1      | 1                                          | 0                    | 0                   | 0              | 0           | 0             | Northland Dependency Services, LLC                       | Northwest                                         | 0               | 0                  | 0                           | 0                | 0                   | 0            | 0                        | 1        | 1                              | 1                   | 0                        | 1                    | 0                     | 1                        | 0                  | 0                 | 0     | 0      | 0                   | 0                               | 0               | 0                                    |
| 8      | 1                                          | 0                    | 0                   | 3              | 4           | 0             | Pathways                                                 | Multiple                                          | 0               | 0                  | 1                           | 0                | 7                   | 0            | 0                        | 0        | 8                              | 30                  | 0                        | 15                   | 0                     | 3                        | 0                  | 4                 | 0     | 0      | 0                   | 0                               | 0               | 1                                    |
| 11     | 4                                          | 4                    | 0                   | 1              | 2           | 0             | ReDiscover**                                             | Northwest                                         | 0               | 0                  | 0                           | 1                | 0                   | 0            | 10                       | 0        | 11                             | 43                  | 4                        | 18                   | 0                     | 5                        | 1                  | 1                 | 0     | 0      | 2                   | 0                               | 2               | 0                                    |
| 1      | 0                                          | 0                    | 0                   | 1              | 0           | 0             | Samuel U. Rogers Health Center                           | Northwest                                         | 0               | 0                  | 0                           | 0                | 0                   | 1            | 0                        | 0        | 1                              | 3                   | 0                        | 0                    | 0                     | 0                        | 0                  | 1                 | 0     | 0      | 0                   | 0                               | 0               | 0                                    |
| 4      | 1                                          | 2                    | 0                   | 0              | 1           | 0             | Swope Health Services                                    | Northwest                                         | 0               | 0                  | 4                           | 0                | 0                   | 0            | 0                        | 0        | 4                              | 8                   | 0                        | 3                    | 0                     | 1                        | 0                  | 3                 | 0     | 0      | 0                   | 0                               | 0               | 0                                    |
| 0      | 0                                          | 0                    | 0                   | 0              | 0           | 0             | Tri-County Mental Health Services                        | Northwest                                         | 0               | 0                  | 0                           | 0                | 0                   | 0            | 0                        | 0        | 0                              | 5                   | 0                        | 1                    | 0                     | 0                        | 0                  | 0                 | 0     | 0      | 0                   | 0                               | 0               | 0                                    |
| 0      | 0                                          | 0                    | 0                   | 0              | 0           | 0             | Alternative Opportunities**                              | Southwest                                         | 0               | 0                  | 0                           | 0                | 0                   | 0            | 0                        | 0        | 0                              | 4                   | 0                        | 3                    | 0                     | 0                        | 0                  | 0                 | 0     | 0      | 0                   | 0                               | 0               | 0                                    |
| 3      | 0                                          | 1                    | 0                   | 2              | 0           | 0             | Community Mental Health Consultants                      | Southwest                                         | 0               | 0                  | 0                           | 0                | 3                   | 0            | 0                        | 0        | 3                              | 6                   | 2                        | 5                    | 0                     | 2                        | 1                  | 0                 | 0     | 0      | 0                   | 0                               | 0               | 0                                    |
| 1      | 0                                          | 0                    | 0                   | 0              | 1           | 0             | Family Self Help Center**                                | Southwest                                         | 0               | 0                  | 0                           | 0                | 0                   | 0            | 1                        | 0        | 1                              | 2                   | 0                        | 1                    | 0                     | 0                        | 0                  | 0                 | 0     | 0      | 0                   | 0                               | 0               | 1                                    |
| 0      | 0                                          | 0                    | 0                   | 0              | 0           | 0             | Ozark Center                                             | Southwest                                         | 0               | 0                  | 0                           | 0                | 0                   | 0            | 0                        | 0        | 0                              | 1                   | 0                        | 1                    | 0                     | 0                        | 0                  | 0                 | 0     | 0      | 0                   | 0                               | 0               | 0                                    |
| 1      | 0                                          | 0                    | 0                   | 0              | 1           | 0             | Sigma House of Springfield                               | Southwest                                         | 0               | 0                  | 0                           | 0                | 0                   | 0            | 1                        | 0        | 1                              | 3                   | 0                        | 2                    | 0                     | 0                        | 1                  | 0                 | 0     | 0      | 0                   | 0                               | 0               | 0                                    |
| 2      | 0                                          | 0                    | 0                   | 0              | 2           | 0             | Family Counseling Center, Inc.**                         | Southeast                                         | 0               | 0                  | 0                           | 0                | 1                   | 0            | 1                        | 0        | 2                              | 3                   | 0                        | 2                    | 0                     | 1                        | 1                  | 0                 | 0     | 0      | 0                   | 0                               | 0               | 0                                    |
| 8      | 0                                          | 0                    | 2                   | 2              | 4           | 0             | Southeast MO Behavioral Health (SEMO)                    | Southeast                                         | 0               | 0                  | 2                           | 0                | 5                   | 0            | 0                        | 1        | 8                              | 27                  | 3                        | 17                   | 0                     | 5                        | 0                  | 1                 | 0     | 0      | 0                   | 0                               | 0               | 2                                    |
| 132    | 8                                          | 12                   | 6                   | 49             | 38          | 19            | QUARTERLY SUB-TOTALS***                                  |                                                   | 0               | 1                  | 12                          | 2                | 29                  | 23           | 62                       | 3        | 132                            | 507                 | 33                       | 269                  | 0                     | 42                       | 8                  | 57                | 0     | 0      | 6                   | 0                               | 2               | 17                                   |
| 100%   | 6.06% 9.09% 4.55% 37.12% 28.79% 14.39% PER |                      |                     |                | PERCENTAGES |               | 0.00%                                                    | 0.76%                                             | 9.09%           | 1.52%              | 21.97%                      | 17.42%           | 46.97%              | 2.27%        | 100.00%                  | 100.00%  | 25.00%                         | 53.06%              | 0.00%                    | 32.58%               | 6.06%                 | 45.45%                   | 0.00%              | 0.00%             | 4.55% | 0.00%  | 1.52%               | 12.88%                          |                 |                                      |
|        | 33                                         | 35                   | 22                  | 212            | 135         | 70            | YTD TOTALS                                               |                                                   | 0               | 10                 | 47                          | 10               | 91                  | 83           | 253                      | 13       |                                |                     |                          |                      | 9                     | 160                      | 14                 | 189               | 2     | 0      | 16                  | 10                              | 18              | 89                                   |
|        | 6.51%                                      | 6.90%                | 4.34%               | 41.81%         | 26.63%      | 13.81%        | YTD PERCENTAGES                                          | 0.00% 1.97% 9.27% 1.97% 6.11% 16.37% 49.90% 2.56% |                 |                    |                             |                  |                     |              |                          |          | 1.78%                          | 31.56%              | 2.76%                    | 37.28%               | 0.39%                 | 0.00%                    | 3.16%              | 1.97%             | 3.55% | 17.55% |                     |                                 |                 |                                      |
|        |                                            |                      | 5                   | 07             |             |               | ADMISSION TOTALS***                                      | 507                                               |                 |                    |                             |                  |                     |              |                          |          | тот                            |                     | 507                      |                      |                       |                          |                    |                   |       |        |                     |                                 |                 |                                      |
|        |                                            |                      | 4                   | 43             |             |               | UNIQUE CONSUMER TOTALS (Non-duplicates)                  |                                                   | 443             |                    |                             |                  |                     |              | AVG. LENGTH OF STAY      |          |                                |                     |                          | 69.34200743          |                       |                          |                    |                   |       |        |                     |                                 |                 |                                      |

Referral Source categories based on CIMOR definitions.

#### **Exclusions:**

- (1) Referrals received from Department of Corrections (DOC) will override referrals from managed care providers if both entities are identified as referral sources for the same consumer;
- (2) For consumers enrolled in the Disease Management program, the referral source category in CIMOR will automatically populate as "Disease Management" regardless of the referral source entered.

<sup>\*</sup>Two additional Referral Source categories were added to CIMOR in November 2010, in order to capture referrals received from managed care providers (i.e., Managed Care Health Plan [MCHP], Managed Behavioral Health Organization [MBHO]). A CIMOR priority alert was sent to ADA treatment providers notifying of this update.