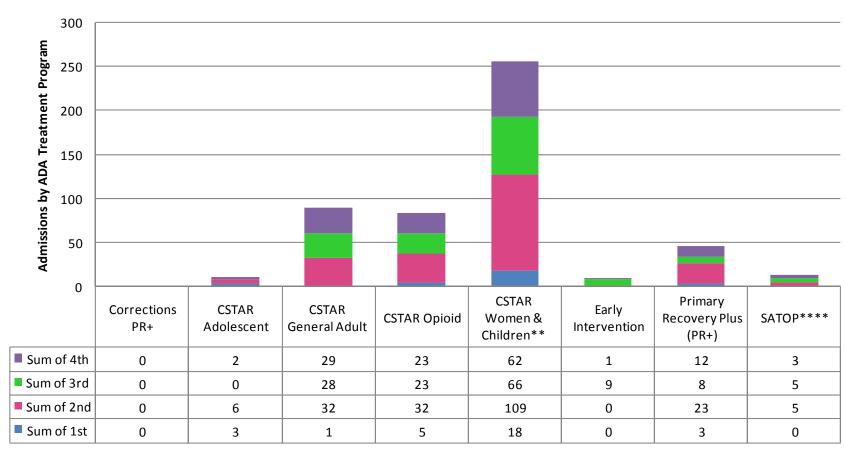

#### **Pregnant Women Enrolled in ADA Treatment Programs**

Under MO HealthNet Managed Care

Fiscal Year 2011 - Fourth Quarter and Year-End Summary (July 1, 2010 - June 30, 2011)

|        |                                            |                      | EALTH               |                |             |               | ADA TREATMENT PROVIDER Fourth Quarter Program Admissions |                                                   |                 |                    |                             |                  |                     |              |                          |          | REFERRAL SOURCE Fourth Quarter |                     |                          |                      |                       |                          |                    |                   |       |        |                     |                                 |                 |                                      |
|--------|--------------------------------------------|----------------------|---------------------|----------------|-------------|---------------|----------------------------------------------------------|---------------------------------------------------|-----------------|--------------------|-----------------------------|------------------|---------------------|--------------|--------------------------|----------|--------------------------------|---------------------|--------------------------|----------------------|-----------------------|--------------------------|--------------------|-------------------|-------|--------|---------------------|---------------------------------|-----------------|--------------------------------------|
| TOTALS | Blue Advantage Plus                        | Children's Mercy FHP | Harmony Health Plan | HealthCare USA | Mercy Care  | Missouri Care | FACILITY NAME                                            | REGION                                            | Corrections PR+ | Early Intervention | Primary Recovery Plus (PR+) | CSTAR Adolescent | CSTAR General Adult | CSTAR Opioid | CSTAR Women & Children** | SATOP*** | 4th QTR ADMSSION TOTALS        | YTD ADMSSION TOTALS | 4th QTR pischarge totals | YTD DISCHARGE TOTALS | Addictions Tx Program | Court / Criminal Justice | Family / Relatives | Individual / Self | MBHO* | WCHP*  | Medical Care Agency | Mental Health Agency / Hospital | Other / Unknown | Social Service / Community<br>Agency |
| 9      | 0                                          | 0                    | 0                   | 4              | 3           | 2             | BASIC**                                                  | Eastern                                           | 0               | 0                  | 0                           | 0                | 0                   | 0            | 9                        | 0        | 9                              | 21                  | 1                        | 5                    | 0                     | 4                        | 0                  | 1                 | 0     | 0      | 0                   | 0                               | 0               | 4                                    |
| 6      | 0                                          | 0                    | 0                   | 3              | 2           | 1             | Bridgeway**                                              | Eastern                                           | 0               | 0                  | 3                           | 0                | 0                   | 0            | 3                        | 0        | 6                              | 48                  | 2                        | 30                   | 0                     | 1                        | 0                  | 4                 | 0     | 0      | 0                   | 0                               | 0               | 1                                    |
| 12     | 0                                          | 0                    | 1                   | 7              | 2           | 2             | Center For Life Solutions                                | Eastern                                           | 0               | 0                  | 0                           | 0                | 0                   | 12           | 0                        | 0        | 12                             | 46                  | 5                        | 14                   | 0                     | 2                        | 0                  | 8                 | 0     | 0      | 0                   | 0                               | 0               | 2                                    |
| 0      | 0                                          | 0                    | 0                   | 0              | 0           | 0             | Community Services of Missouri, Inc.                     | Eastern                                           | 0               | 0                  | 0                           | 0                | 0                   | 0            | 0                        | 0        | 0                              | 1                   | 0                        | 1                    | 0                     | 0                        | 0                  | 0                 | 0     | 0      | 0                   | 0                               | 0               | 0                                    |
| 3      | 0                                          | 0                    | 0                   | 1              | 2           | 0             | Community Treatment, Inc. (COMTREA)                      | Eastern                                           | 0               | 1                  | 0                           | 0                | 2                   | 0            | 0                        | 0        | 3                              | 13                  | 2                        | 9                    | 0                     | 0                        | 0                  | 3                 | 0     | 0      | 0                   | 0                               | 0               | 0                                    |
| 0      | 0                                          | 0                    | 0                   | 0              | 0           | 0             | Liberty Programs, Inc.                                   | Eastern                                           | 0               | 0                  | 0                           | 0                | 0                   | 0            | 0                        | 0        | 0                              | 1                   | 0                        | 1                    | 0                     | 0                        | 0                  | 0                 | 0     | 0      | 0                   | 0                               | 0               | 0                                    |
| 0      | 0                                          | 0                    | 0                   | 0              | 0           | 0             | New Beginnings**                                         | Eastern                                           | 0               | 0                  | 0                           | 0                | 0                   | 0            | 0                        | 0        | 0                              | 6                   | 0                        | 4                    | 0                     | 0                        | 0                  | 0                 | 0     | 0      | 0                   | 0                               | 0               | 0                                    |
| 20     | 0                                          | 0                    | 2                   | 9              | 7           | 2             | Queen of Peace**                                         | Eastern                                           | 0               | 0                  | 0                           | 0                | 0                   | 0            | 20                       | 0        | 20                             | 93                  | 5                        | 51                   | 0                     | 2                        | 2                  | 11                | 0     | 0      | 1                   | 0                               | 0               | 4                                    |
| 10     | 0                                          | 0                    | 1                   | 5              | 0           | 4             | Westend Clinic                                           | Eastern                                           | 0               | 0                  | 0                           | 0                | 0                   | 10           | 0                        | 0        | 10                             | 34                  | 3                        | 17                   | 0                     | 0                        | 0                  | 10                | 0     | 0      | 0                   | 0                               | 0               | 0                                    |
| 0      | 0                                          | 0                    | 0                   | 0              | 0           | 0             | E.S.C.A.P.E.                                             | Central                                           | 0               | 0                  | 0                           | 0                | 0                   | 0            | 0                        | 0        | 0                              | 1                   | 0                        | 1                    | 0                     | 0                        | 0                  | 0                 | 0     | 0      | 0                   | 0                               | 0               | 0                                    |
| 8      | 0                                          | 0                    | 0                   | 5              | 0           | 3             | Family Counseling Center of Missouri**                   | Central                                           | 0               | 0                  | 0                           | 0                | 0                   | 0            | 8                        | 0        | 8                              | 26                  | 2                        | 16                   | 0                     | 4                        | 0                  | 2                 | 0     | 0      | 2                   | 0                               | 0               | 0                                    |
| 6      | 0                                          | 0                    | 0                   | 3              | 3           | 0             | Hannibal Council on ADA**                                | Central                                           | 0               | 0                  | 1                           | 0                | 0                   | 0            | 5                        | 0        | 6                              | 25                  | 2                        | 17                   | 0                     | 5                        | 1                  | 0                 | 0     | 0      | 0                   | 0                               | 0               | 0                                    |
| 1      | 0                                          | 0                    | 0                   | 1              | 0           | 0             | Lake Area Advisory Council                               | Central                                           | 0               | 0                  | 0                           | 0                | 0                   | 0            | 0                        | 1        | 1                              | 1                   | 0                        | 0                    | 0                     | 1                        | 0                  | 0                 | 0     | 0      | 0                   | 0                               | 0               | 0                                    |
| 0      | 0                                          | 0                    | 0                   | 0              | 0           | 0             | Phoenix Programs                                         | Central                                           | 0               | 0                  | 0                           | 0                | 0                   | 0            | 0                        | 0        | 0                              | 5                   | 0                        | 4                    | 0                     | 0                        | 0                  | 0                 | 0     | 0      | 0                   | 0                               | 0               | 0                                    |
| 8      | 0                                          | 2                    | 0                   | 0              | 3           | 3             | Preferred Family Health                                  | Multiple                                          | 0               | 0                  | 0                           | 1                | 7                   | 0            | 0                        | 0        | 8                              | 21                  | 2                        | 16                   | 0                     | 1                        | 0                  | 5                 | 0     | 0      | 1                   | 0                               | 0               | 1                                    |
| 4      | 0                                          | 3                    | 0                   | 1              | 0           | 0             | Comprehensive Mental Health Services**                   | Northwest                                         | О               | 0                  | 0                           | 0                | 0                   | 0            | 4                        | 0        | 4                              | 15                  | 0                        | 6                    | 0                     | 1                        | 1                  | 2                 | 0     | 0      | 0                   | 0                               | 0               | 0                                    |
| 5      | 1                                          | 0                    | 0                   | 1              | 1           | 2             | Kansas City Community Center (KCCC)                      | Northwest                                         | 0               | 0                  | 1                           | 0                | 4                   | 0            | 0                        | 0        | 5                              | 13                  | 0                        | 7                    | 0                     | 3                        | 0                  | 1                 | 0     | 0      | 0                   | 0                               | 0               | 1                                    |
| 0      | 0                                          | 0                    | 0                   | 0              | 0           | 0             | Midwest ADP                                              | Northwest                                         | 0               | 0                  | 0                           | 0                | 0                   | 0            | 0                        | 0        | 0                              | 1                   | 0                        | 1                    | 0                     | 0                        | 0                  | 0                 | 0     | 0      | 0                   | 0                               | 0               | 0                                    |
| 1      | 1                                          | 0                    | 0                   | 0              | 0           | 0             | Northland Dependency Services, LLC                       | Northwest                                         | 0               | 0                  | 0                           | 0                | 0                   | 0            | 0                        | 1        | 1                              | 1                   | 0                        | 1                    | 0                     | 1                        | 0                  | 0                 | 0     | 0      | 0                   | 0                               | 0               | 0                                    |
| 8      | 1                                          | 0                    | 0                   | 3              | 4           | 0             | Pathways                                                 | Multiple                                          | 0               | 0                  | 1                           | 0                | 7                   | 0            | 0                        | 0        | 8                              | 30                  | 0                        | 15                   | 0                     | 3                        | 0                  | 4                 | 0     | 0      | 0                   | 0                               | 0               | 1                                    |
| 11     | 4                                          | 4                    | 0                   | 1              | 2           | 0             | ReDiscover**                                             | Northwest                                         | 0               | 0                  | 0                           | 1                | 0                   | 0            | 10                       | 0        | 11                             | 43                  | 4                        | 18                   | 0                     | 5                        | 1                  | 1                 | 0     | 0      | 2                   | 0                               | 2               | 0                                    |
| 1      | 0                                          | 0                    | 0                   | 1              | 0           | 0             | Samuel U. Rogers Health Center                           | Northwest                                         | 0               | 0                  | 0                           | 0                | 0                   | 1            | 0                        | 0        | 1                              | 3                   | 0                        | 0                    | 0                     | 0                        | 0                  | 1                 | 0     | 0      | 0                   | 0                               | 0               | 0                                    |
| 4      | 1                                          | 2                    | 0                   | 0              | 1           | 0             | Swope Health Services                                    | Northwest                                         | 0               | 0                  | 4                           | 0                | 0                   | 0            | 0                        | 0        | 4                              | 8                   | 0                        | 3                    | 0                     | 1                        | 0                  | 3                 | 0     | 0      | 0                   | 0                               | 0               | 0                                    |
| 0      | 0                                          | 0                    | 0                   | 0              | 0           | 0             | Tri-County Mental Health Services                        | Northwest                                         | 0               | 0                  | 0                           | 0                | 0                   | 0            | 0                        | 0        | 0                              | 5                   | 0                        | 1                    | 0                     | 0                        | 0                  | 0                 | 0     | 0      | 0                   | 0                               | 0               | 0                                    |
| 0      | 0                                          | 0                    | 0                   | 0              | 0           | 0             | Alternative Opportunities**                              | Southwest                                         | 0               | 0                  | 0                           | 0                | 0                   | 0            | 0                        | 0        | 0                              | 4                   | 0                        | 3                    | 0                     | 0                        | 0                  | 0                 | 0     | 0      | 0                   | 0                               | 0               | 0                                    |
| 3      | 0                                          | 1                    | 0                   | 2              | 0           | 0             | Community Mental Health Consultants                      | Southwest                                         | 0               | 0                  | 0                           | 0                | 3                   | 0            | 0                        | 0        | 3                              | 6                   | 2                        | 5                    | 0                     | 2                        | 1                  | 0                 | 0     | 0      | 0                   | 0                               | 0               | 0                                    |
| 1      | 0                                          | 0                    | 0                   | 0              | 1           | 0             | Family Self Help Center**                                | Southwest                                         | 0               | 0                  | 0                           | 0                | 0                   | 0            | 1                        | 0        | 1                              | 2                   | 0                        | 1                    | 0                     | 0                        | 0                  | 0                 | 0     | 0      | 0                   | 0                               | 0               | 1                                    |
| 0      | 0                                          | 0                    | 0                   | 0              | 0           | 0             | Ozark Center                                             | Southwest                                         | 0               | 0                  | 0                           | 0                | 0                   | 0            | 0                        | 0        | 0                              | 1                   | 0                        | 1                    | 0                     | 0                        | 0                  | 0                 | 0     | 0      | 0                   | 0                               | 0               | 0                                    |
| 1      | 0                                          | 0                    | 0                   | 0              | 1           | 0             | Sigma House of Springfield                               | Southwest                                         | 0               | 0                  | 0                           | 0                | 0                   | 0            | 1                        | 0        | 1                              | 3                   | 0                        | 2                    | 0                     | 0                        | 1                  | 0                 | 0     | 0      | 0                   | 0                               | 0               | 0                                    |
| 2      | 0                                          | 0                    | 0                   | 0              | 2           | 0             | Family Counseling Center, Inc.**                         | Southeast                                         | 0               | 0                  | 0                           | 0                | 1                   | 0            | 1                        | 0        | 2                              | 3                   | 0                        | 2                    | 0                     | 1                        | 1                  | 0                 | 0     | 0      | 0                   | 0                               | 0               | 0                                    |
| 8      | 0                                          | 0                    | 2                   | 2              | 4           | 0             | Southeast MO Behavioral Health (SEMO)                    | Southeast                                         | 0               | 0                  | 2                           | 0                | 5                   | 0            | 0                        | 1        | 8                              | 27                  | 3                        | 17                   | 0                     | 5                        | 0                  | 1                 | 0     | 0      | 0                   | 0                               | 0               | 2                                    |
| 132    | 8                                          | 12                   | 6                   | 49             | 38          | 19            | QUARTERLY SUB-TOTALS***                                  |                                                   | 0               | 1                  | 12                          | 2                | 29                  | 23           | 62                       | 3        | 132                            | 507                 | 33                       | 269                  | 0                     | 42                       | 8                  | 57                | 0     | 0      | 6                   | 0                               | 2               | 17                                   |
| 100%   | 6.06% 9.09% 4.55% 37.12% 28.79% 14.39% PER |                      |                     |                | PERCENTAGES |               | 0.00%                                                    | 0.76%                                             | 9.09%           | 1.52%              | 21.97%                      | 17.42%           | 46.97%              | 2.27%        | 100.00%                  | 100.00%  | 25.00%                         | 53.06%              | 0.00%                    | 32.58%               | 6.06%                 | 45.45%                   | 0.00%              | 0.00%             | 4.55% | 0.00%  | 1.52%               | 12.88%                          |                 |                                      |
|        | 33                                         | 35                   | 22                  | 212            | 135         | 70            | YTD TOTALS                                               |                                                   | 0               | 10                 | 47                          | 10               | 91                  | 83           | 253                      | 13       |                                |                     |                          |                      | 9                     | 160                      | 14                 | 189               | 2     | 0      | 16                  | 10                              | 18              | 89                                   |
|        | 6.51%                                      | 6.90%                | 4.34%               | 41.81%         | 26.63%      | 13.81%        | YTD PERCENTAGES                                          | 0.00% 1.97% 9.27% 1.97% 6.11% 16.37% 49.90% 2.56% |                 |                    |                             |                  |                     |              |                          |          | 1.78%                          | 31.56%              | 2.76%                    | 37.28%               | 0.39%                 | 0.00%                    | 3.16%              | 1.97%             | 3.55% | 17.55% |                     |                                 |                 |                                      |
|        |                                            |                      | 5                   | 07             |             |               | ADMISSION TOTALS***                                      | 507                                               |                 |                    |                             |                  |                     |              |                          |          | тот                            |                     | 507                      |                      |                       |                          |                    |                   |       |        |                     |                                 |                 |                                      |
|        |                                            |                      | 4                   | 43             |             |               | UNIQUE CONSUMER TOTALS (Non-duplicates)                  |                                                   | 443             |                    |                             |                  |                     |              | AVG. LENGTH OF STAY      |          |                                |                     |                          | 69.34200743          |                       |                          |                    |                   |       |        |                     |                                 |                 |                                      |

FY 2011 Year-End Summary (July 1, 2010 - June 30, 2011)

 $<sup>^{1}\</sup>text{CSTAR} - \text{Women's and Children's Program. Required to adhere to Protocol per contractual agreement.} **$ 

<sup>&</sup>lt;sup>2</sup>Substance Abuse Traffic Offender Program (SATOP). Separate from treatment program.\*\*\*\*