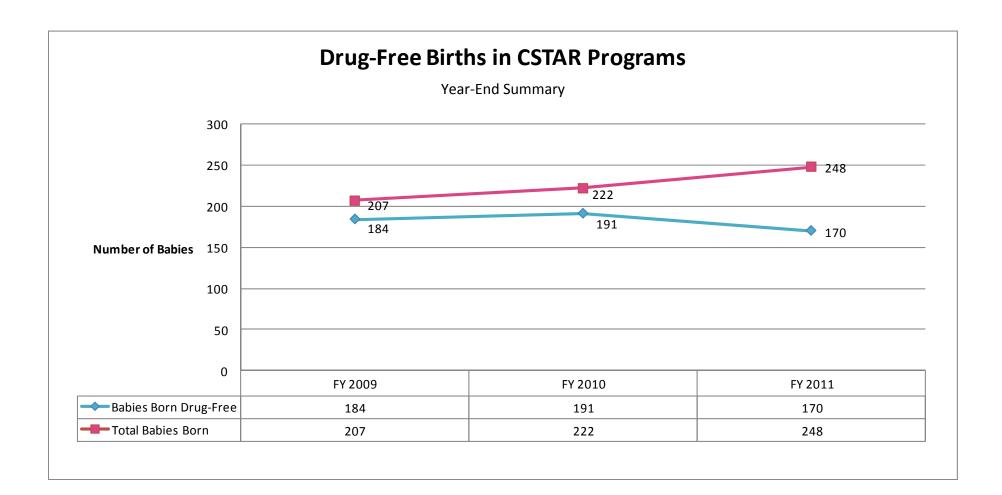

## FY 2011

Pregnancy Monitoring Protocol

July 1, 2010 – June 30, 2011

Shannon Einspahr, MSW, LCSW

Department of Mental Health

Division of Alcohol and Drug Abuse

FY 2011