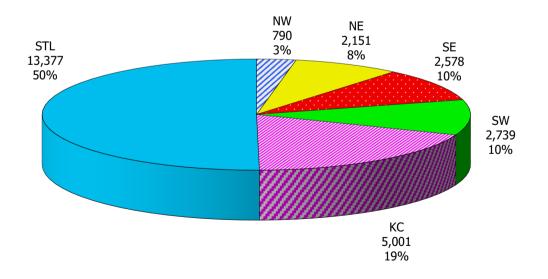

### TABLE 2. CHILD CARE APPLICATIONSJANUARY 2023

|           |                                                         | #<br>RECEIVED                 | #<br>APPROVED                      | #<br>REJECTED                 | PERCENT<br>REJECTED                       | TOTAL<br>RESOLVED             |                               | ATION RESO<br>16 DAYS<br>OR MORE | % OVER                                             |
|-----------|---------------------------------------------------------|-------------------------------|------------------------------------|-------------------------------|-------------------------------------------|-------------------------------|-------------------------------|----------------------------------|----------------------------------------------------|
| NW REGION | ATCHISON                                                | 0                             | 0                                  | 0                             | 0.0%                                      | 0                             | 0                             | 0                                | 0.0%                                               |
| NW REGION | CALDWELL                                                | 1                             | 1                                  | 1                             | 50.0%                                     | 2                             | 1                             | 1                                | 50.0%                                              |
|           | CARROLL                                                 | 1                             | 0                                  | 1                             | 100.0%                                    | 1                             | 1                             | 0                                |                                                    |
|           | CASS                                                    | 38                            | 11                                 | 27                            | 71.1%                                     | 38                            | 19                            | 19                               |                                                    |
|           | CHARITON                                                | 1                             | 0                                  | 0                             | 0.0%                                      | 0                             | 0                             | 0                                | 0.0%                                               |
|           | CLINTON                                                 | 6                             |                                    | 3                             | 75.0%                                     | 4                             |                               |                                  |                                                    |
|           | COOPER                                                  | 10                            |                                    | 6                             | 46.2%                                     | 13                            |                               |                                  |                                                    |
|           | DAVIESS                                                 | 0                             | -                                  | 1                             | 100.0%                                    | 1                             | 0                             |                                  | 100.0%                                             |
|           | GENTRY                                                  | 0                             | -                                  | 0                             | 0.0%                                      | 0                             | 0                             | -                                | 0.0.0                                              |
|           | GRUNDY<br>HARRISON                                      | 3                             | 1                                  | 3                             | 75.0%<br>50.0%                            | 4                             |                               | 3                                | 75.0%<br>50.0%                                     |
|           | HOLT                                                    | 0                             |                                    | 0                             | 0.0%                                      | 2                             | 0                             | 0                                |                                                    |
|           | JOHNSON                                                 | 24                            | -                                  | 18                            | 75.0%                                     | 24                            | 14                            | -                                |                                                    |
|           | LAFAYETTE                                               | 9                             |                                    | 6                             | 42.9%                                     | 14                            | 3                             |                                  | 78.6%                                              |
|           | LINN                                                    | 1                             | 1                                  | 0                             | 0.0%                                      | 1                             | 1                             | 0                                |                                                    |
|           | LIVINGSTON                                              | 2                             | 1                                  | 2                             | 66.7%                                     | 3                             | 1                             | . 2                              | 66.7%                                              |
|           | MERCER                                                  | 0                             | 0                                  | 0                             | 0.0%                                      | 0                             | 0                             | 0                                | 0.0%                                               |
|           | NODAWAY                                                 | 0                             | _                                  | 0                             | 0.0%                                      | 1                             | 0                             | -                                | 100.0%                                             |
|           | PETTIS                                                  | 23                            |                                    | 15                            | 60.0%                                     | 25                            |                               |                                  |                                                    |
|           | PUTNAM                                                  | 0                             | -                                  | 1                             | 100.0%                                    | 1                             | 0                             | _                                | 100.0%                                             |
|           | RAY                                                     | 4                             |                                    | 7                             | 100.0%                                    | 7                             | 2                             |                                  |                                                    |
|           | SALINE<br>SULLIVAN                                      | 0                             | 0                                  | 1                             | 100.0%<br>100.0%                          | 1                             | 0                             |                                  | 100.0%<br>100.0%                                   |
|           | WORTH                                                   | 0                             | _                                  | 0                             | 0.0%                                      | 0                             | 0                             |                                  |                                                    |
|           | NW TOTAL                                                | 125                           | -                                  | 94                            | <b>65.7%</b>                              | 143                           | 63                            | -                                |                                                    |
|           |                                                         |                               |                                    | _                             |                                           |                               |                               | _                                |                                                    |
| NE REGION | ADAIR                                                   | 11                            |                                    | 7                             | 77.8%                                     | 9                             |                               | _                                |                                                    |
|           |                                                         | 5                             |                                    | 4                             | 57.1%                                     | /                             | 2                             | _                                |                                                    |
|           | BOONE<br>CALLAWAY                                       | 106<br>21                     |                                    | <u>64</u><br>22               | 50.8%<br>68.8%                            | <u>126</u><br>32              | 64<br>12                      |                                  |                                                    |
|           | CLARK                                                   | 0                             |                                    | 22                            | 100.0%                                    | 2                             | 0                             |                                  |                                                    |
|           | COLE                                                    | 70                            |                                    |                               |                                           | 1                             | -                             | _                                |                                                    |
|           | GASCONADE                                               | 10                            |                                    | 1                             | 25.0%                                     |                               | 4                             |                                  |                                                    |
|           | HOWARD                                                  | 2                             | 1                                  | 0                             | 0.0%                                      |                               | 1                             | . 0                              | 0.0%                                               |
|           | KNOX                                                    | 0                             | 0                                  | 0                             | 0.0%                                      | 0                             | 0                             | 0                                | 0.0%                                               |
|           | LEWIS                                                   | 4                             | -                                  | 2                             | 100.0%                                    |                               | 2                             |                                  |                                                    |
|           | LINCOLN                                                 | 11                            | _                                  | 8                             | 61.5%                                     |                               |                               | v                                |                                                    |
|           | MACON                                                   | 10                            |                                    | 4                             | 50.0%                                     |                               |                               |                                  |                                                    |
|           | MARION                                                  | 4                             |                                    | 1                             | 33.3%                                     |                               |                               |                                  | 33.3%                                              |
|           | MONITEAU                                                | 4                             |                                    | 5                             | 71.4%                                     |                               | 3                             |                                  |                                                    |
|           | MONROE<br>MONTGOMERY                                    | 4                             |                                    | 0                             | 0.0%<br>0.0%                              | 4                             |                               |                                  |                                                    |
|           | OSAGE                                                   | 4                             |                                    | 3                             | 50.0%                                     | 6                             |                               | 5                                |                                                    |
|           | PIKE                                                    | 3                             |                                    | 5                             | 71.4%                                     | _                             | 4                             | -                                | 42.9%                                              |
|           | RALLS                                                   | 0                             |                                    | 1                             | 100.0%                                    |                               | 0                             | -                                | 100.0%                                             |
|           | RANDOLPH                                                | 17                            | 8                                  | 14                            | 63.6%                                     |                               | 7                             | ' 15                             |                                                    |
|           | SCHUYLER                                                | 0                             | 0                                  | 0                             | 0.0%                                      | 0                             | 0                             | 0                                | 0.0%                                               |
|           | SCOTLAND                                                | 1                             | 1                                  | 0                             | 0.0%                                      |                               | 1                             | 0                                |                                                    |
|           | SHELBY                                                  | 1                             | 0                                  | 1                             | 100.0%                                    |                               | 1                             | 0                                | 0.070                                              |
|           | WARREN                                                  | 4                             |                                    | 6                             | 66.7%                                     |                               |                               | 5                                |                                                    |
|           | NE TOTAL                                                | 292                           | 152                                | 185                           | 54.9%                                     | 337                           | 155                           | 182                              | 54.0%                                              |
| SE REGION | BOLLINGER                                               | 5                             | 2                                  | 5                             | 71.4%                                     | 7                             | 3                             | 4                                | 57.1%                                              |
|           | BUTLER                                                  | 30                            | 18                                 | 18                            |                                           | 36                            | 21                            | 15                               | 41.7%                                              |
|           |                                                         | 36                            | 16                                 | 21                            | 56.8%                                     |                               | 19                            |                                  |                                                    |
|           | CAPE GIRARDEAU                                          |                               |                                    |                               |                                           |                               |                               | 1 1                              | 100.0%                                             |
|           | CARTER                                                  | 2                             | 1                                  | 0                             | 0.0%                                      |                               | 0                             |                                  |                                                    |
|           | CARTER<br>CRAWFORD                                      | 2<br>14                       | 1                                  | 12                            | 66.7%                                     | 18                            | 7                             | ' 11                             | 61.1%                                              |
|           | CARTER<br>CRAWFORD<br>DENT                              | 2<br>14<br>4                  | 1<br>6<br>3                        | 12<br>3                       | 66.7%<br>50.0%                            | 18<br>6                       | 7                             | / <u>11</u><br>4                 | 61.1%<br>66.7%                                     |
|           | CARTER<br>CRAWFORD<br>DENT<br>DUNKLIN                   | 2<br>14<br>4<br>30            | 1<br>6<br>3<br>13                  | 12<br>3<br>17                 | 66.7%<br>50.0%<br>56.7%                   | 18<br>6<br>30                 | 7<br>2<br>14                  | 11<br>4<br>16                    | 61.1%<br>66.7%<br>53.3%                            |
|           | CARTER<br>CRAWFORD<br>DENT<br>DUNKLIN<br>HOWELL         | 2<br>14<br>4<br>30<br>16      | 1<br>6<br>3<br>13<br>11            | 12<br>3<br>17<br>10           | 66.7%<br>50.0%<br>56.7%<br>47.6%          | 18<br>6<br>30<br>21           | 7                             | 11<br>4<br>16                    | 61.1%<br>66.7%<br>53.3%<br>52.4%                   |
|           | CARTER<br>CRAWFORD<br>DENT<br>DUNKLIN<br>HOWELL<br>IRON | 2<br>14<br>4<br>30<br>16<br>2 | 1<br>6<br>3<br>13<br>11<br>11      | 12<br>3<br>17<br>10<br>1      | 66.7%<br>50.0%<br>56.7%<br>47.6%<br>50.0% | 18<br>6<br>30<br>21<br>2      | 7<br>2<br>14<br>10<br>10      | 11<br>4<br>16<br>11<br>1         | 61.1%<br>66.7%<br>53.3%<br>52.4%<br>50.0%          |
|           | CARTER<br>CRAWFORD<br>DENT<br>DUNKLIN<br>HOWELL         | 2<br>14<br>4<br>30<br>16      | 1<br>6<br>3<br>13<br>11<br>11<br>2 | 12<br>3<br>17<br>10<br>1<br>2 | 66.7%<br>50.0%<br>56.7%<br>47.6%          | 18<br>6<br>30<br>21<br>2<br>4 | 7<br>2<br>14<br>10<br>10<br>2 | 11<br>4<br>16<br>11<br>1<br>2    | 61.1%<br>66.7%<br>53.3%<br>52.4%<br>50.0%<br>50.0% |