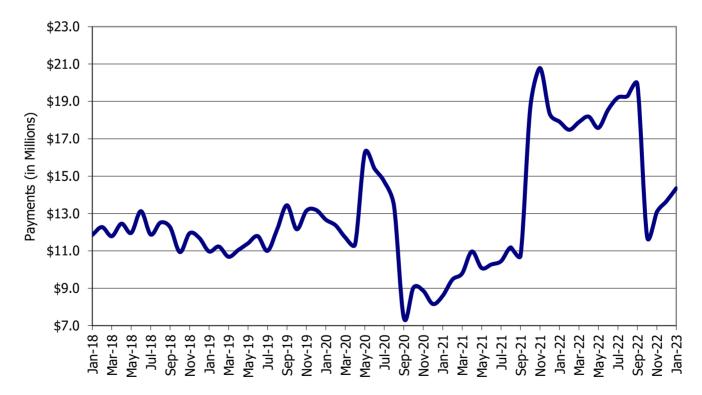

#### TABLE 1. CHILD CARE STATEWIDE SUMMARY JANUARY 2023

|                                                   | NUMBER<br>OR AMOUNT<br>JAN-2023 | NUMBER<br>OR AMOUNT<br>DEC-2022 | NUMBER<br>OR AMOUNT<br>NOV-2022 | NUMBER<br>OR AMOUNT<br>JAN-2022 | CHANGE<br>FROM<br>LAST MONTH | CHANGE<br>FROM<br>2 MONTHS AGO | CHANGE<br>FROM<br>LAST YEAR |
|---------------------------------------------------|---------------------------------|---------------------------------|---------------------------------|---------------------------------|------------------------------|--------------------------------|-----------------------------|
|                                                   |                                 |                                 |                                 |                                 |                              |                                |                             |
| APPLICATIONS RECEIVED                             | 3,310                           | 2,740                           | 2,822                           | 4,642                           | 20.8%                        | 17.3%                          | -28.7%                      |
| APPLICATIONS APPROVED                             | 1,660                           | 1,375                           | 1,356                           | 1,656                           | 20.7%                        | 22.4%                          | 0.2%                        |
| APPLICATIONS REJECTED                             | 1,901                           | 1,254                           | 1,358                           | 2,384                           | 51.6%                        | 40.0%                          | -20.3%                      |
| APPLICATIONS PENDING                              | 1,454                           | 1,770                           | 1,854                           | 1,570                           | -17.9%                       | -21.6%                         | -7.4%                       |
| 15 DAYS OR LESS                                   | 806                             | 543                             | 719                             | 1,280                           |                              | 12.1%                          | -37.0%                      |
| MORE THAN 15 DAYS                                 | 648                             | 1,227                           | 1,135                           | 290                             | -47.2%                       | -42.9%                         | 123.4%                      |
|                                                   |                                 | ,                               | ,                               |                                 |                              |                                |                             |
| HOUSEHOLD REASON FOR CARE*                        |                                 |                                 |                                 |                                 |                              |                                |                             |
| EMPLOYMENT                                        | 10,756                          | 10,877                          | 10,966                          | 11,650                          | -1.1%                        | -1.9%                          | -7.7%                       |
| EDUCATION                                         | 652                             | 647                             | 647                             | 613                             | 0.8%                         |                                | 6.4%                        |
| TRAINING                                          | 268                             | 274                             | 274                             | 239                             | -2.2%                        |                                | 12.1%                       |
| PROTECTIVE SERVICES                               |                                 |                                 |                                 |                                 | 1.0%                         | 2.6%                           |                             |
|                                                   | 5,703                           | 5,649                           | 5,559                           | 6,409                           |                              |                                | -11.0%                      |
| SPECIAL NEED                                      | 52                              | 57                              | 57                              | 51                              | -8.8%                        |                                | 2.0%                        |
| INCAPACITATED PARENT                              | 129                             | 131                             | 131                             | 120                             | -1.5%                        |                                | 7.5%                        |
| HOMELESS                                          | 53                              | 44                              | 49                              | 28                              | 20.5%                        |                                | 89.3%                       |
| TOTAL HOUSEHOLDS                                  | 17,613                          | 17,679                          | 17,683                          | 19,110                          | -0.4%                        | -0.4%                          | -7.8%                       |
|                                                   |                                 |                                 |                                 |                                 |                              |                                |                             |
| CHILDREN SERVED BY FACILITY                       |                                 |                                 |                                 |                                 |                              |                                |                             |
| CENTER CARE                                       | 20,707                          | 19,545                          | 19,122                          | 26,369                          |                              |                                | -21.5%                      |
| FAMILY HOME CARE                                  | 2,098                           | 2,027                           | 2,051                           | 2,469                           | 3.5%                         |                                | -15.0%                      |
| GROUP HOME CARE                                   | 495                             | 460                             | 484                             | 636                             | 7.6%                         | 2.3%                           | -22.2%                      |
|                                                   |                                 |                                 |                                 |                                 |                              |                                |                             |
| CHILDREN SERVED BY PROVIDER                       |                                 |                                 |                                 |                                 |                              |                                |                             |
| LICENSED                                          | 19,730                          | 18,513                          | 18,350                          | 25,498                          | 6.6%                         | 7.5%                           | -22.6%                      |
| LICENSE EXEMPT                                    | 2,373                           | 2,386                           | 2,171                           | 2,704                           | -0.5%                        | 9.3%                           | -12.2%                      |
| REGISTERED                                        | 1,234                           | 1,163                           | 1,158                           | 1,337                           | 6.1%                         |                                | -7.7%                       |
|                                                   | ,                               | ,                               | ,                               | ,                               |                              |                                |                             |
| TOTAL (UNDUPLICATED)                              |                                 |                                 |                                 |                                 |                              |                                |                             |
| CHILDREN SERVED                                   | 23,181                          | 21,930                          | 21,561                          | 29,333                          | 5.7%                         | 7.5%                           | -21.0%                      |
| CHILD CARE PAYMENTS                               | \$14,353,078                    |                                 |                                 | \$17,917,869                    |                              |                                | -19.9%                      |
| AVERAGE PER CHILD                                 | \$619                           | \$623                           | \$606                           | \$611                           | -0.6%                        |                                | 1.4%                        |
|                                                   | +                               | +                               | 7000                            | +                               |                              |                                |                             |
| OTHER ASSISTANCE RECEIVED<br>TEMPORARY ASSISTANCE |                                 |                                 |                                 |                                 |                              |                                |                             |
| CHILDREN SERVED                                   | 613                             | 594                             | 595                             | 771                             | 3.2%                         | 3.0%                           | -20.5%                      |
| CHILD CARE PAYMENTS                               | \$309,344                       | \$292,152                       | \$275,907                       | \$444,328                       | 5.9%                         | 12.1%                          | -30.4%                      |
| AVERAGE PER CHILD                                 | \$505                           | \$492                           | \$464                           | \$576                           | 2.6%                         | 8.8%                           | -12.4%                      |
| MEDICAID ONLY                                     |                                 |                                 |                                 |                                 |                              |                                |                             |
| CHILDREN SERVED                                   | 15,651                          | 14,561                          | 14,295                          | 20,033                          | 7.5%                         | 9.5%                           | -21.9%                      |
| CHILD CARE PAYMENTS                               | \$7,096,125                     | \$6,482,156                     | \$6,013,990                     | \$10,436,760                    |                              |                                | -32.0%                      |
| AVERAGE PER CHILD                                 | \$453                           | \$445                           | \$421                           | \$521                           | 1.8%                         |                                | -13.0%                      |
| FOOD STAMPS ONLY                                  | φ 100                           | φο                              | ψ·==                            | <b>40</b> -1                    |                              |                                |                             |
| CHILDREN SERVED                                   | 882                             | 809                             | 794                             | 1,416                           | 9.0%                         | 11.1%                          | -37.7%                      |
| CHILDREN SERVED                                   | \$421,249                       | \$365,632                       | \$354,287                       | \$734,572                       | 15.2%                        |                                | -42.7%                      |
| AVERAGE PER CHILD                                 |                                 |                                 |                                 |                                 |                              |                                |                             |
|                                                   | \$478                           | \$452                           | \$446                           | \$519                           | 5.7%                         | 7.0%                           | -7.9%                       |
|                                                   | F 700                           | F 6 40                          |                                 | C 400                           | 1.00/                        |                                |                             |
| CHILDREN SERVED                                   | 5,703                           | 5,649                           | 5,559                           | 6,409                           | 1.0%                         |                                | -11.0%                      |
| CHILD CARE PAYMENTS                               | \$6,368,180                     | \$6,385,027                     | \$6,298,788                     | \$5,966,825                     | -0.3%                        |                                | 6.7%                        |
| AVERAGE PER CHILD                                 | \$1,117                         | \$1,130                         | \$1,133                         | \$931                           | -1.2%                        | -1.5%                          | 19.9%                       |
| NO OTHER IM ASSISTANCE                            |                                 |                                 |                                 |                                 |                              |                                |                             |
| CHILDREN SERVED                                   | 344                             | 327                             | 321                             | 710                             | 5.2%                         | 7.2%                           | -51.5%                      |
| CHILD CARE PAYMENTS                               | \$158,180                       | \$138,671                       | \$132,762                       | \$335,384                       | 14.1%                        | 19.1%                          | -52.8%                      |
| AVERAGE PER CHILD                                 | \$460                           | \$424                           | \$414                           | \$472                           | 8.4%                         | 11.2%                          | -2.7%                       |