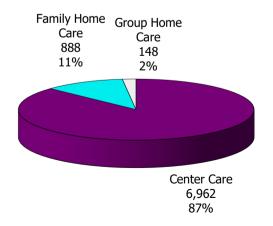

| 5,540                 | 330       | 15/              | 1,000                  | 20              | /6                      |          |
| STATEWIDE  |                            | 17,613                | 10,756                | 652       | 268              | 5,703                  | 52              | 129                     | 5        |

NOTE: Households include those active & authorized for care at month end, except for Protective Services which are considered single child households active during the month.



Figure 9. Children Served Age < 2 By Facility

12-Month Average February 2022 - January 2023









January 2023

#### 12-Month Average February 2022 - January 2023



#### Figure 11. Children Served Ages > 5 By Facility





#### 12-Month Average February 2022 - January 2023





Figure 13. Children Served in Family Home By Age







### TABLE 5. CHILDREN SERVED AND PAYMENTS BY CHILD AGE AND FACILITYJANUARY 2023

|                               | CHILDREN<br>JAN-2023 | CHILDREN<br>JAN-2022 | CHANGE<br>FROM<br>LAST YEAR | PAYMENTS<br>JAN-2023     | PAYMENTS<br>JAN-2022     | CHANGE<br>FROM<br>LAST YEAR |
|-------------------------------|----------------------|----------------------|-----------------------------|--------------------------|--------------------------|-----------------------------|
|                               | 22.101               | 20 222               | 21.00/                      | ¢14 252 070              | ¢17.017.000              | 10.00/                      |
| TOTAL (UNDUPLICATED)          | 23,181               | 29,333