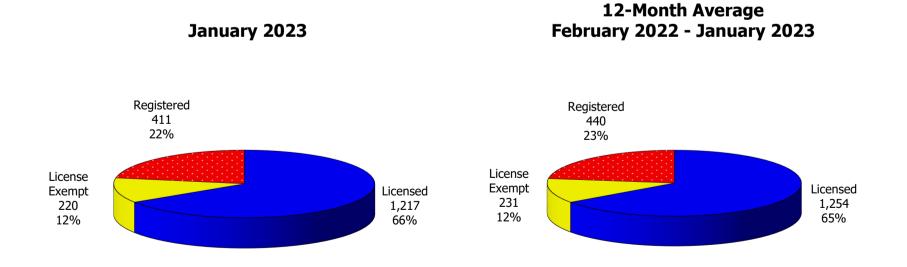

#### TABLE 1. CHILD CARE STATEWIDE SUMMARY JANUARY 2023

|                                                   | NUMBER<br>OR AMOUNT<br>JAN-2023 | NUMBER<br>OR AMOUNT<br>DEC-2022 | NUMBER<br>OR AMOUNT<br>NOV-2022 | NUMBER<br>OR AMOUNT<br>JAN-2022 | CHANGE<br>FROM<br>LAST MONTH | CHANGE<br>FROM<br>2 MONTHS AGO | CHANGE<br>FROM<br>LAST YEAR |
|---------------------------------------------------|---------------------------------|---------------------------------|---------------------------------|---------------------------------|------------------------------|--------------------------------|-----------------------------|
|                                                   |                                 |                                 |                                 |                                 |                              |                                |                             |
| APPLICATIONS RECEIVED                             | 3,310                           | 2,740                           | 2,822                           | 4,642                           | 20.8%                        | 17.3%                          | -28.7%                      |
| APPLICATIONS APPROVED                             | 1,660                           | 1,375                           | 1,356                           | 1,656                           | 20.7%                        | 22.4%                          | 0.2%                        |
| APPLICATIONS REJECTED                             | 1,901                           | 1,254                           | 1,358                           | 2,384                           | 51.6%                        | 40.0%                          | -20.3%                      |
| APPLICATIONS PENDING                              | 1,454                           | 1,770                           | 1,854                           | 1,570                           | -17.9%                       | -21.6%                         | -7.4%                       |
| 15 DAYS OR LESS                                   | 806                             | 543                             | 719                             | 1,280                           |                              | 12.1%                          | -37.0%                      |
| MORE THAN 15 DAYS                                 | 648                             | 1,227                           | 1,135                           | 290                             | -47.2%                       | -42.9%                         | 123.4%                      |
|                                                   |                                 | ,                               | ,                               |                                 |                              |                                |                             |
| HOUSEHOLD REASON FOR CARE*                        |                                 |                                 |                                 |                                 |                              |                                |                             |
| EMPLOYMENT                                        | 10,756                          | 10,877                          | 10,966                          | 11,650                          | -1.1%                        | -1.9%                          | -7.7%                       |
| EDUCATION                                         | 652                             | 647                             | 647                             | 613                             | 0.8%                         |                                | 6.4%                        |
| TRAINING                                          | 268                             | 274                             | 274                             | 239                             | -2.2%                        |                                | 12.1%                       |
| PROTECTIVE SERVICES                               |                                 |                                 |                                 |                                 | 1.0%                         | 2.6%                           |                             |
|                                                   | 5,703                           | 5,649                           | 5,559                           | 6,409                           |                              |                                | -11.0%                      |
| SPECIAL NEED                                      | 52                              | 57                              | 57                              | 51                              | -8.8%                        |                                | 2.0%                        |
| INCAPACITATED PARENT                              | 129                             | 131                             | 131                             | 120                             | -1.5%                        |                                | 7.5%                        |
| HOMELESS                                          | 53                              | 44                              | 49                              | 28                              | 20.5%                        |                                | 89.3%                       |
| TOTAL HOUSEHOLDS                                  | 17,613                          | 17,679                          | 17,683                          | 19,110                          | -0.4%                        | -0.4%                          | -7.8%                       |
|                                                   |                                 |                                 |                                 |                                 |                              |                                |                             |
| CHILDREN SERVED BY FACILITY                       |                                 |                                 |                                 |                                 |                              |                                |                             |
| CENTER CARE                                       | 20,707                          | 19,545                          | 19,122                          | 26,369                          |                              |                                | -21.5%                      |
| FAMILY HOME CARE                                  | 2,098                           | 2,027                           | 2,051                           | 2,469                           | 3.5%                         |                                | -15.0%                      |
| GROUP HOME CARE                                   | 495                             | 460                             | 484                             | 636                             | 7.6%                         | 2.3%                           | -22.2%                      |
|                                                   |                                 |                                 |                                 |                                 |                              |                                |                             |
| CHILDREN SERVED BY PROVIDER                       |                                 |                                 |                                 |                                 |                              |                                |                             |
| LICENSED                                          | 19,730                          | 18,513                          | 18,350                          | 25,498                          | 6.6%                         | 7.5%                           | -22.6%                      |
| LICENSE EXEMPT                                    | 2,373                           | 2,386                           | 2,171                           | 2,704                           | -0.5%                        | 9.3%                           | -12.2%                      |
| REGISTERED                                        | 1,234                           | 1,163                           | 1,158                           | 1,337                           | 6.1%                         |                                | -7.7%                       |
|                                                   | ,                               | ,                               | ,                               | ,                               |                              |                                |                             |
| TOTAL (UNDUPLICATED)                              |                                 |                                 |                                 |                                 |                              |                                |                             |
| CHILDREN SERVED                                   | 23,181                          | 21,930                          | 21,561                          | 29,333                          | 5.7%                         | 7.5%                           | -21.0%                      |
| CHILD CARE PAYMENTS                               | \$14,353,078                    |                                 |                                 | \$17,917,869                    |                              |                                | -19.9%                      |
| AVERAGE PER CHILD                                 | \$619                           | \$623                           | \$606                           | \$611                           | -0.6%                        |                                | 1.4%                        |
|                                                   | +                               | +                               | 7000                            | +                               |                              |                                |                             |
| OTHER ASSISTANCE RECEIVED<br>TEMPORARY ASSISTANCE |                                 |                                 |                                 |                                 |                              |                                |                             |
| CHILDREN SERVED                                   | 613                             | 594                             | 595                             | 771                             | 3.2%                         | 3.0%                           | -20.5%                      |
| CHILD CARE PAYMENTS                               | \$309,344                       | \$292,152                       | \$275,907                       | \$444,328                       | 5.9%                         | 12.1%                          | -30.4%                      |
| AVERAGE PER CHILD                                 | \$505                           | \$492                           | \$464                           | \$576                           | 2.6%                         | 8.8%                           | -12.4%                      |
| MEDICAID ONLY                                     |                                 |                                 |                                 |                                 |                              |                                |                             |
| CHILDREN SERVED                                   | 15,651                          | 14,561                          | 14,295                          | 20,033                          | 7.5%                         | 9.5%                           | -21.9%                      |
| CHILD CARE PAYMENTS                               | \$7,096,125                     | \$6,482,156                     | \$6,013,990                     | \$10,436,760                    |                              |                                | -32.0%                      |
| AVERAGE PER CHILD                                 | \$453                           | \$445                           | \$421                           | \$521                           | 1.8%                         |                                | -13.0%                      |
| FOOD STAMPS ONLY                                  | φ 100                           | φο                              | ψ·==                            | <b>40</b> -1                    |                              |                                |                             |
| CHILDREN SERVED                                   | 882                             | 809                             | 794                             | 1,416                           | 9.0%                         | 11.1%                          | -37.7%                      |
| CHILDREN SERVED                                   | \$421,249                       | \$365,632                       | \$354,287                       | \$734,572                       | 15.2%                        |                                | -42.7%                      |
| AVERAGE PER CHILD                                 |                                 |                                 |                                 |                                 |                              |                                |                             |
|                                                   | \$478                           | \$452                           | \$446                           | \$519                           | 5.7%                         | 7.0%                           | -7.9%                       |
|                                                   | F 700                           | F 6 40                          |                                 | C 400                           | 1.00/                        |                                |                             |
| CHILDREN SERVED                                   | 5,703                           | 5,649                           | 5,559                           | 6,409                           | 1.0%                         |                                | -11.0%                      |
| CHILD CARE PAYMENTS                               | \$6,368,180                     | \$6,385,027                     | \$6,298,788                     | \$5,966,825                     | -0.3%                        |                                | 6.7%                        |
| AVERAGE PER CHILD                                 | \$1,117                         | \$1,130                         | \$1,133                         | \$931                           | -1.2%                        | -1.5%                          | 19.9%                       |
| NO OTHER IM ASSISTANCE                            |                                 |                                 |                                 |                                 |                              |                                |                             |
| CHILDREN SERVED                                   | 344                             | 327                             | 321                             | 710                             | 5.2%                         | 7.2%                           | -51.5%                      |
| CHILD CARE PAYMENTS                               | \$158,180                       | \$138,671                       | \$132,762                       | \$335,384                       | 14.1%                        | 19.1%                          | -52.8%                      |
| AVERAGE PER CHILD                                 | \$460                           | \$424                           | \$414                           | \$472                           | 8.4%                         | 11.2%                          | -2.7%                       |