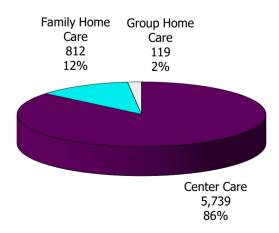

| STETUTAL                   |                       | 5,540                 | 330       | 15/              | 1,000                  | 20              | /6                      |          |
| STATEWIDE  |                            | 17,613                | 10,756                | 652       | 268              | 5,703                  | 52              | 129                     | 5        |

NOTE: Households include those active & authorized for care at month end, except for Protective Services which are considered single child households active during the month.



Figure 9. Children Served Age < 2 By Facility

12-Month Average February 2022 - January 2023









January 2023

#### 12-Month Average February 2022 - January 2023



#### Figure 11. Children Served Ages > 5 By Facility





#### 12-Month Average February 2022 - January 2023





Figure 13. Children Served in Family Home By Age







### TABLE 5. CHILDREN SERVED AND PAYMENTS BY CHILD AGE AND FACILITYJANUARY 2023

|                               | CHILDREN<br>JAN-2023 | CHILDREN<br>JAN-2022 | CHANGE<br>FROM<br>LAST YEAR | PAYMENTS<br>JAN-2023     | PAYMENTS<br>JAN-2022     | CHANGE<br>FROM<br>LAST YEAR |
|-------------------------------|----------------------|----------------------|-----------------------------|--------------------------|--------------------------|-----------------------------|
|                               | 22.101               | 20 222               | 21.00/                      | ¢14 252 070              | ¢17.017.000              | 10.00/                      |
| TOTAL (UNDUPLICATED)