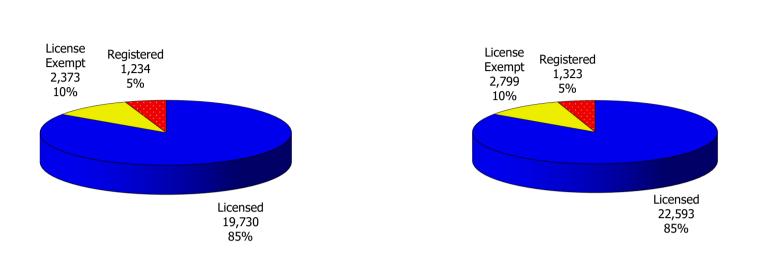

#### TABLE 1. CHILD CARE STATEWIDE SUMMARY JANUARY 2023

|                                                   | NUMBER<br>OR AMOUNT<br>JAN-2023 | NUMBER<br>OR AMOUNT<br>DEC-2022 | NUMBER<br>OR AMOUNT<br>NOV-2022 | NUMBER<br>OR AMOUNT<br>JAN-2022 | CHANGE<br>FROM<br>LAST MONTH | CHANGE<br>FROM<br>2 MONTHS AGO | CHANGE<br>FROM<br>LAST YEAR |
|---------------------------------------------------|---------------------------------|---------------------------------|---------------------------------|---------------------------------|------------------------------|--------------------------------|-----------------------------|
|                                                   |                                 |                                 |                                 |                                 |                              |                                |                             |
| APPLICATIONS RECEIVED                             | 3,310                           | 2,740                           | 2,822                           | 4,642                           | 20.8%                        | 17.3%                          | -28.7%                      |
| APPLICATIONS APPROVED                             | 1,660                           | 1,375                           | 1,356                           | 1,656                           | 20.7%                        | 22.4%                          | 0.2%                        |
| APPLICATIONS REJECTED                             | 1,901                           | 1,254                           | 1,358                           | 2,384                           | 51.6%                        | 40.0%                          | -20.3%                      |
| APPLICATIONS PENDING                              | 1,454                           | 1,770                           | 1,854                           | 1,570                           | -17.9%                       | -21.6%                         | -7.4%                       |
| 15 DAYS OR LESS                                   | 806                             | 543                             | 719                             | 1,280                           |                              | 12.1%                          | -37.0%                      |
| MORE THAN 15 DAYS                                 | 648                             | 1,227                           | 1,135                           | 290                             | -47.2%                       | -42.9%                         | 123.4%                      |
|                                                   |                                 | ,                               | ,                               |                                 |                              |                                |                             |
| HOUSEHOLD REASON FOR CARE*                        |                                 |                                 |                                 |                                 |                              |                                |                             |
| EMPLOYMENT                                        | 10,756                          | 10,877                          | 10,966                          | 11,650                          | -1.1%                        | -1.9%                          | -7.7%                       |
| EDUCATION                                         | 652                             | 647                             | 647                             | 613                             | 0.8%                         |                                | 6.4%                        |
| TRAINING                                          | 268                             | 274                             | 274                             | 239                             | -2.2%                        |                                | 12.1%                       |
| PROTECTIVE SERVICES                               |                                 |                                 |                                 |                                 | 1.0%                         | 2.6%                           |                             |
|                                                   | 5,703                           | 5,649                           | 5,559                           | 6,409                           |                              |                                | -11.0%                      |
| SPECIAL NEED                                      | 52                              | 57                              | 57                              | 51                              | -8.8%                        |                                | 2.0%                        |
| INCAPACITATED PARENT                              | 129                             | 131                             | 131                             | 120                             | -1.5%                        |                                | 7.5%                        |
| HOMELESS                                          | 53                              | 44                              | 49                              | 28                              | 20.5%                        |                                | 89.3%                       |
| TOTAL HOUSEHOLDS                                  | 17,613                          | 17,679                          | 17,683                          | 19,110                          | -0.4%                        | -0.4%                          | -7.8%                       |
|                                                   |                                 |                                 |                                 |                                 |                              |                                |                             |
| CHILDREN SERVED BY FACILITY                       |                                 |                                 |                                 |                                 |                              |                                |                             |
| CENTER CARE                                       | 20,707                          | 19,545                          | 19,122                          | 26,369                          |                              |                                | -21.5%                      |
| FAMILY HOME CARE                                  | 2,098                           | 2,027                           | 2,051                           | 2,469                           | 3.5%                         |                                | -15.0%                      |
| GROUP HOME CARE                                   | 495                             | 460                             | 484                             | 636                             | 7.6%                         | 2.3%                           | -22.2%                      |
|                                                   |                                 |                                 |                                 |                                 |                              |                                |                             |
| CHILDREN SERVED BY PROVIDER                       |                                 |                                 |                                 |                                 |                              |                                |                             |
| LICENSED                                          | 19,730                          | 18,513                          | 18,350                          | 25,498                          | 6.6%                         | 7.5%                           | -22.6%                      |
| LICENSE EXEMPT                                    | 2,373                           | 2,386                           | 2,171                           | 2,704                           | -0.5%                        | 9.3%                           | -12.2%                      |
| REGISTERED                                        | 1,234                           | 1,163                           | 1,158                           | 1,337                           | 6.1%                         |                                | -7.7%                       |
|                                                   | ,                               | ,                               | ,                               | ,                               |                              |                                |                             |
| TOTAL (UNDUPLICATED)                              |                                 |                                 |                                 |                                 |                              |                                |                             |
| CHILDREN SERVED                                   | 23,181                          | 21,930                          | 21,561                          | 29,333                          | 5.7%                         | 7.5%                           | -21.0%                      |
| CHILD CARE PAYMENTS                               | \$14,353,078                    |                                 |                                 | \$17,917,869                    |                              |                                | -19.9%                      |
| AVERAGE PER CHILD                                 | \$619                           | \$623                           | \$606                           | \$611                           | -0.6%                        |                                | 1.4%                        |
|                                                   | +                               | +                               | 7000                            | +                               |                              |                                |                             |
| OTHER ASSISTANCE RECEIVED<br>TEMPORARY ASSISTANCE |                                 |                                 |                                 |                                 |                              |                                |                             |
| CHILDREN SERVED                                   | 613                             | 594                             | 595                             | 771                             | 3.2%                         | 3.0%                           | -20.5%                      |
| CHILD CARE PAYMENTS                               | \$309,344                       | \$292,152                       | \$275,907                       | \$444,328                       | 5.9%                         | 12.1%                          | -30.4%                      |
| AVERAGE PER CHILD                                 | \$505                           | \$492                           | \$464                           | \$576                           | 2.6%                         | 8.8%                           | -12.4%                      |
| MEDICAID ONLY                                     |                                 |                                 |                                 |                                 |                              |                                |                             |
| CHILDREN SERVED                                   | 15,651                          | 14,561                          | 14,295                          | 20,033                          | 7.5%                         | 9.5%                           | -21.9%                      |
| CHILD CARE PAYMENTS                               | \$7,096,125                     | \$6,482,156                     | \$6,013,990                     | \$10,436,760                    |                              |                                | -32.0%                      |
| AVERAGE PER CHILD                                 | \$453                           | \$445                           | \$421                           | \$521                           | 1.8%                         |                                | -13.0%                      |
| FOOD STAMPS ONLY                                  | φ 100                           | φο                              | ψ·==                            | <b>40</b> -1                    |                              |                                |                             |
| CHILDREN SERVED                                   | 882                             | 809                             | 794                             | 1,416                           | 9.0%                         | 11.1%                          | -37.7%                      |
| CHILDREN SERVED                                   | \$421,249                       | \$365,632                       | \$354,287                       | \$734,572                       | 15.2%                        |                                | -42.7%                      |
| AVERAGE PER CHILD                                 |                                 |                                 |                                 |                                 |                              |                                |                             |
|                                                   | \$478                           | \$452                           | \$446                           | \$519                           | 5.7%                         | 7.0%                           | -7.9%                       |
|                                                   | F 700                           | F 6 40                          |                                 | C 400                           | 1.00/                        |                                |                             |
| CHILDREN SERVED                                   | 5,703                           | 5,649                           | 5,559                           | 6,409                           | 1.0%                         |                                | -11.0%                      |
| CHILD CARE PAYMENTS                               | \$6,368,180                     | \$6,385,027                     | \$6,298,788                     | \$5,966,825                     | -0.3%                        |                                | 6.7%                        |
| AVERAGE PER CHILD                                 | \$1,117                         | \$1,130                         | \$1,133                         | \$931                           | -1.2%                        | -1.5%                          | 19.9%                       |
| NO OTHER IM ASSISTANCE                            |                                 |                                 |                                 |                                 |                              |                                |                             |
| CHILDREN SERVED                                   | 344                             | 327                             | 321                             | 710                             | 5.2%                         | 7.2%                           | -51.5%                      |
| CHILD CARE PAYMENTS                               | \$158,180                       | \$138,671                       | \$132,762                       | \$335,384                       | 14.1%                        | 19.1%                          | -52.8%                      |
| AVERAGE PER CHILD                                 | \$460                           | \$424                           | \$414                           | \$472                           | 8.4%                         | 11.2%                          | -2.7%                       |