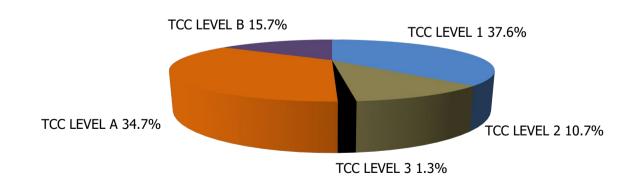

### January 2023

Missouri Department of Social Services Research and Data Analysis 221 W. High Street Jefferson City, MO 65101 This page is intentionally left blank.

| Figure | 1  | Map of Regions1                                     |
|--------|----|-----------------------------------------------------|
| Figure | 2  | Reason for Care2                                    |
| Figure | 3  | Children Served by Facility                         |
| Figure | 4  | Children Served by Provider2                        |
| Table  | 1  | Statewide Summary                                   |
| Table  | 2  | Applications4-5                                     |
| Table  | 3  | Reason for Care6-7                                  |
| Figure | 5  | Children Served                                     |
| Figure | 6  | Child Care Payments                                 |
| Figure | 7  | Children Served by Region                           |
| Table  | 4  | Children Served and Payments by Fund Category 10-11 |
| Figure | 8  | Total Children Served By Age Group12                |
| Figure | 9  | Children Served Age < 2 by Facility12               |
| Figure | 10 | Children Served Ages 2-5 by Facility13              |
| Figure | 11 | Children Served Ages > 5 by Facility13              |
| Figure | 12 | Children Served in Center by Age14                  |
| Figure | 13 | Children Served in Family Home by Age14             |
| Figure | 14 | Children Served in Group Home by Age14              |
| Table  | 5  | Children Served & Payments by Child Age & Facility  |
| Table  | 6  | Child Care Demographics17                           |
| Table  | 6A | Transitional Child Care – Summary18                 |
| Figure | 15 | Transitional Households by Level18                  |
| Figure | 16 | Transitional Children by Level18                    |
| Figure | 17 | Children Served by Provider Type19                  |