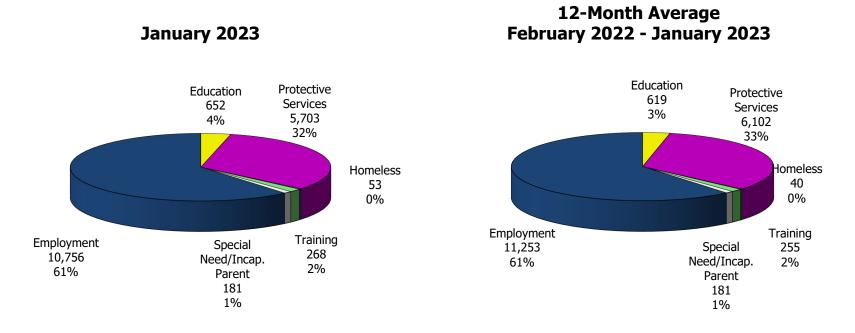

#### TABLE 1. CHILD CARE STATEWIDE SUMMARY JANUARY 2023

|                                                   | NUMBER<br>OR AMOUNT<br>JAN-2023 | NUMBER<br>OR AMOUNT<br>DEC-2022 | NUMBER<br>OR AMOUNT<br>NOV-2022 | NUMBER<br>OR AMOUNT<br>JAN-2022 | CHANGE<br>FROM<br>LAST MONTH | CHANGE<br>FROM<br>2 MONTHS AGO | CHANGE<br>FROM<br>LAST YEAR |
|---------------------------------------------------|---------------------------------|---------------------------------|---------------------------------|---------------------------------|------------------------------|--------------------------------|-----------------------------|
|                                                   |                                 |                                 |                                 |                                 |                              |                                |                             |
| APPLICATIONS RECEIVED                             | 3,310                           | 2,740                           | 2,822                           | 4,642                           | 20.8%                        | 17.3%                          | -28.7%                      |
| APPLICATIONS APPROVED                             | 1,660                           | 1,375                           | 1,356                           | 1,656                           | 20.7%                        | 22.4%                          | 0.2%                        |
| APPLICATIONS REJECTED                             | 1,901                           | 1,254                           | 1,358                           | 2,384                           | 51.6%                        | 40.0%                          | -20.3%                      |
| APPLICATIONS PENDING                              | 1,454                           | 1,770                           | 1,854                           | 1,570                           | -17.9%                       | -21.6%                         | -7.4%                       |
| 15 DAYS OR LESS                                   | 806                             | 543                             | 719                             | 1,280                           |                              | 12.1%                          | -37.0%                      |
| MORE THAN 15 DAYS                                 | 648                             | 1,227                           | 1,135                           | 290                             | -47.2%                       | -42.9%                         | 123.4%                      |
|                                                   |                                 | ,                               | ,                               |                                 |                              |                                |                             |
| HOUSEHOLD REASON FOR CARE*                        |                                 |                                 |                                 |                                 |                              |                                |                             |
| EMPLOYMENT                                        | 10,756                          | 10,877                          | 10,966                          | 11,650                          | -1.1%                        | -1.9%                          | -7.7%                       |
| EDUCATION                                         | 652                             | 647                             | 647                             | 613                             | 0.8%                         |                                | 6.4%                        |
| TRAINING                                          | 268                             | 274                             | 274                             | 239                             | -2.2%                        |                                | 12.1%                       |
| PROTECTIVE SERVICES                               |                                 |                                 |                                 |                                 | 1.0%                         | 2.6%                           |                             |
|                                                   | 5,703                           | 5,649                           | 5,559                           | 6,409                           |                              |                                | -11.0%                      |
| SPECIAL NEED                                      | 52                              | 57                              | 57                              | 51                              | -8.8%                        |                                | 2.0%                        |
| INCAPACITATED PARENT                              | 129                             | 131                             | 131                             | 120                             | -1.5%                        |                                | 7.5%                        |
| HOMELESS                                          | 53                              | 44                              | 49                              | 28                              | 20.5%                        |                                | 89.3%                       |
| TOTAL HOUSEHOLDS                                  | 17,613                          | 17,679                          | 17,683                          | 19,110                          | -0.4%                        | -0.4%                          | -7.8%                       |
|                                                   |                                 |                                 |                                 |                                 |                              |                                |                             |
| CHILDREN SERVED BY FACILITY                       |                                 |                                 |                                 |                                 |                              |                                |                             |
| CENTER CARE                                       | 20,707                          | 19,545                          | 19,122                          | 26,369                          |                              |                                | -21.5%                      |
| FAMILY HOME CARE                                  | 2,098                           | 2,027                           | 2,051                           | 2,469                           | 3.5%                         |                                | -15.0%                      |
| GROUP HOME CARE                                   | 495                             | 460                             | 484                             | 636                             | 7.6%                         | 2.3%                           | -22.2%                      |
|                                                   |                                 |                                 |                                 |                                 |                              |                                |                             |
| CHILDREN SERVED BY PROVIDER                       |                                 |                                 |                                 |                                 |                              |                                |                             |
| LICENSED                                          | 19,730                          | 18,513                          | 18,350                          | 25,498                          | 6.6%                         | 7.5%                           | -22.6%                      |
| LICENSE EXEMPT                                    | 2,373                           | 2,386                           | 2,171                           | 2,704                           | -0.5%                        | 9.3%                           | -12.2%                      |
| REGISTERED                                        | 1,234                           | 1,163                           | 1,158                           | 1,337                           | 6.1%                         |                                | -7.7%                       |
|                                                   | ,                               | ,                               | ,                               | ,                               |                              |                                |                             |
| TOTAL (UNDUPLICATED)                              |                                 |                                 |                                 |                                 |                              |                                |                             |
| CHILDREN SERVED                                   | 23,181                          | 21,930                          | 21,561                          | 29,333                          | 5.7%                         | 7.5%                           | -21.0%                      |
| CHILD CARE PAYMENTS                               | \$14,353,078                    |                                 |                                 | \$17,917,869                    |                              |                                | -19.9%                      |
| AVERAGE PER CHILD                                 | \$619                           | \$623                           | \$606                           | \$611                           | -0.6%                        |                                | 1.4%                        |
|                                                   | +                               | +                               | 7000                            | +                               |                              |                                |                             |
| OTHER ASSISTANCE RECEIVED<br>TEMPORARY ASSISTANCE |                                 |                                 |                                 |                                 |                              |                                |                             |
| CHILDREN SERVED                                   | 613                             | 594                             | 595                             | 771                             | 3.2%                         | 3.0%                           | -20.5%                      |
| CHILD CARE PAYMENTS                               | \$309,344                       | \$292,152                       | \$275,907                       | \$444,328                       | 5.9%                         | 12.1%                          | -30.4%                      |
| AVERAGE PER CHILD                                 | \$505                           | \$492                           | \$464                           | \$576                           | 2.6%                         | 8.8%                           | -12.4%                      |
| MEDICAID ONLY                                     |                                 |                                 |                                 |                                 |                              |                                |                             |
| CHILDREN SERVED                                   | 15,651                          | 14,561                          | 14,295                          | 20,033                          | 7.5%                         | 9.5%                           | -21.9%                      |
| CHILD CARE PAYMENTS                               | \$7,096,125                     | \$6,482,156                     | \$6,013,990                     | \$10,436,760                    |                              |                                | -32.0%                      |
| AVERAGE PER CHILD                                 | \$453                           | \$445                           | \$421                           | \$521                           | 1.8%                         |                                | -13.0%                      |
| FOOD STAMPS ONLY                                  | φ 100                           | φο                              | ψ·==                            | <b>40</b> -1                    |                              |                                |                             |
| CHILDREN SERVED                                   | 882                             | 809                             | 794                             | 1,416                           | 9.0%                         | 11.1%                          | -37.7%                      |
| CHILDREN SERVED                                   | \$421,249                       | \$365,632                       | \$354,287                       | \$734,572                       | 15.2%                        |                                | -42.7%                      |
| AVERAGE PER CHILD                                 |                                 |                                 |                                 |                                 |                              |                                |                             |
|                                                   | \$478                           | \$452                           | \$446                           | \$519                           | 5.7%                         | 7.0%                           | -7.9%                       |
|                                                   | F 700                           | F 6 40                          |                                 | C 400                           | 1.00/                        |                                |                             |
| CHILDREN SERVED                                   | 5,703                           | 5,649                           | 5,559                           | 6,409                           | 1.0%                         |                                | -11.0%                      |
| CHILD CARE PAYMENTS                               | \$6,368,180                     | \$6,385,027                     | \$6,298,788                     | \$5,966,825                     | -0.3%                        |                                | 6.7%                        |
| AVERAGE PER CHILD                                 | \$1,117                         | \$1,130                         | \$1,133                         | \$931                           | -1.2%                        | -1.5%                          | 19.9%                       |
| NO OTHER IM ASSISTANCE                            |                                 |                                 |                                 |                                 |                              |                                |                             |
| CHILDREN SERVED                                   | 344                             | 327                             | 321                             | 710                             | 5.2%                         | 7.2%                           | -51.5%                      |
| CHILD CARE PAYMENTS                               | \$158,180                       | \$138,671                       | \$132,762                       | \$335,384                       | 14.1%                        | 19.1%                          | -52.8%                      |
| AVERAGE PER CHILD                                 | \$460                           | \$424                           | \$414                           | \$472                           | 8.4%                         | 11.2%                          | -2.7%                       |