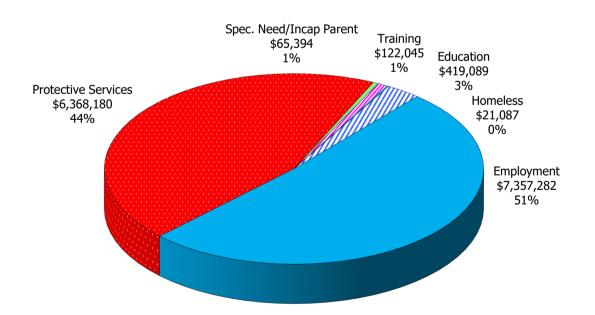

#### TABLE 1. CHILD CARE STATEWIDE SUMMARY JANUARY 2023

|                                                   | NUMBER<br>OR AMOUNT<br>JAN-2023 | NUMBER<br>OR AMOUNT<br>DEC-2022 | NUMBER<br>OR AMOUNT<br>NOV-2022 | NUMBER<br>OR AMOUNT<br>JAN-2022 | CHANGE<br>FROM<br>LAST MONTH | CHANGE<br>FROM<br>2 MONTHS AGO | CHANGE<br>FROM<br>LAST YEAR |
|---------------------------------------------------|---------------------------------|---------------------------------|---------------------------------|---------------------------------|------------------------------|--------------------------------|-----------------------------|
|                                                   |                                 |                                 |                                 |                                 |                              |                                |                             |
| APPLICATIONS RECEIVED                             | 3,310                           | 2,740                           | 2,822                           | 4,642                           | 20.8%                        | 17.3%                          | -28.7%                      |
| APPLICATIONS APPROVED                             | 1,660                           | 1,375                           | 1,356                           | 1,656                           | 20.7%                        | 22.4%                          | 0.2%                        |
| APPLICATIONS REJECTED                             | 1,901                           | 1,254                           | 1,358                           | 2,384                           | 51.6%                        | 40.0%                          | -20.3%                      |
| APPLICATIONS PENDING                              | 1,454                           | 1,770                           | 1,854                           | 1,570                           | -17.9%                       | -21.6%                         | -7.4%                       |
| 15 DAYS OR LESS                                   | 806                             | 543                             | 719                             | 1,280                           |                              | 12.1%                          | -37.0%                      |
| MORE THAN 15 DAYS                                 | 648                             | 1,227                           | 1,135                           | 290                             | -47.2%                       | -42.9%                         | 123.4%                      |
|                                                   |                                 | ,                               | ,                               |                                 |                              |                                |                             |
| HOUSEHOLD REASON FOR CARE*                        |                                 |                                 |                                 |                                 |                              |                                |                             |
| EMPLOYMENT                                        | 10,756                          | 10,877                          | 10,966                          | 11,650                          | -1.1%                        | -1.9%                          | -7.7%                       |
| EDUCATION                                         | 652                             | 647                             | 647                             | 613                             | 0.8%                         |                                | 6.4%                        |
| TRAINING                                          | 268                             | 274                             | 274                             | 239                             | -2.2%                        |                                | 12.1%                       |
| PROTECTIVE SERVICES                               |                                 |                                 |                                 |                                 | 1.0%                         | 2.6%                           |                             |
|                                                   | 5,703                           | 5,649                           | 5,559                           | 6,409                           |                              |                                | -11.0%                      |
| SPECIAL NEED                                      | 52                              | 57                              | 57                              | 51                              | -8.8%                        |                                | 2.0%                        |
| INCAPACITATED PARENT                              | 129                             | 131                             | 131                             | 120                             | -1.5%                        |                                | 7.5%                        |
| HOMELESS                                          | 53                              | 44                              | 49                              | 28                              | 20.5%                        |                                | 89.3%                       |
| TOTAL HOUSEHOLDS                                  | 17,613                          | 17,679                          | 17,683                          | 19,110                          | -0.4%                        | -0.4%                          | -7.8%                       |
|                                                   |                                 |                                 |                                 |                                 |                              |                                |                             |
| CHILDREN SERVED BY FACILITY                       |                                 |                                 |                                 |                                 |                              |                                |                             |
| CENTER CARE                                       | 20,707                          | 19,545                          | 19,122                          | 26,369                          |                              |                                | -21.5%                      |
| FAMILY HOME CARE                                  | 2,098                           | 2,027                           | 2,051                           | 2,469                           | 3.5%                         |                                | -15.0%                      |
| GROUP HOME CARE                                   | 495                             | 460                             | 484                             | 636                             | 7.6%                         | 2.3%                           | -22.2%                      |
|                                                   |                                 |                                 |                                 |                                 |                              |                                |                             |
| CHILDREN SERVED BY PROVIDER                       |                                 |                                 |                                 |                                 |                              |                                |                             |
| LICENSED                                          | 19,730                          | 18,513                          | 18,350                          | 25,498                          | 6.6%                         | 7.5%                           | -22.6%                      |
| LICENSE EXEMPT                                    | 2,373                           | 2,386                           | 2,171                           | 2,704                           | -0.5%                        | 9.3%                           | -12.2%                      |
| REGISTERED                                        | 1,234                           | 1,163                           | 1,158                           | 1,337                           | 6.1%                         |                                | -7.7%                       |
|                                                   | ,                               | ,                               | ,                               | ,                               |                              |                                |                             |
| TOTAL (UNDUPLICATED)                              |                                 |                                 |                                 |                                 |                              |                                |                             |
| CHILDREN SERVED                                   | 23,181                          | 21,930                          | 21,561                          | 29,333                          | 5.7%                         | 7.5%                           | -21.0%                      |
| CHILD CARE PAYMENTS                               | \$14,353,078                    |                                 |                                 | \$17,917,869                    |                              |                                | -19.9%                      |
| AVERAGE PER CHILD                                 | \$619                           | \$623                           | \$606                           | \$611                           | -0.6%                        |                                | 1.4%                        |
|                                                   | +                               | +                               | 7000                            | +                               |                              |                                |                             |
| OTHER ASSISTANCE RECEIVED<br>TEMPORARY ASSISTANCE |                                 |                                 |                                 |                                 |                              |                                |                             |
| CHILDREN SERVED                                   | 613                             | 594                             | 595                             | 771                             | 3.2%                         | 3.0%                           | -20.5%                      |
| CHILD CARE PAYMENTS                               | \$309,344                       | \$292,152                       | \$275,907                       | \$444,328                       | 5.9%                         | 12.1%                          | -30.4%                      |
| AVERAGE PER CHILD                                 | \$505                           | \$492                           | \$464                           | \$576                           | 2.6%                         | 8.8%                           | -12.4%                      |
| MEDICAID ONLY                                     |                                 |                                 |                                 |                                 |                              |                                |                             |
| CHILDREN SERVED                                   | 15,651                          | 14,561                          | 14,295                          | 20,033                          | 7.5%                         | 9.5%                           | -21.9%                      |
| CHILD CARE PAYMENTS                               | \$7,096,125                     | \$6,482,156                     | \$6,013,990                     | \$10,436,760                    |                              |                                | -32.0%                      |
| AVERAGE PER CHILD                                 | \$453                           | \$445                           | \$421                           | \$521                           | 1.8%                         |                                | -13.0%                      |
| FOOD STAMPS ONLY                                  | φ 100                           | φο                              | ψ·==                            | <b>40</b> -1                    |                              |                                |                             |
| CHILDREN SERVED                                   | 882                             | 809                             | 794                             | 1,416                           | 9.0%                         | 11.1%                          | -37.7%                      |
| CHILDREN SERVED                                   | \$421,249                       | \$365,632                       | \$354,287                       | \$734,572                       | 15.2%                        |                                | -42.7%                      |
| AVERAGE PER CHILD                                 |                                 |                                 |                                 |                                 |                              |                                |                             |
|                                                   | \$478                           | \$452                           | \$446                           | \$519                           | 5.7%                         | 7.0%                           | -7.9%                       |
|                                                   | F 700                           | F 6 40                          |                                 | C 400                           | 1.00/                        |                                |                             |
| CHILDREN SERVED                                   | 5,703                           | 5,649                           | 5,559                           | 6,409                           | 1.0%                         |                                | -11.0%                      |
| CHILD CARE PAYMENTS                               | \$6,368,180                     | \$6,385,027                     | \$6,298,788                     | \$5,966,825                     | -0.3%                        |                                | 6.7%                        |
| AVERAGE PER CHILD                                 | \$1,117                         | \$1,130                         | \$1,133                         | \$931                           | -1.2%                        | -1.5%                          | 19.9%                       |
| NO OTHER IM ASSISTANCE                            |                                 |                                 |                                 |                                 |                              |                                |                             |
| CHILDREN SERVED                                   | 344                             | 327                             | 321                             | 710                             | 5.2%                         | 7.2%                           | -51.5%                      |
| CHILD CARE PAYMENTS                               | \$158,180                       | \$138,671                       | \$132,762                       | \$335,384                       | 14.1%                        | 19.1%                          | -52.8%                      |
| AVERAGE PER CHILD                                 | \$460                           | \$424                           | \$414                           | \$472                           | 8.4%                         | 11.2%                          | -2.7%                       |