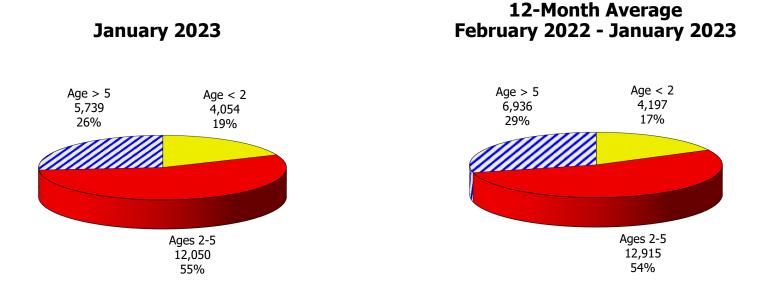

5,540                 | 330       | 15/              | 1,000                  | 20              | /6                      |          |
| STATEWIDE  |                            | 17,613                | 10,756                | 652       | 268              | 5,703                  | 52              | 129                     | 5        |

NOTE: Households include those active & authorized for care at month end, except for Protective Services which are considered single child households active during the month.



Figure 9. Children Served Age < 2 By Facility

12-Month Average February 2022 - January 2023









January 2023

#### 12-Month Average February 2022 - January 2023



#### Figure 11. Children Served Ages > 5 By Facility





#### 12-Month Average February 2022 - January 2023





Figure 13. Children Served in Family Home By Age







### TABLE 5. CHILDREN SERVED AND PAYMENTS BY CHILD AGE AND FACILITYJANUARY 2023

|                               | CHILDREN<br>JAN-2023 | CHILDREN<br>JAN-2022 | CHANGE<br>FROM<br>LAST YEAR | PAYMENTS<br>JAN-2023     | PAYMENTS<br>JAN-2022     | CHANGE<br>FROM<br>LAST YEAR |
|-------------------------------|----------------------|----------------------|-----------------------------|--------------------------|--------------------------|-----------------------------|
|                               | 22.101               | 20 222               | 21.00/                      | ¢14 252 070              | ¢17.017.000              | 10.00/                      |
| TOTAL (UNDUPLICATED)          | 23,181               | 29,333               |