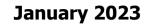

#### TABLE 1. CHILD CARE STATEWIDE SUMMARY JANUARY 2023

|                                                   | NUMBER<br>OR AMOUNT<br>JAN-2023 | NUMBER<br>OR AMOUNT<br>DEC-2022 | NUMBER<br>OR AMOUNT<br>NOV-2022 | NUMBER<br>OR AMOUNT<br>JAN-2022 | CHANGE<br>FROM<br>LAST MONTH | CHANGE<br>FROM<br>2 MONTHS AGO | CHANGE<br>FROM<br>LAST YEAR |
|---------------------------------------------------|---------------------------------|---------------------------------|---------------------------------|---------------------------------|------------------------------|--------------------------------|-----------------------------|
|                                                   |                                 |                                 |                                 |                                 |                              |                                |                             |
| APPLICATIONS RECEIVED                             | 3,310                           | 2,740                           | 2,822                           | 4,642                           | 20.8%                        | 17.3%                          | -28.7%                      |
| APPLICATIONS APPROVED                             | 1,660                           | 1,375                           | 1,356                           | 1,656                           | 20.7%                        | 22.4%                          | 0.2%                        |
| APPLICATIONS REJECTED                             | 1,901                           | 1,254                           | 1,358                           | 2,384                           | 51.6%                        | 40.0%                          | -20.3%                      |
| APPLICATIONS PENDING                              | 1,454                           | 1,770                           | 1,854                           | 1,570                           | -17.9%                       | -21.6%                         | -7.4%                       |
| 15 DAYS OR LESS                                   | 806                             | 543                             | 719                             | 1,280                           |                              | 12.1%                          | -37.0%                      |
| MORE THAN 15 DAYS                                 | 648                             | 1,227                           | 1,135                           | 290                             | -47.2%                       | -42.9%                         | 123.4%                      |
|                                                   |                                 | ,                               | ,                               |                                 |                              |                                |                             |
| HOUSEHOLD REASON FOR CARE*                        |                                 |                                 |                                 |                                 |                              |                                |                             |
| EMPLOYMENT                                        | 10,756                          | 10,877                          | 10,966                          | 11,650                          | -1.1%                        | -1.9%                          | -7.7%                       |
| EDUCATION                                         | 652                             | 647                             | 647                             | 613                             | 0.8%                         |                                | 6.4%                        |
| TRAINING                                          | 268                             | 274                             | 274                             | 239                             | -2.2%                        |                                | 12.1%                       |
| PROTECTIVE SERVICES                               |                                 |                                 |                                 |                                 | 1.0%                         | 2.6%                           |                             |
|                                                   | 5,703                           | 5,649                           | 5,559                           | 6,409                           |                              |                                | -11.0%                      |
| SPECIAL NEED                                      | 52                              | 57                              | 57                              | 51                              | -8.8%                        |                                | 2.0%                        |
| INCAPACITATED PARENT                              | 129                             | 131                             | 131                             | 120                             | -1.5%                        |                                | 7.5%                        |
| HOMELESS                                          | 53                              | 44                              | 49                              | 28                              | 20.5%                        |                                | 89.3%                       |
| TOTAL HOUSEHOLDS                                  | 17,613                          | 17,679                          | 17,683                          | 19,110                          | -0.4%                        | -0.4%                          | -7.8%                       |
|                                                   |                                 |                                 |                                 |                                 |                              |                                |                             |
| CHILDREN SERVED BY FACILITY                       |                                 |                                 |                                 |                                 |                              |                                |                             |
| CENTER CARE                                       | 20,707                          | 19,545                          | 19,122                          | 26,369                          |                              |                                | -21.5%                      |
| FAMILY HOME CARE                                  | 2,098                           | 2,027                           | 2,051                           | 2,469                           | 3.5%                         |                                | -15.0%                      |
| GROUP HOME CARE                                   | 495                             | 460                             | 484                             | 636                             | 7.6%                         | 2.3%                           | -22.2%                      |
|                                                   |                                 |                                 |                                 |                                 |                              |                                |                             |
| CHILDREN SERVED BY PROVIDER                       |                                 |                                 |                                 |                                 |                              |                                |                             |
| LICENSED                                          | 19,730                          | 18,513                          | 18,350                          | 25,498                          | 6.6%                         | 7.5%                           | -22.6%                      |
| LICENSE EXEMPT                                    | 2,373                           | 2,386                           | 2,171                           | 2,704                           | -0.5%                        | 9.3%                           | -12.2%                      |
| REGISTERED                                        | 1,234                           | 1,163                           | 1,158                           | 1,337                           | 6.1%                         |                                | -7.7%                       |
|                                                   | ,                               | ,                               | ,                               | ,                               |                              |                                |                             |
| TOTAL (UNDUPLICATED)                              |                                 |                                 |                                 |                                 |                              |                                |                             |
| CHILDREN SERVED                                   | 23,181                          | 21,930                          | 21,561                          | 29,333                          | 5.7%                         | 7.5%                           | -21.0%                      |
| CHILD CARE PAYMENTS                               | \$14,353,078                    |                                 |                                 | \$17,917,869                    |                              |                                | -19.9%                      |
| AVERAGE PER CHILD                                 | \$619                           | \$623                           | \$606                           | \$611                           | -0.6%                        |                                | 1.4%                        |
|                                                   | +                               | +                               | 7000                            | +                               |                              |                                |                             |
| OTHER ASSISTANCE RECEIVED<br>TEMPORARY ASSISTANCE |                                 |                                 |                                 |                                 |                              |                                |                             |
| CHILDREN SERVED                                   | 613                             | 594                             | 595                             | 771                             | 3.2%                         | 3.0%                           | -20.5%                      |
| CHILD CARE PAYMENTS                               | \$309,344                       | \$292,152                       | \$275,907                       | \$444,328                       | 5.9%                         | 12.1%                          | -30.4%                      |
| AVERAGE PER CHILD                                 | \$505                           | \$492                           | \$464                           | \$576                           | 2.6%                         | 8.8%                           | -12.4%                      |
| MEDICAID ONLY                                     |                                 |                                 |                                 |                                 |                              |                                |                             |
| CHILDREN SERVED                                   | 15,651                          | 14,561                          | 14,295                          | 20,033                          | 7.5%                         | 9.5%                           | -21.9%                      |
| CHILD CARE PAYMENTS                               | \$7,096,125                     | \$6,482,156                     | \$6,013,990                     | \$10,436,760                    |                              |                                | -32.0%                      |
| AVERAGE PER CHILD                                 | \$453                           | \$445                           | \$421                           | \$521                           | 1.8%                         |                                | -13.0%                      |
| FOOD STAMPS ONLY                                  | φ 100                           | φο                              | ψ·==                            | <b>40</b> -1                    |                              |                                |                             |
| CHILDREN SERVED                                   | 882                             | 809                             | 794                             | 1,416                           | 9.0%                         | 11.1%                          | -37.7%                      |
| CHILDREN SERVED                                   | \$421,249                       | \$365,632                       | \$354,287                       | \$734,572                       | 15.2%                        |                                | -42.7%                      |
| AVERAGE PER CHILD                                 |                                 |                                 |                                 |                                 |                              |                                |                             |
|                                                   | \$478                           | \$452                           | \$446                           | \$519                           | 5.7%                         | 7.0%                           | -7.9%                       |
|                                                   | F 700                           | F 6 40                          |                                 | C 400                           | 1.00/                        |                                |                             |
| CHILDREN SERVED                                   | 5,703                           | 5,649                           | 5,559                           | 6,409                           | 1.0%                         |                                | -11.0%                      |
| CHILD CARE PAYMENTS                               | \$6,368,180                     | \$6,385,027                     | \$6,298,788                     | \$5,966,825                     | -0.3%                        |                                | 6.7%                        |
| AVERAGE PER CHILD                                 | \$1,117                         | \$1,130                         | \$1,133                         | \$931                           | -1.2%                        | -1.5%                          | 19.9%                       |
| NO OTHER IM ASSISTANCE                            |                                 |                                 |                                 |                                 |                              |                                |                             |
| CHILDREN SERVED                                   | 344                             | 327                             | 321                             | 710                             | 5.2%                         | 7.2%                           | -51.5%                      |
| CHILD CARE PAYMENTS                               | \$158,180                       | \$138,671                       | \$132,762                       | \$335,384                       | 14.1%                        | 19.1%                          | -52.8%                      |
| AVERAGE PER CHILD                                 | \$460                           | \$424                           | \$414                           | \$472                           | 8.4%                         | 11.2%                          | -2.7%                       |