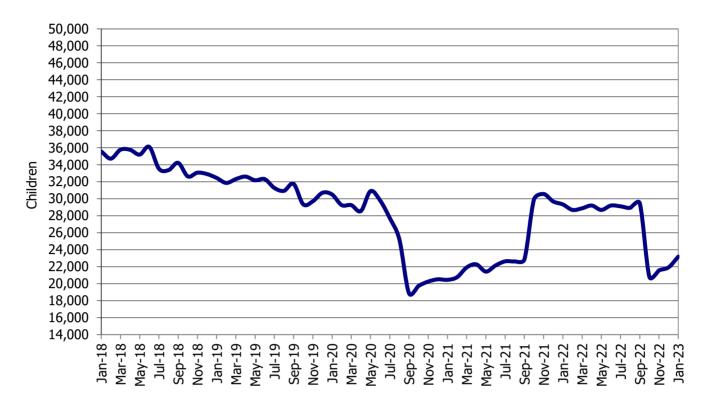

|          |
|            | ST LOUIS CITY<br>STL TOTAL | 1,851<br><b>7,975</b> | 1,399<br><b>5,540</b> |           | 58<br><b>157</b> | 271<br><b>1,800</b>    | 7<br>28         |                         |          |
|            | STETUTAL                   |                       | 5,540                 | 330       | 15/              | 1,000                  | 20              | /6                      |          |
| STATEWIDE  |                            | 17,613                | 10,756                | 652       | 268              | 5,703                  | 52              | 129                     | 5        |

NOTE: Households include those active & authorized for care at month end, except for Protective Services which are considered single child households active during the month.



**Figure 5. Children Served** 





### Figure 7. Children Served By Region



January 2023

12-Month Average February 2022 - January 2023



## TABLE 3. CHILD CARE HOUSEHOLDS AND REASON FOR CAREJANUARY 2023

|           |                                                                                                                                                                                     |                                                                                                        |                                                                                                              |                                                                                                                       | F