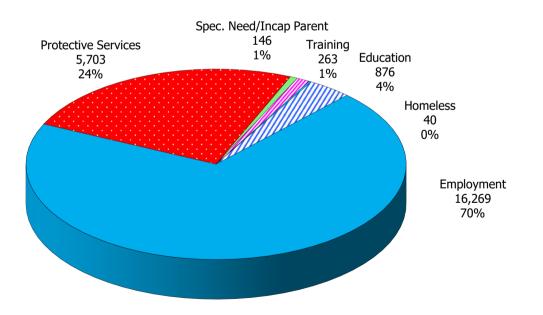

#### TABLE 1. CHILD CARE STATEWIDE SUMMARY JANUARY 2023

|                                                   | NUMBER<br>OR AMOUNT<br>JAN-2023 | NUMBER<br>OR AMOUNT<br>DEC-2022 | NUMBER<br>OR AMOUNT<br>NOV-2022 | NUMBER<br>OR AMOUNT<br>JAN-2022 | CHANGE<br>FROM<br>LAST MONTH | CHANGE<br>FROM<br>2 MONTHS AGO | CHANGE<br>FROM<br>LAST YEAR |
|---------------------------------------------------|---------------------------------|---------------------------------|---------------------------------|---------------------------------|------------------------------|--------------------------------|-----------------------------|
|                                                   |                                 |                                 |                                 |                                 |                              |                                |                             |
| APPLICATIONS RECEIVED                             | 3,310                           | 2,740                           | 2,822                           | 4,642                           | 20.8%                        | 17.3%                          | -28.7%                      |
| APPLICATIONS APPROVED                             | 1,660                           | 1,375                           | 1,356                           | 1,656                           | 20.7%                        | 22.4%                          | 0.2%                        |
| APPLICATIONS REJECTED                             | 1,901                           | 1,254                           | 1,358                           | 2,384                           | 51.6%                        | 40.0%                          | -20.3%                      |
| APPLICATIONS PENDING                              | 1,454                           | 1,770                           | 1,854                           | 1,570                           | -17.9%                       | -21.6%                         | -7.4%                       |
| 15 DAYS OR LESS                                   | 806                             | 543                             | 719                             | 1,280                           |                              | 12.1%                          | -37.0%                      |
| MORE THAN 15 DAYS                                 | 648                             | 1,227                           | 1,135                           | 290                             | -47.2%                       | -42.9%                         | 123.4%                      |
|                                                   |                                 | ,                               | ,                               |                                 |                              |                                |                             |
| HOUSEHOLD REASON FOR CARE*                        |                                 |                                 |                                 |                                 |                              |                                |                             |
| EMPLOYMENT                                        | 10,756                          | 10,877                          | 10,966                          | 11,650                          | -1.1%                        | -1.9%                          | -7.7%                       |
| EDUCATION                                         | 652                             | 647                             | 647                             | 613                             | 0.8%                         |                                | 6.4%                        |
| TRAINING                                          | 268                             | 274                             | 274                             | 239                             | -2.2%                        |                                | 12.1%                       |
| PROTECTIVE SERVICES                               |                                 |                                 |                                 |                                 | 1.0%                         | 2.6%                           |                             |
|                                                   | 5,703                           | 5,649                           | 5,559                           | 6,409                           |                              |                                | -11.0%                      |
| SPECIAL NEED                                      | 52                              | 57                              | 57                              | 51                              | -8.8%                        |                                | 2.0%                        |
| INCAPACITATED PARENT                              | 129                             | 131                             | 131                             | 120                             | -1.5%                        |                                | 7.5%                        |
| HOMELESS                                          | 53                              | 44                              | 49                              | 28                              | 20.5%                        |                                | 89.3%                       |
| TOTAL HOUSEHOLDS                                  | 17,613                          | 17,679                          | 17,683                          | 19,110                          | -0.4%                        | -0.4%                          | -7.8%                       |
|                                                   |                                 |                                 |                                 |                                 |                              |                                |                             |
| CHILDREN SERVED BY FACILITY                       |                                 |                                 |                                 |                                 |                              |                                |                             |
| CENTER CARE                                       | 20,707                          | 19,545                          | 19,122                          | 26,369                          |                              |                                | -21.5%                      |
| FAMILY HOME CARE                                  | 2,098                           | 2,027                           | 2,051                           | 2,469                           | 3.5%                         |                                | -15.0%                      |
| GROUP HOME CARE                                   | 495                             | 460                             | 484                             | 636                             | 7.6%                         | 2.3%                           | -22.2%                      |
|                                                   |                                 |                                 |                                 |                                 |                              |                                |                             |
| CHILDREN SERVED BY PROVIDER                       |                                 |                                 |                                 |                                 |                              |                                |                             |
| LICENSED                                          | 19,730                          | 18,513                          | 18,350                          | 25,498                          | 6.6%                         | 7.5%                           | -22.6%                      |
| LICENSE EXEMPT                                    | 2,373                           | 2,386                           | 2,171                           | 2,704                           | -0.5%                        | 9.3%                           | -12.2%                      |
| REGISTERED                                        | 1,234                           | 1,163                           | 1,158                           | 1,337                           | 6.1%                         |                                | -7.7%                       |
|                                                   | ,                               | ,                               | ,                               | ,                               |                              |                                |                             |
| TOTAL (UNDUPLICATED)                              |                                 |                                 |                                 |                                 |                              |                                |                             |
| CHILDREN SERVED                                   | 23,181                          | 21,930                          | 21,561                          | 29,333                          | 5.7%                         | 7.5%                           | -21.0%                      |
| CHILD CARE PAYMENTS                               | \$14,353,078                    |                                 |                                 | \$17,917,869                    |                              |                                | -19.9%                      |
| AVERAGE PER CHILD                                 | \$619                           | \$623                           | \$606                           | \$611                           | -0.6%                        |                                | 1.4%                        |
|                                                   | +                               | +                               | 7000                            | +                               |                              |                                |                             |
| OTHER ASSISTANCE RECEIVED<br>TEMPORARY ASSISTANCE |                                 |                                 |                                 |                                 |                              |                                |                             |
| CHILDREN SERVED                                   | 613                             | 594                             | 595                             | 771                             | 3.2%                         | 3.0%                           | -20.5%                      |
| CHILD CARE PAYMENTS                               | \$309,344                       | \$292,152                       | \$275,907                       | \$444,328                       | 5.9%                         | 12.1%                          | -30.4%                      |
| AVERAGE PER CHILD                                 | \$505                           | \$492                           | \$464                           | \$576                           | 2.6%                         | 8.8%                           | -12.4%                      |
| MEDICAID ONLY                                     |                                 |                                 |                                 |                                 |                              |                                |                             |
| CHILDREN SERVED                                   | 15,651                          | 14,561                          | 14,295                          | 20,033                          | 7.5%                         | 9.5%                           | -21.9%                      |
| CHILD CARE PAYMENTS                               | \$7,096,125                     | \$6,482,156                     | \$6,013,990                     | \$10,436,760                    |                              |                                | -32.0%                      |
| AVERAGE PER CHILD                                 | \$453                           | \$445                           | \$421                           | \$521                           | 1.8%                         |                                | -13.0%                      |
| FOOD STAMPS ONLY                                  | φ 100                           | φο                              | ψ·==                            | <b>40</b> -1                    |                              |                                |                             |
| CHILDREN SERVED                                   | 882                             | 809                             | 794                             | 1,416                           | 9.0%                         | 11.1%                          | -37.7%                      |
| CHILDREN SERVED                                   | \$421,249                       | \$365,632                       | \$354,287                       | \$734,572                       | 15.2%                        |                                | -42.7%                      |
| AVERAGE PER CHILD                                 |                                 |                                 |                                 |                                 |                              |                                |                             |
|                                                   | \$478                           | \$452                           | \$446                           | \$519                           | 5.7%                         | 7.0%                           | -7.9%                       |
|                                                   | F 700                           | F 6 40                          |                                 | C 400                           | 1.00/                        |                                |                             |
| CHILDREN SERVED                                   | 5,703                           | 5,649                           | 5,559                           | 6,409                           | 1.0%                         |                                | -11.0%                      |
| CHILD CARE PAYMENTS                               | \$6,368,180                     | \$6,385,027                     | \$6,298,788                     | \$5,966,825                     | -0.3%                        |                                | 6.7%                        |
| AVERAGE PER CHILD                                 | \$1,117                         | \$1,130                         | \$1,133                         | \$931                           | -1.2%                        | -1.5%                          | 19.9%                       |
| NO OTHER IM ASSISTANCE                            |                                 |                                 |                                 |                                 |                              |                                |                             |
| CHILDREN SERVED                                   | 344                             | 327                             | 321                             | 710                             | 5.2%                         | 7.2%                           | -51.5%                      |
| CHILD CARE PAYMENTS                               | \$158,180                       | \$138,671                       | \$132,762                       | \$335,384                       | 14.1%                        | 19.1%                          | -52.8%                      |
| AVERAGE PER CHILD                                 | \$460                           | \$424                           | \$414                           | \$472                           | 8.4%                         | 11.2%                          | -2.7%                       |