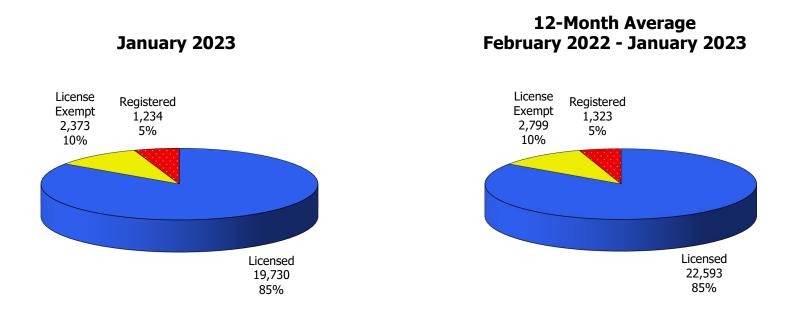

#### TABLE 1. CHILD CARE STATEWIDE SUMMARY JANUARY 2023

|                                                   | NUMBER<br>OR AMOUNT<br>JAN-2023 | NUMBER<br>OR AMOUNT<br>DEC-2022 | NUMBER<br>OR AMOUNT<br>NOV-2022 | NUMBER<br>OR AMOUNT<br>JAN-2022 | CHANGE<br>FROM<br>LAST MONTH | CHANGE<br>FROM<br>2 MONTHS AGO | CHANGE<br>FROM<br>LAST YEAR |
|---------------------------------------------------|---------------------------------|---------------------------------|---------------------------------|---------------------------------|------------------------------|--------------------------------|-----------------------------|
|                                                   |                                 |                                 |                                 |                                 |                              |                                |                             |
| APPLICATIONS RECEIVED                             | 3,310                           | 2,740                           | 2,822                           | 4,642                           | 20.8%                        | 17.3%                          | -28.7%                      |
| APPLICATIONS APPROVED                             | 1,660                           | 1,375                           | 1,356                           | 1,656                           | 20.7%                        | 22.4%                          | 0.2%                        |
| APPLICATIONS REJECTED                             | 1,901                           | 1,254                           | 1,358                           | 2,384                           | 51.6%                        | 40.0%                          | -20.3%                      |
| APPLICATIONS PENDING                              | 1,454                           | 1,770                           | 1,854                           | 1,570                           | -17.9%                       | -21.6%                         | -7.4%                       |
| 15 DAYS OR LESS                                   | 806                             | 543                             | 719                             | 1,280                           |                              | 12.1%                          | -37.0%                      |
| MORE THAN 15 DAYS                                 | 648                             | 1,227                           | 1,135                           | 290                             | -47.2%                       | -42.9%                         | 123.4%                      |
|                                                   |                                 | ,                               | ,                               |                                 |                              |                                |                             |
| HOUSEHOLD REASON FOR CARE*                        |                                 |                                 |                                 |                                 |                              |                                |                             |
| EMPLOYMENT                                        | 10,756                          | 10,877                          | 10,966                          | 11,650                          | -1.1%                        | -1.9%                          | -7.7%                       |
| EDUCATION                                         | 652                             | 647                             | 647                             | 613                             | 0.8%                         |                                | 6.4%                        |
| TRAINING                                          | 268                             | 274                             | 274                             | 239                             | -2.2%                        |                                | 12.1%                       |
| PROTECTIVE SERVICES                               |                                 |                                 |                                 |                                 | 1.0%                         | 2.6%                           |                             |
|                                                   | 5,703                           | 5,649                           | 5,559                           | 6,409                           |                              |                                | -11.0%                      |
| SPECIAL NEED                                      | 52                              | 57                              | 57                              | 51                              | -8.8%                        |                                | 2.0%                        |
| INCAPACITATED PARENT                              | 129                             | 131                             | 131                             | 120                             | -1.5%                        |                                | 7.5%                        |
| HOMELESS                                          | 53                              | 44                              | 49                              | 28                              | 20.5%                        |                                | 89.3%                       |
| TOTAL HOUSEHOLDS                                  | 17,613                          | 17,679                          | 17,683                          | 19,110                          | -0.4%                        | -0.4%                          | -7.8%                       |
|                                                   |                                 |                                 |                                 |                                 |                              |                                |                             |
| CHILDREN SERVED BY FACILITY                       |                                 |                                 |                                 |                                 |                              |                                |                             |
| CENTER CARE                                       | 20,707                          | 19,545                          | 19,122                          | 26,369                          |                              |                                | -21.5%                      |
| FAMILY HOME CARE                                  | 2,098                           | 2,027                           | 2,051                           | 2,469                           | 3.5%                         |                                | -15.0%                      |
| GROUP HOME CARE                                   | 495                             | 460                             | 484                             | 636                             | 7.6%                         | 2.3%                           | -22.2%                      |
|                                                   |                                 |                                 |                                 |                                 |                              |                                |                             |
| CHILDREN SERVED BY PROVIDER                       |                                 |                                 |                                 |                                 |                              |                                |                             |
| LICENSED                                          | 19,730                          | 18,513                          | 18,350                          | 25,498                          | 6.6%                         | 7.5%                           | -22.6%                      |
| LICENSE EXEMPT                                    | 2,373                           | 2,386                           | 2,171                           | 2,704                           | -0.5%                        | 9.3%                           | -12.2%                      |
| REGISTERED                                        | 1,234                           | 1,163                           | 1,158                           | 1,337                           | 6.1%                         |                                | -7.7%                       |
|                                                   | ,                               | ,                               | ,                               | ,                               |                              |                                |                             |
| TOTAL (UNDUPLICATED)                              |                                 |                                 |                                 |                                 |                              |                                |                             |
| CHILDREN SERVED                                   | 23,181                          | 21,930                          | 21,561                          | 29,333                          | 5.7%                         | 7.5%                           | -21.0%                      |
| CHILD CARE PAYMENTS                               | \$14,353,078                    |                                 |                                 | \$17,917,869                    |                              |                                | -19.9%                      |
| AVERAGE PER CHILD                                 | \$619                           | \$623                           | \$606                           | \$611                           | -0.6%                        |                                | 1.4%                        |
|                                                   | +                               | +                               | 7000                            | +                               |                              |                                |                             |
| OTHER ASSISTANCE RECEIVED<br>TEMPORARY ASSISTANCE |                                 |                                 |                                 |                                 |                              |                                |                             |
| CHILDREN SERVED                                   | 613                             | 594                             | 595                             | 771                             | 3.2%                         | 3.0%                           | -20.5%                      |
| CHILD CARE PAYMENTS                               | \$309,344                       | \$292,152                       | \$275,907                       | \$444,328                       | 5.9%                         | 12.1%                          | -30.4%                      |
| AVERAGE PER CHILD                                 | \$505                           | \$492                           | \$464                           | \$576                           | 2.6%                         | 8.8%                           | -12.4%                      |
| MEDICAID ONLY                                     |                                 |                                 |                                 |                                 |                              |                                |                             |
| CHILDREN SERVED                                   | 15,651                          | 14,561                          | 14,295                          | 20,033                          | 7.5%                         | 9.5%                           | -21.9%                      |
| CHILD CARE PAYMENTS                               | \$7,096,125                     | \$6,482,156                     | \$6,013,990                     | \$10,436,760                    |                              |                                | -32.0%                      |
| AVERAGE PER CHILD                                 | \$453                           | \$445                           | \$421                           | \$521                           | 1.8%                         |                                | -13.0%                      |
| FOOD STAMPS ONLY                                  | φ 100                           | φο                              | ψ·==                            | <b>40</b> -1                    |                              |                                |                             |
| CHILDREN SERVED                                   | 882                             | 809                             | 794                             | 1,416                           | 9.0%                         | 11.1%                          | -37.7%                      |
| CHILDREN SERVED                                   | \$421,249                       | \$365,632                       | \$354,287                       | \$734,572                       | 15.2%                        |                                | -42.7%                      |
| AVERAGE PER CHILD                                 |                                 |                                 |                                 |                                 |                              |                                |                             |
|                                                   | \$478                           | \$452                           | \$446                           | \$519                           | 5.7%                         | 7.0%                           | -7.9%                       |
|                                                   | F 700                           | F 6 40                          |                                 | C 400                           | 1.00/                        |                                |                             |
| CHILDREN SERVED                                   | 5,703                           | 5,649                           | 5,559                           | 6,409                           | 1.0%                         |                                | -11.0%                      |
| CHILD CARE PAYMENTS                               | \$6,368,180                     | \$6,385,027                     | \$6,298,788                     | \$5,966,825                     | -0.3%                        |                                | 6.7%                        |
| AVERAGE PER CHILD                                 | \$1,117                         | \$1,130                         | \$1,133                         | \$931                           | -1.2%                        | -1.5%                          | 19.9%                       |
| NO OTHER IM ASSISTANCE                            |                                 |                                 |                                 |                                 |                              |                                |                             |
| CHILDREN SERVED                                   | 344                             | 327                             | 321                             | 710                             | 5.2%                         | 7.2%                           | -51.5%                      |
| CHILD CARE PAYMENTS                               | \$158,180                       | \$138,671                       | \$132,762                       | \$335,384                       | 14.1%                        | 19.1%                          | -52.8%                      |
| AVERAGE PER CHILD                                 | \$460                           | \$424                           | \$414                           | \$472                           | 8.4%                         | 11.2%                          | -2.7%                       |