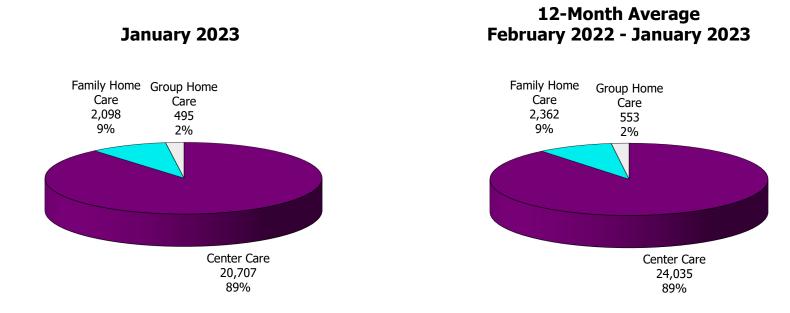

#### Figure 4. Children Served by Provider

#### TABLE 1. CHILD CARE STATEWIDE SUMMARY JANUARY 2023

|                                                   | NUMBER<br>OR AMOUNT<br>JAN-2023 | NUMBER<br>OR AMOUNT<br>DEC-2022 | NUMBER<br>OR AMOUNT<br>NOV-2022 | NUMBER<br>OR AMOUNT<br>JAN-2022 | CHANGE<br>FROM<br>LAST MONTH | CHANGE<br>FROM<br>2 MONTHS AGO | CHANGE<br>FROM<br>LAST YEAR |
|---------------------------------------------------|---------------------------------|---------------------------------|---------------------------------|---------------------------------|------------------------------|--------------------------------|-----------------------------|
|                                                   |                                 |                                 |                                 |                                 |                              |                                |                             |
| APPLICATIONS RECEIVED                             | 3,310                           | 2,740                           | 2,822                           | 4,642                           | 20.8%                        | 17.3%                          | -28.7%                      |
| APPLICATIONS APPROVED                             | 1,660                           | 1,375                           | 1,356                           | 1,656                           | 20.7%                        | 22.4%                          | 0.2%                        |
| APPLICATIONS REJECTED                             | 1,901                           | 1,254                           | 1,358                           | 2,384                           | 51.6%                        | 40.0%                          | -20.3%                      |
| APPLICATIONS PENDING                              | 1,454                           | 1,770                           | 1,854                           | 1,570                           | -17.9%                       | -21.6%                         | -7.4%                       |
| 15 DAYS OR LESS                                   | 806                             | 543                             | 719                             | 1,280                           |                              | 12.1%                          | -37.0%                      |
| MORE THAN 15 DAYS                                 | 648                             | 1,227                           | 1,135                           | 290                             | -47.2%                       | -42.9%                         | 123.4%                      |
|                                                   |                                 | ,                               | ,                               |                                 |                              |                                |                             |
| HOUSEHOLD REASON FOR CARE*                        |                                 |                                 |                                 |                                 |                              |                                |                             |
| EMPLOYMENT                                        | 10,756                          | 10,877                          | 10,966                          | 11,650                          | -1.1%                        | -1.9%                          | -7.7%                       |
| EDUCATION                                         | 652                             | 647                             | 647                             | 613                             | 0.8%                         |                                | 6.4%                        |
| TRAINING                                          | 268                             | 274                             | 274                             | 239                             | -2.2%                        |                                | 12.1%                       |
| PROTECTIVE SERVICES                               |                                 |                                 |                                 |                                 | 1.0%                         | 2.6%                           |                             |
|                                                   | 5,703                           | 5,649                           | 5,559                           | 6,409                           |                              |                                | -11.0%                      |
| SPECIAL NEED                                      | 52                              | 57                              | 57                              | 51                              | -8.8%                        |                                | 2.0%                        |
| INCAPACITATED PARENT                              | 129                             | 131                             | 131                             | 120                             | -1.5%                        |                                | 7.5%                        |
| HOMELESS                                          | 53                              | 44                              | 49                              | 28                              | 20.5%                        |                                | 89.3%                       |
| TOTAL HOUSEHOLDS                                  | 17,613                          | 17,679                          | 17,683                          | 19,110                          | -0.4%                        | -0.4%                          | -7.8%                       |
|                                                   |                                 |                                 |                                 |                                 |                              |                                |                             |
| CHILDREN SERVED BY FACILITY                       |                                 |                                 |                                 |                                 |                              |                                |                             |
| CENTER CARE                                       | 20,707                          | 19,545                          | 19,122                          | 26,369                          |                              |                                | -21.5%                      |
| FAMILY HOME CARE                                  | 2,098                           | 2,027                           | 2,051                           | 2,469                           | 3.5%                         |                                | -15.0%                      |
| GROUP HOME CARE                                   | 495                             | 460                             | 484                             | 636                             | 7.6%                         | 2.3%                           | -22.2%                      |
|                                                   |                                 |                                 |                                 |                                 |                              |                                |                             |
| CHILDREN SERVED BY PROVIDER                       |                                 |                                 |                                 |                                 |                              |                                |                             |
| LICENSED                                          | 19,730                          | 18,513                          | 18,350                          | 25,498                          | 6.6%                         | 7.5%                           | -22.6%                      |
| LICENSE EXEMPT                                    | 2,373                           | 2,386                           | 2,171                           | 2,704                           | -0.5%                        | 9.3%                           | -12.2%                      |
| REGISTERED                                        | 1,234                           | 1,163                           | 1,158                           | 1,337                           | 6.1%                         |                                | -7.7%                       |
|                                                   | ,                               | ,                               | ,                               | ,                               |                              |                                |                             |
| TOTAL (UNDUPLICATED)                              |                                 |                                 |                                 |                                 |                              |                                |                             |
| CHILDREN SERVED                                   | 23,181                          | 21,930                          | 21,561                          | 29,333                          | 5.7%                         | 7.5%                           | -21.0%                      |
| CHILD CARE PAYMENTS                               | \$14,353,078                    |                                 |                                 | \$17,917,869                    |                              |                                | -19.9%                      |
| AVERAGE PER CHILD                                 | \$619                           | \$623                           | \$606                           | \$611                           | -0.6%                        |                                | 1.4%                        |
|                                                   | +                               | +                               | 7000                            | +                               |                              |                                |                             |
| OTHER ASSISTANCE RECEIVED<br>TEMPORARY ASSISTANCE |                                 |                                 |                                 |                                 |                              |                                |                             |
| CHILDREN SERVED                                   | 613                             | 594                             | 595                             | 771                             | 3.2%                         | 3.0%                           | -20.5%                      |
| CHILD CARE PAYMENTS                               | \$309,344                       | \$292,152                       | \$275,907                       | \$444,328                       | 5.9%                         | 12.1%                          | -30.4%                      |
| AVERAGE PER CHILD                                 | \$505                           | \$492                           | \$464                           | \$576                           | 2.6%                         | 8.8%                           | -12.4%                      |
| MEDICAID ONLY                                     |                                 |                                 |                                 |                                 |                              |                                |                             |
| CHILDREN SERVED                                   | 15,651                          | 14,561                          | 14,295                          | 20,033                          | 7.5%                         | 9.5%                           | -21.9%                      |
| CHILD CARE PAYMENTS                               | \$7,096,125                     | \$6,482,156                     | \$6,013,990                     | \$10,436,760                    |                              |                                | -32.0%                      |
| AVERAGE PER CHILD                                 | \$453                           | \$445                           | \$421                           | \$521                           | 1.8%                         |                                | -13.0%                      |
| FOOD STAMPS ONLY                                  | φ 100                           | φο                              | ψ·==                            | <b>40</b> -1                    |                              |                                |                             |
| CHILDREN SERVED                                   | 882                             | 809                             | 794                             | 1,416                           | 9.0%                         | 11.1%                          | -37.7%                      |
| CHILDREN SERVED                                   | \$421,249                       | \$365,632                       | \$354,287                       | \$734,572                       | 15.2%                        |                                | -42.7%                      |
| AVERAGE PER CHILD                                 |                                 |                                 |                                 |                                 |                              |                                |                             |
|                                                   | \$478                           | \$452                           | \$446                           | \$519                           | 5.7%                         | 7.0%                           | -7.9%                       |
|                                                   | F 700                           | F 6 40                          |                                 | C 400                           | 1.00/                        |                                |                             |
| CHILDREN SERVED                                   | 5,703                           | 5,649                           | 5,559                           | 6,409                           | 1.0%                         |                                | -11.0%                      |
| CHILD CARE PAYMENTS                               | \$6,368,180                     | \$6,385,027                     | \$6,298,788                     | \$5,966,825                     | -0.3%                        |                                | 6.7%                        |
| AVERAGE PER CHILD                                 | \$1,117                         | \$1,130                         | \$1,133                         | \$931                           | -1.2%                        | -1.5%                          | 19.9%                       |
| NO OTHER IM ASSISTANCE                            |                                 |                                 |                                 |                                 |                              |                                |                             |
| CHILDREN SERVED                                   | 344                             | 327                             | 321                             | 710                             | 5.2%                         | 7.2%                           | -51.5%                      |
| CHILD CARE PAYMENTS                               | \$158,180                       | \$138,671                       | \$132,762                       | \$335,384                       | 14.1%                        | 19.1%                          | -52.8%                      |
| AVERAGE PER CHILD                                 | \$460                           | \$424                           | \$414                           | \$472                           | 8.4%                         | 11.2%                          | -2.7%                       |