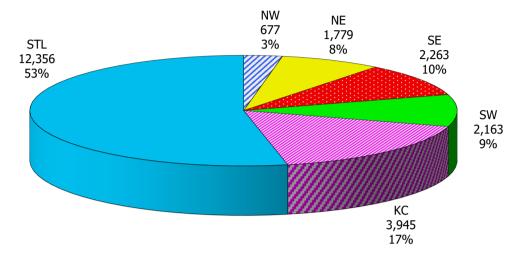

### TABLE 2. CHILD CARE APPLICATIONSJANUARY 2023

|           |                                                         | #<br>RECEIVED                 | #<br>APPROVED                      | #<br>REJECTED                 | PERCENT<br>REJECTED                       | TOTAL<br>RESOLVED             |                               | ATION RESO<br>16 DAYS<br>OR MORE | % OVER                                             |
|-----------|---------------------------------------------------------|-------------------------------|------------------------------------|-------------------------------|-------------------------------------------|-------------------------------|-------------------------------|----------------------------------|----------------------------------------------------|
| NW REGION | ATCHISON                                                | 0                             | 0                                  | 0                             | 0.0%                                      | 0                             | 0                             | 0                                | 0.0%                                               |
| NW REGION | CALDWELL                                                | 1                             | 1                                  | 1                             | 50.0%                                     | 2                             | 1                             | 1                                | 50.0%                                              |
|           | CARROLL                                                 | 1                             | 0                                  | 1                             | 100.0%                                    | 1                             | 1                             | 0                                |                                                    |
|           | CASS                                                    | 38                            | 11                                 | 27                            | 71.1%                                     | 38                            | 19                            | 19                               |                                                    |
|           | CHARITON                                                | 1                             | 0                                  | 0                             | 0.0%                                      | 0                             | 0                             | 0                                | 0.0%                                               |
|           | CLINTON                                                 | 6                             |                                    | 3                             | 75.0%                                     | 4                             |                               |                                  |                                                    |
|           | COOPER                                                  | 10                            |                                    | 6                             | 46.2%                                     | 13                            |                               |                                  |                                                    |
|           | DAVIESS                                                 | 0                             | -                                  | 1                             | 100.0%                                    | 1                             | 0                             |                                  | 100.0%                                             |
|           | GENTRY                                                  | 0                             | -                                  | 0                             | 0.0%                                      | 0                             | 0                             | -                                | 0.0.0                                              |
|           | GRUNDY<br>HARRISON                                      | 3                             | 1                                  | 3                             | 75.0%<br>50.0%                            | 4                             |                               | 3                                | 75.0%<br>50.0%                                     |
|           | HOLT                                                    | 0                             |                                    | 0                             | 0.0%                                      | 2                             | 0                             | 0                                |                                                    |
|           | JOHNSON                                                 | 24                            | -                                  | 18                            | 75.0%                                     | 24                            | 14                            | -                                |                                                    |
|           | LAFAYETTE                                               | 9                             |                                    | 6                             | 42.9%                                     | 14                            | 3                             |                                  | 78.6%                                              |
|           | LINN                                                    | 1                             | 1                                  | 0                             | 0.0%                                      | 1                             | 1                             | 0                                |                                                    |
|           | LIVINGSTON                                              | 2                             | 1                                  | 2                             | 66.7%                                     | 3                             | 1                             | . 2                              | 66.7%                                              |
|           | MERCER                                                  | 0                             | 0                                  | 0                             | 0.0%                                      | 0                             | 0                             | 0                                | 0.0%                                               |
|           | NODAWAY                                                 | 0                             | _                                  | 0                             | 0.0%                                      | 1                             | 0                             | -                                | 100.0%                                             |
|           | PETTIS                                                  | 23                            |                                    | 15                            | 60.0%                                     | 25                            |                               |                                  |                                                    |
|           | PUTNAM                                                  | 0                             | -                                  | 1                             | 100.0%                                    | 1                             | 0                             | _                                | 100.0%                                             |
|           | RAY                                                     | 4                             |                                    | 7                             | 100.0%                                    | 7                             | 2                             |                                  |                                                    |
|           | SALINE<br>SULLIVAN                                      | 0                             | 0                                  | 1                             | 100.0%<br>100.0%                          | 1                             | 0                             |                                  | 100.0%<br>100.0%                                   |
|           | WORTH                                                   | 0                             | _                                  | 0                             | 0.0%                                      | 0                             | 0                             |                                  |                                                    |
|           | NW TOTAL                                                | 125                           | -                                  | 94                            | <b>65.7%</b>                              | 143                           | 63                            | -                                |                                                    |
|           |                                                         |                               |                                    | _                             |                                           |                               |                               | _                                |                                                    |
| NE REGION | ADAIR                                                   | 11                            |                                    | 7                             | 77.8%                                     | 9                             |                               | _                                |                                                    |
|           |                                                         | 5                             |                                    | 4                             | 57.1%                                     | /                             | 2                             | _                                |                                                    |
|           | BOONE<br>CALLAWAY                                       | 106<br>21                     |                                    | <u>64</u><br>22               | 50.8%<br>68.8%                            | <u>126</u><br>32              | 64<br>12                      |                                  |                                                    |
|           | CLARK                                                   | 0                             |                                    | 22                            | 100.0%                                    | 2                             | 0                             |                                  |                                                    |
|           | COLE                                                    | 70                            |                                    |                               |                                           | 1                             | -                             | _                                |                                                    |
|           | GASCONADE                                               | 10                            |                                    | 1                             | 25.0%                                     |                               | 4                             |                                  |                                                    |
|           | HOWARD                                                  | 2                             | 1                                  | 0                             | 0.0%                                      |                               | 1                             | . 0                              | 0.0%                                               |
|           | KNOX                                                    | 0                             | 0                                  | 0                             | 0.0%                                      | 0                             | 0                             | 0                                | 0.0%                                               |
|           | LEWIS                                                   | 4                             | -                                  | 2                             | 100.0%                                    |                               | 2                             |                                  |                                                    |
|           | LINCOLN                                                 | 11                            | _                                  | 8                             | 61.5%                                     |                               |                               | v                                |                                                    |
|           | MACON                                                   | 10                            |                                    | 4                             | 50.0%                                     |                               |                               |                                  |                                                    |
|           | MARION                                                  | 4                             |                                    | 1                             | 33.3%                                     |                               |                               |                                  | 33.3%                                              |
|           | MONITEAU                                                | 4                             |                                    | 5                             | 71.4%                                     |                               | 3                             |                                  |                                                    |
|           | MONROE<br>MONTGOMERY                                    | 4                             |                                    | 0                             | 0.0%<br>0.0%                              | 4                             |                               |                                  |                                                    |
|           | OSAGE                                                   | 4                             |                                    | 3                             | 50.0%                                     | 6                             |                               | 5                                |                                                    |
|           | PIKE                                                    | 3                             |                                    | 5                             | 71.4%                                     | _                             | 4                             | -                                | 42.9%                                              |
|           | RALLS                                                   | 0                             |                                    | 1                             | 100.0%                                    |                               | 0                             | -                                | 100.0%                                             |
|           | RANDOLPH                                                | 17                            | 8                                  | 14                            | 63.6%                                     |                               | 7                             | ' 15                             |                                                    |
|           | SCHUYLER                                                | 0                             | 0                                  | 0                             | 0.0%                                      | 0                             | 0                             | 0                                | 0.0%                                               |
|           | SCOTLAND                                                | 1                             | 1                                  | 0                             | 0.0%                                      |                               | 1                             | 0                                |                                                    |
|           | SHELBY                                                  | 1                             | 0                                  | 1                             | 100.0%                                    |                               | 1                             | 0                                | 0.070                                              |
|           | WARREN                                                  | 4                             |                                    | 6                             | 66.7%                                     |                               |                               | 5                                |                                                    |
|           | NE TOTAL                                                | 292                           | 152                                | 185                           | 54.9%                                     | 337                           | 155                           | 182                              | 54.0%                                              |
| SE REGION | BOLLINGER                                               | 5                             | 2                                  | 5                             | 71.4%                                     | 7                             | 3                             | 4                                | 57.1%                                              |
|           | BUTLER                                                  | 30                            | 18                                 | 18                            |                                           | 36                            | 21                            | 15                               | 41.7%                                              |
|           |                                                         | 36                            | 16                                 | 21                            | 56.8%                                     |                               | 19                            |                                  |                                                    |
|           | CAPE GIRARDEAU                                          |                               |                                    |                               |                                           |                               |                               | 1 1                              | 100.0%                                             |
|           | CARTER                                                  | 2                             | 1                                  | 0                             | 0.0%                                      |                               | 0                             |                                  |                                                    |
|           | CARTER<br>CRAWFORD                                      | 2<br>14                       | 1                                  | 12                            | 66.7%                                     | 18                            | 7                             | ' 11                             | 61.1%                                              |
|           | CARTER<br>CRAWFORD<br>DENT                              | 2<br>14<br>4                  | 1<br>6<br>3                        | 12<br>3                       | 66.7%<br>50.0%                            | 18<br>6                       | 7                             | / <u>11</u><br>4                 | 61.1%<br>66.7%                                     |
|           | CARTER<br>CRAWFORD<br>DENT<br>DUNKLIN                   | 2<br>14<br>4<br>30            | 1<br>6<br>3<br>13                  | 12<br>3<br>17                 | 66.7%<br>50.0%<br>56.7%                   | 18<br>6<br>30                 | 7<br>2<br>14                  | 11<br>4<br>16                    | 61.1%<br>66.7%<br>53.3%                            |
|           | CARTER<br>CRAWFORD<br>DENT<br>DUNKLIN<br>HOWELL         | 2<br>14<br>4<br>30<br>16      | 1<br>6<br>3<br>13<br>11            | 12<br>3<br>17<br>10           | 66.7%<br>50.0%<br>56.7%<br>47.6%          | 18<br>6<br>30<br>21           | 7                             | 11<br>4<br>16                    | 61.1%<br>66.7%<br>53.3%<br>52.4%                   |
|           | CARTER<br>CRAWFORD<br>DENT<br>DUNKLIN<br>HOWELL<br>IRON | 2<br>14<br>4<br>30<br>16<br>2 | 1<br>6<br>3<br>13<br>11<br>11      | 12<br>3<br>17<br>10<br>1      | 66.7%<br>50.0%<br>56.7%<br>47.6%<br>50.0% | 18<br>6<br>30<br>21<br>2      | 7<br>2<br>14<br>10<br>10      | 11<br>4<br>16<br>11<br>1         | 61.1%<br>66.7%<br>53.3%<br>52.4%<br>50.0%          |
|           | CARTER<br>CRAWFORD<br>DENT<br>DUNKLIN<br>HOWELL         | 2<br>14<br>4<br>30<br>16      | 1<br>6<br>3<br>13<br>11<br>11<br>2 | 12<br>3<br>17<br>10<br>1<br>2 | 66.7%<br>50.0%<br>56.7%<br>47.6%          | 18<br>6<br>30<br>21<br>2<br>4 | 7<br>2<br>14<br>10<br>10<br>2 | 11<br>4<br>16<br>11<br>1<br>2    | 61.1%<br>66.7%<br>53.3%<br>52.4%<br>50.0%<br>50.0% |