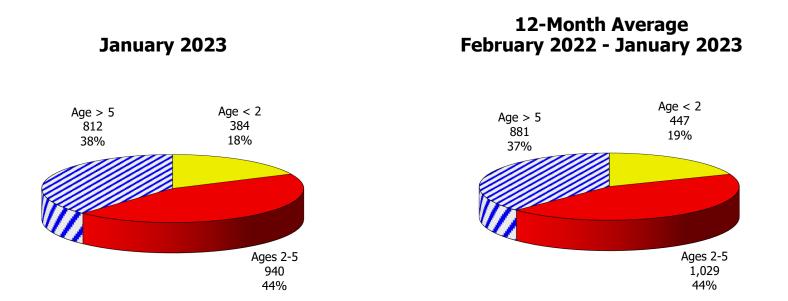

| 1,000                  | 20              | /6                      |          |
| STATEWIDE  |                            | 17,613                | 10,756                | 652       | 268              | 5,703                  | 52              | 129                     | 5        |

NOTE: Households include those active & authorized for care at month end, except for Protective Services which are considered single child households active during the month.



Figure 9. Children Served Age < 2 By Facility

12-Month Average February 2022 - January 2023









January 2023

#### 12-Month Average February 2022 - January 2023



#### Figure 11. Children Served Ages > 5 By Facility





#### 12-Month Average February 2022 - January 2023





Figure 13. Children Served in Family Home By Age







### TABLE 5. CHILDREN SERVED AND PAYMENTS BY CHILD AGE AND FACILITYJANUARY 2023

|                               | CHILDREN<br>JAN-2023 | CHILDREN<br>JAN-2022 | CHANGE<br>FROM<br>LAST YEAR | PAYMENTS<br>JAN-2023     | PAYMENTS<br>JAN-2022     | CHANGE<br>FROM<br>LAST YEAR |
|-------------------------------|----------------------|----------------------|-----------------------------|--------------------------|--------------------------|-----------------------------|
|                               | 22.101               | 20 222               | 21.00/                      | ¢14 252 070              | ¢17.017.000              | 10.00/                      |
| TOTAL (UNDUPLICATED)          | 23,181               | 29,333               | -21.0%                      | \$14,353,078