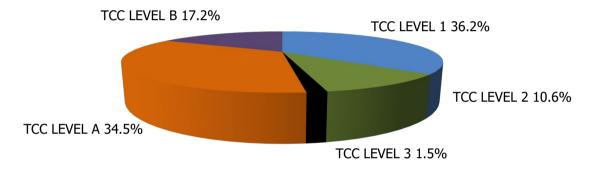

### January 2023

Missouri Department of Social Services Research and Data Analysis 221 W. High Street Jefferson City, MO 65101 This page is intentionally left blank.

| Figure | 1  | Map of Regions1                                     |
|--------|----|-----------------------------------------------------|
| Figure | 2  | Reason for Care2                                    |
| Figure | 3  | Children Served by Facility                         |
| Figure | 4  | Children Served by Provider2                        |
| Table  | 1  | Statewide Summary                                   |
| Table  | 2  | Applications4-5                                     |
| Table  | 3  | Reason for Care6-7                                  |
| Figure | 5  | Children Served                                     |
| Figure | 6  | Child Care Payments                                 |
| Figure | 7  | Children Served by Region                           |
| Table  | 4  | Children Served and Payments by Fund Category 10-11 |
| Figure | 8  | Total Children Served By Age Group12                |
| Figure | 9  | Children Served Age < 2 by Facility12               |
| Figure | 10 | Children Served Ages 2-5 by Facility13              |
| Figure | 11 | Children Served Ages > 5 by Facility13              |
| Figure | 12 | Children Served in Center by Age14                  |
| Figure | 13 | Children Served in Family Home by Age14             |
| Figure | 14 | Children Served in Group Home by Age14              |
| Table  | 5  | Children Served & Payments by Child Age & Facility  |
| Table  | 6  | Child Care Demographics17                           |
| Table  | 6A | Transitional Child Care – Summary18                 |
| Figure | 15 | Transitional Households by Level18                  |
| Figure | 16 | Transitional Children by Level18                    |
| Figure | 17 | Children Served by Provider Type19                  |