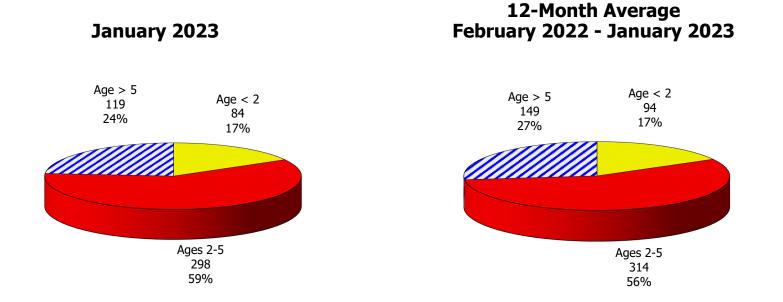

### January 2023

Missouri Department of Social Services Research and Data Analysis 221 W. High Street Jefferson City, MO 65101 This page is intentionally left blank.

| Figure | 1  | Map of Regions1                                     |
|--------|----|-----------------------------------------------------|
| Figure | 2  | Reason for Care2                                    |
| Figure | 3  | Children Served by Facility                         |
| Figure | 4  | Children Served by Provider2                        |
| Table  | 1  | Statewide Summary                                   |
| Table  | 2  | Applications4-5                                     |
| Table  | 3  | Reason for Care6-7                                  |
| Figure | 5  | Children Served                                     |
| Figure | 6  | Child Care Payments                                 |
| Figure | 7  | Children Served by Region                           |
| Table  | 4  | Children Served and Payments by Fund Category 10-11 |
| Figure | 8  | Total Children Served By Age Group12                |
| Figure | 9  | Children Served Age < 2 by Facility12               |
| Figure | 10 | Children Served Ages 2-5 by Facility13              |
| Figure | 11 | Children Served Ages > 5 by Facility13              |
| Figure | 12 | Children Served in Center by Age14                  |
| Figure | 13 | Children Served in Family Home by Age14             |
| Figure | 14 | Children Served in Group Home by Age14              |
| Table  | 5  | Children Served & Payments by Child Age & Facility  |
| Table  | 6  | Child Care Demographics17                           |
| Table  | 6A | Transitional Child Care – Summary18                 |
| Figure | 15 | Transitional Households by Level18                  |
| Figure | 16 | Transitional Children by Level18                    |
| Figure | 17 | Children Served by Provider Type19                  |