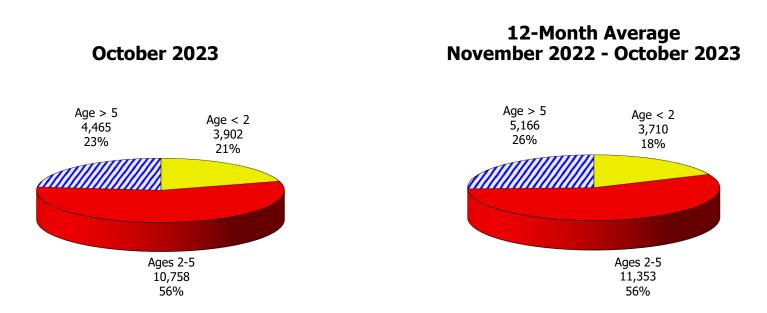

## 12-Month Average November 2022 - October 2023

Figure 3. Children Served by Facility

October 2023

12-Month Average November 2022 - October 2023

**Figure 4. Children Served by Provider** 

October 2023

12-Month Average November 2022 - October 2023