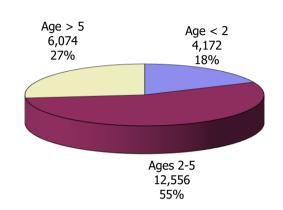

## **TABLE OF CONTENTS**

| Figure | 1  | Map of Regions                                     | 1     |
|--------|----|----------------------------------------------------|-------|
| Figure | 2  | Reason for Care                                    | 2     |
| Figure | 3  | Children Served by Facility                        | 2     |
| Figure | 4  | Children Served by Provider                        | 2     |
| Table  | 1  | Statewide Summary                                  | 3     |
| Table  | 2  | Applications                                       | 4-5   |
| Table  | 3  | Reason for Care                                    | 6-7   |
| Figure | 5  | Children Served                                    | 8     |
| Figure | 6  | Child Care Payments                                | 8     |
| Figure | 7  | Children Served by Region                          | 9     |
| Table  | 4  | Children Served and Payments by Fund Category      | 10-11 |
| Figure | 8  | Total Children Served By Age Group                 | 12    |
| Figure | 9  | Children Served Age < 2 by Facility                | 12    |
| Figure | 10 | Children Served Ages 2-5 by Facility               | 13    |
| Figure | 11 | Children Served Ages > 5 by Facility               | 13    |
| Figure | 12 | Children Served in Center by Age                   | 14    |
| Figure | 13 | Children Served in Family Home by Age              | 14    |
| Figure | 14 | Children Served in Group Home by Age               | 14    |
| Table  | 5  | Children Served & Payments by Child Age & Facility | 15-16 |
| Table  | 6  | Child Care Demographics                            | 17    |
| Table  | 6A | Transitional Child Care – Summary                  | 18    |
| Figure | 15 | Transitional Households by Level                   | 18    |
| Figure | 16 | Transitional Children by Level                     | 18    |
| Figure | 17 | Children Served by Provider Type                   | 19    |