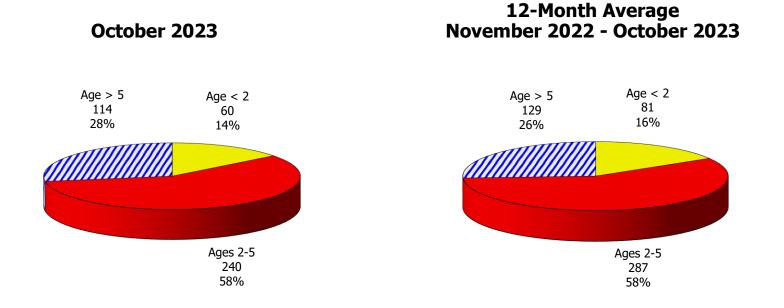

## 12-Month Average November 2022 - October 2023

Figure 3. Children Served by Facility

October 2023

12-Month Average November 2022 - October 2023

**Figure 4. Children Served by Provider** 

October 2023

12-Month Average November 2022 - October 2023