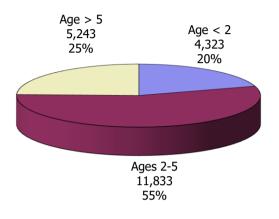

## **TABLE OF CONTENTS**

| Figure | 1  | Map of Regions                                     | 1     |
|--------|----|----------------------------------------------------|-------|
| Figure | 2  | Reason for Care                                    | 2     |
| Figure | 3  | Children Served by Facility                        | 2     |
| Figure | 4  | Children Served by Provider                        | 2     |
| Table  | 1  | Statewide Summary                                  | 3     |
| Table  | 2  | Applications                                       | 4-5   |
| Table  | 3  | Reason for Care                                    | 6-7   |
| Figure | 5  | Children Served                                    | 8     |
| Figure | 6  | Child Care Payments                                | 8     |
| Figure | 7  | Children Served by Region                          | 9     |
| Table  | 4  | Children Served and Payments by Fund Category      | 10-11 |
| Figure | 8  | Total Children Served By Age Group                 | 12    |
| Figure | 9  | Children Served Age < 2 by Facility                | 12    |
| Figure | 10 | Children Served Ages 2-5 by Facility               | 13    |
| Figure | 11 | Children Served Ages > 5 by Facility               | 13    |
| Figure | 12 | Children Served in Center by Age                   | 14    |
| Figure | 13 | Children Served in Family Home by Age              | 14    |
| Figure | 14 | Children Served in Group Home by Age               | 14    |
| Table  | 5  | Children Served & Payments by Child Age & Facility | 15-16 |
| Table  | 6  | Child Care Demographics                            | 17    |
| Table  | 6A | Transitional Child Care – Summary                  | 18    |
| Figure | 15 | Transitional Households by Level                   | 18    |
| Figure | 16 | Transitional Children by Level                     | 18    |
| Figure | 17 | Children Served by Provider Type                   | 19    |