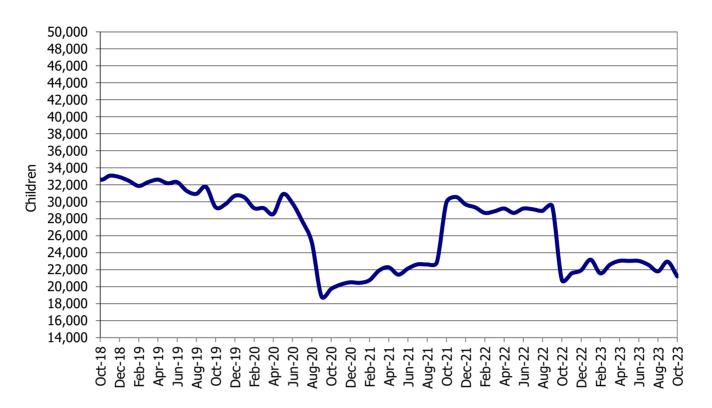

## **TABLE OF CONTENTS**

| Figure | 1  | Map of Regions                                     | 1     |
|--------|----|----------------------------------------------------|-------|
| Figure | 2  | Reason for Care                                    | 2     |
| Figure | 3  | Children Served by Facility                        | 2     |
| Figure | 4  | Children Served by Provider                        | 2     |
| Table  | 1  | Statewide Summary                                  | 3     |
| Table  | 2  | Applications                                       | 4-5   |
| Table  | 3  | Reason for Care                                    | 6-7   |
| Figure | 5  | Children Served                                    | 8     |
| Figure | 6  | Child Care Payments                                | 8     |
| Figure | 7  | Children Served by Region                          | 9     |
| Table  | 4  | Children Served and Payments by Fund Category      | 10-11 |
| Figure | 8  | Total Children Served By Age Group                 | 12    |
| Figure | 9  | Children Served Age < 2 by Facility                | 12    |
| Figure | 10 | Children Served Ages 2-5 by Facility               | 13    |
| Figure | 11 | Children Served Ages > 5 by Facility               | 13    |
| Figure | 12 | Children Served in Center by Age                   | 14    |
| Figure | 13 | Children Served in Family Home by Age              | 14    |
| Figure | 14 | Children Served in Group Home by Age               | 14    |
| Table  | 5  | Children Served & Payments by Child Age & Facility | 15-16 |
| Table  | 6  | Child Care Demographics                            | 17    |
| Table  | 6A | Transitional Child Care – Summary                  | 18    |
| Figure | 15 | Transitional Households by Level                   | 18    |
| Figure | 16 | Transitional Children by Level                     | 18    |
| Figure | 17 | Children Served by Provider Type                   | 19    |