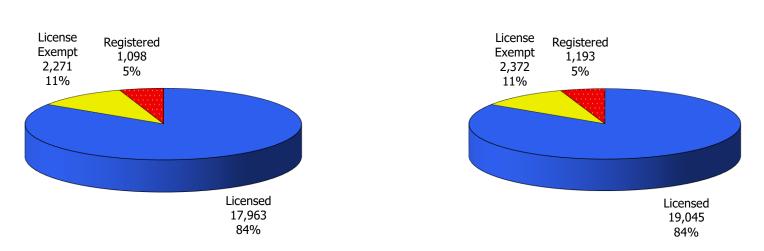

## 12-Month Average November 2022 - October 2023

Figure 3. Children Served by Facility

October 2023

12-Month Average November 2022 - October 2023

**Figure 4. Children Served by Provider** 

October 2023

12-Month Average November 2022 - October 2023