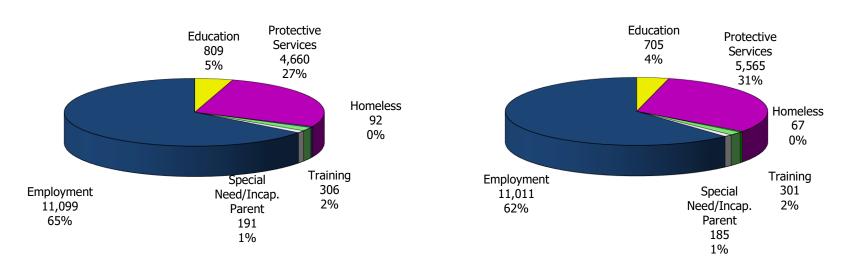

## **TABLE OF CONTENTS**

| Figure | 1  | Map of Regions                                     | 1     |
|--------|----|----------------------------------------------------|-------|
| Figure | 2  | Reason for Care                                    | 2     |
| Figure | 3  | Children Served by Facility                        | 2     |
| Figure | 4  | Children Served by Provider                        | 2     |
| Table  | 1  | Statewide Summary                                  | 3     |
| Table  | 2  | Applications                                       | 4-5   |
| Table  | 3  | Reason for Care                                    | 6-7   |
| Figure | 5  | Children Served                                    | 8     |
| Figure | 6  | Child Care Payments                                | 8     |
| Figure | 7  | Children Served by Region                          | 9     |
| Table  | 4  | Children Served and Payments by Fund Category      | 10-11 |
| Figure | 8  | Total Children Served By Age Group                 | 12    |
| Figure | 9  | Children Served Age < 2 by Facility                | 12    |
| Figure | 10 | Children Served Ages 2-5 by Facility               | 13    |
| Figure | 11 | Children Served Ages > 5 by Facility               | 13    |
| Figure | 12 | Children Served in Center by Age                   | 14    |
| Figure | 13 | Children Served in Family Home by Age              | 14    |
| Figure | 14 | Children Served in Group Home by Age               | 14    |
| Table  | 5  | Children Served & Payments by Child Age & Facility | 15-16 |
| Table  | 6  | Child Care Demographics                            | 17    |
| Table  | 6A | Transitional Child Care – Summary                  | 18    |
| Figure | 15 | Transitional Households by Level                   | 18    |
| Figure | 16 | Transitional Children by Level                     | 18    |
| Figure | 17 | Children Served by Provider Type                   | 19    |

Figure 1. Regions

Figure 2. Reason for Child Care