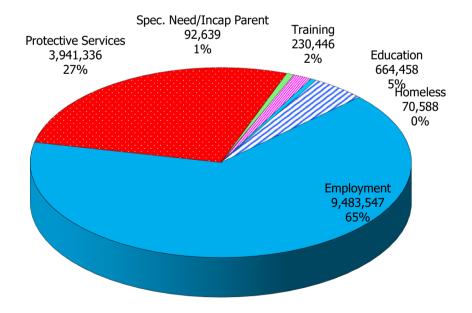

E SERVICES  | \$3,941,336  | 4,660      | 4,660     | \$846                | \$846            |
| SPECIAL NEEDS        | \$29,343     | 28         | 39        | \$1,048              | \$752            |
| INCAPACITATED PARENT | \$63,296     | 55         | 90        | \$1,151              | \$703            |
| HOMELESS             | \$70,588     | 52         | 85        | \$1,357              | \$830            |
| OTHER                | \$99,400     | 161        | 237       | \$617                | \$419            |
|                      |              |            |           |                      |                  |
| STATEWIDE            | \$14,582,413 | 14,655     | 21,245    | \$995                | \$686            |

Figure 19. Expenditures by Reason for Care

## October 2023



NOTE: Households and children counted once for each reason of care. Protective Services children counted as one household. Household and child counts are based on need for care during the service month paid.

Figure 20. Households by Reason for Care

## October 2023



Figure 21. Children by Reason for Care

## October 2023



NOTE: Households and children counted once for each reason of care. Protective Services children counted as one household. Household and child counts are based on need for care during the service month paid.