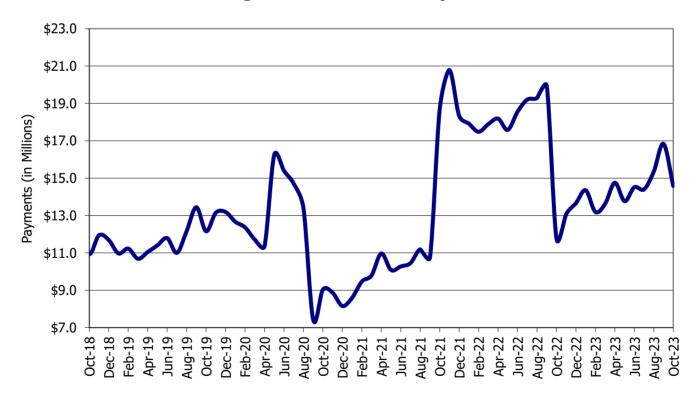

## **TABLE OF CONTENTS**

| Figure | 1  | Map of Regions                                     | 1     |
|--------|----|----------------------------------------------------|-------|
| Figure | 2  | Reason for Care                                    | 2     |
| Figure | 3  | Children Served by Facility                        | 2     |
| Figure | 4  | Children Served by Provider                        | 2     |
| Table  | 1  | Statewide Summary                                  | 3     |
| Table  | 2  | Applications                                       | 4-5   |
| Table  | 3  | Reason for Care                                    | 6-7   |
| Figure | 5  | Children Served                                    | 8     |
| Figure | 6  | Child Care Payments                                | 8     |
| Figure | 7  | Children Served by Region                          | 9     |
| Table  | 4  | Children Served and Payments by Fund Category      | 10-11 |
| Figure | 8  | Total Children Served By Age Group                 | 12    |
| Figure | 9  | Children Served Age < 2 by Facility                | 12    |
| Figure | 10 | Children Served Ages 2-5 by Facility               | 13    |
| Figure | 11 | Children Served Ages > 5 by Facility               | 13    |
| Figure | 12 | Children Served in Center by Age                   | 14    |
| Figure | 13 | Children Served in Family Home by Age              | 14    |
| Figure | 14 | Children Served in Group Home by Age               | 14    |
| Table  | 5  | Children Served & Payments by Child Age & Facility | 15-16 |
| Table  | 6  | Child Care Demographics                            | 17    |
| Table  | 6A | Transitional Child Care – Summary                  | 18    |
| Figure | 15 | Transitional Households by Level                   | 18    |
| Figure | 16 | Transitional Children by Level                     | 18    |
| Figure | 17 | Children Served by Provider Type                   | 19    |