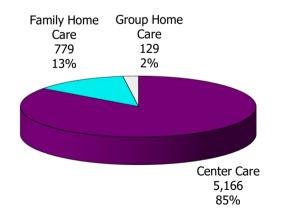

## 12-Month Average November 2022 - October 2023

Figure 3. Children Served by Facility

October 2023

12-Month Average November 2022 - October 2023

**Figure 4. Children Served by Provider** 

October 2023

12-Month Average November 2022 - October 2023