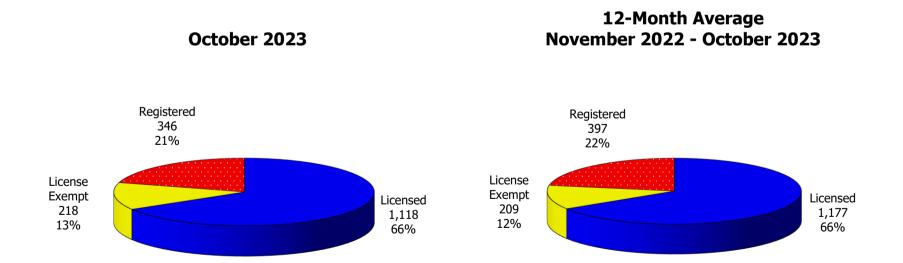

## 12-Month Average November 2022 - October 2023

Figure 3. Children Served by Facility

October 2023

12-Month Average November 2022 - October 2023

**Figure 4. Children Served by Provider** 

October 2023

12-Month Average November 2022 - October 2023