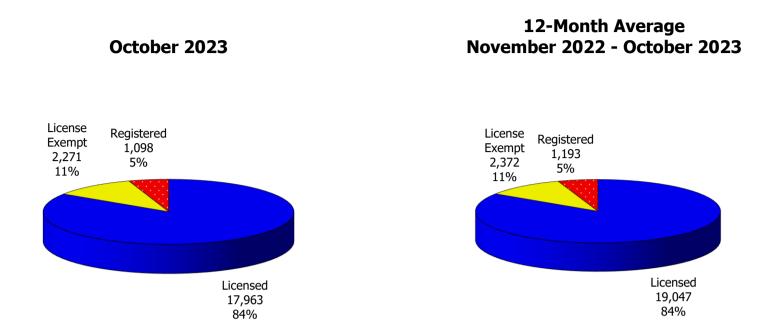

## 12-Month Average November 2022 - October 2023

Figure 3. Children Served by Facility

October 2023

12-Month Average November 2022 - October 2023

**Figure 4. Children Served by Provider** 

October 2023

12-Month Average November 2022 - October 2023