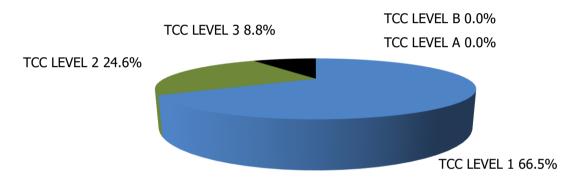

| \$576                           |
| TCC LEVEL A | 0                          | 0                        | \$0                       | \$0                                 | \$0                             |
| TCC LEVEL B | 0                          | 0                        | \$0                       | \$0                                 | \$0                             |
|             |                            |                          |                           |                                     |                                 |
| STATEWIDE   | 747                        | 1,032                    | \$659,349                 | \$883                               | \$639                           |

Figure 15. Transitional Households by Level October 2023



Figure 16. Transitional Children by Level October 2023



NOTE: The Transitional Child Care (TCC) benefit is at a reduced rate of the traditional child care benefit, meaning TCC families have an increased responsibility for their child care cost. TCC is only available to current child care families who have an increase in income making them ineligible for traditional child care assistance. The rate depends on the family size and countable income.

Figure 17. Children Served By Provider Type



Figure 18. Child Care Providers By Type



TABLE 7. CHILDREN SERVED, PROVIDERS AND PAYMENTS BY PROVIDER TYPE OCTOBER 2023

|                              | NUMBER       | NUMBER          | CHANGE           |
|------------------------------|--------------|-----------------|------------------|
|