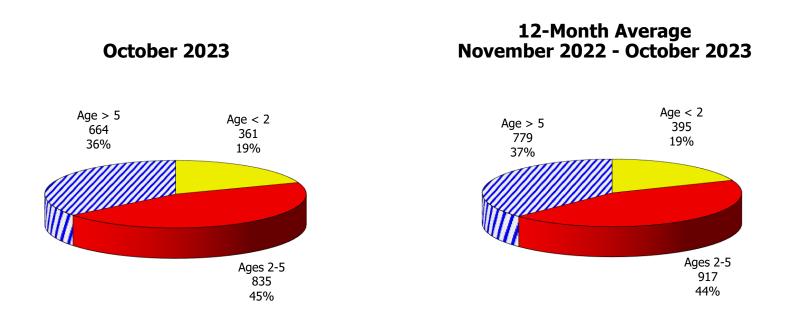

## 12-Month Average November 2022 - October 2023

Figure 3. Children Served by Facility

October 2023

12-Month Average November 2022 - October 2023

**Figure 4. Children Served by Provider** 

October 2023

12-Month Average November 2022 - October 2023