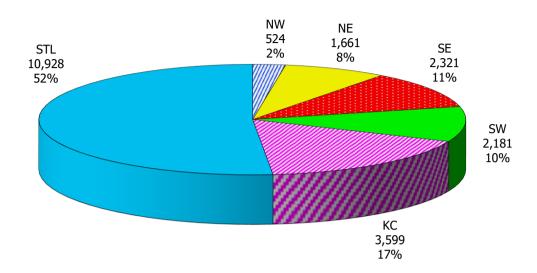

## **TABLE OF CONTENTS**

| Figure | 1  | Map of Regions                                     | 1     |
|--------|----|----------------------------------------------------|-------|
| Figure | 2  | Reason for Care                                    | 2     |
| Figure | 3  | Children Served by Facility                        | 2     |
| Figure | 4  | Children Served by Provider                        | 2     |
| Table  | 1  | Statewide Summary                                  | 3     |
| Table  | 2  | Applications                                       | 4-5   |
| Table  | 3  | Reason for Care                                    | 6-7   |
| Figure | 5  | Children Served                                    | 8     |
| Figure | 6  | Child Care Payments                                | 8     |
| Figure | 7  | Children Served by Region                          | 9     |
| Table  | 4  | Children Served and Payments by Fund Category      | 10-11 |
| Figure | 8  | Total Children Served By Age Group                 | 12    |
| Figure | 9  | Children Served Age < 2 by Facility                | 12    |
| Figure | 10 | Children Served Ages 2-5 by Facility               | 13    |
| Figure | 11 | Children Served Ages > 5 by Facility               | 13    |
| Figure | 12 | Children Served in Center by Age                   | 14    |
| Figure | 13 | Children Served in Family Home by Age              | 14    |
| Figure | 14 | Children Served in Group Home by Age               | 14    |
| Table  | 5  | Children Served & Payments by Child Age & Facility | 15-16 |
| Table  | 6  | Child Care Demographics                            | 17    |
| Table  | 6A | Transitional Child Care – Summary                  | 18    |
| Figure | 15 | Transitional Households by Level                   | 18    |
| Figure | 16 | Transitional Children by Level                     | 18    |
| Figure | 17 | Children Served by Provider Type                   | 19    |