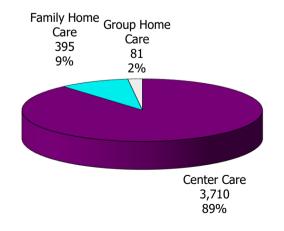

## 12-Month Average November 2022 - October 2023

Figure 3. Children Served by Facility

October 2023

12-Month Average November 2022 - October 2023

**Figure 4. Children Served by Provider** 

October 2023

12-Month Average November 2022 - October 2023