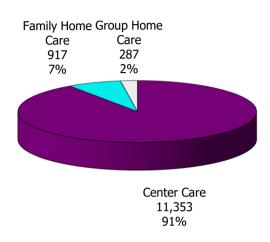

## 12-Month Average November 2022 - October 2023

Figure 3. Children Served by Facility

October 2023

12-Month Average November 2022 - October 2023

**Figure 4. Children Served by Provider** 

October 2023

12-Month Average November 2022 - October 2023