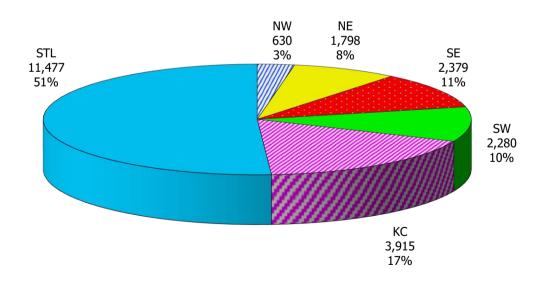

## **TABLE OF CONTENTS**

| Figure | 1  | Map of Regions                                     | 1     |
|--------|----|----------------------------------------------------|-------|
| Figure | 2  | Reason for Care                                    | 2     |
| Figure | 3  | Children Served by Facility                        | 2     |
| Figure | 4  | Children Served by Provider                        | 2     |
| Table  | 1  | Statewide Summary                                  | 3     |
| Table  | 2  | Applications                                       | 4-5   |
| Table  | 3  | Reason for Care                                    | 6-7   |
| Figure | 5  | Children Served                                    | 8     |
| Figure | 6  | Child Care Payments                                | 8     |
| Figure | 7  | Children Served by Region                          | 9     |
| Table  | 4  | Children Served and Payments by Fund Category      | 10-11 |
| Figure | 8  | Total Children Served By Age Group                 | 12    |
| Figure | 9  | Children Served Age < 2 by Facility                | 12    |
| Figure | 10 | Children Served Ages 2-5 by Facility               | 13    |
| Figure | 11 | Children Served Ages > 5 by Facility               | 13    |
| Figure | 12 | Children Served in Center by Age                   | 14    |
| Figure | 13 | Children Served in Family Home by Age              | 14    |
| Figure | 14 | Children Served in Group Home by Age               | 14    |
| Table  | 5  | Children Served & Payments by Child Age & Facility | 15-16 |
| Table  | 6  | Child Care Demographics                            | 17    |
| Table  | 6A | Transitional Child Care – Summary                  | 18    |
| Figure | 15 | Transitional Households by Level                   | 18    |
| Figure | 16 | Transitional Children by Level                     | 18    |
| Figure | 17 | Children Served by Provider Type                   | 19    |