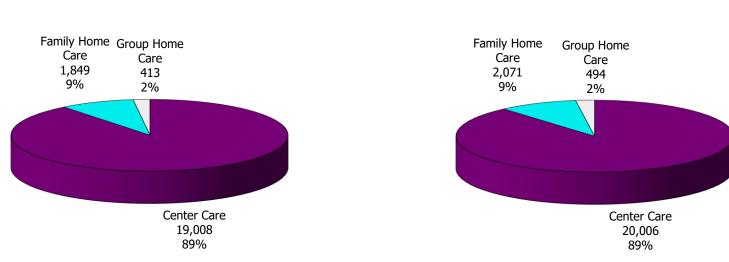

## 12-Month Average November 2022 - October 2023

Figure 3. Children Served by Facility

October 2023

12-Month Average November 2022 - October 2023

**Figure 4. Children Served by Provider** 

October 2023

12-Month Average November 2022 - October 2023