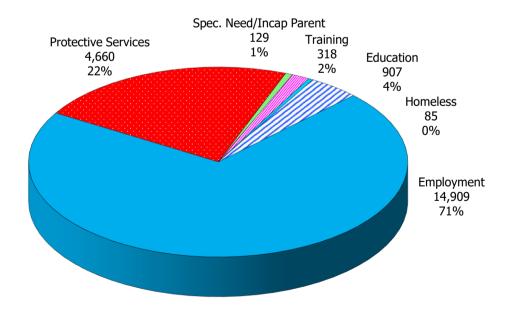

Figure 1. Regions

Figure 2. Reason for Child Care

## 12-Month Average November 2022 - October 2023

Figure 3. Children Served by Facility

October 2023

12-Month Average November 2022 - October 2023

**Figure 4. Children Served by Provider** 

October 2023

12-Month Average November 2022 - October 2023