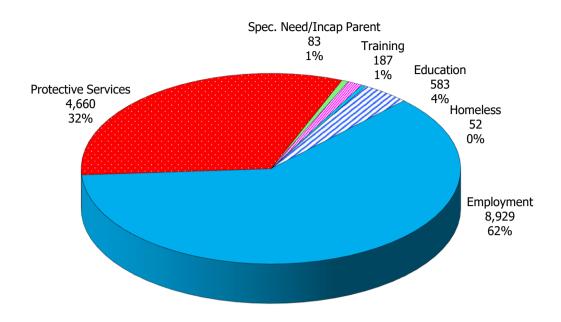

Figure 1. Regions

Figure 2. Reason for Child Care

## 12-Month Average November 2022 - October 2023

Figure 3. Children Served by Facility

October 2023

12-Month Average November 2022 - October 2023

**Figure 4. Children Served by Provider** 

October 2023

12-Month Average November 2022 - October 2023