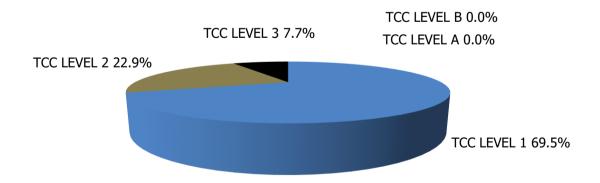

TCC Transitional Child Care Subsidy

NOTE: Households include those active & authorized for care at month end, except for Protective Services which are considered single child households active during the month.

Figure 5. Children Served

Figure 6. Child Care Payments