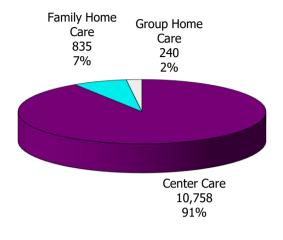

## 12-Month Average November 2022 - October 2023

Figure 3. Children Served by Facility

October 2023

12-Month Average November 2022 - October 2023

**Figure 4. Children Served by Provider** 

October 2023

12-Month Average November 2022 - October 2023