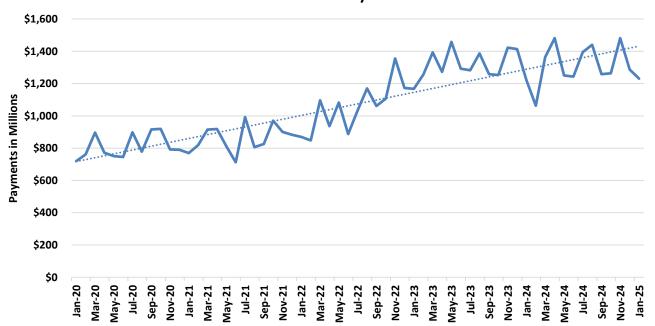

## **TABLE OF CONTENTS**

| Table 19 | Qualified Medicare Beneficiary, Specified Low-Income Medicare Benefi | ciary 42-43 |
|----------|----------------------------------------------------------------------|-------------|
| Figure 5 | MO HealthNet Recipients                                              | 44          |
| Figure 6 | MO HealthNet Payments                                                | 44          |
| Table 20 | MO HealthNet Persons Eligible at Month End                           | 45          |
| Figure 7 | MO HealthNet Persons Eligible at Month End                           | 45          |
| Table 21 | MO HealthNet Recipients and Payments                                 | 46-72       |
| Table 22 | Womens's Health Services Recipients and Payments                     | 73          |