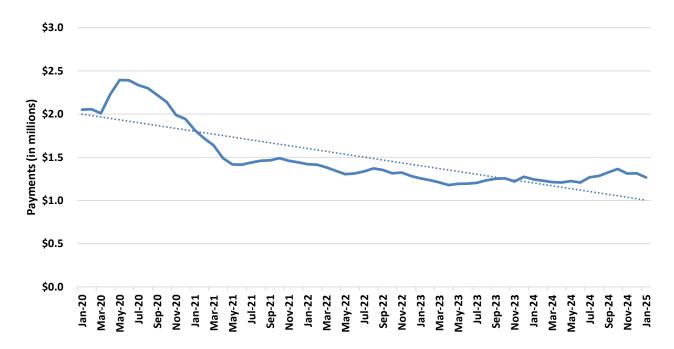

## **TEMPORARY ASSISTANCE**

Figure 1
Temporary Assistance Families

Figure 2
Temporary Assistance Payments