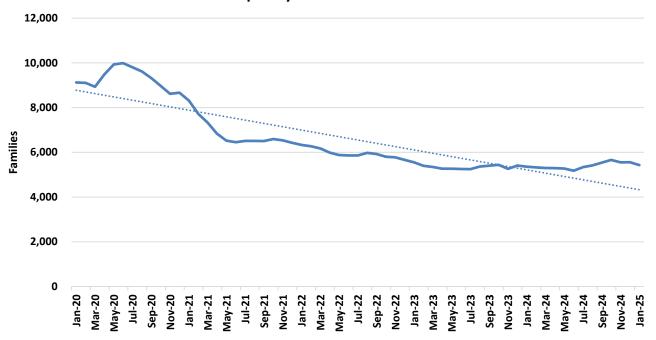

## **TEMPORARY ASSISTANCE**

Figure 1
Temporary Assistance Families

Figure 2
Temporary Assistance Payments