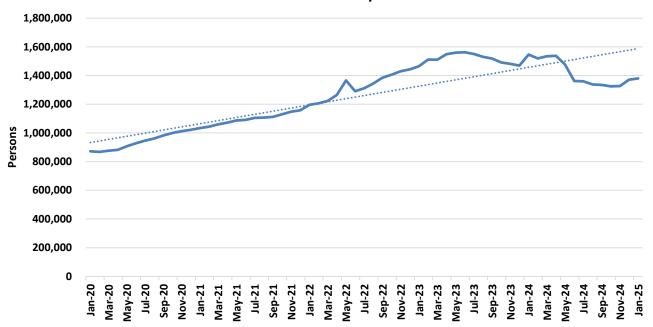

## **TABLE OF CONTENTS**

| Table 19 | Qualified Medicare Beneficiary, Specified Low-Income Medicare Benefi | ciary 42-43 |
|----------|----------------------------------------------------------------------|-------------|
| Figure 5 | MO HealthNet Recipients                                              | 44          |
| Figure 6 | MO HealthNet Payments                                                | 44          |
| Table 20 | MO HealthNet Persons Eligible at Month End                           | 45          |
| Figure 7 | MO HealthNet Persons Eligible at Month End                           | 45          |
| Table 21 | MO HealthNet Recipients and Payments                                 | 46-72       |
| Table 22 | Womens's Health Services Recipients and Payments                     | 73          |