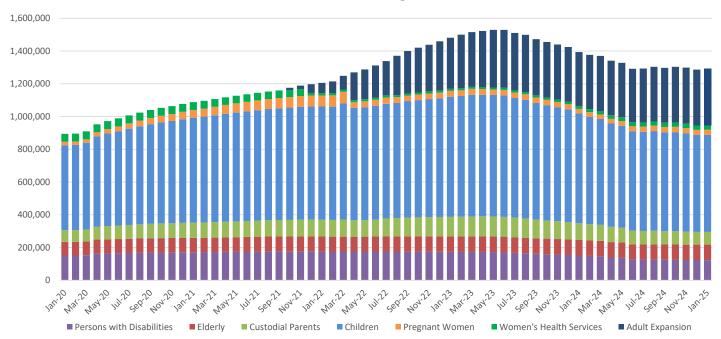

## **TABLE OF CONTENTS**

| Table 19 | Qualified Medicare Beneficiary, Specified Low-Income Medicare Benefi | ciary 42-43 |
|----------|----------------------------------------------------------------------|-------------|
| Figure 5 | MO HealthNet Recipients                                              | 44          |
| Figure 6 | MO HealthNet Payments                                                | 44          |
| Table 20 | MO HealthNet Persons Eligible at Month End                           | 45          |
| Figure 7 | MO HealthNet Persons Eligible at Month End                           | 45          |
| Table 21 | MO HealthNet Recipients and Payments                                 | 46-72       |
| Table 22 | Womens's Health Services Recipients and Payments                     | 73          |