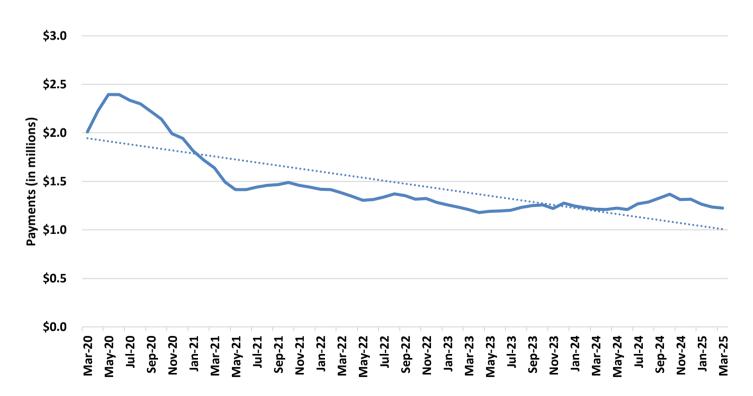

## **TEMPORARY ASSISTANCE**

Figure 1
Temporary Assistance Families

Figure 2
Temporary Assistance Payments