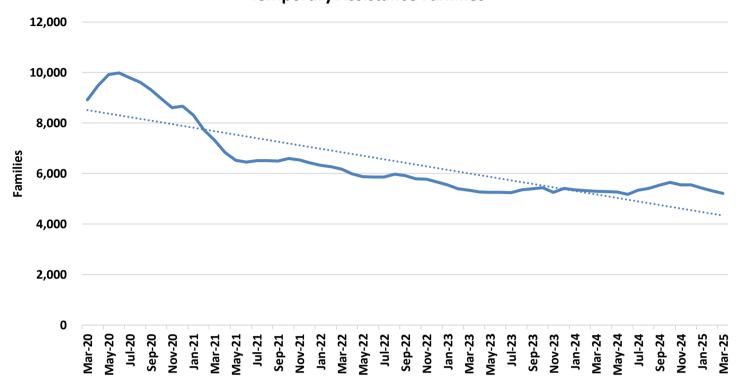

## **TEMPORARY ASSISTANCE**

Figure 1
Temporary Assistance Families

Figure 2
Temporary Assistance Payments