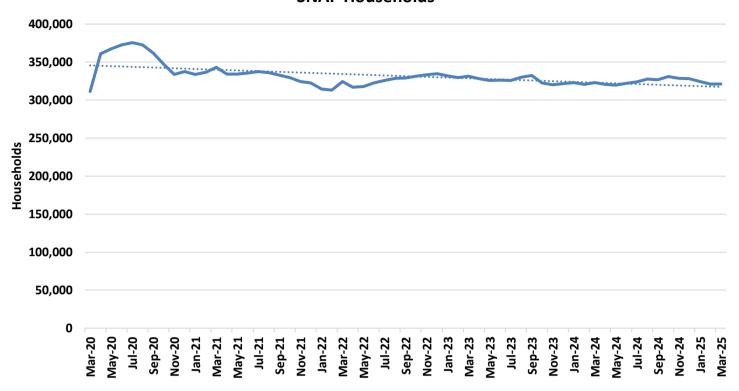

| 2       |
| FAILED TO PROVIDE A VALID SAMPLE - 6 MONTHS (6FC)                  | 0        | 0        | 0      | 0      | 0       | 0       |
| VIOLATION OR MISUSE OF TA FUNDS BY PROTECTIVE PAYEE (PPV)          | 0        | 0        | 0      | 1      | 0       | 0       |

Note: The figures above represent outcomes reported throughout the month. A Temporary Assistance (TA) participant may be included in one or more of the reporting categores during a given month. The process of drug testing TA participants involves a number of steps. For example, a participant may be referred for testing one month, scheduled to test the following month, and receive test results the month after being tested. Thus, results will not equal referrals in any given month.

## **SNAP**

Figure 3
SNAP Households



Figure 4
SNAP Benefits



# TABLE 7 SNAP PROGRAM PARTICIPATION MARCH 2025

|                             | Mar-2025      | Feb-2025      | Jan-2025      | Mar-2024      | CHANGE<br>FROM<br>LAST MONTH | CHANGE<br>FROM<br>2 MONTHS AGO | CHANGE<br>FROM<br>LAST YEAR |
|-----------------------------|---------------|---------------|---------------|---------------|------------------------------|--------------------------------|-----------------------------|
|                             |               |               |               |               |                              |                                |                             |
| APPLICATIONS RECEIVED       | 47,665        | 49,545        | 58,583        | 51,087        | -3.8%                        | -18.6%