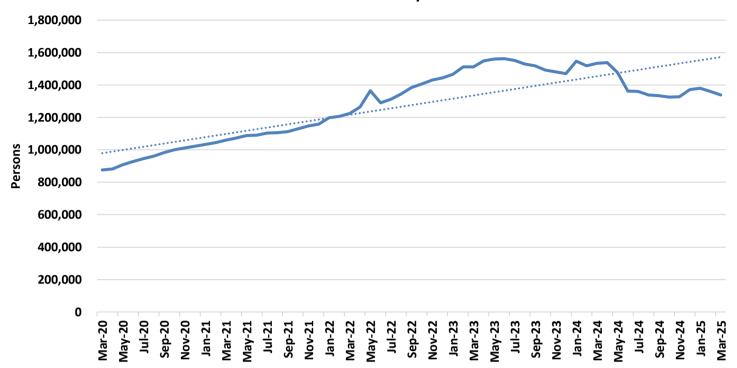

## **TEMPORARY ASSISTANCE**

Figure 1
Temporary Assistance Families

Figure 2
Temporary Assistance Payments