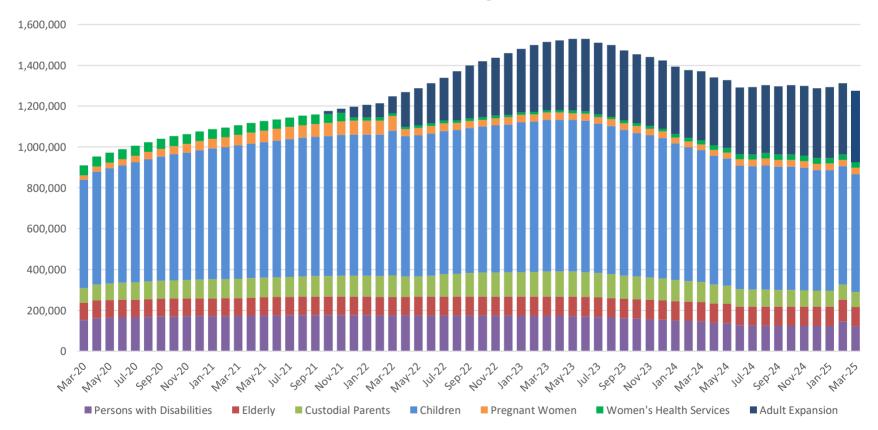

### **TABLE OF CONTENTS**

| Table 19 | Qualified Medicare Beneficiary, Specified Low-Income Medicare Beneficiary 4 | 2-43 |
|----------|-----------------------------------------------------------------------------|------|
| Figure 5 | MO HealthNet Recipients                                                     | 44   |
| Figure 6 | MO HealthNet Payments                                                       | 44   |
| Table 20 | MO HealthNet Persons Eligible at Month End                                  | 45   |
| Figure 7 | MO HealthNet Persons Eligible at Month End                                  | 45   |
| Table 21 | MO HealthNet Recipients and Payments4                                       | 6-72 |
| Table 22 | Womens's Health Services Recipients and Payments                            | 73   |