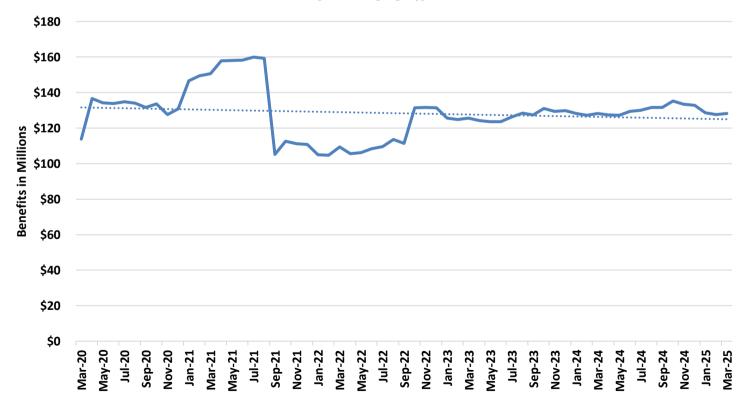

OVIDE A VALID SAMPLE - 6 MONTHS (6FC)                  | 0        | 0        | 0      | 0      | 0       | 0       |
| VIOLATION OR MISUSE OF TA FUNDS BY PROTECTIVE PAYEE (PPV)          | 0        | 0        | 0      | 1      | 0       | 0       |

Note: The figures above represent outcomes reported throughout the month. A Temporary Assistance (TA) participant may be included in one or more of the reporting categores during a given month. The process of drug testing TA participants involves a number of steps. For example, a participant may be referred for testing one month, scheduled to test the following month, and receive test results the month after being tested. Thus, results will not equal referrals in any given month.

## **SNAP**

Figure 3
SNAP Households



Figure 4
SNAP Benefits



# TABLE 7 SNAP PROGRAM PARTICIPATION MARCH 2025

|                             | Mar-2025      | Feb-2025      | Jan-2025      | Mar-2024      | CHANGE<br>FROM<br>LAST MONTH | CHANGE<br>FROM<br>2 MONTHS AGO | CHANGE<br>FROM<br>LAST YEAR |
|-----------------------------|---------------|---------------|---------------|---------------|------------------------------|--------------------------------|-----------------------------|
|                             |               |               |               |               |                              |                                |                             |
| APPLICATIONS RECEIVED       | 47,665        | 49,545        | 58,583        | 51,087        | -3.8%                        | -18.6%                         | -6.7%