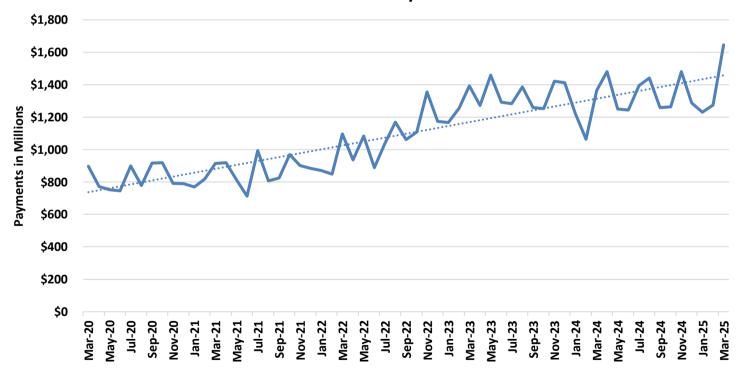

| 485     | 569         | 149       | 71       | 220          |
| WARREN            | 85       | 355     | 440         | 139       | 55       | 194          |
| WASHINGTON        | 122      | 698     | 820         | 201       | 88<br>FC | 289          |
| WAYNE             | 82       | 443     | 525         | 123       | 56       | 179          |
| WEBSTER           | 153      | 550     | 703         | 250       | 68       | 318          |
| WORTH             | 6        | 19      | 25          | 22        | 2        | 24           |
| WRIGHT            | 107      | 520     | 627         | 200       | 65       | 265          |
| NOT AVAILABLE     | 6        | 22      | 28          | 8         | 2        | 10           |

Figure 5
MO HealthNet Recipients



Figure 6
MO HealthNet Payments



TABLE 20
MO HEALTHNET PERSONS ELIGIBLE AT MONTH END
MARCH 2025

|                               | March-31-2025 | February-28-2025 | January-31-2025 | March-31-2024 | CHANGE FROM<br>LAST MONTH | CHANGE FROM<br>2 MONTHS AGO |
|-------------------------------|---------------|------------------|-----------------|---------------|---------------------------|-----------------------------|
|                               |               |                  |                 |               |                           |                             |
| PERSONS WITH DISABILITIES     | 121,993       | 145,706          | 123,222         | 146,039       | -16.3%                    | -1.0%                       |
| ELDERLY                       | 94,643        | 105,970          | 94,411          | 94,