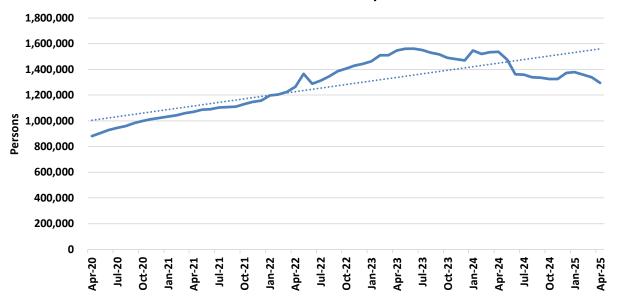

## **TEMPORARY ASSISTANCE**

Figure 1
Temporary Assistance Families

Figure 2
Temporary Assistance Payments