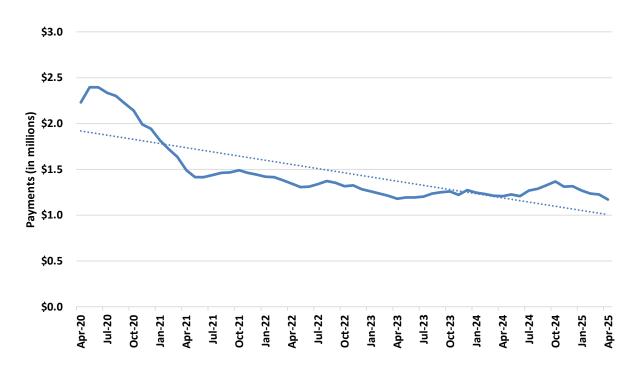

## **TEMPORARY ASSISTANCE**

Figure 1
Temporary Assistance Families

Figure 2
Temporary Assistance Payments