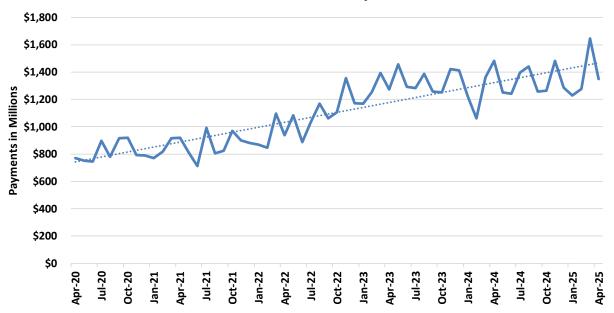

## **TEMPORARY ASSISTANCE**

Figure 1
Temporary Assistance Families

Figure 2
Temporary Assistance Payments