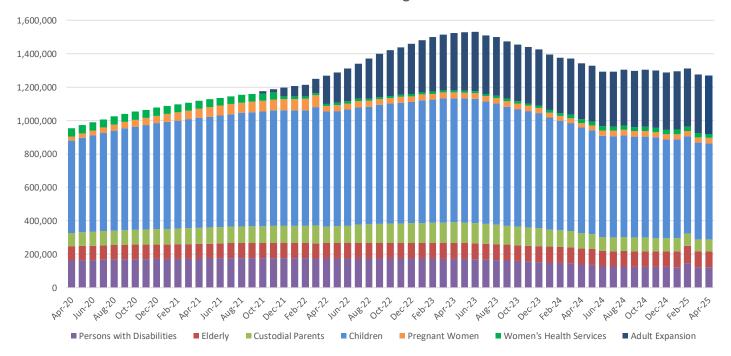

## **TABLE OF CONTENTS**

| Table 19 | Qualified Medicare Beneficiary, Specified Low-Income Medicare Beneficiary 4 | 2-43 |
|----------|-----------------------------------------------------------------------------|------|
| Figure 5 | MO HealthNet Recipients                                                     | 44   |
| Figure 6 | MO HealthNet Payments                                                       | 44   |
| Table 20 | MO HealthNet Persons Eligible at Month End                                  | 45   |
| Figure 7 | MO HealthNet Persons Eligible at Month End                                  | 45   |
| Table 21 | MO HealthNet Recipients and Payments4                                       | 6-72 |
| Table 22 | Womens's Health Services Recipients and Payments                            | 73   |