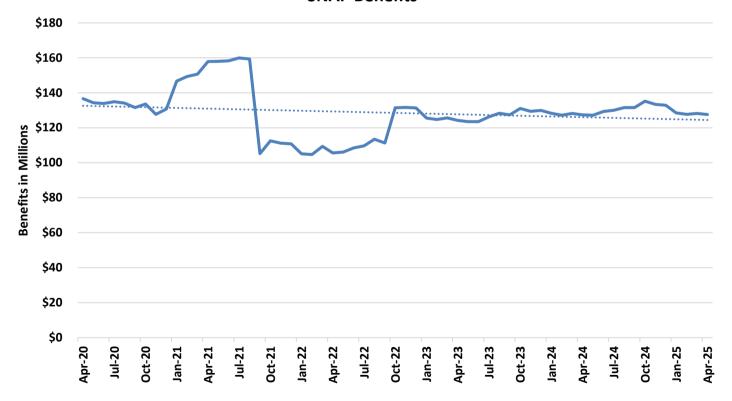

OVIDE A VALID SAMPLE - 6 MONTHS (6FC)                  | 0        | 0        | 0      | 0      | 0       | 0       |
| VIOLATION OR MISUSE OF TA FUNDS BY PROTECTIVE PAYEE (PPV)          | 0        | 0        | 0      | 1      | 0       | 0       |

Note: The figures above represent outcomes reported throughout the month. A Temporary Assistance (TA) participant may be included in one or more of the reporting categores during a given month. The process of drug testing TA participants involves a number of steps. For example, a participant may be referred for testing one month, scheduled to test the following month, and receive test results the month after being tested. Thus, results will not equal referrals in any given month.

## **SNAP**

Figure 3
SNAP Households



Figure 4
SNAP Benefits



# TABLE 7 SNAP PROGRAM PARTICIPATION APRIL 2025

|                           | Apr-2025    | Mar-2025     | Feb-2025    | Apr-2024    | CHANGE<br>FROM<br>LAST MONTH | CHANGE<br>FROM<br>2 MONTHS AGO | CHANGE<br>FROM<br>LAST YEAR |
|---------------------------|-------------|--------------|-------------|-------------|------------------------------|--------------------------------|-----------------------------|
|                           | Api-2023    | IVIAI - 2023 | 165-2025    | Api-2024    | EAST WORTH                   | 2 WONTHS AGO                   | LASTILAN                    |
| APPLICATIONS RECEIVED     | 49,701      | 47,665       | 49,545      | 48,549      | 4.3%                         | 0.3%                           | 2.4%                        |
| APPLICATIONS APPROVED