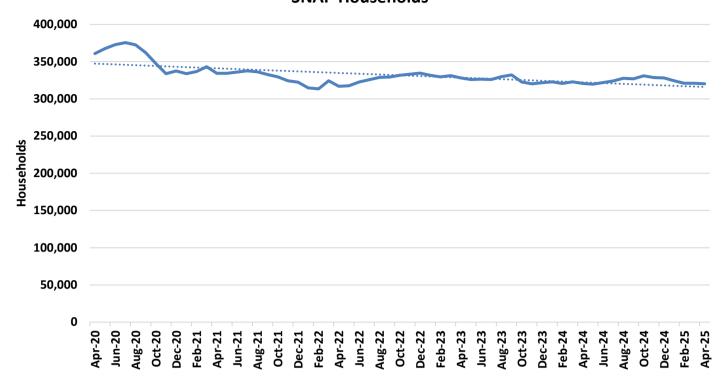

| 2       |
| FAILED TO PROVIDE A VALID SAMPLE - 6 MONTHS (6FC)                  | 0        | 0        | 0      | 0      | 0       | 0       |
| VIOLATION OR MISUSE OF TA FUNDS BY PROTECTIVE PAYEE (PPV)          | 0        | 0        | 0      | 1      | 0       | 0       |

Note: The figures above represent outcomes reported throughout the month. A Temporary Assistance (TA) participant may be included in one or more of the reporting categores during a given month. The process of drug testing TA participants involves a number of steps. For example, a participant may be referred for testing one month, scheduled to test the following month, and receive test results the month after being tested. Thus, results will not equal referrals in any given month.

## **SNAP**

Figure 3
SNAP Households



Figure 4
SNAP Benefits



# TABLE 7 SNAP PROGRAM PARTICIPATION APRIL 2025

|                           | Apr-2025    | Mar-2025     | Feb-2025    | Apr-2024    | CHANGE<br>FROM<br>LAST MONTH | CHANGE<br>FROM<br>2 MONTHS AGO | CHANGE<br>FROM<br>LAST YEAR |
|---------------------------|-------------|--------------|-------------|-------------|------------------------------|--------------------------------|-----------------------------|
|                           | Api-2023    | IVIAI - 2023 | 165-2025    | Api-2024    | EAST WORTH                   | 2 WONTHS AGO                   | LASTILAN                    |
| APPLICATIONS RECEIVED     | 49,701      | 47,665       | 49,545      | 48,549      | 4.3%                         | 0.3%                           | 2.4%                        |