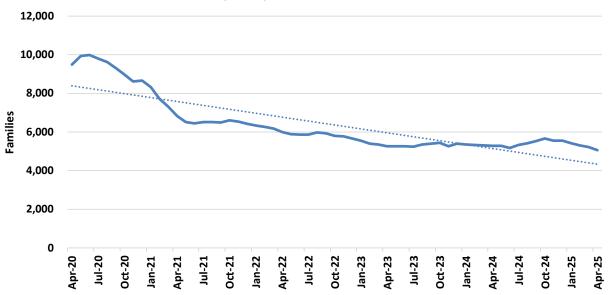

## **TEMPORARY ASSISTANCE**

Figure 1
Temporary Assistance Families

Figure 2
Temporary Assistance Payments