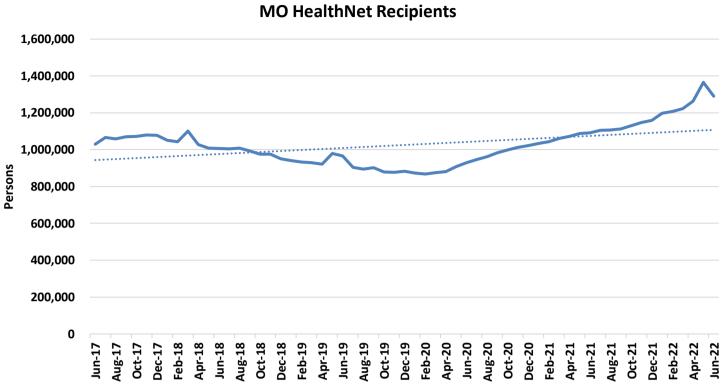

### **TABLE OF CONTENTS**

| Table 19 | Qualified Medicare Beneficiary, Specified Low-Income Medicare Beneficiary 4 | 2-43 |
|----------|-----------------------------------------------------------------------------|------|
| Figure 5 | MO HealthNet Recipients                                                     | 44   |
| Figure 6 | MO HealthNet Payments                                                       | 44   |
| Table 20 | MO HealthNet Persons Eligible at Month End                                  | 45   |
| Figure 7 | MO HealthNet Persons Eligible at Month End                                  | 45   |
| Table 21 | MO HealthNet Recipients and Payments 4                                      | 6-72 |
| Table 22 | Womens's Health Services Recipients and Payments                            | 73   |