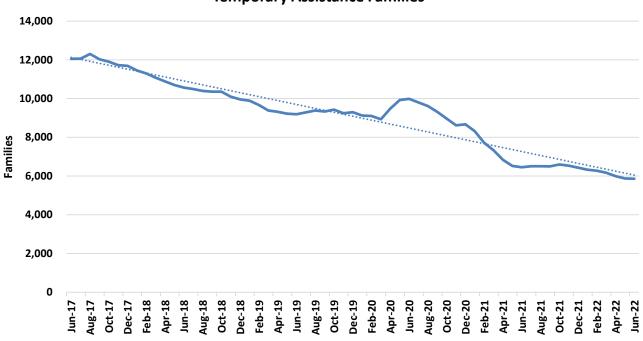

### **TEMPORARY ASSISTANCE**

Figure 1 Temporary Assistance Families

Figure 2 Temporary Assistance Payments

#### TABLE 1 TEMPORARY ASSISTANCE JUNE 2022

|                               | JUN-2022    | MAY-2022    | APR-2022     | JUN-2021    | CHANGE FROM<br>LAST MONTH | CHANGE FROM<br>2 MONTHS AGO | CHANGE FROM<br>LAST YEAR |
|-------------------------------|-------------|-------------|--------------|-------------|---------------------------|-----------------------------|--------------------------|
| *** TEMPORARY ASSISTANCE      |             |             |              |             |                           |                             |                          |
| APPLICATIONS RECEIVED         | 2,481       | 2,264       | 2,387        | 2,611       | 9.6%                      | 3.9%                        | -5.0%                    |
| APPLICATIONS APPROVED         | 561         | 445         | 420          | 605         | 26.1%                     | 33.6%                       | -7.3%                    |
| APPLICATIONS REJECTED         | 1,691       | 1,457       | 1,185        | 1,741       | 16.1%                     | 42.7%                       | -2.9%                    |
| APPLICATIONS REJECTED         | 1,976       | 1,437       | 1,185        | 1,1741      | 5.1%                      |                             | 68.3%                    |
| AVERAGE DAYS TO PROCESS       | 29          | 24          | 21           | 1,174       | 19.6%                     |                             | 68.0%                    |
| REVIEWS COMPLETED             | 317         | 303         | 422          | 378         | 4.6%                      | -24.9%                      | -16.1%                   |
| REVIEWS OVERDUE               | 26          | 14          | 6            | 17          | 85.7%                     |                             | 52.9%                    |
| CHILDREN ONLY                 |             |             |              |             |                           |                             |                          |
| FAMILIES                      | 3,096       | 3,105       | 3,138        | 3,482       | -0.3%                     | -1.3%                       | -11.1%                   |
| CHILDREN                      | 5,447       | 5,444       | 5,502        | 6,102       | 0.1%                      | -1.0%                       | -10.7%                   |
| PAYMENTS                      | \$605,881   | \$605,991   | \$611,586    | \$677,881   | 0.0%                      | -0.9%                       | -10.6%                   |
| ONE PARENT                    |             |             |              |             |                           |                             |                          |
| FAMILIES                      | 2,589       | 2,587       | 2,657        | 2,861       | 0.1%                      | -2.6%                       | -9.5%                    |
| CHILDREN                      | 4,755       | 4,700       | 4,780        | 5,129       | 1.2%                      | -0.5%                       | -7.3%                    |
| PARENTS/CARETAKERS            | 2,590       | 2,588       | 2,660        | 2,862       | 0.1%                      | -2.6%                       | -9.5%                    |
| PERSONS                       | 7,345       | 7,288       | 7,440        | 7,991       | 0.8%                      | -1.3%                       | -8.1%                    |
| PAYMENTS                      | \$648,247   | \$632,651   | \$659,987    | \$702,669   | 2.5%                      | -1.8%                       | -7.7%                    |
| TWO PARENTS                   |             |             |              |             |                           |                             |                          |
| FAMILIES                      | 174         | 186         | 195          | 112         | -6.5%                     | -10.8%                      | 55.4%                    |
| CHILDREN                      | 462         | 512         | 585          | 257         | -9.8%                     | -21.0%                      | 79.8%                    |
| PARENTS/CARETAKERS            | 350         | 371         | 391          | 223         | -5.7%                     | -10.5%                      | 57.0%                    |
| PERSONS                       | 812         | 883         | 976          | 480         | -8.0%                     | -16.8%                      | 69.2%                    |
| PAYMENTS                      | \$58,249    | \$66,758    | \$72,293     | \$34,069    | -12.7%                    | -19.4%                      | 71.0%                    |
| ALL                           |             |             |              |             |                           |                             |                          |
| FAMILIES                      | 5,859       | 5,878       | 5,990        | 6,455       | -0.3%                     | -2.2%                       | -9.2%                    |
| CHILDREN                      | 10,664      | 10,656      | 10,867       | 11,488      | 0.1%                      | -1.9%                       | -7.2%                    |
| PARENTS/CARETAKERS            | 2,940       | 2,959       | 3,051        | 3,085       | -0.6%                     | -3.6%                       | -4.7%                    |
| PERSONS                       | 13,604      | 13,615      | 13,918       | 14,573      | -0.1%                     |                             | -6.6%                    |
| PAYMENTS                      | \$1,312,377 | \$1,305,400 | \$1,343,866  | \$1,414,619 | 0.5%                      |                             | -7.2%                    |
| AVERAGE PER FAMILY            | \$223.99    | \$222.08    | \$224.35     | \$219.15    | 0.9%                      | -0.2%                       | 2.2%                     |
| *** TEB                       |             |             |              |             |                           |                             |                          |
| APPLICATIONS APPROVED         | 68          | 59          | 65           | 88          | 15.3%                     |                             | -22.7%                   |
| APPLICATIONS REJECTED         | 66          | 70          | 94           | 75          | -5.7%                     | -29.8%                      | -12.0%                   |
| FAMILIES                      | 307         | 339         | 365          | 339         | -9.4%                     |                             | -9.4%                    |
| CHILDREN                      | 597<br>305  | 626<br>334  | 674<br>358   | 648<br>328  | -4.6%<br>-8.7%            |                             | -7.9%<br>-7.0%           |
| PARENTS/CARETAKERS<br>PERSONS | 305<br>902  | 334<br>960  | 358<br>1,032 | 328<br>976  | -8.7%<br>-6.0%            |                             | -7.0%<br>-7.6%           |
| PAYMENTS                      | \$15,350    | \$17,000    | \$18,250     | \$16,950    | -9.7%                     |                             | -9.4%                    |
| *** TA DIVERSION              |             |             |              |             |                           |                             |                          |
| FAMILIES                      | 0           | 0           | 0            | 2           | 0.0%                      | 0.0%                        | -100.0%                  |
| PAYMENTS                      | \$0         | \$0         | \$0          | \$1,610     | 0.0%                      | 0.0%                        | -100.0%                  |