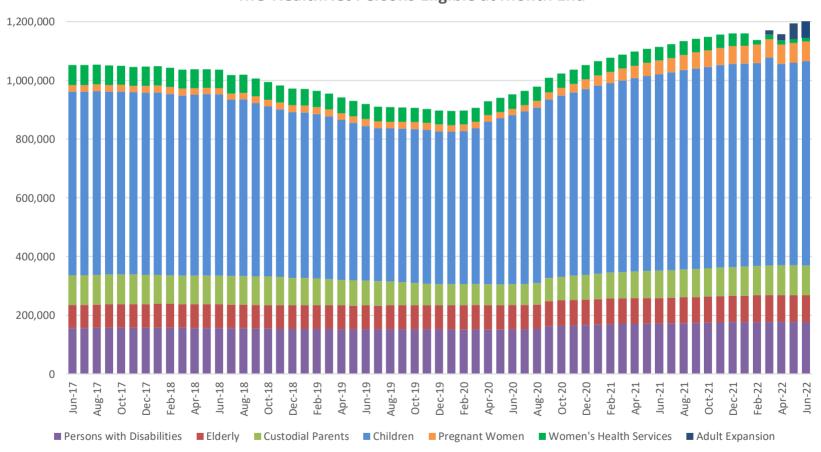

### **TABLE OF CONTENTS**

| Table 19 | Qualified Medicare Beneficiary, Specified Low-Income Medicare Beneficiary 4 | 2-43 |
|----------|-----------------------------------------------------------------------------|------|
| Figure 5 | MO HealthNet Recipients                                                     | 44   |
| Figure 6 | MO HealthNet Payments                                                       | 44   |
| Table 20 | MO HealthNet Persons Eligible at Month End                                  | 45   |
| Figure 7 | MO HealthNet Persons Eligible at Month End                                  | 45   |
| Table 21 | MO HealthNet Recipients and Payments 4                                      | 6-72 |
| Table 22 | Womens's Health Services Recipients and Payments                            | 73   |