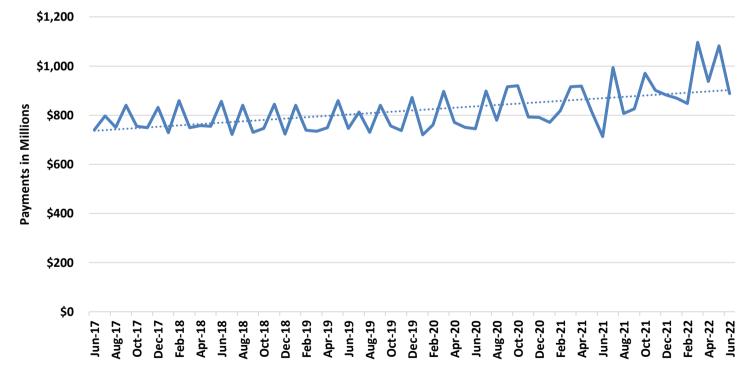

### **TABLE OF CONTENTS**

| Table 19 | Qualified Medicare Beneficiary, Specified Low-Income Medicare Beneficiary 4 | 2-43 |
|----------|-----------------------------------------------------------------------------|------|
| Figure 5 | MO HealthNet Recipients                                                     | 44   |
| Figure 6 | MO HealthNet Payments                                                       | 44   |
| Table 20 | MO HealthNet Persons Eligible at Month End                                  | 45   |
| Figure 7 | MO HealthNet Persons Eligible at Month End                                  | 45   |
| Table 21 | MO HealthNet Recipients and Payments 4                                      | 6-72 |
| Table 22 | Womens's Health Services Recipients and Payments                            | 73   |