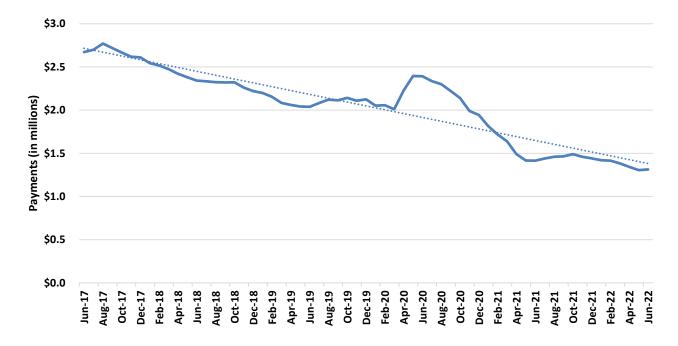

### **TEMPORARY ASSISTANCE**

Figure 1 Temporary Assistance Families

Figure 2 Temporary Assistance Payments

#### TABLE 1 TEMPORARY ASSISTANCE JUNE 2022

|                               | JUN-2022    | MAY-2022    | APR-2022     | JUN-2021    | CHANGE FROM<br>LAST MONTH | CHANGE FROM<br>2 MONTHS AGO | CHANGE FROM<br>LAST YEAR |
|-------------------------------|-------------|-------------|--------------|-------------|---------------------------|-----------------------------|--------------------------|
| *** TEMPORARY ASSISTANCE      |             |             |              |             |                           |                             |                          |
| APPLICATIONS RECEIVED         | 2,481       | 2,264       | 2,387        | 2,611       | 9.6%                      | 3.9%                        | -5.0%                    |
| APPLICATIONS APPROVED         | 561         | 445         | 420          | 605         | 26.1%                     | 33.6%                       | -7.3%                    |
| APPLICATIONS REJECTED         | 1,691       | 1,457       | 1,185        | 1,741       | 16.1%                     | 42.7%                       | -2.9%                    |
| APPLICATIONS REJECTED         | 1,976       | 1,437       | 1,185        | 1,1741      | 5.1%                      |                             | 68.3%                    |
| AVERAGE DAYS TO PROCESS       | 29          | 24          | 21           | 1,174       | 19.6%                     |                             | 68.0%                    |
| REVIEWS COMPLETED             | 317         | 303         | 422          | 378         | 4.6%                      | -24.9%                      | -16.1%                   |
| REVIEWS OVERDUE               | 26          | 14          | 6            | 17          | 85.7%                     |                             | 52.9%                    |
| CHILDREN ONLY                 |             |             |              |             |                           |                             |                          |
| FAMILIES                      | 3,096       | 3,105       | 3,138        | 3,482       | -0.3%                     | -1.3%                       | -11.1%                   |
| CHILDREN                      | 5,447       | 5,444       | 5,502        | 6,102       | 0.1%                      | -1.0%                       | -10.7%                   |
| PAYMENTS                      | \$605,881   | \$605,991   | \$611,586    | \$677,881   | 0.0%                      | -0.9%                       | -10.6%                   |
| ONE PARENT                    |             |             |              |             |                           |                             |                          |
| FAMILIES                      | 2,589       | 2,587       | 2,657        | 2,861       | 0.1%                      | -2.6%                       | -9.5%                    |
| CHILDREN                      | 4,755       | 4,700       | 4,780        | 5,129       | 1.2%                      | -0.5%                       | -7.3%                    |
| PARENTS/CARETAKERS            | 2,590       | 2,588       | 2,660        | 2,862       | 0.1%                      | -2.6%                       | -9.5%                    |
| PERSONS                       | 7,345       | 7,288       | 7,440        | 7,991       | 0.8%                      | -1.3%                       | -8.1%                    |
| PAYMENTS                      | \$648,247   | \$632,651   | \$659,987    | \$702,669   | 2.5%                      | -1.8%                       | -7.7%                    |
| TWO PARENTS                   |             |             |              |             |                           |                             |                          |
| FAMILIES                      | 174         | 186         | 195          | 112         | -6.5%                     | -10.8%                      | 55.4%                    |
| CHILDREN                      | 462         | 512         | 585          | 257         | -9.8%                     | -21.0%                      | 79.8%                    |
| PARENTS/CARETAKERS            | 350         | 371         | 391          | 223         | -5.7%                     | -10.5%                      | 57.0%                    |
| PERSONS                       | 812         | 883         | 976          | 480         | -8.0%                     | -16.8%                      | 69.2%                    |
| PAYMENTS                      | \$58,249    | \$66,758    | \$72,293     | \$34,069    | -12.7%                    | -19.4%                      | 71.0%                    |
| ALL                           |             |             |              |             |                           |                             |                          |
| FAMILIES                      | 5,859       | 5,878       | 5,990        | 6,455       | -0.3%                     | -2.2%                       | -9.2%                    |
| CHILDREN                      | 10,664      | 10,656      | 10,867       | 11,488      | 0.1%                      | -1.9%                       | -7.2%                    |
| PARENTS/CARETAKERS            | 2,940       | 2,959       | 3,051        | 3,085       | -0.6%                     | -3.6%                       | -4.7%                    |
| PERSONS                       | 13,604      | 13,615      | 13,918       | 14,573      | -0.1%                     |                             | -6.6%                    |
| PAYMENTS                      | \$1,312,377 | \$1,305,400 | \$1,343,866  | \$1,414,619 | 0.5%                      |                             | -7.2%                    |
| AVERAGE PER FAMILY            | \$223.99    | \$222.08    | \$224.35     | \$219.15    | 0.9%                      | -0.2%                       | 2.2%                     |
| *** TEB                       |             |             |              |             |                           |                             |                          |
| APPLICATIONS APPROVED         | 68          | 59          | 65           | 88          | 15.3%                     |                             | -22.7%                   |
| APPLICATIONS REJECTED         | 66          | 70          | 94           | 75          | -5.7%                     | -29.8%                      | -12.0%                   |
| FAMILIES                      | 307         | 339         | 365          | 339         | -9.4%                     |                             | -9.4%                    |
| CHILDREN                      | 597<br>305  | 626<br>334  | 674<br>358   | 648<br>328  | -4.6%<br>-8.7%            |                             | -7.9%<br>-7.0%           |
| PARENTS/CARETAKERS<br>PERSONS | 305<br>902  | 334<br>960  | 358<br>1,032 | 328<br>976  | -8.7%<br>-6.0%            |                             | -7.0%<br>-7.6%           |
| PAYMENTS                      | \$15,350    | \$17,000    | \$18,250     | \$16,950    | -9.7%                     |                             | -9.4%                    |
| *** TA DIVERSION              |             |             |              |             |                           |                             |                          |
| FAMILIES                      | 0           | 0           | 0            | 2           | 0.0%                      | 0.0%                        | -100.0%                  |
| PAYMENTS                      | \$0         | \$0         | \$0          | \$1,610     | 0.0%                      | 0.0%                        | -100.0%                  |