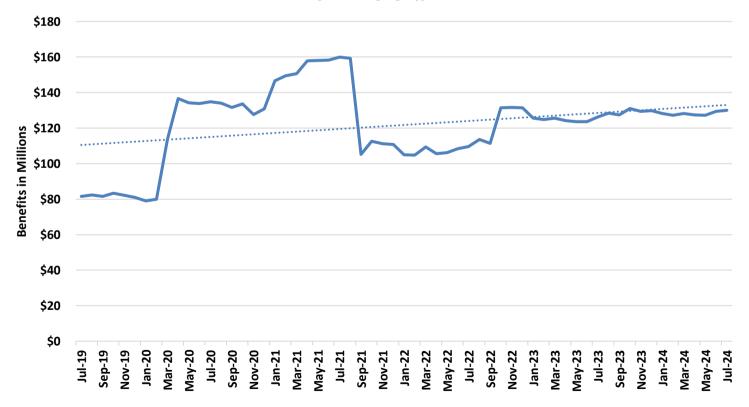

DE A VALID SAMPLE - 6 MONTHS (6FC)                  | 0        | 0        | 0      | 0       | 0       | 0       |
| VIOLATION OR MISUSE OF TA FUNDS BY PROTECTIVE PAYEE (PPV)          | 0        | 0        | 1      | 0       | 0       | 0       |

Note: The figures above represent outcomes reported throughout the month. A Temporary Assistance (TA) participant may be included in one or more of the reporting categores during a given month. The process of drug testing TA participants involves a number of steps. For example, a participant may be referred for testing one month, scheduled to test the following month, and receive test results the month after being tested. Thus, results will not equal referrals in any given month.

### **SNAP**

Figure 3
SNAP Households



Figure 4
SNAP Benefits



## TABLE 7 SNAP PROGRAM PARTICIPATION JULY 2024

|                           | Jul-2024      | Jun-2024      | May-2024      | Jun-2023      | CHANGE<br>FROM<br>LAST MONTH | CHANGE<br>FROM<br>2 MONTHS AGO | CHANGE<br>FROM<br>LAST YEAR |
|---------------------------|---------------|---------------|---------------|---------------|------------------------------|--------------------------------|-----------------------------|
|                           |               |               |               |               |                              |                                |                             |
| APPLICATIONS RECEIVED     | 54,799        | 48,786        | 48,491        | 48,668        | 12.3%                        | 13.0%                          | 12.6%