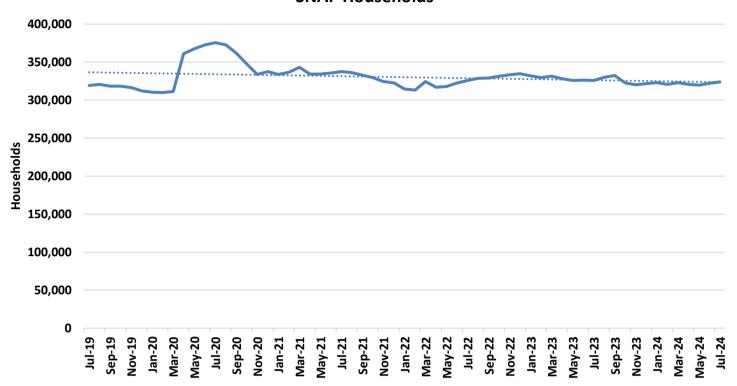

1      |
| FAILED TO PROVIDE A VALID SAMPLE - 6 MONTHS (6FC)                  | 0        | 0        | 0      | 0       | 0       | 0       |
| VIOLATION OR MISUSE OF TA FUNDS BY PROTECTIVE PAYEE (PPV)          | 0        | 0        | 1      | 0       | 0       | 0       |

Note: The figures above represent outcomes reported throughout the month. A Temporary Assistance (TA) participant may be included in one or more of the reporting categores during a given month. The process of drug testing TA participants involves a number of steps. For example, a participant may be referred for testing one month, scheduled to test the following month, and receive test results the month after being tested. Thus, results will not equal referrals in any given month.

### **SNAP**

Figure 3
SNAP Households



Figure 4
SNAP Benefits



## TABLE 7 SNAP PROGRAM PARTICIPATION JULY 2024

|                           | Jul-2024      | Jun-2024      | May-2024      | Jun-2023      | CHANGE<br>FROM<br>LAST MONTH | CHANGE<br>FROM<br>2 MONTHS AGO | CHANGE<br>FROM<br>LAST YEAR |
|---------------------------|---------------|---------------|---------------|---------------|------------------------------|--------------------------------|-----------------------------|
|                           |               |               |               |               |                              |                                |                             |
| APPLICATIONS RECEIVED     | 54,799        | 48,786        | 48,491        | 48,668        | 12.3%                        | 13.0%                          | 1