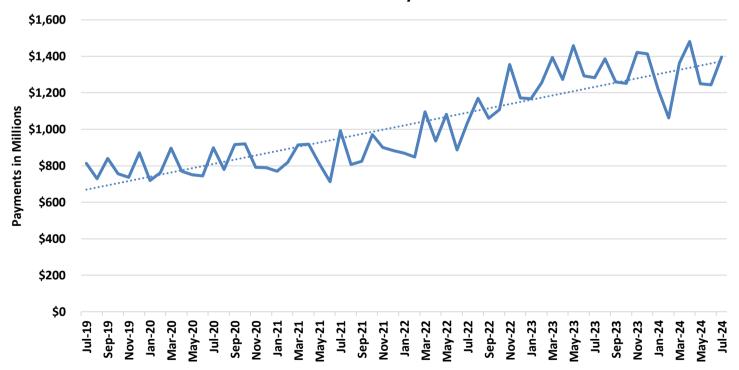

### **TABLE OF CONTENTS**

| Table 19 | Qualified Medicare Beneficiary, Specified Low-Income Medicare Beneficiary 4 | 2-43 |
|----------|-----------------------------------------------------------------------------|------|
| Figure 5 | MO HealthNet Recipients                                                     | 44   |
| Figure 6 | MO HealthNet Payments                                                       | 44   |
| Table 20 | MO HealthNet Persons Eligible at Month End                                  | 45   |
| Figure 7 | MO HealthNet Persons Eligible at Month End                                  | 45   |
| Table 21 | MO HealthNet Recipients and Payments4                                       | 6-72 |
| Table 22 | Womens's Health Services Recipients and Payments                            | 73   |