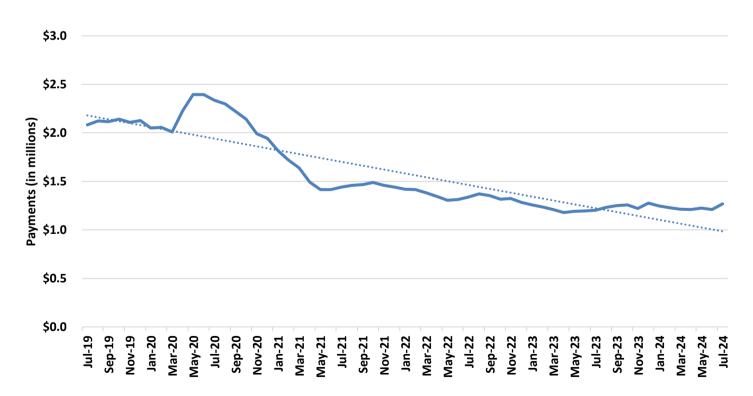

### **TEMPORARY ASSISTANCE**

Figure 1
Temporary Assistance Families

Figure 2
Temporary Assistance Payments