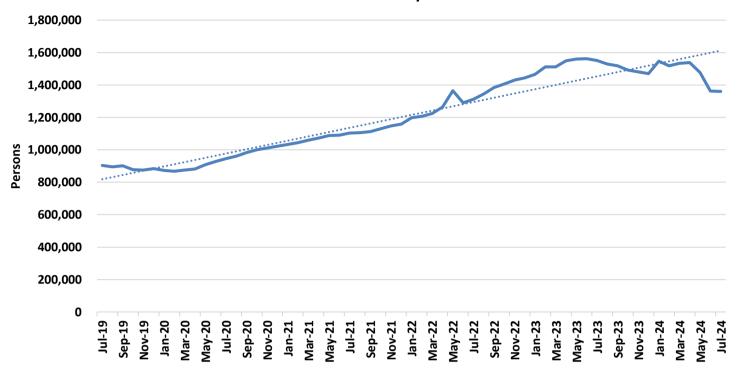

5          |
| VERNON          | 96       | 495     | 591          | 150       | 62       | 212          |
| WARREN          | 95       | 337     | 432          | 128       | 46       | 174          |
| WASHINGTON      | 127      | 691     | 818          | 215       | 71       | 286          |
| WAYNE           | 91       | 435     | 526          | 126       | 60       | 186          |
| WEBSTER         | 158      | 533     | 691          | 257       | 56       | 313          |
| WORTH           | 5        | 22      | 27           | 19        | 6        | 25           |
| WRIGHT          | 126      | 502     | 628          | 209       | 60       | 269          |
| NOT AVAILABLE   | 4        | 14      | 18           | 7         | 0        | 7            |

Figure 5
MO HealthNet Recipients



Figure 6
MO HealthNet Payments



TABLE 20
MO HEALTHNET PERSONS ELIGIBLE AT MONTH END
JULY 2024

|                               | 1.1.24.2024  | J            |             | 1.1. 24 2022 | CHANGE FROM | CHANGE FROM  | CHANGE FROM |
|-------------------------------|--------------|--------------|-------------|--------------|-------------|--------------|-------------|
|                               | July-31-2024 | June-30-2024 | May-31-2024 | July-31-2023 | LAST MONTH  | 2 MONTHS AGO | LAST YEAR   |
|                               |              |              |             |              |             |              |             |
| PERSONS WITH DISABILITIES     | 125,835      | 127,812      | 136,849     | 167,447      | -1.5%       | -8.0%        | -24.9%      |
| ELDERLY