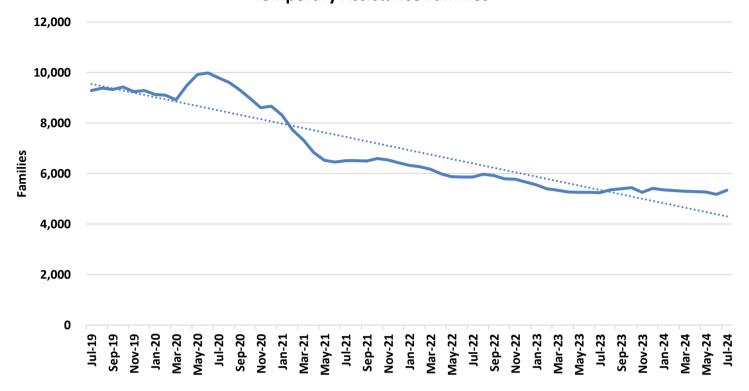

### **TEMPORARY ASSISTANCE**

Figure 1
Temporary Assistance Families

Figure 2
Temporary Assistance Payments