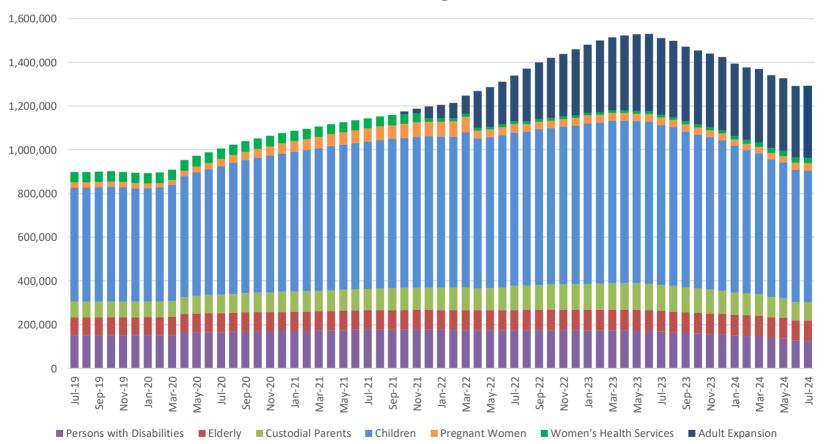

### **TABLE OF CONTENTS**

| Table 19 | Qualified Medicare Beneficiary, Specified Low-Income Medicare Beneficiary 4 | 2-43 |
|----------|-----------------------------------------------------------------------------|------|
| Figure 5 | MO HealthNet Recipients                                                     | 44   |
| Figure 6 | MO HealthNet Payments                                                       | 44   |
| Table 20 | MO HealthNet Persons Eligible at Month End                                  | 45   |
| Figure 7 | MO HealthNet Persons Eligible at Month End                                  | 45   |
| Table 21 | MO HealthNet Recipients and Payments4                                       | 6-72 |
| Table 22 | Womens's Health Services Recipients and Payments                            | 73   |