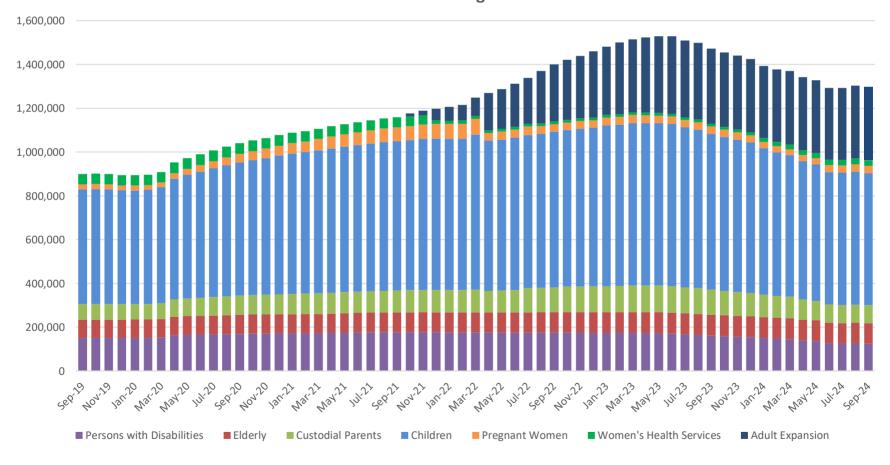

| 1,277,819      | 1,268,351    | 1,497,282         | -0.5%       | 0.2%         | -15.1%      |
|                               |                   |                |              |                   |             |              |             |
| WOMEN'S HEALTH SERVICES (WHS) | 25,641            | 25,454         | 24,645       | 12,800            | 0.7%        | 4.0%         | 100.3%      |
|                               |                   |                |              |                   |             |              |             |
| TOTAL+WHS                     | 1,297,100         | 1,303,273      | 1,292,996    | 1,510,082         | -0.5%       | 0.8%         | -14.4%      |

Note: Eligible persons who did not meet spenddown or who did not pay a premium are not included.



Figure 7 MO HealthNet Persons Eligible at Month End

#### TABLE 21 **MO HEALTHNET RECIPIENTS AND PAYMENTS - GRAND TOTAL** SEPTEMBER 2024

#### **ELIGIBILITY CATEGORY: ALL CATEGORIES** NUMBER OF ELIGIBLES ENROLLED ON 09/30/24: 1,271,459

#### CAPITATION: 1,048,103

|                                                        | EXPENDITURES                            | RECIPIENTS               | COST PER<br>RECIPIENT     | UNITS OF<br>SERVICE         | UNITS PER<br>RECIPIENT  | COST PEF<br>SERVICI |
|--------------------------------------------------------|-----------------------------------------|--------------------------|---------------------------|-----------------------------|-------------------------|---------------------|
| NURSING FACILITIES                                     | \$105,