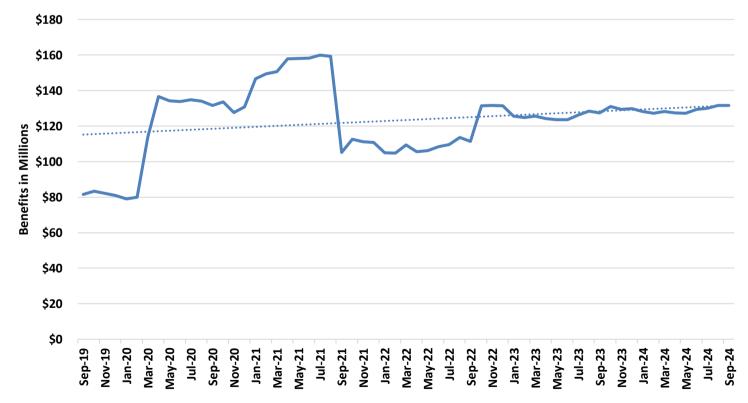

| 11      |
| FAILED TO PROVIDE A VALID SAMPLE - 6 MONTHS (6FC)                  | 0        | 0        | 0      | 0       | 0       | 0       |
| VIOLATION OR MISUSE OF TA FUNDS BY PROTECTIVE PAYEE (PPV)          | 0        | 0        | 1      | 0       | 0       | 0       |

Note: The figures above represent outcomes reported throughout the month. A Temporary Assistance (TA) participant may be included in one or more of the reporting categores during a given month. The process of drug testing TA participants involves a number of steps. For example, a participant may be referred for testing one month, scheduled to test the following month, and receive test results the month after being tested. Thus, results will not equal referrals in any given month.







Figure 4 SNAP Benefits



# TABLE 7SNAP PROGRAM PARTICIPATIONSEPTEMBER 2024

|                           | Sep-2024      | Aug-2024      | Jul-2024      | Sep-2023      | CHANGE<br>FROM<br>LAST MONTH | CHANGE<br>FROM<br>2 MONTHS AGO | CHANGE<br>FROM<br>LAST YEAR |
|---------------------------|---------------|---------------|---------------|---------------|------------------------------|--------------------------------|-----------------------------|
|                           |               |               |               |               |                              |                                |                             |
| APPLICATIONS RECEIVED     | 46,912        | 57,829        | 54,799        | 54,111        | -18.9%                       | -14.4%                         | -13.3%