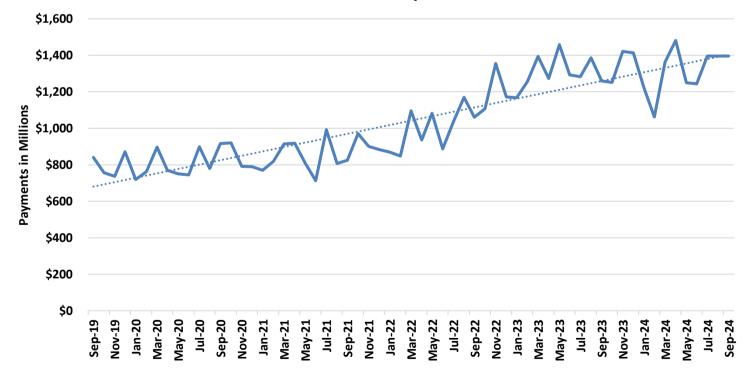

8          | 152        | 66       | 218          |
| WARREN          | 87         | 344     | 431          | 133        | 50       | 183          |
| WASHINGTON      | 109        | 714     | 823          | 207        | 75       | 282          |
| WAYNE           | 82         | 441     | 523          | 132        | 58       | 190          |
| WEBSTER         | 153        | 542     | 695          | 264        | 57       | 321          |
| WORTH           | 5          | 22      | 27           | 20         | 4        | 24           |
| WRIGHT          | 120        | 511     | 631          | 208        | 64       |              |
| NOT AVAILABLE   | 3          | 15      | 18           | 6          | 2        | 8            |

Figure 5 MO HealthNet Recipients



Figure 6 MO HealthNet Payments



# TABLE 20 MO HEALTHNET PERSONS ELIGIBLE AT MONTH END SEPTEMBER 2024

|                               |                   |                |              |                   | CHANGE FROM | CHANGE FROM  | CHANGE FROM |
|-------------------------------|-------------------|----------------|--------------|-------------------|-------------|--------------|-------------|
|                               | September-30-2024 | August-31-2024 | July-31-2024 | September-30-2023 | LAST MONTH  | 2 MONTHS AGO | LAST YEAR   |
|                               |                   |                |              |                   |             |              |             |
| PERSONS WITH DISABILITIES     | 124,997           | 126,205        | 125,835      | 167,447           | -1.0%       | -0.7%