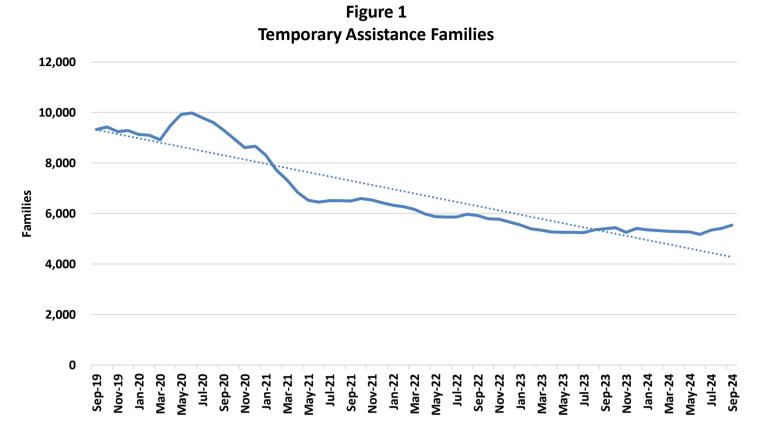

trition Assistance Program                                    |
| SNF-ICF     | Skilled Nursing Facility-Intermediate Care Facility                          |
| SSI-SP      | Supplemental Security Income and State Supplementation                       |
| SP          | State Supplementation Only                                                   |
| TEB         | Transitional Employment Benefit                                              |
| ТМН         | Transitional MO HealthNet                                                    |
| UWHS        | Uninsured Women's Health Services                                            |
| VENDOR      | Nursing Home/Other Institutions directly reimbursed by MO HealthNet          |

This page is intentionally left blank.

### **TEMPORARY ASSISTANCE**



Figure 2 Temporary Assistance Payments



#### TABLE 1 TEMPORARY ASSISTANCE SEPTEMBER 2024

|                          | Sep-2024    | Aug-2024    | Jul-2024    | Sep-2023    | CHANGE FROM<br>LAST MONTH | CHANGE FROM<br>2 MONTHS AGO | CHANGE FROM<br>LAST YEAR |
|--------------------------|-------------|-------------|-------------|-------------|---------------------------|-----------------------------|--------------------------|
| *** TEMPORARY ASSISTANCE |             |             |             |             |                           |                             |                          |
| APPLICATIONS RECEIVED    | 1,520       | 1 0 4 0     | 1 0 2 5     | 1,771       | -22.0%                    | -16.7%                      | -14.2%                   |
|