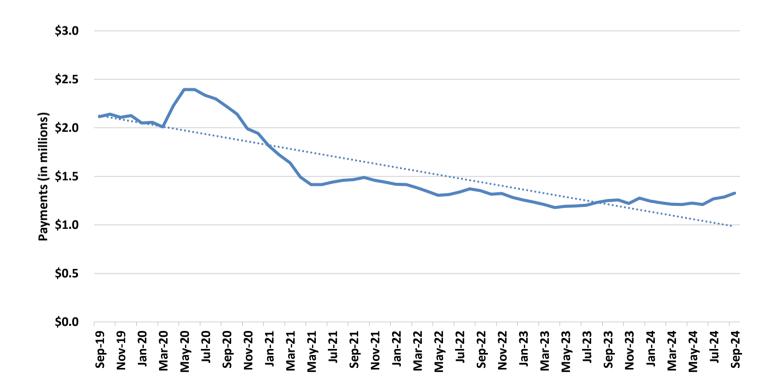

|
| SNF-ICF     | Skilled Nursing Facility-Intermediate Care Facility                          |
| SSI-SP      | Supplemental Security Income and State Supplementation                       |
| SP          | State Supplementation Only                                                   |
| TEB         | Transitional Employment Benefit                                              |
| ТМН         | Transitional MO HealthNet                                                    |
| UWHS        | Uninsured Women's Health Services                                            |
| VENDOR      | Nursing Home/Other Institutions directly reimbursed by MO HealthNet          |

This page is intentionally left blank.

### **TEMPORARY ASSISTANCE**



Figure 2 Temporary Assistance Payments



#### TABLE 1 TEMPORARY ASSISTANCE SEPTEMBER 2024

|                          | Sep-2024    | Aug-2024    | Jul-2024    | Sep-2023    | CHANGE FROM<br>LAST MONTH | CHANGE FROM<br>2 MONTHS AGO | CHANGE FROM<br>LAST YEAR |
|--------------------------|-------------|-------------|-------------|-------------|---------------------------|-----------------------------|--------------------------|
| *** TEMPORARY ASSISTANCE |             |             |             |             |                           |                             |                          |
| APPLICATIONS RECEIVED    | 1,520       | 1 0 4 0     | 1 0 2 5     | 1,771       | -22.0%                    | -16.7%                      | -14.2%                   |
|                          |             | 1,949       | 1,825