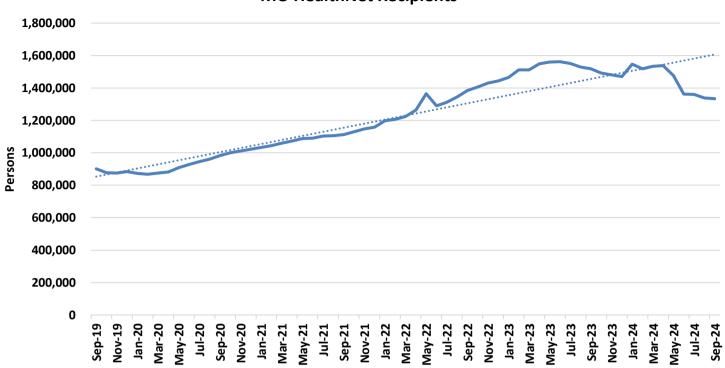

| 93         | 485     | 578          | 152        | 66       | 218          |
| WARREN          | 87         | 344     | 431          | 133        | 50       | 183          |
| WASHINGTON      | 109        | 714     | 823          | 207        | 75       | 282          |
| WAYNE           | 82         | 441     | 523          | 132        | 58       | 190          |
| WEBSTER         | 153        | 542     | 695          | 264        | 57       | 321          |
| WORTH           | 5          | 22      | 27           | 20         | 4        | 24           |
| WRIGHT          | 120        | 511     | 631          | 208        | 64       |              |
| NOT AVAILABLE   | 3          | 15      | 18           | 6          | 2        | 8            |

Figure 5 MO HealthNet Recipients



Figure 6 MO HealthNet Payments



# TABLE 20 MO HEALTHNET PERSONS ELIGIBLE AT MONTH END SEPTEMBER 2024

|                               |                   |                |              |                   | CHANGE FROM | CHANGE FROM  | CHANGE FROM |
|-------------------------------|-------------------|----------------|--------------|-------------------|-------------|--------------|-------------|
|                               | September-30-2024 | August-31-2024 | July-31-2024 | September-30-2023 | LAST MONTH  | 2 MONTHS AGO | LAST YEAR   |
|                               |                   |                |              |                   |             |              |             |
| PERSONS WITH DISABILITIES     | 124,997           | 126,205        | 125,835      | 167,447