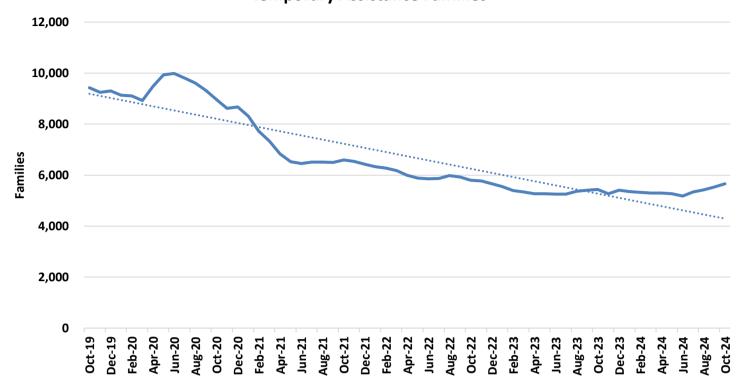

## **TEMPORARY ASSISTANCE**

Figure 1
Temporary Assistance Families

Figure 2
Temporary Assistance Payments

## TABLE 1 TEMPORARY ASSISTANCE OCTOBER 2024

|                                | Oct-2024       | Sep-2024       | Aug-2024       | Oct-2023        | CHANGE FROM LAST MONTH | CHANGE FROM<br>2 MONTHS AGO | CHANGE FROM<br>LAST YEAR |
|--------------------------------|----------------|----------------|----------------|-----------------|------------------------|-----------------------------|--------------------------|
|                                | 000 202 1      | оер 202 :      | 7148 2021      | 000 2020        |                        |                             |                          |
| *** TEMPORARY ASSISTANCE       |                |                |                |                 |                        |                             |                          |
| APPLICATIONS RECEIVED          | 1,903          | 1,520          | 1,949          | 1,821           | 25.2%                  | -2.4%                       | 4.5%                     |
| APPLICATIONS APPROVED          | 524            | 460            | 492            | 531             | 13.9%                  | 6.5%                        | -1.3%                    |
| APPLICATIONS REJECTED          | 1,893          | 1,311          | 1,076          | 1,209           | 44.4%                  | 75.9%                       | 56.6%                    |
| APPLICATIONS PENDING           | 1,083          | 1,701          | 2,050          | 1,116           | -36.3%                 | -47.2%                      | -3.0%                    |
| AVERAGE DAYS TO PROCESS        | 50             | 42             | 31             | 28              | 18.1%                  | 59.9%                       | 81.8%                    |
| REVIEWS COMPLETED              | 406            | 327            | 327            | 363             | 24.2%                  | 24.2%                       | 11.8%                    |
| REVIEWS OVERDUE                | 149            | 148            | 146            | 62              | 0.7%                   | 2.1%                        | 140.3%                   |
| CHILDREN ONLY                  |                |                |                |                 |                        |                             |                          |
| FAMILIES                       | 2,414          | 2,396          | 2,415          | 2,641           | 0.8%                   | 0.0%                        | -8.6%                    |
| CHILDREN                       | 4,187          | 4,179          | 4,235          | 4,644           | 0.2%                   | -1.1%                       | -9.8%                    |
| PAYMENTS                       | \$474,742      | \$469,625      | \$475,789      | \$521,607       | 1.1%                   | -0.2%                       | -9.0%                    |
| ONE PARENT                     |                |                |                |                 |                        |                             |                          |
| FAMILIES                       | 2,979          | 2,913          | 2,761          | 2,645           | 2.3%                   | 7.9%                        | 12.6%                    |
| CHILDREN                       | 5,702          | 5,548          | 5,241          | 4,885           | 2.8%                   | 8.8%                        | 16.7%                    |
| PARENTS/CARETAKERS             | 2,979          | 2,917          | 2,761          | 2,647           | 2.1%                   | 7.9%                        | 12.5%                    |
| PERSONS                        | 8,681          | 8,465          | 8,002          | 7,532           | 2.6%                   | 8.5%                        | 15.3%                    |
| PAYMENTS                       | \$798,587      | \$778,234      | \$727,135      | \$683,293       | 2.6%                   | 9.8%                        | 16.9%                    |
| TWO PARENTS                    |                |                |                |                 |                        |                             |                          |
| FAMILIES                       | 265            | 230            | 242            | 154             | 15.2%                  | 9.5%                        | 72.1%                    |
| CHILDREN                       | 679            | 602            | 640            | 385             | 12.8%                  | 6.1%                        | 76.4%                    |
| PARENTS/CARETAKERS             | 523            | 457            | 485            | 306             | 14.4%                  | 7.8%                        | 70.9%                    |
| PERSONS                        | 1,202          | 1,059          | 1,125          | 691             | 13.5%                  | 6.8%                        | 74.0%                    |
| PAYMENTS                       | \$92,353       | \$78,985       | \$82,092       | \$52,266        | 16.9%                  | 12.5%                       | 76.7%                    |
| ALL                            |                |                |                |                 |                        |                             |                          |
| TOTAL FAMILIES                 | 5,658          | 5,539          | 5,418          | 5,440           | 2.1%                   | 4.4%                        | 4.0%                     |
| TOTAL CHILDREN                 | 10,568         | 10,329         | 10,116         | 9,914           | 2.3%                   | 4.5%                        | 6.6%                     |
| TOTAL PARENTS/CARETAKERS       | 3,502          | 3,374          | 3,246          | 2,953           | 3.8%                   | 7.9%                        | 18.6%                    |
| TOTAL PERSONS                  | 14,070         | 13,703         | 13,362         | 12,867          | 2.7%                   | 5.3%                        | 9.3%                     |
| TOTAL PAYMENTS                 | \$1,365,682    | \$1,326,844    | \$1,285,016    | \$1,257,166     | 2.9%                   | 6.3%                        | 8.6%                     |
| AVERAGE PER FAMILY             | \$241.37       | \$239.55       | \$237.18       | \$231.10        | 0.8%                   | 1.8%                        | 4.4%                     |
| *** TEB                        |                |                |                |                 |                        |                             |                          |
| APPLICATIONS APPROVED          | 36             | 20             | 16             | 60              | 80.0%                  |                             | -40.0%                   |
| APPLICATIONS REJECTED          | 80             | 59             | 65             | 154             | 35.6%                  | 23.1%                       | -48.1%                   |
| FAMILIES                       | 91             | 87             | 84             | 273             | 4.6%                   |                             | 1                        |
| CHILDREN  PARENTS (CARETALIERS | 211            | 201            | 203            | 540             | 5.0%                   |                             | -60.9%                   |
| PARENTS/CARETAKERS             | 86             | 84             | 79             | 265             | 2.4%                   |                             | -67.5%                   |
| PERSONS<br>PAYMENTS            | 297<br>\$4,550 | 285<br>\$4,350 | 282<br>\$4,200 | 805<br>\$13,950 | 4.2%<br>4.6%           | 5.3%<br>8.3%                | -63.1%<br>-67.4%         |
| *** TA DIVERSION               |                |                |                |                 |                        |                             |                          |
| FAMILIES                       | 0              | 0              | 0              | 0               | 0.0%                   | 0.0%                        | 0.0%                     |
| PAYMENTS                       | \$0            | \$0            | \$0            | \$0             | 0.0%                   |                             |                          |