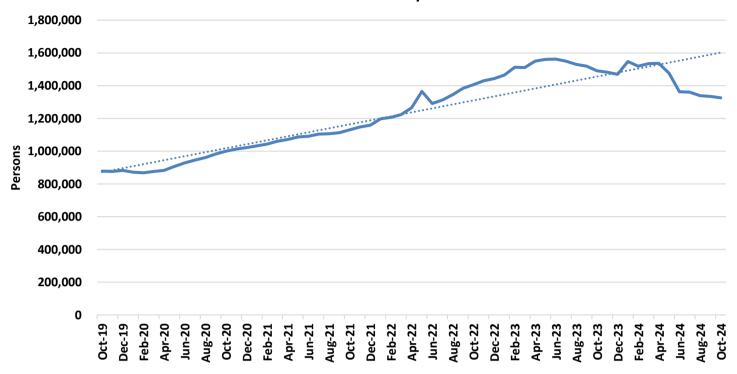

## **TEMPORARY ASSISTANCE**

Figure 1
Temporary Assistance Families

Figure 2
Temporary Assistance Payments