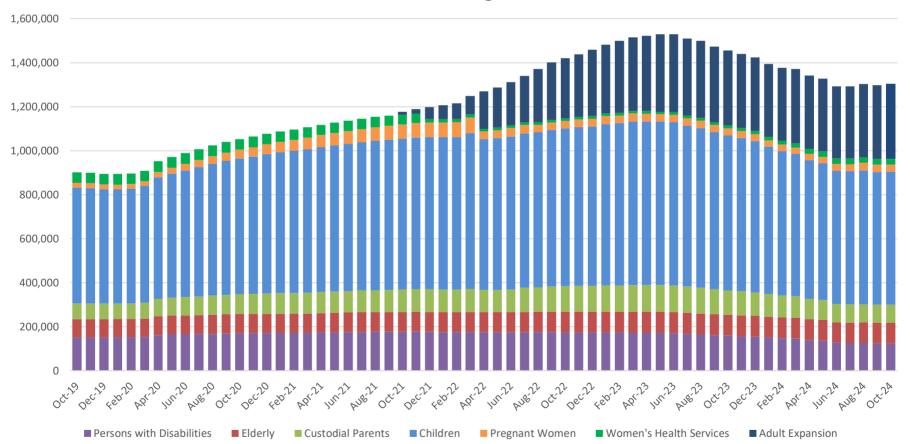

### **TABLE OF CONTENTS**

| Table 19 | Qualified Medicare Beneficiary, Specified Low-Income Medicare Beneficiary 4 | 2-43 |
|----------|-----------------------------------------------------------------------------|------|
| Figure 5 | MO HealthNet Recipients                                                     | 44   |
| Figure 6 | MO HealthNet Payments                                                       | 44   |
| Table 20 | MO HealthNet Persons Eligible at Month End                                  | 45   |
| Figure 7 | MO HealthNet Persons Eligible at Month End                                  | 45   |
| Table 21 | MO HealthNet Recipients and Payments4                                       | 6-72 |
| Table 22 | Womens's Health Services Recipients and Payments                            | 73   |