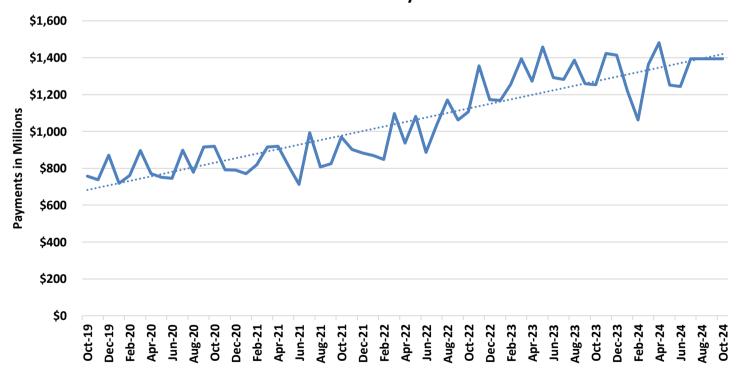

## **TEMPORARY ASSISTANCE**

Figure 1
Temporary Assistance Families

Figure 2
Temporary Assistance Payments