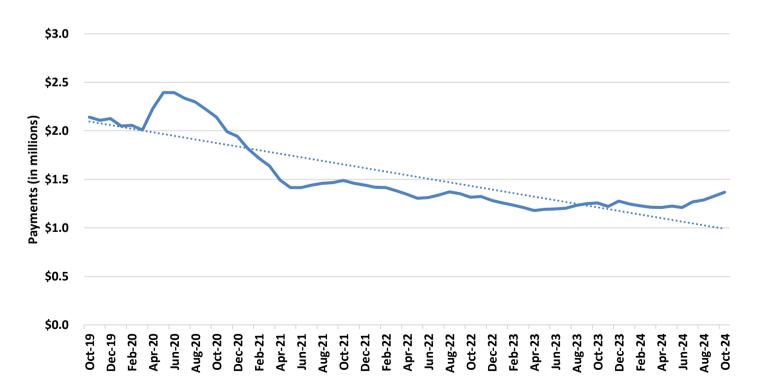

## **TEMPORARY ASSISTANCE**

Figure 1
Temporary Assistance Families

Figure 2
Temporary Assistance Payments

## TABLE 1 TEMPORARY ASSISTANCE OCTOBER 2024

|                                | Oct-2024       | Sep-2024       | Aug-2024       | Oct-2023        | CHANGE FROM LAST MONTH | CHANGE FROM<br>2 MONTHS AGO | CHANGE FROM<br>LAST YEAR |
|--------------------------------|----------------|----------------|----------------|-----------------|------------------------|-----------------------------|--------------------------|
|                                | 000 202 1      | оер 202 :      | 7148 2021      | 000 2020        |                        |                             |                          |
| *** TEMPORARY ASSISTANCE       |                |                |                |                 |                        |                             |                          |
| APPLICATIONS RECEIVED          | 1,903          | 1,520          | 1,949          | 1,821           | 25.2%                  | -2.4%                       | 4.5%                     |
| APPLICATIONS APPROVED          | 524            | 460            | 492            | 531             | 13.9%                  | 6.5%                        | -1.3%                    |
| APPLICATIONS REJECTED          | 1,893          | 1,311          | 1,076          | 1,209           | 44.4%                  | 75.9%                       | 56.6%                    |
| APPLICATIONS PENDING           | 1,083          | 1,701          | 2,050          | 1,116           | -36.3%                 | -47.2%                      | -3.0%                    |
| AVERAGE DAYS TO PROCESS        | 50             | 42             | 31             | 28              | 18.1%                  | 59.9%                       | 81.8%                    |
| REVIEWS COMPLETED              | 406            | 327            | 327            | 363             | 24.2%                  | 24.2%                       | 11.8%                    |
| REVIEWS OVERDUE                | 149            | 148            | 146            | 62              | 0.7%                   | 2.1%                        | 140.3%                   |
| CHILDREN ONLY                  |                |                |                |                 |                        |                             |                          |
| FAMILIES                       | 2,414          | 2,396          | 2,415          | 2,641           | 0.8%                   | 0.0%                        | -8.6%                    |
| CHILDREN                       | 4,187          | 4,179          | 4,235          | 4,644           | 0.2%                   | -1.1%                       | -9.8%                    |
| PAYMENTS                       | \$474,742      | \$469,625      | \$475,789      | \$521,607       | 1.1%                   | -0.2%                       | -9.0%                    |
| ONE PARENT                     |                |                |                |                 |                        |                             |                          |
| FAMILIES                       | 2,979          | 2,913          | 2,761          | 2,645           | 2.3%                   | 7.9%                        | 12.6%                    |
| CHILDREN                       | 5,702          | 5,548          | 5,241          | 4,885           | 2.8%                   | 8.8%                        | 16.7%                    |
| PARENTS/CARETAKERS             | 2,979          | 2,917          | 2,761          | 2,647           | 2.1%                   | 7.9%                        | 12.5%                    |
| PERSONS                        | 8,681          | 8,465          | 8,002          | 7,532           | 2.6%                   | 8.5%                        | 15.3%                    |
| PAYMENTS                       | \$798,587      | \$778,234      | \$727,135      | \$683,293       | 2.6%                   | 9.8%                        | 16.9%                    |
| TWO PARENTS                    |                |                |                |                 |                        |                             |                          |
| FAMILIES                       | 265            | 230            | 242            | 154             | 15.2%                  | 9.5%                        | 72.1%                    |
| CHILDREN                       | 679            | 602            | 640            | 385             | 12.8%                  | 6.1%                        | 76.4%                    |
| PARENTS/CARETAKERS             | 523            | 457            | 485            | 306             | 14.4%                  | 7.8%                        | 70.9%                    |
| PERSONS                        | 1,202          | 1,059          | 1,125          | 691             | 13.5%                  | 6.8%                        | 74.0%                    |
| PAYMENTS                       | \$92,353       | \$78,985       | \$82,092       | \$52,266        | 16.9%                  | 12.5%                       | 76.7%                    |
| ALL                            |                |                |                |                 |                        |                             |                          |
| TOTAL FAMILIES                 | 5,658          | 5,539          | 5,418          | 5,440           | 2.1%                   | 4.4%                        | 4.0%                     |
| TOTAL CHILDREN                 | 10,568         | 10,329         | 10,116         | 9,914           | 2.3%                   | 4.5%                        | 6.6%                     |
| TOTAL PARENTS/CARETAKERS       | 3,502          | 3,374          | 3,246          | 2,953           | 3.8%                   | 7.9%                        | 18.6%                    |
| TOTAL PERSONS                  | 14,070         | 13,703         | 13,362         | 12,867          | 2.7%                   | 5.3%                        | 9.3%                     |
| TOTAL PAYMENTS                 | \$1,365,682    | \$1,326,844    | \$1,285,016    | \$1,257,166     | 2.9%                   | 6.3%                        | 8.6%                     |
| AVERAGE PER FAMILY             | \$241.37       | \$239.55       | \$237.18       | \$231.10        | 0.8%                   | 1.8%                        | 4.4%                     |
| *** TEB                        |                |                |                |                 |                        |                             |                          |
| APPLICATIONS APPROVED          | 36             | 20             | 16             | 60              | 80.0%                  |                             | -40.0%                   |
| APPLICATIONS REJECTED          | 80             | 59             | 65             | 154             | 35.6%                  | 23.1%                       | -48.1%                   |
| FAMILIES                       | 91             | 87             | 84             | 273             | 4.6%                   |                             | 1                        |
| CHILDREN  PARENTS (CARETALIERS | 211            | 201            | 203            | 540             | 5.0%                   |                             | -60.9%                   |
| PARENTS/CARETAKERS             | 86             | 84             | 79             | 265             | 2.4%                   |                             | -67.5%                   |
| PERSONS<br>PAYMENTS            | 297<br>\$4,550 | 285<br>\$4,350 | 282<br>\$4,200 | 805<br>\$13,950 | 4.2%<br>4.6%           | 5.3%<br>8.3%                | -63.1%<br>-67.4%         |
| *** TA DIVERSION               |                |                |                |                 |                        |                             |                          |
| FAMILIES                       | 0              | 0              | 0              | 0               | 0.0%                   | 0.0%                        | 0.0%                     |
| PAYMENTS                       | \$0            | \$0            | \$0            | \$0             | 0.0%                   |                             |                          |