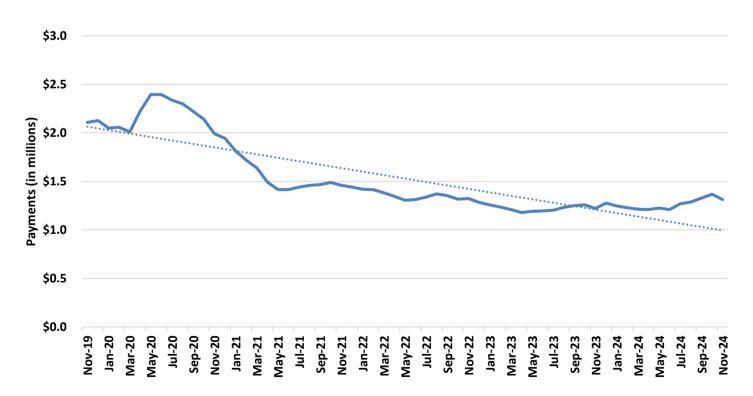

## **TEMPORARY ASSISTANCE**

Figure 1
Temporary Assistance Families

Figure 2
Temporary Assistance Payments