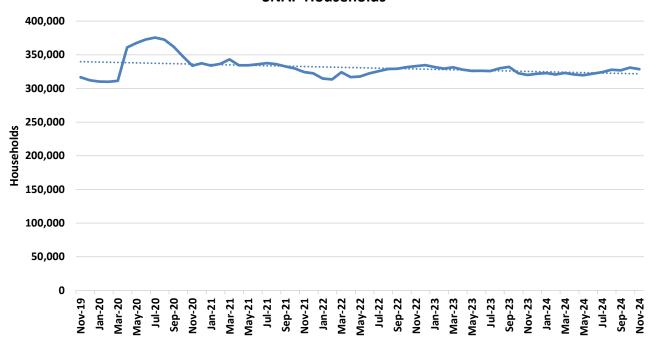

11      |
| FAILED TO PROVIDE A VALID SAMPLE - 6 MONTHS (6FC)                  | 0        | 0        | 0      | 0       | 0       | 0       |
| VIOLATION OR MISUSE OF TA FUNDS BY PROTECTIVE PAYEE (PPV)          | 0        | 0        | 1      | 0       | 0       | 0       |

Note: The figures above represent outcomes reported throughout the month. A Temporary Assistance (TA) participant may be included in one or more of the reporting categores during a given month. The process of drug testing TA participants involves a number of steps. For example, a participant may be referred for testing one month, scheduled to test the following month, and receive test results the month after being tested. Thus, results will not equal referrals in any given month.

## **SNAP**

Figure 3
SNAP Households



Figure 4
SNAP Benefits



## TABLE 7 SNAP PROGRAM PARTICIPATION NOVEMBER 2024

|                           |               |               |               |               | CHANGE     | CHANGE       | CHANGE    |
|---------------------------|---------------|---------------|---------------|---------------|------------|--------------|-----------|
|                           |               | 0 . 2024      |               |               | FROM       | FROM         | FROM      |
|                           | Nov-2024      | Oct-2024      | Sep-2024      | Nov-2023      | LAST MONTH | 2 MONTHS AGO | LAST YEAR |
|                           |               |               |               |               |            |              |           |
| APPLICATIONS RECEIVED     | 48,421        | 59,