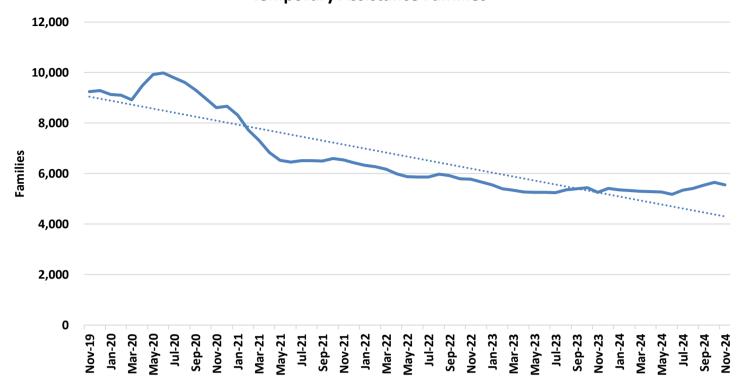

## **TEMPORARY ASSISTANCE**

Figure 1
Temporary Assistance Families

Figure 2
Temporary Assistance Payments