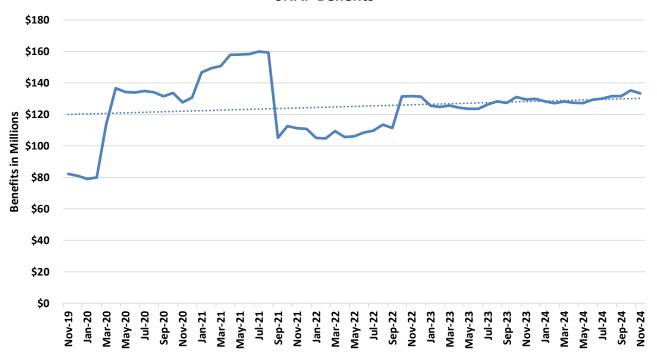

IDE A VALID SAMPLE - 6 MONTHS (6FC)                  | 0        | 0        | 0      | 0       | 0       | 0       |
| VIOLATION OR MISUSE OF TA FUNDS BY PROTECTIVE PAYEE (PPV)          | 0        | 0        | 1      | 0       | 0       | 0       |

Note: The figures above represent outcomes reported throughout the month. A Temporary Assistance (TA) participant may be included in one or more of the reporting categores during a given month. The process of drug testing TA participants involves a number of steps. For example, a participant may be referred for testing one month, scheduled to test the following month, and receive test results the month after being tested. Thus, results will not equal referrals in any given month.

## **SNAP**

Figure 3
SNAP Households



Figure 4
SNAP Benefits



## TABLE 7 SNAP PROGRAM PARTICIPATION NOVEMBER 2024

|                           |               |               |               |               | CHANGE     | CHANGE       | CHANGE    |
|---------------------------|---------------|---------------|---------------|---------------|------------|--------------|-----------|
|                           |               | 0 . 2024      |               |               | FROM       | FROM         | FROM      |
|                           | Nov-2024      | Oct-2024      | Sep-2024      | Nov-2023      | LAST MONTH | 2 MONTHS AGO | LAST YEAR |
|                           |               |               |               |               |            |              |           |
| APPLICATIONS RECEIVED     | 48,421        | 59,385        | 46,912