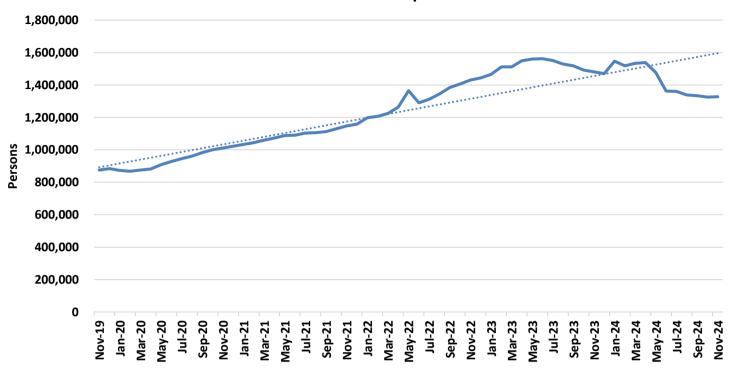

## **TEMPORARY ASSISTANCE**

Figure 1
Temporary Assistance Families

Figure 2
Temporary Assistance Payments