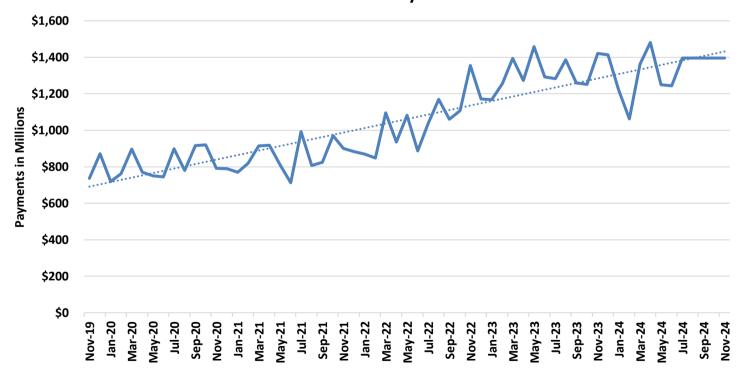

## **TEMPORARY ASSISTANCE**

Figure 1
Temporary Assistance Families

Figure 2
Temporary Assistance Payments