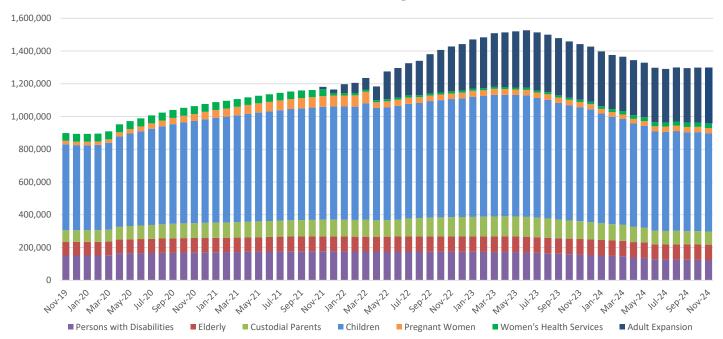

### **TABLE OF CONTENTS**

| Table 19 | Qualified Medicare Beneficiary, Specified Low-Income Medicare Beneficiary 4 | 2-43 |
|----------|-----------------------------------------------------------------------------|------|
| Figure 5 | MO HealthNet Recipients                                                     | 44   |
| Figure 6 | MO HealthNet Payments                                                       | 44   |
| Table 20 | MO HealthNet Persons Eligible at Month End                                  | 45   |
| Figure 7 | MO HealthNet Persons Eligible at Month End                                  | 45   |
| Table 21 | MO HealthNet Recipients and Payments4                                       | 6-72 |
| Table 22 | Womens's Health Services Recipients and Payments                            | 73   |