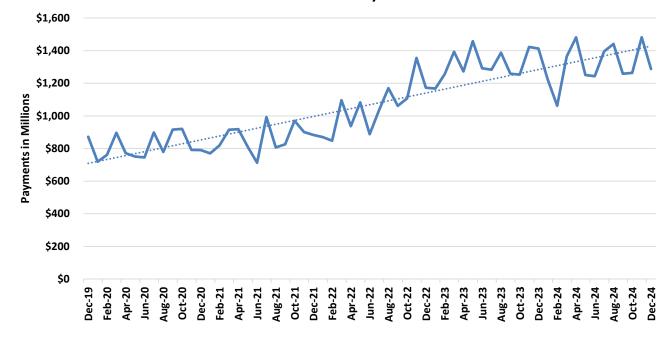

#### **TABLE OF CONTENTS**

| Table 19 | Qualified Medicare Beneficiary, Specified Low-Income Medicare Benefic | ciary 42-43 |
|----------|-----------------------------------------------------------------------|-------------|
| Figure 5 | MO HealthNet Recipients                                               | 44          |
| Figure 6 | MO HealthNet Payments                                                 | 44          |
| Table 20 | MO HealthNet Persons Eligible at Month End                            | 45          |
| Figure 7 | MO HealthNet Persons Eligible at Month End                            | 45          |
| Table 21 | MO HealthNet Recipients and Payments                                  | 46-72       |
| Table 22 | Womens's Health Services Recipients and Payments                      | 73          |