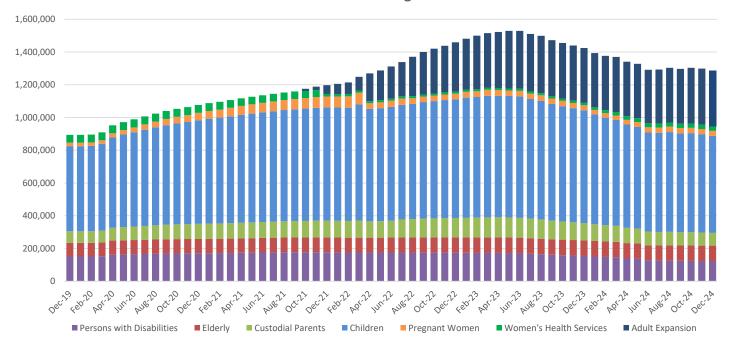

#### **TABLE OF CONTENTS**

| Table 19 | Qualified Medicare Beneficiary, Specified Low-Income Medicare Benefic | ciary 42-43 |
|----------|-----------------------------------------------------------------------|-------------|
| Figure 5 | MO HealthNet Recipients                                               | 44          |
| Figure 6 | MO HealthNet Payments                                                 | 44          |
| Table 20 | MO HealthNet Persons Eligible at Month End                            | 45          |
| Figure 7 | MO HealthNet Persons Eligible at Month End                            | 45          |
| Table 21 | MO HealthNet Recipients and Payments                                  | 46-72       |
| Table 22 | Womens's Health Services Recipients and Payments                      | 73          |