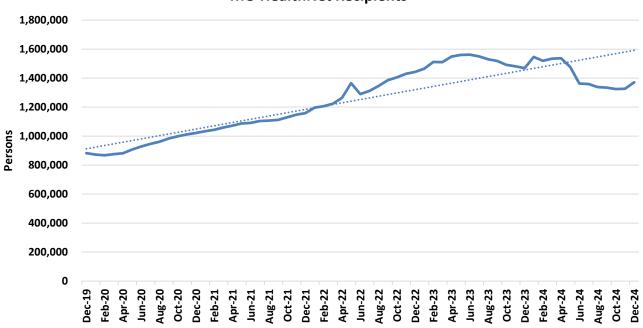

#### **TABLE OF CONTENTS**

| Table 19 | Qualified Medicare Beneficiary, Specified Low-Income Medicare Benefic | ciary 42-43 |
|----------|-----------------------------------------------------------------------|-------------|
| Figure 5 | MO HealthNet Recipients                                               | 44          |
| Figure 6 | MO HealthNet Payments                                                 | 44          |
| Table 20 | MO HealthNet Persons Eligible at Month End                            | 45          |
| Figure 7 | MO HealthNet Persons Eligible at Month End                            | 45          |
| Table 21 | MO HealthNet Recipients and Payments                                  | 46-72       |
| Table 22 | Womens's Health Services Recipients and Payments                      | 73          |