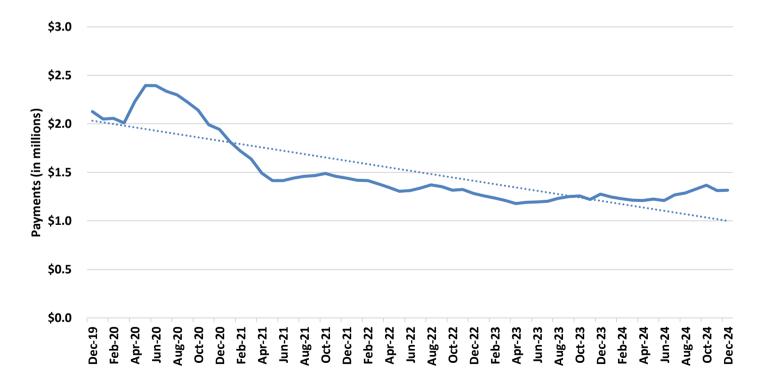

|
| TEB         | Transitional Employment Benefit                                              |
| ТМН         | Transitional MO HealthNet                                                    |
| UWHS        | Uninsured Women's Health Services                                            |
| VENDOR      | Nursing Home/Other Institutions directly reimbursed by MO HealthNet          |

This page is intentionally left blank.

### **TEMPORARY ASSISTANCE**

**Temporary Assistance Families** 12,000 10,000 8,000 Families 6,000 ...... 4,000 2,000 0 Dec-19 Oct-20 Dec-20 Feb-21 Jun-21 Jun-21 Jun-22 Dec-21 Feb-22 Feb-22 Feb-22 Jun-23 Jun-23 Dec-23 Feb-23 Jun-24 Aug-23 Dec-23 Sug-24 Aug-24 Aug-24 Feb-20 Apr-20 Jun-20 Aug-20 Oct-24 Dec-24

Figure 1

Figure 2 Temporary Assistance Payments



#### TABLE 1 TEMPORARY ASSISTANCE DECEMBER 2024

|                          | Dec-2024    | Nov-2024    | Oct-2024          | Dec-2023         | CHANGE FROM<br>LAST MONTH | CHANGE FROM<br>2 MONTHS AGO | CHANGE FROM<br>LAST YEAR |
|--------------------------|-------------|-------------|-------------------|------------------|---------------------------|-----------------------------|--------------------------|
|                          |             |             |                   |                  |                           |                             |                          |
| *** TEMPORARY ASSISTANCE |             |             |                   |                  |                           |                             |                          |
| APPLICATIONS RECEIVED