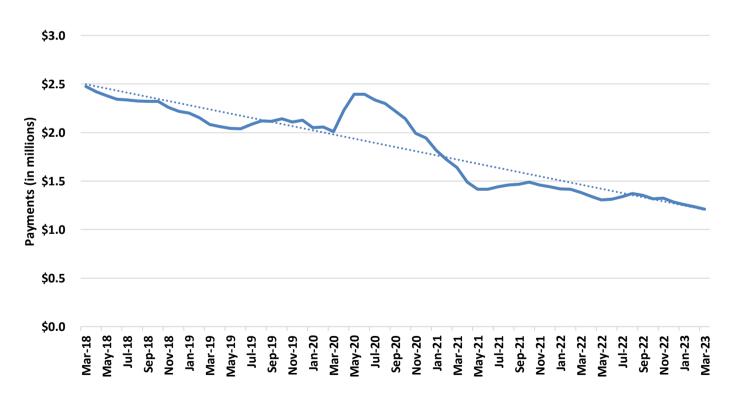

### **TEMPORARY ASSISTANCE**

Figure 1
Temporary Assistance Families

Figure 2
Temporary Assistance Payments