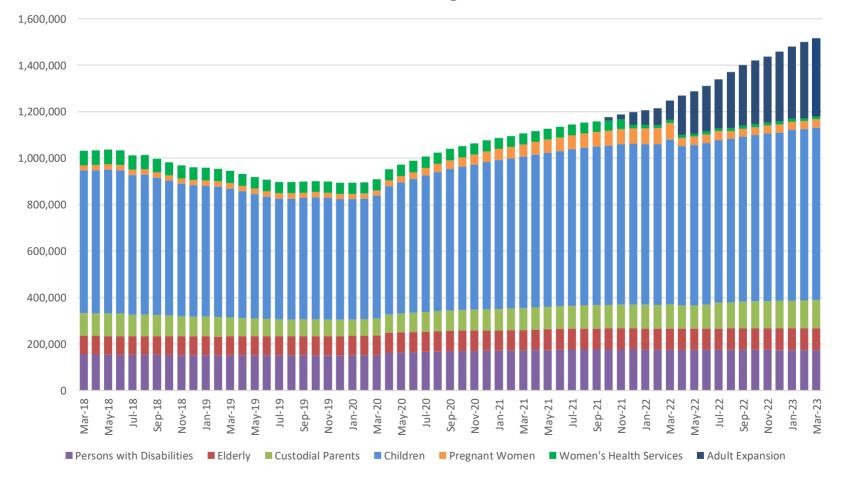

### **TABLE OF CONTENTS**

| Table 19 | Qualified Medicare Beneficiary, Specified Low-Income Medicare Beneficiary 4 | 2-43 |
|----------|-----------------------------------------------------------------------------|------|
| Figure 5 | MO HealthNet Recipients                                                     | 44   |
| Figure 6 | MO HealthNet Payments                                                       | 44   |
| Table 20 | MO HealthNet Persons Eligible at Month End                                  | 45   |
| Figure 7 | MO HealthNet Persons Eligible at Month End                                  | 45   |
| Table 21 | MO HealthNet Recipients and Payments4                                       | 6-72 |
| Table 22 | Womens's Health Services Recipients and Payments                            | 73   |