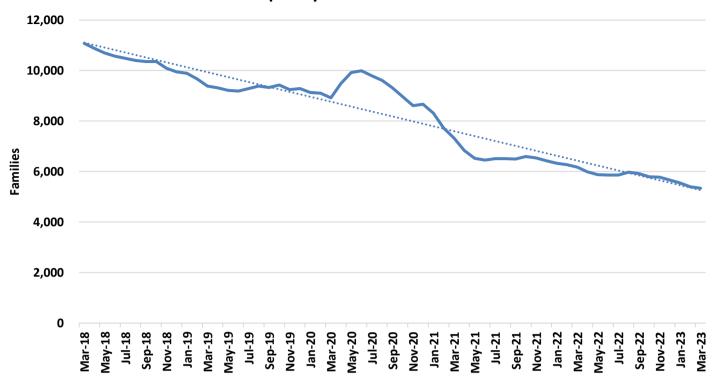

### **TEMPORARY ASSISTANCE**

Figure 1
Temporary Assistance Families

Figure 2
Temporary Assistance Payments