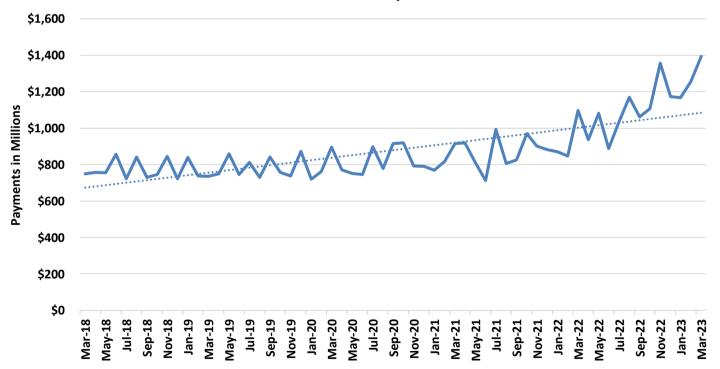

### **TEMPORARY ASSISTANCE**

Figure 1
Temporary Assistance Families

Figure 2
Temporary Assistance Payments