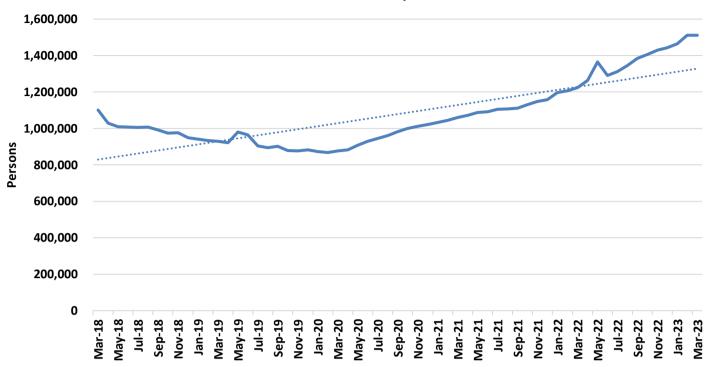

### **TEMPORARY ASSISTANCE**

Figure 1
Temporary Assistance Families

Figure 2
Temporary Assistance Payments