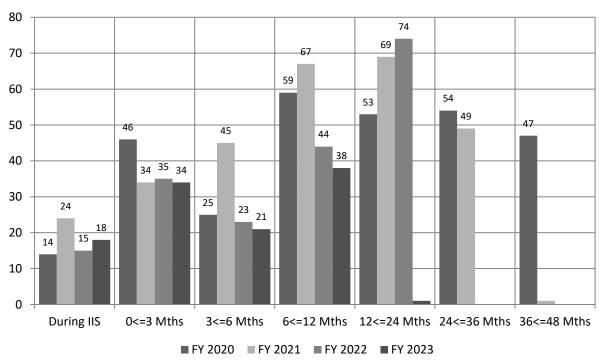

### **Table of Contents**

| Families and Children Referred and Served                                               | 1  |
|-----------------------------------------------------------------------------------------|----|
| Table 1. Families Referred for IIS                                                      | 2  |
| Table 2. Reasons At-Risk Children Not Accepted                                          | 4  |
| Table 3. Families and Children Accepted                                                 | 6  |
| Table 4. Families Accepted by Referral Source Code                                      | 8  |
| Table 5. Families and Children Accepted by Month                                        | 10 |
| Table 6. Reasons At-Risk Children Not Accepted Percentages                              | 10 |
| Table 7. Family Contacts Prior to IIS Intervention                                      | 11 |
| Table 8. Duration of IIS Intervention by Site                                           | 11 |
| Table 9. Families Exiting IIS by Exit Status                                            | 12 |
| Notes: Families and Children Referred and Served Tables                                 | 14 |
| Heads of Household Served                                                               | 17 |
| Table 10. Head of Household Age for Families Accepted                                   | 18 |
| Table 11. Head of Household Gender for Families Accepted                                |    |
| Table 12. Head of Household Race for Families Accepted                                  | 22 |
| Table 13. Head of Household Employment for Families Accepted                            | 24 |
| Table 14. Head of Household Income for Families Accepted                                | 28 |
| Table 15. Head of Household Problems Addressed for Families Accepted                    | 30 |
| Notes: Heads of Household Served Tables                                                 | 31 |
| At-Risk Children Served                                                                 | 33 |
| Table 16. Age of At-Risk Children Accepted                                              | 34 |
| Table 17. Gender of At-Risk Children Accepted                                           | 36 |
| Table 18. Race of At-Risk Children Accepted                                             |    |
| Table 19. At-Risk Children Accepted by Special Education Category                       | 40 |
| Table 20. At-Risk Children Accepted by Planned Placement Prevented                      | 44 |
| Table 21. Imminent Risk Category for At-Risk Children at Case Opening                   | 48 |
| Table 22. At-Risk Children Problems Addressed for Families Accepted                     | 48 |
| Notes: At-Risk Children Served Tables                                                   | 49 |
| Outcomes for At-Risk Children Exiting Intensive In-Home Services                        |    |
| Table 23. Checking for 1 <sup>st</sup> Substantiated CA/N Report for At-Risk Children . | 52 |
| Table 24. At-Risk Children Exiting IIS who were listed as victims of a                  |    |
| Substantiated Child Abuse/Neglect Report within 48 months of their ex                   |    |
| Table 25. Checking for 1 <sup>st</sup> Entry into Legal Status 1 for At-Risk Children   | 53 |
| Table 26. At-Risk Children Exiting IIS who entered LS1 within 48 months                 |    |
| of their exit                                                                           | 53 |
| Notes: Outcomes Tables                                                                  | 54 |