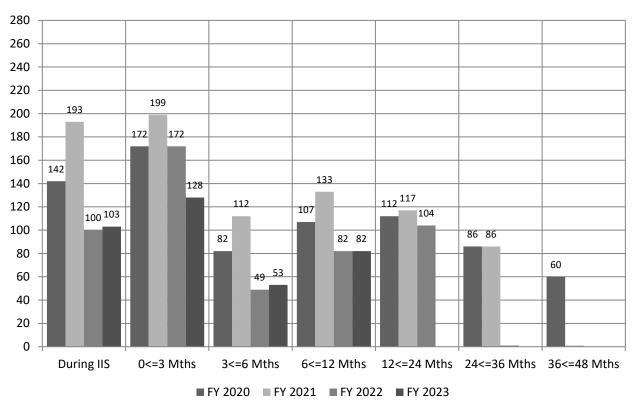

### **Table of Contents**

| Families and Children Referred and Served                                               | 1  |
|-----------------------------------------------------------------------------------------|----|
| Table 1. Families Referred for IIS                                                      | 2  |
| Table 2. Reasons At-Risk Children Not Accepted                                          | 4  |
| Table 3. Families and Children Accepted                                                 | 6  |
| Table 4. Families Accepted by Referral Source Code                                      | 8  |
| Table 5. Families and Children Accepted by Month                                        | 10 |
| Table 6. Reasons At-Risk Children Not Accepted Percentages                              | 10 |
| Table 7. Family Contacts Prior to IIS Intervention                                      | 11 |
| Table 8. Duration of IIS Intervention by Site                                           | 11 |
| Table 9. Families Exiting IIS by Exit Status                                            | 12 |
| Notes: Families and Children Referred and Served Tables                                 | 14 |
| Heads of Household Served                                                               | 17 |
| Table 10. Head of Household Age for Families Accepted                                   | 18 |
| Table 11. Head of Household Gender for Families Accepted                                |    |
| Table 12. Head of Household Race for Families Accepted                                  | 22 |
| Table 13. Head of Household Employment for Families Accepted                            | 24 |
| Table 14. Head of Household Income for Families Accepted                                | 28 |
| Table 15. Head of Household Problems Addressed for Families Accepted                    | 30 |
| Notes: Heads of Household Served Tables                                                 | 31 |
| At-Risk Children Served                                                                 | 33 |
| Table 16. Age of At-Risk Children Accepted                                              | 34 |
| Table 17. Gender of At-Risk Children Accepted                                           | 36 |
| Table 18. Race of At-Risk Children Accepted                                             |    |
| Table 19. At-Risk Children Accepted by Special Education Category                       | 40 |
| Table 20. At-Risk Children Accepted by Planned Placement Prevented                      | 44 |
| Table 21. Imminent Risk Category for At-Risk Children at Case Opening                   | 48 |
| Table 22. At-Risk Children Problems Addressed for Families Accepted                     | 48 |
| Notes: At-Risk Children Served Tables                                                   | 49 |
| Outcomes for At-Risk Children Exiting Intensive In-Home Services                        |    |
| Table 23. Checking for 1 <sup>st</sup> Substantiated CA/N Report for At-Risk Children . | 52 |
| Table 24. At-Risk Children Exiting IIS who were listed as victims of a                  |    |
| Substantiated Child Abuse/Neglect Report within 48 months of their ex                   |    |
| Table 25. Checking for 1 <sup>st</sup> Entry into Legal Status 1 for At-Risk Children   | 53 |
| Table 26. At-Risk Children Exiting IIS who entered LS1 within 48 months                 |    |
| of their exit                                                                           | 53 |
| Notes: Outcomes Tables                                                                  | 54 |