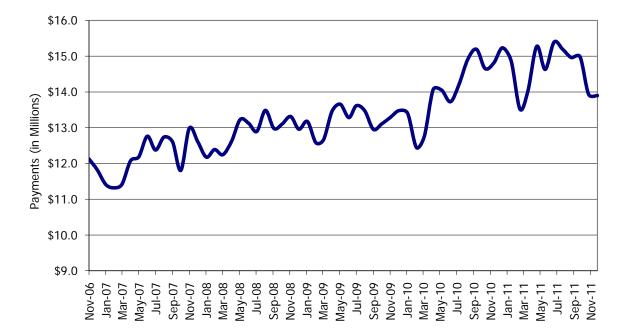

### TABLE 1. CHILD CARE STATEWIDE SUMMARYNov 2011

|                                                   |               |                       |               |               | CHANGE             | CHANGE<br>FROM | CHANGE            |
|---------------------------------------------------|---------------|-----------------------|---------------|---------------|--------------------|----------------|-------------------|
|                                                   | Nov-2011      | OR AMOUNT<br>Oct-2011 | Sep-2011      |               | FROM<br>LAST MONTH | 2 MONTHS AGO   | FROM<br>LAST YEAR |
|                                                   |               |                       |               |               |                    |                |                   |
| APPLICATIONS RECEIVED                             | 5,333         | 5,994                 | 7,190         | 5,588         | -11.0%             | -25.8%         | -4.6%             |
| APPLICATIONS APPROVED                             | 3,201         | 3,634                 | 4,494         | 3,545         | -11.9%             | -28.8%         | -9.7%             |
| APPLICATIONS REJECTED                             | 1,932         | 2,175                 | 2,761         | 1,786         | -11.2%             | -30.0%         | 8.2%              |
| APPLICATIONS PENDING                              | 1,038         | 1,204                 | 1,368         | 897           | -13.8%             | -24.1%         | 15.7%             |
| 15 DAYS OR LESS                                   | 822           | 974                   | 1,128         | 796           | -15.6%             | -27.1%         | 3.3%              |
| MORE THAN 15 DAYS                                 | 216           | 230                   | 240           | 101           | -6.1%              | -10.0%         | 113.9%            |
| HOUSEHOLD REASON FOR CARE                         | *             |                       |               |               |                    |                |                   |
| EMPLOYMENT                                        | 21,877        | 21,864                | 21,988        | 22,168        | 0.1%               | -0.5%          | -1.3%             |
| EDUCATION                                         | 5,680         | 5,680                 | 5,601         | 6,103         | 0.1%               | -0.5 %         | -6.9%             |
| TRAINING                                          |               | 1,083                 |               | 1,183         | -1.8%              | -1.6%          | -10.1%            |
|                                                   | 1,064         | ,                     | 1,081         |               |                    |                |                   |
| PROTECTIVE SERVICES                               | 5,714         | 5,624                 | 6,263         | 5,389         | 1.6%               | -8.8%          | 6.0%              |
| SPECIAL NEED                                      | 107           | 112                   | 110           | 125           | -4.5%              | -2.7%          | -14.4%            |
| INCAPACITATED PARENT<br>TOTAL HOUSEHOLDS          | 336<br>34,778 | 348<br>34,711         | 338<br>35,381 | 310<br>35,278 | -3.4%<br>0.2%      | -0.6%<br>-1.7% | 8.4%<br>-1.4%     |
| TOTAL HOUSEHOLDS                                  | 34,770        | 54,711                | 55,501        | 55,270        | 0.270              | -1.770         | -1.470            |
| CHILDREN SERVED BY FACILITY                       |               |                       |               |               |                    |                |                   |
| CENTER CARE                                       | 32,439        | 32,027                | 34,660        | 33,899        | 1.3%               | -6.4%          | -4.3%             |
| FAMILY HOME CARE                                  | 14,423        | 14,348                | 15,397        | 14,869        | 0.5%               | -6.3%          | -3.0%             |
| GROUP HOME CARE                                   | 1,007         | 981                   | 1,080         | 1,055         | 2.7%               | -6.8%          | -4.5%             |
| CHILDREN SERVED BY PROVIDE                        | D             |                       |               |               |                    |                |                   |
| LICENSED                                          | 32,660        | 32,411                | 34,834        | 34,327        | 0.8%               | -6.2%          | -4.9%             |
| LICENSE EXEMPT                                    | 4,683         | 4,652                 | 5,403         | 4,976         | 0.8%               | -0.2 %         | -4.9%             |
| REGISTERED                                        | 4,003         | 10,389                | 11,094        | 4,978         | 1.5%               | -13.3%         | -5.9%             |
| REGISTERED                                        | 10,545        | 10,309                | 11,094        | 10,519        | 1.576              | -4.7/0         | 0.270             |
| TOTAL (UNDUPLICATED)                              |               |                       |               |               |                    |                |                   |
| CHILDREN SERVED                                   | 47,382        | 46,752                | 50,353        | 49,263        | 1.3%               | -5.9%          | -3.8%             |
| CHILD CARE PAYMENTS                               | \$13,897,873  | \$13,934,695          | \$14,982,742  | \$14,814,537  | -0.3%              | -7.2%          | -6.2%             |
| AVERAGE PER CHILD                                 | \$293         | \$298                 | \$298         | \$301         | -1.6%              | -1.4%          | -2.5%             |
| OTHER ACCISTANCE RECEIVED                         |               |                       |               |               |                    |                |                   |
| OTHER ASSISTANCE RECEIVED<br>TEMPORARY ASSISTANCE |               |                       |               |               |                    |                |                   |
| CHILDREN SERVED                                   | 6,908         | 6,861                 | 7,157         | 7,739         | 0.7%               | -3.5%          | -10.7%            |
| CHILD CARE PAYMENTS                               | \$2,294,391   | \$2,259,489           | \$2,264,759   | \$2,603,911   | 1.5%               | 1.3%           | -11.9%            |
| AVERAGE PER CHILD                                 | \$332         | \$2,239,409           | \$2,204,737   | \$336         | 0.9%               | 5.0%           | -1.3%             |
| MEDICAID ONLY                                     | \$JJZ         | \$JZ 7                | \$510         | \$330         | 0.770              | 5.076          | -1.370            |
| CHILDREN SERVED                                   | 33,761        | 33,302                | 35,875        | 35,180        | 1.4%               | -5.9%          | -4.0%             |
| CHILD CARE PAYMENTS                               | \$9,312,812   | \$9,348,971           | \$9,987,718   | \$9,924,045   | -0.4%              | -6.8%          | -6.2%             |
| AVERAGE PER CHILD                                 | \$9,312,812   | \$9,348,971           | \$9,987,718   | \$9,924,045   | -0.4 %             | -0.8%          | -0.2%             |
| FOOD STAMPS ONLY                                  | \$270         | \$20 I                | \$270         | \$20Z         | -1.770             | -0.9%          | -2.270            |
| CHILDREN SERVED                                   | 809           | 783                   | 873           | 770           | 3.3%               | -7.3%          | 5.1%              |
|                                                   |               |                       |               | \$194,932     |                    |                | 7.3%              |
| CHILD CARE PAYMENTS                               | \$209,162     | \$209,048             | \$225,990     |               | 0.1%               | -7.4%          |                   |
| AVERAGE PER CHILD                                 | \$259         | \$267                 | \$259         | \$253         | -3.2%              | -0.1%          | 2.1%              |
|                                                   | E 71/         | E / 04                | 6 0 / 0       | E 200         | 1 / 0/             | 0.00/          | 4 00/             |
| CHILDREN SERVED                                   | 5,714         | 5,624                 | 6,263         | 5,389         | 1.6%               | -8.8%          | 6.0%              |
| CHILD CARE PAYMENTS                               | \$2,025,540   | \$2,064,548           | \$2,450,624   | \$2,041,026   | -1.9%              | -17.3%         | -0.8%             |
| AVERAGE PER CHILD                                 | \$354         | \$367                 | \$391         | \$379         | -3.4%              | -9.4%          | -6.4%             |
|                                                   | 0.05          | 400                   | 044           |               | 0.007              | 0.007          | 0.50/             |
| CHILDREN SERVED                                   | 205           | 199                   | 211           | 200           | 3.0%               | -2.8%          | 2.5%              |
| CHILD CARE PAYMENTS                               | \$55,967      | \$52,639              | \$53,651      | \$50,622      | 6.3%               | 4.3%           | 10.6%             |
| AVERAGE PER CHILD                                 | \$273         | \$265                 | \$254         | \$253         | 3.2%               | 7.4%           | 7.9%              |