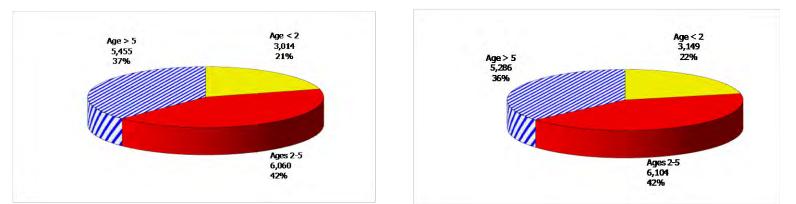

### TABLE OF CONTENTS

| Figure | 1  | Map of Regions 1                                        |
|--------|----|---------------------------------------------------------|
| Figure | 2  | Reason for Care 2                                       |
| Figure | 3  | Children Served by Facility 2                           |
| Figure | 4  | Children Served by Provider 2                           |
| Table  | 1  | Statewide Summary 3                                     |
| Table  | 2  | Applications 4-5                                        |
| Table  | 3  | Reason for Care 6-7                                     |
| Figure | 5  | Children Served 8                                       |
| Figure | 6  | Child Care Payments                                     |
| Figure | 7  | Children Served by Region9                              |
| Table  | 4  | Children Served and Payments by Fund Category10-11      |
| Figure | 8  | Total Children Served By Age Group12                    |
| Figure | 9  | Children Served Age < 2 by Facility 12                  |
| Figure | 10 | Children Served Ages 2-5 by Facility 13                 |
| Figure | 11 | Children Served Ages > 5 by Facility 13                 |
| Figure | 12 | Children Served in Center by Age 14                     |
| Figure | 13 | Children Served in Family Home by Age 14                |
| Figure | 14 | Children Served in Group Home by Age14                  |
| Table  | 5  | Children Served & Payments by Child Age & Facility15-16 |
| Table  | 6  | Child Care Demographics 17                              |