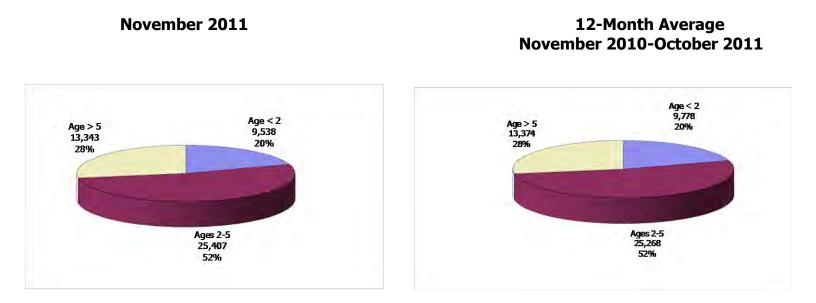

### TABLE OF CONTENTS

| Figure | 1  | Map of Regions 1                                        |
|--------|----|---------------------------------------------------------|
| Figure | 2  | Reason for Care 2                                       |
| Figure | 3  | Children Served by Facility 2                           |
| Figure | 4  | Children Served by Provider 2                           |
| Table  | 1  | Statewide Summary 3                                     |
| Table  | 2  | Applications 4-5                                        |
| Table  | 3  | Reason for Care 6-7                                     |
| Figure | 5  | Children Served 8                                       |
| Figure | 6  | Child Care Payments                                     |
| Figure | 7  | Children Served by Region9                              |
| Table  | 4  | Children Served and Payments by Fund Category10-11      |
| Figure | 8  | Total Children Served By Age Group12                    |
| Figure | 9  | Children Served Age < 2 by Facility 12                  |
| Figure | 10 | Children Served Ages 2-5 by Facility 13                 |
| Figure | 11 | Children Served Ages > 5 by Facility 13                 |
| Figure | 12 | Children Served in Center by Age 14                     |
| Figure | 13 | Children Served in Family Home by Age 14                |
| Figure | 14 | Children Served in Group Home by Age14                  |
| Table  | 5  | Children Served & Payments by Child Age & Facility15-16 |
| Table  | 6  | Child Care Demographics 17                              |