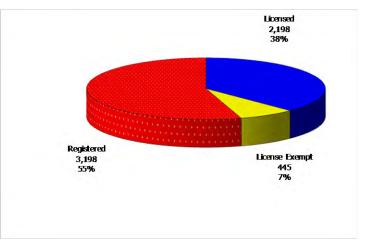

| Figure | 15 | Children Served by Provider Type                    | 18 |
|--------|----|-----------------------------------------------------|----|
| Figure | 16 | Child Care Providers by Type                        | 18 |
| Table  | 7  | Child Served, Providers & Payments by Provider Type | 19 |