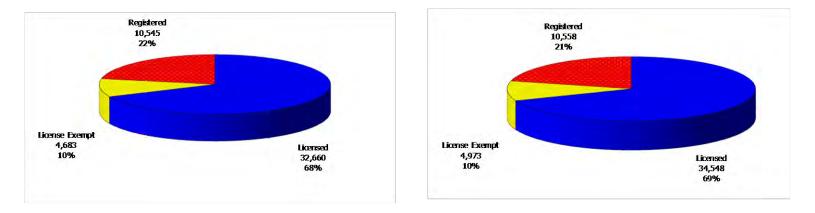

### Figure 2. Reason for Child Care

Figure 4. Children Served by Provider

November 2010-October 2011

**12-Month Average** 

**12-Month Average** 

November 2011

November 2011

### TABLE 1. CHILD CARE STATEWIDE SUMMARYNov 2011

|                                                   |               |                       |               |               | CHANGE             | CHANGE<br>FROM | CHANGE            |
|---------------------------------------------------|---------------|-----------------------|---------------|---------------|--------------------|----------------|-------------------|
|                                                   | Nov-2011      | OR AMOUNT<br>Oct-2011 | Sep-2011      |               | FROM<br>LAST MONTH | 2 MONTHS AGO   | FROM<br>LAST YEAR |
|                                                   |               |                       |               |               |                    |                |                   |
| APPLICATIONS RECEIVED                             | 5,333         | 5,994                 | 7,190         | 5,588         | -11.0%             | -25.8%         | -4.6%             |
| APPLICATIONS APPROVED                             | 3,201         | 3,634                 | 4,494         | 3,545         | -11.9%             | -28.8%         | -9.7%             |
| APPLICATIONS REJECTED                             | 1,932         | 2,175                 | 2,761         | 1,786         | -11.2%             | -30.0%         | 8.2%              |
| APPLICATIONS PENDING                              | 1,038         | 1,204                 | 1,368         | 897           | -13.8%             | -24.1%         | 15.7%             |
| 15 DAYS OR LESS                                   | 822           | 974                   | 1,128         | 796           | -15.6%             | -27.1%         | 3.3%              |
| MORE THAN 15 DAYS                                 | 216           | 230                   | 240           | 101           | -6.1%              | -10.0%         | 113.9%            |
| HOUSEHOLD REASON FOR CARE                         | *             |                       |               |               |                    |                |                   |
| EMPLOYMENT                                        | 21,877        | 21,864                | 21,988        | 22,168        | 0.1%               | -0.5%          | -1.3%             |
| EDUCATION                                         | 5,680         | 5,680                 | 5,601         | 6,103         | 0.1%               | -0.5 %         | -6.9%             |
| TRAINING                                          |               | 1,083                 |               | 1,183         | -1.8%              | -1.6%          | -10.1%            |
|                                                   | 1,064         | ,                     | 1,081         |               |                    |                |                   |
| PROTECTIVE SERVICES                               | 5,714         | 5,624                 | 6,263         | 5,389         | 1.6%               | -8.8%          | 6.0%              |
| SPECIAL NEED                                      | 107           | 112                   | 110           | 125           | -4.5%              | -2.7%          | -14.4%            |
| INCAPACITATED PARENT<br>TOTAL HOUSEHOLDS          | 336<br>34,778 | 348<br>34,711         | 338<br>35,381 | 310<br>35,278 | -3.4%<br>0.2%      | -0.6%<br>-1.7% | 8.4%<br>-1.4%     |
| TOTAL HOUSEHOLDS                                  | 34,770        | 54,711                | 55,501        | 55,270        | 0.270              | -1.770         | -1.470            |
| CHILDREN SERVED BY FACILITY                       |               |                       |               |               |                    |                |                   |
| CENTER CARE                                       | 32,439        | 32,027                | 34,660        | 33,899        | 1.3%               | -6.4%          | -4.3%             |
| FAMILY HOME CARE                                  | 14,423        | 14,348                | 15,397        | 14,869        | 0.5%               | -6.3%          | -3.0%             |
| GROUP HOME CARE                                   | 1,007         | 981                   | 1,080         | 1,055         | 2.7%               | -6.8%          | -4.5%             |
| CHILDREN SERVED BY PROVIDE                        | D             |                       |               |               |                    |                |                   |
| LICENSED                                          | 32,660        | 32,411                | 34,834        | 34,327        | 0.8%               | -6.2%          | -4.9%             |
| LICENSE EXEMPT                                    | 4,683         | 4,652                 | 5,403         | 4,976         | 0.8%               | -0.2 %         | -4.9%             |
| REGISTERED                                        | 4,003         | 10,389                | 11,094        | 4,978         | 1.5%               | -13.3%         | -5.9%             |
| REGISTERED                                        | 10,545        | 10,309                | 11,094        | 10,519        | 1.576              | -4.7/0         | 0.270             |
| TOTAL (UNDUPLICATED)                              |               |                       |               |               |                    |                |                   |
| CHILDREN SERVED                                   | 47,382        | 46,752                | 50,353        | 49,263        | 1.3%               | -5.9%          | -3.8%             |
| CHILD CARE PAYMENTS                               | \$13,897,873  | \$13,934,695          | \$14,982,742  | \$14,814,537  | -0.3%              | -7.2%          | -6.2%             |
| AVERAGE PER CHILD                                 | \$293         | \$298                 | \$298         | \$301         | -1.6%              | -1.4%          | -2.5%             |
| OTHER ACCISTANCE RECEIVED                         |               |                       |               |               |                    |                |                   |
| OTHER ASSISTANCE RECEIVED<br>TEMPORARY ASSISTANCE |               |                       |               |               |                    |                |                   |
| CHILDREN SERVED                                   | 6,908         | 6,861                 | 7,157         | 7,739         | 0.7%               | -3.5%          | -10.7%            |
| CHILD CARE PAYMENTS                               | \$2,294,391   | \$2,259,489           | \$2,264,759   | \$2,603,911   | 1.5%               | 1.3%           | -11.9%            |
| AVERAGE PER CHILD                                 | \$332         | \$2,239,409           | \$2,204,737   | \$336         | 0.9%               | 5.0%           | -1.3%             |
| MEDICAID ONLY                                     | \$JJZ         | \$JZ 7                | \$510         | \$330         | 0.770              | 5.076          | -1.370            |
| CHILDREN SERVED                                   | 33,761        | 33,302                | 35,875        | 35,180        | 1.4%               | -5.9%          | -4.0%             |
| CHILD CARE PAYMENTS                               | \$9,312,812   | \$9,348,971           | \$9,987,718   | \$9,924,045   | -0.4%              | -6.8%          | -6.2%             |
| AVERAGE PER CHILD                                 | \$9,312,812   | \$9,348,971           | \$9,987,718   | \$9,924,045   | -0.4 %             | -0.8%          | -0.2%             |
| FOOD STAMPS ONLY                                  | \$270         | \$20 I                | \$270         | \$20Z         | -1.770             | -0.9%          | -2.270            |
| CHILDREN SERVED                                   | 809           | 783                   | 873           | 770           | 3.3%               | -7.3%          | 5.1%              |
|                                                   |               |                       |               | \$194,932     |                    |                | 7.3%              |
| CHILD CARE PAYMENTS                               | \$209,162     | \$209,048             | \$225,990     |               | 0.1%               | -7.4%          |                   |
| AVERAGE PER CHILD                                 | \$259         | \$267                 | \$259         | \$253         | -3.2%              | -0.1%          | 2.1%              |
|                                                   | E 71/         | E / 04                | 6 0 / 0       | E 200         | 1 / 0/             | 0.00/          | 4 00/             |
| CHILDREN SERVED                                   | 5,714         | 5,624                 | 6,263         | 5,389         | 1.6%               | -8.8%          | 6.0%              |
| CHILD CARE PAYMENTS                               | \$2,025,540   | \$2,064,548           | \$2,450,624   | \$2,041,026   | -1.9%              | -17.3%         | -0.8%             |
| AVERAGE PER CHILD                                 | \$354         | \$367                 | \$391         | \$379         | -3.4%              | -9.4%          | -6.4%             |
|                                                   | 0.05          | 400                   | 044           |               | 0.007              | 0.007          | 0.50/             |
| CHILDREN SERVED                                   | 205           | 199                   | 211           | 200           | 3.0%               | -2.8%          | 2.5%              |
| CHILD CARE PAYMENTS                               | \$55,967      | \$52,639              | \$53,651      | \$50,622      | 6.3%               | 4.3%           | 10.6%             |
| AVERAGE PER CHILD                                 | \$273         | \$265                 | \$254         | \$253         | 3.2%               | 7.4%           | 7.9%              |