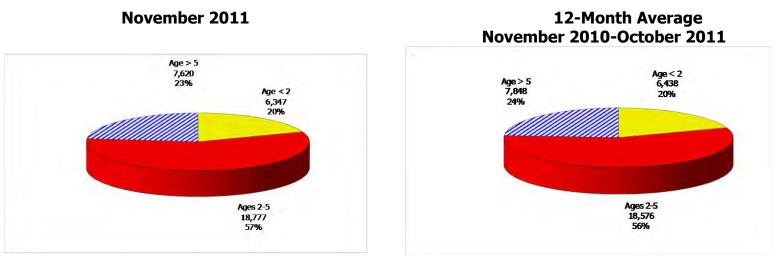

### TABLE OF CONTENTS

| Figure | 1  | Map of Regions 1                                        |
|--------|----|---------------------------------------------------------|
| Figure | 2  | Reason for Care 2                                       |
| Figure | 3  | Children Served by Facility 2                           |
| Figure | 4  | Children Served by Provider 2                           |
| Table  | 1  | Statewide Summary 3                                     |
| Table  | 2  | Applications 4-5                                        |
| Table  | 3  | Reason for Care 6-7                                     |
| Figure | 5  | Children Served 8                                       |
| Figure | 6  | Child Care Payments                                     |
| Figure | 7  | Children Served by Region9                              |
| Table  | 4  | Children Served and Payments by Fund Category10-11      |
| Figure | 8  | Total Children Served By Age Group12                    |
| Figure | 9  | Children Served Age < 2 by Facility 12                  |
| Figure | 10 | Children Served Ages 2-5 by Facility 13                 |
| Figure | 11 | Children Served Ages > 5 by Facility 13                 |
| Figure | 12 | Children Served in Center by Age 14                     |
| Figure | 13 | Children Served in Family Home by Age 14                |
| Figure | 14 | Children Served in Group Home by Age14                  |
| Table  | 5  | Children Served & Payments by Child Age & Facility15-16 |
| Table  | 6  | Child Care Demographics 17                              |