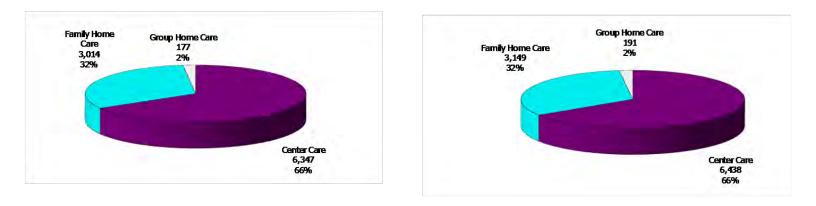

### TABLE OF CONTENTS

| Figure | 1  | Map of Regions 1                                        |
|--------|----|---------------------------------------------------------|
| Figure | 2  | Reason for Care 2                                       |
| Figure | 3  | Children Served by Facility 2                           |
| Figure | 4  | Children Served by Provider 2                           |
| Table  | 1  | Statewide Summary 3                                     |
| Table  | 2  | Applications 4-5                                        |
| Table  | 3  | Reason for Care 6-7                                     |
| Figure | 5  | Children Served 8                                       |
| Figure | 6  | Child Care Payments                                     |
| Figure | 7  | Children Served by Region9                              |
| Table  | 4  | Children Served and Payments by Fund Category10-11      |
| Figure | 8  | Total Children Served By Age Group12                    |
| Figure | 9  | Children Served Age < 2 by Facility 12                  |
| Figure | 10 | Children Served Ages 2-5 by Facility 13                 |
| Figure | 11 | Children Served Ages > 5 by Facility 13                 |
| Figure | 12 | Children Served in Center by Age 14                     |
| Figure | 13 | Children Served in Family Home by Age 14                |
| Figure | 14 | Children Served in Group Home by Age14                  |
| Table  | 5  | Children Served & Payments by Child Age & Facility15-16 |
| Table  | 6  | Child Care Demographics 17                              |

| Figure | 15 | Children Served by Provider Type                    | 18 |
|--------|----|-----------------------------------------------------|----|
| Figure | 16 | Child Care Providers by Type                        | 18 |
| Table  | 7  | Child Served, Providers & Payments by Provider Type | 19 |