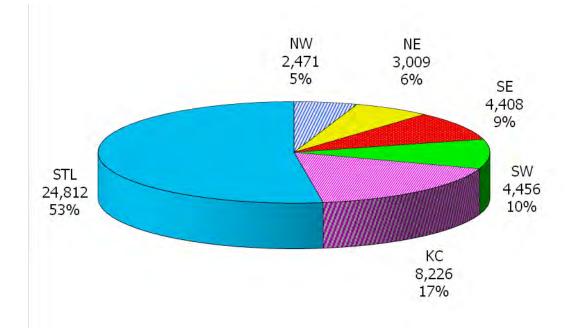

TY             | 6,105               |                    |           |          | 322                    | 19              |                         |
|            | SL TOTAL                  | 16,429              | 10,568             | 3,214     | 673      | 1,773                  | 44              | 15                      |
|            |                           | 34,778              |                    |           |          |                        |                 |                         |

NOTE: Households include those active & authorized for care at month end, except for Protective Services which are considered single child households active during the month.



Figure 5. Children Served

Figure 6. Block Grant Child Care Payments



### Figure 7. Children Served by Region



November 2011

12-Month Average November 2010-October 2011



DSS ECPSS MONTHLY MANAGEMENT REPORT - 9

### TABLE 4. CHILDREN SERVED AND PAYMENTS BY FUND CATEGORYNov 2011

|          |                | FCS/AC   | C/CTS/IIS | ADOPTIO  | N SUBSIDY  | INCOME   | ELIGIBLE          | TOTAL (UNI | DUPLICATED)   |
|----------|----------------|----------|-----------|----------|------------|----------|-------------------|------------|---------------|
|          |                | CHILDREN | PAYMENTS  | CHILDREN | PAYMENTS   | CHILDREN | PAYMENTS          | CHILDREN   | PAYMENTS      |
|          |                |          |           |          |            |          |                   |            |               |
| W REGION | ANDREW         | 0        | \$0       | 4        | \$1,116    |