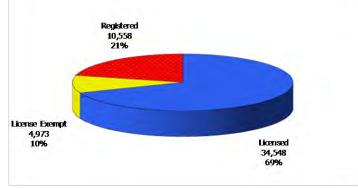

### TABLE 1. CHILD CARE STATEWIDE SUMMARYNov 2011

|                                                   |               |                       |               |               | CHANGE             | CHANGE<br>FROM | CHANGE            |
|---------------------------------------------------|---------------|-----------------------|---------------|---------------|--------------------|----------------|-------------------|
|                                                   | Nov-2011      | OR AMOUNT<br>Oct-2011 | Sep-2011      |               | FROM<br>LAST MONTH | 2 MONTHS AGO   | FROM<br>LAST YEAR |
|                                                   |               |                       |               |               |                    |                |                   |
| APPLICATIONS RECEIVED                             | 5,333         | 5,994                 | 7,190         | 5,588         | -11.0%             | -25.8%         | -4.6%             |
| APPLICATIONS APPROVED                             | 3,201         | 3,634                 | 4,494         | 3,545         | -11.9%             | -28.8%         | -9.7%             |
| APPLICATIONS REJECTED                             | 1,932         | 2,175                 | 2,761         | 1,786         | -11.2%             | -30.0%         | 8.2%              |
| APPLICATIONS PENDING                              | 1,038         | 1,204                 | 1,368         | 897           | -13.8%             | -24.1%         | 15.7%             |
| 15 DAYS OR LESS                                   | 822           | 974                   | 1,128         | 796           | -15.6%             | -27.1%         | 3.3%              |
| MORE THAN 15 DAYS                                 | 216           | 230                   | 240           | 101           | -6.1%              | -10.0%         | 113.9%            |
| HOUSEHOLD REASON FOR CARE                         | *             |                       |               |               |                    |                |                   |
| EMPLOYMENT                                        | 21,877        | 21,864                | 21,988        | 22,168        | 0.1%               | -0.5%          | -1.3%             |
| EDUCATION                                         | 5,680         | 5,680                 | 5,601         | 6,103         | 0.1%               | -0.5 %         | -6.9%             |
| TRAINING                                          |               | 1,083                 |               | 1,183         | -1.8%              | -1.6%          | -10.1%            |
|                                                   | 1,064         | ,                     | 1,081         |               |                    |                |                   |
| PROTECTIVE SERVICES                               | 5,714         | 5,624                 | 6,263         | 5,389         | 1.6%               | -8.8%          | 6.0%              |
| SPECIAL NEED                                      | 107           | 112                   | 110           | 125           | -4.5%              | -2.7%          | -14.4%            |
| INCAPACITATED PARENT<br>TOTAL HOUSEHOLDS          | 336<br>34,778 | 348<br>34,711         | 338<br>35,381 | 310<br>35,278 | -3.4%<br>0.2%      | -0.6%<br>-1.7% | 8.4%<br>-1.4%     |
| TOTAL HOUSEHOLDS                                  | 34,770        | 54,711                | 55,501        | 55,270        | 0.270              | -1.770         | -1.470            |
| CHILDREN SERVED BY FACILITY                       |               |                       |               |               |                    |                |                   |
| CENTER CARE                                       | 32,439        | 32,027                | 34,660        | 33,899        | 1.3%               | -6.4%          | -4.3%             |
| FAMILY HOME CARE                                  | 14,423        | 14,348                | 15,397        | 14,869        | 0.5%               | -6.3%          | -3.0%             |
| GROUP HOME CARE                                   | 1,007         | 981                   | 1,080         | 1,055         | 2.7%               | -6.8%          | -4.5%             |
| CHILDREN SERVED BY PROVIDE                        | D             |                       |               |               |                    |                |                   |
| LICENSED                                          | 32,660        | 32,411                | 34,834        | 34,327        | 0.8%               | -6.2%          | -4.9%             |
| LICENSE EXEMPT                                    | 4,683         | 4,652                 | 5,403         | 4,976         | 0.8%               | -0.2 %         | -4.9%             |
| REGISTERED                                        | 4,003         | 10,389                | 11,094        | 4,978         | 1.5%               | -13.3%         | -5.9%             |
| REGISTERED                                        | 10,545        | 10,309                | 11,094        | 10,519        | 1.576              | -4.7/0         | 0.270             |
| TOTAL (UNDUPLICATED)                              |               |                       |               |               |                    |                |                   |
| CHILDREN SERVED                                   | 47,382        | 46,752                | 50,353        | 49,263        | 1.3%               | -5.9%          | -3.8%             |
| CHILD CARE PAYMENTS                               | \$13,897,873  | \$13,934,695          | \$14,982,742  | \$14,814,537  | -0.3%              | -7.2%          | -6.2%             |
| AVERAGE PER CHILD                                 | \$293         | \$298                 | \$298         | \$301         | -1.6%              | -1.4%          | -2.5%             |
| OTHER ACCISTANCE RECEIVED                         |               |                       |               |               |                    |                |                   |
| OTHER ASSISTANCE RECEIVED<br>TEMPORARY ASSISTANCE |               |                       |               |               |                    |                |                   |
| CHILDREN SERVED                                   | 6,908         | 6,861                 | 7,157         | 7,739         | 0.7%               | -3.5%          | -10.7%            |
| CHILD CARE PAYMENTS                               | \$2,294,391   | \$2,259,489           | \$2,264,759   | \$2,603,911   | 1.5%               | 1.3%           | -11.9%            |
| AVERAGE PER CHILD                                 | \$332         | \$2,239,409           | \$2,204,737   | \$336         | 0.9%               | 5.0%           | -1.3%             |
| MEDICAID ONLY                                     | \$JJZ         | \$JZ 7                | \$510         | \$330         | 0.770              | 5.076          | -1.370            |
| CHILDREN SERVED                                   | 33,761        | 33,302                | 35,875        | 35,180        | 1.4%               | -5.9%          | -4.0%             |
| CHILD CARE PAYMENTS                               | \$9,312,812   | \$9,348,971           | \$9,987,718   | \$9,924,045   | -0.4%              | -6.8%          | -6.2%             |
| AVERAGE PER CHILD                                 | \$9,312,812   | \$9,348,971           | \$9,987,718   | \$9,924,045   | -0.4 %             | -0.8%          | -0.2%             |
| FOOD STAMPS ONLY                                  | \$270         | \$20 I                | \$270         | \$20Z         | -1.770             | -0.9%          | -2.270            |
| CHILDREN SERVED                                   | 809           | 783                   | 873           | 770           | 3.3%               | -7.3%          | 5.1%              |
|                                                   |               |                       |               | \$194,932     |                    |                | 7.3%              |
| CHILD CARE PAYMENTS                               | \$209,162     | \$209,048             | \$225,990     |               | 0.1%               | -7.4%          |                   |
| AVERAGE PER CHILD                                 | \$259         | \$267                 | \$259         | \$253         | -3.2%              | -0.1%          | 2.1%              |
|                                                   | E 71/         | E / 04                | 6 0 / 0       | E 200         | 1 / 0/             | 0.00/          | 4 00/             |
| CHILDREN SERVED                                   | 5,714         | 5,624                 | 6,263         | 5,389         | 1.6%               | -8.8%          | 6.0%              |
| CHILD CARE PAYMENTS                               | \$2,025,540   | \$2,064,548           | \$2,450,624   | \$2,041,026   | -1.9%              | -17.3%         | -0.8%             |
| AVERAGE PER CHILD                                 | \$354         | \$367                 | \$391         | \$379         | -3.4%              | -9.4%          | -6.4%             |
|                                                   | 0.05          | 400                   | 044           |               | 0.007              | 0.007          | 0.50/             |
| CHILDREN SERVED                                   | 205           | 199                   | 211           | 200           | 3.0%               | -2.8%          | 2.5%              |
| CHILD CARE PAYMENTS                               | \$55,967      | \$52,639              | \$53,651      | \$50,622      | 6.3%               | 4.3%           | 10.6%             |
| AVERAGE PER CHILD                                 | \$273         | \$265                 | \$254         | \$253         | 3.2%               | 7.4%           | 7.9%              |