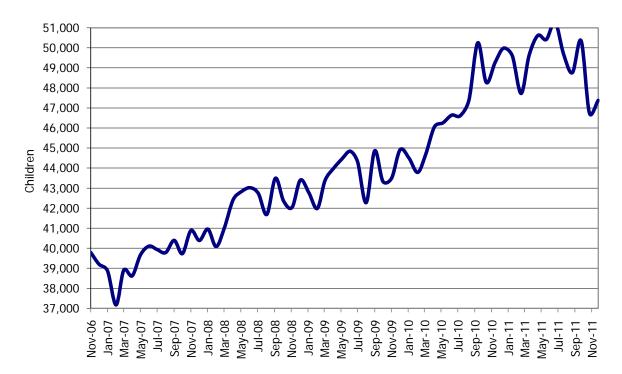

### TABLE 1. CHILD CARE STATEWIDE SUMMARYNov 2011

|                                                   |               |                       |               |               | CHANGE             | CHANGE<br>FROM | CHANGE            |
|---------------------------------------------------|---------------|-----------------------|---------------|---------------|--------------------|----------------|-------------------|
|                                                   | Nov-2011      | OR AMOUNT<br>Oct-2011 | Sep-2011      |               | FROM<br>LAST MONTH | 2 MONTHS AGO   | FROM<br>LAST YEAR |
|                                                   |               |                       |               |               |                    |                |                   |
| APPLICATIONS RECEIVED                             | 5,333         | 5,994                 | 7,190         | 5,588         | -11.0%             | -25.8%         | -4.6%             |
| APPLICATIONS APPROVED                             | 3,201         | 3,634                 | 4,494         | 3,545         | -11.9%             | -28.8%         | -9.7%             |
| APPLICATIONS REJECTED                             | 1,932         | 2,175                 | 2,761         | 1,786         | -11.2%             | -30.0%         | 8.2%              |
| APPLICATIONS PENDING                              | 1,038         | 1,204                 | 1,368         | 897           | -13.8%             | -24.1%         | 15.7%             |
| 15 DAYS OR LESS                                   | 822           | 974                   | 1,128         | 796           | -15.6%             | -27.1%         | 3.3%              |
| MORE THAN 15 DAYS                                 | 216           | 230                   | 240           | 101           | -6.1%              | -10.0%         | 113.9%            |
| HOUSEHOLD REASON FOR CARE                         | *             |                       |               |               |                    |                |                   |
| EMPLOYMENT                                        | 21,877        | 21,864                | 21,988        | 22,168        | 0.1%               | -0.5%          | -1.3%             |
| EDUCATION                                         | 5,680         | 5,680                 | 5,601         | 6,103         | 0.1%               | -0.5 %         | -6.9%             |
| TRAINING                                          |               | 1,083                 |               | 1,183         | -1.8%              | -1.6%          | -10.1%            |
|                                                   | 1,064         | ,                     | 1,081         |               |                    |                |                   |
| PROTECTIVE SERVICES                               | 5,714         | 5,624                 | 6,263         | 5,389         | 1.6%               | -8.8%          | 6.0%              |
| SPECIAL NEED                                      | 107           | 112                   | 110           | 125           | -4.5%              | -2.7%          | -14.4%            |
| INCAPACITATED PARENT<br>TOTAL HOUSEHOLDS          | 336<br>34,778 | 348<br>34,711         | 338<br>35,381 | 310<br>35,278 | -3.4%<br>0.2%      | -0.6%<br>-1.7% | 8.4%<br>-1.4%     |
| TOTAL HOUSEHOLDS                                  | 34,770        | 54,711                | 55,501        | 55,270        | 0.270              | -1.770         | -1.470            |
| CHILDREN SERVED BY FACILITY                       |               |                       |               |               |                    |                |                   |
| CENTER CARE                                       | 32,439        | 32,027                | 34,660        | 33,899        | 1.3%               | -6.4%          | -4.3%             |
| FAMILY HOME CARE                                  | 14,423        | 14,348                | 15,397        | 14,869        | 0.5%               | -6.3%          | -3.0%             |
| GROUP HOME CARE                                   | 1,007         | 981                   | 1,080         | 1,055         | 2.7%               | -6.8%          | -4.5%             |
| CHILDREN SERVED BY PROVIDE                        | D             |                       |               |               |                    |                |                   |
| LICENSED                                          | 32,660        | 32,411                | 34,834        | 34,327        | 0.8%               | -6.2%          | -4.9%             |
| LICENSE EXEMPT                                    | 4,683         | 4,652                 | 5,403         | 4,976         | 0.8%               | -0.2 %         | -4.9%             |
| REGISTERED                                        | 4,003         | 10,389                | 11,094        | 4,978         | 1.5%               | -13.3%         | -5.9%             |
| REGISTERED                                        | 10,545        | 10,309                | 11,094        | 10,519        | 1.576              | -4.7/0         | 0.270             |
| TOTAL (UNDUPLICATED)                              |               |                       |               |               |                    |                |                   |
| CHILDREN SERVED                                   | 47,382        | 46,752                | 50,353        | 49,263        | 1.3%               | -5.9%          | -3.8%             |
| CHILD CARE PAYMENTS                               | \$13,897,873  | \$13,934,695          | \$14,982,742  | \$14,814,537  | -0.3%              | -7.2%          | -6.2%             |
| AVERAGE PER CHILD                                 | \$293         | \$298                 | \$298         | \$301         | -1.6%              | -1.4%          | -2.5%             |
| OTHER ACCISTANCE RECEIVED                         |               |                       |               |               |                    |                |                   |
| OTHER ASSISTANCE RECEIVED<br>TEMPORARY ASSISTANCE |               |                       |               |               |                    |                |                   |
| CHILDREN SERVED                                   | 6,908         | 6,861                 | 7,157         | 7,739         | 0.7%               | -3.5%          | -10.7%            |
| CHILD CARE PAYMENTS                               | \$2,294,391   | \$2,259,489           | \$2,264,759   | \$2,603,911   | 1.5%               | 1.3%           | -11.9%            |
| AVERAGE PER CHILD                                 | \$332         | \$2,239,409           | \$2,204,737   | \$336         | 0.9%               | 5.0%           | -1.3%             |
| MEDICAID ONLY                                     | \$JJZ         | \$JZ 7                | \$510         | \$330         | 0.770              | 5.076          | -1.370            |
| CHILDREN SERVED                                   | 33,761        | 33,302                | 35,875        | 35,180        | 1.4%               | -5.9%          | -4.0%             |
| CHILD CARE PAYMENTS                               | \$9,312,812   | \$9,348,971           | \$9,987,718   | \$9,924,045   | -0.4%              | -6.8%          | -6.2%             |
| AVERAGE PER CHILD                                 | \$9,312,812   | \$9,348,971           | \$9,987,718   | \$9,924,045   | -0.4 %             | -0.8%          | -0.2%             |
| FOOD STAMPS ONLY                                  | \$270         | \$20 I                | \$270         | \$20Z         | -1.770             | -0.9%          | -2.270            |
| CHILDREN SERVED                                   | 809           | 783                   | 873           | 770           | 3.3%               | -7.3%          | 5.1%              |
|                                                   |               |                       |               | \$194,932     |                    |                | 7.3%              |
| CHILD CARE PAYMENTS                               | \$209,162     | \$209,048             | \$225,990     |               | 0.1%               | -7.4%          |                   |
| AVERAGE PER CHILD                                 | \$259         | \$267                 | \$259         | \$253         | -3.2%              | -0.1%          | 2.1%              |
|                                                   | E 71/         | E / 04                | 6 0 / 0       | E 200         | 1 / 0/             | 0.00/          | 4 00/             |
| CHILDREN SERVED                                   | 5,714         | 5,624                 | 6,263         | 5,389         | 1.6%               | -8.8%          | 6.0%              |
| CHILD CARE PAYMENTS                               | \$2,025,540   | \$2,064,548           | \$2,450,624   | \$2,041,026   | -1.9%              | -17.3%         | -0.8%             |
| AVERAGE PER CHILD                                 | \$354         | \$367                 | \$391         | \$379         | -3.4%              | -9.4%          | -6.4%             |
|                                                   | 0.05          | 400                   | 044           |               | 0.007              | 0.007          | 0.50/             |
| CHILDREN SERVED                                   | 205           | 199                   | 211           | 200           | 3.0%               | -2.8%          | 2.5%              |
| CHILD CARE PAYMENTS                               | \$55,967      | \$52,639              | \$53,651      | \$50,622      | 6.3%               | 4.3%           | 10.6%             |
| AVERAGE PER CHILD                                 | \$273         | \$265                 | \$254         | \$253         | 3.2%               | 7.4%           | 7.9%              |