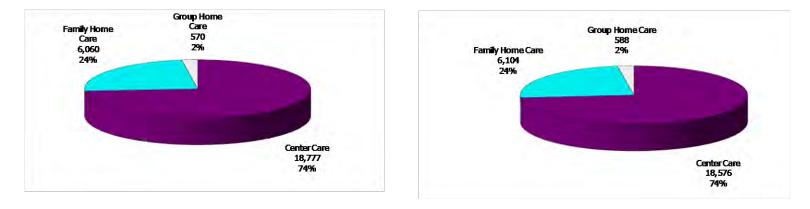

### TABLE OF CONTENTS

| Figure | 1  | Map of Regions 1                                        |
|--------|----|---------------------------------------------------------|
| Figure | 2  | Reason for Care 2                                       |
| Figure | 3  | Children Served by Facility 2                           |
| Figure | 4  | Children Served by Provider 2                           |
| Table  | 1  | Statewide Summary 3                                     |
| Table  | 2  | Applications 4-5                                        |
| Table  | 3  | Reason for Care 6-7                                     |
| Figure | 5  | Children Served 8                                       |
| Figure | 6  | Child Care Payments                                     |
| Figure | 7  | Children Served by Region9                              |
| Table  | 4  | Children Served and Payments by Fund Category10-11      |
| Figure | 8  | Total Children Served By Age Group12                    |
| Figure | 9  | Children Served Age < 2 by Facility 12                  |
| Figure | 10 | Children Served Ages 2-5 by Facility 13                 |
| Figure | 11 | Children Served Ages > 5 by Facility 13                 |
| Figure | 12 | Children Served in Center by Age 14                     |
| Figure | 13 | Children Served in Family Home by Age 14                |
| Figure | 14 | Children Served in Group Home by Age14                  |
| Table  | 5  | Children Served & Payments by Child Age & Facility15-16 |
| Table  | 6  | Child Care Demographics 17                              |

| Figure | 15 | Children Served by Provider Type                    | 18 |
|--------|----|-----------------------------------------------------|----|
| Figure | 16 | Child Care Providers by Type                        | 18 |
| Table  | 7  | Child Served, Providers & Payments by Provider Type | 19 |