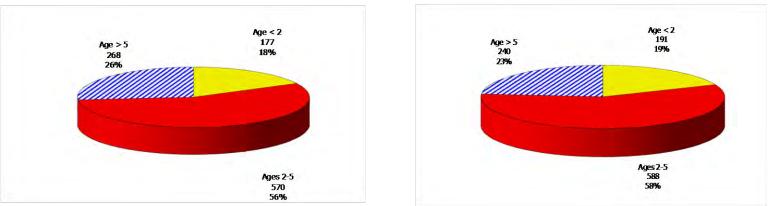

### TABLE OF CONTENTS

| Figure | 1  | Map of Regions 1                                        |
|--------|----|---------------------------------------------------------|
| Figure | 2  | Reason for Care 2                                       |
| Figure | 3  | Children Served by Facility 2                           |
| Figure | 4  | Children Served by Provider 2                           |
| Table  | 1  | Statewide Summary 3                                     |
| Table  | 2  | Applications 4-5                                        |
| Table  | 3  | Reason for Care 6-7                                     |
| Figure | 5  | Children Served 8                                       |
| Figure | 6  | Child Care Payments                                     |
| Figure | 7  | Children Served by Region9                              |
| Table  | 4  | Children Served and Payments by Fund Category10-11      |
| Figure | 8  | Total Children Served By Age Group12                    |
| Figure | 9  | Children Served Age < 2 by Facility 12                  |
| Figure | 10 | Children Served Ages 2-5 by Facility 13                 |
| Figure | 11 | Children Served Ages > 5 by Facility 13                 |
| Figure | 12 | Children Served in Center by Age 14                     |
| Figure | 13 | Children Served in Family Home by Age 14                |
| Figure | 14 | Children Served in Group Home by Age14                  |
| Table  | 5  | Children Served & Payments by Child Age & Facility15-16 |
| Table  | 6  | Child Care Demographics 17                              |