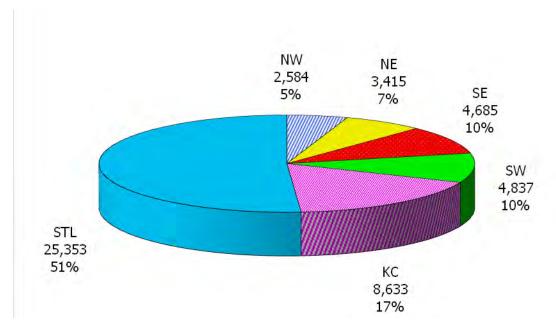

### TABLE OF CONTENTS

| Figure | 1  | Map of Regions 1                                        |
|--------|----|---------------------------------------------------------|
| Figure | 2  | Reason for Care 2                                       |
| Figure | 3  | Children Served by Facility 2                           |
| Figure | 4  | Children Served by Provider 2                           |
| Table  | 1  | Statewide Summary 3                                     |
| Table  | 2  | Applications 4-5                                        |
| Table  | 3  | Reason for Care 6-7                                     |
| Figure | 5  | Children Served 8                                       |
| Figure | 6  | Child Care Payments                                     |
| Figure | 7  | Children Served by Region9                              |
| Table  | 4  | Children Served and Payments by Fund Category10-11      |
| Figure | 8  | Total Children Served By Age Group12                    |
| Figure | 9  | Children Served Age < 2 by Facility 12                  |
| Figure | 10 | Children Served Ages 2-5 by Facility 13                 |
| Figure | 11 | Children Served Ages > 5 by Facility 13                 |
| Figure | 12 | Children Served in Center by Age 14                     |
| Figure | 13 | Children Served in Family Home by Age 14                |
| Figure | 14 | Children Served in Group Home by Age14                  |
| Table  | 5  | Children Served & Payments by Child Age & Facility15-16 |
| Table  | 6  | Child Care Demographics 17                              |