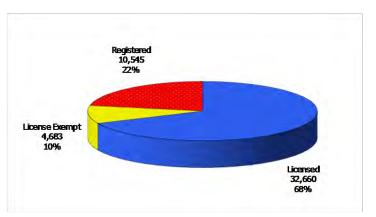

### TABLE 1. CHILD CARE STATEWIDE SUMMARYNov 2011

|                                                   |               |                       |               |               | CHANGE             | CHANGE<br>FROM | CHANGE            |
|---------------------------------------------------|---------------|-----------------------|---------------|---------------|--------------------|----------------|-------------------|
|                                                   | Nov-2011      | OR AMOUNT<br>Oct-2011 | Sep-2011      |               | FROM<br>LAST MONTH | 2 MONTHS AGO   | FROM<br>LAST YEAR |
|                                                   |               |                       |               |               |                    |                |                   |
| APPLICATIONS RECEIVED                             | 5,333         | 5,994                 | 7,190         | 5,588         | -11.0%             | -25.8%         | -4.6%             |
| APPLICATIONS APPROVED                             | 3,201         | 3,634                 | 4,494         | 3,545         | -11.9%             | -28.8%         | -9.7%             |
| APPLICATIONS REJECTED                             | 1,932         | 2,175                 | 2,761         | 1,786         | -11.2%             | -30.0%         | 8.2%              |
| APPLICATIONS PENDING                              | 1,038         | 1,204                 | 1,368         | 897           | -13.8%             | -24.1%         | 15.7%             |
| 15 DAYS OR LESS                                   | 822           | 974                   | 1,128         | 796           | -15.6%             | -27.1%         | 3.3%              |
| MORE THAN 15 DAYS                                 | 216           | 230                   | 240           | 101           | -6.1%              | -10.0%         | 113.9%            |
| HOUSEHOLD REASON FOR CARE                         | *             |                       |               |               |                    |                |                   |
| EMPLOYMENT                                        | 21,877        | 21,864                | 21,988        | 22,168        | 0.1%               | -0.5%          | -1.3%             |
| EDUCATION                                         | 5,680         | 5,680                 | 5,601         | 6,103         | 0.1%               | -0.5 %         | -6.9%             |
| TRAINING                                          |               | 1,083                 |               | 1,183         | -1.8%              | -1.6%          | -10.1%            |
|                                                   | 1,064         | ,                     | 1,081         |               |                    |                |                   |
| PROTECTIVE SERVICES                               | 5,714         | 5,624                 | 6,263         | 5,389         | 1.6%               | -8.8%          | 6.0%              |
| SPECIAL NEED                                      | 107           | 112                   | 110           | 125           | -4.5%              | -2.7%          | -14.4%            |
| INCAPACITATED PARENT<br>TOTAL HOUSEHOLDS          | 336<br>34,778 | 348<br>34,711         | 338<br>35,381 | 310<br>35,278 | -3.4%<br>0.2%      | -0.6%<br>-1.7% | 8.4%<br>-1.4%     |
| TOTAL HOUSEHOLDS                                  | 34,770        | 54,711                | 55,501        | 55,270        | 0.270              | -1.770         | -1.470            |
| CHILDREN SERVED BY FACILITY                       |               |                       |               |               |                    |                |                   |
| CENTER CARE                                       | 32,439        | 32,027                | 34,660        | 33,899        | 1.3%               | -6.4%          | -4.3%             |
| FAMILY HOME CARE                                  | 14,423        | 14,348                | 15,397        | 14,869        | 0.5%               | -6.3%          | -3.0%             |
| GROUP HOME CARE                                   | 1,007         | 981                   | 1,080         | 1,055         | 2.7%               | -6.8%          | -4.5%             |
| CHILDREN SERVED BY PROVIDE                        | D             |                       |               |               |                    |                |                   |
| LICENSED                                          | 32,660        | 32,411                | 34,834        | 34,327        | 0.8%               | -6.2%          | -4.9%             |
| LICENSE EXEMPT                                    | 4,683         | 4,652                 | 5,403         | 4,976         | 0.8%               | -0.2 %         | -4.9%             |
| REGISTERED                                        | 4,003         | 10,389                | 11,094        | 4,978         | 1.5%               | -13.3%         | -5.9%             |
| REGISTERED                                        | 10,545        | 10,309                | 11,094        | 10,519        | 1.576              | -4.7/0         | 0.270             |
| TOTAL (UNDUPLICATED)                              |               |                       |               |               |                    |                |                   |
| CHILDREN SERVED                                   | 47,382        | 46,752                | 50,353        | 49,263        | 1.3%               | -5.9%          | -3.8%             |
| CHILD CARE PAYMENTS                               | \$13,897,873  | \$13,934,695          | \$14,982,742  | \$14,814,537  | -0.3%              | -7.2%          | -6.2%             |
| AVERAGE PER CHILD                                 | \$293         | \$298                 | \$298         | \$301         | -1.6%              | -1.4%          | -2.5%             |
| OTHER ACCISTANCE RECEIVED                         |               |                       |               |               |                    |                |                   |
| OTHER ASSISTANCE RECEIVED<br>TEMPORARY ASSISTANCE |               |                       |               |               |                    |                |                   |
| CHILDREN SERVED                                   | 6,908         | 6,861                 | 7,157         | 7,739         | 0.7%               | -3.5%          | -10.7%            |
| CHILD CARE PAYMENTS                               | \$2,294,391   | \$2,259,489           | \$2,264,759   | \$2,603,911   | 1.5%               | 1.3%           | -11.9%            |
| AVERAGE PER CHILD                                 | \$332         | \$2,239,409           | \$2,204,737   | \$336         | 0.9%               | 5.0%           | -1.3%             |
| MEDICAID ONLY                                     | \$JJZ         | \$JZ 7                | \$510         | \$330         | 0.770              | 5.076          | -1.370            |
| CHILDREN SERVED                                   | 33,761        | 33,302                | 35,875        | 35,180        | 1.4%               | -5.9%          | -4.0%             |
| CHILD CARE PAYMENTS                               | \$9,312,812   | \$9,348,971           | \$9,987,718   | \$9,924,045   | -0.4%              | -6.8%          | -6.2%             |
| AVERAGE PER CHILD                                 | \$9,312,812   | \$9,348,971           | \$9,987,718   | \$9,924,045   | -0.4 %             | -0.8%          | -0.2%             |
| FOOD STAMPS ONLY                                  | \$270         | \$20 I                | \$270         | \$20Z         | -1.770             | -0.9%          | -2.270            |
| CHILDREN SERVED                                   | 809           | 783                   | 873           | 770           | 3.3%               | -7.3%          | 5.1%              |
|                                                   |               |                       |               | \$194,932     |                    |                | 7.3%              |
| CHILD CARE PAYMENTS                               | \$209,162     | \$209,048             | \$225,990     |               | 0.1%               | -7.4%          |                   |
| AVERAGE PER CHILD                                 | \$259         | \$267                 | \$259         | \$253         | -3.2%              | -0.1%          | 2.1%              |
|                                                   | E 71/         | E / 04                | 6 0 / 0       | E 200         | 1 / 0/             | 0.00/          | 4 00/             |
| CHILDREN SERVED                                   | 5,714         | 5,624                 | 6,263         | 5,389         | 1.6%               | -8.8%          | 6.0%              |
| CHILD CARE PAYMENTS                               | \$2,025,540   | \$2,064,548           | \$2,450,624   | \$2,041,026   | -1.9%              | -17.3%         | -0.8%             |
| AVERAGE PER CHILD                                 | \$354         | \$367                 | \$391         | \$379         | -3.4%              | -9.4%          | -6.4%             |
|                                                   | 0.05          | 400                   | 044           |               | 0.007              | 0.007          | 0.50/             |
| CHILDREN SERVED                                   | 205           | 199                   | 211           | 200           | 3.0%               | -2.8%          | 2.5%              |
| CHILD CARE PAYMENTS                               | \$55,967      | \$52,639              | \$53,651      | \$50,622      | 6.3%               | 4.3%           | 10.6%             |
| AVERAGE PER CHILD                                 | \$273         | \$265                 | \$254         | \$253         | 3.2%               | 7.4%           | 7.9%              |