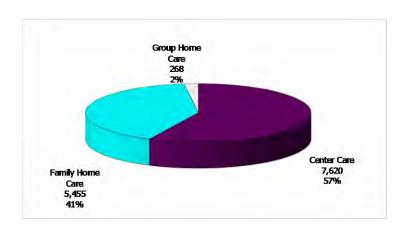

### TABLE OF CONTENTS

| Figure | 1  | Map of Regions 1                                        |
|--------|----|---------------------------------------------------------|
| Figure | 2  | Reason for Care 2                                       |
| Figure | 3  | Children Served by Facility 2                           |
| Figure | 4  | Children Served by Provider 2                           |
| Table  | 1  | Statewide Summary 3                                     |
| Table  | 2  | Applications 4-5                                        |
| Table  | 3  | Reason for Care 6-7                                     |
| Figure | 5  | Children Served 8                                       |
| Figure | 6  | Child Care Payments                                     |
| Figure | 7  | Children Served by Region9                              |
| Table  | 4  | Children Served and Payments by Fund Category10-11      |
| Figure | 8  | Total Children Served By Age Group12                    |
| Figure | 9  | Children Served Age < 2 by Facility 12                  |
| Figure | 10 | Children Served Ages 2-5 by Facility 13                 |
| Figure | 11 | Children Served Ages > 5 by Facility 13                 |
| Figure | 12 | Children Served in Center by Age 14                     |
| Figure | 13 | Children Served in Family Home by Age 14                |
| Figure | 14 | Children Served in Group Home by Age14                  |
| Table  | 5  | Children Served & Payments by Child Age & Facility15-16 |
| Table  | 6  | Child Care Demographics 17                              |