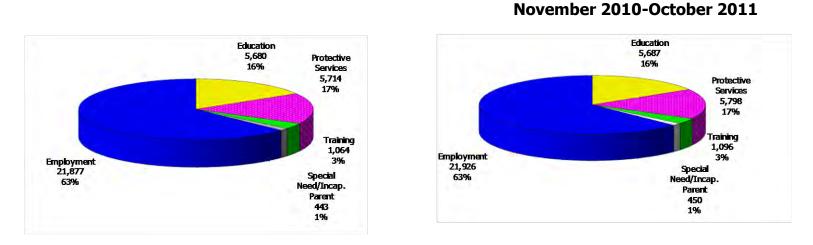

### Figure 2. Reason for Child Care

Figure 4. Children Served by Provider

November 2010-October 2011

**12-Month Average** 

**12-Month Average** 

November 2011

November 2011

### TABLE 1. CHILD CARE STATEWIDE SUMMARYNov 2011

|                                                   |               |                       |               |               | CHANGE             | CHANGE<br>FROM | CHANGE            |
|---------------------------------------------------|---------------|-----------------------|---------------|---------------|--------------------|----------------|-------------------|
|                                                   | Nov-2011      | OR AMOUNT<br>Oct-2011 | Sep-2011      |               | FROM<br>LAST MONTH | 2 MONTHS AGO   | FROM<br>LAST YEAR |
|                                                   |               |                       |               |               |                    |                |                   |
| APPLICATIONS RECEIVED                             | 5,333         | 5,994                 | 7,190         | 5,588         | -11.0%             | -25.8%         | -4.6%             |
| APPLICATIONS APPROVED                             | 3,201         | 3,634                 | 4,494         | 3,545         | -11.9%             | -28.8%         | -9.7%             |
| APPLICATIONS REJECTED                             | 1,932         | 2,175                 | 2,761         | 1,786         | -11.2%             | -30.0%         | 8.2%              |
| APPLICATIONS PENDING                              | 1,038         | 1,204                 | 1,368         | 897           | -13.8%             | -24.1%         | 15.7%             |
| 15 DAYS OR LESS                                   | 822           | 974                   | 1,128         | 796           | -15.6%             | -27.1%         | 3.3%              |
| MORE THAN 15 DAYS                                 | 216           | 230                   | 240           | 101           | -6.1%              | -10.0%         | 113.9%            |
| HOUSEHOLD REASON FOR CARE                         | *             |                       |               |               |                    |                |                   |
| EMPLOYMENT                                        | 21,877        | 21,864                | 21,988        | 22,168        | 0.1%               | -0.5%          | -1.3%             |
| EDUCATION                                         | 5,680         | 5,680                 | 5,601         | 6,103         | 0.1%               | -0.5 %         | -6.9%             |
| TRAINING                                          |               | 1,083                 |               | 1,183         | -1.8%              | -1.6%          | -10.1%            |
|                                                   | 1,064         | ,                     | 1,081         |               |                    |                |                   |
| PROTECTIVE SERVICES                               | 5,714         | 5,624                 | 6,263         | 5,389         | 1.6%               | -8.8%          | 6.0%              |
| SPECIAL NEED                                      | 107           | 112                   | 110           | 125           | -4.5%              | -2.7%          | -14.4%            |
| INCAPACITATED PARENT<br>TOTAL HOUSEHOLDS          | 336<br>34,778 | 348<br>34,711         | 338<br>35,381 | 310<br>35,278 | -3.4%<br>0.2%      | -0.6%<br>-1.7% | 8.4%<br>-1.4%     |
| TOTAL HOUSEHOLDS                                  | 34,770        | 54,711                | 55,501        | 55,270        | 0.270              | -1.770         | -1.470            |
| CHILDREN SERVED BY FACILITY                       |               |                       |               |               |                    |                |                   |
| CENTER CARE                                       | 32,439        | 32,027                | 34,660        | 33,899        | 1.3%               | -6.4%          | -4.3%             |
| FAMILY HOME CARE                                  | 14,423        | 14,348                | 15,397        | 14,869        | 0.5%               | -6.3%          | -3.0%             |
| GROUP HOME CARE                                   | 1,007         | 981                   | 1,080         | 1,055         | 2.7%               | -6.8%          | -4.5%             |
| CHILDREN SERVED BY PROVIDE                        | D             |                       |               |               |                    |                |                   |
| LICENSED                                          | 32,660        | 32,411                | 34,834        | 34,327        | 0.8%               | -6.2%          | -4.9%             |
| LICENSE EXEMPT                                    | 4,683         | 4,652                 | 5,403         | 4,976         | 0.8%               | -0.2 %         | -4.9%             |
| REGISTERED                                        | 4,003         | 10,389                | 11,094        | 4,978         | 1.5%               | -13.3%         | -5.9%             |
| REGISTERED                                        | 10,545        | 10,309                | 11,094        | 10,519        | 1.576              | -4.7/0         | 0.270             |
| TOTAL (UNDUPLICATED)                              |               |                       |               |               |                    |                |                   |
| CHILDREN SERVED                                   | 47,382        | 46,752                | 50,353        | 49,263        | 1.3%               | -5.9%          | -3.8%             |
| CHILD CARE PAYMENTS                               | \$13,897,873  | \$13,934,695          | \$14,982,742  | \$14,814,537  | -0.3%              | -7.2%          | -6.2%             |
| AVERAGE PER CHILD                                 | \$293         | \$298                 | \$298         | \$301         | -1.6%              | -1.4%          | -2.5%             |
| OTHER ACCISTANCE RECEIVED                         |               |                       |               |               |                    |                |                   |
| OTHER ASSISTANCE RECEIVED<br>TEMPORARY ASSISTANCE |               |                       |               |               |                    |                |                   |
| CHILDREN SERVED                                   | 6,908         | 6,861                 | 7,157         | 7,739         | 0.7%               | -3.5%          | -10.7%            |
| CHILD CARE PAYMENTS                               | \$2,294,391   | \$2,259,489           | \$2,264,759   | \$2,603,911   | 1.5%               | 1.3%           | -11.9%            |
| AVERAGE PER CHILD                                 | \$332         | \$2,239,409           | \$2,204,737   | \$336         | 0.9%               | 5.0%           | -1.3%             |
| MEDICAID ONLY                                     | \$JJZ         | \$JZ 7                | \$510         | \$330         | 0.770              | 5.076          | -1.370            |
| CHILDREN SERVED                                   | 33,761        | 33,302                | 35,875        | 35,180        | 1.4%               | -5.9%          | -4.0%             |
| CHILD CARE PAYMENTS                               | \$9,312,812   | \$9,348,971           | \$9,987,718   | \$9,924,045   | -0.4%              | -6.8%          | -6.2%             |
| AVERAGE PER CHILD                                 | \$9,312,812   | \$9,348,971           | \$9,987,718   | \$9,924,045   | -0.4 %             | -0.8%          | -0.2%             |
| FOOD STAMPS ONLY                                  | \$270         | \$20 I                | \$270         | \$20Z         | -1.770             | -0.9%          | -2.270            |
| CHILDREN SERVED                                   | 809           | 783                   | 873           | 770           | 3.3%               | -7.3%          | 5.1%              |
|                                                   |               |                       |               | \$194,932     |                    |                | 7.3%              |
| CHILD CARE PAYMENTS                               | \$209,162     | \$209,048             | \$225,990     |               | 0.1%               | -7.4%          |                   |
| AVERAGE PER CHILD                                 | \$259         | \$267                 | \$259         | \$253         | -3.2%              | -0.1%          | 2.1%              |
|                                                   | E 71/         | E / 04                | 6 0 / 0       | E 200         | 1 / 0/             | 0.00/          | 4 00/             |
| CHILDREN SERVED                                   | 5,714         | 5,624                 | 6,263         | 5,389         | 1.6%               | -8.8%          | 6.0%              |
| CHILD CARE PAYMENTS                               | \$2,025,540   | \$2,064,548           | \$2,450,624   | \$2,041,026   | -1.9%              | -17.3%         | -0.8%             |
| AVERAGE PER CHILD                                 | \$354         | \$367                 | \$391         | \$379         | -3.4%              | -9.4%          | -6.4%             |
|                                                   | 0.05          | 400                   | 044           |               | 0.007              | 0.007          | 0.50/             |
| CHILDREN SERVED                                   | 205           | 199                   | 211           | 200           | 3.0%               | -2.8%          | 2.5%              |
| CHILD CARE PAYMENTS                               | \$55,967      | \$52,639              | \$53,651      | \$50,622      | 6.3%               | 4.3%           | 10.6%             |
| AVERAGE PER CHILD                                 | \$273         | \$265                 | \$254         | \$253         | 3.2%               | 7.4%           | 7.9%              |