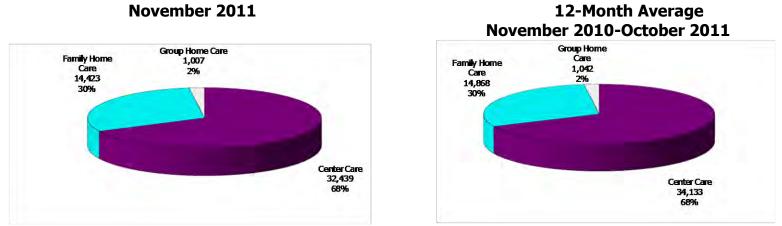

### Figure 2. Reason for Child Care

Figure 4. Children Served by Provider

November 2010-October 2011

**12-Month Average** 

**12-Month Average** 

November 2011

November 2011

### TABLE 1. CHILD CARE STATEWIDE SUMMARYNov 2011

|                                                   |               |                       |               |               | CHANGE             | CHANGE<br>FROM | CHANGE            |
|---------------------------------------------------|---------------|-----------------------|---------------|---------------|--------------------|----------------|-------------------|
|                                                   | Nov-2011      | OR AMOUNT<br>Oct-2011 | Sep-2011      |               | FROM<br>LAST MONTH | 2 MONTHS AGO   | FROM<br>LAST YEAR |
|                                                   |               |                       |               |               |                    |                |                   |
| APPLICATIONS RECEIVED                             | 5,333         | 5,994                 | 7,190         | 5,588         | -11.0%             | -25.8%         | -4.6%             |
| APPLICATIONS APPROVED                             | 3,201         | 3,634                 | 4,494         | 3,545         | -11.9%             | -28.8%         | -9.7%             |
| APPLICATIONS REJECTED                             | 1,932         | 2,175                 | 2,761         | 1,786         | -11.2%             | -30.0%         | 8.2%              |
| APPLICATIONS PENDING                              | 1,038         | 1,204                 | 1,368         | 897           | -13.8%             | -24.1%         | 15.7%             |
| 15 DAYS OR LESS                                   | 822           | 974                   | 1,128         | 796           | -15.6%             | -27.1%         | 3.3%              |
| MORE THAN 15 DAYS                                 | 216           | 230                   | 240           | 101           | -6.1%              | -10.0%         | 113.9%            |
| HOUSEHOLD REASON FOR CARE                         | *             |                       |               |               |                    |                |                   |
| EMPLOYMENT                                        | 21,877        | 21,864                | 21,988        | 22,168        | 0.1%               | -0.5%          | -1.3%             |
| EDUCATION                                         | 5,680         | 5,680                 | 5,601         | 6,103         | 0.1%               | -0.5 %         | -6.9%             |
| TRAINING                                          |               | 1,083                 |               | 1,183         | -1.8%              | -1.6%          | -10.1%            |
|                                                   | 1,064         | ,                     | 1,081         |               |                    |                |                   |
| PROTECTIVE SERVICES                               | 5,714         | 5,624                 | 6,263         | 5,389         | 1.6%               | -8.8%          | 6.0%              |
| SPECIAL NEED                                      | 107           | 112                   | 110           | 125           | -4.5%              | -2.7%          | -14.4%            |
| INCAPACITATED PARENT<br>TOTAL HOUSEHOLDS          | 336<br>34,778 | 348<br>34,711         | 338<br>35,381 | 310<br>35,278 | -3.4%<br>0.2%      | -0.6%<br>-1.7% | 8.4%<br>-1.4%     |
| TOTAL HOUSEHOLDS                                  | 34,770        | 54,711                | 55,501        | 55,270        | 0.270              | -1.770         | -1.470            |
| CHILDREN SERVED BY FACILITY                       |               |                       |               |               |                    |                |                   |
| CENTER CARE                                       | 32,439        | 32,027                | 34,660        | 33,899        | 1.3%               | -6.4%          | -4.3%             |
| FAMILY HOME CARE                                  | 14,423        | 14,348                | 15,397        | 14,869        | 0.5%               | -6.3%          | -3.0%             |
| GROUP HOME CARE                                   | 1,007         | 981                   | 1,080         | 1,055         | 2.7%               | -6.8%          | -4.5%             |
| CHILDREN SERVED BY PROVIDE                        | D             |                       |               |               |                    |                |                   |
| LICENSED                                          | 32,660        | 32,411                | 34,834        | 34,327        | 0.8%               | -6.2%          | -4.9%             |
| LICENSE EXEMPT                                    | 4,683         | 4,652                 | 5,403         | 4,976         | 0.8%               | -0.2 %         | -4.9%             |
| REGISTERED                                        | 4,003         | 10,389                | 11,094        | 4,978         | 1.5%               | -13.3%         | -5.9%             |
| REGISTERED                                        | 10,545        | 10,309                | 11,094        | 10,519        | 1.576              | -4.7/0         | 0.270             |
| TOTAL (UNDUPLICATED)                              |               |                       |               |               |                    |                |                   |
| CHILDREN SERVED                                   | 47,382        | 46,752                | 50,353        | 49,263        | 1.3%               | -5.9%          | -3.8%             |
| CHILD CARE PAYMENTS                               | \$13,897,873  | \$13,934,695          | \$14,982,742  | \$14,814,537  | -0.3%              | -7.2%          | -6.2%             |
| AVERAGE PER CHILD                                 | \$293         | \$298                 | \$298         | \$301         | -1.6%              | -1.4%          | -2.5%             |
| OTHER ACCISTANCE RECEIVED                         |               |                       |               |               |                    |                |                   |
| OTHER ASSISTANCE RECEIVED<br>TEMPORARY ASSISTANCE |               |                       |               |               |                    |                |                   |
| CHILDREN SERVED                                   | 6,908         | 6,861                 | 7,157         | 7,739         | 0.7%               | -3.5%          | -10.7%            |
| CHILD CARE PAYMENTS                               | \$2,294,391   | \$2,259,489           | \$2,264,759   | \$2,603,911   | 1.5%               | 1.3%           | -11.9%            |
| AVERAGE PER CHILD                                 | \$332         | \$2,239,409           | \$2,204,737   | \$336         | 0.9%               | 5.0%           | -1.3%             |
| MEDICAID ONLY                                     | \$JJZ         | \$JZ 7                | \$510         | \$330         | 0.770              | 5.076          | -1.370            |
| CHILDREN SERVED                                   | 33,761        | 33,302                | 35,875        | 35,180        | 1.4%               | -5.9%          | -4.0%             |
| CHILD CARE PAYMENTS                               | \$9,312,812   | \$9,348,971           | \$9,987,718   | \$9,924,045   | -0.4%              | -6.8%          | -6.2%             |
| AVERAGE PER CHILD                                 | \$9,312,812   | \$9,348,971           | \$9,987,718   | \$9,924,045   | -0.4 %             | -0.8%          | -0.2%             |
| FOOD STAMPS ONLY                                  | \$270         | \$20 I                | \$270         | \$20Z         | -1.770             | -0.9%          | -2.270            |
| CHILDREN SERVED                                   | 809           | 783                   | 873           | 770           | 3.3%               | -7.3%          | 5.1%              |
|                                                   |               |                       |               | \$194,932     |                    |                | 7.3%              |
| CHILD CARE PAYMENTS                               | \$209,162     | \$209,048             | \$225,990     |               | 0.1%               | -7.4%          |                   |
| AVERAGE PER CHILD                                 | \$259         | \$267                 | \$259         | \$253         | -3.2%              | -0.1%          | 2.1%              |
|                                                   | E 71/         | E / 04                | 6 0 / 0       | E 200         | 1 / 0/             | 0.00/          | 4 00/             |
| CHILDREN SERVED                                   | 5,714         | 5,624                 | 6,263         | 5,389         | 1.6%               | -8.8%          | 6.0%              |
| CHILD CARE PAYMENTS                               | \$2,025,540   | \$2,064,548           | \$2,450,624   | \$2,041,026   | -1.9%              | -17.3%         | -0.8%             |
| AVERAGE PER CHILD                                 | \$354         | \$367                 | \$391         | \$379         | -3.4%              | -9.4%          | -6.4%             |
|                                                   | 0.05          | 400                   | 044           |               | 0.007              | 0.007          | 0.50/             |
| CHILDREN SERVED                                   | 205           | 199                   | 211           | 200           | 3.0%               | -2.8%          | 2.5%              |
| CHILD CARE PAYMENTS                               | \$55,967      | \$52,639              | \$53,651      | \$50,622      | 6.3%               | 4.3%           | 10.6%             |
| AVERAGE PER CHILD                                 | \$273         | \$265                 | \$254         | \$253         | 3.2%               | 7.4%           | 7.9%              |