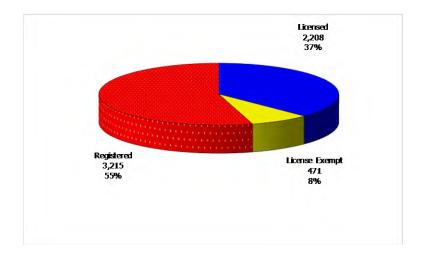

| Figure | 15 | Children Served by Provider Type                    | 18 |
|--------|----|-----------------------------------------------------|----|
| Figure | 16 | Child Care Providers by Type                        | 18 |
| Table  | 7  | Child Served, Providers & Payments by Provider Type | 19 |