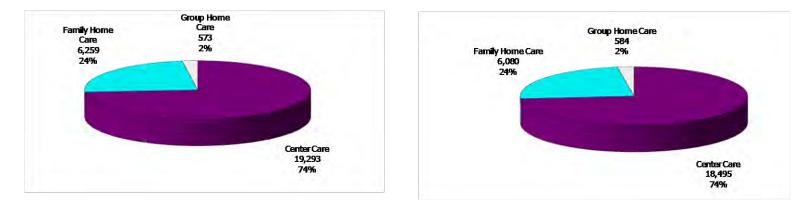

| Figure | 15 | Children Served by Provider Type                    | 18 |
|--------|----|-----------------------------------------------------|----|
| Figure | 16 | Child Care Providers by Type                        | 18 |
| Table  | 7  | Child Served, Providers & Payments by Provider Type | 19 |