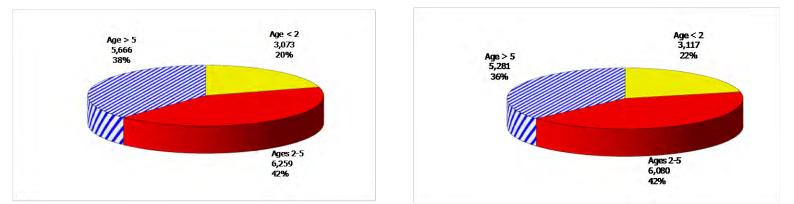

### TABLE OF CONTENTS

| Figure | 1  | Map of Regions 1                                        |
|--------|----|---------------------------------------------------------|
| Figure | 2  | Reason for Care 2                                       |
| Figure | 3  | Children Served by Facility 2                           |
| Figure | 4  | Children Served by Provider 2                           |
| Table  | 1  | Statewide Summary 3                                     |
| Table  | 2  | Applications 4-5                                        |
| Table  | 3  | Reason for Care 6-7                                     |
| Figure | 5  | Children Served 8                                       |
| Figure | 6  | Child Care Payments                                     |
| Figure | 7  | Children Served by Region9                              |
| Table  | 4  | Children Served and Payments by Fund Category10-11      |
| Figure | 8  | Total Children Served By Age Group12                    |
| Figure | 9  | Children Served Age < 2 by Facility 12                  |
| Figure | 10 | Children Served Ages 2-5 by Facility 13                 |
| Figure | 11 | Children Served Ages > 5 by Facility 13                 |
| Figure | 12 | Children Served in Center by Age 14                     |
| Figure | 13 | Children Served in Family Home by Age 14                |
| Figure | 14 | Children Served in Group Home by Age14                  |
| Table  | 5  | Children Served & Payments by Child Age & Facility15-16 |
| Table  | 6  | Child Care Demographics 17                              |