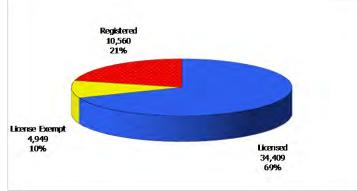

### TABLE 1. CHILD CARE STATEWIDE SUMMARYDec 2011

|                                                   |                 |                       |                      |                      | CHANGE | CHANGE<br>FROM       | CHANGE            |
|---------------------------------------------------|-----------------|-----------------------|----------------------|----------------------|--------|----------------------|-------------------|
|                                                   | Dec-2011        | OR AMOUNT<br>Nov-2011 | Oct-2011             |                      | FROM   | 2 MONTHS AGO         | FROM<br>LAST YEAR |
|                                                   | 200 2011        |                       | 000 1011             | 200 2020             |        | 211011107.00         |                   |
| APPLICATIONS RECEIVED                             | 4,992           | 5,333                 | 5,994                | 5,029                | -6.4%  | -16.7%               | -0.7%             |
| APPLICATIONS APPROVED                             | 2,983           | 3,201                 | 3,634                | 3,258                | -6.8%  | -17.9%               | -8.4%             |
| APPLICATIONS REJECTED                             | 1,775           | 1,932                 | 2,175                | 1,524                | -8.1%  | -18.4%               | 16.5%             |
| APPLICATIONS PENDING                              | 885             | 1,038                 | 1,204                | 742                  | -14.7% | -26.5%               | 19.3%             |
| 15 DAYS OR LESS                                   | 668             | 822                   | 974                  | 628                  | -18.7% | -31.4%               | 6.4%              |
| MORE THAN 15 DAYS                                 | 217             | 216                   | 230                  | 114                  | 0.5%   | -5.7%                | 90.4%             |
|                                                   |                 |                       |                      |                      |        |                      |                   |
| HOUSEHOLD REASON FOR CARE                         |                 |                       |                      |                      |        |                      |                   |
| EMPLOYMENT                                        | 21,361          | 21,877                | 21,864               | 21,641               | -2.4%  | -2.3%                | -1.3%             |
| EDUCATION                                         | 4,981           | 5,680                 | 5,680                | 5,536                | -12.3% | -12.3%               | -10.0%            |
| TRAINING                                          | 1,000           | 1,064                 | 1,083                | 1,103                | -6.0%  | -7.7%                | -9.3%             |
| PROTECTIVE SERVICES                               | 5,906           | 5,714                 | 5,624                | 5,607                | 3.4%   | 5.0%                 | 5.3%              |
| SPECIAL NEED                                      | 109             | 107                   | 112                  | 126                  | 1.9%   | -2.7%                | -13.5%            |
| INCAPACITATED PARENT                              | 306             | 336                   | 348                  | 310                  | -8.9%  | -12.1%               | -1.3%             |
| TOTAL HOUSEHOLDS                                  | 33,663          | 34,778                | 34,711               | 34,323               | -3.2%  | -3.0%                | -1.9%             |
|                                                   | -               |                       |                      |                      | -      |                      |                   |
| CHILDREN SERVED BY FACILITY<br>CENTER CARE        | 33,378          | 32,439                | 32,027               | 34,412               | 2.9%   | 4.2%                 | -3.0%             |
|                                                   |                 |                       |                      |                      |        | 3.6%                 |                   |
| FAMILY HOME CARE                                  | 14,864          | 14,423                | 14,348               | 15,091               | 3.1%   |                      | -1.5%             |
| GROUP HOME CARE                                   | 1,030           | 1,007                 | 981                  | 1,035                | 2.3%   | 5.0%                 | -0.5%             |
| CHILDREN SERVED BY PROVIDE                        | R               |                       |                      |                      |        |                      |                   |
| LICENSED                                          | 33,620          | 32,660                | 32,411               | 35,018               | 2.9%   | 3.7%                 | -4.0%             |
| LICENSE EXEMPT                                    | 4,745           | 4,683                 | 4,652                | 4,820                | 1.3%   | 2.0%                 | -1.6%             |
| REGISTERED                                        | 10,893          | 10,545                | 10,389               | 10,671               | 3.3%   | 4.9%                 | 2.1%              |
|                                                   |                 |                       |                      |                      |        |                      |                   |
| TOTAL (UNDUPLICATED)                              |                 |                       |                      |                      |        |                      |                   |
| CHILDREN SERVED                                   | 48,705          | 47,382                | 46,752               | 49,988               | 2.8%   | 4.2%                 | -2.6%             |
| CHILD CARE PAYMENTS                               | \$14,780,874    | \$13,897,873          | \$13,934,695         | \$15,234,764         | 6.4%   | 6.1%                 | -3.0%             |
| AVERAGE PER CHILD                                 | \$303           | \$293                 | \$298                | \$305                | 3.5%   | 1.8%                 | -0.4%             |
|                                                   |                 |                       |                      |                      |        |                      |                   |
| OTHER ASSISTANCE RECEIVED<br>TEMPORARY ASSISTANCE |                 |                       |                      |                      |        |                      |                   |
| CHILDREN SERVED                                   | 7,032           | 6,908                 | 6 061                | 7,687                | 1.8%   | 2.5%                 | -8.5%             |
| CHILDREN SERVED                                   | \$2,402,875     |                       | 6,861                |                      | 4.7%   | 6.3%                 | -0.5%<br>-9.1%    |
| AVERAGE PER CHILD                                 | \$2,402,875     | \$2,294,391<br>\$332  | \$2,259,489<br>\$329 | \$2,642,986<br>\$344 | 2.9%   | 3.8%                 | -9.1%             |
| MEDICAID ONLY                                     | \$ <b>3</b> 42  | \$ <b>3</b> 32        | \$329                | \$344                | 2.970  | 3.070                | -0.076            |
| CHILDREN SERVED                                   | 34,782          | 33,761                | 33,302               | 35,742               | 3.0%   | 4.4%                 | -2.7%             |
|                                                   | \$9,910,356     |                       | \$9,348,971          |                      | 6.4%   | 4.4 <i>%</i><br>6.0% |                   |
| CHILD CARE PAYMENTS                               | 1 . 1           | \$9,312,812           |                      | \$10,212,651         |        |                      | -3.0%             |
|                                                   | \$285           | \$276                 | \$281                | \$286                | 3.3%   | 1.5%                 | -0.3%             |
|                                                   | 0.01            | 000                   | 702                  | 750                  | 1 00/  | 2.20/                | F F0/             |
| CHILDREN SERVED                                   | 801<br>¢221 (20 | \$09<br>\$200 1/2     | ¢200.049             | 759                  | -1.0%  | 2.3%                 | 5.5%              |
| CHILD CARE PAYMENTS                               | \$221,620       | \$209,162             | \$209,048            | \$202,602            | 6.0%   | 6.0%                 | 9.4%              |
| AVERAGE PER CHILD                                 | \$277           | \$259                 | \$267                | \$267                | 7.0%   | 3.6%                 | 3.7%              |
|                                                   | E 00/           | F 744                 | E /04                | E / 07               | 3 407  | E 00/                | F 20/             |
| CHILDREN SERVED                                   | 5,906           | 5,714                 | 5,624                | 5,607                | 3.4%   | 5.0%                 | 5.3%              |
| CHILD CARE PAYMENTS                               | \$2,190,338     | \$2,025,540           | \$2,064,548          | \$2,121,194          | 8.1%   | 6.1%                 | 3.3%              |
| AVERAGE PER CHILD                                 | \$371           | \$354                 | \$367                | \$378                | 4.6%   | 1.0%                 | -2.0%             |
|                                                   | 001             | 0.05                  | 100                  | 0.07                 | 2.00/  | 1.00/                | 0.004             |
| CHILDREN SERVED                                   | 201             | 205                   | 199                  | 207                  | -2.0%  | 1.0%                 | -2.9%             |
| CHILD CARE PAYMENTS                               | \$55,685        | \$55,967              | \$52,639             | \$55,331             | -0.5%  | 5.8%                 | 0.6%              |
| AVERAGE PER CHILD                                 | \$277           | \$273                 | \$265                | \$267                | 1.5%   | 4.7%                 | 3.6%              |