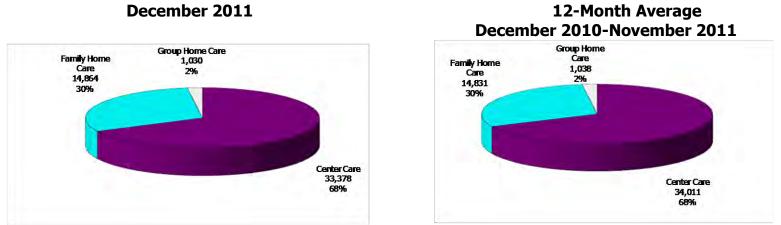

### TABLE 1. CHILD CARE STATEWIDE SUMMARYDec 2011

|                                                   |                 |                       |                      |                      | CHANGE | CHANGE<br>FROM       | CHANGE            |
|---------------------------------------------------|-----------------|-----------------------|----------------------|----------------------|--------|----------------------|-------------------|
|                                                   | Dec-2011        | OR AMOUNT<br>Nov-2011 | Oct-2011             |                      | FROM   | 2 MONTHS AGO         | FROM<br>LAST YEAR |
|                                                   | 200 2011        |                       | 000 1011             | 200 2020             |        | 211011107.00         |                   |
| APPLICATIONS RECEIVED                             | 4,992           | 5,333                 | 5,994                | 5,029                | -6.4%  | -16.7%               | -0.7%             |
| APPLICATIONS APPROVED                             | 2,983           | 3,201                 | 3,634                | 3,258                | -6.8%  | -17.9%               | -8.4%             |
| APPLICATIONS REJECTED                             | 1,775           | 1,932                 | 2,175                | 1,524                | -8.1%  | -18.4%               | 16.5%             |
| APPLICATIONS PENDING                              | 885             | 1,038                 | 1,204                | 742                  | -14.7% | -26.5%               | 19.3%             |
| 15 DAYS OR LESS                                   | 668             | 822                   | 974                  | 628                  | -18.7% | -31.4%               | 6.4%              |
| MORE THAN 15 DAYS                                 | 217             | 216                   | 230                  | 114                  | 0.5%   | -5.7%                | 90.4%             |
|                                                   |                 |                       |                      |                      |        |                      |                   |
| HOUSEHOLD REASON FOR CARE                         |                 |                       |                      |                      |        |                      |                   |
| EMPLOYMENT                                        | 21,361          | 21,877                | 21,864               | 21,641               | -2.4%  | -2.3%                | -1.3%             |
| EDUCATION                                         | 4,981           | 5,680                 | 5,680                | 5,536                | -12.3% | -12.3%               | -10.0%            |
| TRAINING                                          | 1,000           | 1,064                 | 1,083                | 1,103                | -6.0%  | -7.7%                | -9.3%             |
| PROTECTIVE SERVICES                               | 5,906           | 5,714                 | 5,624                | 5,607                | 3.4%   | 5.0%                 | 5.3%              |
| SPECIAL NEED                                      | 109             | 107                   | 112                  | 126                  | 1.9%   | -2.7%                | -13.5%            |
| INCAPACITATED PARENT                              | 306             | 336                   | 348                  | 310                  | -8.9%  | -12.1%               | -1.3%             |
| TOTAL HOUSEHOLDS                                  | 33,663          | 34,778                | 34,711               | 34,323               | -3.2%  | -3.0%                | -1.9%             |
|                                                   | -               |                       |                      |                      | -      |                      |                   |
| CHILDREN SERVED BY FACILITY<br>CENTER CARE        | 33,378          | 32,439                | 32,027               | 34,412               | 2.9%   | 4.2%                 | -3.0%             |
|                                                   |                 |                       |                      |                      |        | 3.6%                 |                   |
| FAMILY HOME CARE                                  | 14,864          | 14,423                | 14,348               | 15,091               | 3.1%   |                      | -1.5%             |
| GROUP HOME CARE                                   | 1,030           | 1,007                 | 981                  | 1,035                | 2.3%   | 5.0%                 | -0.5%             |
| CHILDREN SERVED BY PROVIDE                        | R               |                       |                      |                      |        |                      |                   |
| LICENSED                                          | 33,620          | 32,660                | 32,411               | 35,018               | 2.9%   | 3.7%                 | -4.0%             |
| LICENSE EXEMPT                                    | 4,745           | 4,683                 | 4,652                | 4,820                | 1.3%   | 2.0%                 | -1.6%             |
| REGISTERED                                        | 10,893          | 10,545                | 10,389               | 10,671               | 3.3%   | 4.9%                 | 2.1%              |
|                                                   |                 |                       |                      |                      |        |                      |                   |
| TOTAL (UNDUPLICATED)                              |                 |                       |                      |                      |        |                      |                   |
| CHILDREN SERVED                                   | 48,705          | 47,382                | 46,752               | 49,988               | 2.8%   | 4.2%                 | -2.6%             |
| CHILD CARE PAYMENTS                               | \$14,780,874    | \$13,897,873          | \$13,934,695         | \$15,234,764         | 6.4%   | 6.1%                 | -3.0%             |
| AVERAGE PER CHILD                                 | \$303           | \$293                 | \$298                | \$305                | 3.5%   | 1.8%                 | -0.4%             |
|                                                   |                 |                       |                      |                      |        |                      |                   |
| OTHER ASSISTANCE RECEIVED<br>TEMPORARY ASSISTANCE |                 |                       |                      |                      |        |                      |                   |
| CHILDREN SERVED                                   | 7,032           | 6,908                 | 6 061                | 7,687                | 1.8%   | 2.5%                 | -8.5%             |
| CHILDREN SERVED                                   | \$2,402,875     |                       | 6,861                |                      | 4.7%   | 6.3%                 | -0.5%<br>-9.1%    |
| AVERAGE PER CHILD                                 | \$2,402,875     | \$2,294,391<br>\$332  | \$2,259,489<br>\$329 | \$2,642,986<br>\$344 | 2.9%   | 3.8%                 | -9.1%             |
| MEDICAID ONLY                                     | \$ <b>3</b> 42  | \$ <b>3</b> 32        | \$329                | \$344                | 2.970  | 3.070                | -0.076            |
| CHILDREN SERVED                                   | 34,782          | 33,761                | 33,302               | 35,742               | 3.0%   | 4.4%                 | -2.7%             |
|                                                   | \$9,910,356     |                       | \$9,348,971          |                      | 6.4%   | 4.4 <i>%</i><br>6.0% |                   |
| CHILD CARE PAYMENTS                               | 1 . 1           | \$9,312,812           |                      | \$10,212,651         |        |                      | -3.0%             |
|                                                   | \$285           | \$276                 | \$281                | \$286                | 3.3%   | 1.5%                 | -0.3%             |
|                                                   | 0.01            | 000                   | 702                  | 750                  | 1 00/  | 2.20/                | F F0/             |
| CHILDREN SERVED                                   | 801<br>¢221 (20 | \$09<br>\$200 1/2     | ¢200.049             | 759                  | -1.0%  | 2.3%                 | 5.5%              |
| CHILD CARE PAYMENTS                               | \$221,620       | \$209,162             | \$209,048            | \$202,602            | 6.0%   | 6.0%                 | 9.4%              |
| AVERAGE PER CHILD                                 | \$277           | \$259                 | \$267                | \$267                | 7.0%   | 3.6%                 | 3.7%              |
|                                                   | E 00/           | F 744                 | E /04                | E / 07               | 3 407  | E 00/                | F 20/             |
| CHILDREN SERVED                                   | 5,906           | 5,714                 | 5,624                | 5,607                | 3.4%   | 5.0%                 | 5.3%              |
| CHILD CARE PAYMENTS                               | \$2,190,338     | \$2,025,540           | \$2,064,548          | \$2,121,194          | 8.1%   | 6.1%                 | 3.3%              |
| AVERAGE PER CHILD                                 | \$371           | \$354                 | \$367                | \$378                | 4.6%   | 1.0%                 | -2.0%             |
|                                                   | 001             | 0.05                  | 100                  | 0.07                 | 2.00/  | 1.00/                | 0.004             |
| CHILDREN SERVED                                   | 201             | 205                   | 199                  | 207                  | -2.0%  | 1.0%                 | -2.9%             |
| CHILD CARE PAYMENTS                               | \$55,685        | \$55,967              | \$52,639             | \$55,331             | -0.5%  | 5.8%                 | 0.6%              |
| AVERAGE PER CHILD                                 | \$277           | \$273                 | \$265                | \$267                | 1.5%   | 4.7%                 | 3.6%              |