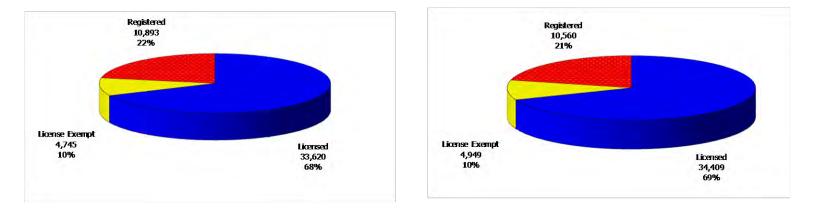

### Figure 2. Reason for Child Care

Figure 4. Children Served by Provider

**12-Month Average** December 2010-November 2011

**12-Month Average** 

December 2011

December 2011

### TABLE 1. CHILD CARE STATEWIDE SUMMARYDec 2011

|                                                   |                 |                       |                      |                      | CHANGE | CHANGE<br>FROM       | CHANGE            |
|---------------------------------------------------|-----------------|-----------------------|----------------------|----------------------|--------|----------------------|-------------------|
|                                                   | Dec-2011        | OR AMOUNT<br>Nov-2011 | Oct-2011             |                      | FROM   | 2 MONTHS AGO         | FROM<br>LAST YEAR |
|                                                   | 200 2011        |                       | 000 1011             | 200 2020             |        | 211011107.00         |                   |
| APPLICATIONS RECEIVED                             | 4,992           | 5,333                 | 5,994                | 5,029                | -6.4%  | -16.7%               | -0.7%             |
| APPLICATIONS APPROVED                             | 2,983           | 3,201                 | 3,634                | 3,258                | -6.8%  | -17.9%               | -8.4%             |
| APPLICATIONS REJECTED                             | 1,775           | 1,932                 | 2,175                | 1,524                | -8.1%  | -18.4%               | 16.5%             |
| APPLICATIONS PENDING                              | 885             | 1,038                 | 1,204                | 742                  | -14.7% | -26.5%               | 19.3%             |
| 15 DAYS OR LESS                                   | 668             | 822                   | 974                  | 628                  | -18.7% | -31.4%               | 6.4%              |
| MORE THAN 15 DAYS                                 | 217             | 216                   | 230                  | 114                  | 0.5%   | -5.7%                | 90.4%             |
|                                                   |                 |                       |                      |                      |        |                      |                   |
| HOUSEHOLD REASON FOR CARE                         |                 |                       |                      |                      |        |                      |                   |
| EMPLOYMENT                                        | 21,361          | 21,877                | 21,864               | 21,641               | -2.4%  | -2.3%                | -1.3%             |
| EDUCATION                                         | 4,981           | 5,680                 | 5,680                | 5,536                | -12.3% | -12.3%               | -10.0%            |
| TRAINING                                          | 1,000           | 1,064                 | 1,083                | 1,103                | -6.0%  | -7.7%                | -9.3%             |
| PROTECTIVE SERVICES                               | 5,906           | 5,714                 | 5,624                | 5,607                | 3.4%   | 5.0%                 | 5.3%              |
| SPECIAL NEED                                      | 109             | 107                   | 112                  | 126                  | 1.9%   | -2.7%                | -13.5%            |
| INCAPACITATED PARENT                              | 306             | 336                   | 348                  | 310                  | -8.9%  | -12.1%               | -1.3%             |
| TOTAL HOUSEHOLDS                                  | 33,663          | 34,778                | 34,711               | 34,323               | -3.2%  | -3.0%                | -1.9%             |
|                                                   | -               |                       |                      |                      | -      |                      |                   |
| CHILDREN SERVED BY FACILITY<br>CENTER CARE        | 33,378          | 32,439                | 32,027               | 34,412               | 2.9%   | 4.2%                 | -3.0%             |
|                                                   |                 |                       |                      |                      |        | 3.6%                 |                   |
| FAMILY HOME CARE                                  | 14,864          | 14,423                | 14,348               | 15,091               | 3.1%   |                      | -1.5%             |
| GROUP HOME CARE                                   | 1,030           | 1,007                 | 981                  | 1,035                | 2.3%   | 5.0%                 | -0.5%             |
| CHILDREN SERVED BY PROVIDE                        | R               |                       |                      |                      |        |                      |                   |
| LICENSED                                          | 33,620          | 32,660                | 32,411               | 35,018               | 2.9%   | 3.7%                 | -4.0%             |
| LICENSE EXEMPT                                    | 4,745           | 4,683                 | 4,652                | 4,820                | 1.3%   | 2.0%                 | -1.6%             |
| REGISTERED                                        | 10,893          | 10,545                | 10,389               | 10,671               | 3.3%   | 4.9%                 | 2.1%              |
|                                                   |                 |                       |                      |                      |        |                      |                   |
| TOTAL (UNDUPLICATED)                              |                 |                       |                      |                      |        |                      |                   |
| CHILDREN SERVED                                   | 48,705          | 47,382                | 46,752               | 49,988               | 2.8%   | 4.2%                 | -2.6%             |
| CHILD CARE PAYMENTS                               | \$14,780,874    | \$13,897,873          | \$13,934,695         | \$15,234,764         | 6.4%   | 6.1%                 | -3.0%             |
| AVERAGE PER CHILD                                 | \$303           | \$293                 | \$298                | \$305                | 3.5%   | 1.8%                 | -0.4%             |
|                                                   |                 |                       |                      |                      |        |                      |                   |
| OTHER ASSISTANCE RECEIVED<br>TEMPORARY ASSISTANCE |                 |                       |                      |                      |        |                      |                   |
| CHILDREN SERVED                                   | 7,032           | 6,908                 | 6 061                | 7,687                | 1.8%   | 2.5%                 | -8.5%             |
| CHILDREN SERVED                                   | \$2,402,875     |                       | 6,861                |                      | 4.7%   | 6.3%                 | -0.5%<br>-9.1%    |
| AVERAGE PER CHILD                                 | \$2,402,875     | \$2,294,391<br>\$332  | \$2,259,489<br>\$329 | \$2,642,986<br>\$344 | 2.9%   | 3.8%                 | -9.1%             |
| MEDICAID ONLY                                     | \$ <b>3</b> 42  | \$ <b>3</b> 32        | \$329                | \$344                | 2.970  | 3.070                | -0.076            |
| CHILDREN SERVED                                   | 34,782          | 33,761                | 33,302               | 35,742               | 3.0%   | 4.4%                 | -2.7%             |
|                                                   | \$9,910,356     |                       | \$9,348,971          |                      | 6.4%   | 4.4 <i>%</i><br>6.0% |                   |
| CHILD CARE PAYMENTS                               | 1 . 1           | \$9,312,812           |                      | \$10,212,651         |        |                      | -3.0%             |
|                                                   | \$285           | \$276                 | \$281                | \$286                | 3.3%   | 1.5%                 | -0.3%             |
|                                                   | 0.01            | 000                   | 702                  | 750                  | 1 00/  | 2.20/                | F F0/             |
| CHILDREN SERVED                                   | 801<br>¢221 (20 | \$09<br>\$200 1/2     | ¢200.049             | 759                  | -1.0%  | 2.3%                 | 5.5%              |
| CHILD CARE PAYMENTS                               | \$221,620       | \$209,162             | \$209,048            | \$202,602            | 6.0%   | 6.0%                 | 9.4%              |
| AVERAGE PER CHILD                                 | \$277           | \$259                 | \$267                | \$267                | 7.0%   | 3.6%                 | 3.7%              |
|                                                   | E 00/           | F 744                 | E /04                | E / 07               | 3 407  | E 00/                | F 20/             |
| CHILDREN SERVED                                   | 5,906           | 5,714                 | 5,624                | 5,607                | 3.4%   | 5.0%                 | 5.3%              |
| CHILD CARE PAYMENTS                               | \$2,190,338     | \$2,025,540           | \$2,064,548          | \$2,121,194          | 8.1%   | 6.1%                 | 3.3%              |
| AVERAGE PER CHILD                                 | \$371           | \$354                 | \$367                | \$378                | 4.6%   | 1.0%                 | -2.0%             |
|                                                   | 001             | 0.05                  | 100                  | 0.07                 | 2.00/  | 1.00/                | 0.004             |
| CHILDREN SERVED                                   | 201             | 205                   | 199                  | 207                  | -2.0%  | 1.0%                 | -2.9%             |
| CHILD CARE PAYMENTS                               | \$55,685        | \$55,967              | \$52,639             | \$55,331             | -0.5%  | 5.8%                 | 0.6%              |
| AVERAGE PER CHILD                                 | \$277           | \$273                 | \$265                | \$267                | 1.5%   | 4.7%                 | 3.6%              |