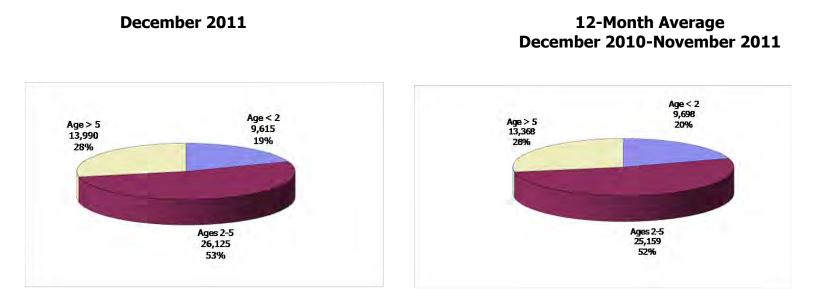

### TABLE OF CONTENTS

| Figure | 1  | Map of Regions 1                                        |
|--------|----|---------------------------------------------------------|
| Figure | 2  | Reason for Care 2                                       |
| Figure | 3  | Children Served by Facility 2                           |
| Figure | 4  | Children Served by Provider 2                           |
| Table  | 1  | Statewide Summary 3                                     |
| Table  | 2  | Applications 4-5                                        |
| Table  | 3  | Reason for Care 6-7                                     |
| Figure | 5  | Children Served 8                                       |
| Figure | 6  | Child Care Payments                                     |
| Figure | 7  | Children Served by Region9                              |
| Table  | 4  | Children Served and Payments by Fund Category10-11      |
| Figure | 8  | Total Children Served By Age Group12                    |
| Figure | 9  | Children Served Age < 2 by Facility 12                  |
| Figure | 10 | Children Served Ages 2-5 by Facility 13                 |
| Figure | 11 | Children Served Ages > 5 by Facility 13                 |
| Figure | 12 | Children Served in Center by Age 14                     |
| Figure | 13 | Children Served in Family Home by Age 14                |
| Figure | 14 | Children Served in Group Home by Age14                  |
| Table  | 5  | Children Served & Payments by Child Age & Facility15-16 |
| Table  | 6  | Child Care Demographics 17                              |

### Figure 2. Reason for Child Care

Figure 4. Children Served by Provider

**12-Month Average** December 2010-November 2011

**12-Month Average** 

December 2011

December 2011