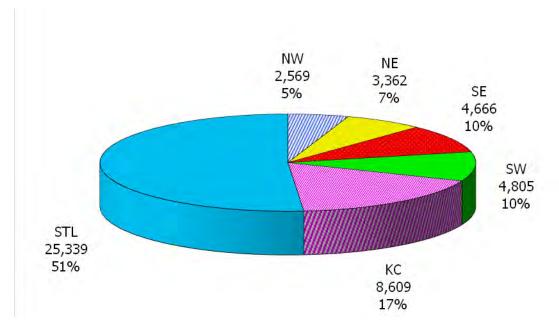

### TABLE OF CONTENTS

| Figure | 1  | Map of Regions 1                                        |
|--------|----|---------------------------------------------------------|
| Figure | 2  | Reason for Care 2                                       |
| Figure | 3  | Children Served by Facility 2                           |
| Figure | 4  | Children Served by Provider 2                           |
| Table  | 1  | Statewide Summary 3                                     |
| Table  | 2  | Applications 4-5                                        |
| Table  | 3  | Reason for Care 6-7                                     |
| Figure | 5  | Children Served 8                                       |
| Figure | 6  | Child Care Payments                                     |
| Figure | 7  | Children Served by Region9                              |
| Table  | 4  | Children Served and Payments by Fund Category10-11      |
| Figure | 8  | Total Children Served By Age Group12                    |
| Figure | 9  | Children Served Age < 2 by Facility 12                  |
| Figure | 10 | Children Served Ages 2-5 by Facility 13                 |
| Figure | 11 | Children Served Ages > 5 by Facility 13                 |
| Figure | 12 | Children Served in Center by Age 14                     |
| Figure | 13 | Children Served in Family Home by Age 14                |
| Figure | 14 | Children Served in Group Home by Age14                  |
| Table  | 5  | Children Served & Payments by Child Age & Facility15-16 |
| Table  | 6  | Child Care Demographics 17                              |