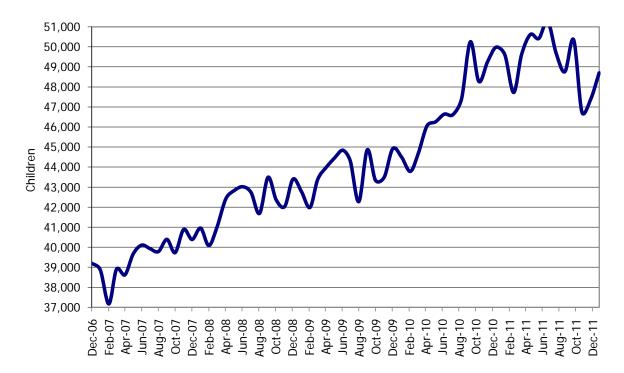

### TABLE 1. CHILD CARE STATEWIDE SUMMARYDec 2011

|                                                   |                 |                       |                      |                      | CHANGE | CHANGE<br>FROM       | CHANGE            |
|---------------------------------------------------|-----------------|-----------------------|----------------------|----------------------|--------|----------------------|-------------------|
|                                                   | Dec-2011        | OR AMOUNT<br>Nov-2011 | Oct-2011             |                      | FROM   | 2 MONTHS AGO         | FROM<br>LAST YEAR |
|                                                   | 200 2011        |                       | 000 1011             | 200 2020             |        | 211011107.00         |                   |
| APPLICATIONS RECEIVED                             | 4,992           | 5,333                 | 5,994                | 5,029                | -6.4%  | -16.7%               | -0.7%             |
| APPLICATIONS APPROVED                             | 2,983           | 3,201                 | 3,634                | 3,258                | -6.8%  | -17.9%               | -8.4%             |
| APPLICATIONS REJECTED                             | 1,775           | 1,932                 | 2,175                | 1,524                | -8.1%  | -18.4%               | 16.5%             |
| APPLICATIONS PENDING                              | 885             | 1,038                 | 1,204                | 742                  | -14.7% | -26.5%               | 19.3%             |
| 15 DAYS OR LESS                                   | 668             | 822                   | 974                  | 628                  | -18.7% | -31.4%               | 6.4%              |
| MORE THAN 15 DAYS                                 | 217             | 216                   | 230                  | 114                  | 0.5%   | -5.7%                | 90.4%             |
|                                                   |                 |                       |                      |                      |        |                      |                   |
| HOUSEHOLD REASON FOR CARE                         |                 |                       |                      |                      |        |                      |                   |
| EMPLOYMENT                                        | 21,361          | 21,877                | 21,864               | 21,641               | -2.4%  | -2.3%                | -1.3%             |
| EDUCATION                                         | 4,981           | 5,680                 | 5,680                | 5,536                | -12.3% | -12.3%               | -10.0%            |
| TRAINING                                          | 1,000           | 1,064                 | 1,083                | 1,103                | -6.0%  | -7.7%                | -9.3%             |
| PROTECTIVE SERVICES                               | 5,906           | 5,714                 | 5,624                | 5,607                | 3.4%   | 5.0%                 | 5.3%              |
| SPECIAL NEED                                      | 109             | 107                   | 112                  | 126                  | 1.9%   | -2.7%                | -13.5%            |
| INCAPACITATED PARENT                              | 306             | 336                   | 348                  | 310                  | -8.9%  | -12.1%               | -1.3%             |
| TOTAL HOUSEHOLDS                                  | 33,663          | 34,778                | 34,711               | 34,323               | -3.2%  | -3.0%                | -1.9%             |
|                                                   | -               |                       |                      |                      | -      |                      |                   |
| CHILDREN SERVED BY FACILITY<br>CENTER CARE        | 33,378          | 32,439                | 32,027               | 34,412               | 2.9%   | 4.2%                 | -3.0%             |
|                                                   |                 |                       |                      |                      |        | 3.6%                 |                   |
| FAMILY HOME CARE                                  | 14,864          | 14,423                | 14,348               | 15,091               | 3.1%   |                      | -1.5%             |
| GROUP HOME CARE                                   | 1,030           | 1,007                 | 981                  | 1,035                | 2.3%   | 5.0%                 | -0.5%             |
| CHILDREN SERVED BY PROVIDE                        | R               |                       |                      |                      |        |                      |                   |
| LICENSED                                          | 33,620          | 32,660                | 32,411               | 35,018               | 2.9%   | 3.7%                 | -4.0%             |
| LICENSE EXEMPT                                    | 4,745           | 4,683                 | 4,652                | 4,820                | 1.3%   | 2.0%                 | -1.6%             |
| REGISTERED                                        | 10,893          | 10,545                | 10,389               | 10,671               | 3.3%   | 4.9%                 | 2.1%              |
|                                                   |                 |                       |                      |                      |        |                      |                   |
| TOTAL (UNDUPLICATED)                              |                 |                       |                      |                      |        |                      |                   |
| CHILDREN SERVED                                   | 48,705          | 47,382                | 46,752               | 49,988               | 2.8%   | 4.2%                 | -2.6%             |
| CHILD CARE PAYMENTS                               | \$14,780,874    | \$13,897,873          | \$13,934,695         | \$15,234,764         | 6.4%   | 6.1%                 | -3.0%             |
| AVERAGE PER CHILD                                 | \$303           | \$293                 | \$298                | \$305                | 3.5%   | 1.8%                 | -0.4%             |
|                                                   |                 |                       |                      |                      |        |                      |                   |
| OTHER ASSISTANCE RECEIVED<br>TEMPORARY ASSISTANCE |                 |                       |                      |                      |        |                      |                   |
| CHILDREN SERVED                                   | 7,032           | 6,908                 | 6 061                | 7,687                | 1.8%   | 2.5%                 | -8.5%             |
| CHILDREN SERVED                                   | \$2,402,875     |                       | 6,861                |                      | 4.7%   | 6.3%                 | -0.5%<br>-9.1%    |
| AVERAGE PER CHILD                                 | \$2,402,875     | \$2,294,391<br>\$332  | \$2,259,489<br>\$329 | \$2,642,986<br>\$344 | 2.9%   | 3.8%                 | -9.1%             |
| MEDICAID ONLY                                     | \$ <b>3</b> 42  | \$ <b>3</b> 32        | \$329                | \$344                | 2.970  | 3.070                | -0.076            |
| CHILDREN SERVED                                   | 34,782          | 33,761                | 33,302               | 35,742               | 3.0%   | 4.4%                 | -2.7%             |
|                                                   | \$9,910,356     |                       | \$9,348,971          |                      | 6.4%   | 4.4 <i>%</i><br>6.0% |                   |
| CHILD CARE PAYMENTS                               | 1 . 1           | \$9,312,812           |                      | \$10,212,651         |        |                      | -3.0%             |
|                                                   | \$285           | \$276                 | \$281                | \$286                | 3.3%   | 1.5%                 | -0.3%             |
|                                                   | 0.01            | 000                   | 702                  | 750                  | 1 00/  | 2.20/                | F F0/             |
| CHILDREN SERVED                                   | 801<br>¢221 (20 | \$09<br>\$200 1/2     | ¢200.049             | 759                  | -1.0%  | 2.3%                 | 5.5%              |
| CHILD CARE PAYMENTS                               | \$221,620       | \$209,162             | \$209,048            | \$202,602            | 6.0%   | 6.0%                 | 9.4%              |
| AVERAGE PER CHILD                                 | \$277           | \$259                 | \$267                | \$267                | 7.0%   | 3.6%                 | 3.7%              |
|                                                   | E 00/           | F 744                 | E /04                | E / 07               | 3 407  | E 00/                | F 20/             |
| CHILDREN SERVED                                   | 5,906           | 5,714                 | 5,624                | 5,607                | 3.4%   | 5.0%                 | 5.3%              |
| CHILD CARE PAYMENTS                               | \$2,190,338     | \$2,025,540           | \$2,064,548          | \$2,121,194          | 8.1%   | 6.1%                 | 3.3%              |
| AVERAGE PER CHILD                                 | \$371           | \$354                 | \$367                | \$378                | 4.6%   | 1.0%                 | -2.0%             |
|                                                   | 001             | 0.05                  | 100                  | 0.07                 | 2.00/  | 1.00/                | 0.004             |
| CHILDREN SERVED                                   | 201             | 205                   | 199                  | 207                  | -2.0%  | 1.0%                 | -2.9%             |
| CHILD CARE PAYMENTS                               | \$55,685        | \$55,967              | \$52,639             | \$55,331             | -0.5%  | 5.8%                 | 0.6%              |
| AVERAGE PER CHILD                                 | \$277           | \$273                 | \$265                | \$267                | 1.5%   | 4.7%                 | 3.6%              |