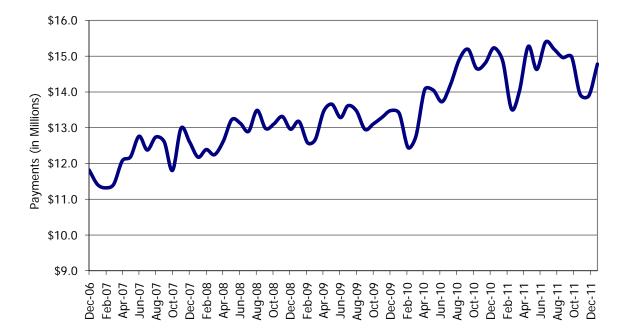

### TABLE 1. CHILD CARE STATEWIDE SUMMARYDec 2011

|                                                   |                 |                       |                      |                      | CHANGE | CHANGE<br>FROM       | CHANGE            |
|---------------------------------------------------|-----------------|-----------------------|----------------------|----------------------|--------|----------------------|-------------------|
|                                                   | Dec-2011        | OR AMOUNT<br>Nov-2011 | Oct-2011             |                      | FROM   | 2 MONTHS AGO         | FROM<br>LAST YEAR |
|                                                   | 200 2011        |                       | 000 1011             | 200 2020             |        | 211011107.00         |                   |
| APPLICATIONS RECEIVED                             | 4,992           | 5,333                 | 5,994                | 5,029                | -6.4%  | -16.7%               | -0.7%             |
| APPLICATIONS APPROVED                             | 2,983           | 3,201                 | 3,634                | 3,258                | -6.8%  | -17.9%               | -8.4%             |
| APPLICATIONS REJECTED                             | 1,775           | 1,932                 | 2,175                | 1,524                | -8.1%  | -18.4%               | 16.5%             |
| APPLICATIONS PENDING                              | 885             | 1,038                 | 1,204                | 742                  | -14.7% | -26.5%               | 19.3%             |
| 15 DAYS OR LESS                                   | 668             | 822                   | 974                  | 628                  | -18.7% | -31.4%               | 6.4%              |
| MORE THAN 15 DAYS                                 | 217             | 216                   | 230                  | 114                  | 0.5%   | -5.7%                | 90.4%             |
|                                                   |                 |                       |                      |                      |        |                      |                   |
| HOUSEHOLD REASON FOR CARE                         |                 |                       |                      |                      |        |                      |                   |
| EMPLOYMENT                                        | 21,361          | 21,877                | 21,864               | 21,641               | -2.4%  | -2.3%                | -1.3%             |
| EDUCATION                                         | 4,981           | 5,680                 | 5,680                | 5,536                | -12.3% | -12.3%               | -10.0%            |
| TRAINING                                          | 1,000           | 1,064                 | 1,083                | 1,103                | -6.0%  | -7.7%                | -9.3%             |
| PROTECTIVE SERVICES                               | 5,906           | 5,714                 | 5,624                | 5,607                | 3.4%   | 5.0%                 | 5.3%              |
| SPECIAL NEED                                      | 109             | 107                   | 112                  | 126                  | 1.9%   | -2.7%                | -13.5%            |
| INCAPACITATED PARENT                              | 306             | 336                   | 348                  | 310                  | -8.9%  | -12.1%               | -1.3%             |
| TOTAL HOUSEHOLDS                                  | 33,663          | 34,778                | 34,711               | 34,323               | -3.2%  | -3.0%                | -1.9%             |
|                                                   | -               |                       |                      |                      | -      |                      |                   |
| CHILDREN SERVED BY FACILITY<br>CENTER CARE        | 33,378          | 32,439                | 32,027               | 34,412               | 2.9%   | 4.2%                 | -3.0%             |
|                                                   |                 |                       |                      |                      |        | 3.6%                 |                   |
| FAMILY HOME CARE                                  | 14,864          | 14,423                | 14,348               | 15,091               | 3.1%   |                      | -1.5%             |
| GROUP HOME CARE                                   | 1,030           | 1,007                 | 981                  | 1,035                | 2.3%   | 5.0%                 | -0.5%             |
| CHILDREN SERVED BY PROVIDE                        | R               |                       |                      |                      |        |                      |                   |
| LICENSED                                          | 33,620          | 32,660                | 32,411               | 35,018               | 2.9%   | 3.7%                 | -4.0%             |
| LICENSE EXEMPT                                    | 4,745           | 4,683                 | 4,652                | 4,820                | 1.3%   | 2.0%                 | -1.6%             |
| REGISTERED                                        | 10,893          | 10,545                | 10,389               | 10,671               | 3.3%   | 4.9%                 | 2.1%              |
|                                                   |                 |                       |                      |                      |        |                      |                   |
| TOTAL (UNDUPLICATED)                              |                 |                       |                      |                      |        |                      |                   |
| CHILDREN SERVED                                   | 48,705          | 47,382                | 46,752               | 49,988               | 2.8%   | 4.2%                 | -2.6%             |
| CHILD CARE PAYMENTS                               | \$14,780,874    | \$13,897,873          | \$13,934,695         | \$15,234,764         | 6.4%   | 6.1%                 | -3.0%             |
| AVERAGE PER CHILD                                 | \$303           | \$293                 | \$298                | \$305                | 3.5%   | 1.8%                 | -0.4%             |
|                                                   |                 |                       |                      |                      |        |                      |                   |
| OTHER ASSISTANCE RECEIVED<br>TEMPORARY ASSISTANCE |                 |                       |                      |                      |        |                      |                   |
| CHILDREN SERVED                                   | 7,032           | 6,908                 | 6 061                | 7,687                | 1.8%   | 2.5%                 | -8.5%             |
| CHILDREN SERVED                                   | \$2,402,875     |                       | 6,861                |                      | 4.7%   | 6.3%                 | -0.5%<br>-9.1%    |
| AVERAGE PER CHILD                                 | \$2,402,875     | \$2,294,391<br>\$332  | \$2,259,489<br>\$329 | \$2,642,986<br>\$344 | 2.9%   | 3.8%                 | -9.1%             |
| MEDICAID ONLY                                     | \$ <b>3</b> 42  | \$ <b>3</b> 32        | \$329                | \$344                | 2.970  | 3.070                | -0.076            |
| CHILDREN SERVED                                   | 34,782          | 33,761                | 33,302               | 35,742               | 3.0%   | 4.4%                 | -2.7%             |
|                                                   | \$9,910,356     |                       | \$9,348,971          |                      | 6.4%   | 4.4 <i>%</i><br>6.0% |                   |
| CHILD CARE PAYMENTS                               | 1 . 1           | \$9,312,812           |                      | \$10,212,651         |        |                      | -3.0%             |
|                                                   | \$285           | \$276                 | \$281                | \$286                | 3.3%   | 1.5%                 | -0.3%             |
|                                                   | 0.01            | 000                   | 702                  | 750                  | 1 00/  | 2.20/                | F F0/             |
| CHILDREN SERVED                                   | 801<br>¢221 (20 | \$09<br>\$200 1/2     | ¢200.049             | 759                  | -1.0%  | 2.3%                 | 5.5%              |
| CHILD CARE PAYMENTS                               | \$221,620       | \$209,162             | \$209,048            | \$202,602            | 6.0%   | 6.0%                 | 9.4%              |
| AVERAGE PER CHILD                                 | \$277           | \$259                 | \$267                | \$267                | 7.0%   | 3.6%                 | 3.7%              |
|                                                   | E 00/           | F 744                 | E /04                | E / 07               | 3 407  | E 00/                | F 20/             |
| CHILDREN SERVED                                   | 5,906           | 5,714                 | 5,624                | 5,607                | 3.4%   | 5.0%                 | 5.3%              |
| CHILD CARE PAYMENTS                               | \$2,190,338     | \$2,025,540           | \$2,064,548          | \$2,121,194          | 8.1%   | 6.1%                 | 3.3%              |
| AVERAGE PER CHILD                                 | \$371           | \$354                 | \$367                | \$378                | 4.6%   | 1.0%                 | -2.0%             |
|                                                   | 001             | 0.05                  | 100                  | 0.07                 | 2.00/  | 1.00/                | 0.004             |
| CHILDREN SERVED                                   | 201             | 205                   | 199                  | 207                  | -2.0%  | 1.0%                 | -2.9%             |
| CHILD CARE PAYMENTS                               | \$55,685        | \$55,967              | \$52,639             | \$55,331             | -0.5%  | 5.8%                 | 0.6%              |
| AVERAGE PER CHILD                                 | \$277           | \$273                 | \$265                | \$267                | 1.5%   | 4.7%                 | 3.6%              |