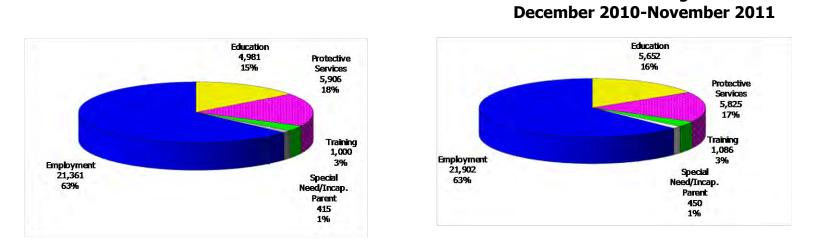

### Figure 2. Reason for Child Care

Figure 4. Children Served by Provider

**12-Month Average** December 2010-November 2011

**12-Month Average** 

December 2011

December 2011

### TABLE 1. CHILD CARE STATEWIDE SUMMARYDec 2011

|                                                   |                 |                       |                      |                      | CHANGE | CHANGE<br>FROM       | CHANGE            |
|---------------------------------------------------|-----------------|-----------------------|----------------------|----------------------|--------|----------------------|-------------------|
|                                                   | Dec-2011        | OR AMOUNT<br>Nov-2011 | Oct-2011             |                      | FROM   | 2 MONTHS AGO         | FROM<br>LAST YEAR |
|                                                   | 200 2011        |                       | 000 1011             | 200 2020             |        | 211011107.00         |                   |
| APPLICATIONS RECEIVED                             | 4,992           | 5,333                 | 5,994                | 5,029                | -6.4%  | -16.7%               | -0.7%             |
| APPLICATIONS APPROVED                             | 2,983           | 3,201                 | 3,634                | 3,258                | -6.8%  | -17.9%               | -8.4%             |
| APPLICATIONS REJECTED                             | 1,775           | 1,932                 | 2,175                | 1,524                | -8.1%  | -18.4%               | 16.5%             |
| APPLICATIONS PENDING                              | 885             | 1,038                 | 1,204                | 742                  | -14.7% | -26.5%               | 19.3%             |
| 15 DAYS OR LESS                                   | 668             | 822                   | 974                  | 628                  | -18.7% | -31.4%               | 6.4%              |
| MORE THAN 15 DAYS                                 | 217             | 216                   | 230                  | 114                  | 0.5%   | -5.7%                | 90.4%             |
|                                                   |                 |                       |                      |                      |        |                      |                   |
| HOUSEHOLD REASON FOR CARE                         |                 |                       |                      |                      |        |                      |                   |
| EMPLOYMENT                                        | 21,361          | 21,877                | 21,864               | 21,641               | -2.4%  | -2.3%                | -1.3%             |
| EDUCATION                                         | 4,981           | 5,680                 | 5,680                | 5,536                | -12.3% | -12.3%               | -10.0%            |
| TRAINING                                          | 1,000           | 1,064                 | 1,083                | 1,103                | -6.0%  | -7.7%                | -9.3%             |
| PROTECTIVE SERVICES                               | 5,906           | 5,714                 | 5,624                | 5,607                | 3.4%   | 5.0%                 | 5.3%              |
| SPECIAL NEED                                      | 109             | 107                   | 112                  | 126                  | 1.9%   | -2.7%                | -13.5%            |
| INCAPACITATED PARENT                              | 306             | 336                   | 348                  | 310                  | -8.9%  | -12.1%               | -1.3%             |
| TOTAL HOUSEHOLDS                                  | 33,663          | 34,778                | 34,711               | 34,323               | -3.2%  | -3.0%                | -1.9%             |
|                                                   | -               |                       |                      |                      | -      |                      |                   |
| CHILDREN SERVED BY FACILITY<br>CENTER CARE        | 33,378          | 32,439                | 32,027               | 34,412               | 2.9%   | 4.2%                 | -3.0%             |
|                                                   |                 |                       |                      |                      |        | 3.6%                 |                   |
| FAMILY HOME CARE                                  | 14,864          | 14,423                | 14,348               | 15,091               | 3.1%   |                      | -1.5%             |
| GROUP HOME CARE                                   | 1,030           | 1,007                 | 981                  | 1,035                | 2.3%   | 5.0%                 | -0.5%             |
| CHILDREN SERVED BY PROVIDE                        | R               |                       |                      |                      |        |                      |                   |
| LICENSED                                          | 33,620          | 32,660                | 32,411               | 35,018               | 2.9%   | 3.7%                 | -4.0%             |
| LICENSE EXEMPT                                    | 4,745           | 4,683                 | 4,652                | 4,820                | 1.3%   | 2.0%                 | -1.6%             |
| REGISTERED                                        | 10,893          | 10,545                | 10,389               | 10,671               | 3.3%   | 4.9%                 | 2.1%              |
|                                                   |                 |                       |                      |                      |        |                      |                   |
| TOTAL (UNDUPLICATED)                              |                 |                       |                      |                      |        |                      |                   |
| CHILDREN SERVED                                   | 48,705          | 47,382                | 46,752               | 49,988               | 2.8%   | 4.2%                 | -2.6%             |
| CHILD CARE PAYMENTS                               | \$14,780,874    | \$13,897,873          | \$13,934,695         | \$15,234,764         | 6.4%   | 6.1%                 | -3.0%             |
| AVERAGE PER CHILD                                 | \$303           | \$293                 | \$298                | \$305                | 3.5%   | 1.8%                 | -0.4%             |
|                                                   |                 |                       |                      |                      |        |                      |                   |
| OTHER ASSISTANCE RECEIVED<br>TEMPORARY ASSISTANCE |                 |                       |                      |                      |        |                      |                   |
| CHILDREN SERVED                                   | 7,032           | 6,908                 | 6 061                | 7,687                | 1.8%   | 2.5%                 | -8.5%             |
| CHILDREN SERVED                                   | \$2,402,875     |                       | 6,861                |                      | 4.7%   | 6.3%                 | -0.5%<br>-9.1%    |
| AVERAGE PER CHILD                                 | \$2,402,875     | \$2,294,391<br>\$332  | \$2,259,489<br>\$329 | \$2,642,986<br>\$344 | 2.9%   | 3.8%                 | -9.1%             |
| MEDICAID ONLY                                     | \$ <b>3</b> 42  | \$ <b>3</b> 32        | \$329                | \$344                | 2.970  | 3.070                | -0.076            |
| CHILDREN SERVED                                   | 34,782          | 33,761                | 33,302               | 35,742               | 3.0%   | 4.4%                 | -2.7%             |
|                                                   | \$9,910,356     |                       | \$9,348,971          |                      | 6.4%   | 4.4 <i>%</i><br>6.0% |                   |
| CHILD CARE PAYMENTS                               | 1 . 1           | \$9,312,812           |                      | \$10,212,651         |        |                      | -3.0%             |
|                                                   | \$285           | \$276                 | \$281                | \$286                | 3.3%   | 1.5%                 | -0.3%             |
|                                                   | 0.01            | 000                   | 702                  | 750                  | 1 00/  | 2.20/                | F F0/             |
| CHILDREN SERVED                                   | 801<br>¢221 (20 | \$09<br>\$200 1/2     | ¢200.049             | 759                  | -1.0%  | 2.3%                 | 5.5%              |
| CHILD CARE PAYMENTS                               | \$221,620       | \$209,162             | \$209,048            | \$202,602            | 6.0%   | 6.0%                 | 9.4%              |
| AVERAGE PER CHILD                                 | \$277           | \$259                 | \$267                | \$267                | 7.0%   | 3.6%                 | 3.7%              |
|                                                   | E 00/           | F 744                 | E /04                | E / 07               | 3 407  | E 00/                | F 20/             |
| CHILDREN SERVED                                   | 5,906           | 5,714                 | 5,624                | 5,607                | 3.4%   | 5.0%                 | 5.3%              |
| CHILD CARE PAYMENTS                               | \$2,190,338     | \$2,025,540           | \$2,064,548          | \$2,121,194          | 8.1%   | 6.1%                 | 3.3%              |
| AVERAGE PER CHILD                                 | \$371           | \$354                 | \$367                | \$378                | 4.6%   | 1.0%                 | -2.0%             |
|                                                   | 001             | 0.05                  | 100                  | 0.07                 | 2.00/  | 1.00/                | 0.004             |
| CHILDREN SERVED                                   | 201             | 205                   | 199                  | 207                  | -2.0%  | 1.0%                 | -2.9%             |
| CHILD CARE PAYMENTS                               | \$55,685        | \$55,967              | \$52,639             | \$55,331             | -0.5%  | 5.8%                 | 0.6%              |
| AVERAGE PER CHILD                                 | \$277           | \$273                 | \$265                | \$267                | 1.5%   | 4.7%                 | 3.6%              |