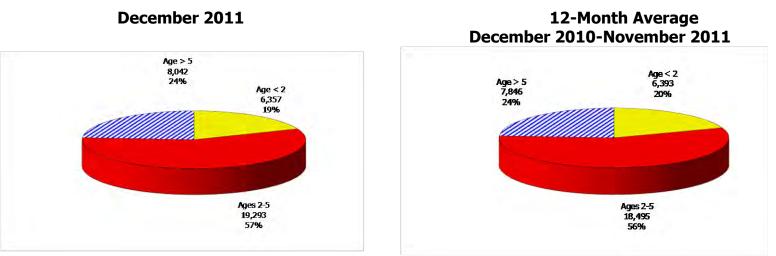

### TABLE OF CONTENTS

| Figure | 1  | Map of Regions 1                                        |
|--------|----|---------------------------------------------------------|
| Figure | 2  | Reason for Care 2                                       |
| Figure | 3  | Children Served by Facility 2                           |
| Figure | 4  | Children Served by Provider 2                           |
| Table  | 1  | Statewide Summary 3                                     |
| Table  | 2  | Applications 4-5                                        |
| Table  | 3  | Reason for Care 6-7                                     |
| Figure | 5  | Children Served 8                                       |
| Figure | 6  | Child Care Payments                                     |
| Figure | 7  | Children Served by Region9                              |
| Table  | 4  | Children Served and Payments by Fund Category10-11      |
| Figure | 8  | Total Children Served By Age Group12                    |
| Figure | 9  | Children Served Age < 2 by Facility 12                  |
| Figure | 10 | Children Served Ages 2-5 by Facility 13                 |
| Figure | 11 | Children Served Ages > 5 by Facility 13                 |
| Figure | 12 | Children Served in Center by Age 14                     |
| Figure | 13 | Children Served in Family Home by Age 14                |
| Figure | 14 | Children Served in Group Home by Age14                  |
| Table  | 5  | Children Served & Payments by Child Age & Facility15-16 |
| Table  | 6  | Child Care Demographics 17                              |