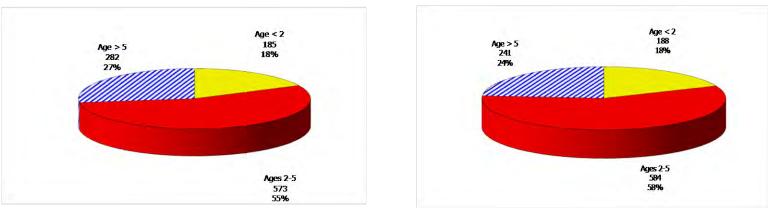

### TABLE OF CONTENTS

| Figure | 1  | Map of Regions 1                                        |
|--------|----|---------------------------------------------------------|
| Figure | 2  | Reason for Care 2                                       |
| Figure | 3  | Children Served by Facility 2                           |
| Figure | 4  | Children Served by Provider 2                           |
| Table  | 1  | Statewide Summary 3                                     |
| Table  | 2  | Applications 4-5                                        |
| Table  | 3  | Reason for Care 6-7                                     |
| Figure | 5  | Children Served 8                                       |
| Figure | 6  | Child Care Payments                                     |
| Figure | 7  | Children Served by Region9                              |
| Table  | 4  | Children Served and Payments by Fund Category10-11      |
| Figure | 8  | Total Children Served By Age Group12                    |
| Figure | 9  | Children Served Age < 2 by Facility 12                  |
| Figure | 10 | Children Served Ages 2-5 by Facility 13                 |
| Figure | 11 | Children Served Ages > 5 by Facility 13                 |
| Figure | 12 | Children Served in Center by Age 14                     |
| Figure | 13 | Children Served in Family Home by Age 14                |
| Figure | 14 | Children Served in Group Home by Age14                  |
| Table  | 5  | Children Served & Payments by Child Age & Facility15-16 |
| Table  | 6  | Child Care Demographics 17                              |