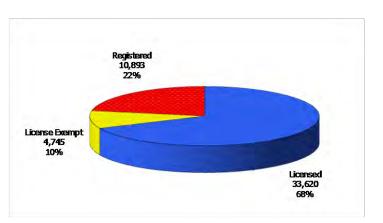

### TABLE 1. CHILD CARE STATEWIDE SUMMARYDec 2011

|                                                   |                 |                       |                      |                      | CHANGE | CHANGE<br>FROM       | CHANGE            |
|---------------------------------------------------|-----------------|-----------------------|----------------------|----------------------|--------|----------------------|-------------------|
|                                                   | Dec-2011        | OR AMOUNT<br>Nov-2011 | Oct-2011             |                      | FROM   | 2 MONTHS AGO         | FROM<br>LAST YEAR |
|                                                   | 200 2011        |                       | 000 1011             | 200 2020             |        | 211011107.00         |                   |
| APPLICATIONS RECEIVED                             | 4,992           | 5,333                 | 5,994                | 5,029                | -6.4%  | -16.7%               | -0.7%             |
| APPLICATIONS APPROVED                             | 2,983           | 3,201                 | 3,634                | 3,258                | -6.8%  | -17.9%               | -8.4%             |
| APPLICATIONS REJECTED                             | 1,775           | 1,932                 | 2,175                | 1,524                | -8.1%  | -18.4%               | 16.5%             |
| APPLICATIONS PENDING                              | 885             | 1,038                 | 1,204                | 742                  | -14.7% | -26.5%               | 19.3%             |
| 15 DAYS OR LESS                                   | 668             | 822                   | 974                  | 628                  | -18.7% | -31.4%               | 6.4%              |
| MORE THAN 15 DAYS                                 | 217             | 216                   | 230                  | 114                  | 0.5%   | -5.7%                | 90.4%             |
|                                                   |                 |                       |                      |                      |        |                      |                   |
| HOUSEHOLD REASON FOR CARE                         |                 |                       |                      |                      |        |                      |                   |
| EMPLOYMENT                                        | 21,361          | 21,877                | 21,864               | 21,641               | -2.4%  | -2.3%                | -1.3%             |
| EDUCATION                                         | 4,981           | 5,680                 | 5,680                | 5,536                | -12.3% | -12.3%               | -10.0%            |
| TRAINING                                          | 1,000           | 1,064                 | 1,083                | 1,103                | -6.0%  | -7.7%                | -9.3%             |
| PROTECTIVE SERVICES                               | 5,906           | 5,714                 | 5,624                | 5,607                | 3.4%   | 5.0%                 | 5.3%              |
| SPECIAL NEED                                      | 109             | 107                   | 112                  | 126                  | 1.9%   | -2.7%                | -13.5%            |
| INCAPACITATED PARENT                              | 306             | 336                   | 348                  | 310                  | -8.9%  | -12.1%               | -1.3%             |
| TOTAL HOUSEHOLDS                                  | 33,663          | 34,778                | 34,711               | 34,323               | -3.2%  | -3.0%                | -1.9%             |
|                                                   | -               |                       |                      |                      | -      |                      |                   |
| CHILDREN SERVED BY FACILITY<br>CENTER CARE        | 33,378          | 32,439                | 32,027               | 34,412               | 2.9%   | 4.2%                 | -3.0%             |
|                                                   |                 |                       |                      |                      |        | 3.6%                 |                   |
| FAMILY HOME CARE                                  | 14,864          | 14,423                | 14,348               | 15,091               | 3.1%   |                      | -1.5%             |
| GROUP HOME CARE                                   | 1,030           | 1,007                 | 981                  | 1,035                | 2.3%   | 5.0%                 | -0.5%             |
| CHILDREN SERVED BY PROVIDE                        | R               |                       |                      |                      |        |                      |                   |
| LICENSED                                          | 33,620          | 32,660                | 32,411               | 35,018               | 2.9%   | 3.7%                 | -4.0%             |
| LICENSE EXEMPT                                    | 4,745           | 4,683                 | 4,652                | 4,820                | 1.3%   | 2.0%                 | -1.6%             |
| REGISTERED                                        | 10,893          | 10,545                | 10,389               | 10,671               | 3.3%   | 4.9%                 | 2.1%              |
|                                                   |                 |                       |                      |                      |        |                      |                   |
| TOTAL (UNDUPLICATED)                              |                 |                       |                      |                      |        |                      |                   |
| CHILDREN SERVED                                   | 48,705          | 47,382                | 46,752               | 49,988               | 2.8%   | 4.2%                 | -2.6%             |
| CHILD CARE PAYMENTS                               | \$14,780,874    | \$13,897,873          | \$13,934,695         | \$15,234,764         | 6.4%   | 6.1%                 | -3.0%             |
| AVERAGE PER CHILD                                 | \$303           | \$293                 | \$298                | \$305                | 3.5%   | 1.8%                 | -0.4%             |
|                                                   |                 |                       |                      |                      |        |                      |                   |
| OTHER ASSISTANCE RECEIVED<br>TEMPORARY ASSISTANCE |                 |                       |                      |                      |        |                      |                   |
| CHILDREN SERVED                                   | 7,032           | 6,908                 | 6 061                | 7,687                | 1.8%   | 2.5%                 | -8.5%             |
| CHILDREN SERVED                                   | \$2,402,875     |                       | 6,861                |                      | 4.7%   | 6.3%                 | -0.5%<br>-9.1%    |
| AVERAGE PER CHILD                                 | \$2,402,875     | \$2,294,391<br>\$332  | \$2,259,489<br>\$329 | \$2,642,986<br>\$344 | 2.9%   | 3.8%                 | -9.1%             |
| MEDICAID ONLY                                     | \$ <b>3</b> 42  | \$ <b>3</b> 32        | \$329                | \$344                | 2.970  | 3.070                | -0.076            |
| CHILDREN SERVED                                   | 34,782          | 33,761                | 33,302               | 35,742               | 3.0%   | 4.4%                 | -2.7%             |
|                                                   | \$9,910,356     |                       | \$9,348,971          |                      | 6.4%   | 4.4 <i>%</i><br>6.0% |                   |
| CHILD CARE PAYMENTS                               | 1 . 1           | \$9,312,812           |                      | \$10,212,651         |        |                      | -3.0%             |
|                                                   | \$285           | \$276                 | \$281                | \$286                | 3.3%   | 1.5%                 | -0.3%             |
|                                                   | 0.01            | 000                   | 702                  | 750                  | 1 00/  | 2.20/                | F F0/             |
| CHILDREN SERVED                                   | 801<br>¢221 (20 | \$09<br>\$200 1/2     | ¢200.049             | 759                  | -1.0%  | 2.3%                 | 5.5%              |
| CHILD CARE PAYMENTS                               | \$221,620       | \$209,162             | \$209,048            | \$202,602            | 6.0%   | 6.0%                 | 9.4%              |
| AVERAGE PER CHILD                                 | \$277           | \$259                 | \$267                | \$267                | 7.0%   | 3.6%                 | 3.7%              |
|                                                   | E 00/           | F 744                 | E /04                | E / 07               | 3 407  | E 00/                | F 20/             |
| CHILDREN SERVED                                   | 5,906           | 5,714                 | 5,624                | 5,607                | 3.4%   | 5.0%                 | 5.3%              |
| CHILD CARE PAYMENTS                               | \$2,190,338     | \$2,025,540           | \$2,064,548          | \$2,121,194          | 8.1%   | 6.1%                 | 3.3%              |
| AVERAGE PER CHILD                                 | \$371           | \$354                 | \$367                | \$378                | 4.6%   | 1.0%                 | -2.0%             |
|                                                   | 001             | 0.05                  | 100                  | 0.07                 | 2.00/  | 1.00/                | 0.004             |
| CHILDREN SERVED                                   | 201             | 205                   | 199                  | 207                  | -2.0%  | 1.0%                 | -2.9%             |
| CHILD CARE PAYMENTS                               | \$55,685        | \$55,967              | \$52,639             | \$55,331             | -0.5%  | 5.8%                 | 0.6%              |
| AVERAGE PER CHILD                                 | \$277           | \$273                 | \$265                | \$267                | 1.5%   | 4.7%                 | 3.6%              |