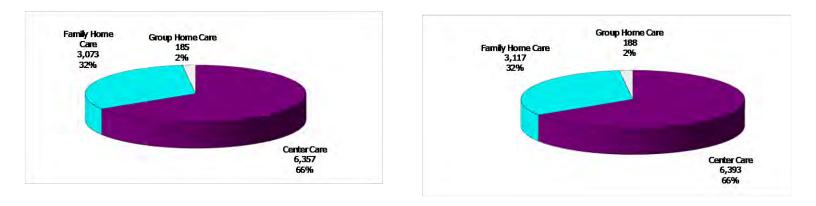

### TABLE OF CONTENTS

| Figure | 1  | Map of Regions 1                                        |
|--------|----|---------------------------------------------------------|
| Figure | 2  | Reason for Care 2                                       |
| Figure | 3  | Children Served by Facility 2                           |
| Figure | 4  | Children Served by Provider 2                           |
| Table  | 1  | Statewide Summary 3                                     |
| Table  | 2  | Applications 4-5                                        |
| Table  | 3  | Reason for Care 6-7                                     |
| Figure | 5  | Children Served 8                                       |
| Figure | 6  | Child Care Payments                                     |
| Figure | 7  | Children Served by Region9                              |
| Table  | 4  | Children Served and Payments by Fund Category10-11      |
| Figure | 8  | Total Children Served By Age Group12                    |
| Figure | 9  | Children Served Age < 2 by Facility 12                  |
| Figure | 10 | Children Served Ages 2-5 by Facility 13                 |
| Figure | 11 | Children Served Ages > 5 by Facility 13                 |
| Figure | 12 | Children Served in Center by Age 14                     |
| Figure | 13 | Children Served in Family Home by Age 14                |
| Figure | 14 | Children Served in Group Home by Age14                  |
| Table  | 5  | Children Served & Payments by Child Age & Facility15-16 |
| Table  | 6  | Child Care Demographics 17                              |

### Figure 2. Reason for Child Care

Figure 4. Children Served by Provider

**12-Month Average** December 2010-November 2011

**12-Month Average** 

December 2011

December 2011