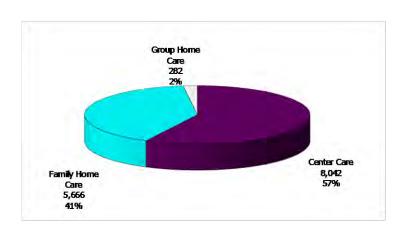

### Figure 2. Reason for Child Care

Figure 4. Children Served by Provider

**12-Month Average** December 2010-November 2011

**12-Month Average** 

December 2011

December 2011