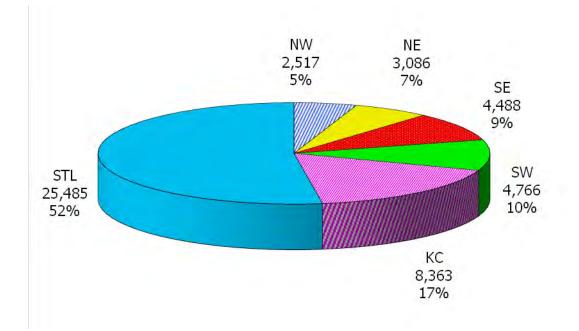

#### TABLE 2. CHILD CARE APPLICATIONS Dec-11

|           |                                                                   | #<br>RECEIVED            | #<br>APPROVED                | #<br>REJECTED              | PERCENT<br>REJECTED                     | TOTAL<br>RESOLVED        | 15 DAYS                  | TION RESO<br>16 DAYS<br>OR MORE | % OVER                         |
|-----------|-------------------------------------------------------------------|--------------------------|------------------------------|----------------------------|-----------------------------------------|--------------------------|--------------------------|---------------------------------|--------------------------------|
| NW REGION | ANDREW                                                            | 0                        | 0                            | 0                          | 0.0%                                    | 0                        | 0                        | 0                               | 0.0%                           |
|           | ATCHISON                                                          | 0                        | 0                            | 0                          | 0.0%                                    | 0                        | 0                        | 0                               | 0.0%                           |
|           | BUCHANAN                                                          | 102                      | 50                           | 41                         | 45.1%                                   | 91                       | 80                       | 11                              | 12.1%                          |
|           | CALDWELL                                                          | 3                        | 1                            | 2                          | 66.7%                                   | 3                        | 3                        |                                 | 0.0%                           |
|           | CARROLL                                                           | 7                        | 3                            | 3                          | 50.0%                                   | 6                        | 3                        |                                 | 50.0%                          |
|           | CASS                                                              | 64                       | 46                           | 21                         | 31.3%                                   | 67                       | 54                       | -                               | 19.4%                          |
|           | CHARITON                                                          | 0                        | 0                            | 0                          | 0.0%                                    | 0                        | 0                        | 0                               | 0.0%                           |
|           | CLINTON                                                           | 8                        | 5                            | 1                          | 16.7%                                   | 6                        | 6                        |                                 | 0.0%                           |
|           | COOPER                                                            | 4                        | 3                            | 0                          | 0.0%                                    | 3                        | 1                        | 2                               | 66.7%                          |
|           | DAVIESS                                                           | 4                        | 2                            | 1                          | 33.3%                                   | 3                        | 3                        |                                 | 0.0%                           |
|           | DE KALB<br>GENTRY                                                 | 2                        | 0                            | 1                          | 50.0%<br>0.0%                           | 2                        | 2                        |                                 | 0.0%                           |
|           | GRUNDY                                                            | 10                       | 5                            | 3                          | 37.5%                                   | 8                        | 7                        | 1                               | 12.5%                          |
|           | HARRISON                                                          | 2                        | 0                            | 2                          | 100.0%                                  | 2                        | 2                        |                                 | 0.0%                           |
|           | HOLT                                                              | 0                        | 0                            | 0                          | 0.0%                                    | 0                        | 0                        | 0                               | 0.0%                           |
|           | JOHNSON                                                           | 31                       | 16                           | 12                         | 42.9%                                   | 28                       | 22                       | 6                               | 21.4%                          |
|           | LAFAYETTE                                                         | 23                       | 14                           | 10                         | 41.7%                                   | 24                       | 20                       | 4                               | 16.7%                          |
|           | LINN                                                              | 23                       | 1                            | 0                          | 0.0%                                    | 1                        | 1                        | 0                               | 0.0%                           |
|           | LIVINGSTON                                                        | 0                        | 0                            | 0                          | 0.0%                                    | 0                        | 0                        | -                               | 0.0%                           |
|           | MERCER                                                            | 0                        | 0                            | 0                          | 0.0%                                    | 0                        | 0                        | 0                               | 0.0%                           |
|           | NODAWAY                                                           | 5                        | 3                            | 3                          | 50.0%                                   | 6                        | 5                        | 1                               | 16.7%                          |
|           | PETTIS                                                            | 28                       | 10                           | 12                         | 54.5%                                   | 22                       | 17                       | 5                               | 22.7%                          |
|           | PUTNAM                                                            | 0                        | 0                            | 0                          | 0.0%                                    | 0                        | 0                        | 0                               | 0.0%                           |
|           | RAY                                                               | 13                       | 7                            | 2                          | 22.2%                                   | 9                        | 9                        | 0                               | 0.0%                           |
|           | SALINE                                                            | 9                        | 9                            | 4                          | 30.8%                                   | 13                       | 10                       | -                               | 23.1%                          |
|           | SULLIVAN                                                          | 2                        | 1                            | 0                          | 0.0%                                    | 1                        | 1                        | 0                               | 0.0%                           |
|           | WORTH                                                             | 0                        | 0                            | 0                          | 0.0%                                    | 0                        | 0                        | -                               | 0.0%                           |
|           | NW TOTAL                                                          | 319                      | 177                          | 118                        | 40.0%                                   | 295                      | 246                      | 49                              | 16.6%                          |
| NE BEGION |                                                                   | 1 10                     |                              |                            | 00.004                                  | 10                       | 10                       |                                 | 0.00/                          |
| NE REGION | ADAIR                                                             | 12                       | 7                            | 3                          | 30.0%<br>0.0%                           | 10                       | 10                       |                                 | 0.0%                           |
|           | AUDRAIN<br>BOONE                                                  | 0                        | 0                            | 70                         |                                         | 0                        | 0                        | 0                               | 0.0%                           |
|           | CALLAWAY                                                          | 183<br>28                | 84<br>12                     | 10                         | 45.5%<br>45.5%                          | 154<br>22                | 53<br>22                 | 0                               | 65.6%<br>0.0%                  |
|           | CLARK                                                             | 28                       | 12                           | 0                          | 45.5%                                   | 1                        | 22                       | 0                               | 0.0%                           |
|           | COLE                                                              | 86                       | 45                           | 45                         | 50.0%                                   | 90                       | 38                       | -                               | 57.8%                          |
|           | GASCONADE                                                         | 5                        | - 43                         | 43                         | 33.3%                                   | 3                        | 30                       |                                 | 0.0%                           |
|           | HOWARD                                                            | 10                       | 6                            | 1                          | 14.3%                                   | 7                        | 6                        |                                 | 14.3%                          |
|           | KNOX                                                              | 0                        | 0                            | 0                          | 0.0%                                    | 0                        | 0                        |                                 | 0.0%                           |
|           | LEWIS                                                             | 4                        | 1                            | 3                          | 75.0%                                   | 4                        | 4                        | -                               | 0.0%                           |
|           | LINCOLN                                                           | 24                       | 12                           | 10                         | 45.5%                                   | 22                       | 20                       | 2                               | 9.1%                           |
|           | MACON                                                             | 3                        | 2                            | 3                          | 60.0%                                   | 5                        | 4                        | 1                               | 20.0%                          |
|           | MARION                                                            | 26                       | 13                           | 5                          | 27.8%                                   | 18                       | 15                       | 3                               | 16.7%                          |
|           | MONITEAU                                                          | 0                        | 0                            | 0                          | 0.0%                                    | 0                        | 0                        | 0                               | 0.0%                           |
|           | MONROE                                                            | 4                        | 1                            | 2                          | 66.7%                                   | 3                        | 3                        | 0                               | 0.0%                           |
|           | MONTGOMERY                                                        | 7                        | 5                            | 3                          | 37.5%                                   | 8                        | 8                        | 0                               | 0.0%                           |
|           | OSAGE                                                             | 1                        | 1                            | 0                          | 0.0%                                    | 1                        | 1                        | 0                               | 0.0%                           |
|           | PIKE                                                              | 9                        |                              | 2                          | 20.0%                                   | 10                       | 10                       | -                               | 0.0%                           |
|           | RALLS                                                             | 0                        |                              |                            |                                         | 0                        |                          |                                 |                                |
|           | RANDOLPH                                                          | 15                       | 10                           | 8                          | 44.4%                                   | 18                       | 12                       | -                               | 33.3%                          |
|           | SCHUYLER                                                          | 0                        |                              | -                          | 0.0%                                    | 0                        |                          |                                 | 0.0%                           |
|           | SCOTLAND                                                          | 1                        | 2                            | 1                          | 33.3%                                   | 3                        | 2                        |                                 | 33.3%                          |
|           | SHELBY                                                            | 8                        |                              |                            |                                         |                          | 3                        |                                 | 25.0%                          |
|           | WARREN<br>NE TOTAL                                                | 8<br>435                 |                              |                            | 66.7%<br><b>45.3%</b>                   | 12<br><b>395</b>         | 10<br><b>225</b>         |                                 | 16.7%<br><b>43.0%</b>          |
|           | BOLLINGER                                                         | 9                        |                              |                            |                                         |                          | 6                        |                                 | 14.3%                          |
| SE REGION | BUTLER                                                            | 40                       |                              | 12                         | 36.4%                                   |                          | 31                       |                                 | 6.1%                           |
| SE REGION | -                                                                 |                          |                              | 30                         | 38.0%                                   | 79                       | 72                       | 7                               | 8.9%                           |
| SE REGION | CAPE GIRARDEAU                                                    | 91                       |                              |                            |                                         |                          |                          |                                 |                                |
| SE REGION | CAPE GIRARDEAU<br>CARTER                                          | 2                        | 2                            | 0                          | 0.0%                                    | 2                        | 2                        |                                 | 0.0%                           |
| SE REGION | CAPE GIRARDEAU<br>CARTER<br>CRAWFORD                              | 2                        | 2                            | 0<br>5                     | 0.0%<br>45.5%                           | 11                       | 2<br>10                  | 1                               | 9.1%                           |
| SE REGION | CAPE GIRARDEAU<br>CARTER<br>CRAWFORD<br>DENT                      | 2<br>10<br>2             | 2<br>6<br>2                  | 0<br>5<br>0                | 0.0%<br>45.5%<br>0.0%                   | 11<br>2                  | 2<br>10<br>2             | 1<br>0                          | 9.1%<br>0.0%                   |
| SE REGION | CAPE GIRARDEAU<br>CARTER<br>CRAWFORD<br>DENT<br>DUNKLIN           | 2<br>10<br>2<br>18       | 2<br>6<br>2<br>12            | 0<br>5<br>0<br>8           | 0.0%<br>45.5%<br>0.0%<br>40.0%          | 11<br>2<br>20            | 2<br>10<br>2<br>15       | 1<br>0<br>5                     | 9.1%<br>0.0%<br>25.0%          |
| SE REGION | CAPE GIRARDEAU<br>CARTER<br>CRAWFORD<br>DENT<br>DUNKLIN<br>HOWELL | 2<br>10<br>2<br>18<br>29 | 2<br>6<br>2<br>12<br>20      | 0<br>5<br>0<br>8<br>8      | 0.0%<br>45.5%<br>0.0%<br>40.0%<br>28.6% | 11<br>2<br>20<br>28      | 2<br>10<br>2<br>15<br>21 | 1<br>0<br>5<br>7                | 9.1%<br>0.0%<br>25.0%<br>25.0% |
| SE REGION | CAPE GIRARDEAU<br>CARTER<br>CRAWFORD<br>DENT<br>DUNKLIN           | 2<br>10<br>2<br>18       | 2<br>6<br>2<br>12<br>20<br>5 | 0<br>5<br>0<br>8<br>8<br>4 | 0.0%<br>45.5%<br>0.0%<br>40.0%          | 11<br>2<br>20<br>28<br>9 | 2<br>10<br>2<br>15       | 1<br>0<br>5<br>7<br>0           | 9.1%<br>0.0%<br>25.0%          |

#### TABLE 2. CHILD CARE APPLICATIONS Dec-11

|            |                 |          |          |          |          |          | -       | TION RES |          |
|------------|-----------------|----------|----------|----------|----------|----------|---------|----------|----------|
|            |                 | #        | #        | #        | PERCENT  | TOTAL    |         | 16 DAYS  |          |
|            |                 | RECEIVED | APPROVED | REJECTED | REJECTED | RESOLVED | OR LESS | OR MORE  | 15 DAYS  |
|            |                 | 1 40     |          | 1 -      | 1 05 004 |          |         |          | 1 45 00/ |
|            | MISSISSIPPI     | 18       | 13       |          |          | 20       | 17      | -        |          |
|            | NEW MADRID      | 18       | 12       | 6        | 33.3%    | 18       | 13      |          |          |
|            | OREGON          | 6        | 3        |          | 25.0%    | 4        | 4       | -        |          |
|            | PEMISCOT        | 16       | 11       | 8        | 42.1%    | 19       | 16      | -        |          |
|            | PERRY           | 0        | 0        | -        |          | 0        | -       | -        |          |
|            | PHELPS          | 18       | 10       |          | 41.2%    | 17       | 15      |          | 11.8%    |
|            | PULASKI         | 22       | 13       | 8        | 38.1%    |          | 21      | -        |          |
|            | REYNOLDS        | 1        | 0        | 0        | 0.0%     | 0        | 0       | -        |          |
|            | RIPLEY          | 19       | 8        |          | 33.3%    | 12       | 10      |          |          |
|            | ST FRANCOIS     | 53       | 38       | 13       | 25.5%    | 51       | 46      | -        |          |
|            | STE GENEVIEVE   | 7        | 6        |          | 25.0%    | 8        |         |          |          |
|            | SCOTT           | 59       | 32       | 17       | 34.7%    | 49       | 48      |          | 2.0%     |
|            | SHANNON         | 2        | 0        |          | 100.0%   | 2        | 2       |          |          |
|            | STODDARD        | 13       | 5        | -        | 37.5%    | 8        | 7       | 1        | 12.5%    |
|            | TEXAS           | 8        | 5        |          | 44.4%    | 9        |         | -        |          |
|            | WASHINGTON      | 23       | 11       | 9        | 45.0%    | 20       | 20      |          |          |
|            | WAYNE           | 7        | 6        |          | 14.3%    | 7        | 7       | 0        | 0.0%     |
|            | WRIGHT          | 4        | 2        |          | 60.0%    | 5        | 2       |          |          |
|            | SE TOTAL        | 517      | 305      | 166      | 35.2%    | 471      | 420     | 51       | 10.8%    |
|            |                 | 1 4      |          |          | 50.000   |          |         |          | 05.00/   |
| SW REGION  | BARRY           | 4        | 2        |          |          |          | -       |          |          |
|            | BARTON          | 6        | 4        |          | 20.0%    | 5        |         |          |          |
|            | BATES           | 8        | 3        |          | 57.1%    |          | 7       |          |          |
|            | BENTON          | 6        | 6        |          | 25.0%    | 8        | 6       |          |          |
|            | CAMDEN          | 8        | 4        | -        | 60.0%    | 10       | 8       |          | 20.0%    |
|            | CEDAR           | 6        | 2        | 3        | 60.0%    | 5        | 5       | -        |          |
|            | CHRISTIAN       | 42       | 24       | 19       | 44.2%    | 43       | 36      |          |          |
|            | DADE            | 2        | 2        | 0        | 0.0%     | 2        | 2       |          |          |
|            | DALLAS          | /        | 1        | 1        | 50.0%    | 2        | 2       |          |          |
|            | DOUGLAS         | 7        | 1        | 3        | 75.0%    | 4        | 4       | -        |          |
|            | GREENE          | 223      | 129      | 89       | 40.8%    | 218      | 174     |          | 20.2%    |
|            | HENRY           | 17       | 7        | 6        | 46.2%    | 13       | 11      | 2        |          |
|            | HICKORY         | 2        | 2        | 0        | 0.0%     | 2        | 1       | 1        | 50.0%    |
|            | JASPER          | 82       | 41       | 31       | 43.1%    | 72       | 64      | -        |          |
|            | LACLEDE         | 31       | 18       | 12       | 40.0%    | 30       | 26      |          |          |
|            | LAWRENCE        | 20       | 12       | 8        | 40.0%    | 20       | 18      |          |          |
|            | MCDONALD        | 0        | 0        | -        | 0.0%     | 0        | 0       | -        |          |
|            | MILLER          | 9        | 5        | 6        | 54.5%    | 11       | 6       |          |          |
|            | MORGAN          | 6        | 3        |          | 57.1%    | 7        | 6       | 1        | 14.3%    |
|            | NEWTON          | 42       | 20       | 24       | 54.5%    | 44       | 37      | 7        | 15.9%    |
|            | OZARK           | 0        | 0        | ÷        | 0.0%     |          | 0       | -        |          |
|            | POLK            | 19       | 16       | 4        | 20.0%    | 20       | 19      |          | 5.0%     |
|            | ST CLAIR        | 0        | 0        | -        | 0.0%     | 0        | -       | -        |          |
|            | STONE           | 6        | 2        | 4        | 66.7%    | 6        | 3       |          |          |
|            | TANEY           | 40       | 18       |          | 51.4%    | 37       | 32      |          |          |
|            | VERNON          | 17       | 8        | -        | 61.9%    | 21       | 16      | -        |          |
|            | WEBSTER         | 10       | 5        | -        | 50.0%    |          |         | -        |          |
|            | SW TOTAL        | 620      | 335      | 266      | 44.3%    | 601      | 501     | 100      | 16.6%    |
| KO DECION  |                 | 1        |          |          |          |          |         |          |          |
| KC REGION  | CLAY            | 143      | 71       |          |          |          |         |          |          |
|            | JACKSON         | 771      | 449      |          | 37.8%    |          | 535     |          | 25.9%    |
|            | PLATTE          | 51       | 31       |          | 35.4%    |          |         |          |          |
|            | KC TOTAL        | 965      | 551      | 345      | 38.5%    | 896      | 676     | 220      | 24.6%    |
|            | Iss and the     |          |          | 1 .      |          |          |         | 1        | · · ·    |
| STL REGION | FRANKLIN        | 60       | 29       |          | 48.2%    |          | 44      |          |          |
|            | JEFFERSON       | 125      | 83       |          | 39.0%    | 136      |         |          |          |
|            | ST CHARLES      | 176      | 97       | 89       | 47.8%    |          |         |          |          |
|            | ST LOUIS COUNTY | 1,078    | 694      |          | 33.7%    |          | 876     |          | 16.3%    |
|            | ST LOUIS CITY   | 697      | 496      |          | 26.5%    |          |         |          |          |
|            | SL TOTAL        | 2,136    | 1,399    | 701      | 33.4%    | 2,100    | 1,765   | 335      | 16.0%    |
|            |                 |          |          |          |          |          |         |          |          |
| STATEWIDE  |                 | 4,992    | 2,983    | 1,775    | 37.3%    | 4,758    | 3,833   | 925      | 19.4%    |