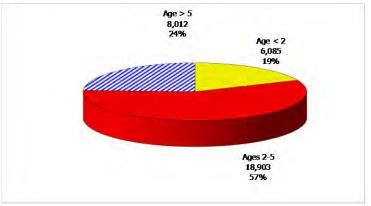

# TABLE OF CONTENTS

| Figure | 1  | Map of Regions                                       | 1    |
|--------|----|------------------------------------------------------|------|
| Figure | 2  | Reason for Care                                      | 2    |
| Figure | 3  | Children Served by Facility                          | 2    |
| Figure | 4  | Children Served by Provider                          | 2    |
| Table  | 1  | Statewide Summary                                    | 3    |
| Table  | 2  | Applications                                         | 4-5  |
| Table  | 3  | Reason for Care                                      | 6-7  |
| Figure | 5  | Children Served                                      | 8    |
| Figure | 6  | Child Care Payments                                  | 8    |
| Figure | 7  | Children Served by Region                            | 9    |
| Table  | 4  | Children Served and Payments by Fund Category10      | -11  |
| Figure | 8  | Total Children Served By Age Group                   | 12   |
| Figure | 9  | Children Served Age < 2 by Facility                  | . 12 |
| Figure | 10 | Children Served Ages 2-5 by Facility                 | 13   |
| Figure | 11 | Children Served Ages > 5 by Facility                 | 13   |
| Figure | 12 | Children Served in Center by Age                     | . 14 |
| Figure | 13 | Children Served in Family Home by Age                | . 14 |
| Figure | 14 | Children Served in Group Home by Age                 | . 14 |
| Table  | 5  | Children Served & Payments by Child Age & Facility15 | -16  |
| Table  | 6  | Child Care Demographics                              | . 17 |