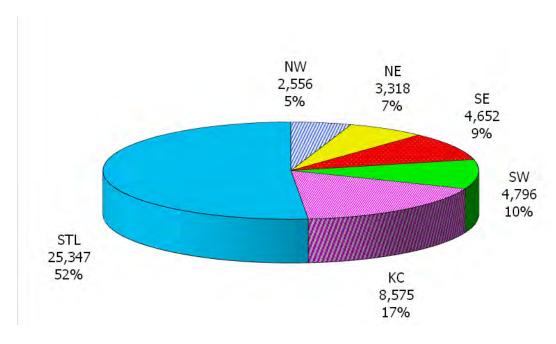

### 12-Month Average January 2011-December 2011

Figure 3. Children Served by Facility

January 2012

12-Month Average January 2011-December 2011

Figure 4. Children Served by Provider

January 2012

12-Month Average January 2011-December 2011