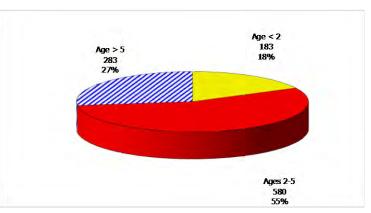

# TABLE OF CONTENTS

| Figure | 1  | Map of Regions                                       | 1    |
|--------|----|------------------------------------------------------|------|
| Figure | 2  | Reason for Care                                      | 2    |
| Figure | 3  | Children Served by Facility                          | 2    |
| Figure | 4  | Children Served by Provider                          | 2    |
| Table  | 1  | Statewide Summary                                    | 3    |
| Table  | 2  | Applications                                         | 4-5  |
| Table  | 3  | Reason for Care                                      | 6-7  |
| Figure | 5  | Children Served                                      | 8    |
| Figure | 6  | Child Care Payments                                  | 8    |
| Figure | 7  | Children Served by Region                            | 9    |
| Table  | 4  | Children Served and Payments by Fund Category10      | -11  |
| Figure | 8  | Total Children Served By Age Group                   | 12   |
| Figure | 9  | Children Served Age < 2 by Facility                  | . 12 |
| Figure | 10 | Children Served Ages 2-5 by Facility                 | 13   |
| Figure | 11 | Children Served Ages > 5 by Facility                 | 13   |
| Figure | 12 | Children Served in Center by Age                     | . 14 |
| Figure | 13 | Children Served in Family Home by Age                | . 14 |
| Figure | 14 | Children Served in Group Home by Age                 | . 14 |
| Table  | 5  | Children Served & Payments by Child Age & Facility15 | -16  |
| Table  | 6  | Child Care Demographics                              | . 17 |