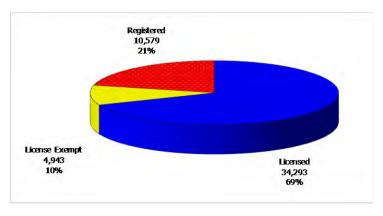

TABLE 1. CHILD CARE STATEWIDE SUMMARY Jan 2012

|                             |              | NUMBER<br>OR AMOUNT                     |              |                 | CHANGE<br>FROM | CHANGE<br>FROM | CHANGE<br>FROM |
|-----------------------------|--------------|-----------------------------------------|--------------|-----------------|----------------|----------------|----------------|
|                             | Jan-2012     | Dec-2011                                | Nov-2011     | Jan-2011        | LAST MONTH     | 2 MONTHS AGO   | LAST YEAR      |
| APPLICATIONS RECEIVED       | 5,880        | 4,992                                   | 5,333        | 5,525           | 17.8%          | 10.3%          | 6.4%           |
| APPLICATIONS APPROVED       | 3,403        | 2,983                                   | 3,201        | 3,506           | 14.1%          | 6.3%           | -2.9%          |
| APPLICATIONS REJECTED       | 1,723        | 1,775                                   | 1,932        | 1,526           | -2.9%          | -10.8%         | 12.9%          |
| APPLICATIONS PENDING        | 1,157        | 885                                     | 1,038        | 832             | 30.7%          | 11.5%          | 39.1%          |
| 15 DAYS OR LESS             | 958          | 668                                     | 822          | 719             | 43.4%          | 16.5%          | 33.2%          |
| MORE THAN 15 DAYS           | 199          | 217                                     | 216          | 113             | -8.3%          | -7.9%          | 76.1%          |
| HOUSEHOLD REASON FOR CARE   | <b>k</b>     |                                         |              |                 |                |                |                |
| 1                           | i            | 21 2/1                                  | 21 077       | 21.0/0          | 0.707          | 2.00/          | 2.40/          |
| EMPLOYMENT<br>EDUCATION     | 21,224       | 21,361                                  | 21,877       | 21,969<br>5,896 | -0.6%<br>3.3%  | -3.0%<br>-9.4% | -3.4%          |
|                             | 5,147        | 4,981                                   | 5,680        |                 |                |                | -12.7%         |
| TRAINING                    | 960          | 1,000                                   | 1,064        | 1,103           | -4.0%          | -9.8%          | -13.0%         |
| PROTECTIVE SERVICES         | 5,956        | 5,906                                   | 5,714        | 5,722           | 0.8%           | 4.2%           | 4.1%           |
| SPECIAL NEED                | 113          | 109                                     | 107          | 129             | 3.7%           | 5.6%           | -12.4%         |
| INCAPACITATED PARENT        | 308          | 306                                     | 336          | 308             | 0.7%           | -8.3%          | 0.0%           |
| TOTAL HOUSEHOLDS            | 33,708       | 33,663                                  | 34,778       | 35,127          | 0.1%           | -3.1%          | -4.0%          |
| CHILDREN SERVED BY FACILITY |              |                                         |              |                 |                |                |                |
| CENTER CARE                 | 32,784       | 33,378                                  | 32,439       | 34,056          | -1.8%          | 1.1%           | -3.7%          |
| FAMILY HOME CARE            | 14,665       | 14,864                                  | 14,423       | 14,966          | -1.3%          | 1.7%           | -2.0%          |
| GROUP HOME CARE             | 1,041        | 1,030                                   | 1,007        | 1,039           | 1.1%           | 3.4%           | 0.2%           |
|                             | ,            | ,,,,,,,,,,,,,,,,,,,,,,,,,,,,,,,,,,,,,,, | ,            | ,               |                |                |                |
| CHILDREN SERVED BY PROVIDE  |              |                                         |              |                 |                |                |                |
| LICENSED                    | 33,034       | 33,620                                  | 32,660       | 34,615          | -1.7%          | 1.1%           | -4.6%          |
| LICENSE EXEMPT              | 4,675        | 4,745                                   | 4,683        | 4,817           | -1.5%          | -0.2%          | -2.9%          |
| REGISTERED                  | 10,781       | 10,893                                  | 10,545       | 10,621          | -1.0%          | 2.2%           | 1.5%           |
| TOTAL (UNDUPLICATED)        |              |                                         |              |                 |                |                |                |
| CHILDREN SERVED             | 48,061       | 48,705                                  | 47,382       | 49,604          | -1.3%          | 1.4%           | -3.1%          |
| CHILD CARE PAYMENTS         | \$14,073,412 | \$14,780,874                            | \$13,897,873 | \$14,867,767    | -4.8%          | 1.3%           | -5.3%          |
| AVERAGE PER CHILD           | \$293        | \$303                                   | \$293        | \$300           | -3.5%          | -0.2%          | -2.3%          |
| AVEILAGE FER SITTED         | <b>\$270</b> | <b>4000</b>                             | Ψ270         | <b>\$555</b>    | 0.070          | 0.270          | 2.070          |
| OTHER ASSISTANCE RECEIVED   |              |                                         |              |                 |                |                |                |
| TEMPORARY ASSISTANCE        | , 700        | 7.000                                   |              | 7 400           | 0.407          | 4.70/          | 0.004          |
| CHILDREN SERVED             | 6,792        | 7,032                                   | 6,908        | 7,482           | -3.4%          | -1.7%          | -9.2%          |
| CHILD CARE PAYMENTS         | \$2,207,795  | \$2,402,875                             | \$2,294,391  | \$2,523,409     | -8.1%          | -3.8%          | -12.5%         |
| AVERAGE PER CHILD           | \$325        | \$342                                   | \$332        | \$337           | -4.9%          | -2.1%          | -3.6%          |
| MEDICAID ONLY               | 04.040       | 0.4.700                                 | 00.7/4       | 05.400          | 1.00/          | 4 70/          | 0.004          |
| CHILDREN SERVED             | 34,340       | 34,782                                  | 33,761       | 35,488          | -1.3%          | 1.7%           | -3.2%          |
| CHILD CARE PAYMENTS         | \$9,412,661  | \$9,910,356                             | \$9,312,812  | \$9,905,848     | -5.0%          | 1.1%           | -5.0%          |
| AVERAGE PER CHILD           | \$274        | \$285                                   | \$276        | \$279           | -3.8%          | -0.6%          | -1.8%          |
| FOOD STAMPS ONLY            |              |                                         |              |                 |                |                |                |
| CHILDREN SERVED             | 808          | 801                                     | 809          | 732             | 0.9%           | -0.1%          | 10.4%          |
| CHILD CARE PAYMENTS         | \$219,207    | \$221,620                               | \$209,162    | \$186,989       | -1.1%          | 4.8%           | 17.2%          |
| AVERAGE PER CHILD           | \$271        | \$277                                   | \$259        | \$255           | -1.9%          | 4.9%           | 6.2%           |
| CHILDREN SERVICES           |              |                                         |              |                 |                |                |                |
| CHILDREN SERVED             | 5,956        | 5,906                                   | 5,714        | 5,722           | 0.8%           | 4.2%           | 4.1%           |
| CHILD CARE PAYMENTS         | \$2,184,923  | \$2,190,338                             | \$2,025,540  | \$2,198,572     | -0.2%          | 7.9%           | -0.6%          |
| AVERAGE PER CHILD           | \$367        | \$371                                   | \$354        | \$384           | -1.1%          | 3.5%           | -4.5%          |
| NO OTHER IM ASSISTANCE      |              |                                         |              |                 |                |                |                |
| CHILDREN SERVED             | 189          | 201                                     | 205          | 205             | -6.0%          | -7.8%          | -7.8%          |
| CHILD CARE PAYMENTS         | \$48,826     | \$55,685                                | \$55,967     | \$52,950        | -12.3%         | -12.8%         | -7.8%          |
| AVERAGE PER CHILD           | \$258        | \$277                                   | \$273        | \$258           | -6.8%          | -5.4%          | 0.0%           |