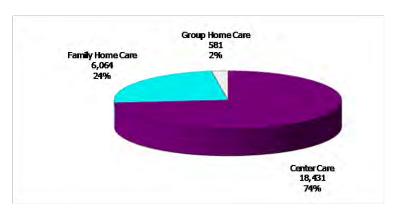

Figure 1. Regions

Figure 2. Reason for Child Care

### January 2012

TABLE 1. CHILD CARE STATEWIDE SUMMARY Jan 2012

|                             |              | NUMBER<br>OR AMOUNT                     |              |                 | CHANGE<br>FROM | CHANGE<br>FROM | CHANGE<br>FROM |
|-----------------------------|--------------|-----------------------------------------|--------------|-----------------|----------------|----------------|----------------|
|                             | Jan-2012     | Dec-2011                                | Nov-2011     | Jan-2011        | LAST MONTH     | 2 MONTHS AGO   | LAST YEAR      |
| APPLICATIONS RECEIVED       | 5,880        | 4,992                                   | 5,333        | 5,525           | 17.8%          | 10.3%          | 6.4%           |
| APPLICATIONS APPROVED       | 3,403        | 2,983                                   | 3,201        | 3,506           | 14.1%          | 6.3%           | -2.9%          |
| APPLICATIONS REJECTED       | 1,723        | 1,775                                   | 1,932        | 1,526           | -2.9%          | -10.8%         | 12.9%          |
| APPLICATIONS PENDING        | 1,157        | 885                                     | 1,038        | 832             | 30.7%          | 11.5%          | 39.1%          |
| 15 DAYS OR LESS             | 958          | 668                                     | 822          | 719             | 43.4%          | 16.5%          | 33.2%          |
| MORE THAN 15 DAYS           | 199          | 217                                     | 216          | 113             | -8.3%          | -7.9%          | 76.1%          |
| HOUSEHOLD REASON FOR CARE   | <b>k</b>     |                                         |              |                 |                |                |                |
| 1                           | i            | 21 2/1                                  | 21 077       | 21.0/0          | 0.707          | 2.00/          | 2.40/          |
| EMPLOYMENT<br>EDUCATION     | 21,224       | 21,361                                  | 21,877       | 21,969<br>5,896 | -0.6%<br>3.3%  | -3.0%<br>-9.4% | -3.4%          |
|                             | 5,147        | 4,981                                   | 5,680        |                 |                |                | -12.7%         |
| TRAINING                    | 960          | 1,000                                   | 1,064        | 1,103           | -4.0%          | -9.8%          | -13.0%         |
| PROTECTIVE SERVICES         | 5,956        | 5,906                                   | 5,714        | 5,722           | 0.8%           | 4.2%           | 4.1%           |
| SPECIAL NEED                | 113          | 109                                     | 107          | 129             | 3.7%           | 5.6%           | -12.4%         |
| INCAPACITATED PARENT        | 308          | 306                                     | 336          | 308             | 0.7%           | -8.3%          | 0.0%           |
| TOTAL HOUSEHOLDS            | 33,708       | 33,663                                  | 34,778       | 35,127          | 0.1%           | -3.1%          | -4.0%          |
| CHILDREN SERVED BY FACILITY |              |                                         |              |                 |                |                |                |
| CENTER CARE                 | 32,784       | 33,378                                  | 32,439       | 34,056          | -1.8%          | 1.1%           | -3.7%          |
| FAMILY HOME CARE            | 14,665       | 14,864                                  | 14,423       | 14,966          | -1.3%          | 1.7%           | -2.0%          |
| GROUP HOME CARE             | 1,041        | 1,030                                   | 1,007        | 1,039           | 1.1%           | 3.4%           | 0.2%           |
|                             | ,            | ,,,,,,,,,,,,,,,,,,,,,,,,,,,,,,,,,,,,,,, | ,            | ,               |                |                |                |
| CHILDREN SERVED BY PROVIDE  |              |                                         |              |                 |                |                |                |
| LICENSED                    | 33,034       | 33,620                                  | 32,660       | 34,615          | -1.7%          | 1.1%           | -4.6%          |
| LICENSE EXEMPT              | 4,675        | 4,745                                   | 4,683        | 4,817           | -1.5%          | -0.2%          | -2.9%          |
| REGISTERED                  | 10,781       | 10,893                                  | 10,545       | 10,621          | -1.0%          | 2.2%           | 1.5%           |
| TOTAL (UNDUPLICATED)        |              |                                         |              |                 |                |                |                |
| CHILDREN SERVED             | 48,061       | 48,705                                  | 47,382       | 49,604          | -1.3%          | 1.4%           | -3.1%          |
| CHILD CARE PAYMENTS         | \$14,073,412 | \$14,780,874                            | \$13,897,873 | \$14,867,767    | -4.8%          | 1.3%           | -5.3%          |
| AVERAGE PER CHILD           | \$293        | \$303                                   | \$293        | \$300           | -3.5%          | -0.2%          | -2.3%          |
| AVEILAGE FER SITTED         | <b>\$270</b> | <b>4000</b>                             | Ψ270         | <b>\$555</b>    | 0.070          | 0.270          | 2.070          |
| OTHER ASSISTANCE RECEIVED   |              |                                         |              |                 |                |                |                |
| TEMPORARY ASSISTANCE        | , 700        | 7.000                                   |              | 7 400           | 0.407          | 4.70/          | 0.004          |
| CHILDREN SERVED             | 6,792        | 7,032                                   | 6,908        | 7,482           | -3.4%          | -1.7%          | -9.2%          |
| CHILD CARE PAYMENTS         | \$2,207,795  | \$2,402,875                             | \$2,294,391  | \$2,523,409     | -8.1%          | -3.8%          | -12.5%         |
| AVERAGE PER CHILD           | \$325        | \$342                                   | \$332        | \$337           | -4.9%          | -2.1%          | -3.6%          |
| MEDICAID ONLY               | 04.040       | 0.4.700                                 | 00.7/4       | 05.400          | 1.00/          | 4 70/          | 0.004          |
| CHILDREN SERVED             | 34,340       | 34,782                                  | 33,761       | 35,488          | -1.3%          | 1.7%           | -3.2%          |
| CHILD CARE PAYMENTS         | \$9,412,661  | \$9,910,356                             | \$9,312,812  | \$9,905,848     | -5.0%          | 1.1%           | -5.0%          |
| AVERAGE PER CHILD           | \$274        | \$285                                   | \$276        | \$279           | -3.8%          | -0.6%          | -1.8%          |
| FOOD STAMPS ONLY            |              |                                         |              |                 |                |                |                |
| CHILDREN SERVED             | 808          | 801                                     | 809          | 732             | 0.9%           | -0.1%          | 10.4%          |
| CHILD CARE PAYMENTS         | \$219,207    | \$221,620                               | \$209,162    | \$186,989       | -1.1%          | 4.8%           | 17.2%          |
| AVERAGE PER CHILD           | \$271        | \$277                                   | \$259        | \$255           | -1.9%          | 4.9%           | 6.2%           |
| CHILDREN SERVICES           |              |                                         |              |                 |                |                |                |
| CHILDREN SERVED             | 5,956        | 5,906                                   | 5,714        | 5,722           | 0.8%           | 4.2%           | 4.1%           |
| CHILD CARE PAYMENTS         | \$2,184,923  | \$2,190,338                             | \$2,025,540  | \$2,198,572     | -0.2%          | 7.9%           | -0.6%          |
| AVERAGE PER CHILD           | \$367        | \$371                                   | \$354        | \$384           | -1.1%          | 3.5%           | -4.5%          |
| NO OTHER IM ASSISTANCE      |              |                                         |              |                 |                |                |                |
| CHILDREN SERVED             | 189          | 201                                     | 205          | 205             | -6.0%          | -7.8%          | -7.8%          |
| CHILD CARE PAYMENTS         | \$48,826     | \$55,685                                | \$55,967     | \$52,950        | -12.3%         | -12.8%         | -7.8%          |
| AVERAGE PER CHILD           | \$258        | \$277                                   | \$273        | \$258           | -6.8%          | -5.4%          | 0.0%           |