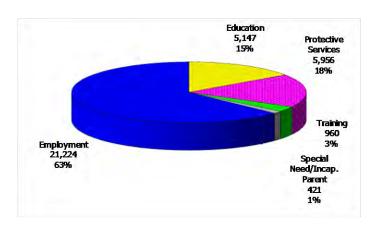

Figure 1. Regions

Figure 2. Reason for Child Care

### January 2012

TABLE 1. CHILD CARE STATEWIDE SUMMARY Jan 2012

|                             |              | NUMBER<br>OR AMOUNT                     |              |                 | CHANGE<br>FROM | CHANGE<br>FROM | CHANGE<br>FROM |
|-----------------------------|--------------|-----------------------------------------|--------------|-----------------|----------------|----------------|----------------|
|                             | Jan-2012     | Dec-2011                                | Nov-2011     | Jan-2011        | LAST MONTH     | 2 MONTHS AGO   | LAST YEAR      |
| APPLICATIONS RECEIVED       | 5,880        | 4,992                                   | 5,333        | 5,525           | 17.8%          | 10.3%          | 6.4%           |
| APPLICATIONS APPROVED       | 3,403        | 2,983                                   | 3,201        | 3,506           | 14.1%          | 6.3%           | -2.9%          |
| APPLICATIONS REJECTED       | 1,723        | 1,775                                   | 1,932        | 1,526           | -2.9%          | -10.8%         | 12.9%          |
| APPLICATIONS PENDING        | 1,157        | 885                                     | 1,038        | 832             | 30.7%          | 11.5%          | 39.1%          |
| 15 DAYS OR LESS             | 958          | 668                                     | 822          | 719             | 43.4%          | 16.5%          | 33.2%          |
| MORE THAN 15 DAYS           | 199          | 217                                     | 216          | 113             | -8.3%          | -7.9%          | 76.1%          |
| HOUSEHOLD REASON FOR CARE   | <b>k</b>     |                                         |              |                 |                |                |                |
| 1                           | i            | 21 2/1                                  | 21 077       | 21.0/0          | 0.707          | 2.00/          | 2.40/          |
| EMPLOYMENT<br>EDUCATION     | 21,224       | 21,361                                  | 21,877       | 21,969<br>5,896 | -0.6%<br>3.3%  | -3.0%<br>-9.4% | -3.4%          |
|                             | 5,147        | 4,981                                   | 5,680        |                 |                |                | -12.7%         |
| TRAINING                    | 960          | 1,000                                   | 1,064        | 1,103           | -4.0%          | -9.8%          | -13.0%         |
| PROTECTIVE SERVICES         | 5,956        | 5,906                                   | 5,714        | 5,722           | 0.8%           | 4.2%           | 4.1%           |
| SPECIAL NEED                | 113          | 109                                     | 107          | 129             | 3.7%           | 5.6%           | -12.4%         |
| INCAPACITATED PARENT        | 308          | 306                                     | 336          | 308             | 0.7%           | -8.3%          | 0.0%           |
| TOTAL HOUSEHOLDS            | 33,708       | 33,663                                  | 34,778       | 35,127          | 0.1%           | -3.1%          | -4.0%          |
| CHILDREN SERVED BY FACILITY |              |                                         |              |                 |                |                |                |
| CENTER CARE                 | 32,784       | 33,378                                  | 32,439       | 34,056          | -1.8%          | 1.1%           | -3.7%          |
| FAMILY HOME CARE            | 14,665       | 14,864                                  | 14,423       | 14,966          | -1.3%          | 1.7%           | -2.0%          |
| GROUP HOME CARE             | 1,041        | 1,030                                   | 1,007        | 1,039           | 1.1%           | 3.4%           | 0.2%           |
|                             | ,            | ,,,,,,,,,,,,,,,,,,,,,,,,,,,,,,,,,,,,,,, | ,            | ,               |                |                |                |
| CHILDREN SERVED BY PROVIDE  |              |                                         |              |                 |                |                |                |
| LICENSED                    | 33,034       | 33,620                                  | 32,660       | 34,615          | -1.7%          | 1.1%           | -4.6%          |
| LICENSE EXEMPT              | 4,675        | 4,745                                   | 4,683        | 4,817           | -1.5%          | -0.2%          | -2.9%          |
| REGISTERED                  | 10,781       | 10,893                                  | 10,545       | 10,621          | -1.0%          | 2.2%           | 1.5%           |
| TOTAL (UNDUPLICATED)        |              |                                         |              |                 |                |                |                |
| CHILDREN SERVED             | 48,061       | 48,705                                  | 47,382       | 49,604          | -1.3%          | 1.4%           | -3.1%          |
| CHILD CARE PAYMENTS         | \$14,073,412 | \$14,780,874                            | \$13,897,873 | \$14,867,767    | -4.8%          | 1.3%           | -5.3%          |
| AVERAGE PER CHILD           | \$293        | \$303                                   | \$293        | \$300           | -3.5%          | -0.2%          | -2.3%          |
| AVEILAGE FER SITTED         | <b>\$270</b> | <b>4000</b>                             | Ψ270         | <b>\$555</b>    | 0.070          | 0.270          | 2.070          |
| OTHER ASSISTANCE RECEIVED   |              |                                         |              |                 |                |                |                |
| TEMPORARY ASSISTANCE        | , 700        | 7.000                                   |              | 7 400           | 0.407          | 4.70/          | 0.004          |
| CHILDREN SERVED             | 6,792        | 7,032                                   | 6,908        | 7,482           | -3.4%          | -1.7%          | -9.2%          |
| CHILD CARE PAYMENTS         | \$2,207,795  | \$2,402,875                             | \$2,294,391  | \$2,523,409     | -8.1%          | -3.8%          | -12.5%         |
| AVERAGE PER CHILD           | \$325        | \$342                                   | \$332        | \$337           | -4.9%          | -2.1%          | -3.6%          |
| MEDICAID ONLY               | 04.040       | 0.4.700                                 | 00.7/4       | 05.400          | 1.00/          | 4 70/          | 0.004          |
| CHILDREN SERVED             | 34,340       | 34,782                                  | 33,761       | 35,488          | -1.3%          | 1.7%           | -3.2%          |
| CHILD CARE PAYMENTS         | \$9,412,661  | \$9,910,356                             | \$9,312,812  | \$9,905,848     | -5.0%          | 1.1%           | -5.0%          |
| AVERAGE PER CHILD           | \$274        | \$285                                   | \$276        | \$279           | -3.8%          | -0.6%          | -1.8%          |
| FOOD STAMPS ONLY            |              |                                         |              |                 |                |                |                |
| CHILDREN SERVED             | 808          | 801                                     | 809          | 732             | 0.9%           | -0.1%          | 10.4%          |
| CHILD CARE PAYMENTS         | \$219,207    | \$221,620                               | \$209,162    | \$186,989       | -1.1%          | 4.8%           | 17.2%          |
| AVERAGE PER CHILD           | \$271        | \$277                                   | \$259        | \$255           | -1.9%          | 4.9%           | 6.2%           |
| CHILDREN SERVICES           |              |                                         |              |                 |                |                |                |
| CHILDREN SERVED             | 5,956        | 5,906                                   | 5,714        | 5,722           | 0.8%           | 4.2%           | 4.1%           |
| CHILD CARE PAYMENTS         | \$2,184,923  | \$2,190,338                             | \$2,025,540  | \$2,198,572     | -0.2%          | 7.9%           | -0.6%          |
| AVERAGE PER CHILD           | \$367        | \$371                                   | \$354        | \$384           | -1.1%          | 3.5%           | -4.5%          |
| NO OTHER IM ASSISTANCE      |              |                                         |              |                 |                |                |                |
| CHILDREN SERVED             | 189          | 201                                     | 205          | 205             | -6.0%          | -7.8%          | -7.8%          |
| CHILD CARE PAYMENTS         | \$48,826     | \$55,685                                | \$55,967     | \$52,950        | -12.3%         | -12.8%         | -7.8%          |
| AVERAGE PER CHILD           | \$258        | \$277                                   | \$273        | \$258           | -6.8%          | -5.4%          | 0.0%           |