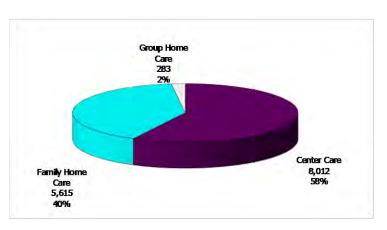

Figure 1. Regions

Figure 2. Reason for Child Care

### 12-Month Average January 2011-December 2011

Figure 3. Children Served by Facility

January 2012

12-Month Average January 2011-December 2011

Figure 4. Children Served by Provider

January 2012

12-Month Average January 2011-December 2011

TABLE 1. CHILD CARE STATEWIDE SUMMARY Jan 2012

|                             |              | NUMBER<br>OR AMOUNT                     |              |                 | CHANGE<br>FROM | CHANGE<br>FROM | CHANGE<br>FROM |
|-----------------------------|--------------|-----------------------------------------|--------------|-----------------|----------------|----------------|----------------|
|                             | Jan-2012     | Dec-2011                                | Nov-2011     | Jan-2011        | LAST MONTH     | 2 MONTHS AGO   | LAST YEAR      |
| APPLICATIONS RECEIVED       | 5,880        | 4,992                                   | 5,333        | 5,525           | 17.8%          | 10.3%          | 6.4%           |
| APPLICATIONS APPROVED       | 3,403        | 2,983                                   | 3,201        | 3,506           | 14.1%          | 6.3%           | -2.9%          |
| APPLICATIONS REJECTED       | 1,723        | 1,775                                   | 1,932        | 1,526           | -2.9%          | -10.8%         | 12.9%          |
| APPLICATIONS PENDING        | 1,157        | 885                                     | 1,038        | 832             | 30.7%          | 11.5%          | 39.1%          |
| 15 DAYS OR LESS             | 958          | 668                                     | 822          | 719             | 43.4%          | 16.5%          | 33.2%          |
| MORE THAN 15 DAYS           | 199          | 217                                     | 216          | 113             | -8.3%          | -7.9%          | 76.1%          |
| HOUSEHOLD REASON FOR CARE   | <b>k</b>     |                                         |              |                 |                |                |                |
| 1                           | i            | 21 2/1                                  | 21 077       | 21.0/0          | 0.707          | 2.00/          | 2.40/          |
| EMPLOYMENT<br>EDUCATION     | 21,224       | 21,361                                  | 21,877       | 21,969<br>5,896 | -0.6%<br>3.3%  | -3.0%<br>-9.4% | -3.4%          |
|                             | 5,147        | 4,981                                   | 5,680        |                 |                |                | -12.7%         |
| TRAINING                    | 960          | 1,000                                   | 1,064        | 1,103           | -4.0%          | -9.8%          | -13.0%         |
| PROTECTIVE SERVICES         | 5,956        | 5,906                                   | 5,714        | 5,722           | 0.8%           | 4.2%           | 4.1%           |
| SPECIAL NEED                | 113          | 109                                     | 107          | 129             | 3.7%           | 5.6%           | -12.4%         |
| INCAPACITATED PARENT        | 308          | 306                                     | 336          | 308             | 0.7%           | -8.3%          | 0.0%           |
| TOTAL HOUSEHOLDS            | 33,708       | 33,663                                  | 34,778       | 35,127          | 0.1%           | -3.1%          | -4.0%          |
| CHILDREN SERVED BY FACILITY |              |                                         |              |                 |                |                |                |
| CENTER CARE                 | 32,784       | 33,378                                  | 32,439       | 34,056          | -1.8%          | 1.1%           | -3.7%          |
| FAMILY HOME CARE            | 14,665       | 14,864                                  | 14,423       | 14,966          | -1.3%          | 1.7%           | -2.0%          |
| GROUP HOME CARE             | 1,041        | 1,030                                   | 1,007        | 1,039           | 1.1%           | 3.4%           | 0.2%           |
|                             | ,            | ,,,,,,,,,,,,,,,,,,,,,,,,,,,,,,,,,,,,,,, | ,            | ,               |                |                |                |
| CHILDREN SERVED BY PROVIDE  |              |                                         |              |                 |                |                |                |
| LICENSED                    | 33,034       | 33,620                                  | 32,660       | 34,615          | -1.7%          | 1.1%           | -4.6%          |
| LICENSE EXEMPT              | 4,675        | 4,745                                   | 4,683        | 4,817           | -1.5%          | -0.2%          | -2.9%          |
| REGISTERED                  | 10,781       | 10,893                                  | 10,545       | 10,621          | -1.0%          | 2.2%           | 1.5%           |
| TOTAL (UNDUPLICATED)        |              |                                         |              |                 |                |                |                |
| CHILDREN SERVED             | 48,061       | 48,705                                  | 47,382       | 49,604          | -1.3%          | 1.4%           | -3.1%          |
| CHILD CARE PAYMENTS         | \$14,073,412 | \$14,780,874                            | \$13,897,873 | \$14,867,767    | -4.8%          | 1.3%           | -5.3%          |
| AVERAGE PER CHILD           | \$293        | \$303                                   | \$293        | \$300           | -3.5%          | -0.2%          | -2.3%          |
| AVEILAGE FER SITTED         | <b>\$270</b> | <b>4000</b>                             | Ψ270         | <b>\$555</b>    | 0.070          | 0.270          | 2.070          |
| OTHER ASSISTANCE RECEIVED   |              |                                         |              |                 |                |                |                |
| TEMPORARY ASSISTANCE        | , 700        | 7.000                                   |              | 7 400           | 0.407          | 4.70/          | 0.004          |
| CHILDREN SERVED             | 6,792        | 7,032                                   | 6,908        | 7,482           | -3.4%          | -1.7%          | -9.2%          |
| CHILD CARE PAYMENTS         | \$2,207,795  | \$2,402,875                             | \$2,294,391  | \$2,523,409     | -8.1%          | -3.8%          | -12.5%         |
| AVERAGE PER CHILD           | \$325        | \$342                                   | \$332        | \$337           | -4.9%          | -2.1%          | -3.6%          |
| MEDICAID ONLY               | 04.040       | 0.4.700                                 | 00.7/4       | 05.400          | 1.00/          | 4 70/          | 0.004          |
| CHILDREN SERVED             | 34,340       | 34,782                                  | 33,761       | 35,488          | -1.3%          | 1.7%           | -3.2%          |
| CHILD CARE PAYMENTS         | \$9,412,661  | \$9,910,356                             | \$9,312,812  | \$9,905,848     | -5.0%          | 1.1%           | -5.0%          |
| AVERAGE PER CHILD           | \$274        | \$285                                   | \$276        | \$279           | -3.8%          | -0.6%          | -1.8%          |
| FOOD STAMPS ONLY            |              |                                         |              |                 |                |                |                |
| CHILDREN SERVED             | 808          | 801                                     | 809          | 732             | 0.9%           | -0.1%          | 10.4%          |
| CHILD CARE PAYMENTS         | \$219,207    | \$221,620                               | \$209,162    | \$186,989       | -1.1%          | 4.8%           | 17.2%          |
| AVERAGE PER CHILD           | \$271        | \$277                                   | \$259        | \$255           | -1.9%          | 4.9%           | 6.2%           |
| CHILDREN SERVICES           |              |                                         |              |                 |                |                |                |
| CHILDREN SERVED             | 5,956        | 5,906                                   | 5,714        | 5,722           | 0.8%           | 4.2%           | 4.1%           |
| CHILD CARE PAYMENTS         | \$2,184,923  | \$2,190,338                             | \$2,025,540  | \$2,198,572     | -0.2%          | 7.9%           | -0.6%          |
| AVERAGE PER CHILD           | \$367        | \$371                                   | \$354        | \$384           | -1.1%          | 3.5%           | -4.5%          |
| NO OTHER IM ASSISTANCE      |              |                                         |              |                 |                |                |                |
| CHILDREN SERVED             | 189          | 201                                     | 205          | 205             | -6.0%          | -7.8%          | -7.8%          |
| CHILD CARE PAYMENTS         | \$48,826     | \$55,685                                | \$55,967     | \$52,950        | -12.3%         | -12.8%         | -7.8%          |
| AVERAGE PER CHILD           | \$258        | \$277                                   | \$273        | \$258           | -6.8%          | -5.4%          | 0.0%           |