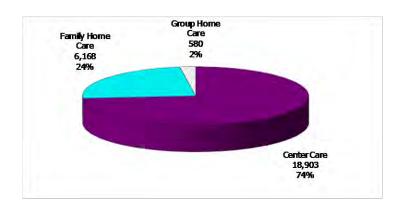

# TABLE OF CONTENTS

| Figure | 1  | Map of Regions                                       | 1    |
|--------|----|------------------------------------------------------|------|
| Figure | 2  | Reason for Care                                      | 2    |
| Figure | 3  | Children Served by Facility                          | 2    |
| Figure | 4  | Children Served by Provider                          | 2    |
| Table  | 1  | Statewide Summary                                    | 3    |
| Table  | 2  | Applications                                         | 4-5  |
| Table  | 3  | Reason for Care                                      | 6-7  |
| Figure | 5  | Children Served                                      | 8    |
| Figure | 6  | Child Care Payments                                  | 8    |
| Figure | 7  | Children Served by Region                            | 9    |
| Table  | 4  | Children Served and Payments by Fund Category10      | -11  |
| Figure | 8  | Total Children Served By Age Group                   | 12   |
| Figure | 9  | Children Served Age < 2 by Facility                  | . 12 |
| Figure | 10 | Children Served Ages 2-5 by Facility                 | 13   |
| Figure | 11 | Children Served Ages > 5 by Facility                 | 13   |
| Figure | 12 | Children Served in Center by Age                     | . 14 |
| Figure | 13 | Children Served in Family Home by Age                | . 14 |
| Figure | 14 | Children Served in Group Home by Age                 | . 14 |
| Table  | 5  | Children Served & Payments by Child Age & Facility15 | -16  |
| Table  | 6  | Child Care Demographics                              | . 17 |