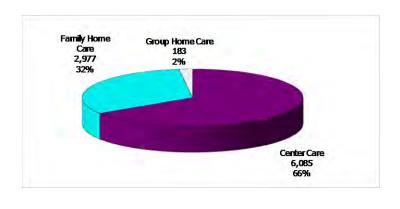

# TABLE OF CONTENTS

| Figure | 1  | Map of Regions                                       | 1    |
|--------|----|------------------------------------------------------|------|
| Figure | 2  | Reason for Care                                      | 2    |
| Figure | 3  | Children Served by Facility                          | 2    |
| Figure | 4  | Children Served by Provider                          | 2    |
| Table  | 1  | Statewide Summary                                    | 3    |
| Table  | 2  | Applications                                         | 4-5  |
| Table  | 3  | Reason for Care                                      | 6-7  |
| Figure | 5  | Children Served                                      | 8    |
| Figure | 6  | Child Care Payments                                  | 8    |
| Figure | 7  | Children Served by Region                            | 9    |
| Table  | 4  | Children Served and Payments by Fund Category10      | -11  |
| Figure | 8  | Total Children Served By Age Group                   | 12   |
| Figure | 9  | Children Served Age < 2 by Facility                  | . 12 |
| Figure | 10 | Children Served Ages 2-5 by Facility                 | 13   |
| Figure | 11 | Children Served Ages > 5 by Facility                 | 13   |
| Figure | 12 | Children Served in Center by Age                     | . 14 |
| Figure | 13 | Children Served in Family Home by Age                | . 14 |
| Figure | 14 | Children Served in Group Home by Age                 | . 14 |
| Table  | 5  | Children Served & Payments by Child Age & Facility15 | -16  |
| Table  | 6  | Child Care Demographics                              | . 17 |