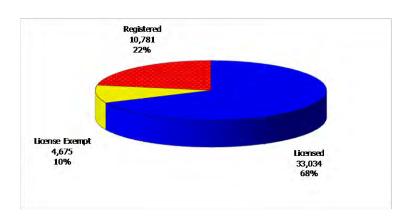

TABLE 1. CHILD CARE STATEWIDE SUMMARY Jan 2012

|                             |              | NUMBER<br>OR AMOUNT                     |              |                 | CHANGE<br>FROM | CHANGE<br>FROM | CHANGE<br>FROM |
|-----------------------------|--------------|-----------------------------------------|--------------|-----------------|----------------|----------------|----------------|
|                             | Jan-2012     | Dec-2011                                | Nov-2011     | Jan-2011        | LAST MONTH     | 2 MONTHS AGO   | LAST YEAR      |
| APPLICATIONS RECEIVED       | 5,880        | 4,992                                   | 5,333        | 5,525           | 17.8%          | 10.3%          | 6.4%           |
| APPLICATIONS APPROVED       | 3,403        | 2,983                                   | 3,201        | 3,506           | 14.1%          | 6.3%           | -2.9%          |
| APPLICATIONS REJECTED       | 1,723        | 1,775                                   | 1,932        | 1,526           | -2.9%          | -10.8%         | 12.9%          |
| APPLICATIONS PENDING        | 1,157        | 885                                     | 1,038        | 832             | 30.7%          | 11.5%          | 39.1%          |
| 15 DAYS OR LESS             | 958          | 668                                     | 822          | 719             | 43.4%          | 16.5%          | 33.2%          |
| MORE THAN 15 DAYS           | 199          | 217                                     | 216          | 113             | -8.3%          | -7.9%          | 76.1%          |
| HOUSEHOLD REASON FOR CARE   | <b>k</b>     |                                         |              |                 |                |                |                |
| 1                           | i            | 21 2/1                                  | 21 077       | 21.0/0          | 0.707          | 2.00/          | 2.40/          |
| EMPLOYMENT<br>EDUCATION     | 21,224       | 21,361                                  | 21,877       | 21,969<br>5,896 | -0.6%<br>3.3%  | -3.0%<br>-9.4% | -3.4%          |
|                             | 5,147        | 4,981                                   | 5,680        |                 |                |                | -12.7%         |
| TRAINING                    | 960          | 1,000                                   | 1,064        | 1,103           | -4.0%          | -9.8%          | -13.0%         |
| PROTECTIVE SERVICES         | 5,956        | 5,906                                   | 5,714        | 5,722           | 0.8%           | 4.2%           | 4.1%           |
| SPECIAL NEED                | 113          | 109                                     | 107          | 129             | 3.7%           | 5.6%           | -12.4%         |
| INCAPACITATED PARENT        | 308          | 306                                     | 336          | 308             | 0.7%           | -8.3%          | 0.0%           |
| TOTAL HOUSEHOLDS            | 33,708       | 33,663                                  | 34,778       | 35,127          | 0.1%           | -3.1%          | -4.0%          |
| CHILDREN SERVED BY FACILITY |              |                                         |              |                 |                |                |                |
| CENTER CARE                 | 32,784       | 33,378                                  | 32,439       | 34,056          | -1.8%          | 1.1%           | -3.7%          |
| FAMILY HOME CARE            | 14,665       | 14,864                                  | 14,423       | 14,966          | -1.3%          | 1.7%           | -2.0%          |
| GROUP HOME CARE             | 1,041        | 1,030                                   | 1,007        | 1,039           | 1.1%           | 3.4%           | 0.2%           |
|                             | ,            | ,,,,,,,,,,,,,,,,,,,,,,,,,,,,,,,,,,,,,,, | ,            | ,               |                |                |                |
| CHILDREN SERVED BY PROVIDE  |              |                                         |              |                 |                |                |                |
| LICENSED                    | 33,034       | 33,620                                  | 32,660       | 34,615          | -1.7%          | 1.1%           | -4.6%          |
| LICENSE EXEMPT              | 4,675        | 4,745                                   | 4,683        | 4,817           | -1.5%          | -0.2%          | -2.9%          |
| REGISTERED                  | 10,781       | 10,893                                  | 10,545       | 10,621          | -1.0%          | 2.2%           | 1.5%           |
| TOTAL (UNDUPLICATED)        |              |                                         |              |                 |                |                |                |
| CHILDREN SERVED             | 48,061       | 48,705                                  | 47,382       | 49,604          | -1.3%          | 1.4%           | -3.1%          |
| CHILD CARE PAYMENTS         | \$14,073,412 | \$14,780,874                            | \$13,897,873 | \$14,867,767    | -4.8%          | 1.3%           | -5.3%          |
| AVERAGE PER CHILD           | \$293        | \$303                                   | \$293        | \$300           | -3.5%          | -0.2%          | -2.3%          |
| AVEILAGE FER SITTED         | <b>\$270</b> | <b>4000</b>                             | Ψ270         | <b>\$555</b>    | 0.070          | 0.270          | 2.070          |
| OTHER ASSISTANCE RECEIVED   |              |                                         |              |                 |                |                |                |
| TEMPORARY ASSISTANCE        | , 700        | 7.000                                   |              | 7 400           | 0.407          | 4.70/          | 0.004          |
| CHILDREN SERVED             | 6,792        | 7,032                                   | 6,908        | 7,482           | -3.4%          | -1.7%          | -9.2%          |
| CHILD CARE PAYMENTS         | \$2,207,795  | \$2,402,875                             | \$2,294,391  | \$2,523,409     | -8.1%          | -3.8%          | -12.5%         |
| AVERAGE PER CHILD           | \$325        | \$342                                   | \$332        | \$337           | -4.9%          | -2.1%          | -3.6%          |
| MEDICAID ONLY               | 04.040       | 0.4.700                                 | 00.7/4       | 05.400          | 1.00/          | 4 70/          | 0.004          |
| CHILDREN SERVED             | 34,340       | 34,782                                  | 33,761       | 35,488          | -1.3%          | 1.7%           | -3.2%          |
| CHILD CARE PAYMENTS         | \$9,412,661  | \$9,910,356                             | \$9,312,812  | \$9,905,848     | -5.0%          | 1.1%           | -5.0%          |
| AVERAGE PER CHILD           | \$274        | \$285                                   | \$276        | \$279           | -3.8%          | -0.6%          | -1.8%          |
| FOOD STAMPS ONLY            |              |                                         |              |                 |                |                |                |
| CHILDREN SERVED             | 808          | 801                                     | 809          | 732             | 0.9%           | -0.1%          | 10.4%          |
| CHILD CARE PAYMENTS         | \$219,207    | \$221,620                               | \$209,162    | \$186,989       | -1.1%          | 4.8%           | 17.2%          |
| AVERAGE PER CHILD           | \$271        | \$277                                   | \$259        | \$255           | -1.9%          | 4.9%           | 6.2%           |
| CHILDREN SERVICES           |              |                                         |              |                 |                |                |                |
| CHILDREN SERVED             | 5,956        | 5,906                                   | 5,714        | 5,722           | 0.8%           | 4.2%           | 4.1%           |
| CHILD CARE PAYMENTS         | \$2,184,923  | \$2,190,338                             | \$2,025,540  | \$2,198,572     | -0.2%          | 7.9%           | -0.6%          |
| AVERAGE PER CHILD           | \$367        | \$371                                   | \$354        | \$384           | -1.1%          | 3.5%           | -4.5%          |
| NO OTHER IM ASSISTANCE      |              |                                         |              |                 |                |                |                |
| CHILDREN SERVED             | 189          | 201                                     | 205          | 205             | -6.0%          | -7.8%          | -7.8%          |
| CHILD CARE PAYMENTS         | \$48,826     | \$55,685                                | \$55,967     | \$52,950        | -12.3%         | -12.8%         | -7.8%          |
| AVERAGE PER CHILD           | \$258        | \$277                                   | \$273        | \$258           | -6.8%          | -5.4%          | 0.0%           |