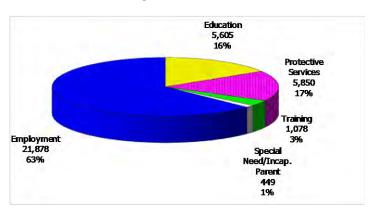

Figure 1. Regions

Figure 2. Reason for Child Care

### 12-Month Average January 2011-December 2011

Figure 3. Children Served by Facility

January 2012

12-Month Average January 2011-December 2011

Figure 4. Children Served by Provider

January 2012

12-Month Average January 2011-December 2011