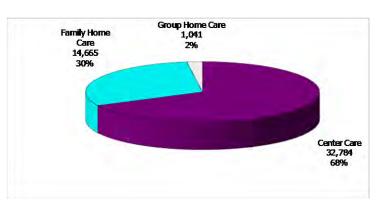

### 12-Month Average January 2011-December 2011

Figure 3. Children Served by Facility

January 2012

12-Month Average January 2011-December 2011

Figure 4. Children Served by Provider

January 2012

12-Month Average January 2011-December 2011

TABLE 1. CHILD CARE STATEWIDE SUMMARY Jan 2012

|                             |              | NUMBER<br>OR AMOUNT                     |              |                 | CHANGE<br>FROM | CHANGE<br>FROM | CHANGE<br>FROM |
|-----------------------------|--------------|-----------------------------------------|--------------|-----------------|----------------|----------------|----------------|
|                             | Jan-2012     | Dec-2011                                | Nov-2011     | Jan-2011        | LAST MONTH     | 2 MONTHS AGO   | LAST YEAR      |
| APPLICATIONS RECEIVED       | 5,880        | 4,992                                   | 5,333        | 5,525           | 17.8%          | 10.3%          | 6.4%           |
| APPLICATIONS APPROVED       | 3,403        | 2,983                                   | 3,201        | 3,506           | 14.1%          | 6.3%           | -2.9%          |
| APPLICATIONS REJECTED       | 1,723        | 1,775                                   | 1,932        | 1,526           | -2.9%          | -10.8%         | 12.9%          |
| APPLICATIONS PENDING        | 1,157        | 885                                     | 1,038        | 832             | 30.7%          | 11.5%          | 39.1%          |
| 15 DAYS OR LESS             | 958          | 668                                     | 822          | 719             | 43.4%          | 16.5%          | 33.2%          |
| MORE THAN 15 DAYS           | 199          | 217                                     | 216          | 113             | -8.3%          | -7.9%          | 76.1%          |
| HOUSEHOLD REASON FOR CARE   | <b>k</b>     |                                         |              |                 |                |                |                |
| 1                           | i            | 21 2/1                                  | 21 077       | 21.0/0          | 0.707          | 2.00/          | 2.40/          |
| EMPLOYMENT<br>EDUCATION     | 21,224       | 21,361                                  | 21,877       | 21,969<br>5,896 | -0.6%<br>3.3%  | -3.0%<br>-9.4% | -3.4%          |
|                             | 5,147        | 4,981                                   | 5,680        |                 |                |                | -12.7%         |
| TRAINING                    | 960          | 1,000                                   | 1,064        | 1,103           | -4.0%          | -9.8%          | -13.0%         |
| PROTECTIVE SERVICES         | 5,956        | 5,906                                   | 5,714        | 5,722           | 0.8%           | 4.2%           | 4.1%           |
| SPECIAL NEED                | 113          | 109                                     | 107          | 129             | 3.7%           | 5.6%           | -12.4%         |
| INCAPACITATED PARENT        | 308          | 306                                     | 336          | 308             | 0.7%           | -8.3%          | 0.0%           |
| TOTAL HOUSEHOLDS            | 33,708       | 33,663                                  | 34,778       | 35,127          | 0.1%           | -3.1%          | -4.0%          |
| CHILDREN SERVED BY FACILITY |              |                                         |              |                 |                |                |                |
| CENTER CARE                 | 32,784       | 33,378                                  | 32,439       | 34,056          | -1.8%          | 1.1%           | -3.7%          |
| FAMILY HOME CARE            | 14,665       | 14,864                                  | 14,423       | 14,966          | -1.3%          | 1.7%           | -2.0%          |
| GROUP HOME CARE             | 1,041        | 1,030                                   | 1,007        | 1,039           | 1.1%           | 3.4%           | 0.2%           |
|                             | ,            | ,,,,,,,,,,,,,,,,,,,,,,,,,,,,,,,,,,,,,,, | ,            | ,               |                |                |                |
| CHILDREN SERVED BY PROVIDE  |              |                                         |              |                 |                |                |                |
| LICENSED                    | 33,034       | 33,620                                  | 32,660       | 34,615          | -1.7%          | 1.1%           | -4.6%          |
| LICENSE EXEMPT              | 4,675        | 4,745                                   | 4,683        | 4,817           | -1.5%          | -0.2%          | -2.9%          |
| REGISTERED                  | 10,781       | 10,893                                  | 10,545       | 10,621          | -1.0%          | 2.2%           | 1.5%           |
| TOTAL (UNDUPLICATED)        |              |                                         |              |                 |                |                |                |
| CHILDREN SERVED             | 48,061       | 48,705                                  | 47,382       | 49,604          | -1.3%          | 1.4%           | -3.1%          |
| CHILD CARE PAYMENTS         | \$14,073,412 | \$14,780,874                            | \$13,897,873 | \$14,867,767    | -4.8%          | 1.3%           | -5.3%          |
| AVERAGE PER CHILD           | \$293        | \$303                                   | \$293        | \$300           | -3.5%          | -0.2%          | -2.3%          |
| AVEILAGE FER SITTED         | <b>\$270</b> | <b>4000</b>                             | Ψ270         | <b>\$555</b>    | 0.070          | 0.270          | 2.070          |
| OTHER ASSISTANCE RECEIVED   |              |                                         |              |                 |                |                |                |
| TEMPORARY ASSISTANCE        | , 700        | 7.000                                   |              | 7 400           | 0.407          | 4.70/          | 0.004          |
| CHILDREN SERVED             | 6,792        | 7,032                                   | 6,908        | 7,482           | -3.4%          | -1.7%          | -9.2%          |
| CHILD CARE PAYMENTS         | \$2,207,795  | \$2,402,875                             | \$2,294,391  | \$2,523,409     | -8.1%          | -3.8%          | -12.5%         |
| AVERAGE PER CHILD           | \$325        | \$342                                   | \$332        | \$337           | -4.9%          | -2.1%          | -3.6%          |
| MEDICAID ONLY               | 04.040       | 0.4.700                                 | 00.7/4       | 05.400          | 1.00/          | 4 70/          | 0.004          |
| CHILDREN SERVED             | 34,340       | 34,782                                  | 33,761       | 35,488          | -1.3%          | 1.7%           | -3.2%          |
| CHILD CARE PAYMENTS         | \$9,412,661  | \$9,910,356                             | \$9,312,812  | \$9,905,848     | -5.0%          | 1.1%           | -5.0%          |
| AVERAGE PER CHILD           | \$274        | \$285                                   | \$276        | \$279           | -3.8%          | -0.6%          | -1.8%          |
| FOOD STAMPS ONLY            |              |                                         |              |                 |                |                |                |
| CHILDREN SERVED             | 808          | 801                                     | 809          | 732             | 0.9%           | -0.1%          | 10.4%          |
| CHILD CARE PAYMENTS         | \$219,207    | \$221,620                               | \$209,162    | \$186,989       | -1.1%          | 4.8%           | 17.2%          |
| AVERAGE PER CHILD           | \$271        | \$277                                   | \$259        | \$255           | -1.9%          | 4.9%           | 6.2%           |
| CHILDREN SERVICES           |              |                                         |              |                 |                |                |                |
| CHILDREN SERVED             | 5,956        | 5,906                                   | 5,714        | 5,722           | 0.8%           | 4.2%           | 4.1%           |
| CHILD CARE PAYMENTS         | \$2,184,923  | \$2,190,338                             | \$2,025,540  | \$2,198,572     | -0.2%          | 7.9%           | -0.6%          |
| AVERAGE PER CHILD           | \$367        | \$371                                   | \$354        | \$384           | -1.1%          | 3.5%           | -4.5%          |
| NO OTHER IM ASSISTANCE      |              |                                         |              |                 |                |                |                |
| CHILDREN SERVED             | 189          | 201                                     | 205          | 205             | -6.0%          | -7.8%          | -7.8%          |
| CHILD CARE PAYMENTS         | \$48,826     | \$55,685                                | \$55,967     | \$52,950        | -12.3%         | -12.8%         | -7.8%          |
| AVERAGE PER CHILD           | \$258        | \$277                                   | \$273        | \$258           | -6.8%          | -5.4%          | 0.0%           |