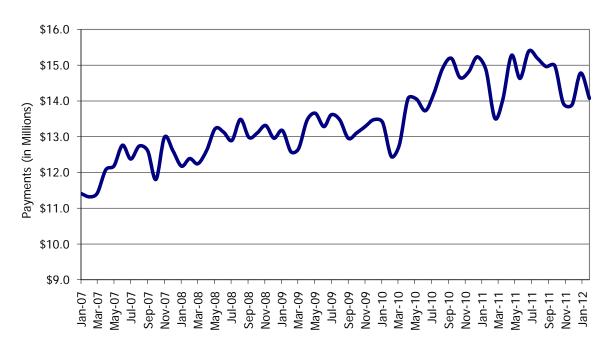

TABLE 1. CHILD CARE STATEWIDE SUMMARY Jan 2012

|                             |              | NUMBER<br>OR AMOUNT                     |              |                 | CHANGE<br>FROM | CHANGE<br>FROM | CHANGE<br>FROM |
|-----------------------------|--------------|-----------------------------------------|--------------|-----------------|----------------|----------------|----------------|
|                             | Jan-2012     | Dec-2011                                | Nov-2011     | Jan-2011        | LAST MONTH     | 2 MONTHS AGO   | LAST YEAR      |
| APPLICATIONS RECEIVED       | 5,880        | 4,992                                   | 5,333        | 5,525           | 17.8%          | 10.3%          | 6.4%           |
| APPLICATIONS APPROVED       | 3,403        | 2,983                                   | 3,201        | 3,506           | 14.1%          | 6.3%           | -2.9%          |
| APPLICATIONS REJECTED       | 1,723        | 1,775                                   | 1,932        | 1,526           | -2.9%          | -10.8%         | 12.9%          |
| APPLICATIONS PENDING        | 1,157        | 885                                     | 1,038        | 832             | 30.7%          | 11.5%          | 39.1%          |
| 15 DAYS OR LESS             | 958          | 668                                     | 822          | 719             | 43.4%          | 16.5%          | 33.2%          |
| MORE THAN 15 DAYS           | 199          | 217                                     | 216          | 113             | -8.3%          | -7.9%          | 76.1%          |
| HOUSEHOLD REASON FOR CARE   | <b>k</b>     |                                         |              |                 |                |                |                |
| 1                           | i            | 21 2/1                                  | 21 077       | 21.0/0          | 0.707          | 2.00/          | 2.40/          |
| EMPLOYMENT<br>EDUCATION     | 21,224       | 21,361                                  | 21,877       | 21,969<br>5,896 | -0.6%<br>3.3%  | -3.0%<br>-9.4% | -3.4%          |
|                             | 5,147        | 4,981                                   | 5,680        |                 |                |                | -12.7%         |
| TRAINING                    | 960          | 1,000                                   | 1,064        | 1,103           | -4.0%          | -9.8%          | -13.0%         |
| PROTECTIVE SERVICES         | 5,956        | 5,906                                   | 5,714        | 5,722           | 0.8%           | 4.2%           | 4.1%           |
| SPECIAL NEED                | 113          | 109                                     | 107          | 129             | 3.7%           | 5.6%           | -12.4%         |
| INCAPACITATED PARENT        | 308          | 306                                     | 336          | 308             | 0.7%           | -8.3%          | 0.0%           |
| TOTAL HOUSEHOLDS            | 33,708       | 33,663                                  | 34,778       | 35,127          | 0.1%           | -3.1%          | -4.0%          |
| CHILDREN SERVED BY FACILITY |              |                                         |              |                 |                |                |                |
| CENTER CARE                 | 32,784       | 33,378                                  | 32,439       | 34,056          | -1.8%          | 1.1%           | -3.7%          |
| FAMILY HOME CARE            | 14,665       | 14,864                                  | 14,423       | 14,966          | -1.3%          | 1.7%           | -2.0%          |
| GROUP HOME CARE             | 1,041        | 1,030                                   | 1,007        | 1,039           | 1.1%           | 3.4%           | 0.2%           |
|                             | ,            | ,,,,,,,,,,,,,,,,,,,,,,,,,,,,,,,,,,,,,,, | ,            | ,               |                |                |                |
| CHILDREN SERVED BY PROVIDE  |              |                                         |              |                 |                |                |                |
| LICENSED                    | 33,034       | 33,620                                  | 32,660       | 34,615          | -1.7%          | 1.1%           | -4.6%          |
| LICENSE EXEMPT              | 4,675        | 4,745                                   | 4,683        | 4,817           | -1.5%          | -0.2%          | -2.9%          |
| REGISTERED                  | 10,781       | 10,893                                  | 10,545       | 10,621          | -1.0%          | 2.2%           | 1.5%           |
| TOTAL (UNDUPLICATED)        |              |                                         |              |                 |                |                |                |
| CHILDREN SERVED             | 48,061       | 48,705                                  | 47,382       | 49,604          | -1.3%          | 1.4%           | -3.1%          |
| CHILD CARE PAYMENTS         | \$14,073,412 | \$14,780,874                            | \$13,897,873 | \$14,867,767    | -4.8%          | 1.3%           | -5.3%          |
| AVERAGE PER CHILD           | \$293        | \$303                                   | \$293        | \$300           | -3.5%          | -0.2%          | -2.3%          |
| AVEILAGE FER SITTED         | <b>\$270</b> | <b>4000</b>                             | Ψ270         | <b>\$555</b>    | 0.070          | 0.270          | 2.070          |
| OTHER ASSISTANCE RECEIVED   |              |                                         |              |                 |                |                |                |
| TEMPORARY ASSISTANCE        | , 700        | 7.000                                   |              | 7 400           | 0.407          | 4.70/          | 0.004          |
| CHILDREN SERVED             | 6,792        | 7,032                                   | 6,908        | 7,482           | -3.4%          | -1.7%          | -9.2%          |
| CHILD CARE PAYMENTS         | \$2,207,795  | \$2,402,875                             | \$2,294,391  | \$2,523,409     | -8.1%          | -3.8%          | -12.5%         |
| AVERAGE PER CHILD           | \$325        | \$342                                   | \$332        | \$337           | -4.9%          | -2.1%          | -3.6%          |
| MEDICAID ONLY               | 04.040       | 0.4.700                                 | 00.7/4       | 05.400          | 1.00/          | 4 70/          | 0.004          |
| CHILDREN SERVED             | 34,340       | 34,782                                  | 33,761       | 35,488          | -1.3%          | 1.7%           | -3.2%          |
| CHILD CARE PAYMENTS         | \$9,412,661  | \$9,910,356                             | \$9,312,812  | \$9,905,848     | -5.0%          | 1.1%           | -5.0%          |
| AVERAGE PER CHILD           | \$274        | \$285                                   | \$276        | \$279           | -3.8%          | -0.6%          | -1.8%          |
| FOOD STAMPS ONLY            |              |                                         |              |                 |                |                |                |
| CHILDREN SERVED             | 808          | 801                                     | 809          | 732             | 0.9%           | -0.1%          | 10.4%          |
| CHILD CARE PAYMENTS         | \$219,207    | \$221,620                               | \$209,162    | \$186,989       | -1.1%          | 4.8%           | 17.2%          |
| AVERAGE PER CHILD           | \$271        | \$277                                   | \$259        | \$255           | -1.9%          | 4.9%           | 6.2%           |
| CHILDREN SERVICES           |              |                                         |              |                 |                |                |                |
| CHILDREN SERVED             | 5,956        | 5,906                                   | 5,714        | 5,722           | 0.8%           | 4.2%           | 4.1%           |
| CHILD CARE PAYMENTS         | \$2,184,923  | \$2,190,338                             | \$2,025,540  | \$2,198,572     | -0.2%          | 7.9%           | -0.6%          |
| AVERAGE PER CHILD           | \$367        | \$371                                   | \$354        | \$384           | -1.1%          | 3.5%           | -4.5%          |
| NO OTHER IM ASSISTANCE      |              |                                         |              |                 |                |                |                |
| CHILDREN SERVED             | 189          | 201                                     | 205          | 205             | -6.0%          | -7.8%          | -7.8%          |
| CHILD CARE PAYMENTS         | \$48,826     | \$55,685                                | \$55,967     | \$52,950        | -12.3%         | -12.8%         | -7.8%          |
| AVERAGE PER CHILD           | \$258        | \$277                                   | \$273        | \$258           | -6.8%          | -5.4%          | 0.0%           |