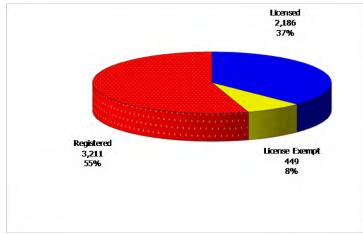

Figure 1. Regions

Figure 2. Reason for Child Care

### January 2012

### 12-Month Average January 2011-December 2011

Figure 3. Children Served by Facility

January 2012

12-Month Average January 2011-December 2011

Figure 4. Children Served by Provider

January 2012

12-Month Average January 2011-December 2011