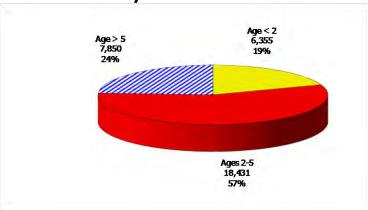

# TABLE OF CONTENTS

| Figure | 1  | Map of Regions                                       | 1    |
|--------|----|------------------------------------------------------|------|
| Figure | 2  | Reason for Care                                      | 2    |
| Figure | 3  | Children Served by Facility                          | 2    |
| Figure | 4  | Children Served by Provider                          | 2    |
| Table  | 1  | Statewide Summary                                    | 3    |
| Table  | 2  | Applications                                         | 4-5  |
| Table  | 3  | Reason for Care                                      | 6-7  |
| Figure | 5  | Children Served                                      | 8    |
| Figure | 6  | Child Care Payments                                  | 8    |
| Figure | 7  | Children Served by Region                            | 9    |
| Table  | 4  | Children Served and Payments by Fund Category10      | -11  |
| Figure | 8  | Total Children Served By Age Group                   | 12   |
| Figure | 9  | Children Served Age < 2 by Facility                  | . 12 |
| Figure | 10 | Children Served Ages 2-5 by Facility                 | 13   |
| Figure | 11 | Children Served Ages > 5 by Facility                 | 13   |
| Figure | 12 | Children Served in Center by Age                     | . 14 |
| Figure | 13 | Children Served in Family Home by Age                | . 14 |
| Figure | 14 | Children Served in Group Home by Age                 | . 14 |
| Table  | 5  | Children Served & Payments by Child Age & Facility15 | -16  |
| Table  | 6  | Child Care Demographics                              | . 17 |