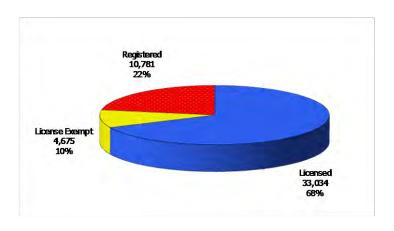

### 12-Month Average January 2011-December 2011

Figure 3. Children Served by Facility

January 2012

12-Month Average January 2011-December 2011

Figure 4. Children Served by Provider

January 2012

12-Month Average January 2011-December 2011