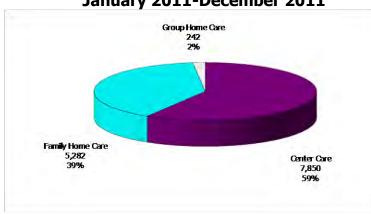

Figure 1. Regions

Figure 2. Reason for Child Care

### 12-Month Average January 2011-December 2011

Figure 3. Children Served by Facility

January 2012

12-Month Average January 2011-December 2011

Figure 4. Children Served by Provider

January 2012

12-Month Average January 2011-December 2011

TABLE 1. CHILD CARE STATEWIDE SUMMARY Jan 2012

|                             |              | NUMBER<br>OR AMOUNT                     |              |                 | CHANGE<br>FROM | CHANGE<br>FROM | CHANGE<br>FROM |
|-----------------------------|--------------|-----------------------------------------|--------------|-----------------|----------------|----------------|----------------|
|                             | Jan-2012     | Dec-2011                                | Nov-2011     | Jan-2011        | LAST MONTH     | 2 MONTHS AGO   | LAST YEAR      |
| APPLICATIONS RECEIVED       | 5,880        | 4,992                                   | 5,333        | 5,525           | 17.8%          | 10.3%          | 6.4%           |
| APPLICATIONS APPROVED       | 3,403        | 2,983                                   | 3,201        | 3,506           | 14.1%          | 6.3%           | -2.9%          |
| APPLICATIONS REJECTED       | 1,723        | 1,775                                   | 1,932        | 1,526           | -2.9%          | -10.8%         | 12.9%          |
| APPLICATIONS PENDING        | 1,157        | 885                                     | 1,038        | 832             | 30.7%          | 11.5%          | 39.1%          |
| 15 DAYS OR LESS             | 958          | 668                                     | 822          | 719             | 43.4%          | 16.5%          | 33.2%          |
| MORE THAN 15 DAYS           | 199          | 217                                     | 216          | 113             | -8.3%          | -7.9%          | 76.1%          |
| HOUSEHOLD REASON FOR CARE   | <b>k</b>     |                                         |              |                 |                |                |                |
| 1                           | i            | 21 2/1                                  | 21 077       | 21.0/0          | 0.707          | 2.00/          | 2.40/          |
| EMPLOYMENT<br>EDUCATION     | 21,224       | 21,361                                  | 21,877       | 21,969<br>5,896 | -0.6%<br>3.3%  | -3.0%<br>-9.4% | -3.4%          |
|                             | 5,147        | 4,981                                   | 5,680        |                 |                |                | -12.7%         |
| TRAINING                    | 960          | 1,000                                   | 1,064        | 1,103           | -4.0%          | -9.8%          | -13.0%         |
| PROTECTIVE SERVICES         | 5,956        | 5,906                                   | 5,714        | 5,722           | 0.8%           | 4.2%           | 4.1%           |
| SPECIAL NEED                | 113          | 109                                     | 107          | 129             | 3.7%           | 5.6%           | -12.4%         |
| INCAPACITATED PARENT        | 308          | 306                                     | 336          | 308             | 0.7%           | -8.3%          | 0.0%           |
| TOTAL HOUSEHOLDS            | 33,708       | 33,663                                  | 34,778       | 35,127          | 0.1%           | -3.1%          | -4.0%          |
| CHILDREN SERVED BY FACILITY |              |                                         |              |                 |                |                |                |
| CENTER CARE                 | 32,784       | 33,378                                  | 32,439       | 34,056          | -1.8%          | 1.1%           | -3.7%          |
| FAMILY HOME CARE            | 14,665       | 14,864                                  | 14,423       | 14,966          | -1.3%          | 1.7%           | -2.0%          |
| GROUP HOME CARE             | 1,041        | 1,030                                   | 1,007        | 1,039           | 1.1%           | 3.4%           | 0.2%           |
|                             | ,            | ,,,,,,,,,,,,,,,,,,,,,,,,,,,,,,,,,,,,,,, | ,            | ,               |                |                |                |
| CHILDREN SERVED BY PROVIDE  |              |                                         |              |                 |                |                |                |
| LICENSED                    | 33,034       | 33,620                                  | 32,660       | 34,615          | -1.7%          | 1.1%           | -4.6%          |
| LICENSE EXEMPT              | 4,675        | 4,745                                   | 4,683        | 4,817           | -1.5%          | -0.2%          | -2.9%          |
| REGISTERED                  | 10,781       | 10,893                                  | 10,545       | 10,621          | -1.0%          | 2.2%           | 1.5%           |
| TOTAL (UNDUPLICATED)        |              |                                         |              |                 |                |                |                |
| CHILDREN SERVED             | 48,061       | 48,705                                  | 47,382       | 49,604          | -1.3%          | 1.4%           | -3.1%          |
| CHILD CARE PAYMENTS         | \$14,073,412 | \$14,780,874                            | \$13,897,873 | \$14,867,767    | -4.8%          | 1.3%           | -5.3%          |
| AVERAGE PER CHILD           | \$293        | \$303                                   | \$293        | \$300           | -3.5%          | -0.2%          | -2.3%          |
| AVEILAGE FER SITTED         | <b>\$270</b> | <b>4000</b>                             | Ψ270         | <b>\$555</b>    | 0.070          | 0.270          | 2.070          |
| OTHER ASSISTANCE RECEIVED   |              |                                         |              |                 |                |                |                |
| TEMPORARY ASSISTANCE        | , 700        | 7.000                                   |              | 7 400           | 0.407          | 4.70/          | 0.004          |
| CHILDREN SERVED             | 6,792        | 7,032                                   | 6,908        | 7,482           | -3.4%          | -1.7%          | -9.2%          |
| CHILD CARE PAYMENTS         | \$2,207,795  | \$2,402,875                             | \$2,294,391  | \$2,523,409     | -8.1%          | -3.8%          | -12.5%         |
| AVERAGE PER CHILD           | \$325        | \$342                                   | \$332        | \$337           | -4.9%          | -2.1%          | -3.6%          |
| MEDICAID ONLY               | 04.040       | 0.4.700                                 | 00.7/4       | 05.400          | 1.00/          | 4 70/          | 0.004          |
| CHILDREN SERVED             | 34,340       | 34,782                                  | 33,761       | 35,488          | -1.3%          | 1.7%           | -3.2%          |
| CHILD CARE PAYMENTS         | \$9,412,661  | \$9,910,356                             | \$9,312,812  | \$9,905,848     | -5.0%          | 1.1%           | -5.0%          |
| AVERAGE PER CHILD           | \$274        | \$285                                   | \$276        | \$279           | -3.8%          | -0.6%          | -1.8%          |
| FOOD STAMPS ONLY            |              |                                         |              |                 |                |                |                |
| CHILDREN SERVED             | 808          | 801                                     | 809          | 732             | 0.9%           | -0.1%          | 10.4%          |
| CHILD CARE PAYMENTS         | \$219,207    | \$221,620                               | \$209,162    | \$186,989       | -1.1%          | 4.8%           | 17.2%          |
| AVERAGE PER CHILD           | \$271        | \$277                                   | \$259        | \$255           | -1.9%          | 4.9%           | 6.2%           |
| CHILDREN SERVICES           |              |                                         |              |                 |                |                |                |
| CHILDREN SERVED             | 5,956        | 5,906                                   | 5,714        | 5,722           | 0.8%           | 4.2%           | 4.1%           |
| CHILD CARE PAYMENTS         | \$2,184,923  | \$2,190,338                             | \$2,025,540  | \$2,198,572     | -0.2%          | 7.9%           | -0.6%          |
| AVERAGE PER CHILD           | \$367        | \$371                                   | \$354        | \$384           | -1.1%          | 3.5%           | -4.5%          |
| NO OTHER IM ASSISTANCE      |              |                                         |              |                 |                |                |                |
| CHILDREN SERVED             | 189          | 201                                     | 205          | 205             | -6.0%          | -7.8%          | -7.8%          |
| CHILD CARE PAYMENTS         | \$48,826     | \$55,685                                | \$55,967     | \$52,950        | -12.3%         | -12.8%         | -7.8%          |
| AVERAGE PER CHILD           | \$258        | \$277                                   | \$273        | \$258           | -6.8%          | -5.4%          | 0.0%           |