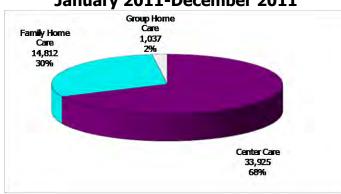

### 12-Month Average January 2011-December 2011

Figure 3. Children Served by Facility

January 2012

12-Month Average January 2011-December 2011

Figure 4. Children Served by Provider

January 2012

12-Month Average January 2011-December 2011