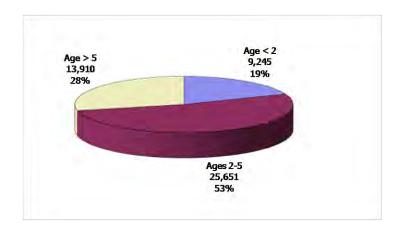

| S.AILWIDE (U  | HDOF LICATED)  | 3,737    | Ψ±13021300  | 4,733    | ¥002,023        | 72,123   | Ψ11,000,709       | 70,001     | Ψ17,U/J,712        |

NOTE: Children may have been served in more than one category and/or in more than one county for a report month.

Figure 8. Total Children Served By Age Group

January 2012

12-Month Average
January 2011-December 2011





Figure 9. Children Served Age < 2 by Facility

January 2012

12-Month Average January 2011-December 2011





Figure 10. Children Served Ages 2-5 by Facility

January 2012

12-Month Average January 2011-December 2011





Figure 11. Children Served Age > 5 by Facility

January 2012



12-Month Average
January 2011-December 2011



Figure 12. Children Served in Center by Age

January 2012

12-Month Average January 2011-December 2011





Figure 13. Children Served in Family Home by Age

January 2012

12-Month Average January 2011-December 2011





Figure 14. Children Served in Group Home by Age

January 2012

**12-Month Average** January 2011-December 2011





TABLE 5. CHILDREN SERVED AND PAYMENTS BY CHILD AGE AND FACILITY Jan-12

| Г                         | 1        | Jan-:    |