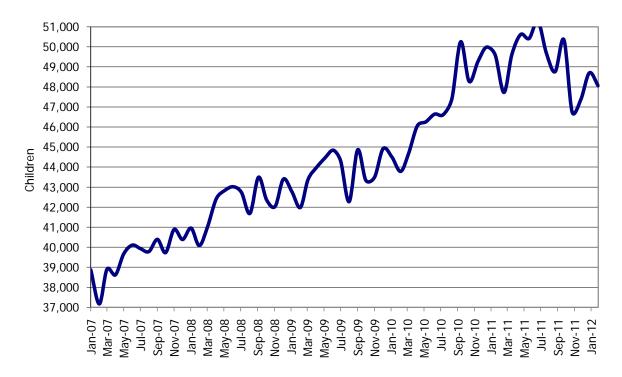

| ST CHARLES         | 1,049      |            |           | 12       | 231        | 3    |               |
|           | ST LOUIS COUNTY    | 7,595      |            |           |          | 863        | 20   |               |
|           | ST LOUIS CITY      | 5,735      |            |           | 358      |            | 19   |               |
|           | SL TOTAL           | 15,671     | 10,236     | 2,830     | 623      | 1,794      | 43   | 145           |
|           |                    |            |            |           |          |            |      |               |

NOTE: Households include those active & authorized for care at month end, except for Protective Services which are considered single child households active during the month.

Figure 5. Children Served



**Figure 6. Block Grant Child Care Payments** 



Figure 7. Children Served by Region

# January 2012



## 12-Month Average January 2011-December 2011



DSS ECPSS MONTHLY MANAGEMENT REPORT - 9

TABLE 4. CHILDREN SERVED AND PAYMENTS BY FUND CATEGORY Jan 2012

|           |                     | ECS/AC   | /CTS/IIS                                | ADOPTIO  | N SUBSIDY          | TNCOME     | ELIGIBLE                      | TOTAL (LINE     | OUPLICATED)                   |
|-----------|---------------------|----------|-----------------------------------------|----------|--------------------|------------|-------------------------------|-----------------|-------------------------------|
|           |                     | CHILDREN |                                         |          | PAYME