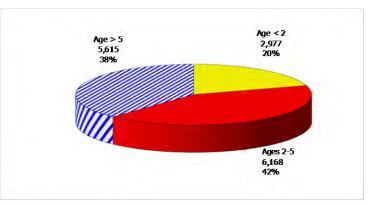

# TABLE OF CONTENTS

| Figure | 1  | Map of Regions                                       | 1    |
|--------|----|------------------------------------------------------|------|
| Figure | 2  | Reason for Care                                      | 2    |
| Figure | 3  | Children Served by Facility                          | 2    |
| Figure | 4  | Children Served by Provider                          | 2    |
| Table  | 1  | Statewide Summary                                    | 3    |
| Table  | 2  | Applications                                         | 4-5  |
| Table  | 3  | Reason for Care                                      | 6-7  |
| Figure | 5  | Children Served                                      | 8    |
| Figure | 6  | Child Care Payments                                  | 8    |
| Figure | 7  | Children Served by Region                            | 9    |
| Table  | 4  | Children Served and Payments by Fund Category10      | -11  |
| Figure | 8  | Total Children Served By Age Group                   | 12   |
| Figure | 9  | Children Served Age < 2 by Facility                  | . 12 |
| Figure | 10 | Children Served Ages 2-5 by Facility                 | 13   |
| Figure | 11 | Children Served Ages > 5 by Facility                 | 13   |
| Figure | 12 | Children Served in Center by Age                     | . 14 |
| Figure | 13 | Children Served in Family Home by Age                | . 14 |
| Figure | 14 | Children Served in Group Home by Age                 | . 14 |
| Table  | 5  | Children Served & Payments by Child Age & Facility15 | -16  |
| Table  | 6  | Child Care Demographics                              | . 17 |