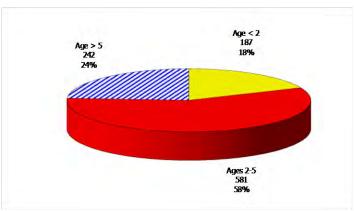

y for a report month.

Figure 8. Total Children Served By Age Group

January 2012

12-Month Average
January 2011-December 2011





Figure 9. Children Served Age < 2 by Facility

January 2012

12-Month Average January 2011-December 2011





Figure 10. Children Served Ages 2-5 by Facility

January 2012

12-Month Average January 2011-December 2011





Figure 11. Children Served Age > 5 by Facility

January 2012



12-Month Average
January 2011-December 2011



Figure 12. Children Served in Center by Age

January 2012

12-Month Average January 2011-December 2011





Figure 13. Children Served in Family Home by Age

January 2012

12-Month Average January 2011-December 2011





Figure 14. Children Served in Group Home by Age

January 2012

**12-Month Average** January 2011-December 2011





TABLE 5. CHILDREN SERVED AND PAYMENTS BY CHILD AGE AND FACILITY Jan-12

| Г                         | 1        | Jan-:    |           |              |              |           |
|---------------------------|----------|----------|-----------|--------------|--------------|-----------|
|                           |          |          | CHANGE    |              |              | CHANGE    |
|                           | CHILDREN | CHILDREN | FROM      | PAYMENTS     | _            | FROM      |
|                           | Jan-2012 | Jan-2011 | LAST YEAR | Jan-2012     | Jan-2011     | LAST YEAR |
| TOTAL (UNDUPLICATED)      | 48,061   | 49,604   | -3.1%     | \$14,073,412 | \$14,867,767 | -5.3%     |
|                           |          |          |           |              |