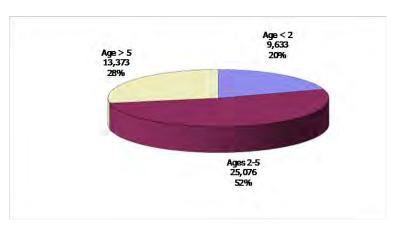

# TABLE OF CONTENTS

| Figure | 1  | Map of Regions                                       | 1    |
|--------|----|------------------------------------------------------|------|
| Figure | 2  | Reason for Care                                      | 2    |
| Figure | 3  | Children Served by Facility                          | 2    |
| Figure | 4  | Children Served by Provider                          | 2    |
| Table  | 1  | Statewide Summary                                    | 3    |
| Table  | 2  | Applications                                         | 4-5  |
| Table  | 3  | Reason for Care                                      | 6-7  |
| Figure | 5  | Children Served                                      | 8    |
| Figure | 6  | Child Care Payments                                  | 8    |
| Figure | 7  | Children Served by Region                            | 9    |
| Table  | 4  | Children Served and Payments by Fund Category10      | -11  |
| Figure | 8  | Total Children Served By Age Group                   | 12   |
| Figure | 9  | Children Served Age < 2 by Facility                  | . 12 |
| Figure | 10 | Children Served Ages 2-5 by Facility                 | 13   |
| Figure | 11 | Children Served Ages > 5 by Facility                 | 13   |
| Figure | 12 | Children Served in Center by Age                     | . 14 |
| Figure | 13 | Children Served in Family Home by Age                | . 14 |
| Figure | 14 | Children Served in Group Home by Age                 | . 14 |
| Table  | 5  | Children Served & Payments by Child Age & Facility15 | -16  |
| Table  | 6  | Child Care Demographics                              | . 17 |