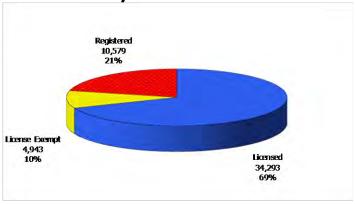

### 12-Month Average January 2011-December 2011

Figure 3. Children Served by Facility

January 2012

12-Month Average January 2011-December 2011

Figure 4. Children Served by Provider

January 2012

12-Month Average January 2011-December 2011