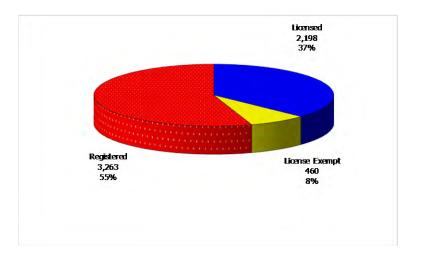

0%          |
| \$1,861-\$2,046              | •                   | erty guidelines                    | 5.7%         | 6.2%          |
| \$2,047-\$2,601              | •                   | erty guidelines                    | 14.4%        | 13.9%         |
| OVER \$2,601                 | Over 119% of pov    |                                    | 3.8%         | 3.1%          |

NOTE: Percentages are based on children and households authorized for child care as of the end of the report month.

<sup>\*</sup> This table reflects Federal HHS Poverty Guidelines issued January 20, 2011.

Figure 15. Children Served by Provider Type

January 2012

12-Month Average January 2011-December 2011





Figure 16. Child Care Providers by Type

January 2012

12-Month Average January 2011-December 2011





TABLE 7. CHILDREN SERVED, PROVIDERS AND PAYMENTS BY PROVIDER TYPE Jan 2012

|                             | NUMBER<br>OR AMOUNT             | NUMBER<br>OR AMOUNT<br>Jan-2011 | CHANG<br>FRO   |
|-----------------------------|---------------------------------|---------------------------------|----------------|
| *** TOTAL LICENSED ***      | Jan-2012                        | Jan-2011                        | LAST YEA       |
| CHILDREN                    | 33,034                          | 34,615                          | -4.6°          |
| PROVIDERS                   | 2,198                           | 2,247                           | -4.0<br>-2.2°  |
| PAYMENTS                    | \$10,340,603                    | \$10,976,002                    | -2.2°<br>-5.8° |
| CENTERS