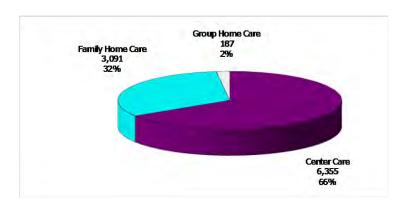

# TABLE OF CONTENTS

| Figure | 1  | Map of Regions                                       | 1    |
|--------|----|------------------------------------------------------|------|
| Figure | 2  | Reason for Care                                      | 2    |
| Figure | 3  | Children Served by Facility                          | 2    |
| Figure | 4  | Children Served by Provider                          | 2    |
| Table  | 1  | Statewide Summary                                    | 3    |
| Table  | 2  | Applications                                         | 4-5  |
| Table  | 3  | Reason for Care                                      | 6-7  |
| Figure | 5  | Children Served                                      | 8    |
| Figure | 6  | Child Care Payments                                  | 8    |
| Figure | 7  | Children Served by Region                            | 9    |
| Table  | 4  | Children Served and Payments by Fund Category10      | -11  |
| Figure | 8  | Total Children Served By Age Group                   | 12   |
| Figure | 9  | Children Served Age < 2 by Facility                  | . 12 |
| Figure | 10 | Children Served Ages 2-5 by Facility                 | 13   |
| Figure | 11 | Children Served Ages > 5 by Facility                 | 13   |
| Figure | 12 | Children Served in Center by Age                     | . 14 |
| Figure | 13 | Children Served in Family Home by Age                | . 14 |
| Figure | 14 | Children Served in Group Home by Age                 | . 14 |
| Table  | 5  | Children Served & Payments by Child Age & Facility15 | -16  |
| Table  | 6  | Child Care Demographics                              | . 17 |