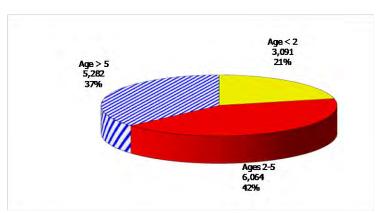

# TABLE OF CONTENTS

| Figure | 1  | Map of Regions                                       | 1    |
|--------|----|------------------------------------------------------|------|
| Figure | 2  | Reason for Care                                      | 2    |
| Figure | 3  | Children Served by Facility                          | 2    |
| Figure | 4  | Children Served by Provider                          | 2    |
| Table  | 1  | Statewide Summary                                    | 3    |
| Table  | 2  | Applications                                         | 4-5  |
| Table  | 3  | Reason for Care                                      | 6-7  |
| Figure | 5  | Children Served                                      | 8    |
| Figure | 6  | Child Care Payments                                  | 8    |
| Figure | 7  | Children Served by Region                            | 9    |
| Table  | 4  | Children Served and Payments by Fund Category10      | -11  |
| Figure | 8  | Total Children Served By Age Group                   | 12   |
| Figure | 9  | Children Served Age < 2 by Facility                  | . 12 |
| Figure | 10 | Children Served Ages 2-5 by Facility                 | 13   |
| Figure | 11 | Children Served Ages > 5 by Facility                 | 13   |
| Figure | 12 | Children Served in Center by Age                     | . 14 |
| Figure | 13 | Children Served in Family Home by Age                | . 14 |
| Figure | 14 | Children Served in Group Home by Age                 | . 14 |
| Table  | 5  | Children Served & Payments by Child Age & Facility15 | -16  |
| Table  | 6  | Child Care Demographics                              | . 17 |