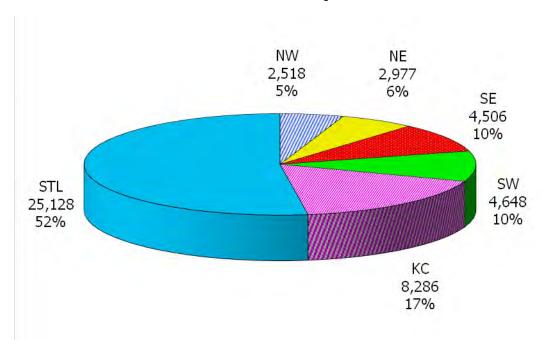

|
|           | ST LOUIS COUNTY    | 7,595      |            |           |          | 863        | 20   |               |
|           | ST LOUIS CITY      | 5,735      |            |           | 358      |            | 19   |               |
|           | SL TOTAL           | 15,671     | 10,236     | 2,830     | 623      | 1,794      | 43   | 145           |
|           |                    |            |            |           |          |            |      |               |

NOTE: Households include those active & authorized for care at month end, except for Protective Services which are considered single child households active during the month.

Figure 5. Children Served



**Figure 6. Block Grant Child Care Payments** 



Figure 7. Children Served by Region

# January 2012



## 12-Month Average January 2011-December 2011



DSS ECPSS MONTHLY MANAGEMENT REPORT - 9

TABLE 4. CHILDREN SERVED AND PAYMENTS BY FUND CATEGORY Jan 2012

|           |                     | ECS/AC   | /CTS/IIS                                | ADOPTIO  | N SUBSIDY          | TNCOME     | ELIGIBLE                      | TOTAL (LINE     | OUPLICATED)                   |
|-----------|---------------------|----------|-----------------------------------------|----------|--------------------|------------|-------------------------------|-----------------|-------------------------------|
|           |                     | CHILDREN |                                         |          | PAYMENTS           | CHILDREN   | PAYMENTS                      | CHILDREN        | PAYMENTS