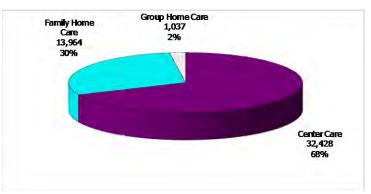

# TABLE OF CONTENTS

| Figure | 1  | Map of Regions                                       | 1    |
|--------|----|------------------------------------------------------|------|
| Figure | 2  | Reason for Care                                      | 2    |
| Figure | 3  | Children Served by Facility                          | 2    |
| Figure | 4  | Children Served by Provider                          | 2    |
| Table  | 1  | Statewide Summary                                    | 3    |
| Table  | 2  | Applications                                         | 4-5  |
| Table  | 3  | Reason for Care                                      | 6-7  |
| Figure | 5  | Children Served                                      | 8    |
| Figure | 6  | Child Care Payments                                  | 8    |
| Figure | 7  | Children Served by Region                            | 9    |
| Table  | 4  | Children Served and Payments by Fund Category10      | -11  |
| Figure | 8  | Total Children Served By Age Group                   | 12   |
| Figure | 9  | Children Served Age < 2 by Facility                  | . 12 |
| Figure | 10 | Children Served Ages 2-5 by Facility                 | 13   |
| Figure | 11 | Children Served Ages > 5 by Facility                 | 13   |
| Figure | 12 | Children Served in Center by Age                     | . 14 |
| Figure | 13 | Children Served in Family Home by Age                | . 14 |
| Figure | 14 | Children Served in Group Home by Age                 | . 14 |
| Table  | 5  | Children Served & Payments by Child Age & Facility15 | -16  |
| Table  | 6  | Child Care Demographics                              | . 17 |

### 12-Month Average February 2011-January 2012

Figure 3. Children Served by Facility

### February 2012

Registered
10,306
72%

License Exempt
4,674
10%

Licensed
32,479
68%

12-Month Average February 2011-January 2012

TABLE 1. CHILD CARE STATEWIDE SUMMARY Feb 2012

|                                         | NUMBER<br>OR AMOUNT<br>Feb-2012 | NUMBER<br>OR AMOUNT<br>Jan-2012 | NUMBER<br>OR AMOUNT<br>Dec-2011 |              | CHANGE<br>FROM<br>LAST MONTH | CHANGE<br>FROM<br>2 MONTHS AGO | CHANGE<br>FROM<br>LAST YEAR |
|-----------------------------------------|---------------------------------|---------------------------------|---------------------------------|--------------|------------------------------|--------------------------------|-----------------------------|
| ADDI LOATIONS DESERVED                  | 4.007                           | F 000                           | 4.000                           | 4.550        | 45.00/                       | 0.40/                          | 0.404                       |
| APPLICATIONS RECEIVED                   | 4,987                           | 5,880                           | 4,992                           | 4,552        | -15.2%                       | -0.1%                          | 9.6%                        |
| APPLICATIONS APPROVED                   | 3,053                           | 3,403                           | 2,983                           | 2,919        | -10.3%                       | 2.3%                           | 4.6%                        |
| APPLICATIONS REJECTED                   | 1,693                           | 1,723                           | 1,775                           | 1,232        | -1.7%                        | -4.6%                          | 37.4%                       |
| APPLICATIONS PENDING                    | 1,116                           | 1,157                           | 885                             | 922          | -3.5%                        | 26.1%                          | 21.0%                       |
| 15 DAYS OR LESS                         | 961                             | 958                             | 668                             | 834          | 0.3%                         | 43.9%                          | 15.2%                       |
| MORE THAN 15 DAYS                       | 155                             | 199                             | 217                             | 88           | -22.1%                       | -28.6%                         | 76.1%                       |
| HOUSEHOLD REASON FOR CARE               | k                               |                                 |                                 |              |                              |                                |                             |
| EMPLOYMENT                              | 21,258                          | 21,224                          | 21,361                          | 21,459       | 0.2%                         | -0.5%                          | -0.9%                       |
| EDUCATION                               | 5,305                           | 5,147                           | 4,981                           | 5,855        | 3.1%                         | 6.5%                           | -9.4%                       |
| TRAINING                                | 975                             | 960                             | 1,000                           | 1,077        | 1.6%                         | -2.5%                          | -9.5%                       |
| PROTECTIVE SERVICES                     | 5,792                           | 5,956                           | 5,906                           | 5,454        | -2.8%                        | -1.9%                          | 6.2%                        |
| SPECIAL NEED                            | 113                             | 113                             | 109                             | 126          | 0.0%                         | 3.7%                           | -10.3%                      |
| INCAPACITATED PARENT                    | 310                             | 308                             | 306                             | 303          | 0.6%                         | 1.3%                           | 2.3%                        |
| TOTAL HOUSEHOLDS                        | 33,753                          | 33,708                          | 33,663                          | 34,274       | 0.1%                         | 0.3%                           | -1.5%                       |
|                                         |                                 |                                 |                                 |              |                              |                                |                             |
| CHILDREN SERVED BY FACILITY CENTER CARE | 22 420                          | 22.704                          | 22.270                          | 22.020       | -1.1%                        | 2.004                          | 1 50/                       |
|                                         | 32,428                          | 32,784                          | 33,378                          | 32,929       |                              | -2.8%                          | -1.5%                       |
| FAMILY HOME CARE                        | 13,964                          | 14,665                          | 14,864                          | 14,255       | -4.8%                        | -6.1%                          | -2.0%                       |
| GROUP HOME CARE                         | 1,037                           | 1,041                           | 1,030                           | 1,022        | -0.4%                        | 0.7%                           | 1.5%                        |
| CHILDREN SERVED BY PROVIDE              | R                               |                                 |                                 |              |                              |                                |                             |
| LICENSED                                | 32,479                          | 33,034                          | 33,620                          | 33,511       | -1.7%                        | -3.4%                          | -3.1%                       |
| LICENSE EXEMPT                          | 4,674                           | 4,675                           | 4,745                           | 4,728        | 0.0%                         | -1.5%                          | -1.1%                       |
| REGISTERED                              | 10,306                          | 10,781                          | 10,893                          | 9,979        | -4.4%                        | -5.4%                          | 3.3%                        |
|                                         |                                 |                                 |                                 |              |                              |                                |                             |
| TOTAL (UNDUPLICATED)                    | 47.004                          | 10.071                          | 10.705                          | 47.70/       | 0.007                        | 2.50/                          | 4.50/                       |
| CHILDREN SERVED                         | 47,024                          | 48,061                          | 48,705                          | 47,726       | -2.2%                        | -3.5%                          | -1.5%                       |
| CHILD CARE PAYMENTS                     | \$13,811,149                    | \$14,073,412                    | \$14,780,874                    | \$13,521,092 | -1.9%                        | -6.6%                          | 2.1%                        |
| AVERAGE PER CHILD                       | \$294                           | \$293                           | \$303                           | \$283        | 0.3%                         | -3.2%                          | 3.7%                        |
| OTHER ASSISTANCE RECEIVED               |                                 |                                 |                                 |              |                              |                                |                             |
| TEMPORARY ASSISTANCE                    |                                 |                                 |                                 |              |                              |                                |                             |
| CHILDREN SERVED                         | 6,463                           | 6,792                           | 7,032                           | 7,072        | -4.8%                        | -8.1%                          | -8.6%                       |
| CHILD CARE PAYMENTS                     | \$2,130,584                     | \$2,207,795                     | \$2,402,875                     | \$2,230,443  | -3.5%                        | -11.3%                         | -4.5%                       |
| AVERAGE PER CHILD                       | \$330                           | \$325                           | \$342                           | \$315        | 1.4%                         | -3.5%                          | 4.5%                        |
| MEDICAID ONLY                           |                                 |                                 |                                 |              |                              |                                |                             |
| CHILDREN SERVED                         | 33,752                          | 34.340                          | 34,782                          | 34,312       | -1.7%                        | -3.0%                          | -1.6%                       |
| CHILD CARE PAYMENTS                     | \$9,291,368                     | \$9,412,661                     | \$9,910,356                     | \$9,108,166  | -1.3%                        | -6.2%                          | 2.0%                        |
| AVERAGE PER CHILD                       | \$275                           | \$274                           | \$285                           | \$265        | 0.4%                         | -3.4%                          | 3.7%                        |
| FOOD STAMPS ONLY                        |                                 |                                 |                                 |              |                              |                                |                             |
| CHILDREN SERVED                         | 828                             | 808                             | 801                             | 716          | 2.5%                         | 3.4%                           | 15.6%                       |
| CHILD CARE PAYMENTS                     | \$216,870                       | \$219,207                       | \$221,620                       | \$177,311    | -1.1%                        | -2.1%                          | 22.3%                       |
| AVERAGE PER CHILD                       | \$262                           | \$271                           | \$277                           | \$248        | -3.5%                        | -5.3%                          | 5.8%                        |
| CHILDREN SERVICES                       |                                 |                                 |                                 |              |                              |                                |                             |
| CHILDREN SERVED                         | 5,792                           | 5,956                           | 5,906                           | 5,454        | -2.8%                        | -1.9%                          | 6.2%                        |
| CHILD CARE PAYMENTS                     | \$2,123,308                     | \$2,184,923                     | \$2,190,338                     | \$1,955,081  | -2.8%                        | -3.1%                          | 8.6%                        |
| AVERAGE PER CHILD                       | \$367                           | \$367                           | \$371                           | \$358        | -0.1%                        | -1.2%                          | 2.3%                        |
| NO OTHER IM ASSISTANCE                  |                                 |                                 |                                 |              |                              |                                |                             |
| CHILDREN SERVED                         | 196                             | 189                             | 201                             | 201          | 3.7%                         | -2.5%                          | -2.5%                       |
| CHILD CARE PAYMENTS                     | \$49,020                        | \$48,826                        | \$55,685                        | \$50,091     | 0.4%                         | -12.0%                         | -2.1%                       |
| AVERAGE PER CHILD                       | \$250                           | \$258                           | \$277                           | \$249        | -3.2%                        | -9.7%                          | 0.4%                        |