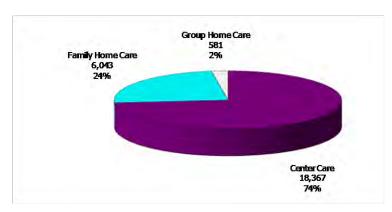

### February 2012

12-Month Average February 2011-January 2012

**Figure 4. Children Served by Provider** 