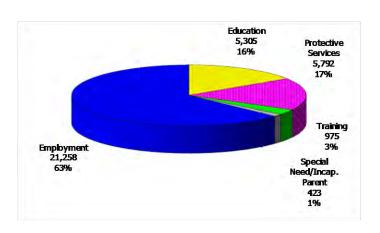

# TABLE OF CONTENTS

| Figure | 1  | Map of Regions                                       | 1    |
|--------|----|------------------------------------------------------|------|
| Figure | 2  | Reason for Care                                      | 2    |
| Figure | 3  | Children Served by Facility                          | 2    |
| Figure | 4  | Children Served by Provider                          | 2    |
| Table  | 1  | Statewide Summary                                    | 3    |
| Table  | 2  | Applications                                         | 4-5  |
| Table  | 3  | Reason for Care                                      | 6-7  |
| Figure | 5  | Children Served                                      | 8    |
| Figure | 6  | Child Care Payments                                  | 8    |
| Figure | 7  | Children Served by Region                            | 9    |
| Table  | 4  | Children Served and Payments by Fund Category10      | -11  |
| Figure | 8  | Total Children Served By Age Group                   | 12   |
| Figure | 9  | Children Served Age < 2 by Facility                  | . 12 |
| Figure | 10 | Children Served Ages 2-5 by Facility                 | 13   |
| Figure | 11 | Children Served Ages > 5 by Facility                 | 13   |
| Figure | 12 | Children Served in Center by Age                     | . 14 |
| Figure | 13 | Children Served in Family Home by Age                | . 14 |
| Figure | 14 | Children Served in Group Home by Age                 | . 14 |
| Table  | 5  | Children Served & Payments by Child Age & Facility15 | -16  |
| Table  | 6  | Child Care Demographics                              | . 17 |

Figure 1. Regions

Figure 2. Reason for Child Care

### February 2012

Registered
10,306
72%

License Exempt
4,674
10%

Licensed
32,479
68%

12-Month Average February 2011-January 2012

TABLE 1. CHILD CARE STATEWIDE SUMMARY Feb 2012

|                                         | NUMBER<br>OR AMOUNT<br>Feb-2012 | NUMBER<br>OR AMOUNT<br>Jan-2012 | NUMBER<br>OR AMOUNT<br>Dec-2011 |              | CHANGE<br>FROM<br>LAST MONTH | CHANGE<br>FROM<br>2 MONTHS AGO | CHANGE<br>FROM<br>LAST YEAR |
|-----------------------------------------|---------------------------------|---------------------------------|---------------------------------|--------------|------------------------------|--------------------------------|-----------------------------|
| ADDI LOATIONS DESERVED                  | 4.007                           | F 000                           | 4.000                           | 4.550        | 45.00/                       | 0.40/                          | 0.404                       |
| APPLICATIONS RECEIVED                   | 4,987                           | 5,880                           | 4,992                           | 4,552        | -15.2%                       | -0.1%                          | 9.6%                        |
| APPLICATIONS APPROVED                   | 3,053                           | 3,403                           | 2,983                           | 2,919        | -10.3%                       | 2.3%                           | 4.6%                        |
| APPLICATIONS REJECTED                   | 1,693                           | 1,723                           | 1,775                           | 1,232        | -1.7%                        | -4.6%                          | 37.4%                       |
| APPLICATIONS PENDING                    | 1,116                           | 1,157                           | 885                             | 922          | -3.5%                        | 26.1%                          | 21.0%                       |
| 15 DAYS OR LESS                         | 961                             | 958                             | 668                             | 834          | 0.3%                         | 43.9%                          | 15.2%                       |
| MORE THAN 15 DAYS                       | 155                             | 199                             | 217                             | 88           | -22.1%                       | -28.6%                         | 76.1%                       |
| HOUSEHOLD REASON FOR CARE               | k                               |                                 |                                 |              |                              |                                |                             |
| EMPLOYMENT                              | 21,258                          | 21,224                          | 21,361                          | 21,459       | 0.2%                         | -0.5%                          | -0.9%                       |
| EDUCATION                               | 5,305                           | 5,147                           | 4,981                           | 5,855        | 3.1%                         | 6.5%                           | -9.4%                       |
| TRAINING                                | 975                             | 960                             | 1,000                           | 1,077        | 1.6%                         | -2.5%                          | -9.5%                       |
| PROTECTIVE SERVICES                     | 5,792                           | 5,956                           | 5,906                           | 5,454        | -2.8%                        | -1.9%                          | 6.2%                        |
| SPECIAL NEED                            | 113                             | 113                             | 109                             | 126          | 0.0%                         | 3.7%                           | -10.3%                      |
| INCAPACITATED PARENT                    | 310                             | 308                             | 306                             | 303          | 0.6%                         | 1.3%                           | 2.3%                        |
| TOTAL HOUSEHOLDS                        | 33,753                          | 33,708                          | 33,663                          | 34,274       | 0.1%                         | 0.3%                           | -1.5%                       |
|                                         |                                 |                                 |                                 |              |                              |                                |                             |
| CHILDREN SERVED BY FACILITY CENTER CARE | 22 420                          | 22.704                          | 22.270                          | 22.020       | -1.1%                        | 2.004                          | 1 50/                       |
|                                         | 32,428                          | 32,784                          | 33,378                          | 32,929       |                              | -2.8%                          | -1.5%                       |
| FAMILY HOME CARE                        | 13,964                          | 14,665                          | 14,864                          | 14,255       | -4.8%                        | -6.1%                          | -2.0%                       |
| GROUP HOME CARE                         | 1,037                           | 1,041                           | 1,030                           | 1,022        | -0.4%                        | 0.7%                           | 1.5%                        |
| CHILDREN SERVED BY PROVIDE              | R                               |                                 |                                 |              |                              |                                |                             |
| LICENSED                                | 32,479                          | 33,034                          | 33,620                          | 33,511       | -1.7%                        | -3.4%                          | -3.1%                       |
| LICENSE EXEMPT                          | 4,674                           | 4,675                           | 4,745                           | 4,728        | 0.0%                         | -1.5%                          | -1.1%                       |
| REGISTERED                              | 10,306                          | 10,781                          | 10,893                          | 9,979        | -4.4%                        | -5.4%                          | 3.3%                        |
|                                         |                                 |                                 |                                 |              |                              |                                |                             |
| TOTAL (UNDUPLICATED)                    | 47.004                          | 10.071                          | 10.705                          | 47.70/       | 0.007                        | 2.50/                          | 4.50/                       |
| CHILDREN SERVED                         | 47,024                          | 48,061                          | 48,705                          | 47,726       | -2.2%                        | -3.5%                          | -1.5%                       |
| CHILD CARE PAYMENTS                     | \$13,811,149                    | \$14,073,412                    | \$14,780,874                    | \$13,521,092 | -1.9%                        | -6.6%                          | 2.1%                        |
| AVERAGE PER CHILD                       | \$294                           | \$293                           | \$303                           | \$283        | 0.3%                         | -3.2%                          | 3.7%                        |
| OTHER ASSISTANCE RECEIVED               |                                 |                                 |                                 |              |                              |                                |                             |
| TEMPORARY ASSISTANCE                    |                                 |                                 |                                 |              |                              |                                |                             |
| CHILDREN SERVED                         | 6,463                           | 6,792                           | 7,032                           | 7,072        | -4.8%                        | -8.1%                          | -8.6%                       |
| CHILD CARE PAYMENTS                     | \$2,130,584                     | \$2,207,795                     | \$2,402,875                     | \$2,230,443  | -3.5%                        | -11.3%                         | -4.5%                       |
| AVERAGE PER CHILD                       | \$330                           | \$325                           | \$342                           | \$315        | 1.4%                         | -3.5%                          | 4.5%                        |
| MEDICAID ONLY                           |                                 |                                 |                                 |              |                              |                                |                             |
| CHILDREN SERVED                         | 33,752                          | 34.340                          | 34,782                          | 34,312       | -1.7%                        | -3.0%                          | -1.6%                       |
| CHILD CARE PAYMENTS                     | \$9,291,368                     | \$9,412,661                     | \$9,910,356                     | \$9,108,166  | -1.3%                        | -6.2%                          | 2.0%                        |
| AVERAGE PER CHILD                       | \$275                           | \$274                           | \$285                           | \$265        | 0.4%                         | -3.4%                          | 3.7%                        |
| FOOD STAMPS ONLY                        |                                 |                                 |                                 |              |                              |                                |                             |
| CHILDREN SERVED                         | 828                             | 808                             | 801                             | 716          | 2.5%                         | 3.4%                           | 15.6%                       |
| CHILD CARE PAYMENTS                     | \$216,870                       | \$219,207                       | \$221,620                       | \$177,311    | -1.1%                        | -2.1%                          | 22.3%                       |
| AVERAGE PER CHILD                       | \$262                           | \$271                           | \$277                           | \$248        | -3.5%                        | -5.3%                          | 5.8%                        |
| CHILDREN SERVICES                       |                                 |                                 |                                 |              |                              |                                |                             |
| CHILDREN SERVED                         | 5,792                           | 5,956                           | 5,906                           | 5,454        | -2.8%                        | -1.9%                          | 6.2%                        |
| CHILD CARE PAYMENTS                     | \$2,123,308                     | \$2,184,923                     | \$2,190,338                     | \$1,955,081  | -2.8%                        | -3.1%                          | 8.6%                        |
| AVERAGE PER CHILD                       | \$367                           | \$367                           | \$371                           | \$358        | -0.1%                        | -1.2%                          | 2.3%                        |
| NO OTHER IM ASSISTANCE                  |                                 |                                 |                                 |              |                              |                                |                             |
| CHILDREN SERVED                         | 196                             | 189                             | 201                             | 201          | 3.7%                         | -2.5%                          | -2.5%                       |
| CHILD CARE PAYMENTS                     | \$49,020                        | \$48,826                        | \$55,685                        | \$50,091     | 0.4%                         | -12.0%                         | -2.1%                       |
| AVERAGE PER CHILD                       | \$250                           | \$258                           | \$277                           | \$249        | -3.2%                        | -9.7%                          | 0.4%                        |