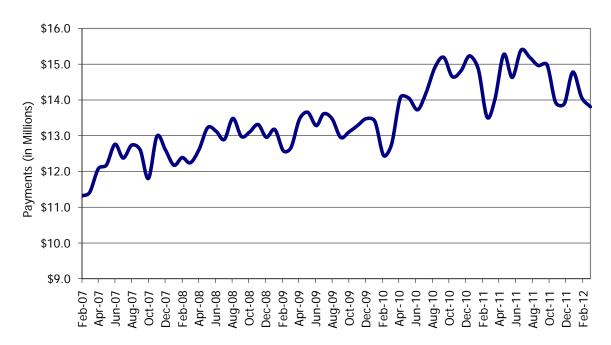

# TABLE OF CONTENTS

| Figure | 1  | Map of Regions                                       | 1    |
|--------|----|------------------------------------------------------|------|
| Figure | 2  | Reason for Care                                      | 2    |
| Figure | 3  | Children Served by Facility                          | 2    |
| Figure | 4  | Children Served by Provider                          | 2    |
| Table  | 1  | Statewide Summary                                    | 3    |
| Table  | 2  | Applications                                         | 4-5  |
| Table  | 3  | Reason for Care                                      | 6-7  |
| Figure | 5  | Children Served                                      | 8    |
| Figure | 6  | Child Care Payments                                  | 8    |
| Figure | 7  | Children Served by Region                            | 9    |
| Table  | 4  | Children Served and Payments by Fund Category10      | -11  |
| Figure | 8  | Total Children Served By Age Group                   | 12   |
| Figure | 9  | Children Served Age < 2 by Facility                  | . 12 |
| Figure | 10 | Children Served Ages 2-5 by Facility                 | 13   |
| Figure | 11 | Children Served Ages > 5 by Facility                 | 13   |
| Figure | 12 | Children Served in Center by Age                     | . 14 |
| Figure | 13 | Children Served in Family Home by Age                | . 14 |
| Figure | 14 | Children Served in Group Home by Age                 | . 14 |
| Table  | 5  | Children Served & Payments by Child Age & Facility15 | -16  |
| Table  | 6  | Child Care Demographics                              | . 17 |