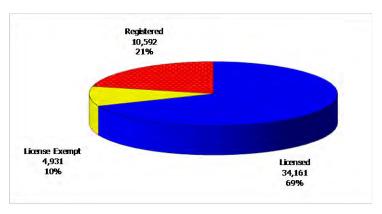

### February 2012

12-Month Average February 2011-January 2012

**Figure 4. Children Served by Provider** 

### February 2012

Registered
10,306
72%

License Exempt
4,674
10%

Licensed
32,479
68%

12-Month Average February 2011-January 2012

TABLE 1. CHILD CARE STATEWIDE SUMMARY Feb 2012

|                                         | NUMBER<br>OR AMOUNT<br>Feb-2012 | NUMBER<br>OR AMOUNT<br>Jan-2012 | NUMBER<br>OR AMOUNT<br>Dec-2011 |              | CHANGE<br>FROM<br>LAST MONTH | CHANGE<br>FROM<br>2 MONTHS AGO | CHANGE<br>FROM<br>LAST YEAR |
|-----------------------------------------|---------------------------------|---------------------------------|---------------------------------|--------------|------------------------------|--------------------------------|-----------------------------|
| ADDI LOATIONS DESERVED                  | 4.007                           | F 000                           | 4.000                           | 4.550        | 45.00/                       | 0.40/                          | 0.404                       |
| APPLICATIONS RECEIVED                   | 4,987                           | 5,880                           | 4,992                           | 4,552        | -15.2%                       | -0.1%                          | 9.6%                        |
| APPLICATIONS APPROVED                   | 3,053                           | 3,403                           | 2,983                           | 2,919        | -10.3%                       | 2.3%                           | 4.6%                        |
| APPLICATIONS REJECTED                   | 1,693                           | 1,723                           | 1,775                           | 1,232        | -1.7%                        | -4.6%                          | 37.4%                       |
| APPLICATIONS PENDING                    | 1,116                           | 1,157                           | 885                             | 922          | -3.5%                        | 26.1%                          | 21.0%                       |
| 15 DAYS OR LESS                         | 961                             | 958                             | 668                             | 834          | 0.3%                         | 43.9%                          | 15.2%                       |
| MORE THAN 15 DAYS                       | 155                             | 199                             | 217                             | 88           | -22.1%                       | -28.6%                         | 76.1%                       |
| HOUSEHOLD REASON FOR CARE               | k                               |                                 |                                 |              |                              |                                |                             |
| EMPLOYMENT                              | 21,258                          | 21,224                          | 21,361                          | 21,459       | 0.2%                         | -0.5%                          | -0.9%                       |
| EDUCATION                               | 5,305                           | 5,147                           | 4,981                           | 5,855        | 3.1%                         | 6.5%                           | -9.4%                       |
| TRAINING                                | 975                             | 960                             | 1,000                           | 1,077        | 1.6%                         | -2.5%                          | -9.5%                       |
| PROTECTIVE SERVICES                     | 5,792                           | 5,956                           | 5,906                           | 5,454        | -2.8%                        | -1.9%                          | 6.2%                        |
| SPECIAL NEED                            | 113                             | 113                             | 109                             | 126          | 0.0%                         | 3.7%                           | -10.3%                      |
| INCAPACITATED PARENT                    | 310                             | 308                             | 306                             | 303          | 0.6%                         | 1.3%                           | 2.3%                        |
| TOTAL HOUSEHOLDS                        | 33,753                          | 33,708                          | 33,663                          | 34,274       | 0.1%                         | 0.3%                           | -1.5%                       |
|                                         |                                 |                                 |                                 |              |                              |                                |                             |
| CHILDREN SERVED BY FACILITY CENTER CARE | 22 420                          | 22.704                          | 22.270                          | 22.020       | -1.1%                        | 2.004                          | 1 50/                       |
|                                         | 32,428                          | 32,784                          | 33,378                          | 32,929       |                              | -2.8%                          | -1.5%                       |
| FAMILY HOME CARE                        | 13,964                          | 14,665                          | 14,864                          | 14,255       | -4.8%                        | -6.1%                          | -2.0%                       |
| GROUP HOME CARE                         | 1,037                           | 1,041                           | 1,030                           | 1,022        | -0.4%                        | 0.7%                           | 1.5%                        |
| CHILDREN SERVED BY PROVIDE              | R                               |                                 |                                 |              |                              |                                |                             |
| LICENSED                                | 32,479                          | 33,034                          | 33,620                          | 33,511       | -1.7%                        | -3.4%                          | -3.1%                       |
| LICENSE EXEMPT                          | 4,674                           | 4,675                           | 4,745                           | 4,728        | 0.0%                         | -1.5%                          | -1.1%                       |
| REGISTERED                              | 10,306                          | 10,781                          | 10,893                          | 9,979        | -4.4%                        | -5.4%                          | 3.3%                        |
|                                         |                                 |                                 |                                 |              |                              |                                |                             |
| TOTAL (UNDUPLICATED)                    | 47.004                          | 10.071                          | 10.705                          | 47.70/       | 0.007                        | 2.50/                          | 4.50/                       |
| CHILDREN SERVED                         | 47,024                          | 48,061                          | 48,705                          | 47,726       | -2.2%                        | -3.5%                          | -1.5%                       |
| CHILD CARE PAYMENTS                     | \$13,811,149                    | \$14,073,412                    | \$14,780,874                    | \$13,521,092 | -1.9%                        | -6.6%                          | 2.1%                        |
| AVERAGE PER CHILD                       | \$294                           | \$293                           | \$303                           | \$283        | 0.3%                         | -3.2%                          | 3.7%                        |
| OTHER ASSISTANCE RECEIVED               |                                 |                                 |                                 |              |                              |                                |                             |
| TEMPORARY ASSISTANCE                    |                                 |                                 |                                 |              |                              |                                |                             |
| CHILDREN SERVED                         | 6,463                           | 6,792                           | 7,032                           | 7,072        | -4.8%                        | -8.1%                          | -8.6%                       |
| CHILD CARE PAYMENTS                     | \$2,130,584                     | \$2,207,795                     | \$2,402,875                     | \$2,230,443  | -3.5%                        | -11.3%                         | -4.5%                       |
| AVERAGE PER CHILD                       | \$330                           | \$325                           | \$342                           | \$315        | 1.4%                         | -3.5%                          | 4.5%                        |
| MEDICAID ONLY                           |                                 |                                 |                                 |              |                              |                                |                             |
| CHILDREN SERVED                         | 33,752                          | 34.340                          | 34,782                          | 34,312       | -1.7%                        | -3.0%                          | -1.6%                       |
| CHILD CARE PAYMENTS                     | \$9,291,368                     | \$9,412,661                     | \$9,910,356                     | \$9,108,166  | -1.3%                        | -6.2%                          | 2.0%                        |
| AVERAGE PER CHILD                       | \$275                           | \$274                           | \$285                           | \$265        | 0.4%                         | -3.4%                          | 3.7%                        |
| FOOD STAMPS ONLY                        |                                 |                                 |                                 |              |                              |                                |                             |
| CHILDREN SERVED                         | 828                             | 808                             | 801                             | 716          | 2.5%                         | 3.4%                           | 15.6%                       |
| CHILD CARE PAYMENTS                     | \$216,870                       | \$219,207                       | \$221,620                       | \$177,311    | -1.1%                        | -2.1%                          | 22.3%                       |
| AVERAGE PER CHILD                       | \$262                           | \$271                           | \$277                           | \$248        | -3.5%                        | -5.3%                          | 5.8%                        |
| CHILDREN SERVICES                       |                                 |                                 |                                 |              |                              |                                |                             |
| CHILDREN SERVED                         | 5,792                           | 5,956                           | 5,906                           | 5,454        | -2.8%                        | -1.9%                          | 6.2%                        |
| CHILD CARE PAYMENTS                     | \$2,123,308                     | \$2,184,923                     | \$2,190,338                     | \$1,955,081  | -2.8%                        | -3.1%                          | 8.6%                        |
| AVERAGE PER CHILD                       | \$367                           | \$367                           | \$371                           | \$358        | -0.1%                        | -1.2%                          | 2.3%                        |
| NO OTHER IM ASSISTANCE                  |                                 |                                 |                                 |              |                              |                                |                             |
| CHILDREN SERVED                         | 196                             | 189                             | 201                             | 201          | 3.7%                         | -2.5%                          | -2.5%                       |
| CHILD CARE PAYMENTS                     | \$49,020                        | \$48,826                        | \$55,685                        | \$50,091     | 0.4%                         | -12.0%                         | -2.1%                       |
| AVERAGE PER CHILD                       | \$250                           | \$258                           | \$277                           | \$249        | -3.2%                        | -9.7%                          | 0.4%                        |