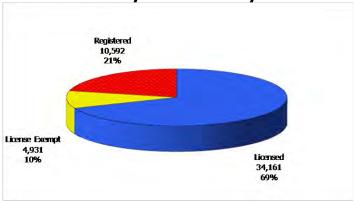

### February 2012

12-Month Average February 2011-January 2012

**Figure 4. Children Served by Provider** 

### February 2012

Registered
10,306
72%

License Exempt
4,674
10%

Licensed
32,479
68%

12-Month Average February 2011-January 2012

TABLE 1. CHILD CARE STATEWIDE SUMMARY Feb 2012

|                                         | NUMBER<br>OR AMOUNT<br>Feb-2012 | NUMBER<br>OR AMOUNT<br>Jan-2012 | NUMBER<br>OR AMOUNT<br>Dec-2011 |              | CHANGE<br>FROM<br>LAST MONTH | CHANGE<br>FROM<br>2 MONTHS AGO | CHANGE<br>FROM<br>LAST YEAR |
|-----------------------------------------|---------------------------------|---------------------------------|---------------------------------|--------------|------------------------------|--------------------------------|-----------------------------|
| ADDI LOATIONS DESERVED                  | 4.007                           | F 000                           | 4.000                           | 4.550        | 45.00/                       | 0.40/                          | 0.404                       |
| APPLICATIONS RECEIVED                   | 4,987                           | 5,880                           | 4,992                           | 4,552        | -15.2%                       | -0.1%                          | 9.6%                        |
| APPLICATIONS APPROVED                   | 3,053                           | 3,403                           | 2,983                           | 2,919        | -10.3%                       | 2.3%                           | 4.6%                        |
| APPLICATIONS REJECTED                   | 1,693                           | 1,723                           | 1,775                           | 1,232        | -1.7%                        | -4.6%                          | 37.4%                       |
| APPLICATIONS PENDING                    | 1,116                           | 1,157                           | 885                             | 922          | -3.5%                        | 26.1%                          | 21.0%                       |
| 15 DAYS OR LESS                         | 961                             | 958                             | 668                             | 834          | 0.3%                         | 43.9%                          | 15.2%                       |
| MORE THAN 15 DAYS                       | 155                             | 199                             | 217                             | 88           | -22.1%                       | -28.6%                         | 76.1%                       |
| HOUSEHOLD REASON FOR CARE               | k                               |                                 |                                 |              |                              |                                |                             |
| EMPLOYMENT                              | 21,258                          | 21,224                          | 21,361                          | 21,459       | 0.2%                         | -0.5%                          | -0.9%                       |
| EDUCATION                               | 5,305                           | 5,147                           | 4,981                           | 5,855        | 3.1%                         | 6.5%                           | -9.4%                       |
| TRAINING                                | 975                             | 960                             | 1,000                           | 1,077        | 1.6%                         | -2.5%                          | -9.5%                       |
| PROTECTIVE SERVICES                     | 5,792                           | 5,956                           | 5,906                           | 5,454        | -2.8%                        | -1.9%                          | 6.2%                        |
| SPECIAL NEED                            | 113                             | 113                             | 109                             | 126          | 0.0%                         | 3.7%                           | -10.3%                      |
| INCAPACITATED PARENT                    | 310                             | 308                             | 306                             | 303          | 0.6%                         | 1.3%                           | 2.3%                        |
| TOTAL HOUSEHOLDS                        | 33,753                          | 33,708                          | 33,663                          | 34,274       | 0.1%                         | 0.3%                           | -1.5%                       |
|                                         |                                 |                                 |                                 |              |                              |                                |                             |
| CHILDREN SERVED BY FACILITY CENTER CARE | 22 420                          | 22.704                          | 22.270                          | 22.020       | -1.1%                        | 2.004                          | 1 50/                       |
|                                         | 32,428                          | 32,784                          | 33,378                          | 32,929       |                              | -2.8%                          | -1.5%                       |
| FAMILY HOME CARE                        | 13,964                          | 14,665                          | 14,864                          | 14,255       | -4.8%                        | -6.1%                          | -2.0%                       |
| GROUP HOME CARE                         | 1,037                           | 1,041                           | 1,030                           | 1,022        | -0.4%                        | 0.7%                           | 1.5%                        |
| CHILDREN SERVED BY PROVIDE              | R                               |                                 |                                 |              |                              |                                |                             |
| LICENSED                                | 32,479                          | 33,034                          | 33,620                          | 33,511       | -1.7%                        | -3.4%                          | -3.1%                       |
| LICENSE EXEMPT                          | 4,674                           | 4,675                           | 4,745                           | 4,728        | 0.0%                         | -1.5%                          | -1.1%                       |
| REGISTERED                              | 10,306                          | 10,781                          | 10,893                          | 9,979        | -4.4%                        | -5.4%                          | 3.3%                        |
|                                         |                                 |                                 |                                 |              |                              |                                |                             |
| TOTAL (UNDUPLICATED)                    | 47.004                          | 10.071                          | 10.705                          | 47.70/       | 0.007                        | 2.50/                          | 4.50/                       |
| CHILDREN SERVED                         | 47,024                          | 48,061                          | 48,705                          | 47,726       | -2.2%                        | -3.5%                          | -1.5%                       |
| CHILD CARE PAYMENTS                     | \$13,811,149                    | \$14,073,412                    | \$14,780,874                    | \$13,521,092 | -1.9%                        | -6.6%                          | 2.1%                        |
| AVERAGE PER CHILD                       | \$294                           | \$293                           | \$303                           | \$283        | 0.3%                         | -3.2%                          | 3.7%                        |
| OTHER ASSISTANCE RECEIVED               |                                 |                                 |                                 |              |                              |                                |                             |
| TEMPORARY ASSISTANCE                    |                                 |                                 |                                 |              |                              |                                |                             |
| CHILDREN SERVED                         | 6,463                           | 6,792                           | 7,032                           | 7,072        | -4.8%                        | -8.1%                          | -8.6%                       |
| CHILD CARE PAYMENTS                     | \$2,130,584                     | \$2,207,795                     | \$2,402,875                     | \$2,230,443  | -3.5%                        | -11.3%                         | -4.5%                       |
| AVERAGE PER CHILD                       | \$330                           | \$325                           | \$342                           | \$315        | 1.4%                         | -3.5%                          | 4.5%                        |
| MEDICAID ONLY                           |                                 |                                 |                                 |              |                              |                                |                             |
| CHILDREN SERVED                         | 33,752                          | 34.340                          | 34,782                          | 34,312       | -1.7%                        | -3.0%                          | -1.6%                       |
| CHILD CARE PAYMENTS                     | \$9,291,368                     | \$9,412,661                     | \$9,910,356                     | \$9,108,166  | -1.3%                        | -6.2%                          | 2.0%                        |
| AVERAGE PER CHILD                       | \$275                           | \$274                           | \$285                           | \$265        | 0.4%                         | -3.4%                          | 3.7%                        |
| FOOD STAMPS ONLY                        |                                 |                                 |                                 |              |                              |                                |                             |
| CHILDREN SERVED                         | 828                             | 808                             | 801                             | 716          | 2.5%                         | 3.4%                           | 15.6%                       |
| CHILD CARE PAYMENTS                     | \$216,870                       | \$219,207                       | \$221,620                       | \$177,311    | -1.1%                        | -2.1%                          | 22.3%                       |
| AVERAGE PER CHILD                       | \$262                           | \$271                           | \$277                           | \$248        | -3.5%                        | -5.3%                          | 5.8%                        |
| CHILDREN SERVICES                       |                                 |                                 |                                 |              |                              |                                |                             |
| CHILDREN SERVED                         | 5,792                           | 5,956                           | 5,906                           | 5,454        | -2.8%                        | -1.9%                          | 6.2%                        |
| CHILD CARE PAYMENTS                     | \$2,123,308                     | \$2,184,923                     | \$2,190,338                     | \$1,955,081  | -2.8%                        | -3.1%                          | 8.6%                        |
| AVERAGE PER CHILD                       | \$367                           | \$367                           | \$371                           | \$358        | -0.1%                        | -1.2%                          | 2.3%                        |
| NO OTHER IM ASSISTANCE                  |                                 |                                 |                                 |              |                              |                                |                             |
| CHILDREN SERVED                         | 196                             | 189                             | 201                             | 201          | 3.7%                         | -2.5%                          | -2.5%                       |
| CHILD CARE PAYMENTS                     | \$49,020                        | \$48,826                        | \$55,685                        | \$50,091     | 0.4%                         | -12.0%                         | -2.1%                       |
| AVERAGE PER CHILD                       | \$250                           | \$258                           | \$277                           | \$249        | -3.2%                        | -9.7%                          | 0.4%                        |