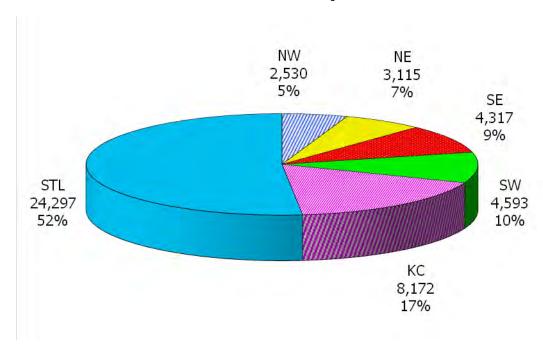

### February 2012

12-Month Average February 2011-January 2012

**Figure 4. Children Served by Provider** 