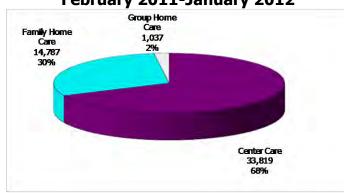

### 12-Month Average February 2011-January 2012

Figure 3. Children Served by Facility