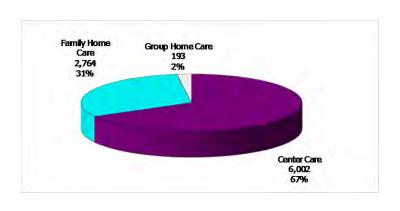

| 47,024                                                                                                      | \$13,811,149                                                                                                                                                                                                                                       |

NOTE: Children may have been served in more than one category and/or in more than one county for a report month.

Figure 8. Total Children Served By Age Group

February 2012

12-Month Average February 2011-January 2012





Figure 9. Children Served Age < 2 by Facility

February 2012

12-Month Average February 2011-January 2012





Figure 10. Children Served Ages 2-5 by Facility

February 2012

12-Month Average February 2011-January 2012





Figure 11. Children Served Age > 5 by Facility

February 2012



12-Month Average February 2011-January 2012



Figure 12. Children Served in Center by Age

February 2012

Age > 5
7,791
24%

Age < 2
6,002
18%

Ages 2-5
18,883
58%

12-Month Average February 2011-January 2012



Figure 13. Children Served in Family Home by Age

February 2012

12-Month Average February 2011-January 2012





Figure 14. Children Served in Group Home by Age

February 2012

12-Month Average February 2011-January 2012





TABLE 5. CHILDREN SERVED AND PAYMENTS BY CHILD AGE AND FACILITY Feb-12

|                          | -        | reb-     |                |              |              |