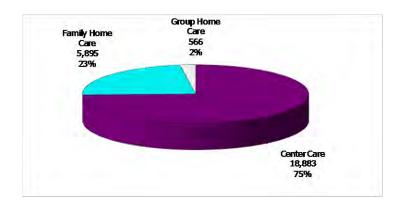

### February 2012

12-Month Average February 2011-January 2012

**Figure 4. Children Served by Provider** 