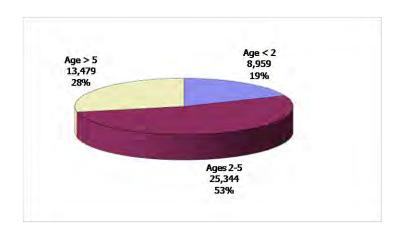

# TABLE OF CONTENTS

| Figure | 1  | Map of Regions                                       | 1    |
|--------|----|------------------------------------------------------|------|
| Figure | 2  | Reason for Care                                      | 2    |
| Figure | 3  | Children Served by Facility                          | 2    |
| Figure | 4  | Children Served by Provider                          | 2    |
| Table  | 1  | Statewide Summary                                    | 3    |
| Table  | 2  | Applications                                         | 4-5  |
| Table  | 3  | Reason for Care                                      | 6-7  |
| Figure | 5  | Children Served                                      | 8    |
| Figure | 6  | Child Care Payments                                  | 8    |
| Figure | 7  | Children Served by Region                            | 9    |
| Table  | 4  | Children Served and Payments by Fund Category10      | -11  |
| Figure | 8  | Total Children Served By Age Group                   | 12   |
| Figure | 9  | Children Served Age < 2 by Facility                  | . 12 |
| Figure | 10 | Children Served Ages 2-5 by Facility                 | 13   |
| Figure | 11 | Children Served Ages > 5 by Facility                 | 13   |
| Figure | 12 | Children Served in Center by Age                     | . 14 |
| Figure | 13 | Children Served in Family Home by Age                | . 14 |
| Figure | 14 | Children Served in Group Home by Age                 | . 14 |
| Table  | 5  | Children Served & Payments by Child Age & Facility15 | -16  |
| Table  | 6  | Child Care Demographics                              | . 17 |