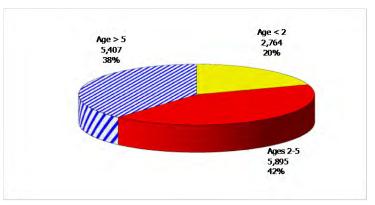

# TABLE OF CONTENTS

| Figure | 1  | Map of Regions                                       | 1    |
|--------|----|------------------------------------------------------|------|
| Figure | 2  | Reason for Care                                      | 2    |
| Figure | 3  | Children Served by Facility                          | 2    |
| Figure | 4  | Children Served by Provider                          | 2    |
| Table  | 1  | Statewide Summary                                    | 3    |
| Table  | 2  | Applications                                         | 4-5  |
| Table  | 3  | Reason for Care                                      | 6-7  |
| Figure | 5  | Children Served                                      | 8    |
| Figure | 6  | Child Care Payments                                  | 8    |
| Figure | 7  | Children Served by Region                            | 9    |
| Table  | 4  | Children Served and Payments by Fund Category10      | -11  |
| Figure | 8  | Total Children Served By Age Group                   | 12   |
| Figure | 9  | Children Served Age < 2 by Facility                  | . 12 |
| Figure | 10 | Children Served Ages 2-5 by Facility                 | 13   |
| Figure | 11 | Children Served Ages > 5 by Facility                 | 13   |
| Figure | 12 | Children Served in Center by Age                     | . 14 |
| Figure | 13 | Children Served in Family Home by Age                | . 14 |
| Figure | 14 | Children Served in Group Home by Age                 | . 14 |
| Table  | 5  | Children Served & Payments by Child Age & Facility15 | -16  |
| Table  | 6  | Child Care Demographics                              | . 17 |