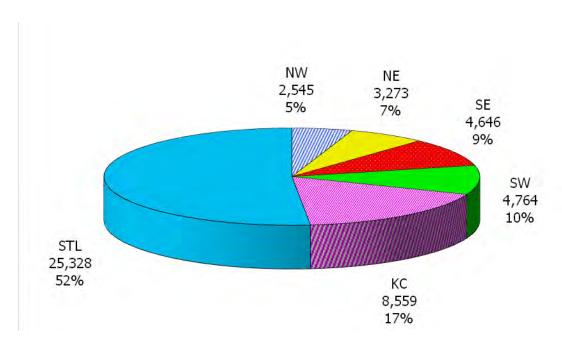

### February 2012

12-Month Average February 2011-January 2012

**Figure 4. Children Served by Provider** 