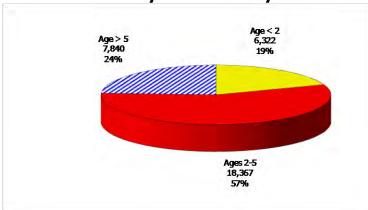

# TABLE OF CONTENTS

| Figure | 1  | Map of Regions                                       | 1    |
|--------|----|------------------------------------------------------|------|
| Figure | 2  | Reason for Care                                      | 2    |
| Figure | 3  | Children Served by Facility                          | 2    |
| Figure | 4  | Children Served by Provider                          | 2    |
| Table  | 1  | Statewide Summary                                    | 3    |
| Table  | 2  | Applications                                         | 4-5  |
| Table  | 3  | Reason for Care                                      | 6-7  |
| Figure | 5  | Children Served                                      | 8    |
| Figure | 6  | Child Care Payments                                  | 8    |
| Figure | 7  | Children Served by Region                            | 9    |
| Table  | 4  | Children Served and Payments by Fund Category10      | -11  |
| Figure | 8  | Total Children Served By Age Group                   | 12   |
| Figure | 9  | Children Served Age < 2 by Facility                  | . 12 |
| Figure | 10 | Children Served Ages 2-5 by Facility                 | 13   |
| Figure | 11 | Children Served Ages > 5 by Facility                 | 13   |
| Figure | 12 | Children Served in Center by Age                     | . 14 |
| Figure | 13 | Children Served in Family Home by Age                | . 14 |
| Figure | 14 | Children Served in Group Home by Age                 | . 14 |
| Table  | 5  | Children Served & Payments by Child Age & Facility15 | -16  |
| Table  | 6  | Child Care Demographics                              | . 17 |