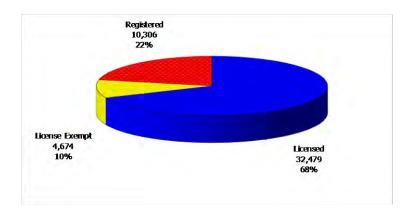

### February 2012

Registered
10,306
72%

License Exempt
4,674
10%

Licensed
32,479
68%

12-Month Average February 2011-January 2012

TABLE 1. CHILD CARE STATEWIDE SUMMARY Feb 2012

|                                         | NUMBER<br>OR AMOUNT<br>Feb-2012 | NUMBER<br>OR AMOUNT<br>Jan-2012 | NUMBER<br>OR AMOUNT<br>Dec-2011 |              | CHANGE<br>FROM<br>LAST MONTH | CHANGE<br>FROM<br>2 MONTHS AGO | CHANGE<br>FROM<br>LAST YEAR |
|-----------------------------------------|---------------------------------|---------------------------------|---------------------------------|--------------|------------------------------|--------------------------------|-----------------------------|
| ADDI LOATIONS DESERVED                  | 4.007                           | F 000                           | 4.000                           | 4.550        | 45.00/                       | 0.40/                          | 0.404                       |
| APPLICATIONS RECEIVED                   | 4,987                           | 5,880                           | 4,992                           | 4,552        | -15.2%                       | -0.1%                          | 9.6%                        |
| APPLICATIONS APPROVED                   | 3,053                           | 3,403                           | 2,983                           | 2,919        | -10.3%                       | 2.3%                           | 4.6%                        |
| APPLICATIONS REJECTED                   | 1,693                           | 1,723                           | 1,775                           | 1,232        | -1.7%                        | -4.6%                          | 37.4%                       |
| APPLICATIONS PENDING                    | 1,116                           | 1,157                           | 885                             | 922          | -3.5%                        | 26.1%                          | 21.0%                       |
| 15 DAYS OR LESS                         | 961                             | 958                             | 668                             | 834          | 0.3%                         | 43.9%                          | 15.2%                       |
| MORE THAN 15 DAYS                       | 155                             | 199                             | 217                             | 88           | -22.1%                       | -28.6%                         | 76.1%                       |
| HOUSEHOLD REASON FOR CARE               | k                               |                                 |                                 |              |                              |                                |                             |
| EMPLOYMENT                              | 21,258                          | 21,224                          | 21,361                          | 21,459       | 0.2%                         | -0.5%                          | -0.9%                       |
| EDUCATION                               | 5,305                           | 5,147                           | 4,981                           | 5,855        | 3.1%                         | 6.5%                           | -9.4%                       |
| TRAINING                                | 975                             | 960                             | 1,000                           | 1,077        | 1.6%                         | -2.5%                          | -9.5%                       |
| PROTECTIVE SERVICES                     | 5,792                           | 5,956                           | 5,906                           | 5,454        | -2.8%                        | -1.9%                          | 6.2%                        |
| SPECIAL NEED                            | 113                             | 113                             | 109                             | 126          | 0.0%                         | 3.7%                           | -10.3%                      |
| INCAPACITATED PARENT                    | 310                             | 308                             | 306                             | 303          | 0.6%                         | 1.3%                           | 2.3%                        |
| TOTAL HOUSEHOLDS                        | 33,753                          | 33,708                          | 33,663                          | 34,274       | 0.1%                         | 0.3%                           | -1.5%                       |
|                                         |                                 |                                 |                                 |              |                              |                                |                             |
| CHILDREN SERVED BY FACILITY CENTER CARE | 22 420                          | 22.704                          | 22.270                          | 22.020       | -1.1%                        | 2.004                          | 1 50/                       |
|                                         | 32,428                          | 32,784                          | 33,378                          | 32,929       |                              | -2.8%                          | -1.5%                       |
| FAMILY HOME CARE                        | 13,964                          | 14,665                          | 14,864                          | 14,255       | -4.8%                        | -6.1%                          | -2.0%                       |
| GROUP HOME CARE                         | 1,037                           | 1,041                           | 1,030                           | 1,022        | -0.4%                        | 0.7%                           | 1.5%                        |
| CHILDREN SERVED BY PROVIDE              | R                               |                                 |                                 |              |                              |                                |                             |
| LICENSED                                | 32,479                          | 33,034                          | 33,620                          | 33,511       | -1.7%                        | -3.4%                          | -3.1%                       |
| LICENSE EXEMPT                          | 4,674                           | 4,675                           | 4,745                           | 4,728        | 0.0%                         | -1.5%                          | -1.1%                       |
| REGISTERED                              | 10,306                          | 10,781                          | 10,893                          | 9,979        | -4.4%                        | -5.4%                          | 3.3%                        |
|                                         |                                 |                                 |                                 |              |                              |                                |                             |
| TOTAL (UNDUPLICATED)                    | 47.004                          | 10.071                          | 10.705                          | 47.70/       | 0.007                        | 2.50/                          | 4.50/                       |
| CHILDREN SERVED                         | 47,024                          | 48,061                          | 48,705                          | 47,726       | -2.2%                        | -3.5%                          | -1.5%                       |
| CHILD CARE PAYMENTS                     | \$13,811,149                    | \$14,073,412                    | \$14,780,874                    | \$13,521,092 | -1.9%                        | -6.6%                          | 2.1%                        |
| AVERAGE PER CHILD                       | \$294                           | \$293                           | \$303                           | \$283        | 0.3%                         | -3.2%                          | 3.7%                        |
| OTHER ASSISTANCE RECEIVED               |                                 |                                 |                                 |              |                              |                                |                             |
| TEMPORARY ASSISTANCE                    |                                 |                                 |                                 |              |                              |                                |                             |
| CHILDREN SERVED                         | 6,463                           | 6,792                           | 7,032                           | 7,072        | -4.8%                        | -8.1%                          | -8.6%                       |
| CHILD CARE PAYMENTS                     | \$2,130,584                     | \$2,207,795                     | \$2,402,875                     | \$2,230,443  | -3.5%                        | -11.3%                         | -4.5%                       |
| AVERAGE PER CHILD                       | \$330                           | \$325                           | \$342                           | \$315        | 1.4%                         | -3.5%                          | 4.5%                        |
| MEDICAID ONLY                           |                                 |                                 |                                 |              |                              |                                |                             |
| CHILDREN SERVED                         | 33,752                          | 34.340                          | 34,782                          | 34,312       | -1.7%                        | -3.0%                          | -1.6%                       |
| CHILD CARE PAYMENTS                     | \$9,291,368                     | \$9,412,661                     | \$9,910,356                     | \$9,108,166  | -1.3%                        | -6.2%                          | 2.0%                        |
| AVERAGE PER CHILD                       | \$275                           | \$274                           | \$285                           | \$265        | 0.4%                         | -3.4%                          | 3.7%                        |
| FOOD STAMPS ONLY                        |                                 |                                 |                                 |              |                              |                                |                             |
| CHILDREN SERVED                         | 828                             | 808                             | 801                             | 716          | 2.5%                         | 3.4%                           | 15.6%                       |
| CHILD CARE PAYMENTS                     | \$216,870                       | \$219,207                       | \$221,620                       | \$177,311    | -1.1%                        | -2.1%                          | 22.3%                       |
| AVERAGE PER CHILD                       | \$262                           | \$271                           | \$277                           | \$248        | -3.5%                        | -5.3%                          | 5.8%                        |
| CHILDREN SERVICES                       |                                 |                                 |                                 |              |                              |                                |                             |
| CHILDREN SERVED                         | 5,792                           | 5,956                           | 5,906                           | 5,454        | -2.8%                        | -1.9%                          | 6.2%                        |
| CHILD CARE PAYMENTS                     | \$2,123,308                     | \$2,184,923                     | \$2,190,338                     | \$1,955,081  | -2.8%                        | -3.1%                          | 8.6%                        |
| AVERAGE PER CHILD                       | \$367                           | \$367                           | \$371                           | \$358        | -0.1%                        | -1.2%                          | 2.3%                        |
| NO OTHER IM ASSISTANCE                  |                                 |                                 |                                 |              |                              |                                |                             |
| CHILDREN SERVED                         | 196                             | 189                             | 201                             | 201          | 3.7%                         | -2.5%                          | -2.5%                       |
| CHILD CARE PAYMENTS                     | \$49,020                        | \$48,826                        | \$55,685                        | \$50,091     | 0.4%                         | -12.0%                         | -2.1%                       |
| AVERAGE PER CHILD                       | \$250                           | \$258                           | \$277                           | \$249        | -3.2%                        | -9.7%                          | 0.4%                        |