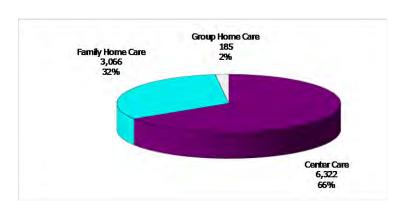

### 12-Month Average February 2011-January 2012

Figure 3. Children Served by Facility