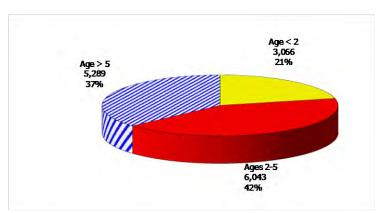

### February 2012

12-Month Average February 2011-January 2012

**Figure 4. Children Served by Provider** 