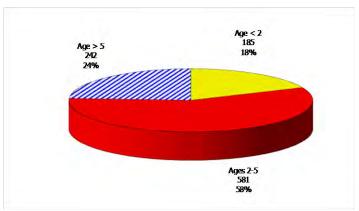

### 12-Month Average February 2011-January 2012

Figure 3. Children Served by Facility