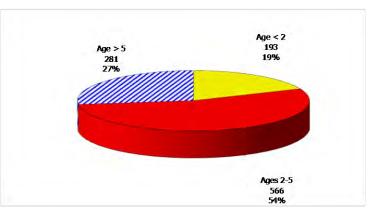

### 12-Month Average February 2011-January 2012

Figure 3. Children Served by Facility