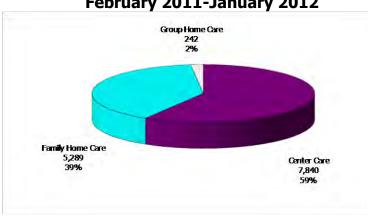

### 12-Month Average February 2011-January 2012

Figure 3. Children Served by Facility