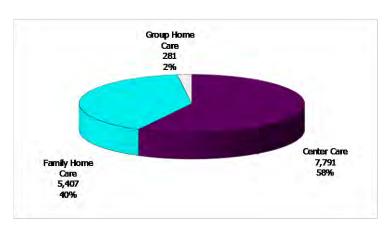

### 12-Month Average February 2011-January 2012

Figure 3. Children Served by Facility