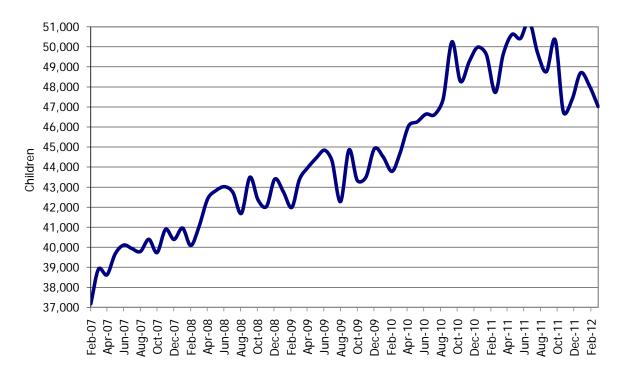

# TABLE OF CONTENTS

| Figure | 1  | Map of Regions                                       | 1    |
|--------|----|------------------------------------------------------|------|
| Figure | 2  | Reason for Care                                      | 2    |
| Figure | 3  | Children Served by Facility                          | 2    |
| Figure | 4  | Children Served by Provider                          | 2    |
| Table  | 1  | Statewide Summary                                    | 3    |
| Table  | 2  | Applications                                         | 4-5  |
| Table  | 3  | Reason for Care                                      | 6-7  |
| Figure | 5  | Children Served                                      | 8    |
| Figure | 6  | Child Care Payments                                  | 8    |
| Figure | 7  | Children Served by Region                            | 9    |
| Table  | 4  | Children Served and Payments by Fund Category10      | -11  |
| Figure | 8  | Total Children Served By Age Group                   | 12   |
| Figure | 9  | Children Served Age < 2 by Facility                  | . 12 |
| Figure | 10 | Children Served Ages 2-5 by Facility                 | 13   |
| Figure | 11 | Children Served Ages > 5 by Facility                 | 13   |
| Figure | 12 | Children Served in Center by Age                     | . 14 |
| Figure | 13 | Children Served in Family Home by Age                | . 14 |
| Figure | 14 | Children Served in Group Home by Age                 | . 14 |
| Table  | 5  | Children Served & Payments by Child Age & Facility15 | -16  |
| Table  | 6  | Child Care Demographics                              | . 17 |