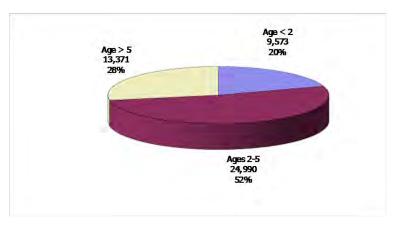

# TABLE OF CONTENTS

| Figure | 1  | Map of Regions                                       | 1    |
|--------|----|------------------------------------------------------|------|
| Figure | 2  | Reason for Care                                      | 2    |
| Figure | 3  | Children Served by Facility                          | 2    |
| Figure | 4  | Children Served by Provider                          | 2    |
| Table  | 1  | Statewide Summary                                    | 3    |
| Table  | 2  | Applications                                         | 4-5  |
| Table  | 3  | Reason for Care                                      | 6-7  |
| Figure | 5  | Children Served                                      | 8    |
| Figure | 6  | Child Care Payments                                  | 8    |
| Figure | 7  | Children Served by Region                            | 9    |
| Table  | 4  | Children Served and Payments by Fund Category10      | -11  |
| Figure | 8  | Total Children Served By Age Group                   | 12   |
| Figure | 9  | Children Served Age < 2 by Facility                  | . 12 |
| Figure | 10 | Children Served Ages 2-5 by Facility                 | 13   |
| Figure | 11 | Children Served Ages > 5 by Facility                 | 13   |
| Figure | 12 | Children Served in Center by Age                     | . 14 |
| Figure | 13 | Children Served in Family Home by Age                | . 14 |
| Figure | 14 | Children Served in Group Home by Age                 | . 14 |
| Table  | 5  | Children Served & Payments by Child Age & Facility15 | -16  |
| Table  | 6  | Child Care Demographics                              | . 17 |