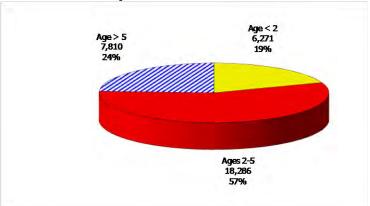

# TABLE OF CONTENTS

| Figure | 1  | Map of Regions                                       | 1    |
|--------|----|------------------------------------------------------|------|
| Figure | 2  | Reason for Care                                      | 2    |
| Figure | 3  | Children Served by Facility                          | 2    |
| Figure | 4  | Children Served by Provider                          | 2    |
| Table  | 1  | Statewide Summary                                    | 3    |
| Table  | 2  | Applications                                         | 4-5  |
| Table  | 3  | Reason for Care                                      | 6-7  |
| Figure | 5  | Children Served                                      | 8    |
| Figure | 6  | Child Care Payments                                  | 8    |
| Figure | 7  | Children Served by Region                            | 9    |
| Table  | 4  | Children Served and Payments by Fund Category10      | -11  |
| Figure | 8  | Total Children Served By Age Group                   | 12   |
| Figure | 9  | Children Served Age < 2 by Facility                  | . 12 |
| Figure | 10 | Children Served Ages 2-5 by Facility                 | . 13 |
| Figure | 11 | Children Served Ages > 5 by Facility                 | . 13 |
| Figure | 12 | Children Served in Center by Age                     | . 14 |
| Figure | 13 | Children Served in Family Home by Age                | . 14 |
| Figure | 14 | Children Served in Group Home by Age                 | . 14 |
| Table  | 5  | Children Served & Payments by Child Age & Facility15 | -16  |
| Table  | 6  | Child Care Demographics                              | . 17 |