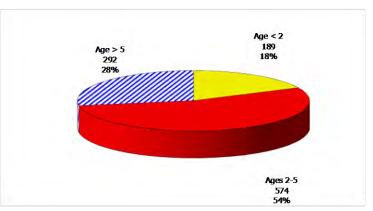

# TABLE OF CONTENTS

| Figure | 1  | Map of Regions                                       | 1    |
|--------|----|------------------------------------------------------|------|
| Figure | 2  | Reason for Care                                      | 2    |
| Figure | 3  | Children Served by Facility                          | 2    |
| Figure | 4  | Children Served by Provider                          | 2    |
| Table  | 1  | Statewide Summary                                    | 3    |
| Table  | 2  | Applications                                         | 4-5  |
| Table  | 3  | Reason for Care                                      | 6-7  |
| Figure | 5  | Children Served                                      | 8    |
| Figure | 6  | Child Care Payments                                  | 8    |
| Figure | 7  | Children Served by Region                            | 9    |
| Table  | 4  | Children Served and Payments by Fund Category10      | -11  |
| Figure | 8  | Total Children Served By Age Group                   | 12   |
| Figure | 9  | Children Served Age < 2 by Facility                  | . 12 |
| Figure | 10 | Children Served Ages 2-5 by Facility                 | . 13 |
| Figure | 11 | Children Served Ages > 5 by Facility                 | . 13 |
| Figure | 12 | Children Served in Center by Age                     | . 14 |
| Figure | 13 | Children Served in Family Home by Age                | . 14 |
| Figure | 14 | Children Served in Group Home by Age                 | . 14 |
| Table  | 5  | Children Served & Payments by Child Age & Facility15 | -16  |
| Table  | 6  | Child Care Demographics                              | . 17 |