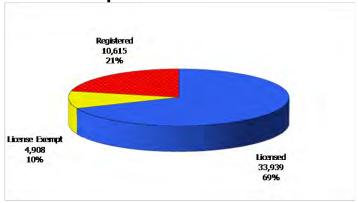

### 12-Month Average **April 2011-March 2012**

Figure 3. Children Served by Facility

**April 2012** 

12-Month Average **April 2011-March 2012** 

**Figure 4. Children Served by Provider** 

**April 2012** 

Registered 10,089 License Exempt 4,643 10% 33,545 69%

12-Month Average **April 2011-March 2012** 

TABLE 1. CHILD CARE STATEWIDE SUMMARY Apr 2012

|                             |              | NUMBER<br>OR AMOUNT |              |              | CHANGE<br>FROM | CHANGE<br>FROM<br>2 MONTHS AGO | CHANGE<br>FROM<br>LAST YEAR |
|-----------------------------|--------------|---------------------|--------------|--------------|----------------|--------------------------------|-----------------------------|
|                             | Apr-2012     | Mar-2012            | Feb-2012     | Apr-2011     | LASI MONTH     | 2 MONTHS AGO                   | LASI TEAK                   |
| APPLICATIONS RECEIVED       | 5,993        | 6,003               | 4,987        | 6,219        | -0.2%          | 20.2%                          | -3.6%                       |
| APPLICATIONS APPROVED       | 3,357        | 3,412               | 3,053        | 4,019        | -1.6%          | 10.0%                          | -16.5%                      |
| APPLICATIONS REJECTED       | 2,100        | 1,943               | 1,693        | 1,752        | 8.1%           | 24.0%                          | 19.9%                       |
| APPLICATIONS PENDING        | 1,363        | 1,245               | 1,116        | 1,134        | 9.5%           | 22.1%                          | 20.2%                       |
| 15 DAYS OR LESS             | 1,119        | 1,012               | 961          | 971          | 10.6%          | 16.4%                          | 15.2%                       |
| MORE THAN 15 DAYS           | 244          | 233                 | 155          | 163          | 4.7%           | 57.4%                          | 49.7%                       |
| HOUSEHOLD REASON FOR CARE   | <b>k</b>     |                     |              |              |                |                                |                             |
| EMPLOYMENT                  | 21,017       | 21,087              | 21,258       | 22,282       | -0.3%          | -1.1%                          | -5.7%                       |
| EDUCATION                   | 5,271        | 5,336               | 5,305        | 6,267        | -1.2%          | -0.6%                          | -5.7%<br>-15.9%             |
|                             |              | 929                 |              |              |                |                                |                             |
| TRAINING                    | 957          |                     | 975          | 1,135        | 3.0%           | -1.8%                          | -15.7%                      |
| PROTECTIVE SERVICES         | 5,992        | 5,932               | 5,792        | 5,862        | 1.0%           | 3.5%                           | 2.2%                        |
| SPECIAL NEED                | 108          | 109                 | 113          | 125          | -0.9%          | -4.4%                          | -13.6%                      |
| INCAPACITATED PARENT        | 316          | 312                 | 310          | 333          | 1.3%           | 1.9%                           | -5.1%                       |
| TOTAL HOUSEHOLDS            | 33,661       | 33,705              | 33,753       | 36,004       | -0.1%          | -0.3%                          | -6.5%                       |
| CHILDREN SERVED BY FACILITY |              |                     |              |              |                |                                |                             |
| CENTER CARE                 | 33,452       | 33,140              | 32,428       | 35,238       | 0.9%           | 3.2%                           | -5.1%                       |
| FAMILY HOME CARE            | 13,718       | 13,991              | 13,964       | 14,851       | -2.0%          | -1.8%                          | -7.6%                       |
| GROUP HOME CARE             | 1,050        | 1,040               | 1,037        | 1,030        | 1.0%           | 1.3%                           | 1.9%                        |
|                             | .,,===       | .,                  | .,,          | 7,722        |                |                                |                             |
| CHILDREN SERVED BY PROVIDE  |              |                     |              |              |                |                                |                             |
| LICENSED                    | 33,545       | 33,156              | 32,479       | 35,666       | 1.2%           | 3.3%                           | -5.9%                       |
| LICENSE EXEMPT              | 4,643        | 4,721               | 4,674        | 5,034        | -1.7%          | -0.7%                          | -7.8%                       |
| REGISTERED                  | 10,089       | 10,308              | 10,306       | 10,459       | -2.1%          | -2.1%                          | -3.5%                       |
| TOTAL (UNDUPLICATED)        |              |                     |              |              |                |                                |                             |
| CHILDREN SERVED             | 47,806       | 47,777              | 47,024       | 50,619       | 0.1%           | 1.7%                           | -5.6%                       |
| CHILD CARE PAYMENTS         | \$14,282,235 | \$13,754,506        | \$13,811,149 | \$15,274,429 | 3.8%           | 3.4%                           | -6.5%                       |
| AVERAGE PER CHILD           | \$14,202,233 | \$13,734,300        | \$13,011,149 | \$13,274,427 | 3.8%           | 1.7%                           | -1.0%                       |
| AVERVICE FER SITTED         | <b>\$277</b> | Ψ200                | Ψ271         | <b>\$302</b> | 0.070          | 1.770                          | 1.070                       |
| OTHER ASSISTANCE RECEIVED   |              |                     |              |              |                |                                |                             |
| TEMPORARY ASSISTANCE        |              |                     |              |              |                |                                |                             |
| CHILDREN SERVED             | 6,925        | 6,776               | 6,463        | 7,460        | 2.2%           | 7.1%                           | -7.2%                       |
| CHILD CARE PAYMENTS         | \$2,355,108  | \$2,190,574         | \$2,130,584  | \$2,526,216  | 7.5%           | 10.5%                          | -6.8%                       |
| AVERAGE PER CHILD           | \$340        | \$323               | \$330        | \$339        | 5.2%           | 3.2%                           | 0.4%                        |
| MEDICAID ONLY               |              |                     |              |              |                |                                |                             |
| CHILDREN SERVED             | 33,906       | 34,099              | 33,752       | 36,337       | -0.6%          | 0.5%                           | -6.7%                       |
| CHILD CARE PAYMENTS         | \$9,480,617  | \$9,214,920         | \$9,291,368  | \$10,284,748 | 2.9%           | 2.0%                           | -7.8%                       |
| AVERAGE PER CHILD           | \$280        | \$270               | \$275        | \$283        | 3.5%           | 1.6%                           | -1.2%                       |
| FOOD STAMPS ONLY            |              |                     |              |              |                |                                |                             |
| CHILDREN SERVED             | 796          | 791                 | 828          | 748          | 0.6%           | -3.9%                          | 6.4%                        |
| CHILD CARE PAYMENTS         | \$214,578    | \$203,990           | \$216,870    | \$196,109    | 5.2%           | -1.1%                          | 9.4%                        |
| AVERAGE PER CHILD           | \$270        | \$258               | \$262        | \$262        | 4.5%           | 2.9%                           | 2.8%                        |
| CHILDREN SERVICES           |              |                     |              |              |                |                                |                             |
| CHILDREN SERVED             | 5,992        | 5,932               | 5,792        | 5,862        | 1.0%           | 3.5%                           | 2.2%                        |
| CHILD CARE PAYMENTS         | \$2,177,822  | \$2,097,640         | \$2,123,308  | \$2,203,005  | 3.8%           | 2.6%                           | -1.1%                       |
| AVERAGE PER CHILD           | \$363        | \$354               | \$367        | \$376        | 2.8%           | -0.9%                          | -3.3%                       |
| NO OTHER IM ASSISTANCE      |              |                     |              | -            |                |                                |                             |
| CHILDREN SERVED             | 203          | 195                 | 196          | 237          | 4.1%           | 3.6%                           | -14.3%                      |
| CHILD CARE PAYMENTS         | \$54,109     | \$47,381            | \$49,020     | \$64,351     | 14.2%          | 10.4%                          | -15.9%                      |
| AVERAGE PER CHILD           | \$267        | \$243               | \$250        | \$272        | 9.7%           | 6.6%                           | -1.8%                       |