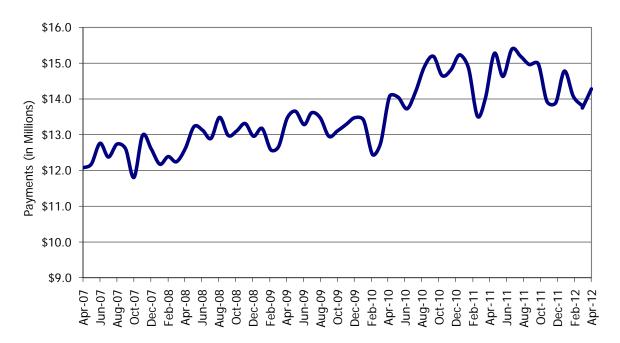

NOTE: Households include those active & authorized for care at month end, except for Protective Services which are considered single child households active during the month.

Figure 5. Children Served

**Figure 6. Block Grant Child Care Payments** 