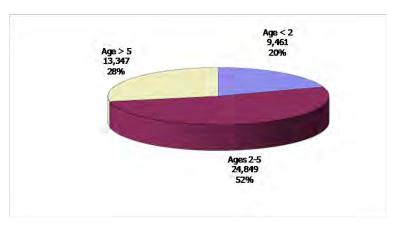

# TABLE OF CONTENTS

| Figure | 1  | Map of Regions                                       | 1    |
|--------|----|------------------------------------------------------|------|
| Figure | 2  | Reason for Care                                      | 2    |
| Figure | 3  | Children Served by Facility                          | 2    |
| Figure | 4  | Children Served by Provider                          | 2    |
| Table  | 1  | Statewide Summary                                    | 3    |
| Table  | 2  | Applications                                         | 4-5  |
| Table  | 3  | Reason for Care                                      | 6-7  |
| Figure | 5  | Children Served                                      | 8    |
| Figure | 6  | Child Care Payments                                  | 8    |
| Figure | 7  | Children Served by Region                            | 9    |
| Table  | 4  | Children Served and Payments by Fund Category10      | -11  |
| Figure | 8  | Total Children Served By Age Group                   | 12   |
| Figure | 9  | Children Served Age < 2 by Facility                  | . 12 |
| Figure | 10 | Children Served Ages 2-5 by Facility                 | . 13 |
| Figure | 11 | Children Served Ages > 5 by Facility                 | . 13 |
| Figure | 12 | Children Served in Center by Age                     | . 14 |
| Figure | 13 | Children Served in Family Home by Age                | . 14 |
| Figure | 14 | Children Served in Group Home by Age                 | . 14 |
| Table  | 5  | Children Served & Payments by Child Age & Facility15 | -16  |
| Table  | 6  | Child Care Demographics                              | . 17 |