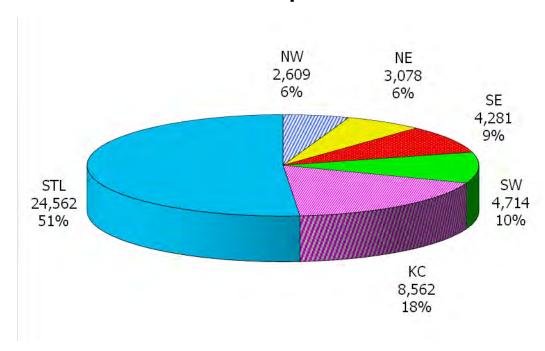

### 12-Month Average **April 2011-March 2012**

Figure 3. Children Served by Facility

**April 2012** 

12-Month Average **April 2011-March 2012** 

**Figure 4. Children Served by Provider** 

**April 2012** 

Registered 10,089 License Exempt 4,643 10% 33,545 69%