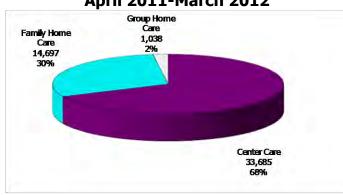

### 12-Month Average **April 2011-March 2012**

Figure 3. Children Served by Facility

**April 2012** 

12-Month Average **April 2011-March 2012** 

**Figure 4. Children Served by Provider** 

**April 2012** 

Registered 10,089 License Exempt 4,643 10% 33,545 69%

12-Month Average **April 2011-March 2012** 

TABLE 1. CHILD CARE STATEWIDE SUMMARY Apr 2012

|                             |              | NUMBER<br>OR AMOUNT |              |              | CHANGE<br>FROM | CHANGE<br>FROM<br>2 MONTHS AGO | CHANGE<br>FROM<br>LAST YEAR |
|-----------------------------|--------------|---------------------|--------------|--------------|----------------|--------------------------------|-----------------------------|
|                             | Apr-2012     | Mar-2012            | Feb-2012     | Apr-2011     | LASI MONTH     | 2 MONTHS AGO                   | LASI TEAK                   |
| APPLICATIONS RECEIVED       | 5,993        | 6,003               | 4,987        | 6,219        | -0.2%          | 20.2%                          | -3.6%                       |
| APPLICATIONS APPROVED       | 3,357        | 3,412               | 3,053        | 4,019        | -1.6%          | 10.0%                          | -16.5%                      |
| APPLICATIONS REJECTED       | 2,100        | 1,943               | 1,693        | 1,752        | 8.1%           | 24.0%                          | 19.9%                       |
| APPLICATIONS PENDING        | 1,363        | 1,245               | 1,116        | 1,134        | 9.5%           | 22.1%                          | 20.2%                       |
| 15 DAYS OR LESS             | 1,119        | 1,012               | 961          | 971          | 10.6%          | 16.4%                          | 15.2%                       |
| MORE THAN 15 DAYS           | 244          | 233                 | 155          | 163          | 4.7%           | 57.4%                          | 49.7%                       |
| HOUSEHOLD REASON FOR CARE   | <b>k</b>     |                     |              |              |                |                                |                             |
| EMPLOYMENT                  | 21,017       | 21,087              | 21,258       | 22,282       | -0.3%          | -1.1%                          | -5.7%                       |
| EDUCATION                   | 5,271        | 5,336               | 5,305        | 6,267        | -1.2%          | -0.6%                          | -5.7%<br>-15.9%             |
|                             |              | 929                 |              |              |                |                                |                             |
| TRAINING                    | 957          |                     | 975          | 1,135        | 3.0%           | -1.8%                          | -15.7%                      |
| PROTECTIVE SERVICES         | 5,992        | 5,932               | 5,792        | 5,862        | 1.0%           | 3.5%                           | 2.2%                        |
| SPECIAL NEED                | 108          | 109                 | 113          | 125          | -0.9%          | -4.4%                          | -13.6%                      |
| INCAPACITATED PARENT        | 316          | 312                 | 310          | 333          | 1.3%           | 1.9%                           | -5.1%                       |
| TOTAL HOUSEHOLDS            | 33,661       | 33,705              | 33,753       | 36,004       | -0.1%          | -0.3%                          | -6.5%                       |
| CHILDREN SERVED BY FACILITY |              |                     |              |              |                |                                |                             |
| CENTER CARE                 | 33,452       | 33,140              | 32,428       | 35,238       | 0.9%           | 3.2%                           | -5.1%                       |
| FAMILY HOME CARE            | 13,718       | 13,991              | 13,964       | 14,851       | -2.0%          | -1.8%                          | -7.6%                       |
| GROUP HOME CARE             | 1,050        | 1,040               | 1,037        | 1,030        | 1.0%           | 1.3%                           | 1.9%                        |
|                             | .,,===       | .,                  | .,,          | 7,722        |                |                                |                             |
| CHILDREN SERVED BY PROVIDE  |              |                     |              |              |                |                                |                             |
| LICENSED                    | 33,545       | 33,156              | 32,479       | 35,666       | 1.2%           | 3.3%                           | -5.9%                       |
| LICENSE EXEMPT              | 4,643        | 4,721               | 4,674        | 5,034        | -1.7%          | -0.7%                          | -7.8%                       |
| REGISTERED                  | 10,089       | 10,308              | 10,306       | 10,459       | -2.1%          | -2.1%                          | -3.5%                       |
| TOTAL (UNDUPLICATED)        |              |                     |              |              |                |                                |                             |
| CHILDREN SERVED             | 47,806       | 47,777              | 47,024       | 50,619       | 0.1%           | 1.7%                           | -5.6%                       |
| CHILD CARE PAYMENTS         | \$14,282,235 | \$13,754,506        | \$13,811,149 | \$15,274,429 | 3.8%           | 3.4%                           | -6.5%                       |
| AVERAGE PER CHILD           | \$14,202,233 | \$13,734,300        | \$13,011,149 | \$13,274,427 | 3.8%           | 1.7%                           | -1.0%                       |
| AVERVICE FER SITTED         | <b>\$277</b> | Ψ200                | Ψ271         | <b>\$302</b> | 0.070          | 1.770                          | 1.070                       |
| OTHER ASSISTANCE RECEIVED   |              |                     |              |              |                |                                |                             |
| TEMPORARY ASSISTANCE        |              |                     |              |              |                |                                |                             |
| CHILDREN SERVED             | 6,925        | 6,776               | 6,463        | 7,460        | 2.2%           | 7.1%                           | -7.2%                       |
| CHILD CARE PAYMENTS         | \$2,355,108  | \$2,190,574         | \$2,130,584  | \$2,526,216  | 7.5%           | 10.5%                          | -6.8%                       |
| AVERAGE PER CHILD           | \$340        | \$323               | \$330        | \$339        | 5.2%           | 3.2%                           | 0.4%                        |
| MEDICAID ONLY               |              |                     |              |              |                |                                |                             |
| CHILDREN SERVED             | 33,906       | 34,099              | 33,752       | 36,337       | -0.6%          | 0.5%                           | -6.7%                       |
| CHILD CARE PAYMENTS         | \$9,480,617  | \$9,214,920         | \$9,291,368  | \$10,284,748 | 2.9%           | 2.0%                           | -7.8%                       |
| AVERAGE PER CHILD           | \$280        | \$270               | \$275        | \$283        | 3.5%           | 1.6%                           | -1.2%                       |
| FOOD STAMPS ONLY            |              |                     |              |              |                |                                |                             |
| CHILDREN SERVED             | 796          | 791                 | 828          | 748          | 0.6%           | -3.9%                          | 6.4%                        |
| CHILD CARE PAYMENTS         | \$214,578    | \$203,990           | \$216,870    | \$196,109    | 5.2%           | -1.1%                          | 9.4%                        |
| AVERAGE PER CHILD           | \$270        | \$258               | \$262        | \$262        | 4.5%           | 2.9%                           | 2.8%                        |
| CHILDREN SERVICES           |              |                     |              |              |                |                                |                             |
| CHILDREN SERVED             | 5,992        | 5,932               | 5,792        | 5,862        | 1.0%           | 3.5%                           | 2.2%                        |
| CHILD CARE PAYMENTS         | \$2,177,822  | \$2,097,640         | \$2,123,308  | \$2,203,005  | 3.8%           | 2.6%                           | -1.1%                       |
| AVERAGE PER CHILD           | \$363        | \$354               | \$367        | \$376        | 2.8%           | -0.9%                          | -3.3%                       |
| NO OTHER IM ASSISTANCE      |              |                     |              | -            |                |                                |                             |
| CHILDREN SERVED             | 203          | 195                 | 196          | 237          | 4.1%           | 3.6%                           | -14.3%                      |
| CHILD CARE PAYMENTS         | \$54,109     | \$47,381            | \$49,020     | \$64,351     | 14.2%          | 10.4%                          | -15.9%                      |
| AVERAGE PER CHILD           | \$267        | \$243               | \$250        | \$272        | 9.7%           | 6.6%                           | -1.8%                       |