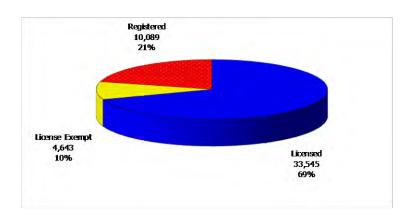

### 12-Month Average **April 2011-March 2012**

Figure 3. Children Served by Facility

**April 2012** 

12-Month Average **April 2011-March 2012** 

**Figure 4. Children Served by Provider** 

**April 2012** 

Registered 10,089 License Exempt 4,643 10% 33,545 69%

12-Month Average **April 2011-March 2012** 

TABLE 1. CHILD CARE STATEWIDE SUMMARY Apr 2012

|                             |              | NUMBER<br>OR AMOUNT |              |              | CHANGE<br>FROM | CHANGE<br>FROM<br>2 MONTHS AGO | CHANGE<br>FROM<br>LAST YEAR |
|-----------------------------|--------------|---------------------|--------------|--------------|----------------|--------------------------------|-----------------------------|
|                             | Apr-2012     | Mar-2012            | Feb-2012     | Apr-2011     | LASI MONTH     | 2 MONTHS AGO                   | LASI TEAK                   |
| APPLICATIONS RECEIVED       | 5,993        | 6,003               | 4,987        | 6,219        | -0.2%          | 20.2%                          | -3.6%                       |
| APPLICATIONS APPROVED       | 3,357        | 3,412               | 3,053        | 4,019        | -1.6%          | 10.0%                          | -16.5%                      |
| APPLICATIONS REJECTED       | 2,100        | 1,943               | 1,693        | 1,752        | 8.1%           | 24.0%                          | 19.9%                       |
| APPLICATIONS PENDING        | 1,363        | 1,245               | 1,116        | 1,134        | 9.5%           | 22.1%                          | 20.2%                       |
| 15 DAYS OR LESS             | 1,119        | 1,012               | 961          | 971          | 10.6%          | 16.4%                          | 15.2%                       |
| MORE THAN 15 DAYS           | 244          | 233                 | 155          | 163          | 4.7%           | 57.4%                          | 49.7%                       |
| HOUSEHOLD REASON FOR CARE   | <b>k</b>     |                     |              |              |                |                                |                             |
| EMPLOYMENT                  | 21,017       | 21,087              | 21,258       | 22,282       | -0.3%          | -1.1%                          | -5.7%                       |
| EDUCATION                   | 5,271        | 5,336               | 5,305        | 6,267        | -1.2%          | -0.6%                          | -5.7%<br>-15.9%             |
|                             |              | 929                 |              |              |                |                                |                             |
| TRAINING                    | 957          |                     | 975          | 1,135        | 3.0%           | -1.8%                          | -15.7%                      |
| PROTECTIVE SERVICES         | 5,992        | 5,932               | 5,792        | 5,862        | 1.0%           | 3.5%                           | 2.2%                        |
| SPECIAL NEED                | 108          | 109                 | 113          | 125          | -0.9%          | -4.4%                          | -13.6%                      |
| INCAPACITATED PARENT        | 316          | 312                 | 310          | 333          | 1.3%           | 1.9%                           | -5.1%                       |
| TOTAL HOUSEHOLDS            | 33,661       | 33,705              | 33,753       | 36,004       | -0.1%          | -0.3%                          | -6.5%                       |
| CHILDREN SERVED BY FACILITY |              |                     |              |              |                |                                |                             |
| CENTER CARE                 | 33,452       | 33,140              | 32,428       | 35,238       | 0.9%           | 3.2%                           | -5.1%                       |
| FAMILY HOME CARE            | 13,718       | 13,991              | 13,964       | 14,851       | -2.0%          | -1.8%                          | -7.6%                       |
| GROUP HOME CARE             | 1,050        | 1,040               | 1,037        | 1,030        | 1.0%           | 1.3%                           | 1.9%                        |
|                             | .,,===       | .,                  | .,,          | 7,722        |                |                                |                             |
| CHILDREN SERVED BY PROVIDE  |              |                     |              |              |                |                                |                             |
| LICENSED                    | 33,545       | 33,156              | 32,479       | 35,666       | 1.2%           | 3.3%                           | -5.9%                       |
| LICENSE EXEMPT              | 4,643        | 4,721               | 4,674        | 5,034        | -1.7%          | -0.7%                          | -7.8%                       |
| REGISTERED                  | 10,089       | 10,308              | 10,306       | 10,459       | -2.1%          | -2.1%                          | -3.5%                       |
| TOTAL (UNDUPLICATED)        |              |                     |              |              |                |                                |                             |
| CHILDREN SERVED             | 47,806       | 47,777              | 47,024       | 50,619       | 0.1%           | 1.7%                           | -5.6%                       |
| CHILD CARE PAYMENTS         | \$14,282,235 | \$13,754,506        | \$13,811,149 | \$15,274,429 | 3.8%           | 3.4%                           | -6.5%                       |
| AVERAGE PER CHILD           | \$14,202,233 | \$13,734,300        | \$13,011,149 | \$13,274,427 | 3.8%           | 1.7%                           | -1.0%                       |
| AVERVICE FER SITTED         | <b>\$277</b> | Ψ200                | Ψ271         | <b>\$302</b> | 0.070          | 1.770                          | 1.070                       |
| OTHER ASSISTANCE RECEIVED   |              |                     |              |              |                |                                |                             |
| TEMPORARY ASSISTANCE        |              |                     |              |              |                |                                |                             |
| CHILDREN SERVED             | 6,925        | 6,776               | 6,463        | 7,460        | 2.2%           | 7.1%                           | -7.2%                       |
| CHILD CARE PAYMENTS         | \$2,355,108  | \$2,190,574         | \$2,130,584  | \$2,526,216  | 7.5%           | 10.5%                          | -6.8%                       |
| AVERAGE PER CHILD           | \$340        | \$323               | \$330        | \$339        | 5.2%           | 3.2%                           | 0.4%                        |
| MEDICAID ONLY               |              |                     |              |              |                |                                |                             |
| CHILDREN SERVED             | 33,906       | 34,099              | 33,752       | 36,337       | -0.6%          | 0.5%                           | -6.7%                       |
| CHILD CARE PAYMENTS         | \$9,480,617  | \$9,214,920         | \$9,291,368  | \$10,284,748 | 2.9%           | 2.0%                           | -7.8%                       |
| AVERAGE PER CHILD           | \$280        | \$270               | \$275        | \$283        | 3.5%           | 1.6%                           | -1.2%                       |
| FOOD STAMPS ONLY            |              |                     |              |              |                |                                |                             |
| CHILDREN SERVED             | 796          | 791                 | 828          | 748          | 0.6%           | -3.9%                          | 6.4%                        |
| CHILD CARE PAYMENTS         | \$214,578    | \$203,990           | \$216,870    | \$196,109    | 5.2%           | -1.1%                          | 9.4%                        |
| AVERAGE PER CHILD           | \$270        | \$258               | \$262        | \$262        | 4.5%           | 2.9%                           | 2.8%                        |
| CHILDREN SERVICES           |              |                     |              |              |                |                                |                             |
| CHILDREN SERVED             | 5,992        | 5,932               | 5,792        | 5,862        | 1.0%           | 3.5%                           | 2.2%                        |
| CHILD CARE PAYMENTS         | \$2,177,822  | \$2,097,640         | \$2,123,308  | \$2,203,005  | 3.8%           | 2.6%                           | -1.1%                       |
| AVERAGE PER CHILD           | \$363        | \$354               | \$367        | \$376        | 2.8%           | -0.9%                          | -3.3%                       |
| NO OTHER IM ASSISTANCE      |              |                     |              | -            |                |                                |                             |
| CHILDREN SERVED             | 203          | 195                 | 196          | 237          | 4.1%           | 3.6%                           | -14.3%                      |
| CHILD CARE PAYMENTS         | \$54,109     | \$47,381            | \$49,020     | \$64,351     | 14.2%          | 10.4%                          | -15.9%                      |
| AVERAGE PER CHILD           | \$267        | \$243               | \$250        | \$272        | 9.7%           | 6.6%                           | -1.8%                       |