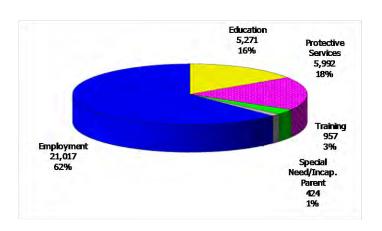

12-Month Average **April 2011-March 2012** 

TABLE 1. CHILD CARE STATEWIDE SUMMARY Apr 2012

|                             |              | NUMBER<br>OR AMOUNT |              |              | CHANGE<br>FROM | CHANGE<br>FROM<br>2 MONTHS AGO | CHANGE<br>FROM<br>LAST YEAR |
|-----------------------------|--------------|---------------------|--------------|--------------|----------------|--------------------------------|-----------------------------|
|                             | Apr-2012     | Mar-2012            | Feb-2012     | Apr-2011     | LASI MONTH     | 2 MONTHS AGO                   | LASI TEAK                   |
| APPLICATIONS RECEIVED       | 5,993        | 6,003               | 4,987        | 6,219        | -0.2%          | 20.2%                          | -3.6%                       |
| APPLICATIONS APPROVED       | 3,357        | 3,412               | 3,053        | 4,019        | -1.6%          | 10.0%                          | -16.5%                      |
| APPLICATIONS REJECTED       | 2,100        | 1,943               | 1,693        | 1,752        | 8.1%           | 24.0%                          | 19.9%                       |
| APPLICATIONS PENDING        | 1,363        | 1,245               | 1,116        | 1,134        | 9.5%           | 22.1%                          | 20.2%                       |
| 15 DAYS OR LESS             | 1,119        | 1,012               | 961          | 971          | 10.6%          | 16.4%                          | 15.2%                       |
| MORE THAN 15 DAYS           | 244          | 233                 | 155          | 163          | 4.7%           | 57.4%                          | 49.7%                       |
| HOUSEHOLD REASON FOR CARE   | <b>k</b>     |                     |              |              |                |                                |                             |
| EMPLOYMENT                  | 21,017       | 21,087              | 21,258       | 22,282       | -0.3%          | -1.1%                          | -5.7%                       |
| EDUCATION                   | 5,271        | 5,336               | 5,305        | 6,267        | -1.2%          | -0.6%                          | -5.7%<br>-15.9%             |
|                             |              | 929                 |              |              |                |                                |                             |
| TRAINING                    | 957          |                     | 975          | 1,135        | 3.0%           | -1.8%                          | -15.7%                      |
| PROTECTIVE SERVICES         | 5,992        | 5,932               | 5,792        | 5,862        | 1.0%           | 3.5%                           | 2.2%                        |
| SPECIAL NEED                | 108          | 109                 | 113          | 125          | -0.9%          | -4.4%                          | -13.6%                      |
| INCAPACITATED PARENT        | 316          | 312                 | 310          | 333          | 1.3%           | 1.9%                           | -5.1%                       |
| TOTAL HOUSEHOLDS            | 33,661       | 33,705              | 33,753       | 36,004       | -0.1%          | -0.3%                          | -6.5%                       |
| CHILDREN SERVED BY FACILITY |              |                     |              |              |                |                                |                             |
| CENTER CARE                 | 33,452       | 33,140              | 32,428       | 35,238       | 0.9%           | 3.2%                           | -5.1%                       |
| FAMILY HOME CARE            | 13,718       | 13,991              | 13,964       | 14,851       | -2.0%          | -1.8%                          | -7.6%                       |
| GROUP HOME CARE             | 1,050        | 1,040               | 1,037        | 1,030        | 1.0%           | 1.3%                           | 1.9%                        |
|                             | .,,===       | .,                  | .,,          | 7,722        |                |                                |                             |
| CHILDREN SERVED BY PROVIDE  |              |                     |              |              |                |                                |                             |
| LICENSED                    | 33,545       | 33,156              | 32,479       | 35,666       | 1.2%           | 3.3%                           | -5.9%                       |
| LICENSE EXEMPT              | 4,643        | 4,721               | 4,674        | 5,034        | -1.7%          | -0.7%                          | -7.8%                       |
| REGISTERED                  | 10,089       | 10,308              | 10,306       | 10,459       | -2.1%          | -2.1%                          | -3.5%                       |
| TOTAL (UNDUPLICATED)        |              |                     |              |              |                |                                |                             |
| CHILDREN SERVED             | 47,806       | 47,777              | 47,024       | 50,619       | 0.1%           | 1.7%                           | -5.6%                       |
| CHILD CARE PAYMENTS         | \$14,282,235 | \$13,754,506        | \$13,811,149 | \$15,274,429 | 3.8%           | 3.4%                           | -6.5%                       |
| AVERAGE PER CHILD           | \$14,202,233 | \$13,734,300        | \$13,011,149 | \$13,274,427 | 3.8%           | 1.7%                           | -1.0%                       |
| AVERVICE FER SITTED         | <b>\$277</b> | Ψ200                | Ψ271         | <b>\$302</b> | 0.070          | 1.770                          | 1.070                       |
| OTHER ASSISTANCE RECEIVED   |              |                     |              |              |                |                                |                             |
| TEMPORARY ASSISTANCE        |              |                     |              |              |                |                                |                             |
| CHILDREN SERVED             | 6,925        | 6,776               | 6,463        | 7,460        | 2.2%           | 7.1%                           | -7.2%                       |
| CHILD CARE PAYMENTS         | \$2,355,108  | \$2,190,574         | \$2,130,584  | \$2,526,216  | 7.5%           | 10.5%                          | -6.8%                       |
| AVERAGE PER CHILD           | \$340        | \$323               | \$330        | \$339        | 5.2%           | 3.2%                           | 0.4%                        |
| MEDICAID ONLY               |              |                     |              |              |                |                                |                             |
| CHILDREN SERVED             | 33,906       | 34,099              | 33,752       | 36,337       | -0.6%          | 0.5%                           | -6.7%                       |
| CHILD CARE PAYMENTS         | \$9,480,617  | \$9,214,920         | \$9,291,368  | \$10,284,748 | 2.9%           | 2.0%                           | -7.8%                       |
| AVERAGE PER CHILD           | \$280        | \$270               | \$275        | \$283        | 3.5%           | 1.6%                           | -1.2%                       |
| FOOD STAMPS ONLY            |              |                     |              |              |                |                                |                             |
| CHILDREN SERVED             | 796          | 791                 | 828          | 748          | 0.6%           | -3.9%                          | 6.4%                        |
| CHILD CARE PAYMENTS         | \$214,578    | \$203,990           | \$216,870    | \$196,109    | 5.2%           | -1.1%                          | 9.4%                        |
| AVERAGE PER CHILD           | \$270        | \$258               | \$262        | \$262        | 4.5%           | 2.9%                           | 2.8%                        |
| CHILDREN SERVICES           |              |                     |              |              |                |                                |                             |
| CHILDREN SERVED             | 5,992        | 5,932               | 5,792        | 5,862        | 1.0%           | 3.5%                           | 2.2%                        |
| CHILD CARE PAYMENTS         | \$2,177,822  | \$2,097,640         | \$2,123,308  | \$2,203,005  | 3.8%           | 2.6%                           | -1.1%                       |
| AVERAGE PER CHILD           | \$363        | \$354               | \$367        | \$376        | 2.8%           | -0.9%                          | -3.3%                       |
| NO OTHER IM ASSISTANCE      |              |                     |              | -            |                |                                |                             |
| CHILDREN SERVED             | 203          | 195                 | 196          | 237          | 4.1%           | 3.6%                           | -14.3%                      |
| CHILD CARE PAYMENTS         | \$54,109     | \$47,381            | \$49,020     | \$64,351     | 14.2%          | 10.4%                          | -15.9%                      |
| AVERAGE PER CHILD           | \$267        | \$243               | \$250        | \$272        | 9.7%           | 6.6%                           | -1.8%                       |