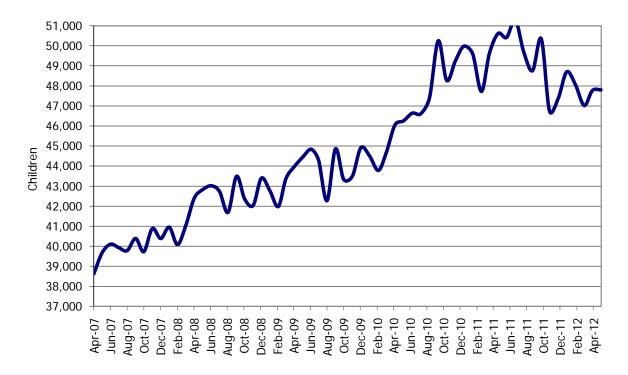

NOTE: Households include those active & authorized for care at month end, except for Protective Services which are considered single child households active during the month.

Figure 5. Children Served

**Figure 6. Block Grant Child Care Payments** 