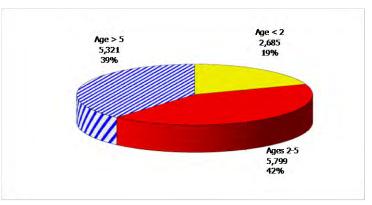

# TABLE OF CONTENTS

| Figure | 1  | Map of Regions                                       | 1    |
|--------|----|------------------------------------------------------|------|
| Figure | 2  | Reason for Care                                      | 2    |
| Figure | 3  | Children Served by Facility                          | 2    |
| Figure | 4  | Children Served by Provider                          | 2    |
| Table  | 1  | Statewide Summary                                    | 3    |
| Table  | 2  | Applications                                         | 4-5  |
| Table  | 3  | Reason for Care                                      | 6-7  |
| Figure | 5  | Children Served                                      | 8    |
| Figure | 6  | Child Care Payments                                  | 8    |
| Figure | 7  | Children Served by Region                            | 9    |
| Table  | 4  | Children Served and Payments by Fund Category10      | -11  |
| Figure | 8  | Total Children Served By Age Group                   | 12   |
| Figure | 9  | Children Served Age < 2 by Facility                  | . 12 |
| Figure | 10 | Children Served Ages 2-5 by Facility                 | . 13 |
| Figure | 11 | Children Served Ages > 5 by Facility                 | . 13 |
| Figure | 12 | Children Served in Center by Age                     | . 14 |
| Figure | 13 | Children Served in Family Home by Age                | . 14 |
| Figure | 14 | Children Served in Group Home by Age                 | . 14 |
| Table  | 5  | Children Served & Payments by Child Age & Facility15 | -16  |
| Table  | 6  | Child Care Demographics                              | . 17 |