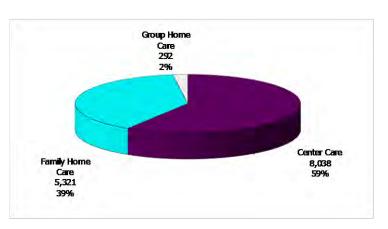

### 12-Month Average **April 2011-March 2012**

Figure 3. Children Served by Facility

**April 2012** 

12-Month Average **April 2011-March 2012** 

**Figure 4. Children Served by Provider** 

**April 2012** 

Registered 10,089 License Exempt 4,643 10% 33,545 69%