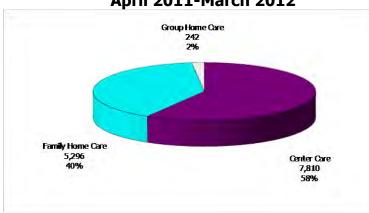

### 12-Month Average **April 2011-March 2012**

Figure 3. Children Served by Facility

**April 2012** 

12-Month Average **April 2011-March 2012** 

**Figure 4. Children Served by Provider** 

**April 2012** 

Registered 10,089 License Exempt 4,643 10% 33,545 69%