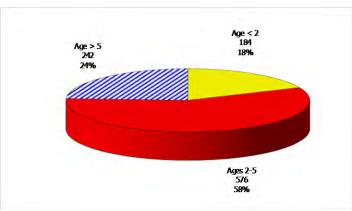

# TABLE OF CONTENTS

| Figure | 1  | Map of Regions                                       | 1    |
|--------|----|------------------------------------------------------|------|
| Figure | 2  | Reason for Care                                      | 2    |
| Figure | 3  | Children Served by Facility                          | 2    |
| Figure | 4  | Children Served by Provider                          | 2    |
| Table  | 1  | Statewide Summary                                    | 3    |
| Table  | 2  | Applications                                         | 4-5  |
| Table  | 3  | Reason for Care                                      | 6-7  |
| Figure | 5  | Children Served                                      | 8    |
| Figure | 6  | Child Care Payments                                  | 8    |
| Figure | 7  | Children Served by Region                            | 9    |
| Table  | 4  | Children Served and Payments by Fund Category10      | -11  |
| Figure | 8  | Total Children Served By Age Group                   | 12   |
| Figure | 9  | Children Served Age < 2 by Facility                  | . 12 |
| Figure | 10 | Children Served Ages 2-5 by Facility                 | . 13 |
| Figure | 11 | Children Served Ages > 5 by Facility                 | . 13 |
| Figure | 12 | Children Served in Center by Age                     | . 14 |
| Figure | 13 | Children Served in Family Home by Age                | . 14 |
| Figure | 14 | Children Served in Group Home by Age                 | . 14 |
| Table  | 5  | Children Served & Payments by Child Age & Facility15 | -16  |
| Table  | 6  | Child Care Demographics                              | . 17 |