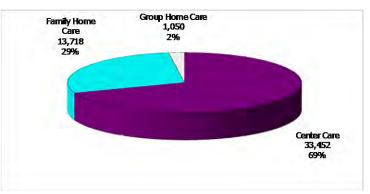

Figure 1. Regions

Figure 2. Reason for Child Care

### 12-Month Average **April 2011-March 2012**

Figure 3. Children Served by Facility

**April 2012** 

12-Month Average **April 2011-March 2012** 

**Figure 4. Children Served by Provider** 

**April 2012** 

Registered 10,089 License Exempt 4,643 10% 33,545 69%

12-Month Average **April 2011-March 2012** 

TABLE 1. CHILD CARE STATEWIDE SUMMARY Apr 2012

|                             |              | NUMBER<br>OR AMOUNT |              |              | CHANGE<br>FROM | CHANGE<br>FROM<br>2 MONTHS AGO | CHANGE<br>FROM<br>LAST YEAR |
|-----------------------------|--------------|---------------------|--------------|--------------|----------------|--------------------------------|-----------------------------|
|                             | Apr-2012     | Mar-2012            | Feb-2012     | Apr-2011     | LASI MONTH     | 2 MONTHS AGO                   | LASI TEAK                   |
| APPLICATIONS RECEIVED       | 5,993        | 6,003               | 4,987        | 6,219        | -0.2%          | 20.2%                          | -3.6%                       |
| APPLICATIONS APPROVED       | 3,357        | 3,412               | 3,053        | 4,019        | -1.6%          | 10.0%                          | -16.5%                      |
| APPLICATIONS REJECTED       | 2,100        | 1,943               | 1,693        | 1,752        | 8.1%           | 24.0%                          | 19.9%                       |
| APPLICATIONS PENDING        | 1,363        | 1,245               | 1,116        | 1,134        | 9.5%           | 22.1%                          | 20.2%                       |
| 15 DAYS OR LESS             | 1,119        | 1,012               | 961          | 971          | 10.6%          | 16.4%                          | 15.2%                       |
| MORE THAN 15 DAYS           | 244          | 233                 | 155          | 163          | 4.7%           | 57.4%                          | 49.7%                       |
| HOUSEHOLD REASON FOR CARE   | <b>k</b>     |                     |              |              |                |                                |                             |
| EMPLOYMENT                  | 21,017       | 21,087              | 21,258       | 22,282       | -0.3%          | -1.1%                          | -5.7%                       |
| EDUCATION                   | 5,271        | 5,336               | 5,305        | 6,267        | -1.2%          | -0.6%                          | -5.7%<br>-15.9%             |
|                             |              | 929                 |              |              |                |                                |                             |
| TRAINING                    | 957          |                     | 975          | 1,135        | 3.0%           | -1.8%                          | -15.7%                      |
| PROTECTIVE SERVICES         | 5,992        | 5,932               | 5,792        | 5,862        | 1.0%           | 3.5%                           | 2.2%                        |
| SPECIAL NEED                | 108          | 109                 | 113          | 125          | -0.9%          | -4.4%                          | -13.6%                      |
| INCAPACITATED PARENT        | 316          | 312                 | 310          | 333          | 1.3%           | 1.9%                           | -5.1%                       |
| TOTAL HOUSEHOLDS            | 33,661       | 33,705              | 33,753       | 36,004       | -0.1%          | -0.3%                          | -6.5%                       |
| CHILDREN SERVED BY FACILITY |              |                     |              |              |                |                                |                             |
| CENTER CARE                 | 33,452       | 33,140              | 32,428       | 35,238       | 0.9%           | 3.2%                           | -5.1%                       |
| FAMILY HOME CARE            | 13,718       | 13,991              | 13,964       | 14,851       | -2.0%          | -1.8%                          | -7.6%                       |
| GROUP HOME CARE             | 1,050        | 1,040               | 1,037        | 1,030        | 1.0%           | 1.3%                           | 1.9%                        |
|                             | .,,===       | .,                  | .,,          | 7,722        |                |                                |                             |
| CHILDREN SERVED BY PROVIDE  |              |                     |              |              |                |                                |                             |
| LICENSED                    | 33,545       | 33,156              | 32,479       | 35,666       | 1.2%           | 3.3%                           | -5.9%                       |
| LICENSE EXEMPT              | 4,643        | 4,721               | 4,674        | 5,034        | -1.7%          | -0.7%                          | -7.8%                       |
| REGISTERED                  | 10,089       | 10,308              | 10,306       | 10,459       | -2.1%          | -2.1%                          | -3.5%                       |
| TOTAL (UNDUPLICATED)        |              |                     |              |              |                |                                |                             |
| CHILDREN SERVED             | 47,806       | 47,777              | 47,024       | 50,619       | 0.1%           | 1.7%                           | -5.6%                       |
| CHILD CARE PAYMENTS         | \$14,282,235 | \$13,754,506        | \$13,811,149 | \$15,274,429 | 3.8%           | 3.4%                           | -6.5%                       |
| AVERAGE PER CHILD           | \$14,202,233 | \$13,734,300        | \$13,011,149 | \$13,274,427 | 3.8%           | 1.7%                           | -1.0%                       |
| AVERVICE FER SITTED         | <b>\$277</b> | Ψ200                | Ψ271         | <b>\$302</b> | 0.070          | 1.770                          | 1.070                       |
| OTHER ASSISTANCE RECEIVED   |              |                     |              |              |                |                                |                             |
| TEMPORARY ASSISTANCE        |              |                     |              |              |                |                                |                             |
| CHILDREN SERVED             | 6,925        | 6,776               | 6,463        | 7,460        | 2.2%           | 7.1%                           | -7.2%                       |
| CHILD CARE PAYMENTS         | \$2,355,108  | \$2,190,574         | \$2,130,584  | \$2,526,216  | 7.5%           | 10.5%                          | -6.8%                       |
| AVERAGE PER CHILD           | \$340        | \$323               | \$330        | \$339        | 5.2%           | 3.2%                           | 0.4%                        |
| MEDICAID ONLY               |              |                     |              |              |                |                                |                             |
| CHILDREN SERVED             | 33,906       | 34,099              | 33,752       | 36,337       | -0.6%          | 0.5%                           | -6.7%                       |
| CHILD CARE PAYMENTS         | \$9,480,617  | \$9,214,920         | \$9,291,368  | \$10,284,748 | 2.9%           | 2.0%                           | -7.8%                       |
| AVERAGE PER CHILD           | \$280        | \$270               | \$275        | \$283        | 3.5%           | 1.6%                           | -1.2%                       |
| FOOD STAMPS ONLY            |              |                     |              |              |                |                                |                             |
| CHILDREN SERVED             | 796          | 791                 | 828          | 748          | 0.6%           | -3.9%                          | 6.4%                        |
| CHILD CARE PAYMENTS         | \$214,578    | \$203,990           | \$216,870    | \$196,109    | 5.2%           | -1.1%                          | 9.4%                        |
| AVERAGE PER CHILD           | \$270        | \$258               | \$262        | \$262        | 4.5%           | 2.9%                           | 2.8%                        |
| CHILDREN SERVICES           |              |                     |              |              |                |                                |                             |
| CHILDREN SERVED             | 5,992        | 5,932               | 5,792        | 5,862        | 1.0%           | 3.5%                           | 2.2%                        |
| CHILD CARE PAYMENTS         | \$2,177,822  | \$2,097,640         | \$2,123,308  | \$2,203,005  | 3.8%           | 2.6%                           | -1.1%                       |
| AVERAGE PER CHILD           | \$363        | \$354               | \$367        | \$376        | 2.8%           | -0.9%                          | -3.3%                       |
| NO OTHER IM ASSISTANCE      |              |                     |              | -            |                |                                |                             |
| CHILDREN SERVED             | 203          | 195                 | 196          | 237          | 4.1%           | 3.6%                           | -14.3%                      |
| CHILD CARE PAYMENTS         | \$54,109     | \$47,381            | \$49,020     | \$64,351     | 14.2%          | 10.4%                          | -15.9%                      |
| AVERAGE PER CHILD           | \$267        | \$243               | \$250        | \$272        | 9.7%           | 6.6%                           | -1.8%                       |