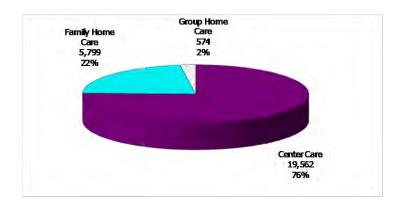

# TABLE OF CONTENTS

| Figure | 1  | Map of Regions                                       | 1    |
|--------|----|------------------------------------------------------|------|
| Figure | 2  | Reason for Care                                      | 2    |
| Figure | 3  | Children Served by Facility                          | 2    |
| Figure | 4  | Children Served by Provider                          | 2    |
| Table  | 1  | Statewide Summary                                    | 3    |
| Table  | 2  | Applications                                         | 4-5  |
| Table  | 3  | Reason for Care                                      | 6-7  |
| Figure | 5  | Children Served                                      | 8    |
| Figure | 6  | Child Care Payments                                  | 8    |
| Figure | 7  | Children Served by Region                            | 9    |
| Table  | 4  | Children Served and Payments by Fund Category10      | -11  |
| Figure | 8  | Total Children Served By Age Group                   | 12   |
| Figure | 9  | Children Served Age < 2 by Facility                  | . 12 |
| Figure | 10 | Children Served Ages 2-5 by Facility                 | . 13 |
| Figure | 11 | Children Served Ages > 5 by Facility                 | . 13 |
| Figure | 12 | Children Served in Center by Age                     | . 14 |
| Figure | 13 | Children Served in Family Home by Age                | . 14 |
| Figure | 14 | Children Served in Group Home by Age                 | . 14 |
| Table  | 5  | Children Served & Payments by Child Age & Facility15 | -16  |
| Table  | 6  | Child Care Demographics                              | . 17 |