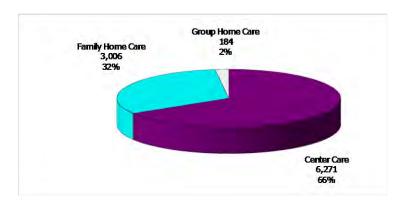

# TABLE OF CONTENTS

| Figure | 1  | Map of Regions                                       | 1    |
|--------|----|------------------------------------------------------|------|
| Figure | 2  | Reason for Care                                      | 2    |
| Figure | 3  | Children Served by Facility                          | 2    |
| Figure | 4  | Children Served by Provider                          | 2    |
| Table  | 1  | Statewide Summary                                    | 3    |
| Table  | 2  | Applications                                         | 4-5  |
| Table  | 3  | Reason for Care                                      | 6-7  |
| Figure | 5  | Children Served                                      | 8    |
| Figure | 6  | Child Care Payments                                  | 8    |
| Figure | 7  | Children Served by Region                            | 9    |
| Table  | 4  | Children Served and Payments by Fund Category10      | -11  |
| Figure | 8  | Total Children Served By Age Group                   | 12   |
| Figure | 9  | Children Served Age < 2 by Facility                  | . 12 |
| Figure | 10 | Children Served Ages 2-5 by Facility                 | . 13 |
| Figure | 11 | Children Served Ages > 5 by Facility                 | . 13 |
| Figure | 12 | Children Served in Center by Age                     | . 14 |
| Figure | 13 | Children Served in Family Home by Age                | . 14 |
| Figure | 14 | Children Served in Group Home by Age                 | . 14 |
| Table  | 5  | Children Served & Payments by Child Age & Facility15 | -16  |
| Table  | 6  | Child Care Demographics                              | . 17 |