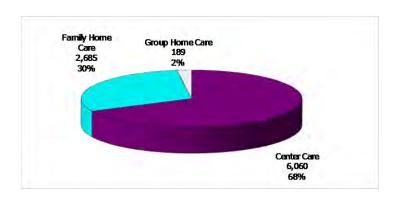

# TABLE OF CONTENTS

| Figure | 1  | Map of Regions                                       | 1    |
|--------|----|------------------------------------------------------|------|
| Figure | 2  | Reason for Care                                      | 2    |
| Figure | 3  | Children Served by Facility                          | 2    |
| Figure | 4  | Children Served by Provider                          | 2    |
| Table  | 1  | Statewide Summary                                    | 3    |
| Table  | 2  | Applications                                         | 4-5  |
| Table  | 3  | Reason for Care                                      | 6-7  |
| Figure | 5  | Children Served                                      | 8    |
| Figure | 6  | Child Care Payments                                  | 8    |
| Figure | 7  | Children Served by Region                            | 9    |
| Table  | 4  | Children Served and Payments by Fund Category10      | -11  |
| Figure | 8  | Total Children Served By Age Group                   | 12   |
| Figure | 9  | Children Served Age < 2 by Facility                  | . 12 |
| Figure | 10 | Children Served Ages 2-5 by Facility                 | . 13 |
| Figure | 11 | Children Served Ages > 5 by Facility                 | . 13 |
| Figure | 12 | Children Served in Center by Age                     | . 14 |
| Figure | 13 | Children Served in Family Home by Age                | . 14 |
| Figure | 14 | Children Served in Group Home by Age                 | . 14 |
| Table  | 5  | Children Served & Payments by Child Age & Facility15 | -16  |
| Table  | 6  | Child Care Demographics                              | . 17 |