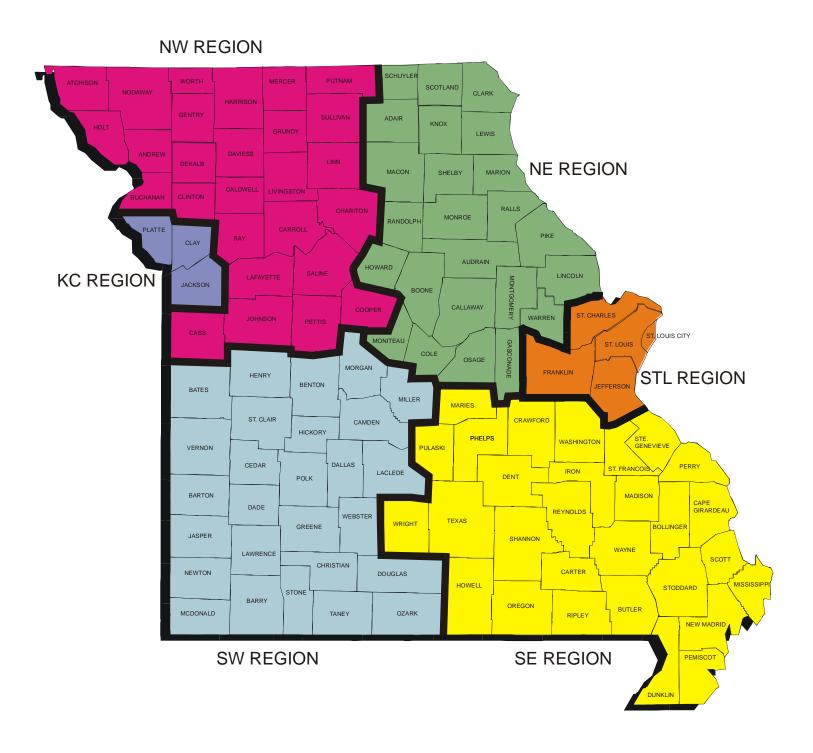

12-Month Average **April 2011-March 2012** 

TABLE 1. CHILD CARE STATEWIDE SUMMARY Apr 2012

|                             |              | NUMBER<br>OR AMOUNT |              |              | CHANGE<br>FROM | CHANGE<br>FROM<br>2 MONTHS AGO | CHANGE<br>FROM<br>LAST YEAR |
|-----------------------------|--------------|---------------------|--------------|--------------|----------------|--------------------------------|-----------------------------|
|                             | Apr-2012     | Mar-2012            | Feb-2012     | Apr-2011     | LASI MONTH     | 2 MONTHS AGO                   | LASI TEAK                   |
| APPLICATIONS RECEIVED       | 5,993        | 6,003               | 4,987        | 6,219        | -0.2%          | 20.2%                          | -3.6%                       |
| APPLICATIONS APPROVED       | 3,357        | 3,412               | 3,053        | 4,019        | -1.6%          | 10.0%                          | -16.5%                      |
| APPLICATIONS REJECTED       | 2,100        | 1,943               | 1,693        | 1,752        | 8.1%           | 24.0%                          | 19.9%                       |
| APPLICATIONS PENDING        | 1,363        | 1,245               | 1,116        | 1,134        | 9.5%           | 22.1%                          | 20.2%                       |
| 15 DAYS OR LESS             | 1,119        | 1,012               | 961          | 971          | 10.6%          | 16.4%                          | 15.2%                       |
| MORE THAN 15 DAYS           | 244          | 233                 | 155          | 163          | 4.7%           | 57.4%                          | 49.7%                       |
| HOUSEHOLD REASON FOR CARE   | <b>k</b>     |                     |              |              |                |                                |                             |
| EMPLOYMENT                  | 21,017       | 21,087              | 21,258       | 22,282       | -0.3%          | -1.1%                          | -5.7%                       |
| EDUCATION                   | 5,271        | 5,336               | 5,305        | 6,267        | -1.2%          | -0.6%                          | -5.7%<br>-15.9%             |
|                             |              | 929                 |              |              |                |                                |                             |
| TRAINING                    | 957          |                     | 975          | 1,135        | 3.0%           | -1.8%                          | -15.7%                      |
| PROTECTIVE SERVICES         | 5,992        | 5,932               | 5,792        | 5,862        | 1.0%           | 3.5%                           | 2.2%                        |
| SPECIAL NEED                | 108          | 109                 | 113          | 125          | -0.9%          | -4.4%                          | -13.6%                      |
| INCAPACITATED PARENT        | 316          | 312                 | 310          | 333          | 1.3%           | 1.9%                           | -5.1%                       |
| TOTAL HOUSEHOLDS            | 33,661       | 33,705              | 33,753       | 36,004       | -0.1%          | -0.3%                          | -6.5%                       |
| CHILDREN SERVED BY FACILITY |              |                     |              |              |                |                                |                             |
| CENTER CARE                 | 33,452       | 33,140              | 32,428       | 35,238       | 0.9%           | 3.2%                           | -5.1%                       |
| FAMILY HOME CARE            | 13,718       | 13,991              | 13,964       | 14,851       | -2.0%          | -1.8%                          | -7.6%                       |
| GROUP HOME CARE             | 1,050        | 1,040               | 1,037        | 1,030        | 1.0%           | 1.3%                           | 1.9%                        |
|                             | .,,===       | .,                  | .,,          | 7,722        |                |                                |                             |
| CHILDREN SERVED BY PROVIDE  |              |                     |              |              |                |                                |                             |
| LICENSED                    | 33,545       | 33,156              | 32,479       | 35,666       | 1.2%           | 3.3%                           | -5.9%                       |
| LICENSE EXEMPT              | 4,643        | 4,721               | 4,674        | 5,034        | -1.7%          | -0.7%                          | -7.8%                       |
| REGISTERED                  | 10,089       | 10,308              | 10,306       | 10,459       | -2.1%          | -2.1%                          | -3.5%                       |
| TOTAL (UNDUPLICATED)        |              |                     |              |              |                |                                |                             |
| CHILDREN SERVED             | 47,806       | 47,777              | 47,024       | 50,619       | 0.1%           | 1.7%                           | -5.6%                       |
| CHILD CARE PAYMENTS         | \$14,282,235 | \$13,754,506        | \$13,811,149 | \$15,274,429 | 3.8%           | 3.4%                           | -6.5%                       |
| AVERAGE PER CHILD           | \$14,202,233 | \$13,734,300        | \$13,011,149 | \$13,274,427 | 3.8%           | 1.7%                           | -1.0%                       |
| AVERVICE FER SITTED         | <b>\$277</b> | Ψ200                | Ψ271         | <b>\$302</b> | 0.070          | 1.770                          | 1.070                       |
| OTHER ASSISTANCE RECEIVED   |              |                     |              |              |                |                                |                             |
| TEMPORARY ASSISTANCE        |              |                     |              |              |                |                                |                             |
| CHILDREN SERVED             | 6,925        | 6,776               | 6,463        | 7,460        | 2.2%           | 7.1%                           | -7.2%                       |
| CHILD CARE PAYMENTS         | \$2,355,108  | \$2,190,574         | \$2,130,584  | \$2,526,216  | 7.5%           | 10.5%                          | -6.8%                       |
| AVERAGE PER CHILD           | \$340        | \$323               | \$330        | \$339        | 5.2%           | 3.2%                           | 0.4%                        |
| MEDICAID ONLY               |              |                     |              |              |                |                                |                             |
| CHILDREN SERVED             | 33,906       | 34,099              | 33,752       | 36,337       | -0.6%          | 0.5%                           | -6.7%                       |
| CHILD CARE PAYMENTS         | \$9,480,617  | \$9,214,920         | \$9,291,368  | \$10,284,748 | 2.9%           | 2.0%                           | -7.8%                       |
| AVERAGE PER CHILD           | \$280        | \$270               | \$275        | \$283        | 3.5%           | 1.6%                           | -1.2%                       |
| FOOD STAMPS ONLY            |              |                     |              |              |                |                                |                             |
| CHILDREN SERVED             | 796          | 791                 | 828          | 748          | 0.6%           | -3.9%                          | 6.4%                        |
| CHILD CARE PAYMENTS         | \$214,578    | \$203,990           | \$216,870    | \$196,109    | 5.2%           | -1.1%                          | 9.4%                        |
| AVERAGE PER CHILD           | \$270        | \$258               | \$262        | \$262        | 4.5%           | 2.9%                           | 2.8%                        |
| CHILDREN SERVICES           |              |                     |              |              |                |                                |                             |
| CHILDREN SERVED             | 5,992        | 5,932               | 5,792        | 5,862        | 1.0%           | 3.5%                           | 2.2%                        |
| CHILD CARE PAYMENTS         | \$2,177,822  | \$2,097,640         | \$2,123,308  | \$2,203,005  | 3.8%           | 2.6%                           | -1.1%                       |
| AVERAGE PER CHILD           | \$363        | \$354               | \$367        | \$376        | 2.8%           | -0.9%                          | -3.3%                       |
| NO OTHER IM ASSISTANCE      |              |                     |              | -            |                |                                |                             |
| CHILDREN SERVED             | 203          | 195                 | 196          | 237          | 4.1%           | 3.6%                           | -14.3%                      |
| CHILD CARE PAYMENTS         | \$54,109     | \$47,381            | \$49,020     | \$64,351     | 14.2%          | 10.4%                          | -15.9%                      |
| AVERAGE PER CHILD           | \$267        | \$243               | \$250        | \$272        | 9.7%           | 6.6%                           | -1.8%                       |