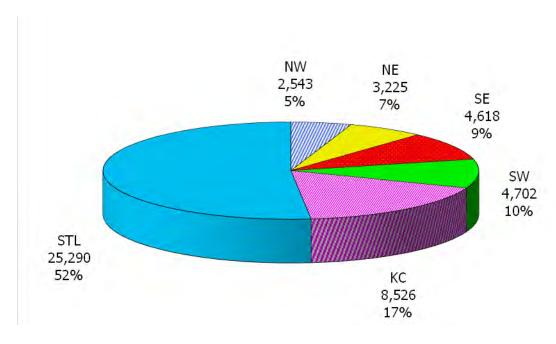

### 12-Month Average **April 2011-March 2012**

Figure 3. Children Served by Facility

**April 2012** 

12-Month Average **April 2011-March 2012** 

**Figure 4. Children Served by Provider** 

**April 2012** 

Registered 10,089 License Exempt 4,643 10% 33,545 69%