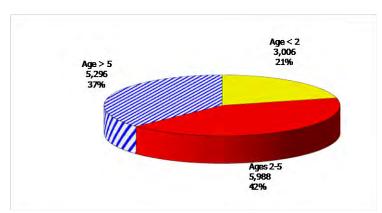

# TABLE OF CONTENTS

| Figure | 1  | Map of Regions                                       | 1    |
|--------|----|------------------------------------------------------|------|
| Figure | 2  | Reason for Care                                      | 2    |
| Figure | 3  | Children Served by Facility                          | 2    |
| Figure | 4  | Children Served by Provider                          | 2    |
| Table  | 1  | Statewide Summary                                    | 3    |
| Table  | 2  | Applications                                         | 4-5  |
| Table  | 3  | Reason for Care                                      | 6-7  |
| Figure | 5  | Children Served                                      | 8    |
| Figure | 6  | Child Care Payments                                  | 8    |
| Figure | 7  | Children Served by Region                            | 9    |
| Table  | 4  | Children Served and Payments by Fund Category10      | -11  |
| Figure | 8  | Total Children Served By Age Group                   | 12   |
| Figure | 9  | Children Served Age < 2 by Facility                  | . 12 |
| Figure | 10 | Children Served Ages 2-5 by Facility                 | . 13 |
| Figure | 11 | Children Served Ages > 5 by Facility                 | . 13 |
| Figure | 12 | Children Served in Center by Age                     | . 14 |
| Figure | 13 | Children Served in Family Home by Age                | . 14 |
| Figure | 14 | Children Served in Group Home by Age                 | . 14 |
| Table  | 5  | Children Served & Payments by Child Age & Facility15 | -16  |
| Table  | 6  | Child Care Demographics                              | . 17 |