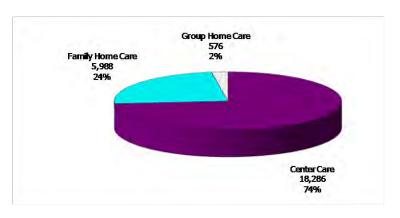

### 12-Month Average **April 2011-March 2012**

Figure 3. Children Served by Facility

**April 2012** 

12-Month Average **April 2011-March 2012** 

**Figure 4. Children Served by Provider** 

**April 2012** 

Registered 10,089 License Exempt 4,643 10% 33,545 69%