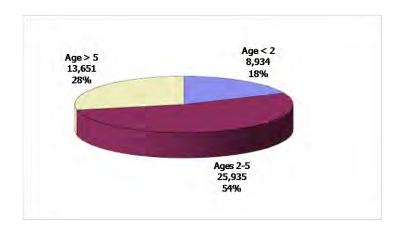

# TABLE OF CONTENTS

| Figure | 1  | Map of Regions                                       | 1    |
|--------|----|------------------------------------------------------|------|
| Figure | 2  | Reason for Care                                      | 2    |
| Figure | 3  | Children Served by Facility                          | 2    |
| Figure | 4  | Children Served by Provider                          | 2    |
| Table  | 1  | Statewide Summary                                    | 3    |
| Table  | 2  | Applications                                         | 4-5  |
| Table  | 3  | Reason for Care                                      | 6-7  |
| Figure | 5  | Children Served                                      | 8    |
| Figure | 6  | Child Care Payments                                  | 8    |
| Figure | 7  | Children Served by Region                            | 9    |
| Table  | 4  | Children Served and Payments by Fund Category10      | -11  |
| Figure | 8  | Total Children Served By Age Group                   | 12   |
| Figure | 9  | Children Served Age < 2 by Facility                  | . 12 |
| Figure | 10 | Children Served Ages 2-5 by Facility                 | . 13 |
| Figure | 11 | Children Served Ages > 5 by Facility                 | . 13 |
| Figure | 12 | Children Served in Center by Age                     | . 14 |
| Figure | 13 | Children Served in Family Home by Age                | . 14 |
| Figure | 14 | Children Served in Group Home by Age                 | . 14 |
| Table  | 5  | Children Served & Payments by Child Age & Facility15 | -16  |
| Table  | 6  | Child Care Demographics                              | . 17 |