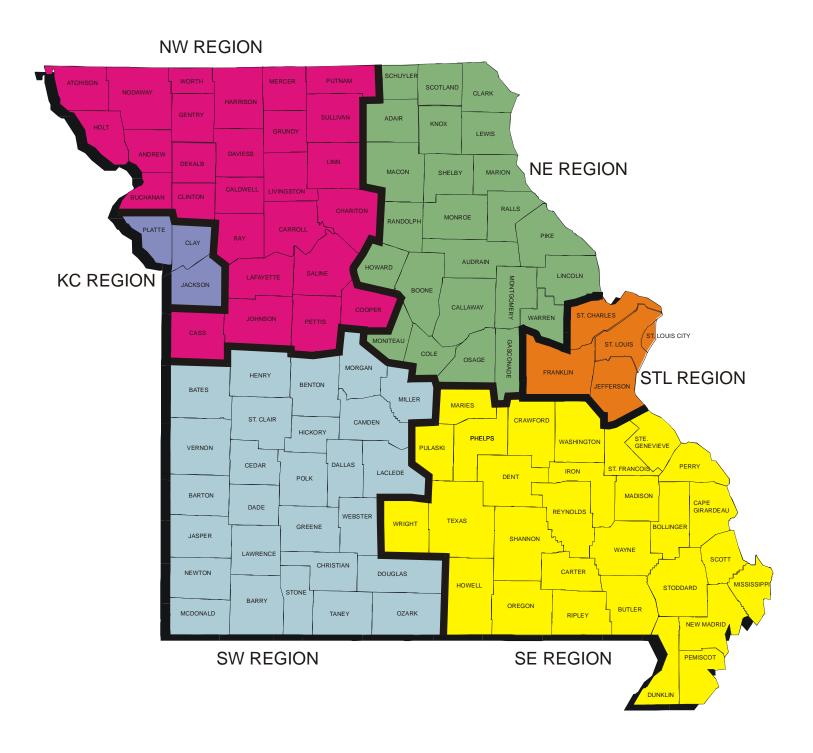

Figure 1. Regions

Figure 2. Reason for Child Care

### May 2012

12-Month Average May 2011-April 2012

69%

TABLE 1. CHILD CARE STATEWIDE SUMMARY May 2012

|                             |                   | NUMBER<br>OR AMOUNT |                 |              | CHANGE<br>FROM | CHANGE<br>FROM | CHANGE<br>FROM  |
|-----------------------------|-------------------|---------------------|-----------------|--------------|----------------|----------------|-----------------|
|                             | May-2012          | Apr-2012            | Mar-2012        | May-2011     | LASI MONIH     | 2 MONTHS AGO   | LAST YEAR       |
| APPLICATIONS RECEIVED       | 6,588             | 5,993               | 6,003           | 6,429        | 9.9%           | 9.7%           | 2.5%            |
| APPLICATIONS APPROVED       | 3,631             | 3,357               | 3,412           | 3,957        | 8.2%           | 6.4%           | -8.2%           |
| APPLICATIONS REJECTED       | 2,375             | 2,100               | 1,943           | 2,032        | 13.1%          | 22.2%          | 16.9%           |
| APPLICATIONS PENDING        | 1,445             | 1,363               | 1,245           | 1,131        | 6.0%           | 16.1%          | 27.8%           |
| 15 DAYS OR LESS             | 1,064             | 1,119               | 1,012           | 976          | -4.9%          | 5.1%           | 9.0%            |
| MORE THAN 15 DAYS           | 381               | 244                 | 233             | 155          | 56.1%          | 63.5%          | 145.8%          |
| HOUSEHOLD REASON FOR CARE   | <b>k</b>          |                     |                 |              |                |                |                 |
| EMPLOYMENT                  | i                 | 21,017              | 21 007          | 22,130       | -1.1%          | -1.4%          | / 10/           |
| EDUCATION                   | 20,782<br>4,581   | 5,271               | 21,087<br>5,336 | 5,722        | -13.1%         | -14.1%         | -6.1%<br>-19.9% |
| TRAINING                    |                   | 957                 |                 |              |                |                |                 |
|                             | 952               |                     | 929             | 1,115        | -0.5%          | 2.5%           | -14.6%          |
| PROTECTIVE SERVICES         | 6,110             | 5,992               | 5,932           | 5,771        | 2.0%           | 3.0%           | 5.9%            |
| SPECIAL NEED                | 103               | 108                 | 109             | 119          | -4.6%          | -5.5%          | -13.4%          |
| INCAPACITATED PARENT        | 303               | 316                 | 312             | 323          | -4.1%          | -2.9%          | -6.2%           |
| TOTAL HOUSEHOLDS            | 32,831            | 33,661              | 33,705          | 35,180       | -2.5%          | -2.6%          | -6.7%           |
| CHILDREN SERVED BY FACILITY |                   |                     |                 |              |                |                |                 |
| CENTER CARE                 | 33,495            | 33,452              | 33,140          | 34,982       | 0.1%           | 1.1%           | -4.3%           |
| FAMILY HOME CARE            | 13,562            | 13,718              | 13,991          | 14,832       | -1.1%          | -3.1%          | -8.6%           |
| GROUP HOME CARE             | 1,074             | 1,050               | 1,040           | 1,064        | 2.3%           | 3.3%           | 0.9%            |
|                             | .,,,,,            | .,,                 | 1,70.10         | .,           |                |                |                 |
| CHILDREN SERVED BY PROVIDE  |                   |                     |                 |              |                |                |                 |
| LICENSED                    | 33,460            | 33,545              | 33,156          | 35,402       | -0.3%          | 0.9%           | -5.5%           |
| LICENSE EXEMPT              | 4,703             | 4,643               | 4,721           | 4,980        | 1.3%           | -0.4%          | -5.6%           |
| REGISTERED                  | 10,000            | 10,089              | 10,308          | 10,478       | -0.9%          | -3.0%          | -4.6%           |
| TOTAL (UNDUPLICATED)        |                   |                     |                 |              |                |                |                 |
| CHILDREN SERVED             | 47,769            | 47,806              | 47,777          | 50,422       | -0.1%          | 0.0%           | -5.3%           |
| CHILD CARE PAYMENTS         | \$13,774,251      | \$14,282,235        | \$13,754,506    | \$14,631,241 | -3.6%          | 0.0%           | -5.9%           |
| AVERAGE PER CHILD           | \$13,774,251      | \$14,262,235        | \$13,734,306    | \$14,031,241 | -3.5%          | 0.1%           | -0.6%           |
| AVERAGE PER CHIED           | \$200             | \$299               | \$200           | \$290        | -3.570         | 0.276          | -0.070          |
| OTHER ASSISTANCE RECEIVED   |                   |                     |                 |              |                |                |                 |
| TEMPORARY ASSISTANCE        |                   |                     |                 |              |                |                |                 |
| CHILDREN SERVED             | 6,823             | 6,925               | 6,776           | 7,460        | -1.5%          | 0.7%           | -8.5%           |
| CHILD CARE PAYMENTS         | \$2,187,682       | \$2,355,108         | \$2,190,574     | \$2,436,101  | -7.1%          | -0.1%          | -10.2%          |
| AVERAGE PER CHILD           | \$321             | \$340               | \$323           | \$327        | -5.7%          | -0.8%          | -1.8%           |
| MEDICAID ONLY               |                   |                     |                 |              |                |                |                 |
| CHILDREN SERVED             | 33,849            | 33,906              | 34,099          | 36,222       | -0.2%          | -0.7%          | -6.6%           |
| CHILD CARE PAYMENTS         | \$9,185,911       | \$9,480,617         | \$9,214,920     | \$9,927,230  | -3.1%          | -0.3%          | -7.5%           |
| AVERAGE PER CHILD           | \$271             | \$280               | \$270           | \$274        | -2.9%          | 0.4%           | -1.0%           |
| FOOD STAMPS ONLY            |                   |                     |                 |              |                |                |                 |
| CHILDREN SERVED             | 794               | 796                 | 791             | 778          | -0.3%          | 0.4%           | 2.1%            |
| CHILD CARE PAYMENTS         | \$206,847         | \$214,578           | \$203,990       | \$202,263    | -3.6%          | 1.4%           | 2.3%            |
| AVERAGE PER CHILD           | \$261             | \$270               | \$258           | \$260        | -3.4%          | 1.0%           | 0.2%            |
| CHILDREN SERVICES           | ,                 |                     | 7-77            | ,            |                |                |                 |
| CHILDREN SERVED             | 6,110             | 5,992               | 5,932           | 5,771        | 2.0%           | 3.0%           | 5.9%            |
| CHILD CARE PAYMENTS         | \$2,141,403       | \$2,177,822         | \$2,097,640     | \$2,011,811  | -1.7%          | 2.1%           | 6.4%            |
| AVERAGE PER CHILD           | \$350             | \$363               | \$354           | \$349        | -3.6%          | -0.9%          | 0.5%            |
| NO OTHER IM ASSISTANCE      | Ψ330              | Ψ505                | Ψυυτ            | ψ347         | 3.070          | 0.770          | 0.570           |
| CHILDREN SERVED             | 209               | 203                 | 195             | 217          | 3.0%           | 7.2%           | -3.7%           |
| CHILD CARE PAYMENTS         | \$52,407          | \$54,109            | \$47,381        | \$53,836     | -3.1%          | 10.6%          | -2.7%           |
| AVERAGE PER CHILD           | \$52,407<br>\$251 | \$34,109<br>\$267   | \$47,361        | \$248        | -5.1%<br>-5.9% | 3.2%           | 1.1%            |