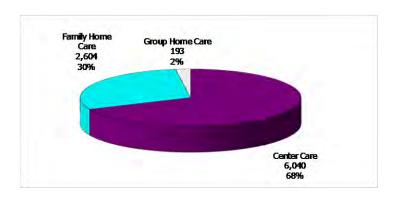

# TABLE OF CONTENTS

| Figure | 1  | Map of Regions                                       | 1    |
|--------|----|------------------------------------------------------|------|
| Figure | 2  | Reason for Care                                      | 2    |
| Figure | 3  | Children Served by Facility                          | 2    |
| Figure | 4  | Children Served by Provider                          | 2    |
| Table  | 1  | Statewide Summary                                    | 3    |
| Table  | 2  | Applications                                         | 4-5  |
| Table  | 3  | Reason for Care                                      | 6-7  |
| Figure | 5  | Children Served                                      | 8    |
| Figure | 6  | Child Care Payments                                  | 8    |
| Figure | 7  | Children Served by Region                            | 9    |
| Table  | 4  | Children Served and Payments by Fund Category10      | -11  |
| Figure | 8  | Total Children Served By Age Group                   | 12   |
| Figure | 9  | Children Served Age < 2 by Facility                  | . 12 |
| Figure | 10 | Children Served Ages 2-5 by Facility                 | . 13 |
| Figure | 11 | Children Served Ages > 5 by Facility                 | . 13 |
| Figure | 12 | Children Served in Center by Age                     | . 14 |
| Figure | 13 | Children Served in Family Home by Age                | . 14 |
| Figure | 14 | Children Served in Group Home by Age                 | . 14 |
| Table  | 5  | Children Served & Payments by Child Age & Facility15 | -16  |
| Table  | 6  | Child Care Demographics                              | . 17 |