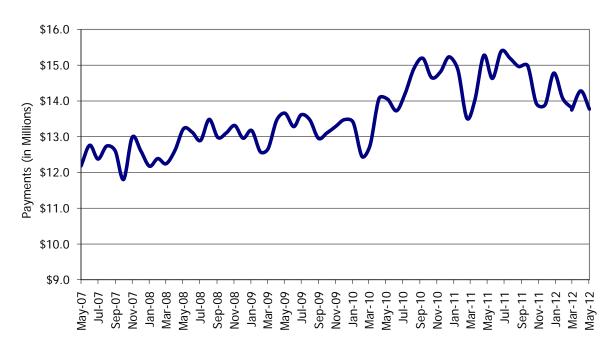

NOTE: Households include those active & authorized for care at month end, except for Protective Services which are considered single child households active during the month.

Figure 5. Children Served

Figure 6. Block Grant Child Care Payments