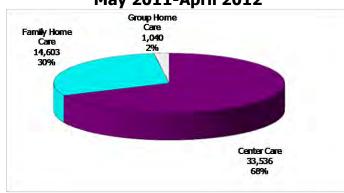

Figure 1. Regions

Figure 2. Reason for Child Care

### 12-Month Average May 2011-April 2012

Figure 3. Children Served by Facility

May 2012

12-Month Average May 2011-April 2012

**Figure 4. Children Served by Provider** 

May 2012

Registered 10,000 License Exempt 4,703 10% 33,460

12-Month Average May 2011-April 2012

69%

TABLE 1. CHILD CARE STATEWIDE SUMMARY May 2012

|                             |                   | NUMBER<br>OR AMOUNT |                 |              | CHANGE<br>FROM | CHANGE<br>FROM | CHANGE<br>FROM  |
|-----------------------------|-------------------|---------------------|-----------------|--------------|----------------|----------------|-----------------|
|                             | May-2012          | Apr-2012            | Mar-2012        | May-2011     | LASI MONIH     | 2 MONTHS AGO   | LAST YEAR       |
| APPLICATIONS RECEIVED       | 6,588             | 5,993               | 6,003           | 6,429        | 9.9%           | 9.7%           | 2.5%            |
| APPLICATIONS APPROVED       | 3,631             | 3,357               | 3,412           | 3,957        | 8.2%           | 6.4%           | -8.2%           |
| APPLICATIONS REJECTED       | 2,375             | 2,100               | 1,943           | 2,032        | 13.1%          | 22.2%          | 16.9%           |
| APPLICATIONS PENDING        | 1,445             | 1,363               | 1,245           | 1,131        | 6.0%           | 16.1%          | 27.8%           |
| 15 DAYS OR LESS             | 1,064             | 1,119               | 1,012           | 976          | -4.9%          | 5.1%           | 9.0%            |
| MORE THAN 15 DAYS           | 381               | 244                 | 233             | 155          | 56.1%          | 63.5%          | 145.8%          |
| HOUSEHOLD REASON FOR CARE   | <b>k</b>          |                     |                 |              |                |                |                 |
| EMPLOYMENT                  | i                 | 21,017              | 21 007          | 22,130       | -1.1%          | -1.4%          | / 10/           |
| EDUCATION                   | 20,782<br>4,581   | 5,271               | 21,087<br>5,336 | 5,722        | -13.1%         | -14.1%         | -6.1%<br>-19.9% |
| TRAINING                    |                   | 957                 |                 |              |                |                |                 |
|                             | 952               |                     | 929             | 1,115        | -0.5%          | 2.5%           | -14.6%          |
| PROTECTIVE SERVICES         | 6,110             | 5,992               | 5,932           | 5,771        | 2.0%           | 3.0%           | 5.9%            |
| SPECIAL NEED                | 103               | 108                 | 109             | 119          | -4.6%          | -5.5%          | -13.4%          |
| INCAPACITATED PARENT        | 303               | 316                 | 312             | 323          | -4.1%          | -2.9%          | -6.2%           |
| TOTAL HOUSEHOLDS            | 32,831            | 33,661              | 33,705          | 35,180       | -2.5%          | -2.6%          | -6.7%           |
| CHILDREN SERVED BY FACILITY |                   |                     |                 |              |                |                |                 |
| CENTER CARE                 | 33,495            | 33,452              | 33,140          | 34,982       | 0.1%           | 1.1%           | -4.3%           |
| FAMILY HOME CARE            | 13,562            | 13,718              | 13,991          | 14,832       | -1.1%          | -3.1%          | -8.6%           |
| GROUP HOME CARE             | 1,074             | 1,050               | 1,040           | 1,064        | 2.3%           | 3.3%           | 0.9%            |
|                             | .,,,,,            | .,,                 | 1,70.10         | .,           |                |                |                 |
| CHILDREN SERVED BY PROVIDE  |                   |                     |                 |              |                |                |                 |
| LICENSED                    | 33,460            | 33,545              | 33,156          | 35,402       | -0.3%          | 0.9%           | -5.5%           |
| LICENSE EXEMPT              | 4,703             | 4,643               | 4,721           | 4,980        | 1.3%           | -0.4%          | -5.6%           |
| REGISTERED                  | 10,000            | 10,089              | 10,308          | 10,478       | -0.9%          | -3.0%          | -4.6%           |
| TOTAL (UNDUPLICATED)        |                   |                     |                 |              |                |                |                 |
| CHILDREN SERVED             | 47,769            | 47,806              | 47,777          | 50,422       | -0.1%          | 0.0%           | -5.3%           |
| CHILD CARE PAYMENTS         | \$13,774,251      | \$14,282,235        | \$13,754,506    | \$14,631,241 | -3.6%          | 0.0%           | -5.9%           |
| AVERAGE PER CHILD           | \$13,774,251      | \$14,262,235        | \$13,734,306    | \$14,031,241 | -3.5%          | 0.1%           | -0.6%           |
| AVERAGE PER CHIED           | \$200             | \$299               | \$200           | \$290        | -3.570         | 0.276          | -0.070          |
| OTHER ASSISTANCE RECEIVED   |                   |                     |                 |              |                |                |                 |
| TEMPORARY ASSISTANCE        |                   |                     |                 |              |                |                |                 |
| CHILDREN SERVED             | 6,823             | 6,925               | 6,776           | 7,460        | -1.5%          | 0.7%           | -8.5%           |
| CHILD CARE PAYMENTS         | \$2,187,682       | \$2,355,108         | \$2,190,574     | \$2,436,101  | -7.1%          | -0.1%          | -10.2%          |
| AVERAGE PER CHILD           | \$321             | \$340               | \$323           | \$327        | -5.7%          | -0.8%          | -1.8%           |
| MEDICAID ONLY               |                   |                     |                 |              |                |                |                 |
| CHILDREN SERVED             | 33,849            | 33,906              | 34,099          | 36,222       | -0.2%          | -0.7%          | -6.6%           |
| CHILD CARE PAYMENTS         | \$9,185,911       | \$9,480,617         | \$9,214,920     | \$9,927,230  | -3.1%          | -0.3%          | -7.5%           |
| AVERAGE PER CHILD           | \$271             | \$280               | \$270           | \$274        | -2.9%          | 0.4%           | -1.0%           |
| FOOD STAMPS ONLY            |                   |                     |                 |              |                |                |                 |
| CHILDREN SERVED             | 794               | 796                 | 791             | 778          | -0.3%          | 0.4%           | 2.1%            |
| CHILD CARE PAYMENTS         | \$206,847         | \$214,578           | \$203,990       | \$202,263    | -3.6%          | 1.4%           | 2.3%            |
| AVERAGE PER CHILD           | \$261             | \$270               | \$258           | \$260        | -3.4%          | 1.0%           | 0.2%            |
| CHILDREN SERVICES           | ,                 |                     | 7-77            | ,            |                |                |                 |
| CHILDREN SERVED             | 6,110             | 5,992               | 5,932           | 5,771        | 2.0%           | 3.0%           | 5.9%            |
| CHILD CARE PAYMENTS         | \$2,141,403       | \$2,177,822         | \$2,097,640     | \$2,011,811  | -1.7%          | 2.1%           | 6.4%            |
| AVERAGE PER CHILD           | \$350             | \$363               | \$354           | \$349        | -3.6%          | -0.9%          | 0.5%            |
| NO OTHER IM ASSISTANCE      | Ψ330              | Ψ505                | Ψυυτ            | ψ347         | 3.070          | 0.770          | 0.570           |
| CHILDREN SERVED             | 209               | 203                 | 195             | 217          | 3.0%           | 7.2%           | -3.7%           |
| CHILD CARE PAYMENTS         | \$52,407          | \$54,109            | \$47,381        | \$53,836     | -3.1%          | 10.6%          | -2.7%           |
| AVERAGE PER CHILD           | \$52,407<br>\$251 | \$34,109<br>\$267   | \$47,361        | \$248        | -5.1%<br>-5.9% | 3.2%           | 1.1%            |