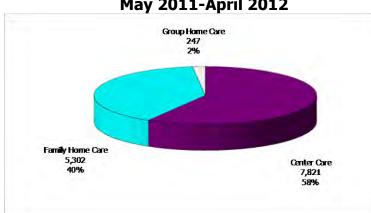

Figure 1. Regions

Figure 2. Reason for Child Care

### 12-Month Average May 2011-April 2012

Figure 3. Children Served by Facility

May 2012

12-Month Average May 2011-April 2012

**Figure 4. Children Served by Provider** 

May 2012

Registered 10,000 License Exempt 4,703 10% 33,460

12-Month Average May 2011-April 2012

69%

TABLE 1. CHILD CARE STATEWIDE SUMMARY May 2012

|                             |                   | NUMBER<br>OR AMOUNT |                 |              | CHANGE<br>FROM | CHANGE<br>FROM | CHANGE<br>FROM  |
|-----------------------------|-------------------|---------------------|-----------------|--------------|----------------|----------------|-----------------|
|                             | May-2012          | Apr-2012            | Mar-2012        | May-2011     | LASI MONIH     | 2 MONTHS AGO   | LAST YEAR       |
| APPLICATIONS RECEIVED       | 6,588             | 5,993               | 6,003           | 6,429        | 9.9%           | 9.7%           | 2.5%            |
| APPLICATIONS APPROVED       | 3,631             | 3,357               | 3,412           | 3,957        | 8.2%           | 6.4%           | -8.2%           |
| APPLICATIONS REJECTED       | 2,375             | 2,100               | 1,943           | 2,032        | 13.1%          | 22.2%          | 16.9%           |
| APPLICATIONS PENDING        | 1,445             | 1,363               | 1,245           | 1,131        | 6.0%           | 16.1%          | 27.8%           |
| 15 DAYS OR LESS             | 1,064             | 1,119               | 1,012           | 976          | -4.9%          | 5.1%           | 9.0%            |
| MORE THAN 15 DAYS           | 381               | 244                 | 233             | 155          | 56.1%          | 63.5%          | 145.8%          |
| HOUSEHOLD REASON FOR CARE   | <b>k</b>          |                     |                 |              |                |                |                 |
| EMPLOYMENT                  | i                 | 21,017              | 21 007          | 22,130       | -1.1%          | -1.4%          | / 10/           |
| EDUCATION                   | 20,782<br>4,581   | 5,271               | 21,087<br>5,336 | 5,722        | -13.1%         | -14.1%         | -6.1%<br>-19.9% |
| TRAINING                    |                   | 957                 |                 |              |                |                |                 |
|                             | 952               |                     | 929             | 1,115        | -0.5%          | 2.5%           | -14.6%          |
| PROTECTIVE SERVICES         | 6,110             | 5,992               | 5,932           | 5,771        | 2.0%           | 3.0%           | 5.9%            |
| SPECIAL NEED                | 103               | 108                 | 109             | 119          | -4.6%          | -5.5%          | -13.4%          |
| INCAPACITATED PARENT        | 303               | 316                 | 312             | 323          | -4.1%          | -2.9%          | -6.2%           |
| TOTAL HOUSEHOLDS            | 32,831            | 33,661              | 33,705          | 35,180       | -2.5%          | -2.6%          | -6.7%           |
| CHILDREN SERVED BY FACILITY |                   |                     |                 |              |                |                |                 |
| CENTER CARE                 | 33,495            | 33,452              | 33,140          | 34,982       | 0.1%           | 1.1%           | -4.3%           |
| FAMILY HOME CARE            | 13,562            | 13,718              | 13,991          | 14,832       | -1.1%          | -3.1%          | -8.6%           |
| GROUP HOME CARE             | 1,074             | 1,050               | 1,040           | 1,064        | 2.3%           | 3.3%           | 0.9%            |
|                             | .,,,,,            | .,,                 | 1,70.10         | .,           |                |                |                 |
| CHILDREN SERVED BY PROVIDE  |                   |                     |                 |              |                |                |                 |
| LICENSED                    | 33,460            | 33,545              | 33,156          | 35,402       | -0.3%          | 0.9%           | -5.5%           |
| LICENSE EXEMPT              | 4,703             | 4,643               | 4,721           | 4,980        | 1.3%           | -0.4%          | -5.6%           |
| REGISTERED                  | 10,000            | 10,089              | 10,308          | 10,478       | -0.9%          | -3.0%          | -4.6%           |
| TOTAL (UNDUPLICATED)        |                   |                     |                 |              |                |                |                 |
| CHILDREN SERVED             | 47,769            | 47,806              | 47,777          | 50,422       | -0.1%          | 0.0%           | -5.3%           |
| CHILD CARE PAYMENTS         | \$13,774,251      | \$14,282,235        | \$13,754,506    | \$14,631,241 | -3.6%          | 0.0%           | -5.9%           |
| AVERAGE PER CHILD           | \$13,774,251      | \$14,262,235        | \$13,734,306    | \$14,031,241 | -3.5%          | 0.1%           | -0.6%           |
| AVERAGE PER CHIED           | \$200             | \$299               | \$200           | \$290        | -3.570         | 0.276          | -0.070          |
| OTHER ASSISTANCE RECEIVED   |                   |                     |                 |              |                |                |                 |
| TEMPORARY ASSISTANCE        |                   |                     |                 |              |                |                |                 |
| CHILDREN SERVED             | 6,823             | 6,925               | 6,776           | 7,460        | -1.5%          | 0.7%           | -8.5%           |
| CHILD CARE PAYMENTS         | \$2,187,682       | \$2,355,108         | \$2,190,574     | \$2,436,101  | -7.1%          | -0.1%          | -10.2%          |
| AVERAGE PER CHILD           | \$321             | \$340               | \$323           | \$327        | -5.7%          | -0.8%          | -1.8%           |
| MEDICAID ONLY               |                   |                     |                 |              |                |                |                 |
| CHILDREN SERVED             | 33,849            | 33,906              | 34,099          | 36,222       | -0.2%          | -0.7%          | -6.6%           |
| CHILD CARE PAYMENTS         | \$9,185,911       | \$9,480,617         | \$9,214,920     | \$9,927,230  | -3.1%          | -0.3%          | -7.5%           |
| AVERAGE PER CHILD           | \$271             | \$280               | \$270           | \$274        | -2.9%          | 0.4%           | -1.0%           |
| FOOD STAMPS ONLY            |                   |                     |                 |              |                |                |                 |
| CHILDREN SERVED             | 794               | 796                 | 791             | 778          | -0.3%          | 0.4%           | 2.1%            |
| CHILD CARE PAYMENTS         | \$206,847         | \$214,578           | \$203,990       | \$202,263    | -3.6%          | 1.4%           | 2.3%            |
| AVERAGE PER CHILD           | \$261             | \$270               | \$258           | \$260        | -3.4%          | 1.0%           | 0.2%            |
| CHILDREN SERVICES           | ,                 |                     | 7-77            | ,            |                |                |                 |
| CHILDREN SERVED             | 6,110             | 5,992               | 5,932           | 5,771        | 2.0%           | 3.0%           | 5.9%            |
| CHILD CARE PAYMENTS         | \$2,141,403       | \$2,177,822         | \$2,097,640     | \$2,011,811  | -1.7%          | 2.1%           | 6.4%            |
| AVERAGE PER CHILD           | \$350             | \$363               | \$354           | \$349        | -3.6%          | -0.9%          | 0.5%            |
| NO OTHER IM ASSISTANCE      | Ψ330              | Ψ505                | Ψυυτ            | ψ347         | 3.070          | 0.770          | 0.570           |
| CHILDREN SERVED             | 209               | 203                 | 195             | 217          | 3.0%           | 7.2%           | -3.7%           |
| CHILD CARE PAYMENTS         | \$52,407          | \$54,109            | \$47,381        | \$53,836     | -3.1%          | 10.6%          | -2.7%           |
| AVERAGE PER CHILD           | \$52,407<br>\$251 | \$34,109<br>\$267   | \$47,361        | \$248        | -5.1%<br>-5.9% | 3.2%           | 1.1%            |