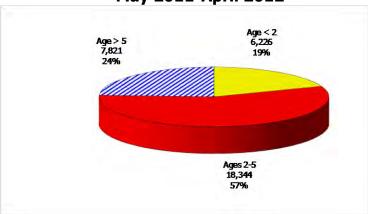

### 12-Month Average May 2011-April 2012

Figure 3. Children Served by Facility

May 2012

12-Month Average May 2011-April 2012

**Figure 4. Children Served by Provider** 

May 2012

Registered 10,000 License Exempt 4,703 10% 33,460