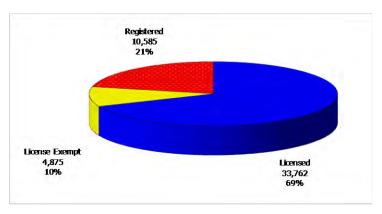

# TABLE OF CONTENTS

| Figure | 1  | Map of Regions                                       | 1    |
|--------|----|------------------------------------------------------|------|
| Figure | 2  | Reason for Care                                      | 2    |
| Figure | 3  | Children Served by Facility                          | 2    |
| Figure | 4  | Children Served by Provider                          | 2    |
| Table  | 1  | Statewide Summary                                    | 3    |
| Table  | 2  | Applications                                         | 4-5  |
| Table  | 3  | Reason for Care                                      | 6-7  |
| Figure | 5  | Children Served                                      | 8    |
| Figure | 6  | Child Care Payments                                  | 8    |
| Figure | 7  | Children Served by Region                            | 9    |
| Table  | 4  | Children Served and Payments by Fund Category10      | -11  |
| Figure | 8  | Total Children Served By Age Group                   | 12   |
| Figure | 9  | Children Served Age < 2 by Facility                  | . 12 |
| Figure | 10 | Children Served Ages 2-5 by Facility                 | . 13 |
| Figure | 11 | Children Served Ages > 5 by Facility                 | . 13 |
| Figure | 12 | Children Served in Center by Age                     | . 14 |
| Figure | 13 | Children Served in Family Home by Age                | . 14 |
| Figure | 14 | Children Served in Group Home by Age                 | . 14 |
| Table  | 5  | Children Served & Payments by Child Age & Facility15 | -16  |
| Table  | 6  | Child Care Demographics                              | . 17 |

### 12-Month Average May 2011-April 2012

Figure 3. Children Served by Facility

May 2012

12-Month Average May 2011-April 2012

**Figure 4. Children Served by Provider** 

May 2012

Registered 10,000 License Exempt 4,703 10% 33,460

12-Month Average May 2011-April 2012

69%

TABLE 1. CHILD CARE STATEWIDE SUMMARY May 2012

|                             |                   | NUMBER<br>OR AMOUNT |                 |              | CHANGE<br>FROM | CHANGE<br>FROM | CHANGE<br>FROM  |
|-----------------------------|-------------------|---------------------|-----------------|--------------|----------------|----------------|-----------------|
|                             | May-2012          | Apr-2012            | Mar-2012        | May-2011     | LASI MONIH     | 2 MONTHS AGO   | LAST YEAR       |
| APPLICATIONS RECEIVED       | 6,588             | 5,993               | 6,003           | 6,429        | 9.9%           | 9.7%           | 2.5%            |
| APPLICATIONS APPROVED       | 3,631             | 3,357               | 3,412           | 3,957        | 8.2%           | 6.4%           | -8.2%           |
| APPLICATIONS REJECTED       | 2,375             | 2,100               | 1,943           | 2,032        | 13.1%          | 22.2%          | 16.9%           |
| APPLICATIONS PENDING        | 1,445             | 1,363               | 1,245           | 1,131        | 6.0%           | 16.1%          | 27.8%           |
| 15 DAYS OR LESS             | 1,064             | 1,119               | 1,012           | 976          | -4.9%          | 5.1%           | 9.0%            |
| MORE THAN 15 DAYS           | 381               | 244                 | 233             | 155          | 56.1%          | 63.5%          | 145.8%          |
| HOUSEHOLD REASON FOR CARE   | <b>k</b>          |                     |                 |              |                |                |                 |
| EMPLOYMENT                  | i                 | 21,017              | 21 007          | 22,130       | -1.1%          | -1.4%          | / 10/           |
| EDUCATION                   | 20,782<br>4,581   | 5,271               | 21,087<br>5,336 | 5,722        | -13.1%         | -14.1%         | -6.1%<br>-19.9% |
| TRAINING                    |                   | 957                 |                 |              |                |                |                 |
|                             | 952               |                     | 929             | 1,115        | -0.5%          | 2.5%           | -14.6%          |
| PROTECTIVE SERVICES         | 6,110             | 5,992               | 5,932           | 5,771        | 2.0%           | 3.0%           | 5.9%            |
| SPECIAL NEED                | 103               | 108                 | 109             | 119          | -4.6%          | -5.5%          | -13.4%          |
| INCAPACITATED PARENT        | 303               | 316                 | 312             | 323          | -4.1%          | -2.9%          | -6.2%           |
| TOTAL HOUSEHOLDS            | 32,831            | 33,661              | 33,705          | 35,180       | -2.5%          | -2.6%          | -6.7%           |
| CHILDREN SERVED BY FACILITY |                   |                     |                 |              |                |                |                 |
| CENTER CARE                 | 33,495            | 33,452              | 33,140          | 34,982       | 0.1%           | 1.1%           | -4.3%           |
| FAMILY HOME CARE            | 13,562            | 13,718              | 13,991          | 14,832       | -1.1%          | -3.1%          | -8.6%           |
| GROUP HOME CARE             | 1,074             | 1,050               | 1,040           | 1,064        | 2.3%           | 3.3%           | 0.9%            |
|                             | .,,,,,            | .,,                 | 1,70.10         | .,           |                |                |                 |
| CHILDREN SERVED BY PROVIDE  |                   |                     |                 |              |                |                |                 |
| LICENSED                    | 33,460            | 33,545              | 33,156          | 35,402       | -0.3%          | 0.9%           | -5.5%           |
| LICENSE EXEMPT              | 4,703             | 4,643               | 4,721           | 4,980        | 1.3%           | -0.4%          | -5.6%           |
| REGISTERED                  | 10,000            | 10,089              | 10,308          | 10,478       | -0.9%          | -3.0%          | -4.6%           |
| TOTAL (UNDUPLICATED)        |                   |                     |                 |              |                |                |                 |
| CHILDREN SERVED             | 47,769            | 47,806              | 47,777          | 50,422       | -0.1%          | 0.0%           | -5.3%           |
| CHILD CARE PAYMENTS         | \$13,774,251      | \$14,282,235        | \$13,754,506    | \$14,631,241 | -3.6%          | 0.0%           | -5.9%           |
| AVERAGE PER CHILD           | \$13,774,251      | \$14,262,235        | \$13,734,306    | \$14,031,241 | -3.5%          | 0.1%           | -0.6%           |
| AVERAGE PER CHIED           | \$200             | \$299               | \$200           | \$290        | -3.570         | 0.276          | -0.070          |
| OTHER ASSISTANCE RECEIVED   |                   |                     |                 |              |                |                |                 |
| TEMPORARY ASSISTANCE        |                   |                     |                 |              |                |                |                 |
| CHILDREN SERVED             | 6,823             | 6,925               | 6,776           | 7,460        | -1.5%          | 0.7%           | -8.5%           |
| CHILD CARE PAYMENTS         | \$2,187,682       | \$2,355,108         | \$2,190,574     | \$2,436,101  | -7.1%          | -0.1%          | -10.2%          |
| AVERAGE PER CHILD           | \$321             | \$340               | \$323           | \$327        | -5.7%          | -0.8%          | -1.8%           |
| MEDICAID ONLY               |                   |                     |                 |              |                |                |                 |
| CHILDREN SERVED             | 33,849            | 33,906              | 34,099          | 36,222       | -0.2%          | -0.7%          | -6.6%           |
| CHILD CARE PAYMENTS         | \$9,185,911       | \$9,480,617         | \$9,214,920     | \$9,927,230  | -3.1%          | -0.3%          | -7.5%           |
| AVERAGE PER CHILD           | \$271             | \$280               | \$270           | \$274        | -2.9%          | 0.4%           | -1.0%           |
| FOOD STAMPS ONLY            |                   |                     |                 |              |                |                |                 |
| CHILDREN SERVED             | 794               | 796                 | 791             | 778          | -0.3%          | 0.4%           | 2.1%            |
| CHILD CARE PAYMENTS         | \$206,847         | \$214,578           | \$203,990       | \$202,263    | -3.6%          | 1.4%           | 2.3%            |
| AVERAGE PER CHILD           | \$261             | \$270               | \$258           | \$260        | -3.4%          | 1.0%           | 0.2%            |
| CHILDREN SERVICES           | ,                 |                     | 7-77            | ,            |                |                |                 |
| CHILDREN SERVED             | 6,110             | 5,992               | 5,932           | 5,771        | 2.0%           | 3.0%           | 5.9%            |
| CHILD CARE PAYMENTS         | \$2,141,403       | \$2,177,822         | \$2,097,640     | \$2,011,811  | -1.7%          | 2.1%           | 6.4%            |
| AVERAGE PER CHILD           | \$350             | \$363               | \$354           | \$349        | -3.6%          | -0.9%          | 0.5%            |
| NO OTHER IM ASSISTANCE      | Ψ330              | Ψ505                | Ψυυτ            | ψ347         | 3.070          | 0.770          | 0.570           |
| CHILDREN SERVED             | 209               | 203                 | 195             | 217          | 3.0%           | 7.2%           | -3.7%           |
| CHILD CARE PAYMENTS         | \$52,407          | \$54,109            | \$47,381        | \$53,836     | -3.1%          | 10.6%          | -2.7%           |
| AVERAGE PER CHILD           | \$52,407<br>\$251 | \$34,109<br>\$267   | \$47,361        | \$248        | -5.1%<br>-5.9% | 3.2%           | 1.1%            |