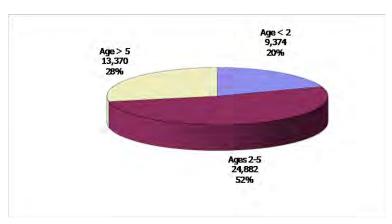

# TABLE OF CONTENTS

| Figure | 1  | Map of Regions                                       | 1    |
|--------|----|------------------------------------------------------|------|
| Figure | 2  | Reason for Care                                      | 2    |
| Figure | 3  | Children Served by Facility                          | 2    |
| Figure | 4  | Children Served by Provider                          | 2    |
| Table  | 1  | Statewide Summary                                    | 3    |
| Table  | 2  | Applications                                         | 4-5  |
| Table  | 3  | Reason for Care                                      | 6-7  |
| Figure | 5  | Children Served                                      | 8    |
| Figure | 6  | Child Care Payments                                  | 8    |
| Figure | 7  | Children Served by Region                            | 9    |
| Table  | 4  | Children Served and Payments by Fund Category10      | -11  |
| Figure | 8  | Total Children Served By Age Group                   | 12   |
| Figure | 9  | Children Served Age < 2 by Facility                  | . 12 |
| Figure | 10 | Children Served Ages 2-5 by Facility                 | . 13 |
| Figure | 11 | Children Served Ages > 5 by Facility                 | . 13 |
| Figure | 12 | Children Served in Center by Age                     | . 14 |
| Figure | 13 | Children Served in Family Home by Age                | . 14 |
| Figure | 14 | Children Served in Group Home by Age                 | . 14 |
| Table  | 5  | Children Served & Payments by Child Age & Facility15 | -16  |
| Table  | 6  | Child Care Demographics                              | . 17 |