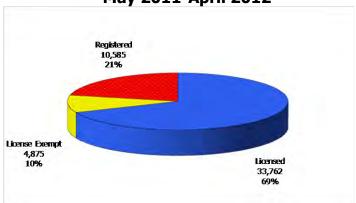

### 12-Month Average May 2011-April 2012

Figure 3. Children Served by Facility

May 2012

12-Month Average May 2011-April 2012

**Figure 4. Children Served by Provider** 

May 2012

Registered 10,000 License Exempt 4,703 10% 33,460

12-Month Average May 2011-April 2012

69%

TABLE 1. CHILD CARE STATEWIDE SUMMARY May 2012

|                             |                   | NUMBER<br>OR AMOUNT |                 |              | CHANGE<br>FROM | CHANGE<br>FROM | CHANGE<br>FROM  |
|-----------------------------|-------------------|---------------------|-----------------|--------------|----------------|----------------|-----------------|
|                             | May-2012          | Apr-2012            | Mar-2012        | May-2011     | LASI MONIH     | 2 MONTHS AGO   | LAST YEAR       |
| APPLICATIONS RECEIVED       | 6,588             | 5,993               | 6,003           | 6,429        | 9.9%           | 9.7%           | 2.5%            |
| APPLICATIONS APPROVED       | 3,631             | 3,357               | 3,412           | 3,957        | 8.2%           | 6.4%           | -8.2%           |
| APPLICATIONS REJECTED       | 2,375             | 2,100               | 1,943           | 2,032        | 13.1%          | 22.2%          | 16.9%           |
| APPLICATIONS PENDING        | 1,445             | 1,363               | 1,245           | 1,131        | 6.0%           | 16.1%          | 27.8%           |
| 15 DAYS OR LESS             | 1,064             | 1,119               | 1,012           | 976          | -4.9%          | 5.1%           | 9.0%            |
| MORE THAN 15 DAYS           | 381               | 244                 | 233             | 155          | 56.1%          | 63.5%          | 145.8%          |
| HOUSEHOLD REASON FOR CARE   | <b>k</b>          |                     |                 |              |                |                |                 |
| EMPLOYMENT                  | i                 | 21,017              | 21 007          | 22,130       | -1.1%          | -1.4%          | / 10/           |
| EDUCATION                   | 20,782<br>4,581   | 5,271               | 21,087<br>5,336 | 5,722        | -13.1%         | -14.1%         | -6.1%<br>-19.9% |
| TRAINING                    |                   | 957                 |                 |              |                |                |                 |
|                             | 952               |                     | 929             | 1,115        | -0.5%          | 2.5%           | -14.6%          |
| PROTECTIVE SERVICES         | 6,110             | 5,992               | 5,932           | 5,771        | 2.0%           | 3.0%           | 5.9%            |
| SPECIAL NEED                | 103               | 108                 | 109             | 119          | -4.6%          | -5.5%          | -13.4%          |
| INCAPACITATED PARENT        | 303               | 316                 | 312             | 323          | -4.1%          | -2.9%          | -6.2%           |
| TOTAL HOUSEHOLDS            | 32,831            | 33,661              | 33,705          | 35,180       | -2.5%          | -2.6%          | -6.7%           |
| CHILDREN SERVED BY FACILITY |                   |                     |                 |              |                |                |                 |
| CENTER CARE                 | 33,495            | 33,452              | 33,140          | 34,982       | 0.1%           | 1.1%           | -4.3%           |
| FAMILY HOME CARE            | 13,562            | 13,718              | 13,991          | 14,832       | -1.1%          | -3.1%          | -8.6%           |
| GROUP HOME CARE             | 1,074             | 1,050               | 1,040           | 1,064        | 2.3%           | 3.3%           | 0.9%            |
|                             | .,,,,,            | .,,                 | 1,70.10         | .,           |                |                |                 |
| CHILDREN SERVED BY PROVIDE  |                   |                     |                 |              |                |                |                 |
| LICENSED                    | 33,460            | 33,545              | 33,156          | 35,402       | -0.3%          | 0.9%           | -5.5%           |
| LICENSE EXEMPT              | 4,703             | 4,643               | 4,721           | 4,980        | 1.3%           | -0.4%          | -5.6%           |
| REGISTERED                  | 10,000            | 10,089              | 10,308          | 10,478       | -0.9%          | -3.0%          | -4.6%           |
| TOTAL (UNDUPLICATED)        |                   |                     |                 |              |                |                |                 |
| CHILDREN SERVED             | 47,769            | 47,806              | 47,777          | 50,422       | -0.1%          | 0.0%           | -5.3%           |
| CHILD CARE PAYMENTS         | \$13,774,251      | \$14,282,235        | \$13,754,506    | \$14,631,241 | -3.6%          | 0.0%           | -5.9%           |
| AVERAGE PER CHILD           | \$13,774,251      | \$14,262,235        | \$13,734,306    | \$14,031,241 | -3.5%          | 0.1%           | -0.6%           |
| AVERAGE PER CHIED           | \$200             | \$299               | \$200           | \$290        | -3.570         | 0.276          | -0.070          |
| OTHER ASSISTANCE RECEIVED   |                   |                     |                 |              |                |                |                 |
| TEMPORARY ASSISTANCE        |                   |                     |                 |              |                |                |                 |
| CHILDREN SERVED             | 6,823             | 6,925               | 6,776           | 7,460        | -1.5%          | 0.7%           | -8.5%           |
| CHILD CARE PAYMENTS         | \$2,187,682       | \$2,355,108         | \$2,190,574     | \$2,436,101  | -7.1%          | -0.1%          | -10.2%          |
| AVERAGE PER CHILD           | \$321             | \$340               | \$323           | \$327        | -5.7%          | -0.8%          | -1.8%           |
| MEDICAID ONLY               |                   |                     |                 |              |                |                |                 |
| CHILDREN SERVED             | 33,849            | 33,906              | 34,099          | 36,222       | -0.2%          | -0.7%          | -6.6%           |
| CHILD CARE PAYMENTS         | \$9,185,911       | \$9,480,617         | \$9,214,920     | \$9,927,230  | -3.1%          | -0.3%          | -7.5%           |
| AVERAGE PER CHILD           | \$271             | \$280               | \$270           | \$274        | -2.9%          | 0.4%           | -1.0%           |
| FOOD STAMPS ONLY            |                   |                     |                 |              |                |                |                 |
| CHILDREN SERVED             | 794               | 796                 | 791             | 778          | -0.3%          | 0.4%           | 2.1%            |
| CHILD CARE PAYMENTS         | \$206,847         | \$214,578           | \$203,990       | \$202,263    | -3.6%          | 1.4%           | 2.3%            |
| AVERAGE PER CHILD           | \$261             | \$270               | \$258           | \$260        | -3.4%          | 1.0%           | 0.2%            |
| CHILDREN SERVICES           | ,                 |                     | 7-77            | ,            |                |                |                 |
| CHILDREN SERVED             | 6,110             | 5,992               | 5,932           | 5,771        | 2.0%           | 3.0%           | 5.9%            |
| CHILD CARE PAYMENTS         | \$2,141,403       | \$2,177,822         | \$2,097,640     | \$2,011,811  | -1.7%          | 2.1%           | 6.4%            |
| AVERAGE PER CHILD           | \$350             | \$363               | \$354           | \$349        | -3.6%          | -0.9%          | 0.5%            |
| NO OTHER IM ASSISTANCE      | Ψ330              | Ψ505                | Ψυυτ            | ψ347         | 3.070          | 0.770          | 0.570           |
| CHILDREN SERVED             | 209               | 203                 | 195             | 217          | 3.0%           | 7.2%           | -3.7%           |
| CHILD CARE PAYMENTS         | \$52,407          | \$54,109            | \$47,381        | \$53,836     | -3.1%          | 10.6%          | -2.7%           |
| AVERAGE PER CHILD           | \$52,407<br>\$251 | \$34,109<br>\$267   | \$47,361        | \$248        | -5.1%<br>-5.9% | 3.2%           | 1.1%            |