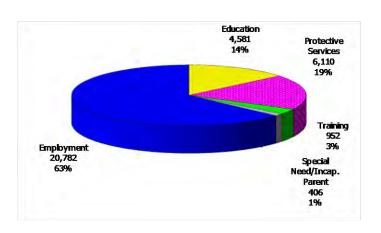

Figure 1. Regions

Figure 2. Reason for Child Care

### 12-Month Average May 2011-April 2012

Figure 3. Children Served by Facility

May 2012

12-Month Average May 2011-April 2012

**Figure 4. Children Served by Provider** 

May 2012

Registered 10,000 License Exempt 4,703 10% 33,460

12-Month Average May 2011-April 2012

69%

TABLE 1. CHILD CARE STATEWIDE SUMMARY May 2012

|                             |                   | NUMBER<br>OR AMOUNT |                 |              | CHANGE<br>FROM | CHANGE<br>FROM | CHANGE<br>FROM  |
|-----------------------------|-------------------|---------------------|-----------------|--------------|----------------|----------------|-----------------|
|                             | May-2012          | Apr-2012            | Mar-2012        | May-2011     | LASI MONIH     | 2 MONTHS AGO   | LAST YEAR       |
| APPLICATIONS RECEIVED       | 6,588             | 5,993               | 6,003           | 6,429        | 9.9%           | 9.7%           | 2.5%            |
| APPLICATIONS APPROVED       | 3,631             | 3,357               | 3,412           | 3,957        | 8.2%           | 6.4%           | -8.2%           |
| APPLICATIONS REJECTED       | 2,375             | 2,100               | 1,943           | 2,032        | 13.1%          | 22.2%          | 16.9%           |
| APPLICATIONS PENDING        | 1,445             | 1,363               | 1,245           | 1,131        | 6.0%           | 16.1%          | 27.8%           |
| 15 DAYS OR LESS             | 1,064             | 1,119               | 1,012           | 976          | -4.9%          | 5.1%           | 9.0%            |
| MORE THAN 15 DAYS           | 381               | 244                 | 233             | 155          | 56.1%          | 63.5%          | 145.8%          |
| HOUSEHOLD REASON FOR CARE   | <b>k</b>          |                     |                 |              |                |                |                 |
| EMPLOYMENT                  | i                 | 21,017              | 21 007          | 22,130       | -1.1%          | -1.4%          | / 10/           |
| EDUCATION                   | 20,782<br>4,581   | 5,271               | 21,087<br>5,336 | 5,722        | -13.1%         | -14.1%         | -6.1%<br>-19.9% |
| TRAINING                    |                   | 957                 |                 |              |                |                |                 |
|                             | 952               |                     | 929             | 1,115        | -0.5%          | 2.5%           | -14.6%          |
| PROTECTIVE SERVICES         | 6,110             | 5,992               | 5,932           | 5,771        | 2.0%           | 3.0%           | 5.9%            |
| SPECIAL NEED                | 103               | 108                 | 109             | 119          | -4.6%          | -5.5%          | -13.4%          |
| INCAPACITATED PARENT        | 303               | 316                 | 312             | 323          | -4.1%          | -2.9%          | -6.2%           |
| TOTAL HOUSEHOLDS            | 32,831            | 33,661              | 33,705          | 35,180       | -2.5%          | -2.6%          | -6.7%           |
| CHILDREN SERVED BY FACILITY |                   |                     |                 |              |                |                |                 |
| CENTER CARE                 | 33,495            | 33,452              | 33,140          | 34,982       | 0.1%           | 1.1%           | -4.3%           |
| FAMILY HOME CARE            | 13,562            | 13,718              | 13,991          | 14,832       | -1.1%          | -3.1%          | -8.6%           |
| GROUP HOME CARE             | 1,074             | 1,050               | 1,040           | 1,064        | 2.3%           | 3.3%           | 0.9%            |
|                             | .,,,,,            | .,,                 | 1,70.10         | .,           |                |                |                 |
| CHILDREN SERVED BY PROVIDE  |                   |                     |                 |              |                |                |                 |
| LICENSED                    | 33,460            | 33,545              | 33,156          | 35,402       | -0.3%          | 0.9%           | -5.5%           |
| LICENSE EXEMPT              | 4,703             | 4,643               | 4,721           | 4,980        | 1.3%           | -0.4%          | -5.6%           |
| REGISTERED                  | 10,000            | 10,089              | 10,308          | 10,478       | -0.9%          | -3.0%          | -4.6%           |
| TOTAL (UNDUPLICATED)        |                   |                     |                 |              |                |                |                 |
| CHILDREN SERVED             | 47,769            | 47,806              | 47,777          | 50,422       | -0.1%          | 0.0%           | -5.3%           |
| CHILD CARE PAYMENTS         | \$13,774,251      | \$14,282,235        | \$13,754,506    | \$14,631,241 | -3.6%          | 0.0%           | -5.9%           |
| AVERAGE PER CHILD           | \$13,774,251      | \$14,262,235        | \$13,734,306    | \$14,031,241 | -3.5%          | 0.1%           | -0.6%           |
| AVERAGE PER CHIED           | \$200             | \$299               | \$200           | \$290        | -3.570         | 0.276          | -0.070          |
| OTHER ASSISTANCE RECEIVED   |                   |                     |                 |              |                |                |                 |
| TEMPORARY ASSISTANCE        |                   |                     |                 |              |                |                |                 |
| CHILDREN SERVED             | 6,823             | 6,925               | 6,776           | 7,460        | -1.5%          | 0.7%           | -8.5%           |
| CHILD CARE PAYMENTS         | \$2,187,682       | \$2,355,108         | \$2,190,574     | \$2,436,101  | -7.1%          | -0.1%          | -10.2%          |
| AVERAGE PER CHILD           | \$321             | \$340               | \$323           | \$327        | -5.7%          | -0.8%          | -1.8%           |
| MEDICAID ONLY               |                   |                     |                 |              |                |                |                 |
| CHILDREN SERVED             | 33,849            | 33,906              | 34,099          | 36,222       | -0.2%          | -0.7%          | -6.6%           |
| CHILD CARE PAYMENTS         | \$9,185,911       | \$9,480,617         | \$9,214,920     | \$9,927,230  | -3.1%          | -0.3%          | -7.5%           |
| AVERAGE PER CHILD           | \$271             | \$280               | \$270           | \$274        | -2.9%          | 0.4%           | -1.0%           |
| FOOD STAMPS ONLY            |                   |                     |                 |              |                |                |                 |
| CHILDREN SERVED             | 794               | 796                 | 791             | 778          | -0.3%          | 0.4%           | 2.1%            |
| CHILD CARE PAYMENTS         | \$206,847         | \$214,578           | \$203,990       | \$202,263    | -3.6%          | 1.4%           | 2.3%            |
| AVERAGE PER CHILD           | \$261             | \$270               | \$258           | \$260        | -3.4%          | 1.0%           | 0.2%            |
| CHILDREN SERVICES           | ,                 |                     | 7-77            | ,            |                |                |                 |
| CHILDREN SERVED             | 6,110             | 5,992               | 5,932           | 5,771        | 2.0%           | 3.0%           | 5.9%            |
| CHILD CARE PAYMENTS         | \$2,141,403       | \$2,177,822         | \$2,097,640     | \$2,011,811  | -1.7%          | 2.1%           | 6.4%            |
| AVERAGE PER CHILD           | \$350             | \$363               | \$354           | \$349        | -3.6%          | -0.9%          | 0.5%            |
| NO OTHER IM ASSISTANCE      | Ψ330              | Ψ505                | Ψυυτ            | ψ347         | 3.070          | 0.770          | 0.570           |
| CHILDREN SERVED             | 209               | 203                 | 195             | 217          | 3.0%           | 7.2%           | -3.7%           |
| CHILD CARE PAYMENTS         | \$52,407          | \$54,109            | \$47,381        | \$53,836     | -3.1%          | 10.6%          | -2.7%           |
| AVERAGE PER CHILD           | \$52,407<br>\$251 | \$34,109<br>\$267   | \$47,361        | \$248        | -5.1%<br>-5.9% | 3.2%           | 1.1%            |