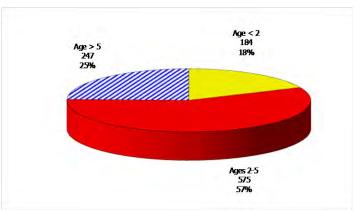

# TABLE OF CONTENTS

| Figure | 1  | Map of Regions                                       | 1    |
|--------|----|------------------------------------------------------|------|
| Figure | 2  | Reason for Care                                      | 2    |
| Figure | 3  | Children Served by Facility                          | 2    |
| Figure | 4  | Children Served by Provider                          | 2    |
| Table  | 1  | Statewide Summary                                    | 3    |
| Table  | 2  | Applications                                         | 4-5  |
| Table  | 3  | Reason for Care                                      | 6-7  |
| Figure | 5  | Children Served                                      | 8    |
| Figure | 6  | Child Care Payments                                  | 8    |
| Figure | 7  | Children Served by Region                            | 9    |
| Table  | 4  | Children Served and Payments by Fund Category10      | -11  |
| Figure | 8  | Total Children Served By Age Group                   | 12   |
| Figure | 9  | Children Served Age < 2 by Facility                  | . 12 |
| Figure | 10 | Children Served Ages 2-5 by Facility                 | . 13 |
| Figure | 11 | Children Served Ages > 5 by Facility                 | . 13 |
| Figure | 12 | Children Served in Center by Age                     | . 14 |
| Figure | 13 | Children Served in Family Home by Age                | . 14 |
| Figure | 14 | Children Served in Group Home by Age                 | . 14 |
| Table  | 5  | Children Served & Payments by Child Age & Facility15 | -16  |
| Table  | 6  | Child Care Demographics                              | . 17 |

### 12-Month Average May 2011-April 2012

Figure 3. Children Served by Facility

May 2012

12-Month Average May 2011-April 2012

**Figure 4. Children Served by Provider** 

May 2012

Registered 10,000 License Exempt 4,703 10% 33,460

12-Month Average May 2011-April 2012

69%

TABLE 1. CHILD CARE STATEWIDE SUMMARY May 2012

|                             |                   | NUMBER<br>OR AMOUNT |                 |              | CHANGE<br>FROM | CHANGE<br>FROM | CHANGE<br>FROM  |
|-----------------------------|-------------------|---------------------|-----------------|--------------|----------------|----------------|-----------------|
|                             | May-2012          | Apr-2012            | Mar-2012        | May-2011     | LASI MONIH     | 2 MONTHS AGO   | LAST YEAR       |
| APPLICATIONS RECEIVED       | 6,588             | 5,993               | 6,003           | 6,429        | 9.9%           | 9.7%           | 2.5%            |
| APPLICATIONS APPROVED       | 3,631             | 3,357               | 3,412           | 3,957        | 8.2%           | 6.4%           | -8.2%           |
| APPLICATIONS REJECTED       | 2,375             | 2,100               | 1,943           | 2,032        | 13.1%          | 22.2%          | 16.9%           |
| APPLICATIONS PENDING        | 1,445             | 1,363               | 1,245           | 1,131        | 6.0%           | 16.1%          | 27.8%           |
| 15 DAYS OR LESS             | 1,064             | 1,119               | 1,012           | 976          | -4.9%          | 5.1%           | 9.0%            |
| MORE THAN 15 DAYS           | 381               | 244                 | 233             | 155          | 56.1%          | 63.5%          | 145.8%          |
| HOUSEHOLD REASON FOR CARE   | <b>k</b>          |                     |                 |              |                |                |                 |
| EMPLOYMENT                  | i                 | 21,017              | 21 007          | 22,130       | -1.1%          | -1.4%          | / 10/           |
| EDUCATION                   | 20,782<br>4,581   | 5,271               | 21,087<br>5,336 | 5,722        | -13.1%         | -14.1%         | -6.1%<br>-19.9% |
| TRAINING                    |                   | 957                 |                 |              |                |                |                 |
|                             | 952               |                     | 929             | 1,115        | -0.5%          | 2.5%           | -14.6%          |
| PROTECTIVE SERVICES         | 6,110             | 5,992               | 5,932           | 5,771        | 2.0%           | 3.0%           | 5.9%            |
| SPECIAL NEED                | 103               | 108                 | 109             | 119          | -4.6%          | -5.5%          | -13.4%          |
| INCAPACITATED PARENT        | 303               | 316                 | 312             | 323          | -4.1%          | -2.9%          | -6.2%           |
| TOTAL HOUSEHOLDS            | 32,831            | 33,661              | 33,705          | 35,180       | -2.5%          | -2.6%          | -6.7%           |
| CHILDREN SERVED BY FACILITY |                   |                     |                 |              |                |                |                 |
| CENTER CARE                 | 33,495            | 33,452              | 33,140          | 34,982       | 0.1%           | 1.1%           | -4.3%           |
| FAMILY HOME CARE            | 13,562            | 13,718              | 13,991          | 14,832       | -1.1%          | -3.1%          | -8.6%           |
| GROUP HOME CARE             | 1,074             | 1,050               | 1,040           | 1,064        | 2.3%           | 3.3%           | 0.9%            |
|                             | .,,,,,            | .,,                 | 1,70.10         | .,           |                |                |                 |
| CHILDREN SERVED BY PROVIDE  |                   |                     |                 |              |                |                |                 |
| LICENSED                    | 33,460            | 33,545              | 33,156          | 35,402       | -0.3%          | 0.9%           | -5.5%           |
| LICENSE EXEMPT              | 4,703             | 4,643               | 4,721           | 4,980        | 1.3%           | -0.4%          | -5.6%           |
| REGISTERED                  | 10,000            | 10,089              | 10,308          | 10,478       | -0.9%          | -3.0%          | -4.6%           |
| TOTAL (UNDUPLICATED)        |                   |                     |                 |              |                |                |                 |
| CHILDREN SERVED             | 47,769            | 47,806              | 47,777          | 50,422       | -0.1%          | 0.0%           | -5.3%           |
| CHILD CARE PAYMENTS         | \$13,774,251      | \$14,282,235        | \$13,754,506    | \$14,631,241 | -3.6%          | 0.0%           | -5.9%           |
| AVERAGE PER CHILD           | \$13,774,251      | \$14,262,235        | \$13,734,306    | \$14,031,241 | -3.5%          | 0.1%           | -0.6%           |
| AVERAGE PER CHIED           | \$200             | \$299               | \$200           | \$290        | -3.570         | 0.276          | -0.070          |
| OTHER ASSISTANCE RECEIVED   |                   |                     |                 |              |                |                |                 |
| TEMPORARY ASSISTANCE        |                   |                     |                 |              |                |                |                 |
| CHILDREN SERVED             | 6,823             | 6,925               | 6,776           | 7,460        | -1.5%          | 0.7%           | -8.5%           |
| CHILD CARE PAYMENTS         | \$2,187,682       | \$2,355,108         | \$2,190,574     | \$2,436,101  | -7.1%          | -0.1%          | -10.2%          |
| AVERAGE PER CHILD           | \$321             | \$340               | \$323           | \$327        | -5.7%          | -0.8%          | -1.8%           |
| MEDICAID ONLY               |                   |                     |                 |              |                |                |                 |
| CHILDREN SERVED             | 33,849            | 33,906              | 34,099          | 36,222       | -0.2%          | -0.7%          | -6.6%           |
| CHILD CARE PAYMENTS         | \$9,185,911       | \$9,480,617         | \$9,214,920     | \$9,927,230  | -3.1%          | -0.3%          | -7.5%           |
| AVERAGE PER CHILD           | \$271             | \$280               | \$270           | \$274        | -2.9%          | 0.4%           | -1.0%           |
| FOOD STAMPS ONLY            |                   |                     |                 |              |                |                |                 |
| CHILDREN SERVED             | 794               | 796                 | 791             | 778          | -0.3%          | 0.4%           | 2.1%            |
| CHILD CARE PAYMENTS         | \$206,847         | \$214,578           | \$203,990       | \$202,263    | -3.6%          | 1.4%           | 2.3%            |
| AVERAGE PER CHILD           | \$261             | \$270               | \$258           | \$260        | -3.4%          | 1.0%           | 0.2%            |
| CHILDREN SERVICES           | ,                 |                     | 7-77            | ,            |                |                |                 |
| CHILDREN SERVED             | 6,110             | 5,992               | 5,932           | 5,771        | 2.0%           | 3.0%           | 5.9%            |
| CHILD CARE PAYMENTS         | \$2,141,403       | \$2,177,822         | \$2,097,640     | \$2,011,811  | -1.7%          | 2.1%           | 6.4%            |
| AVERAGE PER CHILD           | \$350             | \$363               | \$354           | \$349        | -3.6%          | -0.9%          | 0.5%            |
| NO OTHER IM ASSISTANCE      | Ψ330              | Ψ505                | Ψυυτ            | ψ347         | 3.070          | 0.770          | 0.570           |
| CHILDREN SERVED             | 209               | 203                 | 195             | 217          | 3.0%           | 7.2%           | -3.7%           |
| CHILD CARE PAYMENTS         | \$52,407          | \$54,109            | \$47,381        | \$53,836     | -3.1%          | 10.6%          | -2.7%           |
| AVERAGE PER CHILD           | \$52,407<br>\$251 | \$34,109<br>\$267   | \$47,361        | \$248        | -5.1%<br>-5.9% | 3.2%           | 1.1%            |