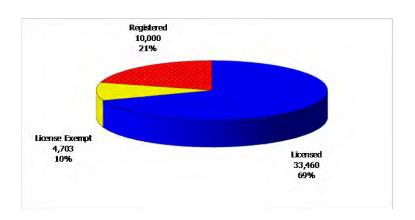

# TABLE OF CONTENTS

| Figure | 1  | Map of Regions                                       | 1    |
|--------|----|------------------------------------------------------|------|
| Figure | 2  | Reason for Care                                      | 2    |
| Figure | 3  | Children Served by Facility                          | 2    |
| Figure | 4  | Children Served by Provider                          | 2    |
| Table  | 1  | Statewide Summary                                    | 3    |
| Table  | 2  | Applications                                         | 4-5  |
| Table  | 3  | Reason for Care                                      | 6-7  |
| Figure | 5  | Children Served                                      | 8    |
| Figure | 6  | Child Care Payments                                  | 8    |
| Figure | 7  | Children Served by Region                            | 9    |
| Table  | 4  | Children Served and Payments by Fund Category10      | -11  |
| Figure | 8  | Total Children Served By Age Group                   | 12   |
| Figure | 9  | Children Served Age < 2 by Facility                  | . 12 |
| Figure | 10 | Children Served Ages 2-5 by Facility                 | . 13 |
| Figure | 11 | Children Served Ages > 5 by Facility                 | . 13 |
| Figure | 12 | Children Served in Center by Age                     | . 14 |
| Figure | 13 | Children Served in Family Home by Age                | . 14 |
| Figure | 14 | Children Served in Group Home by Age                 | . 14 |
| Table  | 5  | Children Served & Payments by Child Age & Facility15 | -16  |
| Table  | 6  | Child Care Demographics                              | . 17 |

### 12-Month Average May 2011-April 2012

Figure 3. Children Served by Facility

May 2012

12-Month Average May 2011-April 2012

**Figure 4. Children Served by Provider** 

May 2012

Registered 10,000 License Exempt 4,703 10% 33,460

12-Month Average May 2011-April 2012

69%

TABLE 1. CHILD CARE STATEWIDE SUMMARY May 2012

|                             |                   | NUMBER<br>OR AMOUNT |                 |              | CHANGE<br>FROM | CHANGE<br>FROM | CHANGE<br>FROM  |
|-----------------------------|-------------------|---------------------|-----------------|--------------|----------------|----------------|-----------------|
|                             | May-2012          | Apr-2012            | Mar-2012        | May-2011     | LASI MONIH     | 2 MONTHS AGO   | LAST YEAR       |
| APPLICATIONS RECEIVED       | 6,588             | 5,993               | 6,003           | 6,429        | 9.9%           | 9.7%           | 2.5%            |
| APPLICATIONS APPROVED       | 3,631             | 3,357               | 3,412           | 3,957        | 8.2%           | 6.4%           | -8.2%           |
| APPLICATIONS REJECTED       | 2,375             | 2,100               | 1,943           | 2,032        | 13.1%          | 22.2%          | 16.9%           |
| APPLICATIONS PENDING        | 1,445             | 1,363               | 1,245           | 1,131        | 6.0%           | 16.1%          | 27.8%           |
| 15 DAYS OR LESS             | 1,064             | 1,119               | 1,012           | 976          | -4.9%          | 5.1%           | 9.0%            |
| MORE THAN 15 DAYS           | 381               | 244                 | 233             | 155          | 56.1%          | 63.5%          | 145.8%          |
| HOUSEHOLD REASON FOR CARE   | <b>k</b>          |                     |                 |              |                |                |                 |
| EMPLOYMENT                  | i                 | 21,017              | 21 007          | 22,130       | -1.1%          | -1.4%          | / 10/           |
| EDUCATION                   | 20,782<br>4,581   | 5,271               | 21,087<br>5,336 | 5,722        | -13.1%         | -14.1%         | -6.1%<br>-19.9% |
| TRAINING                    |                   | 957                 |                 |              |                |                |                 |
|                             | 952               |                     | 929             | 1,115        | -0.5%          | 2.5%           | -14.6%          |
| PROTECTIVE SERVICES         | 6,110             | 5,992               | 5,932           | 5,771        | 2.0%           | 3.0%           | 5.9%            |
| SPECIAL NEED                | 103               | 108                 | 109             | 119          | -4.6%          | -5.5%          | -13.4%          |
| INCAPACITATED PARENT        | 303               | 316                 | 312             | 323          | -4.1%          | -2.9%          | -6.2%           |
| TOTAL HOUSEHOLDS            | 32,831            | 33,661              | 33,705          | 35,180       | -2.5%          | -2.6%          | -6.7%           |
| CHILDREN SERVED BY FACILITY |                   |                     |                 |              |                |                |                 |
| CENTER CARE                 | 33,495            | 33,452              | 33,140          | 34,982       | 0.1%           | 1.1%           | -4.3%           |
| FAMILY HOME CARE            | 13,562            | 13,718              | 13,991          | 14,832       | -1.1%          | -3.1%          | -8.6%           |
| GROUP HOME CARE             | 1,074             | 1,050               | 1,040           | 1,064        | 2.3%           | 3.3%           | 0.9%            |
|                             | .,,,,,            | .,,                 | 1,70.10         | .,           |                |                |                 |
| CHILDREN SERVED BY PROVIDE  |                   |                     |                 |              |                |                |                 |
| LICENSED                    | 33,460            | 33,545              | 33,156          | 35,402       | -0.3%          | 0.9%           | -5.5%           |
| LICENSE EXEMPT              | 4,703             | 4,643               | 4,721           | 4,980        | 1.3%           | -0.4%          | -5.6%           |
| REGISTERED                  | 10,000            | 10,089              | 10,308          | 10,478       | -0.9%          | -3.0%          | -4.6%           |
| TOTAL (UNDUPLICATED)        |                   |                     |                 |              |                |                |                 |
| CHILDREN SERVED             | 47,769            | 47,806              | 47,777          | 50,422       | -0.1%          | 0.0%           | -5.3%           |
| CHILD CARE PAYMENTS         | \$13,774,251      | \$14,282,235        | \$13,754,506    | \$14,631,241 | -3.6%          | 0.0%           | -5.9%           |
| AVERAGE PER CHILD           | \$13,774,251      | \$14,262,235        | \$13,734,306    | \$14,031,241 | -3.5%          | 0.1%           | -0.6%           |
| AVERAGE PER CHIED           | \$200             | \$299               | \$200           | \$290        | -3.570         | 0.276          | -0.070          |
| OTHER ASSISTANCE RECEIVED   |                   |                     |                 |              |                |                |                 |
| TEMPORARY ASSISTANCE        |                   |                     |                 |              |                |                |                 |
| CHILDREN SERVED             | 6,823             | 6,925               | 6,776           | 7,460        | -1.5%          | 0.7%           | -8.5%           |
| CHILD CARE PAYMENTS         | \$2,187,682       | \$2,355,108         | \$2,190,574     | \$2,436,101  | -7.1%          | -0.1%          | -10.2%          |
| AVERAGE PER CHILD           | \$321             | \$340               | \$323           | \$327        | -5.7%          | -0.8%          | -1.8%           |
| MEDICAID ONLY               |                   |                     |                 |              |                |                |                 |
| CHILDREN SERVED             | 33,849            | 33,906              | 34,099          | 36,222       | -0.2%          | -0.7%          | -6.6%           |
| CHILD CARE PAYMENTS         | \$9,185,911       | \$9,480,617         | \$9,214,920     | \$9,927,230  | -3.1%          | -0.3%          | -7.5%           |
| AVERAGE PER CHILD           | \$271             | \$280               | \$270           | \$274        | -2.9%          | 0.4%           | -1.0%           |
| FOOD STAMPS ONLY            |                   |                     |                 |              |                |                |                 |
| CHILDREN SERVED             | 794               | 796                 | 791             | 778          | -0.3%          | 0.4%           | 2.1%            |
| CHILD CARE PAYMENTS         | \$206,847         | \$214,578           | \$203,990       | \$202,263    | -3.6%          | 1.4%           | 2.3%            |
| AVERAGE PER CHILD           | \$261             | \$270               | \$258           | \$260        | -3.4%          | 1.0%           | 0.2%            |
| CHILDREN SERVICES           | ,                 |                     | 7-77            | ,            |                |                |                 |
| CHILDREN SERVED             | 6,110             | 5,992               | 5,932           | 5,771        | 2.0%           | 3.0%           | 5.9%            |
| CHILD CARE PAYMENTS         | \$2,141,403       | \$2,177,822         | \$2,097,640     | \$2,011,811  | -1.7%          | 2.1%           | 6.4%            |
| AVERAGE PER CHILD           | \$350             | \$363               | \$354           | \$349        | -3.6%          | -0.9%          | 0.5%            |
| NO OTHER IM ASSISTANCE      | Ψ330              | Ψ505                | Ψυυτ            | ψ347         | 3.070          | 0.770          | 0.570           |
| CHILDREN SERVED             | 209               | 203                 | 195             | 217          | 3.0%           | 7.2%           | -3.7%           |
| CHILD CARE PAYMENTS         | \$52,407          | \$54,109            | \$47,381        | \$53,836     | -3.1%          | 10.6%          | -2.7%           |
| AVERAGE PER CHILD           | \$52,407<br>\$251 | \$34,109<br>\$267   | \$47,361        | \$248        | -5.1%<br>-5.9% | 3.2%           | 1.1%            |