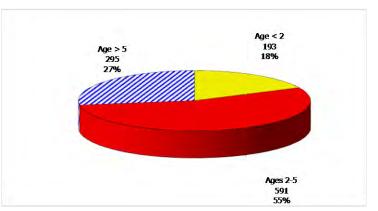

# TABLE OF CONTENTS

| Figure | 1  | Map of Regions                                       | 1    |
|--------|----|------------------------------------------------------|------|
| Figure | 2  | Reason for Care                                      | 2    |
| Figure | 3  | Children Served by Facility                          | 2    |
| Figure | 4  | Children Served by Provider                          | 2    |
| Table  | 1  | Statewide Summary                                    | 3    |
| Table  | 2  | Applications                                         | 4-5  |
| Table  | 3  | Reason for Care                                      | 6-7  |
| Figure | 5  | Children Served                                      | 8    |
| Figure | 6  | Child Care Payments                                  | 8    |
| Figure | 7  | Children Served by Region                            | 9    |
| Table  | 4  | Children Served and Payments by Fund Category10      | -11  |
| Figure | 8  | Total Children Served By Age Group                   | 12   |
| Figure | 9  | Children Served Age < 2 by Facility                  | . 12 |
| Figure | 10 | Children Served Ages 2-5 by Facility                 | . 13 |
| Figure | 11 | Children Served Ages > 5 by Facility                 | . 13 |
| Figure | 12 | Children Served in Center by Age                     | . 14 |
| Figure | 13 | Children Served in Family Home by Age                | . 14 |
| Figure | 14 | Children Served in Group Home by Age                 | . 14 |
| Table  | 5  | Children Served & Payments by Child Age & Facility15 | -16  |
| Table  | 6  | Child Care Demographics                              | . 17 |

### 12-Month Average May 2011-April 2012

Figure 3. Children Served by Facility

May 2012

12-Month Average May 2011-April 2012

**Figure 4. Children Served by Provider** 

May 2012

Registered 10,000 License Exempt 4,703 10% 33,460