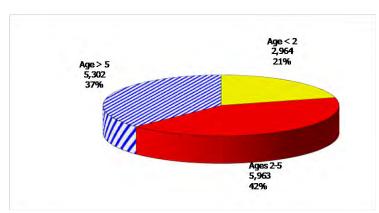

41,675                 | \$11,632,847                      | 47,769                 | \$13,774,251                      |

NOTE: Children may have been served in more than one category and/or in more than one county for a report month.

Figure 8. Total Children Served By Age Group

May 2012

12-Month Average May 2011-April 2012





Figure 9. Children Served Age < 2 by Facility

May 2012

12-Month Average May 2011-April 2012





Figure 10. Children Served Ages 2-5 by Facility

May 2012

12-Month Average May 2011-April 2012





Figure 11. Children Served Age > 5 by Facility

May 2012







Figure 12. Children Served in Center by Age

May 2012

12-Month Average May 2011-April 2012





Figure 13. Children Served in Family Home by Age

May 2012

**12-Month Average** May 2011-April 2012





Figure 14. Children Served in Group Home by Age

May 2012

12-Month Average May 2011-April 2012





DSS ECPSS MONTHLY MANAGEMENT REPORT - 14

TABLE 5. CHILDREN SERVED AND PAYMENTS BY CHILD AGE AND FACILITY Mav-12

|          |                                                                                                                                                                         | CHANGE                                                                                                                                                                                                                                                                                                                                                                 |