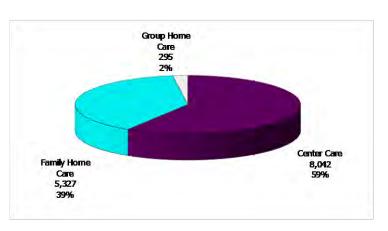

Figure 1. Regions

Figure 2. Reason for Child Care

### 12-Month Average May 2011-April 2012

Figure 3. Children Served by Facility

May 2012

12-Month Average May 2011-April 2012

**Figure 4. Children Served by Provider** 

May 2012

Registered 10,000 License Exempt 4,703 10% 33,460

12-Month Average May 2011-April 2012

69%

TABLE 1. CHILD CARE STATEWIDE SUMMARY May 2012

|                             |                   | NUMBER<br>OR AMOUNT |                 |              | CHANGE<br>FROM | CHANGE<br>FROM | CHANGE<br>FROM  |
|-----------------------------|-------------------|---------------------|-----------------|--------------|----------------|----------------|-----------------|
|                             | May-2012          | Apr-2012            | Mar-2012        | May-2011     | LASI MONIH     | 2 MONTHS AGO   | LAST YEAR       |
| APPLICATIONS RECEIVED       | 6,588             | 5,993               | 6,003           | 6,429        | 9.9%           | 9.7%           | 2.5%            |
| APPLICATIONS APPROVED       | 3,631             | 3,357               | 3,412           | 3,957        | 8.2%           | 6.4%           | -8.2%           |
| APPLICATIONS REJECTED       | 2,375             | 2,100               | 1,943           | 2,032        | 13.1%          | 22.2%          | 16.9%           |
| APPLICATIONS PENDING        | 1,445             | 1,363               | 1,245           | 1,131        | 6.0%           | 16.1%          | 27.8%           |
| 15 DAYS OR LESS             | 1,064             | 1,119               | 1,012           | 976          | -4.9%          | 5.1%           | 9.0%            |
| MORE THAN 15 DAYS           | 381               | 244                 | 233             | 155          | 56.1%          | 63.5%          | 145.8%          |
| HOUSEHOLD REASON FOR CARE   | <b>k</b>          |                     |                 |              |                |                |                 |
| EMPLOYMENT                  | i                 | 21,017              | 21 007          | 22,130       | -1.1%          | -1.4%          | / 10/           |
| EDUCATION                   | 20,782<br>4,581   | 5,271               | 21,087<br>5,336 | 5,722        | -13.1%         | -14.1%         | -6.1%<br>-19.9% |
| TRAINING                    |                   | 957                 |                 |              |                |                |                 |
|                             | 952               |                     | 929             | 1,115        | -0.5%          | 2.5%           | -14.6%          |
| PROTECTIVE SERVICES         | 6,110             | 5,992               | 5,932           | 5,771        | 2.0%           | 3.0%           | 5.9%            |
| SPECIAL NEED                | 103               | 108                 | 109             | 119          | -4.6%          | -5.5%          | -13.4%          |
| INCAPACITATED PARENT        | 303               | 316                 | 312             | 323          | -4.1%          | -2.9%          | -6.2%           |
| TOTAL HOUSEHOLDS            | 32,831            | 33,661              | 33,705          | 35,180       | -2.5%          | -2.6%          | -6.7%           |
| CHILDREN SERVED BY FACILITY |                   |                     |                 |              |                |                |                 |
| CENTER CARE                 | 33,495            | 33,452              | 33,140          | 34,982       | 0.1%           | 1.1%           | -4.3%           |
| FAMILY HOME CARE            | 13,562            | 13,718              | 13,991          | 14,832       | -1.1%          | -3.1%          | -8.6%           |
| GROUP HOME CARE             | 1,074             | 1,050               | 1,040           | 1,064        | 2.3%           | 3.3%           | 0.9%            |
|                             | .,,,,,            | .,,                 | 1,70.10         | .,           |                |                |                 |
| CHILDREN SERVED BY PROVIDE  |                   |                     |                 |              |                |                |                 |
| LICENSED                    | 33,460            | 33,545              | 33,156          | 35,402       | -0.3%          | 0.9%           | -5.5%           |
| LICENSE EXEMPT              | 4,703             | 4,643               | 4,721           | 4,980        | 1.3%           | -0.4%          | -5.6%           |
| REGISTERED                  | 10,000            | 10,089              | 10,308          | 10,478       | -0.9%          | -3.0%          | -4.6%           |
| TOTAL (UNDUPLICATED)        |                   |                     |                 |              |                |                |                 |
| CHILDREN SERVED             | 47,769            | 47,806              | 47,777          | 50,422       | -0.1%          | 0.0%           | -5.3%           |
| CHILD CARE PAYMENTS         | \$13,774,251      | \$14,282,235        | \$13,754,506    | \$14,631,241 | -3.6%          | 0.0%           | -5.9%           |
| AVERAGE PER CHILD           | \$13,774,251      | \$14,262,235        | \$13,734,306    | \$14,031,241 | -3.5%          | 0.1%           | -0.6%           |
| AVERAGE PER CHIED           | \$200             | \$299               | \$200           | \$290        | -3.570         | 0.276          | -0.070          |
| OTHER ASSISTANCE RECEIVED   |                   |                     |                 |              |                |                |                 |
| TEMPORARY ASSISTANCE        |                   |                     |                 |              |                |                |                 |
| CHILDREN SERVED             | 6,823             | 6,925               | 6,776           | 7,460        | -1.5%          | 0.7%           | -8.5%           |
| CHILD CARE PAYMENTS         | \$2,187,682       | \$2,355,108         | \$2,190,574     | \$2,436,101  | -7.1%          | -0.1%          | -10.2%          |
| AVERAGE PER CHILD           | \$321             | \$340               | \$323           | \$327        | -5.7%          | -0.8%          | -1.8%           |
| MEDICAID ONLY               |                   |                     |                 |              |                |                |                 |
| CHILDREN SERVED             | 33,849            | 33,906              | 34,099          | 36,222       | -0.2%          | -0.7%          | -6.6%           |
| CHILD CARE PAYMENTS         | \$9,185,911       | \$9,480,617         | \$9,214,920     | \$9,927,230  | -3.1%          | -0.3%          | -7.5%           |
| AVERAGE PER CHILD           | \$271             | \$280               | \$270           | \$274        | -2.9%          | 0.4%           | -1.0%           |
| FOOD STAMPS ONLY            |                   |                     |                 |              |                |                |                 |
| CHILDREN SERVED             | 794               | 796                 | 791             | 778          | -0.3%          | 0.4%           | 2.1%            |
| CHILD CARE PAYMENTS         | \$206,847         | \$214,578           | \$203,990       | \$202,263    | -3.6%          | 1.4%           | 2.3%            |
| AVERAGE PER CHILD           | \$261             | \$270               | \$258           | \$260        | -3.4%          | 1.0%           | 0.2%            |
| CHILDREN SERVICES           | ,                 |                     | 7-77            | ,            |                |                |                 |
| CHILDREN SERVED             | 6,110             | 5,992               | 5,932           | 5,771        | 2.0%           | 3.0%           | 5.9%            |
| CHILD CARE PAYMENTS         | \$2,141,403       | \$2,177,822         | \$2,097,640     | \$2,011,811  | -1.7%          | 2.1%           | 6.4%            |
| AVERAGE PER CHILD           | \$350             | \$363               | \$354           | \$349        | -3.6%          | -0.9%          | 0.5%            |
| NO OTHER IM ASSISTANCE      | Ψ330              | Ψ505                | Ψυυτ            | ψ347         | 3.070          | 0.770          | 0.570           |
| CHILDREN SERVED             | 209               | 203                 | 195             | 217          | 3.0%           | 7.2%           | -3.7%           |
| CHILD CARE PAYMENTS         | \$52,407          | \$54,109            | \$47,381        | \$53,836     | -3.1%          | 10.6%          | -2.7%           |
| AVERAGE PER CHILD           | \$52,407<br>\$251 | \$34,109<br>\$267   | \$47,361        | \$248        | -5.1%<br>-5.9% | 3.2%           | 1.1%            |