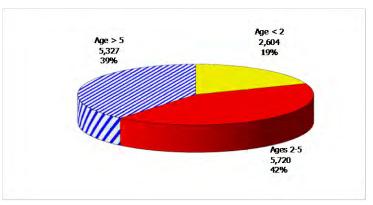

| 41,675                 | \$11,632,847                      | 47,769                 | \$13,774,251                      |

NOTE: Children may have been served in more than one category and/or in more than one county for a report month.

Figure 8. Total Children Served By Age Group

May 2012

12-Month Average May 2011-April 2012





Figure 9. Children Served Age < 2 by Facility

May 2012

12-Month Average May 2011-April 2012





Figure 10. Children Served Ages 2-5 by Facility

May 2012

12-Month Average May 2011-April 2012





Figure 11. Children Served Age > 5 by Facility

May 2012







Figure 12. Children Served in Center by Age

May 2012

12-Month Average May 2011-April 2012





Figure 13. Children Served in Family Home by Age

May 2012

**12-Month Average** May 2011-April 2012





Figure 14. Children Served in Group Home by Age

May 2012

12-Month Average May 2011-April 2012





DSS ECPSS MONTHLY MANAGEMENT REPORT - 14

TABLE 5. CHILDREN SERVED AND PAYMENTS BY CHILD AGE AND FACILITY Mav-12

|          |                                                                                                                                                                         | CHANGE                                                                                                                                                                                                                                                                                                                                                                 |