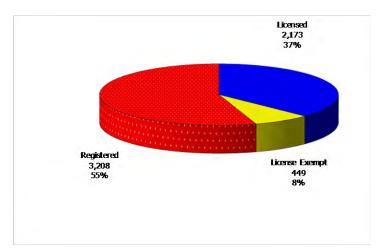

### 12-Month Average May 2011-April 2012

Figure 3. Children Served by Facility

May 2012

12-Month Average May 2011-April 2012

**Figure 4. Children Served by Provider** 

May 2012

Registered 10,000 License Exempt 4,703 10% 33,460