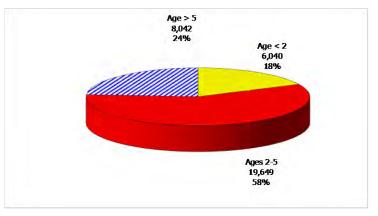

|              | 3,630             | \$1,376,022          | 2,480      | \$765,382                    | 41,675                 | \$11,632,847                      | 47,769                 | \$13,774,251                      |

NOTE: Children may have been served in more than one category and/or in more than one county for a report month.

Figure 8. Total Children Served By Age Group

May 2012

12-Month Average May 2011-April 2012





Figure 9. Children Served Age < 2 by Facility

May 2012

12-Month Average May 2011-April 2012





Figure 10. Children Served Ages 2-5 by Facility

May 2012

12-Month Average May 2011-April 2012





Figure 11. Children Served Age > 5 by Facility

May 2012







Figure 12. Children Served in Center by Age

May 2012

12-Month Average May 2011-April 2012





Figure 13. Children Served in Family Home by Age

May 2012

**12-Month Average** May 2011-April 2012





Figure 14. Children Served in Group Home by Age

May 2012

12-Month Average May 2011-April 2012





DSS ECPSS MONTHLY MANAGEMENT REPORT - 14

TABLE 5. CHILDREN SERVED AND PAYMENTS BY CHILD AGE AND FACILITY Mav-12

|          |                                                                                                                                                                         | CHANGE