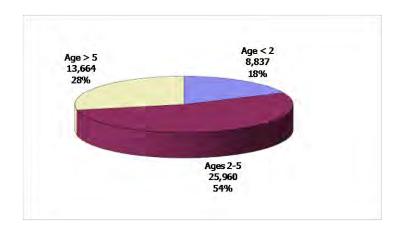

|              | 3,630             | \$1,376,022          | 2,480      | \$765,382                    | 41,675                 | \$11,632,847                      | 47,769                 | \$13,774,251                      |

NOTE: Children may have been served in more than one category and/or in more than one county for a report month.

Figure 8. Total Children Served By Age Group

May 2012

12-Month Average May 2011-April 2012





Figure 9. Children Served Age < 2 by Facility

May 2012

12-Month Average May 2011-April 2012





Figure 10. Children Served Ages 2-5 by Facility

May 2012

12-Month Average May 2011-April 2012





Figure 11. Children Served Age > 5 by Facility

May 2012







Figure 12. Children Served in Center by Age

May 2012

12-Month Average May 2011-April 2012





Figure 13. Children Served in Family Home by Age

May 2012

**12-Month Average** May 2011-April 2012





Figure 14. Children Served in Group Home by Age

May 2012

12-Month Average May 2011-April 2012





DSS ECPSS MONTHLY MANAGEMENT REPORT - 14

TABLE 5. CHILDREN SERVED AND PAYMENTS BY CHILD AGE AND FACILITY Mav-12

|          |