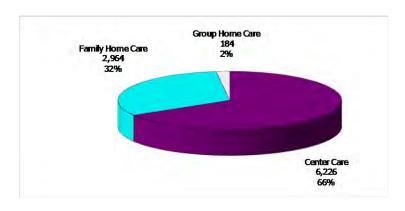

# TABLE OF CONTENTS

| Figure | 1  | Map of Regions                                       | 1    |
|--------|----|------------------------------------------------------|------|
| Figure | 2  | Reason for Care                                      | 2    |
| Figure | 3  | Children Served by Facility                          | 2    |
| Figure | 4  | Children Served by Provider                          | 2    |
| Table  | 1  | Statewide Summary                                    | 3    |
| Table  | 2  | Applications                                         | 4-5  |
| Table  | 3  | Reason for Care                                      | 6-7  |
| Figure | 5  | Children Served                                      | 8    |
| Figure | 6  | Child Care Payments                                  | 8    |
| Figure | 7  | Children Served by Region                            | 9    |
| Table  | 4  | Children Served and Payments by Fund Category10      | -11  |
| Figure | 8  | Total Children Served By Age Group                   | 12   |
| Figure | 9  | Children Served Age < 2 by Facility                  | . 12 |
| Figure | 10 | Children Served Ages 2-5 by Facility                 | . 13 |
| Figure | 11 | Children Served Ages > 5 by Facility                 | . 13 |
| Figure | 12 | Children Served in Center by Age                     | . 14 |
| Figure | 13 | Children Served in Family Home by Age                | . 14 |
| Figure | 14 | Children Served in Group Home by Age                 | . 14 |
| Table  | 5  | Children Served & Payments by Child Age & Facility15 | -16  |
| Table  | 6  | Child Care Demographics                              | . 17 |