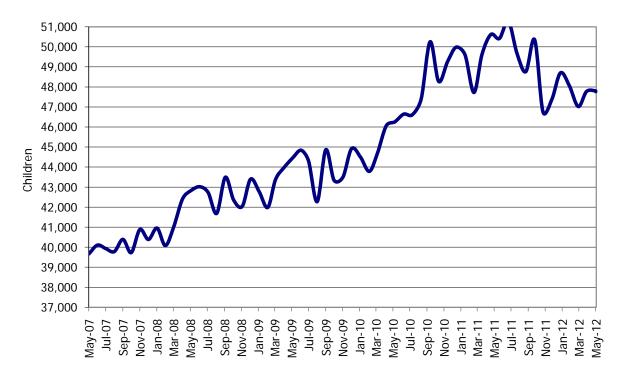

NOTE: Households include those active & authorized for care at month end, except for Protective Services which are considered single child households active during the month.

Figure 5. Children Served

Figure 6. Block Grant Child Care Payments

Figure 7. Children Served by Region