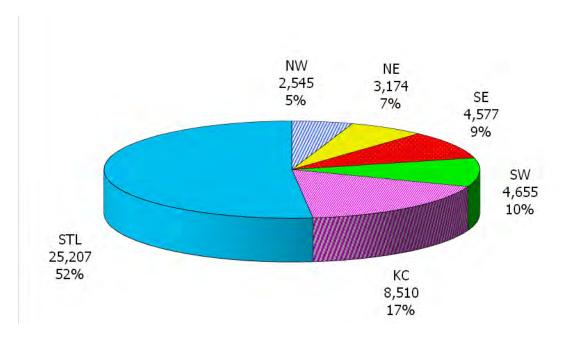

| 5,549      |            |           | 370      |            | 18   |              |
|            | SL TOTAL             | 15,229     |            |           |          | 1,779      | 37   |              |
|            | JE IVIAL             | 15,223     | 10,111     | 2,334     | 032      | 1,779      | 37   | 150          |
|            |                      |            |            |           |          |            |      |              |

NOTE: Households include those active & authorized for care at month end, except for Protective Services which are considered single child households active during the month.

Figure 5. Children Served



Figure 6. Block Grant Child Care Payments



Figure 7. Children Served by Region

# May 2012



## 12-Month Average May 2011-April 2012



DSS ECPSS MONTHLY MANAGEMENT REPORT - 9

TABLE 4. CHILDREN SERVED AND PAYMENTS BY FUND CATEGORY May 2012

|           |                                         | ECS/AC        | /CTS/IIS                  | ADOPTIO      | N SUBSIDY        | TNCOME           | ELIGIBLE            | TOTAL (LINI | OUPLICATED)                             |
|-----------|-----------------------------------------|---------------|---------------------------|--------------|------------------|------------------|---------------------|-------------|-----------------------------------------|
|           |                                         | CHILDREN      |                           | CHILDREN     |                  | CHILDREN         | PAYMENTS            | CHILDREN    | PAYMENTS                                |