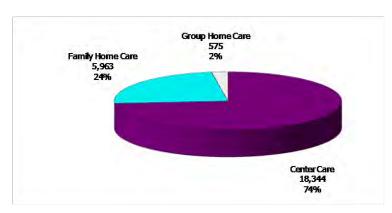

Figure 1. Regions

Figure 2. Reason for Child Care

### May 2012

### 12-Month Average May 2011-April 2012

Figure 3. Children Served by Facility

May 2012

12-Month Average May 2011-April 2012

**Figure 4. Children Served by Provider** 

May 2012

Registered 10,000 License Exempt 4,703 10% 33,460

12-Month Average May 2011-April 2012

69%

TABLE 1. CHILD CARE STATEWIDE SUMMARY May 2012

|                             |                   | NUMBER<br>OR AMOUNT |                 |              | CHANGE<br>FROM | CHANGE<br>FROM | CHANGE<br>FROM  |
|-----------------------------|-------------------|---------------------|-----------------|--------------|----------------|----------------|-----------------|
|                             | May-2012          | Apr-2012            | Mar-2012        | May-2011     | LASI MONIH     | 2 MONTHS AGO   | LAST YEAR       |
| APPLICATIONS RECEIVED       | 6,588             | 5,993               | 6,003           | 6,429        | 9.9%           | 9.7%           | 2.5%            |
| APPLICATIONS APPROVED       | 3,631             | 3,357               | 3,412           | 3,957        | 8.2%           | 6.4%           | -8.2%           |
| APPLICATIONS REJECTED       | 2,375             | 2,100               | 1,943           | 2,032        | 13.1%          | 22.2%          | 16.9%           |
| APPLICATIONS PENDING        | 1,445             | 1,363               | 1,245           | 1,131        | 6.0%           | 16.1%          | 27.8%           |
| 15 DAYS OR LESS             | 1,064             | 1,119               | 1,012           | 976          | -4.9%          | 5.1%           | 9.0%            |
| MORE THAN 15 DAYS           | 381               | 244                 | 233             | 155          | 56.1%          | 63.5%          | 145.8%          |
| HOUSEHOLD REASON FOR CARE   | <b>k</b>          |                     |                 |              |                |                |                 |
| EMPLOYMENT                  | i                 | 21,017              | 21 007          | 22,130       | -1.1%          | -1.4%          | / 10/           |
| EDUCATION                   | 20,782<br>4,581   | 5,271               | 21,087<br>5,336 | 5,722        | -13.1%         | -14.1%         | -6.1%<br>-19.9% |
| TRAINING                    |                   | 957                 |                 |              |                |                |                 |
|                             | 952               |                     | 929             | 1,115        | -0.5%          | 2.5%           | -14.6%          |
| PROTECTIVE SERVICES         | 6,110             | 5,992               | 5,932           | 5,771        | 2.0%           | 3.0%           | 5.9%            |
| SPECIAL NEED                | 103               | 108                 | 109             | 119          | -4.6%          | -5.5%          | -13.4%          |
| INCAPACITATED PARENT        | 303               | 316                 | 312             | 323          | -4.1%          | -2.9%          | -6.2%           |
| TOTAL HOUSEHOLDS            | 32,831            | 33,661              | 33,705          | 35,180       | -2.5%          | -2.6%          | -6.7%           |
| CHILDREN SERVED BY FACILITY |                   |                     |                 |              |                |                |                 |
| CENTER CARE                 | 33,495            | 33,452              | 33,140          | 34,982       | 0.1%           | 1.1%           | -4.3%           |
| FAMILY HOME CARE            | 13,562            | 13,718              | 13,991          | 14,832       | -1.1%          | -3.1%          | -8.6%           |
| GROUP HOME CARE             | 1,074             | 1,050               | 1,040           | 1,064        | 2.3%           | 3.3%           | 0.9%            |
|                             | .,,,,,            | .,,                 | 1,70.10         | .,           |                |                |                 |
| CHILDREN SERVED BY PROVIDE  |                   |                     |                 |              |                |                |                 |
| LICENSED                    | 33,460            | 33,545              | 33,156          | 35,402       | -0.3%          | 0.9%           | -5.5%           |
| LICENSE EXEMPT              | 4,703             | 4,643               | 4,721           | 4,980        | 1.3%           | -0.4%          | -5.6%           |
| REGISTERED                  | 10,000            | 10,089              | 10,308          | 10,478       | -0.9%          | -3.0%          | -4.6%           |
| TOTAL (UNDUPLICATED)        |                   |                     |                 |              |                |                |                 |
| CHILDREN SERVED             | 47,769            | 47,806              | 47,777          | 50,422       | -0.1%          | 0.0%           | -5.3%           |
| CHILD CARE PAYMENTS         | \$13,774,251      | \$14,282,235        | \$13,754,506    | \$14,631,241 | -3.6%          | 0.0%           | -5.9%           |
| AVERAGE PER CHILD           | \$13,774,251      | \$14,262,235        | \$13,734,306    | \$14,031,241 | -3.5%          | 0.1%           | -0.6%           |
| AVERAGE PER CHIED           | \$200             | \$299               | \$200           | \$290        | -3.570         | 0.276          | -0.070          |
| OTHER ASSISTANCE RECEIVED   |                   |                     |                 |              |                |                |                 |
| TEMPORARY ASSISTANCE        |                   |                     |                 |              |                |                |                 |
| CHILDREN SERVED             | 6,823             | 6,925               | 6,776           | 7,460        | -1.5%          | 0.7%           | -8.5%           |
| CHILD CARE PAYMENTS         | \$2,187,682       | \$2,355,108         | \$2,190,574     | \$2,436,101  | -7.1%          | -0.1%          | -10.2%          |
| AVERAGE PER CHILD           | \$321             | \$340               | \$323           | \$327        | -5.7%          | -0.8%          | -1.8%           |
| MEDICAID ONLY               |                   |                     |                 |              |                |                |                 |
| CHILDREN SERVED             | 33,849            | 33,906              | 34,099          | 36,222       | -0.2%          | -0.7%          | -6.6%           |
| CHILD CARE PAYMENTS         | \$9,185,911       | \$9,480,617         | \$9,214,920     | \$9,927,230  | -3.1%          | -0.3%          | -7.5%           |
| AVERAGE PER CHILD           | \$271             | \$280               | \$270           | \$274        | -2.9%          | 0.4%           | -1.0%           |
| FOOD STAMPS ONLY            |                   |                     |                 |              |                |                |                 |
| CHILDREN SERVED             | 794               | 796                 | 791             | 778          | -0.3%          | 0.4%           | 2.1%            |
| CHILD CARE PAYMENTS         | \$206,847         | \$214,578           | \$203,990       | \$202,263    | -3.6%          | 1.4%           | 2.3%            |
| AVERAGE PER CHILD           | \$261             | \$270               | \$258           | \$260        | -3.4%          | 1.0%           | 0.2%            |
| CHILDREN SERVICES           | ,                 |                     | 7-77            | ,            |                |                |                 |
| CHILDREN SERVED             | 6,110             | 5,992               | 5,932           | 5,771        | 2.0%           | 3.0%           | 5.9%            |
| CHILD CARE PAYMENTS         | \$2,141,403       | \$2,177,822         | \$2,097,640     | \$2,011,811  | -1.7%          | 2.1%           | 6.4%            |
| AVERAGE PER CHILD           | \$350             | \$363               | \$354           | \$349        | -3.6%          | -0.9%          | 0.5%            |
| NO OTHER IM ASSISTANCE      | Ψ330              | Ψ505                | Ψυυτ            | ψ347         | 3.070          | 0.770          | 0.570           |
| CHILDREN SERVED             | 209               | 203                 | 195             | 217          | 3.0%           | 7.2%           | -3.7%           |
| CHILD CARE PAYMENTS         | \$52,407          | \$54,109            | \$47,381        | \$53,836     | -3.1%          | 10.6%          | -2.7%           |
| AVERAGE PER CHILD           | \$52,407<br>\$251 | \$34,109<br>\$267   | \$47,361        | \$248        | -5.1%<br>-5.9% | 3.2%           | 1.1%            |