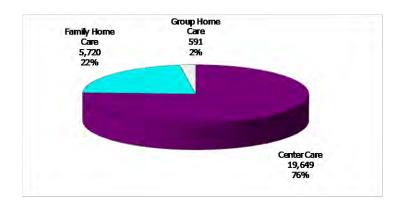

# TABLE OF CONTENTS

| Figure | 1  | Map of Regions                                       | 1    |
|--------|----|------------------------------------------------------|------|
| Figure | 2  | Reason for Care                                      | 2    |
| Figure | 3  | Children Served by Facility                          | 2    |
| Figure | 4  | Children Served by Provider                          | 2    |
| Table  | 1  | Statewide Summary                                    | 3    |
| Table  | 2  | Applications                                         | 4-5  |
| Table  | 3  | Reason for Care                                      | 6-7  |
| Figure | 5  | Children Served                                      | 8    |
| Figure | 6  | Child Care Payments                                  | 8    |
| Figure | 7  | Children Served by Region                            | 9    |
| Table  | 4  | Children Served and Payments by Fund Category10      | -11  |
| Figure | 8  | Total Children Served By Age Group                   | 12   |
| Figure | 9  | Children Served Age < 2 by Facility                  | . 12 |
| Figure | 10 | Children Served Ages 2-5 by Facility                 | . 13 |
| Figure | 11 | Children Served Ages > 5 by Facility                 | . 13 |
| Figure | 12 | Children Served in Center by Age                     | . 14 |
| Figure | 13 | Children Served in Family Home by Age                | . 14 |
| Figure | 14 | Children Served in Group Home by Age                 | . 14 |
| Table  | 5  | Children Served & Payments by Child Age & Facility15 | -16  |
| Table  | 6  | Child Care Demographics                              | . 17 |