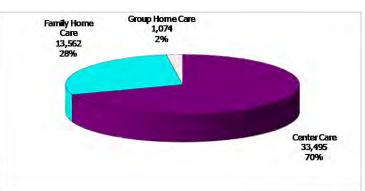

Figure 1. Regions

Figure 2. Reason for Child Care

### May 2012

12-Month Average May 2011-April 2012

69%

TABLE 1. CHILD CARE STATEWIDE SUMMARY May 2012

|                             |                   | NUMBER<br>OR AMOUNT |                 |              | CHANGE<br>FROM | CHANGE<br>FROM | CHANGE<br>FROM  |
|-----------------------------|-------------------|---------------------|-----------------|--------------|----------------|----------------|-----------------|
|                             | May-2012          | Apr-2012            | Mar-2012        | May-2011     | LASI MONIH     | 2 MONTHS AGO   | LAST YEAR       |
| APPLICATIONS RECEIVED       | 6,588             | 5,993               | 6,003           | 6,429        | 9.9%           | 9.7%           | 2.5%            |
| APPLICATIONS APPROVED       | 3,631             | 3,357               | 3,412           | 3,957        | 8.2%           | 6.4%           | -8.2%           |
| APPLICATIONS REJECTED       | 2,375             | 2,100               | 1,943           | 2,032        | 13.1%          | 22.2%          | 16.9%           |
| APPLICATIONS PENDING        | 1,445             | 1,363               | 1,245           | 1,131        | 6.0%           | 16.1%          | 27.8%           |
| 15 DAYS OR LESS             | 1,064             | 1,119               | 1,012           | 976          | -4.9%          | 5.1%           | 9.0%            |
| MORE THAN 15 DAYS           | 381               | 244                 | 233             | 155          | 56.1%          | 63.5%          | 145.8%          |
| HOUSEHOLD REASON FOR CARE   | <b>k</b>          |                     |                 |              |                |                |                 |
| EMPLOYMENT                  | i                 | 21,017              | 21 007          | 22,130       | -1.1%          | -1.4%          | / 10/           |
| EDUCATION                   | 20,782<br>4,581   | 5,271               | 21,087<br>5,336 | 5,722        | -13.1%         | -14.1%         | -6.1%<br>-19.9% |
| TRAINING                    |                   | 957                 |                 |              |                |                |                 |
|                             | 952               |                     | 929             | 1,115        | -0.5%          | 2.5%           | -14.6%          |
| PROTECTIVE SERVICES         | 6,110             | 5,992               | 5,932           | 5,771        | 2.0%           | 3.0%           | 5.9%            |
| SPECIAL NEED                | 103               | 108                 | 109             | 119          | -4.6%          | -5.5%          | -13.4%          |
| INCAPACITATED PARENT        | 303               | 316                 | 312             | 323          | -4.1%          | -2.9%          | -6.2%           |
| TOTAL HOUSEHOLDS            | 32,831            | 33,661              | 33,705          | 35,180       | -2.5%          | -2.6%          | -6.7%           |
| CHILDREN SERVED BY FACILITY |                   |                     |                 |              |                |                |                 |
| CENTER CARE                 | 33,495            | 33,452              | 33,140          | 34,982       | 0.1%           | 1.1%           | -4.3%           |
| FAMILY HOME CARE            | 13,562            | 13,718              | 13,991          | 14,832       | -1.1%          | -3.1%          | -8.6%           |
| GROUP HOME CARE             | 1,074             | 1,050               | 1,040           | 1,064        | 2.3%           | 3.3%           | 0.9%            |
|                             | .,,,,,            | .,,                 | 1,70.10         | .,           |                |                |                 |
| CHILDREN SERVED BY PROVIDE  |                   |                     |                 |              |                |                |                 |
| LICENSED                    | 33,460            | 33,545              | 33,156          | 35,402       | -0.3%          | 0.9%           | -5.5%           |
| LICENSE EXEMPT              | 4,703             | 4,643               | 4,721           | 4,980        | 1.3%           | -0.4%          | -5.6%           |
| REGISTERED                  | 10,000            | 10,089              | 10,308          | 10,478       | -0.9%          | -3.0%          | -4.6%           |
| TOTAL (UNDUPLICATED)        |                   |                     |                 |              |                |                |                 |
| CHILDREN SERVED             | 47,769            | 47,806              | 47,777          | 50,422       | -0.1%          | 0.0%           | -5.3%           |
| CHILD CARE PAYMENTS         | \$13,774,251      | \$14,282,235        | \$13,754,506    | \$14,631,241 | -3.6%          | 0.0%           | -5.9%           |
| AVERAGE PER CHILD           | \$13,774,251      | \$14,262,235        | \$13,734,306    | \$14,031,241 | -3.5%          | 0.1%           | -0.6%           |
| AVERAGE PER CHIED           | \$200             | \$299               | \$200           | \$290        | -3.570         | 0.276          | -0.070          |
| OTHER ASSISTANCE RECEIVED   |                   |                     |                 |              |                |                |                 |
| TEMPORARY ASSISTANCE        |                   |                     |                 |              |                |                |                 |
| CHILDREN SERVED             | 6,823             | 6,925               | 6,776           | 7,460        | -1.5%          | 0.7%           | -8.5%           |
| CHILD CARE PAYMENTS         | \$2,187,682       | \$2,355,108         | \$2,190,574     | \$2,436,101  | -7.1%          | -0.1%          | -10.2%          |
| AVERAGE PER CHILD           | \$321             | \$340               | \$323           | \$327        | -5.7%          | -0.8%          | -1.8%           |
| MEDICAID ONLY               |                   |                     |                 |              |                |                |                 |
| CHILDREN SERVED             | 33,849            | 33,906              | 34,099          | 36,222       | -0.2%          | -0.7%          | -6.6%           |
| CHILD CARE PAYMENTS         | \$9,185,911       | \$9,480,617         | \$9,214,920     | \$9,927,230  | -3.1%          | -0.3%          | -7.5%           |
| AVERAGE PER CHILD           | \$271             | \$280               | \$270           | \$274        | -2.9%          | 0.4%           | -1.0%           |
| FOOD STAMPS ONLY            |                   |                     |                 |              |                |                |                 |
| CHILDREN SERVED             | 794               | 796                 | 791             | 778          | -0.3%          | 0.4%           | 2.1%            |
| CHILD CARE PAYMENTS         | \$206,847         | \$214,578           | \$203,990       | \$202,263    | -3.6%          | 1.4%           | 2.3%            |
| AVERAGE PER CHILD           | \$261             | \$270               | \$258           | \$260        | -3.4%          | 1.0%           | 0.2%            |
| CHILDREN SERVICES           | ,                 |                     | 7-77            | ,            |                |                |                 |
| CHILDREN SERVED             | 6,110             | 5,992               | 5,932           | 5,771        | 2.0%           | 3.0%           | 5.9%            |
| CHILD CARE PAYMENTS         | \$2,141,403       | \$2,177,822         | \$2,097,640     | \$2,011,811  | -1.7%          | 2.1%           | 6.4%            |
| AVERAGE PER CHILD           | \$350             | \$363               | \$354           | \$349        | -3.6%          | -0.9%          | 0.5%            |
| NO OTHER IM ASSISTANCE      | Ψ330              | Ψ505                | Ψυυτ            | ψ347         | 3.070          | 0.770          | 0.570           |
| CHILDREN SERVED             | 209               | 203                 | 195             | 217          | 3.0%           | 7.2%           | -3.7%           |
| CHILD CARE PAYMENTS         | \$52,407          | \$54,109            | \$47,381        | \$53,836     | -3.1%          | 10.6%          | -2.7%           |
| AVERAGE PER CHILD           | \$52,407<br>\$251 | \$34,109<br>\$267   | \$47,361        | \$248        | -5.1%<br>-5.9% | 3.2%           | 1.1%            |