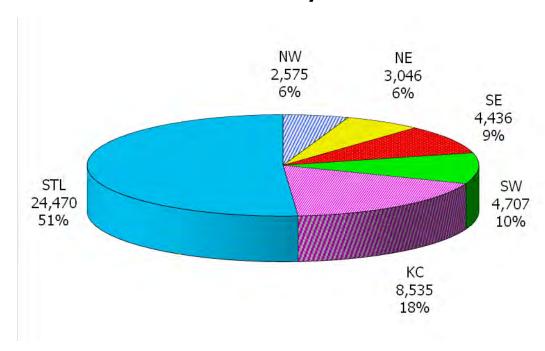

|
|            | ST LOUIS CITY        | 5,549      |            |           | 370      |            | 18   |              |
|            | SL TOTAL             | 15,229     |            |           |          | 1,779      | 37   |              |
|            | JE IVIAL             | 15,223     | 10,111     | 2,334     | 032      | 1,779      | 37   | 150          |
|            |                      |            |            |           |          |            |      |              |

NOTE: Households include those active & authorized for care at month end, except for Protective Services which are considered single child households active during the month.

Figure 5. Children Served



Figure 6. Block Grant Child Care Payments



Figure 7. Children Served by Region

# May 2012



## 12-Month Average May 2011-April 2012



DSS ECPSS MONTHLY MANAGEMENT REPORT - 9

TABLE 4. CHILDREN SERVED AND PAYMENTS BY FUND CATEGORY May 2012

|           |                                         | ECS/AC        | /CTS/IIS                  | ADOPTIO      | N SUBSIDY        | TNCOME           | ELIGIBLE            | TOTAL (LINI | OUPLICATED)                             |
|-----------|-----------------------------------------|---------------|---------------------------|--------------|------------------|------------------|---------------------|-------------|-----------------------------------------|
|           |                                         | CHILDREN      |                           | CHILDREN     |                  | CHILDREN         | PAYMENTS            | CHILDREN