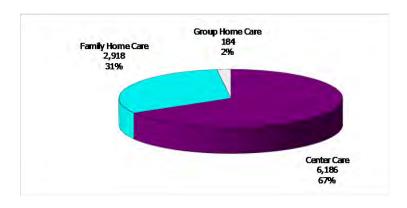

Figure 1. Regions

Figure 2. Reason for Child Care

June 2012

12-Month Average June 2011-May 2012

Figure 3. Children Served by Facility

**June 2012** 

Family Home Care 1,067
13,495
28%

Center Care 34,064
70%

12-Month Average June 2011-May 2012

**Figure 4. Children Served by Provider** 

June 2012

12-Month Average June 2011-May 2012

TABLE 1. CHILD CARE STATEWIDE SUMMARY Jun 2012

|                             | NUMBER<br>OR AMOUNT<br>Jun-2012 | NUMBER<br>OR AMOUNT<br>May-2012 | NUMBER<br>OR AMOUNT<br>Apr-2012 |              | CHANGE<br>FROM<br>LAST MONTH | CHANGE<br>FROM<br>2 MONTHS AGO | CHANGE<br>FROM<br>LAST YEAR |
|-----------------------------|---------------------------------|---------------------------------|---------------------------------|--------------|------------------------------|--------------------------------|-----------------------------|
|                             |                                 |                                 |                                 |              |                              |                                |                             |
| APPLICATIONS RECEIVED       | 6,117                           | 6,588                           | 5,993                           | 7,401        | -7.1%                        | 2.1%                           | -17.3%                      |
| APPLICATIONS APPROVED       | 3,418                           | 3,631                           | 3,357                           | 4,620        | -5.9%                        | 1.8%                           | -26.0%                      |
| APPLICATIONS REJECTED       | 2,370                           | 2,375                           | 2,100                           | 2,113        | -0.2%                        | 12.9%                          | 12.2%                       |
| APPLICATIONS PENDING        | 1,378                           | 1,445                           | 1,363                           | 1,182        | -4.6%                        | 1.1%                           | 16.6%                       |
| 15 DAYS OR LESS             | 1,001                           | 1,064                           | 1,119                           | 996          | -5.9%                        | -10.5%                         | 0.5%                        |
| MORE THAN 15 DAYS           | 377                             | 381                             | 244                             | 186          | -1.0%                        | 54.5%                          | 102.7%                      |
| HOUSEHOLD REASON FOR CARE   | *                               |                                 |                                 |              |                              |                                |                             |
|                             |                                 | 20.702                          | 21 017                          | 22 227       | 2.00/                        | 2.00/                          | 0.10/                       |
| EMPLOYMENT                  | 20,206                          | 20,782                          | 21,017                          | 22,237       | -2.8%                        | -3.9%                          | -9.1%                       |
| EDUCATION                   | 4,160                           | 4,581                           | 5,271                           | 5,378        | -9.2%                        | -21.1%                         | -22.6%                      |
| TRAINING                    | 917                             | 952                             | 957                             | 1,103        | -3.7%                        | -4.2%                          | -16.9%                      |
| PROTECTIVE SERVICES         | 6,422                           | 6,110                           | 5,992                           | 5,933        | 5.1%                         | 7.2%                           | 8.2%                        |
| SPECIAL NEED                | 96                              | 103                             | 108                             | 119          | -6.8%                        | -11.1%                         | -19.3%                      |
| INCAPACITATED PARENT        | 293                             | 303                             | 316                             | 339          | -3.3%                        | -7.3%                          | -13.6%                      |
| TOTAL HOUSEHOLDS            | 32,094                          | 32,831                          | 33,661                          | 35,109       | -2.2%                        | -4.7%                          | -8.6%                       |
| CHILDREN SERVED BY FACILITY |                                 |                                 |                                 |              |                              |                                |                             |
| CENTER CARE                 | 34,064                          | 33,495                          | 33,452                          | 35,585       | 1.7%                         | 1.8%                           | -4.3%                       |
|                             | 13,495                          |                                 |                                 | 15,160       | -0.5%                        | -1.6%                          |                             |
| FAMILY HOME CARE            |                                 | 13,562                          | 13,718                          |              |                              |                                | -11.0%                      |
| GROUP HOME CARE             | 1,067                           | 1,074                           | 1,050                           | 1,051        | -0.7%                        | 1.6%                           | 1.5%                        |
| CHILDREN SERVED BY PROVIDE  | R                               |                                 |                                 |              |                              |                                |                             |
| LICENSED                    | 33,954                          | 33,460                          | 33,545                          | 35,873       | 1.5%                         | 1.2%                           | -5.3%                       |
| LICENSE EXEMPT              | 4,870                           | 4,703                           | 4,643                           | 5,144        | 3.6%                         | 4.9%                           | -5.3%                       |
| REGISTERED                  | 9,958                           | 10,000                          | 10,089                          | 10,775       | -0.4%                        | -1.3%                          | -7.6%                       |
|                             |                                 |                                 |                                 |              |                              |                                |                             |
| TOTAL (UNDUPLICATED)        |                                 |                                 |                                 |              |                              |                                |                             |
| CHILDREN SERVED             | 48,176                          | 47,769                          | 47,806                          | 51,284       | 0.9%                         | 0.8%                           | -6.1%                       |
| CHILD CARE PAYMENTS         | \$14,262,260                    | \$13,774,251                    | \$14,282,235                    | \$15,393,105 | 3.5%                         | -0.1%                          | -7.3%                       |
| AVERAGE PER CHILD           | \$296                           | \$288                           | \$299                           | \$300        | 2.7%                         | -0.9%                          | -1.4%                       |
| OTHER ASSISTANCE RECEIVED   |                                 |                                 |                                 |              |                              |                                |                             |
| TEMPORARY ASSISTANCE        |                                 |                                 |                                 |              |                              |                                |                             |
| CHILDREN SERVED             | 6,756                           | 6,823                           | 6,925                           | 7,572        | -1.0%                        | -2.4%                          | -10.8%                      |
| CHILD CARE PAYMENTS         | \$2,218,772                     | \$2,187,682                     | \$2,355,108                     | \$2,551,108  | 1.4%                         | -5.8%                          | -13.0%                      |
| AVERAGE PER CHILD           | \$2,216,772                     | \$2,167,002                     | \$2,355,106                     | \$2,551,108  | 2.4%                         | -3.4%                          | -2.5%                       |
| MEDICAID ONLY               | \$320                           | \$321                           | \$340                           | \$337        | 2.470                        | -3.470                         | -2.3%                       |
| CHILDREN SERVED             | 34.030                          | 33,849                          | 33,906                          | 36,761       | 0.5%                         | 0.4%                           | -7.4%                       |
|                             | \$9,429,118                     | \$9,185,911                     | \$9,480,617                     | \$10,357,940 | 2.6%                         | -0.5%                          | -7.4%                       |
| CHILD CARE PAYMENTS         |                                 |                                 |                                 |              |                              |                                | -9.0%<br>-1.7%              |
| AVERAGE PER CHILD           | \$277                           | \$271                           | \$280                           | \$282        | 2.1%                         | -0.9%                          | -1.7%                       |
| FOOD STAMPS ONLY            | 7/0                             | 70.4                            | 70/                             | 015          | 2.10/                        | 2.40/                          | F (0)                       |
| CHILDREN SERVED             | 769                             | 794                             | 796                             | 815          | -3.1%                        | -3.4%                          | -5.6%                       |
| CHILD CARE PAYMENTS         | \$214,287                       | \$206,847                       | \$214,578                       | \$224,473    | 3.6%                         | -0.1%                          | -4.5%                       |
| AVERAGE PER CHILD           | \$279                           | \$261                           | \$270                           | \$275        | 7.0%                         | 3.4%                           | 1.2%                        |
| CHILDREN SERVICES           |                                 |                                 |                                 |              |                              | = 48:                          | ± 2 = 1                     |
| CHILDREN SERVED             | 6,422                           | 6,110                           | 5,992                           | 5,933        | 5.1%                         | 7.2%                           | 8.2%                        |
| CHILD CARE PAYMENTS         | \$2,343,025                     | \$2,141,403                     | \$2,177,822                     | \$2,204,919  | 9.4%                         | 7.6%                           | 6.3%                        |
| AVERAGE PER CHILD           | \$365                           | \$350                           | \$363                           | \$372        | 4.1%                         | 0.4%                           | -1.8%                       |
| NO OTHER IM ASSISTANCE      |                                 |                                 |                                 |              |                              |                                |                             |
| CHILDREN SERVED             | 222                             | 209                             | 203                             | 217          | 6.2%                         | 9.4%                           | 2.3%                        |
| CHILD CARE PAYMENTS         | \$57,058                        | \$52,407                        | \$54,109                        | \$54,666     | 8.9%                         | 5.4%                           | 4.4%                        |
| AVERAGE PER CHILD           | \$257                           | \$251                           | \$267                           | \$252        | 2.5%                         | -3.6%                          | 2.0%                        |