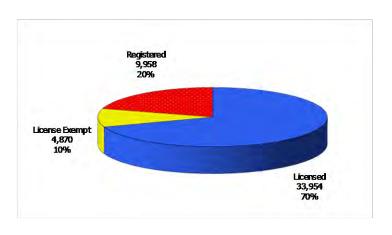

Figure 1. Regions

Figure 2. Reason for Child Care

June 2012

12-Month Average June 2011-May 2012

Figure 3. Children Served by Facility

**June 2012** 

Family Home Care 1,067
13,495
28%

Center Care 34,064
70%

12-Month Average June 2011-May 2012

**Figure 4. Children Served by Provider** 

June 2012

12-Month Average June 2011-May 2012

TABLE 1. CHILD CARE STATEWIDE SUMMARY Jun 2012

|                             | NUMBER<br>OR AMOUNT<br>Jun-2012 | NUMBER<br>OR AMOUNT<br>May-2012 | NUMBER<br>OR AMOUNT<br>Apr-2012 |              | CHANGE<br>FROM<br>LAST MONTH | CHANGE<br>FROM<br>2 MONTHS AGO | CHANGE<br>FROM<br>LAST YEAR |
|-----------------------------|---------------------------------|---------------------------------|---------------------------------|--------------|------------------------------|--------------------------------|-----------------------------|
|                             |                                 |                                 |                                 |              |                              |                                |                             |
| APPLICATIONS RECEIVED       | 6,117                           | 6,588                           | 5,993                           | 7,401        | -7.1%                        | 2.1%                           | -17.3%                      |
| APPLICATIONS APPROVED       | 3,418                           | 3,631                           | 3,357                           | 4,620        | -5.9%                        | 1.8%                           | -26.0%                      |
| APPLICATIONS REJECTED       | 2,370                           | 2,375                           | 2,100                           | 2,113        | -0.2%                        | 12.9%                          | 12.2%                       |
| APPLICATIONS PENDING        | 1,378                           | 1,445                           | 1,363                           | 1,182        | -4.6%                        | 1.1%                           | 16.6%                       |
| 15 DAYS OR LESS             | 1,001                           | 1,064                           | 1,119                           | 996          | -5.9%                        | -10.5%                         | 0.5%                        |
| MORE THAN 15 DAYS           | 377                             | 381                             | 244                             | 186          | -1.0%                        | 54.5%                          | 102.7%                      |
| HOUSEHOLD REASON FOR CARE   | *                               |                                 |                                 |              |                              |                                |                             |
|                             |                                 | 20.702                          | 21 017                          | 22 227       | 2.00/                        | 2.00/                          | 0.10/                       |
| EMPLOYMENT                  | 20,206                          | 20,782                          | 21,017                          | 22,237       | -2.8%                        | -3.9%                          | -9.1%                       |
| EDUCATION                   | 4,160                           | 4,581                           | 5,271                           | 5,378        | -9.2%                        | -21.1%                         | -22.6%                      |
| TRAINING                    | 917                             | 952                             | 957                             | 1,103        | -3.7%                        | -4.2%                          | -16.9%                      |
| PROTECTIVE SERVICES         | 6,422                           | 6,110                           | 5,992                           | 5,933        | 5.1%                         | 7.2%                           | 8.2%                        |
| SPECIAL NEED                | 96                              | 103                             | 108                             | 119          | -6.8%                        | -11.1%                         | -19.3%                      |
| INCAPACITATED PARENT        | 293                             | 303                             | 316                             | 339          | -3.3%                        | -7.3%                          | -13.6%                      |
| TOTAL HOUSEHOLDS            | 32,094                          | 32,831                          | 33,661                          | 35,109       | -2.2%                        | -4.7%                          | -8.6%                       |
| CHILDREN SERVED BY FACILITY |                                 |                                 |                                 |              |                              |                                |                             |
| CENTER CARE                 | 34,064                          | 33,495                          | 33,452                          | 35,585       | 1.7%                         | 1.8%                           | -4.3%                       |
|                             | 13,495                          |                                 |                                 | 15,160       | -0.5%                        | -1.6%                          |                             |
| FAMILY HOME CARE            |                                 | 13,562                          | 13,718                          |              |                              |                                | -11.0%                      |
| GROUP HOME CARE             | 1,067                           | 1,074                           | 1,050                           | 1,051        | -0.7%                        | 1.6%                           | 1.5%                        |
| CHILDREN SERVED BY PROVIDE  | R                               |                                 |                                 |              |                              |                                |                             |
| LICENSED                    | 33,954                          | 33,460                          | 33,545                          | 35,873       | 1.5%                         | 1.2%                           | -5.3%                       |
| LICENSE EXEMPT              | 4,870                           | 4,703                           | 4,643                           | 5,144        | 3.6%                         | 4.9%                           | -5.3%                       |
| REGISTERED                  | 9,958                           | 10,000                          | 10,089                          | 10,775       | -0.4%                        | -1.3%                          | -7.6%                       |
|                             |                                 |                                 |                                 |              |                              |                                |                             |
| TOTAL (UNDUPLICATED)        |                                 |                                 |                                 |              |                              |                                |                             |
| CHILDREN SERVED             | 48,176                          | 47,769                          | 47,806                          | 51,284       | 0.9%                         | 0.8%                           | -6.1%                       |
| CHILD CARE PAYMENTS         | \$14,262,260                    | \$13,774,251                    | \$14,282,235                    | \$15,393,105 | 3.5%                         | -0.1%                          | -7.3%                       |
| AVERAGE PER CHILD           | \$296                           | \$288                           | \$299                           | \$300        | 2.7%                         | -0.9%                          | -1.4%                       |
| OTHER ASSISTANCE RECEIVED   |                                 |                                 |                                 |              |                              |                                |                             |
| TEMPORARY ASSISTANCE        |                                 |                                 |                                 |              |                              |                                |                             |
| CHILDREN SERVED             | 6,756                           | 6,823                           | 6,925                           | 7,572        | -1.0%                        | -2.4%                          | -10.8%                      |
| CHILD CARE PAYMENTS         | \$2,218,772                     | \$2,187,682                     | \$2,355,108                     | \$2,551,108  | 1.4%                         | -5.8%                          | -13.0%                      |
| AVERAGE PER CHILD           | \$2,216,772                     | \$2,167,002                     | \$2,355,106                     | \$2,551,108  | 2.4%                         | -3.4%                          | -2.5%                       |
| MEDICAID ONLY               | \$320                           | \$321                           | \$340                           | \$337        | 2.470                        | -3.470                         | -2.3%                       |
| CHILDREN SERVED             | 34.030                          | 33,849                          | 33,906                          | 36,761       | 0.5%                         | 0.4%                           | -7.4%                       |
|                             | \$9,429,118                     | \$9,185,911                     | \$9,480,617                     | \$10,357,940 | 2.6%                         | -0.5%                          | -7.4%                       |
| CHILD CARE PAYMENTS         |                                 |                                 |                                 |              |                              |                                | -9.0%<br>-1.7%              |
| AVERAGE PER CHILD           | \$277                           | \$271                           | \$280                           | \$282        | 2.1%                         | -0.9%                          | -1.7%                       |
| FOOD STAMPS ONLY            | 7/0                             | 70.4                            | 70/                             | 015          | 2.10/                        | 2.40/                          | F (0)                       |
| CHILDREN SERVED             | 769                             | 794                             | 796                             | 815          | -3.1%                        | -3.4%                          | -5.6%                       |
| CHILD CARE PAYMENTS         | \$214,287                       | \$206,847                       | \$214,578                       | \$224,473    | 3.6%                         | -0.1%                          | -4.5%                       |
| AVERAGE PER CHILD           | \$279                           | \$261                           | \$270                           | \$275        | 7.0%                         | 3.4%                           | 1.2%                        |
| CHILDREN SERVICES           |                                 |                                 |                                 |              |                              | = 48:                          | ± 2 = 1                     |
| CHILDREN SERVED             | 6,422                           | 6,110                           | 5,992                           | 5,933        | 5.1%                         | 7.2%                           | 8.2%                        |
| CHILD CARE PAYMENTS         | \$2,343,025                     | \$2,141,403                     | \$2,177,822                     | \$2,204,919  | 9.4%                         | 7.6%                           | 6.3%                        |
| AVERAGE PER CHILD           | \$365                           | \$350                           | \$363                           | \$372        | 4.1%                         | 0.4%                           | -1.8%                       |
| NO OTHER IM ASSISTANCE      |                                 |                                 |                                 |              |                              |                                |                             |
| CHILDREN SERVED             | 222                             | 209                             | 203                             | 217          | 6.2%                         | 9.4%                           | 2.3%                        |
| CHILD CARE PAYMENTS         | \$57,058                        | \$52,407                        | \$54,109                        | \$54,666     | 8.9%                         | 5.4%                           | 4.4%                        |
| AVERAGE PER CHILD           | \$257                           | \$251                           | \$267                           | \$252        | 2.5%                         | -3.6%                          | 2.0%                        |