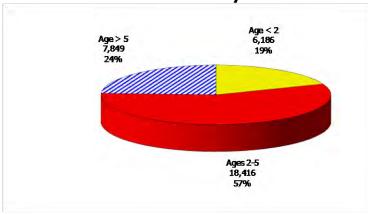

# TABLE OF CONTENTS

| Figure | 1  | Map of Regions                                       | 1    |
|--------|----|------------------------------------------------------|------|
| Figure | 2  | Reason for Care                                      | 2    |
| Figure | 3  | Children Served by Facility                          | 2    |
| Figure | 4  | Children Served by Provider                          | 2    |
| Table  | 1  | Statewide Summary                                    | 3    |
| Table  | 2  | Applications                                         | 4-5  |
| Table  | 3  | Reason for Care                                      | 6-7  |
| Figure | 5  | Children Served                                      | 8    |
| Figure | 6  | Child Care Payments                                  | 8    |
| Figure | 7  | Children Served by Region                            | 9    |
| Table  | 4  | Children Served and Payments by Fund Category10      | -11  |
| Figure | 8  | Total Children Served By Age Group                   | 12   |
| Figure | 9  | Children Served Age < 2 by Facility                  | . 12 |
| Figure | 10 | Children Served Ages 2-5 by Facility                 | 13   |
| Figure | 11 | Children Served Ages > 5 by Facility                 | 13   |
| Figure | 12 | Children Served in Center by Age                     | . 14 |
| Figure | 13 | Children Served in Family Home by Age                | . 14 |
| Figure | 14 | Children Served in Group Home by Age                 | . 14 |
| Table  | 5  | Children Served & Payments by Child Age & Facility15 | -16  |
| Table  | 6  | Child Care Demographics                              | . 17 |