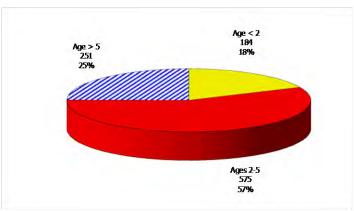

# TABLE OF CONTENTS

| Figure | 1  | Map of Regions                                       | 1    |
|--------|----|------------------------------------------------------|------|
| Figure | 2  | Reason for Care                                      | 2    |
| Figure | 3  | Children Served by Facility                          | 2    |
| Figure | 4  | Children Served by Provider                          | 2    |
| Table  | 1  | Statewide Summary                                    | 3    |
| Table  | 2  | Applications                                         | 4-5  |
| Table  | 3  | Reason for Care                                      | 6-7  |
| Figure | 5  | Children Served                                      | 8    |
| Figure | 6  | Child Care Payments                                  | 8    |
| Figure | 7  | Children Served by Region                            | 9    |
| Table  | 4  | Children Served and Payments by Fund Category10      | -11  |
| Figure | 8  | Total Children Served By Age Group                   | 12   |
| Figure | 9  | Children Served Age < 2 by Facility                  | . 12 |
| Figure | 10 | Children Served Ages 2-5 by Facility                 | 13   |
| Figure | 11 | Children Served Ages > 5 by Facility                 | 13   |
| Figure | 12 | Children Served in Center by Age                     | . 14 |
| Figure | 13 | Children Served in Family Home by Age                | . 14 |
| Figure | 14 | Children Served in Group Home by Age                 | . 14 |
| Table  | 5  | Children Served & Payments by Child Age & Facility15 | -16  |
| Table  | 6  | Child Care Demographics                              | . 17 |