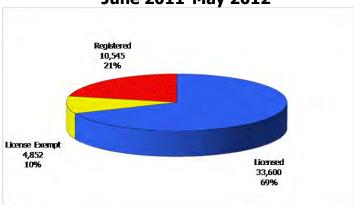

Figure 1. Regions

Figure 2. Reason for Child Care

June 2012

12-Month Average June 2011-May 2012

Figure 3. Children Served by Facility

**June 2012** 

Family Home Care 1,067
13,495
28%

Center Care 34,064
70%

12-Month Average June 2011-May 2012

**Figure 4. Children Served by Provider** 

June 2012

12-Month Average June 2011-May 2012

TABLE 1. CHILD CARE STATEWIDE SUMMARY Jun 2012

|                             | NUMBER<br>OR AMOUNT<br>Jun-2012 | NUMBER<br>OR AMOUNT<br>May-2012 | NUMBER<br>OR AMOUNT<br>Apr-2012 |              | CHANGE<br>FROM<br>LAST MONTH | CHANGE<br>FROM<br>2 MONTHS AGO | CHANGE<br>FROM<br>LAST YEAR |
|-----------------------------|---------------------------------|---------------------------------|---------------------------------|--------------|------------------------------|--------------------------------|-----------------------------|
|                             |                                 |                                 |                                 |              |                              |                                |                             |
| APPLICATIONS RECEIVED       | 6,117                           | 6,588                           | 5,993                           | 7,401        | -7.1%                        | 2.1%                           | -17.3%                      |
| APPLICATIONS APPROVED       | 3,418                           | 3,631                           | 3,357                           | 4,620        | -5.9%                        | 1.8%                           | -26.0%                      |
| APPLICATIONS REJECTED       | 2,370                           | 2,375                           | 2,100                           | 2,113        | -0.2%                        | 12.9%                          | 12.2%                       |
| APPLICATIONS PENDING        | 1,378                           | 1,445                           | 1,363                           | 1,182        | -4.6%                        | 1.1%                           | 16.6%                       |
| 15 DAYS OR LESS             | 1,001                           | 1,064                           | 1,119                           | 996          | -5.9%                        | -10.5%                         | 0.5%                        |
| MORE THAN 15 DAYS           | 377                             | 381                             | 244                             | 186          | -1.0%                        | 54.5%                          | 102.7%                      |
| HOUSEHOLD REASON FOR CARE   | *                               |                                 |                                 |              |                              |                                |                             |
|                             |                                 | 20.702                          | 21 017                          | 22 227       | 2.00/                        | 2.00/                          | 0.10/                       |
| EMPLOYMENT                  | 20,206                          | 20,782                          | 21,017                          | 22,237       | -2.8%                        | -3.9%                          | -9.1%                       |
| EDUCATION                   | 4,160                           | 4,581                           | 5,271                           | 5,378        | -9.2%                        | -21.1%                         | -22.6%                      |
| TRAINING                    | 917                             | 952                             | 957                             | 1,103        | -3.7%                        | -4.2%                          | -16.9%                      |
| PROTECTIVE SERVICES         | 6,422                           | 6,110                           | 5,992                           | 5,933        | 5.1%                         | 7.2%                           | 8.2%                        |
| SPECIAL NEED                | 96                              | 103                             | 108                             | 119          | -6.8%                        | -11.1%                         | -19.3%                      |
| INCAPACITATED PARENT        | 293                             | 303                             | 316                             | 339          | -3.3%                        | -7.3%                          | -13.6%                      |
| TOTAL HOUSEHOLDS            | 32,094                          | 32,831                          | 33,661                          | 35,109       | -2.2%                        | -4.7%                          | -8.6%                       |
| CHILDREN SERVED BY FACILITY |                                 |                                 |                                 |              |                              |                                |                             |
| CENTER CARE                 | 34,064                          | 33,495                          | 33,452                          | 35,585       | 1.7%                         | 1.8%                           | -4.3%                       |
|                             | 13,495                          |                                 |                                 | 15,160       | -0.5%                        | -1.6%                          |                             |
| FAMILY HOME CARE            |                                 | 13,562                          | 13,718                          |              |                              |                                | -11.0%                      |
| GROUP HOME CARE             | 1,067                           | 1,074                           | 1,050                           | 1,051        | -0.7%                        | 1.6%                           | 1.5%                        |
| CHILDREN SERVED BY PROVIDE  | R                               |                                 |                                 |              |                              |                                |                             |
| LICENSED                    | 33,954                          | 33,460                          | 33,545                          | 35,873       | 1.5%                         | 1.2%                           | -5.3%                       |
| LICENSE EXEMPT              | 4,870                           | 4,703                           | 4,643                           | 5,144        | 3.6%                         | 4.9%                           | -5.3%                       |
| REGISTERED                  | 9,958                           | 10,000                          | 10,089                          | 10,775       | -0.4%                        | -1.3%                          | -7.6%                       |
|                             |                                 |                                 |                                 |              |                              |                                |                             |
| TOTAL (UNDUPLICATED)        |                                 |                                 |                                 |              |                              |                                |                             |
| CHILDREN SERVED             | 48,176                          | 47,769                          | 47,806                          | 51,284       | 0.9%                         | 0.8%                           | -6.1%                       |
| CHILD CARE PAYMENTS         | \$14,262,260                    | \$13,774,251                    | \$14,282,235                    | \$15,393,105 | 3.5%                         | -0.1%                          | -7.3%                       |
| AVERAGE PER CHILD           | \$296                           | \$288                           | \$299                           | \$300        | 2.7%                         | -0.9%                          | -1.4%                       |
| OTHER ASSISTANCE RECEIVED   |                                 |                                 |                                 |              |                              |                                |                             |
| TEMPORARY ASSISTANCE        |                                 |                                 |                                 |              |                              |                                |                             |
| CHILDREN SERVED             | 6,756                           | 6,823                           | 6,925                           | 7,572        | -1.0%                        | -2.4%                          | -10.8%                      |
| CHILD CARE PAYMENTS         | \$2,218,772                     | \$2,187,682                     | \$2,355,108                     | \$2,551,108  | 1.4%                         | -5.8%                          | -13.0%                      |
| AVERAGE PER CHILD           | \$2,216,772                     | \$2,167,002                     | \$2,355,106                     | \$2,551,108  | 2.4%                         | -3.4%                          | -2.5%                       |
| MEDICAID ONLY               | \$320                           | \$321                           | \$340                           | \$337        | 2.470                        | -3.470                         | -2.3%                       |
| CHILDREN SERVED             | 34.030                          | 33,849                          | 33,906                          | 36,761       | 0.5%                         | 0.4%                           | -7.4%                       |
|                             | \$9,429,118                     | \$9,185,911                     | \$9,480,617                     | \$10,357,940 | 2.6%                         | -0.5%                          | -7.4%                       |
| CHILD CARE PAYMENTS         |                                 |                                 |                                 |              |                              |                                | -9.0%<br>-1.7%              |
| AVERAGE PER CHILD           | \$277                           | \$271                           | \$280                           | \$282        | 2.1%                         | -0.9%                          | -1.7%                       |
| FOOD STAMPS ONLY            | 7/0                             | 70.4                            | 70/                             | 015          | 2.10/                        | 2.40/                          | F (0)                       |
| CHILDREN SERVED             | 769                             | 794                             | 796                             | 815          | -3.1%                        | -3.4%                          | -5.6%                       |
| CHILD CARE PAYMENTS         | \$214,287                       | \$206,847                       | \$214,578                       | \$224,473    | 3.6%                         | -0.1%                          | -4.5%                       |
| AVERAGE PER CHILD           | \$279                           | \$261                           | \$270                           | \$275        | 7.0%                         | 3.4%                           | 1.2%                        |
| CHILDREN SERVICES           |                                 |                                 |                                 |              |                              | = 48:                          | ± 2 = 1                     |
| CHILDREN SERVED             | 6,422                           | 6,110                           | 5,992                           | 5,933        | 5.1%                         | 7.2%                           | 8.2%                        |
| CHILD CARE PAYMENTS         | \$2,343,025                     | \$2,141,403                     | \$2,177,822                     | \$2,204,919  | 9.4%                         | 7.6%                           | 6.3%                        |
| AVERAGE PER CHILD           | \$365                           | \$350                           | \$363                           | \$372        | 4.1%                         | 0.4%                           | -1.8%                       |
| NO OTHER IM ASSISTANCE      |                                 |                                 |                                 |              |                              |                                |                             |
| CHILDREN SERVED             | 222                             | 209                             | 203                             | 217          | 6.2%                         | 9.4%                           | 2.3%                        |
| CHILD CARE PAYMENTS         | \$57,058                        | \$52,407                        | \$54,109                        | \$54,666     | 8.9%                         | 5.4%                           | 4.4%                        |
| AVERAGE PER CHILD           | \$257                           | \$251                           | \$267                           | \$252        | 2.5%                         | -3.6%                          | 2.0%                        |