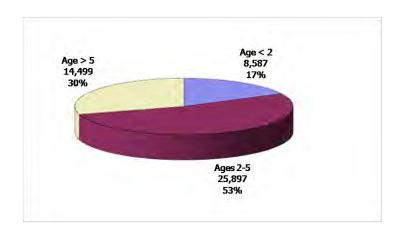

# TABLE OF CONTENTS

| Figure | 1  | Map of Regions                                       | 1    |
|--------|----|------------------------------------------------------|------|
| Figure | 2  | Reason for Care                                      | 2    |
| Figure | 3  | Children Served by Facility                          | 2    |
| Figure | 4  | Children Served by Provider                          | 2    |
| Table  | 1  | Statewide Summary                                    | 3    |
| Table  | 2  | Applications                                         | 4-5  |
| Table  | 3  | Reason for Care                                      | 6-7  |
| Figure | 5  | Children Served                                      | 8    |
| Figure | 6  | Child Care Payments                                  | 8    |
| Figure | 7  | Children Served by Region                            | 9    |
| Table  | 4  | Children Served and Payments by Fund Category10      | -11  |
| Figure | 8  | Total Children Served By Age Group                   | 12   |
| Figure | 9  | Children Served Age < 2 by Facility                  | . 12 |
| Figure | 10 | Children Served Ages 2-5 by Facility                 | 13   |
| Figure | 11 | Children Served Ages > 5 by Facility                 | 13   |
| Figure | 12 | Children Served in Center by Age                     | . 14 |
| Figure | 13 | Children Served in Family Home by Age                | . 14 |
| Figure | 14 | Children Served in Group Home by Age                 | . 14 |
| Table  | 5  | Children Served & Payments by Child Age & Facility15 | -16  |
| Table  | 6  | Child Care Demographics                              | . 17 |