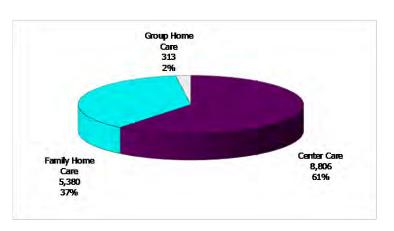

Figure 1. Regions

Figure 2. Reason for Child Care

June 2012

12-Month Average June 2011-May 2012

Figure 3. Children Served by Facility

**June 2012** 

Family Home Care 1,067
13,495
28%

Center Care 34,064
70%