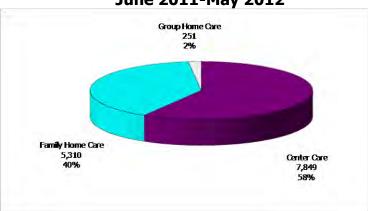

12-Month Average June 2011-May 2012

**Figure 4. Children Served by Provider** 

June 2012

12-Month Average June 2011-May 2012

TABLE 1. CHILD CARE STATEWIDE SUMMARY Jun 2012

|                             | NUMBER<br>OR AMOUNT<br>Jun-2012 | NUMBER<br>OR AMOUNT<br>May-2012 | NUMBER<br>OR AMOUNT<br>Apr-2012 |              | CHANGE<br>FROM<br>LAST MONTH | CHANGE<br>FROM<br>2 MONTHS AGO | CHANGE<br>FROM<br>LAST YEAR |
|-----------------------------|---------------------------------|---------------------------------|---------------------------------|--------------|------------------------------|--------------------------------|-----------------------------|
|                             |                                 |                                 |                                 |              |                              |                                |                             |
| APPLICATIONS RECEIVED       | 6,117                           | 6,588                           | 5,993                           | 7,401        | -7.1%                        | 2.1%                           | -17.3%                      |
| APPLICATIONS APPROVED       | 3,418                           | 3,631                           | 3,357                           | 4,620        | -5.9%                        | 1.8%                           | -26.0%                      |
| APPLICATIONS REJECTED       | 2,370                           | 2,375                           | 2,100                           | 2,113        | -0.2%                        | 12.9%                          | 12.2%                       |
| APPLICATIONS PENDING        | 1,378                           | 1,445                           | 1,363                           | 1,182        | -4.6%                        | 1.1%                           | 16.6%                       |
| 15 DAYS OR LESS             | 1,001                           | 1,064                           | 1,119                           | 996          | -5.9%                        | -10.5%                         | 0.5%                        |
| MORE THAN 15 DAYS           | 377                             | 381                             | 244                             | 186          | -1.0%                        | 54.5%                          | 102.7%                      |
| HOUSEHOLD REASON FOR CARE   | *                               |                                 |                                 |              |                              |                                |                             |
|                             |                                 | 20.702                          | 21 017                          | 22 227       | 2.00/                        | 2.00/                          | 0.10/                       |
| EMPLOYMENT                  | 20,206                          | 20,782                          | 21,017                          | 22,237       | -2.8%                        | -3.9%                          | -9.1%                       |
| EDUCATION                   | 4,160                           | 4,581                           | 5,271                           | 5,378        | -9.2%                        | -21.1%                         | -22.6%                      |
| TRAINING                    | 917                             | 952                             | 957                             | 1,103        | -3.7%                        | -4.2%                          | -16.9%                      |
| PROTECTIVE SERVICES         | 6,422                           | 6,110                           | 5,992                           | 5,933        | 5.1%                         | 7.2%                           | 8.2%                        |
| SPECIAL NEED                | 96                              | 103                             | 108                             | 119          | -6.8%                        | -11.1%                         | -19.3%                      |
| INCAPACITATED PARENT        | 293                             | 303                             | 316                             | 339          | -3.3%                        | -7.3%                          | -13.6%                      |
| TOTAL HOUSEHOLDS            | 32,094                          | 32,831                          | 33,661                          | 35,109       | -2.2%                        | -4.7%                          | -8.6%                       |
| CHILDREN SERVED BY FACILITY |                                 |                                 |                                 |              |                              |                                |                             |
| CENTER CARE                 | 34,064                          | 33,495                          | 33,452                          | 35,585       | 1.7%                         | 1.8%                           | -4.3%                       |
|                             | 13,495                          |                                 |                                 | 15,160       | -0.5%                        | -1.6%                          |                             |
| FAMILY HOME CARE            |                                 | 13,562                          | 13,718                          |              |                              |                                | -11.0%                      |
| GROUP HOME CARE             | 1,067                           | 1,074                           | 1,050                           | 1,051        | -0.7%                        | 1.6%                           | 1.5%                        |
| CHILDREN SERVED BY PROVIDE  | R                               |                                 |                                 |              |                              |                                |                             |
| LICENSED                    | 33,954                          | 33,460                          | 33,545                          | 35,873       | 1.5%                         | 1.2%                           | -5.3%                       |
| LICENSE EXEMPT              | 4,870                           | 4,703                           | 4,643                           | 5,144        | 3.6%                         | 4.9%                           | -5.3%                       |
| REGISTERED                  | 9,958                           | 10,000                          | 10,089                          | 10,775       | -0.4%                        | -1.3%                          | -7.6%                       |
|                             |                                 |                                 |                                 |              |                              |                                |                             |
| TOTAL (UNDUPLICATED)        |                                 |                                 |                                 |              |                              |                                |                             |
| CHILDREN SERVED             | 48,176                          | 47,769                          | 47,806                          | 51,284       | 0.9%                         | 0.8%                           | -6.1%                       |
| CHILD CARE PAYMENTS         | \$14,262,260                    | \$13,774,251                    | \$14,282,235                    | \$15,393,105 | 3.5%                         | -0.1%                          | -7.3%                       |
| AVERAGE PER CHILD           | \$296                           | \$288                           | \$299                           | \$300        | 2.7%                         | -0.9%                          | -1.4%                       |
| OTHER ASSISTANCE RECEIVED   |                                 |                                 |                                 |              |                              |                                |                             |
| TEMPORARY ASSISTANCE        |                                 |                                 |                                 |              |                              |                                |                             |
| CHILDREN SERVED             | 6,756                           | 6,823                           | 6,925                           | 7,572        | -1.0%                        | -2.4%                          | -10.8%                      |
| CHILD CARE PAYMENTS         | \$2,218,772                     | \$2,187,682                     | \$2,355,108                     | \$2,551,108  | 1.4%                         | -5.8%                          | -13.0%                      |
| AVERAGE PER CHILD           | \$2,216,772                     | \$2,167,002                     | \$2,355,106                     | \$2,551,108  | 2.4%                         | -3.4%                          | -2.5%                       |
| MEDICAID ONLY               | \$320                           | \$321                           | \$340                           | \$337        | 2.470                        | -3.470                         | -2.3%                       |
| CHILDREN SERVED             | 34.030                          | 33,849                          | 33,906                          | 36,761       | 0.5%                         | 0.4%                           | -7.4%                       |
|                             | \$9,429,118                     | \$9,185,911                     | \$9,480,617                     | \$10,357,940 | 2.6%                         | -0.5%                          | -7.4%                       |
| CHILD CARE PAYMENTS         |                                 |                                 |                                 |              |                              |                                | -9.0%<br>-1.7%              |
| AVERAGE PER CHILD           | \$277                           | \$271                           | \$280                           | \$282        | 2.1%                         | -0.9%                          | -1.7%                       |
| FOOD STAMPS ONLY            | 7/0                             | 70.4                            | 70/                             | 015          | 2.10/                        | 2.40/                          | F (0)                       |
| CHILDREN SERVED             | 769                             | 794                             | 796                             | 815          | -3.1%                        | -3.4%                          | -5.6%                       |
| CHILD CARE PAYMENTS         | \$214,287                       | \$206,847                       | \$214,578                       | \$224,473    | 3.6%                         | -0.1%                          | -4.5%                       |
| AVERAGE PER CHILD           | \$279                           | \$261                           | \$270                           | \$275        | 7.0%                         | 3.4%                           | 1.2%                        |
| CHILDREN SERVICES           |                                 |                                 |                                 |              |                              | = 48:                          | ± 2 = 1                     |
| CHILDREN SERVED             | 6,422                           | 6,110                           | 5,992                           | 5,933        | 5.1%                         | 7.2%                           | 8.2%                        |
| CHILD CARE PAYMENTS         | \$2,343,025                     | \$2,141,403                     | \$2,177,822                     | \$2,204,919  | 9.4%                         | 7.6%                           | 6.3%                        |
| AVERAGE PER CHILD           | \$365                           | \$350                           | \$363                           | \$372        | 4.1%                         | 0.4%                           | -1.8%                       |
| NO OTHER IM ASSISTANCE      |                                 |                                 |                                 |              |                              |                                |                             |
| CHILDREN SERVED             | 222                             | 209                             | 203                             | 217          | 6.2%                         | 9.4%                           | 2.3%                        |
| CHILD CARE PAYMENTS         | \$57,058                        | \$52,407                        | \$54,109                        | \$54,666     | 8.9%                         | 5.4%                           | 4.4%                        |
| AVERAGE PER CHILD           | \$257                           | \$251                           | \$267                           | \$252        | 2.5%                         | -3.6%                          | 2.0%                        |