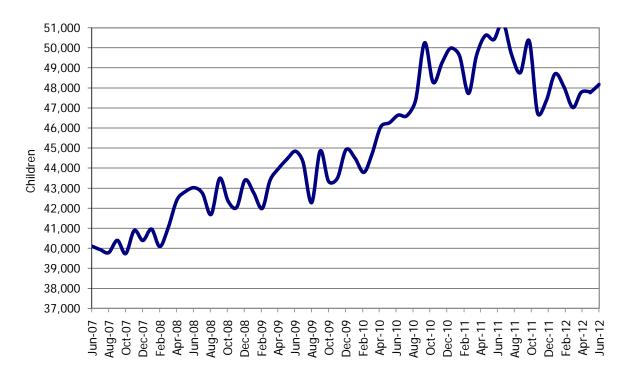

NOTE: Households include those active & authorized for care at month end, except for Protective Services which are considered single child households active during the month.

Figure 5. Children Served

**Figure 6. Block Grant Child Care Payments** 

# 12-Month Average June 2011-May 2012

DSS ECPSS MONTHLY MANAGEMENT REPORT - 9

TABLE 4. CHILDREN SERVED AND PAYMENTS BY FUND CATEGORY Jun 2012

|           |                | ECS/AC   | /CTS/IIS           | ADOPTIO  | N SUBSIDY                               | TNCOME     | ELIGIBLE            | TOTAL (LINE | OUPLICATED)         |
|-----------|----------------|----------|--------------------|----------|-----------------------------------------|------------|---------------------|-------------|---------------------|
|           |                | CHILDREN |                    |          | PAYMENTS                                | CHILDREN   | PAYMENTS            | CHILDREN    | PAYMENTS            |
|           |                |          |                    | 0.11227. | 111111111111111111111111111111111111111 |            | .,                  | 0111111111  | .,                  |
| NW REGION | ANDREW         | 2        | \$253              | 2        | \$656                                   | 24         | \$4,573             | 28          | \$5,482             |
|           | ATCHISON       | 0        | \$0                | 0        | \$0                                     | 8          | \$1,146             | 8           | \$1,146             |
|           | BUCHANAN       | 19       | \$8,809            | 23       | \$6,865                                 | 628        | \$187,406           | 670         | \$203,080           |
|           | CALDWELL       | 0        | \$0                | 0        | \$0                                     | 0          | \$0                 | 0           | \$0                 |
|           | CARROLL        | 6        | \$1,048            | 0        | \$0                                     | 5          | \$715               | 11          | \$1,763             |
|           | CASS           | 74       | \$30,080           | 45       | \$16,176                                | 460        | \$116,097           | 579         | \$162,354           |
|           | CHARITON       | 0        | \$0                | 0        | \$0                                     | 7          | \$710               | 7           | \$710               |
|           | CLINTON        | 11       | \$3,193            | 1        | \$105                                   | 43         | \$9,878             | 55          | \$13,176            |
|           | COOPER         | 14       | \$2,886            | 6        | \$1,310                                 | 116        | \$17,479            | 136         | \$21,676            |
|           | DAVIESS        | 2        | \$491              | 1        | \$263                                   | 13         | \$1,113             | 16          | \$1,867             |
|           | DE KALB        | 2        | \$674              | 0        | \$0                                     | 13         | \$2,282             | 15          | \$2,956             |
|           | GENTRY         | 0        | \$0                | 8        | \$817                                   | 6          | \$508               | 14          | \$1,324             |
|           | GRUNDY         | 6        | \$1,051            | 3        | \$481                                   | 13         | \$1,943             | 22          | \$3,474             |
|           | HARRISON       | 4        | \$928              | 1        | \$179                                   | 11         | \$2,030             | 16          | \$3,138             |
|           | HOLT           | 0        | \$0                | 0        | \$0                                     | 0          | \$0                 | 0           | \$0                 |
|           | JOHNSON        | 25       | \$8,262            | 9        | \$3,455                                 | 311        | \$74,989            | 345         | \$86,706            |
|           | LAFAYETTE      | 20       | \$8,373            | 8        | \$3,453                                 | 113        | \$24,660            | 141         | \$36,486            |
|           | LINN           | 5        | \$1,515            | 4        | \$489                                   | 22         | \$3,584             | 31          | \$5,588             |
|           | LIVINGSTON     | 4        | \$1,218            | 0        | \$0                                     | 55         | \$9,583             | 59          | \$10,802            |
|           | MERCER         | 0        | \$0                | 0        | \$0                                     |            | \$0                 | 0           | \$0                 |
|           | NODAWAY        | 1        | \$147              | 3        | \$643                                   | 24         | \$3,262             | 28          | \$4,053             |
|           | PETTIS         | 22       | \$5,795            | 20       | \$4,363                                 | 144        | \$22,979            | 186         | \$33,137            |
|           | PUTNAM         | 8        | \$1,635            | 0        | \$0                                     |            | \$2,223             | 24          | \$3,858             |
|           | RAY            | 7        | \$2,182            | 3        | \$854                                   | 37         | \$7,055             | 47          | \$10,091            |
|           | SALINE         | 7        | \$1,694            | 12       | \$3,261                                 | 76         | \$16,172            | 95          | \$21,126            |
|           | SULLIVAN       | 0        | \$0                | 3        | \$860                                   |            | \$180               | 4           | \$1,040             |
|           | WORTH          | 0        | \$0                | 0        |                                         |            | \$0                 | 0           | \$0                 |
|           | NW TOTAL       | 239      | \$80,235           | 152      | \$44,230                                |            | \$510,567           | 2,537       | \$635,032           |
|           |                |          | 4-0/               |          | 7 : 1, = 2 :                            | _,,        | 7227                |             | 4111,111            |
| NE REGION | ADAIR          | 19       | \$4,177            | 9        | \$865                                   | 48         | \$6,646             | 76          | \$11,688            |
|           | AUDRAIN        | 3        | \$1,161            | 3        | \$342                                   | 74         | \$12,023            | 80          | \$13,527            |
|           | BOONE          | 106      | \$48,914           | 69       | \$25,210                                |            | \$367,397           | 1,279       | \$441,520           |
|           | CALLAWAY       | 12       | \$3,123            | 8        | \$2,061                                 | 118        | \$22,587            | 138         | \$27,771            |
|           | CLARK          | 0        | \$0                | 0        |                                         |            | \$4,113             | 21          | \$4,113             |
|           | COLE           | 74       | \$32,868           | 49       | \$18,179                                |            | \$124,126           | 571         | \$175,173           |
|           | GASCONADE      | 10       | \$2,310            | 6        | \$1,180                                 |            | \$4,398             | 54          | \$7,888             |
|           | HOWARD         | 2        | \$436              | 2        | \$480                                   | 17         | \$3,859             | 21          | \$4,775             |
|           | KNOX           | 2        | \$466              | 0        | \$0                                     |            | \$1,429             | 15          | \$1,895             |
|           | LEWIS          | 7        | \$1,685            | 1        | \$385                                   |            | \$5,074             | 36          | \$7,144             |
|           | LINCOLN        | 39       | \$10,089           | 8        | \$2,312                                 | 100        | \$20,133            | 147         | \$32,534            |
|           | MACON          | 4        | \$1,191            | 0        |                                         |            | \$8,208             | 66          | \$9,399             |
|           | MARION         | 15       | \$3,099            | 5        | \$2,652                                 | 175        | \$31,013            | 195         | \$36,764            |
|           | MONITEAU       | 5        | \$1,574            | 4        | \$1,118                                 |            | \$10,321            | 74          | \$13,013            |
|           | MONROE         | 1        | \$137              | 1        | \$1,110                                 | 32         | \$4,270             | 34          | \$4,529             |
|           | MONTGOMERY     | 2        | \$578              |          |                                         |            | \$1,862             | 19          | \$2,855             |
|           | OSAGE          | 6        | \$1,362            | 1        | \$326                                   |            | \$5,991             | 42          | \$7,679             |
|           | PIKE           | 17       | \$1,362            |          | \$326<br>\$694                          |            | \$5,991             | 86          | \$1,679<br>\$10,753 |
|           | RALLS          | 5        | \$5,256<br>\$1,424 | 2        | \$539                                   |            |                     | 21          |                     |
|           | RANDOLPH       | 31       | \$1,424<br>\$7.098 |          |                                         | 140        | \$1,303<br>\$23,492 | 181         | \$3,265<br>\$33,007 |
|           | SCHUYLER       |          | \$7,098<br>\$0     |          |                                         |            |                     |             |                     |
|           |                | 0        |                    |          |                                         |            | \$0                 | 0           | \$0                 |
|           | SCOTLAND       | 2        | \$508              |          |                                         |            | \$251               | 7           | \$759               |
|           | SHELBY         | 0        | \$0                |          |                                         |            | \$430               | 13          | \$1,959             |
|           | WARREN         | 10       | \$2,020            |          |                                         |            | \$5,684             | 57          | \$7,704             |
|           | NE TOTAL       | 372      | \$129,475          | 190      | \$60,825                                | 2,671      | \$669,412           | 3,233       | \$859,713           |
| SE REGION | BOLLINGER      | 11       | \$3,083            | 3        | \$423                                   | 29         | \$4,662             | 43          | \$8,168             |
| 25 KEGION | BUTLER         | 27       | \$7,973            |          | \$3,007                                 |            | \$66,633            | 433         | \$77,612            |
|           | CAPE GIRARDEAU | 50       | \$14,666           |          | \$3,755                                 |            | \$74,385            | 524         | \$77,612            |
|           |                |          |                    |          |                                         |            |                     |             |                     |
| 1         | CARTER         | 2        | \$514              |          |                                         |            | \$1,359             | 12          | \$1,873             |
|           | CRAWFORD       | 12       | \$3,833            | 13       | \$2,390<br>\$613                        |            | \$6,792<br>\$6,238  | 81<br>53    | \$13,015            |
|           | DENT           |          |                    |          |                                         |            | *6 / JR             | 53          | \$7,671             |
|           | DENT           | 4        | \$820              | 3        |                                         |            |                     |             |                     |
|           | DUNKLIN        | 17       | \$4,881            | 18       | \$3,350                                 | 159        | \$27,120            | 194         | \$35,350            |
|           |                | 1        |                    | 18<br>6  | \$3,350<br>\$1,881                      | 159<br>273 |                     |             |                     |