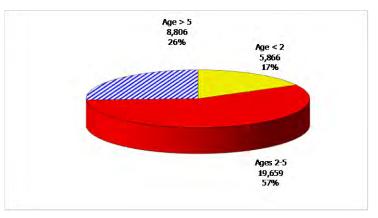

# TABLE OF CONTENTS

| Figure | 1  | Map of Regions                                       | 1    |
|--------|----|------------------------------------------------------|------|
| Figure | 2  | Reason for Care                                      | 2    |
| Figure | 3  | Children Served by Facility                          | 2    |
| Figure | 4  | Children Served by Provider                          | 2    |
| Table  | 1  | Statewide Summary                                    | 3    |
| Table  | 2  | Applications                                         | 4-5  |
| Table  | 3  | Reason for Care                                      | 6-7  |
| Figure | 5  | Children Served                                      | 8    |
| Figure | 6  | Child Care Payments                                  | 8    |
| Figure | 7  | Children Served by Region                            | 9    |
| Table  | 4  | Children Served and Payments by Fund Category10      | -11  |
| Figure | 8  | Total Children Served By Age Group                   | 12   |
| Figure | 9  | Children Served Age < 2 by Facility                  | . 12 |
| Figure | 10 | Children Served Ages 2-5 by Facility                 | 13   |
| Figure | 11 | Children Served Ages > 5 by Facility                 | 13   |
| Figure | 12 | Children Served in Center by Age                     | . 14 |
| Figure | 13 | Children Served in Family Home by Age                | . 14 |
| Figure | 14 | Children Served in Group Home by Age                 | . 14 |
| Table  | 5  | Children Served & Payments by Child Age & Facility15 | -16  |
| Table  | 6  | Child Care Demographics                              | . 17 |