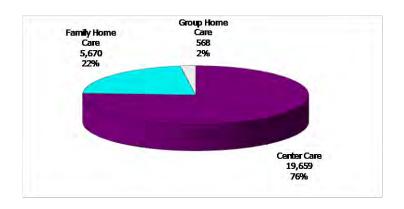

12-Month Average June 2011-May 2012

**Figure 4. Children Served by Provider** 

June 2012

12-Month Average June 2011-May 2012

TABLE 1. CHILD CARE STATEWIDE SUMMARY Jun 2012

|                             | NUMBER<br>OR AMOUNT<br>Jun-2012 | NUMBER<br>OR AMOUNT<br>May-2012 | NUMBER<br>OR AMOUNT<br>Apr-2012 |              | CHANGE<br>FROM<br>LAST MONTH | CHANGE<br>FROM<br>2 MONTHS AGO | CHANGE<br>FROM<br>LAST YEAR |
|-----------------------------|---------------------------------|---------------------------------|---------------------------------|--------------|------------------------------|--------------------------------|-----------------------------|
|                             |                                 |                                 |                                 |              |                              |                                |                             |
| APPLICATIONS RECEIVED       | 6,117                           | 6,588                           | 5,993                           | 7,401        | -7.1%                        | 2.1%                           | -17.3%                      |
| APPLICATIONS APPROVED       | 3,418                           | 3,631                           | 3,357                           | 4,620        | -5.9%                        | 1.8%                           | -26.0%                      |
| APPLICATIONS REJECTED       | 2,370                           | 2,375                           | 2,100                           | 2,113        | -0.2%                        | 12.9%                          | 12.2%                       |
| APPLICATIONS PENDING        | 1,378                           | 1,445                           | 1,363                           | 1,182        | -4.6%                        | 1.1%                           | 16.6%                       |
| 15 DAYS OR LESS             | 1,001                           | 1,064                           | 1,119                           | 996          | -5.9%                        | -10.5%                         | 0.5%                        |
| MORE THAN 15 DAYS           | 377                             | 381                             | 244                             | 186          | -1.0%                        | 54.5%                          | 102.7%                      |
| HOUSEHOLD REASON FOR CARE   | *                               |                                 |                                 |              |                              |                                |                             |
|                             |                                 | 20.702                          | 21 017                          | 22 227       | 2.00/                        | 2.00/                          | 0.10/                       |
| EMPLOYMENT                  | 20,206                          | 20,782                          | 21,017                          | 22,237       | -2.8%                        | -3.9%                          | -9.1%                       |
| EDUCATION                   | 4,160                           | 4,581                           | 5,271                           | 5,378        | -9.2%                        | -21.1%                         | -22.6%                      |
| TRAINING                    | 917                             | 952                             | 957                             | 1,103        | -3.7%                        | -4.2%                          | -16.9%                      |
| PROTECTIVE SERVICES         | 6,422                           | 6,110                           | 5,992                           | 5,933        | 5.1%                         | 7.2%                           | 8.2%                        |
| SPECIAL NEED                | 96                              | 103                             | 108                             | 119          | -6.8%                        | -11.1%                         | -19.3%                      |
| INCAPACITATED PARENT        | 293                             | 303                             | 316                             | 339          | -3.3%                        | -7.3%                          | -13.6%                      |
| TOTAL HOUSEHOLDS            | 32,094                          | 32,831                          | 33,661                          | 35,109       | -2.2%                        | -4.7%                          | -8.6%                       |
| CHILDREN SERVED BY FACILITY |                                 |                                 |                                 |              |                              |                                |                             |
| CENTER CARE                 | 34,064                          | 33,495                          | 33,452                          | 35,585       | 1.7%                         | 1.8%                           | -4.3%                       |
|                             | 13,495                          |                                 |                                 | 15,160       | -0.5%                        | -1.6%                          |                             |
| FAMILY HOME CARE            |                                 | 13,562                          | 13,718                          |              |                              |                                | -11.0%                      |
| GROUP HOME CARE             | 1,067                           | 1,074                           | 1,050                           | 1,051        | -0.7%                        | 1.6%                           | 1.5%                        |
| CHILDREN SERVED BY PROVIDE  | R                               |                                 |                                 |              |                              |                                |                             |
| LICENSED                    | 33,954                          | 33,460                          | 33,545                          | 35,873       | 1.5%                         | 1.2%                           | -5.3%                       |
| LICENSE EXEMPT              | 4,870                           | 4,703                           | 4,643                           | 5,144        | 3.6%                         | 4.9%                           | -5.3%                       |
| REGISTERED                  | 9,958                           | 10,000                          | 10,089                          | 10,775       | -0.4%                        | -1.3%                          | -7.6%                       |
|                             |                                 |                                 |                                 |              |                              |                                |                             |
| TOTAL (UNDUPLICATED)        |                                 |                                 |                                 |              |                              |                                |                             |
| CHILDREN SERVED             | 48,176                          | 47,769                          | 47,806                          | 51,284       | 0.9%                         | 0.8%                           | -6.1%                       |
| CHILD CARE PAYMENTS         | \$14,262,260                    | \$13,774,251                    | \$14,282,235                    | \$15,393,105 | 3.5%                         | -0.1%                          | -7.3%                       |
| AVERAGE PER CHILD           | \$296                           | \$288                           | \$299                           | \$300        | 2.7%                         | -0.9%                          | -1.4%                       |
| OTHER ASSISTANCE RECEIVED   |                                 |                                 |                                 |              |                              |                                |                             |
| TEMPORARY ASSISTANCE        |                                 |                                 |                                 |              |                              |                                |                             |
| CHILDREN SERVED             | 6,756                           | 6,823                           | 6,925                           | 7,572        | -1.0%                        | -2.4%                          | -10.8%                      |
| CHILD CARE PAYMENTS         | \$2,218,772                     | \$2,187,682                     | \$2,355,108                     | \$2,551,108  | 1.4%                         | -5.8%                          | -13.0%                      |
| AVERAGE PER CHILD           | \$2,216,772                     | \$2,167,002                     | \$2,355,106                     | \$2,551,108  | 2.4%                         | -3.4%                          | -2.5%                       |
| MEDICAID ONLY               | \$320                           | \$321                           | \$340                           | \$337        | 2.470                        | -3.470                         | -2.3%                       |
| CHILDREN SERVED             | 34.030                          | 33,849                          | 33,906                          | 36,761       | 0.5%                         | 0.4%                           | -7.4%                       |
|                             | \$9,429,118                     | \$9,185,911                     | \$9,480,617                     | \$10,357,940 | 2.6%                         | -0.5%                          | -7.4%                       |
| CHILD CARE PAYMENTS         |                                 |                                 |                                 |              |                              |                                | -9.0%<br>-1.7%              |
| AVERAGE PER CHILD           | \$277                           | \$271                           | \$280                           | \$282        | 2.1%                         | -0.9%                          | -1.7%                       |
| FOOD STAMPS ONLY            | 7/0                             | 70.4                            | 70/                             | 015          | 2.10/                        | 2.40/                          | F (0)                       |
| CHILDREN SERVED             | 769                             | 794                             | 796                             | 815          | -3.1%                        | -3.4%                          | -5.6%                       |
| CHILD CARE PAYMENTS         | \$214,287                       | \$206,847                       | \$214,578                       | \$224,473    | 3.6%                         | -0.1%                          | -4.5%                       |
| AVERAGE PER CHILD           | \$279                           | \$261                           | \$270                           | \$275        | 7.0%                         | 3.4%                           | 1.2%                        |
| CHILDREN SERVICES           |                                 |                                 |                                 |              |                              | = 48:                          | ± 2 = 1                     |
| CHILDREN SERVED             | 6,422                           | 6,110                           | 5,992                           | 5,933        | 5.1%                         | 7.2%                           | 8.2%                        |
| CHILD CARE PAYMENTS         | \$2,343,025                     | \$2,141,403                     | \$2,177,822                     | \$2,204,919  | 9.4%                         | 7.6%                           | 6.3%                        |
| AVERAGE PER CHILD           | \$365                           | \$350                           | \$363                           | \$372        | 4.1%                         | 0.4%                           | -1.8%                       |
| NO OTHER IM ASSISTANCE      |                                 |                                 |                                 |              |                              |                                |                             |
| CHILDREN SERVED             | 222                             | 209                             | 203                             | 217          | 6.2%                         | 9.4%                           | 2.3%                        |
| CHILD CARE PAYMENTS         | \$57,058                        | \$52,407                        | \$54,109                        | \$54,666     | 8.9%                         | 5.4%                           | 4.4%                        |
| AVERAGE PER CHILD           | \$257                           | \$251                           | \$267                           | \$252        | 2.5%                         | -3.6%                          | 2.0%                        |