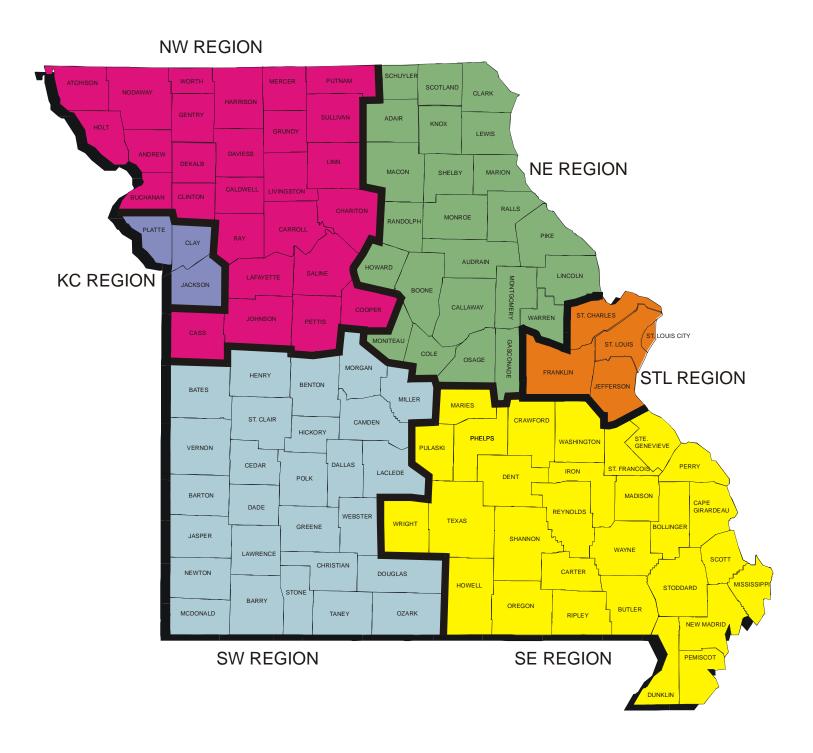

Figure 1. Regions

Figure 2. Reason for Child Care

June 2012

12-Month Average June 2011-May 2012

Figure 3. Children Served by Facility

**June 2012** 

Family Home Care 1,067
13,495
28%

Center Care 34,064
70%

12-Month Average June 2011-May 2012

**Figure 4. Children Served by Provider** 

June 2012

12-Month Average June 2011-May 2012

TABLE 1. CHILD CARE STATEWIDE SUMMARY Jun 2012

|                             | NUMBER<br>OR AMOUNT<br>Jun-2012 | NUMBER<br>OR AMOUNT<br>May-2012 | NUMBER<br>OR AMOUNT<br>Apr-2012 |              | CHANGE<br>FROM<br>LAST MONTH | CHANGE<br>FROM<br>2 MONTHS AGO | CHANGE<br>FROM<br>LAST YEAR |
|-----------------------------|---------------------------------|---------------------------------|---------------------------------|--------------|------------------------------|--------------------------------|-----------------------------|
|                             |                                 |                                 |                                 |              |                              |                                |                             |
| APPLICATIONS RECEIVED       | 6,117                           | 6,588                           | 5,993                           | 7,401        | -7.1%                        | 2.1%                           | -17.3%                      |
| APPLICATIONS APPROVED       | 3,418                           | 3,631                           | 3,357                           | 4,620        | -5.9%                        | 1.8%                           | -26.0%                      |
| APPLICATIONS REJECTED       | 2,370                           | 2,375                           | 2,100                           | 2,113        | -0.2%                        | 12.9%                          | 12.2%                       |
| APPLICATIONS PENDING        | 1,378                           | 1,445                           | 1,363                           | 1,182        | -4.6%                        | 1.1%                           | 16.6%                       |
| 15 DAYS OR LESS             | 1,001                           | 1,064                           | 1,119                           | 996          | -5.9%                        | -10.5%                         | 0.5%                        |
| MORE THAN 15 DAYS           | 377                             | 381                             | 244                             | 186          | -1.0%                        | 54.5%                          | 102.7%                      |
| HOUSEHOLD REASON FOR CARE   | *                               |                                 |                                 |              |                              |                                |                             |
|                             |                                 | 20.702                          | 21 017                          | 22 227       | 2.00/                        | 2.00/                          | 0.10/                       |
| EMPLOYMENT                  | 20,206                          | 20,782                          | 21,017                          | 22,237       | -2.8%                        | -3.9%                          | -9.1%                       |
| EDUCATION                   | 4,160                           | 4,581                           | 5,271                           | 5,378        | -9.2%                        | -21.1%                         | -22.6%                      |
| TRAINING                    | 917                             | 952                             | 957                             | 1,103        | -3.7%                        | -4.2%                          | -16.9%                      |
| PROTECTIVE SERVICES         | 6,422                           | 6,110                           | 5,992                           | 5,933        | 5.1%                         | 7.2%                           | 8.2%                        |
| SPECIAL NEED                | 96                              | 103                             | 108                             | 119          | -6.8%                        | -11.1%                         | -19.3%                      |
| INCAPACITATED PARENT        | 293                             | 303                             | 316                             | 339          | -3.3%                        | -7.3%                          | -13.6%                      |
| TOTAL HOUSEHOLDS            | 32,094                          | 32,831                          | 33,661                          | 35,109       | -2.2%                        | -4.7%                          | -8.6%                       |
| CHILDREN SERVED BY FACILITY |                                 |                                 |                                 |              |                              |                                |                             |
| CENTER CARE                 | 34,064                          | 33,495                          | 33,452                          | 35,585       | 1.7%                         | 1.8%                           | -4.3%                       |
|                             | 13,495                          |                                 |                                 | 15,160       | -0.5%                        | -1.6%                          |                             |
| FAMILY HOME CARE            |                                 | 13,562                          | 13,718                          |              |                              |                                | -11.0%                      |
| GROUP HOME CARE             | 1,067                           | 1,074                           | 1,050                           | 1,051        | -0.7%                        | 1.6%                           | 1.5%                        |
| CHILDREN SERVED BY PROVIDE  | R                               |                                 |                                 |              |                              |                                |                             |
| LICENSED                    | 33,954                          | 33,460                          | 33,545                          | 35,873       | 1.5%                         | 1.2%                           | -5.3%                       |
| LICENSE EXEMPT              | 4,870                           | 4,703                           | 4,643                           | 5,144        | 3.6%                         | 4.9%                           | -5.3%                       |
| REGISTERED                  | 9,958                           | 10,000                          | 10,089                          | 10,775       | -0.4%                        | -1.3%                          | -7.6%                       |
|                             |                                 |                                 |                                 |              |                              |                                |                             |
| TOTAL (UNDUPLICATED)        |                                 |                                 |                                 |              |                              |                                |                             |
| CHILDREN SERVED             | 48,176                          | 47,769                          | 47,806                          | 51,284       | 0.9%                         | 0.8%                           | -6.1%                       |
| CHILD CARE PAYMENTS         | \$14,262,260                    | \$13,774,251                    | \$14,282,235                    | \$15,393,105 | 3.5%                         | -0.1%                          | -7.3%                       |
| AVERAGE PER CHILD           | \$296                           | \$288                           | \$299                           | \$300        | 2.7%                         | -0.9%                          | -1.4%                       |
| OTHER ASSISTANCE RECEIVED   |                                 |                                 |                                 |              |                              |                                |                             |
| TEMPORARY ASSISTANCE        |                                 |                                 |                                 |              |                              |                                |                             |
| CHILDREN SERVED             | 6,756                           | 6,823                           | 6,925                           | 7,572        | -1.0%                        | -2.4%                          | -10.8%                      |
| CHILD CARE PAYMENTS         | \$2,218,772                     | \$2,187,682                     | \$2,355,108                     | \$2,551,108  | 1.4%                         | -5.8%                          | -13.0%                      |
| AVERAGE PER CHILD           | \$2,216,772                     | \$2,167,002                     | \$2,355,106                     | \$2,551,108  | 2.4%                         | -3.4%                          | -2.5%                       |
| MEDICAID ONLY               | \$320                           | \$321                           | \$340                           | \$337        | 2.470                        | -3.470                         | -2.3%                       |
| CHILDREN SERVED             | 34.030                          | 33,849                          | 33,906                          | 36,761       | 0.5%                         | 0.4%                           | -7.4%                       |
|                             | \$9,429,118                     | \$9,185,911                     | \$9,480,617                     | \$10,357,940 | 2.6%                         | -0.5%                          | -7.4%                       |
| CHILD CARE PAYMENTS         |                                 |                                 |                                 |              |                              |                                | -9.0%<br>-1.7%              |
| AVERAGE PER CHILD           | \$277                           | \$271                           | \$280                           | \$282        | 2.1%                         | -0.9%                          | -1.7%                       |
| FOOD STAMPS ONLY            | 7/0                             | 70.4                            | 70/                             | 015          | 2.10/                        | 2.40/                          | F (0)                       |
| CHILDREN SERVED             | 769                             | 794                             | 796                             | 815          | -3.1%                        | -3.4%                          | -5.6%                       |
| CHILD CARE PAYMENTS         | \$214,287                       | \$206,847                       | \$214,578                       | \$224,473    | 3.6%                         | -0.1%                          | -4.5%                       |
| AVERAGE PER CHILD           | \$279                           | \$261                           | \$270                           | \$275        | 7.0%                         | 3.4%                           | 1.2%                        |
| CHILDREN SERVICES           |                                 |                                 |                                 |              |                              | = 48:                          | ± 2 = 1                     |
| CHILDREN SERVED             | 6,422                           | 6,110                           | 5,992                           | 5,933        | 5.1%                         | 7.2%                           | 8.2%                        |
| CHILD CARE PAYMENTS         | \$2,343,025                     | \$2,141,403                     | \$2,177,822                     | \$2,204,919  | 9.4%                         | 7.6%                           | 6.3%                        |
| AVERAGE PER CHILD           | \$365                           | \$350                           | \$363                           | \$372        | 4.1%                         | 0.4%                           | -1.8%                       |
| NO OTHER IM ASSISTANCE      |                                 |                                 |                                 |              |                              |                                |                             |
| CHILDREN SERVED             | 222                             | 209                             | 203                             | 217          | 6.2%                         | 9.4%                           | 2.3%                        |
| CHILD CARE PAYMENTS         | \$57,058                        | \$52,407                        | \$54,109                        | \$54,666     | 8.9%                         | 5.4%                           | 4.4%                        |
| AVERAGE PER CHILD           | \$257                           | \$251                           | \$267                           | \$252        | 2.5%                         | -3.6%                          | 2.0%                        |