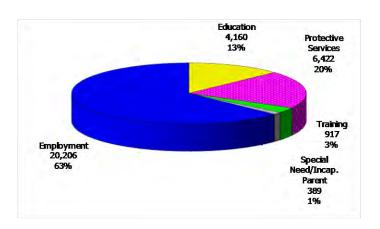

Figure 1. Regions

Figure 2. Reason for Child Care

June 2012

12-Month Average June 2011-May 2012

Figure 3. Children Served by Facility

**June 2012** 

Family Home Care 1,067
13,495
28%

Center Care 34,064
70%

12-Month Average June 2011-May 2012

**Figure 4. Children Served by Provider** 

June 2012

12-Month Average June 2011-May 2012

TABLE 1. CHILD CARE STATEWIDE SUMMARY Jun 2012

|                             | NUMBER<br>OR AMOUNT<br>Jun-2012 | NUMBER<br>OR AMOUNT<br>May-2012 | NUMBER<br>OR AMOUNT<br>Apr-2012 |              | CHANGE<br>FROM<br>LAST MONTH | CHANGE<br>FROM<br>2 MONTHS AGO | CHANGE<br>FROM<br>LAST YEAR |
|-----------------------------|---------------------------------|---------------------------------|---------------------------------|--------------|------------------------------|--------------------------------|-----------------------------|
|                             |                                 |                                 |                                 |              |                              |                                |                             |
| APPLICATIONS RECEIVED       | 6,117                           | 6,588                           | 5,993                           | 7,401        | -7.1%                        | 2.1%                           | -17.3%                      |
| APPLICATIONS APPROVED       | 3,418                           | 3,631                           | 3,357                           | 4,620        | -5.9%                        | 1.8%                           | -26.0%                      |
| APPLICATIONS REJECTED       | 2,370                           | 2,375                           | 2,100                           | 2,113        | -0.2%                        | 12.9%                          | 12.2%                       |
| APPLICATIONS PENDING        | 1,378                           | 1,445                           | 1,363                           | 1,182        | -4.6%                        | 1.1%                           | 16.6%                       |
| 15 DAYS OR LESS             | 1,001                           | 1,064                           | 1,119                           | 996          | -5.9%                        | -10.5%                         | 0.5%                        |
| MORE THAN 15 DAYS           | 377                             | 381                             | 244                             | 186          | -1.0%                        | 54.5%                          | 102.7%                      |
| HOUSEHOLD REASON FOR CARE   | *                               |                                 |                                 |              |                              |                                |                             |
|                             |                                 | 20.702                          | 21 017                          | 22 227       | 2.00/                        | 2.00/                          | 0.10/                       |
| EMPLOYMENT                  | 20,206                          | 20,782                          | 21,017                          | 22,237       | -2.8%                        | -3.9%                          | -9.1%                       |
| EDUCATION                   | 4,160                           | 4,581                           | 5,271                           | 5,378        | -9.2%                        | -21.1%                         | -22.6%                      |
| TRAINING                    | 917                             | 952                             | 957                             | 1,103        | -3.7%                        | -4.2%                          | -16.9%                      |
| PROTECTIVE SERVICES         | 6,422                           | 6,110                           | 5,992                           | 5,933        | 5.1%                         | 7.2%                           | 8.2%                        |
| SPECIAL NEED                | 96                              | 103                             | 108                             | 119          | -6.8%                        | -11.1%                         | -19.3%                      |
| INCAPACITATED PARENT        | 293                             | 303                             | 316                             | 339          | -3.3%                        | -7.3%                          | -13.6%                      |
| TOTAL HOUSEHOLDS            | 32,094                          | 32,831                          | 33,661                          | 35,109       | -2.2%                        | -4.7%                          | -8.6%                       |
| CHILDREN SERVED BY FACILITY |                                 |                                 |                                 |              |                              |                                |                             |
| CENTER CARE                 | 34,064                          | 33,495                          | 33,452                          | 35,585       | 1.7%                         | 1.8%                           | -4.3%                       |
|                             | 13,495                          |                                 |                                 | 15,160       | -0.5%                        | -1.6%                          |                             |
| FAMILY HOME CARE            |                                 | 13,562                          | 13,718                          |              |                              |                                | -11.0%                      |
| GROUP HOME CARE             | 1,067                           | 1,074                           | 1,050                           | 1,051        | -0.7%                        | 1.6%                           | 1.5%                        |
| CHILDREN SERVED BY PROVIDE  | R                               |                                 |                                 |              |                              |                                |                             |
| LICENSED                    | 33,954                          | 33,460                          | 33,545                          | 35,873       | 1.5%                         | 1.2%                           | -5.3%                       |
| LICENSE EXEMPT              | 4,870                           | 4,703                           | 4,643                           | 5,144        | 3.6%                         | 4.9%                           | -5.3%                       |
| REGISTERED                  | 9,958                           | 10,000                          | 10,089                          | 10,775       | -0.4%                        | -1.3%                          | -7.6%                       |
|                             |                                 |                                 |                                 |              |                              |                                |                             |
| TOTAL (UNDUPLICATED)        |                                 |                                 |                                 |              |                              |                                |                             |
| CHILDREN SERVED             | 48,176                          | 47,769                          | 47,806                          | 51,284       | 0.9%                         | 0.8%                           | -6.1%                       |
| CHILD CARE PAYMENTS         | \$14,262,260                    | \$13,774,251                    | \$14,282,235                    | \$15,393,105 | 3.5%                         | -0.1%                          | -7.3%                       |
| AVERAGE PER CHILD           | \$296                           | \$288                           | \$299                           | \$300        | 2.7%                         | -0.9%                          | -1.4%                       |
| OTHER ASSISTANCE RECEIVED   |                                 |                                 |                                 |              |                              |                                |                             |
| TEMPORARY ASSISTANCE        |                                 |                                 |                                 |              |                              |                                |                             |
| CHILDREN SERVED             | 6,756                           | 6,823                           | 6,925                           | 7,572        | -1.0%                        | -2.4%                          | -10.8%                      |
| CHILD CARE PAYMENTS         | \$2,218,772                     | \$2,187,682                     | \$2,355,108                     | \$2,551,108  | 1.4%                         | -5.8%                          | -13.0%                      |
| AVERAGE PER CHILD           | \$2,216,772                     | \$2,167,002                     | \$2,355,106                     | \$2,551,108  | 2.4%                         | -3.4%                          | -2.5%                       |
| MEDICAID ONLY               | \$320                           | \$321                           | \$340                           | \$337        | 2.470                        | -3.470                         | -2.3%                       |
| CHILDREN SERVED             | 34.030                          | 33,849                          | 33,906                          | 36,761       | 0.5%                         | 0.4%                           | -7.4%                       |
|                             | \$9,429,118                     | \$9,185,911                     | \$9,480,617                     | \$10,357,940 | 2.6%                         | -0.5%                          | -7.4%                       |
| CHILD CARE PAYMENTS         |                                 |                                 |                                 |              |                              |                                | -9.0%<br>-1.7%              |
| AVERAGE PER CHILD           | \$277                           | \$271                           | \$280                           | \$282        | 2.1%                         | -0.9%                          | -1.7%                       |
| FOOD STAMPS ONLY            | 7/0                             | 70.4                            | 70/                             | 015          | 2.10/                        | 2.40/                          | F (0)                       |
| CHILDREN SERVED             | 769                             | 794                             | 796                             | 815          | -3.1%                        | -3.4%                          | -5.6%                       |
| CHILD CARE PAYMENTS         | \$214,287                       | \$206,847                       | \$214,578                       | \$224,473    | 3.6%                         | -0.1%                          | -4.5%                       |
| AVERAGE PER CHILD           | \$279                           | \$261                           | \$270                           | \$275        | 7.0%                         | 3.4%                           | 1.2%                        |
| CHILDREN SERVICES           |                                 |                                 |                                 |              |                              | = 48:                          | ± 2 = 1                     |
| CHILDREN SERVED             | 6,422                           | 6,110                           | 5,992                           | 5,933        | 5.1%                         | 7.2%                           | 8.2%                        |
| CHILD CARE PAYMENTS         | \$2,343,025                     | \$2,141,403                     | \$2,177,822                     | \$2,204,919  | 9.4%                         | 7.6%                           | 6.3%                        |
| AVERAGE PER CHILD           | \$365                           | \$350                           | \$363                           | \$372        | 4.1%                         | 0.4%                           | -1.8%                       |
| NO OTHER IM ASSISTANCE      |                                 |                                 |                                 |              |                              |                                |                             |
| CHILDREN SERVED             | 222                             | 209                             | 203                             | 217          | 6.2%                         | 9.4%                           | 2.3%                        |
| CHILD CARE PAYMENTS         | \$57,058                        | \$52,407                        | \$54,109                        | \$54,666     | 8.9%                         | 5.4%                           | 4.4%                        |
| AVERAGE PER CHILD           | \$257                           | \$251                           | \$267                           | \$252        | 2.5%                         | -3.6%                          | 2.0%                        |