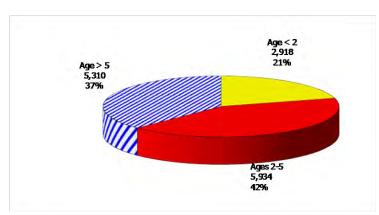

# TABLE OF CONTENTS

| Figure | 1  | Map of Regions                                       | 1    |
|--------|----|------------------------------------------------------|------|
| Figure | 2  | Reason for Care                                      | 2    |
| Figure | 3  | Children Served by Facility                          | 2    |
| Figure | 4  | Children Served by Provider                          | 2    |
| Table  | 1  | Statewide Summary                                    | 3    |
| Table  | 2  | Applications                                         | 4-5  |
| Table  | 3  | Reason for Care                                      | 6-7  |
| Figure | 5  | Children Served                                      | 8    |
| Figure | 6  | Child Care Payments                                  | 8    |
| Figure | 7  | Children Served by Region                            | 9    |
| Table  | 4  | Children Served and Payments by Fund Category10      | -11  |
| Figure | 8  | Total Children Served By Age Group                   | 12   |
| Figure | 9  | Children Served Age < 2 by Facility                  | . 12 |
| Figure | 10 | Children Served Ages 2-5 by Facility                 | 13   |
| Figure | 11 | Children Served Ages > 5 by Facility                 | 13   |
| Figure | 12 | Children Served in Center by Age                     | . 14 |
| Figure | 13 | Children Served in Family Home by Age                | . 14 |
| Figure | 14 | Children Served in Group Home by Age                 | . 14 |
| Table  | 5  | Children Served & Payments by Child Age & Facility15 | -16  |
| Table  | 6  | Child Care Demographics                              | . 17 |