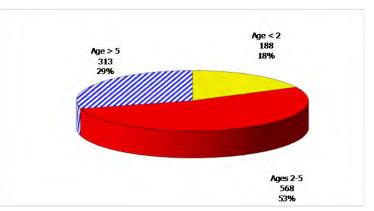

# TABLE OF CONTENTS

| Figure | 1  | Map of Regions                                       | 1    |
|--------|----|------------------------------------------------------|------|
| Figure | 2  | Reason for Care                                      | 2    |
| Figure | 3  | Children Served by Facility                          | 2    |
| Figure | 4  | Children Served by Provider                          | 2    |
| Table  | 1  | Statewide Summary                                    | 3    |
| Table  | 2  | Applications                                         | 4-5  |
| Table  | 3  | Reason for Care                                      | 6-7  |
| Figure | 5  | Children Served                                      | 8    |
| Figure | 6  | Child Care Payments                                  | 8    |
| Figure | 7  | Children Served by Region                            | 9    |
| Table  | 4  | Children Served and Payments by Fund Category10      | -11  |
| Figure | 8  | Total Children Served By Age Group                   | 12   |
| Figure | 9  | Children Served Age < 2 by Facility                  | . 12 |
| Figure | 10 | Children Served Ages 2-5 by Facility                 | 13   |
| Figure | 11 | Children Served Ages > 5 by Facility                 | 13   |
| Figure | 12 | Children Served in Center by Age                     | . 14 |
| Figure | 13 | Children Served in Family Home by Age                | . 14 |
| Figure | 14 | Children Served in Group Home by Age                 | . 14 |
| Table  | 5  | Children Served & Payments by Child Age & Facility15 | -16  |
| Table  | 6  | Child Care Demographics                              | . 17 |