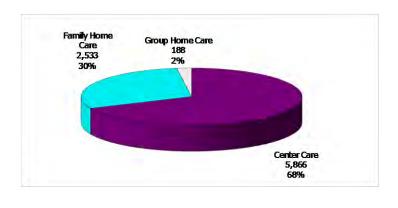

Figure 1. Regions

Figure 2. Reason for Child Care

June 2012

12-Month Average June 2011-May 2012

Figure 3. Children Served by Facility

**June 2012** 

Family Home Care 1,067
13,495
28%

Center Care 34,064
70%