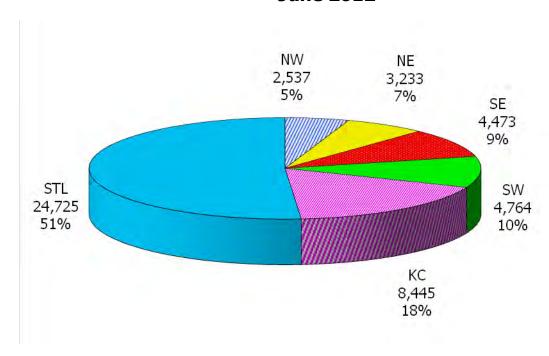

|           | 227      | 866        | 13       |              |  |  |  |
|            | ST LOUIS CITY   | 5,539      |                 |           | 370      |            | 18       |              |  |  |  |
|            | SL TOTAL        | 14,881     | 9,898           | 2,329     | 612      | 1,875      | 34       | 13           |  |  |  |
|            |                 |            |                 |           |          |            |          |              |  |  |  |

NOTE: Households include those active & authorized for care at month end, except for Protective Services which are considered single child households active during the month.

Figure 5. Children Served



**Figure 6. Block Grant Child Care Payments** 



Figure 7. Children Served by Region

# **June 2012**



# 12-Month Average June 2011-May 2012



DSS ECPSS MONTHLY MANAGEMENT REPORT - 9

TABLE 4. CHILDREN SERVED AND PAYMENTS BY FUND CATEGORY Jun 2012

|           |                | ECS/AC   | /CTS/IIS           | ADOPTIO  | N SUBSIDY                               | TNCOME     | ELIGIBLE            | TOTAL (LINE | OUPLICATED)         |
|-----------|----------------|----------|--------------------|----------|-----------------------------------------|------------|---------------------|-------------|---------------------|
|           |                | CHILDREN |                    |          | PAYMENTS                                | CHILDREN   | PAYMENTS            | CHILDREN    | PAYMENTS            |
|           |                |          |                    | 0.11227. | 1111111111111111