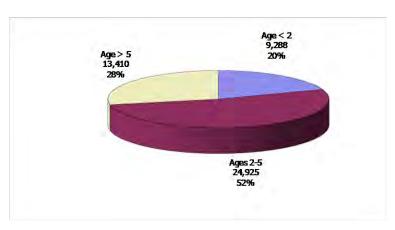

# TABLE OF CONTENTS

| Figure | 1  | Map of Regions                                       | 1    |
|--------|----|------------------------------------------------------|------|
| Figure | 2  | Reason for Care                                      | 2    |
| Figure | 3  | Children Served by Facility                          | 2    |
| Figure | 4  | Children Served by Provider                          | 2    |
| Table  | 1  | Statewide Summary                                    | 3    |
| Table  | 2  | Applications                                         | 4-5  |
| Table  | 3  | Reason for Care                                      | 6-7  |
| Figure | 5  | Children Served                                      | 8    |
| Figure | 6  | Child Care Payments                                  | 8    |
| Figure | 7  | Children Served by Region                            | 9    |
| Table  | 4  | Children Served and Payments by Fund Category10      | -11  |
| Figure | 8  | Total Children Served By Age Group                   | 12   |
| Figure | 9  | Children Served Age < 2 by Facility                  | . 12 |
| Figure | 10 | Children Served Ages 2-5 by Facility                 | 13   |
| Figure | 11 | Children Served Ages > 5 by Facility                 | 13   |
| Figure | 12 | Children Served in Center by Age                     | . 14 |
| Figure | 13 | Children Served in Family Home by Age                | . 14 |
| Figure | 14 | Children Served in Group Home by Age                 | . 14 |
| Table  | 5  | Children Served & Payments by Child Age & Facility15 | -16  |
| Table  | 6  | Child Care Demographics                              | . 17 |