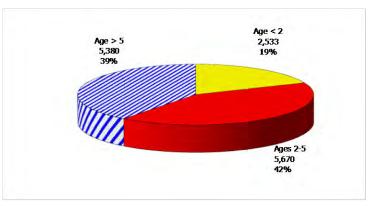

# TABLE OF CONTENTS

| Figure | 1  | Map of Regions                                       | 1    |
|--------|----|------------------------------------------------------|------|
| Figure | 2  | Reason for Care                                      | 2    |
| Figure | 3  | Children Served by Facility                          | 2    |
| Figure | 4  | Children Served by Provider                          | 2    |
| Table  | 1  | Statewide Summary                                    | 3    |
| Table  | 2  | Applications                                         | 4-5  |
| Table  | 3  | Reason for Care                                      | 6-7  |
| Figure | 5  | Children Served                                      | 8    |
| Figure | 6  | Child Care Payments                                  | 8    |
| Figure | 7  | Children Served by Region                            | 9    |
| Table  | 4  | Children Served and Payments by Fund Category10      | -11  |
| Figure | 8  | Total Children Served By Age Group                   | 12   |
| Figure | 9  | Children Served Age < 2 by Facility                  | . 12 |
| Figure | 10 | Children Served Ages 2-5 by Facility                 | 13   |
| Figure | 11 | Children Served Ages > 5 by Facility                 | 13   |
| Figure | 12 | Children Served in Center by Age                     | . 14 |
| Figure | 13 | Children Served in Family Home by Age                | . 14 |
| Figure | 14 | Children Served in Group Home by Age                 | . 14 |
| Table  | 5  | Children Served & Payments by Child Age & Facility15 | -16  |
| Table  | 6  | Child Care Demographics                              | . 17 |