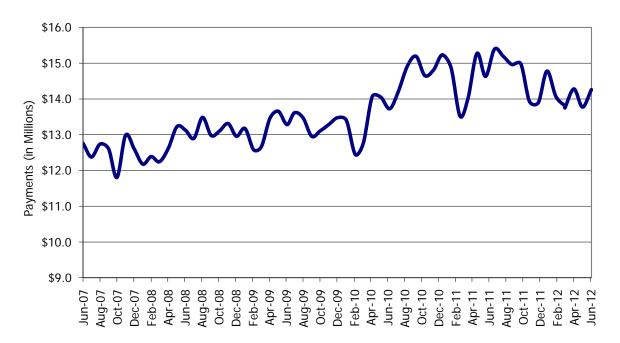

NOTE: Households include those active & authorized for care at month end, except for Protective Services which are considered single child households active during the month.

Figure 5. Children Served

**Figure 6. Block Grant Child Care Payments** 

# 12-Month Average June 2011-May 2012

DSS ECPSS MONTHLY MANAGEMENT REPORT - 9

TABLE 4. CHILDREN SERVED AND PAYMENTS BY FUND CATEGORY Jun 2012

|           |                | ECS/AC   | /CTS/IIS           | ADOPTIO  | N SUBSIDY                               | TNCOME     | ELIGIBLE            | TOTAL (LINE | OUPLICATED)         |
|-----------|----------------|----------|--------------------|----------|-----------------------------------------|------------|---------------------|-------------|---------------------|
|           |                | CHILDREN |                    |          | PAYMENTS                                | CHILDREN   | PAYMENTS            | CHILDREN    | PAYMENTS            |
|           |                |          |                    | 0.11227. | 111111111111111111111111111111111111111 |            | .,                  | 0111111111  | .,                  |
| NW REGION | ANDREW         | 2        | \$253              | 2        | \$656                                   | 24         | \$4,573             | 28          | \$5,482             |
|           | ATCHISON       | 0        | \$0                | 0        | \$0                                     | 8          | \$1,146             | 8           | \$1,146             |
|           | BUCHANAN       | 19       | \$8,809            | 23       | \$6,865                                 | 628        | \$187,406           | 670         | \$203,080           |
|           | CALDWELL       | 0        | \$0                | 0        | \$0                                     | 0          | \$0                 | 0           | \$0                 |
|           | CARROLL        | 6        | \$1,048            | 0        | \$0                                     | 5          | \$715               | 11          | \$1,763             |
|           | CASS           | 74       | \$30,080           | 45       | \$16,176                                | 460        | \$116,097           | 579         | \$162,354           |
|           | CHARITON       | 0        | \$0                | 0        | \$0                                     | 7          | \$710               | 7           | \$710               |
|           | CLINTON        | 11       | \$3,193            | 1        | \$105                                   | 43         | \$9,878             | 55          | \$13,176            |
|           | COOPER         | 14       | \$2,886            | 6        | \$1,310                                 | 116        | \$17,479            | 136         | \$21,676            |
|           | DAVIESS        | 2        | \$491              | 1        | \$263                                   | 13         | \$1,113             | 16          | \$1,867             |
|           | DE KALB        | 2        | \$674              | 0        | \$0                                     | 13         | \$2,282             | 15          | \$2,956             |
|           | GENTRY         | 0        | \$0                | 8        | \$817                                   | 6          | \$508               | 14          | \$1,324             |
|           | GRUNDY         | 6        | \$1,051            | 3        | \$481                                   | 13         | \$1,943             | 22          | \$3,474             |
|           | HARRISON       | 4        | \$928              | 1        | \$179                                   | 11         | \$2,030             | 16          | \$3,138             |
|           | HOLT           | 0        | \$0                | 0        | \$0                                     | 0          | \$0                 | 0           | \$0                 |
|           | JOHNSON        | 25       | \$8,262            | 9        | \$3,455                                 | 311        | \$74,989            | 345         | \$86,706            |
|           | LAFAYETTE      | 20       | \$8,373            | 8        | \$3,453                                 | 113        | \$24,660            | 141         | \$36,486            |
|           | LINN           | 5        | \$1,515            | 4        | \$489                                   | 22         | \$3,584             | 31          | \$5,588             |
|           | LIVINGSTON     | 4        | \$1,218            | 0        | \$0                                     | 55         | \$9,583             | 59          | \$10,802            |
|           | MERCER         | 0        | \$0                | 0        | \$0                                     |            | \$0                 | 0           | \$0                 |
|           | NODAWAY        | 1        | \$147              | 3        | \$643                                   | 24         | \$3,262             | 28          | \$4,053             |
|           | PETTIS         | 22       | \$5,795            | 20       | \$4,363                                 | 144        | \$22,979            | 186         | \$33,137            |
|           | PUTNAM         | 8        | \$1,635            | 0        | \$0                                     |            | \$2,223             | 24          | \$3,858             |
|           | RAY            | 7        | \$2,182            | 3        | \$854                                   | 37         | \$7,055             | 47          | \$10,091            |
|           | SALINE         | 7        | \$1,694            | 12       | \$3,261                                 | 76         | \$16,172            | 95          | \$21,126            |
|           | SULLIVAN       | 0        | \$0                | 3        | \$860                                   |            | \$180               | 4           | \$1,040             |
|           | WORTH          | 0        | \$0                | 0        |                                         |            | \$0                 | 0           | \$0                 |
|           | NW TOTAL       | 239      | \$80,235           | 152      | \$44,230                                |            | \$510,567           | 2,537       | \$635,032           |
|           |                |          | 4-0/               |          | 7 : 1, = 2 :                            | _,,        | 7227                |             | 4111,111            |
| NE REGION | ADAIR          | 19       | \$4,177            | 9        | \$865                                   | 48         | \$6,646             | 76          | \$11,688            |
|           | AUDRAIN        | 3        | \$1,161            | 3        | \$342                                   | 74         | \$12,023            | 80          | \$13,527            |
|           | BOONE          | 106      | \$48,914           | 69       | \$25,210                                |            | \$367,397           | 1,279       | \$441,520           |
|           | CALLAWAY       | 12       | \$3,123            | 8        | \$2,061                                 | 118        | \$22,587            | 138         | \$27,771            |
|           | CLARK          | 0        | \$0                | 0        |                                         |            | \$4,113             | 21          | \$4,113             |
|           | COLE           | 74       | \$32,868           | 49       | \$18,179                                |            | \$124,126           | 571         | \$175,173           |
|           | GASCONADE      | 10       | \$2,310            | 6        | \$1,180                                 |            | \$4,398             | 54          | \$7,888             |
|           | HOWARD         | 2        | \$436              | 2        | \$480                                   | 17         | \$3,859             | 21          | \$4,775             |
|           | KNOX           | 2        | \$466              | 0        | \$0                                     |            | \$1,429             | 15          | \$1,895             |
|           | LEWIS          | 7        | \$1,685            | 1        | \$385                                   |            | \$5,074             | 36          | \$7,144             |
|           | LINCOLN        | 39       | \$10,089           | 8        | \$2,312                                 | 100        | \$20,133            | 147         | \$32,534            |
|           | MACON          | 4        | \$1,191            | 0        |                                         |            | \$8,208             | 66          | \$9,399             |
|           | MARION         | 15       | \$3,099            | 5        | \$2,652                                 | 175        | \$31,013            | 195         | \$36,764            |
|           | MONITEAU       | 5        | \$1,574            | 4        | \$1,118                                 |            | \$10,321            | 74          | \$13,013            |
|           | MONROE         | 1        | \$137              | 1        | \$1,110                                 | 32         | \$4,270             | 34          | \$4,529             |
|           | MONTGOMERY     | 2        | \$578              |          |                                         |            | \$1,862             | 19          | \$2,855             |
|           | OSAGE          | 6        | \$1,362            | 1        | \$326                                   |            | \$5,991             | 42          | \$7,679             |
|           | PIKE           | 17       | \$1,362            |          | \$326<br>\$694                          |            | \$5,991             | 86          | \$1,679<br>\$10,753 |
|           | RALLS          | 5        | \$5,256<br>\$1,424 | 2        | \$539                                   |            |                     | 21          |                     |
|           | RANDOLPH       | 31       | \$1,424<br>\$7.098 |          |                                         | 140        | \$1,303<br>\$23,492 | 181         | \$3,265<br>\$33,007 |
|           | SCHUYLER       |          | \$7,098<br>\$0     |          |                                         |            |                     |             |                     |
|           |                | 0        |                    |          |                                         |            | \$0                 | 0           | \$0                 |
|           | SCOTLAND       | 2        | \$508              |          |                                         |            | \$251               | 7           | \$759               |
|           | SHELBY         | 0        | \$0                |          |                                         |            | \$430               | 13          | \$1,959             |
|           | WARREN         | 10       | \$2,020            |          |                                         |            | \$5,684             | 57          | \$7,704             |
|           | NE TOTAL       | 372      | \$129,475          | 190      | \$60,825                                | 2,671      | \$669,412           | 3,233       | \$859,713           |
| SE REGION | BOLLINGER      | 11       | \$3,083            | 3        | \$423                                   | 29         | \$4,662             | 43          | \$8,168             |
| 25 KEGION | BUTLER         | 27       | \$7,973            |          | \$3,007                                 |            | \$66,633            | 433         | \$77,612            |
|           | CAPE GIRARDEAU | 50       | \$14,666           |          | \$3,755                                 |            | \$74,385            | 524         | \$77,612            |
|           |                |          |                    |          |                                         |            |                     |             |                     |
| 1         | CARTER         | 2        | \$514              |          |                                         |            | \$1,359             | 12          | \$1,873             |
|           | CRAWFORD       | 12       | \$3,833            | 13       | \$2,390<br>\$613                        |            | \$6,792<br>\$6,238  | 81<br>53    | \$13,015            |
|           | DENT           |          |                    |          |                                         |            | *6 / JR             | 53          | \$7,671             |
|           | DENT           | 4        | \$820              | 3        |                                         |            |                     |             |                     |
|           | DUNKLIN        | 17       | \$4,881            | 18       | \$3,350                                 | 159        | \$27,120            | 194         | \$35,350            |
|           |                | 1        |                    | 18<br>6  | \$3,350<br>\$1,881                      | 159<br>273 |                     |             |                     |