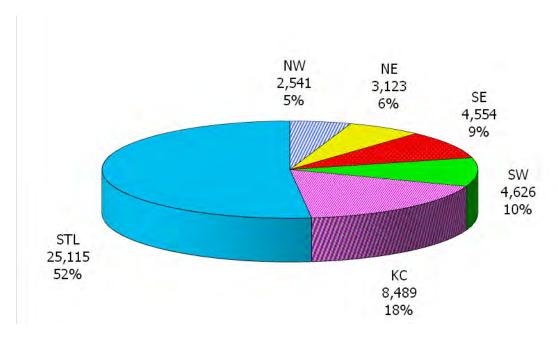

Figure 7. Children Served by Region

# 12-Month Average June 2011-May 2012

DSS ECPSS MONTHLY MANAGEMENT REPORT - 9

TABLE 4. CHILDREN SERVED AND PAYMENTS BY FUND CATEGORY Jun 2012

|           |                | ECS/AC   | /CTS/IIS           | ADOPTIO  | N SUBSIDY                               | TNCOME     | ELIGIBLE            | TOTAL (LINE | OUPLICATED)         |
|-----------|----------------|----------|--------------------|----------|-----------------------------------------|------------|---------------------|-------------|---------------------|
|           |                | CHILDREN |                    |          | PAYMENTS                                | CHILDREN   | PAYMENTS            | CHILDREN    | PAYMENTS            |
|           |                |          |                    | 0.11227. | 111111111111111111111111111111111111111 |            | .,                  | 0111111111  | .,                  |
| NW REGION | ANDREW         | 2        | \$253              | 2        | \$656                                   | 24         | \$4,573             | 28          | \$5,482             |
|           | ATCHISON       | 0        | \$0                | 0        | \$0                                     | 8          | \$1,146             | 8           | \$1,146             |
|           | BUCHANAN       | 19       | \$8,809            | 23       | \$6,865                                 | 628        | \$187,406           | 670         | \$203,080           |
|           | CALDWELL       | 0        | \$0                | 0        | \$0                                     | 0          | \$0                 | 0           | \$0                 |
|           | CARROLL        | 6        | \$1,048            | 0        | \$0                                     | 5          | \$715               | 11          | \$1,763             |
|           | CASS           | 74       | \$30,080           | 45       | \$16,176                                | 460        | \$116,097           | 579         | \$162,354           |
|           | CHARITON       | 0        | \$0                | 0        | \$0                                     | 7          | \$710               | 7           | \$710               |
|           | CLINTON        | 11       | \$3,193            | 1        | \$105                                   | 43         | \$9,878             | 55          | \$13,176            |
|           | COOPER         | 14       | \$2,886            | 6        | \$1,310                                 | 116        | \$17,479            | 136         | \$21,676            |
|           | DAVIESS        | 2        | \$491              | 1        | \$263                                   | 13         | \$1,113             | 16          | \$1,867             |
|           | DE KALB        | 2        | \$674              | 0        | \$0                                     | 13         | \$2,282             | 15          | \$2,956             |
|           | GENTRY         | 0        | \$0                | 8        | \$817                                   | 6          | \$508               | 14          | \$1,324             |
|           | GRUNDY         | 6        | \$1,051            | 3        | \$481                                   | 13         | \$1,943             | 22          | \$3,474             |
|           | HARRISON       | 4        | \$928              | 1        | \$179                                   | 11         | \$2,030             | 16          | \$3,138             |
|           | HOLT           | 0        | \$0                | 0        | \$0                                     | 0          | \$0                 | 0           | \$0                 |
|           | JOHNSON        | 25       | \$8,262            | 9        | \$3,455                                 | 311        | \$74,989            | 345         | \$86,706            |
|           | LAFAYETTE      | 20       | \$8,373            | 8        | \$3,453                                 | 113        | \$24,660            | 141         | \$36,486            |
|           | LINN           | 5        | \$1,515            | 4        | \$489                                   | 22         | \$3,584             | 31          | \$5,588             |
|           | LIVINGSTON     | 4        | \$1,218            | 0        | \$0                                     | 55         | \$9,583             | 59          | \$10,802            |
|           | MERCER         | 0        | \$0                | 0        | \$0                                     |            | \$0                 | 0           | \$0                 |
|           | NODAWAY        | 1        | \$147              | 3        | \$643                                   | 24         | \$3,262             | 28          | \$4,053             |
|           | PETTIS         | 22       | \$5,795            | 20       | \$4,363                                 | 144        | \$22,979            | 186         | \$33,137            |
|           | PUTNAM         | 8        | \$1,635            | 0        | \$0                                     |            | \$2,223             | 24          | \$3,858             |
|           | RAY            | 7        | \$2,182            | 3        | \$854                                   | 37         | \$7,055             | 47          | \$10,091            |
|           | SALINE         | 7        | \$1,694            | 12       | \$3,261                                 | 76         | \$16,172            | 95          | \$21,126            |
|           | SULLIVAN       | 0        | \$0                | 3        | \$860                                   |            | \$180               | 4           | \$1,040             |
|           | WORTH          | 0        | \$0                | 0        |                                         |            | \$0                 | 0           | \$0                 |
|           | NW TOTAL       | 239      | \$80,235           | 152      | \$44,230                                |            | \$510,567           | 2,537       | \$635,032           |
|           |                |          | 4-0/               |          | 7 : 1, = 2 :                            | _,,        | 7227                |             | 4111,111            |
| NE REGION | ADAIR          | 19       | \$4,177            | 9        | \$865                                   | 48         | \$6,646             | 76          | \$11,688            |
|           | AUDRAIN        | 3        | \$1,161            | 3        | \$342                                   | 74         | \$12,023            | 80          | \$13,527            |
|           | BOONE          | 106      | \$48,914           | 69       | \$25,210                                |            | \$367,397           | 1,279       | \$441,520           |
|           | CALLAWAY       | 12       | \$3,123            | 8        | \$2,061                                 | 118        | \$22,587            | 138         | \$27,771            |
|           | CLARK          | 0        | \$0                | 0        |                                         |            | \$4,113             | 21          | \$4,113             |
|           | COLE           | 74       | \$32,868           | 49       | \$18,179                                |            | \$124,126           | 571         | \$175,173           |
|           | GASCONADE      | 10       | \$2,310            | 6        | \$1,180                                 |            | \$4,398             | 54          | \$7,888             |
|           | HOWARD         | 2        | \$436              | 2        | \$480                                   | 17         | \$3,859             | 21          | \$4,775             |
|           | KNOX           | 2        | \$466              | 0        | \$0                                     |            | \$1,429             | 15          | \$1,895             |
|           | LEWIS          | 7        | \$1,685            | 1        | \$385                                   |            | \$5,074             | 36          | \$7,144             |
|           | LINCOLN        | 39       | \$10,089           | 8        | \$2,312                                 | 100        | \$20,133            | 147         | \$32,534            |
|           | MACON          | 4        | \$1,191            | 0        |                                         |            | \$8,208             | 66          | \$9,399             |
|           | MARION         | 15       | \$3,099            | 5        | \$2,652                                 | 175        | \$31,013            | 195         | \$36,764            |
|           | MONITEAU       | 5        | \$1,574            | 4        | \$1,118                                 |            | \$10,321            | 74          | \$13,013            |
|           | MONROE         | 1        | \$137              | 1        | \$1,110                                 | 32         | \$4,270             | 34          | \$4,529             |
|           | MONTGOMERY     | 2        | \$578              |          |                                         |            | \$1,862             | 19          | \$2,855             |
|           | OSAGE          | 6        | \$1,362            | 1        | \$326                                   |            | \$5,991             | 42          | \$7,679             |
|           | PIKE           | 17       | \$1,362            |          | \$326<br>\$694                          |            | \$5,991             | 86          | \$1,679<br>\$10,753 |
|           | RALLS          | 5        | \$5,256<br>\$1,424 | 2        | \$539                                   |            |                     | 21          |                     |
|           | RANDOLPH       | 31       | \$1,424<br>\$7.098 |          |                                         | 140        | \$1,303<br>\$23,492 | 181         | \$3,265<br>\$33,007 |
|           | SCHUYLER       |          | \$7,098<br>\$0     |          |                                         |            |                     |             |                     |
|           |                | 0        |                    |          |                                         |            | \$0                 | 0           | \$0                 |
|           | SCOTLAND       | 2        | \$508              |          |                                         |            | \$251               | 7           | \$759               |
|           | SHELBY         | 0        | \$0                |          |                                         |            | \$430               | 13          | \$1,959             |
|           | WARREN         | 10       | \$2,020            |          |                                         |            | \$5,684             | 57          | \$7,704             |
|           | NE TOTAL       | 372      | \$129,475          | 190      | \$60,825                                | 2,671      | \$669,412           | 3,233       | \$859,713           |
| SE REGION | BOLLINGER      | 11       | \$3,083            | 3        | \$423                                   | 29         | \$4,662             | 43          | \$8,168             |
| 25 KEGION | BUTLER         | 27       | \$7,973            |          | \$3,007                                 |            | \$66,633            | 433         | \$77,612            |
|           | CAPE GIRARDEAU | 50       | \$14,666           |          | \$3,755                                 |            | \$74,385            | 524         | \$77,612            |
|           |                |          |                    |          |                                         |            |                     |             |                     |
| 1         | CARTER         | 2        | \$514              |          |                                         |            | \$1,359             | 12          | \$1,873             |
|           | CRAWFORD       | 12       | \$3,833            | 13       | \$2,390<br>\$613                        |            | \$6,792<br>\$6,238  | 81<br>53    | \$13,015            |
|           | DENT           |          |                    |          |                                         |            | *6 / JR             | 53          | \$7,671             |
|           | DENT           | 4        | \$820              | 3        |                                         |            |                     |             |                     |
|           | DUNKLIN        | 17       | \$4,881            | 18       | \$3,350                                 | 159        | \$27,120            | 194         | \$35,350            |
|           |                | 1        |                    | 18<br>6  | \$3,350<br>\$1,881                      | 159<br>273 |                     |             |                     |