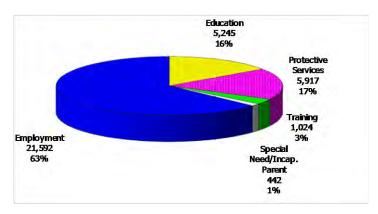

Figure 1. Regions

Figure 2. Reason for Child Care

June 2012

12-Month Average June 2011-May 2012

Figure 3. Children Served by Facility

**June 2012** 

Family Home Care 1,067
13,495
28%

Center Care 34,064
70%

12-Month Average June 2011-May 2012

**Figure 4. Children Served by Provider** 

June 2012

12-Month Average June 2011-May 2012

TABLE 1. CHILD CARE STATEWIDE SUMMARY Jun 2012

|                             | NUMBER<br>OR AMOUNT<br>Jun-2012 | NUMBER<br>OR AMOUNT<br>May-2012 | NUMBER<br>OR AMOUNT<br>Apr-2012 |              | CHANGE<br>FROM<br>LAST MONTH | CHANGE<br>FROM<br>2 MONTHS AGO | CHANGE<br>FROM<br>LAST YEAR |
|-----------------------------|---------------------------------|---------------------------------|---------------------------------|--------------|------------------------------|--------------------------------|-----------------------------|
|                             |                                 |                                 |                                 |              |                              |                                |                             |
| APPLICATIONS RECEIVED       | 6,117                           | 6,588                           | 5,993                           | 7,401        | -7.1%                        | 2.1%                           | -17.3%                      |
| APPLICATIONS APPROVED       | 3,418                           | 3,631                           | 3,357                           | 4,620        | -5.9%                        | 1.8%                           | -26.0%                      |
| APPLICATIONS REJECTED       | 2,370                           | 2,375                           | 2,100                           | 2,113        | -0.2%                        | 12.9%                          | 12.2%                       |
| APPLICATIONS PENDING        | 1,378                           | 1,445                           | 1,363                           | 1,182        | -4.6%                        | 1.1%                           | 16.6%                       |
| 15 DAYS OR LESS             | 1,001                           | 1,064                           | 1,119                           | 996          | -5.9%                        | -10.5%                         | 0.5%                        |
| MORE THAN 15 DAYS           | 377                             | 381                             | 244                             | 186          | -1.0%                        | 54.5%                          | 102.7%                      |
| HOUSEHOLD REASON FOR CARE   | *                               |                                 |                                 |              |                              |                                |                             |
|                             |                                 | 20.702                          | 21 017                          | 22 227       | 2.00/                        | 2.00/                          | 0.10/                       |
| EMPLOYMENT                  | 20,206                          | 20,782                          | 21,017                          | 22,237       | -2.8%                        | -3.9%                          | -9.1%                       |
| EDUCATION                   | 4,160                           | 4,581                           | 5,271                           | 5,378        | -9.2%                        | -21.1%                         | -22.6%                      |
| TRAINING                    | 917                             | 952                             | 957                             | 1,103        | -3.7%                        | -4.2%                          | -16.9%                      |
| PROTECTIVE SERVICES         | 6,422                           | 6,110                           | 5,992                           | 5,933        | 5.1%                         | 7.2%                           | 8.2%                        |
| SPECIAL NEED                | 96                              | 103                             | 108                             | 119          | -6.8%                        | -11.1%                         | -19.3%                      |
| INCAPACITATED PARENT        | 293                             | 303                             | 316                             | 339          | -3.3%                        | -7.3%                          | -13.6%                      |
| TOTAL HOUSEHOLDS            | 32,094                          | 32,831                          | 33,661                          | 35,109       | -2.2%                        | -4.7%                          | -8.6%                       |
| CHILDREN SERVED BY FACILITY |                                 |                                 |                                 |              |                              |                                |                             |
| CENTER CARE                 | 34,064                          | 33,495                          | 33,452                          | 35,585       | 1.7%                         | 1.8%                           | -4.3%                       |
|                             | 13,495                          |                                 |                                 | 15,160       | -0.5%                        | -1.6%                          |                             |
| FAMILY HOME CARE            |                                 | 13,562                          | 13,718                          |              |                              |                                | -11.0%                      |
| GROUP HOME CARE             | 1,067                           | 1,074                           | 1,050                           | 1,051        | -0.7%                        | 1.6%                           | 1.5%                        |
| CHILDREN SERVED BY PROVIDE  | R                               |                                 |                                 |              |                              |                                |                             |
| LICENSED                    | 33,954                          | 33,460                          | 33,545                          | 35,873       | 1.5%                         | 1.2%                           | -5.3%                       |
| LICENSE EXEMPT              | 4,870                           | 4,703                           | 4,643                           | 5,144        | 3.6%                         | 4.9%                           | -5.3%                       |
| REGISTERED                  | 9,958                           | 10,000                          | 10,089                          | 10,775       | -0.4%                        | -1.3%                          | -7.6%                       |
|                             |                                 |                                 |                                 |              |                              |                                |                             |
| TOTAL (UNDUPLICATED)        |                                 |                                 |                                 |              |                              |                                |                             |
| CHILDREN SERVED             | 48,176                          | 47,769                          | 47,806                          | 51,284       | 0.9%                         | 0.8%                           | -6.1%                       |
| CHILD CARE PAYMENTS         | \$14,262,260                    | \$13,774,251                    | \$14,282,235                    | \$15,393,105 | 3.5%                         | -0.1%                          | -7.3%                       |
| AVERAGE PER CHILD           | \$296                           | \$288                           | \$299                           | \$300        | 2.7%                         | -0.9%                          | -1.4%                       |
| OTHER ASSISTANCE RECEIVED   |                                 |                                 |                                 |              |                              |                                |                             |
| TEMPORARY ASSISTANCE        |                                 |                                 |                                 |              |                              |                                |                             |
| CHILDREN SERVED             | 6,756                           | 6,823                           | 6,925                           | 7,572        | -1.0%                        | -2.4%                          | -10.8%                      |
| CHILD CARE PAYMENTS         | \$2,218,772                     | \$2,187,682                     | \$2,355,108                     | \$2,551,108  | 1.4%                         | -5.8%                          | -13.0%                      |
| AVERAGE PER CHILD           | \$2,216,772                     | \$2,167,002                     | \$2,355,106                     | \$2,551,108  | 2.4%                         | -3.4%                          | -2.5%                       |
| MEDICAID ONLY               | \$320                           | \$321                           | \$340                           | \$337        | 2.470                        | -3.470                         | -2.3%                       |
| CHILDREN SERVED             | 34.030                          | 33,849                          | 33,906                          | 36,761       | 0.5%                         | 0.4%                           | -7.4%                       |
|                             | \$9,429,118                     | \$9,185,911                     | \$9,480,617                     | \$10,357,940 | 2.6%                         | -0.5%                          | -7.4%                       |
| CHILD CARE PAYMENTS         |                                 |                                 |                                 |              |                              |                                | -9.0%<br>-1.7%              |
| AVERAGE PER CHILD           | \$277                           | \$271                           | \$280                           | \$282        | 2.1%                         | -0.9%                          | -1.7%                       |
| FOOD STAMPS ONLY            | 7/0                             | 70.4                            | 70/                             | 015          | 2.10/                        | 2.40/                          | F (0)                       |
| CHILDREN SERVED             | 769                             | 794                             | 796                             | 815          | -3.1%                        | -3.4%                          | -5.6%                       |
| CHILD CARE PAYMENTS         | \$214,287                       | \$206,847                       | \$214,578                       | \$224,473    | 3.6%                         | -0.1%                          | -4.5%                       |
| AVERAGE PER CHILD           | \$279                           | \$261                           | \$270                           | \$275        | 7.0%                         | 3.4%                           | 1.2%                        |
| CHILDREN SERVICES           |                                 |                                 |                                 |              |                              | = 48:                          | ± 2 = 1                     |
| CHILDREN SERVED             | 6,422                           | 6,110                           | 5,992                           | 5,933        | 5.1%                         | 7.2%                           | 8.2%                        |
| CHILD CARE PAYMENTS         | \$2,343,025                     | \$2,141,403                     | \$2,177,822                     | \$2,204,919  | 9.4%                         | 7.6%                           | 6.3%                        |
| AVERAGE PER CHILD           | \$365                           | \$350                           | \$363                           | \$372        | 4.1%                         | 0.4%                           | -1.8%                       |
| NO OTHER IM ASSISTANCE      |                                 |                                 |                                 |              |                              |                                |                             |
| CHILDREN SERVED             | 222                             | 209                             | 203                             | 217          | 6.2%                         | 9.4%                           | 2.3%                        |
| CHILD CARE PAYMENTS         | \$57,058                        | \$52,407                        | \$54,109                        | \$54,666     | 8.9%                         | 5.4%                           | 4.4%                        |
| AVERAGE PER CHILD           | \$257                           | \$251                           | \$267                           | \$252        | 2.5%                         | -3.6%                          | 2.0%                        |