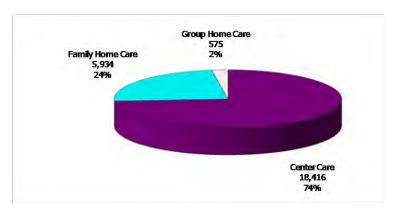

12-Month Average June 2011-May 2012

**Figure 4. Children Served by Provider** 

June 2012

12-Month Average June 2011-May 2012

TABLE 1. CHILD CARE STATEWIDE SUMMARY Jun 2012

|                             | NUMBER<br>OR AMOUNT<br>Jun-2012 | NUMBER<br>OR AMOUNT<br>May-2012 | NUMBER<br>OR AMOUNT<br>Apr-2012 |              | CHANGE<br>FROM<br>LAST MONTH | CHANGE<br>FROM<br>2 MONTHS AGO | CHANGE<br>FROM<br>LAST YEAR |
|-----------------------------|---------------------------------|---------------------------------|---------------------------------|--------------|------------------------------|--------------------------------|-----------------------------|
|                             |                                 |                                 |                                 |              |                              |                                |                             |
| APPLICATIONS RECEIVED       | 6,117                           | 6,588                           | 5,993                           | 7,401        | -7.1%                        | 2.1%                           | -17.3%                      |
| APPLICATIONS APPROVED       | 3,418                           | 3,631                           | 3,357                           | 4,620        | -5.9%                        | 1.8%                           | -26.0%                      |
| APPLICATIONS REJECTED       | 2,370                           | 2,375                           | 2,100                           | 2,113        | -0.2%                        | 12.9%                          | 12.2%                       |
| APPLICATIONS PENDING        | 1,378                           | 1,445                           | 1,363                           | 1,182        | -4.6%                        | 1.1%                           | 16.6%                       |
| 15 DAYS OR LESS             | 1,001                           | 1,064                           | 1,119                           | 996          | -5.9%                        | -10.5%                         | 0.5%                        |
| MORE THAN 15 DAYS           | 377                             | 381                             | 244                             | 186          | -1.0%                        | 54.5%                          | 102.7%                      |
| HOUSEHOLD REASON FOR CARE   | *                               |                                 |                                 |              |                              |                                |                             |
|                             |                                 | 20.702                          | 21 017                          | 22 227       | 2.00/                        | 2.00/                          | 0.10/                       |
| EMPLOYMENT                  | 20,206                          | 20,782                          | 21,017                          | 22,237       | -2.8%                        | -3.9%                          | -9.1%                       |
| EDUCATION                   | 4,160                           | 4,581                           | 5,271                           | 5,378        | -9.2%                        | -21.1%                         | -22.6%                      |
| TRAINING                    | 917                             | 952                             | 957                             | 1,103        | -3.7%                        | -4.2%                          | -16.9%                      |
| PROTECTIVE SERVICES         | 6,422                           | 6,110                           | 5,992                           | 5,933        | 5.1%                         | 7.2%                           | 8.2%                        |
| SPECIAL NEED                | 96                              | 103                             | 108                             | 119          | -6.8%                        | -11.1%                         | -19.3%                      |
| INCAPACITATED PARENT        | 293                             | 303                             | 316                             | 339          | -3.3%                        | -7.3%                          | -13.6%                      |
| TOTAL HOUSEHOLDS            | 32,094                          | 32,831                          | 33,661                          | 35,109       | -2.2%                        | -4.7%                          | -8.6%                       |
| CHILDREN SERVED BY FACILITY |                                 |                                 |                                 |              |                              |                                |                             |
| CENTER CARE                 | 34,064                          | 33,495                          | 33,452                          | 35,585       | 1.7%                         | 1.8%                           | -4.3%                       |
|                             | 13,495                          |                                 |                                 | 15,160       | -0.5%                        | -1.6%                          |                             |
| FAMILY HOME CARE            |                                 | 13,562                          | 13,718                          |              |                              |                                | -11.0%                      |
| GROUP HOME CARE             | 1,067                           | 1,074                           | 1,050                           | 1,051        | -0.7%                        | 1.6%                           | 1.5%                        |
| CHILDREN SERVED BY PROVIDE  | R                               |                                 |                                 |              |                              |                                |                             |
| LICENSED                    | 33,954                          | 33,460                          | 33,545                          | 35,873       | 1.5%                         | 1.2%                           | -5.3%                       |
| LICENSE EXEMPT              | 4,870                           | 4,703                           | 4,643                           | 5,144        | 3.6%                         | 4.9%                           | -5.3%                       |
| REGISTERED                  | 9,958                           | 10,000                          | 10,089                          | 10,775       | -0.4%                        | -1.3%                          | -7.6%                       |
|                             |                                 |                                 |                                 |              |                              |                                |                             |
| TOTAL (UNDUPLICATED)        |                                 |                                 |                                 |              |                              |                                |                             |
| CHILDREN SERVED             | 48,176                          | 47,769                          | 47,806                          | 51,284       | 0.9%                         | 0.8%                           | -6.1%                       |
| CHILD CARE PAYMENTS         | \$14,262,260                    | \$13,774,251                    | \$14,282,235                    | \$15,393,105 | 3.5%                         | -0.1%                          | -7.3%                       |
| AVERAGE PER CHILD           | \$296                           | \$288                           | \$299                           | \$300        | 2.7%                         | -0.9%                          | -1.4%                       |
| OTHER ASSISTANCE RECEIVED   |                                 |                                 |                                 |              |                              |                                |                             |
| TEMPORARY ASSISTANCE        |                                 |                                 |                                 |              |                              |                                |                             |
| CHILDREN SERVED             | 6,756                           | 6,823                           | 6,925                           | 7,572        | -1.0%                        | -2.4%                          | -10.8%                      |
| CHILD CARE PAYMENTS         | \$2,218,772                     | \$2,187,682                     | \$2,355,108                     | \$2,551,108  | 1.4%                         | -5.8%                          | -13.0%                      |
| AVERAGE PER CHILD           | \$2,216,772                     | \$2,167,002                     | \$2,355,106                     | \$2,551,108  | 2.4%                         | -3.4%                          | -2.5%                       |
| MEDICAID ONLY               | \$320                           | \$321                           | \$340                           | \$337        | 2.470                        | -3.470                         | -2.3%                       |
| CHILDREN SERVED             | 34.030                          | 33,849                          | 33,906                          | 36,761       | 0.5%                         | 0.4%                           | -7.4%                       |
|                             | \$9,429,118                     | \$9,185,911                     | \$9,480,617                     | \$10,357,940 | 2.6%                         | -0.5%                          | -7.4%                       |
| CHILD CARE PAYMENTS         |                                 |                                 |                                 |              |                              |                                | -9.0%<br>-1.7%              |
| AVERAGE PER CHILD           | \$277                           | \$271                           | \$280                           | \$282        | 2.1%                         | -0.9%                          | -1.7%                       |
| FOOD STAMPS ONLY            | 7/0                             | 70.4                            | 70/                             | 015          | 2.10/                        | 2.40/                          | F (0)                       |
| CHILDREN SERVED             | 769                             | 794                             | 796                             | 815          | -3.1%                        | -3.4%                          | -5.6%                       |
| CHILD CARE PAYMENTS         | \$214,287                       | \$206,847                       | \$214,578                       | \$224,473    | 3.6%                         | -0.1%                          | -4.5%                       |
| AVERAGE PER CHILD           | \$279                           | \$261                           | \$270                           | \$275        | 7.0%                         | 3.4%                           | 1.2%                        |
| CHILDREN SERVICES           |                                 |                                 |                                 |              |                              | = 48:                          | ± 2 = 1                     |
| CHILDREN SERVED             | 6,422                           | 6,110                           | 5,992                           | 5,933        | 5.1%                         | 7.2%                           | 8.2%                        |
| CHILD CARE PAYMENTS         | \$2,343,025                     | \$2,141,403                     | \$2,177,822                     | \$2,204,919  | 9.4%                         | 7.6%                           | 6.3%                        |
| AVERAGE PER CHILD           | \$365                           | \$350                           | \$363                           | \$372        | 4.1%                         | 0.4%                           | -1.8%                       |
| NO OTHER IM ASSISTANCE      |                                 |                                 |                                 |              |                              |                                |                             |
| CHILDREN SERVED             | 222                             | 209                             | 203                             | 217          | 6.2%                         | 9.4%                           | 2.3%                        |
| CHILD CARE PAYMENTS         | \$57,058                        | \$52,407                        | \$54,109                        | \$54,666     | 8.9%                         | 5.4%                           | 4.4%                        |
| AVERAGE PER CHILD           | \$257                           | \$251                           | \$267                           | \$252        | 2.5%                         | -3.6%                          | 2.0%                        |