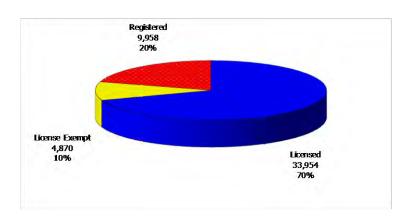

Figure 1. Regions

Figure 2. Reason for Child Care

June 2012

12-Month Average June 2011-May 2012

Figure 3. Children Served by Facility

**June 2012** 

Family Home Care 1,067
13,495
28%

Center Care 34,064
70%

12-Month Average June 2011-May 2012

**Figure 4. Children Served by Provider** 

June 2012

12-Month Average June 2011-May 2012

TABLE 1. CHILD CARE STATEWIDE SUMMARY Jun 2012

|                             | NUMBER<br>OR AMOUNT<br>Jun-2012 | NUMBER<br>OR AMOUNT<br>May-2012 | NUMBER<br>OR AMOUNT<br>Apr-2012 |              | CHANGE<br>FROM<br>LAST MONTH | CHANGE<br>FROM<br>2 MONTHS AGO | CHANGE<br>FROM<br>LAST YEAR |
|-----------------------------|---------------------------------|---------------------------------|---------------------------------|--------------|------------------------------|--------------------------------|-----------------------------|
|                             |                                 |                                 |                                 |              |                              |                                |                             |
| APPLICATIONS RECEIVED       | 6,117                           | 6,588                           | 5,993                           | 7,401        | -7.1%                        | 2.1%                           | -17.3%                      |
| APPLICATIONS APPROVED       | 3,418                           | 3,631                           | 3,357                           | 4,620        | -5.9%                        | 1.8%                           | -26.0%                      |
| APPLICATIONS REJECTED       | 2,370                           | 2,375                           | 2,100                           | 2,113        | -0.2%                        | 12.9%                          | 12.2%                       |
| APPLICATIONS PENDING        | 1,378                           | 1,445                           | 1,363                           | 1,182        | -4.6%                        | 1.1%                           | 16.6%                       |
| 15 DAYS OR LESS             | 1,001                           | 1,064                           | 1,119                           | 996          | -5.9%                        | -10.5%                         | 0.5%                        |
| MORE THAN 15 DAYS           | 377                             | 381                             | 244                             | 186          | -1.0%                        | 54.5%                          | 102.7%                      |
| HOUSEHOLD REASON FOR CARE   | *                               |                                 |                                 |              |                              |                                |                             |
|                             |                                 | 20.702                          | 21 017                          | 22 227       | 2.00/                        | 2.00/                          | 0.10/                       |
| EMPLOYMENT                  | 20,206                          | 20,782                          | 21,017                          | 22,237       | -2.8%                        | -3.9%                          | -9.1%                       |
| EDUCATION                   | 4,160                           | 4,581                           | 5,271                           | 5,378        | -9.2%                        | -21.1%                         | -22.6%                      |
| TRAINING                    | 917                             | 952                             | 957                             | 1,103        | -3.7%                        | -4.2%                          | -16.9%                      |
| PROTECTIVE SERVICES         | 6,422                           | 6,110                           | 5,992                           | 5,933        | 5.1%                         | 7.2%                           | 8.2%                        |
| SPECIAL NEED                | 96                              | 103                             | 108                             | 119          | -6.8%                        | -11.1%                         | -19.3%                      |
| INCAPACITATED PARENT        | 293                             | 303                             | 316                             | 339          | -3.3%                        | -7.3%                          | -13.6%                      |
| TOTAL HOUSEHOLDS            | 32,094                          | 32,831                          | 33,661                          | 35,109       | -2.2%                        | -4.7%                          | -8.6%                       |
| CHILDREN SERVED BY FACILITY |                                 |                                 |                                 |              |                              |                                |                             |
| CENTER CARE                 | 34,064                          | 33,495                          | 33,452                          | 35,585       | 1.7%                         | 1.8%                           | -4.3%                       |
|                             | 13,495                          |                                 |                                 | 15,160       | -0.5%                        | -1.6%                          |                             |
| FAMILY HOME CARE            |                                 | 13,562                          | 13,718                          |              |                              |                                | -11.0%                      |
| GROUP HOME CARE             | 1,067                           | 1,074                           | 1,050                           | 1,051        | -0.7%                        | 1.6%                           | 1.5%                        |
| CHILDREN SERVED BY PROVIDE  | R                               |                                 |                                 |              |                              |                                |                             |
| LICENSED                    | 33,954                          | 33,460                          | 33,545                          | 35,873       | 1.5%                         | 1.2%                           | -5.3%                       |
| LICENSE EXEMPT              | 4,870                           | 4,703                           | 4,643                           | 5,144        | 3.6%                         | 4.9%                           | -5.3%                       |
| REGISTERED                  | 9,958                           | 10,000                          | 10,089                          | 10,775       | -0.4%                        | -1.3%                          | -7.6%                       |
|                             |                                 |                                 |                                 |              |                              |                                |                             |
| TOTAL (UNDUPLICATED)        |                                 |                                 |                                 |              |                              |                                |                             |
| CHILDREN SERVED             | 48,176                          | 47,769                          | 47,806                          | 51,284       | 0.9%                         | 0.8%                           | -6.1%                       |
| CHILD CARE PAYMENTS         | \$14,262,260                    | \$13,774,251                    | \$14,282,235                    | \$15,393,105 | 3.5%                         | -0.1%                          | -7.3%                       |
| AVERAGE PER CHILD           | \$296                           | \$288                           | \$299                           | \$300        | 2.7%                         | -0.9%                          | -1.4%                       |
| OTHER ASSISTANCE RECEIVED   |                                 |                                 |                                 |              |                              |                                |                             |
| TEMPORARY ASSISTANCE        |                                 |                                 |                                 |              |                              |                                |                             |
| CHILDREN SERVED             | 6,756                           | 6,823                           | 6,925                           | 7,572        | -1.0%                        | -2.4%                          | -10.8%                      |
| CHILD CARE PAYMENTS         | \$2,218,772                     | \$2,187,682                     | \$2,355,108                     | \$2,551,108  | 1.4%                         | -5.8%                          | -13.0%                      |
| AVERAGE PER CHILD           | \$2,216,772                     | \$2,167,002                     | \$2,355,106                     | \$2,551,108  | 2.4%                         | -3.4%                          | -2.5%                       |
| MEDICAID ONLY               | \$320                           | \$321                           | \$340                           | \$337        | 2.470                        | -3.470                         | -2.3%                       |
| CHILDREN SERVED             | 34.030                          | 33,849                          | 33,906                          | 36,761       | 0.5%                         | 0.4%                           | -7.4%                       |
|                             | \$9,429,118                     | \$9,185,911                     | \$9,480,617                     | \$10,357,940 | 2.6%                         | -0.5%                          | -7.4%                       |
| CHILD CARE PAYMENTS         |                                 |                                 |                                 |              |                              |                                | -9.0%<br>-1.7%              |
| AVERAGE PER CHILD           | \$277                           | \$271                           | \$280                           | \$282        | 2.1%                         | -0.9%                          | -1.7%                       |
| FOOD STAMPS ONLY            | 7/0                             | 70.4                            | 70/                             | 015          | 2.10/                        | 2.40/                          | F (0)                       |
| CHILDREN SERVED             | 769                             | 794                             | 796                             | 815          | -3.1%                        | -3.4%                          | -5.6%                       |
| CHILD CARE PAYMENTS         | \$214,287                       | \$206,847                       | \$214,578                       | \$224,473    | 3.6%                         | -0.1%                          | -4.5%                       |
| AVERAGE PER CHILD           | \$279                           | \$261                           | \$270                           | \$275        | 7.0%                         | 3.4%                           | 1.2%                        |
| CHILDREN SERVICES           |                                 |                                 |                                 |              |                              | = 48:                          | ± 2 = 1                     |
| CHILDREN SERVED             | 6,422                           | 6,110                           | 5,992                           | 5,933        | 5.1%                         | 7.2%                           | 8.2%                        |
| CHILD CARE PAYMENTS         | \$2,343,025                     | \$2,141,403                     | \$2,177,822                     | \$2,204,919  | 9.4%                         | 7.6%                           | 6.3%                        |
| AVERAGE PER CHILD           | \$365                           | \$350                           | \$363                           | \$372        | 4.1%                         | 0.4%                           | -1.8%                       |
| NO OTHER IM ASSISTANCE      |                                 |                                 |                                 |              |                              |                                |                             |
| CHILDREN SERVED             | 222                             | 209                             | 203                             | 217          | 6.2%                         | 9.4%                           | 2.3%                        |
| CHILD CARE PAYMENTS         | \$57,058                        | \$52,407                        | \$54,109                        | \$54,666     | 8.9%                         | 5.4%                           | 4.4%                        |
| AVERAGE PER CHILD           | \$257                           | \$251                           | \$267                           | \$252        | 2.5%                         | -3.6%                          | 2.0%                        |