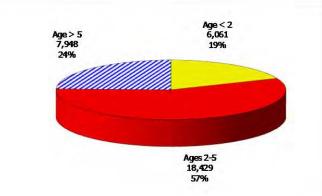

# TABLE OF CONTENTS

| Figure | 1  | Map of Regions                                       | 1    |
|--------|----|------------------------------------------------------|------|
| Figure | 2  | Reason for Care                                      | 2    |
| Figure | 3  | Children Served by Facility                          | 2    |
| Figure | 4  | Children Served by Provider                          | 2    |
| Table  | 1  | Statewide Summary                                    | 3    |
| Table  | 2  | Applications                                         | 4-5  |
| Table  | 3  | Reason for Care                                      | 6-7  |
| Figure | 5  | Children Served                                      | 8    |
| Figure | 6  | Child Care Payments                                  | 8    |
| Figure | 7  | Children Served by Region                            | 9    |
| Table  | 4  | Children Served and Payments by Fund Category10      | -11  |
| Figure | 8  | Total Children Served By Age Group                   | 12   |
| Figure | 9  | Children Served Age < 2 by Facility                  | . 12 |
| Figure | 10 | Children Served Ages 2-5 by Facility                 | 13   |
| Figure | 11 | Children Served Ages > 5 by Facility                 | 13   |
| Figure | 12 | Children Served in Center by Age                     | . 14 |
| Figure | 13 | Children Served in Family Home by Age                | . 14 |
| Figure | 14 | Children Served in Group Home by Age                 | . 14 |
| Table  | 5  | Children Served & Payments by Child Age & Facility15 | -16  |
| Table  | 6  | Child Care Demographics                              | . 17 |