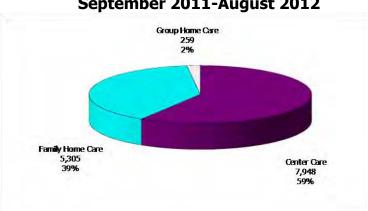

### September 2012

12-Month Average September 2011-August 2012

Figure 4. Children Served by Provider