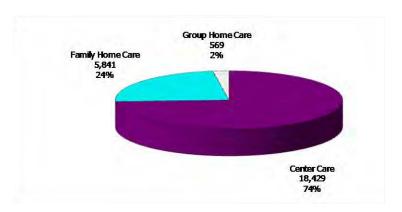

# 12-Month Average September 2011-August 2012

Figure 3. Children Served by Facility