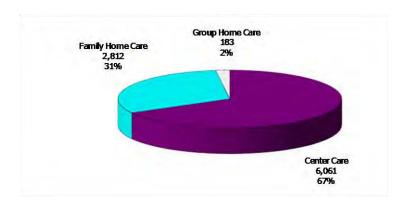

# 12-Month Average September 2011-August 2012

Figure 3. Children Served by Facility

### September 2012

12-Month Average September 2011-August 2012

Figure 4. Children Served by Provider