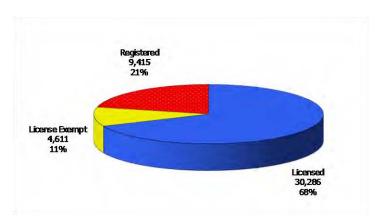

### September 2012

12-Month Average September 2011-August 2012

Figure 4. Children Served by Provider