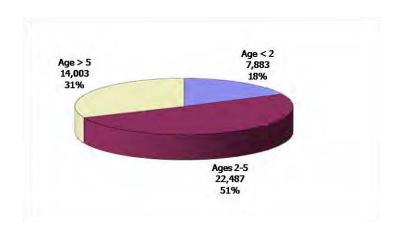

# TABLE OF CONTENTS

| Figure | 1  | Map of Regions                                       | 1    |
|--------|----|------------------------------------------------------|------|
| Figure | 2  | Reason for Care                                      | 2    |
| Figure | 3  | Children Served by Facility                          | 2    |
| Figure | 4  | Children Served by Provider                          | 2    |
| Table  | 1  | Statewide Summary                                    | 3    |
| Table  | 2  | Applications                                         | 4-5  |
| Table  | 3  | Reason for Care                                      | 6-7  |
| Figure | 5  | Children Served                                      | 8    |
| Figure | 6  | Child Care Payments                                  | 8    |
| Figure | 7  | Children Served by Region                            | 9    |
| Table  | 4  | Children Served and Payments by Fund Category10      | -11  |
| Figure | 8  | Total Children Served By Age Group                   | 12   |
| Figure | 9  | Children Served Age < 2 by Facility                  | . 12 |
| Figure | 10 | Children Served Ages 2-5 by Facility                 | 13   |
| Figure | 11 | Children Served Ages > 5 by Facility                 | 13   |
| Figure | 12 | Children Served in Center by Age                     | . 14 |
| Figure | 13 | Children Served in Family Home by Age                | . 14 |
| Figure | 14 | Children Served in Group Home by Age                 | . 14 |
| Table  | 5  | Children Served & Payments by Child Age & Facility15 | -16  |
| Table  | 6  | Child Care Demographics                              | . 17 |