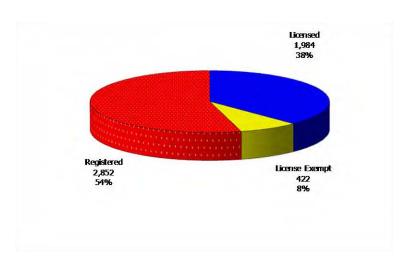

### September 2012

12-Month Average September 2011-August 2012

Figure 4. Children Served by Provider