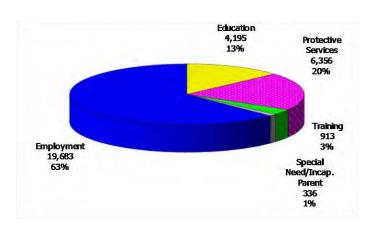

# 12-Month Average September 2011-August 2012

Figure 3. Children Served by Facility