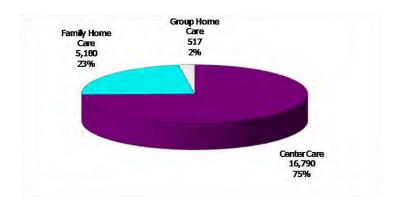

# 12-Month Average September 2011-August 2012

Figure 3. Children Served by Facility