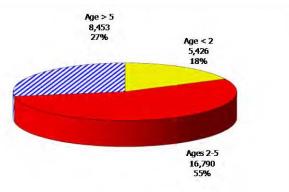

# TABLE OF CONTENTS

| Figure | 1  | Map of Regions                                       | 1    |
|--------|----|------------------------------------------------------|------|
| Figure | 2  | Reason for Care                                      | 2    |
| Figure | 3  | Children Served by Facility                          | 2    |
| Figure | 4  | Children Served by Provider                          | 2    |
| Table  | 1  | Statewide Summary                                    | 3    |
| Table  | 2  | Applications                                         | 4-5  |
| Table  | 3  | Reason for Care                                      | 6-7  |
| Figure | 5  | Children Served                                      | 8    |
| Figure | 6  | Child Care Payments                                  | 8    |
| Figure | 7  | Children Served by Region                            | 9    |
| Table  | 4  | Children Served and Payments by Fund Category10      | -11  |
| Figure | 8  | Total Children Served By Age Group                   | 12   |
| Figure | 9  | Children Served Age < 2 by Facility                  | . 12 |
| Figure | 10 | Children Served Ages 2-5 by Facility                 | 13   |
| Figure | 11 | Children Served Ages > 5 by Facility                 | 13   |
| Figure | 12 | Children Served in Center by Age                     | . 14 |
| Figure | 13 | Children Served in Family Home by Age                | . 14 |
| Figure | 14 | Children Served in Group Home by Age                 | . 14 |
| Table  | 5  | Children Served & Payments by Child Age & Facility15 | -16  |
| Table  | 6  | Child Care Demographics                              | . 17 |