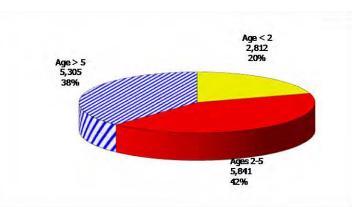

# TABLE OF CONTENTS

| Figure | 1  | Map of Regions                                       | 1    |
|--------|----|------------------------------------------------------|------|
| Figure | 2  | Reason for Care                                      | 2    |
| Figure | 3  | Children Served by Facility                          | 2    |
| Figure | 4  | Children Served by Provider                          | 2    |
| Table  | 1  | Statewide Summary                                    | 3    |
| Table  | 2  | Applications                                         | 4-5  |
| Table  | 3  | Reason for Care                                      | 6-7  |
| Figure | 5  | Children Served                                      | 8    |
| Figure | 6  | Child Care Payments                                  | 8    |
| Figure | 7  | Children Served by Region                            | 9    |
| Table  | 4  | Children Served and Payments by Fund Category10      | -11  |
| Figure | 8  | Total Children Served By Age Group                   | 12   |
| Figure | 9  | Children Served Age < 2 by Facility                  | . 12 |
| Figure | 10 | Children Served Ages 2-5 by Facility                 | 13   |
| Figure | 11 | Children Served Ages > 5 by Facility                 | 13   |
| Figure | 12 | Children Served in Center by Age                     | . 14 |
| Figure | 13 | Children Served in Family Home by Age                | . 14 |
| Figure | 14 | Children Served in Group Home by Age                 | . 14 |
| Table  | 5  | Children Served & Payments by Child Age & Facility15 | -16  |
| Table  | 6  | Child Care Demographics                              | . 17 |