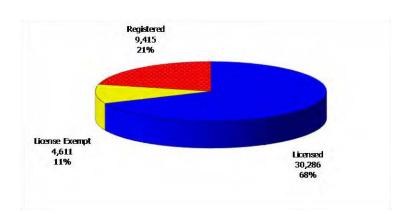

# 12-Month Average September 2011-August 2012

Figure 3. Children Served by Facility