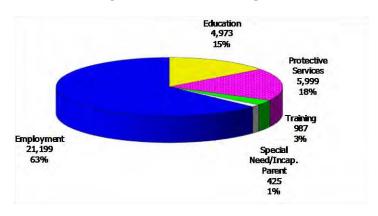

# 12-Month Average September 2011-August 2012

Figure 3. Children Served by Facility