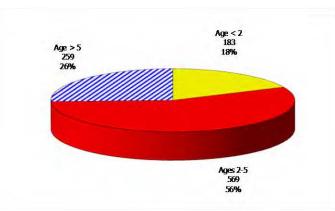

# TABLE OF CONTENTS

| Figure | 1  | Map of Regions                                       | 1    |
|--------|----|------------------------------------------------------|------|
| Figure | 2  | Reason for Care                                      | 2    |
| Figure | 3  | Children Served by Facility                          | 2    |
| Figure | 4  | Children Served by Provider                          | 2    |
| Table  | 1  | Statewide Summary                                    | 3    |
| Table  | 2  | Applications                                         | 4-5  |
| Table  | 3  | Reason for Care                                      | 6-7  |
| Figure | 5  | Children Served                                      | 8    |
| Figure | 6  | Child Care Payments                                  | 8    |
| Figure | 7  | Children Served by Region                            | 9    |
| Table  | 4  | Children Served and Payments by Fund Category10      | -11  |
| Figure | 8  | Total Children Served By Age Group                   | 12   |
| Figure | 9  | Children Served Age < 2 by Facility                  | . 12 |
| Figure | 10 | Children Served Ages 2-5 by Facility                 | 13   |
| Figure | 11 | Children Served Ages > 5 by Facility                 | 13   |
| Figure | 12 | Children Served in Center by Age                     | . 14 |
| Figure | 13 | Children Served in Family Home by Age                | . 14 |
| Figure | 14 | Children Served in Group Home by Age                 | . 14 |
| Table  | 5  | Children Served & Payments by Child Age & Facility15 | -16  |
| Table  | 6  | Child Care Demographics                              | . 17 |