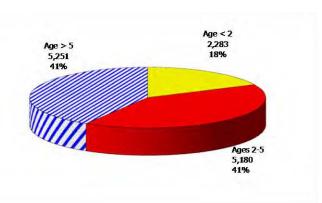

# TABLE OF CONTENTS

| Figure | 1  | Map of Regions                                       | 1    |
|--------|----|------------------------------------------------------|------|
| Figure | 2  | Reason for Care                                      | 2    |
| Figure | 3  | Children Served by Facility                          | 2    |
| Figure | 4  | Children Served by Provider                          | 2    |
| Table  | 1  | Statewide Summary                                    | 3    |
| Table  | 2  | Applications                                         | 4-5  |
| Table  | 3  | Reason for Care                                      | 6-7  |
| Figure | 5  | Children Served                                      | 8    |
| Figure | 6  | Child Care Payments                                  | 8    |
| Figure | 7  | Children Served by Region                            | 9    |
| Table  | 4  | Children Served and Payments by Fund Category10      | -11  |
| Figure | 8  | Total Children Served By Age Group                   | 12   |
| Figure | 9  | Children Served Age < 2 by Facility                  | . 12 |
| Figure | 10 | Children Served Ages 2-5 by Facility                 | 13   |
| Figure | 11 | Children Served Ages > 5 by Facility                 | 13   |
| Figure | 12 | Children Served in Center by Age                     | . 14 |
| Figure | 13 | Children Served in Family Home by Age                | . 14 |
| Figure | 14 | Children Served in Group Home by Age                 | . 14 |
| Table  | 5  | Children Served & Payments by Child Age & Facility15 | -16  |
| Table  | 6  | Child Care Demographics                              | . 17 |