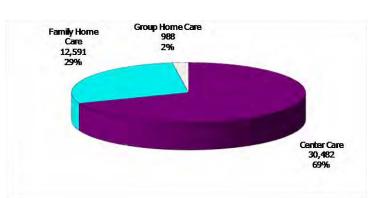

# 12-Month Average September 2011-August 2012

Figure 3. Children Served by Facility