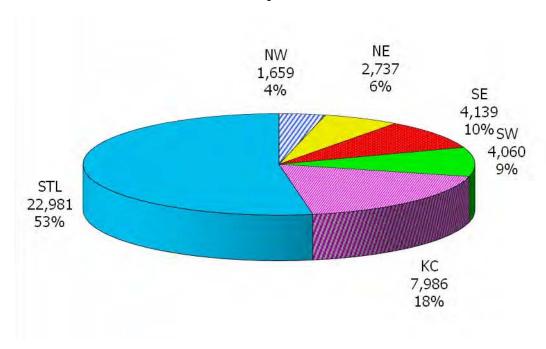

# 12-Month Average September 2011-August 2012

Figure 3. Children Served by Facility