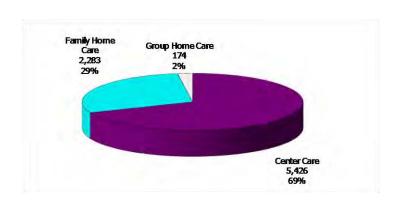

# 12-Month Average September 2011-August 2012

Figure 3. Children Served by Facility