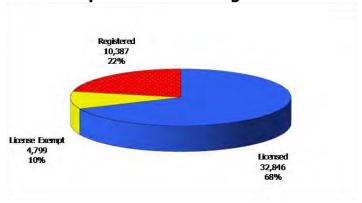

### September 2012

12-Month Average September 2011-August 2012

Figure 4. Children Served by Provider