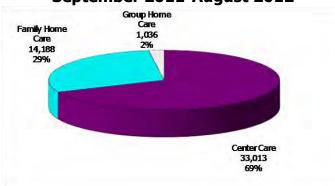

# 12-Month Average September 2011-August 2012

Figure 3. Children Served by Facility