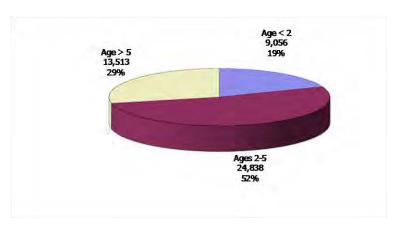

# TABLE OF CONTENTS

| Figure | 1  | Map of Regions                                       | 1    |
|--------|----|------------------------------------------------------|------|
| Figure | 2  | Reason for Care                                      | 2    |
| Figure | 3  | Children Served by Facility                          | 2    |
| Figure | 4  | Children Served by Provider                          | 2    |
| Table  | 1  | Statewide Summary                                    | 3    |
| Table  | 2  | Applications                                         | 4-5  |
| Table  | 3  | Reason for Care                                      | 6-7  |
| Figure | 5  | Children Served                                      | 8    |
| Figure | 6  | Child Care Payments                                  | 8    |
| Figure | 7  | Children Served by Region                            | 9    |
| Table  | 4  | Children Served and Payments by Fund Category10      | -11  |
| Figure | 8  | Total Children Served By Age Group                   | 12   |
| Figure | 9  | Children Served Age < 2 by Facility                  | . 12 |
| Figure | 10 | Children Served Ages 2-5 by Facility                 | 13   |
| Figure | 11 | Children Served Ages > 5 by Facility                 | 13   |
| Figure | 12 | Children Served in Center by Age                     | . 14 |
| Figure | 13 | Children Served in Family Home by Age                | . 14 |
| Figure | 14 | Children Served in Group Home by Age                 | . 14 |
| Table  | 5  | Children Served & Payments by Child Age & Facility15 | -16  |
| Table  | 6  | Child Care Demographics                              | . 17 |