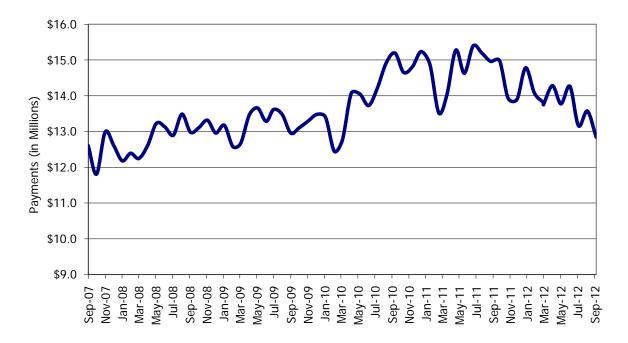

# TABLE OF CONTENTS

| Figure | 1  | Map of Regions                                       | 1    |
|--------|----|------------------------------------------------------|------|
| Figure | 2  | Reason for Care                                      | 2    |
| Figure | 3  | Children Served by Facility                          | 2    |
| Figure | 4  | Children Served by Provider                          | 2    |
| Table  | 1  | Statewide Summary                                    | 3    |
| Table  | 2  | Applications                                         | 4-5  |
| Table  | 3  | Reason for Care                                      | 6-7  |
| Figure | 5  | Children Served                                      | 8    |
| Figure | 6  | Child Care Payments                                  | 8    |
| Figure | 7  | Children Served by Region                            | 9    |
| Table  | 4  | Children Served and Payments by Fund Category10      | -11  |
| Figure | 8  | Total Children Served By Age Group                   | 12   |
| Figure | 9  | Children Served Age < 2 by Facility                  | . 12 |
| Figure | 10 | Children Served Ages 2-5 by Facility                 | 13   |
| Figure | 11 | Children Served Ages > 5 by Facility                 | 13   |
| Figure | 12 | Children Served in Center by Age                     | . 14 |
| Figure | 13 | Children Served in Family Home by Age                | . 14 |
| Figure | 14 | Children Served in Group Home by Age                 | . 14 |
| Table  | 5  | Children Served & Payments by Child Age & Facility15 | -16  |
| Table  | 6  | Child Care Demographics                              | . 17 |