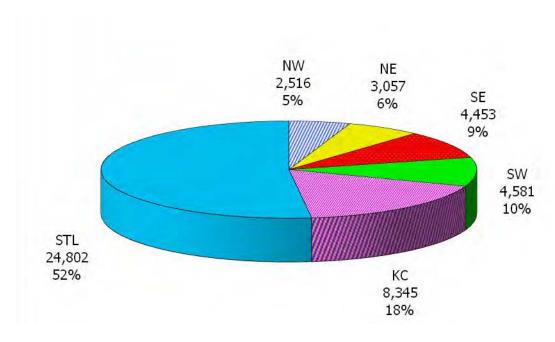

# 12-Month Average September 2011-August 2012

Figure 3. Children Served by Facility