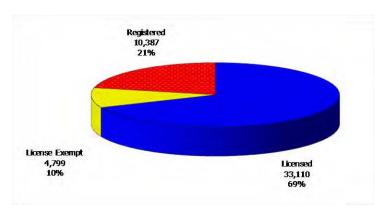

# 12-Month Average September 2011-August 2012

Figure 3. Children Served by Facility