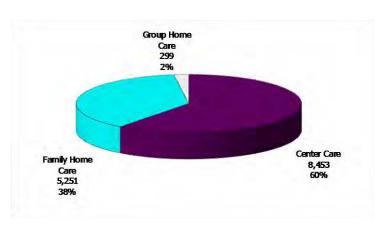

### September 2012

12-Month Average September 2011-August 2012

Figure 4. Children Served by Provider