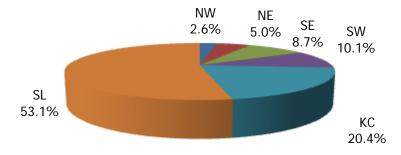

# TABLE OF CONTENTS

| Figure | 1  | Map of Regions                                       | 1    |
|--------|----|------------------------------------------------------|------|
| Figure | 2  | Reason for Care                                      | 2    |
| Figure | 3  | Children Served by Facility                          | 2    |
| Figure | 4  | Children Served by Provider                          | 2    |
| Table  | 1  | Statewide Summary                                    | 3    |
| Table  | 2  | Applications                                         | 4-5  |
| Table  | 3  | Reason for Care                                      | 6-7  |
| Figure | 5  | Children Served                                      | 8    |
| Figure | 6  | Child Care Payments                                  | 8    |
| Figure | 7  | Children Served by Region                            | 9    |
| Table  | 4  | Children Served and Payments by Fund Category10      | -11  |
| Figure | 8  | Total Children Served By Age Group                   | 12   |
| Figure | 9  | Children Served Age < 2 by Facility                  | . 12 |
| Figure | 10 | Children Served Ages 2-5 by Facility                 | 13   |
| Figure | 11 | Children Served Ages > 5 by Facility                 | 13   |
| Figure | 12 | Children Served in Center by Age                     | . 14 |
| Figure | 13 | Children Served in Family Home by Age                | . 14 |
| Figure | 14 | Children Served in Group Home by Age                 | . 14 |
| Table  | 5  | Children Served & Payments by Child Age & Facility15 | -16  |
| Table  | 6  | Child Care Demographics                              | . 17 |