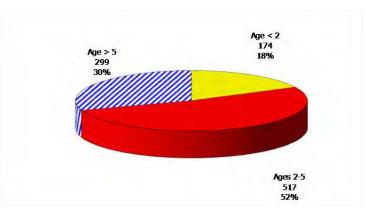

# TABLE OF CONTENTS

| Figure | 1  | Map of Regions                                       | 1    |
|--------|----|------------------------------------------------------|------|
| Figure | 2  | Reason for Care                                      | 2    |
| Figure | 3  | Children Served by Facility                          | 2    |
| Figure | 4  | Children Served by Provider                          | 2    |
| Table  | 1  | Statewide Summary                                    | 3    |
| Table  | 2  | Applications                                         | 4-5  |
| Table  | 3  | Reason for Care                                      | 6-7  |
| Figure | 5  | Children Served                                      | 8    |
| Figure | 6  | Child Care Payments                                  | 8    |
| Figure | 7  | Children Served by Region                            | 9    |
| Table  | 4  | Children Served and Payments by Fund Category10      | -11  |
| Figure | 8  | Total Children Served By Age Group                   | 12   |
| Figure | 9  | Children Served Age < 2 by Facility                  | . 12 |
| Figure | 10 | Children Served Ages 2-5 by Facility                 | 13   |
| Figure | 11 | Children Served Ages > 5 by Facility                 | 13   |
| Figure | 12 | Children Served in Center by Age                     | . 14 |
| Figure | 13 | Children Served in Family Home by Age                | . 14 |
| Figure | 14 | Children Served in Group Home by Age                 | . 14 |
| Table  | 5  | Children Served & Payments by Child Age & Facility15 | -16  |
| Table  | 6  | Child Care Demographics                              | . 17 |