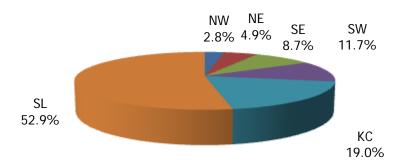

# TABLE OF CONTENTS

| Figure | 1  | Map of Regions                                       | 1    |
|--------|----|------------------------------------------------------|------|
| Figure | 2  | Reason for Care                                      | 2    |
| Figure | 3  | Children Served by Facility                          | 2    |
| Figure | 4  | Children Served by Provider                          | 2    |
| Table  | 1  | Statewide Summary                                    | 3    |
| Table  | 2  | Applications                                         | 4-5  |
| Table  | 3  | Reason for Care                                      | 6-7  |
| Figure | 5  | Children Served                                      | 8    |
| Figure | 6  | Child Care Payments                                  | 8    |
| Figure | 7  | Children Served by Region                            | 9    |
| Table  | 4  | Children Served and Payments by Fund Category10      | -11  |
| Figure | 8  | Total Children Served By Age Group                   | 12   |
| Figure | 9  | Children Served Age < 2 by Facility                  | . 12 |
| Figure | 10 | Children Served Ages 2-5 by Facility                 | 13   |
| Figure | 11 | Children Served Ages > 5 by Facility                 | 13   |
| Figure | 12 | Children Served in Center by Age                     | . 14 |
| Figure | 13 | Children Served in Family Home by Age                | . 14 |
| Figure | 14 | Children Served in Group Home by Age                 | . 14 |
| Table  | 5  | Children Served & Payments by Child Age & Facility15 | -16  |
| Table  | 6  | Child Care Demographics                              | . 17 |