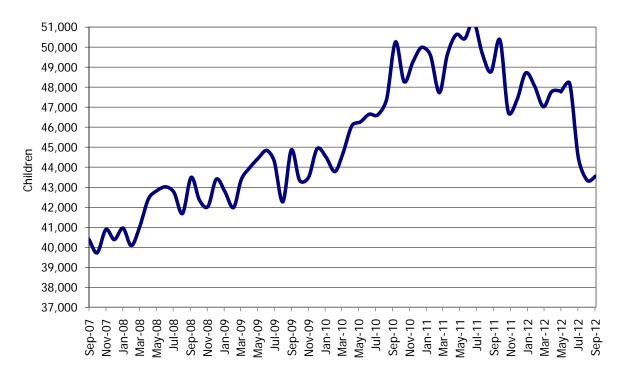

# TABLE OF CONTENTS

| Figure | 1  | Map of Regions                                       | 1    |
|--------|----|------------------------------------------------------|------|
| Figure | 2  | Reason for Care                                      | 2    |
| Figure | 3  | Children Served by Facility                          | 2    |
| Figure | 4  | Children Served by Provider                          | 2    |
| Table  | 1  | Statewide Summary                                    | 3    |
| Table  | 2  | Applications                                         | 4-5  |
| Table  | 3  | Reason for Care                                      | 6-7  |
| Figure | 5  | Children Served                                      | 8    |
| Figure | 6  | Child Care Payments                                  | 8    |
| Figure | 7  | Children Served by Region                            | 9    |
| Table  | 4  | Children Served and Payments by Fund Category10      | -11  |
| Figure | 8  | Total Children Served By Age Group                   | 12   |
| Figure | 9  | Children Served Age < 2 by Facility                  | . 12 |
| Figure | 10 | Children Served Ages 2-5 by Facility                 | 13   |
| Figure | 11 | Children Served Ages > 5 by Facility                 | 13   |
| Figure | 12 | Children Served in Center by Age                     | . 14 |
| Figure | 13 | Children Served in Family Home by Age                | . 14 |
| Figure | 14 | Children Served in Group Home by Age                 | . 14 |
| Table  | 5  | Children Served & Payments by Child Age & Facility15 | -16  |
| Table  | 6  | Child Care Demographics                              | . 17 |