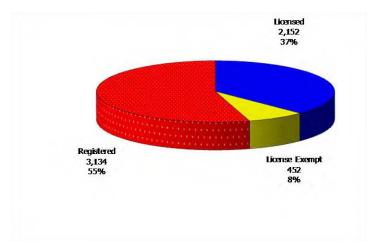

### September 2012

12-Month Average September 2011-August 2012

Figure 4. Children Served by Provider