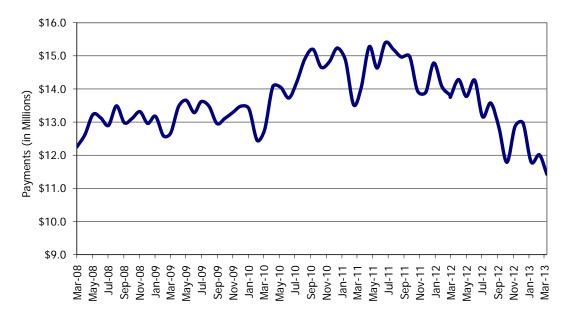

### TABLE OF CONTENTS

| Figure | 1  | Map of Regions                                       | 1    |
|--------|----|------------------------------------------------------|------|
| Figure | 2  | Reason for Care                                      | 2    |
| Figure | 3  | Children Served by Facility                          | 2    |
| Figure | 4  | Children Served by Provider                          | 2    |
| Table  | 1  | Statewide Summary                                    | 3    |
| Table  | 2  | Applications                                         | 4-5  |
| Table  | 3  | Reason for Care                                      | 6-7  |
| Figure | 5  | Children Served                                      | 8    |
| Figure | 6  | Child Care Payments                                  | 8    |
| Figure | 7  | Children Served by Region                            | 9    |
| Table  | 4  | Children Served and Payments by Fund Category10      | -11  |
| Figure | 8  | Total Children Served By Age Group                   | 12   |
| Figure | 9  | Children Served Age < 2 by Facility                  | . 12 |
| Figure | 10 | Children Served Ages 2-5 by Facility                 | . 13 |
| Figure | 11 | Children Served Ages > 5 by Facility                 | . 13 |
| Figure | 12 | Children Served in Center by Age                     | . 14 |
| Figure | 13 | Children Served in Family Home by Age                | . 14 |
| Figure | 14 | Children Served in Group Home by Age                 | . 14 |
| Table  | 5  | Children Served & Payments by Child Age & Facility15 | -16  |
| Table  | 6  | Child Care Demographics                              | . 17 |