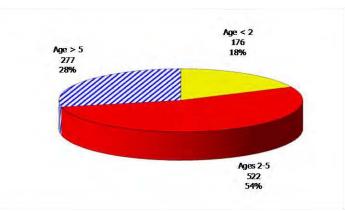

### TABLE OF CONTENTS

| Figure | 1  | Map of Regions                                       | 1    |
|--------|----|------------------------------------------------------|------|
| Figure | 2  | Reason for Care                                      | 2    |
| Figure | 3  | Children Served by Facility                          | 2    |
| Figure | 4  | Children Served by Provider                          | 2    |
| Table  | 1  | Statewide Summary                                    | 3    |
| Table  | 2  | Applications                                         | 4-5  |
| Table  | 3  | Reason for Care                                      | 6-7  |
| Figure | 5  | Children Served                                      | 8    |
| Figure | 6  | Child Care Payments                                  | 8    |
| Figure | 7  | Children Served by Region                            | 9    |
| Table  | 4  | Children Served and Payments by Fund Category10      | -11  |
| Figure | 8  | Total Children Served By Age Group                   | 12   |
| Figure | 9  | Children Served Age < 2 by Facility                  | . 12 |
| Figure | 10 | Children Served Ages 2-5 by Facility                 | . 13 |
| Figure | 11 | Children Served Ages > 5 by Facility                 | . 13 |
| Figure | 12 | Children Served in Center by Age                     | . 14 |
| Figure | 13 | Children Served in Family Home by Age                | . 14 |
| Figure | 14 | Children Served in Group Home by Age                 | . 14 |
| Table  | 5  | Children Served & Payments by Child Age & Facility15 | -16  |
| Table  | 6  | Child Care Demographics                              | . 17 |