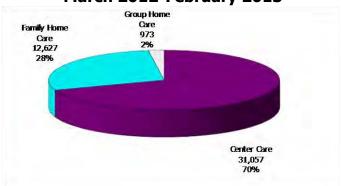

#### 12-Month Average March 2012-February 2013

Figure 3. Children Served by Facility

**March 2013** 

12-Month Average March 2012-February 2013

Figure 4. Children Served by Provider