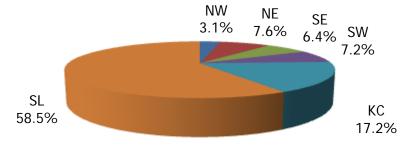

| \$117                        |
| KC REGION | 87                         | 134                      | \$23,483                  | \$270                               | \$175                        |
| SL REGION | 289                        | 456                      | \$83,349                  | \$288                               | \$183                        |
|           |                            |                          |                           |                                     |                              |
| STATEWIDE | 513                        | 779                      | \$128,951                 | \$251                               | \$166                        |

Figure 15. TRANSITIONAL HOUSEHOLDS BY REGION



Figure 16. TRANSITIONAL CHILDREN BY REGION



Note: The Transitional Child Care (TCC) benefit is at a reduced rate of the traditional child care benefit, meaning TCC families have an increased responsibilty for their child care cost. TCC is only available to current child care families who have an increase in income making them ineligible for traditional child care assistance.

Figure 17. Children Served by Provider Type

**March 2013** 

12-Month Average March 2012-February 2013





Figure 18. Child Care Providers by Type

**March 2013** 

March 2013



12-Month Average March 2012-February 2013



TABLE 7. CHILDREN SERVED, PROVIDERS AND PAYMENTS BY PROVIDER TYPE Mar 2013

|                              | NUMBER<br>OR AMOUNT<br>Mar-2013 | NUMBER<br>OR AMOUNT<br>Mar-2012 | CHANGE<br>FROM<br>LAST YEAR |
|-----------------------------