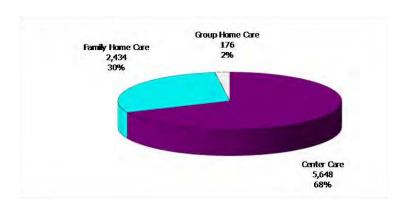

### TABLE OF CONTENTS

| Figure | 1  | Map of Regions                                       | 1    |
|--------|----|------------------------------------------------------|------|
| Figure | 2  | Reason for Care                                      | 2    |
| Figure | 3  | Children Served by Facility                          | 2    |
| Figure | 4  | Children Served by Provider                          | 2    |
| Table  | 1  | Statewide Summary                                    | 3    |
| Table  | 2  | Applications                                         | 4-5  |
| Table  | 3  | Reason for Care                                      | 6-7  |
| Figure | 5  | Children Served                                      | 8    |
| Figure | 6  | Child Care Payments                                  | 8    |
| Figure | 7  | Children Served by Region                            | 9    |
| Table  | 4  | Children Served and Payments by Fund Category10      | -11  |
| Figure | 8  | Total Children Served By Age Group                   | 12   |
| Figure | 9  | Children Served Age < 2 by Facility                  | . 12 |
| Figure | 10 | Children Served Ages 2-5 by Facility                 | . 13 |
| Figure | 11 | Children Served Ages > 5 by Facility                 | . 13 |
| Figure | 12 | Children Served in Center by Age                     | . 14 |
| Figure | 13 | Children Served in Family Home by Age                | . 14 |
| Figure | 14 | Children Served in Group Home by Age                 | . 14 |
| Table  | 5  | Children Served & Payments by Child Age & Facility15 | -16  |
| Table  | 6  | Child Care Demographics                              | . 17 |

#### 12-Month Average March 2012-February 2013

Figure 3. Children Served by Facility

**March 2013** 

12-Month Average March 2012-February 2013

Figure 4. Children Served by Provider