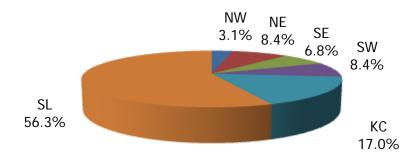

### TABLE OF CONTENTS

| Figure | 1  | Map of Regions                                       | 1    |
|--------|----|------------------------------------------------------|------|
| Figure | 2  | Reason for Care                                      | 2    |
| Figure | 3  | Children Served by Facility                          | 2    |
| Figure | 4  | Children Served by Provider                          | 2    |
| Table  | 1  | Statewide Summary                                    | 3    |
| Table  | 2  | Applications                                         | 4-5  |
| Table  | 3  | Reason for Care                                      | 6-7  |
| Figure | 5  | Children Served                                      | 8    |
| Figure | 6  | Child Care Payments                                  | 8    |
| Figure | 7  | Children Served by Region                            | 9    |
| Table  | 4  | Children Served and Payments by Fund Category10      | -11  |
| Figure | 8  | Total Children Served By Age Group                   | 12   |
| Figure | 9  | Children Served Age < 2 by Facility                  | . 12 |
| Figure | 10 | Children Served Ages 2-5 by Facility                 | . 13 |
| Figure | 11 | Children Served Ages > 5 by Facility                 | . 13 |
| Figure | 12 | Children Served in Center by Age                     | . 14 |
| Figure | 13 | Children Served in Family Home by Age                | . 14 |
| Figure | 14 | Children Served in Group Home by Age                 | . 14 |
| Table  | 5  | Children Served & Payments by Child Age & Facility15 | -16  |
| Table  | 6  | Child Care Demographics                              | . 17 |