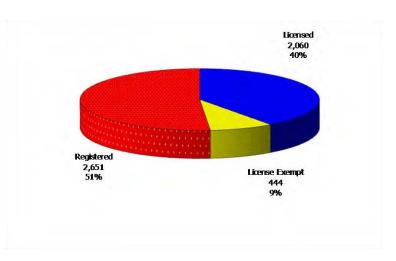

|
| STATEWIDE | 513                        | 779                      | \$128,951                 | \$251                               | \$166                        |

Figure 15. TRANSITIONAL HOUSEHOLDS BY REGION



Figure 16. TRANSITIONAL CHILDREN BY REGION



Note: The Transitional Child Care (TCC) benefit is at a reduced rate of the traditional child care benefit, meaning TCC families have an increased responsibilty for their child care cost. TCC is only available to current child care families who have an increase in income making them ineligible for traditional child care assistance.

Figure 17. Children Served by Provider Type

**March 2013** 

12-Month Average March 2012-February 2013





Figure 18. Child Care Providers by Type

**March 2013** 

March 2013



12-Month Average March 2012-February 2013



TABLE 7. CHILDREN SERVED, PROVIDERS AND PAYMENTS BY PROVIDER TYPE Mar 2013

|                              | NUMBER<br>OR AMOUNT<br>Mar-2013 | NUMBER<br>OR AMOUNT<br>Mar-2012 | CHANGE<br>FROM<br>LAST YEAR |
|------------------------------|---------------------------------|---------------------------------|-----------------------------|
| *** TOTAL LICENSED ***       | Mai-2013                        | Md1-2012                        | LASITEAN                    |
| CHILDREN                     | 28,724                          | 33,156                          | -13.4%                      |
| PROVIDERS                    | 2,060                           | 2,200                           | -6.4%                       |
| PAYMENTS