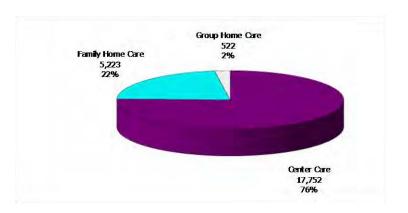

### TABLE OF CONTENTS

| Figure | 1  | Map of Regions                                       | 1    |
|--------|----|------------------------------------------------------|------|
| Figure | 2  | Reason for Care                                      | 2    |
| Figure | 3  | Children Served by Facility                          | 2    |
| Figure | 4  | Children Served by Provider                          | 2    |
| Table  | 1  | Statewide Summary                                    | 3    |
| Table  | 2  | Applications                                         | 4-5  |
| Table  | 3  | Reason for Care                                      | 6-7  |
| Figure | 5  | Children Served                                      | 8    |
| Figure | 6  | Child Care Payments                                  | 8    |
| Figure | 7  | Children Served by Region                            | 9    |
| Table  | 4  | Children Served and Payments by Fund Category10      | -11  |
| Figure | 8  | Total Children Served By Age Group                   | 12   |
| Figure | 9  | Children Served Age < 2 by Facility                  | . 12 |
| Figure | 10 | Children Served Ages 2-5 by Facility                 | . 13 |
| Figure | 11 | Children Served Ages > 5 by Facility                 | . 13 |
| Figure | 12 | Children Served in Center by Age                     | . 14 |
| Figure | 13 | Children Served in Family Home by Age                | . 14 |
| Figure | 14 | Children Served in Group Home by Age                 | . 14 |
| Table  | 5  | Children Served & Payments by Child Age & Facility15 | -16  |
| Table  | 6  | Child Care Demographics                              | . 17 |

#### 12-Month Average March 2012-February 2013

Figure 3. Children Served by Facility

**March 2013** 

12-Month Average March 2012-February 2013

Figure 4. Children Served by Provider