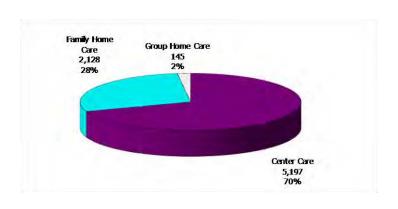

### TABLE OF CONTENTS

| Figure | 1  | Map of Regions                                       | 1    |
|--------|----|------------------------------------------------------|------|
| Figure | 2  | Reason for Care                                      | 2    |
| Figure | 3  | Children Served by Facility                          | 2    |
| Figure | 4  | Children Served by Provider                          | 2    |
| Table  | 1  | Statewide Summary                                    | 3    |
| Table  | 2  | Applications                                         | 4-5  |
| Table  | 3  | Reason for Care                                      | 6-7  |
| Figure | 5  | Children Served                                      | 8    |
| Figure | 6  | Child Care Payments                                  | 8    |
| Figure | 7  | Children Served by Region                            | 9    |
| Table  | 4  | Children Served and Payments by Fund Category10      | -11  |
| Figure | 8  | Total Children Served By Age Group                   | 12   |
| Figure | 9  | Children Served Age < 2 by Facility                  | . 12 |
| Figure | 10 | Children Served Ages 2-5 by Facility                 | . 13 |
| Figure | 11 | Children Served Ages > 5 by Facility                 | . 13 |
| Figure | 12 | Children Served in Center by Age                     | . 14 |
| Figure | 13 | Children Served in Family Home by Age                | . 14 |
| Figure | 14 | Children Served in Group Home by Age                 | . 14 |
| Table  | 5  | Children Served & Payments by Child Age & Facility15 | -16  |
| Table  | 6  | Child Care Demographics                              | . 17 |

#### 12-Month Average March 2012-February 2013

Figure 3. Children Served by Facility

**March 2013** 

12-Month Average March 2012-February 2013

Figure 4. Children Served by Provider