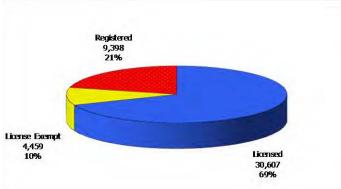

Unless noted elsewhere, all data contained in this report is based on payments made during the report month, usually for care provided the previous month.
- Payment data provided is for informational purposes only and is not meant to provide an auditable account of expenditures.
- Observe caution in the use of percentages when the base for computations is small, especially if observations total less than 100.

Figure 1. Regions



Figure 2. Reason for Child Care

#### **March 2013**

#### 12-Month Average March 2012-February 2013





Figure 3. Children Served by Facility

**March 2013** 

12-Month Average March 2012-February 2013





Figure 4. Children Served by Provider

#### **March 2013**

Registered 8,363 License Exernot 3,926 28,724

#### 12-Month Average March 2012-February 2013



TABLE 1. CHILD CARE STATEWIDE SUMMARY Mar 2013

|                                             | NUMBER<br>OR AMOUNT | NUMBER<br>OR AMOUNT | NUMBER<br>OR AMOUNT | NUMBER<br>OR AMOUNT | CHANGE<br>FROM | CHANGE<br>FROM         | CHANGE<br>FROM |
|---------------------------------------------|---------------------|---------------------|---------------------|---------------------|----------------|------------------------|----------------|
|                                             | Mar-2013            | Feb-2013            | Jan-2013            | Mar-2012            | LAST MONTH     | 2 MONTHS AGO           | LAST YEAR      |
| APPLICATIONS RECEIVED                       | 5,399               | 4,068               | 5,790               | 6,003               | 32.7%          | -6.8%