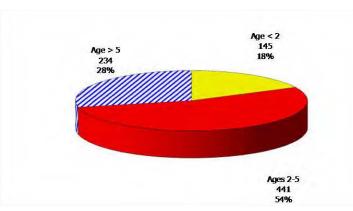

### TABLE OF CONTENTS

| Figure | 1  | Map of Regions                                       | 1    |
|--------|----|------------------------------------------------------|------|
| Figure | 2  | Reason for Care                                      | 2    |
| Figure | 3  | Children Served by Facility                          | 2    |
| Figure | 4  | Children Served by Provider                          | 2    |
| Table  | 1  | Statewide Summary                                    | 3    |
| Table  | 2  | Applications                                         | 4-5  |
| Table  | 3  | Reason for Care                                      | 6-7  |
| Figure | 5  | Children Served                                      | 8    |
| Figure | 6  | Child Care Payments                                  | 8    |
| Figure | 7  | Children Served by Region                            | 9    |
| Table  | 4  | Children Served and Payments by Fund Category10      | -11  |
| Figure | 8  | Total Children Served By Age Group                   | 12   |
| Figure | 9  | Children Served Age < 2 by Facility                  | . 12 |
| Figure | 10 | Children Served Ages 2-5 by Facility                 | . 13 |
| Figure | 11 | Children Served Ages > 5 by Facility                 | . 13 |
| Figure | 12 | Children Served in Center by Age                     | . 14 |
| Figure | 13 | Children Served in Family Home by Age                | . 14 |
| Figure | 14 | Children Served in Group Home by Age                 | . 14 |
| Table  | 5  | Children Served & Payments by Child Age & Facility15 | -16  |
| Table  | 6  | Child Care Demographics                              | . 17 |