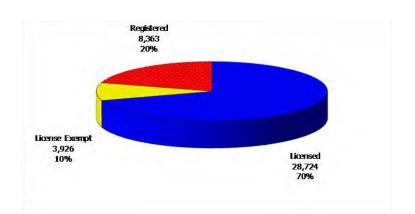

#### **March 2013**

Registered 8,363 License Exernot 3,926 28,724

#### 12-Month Average March 2012-February 2013

TABLE 1. CHILD CARE STATEWIDE SUMMARY Mar 2013

|                                             | NUMBER<br>OR AMOUNT | NUMBER<br>OR AMOUNT | NUMBER<br>OR AMOUNT | NUMBER<br>OR AMOUNT | CHANGE<br>FROM | CHANGE<br>FROM         | CHANGE<br>FROM |
|---------------------------------------------|---------------------|---------------------|---------------------|---------------------|----------------|------------------------|----------------|
|                                             | Mar-2013            | Feb-2013            | Jan-2013            | Mar-2012            | LAST MONTH     | 2 MONTHS AGO           | LAST YEAR      |
| APPLICATIONS RECEIVED                       | 5,399               | 4,068               | 5,790               | 6,003               | 32.7%          | -6.8%                  | -10.1%         |
| APPLICATIONS RECEIVED                       | 2,901               | 2,336               | 3,059               | 3,412               |                | -5.2%                  | -15.0%         |
| APPLICATIONS AFFROYED                       | 1,920               | 1,775               | 2,015               | 1,943               |                | -3.2 <i>%</i><br>-4.7% | -13.0%         |
| APPLICATIONS REJECTED  APPLICATIONS PENDING | 1,261               | 1,085               | 1,326               | 1,245               | 16.2%          | -4.7%                  | 1.3%           |
| 15 DAYS OR LESS                             | 903                 | 770                 | 988                 | 1,012               | 17.3%          | -4.9%<br>-8.6%         | -10.8%         |
| MORE THAN 15 DAYS                           | 358                 | 315                 | 338                 | 233                 |                | -8.6%<br>5.9%          | 53.6%          |
| WORL TIME 13 BATS                           | 330                 | 313                 | 330                 | 233                 | 13.7 70        | 3.770                  | 33.070         |
| HOUSEHOLD REASON FOR CARE*                  |                     |                     |                     |                     |                |                        |                |
| EMPLOYMENT                                  | 18,306              | 18,431              | 18,540              | 21,087              | -0.7%          | -1.3%                  | -13.2%         |
| EDUCATION                                   | 3,726               | 3,713               | 3,628               | 5,336               | 0.4%           | 2.7%                   | -30.2%         |
| TRAINING                                    | 791                 | 803                 | 798                 | 929                 | -1.5%          | -0.9%                  | -14.9%         |
| PROTECTIVE SERVICES                         | 6,061               | 5,974               | 6,146               | 5,932               | 1.5%           | -1.4%                  | 2.2%           |
| SPECIAL NEED                                | 98                  | 90                  | 92                  | 109                 | 8.9%           | 6.5%                   | -10.1%         |
| INCAPACITATED PARENT                        | 232                 | 226                 | 231                 | 312                 | 2.7%           | 0.4%                   | -25.6%         |
| TOTAL HOUSEHOLDS                            | 29,214              | 29,237              | 29,435              | 33,705              | -0.1%          | -0.8%                  | -13.3%         |
| CHILDREN SERVED BY FACILITY                 |                     |                     |                     |                     |                |                        |                |
|                                             | 20.002              | 20.022              | 20 (14              | 22 140              | 0.10/          | 2.10/                  | 10 50/         |
| CENTER CARE                                 | 29,003              | 29,022              | 29,614              | 33,140              |                | -2.1%                  | -12.5%         |
| FAMILY HOME CARE                            | 11,176              | 11,136              | 11,709              | 13,991              | 0.4%           | -4.6%                  | -20.1%         |
| GROUP HOME CARE                             | 815                 | 832                 | 851                 | 1,040               | -2.0%          | -4.2%                  | -21.6%         |
| CHILDREN SERVED BY PROVIDER                 | ₹                   |                     |                     |                     |                |                        |                |
| LICENSED                                    | 28,724              | 28,653              | 29,304              | 33,156              | 0.2%           | -2.0%                  | -13.4%         |
| LICENSE EXEMPT                              | 3,926               | 4,048               | 4,094               | 4,721               | -3.0%          | -4.1%                  | -16.8%         |
| REGISTERED                                  | 8,363               | 8,310               | 8,797               | 10,308              |                | -4.9%                  | -18.9%         |
|                                             |                     |                     |                     |                     |                |                        |                |
| TOTAL (UNDUPLICATED)                        |                     |                     |                     |                     |                |                        |                |
| CHILDREN SERVED                             | 40,682              | 40,640              | 41,851              | 47,777              | 0.1%           | -2.8%                  | -14.9%         |
| CHILD CARE PAYMENTS                         | \$11,424,009        | \$12,009,817        |                     | \$13,754,506        |                | -3.1%                  | -16.9%         |
| AVERAGE PER CHILD                           | \$281               | \$296               | \$282               | \$288               | -5.0%          | -0.3%                  | -2.5%          |
| OTHER ASSISTANCE RECEIVED                   |                     |                     |                     |                     |                |                        |                |
| TEMPORARY ASSISTANCE                        |                     |                     |                     |                     |                |                        |                |
| CHILDREN SERVED                             | 5,185               | 5,257               | 5,639               | 6,776               | -1.4%          | -8.1%                  | -23.5%         |
| CHILD CARE PAYMENTS                         | \$1,619,094         | \$1,697,339         | \$1,778,006         | \$2,190,574         | -4.6%          | -8.9%                  | -26.1%         |
| AVERAGE PER CHILD                           | \$312               | \$323               | \$315               | \$323               | -3.3%          | -1.0%                  | -3.4%          |
| MEDICAID ONLY                               |                     |                     |                     |                     |                |                        |                |
| CHILDREN SERVED                             | 28,761              | 28,726              | 29,310              | 34,099              | 0.1%           | -1.9%                  | -15.7%         |
| CHILD CARE PAYMENTS                         | \$7,579,897         | \$7,948,667         | \$7,727,997         | \$9,214,920         |                | -1.9%                  | -17.7%         |
| AVERAGE PER CHILD                           | \$264               | \$277               | \$264               | \$270               |                | 0.0%                   | -2.5%          |
| FOOD STAMPS ONLY                            | ,                   | ,                   | ,                   | ,                   |                |                        |                |
| CHILDREN SERVED                             | 548                 | 557                 | 605                 | 791                 | -1.6%          | -9.4%                  | -30.7%         |
| CHILD CARE PAYMENTS                         | \$136,370           | \$147,592           | \$149,530           | \$203,990           |                | -8.8%                  | -33.1%         |
| AVERAGE PER CHILD                           | \$249               | \$265               | \$247               | \$203,770           | -6.1%          | 0.7%                   | -3.5%          |
| CHILDREN SERVICES                           | ΨΖΤΊ                | Ψ203                | Ψ247                | Ψ230                | -0.170         | 0.770                  | -3.370         |
| CHILDREN SERVED                             | 6,061               | 5,974               | 6,146               | 5,932               | 1.5%           | -1.4%                  | 2.2%           |
| CHILDREN SERVED  CHILD CARE PAYMENTS        |                     |                     | \$2,094,842         |                     |                | -1.4%                  | -2.4%          |
|                                             | \$2,046,644         | \$2,166,127         |                     | \$2,097,640         |                |                        |                |
| AVERAGE PER CHILD  NO OTHER IM ASSISTANCE   | \$338               | \$363               | \$341               | \$354               | -6.9%          | -0.9%                  | -4.5%          |
|                                             | 450                 | 1/0                 | 4//                 | 105                 | / 40/          | 7.004                  | 04 504         |
| CHILDREN SERVED                             | 153                 | 163                 | 166                 | 195                 | -6.1%          | -7.8%                  | -21.5%         |
| CHILD CARE PAYMENTS                         | \$42,005            | \$50,092            | \$42,134            | \$47,381            | -16.1%         | -0.3%                  | -11.3%         |
| AVERAGE PER CHILD                           | \$275               | \$307               | \$254               | \$243               | -10.7%         | 8.2%                   | 13.0%          |