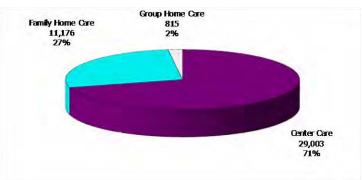

#### 12-Month Average March 2012-February 2013

Figure 3. Children Served by Facility

**March 2013** 

12-Month Average March 2012-February 2013

Figure 4. Children Served by Provider

#### 12-Month Average March 2012-February 2013

TABLE 1. CHILD CARE STATEWIDE SUMMARY Mar 2013

|                                             | NUMBER<br>OR AMOUNT | NUMBER<br>OR AMOUNT | NUMBER<br>OR AMOUNT | NUMBER<br>OR AMOUNT | CHANGE<br>FROM | CHANGE<br>FROM         | CHANGE<br>FROM |
|---------------------------------------------|---------------------|---------------------|---------------------|---------------------|----------------|------------------------|----------------|
|                                             | Mar-2013            | Feb-2013            | Jan-2013            | Mar-2012            | LAST MONTH     | 2 MONTHS AGO           | LAST YEAR      |
| APPLICATIONS RECEIVED                       | 5,399               | 4,068               | 5,790               | 6,003               | 32.7%          | -6.8%                  | -10.1%         |
| APPLICATIONS RECEIVED                       | 2,901               | 2,336               | 3,059               | 3,412               |                | -5.2%                  | -15.0%         |
| APPLICATIONS AFFROYED                       | 1,920               | 1,775               | 2,015               | 1,943               |                | -3.2 <i>%</i><br>-4.7% | -13.0%         |
| APPLICATIONS REJECTED  APPLICATIONS PENDING | 1,261               | 1,085               | 1,326               | 1,245               | 16.2%          | -4.7%                  | 1.3%           |
| 15 DAYS OR LESS                             | 903                 | 770                 | 988                 | 1,012               | 17.3%          | -4.9%<br>-8.6%         | -10.8%         |
| MORE THAN 15 DAYS                           | 358                 | 315                 | 338                 | 233                 |                | -8.6%<br>5.9%          | 53.6%          |
| WORL TIME 13 BATS                           | 330                 | 313                 | 330                 | 233                 | 13.7 70        | 3.770                  | 33.070         |
| HOUSEHOLD REASON FOR CARE*                  |                     |                     |                     |                     |                |                        |                |
| EMPLOYMENT                                  | 18,306              | 18,431              | 18,540              | 21,087              | -0.7%          | -1.3%                  | -13.2%         |
| EDUCATION                                   | 3,726               | 3,713               | 3,628               | 5,336               | 0.4%           | 2.7%                   | -30.2%         |
| TRAINING                                    | 791                 | 803                 | 798                 | 929                 | -1.5%          | -0.9%                  | -14.9%         |
| PROTECTIVE SERVICES                         | 6,061               | 5,974               | 6,146               | 5,932               | 1.5%           | -1.4%                  | 2.2%           |
| SPECIAL NEED                                | 98                  | 90                  | 92                  | 109                 | 8.9%           | 6.5%                   | -10.1%         |
| INCAPACITATED PARENT                        | 232                 | 226                 | 231                 | 312                 | 2.7%           | 0.4%                   | -25.6%         |
| TOTAL HOUSEHOLDS                            | 29,214              | 29,237              | 29,435              | 33,705              | -0.1%          | -0.8%                  | -13.3%         |
| CHILDREN SERVED BY FACILITY                 |                     |                     |                     |                     |                |                        |                |
|                                             | 20.002              | 20.022              | 20 (14              | 22 140              | 0.10/          | 2.10/                  | 10 50/         |
| CENTER CARE                                 | 29,003              | 29,022              | 29,614              | 33,140              |                | -2.1%                  | -12.5%         |
| FAMILY HOME CARE                            | 11,176              | 11,136              | 11,709              | 13,991              | 0.4%           | -4.6%                  | -20.1%         |
| GROUP HOME CARE                             | 815                 | 832                 | 851                 | 1,040               | -2.0%          | -4.2%                  | -21.6%         |
| CHILDREN SERVED BY PROVIDER                 | ₹                   |                     |                     |                     |                |                        |                |
| LICENSED                                    | 28,724              | 28,653              | 29,304              | 33,156              | 0.2%           | -2.0%                  | -13.4%         |
| LICENSE EXEMPT                              | 3,926               | 4,048               | 4,094               | 4,721               | -3.0%          | -4.1%                  | -16.8%         |
| REGISTERED                                  | 8,363               | 8,310               | 8,797               | 10,308              |                | -4.9%                  | -18.9%         |
|                                             |                     |                     |                     |                     |                |                        |                |
| TOTAL (UNDUPLICATED)                        |                     |                     |                     |                     |                |                        |                |
| CHILDREN SERVED                             | 40,682              | 40,640              | 41,851              | 47,777              | 0.1%           | -2.8%                  | -14.9%         |
| CHILD CARE PAYMENTS                         | \$11,424,009        | \$12,009,817        |                     | \$13,754,506        |                | -3.1%                  | -16.9%         |
| AVERAGE PER CHILD                           | \$281               | \$296               | \$282               | \$288               | -5.0%          | -0.3%                  | -2.5%          |
| OTHER ASSISTANCE RECEIVED                   |                     |                     |                     |                     |                |                        |                |
| TEMPORARY ASSISTANCE                        |                     |                     |                     |                     |                |                        |                |
| CHILDREN SERVED                             | 5,185               | 5,257               | 5,639               | 6,776               | -1.4%          | -8.1%                  | -23.5%         |
| CHILD CARE PAYMENTS                         | \$1,619,094         | \$1,697,339         | \$1,778,006         | \$2,190,574         | -4.6%          | -8.9%                  | -26.1%         |
| AVERAGE PER CHILD                           | \$312               | \$323               | \$315               | \$323               | -3.3%          | -1.0%                  | -3.4%          |
| MEDICAID ONLY                               |                     |                     |                     |                     |                |                        |                |
| CHILDREN SERVED                             | 28,761              | 28,726              | 29,310              | 34,099              | 0.1%           | -1.9%                  | -15.7%         |
| CHILD CARE PAYMENTS                         | \$7,579,897         | \$7,948,667         | \$7,727,997         | \$9,214,920         |                | -1.9%                  | -17.7%         |
| AVERAGE PER CHILD                           | \$264               | \$277               | \$264               | \$270               |                | 0.0%                   | -2.5%          |
| FOOD STAMPS ONLY                            | ,                   | ,                   | ,                   | ,                   |                |                        |                |
| CHILDREN SERVED                             | 548                 | 557                 | 605                 | 791                 | -1.6%          | -9.4%                  | -30.7%         |
| CHILD CARE PAYMENTS                         | \$136,370           | \$147,592           | \$149,530           | \$203,990           |                | -8.8%                  | -33.1%         |
| AVERAGE PER CHILD                           | \$249               | \$265               | \$247               | \$203,770           | -6.1%          | 0.7%                   | -3.5%          |
| CHILDREN SERVICES                           | ΨΖΤΊ                | Ψ203                | Ψ247                | Ψ230                | -0.170         | 0.770                  | -3.370         |
| CHILDREN SERVED                             | 6,061               | 5,974               | 6,146               | 5,932               | 1.5%           | -1.4%                  | 2.2%           |
| CHILDREN SERVED  CHILD CARE PAYMENTS        |                     |                     | \$2,094,842         |                     |                | -1.4%                  | -2.4%          |
|                                             | \$2,046,644         | \$2,166,127         |                     | \$2,097,640         |                |                        |                |
| AVERAGE PER CHILD  NO OTHER IM ASSISTANCE   | \$338               | \$363               | \$341               | \$354               | -6.9%          | -0.9%                  | -4.5%          |
|                                             | 450                 | 1/0                 | 4//                 | 105                 | / 40/          | 7.004                  | 04 504         |
| CHILDREN SERVED                             | 153                 | 163                 | 166                 | 195                 | -6.1%          | -7.8%                  | -21.5%         |
| CHILD CARE PAYMENTS                         | \$42,005            | \$50,092            | \$42,134            | \$47,381            | -16.1%         | -0.3%                  | -11.3%         |
| AVERAGE PER CHILD                           | \$275               | \$307               | \$254               | \$243               | -10.7%         | 8.2%                   | 13.0%          |