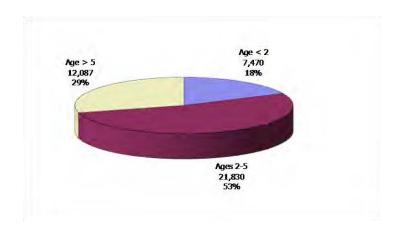

### TABLE OF CONTENTS

| Figure | 1  | Map of Regions                                       | 1    |
|--------|----|------------------------------------------------------|------|
| Figure | 2  | Reason for Care                                      | 2    |
| Figure | 3  | Children Served by Facility                          | 2    |
| Figure | 4  | Children Served by Provider                          | 2    |
| Table  | 1  | Statewide Summary                                    | 3    |
| Table  | 2  | Applications                                         | 4-5  |
| Table  | 3  | Reason for Care                                      | 6-7  |
| Figure | 5  | Children Served                                      | 8    |
| Figure | 6  | Child Care Payments                                  | 8    |
| Figure | 7  | Children Served by Region                            | 9    |
| Table  | 4  | Children Served and Payments by Fund Category10      | -11  |
| Figure | 8  | Total Children Served By Age Group                   | 12   |
| Figure | 9  | Children Served Age < 2 by Facility                  | . 12 |
| Figure | 10 | Children Served Ages 2-5 by Facility                 | . 13 |
| Figure | 11 | Children Served Ages > 5 by Facility                 | . 13 |
| Figure | 12 | Children Served in Center by Age                     | . 14 |
| Figure | 13 | Children Served in Family Home by Age                | . 14 |
| Figure | 14 | Children Served in Group Home by Age                 | . 14 |
| Table  | 5  | Children Served & Payments by Child Age & Facility15 | -16  |
| Table  | 6  | Child Care Demographics                              | . 17 |