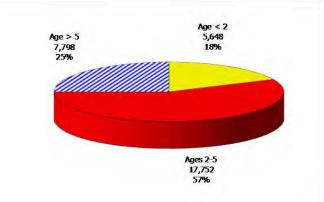

### TABLE OF CONTENTS

| Figure | 1  | Map of Regions                                       | 1    |
|--------|----|------------------------------------------------------|------|
| Figure | 2  | Reason for Care                                      | 2    |
| Figure | 3  | Children Served by Facility                          | 2    |
| Figure | 4  | Children Served by Provider                          | 2    |
| Table  | 1  | Statewide Summary                                    | 3    |
| Table  | 2  | Applications                                         | 4-5  |
| Table  | 3  | Reason for Care                                      | 6-7  |
| Figure | 5  | Children Served                                      | 8    |
| Figure | 6  | Child Care Payments                                  | 8    |
| Figure | 7  | Children Served by Region                            | 9    |
| Table  | 4  | Children Served and Payments by Fund Category10      | -11  |
| Figure | 8  | Total Children Served By Age Group                   | 12   |
| Figure | 9  | Children Served Age < 2 by Facility                  | . 12 |
| Figure | 10 | Children Served Ages 2-5 by Facility                 | . 13 |
| Figure | 11 | Children Served Ages > 5 by Facility                 | . 13 |
| Figure | 12 | Children Served in Center by Age                     | . 14 |
| Figure | 13 | Children Served in Family Home by Age                | . 14 |
| Figure | 14 | Children Served in Group Home by Age                 | . 14 |
| Table  | 5  | Children Served & Payments by Child Age & Facility15 | -16  |
| Table  | 6  | Child Care Demographics                              | . 17 |