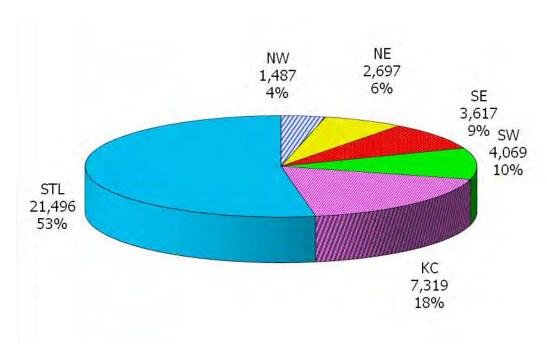

#### 12-Month Average March 2012-February 2013

Figure 3. Children Served by Facility

**March 2013** 

12-Month Average March 2012-February 2013

Figure 4. Children Served by Provider