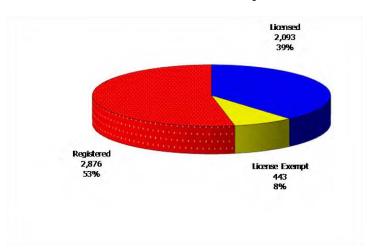

| 779                      | \$128,951                 | \$251                               | \$166                        |

Figure 15. TRANSITIONAL HOUSEHOLDS BY REGION



Figure 16. TRANSITIONAL CHILDREN BY REGION



Note: The Transitional Child Care (TCC) benefit is at a reduced rate of the traditional child care benefit, meaning TCC families have an increased responsibilty for their child care cost. TCC is only available to current child care families who have an increase in income making them ineligible for traditional child care assistance.

Figure 17. Children Served by Provider Type

**March 2013** 

12-Month Average March 2012-February 2013





Figure 18. Child Care Providers by Type

**March 2013** 

March 2013



12-Month Average March 2012-February 2013



TABLE 7. CHILDREN SERVED, PROVIDERS AND PAYMENTS BY PROVIDER TYPE Mar 2013

|                              | NUMBER<br>OR AMOUNT<br>Mar-2013 | NUMBER<br>OR AMOUNT<br>Mar-2012 | CHANGE<br>FROM<br>LAST YEAR |
|------------------------------|---------------------------------|---------------------------------|-----------------------------|
| *** TOTAL LICENSED ***       | Mai-2013                        | Md1-2012                        | LASITEAN                    |
| CHILDREN                     | 28,724                          | 33,156                          | -13.4%                      |
| PROVIDERS                    | 2,060                           | 2,200                           | -6.4%                       |
| PAYMENTS                     | \$8,534,130                     |