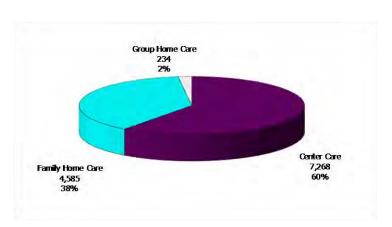

#### 12-Month Average March 2012-February 2013

Figure 3. Children Served by Facility

**March 2013** 

12-Month Average March 2012-February 2013

Figure 4. Children Served by Provider