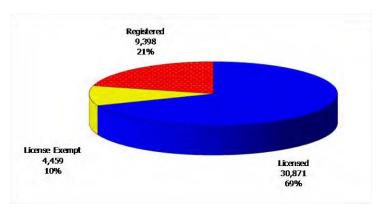

#### 12-Month Average March 2012-February 2013

TABLE 1. CHILD CARE STATEWIDE SUMMARY Mar 2013

|                                             | NUMBER<br>OR AMOUNT | NUMBER<br>OR AMOUNT | NUMBER<br>OR AMOUNT | NUMBER<br>OR AMOUNT | CHANGE<br>FROM | CHANGE<br>FROM         | CHANGE<br>FROM |
|---------------------------------------------|---------------------|---------------------|---------------------|---------------------|----------------|------------------------|----------------|
|                                             | Mar-2013            | Feb-2013            | Jan-2013            | Mar-2012            | LAST MONTH     | 2 MONTHS AGO           | LAST YEAR      |
| APPLICATIONS RECEIVED                       | 5,399               | 4,068               | 5,790               | 6,003               | 32.7%          | -6.8%                  | -10.1%         |
| APPLICATIONS RECEIVED                       | 2,901               | 2,336               | 3,059               | 3,412               |                | -5.2%                  | -15.0%         |
| APPLICATIONS AFFROYED                       | 1,920               | 1,775               | 2,015               | 1,943               |                | -3.2 <i>%</i><br>-4.7% | -13.0%         |
| APPLICATIONS REJECTED  APPLICATIONS PENDING | 1,261               | 1,085               | 1,326               | 1,245               | 16.2%          | -4.7%                  | 1.3%           |
| 15 DAYS OR LESS                             | 903                 | 770                 | 988                 | 1,012               | 17.3%          | -4.9%<br>-8.6%         | -10.8%         |
| MORE THAN 15 DAYS                           | 358                 | 315                 | 338                 | 233                 |                | -8.6%<br>5.9%          | 53.6%          |
| WORL TIME 13 BATS                           | 330                 | 313                 | 330                 | 233                 | 13.7 70        | 3.770                  | 33.070         |
| HOUSEHOLD REASON FOR CARE*                  |                     |                     |                     |                     |                |                        |                |
| EMPLOYMENT                                  | 18,306              | 18,431              | 18,540              | 21,087              | -0.7%          | -1.3%                  | -13.2%         |
| EDUCATION                                   | 3,726               | 3,713               | 3,628               | 5,336               | 0.4%           | 2.7%                   | -30.2%         |
| TRAINING                                    | 791                 | 803                 | 798                 | 929                 | -1.5%          | -0.9%                  | -14.9%         |
| PROTECTIVE SERVICES                         | 6,061               | 5,974               | 6,146               | 5,932               | 1.5%           | -1.4%                  | 2.2%           |
| SPECIAL NEED                                | 98                  | 90                  | 92                  | 109                 | 8.9%           | 6.5%                   | -10.1%         |
| INCAPACITATED PARENT                        | 232                 | 226                 | 231                 | 312                 | 2.7%           | 0.4%                   | -25.6%         |
| TOTAL HOUSEHOLDS                            | 29,214              | 29,237              | 29,435              | 33,705              | -0.1%          | -0.8%                  | -13.3%         |
| CHILDREN SERVED BY FACILITY                 |                     |                     |                     |                     |                |                        |                |
|                                             | 20.002              | 20.022              | 20 (14              | 22 140              | 0.10/          | 2.10/                  | 10 50/         |
| CENTER CARE                                 | 29,003              | 29,022              | 29,614              | 33,140              |                | -2.1%                  | -12.5%         |
| FAMILY HOME CARE                            | 11,176              | 11,136              | 11,709              | 13,991              | 0.4%           | -4.6%                  | -20.1%         |
| GROUP HOME CARE                             | 815                 | 832                 | 851                 | 1,040               | -2.0%          | -4.2%                  | -21.6%         |
| CHILDREN SERVED BY PROVIDER                 | ₹                   |                     |                     |                     |                |                        |                |
| LICENSED                                    | 28,724              | 28,653              | 29,304              | 33,156              | 0.2%           | -2.0%                  | -13.4%         |
| LICENSE EXEMPT                              | 3,926               | 4,048               | 4,094               | 4,721               | -3.0%          | -4.1%                  | -16.8%         |
| REGISTERED                                  | 8,363               | 8,310               | 8,797               | 10,308              |                | -4.9%                  | -18.9%         |
|                                             |                     |                     |                     |                     |                |                        |                |
| TOTAL (UNDUPLICATED)                        |                     |                     |                     |                     |                |                        |                |
| CHILDREN SERVED                             | 40,682              | 40,640              | 41,851              | 47,777              | 0.1%           | -2.8%                  | -14.9%         |
| CHILD CARE PAYMENTS                         | \$11,424,009        | \$12,009,817        |                     | \$13,754,506        |                | -3.1%                  | -16.9%         |
| AVERAGE PER CHILD                           | \$281               | \$296               | \$282               | \$288               | -5.0%          | -0.3%                  | -2.5%          |
| OTHER ASSISTANCE RECEIVED                   |                     |                     |                     |                     |                |                        |                |
| TEMPORARY ASSISTANCE                        |                     |                     |                     |                     |                |                        |                |
| CHILDREN SERVED                             | 5,185               | 5,257               | 5,639               | 6,776               | -1.4%          | -8.1%                  | -23.5%         |
| CHILD CARE PAYMENTS                         | \$1,619,094         | \$1,697,339         | \$1,778,006         | \$2,190,574         | -4.6%          | -8.9%                  | -26.1%         |
| AVERAGE PER CHILD                           | \$312               | \$323               | \$315               | \$323               | -3.3%          | -1.0%                  | -3.4%          |
| MEDICAID ONLY                               |                     |                     |                     |                     |                |                        |                |
| CHILDREN SERVED                             | 28,761              | 28,726              | 29,310              | 34,099              | 0.1%           | -1.9%                  | -15.7%         |
| CHILD CARE PAYMENTS                         | \$7,579,897         | \$7,948,667         | \$7,727,997         | \$9,214,920         |                | -1.9%                  | -17.7%         |
| AVERAGE PER CHILD                           | \$264               | \$277               | \$264               | \$270               |                | 0.0%                   | -2.5%          |
| FOOD STAMPS ONLY                            | ,                   | ,                   | ,                   | ,                   |                |                        |                |
| CHILDREN SERVED                             | 548                 | 557                 | 605                 | 791                 | -1.6%          | -9.4%                  | -30.7%         |
| CHILD CARE PAYMENTS                         | \$136,370           | \$147,592           | \$149,530           | \$203,990           |                | -8.8%                  | -33.1%         |
| AVERAGE PER CHILD                           | \$249               | \$265               | \$247               | \$203,770           | -6.1%          | 0.7%                   | -3.5%          |
| CHILDREN SERVICES                           | ΨΖΤΊ                | Ψ203                | Ψ247                | Ψ230                | -0.170         | 0.770                  | -3.370         |
| CHILDREN SERVED                             | 6,061               | 5,974               | 6,146               | 5,932               | 1.5%           | -1.4%                  | 2.2%           |
| CHILDREN SERVED  CHILD CARE PAYMENTS        |                     |                     | \$2,094,842         |                     |                | -1.4%                  | -2.4%          |
|                                             | \$2,046,644         | \$2,166,127         |                     | \$2,097,640         |                |                        |                |
| AVERAGE PER CHILD  NO OTHER IM ASSISTANCE   | \$338               | \$363               | \$341               | \$354               | -6.9%          | -0.9%                  | -4.5%          |
|                                             | 450                 | 1/0                 | 4//                 | 105                 | / 40/          | 7.004                  | 04 504         |
| CHILDREN SERVED                             | 153                 | 163                 | 166                 | 195                 | -6.1%          | -7.8%                  | -21.5%         |
| CHILD CARE PAYMENTS                         | \$42,005            | \$50,092            | \$42,134            | \$47,381            | -16.1%         | -0.3%                  | -11.3%         |
| AVERAGE PER CHILD                           | \$275               | \$307               | \$254               | \$243               | -10.7%         | 8.2%                   | 13.0%          |