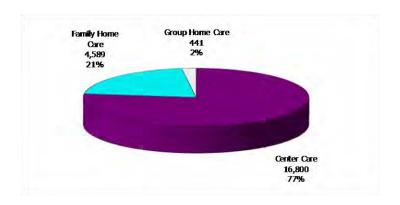

### TABLE OF CONTENTS

| Figure | 1  | Map of Regions                                       | 1    |
|--------|----|------------------------------------------------------|------|
| Figure | 2  | Reason for Care                                      | 2    |
| Figure | 3  | Children Served by Facility                          | 2    |
| Figure | 4  | Children Served by Provider                          | 2    |
| Table  | 1  | Statewide Summary                                    | 3    |
| Table  | 2  | Applications                                         | 4-5  |
| Table  | 3  | Reason for Care                                      | 6-7  |
| Figure | 5  | Children Served                                      | 8    |
| Figure | 6  | Child Care Payments                                  | 8    |
| Figure | 7  | Children Served by Region                            | 9    |
| Table  | 4  | Children Served and Payments by Fund Category10      | -11  |
| Figure | 8  | Total Children Served By Age Group                   | 12   |
| Figure | 9  | Children Served Age < 2 by Facility                  | . 12 |
| Figure | 10 | Children Served Ages 2-5 by Facility                 | . 13 |
| Figure | 11 | Children Served Ages > 5 by Facility                 | . 13 |
| Figure | 12 | Children Served in Center by Age                     | . 14 |
| Figure | 13 | Children Served in Family Home by Age                | . 14 |
| Figure | 14 | Children Served in Group Home by Age                 | . 14 |
| Table  | 5  | Children Served & Payments by Child Age & Facility15 | -16  |
| Table  | 6  | Child Care Demographics                              | . 17 |

#### 12-Month Average March 2012-February 2013

Figure 3. Children Served by Facility

**March 2013** 

12-Month Average March 2012-February 2013

Figure 4. Children Served by Provider