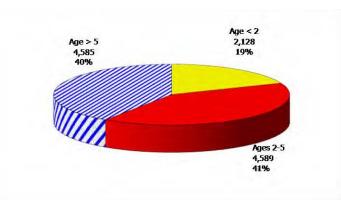

### TABLE OF CONTENTS

| Figure | 1  | Map of Regions                                       | 1    |
|--------|----|------------------------------------------------------|------|
| Figure | 2  | Reason for Care                                      | 2    |
| Figure | 3  | Children Served by Facility                          | 2    |
| Figure | 4  | Children Served by Provider                          | 2    |
| Table  | 1  | Statewide Summary                                    | 3    |
| Table  | 2  | Applications                                         | 4-5  |
| Table  | 3  | Reason for Care                                      | 6-7  |
| Figure | 5  | Children Served                                      | 8    |
| Figure | 6  | Child Care Payments                                  | 8    |
| Figure | 7  | Children Served by Region                            | 9    |
| Table  | 4  | Children Served and Payments by Fund Category10      | -11  |
| Figure | 8  | Total Children Served By Age Group                   | 12   |
| Figure | 9  | Children Served Age < 2 by Facility                  | . 12 |
| Figure | 10 | Children Served Ages 2-5 by Facility                 | . 13 |
| Figure | 11 | Children Served Ages > 5 by Facility                 | . 13 |
| Figure | 12 | Children Served in Center by Age                     | . 14 |
| Figure | 13 | Children Served in Family Home by Age                | . 14 |
| Figure | 14 | Children Served in Group Home by Age                 | . 14 |
| Table  | 5  | Children Served & Payments by Child Age & Facility15 | -16  |
| Table  | 6  | Child Care Demographics                              | . 17 |