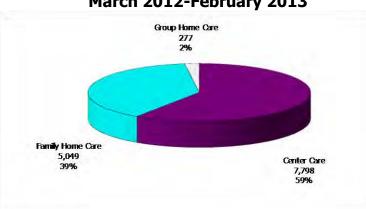

#### 12-Month Average March 2012-February 2013

Figure 3. Children Served by Facility

**March 2013** 

12-Month Average March 2012-February 2013

Figure 4. Children Served by Provider