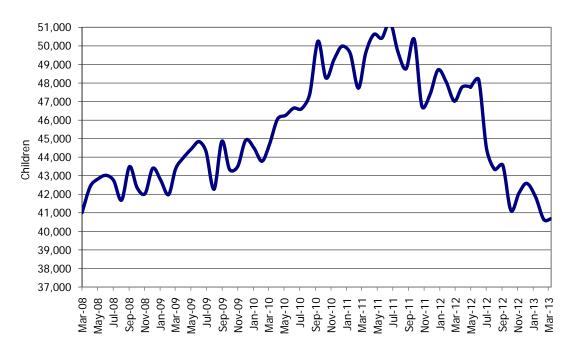

### TABLE OF CONTENTS

| Figure | 1  | Map of Regions                                       | 1    |
|--------|----|------------------------------------------------------|------|
| Figure | 2  | Reason for Care                                      | 2    |
| Figure | 3  | Children Served by Facility                          | 2    |
| Figure | 4  | Children Served by Provider                          | 2    |
| Table  | 1  | Statewide Summary                                    | 3    |
| Table  | 2  | Applications                                         | 4-5  |
| Table  | 3  | Reason for Care                                      | 6-7  |
| Figure | 5  | Children Served                                      | 8    |
| Figure | 6  | Child Care Payments                                  | 8    |
| Figure | 7  | Children Served by Region                            | 9    |
| Table  | 4  | Children Served and Payments by Fund Category10      | -11  |
| Figure | 8  | Total Children Served By Age Group                   | 12   |
| Figure | 9  | Children Served Age < 2 by Facility                  | . 12 |
| Figure | 10 | Children Served Ages 2-5 by Facility                 | . 13 |
| Figure | 11 | Children Served Ages > 5 by Facility                 | . 13 |
| Figure | 12 | Children Served in Center by Age                     | . 14 |
| Figure | 13 | Children Served in Family Home by Age                | . 14 |
| Figure | 14 | Children Served in Group Home by Age                 | . 14 |
| Table  | 5  | Children Served & Payments by Child Age & Facility15 | -16  |
| Table  | 6  | Child Care Demographics                              | . 17 |