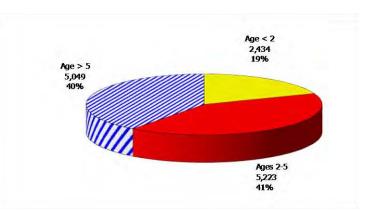

### TABLE OF CONTENTS

| Figure | 1  | Map of Regions                                       | 1    |
|--------|----|------------------------------------------------------|------|
| Figure | 2  | Reason for Care                                      | 2    |
| Figure | 3  | Children Served by Facility                          | 2    |
| Figure | 4  | Children Served by Provider                          | 2    |
| Table  | 1  | Statewide Summary                                    | 3    |
| Table  | 2  | Applications                                         | 4-5  |
| Table  | 3  | Reason for Care                                      | 6-7  |
| Figure | 5  | Children Served                                      | 8    |
| Figure | 6  | Child Care Payments                                  | 8    |
| Figure | 7  | Children Served by Region                            | 9    |
| Table  | 4  | Children Served and Payments by Fund Category10      | -11  |
| Figure | 8  | Total Children Served By Age Group                   | 12   |
| Figure | 9  | Children Served Age < 2 by Facility                  | . 12 |
| Figure | 10 | Children Served Ages 2-5 by Facility                 | . 13 |
| Figure | 11 | Children Served Ages > 5 by Facility                 | . 13 |
| Figure | 12 | Children Served in Center by Age                     | . 14 |
| Figure | 13 | Children Served in Family Home by Age                | . 14 |
| Figure | 14 | Children Served in Group Home by Age                 | . 14 |
| Table  | 5  | Children Served & Payments by Child Age & Facility15 | -16  |
| Table  | 6  | Child Care Demographics                              | . 17 |