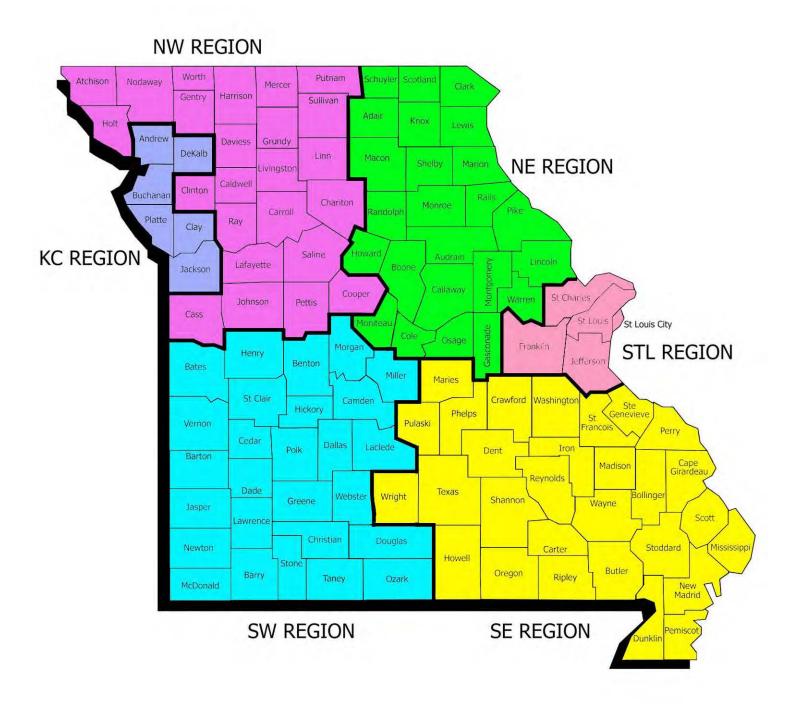

### TABLE OF CONTENTS

| Figure | 1  | Map of Regions                                       | 1    |
|--------|----|------------------------------------------------------|------|
| Figure | 2  | Reason for Care                                      | 2    |
| Figure | 3  | Children Served by Facility                          | 2    |
| Figure | 4  | Children Served by Provider                          | 2    |
| Table  | 1  | Statewide Summary                                    | 3    |
| Table  | 2  | Applications                                         | 4-5  |
| Table  | 3  | Reason for Care                                      | 6-7  |
| Figure | 5  | Children Served                                      | 8    |
| Figure | 6  | Child Care Payments                                  | 8    |
| Figure | 7  | Children Served by Region                            | 9    |
| Table  | 4  | Children Served and Payments by Fund Category10      | -11  |
| Figure | 8  | Total Children Served By Age Group                   | 12   |
| Figure | 9  | Children Served Age < 2 by Facility                  | . 12 |
| Figure | 10 | Children Served Ages 2-5 by Facility                 | . 13 |
| Figure | 11 | Children Served Ages > 5 by Facility                 | . 13 |
| Figure | 12 | Children Served in Center by Age                     | . 14 |
| Figure | 13 | Children Served in Family Home by Age                | . 14 |
| Figure | 14 | Children Served in Group Home by Age                 | . 14 |
| Table  | 5  | Children Served & Payments by Child Age & Facility15 | -16  |
| Table  | 6  | Child Care Demographics                              | . 17 |

Figure 1. Regions

Figure 2. Reason for Child Care