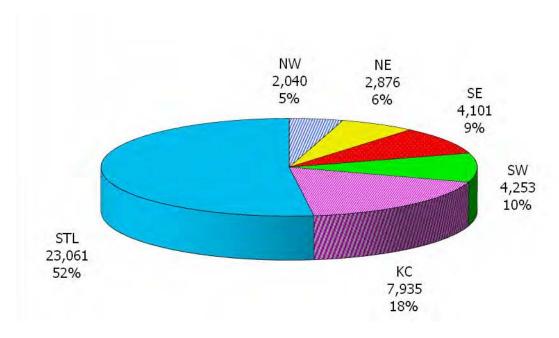

#### 12-Month Average March 2012-February 2013

Figure 3. Children Served by Facility

**March 2013** 

12-Month Average March 2012-February 2013

Figure 4. Children Served by Provider