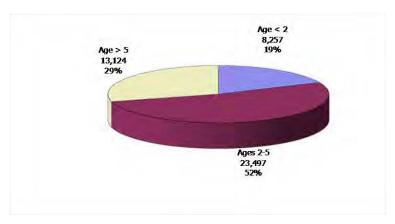

### TABLE OF CONTENTS

| Figure | 1  | Map of Regions                                       | 1    |
|--------|----|------------------------------------------------------|------|
| Figure | 2  | Reason for Care                                      | 2    |
| Figure | 3  | Children Served by Facility                          | 2    |
| Figure | 4  | Children Served by Provider                          | 2    |
| Table  | 1  | Statewide Summary                                    | 3    |
| Table  | 2  | Applications                                         | 4-5  |
| Table  | 3  | Reason for Care                                      | 6-7  |
| Figure | 5  | Children Served                                      | 8    |
| Figure | 6  | Child Care Payments                                  | 8    |
| Figure | 7  | Children Served by Region                            | 9    |
| Table  | 4  | Children Served and Payments by Fund Category10      | -11  |
| Figure | 8  | Total Children Served By Age Group                   | 12   |
| Figure | 9  | Children Served Age < 2 by Facility                  | . 12 |
| Figure | 10 | Children Served Ages 2-5 by Facility                 | . 13 |
| Figure | 11 | Children Served Ages > 5 by Facility                 | . 13 |
| Figure | 12 | Children Served in Center by Age                     | . 14 |
| Figure | 13 | Children Served in Family Home by Age                | . 14 |
| Figure | 14 | Children Served in Group Home by Age                 | . 14 |
| Table  | 5  | Children Served & Payments by Child Age & Facility15 | -16  |
| Table  | 6  | Child Care Demographics                              | . 17 |