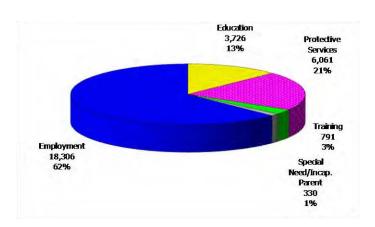

Figure 1. Regions

Figure 2. Reason for Child Care

#### 12-Month Average March 2012-February 2013

TABLE 1. CHILD CARE STATEWIDE SUMMARY Mar 2013

|                                             | NUMBER<br>OR AMOUNT | NUMBER<br>OR AMOUNT | NUMBER<br>OR AMOUNT | NUMBER<br>OR AMOUNT | CHANGE<br>FROM | CHANGE<br>FROM         | CHANGE<br>FROM |
|---------------------------------------------|---------------------|---------------------|---------------------|---------------------|----------------|------------------------|----------------|
|                                             | Mar-2013            | Feb-2013            | Jan-2013            | Mar-2012            | LAST MONTH     | 2 MONTHS AGO           | LAST YEAR      |
| APPLICATIONS RECEIVED                       | 5,399               | 4,068               | 5,790               | 6,003               | 32.7%          | -6.8%                  | -10.1%         |
| APPLICATIONS RECEIVED                       | 2,901               | 2,336               | 3,059               | 3,412               |                | -5.2%                  | -15.0%         |
| APPLICATIONS AFFROYED                       | 1,920               | 1,775               | 2,015               | 1,943               |                | -3.2 <i>%</i><br>-4.7% | -13.0%         |
| APPLICATIONS REJECTED  APPLICATIONS PENDING | 1,261               | 1,085               | 1,326               | 1,245               | 16.2%          | -4.7%                  | 1.3%           |
| 15 DAYS OR LESS                             | 903                 | 770                 | 988                 | 1,012               | 17.3%          | -4.9%<br>-8.6%         | -10.8%         |
| MORE THAN 15 DAYS                           | 358                 | 315                 | 338                 | 233                 |                | -8.6%<br>5.9%          | 53.6%          |
| WORL TIME 13 BATS                           | 330                 | 313                 | 330                 | 233                 | 13.7 70        | 3.770                  | 33.070         |
| HOUSEHOLD REASON FOR CARE*                  |                     |                     |                     |                     |                |                        |                |
| EMPLOYMENT                                  | 18,306              | 18,431              | 18,540              | 21,087              | -0.7%          | -1.3%                  | -13.2%         |
| EDUCATION                                   | 3,726               | 3,713               | 3,628               | 5,336               | 0.4%           | 2.7%                   | -30.2%         |
| TRAINING                                    | 791                 | 803                 | 798                 | 929                 | -1.5%          | -0.9%                  | -14.9%         |
| PROTECTIVE SERVICES                         | 6,061               | 5,974               | 6,146               | 5,932               | 1.5%           | -1.4%                  | 2.2%           |
| SPECIAL NEED                                | 98                  | 90                  | 92                  | 109                 | 8.9%           | 6.5%                   | -10.1%         |
| INCAPACITATED PARENT                        | 232                 | 226                 | 231                 | 312                 | 2.7%           | 0.4%                   | -25.6%         |
| TOTAL HOUSEHOLDS                            | 29,214              | 29,237              | 29,435              | 33,705              | -0.1%          | -0.8%                  | -13.3%         |
| CHILDREN SERVED BY FACILITY                 |                     |                     |                     |                     |                |                        |                |
|                                             | 20.002              | 20.022              | 20 (14              | 22 140              | 0.10/          | 2.10/                  | 10 50/         |
| CENTER CARE                                 | 29,003              | 29,022              | 29,614              | 33,140              |                | -2.1%                  | -12.5%         |
| FAMILY HOME CARE                            | 11,176              | 11,136              | 11,709              | 13,991              | 0.4%           | -4.6%                  | -20.1%         |
| GROUP HOME CARE                             | 815                 | 832                 | 851                 | 1,040               | -2.0%          | -4.2%                  | -21.6%         |
| CHILDREN SERVED BY PROVIDER                 | ₹                   |                     |                     |                     |                |                        |                |
| LICENSED                                    | 28,724              | 28,653              | 29,304              | 33,156              | 0.2%           | -2.0%                  | -13.4%         |
| LICENSE EXEMPT                              | 3,926               | 4,048               | 4,094               | 4,721               | -3.0%          | -4.1%                  | -16.8%         |
| REGISTERED                                  | 8,363               | 8,310               | 8,797               | 10,308              |                | -4.9%                  | -18.9%         |
|                                             |                     |                     |                     |                     |                |                        |                |
| TOTAL (UNDUPLICATED)                        |                     |                     |                     |                     |                |                        |                |
| CHILDREN SERVED                             | 40,682              | 40,640              | 41,851              | 47,777              | 0.1%           | -2.8%                  | -14.9%         |
| CHILD CARE PAYMENTS                         | \$11,424,009        | \$12,009,817        |                     | \$13,754,506        |                | -3.1%                  | -16.9%         |
| AVERAGE PER CHILD                           | \$281               | \$296               | \$282               | \$288               | -5.0%          | -0.3%                  | -2.5%          |
| OTHER ASSISTANCE RECEIVED                   |                     |                     |                     |                     |                |                        |                |
| TEMPORARY ASSISTANCE                        |                     |                     |                     |                     |                |                        |                |
| CHILDREN SERVED                             | 5,185               | 5,257               | 5,639               | 6,776               | -1.4%          | -8.1%                  | -23.5%         |
| CHILD CARE PAYMENTS                         | \$1,619,094         | \$1,697,339         | \$1,778,006         | \$2,190,574         | -4.6%          | -8.9%                  | -26.1%         |
| AVERAGE PER CHILD                           | \$312               | \$323               | \$315               | \$323               | -3.3%          | -1.0%                  | -3.4%          |
| MEDICAID ONLY                               |                     |                     |                     |                     |                |                        |                |
| CHILDREN SERVED                             | 28,761              | 28,726              | 29,310              | 34,099              | 0.1%           | -1.9%                  | -15.7%         |
| CHILD CARE PAYMENTS                         | \$7,579,897         | \$7,948,667         | \$7,727,997         | \$9,214,920         |                | -1.9%                  | -17.7%         |
| AVERAGE PER CHILD                           | \$264               | \$277               | \$264               | \$270               |                | 0.0%                   | -2.5%          |
| FOOD STAMPS ONLY                            | ,                   | ,                   | ,                   | ,                   |                |                        |                |
| CHILDREN SERVED                             | 548                 | 557                 | 605                 | 791                 | -1.6%          | -9.4%                  | -30.7%         |
| CHILD CARE PAYMENTS                         | \$136,370           | \$147,592           | \$149,530           | \$203,990           |                | -8.8%                  | -33.1%         |
| AVERAGE PER CHILD                           | \$249               | \$265               | \$247               | \$203,770           | -6.1%          | 0.7%                   | -3.5%          |
| CHILDREN SERVICES                           | ΨΖΤΊ                | Ψ203                | Ψ247                | Ψ230                | -0.170         | 0.770                  | -3.370         |
| CHILDREN SERVED                             | 6,061               | 5,974               | 6,146               | 5,932               | 1.5%           | -1.4%                  | 2.2%           |
| CHILDREN SERVED  CHILD CARE PAYMENTS        |                     |                     | \$2,094,842         |                     |                | -1.4%                  | -2.4%          |
|                                             | \$2,046,644         | \$2,166,127         |                     | \$2,097,640         |                |                        |                |
| AVERAGE PER CHILD  NO OTHER IM ASSISTANCE   | \$338               | \$363               | \$341               | \$354               | -6.9%          | -0.9%                  | -4.5%          |
|                                             | 450                 | 1/0                 | 4//                 | 105                 | / 40/          | 7.004                  | 04 504         |
| CHILDREN SERVED                             | 153                 | 163                 | 166                 | 195                 | -6.1%          | -7.8%                  | -21.5%         |
| CHILD CARE PAYMENTS                         | \$42,005            | \$50,092            | \$42,134            | \$47,381            | -16.1%         | -0.3%                  | -11.3%         |
| AVERAGE PER CHILD                           | \$275               | \$307               | \$254               | \$243               | -10.7%         | 8.2%                   | 13.0%          |