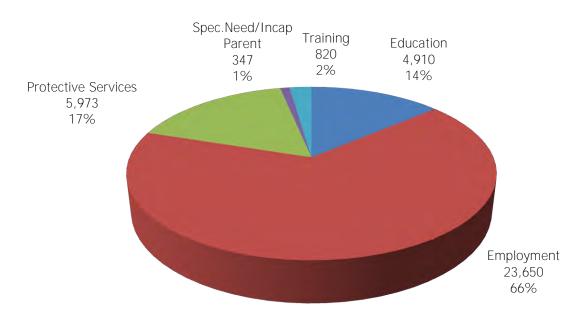

# TABLE 3. CHILD CARE HOUSEHOLDS AND REASON FOR CARE NOVEMBER 2013

|           |                                  |               | REASON FOR CARE   |           |          |            |         |               |  |  |  |  |
|-----------|----------------------------------|---------------|-------------------|-----------|----------|------------|---------|---------------|--|--|--|--|
|           |                                  | TOTAL         |                   |           | KLASON   | PROTECTIVE | SPECIAL | INCAPACITATED |  |  |  |  |
|           |                                  | -             | <b>EMPLOYMENT</b> | EDUCATION | TRAINING | SERVICES   | NEED    | PARENT        |  |  |  |  |
|           |                                  |               |                   |           |          |            |         |               |  |  |  |  |
| NW REGION | ATCHISON                         | 3             | 2                 | 1         | 0        | 0          | 0       | 0             |  |  |  |  |
|           | CALDWELL                         | 4             | 3                 | 0         | 0        | 1          | 0       | 0             |  |  |  |  |
|           | CARROLL                          | 12            | 5                 | 1         | 0        | 6          | 0       | 0             |  |  |  |  |
|           | CASS                             | 363           | 219               | 34        | 2        | 100        | 2       | 6             |  |  |  |  |
|           | CHARITON                         | 4             | 1                 | 0         | 0        | 3          | 0       | 0             |  |  |  |  |
|           | CLINTON                          | 36            | 21                | 1         | 1        | 12         | 0       | 1             |  |  |  |  |
|           | COOPER                           | 58            | 46                | 2         | 0        | 10         | 0       | 0             |  |  |  |  |
|           | DAVIESS                          | 10            | 7                 | 0         | 0        | 3          | 0       | 0             |  |  |  |  |
|           | GENTRY                           | 9             | 4                 | 1         | 0        | 4          | 0       | 0             |  |  |  |  |
|           | GRUNDY                           | 13            | 3                 | 3         | 0        | 7          | 0       | 0             |  |  |  |  |
|           | HARRISON                         | 16            | 11                | 1         | 0        | 4          | 0       | -             |  |  |  |  |
|           | HOLT                             | 0             | 0                 | 0         | 0        | 0          | 0       | 0             |  |  |  |  |
|           | JOHNSON                          | 164           |                   | 17        | 3        |            | 0       |               |  |  |  |  |
|           | LAFAYETTE                        | 96            |                   | 9         | 1        | 24         | 0       |               |  |  |  |  |
|           | LINN                             | 16            |                   | 3         | 0        | 4          | 0       | 0             |  |  |  |  |
|           | LIVINGSTON                       | 30            | 20                | 1         | 0        | 9          | 0       | 0             |  |  |  |  |
|           | MERCER                           | 3             |                   | 0         | 0        |            | 0       |               |  |  |  |  |
|           | NODAWAY                          | 19            |                   | 2         | 0        | -          | 0       | -             |  |  |  |  |
|           | PETTIS                           | 138           |                   | 17        | 0        |            | 0       | -             |  |  |  |  |
|           | PUTNAM                           | 7             | 5                 | 0         | 0        | _          | 0       | -             |  |  |  |  |
|           | RAY                              | 28            |                   | 2         | 0        | _          | 0       |               |  |  |  |  |
|           | SALINE                           | 18            | 1                 | 0         | 0        |            | 0       |               |  |  |  |  |
|           | SULLIVAN                         | 7             | 1                 | 1         | 0        |            | 1       |               |  |  |  |  |
|           | WORTH                            | 0             | 0                 | 0         | 0        |            | 0       |               |  |  |  |  |
|           | NW TOTAL                         | 1,054         | 653               | 96        | 7        | 285        | 3       | 10            |  |  |  |  |
| NE REGION | ADAIR                            | 75            | 43                | 8         | 1        | 22         | 0       | 1             |  |  |  |  |
| NE KEGION | AUDRAIN                          | 32            |                   | 2         | 0        |            | 0       |               |  |  |  |  |
|           | BOONE                            | 769           |                   | 44        | 6        | 166        | 8       |               |  |  |  |  |
|           | CALLAWAY                         | 111           | 78                | 6         | 0        | 26         | 0       |               |  |  |  |  |
|           | CLARK                            | 15            |                   | 0         | 0        |            | 0       | Ü             |  |  |  |  |
|           | COLE                             | 408           | ,                 | 45        | 7        | 115        | 0       | -             |  |  |  |  |
|           | GASCONADE                        | 400           |                   | 43        | 0        |            | 0       |               |  |  |  |  |
|           | HOWARD                           | 30            |                   | 1         | 0        |            | 0       | 0             |  |  |  |  |
|           | KNOX                             | 12            |                   | 0         | 0        | _          | 0       | -             |  |  |  |  |
|           | LEWIS                            | 15            |                   | 2         | 0        | _          | 0       | -             |  |  |  |  |
|           | LINCOLN                          | 121           | 75                | 8         | 1        | 37         | 0       | -             |  |  |  |  |
|           | MACON                            | 26            |                   | 3         | 0        |            | 0       | -             |  |  |  |  |
|           | MARION                           | 121           |                   | 9         | -        | _          | 0       |               |  |  |  |  |
|           | MONITEAU                         | 40            |                   | 2         | 0        |            | 3       |               |  |  |  |  |
|           | MONROE                           | 8             |                   | 0         | 0        |            | 0       | 0             |  |  |  |  |
|           | MONTGOMERY                       | 24            | 15                | 4         | 0        | 3          | 1       | 1             |  |  |  |  |
|           | OSAGE                            | 23            |                   | 1         | 0        | 12         | 0       | 0             |  |  |  |  |
|           | PIKE                             | 47            | 19                | 3         | 1        | 22         | 2       | 0             |  |  |  |  |
|           | RALLS                            | 30            |                   | 0         | 0        |            | 0       | 1             |  |  |  |  |
|           | RANDOLPH                         | 119           | 78                | 5         | 0        | 35         | 0       | 1             |  |  |  |  |
|           | SCHUYLER                         | 4             | 1                 | 2         | 0        | 1          | 0       | 0             |  |  |  |  |
|           | SCOTLAND                         | 4             | 0                 | 0         | 0        | 4          | 0       | 0             |  |  |  |  |
|           | SHELBY                           | 13            | 2                 | 0         | 0        | 11         | 0       | 0             |  |  |  |  |
|           | WARREN                           | 68            |                   | 9         | 0        |            | 0       |               |  |  |  |  |
|           | NE TOTAL                         | 2,155         | 1,378             | 158       | 16       | 552        | 17      | 34            |  |  |  |  |
| or pro    | 0011111355                       |               |                   |           |          |            |         |               |  |  |  |  |
| SE REGION | BOLLINGER                        | 40            |                   | 4         | 0        |            | 0       |               |  |  |  |  |
|           | BUTLER                           | 210           |                   |           | 2        |            | 2       |               |  |  |  |  |
|           | CAPE GIRARDEAU                   | 233           |                   | 30        |          |            | 1       |               |  |  |  |  |
|           | CARTER                           | 7             |                   | 1         | 0        |            | 0       |               |  |  |  |  |
|           | CRAWFORD                         | 58            |                   |           |          |            | 0       |               |  |  |  |  |
|           | DENT                             | 35            |                   | 2         | 0        |            | 0       |               |  |  |  |  |
|           | DUNKLIN                          | 117           |                   | 10        |          |            | 0       |               |  |  |  |  |
|           | HOWELL                           | 134           |                   | 12        | 1        | 35         | 2       |               |  |  |  |  |
|           | IRON                             | 14            |                   | 2         | 0        |            | 1<br>0  |               |  |  |  |  |
|           | MADICON                          | ^^            | 1.1               |           |          |            |         |               |  |  |  |  |
|           | MADISON                          | 93            |                   | 10        |          | 41         |         |               |  |  |  |  |
|           | MADISON<br>MARIES<br>MISSISSIPPI | 93<br>8<br>91 | 3                 | 0         | 0        | 5          | 0       | 0             |  |  |  |  |

TABLE 3. CHILD CARE HOUSEHOLDS AND REASON FOR CARE NOVEMBER 2013

|            |                 |            | REASON FOR CARE   |                  |          |            |          |                                       |  |  |  |  |
|------------|-----------------|------------|-------------------|------------------|----------|------------|----------|---------------------------------------|--|--|--|--|
|            |                 | TOTAL      |                   |                  |          | PROTECTIVE | SPECIAL  | INCAPACITATE                          |  |  |  |  |
|            |                 | HOUSEHOLDS | <b>EMPLOYMENT</b> | <b>EDUCATION</b> | TRAINING | SERVICES   | NEED     | PARENT                                |  |  |  |  |
|            |                 |            |                   |                  |          |            |          |                                       |  |  |  |  |
|            | NEW MADRID      | 85         | 52                | 11               | 1        | 21         | C        | )                                     |  |  |  |  |
|            | OREGON          | 12         | 8                 | 0                | 0        | 4          | C        | )                                     |  |  |  |  |
|            | PEMISCOT        | 102        | 63                | 11               | 6        | 22         | C        | )                                     |  |  |  |  |
|            | PERRY           | 52         | 43                | 2                | 0        | 7          | C        | )                                     |  |  |  |  |
|            | PHELPS          | 135        | 69                | 12               | 1        | 53         | (        | )                                     |  |  |  |  |
|            | PULASKI         | 78         |                   | 4                | 0        |            | (        |                                       |  |  |  |  |
|            | REYNOLDS        | 4          | 30                | 1                | 0        | 0          |          |                                       |  |  |  |  |
|            |                 |            |                   |                  | Ŭ        | Ŭ          |          |                                       |  |  |  |  |
|            | RIPLEY          | 47         | 36                | 0                | 0        | 11         |          |                                       |  |  |  |  |
|            | ST FRANCOIS     | 319        | 156               | 21               | 2        | 139        |          |                                       |  |  |  |  |
|            | STE GENEVIEVE   | 87         | 65                | 7                | 1        | 12         | C        | )                                     |  |  |  |  |
|            | SCOTT           | 251        | 177               | 19               | 3        | 49         | C        | )                                     |  |  |  |  |
|            | SHANNON         | 8          | 6                 | 1                | 0        | 1          | C        | )                                     |  |  |  |  |
|            | STODDARD        | 130        | 53                | 11               | 1        | 64         | C        | )                                     |  |  |  |  |
|            | TEXAS           | 40         | 27                | 1                | 0        |            | C        |                                       |  |  |  |  |
|            | WASHINGTON      | 134        | 59                | 8                | 1        | 66         | (        |                                       |  |  |  |  |
|            |                 |            | 30                |                  | 0        | 1          |          |                                       |  |  |  |  |
|            | WAYNE           | 36         |                   | 4                |          | 10         |          |                                       |  |  |  |  |
|            | WRIGHT          | 32         | 15                | 5                | 0        | 12         |          |                                       |  |  |  |  |
|            | SE TOTAL        | 2,592      | 1,563             | 221              | 28       | 760        | 6        | 1                                     |  |  |  |  |
| W DECIO:   | DADDV           |            | 07                |                  | ^        | 0.7        |          |                                       |  |  |  |  |
| SW REGION  | BARRY           | 58         | 27                | 4                | 0        | 27         |          |                                       |  |  |  |  |
|            | BARTON          | 26         | 16                | 2                | 0        | /          | C        |                                       |  |  |  |  |
|            | BATES           | 25         | 14                | 1                | 1        | 8          | C        |                                       |  |  |  |  |
|            | BENTON          | 44         | 22                | 4                | 1        | 17         | C        | )                                     |  |  |  |  |
|            | CAMDEN          | 62         | 36                | 4                | 0        | 21         | 1        |                                       |  |  |  |  |
|            | CEDAR           | 43         | 28                | 3                | 1        | 9          | C        | )                                     |  |  |  |  |
|            | CHRISTIAN       | 301        | 155               | 22               | 2        | 120        | 2        |                                       |  |  |  |  |
|            | DADE            | 7          | 133               | 1                | 0        |            | (        |                                       |  |  |  |  |
|            |                 | 46         | 25                | ·                | 0        | 13         |          |                                       |  |  |  |  |
|            | DALLAS          |            |                   | 6                | -        |            |          | · · · · · · · · · · · · · · · · · · · |  |  |  |  |
|            | DOUGLAS         | 13         | 6                 | 1                | 0        | -          | <u>C</u> | `                                     |  |  |  |  |
|            | GREENE          | 1,252      | 672               | 112              | 9        |            | 7        |                                       |  |  |  |  |
|            | HENRY           | 91         | 52                | 6                | 0        | 32         | 1        | (                                     |  |  |  |  |
|            | HICKORY         | 11         | 3                 | 0                | 0        | 7          | C        | )                                     |  |  |  |  |
|            | JASPER          | 516        | 238               | 57               | 3        | 215        | 1        |                                       |  |  |  |  |
|            | LACLEDE         | 133        | 45                | 9                | 0        | 78         | C        | )                                     |  |  |  |  |
|            | LAWRENCE        | 77         | 36                | 7                | 0        | 34         | C        |                                       |  |  |  |  |
|            | MCDONALD        | 31         | 10                | 1                | 0        |            |          |                                       |  |  |  |  |
|            |                 |            |                   | -                | 0        |            |          |                                       |  |  |  |  |
|            | MILLER          | 50         | 29                | 8                |          | 12         |          |                                       |  |  |  |  |
|            | MORGAN          | 22         | 14                | 1                | 1        | 5          | C        |                                       |  |  |  |  |
|            | NEWTON          | 183        | 58                | 19               | 1        | 104        | C        | )                                     |  |  |  |  |
|            | OZARK           | 2          | 1                 | 0                | 0        | 1          | C        | )                                     |  |  |  |  |
|            | POLK            | 81         | 46                | 3                | 1        | 31         | C        | )                                     |  |  |  |  |
|            | ST CLAIR        | 9          |                   | 2                | 0        | 1          | (        | )                                     |  |  |  |  |
|            | STONE           | 71         | 37                | 3                | 0        | 30         |          |                                       |  |  |  |  |
|            | TANEY           | 107        |                   |                  | 0        |            |          |                                       |  |  |  |  |
|            | VERNON          | 48         | 40                | 4                | 0        |            |          |                                       |  |  |  |  |
|            |                 |            |                   |                  |          | -          |          |                                       |  |  |  |  |
|            | WEBSTER         | 89         |                   | -                | 0        | 10         |          | ·                                     |  |  |  |  |
|            | SW TOTAL        | 3,398      | 1,728             | 289              | 21       | 1,324      | 14       | 22                                    |  |  |  |  |
| /C DECTON  | ANDDEW          | ^^         | 0.1               |                  | 4        |            | -        |                                       |  |  |  |  |
| KC REGION  | ANDREW          | 29         |                   | 3                | 1        | 3          | 1        |                                       |  |  |  |  |
|            | BUCHANAN        | 327        | 248               | 46               | 3        |            | 3        |                                       |  |  |  |  |
|            | CLAY            | 698        |                   | 84               | 14       | 224        | E        |                                       |  |  |  |  |
|            | DE KALB         | 14         | 6                 | 2                | 0        | 6          | C        |                                       |  |  |  |  |
|            | JACKSON         | 3,878      |                   | 411              | 148      | 1,197      | 6        |                                       |  |  |  |  |
|            | PLATTE          | 178        |                   | 21               | 3        | 60         | C        |                                       |  |  |  |  |
|            | KC TOTAL        | 5,124      |                   |                  | 169      |            | 15       | 3:                                    |  |  |  |  |
|            |                 | 5,221      |                   | 207              |          | 2,023      |          |                                       |  |  |  |  |
| STL REGION | FRANKLIN        | 303        | 163               | 22               | 0        | 116        | C        | )                                     |  |  |  |  |
|            | JEFFERSON       | 869        |                   | 64               | 3        |            |          |                                       |  |  |  |  |
|            |                 |            |                   |                  |          |            |          |                                       |  |  |  |  |
|            | ST CHARLES      | 854        |                   |                  | 10       |            | 2        |                                       |  |  |  |  |
|            | ST LOUIS COUNTY | 6,026      |                   |                  | 187      | 715        | 17       |                                       |  |  |  |  |
|            | ST LOUIS CITY   | 4,095      |                   | 578              |          | 206        | 17       |                                       |  |  |  |  |
|            | SL TOTAL        | 12,147     |                   | 1,453            | 442      | 1,539      | 37       |                                       |  |  |  |  |
|            |                 |            |                   |                  |          |            |          |                                       |  |  |  |  |
|            |                 |            |                   |                  |          | 5,973      |          |                                       |  |  |  |  |