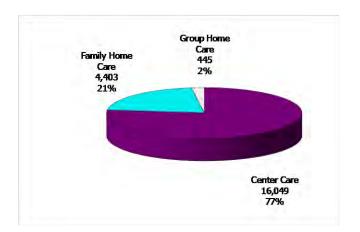

## 12-Month Average December 2012-November 2013

Figure 4. Children Served by Provider