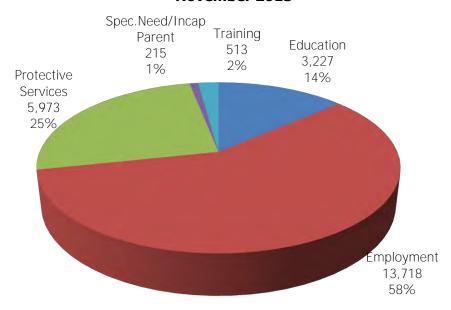

# TABLE 3. CHILD CARE HOUSEHOLDS AND REASON FOR CARE NOVEMBER 2013

|           |                                  |               | REASON FOR CARE   |           |          |            |         |               |  |  |  |  |
|-----------|----------------------------------|---------------|-------------------|-----------|----------|------------|---------|---------------|--|--|--|--|
|           |                                  | TOTAL         |                   |           | KLASON   | PROTECTIVE | SPECIAL | INCAPACITATED |  |  |  |  |
|           |                                  | -             | <b>EMPLOYMENT</b> | EDUCATION | TRAINING | SERVICES   | NEED    | PARENT        |  |  |  |  |
|           |                                  |               |                   |           |          |            |         |               |  |  |  |  |
| NW REGION | ATCHISON                         | 3             | 2                 | 1         | 0        | 0          | 0       | 0             |  |  |  |  |
|           | CALDWELL                         | 4             | 3                 | 0         | 0        | 1          | 0       | 0             |  |  |  |  |
|           | CARROLL                          | 12            | 5                 | 1         | 0        | 6          | 0       | 0             |  |  |  |  |
|           | CASS                             | 363           | 219               | 34        | 2        | 100        | 2       | 6             |  |  |  |  |
|           | CHARITON                         | 4             | 1                 | 0         | 0        | 3          | 0       | 0             |  |  |  |  |
|           | CLINTON                          | 36            | 21                | 1         | 1        | 12         | 0       | 1             |  |  |  |  |
|           | COOPER                           | 58            | 46                | 2         | 0        | 10         | 0       | 0             |  |  |  |  |
|           | DAVIESS                          | 10            | 7                 | 0         | 0        | 3          | 0       | 0             |  |  |  |  |
|           | GENTRY                           | 9             | 4                 | 1         | 0        | 4          | 0       | 0             |  |  |  |  |
|           | GRUNDY                           | 13            | 3                 | 3         | 0        | 7          | 0       | 0             |  |  |  |  |
|           | HARRISON                         | 16            | 11                | 1         | 0        | 4          | 0       | -             |  |  |  |  |
|           | HOLT                             | 0             | 0                 | 0         | 0        | 0          | 0       | 0             |  |  |  |  |
|           | JOHNSON                          | 164           |                   | 17        | 3        |            | 0       |               |  |  |  |  |
|           | LAFAYETTE                        | 96            |                   | 9         | 1        | 24         | 0       |               |  |  |  |  |
|           | LINN                             | 16            |                   | 3         | 0        | 4          | 0       | 0             |  |  |  |  |
|           | LIVINGSTON                       | 30            | 20                | 1         | 0        | 9          | 0       | 0             |  |  |  |  |
|           | MERCER                           | 3             |                   | 0         | 0        |            | 0       |               |  |  |  |  |
|           | NODAWAY                          | 19            |                   | 2         | 0        | -          | 0       | -             |  |  |  |  |
|           | PETTIS                           | 138           |                   | 17        | 0        |            | 0       | -             |  |  |  |  |
|           | PUTNAM                           | 7             | 5                 | 0         | 0        | _          | 0       | -             |  |  |  |  |
|           | RAY                              | 28            |                   | 2         | 0        | _          | 0       |               |  |  |  |  |
|           | SALINE                           | 18            | 1                 | 0         | 0        |            | 0       |               |  |  |  |  |
|           | SULLIVAN                         | 7             | 1                 | 1         | 0        |            | 1       |               |  |  |  |  |
|           | WORTH                            | 0             | 0                 | 0         | 0        |            | 0       |               |  |  |  |  |
|           | NW TOTAL                         | 1,054         | 653               | 96        | 7        | 285        | 3       | 10            |  |  |  |  |
| NE REGION | ADAIR                            | 75            | 43                | 8         | 1        | 22         | 0       | 1             |  |  |  |  |
| NE KEGION | AUDRAIN                          | 32            |                   | 2         | 0        |            | 0       |               |  |  |  |  |
|           | BOONE                            | 769           |                   | 44        | 6        | 166        | 8       |               |  |  |  |  |
|           | CALLAWAY                         | 111           | 78                | 6         | 0        | 26         | 0       |               |  |  |  |  |
|           | CLARK                            | 15            |                   | 0         | 0        |            | 0       | Ü             |  |  |  |  |
|           | COLE                             | 408           | ,                 | 45        | 7        | 115        | 0       | -             |  |  |  |  |
|           | GASCONADE                        | 400           |                   | 43        | 0        |            | 0       |               |  |  |  |  |
|           | HOWARD                           | 30            |                   | 1         | 0        |            | 0       | 0             |  |  |  |  |
|           | KNOX                             | 12            |                   | 0         | 0        | _          | 0       | -             |  |  |  |  |
|           | LEWIS                            | 15            |                   | 2         | 0        | _          | 0       | -             |  |  |  |  |
|           | LINCOLN                          | 121           | 75                | 8         | 1        | 37         | 0       | -             |  |  |  |  |
|           | MACON                            | 26            |                   | 3         | 0        |            | 0       | -             |  |  |  |  |
|           | MARION                           | 121           |                   | 9         | -        | _          | 0       |               |  |  |  |  |
|           | MONITEAU                         | 40            |                   | 2         | 0        |            | 3       |               |  |  |  |  |
|           | MONROE                           | 8             |                   | 0         | 0        |            | 0       | 0             |  |  |  |  |
|           | MONTGOMERY                       | 24            | 15                | 4         | 0        | 3          | 1       | 1             |  |  |  |  |
|           | OSAGE                            | 23            |                   | 1         | 0        | 12         | 0       | 0             |  |  |  |  |
|           | PIKE                             | 47            | 19                | 3         | 1        | 22         | 2       | 0             |  |  |  |  |
|           | RALLS                            | 30            |                   | 0         | 0        |            | 0       | 1             |  |  |  |  |
|           | RANDOLPH                         | 119           | 78                | 5         | 0        | 35         | 0       | 1             |  |  |  |  |
|           | SCHUYLER                         | 4             | 1                 | 2         | 0        | 1          | 0       | 0             |  |  |  |  |
|           | SCOTLAND                         | 4             | 0                 | 0         | 0        | 4          | 0       | 0             |  |  |  |  |
|           | SHELBY                           | 13            | 2                 | 0         | 0        | 11         | 0       | 0             |  |  |  |  |
|           | WARREN                           | 68            |                   | 9         | 0        |            | 0       |               |  |  |  |  |
|           | NE TOTAL                         | 2,155         | 1,378             | 158       | 16       | 552        | 17      | 34            |  |  |  |  |
| or pro    | 0011111355                       |               |                   |           |          |            |         |               |  |  |  |  |
| SE REGION | BOLLINGER                        | 40            |                   | 4         | 0        |            | 0       |               |  |  |  |  |
|           | BUTLER                           | 210           |                   |           | 2        |            | 2       |               |  |  |  |  |
|           | CAPE GIRARDEAU                   | 233           |                   | 30        |          |            | 1       |               |  |  |  |  |
|           | CARTER                           | 7             |                   | 1         | 0        |            | 0       |               |  |  |  |  |
|           | CRAWFORD                         | 58            |                   |           |          |            | 0       |               |  |  |  |  |
|           | DENT                             | 35            |                   | 2         | 0        |            | 0       |               |  |  |  |  |
|           | DUNKLIN                          | 117           |                   | 10        |          |            | 0       |               |  |  |  |  |
|           | HOWELL                           | 134           |                   | 12        | 1        | 35         | 2       |               |  |  |  |  |
|           | IRON                             | 14            |                   | 2         | 0        |            | 1<br>0  |               |  |  |  |  |
|           | MADICON                          | ^^            | 1.1               |           |          |            |         |               |  |  |  |  |
|           | MADISON                          | 93            |                   | 10        |          | 41         |         |               |  |  |  |  |
|           | MADISON<br>MARIES<br>MISSISSIPPI | 93<br>8<br>91 | 3                 | 0         | 0        | 5          | 0       | 0             |  |  |  |  |

TABLE 3. CHILD CARE HOUSEHOLDS AND REASON FOR CARE NOVEMBER 2013

|            |                 |            | REASON FOR CARE   |                  |          |            |          |                                       |  |  |  |  |
|------------|-----------------|------------|-------------------|------------------|----------|------------|----------|---------------------------------------|--|--|--|--|
|            |                 | TOTAL      |                   |                  |          | PROTECTIVE | SPECIAL  | INCAPACITATE                          |  |  |  |  |
|            |                 | HOUSEHOLDS | <b>EMPLOYMENT</b> | <b>EDUCATION</b> | TRAINING | SERVICES   | NEED     | PARENT                                |  |  |  |  |
|            |                 |            |                   |                  |          |            |          |                                       |  |  |  |  |
|            | NEW MADRID      | 85         | 52                | 11               | 1        | 21         | C        | )                                     |  |  |  |  |
|            | OREGON          | 12         | 8                 | 0                | 0        | 4          | C        | )                                     |  |  |  |  |
|            | PEMISCOT        | 102        | 63                | 11               | 6        | 22         | C        | )                                     |  |  |  |  |
|            | PERRY           | 52         | 43                | 2                | 0        | 7          | C        | )                                     |  |  |  |  |
|            | PHELPS          | 135        | 69                | 12               | 1        | 53         | (        | )                                     |  |  |  |  |
|            | PULASKI         | 78         |                   | 4                | 0        |            | (        |                                       |  |  |  |  |
|            | REYNOLDS        | 4          | 30                | 1                | 0        | 0          |          |                                       |  |  |  |  |
|            |                 |            |                   |                  | Ŭ        | Ŭ          |          |                                       |  |  |  |  |
|            | RIPLEY          | 47         | 36                | 0                | 0        | 11         |          |                                       |  |  |  |  |
|            | ST FRANCOIS     | 319        | 156               | 21               | 2        | 139        |          |                                       |  |  |  |  |
|            | STE GENEVIEVE   | 87         | 65                | 7                | 1        | 12         | C        | )                                     |  |  |  |  |
|            | SCOTT           | 251        | 177               | 19               | 3        | 49         | C        | )                                     |  |  |  |  |
|            | SHANNON         | 8          | 6                 | 1                | 0        | 1          | C        | )                                     |  |  |  |  |
|            | STODDARD        | 130        | 53                | 11               | 1        | 64         | C        | )                                     |  |  |  |  |
|            | TEXAS           | 40         | 27                | 1                | 0        |            | C        |                                       |  |  |  |  |
|            | WASHINGTON      | 134        | 59                | 8                | 1        | 66         | (        |                                       |  |  |  |  |
|            |                 |            | 30                |                  | 0        | 1          |          |                                       |  |  |  |  |
|            | WAYNE           | 36         |                   | 4                |          | 10         |          |                                       |  |  |  |  |
|            | WRIGHT          | 32         | 15                | 5                | 0        | 12         |          |                                       |  |  |  |  |
|            | SE TOTAL        | 2,592      | 1,563             | 221              | 28       | 760        | 6        | 1                                     |  |  |  |  |
| W DECIO:   | DADDV           |            | 07                |                  | ^        | 0.7        |          |                                       |  |  |  |  |
| SW REGION  | BARRY           | 58         | 27                | 4                | 0        | 27         |          |                                       |  |  |  |  |
|            | BARTON          | 26         | 16                | 2                | 0        | /          | C        |                                       |  |  |  |  |
|            | BATES           | 25         | 14                | 1                | 1        | 8          | C        |                                       |  |  |  |  |
|            | BENTON          | 44         | 22                | 4                | 1        | 17         | C        | )                                     |  |  |  |  |
|            | CAMDEN          | 62         | 36                | 4                | 0        | 21         | 1        |                                       |  |  |  |  |
|            | CEDAR           | 43         | 28                | 3                | 1        | 9          | C        | )                                     |  |  |  |  |
|            | CHRISTIAN       | 301        | 155               | 22               | 2        | 120        | 2        |                                       |  |  |  |  |
|            | DADE            | 7          | 133               | 1                | 0        |            | (        |                                       |  |  |  |  |
|            |                 | 46         | 25                | ·                | 0        | 13         |          |                                       |  |  |  |  |
|            | DALLAS          |            |                   | 6                | -        |            |          | · · · · · · · · · · · · · · · · · · · |  |  |  |  |
|            | DOUGLAS         | 13         | 6                 | 1                | 0        | -          | <u>C</u> | `                                     |  |  |  |  |
|            | GREENE          | 1,252      | 672               | 112              | 9        |            | 7        |                                       |  |  |  |  |
|            | HENRY           | 91         | 52                | 6                | 0        | 32         | 1        | (                                     |  |  |  |  |
|            | HICKORY         | 11         | 3                 | 0                | 0        | 7          | C        | )                                     |  |  |  |  |
|            | JASPER          | 516        | 238               | 57               | 3        | 215        | 1        |                                       |  |  |  |  |
|            | LACLEDE         | 133        | 45                | 9                | 0        | 78         | C        | )                                     |  |  |  |  |
|            | LAWRENCE        | 77         | 36                | 7                | 0        | 34         | C        |                                       |  |  |  |  |
|            | MCDONALD        | 31         | 10                | 1                | 0        |            |          |                                       |  |  |  |  |
|            |                 |            |                   | -                | 0        |            |          |                                       |  |  |  |  |
|            | MILLER          | 50         | 29                | 8                |          | 12         |          |                                       |  |  |  |  |
|            | MORGAN          | 22         | 14                | 1                | 1        | 5          | C        |                                       |  |  |  |  |
|            | NEWTON          | 183        | 58                | 19               | 1        | 104        | C        | )                                     |  |  |  |  |
|            | OZARK           | 2          | 1                 | 0                | 0        | 1          | C        | )                                     |  |  |  |  |
|            | POLK            | 81         | 46                | 3                | 1        | 31         | C        | )                                     |  |  |  |  |
|            | ST CLAIR        | 9          |                   | 2                | 0        | 1          | (        | )                                     |  |  |  |  |
|            | STONE           | 71         | 37                | 3                | 0        | 30         |          |                                       |  |  |  |  |
|            | TANEY           | 107        |                   |                  | 0        |            |          |                                       |  |  |  |  |
|            | VERNON          | 48         | 40                | 4                | 0        |            |          |                                       |  |  |  |  |
|            |                 |            |                   |                  |          | -          |          |                                       |  |  |  |  |
|            | WEBSTER         | 89         |                   | -                | 0        | 10         |          | ·                                     |  |  |  |  |
|            | SW TOTAL        | 3,398      | 1,728             | 289              | 21       | 1,324      | 14       | 22                                    |  |  |  |  |
| /C DECTON  | ANDDEW          | ^^         | 0.1               |                  | 4        |            | -        |                                       |  |  |  |  |
| KC REGION  | ANDREW          | 29         |                   | 3                | 1        | 3          | 1        |                                       |  |  |  |  |
|            | BUCHANAN        | 327        | 248               | 46               | 3        |            | 3        |                                       |  |  |  |  |
|            | CLAY            | 698        |                   | 84               | 14       | 224        | E        |                                       |  |  |  |  |
|            | DE KALB         | 14         | 6                 | 2                | 0        | 6          | C        |                                       |  |  |  |  |
|            | JACKSON         | 3,878      |                   | 411              | 148      | 1,197      | 6        |                                       |  |  |  |  |
|            | PLATTE          | 178        |                   | 21               | 3        | 60         | C        |                                       |  |  |  |  |
|            | KC TOTAL        | 5,124      |                   |                  | 169      |            | 15       | 3:                                    |  |  |  |  |
|            |                 | 5,221      |                   | 207              |          | 2,023      |          |                                       |  |  |  |  |
| STL REGION | FRANKLIN        | 303        | 163               | 22               | 0        | 116        | C        | )                                     |  |  |  |  |
|            | JEFFERSON       | 869        |                   | 64               | 3        |            |          |                                       |  |  |  |  |
|            |                 |            |                   |                  |          |            |          |                                       |  |  |  |  |
|            | ST CHARLES      | 854        |                   |                  | 10       |            | 2        |                                       |  |  |  |  |
|            | ST LOUIS COUNTY | 6,026      |                   |                  | 187      | 715        | 17       |                                       |  |  |  |  |
|            | ST LOUIS CITY   | 4,095      |                   | 578              |          | 206        | 17       |                                       |  |  |  |  |
|            | SL TOTAL        | 12,147     |                   | 1,453            | 442      | 1,539      | 37       |                                       |  |  |  |  |
|            |                 |            |                   |                  |          |            |          |                                       |  |  |  |  |
|            |                 |            |                   |                  |          | 5,973      |          |                                       |  |  |  |  |