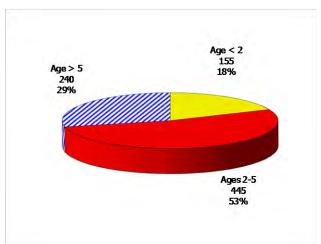

# **TABLE OF CONTENTS**

| Figure | 1  | Map of Regions                                      | 1    |
|--------|----|-----------------------------------------------------|------|
| Figure | 2  | Reason for Care                                     | 2    |
| Figure | 3  | Children Served by Facility                         | 2    |
| Figure | 4  | Children Served by Provider                         | 2    |
| Table  | 1  | Statewide Summary                                   | 3    |
| Table  | 2  | Applications                                        | 4-5  |
| Table  | 3  | Reason for Care                                     | 6-7  |
| Figure | 5  | Children Served                                     | 8    |
| Figure | 6  | Child Care Payments                                 | 8    |
| Figure | 7  | Children Served by Region                           | 9    |
| Table  | 4  | Children Served and Payments by Fund Category1      | 0-11 |
| Figure | 8  | Total Children Served By Age Group                  | 12   |
| Figure | 9  | Children Served Age < 2 by Facility                 | 12   |
| Figure | 10 | Children Served Ages 2-5 by Facility                | 13   |
| Figure | 11 | Children Served Ages > 5 by Facility                | 13   |
| Figure | 12 | Children Served in Center by Age                    | 14   |
| Figure | 13 | Children Served in Family Home by Age               | 14   |
| Figure | 14 | Children Served in Group Home by Age                | 14   |
| Table  | 5  | Children Served & Payments by Child Age & Facility1 | 5-16 |
| Table  | 6  | Child Care Demographics                             | 17   |