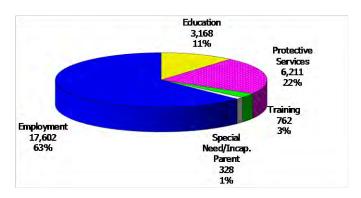

# 12-Month Average December 2012-November 2013

Figure 3. Children Served by Facility

# 12-Month Average December 2012-November 2013

TABLE 1. CHILD CARE STATEWIDE SUMMARY NOVEMBER 2013

|                                           | NUMBER<br>OR AMOUNT<br>NOV-2013 | NUMBER<br>OR AMOUNT<br>OCT-2013 | NUMBER<br>OR AMOUNT<br>SEP-2013 | NUMBER<br>OR AMOUNT<br>NOV-2012 | CHANGE<br>FROM<br>LAST MONTH | CHANGE<br>FROM<br>2 MONTHS AGO | CHANGE<br>FROM<br>LAST YEAR |
|-------------------------------------------|---------------------------------|---------------------------------|---------------------------------|---------------------------------|------------------------------|--------------------------------|-----------------------------|
|                                           | 1101 2020                       | 00. 2020                        | 02. 2020                        | 1101 2022                       |                              |                                |                             |
| APPLICATIONS RECEIVED                     | 4,153                           | 5,184                           | 5,956                           | 5,256                           | -19.9%                       | -30.3%                         | -21.0%                      |
| APPLICATIONS APPROVED                     | 2,131                           | 2,794                           | 3,044                           | 2,894                           | -23.7%                       | -30.0%                         | -26.4%                      |
| APPLICATIONS REJECTED                     | 1,909                           | 2,480                           | 2,913                           | 2,298                           | -23.0%                       | -34.5%                         | -16.9%                      |
| APPLICATIONS PENDING                      | 1,636                           | 1,716                           | 2,068                           | 1,273                           | -4.7%                        | -20.9%                         | 28.5%                       |
| 15 DAYS OR LESS                           | 756                             | 1,019                           | 1,221                           | 881                             | -25.8%                       | -38.1%                         | -14.2%                      |
| MORE THAN 15 DAYS                         | 880                             | 697                             | 847                             | 392                             | 26.3%                        | 3.9%                           | 124.5%                      |
| HOUSEHOLD DEACON FOR CAREY                |                                 |                                 |                                 |                                 |                              |                                |                             |
| HOUSEHOLD REASON FOR CARE*                | 1/710                           | 1//10                           | 1/ 404                          | 10 441                          | 0.404                        | 1 40/                          | 14.00/                      |
| EMPLOYMENT                                | 16,712                          |                                 | 16,484                          | 19,441                          | 0.6%                         |                                | -14.0%                      |
| EDUCATION                                 | 2,784                           | 2,804                           | 2,700                           | 4,136                           |                              |                                | -32.7%                      |
| TRAINING                                  | 683                             |                                 | 704                             | 907                             | -2.1%                        |                                | -24.7%                      |
| PROTECTIVE SERVICES                       | 5,973                           | 6,028                           | 6,681                           | 5,961                           | -0.9%                        |                                | 0.2%                        |
| SPECIAL NEED                              | 92                              | 92                              | 95                              | 92                              | 0.0%                         |                                | 0.0%                        |
| INCAPACITATED PARENT                      | 226                             |                                 | 225                             | 230                             |                              |                                | -1.7%                       |
| TOTAL HOUSEHOLDS                          | 26,470                          | 26,460                          | 26,889                          | 30,767                          | 0.0%                         | -1.6%                          | -14.0%                      |
| CHILDREN SERVED BY FACILITY               |                                 |                                 |                                 |                                 |                              |                                |                             |
| CENTER CARE                               | 25,395                          | 25,442                          | 27,462                          | 29,572                          | -0.2%                        | -7.5%                          | -14.1%                      |
| FAMILY HOME CARE                          | 9,639                           |                                 | 10,574                          | 11,933                          |                              |                                | -19.2%                      |
| GROUP HOME CARE                           | 836                             |                                 | 802                             | 954                             | 7.2%                         |                                | -12.4%                      |
| GROOF HOME CARE                           | 030                             | 760                             | 002                             | 954                             | 1.270                        | 4.270                          | -12.470                     |
| CHILDREN SERVED BY PROVIDER               |                                 |                                 |                                 |                                 |                              |                                |                             |
| LICENSED                                  | 25,152                          | 25,214                          | 27,000                          | 29,307                          | -0.2%                        | -6.8%                          | -14.2%                      |
| LICENSE EXEMPT                            | 3,401                           | 3,386                           | 4,138                           | 4,246                           | 0.4%                         | -17.8%                         | -19.9%                      |
| REGISTERED                                | 7,337                           | 7,408                           | 7,976                           | 8,945                           | -1.0%                        |                                | -18.0%                      |
|                                           |                                 |                                 |                                 |                                 |                              |                                |                             |
| TOTAL (UNDUPLICATED)                      |                                 |                                 |                                 |                                 |                              |                                |                             |
| CHILDREN SERVED                           | 35,621                          | 35,664                          | 38,456                          | 42,059                          |                              |                                | -15.3%                      |
| CHILD CARE PAYMENTS                       | \$11,178,378                    |                                 | \$11,571,413                    | \$12,866,170                    |                              |                                | -13.1%                      |
| AVERAGE PER CHILD                         | \$314                           | \$304                           | \$301                           | \$306                           | 3.2%                         | 4.3%                           | 2.6%                        |
| OTHER ASSISTANCE RECEIVED                 |                                 |                                 |                                 |                                 |                              |                                |                             |
| TEMPORARY ASSISTANCE                      |                                 |                                 |                                 |                                 |                              |                                |                             |
| CHILDREN SERVED                           | 4,337                           | 4,413                           | 4,532                           | 6,065                           | -1.7%                        | -4.3%                          | -28.5%                      |
| CHILD CARE PAYMENTS                       | \$1,520,137                     | \$1,517,222                     | \$1,497,664                     | \$2,068,673                     | 0.2%                         |                                | -26.5%                      |
| AVERAGE PER CHILD                         | \$351                           | \$344                           | \$330                           | \$341                           | 1.9%                         |                                | 2.8%                        |
| MEDICAID ONLY                             | Ψ30.                            | Ψ311                            | <b>\$</b>                       | Ψ0                              |                              | 0.170                          | 2.070                       |
| CHILDREN SERVED                           | 24,750                          | 24.636                          | 26,611                          | 29.293                          | 0.5%                         | -7.0%                          | -15.5%                      |
| CHILD CARE PAYMENTS                       | \$7,262,556                     |                                 | \$7,429,790                     | \$8,365,056                     |                              |                                | -13.2%                      |
| AVERAGE PER CHILD                         | \$293                           |                                 | \$279                           | \$286                           |                              |                                | 2.8%                        |
| FOOD STAMPS ONLY                          | Ψ2/5                            | Ψ204                            | Ψ2//                            | Ψ200                            | 3.470                        | 3.170                          | 2.070                       |
| CHILDREN SERVED                           | 423                             | 461                             | 518                             | 615                             | -8.2%                        | -18.3%                         | -31.2%                      |
| CHILD CARE PAYMENTS                       | \$116,584                       |                                 | \$130,438                       |                                 |                              |                                | -31.8%                      |
| AVERAGE PER CHILD                         | \$276                           |                                 | \$150,450                       | \$171,020                       |                              |                                | -0.9%                       |
| CHILDREN SERVICES                         | \$270                           | \$200                           | \$202                           | \$270                           | 3.970                        | 9.570                          | -0.970                      |
| CHILDREN SERVICES  CHILDREN SERVED        | 5,973                           | 6,028                           | 6,681                           | 5,961                           | -0.9%                        | -10.6%                         | 0.2%                        |
| CHILD CARE PAYMENTS                       | \$2,233,358                     |                                 | \$2,479,416                     | \$2,215,954                     | -0.9%<br>2.6%                |                                | 0.2%                        |
|                                           |                                 |                                 |                                 |                                 | 3.5%                         |                                |                             |
| AVERAGE PER CHILD  NO OTHER IM ASSISTANCE | \$374                           | \$361                           | \$371                           | \$372                           | 3.5%                         | 0.8%                           | 0.6%                        |
| CHILDREN SERVED                           | 144                             | 134                             | 125                             | 149                             | 7.5%                         | 15.2%                          | -3.4%                       |
|                                           |                                 |                                 |                                 |                                 |                              |                                |                             |
| CHILD CARE PAYMENTS                       | \$45,742                        |                                 | \$34,105                        | \$45,459                        |                              |                                | 0.6%                        |
| AVERAGE PER CHILD                         | \$45,742                        |                                 | \$34,103                        |                                 |                              |                                | 4.19                        |