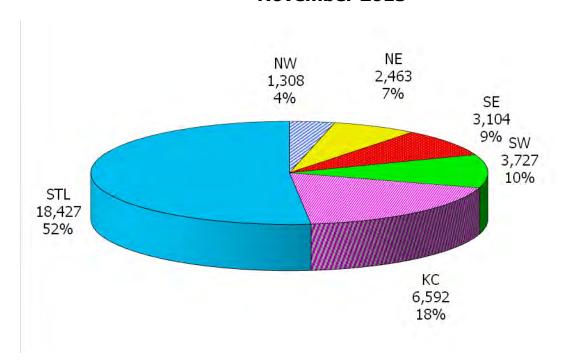

| SL TOTAL        | 12,147     |                   | 1,453            | 442      | 1,539      | 37       |                                       |  |  |  |  |
|            |                 |            |                   |                  |          |            |          |                                       |  |  |  |  |
|            |                 |            |                   |                  |          | 5,973      |          |                                       |  |  |  |  |

NOTE: Households include those active & authorized for care at month end, except for Protective Services which are considered single child households active during the month.

Figure 5. Children Served



**Figure 6. Block Grant Child Care Payments** 



Figure 7. Children Served by Region



# 12-Month Average December 2012-November 2013



DSS ECPSS MONTHLY MANAGEMENT REPORT - 9

TABLE 4. CHILDREN SERVED AND PAYMENTS BY FUND CATEGORY NOVEMBER 2013

|            |                    | FCS/AC   | /CTS/IIS  | ADOPTION | N SUBSIDY    | INCOME   | ELIGIBLE         | TOTAL (UN | DUPLICATED) |
|------------|--------------------|----------|-----------|----------|--------------|----------|------------------|-----------|-------------|
|            |                    | CHILDREN | PAYMENTS  | CHILDREN |              | CHILDREN | PAYMENTS         | CHILDREN  | PAYMENTS    |
|            |                    |          |           |          |              |          |                  |           |             |
| NW REGION  | ATCHISON           | 0        |           | 0        | \$0