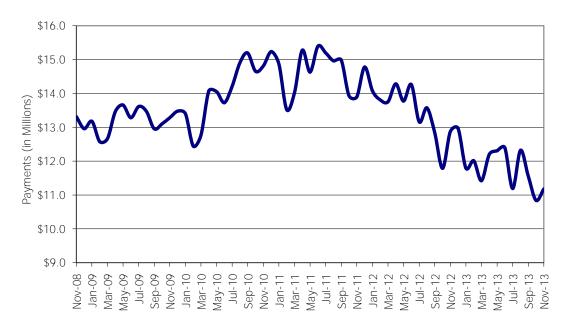

NOTE: Households include those active & authorized for care at month end, except for Protective Services which are considered single child households active during the month.

Figure 5. Children Served

**Figure 6. Block Grant Child Care Payments** 