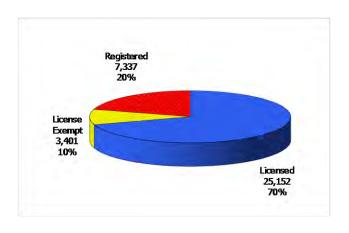

### **November 2013**

# 12-Month Average December 2012-November 2013

TABLE 1. CHILD CARE STATEWIDE SUMMARY NOVEMBER 2013

|                                           | NUMBER<br>OR AMOUNT<br>NOV-2013 | NUMBER<br>OR AMOUNT<br>OCT-2013 | NUMBER<br>OR AMOUNT<br>SEP-2013 | NUMBER<br>OR AMOUNT<br>NOV-2012 | CHANGE<br>FROM<br>LAST MONTH | CHANGE<br>FROM<br>2 MONTHS AGO | CHANGE<br>FROM<br>LAST YEAR |
|-------------------------------------------|---------------------------------|---------------------------------|---------------------------------|---------------------------------|------------------------------|--------------------------------|-----------------------------|
|                                           | 1101 2020                       | 00. 2020                        | 02. 2020                        | 1101 2022                       |                              |                                |                             |
| APPLICATIONS RECEIVED                     | 4,153                           | 5,184                           | 5,956                           | 5,256                           | -19.9%                       | -30.3%                         | -21.0%                      |
| APPLICATIONS APPROVED                     | 2,131                           | 2,794                           | 3,044                           | 2,894                           | -23.7%                       | -30.0%                         | -26.4%                      |
| APPLICATIONS REJECTED                     | 1,909                           | 2,480                           | 2,913                           | 2,298                           | -23.0%                       | -34.5%                         | -16.9%                      |
| APPLICATIONS PENDING                      | 1,636                           | 1,716                           | 2,068                           | 1,273                           | -4.7%                        | -20.9%                         | 28.5%                       |
| 15 DAYS OR LESS                           | 756                             | 1,019                           | 1,221                           | 881                             | -25.8%                       | -38.1%                         | -14.2%                      |
| MORE THAN 15 DAYS                         | 880                             | 697                             | 847                             | 392                             | 26.3%                        | 3.9%                           | 124.5%                      |
| HOUSEHOLD DEACON FOR CAREY                |                                 |                                 |                                 |                                 |                              |                                |                             |
| HOUSEHOLD REASON FOR CARE*                | 1/710                           | 1//10                           | 1/ 404                          | 10 441                          | 0.404                        | 1 40/                          | 14.00/                      |
| EMPLOYMENT                                | 16,712                          |                                 | 16,484                          | 19,441                          | 0.6%                         |                                | -14.0%                      |
| EDUCATION                                 | 2,784                           | 2,804                           | 2,700                           | 4,136                           |                              |                                | -32.7%                      |
| TRAINING                                  | 683                             |                                 | 704                             | 907                             | -2.1%                        |                                | -24.7%                      |
| PROTECTIVE SERVICES                       | 5,973                           | 6,028                           | 6,681                           | 5,961                           | -0.9%                        |                                | 0.2%                        |
| SPECIAL NEED                              | 92                              | 92                              | 95                              | 92                              | 0.0%                         |                                | 0.0%                        |
| INCAPACITATED PARENT                      | 226                             |                                 | 225                             | 230                             |                              |                                | -1.7%                       |
| TOTAL HOUSEHOLDS                          | 26,470                          | 26,460                          | 26,889                          | 30,767                          | 0.0%                         | -1.6%                          | -14.0%                      |
| CHILDREN SERVED BY FACILITY               |                                 |                                 |                                 |                                 |                              |                                |                             |
| CENTER CARE                               | 25,395                          | 25,442                          | 27,462                          | 29,572                          | -0.2%                        | -7.5%                          | -14.1%                      |
| FAMILY HOME CARE                          | 9,639                           |                                 | 10,574                          | 11,933                          |                              |                                | -19.2%                      |
| GROUP HOME CARE                           | 836                             |                                 | 802                             | 954                             | 7.2%                         |                                | -12.4%                      |
| GROOF HOME CARE                           | 030                             | 760                             | 002                             | 954                             | 1.270                        | 4.270                          | -12.470                     |
| CHILDREN SERVED BY PROVIDER               |                                 |                                 |                                 |                                 |                              |                                |                             |
| LICENSED                                  | 25,152                          | 25,214                          | 27,000                          | 29,307                          | -0.2%                        | -6.8%                          | -14.2%                      |
| LICENSE EXEMPT                            | 3,401                           | 3,386                           | 4,138                           | 4,246                           | 0.4%                         | -17.8%                         | -19.9%                      |
| REGISTERED                                | 7,337                           | 7,408                           | 7,976                           | 8,945                           | -1.0%                        |                                | -18.0%                      |
|                                           |                                 |                                 |                                 |                                 |                              |                                |                             |
| TOTAL (UNDUPLICATED)                      |                                 |                                 |                                 |                                 |                              |                                |                             |
| CHILDREN SERVED                           | 35,621                          | 35,664                          | 38,456                          | 42,059                          |                              |                                | -15.3%                      |
| CHILD CARE PAYMENTS                       | \$11,178,378                    |                                 | \$11,571,413                    | \$12,866,170                    |                              |                                | -13.1%                      |
| AVERAGE PER CHILD                         | \$314                           | \$304                           | \$301                           | \$306                           | 3.2%                         | 4.3%                           | 2.6%                        |
| OTHER ASSISTANCE RECEIVED                 |                                 |                                 |                                 |                                 |                              |                                |                             |
| TEMPORARY ASSISTANCE                      |                                 |                                 |                                 |                                 |                              |                                |                             |
| CHILDREN SERVED                           | 4,337                           | 4,413                           | 4,532                           | 6,065                           | -1.7%                        | -4.3%                          | -28.5%                      |
| CHILD CARE PAYMENTS                       | \$1,520,137                     | \$1,517,222                     | \$1,497,664                     | \$2,068,673                     | 0.2%                         |                                | -26.5%                      |
| AVERAGE PER CHILD                         | \$351                           | \$344                           | \$330                           | \$341                           | 1.9%                         |                                | 2.8%                        |
| MEDICAID ONLY                             | Ψ30.                            | Ψ311                            | <b>\$</b>                       | Ψ0                              |                              | 0.170                          | 2.070                       |
| CHILDREN SERVED                           | 24,750                          | 24.636                          | 26,611                          | 29.293                          | 0.5%                         | -7.0%                          | -15.5%                      |
| CHILD CARE PAYMENTS                       | \$7,262,556                     |                                 | \$7,429,790                     | \$8,365,056                     |                              |                                | -13.2%                      |
| AVERAGE PER CHILD                         | \$293                           |                                 | \$279                           | \$286                           |                              |                                | 2.8%                        |
| FOOD STAMPS ONLY                          | Ψ2/5                            | Ψ204                            | Ψ2//                            | Ψ200                            | 3.470                        | 3.170                          | 2.070                       |
| CHILDREN SERVED                           | 423                             | 461                             | 518                             | 615                             | -8.2%                        | -18.3%                         | -31.2%                      |
| CHILD CARE PAYMENTS                       | \$116,584                       |                                 | \$130,438                       |                                 |                              |                                | -31.8%                      |
| AVERAGE PER CHILD                         | \$276                           |                                 | \$150,450                       | \$171,020                       |                              |                                | -0.9%                       |
| CHILDREN SERVICES                         | \$270                           | \$200                           | \$202                           | \$270                           | 3.970                        | 9.570                          | -0.970                      |
| CHILDREN SERVICES  CHILDREN SERVED        | 5,973                           | 6,028                           | 6,681                           | 5,961                           | -0.9%                        | -10.6%                         | 0.2%                        |
| CHILD CARE PAYMENTS                       | \$2,233,358                     |                                 | \$2,479,416                     | \$2,215,954                     | -0.9%<br>2.6%                |                                | 0.2%                        |
|                                           |                                 |                                 |                                 |                                 | 3.5%                         |                                |                             |
| AVERAGE PER CHILD  NO OTHER IM ASSISTANCE | \$374                           | \$361                           | \$371                           | \$372                           | 3.5%                         | 0.8%                           | 0.6%                        |
| CHILDREN SERVED                           | 144                             | 134                             | 125                             | 149                             | 7.5%                         | 15.2%                          | -3.4%                       |
|                                           |                                 |                                 |                                 |                                 |                              |                                |                             |
| CHILD CARE PAYMENTS                       | \$45,742                        |                                 | \$34,105                        | \$45,459                        |                              |                                | 0.6%                        |
| AVERAGE PER CHILD                         | \$45,742                        |                                 | \$34,103                        |                                 |                              |                                | 4.19                        |