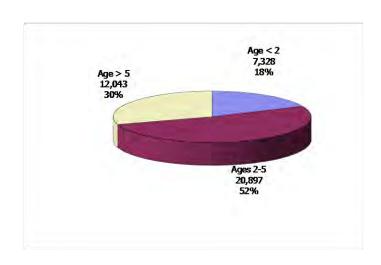

| EMIDE    |              | 3,6/6    | \$1,51/,U/6           | 2,297    | \$/16,282 | 29,654 | <b>⊅8,945,020</b> | 35,621      | <u>\$11,178,378</u>  |

NOTE: Children may have been served in more than one category and/or in more than one county for a report month.

Figure 8. Total Children Served By Age Group

**November 2013** 

12-Month Average
December 2012-November 2013





Figure 9. Children Served Age < 2 by Facility

12-Month Average December 2012-November 2013





Figure 10. Children Served Ages 2-5 by Facility

**November 2013** 



12-Month Average
December 2012-November 2013



Figure 11. Children Served Age > 5 by Facility

**November 2013** 



12-Month Average December 2012-November 2013



Figure 12. Children Served in Center by Age



12-Month Average
December 2012-November 2013



Figure 13. Children Served in Family Home by Age

#### **November 2013**

Age > 5
3,909
40%

Ages 2-5
3,865
40%

12-Month Average
December 2012-November 2013



Figure 14. Children Served in Group Home by Age

#### **November 2013**



# 12-Month Average December 2012-November 2013



TABLE 5. CHILDREN SERVED AND PAYMENTS BY CHILD AGE AND FACILITY **NOVEMBER 2013**