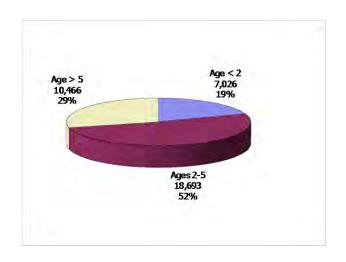

| EMIDE    |              | 3,6/6    | \$1,51/,U/6           | 2,297    | \$/16,282 | 29,654 | <b>⊅8,945,020</b> | 35,621      | <u>\$11,178,378</u>  |

NOTE: Children may have been served in more than one category and/or in more than one county for a report month.

Figure 8. Total Children Served By Age Group

**November 2013** 

12-Month Average
December 2012-November 2013





Figure 9. Children Served Age < 2 by Facility

12-Month Average December 2012-November 2013





Figure 10. Children Served Ages 2-5 by Facility

**November 2013** 



12-Month Average
December 2012-November 2013



Figure 11. Children Served Age > 5 by Facility

**November 2013** 



12-Month Average December 2012-November 2013



Figure 12. Children Served in Center by Age



12-Month Average
December 2012-November 2013



Figure 13. Children Served in Family Home by Age

#### **November 2013**

Age > 5
3,909
40%

Ages 2-5
3,865
40%

12-Month Average
December 2012-November 2013



Figure 14. Children Served in Group Home by Age

#### **November 2013**



# 12-Month Average December 2012-November 2013



TABLE 5. CHILDREN SERVED AND PAYMENTS BY CHILD AGE AND FACILITY **NOVEMBER 2013**