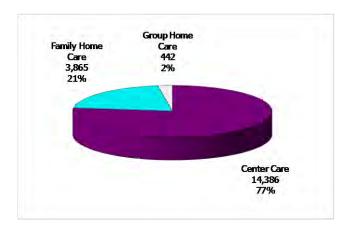

# 12-Month Average December 2012-November 2013

Figure 3. Children Served by Facility