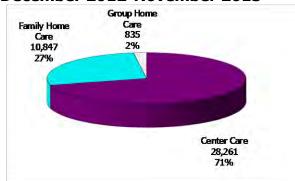

# Family Home Care 9,639 27% 2% Center Care 25,395 71%

# 12-Month Average December 2012-November 2013

TABLE 1. CHILD CARE STATEWIDE SUMMARY NOVEMBER 2013

|                                           | NUMBER<br>OR AMOUNT<br>NOV-2013 | NUMBER<br>OR AMOUNT<br>OCT-2013 | NUMBER<br>OR AMOUNT<br>SEP-2013 | NUMBER<br>OR AMOUNT<br>NOV-2012 | CHANGE<br>FROM<br>LAST MONTH | CHANGE<br>FROM<br>2 MONTHS AGO | CHANGE<br>FROM<br>LAST YEAR |
|-------------------------------------------|---------------------------------|---------------------------------|---------------------------------|---------------------------------|------------------------------|--------------------------------|-----------------------------|
|                                           | 1101 2020                       | 00. 2020                        | 02. 2020                        | 1101 2022                       |                              |                                |                             |
| APPLICATIONS RECEIVED                     | 4,153                           | 5,184                           | 5,956                           | 5,256                           | -19.9%                       | -30.3%                         | -21.0%                      |
| APPLICATIONS APPROVED                     | 2,131                           | 2,794                           | 3,044                           | 2,894                           | -23.7%                       | -30.0%                         | -26.4%                      |
| APPLICATIONS REJECTED                     | 1,909                           | 2,480                           | 2,913                           | 2,298                           | -23.0%                       | -34.5%                         | -16.9%                      |
| APPLICATIONS PENDING                      | 1,636                           | 1,716                           | 2,068                           | 1,273                           | -4.7%                        | -20.9%                         | 28.5%                       |
| 15 DAYS OR LESS                           | 756                             | 1,019                           | 1,221                           | 881                             | -25.8%                       | -38.1%                         | -14.2%                      |
| MORE THAN 15 DAYS                         | 880                             | 697                             | 847                             | 392                             | 26.3%                        | 3.9%                           | 124.5%                      |
| HOUSEHOLD DEACON FOR CAREY                |                                 |                                 |                                 |                                 |                              |                                |                             |
| HOUSEHOLD REASON FOR CARE*                | 1/710                           | 1//10                           | 1/ 404                          | 10 441                          | 0.404                        | 1 40/                          | 14.00/                      |
| EMPLOYMENT                                | 16,712                          |                                 | 16,484                          | 19,441                          | 0.6%                         |                                | -14.0%                      |
| EDUCATION                                 | 2,784                           | 2,804                           | 2,700                           | 4,136                           |                              |                                | -32.7%                      |
| TRAINING                                  | 683                             |                                 | 704                             | 907                             | -2.1%                        |                                | -24.7%                      |
| PROTECTIVE SERVICES                       | 5,973                           | 6,028                           | 6,681                           | 5,961                           | -0.9%                        |                                | 0.2%                        |
| SPECIAL NEED                              | 92                              | 92                              | 95                              | 92                              | 0.0%                         |                                | 0.0%                        |
| INCAPACITATED PARENT                      | 226                             |                                 | 225                             | 230                             |                              |                                | -1.7%                       |
| TOTAL HOUSEHOLDS                          | 26,470                          | 26,460                          | 26,889                          | 30,767                          | 0.0%                         | -1.6%                          | -14.0%                      |
| CHILDREN SERVED BY FACILITY               |                                 |                                 |                                 |                                 |                              |                                |                             |
| CENTER CARE                               | 25,395                          | 25,442                          | 27,462                          | 29,572                          | -0.2%                        | -7.5%                          | -14.1%                      |
| FAMILY HOME CARE                          | 9,639                           |                                 | 10,574                          | 11,933                          |                              |                                | -19.2%                      |
| GROUP HOME CARE                           | 836                             |                                 | 802                             | 954                             | 7.2%                         |                                | -12.4%                      |
| GROOF HOME CARE                           | 030                             | 760                             | 002                             | 954                             | 1.270                        | 4.270                          | -12.470                     |
| CHILDREN SERVED BY PROVIDER               |                                 |                                 |                                 |                                 |                              |                                |                             |
| LICENSED                                  | 25,152                          | 25,214                          | 27,000                          | 29,307                          | -0.2%                        | -6.8%                          | -14.2%                      |
| LICENSE EXEMPT                            | 3,401                           | 3,386                           | 4,138                           | 4,246                           | 0.4%                         | -17.8%                         | -19.9%                      |
| REGISTERED                                | 7,337                           | 7,408                           | 7,976                           | 8,945                           | -1.0%                        |                                | -18.0%                      |
|                                           |                                 |                                 |                                 |                                 |                              |                                |                             |
| TOTAL (UNDUPLICATED)                      |                                 |                                 |                                 |                                 |                              |                                |                             |
| CHILDREN SERVED                           | 35,621                          | 35,664                          | 38,456                          | 42,059                          |                              |                                | -15.3%                      |
| CHILD CARE PAYMENTS                       | \$11,178,378                    |                                 | \$11,571,413                    | \$12,866,170                    |                              |                                | -13.1%                      |
| AVERAGE PER CHILD                         | \$314                           | \$304                           | \$301                           | \$306                           | 3.2%                         | 4.3%                           | 2.6%                        |
| OTHER ASSISTANCE RECEIVED                 |                                 |                                 |                                 |                                 |                              |                                |                             |
| TEMPORARY ASSISTANCE                      |                                 |                                 |                                 |                                 |                              |                                |                             |
| CHILDREN SERVED                           | 4,337                           | 4,413                           | 4,532                           | 6,065                           | -1.7%                        | -4.3%                          | -28.5%                      |
| CHILD CARE PAYMENTS                       | \$1,520,137                     | \$1,517,222                     | \$1,497,664                     | \$2,068,673                     | 0.2%                         |                                | -26.5%                      |
| AVERAGE PER CHILD                         | \$351                           | \$344                           | \$330                           | \$341                           | 1.9%                         |                                | 2.8%                        |
| MEDICAID ONLY                             | Ψ30.                            | Ψ311                            | <b>\$</b>                       | Ψ0                              |                              | 0.170                          | 2.070                       |
| CHILDREN SERVED                           | 24,750                          | 24.636                          | 26,611                          | 29.293                          | 0.5%                         | -7.0%                          | -15.5%                      |
| CHILD CARE PAYMENTS                       | \$7,262,556                     |                                 | \$7,429,790                     | \$8,365,056                     |                              |                                | -13.2%                      |
| AVERAGE PER CHILD                         | \$293                           |                                 | \$279                           | \$286                           |                              |                                | 2.8%                        |
| FOOD STAMPS ONLY                          | Ψ2/5                            | Ψ204                            | Ψ2//                            | Ψ200                            | 3.470                        | 3.170                          | 2.070                       |
| CHILDREN SERVED                           | 423                             | 461                             | 518                             | 615                             | -8.2%                        | -18.3%                         | -31.2%                      |
| CHILD CARE PAYMENTS                       | \$116,584                       |                                 | \$130,438                       |                                 |                              |                                | -31.8%                      |
| AVERAGE PER CHILD                         | \$276                           |                                 | \$150,450                       | \$171,020                       |                              |                                | -0.9%                       |
| CHILDREN SERVICES                         | \$270                           | \$200                           | \$202                           | \$270                           | 3.970                        | 9.570                          | -0.970                      |
| CHILDREN SERVICES  CHILDREN SERVED        | 5,973                           | 6,028                           | 6,681                           | 5,961                           | -0.9%                        | -10.6%                         | 0.2%                        |
| CHILD CARE PAYMENTS                       | \$2,233,358                     |                                 | \$2,479,416                     | \$2,215,954                     | -0.9%<br>2.6%                |                                | 0.2%                        |
|                                           |                                 |                                 |                                 |                                 | 3.5%                         |                                |                             |
| AVERAGE PER CHILD  NO OTHER IM ASSISTANCE | \$374                           | \$361                           | \$371                           | \$372                           | 3.5%                         | 0.8%                           | 0.6%                        |
| CHILDREN SERVED                           | 144                             | 134                             | 125                             | 149                             | 7.5%                         | 15.2%                          | -3.4%                       |
|                                           |                                 |                                 |                                 |                                 |                              |                                |                             |
| CHILD CARE PAYMENTS                       | \$45,742                        |                                 | \$34,105                        | \$45,459                        |                              |                                | 0.6%                        |
| AVERAGE PER CHILD                         | \$45,742                        |                                 | \$34,103                        |                                 |                              |                                | 4.19                        |