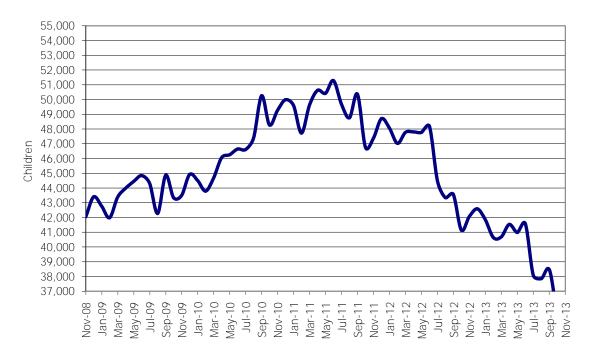

NOTE: Households include those active & authorized for care at month end, except for Protective Services which are considered single child households active during the month.

Figure 5. Children Served

**Figure 6. Block Grant Child Care Payments** 