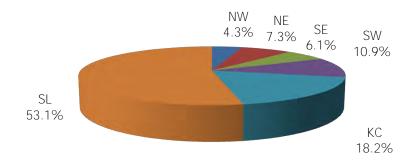

|
| KANSAS CITY REGION | 102                        | 151                      | \$26,644                  | \$261                               | \$176                           |
| ST. LOUIS REGION   | 297                        | 430                      | \$89,642                  | \$302                               | \$208                           |
|                    |                            |                          |                           |                                     |                                 |
| STATEWIDE          | 559                        | 786                      | \$144,898                 | \$259                               | \$184                           |

Figure 15. TRANSITIONAL HOUSEHOLDS BY REGION NOVEMBER 2013



Figure 16. TRANSITIONAL CHILDREN BY REGION NOVEMBER 2013



Note: The Transitional Child Care (TCC) benefit is at a reduced rate of the traditional child care benefit, meaning TCC families have an increased responsibility for their child care cost. TCC is only available to current child care families who have an increase in income making them ineligible for traditional child care assistance.

Figure 17. Children Served by Provider Type

**November 2013** 

Registered
7,337
20%

License Exempt
3,401
10%
Licensed
25,152
70%

12-Month Average
December 2012-November 2013



Figure 18. Child Care Providers by Type

**November 2013** 



12-Month Average December 2012-November 2013



TABLE 7. CHILDREN SERVED, PROVIDERS AND PAYMENTS BY PROVIDER TYPE NOVEMBER 2013

|