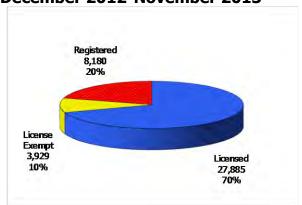

# 12-Month Average December 2012-November 2013

Figure 3. Children Served by Facility

# 12-Month Average December 2012-November 2013

TABLE 1. CHILD CARE STATEWIDE SUMMARY NOVEMBER 2013

|                                           | NUMBER<br>OR AMOUNT<br>NOV-2013 | NUMBER<br>OR AMOUNT<br>OCT-2013 | NUMBER<br>OR AMOUNT<br>SEP-2013 | NUMBER<br>OR AMOUNT<br>NOV-2012 | CHANGE<br>FROM<br>LAST MONTH | CHANGE<br>FROM<br>2 MONTHS AGO | CHANGE<br>FROM<br>LAST YEAR |
|-------------------------------------------|---------------------------------|---------------------------------|---------------------------------|---------------------------------|------------------------------|--------------------------------|-----------------------------|
|                                           | 1101 2020                       | 00. 2020                        | 02. 2020                        | 1101 2022                       |                              |                                |                             |
| APPLICATIONS RECEIVED                     | 4,153                           | 5,184                           | 5,956                           | 5,256                           | -19.9%                       | -30.3%                         | -21.0%                      |
| APPLICATIONS APPROVED                     | 2,131                           | 2,794                           | 3,044                           | 2,894                           | -23.7%                       | -30.0%                         | -26.4%                      |
| APPLICATIONS REJECTED                     | 1,909                           | 2,480                           | 2,913                           | 2,298                           | -23.0%                       | -34.5%                         | -16.9%                      |
| APPLICATIONS PENDING                      | 1,636                           | 1,716                           | 2,068                           | 1,273                           | -4.7%                        | -20.9%                         | 28.5%                       |
| 15 DAYS OR LESS                           | 756                             | 1,019                           | 1,221                           | 881                             | -25.8%                       | -38.1%                         | -14.2%                      |
| MORE THAN 15 DAYS                         | 880                             | 697                             | 847                             | 392                             | 26.3%                        | 3.9%                           | 124.5%                      |
| HOUSEHOLD DEACON FOR CAREY                |                                 |                                 |                                 |                                 |                              |                                |                             |
| HOUSEHOLD REASON FOR CARE*                | 1/710                           | 1//10                           | 1/ 404                          | 10 441                          | 0.404                        | 1 40/                          | 14.00/                      |
| EMPLOYMENT                                | 16,712                          |                                 | 16,484                          | 19,441                          | 0.6%                         |                                | -14.0%                      |
| EDUCATION                                 | 2,784                           | 2,804                           | 2,700                           | 4,136                           |                              |                                | -32.7%                      |
| TRAINING                                  | 683                             |                                 | 704                             | 907                             | -2.1%                        |                                | -24.7%                      |
| PROTECTIVE SERVICES                       | 5,973                           | 6,028                           | 6,681                           | 5,961                           | -0.9%                        |                                | 0.2%                        |
| SPECIAL NEED                              | 92                              | 92                              | 95                              | 92                              | 0.0%                         |                                | 0.0%                        |
| INCAPACITATED PARENT                      | 226                             |                                 | 225                             | 230                             |                              |                                | -1.7%                       |
| TOTAL HOUSEHOLDS                          | 26,470                          | 26,460                          | 26,889                          | 30,767                          | 0.0%                         | -1.6%                          | -14.0%                      |
| CHILDREN SERVED BY FACILITY               |                                 |                                 |                                 |                                 |                              |                                |                             |
| CENTER CARE                               | 25,395                          | 25,442                          | 27,462                          | 29,572                          | -0.2%                        | -7.5%                          | -14.1%                      |
| FAMILY HOME CARE                          | 9,639                           |                                 | 10,574                          | 11,933                          |                              |                                | -19.2%                      |
| GROUP HOME CARE                           | 836                             |                                 | 802                             | 954                             | 7.2%                         |                                | -12.4%                      |
| GROOF HOME CARE                           | 030                             | 760                             | 002                             | 954                             | 1.270                        | 4.270                          | -12.470                     |
| CHILDREN SERVED BY PROVIDER               |                                 |                                 |                                 |                                 |                              |                                |                             |
| LICENSED                                  | 25,152                          | 25,214                          | 27,000                          | 29,307                          | -0.2%                        | -6.8%                          | -14.2%                      |
| LICENSE EXEMPT                            | 3,401                           | 3,386                           | 4,138                           | 4,246                           | 0.4%                         | -17.8%                         | -19.9%                      |
| REGISTERED                                | 7,337                           | 7,408                           | 7,976                           | 8,945                           | -1.0%                        |                                | -18.0%                      |
|                                           |                                 |                                 |                                 |                                 |                              |                                |                             |
| TOTAL (UNDUPLICATED)                      |                                 |                                 |                                 |                                 |                              |                                |                             |
| CHILDREN SERVED                           | 35,621                          | 35,664                          | 38,456                          | 42,059                          |                              |                                | -15.3%                      |
| CHILD CARE PAYMENTS                       | \$11,178,378                    |                                 | \$11,571,413                    | \$12,866,170                    |                              |                                | -13.1%                      |
| AVERAGE PER CHILD                         | \$314                           | \$304                           | \$301                           | \$306                           | 3.2%                         | 4.3%                           | 2.6%                        |
| OTHER ASSISTANCE RECEIVED                 |                                 |                                 |                                 |                                 |                              |                                |                             |
| TEMPORARY ASSISTANCE                      |                                 |                                 |                                 |                                 |                              |                                |                             |
| CHILDREN SERVED                           | 4,337                           | 4,413                           | 4,532                           | 6,065                           | -1.7%                        | -4.3%                          | -28.5%                      |
| CHILD CARE PAYMENTS                       | \$1,520,137                     | \$1,517,222                     | \$1,497,664                     | \$2,068,673                     | 0.2%                         |                                | -26.5%                      |
| AVERAGE PER CHILD                         | \$351                           | \$344                           | \$330                           | \$341                           | 1.9%                         |                                | 2.8%                        |
| MEDICAID ONLY                             | Ψ30.                            | Ψ311                            | <b>\$</b>                       | Ψ0                              |                              | 0.170                          | 2.070                       |
| CHILDREN SERVED                           | 24,750                          | 24.636                          | 26,611                          | 29.293                          | 0.5%                         | -7.0%                          | -15.5%                      |
| CHILD CARE PAYMENTS                       | \$7,262,556                     |                                 | \$7,429,790                     | \$8,365,056                     |                              |                                | -13.2%                      |
| AVERAGE PER CHILD                         | \$293                           |                                 | \$279                           | \$286                           |                              |                                | 2.8%                        |
| FOOD STAMPS ONLY                          | Ψ2/5                            | Ψ204                            | Ψ2//                            | Ψ200                            | 3.470                        | 3.170                          | 2.070                       |
| CHILDREN SERVED                           | 423                             | 461                             | 518                             | 615                             | -8.2%                        | -18.3%                         | -31.2%                      |
| CHILD CARE PAYMENTS                       | \$116,584                       |                                 | \$130,438                       |                                 |                              |                                | -31.8%                      |
| AVERAGE PER CHILD                         | \$276                           |                                 | \$150,450                       | \$171,020                       |                              |                                | -0.9%                       |
| CHILDREN SERVICES                         | \$270                           | \$200                           | \$202                           | \$270                           | 3.970                        | 9.570                          | -0.970                      |
| CHILDREN SERVICES  CHILDREN SERVED        | 5,973                           | 6,028                           | 6,681                           | 5,961                           | -0.9%                        | -10.6%                         | 0.2%                        |
| CHILD CARE PAYMENTS                       | \$2,233,358                     |                                 | \$2,479,416                     | \$2,215,954                     | -0.9%<br>2.6%                |                                | 0.2%                        |
|                                           |                                 |                                 |                                 |                                 | 3.5%                         |                                |                             |
| AVERAGE PER CHILD  NO OTHER IM ASSISTANCE | \$374                           | \$361                           | \$371                           | \$372                           | 3.5%                         | 0.8%                           | 0.6%                        |
| CHILDREN SERVED                           | 144                             | 134                             | 125                             | 149                             | 7.5%                         | 15.2%                          | -3.4%                       |
|                                           |                                 |                                 |                                 |                                 |                              |                                |                             |
| CHILD CARE PAYMENTS                       | \$45,742                        |                                 | \$34,105                        | \$45,459                        |                              |                                | 0.6%                        |
| AVERAGE PER CHILD                         | \$45,742                        |                                 | \$34,103                        |                                 |                              |                                | 4.19                        |