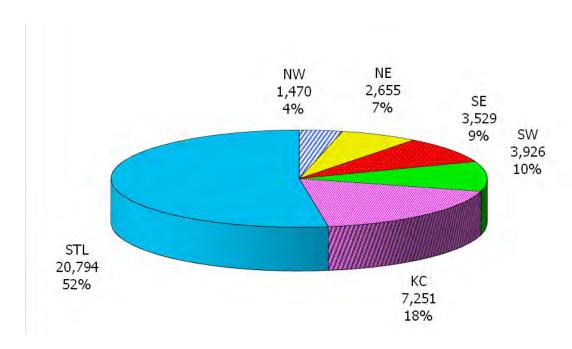

| 1,453            | 442      | 1,539      | 37       |                                       |  |  |  |  |
|            |                 |            |                   |                  |          |            |          |                                       |  |  |  |  |
|            |                 |            |                   |                  |          | 5,973      |          |                                       |  |  |  |  |

NOTE: Households include those active & authorized for care at month end, except for Protective Services which are considered single child households active during the month.

Figure 5. Children Served



**Figure 6. Block Grant Child Care Payments** 



Figure 7. Children Served by Region



# 12-Month Average December 2012-November 2013



DSS ECPSS MONTHLY MANAGEMENT REPORT - 9

TABLE 4. CHILDREN SERVED AND PAYMENTS BY FUND CATEGORY NOVEMBER 2013

|            |                    | FCS/AC   | /CTS/IIS  | ADOPTION | N SUBSIDY    | INCOME   | ELIGIBLE         | TOTAL (UN | DUPLICATED) |
|------------|--------------------|----------|-----------|----------|--------------|----------|------------------|-----------|-------------|
|            |                    | CHILDREN | PAYMENTS  | CHILDREN |              | CHILDREN | PAYMENTS         | CHILDREN  | PAYMENTS    |
|            |                    |          |           |          |              |          |                  |           |             |
| NW REGION  | ATCHISON           | 0        |           | 0        | \$0          | 3        | \$169            | 3