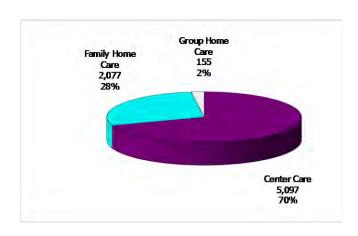

## 12-Month Average December 2012-November 2013

Figure 4. Children Served by Provider