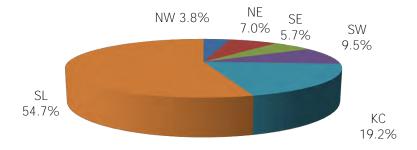

| 151                      | \$26,644                  | \$261                               | \$176                           |
| ST. LOUIS REGION   | 297                        | 430                      | \$89,642                  | \$302                               | \$208                           |
|                    |                            |                          |                           |                                     |                                 |
| STATEWIDE          | 559                        | 786                      | \$144,898                 | \$259                               | \$184                           |

Figure 15. TRANSITIONAL HOUSEHOLDS BY REGION NOVEMBER 2013



Figure 16. TRANSITIONAL CHILDREN BY REGION NOVEMBER 2013



Note: The Transitional Child Care (TCC) benefit is at a reduced rate of the traditional child care benefit, meaning TCC families have an increased responsibility for their child care cost. TCC is only available to current child care families who have an increase in income making them ineligible for traditional child care assistance.

Figure 17. Children Served by Provider Type

**November 2013** 

Registered
7,337
20%

License Exempt
3,401
10%
Licensed
25,152
70%

12-Month Average
December 2012-November 2013



Figure 18. Child Care Providers by Type

**November 2013** 



12-Month Average December 2012-November 2013



TABLE 7. CHILDREN SERVED, PROVIDERS AND PAYMENTS BY PROVIDER TYPE NOVEMBER 2013

|                                       | NUMBER<br>OR AMOUNT<br>NOV 2013 | NUMBER<br>OR