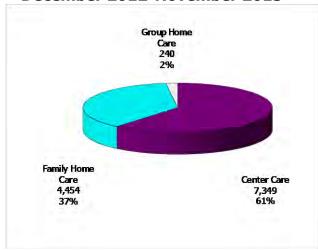

# 12-Month Average December 2012-November 2013

Figure 3. Children Served by Facility