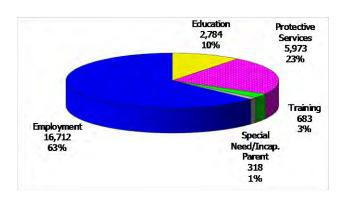

Figure 1. Regions

Figure 2. Reason for Child Care

# 12-Month Average December 2012-November 2013

TABLE 1. CHILD CARE STATEWIDE SUMMARY NOVEMBER 2013

|                                           | NUMBER<br>OR AMOUNT<br>NOV-2013 | NUMBER<br>OR AMOUNT<br>OCT-2013 | NUMBER<br>OR AMOUNT<br>SEP-2013 | NUMBER<br>OR AMOUNT<br>NOV-2012 | CHANGE<br>FROM<br>LAST MONTH | CHANGE<br>FROM<br>2 MONTHS AGO | CHANGE<br>FROM<br>LAST YEAR |
|-------------------------------------------|---------------------------------|---------------------------------|---------------------------------|---------------------------------|------------------------------|--------------------------------|-----------------------------|
|                                           | 1101 2020                       | 00. 2020                        | 02. 2020                        | 1101 2022                       |                              |                                |                             |
| APPLICATIONS RECEIVED                     | 4,153                           | 5,184                           | 5,956                           | 5,256                           | -19.9%                       | -30.3%                         | -21.0%                      |
| APPLICATIONS APPROVED                     | 2,131                           | 2,794                           | 3,044                           | 2,894                           | -23.7%                       | -30.0%                         | -26.4%                      |
| APPLICATIONS REJECTED                     | 1,909                           | 2,480                           | 2,913                           | 2,298                           | -23.0%                       | -34.5%                         | -16.9%                      |
| APPLICATIONS PENDING                      | 1,636                           | 1,716                           | 2,068                           | 1,273                           | -4.7%                        | -20.9%                         | 28.5%                       |
| 15 DAYS OR LESS                           | 756                             | 1,019                           | 1,221                           | 881                             | -25.8%                       | -38.1%                         | -14.2%                      |
| MORE THAN 15 DAYS                         | 880                             | 697                             | 847                             | 392                             | 26.3%                        | 3.9%                           | 124.5%                      |
| HOUSEHOLD DEACON FOR CAREY                |                                 |                                 |                                 |                                 |                              |                                |                             |
| HOUSEHOLD REASON FOR CARE*                | 1/710                           | 1//10                           | 1/ 404                          | 10 441                          | 0.404                        | 1 40/                          | 14.00/                      |
| EMPLOYMENT                                | 16,712                          |                                 | 16,484                          | 19,441                          | 0.6%                         |                                | -14.0%                      |
| EDUCATION                                 | 2,784                           | 2,804                           | 2,700                           | 4,136                           |                              |                                | -32.7%                      |
| TRAINING                                  | 683                             |                                 | 704                             | 907                             | -2.1%                        |                                | -24.7%                      |
| PROTECTIVE SERVICES                       | 5,973                           | 6,028                           | 6,681                           | 5,961                           | -0.9%                        |                                | 0.2%                        |
| SPECIAL NEED                              | 92                              | 92                              | 95                              | 92                              | 0.0%                         |                                | 0.0%                        |
| INCAPACITATED PARENT                      | 226                             |                                 | 225                             | 230                             |                              |                                | -1.7%                       |
| TOTAL HOUSEHOLDS                          | 26,470                          | 26,460                          | 26,889                          | 30,767                          | 0.0%                         | -1.6%                          | -14.0%                      |
| CHILDREN SERVED BY FACILITY               |                                 |                                 |                                 |                                 |                              |                                |                             |
| CENTER CARE                               | 25,395                          | 25,442                          | 27,462                          | 29,572                          | -0.2%                        | -7.5%                          | -14.1%                      |
| FAMILY HOME CARE                          | 9,639                           |                                 | 10,574                          | 11,933                          |                              |                                | -19.2%                      |
| GROUP HOME CARE                           | 836                             |                                 | 802                             | 954                             | 7.2%                         |                                | -12.4%                      |
| GROOF HOME CARE                           | 030                             | 760                             | 002                             | 954                             | 1.270                        | 4.270                          | -12.470                     |
| CHILDREN SERVED BY PROVIDER               |                                 |                                 |                                 |                                 |                              |                                |                             |
| LICENSED                                  | 25,152                          | 25,214                          | 27,000                          | 29,307                          | -0.2%                        | -6.8%                          | -14.2%                      |
| LICENSE EXEMPT                            | 3,401                           | 3,386                           | 4,138                           | 4,246                           | 0.4%                         | -17.8%                         | -19.9%                      |
| REGISTERED                                | 7,337                           | 7,408                           | 7,976                           | 8,945                           | -1.0%                        |                                | -18.0%                      |
|                                           |                                 |                                 |                                 |                                 |                              |                                |                             |
| TOTAL (UNDUPLICATED)                      |                                 |                                 |                                 |                                 |                              |                                |                             |
| CHILDREN SERVED                           | 35,621                          | 35,664                          | 38,456                          | 42,059                          |                              |                                | -15.3%                      |
| CHILD CARE PAYMENTS                       | \$11,178,378                    |                                 | \$11,571,413                    | \$12,866,170                    |                              |                                | -13.1%                      |
| AVERAGE PER CHILD                         | \$314                           | \$304                           | \$301                           | \$306                           | 3.2%                         | 4.3%                           | 2.6%                        |
| OTHER ASSISTANCE RECEIVED                 |                                 |                                 |                                 |                                 |                              |                                |                             |
| TEMPORARY ASSISTANCE                      |                                 |                                 |                                 |                                 |                              |                                |                             |
| CHILDREN SERVED                           | 4,337                           | 4,413                           | 4,532                           | 6,065                           | -1.7%                        | -4.3%                          | -28.5%                      |
| CHILD CARE PAYMENTS                       | \$1,520,137                     | \$1,517,222                     | \$1,497,664                     | \$2,068,673                     | 0.2%                         |                                | -26.5%                      |
| AVERAGE PER CHILD                         | \$351                           | \$344                           | \$330                           | \$341                           | 1.9%                         |                                | 2.8%                        |
| MEDICAID ONLY                             | Ψ30.                            | Ψ311                            | <b>\$</b>                       | Ψ0                              |                              | 0.170                          | 2.070                       |
| CHILDREN SERVED                           | 24,750                          | 24.636                          | 26,611                          | 29.293                          | 0.5%                         | -7.0%                          | -15.5%                      |
| CHILD CARE PAYMENTS                       | \$7,262,556                     |                                 | \$7,429,790                     | \$8,365,056                     |                              |                                | -13.2%                      |
| AVERAGE PER CHILD                         | \$293                           |                                 | \$279                           | \$286                           |                              |                                | 2.8%                        |
| FOOD STAMPS ONLY                          | Ψ2/5                            | Ψ204                            | Ψ2//                            | Ψ200                            | 3.470                        | 3.170                          | 2.070                       |
| CHILDREN SERVED                           | 423                             | 461                             | 518                             | 615                             | -8.2%                        | -18.3%                         | -31.2%                      |
| CHILD CARE PAYMENTS                       | \$116,584                       |                                 | \$130,438                       |                                 |                              |                                | -31.8%                      |
| AVERAGE PER CHILD                         | \$276                           |                                 | \$150,450                       | \$171,020                       |                              |                                | -0.9%                       |
| CHILDREN SERVICES                         | \$270                           | \$200                           | \$202                           | \$270                           | 3.970                        | 9.570                          | -0.970                      |
| CHILDREN SERVICES  CHILDREN SERVED        | 5,973                           | 6,028                           | 6,681                           | 5,961                           | -0.9%                        | -10.6%                         | 0.2%                        |
| CHILD CARE PAYMENTS                       | \$2,233,358                     |                                 | \$2,479,416                     | \$2,215,954                     | -0.9%<br>2.6%                |                                | 0.2%                        |
|                                           |                                 |                                 |                                 |                                 | 3.5%                         |                                |                             |
| AVERAGE PER CHILD  NO OTHER IM ASSISTANCE | \$374                           | \$361                           | \$371                           | \$372                           | 3.5%                         | 0.8%                           | 0.6%                        |
| CHILDREN SERVED                           | 144                             | 134                             | 125                             | 149                             | 7.5%                         | 15.2%                          | -3.4%                       |
|                                           |                                 |                                 |                                 |                                 |                              |                                |                             |
| CHILD CARE PAYMENTS                       | \$45,742                        |                                 | \$34,105                        | \$45,459                        |                              |                                | 0.6%                        |
| AVERAGE PER CHILD                         | \$45,742                        |                                 | \$34,103                        |                                 |                              |                                | 4.19                        |