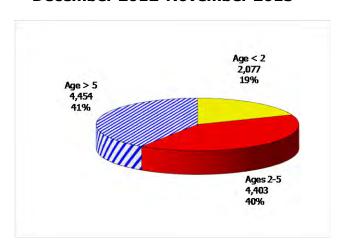

# **TABLE OF CONTENTS**

| Figure | 1  | Map of Regions                                      | 1    |
|--------|----|-----------------------------------------------------|------|
| Figure | 2  | Reason for Care                                     | 2    |
| Figure | 3  | Children Served by Facility                         | 2    |
| Figure | 4  | Children Served by Provider                         | 2    |
| Table  | 1  | Statewide Summary                                   | 3    |
| Table  | 2  | Applications                                        | 4-5  |
| Table  | 3  | Reason for Care                                     | 6-7  |
| Figure | 5  | Children Served                                     | 8    |
| Figure | 6  | Child Care Payments                                 | 8    |
| Figure | 7  | Children Served by Region                           | 9    |
| Table  | 4  | Children Served and Payments by Fund Category1      | 0-11 |
| Figure | 8  | Total Children Served By Age Group                  | 12   |
| Figure | 9  | Children Served Age < 2 by Facility                 | 12   |
| Figure | 10 | Children Served Ages 2-5 by Facility                | 13   |
| Figure | 11 | Children Served Ages > 5 by Facility                | 13   |
| Figure | 12 | Children Served in Center by Age                    | 14   |
| Figure | 13 | Children Served in Family Home by Age               | 14   |
| Figure | 14 | Children Served in Group Home by Age                | 14   |
| Table  | 5  | Children Served & Payments by Child Age & Facility1 | 5-16 |
| Table  | 6  | Child Care Demographics                             | 17   |