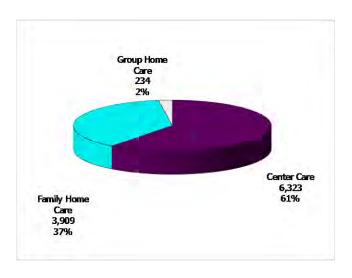

# 12-Month Average December 2012-November 2013

Figure 3. Children Served by Facility