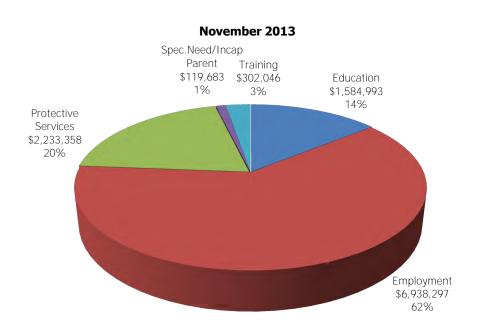

NOTE: Households include those active & authorized for care at month end, except for Protective Services which are considered single child households active during the month.

Figure 5. Children Served

**Figure 6. Block Grant Child Care Payments** 