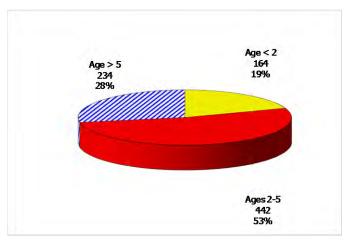

# **TABLE OF CONTENTS**

| Figure | 1  | Map of Regions                                      | 1    |
|--------|----|-----------------------------------------------------|------|
| Figure | 2  | Reason for Care                                     | 2    |
| Figure | 3  | Children Served by Facility                         | 2    |
| Figure | 4  | Children Served by Provider                         | 2    |
| Table  | 1  | Statewide Summary                                   | 3    |
| Table  | 2  | Applications                                        | 4-5  |
| Table  | 3  | Reason for Care                                     | 6-7  |
| Figure | 5  | Children Served                                     | 8    |
| Figure | 6  | Child Care Payments                                 | 8    |
| Figure | 7  | Children Served by Region                           | 9    |
| Table  | 4  | Children Served and Payments by Fund Category1      | 0-11 |
| Figure | 8  | Total Children Served By Age Group                  | 12   |
| Figure | 9  | Children Served Age < 2 by Facility                 | 12   |
| Figure | 10 | Children Served Ages 2-5 by Facility                | 13   |
| Figure | 11 | Children Served Ages > 5 by Facility                | 13   |
| Figure | 12 | Children Served in Center by Age                    | 14   |
| Figure | 13 | Children Served in Family Home by Age               | 14   |
| Figure | 14 | Children Served in Group Home by Age                | 14   |
| Table  | 5  | Children Served & Payments by Child Age & Facility1 | 5-16 |
| Table  | 6  | Child Care Demographics                             | 17   |