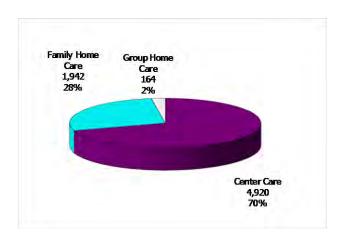

# 12-Month Average December 2012-November 2013

Figure 3. Children Served by Facility

# Family Home Care 9,639 27% 2% Center Care 25,395 71%