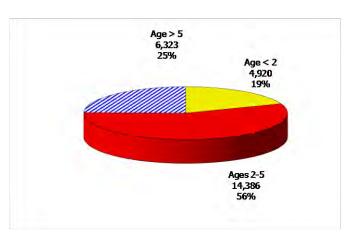

# **TABLE OF CONTENTS**

| Figure | 1  | Map of Regions                                      | 1    |
|--------|----|-----------------------------------------------------|------|
| Figure | 2  | Reason for Care                                     | 2    |
| Figure | 3  | Children Served by Facility                         | 2    |
| Figure | 4  | Children Served by Provider                         | 2    |
| Table  | 1  | Statewide Summary                                   | 3    |
| Table  | 2  | Applications                                        | 4-5  |
| Table  | 3  | Reason for Care                                     | 6-7  |
| Figure | 5  | Children Served                                     | 8    |
| Figure | 6  | Child Care Payments                                 | 8    |
| Figure | 7  | Children Served by Region                           | 9    |
| Table  | 4  | Children Served and Payments by Fund Category1      | 0-11 |
| Figure | 8  | Total Children Served By Age Group                  | 12   |
| Figure | 9  | Children Served Age < 2 by Facility                 | 12   |
| Figure | 10 | Children Served Ages 2-5 by Facility                | 13   |
| Figure | 11 | Children Served Ages > 5 by Facility                | 13   |
| Figure | 12 | Children Served in Center by Age                    | 14   |
| Figure | 13 | Children Served in Family Home by Age               | 14   |
| Figure | 14 | Children Served in Group Home by Age                | 14   |
| Table  | 5  | Children Served & Payments by Child Age & Facility1 | 5-16 |
| Table  | 6  | Child Care Demographics                             | 17   |