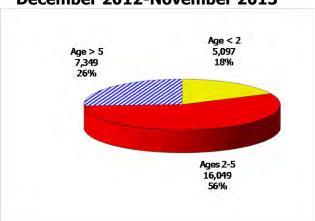

# **TABLE OF CONTENTS**

| Figure | 1  | Map of Regions                                      | 1    |
|--------|----|-----------------------------------------------------|------|
| Figure | 2  | Reason for Care                                     | 2    |
| Figure | 3  | Children Served by Facility                         | 2    |
| Figure | 4  | Children Served by Provider                         | 2    |
| Table  | 1  | Statewide Summary                                   | 3    |
| Table  | 2  | Applications                                        | 4-5  |
| Table  | 3  | Reason for Care                                     | 6-7  |
| Figure | 5  | Children Served                                     | 8    |
| Figure | 6  | Child Care Payments                                 | 8    |
| Figure | 7  | Children Served by Region                           | 9    |
| Table  | 4  | Children Served and Payments by Fund Category1      | 0-11 |
| Figure | 8  | Total Children Served By Age Group                  | 12   |
| Figure | 9  | Children Served Age < 2 by Facility                 | 12   |
| Figure | 10 | Children Served Ages 2-5 by Facility                | 13   |
| Figure | 11 | Children Served Ages > 5 by Facility                | 13   |
| Figure | 12 | Children Served in Center by Age                    | 14   |
| Figure | 13 | Children Served in Family Home by Age               | 14   |
| Figure | 14 | Children Served in Group Home by Age                | 14   |
| Table  | 5  | Children Served & Payments by Child Age & Facility1 | 5-16 |
| Table  | 6  | Child Care Demographics                             | 17   |