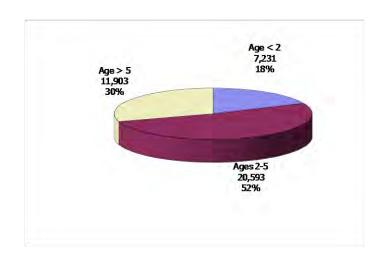

|                            |                             | 3,//2                                 | <b>э</b> ±,40U,/34 | ∠,355 | <b>⊅/U</b> 3,8∠9           | 30,1/2 | <b>⊅0,0∪7,0</b> 82 | 30,28/      | <b>\$10,994,245</b>    |

NOTE: Children may have been served in more than one category and/or in more than one county for a report month.

Figure 8. Total Children Served By Age Group

**December 2013** 

12-Month Average January 2013-December 2013





Figure 9. Children Served Age < 2 by Facility

12-Month Average January 2013-December 2013





Figure 10. Children Served Ages 2-5 by Facility

December 2013



12-Month Average January 2013-December 2013



Figure 11. Children Served Age > 5 by Facility

**December 2013** 



12-Month Average January 2013-December 2013



Figure 12. Children Served in Center by Age



12-Month Average
January 2013-December 2013



Figure 13. Children Served in Family Home by Age

## **December 2013**



12-Month Average January 2013-December 2013



Figure 14. Children Served in Group Home by Age

## **December 2013**



12-Month Average January 2013-December 2013



TABLE 5. CHILDREN SERVED AND PAYMENTS BY CHILD AGE AND FACILITY **DECEMBER 2013** 

|                              | CHILDREN<br>DEC-2013