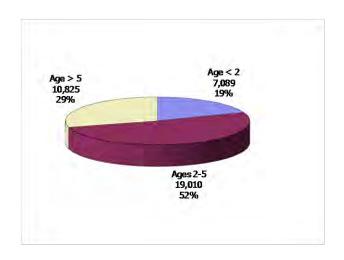

|                            |                             | 3,//2                                 | <b>э</b> ±,40U,/34 | ∠,355 | <b>⊅/U</b> 3,8∠9           | 30,1/2 | <b>⊅0,0∪7,0</b> 82 | 30,28/      | <b>\$10,994,245</b>    |

NOTE: Children may have been served in more than one category and/or in more than one county for a report month.

Figure 8. Total Children Served By Age Group

**December 2013** 

12-Month Average January 2013-December 2013





Figure 9. Children Served Age < 2 by Facility

12-Month Average January 2013-December 2013





Figure 10. Children Served Ages 2-5 by Facility

December 2013



12-Month Average January 2013-December 2013



Figure 11. Children Served Age > 5 by Facility

**December 2013** 



12-Month Average January 2013-December 2013



Figure 12. Children Served in Center by Age



12-Month Average
January 2013-December 2013



Figure 13. Children Served in Family Home by Age

## **December 2013**



12-Month Average January 2013-December 2013



Figure 14. Children Served in Group Home by Age

## **December 2013**



12-Month Average January 2013-December 2013



TABLE 5. CHILDREN SERVED AND PAYMENTS BY CHILD AGE AND FACILITY **DECEMBER 2013** 

|                              | CHILDREN<br>DEC-20