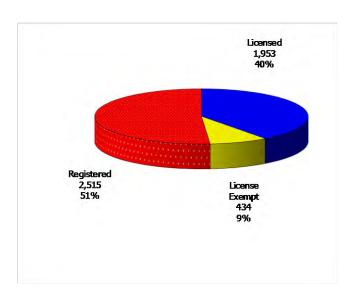

## 12-Month Average January 2013-December 2013

Figure 4. Children Served by Provider

## **December 2013**