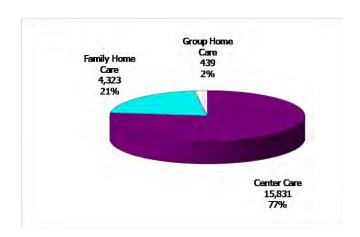

## 12-Month Average January 2013-December 2013

Figure 4. Children Served by Provider

## **December 2013**