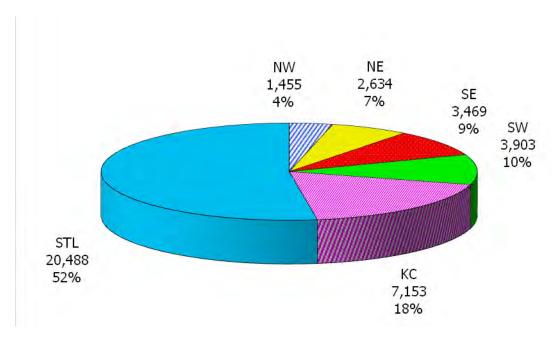

## 12-Month Average January 2013-December 2013

Figure 3. Children Served by Facility