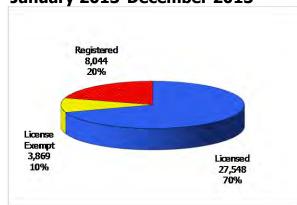

## 12-Month Average January 2013-December 2013

Figure 3. Children Served by Facility

### **December 2013**

## 12-Month Average January 2013-December 2013

TABLE 1. CHILD CARE STATEWIDE SUMMARY DECEMBER 2013

|                                        | NUMBER<br>OR AMOUNT<br>DEC-2013 | NUMBER<br>OR AMOUNT<br>NOV-2013 | NUMBER<br>OR AMOUNT<br>OCT-2013 | NUMBER<br>OR AMOUNT<br>DEC-2012 | CHANGE<br>FROM | CHANGE<br>FROM<br>2 MONTHS AGO | CHANGE<br>FROM<br>LAST YEAR |
|----------------------------------------|---------------------------------|---------------------------------|---------------------------------|---------------------------------|----------------|--------------------------------|-----------------------------|
|                                        | DEC-2013                        | 1404-2013                       | 001-2013                        | DEC-2012                        | LAST MONTH     | 2 MONTHS AGO                   | LASITEAR                    |
| APPLICATIONS RECEIVED                  | 4,264                           | 4,153                           | 5,184                           | 4,521                           | 2.7%           | -17.7%                         | -5.7%                       |
| APPLICATIONS APPROVED                  | 2,130                           |                                 | 2,794                           | 2,497                           | 0.0%           | -23.8%                         | -14.7%                      |
| APPLICATIONS REJECTED                  | 2,232                           | 1,909                           | 2,480                           | 2,018                           | 16.9%          | -10.0%                         | 10.6%                       |
| APPLICATIONS PENDING                   | 1,128                           |                                 | 1,716                           | 1,010                           |                |                                | 11.7%                       |
| 15 DAYS OR LESS                        | 682                             | 756                             | 1,019                           | 667                             | -9.8%          | -33.1%                         | 2.2%                        |
| MORE THAN 15 DAYS                      | 446                             |                                 | 697                             | 343                             | -49.3%         |                                | 30.0%                       |
| HOUSEHOLD REASON FOR CARE*             |                                 |                                 |                                 |                                 |                |                                |                             |
|                                        | 1/ 25/                          | 1/710                           | 1//10                           | 10 700                          | 2.10/          | 1 / 0/                         | 10 (0)                      |
| EMPLOYMENT                             | 16,356                          |                                 | 16,618                          | 18,722                          | -2.1%          |                                | -12.6%                      |
| EDUCATION                              | 2,343                           |                                 | 2,804                           | 3,512                           | -15.8%         |                                | -33.3%                      |
| TRAINING                               | 631                             | 683                             | 698                             | 844                             | -7.6%          |                                | -25.2%                      |
| PROTECTIVE SERVICES                    | 6,127                           | 5,973                           | 6,028                           | 6,070                           | 2.6%           |                                | 0.9%                        |
| SPECIAL NEED                           | 86                              | 92                              | 92                              | 89                              | -6.5%          |                                | -3.4%                       |
| INCAPACITATED PARENT                   | 218                             |                                 | 220                             | 231                             | -3.5%          |                                | -5.6%                       |
| TOTAL HOUSEHOLDS                       | 25,761                          | 26,470                          | 26,460                          | 29,468                          | -2.7%          | -2.6%                          | -12.6%                      |
| CHILDREN SERVED BY FACILITY            |                                 |                                 |                                 |                                 |                |                                |                             |
| CENTER CARE                            | 25,882                          | 25,395                          | 25,442                          | 29,903                          | 1.9%           | 1.7%                           | -13.4%                      |
| FAMILY HOME CARE                       | 9,795                           |                                 |                                 | 12,115                          | 1.6%           |                                | -19.1%                      |
| GROUP HOME CARE                        | 834                             | 836                             | 780                             | 929                             | -0.2%          |                                | -10.2%                      |
| GROOF HOWE CARE                        | 034                             | 030                             | 700                             | 727                             | -0.270         | 0.770                          | -10.270                     |
| CHILDREN SERVED BY PROVIDER            |                                 |                                 |                                 |                                 |                |                                |                             |
| LICENSED                               | 25,667                          | 25,152                          | 25,214                          | 29,718                          | 2.0%           | 1.8%                           | -13.6%                      |
| LICENSE EXEMPT                         | 3,430                           | 3,401                           | 3,386                           | 4,149                           | 0.9%           | 1.3%                           | -17.3%                      |
| REGISTERED                             | 7,461                           | 7,337                           | 7,408                           | 9,099                           | 1.7%           | 0.7%                           | -18.0%                      |
| TOTAL (UNDUPLICATED)                   |                                 |                                 |                                 |                                 |                |                                |                             |
| CHILDREN SERVED                        | 36,287                          | 35,621                          | 35,664                          | 42,585                          | 1.9%           | 1.7%                           | -14.8%                      |
|                                        |                                 |                                 |                                 |                                 |                |                                |                             |
| CHILD CARE PAYMENTS  AVERAGE PER CHILD | \$10,994,245<br>\$303           | \$11,178,378<br>\$314           | \$10,843,326<br>\$304           | \$12,966,421<br>\$304           | -1.6%<br>-3.5% |                                | -15.2%<br>-0.5%             |
| AVEIVIGE FER OFFIED                    | \$303                           | ΨΟΙΤ                            | ΨΟΟΤ                            | Ψ304                            | 3.370          | 0.570                          | 0.370                       |
| OTHER ASSISTANCE RECEIVED              |                                 |                                 |                                 |                                 |                |                                |                             |
| TEMPORARY ASSISTANCE                   | 4.404                           | 4.007                           |                                 | 5.047                           | 0.40/          | F 00/                          | 00.004                      |
| CHILDREN SERVED                        | 4,191                           | 4,337                           | 4,413                           |                                 | -3.4%          |                                | -29.8%                      |
| CHILD CARE PAYMENTS                    | \$1,420,163                     |                                 |                                 | \$2,003,209                     | -6.6%          |                                | -29.1%                      |
| AVERAGE PER CHILD                      | \$339                           | \$351                           | \$344                           | \$336                           | -3.3%          | -1.4%                          | 0.9%                        |
| MEDICAID ONLY                          |                                 |                                 |                                 |                                 |                |                                |                             |
| CHILDREN SERVED                        | 25,402                          |                                 | ·                               | 29,784                          | 2.6%           |                                | -14.7%                      |
| CHILD CARE PAYMENTS                    | \$7,223,695                     |                                 |                                 | \$8,476,066                     | -0.5%          |                                | -14.8%                      |
| AVERAGE PER CHILD                      | \$284                           | \$293                           | \$284                           | \$285                           | -3.1%          | 0.2%                           | -0.1%                       |
| FOOD STAMPS ONLY                       |                                 |                                 |                                 |                                 |                |                                |                             |
| CHILDREN SERVED                        | 433                             |                                 | 461                             | 605                             |                |                                | -28.4%                      |
| CHILD CARE PAYMENTS                    | \$116,249                       | \$116,584                       | \$122,244                       | \$163,810                       | -0.3%          | -4.9%                          | -29.0%                      |
| AVERAGE PER CHILD                      | \$268                           | \$276                           | \$265                           | \$271                           | -2.6%          | 1.2%                           | -0.8%                       |
| CHILDREN SERVICES                      |                                 |                                 |                                 |                                 |                | 1                              |                             |
| CHILDREN SERVED                        | 6,127                           | 5,973                           | 6,028                           | 6,070                           | 2.6%           | 1.6%                           | 0.9%                        |
| CHILD CARE PAYMENTS                    | \$2,186,563                     | \$2,233,358                     | \$2,176,964                     | \$2,274,471                     | -2.1%          | 0.4%                           | -3.9%                       |
| AVERAGE PER CHILD                      | \$357                           | \$374                           |                                 | \$375                           | -4.6%          | -1.2%                          | -4.8%                       |
| NO OTHER IM ASSISTANCE                 |                                 |                                 |                                 |                                 |                | 1                              |                             |
| CHILDREN SERVED                        | 146                             | 144                             | 134                             | 171                             | 1.4%           | 9.0%                           | -14.6%                      |
| CHILD CARE PAYMENTS                    | \$47,575                        |                                 |                                 | \$48,866                        | 4.0%           |                                | -2.6%                       |
| AVERAGE PER CHILD                      | \$326                           |                                 |                                 | \$286                           |                |                                | 14.0%                       |