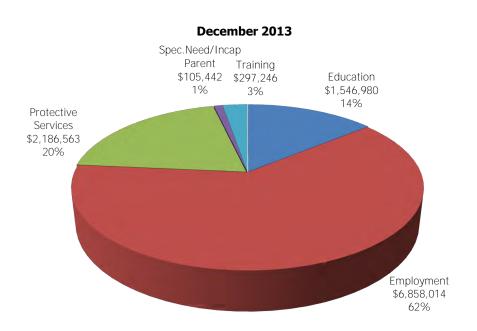

NOTE: Households include those active & authorized for care at month end, except for Protective Services which are considered single child households active during the month.

Figure 5. Children Served

**Figure 6. Block Grant Child Care Payments** 