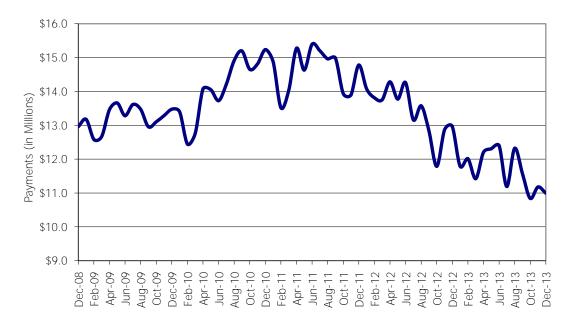

NOTE: Households include those active & authorized for care at month end, except for Protective Services which are considered single child households active during the month.

Figure 5. Children Served

**Figure 6. Block Grant Child Care Payments** 