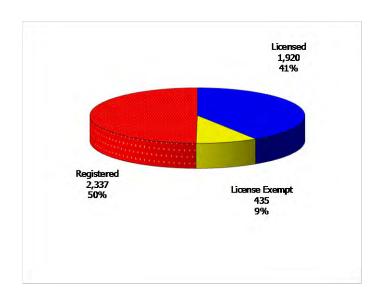

## 12-Month Average January 2013-December 2013

TABLE 1. CHILD CARE STATEWIDE SUMMARY DECEMBER 2013

|                                        | NUMBER<br>OR AMOUNT<br>DEC-2013 | NUMBER<br>OR AMOUNT<br>NOV-2013 | NUMBER<br>OR AMOUNT<br>OCT-2013 | NUMBER<br>OR AMOUNT<br>DEC-2012 | CHANGE<br>FROM | CHANGE<br>FROM<br>2 MONTHS AGO | CHANGE<br>FROM<br>LAST YEAR |
|----------------------------------------|---------------------------------|---------------------------------|---------------------------------|---------------------------------|----------------|--------------------------------|-----------------------------|
|                                        | DEC-2013                        | 1404-2013                       | 001-2013                        | DEC-2012                        | LAST MONTH     | 2 MONTHS AGO                   | LASITEAR                    |
| APPLICATIONS RECEIVED                  | 4,264                           | 4,153                           | 5,184                           | 4,521                           | 2.7%           | -17.7%                         | -5.7%                       |
| APPLICATIONS APPROVED                  | 2,130                           |                                 | 2,794                           | 2,497                           | 0.0%           | -23.8%                         | -14.7%                      |
| APPLICATIONS REJECTED                  | 2,232                           | 1,909                           | 2,480                           | 2,018                           | 16.9%          | -10.0%                         | 10.6%                       |
| APPLICATIONS PENDING                   | 1,128                           |                                 | 1,716                           | 1,010                           |                |                                | 11.7%                       |
| 15 DAYS OR LESS                        | 682                             | 756                             | 1,019                           | 667                             | -9.8%          | -33.1%                         | 2.2%                        |
| MORE THAN 15 DAYS                      | 446                             |                                 | 697                             | 343                             | -49.3%         |                                | 30.0%                       |
| HOUSEHOLD REASON FOR CARE*             |                                 |                                 |                                 |                                 |                |                                |                             |
|                                        | 1/ 25/                          | 1/710                           | 1//10                           | 10 700                          | 2.10/          | 1 / 0/                         | 10 (0)                      |
| EMPLOYMENT                             | 16,356                          |                                 | 16,618                          | 18,722                          | -2.1%          |                                | -12.6%                      |
| EDUCATION                              | 2,343                           |                                 | 2,804                           | 3,512                           | -15.8%         |                                | -33.3%                      |
| TRAINING                               | 631                             | 683                             | 698                             | 844                             | -7.6%          |                                | -25.2%                      |
| PROTECTIVE SERVICES                    | 6,127                           | 5,973                           | 6,028                           | 6,070                           | 2.6%           |                                | 0.9%                        |
| SPECIAL NEED                           | 86                              | 92                              | 92                              | 89                              | -6.5%          |                                | -3.4%                       |
| INCAPACITATED PARENT                   | 218                             |                                 | 220                             | 231                             | -3.5%          |                                | -5.6%                       |
| TOTAL HOUSEHOLDS                       | 25,761                          | 26,470                          | 26,460                          | 29,468                          | -2.7%          | -2.6%                          | -12.6%                      |
| CHILDREN SERVED BY FACILITY            |                                 |                                 |                                 |                                 |                |                                |                             |
| CENTER CARE                            | 25,882                          | 25,395                          | 25,442                          | 29,903                          | 1.9%           | 1.7%                           | -13.4%                      |
| FAMILY HOME CARE                       | 9,795                           |                                 |                                 | 12,115                          | 1.6%           |                                | -19.1%                      |
| GROUP HOME CARE                        | 834                             | 836                             | 780                             | 929                             | -0.2%          |                                | -10.2%                      |
| GROOF HOWE CARE                        | 034                             | 030                             | 700                             | 727                             | -0.270         | 0.770                          | -10.270                     |
| CHILDREN SERVED BY PROVIDER            |                                 |                                 |                                 |                                 |                |                                |                             |
| LICENSED                               | 25,667                          | 25,152                          | 25,214                          | 29,718                          | 2.0%           | 1.8%                           | -13.6%                      |
| LICENSE EXEMPT                         | 3,430                           | 3,401                           | 3,386                           | 4,149                           | 0.9%           | 1.3%                           | -17.3%                      |
| REGISTERED                             | 7,461                           | 7,337                           | 7,408                           | 9,099                           | 1.7%           | 0.7%                           | -18.0%                      |
| TOTAL (UNDUPLICATED)                   |                                 |                                 |                                 |                                 |                |                                |                             |
| CHILDREN SERVED                        | 36,287                          | 35,621                          | 35,664                          | 42,585                          | 1.9%           | 1.7%                           | -14.8%                      |
|                                        |                                 |                                 |                                 |                                 |                |                                |                             |
| CHILD CARE PAYMENTS  AVERAGE PER CHILD | \$10,994,245<br>\$303           | \$11,178,378<br>\$314           | \$10,843,326<br>\$304           | \$12,966,421<br>\$304           | -1.6%<br>-3.5% |                                | -15.2%<br>-0.5%             |
| AVEIVIGE FER OFFIED                    | \$303                           | ΨΟΙΤ                            | ΨΟΟΤ                            | Ψ304                            | 3.370          | 0.570                          | 0.370                       |
| OTHER ASSISTANCE RECEIVED              |                                 |                                 |                                 |                                 |                |                                |                             |
| TEMPORARY ASSISTANCE                   | 4.404                           | 4.007                           |                                 | 5.047                           | 0.40/          | F 00/                          | 00.004                      |
| CHILDREN SERVED                        | 4,191                           | 4,337                           | 4,413                           |                                 | -3.4%          |                                | -29.8%                      |
| CHILD CARE PAYMENTS                    | \$1,420,163                     |                                 |                                 | \$2,003,209                     | -6.6%          |                                | -29.1%                      |
| AVERAGE PER CHILD                      | \$339                           | \$351                           | \$344                           | \$336                           | -3.3%          | -1.4%                          | 0.9%                        |
| MEDICAID ONLY                          |                                 |                                 |                                 |                                 |                |                                |                             |
| CHILDREN SERVED                        | 25,402                          |                                 | ·                               | 29,784                          | 2.6%           |                                | -14.7%                      |
| CHILD CARE PAYMENTS                    | \$7,223,695                     |                                 |                                 | \$8,476,066                     | -0.5%          |                                | -14.8%                      |
| AVERAGE PER CHILD                      | \$284                           | \$293                           | \$284                           | \$285                           | -3.1%          | 0.2%                           | -0.1%                       |
| FOOD STAMPS ONLY                       |                                 |                                 |                                 |                                 |                |                                |                             |
| CHILDREN SERVED                        | 433                             |                                 | 461                             | 605                             |                |                                | -28.4%                      |
| CHILD CARE PAYMENTS                    | \$116,249                       | \$116,584                       | \$122,244                       | \$163,810                       | -0.3%          | -4.9%                          | -29.0%                      |
| AVERAGE PER CHILD                      | \$268                           | \$276                           | \$265                           | \$271                           | -2.6%          | 1.2%                           | -0.8%                       |
| CHILDREN SERVICES                      |                                 |                                 |                                 |                                 |                | 1                              |                             |
| CHILDREN SERVED                        | 6,127                           | 5,973                           | 6,028                           | 6,070                           | 2.6%           | 1.6%                           | 0.9%                        |
| CHILD CARE PAYMENTS                    | \$2,186,563                     | \$2,233,358                     | \$2,176,964                     | \$2,274,471                     | -2.1%          | 0.4%                           | -3.9%                       |
| AVERAGE PER CHILD                      | \$357                           | \$374                           |                                 | \$375                           | -4.6%          | -1.2%                          | -4.8%                       |
| NO OTHER IM ASSISTANCE                 |                                 |                                 |                                 |                                 |                | 1                              |                             |
| CHILDREN SERVED                        | 146                             | 144                             | 134                             | 171                             | 1.4%           | 9.0%                           | -14.6%                      |
| CHILD CARE PAYMENTS                    | \$47,575                        |                                 |                                 | \$48,866                        | 4.0%           |                                | -2.6%                       |
| AVERAGE PER CHILD                      | \$326                           |                                 |                                 | \$286                           |                |                                | 14.0%                       |