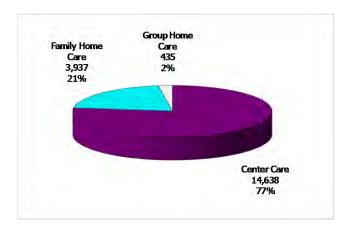

## 12-Month Average January 2013-December 2013

Figure 4. Children Served by Provider

## **December 2013**