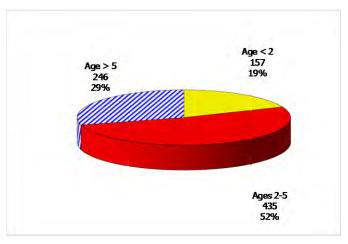

## **TABLE OF CONTENTS**

| Figure | 1  | Map of Regions                                      | 1    |
|--------|----|-----------------------------------------------------|------|
| Figure | 2  | Reason for Care                                     | 2    |
| Figure | 3  | Children Served by Facility                         | 2    |
| Figure | 4  | Children Served by Provider                         | 2    |
| Table  | 1  | Statewide Summary                                   | 3    |
| Table  | 2  | Applications                                        | 4-5  |
| Table  | 3  | Reason for Care                                     | 6-7  |
| Figure | 5  | Children Served                                     | 8    |
| Figure | 6  | Child Care Payments                                 | 8    |
| Figure | 7  | Children Served by Region                           | 9    |
| Table  | 4  | Children Served and Payments by Fund Category1      | 0-11 |
| Figure | 8  | Total Children Served By Age Group                  | 12   |
| Figure | 9  | Children Served Age < 2 by Facility                 | 12   |
| Figure | 10 | Children Served Ages 2-5 by Facility                | 13   |
| Figure | 11 | Children Served Ages > 5 by Facility                | 13   |
| Figure | 12 | Children Served in Center by Age                    | 14   |
| Figure | 13 | Children Served in Family Home by Age               | 14   |
| Figure | 14 | Children Served in Group Home by Age                | 14   |
| Table  | 5  | Children Served & Payments by Child Age & Facility1 | 5-16 |
| Table  | 6  | Child Care Demographics                             | 17   |