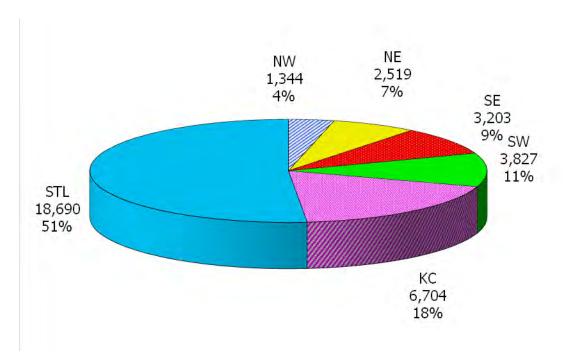

## 12-Month Average January 2013-December 2013

Figure 3. Children Served by Facility