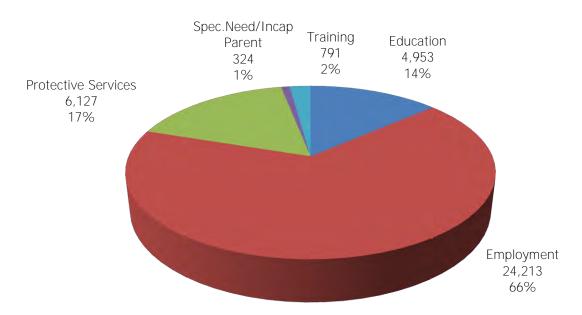

## TABLE 3. CHILD CARE HOUSEHOLDS AND REASON FOR CARE DECEMBER 2013

|           |                                                  |                                   |                                 |                             | REASON                                | FOR CARE                      |                       |                            |
|-----------|--------------------------------------------------|-----------------------------------|---------------------------------|-----------------------------|---------------------------------------|-------------------------------|-----------------------|----------------------------|
|           |                                                  | TOTAL                             |                                 |                             | KLASON                                | PROTECTIVE                    | SPECIAL               | INCAPACITATED              |
|           |                                                  | -                                 | <b>EMPLOYMENT</b>               | EDUCATION                   | TRAINING                              | SERVICES                      | NEED                  | PARENT                     |
|           |                                                  |                                   |                                 |                             |                                       |                               |                       |                            |
| NW REGION | ATCHISON                                         | 3                                 | 2                               | 1                           | 0                                     | 0                             | 0                     | 0                          |
|           | CALDWELL                                         | 5                                 | 3                               | 0                           | 0                                     | 2                             | 0                     | 0                          |
|           | CARROLL                                          | 13                                | 6                               | 1                           | 0                                     | 6                             | 0                     | 0                          |
|           | CASS                                             | 355                               | 208                             | 30                          | 2                                     | 107                           | 2                     | 6                          |
|           | CHARITON                                         | 5                                 | 1                               | 0                           | 0                                     | 4                             | 0                     | 0                          |
|           | CLINTON                                          | 33                                | 18                              | 1                           | 1                                     | 12                            | 0                     | 1                          |
|           | COOPER                                           | 54                                | 46                              | 1                           | 0                                     | 7                             | 0                     | 0                          |
|           | DAVIESS                                          | 9                                 | 6                               | 0                           | 0                                     | 3                             | 0                     | 0                          |
|           | GENTRY                                           | 6                                 | 5                               | 1                           | 0                                     | 0                             | 0                     | 0                          |
|           | GRUNDY                                           | 12                                | 4                               | 2                           | 0                                     | 6                             | 0                     | 0                          |
|           | HARRISON                                         | 17                                | 11                              | 2                           | 0                                     | 4                             | 0                     | -                          |
|           | HOLT                                             | 0                                 | 0                               | 0                           | 0                                     | 0                             | 0                     | 0                          |
|           | JOHNSON                                          | 164                               | 113                             | 12                          |                                       |                               | 0                     |                            |
|           | LAFAYETTE                                        | 100                               | 60                              | 9                           |                                       | 30                            | 0                     | 0                          |
|           | LINN                                             | 16                                |                                 | 3                           | 0                                     |                               | 0                     | 0                          |
|           | LIVINGSTON                                       | 35                                | 22                              | 1                           | 0                                     | 12                            | 0                     | 0                          |
|           | MERCER                                           | 3                                 | 0                               | 0                           | 0                                     |                               | 0                     | 0                          |
|           | NODAWAY                                          | 14                                | 9                               | 0                           | Ü                                     | -                             | 0                     | -                          |
|           | PETTIS                                           | 135                               | 88                              | 12                          | 0                                     |                               | 0                     | -                          |
|           | PUTNAM                                           | 10                                | 5                               | 0                           | , , , , , , , , , , , , , , , , , , , | 5                             | 0                     | -                          |
|           | RAY                                              | 27                                | 19                              | 2                           |                                       | 5                             | 0                     |                            |
|           | SALINE                                           | 17                                | 2                               | 0                           | -                                     |                               | 0                     |                            |
|           | SULLIVAN                                         | 7                                 | 1                               | 1                           | 0                                     |                               | 1                     |                            |
|           | WORTH                                            | 0                                 | 0                               | 0                           | , , , , , , , , , , , , , , , , , , , |                               | 0                     |                            |
|           | NW TOTAL                                         | 1,040                             | 638                             | 79                          | 6                                     | 304                           | 3                     | 10                         |
| NE DECTOR | 10110                                            |                                   | 40                              | 7                           | 1                                     | 10                            | ^                     | 1                          |
| NE REGION | ADAIR                                            | 68                                |                                 | 7                           | 1                                     | 19                            | 0                     |                            |
|           | AUDRAIN                                          | 33                                | 23                              | 3                           |                                       |                               | 0<br>7                |                            |
|           | BOONE                                            | 730                               | 503                             | 33                          | 4                                     |                               |                       | 10                         |
|           | CALLAWAY                                         | 108                               | 71                              | 7                           |                                       | 28                            | -                     |                            |
|           | CLARK<br>COLE                                    | 12<br>413                         | 239                             | 0<br>42                     | -                                     | 6<br>124                      | 0                     | -                          |
|           |                                                  | 39                                |                                 | 42                          |                                       |                               | <u></u>               |                            |
|           | GASCONADE<br>HOWARD                              | 31                                | 20                              | 1                           | 0                                     |                               | <u>U</u>              | 0                          |
|           | KNOX                                             | 10                                |                                 | 1                           | 0                                     | -                             | 0                     | -                          |
|           | LEWIS                                            | 17                                | 11                              | 2                           |                                       | -                             | 0                     | -                          |
|           | LINCOLN                                          | 117                               | 76                              | 5                           |                                       | 35                            | 0                     | -                          |
|           | MACON                                            | 26                                |                                 | 1                           | 0                                     |                               | 0                     | -                          |
|           | MARION                                           | 130                               |                                 | 9                           | -                                     | _                             | 0                     |                            |
|           | MONITEAU                                         | 38                                |                                 | 2                           |                                       |                               | 2                     |                            |
|           | MONROE                                           | 11                                | 8                               | 1                           | 0                                     |                               | 0                     |                            |
|           | MONTGOMERY                                       | 24                                |                                 | 3                           |                                       | _                             | 1                     | -                          |
|           | OSAGE                                            | 24                                |                                 | 1                           | 0                                     | ·                             | 0                     | '                          |
|           | PIKE                                             | 51                                |                                 |                             |                                       |                               | 2                     | _                          |
|           | RALLS                                            | 29                                |                                 | 0                           |                                       |                               | 0                     |                            |
|           | RANDOLPH                                         | 115                               |                                 | 4                           | -                                     |                               | 1                     |                            |
|           | SCHUYLER                                         | 3                                 |                                 | 1                           | 0                                     |                               | 0                     |                            |
|           | SCOTLAND                                         | 4                                 |                                 | 0                           |                                       |                               | 0                     |                            |
|           | SHELBY                                           | 13                                |                                 | 0                           |                                       |                               | 0                     |                            |
|           | WARREN                                           | 65                                |                                 | 10                          | 0                                     |                               | 0                     | 1                          |
|           | NE TOTAL                                         | 2,111                             | 1,345                           | 138                         | 13                                    | 568                           | 15                    | 32                         |
|           |                                                  |                                   |                                 |                             |                                       |                               |                       |                            |
| SE REGION | BOLLINGER                                        | 41                                |                                 | 6                           |                                       |                               | 0                     |                            |
|           | BUTLER                                           | 217                               |                                 |                             |                                       |                               | 2                     |                            |
|           |                                                  | 227                               |                                 | 28                          |                                       |                               | 1                     |                            |
|           | CAPE GIRARDEAU                                   |                                   |                                 | 1                           | 0                                     | 1                             | 0                     |                            |
|           | CARTER                                           | 7                                 |                                 | 1                           |                                       |                               |                       |                            |
|           | CARTER<br>CRAWFORD                               | 7 60                              | 29                              | 4                           |                                       |                               | 0                     |                            |
|           | CARTER<br>CRAWFORD<br>DENT                       | 7<br>60<br>34                     | 29<br>22                        | 4<br>5                      | 0                                     | 7                             | 0                     | 0                          |
|           | CARTER CRAWFORD DENT DUNKLIN                     | 7<br>60<br>34<br>112              | 29<br>22<br>75                  | 4<br>5<br>8                 | 0                                     | 7<br>25                       | 0                     | 0                          |
|           | CARTER CRAWFORD DENT DUNKLIN HOWELL              | 7<br>60<br>34<br>112<br>129       | 29<br>22<br>75<br>77            | 4<br>5<br>8<br>11           | 0<br>3<br>2                           | 7<br>25<br>35                 | 0<br>1<br>2           | 0 0                        |
|           | CARTER CRAWFORD DENT DUNKLIN HOWELL IRON         | 7<br>60<br>34<br>112<br>129       | 29<br>22<br>75<br>77<br>7       | 4<br>5<br>8<br>11<br>2      | 0<br>3<br>2<br>0                      | 7<br>25<br>35<br>3            | 0<br>1<br>2<br>1      | 0 0 2 1                    |
|           | CARTER CRAWFORD DENT DUNKLIN HOWELL IRON MADISON | 7<br>60<br>34<br>112<br>129<br>14 | 29<br>22<br>75<br>77<br>7<br>36 | 4<br>5<br>8<br>11<br>2<br>8 | 0<br>3<br>2<br>0<br>2                 | 7<br>25<br>35<br>3<br>43      | 0<br>1<br>2<br>1<br>0 | 0<br>0<br>2<br>1<br>1      |
|           | CARTER CRAWFORD DENT DUNKLIN HOWELL IRON         | 7<br>60<br>34<br>112<br>129       | 29<br>22<br>75<br>77<br>7<br>36 | 4<br>5<br>8<br>11<br>2<br>8 | 0<br>3<br>2<br>0<br>2<br>0            | 7<br>25<br>35<br>3<br>43<br>5 | 0<br>1<br>2<br>1      | 0<br>0<br>2<br>1<br>1<br>0 |

TABLE 3. CHILD CARE HOUSEHOLDS AND REASON FOR CARE DECEMBER 2013

|            |                    |            |                   | -                | REASON   | FOR CARE   |         |              |
|------------|--------------------|------------|-------------------|------------------|----------|------------|---------|--------------|
|            |                    | TOTAL      |                   |                  |          | PROTECTIVE | SPECIAL | INCAPACITATE |
|            |                    | HOUSEHOLDS | <b>EMPLOYMENT</b> | <b>EDUCATION</b> | TRAINING | SERVICES   | NEED    | PARENT       |
|            |                    |            |                   |                  |          |            |         |              |
|            | NEW MADRID         | 76         | 53                | 10               | 1        | 12         | (       | )            |
|            | OREGON             | 17         | 13                | 0                | 0        | 4          | (       | )            |
|            | PEMISCOT           | 101        | 63                | 9                | 6        | 23         | (       |              |
|            | PERRY              | 63         | 48                | 2                | 0        | 13         | (       | )            |
|            | PHELPS             | 126        | 71                | 9                | 0        | 45         | (       | )            |
|            | PULASKI            | 74         |                   | 4                | 0        |            | (       |              |
|            | REYNOLDS           | 1          | 2                 | 1                | 0        |            | (       |              |
|            |                    | 49         |                   |                  | 0        | •          |         | <u> </u>     |
|            | RIPLEY             |            |                   | 1                |          |            |         |              |
|            | ST FRANCOIS        | 313        | 147               | 16               | 3        |            |         |              |
|            | STE GENEVIEVE      | 83         | 63                | 7                | 1        | 11         | (       |              |
|            | SCOTT              | 256        | 173               | 20               | 3        | 57         | (       | )            |
|            | SHANNON            | 8          | 6                 | 1                | 0        | 1          | (       | )            |
|            | STODDARD           | 130        | 54                | 9                | 0        | 66         | (       | )            |
|            | TEXAS              | 40         | 26                | 1                | 0        | 13         | (       | )            |
|            | WASHINGTON         | 122        | 58                | 7                | 1        | 56         | (       |              |
|            | WAYNE              | 34         | 25                | 5                | 0        |            | (       | ·            |
|            |                    | 27         | 14                | 4                | 0        | 9          | (       |              |
|            | WRIGHT<br>SE TOTAL |            |                   |                  |          |            | 7       |              |
|            | SE IOIAL           | 2,544      | 1,528             | 207              | 30       | 758        | /       | 1            |
| SW DECTOR  | DADDV              |            | 24                |                  | ^        | 01         |         |              |
| SW REGION  | BARRY              | 50         |                   | 5                | 0        | :          |         | <u> </u>     |
|            | BARTON             | 26         |                   | 2                | 0        | 7          |         | <u> </u>     |
|            | BATES              | 25         | 14                | 1                | 1        | 7          | (       |              |
|            | BENTON             | 38         |                   | 2                | 1        | 14         | (       | )            |
|            | CAMDEN             | 62         | 35                | 4                | 0        | 22         | 1       |              |
|            | CEDAR              | 35         | 25                | 2                | 0        | 6          | (       |              |
|            | CHRISTIAN          | 311        | 158               | 22               | 1        | 128        | 2       | )            |
|            | DADE               | 8          |                   | 1                | 0        |            | (       |              |
|            | DALLAS             | 45         | 25                | 7                | 0        | -          | (       |              |
|            |                    |            | 5                 | 1                | 0        |            | (       | ·            |
|            | DOUGLAS            | 15         | Ü                 | 1                |          | · ·        | -       | ·            |
|            | GREENE             | 1,254      | 642               | 95               | 6        |            | 7       |              |
|            | HENRY              | 90         |                   | 3                | 0        |            | 1       | <u> </u>     |
|            | HICKORY            | 12         | 4                 | 1                | 0        |            | (       | )            |
|            | JASPER             | 512        | 228               | 53               | 3        | 225        | 1       |              |
|            | LACLEDE            | 129        | 45                | 9                | 0        | 74         | (       | )            |
|            | LAWRENCE           | 75         | 38                | 5                | 0        | 32         | (       | )            |
|            | MCDONALD           | 31         | 11                | 0                | 0        |            | (       |              |
|            | MILLER             | 48         | 30                | 7                | 1        | 10         | (       |              |
|            |                    | 18         |                   | 1                | 1        | 5          | (       | `            |
|            | MORGAN             |            |                   | 10               | 1        |            |         | ·            |
|            | NEWTON             | 183        | 59                | 19               |          | 103        |         |              |
|            | OZARK              | 3          | 2                 | 0                | 0        |            | (       |              |
|            | POLK               | 81         | 45                | 3                | 1        | 32         | (       | ·            |
|            | ST CLAIR           | 10         | 5                 | 2                | 0        | 3          | (       | )            |
|            | STONE              | 72         | 33                | 3                | 0        | 35         | 1       |              |
|            | TANEY              | 99         | 63                | 5                | 0        | 30         | 1       |              |
|            | VERNON             | 41         | 38                | 2                | 0        | 1          | (       | )            |
|            | WEBSTER            | 78         |                   | 3                | 0        | 40         |         | )            |
|            | SW TOTAL           | 3,351      |                   | 258              | 16       |            | 14      | 1            |
|            |                    | 3,552      | =,00;             |                  |          | _,         |         |              |
| KC REGION  | ANDREW             | 26         | 20                | 1                | 0        | 4          | 1       |              |
|            | BUCHANAN           | 322        |                   | 45               | 4        |            | 2       |              |
|            | CLAY               | 668        |                   |                  | 13       |            |         |              |
|            |                    | 14         |                   | 1                | 0        |            | (       |              |
|            | DE KALB            |            |                   |                  |          |            |         |              |
|            | JACKSON            | 3,795      |                   | 360              | 134      |            | 3       |              |
|            | PLATTE             | 189        |                   |                  | 2        | 64         | (       |              |
|            | KC TOTAL           | 5,014      | 2,774             | 504              | 153      | 1,532      | 15      | 3            |
|            | 55 1100            |            |                   |                  |          |            |         |              |
| STL REGION | FRANKLIN           | 306        |                   | 18               | 0        |            | (       |              |
|            | JEFFERSON          | 845        |                   | 39               |          |            | 1       |              |
|            | ST CHARLES         | 819        | 536               | 49               | 9        | 212        | 2       |              |
|            | ST LOUIS COUNTY    | 5,762      |                   | 562              | 181      | 706        | 15      |              |
|            | ST LOUIS CITY      | 3,969      |                   | 489              | 221      | 222        | 14      |              |
|            | SL TOTAL           | 11,701     |                   |                  | 413      |            | 32      |              |
|            | OL IOIAL           | 11,701     | U, TUT            | 1,13/            | 713      | 1,307      |         | . 10         |
|            |                    |            |                   |                  |          |            |         |              |