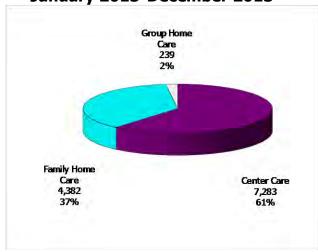

## 12-Month Average January 2013-December 2013

Figure 4. Children Served by Provider