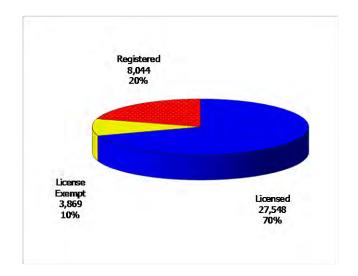

## 12-Month Average January 2013-December 2013

TABLE 1. CHILD CARE STATEWIDE SUMMARY DECEMBER 2013

|                                        | NUMBER<br>OR AMOUNT<br>DEC-2013 | NUMBER<br>OR AMOUNT<br>NOV-2013 | NUMBER<br>OR AMOUNT<br>OCT-2013 | NUMBER<br>OR AMOUNT<br>DEC-2012 | CHANGE<br>FROM | CHANGE<br>FROM<br>2 MONTHS AGO | CHANGE<br>FROM<br>LAST YEAR |
|----------------------------------------|---------------------------------|---------------------------------|---------------------------------|---------------------------------|----------------|--------------------------------|-----------------------------|
|                                        | DEC-2013                        | 1404-2013                       | 001-2013                        | DEC-2012                        | LAST MONTH     | 2 MONTHS AGO                   | LASITEAR                    |
| APPLICATIONS RECEIVED                  | 4,264                           | 4,153                           | 5,184                           | 4,521                           | 2.7%           | -17.7%                         | -5.7%                       |
| APPLICATIONS APPROVED                  | 2,130                           |                                 | 2,794                           | 2,497                           | 0.0%           | -23.8%                         | -14.7%                      |
| APPLICATIONS REJECTED                  | 2,232                           | 1,909                           | 2,480                           | 2,018                           | 16.9%          | -10.0%                         | 10.6%                       |
| APPLICATIONS PENDING                   | 1,128                           |                                 | 1,716                           | 1,010                           |                |                                | 11.7%                       |
| 15 DAYS OR LESS                        | 682                             | 756                             | 1,019                           | 667                             | -9.8%          | -33.1%                         | 2.2%                        |
| MORE THAN 15 DAYS                      | 446                             |                                 | 697                             | 343                             | -49.3%         |                                | 30.0%                       |
| HOUSEHOLD REASON FOR CARE*             |                                 |                                 |                                 |                                 |                |                                |                             |
|                                        | 1/ 25/                          | 1/710                           | 1//10                           | 10 700                          | 2.10/          | 1 / 0/                         | 10 (0)                      |
| EMPLOYMENT                             | 16,356                          |                                 | 16,618                          | 18,722                          | -2.1%          |                                | -12.6%                      |
| EDUCATION                              | 2,343                           |                                 | 2,804                           | 3,512                           | -15.8%         |                                | -33.3%                      |
| TRAINING                               | 631                             | 683                             | 698                             | 844                             | -7.6%          |                                | -25.2%                      |
| PROTECTIVE SERVICES                    | 6,127                           | 5,973                           | 6,028                           | 6,070                           | 2.6%           |                                | 0.9%                        |
| SPECIAL NEED                           | 86                              | 92                              | 92                              | 89                              | -6.5%          |                                | -3.4%                       |
| INCAPACITATED PARENT                   | 218                             |                                 | 220                             | 231                             | -3.5%          |                                | -5.6%                       |
| TOTAL HOUSEHOLDS                       | 25,761                          | 26,470                          | 26,460                          | 29,468                          | -2.7%          | -2.6%                          | -12.6%                      |
| CHILDREN SERVED BY FACILITY            |                                 |                                 |                                 |                                 |                |                                |                             |
| CENTER CARE                            | 25,882                          | 25,395                          | 25,442                          | 29,903                          | 1.9%           | 1.7%                           | -13.4%                      |
| FAMILY HOME CARE                       | 9,795                           |                                 |                                 | 12,115                          | 1.6%           |                                | -19.1%                      |
| GROUP HOME CARE                        | 834                             | 836                             | 780                             | 929                             | -0.2%          |                                | -10.2%                      |
| GROOF HOWE CARE                        | 034                             | 030                             | 700                             | 727                             | -0.270         | 0.770                          | -10.270                     |
| CHILDREN SERVED BY PROVIDER            |                                 |                                 |                                 |                                 |                |                                |                             |
| LICENSED                               | 25,667                          | 25,152                          | 25,214                          | 29,718                          | 2.0%           | 1.8%                           | -13.6%                      |
| LICENSE EXEMPT                         | 3,430                           | 3,401                           | 3,386                           | 4,149                           | 0.9%           | 1.3%                           | -17.3%                      |
| REGISTERED                             | 7,461                           | 7,337                           | 7,408                           | 9,099                           | 1.7%           | 0.7%                           | -18.0%                      |
| TOTAL (UNDUPLICATED)                   |                                 |                                 |                                 |                                 |                |                                |                             |
| CHILDREN SERVED                        | 36,287                          | 35,621                          | 35,664                          | 42,585                          | 1.9%           | 1.7%                           | -14.8%                      |
|                                        |                                 |                                 |                                 |                                 |                |                                |                             |
| CHILD CARE PAYMENTS  AVERAGE PER CHILD | \$10,994,245<br>\$303           | \$11,178,378<br>\$314           | \$10,843,326<br>\$304           | \$12,966,421<br>\$304           | -1.6%<br>-3.5% |                                | -15.2%<br>-0.5%             |
| AVEIVIGE FER OFFIED                    | \$303                           | ΨΟΙΤ                            | ΨΟΟΤ                            | Ψ304                            | 3.370          | 0.570                          | 0.370                       |
| OTHER ASSISTANCE RECEIVED              |                                 |                                 |                                 |                                 |                |                                |                             |
| TEMPORARY ASSISTANCE                   | 4.404                           | 4.007                           |                                 | 5.047                           | 0.40/          | F 00/                          | 00.004                      |
| CHILDREN SERVED                        | 4,191                           | 4,337                           | 4,413                           |                                 | -3.4%          |                                | -29.8%                      |
| CHILD CARE PAYMENTS                    | \$1,420,163                     |                                 |                                 | \$2,003,209                     | -6.6%          |                                | -29.1%                      |
| AVERAGE PER CHILD                      | \$339                           | \$351                           | \$344                           | \$336                           | -3.3%          | -1.4%                          | 0.9%                        |
| MEDICAID ONLY                          |                                 |                                 |                                 |                                 |                |                                |                             |
| CHILDREN SERVED                        | 25,402                          |                                 | ·                               | 29,784                          | 2.6%           |                                | -14.7%                      |
| CHILD CARE PAYMENTS                    | \$7,223,695                     |                                 |                                 | \$8,476,066                     | -0.5%          |                                | -14.8%                      |
| AVERAGE PER CHILD                      | \$284                           | \$293                           | \$284                           | \$285                           | -3.1%          | 0.2%                           | -0.1%                       |
| FOOD STAMPS ONLY                       |                                 |                                 |                                 |                                 |                |                                |                             |
| CHILDREN SERVED                        | 433                             |                                 | 461                             | 605                             |                |                                | -28.4%                      |
| CHILD CARE PAYMENTS                    | \$116,249                       | \$116,584                       | \$122,244                       | \$163,810                       | -0.3%          | -4.9%                          | -29.0%                      |
| AVERAGE PER CHILD                      | \$268                           | \$276                           | \$265                           | \$271                           | -2.6%          | 1.2%                           | -0.8%                       |
| CHILDREN SERVICES                      |                                 |                                 |                                 |                                 |                | 1                              |                             |
| CHILDREN SERVED                        | 6,127                           | 5,973                           | 6,028                           | 6,070                           | 2.6%           | 1.6%                           | 0.9%                        |
| CHILD CARE PAYMENTS                    | \$2,186,563                     | \$2,233,358                     | \$2,176,964                     | \$2,274,471                     | -2.1%          | 0.4%                           | -3.9%                       |
| AVERAGE PER CHILD                      | \$357                           | \$374                           |                                 | \$375                           | -4.6%          | -1.2%                          | -4.8%                       |
| NO OTHER IM ASSISTANCE                 |                                 |                                 |                                 |                                 |                | 1                              |                             |
| CHILDREN SERVED                        | 146                             | 144                             | 134                             | 171                             | 1.4%           | 9.0%                           | -14.6%                      |
| CHILD CARE PAYMENTS                    | \$47,575                        |                                 |                                 | \$48,866                        | 4.0%           |                                | -2.6%                       |
| AVERAGE PER CHILD                      | \$326                           |                                 |                                 | \$286                           |                |                                | 14.0%                       |