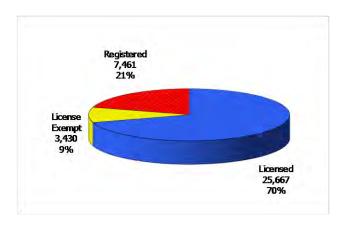

## 12-Month Average January 2013-December 2013

Figure 4. Children Served by Provider

## **December 2013**

## 12-Month Average January 2013-December 2013

TABLE 1. CHILD CARE STATEWIDE SUMMARY DECEMBER 2013

|                                        | NUMBER<br>OR AMOUNT<br>DEC-2013 | NUMBER<br>OR AMOUNT<br>NOV-2013 | NUMBER<br>OR AMOUNT<br>OCT-2013 | NUMBER<br>OR AMOUNT<br>DEC-2012 | CHANGE<br>FROM | CHANGE<br>FROM<br>2 MONTHS AGO | CHANGE<br>FROM<br>LAST YEAR |
|----------------------------------------|---------------------------------|---------------------------------|---------------------------------|---------------------------------|----------------|--------------------------------|-----------------------------|
|                                        | DEC-2013                        | 1404-2013                       | 001-2013                        | DEC-2012                        | LAST MONTH     | 2 MONTHS AGO                   | LASITEAR                    |
| APPLICATIONS RECEIVED                  | 4,264                           | 4,153                           | 5,184                           | 4,521                           | 2.7%           | -17.7%                         | -5.7%                       |
| APPLICATIONS APPROVED                  | 2,130                           |                                 | 2,794                           | 2,497                           | 0.0%           | -23.8%                         | -14.7%                      |
| APPLICATIONS REJECTED                  | 2,232                           | 1,909                           | 2,480                           | 2,018                           | 16.9%          | -10.0%                         | 10.6%                       |
| APPLICATIONS PENDING                   | 1,128                           |                                 | 1,716                           | 1,010                           |                |                                | 11.7%                       |
| 15 DAYS OR LESS                        | 682                             | 756                             | 1,019                           | 667                             | -9.8%          | -33.1%                         | 2.2%                        |
| MORE THAN 15 DAYS                      | 446                             |                                 | 697                             | 343                             | -49.3%         |                                | 30.0%                       |
| HOUSEHOLD REASON FOR CARE*             |                                 |                                 |                                 |                                 |                |                                |                             |
|                                        | 1/ 25/                          | 1/710                           | 1//10                           | 10 700                          | 2.10/          | 1 / 0/                         | 10 (0)                      |
| EMPLOYMENT                             | 16,356                          |                                 | 16,618                          | 18,722                          | -2.1%          |                                | -12.6%                      |
| EDUCATION                              | 2,343                           |                                 | 2,804                           | 3,512                           | -15.8%         |                                | -33.3%                      |
| TRAINING                               | 631                             | 683                             | 698                             | 844                             | -7.6%          |                                | -25.2%                      |
| PROTECTIVE SERVICES                    | 6,127                           | 5,973                           | 6,028                           | 6,070                           | 2.6%           |                                | 0.9%                        |
| SPECIAL NEED                           | 86                              | 92                              | 92                              | 89                              | -6.5%          |                                | -3.4%                       |
| INCAPACITATED PARENT                   | 218                             |                                 | 220                             | 231                             | -3.5%          |                                | -5.6%                       |
| TOTAL HOUSEHOLDS                       | 25,761                          | 26,470                          | 26,460                          | 29,468                          | -2.7%          | -2.6%                          | -12.6%                      |
| CHILDREN SERVED BY FACILITY            |                                 |                                 |                                 |                                 |                |                                |                             |
| CENTER CARE                            | 25,882                          | 25,395                          | 25,442                          | 29,903                          | 1.9%           | 1.7%                           | -13.4%                      |
| FAMILY HOME CARE                       | 9,795                           |                                 |                                 | 12,115                          | 1.6%           |                                | -19.1%                      |
| GROUP HOME CARE                        | 834                             | 836                             | 780                             | 929                             | -0.2%          |                                | -10.2%                      |
| GROOF HOWE CARE                        | 034                             | 030                             | 700                             | 727                             | -0.270         | 0.770                          | -10.270                     |
| CHILDREN SERVED BY PROVIDER            |                                 |                                 |                                 |                                 |                |                                |                             |
| LICENSED                               | 25,667                          | 25,152                          | 25,214                          | 29,718                          | 2.0%           | 1.8%                           | -13.6%                      |
| LICENSE EXEMPT                         | 3,430                           | 3,401                           | 3,386                           | 4,149                           | 0.9%           | 1.3%                           | -17.3%                      |
| REGISTERED                             | 7,461                           | 7,337                           | 7,408                           | 9,099                           | 1.7%           | 0.7%                           | -18.0%                      |
| TOTAL (UNDUPLICATED)                   |                                 |                                 |                                 |                                 |                |                                |                             |
| CHILDREN SERVED                        | 36,287                          | 35,621                          | 35,664                          | 42,585                          | 1.9%           | 1.7%                           | -14.8%                      |
|                                        |                                 |                                 |                                 |                                 |                |                                |                             |
| CHILD CARE PAYMENTS  AVERAGE PER CHILD | \$10,994,245<br>\$303           | \$11,178,378<br>\$314           | \$10,843,326<br>\$304           | \$12,966,421<br>\$304           | -1.6%<br>-3.5% |                                | -15.2%<br>-0.5%             |
| AVEIVIGE FER OFFIED                    | \$303                           | ΨΟΙΤ                            | ΨΟΟΤ                            | Ψ304                            | 3.370          | 0.570                          | 0.370                       |
| OTHER ASSISTANCE RECEIVED              |                                 |                                 |                                 |                                 |                |                                |                             |
| TEMPORARY ASSISTANCE                   | 4.404                           | 4.007                           |                                 | 5.047                           | 0.40/          | F 00/                          | 00.004                      |
| CHILDREN SERVED                        | 4,191                           | 4,337                           | 4,413                           |                                 | -3.4%          |                                | -29.8%                      |
| CHILD CARE PAYMENTS                    | \$1,420,163                     |                                 |                                 | \$2,003,209                     | -6.6%          |                                | -29.1%                      |
| AVERAGE PER CHILD                      | \$339                           | \$351                           | \$344                           | \$336                           | -3.3%          | -1.4%                          | 0.9%                        |
| MEDICAID ONLY                          |                                 |                                 |                                 |                                 |                |                                |                             |
| CHILDREN SERVED                        | 25,402                          |                                 | ·                               | 29,784                          | 2.6%           |                                | -14.7%                      |
| CHILD CARE PAYMENTS                    | \$7,223,695                     |                                 |                                 | \$8,476,066                     | -0.5%          |                                | -14.8%                      |
| AVERAGE PER CHILD                      | \$284                           | \$293                           | \$284                           | \$285                           | -3.1%          | 0.2%                           | -0.1%                       |
| FOOD STAMPS ONLY                       |                                 |                                 |                                 |                                 |                |                                |                             |
| CHILDREN SERVED                        | 433                             |                                 | 461                             | 605                             |                |                                | -28.4%                      |
| CHILD CARE PAYMENTS                    | \$116,249                       | \$116,584                       | \$122,244                       | \$163,810                       | -0.3%          | -4.9%                          | -29.0%                      |
| AVERAGE PER CHILD                      | \$268                           | \$276                           | \$265                           | \$271                           | -2.6%          | 1.2%                           | -0.8%                       |
| CHILDREN SERVICES                      |                                 |                                 |                                 |                                 |                | 1                              |                             |
| CHILDREN SERVED                        | 6,127                           | 5,973                           | 6,028                           | 6,070                           | 2.6%           | 1.6%                           | 0.9%                        |
| CHILD CARE PAYMENTS                    | \$2,186,563                     | \$2,233,358                     | \$2,176,964                     | \$2,274,471                     | -2.1%          | 0.4%                           | -3.9%                       |
| AVERAGE PER CHILD                      | \$357                           | \$374                           |                                 | \$375                           | -4.6%          | -1.2%                          | -4.8%                       |
| NO OTHER IM ASSISTANCE                 |                                 |                                 |                                 |                                 |                | 1                              |                             |
| CHILDREN SERVED                        | 146                             | 144                             | 134                             | 171                             | 1.4%           | 9.0%                           | -14.6%                      |
| CHILD CARE PAYMENTS                    | \$47,575                        |                                 |                                 | \$48,866                        | 4.0%           |                                | -2.6%                       |
| AVERAGE PER CHILD                      | \$326                           |                                 |                                 | \$286                           |                |                                | 14.0%                       |