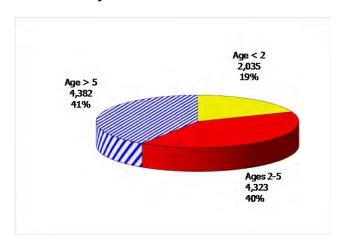

## **TABLE OF CONTENTS**

| Figure | 1  | Map of Regions                                      | 1    |
|--------|----|-----------------------------------------------------|------|
| Figure | 2  | Reason for Care                                     | 2    |
| Figure | 3  | Children Served by Facility                         | 2    |
| Figure | 4  | Children Served by Provider                         | 2    |
| Table  | 1  | Statewide Summary                                   | 3    |
| Table  | 2  | Applications                                        | 4-5  |
| Table  | 3  | Reason for Care                                     | 6-7  |
| Figure | 5  | Children Served                                     | 8    |
| Figure | 6  | Child Care Payments                                 | 8    |
| Figure | 7  | Children Served by Region                           | 9    |
| Table  | 4  | Children Served and Payments by Fund Category1      | 0-11 |
| Figure | 8  | Total Children Served By Age Group                  | 12   |
| Figure | 9  | Children Served Age < 2 by Facility                 | 12   |
| Figure | 10 | Children Served Ages 2-5 by Facility                | 13   |
| Figure | 11 | Children Served Ages > 5 by Facility                | 13   |
| Figure | 12 | Children Served in Center by Age                    | 14   |
| Figure | 13 | Children Served in Family Home by Age               | 14   |
| Figure | 14 | Children Served in Group Home by Age                | 14   |
| Table  | 5  | Children Served & Payments by Child Age & Facility1 | 5-16 |
| Table  | 6  | Child Care Demographics                             | 17   |