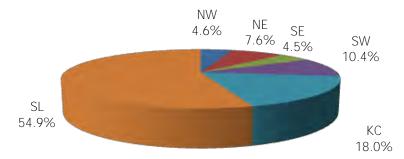

## 12-Month Average January 2013-December 2013

Figure 4. Children Served by Provider