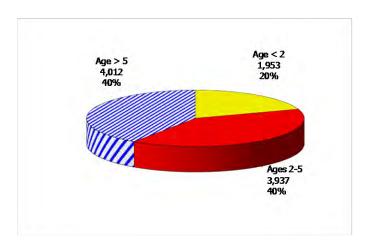

## **TABLE OF CONTENTS**

| Figure | 1  | Map of Regions                                      | 1    |
|--------|----|-----------------------------------------------------|------|
| Figure | 2  | Reason for Care                                     | 2    |
| Figure | 3  | Children Served by Facility                         | 2    |
| Figure | 4  | Children Served by Provider                         | 2    |
| Table  | 1  | Statewide Summary                                   | 3    |
| Table  | 2  | Applications                                        | 4-5  |
| Table  | 3  | Reason for Care                                     | 6-7  |
| Figure | 5  | Children Served                                     | 8    |
| Figure | 6  | Child Care Payments                                 | 8    |
| Figure | 7  | Children Served by Region                           | 9    |
| Table  | 4  | Children Served and Payments by Fund Category1      | 0-11 |
| Figure | 8  | Total Children Served By Age Group                  | 12   |
| Figure | 9  | Children Served Age < 2 by Facility                 | 12   |
| Figure | 10 | Children Served Ages 2-5 by Facility                | 13   |
| Figure | 11 | Children Served Ages > 5 by Facility                | 13   |
| Figure | 12 | Children Served in Center by Age                    | 14   |
| Figure | 13 | Children Served in Family Home by Age               | 14   |
| Figure | 14 | Children Served in Group Home by Age                | 14   |
| Table  | 5  | Children Served & Payments by Child Age & Facility1 | 5-16 |
| Table  | 6  | Child Care Demographics                             | 17   |