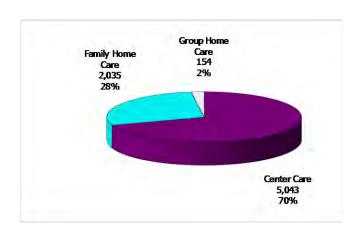

## 12-Month Average January 2013-December 2013

Figure 3. Children Served by Facility