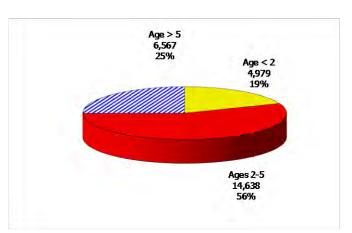

## **TABLE OF CONTENTS**

| Figure | 1  | Map of Regions                                      | 1    |
|--------|----|-----------------------------------------------------|------|
| Figure | 2  | Reason for Care                                     | 2    |
| Figure | 3  | Children Served by Facility                         | 2    |
| Figure | 4  | Children Served by Provider                         | 2    |
| Table  | 1  | Statewide Summary                                   | 3    |
| Table  | 2  | Applications                                        | 4-5  |
| Table  | 3  | Reason for Care                                     | 6-7  |
| Figure | 5  | Children Served                                     | 8    |
| Figure | 6  | Child Care Payments                                 | 8    |
| Figure | 7  | Children Served by Region                           | 9    |
| Table  | 4  | Children Served and Payments by Fund Category1      | 0-11 |
| Figure | 8  | Total Children Served By Age Group                  | 12   |
| Figure | 9  | Children Served Age < 2 by Facility                 | 12   |
| Figure | 10 | Children Served Ages 2-5 by Facility                | 13   |
| Figure | 11 | Children Served Ages > 5 by Facility                | 13   |
| Figure | 12 | Children Served in Center by Age                    | 14   |
| Figure | 13 | Children Served in Family Home by Age               | 14   |
| Figure | 14 | Children Served in Group Home by Age                | 14   |
| Table  | 5  | Children Served & Payments by Child Age & Facility1 | 5-16 |
| Table  | 6  | Child Care Demographics                             | 17   |