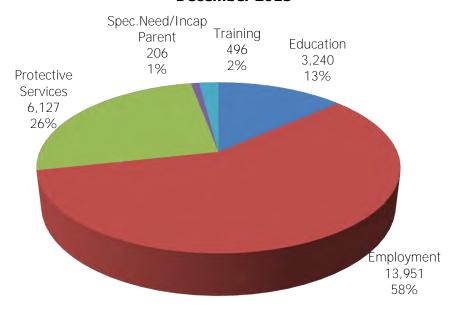

## TABLE 3. CHILD CARE HOUSEHOLDS AND REASON FOR CARE DECEMBER 2013

|           |                                                  |                                   |                                 |                             | REASON                                | FOR CARE                      |                       |                            |
|-----------|--------------------------------------------------|-----------------------------------|---------------------------------|-----------------------------|---------------------------------------|-------------------------------|-----------------------|----------------------------|
|           |                                                  | TOTAL                             |                                 |                             | KLASON                                | PROTECTIVE                    | SPECIAL               | INCAPACITATED              |
|           |                                                  | -                                 | <b>EMPLOYMENT</b>               | EDUCATION                   | TRAINING                              | SERVICES                      | NEED                  | PARENT                     |
|           |                                                  |                                   |                                 |                             |                                       |                               |                       |                            |
| NW REGION | ATCHISON                                         | 3                                 | 2                               | 1                           | 0                                     | 0                             | 0                     | 0                          |
|           | CALDWELL                                         | 5                                 | 3                               | 0                           | 0                                     | 2                             | 0                     | 0                          |
|           | CARROLL                                          | 13                                | 6                               | 1                           | 0                                     | 6                             | 0                     | 0                          |
|           | CASS                                             | 355                               | 208                             | 30                          | 2                                     | 107                           | 2                     | 6                          |
|           | CHARITON                                         | 5                                 | 1                               | 0                           | 0                                     | 4                             | 0                     | 0                          |
|           | CLINTON                                          | 33                                | 18                              | 1                           | 1                                     | 12                            | 0                     | 1                          |
|           | COOPER                                           | 54                                | 46                              | 1                           | 0                                     | 7                             | 0                     | 0                          |
|           | DAVIESS                                          | 9                                 | 6                               | 0                           | 0                                     | 3                             | 0                     | 0                          |
|           | GENTRY                                           | 6                                 | 5                               | 1                           | 0                                     | 0                             | 0                     | 0                          |
|           | GRUNDY                                           | 12                                | 4                               | 2                           | 0                                     | 6                             | 0                     | 0                          |
|           | HARRISON                                         | 17                                | 11                              | 2                           | 0                                     | 4                             | 0                     | -                          |
|           | HOLT                                             | 0                                 | 0                               | 0                           | 0                                     | 0                             | 0                     | 0                          |
|           | JOHNSON                                          | 164                               | 113                             | 12                          |                                       |                               | 0                     |                            |
|           | LAFAYETTE                                        | 100                               | 60                              | 9                           |                                       | 30                            | 0                     | 0                          |
|           | LINN                                             | 16                                |                                 | 3                           | 0                                     |                               | 0                     | 0                          |
|           | LIVINGSTON                                       | 35                                | 22                              | 1                           | 0                                     | 12                            | 0                     | 0                          |
|           | MERCER                                           | 3                                 | 0                               | 0                           | 0                                     |                               | 0                     | 0                          |
|           | NODAWAY                                          | 14                                | 9                               | 0                           | Ü                                     | -                             | 0                     | -                          |
|           | PETTIS                                           | 135                               | 88                              | 12                          | 0                                     |                               | 0                     | -                          |
|           | PUTNAM                                           | 10                                | 5                               | 0                           | , , , , , , , , , , , , , , , , , , , | 5                             | 0                     | -                          |
|           | RAY                                              | 27                                | 19                              | 2                           |                                       | 5                             | 0                     |                            |
|           | SALINE                                           | 17                                | 2                               | 0                           | -                                     |                               | 0                     |                            |
|           | SULLIVAN                                         | 7                                 | 1                               | 1                           | 0                                     |                               | 1                     |                            |
|           | WORTH                                            | 0                                 | 0                               | 0                           | , , , , , , , , , , , , , , , , , , , |                               | 0                     |                            |
|           | NW TOTAL                                         | 1,040                             | 638                             | 79                          | 6                                     | 304                           | 3                     | 10                         |
| NE DECTOR | 10110                                            |                                   | 40                              | 7                           | 1                                     | 10                            | ^                     | 1                          |
| NE REGION | ADAIR                                            | 68                                |                                 | 7                           | 1                                     | 19                            | 0                     |                            |
|           | AUDRAIN                                          | 33                                | 23                              | 3                           |                                       |                               | 0<br>7                |                            |
|           | BOONE                                            | 730                               | 503                             | 33                          | 4                                     |                               |                       | 10                         |
|           | CALLAWAY                                         | 108                               | 71                              | 7                           |                                       | 28                            | -                     |                            |
|           | CLARK<br>COLE                                    | 12<br>413                         | 239                             | 0<br>42                     | -                                     | 6<br>124                      | 0                     | -                          |
|           |                                                  | 39                                |                                 | 42                          |                                       |                               | <u></u>               |                            |
|           | GASCONADE<br>HOWARD                              | 31                                | 20                              | 1                           | 0                                     |                               | <u>U</u>              | 0                          |
|           | KNOX                                             | 10                                |                                 | 1                           | 0                                     | -                             | 0                     | -                          |
|           | LEWIS                                            | 17                                | 11                              | 2                           |                                       | -                             | 0                     | -                          |
|           | LINCOLN                                          | 117                               | 76                              | 5                           |                                       | 35                            | 0                     | -                          |
|           | MACON                                            | 26                                |                                 | 1                           | 0                                     |                               | 0                     | -                          |
|           | MARION                                           | 130                               |                                 | 9                           | -                                     | _                             | 0                     |                            |
|           | MONITEAU                                         | 38                                |                                 | 2                           |                                       |                               | 2                     |                            |
|           | MONROE                                           | 11                                | 8                               | 1                           | 0                                     |                               | 0                     |                            |
|           | MONTGOMERY                                       | 24                                |                                 | 3                           |                                       | _                             | 1                     | -                          |
|           | OSAGE                                            | 24                                |                                 | 1                           | 0                                     | ·                             | 0                     | '                          |
|           | PIKE                                             | 51                                |                                 |                             |                                       |                               | 2                     | _                          |
|           | RALLS                                            | 29                                |                                 | 0                           |                                       |                               | 0                     |                            |
|           | RANDOLPH                                         | 115                               |                                 | 4                           | -                                     |                               | 1                     |                            |
|           | SCHUYLER                                         | 3                                 |                                 | 1                           | 0                                     |                               | 0                     |                            |
|           | SCOTLAND                                         | 4                                 |                                 | 0                           |                                       |                               | 0                     |                            |
|           | SHELBY                                           | 13                                |                                 | 0                           |                                       |                               | 0                     |                            |
|           | WARREN                                           | 65                                |                                 | 10                          | 0                                     |                               | 0                     | 1                          |
|           | NE TOTAL                                         | 2,111                             | 1,345                           | 138                         | 13                                    | 568                           | 15                    | 32                         |
|           |                                                  |                                   |                                 |                             |                                       |                               |                       |                            |
| SE REGION | BOLLINGER                                        | 41                                |                                 | 6                           |                                       |                               | 0                     |                            |
|           | BUTLER                                           | 217                               |                                 |                             |                                       |                               | 2                     |                            |
|           |                                                  | 227                               |                                 | 28                          |                                       |                               | 1                     |                            |
|           | CAPE GIRARDEAU                                   |                                   |                                 | 1                           | 0                                     | 1                             | 0                     |                            |
|           | CARTER                                           | 7                                 |                                 | 1                           |                                       |                               |                       |                            |
|           | CARTER<br>CRAWFORD                               | 7 60                              | 29                              | 4                           |                                       |                               | 0                     |                            |
|           | CARTER<br>CRAWFORD<br>DENT                       | 7<br>60<br>34                     | 29<br>22                        | 4<br>5                      | 0                                     | 7                             | 0                     | 0                          |
|           | CARTER CRAWFORD DENT DUNKLIN                     | 7<br>60<br>34<br>112              | 29<br>22<br>75                  | 4<br>5<br>8                 | 0                                     | 7<br>25                       | 0                     | 0                          |
|           | CARTER CRAWFORD DENT DUNKLIN HOWELL              | 7<br>60<br>34<br>112<br>129       | 29<br>22<br>75<br>77            | 4<br>5<br>8<br>11           | 0<br>3<br>2                           | 7<br>25<br>35                 | 0<br>1<br>2           | 0 0                        |
|           | CARTER CRAWFORD DENT DUNKLIN HOWELL IRON         | 7<br>60<br>34<br>112<br>129       | 29<br>22<br>75<br>77<br>7       | 4<br>5<br>8<br>11<br>2      | 0<br>3<br>2<br>0                      | 7<br>25<br>35<br>3            | 0<br>1<br>2<br>1      | 0 0 2 1                    |
|           | CARTER CRAWFORD DENT DUNKLIN HOWELL IRON MADISON | 7<br>60<br>34<br>112<br>129<br>14 | 29<br>22<br>75<br>77<br>7<br>36 | 4<br>5<br>8<br>11<br>2<br>8 | 0<br>3<br>2<br>0<br>2                 | 7<br>25<br>35<br>3<br>43      | 0<br>1<br>2<br>1<br>0 | 0<br>0<br>2<br>1<br>1      |
|           | CARTER CRAWFORD DENT DUNKLIN HOWELL IRON         | 7<br>60<br>34<br>112<br>129       | 29<br>22<br>75<br>77<br>7<br>36 | 4<br>5<br>8<br>11<br>2<br>8 | 0<br>3<br>2<br>0<br>2<br>0            | 7<br>25<br>35<br>3<br>43<br>5 | 0<br>1<br>2<br>1      | 0<br>0<br>2<br>1<br>1<br>0 |

TABLE 3. CHILD CARE HOUSEHOLDS AND REASON FOR CARE DECEMBER 2013

|            |                    |            |                   | -                | REASON   | FOR CARE   |         |              |
|------------|--------------------|------------|-------------------|------------------|----------|------------|---------|--------------|
|            |                    | TOTAL      |                   |                  |          | PROTECTIVE | SPECIAL | INCAPACITATE |
|            |                    | HOUSEHOLDS | <b>EMPLOYMENT</b> | <b>EDUCATION</b> | TRAINING | SERVICES   | NEED    | PARENT       |
|            |                    |            |                   |                  |          |            |         |              |
|            | NEW MADRID         | 76         | 53                | 10               | 1        | 12         | (       | )            |
|            | OREGON             | 17         | 13                | 0                | 0        | 4          | (       | )            |
|            | PEMISCOT           | 101        | 63                | 9                | 6        | 23         | (       |              |
|            | PERRY              | 63         | 48                | 2                | 0        | 13         | (       | )            |
|            | PHELPS             | 126        | 71                | 9                | 0        | 45         | (       | )            |
|            | PULASKI            | 74         |                   | 4                | 0        |            | (       |              |
|            | REYNOLDS           | 1          | 2                 | 1                | 0        |            | (       |              |
|            |                    | 49         |                   |                  | 0        | •          |         | <u> </u>     |
|            | RIPLEY             |            |                   | 1                |          |            |         |              |
|            | ST FRANCOIS        | 313        | 147               | 16               | 3        |            |         |              |
|            | STE GENEVIEVE      | 83         | 63                | 7                | 1        | 11         | (       |              |
|            | SCOTT              | 256        | 173               | 20               | 3        | 57         | (       | )            |
|            | SHANNON            | 8          | 6                 | 1                | 0        | 1          | (       | )            |
|            | STODDARD           | 130        | 54                | 9                | 0        | 66         | (       | )            |
|            | TEXAS              | 40         | 26                | 1                | 0        | 13         | (       | )            |
|            | WASHINGTON         | 122        | 58                | 7                | 1        | 56         | (       |              |
|            | WAYNE              | 34         | 25                | 5                | 0        |            | (       | ·            |
|            |                    | 27         | 14                | 4                | 0        | 9          | (       |              |
|            | WRIGHT<br>SE TOTAL |            |                   |                  |          |            | 7       |              |
|            | SE IOIAL           | 2,544      | 1,528             | 207              | 30       | 758        | /       | 1            |
| SW DECTOR  | DADDV              |            | 24                |                  | ^        | 01         |         |              |
| SW REGION  | BARRY              | 50         |                   | 5                | 0        | :          |         | <u> </u>     |
|            | BARTON             | 26         |                   | 2                | 0        | 7          |         | <u> </u>     |
|            | BATES              | 25         | 14                | 1                | 1        | 7          | (       |              |
|            | BENTON             | 38         |                   | 2                | 1        | 14         | (       | )            |
|            | CAMDEN             | 62         | 35                | 4                | 0        | 22         | 1       |              |
|            | CEDAR              | 35         | 25                | 2                | 0        | 6          | (       |              |
|            | CHRISTIAN          | 311        | 158               | 22               | 1        | 128        | 2       | )            |
|            | DADE               | 8          |                   | 1                | 0        |            | (       |              |
|            | DALLAS             | 45         | 25                | 7                | 0        | -          | (       |              |
|            |                    |            | 5                 | 1                | 0        |            | (       | ·            |
|            | DOUGLAS            | 15         | Ü                 | 1                |          | · ·        | -       | ·            |
|            | GREENE             | 1,254      | 642               | 95               | 6        |            | 7       |              |
|            | HENRY              | 90         |                   | 3                | 0        |            | 1       | <u> </u>     |
|            | HICKORY            | 12         | 4                 | 1                | 0        |            | (       | )            |
|            | JASPER             | 512        | 228               | 53               | 3        | 225        | 1       |              |
|            | LACLEDE            | 129        | 45                | 9                | 0        | 74         | (       | )            |
|            | LAWRENCE           | 75         | 38                | 5                | 0        | 32         | (       | )            |
|            | MCDONALD           | 31         | 11                | 0                | 0        |            | (       |              |
|            | MILLER             | 48         | 30                | 7                | 1        | 10         | (       |              |
|            |                    | 18         |                   | 1                | 1        | 5          | (       | `            |
|            | MORGAN             |            |                   | 10               | 1        |            |         | ·            |
|            | NEWTON             | 183        | 59                | 19               |          | 103        |         |              |
|            | OZARK              | 3          | 2                 | 0                | 0        |            | (       |              |
|            | POLK               | 81         | 45                | 3                | 1        | 32         | (       | ·            |
|            | ST CLAIR           | 10         | 5                 | 2                | 0        | 3          | (       | )            |
|            | STONE              | 72         | 33                | 3                | 0        | 35         | 1       |              |
|            | TANEY              | 99         | 63                | 5                | 0        | 30         | 1       |              |
|            | VERNON             | 41         | 38                | 2                | 0        | 1          | (       | )            |
|            | WEBSTER            | 78         |                   | 3                | 0        | 40         |         | )            |
|            | SW TOTAL           | 3,351      |                   | 258              | 16       |            | 14      | 1            |
|            |                    | 3,552      | =,00;             |                  |          | _,         |         |              |
| KC REGION  | ANDREW             | 26         | 20                | 1                | 0        | 4          | 1       |              |
|            | BUCHANAN           | 322        |                   | 45               | 4        |            | 2       |              |
|            | CLAY               | 668        |                   |                  | 13       |            |         |              |
|            |                    | 14         |                   | 1                | 0        |            | (       |              |
|            | DE KALB            |            |                   |                  |          |            |         |              |
|            | JACKSON            | 3,795      |                   | 360              | 134      |            | 3       |              |
|            | PLATTE             | 189        |                   |                  | 2        | 64         | (       |              |
|            | KC TOTAL           | 5,014      | 2,774             | 504              | 153      | 1,532      | 15      | 3            |
|            | 55 1100            |            |                   |                  |          |            |         |              |
| STL REGION | FRANKLIN           | 306        |                   | 18               | 0        |            | (       |              |
|            | JEFFERSON          | 845        |                   | 39               |          |            | 1       |              |
|            | ST CHARLES         | 819        | 536               | 49               | 9        | 212        | 2       |              |
|            | ST LOUIS COUNTY    | 5,762      |                   | 562              | 181      | 706        | 15      |              |
|            | ST LOUIS CITY      | 3,969      |                   | 489              | 221      | 222        | 14      |              |
|            | SL TOTAL           | 11,701     |                   |                  | 413      |            | 32      |              |
|            | OL IOIAL           | 11,701     | U, TUT            | 1,13/            | 713      | 1,307      |         | . 10         |
|            |                    |            |                   |                  |          |            |         |              |