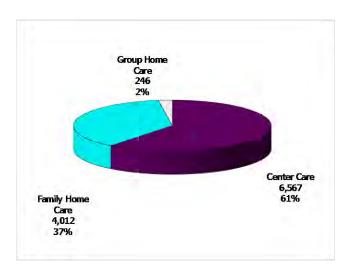

## 12-Month Average January 2013-December 2013

Figure 3. Children Served by Facility