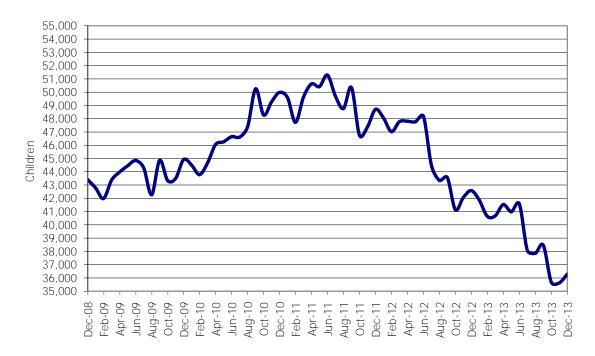

NOTE: Households include those active & authorized for care at month end, except for Protective Services which are considered single child households active during the month.

Figure 5. Children Served

**Figure 6. Block Grant Child Care Payments** 