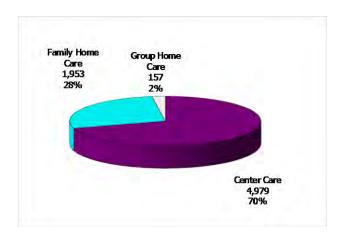

## 12-Month Average January 2013-December 2013

Figure 3. Children Served by Facility