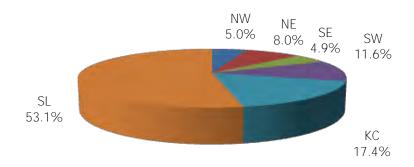

## 12-Month Average January 2013-December 2013

Figure 3. Children Served by Facility