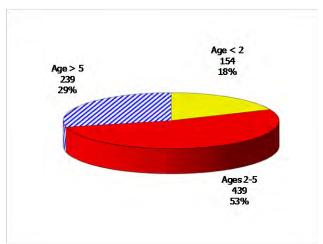

## **TABLE OF CONTENTS**

| Figure | 1  | Map of Regions                                      | 1    |
|--------|----|-----------------------------------------------------|------|
| Figure | 2  | Reason for Care                                     | 2    |
| Figure | 3  | Children Served by Facility                         | 2    |
| Figure | 4  | Children Served by Provider                         | 2    |
| Table  | 1  | Statewide Summary                                   | 3    |
| Table  | 2  | Applications                                        | 4-5  |
| Table  | 3  | Reason for Care                                     | 6-7  |
| Figure | 5  | Children Served                                     | 8    |
| Figure | 6  | Child Care Payments                                 | 8    |
| Figure | 7  | Children Served by Region                           | 9    |
| Table  | 4  | Children Served and Payments by Fund Category1      | 0-11 |
| Figure | 8  | Total Children Served By Age Group                  | 12   |
| Figure | 9  | Children Served Age < 2 by Facility                 | 12   |
| Figure | 10 | Children Served Ages 2-5 by Facility                | 13   |
| Figure | 11 | Children Served Ages > 5 by Facility                | 13   |
| Figure | 12 | Children Served in Center by Age                    | 14   |
| Figure | 13 | Children Served in Family Home by Age               | 14   |
| Figure | 14 | Children Served in Group Home by Age                | 14   |
| Table  | 5  | Children Served & Payments by Child Age & Facility1 | 5-16 |
| Table  | 6  | Child Care Demographics                             | 17   |