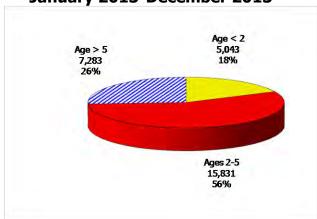

## **TABLE OF CONTENTS**

| Figure | 1  | Map of Regions                                      | 1    |
|--------|----|-----------------------------------------------------|------|
| Figure | 2  | Reason for Care                                     | 2    |
| Figure | 3  | Children Served by Facility                         | 2    |
| Figure | 4  | Children Served by Provider                         | 2    |
| Table  | 1  | Statewide Summary                                   | 3    |
| Table  | 2  | Applications                                        | 4-5  |
| Table  | 3  | Reason for Care                                     | 6-7  |
| Figure | 5  | Children Served                                     | 8    |
| Figure | 6  | Child Care Payments                                 | 8    |
| Figure | 7  | Children Served by Region                           | 9    |
| Table  | 4  | Children Served and Payments by Fund Category1      | 0-11 |
| Figure | 8  | Total Children Served By Age Group                  | 12   |
| Figure | 9  | Children Served Age < 2 by Facility                 | 12   |
| Figure | 10 | Children Served Ages 2-5 by Facility                | 13   |
| Figure | 11 | Children Served Ages > 5 by Facility                | 13   |
| Figure | 12 | Children Served in Center by Age                    | 14   |
| Figure | 13 | Children Served in Family Home by Age               | 14   |
| Figure | 14 | Children Served in Group Home by Age                | 14   |
| Table  | 5  | Children Served & Payments by Child Age & Facility1 | 5-16 |
| Table  | 6  | Child Care Demographics                             | 17   |