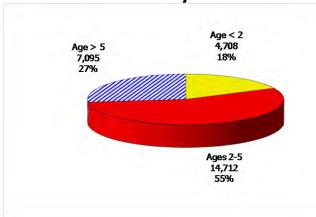

#### **TABLE OF CONTENTS**

| Figure | 1  | Map of Regions                                     | 1     |
|--------|----|----------------------------------------------------|-------|
| Figure | 2  | Reason for Care                                    | 2     |
| Figure | 3  | Children Served by Facility                        | 2     |
| Figure | 4  | Children Served by Provider                        | 2     |
| Table  | 1  | Statewide Summary                                  | 3     |
| Table  | 2  | Applications                                       | 4-5   |
| Table  | 3  | Reason for Care                                    | 6-7   |
| Figure | 5  | Children Served                                    | 8     |
| Figure | 6  | Child Care Payments                                | 8     |
| Figure | 7  | Children Served by Region                          | 9     |
| Table  | 4  | Children Served and Payments by Fund Category      | 10-11 |
| Figure | 8  | Total Children Served By Age Group                 | 12    |
| Figure | 9  | Children Served Age < 2 by Facility                | 12    |
| Figure | 10 | Children Served Ages 2-5 by Facility               | 13    |
| Figure | 11 | Children Served Ages > 5 by Facility               | 13    |
| Figure | 12 | Children Served in Center by Age                   | 14    |
| Figure | 13 | Children Served in Family Home by Age              | 14    |
| Figure | 14 | Children Served in Group Home by Age               | 14    |
| Table  | 5  | Children Served & Payments by Child Age & Facility | 15-16 |
| Table  | 6  | Child Care Demographics                            | 17    |
| Table  | 6A | Households Receiving TCC – Level 1                 | 18    |
| Figure | 15 | Transitional Households by Region                  | 18    |