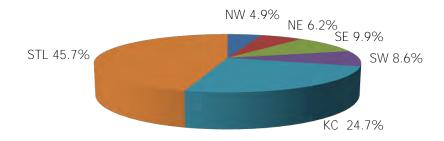

|
| KANSAS CITY REGION | 20                         | 32                       | \$4,089                   | \$204                               | \$128                           |
| ST. LOUIS REGION   | 37                         | 55                       | \$7,147                   | \$193                               | \$130                           |
|                    |                            |                          |                           |                                     |                                 |
| STATEWIDE          | 81                         | 125                      | \$14,619                  | \$180                               | \$117                           |

Figure 17. TRANSITIONAL HOUSEHOLDS LEVEL 2 BY REGION MAY 2014



Figure 18. TRANSITIONAL CHILDREN LEVEL 2 BY REGION MAY 2014



Note: The Transitional Child Care (TCC) - Level 2 benefit is at a reduced rate (50%) of the traditional child care benefit, meaning TCC families have an increased responsibilty for their child care cost. TCC is only available to current child care families who have an increase in income making them ineligible for traditional child care assistance.

Figure 19. Children Served by Provider Type

May 2014

Registered 6,374 18%

License Exempt 3,477 10%

Licensed 25,734 72%

12-Month Average June 2013-May 2014



Figure 20. Child Care Providers by Type

May 2014



12-Month Average June 2013-May 2014



TABLE 7. CHILDREN SERVED, PROVIDERS AND PAYMENTS BY PROVIDER TYPE MAY 2014

|                              | NUMBER<br>OR AMOUNT<