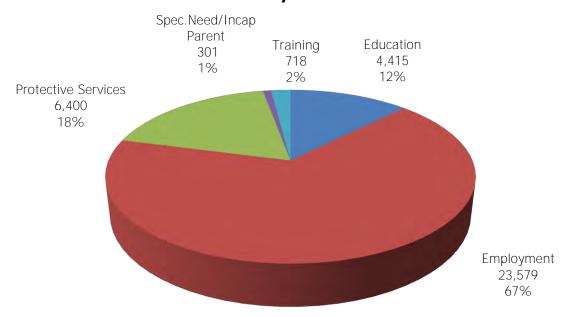

TABLE 3. CHILD CARE HOUSEHOLDS AND REASON FOR CARE MAY 2014

|           |                       | REASON FOR CARE |            |           |          |            |         |               |
|-----------|-----------------------|-----------------|------------|-----------|----------|------------|---------|---------------|
|           |                       | TOTAL           |            |           |          | PROTECTIVE | SPECIAL | INCAPACITATED |
|           |                       | _               | EMPLOYMENT | EDUCATION | TRAINING | SERVICES   | NEED    | PARENT        |
|           |                       | 110001110110    |            |           |          | 021112020  |         | . ,           |
| NW REGION | ATCHISON              | 6               | 2          | 1         | 0        | 3          | 0       | ) 0           |
|           | CALDWELL              | 3               | 2          | 0         | 0        | 1          | 0       | 0             |
|           | CARROLL               | 11              | 5          | 0         |          | ·          | 0       | -             |
|           | CASS                  | 353             | 185        | 33        |          | _          | 1       | -             |
|           | CHARITON              | 5               |            | 0         |          |            | 0       | 0             |
|           | CLINTON               | 30              | 13         | 2         |          |            | 0       |               |
|           | COOPER                | 60              |            | 3         |          |            | 0       | ) 1           |
|           | DAVIESS               | 8               |            | 0         | 0        |            | 0       | ) 0           |
|           | GENTRY                | 5               | 4          | 1         | 0        | 0          | 0       | ) 0           |
|           | GRUNDY                | 11              | 3          | 3         | 0        | 5          | 0       | ) 0           |
|           | HARRISON              | 9               | 7          | 0         |          | 2          | 0       | 0             |
|           | HOLT                  | 1               | 1          | 0         | 0        | 0          | 0       | ) 0           |
|           | JOHNSON               | 166             | 110        | 17        | 0        | 38         | 0       | ) 1           |
|           | LAFAYETTE             | 106             | 66         | 8         | 1        | 31         | 0       | 0             |
|           | LINN                  | 15              | 7          | 2         | 0        | 6          | 0       | 0             |
|           | LIVINGSTON            | 31              | 17         | 3         | 0        | 11         | 0       | 0             |
|           | MERCER                | 3               | 0          | 0         | 0        | 3          | 0       | 0             |
|           | NODAWAY               | 15              | 6          | 1         | 0        | 8          | 0       | 0             |
|           | PETTIS                | 143             | 92         | 10        | 1        | 40         | 0       | 0             |
|           | PUTNAM                | 9               | 5          | 0         | 0        | 4          | 0       | 0             |
|           | RAY                   | 29              | 19         | 3         | 1        | 5          | 0       | 1             |
|           | SALINE                | 9               | 1          | 0         | 0        | 8          | 0       | 0             |
|           | SULLIVAN              | 8               | 2          | 1         | 0        | 3          | 1       | 1             |
|           | WORTH                 | 2               | 0          | 0         | 0        | 2          | 0       |               |
|           | NW TOTAL              | 1,038           | 594        | 88        | 7        | 337        | 2       | 10            |
|           |                       |                 |            |           |          |            |         |               |
| NE REGION | ADAIR                 | 62              |            | 8         |          |            | 0       |               |
|           | AUDRAIN               | 35              |            |           |          |            | 0       |               |
|           | BOONE                 | 732             |            | 31        | 6        |            | 6       |               |
|           | CALLAWAY              | 116             |            |           | _        |            | 1       |               |
|           | CLARK                 | 10              |            | 0         |          |            | 0       |               |
|           | COLE                  | 422             |            | 33        |          |            | 2       |               |
|           | GASCONADE             | 33              |            | 3         |          |            | 0       | _             |
|           | HOWARD                | 30              |            | 1         | 0        | _          |         | ·             |
|           | KNOX                  | 14              |            | 1         | 0        |            | 0       | -             |
|           | LEWIS                 | 15              |            | 3         |          |            | 0       |               |
|           | LINCOLN               | 96<br>25        |            | 7         | Ü        |            | -       | -             |
|           | MACON<br>MARION       | 111             |            | 14        | Ü        |            | 0       |               |
|           | MONITEAU              | 45              |            | 14        | 0        |            | 0       |               |
|           | MONROE                | 14              |            |           | 0        |            | 1       |               |
|           | MONTGOMERY            | 20              |            | 1         | 0        | Ü          | 2       |               |
|           | OSAGE                 | 19              |            | 2         | Ŭ        | · ·        | 0       | -             |
|           | 5                     | 35              |            | _         |          | 4.0        |         |               |
|           | PIKE<br>RALLS         | 27              |            |           | 0        |            | 0       | -             |
|           | RANDOLPH              | 103             |            | 5         |          |            |         |               |
|           | SCHUYLER              | 4               |            | 2         |          |            | 0       |               |
|           | SCOTLAND              | 5               |            |           |          |            |         |               |
|           | SHELBY                | 11              |            | 0         | -        |            |         |               |
|           | WARREN                | 49              |            |           |          | -          |         |               |
|           | NE TOTAL              | 2,033           |            |           |          |            | 14      |               |
|           |                       |                 |            |           |          |            |         |               |
| SE REGION | BOLLINGER             | 27              |            |           |          |            |         |               |
|           | BUTLER                | 220             |            |           |          |            |         |               |
|           | CAPE GIRARDEAU        | 229             |            |           |          |            |         |               |
|           | CARTER                | 9               |            |           |          |            |         |               |
|           | CRAWFORD              | 57              |            |           |          |            |         |               |
|           | DENT                  | 32              |            |           |          |            |         |               |
|           | DUNKLIN               | 106             |            |           |          |            | 0       |               |
|           | HOWELL                | 131             |            |           |          |            |         |               |
|           | IRON                  | 5               |            |           |          |            |         |               |
|           | MADISON               | 86              |            | 3         |          | - ''       | 0       |               |
| 1         |                       |                 |            |           |          |            |         | ^             |
|           | MARIES<br>MISSISSIPPI | 5<br>73         |            | 5         |          |            |         |               |

TABLE 3. CHILD CARE HOUSEHOLDS AND REASON FOR CARE MAY 2014

|            |                 |            |                   |                  | REASON   | FOR CARE   |          |              |
|------------|-----------------|------------|-------------------|------------------|----------|------------|----------|--------------|
|            |                 | TOTAL      |                   |                  |          | PROTECTIVE | SPECIAL  | INCAPACITATE |
|            |                 | HOUSEHOLDS | <b>EMPLOYMENT</b> | <b>EDUCATION</b> | TRAINING | SERVICES   | NEED     | PARENT       |
|            |                 |            |                   |                  |          |            |          |              |
|            | NEW MADRID      | 69         | 45                | 13               | 0        | 11         | C        | )            |
|            | OREGON          | 22         | 13                | 1                | 0        | 8          | C        | )            |
|            | PEMISCOT        | 93         | 62                | 8                | 5        | 18         | C        | )            |
|            | PERRY           | 49         | 36                | 1                | 0        | 12         | C        | )            |
|            | PHELPS          | 125        | 61                | 15               | 1        | 47         | 0        | )            |
|            | PULASKI         | 76         | 42                | 1                | 0        |            | (        |              |
|            | REYNOLDS        | 70         | 72                | 0                | 1        | 3          |          |              |
|            |                 | 0          | 25                | 3                | 0        | , ,        |          |              |
|            | RIPLEY          | 50         |                   |                  |          | 22         | -        |              |
|            | ST FRANCOIS     | 298        | 152               | 14               | 1        | 130        | C        |              |
|            | STE GENEVIEVE   | 71         | 51                | 4                | 1        | 13         | C        |              |
|            | SCOTT           | 258        | 168               | 16               | 4        | 66         | 1        |              |
|            | SHANNON         | 8          | 7                 | 0                | 0        | 1          | C        | )            |
|            | STODDARD        | 124        | 57                | 6                | 1        | 60         | C        | )            |
|            | TEXAS           | 39         | 23                | 1                | 0        | 15         | C        | )            |
|            | WASHINGTON      | 117        | 55                | 4                | 0        | 57         | (        |              |
|            | WAYNE           | 31         | 21                | 5                | 1        | 3          |          |              |
|            |                 |            |                   | 5                | 1        | 17         |          |              |
|            | WRIGHT          | 38         |                   |                  |          |            |          |              |
|            | SE TOTAL        | 2,454      | 1,431             | 189              | 28       | 786        | 5        | 1            |
| SW REGION  | DADDV           | Γ.4        | 22                | ,                | 0        | 25         | (        |              |
| SAN KERTON | BARRY           | 54         | 23                | <u>6</u>         | 0        |            |          |              |
|            | BARTON          | 23         | 12                |                  | Ü        | 8          | _        |              |
|            | BATES           | 28         | 16                | 1                | 0        | 9          |          |              |
|            | BENTON          | 32         | 20                | 2                | 0        |            | 1        |              |
|            | CAMDEN          | 76         | 41                | 6                | 0        | 27         | 1        |              |
|            | CEDAR           | 41         | 28                | 4                | 0        | 7          | C        | )            |
|            | CHRISTIAN       | 275        | 121               | 18               | 1        | 134        | 1        |              |
|            | DADE            | 2          | 1                 | 1                | 0        |            |          | )            |
|            | DALLAS          | 37         | 24                | 3                | 0        | 9          | 1        |              |
|            | DOUGLAS         | 14         | 7                 | 2                | 0        |            |          |              |
|            |                 |            | ,<br>F00          |                  |          | -          |          | ·            |
|            | GREENE          | 1,187      | 580               | 69               | 2        | 525        |          |              |
|            | HENRY           | 87         | 45                | 6                | 0        |            | 1        |              |
|            | HICKORY         | 9          | 0                 | 0                | 0        | -          | C        |              |
|            | JASPER          | 509        | 203               | 51               | 4        | 247        | 2        | )            |
|            | LACLEDE         | 121        | 44                | 8                | 1        | 67         | C        | )            |
|            | LAWRENCE        | 74         | 40                | 1                | 0        | 33         | C        | )            |
|            | MCDONALD        | 26         | 7                 | 1                | 0        |            |          | )            |
|            | MILLER          | 47         | 27                | 5                | 0        | 15         | (        | )            |
|            | MORGAN          | 13         | 9                 | 0                | 0        | 4          |          |              |
|            | NEWTON          | 159        | 55                | 14               | 0        | 90         |          |              |
|            |                 |            |                   |                  |          |            |          |              |
|            | OZARK           | 5          | 4                 | 0                | 0        | · ·        |          |              |
|            | POLK            | 91         | 37                | 4                | 1        | 49         |          |              |
|            | ST CLAIR        | 11         | 6                 | 2                | 0        | 3          | C        |              |
|            | STONE           | 64         |                   | 4                | 0        |            | 1        |              |
|            | TANEY           | 94         |                   | 2                | 0        | 43         | C        | )            |
|            | VERNON          | 38         | 32                | 0                | 0        | 6          | C        | )            |
|            | WEBSTER         | 78         |                   | 3                | 0        | 39         | C        | )            |
|            | SW TOTAL        | 3,195      | 1,497             | 215              | 9        | 1,446      | 13       | 1            |
|            |                 |            |                   |                  |          |            |          |              |
| KC REGION  | ANDREW          | 25         | 20                | 0                | 0        | 4          | 1        |              |
|            | BUCHANAN        | 298        |                   | 40               | 2        | 31         | 2        |              |
|            | CLAY            | 670        |                   | 62               | 13       |            |          |              |
|            | DE KALB         | 11         | 4                 | 1                | 0        | 6          |          |              |
|            | JACKSON         | 3,641      | 1,981             | 311              | 114      |            |          |              |
|            |                 |            |                   |                  |          |            | 5        |              |
|            | PLATTE          | 193        |                   | 21               | 2        | 65         |          |              |
|            | KC TOTAL        | 4,838      | 2,681             | 435              | 131      | 1,551      | 14       | 2            |
| TI DECTOR  | EDANKI IN       | 200        | 140               | 1/               | ^        | 120        |          |              |
| STL REGION | FRANKLIN        | 290        |                   | 16               | 0        |            | <u>C</u> |              |
|            | JEFFERSON       | 792        | 436               | 40               | 2        | 304        | 1        |              |
|            | ST CHARLES      | 734        |                   |                  | 5        | 211        | 1        |              |
|            | ST LOUIS COUNTY | 5,488      | 4,011             | 474              | 148      | 796        | 11       |              |
|            | ST LOUIS CITY   | 3,797      | 2,870             | 445              | 211      | 226        | 15       |              |
|            | SL TOTAL        | 11,101     |                   |                  | 366      |            | 28       |              |
|            |                 |            | 2,520             |                  | 230      | _,,,,,     |          |              |
|            |                 | 24,659     | 15,358            | 2,071            | 555      | 6,400      | 76       | 19           |