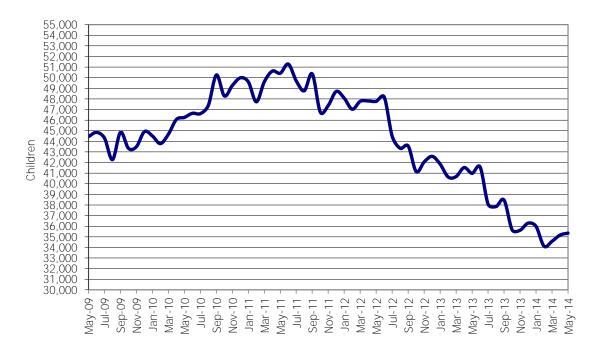

NOTE: Households include those active & authorized for care at month end, except for Protective Services which are considered single child households active during the month.

Figure 5. Children Served

Figure 6. Block Grant Child Care Payments