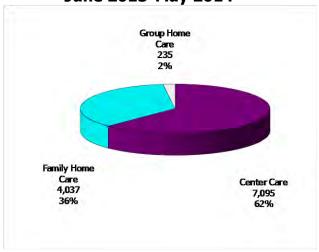

Figure 1. Regions

Figure 2. Reason for Child Care

12-Month Average June 2013-May 2014

Figure 3. Children Served by Facility

May 2014

Family Home
Care
8,700
687
24%
2%

Center Care
26,165
74%

12-Month Average June 2013-May 2014