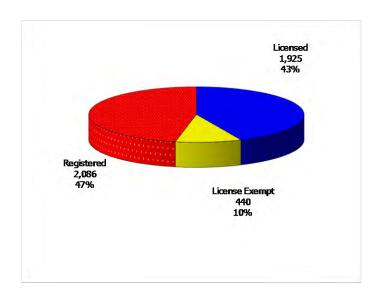

**Figure 4. Children Served by Provider** 

May 2014

12-Month Average June 2013-May 2014

TABLE 1. CHILD CARE STATEWIDE SUMMARY MAY 2014

|                                      | NUMBER       | NUMBER       | NUMBER      | NUMBER       | CHANGE     | CHANGE       | CHANGE    |
|--------------------------------------|--------------|--------------|-------------|--------------|------------|--------------|-----------|
|                                      | OR AMOUNT    | OR AMOUNT    | OR AMOUNT   | OR AMOUNT    | FROM       | FROM         | FROM      |
|                                      | MAY-2014     | APR-2014     | MAR-2014    | MAY-2013     | LAST MONTH | 2 MONTHS AGO | LAST YEAR |
|                                      |              |              |             |              |            |              |           |
| APPLICATIONS RECEIVED                | 4,803        | 5,060        | 5,109       | 6,018        | -5.1%      |              | -20.2%    |
| APPLICATIONS APPROVED                | 2,255        | 2,559        | 2,472       | 3,091        | -11.9%     | -8.8%        | -27.0%    |
| APPLICATIONS REJECTED                | 2,314        | 2,358        | 2,218       | 2,475        | -1.9%      | 4.3%         | -6.5%     |
| APPLICATIONS PENDING                 | 1,408        | 1,401        | 1,507       | 1,489        | 0.5%       | -6.6%        | -5.4%     |
| 15 DAYS OR LESS                      | 700          | 876          | 1,017       | 1,144        | -20.1%     | -31.2%       | -38.8%    |
| MORE THAN 15 DAYS                    | 708          | 525          | 490         | 345          | 34.9%      | 44.5%        | 105.2%    |
|                                      |              |              |             |              |            |              |           |
| HOUSEHOLD REASON FOR CARE*           |              |              |             |              |            |              |           |
| EMPLOYMENT                           | 15,358       | 15,775       | 15,687      | 17,910       | -2.6%      |              | -14.2%    |
| EDUCATION                            | 2,071        | 2,415        | 2,407       | 3,232        | -14.2%     |              | -35.9%    |
| TRAINING                             | 555          | 600          | 604         | 764          | -7.5%      | -8.1%        | -27.4%    |
| PROTECTIVE SERVICES                  | 6,400        | 6,288        | 6,239       | 6,178        | 1.8%       | 2.6%         | 3.6%      |
| SPECIAL NEED                         | 76           | 79           | 76          | 96           | -3.8%      | 0.0%         | -20.8%    |
| INCAPACITATED PARENT                 | 199          | 201          | 209         | 250          | -1.0%      | -4.8%        | -20.4%    |
| TOTAL HOUSEHOLDS                     | 24,659       | 25,358       | 25,222      | 28,430       | -2.8%      | -2.2%        | -13.3%    |
|                                      |              |              |             |              |            |              |           |
| CHILDREN SERVED BY FACILITY          | 0/1/5        | 05 710       | 05.007      | 00 517       | 1.00/      | 0.007        | 44.404    |
| CENTER CARE                          | 26,165       | 25,712       | 25,207      | 29,517       | 1.8%       |              | -11.4%    |
| FAMILY HOME CARE                     | 8,700        | 8,983        | 8,856       | 10,926       | -3.2%      |              | -20.4%    |
| GROUP HOME CARE                      | 687          | 690          | 688         | 872          | -0.4%      | -0.1%        | -21.2%    |
| CHILDREN SERVED BY PROVIDER          |              |              |             |              |            |              |           |
| LICENSED                             | 25,734       | 25,426       | 24,943      | 29,240       | 1.2%       | 3.2%         | -12.0%    |
| LICENSE EXEMPT                       | 3,477        | 3,408        | 3,284       | 3,912        | 2.0%       |              | -11.1%    |
| REGISTERED                           | 6,374        | 6,579        | 6,552       | 8,159        | -3.1%      |              | -21.9%    |
| REGISTERED                           | 0,514        | 0,517        | 0,332       | 0,137        | 3.170      | 2.770        | 21.770    |
| TOTAL (UNDUPLICATED)                 |              |              |             |              |            |              |           |
| CHILDREN SERVED                      | 35,354       | 35,164       | 34,581      | 40,982       | 0.5%       | 2.2%         | -13.7%    |
| CHILD CARE PAYMENTS                  | \$10,770,877 | \$10,345,463 | \$9,937,863 | \$12,308,284 | 4.1%       | 8.4%         | -12.5%    |
| AVERAGE PER CHILD                    | \$305        | \$294        | \$287       | \$300        | 3.6%       | 6.0%         | 1.4%      |
|                                      |              |              |             |              |            |              |           |
| OTHER ASSISTANCE RECEIVED            |              |              |             |              |            |              |           |
| TEMPORARY ASSISTANCE CHILDREN SERVED | 3,586        | 3,557        | 3,490       | 5,220        | 0.8%       | 2.8%         | -31.3%    |
| CHILD CARE PAYMENTS                  | \$1,225,887  | \$1,166,535  | \$1,149,977 | \$1,753,811  | 5.1%       |              | -30.1%    |
| AVERAGE PER CHILD                    | \$1,225,867  | \$1,100,333  | \$1,149,977 | \$336        | 4.2%       |              | 1.7%      |
| MEDICAID ONLY                        | \$342        | \$320        | \$330       | \$330        | 4.270      | 3.170        | 1.770     |
|                                      | 24.502       | 24 575       | 24.224      | 20.071       | 0.20/      | 1 10/        | 15 10/    |
| CHILDREN SERVED                      |              | 24,575       | 24,234      | 28,861       | -0.3%      |              | -15.1%    |
| CHILD CARE PAYMENTS                  | \$6,953,731  | \$6,754,970  |             | \$8,139,453  | 2.9%       |              | -14.6%    |
| AVERAGE PER CHILD                    | \$284        | \$275        | \$268       | \$282        | 3.2%       | 5.9%         | 0.6%      |
| FOOD STAMPS ONLY                     | 700          | F.70         | 475         | F02          | 21 /0/     | E1 00/       | 20 (0)    |
| CHILDREN SERVED                      | 703          | 578          |             | 583          |            |              | 20.6%     |
| CHILD CARE PAYMENTS                  | \$208,276    |              |             | \$147,286    |            |              | 41.4%     |
| AVERAGE PER CHILD                    | \$296        | \$284        | \$269       | \$253        | 4.4%       | 10.1%        | 17.3%     |
| CHILDREN SERVICES                    |              |              |             |              |            |              |           |
| CHILDREN SERVED                      | 6,400        | 6,288        |             | 6,178        | 1.8%       |              | 3.6%      |
| CHILD CARE PAYMENTS                  | \$2,322,367  | \$2,206,682  | \$2,123,899 | \$2,223,102  | 5.2%       |              | 4.5%      |
| AVERAGE PER CHILD                    | \$363        | \$351        | \$340       | \$360        | 3.4%       | 6.6%         | 0.8%      |
| NO OTHER IM ASSISTANCE               |              |              |             |              |            |              |           |
| CHILDREN SERVED                      | 172          | 174          |             | 161          | -1.1%      |              | 6.8%      |
| CHILD CARE PAYMENTS                  | \$60,617     | \$53,183     | \$45,027    | \$44,631     | 14.0%      |              | 35.8%     |
| AVERAGE PER CHILD                    | \$352        | \$306        | \$285       | \$277        | 15.3%      | 23.7%        | 27.1%     |