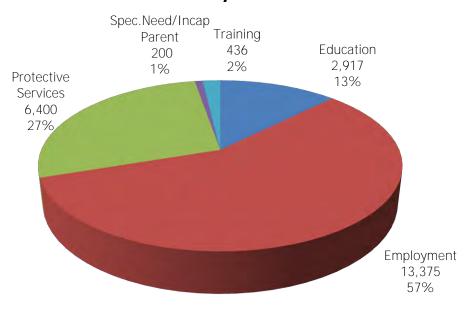

**Figure 4. Children Served by Provider** 

May 2014

12-Month Average June 2013-May 2014

TABLE 1. CHILD CARE STATEWIDE SUMMARY MAY 2014

|                                      | NUMBER       | NUMBER       | NUMBER      | NUMBER       | CHANGE     | CHANGE       | CHANGE    |
|--------------------------------------|--------------|--------------|-------------|--------------|------------|--------------|-----------|
|                                      | OR AMOUNT    | OR AMOUNT    | OR AMOUNT   | OR AMOUNT    | FROM       | FROM         | FROM      |
|                                      | MAY-2014     | APR-2014     | MAR-2014    | MAY-2013     | LAST MONTH | 2 MONTHS AGO | LAST YEAR |
|                                      |              |              |             |              |            |              |           |
| APPLICATIONS RECEIVED                | 4,803        | 5,060        | 5,109       | 6,018        | -5.1%      |              | -20.2%    |
| APPLICATIONS APPROVED                | 2,255        | 2,559        | 2,472       | 3,091        | -11.9%     | -8.8%        | -27.0%    |
| APPLICATIONS REJECTED                | 2,314        | 2,358        | 2,218       | 2,475        | -1.9%      | 4.3%         | -6.5%     |
| APPLICATIONS PENDING                 | 1,408        | 1,401        | 1,507       | 1,489        | 0.5%       | -6.6%        | -5.4%     |
| 15 DAYS OR LESS                      | 700          | 876          | 1,017       | 1,144        | -20.1%     | -31.2%       | -38.8%    |
| MORE THAN 15 DAYS                    | 708          | 525          | 490         | 345          | 34.9%      | 44.5%        | 105.2%    |
|                                      |              |              |             |              |            |              |           |
| HOUSEHOLD REASON FOR CARE*           |              |              |             |              |            |              |           |
| EMPLOYMENT                           | 15,358       | 15,775       | 15,687      | 17,910       | -2.6%      |              | -14.2%    |
| EDUCATION                            | 2,071        | 2,415        | 2,407       | 3,232        | -14.2%     |              | -35.9%    |
| TRAINING                             | 555          | 600          | 604         | 764          | -7.5%      | -8.1%        | -27.4%    |
| PROTECTIVE SERVICES                  | 6,400        | 6,288        | 6,239       | 6,178        | 1.8%       | 2.6%         | 3.6%      |
| SPECIAL NEED                         | 76           | 79           | 76          | 96           | -3.8%      | 0.0%         | -20.8%    |
| INCAPACITATED PARENT                 | 199          | 201          | 209         | 250          | -1.0%      | -4.8%        | -20.4%    |
| TOTAL HOUSEHOLDS                     | 24,659       | 25,358       | 25,222      | 28,430       | -2.8%      | -2.2%        | -13.3%    |
|                                      |              |              |             |              |            |              |           |
| CHILDREN SERVED BY FACILITY          | 0/1/5        | 05 710       | 05.007      | 00 517       | 1.00/      | 0.007        | 44.404    |
| CENTER CARE                          | 26,165       | 25,712       | 25,207      | 29,517       | 1.8%       |              | -11.4%    |
| FAMILY HOME CARE                     | 8,700        | 8,983        | 8,856       | 10,926       | -3.2%      |              | -20.4%    |
| GROUP HOME CARE                      | 687          | 690          | 688         | 872          | -0.4%      | -0.1%        | -21.2%    |
| CHILDREN SERVED BY PROVIDER          |              |              |             |              |            |              |           |
| LICENSED                             | 25,734       | 25,426       | 24,943      | 29,240       | 1.2%       | 3.2%         | -12.0%    |
| LICENSE EXEMPT                       | 3,477        | 3,408        | 3,284       | 3,912        | 2.0%       |              | -11.1%    |
| REGISTERED                           | 6,374        | 6,579        | 6,552       | 8,159        | -3.1%      |              | -21.9%    |
| REGISTERED                           | 0,514        | 0,517        | 0,332       | 0,137        | 3.170      | 2.770        | 21.770    |
| TOTAL (UNDUPLICATED)                 |              |              |             |              |            |              |           |
| CHILDREN SERVED                      | 35,354       | 35,164       | 34,581      | 40,982       | 0.5%       | 2.2%         | -13.7%    |
| CHILD CARE PAYMENTS                  | \$10,770,877 | \$10,345,463 | \$9,937,863 | \$12,308,284 | 4.1%       | 8.4%         | -12.5%    |
| AVERAGE PER CHILD                    | \$305        | \$294        | \$287       | \$300        | 3.6%       | 6.0%         | 1.4%      |
|                                      |              |              |             |              |            |              |           |
| OTHER ASSISTANCE RECEIVED            |              |              |             |              |            |              |           |
| TEMPORARY ASSISTANCE CHILDREN SERVED | 3,586        | 3,557        | 3,490       | 5,220        | 0.8%       | 2.8%         | -31.3%    |
| CHILD CARE PAYMENTS                  | \$1,225,887  | \$1,166,535  | \$1,149,977 | \$1,753,811  | 5.1%       |              | -30.1%    |
| AVERAGE PER CHILD                    | \$1,225,867  | \$1,100,333  | \$1,149,977 | \$336        | 4.2%       |              | 1.7%      |
| MEDICAID ONLY                        | \$342        | \$320        | \$330       | \$330        | 4.270      | 3.170        | 1.770     |
|                                      | 24.502       | 24 575       | 24.224      | 20.071       | 0.20/      | 1 10/        | 15 10/    |
| CHILDREN SERVED                      |              | 24,575       | 24,234      | 28,861       | -0.3%      |              | -15.1%    |
| CHILD CARE PAYMENTS                  | \$6,953,731  | \$6,754,970  |             | \$8,139,453  | 2.9%       |              | -14.6%    |
| AVERAGE PER CHILD                    | \$284        | \$275        | \$268       | \$282        | 3.2%       | 5.9%         | 0.6%      |
| FOOD STAMPS ONLY                     | 700          | F.70         | 475         | F02          | 21 /0/     | E1 00/       | 20 (0)    |
| CHILDREN SERVED                      | 703          | 578          |             | 583          |            |              | 20.6%     |
| CHILD CARE PAYMENTS                  | \$208,276    |              |             | \$147,286    |            |              | 41.4%     |
| AVERAGE PER CHILD                    | \$296        | \$284        | \$269       | \$253        | 4.4%       | 10.1%        | 17.3%     |
| CHILDREN SERVICES                    |              |              |             |              |            |              |           |
| CHILDREN SERVED                      | 6,400        | 6,288        |             | 6,178        | 1.8%       |              | 3.6%      |
| CHILD CARE PAYMENTS                  | \$2,322,367  | \$2,206,682  | \$2,123,899 | \$2,223,102  | 5.2%       |              | 4.5%      |
| AVERAGE PER CHILD                    | \$363        | \$351        | \$340       | \$360        | 3.4%       | 6.6%         | 0.8%      |
| NO OTHER IM ASSISTANCE               |              |              |             |              |            |              |           |
| CHILDREN SERVED                      | 172          | 174          |             | 161          | -1.1%      |              | 6.8%      |
| CHILD CARE PAYMENTS                  | \$60,617     | \$53,183     | \$45,027    | \$44,631     | 14.0%      |              | 35.8%     |
| AVERAGE PER CHILD                    | \$352        | \$306        | \$285       | \$277        | 15.3%      | 23.7%        | 27.1%     |

TABLE 3. CHILD CARE HOUSEHOLDS AND REASON FOR CARE MAY 2014

|            |                 |            |                   |                  | REASON   | FOR CARE   |          |              |
|------------|-----------------|------------|-------------------|------------------|----------|------------|----------|--------------|
|            |                 | TOTAL      |                   |                  |          | PROTECTIVE | SPECIAL  | INCAPACITATE |
|            |                 | HOUSEHOLDS | <b>EMPLOYMENT</b> | <b>EDUCATION</b> | TRAINING | SERVICES   | NEED     | PARENT       |
|            |                 |            |                   |                  |          |            |          |              |
|            | NEW MADRID      | 69         | 45                | 13               | 0        | 11         | C        | )            |
|            | OREGON          | 22         | 13                | 1                | 0        | 8          | C        | )            |
|            | PEMISCOT        | 93         | 62                | 8                | 5        | 18         | C        | )            |
|            | PERRY           | 49         | 36                | 1                | 0        | 12         | C        | )            |
|            | PHELPS          | 125        | 61                | 15               | 1        | 47         | 0        | )            |
|            | PULASKI         | 76         | 42                | 1                | 0        |            | (        |              |
|            | REYNOLDS        | 70         | 72                | 0                | 1        | 3          |          |              |
|            |                 | 0          | 25                | 3                | 0        | , ,        |          |              |
|            | RIPLEY          | 50         |                   |                  |          | 22         | -        |              |
|            | ST FRANCOIS     | 298        | 152               | 14               | 1        | 130        | C        |              |
|            | STE GENEVIEVE   | 71         | 51                | 4                | 1        | 13         | C        |              |
|            | SCOTT           | 258        | 168               | 16               | 4        | 66         | 1        |              |
|            | SHANNON         | 8          | 7                 | 0                | 0        | 1          | C        | )            |
|            | STODDARD        | 124        | 57                | 6                | 1        | 60         | C        | )            |
|            | TEXAS           | 39         | 23                | 1                | 0        | 15         | C        | )            |
|            | WASHINGTON      | 117        | 55                | 4                | 0        | 57         | (        |              |
|            | WAYNE           | 31         | 21                | 5                | 1        | 3          |          |              |
|            |                 |            |                   | 5                | 1        | 17         |          |              |
|            | WRIGHT          | 38         |                   |                  |          |            |          |              |
|            | SE TOTAL        | 2,454      | 1,431             | 189              | 28       | 786        | 5        | 1            |
| SW REGION  | DADDV           | Γ.4        | 22                | ,                | 0        | 25         | (        |              |
| SAN KERTON | BARRY           | 54         | 23                | <u>6</u>         | 0        |            |          |              |
|            | BARTON          | 23         | 12                |                  | Ü        | 8          | _        |              |
|            | BATES           | 28         | 16                | 1                | 0        | 9          |          |              |
|            | BENTON          | 32         | 20                | 2                | 0        |            | 1        |              |
|            | CAMDEN          | 76         | 41                | 6                | 0        | 27         | 1        |              |
|            | CEDAR           | 41         | 28                | 4                | 0        | 7          | C        | )            |
|            | CHRISTIAN       | 275        | 121               | 18               | 1        | 134        | 1        |              |
|            | DADE            | 2          | 1                 | 1                | 0        |            |          | )            |
|            | DALLAS          | 37         | 24                | 3                | 0        | 9          | 1        |              |
|            | DOUGLAS         | 14         | 7                 | 2                | 0        |            |          |              |
|            |                 |            | ,<br>F00          |                  |          | -          |          | ·            |
|            | GREENE          | 1,187      | 580               | 69               | 2        | 525        |          |              |
|            | HENRY           | 87         | 45                | 6                | 0        |            | 1        |              |
|            | HICKORY         | 9          | 0                 | 0                | 0        | -          | C        |              |
|            | JASPER          | 509        | 203               | 51               | 4        | 247        | 2        | )            |
|            | LACLEDE         | 121        | 44                | 8                | 1        | 67         | C        | )            |
|            | LAWRENCE        | 74         | 40                | 1                | 0        | 33         | C        | )            |
|            | MCDONALD        | 26         | 7                 | 1                | 0        |            |          | )            |
|            | MILLER          | 47         | 27                | 5                | 0        | 15         | (        | )            |
|            | MORGAN          | 13         | 9                 | 0                | 0        | 4          |          |              |
|            | NEWTON          | 159        | 55                | 14               | 0        | 90         |          |              |
|            |                 |            |                   |                  |          |            |          |              |
|            | OZARK           | 5          | 4                 | 0                | 0        | · ·        |          |              |
|            | POLK            | 91         | 37                | 4                | 1        | 49         |          |              |
|            | ST CLAIR        | 11         | 6                 | 2                | 0        | 3          | C        |              |
|            | STONE           | 64         |                   | 4                | 0        |            | 1        |              |
|            | TANEY           | 94         |                   | 2                | 0        | 43         | C        | )            |
|            | VERNON          | 38         | 32                | 0                | 0        | 6          | C        | )            |
|            | WEBSTER         | 78         |                   | 3                | 0        | 39         | C        | )            |
|            | SW TOTAL        | 3,195      | 1,497             | 215              | 9        | 1,446      | 13       | 1            |
|            |                 |            |                   |                  |          |            |          |              |
| KC REGION  | ANDREW          | 25         | 20                | 0                | 0        | 4          | 1        |              |
|            | BUCHANAN        | 298        |                   | 40               | 2        | 31         | 2        |              |
|            | CLAY            | 670        |                   | 62               | 13       |            |          |              |
|            | DE KALB         | 11         | 4                 | 1                | 0        | 6          |          |              |
|            | JACKSON         | 3,641      | 1,981             | 311              | 114      |            |          |              |
|            |                 |            |                   |                  |          |            | 5        |              |
|            | PLATTE          | 193        |                   | 21               | 2        | 65         |          |              |
|            | KC TOTAL        | 4,838      | 2,681             | 435              | 131      | 1,551      | 14       | 2            |
| TI DECTOR  | EDANKI IN       | 200        | 140               | 1/               | ^        | 120        |          |              |
| STL REGION | FRANKLIN        | 290        |                   | 16               | 0        |            | <u>C</u> |              |
|            | JEFFERSON       | 792        | 436               | 40               | 2        | 304        | 1        |              |
|            | ST CHARLES      | 734        |                   |                  | 5        | 211        | 1        |              |
|            | ST LOUIS COUNTY | 5,488      | 4,011             | 474              | 148      | 796        | 11       |              |
|            | ST LOUIS CITY   | 3,797      | 2,870             | 445              | 211      | 226        | 15       |              |
|            | SL TOTAL        | 11,101     |                   |                  | 366      |            | 28       |              |
|            |                 |            | 2,520             |                  | 230      | _,,,,,     |          |              |
|            |                 | 24,659     | 15,358            | 2,071            | 555      | 6,400      | 76       | 19           |