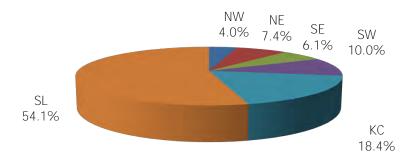

Figure 7. Children Served by Region

#### 12-Month Average June 2013-May 2014

DSS ECPSS MONTHLY MANAGEMENT REPORT - 9

TABLE 4. CHILDREN SERVED AND PAYMENTS BY FUND CATEGORY MAY 2014

|           |                           | FCS/AC   | /CTS/IIS           | ADOPTION | N SUBSIDY        | INCOME   | ELIGIBLE             | TOTAL (UND | UPLICATED)         |
|-----------|---------------------------|----------|--------------------|----------|------------------|----------|----------------------|------------|--------------------|
|           |                           | CHILDREN | PAYMENTS           | CHILDREN | PAYMENTS         | CHILDREN | PAYMENTS             | CHILDREN   | PAYMENTS           |
|           |                           |          |                    |          |                  |          |                      |            |                    |
| NW REGION | ATCHISON                  | 3        | \$1,079            | 0        | \$0              |          | \$270                | 7          | \$1,349            |
|           | CALDWELL                  | 1        | \$424              | 0        | \$0              |          | \$148                | 2          | \$572              |
|           | CARROLL                   | 6        | \$1,075            | 0        | \$0              |          | \$1,670              | 14         | \$2,744            |
|           | CASS                      | 82       | \$32,671           | 45       | \$13,726         |          | \$90,833             | 452        | \$137,230          |
|           | CHARITON                  | 3        | \$693              | 1        | \$252            | 5        | \$399                | 9          | \$1,344            |
|           | CLINTON                   | 13       | \$3,873            |          | \$269            |          | \$4,367              | 44         | \$8,509            |
|           | COOPER                    | 11       | \$2,944            | 4        | \$555            | 67<br>3  | \$9,816              | 82         | \$13,314           |
|           | DAVIESS                   | 0        | \$0                | 3        | \$583            | Ü        | \$270                | 6          | \$853              |
|           | GENTRY                    | 0        | \$0<br>\$827       | 0        | \$0<br>\$291     |          | \$217                | 11         | \$217              |
|           | GRUNDY<br>HARRISON        | 1        | \$827<br>\$298     | <u></u>  | \$291<br>\$329   | 6        | \$974<br>\$1.020     | 8          | \$2,093<br>\$1,647 |
|           |                           | 0        | \$298<br>\$0       | 0        | \$329<br>\$0     | -        | \$1,020              | 0          |                    |
|           | HOLT<br>JOHNSON           | 24       | \$10,591           | 10       | \$2,203          |          | \$49,159             | 209        | \$0<br>\$61,953    |
|           | LAFAYETTE                 | 14       |                    | 17       | \$4,524          |          | \$24,830             | 139        |                    |
|           | LINN                      | 6        | \$4,711<br>\$1,617 | 0        |                  |          | \$24,830<br>\$1,027  | 139        | \$34,065           |
|           | LIVINGSTON                | 9        |                    | 2        | \$0<br>\$539     |          | \$1,027<br>\$5,184   | 42         | \$2,644<br>\$8,290 |
|           | MERCER                    | 3        | \$2,567<br>\$567   | 0        | \$039            |          | \$3,104<br>\$0       | 42         | \$567              |
|           | NODAWAY                   | 3        | \$727              | 4        | \$1,277          | 4        | \$540                | 12         | \$2,544            |
|           | PETTIS                    | 21       | \$7.018            | 19       | \$3,509          | -        | \$15.008             | 145        | \$25,535           |
|           | PUTNAM                    | 3        | \$7,018            | 19       | \$3,509<br>\$269 |          | \$15,008<br>\$1,896  | 145        | \$2,535            |
|           | RAY                       | 3        | \$340<br>\$181     | 4        | \$209<br>\$1,018 |          | \$1,090              | 9          | \$2,314            |
|           | SALINE                    | 1        | \$275              | 7        | \$1,016          |          | \$7.776              | 57         | \$9,494            |
|           | SULLIVAN                  | 1        | \$275              | 2        | \$387            |          | \$539                | 6          | \$1,201            |
|           | WORTH                     | 2        | \$531              |          | \$307            |          | \$559<br>\$0         | 2          | \$531              |
|           | NW TOTAL                  | 212      |                    | 123      | \$31,175         |          | \$216,409            | 1,281      | \$320,876          |
|           |                           |          | 7/                 |          |                  |          | ,                    |            | 12212              |
| NE REGION | ADAIR                     | 14       | \$3,771            | 7        | \$2,116          | 38       | \$5,772              | 59         | \$11,660           |
|           | AUDRAIN                   | 9        | \$1,982            | 2        | \$277            | 50       | \$8,636              | 61         | \$10,895           |
|           | BOONE                     | 125      | \$60,137           | 63       | \$20,811         | 719      | \$248,477            | 907        | \$329,426          |
|           | CALLAWAY                  | 27       | \$6,933            | 6        | \$1,339          | 86       | \$18,490             | 119        | \$26,763           |
|           | CLARK                     | 4        | \$1,326            | 0        | \$0              | 11       | \$1,482              | 15         | \$2,807            |
|           | COLE                      | 76       | \$33,045           | 51       | \$14,922         | 401      | \$112,871            | 528        | \$160,838          |
|           | GASCONADE                 | 5        | \$776              | 8        | \$981            | 26       | \$3,823              | 39         | \$5,580            |
|           | HOWARD                    | 4        | \$1,150            | 2        | \$403            |          | \$1,795              | 15         | \$3,348            |
|           | KNOX                      | 4        | \$671              | 0        | \$0              |          | \$610                | 11         | \$1,281            |
|           | LEWIS                     | 3        | \$963              | 1        | \$275            |          | \$3,408              | 25         | \$4,646            |
|           | LINCOLN                   | 25       | \$7,558            | 9        | \$2,285          |          | \$11,197             | 103        | \$21,040           |
|           | MACON                     | 7        | \$2,002            | 1        | \$60             |          | \$3,224              | 33         | \$5,286            |
|           | MARION                    | 31       | \$9,077            | 11       | \$2,676          |          | \$15,446             | 137        | \$27,200           |
|           | MONITEAU                  | 10       | \$3,400            | 6        | \$1,498          |          | \$8,533              | 57         | \$13,431           |
|           | MONROE                    | 2        | \$314              | 1        | \$115            |          | \$1,761              | 16         | \$2,191            |
|           | MONTGOMERY                | 3        | \$955              | 1        | \$142            |          | \$1,600              | 21         | \$2,697            |
|           | OSAGE                     | 10       | \$4,581            | 1        | \$314            |          | \$3,104              | 24         | \$7,999            |
|           | PIKE                      | 17       | \$4,010            | 2        | \$353            |          | \$2,941              | 56         | \$7,304            |
|           | RALLS                     | 6        | 7 . , 0 0 0        | -        | \$1,549          | -        | \$693                |            | \$3,305            |
|           | RANDOLPH                  | 31       | \$9,755            | 5        | \$1,537          |          | \$14,576             | 110        | \$25,868           |
|           | SCHUYLER                  | 0        |                    | 1        | \$269            |          | \$304                | 3          | \$574              |
|           | SCOTLAND                  | 5        | \$1,023            | 0        | \$0              |          | \$227                | 7          | \$1,250            |
|           | SHELBY                    | 3        | \$695              | 6        | \$1,208          |          | \$269                | 11         | \$2,172            |
|           | WARREN                    | 3        | \$1,898            | 101      | \$206            |          | \$3,250              |            | \$5,354            |
|           | NE TOTAL                  | 424      | \$157,086          | 191      | \$53,337         | 1,788    | \$472,490            | 2,403      | \$682,913          |
| SE REGION | BOLLINGER                 | 6        | \$1,009            | 0        | \$0              | 17       | \$2,393              | 23         | \$3,402            |
| SE REGION | BUTLER                    | 53       | \$1,009            | 10       | \$2,046          |          | \$41,133             |            | \$62,830           |
|           | CAPE GIRARDEAU            | 42       | \$19,051           | 15       | \$2,040          |          | \$40,743             |            | \$55,929           |
|           | CARTER                    | 42       |                    | 0        |                  |          | \$504                |            | \$1,763            |
|           | CRAWFORD                  | 14       | \$3,712            | 12       | \$1,541          |          | \$3,497              | 47         | \$8,750            |
|           | DENT                      | 1        | \$3,712            | 2        | \$281            | 33       | \$4,458              | 36         | \$5,063            |
|           | DUNKLIN                   | 16       |                    | 9        | \$1,650          |          | \$24,372             | 159        | \$30,149           |
| i         | HOWELL                    | 22       | \$5,585            | 12       | \$1,030          |          | \$24,372<br>\$26,655 |            | \$30,149           |
|           | LIOVVLLL                  |          |                    |          | \$2,012          |          | \$403                |            | \$403              |
|           | IRON                      | (1)      | VI 1               | 1.11     |                  |          |                      |            |                    |
|           | IRON<br>MADISON           | 29       | 7.0                | 13       |                  |          |                      |            |                    |
|           | IRON<br>MADISON<br>MARIES | 29<br>4  | 7.0                | 13<br>0  | \$2,403<br>\$0   | 83       | \$10,878<br>\$164    | 125        | \$19,953<br>\$981  |