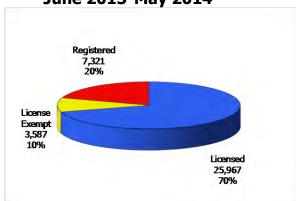

Figure 1. Regions

Figure 2. Reason for Child Care

12-Month Average June 2013-May 2014

Figure 3. Children Served by Facility

May 2014

Family Home
Care
8,700
687
24%
2%

Center Care
26,165
74%

12-Month Average June 2013-May 2014

**Figure 4. Children Served by Provider** 

May 2014

12-Month Average June 2013-May 2014

TABLE 1. CHILD CARE STATEWIDE SUMMARY MAY 2014

|                                      | NUMBER       | NUMBER       | NUMBER      | NUMBER       | CHANGE     | CHANGE       | CHANGE    |
|--------------------------------------|--------------|--------------|-------------|--------------|------------|--------------|-----------|
|                                      | OR AMOUNT    | OR AMOUNT    | OR AMOUNT   | OR AMOUNT    | FROM       | FROM         | FROM      |
|                                      | MAY-2014     | APR-2014     | MAR-2014    | MAY-2013     | LAST MONTH | 2 MONTHS AGO | LAST YEAR |
|                                      |              |              |             |              |            |              |           |
| APPLICATIONS RECEIVED                | 4,803        | 5,060        | 5,109       | 6,018        | -5.1%      |              | -20.2%    |
| APPLICATIONS APPROVED                | 2,255        | 2,559        | 2,472       | 3,091        | -11.9%     | -8.8%        | -27.0%    |
| APPLICATIONS REJECTED                | 2,314        | 2,358        | 2,218       | 2,475        | -1.9%      | 4.3%         | -6.5%     |
| APPLICATIONS PENDING                 | 1,408        | 1,401        | 1,507       | 1,489        | 0.5%       | -6.6%        | -5.4%     |
| 15 DAYS OR LESS                      | 700          | 876          | 1,017       | 1,144        | -20.1%     | -31.2%       | -38.8%    |
| MORE THAN 15 DAYS                    | 708          | 525          | 490         | 345          | 34.9%      | 44.5%        | 105.2%    |
|                                      |              |              |             |              |            |              |           |
| HOUSEHOLD REASON FOR CARE*           |              |              |             |              |            |              |           |
| EMPLOYMENT                           | 15,358       | 15,775       | 15,687      | 17,910       | -2.6%      |              | -14.2%    |
| EDUCATION                            | 2,071        | 2,415        | 2,407       | 3,232        | -14.2%     |              | -35.9%    |
| TRAINING                             | 555          | 600          | 604         | 764          | -7.5%      | -8.1%        | -27.4%    |
| PROTECTIVE SERVICES                  | 6,400        | 6,288        | 6,239       | 6,178        | 1.8%       | 2.6%         | 3.6%      |
| SPECIAL NEED                         | 76           | 79           | 76          | 96           | -3.8%      | 0.0%         | -20.8%    |
| INCAPACITATED PARENT                 | 199          | 201          | 209         | 250          | -1.0%      | -4.8%        | -20.4%    |
| TOTAL HOUSEHOLDS                     | 24,659       | 25,358       | 25,222      | 28,430       | -2.8%      | -2.2%        | -13.3%    |
|                                      |              |              |             |              |            |              |           |
| CHILDREN SERVED BY FACILITY          | 0/1/5        | 05 710       | 05.007      | 00 517       | 1.00/      | 0.007        | 44.404    |
| CENTER CARE                          | 26,165       | 25,712       | 25,207      | 29,517       | 1.8%       |              | -11.4%    |
| FAMILY HOME CARE                     | 8,700        | 8,983        | 8,856       | 10,926       | -3.2%      |              | -20.4%    |
| GROUP HOME CARE                      | 687          | 690          | 688         | 872          | -0.4%      | -0.1%        | -21.2%    |
| CHILDREN SERVED BY PROVIDER          |              |              |             |              |            |              |           |
| LICENSED                             | 25,734       | 25,426       | 24,943      | 29,240       | 1.2%       | 3.2%         | -12.0%    |
| LICENSE EXEMPT                       | 3,477        | 3,408        | 3,284       | 3,912        | 2.0%       |              | -11.1%    |
| REGISTERED                           | 6,374        | 6,579        | 6,552       | 8,159        | -3.1%      |              | -21.9%    |
| REGISTERED                           | 0,514        | 0,517        | 0,332       | 0,137        | 3.170      | 2.770        | 21.770    |
| TOTAL (UNDUPLICATED)                 |              |              |             |              |            |              |           |
| CHILDREN SERVED                      | 35,354       | 35,164       | 34,581      | 40,982       | 0.5%       | 2.2%         | -13.7%    |
| CHILD CARE PAYMENTS                  | \$10,770,877 | \$10,345,463 | \$9,937,863 | \$12,308,284 | 4.1%       | 8.4%         | -12.5%    |
| AVERAGE PER CHILD                    | \$305        | \$294        | \$287       | \$300        | 3.6%       | 6.0%         | 1.4%      |
|                                      |              |              |             |              |            |              |           |
| OTHER ASSISTANCE RECEIVED            |              |              |             |              |            |              |           |
| TEMPORARY ASSISTANCE CHILDREN SERVED | 3,586        | 3,557        | 3,490       | 5,220        | 0.8%       | 2.8%         | -31.3%    |
| CHILD CARE PAYMENTS                  | \$1,225,887  | \$1,166,535  | \$1,149,977 | \$1,753,811  | 5.1%       |              | -30.1%    |
| AVERAGE PER CHILD                    | \$1,225,867  | \$1,100,333  | \$1,149,977 | \$336        | 4.2%       |              | 1.7%      |
| MEDICAID ONLY                        | \$342        | \$320        | \$330       | \$330        | 4.270      | 3.170        | 1.770     |
|                                      | 24.502       | 24 575       | 24.224      | 20.071       | 0.20/      | 1 10/        | 15 10/    |
| CHILDREN SERVED                      |              | 24,575       | 24,234      | 28,861       | -0.3%      |              | -15.1%    |
| CHILD CARE PAYMENTS                  | \$6,953,731  | \$6,754,970  |             | \$8,139,453  | 2.9%       |              | -14.6%    |
| AVERAGE PER CHILD                    | \$284        | \$275        | \$268       | \$282        | 3.2%       | 5.9%         | 0.6%      |
| FOOD STAMPS ONLY                     | 700          | F.70         | 475         | F02          | 21 /0/     | E1 00/       | 20 (0)    |
| CHILDREN SERVED                      | 703          | 578          |             | 583          |            |              | 20.6%     |
| CHILD CARE PAYMENTS                  | \$208,276    |              |             | \$147,286    |            |              | 41.4%     |
| AVERAGE PER CHILD                    | \$296        | \$284        | \$269       | \$253        | 4.4%       | 10.1%        | 17.3%     |
| CHILDREN SERVICES                    |              |              |             |              |            |              |           |
| CHILDREN SERVED                      | 6,400        | 6,288        |             | 6,178        | 1.8%       |              | 3.6%      |
| CHILD CARE PAYMENTS                  | \$2,322,367  | \$2,206,682  | \$2,123,899 | \$2,223,102  | 5.2%       |              | 4.5%      |
| AVERAGE PER CHILD                    | \$363        | \$351        | \$340       | \$360        | 3.4%       | 6.6%         | 0.8%      |
| NO OTHER IM ASSISTANCE               |              |              |             |              |            |              |           |
| CHILDREN SERVED                      | 172          | 174          |             | 161          | -1.1%      |              | 6.8%      |
| CHILD CARE PAYMENTS                  | \$60,617     | \$53,183     | \$45,027    | \$44,631     | 14.0%      |              | 35.8%     |
| AVERAGE PER CHILD                    | \$352        | \$306        | \$285       | \$277        | 15.3%      | 23.7%        | 27.1%     |