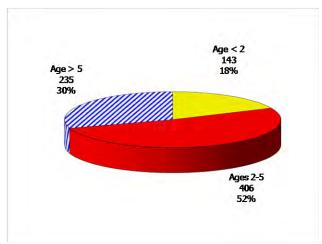

#### **TABLE OF CONTENTS**

| Figure | 1  | Map of Regions                                     | 1     |
|--------|----|----------------------------------------------------|-------|
| Figure | 2  | Reason for Care                                    | 2     |
| Figure | 3  | Children Served by Facility                        | 2     |
| Figure | 4  | Children Served by Provider                        | 2     |
| Table  | 1  | Statewide Summary                                  | 3     |
| Table  | 2  | Applications                                       | 4-5   |
| Table  | 3  | Reason for Care                                    | 6-7   |
| Figure | 5  | Children Served                                    | 8     |
| Figure | 6  | Child Care Payments                                | 8     |
| Figure | 7  | Children Served by Region                          | 9     |
| Table  | 4  | Children Served and Payments by Fund Category      | 10-11 |
| Figure | 8  | Total Children Served By Age Group                 | 12    |
| Figure | 9  | Children Served Age < 2 by Facility                | 12    |
| Figure | 10 | Children Served Ages 2-5 by Facility               | 13    |
| Figure | 11 | Children Served Ages > 5 by Facility               | 13    |
| Figure | 12 | Children Served in Center by Age                   | 14    |
| Figure | 13 | Children Served in Family Home by Age              | 14    |
| Figure | 14 | Children Served in Group Home by Age               | 14    |
| Table  | 5  | Children Served & Payments by Child Age & Facility | 15-16 |
| Table  | 6  | Child Care Demographics                            | 17    |
| Table  | 6A | Households Receiving TCC – Level 1                 | 18    |
| Figure | 15 | Transitional Households by Region                  | 18    |