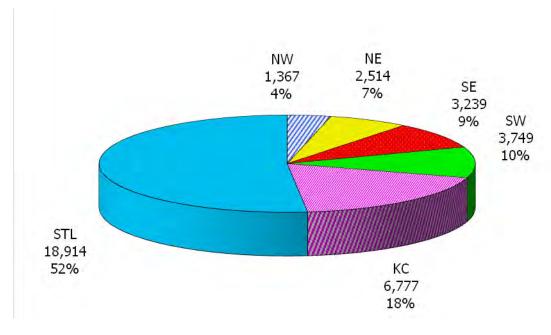

Figure 7. Children Served by Region

#### 12-Month Average June 2013-May 2014

DSS ECPSS MONTHLY MANAGEMENT REPORT - 9

TABLE 4. CHILDREN SERVED AND PAYMENTS BY FUND CATEGORY MAY 2014

|           |                           | FCS/AC   | /CTS/IIS           | ADOPTION | N SUBSIDY        | INCOME   | ELIGIBLE             | TOTAL (UND | UPLICATED)         |
|-----------|---------------------------|----------|--------------------|----------|------------------|----------|----------------------|------------|--------------------|
|           |                           | CHILDREN | PAYMENTS           | CHILDREN | PAYMENTS         | CHILDREN | PAYMENTS             | CHILDREN   | PAYMENTS           |
|           |                           |          |                    |          |                  |          |                      |            |                    |
| NW REGION | ATCHISON                  | 3        | \$1,079            | 0        | \$0              |          | \$270                | 7          | \$1,349            |
|           | CALDWELL                  | 1        | \$424              | 0        | \$0              |          | \$148                | 2          | \$572              |
|           | CARROLL                   | 6        | \$1,075            | 0        | \$0              |          | \$1,670              | 14         | \$2,744            |
|           | CASS                      | 82       | \$32,671           | 45       | \$13,726         |          | \$90,833             | 452        | \$137,230          |
|           | CHARITON                  | 3        | \$693              | 1        | \$252            | 5        | \$399                | 9          | \$1,344            |
|           | CLINTON                   | 13       | \$3,873            |          | \$269            |          | \$4,367              | 44         | \$8,509            |
|           | COOPER                    | 11       | \$2,944            | 4        | \$555            | 67<br>3  | \$9,816              | 82         | \$13,314           |
|           | DAVIESS                   | 0        | \$0                | 3        | \$583            | Ü        | \$270                | 6          | \$853              |
|           | GENTRY                    | 0        | \$0<br>\$827       | 0        | \$0<br>\$291     |          | \$217                | 11         | \$217              |
|           | GRUNDY<br>HARRISON        | 1        | \$827<br>\$298     | <u></u>  | \$291<br>\$329   | 6        | \$974<br>\$1.020     | 8          | \$2,093<br>\$1,647 |
|           |                           | 0        | \$298<br>\$0       | 0        | \$329<br>\$0     | -        | \$1,020              | 0          |                    |
|           | HOLT<br>JOHNSON           | 24       | \$10,591           | 10       | \$2,203          |          | \$49,159             | 209        | \$0<br>\$61,953    |
|           | LAFAYETTE                 | 14       |                    | 17       | \$4,524          |          | \$24,830             | 139        |                    |
|           | LINN                      | 6        | \$4,711<br>\$1,617 | 0        |                  |          | \$24,830<br>\$1,027  | 139        | \$34,065           |
|           | LIVINGSTON                | 9        |                    | 2        | \$0<br>\$539     |          | \$1,027<br>\$5,184   | 42         | \$2,644<br>\$8,290 |
|           | MERCER                    | 3        | \$2,567<br>\$567   | 0        | \$039            |          | \$3,104<br>\$0       | 42         | \$567              |
|           | NODAWAY                   | 3        | \$727              | 4        | \$1,277          | 4        | \$540                | 12         | \$2,544            |
|           | PETTIS                    | 21       | \$7.018            | 19       | \$3,509          | -        | \$15.008             | 145        | \$25,535           |
|           | PUTNAM                    | 3        | \$7,018            | 19       | \$3,509<br>\$269 |          | \$15,008<br>\$1,896  | 145        | \$2,535            |
|           | RAY                       | 3        | \$340<br>\$181     | 4        | \$209<br>\$1,018 |          | \$1,090              | 9          | \$2,314            |
|           | SALINE                    | 1        | \$275              | 7        | \$1,016          |          | \$7.776              | 57         | \$9,494            |
|           | SULLIVAN                  | 1        | \$275              | 2        | \$387            |          | \$539                | 6          | \$1,201            |
|           | WORTH                     | 2        | \$531              |          | \$307            |          | \$559<br>\$0         | 2          | \$531              |
|           | NW TOTAL                  | 212      |                    | 123      | \$31,175         |          | \$216,409            | 1,281      | \$320,876          |
|           |                           |          | 7/                 |          |                  |          | ,                    |            | 12212              |
| NE REGION | ADAIR                     | 14       | \$3,771            | 7        | \$2,116          | 38       | \$5,772              | 59         | \$11,660           |
|           | AUDRAIN                   | 9        | \$1,982            | 2        | \$277            | 50       | \$8,636              | 61         | \$10,895           |
|           | BOONE                     | 125      | \$60,137           | 63       | \$20,811         | 719      | \$248,477            | 907        | \$329,426          |
|           | CALLAWAY                  | 27       | \$6,933            | 6        | \$1,339          | 86       | \$18,490             | 119        | \$26,763           |
|           | CLARK                     | 4        | \$1,326            | 0        | \$0              | 11       | \$1,482              | 15         | \$2,807            |
|           | COLE                      | 76       | \$33,045           | 51       | \$14,922         | 401      | \$112,871            | 528        | \$160,838          |
|           | GASCONADE                 | 5        | \$776              | 8        | \$981            | 26       | \$3,823              | 39         | \$5,580            |
|           | HOWARD                    | 4        | \$1,150            | 2        | \$403            |          | \$1,795              | 15         | \$3,348            |
|           | KNOX                      | 4        | \$671              | 0        | \$0              |          | \$610                | 11         | \$1,281            |
|           | LEWIS                     | 3        | \$963              | 1        | \$275            |          | \$3,408              | 25         | \$4,646            |
|           | LINCOLN                   | 25       | \$7,558            | 9        | \$2,285          |          | \$11,197             | 103        | \$21,040           |
|           | MACON                     | 7        | \$2,002            | 1        | \$60             |          | \$3,224              | 33         | \$5,286            |
|           | MARION                    | 31       | \$9,077            | 11       | \$2,676          |          | \$15,446             | 137        | \$27,200           |
|           | MONITEAU                  | 10       | \$3,400            | 6        | \$1,498          |          | \$8,533              | 57         | \$13,431           |
|           | MONROE                    | 2        | \$314              | 1        | \$115            |          | \$1,761              | 16         | \$2,191            |
|           | MONTGOMERY                | 3        | \$955              | 1        | \$142            |          | \$1,600              | 21         | \$2,697            |
|           | OSAGE                     | 10       | \$4,581            | 1        | \$314            |          | \$3,104              | 24         | \$7,999            |
|           | PIKE                      | 17       | \$4,010            | 2        | \$353            |          | \$2,941              | 56         | \$7,304            |
|           | RALLS                     | 6        | 7 . , 0 0 0        | -        | \$1,549          | -        | \$693                |            | \$3,305            |
|           | RANDOLPH                  | 31       | \$9,755            | 5        | \$1,537          |          | \$14,576             | 110        | \$25,868           |
|           | SCHUYLER                  | 0        |                    | 1        | \$269            |          | \$304                | 3          | \$574              |
|           | SCOTLAND                  | 5        | \$1,023            | 0        | \$0              |          | \$227                | 7          | \$1,250            |
|           | SHELBY                    | 3        | \$695              | 6        | \$1,208          |          | \$269                | 11         | \$2,172            |
|           | WARREN                    | 3        | \$1,898            | 101      | \$206            |          | \$3,250              |            | \$5,354            |
|           | NE TOTAL                  | 424      | \$157,086          | 191      | \$53,337         | 1,788    | \$472,490            | 2,403      | \$682,913          |
| SE REGION | BOLLINGER                 | 6        | \$1,009            | 0        | \$0              | 17       | \$2,393              | 23         | \$3,402            |
| SE REGION | BUTLER                    | 53       | \$1,009            | 10       | \$2,046          |          | \$41,133             |            | \$62,830           |
|           | CAPE GIRARDEAU            | 42       | \$19,051           | 15       | \$2,040          |          | \$40,743             |            | \$55,929           |
|           | CARTER                    | 42       |                    | 0        |                  |          | \$504                |            | \$1,763            |
|           | CRAWFORD                  | 14       | \$3,712            | 12       | \$1,541          |          | \$3,497              | 47         | \$8,750            |
|           | DENT                      | 1        | \$3,712            | 2        | \$281            | 33       | \$4,458              | 36         | \$5,063            |
|           | DUNKLIN                   | 16       |                    | 9        | \$1,650          |          | \$24,372             | 159        | \$30,149           |
| i         | HOWELL                    | 22       | \$5,585            | 12       | \$1,030          |          | \$24,372<br>\$26,655 |            | \$30,149           |
|           | LIOVVLLL                  |          |                    |          | \$2,012          |          | \$403                |            | \$403              |
|           | IRON                      | (1)      | VI 1               | 1.11     |                  |          |                      |            |                    |
|           | IRON<br>MADISON           | 29       | 7.0                | 13       |                  |          |                      |            |                    |
|           | IRON<br>MADISON<br>MARIES | 29<br>4  | 7.0                | 13<br>0  | \$2,403<br>\$0   | 83       | \$10,878<br>\$164    | 125        | \$19,953<br>\$981  |