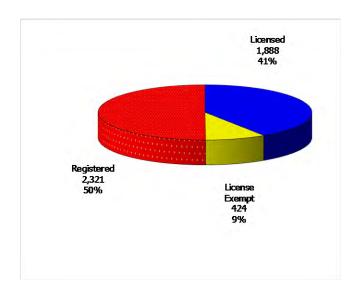

**Figure 4. Children Served by Provider** 

May 2014

12-Month Average June 2013-May 2014

TABLE 1. CHILD CARE STATEWIDE SUMMARY MAY 2014

|                                      | NUMBER       | NUMBER       | NUMBER      | NUMBER       | CHANGE     | CHANGE       | CHANGE    |
|--------------------------------------|--------------|--------------|-------------|--------------|------------|--------------|-----------|
|                                      | OR AMOUNT    | OR AMOUNT    | OR AMOUNT   | OR AMOUNT    | FROM       | FROM         | FROM      |
|                                      | MAY-2014     | APR-2014     | MAR-2014    | MAY-2013     | LAST MONTH | 2 MONTHS AGO | LAST YEAR |
|                                      |              |              |             |              |            |              |           |
| APPLICATIONS RECEIVED                | 4,803        | 5,060        | 5,109       | 6,018        | -5.1%      |              | -20.2%    |
| APPLICATIONS APPROVED                | 2,255        | 2,559        | 2,472       | 3,091        | -11.9%     | -8.8%        | -27.0%    |
| APPLICATIONS REJECTED                | 2,314        | 2,358        | 2,218       | 2,475        | -1.9%      | 4.3%         | -6.5%     |
| APPLICATIONS PENDING                 | 1,408        | 1,401        | 1,507       | 1,489        | 0.5%       | -6.6%        | -5.4%     |
| 15 DAYS OR LESS                      | 700          | 876          | 1,017       | 1,144        | -20.1%     | -31.2%       | -38.8%    |
| MORE THAN 15 DAYS                    | 708          | 525          | 490         | 345          | 34.9%      | 44.5%        | 105.2%    |
|                                      |              |              |             |              |            |              |           |
| HOUSEHOLD REASON FOR CARE*           |              |              |             |              |            |              |           |
| EMPLOYMENT                           | 15,358       | 15,775       | 15,687      | 17,910       | -2.6%      |              | -14.2%    |
| EDUCATION                            | 2,071        | 2,415        | 2,407       | 3,232        | -14.2%     |              | -35.9%    |
| TRAINING                             | 555          | 600          | 604         | 764          | -7.5%      | -8.1%        | -27.4%    |
| PROTECTIVE SERVICES                  | 6,400        | 6,288        | 6,239       | 6,178        | 1.8%       | 2.6%         | 3.6%      |
| SPECIAL NEED                         | 76           | 79           | 76          | 96           | -3.8%      | 0.0%         | -20.8%    |
| INCAPACITATED PARENT                 | 199          | 201          | 209         | 250          | -1.0%      | -4.8%        | -20.4%    |
| TOTAL HOUSEHOLDS                     | 24,659       | 25,358       | 25,222      | 28,430       | -2.8%      | -2.2%        | -13.3%    |
|                                      |              |              |             |              |            |              |           |
| CHILDREN SERVED BY FACILITY          | 0/1/5        | 05 710       | 05.007      | 00 517       | 1.00/      | 0.007        | 44.404    |
| CENTER CARE                          | 26,165       | 25,712       | 25,207      | 29,517       | 1.8%       |              | -11.4%    |
| FAMILY HOME CARE                     | 8,700        | 8,983        | 8,856       | 10,926       | -3.2%      |              | -20.4%    |
| GROUP HOME CARE                      | 687          | 690          | 688         | 872          | -0.4%      | -0.1%        | -21.2%    |
| CHILDREN SERVED BY PROVIDER          |              |              |             |              |            |              |           |
| LICENSED                             | 25,734       | 25,426       | 24,943      | 29,240       | 1.2%       | 3.2%         | -12.0%    |
| LICENSE EXEMPT                       | 3,477        | 3,408        | 3,284       | 3,912        | 2.0%       |              | -11.1%    |
| REGISTERED                           | 6,374        | 6,579        | 6,552       | 8,159        | -3.1%      |              | -21.9%    |
| REGISTERED                           | 0,514        | 0,517        | 0,332       | 0,137        | 3.170      | 2.770        | 21.770    |
| TOTAL (UNDUPLICATED)                 |              |              |             |              |            |              |           |
| CHILDREN SERVED                      | 35,354       | 35,164       | 34,581      | 40,982       | 0.5%       | 2.2%         | -13.7%    |
| CHILD CARE PAYMENTS                  | \$10,770,877 | \$10,345,463 | \$9,937,863 | \$12,308,284 | 4.1%       | 8.4%         | -12.5%    |
| AVERAGE PER CHILD                    | \$305        | \$294        | \$287       | \$300        | 3.6%       | 6.0%         | 1.4%      |
|                                      |              |              |             |              |            |              |           |
| OTHER ASSISTANCE RECEIVED            |              |              |             |              |            |              |           |
| TEMPORARY ASSISTANCE CHILDREN SERVED | 3,586        | 3,557        | 3,490       | 5,220        | 0.8%       | 2.8%         | -31.3%    |
| CHILD CARE PAYMENTS                  | \$1,225,887  | \$1,166,535  | \$1,149,977 | \$1,753,811  | 5.1%       |              | -30.1%    |
| AVERAGE PER CHILD                    | \$1,225,867  | \$1,100,333  | \$1,149,977 | \$336        | 4.2%       |              | 1.7%      |
| MEDICAID ONLY                        | \$342        | \$320        | \$330       | \$330        | 4.270      | 3.170        | 1.770     |
|                                      | 24.502       | 24 575       | 24.224      | 20.071       | 0.20/      | 1 10/        | 15 10/    |
| CHILDREN SERVED                      |              | 24,575       | 24,234      | 28,861       | -0.3%      |              | -15.1%    |
| CHILD CARE PAYMENTS                  | \$6,953,731  | \$6,754,970  |             | \$8,139,453  | 2.9%       |              | -14.6%    |
| AVERAGE PER CHILD                    | \$284        | \$275        | \$268       | \$282        | 3.2%       | 5.9%         | 0.6%      |
| FOOD STAMPS ONLY                     | 700          | F.70         | 475         | F02          | 21 /0/     | E1 00/       | 20 (0)    |
| CHILDREN SERVED                      | 703          | 578          |             | 583          |            |              | 20.6%     |
| CHILD CARE PAYMENTS                  | \$208,276    |              |             | \$147,286    |            |              | 41.4%     |
| AVERAGE PER CHILD                    | \$296        | \$284        | \$269       | \$253        | 4.4%       | 10.1%        | 17.3%     |
| CHILDREN SERVICES                    |              |              |             |              |            |              |           |
| CHILDREN SERVED                      | 6,400        | 6,288        |             | 6,178        | 1.8%       |              | 3.6%      |
| CHILD CARE PAYMENTS                  | \$2,322,367  | \$2,206,682  | \$2,123,899 | \$2,223,102  | 5.2%       |              | 4.5%      |
| AVERAGE PER CHILD                    | \$363        | \$351        | \$340       | \$360        | 3.4%       | 6.6%         | 0.8%      |
| NO OTHER IM ASSISTANCE               |              |              |             |              |            |              |           |
| CHILDREN SERVED                      | 172          | 174          |             | 161          | -1.1%      |              | 6.8%      |
| CHILD CARE PAYMENTS                  | \$60,617     | \$53,183     | \$45,027    | \$44,631     | 14.0%      |              | 35.8%     |
| AVERAGE PER CHILD                    | \$352        | \$306        | \$285       | \$277        | 15.3%      | 23.7%        | 27.1%     |