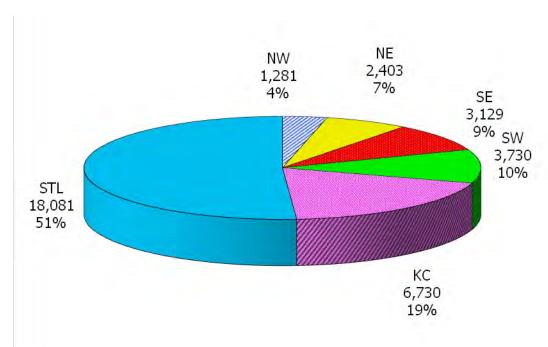

Figure 7. Children Served by Region

#### 12-Month Average June 2013-May 2014

DSS ECPSS MONTHLY MANAGEMENT REPORT - 9

TABLE 4. CHILDREN SERVED AND PAYMENTS BY FUND CATEGORY MAY 2014

|           |                           | FCS/AC   | /CTS/IIS           | ADOPTION | N SUBSIDY        | INCOME   | ELIGIBLE             | TOTAL (UND | UPLICATED)         |
|-----------|---------------------------|----------|--------------------|----------|------------------|----------|----------------------|------------|--------------------|
|           |                           | CHILDREN | PAYMENTS           | CHILDREN | PAYMENTS         | CHILDREN | PAYMENTS             | CHILDREN   | PAYMENTS           |
|           |                           |          |                    |          |                  |          |                      |            |                    |
| NW REGION | ATCHISON                  | 3        | \$1,079            | 0        | \$0              |          | \$270                | 7          | \$1,349            |
|           | CALDWELL                  | 1        | \$424              | 0        | \$0              |          | \$148                | 2          | \$572              |
|           | CARROLL                   | 6        | \$1,075            | 0        | \$0              |          | \$1,670              | 14         | \$2,744            |
|           | CASS                      | 82       | \$32,671           | 45       | \$13,726         |          | \$90,833             | 452        | \$137,230          |
|           | CHARITON                  | 3        | \$693              | 1        | \$252            | 5        | \$399                | 9          | \$1,344            |
|           | CLINTON                   | 13       | \$3,873            |          | \$269            |          | \$4,367              | 44         | \$8,509            |
|           | COOPER                    | 11       | \$2,944            | 4        | \$555            | 67<br>3  | \$9,816              | 82         | \$13,314           |
|           | DAVIESS                   | 0        | \$0                | 3        | \$583            | Ü        | \$270                | 6          | \$853              |
|           | GENTRY                    | 0        | \$0<br>\$827       | 0        | \$0<br>\$291     |          | \$217                | 11         | \$217              |
|           | GRUNDY<br>HARRISON        | 1        | \$827<br>\$298     | <u></u>  | \$291<br>\$329   | 6        | \$974<br>\$1.020     | 8          | \$2,093<br>\$1,647 |
|           |                           | 0        | \$298<br>\$0       | 0        | \$329<br>\$0     | -        | \$1,020              | 0          |                    |
|           | HOLT<br>JOHNSON           | 24       | \$10,591           | 10       | \$2,203          |          | \$49,159             | 209        | \$0<br>\$61,953    |
|           | LAFAYETTE                 | 14       |                    | 17       | \$4,524          |          | \$24,830             | 139        |                    |
|           | LINN                      | 6        | \$4,711<br>\$1,617 | 0        |                  |          | \$24,830<br>\$1,027  | 139        | \$34,065           |
|           | LIVINGSTON                | 9        |                    | 2        | \$0<br>\$539     |          | \$1,027<br>\$5,184   | 42         | \$2,644<br>\$8,290 |
|           | MERCER                    | 3        | \$2,567<br>\$567   | 0        | \$039            |          | \$3,104<br>\$0       | 42         | \$567              |
|           | NODAWAY                   | 3        | \$727              | 4        | \$1,277          | 4        | \$540                | 12         | \$2,544            |
|           | PETTIS                    | 21       | \$7.018            | 19       | \$3,509          | -        | \$15.008             | 145        | \$25,535           |
|           | PUTNAM                    | 3        | \$7,018            | 19       | \$3,509<br>\$269 |          | \$15,008<br>\$1,896  | 145        | \$2,535            |
|           | RAY                       | 3        | \$340<br>\$181     | 4        | \$209<br>\$1,018 |          | \$1,090              | 9          | \$2,314            |
|           | SALINE                    | 1        | \$275              | 7        | \$1,016          |          | \$7.776              | 57         | \$9,494            |
|           | SULLIVAN                  | 1        | \$275              | 2        | \$387            |          | \$539                | 6          | \$1,201            |
|           | WORTH                     | 2        | \$531              |          | \$307            |          | \$559<br>\$0         | 2          | \$531              |
|           | NW TOTAL                  | 212      |                    | 123      | \$31,175         |          | \$216,409            | 1,281      | \$320,876          |
|           |                           |          | 7/                 |          |                  |          | ,                    |            | 12212              |
| NE REGION | ADAIR                     | 14       | \$3,771            | 7        | \$2,116          | 38       | \$5,772              | 59         | \$11,660           |
|           | AUDRAIN                   | 9        | \$1,982            | 2        | \$277            | 50       | \$8,636              | 61         | \$10,895           |
|           | BOONE                     | 125      | \$60,137           | 63       | \$20,811         | 719      | \$248,477            | 907        | \$329,426          |
|           | CALLAWAY                  | 27       | \$6,933            | 6        | \$1,339          | 86       | \$18,490             | 119        | \$26,763           |
|           | CLARK                     | 4        | \$1,326            | 0        | \$0              | 11       | \$1,482              | 15         | \$2,807            |
|           | COLE                      | 76       | \$33,045           | 51       | \$14,922         | 401      | \$112,871            | 528        | \$160,838          |
|           | GASCONADE                 | 5        | \$776              | 8        | \$981            | 26       | \$3,823              | 39         | \$5,580            |
|           | HOWARD                    | 4        | \$1,150            | 2        | \$403            |          | \$1,795              | 15         | \$3,348            |
|           | KNOX                      | 4        | \$671              | 0        | \$0              |          | \$610                | 11         | \$1,281            |
|           | LEWIS                     | 3        | \$963              | 1        | \$275            |          | \$3,408              | 25         | \$4,646            |
|           | LINCOLN                   | 25       | \$7,558            | 9        | \$2,285          |          | \$11,197             | 103        | \$21,040           |
|           | MACON                     | 7        | \$2,002            | 1        | \$60             |          | \$3,224              | 33         | \$5,286            |
|           | MARION                    | 31       | \$9,077            | 11       | \$2,676          |          | \$15,446             | 137        | \$27,200           |
|           | MONITEAU                  | 10       | \$3,400            | 6        | \$1,498          |          | \$8,533              | 57         | \$13,431           |
|           | MONROE                    | 2        | \$314              | 1        | \$115            |          | \$1,761              | 16         | \$2,191            |
|           | MONTGOMERY                | 3        | \$955              | 1        | \$142            |          | \$1,600              | 21         | \$2,697            |
|           | OSAGE                     | 10       | \$4,581            | 1        | \$314            |          | \$3,104              | 24         | \$7,999            |
|           | PIKE                      | 17       | \$4,010            | 2        | \$353            |          | \$2,941              | 56         | \$7,304            |
|           | RALLS                     | 6        | 7 . , 0 0 0        | -        | \$1,549          | -        | \$693                |            | \$3,305            |
|           | RANDOLPH                  | 31       | \$9,755            | 5        | \$1,537          |          | \$14,576             | 110        | \$25,868           |
|           | SCHUYLER                  | 0        |                    | 1        | \$269            |          | \$304                | 3          | \$574              |
|           | SCOTLAND                  | 5        | \$1,023            | 0        | \$0              |          | \$227                | 7          | \$1,250            |
|           | SHELBY                    | 3        | \$695              | 6        | \$1,208          |          | \$269                | 11         | \$2,172            |
|           | WARREN                    | 3        | \$1,898            | 101      | \$206            |          | \$3,250              |            | \$5,354            |
|           | NE TOTAL                  | 424      | \$157,086          | 191      | \$53,337         | 1,788    | \$472,490            | 2,403      | \$682,913          |
| SE REGION | BOLLINGER                 | 6        | \$1,009            | 0        | \$0              | 17       | \$2,393              | 23         | \$3,402            |
| SE REGION | BUTLER                    | 53       | \$1,009            | 10       | \$2,046          |          | \$41,133             |            | \$62,830           |
|           | CAPE GIRARDEAU            | 42       | \$19,051           | 15       | \$2,040          |          | \$40,743             |            | \$55,929           |
|           | CARTER                    | 42       |                    | 0        |                  |          | \$504                |            | \$1,763            |
|           | CRAWFORD                  | 14       | \$3,712            | 12       | \$1,541          |          | \$3,497              | 47         | \$8,750            |
|           | DENT                      | 1        | \$3,712            | 2        | \$281            | 33       | \$4,458              | 36         | \$5,063            |
|           | DUNKLIN                   | 16       |                    | 9        | \$1,650          |          | \$24,372             | 159        | \$30,149           |
| i         | HOWELL                    | 22       | \$5,585            | 12       | \$1,030          |          | \$24,372<br>\$26,655 |            | \$30,149           |
|           | LIOVVLLL                  |          |                    |          | \$2,012          |          | \$403                |            | \$403              |
|           | IRON                      | (1)      | VI 1               | 1.11     |                  |          |                      |            |                    |
|           | IRON<br>MADISON           | 29       | 7.0                | 13       |                  |          |                      |            |                    |
|           | IRON<br>MADISON<br>MARIES | 29<br>4  | 7.0                | 13<br>0  | \$2,403<br>\$0   | 83       | \$10,878<br>\$164    | 125        | \$19,953<br>\$981  |