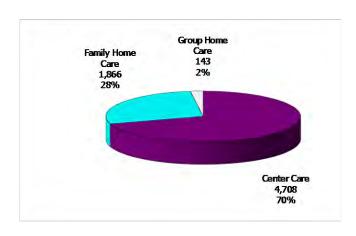

Figure 1. Regions

Figure 2. Reason for Child Care

12-Month Average June 2013-May 2014

Figure 3. Children Served by Facility

May 2014

Family Home
Care
8,700
687
24%
2%

Center Care
26,165
74%

12-Month Average June 2013-May 2014