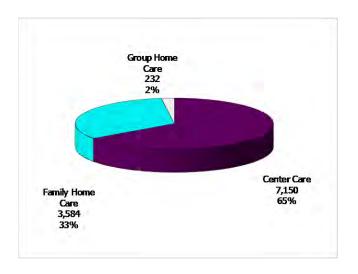

**Figure 4. Children Served by Provider** 

May 2014

12-Month Average June 2013-May 2014

TABLE 1. CHILD CARE STATEWIDE SUMMARY MAY 2014

|                                      | NUMBER       | NUMBER       | NUMBER      | NUMBER       | CHANGE     | CHANGE       | CHANGE    |
|--------------------------------------|--------------|--------------|-------------|--------------|------------|--------------|-----------|
|                                      | OR AMOUNT    | OR AMOUNT    | OR AMOUNT   | OR AMOUNT    | FROM       | FROM         | FROM      |
|                                      | MAY-2014     | APR-2014     | MAR-2014    | MAY-2013     | LAST MONTH | 2 MONTHS AGO | LAST YEAR |
|                                      |              |              |             |              |            |              |           |
| APPLICATIONS RECEIVED                | 4,803        | 5,060        | 5,109       | 6,018        | -5.1%      |              | -20.2%    |
| APPLICATIONS APPROVED                | 2,255        | 2,559        | 2,472       | 3,091        | -11.9%     | -8.8%        | -27.0%    |
| APPLICATIONS REJECTED                | 2,314        | 2,358        | 2,218       | 2,475        | -1.9%      | 4.3%         | -6.5%     |
| APPLICATIONS PENDING                 | 1,408        | 1,401        | 1,507       | 1,489        | 0.5%       | -6.6%        | -5.4%     |
| 15 DAYS OR LESS                      | 700          | 876          | 1,017       | 1,144        | -20.1%     | -31.2%       | -38.8%    |
| MORE THAN 15 DAYS                    | 708          | 525          | 490         | 345          | 34.9%      | 44.5%        | 105.2%    |
|                                      |              |              |             |              |            |              |           |
| HOUSEHOLD REASON FOR CARE*           |              |              |             |              |            |              |           |
| EMPLOYMENT                           | 15,358       | 15,775       | 15,687      | 17,910       | -2.6%      |              | -14.2%    |
| EDUCATION                            | 2,071        | 2,415        | 2,407       | 3,232        | -14.2%     |              | -35.9%    |
| TRAINING                             | 555          | 600          | 604         | 764          | -7.5%      | -8.1%        | -27.4%    |
| PROTECTIVE SERVICES                  | 6,400        | 6,288        | 6,239       | 6,178        | 1.8%       | 2.6%         | 3.6%      |
| SPECIAL NEED                         | 76           | 79           | 76          | 96           | -3.8%      | 0.0%         | -20.8%    |
| INCAPACITATED PARENT                 | 199          | 201          | 209         | 250          | -1.0%      | -4.8%        | -20.4%    |
| TOTAL HOUSEHOLDS                     | 24,659       | 25,358       | 25,222      | 28,430       | -2.8%      | -2.2%        | -13.3%    |
|                                      |              |              |             |              |            |              |           |
| CHILDREN SERVED BY FACILITY          | 0/1/5        | 05 710       | 05.007      | 00 517       | 1.00/      | 0.007        | 44.404    |
| CENTER CARE                          | 26,165       | 25,712       | 25,207      | 29,517       | 1.8%       |              | -11.4%    |
| FAMILY HOME CARE                     | 8,700        | 8,983        | 8,856       | 10,926       | -3.2%      |              | -20.4%    |
| GROUP HOME CARE                      | 687          | 690          | 688         | 872          | -0.4%      | -0.1%        | -21.2%    |
| CHILDREN SERVED BY PROVIDER          |              |              |             |              |            |              |           |
| LICENSED                             | 25,734       | 25,426       | 24,943      | 29,240       | 1.2%       | 3.2%         | -12.0%    |
| LICENSE EXEMPT                       | 3,477        | 3,408        | 3,284       | 3,912        | 2.0%       |              | -11.1%    |
| REGISTERED                           | 6,374        | 6,579        | 6,552       | 8,159        | -3.1%      |              | -21.9%    |
| REGISTERED                           | 0,514        | 0,517        | 0,332       | 0,137        | 3.170      | 2.770        | 21.770    |
| TOTAL (UNDUPLICATED)                 |              |              |             |              |            |              |           |
| CHILDREN SERVED                      | 35,354       | 35,164       | 34,581      | 40,982       | 0.5%       | 2.2%         | -13.7%    |
| CHILD CARE PAYMENTS                  | \$10,770,877 | \$10,345,463 | \$9,937,863 | \$12,308,284 | 4.1%       | 8.4%         | -12.5%    |
| AVERAGE PER CHILD                    | \$305        | \$294        | \$287       | \$300        | 3.6%       | 6.0%         | 1.4%      |
|                                      |              |              |             |              |            |              |           |
| OTHER ASSISTANCE RECEIVED            |              |              |             |              |            |              |           |
| TEMPORARY ASSISTANCE CHILDREN SERVED | 3,586        | 3,557        | 3,490       | 5,220        | 0.8%       | 2.8%         | -31.3%    |
| CHILD CARE PAYMENTS                  | \$1,225,887  | \$1,166,535  | \$1,149,977 | \$1,753,811  | 5.1%       |              | -30.1%    |
| AVERAGE PER CHILD                    | \$1,225,867  | \$1,100,333  | \$1,149,977 | \$336        | 4.2%       |              | 1.7%      |
| MEDICAID ONLY                        | \$342        | \$320        | \$330       | \$330        | 4.270      | 3.170        | 1.770     |
|                                      | 24.502       | 24 575       | 24.224      | 20.071       | 0.20/      | 1 10/        | 15 10/    |
| CHILDREN SERVED                      |              | 24,575       | 24,234      | 28,861       | -0.3%      |              | -15.1%    |
| CHILD CARE PAYMENTS                  | \$6,953,731  | \$6,754,970  |             | \$8,139,453  | 2.9%       |              | -14.6%    |
| AVERAGE PER CHILD                    | \$284        | \$275        | \$268       | \$282        | 3.2%       | 5.9%         | 0.6%      |
| FOOD STAMPS ONLY                     | 700          | F.70         | 475         | F02          | 21 /0/     | E1 00/       | 20 (0)    |
| CHILDREN SERVED                      | 703          | 578          |             | 583          |            |              | 20.6%     |
| CHILD CARE PAYMENTS                  | \$208,276    |              |             | \$147,286    |            |              | 41.4%     |
| AVERAGE PER CHILD                    | \$296        | \$284        | \$269       | \$253        | 4.4%       | 10.1%        | 17.3%     |
| CHILDREN SERVICES                    |              |              |             |              |            |              |           |
| CHILDREN SERVED                      | 6,400        | 6,288        |             | 6,178        | 1.8%       |              | 3.6%      |
| CHILD CARE PAYMENTS                  | \$2,322,367  | \$2,206,682  | \$2,123,899 | \$2,223,102  | 5.2%       |              | 4.5%      |
| AVERAGE PER CHILD                    | \$363        | \$351        | \$340       | \$360        | 3.4%       | 6.6%         | 0.8%      |
| NO OTHER IM ASSISTANCE               |              |              |             |              |            |              |           |
| CHILDREN SERVED                      | 172          | 174          |             | 161          | -1.1%      |              | 6.8%      |
| CHILD CARE PAYMENTS                  | \$60,617     | \$53,183     | \$45,027    | \$44,631     | 14.0%      |              | 35.8%     |
| AVERAGE PER CHILD                    | \$352        | \$306        | \$285       | \$277        | 15.3%      | 23.7%        | 27.1%     |