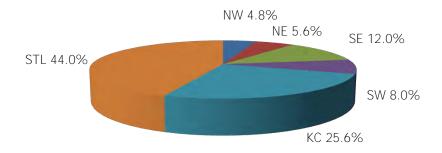

| 32                       | \$4,089                   | \$204                               | \$128                           |
| ST. LOUIS REGION   | 37                         | 55                       | \$7,147                   | \$193                               | \$130                           |
|                    |                            |                          |                           |                                     |                                 |
| STATEWIDE          | 81                         | 125                      | \$14,619                  | \$180                               | \$117                           |

Figure 17. TRANSITIONAL HOUSEHOLDS LEVEL 2 BY REGION MAY 2014



Figure 18. TRANSITIONAL CHILDREN LEVEL 2 BY REGION MAY 2014



Note: The Transitional Child Care (TCC) - Level 2 benefit is at a reduced rate (50%) of the traditional child care benefit, meaning TCC families have an increased responsibilty for their child care cost. TCC is only available to current child care families who have an increase in income making them ineligible for traditional child care assistance.

Figure 19. Children Served by Provider Type

May 2014

Registered 6,374 18%

License Exempt 3,477 10%

Licensed 25,734 72%

12-Month Average June 2013-May 2014



Figure 20. Child Care Providers by Type

May 2014



12-Month Average June 2013-May 2014



TABLE 7. CHILDREN SERVED, PROVIDERS AND PAYMENTS BY PROVIDER TYPE MAY 2014

|                              | NUMBER<br>OR AMOUNT<br>MAY 2014 | NUMBER<br>OR AMOUNT<br>MAY 2013 | CHANGE<br>FROM<