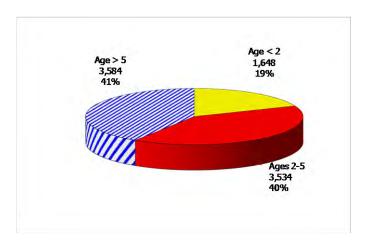

#### **TABLE OF CONTENTS**

| Figure | 1  | Map of Regions                                     | 1     |
|--------|----|----------------------------------------------------|-------|
| Figure | 2  | Reason for Care                                    | 2     |
| Figure | 3  | Children Served by Facility                        | 2     |
| Figure | 4  | Children Served by Provider                        | 2     |
| Table  | 1  | Statewide Summary                                  | 3     |
| Table  | 2  | Applications                                       | 4-5   |
| Table  | 3  | Reason for Care                                    | 6-7   |
| Figure | 5  | Children Served                                    | 8     |
| Figure | 6  | Child Care Payments                                | 8     |
| Figure | 7  | Children Served by Region                          | 9     |
| Table  | 4  | Children Served and Payments by Fund Category      | 10-11 |
| Figure | 8  | Total Children Served By Age Group                 | 12    |
| Figure | 9  | Children Served Age < 2 by Facility                | 12    |
| Figure | 10 | Children Served Ages 2-5 by Facility               | 13    |
| Figure | 11 | Children Served Ages > 5 by Facility               | 13    |
| Figure | 12 | Children Served in Center by Age                   | 14    |
| Figure | 13 | Children Served in Family Home by Age              | 14    |
| Figure | 14 | Children Served in Group Home by Age               | 14    |
| Table  | 5  | Children Served & Payments by Child Age & Facility | 15-16 |
| Table  | 6  | Child Care Demographics                            | 17    |
| Table  | 6A | Households Receiving TCC – Level 1                 | 18    |
| Figure | 15 | Transitional Households by Region                  | 18    |