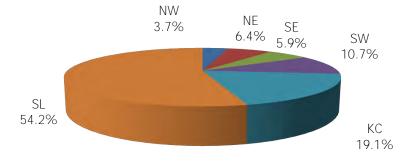

Figure 1. Regions

Figure 2. Reason for Child Care

12-Month Average June 2013-May 2014

Figure 3. Children Served by Facility

May 2014

Family Home
Care
8,700
687
24%
2%

Center Care
26,165
74%

12-Month Average June 2013-May 2014

Figure 7. Children Served by Region