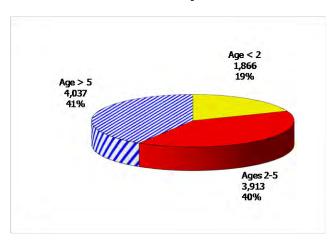

#### **TABLE OF CONTENTS**

| Figure | 1  | Map of Regions                                     | 1     |
|--------|----|----------------------------------------------------|-------|
| Figure | 2  | Reason for Care                                    | 2     |
| Figure | 3  | Children Served by Facility                        | 2     |
| Figure | 4  | Children Served by Provider                        | 2     |
| Table  | 1  | Statewide Summary                                  | 3     |
| Table  | 2  | Applications                                       | 4-5   |
| Table  | 3  | Reason for Care                                    | 6-7   |
| Figure | 5  | Children Served                                    | 8     |
| Figure | 6  | Child Care Payments                                | 8     |
| Figure | 7  | Children Served by Region                          | 9     |
| Table  | 4  | Children Served and Payments by Fund Category      | 10-11 |
| Figure | 8  | Total Children Served By Age Group                 | 12    |
| Figure | 9  | Children Served Age < 2 by Facility                | 12    |
| Figure | 10 | Children Served Ages 2-5 by Facility               | 13    |
| Figure | 11 | Children Served Ages > 5 by Facility               | 13    |
| Figure | 12 | Children Served in Center by Age                   | 14    |
| Figure | 13 | Children Served in Family Home by Age              | 14    |
| Figure | 14 | Children Served in Group Home by Age               | 14    |
| Table  | 5  | Children Served & Payments by Child Age & Facility | 15-16 |
| Table  | 6  | Child Care Demographics                            | 17    |
| Table  | 6A | Households Receiving TCC – Level 1                 | 18    |
| Figure | 15 | Transitional Households by Region                  | 18    |