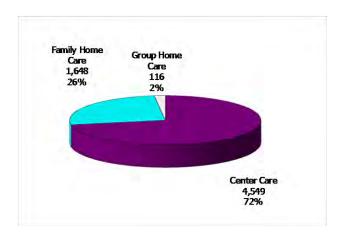

Figure 1. Regions

Figure 2. Reason for Child Care

12-Month Average June 2013-May 2014

Figure 3. Children Served by Facility

May 2014

Family Home
Care
8,700
687
24%
2%

Center Care
26,165
74%

12-Month Average June 2013-May 2014