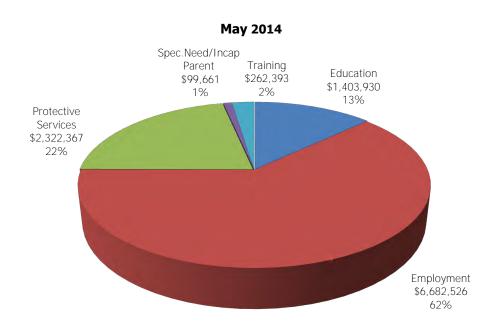

**Figure 4. Children Served by Provider** 

May 2014

12-Month Average June 2013-May 2014

TABLE 1. CHILD CARE STATEWIDE SUMMARY MAY 2014

|                                      | NUMBER       | NUMBER       | NUMBER      | NUMBER       | CHANGE     | CHANGE       | CHANGE    |
|--------------------------------------|--------------|--------------|-------------|--------------|------------|--------------|-----------|
|                                      | OR AMOUNT    | OR AMOUNT    | OR AMOUNT   | OR AMOUNT    | FROM       | FROM         | FROM      |
|                                      | MAY-2014     | APR-2014     | MAR-2014    | MAY-2013     | LAST MONTH | 2 MONTHS AGO | LAST YEAR |
|                                      |              |              |             |              |            |              |           |
| APPLICATIONS RECEIVED                | 4,803        | 5,060        | 5,109       | 6,018        | -5.1%      |              | -20.2%    |
| APPLICATIONS APPROVED                | 2,255        | 2,559        | 2,472       | 3,091        | -11.9%     | -8.8%        | -27.0%    |
| APPLICATIONS REJECTED                | 2,314        | 2,358        | 2,218       | 2,475        | -1.9%      | 4.3%         | -6.5%     |
| APPLICATIONS PENDING                 | 1,408        | 1,401        | 1,507       | 1,489        | 0.5%       | -6.6%        | -5.4%     |
| 15 DAYS OR LESS                      | 700          | 876          | 1,017       | 1,144        | -20.1%     | -31.2%       | -38.8%    |
| MORE THAN 15 DAYS                    | 708          | 525          | 490         | 345          | 34.9%      | 44.5%        | 105.2%    |
|                                      |              |              |             |              |            |              |           |
| HOUSEHOLD REASON FOR CARE*           |              |              |             |              |            |              |           |
| EMPLOYMENT                           | 15,358       | 15,775       | 15,687      | 17,910       | -2.6%      |              | -14.2%    |
| EDUCATION                            | 2,071        | 2,415        | 2,407       | 3,232        | -14.2%     |              | -35.9%    |
| TRAINING                             | 555          | 600          | 604         | 764          | -7.5%      | -8.1%        | -27.4%    |
| PROTECTIVE SERVICES                  | 6,400        | 6,288        | 6,239       | 6,178        | 1.8%       | 2.6%         | 3.6%      |
| SPECIAL NEED                         | 76           | 79           | 76          | 96           | -3.8%      | 0.0%         | -20.8%    |
| INCAPACITATED PARENT                 | 199          | 201          | 209         | 250          | -1.0%      | -4.8%        | -20.4%    |
| TOTAL HOUSEHOLDS                     | 24,659       | 25,358       | 25,222      | 28,430       | -2.8%      | -2.2%        | -13.3%    |
|                                      |              |              |             |              |            |              |           |
| CHILDREN SERVED BY FACILITY          | 0/1/5        | 05 710       | 05.007      | 00 517       | 1.00/      | 0.007        | 44.404    |
| CENTER CARE                          | 26,165       | 25,712       | 25,207      | 29,517       | 1.8%       |              | -11.4%    |
| FAMILY HOME CARE                     | 8,700        | 8,983        | 8,856       | 10,926       | -3.2%      |              | -20.4%    |
| GROUP HOME CARE                      | 687          | 690          | 688         | 872          | -0.4%      | -0.1%        | -21.2%    |
| CHILDREN SERVED BY PROVIDER          |              |              |             |              |            |              |           |
| LICENSED                             | 25,734       | 25,426       | 24,943      | 29,240       | 1.2%       | 3.2%         | -12.0%    |
| LICENSE EXEMPT                       | 3,477        | 3,408        | 3,284       | 3,912        | 2.0%       |              | -11.1%    |
| REGISTERED                           | 6,374        | 6,579        | 6,552       | 8,159        | -3.1%      |              | -21.9%    |
| REGISTERED                           | 0,514        | 0,517        | 0,332       | 0,137        | 3.170      | 2.770        | 21.770    |
| TOTAL (UNDUPLICATED)                 |              |              |             |              |            |              |           |
| CHILDREN SERVED                      | 35,354       | 35,164       | 34,581      | 40,982       | 0.5%       | 2.2%         | -13.7%    |
| CHILD CARE PAYMENTS                  | \$10,770,877 | \$10,345,463 | \$9,937,863 | \$12,308,284 | 4.1%       | 8.4%         | -12.5%    |
| AVERAGE PER CHILD                    | \$305        | \$294        | \$287       | \$300        | 3.6%       | 6.0%         | 1.4%      |
|                                      |              |              |             |              |            |              |           |
| OTHER ASSISTANCE RECEIVED            |              |              |             |              |            |              |           |
| TEMPORARY ASSISTANCE CHILDREN SERVED | 3,586        | 3,557        | 3,490       | 5,220        | 0.8%       | 2.8%         | -31.3%    |
| CHILD CARE PAYMENTS                  | \$1,225,887  | \$1,166,535  | \$1,149,977 | \$1,753,811  | 5.1%       |              | -30.1%    |
| AVERAGE PER CHILD                    | \$1,225,867  | \$1,100,333  | \$1,149,977 | \$336        | 4.2%       |              | 1.7%      |
| MEDICAID ONLY                        | \$342        | \$320        | \$330       | \$330        | 4.270      | 3.170        | 1.770     |
|                                      | 24.502       | 24 575       | 24.224      | 20.071       | 0.20/      | 1 10/        | 15 10/    |
| CHILDREN SERVED                      |              | 24,575       | 24,234      | 28,861       | -0.3%      |              | -15.1%    |
| CHILD CARE PAYMENTS                  | \$6,953,731  | \$6,754,970  |             | \$8,139,453  | 2.9%       |              | -14.6%    |
| AVERAGE PER CHILD                    | \$284        | \$275        | \$268       | \$282        | 3.2%       | 5.9%         | 0.6%      |
| FOOD STAMPS ONLY                     | 700          | F.70         | 475         | F02          | 21 /0/     | E1 00/       | 20 (0)    |
| CHILDREN SERVED                      | 703          | 578          |             | 583          |            |              | 20.6%     |
| CHILD CARE PAYMENTS                  | \$208,276    |              |             | \$147,286    |            |              | 41.4%     |
| AVERAGE PER CHILD                    | \$296        | \$284        | \$269       | \$253        | 4.4%       | 10.1%        | 17.3%     |
| CHILDREN SERVICES                    |              |              |             |              |            |              |           |
| CHILDREN SERVED                      | 6,400        | 6,288        |             | 6,178        | 1.8%       |              | 3.6%      |
| CHILD CARE PAYMENTS                  | \$2,322,367  | \$2,206,682  | \$2,123,899 | \$2,223,102  | 5.2%       |              | 4.5%      |
| AVERAGE PER CHILD                    | \$363        | \$351        | \$340       | \$360        | 3.4%       | 6.6%         | 0.8%      |
| NO OTHER IM ASSISTANCE               |              |              |             |              |            |              |           |
| CHILDREN SERVED                      | 172          | 174          |             | 161          | -1.1%      |              | 6.8%      |
| CHILD CARE PAYMENTS                  | \$60,617     | \$53,183     | \$45,027    | \$44,631     | 14.0%      |              | 35.8%     |
| AVERAGE PER CHILD                    | \$352        | \$306        | \$285       | \$277        | 15.3%      | 23.7%        | 27.1%     |