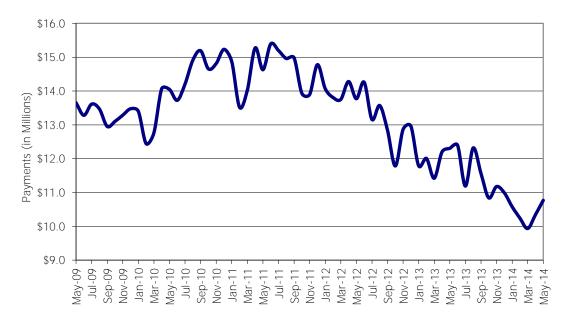

NOTE: Households include those active & authorized for care at month end, except for Protective Services which are considered single child households active during the month.

Figure 5. Children Served

Figure 6. Block Grant Child Care Payments