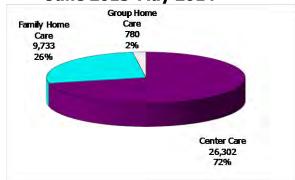

**Figure 4. Children Served by Provider** 

May 2014

12-Month Average June 2013-May 2014

TABLE 1. CHILD CARE STATEWIDE SUMMARY MAY 2014

|                                      | NUMBER       | NUMBER       | NUMBER      | NUMBER       | CHANGE     | CHANGE       | CHANGE    |
|--------------------------------------|--------------|--------------|-------------|--------------|------------|--------------|-----------|
|                                      | OR AMOUNT    | OR AMOUNT    | OR AMOUNT   | OR AMOUNT    | FROM       | FROM         | FROM      |
|                                      | MAY-2014     | APR-2014     | MAR-2014    | MAY-2013     | LAST MONTH | 2 MONTHS AGO | LAST YEAR |
|                                      |              |              |             |              |            |              |           |
| APPLICATIONS RECEIVED                | 4,803        | 5,060        | 5,109       | 6,018        | -5.1%      |              | -20.2%    |
| APPLICATIONS APPROVED                | 2,255        | 2,559        | 2,472       | 3,091        | -11.9%     | -8.8%        | -27.0%    |
| APPLICATIONS REJECTED                | 2,314        | 2,358        | 2,218       | 2,475        | -1.9%      | 4.3%         | -6.5%     |
| APPLICATIONS PENDING                 | 1,408        | 1,401        | 1,507       | 1,489        | 0.5%       | -6.6%        | -5.4%     |
| 15 DAYS OR LESS                      | 700          | 876          | 1,017       | 1,144        | -20.1%     | -31.2%       | -38.8%    |
| MORE THAN 15 DAYS                    | 708          | 525          | 490         | 345          | 34.9%      | 44.5%        | 105.2%    |
|                                      |              |              |             |              |            |              |           |
| HOUSEHOLD REASON FOR CARE*           |              |              |             |              |            |              |           |
| EMPLOYMENT                           | 15,358       | 15,775       | 15,687      | 17,910       | -2.6%      |              | -14.2%    |
| EDUCATION                            | 2,071        | 2,415        | 2,407       | 3,232        | -14.2%     |              | -35.9%    |
| TRAINING                             | 555          | 600          | 604         | 764          | -7.5%      | -8.1%        | -27.4%    |
| PROTECTIVE SERVICES                  | 6,400        | 6,288        | 6,239       | 6,178        | 1.8%       | 2.6%         | 3.6%      |
| SPECIAL NEED                         | 76           | 79           | 76          | 96           | -3.8%      | 0.0%         | -20.8%    |
| INCAPACITATED PARENT                 | 199          | 201          | 209         | 250          | -1.0%      | -4.8%        | -20.4%    |
| TOTAL HOUSEHOLDS                     | 24,659       | 25,358       | 25,222      | 28,430       | -2.8%      | -2.2%        | -13.3%    |
|                                      |              |              |             |              |            |              |           |
| CHILDREN SERVED BY FACILITY          | 0/1/5        | 05 710       | 05.007      | 00 517       | 1.00/      | 0.007        | 44.404    |
| CENTER CARE                          | 26,165       | 25,712       | 25,207      | 29,517       | 1.8%       |              | -11.4%    |
| FAMILY HOME CARE                     | 8,700        | 8,983        | 8,856       | 10,926       | -3.2%      |              | -20.4%    |
| GROUP HOME CARE                      | 687          | 690          | 688         | 872          | -0.4%      | -0.1%        | -21.2%    |
| CHILDREN SERVED BY PROVIDER          |              |              |             |              |            |              |           |
| LICENSED                             | 25,734       | 25,426       | 24,943      | 29,240       | 1.2%       | 3.2%         | -12.0%    |
| LICENSE EXEMPT                       | 3,477        | 3,408        | 3,284       | 3,912        | 2.0%       |              | -11.1%    |
| REGISTERED                           | 6,374        | 6,579        | 6,552       | 8,159        | -3.1%      |              | -21.9%    |
| REGISTERED                           | 0,514        | 0,517        | 0,332       | 0,137        | 3.170      | 2.770        | 21.770    |
| TOTAL (UNDUPLICATED)                 |              |              |             |              |            |              |           |
| CHILDREN SERVED                      | 35,354       | 35,164       | 34,581      | 40,982       | 0.5%       | 2.2%         | -13.7%    |
| CHILD CARE PAYMENTS                  | \$10,770,877 | \$10,345,463 | \$9,937,863 | \$12,308,284 | 4.1%       | 8.4%         | -12.5%    |
| AVERAGE PER CHILD                    | \$305        | \$294        | \$287       | \$300        | 3.6%       | 6.0%         | 1.4%      |
|                                      |              |              |             |              |            |              |           |
| OTHER ASSISTANCE RECEIVED            |              |              |             |              |            |              |           |
| TEMPORARY ASSISTANCE CHILDREN SERVED | 3,586        | 3,557        | 3,490       | 5,220        | 0.8%       | 2.8%         | -31.3%    |
| CHILD CARE PAYMENTS                  | \$1,225,887  | \$1,166,535  | \$1,149,977 | \$1,753,811  | 5.1%       |              | -30.1%    |
| AVERAGE PER CHILD                    | \$1,225,867  | \$1,100,333  | \$1,149,977 | \$336        | 4.2%       |              | 1.7%      |
| MEDICAID ONLY                        | \$342        | \$320        | \$330       | \$330        | 4.270      | 3.170        | 1.770     |
|                                      | 24.502       | 24 575       | 24.224      | 20.071       | 0.20/      | 1 10/        | 15 10/    |
| CHILDREN SERVED                      |              | 24,575       | 24,234      | 28,861       | -0.3%      |              | -15.1%    |
| CHILD CARE PAYMENTS                  | \$6,953,731  | \$6,754,970  |             | \$8,139,453  | 2.9%       |              | -14.6%    |
| AVERAGE PER CHILD                    | \$284        | \$275        | \$268       | \$282        | 3.2%       | 5.9%         | 0.6%      |
| FOOD STAMPS ONLY                     | 700          | F.70         | 475         | F02          | 21 /0/     | E1 00/       | 20 (0)    |
| CHILDREN SERVED                      | 703          | 578          |             | 583          |            |              | 20.6%     |
| CHILD CARE PAYMENTS                  | \$208,276    |              |             | \$147,286    |            |              | 41.4%     |
| AVERAGE PER CHILD                    | \$296        | \$284        | \$269       | \$253        | 4.4%       | 10.1%        | 17.3%     |
| CHILDREN SERVICES                    |              |              |             |              |            |              |           |
| CHILDREN SERVED                      | 6,400        | 6,288        |             | 6,178        | 1.8%       |              | 3.6%      |
| CHILD CARE PAYMENTS                  | \$2,322,367  | \$2,206,682  | \$2,123,899 | \$2,223,102  | 5.2%       |              | 4.5%      |
| AVERAGE PER CHILD                    | \$363        | \$351        | \$340       | \$360        | 3.4%       | 6.6%         | 0.8%      |
| NO OTHER IM ASSISTANCE               |              |              |             |              |            |              |           |
| CHILDREN SERVED                      | 172          | 174          |             | 161          | -1.1%      |              | 6.8%      |
| CHILD CARE PAYMENTS                  | \$60,617     | \$53,183     | \$45,027    | \$44,631     | 14.0%      |              | 35.8%     |
| AVERAGE PER CHILD                    | \$352        | \$306        | \$285       | \$277        | 15.3%      | 23.7%        | 27.1%     |