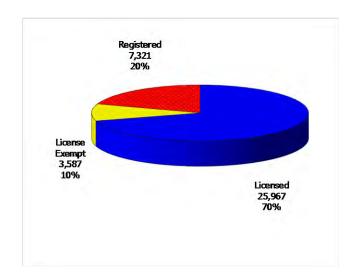

**Figure 4. Children Served by Provider** 

May 2014

12-Month Average June 2013-May 2014

TABLE 1. CHILD CARE STATEWIDE SUMMARY MAY 2014

|                                      | NUMBER       | NUMBER       | NUMBER      | NUMBER       | CHANGE     | CHANGE       | CHANGE    |
|--------------------------------------|--------------|--------------|-------------|--------------|------------|--------------|-----------|
|                                      | OR AMOUNT    | OR AMOUNT    | OR AMOUNT   | OR AMOUNT    | FROM       | FROM         | FROM      |
|                                      | MAY-2014     | APR-2014     | MAR-2014    | MAY-2013     | LAST MONTH | 2 MONTHS AGO | LAST YEAR |
|                                      |              |              |             |              |            |              |           |
| APPLICATIONS RECEIVED                | 4,803        | 5,060        | 5,109       | 6,018        | -5.1%      |              | -20.2%    |
| APPLICATIONS APPROVED                | 2,255        | 2,559        | 2,472       | 3,091        | -11.9%     | -8.8%        | -27.0%    |
| APPLICATIONS REJECTED                | 2,314        | 2,358        | 2,218       | 2,475        | -1.9%      | 4.3%         | -6.5%     |
| APPLICATIONS PENDING                 | 1,408        | 1,401        | 1,507       | 1,489        | 0.5%       | -6.6%        | -5.4%     |
| 15 DAYS OR LESS                      | 700          | 876          | 1,017       | 1,144        | -20.1%     | -31.2%       | -38.8%    |
| MORE THAN 15 DAYS                    | 708          | 525          | 490         | 345          | 34.9%      | 44.5%        | 105.2%    |
|                                      |              |              |             |              |            |              |           |
| HOUSEHOLD REASON FOR CARE*           |              |              |             |              |            |              |           |
| EMPLOYMENT                           | 15,358       | 15,775       | 15,687      | 17,910       | -2.6%      |              | -14.2%    |
| EDUCATION                            | 2,071        | 2,415        | 2,407       | 3,232        | -14.2%     |              | -35.9%    |
| TRAINING                             | 555          | 600          | 604         | 764          | -7.5%      | -8.1%        | -27.4%    |
| PROTECTIVE SERVICES                  | 6,400        | 6,288        | 6,239       | 6,178        | 1.8%       | 2.6%         | 3.6%      |
| SPECIAL NEED                         | 76           | 79           | 76          | 96           | -3.8%      | 0.0%         | -20.8%    |
| INCAPACITATED PARENT                 | 199          | 201          | 209         | 250          | -1.0%      | -4.8%        | -20.4%    |
| TOTAL HOUSEHOLDS                     | 24,659       | 25,358       | 25,222      | 28,430       | -2.8%      | -2.2%        | -13.3%    |
|                                      |              |              |             |              |            |              |           |
| CHILDREN SERVED BY FACILITY          | 0/1/5        | 05 710       | 05.007      | 00 517       | 1.00/      | 0.007        | 44.404    |
| CENTER CARE                          | 26,165       | 25,712       | 25,207      | 29,517       | 1.8%       |              | -11.4%    |
| FAMILY HOME CARE                     | 8,700        | 8,983        | 8,856       | 10,926       | -3.2%      |              | -20.4%    |
| GROUP HOME CARE                      | 687          | 690          | 688         | 872          | -0.4%      | -0.1%        | -21.2%    |
| CHILDREN SERVED BY PROVIDER          |              |              |             |              |            |              |           |
| LICENSED                             | 25,734       | 25,426       | 24,943      | 29,240       | 1.2%       | 3.2%         | -12.0%    |
| LICENSE EXEMPT                       | 3,477        | 3,408        | 3,284       | 3,912        | 2.0%       |              | -11.1%    |
| REGISTERED                           | 6,374        | 6,579        | 6,552       | 8,159        | -3.1%      |              | -21.9%    |
| REGISTERED                           | 0,514        | 0,517        | 0,332       | 0,137        | 3.170      | 2.770        | 21.770    |
| TOTAL (UNDUPLICATED)                 |              |              |             |              |            |              |           |
| CHILDREN SERVED                      | 35,354       | 35,164       | 34,581      | 40,982       | 0.5%       | 2.2%         | -13.7%    |
| CHILD CARE PAYMENTS                  | \$10,770,877 | \$10,345,463 | \$9,937,863 | \$12,308,284 | 4.1%       | 8.4%         | -12.5%    |
| AVERAGE PER CHILD                    | \$305        | \$294        | \$287       | \$300        | 3.6%       | 6.0%         | 1.4%      |
|                                      |              |              |             |              |            |              |           |
| OTHER ASSISTANCE RECEIVED            |              |              |             |              |            |              |           |
| TEMPORARY ASSISTANCE CHILDREN SERVED | 3,586        | 3,557        | 3,490       | 5,220        | 0.8%       | 2.8%         | -31.3%    |
| CHILD CARE PAYMENTS                  | \$1,225,887  | \$1,166,535  | \$1,149,977 | \$1,753,811  | 5.1%       |              | -30.1%    |
| AVERAGE PER CHILD                    | \$1,225,867  | \$1,100,333  | \$1,149,977 | \$336        | 4.2%       |              | 1.7%      |
| MEDICAID ONLY                        | \$342        | \$320        | \$330       | \$330        | 4.270      | 3.170        | 1.770     |
|                                      | 24.502       | 24 575       | 24.224      | 20.071       | 0.20/      | 1 10/        | 15 10/    |
| CHILDREN SERVED                      |              | 24,575       | 24,234      | 28,861       | -0.3%      |              | -15.1%    |
| CHILD CARE PAYMENTS                  | \$6,953,731  | \$6,754,970  |             | \$8,139,453  | 2.9%       |              | -14.6%    |
| AVERAGE PER CHILD                    | \$284        | \$275        | \$268       | \$282        | 3.2%       | 5.9%         | 0.6%      |
| FOOD STAMPS ONLY                     | 700          | F.70         | 475         | F02          | 21 /0/     | E1 00/       | 20 (0)    |
| CHILDREN SERVED                      | 703          | 578          |             | 583          |            |              | 20.6%     |
| CHILD CARE PAYMENTS                  | \$208,276    |              |             | \$147,286    |            |              | 41.4%     |
| AVERAGE PER CHILD                    | \$296        | \$284        | \$269       | \$253        | 4.4%       | 10.1%        | 17.3%     |
| CHILDREN SERVICES                    |              |              |             |              |            |              |           |
| CHILDREN SERVED                      | 6,400        | 6,288        |             | 6,178        | 1.8%       |              | 3.6%      |
| CHILD CARE PAYMENTS                  | \$2,322,367  | \$2,206,682  | \$2,123,899 | \$2,223,102  | 5.2%       |              | 4.5%      |
| AVERAGE PER CHILD                    | \$363        | \$351        | \$340       | \$360        | 3.4%       | 6.6%         | 0.8%      |
| NO OTHER IM ASSISTANCE               |              |              |             |              |            |              |           |
| CHILDREN SERVED                      | 172          | 174          |             | 161          | -1.1%      |              | 6.8%      |
| CHILD CARE PAYMENTS                  | \$60,617     | \$53,183     | \$45,027    | \$44,631     | 14.0%      |              | 35.8%     |
| AVERAGE PER CHILD                    | \$352        | \$306        | \$285       | \$277        | 15.3%      | 23.7%        | 27.1%     |