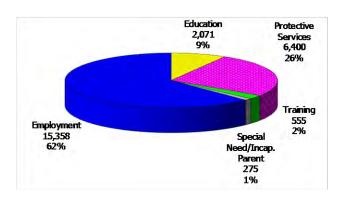

**Figure 4. Children Served by Provider** 

May 2014

12-Month Average June 2013-May 2014

TABLE 1. CHILD CARE STATEWIDE SUMMARY MAY 2014

|                                      | NUMBER       | NUMBER       | NUMBER      | NUMBER       | CHANGE     | CHANGE       | CHANGE    |
|--------------------------------------|--------------|--------------|-------------|--------------|------------|--------------|-----------|
|                                      | OR AMOUNT    | OR AMOUNT    | OR AMOUNT   | OR AMOUNT    | FROM       | FROM         | FROM      |
|                                      | MAY-2014     | APR-2014     | MAR-2014    | MAY-2013     | LAST MONTH | 2 MONTHS AGO | LAST YEAR |
|                                      |              |              |             |              |            |              |           |
| APPLICATIONS RECEIVED                | 4,803        | 5,060        | 5,109       | 6,018        | -5.1%      |              | -20.2%    |
| APPLICATIONS APPROVED                | 2,255        | 2,559        | 2,472       | 3,091        | -11.9%     | -8.8%        | -27.0%    |
| APPLICATIONS REJECTED                | 2,314        | 2,358        | 2,218       | 2,475        | -1.9%      | 4.3%         | -6.5%     |
| APPLICATIONS PENDING                 | 1,408        | 1,401        | 1,507       | 1,489        | 0.5%       | -6.6%        | -5.4%     |
| 15 DAYS OR LESS                      | 700          | 876          | 1,017       | 1,144        | -20.1%     | -31.2%       | -38.8%    |
| MORE THAN 15 DAYS                    | 708          | 525          | 490         | 345          | 34.9%      | 44.5%        | 105.2%    |
|                                      |              |              |             |              |            |              |           |
| HOUSEHOLD REASON FOR CARE*           |              |              |             |              |            |              |           |
| EMPLOYMENT                           | 15,358       | 15,775       | 15,687      | 17,910       | -2.6%      |              | -14.2%    |
| EDUCATION                            | 2,071        | 2,415        | 2,407       | 3,232        | -14.2%     |              | -35.9%    |
| TRAINING                             | 555          | 600          | 604         | 764          | -7.5%      | -8.1%        | -27.4%    |
| PROTECTIVE SERVICES                  | 6,400        | 6,288        | 6,239       | 6,178        | 1.8%       | 2.6%         | 3.6%      |
| SPECIAL NEED                         | 76           | 79           | 76          | 96           | -3.8%      | 0.0%         | -20.8%    |
| INCAPACITATED PARENT                 | 199          | 201          | 209         | 250          | -1.0%      | -4.8%        | -20.4%    |
| TOTAL HOUSEHOLDS                     | 24,659       | 25,358       | 25,222      | 28,430       | -2.8%      | -2.2%        | -13.3%    |
|                                      |              |              |             |              |            |              |           |
| CHILDREN SERVED BY FACILITY          | 0/1/5        | 05 710       | 05.007      | 00 517       | 1.00/      | 0.007        | 44.404    |
| CENTER CARE                          | 26,165       | 25,712       | 25,207      | 29,517       | 1.8%       |              | -11.4%    |
| FAMILY HOME CARE                     | 8,700        | 8,983        | 8,856       | 10,926       | -3.2%      |              | -20.4%    |
| GROUP HOME CARE                      | 687          | 690          | 688         | 872          | -0.4%      | -0.1%        | -21.2%    |
| CHILDREN SERVED BY PROVIDER          |              |              |             |              |            |              |           |
| LICENSED                             | 25,734       | 25,426       | 24,943      | 29,240       | 1.2%       | 3.2%         | -12.0%    |
| LICENSE EXEMPT                       | 3,477        | 3,408        | 3,284       | 3,912        | 2.0%       |              | -11.1%    |
| REGISTERED                           | 6,374        | 6,579        | 6,552       | 8,159        | -3.1%      |              | -21.9%    |
| REGISTERED                           | 0,514        | 0,517        | 0,332       | 0,137        | 3.170      | 2.770        | 21.770    |
| TOTAL (UNDUPLICATED)                 |              |              |             |              |            |              |           |
| CHILDREN SERVED                      | 35,354       | 35,164       | 34,581      | 40,982       | 0.5%       | 2.2%         | -13.7%    |
| CHILD CARE PAYMENTS                  | \$10,770,877 | \$10,345,463 | \$9,937,863 | \$12,308,284 | 4.1%       | 8.4%         | -12.5%    |
| AVERAGE PER CHILD                    | \$305        | \$294        | \$287       | \$300        | 3.6%       | 6.0%         | 1.4%      |
|                                      |              |              |             |              |            |              |           |
| OTHER ASSISTANCE RECEIVED            |              |              |             |              |            |              |           |
| TEMPORARY ASSISTANCE CHILDREN SERVED | 3,586        | 3,557        | 3,490       | 5,220        | 0.8%       | 2.8%         | -31.3%    |
| CHILD CARE PAYMENTS                  | \$1,225,887  | \$1,166,535  | \$1,149,977 | \$1,753,811  | 5.1%       |              | -30.1%    |
| AVERAGE PER CHILD                    | \$1,225,867  | \$1,100,333  | \$1,149,977 | \$336        | 4.2%       |              | 1.7%      |
| MEDICAID ONLY                        | \$342        | \$320        | \$330       | \$330        | 4.270      | 3.170        | 1.770     |
|                                      | 24.502       | 24 575       | 24.224      | 20.071       | 0.20/      | 1 10/        | 15 10/    |
| CHILDREN SERVED                      |              | 24,575       | 24,234      | 28,861       | -0.3%      |              | -15.1%    |
| CHILD CARE PAYMENTS                  | \$6,953,731  | \$6,754,970  |             | \$8,139,453  | 2.9%       |              | -14.6%    |
| AVERAGE PER CHILD                    | \$284        | \$275        | \$268       | \$282        | 3.2%       | 5.9%         | 0.6%      |
| FOOD STAMPS ONLY                     | 700          | F.70         | 475         | F02          | 21 /0/     | E1 00/       | 20 (0)    |
| CHILDREN SERVED                      | 703          | 578          |             | 583          |            |              | 20.6%     |
| CHILD CARE PAYMENTS                  | \$208,276    |              |             | \$147,286    |            |              | 41.4%     |
| AVERAGE PER CHILD                    | \$296        | \$284        | \$269       | \$253        | 4.4%       | 10.1%        | 17.3%     |
| CHILDREN SERVICES                    |              |              |             |              |            |              |           |
| CHILDREN SERVED                      | 6,400        | 6,288        |             | 6,178        | 1.8%       |              | 3.6%      |
| CHILD CARE PAYMENTS                  | \$2,322,367  | \$2,206,682  | \$2,123,899 | \$2,223,102  | 5.2%       |              | 4.5%      |
| AVERAGE PER CHILD                    | \$363        | \$351        | \$340       | \$360        | 3.4%       | 6.6%         | 0.8%      |
| NO OTHER IM ASSISTANCE               |              |              |             |              |            |              |           |
| CHILDREN SERVED                      | 172          | 174          |             | 161          | -1.1%      |              | 6.8%      |
| CHILD CARE PAYMENTS                  | \$60,617     | \$53,183     | \$45,027    | \$44,631     | 14.0%      |              | 35.8%     |
| AVERAGE PER CHILD                    | \$352        | \$306        | \$285       | \$277        | 15.3%      | 23.7%        | 27.1%     |