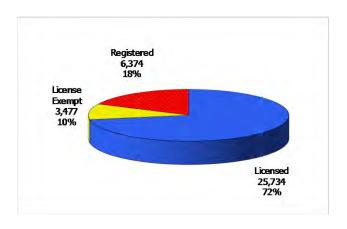

Figure 1. Regions

Figure 2. Reason for Child Care

12-Month Average June 2013-May 2014

Figure 3. Children Served by Facility

May 2014

Family Home
Care
8,700
687
24%
2%

Center Care
26,165
74%

12-Month Average June 2013-May 2014

**Figure 4. Children Served by Provider** 

May 2014

12-Month Average June 2013-May 2014

TABLE 1. CHILD CARE STATEWIDE SUMMARY MAY 2014

|                                      | NUMBER       | NUMBER       | NUMBER      | NUMBER       | CHANGE     | CHANGE       | CHANGE    |
|--------------------------------------|--------------|--------------|-------------|--------------|------------|--------------|-----------|
|                                      | OR AMOUNT    | OR AMOUNT    | OR AMOUNT   | OR AMOUNT    | FROM       | FROM         | FROM      |
|                                      | MAY-2014     | APR-2014     | MAR-2014    | MAY-2013     | LAST MONTH | 2 MONTHS AGO | LAST YEAR |
|                                      |              |              |             |              |            |              |           |
| APPLICATIONS RECEIVED                | 4,803        | 5,060        | 5,109       | 6,018        | -5.1%      |              | -20.2%    |
| APPLICATIONS APPROVED                | 2,255        | 2,559        | 2,472       | 3,091        | -11.9%     | -8.8%        | -27.0%    |
| APPLICATIONS REJECTED                | 2,314        | 2,358        | 2,218       | 2,475        | -1.9%      | 4.3%         | -6.5%     |
| APPLICATIONS PENDING                 | 1,408        | 1,401        | 1,507       | 1,489        | 0.5%       | -6.6%        | -5.4%     |
| 15 DAYS OR LESS                      | 700          | 876          | 1,017       | 1,144        | -20.1%     | -31.2%       | -38.8%    |
| MORE THAN 15 DAYS                    | 708          | 525          | 490         | 345          | 34.9%      | 44.5%        | 105.2%    |
|                                      |              |              |             |              |            |              |           |
| HOUSEHOLD REASON FOR CARE*           |              |              |             |              |            |              |           |
| EMPLOYMENT                           | 15,358       | 15,775       | 15,687      | 17,910       | -2.6%      |              | -14.2%    |
| EDUCATION                            | 2,071        | 2,415        | 2,407       | 3,232        | -14.2%     |              | -35.9%    |
| TRAINING                             | 555          | 600          | 604         | 764          | -7.5%      | -8.1%        | -27.4%    |
| PROTECTIVE SERVICES                  | 6,400        | 6,288        | 6,239       | 6,178        | 1.8%       | 2.6%         | 3.6%      |
| SPECIAL NEED                         | 76           | 79           | 76          | 96           | -3.8%      | 0.0%         | -20.8%    |
| INCAPACITATED PARENT                 | 199          | 201          | 209         | 250          | -1.0%      | -4.8%        | -20.4%    |
| TOTAL HOUSEHOLDS                     | 24,659       | 25,358       | 25,222      | 28,430       | -2.8%      | -2.2%        | -13.3%    |
|                                      |              |              |             |              |            |              |           |
| CHILDREN SERVED BY FACILITY          | 0/1/5        | 05 710       | 05.007      | 00 517       | 1.00/      | 0.007        | 44.404    |
| CENTER CARE                          | 26,165       | 25,712       | 25,207      | 29,517       | 1.8%       |              | -11.4%    |
| FAMILY HOME CARE                     | 8,700        | 8,983        | 8,856       | 10,926       | -3.2%      |              | -20.4%    |
| GROUP HOME CARE                      | 687          | 690          | 688         | 872          | -0.4%      | -0.1%        | -21.2%    |
| CHILDREN SERVED BY PROVIDER          |              |              |             |              |            |              |           |
| LICENSED                             | 25,734       | 25,426       | 24,943      | 29,240       | 1.2%       | 3.2%         | -12.0%    |
| LICENSE EXEMPT                       | 3,477        | 3,408        | 3,284       | 3,912        | 2.0%       |              | -11.1%    |
| REGISTERED                           | 6,374        | 6,579        | 6,552       | 8,159        | -3.1%      |              | -21.9%    |
| REGISTERED                           | 0,514        | 0,517        | 0,332       | 0,137        | 3.170      | 2.770        | 21.770    |
| TOTAL (UNDUPLICATED)                 |              |              |             |              |            |              |           |
| CHILDREN SERVED                      | 35,354       | 35,164       | 34,581      | 40,982       | 0.5%       | 2.2%         | -13.7%    |
| CHILD CARE PAYMENTS                  | \$10,770,877 | \$10,345,463 | \$9,937,863 | \$12,308,284 | 4.1%       | 8.4%         | -12.5%    |
| AVERAGE PER CHILD                    | \$305        | \$294        | \$287       | \$300        | 3.6%       | 6.0%         | 1.4%      |
|                                      |              |              |             |              |            |              |           |
| OTHER ASSISTANCE RECEIVED            |              |              |             |              |            |              |           |
| TEMPORARY ASSISTANCE CHILDREN SERVED | 3,586        | 3,557        | 3,490       | 5,220        | 0.8%       | 2.8%         | -31.3%    |
| CHILD CARE PAYMENTS                  | \$1,225,887  | \$1,166,535  | \$1,149,977 | \$1,753,811  | 5.1%       |              | -30.1%    |
| AVERAGE PER CHILD                    | \$1,225,867  | \$1,100,333  | \$1,149,977 | \$336        | 4.2%       |              | 1.7%      |
| MEDICAID ONLY                        | \$342        | \$320        | \$330       | \$330        | 4.270      | 3.170        | 1.770     |
|                                      | 24.502       | 24 575       | 24.224      | 20.071       | 0.20/      | 1 10/        | 15 10/    |
| CHILDREN SERVED                      |              | 24,575       | 24,234      | 28,861       | -0.3%      |              | -15.1%    |
| CHILD CARE PAYMENTS                  | \$6,953,731  | \$6,754,970  |             | \$8,139,453  | 2.9%       |              | -14.6%    |
| AVERAGE PER CHILD                    | \$284        | \$275        | \$268       | \$282        | 3.2%       | 5.9%         | 0.6%      |
| FOOD STAMPS ONLY                     | 700          | F.70         | 475         | F02          | 21 /0/     | E1 00/       | 20 (0)    |
| CHILDREN SERVED                      | 703          | 578          |             | 583          |            |              | 20.6%     |
| CHILD CARE PAYMENTS                  | \$208,276    |              |             | \$147,286    |            |              | 41.4%     |
| AVERAGE PER CHILD                    | \$296        | \$284        | \$269       | \$253        | 4.4%       | 10.1%        | 17.3%     |
| CHILDREN SERVICES                    |              |              |             |              |            |              |           |
| CHILDREN SERVED                      | 6,400        | 6,288        |             | 6,178        | 1.8%       |              | 3.6%      |
| CHILD CARE PAYMENTS                  | \$2,322,367  | \$2,206,682  | \$2,123,899 | \$2,223,102  | 5.2%       |              | 4.5%      |
| AVERAGE PER CHILD                    | \$363        | \$351        | \$340       | \$360        | 3.4%       | 6.6%         | 0.8%      |
| NO OTHER IM ASSISTANCE               |              |              |             |              |            |              |           |
| CHILDREN SERVED                      | 172          | 174          |             | 161          | -1.1%      |              | 6.8%      |
| CHILD CARE PAYMENTS                  | \$60,617     | \$53,183     | \$45,027    | \$44,631     | 14.0%      |              | 35.8%     |
| AVERAGE PER CHILD                    | \$352        | \$306        | \$285       | \$277        | 15.3%      | 23.7%        | 27.1%     |