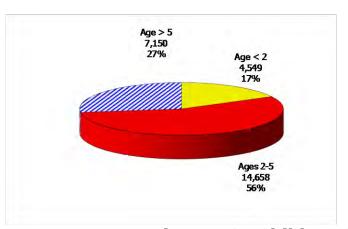

#### **TABLE OF CONTENTS**

| Figure | 1  | Map of Regions                                     | 1     |
|--------|----|----------------------------------------------------|-------|
| Figure | 2  | Reason for Care                                    | 2     |
| Figure | 3  | Children Served by Facility                        | 2     |
| Figure | 4  | Children Served by Provider                        | 2     |
| Table  | 1  | Statewide Summary                                  | 3     |
| Table  | 2  | Applications                                       | 4-5   |
| Table  | 3  | Reason for Care                                    | 6-7   |
| Figure | 5  | Children Served                                    | 8     |
| Figure | 6  | Child Care Payments                                | 8     |
| Figure | 7  | Children Served by Region                          | 9     |
| Table  | 4  | Children Served and Payments by Fund Category      | 10-11 |
| Figure | 8  | Total Children Served By Age Group                 | 12    |
| Figure | 9  | Children Served Age < 2 by Facility                | 12    |
| Figure | 10 | Children Served Ages 2-5 by Facility               | 13    |
| Figure | 11 | Children Served Ages > 5 by Facility               | 13    |
| Figure | 12 | Children Served in Center by Age                   | 14    |
| Figure | 13 | Children Served in Family Home by Age              | 14    |
| Figure | 14 | Children Served in Group Home by Age               | 14    |
| Table  | 5  | Children Served & Payments by Child Age & Facility | 15-16 |
| Table  | 6  | Child Care Demographics                            | 17    |
| Table  | 6A | Households Receiving TCC – Level 1                 | 18    |
| Figure | 15 | Transitional Households by Region                  | 18    |