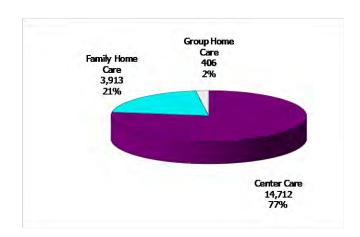

**Figure 4. Children Served by Provider** 

May 2014

12-Month Average June 2013-May 2014

TABLE 1. CHILD CARE STATEWIDE SUMMARY MAY 2014

|                                      | NUMBER       | NUMBER       | NUMBER      | NUMBER       | CHANGE     | CHANGE       | CHANGE    |
|--------------------------------------|--------------|--------------|-------------|--------------|------------|--------------|-----------|
|                                      | OR AMOUNT    | OR AMOUNT    | OR AMOUNT   | OR AMOUNT    | FROM       | FROM         | FROM      |
|                                      | MAY-2014     | APR-2014     | MAR-2014    | MAY-2013     | LAST MONTH | 2 MONTHS AGO | LAST YEAR |
|                                      |              |              |             |              |            |              |           |
| APPLICATIONS RECEIVED                | 4,803        | 5,060        | 5,109       | 6,018        | -5.1%      |              | -20.2%    |
| APPLICATIONS APPROVED                | 2,255        | 2,559        | 2,472       | 3,091        | -11.9%     | -8.8%        | -27.0%    |
| APPLICATIONS REJECTED                | 2,314        | 2,358        | 2,218       | 2,475        | -1.9%      | 4.3%         | -6.5%     |
| APPLICATIONS PENDING                 | 1,408        | 1,401        | 1,507       | 1,489        | 0.5%       | -6.6%        | -5.4%     |
| 15 DAYS OR LESS                      | 700          | 876          | 1,017       | 1,144        | -20.1%     | -31.2%       | -38.8%    |
| MORE THAN 15 DAYS                    | 708          | 525          | 490         | 345          | 34.9%      | 44.5%        | 105.2%    |
|                                      |              |              |             |              |            |              |           |
| HOUSEHOLD REASON FOR CARE*           |              |              |             |              |            |              |           |
| EMPLOYMENT                           | 15,358       | 15,775       | 15,687      | 17,910       | -2.6%      |              | -14.2%    |
| EDUCATION                            | 2,071        | 2,415        | 2,407       | 3,232        | -14.2%     |              | -35.9%    |
| TRAINING                             | 555          | 600          | 604         | 764          | -7.5%      | -8.1%        | -27.4%    |
| PROTECTIVE SERVICES                  | 6,400        | 6,288        | 6,239       | 6,178        | 1.8%       | 2.6%         | 3.6%      |
| SPECIAL NEED                         | 76           | 79           | 76          | 96           | -3.8%      | 0.0%         | -20.8%    |
| INCAPACITATED PARENT                 | 199          | 201          | 209         | 250          | -1.0%      | -4.8%        | -20.4%    |
| TOTAL HOUSEHOLDS                     | 24,659       | 25,358       | 25,222      | 28,430       | -2.8%      | -2.2%        | -13.3%    |
|                                      |              |              |             |              |            |              |           |
| CHILDREN SERVED BY FACILITY          | 0/1/5        | 05 710       | 05.007      | 00 517       | 1.00/      | 0.007        | 44.404    |
| CENTER CARE                          | 26,165       | 25,712       | 25,207      | 29,517       | 1.8%       |              | -11.4%    |
| FAMILY HOME CARE                     | 8,700        | 8,983        | 8,856       | 10,926       | -3.2%      |              | -20.4%    |
| GROUP HOME CARE                      | 687          | 690          | 688         | 872          | -0.4%      | -0.1%        | -21.2%    |
| CHILDREN SERVED BY PROVIDER          |              |              |             |              |            |              |           |
| LICENSED                             | 25,734       | 25,426       | 24,943      | 29,240       | 1.2%       | 3.2%         | -12.0%    |
| LICENSE EXEMPT                       | 3,477        | 3,408        | 3,284       | 3,912        | 2.0%       |              | -11.1%    |
| REGISTERED                           | 6,374        | 6,579        | 6,552       | 8,159        | -3.1%      |              | -21.9%    |
| REGISTERED                           | 0,514        | 0,517        | 0,332       | 0,137        | 3.170      | 2.770        | 21.770    |
| TOTAL (UNDUPLICATED)                 |              |              |             |              |            |              |           |
| CHILDREN SERVED                      | 35,354       | 35,164       | 34,581      | 40,982       | 0.5%       | 2.2%         | -13.7%    |
| CHILD CARE PAYMENTS                  | \$10,770,877 | \$10,345,463 | \$9,937,863 | \$12,308,284 | 4.1%       | 8.4%         | -12.5%    |
| AVERAGE PER CHILD                    | \$305        | \$294        | \$287       | \$300        | 3.6%       | 6.0%         | 1.4%      |
|                                      |              |              |             |              |            |              |           |
| OTHER ASSISTANCE RECEIVED            |              |              |             |              |            |              |           |
| TEMPORARY ASSISTANCE CHILDREN SERVED | 3,586        | 3,557        | 3,490       | 5,220        | 0.8%       | 2.8%         | -31.3%    |
| CHILD CARE PAYMENTS                  | \$1,225,887  | \$1,166,535  | \$1,149,977 | \$1,753,811  | 5.1%       |              | -30.1%    |
| AVERAGE PER CHILD                    | \$1,225,867  | \$1,100,333  | \$1,149,977 | \$336        | 4.2%       |              | 1.7%      |
| MEDICAID ONLY                        | \$342        | \$320        | \$330       | \$330        | 4.270      | 3.170        | 1.770     |
|                                      | 24.502       | 24 575       | 24.224      | 20.071       | 0.20/      | 1 10/        | 15 10/    |
| CHILDREN SERVED                      |              | 24,575       | 24,234      | 28,861       | -0.3%      |              | -15.1%    |
| CHILD CARE PAYMENTS                  | \$6,953,731  | \$6,754,970  |             | \$8,139,453  | 2.9%       |              | -14.6%    |
| AVERAGE PER CHILD                    | \$284        | \$275        | \$268       | \$282        | 3.2%       | 5.9%         | 0.6%      |
| FOOD STAMPS ONLY                     | 700          | F.70         | 475         | F02          | 21 /0/     | E1 00/       | 20 (0)    |
| CHILDREN SERVED                      | 703          | 578          |             | 583          |            |              | 20.6%     |
| CHILD CARE PAYMENTS                  | \$208,276    |              |             | \$147,286    |            |              | 41.4%     |
| AVERAGE PER CHILD                    | \$296        | \$284        | \$269       | \$253        | 4.4%       | 10.1%        | 17.3%     |
| CHILDREN SERVICES                    |              |              |             |              |            |              |           |
| CHILDREN SERVED                      | 6,400        | 6,288        |             | 6,178        | 1.8%       |              | 3.6%      |
| CHILD CARE PAYMENTS                  | \$2,322,367  | \$2,206,682  | \$2,123,899 | \$2,223,102  | 5.2%       |              | 4.5%      |
| AVERAGE PER CHILD                    | \$363        | \$351        | \$340       | \$360        | 3.4%       | 6.6%         | 0.8%      |
| NO OTHER IM ASSISTANCE               |              |              |             |              |            |              |           |
| CHILDREN SERVED                      | 172          | 174          |             | 161          | -1.1%      |              | 6.8%      |
| CHILD CARE PAYMENTS                  | \$60,617     | \$53,183     | \$45,027    | \$44,631     | 14.0%      |              | 35.8%     |
| AVERAGE PER CHILD                    | \$352        | \$306        | \$285       | \$277        | 15.3%      | 23.7%        | 27.1%     |