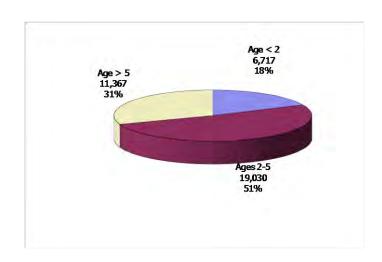

#### **TABLE OF CONTENTS**

| Figure | 1  | Map of Regions                                     | 1     |
|--------|----|----------------------------------------------------|-------|
| Figure | 2  | Reason for Care                                    | 2     |
| Figure | 3  | Children Served by Facility                        | 2     |
| Figure | 4  | Children Served by Provider                        | 2     |
| Table  | 1  | Statewide Summary                                  | 3     |
| Table  | 2  | Applications                                       | 4-5   |
| Table  | 3  | Reason for Care                                    | 6-7   |
| Figure | 5  | Children Served                                    | 8     |
| Figure | 6  | Child Care Payments                                | 8     |
| Figure | 7  | Children Served by Region                          | 9     |
| Table  | 4  | Children Served and Payments by Fund Category      | 10-11 |
| Figure | 8  | Total Children Served By Age Group                 | 12    |
| Figure | 9  | Children Served Age < 2 by Facility                | 12    |
| Figure | 10 | Children Served Ages 2-5 by Facility               | 13    |
| Figure | 11 | Children Served Ages > 5 by Facility               | 13    |
| Figure | 12 | Children Served in Center by Age                   | 14    |
| Figure | 13 | Children Served in Family Home by Age              | 14    |
| Figure | 14 | Children Served in Group Home by Age               | 14    |
| Table  | 5  | Children Served & Payments by Child Age & Facility | 15-16 |
| Table  | 6  | Child Care Demographics                            | 17    |
| Table  | 6A | Households Receiving TCC – Level 1                 | 18    |
| Figure | 15 | Transitional Households by Region                  | 18    |