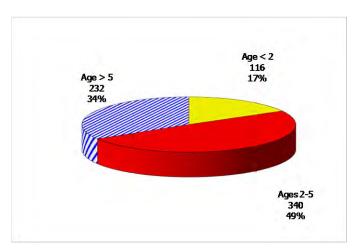

#### **TABLE OF CONTENTS**

| Figure | 1  | Map of Regions                                     | 1     |
|--------|----|----------------------------------------------------|-------|
| Figure | 2  | Reason for Care                                    | 2     |
| Figure | 3  | Children Served by Facility                        | 2     |
| Figure | 4  | Children Served by Provider                        | 2     |
| Table  | 1  | Statewide Summary                                  | 3     |
| Table  | 2  | Applications                                       | 4-5   |
| Table  | 3  | Reason for Care                                    | 6-7   |
| Figure | 5  | Children Served                                    | 8     |
| Figure | 6  | Child Care Payments                                | 8     |
| Figure | 7  | Children Served by Region                          | 9     |
| Table  | 4  | Children Served and Payments by Fund Category      | 10-11 |
| Figure | 8  | Total Children Served By Age Group                 | 12    |
| Figure | 9  | Children Served Age < 2 by Facility                | 12    |
| Figure | 10 | Children Served Ages 2-5 by Facility               | 13    |
| Figure | 11 | Children Served Ages > 5 by Facility               | 13    |
| Figure | 12 | Children Served in Center by Age                   | 14    |
| Figure | 13 | Children Served in Family Home by Age              | 14    |
| Figure | 14 | Children Served in Group Home by Age               | 14    |
| Table  | 5  | Children Served & Payments by Child Age & Facility | 15-16 |
| Table  | 6  | Child Care Demographics                            | 17    |
| Table  | 6A | Households Receiving TCC – Level 1                 | 18    |
| Figure | 15 | Transitional Households by Region                  | 18    |