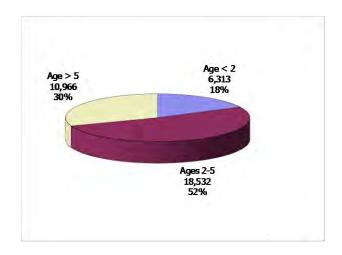

#### **TABLE OF CONTENTS**

| Figure | 1  | Map of Regions                                     | 1     |
|--------|----|----------------------------------------------------|-------|
| Figure | 2  | Reason for Care                                    | 2     |
| Figure | 3  | Children Served by Facility                        | 2     |
| Figure | 4  | Children Served by Provider                        | 2     |
| Table  | 1  | Statewide Summary                                  | 3     |
| Table  | 2  | Applications                                       | 4-5   |
| Table  | 3  | Reason for Care                                    | 6-7   |
| Figure | 5  | Children Served                                    | 8     |
| Figure | 6  | Child Care Payments                                | 8     |
| Figure | 7  | Children Served by Region                          | 9     |
| Table  | 4  | Children Served and Payments by Fund Category      | 10-11 |
| Figure | 8  | Total Children Served By Age Group                 | 12    |
| Figure | 9  | Children Served Age < 2 by Facility                | 12    |
| Figure | 10 | Children Served Ages 2-5 by Facility               | 13    |
| Figure | 11 | Children Served Ages > 5 by Facility               | 13    |
| Figure | 12 | Children Served in Center by Age                   | 14    |
| Figure | 13 | Children Served in Family Home by Age              | 14    |
| Figure | 14 | Children Served in Group Home by Age               | 14    |
| Table  | 5  | Children Served & Payments by Child Age & Facility | 15-16 |
| Table  | 6  | Child Care Demographics                            | 17    |
| Table  | 6A | Households Receiving TCC – Level 1                 | 18    |
| Figure | 15 | Transitional Households by Region                  | 18    |