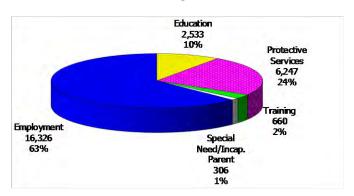

**Figure 4. Children Served by Provider** 

May 2014

12-Month Average June 2013-May 2014

TABLE 1. CHILD CARE STATEWIDE SUMMARY MAY 2014

|                                      | NUMBER       | NUMBER       | NUMBER      | NUMBER       | CHANGE     | CHANGE       | CHANGE    |
|--------------------------------------|--------------|--------------|-------------|--------------|------------|--------------|-----------|
|                                      | OR AMOUNT    | OR AMOUNT    | OR AMOUNT   | OR AMOUNT    | FROM       | FROM         | FROM      |
|                                      | MAY-2014     | APR-2014     | MAR-2014    | MAY-2013     | LAST MONTH | 2 MONTHS AGO | LAST YEAR |
|                                      |              |              |             |              |            |              |           |
| APPLICATIONS RECEIVED                | 4,803        | 5,060        | 5,109       | 6,018        | -5.1%      |              | -20.2%    |
| APPLICATIONS APPROVED                | 2,255        | 2,559        | 2,472       | 3,091        | -11.9%     | -8.8%        | -27.0%    |
| APPLICATIONS REJECTED                | 2,314        | 2,358        | 2,218       | 2,475        | -1.9%      | 4.3%         | -6.5%     |
| APPLICATIONS PENDING                 | 1,408        | 1,401        | 1,507       | 1,489        | 0.5%       | -6.6%        | -5.4%     |
| 15 DAYS OR LESS                      | 700          | 876          | 1,017       | 1,144        | -20.1%     | -31.2%       | -38.8%    |
| MORE THAN 15 DAYS                    | 708          | 525          | 490         | 345          | 34.9%      | 44.5%        | 105.2%    |
|                                      |              |              |             |              |            |              |           |
| HOUSEHOLD REASON FOR CARE*           |              |              |             |              |            |              |           |
| EMPLOYMENT                           | 15,358       | 15,775       | 15,687      | 17,910       | -2.6%      |              | -14.2%    |
| EDUCATION                            | 2,071        | 2,415        | 2,407       | 3,232        | -14.2%     |              | -35.9%    |
| TRAINING                             | 555          | 600          | 604         | 764          | -7.5%      | -8.1%        | -27.4%    |
| PROTECTIVE SERVICES                  | 6,400        | 6,288        | 6,239       | 6,178        | 1.8%       | 2.6%         | 3.6%      |
| SPECIAL NEED                         | 76           | 79           | 76          | 96           | -3.8%      | 0.0%         | -20.8%    |
| INCAPACITATED PARENT                 | 199          | 201          | 209         | 250          | -1.0%      | -4.8%        | -20.4%    |
| TOTAL HOUSEHOLDS                     | 24,659       | 25,358       | 25,222      | 28,430       | -2.8%      | -2.2%        | -13.3%    |
|                                      |              |              |             |              |            |              |           |
| CHILDREN SERVED BY FACILITY          | 0/1/5        | 05 710       | 05.007      | 00 517       | 1.00/      | 0.007        | 44.404    |
| CENTER CARE                          | 26,165       | 25,712       | 25,207      | 29,517       | 1.8%       |              | -11.4%    |
| FAMILY HOME CARE                     | 8,700        | 8,983        | 8,856       | 10,926       | -3.2%      |              | -20.4%    |
| GROUP HOME CARE                      | 687          | 690          | 688         | 872          | -0.4%      | -0.1%        | -21.2%    |
| CHILDREN SERVED BY PROVIDER          |              |              |             |              |            |              |           |
| LICENSED                             | 25,734       | 25,426       | 24,943      | 29,240       | 1.2%       | 3.2%         | -12.0%    |
| LICENSE EXEMPT                       | 3,477        | 3,408        | 3,284       | 3,912        | 2.0%       |              | -11.1%    |
| REGISTERED                           | 6,374        | 6,579        | 6,552       | 8,159        | -3.1%      |              | -21.9%    |
| REGISTERED                           | 0,514        | 0,517        | 0,332       | 0,137        | 3.170      | 2.770        | 21.770    |
| TOTAL (UNDUPLICATED)                 |              |              |             |              |            |              |           |
| CHILDREN SERVED                      | 35,354       | 35,164       | 34,581      | 40,982       | 0.5%       | 2.2%         | -13.7%    |
| CHILD CARE PAYMENTS                  | \$10,770,877 | \$10,345,463 | \$9,937,863 | \$12,308,284 | 4.1%       | 8.4%         | -12.5%    |
| AVERAGE PER CHILD                    | \$305        | \$294        | \$287       | \$300        | 3.6%       | 6.0%         | 1.4%      |
|                                      |              |              |             |              |            |              |           |
| OTHER ASSISTANCE RECEIVED            |              |              |             |              |            |              |           |
| TEMPORARY ASSISTANCE CHILDREN SERVED | 3,586        | 3,557        | 3,490       | 5,220        | 0.8%       | 2.8%         | -31.3%    |
| CHILD CARE PAYMENTS                  | \$1,225,887  | \$1,166,535  | \$1,149,977 | \$1,753,811  | 5.1%       |              | -30.1%    |
| AVERAGE PER CHILD                    | \$1,225,867  | \$1,100,333  | \$1,149,977 | \$336        | 4.2%       |              | 1.7%      |
| MEDICAID ONLY                        | \$342        | \$320        | \$330       | \$330        | 4.270      | 3.170        | 1.770     |
|                                      | 24.502       | 24 575       | 24.224      | 20.071       | 0.20/      | 1 10/        | 15 10/    |
| CHILDREN SERVED                      |              | 24,575       | 24,234      | 28,861       | -0.3%      |              | -15.1%    |
| CHILD CARE PAYMENTS                  | \$6,953,731  | \$6,754,970  |             | \$8,139,453  | 2.9%       |              | -14.6%    |
| AVERAGE PER CHILD                    | \$284        | \$275        | \$268       | \$282        | 3.2%       | 5.9%         | 0.6%      |
| FOOD STAMPS ONLY                     | 700          | F.70         | 475         | F02          | 21 /0/     | E1 00/       | 20 (0)    |
| CHILDREN SERVED                      | 703          | 578          |             | 583          |            |              | 20.6%     |
| CHILD CARE PAYMENTS                  | \$208,276    |              |             | \$147,286    |            |              | 41.4%     |
| AVERAGE PER CHILD                    | \$296        | \$284        | \$269       | \$253        | 4.4%       | 10.1%        | 17.3%     |
| CHILDREN SERVICES                    |              |              |             |              |            |              |           |
| CHILDREN SERVED                      | 6,400        | 6,288        |             | 6,178        | 1.8%       |              | 3.6%      |
| CHILD CARE PAYMENTS                  | \$2,322,367  | \$2,206,682  | \$2,123,899 | \$2,223,102  | 5.2%       |              | 4.5%      |
| AVERAGE PER CHILD                    | \$363        | \$351        | \$340       | \$360        | 3.4%       | 6.6%         | 0.8%      |
| NO OTHER IM ASSISTANCE               |              |              |             |              |            |              |           |
| CHILDREN SERVED                      | 172          | 174          |             | 161          | -1.1%      |              | 6.8%      |
| CHILD CARE PAYMENTS                  | \$60,617     | \$53,183     | \$45,027    | \$44,631     | 14.0%      |              | 35.8%     |
| AVERAGE PER CHILD                    | \$352        | \$306        | \$285       | \$277        | 15.3%      | 23.7%        | 27.1%     |