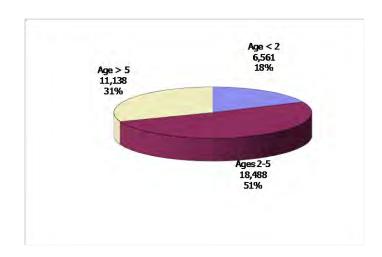

#### 12-Month Average August 2013-July 2014

Figure 3. Children Served by Facility

**July 2014** 

Family Home
Care
Care
8,462
25%
2%

Center Care
24,481
73%

12-Month Average August 2013-July 2014

Figure 4. Children Served by Provider