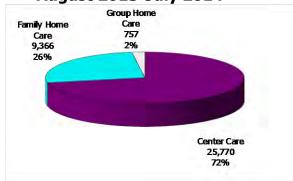

#### 12-Month Average August 2013-July 2014

Figure 3. Children Served by Facility

**July 2014** 

Family Home
Care
Care
8,462
25%
2%

Center Care
24,481
73%

12-Month Average August 2013-July 2014

Figure 4. Children Served by Provider