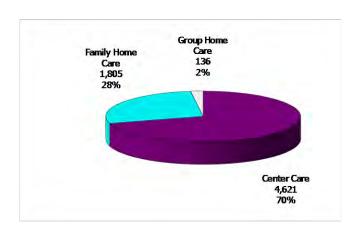

## **TABLE OF CONTENTS**

| Figure | 1  | Map of Regions                                     | 1     |
|--------|----|----------------------------------------------------|-------|
| Figure | 2  | Reason for Care                                    | 2     |
| Figure | 3  | Children Served by Facility                        | 2     |
| Figure | 4  | Children Served by Provider                        | 2     |
| Table  | 1  | Statewide Summary                                  | 3     |
| Table  | 2  | Applications                                       | 4-5   |
| Table  | 3  | Reason for Care                                    | 6-7   |
| Figure | 5  | Children Served                                    | 8     |
| Figure | 6  | Child Care Payments                                | 8     |
| Figure | 7  | Children Served by Region                          | 9     |
| Table  | 4  | Children Served and Payments by Fund Category      | 10-11 |
| Figure | 8  | Total Children Served By Age Group                 | 12    |
| Figure | 9  | Children Served Age < 2 by Facility                | 12    |
| Figure | 10 | Children Served Ages 2-5 by Facility               | 13    |
| Figure | 11 | Children Served Ages > 5 by Facility               | 13    |
| Figure | 12 | Children Served in Center by Age                   | 14    |
| Figure | 13 | Children Served in Family Home by Age              | 14    |
| Figure | 14 | Children Served in Group Home by Age               | 14    |
| Table  | 5  | Children Served & Payments by Child Age & Facility | 15-16 |
| Table  | 6  | Child Care Demographics                            | 17    |
| Table  | 6A | Households Receiving TCC – Level 1                 | 18    |
| Figure | 15 | Transitional Households by Region                  | 18    |