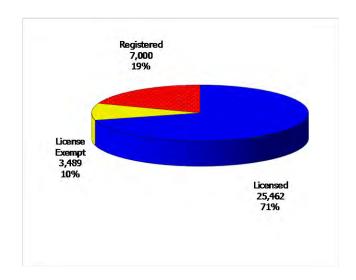

#### 12-Month Average August 2013-July 2014

Figure 3. Children Served by Facility

**July 2014** 

Family Home
Care
Care
8,462
25%
2%

Center Care
24,481
73%

12-Month Average August 2013-July 2014

Figure 4. Children Served by Provider