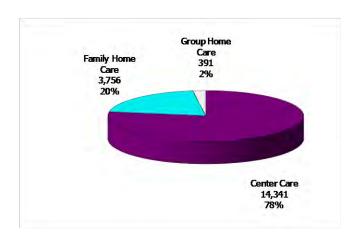

#### 12-Month Average August 2013-July 2014

Figure 3. Children Served by Facility

**July 2014** 

Family Home
Care
Care
8,462
25%
2%

Center Care
24,481
73%

12-Month Average August 2013-July 2014

Figure 4. Children Served by Provider