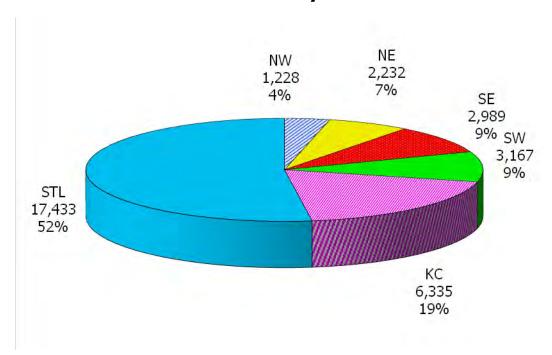

| 219      |            | 14       |               |
|            | SL TOTAL            | 10,894     | 7,886      | 862                        | 360      | 1,667      | 26       | 93            |
|            |                     |            |            |                            |          |            |          |               |
| STATEWIDE  | 1                   | 24,080     |            | 1,751<br>h end, except for | 556      | 6,388      | 71       | 184           |

NOTE: Households include those active & authorized for care at month end, except for Protective Services which are considered single child households active during the month.

Figure 5. Children Served



Figure 6. Block Grant Child Care Payments



Figure 7. Children Served by Region

## **July 2014**



## 12-Month Average August 2013-July 2014



DSS ECPSS MONTHLY MANAGEMENT REPORT - 9

TABLE 4. CHILDREN SERVED AND PAYMENTS BY FUND CATEGORY JULY 2014

|                  |                   | FCS/AC   | /CTS/IIS | ADOPTION | N SUBSIDY      | INCOME   | ELIGIBLE       | TOTAL (UNI | UPLICATED)        |
|------------------|-------------------|----------|----------|----------|----------------|----------|----------------|------------|-------------------|
|                  |                   | CHILDREN | PAYMENTS | CHILDREN | PAYMENTS       | CHILDREN | PAYMENTS       | CHILDREN   | PAYMENTS          |
|                  |                   |          |          |          |                |          |                |            |                   |
| <b>NW REGION</b> | ATCHISON