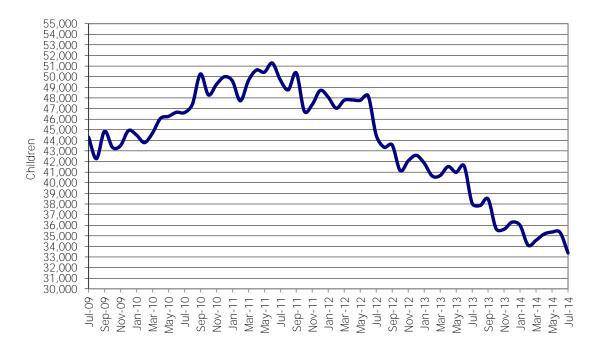

NOTE: Households include those active & authorized for care at month end, except for Protective Services which are considered single child households active during the month.

Figure 5. Children Served

Figure 6. Block Grant Child Care Payments