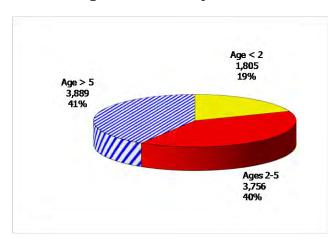

## **TABLE OF CONTENTS**

| Figure | 1  | Map of Regions                                     | 1     |
|--------|----|----------------------------------------------------|-------|
| Figure | 2  | Reason for Care                                    | 2     |
| Figure | 3  | Children Served by Facility                        | 2     |
| Figure | 4  | Children Served by Provider                        | 2     |
| Table  | 1  | Statewide Summary                                  | 3     |
| Table  | 2  | Applications                                       | 4-5   |
| Table  | 3  | Reason for Care                                    | 6-7   |
| Figure | 5  | Children Served                                    | 8     |
| Figure | 6  | Child Care Payments                                | 8     |
| Figure | 7  | Children Served by Region                          | 9     |
| Table  | 4  | Children Served and Payments by Fund Category      | 10-11 |
| Figure | 8  | Total Children Served By Age Group                 | 12    |
| Figure | 9  | Children Served Age < 2 by Facility                | 12    |
| Figure | 10 | Children Served Ages 2-5 by Facility               | 13    |
| Figure | 11 | Children Served Ages > 5 by Facility               | 13    |
| Figure | 12 | Children Served in Center by Age                   | 14    |
| Figure | 13 | Children Served in Family Home by Age              | 14    |
| Figure | 14 | Children Served in Group Home by Age               | 14    |
| Table  | 5  | Children Served & Payments by Child Age & Facility | 15-16 |
| Table  | 6  | Child Care Demographics                            | 17    |
| Table  | 6A | Households Receiving TCC – Level 1                 | 18    |
| Figure | 15 | Transitional Households by Region                  | 18    |