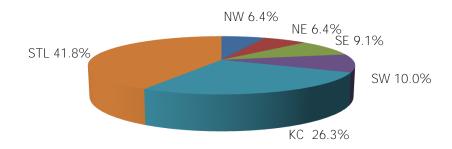

## **TABLE OF CONTENTS**

| Figure | 1  | Map of Regions                                     | 1     |
|--------|----|----------------------------------------------------|-------|
| Figure | 2  | Reason for Care                                    | 2     |
| Figure | 3  | Children Served by Facility                        | 2     |
| Figure | 4  | Children Served by Provider                        | 2     |
| Table  | 1  | Statewide Summary                                  | 3     |
| Table  | 2  | Applications                                       | 4-5   |
| Table  | 3  | Reason for Care                                    | 6-7   |
| Figure | 5  | Children Served                                    | 8     |
| Figure | 6  | Child Care Payments                                | 8     |
| Figure | 7  | Children Served by Region                          | 9     |
| Table  | 4  | Children Served and Payments by Fund Category      | 10-11 |
| Figure | 8  | Total Children Served By Age Group                 | 12    |
| Figure | 9  | Children Served Age < 2 by Facility                | 12    |
| Figure | 10 | Children Served Ages 2-5 by Facility               | 13    |
| Figure | 11 | Children Served Ages > 5 by Facility               | 13    |
| Figure | 12 | Children Served in Center by Age                   | 14    |
| Figure | 13 | Children Served in Family Home by Age              | 14    |
| Figure | 14 | Children Served in Group Home by Age               | 14    |
| Table  | 5  | Children Served & Payments by Child Age & Facility | 15-16 |
| Table  | 6  | Child Care Demographics                            | 17    |
| Table  | 6A | Households Receiving TCC – Level 1                 | 18    |
| Figure | 15 | Transitional Households by Region                  | 18    |

Figure 7. Children Served by Region