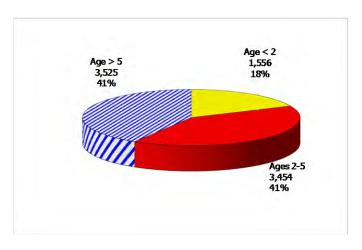

## **TABLE OF CONTENTS**

| Figure | 1  | Map of Regions                                     | 1     |
|--------|----|----------------------------------------------------|-------|
| Figure | 2  | Reason for Care                                    | 2     |
| Figure | 3  | Children Served by Facility                        | 2     |
| Figure | 4  | Children Served by Provider                        | 2     |
| Table  | 1  | Statewide Summary                                  | 3     |
| Table  | 2  | Applications                                       | 4-5   |
| Table  | 3  | Reason for Care                                    | 6-7   |
| Figure | 5  | Children Served                                    | 8     |
| Figure | 6  | Child Care Payments                                | 8     |
| Figure | 7  | Children Served by Region                          | 9     |
| Table  | 4  | Children Served and Payments by Fund Category      | 10-11 |
| Figure | 8  | Total Children Served By Age Group                 | 12    |
| Figure | 9  | Children Served Age < 2 by Facility                | 12    |
| Figure | 10 | Children Served Ages 2-5 by Facility               | 13    |
| Figure | 11 | Children Served Ages > 5 by Facility               | 13    |
| Figure | 12 | Children Served in Center by Age                   | 14    |
| Figure | 13 | Children Served in Family Home by Age              | 14    |
| Figure | 14 | Children Served in Group Home by Age               | 14    |
| Table  | 5  | Children Served & Payments by Child Age & Facility | 15-16 |
| Table  | 6  | Child Care Demographics                            | 17    |
| Table  | 6A | Households Receiving TCC – Level 1                 | 18    |
| Figure | 15 | Transitional Households by Region                  | 18    |