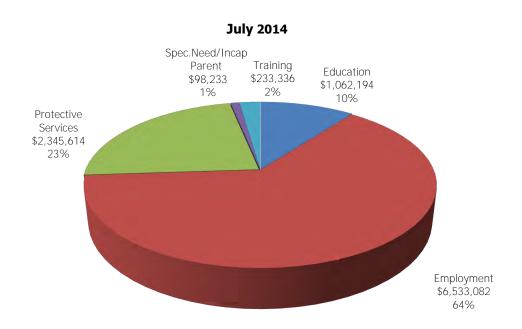

Figure 1. Regions

Figure 2. Reason for Child Care

**July 2014** 

**July 2014** 

12-Month Average August 2013-July 2014

TABLE 1. CHILD CARE STATEWIDE SUMMARY JULY 2014

|                             | NUMBER<br>OR AMOUNT<br>JUL-2014 | NUMBER<br>OR AMOUNT<br>JUN-2014 | NUMBER<br>OR AMOUNT<br>MAY-2014         | NUMBER<br>OR AMOUNT<br>JUL-2013 |       | CHANGE<br>FROM<br>2 MONTHS AGO | CHANGE<br>FROM<br>LAST YEAR |
|-----------------------------|---------------------------------|---------------------------------|-----------------------------------------|---------------------------------|-------|--------------------------------|-----------------------------|
| APPLICATIONS RECEIVED       | 5,363                           | 5,071                           | 4,803                                   | 6,091                           | 5.8%  | 11.7%                          | -12.0%                      |
| APPLICATIONS APPROVED       | 2,350                           | 2,448                           | 2,255                                   | 3,126                           | -4.0% |                                | -24.8%                      |
| APPLICATIONS REJECTED       | 2,051                           | 2,164                           | 2,314                                   | 2,432                           | -5.2% |                                | -15.7%                      |
| APPLICATIONS PENDING        | 1,931                           | 1,471                           | 1,408                                   | 1,569                           | 31.3% |                                | 23.1%                       |
| 15 DAYS OR LESS             | 810                             | 710                             | 700                                     | 1,169                           | 14.1% |                                | -30.7%                      |
| MORE THAN 15 DAYS           | 1,121                           | 761                             | 708                                     | 400                             | 47.3% | 58.3%                          | 180.3%                      |
| HOUSEHOLD REASON FOR CARE*  |                                 |                                 |                                         |                                 |       |                                |                             |
| EMPLOYMENT                  | 15,130                          | 15,258                          | 15,358                                  | 17,244                          | -0.8% | -1.5%                          | -12.3%                      |
| EDUCATION                   | 1,751                           | 1,886                           | 2,071                                   | 2,604                           | -7.2% |                                | -32.8%                      |
| TRAINING                    | 556                             | 555                             | 555                                     | 771                             | 0.2%  |                                | -27.9%                      |
| PROTECTIVE SERVICES         | 6,388                           | 6,568                           | 6,400                                   | 6,251                           | -2.7% |                                | 2.2%                        |
| SPECIAL NEED                | 71                              | 74                              | 76                                      | 94                              | -4.1% |                                | -24.5%                      |
| INCAPACITATED PARENT        | 184                             | 193                             | 199                                     | 240                             | -4.7% |                                | -23.3%                      |
| TOTAL HOUSEHOLDS            | 24,080                          | 24,534                          | 24,659                                  | 27,204                          | -1.9% |                                | -11.5%                      |
| CHILDREN SERVED BY FACILITY |                                 |                                 |                                         |                                 |       |                                |                             |
| CENTER CARE                 | 24,481                          | 26,146                          | 26,165                                  | 26,871                          | -6.4% | -6.4%                          | -8.9%                       |
| FAMILY HOME CARE            | 8,462                           | 8,739                           | 8,700                                   | 10,715                          | -3.2% |                                | -21.0%                      |
| GROUP HOME CARE             | 662                             | 692                             | 687                                     | 770                             | -4.3% |                                | -14.0%                      |
|                             |                                 |                                 |                                         |                                 |       |                                |                             |
| CHILDREN SERVED BY PROVIDER | 04045                           | 05 774                          | 05.704                                  | 0/ 455                          |       | , 50,                          | 0.004                       |
| LICENSED                    | 24,065                          | 25,771                          | 25,734                                  | 26,155                          |       |                                | -8.0%                       |
| LICENSE EXEMPT              | 3,412                           | 3,445                           | 3,477                                   | 3,986                           | -1.0% |                                | -14.4%                      |
| REGISTERED                  | 6,217                           | 6,381                           | 6,374                                   | 8,285                           | -2.6% | -2.5%                          | -25.0%                      |
| TOTAL (UNDUPLICATED)        |                                 |                                 |                                         |                                 |       |                                |                             |
| CHILDREN SERVED             | 33,384                          | 35,316                          | 35,354                                  | 38,070                          | -5.5% | -5.6%                          | -12.3%                      |
| CHILD CARE PAYMENTS         | \$10,272,459                    | \$10,730,269                    | \$10,770,877                            | \$11,190,926                    | -4.3% |                                | -8.2%                       |
| AVERAGE PER CHILD           | \$308                           | \$304                           | \$305                                   | \$294                           | 1.3%  |                                | 4.7%                        |
| OTHER ASSISTANCE RECEIVED   |                                 |                                 |                                         |                                 |       |                                |                             |
| TEMPORARY ASSISTANCE        |                                 |                                 |                                         |                                 |       |                                |                             |
| CHILDREN SERVED             | 3,217                           | 3,416                           | 3,586                                   | 4,621                           | -5.8% | -10.3%                         | -30.4%                      |
| CHILD CARE PAYMENTS         | \$1,085,950                     | \$1,164,876                     | \$1,225,887                             | \$1,454,746                     | -6.8% | -11.4%                         | -25.4%                      |
| AVERAGE PER CHILD           | \$338                           | \$341                           | \$342                                   | \$315                           | -1.0% | -1.3%                          | 7.2%                        |
| MEDICAID ONLY               |                                 |                                 |                                         |                                 |       |                                |                             |
| CHILDREN SERVED             | 20,430                          | 21,952                          | 24,502                                  | 26,551                          | -6.9% | -16.6%                         | -23.1%                      |
| CHILD CARE PAYMENTS         | \$5,920,261                     | \$6,253,128                     | \$6.953.731                             | \$7,279,407                     | -5.3% | -14.9%                         | -18.7%                      |
| AVERAGE PER CHILD           | \$290                           | \$285                           | \$284                                   | \$274                           | 1.7%  |                                | 5.7%                        |
| FOOD STAMPS ONLY            |                                 |                                 | ,                                       |                                 |       |                                |                             |
| CHILDREN SERVED             | 2,803                           | 2,811                           | 703                                     | 539                             | -0.3% | 298.7%                         | 420.0%                      |
| CHILD CARE PAYMENTS         | \$771,748                       |                                 | \$208,276                               | \$138,367                       | 0.0%  |                                | 457.8%                      |
| AVERAGE PER CHILD           | \$275                           | \$275                           | \$296                                   | \$257                           | 0.3%  |                                | 7.3%                        |
| CHILDREN SERVICES           | ,                               | 7-1-                            | ,                                       | , , ,                           |       |                                |                             |
| CHILDREN SERVED             | 6,388                           | 6,568                           | 6,400                                   | 6,251                           | -2.7% | -0.2%                          | 2.2%                        |
| CHILD CARE PAYMENTS         | \$2,345,614                     | \$2,382,435                     | \$2,322,367                             | \$2,281,473                     |       |                                | 2.8%                        |
| AVERAGE PER CHILD           | \$367                           | \$363                           | \$363                                   | \$365                           | 1.2%  |                                | 0.6%                        |
| NO OTHER IM ASSISTANCE      | <b>\$307</b>                    | <b>\$500</b>                    | *************************************** | \$500                           |       | 270                            | 3.370                       |
| CHILDREN SERVED             | 554                             | 582                             | 172                                     | 131                             | -4.8% | 222.1%                         | 322.9%                      |
| CHILD CARE PAYMENTS         | \$148,887                       | \$158,024                       | \$60,617                                | \$36,934                        | -5.8% |                                | 303.1%                      |
| AVERAGE PER CHILD           | \$269                           | \$272                           | \$352                                   | \$282                           | -1.0% |                                | -4.7%                       |