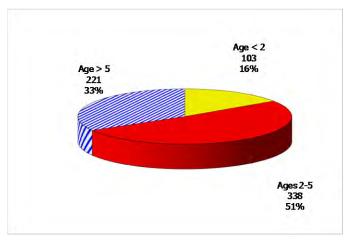

## **TABLE OF CONTENTS**

| Figure | 1  | Map of Regions                                     | 1     |
|--------|----|----------------------------------------------------|-------|
| Figure | 2  | Reason for Care                                    | 2     |
| Figure | 3  | Children Served by Facility                        | 2     |
| Figure | 4  | Children Served by Provider                        | 2     |
| Table  | 1  | Statewide Summary                                  | 3     |
| Table  | 2  | Applications                                       | 4-5   |
| Table  | 3  | Reason for Care                                    | 6-7   |
| Figure | 5  | Children Served                                    | 8     |
| Figure | 6  | Child Care Payments                                | 8     |
| Figure | 7  | Children Served by Region                          | 9     |
| Table  | 4  | Children Served and Payments by Fund Category      | 10-11 |
| Figure | 8  | Total Children Served By Age Group                 | 12    |
| Figure | 9  | Children Served Age < 2 by Facility                | 12    |
| Figure | 10 | Children Served Ages 2-5 by Facility               | 13    |
| Figure | 11 | Children Served Ages > 5 by Facility               | 13    |
| Figure | 12 | Children Served in Center by Age                   | 14    |
| Figure | 13 | Children Served in Family Home by Age              | 14    |
| Figure | 14 | Children Served in Group Home by Age               | 14    |
| Table  | 5  | Children Served & Payments by Child Age & Facility | 15-16 |
| Table  | 6  | Child Care Demographics                            | 17    |
| Table  | 6A | Households Receiving TCC – Level 1                 | 18    |
| Figure | 15 | Transitional Households by Region                  | 18    |