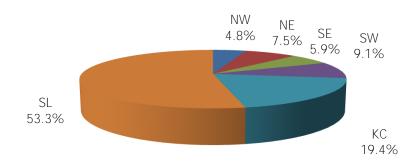

## **TABLE OF CONTENTS**

| Figure | 1  | Map of Regions                                     | 1     |
|--------|----|----------------------------------------------------|-------|
| Figure | 2  | Reason for Care                                    | 2     |
| Figure | 3  | Children Served by Facility                        | 2     |
| Figure | 4  | Children Served by Provider                        | 2     |
| Table  | 1  | Statewide Summary                                  | 3     |
| Table  | 2  | Applications                                       | 4-5   |
| Table  | 3  | Reason for Care                                    | 6-7   |
| Figure | 5  | Children Served                                    | 8     |
| Figure | 6  | Child Care Payments                                | 8     |
| Figure | 7  | Children Served by Region                          | 9     |
| Table  | 4  | Children Served and Payments by Fund Category      | 10-11 |
| Figure | 8  | Total Children Served By Age Group                 | 12    |
| Figure | 9  | Children Served Age < 2 by Facility                | 12    |
| Figure | 10 | Children Served Ages 2-5 by Facility               | 13    |
| Figure | 11 | Children Served Ages > 5 by Facility               | 13    |
| Figure | 12 | Children Served in Center by Age                   | 14    |
| Figure | 13 | Children Served in Family Home by Age              | 14    |
| Figure | 14 | Children Served in Group Home by Age               | 14    |
| Table  | 5  | Children Served & Payments by Child Age & Facility | 15-16 |
| Table  | 6  | Child Care Demographics                            | 17    |
| Table  | 6A | Households Receiving TCC – Level 1                 | 18    |
| Figure | 15 | Transitional Households by Region                  | 18    |

Figure 7. Children Served by Region