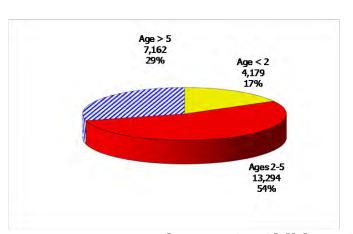

|                             |                  |                             |                    |                        |                    |                              |

NOTE: Children are counted in each county and fund category served. Statewide children are unduplicated by fund category.

Figure 8. Total Children Served By Age Group

**July 2014** 



12-Month Average August 2013-July 2014



Figure 9. Children Served Age < 2 by Facility

**July 2014** 

12-Month Average August 2013-July 2014





Figure 10. Children Served Ages 2-5 by Facility

**July 2014** 



12-Month Average August 2013-July 2014



Figure 11. Children Served Age > 5 by Facility

**July 2014** 



12-Month Average August 2013-July 2014



Figure 12. Children Served in Center by Age

**July 2014** 



12-Month Average August 2013-July 2014



Figure 13. Children Served in Family Home by Age

**July 2014** 



12-Month Average August 2013-July 2014



Figure 14. Children Served in Group Home by Age

**July 2014** 



12-Month Average August 2013-July 2014



TABLE 5. CHILDREN SERVED AND PAYMENTS BY CHILD AGE AND FACILITY **JULY 2014** 

| AGE 3 AGE 4 AGE 4 AGE 4 AGE 4 AGE 5 AGE 6 AGE 6 AGE 6 AGE 7 AGE 8 AGE 8 AGE 8 AGE 9 AGE 10 AGE 10 AGE 10 AGE 11 AGE 12 AGE 11 AGE 12 AGE 13 AGE 13 AGE 14 AGE 15 AGE 16 AGE 17 AGE 17 AGE 17 AGE 17 AGE 18 AGE 18 AGE 10 AGE 17 AGE 17 AGE 18 AGE 11 AGE 18 AGE 11 AGE 11 AGE 11 AGE 11 AGE 12 AGE 13 AGE 13 AGE 14 AGE 13 AGE 14 AGE 15 AGE 16 AGE 17 AGE 17 AGE 17 AGE 18 AGE 18 AGE 19 AGE 11 AGE 11 AGE 11 AGE 11 AGE 11 AGE 12 AGE 13 AGE 14 AGE 15 AGE 16 AGE 17