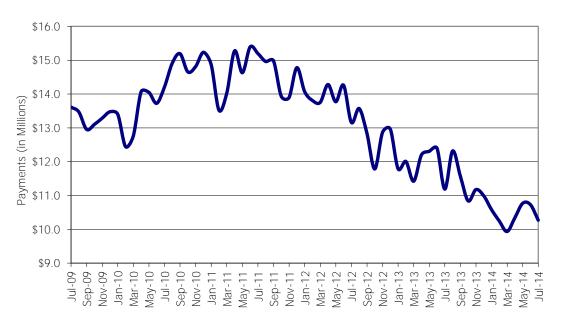

NOTE: Households include those active & authorized for care at month end, except for Protective Services which are considered single child households active during the month.

Figure 5. Children Served

Figure 6. Block Grant Child Care Payments