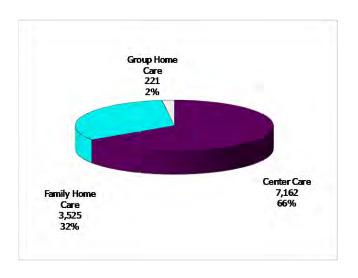

#### 12-Month Average August 2013-July 2014

Figure 3. Children Served by Facility

**July 2014** 

Family Home
Care
Care
8,462
25%
2%

Center Care
24,481
73%

12-Month Average August 2013-July 2014

Figure 4. Children Served by Provider