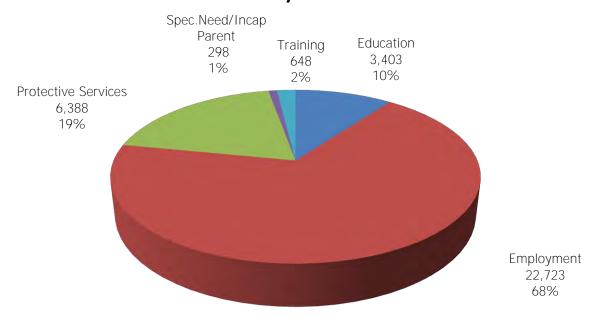

**July 2014** 

12-Month Average August 2013-July 2014

TABLE 1. CHILD CARE STATEWIDE SUMMARY JULY 2014

|                             | NUMBER<br>OR AMOUNT<br>JUL-2014 | NUMBER<br>OR AMOUNT<br>JUN-2014 | NUMBER<br>OR AMOUNT<br>MAY-2014         | NUMBER<br>OR AMOUNT<br>JUL-2013 |       | CHANGE<br>FROM<br>2 MONTHS AGO | CHANGE<br>FROM<br>LAST YEAR |
|-----------------------------|---------------------------------|---------------------------------|-----------------------------------------|---------------------------------|-------|--------------------------------|-----------------------------|
| APPLICATIONS RECEIVED       | 5,363                           | 5,071                           | 4,803                                   | 6,091                           | 5.8%  | 11.7%                          | -12.0%                      |
| APPLICATIONS APPROVED       | 2,350                           | 2,448                           | 2,255                                   | 3,126                           | -4.0% |                                | -24.8%                      |
| APPLICATIONS REJECTED       | 2,051                           | 2,164                           | 2,314                                   | 2,432                           | -5.2% |                                | -15.7%                      |
| APPLICATIONS PENDING        | 1,931                           | 1,471                           | 1,408                                   | 1,569                           | 31.3% |                                | 23.1%                       |
| 15 DAYS OR LESS             | 810                             | 710                             | 700                                     | 1,169                           | 14.1% |                                | -30.7%                      |
| MORE THAN 15 DAYS           | 1,121                           | 761                             | 708                                     | 400                             | 47.3% | 58.3%                          | 180.3%                      |
| HOUSEHOLD REASON FOR CARE*  |                                 |                                 |                                         |                                 |       |                                |                             |
| EMPLOYMENT                  | 15,130                          | 15,258                          | 15,358                                  | 17,244                          | -0.8% | -1.5%                          | -12.3%                      |
| EDUCATION                   | 1,751                           | 1,886                           | 2,071                                   | 2,604                           | -7.2% |                                | -32.8%                      |
| TRAINING                    | 556                             | 555                             | 555                                     | 771                             | 0.2%  |                                | -27.9%                      |
| PROTECTIVE SERVICES         | 6,388                           | 6,568                           | 6,400                                   | 6,251                           | -2.7% |                                | 2.2%                        |
| SPECIAL NEED                | 71                              | 74                              | 76                                      | 94                              | -4.1% |                                | -24.5%                      |
| INCAPACITATED PARENT        | 184                             | 193                             | 199                                     | 240                             | -4.7% |                                | -23.3%                      |
| TOTAL HOUSEHOLDS            | 24,080                          | 24,534                          | 24,659                                  | 27,204                          | -1.9% |                                | -11.5%                      |
| CHILDREN SERVED BY FACILITY |                                 |                                 |                                         |                                 |       |                                |                             |
| CENTER CARE                 | 24,481                          | 26,146                          | 26,165                                  | 26,871                          | -6.4% | -6.4%                          | -8.9%                       |
| FAMILY HOME CARE            | 8,462                           | 8,739                           | 8,700                                   | 10,715                          | -3.2% |                                | -21.0%                      |
| GROUP HOME CARE             | 662                             | 692                             | 687                                     | 770                             | -4.3% |                                | -14.0%                      |
|                             |                                 |                                 |                                         |                                 |       |                                |                             |
| CHILDREN SERVED BY PROVIDER | 04045                           | 05 774                          | 05.704                                  | 0/ 455                          |       | , 50,                          | 0.004                       |
| LICENSED                    | 24,065                          | 25,771                          | 25,734                                  | 26,155                          |       |                                | -8.0%                       |
| LICENSE EXEMPT              | 3,412                           | 3,445                           | 3,477                                   | 3,986                           | -1.0% |                                | -14.4%                      |
| REGISTERED                  | 6,217                           | 6,381                           | 6,374                                   | 8,285                           | -2.6% | -2.5%                          | -25.0%                      |
| TOTAL (UNDUPLICATED)        |                                 |                                 |                                         |                                 |       |                                |                             |
| CHILDREN SERVED             | 33,384                          | 35,316                          | 35,354                                  | 38,070                          | -5.5% | -5.6%                          | -12.3%                      |
| CHILD CARE PAYMENTS         | \$10,272,459                    | \$10,730,269                    | \$10,770,877                            | \$11,190,926                    | -4.3% |                                | -8.2%                       |
| AVERAGE PER CHILD           | \$308                           | \$304                           | \$305                                   | \$294                           | 1.3%  |                                | 4.7%                        |
| OTHER ASSISTANCE RECEIVED   |                                 |                                 |                                         |                                 |       |                                |                             |
| TEMPORARY ASSISTANCE        |                                 |                                 |                                         |                                 |       |                                |                             |
| CHILDREN SERVED             | 3,217                           | 3,416                           | 3,586                                   | 4,621                           | -5.8% | -10.3%                         | -30.4%                      |
| CHILD CARE PAYMENTS         | \$1,085,950                     | \$1,164,876                     | \$1,225,887                             | \$1,454,746                     | -6.8% | -11.4%                         | -25.4%                      |
| AVERAGE PER CHILD           | \$338                           | \$341                           | \$342                                   | \$315                           | -1.0% | -1.3%                          | 7.2%                        |
| MEDICAID ONLY               |                                 |                                 |                                         |                                 |       |                                |                             |
| CHILDREN SERVED             | 20,430                          | 21,952                          | 24,502                                  | 26,551                          | -6.9% | -16.6%                         | -23.1%                      |
| CHILD CARE PAYMENTS         | \$5,920,261                     | \$6,253,128                     | \$6.953.731                             | \$7,279,407                     | -5.3% | -14.9%                         | -18.7%                      |
| AVERAGE PER CHILD           | \$290                           | \$285                           | \$284                                   | \$274                           | 1.7%  |                                | 5.7%                        |
| FOOD STAMPS ONLY            |                                 |                                 | ,                                       |                                 |       |                                |                             |
| CHILDREN SERVED             | 2,803                           | 2,811                           | 703                                     | 539                             | -0.3% | 298.7%                         | 420.0%                      |
| CHILD CARE PAYMENTS         | \$771,748                       |                                 | \$208,276                               | \$138,367                       | 0.0%  |                                | 457.8%                      |
| AVERAGE PER CHILD           | \$275                           | \$275                           | \$296                                   | \$257                           | 0.3%  |                                | 7.3%                        |
| CHILDREN SERVICES           | ,                               | 7-1-                            | ,                                       | , , ,                           |       |                                |                             |
| CHILDREN SERVED             | 6,388                           | 6,568                           | 6,400                                   | 6,251                           | -2.7% | -0.2%                          | 2.2%                        |
| CHILD CARE PAYMENTS         | \$2,345,614                     | \$2,382,435                     | \$2,322,367                             | \$2,281,473                     |       |                                | 2.8%                        |
| AVERAGE PER CHILD           | \$367                           | \$363                           | \$363                                   | \$365                           | 1.2%  |                                | 0.6%                        |
| NO OTHER IM ASSISTANCE      | <b>\$307</b>                    | <b>\$500</b>                    | *************************************** | \$500                           |       | 270                            | 3.370                       |
| CHILDREN SERVED             | 554                             | 582                             | 172                                     | 131                             | -4.8% | 222.1%                         | 322.9%                      |
| CHILD CARE PAYMENTS         | \$148,887                       | \$158,024                       | \$60,617                                | \$36,934                        | -5.8% |                                | 303.1%                      |
| AVERAGE PER CHILD           | \$269                           | \$272                           | \$352                                   | \$282                           | -1.0% |                                | -4.7%                       |

TABLE 3. CHILD CARE HOUSEHOLDS AND REASON FOR CARE JULY 2014

|           |                |            |                   |                  | REASON   | FOR CARE   |         |               |
|-----------|----------------|------------|-------------------|------------------|----------|------------|---------|---------------|
|           |                | TOTAL      |                   |                  |          | PROTECTIVE | SPECIAL | INCAPACITATED |
|           |                | HOUSEHOLDS | <b>EMPLOYMENT</b> | <b>EDUCATION</b> | TRAINING | SERVICES   | NEED    | PARENT        |
|           |                |            |                   |                  |          |            |         |               |
| NW REGION | ATCHISON       | 7          | 2                 | 2                | 0        | 3          | 0       | C             |
|           | CALDWELL       | 8          | 2                 | 0                | 0        | 6          | 0       | C             |
|           | CARROLL        | 10         | 4                 | 0                | 0        | 6          | 0       | C             |
|           | CASS           | 355        | 185               | 30               | 4        | 133        | 0       | 3             |
|           | CHARITON       | 5          |                   |                  | 0        | 5          | 0       |               |
|           | CLINTON        | 26         | -                 | 2                | 1        | 11         | 0       | -             |
|           | COOPER         | 59         |                   | 2                | 0        | 14         | 0       |               |
|           | DAVIESS        | 10         |                   | 0                | 0        | 5          | 0       |               |
|           | GENTRY         | 9          |                   | 1                | 0        | 5          | 0       | -             |
|           | GRUNDY         | 11         | 4                 | 2                | 0        | 5          | 0       | -             |
|           | HARRISON       | 8          |                   | 0                | 0        | 1          | 0       | -             |
|           |                | 1          | 1                 | 0                | 9        | 0          | 0       | ·             |
|           | HOLT           |            |                   |                  | 0        |            |         |               |
|           | JOHNSON        | 158        |                   | 12               | 0        | 38         | 0       |               |
|           | LAFAYETTE      | 103        |                   | 8                | 1        | 39         | 0       |               |
|           | LINN           | 9          | -                 | 1                | 0        | 3          | 0       |               |
|           | LIVINGSTON     | 27         | 16                |                  | 0        | 8          | 0       |               |
|           | MERCER         | 3          | 0                 | 0                | 0        | 3          | 0       |               |
|           | NODAWAY        | 14         | -                 |                  | 0        | 7          | 0       | ·             |
|           | PETTIS         | 136        | 91                | 9                | 0        | 35         | 0       |               |
|           | PUTNAM         | 10         | 6                 | 0                | 0        | 4          | 0       |               |
|           | RAY            | 25         | 17                | 2                | 1        | 3          | 0       | 2             |
|           | SALINE         | 10         | 0                 | 0                | 0        | 10         | 0       | C             |
|           | SULLIVAN       | 5          | 2                 | 0                | 0        | 3          | 0       | C             |
|           | WORTH          | 0          | 0                 | 0                | 0        | 0          | 0       | C             |
|           | NW TOTAL       | 1,009      | 571               | 75               | 7        | 347        | 0       | 9             |
|           |                |            | <u> </u>          |                  |          | <u> </u>   |         | -             |
| NE REGION | ADAIR          | 53         | 23                | 9                | 0        | 20         | 0       | 1             |
|           | AUDRAIN        | 40         |                   | 0                | 0        | 10         | 0       | 2             |
|           | BOONE          | 706        |                   | 25               | 7        | 162        | 8       |               |
|           | CALLAWAY       | 117        | 72                | 8                | 1        | 34         | 1       |               |
|           | CLARK          | 11         | 3                 | 0                | 0        | 8          | 0       |               |
|           | COLE           | 405        |                   |                  | 6        | 131        | 2       |               |
|           | GASCONADE      | 28         |                   |                  | 0        | 11         | 0       |               |
|           | HOWARD         | 31         | 25                | 1                | 0        | 4          | 1       |               |
|           | KNOX           | 71         | 6                 |                  | 0        | 1          | 0       |               |
|           |                | 17         |                   | -                | 0        | 1          | 0       | -             |
|           | LEWIS          | 17         | 10                | _                | -        | 4          | -       | _             |
|           | LINCOLN        | 95         |                   | 6                | 0        | 28         | 0       | ·             |
|           | MACON          | 28         |                   |                  | 0        | ,          | 0       |               |
|           | MARION         | 92         |                   | 13               | 0        | 35         | 0       | _             |
|           | MONITEAU       | 43         |                   |                  | 0        | 15         | 0       |               |
|           | MONROE         | 20         |                   | 1                | 0        | 5          | 1       | C             |
|           | MONTGOMERY     | 21         | 13                | 2                | 0        | 4          | 2       |               |
|           | OSAGE          | 13         | 7                 | 2                | 0        | 4          | 0       | C             |
|           | PIKE           | 26         |                   | 1                | 0        | 17         | 0       | C             |
|           | RALLS          | 27         |                   | 1                | 0        | 12         | 0       | C             |
|           | RANDOLPH       | 119        | 60                | 3                | 1        | 54         | 0       | 1             |
|           | SCHUYLER       | 3          | 1                 | 1                | 0        | 1          | 0       | C             |
|           | SCOTLAND       | 5          | 0                 | 0                | 0        | 5          | 0       | C             |
|           | SHELBY         | 11         | 2                 | 0                | 0        | 8          | 0       | 1             |
|           | WARREN         | 42         | 35                |                  | 0        | 3          | 0       | C             |
|           | NE TOTAL       | 1,960      |                   |                  | 15       | 585        | 15      | 31            |
|           |                |            |                   |                  |          |            |         |               |
| SE REGION | BOLLINGER      | 36         | 14                | 6                | 0        | 16         | 0       | C             |
|           | BUTLER         | 216        | 111               | 16               | 1        | 86         | 1       | 1             |
|           | CAPE GIRARDEAU | 212        |                   |                  | 1        | 54         | 1       | 1             |
|           | CARTER         | 8          |                   |                  | 1        | 3          | 0       |               |
|           | CRAWFORD       | 56         |                   |                  | 0        | 26         | 0       |               |
|           | DENT           | 30         |                   |                  | 0        | 2          | 0       |               |
|           | DUNKLIN        | 104        |                   |                  | 0        | 27         | 0       |               |
|           | HOWELL         | 133        |                   | 10               | 4        | 39         | 1       |               |
|           | IRON           | 133        |                   |                  | 0        | 39         | 0       | _             |
|           |                | 93         |                   |                  | -        |            | -       | -             |
|           | MADISON        |            |                   |                  | 0        | 48         | 0       | -             |
|           | MARIES         | 3          | 1                 | 0                | 0        | 2          | 0       | C             |
|           | MISSISSIPPI    | 72         | 60                | 3                | 2        | 7          | 0       | C             |

TABLE 3. CHILD CARE HOUSEHOLDS AND REASON FOR CARE JULY 2014

|            |                     | TOTAL      |            |                            |          | PROTECTIVE | SPECIAL  | INCAPACITATED |
|------------|---------------------|------------|------------|----------------------------|----------|------------|----------|---------------|
|            |                     | HOUSEHOLDS | EMPLOYMENT | EDUCATION                  | TRAINING | SERVICES   | NEED     | PARENT        |
|            | LIEU LI LI BRIB     | 7.5        |            | _                          |          | 0.1        |          |               |
|            | NEW MADRID          | 75         | 45         | 7                          | 2        | 21         | <u>C</u> |               |
|            | OREGON              | 19         |            | 1                          | 0        |            | <u>C</u> | -             |
|            | PEMISCOT            | 95         | 65         | 8                          | 3        |            | <u>C</u> | -             |
|            | PERRY               | 38         | 29         | 1                          | 0        |            | <u>C</u> |               |
|            | PHELPS              | 120        |            | 11                         | 1 0      | 55<br>33   | C        |               |
|            | PULASKI<br>REYNOLDS | 70         | 20         | 0                          | 0        |            |          | -             |
|            | RIPLEY              | 62         | 30         | 2                          | 0        |            |          |               |
|            | ST FRANCOIS         | 300        | 155        | 12                         | 0        |            |          | -             |
|            | STE GENEVIEVE       | 61         | 43         | 2                          | 1        | 132        |          |               |
|            | SCOTT               | 246        |            | 12                         | 2        |            |          | _             |
|            | SHANNON             | 6          |            | 0                          | 0        |            | C        |               |
|            | STODDARD            | 129        |            | 6                          | 1        | 71         | C        |               |
|            | TEXAS               | 44         | 24         | 1                          | 1        | 18         | C        |               |
|            | WASHINGTON          | 131        | 54         | 7                          | 0        |            |          |               |
|            | WAYNE               | 35         |            | 6                          | 0        |            |          |               |
|            | WRIGHT              | 28         |            | 3                          | 1        | 10         | C        |               |
|            | SE TOTAL            | 2,434      |            | 156                        | 21       | 859        | 3        |               |
|            |                     |            |            |                            |          |            |          |               |
| SW REGION  | BARRY               | 47         | 21         | 3                          | 0        | 22         | 1        | (             |
|            | BARTON              | 26         | 13         | 1                          | 0        | 11         | C        | 1             |
|            | BATES               | 25         | 16         | 3                          | 0        | 6          | C        | )             |
|            | BENTON              | 31         | 18         | 2                          | 0        | 10         | 1        | C             |
|            | CAMDEN              | 88         | 41         | 5                          | 0        | 40         | 1        | 1             |
|            | CEDAR               | 39         | 24         | 3                          | 0        | 9          | C        | 3             |
|            | CHRISTIAN           | 243        | 118        | 16                         | 0        | 108        | 1        | C             |
|            | DADE                | 1          | 0          | 1                          | 0        | -          | C        | -             |
|            | DALLAS              | 39         |            | 3                          | 0        | 12         | C        |               |
|            | DOUGLAS             | 13         | 5          | 1                          | 0        | 7          | C        |               |
|            | GREENE              | 1,146      |            | 57                         | 5        |            | 5        |               |
|            | HENRY               | 83         |            | 4                          | 0        |            | 1        | _             |
|            | HICKORY             | 8          | -          | 0                          | 0        |            | C        |               |
|            | JASPER              | 469        |            | 46                         | 4        |            | 2        |               |
|            | LACLEDE             | 118        |            | 8                          | 0        |            | C        |               |
|            | LAWRENCE            | 62         | 35         | 0                          | 0        |            | C        |               |
|            | MCDONALD            | 27         | 5          | 1                          | 0        |            | C        |               |
|            | MILLER              | 46         |            | 3                          | 0        |            | <u>C</u> |               |
|            | MORGAN              | 21         | 15         | 0                          | 0        |            | <u>C</u> |               |
|            | NEWTON              | 147        | 54         | 11                         | 0        |            | C        |               |
|            | OZARK               | 3          | 2          | 0                          | 0        |            | C        | -             |
|            | POLK                | 82         | 42         | 3                          | 0        |            |          | ,             |
|            | ST CLAIR<br>STONE   | 11<br>62   | 28         | 2                          | 0        |            |          |               |
|            | TANEY               |            |            |                            |          |            | C        | -             |
|            | VERNON              | 86<br>37   | 34         | 0                          | 0        |            |          |               |
|            | WEBSTER             | 70         |            | 3                          | 0        | Ü          |          | ,             |
|            | SW TOTAL            | 3,030      |            |                            | 9        |            | 12       |               |
|            | 011 101712          | 3,000      | 2,102      | 101                        |          |            |          |               |
| KC REGION  | ANDREW              | 27         | 22         | 1                          | 0        | 4          | C        | )             |
|            | BUCHANAN            | 263        | 207        | 30                         | 2        |            | 3        |               |
|            | CLAY                | 679        |            | 57                         | 10       |            | 6        |               |
|            | DE KALB             | 8          | 4          | 1                          | 0        |            | C        |               |
|            | JACKSON             | 3,572      | 1,927      | 258                        | 131      | 1,231      | 5        |               |
|            | PLATTE              | 204        | 110        |                            | 1        | 75         | 1        | C             |
|            | KC TOTAL            | 4,753      | 2,628      | 364                        | 144      | 1,579      | 15       | 23            |
|            |                     |            |            |                            |          |            |          |               |
| STL REGION | FRANKLIN            | 305        |            | 12                         | 1        | 148        | C        |               |
|            | JEFFERSON           | 714        |            | 28                         | 3        |            | 1        |               |
|            | ST CHARLES          | 730        | 467        | 37                         | 5        | 210        | 2        |               |
|            | ST LOUIS COUNTY     | 5,322      |            |                            | 132      | 786        | 9        |               |
|            | ST LOUIS CITY       | 3,823      |            | 371                        | 219      |            | 14       |               |
|            | SL TOTAL            | 10,894     | 7,886      | 862                        | 360      | 1,667      | 26       | 93            |
|            |                     |            |            |                            |          |            |          |               |
| STATEWIDE  | 1                   | 24,080     |            | 1,751<br>h end, except for | 556      | 6,388      | 71       | 184           |