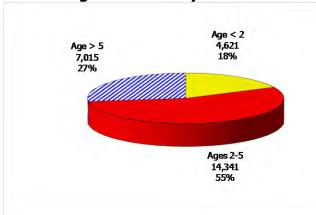

## **TABLE OF CONTENTS**

| Figure | 1  | Map of Regions                                     | 1     |
|--------|----|----------------------------------------------------|-------|
| Figure | 2  | Reason for Care                                    | 2     |
| Figure | 3  | Children Served by Facility                        | 2     |
| Figure | 4  | Children Served by Provider                        | 2     |
| Table  | 1  | Statewide Summary                                  | 3     |
| Table  | 2  | Applications                                       | 4-5   |
| Table  | 3  | Reason for Care                                    | 6-7   |
| Figure | 5  | Children Served                                    | 8     |
| Figure | 6  | Child Care Payments                                | 8     |
| Figure | 7  | Children Served by Region                          | 9     |
| Table  | 4  | Children Served and Payments by Fund Category      | 10-11 |
| Figure | 8  | Total Children Served By Age Group                 | 12    |
| Figure | 9  | Children Served Age < 2 by Facility                | 12    |
| Figure | 10 | Children Served Ages 2-5 by Facility               | 13    |
| Figure | 11 | Children Served Ages > 5 by Facility               | 13    |
| Figure | 12 | Children Served in Center by Age                   | 14    |
| Figure | 13 | Children Served in Family Home by Age              | 14    |
| Figure | 14 | Children Served in Group Home by Age               | 14    |
| Table  | 5  | Children Served & Payments by Child Age & Facility | 15-16 |
| Table  | 6  | Child Care Demographics                            | 17    |
| Table  | 6A | Households Receiving TCC – Level 1                 | 18    |
| Figure | 15 | Transitional Households by Region                  | 18    |

#### 12-Month Average August 2013-July 2014

Figure 3. Children Served by Facility

**July 2014** 

Family Home
Care
Care
8,462
25%
2%

Center Care
24,481
73%

12-Month Average August 2013-July 2014

Figure 4. Children Served by Provider