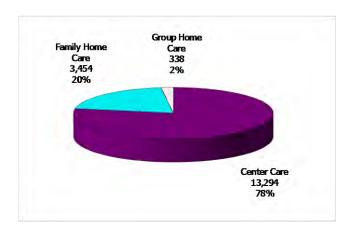

## **TABLE OF CONTENTS**

| Figure | 1  | Map of Regions                                     | 1     |
|--------|----|----------------------------------------------------|-------|
| Figure | 2  | Reason for Care                                    | 2     |
| Figure | 3  | Children Served by Facility                        | 2     |
| Figure | 4  | Children Served by Provider                        | 2     |
| Table  | 1  | Statewide Summary                                  | 3     |
| Table  | 2  | Applications                                       | 4-5   |
| Table  | 3  | Reason for Care                                    | 6-7   |
| Figure | 5  | Children Served                                    | 8     |
| Figure | 6  | Child Care Payments                                | 8     |
| Figure | 7  | Children Served by Region                          | 9     |
| Table  | 4  | Children Served and Payments by Fund Category      | 10-11 |
| Figure | 8  | Total Children Served By Age Group                 | 12    |
| Figure | 9  | Children Served Age < 2 by Facility                | 12    |
| Figure | 10 | Children Served Ages 2-5 by Facility               | 13    |
| Figure | 11 | Children Served Ages > 5 by Facility               | 13    |
| Figure | 12 | Children Served in Center by Age                   | 14    |
| Figure | 13 | Children Served in Family Home by Age              | 14    |
| Figure | 14 | Children Served in Group Home by Age               | 14    |
| Table  | 5  | Children Served & Payments by Child Age & Facility | 15-16 |
| Table  | 6  | Child Care Demographics                            | 17    |
| Table  | 6A | Households Receiving TCC – Level 1                 | 18    |
| Figure | 15 | Transitional Households by Region                  | 18    |