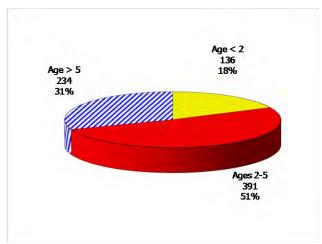

## **TABLE OF CONTENTS**

| Figure | 1  | Map of Regions                                     | 1     |
|--------|----|----------------------------------------------------|-------|
| Figure | 2  | Reason for Care                                    | 2     |
| Figure | 3  | Children Served by Facility                        | 2     |
| Figure | 4  | Children Served by Provider                        | 2     |
| Table  | 1  | Statewide Summary                                  | 3     |
| Table  | 2  | Applications                                       | 4-5   |
| Table  | 3  | Reason for Care                                    | 6-7   |
| Figure | 5  | Children Served                                    | 8     |
| Figure | 6  | Child Care Payments                                | 8     |
| Figure | 7  | Children Served by Region                          | 9     |
| Table  | 4  | Children Served and Payments by Fund Category      | 10-11 |
| Figure | 8  | Total Children Served By Age Group                 | 12    |
| Figure | 9  | Children Served Age < 2 by Facility                | 12    |
| Figure | 10 | Children Served Ages 2-5 by Facility               | 13    |
| Figure | 11 | Children Served Ages > 5 by Facility               | 13    |
| Figure | 12 | Children Served in Center by Age                   | 14    |
| Figure | 13 | Children Served in Family Home by Age              | 14    |
| Figure | 14 | Children Served in Group Home by Age               | 14    |
| Table  | 5  | Children Served & Payments by Child Age & Facility | 15-16 |
| Table  | 6  | Child Care Demographics                            | 17    |
| Table  | 6A | Households Receiving TCC – Level 1                 | 18    |
| Figure | 15 | Transitional Households by Region                  | 18    |