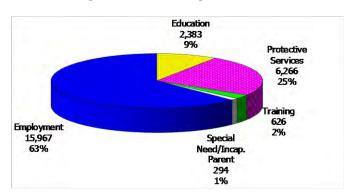

**July 2014** 

12-Month Average August 2013-July 2014

TABLE 1. CHILD CARE STATEWIDE SUMMARY JULY 2014

|                             | NUMBER<br>OR AMOUNT<br>JUL-2014 | NUMBER<br>OR AMOUNT<br>JUN-2014 | NUMBER<br>OR AMOUNT<br>MAY-2014         | NUMBER<br>OR AMOUNT<br>JUL-2013 |       | CHANGE<br>FROM<br>2 MONTHS AGO | CHANGE<br>FROM<br>LAST YEAR |
|-----------------------------|---------------------------------|---------------------------------|-----------------------------------------|---------------------------------|-------|--------------------------------|-----------------------------|
| APPLICATIONS RECEIVED       | 5,363                           | 5,071                           | 4,803                                   | 6,091                           | 5.8%  | 11.7%                          | -12.0%                      |
| APPLICATIONS APPROVED       | 2,350                           | 2,448                           | 2,255                                   | 3,126                           | -4.0% |                                | -24.8%                      |
| APPLICATIONS REJECTED       | 2,051                           | 2,164                           | 2,314                                   | 2,432                           | -5.2% |                                | -15.7%                      |
| APPLICATIONS PENDING        | 1,931                           | 1,471                           | 1,408                                   | 1,569                           | 31.3% |                                | 23.1%                       |
| 15 DAYS OR LESS             | 810                             | 710                             | 700                                     | 1,169                           | 14.1% |                                | -30.7%                      |
| MORE THAN 15 DAYS           | 1,121                           | 761                             | 708                                     | 400                             | 47.3% | 58.3%                          | 180.3%                      |
| HOUSEHOLD REASON FOR CARE*  |                                 |                                 |                                         |                                 |       |                                |                             |
| EMPLOYMENT                  | 15,130                          | 15,258                          | 15,358                                  | 17,244                          | -0.8% | -1.5%                          | -12.3%                      |
| EDUCATION                   | 1,751                           | 1,886                           | 2,071                                   | 2,604                           | -7.2% |                                | -32.8%                      |
| TRAINING                    | 556                             | 555                             | 555                                     | 771                             | 0.2%  |                                | -27.9%                      |
| PROTECTIVE SERVICES         | 6,388                           | 6,568                           | 6,400                                   | 6,251                           | -2.7% |                                | 2.2%                        |
| SPECIAL NEED                | 71                              | 74                              | 76                                      | 94                              | -4.1% |                                | -24.5%                      |
| INCAPACITATED PARENT        | 184                             | 193                             | 199                                     | 240                             | -4.7% |                                | -23.3%                      |
| TOTAL HOUSEHOLDS            | 24,080                          | 24,534                          | 24,659                                  | 27,204                          | -1.9% |                                | -11.5%                      |
| CHILDREN SERVED BY FACILITY |                                 |                                 |                                         |                                 |       |                                |                             |
| CENTER CARE                 | 24,481                          | 26,146                          | 26,165                                  | 26,871                          | -6.4% | -6.4%                          | -8.9%                       |
| FAMILY HOME CARE            | 8,462                           | 8,739                           | 8,700                                   | 10,715                          | -3.2% |                                | -21.0%                      |
| GROUP HOME CARE             | 662                             | 692                             | 687                                     | 770                             | -4.3% |                                | -14.0%                      |
|                             |                                 |                                 |                                         |                                 |       |                                |                             |
| CHILDREN SERVED BY PROVIDER | 04045                           | 05 774                          | 05.704                                  | 0/ 455                          |       | , 50,                          | 0.004                       |
| LICENSED                    | 24,065                          | 25,771                          | 25,734                                  | 26,155                          |       |                                | -8.0%                       |
| LICENSE EXEMPT              | 3,412                           | 3,445                           | 3,477                                   | 3,986                           | -1.0% |                                | -14.4%                      |
| REGISTERED                  | 6,217                           | 6,381                           | 6,374                                   | 8,285                           | -2.6% | -2.5%                          | -25.0%                      |
| TOTAL (UNDUPLICATED)        |                                 |                                 |                                         |                                 |       |                                |                             |
| CHILDREN SERVED             | 33,384                          | 35,316                          | 35,354                                  | 38,070                          | -5.5% | -5.6%                          | -12.3%                      |
| CHILD CARE PAYMENTS         | \$10,272,459                    | \$10,730,269                    | \$10,770,877                            | \$11,190,926                    | -4.3% |                                | -8.2%                       |
| AVERAGE PER CHILD           | \$308                           | \$304                           | \$305                                   | \$294                           | 1.3%  |                                | 4.7%                        |
| OTHER ASSISTANCE RECEIVED   |                                 |                                 |                                         |                                 |       |                                |                             |
| TEMPORARY ASSISTANCE        |                                 |                                 |                                         |                                 |       |                                |                             |
| CHILDREN SERVED             | 3,217                           | 3,416                           | 3,586                                   | 4,621                           | -5.8% | -10.3%                         | -30.4%                      |
| CHILD CARE PAYMENTS         | \$1,085,950                     | \$1,164,876                     | \$1,225,887                             | \$1,454,746                     | -6.8% | -11.4%                         | -25.4%                      |
| AVERAGE PER CHILD           | \$338                           | \$341                           | \$342                                   | \$315                           | -1.0% | -1.3%                          | 7.2%                        |
| MEDICAID ONLY               |                                 |                                 |                                         |                                 |       |                                |                             |
| CHILDREN SERVED             | 20,430                          | 21,952                          | 24,502                                  | 26,551                          | -6.9% | -16.6%                         | -23.1%                      |
| CHILD CARE PAYMENTS         | \$5,920,261                     | \$6,253,128                     | \$6.953.731                             | \$7,279,407                     | -5.3% | -14.9%                         | -18.7%                      |
| AVERAGE PER CHILD           | \$290                           | \$285                           | \$284                                   | \$274                           | 1.7%  |                                | 5.7%                        |
| FOOD STAMPS ONLY            |                                 |                                 | ,                                       |                                 |       |                                |                             |
| CHILDREN SERVED             | 2,803                           | 2,811                           | 703                                     | 539                             | -0.3% | 298.7%                         | 420.0%                      |
| CHILD CARE PAYMENTS         | \$771,748                       |                                 | \$208,276                               | \$138,367                       | 0.0%  |                                | 457.8%                      |
| AVERAGE PER CHILD           | \$275                           | \$275                           | \$296                                   | \$257                           | 0.3%  |                                | 7.3%                        |
| CHILDREN SERVICES           | ,                               | 7-1-                            | ,                                       | , , ,                           |       |                                |                             |
| CHILDREN SERVED             | 6,388                           | 6,568                           | 6,400                                   | 6,251                           | -2.7% | -0.2%                          | 2.2%                        |
| CHILD CARE PAYMENTS         | \$2,345,614                     | \$2,382,435                     | \$2,322,367                             | \$2,281,473                     |       |                                | 2.8%                        |
| AVERAGE PER CHILD           | \$367                           | \$363                           | \$363                                   | \$365                           | 1.2%  |                                | 0.6%                        |
| NO OTHER IM ASSISTANCE      | <b>\$307</b>                    | <b>\$500</b>                    | *************************************** | \$500                           |       | 270                            | 3.370                       |
| CHILDREN SERVED             | 554                             | 582                             | 172                                     | 131                             | -4.8% | 222.1%                         | 322.9%                      |
| CHILD CARE PAYMENTS         | \$148,887                       | \$158,024                       | \$60,617                                | \$36,934                        | -5.8% |                                | 303.1%                      |
| AVERAGE PER CHILD           | \$269                           | \$272                           | \$352                                   | \$282                           | -1.0% |                                | -4.7%                       |