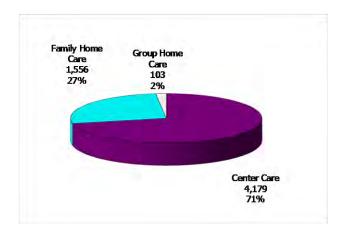

## **TABLE OF CONTENTS**

| Figure | 1  | Map of Regions                                     | 1     |
|--------|----|----------------------------------------------------|-------|
| Figure | 2  | Reason for Care                                    | 2     |
| Figure | 3  | Children Served by Facility                        | 2     |
| Figure | 4  | Children Served by Provider                        | 2     |
| Table  | 1  | Statewide Summary                                  | 3     |
| Table  | 2  | Applications                                       | 4-5   |
| Table  | 3  | Reason for Care                                    | 6-7   |
| Figure | 5  | Children Served                                    | 8     |
| Figure | 6  | Child Care Payments                                | 8     |
| Figure | 7  | Children Served by Region                          | 9     |
| Table  | 4  | Children Served and Payments by Fund Category      | 10-11 |
| Figure | 8  | Total Children Served By Age Group                 | 12    |
| Figure | 9  | Children Served Age < 2 by Facility                | 12    |
| Figure | 10 | Children Served Ages 2-5 by Facility               | 13    |
| Figure | 11 | Children Served Ages > 5 by Facility               | 13    |
| Figure | 12 | Children Served in Center by Age                   | 14    |
| Figure | 13 | Children Served in Family Home by Age              | 14    |
| Figure | 14 | Children Served in Group Home by Age               | 14    |
| Table  | 5  | Children Served & Payments by Child Age & Facility | 15-16 |
| Table  | 6  | Child Care Demographics                            | 17    |
| Table  | 6A | Households Receiving TCC – Level 1                 | 18    |
| Figure | 15 | Transitional Households by Region                  | 18    |