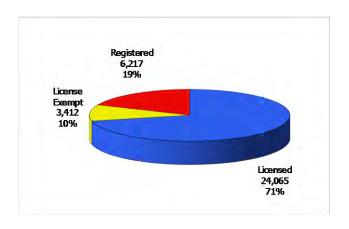

**July 2014** 

12-Month Average August 2013-July 2014

TABLE 1. CHILD CARE STATEWIDE SUMMARY JULY 2014

|                             | NUMBER<br>OR AMOUNT<br>JUL-2014 | NUMBER<br>OR AMOUNT<br>JUN-2014 | NUMBER<br>OR AMOUNT<br>MAY-2014         | NUMBER<br>OR AMOUNT<br>JUL-2013 |       | CHANGE<br>FROM<br>2 MONTHS AGO | CHANGE<br>FROM<br>LAST YEAR |
|-----------------------------|---------------------------------|---------------------------------|-----------------------------------------|---------------------------------|-------|--------------------------------|-----------------------------|
| APPLICATIONS RECEIVED       | 5,363                           | 5,071                           | 4,803                                   | 6,091                           | 5.8%  | 11.7%                          | -12.0%                      |
| APPLICATIONS APPROVED       | 2,350                           | 2,448                           | 2,255                                   | 3,126                           | -4.0% |                                | -24.8%                      |
| APPLICATIONS REJECTED       | 2,051                           | 2,164                           | 2,314                                   | 2,432                           | -5.2% |                                | -15.7%                      |
| APPLICATIONS PENDING        | 1,931                           | 1,471                           | 1,408                                   | 1,569                           | 31.3% |                                | 23.1%                       |
| 15 DAYS OR LESS             | 810                             | 710                             | 700                                     | 1,169                           | 14.1% |                                | -30.7%                      |
| MORE THAN 15 DAYS           | 1,121                           | 761                             | 708                                     | 400                             | 47.3% | 58.3%                          | 180.3%                      |
| HOUSEHOLD REASON FOR CARE*  |                                 |                                 |                                         |                                 |       |                                |                             |
| EMPLOYMENT                  | 15,130                          | 15,258                          | 15,358                                  | 17,244                          | -0.8% | -1.5%                          | -12.3%                      |
| EDUCATION                   | 1,751                           | 1,886                           | 2,071                                   | 2,604                           | -7.2% |                                | -32.8%                      |
| TRAINING                    | 556                             | 555                             | 555                                     | 771                             | 0.2%  |                                | -27.9%                      |
| PROTECTIVE SERVICES         | 6,388                           | 6,568                           | 6,400                                   | 6,251                           | -2.7% |                                | 2.2%                        |
| SPECIAL NEED                | 71                              | 74                              | 76                                      | 94                              | -4.1% |                                | -24.5%                      |
| INCAPACITATED PARENT        | 184                             | 193                             | 199                                     | 240                             | -4.7% |                                | -23.3%                      |
| TOTAL HOUSEHOLDS            | 24,080                          | 24,534                          | 24,659                                  | 27,204                          | -1.9% |                                | -11.5%                      |
| CHILDREN SERVED BY FACILITY |                                 |                                 |                                         |                                 |       |                                |                             |
| CENTER CARE                 | 24,481                          | 26,146                          | 26,165                                  | 26,871                          | -6.4% | -6.4%                          | -8.9%                       |
| FAMILY HOME CARE            | 8,462                           | 8,739                           | 8,700                                   | 10,715                          | -3.2% |                                | -21.0%                      |
| GROUP HOME CARE             | 662                             | 692                             | 687                                     | 770                             | -4.3% |                                | -14.0%                      |
|                             |                                 |                                 |                                         |                                 |       |                                |                             |
| CHILDREN SERVED BY PROVIDER | 04045                           | 05 774                          | 05.704                                  | 0/ 455                          |       | , 50,                          | 0.004                       |
| LICENSED                    | 24,065                          | 25,771                          | 25,734                                  | 26,155                          |       |                                | -8.0%                       |
| LICENSE EXEMPT              | 3,412                           | 3,445                           | 3,477                                   | 3,986                           | -1.0% |                                | -14.4%                      |
| REGISTERED                  | 6,217                           | 6,381                           | 6,374                                   | 8,285                           | -2.6% | -2.5%                          | -25.0%                      |
| TOTAL (UNDUPLICATED)        |                                 |                                 |                                         |                                 |       |                                |                             |
| CHILDREN SERVED             | 33,384                          | 35,316                          | 35,354                                  | 38,070                          | -5.5% | -5.6%                          | -12.3%                      |
| CHILD CARE PAYMENTS         | \$10,272,459                    | \$10,730,269                    | \$10,770,877                            | \$11,190,926                    | -4.3% |                                | -8.2%                       |
| AVERAGE PER CHILD           | \$308                           | \$304                           | \$305                                   | \$294                           | 1.3%  |                                | 4.7%                        |
| OTHER ASSISTANCE RECEIVED   |                                 |                                 |                                         |                                 |       |                                |                             |
| TEMPORARY ASSISTANCE        |                                 |                                 |                                         |                                 |       |                                |                             |
| CHILDREN SERVED             | 3,217                           | 3,416                           | 3,586                                   | 4,621                           | -5.8% | -10.3%                         | -30.4%                      |
| CHILD CARE PAYMENTS         | \$1,085,950                     | \$1,164,876                     | \$1,225,887                             | \$1,454,746                     | -6.8% | -11.4%                         | -25.4%                      |
| AVERAGE PER CHILD           | \$338                           | \$341                           | \$342                                   | \$315                           | -1.0% | -1.3%                          | 7.2%                        |
| MEDICAID ONLY               |                                 |                                 |                                         |                                 |       |                                |                             |
| CHILDREN SERVED             | 20,430                          | 21,952                          | 24,502                                  | 26,551                          | -6.9% | -16.6%                         | -23.1%                      |
| CHILD CARE PAYMENTS         | \$5,920,261                     | \$6,253,128                     | \$6.953.731                             | \$7,279,407                     | -5.3% | -14.9%                         | -18.7%                      |
| AVERAGE PER CHILD           | \$290                           | \$285                           | \$284                                   | \$274                           | 1.7%  |                                | 5.7%                        |
| FOOD STAMPS ONLY            |                                 |                                 | ,                                       |                                 |       |                                |                             |
| CHILDREN SERVED             | 2,803                           | 2,811                           | 703                                     | 539                             | -0.3% | 298.7%                         | 420.0%                      |
| CHILD CARE PAYMENTS         | \$771,748                       |                                 | \$208,276                               | \$138,367                       | 0.0%  |                                | 457.8%                      |
| AVERAGE PER CHILD           | \$275                           | \$275                           | \$296                                   | \$257                           | 0.3%  |                                | 7.3%                        |
| CHILDREN SERVICES           | ,                               | 7-1-                            | ,                                       | , , ,                           |       |                                |                             |
| CHILDREN SERVED             | 6,388                           | 6,568                           | 6,400                                   | 6,251                           | -2.7% | -0.2%                          | 2.2%                        |
| CHILD CARE PAYMENTS         | \$2,345,614                     | \$2,382,435                     | \$2,322,367                             | \$2,281,473                     |       |                                | 2.8%                        |
| AVERAGE PER CHILD           | \$367                           | \$363                           | \$363                                   | \$365                           | 1.2%  |                                | 0.6%                        |
| NO OTHER IM ASSISTANCE      | <b>\$307</b>                    | <b>\$500</b>                    | *************************************** | \$500                           |       | 270                            | 3.370                       |
| CHILDREN SERVED             | 554                             | 582                             | 172                                     | 131                             | -4.8% | 222.1%                         | 322.9%                      |
| CHILD CARE PAYMENTS         | \$148,887                       | \$158,024                       | \$60,617                                | \$36,934                        | -5.8% |                                | 303.1%                      |
| AVERAGE PER CHILD           | \$269                           | \$272                           | \$352                                   | \$282                           | -1.0% |                                | -4.7%                       |