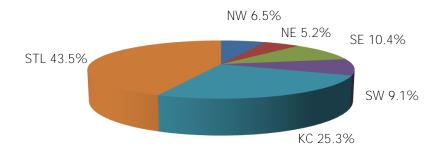

| 39                       | \$4,508                   | \$155                               | \$116                           |
| ST. LOUIS REGION   | 46                         | 67                       | \$10,847                  | \$236                               | \$162                           |
|                    |                            |                          |                           |                                     |                                 |
| STATEWIDE          | 110                        | 154                      | \$19,275                  | \$175                               | \$125                           |

Figure 17. TRANSITIONAL HOUSEHOLDS LEVEL 2 BY REGION JULY 2014



Figure 18. TRANSITIONAL CHILDREN LEVEL 2 BY REGION JULY 2014



Note: The Transitional Child Care (TCC) - Level 2 benefit is at a reduced rate (50%) of the traditional child care benefit, meaning TCC families have an increased responsibilty for their child care cost. TCC is only available to current child care families who have an increase in income making them ineligible for traditional child care assistance.

Figure 19. Children Served by Provider Type

**July 2014** 

Registered 6,217 19%

License Exempt 3,412 10%

Licensed 24,065 71%

12-Month Average August 2013-July 2014



Figure 20. Child Care Providers by Type

**July 2014** 



12-Month Average August 2013-July 2014



TABLE 7. CHILDREN SERVED, PROVIDERS AND PAYMENTS BY PROVIDER TYPE JULY 2014

|                              | NUMBER<br>OR AMOUNT<br>JUL 2014 | NUMBER<br>OR AMOUNT<br>JUL 201