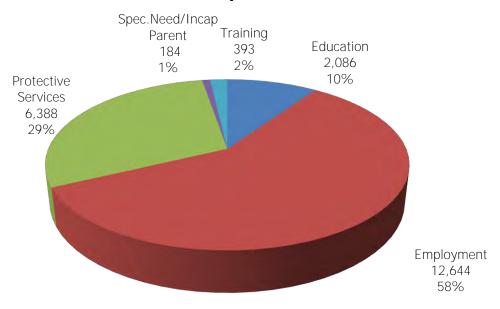

**July 2014** 

12-Month Average August 2013-July 2014

TABLE 1. CHILD CARE STATEWIDE SUMMARY JULY 2014

|                             | NUMBER<br>OR AMOUNT<br>JUL-2014 | NUMBER<br>OR AMOUNT<br>JUN-2014 | NUMBER<br>OR AMOUNT<br>MAY-2014         | NUMBER<br>OR AMOUNT<br>JUL-2013 |       | CHANGE<br>FROM<br>2 MONTHS AGO | CHANGE<br>FROM<br>LAST YEAR |
|-----------------------------|---------------------------------|---------------------------------|-----------------------------------------|---------------------------------|-------|--------------------------------|-----------------------------|
| APPLICATIONS RECEIVED       | 5,363                           | 5,071                           | 4,803                                   | 6,091                           | 5.8%  | 11.7%                          | -12.0%                      |
| APPLICATIONS APPROVED       | 2,350                           | 2,448                           | 2,255                                   | 3,126                           | -4.0% |                                | -24.8%                      |
| APPLICATIONS REJECTED       | 2,051                           | 2,164                           | 2,314                                   | 2,432                           | -5.2% |                                | -15.7%                      |
| APPLICATIONS PENDING        | 1,931                           | 1,471                           | 1,408                                   | 1,569                           | 31.3% |                                | 23.1%                       |
| 15 DAYS OR LESS             | 810                             | 710                             | 700                                     | 1,169                           | 14.1% |                                | -30.7%                      |
| MORE THAN 15 DAYS           | 1,121                           | 761                             | 708                                     | 400                             | 47.3% | 58.3%                          | 180.3%                      |
| HOUSEHOLD REASON FOR CARE*  |                                 |                                 |                                         |                                 |       |                                |                             |
| EMPLOYMENT                  | 15,130                          | 15,258                          | 15,358                                  | 17,244                          | -0.8% | -1.5%                          | -12.3%                      |
| EDUCATION                   | 1,751                           | 1,886                           | 2,071                                   | 2,604                           | -7.2% |                                | -32.8%                      |
| TRAINING                    | 556                             | 555                             | 555                                     | 771                             | 0.2%  |                                | -27.9%                      |
| PROTECTIVE SERVICES         | 6,388                           | 6,568                           | 6,400                                   | 6,251                           | -2.7% |                                | 2.2%                        |
| SPECIAL NEED                | 71                              | 74                              | 76                                      | 94                              | -4.1% |                                | -24.5%                      |
| INCAPACITATED PARENT        | 184                             | 193                             | 199                                     | 240                             | -4.7% |                                | -23.3%                      |
| TOTAL HOUSEHOLDS            | 24,080                          | 24,534                          | 24,659                                  | 27,204                          | -1.9% |                                | -11.5%                      |
| CHILDREN SERVED BY FACILITY |                                 |                                 |                                         |                                 |       |                                |                             |
| CENTER CARE                 | 24,481                          | 26,146                          | 26,165                                  | 26,871                          | -6.4% | -6.4%                          | -8.9%                       |
| FAMILY HOME CARE            | 8,462                           | 8,739                           | 8,700                                   | 10,715                          | -3.2% |                                | -21.0%                      |
| GROUP HOME CARE             | 662                             | 692                             | 687                                     | 770                             | -4.3% |                                | -14.0%                      |
|                             |                                 |                                 |                                         |                                 |       |                                |                             |
| CHILDREN SERVED BY PROVIDER | 04045                           | 05 774                          | 05.704                                  | 0/ 455                          |       | , 50,                          | 0.004                       |
| LICENSED                    | 24,065                          | 25,771                          | 25,734                                  | 26,155                          |       |                                | -8.0%                       |
| LICENSE EXEMPT              | 3,412                           | 3,445                           | 3,477                                   | 3,986                           | -1.0% |                                | -14.4%                      |
| REGISTERED                  | 6,217                           | 6,381                           | 6,374                                   | 8,285                           | -2.6% | -2.5%                          | -25.0%                      |
| TOTAL (UNDUPLICATED)        |                                 |                                 |                                         |                                 |       |                                |                             |
| CHILDREN SERVED             | 33,384                          | 35,316                          | 35,354                                  | 38,070                          | -5.5% | -5.6%                          | -12.3%                      |
| CHILD CARE PAYMENTS         | \$10,272,459                    | \$10,730,269                    | \$10,770,877                            | \$11,190,926                    | -4.3% |                                | -8.2%                       |
| AVERAGE PER CHILD           | \$308                           | \$304                           | \$305                                   | \$294                           | 1.3%  |                                | 4.7%                        |
| OTHER ASSISTANCE RECEIVED   |                                 |                                 |                                         |                                 |       |                                |                             |
| TEMPORARY ASSISTANCE        |                                 |                                 |                                         |                                 |       |                                |                             |
| CHILDREN SERVED             | 3,217                           | 3,416                           | 3,586                                   | 4,621                           | -5.8% | -10.3%                         | -30.4%                      |
| CHILD CARE PAYMENTS         | \$1,085,950                     | \$1,164,876                     | \$1,225,887                             | \$1,454,746                     | -6.8% | -11.4%                         | -25.4%                      |
| AVERAGE PER CHILD           | \$338                           | \$341                           | \$342                                   | \$315                           | -1.0% | -1.3%                          | 7.2%                        |
| MEDICAID ONLY               |                                 |                                 |                                         |                                 |       |                                |                             |
| CHILDREN SERVED             | 20,430                          | 21,952                          | 24,502                                  | 26,551                          | -6.9% | -16.6%                         | -23.1%                      |
| CHILD CARE PAYMENTS         | \$5,920,261                     | \$6,253,128                     | \$6.953.731                             | \$7,279,407                     | -5.3% | -14.9%                         | -18.7%                      |
| AVERAGE PER CHILD           | \$290                           | \$285                           | \$284                                   | \$274                           | 1.7%  |                                | 5.7%                        |
| FOOD STAMPS ONLY            |                                 |                                 | ,                                       |                                 |       |                                |                             |
| CHILDREN SERVED             | 2,803                           | 2,811                           | 703                                     | 539                             | -0.3% | 298.7%                         | 420.0%                      |
| CHILD CARE PAYMENTS         | \$771,748                       |                                 | \$208,276                               | \$138,367                       | 0.0%  |                                | 457.8%                      |
| AVERAGE PER CHILD           | \$275                           | \$275                           | \$296                                   | \$257                           | 0.3%  |                                | 7.3%                        |
| CHILDREN SERVICES           | ,                               | 7-1-                            | ,                                       | , , ,                           |       |                                |                             |
| CHILDREN SERVED             | 6,388                           | 6,568                           | 6,400                                   | 6,251                           | -2.7% | -0.2%                          | 2.2%                        |
| CHILD CARE PAYMENTS         | \$2,345,614                     | \$2,382,435                     | \$2,322,367                             | \$2,281,473                     |       |                                | 2.8%                        |
| AVERAGE PER CHILD           | \$367                           | \$363                           | \$363                                   | \$365                           | 1.2%  |                                | 0.6%                        |
| NO OTHER IM ASSISTANCE      | <b>\$307</b>                    | <b>\$500</b>                    | *************************************** | \$500                           |       | 270                            | 3.370                       |
| CHILDREN SERVED             | 554                             | 582                             | 172                                     | 131                             | -4.8% | 222.1%                         | 322.9%                      |
| CHILD CARE PAYMENTS         | \$148,887                       | \$158,024                       | \$60,617                                | \$36,934                        | -5.8% |                                | 303.1%                      |
| AVERAGE PER CHILD           | \$269                           | \$272                           | \$352                                   | \$282                           | -1.0% |                                | -4.7%                       |

TABLE 3. CHILD CARE HOUSEHOLDS AND REASON FOR CARE JULY 2014

|           |                |            |                   |                  | REASON   | FOR CARE   |         |               |
|-----------|----------------|------------|-------------------|------------------|----------|------------|---------|---------------|
|           |                | TOTAL      |                   |                  |          | PROTECTIVE | SPECIAL | INCAPACITATED |
|           |                | HOUSEHOLDS | <b>EMPLOYMENT</b> | <b>EDUCATION</b> | TRAINING | SERVICES   | NEED    | PARENT        |
|           |                |            |                   |                  |          |            |         |               |
| NW REGION | ATCHISON       | 7          | 2                 | 2                | 0        | 3          | 0       | C             |
|           | CALDWELL       | 8          | 2                 | 0                | 0        | 6          | 0       | C             |
|           | CARROLL        | 10         | 4                 | 0                | 0        | 6          | 0       | C             |
|           | CASS           | 355        | 185               | 30               | 4        | 133        | 0       | 3             |
|           | CHARITON       | 5          |                   |                  | 0        | 5          | 0       |               |
|           | CLINTON        | 26         | -                 | 2                | 1        | 11         | 0       | -             |
|           | COOPER         | 59         |                   | 2                | 0        | 14         | 0       |               |
|           | DAVIESS        | 10         |                   | 0                | 0        | 5          | 0       |               |
|           | GENTRY         | 9          |                   | 1                | 0        | 5          | 0       | -             |
|           | GRUNDY         | 11         | 4                 | 2                | 0        | 5          | 0       | -             |
|           | HARRISON       | 8          |                   | 0                | 0        | 1          | 0       | -             |
|           |                | 1          | 1                 | 0                | 9        | 0          | 0       | ·             |
|           | HOLT           |            |                   |                  | 0        |            |         |               |
|           | JOHNSON        | 158        |                   | 12               | 0        | 38         | 0       |               |
|           | LAFAYETTE      | 103        |                   | 8                | 1        | 39         | 0       |               |
|           | LINN           | 9          | -                 | 1                | 0        | 3          | 0       |               |
|           | LIVINGSTON     | 27         | 16                |                  | 0        | 8          | 0       |               |
|           | MERCER         | 3          | 0                 | 0                | 0        | 3          | 0       |               |
|           | NODAWAY        | 14         | -                 |                  | 0        | 7          | 0       | ·             |
|           | PETTIS         | 136        | 91                | 9                | 0        | 35         | 0       |               |
|           | PUTNAM         | 10         | 6                 | 0                | 0        | 4          | 0       |               |
|           | RAY            | 25         | 17                | 2                | 1        | 3          | 0       | 2             |
|           | SALINE         | 10         | 0                 | 0                | 0        | 10         | 0       | C             |
|           | SULLIVAN       | 5          | 2                 | 0                | 0        | 3          | 0       | C             |
|           | WORTH          | 0          | 0                 | 0                | 0        | 0          | 0       | C             |
|           | NW TOTAL       | 1,009      | 571               | 75               | 7        | 347        | 0       | 9             |
|           |                |            | <u> </u>          |                  |          | <u> </u>   |         | -             |
| NE REGION | ADAIR          | 53         | 23                | 9                | 0        | 20         | 0       | 1             |
|           | AUDRAIN        | 40         |                   | 0                | 0        | 10         | 0       | 2             |
|           | BOONE          | 706        |                   | 25               | 7        | 162        | 8       |               |
|           | CALLAWAY       | 117        | 72                | 8                | 1        | 34         | 1       |               |
|           | CLARK          | 11         | 3                 | 0                | 0        | 8          | 0       |               |
|           | COLE           | 405        |                   |                  | 6        | 131        | 2       |               |
|           | GASCONADE      | 28         |                   |                  | 0        | 11         | 0       |               |
|           | HOWARD         | 31         | 25                | 1                | 0        | 4          | 1       |               |
|           | KNOX           | 71         | 6                 |                  | 0        | 1          | 0       |               |
|           |                | 17         |                   | -                | 0        | 1          | 0       | -             |
|           | LEWIS          | 17         | 10                | _                | -        | 4          | -       | _             |
|           | LINCOLN        | 95         |                   | 6                | 0        | 28         | 0       | ·             |
|           | MACON          | 28         |                   |                  | 0        | ,          | 0       |               |
|           | MARION         | 92         |                   | 13               | 0        | 35         | 0       | _             |
|           | MONITEAU       | 43         |                   |                  | 0        | 15         | 0       |               |
|           | MONROE         | 20         |                   | 1                | 0        | 5          | 1       | C             |
|           | MONTGOMERY     | 21         | 13                | 2                | 0        | 4          | 2       |               |
|           | OSAGE          | 13         | 7                 | 2                | 0        | 4          | 0       | C             |
|           | PIKE           | 26         |                   | 1                | 0        | 17         | 0       | C             |
|           | RALLS          | 27         |                   | 1                | 0        | 12         | 0       | C             |
|           | RANDOLPH       | 119        | 60                | 3                | 1        | 54         | 0       | 1             |
|           | SCHUYLER       | 3          | 1                 | 1                | 0        | 1          | 0       | C             |
|           | SCOTLAND       | 5          | 0                 | 0                | 0        | 5          | 0       | C             |
|           | SHELBY         | 11         | 2                 | 0                | 0        | 8          | 0       | 1             |
|           | WARREN         | 42         | 35                |                  | 0        | 3          | 0       | C             |
|           | NE TOTAL       | 1,960      |                   |                  | 15       | 585        | 15      | 31            |
|           |                |            |                   |                  |          |            |         |               |
| SE REGION | BOLLINGER      | 36         | 14                | 6                | 0        | 16         | 0       | C             |
|           | BUTLER         | 216        | 111               | 16               | 1        | 86         | 1       | 1             |
|           | CAPE GIRARDEAU | 212        |                   |                  | 1        | 54         | 1       | 1             |
|           | CARTER         | 8          |                   |                  | 1        | 3          | 0       |               |
|           | CRAWFORD       | 56         |                   |                  | 0        | 26         | 0       |               |
|           | DENT           | 30         |                   |                  | 0        | 2          | 0       |               |
|           | DUNKLIN        | 104        |                   |                  | 0        | 27         | 0       |               |
|           | HOWELL         | 133        |                   | 10               | 4        | 39         | 1       |               |
|           | IRON           | 133        |                   |                  | 0        | 39         | 0       | _             |
|           |                | 93         |                   |                  | -        |            | -       | -             |
|           | MADISON        |            |                   |                  | 0        | 48         | 0       | -             |
|           | MARIES         | 3          | 1                 | 0                | 0        | 2          | 0       | C             |
|           | MISSISSIPPI    | 72         | 60                | 3                | 2        | 7          | 0       | C             |

TABLE 3. CHILD CARE HOUSEHOLDS AND REASON FOR CARE JULY 2014

|            |                     | TOTAL      |            |                            |          | PROTECTIVE | SPECIAL  | INCAPACITATED |
|------------|---------------------|------------|------------|----------------------------|----------|------------|----------|---------------|
|            |                     | HOUSEHOLDS | EMPLOYMENT | EDUCATION                  | TRAINING | SERVICES   | NEED     | PARENT        |
|            | LIEU LI LI BRIB     | 7.5        |            | _                          |          | 0.1        |          |               |
|            | NEW MADRID          | 75         | 45         | 7                          | 2        | 21         | <u>C</u> |               |
|            | OREGON              | 19         |            | 1                          | 0        |            | <u>C</u> | -             |
|            | PEMISCOT            | 95         | 65         | 8                          | 3        |            | <u>C</u> | -             |
|            | PERRY               | 38         | 29         | 1                          | 0        |            | <u>C</u> |               |
|            | PHELPS              | 120        |            | 11                         | 1 0      | 55<br>33   | C        |               |
|            | PULASKI<br>REYNOLDS | 70         | 20         | 0                          | 0        |            |          | -             |
|            | RIPLEY              | 62         | 30         | 2                          | 0        |            |          |               |
|            | ST FRANCOIS         | 300        | 155        | 12                         | 0        |            |          | -             |
|            | STE GENEVIEVE       | 61         | 43         | 2                          | 1        | 132        |          |               |
|            | SCOTT               | 246        |            | 12                         | 2        |            |          | _             |
|            | SHANNON             | 6          |            | 0                          | 0        |            | C        |               |
|            | STODDARD            | 129        |            | 6                          | 1        | 71         | C        |               |
|            | TEXAS               | 44         | 24         | 1                          | 1        | 18         | C        |               |
|            | WASHINGTON          | 131        | 54         | 7                          | 0        |            |          |               |
|            | WAYNE               | 35         |            | 6                          | 0        |            |          |               |
|            | WRIGHT              | 28         |            | 3                          | 1        | 10         | C        |               |
|            | SE TOTAL            | 2,434      |            | 156                        | 21       | 859        | 3        |               |
|            |                     |            |            |                            |          |            |          |               |
| SW REGION  | BARRY               | 47         | 21         | 3                          | 0        | 22         | 1        | (             |
|            | BARTON              | 26         | 13         | 1                          | 0        | 11         | C        | 1             |
|            | BATES               | 25         | 16         | 3                          | 0        | 6          | C        | )             |
|            | BENTON              | 31         | 18         | 2                          | 0        | 10         | 1        | C             |
|            | CAMDEN              | 88         | 41         | 5                          | 0        | 40         | 1        | 1             |
|            | CEDAR               | 39         | 24         | 3                          | 0        | 9          | C        | 3             |
|            | CHRISTIAN           | 243        | 118        | 16                         | 0        | 108        | 1        | C             |
|            | DADE                | 1          | 0          | 1                          | 0        | -          | C        | -             |
|            | DALLAS              | 39         |            | 3                          | 0        | 12         | C        |               |
|            | DOUGLAS             | 13         | 5          | 1                          | 0        | 7          | C        |               |
|            | GREENE              | 1,146      |            | 57                         | 5        |            | 5        |               |
|            | HENRY               | 83         |            | 4                          | 0        |            | 1        | _             |
|            | HICKORY             | 8          | -          | 0                          | 0        |            | C        |               |
|            | JASPER              | 469        |            | 46                         | 4        |            | 2        |               |
|            | LACLEDE             | 118        |            | 8                          | 0        |            | C        |               |
|            | LAWRENCE            | 62         | 35         | 0                          | 0        |            | C        |               |
|            | MCDONALD            | 27         | 5          | 1                          | 0        |            | C        |               |
|            | MILLER              | 46         |            | 3                          | 0        |            | <u>C</u> |               |
|            | MORGAN              | 21         | 15         | 0                          | 0        |            | <u>C</u> |               |
|            | NEWTON              | 147        | 54         | 11                         | 0        |            | C        |               |
|            | OZARK               | 3          | 2          | 0                          | 0        |            | C        | -             |
|            | POLK                | 82         | 42         | 3                          | 0        |            |          | ,             |
|            | ST CLAIR<br>STONE   | 11<br>62   | 28         | 2                          | 0        |            |          |               |
|            | TANEY               |            |            |                            |          |            | C        | -             |
|            | VERNON              | 86<br>37   | 34         | 0                          | 0        |            |          |               |
|            | WEBSTER             | 70         |            | 3                          | 0        | Ü          |          | ,             |
|            | SW TOTAL            | 3,030      |            |                            | 9        |            | 12       |               |
|            | 011 101712          | 3,000      | 2,102      | 101                        |          |            |          |               |
| KC REGION  | ANDREW              | 27         | 22         | 1                          | 0        | 4          | C        | )             |
|            | BUCHANAN            | 263        | 207        | 30                         | 2        |            | 3        |               |
|            | CLAY                | 679        |            | 57                         | 10       |            | 6        |               |
|            | DE KALB             | 8          | 4          | 1                          | 0        |            | C        |               |
|            | JACKSON             | 3,572      | 1,927      | 258                        | 131      | 1,231      | 5        |               |
|            | PLATTE              | 204        | 110        |                            | 1        | 75         | 1        | C             |
|            | KC TOTAL            | 4,753      | 2,628      | 364                        | 144      | 1,579      | 15       | 23            |
|            |                     |            |            |                            |          |            |          |               |
| STL REGION | FRANKLIN            | 305        |            | 12                         | 1        | 148        | C        |               |
|            | JEFFERSON           | 714        |            | 28                         | 3        |            | 1        |               |
|            | ST CHARLES          | 730        | 467        | 37                         | 5        | 210        | 2        |               |
|            | ST LOUIS COUNTY     | 5,322      |            |                            | 132      | 786        | 9        |               |
|            | ST LOUIS CITY       | 3,823      |            | 371                        | 219      |            | 14       |               |
|            | SL TOTAL            | 10,894     | 7,886      | 862                        | 360      | 1,667      | 26       | 93            |
|            |                     |            |            |                            |          |            |          |               |
| STATEWIDE  | 1                   | 24,080     |            | 1,751<br>h end, except for | 556      | 6,388      | 71       | 184           |