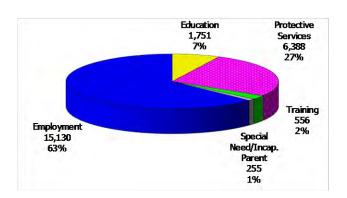

**July 2014** 

12-Month Average August 2013-July 2014

TABLE 1. CHILD CARE STATEWIDE SUMMARY JULY 2014

|                             | NUMBER<br>OR AMOUNT<br>JUL-2014 | NUMBER<br>OR AMOUNT<br>JUN-2014 | NUMBER<br>OR AMOUNT<br>MAY-2014         | NUMBER<br>OR AMOUNT<br>JUL-2013 |       | CHANGE<br>FROM<br>2 MONTHS AGO | CHANGE<br>FROM<br>LAST YEAR |
|-----------------------------|---------------------------------|---------------------------------|-----------------------------------------|---------------------------------|-------|--------------------------------|-----------------------------|
| APPLICATIONS RECEIVED       | 5,363                           | 5,071                           | 4,803                                   | 6,091                           | 5.8%  | 11.7%                          | -12.0%                      |
| APPLICATIONS APPROVED       | 2,350                           | 2,448                           | 2,255                                   | 3,126                           | -4.0% |                                | -24.8%                      |
| APPLICATIONS REJECTED       | 2,051                           | 2,164                           | 2,314                                   | 2,432                           | -5.2% |                                | -15.7%                      |
| APPLICATIONS PENDING        | 1,931                           | 1,471                           | 1,408                                   | 1,569                           | 31.3% |                                | 23.1%                       |
| 15 DAYS OR LESS             | 810                             | 710                             | 700                                     | 1,169                           | 14.1% |                                | -30.7%                      |
| MORE THAN 15 DAYS           | 1,121                           | 761                             | 708                                     | 400                             | 47.3% | 58.3%                          | 180.3%                      |
| HOUSEHOLD REASON FOR CARE*  |                                 |                                 |                                         |                                 |       |                                |                             |
| EMPLOYMENT                  | 15,130                          | 15,258                          | 15,358                                  | 17,244                          | -0.8% | -1.5%                          | -12.3%                      |
| EDUCATION                   | 1,751                           | 1,886                           | 2,071                                   | 2,604                           | -7.2% |                                | -32.8%                      |
| TRAINING                    | 556                             | 555                             | 555                                     | 771                             | 0.2%  |                                | -27.9%                      |
| PROTECTIVE SERVICES         | 6,388                           | 6,568                           | 6,400                                   | 6,251                           | -2.7% |                                | 2.2%                        |
| SPECIAL NEED                | 71                              | 74                              | 76                                      | 94                              | -4.1% |                                | -24.5%                      |
| INCAPACITATED PARENT        | 184                             | 193                             | 199                                     | 240                             | -4.7% |                                | -23.3%                      |
| TOTAL HOUSEHOLDS            | 24,080                          | 24,534                          | 24,659                                  | 27,204                          | -1.9% |                                | -11.5%                      |
| CHILDREN SERVED BY FACILITY |                                 |                                 |                                         |                                 |       |                                |                             |
| CENTER CARE                 | 24,481                          | 26,146                          | 26,165                                  | 26,871                          | -6.4% | -6.4%                          | -8.9%                       |
| FAMILY HOME CARE            | 8,462                           | 8,739                           | 8,700                                   | 10,715                          | -3.2% |                                | -21.0%                      |
| GROUP HOME CARE             | 662                             | 692                             | 687                                     | 770                             | -4.3% |                                | -14.0%                      |
|                             |                                 |                                 |                                         |                                 |       |                                |                             |
| CHILDREN SERVED BY PROVIDER | 04045                           | 05 774                          | 05.704                                  | 0/ 455                          |       | , 50,                          | 0.004                       |
| LICENSED                    | 24,065                          | 25,771                          | 25,734                                  | 26,155                          |       |                                | -8.0%                       |
| LICENSE EXEMPT              | 3,412                           | 3,445                           | 3,477                                   | 3,986                           | -1.0% |                                | -14.4%                      |
| REGISTERED                  | 6,217                           | 6,381                           | 6,374                                   | 8,285                           | -2.6% | -2.5%                          | -25.0%                      |
| TOTAL (UNDUPLICATED)        |                                 |                                 |                                         |                                 |       |                                |                             |
| CHILDREN SERVED             | 33,384                          | 35,316                          | 35,354                                  | 38,070                          | -5.5% | -5.6%                          | -12.3%                      |
| CHILD CARE PAYMENTS         | \$10,272,459                    | \$10,730,269                    | \$10,770,877                            | \$11,190,926                    | -4.3% |                                | -8.2%                       |
| AVERAGE PER CHILD           | \$308                           | \$304                           | \$305                                   | \$294                           | 1.3%  |                                | 4.7%                        |
| OTHER ASSISTANCE RECEIVED   |                                 |                                 |                                         |                                 |       |                                |                             |
| TEMPORARY ASSISTANCE        |                                 |                                 |                                         |                                 |       |                                |                             |
| CHILDREN SERVED             | 3,217                           | 3,416                           | 3,586                                   | 4,621                           | -5.8% | -10.3%                         | -30.4%                      |
| CHILD CARE PAYMENTS         | \$1,085,950                     | \$1,164,876                     | \$1,225,887                             | \$1,454,746                     | -6.8% | -11.4%                         | -25.4%                      |
| AVERAGE PER CHILD           | \$338                           | \$341                           | \$342                                   | \$315                           | -1.0% | -1.3%                          | 7.2%                        |
| MEDICAID ONLY               |                                 |                                 |                                         |                                 |       |                                |                             |
| CHILDREN SERVED             | 20,430                          | 21,952                          | 24,502                                  | 26,551                          | -6.9% | -16.6%                         | -23.1%                      |
| CHILD CARE PAYMENTS         | \$5,920,261                     | \$6,253,128                     | \$6.953.731                             | \$7,279,407                     | -5.3% | -14.9%                         | -18.7%                      |
| AVERAGE PER CHILD           | \$290                           | \$285                           | \$284                                   | \$274                           | 1.7%  |                                | 5.7%                        |
| FOOD STAMPS ONLY            |                                 |                                 | ,                                       |                                 |       |                                |                             |
| CHILDREN SERVED             | 2,803                           | 2,811                           | 703                                     | 539                             | -0.3% | 298.7%                         | 420.0%                      |
| CHILD CARE PAYMENTS         | \$771,748                       |                                 | \$208,276                               | \$138,367                       | 0.0%  |                                | 457.8%                      |
| AVERAGE PER CHILD           | \$275                           | \$275                           | \$296                                   | \$257                           | 0.3%  |                                | 7.3%                        |
| CHILDREN SERVICES           | ,                               | 7-1-                            | ,                                       | , , ,                           |       |                                |                             |
| CHILDREN SERVED             | 6,388                           | 6,568                           | 6,400                                   | 6,251                           | -2.7% | -0.2%                          | 2.2%                        |
| CHILD CARE PAYMENTS         | \$2,345,614                     | \$2,382,435                     | \$2,322,367                             | \$2,281,473                     |       |                                | 2.8%                        |
| AVERAGE PER CHILD           | \$367                           | \$363                           | \$363                                   | \$365                           | 1.2%  |                                | 0.6%                        |
| NO OTHER IM ASSISTANCE      | <b>\$307</b>                    | <b>\$500</b>                    | *************************************** | \$500                           |       | 270                            | 3.370                       |
| CHILDREN SERVED             | 554                             | 582                             | 172                                     | 131                             | -4.8% | 222.1%                         | 322.9%                      |
| CHILD CARE PAYMENTS         | \$148,887                       | \$158,024                       | \$60,617                                | \$36,934                        | -5.8% |                                | 303.1%                      |
| AVERAGE PER CHILD           | \$269                           | \$272                           | \$352                                   | \$282                           | -1.0% |                                | -4.7%                       |