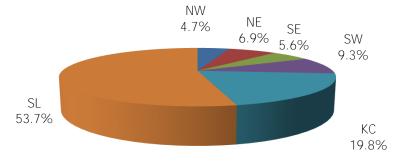

## **TABLE OF CONTENTS**

| Figure | 1  | Map of Regions                                     | 1     |
|--------|----|----------------------------------------------------|-------|
| Figure | 2  | Reason for Care                                    | 2     |
| Figure | 3  | Children Served by Facility                        | 2     |
| Figure | 4  | Children Served by Provider                        | 2     |
| Table  | 1  | Statewide Summary                                  | 3     |
| Table  | 2  | Applications                                       | 4-5   |
| Table  | 3  | Reason for Care                                    | 6-7   |
| Figure | 5  | Children Served                                    | 8     |
| Figure | 6  | Child Care Payments                                | 8     |
| Figure | 7  | Children Served by Region                          | 9     |
| Table  | 4  | Children Served and Payments by Fund Category      | 10-11 |
| Figure | 8  | Total Children Served By Age Group                 | 12    |
| Figure | 9  | Children Served Age < 2 by Facility                | 12    |
| Figure | 10 | Children Served Ages 2-5 by Facility               | 13    |
| Figure | 11 | Children Served Ages > 5 by Facility               | 13    |
| Figure | 12 | Children Served in Center by Age                   | 14    |
| Figure | 13 | Children Served in Family Home by Age              | 14    |
| Figure | 14 | Children Served in Group Home by Age               | 14    |
| Table  | 5  | Children Served & Payments by Child Age & Facility | 15-16 |
| Table  | 6  | Child Care Demographics                            | 17    |
| Table  | 6A | Households Receiving TCC – Level 1                 | 18    |
| Figure | 15 | Transitional Households by Region                  | 18    |

Figure 7. Children Served by Region