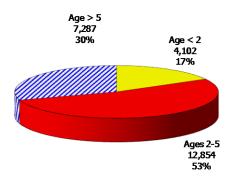

## **TABLE OF CONTENTS**

| Figure | 1  | Map of Regions1                                         |
|--------|----|---------------------------------------------------------|
| Figure | 2  | Reason for Care2                                        |
| Figure | 3  | Children Served by Facility2                            |
| Figure | 4  | Children Served by Provider2                            |
| Table  | 1  | Statewide Summary3                                      |
| Table  | 2  | Applications4-5                                         |
| Table  | 3  | Reason for Care6-7                                      |
| Figure | 5  | Children Served8                                        |
| Figure | 6  | Child Care Payments8                                    |
| Figure | 7  | Children Served by Region9                              |
| Table  | 4  | Children Served and Payments by Fund Category10-11      |
| Figure | 8  | Total Children Served By Age Group12                    |
| Figure | 9  | Children Served Age < 2 by Facility12                   |
| Figure | 10 | Children Served Ages 2-5 by Facility13                  |
| Figure | 11 | Children Served Ages > 5 by Facility13                  |
| Figure | 12 | Children Served in Center by Age14                      |
| Figure | 13 | Children Served in Family Home by Age14                 |
| Figure | 14 | Children Served in Group Home by Age14                  |
| Table  | 5  | Children Served & Payments by Child Age & Facility15-16 |
| Table  | 6  | Child Care Demographics17                               |
| Table  | 6A | Households Receiving TCC – Level 118                    |
| Figure | 15 | Transitional Households by Region18                     |