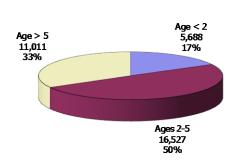

| STATEWIDE  |              | 4,057  | \$1,755,009                     | 2,374    | \$894,339        | 26,341 | \$8,130,530      | 32,746      | \$10,779,878               |

NOTE: Children are counted in each county and fund category served. Statewide children are unduplicated by fund category.

Figure 8. Total Children Served By Age Group

August 2014

12-Month Average September 2013-August 2014





Figure 9. Children Served Age < 2 by Facility

12-Month Average September 2013-August 2014





Figure 10. Children Served Ages 2-5 by Facility

August 2014

12-Month Average September 2013-August 2014





Figure 11. Children Served Age > 5 by Facility

August 2014

Group Home
Care
231
2%

Center Care
7,287
Care
3,493
32%

12-Month Average September 2013-August 2014



Figure 12. Children Served in Center by Age

August 2014

12-Month Average September 2013-August 2014





Figure 13. Children Served in Family Home by Age

12-Month Average September 2013-August 2014





Figure 14. Children Served in Group Home by Age

August 2014

12-Month Average September 2013-August 2014





TABLE 5. CHILDREN SERVED AND PAYMENTS BY CHILD AGE AND FACILITY **AUGUST 2014** 

|