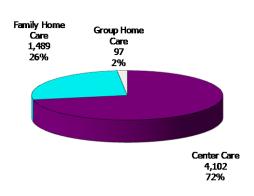

## **TABLE OF CONTENTS**

| Figure | 1  | Map of Regions1                                         |
|--------|----|---------------------------------------------------------|
| Figure | 2  | Reason for Care2                                        |
| Figure | 3  | Children Served by Facility2                            |
| Figure | 4  | Children Served by Provider2                            |
| Table  | 1  | Statewide Summary3                                      |
| Table  | 2  | Applications4-5                                         |
| Table  | 3  | Reason for Care6-7                                      |
| Figure | 5  | Children Served8                                        |
| Figure | 6  | Child Care Payments8                                    |
| Figure | 7  | Children Served by Region9                              |
| Table  | 4  | Children Served and Payments by Fund Category10-11      |
| Figure | 8  | Total Children Served By Age Group12                    |
| Figure | 9  | Children Served Age < 2 by Facility12                   |
| Figure | 10 | Children Served Ages 2-5 by Facility13                  |
| Figure | 11 | Children Served Ages > 5 by Facility13                  |
| Figure | 12 | Children Served in Center by Age14                      |
| Figure | 13 | Children Served in Family Home by Age14                 |
| Figure | 14 | Children Served in Group Home by Age14                  |
| Table  | 5  | Children Served & Payments by Child Age & Facility15-16 |
| Table  | 6  | Child Care Demographics17                               |
| Table  | 6A | Households Receiving TCC – Level 118                    |
| Figure | 15 | Transitional Households by Region18                     |