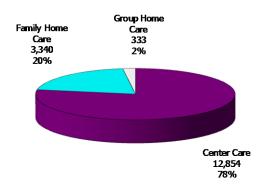

## **TABLE OF CONTENTS**

| Figure | 1  | Map of Regions1                                         |
|--------|----|---------------------------------------------------------|
| Figure | 2  | Reason for Care2                                        |
| Figure | 3  | Children Served by Facility2                            |
| Figure | 4  | Children Served by Provider2                            |
| Table  | 1  | Statewide Summary3                                      |
| Table  | 2  | Applications4-5                                         |
| Table  | 3  | Reason for Care6-7                                      |
| Figure | 5  | Children Served8                                        |
| Figure | 6  | Child Care Payments8                                    |
| Figure | 7  | Children Served by Region9                              |
| Table  | 4  | Children Served and Payments by Fund Category10-11      |
| Figure | 8  | Total Children Served By Age Group12                    |
| Figure | 9  | Children Served Age < 2 by Facility12                   |
| Figure | 10 | Children Served Ages 2-5 by Facility13                  |
| Figure | 11 | Children Served Ages > 5 by Facility13                  |
| Figure | 12 | Children Served in Center by Age14                      |
| Figure | 13 | Children Served in Family Home by Age14                 |
| Figure | 14 | Children Served in Group Home by Age14                  |
| Table  | 5  | Children Served & Payments by Child Age & Facility15-16 |
| Table  | 6  | Child Care Demographics17                               |
| Table  | 6A | Households Receiving TCC – Level 118                    |
| Figure | 15 | Transitional Households by Region18                     |