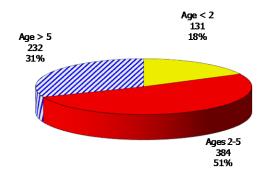

## **TABLE OF CONTENTS**

| Figure | 1  | Map of Regions1                                         |
|--------|----|---------------------------------------------------------|
| Figure | 2  | Reason for Care2                                        |
| Figure | 3  | Children Served by Facility2                            |
| Figure | 4  | Children Served by Provider2                            |
| Table  | 1  | Statewide Summary3                                      |
| Table  | 2  | Applications4-5                                         |
| Table  | 3  | Reason for Care6-7                                      |
| Figure | 5  | Children Served8                                        |
| Figure | 6  | Child Care Payments8                                    |
| Figure | 7  | Children Served by Region9                              |
| Table  | 4  | Children Served and Payments by Fund Category10-11      |
| Figure | 8  | Total Children Served By Age Group12                    |
| Figure | 9  | Children Served Age < 2 by Facility12                   |
| Figure | 10 | Children Served Ages 2-5 by Facility13                  |
| Figure | 11 | Children Served Ages > 5 by Facility13                  |
| Figure | 12 | Children Served in Center by Age14                      |
| Figure | 13 | Children Served in Family Home by Age14                 |
| Figure | 14 | Children Served in Group Home by Age14                  |
| Table  | 5  | Children Served & Payments by Child Age & Facility15-16 |
| Table  | 6  | Child Care Demographics17                               |
| Table  | 6A | Households Receiving TCC – Level 118                    |
| Figure | 15 | Transitional Households by Region18                     |