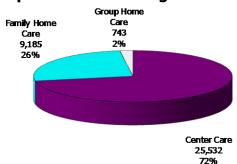

Figure 1. Regions

Figure 2. Reason for Child Care

## 12-Month Average September 2013-August 2014

Figure 3. Children Served by Facility

August 2014

12-Month Average September 2013-August 2014

Figure 4. Children Served by Provider

## August 2014

12-Month Average September 2013-August 2014

TABLE 1. CHILD CARE STATEWIDE SUMMARY AUGUST 2014

|                                      | NUMBER             | NUMBER               | NUMBER                            | NUMBER               | CHANGE     | CHANGE       | CHANGE    |
|--------------------------------------|--------------------|----------------------|-----------------------------------|----------------------|------------|--------------|-----------|
|                                      | OR AMOUNT          | OR AMOUNT            | <b>OR AMOUNT</b>                  | <b>OR AMOUNT</b>     | FROM       | FROM         | FROM      |
|                                      | AUG-2014           | JUL-2014             | JUN-2014                          | AUG-2013             | LAST MONTH | 2 MONTHS AGO | LAST YEAR |
|                                      |                    |                      |                                   |                      |            |              |           |
| APPLICATIONS RECEIVED                | 6,712              | 5,363                | 5,071                             | 7,628                | 25.2%      | 32.4%        | -12.0%    |
| APPLICATIONS APPROVED                | 2,839              | 2,350                | 2,448                             | 3,603                | 20.8%      | 16.0%        | -21.2%    |
| APPLICATIONS REJECTED                | 2,532              | 2,051                | 2,164                             | 2,908                | 23.5%      | 17.0%        | -12.9%    |
| APPLICATIONS PENDING                 | 2,978              | 1,931                | 1,471                             | 2,330                | 54.2%      | 102.4%       | 27.8%     |
| 15 DAYS OR LESS                      | 1,323              | 810                  | 710                               | 1,563                | 63.3%      | 86.3%        | -15.4%    |
| MORE THAN 15 DAYS                    | 1,655              | 1,121                | 761                               | 767                  | 47.6%      | 117.5%       | 115.8%    |
| THORE THE WAY IS BEAUTO              | 1,033              | 1/121                | ,01                               | , 0,                 | 171070     | 1171370      | 1131070   |
| HOUSEHOLD REASON FOR CARE*           |                    |                      |                                   |                      |            |              |           |
| EMPLOYMENT                           | 14,349             | 15,130               | 15,258                            | 16,515               | -5.2%      | -6.0%        | -13.1%    |
| EDUCATION                            | 1,637              | 1,751                | 1,886                             | 2,605                | -6.5%      | -13.2%       | -37.2%    |
| TRAINING                             | 530                | 556                  | 555                               | 729                  | -4.7%      | -4.5%        | -27.3%    |
| PROTECTIVE SERVICES                  | 6,431              | 6,388                | 6,568                             | 6,348                | 0.7%       | -2.1%        | 1.3%      |
|                                      |                    |                      |                                   |                      | -12.7%     |              | -33.3%    |
| SPECIAL NEED                         | 62                 | 71                   | 74                                | 93                   |            | -16.2%       |           |
| INCAPACITATED PARENT                 | 165                | 184                  | 193                               | 230                  | -10.3%     | -14.5%       | -28.3%    |
| TOTAL HOUSEHOLDS                     | 23,174             | 24,080               | 24,534                            | 26,520               | -3.8%      | -5.5%        | -12.6%    |
| CUTI DDEN CEDVED DV FACTI TTV        |                    |                      |                                   |                      |            |              |           |
| CHILDREN SERVED BY FACILITY          | 240:0              | 24.424               | 26.4.5                            | 26.000               | 4.007      | 0.000        | 10.00     |
| CENTER CARE                          | 24,042             | 24,481               | 26,146                            | 26,890               | -1.8%      | -8.0%        | -10.6%    |
| FAMILY HOME CARE                     | 8,257              | 8,462                | 8,739                             | 10,434               | -2.4%      |              | -20.9%    |
| GROUP HOME CARE                      | 658                | 662                  | 692                               | 818                  | -0.6%      | -4.9%        | -19.6%    |
|                                      |                    |                      |                                   |                      |            |              |           |
| CHILDREN SERVED BY PROVIDER          |                    |                      |                                   |                      |            |              |           |
| LICENSED                             | 23,473             | 24,065               | 25,771                            | 26,235               | -2.5%      | -8.9%        | -10.5%    |
| LICENSE EXEMPT                       | 3,390              | 3,412                | 3,445                             | 3,997                | -0.6%      |              | -15.2%    |
| REGISTERED                           | 6,111              | 6,217                | 6,381                             | 7,942                | -1.7%      | -4.2%        | -23.1%    |
|                                      |                    |                      |                                   |                      |            |              |           |
| TOTAL (UNDUPLICATED)                 |                    |                      |                                   |                      |            |              |           |
| CHILDREN SERVED                      | 32,746             | 33,384               | 35,316                            | 37,854               | -1.9%      | -7.3%        | -13.5%    |
| CHILD CARE PAYMENTS                  | \$10,779,878       | \$10,272,459         | \$10,730,269                      | \$12,318,366         | 4.9%       |              | -12.5%    |
| AVERAGE PER CHILD                    | \$329              | \$308                | \$304                             | \$325                | 7.0%       | 8.3%         | 1.2%      |
|                                      |                    |                      |                                   |                      |            |              |           |
| OTHER ASSISTANCE RECEIVED            |                    |                      |                                   |                      |            |              |           |
| TEMPORARY ASSISTANCE                 |                    |                      |                                   |                      |            |              |           |
| CHILDREN SERVED                      | 3,119              | 3,217                | 3,416                             | 4,530                | -3.0%      |              | -31.1%    |
| CHILD CARE PAYMENTS                  | \$1,095,247        | \$1,085,950          | \$1,164,876                       | \$1,598,061          | 0.9%       | -6.0%        | -31.5%    |
| AVERAGE PER CHILD                    | \$351              | \$338                | \$341                             | \$353                | 4.0%       | 3.0%         | -0.5%     |
| MEDICAID ONLY                        |                    |                      |                                   |                      |            |              |           |
| CHILDREN SERVED                      | 20,023             | 20,430               | 21,952                            | 26,332               | -2.0%      | -8.8%        | -24.0%    |
| CHILD CARE PAYMENTS                  | \$6,087,067        | \$5,920,261          | \$6,253,128                       | \$7,918,863          | 2.8%       | -2.7%        | -23.1%    |
| AVERAGE PER CHILD                    | \$304              | \$290                | \$285                             | \$301                | 4.9%       | 6.7%         | 1.1%      |
| FOOD STAMPS ONLY                     | '                  | ·                    |                                   | ,                    |            |              |           |
| CHILDREN SERVED                      | 2,663              | 2,803                | 2,811                             | 530                  | -5.0%      | -5.3%        | 402.5%    |
| CHILD CARE PAYMENTS                  | \$782,248          |                      | \$771,806                         | \$149,510            | 1.4%       |              | 423.2%    |
| AVERAGE PER CHILD                    | \$294              | \$275                | \$275                             | \$282                | 6.7%       |              | 4.1%      |
| CHILDREN SERVICES                    | ۳۷۶۳               | Ψ2/3                 | Ψ2/3                              | ΨΖΟΖ                 | 0.7 70     | 7.570        | 1.1 /0    |
| CHILDREN SERVED                      | 6,431              | 6,388                | 6,568                             | 6,348                | 0.7%       | -2.1%        | 1.3%      |
| CHILDREN SERVED  CHILD CARE PAYMENTS | \$2,649,348        | \$2,345,614          | \$2,382,435                       | \$2,617,776          | 12.9%      |              | 1.2%      |
| AVERAGE PER CHILD                    | \$2,049,346        | \$2,343,014<br>\$367 | \$2,362, <del>4</del> 33<br>\$363 | \$2,017,770<br>\$412 | 12.9%      |              | -0.1%     |
| NO OTHER IM ASSISTANCE               | \$ <del>1</del> 12 | \$30/                | \$303                             | <b>⊅</b> +12         | 12.2%      | 13.0%        | -0.1%     |
|                                      | E26                | EF4                  | 582                               | 120                  | -3.2%      | -7.9%        | 210 00/   |
| CHILDREN SERVED                      | 536                | 554<br>#140.007      |                                   | 128                  |            |              | 318.8%    |
| CHILD CARE PAYMENTS                  | \$165,967          | \$148,887            | \$158,024                         | \$34,156             | 11.5%      |              | 385.9%    |
| AVERAGE PER CHILD                    | \$310              | \$269                | \$272                             | \$267                | 15.2%      | 14.0%        | 16.0%     |