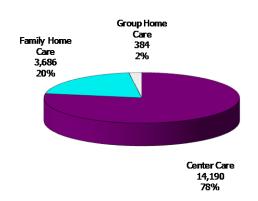

## 12-Month Average September 2013-August 2014

Figure 3. Children Served by Facility

August 2014

12-Month Average September 2013-August 2014

Figure 4. Children Served by Provider