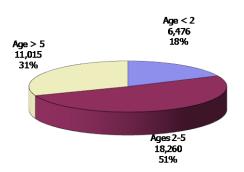

## **TABLE OF CONTENTS**

| Figure | 1  | Map of Regions1                                         |
|--------|----|---------------------------------------------------------|
| Figure | 2  | Reason for Care2                                        |
| Figure | 3  | Children Served by Facility2                            |
| Figure | 4  | Children Served by Provider2                            |
| Table  | 1  | Statewide Summary3                                      |
| Table  | 2  | Applications4-5                                         |
| Table  | 3  | Reason for Care6-7                                      |
| Figure | 5  | Children Served8                                        |
| Figure | 6  | Child Care Payments8                                    |
| Figure | 7  | Children Served by Region9                              |
| Table  | 4  | Children Served and Payments by Fund Category10-11      |
| Figure | 8  | Total Children Served By Age Group12                    |
| Figure | 9  | Children Served Age < 2 by Facility12                   |
| Figure | 10 | Children Served Ages 2-5 by Facility13                  |
| Figure | 11 | Children Served Ages > 5 by Facility13                  |
| Figure | 12 | Children Served in Center by Age14                      |
| Figure | 13 | Children Served in Family Home by Age14                 |
| Figure | 14 | Children Served in Group Home by Age14                  |
| Table  | 5  | Children Served & Payments by Child Age & Facility15-16 |
| Table  | 6  | Child Care Demographics17                               |
| Table  | 6A | Households Receiving TCC – Level 118                    |
| Figure | 15 | Transitional Households by Region18                     |