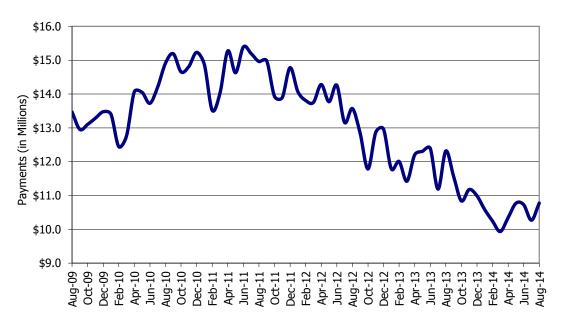

**Figure 6. Block Grant Child Care Payments** 

Figure 7. Children Served by Region