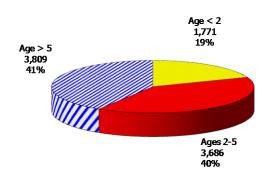

## **TABLE OF CONTENTS**

| Figure | 1  | Map of Regions1                                         |
|--------|----|---------------------------------------------------------|
| Figure | 2  | Reason for Care2                                        |
| Figure | 3  | Children Served by Facility2                            |
| Figure | 4  | Children Served by Provider2                            |
| Table  | 1  | Statewide Summary3                                      |
| Table  | 2  | Applications4-5                                         |
| Table  | 3  | Reason for Care6-7                                      |
| Figure | 5  | Children Served8                                        |
| Figure | 6  | Child Care Payments8                                    |
| Figure | 7  | Children Served by Region9                              |
| Table  | 4  | Children Served and Payments by Fund Category10-11      |
| Figure | 8  | Total Children Served By Age Group12                    |
| Figure | 9  | Children Served Age < 2 by Facility12                   |
| Figure | 10 | Children Served Ages 2-5 by Facility13                  |
| Figure | 11 | Children Served Ages > 5 by Facility13                  |
| Figure | 12 | Children Served in Center by Age14                      |
| Figure | 13 | Children Served in Family Home by Age14                 |
| Figure | 14 | Children Served in Group Home by Age14                  |
| Table  | 5  | Children Served & Payments by Child Age & Facility15-16 |
| Table  | 6  | Child Care Demographics17                               |
| Table  | 6A | Households Receiving TCC – Level 118                    |
| Figure | 15 | Transitional Households by Region18                     |