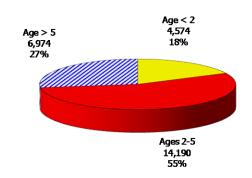

## **TABLE OF CONTENTS**

| Figure | 1  | Map of Regions1                                         |
|--------|----|---------------------------------------------------------|
| Figure | 2  | Reason for Care2                                        |
| Figure | 3  | Children Served by Facility2                            |
| Figure | 4  | Children Served by Provider2                            |
| Table  | 1  | Statewide Summary3                                      |
| Table  | 2  | Applications4-5                                         |
| Table  | 3  | Reason for Care6-7                                      |
| Figure | 5  | Children Served8                                        |
| Figure | 6  | Child Care Payments8                                    |
| Figure | 7  | Children Served by Region9                              |
| Table  | 4  | Children Served and Payments by Fund Category10-11      |
| Figure | 8  | Total Children Served By Age Group12                    |
| Figure | 9  | Children Served Age < 2 by Facility12                   |
| Figure | 10 | Children Served Ages 2-5 by Facility13                  |
| Figure | 11 | Children Served Ages > 5 by Facility13                  |
| Figure | 12 | Children Served in Center by Age14                      |
| Figure | 13 | Children Served in Family Home by Age14                 |
| Figure | 14 | Children Served in Group Home by Age14                  |
| Table  | 5  | Children Served & Payments by Child Age & Facility15-16 |
| Table  | 6  | Child Care Demographics17                               |
| Table  | 6A | Households Receiving TCC – Level 118                    |
| Figure | 15 | Transitional Households by Region18                     |