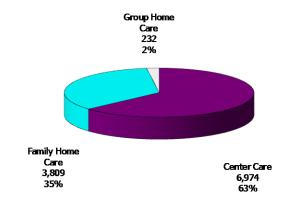

## 12-Month Average September 2013-August 2014

Figure 3. Children Served by Facility

August 2014

12-Month Average September 2013-August 2014

Figure 4. Children Served by Provider