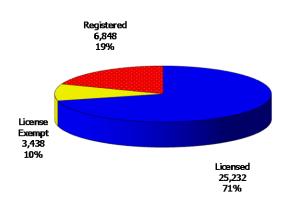

## August 2014

12-Month Average September 2013-August 2014

TABLE 1. CHILD CARE STATEWIDE SUMMARY AUGUST 2014

|                                      | NUMBER             | NUMBER               | NUMBER                            | NUMBER               | CHANGE     | CHANGE       | CHANGE    |
|--------------------------------------|--------------------|----------------------|-----------------------------------|----------------------|------------|--------------|-----------|
|                                      | OR AMOUNT          | OR AMOUNT            | <b>OR AMOUNT</b>                  | <b>OR AMOUNT</b>     | FROM       | FROM         | FROM      |
|                                      | AUG-2014           | JUL-2014             | JUN-2014                          | AUG-2013             | LAST MONTH | 2 MONTHS AGO | LAST YEAR |
|                                      |                    |                      |                                   |                      |            |              |           |
| APPLICATIONS RECEIVED                | 6,712              | 5,363                | 5,071                             | 7,628                | 25.2%      | 32.4%        | -12.0%    |
| APPLICATIONS APPROVED                | 2,839              | 2,350                | 2,448                             | 3,603                | 20.8%      | 16.0%        | -21.2%    |
| APPLICATIONS REJECTED                | 2,532              | 2,051                | 2,164                             | 2,908                | 23.5%      | 17.0%        | -12.9%    |
| APPLICATIONS PENDING                 | 2,978              | 1,931                | 1,471                             | 2,330                | 54.2%      | 102.4%       | 27.8%     |
| 15 DAYS OR LESS                      | 1,323              | 810                  | 710                               | 1,563                | 63.3%      | 86.3%        | -15.4%    |
| MORE THAN 15 DAYS                    | 1,655              | 1,121                | 761                               | 767                  | 47.6%      | 117.5%       | 115.8%    |
| THORE THE WAY IS BEAUTO              | 1,033              | 1/121                | ,01                               | , 0,                 | 171070     | 1171370      | 1131070   |
| HOUSEHOLD REASON FOR CARE*           |                    |                      |                                   |                      |            |              |           |
| EMPLOYMENT                           | 14,349             | 15,130               | 15,258                            | 16,515               | -5.2%      | -6.0%        | -13.1%    |
| EDUCATION                            | 1,637              | 1,751                | 1,886                             | 2,605                | -6.5%      | -13.2%       | -37.2%    |
| TRAINING                             | 530                | 556                  | 555                               | 729                  | -4.7%      | -4.5%        | -27.3%    |
| PROTECTIVE SERVICES                  | 6,431              | 6,388                | 6,568                             | 6,348                | 0.7%       | -2.1%        | 1.3%      |
|                                      |                    |                      |                                   |                      | -12.7%     |              | -33.3%    |
| SPECIAL NEED                         | 62                 | 71                   | 74                                | 93                   |            | -16.2%       |           |
| INCAPACITATED PARENT                 | 165                | 184                  | 193                               | 230                  | -10.3%     | -14.5%       | -28.3%    |
| TOTAL HOUSEHOLDS                     | 23,174             | 24,080               | 24,534                            | 26,520               | -3.8%      | -5.5%        | -12.6%    |
| CUTI DDEN CEDVED DV FACTI TTV        |                    |                      |                                   |                      |            |              |           |
| CHILDREN SERVED BY FACILITY          | 240:0              | 24.424               | 26.4.5                            | 26.000               | 4.007      | 0.000        | 10.00     |
| CENTER CARE                          | 24,042             | 24,481               | 26,146                            | 26,890               | -1.8%      | -8.0%        | -10.6%    |
| FAMILY HOME CARE                     | 8,257              | 8,462                | 8,739                             | 10,434               | -2.4%      |              | -20.9%    |
| GROUP HOME CARE                      | 658                | 662                  | 692                               | 818                  | -0.6%      | -4.9%        | -19.6%    |
|                                      |                    |                      |                                   |                      |            |              |           |
| CHILDREN SERVED BY PROVIDER          |                    |                      |                                   |                      |            |              |           |
| LICENSED                             | 23,473             | 24,065               | 25,771                            | 26,235               | -2.5%      | -8.9%        | -10.5%    |
| LICENSE EXEMPT                       | 3,390              | 3,412                | 3,445                             | 3,997                | -0.6%      |              | -15.2%    |
| REGISTERED                           | 6,111              | 6,217                | 6,381                             | 7,942                | -1.7%      | -4.2%        | -23.1%    |
|                                      |                    |                      |                                   |                      |            |              |           |
| TOTAL (UNDUPLICATED)                 |                    |                      |                                   |                      |            |              |           |
| CHILDREN SERVED                      | 32,746             | 33,384               | 35,316                            | 37,854               | -1.9%      | -7.3%        | -13.5%    |
| CHILD CARE PAYMENTS                  | \$10,779,878       | \$10,272,459         | \$10,730,269                      | \$12,318,366         | 4.9%       |              | -12.5%    |
| AVERAGE PER CHILD                    | \$329              | \$308                | \$304                             | \$325                | 7.0%       | 8.3%         | 1.2%      |
|                                      |                    |                      |                                   |                      |            |              |           |
| OTHER ASSISTANCE RECEIVED            |                    |                      |                                   |                      |            |              |           |
| TEMPORARY ASSISTANCE                 |                    |                      |                                   |                      |            |              |           |
| CHILDREN SERVED                      | 3,119              | 3,217                | 3,416                             | 4,530                | -3.0%      |              | -31.1%    |
| CHILD CARE PAYMENTS                  | \$1,095,247        | \$1,085,950          | \$1,164,876                       | \$1,598,061          | 0.9%       | -6.0%        | -31.5%    |
| AVERAGE PER CHILD                    | \$351              | \$338                | \$341                             | \$353                | 4.0%       | 3.0%         | -0.5%     |
| MEDICAID ONLY                        |                    |                      |                                   |                      |            |              |           |
| CHILDREN SERVED                      | 20,023             | 20,430               | 21,952                            | 26,332               | -2.0%      | -8.8%        | -24.0%    |
| CHILD CARE PAYMENTS                  | \$6,087,067        | \$5,920,261          | \$6,253,128                       | \$7,918,863          | 2.8%       | -2.7%        | -23.1%    |
| AVERAGE PER CHILD                    | \$304              | \$290                | \$285                             | \$301                | 4.9%       | 6.7%         | 1.1%      |
| FOOD STAMPS ONLY                     | '                  | ·                    |                                   | ,                    |            |              |           |
| CHILDREN SERVED                      | 2,663              | 2,803                | 2,811                             | 530                  | -5.0%      | -5.3%        | 402.5%    |
| CHILD CARE PAYMENTS                  | \$782,248          |                      | \$771,806                         | \$149,510            | 1.4%       |              | 423.2%    |
| AVERAGE PER CHILD                    | \$294              | \$275                | \$275                             | \$282                | 6.7%       |              | 4.1%      |
| CHILDREN SERVICES                    | ۳۷۶۳               | Ψ2/3                 | Ψ2/3                              | ΨΖΟΖ                 | 0.7 70     | 7.570        | 1.1 /0    |
| CHILDREN SERVED                      | 6,431              | 6,388                | 6,568                             | 6,348                | 0.7%       | -2.1%        | 1.3%      |
| CHILDREN SERVED  CHILD CARE PAYMENTS | \$2,649,348        | \$2,345,614          | \$2,382,435                       | \$2,617,776          | 12.9%      |              | 1.2%      |
| AVERAGE PER CHILD                    | \$2,049,346        | \$2,343,014<br>\$367 | \$2,362, <del>4</del> 33<br>\$363 | \$2,017,770<br>\$412 | 12.9%      |              | -0.1%     |
| NO OTHER IM ASSISTANCE               | \$ <del>1</del> 12 | \$30/                | \$303                             | <b>⊅</b> +12         | 12.2%      | 13.0%        | -0.1%     |
|                                      | E26                | EF4                  | 582                               | 120                  | -3.2%      | -7.9%        | 210 00/   |
| CHILDREN SERVED                      | 536                | 554<br>#140.007      |                                   | 128                  |            |              | 318.8%    |
| CHILD CARE PAYMENTS                  | \$165,967          | \$148,887            | \$158,024                         | \$34,156             | 11.5%      |              | 385.9%    |
| AVERAGE PER CHILD                    | \$310              | \$269                | \$272                             | \$267                | 15.2%      | 14.0%        | 16.0%     |