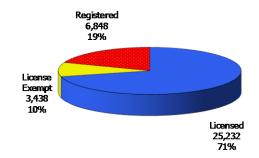

## August 2014

12-Month Average September 2013-August 2014

TABLE 1. CHILD CARE STATEWIDE SUMMARY AUGUST 2014

|                                      | NUMBER             | NUMBER               | NUMBER                            | NUMBER               | CHANGE     | CHANGE       | CHANGE    |
|--------------------------------------|--------------------|----------------------|-----------------------------------|----------------------|------------|--------------|-----------|
|                                      | OR AMOUNT          | OR AMOUNT            | <b>OR AMOUNT</b>                  | <b>OR AMOUNT</b>     | FROM       | FROM         | FROM      |
|                                      | AUG-2014           | JUL-2014             | JUN-2014                          | AUG-2013             | LAST MONTH | 2 MONTHS AGO | LAST YEAR |
|                                      |                    |                      |                                   |                      |            |              |           |
| APPLICATIONS RECEIVED                | 6,712              | 5,363                | 5,071                             | 7,628                | 25.2%      | 32.4%        | -12.0%    |
| APPLICATIONS APPROVED                | 2,839              | 2,350                | 2,448                             | 3,603                | 20.8%      | 16.0%        | -21.2%    |
| APPLICATIONS REJECTED                | 2,532              | 2,051                | 2,164                             | 2,908                | 23.5%      | 17.0%        | -12.9%    |
| APPLICATIONS PENDING                 | 2,978              | 1,931                | 1,471                             | 2,330                | 54.2%      | 102.4%       | 27.8%     |
| 15 DAYS OR LESS                      | 1,323              | 810                  | 710                               | 1,563                | 63.3%      | 86.3%        | -15.4%    |
| MORE THAN 15 DAYS                    | 1,655              | 1,121                | 761                               | 767                  | 47.6%      | 117.5%       | 115.8%    |
| THORE THE WAY IS BEAUTO              | 1,033              | 1/121                | ,01                               | , 0,                 | 171070     | 1171370      | 1131070   |
| HOUSEHOLD REASON FOR CARE*           |                    |                      |                                   |                      |            |              |           |
| EMPLOYMENT                           | 14,349             | 15,130               | 15,258                            | 16,515               | -5.2%      | -6.0%        | -13.1%    |
| EDUCATION                            | 1,637              | 1,751                | 1,886                             | 2,605                | -6.5%      | -13.2%       | -37.2%    |
| TRAINING                             | 530                | 556                  | 555                               | 729                  | -4.7%      | -4.5%        | -27.3%    |
| PROTECTIVE SERVICES                  | 6,431              | 6,388                | 6,568                             | 6,348                | 0.7%       | -2.1%        | 1.3%      |
|                                      |                    |                      |                                   |                      | -12.7%     |              | -33.3%    |
| SPECIAL NEED                         | 62                 | 71                   | 74                                | 93                   |            | -16.2%       |           |
| INCAPACITATED PARENT                 | 165                | 184                  | 193                               | 230                  | -10.3%     | -14.5%       | -28.3%    |
| TOTAL HOUSEHOLDS                     | 23,174             | 24,080               | 24,534                            | 26,520               | -3.8%      | -5.5%        | -12.6%    |
| CUTI DDEN CEDVED DV FACTI TTV        |                    |                      |                                   |                      |            |              |           |
| CHILDREN SERVED BY FACILITY          | 240:0              | 24.424               | 26.4.5                            | 26.000               | 4.007      | 0.000        | 10.00     |
| CENTER CARE                          | 24,042             | 24,481               | 26,146                            | 26,890               | -1.8%      | -8.0%        | -10.6%    |
| FAMILY HOME CARE                     | 8,257              | 8,462                | 8,739                             | 10,434               | -2.4%      |              | -20.9%    |
| GROUP HOME CARE                      | 658                | 662                  | 692                               | 818                  | -0.6%      | -4.9%        | -19.6%    |
|                                      |                    |                      |                                   |                      |            |              |           |
| CHILDREN SERVED BY PROVIDER          |                    |                      |                                   |                      |            |              |           |
| LICENSED                             | 23,473             | 24,065               | 25,771                            | 26,235               | -2.5%      | -8.9%        | -10.5%    |
| LICENSE EXEMPT                       | 3,390              | 3,412                | 3,445                             | 3,997                | -0.6%      |              | -15.2%    |
| REGISTERED                           | 6,111              | 6,217                | 6,381                             | 7,942                | -1.7%      | -4.2%        | -23.1%    |
|                                      |                    |                      |                                   |                      |            |              |           |
| TOTAL (UNDUPLICATED)                 |                    |                      |                                   |                      |            |              |           |
| CHILDREN SERVED                      | 32,746             | 33,384               | 35,316                            | 37,854               | -1.9%      | -7.3%        | -13.5%    |
| CHILD CARE PAYMENTS                  | \$10,779,878       | \$10,272,459         | \$10,730,269                      | \$12,318,366         | 4.9%       |              | -12.5%    |
| AVERAGE PER CHILD                    | \$329              | \$308                | \$304                             | \$325                | 7.0%       | 8.3%         | 1.2%      |
|                                      |                    |                      |                                   |                      |            |              |           |
| OTHER ASSISTANCE RECEIVED            |                    |                      |                                   |                      |            |              |           |
| TEMPORARY ASSISTANCE                 |                    |                      |                                   |                      |            |              |           |
| CHILDREN SERVED                      | 3,119              | 3,217                | 3,416                             | 4,530                | -3.0%      |              | -31.1%    |
| CHILD CARE PAYMENTS                  | \$1,095,247        | \$1,085,950          | \$1,164,876                       | \$1,598,061          | 0.9%       | -6.0%        | -31.5%    |
| AVERAGE PER CHILD                    | \$351              | \$338                | \$341                             | \$353                | 4.0%       | 3.0%         | -0.5%     |
| MEDICAID ONLY                        |                    |                      |                                   |                      |            |              |           |
| CHILDREN SERVED                      | 20,023             | 20,430               | 21,952                            | 26,332               | -2.0%      | -8.8%        | -24.0%    |
| CHILD CARE PAYMENTS                  | \$6,087,067        | \$5,920,261          | \$6,253,128                       | \$7,918,863          | 2.8%       | -2.7%        | -23.1%    |
| AVERAGE PER CHILD                    | \$304              | \$290                | \$285                             | \$301                | 4.9%       | 6.7%         | 1.1%      |
| FOOD STAMPS ONLY                     | '                  | ·                    |                                   | ,                    |            |              |           |
| CHILDREN SERVED                      | 2,663              | 2,803                | 2,811                             | 530                  | -5.0%      | -5.3%        | 402.5%    |
| CHILD CARE PAYMENTS                  | \$782,248          |                      | \$771,806                         | \$149,510            | 1.4%       |              | 423.2%    |
| AVERAGE PER CHILD                    | \$294              | \$275                | \$275                             | \$282                | 6.7%       |              | 4.1%      |
| CHILDREN SERVICES                    | ۳۷۶۳               | Ψ2/3                 | Ψ2/3                              | ΨΖΟΖ                 | 0.7 70     | 7.570        | 1.1 /0    |
| CHILDREN SERVED                      | 6,431              | 6,388                | 6,568                             | 6,348                | 0.7%       | -2.1%        | 1.3%      |
| CHILDREN SERVED  CHILD CARE PAYMENTS | \$2,649,348        | \$2,345,614          | \$2,382,435                       | \$2,617,776          | 12.9%      |              | 1.2%      |
| AVERAGE PER CHILD                    | \$2,049,346        | \$2,343,014<br>\$367 | \$2,362, <del>4</del> 33<br>\$363 | \$2,017,770<br>\$412 | 12.9%      |              | -0.1%     |
| NO OTHER IM ASSISTANCE               | \$ <del>1</del> 12 | \$30/                | \$303                             | <b>⊅</b> +12         | 12.2%      | 13.0%        | -0.1%     |
|                                      | E26                | EF4                  | 582                               | 120                  | -3.2%      | -7.9%        | 210 00/   |
| CHILDREN SERVED                      | 536                | 554<br>#140.007      |                                   | 128                  |            |              | 318.8%    |
| CHILD CARE PAYMENTS                  | \$165,967          | \$148,887            | \$158,024                         | \$34,156             | 11.5%      |              | 385.9%    |
| AVERAGE PER CHILD                    | \$310              | \$269                | \$272                             | \$267                | 15.2%      | 14.0%        | 16.0%     |