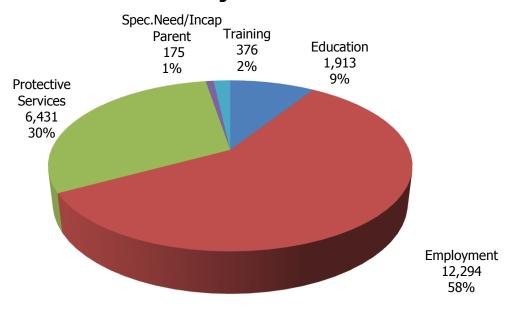

TABLE 3. CHILD CARE HOUSEHOLDS AND REASON FOR CARE AUGUST 2014

|           |                 | TOTAL<br>HOUSEHOLDS | EMPLOYMENT        | EDUCATION | TRAINING      | PROTECTIVE | SPECIAL  | INCAPACITATED |
|-----------|-----------------|---------------------|-------------------|-----------|---------------|------------|----------|---------------|
|           |                 | HOUSEHOLDS          | <b>EMPLOYMENT</b> | EDUCATION | TRAINING      |            |          |               |
|           |                 |                     |                   | EDUCATION | TRAINING      | SERVICES   | NEED     | PARENT        |
|           |                 |                     |                   |           |               |            |          |               |
|           | ATCHISON        | 4                   | 2                 | 0         | 0             | 2          | 0        | -             |
|           | CALDWELL        | 7                   | 1                 | 0         | 0             | -          | 0        |               |
|           | CARROLL         | 9                   |                   | 1         | 0             | 6          | 0        |               |
|           | CASS            | 352                 | 171               | 27        | 3             | 148        | 0        |               |
| l         | CHARITON        | 4                   |                   | 0         | 0             | 3          | 0        |               |
|           | CLINTON         | 31                  | 12                | 2         | 1             | 15         | 0        |               |
|           | COOPER          | 58                  |                   | 2         | 0             | 18         | 0        |               |
|           | DAVIESS         | 9                   |                   | 0         | 0             | 5          | 0        |               |
|           | GENTRY          | 4                   |                   | 1         | 0             | 0          | 0        |               |
|           | GRUNDY          | 18                  |                   | 1         | 0             | 10         | 0        |               |
|           | HARRISON        | 11                  | 10                | 0         | 0             | 1          | 0        |               |
|           | HOLT            | 1                   | 1                 | 0         | 0             | 0          | 0        |               |
|           | JOHNSON         | 157                 | 99                | 16        | 0             | 41         | 0        |               |
|           | LAFAYETTE       | 95                  |                   | 4         | 2             | 38         | 0        |               |
|           | LINN            | 10                  |                   | 1         | 0             | 5          | 0        |               |
|           | LIVINGSTON      | 22                  |                   | 2         | 0             | 8          | 0        |               |
| l         | MERCER          | 0                   |                   | 0         | 0             | 0          | 0        |               |
| 1         | NODAWAY         | 12                  |                   | 1         | 0             | 6          | 0        |               |
| 1         | PETTIS          | 126                 |                   | 9         | 0             | 37         | 0        |               |
| l         | PUTNAM          | 8                   |                   | 0         | 0             | 4          | 0        |               |
| 1         | RAY             | 24                  |                   | 1         | 1             | 6          | 0        |               |
|           | SALINE          | 10                  |                   | 0         | 0             | 10         | 0        |               |
| l         | SULLIVAN        | 6                   |                   | 0         | 0             | 3          | 0        |               |
|           | WORTH           | 2                   | U                 | 0         | 0             | 2          | 0        |               |
|           | NW TOTAL        | 980                 | 523               | 68        | 7             | 374        | 0        | 8             |
| NE DECTON | ADATD           | 16                  | 22                | 4         | 0             | 10         |          | 1             |
|           | ADAIR           | 46                  |                   | 4         | 0             | 18         | 0        |               |
| 1 6       | AUDRAIN         | 43                  |                   | 1<br>24   | <u> </u>      | 14         | 0<br>7   |               |
| l         | BOONE           | 652                 |                   |           | <u>9</u><br>1 | 153        | 1        |               |
| l •       | CALLAWAY        | 116                 |                   | 7<br>0    | 0             | 35<br>4    | 0        |               |
|           | CLARK<br>COLE   | 360                 | 3<br>215          | 25        | 4             | 110        | 3        |               |
|           | GASCONADE       | 29                  |                   | 25        | 0             | 110        | <u></u>  |               |
|           | HOWARD          | 26                  |                   | 0         | 0             | 10         | 1        |               |
| 1         | KNOX            | 5                   |                   | 0         | 0             | 0          | 0        |               |
| •         | LEWIS           | 16                  |                   | 3         | 0             | 2          | 0        |               |
| -         |                 | 88                  |                   | 3         | 0             | 31         | 0        |               |
| -         | LINCOLN         | 27                  | 21                | 0         | 0             | 6          | 0        |               |
| 1         | MACON<br>MARION | 95                  |                   | 11        | 0             |            | 0        |               |
| l •       | MONITEAU        | 39                  |                   | 2         | 0             | 43<br>14   | 0        |               |
| 1         | MONROE          | 26                  |                   | 4         | 0             | 9          | 0        |               |
|           | MONTGOMERY      | 18                  |                   | 2         | 0             | 4          | 1        | 0             |
| 1         | OSAGE           | 17                  |                   | 3         | 0             | 4          | 0        |               |
| 1         |                 | 25                  |                   |           |               |            |          |               |
|           | PIKE<br>RALLS   | 18                  |                   |           | 0             | 16<br>12   | <u>0</u> |               |
|           | RANDOLPH        | 119                 |                   | 3         | 1             | 54         | 0        |               |
|           | SCHUYLER        | 2                   |                   |           | 0             | 1          | 0        |               |
|           | SCOTLAND        | 9                   |                   | 0         | 0             |            | 0        |               |
|           | SHELBY          | 10                  | •                 | 0         | 0             | 8          | 0        |               |
|           | WARREN          | 30                  |                   | 2         | 0             | 0          | 0        |               |
|           | NE TOTAL        | 1,823               |                   | 98        | 15            | 562        | 13       |               |
|           |                 | 1,023               | 2,111             | 36        | 13            | 502        |          | 27            |
| SE REGION | BOLLINGER       | 32                  | 15                | 5         | 0             | 12         | 0        | C             |
|           | BUTLER          | 210                 |                   | 11        | 2             | 87         | 1        |               |
|           | CAPE GIRARDEAU  | 199                 |                   | 21        | 1             | 55         | 1        |               |
|           | CARTER          | 8                   |                   |           | 0             | 3          | 0        |               |
|           | CRAWFORD        | 56                  |                   |           | 0             |            | 0        |               |
|           | DENT            | 33                  |                   |           | 0             | 6          | 0        |               |
|           | DUNKLIN         | 88                  |                   |           | 0             |            | 0        |               |
|           | HOWELL          | 138                 |                   |           | 5             | 47         | 2        |               |
|           | IRON            | 10                  |                   |           | 0             |            | 0        |               |
| l l       | MADISON         | 88                  |                   |           | 1             | 49         | 0        |               |
|           |                 |                     |                   |           | 0             |            | 0        |               |
|           | MARIES          | 2                   | Ui                | ()I       | ()            | 2          | ()       | T.            |

TABLE 3. CHILD CARE HOUSEHOLDS AND REASON FOR CARE AUGUST 2014

|             |                    |            |                   |                  | REASON                       | FOR CARE   |          |               |
|-------------|--------------------|------------|-------------------|------------------|------------------------------|------------|----------|---------------|
|             |                    | TOTAL      |                   |                  |                              | PROTECTIVE | SPECIAL  | INCAPACITATED |
|             |                    | HOUSEHOLDS | <b>EMPLOYMENT</b> | <b>EDUCATION</b> | TRAINING                     | SERVICES   | NEED     | PARENT        |
|             |                    |            |                   |                  |                              |            |          |               |
|             | NEW MADRID         | 73         | 45                | 6                | 1                            | 21         | 0        | (             |
|             | OREGON             | 18         | 12                | 2                | 0                            | 4          | 0        |               |
|             | PEMISCOT           | 92         | 62                | 7                | 3                            | 20         | 0        | (             |
|             | PERRY              | 34         | 24                | 1                | 0                            | 9          | 0        | 0             |
|             | PHELPS             | 117        | 51                | 10               | 0                            | 55         | C        | 1             |
|             | PULASKI            | 72         | 32                | 1                | 0                            |            | 0        | 0             |
|             | REYNOLDS           | 2          | 1                 | 0                | 0                            |            | 0        |               |
|             | RIPLEY             | 61         | 28                | 1                | 0                            |            | Ö        |               |
|             | ST FRANCOIS        | 280        | 131               | 14               | 0                            |            | O        |               |
|             | STE GENEVIEVE      | 60         | 40                | 3                | 0                            |            | 0        |               |
|             | SCOTT              | 239        | 154               | 14               | 2                            | 67         | 0        |               |
|             | SHANNON            | 5          | 5                 | 0                | 0                            |            | 0        | _             |
|             | STODDARD           | 117        | 44                | 3                | 0                            |            | 0        |               |
|             |                    | 45         | 23                | 2                | 0                            |            | 0        |               |
|             | TEXAS              |            |                   |                  |                              |            |          |               |
|             | WASHINGTON         | 127        | 48                | 3                | 0                            | 75         | 0        |               |
|             | WAYNE              | 27         | 22                | 3                | 0                            | 2          | 0        |               |
|             | WRIGHT             | 38         | 16                | 3                | 1                            | 18         | 0        |               |
|             | SE TOTAL           | 2,342      | 1,275             | 134              | 17                           | 902        | 4        | 10            |
| CW DECTOR:  | DADDY              | 40         | 10                | 4                | ^                            | 22         |          |               |
| SW REGION   | BARRY              | 46         |                   | 4                | 0                            |            | 1        |               |
|             | BARTON             | 23         | 12                | 0                | 0                            |            | 0        |               |
|             | BATES              | 27         | 14                | 3                | 1                            | 8          | 0        | _             |
|             | BENTON             | 21         | 13                | 1                | 0                            |            | 0        |               |
|             | CAMDEN             | 82         | 41                | 5                | 0                            |            | 0        |               |
|             | CEDAR              | 38         | 26                | 2                | 0                            |            | 0        |               |
|             | CHRISTIAN          | 215        | 103               | 11               | 0                            |            | 1        | _             |
|             | DADE               | 1          | 0                 | 1                | 0                            |            | 0        |               |
|             | DALLAS             | 35         | 21                | 2                | 0                            | 12         | 0        | C             |
|             | DOUGLAS            | 13         | 5                 | 1                | 0                            |            | 0        |               |
|             | GREENE             | 1,126      | 536               | 45               | 5                            | 534        | 3        | 3             |
|             | HENRY              | 81         | 30                | 3                | 0                            | 46         | 1        | . 1           |
|             | HICKORY            | 4          | 2                 | 0                | 0                            | 2          | 0        | C             |
|             | JASPER             | 490        | 184               | 31               | 3                            | 267        | 2        | . 3           |
|             | LACLEDE            | 117        | 42                | 6                | 0                            | 68         | C        | 1             |
|             | LAWRENCE           | 68         | 32                | 2                | 0                            | 34         | 0        | C             |
|             | MCDONALD           | 25         | 4                 | 0                | 0                            |            | 0        |               |
|             | MILLER             | 47         | 31                | 3                | 0                            |            | 0        |               |
|             | MORGAN             | 21         | 15                | 0                | 0                            |            | 0        |               |
|             | NEWTON             | 133        | 52                | 7                | 0                            |            | 0        |               |
|             | OZARK              | 4          |                   | 0                | 0                            |            | O        |               |
|             | POLK               | 84         | 32                | 3                | 0                            |            | 0        |               |
|             | ST CLAIR           | 9          |                   | 1                | 0                            |            | 0        |               |
|             | STONE              | 59         |                   | 2                | 0                            |            | 0        |               |
|             | TANEY              | 87         |                   |                  | 0                            |            | 0        |               |
|             | VERNON             | 34         |                   |                  | 0                            |            | 0        |               |
|             | WEBSTER            | 73         | 27                | 3                | 0                            |            | 0        |               |
|             | SW TOTAL           | 2,963      |                   |                  | 9                            |            | <u></u>  |               |
|             | JW IOIAL           | 2,903      | 1,340             | 141              | 9                            | 1,431      |          | 17            |
| KC REGION   | ANDREW             | 25         | 21                | 1                | 0                            | 3          | C        | C             |
|             | BUCHANAN           | 248        |                   | 24               | 2                            |            | 2        | 1             |
|             | CLAY               | 655        |                   | 57               | 11                           | 243        | 6        |               |
|             | DE KALB            | 11         | J33               | 0                |                              |            | 0        |               |
|             | JACKSON            | 3,362      | 1,870             | 248              | 134                          |            | 4        |               |
|             |                    | 185        |                   |                  | 134                          | 65         | <u>4</u> |               |
|             | PLATTE<br>KC TOTAL |            |                   |                  | 149                          |            | 13       | 24            |
|             | RC IOIAL           | 4,486      | 2,538             | 339              | 149                          | 1,423      | 13       | 24            |
| STL REGION  | FRANKLIN           | 296        | 137               | 15               | 1                            | 142        | 0        | 1             |
| 21 L KEGION | JEFFERSON          | 674        |                   | 29               |                              |            | 0        |               |
|             | CT CHADLEC         |            |                   |                  |                              |            | 0        | 5             |
|             | ST CHARLES         | 738        |                   | 39               |                              |            |          |               |
|             | ST LOUIS COUNTY    | 5,154      |                   | 404              |                              |            | 8        |               |
|             | ST LOUIS CITY      | 3,718      |                   |                  |                              |            | 14       |               |
|             | SL TOTAL           | 10,580     | 7,562             | 857              | 333                          | 1,719      | 24       | 85            |
| OTATEL CO.  |                    | 20.474     | 4484              | 4 46-            | ===                          |            |          |               |
| STATEWIDE   |                    | 23,174     | 14,349            | 1,637            | <b>530</b> r Protective Serv |            | 62       |               |