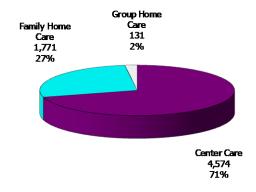

## **TABLE OF CONTENTS**

| Figure | 1  | Map of Regions1                                         |
|--------|----|---------------------------------------------------------|
| Figure | 2  | Reason for Care2                                        |
| Figure | 3  | Children Served by Facility2                            |
| Figure | 4  | Children Served by Provider2                            |
| Table  | 1  | Statewide Summary3                                      |
| Table  | 2  | Applications4-5                                         |
| Table  | 3  | Reason for Care6-7                                      |
| Figure | 5  | Children Served8                                        |
| Figure | 6  | Child Care Payments8                                    |
| Figure | 7  | Children Served by Region9                              |
| Table  | 4  | Children Served and Payments by Fund Category10-11      |
| Figure | 8  | Total Children Served By Age Group12                    |
| Figure | 9  | Children Served Age < 2 by Facility12                   |
| Figure | 10 | Children Served Ages 2-5 by Facility13                  |
| Figure | 11 | Children Served Ages > 5 by Facility13                  |
| Figure | 12 | Children Served in Center by Age14                      |
| Figure | 13 | Children Served in Family Home by Age14                 |
| Figure | 14 | Children Served in Group Home by Age14                  |
| Table  | 5  | Children Served & Payments by Child Age & Facility15-16 |
| Table  | 6  | Child Care Demographics17                               |
| Table  | 6A | Households Receiving TCC – Level 118                    |
| Figure | 15 | Transitional Households by Region18                     |