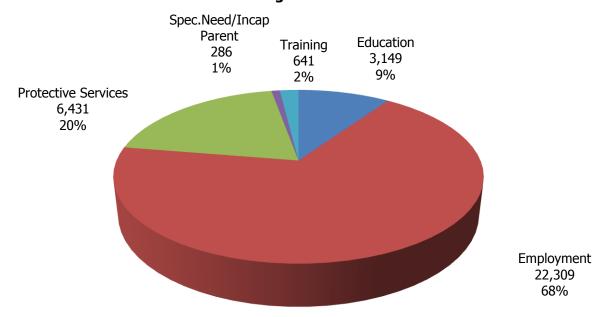

TABLE 3. CHILD CARE HOUSEHOLDS AND REASON FOR CARE AUGUST 2014

|           |                 | TOTAL<br>HOUSEHOLDS | EMPLOYMENT        | EDUCATION | TRAINING      | PROTECTIVE | SPECIAL  | INCAPACITATED |
|-----------|-----------------|---------------------|-------------------|-----------|---------------|------------|----------|---------------|
|           |                 | HOUSEHOLDS          | <b>EMPLOYMENT</b> | EDUCATION | TRAINING      |            |          |               |
|           |                 |                     |                   | EDUCATION | TRAINING      | SERVICES   | NEED     | PARENT        |
|           |                 |                     |                   |           |               |            |          |               |
|           | ATCHISON        | 4                   | 2                 | 0         | 0             | 2          | 0        | -             |
|           | CALDWELL        | 7                   | 1                 | 0         | 0             | -          | 0        |               |
|           | CARROLL         | 9                   |                   | 1         | 0             | 6          | 0        |               |
|           | CASS            | 352                 | 171               | 27        | 3             | 148        | 0        |               |
| l         | CHARITON        | 4                   |                   | 0         | 0             | 3          | 0        |               |
|           | CLINTON         | 31                  | 12                | 2         | 1             | 15         | 0        |               |
|           | COOPER          | 58                  |                   | 2         | 0             | 18         | 0        |               |
|           | DAVIESS         | 9                   |                   | 0         | 0             | 5          | 0        |               |
|           | GENTRY          | 4                   |                   | 1         | 0             | 0          | 0        |               |
|           | GRUNDY          | 18                  |                   | 1         | 0             | 10         | 0        |               |
|           | HARRISON        | 11                  | 10                | 0         | 0             | 1          | 0        |               |
|           | HOLT            | 1                   | 1                 | 0         | 0             | 0          | 0        |               |
|           | JOHNSON         | 157                 | 99                | 16        | 0             | 41         | 0        |               |
|           | LAFAYETTE       | 95                  |                   | 4         | 2             | 38         | 0        |               |
|           | LINN            | 10                  |                   | 1         | 0             | 5          | 0        |               |
|           | LIVINGSTON      | 22                  |                   | 2         | 0             | 8          | 0        |               |
| l         | MERCER          | 0                   |                   | 0         | 0             | 0          | 0        |               |
| 1         | NODAWAY         | 12                  |                   | 1         | 0             | 6          | 0        |               |
| 1         | PETTIS          | 126                 |                   | 9         | 0             | 37         | 0        |               |
| l         | PUTNAM          | 8                   |                   | 0         | 0             | 4          | 0        |               |
| 1         | RAY             | 24                  |                   | 1         | 1             | 6          | 0        |               |
|           | SALINE          | 10                  |                   | 0         | 0             | 10         | 0        |               |
| l         | SULLIVAN        | 6                   |                   | 0         | 0             | 3          | 0        |               |
|           | WORTH           | 2                   | U                 | 0         | 0             | 2          | 0        |               |
|           | NW TOTAL        | 980                 | 523               | 68        | 7             | 374        | 0        | 8             |
| NE DECTON | ADATD           | 16                  | 22                | 4         | 0             | 10         |          | 1             |
|           | ADAIR           | 46                  |                   | 4         | 0             | 18         | 0        |               |
| 1 6       | AUDRAIN         | 43                  |                   | 1<br>24   | <u> </u>      | 14         | 0<br>7   |               |
| l         | BOONE           | 652                 |                   |           | <u>9</u><br>1 | 153        | 1        |               |
| l •       | CALLAWAY        | 116                 |                   | 7<br>0    | 0             | 35<br>4    | 0        |               |
|           | CLARK<br>COLE   | 360                 | 3<br>215          | 25        | 4             | 110        | 3        |               |
|           | GASCONADE       | 29                  |                   | 25        | 0             | 110        | <u></u>  |               |
|           | HOWARD          | 26                  |                   | 0         | 0             | 10         | 1        |               |
| 1         | KNOX            | 5                   |                   | 0         | 0             | 0          | 0        |               |
| •         | LEWIS           | 16                  |                   | 3         | 0             | 2          | 0        |               |
| -         |                 | 88                  |                   | 3         | 0             | 31         | 0        |               |
| -         | LINCOLN         | 27                  | 21                | 0         | 0             | 6          | 0        |               |
| 1         | MACON<br>MARION | 95                  |                   | 11        | 0             |            | 0        |               |
| l •       | MONITEAU        | 39                  |                   | 2         | 0             | 43<br>14   | 0        |               |
| 1         | MONROE          | 26                  |                   | 4         | 0             | 9          | 0        |               |
|           | MONTGOMERY      | 18                  |                   | 2         | 0             | 4          | 1        | 0             |
| 1         | OSAGE           | 17                  |                   | 3         | 0             | 4          | 0        |               |
| 1         |                 | 25                  |                   |           |               |            |          |               |
|           | PIKE<br>RALLS   | 18                  |                   |           | 0             | 16<br>12   | <u>0</u> |               |
|           | RANDOLPH        | 119                 |                   | 3         | 1             | 54         | 0        |               |
|           | SCHUYLER        | 2                   |                   |           | 0             | 1          | 0        |               |
|           | SCOTLAND        | 9                   |                   | 0         | 0             |            | 0        |               |
|           | SHELBY          | 10                  | •                 | 0         | 0             | 8          | 0        |               |
|           | WARREN          | 30                  |                   | 2         | 0             | 0          | 0        |               |
|           | NE TOTAL        | 1,823               |                   | 98        | 15            | 562        | 13       |               |
|           |                 | 1,023               | 2,111             | 36        | 13            | 502        |          | 27            |
| SE REGION | BOLLINGER       | 32                  | 15                | 5         | 0             | 12         | 0        | C             |
|           | BUTLER          | 210                 |                   | 11        | 2             | 87         | 1        |               |
|           | CAPE GIRARDEAU  | 199                 |                   | 21        | 1             | 55         | 1        |               |
|           | CARTER          | 8                   |                   |           | 0             | 3          | 0        |               |
|           | CRAWFORD        | 56                  |                   |           | 0             |            | 0        |               |
|           | DENT            | 33                  |                   |           | 0             | 6          | 0        |               |
|           | DUNKLIN         | 88                  |                   |           | 0             |            | 0        |               |
|           | HOWELL          | 138                 |                   |           | 5             | 47         | 2        |               |
|           | IRON            | 10                  |                   |           | 0             |            | 0        |               |
| l l       | MADISON         | 88                  |                   |           | 1             | 49         | 0        |               |
|           |                 |                     |                   |           | 0             |            | 0        |               |
|           | MARIES          | 2                   | Ui                | ()I       | ()            | 2          | ()       | T.            |

TABLE 3. CHILD CARE HOUSEHOLDS AND REASON FOR CARE AUGUST 2014

|             |                    |            |                   |                  | REASON                       | FOR CARE   |          |               |
|-------------|--------------------|------------|-------------------|------------------|------------------------------|------------|----------|---------------|
|             |                    | TOTAL      |                   |                  |                              | PROTECTIVE | SPECIAL  | INCAPACITATED |
|             |                    | HOUSEHOLDS | <b>EMPLOYMENT</b> | <b>EDUCATION</b> | TRAINING                     | SERVICES   | NEED     | PARENT        |
|             |                    |            |                   |                  |                              |            |          |               |
|             | NEW MADRID         | 73         | 45                | 6                | 1                            | 21         | 0        | (             |
|             | OREGON             | 18         | 12                | 2                | 0                            | 4          | 0        |               |
|             | PEMISCOT           | 92         | 62                | 7                | 3                            | 20         | 0        | (             |
|             | PERRY              | 34         | 24                | 1                | 0                            | 9          | 0        | 0             |
|             | PHELPS             | 117        | 51                | 10               | 0                            | 55         | C        | 1             |
|             | PULASKI            | 72         | 32                | 1                | 0                            |            | 0        | 0             |
|             | REYNOLDS           | 2          | 1                 | 0                | 0                            |            | 0        |               |
|             | RIPLEY             | 61         | 28                | 1                | 0                            |            | Ö        |               |
|             | ST FRANCOIS        | 280        | 131               | 14               | 0                            |            | O        |               |
|             | STE GENEVIEVE      | 60         | 40                | 3                | 0                            |            | 0        |               |
|             | SCOTT              | 239        | 154               | 14               | 2                            | 67         | 0        |               |
|             | SHANNON            | 5          | 5                 | 0                | 0                            |            | 0        | _             |
|             | STODDARD           | 117        | 44                | 3                | 0                            |            | 0        |               |
|             |                    | 45         | 23                | 2                | 0                            |            | 0        |               |
|             | TEXAS              |            |                   |                  |                              |            |          |               |
|             | WASHINGTON         | 127        | 48                | 3                | 0                            | 75         | 0        |               |
|             | WAYNE              | 27         | 22                | 3                | 0                            | 2          | 0        |               |
|             | WRIGHT             | 38         | 16                | 3                | 1                            | 18         | 0        |               |
|             | SE TOTAL           | 2,342      | 1,275             | 134              | 17                           | 902        | 4        | 10            |
| CW DECTOR:  | DADDY              | 40         | 10                | 4                | ^                            | 22         |          |               |
| SW REGION   | BARRY              | 46         |                   | 4                | 0                            |            | 1        |               |
|             | BARTON             | 23         | 12                | 0                | 0                            |            | 0        |               |
|             | BATES              | 27         | 14                | 3                | 1                            | 8          | 0        | _             |
|             | BENTON             | 21         | 13                | 1                | 0                            |            | 0        |               |
|             | CAMDEN             | 82         | 41                | 5                | 0                            |            | 0        |               |
|             | CEDAR              | 38         | 26                | 2                | 0                            |            | 0        |               |
|             | CHRISTIAN          | 215        | 103               | 11               | 0                            |            | 1        | _             |
|             | DADE               | 1          | 0                 | 1                | 0                            |            | 0        |               |
|             | DALLAS             | 35         | 21                | 2                | 0                            | 12         | 0        | C             |
|             | DOUGLAS            | 13         | 5                 | 1                | 0                            |            | 0        |               |
|             | GREENE             | 1,126      | 536               | 45               | 5                            | 534        | 3        | 3             |
|             | HENRY              | 81         | 30                | 3                | 0                            | 46         | 1        | . 1           |
|             | HICKORY            | 4          | 2                 | 0                | 0                            | 2          | 0        | C             |
|             | JASPER             | 490        | 184               | 31               | 3                            | 267        | 2        | . 3           |
|             | LACLEDE            | 117        | 42                | 6                | 0                            | 68         | C        | 1             |
|             | LAWRENCE           | 68         | 32                | 2                | 0                            | 34         | 0        | C             |
|             | MCDONALD           | 25         | 4                 | 0                | 0                            |            | 0        |               |
|             | MILLER             | 47         | 31                | 3                | 0                            |            | 0        |               |
|             | MORGAN             | 21         | 15                | 0                | 0                            |            | 0        |               |
|             | NEWTON             | 133        | 52                | 7                | 0                            |            | 0        |               |
|             | OZARK              | 4          |                   | 0                | 0                            |            | O        |               |
|             | POLK               | 84         | 32                | 3                | 0                            |            | 0        |               |
|             | ST CLAIR           | 9          |                   | 1                | 0                            |            | 0        |               |
|             | STONE              | 59         |                   | 2                | 0                            |            | 0        |               |
|             | TANEY              | 87         |                   |                  | 0                            |            | 0        |               |
|             | VERNON             | 34         |                   |                  | 0                            |            | 0        |               |
|             | WEBSTER            | 73         | 27                | 3                | 0                            |            | 0        |               |
|             | SW TOTAL           | 2,963      |                   |                  | 9                            |            | <u></u>  |               |
|             | JW IOIAL           | 2,903      | 1,340             | 141              | 9                            | 1,431      |          | 17            |
| KC REGION   | ANDREW             | 25         | 21                | 1                | 0                            | 3          | C        | C             |
|             | BUCHANAN           | 248        |                   | 24               | 2                            |            | 2        | 1             |
|             | CLAY               | 655        |                   | 57               | 11                           | 243        | 6        |               |
|             | DE KALB            | 11         | J33               | 0                |                              |            | 0        |               |
|             | JACKSON            | 3,362      | 1,870             | 248              | 134                          |            | 4        |               |
|             |                    | 185        |                   |                  | 134                          | 65         | <u>4</u> |               |
|             | PLATTE<br>KC TOTAL |            |                   |                  | 149                          |            | 13       | 24            |
|             | RC IOIAL           | 4,486      | 2,538             | 339              | 149                          | 1,423      | 13       | 24            |
| STL REGION  | FRANKLIN           | 296        | 137               | 15               | 1                            | 142        | 0        | 1             |
| 21 L KEGION | JEFFERSON          | 674        |                   | 29               |                              |            | 0        |               |
|             | CT CHADLEC         |            |                   |                  |                              |            | 0        | 5             |
|             | ST CHARLES         | 738        |                   | 39               |                              |            |          |               |
|             | ST LOUIS COUNTY    | 5,154      |                   | 404              |                              |            | 8        |               |
|             | ST LOUIS CITY      | 3,718      |                   |                  |                              |            | 14       |               |
|             | SL TOTAL           | 10,580     | 7,562             | 857              | 333                          | 1,719      | 24       | 85            |
| OTATEL CO.  |                    | 20.474     | 4484              | 4 46-            | ===                          |            |          |               |
| STATEWIDE   |                    | 23,174     | 14,349            | 1,637            | <b>530</b> r Protective Serv |            | 62       |               |