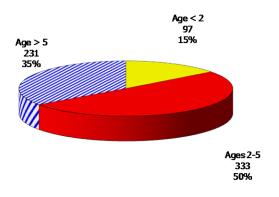

## **TABLE OF CONTENTS**

| Figure | 1  | Map of Regions1                                         |
|--------|----|---------------------------------------------------------|
| Figure | 2  | Reason for Care2                                        |
| Figure | 3  | Children Served by Facility2                            |
| Figure | 4  | Children Served by Provider2                            |
| Table  | 1  | Statewide Summary3                                      |
| Table  | 2  | Applications4-5                                         |
| Table  | 3  | Reason for Care6-7                                      |
| Figure | 5  | Children Served8                                        |
| Figure | 6  | Child Care Payments8                                    |
| Figure | 7  | Children Served by Region9                              |
| Table  | 4  | Children Served and Payments by Fund Category10-11      |
| Figure | 8  | Total Children Served By Age Group12                    |
| Figure | 9  | Children Served Age < 2 by Facility12                   |
| Figure | 10 | Children Served Ages 2-5 by Facility13                  |
| Figure | 11 | Children Served Ages > 5 by Facility13                  |
| Figure | 12 | Children Served in Center by Age14                      |
| Figure | 13 | Children Served in Family Home by Age14                 |
| Figure | 14 | Children Served in Group Home by Age14                  |
| Table  | 5  | Children Served & Payments by Child Age & Facility15-16 |
| Table  | 6  | Child Care Demographics17                               |
| Table  | 6A | Households Receiving TCC – Level 118                    |
| Figure | 15 | Transitional Households by Region18                     |