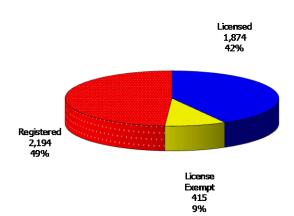

## August 2014

12-Month Average September 2013-August 2014

TABLE 1. CHILD CARE STATEWIDE SUMMARY AUGUST 2014

|                                      | NUMBER             | NUMBER               | NUMBER                            | NUMBER               | CHANGE     | CHANGE       | CHANGE    |
|--------------------------------------|--------------------|----------------------|-----------------------------------|----------------------|------------|--------------|-----------|
|                                      | OR AMOUNT          | OR AMOUNT            | <b>OR AMOUNT</b>                  | <b>OR AMOUNT</b>     | FROM       | FROM         | FROM      |
|                                      | AUG-2014           | JUL-2014             | JUN-2014                          | AUG-2013             | LAST MONTH | 2 MONTHS AGO | LAST YEAR |
|                                      |                    |                      |                                   |                      |            |              |           |
| APPLICATIONS RECEIVED                | 6,712              | 5,363                | 5,071                             | 7,628                | 25.2%      | 32.4%        | -12.0%    |
| APPLICATIONS APPROVED                | 2,839              | 2,350                | 2,448                             | 3,603                | 20.8%      | 16.0%        | -21.2%    |
| APPLICATIONS REJECTED                | 2,532              | 2,051                | 2,164                             | 2,908                | 23.5%      | 17.0%        | -12.9%    |
| APPLICATIONS PENDING                 | 2,978              | 1,931                | 1,471                             | 2,330                | 54.2%      | 102.4%       | 27.8%     |
| 15 DAYS OR LESS                      | 1,323              | 810                  | 710                               | 1,563                | 63.3%      | 86.3%        | -15.4%    |
| MORE THAN 15 DAYS                    | 1,655              | 1,121                | 761                               | 767                  | 47.6%      | 117.5%       | 115.8%    |
| THORE THE WAY IS BEAUTO              | 1,033              | 1/121                | ,01                               | , 0,                 | 171070     | 1171370      | 1131070   |
| HOUSEHOLD REASON FOR CARE*           |                    |                      |                                   |                      |            |              |           |
| EMPLOYMENT                           | 14,349             | 15,130               | 15,258                            | 16,515               | -5.2%      | -6.0%        | -13.1%    |
| EDUCATION                            | 1,637              | 1,751                | 1,886                             | 2,605                | -6.5%      | -13.2%       | -37.2%    |
| TRAINING                             | 530                | 556                  | 555                               | 729                  | -4.7%      | -4.5%        | -27.3%    |
| PROTECTIVE SERVICES                  | 6,431              | 6,388                | 6,568                             | 6,348                | 0.7%       | -2.1%        | 1.3%      |
|                                      |                    |                      |                                   |                      | -12.7%     |              | -33.3%    |
| SPECIAL NEED                         | 62                 | 71                   | 74                                | 93                   |            | -16.2%       |           |
| INCAPACITATED PARENT                 | 165                | 184                  | 193                               | 230                  | -10.3%     | -14.5%       | -28.3%    |
| TOTAL HOUSEHOLDS                     | 23,174             | 24,080               | 24,534                            | 26,520               | -3.8%      | -5.5%        | -12.6%    |
| CUTI DDEN CEDVED DV FACTI TTV        |                    |                      |                                   |                      |            |              |           |
| CHILDREN SERVED BY FACILITY          | 240:0              | 24.424               | 26.4.5                            | 26.000               | 4.007      | 0.000        | 10.00     |
| CENTER CARE                          | 24,042             | 24,481               | 26,146                            | 26,890               | -1.8%      | -8.0%        | -10.6%    |
| FAMILY HOME CARE                     | 8,257              | 8,462                | 8,739                             | 10,434               | -2.4%      |              | -20.9%    |
| GROUP HOME CARE                      | 658                | 662                  | 692                               | 818                  | -0.6%      | -4.9%        | -19.6%    |
|                                      |                    |                      |                                   |                      |            |              |           |
| CHILDREN SERVED BY PROVIDER          |                    |                      |                                   |                      |            |              |           |
| LICENSED                             | 23,473             | 24,065               | 25,771                            | 26,235               | -2.5%      | -8.9%        | -10.5%    |
| LICENSE EXEMPT                       | 3,390              | 3,412                | 3,445                             | 3,997                | -0.6%      |              | -15.2%    |
| REGISTERED                           | 6,111              | 6,217                | 6,381                             | 7,942                | -1.7%      | -4.2%        | -23.1%    |
|                                      |                    |                      |                                   |                      |            |              |           |
| TOTAL (UNDUPLICATED)                 |                    |                      |                                   |                      |            |              |           |
| CHILDREN SERVED                      | 32,746             | 33,384               | 35,316                            | 37,854               | -1.9%      | -7.3%        | -13.5%    |
| CHILD CARE PAYMENTS                  | \$10,779,878       | \$10,272,459         | \$10,730,269                      | \$12,318,366         | 4.9%       |              | -12.5%    |
| AVERAGE PER CHILD                    | \$329              | \$308                | \$304                             | \$325                | 7.0%       | 8.3%         | 1.2%      |
|                                      |                    |                      |                                   |                      |            |              |           |
| OTHER ASSISTANCE RECEIVED            |                    |                      |                                   |                      |            |              |           |
| TEMPORARY ASSISTANCE                 |                    |                      |                                   |                      |            |              |           |
| CHILDREN SERVED                      | 3,119              | 3,217                | 3,416                             | 4,530                | -3.0%      |              | -31.1%    |
| CHILD CARE PAYMENTS                  | \$1,095,247        | \$1,085,950          | \$1,164,876                       | \$1,598,061          | 0.9%       | -6.0%        | -31.5%    |
| AVERAGE PER CHILD                    | \$351              | \$338                | \$341                             | \$353                | 4.0%       | 3.0%         | -0.5%     |
| MEDICAID ONLY                        |                    |                      |                                   |                      |            |              |           |
| CHILDREN SERVED                      | 20,023             | 20,430               | 21,952                            | 26,332               | -2.0%      | -8.8%        | -24.0%    |
| CHILD CARE PAYMENTS                  | \$6,087,067        | \$5,920,261          | \$6,253,128                       | \$7,918,863          | 2.8%       | -2.7%        | -23.1%    |
| AVERAGE PER CHILD                    | \$304              | \$290                | \$285                             | \$301                | 4.9%       | 6.7%         | 1.1%      |
| FOOD STAMPS ONLY                     | '                  | ·                    |                                   | ,                    |            |              |           |
| CHILDREN SERVED                      | 2,663              | 2,803                | 2,811                             | 530                  | -5.0%      | -5.3%        | 402.5%    |
| CHILD CARE PAYMENTS                  | \$782,248          |                      | \$771,806                         | \$149,510            | 1.4%       |              | 423.2%    |
| AVERAGE PER CHILD                    | \$294              | \$275                | \$275                             | \$282                | 6.7%       |              | 4.1%      |
| CHILDREN SERVICES                    | ۳۷۶۳               | Ψ2/3                 | Ψ2/3                              | ΨΖΟΖ                 | 0.7 70     | 7.570        | 1.1 /0    |
| CHILDREN SERVED                      | 6,431              | 6,388                | 6,568                             | 6,348                | 0.7%       | -2.1%        | 1.3%      |
| CHILDREN SERVED  CHILD CARE PAYMENTS | \$2,649,348        | \$2,345,614          | \$2,382,435                       | \$2,617,776          | 12.9%      |              | 1.2%      |
| AVERAGE PER CHILD                    | \$2,049,346        | \$2,343,014<br>\$367 | \$2,362, <del>4</del> 33<br>\$363 | \$2,017,770<br>\$412 | 12.9%      |              | -0.1%     |
| NO OTHER IM ASSISTANCE               | \$ <del>1</del> 12 | \$30/                | \$303                             | <b>⊅</b> +12         | 12.2%      | 13.0%        | -0.1%     |
|                                      | E26                | EF4                  | 582                               | 120                  | -3.2%      | -7.9%        | 210 00/   |
| CHILDREN SERVED                      | 536                | 554<br>#140.007      |                                   | 128                  |            |              | 318.8%    |
| CHILD CARE PAYMENTS                  | \$165,967          | \$148,887            | \$158,024                         | \$34,156             | 11.5%      |              | 385.9%    |
| AVERAGE PER CHILD                    | \$310              | \$269                | \$272                             | \$267                | 15.2%      | 14.0%        | 16.0%     |