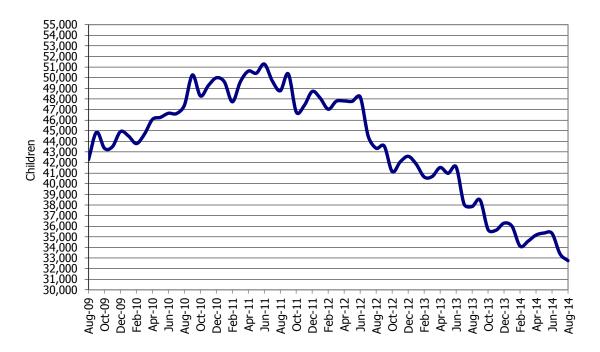

NOTE: Households include those active & authorized for care at month end, except for Protective Services which are considered single child households active during the month.

Figure 5. Children Served During August 2014