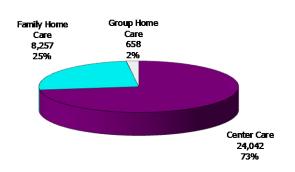

## 12-Month Average September 2013-August 2014

Figure 3. Children Served by Facility

August 2014

12-Month Average September 2013-August 2014

Figure 4. Children Served by Provider

## August 2014

12-Month Average September 2013-August 2014

TABLE 1. CHILD CARE STATEWIDE SUMMARY AUGUST 2014

|                                      | NUMBER             | NUMBER               | NUMBER                            | NUMBER               | CHANGE     | CHANGE       | CHANGE    |
|--------------------------------------|--------------------|----------------------|-----------------------------------|----------------------|------------|--------------|-----------|
|                                      | OR AMOUNT          | OR AMOUNT            | <b>OR AMOUNT</b>                  | <b>OR AMOUNT</b>     | FROM       | FROM         | FROM      |
|                                      | AUG-2014           | JUL-2014             | JUN-2014                          | AUG-2013             | LAST MONTH | 2 MONTHS AGO | LAST YEAR |
|                                      |                    |                      |                                   |                      |            |              |           |
| APPLICATIONS RECEIVED                | 6,712              | 5,363                | 5,071                             | 7,628                | 25.2%      | 32.4%        | -12.0%    |
| APPLICATIONS APPROVED                | 2,839              | 2,350                | 2,448                             | 3,603                | 20.8%      | 16.0%        | -21.2%    |
| APPLICATIONS REJECTED                | 2,532              | 2,051                | 2,164                             | 2,908                | 23.5%      | 17.0%        | -12.9%    |
| APPLICATIONS PENDING                 | 2,978              | 1,931                | 1,471                             | 2,330                | 54.2%      | 102.4%       | 27.8%     |
| 15 DAYS OR LESS                      | 1,323              | 810                  | 710                               | 1,563                | 63.3%      | 86.3%        | -15.4%    |
| MORE THAN 15 DAYS                    | 1,655              | 1,121                | 761                               | 767                  | 47.6%      | 117.5%       | 115.8%    |
| THORE THE WAY IS BEAUTO              | 1,033              | 1/121                | ,01                               | , 0,                 | 171070     | 1171370      | 1131070   |
| HOUSEHOLD REASON FOR CARE*           |                    |                      |                                   |                      |            |              |           |
| EMPLOYMENT                           | 14,349             | 15,130               | 15,258                            | 16,515               | -5.2%      | -6.0%        | -13.1%    |
| EDUCATION                            | 1,637              | 1,751                | 1,886                             | 2,605                | -6.5%      | -13.2%       | -37.2%    |
| TRAINING                             | 530                | 556                  | 555                               | 729                  | -4.7%      | -4.5%        | -27.3%    |
| PROTECTIVE SERVICES                  | 6,431              | 6,388                | 6,568                             | 6,348                | 0.7%       | -2.1%        | 1.3%      |
|                                      |                    |                      |                                   |                      | -12.7%     |              | -33.3%    |
| SPECIAL NEED                         | 62                 | 71                   | 74                                | 93                   |            | -16.2%       |           |
| INCAPACITATED PARENT                 | 165                | 184                  | 193                               | 230                  | -10.3%     | -14.5%       | -28.3%    |
| TOTAL HOUSEHOLDS                     | 23,174             | 24,080               | 24,534                            | 26,520               | -3.8%      | -5.5%        | -12.6%    |
| CUTI DDEN CEDVED DV FACTI TTV        |                    |                      |                                   |                      |            |              |           |
| CHILDREN SERVED BY FACILITY          | 240:0              | 24.424               | 26.4.5                            | 26.000               | 4.007      | 0.000        | 10.00     |
| CENTER CARE                          | 24,042             | 24,481               | 26,146                            | 26,890               | -1.8%      | -8.0%        | -10.6%    |
| FAMILY HOME CARE                     | 8,257              | 8,462                | 8,739                             | 10,434               | -2.4%      |              | -20.9%    |
| GROUP HOME CARE                      | 658                | 662                  | 692                               | 818                  | -0.6%      | -4.9%        | -19.6%    |
|                                      |                    |                      |                                   |                      |            |              |           |
| CHILDREN SERVED BY PROVIDER          |                    |                      |                                   |                      |            |              |           |
| LICENSED                             | 23,473             | 24,065               | 25,771                            | 26,235               | -2.5%      | -8.9%        | -10.5%    |
| LICENSE EXEMPT                       | 3,390              | 3,412                | 3,445                             | 3,997                | -0.6%      |              | -15.2%    |
| REGISTERED                           | 6,111              | 6,217                | 6,381                             | 7,942                | -1.7%      | -4.2%        | -23.1%    |
|                                      |                    |                      |                                   |                      |            |              |           |
| TOTAL (UNDUPLICATED)                 |                    |                      |                                   |                      |            |              |           |
| CHILDREN SERVED                      | 32,746             | 33,384               | 35,316                            | 37,854               | -1.9%      | -7.3%        | -13.5%    |
| CHILD CARE PAYMENTS                  | \$10,779,878       | \$10,272,459         | \$10,730,269                      | \$12,318,366         | 4.9%       |              | -12.5%    |
| AVERAGE PER CHILD                    | \$329              | \$308                | \$304                             | \$325                | 7.0%       | 8.3%         | 1.2%      |
|                                      |                    |                      |                                   |                      |            |              |           |
| OTHER ASSISTANCE RECEIVED            |                    |                      |                                   |                      |            |              |           |
| TEMPORARY ASSISTANCE                 |                    |                      |                                   |                      |            |              |           |
| CHILDREN SERVED                      | 3,119              | 3,217                | 3,416                             | 4,530                | -3.0%      |              | -31.1%    |
| CHILD CARE PAYMENTS                  | \$1,095,247        | \$1,085,950          | \$1,164,876                       | \$1,598,061          | 0.9%       | -6.0%        | -31.5%    |
| AVERAGE PER CHILD                    | \$351              | \$338                | \$341                             | \$353                | 4.0%       | 3.0%         | -0.5%     |
| MEDICAID ONLY                        |                    |                      |                                   |                      |            |              |           |
| CHILDREN SERVED                      | 20,023             | 20,430               | 21,952                            | 26,332               | -2.0%      | -8.8%        | -24.0%    |
| CHILD CARE PAYMENTS                  | \$6,087,067        | \$5,920,261          | \$6,253,128                       | \$7,918,863          | 2.8%       | -2.7%        | -23.1%    |
| AVERAGE PER CHILD                    | \$304              | \$290                | \$285                             | \$301                | 4.9%       | 6.7%         | 1.1%      |
| FOOD STAMPS ONLY                     | '                  | ·                    |                                   | ,                    |            |              |           |
| CHILDREN SERVED                      | 2,663              | 2,803                | 2,811                             | 530                  | -5.0%      | -5.3%        | 402.5%    |
| CHILD CARE PAYMENTS                  | \$782,248          |                      | \$771,806                         | \$149,510            | 1.4%       |              | 423.2%    |
| AVERAGE PER CHILD                    | \$294              | \$275                | \$275                             | \$282                | 6.7%       |              | 4.1%      |
| CHILDREN SERVICES                    | ۳۷۶۳               | Ψ2/3                 | Ψ2/3                              | ΨΖΟΖ                 | 0.7 70     | 7.570        | 1.1 /0    |
| CHILDREN SERVED                      | 6,431              | 6,388                | 6,568                             | 6,348                | 0.7%       | -2.1%        | 1.3%      |
| CHILDREN SERVED  CHILD CARE PAYMENTS | \$2,649,348        | \$2,345,614          | \$2,382,435                       | \$2,617,776          | 12.9%      |              | 1.2%      |
| AVERAGE PER CHILD                    | \$2,049,346        | \$2,343,014<br>\$367 | \$2,362, <del>4</del> 33<br>\$363 | \$2,017,770<br>\$412 | 12.9%      |              | -0.1%     |
| NO OTHER IM ASSISTANCE               | \$ <del>1</del> 12 | \$30/                | \$303                             | <b>⊅</b> +12         | 12.2%      | 13.0%        | -0.1%     |
|                                      | E26                | EF4                  | 582                               | 120                  | -3.2%      | -7.9%        | 210 00/   |
| CHILDREN SERVED                      | 536                | 554<br>#140.007      |                                   | 128                  |            |              | 318.8%    |
| CHILD CARE PAYMENTS                  | \$165,967          | \$148,887            | \$158,024                         | \$34,156             | 11.5%      |              | 385.9%    |
| AVERAGE PER CHILD                    | \$310              | \$269                | \$272                             | \$267                | 15.2%      | 14.0%        | 16.0%     |