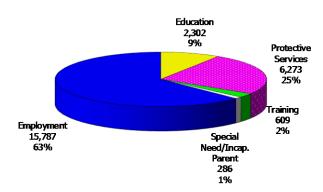

## 12-Month Average September 2013-August 2014

Figure 3. Children Served by Facility

August 2014

12-Month Average September 2013-August 2014

Figure 4. Children Served by Provider

## August 2014

12-Month Average September 2013-August 2014

TABLE 1. CHILD CARE STATEWIDE SUMMARY AUGUST 2014

|                                      | NUMBER             | NUMBER               | NUMBER                            | NUMBER               | CHANGE     | CHANGE       | CHANGE    |
|--------------------------------------|--------------------|----------------------|-----------------------------------|----------------------|------------|--------------|-----------|
|                                      | OR AMOUNT          | OR AMOUNT            | <b>OR AMOUNT</b>                  | <b>OR AMOUNT</b>     | FROM       | FROM         | FROM      |
|                                      | AUG-2014           | JUL-2014             | JUN-2014                          | AUG-2013             | LAST MONTH | 2 MONTHS AGO | LAST YEAR |
|                                      |                    |                      |                                   |                      |            |              |           |
| APPLICATIONS RECEIVED                | 6,712              | 5,363                | 5,071                             | 7,628                | 25.2%      | 32.4%        | -12.0%    |
| APPLICATIONS APPROVED                | 2,839              | 2,350                | 2,448                             | 3,603                | 20.8%      | 16.0%        | -21.2%    |
| APPLICATIONS REJECTED                | 2,532              | 2,051                | 2,164                             | 2,908                | 23.5%      | 17.0%        | -12.9%    |
| APPLICATIONS PENDING                 | 2,978              | 1,931                | 1,471                             | 2,330                | 54.2%      | 102.4%       | 27.8%     |
| 15 DAYS OR LESS                      | 1,323              | 810                  | 710                               | 1,563                | 63.3%      | 86.3%        | -15.4%    |
| MORE THAN 15 DAYS                    | 1,655              | 1,121                | 761                               | 767                  | 47.6%      | 117.5%       | 115.8%    |
| THORE THE WAY IS BEAUTO              | 1,033              | 1/121                | ,01                               | , 0,                 | 171070     | 1171370      | 1131070   |
| HOUSEHOLD REASON FOR CARE*           |                    |                      |                                   |                      |            |              |           |
| EMPLOYMENT                           | 14,349             | 15,130               | 15,258                            | 16,515               | -5.2%      | -6.0%        | -13.1%    |
| EDUCATION                            | 1,637              | 1,751                | 1,886                             | 2,605                | -6.5%      | -13.2%       | -37.2%    |
| TRAINING                             | 530                | 556                  | 555                               | 729                  | -4.7%      | -4.5%        | -27.3%    |
| PROTECTIVE SERVICES                  | 6,431              | 6,388                | 6,568                             | 6,348                | 0.7%       | -2.1%        | 1.3%      |
|                                      |                    |                      |                                   |                      | -12.7%     |              | -33.3%    |
| SPECIAL NEED                         | 62                 | 71                   | 74                                | 93                   |            | -16.2%       |           |
| INCAPACITATED PARENT                 | 165                | 184                  | 193                               | 230                  | -10.3%     | -14.5%       | -28.3%    |
| TOTAL HOUSEHOLDS                     | 23,174             | 24,080               | 24,534                            | 26,520               | -3.8%      | -5.5%        | -12.6%    |
| CUTI DDEN CEDVED DV FACTI TTV        |                    |                      |                                   |                      |            |              |           |
| CHILDREN SERVED BY FACILITY          | 240:0              | 24.424               | 26.4.5                            | 26.000               | 4.007      | 0.000        | 10.00     |
| CENTER CARE                          | 24,042             | 24,481               | 26,146                            | 26,890               | -1.8%      | -8.0%        | -10.6%    |
| FAMILY HOME CARE                     | 8,257              | 8,462                | 8,739                             | 10,434               | -2.4%      |              | -20.9%    |
| GROUP HOME CARE                      | 658                | 662                  | 692                               | 818                  | -0.6%      | -4.9%        | -19.6%    |
|                                      |                    |                      |                                   |                      |            |              |           |
| CHILDREN SERVED BY PROVIDER          |                    |                      |                                   |                      |            |              |           |
| LICENSED                             | 23,473             | 24,065               | 25,771                            | 26,235               | -2.5%      | -8.9%        | -10.5%    |
| LICENSE EXEMPT                       | 3,390              | 3,412                | 3,445                             | 3,997                | -0.6%      |              | -15.2%    |
| REGISTERED                           | 6,111              | 6,217                | 6,381                             | 7,942                | -1.7%      | -4.2%        | -23.1%    |
|                                      |                    |                      |                                   |                      |            |              |           |
| TOTAL (UNDUPLICATED)                 |                    |                      |                                   |                      |            |              |           |
| CHILDREN SERVED                      | 32,746             | 33,384               | 35,316                            | 37,854               | -1.9%      | -7.3%        | -13.5%    |
| CHILD CARE PAYMENTS                  | \$10,779,878       | \$10,272,459         | \$10,730,269                      | \$12,318,366         | 4.9%       |              | -12.5%    |
| AVERAGE PER CHILD                    | \$329              | \$308                | \$304                             | \$325                | 7.0%       | 8.3%         | 1.2%      |
|                                      |                    |                      |                                   |                      |            |              |           |
| OTHER ASSISTANCE RECEIVED            |                    |                      |                                   |                      |            |              |           |
| TEMPORARY ASSISTANCE                 |                    |                      |                                   |                      |            |              |           |
| CHILDREN SERVED                      | 3,119              | 3,217                | 3,416                             | 4,530                | -3.0%      |              | -31.1%    |
| CHILD CARE PAYMENTS                  | \$1,095,247        | \$1,085,950          | \$1,164,876                       | \$1,598,061          | 0.9%       | -6.0%        | -31.5%    |
| AVERAGE PER CHILD                    | \$351              | \$338                | \$341                             | \$353                | 4.0%       | 3.0%         | -0.5%     |
| MEDICAID ONLY                        |                    |                      |                                   |                      |            |              |           |
| CHILDREN SERVED                      | 20,023             | 20,430               | 21,952                            | 26,332               | -2.0%      | -8.8%        | -24.0%    |
| CHILD CARE PAYMENTS                  | \$6,087,067        | \$5,920,261          | \$6,253,128                       | \$7,918,863          | 2.8%       | -2.7%        | -23.1%    |
| AVERAGE PER CHILD                    | \$304              | \$290                | \$285                             | \$301                | 4.9%       | 6.7%         | 1.1%      |
| FOOD STAMPS ONLY                     | '                  | ·                    |                                   | ,                    |            |              |           |
| CHILDREN SERVED                      | 2,663              | 2,803                | 2,811                             | 530                  | -5.0%      | -5.3%        | 402.5%    |
| CHILD CARE PAYMENTS                  | \$782,248          |                      | \$771,806                         | \$149,510            | 1.4%       |              | 423.2%    |
| AVERAGE PER CHILD                    | \$294              | \$275                | \$275                             | \$282                | 6.7%       |              | 4.1%      |
| CHILDREN SERVICES                    | ۳۷۶۳               | Ψ2/3                 | Ψ2/3                              | ΨΖΟΖ                 | 0.7 70     | 7.570        | 1.1 /0    |
| CHILDREN SERVED                      | 6,431              | 6,388                | 6,568                             | 6,348                | 0.7%       | -2.1%        | 1.3%      |
| CHILDREN SERVED  CHILD CARE PAYMENTS | \$2,649,348        | \$2,345,614          | \$2,382,435                       | \$2,617,776          | 12.9%      |              | 1.2%      |
| AVERAGE PER CHILD                    | \$2,049,346        | \$2,343,014<br>\$367 | \$2,362, <del>4</del> 33<br>\$363 | \$2,017,770<br>\$412 | 12.9%      |              | -0.1%     |
| NO OTHER IM ASSISTANCE               | \$ <del>1</del> 12 | \$30/                | \$303                             | <b>⊅</b> +12         | 12.2%      | 13.0%        | -0.1%     |
|                                      | E26                | EF4                  | 582                               | 120                  | -3.2%      | -7.9%        | 210 00/   |
| CHILDREN SERVED                      | 536                | 554<br>#140.007      |                                   | 128                  |            |              | 318.8%    |
| CHILD CARE PAYMENTS                  | \$165,967          | \$148,887            | \$158,024                         | \$34,156             | 11.5%      |              | 385.9%    |
| AVERAGE PER CHILD                    | \$310              | \$269                | \$272                             | \$267                | 15.2%      | 14.0%        | 16.0%     |