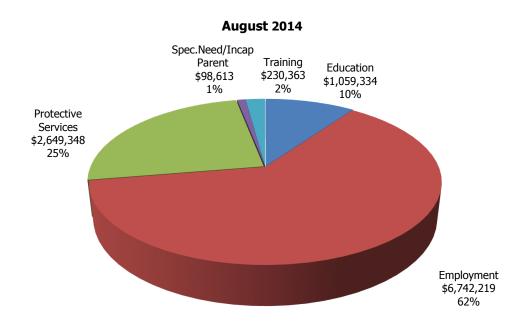

## August 2014

12-Month Average September 2013-August 2014

TABLE 1. CHILD CARE STATEWIDE SUMMARY AUGUST 2014

|                                      | NUMBER             | NUMBER               | NUMBER                            | NUMBER               | CHANGE     | CHANGE       | CHANGE    |
|--------------------------------------|--------------------|----------------------|-----------------------------------|----------------------|------------|--------------|-----------|
|                                      | OR AMOUNT          | OR AMOUNT            | <b>OR AMOUNT</b>                  | <b>OR AMOUNT</b>     | FROM       | FROM         | FROM      |
|                                      | AUG-2014           | JUL-2014             | JUN-2014                          | AUG-2013             | LAST MONTH | 2 MONTHS AGO | LAST YEAR |
|                                      |                    |                      |                                   |                      |            |              |           |
| APPLICATIONS RECEIVED                | 6,712              | 5,363                | 5,071                             | 7,628                | 25.2%      | 32.4%        | -12.0%    |
| APPLICATIONS APPROVED                | 2,839              | 2,350                | 2,448                             | 3,603                | 20.8%      | 16.0%        | -21.2%    |
| APPLICATIONS REJECTED                | 2,532              | 2,051                | 2,164                             | 2,908                | 23.5%      | 17.0%        | -12.9%    |
| APPLICATIONS PENDING                 | 2,978              | 1,931                | 1,471                             | 2,330                | 54.2%      | 102.4%       | 27.8%     |
| 15 DAYS OR LESS                      | 1,323              | 810                  | 710                               | 1,563                | 63.3%      | 86.3%        | -15.4%    |
| MORE THAN 15 DAYS                    | 1,655              | 1,121                | 761                               | 767                  | 47.6%      | 117.5%       | 115.8%    |
| THORE THE WAY IS BEAUTO              | 1,033              | 1/121                | ,01                               | , 0,                 | 171070     | 1171370      | 1131070   |
| HOUSEHOLD REASON FOR CARE*           |                    |                      |                                   |                      |            |              |           |
| EMPLOYMENT                           | 14,349             | 15,130               | 15,258                            | 16,515               | -5.2%      | -6.0%        | -13.1%    |
| EDUCATION                            | 1,637              | 1,751                | 1,886                             | 2,605                | -6.5%      | -13.2%       | -37.2%    |
| TRAINING                             | 530                | 556                  | 555                               | 729                  | -4.7%      | -4.5%        | -27.3%    |
| PROTECTIVE SERVICES                  | 6,431              | 6,388                | 6,568                             | 6,348                | 0.7%       | -2.1%        | 1.3%      |
|                                      |                    |                      |                                   |                      | -12.7%     |              | -33.3%    |
| SPECIAL NEED                         | 62                 | 71                   | 74                                | 93                   |            | -16.2%       |           |
| INCAPACITATED PARENT                 | 165                | 184                  | 193                               | 230                  | -10.3%     | -14.5%       | -28.3%    |
| TOTAL HOUSEHOLDS                     | 23,174             | 24,080               | 24,534                            | 26,520               | -3.8%      | -5.5%        | -12.6%    |
| CUTI DDEN CEDVED DV FACTI TTV        |                    |                      |                                   |                      |            |              |           |
| CHILDREN SERVED BY FACILITY          | 240:0              | 24.424               | 26.4.5                            | 26.000               | 4.007      | 0.000        | 10.00     |
| CENTER CARE                          | 24,042             | 24,481               | 26,146                            | 26,890               | -1.8%      | -8.0%        | -10.6%    |
| FAMILY HOME CARE                     | 8,257              | 8,462                | 8,739                             | 10,434               | -2.4%      |              | -20.9%    |
| GROUP HOME CARE                      | 658                | 662                  | 692                               | 818                  | -0.6%      | -4.9%        | -19.6%    |
|                                      |                    |                      |                                   |                      |            |              |           |
| CHILDREN SERVED BY PROVIDER          |                    |                      |                                   |                      |            |              |           |
| LICENSED                             | 23,473             | 24,065               | 25,771                            | 26,235               | -2.5%      | -8.9%        | -10.5%    |
| LICENSE EXEMPT                       | 3,390              | 3,412                | 3,445                             | 3,997                | -0.6%      |              | -15.2%    |
| REGISTERED                           | 6,111              | 6,217                | 6,381                             | 7,942                | -1.7%      | -4.2%        | -23.1%    |
|                                      |                    |                      |                                   |                      |            |              |           |
| TOTAL (UNDUPLICATED)                 |                    |                      |                                   |                      |            |              |           |
| CHILDREN SERVED                      | 32,746             | 33,384               | 35,316                            | 37,854               | -1.9%      | -7.3%        | -13.5%    |
| CHILD CARE PAYMENTS                  | \$10,779,878       | \$10,272,459         | \$10,730,269                      | \$12,318,366         | 4.9%       |              | -12.5%    |
| AVERAGE PER CHILD                    | \$329              | \$308                | \$304                             | \$325                | 7.0%       | 8.3%         | 1.2%      |
|                                      |                    |                      |                                   |                      |            |              |           |
| OTHER ASSISTANCE RECEIVED            |                    |                      |                                   |                      |            |              |           |
| TEMPORARY ASSISTANCE                 |                    |                      |                                   |                      |            |              |           |
| CHILDREN SERVED                      | 3,119              | 3,217                | 3,416                             | 4,530                | -3.0%      |              | -31.1%    |
| CHILD CARE PAYMENTS                  | \$1,095,247        | \$1,085,950          | \$1,164,876                       | \$1,598,061          | 0.9%       | -6.0%        | -31.5%    |
| AVERAGE PER CHILD                    | \$351              | \$338                | \$341                             | \$353                | 4.0%       | 3.0%         | -0.5%     |
| MEDICAID ONLY                        |                    |                      |                                   |                      |            |              |           |
| CHILDREN SERVED                      | 20,023             | 20,430               | 21,952                            | 26,332               | -2.0%      | -8.8%        | -24.0%    |
| CHILD CARE PAYMENTS                  | \$6,087,067        | \$5,920,261          | \$6,253,128                       | \$7,918,863          | 2.8%       | -2.7%        | -23.1%    |
| AVERAGE PER CHILD                    | \$304              | \$290                | \$285                             | \$301                | 4.9%       | 6.7%         | 1.1%      |
| FOOD STAMPS ONLY                     | '                  | ·                    |                                   | ,                    |            |              |           |
| CHILDREN SERVED                      | 2,663              | 2,803                | 2,811                             | 530                  | -5.0%      | -5.3%        | 402.5%    |
| CHILD CARE PAYMENTS                  | \$782,248          |                      | \$771,806                         | \$149,510            | 1.4%       |              | 423.2%    |
| AVERAGE PER CHILD                    | \$294              | \$275                | \$275                             | \$282                | 6.7%       |              | 4.1%      |
| CHILDREN SERVICES                    | ۳۷۶۳               | Ψ2/3                 | Ψ2/3                              | ΨΖΟΖ                 | 0.7 70     | 7.570        | 1.1 /0    |
| CHILDREN SERVED                      | 6,431              | 6,388                | 6,568                             | 6,348                | 0.7%       | -2.1%        | 1.3%      |
| CHILDREN SERVED  CHILD CARE PAYMENTS | \$2,649,348        | \$2,345,614          | \$2,382,435                       | \$2,617,776          | 12.9%      |              | 1.2%      |
| AVERAGE PER CHILD                    | \$2,049,346        | \$2,343,014<br>\$367 | \$2,362, <del>4</del> 33<br>\$363 | \$2,017,770<br>\$412 | 12.9%      |              | -0.1%     |
| NO OTHER IM ASSISTANCE               | \$ <del>1</del> 12 | \$30/                | \$303                             | <b>⊅</b> +12         | 12.2%      | 13.0%        | -0.1%     |
|                                      | E26                | EF4                  | 582                               | 120                  | -3.2%      | -7.9%        | 210 00/   |
| CHILDREN SERVED                      | 536                | 554<br>#140.007      |                                   | 128                  |            |              | 318.8%    |
| CHILD CARE PAYMENTS                  | \$165,967          | \$148,887            | \$158,024                         | \$34,156             | 11.5%      |              | 385.9%    |
| AVERAGE PER CHILD                    | \$310              | \$269                | \$272                             | \$267                | 15.2%      | 14.0%        | 16.0%     |