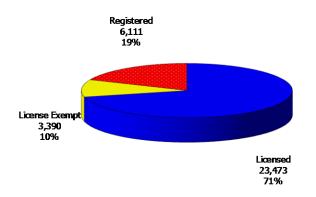

## August 2014

12-Month Average September 2013-August 2014

TABLE 1. CHILD CARE STATEWIDE SUMMARY AUGUST 2014

|                                      | NUMBER             | NUMBER               | NUMBER                            | NUMBER               | CHANGE     | CHANGE       | CHANGE    |
|--------------------------------------|--------------------|----------------------|-----------------------------------|----------------------|------------|--------------|-----------|
|                                      | OR AMOUNT          | OR AMOUNT            | <b>OR AMOUNT</b>                  | <b>OR AMOUNT</b>     | FROM       | FROM         | FROM      |
|                                      | AUG-2014           | JUL-2014             | JUN-2014                          | AUG-2013             | LAST MONTH | 2 MONTHS AGO | LAST YEAR |
|                                      |                    |                      |                                   |                      |            |              |           |
| APPLICATIONS RECEIVED                | 6,712              | 5,363                | 5,071                             | 7,628                | 25.2%      | 32.4%        | -12.0%    |
| APPLICATIONS APPROVED                | 2,839              | 2,350                | 2,448                             | 3,603                | 20.8%      | 16.0%        | -21.2%    |
| APPLICATIONS REJECTED                | 2,532              | 2,051                | 2,164                             | 2,908                | 23.5%      | 17.0%        | -12.9%    |
| APPLICATIONS PENDING                 | 2,978              | 1,931                | 1,471                             | 2,330                | 54.2%      | 102.4%       | 27.8%     |
| 15 DAYS OR LESS                      | 1,323              | 810                  | 710                               | 1,563                | 63.3%      | 86.3%        | -15.4%    |
| MORE THAN 15 DAYS                    | 1,655              | 1,121                | 761                               | 767                  | 47.6%      | 117.5%       | 115.8%    |
| THORE THE WAY IS BEAUTO              | 1,033              | 1/121                | ,01                               | , 0,                 | 171070     | 1171370      | 1131070   |
| HOUSEHOLD REASON FOR CARE*           |                    |                      |                                   |                      |            |              |           |
| EMPLOYMENT                           | 14,349             | 15,130               | 15,258                            | 16,515               | -5.2%      | -6.0%        | -13.1%    |
| EDUCATION                            | 1,637              | 1,751                | 1,886                             | 2,605                | -6.5%      | -13.2%       | -37.2%    |
| TRAINING                             | 530                | 556                  | 555                               | 729                  | -4.7%      | -4.5%        | -27.3%    |
| PROTECTIVE SERVICES                  | 6,431              | 6,388                | 6,568                             | 6,348                | 0.7%       | -2.1%        | 1.3%      |
|                                      |                    |                      |                                   |                      | -12.7%     |              | -33.3%    |
| SPECIAL NEED                         | 62                 | 71                   | 74                                | 93                   |            | -16.2%       |           |
| INCAPACITATED PARENT                 | 165                | 184                  | 193                               | 230                  | -10.3%     | -14.5%       | -28.3%    |
| TOTAL HOUSEHOLDS                     | 23,174             | 24,080               | 24,534                            | 26,520               | -3.8%      | -5.5%        | -12.6%    |
| CUTI DDEN CEDVED DV FACTI TTV        |                    |                      |                                   |                      |            |              |           |
| CHILDREN SERVED BY FACILITY          | 240:0              | 24.424               | 26.4.5                            | 26.000               | 4.007      | 0.000        | 10.00     |
| CENTER CARE                          | 24,042             | 24,481               | 26,146                            | 26,890               | -1.8%      | -8.0%        | -10.6%    |
| FAMILY HOME CARE                     | 8,257              | 8,462                | 8,739                             | 10,434               | -2.4%      |              | -20.9%    |
| GROUP HOME CARE                      | 658                | 662                  | 692                               | 818                  | -0.6%      | -4.9%        | -19.6%    |
|                                      |                    |                      |                                   |                      |            |              |           |
| CHILDREN SERVED BY PROVIDER          |                    |                      |                                   |                      |            |              |           |
| LICENSED                             | 23,473             | 24,065               | 25,771                            | 26,235               | -2.5%      | -8.9%        | -10.5%    |
| LICENSE EXEMPT                       | 3,390              | 3,412                | 3,445                             | 3,997                | -0.6%      |              | -15.2%    |
| REGISTERED                           | 6,111              | 6,217                | 6,381                             | 7,942                | -1.7%      | -4.2%        | -23.1%    |
|                                      |                    |                      |                                   |                      |            |              |           |
| TOTAL (UNDUPLICATED)                 |                    |                      |                                   |                      |            |              |           |
| CHILDREN SERVED                      | 32,746             | 33,384               | 35,316                            | 37,854               | -1.9%      | -7.3%        | -13.5%    |
| CHILD CARE PAYMENTS                  | \$10,779,878       | \$10,272,459         | \$10,730,269                      | \$12,318,366         | 4.9%       |              | -12.5%    |
| AVERAGE PER CHILD                    | \$329              | \$308                | \$304                             | \$325                | 7.0%       | 8.3%         | 1.2%      |
|                                      |                    |                      |                                   |                      |            |              |           |
| OTHER ASSISTANCE RECEIVED            |                    |                      |                                   |                      |            |              |           |
| TEMPORARY ASSISTANCE                 |                    |                      |                                   |                      |            |              |           |
| CHILDREN SERVED                      | 3,119              | 3,217                | 3,416                             | 4,530                | -3.0%      |              | -31.1%    |
| CHILD CARE PAYMENTS                  | \$1,095,247        | \$1,085,950          | \$1,164,876                       | \$1,598,061          | 0.9%       | -6.0%        | -31.5%    |
| AVERAGE PER CHILD                    | \$351              | \$338                | \$341                             | \$353                | 4.0%       | 3.0%         | -0.5%     |
| MEDICAID ONLY                        |                    |                      |                                   |                      |            |              |           |
| CHILDREN SERVED                      | 20,023             | 20,430               | 21,952                            | 26,332               | -2.0%      | -8.8%        | -24.0%    |
| CHILD CARE PAYMENTS                  | \$6,087,067        | \$5,920,261          | \$6,253,128                       | \$7,918,863          | 2.8%       | -2.7%        | -23.1%    |
| AVERAGE PER CHILD                    | \$304              | \$290                | \$285                             | \$301                | 4.9%       | 6.7%         | 1.1%      |
| FOOD STAMPS ONLY                     | '                  | ·                    |                                   | ,                    |            |              |           |
| CHILDREN SERVED                      | 2,663              | 2,803                | 2,811                             | 530                  | -5.0%      | -5.3%        | 402.5%    |
| CHILD CARE PAYMENTS                  | \$782,248          |                      | \$771,806                         | \$149,510            | 1.4%       |              | 423.2%    |
| AVERAGE PER CHILD                    | \$294              | \$275                | \$275                             | \$282                | 6.7%       |              | 4.1%      |
| CHILDREN SERVICES                    | ۳۷۶۳               | Ψ2/3                 | Ψ2/3                              | ΨΖΟΖ                 | 0.7 70     | 7.570        | 1.1 /0    |
| CHILDREN SERVED                      | 6,431              | 6,388                | 6,568                             | 6,348                | 0.7%       | -2.1%        | 1.3%      |
| CHILDREN SERVED  CHILD CARE PAYMENTS | \$2,649,348        | \$2,345,614          | \$2,382,435                       | \$2,617,776          | 12.9%      |              | 1.2%      |
| AVERAGE PER CHILD                    | \$2,049,346        | \$2,343,014<br>\$367 | \$2,362, <del>4</del> 33<br>\$363 | \$2,017,770<br>\$412 | 12.9%      |              | -0.1%     |
| NO OTHER IM ASSISTANCE               | \$ <del>1</del> 12 | \$30/                | \$303                             | <b>⊅</b> +12         | 12.2%      | 13.0%        | -0.1%     |
|                                      | E26                | EF4                  | 582                               | 120                  | -3.2%      | -7.9%        | 210 00/   |
| CHILDREN SERVED                      | 536                | 554<br>#140.007      |                                   | 128                  |            |              | 318.8%    |
| CHILD CARE PAYMENTS                  | \$165,967          | \$148,887            | \$158,024                         | \$34,156             | 11.5%      |              | 385.9%    |
| AVERAGE PER CHILD                    | \$310              | \$269                | \$272                             | \$267                | 15.2%      | 14.0%        | 16.0%     |