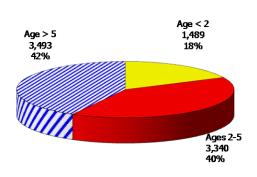

## **TABLE OF CONTENTS**

| Figure | 1  | Map of Regions1                                         |
|--------|----|---------------------------------------------------------|
| Figure | 2  | Reason for Care2                                        |
| Figure | 3  | Children Served by Facility2                            |
| Figure | 4  | Children Served by Provider2                            |
| Table  | 1  | Statewide Summary3                                      |
| Table  | 2  | Applications4-5                                         |
| Table  | 3  | Reason for Care6-7                                      |
| Figure | 5  | Children Served8                                        |
| Figure | 6  | Child Care Payments8                                    |
| Figure | 7  | Children Served by Region9                              |
| Table  | 4  | Children Served and Payments by Fund Category10-11      |
| Figure | 8  | Total Children Served By Age Group12                    |
| Figure | 9  | Children Served Age < 2 by Facility12                   |
| Figure | 10 | Children Served Ages 2-5 by Facility13                  |
| Figure | 11 | Children Served Ages > 5 by Facility13                  |
| Figure | 12 | Children Served in Center by Age14                      |
| Figure | 13 | Children Served in Family Home by Age14                 |
| Figure | 14 | Children Served in Group Home by Age14                  |
| Table  | 5  | Children Served & Payments by Child Age & Facility15-16 |
| Table  | 6  | Child Care Demographics17                               |
| Table  | 6A | Households Receiving TCC – Level 118                    |
| Figure | 15 | Transitional Households by Region18                     |