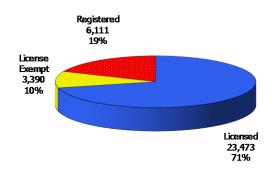

## August 2014

12-Month Average September 2013-August 2014

TABLE 1. CHILD CARE STATEWIDE SUMMARY AUGUST 2014

|                                      | NUMBER             | NUMBER               | NUMBER                            | NUMBER               | CHANGE     | CHANGE       | CHANGE    |
|--------------------------------------|--------------------|----------------------|-----------------------------------|----------------------|------------|--------------|-----------|
|                                      | OR AMOUNT          | OR AMOUNT            | <b>OR AMOUNT</b>                  | <b>OR AMOUNT</b>     | FROM       | FROM         | FROM      |
|                                      | AUG-2014           | JUL-2014             | JUN-2014                          | AUG-2013             | LAST MONTH | 2 MONTHS AGO | LAST YEAR |
|                                      |                    |                      |                                   |                      |            |              |           |
| APPLICATIONS RECEIVED                | 6,712              | 5,363                | 5,071                             | 7,628                | 25.2%      | 32.4%        | -12.0%    |
| APPLICATIONS APPROVED                | 2,839              | 2,350                | 2,448                             | 3,603                | 20.8%      | 16.0%        | -21.2%    |
| APPLICATIONS REJECTED                | 2,532              | 2,051                | 2,164                             | 2,908                | 23.5%      | 17.0%        | -12.9%    |
| APPLICATIONS PENDING                 | 2,978              | 1,931                | 1,471                             | 2,330                | 54.2%      | 102.4%       | 27.8%     |
| 15 DAYS OR LESS                      | 1,323              | 810                  | 710                               | 1,563                | 63.3%      | 86.3%        | -15.4%    |
| MORE THAN 15 DAYS                    | 1,655              | 1,121                | 761                               | 767                  | 47.6%      | 117.5%       | 115.8%    |
| THORE THE WAY IS BEAUTO              | 1,033              | 1/121                | ,01                               | , 0,                 | 171070     | 1171370      | 1131070   |
| HOUSEHOLD REASON FOR CARE*           |                    |                      |                                   |                      |            |              |           |
| EMPLOYMENT                           | 14,349             | 15,130               | 15,258                            | 16,515               | -5.2%      | -6.0%        | -13.1%    |
| EDUCATION                            | 1,637              | 1,751                | 1,886                             | 2,605                | -6.5%      | -13.2%       | -37.2%    |
| TRAINING                             | 530                | 556                  | 555                               | 729                  | -4.7%      | -4.5%        | -27.3%    |
| PROTECTIVE SERVICES                  | 6,431              | 6,388                | 6,568                             | 6,348                | 0.7%       | -2.1%        | 1.3%      |
|                                      |                    |                      |                                   |                      | -12.7%     |              | -33.3%    |
| SPECIAL NEED                         | 62                 | 71                   | 74                                | 93                   |            | -16.2%       |           |
| INCAPACITATED PARENT                 | 165                | 184                  | 193                               | 230                  | -10.3%     | -14.5%       | -28.3%    |
| TOTAL HOUSEHOLDS                     | 23,174             | 24,080               | 24,534                            | 26,520               | -3.8%      | -5.5%        | -12.6%    |
| CUTI DDEN CEDVED DV FACTI TTV        |                    |                      |                                   |                      |            |              |           |
| CHILDREN SERVED BY FACILITY          | 240:0              | 24.424               | 26.4.5                            | 26.000               | 4.007      | 0.000        | 10.00     |
| CENTER CARE                          | 24,042             | 24,481               | 26,146                            | 26,890               | -1.8%      | -8.0%        | -10.6%    |
| FAMILY HOME CARE                     | 8,257              | 8,462                | 8,739                             | 10,434               | -2.4%      |              | -20.9%    |
| GROUP HOME CARE                      | 658                | 662                  | 692                               | 818                  | -0.6%      | -4.9%        | -19.6%    |
|                                      |                    |                      |                                   |                      |            |              |           |
| CHILDREN SERVED BY PROVIDER          |                    |                      |                                   |                      |            |              |           |
| LICENSED                             | 23,473             | 24,065               | 25,771                            | 26,235               | -2.5%      | -8.9%        | -10.5%    |
| LICENSE EXEMPT                       | 3,390              | 3,412                | 3,445                             | 3,997                | -0.6%      |              | -15.2%    |
| REGISTERED                           | 6,111              | 6,217                | 6,381                             | 7,942                | -1.7%      | -4.2%        | -23.1%    |
|                                      |                    |                      |                                   |                      |            |              |           |
| TOTAL (UNDUPLICATED)                 |                    |                      |                                   |                      |            |              |           |
| CHILDREN SERVED                      | 32,746             | 33,384               | 35,316                            | 37,854               | -1.9%      | -7.3%        | -13.5%    |
| CHILD CARE PAYMENTS                  | \$10,779,878       | \$10,272,459         | \$10,730,269                      | \$12,318,366         | 4.9%       |              | -12.5%    |
| AVERAGE PER CHILD                    | \$329              | \$308                | \$304                             | \$325                | 7.0%       | 8.3%         | 1.2%      |
|                                      |                    |                      |                                   |                      |            |              |           |
| OTHER ASSISTANCE RECEIVED            |                    |                      |                                   |                      |            |              |           |
| TEMPORARY ASSISTANCE                 |                    |                      |                                   |                      |            |              |           |
| CHILDREN SERVED                      | 3,119              | 3,217                | 3,416                             | 4,530                | -3.0%      |              | -31.1%    |
| CHILD CARE PAYMENTS                  | \$1,095,247        | \$1,085,950          | \$1,164,876                       | \$1,598,061          | 0.9%       | -6.0%        | -31.5%    |
| AVERAGE PER CHILD                    | \$351              | \$338                | \$341                             | \$353                | 4.0%       | 3.0%         | -0.5%     |
| MEDICAID ONLY                        |                    |                      |                                   |                      |            |              |           |
| CHILDREN SERVED                      | 20,023             | 20,430               | 21,952                            | 26,332               | -2.0%      | -8.8%        | -24.0%    |
| CHILD CARE PAYMENTS                  | \$6,087,067        | \$5,920,261          | \$6,253,128                       | \$7,918,863          | 2.8%       | -2.7%        | -23.1%    |
| AVERAGE PER CHILD                    | \$304              | \$290                | \$285                             | \$301                | 4.9%       | 6.7%         | 1.1%      |
| FOOD STAMPS ONLY                     | '                  | ·                    |                                   | ,                    |            |              |           |
| CHILDREN SERVED                      | 2,663              | 2,803                | 2,811                             | 530                  | -5.0%      | -5.3%        | 402.5%    |
| CHILD CARE PAYMENTS                  | \$782,248          |                      | \$771,806                         | \$149,510            | 1.4%       |              | 423.2%    |
| AVERAGE PER CHILD                    | \$294              | \$275                | \$275                             | \$282                | 6.7%       |              | 4.1%      |
| CHILDREN SERVICES                    | ۳۷۶۳               | Ψ2/3                 | Ψ2/3                              | ΨΖΟΖ                 | 0.7 70     | 7.570        | 1.1 /0    |
| CHILDREN SERVED                      | 6,431              | 6,388                | 6,568                             | 6,348                | 0.7%       | -2.1%        | 1.3%      |
| CHILDREN SERVED  CHILD CARE PAYMENTS | \$2,649,348        | \$2,345,614          | \$2,382,435                       | \$2,617,776          | 12.9%      |              | 1.2%      |
| AVERAGE PER CHILD                    | \$2,049,346        | \$2,343,014<br>\$367 | \$2,362, <del>4</del> 33<br>\$363 | \$2,017,770<br>\$412 | 12.9%      |              | -0.1%     |
| NO OTHER IM ASSISTANCE               | \$ <del>1</del> 12 | \$30/                | \$303                             | <b>⊅</b> +12         | 12.2%      | 13.0%        | -0.1%     |
|                                      | E26                | EF4                  | 582                               | 120                  | -3.2%      | -7.9%        | 210 00/   |
| CHILDREN SERVED                      | 536                | 554<br>#140.007      |                                   | 128                  |            |              | 318.8%    |
| CHILD CARE PAYMENTS                  | \$165,967          | \$148,887            | \$158,024                         | \$34,156             | 11.5%      |              | 385.9%    |
| AVERAGE PER CHILD                    | \$310              | \$269                | \$272                             | \$267                | 15.2%      | 14.0%        | 16.0%     |