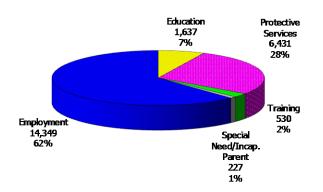

Figure 1. Regions

Figure 2. Reason for Child Care

## August 2014

12-Month Average September 2013-August 2014

TABLE 1. CHILD CARE STATEWIDE SUMMARY AUGUST 2014

|                                      | NUMBER             | NUMBER               | NUMBER                            | NUMBER               | CHANGE     | CHANGE       | CHANGE    |
|--------------------------------------|--------------------|----------------------|-----------------------------------|----------------------|------------|--------------|-----------|
|                                      | OR AMOUNT          | OR AMOUNT            | <b>OR AMOUNT</b>                  | <b>OR AMOUNT</b>     | FROM       | FROM         | FROM      |
|                                      | AUG-2014           | JUL-2014             | JUN-2014                          | AUG-2013             | LAST MONTH | 2 MONTHS AGO | LAST YEAR |
|                                      |                    |                      |                                   |                      |            |              |           |
| APPLICATIONS RECEIVED                | 6,712              | 5,363                | 5,071                             | 7,628                | 25.2%      | 32.4%        | -12.0%    |
| APPLICATIONS APPROVED                | 2,839              | 2,350                | 2,448                             | 3,603                | 20.8%      | 16.0%        | -21.2%    |
| APPLICATIONS REJECTED                | 2,532              | 2,051                | 2,164                             | 2,908                | 23.5%      | 17.0%        | -12.9%    |
| APPLICATIONS PENDING                 | 2,978              | 1,931                | 1,471                             | 2,330                | 54.2%      | 102.4%       | 27.8%     |
| 15 DAYS OR LESS                      | 1,323              | 810                  | 710                               | 1,563                | 63.3%      | 86.3%        | -15.4%    |
| MORE THAN 15 DAYS                    | 1,655              | 1,121                | 761                               | 767                  | 47.6%      | 117.5%       | 115.8%    |
| THORE THE WAY IS BEAUTO              | 1,033              | 1/121                | ,01                               | , 0,                 | 171070     | 1171370      | 1131070   |
| HOUSEHOLD REASON FOR CARE*           |                    |                      |                                   |                      |            |              |           |
| EMPLOYMENT                           | 14,349             | 15,130               | 15,258                            | 16,515               | -5.2%      | -6.0%        | -13.1%    |
| EDUCATION                            | 1,637              | 1,751                | 1,886                             | 2,605                | -6.5%      | -13.2%       | -37.2%    |
| TRAINING                             | 530                | 556                  | 555                               | 729                  | -4.7%      | -4.5%        | -27.3%    |
| PROTECTIVE SERVICES                  | 6,431              | 6,388                | 6,568                             | 6,348                | 0.7%       | -2.1%        | 1.3%      |
|                                      |                    |                      |                                   |                      | -12.7%     |              | -33.3%    |
| SPECIAL NEED                         | 62                 | 71                   | 74                                | 93                   |            | -16.2%       |           |
| INCAPACITATED PARENT                 | 165                | 184                  | 193                               | 230                  | -10.3%     | -14.5%       | -28.3%    |
| TOTAL HOUSEHOLDS                     | 23,174             | 24,080               | 24,534                            | 26,520               | -3.8%      | -5.5%        | -12.6%    |
| CUTI DDEN CEDVED DV FACTI TTV        |                    |                      |                                   |                      |            |              |           |
| CHILDREN SERVED BY FACILITY          | 240:0              | 24.424               | 26.4.5                            | 26.000               | 4.007      | 0.000        | 10.00     |
| CENTER CARE                          | 24,042             | 24,481               | 26,146                            | 26,890               | -1.8%      | -8.0%        | -10.6%    |
| FAMILY HOME CARE                     | 8,257              | 8,462                | 8,739                             | 10,434               | -2.4%      |              | -20.9%    |
| GROUP HOME CARE                      | 658                | 662                  | 692                               | 818                  | -0.6%      | -4.9%        | -19.6%    |
|                                      |                    |                      |                                   |                      |            |              |           |
| CHILDREN SERVED BY PROVIDER          |                    |                      |                                   |                      |            |              |           |
| LICENSED                             | 23,473             | 24,065               | 25,771                            | 26,235               | -2.5%      | -8.9%        | -10.5%    |
| LICENSE EXEMPT                       | 3,390              | 3,412                | 3,445                             | 3,997                | -0.6%      |              | -15.2%    |
| REGISTERED                           | 6,111              | 6,217                | 6,381                             | 7,942                | -1.7%      | -4.2%        | -23.1%    |
|                                      |                    |                      |                                   |                      |            |              |           |
| TOTAL (UNDUPLICATED)                 |                    |                      |                                   |                      |            |              |           |
| CHILDREN SERVED                      | 32,746             | 33,384               | 35,316                            | 37,854               | -1.9%      | -7.3%        | -13.5%    |
| CHILD CARE PAYMENTS                  | \$10,779,878       | \$10,272,459         | \$10,730,269                      | \$12,318,366         | 4.9%       |              | -12.5%    |
| AVERAGE PER CHILD                    | \$329              | \$308                | \$304                             | \$325                | 7.0%       | 8.3%         | 1.2%      |
|                                      |                    |                      |                                   |                      |            |              |           |
| OTHER ASSISTANCE RECEIVED            |                    |                      |                                   |                      |            |              |           |
| TEMPORARY ASSISTANCE                 |                    |                      |                                   |                      |            |              |           |
| CHILDREN SERVED                      | 3,119              | 3,217                | 3,416                             | 4,530                | -3.0%      |              | -31.1%    |
| CHILD CARE PAYMENTS                  | \$1,095,247        | \$1,085,950          | \$1,164,876                       | \$1,598,061          | 0.9%       | -6.0%        | -31.5%    |
| AVERAGE PER CHILD                    | \$351              | \$338                | \$341                             | \$353                | 4.0%       | 3.0%         | -0.5%     |
| MEDICAID ONLY                        |                    |                      |                                   |                      |            |              |           |
| CHILDREN SERVED                      | 20,023             | 20,430               | 21,952                            | 26,332               | -2.0%      | -8.8%        | -24.0%    |
| CHILD CARE PAYMENTS                  | \$6,087,067        | \$5,920,261          | \$6,253,128                       | \$7,918,863          | 2.8%       | -2.7%        | -23.1%    |
| AVERAGE PER CHILD                    | \$304              | \$290                | \$285                             | \$301                | 4.9%       | 6.7%         | 1.1%      |
| FOOD STAMPS ONLY                     | '                  | ·                    |                                   | ,                    |            |              |           |
| CHILDREN SERVED                      | 2,663              | 2,803                | 2,811                             | 530                  | -5.0%      | -5.3%        | 402.5%    |
| CHILD CARE PAYMENTS                  | \$782,248          |                      | \$771,806                         | \$149,510            | 1.4%       |              | 423.2%    |
| AVERAGE PER CHILD                    | \$294              | \$275                | \$275                             | \$282                | 6.7%       |              | 4.1%      |
| CHILDREN SERVICES                    | ۳۷۶۳               | Ψ2/3                 | Ψ2/3                              | ΨΖΟΖ                 | 0.7 70     | 7.570        | 1.1 /0    |
| CHILDREN SERVED                      | 6,431              | 6,388                | 6,568                             | 6,348                | 0.7%       | -2.1%        | 1.3%      |
| CHILDREN SERVED  CHILD CARE PAYMENTS | \$2,649,348        | \$2,345,614          | \$2,382,435                       | \$2,617,776          | 12.9%      |              | 1.2%      |
| AVERAGE PER CHILD                    | \$2,049,346        | \$2,343,014<br>\$367 | \$2,362, <del>4</del> 33<br>\$363 | \$2,017,770<br>\$412 | 12.9%      |              | -0.1%     |
| NO OTHER IM ASSISTANCE               | \$ <del>1</del> 12 | \$30/                | \$303                             | <b>⊅</b> +12         | 12.2%      | 13.0%        | -0.1%     |
|                                      | E26                | EF4                  | 582                               | 120                  | -3.2%      | -7.9%        | 210 00/   |
| CHILDREN SERVED                      | 536                | 554<br>#140.007      |                                   | 128                  |            |              | 318.8%    |
| CHILD CARE PAYMENTS                  | \$165,967          | \$148,887            | \$158,024                         | \$34,156             | 11.5%      |              | 385.9%    |
| AVERAGE PER CHILD                    | \$310              | \$269                | \$272                             | \$267                | 15.2%      | 14.0%        | 16.0%     |