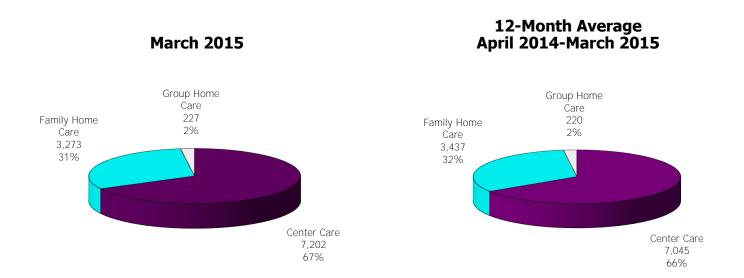

Figure 1. Regions

Figure 2. Reason for Child Care

Figure 3. Children Served by Facility

**Figure 4. Children Served by Provider** 

TABLE 1. CHILD CARE STATEWIDE SUMMARY MARCH 2015

|                              | NUMBER               | NUMBER       | NUMBER           | NUMBER      | CHANGE     | CHANGE       | CHANGE        |
|------------------------------|----------------------|--------------|------------------|-------------|------------|--------------|---------------|
|                              | OR AMOUNT            | OR AMOUNT    | <b>OR AMOUNT</b> | OR AMOUNT   | FROM       | FROM         | FROM          |
|                              | MAR-2015             | FEB-2015     | JAN-2015         | MAR-2014    | LAST MONTH | 2 MONTHS AGO | LAST YEAR     |
|                              |                      |              |                  |             |            |              |               |
| APPLICATIONS RECEIVED        | 4,833                | 3,371        | 4,491            | 5,109       | 43.4%      | 7.6%         | -5.4%         |
| APPLICATIONS APPROVED        | 3,008                | 1,942        | 2,304            | 2,472       | 54.9%      | 30.6%        | 21.7%         |
| APPLICATIONS REJECTED        | 1,728                | 1,360        | 1,497            | 2,218       | 27.1%      |              | -22.1%        |
| APPLICATIONS RESERVED        | 1,860                | 2,136        | 2,296            | 1,507       | -12.9%     | -19.0%       | 23.4%         |
| 15 DAYS OR LESS              | 1,022                | 808          | 975              | 1,017       | 26.5%      |              | 0.5%          |
| MORE THAN 15 DAYS            | 838                  | 1,328        | 1,321            | 490         | -36.9%     |              | 71.0%         |
| WORL THAN 15 DATS            | 030                  | 1,320        | 1,321            | 490         | -30.970    | -30.076      | /1.076        |
| HOUSEHOLD REASON FOR CARE*   |                      |              |                  |             |            |              |               |
| EMPLOYMENT                   | 15,808               | 15,539       | 15,339           | 15,687      | 1.7%       | 3.1%         | 0.8%          |
|                              |                      |              |                  |             | 3.5%       |              |               |
| EDUCATION                    | 2,046                | 1,976        | 1,861            | 2,407       |            |              | -15.0%        |
| TRAINING                     | 557                  | 508          | 501              | 604         | 9.6%       |              | -7.8%         |
| PROTECTIVE SERVICES          | 6,580                | 6,448        | 6,475            | 6,239       | 2.0%       | 1.6%         | 5.5%          |
| SPECIAL NEED                 | 69                   | 66           | 66               | 76          | 4.5%       | 4.5%         | -9.2%         |
| INCAPACITATED PARENT         | 190                  | 182          | 183              | 209         | 4.4%       | 3.8%         | -9.1%         |
| TOTAL HOUSEHOLDS             | 25,250               | 24,719       | 24,425           | 25,222      | 2.1%       | 3.4%         | 0.1%          |
|                              |                      |              |                  |             |            |              |               |
| CHILDREN SERVED BY FACILITY  |                      |              |                  |             |            |              |               |
| CENTER CARE                  | 25,399               | 24,711       | 24,706           | 25,207      | 2.8%       | 2.8%         | 0.8%          |
| FAMILY HOME CARE             | 7,918                | 7,725        | 8,002            | 8,856       | 2.5%       |              | -10.6%        |
| GROUP HOME CARE              | 681                  | 665          | 680              | 688         | 2.4%       | 0.1%         | -1.0%         |
| CUTI DREN CERVED BY PROVIDER |                      |              |                  |             |            |              |               |
| CHILDREN SERVED BY PROVIDER  | 24 525               | 24.120       | 24.220           | 24.042      | 1 / 0/     | 0.00/        | 1 / 0/        |
| LICENSED                     | 24,535               | 24,138       | 24,329           | 24,943      | 1.6%       |              | -1.6%         |
| LICENSE EXEMPT               | 3,625                | 3,367        | 3,297            | 3,284       | 7.7%       |              | 10.4%         |
| REGISTERED                   | 5,888                | 5,653        | 5,810            | 6,552       | 4.2%       | 1.3%         | -10.1%        |
| TOTAL (UNDUPLICATED)         |                      |              |                  |             |            |              |               |
| CHILDREN SERVED              | 22.042               | 22.025       | 22.205           | 24 501      | 2.8%       | 1.9%         | 2.10/         |
|                              | 33,843               | 32,935       | 33,205           | 34,581      |            |              | -2.1%         |
| CHILD CARE PAYMENTS          | \$9,928,714          | \$10,211,136 | \$10,262,891     | \$9,937,863 | -2.8%      |              | -0.1%         |
| AVERAGE PER CHILD            | \$293                | \$310        | \$309            | \$287       | -5.4%      | -5.1%        | 2.1%          |
| OTHER ASSISTANCE RECEIVED    |                      |              |                  |             |            |              |               |
| TEMPORARY ASSISTANCE         |                      |              |                  |             |            |              |               |
| CHILDREN SERVED              | 3,383                | 3,272        | 3,369            | 3,490       | 3.4%       | 0.4%         | -3.1%         |
| CHILD CARE PAYMENTS          | \$1,100,349          | \$1,106,077  | \$1,140,123      | \$1,149,977 | -0.5%      | -3.5%        | -4.3%         |
| AVERAGE PER CHILD            | \$325                | \$338        | \$338            | \$330       | -3.8%      | -3.9%        | -1.3%         |
| MEDICAID ONLY                | <b>4020</b>          | <b>\$</b>    | <b>\$</b>        | Ψ000        | 0.070      | 01770        |               |
| CHILDREN SERVED              | 21,396               | 20,638       | 20,634           | 24,234      | 3.7%       | 3.7%         | -11.7%        |
| CHILD CARE PAYMENTS          |                      | \$6,025,980  | \$6,020,859      | \$6,493,838 | -1.0%      |              |               |
| AVERAGE PER CHILD            | \$5,965,788<br>\$279 | \$0,025,960  | \$0,020,039      | \$0,493,636 | -4.5%      |              | -8.1%<br>4.1% |
| FOOD STAMPS ONLY             | \$219                | \$292        | \$292            | \$200       | -4.370     | -4.4%        | 4.170         |
|                              | 1 000                | 2.040        | 2 227            | 4/5         | 2.40/      | 10 / 0/      | 329.9%        |
| CHILDREN SERVED              | 1,999                | 2,048        | 2,237            | 465         | -2.4%      |              |               |
| CHILD CARE PAYMENTS          | \$508,262            | \$550,510    |                  |             | -7.7%      |              | 306.2%        |
| AVERAGE PER CHILD            | \$254                | \$269        | \$264            | \$269       | -5.4%      | -3.8%        | -5.5%         |
| CHILDREN SERVICES            |                      |              | ==               |             | ، - د د    | _ ,          |               |
| CHILDREN SERVED              | 6,580                | 6,448        | 6,475            | 6,239       | 2.0%       |              | 5.5%          |
| CHILD CARE PAYMENTS          | \$2,228,145          | \$2,385,503  | \$2,368,625      | \$2,123,899 | -6.6%      |              | 4.9%          |
| AVERAGE PER CHILD            | \$339                | \$370        | \$366            | \$340       | -8.5%      | -7.4%        | -0.5%         |
| NO OTHER IM ASSISTANCE       |                      |              |                  |             |            |              |               |
| CHILDREN SERVED              | 497                  | 540          | 499              | 158         | -8.0%      |              | 214.6%        |
| CHILD CARE PAYMENTS          | \$126,170            | \$143,066    | \$142,321        | \$45,027    | -11.8%     | -11.3%       | 180.2%        |
| AVERAGE PER CHILD            | \$254                | \$265        | \$285            | \$285       | -4.2%      | -11.0%       | -10.9%        |