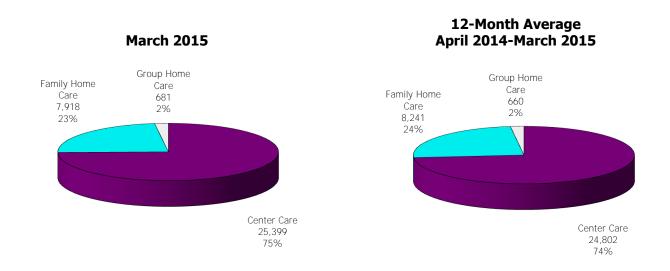

Figure 1. Regions

Figure 2. Reason for Child Care

Figure 3. Children Served by Facility

**Figure 4. Children Served by Provider** 

TABLE 1. CHILD CARE STATEWIDE SUMMARY MARCH 2015

|                              | NUMBER               | NUMBER       | NUMBER           | NUMBER      | CHANGE     | CHANGE       | CHANGE        |
|------------------------------|----------------------|--------------|------------------|-------------|------------|--------------|---------------|
|                              | OR AMOUNT            | OR AMOUNT    | <b>OR AMOUNT</b> | OR AMOUNT   | FROM       | FROM         | FROM          |
|                              | MAR-2015             | FEB-2015     | JAN-2015         | MAR-2014    | LAST MONTH | 2 MONTHS AGO | LAST YEAR     |
|                              |                      |              |                  |             |            |              |               |
| APPLICATIONS RECEIVED        | 4,833                | 3,371        | 4,491            | 5,109       | 43.4%      | 7.6%         | -5.4%         |
| APPLICATIONS APPROVED        | 3,008                | 1,942        | 2,304            | 2,472       | 54.9%      | 30.6%        | 21.7%         |
| APPLICATIONS REJECTED        | 1,728                | 1,360        | 1,497            | 2,218       | 27.1%      |              | -22.1%        |
| APPLICATIONS RESERVED        | 1,860                | 2,136        | 2,296            | 1,507       | -12.9%     | -19.0%       | 23.4%         |
| 15 DAYS OR LESS              | 1,022                | 808          | 975              | 1,017       | 26.5%      |              | 0.5%          |
| MORE THAN 15 DAYS            | 838                  | 1,328        | 1,321            | 490         | -36.9%     |              | 71.0%         |
| WORL THAN 15 DATS            | 030                  | 1,320        | 1,321            | 490         | -30.970    | -30.076      | /1.076        |
| HOUSEHOLD REASON FOR CARE*   |                      |              |                  |             |            |              |               |
| EMPLOYMENT                   | 15,808               | 15,539       | 15,339           | 15,687      | 1.7%       | 3.1%         | 0.8%          |
|                              |                      |              |                  |             | 3.5%       |              |               |
| EDUCATION                    | 2,046                | 1,976        | 1,861            | 2,407       |            |              | -15.0%        |
| TRAINING                     | 557                  | 508          | 501              | 604         | 9.6%       |              | -7.8%         |
| PROTECTIVE SERVICES          | 6,580                | 6,448        | 6,475            | 6,239       | 2.0%       | 1.6%         | 5.5%          |
| SPECIAL NEED                 | 69                   | 66           | 66               | 76          | 4.5%       | 4.5%         | -9.2%         |
| INCAPACITATED PARENT         | 190                  | 182          | 183              | 209         | 4.4%       | 3.8%         | -9.1%         |
| TOTAL HOUSEHOLDS             | 25,250               | 24,719       | 24,425           | 25,222      | 2.1%       | 3.4%         | 0.1%          |
|                              |                      |              |                  |             |            |              |               |
| CHILDREN SERVED BY FACILITY  |                      |              |                  |             |            |              |               |
| CENTER CARE                  | 25,399               | 24,711       | 24,706           | 25,207      | 2.8%       | 2.8%         | 0.8%          |
| FAMILY HOME CARE             | 7,918                | 7,725        | 8,002            | 8,856       | 2.5%       |              | -10.6%        |
| GROUP HOME CARE              | 681                  | 665          | 680              | 688         | 2.4%       | 0.1%         | -1.0%         |
| CUTI DREN CERVED BY PROVIDER |                      |              |                  |             |            |              |               |
| CHILDREN SERVED BY PROVIDER  | 24 525               | 24.120       | 24.220           | 24.042      | 1 / 0/     | 0.00/        | 1 / 0/        |
| LICENSED                     | 24,535               | 24,138       | 24,329           | 24,943      | 1.6%       |              | -1.6%         |
| LICENSE EXEMPT               | 3,625                | 3,367        | 3,297            | 3,284       | 7.7%       |              | 10.4%         |
| REGISTERED                   | 5,888                | 5,653        | 5,810            | 6,552       | 4.2%       | 1.3%         | -10.1%        |
| TOTAL (UNDUPLICATED)         |                      |              |                  |             |            |              |               |
| CHILDREN SERVED              | 22.042               | 22.025       | 22.205           | 24 501      | 2.8%       | 1.9%         | 2.10/         |
|                              | 33,843               | 32,935       | 33,205           | 34,581      |            |              | -2.1%         |
| CHILD CARE PAYMENTS          | \$9,928,714          | \$10,211,136 | \$10,262,891     | \$9,937,863 | -2.8%      |              | -0.1%         |
| AVERAGE PER CHILD            | \$293                | \$310        | \$309            | \$287       | -5.4%      | -5.1%        | 2.1%          |
| OTHER ASSISTANCE RECEIVED    |                      |              |                  |             |            |              |               |
| TEMPORARY ASSISTANCE         |                      |              |                  |             |            |              |               |
| CHILDREN SERVED              | 3,383                | 3,272        | 3,369            | 3,490       | 3.4%       | 0.4%         | -3.1%         |
| CHILD CARE PAYMENTS          | \$1,100,349          | \$1,106,077  | \$1,140,123      | \$1,149,977 | -0.5%      | -3.5%        | -4.3%         |
| AVERAGE PER CHILD            | \$325                | \$338        | \$338            | \$330       | -3.8%      | -3.9%        | -1.3%         |
| MEDICAID ONLY                | <b>4020</b>          | <b>\$</b>    | <b>\$</b>        | Ψ000        | 0.070      | 01770        |               |
| CHILDREN SERVED              | 21,396               | 20,638       | 20,634           | 24,234      | 3.7%       | 3.7%         | -11.7%        |
| CHILD CARE PAYMENTS          |                      | \$6,025,980  | \$6,020,859      | \$6,493,838 | -1.0%      |              |               |
| AVERAGE PER CHILD            | \$5,965,788<br>\$279 | \$0,025,960  | \$0,020,039      | \$0,493,636 | -4.5%      |              | -8.1%<br>4.1% |
| FOOD STAMPS ONLY             | \$219                | \$292        | \$292            | \$200       | -4.370     | -4.4%        | 4.170         |
|                              | 1 000                | 2.040        | 2 227            | 4/5         | 2.40/      | 10 / 0/      | 329.9%        |
| CHILDREN SERVED              | 1,999                | 2,048        | 2,237            | 465         | -2.4%      |              |               |
| CHILD CARE PAYMENTS          | \$508,262            | \$550,510    |                  |             | -7.7%      |              | 306.2%        |
| AVERAGE PER CHILD            | \$254                | \$269        | \$264            | \$269       | -5.4%      | -3.8%        | -5.5%         |
| CHILDREN SERVICES            |                      |              | ==               |             | ، - د د    | _ ,          |               |
| CHILDREN SERVED              | 6,580                | 6,448        | 6,475            | 6,239       | 2.0%       |              | 5.5%          |
| CHILD CARE PAYMENTS          | \$2,228,145          | \$2,385,503  | \$2,368,625      | \$2,123,899 | -6.6%      |              | 4.9%          |
| AVERAGE PER CHILD            | \$339                | \$370        | \$366            | \$340       | -8.5%      | -7.4%        | -0.5%         |
| NO OTHER IM ASSISTANCE       |                      |              |                  |             |            |              |               |
| CHILDREN SERVED              | 497                  | 540          | 499              | 158         | -8.0%      |              | 214.6%        |
| CHILD CARE PAYMENTS          | \$126,170            | \$143,066    | \$142,321        | \$45,027    | -11.8%     | -11.3%       | 180.2%        |
| AVERAGE PER CHILD            | \$254                | \$265        | \$285            | \$285       | -4.2%      | -11.0%       | -10.9%        |