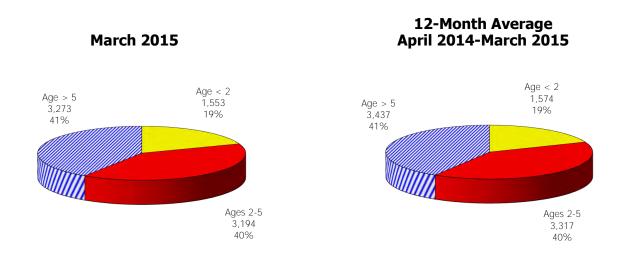

#### **TABLE OF CONTENTS**

| Figure | 1  | Map of Regions                                     | 1     |
|--------|----|----------------------------------------------------|-------|
| Figure | 2  | Reason for Care                                    | 2     |
| Figure | 3  | Children Served by Facility                        | 2     |
| Figure | 4  | Children Served by Provider                        | 2     |
| Table  | 1  | Statewide Summary                                  | 3     |
| Table  | 2  | Applications                                       | 4-5   |
| Table  | 3  | Reason for Care                                    | 6-7   |
| Figure | 5  | Children Served                                    | 8     |
| Figure | 6  | Child Care Payments                                | 8     |
| Figure | 7  | Children Served by Region                          | 9     |
| Table  | 4  | Children Served and Payments by Fund Category      | 10-11 |
| Figure | 8  | Total Children Served By Age Group                 | 12    |
| Figure | 9  | Children Served Age < 2 by Facility                | 12    |
| Figure | 10 | Children Served Ages 2-5 by Facility               | 13    |
| Figure | 11 | Children Served Ages > 5 by Facility               | 13    |
| Figure | 12 | Children Served in Center by Age                   | 14    |
| Figure | 13 | Children Served in Family Home by Age              | 14    |
| Figure | 14 | Children Served in Group Home by Age               | 14    |
| Table  | 5  | Children Served & Payments by Child Age & Facility | 15-16 |
| Table  | 6  | Child Care Demographics                            | 17    |
| Table  | 6A | Households Receiving TCC – Level 1                 | 18    |
| Figure | 15 | Transitional Households by Region                  | 18    |