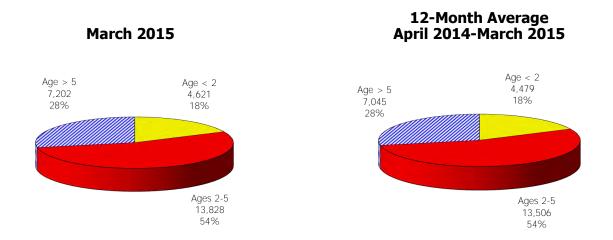

#### **TABLE OF CONTENTS**

| Figure | 1  | Map of Regions                                     | 1     |
|--------|----|----------------------------------------------------|-------|
| Figure | 2  | Reason for Care                                    | 2     |
| Figure | 3  | Children Served by Facility                        | 2     |
| Figure | 4  | Children Served by Provider                        | 2     |
| Table  | 1  | Statewide Summary                                  | 3     |
| Table  | 2  | Applications                                       | 4-5   |
| Table  | 3  | Reason for Care                                    | 6-7   |
| Figure | 5  | Children Served                                    | 8     |
| Figure | 6  | Child Care Payments                                | 8     |
| Figure | 7  | Children Served by Region                          | 9     |
| Table  | 4  | Children Served and Payments by Fund Category      | 10-11 |
| Figure | 8  | Total Children Served By Age Group                 | 12    |
| Figure | 9  | Children Served Age < 2 by Facility                | 12    |
| Figure | 10 | Children Served Ages 2-5 by Facility               | 13    |
| Figure | 11 | Children Served Ages > 5 by Facility               | 13    |
| Figure | 12 | Children Served in Center by Age                   | 14    |
| Figure | 13 | Children Served in Family Home by Age              | 14    |
| Figure | 14 | Children Served in Group Home by Age               | 14    |
| Table  | 5  | Children Served & Payments by Child Age & Facility | 15-16 |
| Table  | 6  | Child Care Demographics                            | 17    |
| Table  | 6A | Households Receiving TCC – Level 1                 | 18    |
| Figure | 15 | Transitional Households by Region                  | 18    |