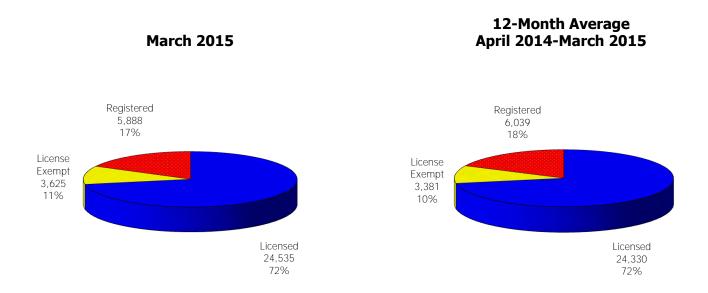

Figure 1. Regions

Figure 2. Reason for Child Care

Figure 3. Children Served by Facility

**Figure 4. Children Served by Provider** 

TABLE 1. CHILD CARE STATEWIDE SUMMARY MARCH 2015

|                              | NUMBER               | NUMBER       | NUMBER           | NUMBER      | CHANGE     | CHANGE       | CHANGE        |
|------------------------------|----------------------|--------------|------------------|-------------|------------|--------------|---------------|
|                              | OR AMOUNT            | OR AMOUNT    | <b>OR AMOUNT</b> | OR AMOUNT   | FROM       | FROM         | FROM          |
|                              | MAR-2015             | FEB-2015     | JAN-2015         | MAR-2014    | LAST MONTH | 2 MONTHS AGO | LAST YEAR     |
|                              |                      |              |                  |             |            |              |               |
| APPLICATIONS RECEIVED        | 4,833                | 3,371        | 4,491            | 5,109       | 43.4%      | 7.6%         | -5.4%         |
| APPLICATIONS APPROVED        | 3,008                | 1,942        | 2,304            | 2,472       | 54.9%      | 30.6%        | 21.7%         |
| APPLICATIONS REJECTED        | 1,728                | 1,360        | 1,497            | 2,218       | 27.1%      |              | -22.1%        |
| APPLICATIONS RESERVED        | 1,860                | 2,136        | 2,296            | 1,507       | -12.9%     | -19.0%       | 23.4%         |
| 15 DAYS OR LESS              | 1,022                | 808          | 975              | 1,017       | 26.5%      |              | 0.5%          |
| MORE THAN 15 DAYS            | 838                  | 1,328        | 1,321            | 490         | -36.9%     |              | 71.0%         |
| WORL THAN 15 DATS            | 030                  | 1,320        | 1,321            | 490         | -30.970    | -30.076      | /1.076        |
| HOUSEHOLD REASON FOR CARE*   |                      |              |                  |             |            |              |               |
| EMPLOYMENT                   | 15,808               | 15,539       | 15,339           | 15,687      | 1.7%       | 3.1%         | 0.8%          |
|                              |                      |              |                  |             | 3.5%       |              |               |
| EDUCATION                    | 2,046                | 1,976        | 1,861            | 2,407       |            |              | -15.0%        |
| TRAINING                     | 557                  | 508          | 501              | 604         | 9.6%       |              | -7.8%         |
| PROTECTIVE SERVICES          | 6,580                | 6,448        | 6,475            | 6,239       | 2.0%       | 1.6%         | 5.5%          |
| SPECIAL NEED                 | 69                   | 66           | 66               | 76          | 4.5%       | 4.5%         | -9.2%         |
| INCAPACITATED PARENT         | 190                  | 182          | 183              | 209         | 4.4%       | 3.8%         | -9.1%         |
| TOTAL HOUSEHOLDS             | 25,250               | 24,719       | 24,425           | 25,222      | 2.1%       | 3.4%         | 0.1%          |
|                              |                      |              |                  |             |            |              |               |
| CHILDREN SERVED BY FACILITY  |                      |              |                  |             |            |              |               |
| CENTER CARE                  | 25,399               | 24,711       | 24,706           | 25,207      | 2.8%       | 2.8%         | 0.8%          |
| FAMILY HOME CARE             | 7,918                | 7,725        | 8,002            | 8,856       | 2.5%       |              | -10.6%        |
| GROUP HOME CARE              | 681                  | 665          | 680              | 688         | 2.4%       | 0.1%         | -1.0%         |
| CUTI DREN CERVED BY PROVIDER |                      |              |                  |             |            |              |               |
| CHILDREN SERVED BY PROVIDER  | 24 525               | 24.120       | 24.220           | 24.042      | 1 / 0/     | 0.00/        | 1 / 0/        |
| LICENSED                     | 24,535               | 24,138       | 24,329           | 24,943      | 1.6%       |              | -1.6%         |
| LICENSE EXEMPT               | 3,625                | 3,367        | 3,297            | 3,284       | 7.7%       |              | 10.4%         |
| REGISTERED                   | 5,888                | 5,653        | 5,810            | 6,552       | 4.2%       | 1.3%         | -10.1%        |
| TOTAL (UNDUPLICATED)         |                      |              |                  |             |            |              |               |
| CHILDREN SERVED              | 22.042               | 22.025       | 22.205           | 24 501      | 2.8%       | 1.9%         | 2.10/         |
|                              | 33,843               | 32,935       | 33,205           | 34,581      |            |              | -2.1%         |
| CHILD CARE PAYMENTS          | \$9,928,714          | \$10,211,136 | \$10,262,891     | \$9,937,863 | -2.8%      |              | -0.1%         |
| AVERAGE PER CHILD            | \$293                | \$310        | \$309            | \$287       | -5.4%      | -5.1%        | 2.1%          |
| OTHER ASSISTANCE RECEIVED    |                      |              |                  |             |            |              |               |
| TEMPORARY ASSISTANCE         |                      |              |                  |             |            |              |               |
| CHILDREN SERVED              | 3,383                | 3,272        | 3,369            | 3,490       | 3.4%       | 0.4%         | -3.1%         |
| CHILD CARE PAYMENTS          | \$1,100,349          | \$1,106,077  | \$1,140,123      | \$1,149,977 | -0.5%      | -3.5%        | -4.3%         |
| AVERAGE PER CHILD            | \$325                | \$338        | \$338            | \$330       | -3.8%      | -3.9%        | -1.3%         |
| MEDICAID ONLY                | <b>4020</b>          | <b>\$</b>    | <b>\$</b>        | Ψ000        | 0.070      | 01770        |               |
| CHILDREN SERVED              | 21,396               | 20,638       | 20,634           | 24,234      | 3.7%       | 3.7%         | -11.7%        |
| CHILD CARE PAYMENTS          |                      | \$6,025,980  | \$6,020,859      | \$6,493,838 | -1.0%      |              |               |
| AVERAGE PER CHILD            | \$5,965,788<br>\$279 | \$0,025,960  | \$0,020,039      | \$0,493,636 | -4.5%      |              | -8.1%<br>4.1% |
| FOOD STAMPS ONLY             | \$219                | \$292        | \$292            | \$200       | -4.370     | -4.4%        | 4.170         |
|                              | 1 000                | 2.040        | 2 227            | 4/5         | 2.40/      | 10 / 0/      | 329.9%        |
| CHILDREN SERVED              | 1,999                | 2,048        | 2,237            | 465         | -2.4%      |              |               |
| CHILD CARE PAYMENTS          | \$508,262            | \$550,510    |                  |             | -7.7%      |              | 306.2%        |
| AVERAGE PER CHILD            | \$254                | \$269        | \$264            | \$269       | -5.4%      | -3.8%        | -5.5%         |
| CHILDREN SERVICES            |                      |              | ==               |             | ، - د د    | _ ,          |               |
| CHILDREN SERVED              | 6,580                | 6,448        | 6,475            | 6,239       | 2.0%       |              | 5.5%          |
| CHILD CARE PAYMENTS          | \$2,228,145          | \$2,385,503  | \$2,368,625      | \$2,123,899 | -6.6%      |              | 4.9%          |
| AVERAGE PER CHILD            | \$339                | \$370        | \$366            | \$340       | -8.5%      | -7.4%        | -0.5%         |
| NO OTHER IM ASSISTANCE       |                      |              |                  |             |            |              |               |
| CHILDREN SERVED              | 497                  | 540          | 499              | 158         | -8.0%      |              | 214.6%        |
| CHILD CARE PAYMENTS          | \$126,170            | \$143,066    | \$142,321        | \$45,027    | -11.8%     | -11.3%       | 180.2%        |
| AVERAGE PER CHILD            | \$254                | \$265        | \$285            | \$285       | -4.2%      | -11.0%       | -10.9%        |