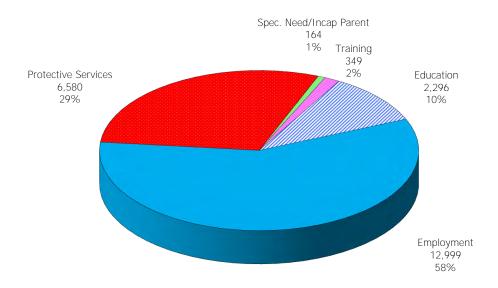

Figure 1. Regions

Figure 2. Reason for Child Care

Figure 3. Children Served by Facility

**Figure 4. Children Served by Provider** 

TABLE 1. CHILD CARE STATEWIDE SUMMARY MARCH 2015

|                              | NUMBER               | NUMBER       | NUMBER           | NUMBER      | CHANGE     | CHANGE       | CHANGE        |
|------------------------------|----------------------|--------------|------------------|-------------|------------|--------------|---------------|
|                              | OR AMOUNT            | OR AMOUNT    | <b>OR AMOUNT</b> | OR AMOUNT   | FROM       | FROM         | FROM          |
|                              | MAR-2015             | FEB-2015     | JAN-2015         | MAR-2014    | LAST MONTH | 2 MONTHS AGO | LAST YEAR     |
|                              |                      |              |                  |             |            |              |               |
| APPLICATIONS RECEIVED        | 4,833                | 3,371        | 4,491            | 5,109       | 43.4%      | 7.6%         | -5.4%         |
| APPLICATIONS APPROVED        | 3,008                | 1,942        | 2,304            | 2,472       | 54.9%      | 30.6%        | 21.7%         |
| APPLICATIONS REJECTED        | 1,728                | 1,360        | 1,497            | 2,218       | 27.1%      |              | -22.1%        |
| APPLICATIONS RESERVED        | 1,860                | 2,136        | 2,296            | 1,507       | -12.9%     | -19.0%       | 23.4%         |
| 15 DAYS OR LESS              | 1,022                | 808          | 975              | 1,017       | 26.5%      |              | 0.5%          |
| MORE THAN 15 DAYS            | 838                  | 1,328        | 1,321            | 490         | -36.9%     |              | 71.0%         |
| WORL THAN 15 DATS            | 030                  | 1,320        | 1,321            | 490         | -30.970    | -30.076      | /1.076        |
| HOUSEHOLD REASON FOR CARE*   |                      |              |                  |             |            |              |               |
| EMPLOYMENT                   | 15,808               | 15,539       | 15,339           | 15,687      | 1.7%       | 3.1%         | 0.8%          |
|                              |                      |              |                  |             | 3.5%       |              |               |
| EDUCATION                    | 2,046                | 1,976        | 1,861            | 2,407       |            |              | -15.0%        |
| TRAINING                     | 557                  | 508          | 501              | 604         | 9.6%       |              | -7.8%         |
| PROTECTIVE SERVICES          | 6,580                | 6,448        | 6,475            | 6,239       | 2.0%       | 1.6%         | 5.5%          |
| SPECIAL NEED                 | 69                   | 66           | 66               | 76          | 4.5%       | 4.5%         | -9.2%         |
| INCAPACITATED PARENT         | 190                  | 182          | 183              | 209         | 4.4%       | 3.8%         | -9.1%         |
| TOTAL HOUSEHOLDS             | 25,250               | 24,719       | 24,425           | 25,222      | 2.1%       | 3.4%         | 0.1%          |
|                              |                      |              |                  |             |            |              |               |
| CHILDREN SERVED BY FACILITY  |                      |              |                  |             |            |              |               |
| CENTER CARE                  | 25,399               | 24,711       | 24,706           | 25,207      | 2.8%       | 2.8%         | 0.8%          |
| FAMILY HOME CARE             | 7,918                | 7,725        | 8,002            | 8,856       | 2.5%       |              | -10.6%        |
| GROUP HOME CARE              | 681                  | 665          | 680              | 688         | 2.4%       | 0.1%         | -1.0%         |
| CUTI DREN CERVED BY PROVIDER |                      |              |                  |             |            |              |               |
| CHILDREN SERVED BY PROVIDER  | 24 525               | 24.120       | 24.220           | 24.042      | 1 / 0/     | 0.00/        | 1 / 0/        |
| LICENSED                     | 24,535               | 24,138       | 24,329           | 24,943      | 1.6%       |              | -1.6%         |
| LICENSE EXEMPT               | 3,625                | 3,367        | 3,297            | 3,284       | 7.7%       |              | 10.4%         |
| REGISTERED                   | 5,888                | 5,653        | 5,810            | 6,552       | 4.2%       | 1.3%         | -10.1%        |
| TOTAL (UNDUPLICATED)         |                      |              |                  |             |            |              |               |
| CHILDREN SERVED              | 22.042               | 22.025       | 22.205           | 24 501      | 2.8%       | 1.9%         | 2.10/         |
|                              | 33,843               | 32,935       | 33,205           | 34,581      |            |              | -2.1%         |
| CHILD CARE PAYMENTS          | \$9,928,714          | \$10,211,136 | \$10,262,891     | \$9,937,863 | -2.8%      |              | -0.1%         |
| AVERAGE PER CHILD            | \$293                | \$310        | \$309            | \$287       | -5.4%      | -5.1%        | 2.1%          |
| OTHER ASSISTANCE RECEIVED    |                      |              |                  |             |            |              |               |
| TEMPORARY ASSISTANCE         |                      |              |                  |             |            |              |               |
| CHILDREN SERVED              | 3,383                | 3,272        | 3,369            | 3,490       | 3.4%       | 0.4%         | -3.1%         |
| CHILD CARE PAYMENTS          | \$1,100,349          | \$1,106,077  | \$1,140,123      | \$1,149,977 | -0.5%      | -3.5%        | -4.3%         |
| AVERAGE PER CHILD            | \$325                | \$338        | \$338            | \$330       | -3.8%      | -3.9%        | -1.3%         |
| MEDICAID ONLY                | <b>4020</b>          | <b>\$</b>    | <b>\$</b>        | Ψ000        | 0.070      | 01770        |               |
| CHILDREN SERVED              | 21,396               | 20,638       | 20,634           | 24,234      | 3.7%       | 3.7%         | -11.7%        |
| CHILD CARE PAYMENTS          |                      | \$6,025,980  | \$6,020,859      | \$6,493,838 | -1.0%      |              |               |
| AVERAGE PER CHILD            | \$5,965,788<br>\$279 | \$0,025,960  | \$0,020,039      | \$0,493,636 | -4.5%      |              | -8.1%<br>4.1% |
| FOOD STAMPS ONLY             | \$219                | \$292        | \$292            | \$200       | -4.370     | -4.4%        | 4.170         |
|                              | 1 000                | 2.040        | 2 227            | 4/5         | 2.40/      | 10 / 0/      | 329.9%        |
| CHILDREN SERVED              | 1,999                | 2,048        | 2,237            | 465         | -2.4%      |              |               |
| CHILD CARE PAYMENTS          | \$508,262            | \$550,510    |                  |             | -7.7%      |              | 306.2%        |
| AVERAGE PER CHILD            | \$254                | \$269        | \$264            | \$269       | -5.4%      | -3.8%        | -5.5%         |
| CHILDREN SERVICES            |                      |              | ==               |             | ، - د د    | _ ,          |               |
| CHILDREN SERVED              | 6,580                | 6,448        | 6,475            | 6,239       | 2.0%       |              | 5.5%          |
| CHILD CARE PAYMENTS          | \$2,228,145          | \$2,385,503  | \$2,368,625      | \$2,123,899 | -6.6%      |              | 4.9%          |
| AVERAGE PER CHILD            | \$339                | \$370        | \$366            | \$340       | -8.5%      | -7.4%        | -0.5%         |
| NO OTHER IM ASSISTANCE       |                      |              |                  |             |            |              |               |
| CHILDREN SERVED              | 497                  | 540          | 499              | 158         | -8.0%      |              | 214.6%        |
| CHILD CARE PAYMENTS          | \$126,170            | \$143,066    | \$142,321        | \$45,027    | -11.8%     | -11.3%       | 180.2%        |
| AVERAGE PER CHILD            | \$254                | \$265        | \$285            | \$285       | -4.2%      | -11.0%       | -10.9%        |