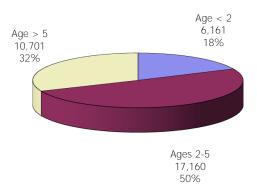

#### **TABLE OF CONTENTS**

| Figure | 1  | Map of Regions                                     | 1     |
|--------|----|----------------------------------------------------|-------|
| Figure | 2  | Reason for Care                                    | 2     |
| Figure | 3  | Children Served by Facility                        | 2     |
| Figure | 4  | Children Served by Provider                        | 2     |
| Table  | 1  | Statewide Summary                                  | 3     |
| Table  | 2  | Applications                                       | 4-5   |
| Table  | 3  | Reason for Care                                    | 6-7   |
| Figure | 5  | Children Served                                    | 8     |
| Figure | 6  | Child Care Payments                                | 8     |
| Figure | 7  | Children Served by Region                          | 9     |
| Table  | 4  | Children Served and Payments by Fund Category      | 10-11 |
| Figure | 8  | Total Children Served By Age Group                 | 12    |
| Figure | 9  | Children Served Age < 2 by Facility                | 12    |
| Figure | 10 | Children Served Ages 2-5 by Facility               | 13    |
| Figure | 11 | Children Served Ages > 5 by Facility               | 13    |
| Figure | 12 | Children Served in Center by Age                   | 14    |
| Figure | 13 | Children Served in Family Home by Age              | 14    |
| Figure | 14 | Children Served in Group Home by Age               | 14    |
| Table  | 5  | Children Served & Payments by Child Age & Facility | 15-16 |
| Table  | 6  | Child Care Demographics                            | 17    |
| Table  | 6A | Households Receiving TCC – Level 1                 | 18    |
| Figure | 15 | Transitional Households by Region                  | 18    |