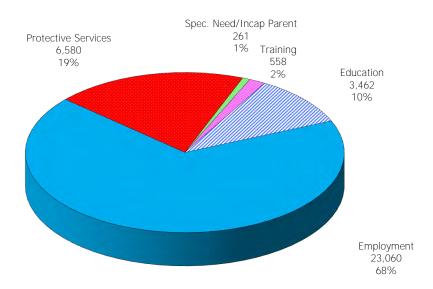

Figure 1. Regions

Figure 2. Reason for Child Care

Figure 3. Children Served by Facility

**Figure 4. Children Served by Provider** 

TABLE 1. CHILD CARE STATEWIDE SUMMARY MARCH 2015

|                              | NUMBER               | NUMBER       | NUMBER           | NUMBER      | CHANGE     | CHANGE       | CHANGE        |
|------------------------------|----------------------|--------------|------------------|-------------|------------|--------------|---------------|
|                              | OR AMOUNT            | OR AMOUNT    | <b>OR AMOUNT</b> | OR AMOUNT   | FROM       | FROM         | FROM          |
|                              | MAR-2015             | FEB-2015     | JAN-2015         | MAR-2014    | LAST MONTH | 2 MONTHS AGO | LAST YEAR     |
|                              |                      |              |                  |             |            |              |               |
| APPLICATIONS RECEIVED        | 4,833                | 3,371        | 4,491            | 5,109       | 43.4%      | 7.6%         | -5.4%         |
| APPLICATIONS APPROVED        | 3,008                | 1,942        | 2,304            | 2,472       | 54.9%      | 30.6%        | 21.7%         |
| APPLICATIONS REJECTED        | 1,728                | 1,360        | 1,497            | 2,218       | 27.1%      |              | -22.1%        |
| APPLICATIONS RESERVED        | 1,860                | 2,136        | 2,296            | 1,507       | -12.9%     | -19.0%       | 23.4%         |
| 15 DAYS OR LESS              | 1,022                | 808          | 975              | 1,017       | 26.5%      |              | 0.5%          |
| MORE THAN 15 DAYS            | 838                  | 1,328        | 1,321            | 490         | -36.9%     |              | 71.0%         |
| WORL THAN 15 DATS            | 030                  | 1,320        | 1,321            | 490         | -30.970    | -30.076      | /1.076        |
| HOUSEHOLD REASON FOR CARE*   |                      |              |                  |             |            |              |               |
| EMPLOYMENT                   | 15,808               | 15,539       | 15,339           | 15,687      | 1.7%       | 3.1%         | 0.8%          |
|                              |                      |              |                  |             | 3.5%       |              |               |
| EDUCATION                    | 2,046                | 1,976        | 1,861            | 2,407       |            |              | -15.0%        |
| TRAINING                     | 557                  | 508          | 501              | 604         | 9.6%       |              | -7.8%         |
| PROTECTIVE SERVICES          | 6,580                | 6,448        | 6,475            | 6,239       | 2.0%       | 1.6%         | 5.5%          |
| SPECIAL NEED                 | 69                   | 66           | 66               | 76          | 4.5%       | 4.5%         | -9.2%         |
| INCAPACITATED PARENT         | 190                  | 182          | 183              | 209         | 4.4%       | 3.8%         | -9.1%         |
| TOTAL HOUSEHOLDS             | 25,250               | 24,719       | 24,425           | 25,222      | 2.1%       | 3.4%         | 0.1%          |
|                              |                      |              |                  |             |            |              |               |
| CHILDREN SERVED BY FACILITY  |                      |              |                  |             |            |              |               |
| CENTER CARE                  | 25,399               | 24,711       | 24,706           | 25,207      | 2.8%       | 2.8%         | 0.8%          |
| FAMILY HOME CARE             | 7,918                | 7,725        | 8,002            | 8,856       | 2.5%       |              | -10.6%        |
| GROUP HOME CARE              | 681                  | 665          | 680              | 688         | 2.4%       | 0.1%         | -1.0%         |
| CUTI DREN CERVED BY PROVIDER |                      |              |                  |             |            |              |               |
| CHILDREN SERVED BY PROVIDER  | 24 525               | 24.120       | 24.220           | 24.042      | 1 / 0/     | 0.00/        | 1 / 0/        |
| LICENSED                     | 24,535               | 24,138       | 24,329           | 24,943      | 1.6%       |              | -1.6%         |
| LICENSE EXEMPT               | 3,625                | 3,367        | 3,297            | 3,284       | 7.7%       |              | 10.4%         |
| REGISTERED                   | 5,888                | 5,653        | 5,810            | 6,552       | 4.2%       | 1.3%         | -10.1%        |
| TOTAL (UNDUPLICATED)         |                      |              |                  |             |            |              |               |
| CHILDREN SERVED              | 22.042               | 22.025       | 22.205           | 24 501      | 2.8%       | 1.9%         | 2.10/         |
|                              | 33,843               | 32,935       | 33,205           | 34,581      |            |              | -2.1%         |
| CHILD CARE PAYMENTS          | \$9,928,714          | \$10,211,136 | \$10,262,891     | \$9,937,863 | -2.8%      |              | -0.1%         |
| AVERAGE PER CHILD            | \$293                | \$310        | \$309            | \$287       | -5.4%      | -5.1%        | 2.1%          |
| OTHER ASSISTANCE RECEIVED    |                      |              |                  |             |            |              |               |
| TEMPORARY ASSISTANCE         |                      |              |                  |             |            |              |               |
| CHILDREN SERVED              | 3,383                | 3,272        | 3,369            | 3,490       | 3.4%       | 0.4%         | -3.1%         |
| CHILD CARE PAYMENTS          | \$1,100,349          | \$1,106,077  | \$1,140,123      | \$1,149,977 | -0.5%      | -3.5%        | -4.3%         |
| AVERAGE PER CHILD            | \$325                | \$338        | \$338            | \$330       | -3.8%      | -3.9%        | -1.3%         |
| MEDICAID ONLY                | <b>4020</b>          | <b>\$</b>    | <b>\$</b>        | Ψ000        | 0.070      | 01770        |               |
| CHILDREN SERVED              | 21,396               | 20,638       | 20,634           | 24,234      | 3.7%       | 3.7%         | -11.7%        |
| CHILD CARE PAYMENTS          |                      | \$6,025,980  | \$6,020,859      | \$6,493,838 | -1.0%      |              |               |
| AVERAGE PER CHILD            | \$5,965,788<br>\$279 | \$0,025,960  | \$0,020,039      | \$0,493,636 | -4.5%      |              | -8.1%<br>4.1% |
| FOOD STAMPS ONLY             | \$219                | \$292        | \$292            | \$200       | -4.370     | -4.4%        | 4.170         |
|                              | 1 000                | 2.040        | 2 227            | 4/5         | 2.40/      | 10 / 0/      | 329.9%        |
| CHILDREN SERVED              | 1,999                | 2,048        | 2,237            | 465         | -2.4%      |              |               |
| CHILD CARE PAYMENTS          | \$508,262            | \$550,510    |                  |             | -7.7%      |              | 306.2%        |
| AVERAGE PER CHILD            | \$254                | \$269        | \$264            | \$269       | -5.4%      | -3.8%        | -5.5%         |
| CHILDREN SERVICES            |                      |              | ==               |             | ، - د د    | _ ,          |               |
| CHILDREN SERVED              | 6,580                | 6,448        | 6,475            | 6,239       | 2.0%       |              | 5.5%          |
| CHILD CARE PAYMENTS          | \$2,228,145          | \$2,385,503  | \$2,368,625      | \$2,123,899 | -6.6%      |              | 4.9%          |
| AVERAGE PER CHILD            | \$339                | \$370        | \$366            | \$340       | -8.5%      | -7.4%        | -0.5%         |
| NO OTHER IM ASSISTANCE       |                      |              |                  |             |            |              |               |
| CHILDREN SERVED              | 497                  | 540          | 499              | 158         | -8.0%      |              | 214.6%        |
| CHILD CARE PAYMENTS          | \$126,170            | \$143,066    | \$142,321        | \$45,027    | -11.8%     | -11.3%       | 180.2%        |
| AVERAGE PER CHILD            | \$254                | \$265        | \$285            | \$285       | -4.2%      | -11.0%       | -10.9%        |