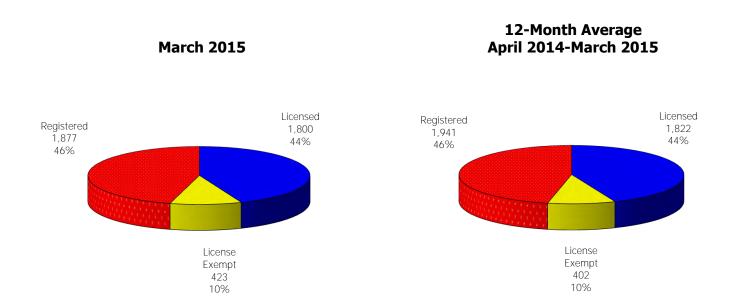

Figure 1. Regions

Figure 2. Reason for Child Care

Figure 3. Children Served by Facility

**Figure 4. Children Served by Provider** 

TABLE 1. CHILD CARE STATEWIDE SUMMARY MARCH 2015

|                              | NUMBER               | NUMBER       | NUMBER           | NUMBER      | CHANGE     | CHANGE       | CHANGE        |
|------------------------------|----------------------|--------------|------------------|-------------|------------|--------------|---------------|
|                              | OR AMOUNT            | OR AMOUNT    | <b>OR AMOUNT</b> | OR AMOUNT   | FROM       | FROM         | FROM          |
|                              | MAR-2015             | FEB-2015     | JAN-2015         | MAR-2014    | LAST MONTH | 2 MONTHS AGO | LAST YEAR     |
|                              |                      |              |                  |             |            |              |               |
| APPLICATIONS RECEIVED        | 4,833                | 3,371        | 4,491            | 5,109       | 43.4%      | 7.6%         | -5.4%         |
| APPLICATIONS APPROVED        | 3,008                | 1,942        | 2,304            | 2,472       | 54.9%      | 30.6%        | 21.7%         |
| APPLICATIONS REJECTED        | 1,728                | 1,360        | 1,497            | 2,218       | 27.1%      |              | -22.1%        |
| APPLICATIONS RESERVED        | 1,860                | 2,136        | 2,296            | 1,507       | -12.9%     | -19.0%       | 23.4%         |
| 15 DAYS OR LESS              | 1,022                | 808          | 975              | 1,017       | 26.5%      |              | 0.5%          |
| MORE THAN 15 DAYS            | 838                  | 1,328        | 1,321            | 490         | -36.9%     |              | 71.0%         |
| WORL THAN 15 DATS            | 030                  | 1,320        | 1,321            | 490         | -30.970    | -30.076      | /1.076        |
| HOUSEHOLD REASON FOR CARE*   |                      |              |                  |             |            |              |               |
| EMPLOYMENT                   | 15,808               | 15,539       | 15,339           | 15,687      | 1.7%       | 3.1%         | 0.8%          |
|                              |                      |              |                  |             | 3.5%       |              |               |
| EDUCATION                    | 2,046                | 1,976        | 1,861            | 2,407       |            |              | -15.0%        |
| TRAINING                     | 557                  | 508          | 501              | 604         | 9.6%       |              | -7.8%         |
| PROTECTIVE SERVICES          | 6,580                | 6,448        | 6,475            | 6,239       | 2.0%       | 1.6%         | 5.5%          |
| SPECIAL NEED                 | 69                   | 66           | 66               | 76          | 4.5%       | 4.5%         | -9.2%         |
| INCAPACITATED PARENT         | 190                  | 182          | 183              | 209         | 4.4%       | 3.8%         | -9.1%         |
| TOTAL HOUSEHOLDS             | 25,250               | 24,719       | 24,425           | 25,222      | 2.1%       | 3.4%         | 0.1%          |
|                              |                      |              |                  |             |            |              |               |
| CHILDREN SERVED BY FACILITY  |                      |              |                  |             |            |              |               |
| CENTER CARE                  | 25,399               | 24,711       | 24,706           | 25,207      | 2.8%       | 2.8%         | 0.8%          |
| FAMILY HOME CARE             | 7,918                | 7,725        | 8,002            | 8,856       | 2.5%       |              | -10.6%        |
| GROUP HOME CARE              | 681                  | 665          | 680              | 688         | 2.4%       | 0.1%         | -1.0%         |
| CUTI DREN CERVED BY PROVIDER |                      |              |                  |             |            |              |               |
| CHILDREN SERVED BY PROVIDER  | 24 525               | 24.120       | 24.220           | 24.042      | 1 / 0/     | 0.00/        | 1 / 0/        |
| LICENSED                     | 24,535               | 24,138       | 24,329           | 24,943      | 1.6%       |              | -1.6%         |
| LICENSE EXEMPT               | 3,625                | 3,367        | 3,297            | 3,284       | 7.7%       |              | 10.4%         |
| REGISTERED                   | 5,888                | 5,653        | 5,810            | 6,552       | 4.2%       | 1.3%         | -10.1%        |
| TOTAL (UNDUPLICATED)         |                      |              |                  |             |            |              |               |
| CHILDREN SERVED              | 22.042               | 22.025       | 22.205           | 24 501      | 2.8%       | 1.9%         | 2.10/         |
|                              | 33,843               | 32,935       | 33,205           | 34,581      |            |              | -2.1%         |
| CHILD CARE PAYMENTS          | \$9,928,714          | \$10,211,136 | \$10,262,891     | \$9,937,863 | -2.8%      |              | -0.1%         |
| AVERAGE PER CHILD            | \$293                | \$310        | \$309            | \$287       | -5.4%      | -5.1%        | 2.1%          |
| OTHER ASSISTANCE RECEIVED    |                      |              |                  |             |            |              |               |
| TEMPORARY ASSISTANCE         |                      |              |                  |             |            |              |               |
| CHILDREN SERVED              | 3,383                | 3,272        | 3,369            | 3,490       | 3.4%       | 0.4%         | -3.1%         |
| CHILD CARE PAYMENTS          | \$1,100,349          | \$1,106,077  | \$1,140,123      | \$1,149,977 | -0.5%      | -3.5%        | -4.3%         |
| AVERAGE PER CHILD            | \$325                | \$338        | \$338            | \$330       | -3.8%      | -3.9%        | -1.3%         |
| MEDICAID ONLY                | <b>4020</b>          | <b>\$</b>    | <b>\$</b>        | Ψ000        | 0.070      | 01770        |               |
| CHILDREN SERVED              | 21,396               | 20,638       | 20,634           | 24,234      | 3.7%       | 3.7%         | -11.7%        |
| CHILD CARE PAYMENTS          |                      | \$6,025,980  | \$6,020,859      | \$6,493,838 | -1.0%      |              |               |
| AVERAGE PER CHILD            | \$5,965,788<br>\$279 | \$0,025,960  | \$0,020,039      | \$0,493,636 | -4.5%      |              | -8.1%<br>4.1% |
| FOOD STAMPS ONLY             | \$219                | \$292        | \$292            | \$200       | -4.370     | -4.4%        | 4.170         |
|                              | 1 000                | 2.040        | 2 227            | 4/5         | 2.40/      | 10 / 0/      | 329.9%        |
| CHILDREN SERVED              | 1,999                | 2,048        | 2,237            | 465         | -2.4%      |              |               |
| CHILD CARE PAYMENTS          | \$508,262            | \$550,510    |                  |             | -7.7%      |              | 306.2%        |
| AVERAGE PER CHILD            | \$254                | \$269        | \$264            | \$269       | -5.4%      | -3.8%        | -5.5%         |
| CHILDREN SERVICES            |                      |              | ==               |             | ، - د د    | _ ,          |               |
| CHILDREN SERVED              | 6,580                | 6,448        | 6,475            | 6,239       | 2.0%       |              | 5.5%          |
| CHILD CARE PAYMENTS          | \$2,228,145          | \$2,385,503  | \$2,368,625      | \$2,123,899 | -6.6%      |              | 4.9%          |
| AVERAGE PER CHILD            | \$339                | \$370        | \$366            | \$340       | -8.5%      | -7.4%        | -0.5%         |
| NO OTHER IM ASSISTANCE       |                      |              |                  |             |            |              |               |
| CHILDREN SERVED              | 497                  | 540          | 499              | 158         | -8.0%      |              | 214.6%        |
| CHILD CARE PAYMENTS          | \$126,170            | \$143,066    | \$142,321        | \$45,027    | -11.8%     | -11.3%       | 180.2%        |
| AVERAGE PER CHILD            | \$254                | \$265        | \$285            | \$285       | -4.2%      | -11.0%       | -10.9%        |