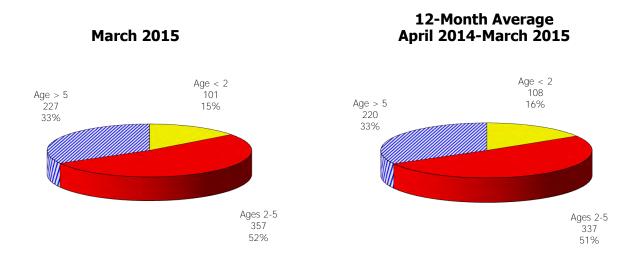

#### **TABLE OF CONTENTS**

| Figure | 1  | Map of Regions                                     | 1     |
|--------|----|----------------------------------------------------|-------|
| Figure | 2  | Reason for Care                                    | 2     |
| Figure | 3  | Children Served by Facility                        | 2     |
| Figure | 4  | Children Served by Provider                        | 2     |
| Table  | 1  | Statewide Summary                                  | 3     |
| Table  | 2  | Applications                                       | 4-5   |
| Table  | 3  | Reason for Care                                    | 6-7   |
| Figure | 5  | Children Served                                    | 8     |
| Figure | 6  | Child Care Payments                                | 8     |
| Figure | 7  | Children Served by Region                          | 9     |
| Table  | 4  | Children Served and Payments by Fund Category      | 10-11 |
| Figure | 8  | Total Children Served By Age Group                 | 12    |
| Figure | 9  | Children Served Age < 2 by Facility                | 12    |
| Figure | 10 | Children Served Ages 2-5 by Facility               | 13    |
| Figure | 11 | Children Served Ages > 5 by Facility               | 13    |
| Figure | 12 | Children Served in Center by Age                   | 14    |
| Figure | 13 | Children Served in Family Home by Age              | 14    |
| Figure | 14 | Children Served in Group Home by Age               | 14    |
| Table  | 5  | Children Served & Payments by Child Age & Facility | 15-16 |
| Table  | 6  | Child Care Demographics                            | 17    |
| Table  | 6A | Households Receiving TCC – Level 1                 | 18    |
| Figure | 15 | Transitional Households by Region                  | 18    |

#### **March 2015**

12 - Month Average April 2014-March 2015

TABLE 4. CHILDREN SERVED AND PAYMENTS BY FUND CATEGORY MARCH 2015

|           |                       | FCS/AC   | /CTS/IIS           | ADOPTION | N SUBSIDY    | INCOME   | ELIGIBLE           | TOTAL (UNI | OUPLICATED)        |
|-----------|-----------------------|----------|--------------------|----------|--------------|----------|--------------------|------------|--------------------|
|           |                       | CHILDREN | PAYMENTS           | CHILDREN | PAYMENTS     | CHILDREN | PAYMENTS           | CHILDREN   | PAYMENTS           |
|           |                       |          |                    |          |              |          |                    |            |                    |
| NW REGION | ATCHISON              | 0        | \$0                | 0        | \$0          | 4        | \$493              | 4          | \$493              |
|           | CALDWELL              | 4        | \$948              | 0        | \$0          |          | \$204              | 6          | \$1,152            |
|           | CARROLL               | 0        | \$0                | 3        | \$637        | 3        | \$532              | 6          | \$1,169            |
|           | CASS                  | 80       | \$27,090           | 46       | \$13,413     |          | \$85,663           | 432        | \$126,166          |
|           | CHARITON<br>CLINTON   | 3 16     | \$620<br>\$3,795   | 0        | \$58<br>\$0  |          | \$389<br>\$3,456   | 11<br>42   | \$1,067<br>\$7,251 |
|           | COOPER                | 5        | \$3,795<br>\$1,495 | 2        | \$0<br>\$185 | 20<br>57 | \$3,450<br>\$8,190 | 64         | \$7,251            |
|           | DAVIESS               | 2        | \$1,495<br>\$566   | 0        | \$100        | 10       | \$932              | 12         | \$1,498            |
|           | GENTRY                | 0        | \$300              | 3        | \$262        | 6        | \$1,066            | 9          | \$1,490            |
|           | GRUNDY                | 6        | \$1,334            | 4        | \$608        | 12       | \$1,791            | 22         | \$3,732            |
|           | HARRISON              | 2        | \$465              | 1        | \$292        | 8        | \$1,731            | 11         | \$2,095            |
|           | HOLT                  | 0        | \$0                | 0        | \$0          | 0        | \$0                | 0          | \$0                |
|           | JOHNSON               | 30       | \$10,633           | 15       | \$4,052      | 154      | \$41,875           | 199        | \$56,559           |
|           | LAFAYETTE             | 27       | \$10,362           | 23       | \$5,612      | 83       | \$15,992           | 133        | \$31,966           |
|           | LINN                  | 2        | \$1,015            | 2        | \$1,382      | 3        | \$578              | 7          | \$2,976            |
|           | LIVINGSTON            | 7        | \$1,696            | 3        | \$644        |          | \$3,394            | 41         | \$5,735            |
|           | MERCER                | 0        | \$0                | 0        | \$0          | 0        | \$0                | 0          | \$0                |
|           | NODAWAY               | 1        | \$24               | 1        | \$92         | 12       | \$3,029            | 14         | \$3,145            |
|           | PETTIS                | 22       | \$5,199            | 16       | \$2,536      | 117      | \$13,574           | 155        | \$21,309           |
|           | PUTNAM                | 3        | \$317              | 0        | \$0          | 8        | \$1,386            | 11         | \$1,702            |
|           | RAY                   | 6        | \$1,453            | 3        | \$788        | 9        | \$1,115            | 18         | \$3,356            |
|           | SALINE                | 2        | \$404              | 6        | \$1,044      | 19       | \$2,151            | 27         | \$3,599            |
|           | SULLIVAN              | 1        | \$233              | 0        | \$0          | 1        | \$215              | 2          | \$448              |
|           | WORTH                 | 0        | \$0                | 0        | \$0          | 0        | \$0                | 0          | \$0                |
|           | NW TOTAL              | 219      | \$67,649           | 130      | \$31,606     | 877      | \$187,361          | 1,226      | \$286,616          |
|           |                       |          |                    |          |              |          |                    |            |                    |
| NE REGION | ADAIR                 | 15       | \$4,204            | 7        | \$2,223      | 38       | \$6,637            | 60         | \$13,065           |
|           | AUDRAIN               | 13       | \$2,842            | 2        | \$413        |          | \$7,131            | 66         | \$10,386           |
|           | BOONE                 | 103      | \$48,226           | 73       | \$26,151     | 753      | \$251,216          | 929        | \$325,593          |
|           | CALLAWAY              | 24       | \$7,278            | /        | \$1,912      |          | \$18,170           | 110        | \$27,360           |
|           | CLARK                 | 6        | \$2,192            | 0        | \$0          |          | \$1,397            | 11         | \$3,588            |
|           | COLE                  | 81       | \$33,244           | 39       | \$10,690     |          | \$95,283           | 451        | \$139,217          |
|           | GASCONADE             | 5        | \$1,024            | 3        | \$584        |          | \$3,482            | 37         | \$5,090            |
|           | HOWARD<br>KNOX        | 0        | \$252              | 2        | \$400<br>\$0 | 23       | \$5,208            | 26         | \$5,860            |
|           | LEWIS                 | 0        |                    | 1        | \$250        | 10       | \$1,274<br>\$1,400 | 11         | \$1,274<br>\$1,650 |
|           | LINCOLN               | 19       | 7 **               | 8        | \$1,326      | 56       | \$11,614           | 83         | \$18,742           |
|           | MACON                 | 2        | \$886              | 0        | \$1,320      | 23       | \$4,689            | 25         | \$5,575            |
|           | MARION                | 20       | \$5,371            | 16       | \$3,701      | 92       | \$15,240           | 128        | \$24,312           |
|           | MONITEAU              | 12       | \$2,248            | 5        | \$963        | 47       | \$9,199            | 64         | \$12,410           |
|           | MONROE                | 8        | \$1,687            | 1        | \$233        | 19       | \$3,228            | 28         | \$5,148            |
|           | MONTGOMERY            | 1        | \$56               | 1        | \$128        |          | \$1,399            | 15         | \$1,583            |
|           | OSAGE                 | 13       | \$3,064            | 0        | \$0          | 20       | \$4,250            | 33         | \$7,314            |
|           | PIKE                  | 14       | \$3,126            | 4        | \$753        | 42       | \$4,409            | 60         | \$8,288            |
|           | RALLS                 | 5        |                    | 6        | \$1.279      |          | \$448              |            | \$2,637            |
|           | RANDOLPH              | 42       | \$11,601           | 5        | \$1,515      | 96       | \$16,323           | 143        | \$29,439           |
|           | SCHUYLER              | 0        |                    | 1        | \$229        |          | \$417              | 4          | \$645              |
|           | SCOTLAND              | 13       | \$2,896            | 0        | \$0          | 0        | \$0                | 13         | \$2,896            |
|           | SHELBY                | 0        | \$0                | 4        | \$955        | 2        | \$233              | 6          | \$1,188            |
|           | WARREN                | 5        | \$907              | 1        | \$76         |          | \$3,151            | 34         | \$4,135            |
|           | NE TOTAL              | 402      | \$137,814          | 186      | \$53,782     | 1,767    | \$465,798          | 2,355      | \$657,395          |
|           | 2011111055            |          |                    |          |              |          |                    |            |                    |
| SE REGION | BOLLINGER             | 5        | \$1,042            | 0        | \$0          |          | \$2,309            | 22         | \$3,351            |
|           | BUTLER                | 65       |                    | 13       | \$2,510      |          | \$21,849           |            | \$43,435           |
|           | CAPE GIRARDEAU        | 57       |                    | 12       | \$2,232      |          | \$40,177           | 299        | \$56,271           |
|           | CARTER                | 5        | \$1,263            | 0        | \$0          |          | \$185              | 8          | \$1,448            |
|           | CRAWFORD              | 17       | \$3,473            | 9        | \$1,397      | 32       | \$3,961            | 58         | \$8,832            |
|           | DENT                  | 4        | \$756              | 1        | \$271        | 19       | \$2,548            | 24         | \$3,575            |
|           | DUNKLIN               | 30       | \$7,643            | 11       | \$2,074      |          | \$15,527           | 143        | \$25,244           |
|           | HOWELL                | 34       | \$8,953            | 13       | \$1,986      |          | \$24,124           |            | \$35,064           |
|           | IRON                  | 0        |                    | 0        | \$0          |          | \$438              | 104        | \$438              |
|           | MADISON               | 29       |                    | 15       | \$1,964      |          | \$7,247            | 104        | \$15,395           |
|           | MARIES<br>MISSISSIPPI | 12       |                    | 0        | \$0<br>\$0   |          | \$0<br>\$9,393     | 3<br>90    | \$722<br>\$11,461  |
| Ī         | 1711001001101         | 12       | \$2,009            | U        | ΦU           | /8       | \$4,343            | 90         | \$11,40l           |