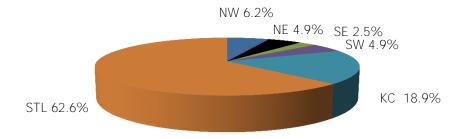

Figure 1. Regions

Figure 2. Reason for Child Care

Figure 3. Children Served by Facility

**Figure 4. Children Served by Provider** 

TABLE 1. CHILD CARE STATEWIDE SUMMARY MARCH 2015

|                              | NUMBER               | NUMBER       | NUMBER           | NUMBER      | CHANGE     | CHANGE       | CHANGE        |
|------------------------------|----------------------|--------------|------------------|-------------|------------|--------------|---------------|
|                              | OR AMOUNT            | OR AMOUNT    | <b>OR AMOUNT</b> | OR AMOUNT   | FROM       | FROM         | FROM          |
|                              | MAR-2015             | FEB-2015     | JAN-2015         | MAR-2014    | LAST MONTH | 2 MONTHS AGO | LAST YEAR     |
|                              |                      |              |                  |             |            |              |               |
| APPLICATIONS RECEIVED        | 4,833                | 3,371        | 4,491            | 5,109       | 43.4%      | 7.6%         | -5.4%         |
| APPLICATIONS APPROVED        | 3,008                | 1,942        | 2,304            | 2,472       | 54.9%      | 30.6%        | 21.7%         |
| APPLICATIONS REJECTED        | 1,728                | 1,360        | 1,497            | 2,218       | 27.1%      |              | -22.1%        |
| APPLICATIONS RESERVED        | 1,860                | 2,136        | 2,296            | 1,507       | -12.9%     | -19.0%       | 23.4%         |
| 15 DAYS OR LESS              | 1,022                | 808          | 975              | 1,017       | 26.5%      |              | 0.5%          |
| MORE THAN 15 DAYS            | 838                  | 1,328        | 1,321            | 490         | -36.9%     |              | 71.0%         |
| WORL THAN 15 DATS            | 030                  | 1,320        | 1,321            | 490         | -30.970    | -30.076      | /1.076        |
| HOUSEHOLD REASON FOR CARE*   |                      |              |                  |             |            |              |               |
| EMPLOYMENT                   | 15,808               | 15,539       | 15,339           | 15,687      | 1.7%       | 3.1%         | 0.8%          |
|                              |                      |              |                  |             | 3.5%       |              |               |
| EDUCATION                    | 2,046                | 1,976        | 1,861            | 2,407       |            |              | -15.0%        |
| TRAINING                     | 557                  | 508          | 501              | 604         | 9.6%       |              | -7.8%         |
| PROTECTIVE SERVICES          | 6,580                | 6,448        | 6,475            | 6,239       | 2.0%       | 1.6%         | 5.5%          |
| SPECIAL NEED                 | 69                   | 66           | 66               | 76          | 4.5%       | 4.5%         | -9.2%         |
| INCAPACITATED PARENT         | 190                  | 182          | 183              | 209         | 4.4%       | 3.8%         | -9.1%         |
| TOTAL HOUSEHOLDS             | 25,250               | 24,719       | 24,425           | 25,222      | 2.1%       | 3.4%         | 0.1%          |
|                              |                      |              |                  |             |            |              |               |
| CHILDREN SERVED BY FACILITY  |                      |              |                  |             |            |              |               |
| CENTER CARE                  | 25,399               | 24,711       | 24,706           | 25,207      | 2.8%       | 2.8%         | 0.8%          |
| FAMILY HOME CARE             | 7,918                | 7,725        | 8,002            | 8,856       | 2.5%       |              | -10.6%        |
| GROUP HOME CARE              | 681                  | 665          | 680              | 688         | 2.4%       | 0.1%         | -1.0%         |
| CUTI DREN CERVED BY PROVIDER |                      |              |                  |             |            |              |               |
| CHILDREN SERVED BY PROVIDER  | 24 525               | 24.120       | 24.220           | 24.042      | 1 / 0/     | 0.00/        | 1 / 0/        |
| LICENSED                     | 24,535               | 24,138       | 24,329           | 24,943      | 1.6%       |              | -1.6%         |
| LICENSE EXEMPT               | 3,625                | 3,367        | 3,297            | 3,284       | 7.7%       |              | 10.4%         |
| REGISTERED                   | 5,888                | 5,653        | 5,810            | 6,552       | 4.2%       | 1.3%         | -10.1%        |
| TOTAL (UNDUPLICATED)         |                      |              |                  |             |            |              |               |
| CHILDREN SERVED              | 22.042               | 22.025       | 22.205           | 24 501      | 2.8%       | 1.9%         | 2.10/         |
|                              | 33,843               | 32,935       | 33,205           | 34,581      |            |              | -2.1%         |
| CHILD CARE PAYMENTS          | \$9,928,714          | \$10,211,136 | \$10,262,891     | \$9,937,863 | -2.8%      |              | -0.1%         |
| AVERAGE PER CHILD            | \$293                | \$310        | \$309            | \$287       | -5.4%      | -5.1%        | 2.1%          |
| OTHER ASSISTANCE RECEIVED    |                      |              |                  |             |            |              |               |
| TEMPORARY ASSISTANCE         |                      |              |                  |             |            |              |               |
| CHILDREN SERVED              | 3,383                | 3,272        | 3,369            | 3,490       | 3.4%       | 0.4%         | -3.1%         |
| CHILD CARE PAYMENTS          | \$1,100,349          | \$1,106,077  | \$1,140,123      | \$1,149,977 | -0.5%      | -3.5%        | -4.3%         |
| AVERAGE PER CHILD            | \$325                | \$338        | \$338            | \$330       | -3.8%      | -3.9%        | -1.3%         |
| MEDICAID ONLY                | <b>4020</b>          | <b>\$</b>    | <b>\$</b>        | Ψ000        | 0.070      | 01770        |               |
| CHILDREN SERVED              | 21,396               | 20,638       | 20,634           | 24,234      | 3.7%       | 3.7%         | -11.7%        |
| CHILD CARE PAYMENTS          |                      | \$6,025,980  | \$6,020,859      | \$6,493,838 | -1.0%      |              |               |
| AVERAGE PER CHILD            | \$5,965,788<br>\$279 | \$0,025,960  | \$0,020,039      | \$0,493,636 | -4.5%      |              | -8.1%<br>4.1% |
| FOOD STAMPS ONLY             | \$219                | \$292        | \$292            | \$200       | -4.370     | -4.4%        | 4.170         |
|                              | 1 000                | 2.040        | 2 227            | 4/5         | 2.40/      | 10 / 0/      | 329.9%        |
| CHILDREN SERVED              | 1,999                | 2,048        | 2,237            | 465         | -2.4%      |              |               |
| CHILD CARE PAYMENTS          | \$508,262            | \$550,510    |                  |             | -7.7%      |              | 306.2%        |
| AVERAGE PER CHILD            | \$254                | \$269        | \$264            | \$269       | -5.4%      | -3.8%        | -5.5%         |
| CHILDREN SERVICES            |                      |              | ==               |             | ، - د د    | _ ,          |               |
| CHILDREN SERVED              | 6,580                | 6,448        | 6,475            | 6,239       | 2.0%       |              | 5.5%          |
| CHILD CARE PAYMENTS          | \$2,228,145          | \$2,385,503  | \$2,368,625      | \$2,123,899 | -6.6%      |              | 4.9%          |
| AVERAGE PER CHILD            | \$339                | \$370        | \$366            | \$340       | -8.5%      | -7.4%        | -0.5%         |
| NO OTHER IM ASSISTANCE       |                      |              |                  |             |            |              |               |
| CHILDREN SERVED              | 497                  | 540          | 499              | 158         | -8.0%      |              | 214.6%        |
| CHILD CARE PAYMENTS          | \$126,170            | \$143,066    | \$142,321        | \$45,027    | -11.8%     | -11.3%       | 180.2%        |
| AVERAGE PER CHILD            | \$254                | \$265        | \$285            | \$285       | -4.2%      | -11.0%       | -10.9%        |