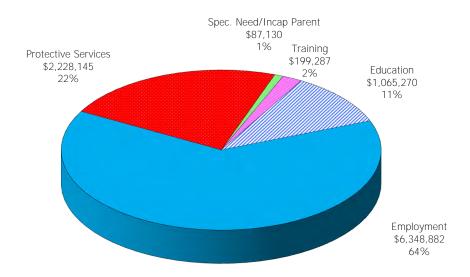

Figure 1. Regions

Figure 2. Reason for Child Care

Figure 3. Children Served by Facility

**Figure 4. Children Served by Provider** 

TABLE 1. CHILD CARE STATEWIDE SUMMARY MARCH 2015

|                              | NUMBER               | NUMBER       | NUMBER           | NUMBER      | CHANGE     | CHANGE       | CHANGE        |
|------------------------------|----------------------|--------------|------------------|-------------|------------|--------------|---------------|
|                              | OR AMOUNT            | OR AMOUNT    | <b>OR AMOUNT</b> | OR AMOUNT   | FROM       | FROM         | FROM          |
|                              | MAR-2015             | FEB-2015     | JAN-2015         | MAR-2014    | LAST MONTH | 2 MONTHS AGO | LAST YEAR     |
|                              |                      |              |                  |             |            |              |               |
| APPLICATIONS RECEIVED        | 4,833                | 3,371        | 4,491            | 5,109       | 43.4%      | 7.6%         | -5.4%         |
| APPLICATIONS APPROVED        | 3,008                | 1,942        | 2,304            | 2,472       | 54.9%      | 30.6%        | 21.7%         |
| APPLICATIONS REJECTED        | 1,728                | 1,360        | 1,497            | 2,218       | 27.1%      |              | -22.1%        |
| APPLICATIONS RESERVED        | 1,860                | 2,136        | 2,296            | 1,507       | -12.9%     | -19.0%       | 23.4%         |
| 15 DAYS OR LESS              | 1,022                | 808          | 975              | 1,017       | 26.5%      |              | 0.5%          |
| MORE THAN 15 DAYS            | 838                  | 1,328        | 1,321            | 490         | -36.9%     |              | 71.0%         |
| WORL THAN 15 DATS            | 030                  | 1,320        | 1,321            | 490         | -30.970    | -30.076      | /1.076        |
| HOUSEHOLD REASON FOR CARE*   |                      |              |                  |             |            |              |               |
| EMPLOYMENT                   | 15,808               | 15,539       | 15,339           | 15,687      | 1.7%       | 3.1%         | 0.8%          |
|                              |                      |              |                  |             | 3.5%       |              |               |
| EDUCATION                    | 2,046                | 1,976        | 1,861            | 2,407       |            |              | -15.0%        |
| TRAINING                     | 557                  | 508          | 501              | 604         | 9.6%       |              | -7.8%         |
| PROTECTIVE SERVICES          | 6,580                | 6,448        | 6,475            | 6,239       | 2.0%       | 1.6%         | 5.5%          |
| SPECIAL NEED                 | 69                   | 66           | 66               | 76          | 4.5%       | 4.5%         | -9.2%         |
| INCAPACITATED PARENT         | 190                  | 182          | 183              | 209         | 4.4%       | 3.8%         | -9.1%         |
| TOTAL HOUSEHOLDS             | 25,250               | 24,719       | 24,425           | 25,222      | 2.1%       | 3.4%         | 0.1%          |
|                              |                      |              |                  |             |            |              |               |
| CHILDREN SERVED BY FACILITY  |                      |              |                  |             |            |              |               |
| CENTER CARE                  | 25,399               | 24,711       | 24,706           | 25,207      | 2.8%       | 2.8%         | 0.8%          |
| FAMILY HOME CARE             | 7,918                | 7,725        | 8,002            | 8,856       | 2.5%       |              | -10.6%        |
| GROUP HOME CARE              | 681                  | 665          | 680              | 688         | 2.4%       | 0.1%         | -1.0%         |
| CUTI DREN CERVED BY PROVIDER |                      |              |                  |             |            |              |               |
| CHILDREN SERVED BY PROVIDER  | 24 525               | 24.120       | 24.220           | 24.042      | 1 / 0/     | 0.00/        | 1 / 0/        |
| LICENSED                     | 24,535               | 24,138       | 24,329           | 24,943      | 1.6%       |              | -1.6%         |
| LICENSE EXEMPT               | 3,625                | 3,367        | 3,297            | 3,284       | 7.7%       |              | 10.4%         |
| REGISTERED                   | 5,888                | 5,653        | 5,810            | 6,552       | 4.2%       | 1.3%         | -10.1%        |
| TOTAL (UNDUPLICATED)         |                      |              |                  |             |            |              |               |
| CHILDREN SERVED              | 22.042               | 22.025       | 22.205           | 24 501      | 2.8%       | 1.9%         | 2.10/         |
|                              | 33,843               | 32,935       | 33,205           | 34,581      |            |              | -2.1%         |
| CHILD CARE PAYMENTS          | \$9,928,714          | \$10,211,136 | \$10,262,891     | \$9,937,863 | -2.8%      |              | -0.1%         |
| AVERAGE PER CHILD            | \$293                | \$310        | \$309            | \$287       | -5.4%      | -5.1%        | 2.1%          |
| OTHER ASSISTANCE RECEIVED    |                      |              |                  |             |            |              |               |
| TEMPORARY ASSISTANCE         |                      |              |                  |             |            |              |               |
| CHILDREN SERVED              | 3,383                | 3,272        | 3,369            | 3,490       | 3.4%       | 0.4%         | -3.1%         |
| CHILD CARE PAYMENTS          | \$1,100,349          | \$1,106,077  | \$1,140,123      | \$1,149,977 | -0.5%      | -3.5%        | -4.3%         |
| AVERAGE PER CHILD            | \$325                | \$338        | \$338            | \$330       | -3.8%      | -3.9%        | -1.3%         |
| MEDICAID ONLY                | <b>4020</b>          | <b>\$</b>    | <b>\$</b>        | Ψ000        | 0.070      | 01770        |               |
| CHILDREN SERVED              | 21,396               | 20,638       | 20,634           | 24,234      | 3.7%       | 3.7%         | -11.7%        |
| CHILD CARE PAYMENTS          |                      | \$6,025,980  | \$6,020,859      | \$6,493,838 | -1.0%      |              |               |
| AVERAGE PER CHILD            | \$5,965,788<br>\$279 | \$0,025,960  | \$0,020,039      | \$0,493,636 | -4.5%      |              | -8.1%<br>4.1% |
| FOOD STAMPS ONLY             | \$219                | \$292        | \$292            | \$200       | -4.370     | -4.4%        | 4.170         |
|                              | 1 000                | 2.040        | 2 227            | 4/5         | 2.40/      | 10 / 0/      | 329.9%        |
| CHILDREN SERVED              | 1,999                | 2,048        | 2,237            | 465         | -2.4%      |              |               |
| CHILD CARE PAYMENTS          | \$508,262            | \$550,510    |                  |             | -7.7%      |              | 306.2%        |
| AVERAGE PER CHILD            | \$254                | \$269        | \$264            | \$269       | -5.4%      | -3.8%        | -5.5%         |
| CHILDREN SERVICES            |                      |              | ==               |             | ، - د د    | _ ,          |               |
| CHILDREN SERVED              | 6,580                | 6,448        | 6,475            | 6,239       | 2.0%       |              | 5.5%          |
| CHILD CARE PAYMENTS          | \$2,228,145          | \$2,385,503  | \$2,368,625      | \$2,123,899 | -6.6%      |              | 4.9%          |
| AVERAGE PER CHILD            | \$339                | \$370        | \$366            | \$340       | -8.5%      | -7.4%        | -0.5%         |
| NO OTHER IM ASSISTANCE       |                      |              |                  |             |            |              |               |
| CHILDREN SERVED              | 497                  | 540          | 499              | 158         | -8.0%      |              | 214.6%        |
| CHILD CARE PAYMENTS          | \$126,170            | \$143,066    | \$142,321        | \$45,027    | -11.8%     | -11.3%       | 180.2%        |
| AVERAGE PER CHILD            | \$254                | \$265        | \$285            | \$285       | -4.2%      | -11.0%       | -10.9%        |