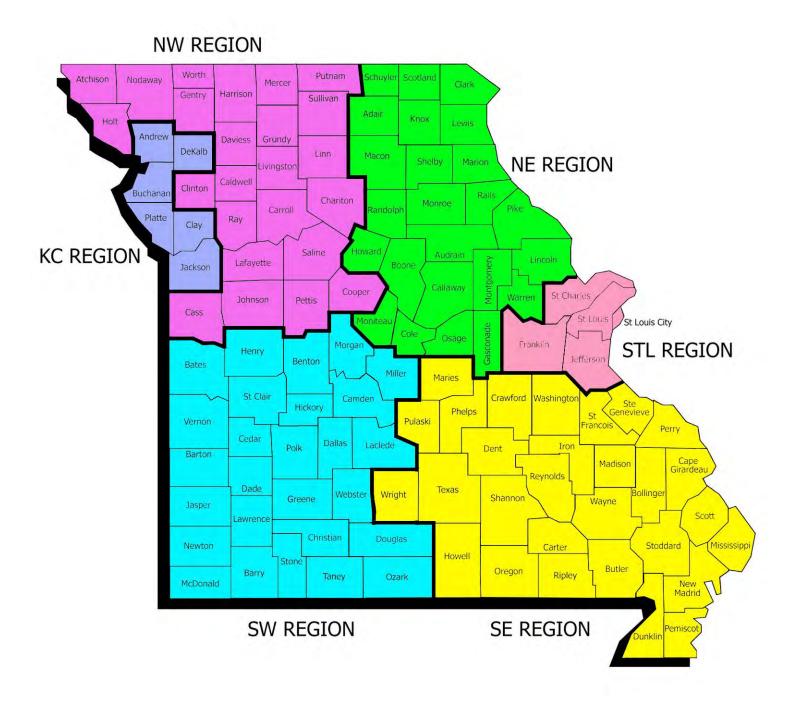

Figure 1. Regions

Figure 2. Reason for Child Care

Figure 3. Children Served by Facility

**Figure 4. Children Served by Provider** 

TABLE 1. CHILD CARE STATEWIDE SUMMARY MARCH 2015

|                              | NUMBER               | NUMBER       | NUMBER           | NUMBER      | CHANGE     | CHANGE       | CHANGE        |
|------------------------------|----------------------|--------------|------------------|-------------|------------|--------------|---------------|
|                              | OR AMOUNT            | OR AMOUNT    | <b>OR AMOUNT</b> | OR AMOUNT   | FROM       | FROM         | FROM          |
|                              | MAR-2015             | FEB-2015     | JAN-2015         | MAR-2014    | LAST MONTH | 2 MONTHS AGO | LAST YEAR     |
|                              |                      |              |                  |             |            |              |               |
| APPLICATIONS RECEIVED        | 4,833                | 3,371        | 4,491            | 5,109       | 43.4%      | 7.6%         | -5.4%         |
| APPLICATIONS APPROVED        | 3,008                | 1,942        | 2,304            | 2,472       | 54.9%      | 30.6%        | 21.7%         |
| APPLICATIONS REJECTED        | 1,728                | 1,360        | 1,497            | 2,218       | 27.1%      |              | -22.1%        |
| APPLICATIONS RESERVED        | 1,860                | 2,136        | 2,296            | 1,507       | -12.9%     | -19.0%       | 23.4%         |
| 15 DAYS OR LESS              | 1,022                | 808          | 975              | 1,017       | 26.5%      |              | 0.5%          |
| MORE THAN 15 DAYS            | 838                  | 1,328        | 1,321            | 490         | -36.9%     |              | 71.0%         |
| WORL THAN 15 DATS            | 030                  | 1,320        | 1,321            | 490         | -30.970    | -30.076      | /1.076        |
| HOUSEHOLD REASON FOR CARE*   |                      |              |                  |             |            |              |               |
| EMPLOYMENT                   | 15,808               | 15,539       | 15,339           | 15,687      | 1.7%       | 3.1%         | 0.8%          |
|                              |                      |              |                  |             | 3.5%       |              |               |
| EDUCATION                    | 2,046                | 1,976        | 1,861            | 2,407       |            |              | -15.0%        |
| TRAINING                     | 557                  | 508          | 501              | 604         | 9.6%       |              | -7.8%         |
| PROTECTIVE SERVICES          | 6,580                | 6,448        | 6,475            | 6,239       | 2.0%       | 1.6%         | 5.5%          |
| SPECIAL NEED                 | 69                   | 66           | 66               | 76          | 4.5%       | 4.5%         | -9.2%         |
| INCAPACITATED PARENT         | 190                  | 182          | 183              | 209         | 4.4%       | 3.8%         | -9.1%         |
| TOTAL HOUSEHOLDS             | 25,250               | 24,719       | 24,425           | 25,222      | 2.1%       | 3.4%         | 0.1%          |
|                              |                      |              |                  |             |            |              |               |
| CHILDREN SERVED BY FACILITY  |                      |              |                  |             |            |              |               |
| CENTER CARE                  | 25,399               | 24,711       | 24,706           | 25,207      | 2.8%       | 2.8%         | 0.8%          |
| FAMILY HOME CARE             | 7,918                | 7,725        | 8,002            | 8,856       | 2.5%       |              | -10.6%        |
| GROUP HOME CARE              | 681                  | 665          | 680              | 688         | 2.4%       | 0.1%         | -1.0%         |
| CUTI DREN CERVED BY PROVIDER |                      |              |                  |             |            |              |               |
| CHILDREN SERVED BY PROVIDER  | 24 525               | 24.120       | 24.220           | 24.042      | 1 / 0/     | 0.00/        | 1 / 0/        |
| LICENSED                     | 24,535               | 24,138       | 24,329           | 24,943      | 1.6%       |              | -1.6%         |
| LICENSE EXEMPT               | 3,625                | 3,367        | 3,297            | 3,284       | 7.7%       |              | 10.4%         |
| REGISTERED                   | 5,888                | 5,653        | 5,810            | 6,552       | 4.2%       | 1.3%         | -10.1%        |
| TOTAL (UNDUPLICATED)         |                      |              |                  |             |            |              |               |
| CHILDREN SERVED              | 22.042               | 22.025       | 22.205           | 24 501      | 2.8%       | 1.9%         | 2.10/         |
|                              | 33,843               | 32,935       | 33,205           | 34,581      |            |              | -2.1%         |
| CHILD CARE PAYMENTS          | \$9,928,714          | \$10,211,136 | \$10,262,891     | \$9,937,863 | -2.8%      |              | -0.1%         |
| AVERAGE PER CHILD            | \$293                | \$310        | \$309            | \$287       | -5.4%      | -5.1%        | 2.1%          |
| OTHER ASSISTANCE RECEIVED    |                      |              |                  |             |            |              |               |
| TEMPORARY ASSISTANCE         |                      |              |                  |             |            |              |               |
| CHILDREN SERVED              | 3,383                | 3,272        | 3,369            | 3,490       | 3.4%       | 0.4%         | -3.1%         |
| CHILD CARE PAYMENTS          | \$1,100,349          | \$1,106,077  | \$1,140,123      | \$1,149,977 | -0.5%      | -3.5%        | -4.3%         |
| AVERAGE PER CHILD            | \$325                | \$338        | \$338            | \$330       | -3.8%      | -3.9%        | -1.3%         |
| MEDICAID ONLY                | <b>4020</b>          | <b>\$</b>    | <b>\$</b>        | Ψ000        | 0.070      | 01770        |               |
| CHILDREN SERVED              | 21,396               | 20,638       | 20,634           | 24,234      | 3.7%       | 3.7%         | -11.7%        |
| CHILD CARE PAYMENTS          |                      | \$6,025,980  | \$6,020,859      | \$6,493,838 | -1.0%      |              |               |
| AVERAGE PER CHILD            | \$5,965,788<br>\$279 | \$0,025,960  | \$0,020,039      | \$0,493,636 | -4.5%      |              | -8.1%<br>4.1% |
| FOOD STAMPS ONLY             | \$219                | \$292        | \$292            | \$200       | -4.370     | -4.4%        | 4.170         |
|                              | 1 000                | 2.040        | 2 227            | 4/5         | 2.40/      | 10 / 0/      | 329.9%        |
| CHILDREN SERVED              | 1,999                | 2,048        | 2,237            | 465         | -2.4%      |              |               |
| CHILD CARE PAYMENTS          | \$508,262            | \$550,510    |                  |             | -7.7%      |              | 306.2%        |
| AVERAGE PER CHILD            | \$254                | \$269        | \$264            | \$269       | -5.4%      | -3.8%        | -5.5%         |
| CHILDREN SERVICES            |                      |              | ==               |             | ، - د د    | _ ,          |               |
| CHILDREN SERVED              | 6,580                | 6,448        | 6,475            | 6,239       | 2.0%       |              | 5.5%          |
| CHILD CARE PAYMENTS          | \$2,228,145          | \$2,385,503  | \$2,368,625      | \$2,123,899 | -6.6%      |              | 4.9%          |
| AVERAGE PER CHILD            | \$339                | \$370        | \$366            | \$340       | -8.5%      | -7.4%        | -0.5%         |
| NO OTHER IM ASSISTANCE       |                      |              |                  |             |            |              |               |
| CHILDREN SERVED              | 497                  | 540          | 499              | 158         | -8.0%      |              | 214.6%        |
| CHILD CARE PAYMENTS          | \$126,170            | \$143,066    | \$142,321        | \$45,027    | -11.8%     | -11.3%       | 180.2%        |
| AVERAGE PER CHILD            | \$254                | \$265        | \$285            | \$285       | -4.2%      | -11.0%       | -10.9%        |