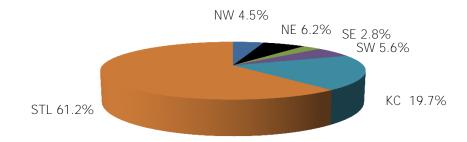

|
| KANSAS CITY REGION | 35                         | 46                       | \$5,192                   | \$148                               | \$113                           |
| ST. LOUIS REGION   | 109                        | 152                      | \$20,627                  | \$189                               | \$136                           |
|                    |                            |                          |                           |                                     |                                 |
| STATEWIDE          | 178                        | 243                      | \$30,239                  | \$170                               | \$124                           |

Figure 17. TRANSITIONAL HOUSEHOLDS LEVEL 2 BY REGION MARCH 2015



Figure 18. TRANSITIONAL CHILDREN LEVEL 2 BY REGION MARCH 2015



Note: The Transitional Child Care (TCC) - Level 2 benefit is at a reduced rate (50%) of the traditional child care benefit, meaning TCC families have an increased responsibilty for their child care cost. TCC is only available to current child care families who have an increase in income making them ineligible for traditional child care assistance.

Figure 19. Children Served By Provider Type



Figure 20. Child Care Providers By Type



TABLE 7. CHILDREN SERVED, PROVIDERS AND PAYMENTS BY PROVIDER TYPE MARCH 2015

|                              | NUMBER<br>OR AMOUNT<br>MAR 2015         | NUMBER<br>OR AMOUNT<br>MAR 2014 | CHANGE<br>FROM<br>LAST YEAR |
|------------------------------|-----------------------------------------|-