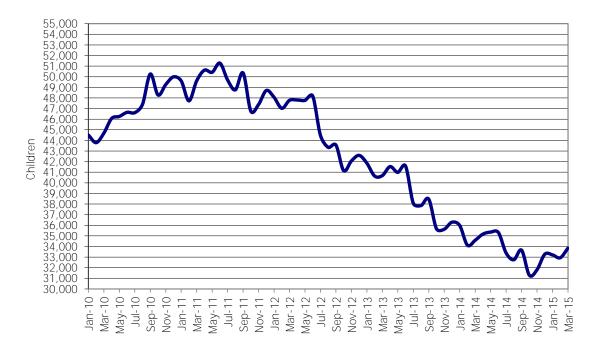

NOTE: Households include those active & authorized for care at month end, except for Protective Services which are considered single child households active during the month.

Figure 5. Children Served During March 2015