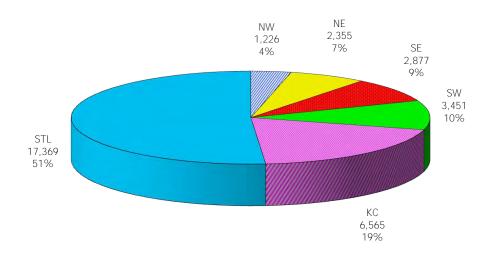

| 10      |               |  |
|            |                    | 11,522          |                   | 1,044            | 310      |             | 24      |               |  |
|            | ISL LOTAL          |                 |                   |                  |          |             |         |               |  |
|            | SL TOTAL           | 11,522          | 0,547             | 1/011            | 510      | 1// 01      |         |               |  |

NOTE: Households include those active & authorized for care at month end, except for Protective Services which are considered single child households active during the month.

Figure 5. Children Served During March 2015



Figure 6. Block Grant Child Care Payments



Figure 7. Children Served By Region

#### **March 2015**



12 - Month Average April 2014-March 2015



TABLE 4. CHILDREN SERVED AND PAYMENTS BY FUND CATEGORY MARCH 2015

|           |                       | FCS/AC   | /CTS/IIS           | ADOPTION | N SUBSIDY    | INCOME   | ELIGIBLE           | TOTAL (UNI | OUPLICATED)        |
|-----------|-----------------------|----------|--------------------|----------|--------------|----------|--------------------|------------|--------------------|
|           |                       | CHILDREN | PAYMENTS           | CHILDREN | PAYMENTS     | CHILDREN | PAYMENTS           | CHILDREN   | PAYMENTS           |
|           |                       |          |                    |          |              |          |                    |            |                    |
| NW REGION | ATCHISON              | 0