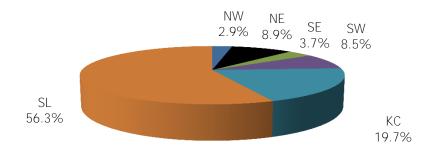

|
| KANSAS CITY REGION | 150                        | 212                      | \$41,490                  | \$277                               | \$196                           |
| ST. LOUIS REGION   | 430                        | 655                      | \$125,434                 | \$292                               | \$192                           |
|                    |                            |                          |                           |                                     |                                 |
| STATEWIDE          | 763                        | 1,117                    | \$196,594                 | \$258                               | \$176                           |

Figure 15. TRANSITIONAL HOUSEHOLDS LEVEL 1 BY REGION MARCH 2015



Figure 16. TRANSITIONAL CHILDREN LEVEL 1 BY REGION MARCH 2015



Note: The Transitional Child Care (TCC) - Level 1 benefit is at a reduced rate (75%) of the traditional child care benefit, meaning TCC families have an increased responsibility for their child care cost. TCC is only available to current child care families who have an increase in income making them ineligible for traditional child care assistance.

TABLE 6B. HOUSEHOLDS RECEIVING TRANSITIONAL CHILDCARE SUBSIDY - LEVEL 2
MARCH 2015

|                    | TRANSITIONAL<br>HOUSEHOLDS | TRANSITIONAL<br>CHILDREN | TRANSITIONAL EXPENDITURES | AVERAGE<br>HOUSEHOLD<br>EXPENDITURE | AVERAGE<br>CHILD<br>EXPENDITURE |
|--------------------|----------------------------|--------------------------|---------------------------|------------