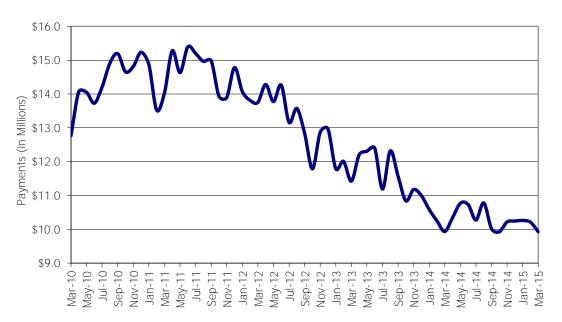

| 396              | 179      |             | 10      |               |  |
|            |                    | 11,522          |                   | 1,044            | 310      |             | 24      |               |  |
|            | ISL LOTAL          |                 |                   |                  |          |             |         |               |  |
|            | SL TOTAL           | 11,522          | 0,547             | 1/011            | 510      | 1// 01      |         |               |  |

NOTE: Households include those active & authorized for care at month end, except for Protective Services which are considered single child households active during the month.

Figure 5. Children Served During March 2015



Figure 6. Block Grant Child Care Payments



Figure 7. Children Served By Region

#### **March 2015**



12 - Month Average April 2014-March 2015



TABLE 4. CHILDREN SERVED AND PAYMENTS BY FUND CATEGORY MARCH 2015

|           |                       | FCS/AC   | /CTS/IIS           | ADOPTION | N SUBSIDY    | INCOME   | ELIGIBLE           | TOTAL (UNI | OUPLICATED)        |
|-----------|-----------------------|----------|--------------------|----------|--------------|----------|--------------------|------------|--------------------|
|           |                       | CHILDREN | PAYMENTS           | CHILDREN | PAYMENTS     | CHILDREN | PAYMENTS           | CHILDREN   | PAYMENTS           |
|           |                       |          |                    |          |              |          |                    |            |