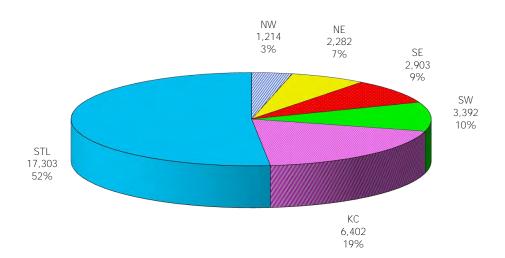

Figure 1. Regions

Figure 2. Reason for Child Care

Figure 3. Children Served by Facility

**Figure 4. Children Served by Provider** 

TABLE 1. CHILD CARE STATEWIDE SUMMARY MARCH 2015

|                              | NUMBER               | NUMBER       | NUMBER           | NUMBER      | CHANGE     | CHANGE       | CHANGE        |
|------------------------------|----------------------|--------------|------------------|-------------|------------|--------------|---------------|
|                              | OR AMOUNT            | OR AMOUNT    | <b>OR AMOUNT</b> | OR AMOUNT   | FROM       | FROM         | FROM          |
|                              | MAR-2015             | FEB-2015     | JAN-2015         | MAR-2014    | LAST MONTH | 2 MONTHS AGO | LAST YEAR     |
|                              |                      |              |                  |             |            |              |               |
| APPLICATIONS RECEIVED        | 4,833                | 3,371        | 4,491            | 5,109       | 43.4%      | 7.6%         | -5.4%         |
| APPLICATIONS APPROVED        | 3,008                | 1,942        | 2,304            | 2,472       | 54.9%      | 30.6%        | 21.7%         |
| APPLICATIONS REJECTED        | 1,728                | 1,360        | 1,497            | 2,218       | 27.1%      |              | -22.1%        |
| APPLICATIONS RESERVED        | 1,860                | 2,136        | 2,296            | 1,507       | -12.9%     | -19.0%       | 23.4%         |
| 15 DAYS OR LESS              | 1,022                | 808          | 975              | 1,017       | 26.5%      |              | 0.5%          |
| MORE THAN 15 DAYS            | 838                  | 1,328        | 1,321            | 490         | -36.9%     |              | 71.0%         |
| WORL THAN 15 DATS            | 030                  | 1,320        | 1,321            | 490         | -30.970    | -30.076      | /1.076        |
| HOUSEHOLD REASON FOR CARE*   |                      |              |                  |             |            |              |               |
| EMPLOYMENT                   | 15,808               | 15,539       | 15,339           | 15,687      | 1.7%       | 3.1%         | 0.8%          |
|                              |                      |              |                  |             | 3.5%       |              |               |
| EDUCATION                    | 2,046                | 1,976        | 1,861            | 2,407       |            |              | -15.0%        |
| TRAINING                     | 557                  | 508          | 501              | 604         | 9.6%       |              | -7.8%         |
| PROTECTIVE SERVICES          | 6,580                | 6,448        | 6,475            | 6,239       | 2.0%       | 1.6%         | 5.5%          |
| SPECIAL NEED                 | 69                   | 66           | 66               | 76          | 4.5%       | 4.5%         | -9.2%         |
| INCAPACITATED PARENT         | 190                  | 182          | 183              | 209         | 4.4%       | 3.8%         | -9.1%         |
| TOTAL HOUSEHOLDS             | 25,250               | 24,719       | 24,425           | 25,222      | 2.1%       | 3.4%         | 0.1%          |
|                              |                      |              |                  |             |            |              |               |
| CHILDREN SERVED BY FACILITY  |                      |              |                  |             |            |              |               |
| CENTER CARE                  | 25,399               | 24,711       | 24,706           | 25,207      | 2.8%       | 2.8%         | 0.8%          |
| FAMILY HOME CARE             | 7,918                | 7,725        | 8,002            | 8,856       | 2.5%       |              | -10.6%        |
| GROUP HOME CARE              | 681                  | 665          | 680              | 688         | 2.4%       | 0.1%         | -1.0%         |
| CUTI DREN CERVED BY PROVIDER |                      |              |                  |             |            |              |               |
| CHILDREN SERVED BY PROVIDER  | 24 525               | 24.120       | 24.220           | 24.042      | 1 / 0/     | 0.00/        | 1 / 0/        |
| LICENSED                     | 24,535               | 24,138       | 24,329           | 24,943      | 1.6%       |              | -1.6%         |
| LICENSE EXEMPT               | 3,625                | 3,367        | 3,297            | 3,284       | 7.7%       |              | 10.4%         |
| REGISTERED                   | 5,888                | 5,653        | 5,810            | 6,552       | 4.2%       | 1.3%         | -10.1%        |
| TOTAL (UNDUPLICATED)         |                      |              |                  |             |            |              |               |
| CHILDREN SERVED              | 22.042               | 22.025       | 22.205           | 24 501      | 2.8%       | 1.9%         | 2.10/         |
|                              | 33,843               | 32,935       | 33,205           | 34,581      |            |              | -2.1%         |
| CHILD CARE PAYMENTS          | \$9,928,714          | \$10,211,136 | \$10,262,891     | \$9,937,863 | -2.8%      |              | -0.1%         |
| AVERAGE PER CHILD            | \$293                | \$310        | \$309            | \$287       | -5.4%      | -5.1%        | 2.1%          |
| OTHER ASSISTANCE RECEIVED    |                      |              |                  |             |            |              |               |
| TEMPORARY ASSISTANCE         |                      |              |                  |             |            |              |               |
| CHILDREN SERVED              | 3,383                | 3,272        | 3,369            | 3,490       | 3.4%       | 0.4%         | -3.1%         |
| CHILD CARE PAYMENTS          | \$1,100,349          | \$1,106,077  | \$1,140,123      | \$1,149,977 | -0.5%      | -3.5%        | -4.3%         |
| AVERAGE PER CHILD            | \$325                | \$338        | \$338            | \$330       | -3.8%      | -3.9%        | -1.3%         |
| MEDICAID ONLY                | <b>4020</b>          | <b>\$</b>    | <b>\$</b>        | Ψ000        | 0.070      | 01770        |               |
| CHILDREN SERVED              | 21,396               | 20,638       | 20,634           | 24,234      | 3.7%       | 3.7%         | -11.7%        |
| CHILD CARE PAYMENTS          |                      | \$6,025,980  | \$6,020,859      | \$6,493,838 | -1.0%      |              |               |
| AVERAGE PER CHILD            | \$5,965,788<br>\$279 | \$0,025,960  | \$0,020,039      | \$0,493,636 | -4.5%      |              | -8.1%<br>4.1% |
| FOOD STAMPS ONLY             | \$219                | \$292        | \$292            | \$200       | -4.370     | -4.4%        | 4.170         |
|                              | 1 000                | 2.040        | 2 227            | 4/5         | 2.40/      | 10 / 0/      | 329.9%        |
| CHILDREN SERVED              | 1,999                | 2,048        | 2,237            | 465         | -2.4%      |              |               |
| CHILD CARE PAYMENTS          | \$508,262            | \$550,510    |                  |             | -7.7%      |              | 306.2%        |
| AVERAGE PER CHILD            | \$254                | \$269        | \$264            | \$269       | -5.4%      | -3.8%        | -5.5%         |
| CHILDREN SERVICES            |                      |              | ==               |             | ، - د د    | _ ,          |               |
| CHILDREN SERVED              | 6,580                | 6,448        | 6,475            | 6,239       | 2.0%       |              | 5.5%          |
| CHILD CARE PAYMENTS          | \$2,228,145          | \$2,385,503  | \$2,368,625      | \$2,123,899 | -6.6%      |              | 4.9%          |
| AVERAGE PER CHILD            | \$339                | \$370        | \$366            | \$340       | -8.5%      | -7.4%        | -0.5%         |
| NO OTHER IM ASSISTANCE       |                      |              |                  |             |            |              |               |
| CHILDREN SERVED              | 497                  | 540          | 499              | 158         | -8.0%      |              | 214.6%        |
| CHILD CARE PAYMENTS          | \$126,170            | \$143,066    | \$142,321        | \$45,027    | -11.8%     | -11.3%       | 180.2%        |
| AVERAGE PER CHILD            | \$254                | \$265        | \$285            | \$285       | -4.2%      | -11.0%       | -10.9%        |

Figure 6. Block Grant Child Care Payments

Figure 7. Children Served By Region