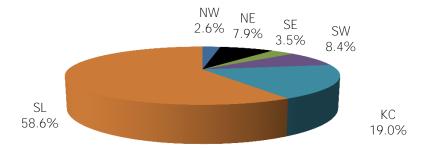

| 212                      | \$41,490                  | \$277                               | \$196                           |
| ST. LOUIS REGION   | 430                        | 655                      | \$125,434                 | \$292                               | \$192                           |
|                    |                            |                          |                           |                                     |                                 |
| STATEWIDE          | 763                        | 1,117                    | \$196,594                 | \$258                               | \$176                           |

Figure 15. TRANSITIONAL HOUSEHOLDS LEVEL 1 BY REGION MARCH 2015



Figure 16. TRANSITIONAL CHILDREN LEVEL 1 BY REGION MARCH 2015



Note: The Transitional Child Care (TCC) - Level 1 benefit is at a reduced rate (75%) of the traditional child care benefit, meaning TCC families have an increased responsibility for their child care cost. TCC is only available to current child care families who have an increase in income making them ineligible for traditional child care assistance.

TABLE 6B. HOUSEHOLDS RECEIVING TRANSITIONAL CHILDCARE SUBSIDY - LEVEL 2
MARCH 2015

|                    | TRANSITIONAL<br>HOUSEHOLDS | TRANSITIONAL<br>CHILDREN | TRANSITIONAL EXPENDITURES | AVERAGE<br>HOUSEHOLD<br>EXPENDITURE | AVERAGE<br>CHILD<br>EXPENDITURE |
|--------------------|----------------------------|--------------------------|---------------------------|-------------------------------------|---------------------------------|
|