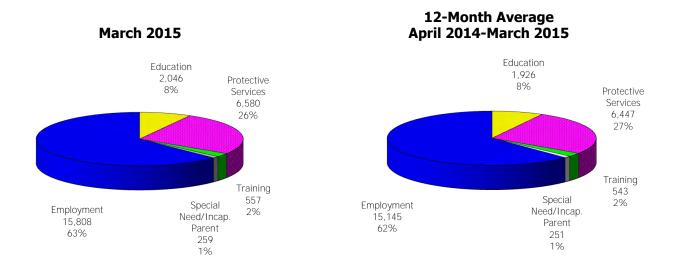

Figure 1. Regions

Figure 2. Reason for Child Care

Figure 3. Children Served by Facility

**Figure 4. Children Served by Provider** 

TABLE 1. CHILD CARE STATEWIDE SUMMARY MARCH 2015

|                              | NUMBER               | NUMBER       | NUMBER           | NUMBER      | CHANGE     | CHANGE       | CHANGE        |
|------------------------------|----------------------|--------------|------------------|-------------|------------|--------------|---------------|
|                              | OR AMOUNT            | OR AMOUNT    | <b>OR AMOUNT</b> | OR AMOUNT   | FROM       | FROM         | FROM          |
|                              | MAR-2015             | FEB-2015     | JAN-2015         | MAR-2014    | LAST MONTH | 2 MONTHS AGO | LAST YEAR     |
|                              |                      |              |                  |             |            |              |               |
| APPLICATIONS RECEIVED        | 4,833                | 3,371        | 4,491            | 5,109       | 43.4%      | 7.6%         | -5.4%         |
| APPLICATIONS APPROVED        | 3,008                | 1,942        | 2,304            | 2,472       | 54.9%      | 30.6%        | 21.7%         |
| APPLICATIONS REJECTED        | 1,728                | 1,360        | 1,497            | 2,218       | 27.1%      |              | -22.1%        |
| APPLICATIONS RESERVED        | 1,860                | 2,136        | 2,296            | 1,507       | -12.9%     | -19.0%       | 23.4%         |
| 15 DAYS OR LESS              | 1,022                | 808          | 975              | 1,017       | 26.5%      |              | 0.5%          |
| MORE THAN 15 DAYS            | 838                  | 1,328        | 1,321            | 490         | -36.9%     |              | 71.0%         |
| WORL THAN 15 DATS            | 030                  | 1,320        | 1,321            | 490         | -30.970    | -30.076      | /1.076        |
| HOUSEHOLD REASON FOR CARE*   |                      |              |                  |             |            |              |               |
| EMPLOYMENT                   | 15,808               | 15,539       | 15,339           | 15,687      | 1.7%       | 3.1%         | 0.8%          |
|                              |                      |              |                  |             | 3.5%       |              |               |
| EDUCATION                    | 2,046                | 1,976        | 1,861            | 2,407       |            |              | -15.0%        |
| TRAINING                     | 557                  | 508          | 501              | 604         | 9.6%       |              | -7.8%         |
| PROTECTIVE SERVICES          | 6,580                | 6,448        | 6,475            | 6,239       | 2.0%       | 1.6%         | 5.5%          |
| SPECIAL NEED                 | 69                   | 66           | 66               | 76          | 4.5%       | 4.5%         | -9.2%         |
| INCAPACITATED PARENT         | 190                  | 182          | 183              | 209         | 4.4%       | 3.8%         | -9.1%         |
| TOTAL HOUSEHOLDS             | 25,250               | 24,719       | 24,425           | 25,222      | 2.1%       | 3.4%         | 0.1%          |
|                              |                      |              |                  |             |            |              |               |
| CHILDREN SERVED BY FACILITY  |                      |              |                  |             |            |              |               |
| CENTER CARE                  | 25,399               | 24,711       | 24,706           | 25,207      | 2.8%       | 2.8%         | 0.8%          |
| FAMILY HOME CARE             | 7,918                | 7,725        | 8,002            | 8,856       | 2.5%       |              | -10.6%        |
| GROUP HOME CARE              | 681                  | 665          | 680              | 688         | 2.4%       | 0.1%         | -1.0%         |
| CUTI DREN CERVED BY PROVIDER |                      |              |                  |             |            |              |               |
| CHILDREN SERVED BY PROVIDER  | 24 525               | 24.120       | 24.220           | 24.042      | 1 / 0/     | 0.00/        | 1 / 0/        |
| LICENSED                     | 24,535               | 24,138       | 24,329           | 24,943      | 1.6%       |              | -1.6%         |
| LICENSE EXEMPT               | 3,625                | 3,367        | 3,297            | 3,284       | 7.7%       |              | 10.4%         |
| REGISTERED                   | 5,888                | 5,653        | 5,810            | 6,552       | 4.2%       | 1.3%         | -10.1%        |
| TOTAL (UNDUPLICATED)         |                      |              |                  |             |            |              |               |
| CHILDREN SERVED              | 22.042               | 22.025       | 22.205           | 24 501      | 2.8%       | 1.9%         | 2.10/         |
|                              | 33,843               | 32,935       | 33,205           | 34,581      |            |              | -2.1%         |
| CHILD CARE PAYMENTS          | \$9,928,714          | \$10,211,136 | \$10,262,891     | \$9,937,863 | -2.8%      |              | -0.1%         |
| AVERAGE PER CHILD            | \$293                | \$310        | \$309            | \$287       | -5.4%      | -5.1%        | 2.1%          |
| OTHER ASSISTANCE RECEIVED    |                      |              |                  |             |            |              |               |
| TEMPORARY ASSISTANCE         |                      |              |                  |             |            |              |               |
| CHILDREN SERVED              | 3,383                | 3,272        | 3,369            | 3,490       | 3.4%       | 0.4%         | -3.1%         |
| CHILD CARE PAYMENTS          | \$1,100,349          | \$1,106,077  | \$1,140,123      | \$1,149,977 | -0.5%      | -3.5%        | -4.3%         |
| AVERAGE PER CHILD            | \$325                | \$338        | \$338            | \$330       | -3.8%      | -3.9%        | -1.3%         |
| MEDICAID ONLY                | <b>4020</b>          | <b>\$</b>    | <b>\$</b>        | Ψ000        | 0.070      | 01770        |               |
| CHILDREN SERVED              | 21,396               | 20,638       | 20,634           | 24,234      | 3.7%       | 3.7%         | -11.7%        |
| CHILD CARE PAYMENTS          |                      | \$6,025,980  | \$6,020,859      | \$6,493,838 | -1.0%      |              |               |
| AVERAGE PER CHILD            | \$5,965,788<br>\$279 | \$0,025,960  | \$0,020,039      | \$0,493,636 | -4.5%      |              | -8.1%<br>4.1% |
| FOOD STAMPS ONLY             | \$219                | \$292        | \$292            | \$200       | -4.370     | -4.4%        | 4.170         |
|                              | 1 000                | 2.040        | 2 227            | 4/5         | 2.40/      | 10 / 0/      | 329.9%        |
| CHILDREN SERVED              | 1,999                | 2,048        | 2,237            | 465         | -2.4%      |              |               |
| CHILD CARE PAYMENTS          | \$508,262            | \$550,510    |                  |             | -7.7%      |              | 306.2%        |
| AVERAGE PER CHILD            | \$254                | \$269        | \$264            | \$269       | -5.4%      | -3.8%        | -5.5%         |
| CHILDREN SERVICES            |                      |              | ==               |             | ، - د د    | _ ,          |               |
| CHILDREN SERVED              | 6,580                | 6,448        | 6,475            | 6,239       | 2.0%       |              | 5.5%          |
| CHILD CARE PAYMENTS          | \$2,228,145          | \$2,385,503  | \$2,368,625      | \$2,123,899 | -6.6%      |              | 4.9%          |
| AVERAGE PER CHILD            | \$339                | \$370        | \$366            | \$340       | -8.5%      | -7.4%        | -0.5%         |
| NO OTHER IM ASSISTANCE       |                      |              |                  |             |            |              |               |
| CHILDREN SERVED              | 497                  | 540          | 499              | 158         | -8.0%      |              | 214.6%        |
| CHILD CARE PAYMENTS          | \$126,170            | \$143,066    | \$142,321        | \$45,027    | -11.8%     | -11.3%       | 180.2%        |
| AVERAGE PER CHILD            | \$254                | \$265        | \$285            | \$285       | -4.2%      | -11.0%       | -10.9%        |