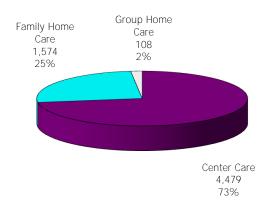

Figure 1. Regions

Figure 2. Reason for Child Care

Figure 3. Children Served by Facility

**Figure 4. Children Served by Provider** 

TABLE 1. CHILD CARE STATEWIDE SUMMARY MARCH 2015

|                              | NUMBER               | NUMBER       | NUMBER           | NUMBER      | CHANGE     | CHANGE       | CHANGE        |
|------------------------------|----------------------|--------------|------------------|-------------|------------|--------------|---------------|
|                              | OR AMOUNT            | OR AMOUNT    | <b>OR AMOUNT</b> | OR AMOUNT   | FROM       | FROM         | FROM          |
|                              | MAR-2015             | FEB-2015     | JAN-2015         | MAR-2014    | LAST MONTH | 2 MONTHS AGO | LAST YEAR     |
|                              |                      |              |                  |             |            |              |               |
| APPLICATIONS RECEIVED        | 4,833                | 3,371        | 4,491            | 5,109       | 43.4%      | 7.6%         | -5.4%         |
| APPLICATIONS APPROVED        | 3,008                | 1,942        | 2,304            | 2,472       | 54.9%      | 30.6%        | 21.7%         |
| APPLICATIONS REJECTED        | 1,728                | 1,360        | 1,497            | 2,218       | 27.1%      |              | -22.1%        |
| APPLICATIONS RESERVED        | 1,860                | 2,136        | 2,296            | 1,507       | -12.9%     | -19.0%       | 23.4%         |
| 15 DAYS OR LESS              | 1,022                | 808          | 975              | 1,017       | 26.5%      |              | 0.5%          |
| MORE THAN 15 DAYS            | 838                  | 1,328        | 1,321            | 490         | -36.9%     |              | 71.0%         |
| WORL THAN 15 DATS            | 030                  | 1,320        | 1,321            | 490         | -30.970    | -30.076      | /1.076        |
| HOUSEHOLD REASON FOR CARE*   |                      |              |                  |             |            |              |               |
| EMPLOYMENT                   | 15,808               | 15,539       | 15,339           | 15,687      | 1.7%       | 3.1%         | 0.8%          |
|                              |                      |              |                  |             | 3.5%       |              |               |
| EDUCATION                    | 2,046                | 1,976        | 1,861            | 2,407       |            |              | -15.0%        |
| TRAINING                     | 557                  | 508          | 501              | 604         | 9.6%       |              | -7.8%         |
| PROTECTIVE SERVICES          | 6,580                | 6,448        | 6,475            | 6,239       | 2.0%       | 1.6%         | 5.5%          |
| SPECIAL NEED                 | 69                   | 66           | 66               | 76          | 4.5%       | 4.5%         | -9.2%         |
| INCAPACITATED PARENT         | 190                  | 182          | 183              | 209         | 4.4%       | 3.8%         | -9.1%         |
| TOTAL HOUSEHOLDS             | 25,250               | 24,719       | 24,425           | 25,222      | 2.1%       | 3.4%         | 0.1%          |
|                              |                      |              |                  |             |            |              |               |
| CHILDREN SERVED BY FACILITY  |                      |              |                  |             |            |              |               |
| CENTER CARE                  | 25,399               | 24,711       | 24,706           | 25,207      | 2.8%       | 2.8%         | 0.8%          |
| FAMILY HOME CARE             | 7,918                | 7,725        | 8,002            | 8,856       | 2.5%       |              | -10.6%        |
| GROUP HOME CARE              | 681                  | 665          | 680              | 688         | 2.4%       | 0.1%         | -1.0%         |
| CUTI DREN CERVED BY PROVIDER |                      |              |                  |             |            |              |               |
| CHILDREN SERVED BY PROVIDER  | 24 525               | 24.120       | 24.220           | 24.042      | 1 / 0/     | 0.00/        | 1 / 0/        |
| LICENSED                     | 24,535               | 24,138       | 24,329           | 24,943      | 1.6%       |              | -1.6%         |
| LICENSE EXEMPT               | 3,625                | 3,367        | 3,297            | 3,284       | 7.7%       |              | 10.4%         |
| REGISTERED                   | 5,888                | 5,653        | 5,810            | 6,552       | 4.2%       | 1.3%         | -10.1%        |
| TOTAL (UNDUPLICATED)         |                      |              |                  |             |            |              |               |
| CHILDREN SERVED              | 22.042               | 22.025       | 22.205           | 24 501      | 2.8%       | 1.9%         | 2.10/         |
|                              | 33,843               | 32,935       | 33,205           | 34,581      |            |              | -2.1%         |
| CHILD CARE PAYMENTS          | \$9,928,714          | \$10,211,136 | \$10,262,891     | \$9,937,863 | -2.8%      |              | -0.1%         |
| AVERAGE PER CHILD            | \$293                | \$310        | \$309            | \$287       | -5.4%      | -5.1%        | 2.1%          |
| OTHER ASSISTANCE RECEIVED    |                      |              |                  |             |            |              |               |
| TEMPORARY ASSISTANCE         |                      |              |                  |             |            |              |               |
| CHILDREN SERVED              | 3,383                | 3,272        | 3,369            | 3,490       | 3.4%       | 0.4%         | -3.1%         |
| CHILD CARE PAYMENTS          | \$1,100,349          | \$1,106,077  | \$1,140,123      | \$1,149,977 | -0.5%      | -3.5%        | -4.3%         |
| AVERAGE PER CHILD            | \$325                | \$338        | \$338            | \$330       | -3.8%      | -3.9%        | -1.3%         |
| MEDICAID ONLY                | <b>4020</b>          | <b>\$</b>    | <b>\$</b>        | Ψ000        | 0.070      | 01770        |               |
| CHILDREN SERVED              | 21,396               | 20,638       | 20,634           | 24,234      | 3.7%       | 3.7%         | -11.7%        |
| CHILD CARE PAYMENTS          |                      | \$6,025,980  | \$6,020,859      | \$6,493,838 | -1.0%      |              |               |
| AVERAGE PER CHILD            | \$5,965,788<br>\$279 | \$0,025,960  | \$0,020,039      | \$0,493,636 | -4.5%      |              | -8.1%<br>4.1% |
| FOOD STAMPS ONLY             | \$219                | \$292        | \$292            | \$200       | -4.370     | -4.4%        | 4.170         |
|                              | 1 000                | 2.040        | 2 227            | 4/5         | 2.40/      | 10 / 0/      | 329.9%        |
| CHILDREN SERVED              | 1,999                | 2,048        | 2,237            | 465         | -2.4%      |              |               |
| CHILD CARE PAYMENTS          | \$508,262            | \$550,510    |                  |             | -7.7%      |              | 306.2%        |
| AVERAGE PER CHILD            | \$254                | \$269        | \$264            | \$269       | -5.4%      | -3.8%        | -5.5%         |
| CHILDREN SERVICES            |                      |              | ==               |             | ، - د د    | _ ,          |               |
| CHILDREN SERVED              | 6,580                | 6,448        | 6,475            | 6,239       | 2.0%       |              | 5.5%          |
| CHILD CARE PAYMENTS          | \$2,228,145          | \$2,385,503  | \$2,368,625      | \$2,123,899 | -6.6%      |              | 4.9%          |
| AVERAGE PER CHILD            | \$339                | \$370        | \$366            | \$340       | -8.5%      | -7.4%        | -0.5%         |
| NO OTHER IM ASSISTANCE       |                      |              |                  |             |            |              |               |
| CHILDREN SERVED              | 497                  | 540          | 499              | 158         | -8.0%      |              | 214.6%        |
| CHILD CARE PAYMENTS          | \$126,170            | \$143,066    | \$142,321        | \$45,027    | -11.8%     | -11.3%       | 180.2%        |
| AVERAGE PER CHILD            | \$254                | \$265        | \$285            | \$285       | -4.2%      | -11.0%       | -10.9%        |