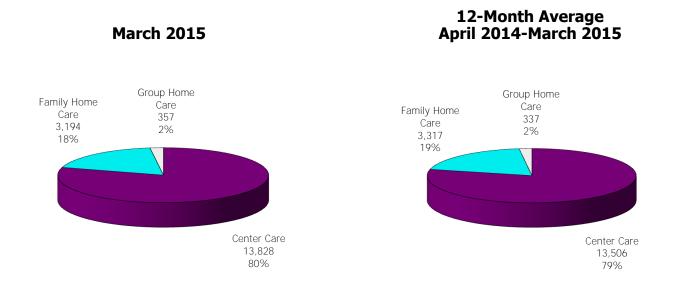

Figure 1. Regions

Figure 2. Reason for Child Care

Figure 3. Children Served by Facility

**Figure 4. Children Served by Provider** 

TABLE 1. CHILD CARE STATEWIDE SUMMARY MARCH 2015

|                              | NUMBER               | NUMBER       | NUMBER           | NUMBER      | CHANGE     | CHANGE       | CHANGE        |
|------------------------------|----------------------|--------------|------------------|-------------|------------|--------------|---------------|
|                              | OR AMOUNT            | OR AMOUNT    | <b>OR AMOUNT</b> | OR AMOUNT   | FROM       | FROM         | FROM          |
|                              | MAR-2015             | FEB-2015     | JAN-2015         | MAR-2014    | LAST MONTH | 2 MONTHS AGO | LAST YEAR     |
|                              |                      |              |                  |             |            |              |               |
| APPLICATIONS RECEIVED        | 4,833                | 3,371        | 4,491            | 5,109       | 43.4%      | 7.6%         | -5.4%         |
| APPLICATIONS APPROVED        | 3,008                | 1,942        | 2,304            | 2,472       | 54.9%      | 30.6%        | 21.7%         |
| APPLICATIONS REJECTED        | 1,728                | 1,360        | 1,497            | 2,218       | 27.1%      |              | -22.1%        |
| APPLICATIONS RESERVED        | 1,860                | 2,136        | 2,296            | 1,507       | -12.9%     | -19.0%       | 23.4%         |
| 15 DAYS OR LESS              | 1,022                | 808          | 975              | 1,017       | 26.5%      |              | 0.5%          |
| MORE THAN 15 DAYS            | 838                  | 1,328        | 1,321            | 490         | -36.9%     |              | 71.0%         |
| WORL THAN 15 DATS            | 030                  | 1,320        | 1,321            | 490         | -30.970    | -30.076      | /1.076        |
| HOUSEHOLD REASON FOR CARE*   |                      |              |                  |             |            |              |               |
| EMPLOYMENT                   | 15,808               | 15,539       | 15,339           | 15,687      | 1.7%       | 3.1%         | 0.8%          |
|                              |                      |              |                  |             | 3.5%       |              |               |
| EDUCATION                    | 2,046                | 1,976        | 1,861            | 2,407       |            |              | -15.0%        |
| TRAINING                     | 557                  | 508          | 501              | 604         | 9.6%       |              | -7.8%         |
| PROTECTIVE SERVICES          | 6,580                | 6,448        | 6,475            | 6,239       | 2.0%       | 1.6%         | 5.5%          |
| SPECIAL NEED                 | 69                   | 66           | 66               | 76          | 4.5%       | 4.5%         | -9.2%         |
| INCAPACITATED PARENT         | 190                  | 182          | 183              | 209         | 4.4%       | 3.8%         | -9.1%         |
| TOTAL HOUSEHOLDS             | 25,250               | 24,719       | 24,425           | 25,222      | 2.1%       | 3.4%         | 0.1%          |
|                              |                      |              |                  |             |            |              |               |
| CHILDREN SERVED BY FACILITY  |                      |              |                  |             |            |              |               |
| CENTER CARE                  | 25,399               | 24,711       | 24,706           | 25,207      | 2.8%       | 2.8%         | 0.8%          |
| FAMILY HOME CARE             | 7,918                | 7,725        | 8,002            | 8,856       | 2.5%       |              | -10.6%        |
| GROUP HOME CARE              | 681                  | 665          | 680              | 688         | 2.4%       | 0.1%         | -1.0%         |
| CUTI DREN CERVED BY PROVIDER |                      |              |                  |             |            |              |               |
| CHILDREN SERVED BY PROVIDER  | 24 525               | 24.120       | 24.220           | 24.042      | 1 / 0/     | 0.00/        | 1 / 0/        |
| LICENSED                     | 24,535               | 24,138       | 24,329           | 24,943      | 1.6%       |              | -1.6%         |
| LICENSE EXEMPT               | 3,625                | 3,367        | 3,297            | 3,284       | 7.7%       |              | 10.4%         |
| REGISTERED                   | 5,888                | 5,653        | 5,810            | 6,552       | 4.2%       | 1.3%         | -10.1%        |
| TOTAL (UNDUPLICATED)         |                      |              |                  |             |            |              |               |
| CHILDREN SERVED              | 22.042               | 22.025       | 22.205           | 24 501      | 2.8%       | 1.9%         | 2.10/         |
|                              | 33,843               | 32,935       | 33,205           | 34,581      |            |              | -2.1%         |
| CHILD CARE PAYMENTS          | \$9,928,714          | \$10,211,136 | \$10,262,891     | \$9,937,863 | -2.8%      |              | -0.1%         |
| AVERAGE PER CHILD            | \$293                | \$310        | \$309            | \$287       | -5.4%      | -5.1%        | 2.1%          |
| OTHER ASSISTANCE RECEIVED    |                      |              |                  |             |            |              |               |
| TEMPORARY ASSISTANCE         |                      |              |                  |             |            |              |               |
| CHILDREN SERVED              | 3,383                | 3,272        | 3,369            | 3,490       | 3.4%       | 0.4%         | -3.1%         |
| CHILD CARE PAYMENTS          | \$1,100,349          | \$1,106,077  | \$1,140,123      | \$1,149,977 | -0.5%      | -3.5%        | -4.3%         |
| AVERAGE PER CHILD            | \$325                | \$338        | \$338            | \$330       | -3.8%      | -3.9%        | -1.3%         |
| MEDICAID ONLY                | <b>4020</b>          | <b>\$</b>    | <b>\$</b>        | Ψ000        | 0.070      | 01770        |               |
| CHILDREN SERVED              | 21,396               | 20,638       | 20,634           | 24,234      | 3.7%       | 3.7%         | -11.7%        |
| CHILD CARE PAYMENTS          |                      | \$6,025,980  | \$6,020,859      | \$6,493,838 | -1.0%      |              |               |
| AVERAGE PER CHILD            | \$5,965,788<br>\$279 | \$0,025,960  | \$0,020,039      | \$0,493,636 | -4.5%      |              | -8.1%<br>4.1% |
| FOOD STAMPS ONLY             | \$219                | \$292        | \$292            | \$200       | -4.370     | -4.4%        | 4.170         |
|                              | 1 000                | 2.040        | 2 227            | 4/5         | 2.40/      | 10 / 0/      | 329.9%        |
| CHILDREN SERVED              | 1,999                | 2,048        | 2,237            | 465         | -2.4%      |              |               |
| CHILD CARE PAYMENTS          | \$508,262            | \$550,510    |                  |             | -7.7%      |              | 306.2%        |
| AVERAGE PER CHILD            | \$254                | \$269        | \$264            | \$269       | -5.4%      | -3.8%        | -5.5%         |
| CHILDREN SERVICES            |                      |              | ==               |             | ، - د د    | _ ,          |               |
| CHILDREN SERVED              | 6,580                | 6,448        | 6,475            | 6,239       | 2.0%       |              | 5.5%          |
| CHILD CARE PAYMENTS          | \$2,228,145          | \$2,385,503  | \$2,368,625      | \$2,123,899 | -6.6%      |              | 4.9%          |
| AVERAGE PER CHILD            | \$339                | \$370        | \$366            | \$340       | -8.5%      | -7.4%        | -0.5%         |
| NO OTHER IM ASSISTANCE       |                      |              |                  |             |            |              |               |
| CHILDREN SERVED              | 497                  | 540          | 499              | 158         | -8.0%      |              | 214.6%        |
| CHILD CARE PAYMENTS          | \$126,170            | \$143,066    | \$142,321        | \$45,027    | -11.8%     | -11.3%       | 180.2%        |
| AVERAGE PER CHILD            | \$254                | \$265        | \$285            | \$285       | -4.2%      | -11.0%       | -10.9%        |