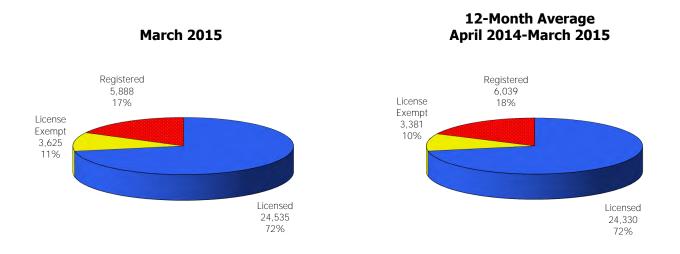

Figure 1. Regions

Figure 2. Reason for Child Care

Figure 3. Children Served by Facility

**Figure 4. Children Served by Provider** 

TABLE 1. CHILD CARE STATEWIDE SUMMARY MARCH 2015

|                              | NUMBER               | NUMBER       | NUMBER           | NUMBER      | CHANGE     | CHANGE       | CHANGE        |
|------------------------------|----------------------|--------------|------------------|-------------|------------|--------------|---------------|
|                              | OR AMOUNT            | OR AMOUNT    | <b>OR AMOUNT</b> | OR AMOUNT   | FROM       | FROM         | FROM          |
|                              | MAR-2015             | FEB-2015     | JAN-2015         | MAR-2014    | LAST MONTH | 2 MONTHS AGO | LAST YEAR     |
|                              |                      |              |                  |             |            |              |               |
| APPLICATIONS RECEIVED        | 4,833                | 3,371        | 4,491            | 5,109       | 43.4%      | 7.6%         | -5.4%         |
| APPLICATIONS APPROVED        | 3,008                | 1,942        | 2,304            | 2,472       | 54.9%      | 30.6%        | 21.7%         |
| APPLICATIONS REJECTED        | 1,728                | 1,360        | 1,497            | 2,218       | 27.1%      |              | -22.1%        |
| APPLICATIONS RESERVED        | 1,860                | 2,136        | 2,296            | 1,507       | -12.9%     | -19.0%       | 23.4%         |
| 15 DAYS OR LESS              | 1,022                | 808          | 975              | 1,017       | 26.5%      |              | 0.5%          |
| MORE THAN 15 DAYS            | 838                  | 1,328        | 1,321            | 490         | -36.9%     |              | 71.0%         |
| WORL THAN 15 DATS            | 030                  | 1,320        | 1,321            | 490         | -30.970    | -30.076      | /1.076        |
| HOUSEHOLD REASON FOR CARE*   |                      |              |                  |             |            |              |               |
| EMPLOYMENT                   | 15,808               | 15,539       | 15,339           | 15,687      | 1.7%       | 3.1%         | 0.8%          |
|                              |                      |              |                  |             | 3.5%       |              |               |
| EDUCATION                    | 2,046                | 1,976        | 1,861            | 2,407       |            |              | -15.0%        |
| TRAINING                     | 557                  | 508          | 501              | 604         | 9.6%       |              | -7.8%         |
| PROTECTIVE SERVICES          | 6,580                | 6,448        | 6,475            | 6,239       | 2.0%       | 1.6%         | 5.5%          |
| SPECIAL NEED                 | 69                   | 66           | 66               | 76          | 4.5%       | 4.5%         | -9.2%         |
| INCAPACITATED PARENT         | 190                  | 182          | 183              | 209         | 4.4%       | 3.8%         | -9.1%         |
| TOTAL HOUSEHOLDS             | 25,250               | 24,719       | 24,425           | 25,222      | 2.1%       | 3.4%         | 0.1%          |
|                              |                      |              |                  |             |            |              |               |
| CHILDREN SERVED BY FACILITY  |                      |              |                  |             |            |              |               |
| CENTER CARE                  | 25,399               | 24,711       | 24,706           | 25,207      | 2.8%       | 2.8%         | 0.8%          |
| FAMILY HOME CARE             | 7,918                | 7,725        | 8,002            | 8,856       | 2.5%       |              | -10.6%        |
| GROUP HOME CARE              | 681                  | 665          | 680              | 688         | 2.4%       | 0.1%         | -1.0%         |
| CUTI DREN CERVED BY PROVIDER |                      |              |                  |             |            |              |               |
| CHILDREN SERVED BY PROVIDER  | 24 525               | 24.120       | 24.220           | 24.042      | 1 / 0/     | 0.00/        | 1 / 0/        |
| LICENSED                     | 24,535               | 24,138       | 24,329           | 24,943      | 1.6%       |              | -1.6%         |
| LICENSE EXEMPT               | 3,625                | 3,367        | 3,297            | 3,284       | 7.7%       |              | 10.4%         |
| REGISTERED                   | 5,888                | 5,653        | 5,810            | 6,552       | 4.2%       | 1.3%         | -10.1%        |
| TOTAL (UNDUPLICATED)         |                      |              |                  |             |            |              |               |
| CHILDREN SERVED              | 22.042               | 22.025       | 22.205           | 24 501      | 2.8%       | 1.9%         | 2.10/         |
|                              | 33,843               | 32,935       | 33,205           | 34,581      |            |              | -2.1%         |
| CHILD CARE PAYMENTS          | \$9,928,714          | \$10,211,136 | \$10,262,891     | \$9,937,863 | -2.8%      |              | -0.1%         |
| AVERAGE PER CHILD            | \$293                | \$310        | \$309            | \$287       | -5.4%      | -5.1%        | 2.1%          |
| OTHER ASSISTANCE RECEIVED    |                      |              |                  |             |            |              |               |
| TEMPORARY ASSISTANCE         |                      |              |                  |             |            |              |               |
| CHILDREN SERVED              | 3,383                | 3,272        | 3,369            | 3,490       | 3.4%       | 0.4%         | -3.1%         |
| CHILD CARE PAYMENTS          | \$1,100,349          | \$1,106,077  | \$1,140,123      | \$1,149,977 | -0.5%      | -3.5%        | -4.3%         |
| AVERAGE PER CHILD            | \$325                | \$338        | \$338            | \$330       | -3.8%      | -3.9%        | -1.3%         |
| MEDICAID ONLY                | <b>4020</b>          | <b>\$</b>    | <b>\$</b>        | Ψ000        | 0.070      | 01770        |               |
| CHILDREN SERVED              | 21,396               | 20,638       | 20,634           | 24,234      | 3.7%       | 3.7%         | -11.7%        |
| CHILD CARE PAYMENTS          |                      | \$6,025,980  | \$6,020,859      | \$6,493,838 | -1.0%      |              |               |
| AVERAGE PER CHILD            | \$5,965,788<br>\$279 | \$0,025,960  | \$0,020,039      | \$0,493,636 | -4.5%      |              | -8.1%<br>4.1% |
| FOOD STAMPS ONLY             | \$219                | \$292        | \$292            | \$200       | -4.370     | -4.4%        | 4.170         |
|                              | 1 000                | 2.040        | 2 227            | 4/5         | 2.40/      | 10 / 0/      | 329.9%        |
| CHILDREN SERVED              | 1,999                | 2,048        | 2,237            | 465         | -2.4%      |              |               |
| CHILD CARE PAYMENTS          | \$508,262            | \$550,510    |                  |             | -7.7%      |              | 306.2%        |
| AVERAGE PER CHILD            | \$254                | \$269        | \$264            | \$269       | -5.4%      | -3.8%        | -5.5%         |
| CHILDREN SERVICES            |                      |              | ==               |             | ، - د د    | _ ,          |               |
| CHILDREN SERVED              | 6,580                | 6,448        | 6,475            | 6,239       | 2.0%       |              | 5.5%          |
| CHILD CARE PAYMENTS          | \$2,228,145          | \$2,385,503  | \$2,368,625      | \$2,123,899 | -6.6%      |              | 4.9%          |
| AVERAGE PER CHILD            | \$339                | \$370        | \$366            | \$340       | -8.5%      | -7.4%        | -0.5%         |
| NO OTHER IM ASSISTANCE       |                      |              |                  |             |            |              |               |
| CHILDREN SERVED              | 497                  | 540          | 499              | 158         | -8.0%      |              | 214.6%        |
| CHILD CARE PAYMENTS          | \$126,170            | \$143,066    | \$142,321        | \$45,027    | -11.8%     | -11.3%       | 180.2%        |
| AVERAGE PER CHILD            | \$254                | \$265        | \$285            | \$285       | -4.2%      | -11.0%       | -10.9%        |