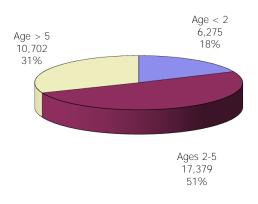

#### **TABLE OF CONTENTS**

| Figure | 1  | Map of Regions                                     | 1     |
|--------|----|----------------------------------------------------|-------|
| Figure | 2  | Reason for Care                                    | 2     |
| Figure | 3  | Children Served by Facility                        | 2     |
| Figure | 4  | Children Served by Provider                        | 2     |
| Table  | 1  | Statewide Summary                                  | 3     |
| Table  | 2  | Applications                                       | 4-5   |
| Table  | 3  | Reason for Care                                    | 6-7   |
| Figure | 5  | Children Served                                    | 8     |
| Figure | 6  | Child Care Payments                                | 8     |
| Figure | 7  | Children Served by Region                          | 9     |
| Table  | 4  | Children Served and Payments by Fund Category      | 10-11 |
| Figure | 8  | Total Children Served By Age Group                 | 12    |
| Figure | 9  | Children Served Age < 2 by Facility                | 12    |
| Figure | 10 | Children Served Ages 2-5 by Facility               | 13    |
| Figure | 11 | Children Served Ages > 5 by Facility               | 13    |
| Figure | 12 | Children Served in Center by Age                   | 14    |
| Figure | 13 | Children Served in Family Home by Age              | 14    |
| Figure | 14 | Children Served in Group Home by Age               | 14    |
| Table  | 5  | Children Served & Payments by Child Age & Facility | 15-16 |
| Table  | 6  | Child Care Demographics                            | 17    |
| Table  | 6A | Households Receiving TCC – Level 1                 | 18    |
| Figure | 15 | Transitional Households by Region                  | 18    |