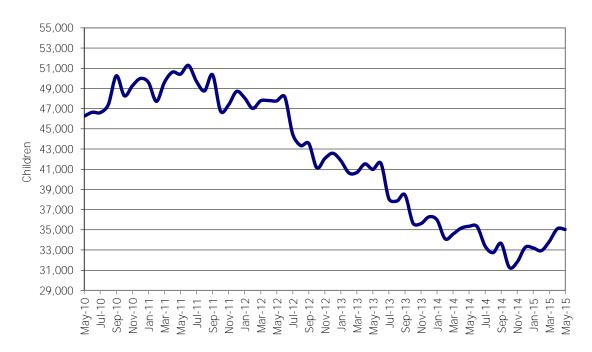

NOTE: Households include those active & authorized for care at month end, except for Protective Services which are considered single child households active during the month.

Figure 5. Children Served

Figure 6. Block Grant Child Care Payments