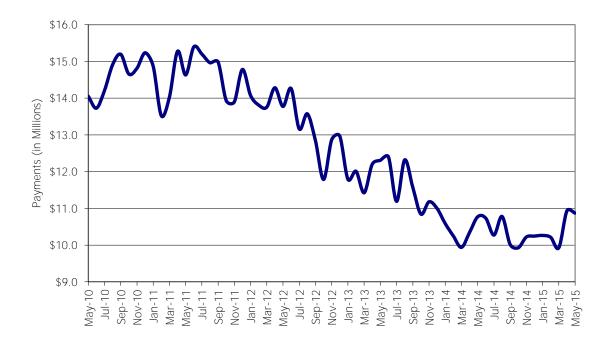

NOTE: Households include those active & authorized for care at month end, except for Protective Services which are considered single child households active during the month.

Figure 5. Children Served

Figure 6. Block Grant Child Care Payments