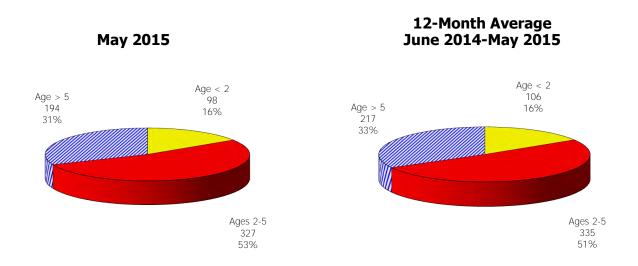

## **TABLE OF CONTENTS**

| Figure | 1  | Map of Regions                                     | 1     |
|--------|----|----------------------------------------------------|-------|
| Figure | 2  | Reason for Care                                    | 2     |
| Figure | 3  | Children Served by Facility                        | 2     |
| Figure | 4  | Children Served by Provider                        | 2     |
| Table  | 1  | Statewide Summary                                  | 3     |
| Table  | 2  | Applications                                       | 4-5   |
| Table  | 3  | Reason for Care                                    | 6-7   |
| Figure | 5  | Children Served                                    | 8     |
| Figure | 6  | Child Care Payments                                | 8     |
| Figure | 7  | Children Served by Region                          | 9     |
| Table  | 4  | Children Served and Payments by Fund Category      | 10-11 |
| Figure | 8  | Total Children Served By Age Group                 | 12    |
| Figure | 9  | Children Served Age < 2 by Facility                | 12    |
| Figure | 10 | Children Served Ages 2-5 by Facility               | 13    |
| Figure | 11 | Children Served Ages > 5 by Facility               | 13    |
| Figure | 12 | Children Served in Center by Age                   | 14    |
| Figure | 13 | Children Served in Family Home by Age              | 14    |
| Figure | 14 | Children Served in Group Home by Age               | 14    |
| Table  | 5  | Children Served & Payments by Child Age & Facility | 15-16 |
| Table  | 6  | Child Care Demographics                            | 17    |
| Table  | 6A | Households Receiving TCC – Level 1                 | 18    |
| Figure | 15 | Transitional Households by Region                  | 18    |