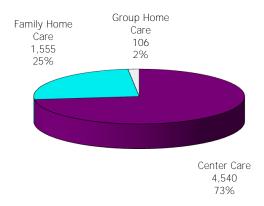

Figure 1. Regions

**Figure 2. Reason for Child Care** 

Figure 3. Children Served by Facility

**Figure 4. Children Served by Provider** 

TABLE 1. CHILD CARE STATEWIDE SUMMARY MAY 2015

|                             | NUMBER       | NUMBER       | NUMBER      | NUMBER       | CHANGE     | CHANGE       | CHANGE    |
|-----------------------------|--------------|--------------|-------------|--------------|------------|--------------|-----------|
|                             | OR AMOUNT    | OR AMOUNT    | OR AMOUNT   | OR AMOUNT    | FROM       | FROM         | FROM      |
|                             | MAY-2015     | APR-2015     | MAR-2015    | MAY-2014     | LAST MONTH | 2 MONTHS AGO | LAST YEAR |
|                             |              |              |             |              |            |              |           |
| APPLICATIONS RECEIVED       | 4,540        | 4,806        | 4,833       | 4,803        | -5.5%      |              | -5.5%     |
| APPLICATIONS APPROVED       | 2,509        | 2,906        | 3,008       | 2,255        | -13.7%     | -16.6%       | 11.3%     |
| APPLICATIONS REJECTED       | 1,596        | 1,793        | 1,728       | 2,314        | -11.0%     | -7.6%        | -31.0%    |
| APPLICATIONS PENDING        | 1,989        | 1,769        | 1,860       | 1,408        | 12.4%      | 6.9%         | 41.3%     |
| 15 DAYS OR LESS             | 946          | 1,057        | 1,022       | 700          | -10.5%     | -7.4%        | 35.1%     |
| MORE THAN 15 DAYS           | 1,043        | 712          | 838         | 708          | 46.5%      | 24.5%        | 47.3%     |
|                             |              |              |             |              |            |              |           |
| HOUSEHOLD REASON FOR CARE*  |              |              |             |              |            |              |           |
| EMPLOYMENT                  | 16,344       | 16,153       | 15,808      | 15,358       | 1.2%       |              | 6.4%      |
| EDUCATION                   | 1,783        | 2,077        | 2,046       | 2,071        | -14.2%     |              | -13.9%    |
| TRAINING                    | 562          | 572          | 557         | 555          | -1.7%      | 0.9%         | 1.3%      |
| PROTECTIVE SERVICES         | 6,646        | 6,645        | 6,580       | 6,400        | 0.0%       | 1.0%         | 3.8%      |
| SPECIAL NEED                | 65           | 64           | 69          | 76           | 1.6%       | -5.8%        | -14.5%    |
| INCAPACITATED PARENT        | 186          | 196          | 190         | 199          | -5.1%      | -2.1%        | -6.5%     |
| TOTAL HOUSEHOLDS            | 25,586       | 25,707       | 25,250      | 24,659       | -0.5%      | 1.3%         | 3.8%      |
|                             |              |              |             |              |            |              |           |
| CHILDREN SERVED BY FACILITY | 0/ 571       | 0/ 5/0       | 25 222      | 0/ 1/5       | 0.00/      | 4.404        | 1 (0)     |
| CENTER CARE                 | 26,571       | 26,568       | 25,399      | 26,165       | 0.0%       |              | 1.6%      |
| FAMILY HOME CARE            | 8,060        | 8,041        | 7,918       | 8,700        | 0.2%       |              | -7.4%     |
| GROUP HOME CARE             | 619          | 689          | 681         | 687          | -10.2%     | -9.1%        | -9.9%     |
| CHILDREN SERVED BY PROVIDER |              |              |             |              |            |              |           |
| LICENSED                    | 25,548       | 25,570       | 24,535      | 25,734       | -0.1%      | 4.1%         | -0.7%     |
| LICENSE EXEMPT              | 3,707        | 3,747        | 3,625       | 3,477        | -1.1%      |              | 6.6%      |
| REGISTERED                  | 6,004        | 5,999        | 5,888       | 6,374        | 0.1%       |              | -5.8%     |
| REGISTERED                  | 0,004        | 5,999        | 5,666       | 0,374        | 0.176      | 2.076        | -5.676    |
| TOTAL (UNDUPLICATED)        |              |              |             |              |            |              |           |
| CHILDREN SERVED             | 35,035       | 35,100       | 33,843      | 35,354       | -0.2%      | 3.5%         | -0.9%     |
| CHILD CARE PAYMENTS         | \$10,871,320 | \$10,932,366 | \$9,928,714 | \$10,770,877 | -0.6%      |              | 0.9%      |
| AVERAGE PER CHILD           | \$310        | \$311        | \$293       | \$305        | -0.4%      |              | 1.9%      |
|                             |              |              |             |              |            |              |           |
| OTHER ASSISTANCE RECEIVED   |              |              |             |              |            |              |           |
| TEMPORARY ASSISTANCE        | 2.502        | 0.501        | 2 202       | 2.50/        | 1.00/      | 4.10/        | 1.00/     |
| CHILDREN SERVED             | 3,523        |              | 3,383       | 3,586        | -1.9%      |              | -1.8%     |
| CHILD CARE PAYMENTS         | \$1,213,307  | \$1,222,704  | \$1,100,349 | \$1,225,887  | -0.8%      |              | -1.0%     |
| AVERAGE PER CHILD           | \$344        | \$340        | \$325       | \$342        | 1.1%       | 5.9%         | 0.7%      |
| MEDICAID ONLY               |              |              |             |              |            |              |           |
| CHILDREN SERVED             | 22,547       | 22,390       | 21,396      | 24,502       | 0.7%       |              | -8.0%     |
| CHILD CARE PAYMENTS         | \$6,626,644  | \$6,569,324  | \$5,965,788 | \$6,953,731  | 0.9%       |              | -4.7%     |
| AVERAGE PER CHILD           | \$294        | \$293        | \$279       | \$284        | 0.2%       | 5.4%         | 3.6%      |
| FOOD STAMPS ONLY            |              |              |             |              |            |              |           |
| CHILDREN SERVED             | 1,899        |              |             | 703          | -6.3%      |              | 170.1%    |
| CHILD CARE PAYMENTS         | \$508,220    | \$568,745    | \$508,262   | \$208,276    | -10.6%     | 0.0%         | 144.0%    |
| AVERAGE PER CHILD           | \$268        | \$281        | \$254       | \$296        | -4.6%      | 5.3%         | -9.7%     |
| CHILDREN SERVICES           |              |              |             |              |            |              |           |
| CHILDREN SERVED             | 6,646        | 6,645        | 6,580       | 6,400        | 0.0%       | 1.0%         | 3.8%      |
| CHILD CARE PAYMENTS         | \$2,402,722  | \$2,450,704  | \$2,228,145 | \$2,322,367  | -2.0%      | 7.8%         | 3.5%      |
| AVERAGE PER CHILD           | \$362        | \$369        | \$339       | \$363        | -2.0%      |              | -0.4%     |
| NO OTHER IM ASSISTANCE      |              |              |             |              |            |              |           |
| CHILDREN SERVED             | 427          | 454          | 497         | 172          | -5.9%      | -14.1%       | 148.3%    |
| CHILD CARE PAYMENTS         | \$120,427    | \$120,889    |             | \$60,617     | -0.4%      |              | 98.7%     |
| AVERAGE PER CHILD           | \$282        | \$266        |             | \$352        | 5.9%       |              | -20.0%    |