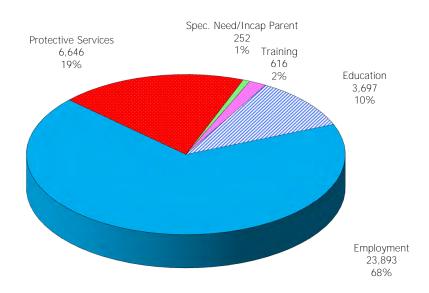

TABLE 3. CHILD CARE HOUSEHOLDS AND REASON FOR CARE MAY 2015

|           |                |       |                   |           | REASON   | FOR CARE   |         |               |
|-----------|----------------|-------|-------------------|-----------|----------|------------|---------|---------------|
|           |                | TOTAL |                   |           |          | PROTECTIVE | SPECIAL | INCAPACITATED |
|           |                |       | <b>EMPLOYMENT</b> | EDUCATION | TRAINING | SERVICES   | NEED    | PARENT        |
|           |                |       | _                 |           |          |            |         |               |
| NW REGION | ATCHISON       | 7     | 4                 | 0         | 0        | 3          | 0       | C             |
|           | CALDWELL       | 9     | 4                 | 0         | 0        | 5          | 0       | C             |
|           | CARROLL        | 7     | 4                 | 1         | 0        | 2          | 0       | C             |
|           | CASS           | 391   | 223               | 23        | 3        | 136        | 0       | 6             |
|           | CHARITON       | 6     | 3                 | 0         | 0        | 3          | 0       | C             |
|           | CLINTON        | 34    | 15                | 5         | 0        | 14         | 0       | C             |
|           | COOPER         | 50    | 33                | 3         | 0        | 14         | 0       | C             |
|           | DAVIESS        | 7     | 6                 | 1         | 0        | 0          | 0       | C             |
|           | GENTRY         | 5     | 3                 | 2         | 0        | 0          | 0       | C             |
|           | GRUNDY         | 19    | 8                 | 1         | 0        | 10         | 0       | C             |
|           | HARRISON       | 13    |                   |           | 0        | 5          | 0       |               |
|           | HOLT           | 0     | -                 |           | 0        | 0          | 0       | -             |
|           | JOHNSON        | 145   | 88                | 16        | 2        | 38         | 0       |               |
|           | LAFAYETTE      | 99    |                   |           | 0        |            | 0       |               |
|           | LINN           | 6     |                   | 0         | 0        | 4          | 0       | _             |
|           | LIVINGSTON     | 26    |                   | 1         | 1        | 10         | 0       | _             |
|           | MERCER         | 3     |                   | 0         | 0        | 3          | 0       |               |
|           | NODAWAY        | 10    |                   |           | 0        | 2          | 0       |               |
|           | PETTIS         | 114   |                   | 9         | 1        | 28         | 0       |               |
|           | PUTNAM         | 11    | 7                 | 0         | 0        |            | 0       |               |
|           | RAY            | 31    | 21                | 2         | 0        | 8          | 0       |               |
|           | SALINE         | 13    |                   | 0         | 0        | 11         | 0       |               |
|           | SULLIVAN       | 3     | _                 | 0         | 0        |            | 1       | C             |
|           | WORTH          | 0     |                   | 0         | 0        |            | 0       |               |
|           | NW TOTAL       | 1,009 | 579               | 69        | 7        | 344        | 1       | 9             |
| NE REGION | ADAIR          | 53    | 22                | 6         | 0        | 25         | 0       | C             |
| NE REGION | AUDRAIN        | 55    |                   |           | 1        | 17         | 0       | _             |
|           | BOONE          | 735   | 511               | 36        | 10       | 159        | 9       |               |
|           | CALLAWAY       | 121   | 73                | 4         | 2        | 39         | 1       |               |
|           | CLARK          | 9     |                   | 0         | 0        | 6          | 0       |               |
|           | COLE           | 415   |                   | 35        | 5        | 138        | 2       |               |
|           | GASCONADE      | 32    |                   |           | 0        |            | 0       |               |
|           | HOWARD         | 27    | 22                | 2         | 0        |            | 0       |               |
|           | KNOX           | 3     |                   | 0         | 0        | 1          | 0       | C             |
|           | LEWIS          | 10    |                   |           | 0        | 1          | 0       |               |
|           | LINCOLN        | 103   |                   | 1         | 2        | 30         | 0       | C             |
|           | MACON          | 26    | 21                | 0         | 1        | 4          | 0       | C             |
|           | MARION         | 113   |                   | 9         | 1        | 42         | 1       | 2             |
|           | MONITEAU       | 52    | 34                | 3         | 1        | 14         | 0       | C             |
|           | MONROE         | 26    |                   | 3         | 0        | 11         | 0       | C             |
|           | MONTGOMERY     | 13    | 9                 | 2         | 0        | 2          | 0       | C             |
|           | OSAGE          | 28    |                   | 1         | 0        | 12         | 0       | C             |
|           | PIKE           | 51    | 27                | 1         | 0        | 23         | 0       | C             |
|           | RALLS          | 16    |                   |           | 0        | 9          | 0       | C             |
|           | RANDOLPH       | 88    | 60                | 6         | 2        | 19         | 0       | 1             |
|           | SCHUYLER       | 1     | Ŭ                 |           | 0        |            | 0       |               |
|           | SCOTLAND       | 7     | 0                 |           | 0        |            | 0       |               |
|           | SHELBY         | 8     |                   | 0         | 0        | 4          | 0       |               |
|           | WARREN         | 58    |                   |           | 1        | 6          | 0       |               |
|           | NE TOTAL       | 2,050 | 1,286             | 120       | 26       | 584        | 13      | 21            |
| SE REGION | BOLLINGER      | 23    | 13                | 5         | 0        | 5          | 0       | C             |
| OF KEGION | BUTLER         | 187   |                   |           | 1        | 62         | 0       | -             |
|           | CAPE GIRARDEAU | 223   |                   |           | 0        |            | 1       |               |
|           | CARTER         | 7     |                   |           | 0        |            | 0       |               |
|           | CRAWFORD       | 61    |                   |           | 0        |            | 0       |               |
|           | DENT           | 21    |                   |           | 0        |            | 0       |               |
|           | DUNKLIN        | 127   |                   |           | 3        |            | 0       |               |
|           | HOWELL         | 135   |                   |           | 4        | 46         | 1       | 1             |
|           | IRON           | 10    |                   | 1         | 0        |            | 0       |               |
|           |                |       |                   | <b>-</b>  |          |            |         |               |
|           | MADISON        | 93    | 45                | 2         | 1        | 45         | 0       | C             |
|           |                | 93    |                   |           | 0        |            | 0       |               |

TABLE 3. CHILD CARE HOUSEHOLDS AND REASON FOR CARE MAY 2015

|            |                               | REASON FOR CARE |                   |                  |          |            |                |               |  |
|------------|-------------------------------|-----------------|-------------------|------------------|----------|------------|----------------|---------------|--|
|            |                               | TOTAL           |                   |                  |          | PROTECTIVE | SPECIAL        | INCAPACITATED |  |
|            |                               | HOUSEHOLDS      | <b>EMPLOYMENT</b> | <b>EDUCATION</b> | TRAINING | SERVICES   | NEED           | PARENT        |  |
|            |                               |                 |                   |                  |          |            |                |               |  |
|            | NEW MADRID                    | 62              | 36                | 7                | 0        |            | C              |               |  |
|            | OREGON                        | 25              | 16                | 2                | 0        |            | C              |               |  |
|            | PEMISCOT                      | 80              | 51                | 5                | 5        |            | C              | -             |  |
| ļ          | PERRY                         | 53              | 32                | 3                | 0        |            | 1              | Ŭ             |  |
|            | PHELPS                        | 120             | 58                | 6                | 0        |            | <u>C</u>       |               |  |
|            | PULASKI                       | 60              |                   | 3                | 1        | 26         | <u>C</u>       |               |  |
|            | REYNOLDS                      | 6               | 3                 | 0                | 0        |            | <u>C</u>       |               |  |
|            | RIPLEY                        | 48              | 19                | 4                | 0        |            | <u>C</u>       |               |  |
|            | ST FRANCOIS<br>STE GENEVIEVE  | 299<br>52       | 147<br>31         | 14<br>1          | 3        |            | 1              | · '           |  |
|            | SCOTT                         | 256             | 161               | 19               | 5        | 18<br>69   |                |               |  |
|            | SHANNON                       | 200             | 6                 | 19               | 0        |            |                |               |  |
|            | STODDARD                      | 113             | 36                | 9                | 0        |            | 0              | · ·           |  |
|            | TEXAS                         | 41              | 16                | 4                | 0        |            | 0              |               |  |
|            | WASHINGTON                    | 123             | 56                | 5                | 1        | 60         |                |               |  |
|            | WAYNE                         | 25              | 14                | 1                | 0        |            |                |               |  |
| ļ          | WRIGHT                        | 42              | 16                | 2                | 0        | 24         | C              |               |  |
|            | SE TOTAL                      | 2,365           |                   | 148              | 24       |            | 5              |               |  |
|            | SE TOTAL                      | 2,303           | 1,270             | 140              | <u> </u> | 301        |                |               |  |
| SW REGION  | BARRY                         | 47              | 21                | 2                | 0        | 24         | C              | 0             |  |
|            | BARTON                        | 24              | 10                | 0                | 0        |            | C              |               |  |
|            | BATES                         | 31              | 18                | 3                | 0        |            | C              | 1             |  |
| ļ          | BENTON                        | 33              | 17                | 3                | 0        | 13         | C              | 0             |  |
| ļ          | CAMDEN                        | 88              | 53                | 6                | 0        |            | C              | 1             |  |
|            | CEDAR                         | 21              | 15                | 2                | 0        |            | C              | 1             |  |
|            | CHRISTIAN                     | 271             | 126               | 22               | 0        | 121        | 2              | 0             |  |
|            | DADE                          | 3               | 2                 | 0                | 0        |            | C              | 0             |  |
|            | DALLAS                        | 29              | 15                | 3                | 0        |            | C              |               |  |
|            | DOUGLAS                       | 14              | 7                 | 0                | 0        |            | C              |               |  |
|            | GREENE                        | 1,233           | 622               | 54               | 15       | 532        | 7              | 3             |  |
|            | HENRY                         | 87              | 41                | 3                | 0        |            | C              | 3             |  |
|            | HICKORY                       | 15              | 3                 | 0                | 0        | 12         | C              | 0             |  |
|            | JASPER                        | 522             | 211               | 39               | 1        | 269        | 1              | 1             |  |
|            | LACLEDE                       | 124             | 48                | 4                | 2        | 69         | C              | 1             |  |
|            | LAWRENCE                      | 72              | 24                | 5                | 0        |            | C              | 1             |  |
|            | MCDONALD                      | 25              | 6                 | 1                | 0        | 18         | C              | 0             |  |
|            | MILLER                        | 49              | 26                | 5                | 1        | 16         | 1              | 0             |  |
|            | MORGAN                        | 23              | 18                | 1                | 0        | 4          | С              | 0             |  |
|            | NEWTON                        | 148             | 53                | 4                | 0        | 91         | С              | 0             |  |
| ļ          | OZARK                         | 9               | 3                 | 0                | 1        | 5          | C              | 0             |  |
|            | POLK                          | 101             | 40                | 4                | 0        | 57         | C              | 0             |  |
|            | ST CLAIR                      | 7               | 5                 | 2                | 0        | 0          | C              | 0             |  |
| ļ          | STONE                         | 63              | 29                | 0                | 0        | 33         | 1              | 0             |  |
|            | TANEY                         | 79              | 38                | 7                | 0        | 34         | C              | 0             |  |
|            | VERNON                        | 31              | 23                | 1                | 0        | 6          | C              | 1             |  |
|            | WEBSTER                       | 78              |                   | 3                | 1        | 40         | 1              | V             |  |
|            | SW TOTAL                      | 3,227           | 1,507             | 174              | 21       | 1,498      | 13             | 14            |  |
| 1/0 DECTON | ANIDDEIM                      | 20              | 10                | 0                |          |            |                | 1             |  |
|            | ANDREW                        | 23              | 19                |                  | 0        |            | C              |               |  |
|            | BUCHANAN                      | 285             |                   | 21               | 1        | 29         | 1              |               |  |
|            | CLAY                          | 696             |                   | 50               | 13       |            | 1              |               |  |
|            | DE KALB                       | 10              |                   | 0                | 0        |            | <u>C</u>       | 0             |  |
|            | JACKSON                       | 3,918           |                   | 265              | 150      |            | 3              |               |  |
|            | PLATTE                        | 229             |                   |                  | 2        |            | 1              |               |  |
|            | KC TOTAL                      | 5,161           | 3,057             | 349              | 166      | 1,553      | 6              | 30            |  |
| STL REGION | FRANKLIN                      | 349             | 180               | 22               | 2        | 143        | C              | 2             |  |
|            | JEFFERSON                     | 349<br>841      | 487               | 41               | 4        |            | C              |               |  |
|            | ST CHARLES                    | 841             |                   | 52               | 14       |            | 3              |               |  |
|            |                               | 5,939           |                   | 52<br>444        | 128      |            | <u>3</u><br>13 |               |  |
| 1          | ST LOUIS COUNTY ST LOUIS CITY | 3,755           |                   | 364              | 128      |            | <u>13</u>      |               |  |
|            |                               |                 | / 9.37            | 304              | 170      | 242        |                | 30            |  |
|            |                               |                 |                   |                  | 210      | 1 766      | 77             | 101           |  |
|            | SL TOTAL                      | 11,774          |                   |                  | 318      | 1,766      | 27             | 101           |  |