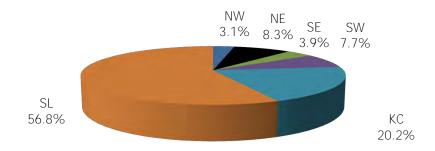

## **TABLE OF CONTENTS**

| Figure | 1  | Map of Regions                                     | 1     |
|--------|----|----------------------------------------------------|-------|
| Figure | 2  | Reason for Care                                    | 2     |
| Figure | 3  | Children Served by Facility                        | 2     |
| Figure | 4  | Children Served by Provider                        | 2     |
| Table  | 1  | Statewide Summary                                  | 3     |
| Table  | 2  | Applications                                       | 4-5   |
| Table  | 3  | Reason for Care                                    | 6-7   |
| Figure | 5  | Children Served                                    | 8     |
| Figure | 6  | Child Care Payments                                | 8     |
| Figure | 7  | Children Served by Region                          | 9     |
| Table  | 4  | Children Served and Payments by Fund Category      | 10-11 |
| Figure | 8  | Total Children Served By Age Group                 | 12    |
| Figure | 9  | Children Served Age < 2 by Facility                | 12    |
| Figure | 10 | Children Served Ages 2-5 by Facility               | 13    |
| Figure | 11 | Children Served Ages > 5 by Facility               | 13    |
| Figure | 12 | Children Served in Center by Age                   | 14    |
| Figure | 13 | Children Served in Family Home by Age              | 14    |
| Figure | 14 | Children Served in Group Home by Age               | 14    |
| Table  | 5  | Children Served & Payments by Child Age & Facility | 15-16 |
| Table  | 6  | Child Care Demographics                            | 17    |
| Table  | 6A | Households Receiving TCC – Level 1                 | 18    |
| Figure | 15 | Transitional Households by Region                  | 18    |