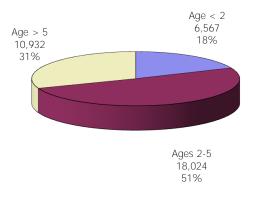

## **TABLE OF CONTENTS**

| Figure | 1  | Map of Regions                                     | 1     |
|--------|----|----------------------------------------------------|-------|
| Figure | 2  | Reason for Care                                    | 2     |
| Figure | 3  | Children Served by Facility                        | 2     |
| Figure | 4  | Children Served by Provider                        | 2     |
| Table  | 1  | Statewide Summary                                  | 3     |
| Table  | 2  | Applications                                       | 4-5   |
| Table  | 3  | Reason for Care                                    | 6-7   |
| Figure | 5  | Children Served                                    | 8     |
| Figure | 6  | Child Care Payments                                | 8     |
| Figure | 7  | Children Served by Region                          | 9     |
| Table  | 4  | Children Served and Payments by Fund Category      | 10-11 |
| Figure | 8  | Total Children Served By Age Group                 | 12    |
| Figure | 9  | Children Served Age < 2 by Facility                | 12    |
| Figure | 10 | Children Served Ages 2-5 by Facility               | 13    |
| Figure | 11 | Children Served Ages > 5 by Facility               | 13    |
| Figure | 12 | Children Served in Center by Age                   | 14    |
| Figure | 13 | Children Served in Family Home by Age              | 14    |
| Figure | 14 | Children Served in Group Home by Age               | 14    |
| Table  | 5  | Children Served & Payments by Child Age & Facility | 15-16 |
| Table  | 6  | Child Care Demographics                            | 17    |
| Table  | 6A | Households Receiving TCC – Level 1                 | 18    |
| Figure | 15 | Transitional Households by Region                  | 18    |