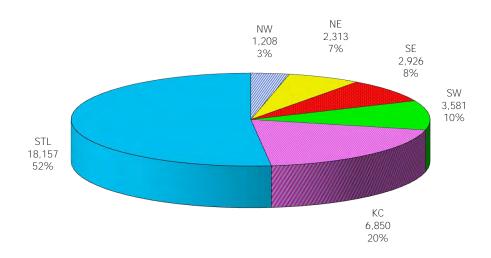

## **TABLE OF CONTENTS**

| Figure | 1  | Map of Regions                                     | 1     |
|--------|----|----------------------------------------------------|-------|
| Figure | 2  | Reason for Care                                    | 2     |
| Figure | 3  | Children Served by Facility                        | 2     |
| Figure | 4  | Children Served by Provider                        | 2     |
| Table  | 1  | Statewide Summary                                  | 3     |
| Table  | 2  | Applications                                       | 4-5   |
| Table  | 3  | Reason for Care                                    | 6-7   |
| Figure | 5  | Children Served                                    | 8     |
| Figure | 6  | Child Care Payments                                | 8     |
| Figure | 7  | Children Served by Region                          | 9     |
| Table  | 4  | Children Served and Payments by Fund Category      | 10-11 |
| Figure | 8  | Total Children Served By Age Group                 | 12    |
| Figure | 9  | Children Served Age < 2 by Facility                | 12    |
| Figure | 10 | Children Served Ages 2-5 by Facility               | 13    |
| Figure | 11 | Children Served Ages > 5 by Facility               | 13    |
| Figure | 12 | Children Served in Center by Age                   | 14    |
| Figure | 13 | Children Served in Family Home by Age              | 14    |
| Figure | 14 | Children Served in Group Home by Age               | 14    |
| Table  | 5  | Children Served & Payments by Child Age & Facility | 15-16 |
| Table  | 6  | Child Care Demographics                            | 17    |
| Table  | 6A | Households Receiving TCC – Level 1                 | 18    |
| Figure | 15 | Transitional Households by Region                  | 18    |

Figure 1. Regions

**Figure 2. Reason for Child Care** 

Figure 3. Children Served by Facility

**Figure 4. Children Served by Provider** 

TABLE 1. CHILD CARE STATEWIDE SUMMARY MAY 2015

|                             | NUMBER       | NUMBER       | NUMBER      | NUMBER       | CHANGE     | CHANGE       | CHANGE    |
|-----------------------------|--------------|--------------|-------------|--------------|------------|--------------|-----------|
|                             | OR AMOUNT    | OR AMOUNT    | OR AMOUNT   | OR AMOUNT    | FROM       | FROM         | FROM      |
|                             | MAY-2015     | APR-2015     | MAR-2015    | MAY-2014     | LAST MONTH | 2 MONTHS AGO | LAST YEAR |
|                             |              |              |             |              |            |              |           |
| APPLICATIONS RECEIVED       | 4,540        | 4,806        | 4,833       | 4,803        | -5.5%      |              | -5.5%     |
| APPLICATIONS APPROVED       | 2,509        | 2,906        | 3,008       | 2,255        | -13.7%     | -16.6%       | 11.3%     |
| APPLICATIONS REJECTED       | 1,596        | 1,793        | 1,728       | 2,314        | -11.0%     | -7.6%        | -31.0%    |
| APPLICATIONS PENDING        | 1,989        | 1,769        | 1,860       | 1,408        | 12.4%      | 6.9%         | 41.3%     |
| 15 DAYS OR LESS             | 946          | 1,057        | 1,022       | 700          | -10.5%     | -7.4%        | 35.1%     |
| MORE THAN 15 DAYS           | 1,043        | 712          | 838         | 708          | 46.5%      | 24.5%        | 47.3%     |
|                             |              |              |             |              |            |              |           |
| HOUSEHOLD REASON FOR CARE*  |              |              |             |              |            |              |           |
| EMPLOYMENT                  | 16,344       | 16,153       | 15,808      | 15,358       | 1.2%       |              | 6.4%      |
| EDUCATION                   | 1,783        | 2,077        | 2,046       | 2,071        | -14.2%     |              | -13.9%    |
| TRAINING                    | 562          | 572          | 557         | 555          | -1.7%      | 0.9%         | 1.3%      |
| PROTECTIVE SERVICES         | 6,646        | 6,645        | 6,580       | 6,400        | 0.0%       | 1.0%         | 3.8%      |
| SPECIAL NEED                | 65           | 64           | 69          | 76           | 1.6%       | -5.8%        | -14.5%    |
| INCAPACITATED PARENT        | 186          | 196          | 190         | 199          | -5.1%      | -2.1%        | -6.5%     |
| TOTAL HOUSEHOLDS            | 25,586       | 25,707       | 25,250      | 24,659       | -0.5%      | 1.3%         | 3.8%      |
|                             |              |              |             |              |            |              |           |
| CHILDREN SERVED BY FACILITY | 0/ 571       | 0/ 5/0       | 25 222      | 0/ 1/5       | 0.00/      | 4.404        | 1 (0)     |
| CENTER CARE                 | 26,571       | 26,568       | 25,399      | 26,165       | 0.0%       |              | 1.6%      |
| FAMILY HOME CARE            | 8,060        | 8,041        | 7,918       | 8,700        | 0.2%       |              | -7.4%     |
| GROUP HOME CARE             | 619          | 689          | 681         | 687          | -10.2%     | -9.1%        | -9.9%     |
| CHILDREN SERVED BY PROVIDER |              |              |             |              |            |              |           |
| LICENSED                    | 25,548       | 25,570       | 24,535      | 25,734       | -0.1%      | 4.1%         | -0.7%     |
| LICENSE EXEMPT              | 3,707        | 3,747        | 3,625       | 3,477        | -1.1%      |              | 6.6%      |
| REGISTERED                  | 6,004        | 5,999        | 5,888       | 6,374        | 0.1%       |              | -5.8%     |
| REGISTERED                  | 0,004        | 5,999        | 5,666       | 0,374        | 0.176      | 2.076        | -5.676    |
| TOTAL (UNDUPLICATED)        |              |              |             |              |            |              |           |
| CHILDREN SERVED             | 35,035       | 35,100       | 33,843      | 35,354       | -0.2%      | 3.5%         | -0.9%     |
| CHILD CARE PAYMENTS         | \$10,871,320 | \$10,932,366 | \$9,928,714 | \$10,770,877 | -0.6%      |              | 0.9%      |
| AVERAGE PER CHILD           | \$310        | \$311        | \$293       | \$305        | -0.4%      |              | 1.9%      |
|                             |              |              |             |              |            |              |           |
| OTHER ASSISTANCE RECEIVED   |              |              |             |              |            |              |           |
| TEMPORARY ASSISTANCE        | 2.502        | 0.501        | 2 202       | 2.50/        | 1.00/      | 4.10/        | 1.00/     |
| CHILDREN SERVED             | 3,523        |              | 3,383       | 3,586        | -1.9%      |              | -1.8%     |
| CHILD CARE PAYMENTS         | \$1,213,307  | \$1,222,704  | \$1,100,349 | \$1,225,887  | -0.8%      |              | -1.0%     |
| AVERAGE PER CHILD           | \$344        | \$340        | \$325       | \$342        | 1.1%       | 5.9%         | 0.7%      |
| MEDICAID ONLY               |              |              |             |              |            |              |           |
| CHILDREN SERVED             | 22,547       | 22,390       | 21,396      | 24,502       | 0.7%       |              | -8.0%     |
| CHILD CARE PAYMENTS         | \$6,626,644  | \$6,569,324  | \$5,965,788 | \$6,953,731  | 0.9%       |              | -4.7%     |
| AVERAGE PER CHILD           | \$294        | \$293        | \$279       | \$284        | 0.2%       | 5.4%         | 3.6%      |
| FOOD STAMPS ONLY            |              |              |             |              |            |              |           |
| CHILDREN SERVED             | 1,899        |              |             | 703          | -6.3%      |              | 170.1%    |
| CHILD CARE PAYMENTS         | \$508,220    | \$568,745    | \$508,262   | \$208,276    | -10.6%     | 0.0%         | 144.0%    |
| AVERAGE PER CHILD           | \$268        | \$281        | \$254       | \$296        | -4.6%      | 5.3%         | -9.7%     |
| CHILDREN SERVICES           |              |              |             |              |            |              |           |
| CHILDREN SERVED             | 6,646        | 6,645        | 6,580       | 6,400        | 0.0%       | 1.0%         | 3.8%      |
| CHILD CARE PAYMENTS         | \$2,402,722  | \$2,450,704  | \$2,228,145 | \$2,322,367  | -2.0%      | 7.8%         | 3.5%      |
| AVERAGE PER CHILD           | \$362        | \$369        | \$339       | \$363        | -2.0%      |              | -0.4%     |
| NO OTHER IM ASSISTANCE      |              |              |             |              |            |              |           |
| CHILDREN SERVED             | 427          | 454          | 497         | 172          | -5.9%      | -14.1%       | 148.3%    |
| CHILD CARE PAYMENTS         | \$120,427    | \$120,889    |             | \$60,617     | -0.4%      |              | 98.7%     |
| AVERAGE PER CHILD           | \$282        | \$266        |             | \$352        | 5.9%       |              | -20.0%    |