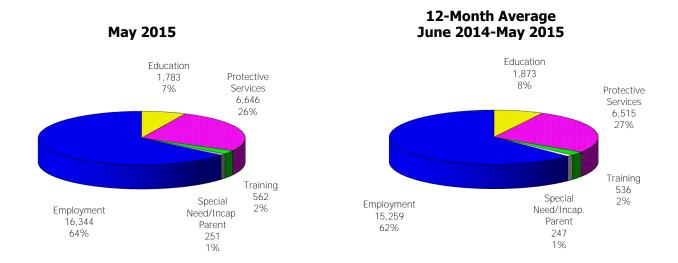

Figure 1. Regions

**Figure 2. Reason for Child Care** 

Figure 3. Children Served by Facility

**Figure 4. Children Served by Provider** 

TABLE 1. CHILD CARE STATEWIDE SUMMARY MAY 2015

|                             | NUMBER       | NUMBER       | NUMBER      | NUMBER       | CHANGE     | CHANGE       | CHANGE    |
|-----------------------------|--------------|--------------|-------------|--------------|------------|--------------|-----------|
|                             | OR AMOUNT    | OR AMOUNT    | OR AMOUNT   | OR AMOUNT    | FROM       | FROM         | FROM      |
|                             | MAY-2015     | APR-2015     | MAR-2015    | MAY-2014     | LAST MONTH | 2 MONTHS AGO | LAST YEAR |
|                             |              |              |             |              |            |              |           |
| APPLICATIONS RECEIVED       | 4,540        | 4,806        | 4,833       | 4,803        | -5.5%      |              | -5.5%     |
| APPLICATIONS APPROVED       | 2,509        | 2,906        | 3,008       | 2,255        | -13.7%     | -16.6%       | 11.3%     |
| APPLICATIONS REJECTED       | 1,596        | 1,793        | 1,728       | 2,314        | -11.0%     | -7.6%        | -31.0%    |
| APPLICATIONS PENDING        | 1,989        | 1,769        | 1,860       | 1,408        | 12.4%      | 6.9%         | 41.3%     |
| 15 DAYS OR LESS             | 946          | 1,057        | 1,022       | 700          | -10.5%     | -7.4%        | 35.1%     |
| MORE THAN 15 DAYS           | 1,043        | 712          | 838         | 708          | 46.5%      | 24.5%        | 47.3%     |
|                             |              |              |             |              |            |              |           |
| HOUSEHOLD REASON FOR CARE*  |              |              |             |              |            |              |           |
| EMPLOYMENT                  | 16,344       | 16,153       | 15,808      | 15,358       | 1.2%       |              | 6.4%      |
| EDUCATION                   | 1,783        | 2,077        | 2,046       | 2,071        | -14.2%     |              | -13.9%    |
| TRAINING                    | 562          | 572          | 557         | 555          | -1.7%      | 0.9%         | 1.3%      |
| PROTECTIVE SERVICES         | 6,646        | 6,645        | 6,580       | 6,400        | 0.0%       | 1.0%         | 3.8%      |
| SPECIAL NEED                | 65           | 64           | 69          | 76           | 1.6%       | -5.8%        | -14.5%    |
| INCAPACITATED PARENT        | 186          | 196          | 190         | 199          | -5.1%      | -2.1%        | -6.5%     |
| TOTAL HOUSEHOLDS            | 25,586       | 25,707       | 25,250      | 24,659       | -0.5%      | 1.3%         | 3.8%      |
|                             |              |              |             |              |            |              |           |
| CHILDREN SERVED BY FACILITY | 0/ 571       | 0/ 5/0       | 25 222      | 0/ 1/5       | 0.00/      | 4.404        | 1 (0)     |
| CENTER CARE                 | 26,571       | 26,568       | 25,399      | 26,165       | 0.0%       |              | 1.6%      |
| FAMILY HOME CARE            | 8,060        | 8,041        | 7,918       | 8,700        | 0.2%       |              | -7.4%     |
| GROUP HOME CARE             | 619          | 689          | 681         | 687          | -10.2%     | -9.1%        | -9.9%     |
| CHILDREN SERVED BY PROVIDER |              |              |             |              |            |              |           |
| LICENSED                    | 25,548       | 25,570       | 24,535      | 25,734       | -0.1%      | 4.1%         | -0.7%     |
| LICENSE EXEMPT              | 3,707        | 3,747        | 3,625       | 3,477        | -1.1%      |              | 6.6%      |
| REGISTERED                  | 6,004        | 5,999        | 5,888       | 6,374        | 0.1%       |              | -5.8%     |
| REGISTERED                  | 0,004        | 5,999        | 5,666       | 0,374        | 0.176      | 2.076        | -5.676    |
| TOTAL (UNDUPLICATED)        |              |              |             |              |            |              |           |
| CHILDREN SERVED             | 35,035       | 35,100       | 33,843      | 35,354       | -0.2%      | 3.5%         | -0.9%     |
| CHILD CARE PAYMENTS         | \$10,871,320 | \$10,932,366 | \$9,928,714 | \$10,770,877 | -0.6%      |              | 0.9%      |
| AVERAGE PER CHILD           | \$310        | \$311        | \$293       | \$305        | -0.4%      |              | 1.9%      |
|                             |              |              |             |              |            |              |           |
| OTHER ASSISTANCE RECEIVED   |              |              |             |              |            |              |           |
| TEMPORARY ASSISTANCE        | 2.502        | 0.501        | 2 202       | 2.50/        | 1.00/      | 4.10/        | 1.00/     |
| CHILDREN SERVED             | 3,523        |              | 3,383       | 3,586        | -1.9%      |              | -1.8%     |
| CHILD CARE PAYMENTS         | \$1,213,307  | \$1,222,704  | \$1,100,349 | \$1,225,887  | -0.8%      |              | -1.0%     |
| AVERAGE PER CHILD           | \$344        | \$340        | \$325       | \$342        | 1.1%       | 5.9%         | 0.7%      |
| MEDICAID ONLY               |              |              |             |              |            |              |           |
| CHILDREN SERVED             | 22,547       | 22,390       | 21,396      | 24,502       | 0.7%       |              | -8.0%     |
| CHILD CARE PAYMENTS         | \$6,626,644  | \$6,569,324  | \$5,965,788 | \$6,953,731  | 0.9%       |              | -4.7%     |
| AVERAGE PER CHILD           | \$294        | \$293        | \$279       | \$284        | 0.2%       | 5.4%         | 3.6%      |
| FOOD STAMPS ONLY            |              |              |             |              |            |              |           |
| CHILDREN SERVED             | 1,899        |              |             | 703          | -6.3%      |              | 170.1%    |
| CHILD CARE PAYMENTS         | \$508,220    | \$568,745    | \$508,262   | \$208,276    | -10.6%     | 0.0%         | 144.0%    |
| AVERAGE PER CHILD           | \$268        | \$281        | \$254       | \$296        | -4.6%      | 5.3%         | -9.7%     |
| CHILDREN SERVICES           |              |              |             |              |            |              |           |
| CHILDREN SERVED             | 6,646        | 6,645        | 6,580       | 6,400        | 0.0%       | 1.0%         | 3.8%      |
| CHILD CARE PAYMENTS         | \$2,402,722  | \$2,450,704  | \$2,228,145 | \$2,322,367  | -2.0%      | 7.8%         | 3.5%      |
| AVERAGE PER CHILD           | \$362        | \$369        | \$339       | \$363        | -2.0%      |              | -0.4%     |
| NO OTHER IM ASSISTANCE      |              |              |             |              |            |              |           |
| CHILDREN SERVED             | 427          | 454          | 497         | 172          | -5.9%      | -14.1%       | 148.3%    |
| CHILD CARE PAYMENTS         | \$120,427    | \$120,889    |             | \$60,617     | -0.4%      |              | 98.7%     |
| AVERAGE PER CHILD           | \$282        | \$266        |             | \$352        | 5.9%       |              | -20.0%    |