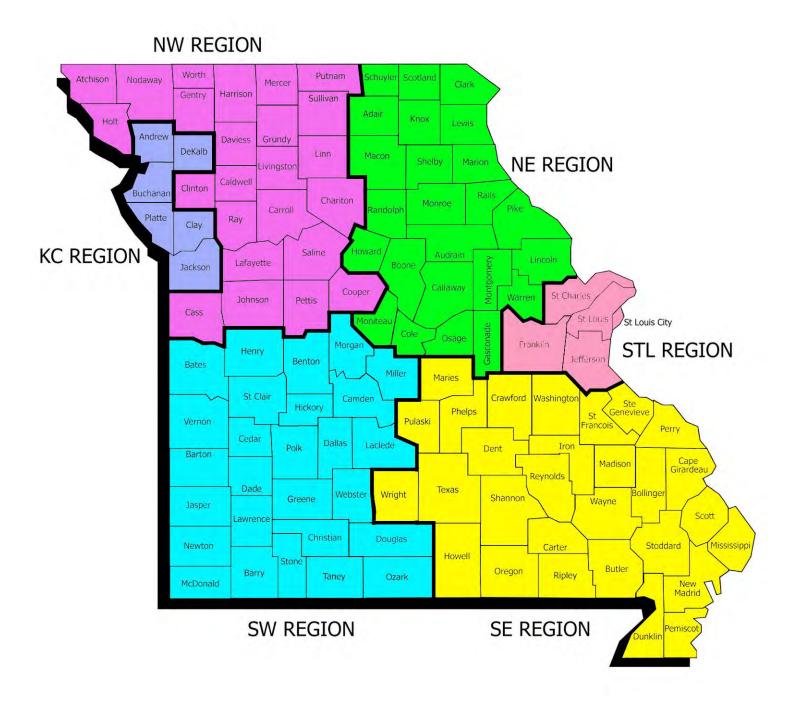

Figure 1. Regions

**Figure 2. Reason for Child Care** 

Figure 3. Children Served by Facility

**Figure 4. Children Served by Provider** 

TABLE 1. CHILD CARE STATEWIDE SUMMARY MAY 2015

|                             | NUMBER       | NUMBER       | NUMBER      | NUMBER       | CHANGE     | CHANGE       | CHANGE    |
|-----------------------------|--------------|--------------|-------------|--------------|------------|--------------|-----------|
|                             | OR AMOUNT    | OR AMOUNT    | OR AMOUNT   | OR AMOUNT    | FROM       | FROM         | FROM      |
|                             | MAY-2015     | APR-2015     | MAR-2015    | MAY-2014     | LAST MONTH | 2 MONTHS AGO | LAST YEAR |
|                             |              |              |             |              |            |              |           |
| APPLICATIONS RECEIVED       | 4,540        | 4,806        | 4,833       | 4,803        | -5.5%      |              | -5.5%     |
| APPLICATIONS APPROVED       | 2,509        | 2,906        | 3,008       | 2,255        | -13.7%     | -16.6%       | 11.3%     |
| APPLICATIONS REJECTED       | 1,596        | 1,793        | 1,728       | 2,314        | -11.0%     | -7.6%        | -31.0%    |
| APPLICATIONS PENDING        | 1,989        | 1,769        | 1,860       | 1,408        | 12.4%      | 6.9%         | 41.3%     |
| 15 DAYS OR LESS             | 946          | 1,057        | 1,022       | 700          | -10.5%     | -7.4%        | 35.1%     |
| MORE THAN 15 DAYS           | 1,043        | 712          | 838         | 708          | 46.5%      | 24.5%        | 47.3%     |
|                             |              |              |             |              |            |              |           |
| HOUSEHOLD REASON FOR CARE*  |              |              |             |              |            |              |           |
| EMPLOYMENT                  | 16,344       | 16,153       | 15,808      | 15,358       | 1.2%       |              | 6.4%      |
| EDUCATION                   | 1,783        | 2,077        | 2,046       | 2,071        | -14.2%     |              | -13.9%    |
| TRAINING                    | 562          | 572          | 557         | 555          | -1.7%      | 0.9%         | 1.3%      |
| PROTECTIVE SERVICES         | 6,646        | 6,645        | 6,580       | 6,400        | 0.0%       | 1.0%         | 3.8%      |
| SPECIAL NEED                | 65           | 64           | 69          | 76           | 1.6%       | -5.8%        | -14.5%    |
| INCAPACITATED PARENT        | 186          | 196          | 190         | 199          | -5.1%      | -2.1%        | -6.5%     |
| TOTAL HOUSEHOLDS            | 25,586       | 25,707       | 25,250      | 24,659       | -0.5%      | 1.3%         | 3.8%      |
|                             |              |              |             |              |            |              |           |
| CHILDREN SERVED BY FACILITY | 0/ 571       | 0/ 5/0       | 25 222      | 0/ 1/5       | 0.00/      | 4.404        | 1 (0)     |
| CENTER CARE                 | 26,571       | 26,568       | 25,399      | 26,165       | 0.0%       |              | 1.6%      |
| FAMILY HOME CARE            | 8,060        | 8,041        | 7,918       | 8,700        | 0.2%       |              | -7.4%     |
| GROUP HOME CARE             | 619          | 689          | 681         | 687          | -10.2%     | -9.1%        | -9.9%     |
| CHILDREN SERVED BY PROVIDER |              |              |             |              |            |              |           |
| LICENSED                    | 25,548       | 25,570       | 24,535      | 25,734       | -0.1%      | 4.1%         | -0.7%     |
| LICENSE EXEMPT              | 3,707        | 3,747        | 3,625       | 3,477        | -1.1%      |              | 6.6%      |
| REGISTERED                  | 6,004        | 5,999        | 5,888       | 6,374        | 0.1%       |              | -5.8%     |
| REGISTERED                  | 0,004        | 5,999        | 5,666       | 0,374        | 0.176      | 2.076        | -5.676    |
| TOTAL (UNDUPLICATED)        |              |              |             |              |            |              |           |
| CHILDREN SERVED             | 35,035       | 35,100       | 33,843      | 35,354       | -0.2%      | 3.5%         | -0.9%     |
| CHILD CARE PAYMENTS         | \$10,871,320 | \$10,932,366 | \$9,928,714 | \$10,770,877 | -0.6%      |              | 0.9%      |
| AVERAGE PER CHILD           | \$310        | \$311        | \$293       | \$305        | -0.4%      |              | 1.9%      |
|                             |              |              |             |              |            |              |           |
| OTHER ASSISTANCE RECEIVED   |              |              |             |              |            |              |           |
| TEMPORARY ASSISTANCE        | 2.502        | 0.501        | 2 202       | 2.50/        | 1.00/      | 4.10/        | 1.00/     |
| CHILDREN SERVED             | 3,523        |              | 3,383       | 3,586        | -1.9%      |              | -1.8%     |
| CHILD CARE PAYMENTS         | \$1,213,307  | \$1,222,704  | \$1,100,349 | \$1,225,887  | -0.8%      |              | -1.0%     |
| AVERAGE PER CHILD           | \$344        | \$340        | \$325       | \$342        | 1.1%       | 5.9%         | 0.7%      |
| MEDICAID ONLY               |              |              |             |              |            |              |           |
| CHILDREN SERVED             | 22,547       | 22,390       | 21,396      | 24,502       | 0.7%       |              | -8.0%     |
| CHILD CARE PAYMENTS         | \$6,626,644  | \$6,569,324  | \$5,965,788 | \$6,953,731  | 0.9%       |              | -4.7%     |
| AVERAGE PER CHILD           | \$294        | \$293        | \$279       | \$284        | 0.2%       | 5.4%         | 3.6%      |
| FOOD STAMPS ONLY            |              |              |             |              |            |              |           |
| CHILDREN SERVED             | 1,899        |              |             | 703          | -6.3%      |              | 170.1%    |
| CHILD CARE PAYMENTS         | \$508,220    | \$568,745    | \$508,262   | \$208,276    | -10.6%     | 0.0%         | 144.0%    |
| AVERAGE PER CHILD           | \$268        | \$281        | \$254       | \$296        | -4.6%      | 5.3%         | -9.7%     |
| CHILDREN SERVICES           |              |              |             |              |            |              |           |
| CHILDREN SERVED             | 6,646        | 6,645        | 6,580       | 6,400        | 0.0%       | 1.0%         | 3.8%      |
| CHILD CARE PAYMENTS         | \$2,402,722  | \$2,450,704  | \$2,228,145 | \$2,322,367  | -2.0%      | 7.8%         | 3.5%      |
| AVERAGE PER CHILD           | \$362        | \$369        | \$339       | \$363        | -2.0%      |              | -0.4%     |
| NO OTHER IM ASSISTANCE      |              |              |             |              |            |              |           |
| CHILDREN SERVED             | 427          | 454          | 497         | 172          | -5.9%      | -14.1%       | 148.3%    |
| CHILD CARE PAYMENTS         | \$120,427    | \$120,889    |             | \$60,617     | -0.4%      |              | 98.7%     |
| AVERAGE PER CHILD           | \$282        | \$266        |             | \$352        | 5.9%       |              | -20.0%    |