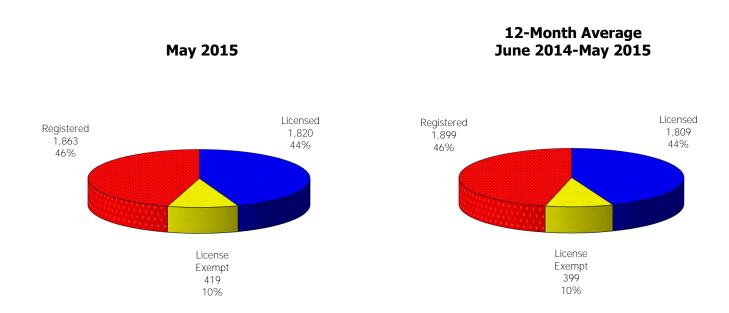

Figure 1. Regions

**Figure 2. Reason for Child Care** 

Figure 3. Children Served by Facility

**Figure 4. Children Served by Provider** 

TABLE 1. CHILD CARE STATEWIDE SUMMARY MAY 2015

|                             | NUMBER       | NUMBER       | NUMBER      | NUMBER       | CHANGE     | CHANGE       | CHANGE    |
|-----------------------------|--------------|--------------|-------------|--------------|------------|--------------|-----------|
|                             | OR AMOUNT    | OR AMOUNT    | OR AMOUNT   | OR AMOUNT    | FROM       | FROM         | FROM      |
|                             | MAY-2015     | APR-2015     | MAR-2015    | MAY-2014     | LAST MONTH | 2 MONTHS AGO | LAST YEAR |
|                             |              |              |             |              |            |              |           |
| APPLICATIONS RECEIVED       | 4,540        | 4,806        | 4,833       | 4,803        | -5.5%      |              | -5.5%     |
| APPLICATIONS APPROVED       | 2,509        | 2,906        | 3,008       | 2,255        | -13.7%     | -16.6%       | 11.3%     |
| APPLICATIONS REJECTED       | 1,596        | 1,793        | 1,728       | 2,314        | -11.0%     | -7.6%        | -31.0%    |
| APPLICATIONS PENDING        | 1,989        | 1,769        | 1,860       | 1,408        | 12.4%      | 6.9%         | 41.3%     |
| 15 DAYS OR LESS             | 946          | 1,057        | 1,022       | 700          | -10.5%     | -7.4%        | 35.1%     |
| MORE THAN 15 DAYS           | 1,043        | 712          | 838         | 708          | 46.5%      | 24.5%        | 47.3%     |
|                             |              |              |             |              |            |              |           |
| HOUSEHOLD REASON FOR CARE*  |              |              |             |              |            |              |           |
| EMPLOYMENT                  | 16,344       | 16,153       | 15,808      | 15,358       | 1.2%       |              | 6.4%      |
| EDUCATION                   | 1,783        | 2,077        | 2,046       | 2,071        | -14.2%     |              | -13.9%    |
| TRAINING                    | 562          | 572          | 557         | 555          | -1.7%      | 0.9%         | 1.3%      |
| PROTECTIVE SERVICES         | 6,646        | 6,645        | 6,580       | 6,400        | 0.0%       | 1.0%         | 3.8%      |
| SPECIAL NEED                | 65           | 64           | 69          | 76           | 1.6%       | -5.8%        | -14.5%    |
| INCAPACITATED PARENT        | 186          | 196          | 190         | 199          | -5.1%      | -2.1%        | -6.5%     |
| TOTAL HOUSEHOLDS            | 25,586       | 25,707       | 25,250      | 24,659       | -0.5%      | 1.3%         | 3.8%      |
|                             |              |              |             |              |            |              |           |
| CHILDREN SERVED BY FACILITY | 0/ 571       | 0/ 5/0       | 25 222      | 0/ 1/5       | 0.00/      | 4.404        | 1 (0)     |
| CENTER CARE                 | 26,571       | 26,568       | 25,399      | 26,165       | 0.0%       |              | 1.6%      |
| FAMILY HOME CARE            | 8,060        | 8,041        | 7,918       | 8,700        | 0.2%       |              | -7.4%     |
| GROUP HOME CARE             | 619          | 689          | 681         | 687          | -10.2%     | -9.1%        | -9.9%     |
| CHILDREN SERVED BY PROVIDER |              |              |             |              |            |              |           |
| LICENSED                    | 25,548       | 25,570       | 24,535      | 25,734       | -0.1%      | 4.1%         | -0.7%     |
| LICENSE EXEMPT              | 3,707        | 3,747        | 3,625       | 3,477        | -1.1%      |              | 6.6%      |
| REGISTERED                  | 6,004        | 5,999        | 5,888       | 6,374        | 0.1%       |              | -5.8%     |
| REGISTERED                  | 0,004        | 5,999        | 5,666       | 0,374        | 0.176      | 2.076        | -5.676    |
| TOTAL (UNDUPLICATED)        |              |              |             |              |            |              |           |
| CHILDREN SERVED             | 35,035       | 35,100       | 33,843      | 35,354       | -0.2%      | 3.5%         | -0.9%     |
| CHILD CARE PAYMENTS         | \$10,871,320 | \$10,932,366 | \$9,928,714 | \$10,770,877 | -0.6%      |              | 0.9%      |
| AVERAGE PER CHILD           | \$310        | \$311        | \$293       | \$305        | -0.4%      |              | 1.9%      |
|                             |              |              |             |              |            |              |           |
| OTHER ASSISTANCE RECEIVED   |              |              |             |              |            |              |           |
| TEMPORARY ASSISTANCE        | 2.502        | 0.501        | 2 202       | 2.50/        | 1.00/      | 4.10/        | 1.00/     |
| CHILDREN SERVED             | 3,523        |              | 3,383       | 3,586        | -1.9%      |              | -1.8%     |
| CHILD CARE PAYMENTS         | \$1,213,307  | \$1,222,704  | \$1,100,349 | \$1,225,887  | -0.8%      |              | -1.0%     |
| AVERAGE PER CHILD           | \$344        | \$340        | \$325       | \$342        | 1.1%       | 5.9%         | 0.7%      |
| MEDICAID ONLY               |              |              |             |              |            |              |           |
| CHILDREN SERVED             | 22,547       | 22,390       | 21,396      | 24,502       | 0.7%       |              | -8.0%     |
| CHILD CARE PAYMENTS         | \$6,626,644  | \$6,569,324  | \$5,965,788 | \$6,953,731  | 0.9%       |              | -4.7%     |
| AVERAGE PER CHILD           | \$294        | \$293        | \$279       | \$284        | 0.2%       | 5.4%         | 3.6%      |
| FOOD STAMPS ONLY            |              |              |             |              |            |              |           |
| CHILDREN SERVED             | 1,899        |              |             | 703          | -6.3%      |              | 170.1%    |
| CHILD CARE PAYMENTS         | \$508,220    | \$568,745    | \$508,262   | \$208,276    | -10.6%     | 0.0%         | 144.0%    |
| AVERAGE PER CHILD           | \$268        | \$281        | \$254       | \$296        | -4.6%      | 5.3%         | -9.7%     |
| CHILDREN SERVICES           |              |              |             |              |            |              |           |
| CHILDREN SERVED             | 6,646        | 6,645        | 6,580       | 6,400        | 0.0%       | 1.0%         | 3.8%      |
| CHILD CARE PAYMENTS         | \$2,402,722  | \$2,450,704  | \$2,228,145 | \$2,322,367  | -2.0%      | 7.8%         | 3.5%      |
| AVERAGE PER CHILD           | \$362        | \$369        | \$339       | \$363        | -2.0%      |              | -0.4%     |
| NO OTHER IM ASSISTANCE      |              |              |             |              |            |              |           |
| CHILDREN SERVED             | 427          | 454          | 497         | 172          | -5.9%      | -14.1%       | 148.3%    |
| CHILD CARE PAYMENTS         | \$120,427    | \$120,889    |             | \$60,617     | -0.4%      |              | 98.7%     |
| AVERAGE PER CHILD           | \$282        | \$266        |             | \$352        | 5.9%       |              | -20.0%    |