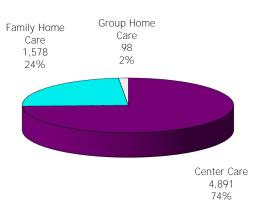

## **TABLE OF CONTENTS**

| Figure | 1  | Map of Regions                                     | 1     |
|--------|----|----------------------------------------------------|-------|
| Figure | 2  | Reason for Care                                    | 2     |
| Figure | 3  | Children Served by Facility                        | 2     |
| Figure | 4  | Children Served by Provider                        | 2     |
| Table  | 1  | Statewide Summary                                  | 3     |
| Table  | 2  | Applications                                       | 4-5   |
| Table  | 3  | Reason for Care                                    | 6-7   |
| Figure | 5  | Children Served                                    | 8     |
| Figure | 6  | Child Care Payments                                | 8     |
| Figure | 7  | Children Served by Region                          | 9     |
| Table  | 4  | Children Served and Payments by Fund Category      | 10-11 |
| Figure | 8  | Total Children Served By Age Group                 | 12    |
| Figure | 9  | Children Served Age < 2 by Facility                | 12    |
| Figure | 10 | Children Served Ages 2-5 by Facility               | 13    |
| Figure | 11 | Children Served Ages > 5 by Facility               | 13    |
| Figure | 12 | Children Served in Center by Age                   | 14    |
| Figure | 13 | Children Served in Family Home by Age              | 14    |
| Figure | 14 | Children Served in Group Home by Age               | 14    |
| Table  | 5  | Children Served & Payments by Child Age & Facility | 15-16 |
| Table  | 6  | Child Care Demographics                            | 17    |
| Table  | 6A | Households Receiving TCC – Level 1                 | 18    |
| Figure | 15 | Transitional Households by Region                  | 18    |

Figure 1. Regions

**Figure 2. Reason for Child Care** 

Figure 3. Children Served by Facility

**Figure 4. Children Served by Provider** 

TABLE 1. CHILD CARE STATEWIDE SUMMARY MAY 2015

|                             | NUMBER       | NUMBER       | NUMBER      | NUMBER       | CHANGE     | CHANGE       | CHANGE    |
|-----------------------------|--------------|--------------|-------------|--------------|------------|--------------|-----------|
|                             | OR AMOUNT    | OR AMOUNT    | OR AMOUNT   | OR AMOUNT    | FROM       | FROM         | FROM      |
|                             | MAY-2015     | APR-2015     | MAR-2015    | MAY-2014     | LAST MONTH | 2 MONTHS AGO | LAST YEAR |
|                             |              |              |             |              |            |              |           |
| APPLICATIONS RECEIVED       | 4,540        | 4,806        | 4,833       | 4,803        | -5.5%      |              | -5.5%     |
| APPLICATIONS APPROVED       | 2,509        | 2,906        | 3,008       | 2,255        | -13.7%     | -16.6%       | 11.3%     |
| APPLICATIONS REJECTED       | 1,596        | 1,793        | 1,728       | 2,314        | -11.0%     | -7.6%        | -31.0%    |
| APPLICATIONS PENDING        | 1,989        | 1,769        | 1,860       | 1,408        | 12.4%      | 6.9%         | 41.3%     |
| 15 DAYS OR LESS             | 946          | 1,057        | 1,022       | 700          | -10.5%     | -7.4%        | 35.1%     |
| MORE THAN 15 DAYS           | 1,043        | 712          | 838         | 708          | 46.5%      | 24.5%        | 47.3%     |
|                             |              |              |             |              |            |              |           |
| HOUSEHOLD REASON FOR CARE*  |              |              |             |              |            |              |           |
| EMPLOYMENT                  | 16,344       | 16,153       | 15,808      | 15,358       | 1.2%       |              | 6.4%      |
| EDUCATION                   | 1,783        | 2,077        | 2,046       | 2,071        | -14.2%     |              | -13.9%    |
| TRAINING                    | 562          | 572          | 557         | 555          | -1.7%      | 0.9%         | 1.3%      |
| PROTECTIVE SERVICES         | 6,646        | 6,645        | 6,580       | 6,400        | 0.0%       | 1.0%         | 3.8%      |
| SPECIAL NEED                | 65           | 64           | 69          | 76           | 1.6%       | -5.8%        | -14.5%    |
| INCAPACITATED PARENT        | 186          | 196          | 190         | 199          | -5.1%      | -2.1%        | -6.5%     |
| TOTAL HOUSEHOLDS            | 25,586       | 25,707       | 25,250      | 24,659       | -0.5%      | 1.3%         | 3.8%      |
|                             |              |              |             |              |            |              |           |
| CHILDREN SERVED BY FACILITY | 0/ 571       | 0/ 5/0       | 25 222      | 0/ 1/5       | 0.00/      | 4.404        | 1 (0)     |
| CENTER CARE                 | 26,571       | 26,568       | 25,399      | 26,165       | 0.0%       |              | 1.6%      |
| FAMILY HOME CARE            | 8,060        | 8,041        | 7,918       | 8,700        | 0.2%       |              | -7.4%     |
| GROUP HOME CARE             | 619          | 689          | 681         | 687          | -10.2%     | -9.1%        | -9.9%     |
| CHILDREN SERVED BY PROVIDER |              |              |             |              |            |              |           |
| LICENSED                    | 25,548       | 25,570       | 24,535      | 25,734       | -0.1%      | 4.1%         | -0.7%     |
| LICENSE EXEMPT              | 3,707        | 3,747        | 3,625       | 3,477        | -1.1%      |              | 6.6%      |
| REGISTERED                  | 6,004        | 5,999        | 5,888       | 6,374        | 0.1%       |              | -5.8%     |
| REGISTERED                  | 0,004        | 5,999        | 5,666       | 0,374        | 0.176      | 2.076        | -5.676    |
| TOTAL (UNDUPLICATED)        |              |              |             |              |            |              |           |
| CHILDREN SERVED             | 35,035       | 35,100       | 33,843      | 35,354       | -0.2%      | 3.5%         | -0.9%     |
| CHILD CARE PAYMENTS         | \$10,871,320 | \$10,932,366 | \$9,928,714 | \$10,770,877 | -0.6%      |              | 0.9%      |
| AVERAGE PER CHILD           | \$310        | \$311        | \$293       | \$305        | -0.4%      |              | 1.9%      |
|                             |              |              |             |              |            |              |           |
| OTHER ASSISTANCE RECEIVED   |              |              |             |              |            |              |           |
| TEMPORARY ASSISTANCE        | 2.502        | 0.501        | 2 202       | 2.50/        | 1.00/      | 4.10/        | 1.00/     |
| CHILDREN SERVED             | 3,523        |              | 3,383       | 3,586        | -1.9%      |              | -1.8%     |
| CHILD CARE PAYMENTS         | \$1,213,307  | \$1,222,704  | \$1,100,349 | \$1,225,887  | -0.8%      |              | -1.0%     |
| AVERAGE PER CHILD           | \$344        | \$340        | \$325       | \$342        | 1.1%       | 5.9%         | 0.7%      |
| MEDICAID ONLY               |              |              |             |              |            |              |           |
| CHILDREN SERVED             | 22,547       | 22,390       | 21,396      | 24,502       | 0.7%       |              | -8.0%     |
| CHILD CARE PAYMENTS         | \$6,626,644  | \$6,569,324  | \$5,965,788 | \$6,953,731  | 0.9%       |              | -4.7%     |
| AVERAGE PER CHILD           | \$294        | \$293        | \$279       | \$284        | 0.2%       | 5.4%         | 3.6%      |
| FOOD STAMPS ONLY            |              |              |             |              |            |              |           |
| CHILDREN SERVED             | 1,899        |              |             | 703          | -6.3%      |              | 170.1%    |
| CHILD CARE PAYMENTS         | \$508,220    | \$568,745    | \$508,262   | \$208,276    | -10.6%     | 0.0%         | 144.0%    |
| AVERAGE PER CHILD           | \$268        | \$281        | \$254       | \$296        | -4.6%      | 5.3%         | -9.7%     |
| CHILDREN SERVICES           |              |              |             |              |            |              |           |
| CHILDREN SERVED             | 6,646        | 6,645        | 6,580       | 6,400        | 0.0%       | 1.0%         | 3.8%      |
| CHILD CARE PAYMENTS         | \$2,402,722  | \$2,450,704  | \$2,228,145 | \$2,322,367  | -2.0%      | 7.8%         | 3.5%      |
| AVERAGE PER CHILD           | \$362        | \$369        | \$339       | \$363        | -2.0%      |              | -0.4%     |
| NO OTHER IM ASSISTANCE      |              |              |             |              |            |              |           |
| CHILDREN SERVED             | 427          | 454          | 497         | 172          | -5.9%      | -14.1%       | 148.3%    |
| CHILD CARE PAYMENTS         | \$120,427    | \$120,889    |             | \$60,617     | -0.4%      |              | 98.7%     |
| AVERAGE PER CHILD           | \$282        | \$266        |             | \$352        | 5.9%       |              | -20.0%    |