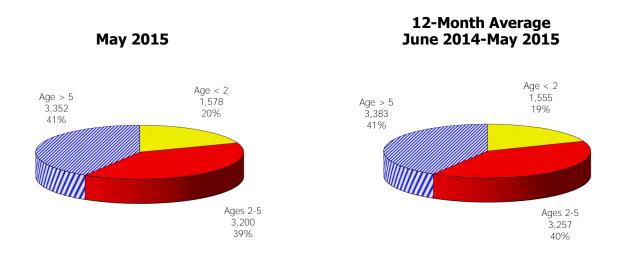

## **TABLE OF CONTENTS**

| Figure | 1  | Map of Regions                                     | 1     |
|--------|----|----------------------------------------------------|-------|
| Figure | 2  | Reason for Care                                    | 2     |
| Figure | 3  | Children Served by Facility                        | 2     |
| Figure | 4  | Children Served by Provider                        | 2     |
| Table  | 1  | Statewide Summary                                  | 3     |
| Table  | 2  | Applications                                       | 4-5   |
| Table  | 3  | Reason for Care                                    | 6-7   |
| Figure | 5  | Children Served                                    | 8     |
| Figure | 6  | Child Care Payments                                | 8     |
| Figure | 7  | Children Served by Region                          | 9     |
| Table  | 4  | Children Served and Payments by Fund Category      | 10-11 |
| Figure | 8  | Total Children Served By Age Group                 | 12    |
| Figure | 9  | Children Served Age < 2 by Facility                | 12    |
| Figure | 10 | Children Served Ages 2-5 by Facility               | 13    |
| Figure | 11 | Children Served Ages > 5 by Facility               | 13    |
| Figure | 12 | Children Served in Center by Age                   | 14    |
| Figure | 13 | Children Served in Family Home by Age              | 14    |
| Figure | 14 | Children Served in Group Home by Age               | 14    |
| Table  | 5  | Children Served & Payments by Child Age & Facility | 15-16 |
| Table  | 6  | Child Care Demographics                            | 17    |
| Table  | 6A | Households Receiving TCC – Level 1                 | 18    |
| Figure | 15 | Transitional Households by Region                  | 18    |