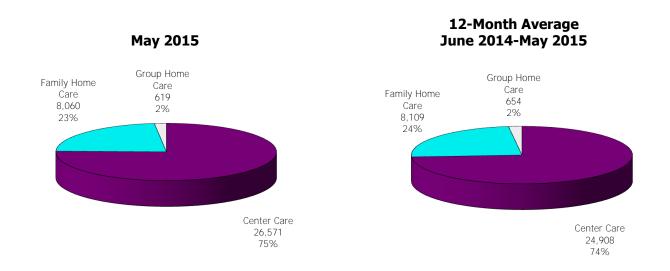

Figure 1. Regions

**Figure 2. Reason for Child Care** 

Figure 3. Children Served by Facility

**Figure 4. Children Served by Provider** 

TABLE 1. CHILD CARE STATEWIDE SUMMARY MAY 2015

|                             | NUMBER       | NUMBER       | NUMBER      | NUMBER       | CHANGE     | CHANGE       | CHANGE    |
|-----------------------------|--------------|--------------|-------------|--------------|------------|--------------|-----------|
|                             | OR AMOUNT    | OR AMOUNT    | OR AMOUNT   | OR AMOUNT    | FROM       | FROM         | FROM      |
|                             | MAY-2015     | APR-2015     | MAR-2015    | MAY-2014     | LAST MONTH | 2 MONTHS AGO | LAST YEAR |
|                             |              |              |             |              |            |              |           |
| APPLICATIONS RECEIVED       | 4,540        | 4,806        | 4,833       | 4,803        | -5.5%      |              | -5.5%     |
| APPLICATIONS APPROVED       | 2,509        | 2,906        | 3,008       | 2,255        | -13.7%     | -16.6%       | 11.3%     |
| APPLICATIONS REJECTED       | 1,596        | 1,793        | 1,728       | 2,314        | -11.0%     | -7.6%        | -31.0%    |
| APPLICATIONS PENDING        | 1,989        | 1,769        | 1,860       | 1,408        | 12.4%      | 6.9%         | 41.3%     |
| 15 DAYS OR LESS             | 946          | 1,057        | 1,022       | 700          | -10.5%     | -7.4%        | 35.1%     |
| MORE THAN 15 DAYS           | 1,043        | 712          | 838         | 708          | 46.5%      | 24.5%        | 47.3%     |
|                             |              |              |             |              |            |              |           |
| HOUSEHOLD REASON FOR CARE*  |              |              |             |              |            |              |           |
| EMPLOYMENT                  | 16,344       | 16,153       | 15,808      | 15,358       | 1.2%       |              | 6.4%      |
| EDUCATION                   | 1,783        | 2,077        | 2,046       | 2,071        | -14.2%     |              | -13.9%    |
| TRAINING                    | 562          | 572          | 557         | 555          | -1.7%      | 0.9%         | 1.3%      |
| PROTECTIVE SERVICES         | 6,646        | 6,645        | 6,580       | 6,400        | 0.0%       | 1.0%         | 3.8%      |
| SPECIAL NEED                | 65           | 64           | 69          | 76           | 1.6%       | -5.8%        | -14.5%    |
| INCAPACITATED PARENT        | 186          | 196          | 190         | 199          | -5.1%      | -2.1%        | -6.5%     |
| TOTAL HOUSEHOLDS            | 25,586       | 25,707       | 25,250      | 24,659       | -0.5%      | 1.3%         | 3.8%      |
|                             |              |              |             |              |            |              |           |
| CHILDREN SERVED BY FACILITY | 0/ 571       | 0/ 5/0       | 25 222      | 0/ 1/5       | 0.00/      | 4.404        | 1 (0)     |
| CENTER CARE                 | 26,571       | 26,568       | 25,399      | 26,165       | 0.0%       |              | 1.6%      |
| FAMILY HOME CARE            | 8,060        | 8,041        | 7,918       | 8,700        | 0.2%       |              | -7.4%     |
| GROUP HOME CARE             | 619          | 689          | 681         | 687          | -10.2%     | -9.1%        | -9.9%     |
| CHILDREN SERVED BY PROVIDER |              |              |             |              |            |              |           |
| LICENSED                    | 25,548       | 25,570       | 24,535      | 25,734       | -0.1%      | 4.1%         | -0.7%     |
| LICENSE EXEMPT              | 3,707        | 3,747        | 3,625       | 3,477        | -1.1%      |              | 6.6%      |
| REGISTERED                  | 6,004        | 5,999        | 5,888       | 6,374        | 0.1%       |              | -5.8%     |
| REGISTERED                  | 0,004        | 5,999        | 5,666       | 0,374        | 0.176      | 2.076        | -5.676    |
| TOTAL (UNDUPLICATED)        |              |              |             |              |            |              |           |
| CHILDREN SERVED             | 35,035       | 35,100       | 33,843      | 35,354       | -0.2%      | 3.5%         | -0.9%     |
| CHILD CARE PAYMENTS         | \$10,871,320 | \$10,932,366 | \$9,928,714 | \$10,770,877 | -0.6%      |              | 0.9%      |
| AVERAGE PER CHILD           | \$310        | \$311        | \$293       | \$305        | -0.4%      |              | 1.9%      |
|                             |              |              |             |              |            |              |           |
| OTHER ASSISTANCE RECEIVED   |              |              |             |              |            |              |           |
| TEMPORARY ASSISTANCE        | 2.502        | 0.501        | 2 202       | 2.50/        | 1.00/      | 4.10/        | 1.00/     |
| CHILDREN SERVED             | 3,523        |              | 3,383       | 3,586        | -1.9%      |              | -1.8%     |
| CHILD CARE PAYMENTS         | \$1,213,307  | \$1,222,704  | \$1,100,349 | \$1,225,887  | -0.8%      |              | -1.0%     |
| AVERAGE PER CHILD           | \$344        | \$340        | \$325       | \$342        | 1.1%       | 5.9%         | 0.7%      |
| MEDICAID ONLY               |              |              |             |              |            |              |           |
| CHILDREN SERVED             | 22,547       | 22,390       | 21,396      | 24,502       | 0.7%       |              | -8.0%     |
| CHILD CARE PAYMENTS         | \$6,626,644  | \$6,569,324  | \$5,965,788 | \$6,953,731  | 0.9%       |              | -4.7%     |
| AVERAGE PER CHILD           | \$294        | \$293        | \$279       | \$284        | 0.2%       | 5.4%         | 3.6%      |
| FOOD STAMPS ONLY            |              |              |             |              |            |              |           |
| CHILDREN SERVED             | 1,899        |              |             | 703          | -6.3%      |              | 170.1%    |
| CHILD CARE PAYMENTS         | \$508,220    | \$568,745    | \$508,262   | \$208,276    | -10.6%     | 0.0%         | 144.0%    |
| AVERAGE PER CHILD           | \$268        | \$281        | \$254       | \$296        | -4.6%      | 5.3%         | -9.7%     |
| CHILDREN SERVICES           |              |              |             |              |            |              |           |
| CHILDREN SERVED             | 6,646        | 6,645        | 6,580       | 6,400        | 0.0%       | 1.0%         | 3.8%      |
| CHILD CARE PAYMENTS         | \$2,402,722  | \$2,450,704  | \$2,228,145 | \$2,322,367  | -2.0%      | 7.8%         | 3.5%      |
| AVERAGE PER CHILD           | \$362        | \$369        | \$339       | \$363        | -2.0%      |              | -0.4%     |
| NO OTHER IM ASSISTANCE      |              |              |             |              |            |              |           |
| CHILDREN SERVED             | 427          | 454          | 497         | 172          | -5.9%      | -14.1%       | 148.3%    |
| CHILD CARE PAYMENTS         | \$120,427    | \$120,889    |             | \$60,617     | -0.4%      |              | 98.7%     |
| AVERAGE PER CHILD           | \$282        | \$266        |             | \$352        | 5.9%       |              | -20.0%    |