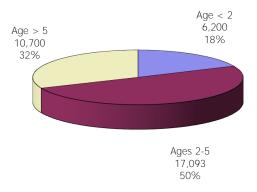

## **TABLE OF CONTENTS**

| Figure | 1  | Map of Regions                                     | 1     |
|--------|----|----------------------------------------------------|-------|
| Figure | 2  | Reason for Care                                    | 2     |
| Figure | 3  | Children Served by Facility                        | 2     |
| Figure | 4  | Children Served by Provider                        | 2     |
| Table  | 1  | Statewide Summary                                  | 3     |
| Table  | 2  | Applications                                       | 4-5   |
| Table  | 3  | Reason for Care                                    | 6-7   |
| Figure | 5  | Children Served                                    | 8     |
| Figure | 6  | Child Care Payments                                | 8     |
| Figure | 7  | Children Served by Region                          | 9     |
| Table  | 4  | Children Served and Payments by Fund Category      | 10-11 |
| Figure | 8  | Total Children Served By Age Group                 | 12    |
| Figure | 9  | Children Served Age < 2 by Facility                | 12    |
| Figure | 10 | Children Served Ages 2-5 by Facility               | 13    |
| Figure | 11 | Children Served Ages > 5 by Facility               | 13    |
| Figure | 12 | Children Served in Center by Age                   | 14    |
| Figure | 13 | Children Served in Family Home by Age              | 14    |
| Figure | 14 | Children Served in Group Home by Age               | 14    |
| Table  | 5  | Children Served & Payments by Child Age & Facility | 15-16 |
| Table  | 6  | Child Care Demographics                            | 17    |
| Table  | 6A | Households Receiving TCC – Level 1                 | 18    |
| Figure | 15 | Transitional Households by Region                  | 18    |