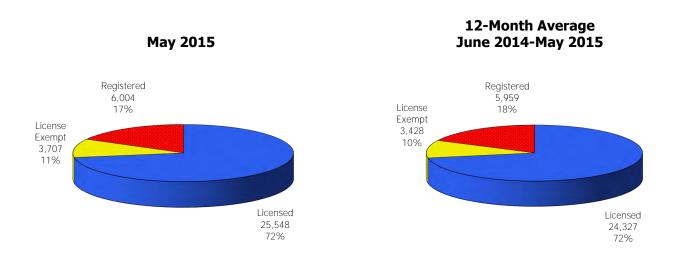

Figure 1. Regions

**Figure 2. Reason for Child Care** 

Figure 3. Children Served by Facility

**Figure 4. Children Served by Provider** 

TABLE 1. CHILD CARE STATEWIDE SUMMARY MAY 2015

|                             | NUMBER       | NUMBER       | NUMBER      | NUMBER       | CHANGE     | CHANGE       | CHANGE    |
|-----------------------------|--------------|--------------|-------------|--------------|------------|--------------|-----------|
|                             | OR AMOUNT    | OR AMOUNT    | OR AMOUNT   | OR AMOUNT    | FROM       | FROM         | FROM      |
|                             | MAY-2015     | APR-2015     | MAR-2015    | MAY-2014     | LAST MONTH | 2 MONTHS AGO | LAST YEAR |
|                             |              |              |             |              |            |              |           |
| APPLICATIONS RECEIVED       | 4,540        | 4,806        | 4,833       | 4,803        | -5.5%      |              | -5.5%     |
| APPLICATIONS APPROVED       | 2,509        | 2,906        | 3,008       | 2,255        | -13.7%     | -16.6%       | 11.3%     |
| APPLICATIONS REJECTED       | 1,596        | 1,793        | 1,728       | 2,314        | -11.0%     | -7.6%        | -31.0%    |
| APPLICATIONS PENDING        | 1,989        | 1,769        | 1,860       | 1,408        | 12.4%      | 6.9%         | 41.3%     |
| 15 DAYS OR LESS             | 946          | 1,057        | 1,022       | 700          | -10.5%     | -7.4%        | 35.1%     |
| MORE THAN 15 DAYS           | 1,043        | 712          | 838         | 708          | 46.5%      | 24.5%        | 47.3%     |
|                             |              |              |             |              |            |              |           |
| HOUSEHOLD REASON FOR CARE*  |              |              |             |              |            |              |           |
| EMPLOYMENT                  | 16,344       | 16,153       | 15,808      | 15,358       | 1.2%       |              | 6.4%      |
| EDUCATION                   | 1,783        | 2,077        | 2,046       | 2,071        | -14.2%     |              | -13.9%    |
| TRAINING                    | 562          | 572          | 557         | 555          | -1.7%      | 0.9%         | 1.3%      |
| PROTECTIVE SERVICES         | 6,646        | 6,645        | 6,580       | 6,400        | 0.0%       | 1.0%         | 3.8%      |
| SPECIAL NEED                | 65           | 64           | 69          | 76           | 1.6%       | -5.8%        | -14.5%    |
| INCAPACITATED PARENT        | 186          | 196          | 190         | 199          | -5.1%      | -2.1%        | -6.5%     |
| TOTAL HOUSEHOLDS            | 25,586       | 25,707       | 25,250      | 24,659       | -0.5%      | 1.3%         | 3.8%      |
|                             |              |              |             |              |            |              |           |
| CHILDREN SERVED BY FACILITY | 0/ 571       | 0/ 5/0       | 25 222      | 0/ 1/5       | 0.00/      | 4.404        | 1 (0)     |
| CENTER CARE                 | 26,571       | 26,568       | 25,399      | 26,165       | 0.0%       |              | 1.6%      |
| FAMILY HOME CARE            | 8,060        | 8,041        | 7,918       | 8,700        | 0.2%       |              | -7.4%     |
| GROUP HOME CARE             | 619          | 689          | 681         | 687          | -10.2%     | -9.1%        | -9.9%     |
| CHILDREN SERVED BY PROVIDER |              |              |             |              |            |              |           |
| LICENSED                    | 25,548       | 25,570       | 24,535      | 25,734       | -0.1%      | 4.1%         | -0.7%     |
| LICENSE EXEMPT              | 3,707        | 3,747        | 3,625       | 3,477        | -1.1%      |              | 6.6%      |
| REGISTERED                  | 6,004        | 5,999        | 5,888       | 6,374        | 0.1%       |              | -5.8%     |
| REGISTERED                  | 0,004        | 5,999        | 5,666       | 0,374        | 0.176      | 2.076        | -5.676    |
| TOTAL (UNDUPLICATED)        |              |              |             |              |            |              |           |
| CHILDREN SERVED             | 35,035       | 35,100       | 33,843      | 35,354       | -0.2%      | 3.5%         | -0.9%     |
| CHILD CARE PAYMENTS         | \$10,871,320 | \$10,932,366 | \$9,928,714 | \$10,770,877 | -0.6%      |              | 0.9%      |
| AVERAGE PER CHILD           | \$310        | \$311        | \$293       | \$305        | -0.4%      |              | 1.9%      |
|                             |              |              |             |              |            |              |           |
| OTHER ASSISTANCE RECEIVED   |              |              |             |              |            |              |           |
| TEMPORARY ASSISTANCE        | 2.502        | 0.501        | 2 202       | 2.50/        | 1.00/      | 4.10/        | 1.00/     |
| CHILDREN SERVED             | 3,523        |              | 3,383       | 3,586        | -1.9%      |              | -1.8%     |
| CHILD CARE PAYMENTS         | \$1,213,307  | \$1,222,704  | \$1,100,349 | \$1,225,887  | -0.8%      |              | -1.0%     |
| AVERAGE PER CHILD           | \$344        | \$340        | \$325       | \$342        | 1.1%       | 5.9%         | 0.7%      |
| MEDICAID ONLY               |              |              |             |              |            |              |           |
| CHILDREN SERVED             | 22,547       | 22,390       | 21,396      | 24,502       | 0.7%       |              | -8.0%     |
| CHILD CARE PAYMENTS         | \$6,626,644  | \$6,569,324  | \$5,965,788 | \$6,953,731  | 0.9%       |              | -4.7%     |
| AVERAGE PER CHILD           | \$294        | \$293        | \$279       | \$284        | 0.2%       | 5.4%         | 3.6%      |
| FOOD STAMPS ONLY            |              |              |             |              |            |              |           |
| CHILDREN SERVED             | 1,899        |              |             | 703          | -6.3%      |              | 170.1%    |
| CHILD CARE PAYMENTS         | \$508,220    | \$568,745    | \$508,262   | \$208,276    | -10.6%     | 0.0%         | 144.0%    |
| AVERAGE PER CHILD           | \$268        | \$281        | \$254       | \$296        | -4.6%      | 5.3%         | -9.7%     |
| CHILDREN SERVICES           |              |              |             |              |            |              |           |
| CHILDREN SERVED             | 6,646        | 6,645        | 6,580       | 6,400        | 0.0%       | 1.0%         | 3.8%      |
| CHILD CARE PAYMENTS         | \$2,402,722  | \$2,450,704  | \$2,228,145 | \$2,322,367  | -2.0%      | 7.8%         | 3.5%      |
| AVERAGE PER CHILD           | \$362        | \$369        | \$339       | \$363        | -2.0%      |              | -0.4%     |
| NO OTHER IM ASSISTANCE      |              |              |             |              |            |              |           |
| CHILDREN SERVED             | 427          | 454          | 497         | 172          | -5.9%      | -14.1%       | 148.3%    |
| CHILD CARE PAYMENTS         | \$120,427    | \$120,889    |             | \$60,617     | -0.4%      |              | 98.7%     |
| AVERAGE PER CHILD           | \$282        | \$266        |             | \$352        | 5.9%       |              | -20.0%    |