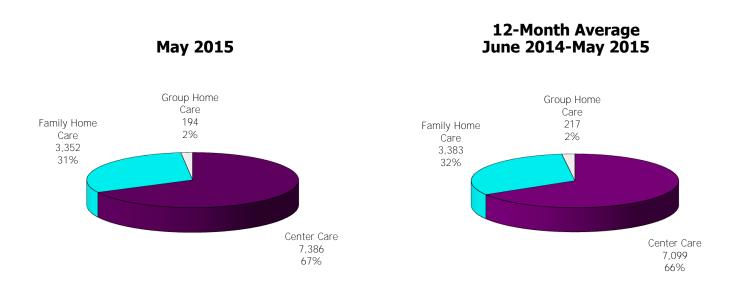

Figure 1. Regions

**Figure 2. Reason for Child Care** 

Figure 3. Children Served by Facility

**Figure 4. Children Served by Provider** 

TABLE 1. CHILD CARE STATEWIDE SUMMARY MAY 2015

|                             | NUMBER       | NUMBER       | NUMBER      | NUMBER       | CHANGE     | CHANGE       | CHANGE    |
|-----------------------------|--------------|--------------|-------------|--------------|------------|--------------|-----------|
|                             | OR AMOUNT    | OR AMOUNT    | OR AMOUNT   | OR AMOUNT    | FROM       | FROM         | FROM      |
|                             | MAY-2015     | APR-2015     | MAR-2015    | MAY-2014     | LAST MONTH | 2 MONTHS AGO | LAST YEAR |
|                             |              |              |             |              |            |              |           |
| APPLICATIONS RECEIVED       | 4,540        | 4,806        | 4,833       | 4,803        | -5.5%      |              | -5.5%     |
| APPLICATIONS APPROVED       | 2,509        | 2,906        | 3,008       | 2,255        | -13.7%     | -16.6%       | 11.3%     |
| APPLICATIONS REJECTED       | 1,596        | 1,793        | 1,728       | 2,314        | -11.0%     | -7.6%        | -31.0%    |
| APPLICATIONS PENDING        | 1,989        | 1,769        | 1,860       | 1,408        | 12.4%      | 6.9%         | 41.3%     |
| 15 DAYS OR LESS             | 946          | 1,057        | 1,022       | 700          | -10.5%     | -7.4%        | 35.1%     |
| MORE THAN 15 DAYS           | 1,043        | 712          | 838         | 708          | 46.5%      | 24.5%        | 47.3%     |
|                             |              |              |             |              |            |              |           |
| HOUSEHOLD REASON FOR CARE*  |              |              |             |              |            |              |           |
| EMPLOYMENT                  | 16,344       | 16,153       | 15,808      | 15,358       | 1.2%       |              | 6.4%      |
| EDUCATION                   | 1,783        | 2,077        | 2,046       | 2,071        | -14.2%     |              | -13.9%    |
| TRAINING                    | 562          | 572          | 557         | 555          | -1.7%      | 0.9%         | 1.3%      |
| PROTECTIVE SERVICES         | 6,646        | 6,645        | 6,580       | 6,400        | 0.0%       | 1.0%         | 3.8%      |
| SPECIAL NEED                | 65           | 64           | 69          | 76           | 1.6%       | -5.8%        | -14.5%    |
| INCAPACITATED PARENT        | 186          | 196          | 190         | 199          | -5.1%      | -2.1%        | -6.5%     |
| TOTAL HOUSEHOLDS            | 25,586       | 25,707       | 25,250      | 24,659       | -0.5%      | 1.3%         | 3.8%      |
|                             |              |              |             |              |            |              |           |
| CHILDREN SERVED BY FACILITY | 0/ 571       | 0/ 5/0       | 25 222      | 0/ 1/5       | 0.00/      | 4.404        | 1 (0)     |
| CENTER CARE                 | 26,571       | 26,568       | 25,399      | 26,165       | 0.0%       |              | 1.6%      |
| FAMILY HOME CARE            | 8,060        | 8,041        | 7,918       | 8,700        | 0.2%       |              | -7.4%     |
| GROUP HOME CARE             | 619          | 689          | 681         | 687          | -10.2%     | -9.1%        | -9.9%     |
| CHILDREN SERVED BY PROVIDER |              |              |             |              |            |              |           |
| LICENSED                    | 25,548       | 25,570       | 24,535      | 25,734       | -0.1%      | 4.1%         | -0.7%     |
| LICENSE EXEMPT              | 3,707        | 3,747        | 3,625       | 3,477        | -1.1%      |              | 6.6%      |
| REGISTERED                  | 6,004        | 5,999        | 5,888       | 6,374        | 0.1%       |              | -5.8%     |
| REGISTERED                  | 0,004        | 5,999        | 5,666       | 0,374        | 0.176      | 2.076        | -5.676    |
| TOTAL (UNDUPLICATED)        |              |              |             |              |            |              |           |
| CHILDREN SERVED             | 35,035       | 35,100       | 33,843      | 35,354       | -0.2%      | 3.5%         | -0.9%     |
| CHILD CARE PAYMENTS         | \$10,871,320 | \$10,932,366 | \$9,928,714 | \$10,770,877 | -0.6%      |              | 0.9%      |
| AVERAGE PER CHILD           | \$310        | \$311        | \$293       | \$305        | -0.4%      |              | 1.9%      |
|                             |              |              |             |              |            |              |           |
| OTHER ASSISTANCE RECEIVED   |              |              |             |              |            |              |           |
| TEMPORARY ASSISTANCE        | 2.502        | 0.501        | 2 202       | 2.50/        | 1.00/      | 4.10/        | 1.00/     |
| CHILDREN SERVED             | 3,523        |              | 3,383       | 3,586        | -1.9%      |              | -1.8%     |
| CHILD CARE PAYMENTS         | \$1,213,307  | \$1,222,704  | \$1,100,349 | \$1,225,887  | -0.8%      |              | -1.0%     |
| AVERAGE PER CHILD           | \$344        | \$340        | \$325       | \$342        | 1.1%       | 5.9%         | 0.7%      |
| MEDICAID ONLY               |              |              |             |              |            |              |           |
| CHILDREN SERVED             | 22,547       | 22,390       | 21,396      | 24,502       | 0.7%       |              | -8.0%     |
| CHILD CARE PAYMENTS         | \$6,626,644  | \$6,569,324  | \$5,965,788 | \$6,953,731  | 0.9%       |              | -4.7%     |
| AVERAGE PER CHILD           | \$294        | \$293        | \$279       | \$284        | 0.2%       | 5.4%         | 3.6%      |
| FOOD STAMPS ONLY            |              |              |             |              |            |              |           |
| CHILDREN SERVED             | 1,899        |              |             | 703          | -6.3%      |              | 170.1%    |
| CHILD CARE PAYMENTS         | \$508,220    | \$568,745    | \$508,262   | \$208,276    | -10.6%     | 0.0%         | 144.0%    |
| AVERAGE PER CHILD           | \$268        | \$281        | \$254       | \$296        | -4.6%      | 5.3%         | -9.7%     |
| CHILDREN SERVICES           |              |              |             |              |            |              |           |
| CHILDREN SERVED             | 6,646        | 6,645        | 6,580       | 6,400        | 0.0%       | 1.0%         | 3.8%      |
| CHILD CARE PAYMENTS         | \$2,402,722  | \$2,450,704  | \$2,228,145 | \$2,322,367  | -2.0%      | 7.8%         | 3.5%      |
| AVERAGE PER CHILD           | \$362        | \$369        | \$339       | \$363        | -2.0%      |              | -0.4%     |
| NO OTHER IM ASSISTANCE      |              |              |             |              |            |              |           |
| CHILDREN SERVED             | 427          | 454          | 497         | 172          | -5.9%      | -14.1%       | 148.3%    |
| CHILD CARE PAYMENTS         | \$120,427    | \$120,889    |             | \$60,617     | -0.4%      |              | 98.7%     |
| AVERAGE PER CHILD           | \$282        | \$266        |             | \$352        | 5.9%       |              | -20.0%    |