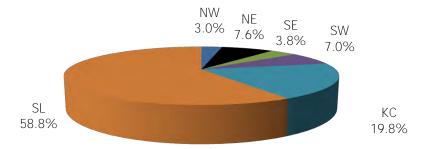

## **TABLE OF CONTENTS**

| Figure | 1  | Map of Regions                                     | 1     |
|--------|----|----------------------------------------------------|-------|
| Figure | 2  | Reason for Care                                    | 2     |
| Figure | 3  | Children Served by Facility                        | 2     |
| Figure | 4  | Children Served by Provider                        | 2     |
| Table  | 1  | Statewide Summary                                  | 3     |
| Table  | 2  | Applications                                       | 4-5   |
| Table  | 3  | Reason for Care                                    | 6-7   |
| Figure | 5  | Children Served                                    | 8     |
| Figure | 6  | Child Care Payments                                | 8     |
| Figure | 7  | Children Served by Region                          | 9     |
| Table  | 4  | Children Served and Payments by Fund Category      | 10-11 |
| Figure | 8  | Total Children Served By Age Group                 | 12    |
| Figure | 9  | Children Served Age < 2 by Facility                | 12    |
| Figure | 10 | Children Served Ages 2-5 by Facility               | 13    |
| Figure | 11 | Children Served Ages > 5 by Facility               | 13    |
| Figure | 12 | Children Served in Center by Age                   | 14    |
| Figure | 13 | Children Served in Family Home by Age              | 14    |
| Figure | 14 | Children Served in Group Home by Age               | 14    |
| Table  | 5  | Children Served & Payments by Child Age & Facility | 15-16 |
| Table  | 6  | Child Care Demographics                            | 17    |
| Table  | 6A | Households Receiving TCC – Level 1                 | 18    |
| Figure | 15 | Transitional Households by Region                  | 18    |