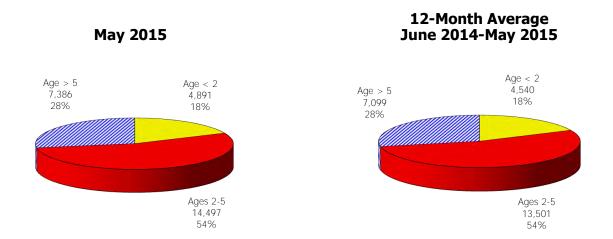

| 1-                   | _         | 1-                   | _      |                     | _              |                        |
|             | OUT OF STATE            | 0          | \$0                  | 0         | \$0                  | 0      | \$0                 | 0              | \$0                    |

NOTE: Children are counted in each county and fund category served. Statewide children are unduplicated by fund category.

Figure 8. Total Children Served By Age Group

May 2015

12 - Month Average June 2014-May 2015





Figure 9. Children Served Age < 2 By Facility

May 2015



12 - Month Average June 2014-May 2015



Figure 10. Children Served Ages 2-5 By Facility



Figure 11. Children Served Ages > 5 By Facility



Figure 12. Children Served in Center By Age



Figure 13. Children Served in Family Home By Age



Figure 14. Children Served in Group Home By Age



TABLE 5. CHILDREN SERVED AND PAYMENTS BY CHILD AGE AND FACILITY **MAY 2015** 

|                              | CHILDREN<br>MAY-2015 | CHILDREN<br>MAY-2014 | CHANGE<br>FROM<br>LAST YEAR | PAYMENTS<br>MAY-2015   | PAYMENTS<br>MAY-2014 | CHANGE<br>FROM<br>LAST YEAR |
|------------------------------|----------------------|----------------------|-----------------------------|------------------------|----------------------|-----------------------------|
| TOTAL (UNDUPLICATED)         | 35,035               | 35,354               | -0.9%                       | \$10,871,320           | \$10,770,877         | 0.9%                        |
| CHILDREN BY CHILD AGE*       |                      |