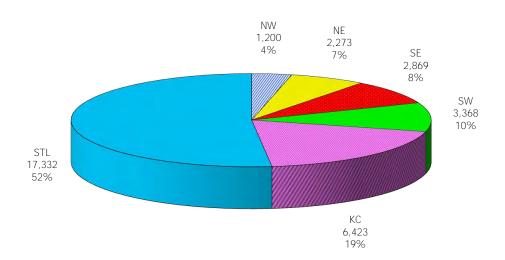

## **TABLE OF CONTENTS**

| Figure | 1  | Map of Regions                                     | 1     |
|--------|----|----------------------------------------------------|-------|
| Figure | 2  | Reason for Care                                    | 2     |
| Figure | 3  | Children Served by Facility                        | 2     |
| Figure | 4  | Children Served by Provider                        | 2     |
| Table  | 1  | Statewide Summary                                  | 3     |
| Table  | 2  | Applications                                       | 4-5   |
| Table  | 3  | Reason for Care                                    | 6-7   |
| Figure | 5  | Children Served                                    | 8     |
| Figure | 6  | Child Care Payments                                | 8     |
| Figure | 7  | Children Served by Region                          | 9     |
| Table  | 4  | Children Served and Payments by Fund Category      | 10-11 |
| Figure | 8  | Total Children Served By Age Group                 | 12    |
| Figure | 9  | Children Served Age < 2 by Facility                | 12    |
| Figure | 10 | Children Served Ages 2-5 by Facility               | 13    |
| Figure | 11 | Children Served Ages > 5 by Facility               | 13    |
| Figure | 12 | Children Served in Center by Age                   | 14    |
| Figure | 13 | Children Served in Family Home by Age              | 14    |
| Figure | 14 | Children Served in Group Home by Age               | 14    |
| Table  | 5  | Children Served & Payments by Child Age & Facility | 15-16 |
| Table  | 6  | Child Care Demographics                            | 17    |
| Table  | 6A | Households Receiving TCC – Level 1                 | 18    |
| Figure | 15 | Transitional Households by Region                  | 18    |

Figure 1. Regions

**Figure 2. Reason for Child Care** 

Figure 3. Children Served by Facility

**Figure 4. Children Served by Provider** 

TABLE 1. CHILD CARE STATEWIDE SUMMARY MAY 2015

|                             | NUMBER       | NUMBER       | NUMBER      | NUMBER       | CHANGE     | CHANGE       | CHANGE    |
|-----------------------------|--------------|--------------|-------------|--------------|------------|--------------|-----------|
|                             | OR AMOUNT    | OR AMOUNT    | OR AMOUNT   | OR AMOUNT    | FROM       | FROM         | FROM      |
|                             | MAY-2015     | APR-2015     | MAR-2015    | MAY-2014     | LAST MONTH | 2 MONTHS AGO | LAST YEAR |
|                             |              |              |             |              |            |              |           |
| APPLICATIONS RECEIVED       | 4,540        | 4,806        | 4,833       | 4,803        | -5.5%      |              | -5.5%     |
| APPLICATIONS APPROVED       | 2,509        | 2,906        | 3,008       | 2,255        | -13.7%     | -16.6%       | 11.3%     |
| APPLICATIONS REJECTED       | 1,596        | 1,793        | 1,728       | 2,314        | -11.0%     | -7.6%        | -31.0%    |
| APPLICATIONS PENDING        | 1,989        | 1,769        | 1,860       | 1,408        | 12.4%      | 6.9%         | 41.3%     |
| 15 DAYS OR LESS             | 946          | 1,057        | 1,022       | 700          | -10.5%     | -7.4%        | 35.1%     |
| MORE THAN 15 DAYS           | 1,043        | 712          | 838         | 708          | 46.5%      | 24.5%        | 47.3%     |
|                             |              |              |             |              |            |              |           |
| HOUSEHOLD REASON FOR CARE*  |              |              |             |              |            |              |           |
| EMPLOYMENT                  | 16,344       | 16,153       | 15,808      | 15,358       | 1.2%       |              | 6.4%      |
| EDUCATION                   | 1,783        | 2,077        | 2,046       | 2,071        | -14.2%     |              | -13.9%    |
| TRAINING                    | 562          | 572          | 557         | 555          | -1.7%      | 0.9%         | 1.3%      |
| PROTECTIVE SERVICES         | 6,646        | 6,645        | 6,580       | 6,400        | 0.0%       | 1.0%         | 3.8%      |
| SPECIAL NEED                | 65           | 64           | 69          | 76           | 1.6%       | -5.8%        | -14.5%    |
| INCAPACITATED PARENT        | 186          | 196          | 190         | 199          | -5.1%      | -2.1%        | -6.5%     |
| TOTAL HOUSEHOLDS            | 25,586       | 25,707       | 25,250      | 24,659       | -0.5%      | 1.3%         | 3.8%      |
|                             |              |              |             |              |            |              |           |
| CHILDREN SERVED BY FACILITY | 0/ 571       | 0/ 5/0       | 25 222      | 0/ 1/5       | 0.00/      | 4.404        | 1 (0)     |
| CENTER CARE                 | 26,571       | 26,568       | 25,399      | 26,165       | 0.0%       |              | 1.6%      |
| FAMILY HOME CARE            | 8,060        | 8,041        | 7,918       | 8,700        | 0.2%       |              | -7.4%     |
| GROUP HOME CARE             | 619          | 689          | 681         | 687          | -10.2%     | -9.1%        | -9.9%     |
| CHILDREN SERVED BY PROVIDER |              |              |             |              |            |              |           |
| LICENSED                    | 25,548       | 25,570       | 24,535      | 25,734       | -0.1%      | 4.1%         | -0.7%     |
| LICENSE EXEMPT              | 3,707        | 3,747        | 3,625       | 3,477        | -1.1%      |              | 6.6%      |
| REGISTERED                  | 6,004        | 5,999        | 5,888       | 6,374        | 0.1%       |              | -5.8%     |
| REGISTERED                  | 0,004        | 5,999        | 5,666       | 0,374        | 0.176      | 2.076        | -5.676    |
| TOTAL (UNDUPLICATED)        |              |              |             |              |            |              |           |
| CHILDREN SERVED             | 35,035       | 35,100       | 33,843      | 35,354       | -0.2%      | 3.5%         | -0.9%     |
| CHILD CARE PAYMENTS         | \$10,871,320 | \$10,932,366 | \$9,928,714 | \$10,770,877 | -0.6%      |              | 0.9%      |
| AVERAGE PER CHILD           | \$310        | \$311        | \$293       | \$305        | -0.4%      |              | 1.9%      |
|                             |              |              |             |              |            |              |           |
| OTHER ASSISTANCE RECEIVED   |              |              |             |              |            |              |           |
| TEMPORARY ASSISTANCE        | 2.502        | 0.501        | 2 202       | 2.50/        | 1.00/      | 4.10/        | 1.00/     |
| CHILDREN SERVED             | 3,523        |              | 3,383       | 3,586        | -1.9%      |              | -1.8%     |
| CHILD CARE PAYMENTS         | \$1,213,307  | \$1,222,704  | \$1,100,349 | \$1,225,887  | -0.8%      |              | -1.0%     |
| AVERAGE PER CHILD           | \$344        | \$340        | \$325       | \$342        | 1.1%       | 5.9%         | 0.7%      |
| MEDICAID ONLY               |              |              |             |              |            |              |           |
| CHILDREN SERVED             | 22,547       | 22,390       | 21,396      | 24,502       | 0.7%       |              | -8.0%     |
| CHILD CARE PAYMENTS         | \$6,626,644  | \$6,569,324  | \$5,965,788 | \$6,953,731  | 0.9%       |              | -4.7%     |
| AVERAGE PER CHILD           | \$294        | \$293        | \$279       | \$284        | 0.2%       | 5.4%         | 3.6%      |
| FOOD STAMPS ONLY            |              |              |             |              |            |              |           |
| CHILDREN SERVED             | 1,899        |              |             | 703          | -6.3%      |              | 170.1%    |
| CHILD CARE PAYMENTS         | \$508,220    | \$568,745    | \$508,262   | \$208,276    | -10.6%     | 0.0%         | 144.0%    |
| AVERAGE PER CHILD           | \$268        | \$281        | \$254       | \$296        | -4.6%      | 5.3%         | -9.7%     |
| CHILDREN SERVICES           |              |              |             |              |            |              |           |
| CHILDREN SERVED             | 6,646        | 6,645        | 6,580       | 6,400        | 0.0%       | 1.0%         | 3.8%      |
| CHILD CARE PAYMENTS         | \$2,402,722  | \$2,450,704  | \$2,228,145 | \$2,322,367  | -2.0%      | 7.8%         | 3.5%      |
| AVERAGE PER CHILD           | \$362        | \$369        | \$339       | \$363        | -2.0%      |              | -0.4%     |
| NO OTHER IM ASSISTANCE      |              |              |             |              |            |              |           |
| CHILDREN SERVED             | 427          | 454          | 497         | 172          | -5.9%      | -14.1%       | 148.3%    |
| CHILD CARE PAYMENTS         | \$120,427    | \$120,889    |             | \$60,617     | -0.4%      |              | 98.7%     |
| AVERAGE PER CHILD           | \$282        | \$266        |             | \$352        | 5.9%       |              | -20.0%    |