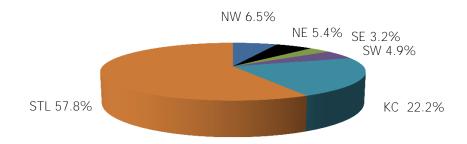

Figure 1. Regions

**Figure 2. Reason for Child Care** 

Figure 3. Children Served by Facility

**Figure 4. Children Served by Provider** 

TABLE 1. CHILD CARE STATEWIDE SUMMARY MAY 2015

|                             | NUMBER       | NUMBER       | NUMBER      | NUMBER       | CHANGE     | CHANGE       | CHANGE    |
|-----------------------------|--------------|--------------|-------------|--------------|------------|--------------|-----------|
|                             | OR AMOUNT    | OR AMOUNT    | OR AMOUNT   | OR AMOUNT    | FROM       | FROM         | FROM      |
|                             | MAY-2015     | APR-2015     | MAR-2015    | MAY-2014     | LAST MONTH | 2 MONTHS AGO | LAST YEAR |
|                             |              |              |             |              |            |              |           |
| APPLICATIONS RECEIVED       | 4,540        | 4,806        | 4,833       | 4,803        | -5.5%      |              | -5.5%     |
| APPLICATIONS APPROVED       | 2,509        | 2,906        | 3,008       | 2,255        | -13.7%     | -16.6%       | 11.3%     |
| APPLICATIONS REJECTED       | 1,596        | 1,793        | 1,728       | 2,314        | -11.0%     | -7.6%        | -31.0%    |
| APPLICATIONS PENDING        | 1,989        | 1,769        | 1,860       | 1,408        | 12.4%      | 6.9%         | 41.3%     |
| 15 DAYS OR LESS             | 946          | 1,057        | 1,022       | 700          | -10.5%     | -7.4%        | 35.1%     |
| MORE THAN 15 DAYS           | 1,043        | 712          | 838         | 708          | 46.5%      | 24.5%        | 47.3%     |
|                             |              |              |             |              |            |              |           |
| HOUSEHOLD REASON FOR CARE*  |              |              |             |              |            |              |           |
| EMPLOYMENT                  | 16,344       | 16,153       | 15,808      | 15,358       | 1.2%       |              | 6.4%      |
| EDUCATION                   | 1,783        | 2,077        | 2,046       | 2,071        | -14.2%     |              | -13.9%    |
| TRAINING                    | 562          | 572          | 557         | 555          | -1.7%      | 0.9%         | 1.3%      |
| PROTECTIVE SERVICES         | 6,646        | 6,645        | 6,580       | 6,400        | 0.0%       | 1.0%         | 3.8%      |
| SPECIAL NEED                | 65           | 64           | 69          | 76           | 1.6%       | -5.8%        | -14.5%    |
| INCAPACITATED PARENT        | 186          | 196          | 190         | 199          | -5.1%      | -2.1%        | -6.5%     |
| TOTAL HOUSEHOLDS            | 25,586       | 25,707       | 25,250      | 24,659       | -0.5%      | 1.3%         | 3.8%      |
|                             |              |              |             |              |            |              |           |
| CHILDREN SERVED BY FACILITY | 0/ 571       | 0/ 5/0       | 25 222      | 0/ 1/5       | 0.00/      | 4.404        | 1 (0)     |
| CENTER CARE                 | 26,571       | 26,568       | 25,399      | 26,165       | 0.0%       |              | 1.6%      |
| FAMILY HOME CARE            | 8,060        | 8,041        | 7,918       | 8,700        | 0.2%       |              | -7.4%     |
| GROUP HOME CARE             | 619          | 689          | 681         | 687          | -10.2%     | -9.1%        | -9.9%     |
| CHILDREN SERVED BY PROVIDER |              |              |             |              |            |              |           |
| LICENSED                    | 25,548       | 25,570       | 24,535      | 25,734       | -0.1%      | 4.1%         | -0.7%     |
| LICENSE EXEMPT              | 3,707        | 3,747        | 3,625       | 3,477        | -1.1%      |              | 6.6%      |
| REGISTERED                  | 6,004        | 5,999        | 5,888       | 6,374        | 0.1%       |              | -5.8%     |
| REGISTERED                  | 0,004        | 5,999        | 5,666       | 0,374        | 0.176      | 2.076        | -5.676    |
| TOTAL (UNDUPLICATED)        |              |              |             |              |            |              |           |
| CHILDREN SERVED             | 35,035       | 35,100       | 33,843      | 35,354       | -0.2%      | 3.5%         | -0.9%     |
| CHILD CARE PAYMENTS         | \$10,871,320 | \$10,932,366 | \$9,928,714 | \$10,770,877 | -0.6%      |              | 0.9%      |
| AVERAGE PER CHILD           | \$310        | \$311        | \$293       | \$305        | -0.4%      |              | 1.9%      |
|                             |              |              |             |              |            |              |           |
| OTHER ASSISTANCE RECEIVED   |              |              |             |              |            |              |           |
| TEMPORARY ASSISTANCE        | 2.502        | 0.501        | 2 202       | 2.50/        | 1.00/      | 4.10/        | 1.00/     |
| CHILDREN SERVED             | 3,523        |              | 3,383       | 3,586        | -1.9%      |              | -1.8%     |
| CHILD CARE PAYMENTS         | \$1,213,307  | \$1,222,704  | \$1,100,349 | \$1,225,887  | -0.8%      |              | -1.0%     |
| AVERAGE PER CHILD           | \$344        | \$340        | \$325       | \$342        | 1.1%       | 5.9%         | 0.7%      |
| MEDICAID ONLY               |              |              |             |              |            |              |           |
| CHILDREN SERVED             | 22,547       | 22,390       | 21,396      | 24,502       | 0.7%       |              | -8.0%     |
| CHILD CARE PAYMENTS         | \$6,626,644  | \$6,569,324  | \$5,965,788 | \$6,953,731  | 0.9%       |              | -4.7%     |
| AVERAGE PER CHILD           | \$294        | \$293        | \$279       | \$284        | 0.2%       | 5.4%         | 3.6%      |
| FOOD STAMPS ONLY            |              |              |             |              |            |              |           |
| CHILDREN SERVED             | 1,899        |              |             | 703          | -6.3%      |              | 170.1%    |
| CHILD CARE PAYMENTS         | \$508,220    | \$568,745    | \$508,262   | \$208,276    | -10.6%     | 0.0%         | 144.0%    |
| AVERAGE PER CHILD           | \$268        | \$281        | \$254       | \$296        | -4.6%      | 5.3%         | -9.7%     |
| CHILDREN SERVICES           |              |              |             |              |            |              |           |
| CHILDREN SERVED             | 6,646        | 6,645        | 6,580       | 6,400        | 0.0%       | 1.0%         | 3.8%      |
| CHILD CARE PAYMENTS         | \$2,402,722  | \$2,450,704  | \$2,228,145 | \$2,322,367  | -2.0%      | 7.8%         | 3.5%      |
| AVERAGE PER CHILD           | \$362        | \$369        | \$339       | \$363        | -2.0%      |              | -0.4%     |
| NO OTHER IM ASSISTANCE      |              |              |             |              |            |              |           |
| CHILDREN SERVED             | 427          | 454          | 497         | 172          | -5.9%      | -14.1%       | 148.3%    |
| CHILD CARE PAYMENTS         | \$120,427    | \$120,889    |             | \$60,617     | -0.4%      |              | 98.7%     |
| AVERAGE PER CHILD           | \$282        | \$266        |             | \$352        | 5.9%       |              | -20.0%    |