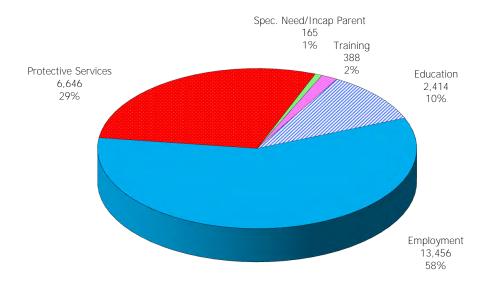

Figure 1. Regions

**Figure 2. Reason for Child Care** 

Figure 3. Children Served by Facility

**Figure 4. Children Served by Provider** 

TABLE 1. CHILD CARE STATEWIDE SUMMARY MAY 2015

|                             | NUMBER       | NUMBER       | NUMBER      | NUMBER       | CHANGE     | CHANGE       | CHANGE    |
|-----------------------------|--------------|--------------|-------------|--------------|------------|--------------|-----------|
|                             | OR AMOUNT    | OR AMOUNT    | OR AMOUNT   | OR AMOUNT    | FROM       | FROM         | FROM      |
|                             | MAY-2015     | APR-2015     | MAR-2015    | MAY-2014     | LAST MONTH | 2 MONTHS AGO | LAST YEAR |
|                             |              |              |             |              |            |              |           |
| APPLICATIONS RECEIVED       | 4,540        | 4,806        | 4,833       | 4,803        | -5.5%      |              | -5.5%     |
| APPLICATIONS APPROVED       | 2,509        | 2,906        | 3,008       | 2,255        | -13.7%     | -16.6%       | 11.3%     |
| APPLICATIONS REJECTED       | 1,596        | 1,793        | 1,728       | 2,314        | -11.0%     | -7.6%        | -31.0%    |
| APPLICATIONS PENDING        | 1,989        | 1,769        | 1,860       | 1,408        | 12.4%      | 6.9%         | 41.3%     |
| 15 DAYS OR LESS             | 946          | 1,057        | 1,022       | 700          | -10.5%     | -7.4%        | 35.1%     |
| MORE THAN 15 DAYS           | 1,043        | 712          | 838         | 708          | 46.5%      | 24.5%        | 47.3%     |
|                             |              |              |             |              |            |              |           |
| HOUSEHOLD REASON FOR CARE*  |              |              |             |              |            |              |           |
| EMPLOYMENT                  | 16,344       | 16,153       | 15,808      | 15,358       | 1.2%       |              | 6.4%      |
| EDUCATION                   | 1,783        | 2,077        | 2,046       | 2,071        | -14.2%     |              | -13.9%    |
| TRAINING                    | 562          | 572          | 557         | 555          | -1.7%      | 0.9%         | 1.3%      |
| PROTECTIVE SERVICES         | 6,646        | 6,645        | 6,580       | 6,400        | 0.0%       | 1.0%         | 3.8%      |
| SPECIAL NEED                | 65           | 64           | 69          | 76           | 1.6%       | -5.8%        | -14.5%    |
| INCAPACITATED PARENT        | 186          | 196          | 190         | 199          | -5.1%      | -2.1%        | -6.5%     |
| TOTAL HOUSEHOLDS            | 25,586       | 25,707       | 25,250      | 24,659       | -0.5%      | 1.3%         | 3.8%      |
|                             |              |              |             |              |            |              |           |
| CHILDREN SERVED BY FACILITY | 0/ 571       | 0/ 5/0       | 25 222      | 0/ 1/5       | 0.00/      | 4.404        | 1 (0)     |
| CENTER CARE                 | 26,571       | 26,568       | 25,399      | 26,165       | 0.0%       |              | 1.6%      |
| FAMILY HOME CARE            | 8,060        | 8,041        | 7,918       | 8,700        | 0.2%       |              | -7.4%     |
| GROUP HOME CARE             | 619          | 689          | 681         | 687          | -10.2%     | -9.1%        | -9.9%     |
| CHILDREN SERVED BY PROVIDER |              |              |             |              |            |              |           |
| LICENSED                    | 25,548       | 25,570       | 24,535      | 25,734       | -0.1%      | 4.1%         | -0.7%     |
| LICENSE EXEMPT              | 3,707        | 3,747        | 3,625       | 3,477        | -1.1%      |              | 6.6%      |
| REGISTERED                  | 6,004        | 5,999        | 5,888       | 6,374        | 0.1%       |              | -5.8%     |
| REGISTERED                  | 0,004        | 5,999        | 5,666       | 0,374        | 0.176      | 2.076        | -5.676    |
| TOTAL (UNDUPLICATED)        |              |              |             |              |            |              |           |
| CHILDREN SERVED             | 35,035       | 35,100       | 33,843      | 35,354       | -0.2%      | 3.5%         | -0.9%     |
| CHILD CARE PAYMENTS         | \$10,871,320 | \$10,932,366 | \$9,928,714 | \$10,770,877 | -0.6%      |              | 0.9%      |
| AVERAGE PER CHILD           | \$310        | \$311        | \$293       | \$305        | -0.4%      |              | 1.9%      |
|                             |              |              |             |              |            |              |           |
| OTHER ASSISTANCE RECEIVED   |              |              |             |              |            |              |           |
| TEMPORARY ASSISTANCE        | 2.502        | 0.501        | 2 202       | 2.50/        | 1.00/      | 4.10/        | 1.00/     |
| CHILDREN SERVED             | 3,523        |              | 3,383       | 3,586        | -1.9%      |              | -1.8%     |
| CHILD CARE PAYMENTS         | \$1,213,307  | \$1,222,704  | \$1,100,349 | \$1,225,887  | -0.8%      |              | -1.0%     |
| AVERAGE PER CHILD           | \$344        | \$340        | \$325       | \$342        | 1.1%       | 5.9%         | 0.7%      |
| MEDICAID ONLY               |              |              |             |              |            |              |           |
| CHILDREN SERVED             | 22,547       | 22,390       | 21,396      | 24,502       | 0.7%       |              | -8.0%     |
| CHILD CARE PAYMENTS         | \$6,626,644  | \$6,569,324  | \$5,965,788 | \$6,953,731  | 0.9%       |              | -4.7%     |
| AVERAGE PER CHILD           | \$294        | \$293        | \$279       | \$284        | 0.2%       | 5.4%         | 3.6%      |
| FOOD STAMPS ONLY            |              |              |             |              |            |              |           |
| CHILDREN SERVED             | 1,899        |              |             | 703          | -6.3%      |              | 170.1%    |
| CHILD CARE PAYMENTS         | \$508,220    | \$568,745    | \$508,262   | \$208,276    | -10.6%     | 0.0%         | 144.0%    |
| AVERAGE PER CHILD           | \$268        | \$281        | \$254       | \$296        | -4.6%      | 5.3%         | -9.7%     |
| CHILDREN SERVICES           |              |              |             |              |            |              |           |
| CHILDREN SERVED             | 6,646        | 6,645        | 6,580       | 6,400        | 0.0%       | 1.0%         | 3.8%      |
| CHILD CARE PAYMENTS         | \$2,402,722  | \$2,450,704  | \$2,228,145 | \$2,322,367  | -2.0%      | 7.8%         | 3.5%      |
| AVERAGE PER CHILD           | \$362        | \$369        | \$339       | \$363        | -2.0%      |              | -0.4%     |
| NO OTHER IM ASSISTANCE      |              |              |             |              |            |              |           |
| CHILDREN SERVED             | 427          | 454          | 497         | 172          | -5.9%      | -14.1%       | 148.3%    |
| CHILD CARE PAYMENTS         | \$120,427    | \$120,889    |             | \$60,617     | -0.4%      |              | 98.7%     |
| AVERAGE PER CHILD           | \$282        | \$266        |             | \$352        | 5.9%       |              | -20.0%    |