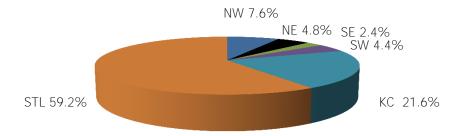

Figure 1. Regions

**Figure 2. Reason for Child Care** 

Figure 3. Children Served by Facility

**Figure 4. Children Served by Provider** 

TABLE 1. CHILD CARE STATEWIDE SUMMARY MAY 2015

|                             | NUMBER       | NUMBER       | NUMBER      | NUMBER       | CHANGE     | CHANGE       | CHANGE    |
|-----------------------------|--------------|--------------|-------------|--------------|------------|--------------|-----------|
|                             | OR AMOUNT    | OR AMOUNT    | OR AMOUNT   | OR AMOUNT    | FROM       | FROM         | FROM      |
|                             | MAY-2015     | APR-2015     | MAR-2015    | MAY-2014     | LAST MONTH | 2 MONTHS AGO | LAST YEAR |
|                             |              |              |             |              |            |              |           |
| APPLICATIONS RECEIVED       | 4,540        | 4,806        | 4,833       | 4,803        | -5.5%      |              | -5.5%     |
| APPLICATIONS APPROVED       | 2,509        | 2,906        | 3,008       | 2,255        | -13.7%     | -16.6%       | 11.3%     |
| APPLICATIONS REJECTED       | 1,596        | 1,793        | 1,728       | 2,314        | -11.0%     | -7.6%        | -31.0%    |
| APPLICATIONS PENDING        | 1,989        | 1,769        | 1,860       | 1,408        | 12.4%      | 6.9%         | 41.3%     |
| 15 DAYS OR LESS             | 946          | 1,057        | 1,022       | 700          | -10.5%     | -7.4%        | 35.1%     |
| MORE THAN 15 DAYS           | 1,043        | 712          | 838         | 708          | 46.5%      | 24.5%        | 47.3%     |
|                             |              |              |             |              |            |              |           |
| HOUSEHOLD REASON FOR CARE*  |              |              |             |              |            |              |           |
| EMPLOYMENT                  | 16,344       | 16,153       | 15,808      | 15,358       | 1.2%       |              | 6.4%      |
| EDUCATION                   | 1,783        | 2,077        | 2,046       | 2,071        | -14.2%     |              | -13.9%    |
| TRAINING                    | 562          | 572          | 557         | 555          | -1.7%      | 0.9%         | 1.3%      |
| PROTECTIVE SERVICES         | 6,646        | 6,645        | 6,580       | 6,400        | 0.0%       | 1.0%         | 3.8%      |
| SPECIAL NEED                | 65           | 64           | 69          | 76           | 1.6%       | -5.8%        | -14.5%    |
| INCAPACITATED PARENT        | 186          | 196          | 190         | 199          | -5.1%      | -2.1%        | -6.5%     |
| TOTAL HOUSEHOLDS            | 25,586       | 25,707       | 25,250      | 24,659       | -0.5%      | 1.3%         | 3.8%      |
|                             |              |              |             |              |            |              |           |
| CHILDREN SERVED BY FACILITY | 0/ 571       | 0/ 5/0       | 25 222      | 0/ 1/5       | 0.00/      | 4.404        | 1 (0)     |
| CENTER CARE                 | 26,571       | 26,568       | 25,399      | 26,165       | 0.0%       |              | 1.6%      |
| FAMILY HOME CARE            | 8,060        | 8,041        | 7,918       | 8,700        | 0.2%       |              | -7.4%     |
| GROUP HOME CARE             | 619          | 689          | 681         | 687          | -10.2%     | -9.1%        | -9.9%     |
| CHILDREN SERVED BY PROVIDER |              |              |             |              |            |              |           |
| LICENSED                    | 25,548       | 25,570       | 24,535      | 25,734       | -0.1%      | 4.1%         | -0.7%     |
| LICENSE EXEMPT              | 3,707        | 3,747        | 3,625       | 3,477        | -1.1%      |              | 6.6%      |
| REGISTERED                  | 6,004        | 5,999        | 5,888       | 6,374        | 0.1%       |              | -5.8%     |
| REGISTERED                  | 0,004        | 5,999        | 5,666       | 0,374        | 0.176      | 2.076        | -5.676    |
| TOTAL (UNDUPLICATED)        |              |              |             |              |            |              |           |
| CHILDREN SERVED             | 35,035       | 35,100       | 33,843      | 35,354       | -0.2%      | 3.5%         | -0.9%     |
| CHILD CARE PAYMENTS         | \$10,871,320 | \$10,932,366 | \$9,928,714 | \$10,770,877 | -0.6%      |              | 0.9%      |
| AVERAGE PER CHILD           | \$310        | \$311        | \$293       | \$305        | -0.4%      |              | 1.9%      |
|                             |              |              |             |              |            |              |           |
| OTHER ASSISTANCE RECEIVED   |              |              |             |              |            |              |           |
| TEMPORARY ASSISTANCE        | 2.502        | 0.501        | 2 202       | 2.50/        | 1.00/      | 4.10/        | 1.00/     |
| CHILDREN SERVED             | 3,523        |              | 3,383       | 3,586        | -1.9%      |              | -1.8%     |
| CHILD CARE PAYMENTS         | \$1,213,307  | \$1,222,704  | \$1,100,349 | \$1,225,887  | -0.8%      |              | -1.0%     |
| AVERAGE PER CHILD           | \$344        | \$340        | \$325       | \$342        | 1.1%       | 5.9%         | 0.7%      |
| MEDICAID ONLY               |              |              |             |              |            |              |           |
| CHILDREN SERVED             | 22,547       | 22,390       | 21,396      | 24,502       | 0.7%       |              | -8.0%     |
| CHILD CARE PAYMENTS         | \$6,626,644  | \$6,569,324  | \$5,965,788 | \$6,953,731  | 0.9%       |              | -4.7%     |
| AVERAGE PER CHILD           | \$294        | \$293        | \$279       | \$284        | 0.2%       | 5.4%         | 3.6%      |
| FOOD STAMPS ONLY            |              |              |             |              |            |              |           |
| CHILDREN SERVED             | 1,899        |              |             | 703          | -6.3%      |              | 170.1%    |
| CHILD CARE PAYMENTS         | \$508,220    | \$568,745    | \$508,262   | \$208,276    | -10.6%     | 0.0%         | 144.0%    |
| AVERAGE PER CHILD           | \$268        | \$281        | \$254       | \$296        | -4.6%      | 5.3%         | -9.7%     |
| CHILDREN SERVICES           |              |              |             |              |            |              |           |
| CHILDREN SERVED             | 6,646        | 6,645        | 6,580       | 6,400        | 0.0%       | 1.0%         | 3.8%      |
| CHILD CARE PAYMENTS         | \$2,402,722  | \$2,450,704  | \$2,228,145 | \$2,322,367  | -2.0%      | 7.8%         | 3.5%      |
| AVERAGE PER CHILD           | \$362        | \$369        | \$339       | \$363        | -2.0%      |              | -0.4%     |
| NO OTHER IM ASSISTANCE      |              |              |             |              |            |              |           |
| CHILDREN SERVED             | 427          | 454          | 497         | 172          | -5.9%      | -14.1%       | 148.3%    |
| CHILD CARE PAYMENTS         | \$120,427    | \$120,889    |             | \$60,617     | -0.4%      |              | 98.7%     |
| AVERAGE PER CHILD           | \$282        | \$266        |             | \$352        | 5.9%       |              | -20.0%    |