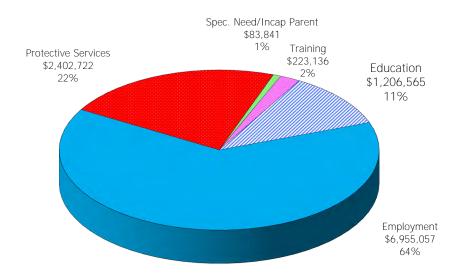

Figure 1. Regions

**Figure 2. Reason for Child Care** 

Figure 3. Children Served by Facility

**Figure 4. Children Served by Provider** 

TABLE 1. CHILD CARE STATEWIDE SUMMARY MAY 2015

|                             | NUMBER       | NUMBER       | NUMBER      | NUMBER       | CHANGE     | CHANGE       | CHANGE    |
|-----------------------------|--------------|--------------|-------------|--------------|------------|--------------|-----------|
|                             | OR AMOUNT    | OR AMOUNT    | OR AMOUNT   | OR AMOUNT    | FROM       | FROM         | FROM      |
|                             | MAY-2015     | APR-2015     | MAR-2015    | MAY-2014     | LAST MONTH | 2 MONTHS AGO | LAST YEAR |
|                             |              |              |             |              |            |              |           |
| APPLICATIONS RECEIVED       | 4,540        | 4,806        | 4,833       | 4,803        | -5.5%      |              | -5.5%     |
| APPLICATIONS APPROVED       | 2,509        | 2,906        | 3,008       | 2,255        | -13.7%     | -16.6%       | 11.3%     |
| APPLICATIONS REJECTED       | 1,596        | 1,793        | 1,728       | 2,314        | -11.0%     | -7.6%        | -31.0%    |
| APPLICATIONS PENDING        | 1,989        | 1,769        | 1,860       | 1,408        | 12.4%      | 6.9%         | 41.3%     |
| 15 DAYS OR LESS             | 946          | 1,057        | 1,022       | 700          | -10.5%     | -7.4%        | 35.1%     |
| MORE THAN 15 DAYS           | 1,043        | 712          | 838         | 708          | 46.5%      | 24.5%        | 47.3%     |
|                             |              |              |             |              |            |              |           |
| HOUSEHOLD REASON FOR CARE*  |              |              |             |              |            |              |           |
| EMPLOYMENT                  | 16,344       | 16,153       | 15,808      | 15,358       | 1.2%       |              | 6.4%      |
| EDUCATION                   | 1,783        | 2,077        | 2,046       | 2,071        | -14.2%     |              | -13.9%    |
| TRAINING                    | 562          | 572          | 557         | 555          | -1.7%      | 0.9%         | 1.3%      |
| PROTECTIVE SERVICES         | 6,646        | 6,645        | 6,580       | 6,400        | 0.0%       | 1.0%         | 3.8%      |
| SPECIAL NEED                | 65           | 64           | 69          | 76           | 1.6%       | -5.8%        | -14.5%    |
| INCAPACITATED PARENT        | 186          | 196          | 190         | 199          | -5.1%      | -2.1%        | -6.5%     |
| TOTAL HOUSEHOLDS            | 25,586       | 25,707       | 25,250      | 24,659       | -0.5%      | 1.3%         | 3.8%      |
|                             |              |              |             |              |            |              |           |
| CHILDREN SERVED BY FACILITY | 0/ 571       | 0/ 5/0       | 25 222      | 0/ 1/5       | 0.00/      | 4.404        | 1 (0)     |
| CENTER CARE                 | 26,571       | 26,568       | 25,399      | 26,165       | 0.0%       |              | 1.6%      |
| FAMILY HOME CARE            | 8,060        | 8,041        | 7,918       | 8,700        | 0.2%       |              | -7.4%     |
| GROUP HOME CARE             | 619          | 689          | 681         | 687          | -10.2%     | -9.1%        | -9.9%     |
| CHILDREN SERVED BY PROVIDER |              |              |             |              |            |              |           |
| LICENSED                    | 25,548       | 25,570       | 24,535      | 25,734       | -0.1%      | 4.1%         | -0.7%     |
| LICENSE EXEMPT              | 3,707        | 3,747        | 3,625       | 3,477        | -1.1%      |              | 6.6%      |
| REGISTERED                  | 6,004        | 5,999        | 5,888       | 6,374        | 0.1%       |              | -5.8%     |
| REGISTERED                  | 0,004        | 5,999        | 5,666       | 0,374        | 0.176      | 2.076        | -5.676    |
| TOTAL (UNDUPLICATED)        |              |              |             |              |            |              |           |
| CHILDREN SERVED             | 35,035       | 35,100       | 33,843      | 35,354       | -0.2%      | 3.5%         | -0.9%     |
| CHILD CARE PAYMENTS         | \$10,871,320 | \$10,932,366 | \$9,928,714 | \$10,770,877 | -0.6%      |              | 0.9%      |
| AVERAGE PER CHILD           | \$310        | \$311        | \$293       | \$305        | -0.4%      |              | 1.9%      |
|                             |              |              |             |              |            |              |           |
| OTHER ASSISTANCE RECEIVED   |              |              |             |              |            |              |           |
| TEMPORARY ASSISTANCE        | 2.502        | 0.501        | 2 202       | 2.50/        | 1.00/      | 4.10/        | 1.00/     |
| CHILDREN SERVED             | 3,523        |              | 3,383       | 3,586        | -1.9%      |              | -1.8%     |
| CHILD CARE PAYMENTS         | \$1,213,307  | \$1,222,704  | \$1,100,349 | \$1,225,887  | -0.8%      |              | -1.0%     |
| AVERAGE PER CHILD           | \$344        | \$340        | \$325       | \$342        | 1.1%       | 5.9%         | 0.7%      |
| MEDICAID ONLY               |              |              |             |              |            |              |           |
| CHILDREN SERVED             | 22,547       | 22,390       | 21,396      | 24,502       | 0.7%       |              | -8.0%     |
| CHILD CARE PAYMENTS         | \$6,626,644  | \$6,569,324  | \$5,965,788 | \$6,953,731  | 0.9%       |              | -4.7%     |
| AVERAGE PER CHILD           | \$294        | \$293        | \$279       | \$284        | 0.2%       | 5.4%         | 3.6%      |
| FOOD STAMPS ONLY            |              |              |             |              |            |              |           |
| CHILDREN SERVED             | 1,899        |              |             | 703          | -6.3%      |              | 170.1%    |
| CHILD CARE PAYMENTS         | \$508,220    | \$568,745    | \$508,262   | \$208,276    | -10.6%     | 0.0%         | 144.0%    |
| AVERAGE PER CHILD           | \$268        | \$281        | \$254       | \$296        | -4.6%      | 5.3%         | -9.7%     |
| CHILDREN SERVICES           |              |              |             |              |            |              |           |
| CHILDREN SERVED             | 6,646        | 6,645        | 6,580       | 6,400        | 0.0%       | 1.0%         | 3.8%      |
| CHILD CARE PAYMENTS         | \$2,402,722  | \$2,450,704  | \$2,228,145 | \$2,322,367  | -2.0%      | 7.8%         | 3.5%      |
| AVERAGE PER CHILD           | \$362        | \$369        | \$339       | \$363        | -2.0%      |              | -0.4%     |
| NO OTHER IM ASSISTANCE      |              |              |             |              |            |              |           |
| CHILDREN SERVED             | 427          | 454          | 497         | 172          | -5.9%      | -14.1%       | 148.3%    |
| CHILD CARE PAYMENTS         | \$120,427    | \$120,889    |             | \$60,617     | -0.4%      |              | 98.7%     |
| AVERAGE PER CHILD           | \$282        | \$266        |             | \$352        | 5.9%       |              | -20.0%    |