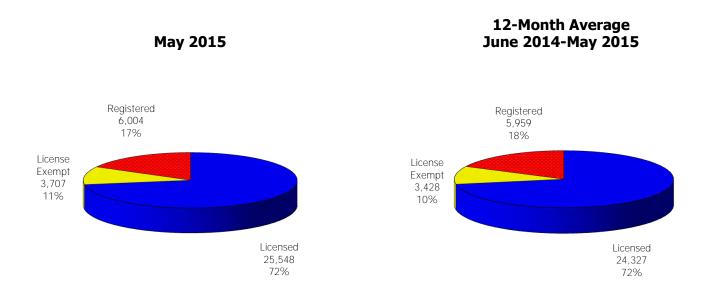

Figure 1. Regions

**Figure 2. Reason for Child Care** 

Figure 3. Children Served by Facility

**Figure 4. Children Served by Provider** 

TABLE 1. CHILD CARE STATEWIDE SUMMARY MAY 2015

|                             | NUMBER       | NUMBER       | NUMBER      | NUMBER       | CHANGE     | CHANGE       | CHANGE    |
|-----------------------------|--------------|--------------|-------------|--------------|------------|--------------|-----------|
|                             | OR AMOUNT    | OR AMOUNT    | OR AMOUNT   | OR AMOUNT    | FROM       | FROM         | FROM      |
|                             | MAY-2015     | APR-2015     | MAR-2015    | MAY-2014     | LAST MONTH | 2 MONTHS AGO | LAST YEAR |
|                             |              |              |             |              |            |              |           |
| APPLICATIONS RECEIVED       | 4,540        | 4,806        | 4,833       | 4,803        | -5.5%      |              | -5.5%     |
| APPLICATIONS APPROVED       | 2,509        | 2,906        | 3,008       | 2,255        | -13.7%     | -16.6%       | 11.3%     |
| APPLICATIONS REJECTED       | 1,596        | 1,793        | 1,728       | 2,314        | -11.0%     | -7.6%        | -31.0%    |
| APPLICATIONS PENDING        | 1,989        | 1,769        | 1,860       | 1,408        | 12.4%      | 6.9%         | 41.3%     |
| 15 DAYS OR LESS             | 946          | 1,057        | 1,022       | 700          | -10.5%     | -7.4%        | 35.1%     |
| MORE THAN 15 DAYS           | 1,043        | 712          | 838         | 708          | 46.5%      | 24.5%        | 47.3%     |
|                             |              |              |             |              |            |              |           |
| HOUSEHOLD REASON FOR CARE*  |              |              |             |              |            |              |           |
| EMPLOYMENT                  | 16,344       | 16,153       | 15,808      | 15,358       | 1.2%       |              | 6.4%      |
| EDUCATION                   | 1,783        | 2,077        | 2,046       | 2,071        | -14.2%     |              | -13.9%    |
| TRAINING                    | 562          | 572          | 557         | 555          | -1.7%      | 0.9%         | 1.3%      |
| PROTECTIVE SERVICES         | 6,646        | 6,645        | 6,580       | 6,400        | 0.0%       | 1.0%         | 3.8%      |
| SPECIAL NEED                | 65           | 64           | 69          | 76           | 1.6%       | -5.8%        | -14.5%    |
| INCAPACITATED PARENT        | 186          | 196          | 190         | 199          | -5.1%      | -2.1%        | -6.5%     |
| TOTAL HOUSEHOLDS            | 25,586       | 25,707       | 25,250      | 24,659       | -0.5%      | 1.3%         | 3.8%      |
|                             |              |              |             |              |            |              |           |
| CHILDREN SERVED BY FACILITY | 0/ 571       | 0/ 5/0       | 25 222      | 0/ 1/5       | 0.00/      | 4.404        | 1 (0)     |
| CENTER CARE                 | 26,571       | 26,568       | 25,399      | 26,165       | 0.0%       |              | 1.6%      |
| FAMILY HOME CARE            | 8,060        | 8,041        | 7,918       | 8,700        | 0.2%       |              | -7.4%     |
| GROUP HOME CARE             | 619          | 689          | 681         | 687          | -10.2%     | -9.1%        | -9.9%     |
| CHILDREN SERVED BY PROVIDER |              |              |             |              |            |              |           |
| LICENSED                    | 25,548       | 25,570       | 24,535      | 25,734       | -0.1%      | 4.1%         | -0.7%     |
| LICENSE EXEMPT              | 3,707        | 3,747        | 3,625       | 3,477        | -1.1%      |              | 6.6%      |
| REGISTERED                  | 6,004        | 5,999        | 5,888       | 6,374        | 0.1%       |              | -5.8%     |
| REGISTERED                  | 0,004        | 5,999        | 5,666       | 0,374        | 0.176      | 2.076        | -5.676    |
| TOTAL (UNDUPLICATED)        |              |              |             |              |            |              |           |
| CHILDREN SERVED             | 35,035       | 35,100       | 33,843      | 35,354       | -0.2%      | 3.5%         | -0.9%     |
| CHILD CARE PAYMENTS         | \$10,871,320 | \$10,932,366 | \$9,928,714 | \$10,770,877 | -0.6%      |              | 0.9%      |
| AVERAGE PER CHILD           | \$310        | \$311        | \$293       | \$305        | -0.4%      |              | 1.9%      |
|                             |              |              |             |              |            |              |           |
| OTHER ASSISTANCE RECEIVED   |              |              |             |              |            |              |           |
| TEMPORARY ASSISTANCE        | 2.502        | 0.501        | 2 202       | 2.50/        | 1.00/      | 4.10/        | 1.00/     |
| CHILDREN SERVED             | 3,523        |              | 3,383       | 3,586        | -1.9%      |              | -1.8%     |
| CHILD CARE PAYMENTS         | \$1,213,307  | \$1,222,704  | \$1,100,349 | \$1,225,887  | -0.8%      |              | -1.0%     |
| AVERAGE PER CHILD           | \$344        | \$340        | \$325       | \$342        | 1.1%       | 5.9%         | 0.7%      |
| MEDICAID ONLY               |              |              |             |              |            |              |           |
| CHILDREN SERVED             | 22,547       | 22,390       | 21,396      | 24,502       | 0.7%       |              | -8.0%     |
| CHILD CARE PAYMENTS         | \$6,626,644  | \$6,569,324  | \$5,965,788 | \$6,953,731  | 0.9%       |              | -4.7%     |
| AVERAGE PER CHILD           | \$294        | \$293        | \$279       | \$284        | 0.2%       | 5.4%         | 3.6%      |
| FOOD STAMPS ONLY            |              |              |             |              |            |              |           |
| CHILDREN SERVED             | 1,899        |              |             | 703          | -6.3%      |              | 170.1%    |
| CHILD CARE PAYMENTS         | \$508,220    | \$568,745    | \$508,262   | \$208,276    | -10.6%     | 0.0%         | 144.0%    |
| AVERAGE PER CHILD           | \$268        | \$281        | \$254       | \$296        | -4.6%      | 5.3%         | -9.7%     |
| CHILDREN SERVICES           |              |              |             |              |            |              |           |
| CHILDREN SERVED             | 6,646        | 6,645        | 6,580       | 6,400        | 0.0%       | 1.0%         | 3.8%      |
| CHILD CARE PAYMENTS         | \$2,402,722  | \$2,450,704  | \$2,228,145 | \$2,322,367  | -2.0%      | 7.8%         | 3.5%      |
| AVERAGE PER CHILD           | \$362        | \$369        | \$339       | \$363        | -2.0%      |              | -0.4%     |
| NO OTHER IM ASSISTANCE      |              |              |             |              |            |              |           |
| CHILDREN SERVED             | 427          | 454          | 497         | 172          | -5.9%      | -14.1%       | 148.3%    |
| CHILD CARE PAYMENTS         | \$120,427    | \$120,889    |             | \$60,617     | -0.4%      |              | 98.7%     |
| AVERAGE PER CHILD           | \$282        | \$266        |             | \$352        | 5.9%       |              | -20.0%    |