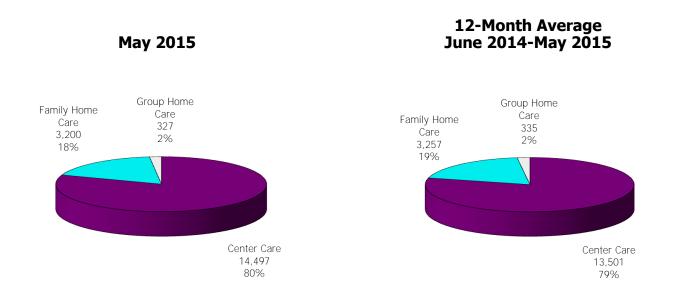

Figure 1. Regions

**Figure 2. Reason for Child Care** 

Figure 3. Children Served by Facility

**Figure 4. Children Served by Provider** 

TABLE 1. CHILD CARE STATEWIDE SUMMARY MAY 2015

|                             | NUMBER       | NUMBER       | NUMBER      | NUMBER       | CHANGE     | CHANGE       | CHANGE    |
|-----------------------------|--------------|--------------|-------------|--------------|------------|--------------|-----------|
|                             | OR AMOUNT    | OR AMOUNT    | OR AMOUNT   | OR AMOUNT    | FROM       | FROM         | FROM      |
|                             | MAY-2015     | APR-2015     | MAR-2015    | MAY-2014     | LAST MONTH | 2 MONTHS AGO | LAST YEAR |
|                             |              |              |             |              |            |              |           |
| APPLICATIONS RECEIVED       | 4,540        | 4,806        | 4,833       | 4,803        | -5.5%      |              | -5.5%     |
| APPLICATIONS APPROVED       | 2,509        | 2,906        | 3,008       | 2,255        | -13.7%     | -16.6%       | 11.3%     |
| APPLICATIONS REJECTED       | 1,596        | 1,793        | 1,728       | 2,314        | -11.0%     | -7.6%        | -31.0%    |
| APPLICATIONS PENDING        | 1,989        | 1,769        | 1,860       | 1,408        | 12.4%      | 6.9%         | 41.3%     |
| 15 DAYS OR LESS             | 946          | 1,057        | 1,022       | 700          | -10.5%     | -7.4%        | 35.1%     |
| MORE THAN 15 DAYS           | 1,043        | 712          | 838         | 708          | 46.5%      | 24.5%        | 47.3%     |
|                             |              |              |             |              |            |              |           |
| HOUSEHOLD REASON FOR CARE*  |              |              |             |              |            |              |           |
| EMPLOYMENT                  | 16,344       | 16,153       | 15,808      | 15,358       | 1.2%       |              | 6.4%      |
| EDUCATION                   | 1,783        | 2,077        | 2,046       | 2,071        | -14.2%     |              | -13.9%    |
| TRAINING                    | 562          | 572          | 557         | 555          | -1.7%      | 0.9%         | 1.3%      |
| PROTECTIVE SERVICES         | 6,646        | 6,645        | 6,580       | 6,400        | 0.0%       | 1.0%         | 3.8%      |
| SPECIAL NEED                | 65           | 64           | 69          | 76           | 1.6%       | -5.8%        | -14.5%    |
| INCAPACITATED PARENT        | 186          | 196          | 190         | 199          | -5.1%      | -2.1%        | -6.5%     |
| TOTAL HOUSEHOLDS            | 25,586       | 25,707       | 25,250      | 24,659       | -0.5%      | 1.3%         | 3.8%      |
|                             |              |              |             |              |            |              |           |
| CHILDREN SERVED BY FACILITY | 0/ 571       | 0/ 5/0       | 25 222      | 0/ 1/5       | 0.00/      | 4.404        | 1 (0)     |
| CENTER CARE                 | 26,571       | 26,568       | 25,399      | 26,165       | 0.0%       |              | 1.6%      |
| FAMILY HOME CARE            | 8,060        | 8,041        | 7,918       | 8,700        | 0.2%       |              | -7.4%     |
| GROUP HOME CARE             | 619          | 689          | 681         | 687          | -10.2%     | -9.1%        | -9.9%     |
| CHILDREN SERVED BY PROVIDER |              |              |             |              |            |              |           |
| LICENSED                    | 25,548       | 25,570       | 24,535      | 25,734       | -0.1%      | 4.1%         | -0.7%     |
| LICENSE EXEMPT              | 3,707        | 3,747        | 3,625       | 3,477        | -1.1%      |              | 6.6%      |
| REGISTERED                  | 6,004        | 5,999        | 5,888       | 6,374        | 0.1%       |              | -5.8%     |
| REGISTERED                  | 0,004        | 5,999        | 5,666       | 0,374        | 0.176      | 2.076        | -5.676    |
| TOTAL (UNDUPLICATED)        |              |              |             |              |            |              |           |
| CHILDREN SERVED             | 35,035       | 35,100       | 33,843      | 35,354       | -0.2%      | 3.5%         | -0.9%     |
| CHILD CARE PAYMENTS         | \$10,871,320 | \$10,932,366 | \$9,928,714 | \$10,770,877 | -0.6%      |              | 0.9%      |
| AVERAGE PER CHILD           | \$310        | \$311        | \$293       | \$305        | -0.4%      |              | 1.9%      |
|                             |              |              |             |              |            |              |           |
| OTHER ASSISTANCE RECEIVED   |              |              |             |              |            |              |           |
| TEMPORARY ASSISTANCE        | 2.502        | 0.501        | 2 202       | 2.50/        | 1.00/      | 4.10/        | 1.00/     |
| CHILDREN SERVED             | 3,523        |              | 3,383       | 3,586        | -1.9%      |              | -1.8%     |
| CHILD CARE PAYMENTS         | \$1,213,307  | \$1,222,704  | \$1,100,349 | \$1,225,887  | -0.8%      |              | -1.0%     |
| AVERAGE PER CHILD           | \$344        | \$340        | \$325       | \$342        | 1.1%       | 5.9%         | 0.7%      |
| MEDICAID ONLY               |              |              |             |              |            |              |           |
| CHILDREN SERVED             | 22,547       | 22,390       | 21,396      | 24,502       | 0.7%       |              | -8.0%     |
| CHILD CARE PAYMENTS         | \$6,626,644  | \$6,569,324  | \$5,965,788 | \$6,953,731  | 0.9%       |              | -4.7%     |
| AVERAGE PER CHILD           | \$294        | \$293        | \$279       | \$284        | 0.2%       | 5.4%         | 3.6%      |
| FOOD STAMPS ONLY            |              |              |             |              |            |              |           |
| CHILDREN SERVED             | 1,899        |              |             | 703          | -6.3%      |              | 170.1%    |
| CHILD CARE PAYMENTS         | \$508,220    | \$568,745    | \$508,262   | \$208,276    | -10.6%     | 0.0%         | 144.0%    |
| AVERAGE PER CHILD           | \$268        | \$281        | \$254       | \$296        | -4.6%      | 5.3%         | -9.7%     |
| CHILDREN SERVICES           |              |              |             |              |            |              |           |
| CHILDREN SERVED             | 6,646        | 6,645        | 6,580       | 6,400        | 0.0%       | 1.0%         | 3.8%      |
| CHILD CARE PAYMENTS         | \$2,402,722  | \$2,450,704  | \$2,228,145 | \$2,322,367  | -2.0%      | 7.8%         | 3.5%      |
| AVERAGE PER CHILD           | \$362        | \$369        | \$339       | \$363        | -2.0%      |              | -0.4%     |
| NO OTHER IM ASSISTANCE      |              |              |             |              |            |              |           |
| CHILDREN SERVED             | 427          | 454          | 497         | 172          | -5.9%      | -14.1%       | 148.3%    |
| CHILD CARE PAYMENTS         | \$120,427    | \$120,889    |             | \$60,617     | -0.4%      |              | 98.7%     |
| AVERAGE PER CHILD           | \$282        | \$266        |             | \$352        | 5.9%       |              | -20.0%    |