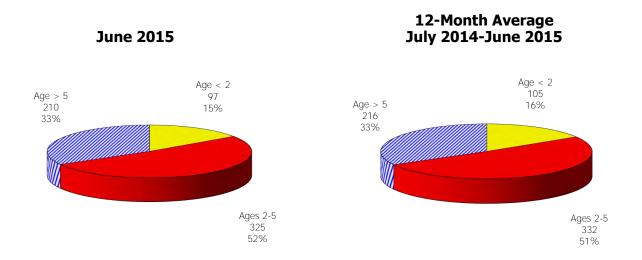

### **TABLE OF CONTENTS**

| Figure | 1  | Map of Regions                                     | 1     |
|--------|----|----------------------------------------------------|-------|
| Figure | 2  | Reason for Care                                    | 2     |
| Figure | 3  | Children Served by Facility                        | 2     |
| Figure | 4  | Children Served by Provider                        | 2     |
| Table  | 1  | Statewide Summary                                  | 3     |
| Table  | 2  | Applications                                       | 4-5   |
| Table  | 3  | Reason for Care                                    | 6-7   |
| Figure | 5  | Children Served                                    | 8     |
| Figure | 6  | Child Care Payments                                | 8     |
| Figure | 7  | Children Served by Region                          | 9     |
| Table  | 4  | Children Served and Payments by Fund Category      | 10-11 |
| Figure | 8  | Total Children Served By Age Group                 | 12    |
| Figure | 9  | Children Served Age < 2 by Facility                | 12    |
| Figure | 10 | Children Served Ages 2-5 by Facility               | 13    |
| Figure | 11 | Children Served Ages > 5 by Facility               | 13    |
| Figure | 12 | Children Served in Center by Age                   | 14    |
| Figure | 13 | Children Served in Family Home by Age              | 14    |
| Figure | 14 | Children Served in Group Home by Age               | 14    |
| Table  | 5  | Children Served & Payments by Child Age & Facility | 15-16 |
| Table  | 6  | Child Care Demographics                            | 17    |
| Table  | 6A | Households Receiving TCC – Level 1                 | 18    |
| Figure | 15 | Transitional Households by Region                  | 18    |