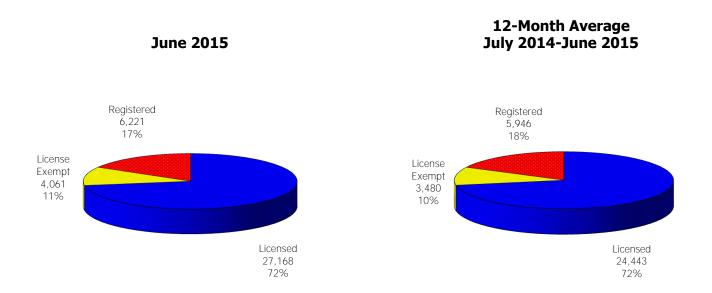

Figure 1. Regions

Figure 2. Reason for Child Care

Figure 3. Children Served by Facility

**Figure 4. Children Served by Provider** 

TABLE 1. CHILD CARE STATEWIDE SUMMARY JUNE 2015

|                                           | NUMBER       | NUMBER           | NUMBER       | NUMBER       | CHANGE     | CHANGE       | CHANGE    |
|-------------------------------------------|--------------|------------------|--------------|--------------|------------|--------------|-----------|
|                                           | OR AMOUNT    | <b>OR AMOUNT</b> | OR AMOUNT    | OR AMOUNT    | FROM       | FROM         | FROM      |
|                                           | JUN-2015     | MAY-2015         | APR-2015     | JUN-2014     | LAST MONTH | 2 MONTHS AGO | LAST YEAR |
|                                           |              |                  |              |              |            |              |           |
| APPLICATIONS RECEIVED                     | 5,320        | 4,540            | 4,806        | 5,071        | 17.2%      | 10.7%        | 4.9%      |
| APPLICATIONS APPROVED                     | 3,055        | 2,509            | 2,906        | 2,448        | 21.8%      | 5.1%         | 24.8%     |
| APPLICATIONS REJECTED                     | 2,026        | 1,596            | 1,793        | 2,164        | 26.9%      |              | -6.4%     |
| APPLICATIONS PENDING                      | 1,822        | 1,989            | 1,769        | 1,471        | -8.4%      |              | 23.9%     |
| 15 DAYS OR LESS                           | 1,076        | 946              | 1,057        | 710          | 13.7%      |              | 51.5%     |
| MORE THAN 15 DAYS                         | 746          | 1,043            | 712          | 761          | -28.5%     |              | -2.0%     |
| MORE THAN 15 DATS                         | 740          | 1,043            | /12          | 701          | -20.370    | 4.070        | -2.070    |
| HOUSEHOLD REASON FOR CARE*                |              |                  |              |              |            |              |           |
| EMPLOYMENT                                | 16,538       | 16,344           | 16,153       | 15,258       | 1.2%       | 2.4%         | 8.4%      |
| EDUCATION                                 |              |                  |              |              |            |              |           |
|                                           | 1,624        | 1,783            | 2,077        | 1,886        | -8.9%      |              | -13.9%    |
| TRAINING                                  | 601          | 562              | 572          | 555          | 6.9%       |              | 8.3%      |
| PROTECTIVE SERVICES                       | 7,080        | 6,646            | 6,645        | 6,568        | 6.5%       |              | 7.8%      |
| SPECIAL NEED                              | 73           | 65               | 64           | 74           | 12.3%      |              | -1.4%     |
| INCAPACITATED PARENT                      | 192          | 186              | 196          | 193          | 3.2%       | -2.0%        | -0.5%     |
| TOTAL HOUSEHOLDS                          | 26,108       | 25,586           | 25,707       | 24,534       | 2.0%       | 1.6%         | 6.4%      |
|                                           |              |                  |              |              |            |              |           |
| CHILDREN SERVED BY FACILITY               | 00.011       | 0/ 574           | 0/ 5/0       | 0/11/        | , 50,      | , , , , ,    | 0.004     |
| CENTER CARE                               | 28,311       | 26,571           | 26,568       | 26,146       | 6.5%       |              | 8.3%      |
| FAMILY HOME CARE                          | 8,386        | 8,060            | 8,041        | 8,739        | 4.0%       |              | -4.0%     |
| GROUP HOME CARE                           | 630          | 619              | 689          | 692          | 1.8%       | -8.6%        | -9.0%     |
| CHILDREN SERVED BY PROVIDER               |              |                  |              |              |            |              |           |
| LICENSED                                  | 27,168       | 25,548           | 25,570       | 25,771       | 6.3%       | 6.2%         | 5.4%      |
| LICENSE EXEMPT                            |              |                  |              |              | 9.5%       |              |           |
|                                           | 4,061        | 3,707            | 3,747        | 3,445        |            |              | 17.9%     |
| REGISTERED                                | 6,221        | 6,004            | 5,999        | 6,381        | 3.6%       | 3.7%         | -2.5%     |
| TOTAL (UNDUPLICATED)                      |              |                  |              |              |            |              |           |
| CHILDREN SERVED                           | 37,077       | 35,035           | 35,100       | 35,316       | 5.8%       | 5.6%         | 5.0%      |
| CHILD CARE PAYMENTS                       | \$11,226,115 | \$10,871,320     | \$10,932,366 | \$10,730,269 | 3.3%       |              | 4.6%      |
|                                           |              |                  |              |              |            |              |           |
| AVERAGE PER CHILD                         | \$303        | \$310            | \$311        | \$304        | -2.4%      | -2.8%        | -0.3%     |
| OTHER ASSISTANCE RECEIVED                 |              |                  |              |              |            |              |           |
| TEMPORARY ASSISTANCE                      |              |                  |              |              |            |              |           |
| CHILDREN SERVED                           | 3,705        | 3,523            | 3,591        | 3,416        | 5.2%       | 3.2%         | 8.5%      |
| CHILD CARE PAYMENTS                       | \$1,235,006  | \$1,213,307      | \$1,222,704  | \$1,164,876  | 1.8%       | 1.0%         | 6.0%      |
| AVERAGE PER CHILD                         | \$333        | \$344            | \$340        | \$341        | -3.2%      | -2.1%        | -2.2%     |
| MEDICAID ONLY                             |              |                  |              |              |            |              |           |
| CHILDREN SERVED                           | 23,975       | 22.547           | 22,390       | 21,952       | 6.3%       | 7.1%         | 9.2%      |
| CHILD CARE PAYMENTS                       | \$6,845,895  | \$6,626,644      | \$6,569,324  | \$6,253,128  | 3.3%       |              | 9.5%      |
| AVERAGE PER CHILD                         | \$286        | \$294            | \$293        | \$285        | -2.8%      |              | 0.2%      |
| FOOD STAMPS ONLY                          | Ψ200         | Ψ271             | Ψ270         | Ψ200         | 2.070      | 2.770        | 0.270     |
| CHILDREN SERVED                           | 1,888        | 1,899            | 2,027        | 2,811        | -0.6%      | -6.9%        | -32.8%    |
| CHILD CARE PAYMENTS                       | \$510,269    |                  | · ·          |              |            |              | -33.9%    |
| AVERAGE PER CHILD                         | \$270        | \$268            | \$281        | \$275        | 1.0%       |              | -1.6%     |
| CHILDREN SERVICES                         | \$270        | \$200            | Ψ201         | \$275        | 1.070      | -3.770       | -1.070    |
| CHILDREN SERVED                           | 7,080        | 6,646            | 6,645        | 6,568        | 6.5%       | 6.5%         | 7.8%      |
| CHILD CARE PAYMENTS                       |              |                  |              |              |            |              |           |
|                                           | \$2,516,767  | \$2,402,722      | \$2,450,704  | \$2,382,435  | 4.7%       |              | 5.6%      |
| AVERAGE PER CHILD  NO OTHER IM ASSISTANCE | \$355        | \$362            | \$369        | \$363        | -1.7%      | -3.6%        | -2.0%     |
| CHILDREN SERVED                           | 439          | 427              | 454          | 582          | 2.8%       | -3.3%        | -24.6%    |
| CHILD CARE PAYMENTS                       |              |                  | \$120,889    | \$158,024    |            |              |           |
|                                           | \$118,178    |                  |              |              | -1.9%      |              | -25.2%    |
| AVERAGE PER CHILD                         | \$269        | \$282            | \$266        | \$272        | -4.5%      | 1.1%         | -0.9%     |