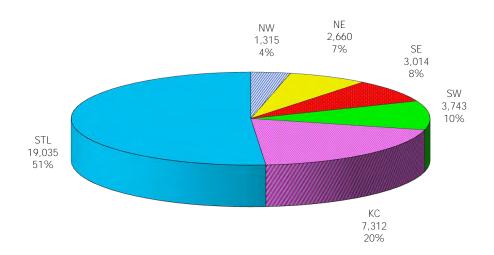

Figure 1. Regions

Figure 2. Reason for Child Care

Figure 3. Children Served by Facility

**Figure 4. Children Served by Provider** 

TABLE 1. CHILD CARE STATEWIDE SUMMARY JUNE 2015

|                                           | NUMBER       | NUMBER           | NUMBER       | NUMBER       | CHANGE     | CHANGE       | CHANGE    |
|-------------------------------------------|--------------|------------------|--------------|--------------|------------|--------------|-----------|
|                                           | OR AMOUNT    | <b>OR AMOUNT</b> | OR AMOUNT    | OR AMOUNT    | FROM       | FROM         | FROM      |
|                                           | JUN-2015     | MAY-2015         | APR-2015     | JUN-2014     | LAST MONTH | 2 MONTHS AGO | LAST YEAR |
|                                           |              |                  |              |              |            |              |           |
| APPLICATIONS RECEIVED                     | 5,320        | 4,540            | 4,806        | 5,071        | 17.2%      | 10.7%        | 4.9%      |
| APPLICATIONS APPROVED                     | 3,055        | 2,509            | 2,906        | 2,448        | 21.8%      | 5.1%         | 24.8%     |
| APPLICATIONS REJECTED                     | 2,026        | 1,596            | 1,793        | 2,164        | 26.9%      |              | -6.4%     |
| APPLICATIONS PENDING                      | 1,822        | 1,989            | 1,769        | 1,471        | -8.4%      |              | 23.9%     |
| 15 DAYS OR LESS                           | 1,076        | 946              | 1,057        | 710          | 13.7%      |              | 51.5%     |
| MORE THAN 15 DAYS                         | 746          | 1,043            | 712          | 761          | -28.5%     |              | -2.0%     |
| MORE THAN 15 DATS                         | 740          | 1,043            | /12          | 701          | -20.370    | 4.070        | -2.070    |
| HOUSEHOLD REASON FOR CARE*                |              |                  |              |              |            |              |           |
| EMPLOYMENT                                | 16,538       | 16,344           | 16,153       | 15,258       | 1.2%       | 2.4%         | 8.4%      |
| EDUCATION                                 |              |                  |              |              |            |              |           |
|                                           | 1,624        | 1,783            | 2,077        | 1,886        | -8.9%      |              | -13.9%    |
| TRAINING                                  | 601          | 562              | 572          | 555          | 6.9%       |              | 8.3%      |
| PROTECTIVE SERVICES                       | 7,080        | 6,646            | 6,645        | 6,568        | 6.5%       |              | 7.8%      |
| SPECIAL NEED                              | 73           | 65               | 64           | 74           | 12.3%      |              | -1.4%     |
| INCAPACITATED PARENT                      | 192          | 186              | 196          | 193          | 3.2%       | -2.0%        | -0.5%     |
| TOTAL HOUSEHOLDS                          | 26,108       | 25,586           | 25,707       | 24,534       | 2.0%       | 1.6%         | 6.4%      |
|                                           |              |                  |              |              |            |              |           |
| CHILDREN SERVED BY FACILITY               | 00.011       | 0/ 574           | 0/ 5/0       | 0/11/        | , 50,      | , , , , ,    | 0.004     |
| CENTER CARE                               | 28,311       | 26,571           | 26,568       | 26,146       | 6.5%       |              | 8.3%      |
| FAMILY HOME CARE                          | 8,386        | 8,060            | 8,041        | 8,739        | 4.0%       |              | -4.0%     |
| GROUP HOME CARE                           | 630          | 619              | 689          | 692          | 1.8%       | -8.6%        | -9.0%     |
| CHILDREN SERVED BY PROVIDER               |              |                  |              |              |            |              |           |
| LICENSED                                  | 27,168       | 25,548           | 25,570       | 25,771       | 6.3%       | 6.2%         | 5.4%      |
| LICENSE EXEMPT                            |              |                  |              |              | 9.5%       |              |           |
|                                           | 4,061        | 3,707            | 3,747        | 3,445        |            |              | 17.9%     |
| REGISTERED                                | 6,221        | 6,004            | 5,999        | 6,381        | 3.6%       | 3.7%         | -2.5%     |
| TOTAL (UNDUPLICATED)                      |              |                  |              |              |            |              |           |
| CHILDREN SERVED                           | 37,077       | 35,035           | 35,100       | 35,316       | 5.8%       | 5.6%         | 5.0%      |
| CHILD CARE PAYMENTS                       | \$11,226,115 | \$10,871,320     | \$10,932,366 | \$10,730,269 | 3.3%       |              | 4.6%      |
|                                           |              |                  |              |              |            |              |           |
| AVERAGE PER CHILD                         | \$303        | \$310            | \$311        | \$304        | -2.4%      | -2.8%        | -0.3%     |
| OTHER ASSISTANCE RECEIVED                 |              |                  |              |              |            |              |           |
| TEMPORARY ASSISTANCE                      |              |                  |              |              |            |              |           |
| CHILDREN SERVED                           | 3,705        | 3,523            | 3,591        | 3,416        | 5.2%       | 3.2%         | 8.5%      |
| CHILD CARE PAYMENTS                       | \$1,235,006  | \$1,213,307      | \$1,222,704  | \$1,164,876  | 1.8%       | 1.0%         | 6.0%      |
| AVERAGE PER CHILD                         | \$333        | \$344            | \$340        | \$341        | -3.2%      | -2.1%        | -2.2%     |
| MEDICAID ONLY                             |              |                  |              |              |            |              |           |
| CHILDREN SERVED                           | 23,975       | 22.547           | 22,390       | 21,952       | 6.3%       | 7.1%         | 9.2%      |
| CHILD CARE PAYMENTS                       | \$6,845,895  | \$6,626,644      | \$6,569,324  | \$6,253,128  | 3.3%       |              | 9.5%      |
| AVERAGE PER CHILD                         | \$286        | \$294            | \$293        | \$285        | -2.8%      |              | 0.2%      |
| FOOD STAMPS ONLY                          | Ψ200         | Ψ271             | Ψ270         | Ψ200         | 2.070      | 2.770        | 0.270     |
| CHILDREN SERVED                           | 1,888        | 1,899            | 2,027        | 2,811        | -0.6%      | -6.9%        | -32.8%    |
| CHILD CARE PAYMENTS                       | \$510,269    |                  | · ·          |              |            |              | -33.9%    |
| AVERAGE PER CHILD                         | \$270        | \$268            | \$281        | \$275        | 1.0%       |              | -1.6%     |
| CHILDREN SERVICES                         | \$270        | \$200            | Ψ201         | \$275        | 1.070      | -3.770       | -1.070    |
| CHILDREN SERVED                           | 7,080        | 6,646            | 6,645        | 6,568        | 6.5%       | 6.5%         | 7.8%      |
| CHILD CARE PAYMENTS                       |              |                  |              |              |            |              |           |
|                                           | \$2,516,767  | \$2,402,722      | \$2,450,704  | \$2,382,435  | 4.7%       |              | 5.6%      |
| AVERAGE PER CHILD  NO OTHER IM ASSISTANCE | \$355        | \$362            | \$369        | \$363        | -1.7%      | -3.6%        | -2.0%     |
| CHILDREN SERVED                           | 439          | 427              | 454          | 582          | 2.8%       | -3.3%        | -24.6%    |
| CHILD CARE PAYMENTS                       |              |                  | \$120,889    | \$158,024    |            |              |           |
|                                           | \$118,178    |                  |              |              | -1.9%      |              | -25.2%    |
| AVERAGE PER CHILD                         | \$269        | \$282            | \$266        | \$272        | -4.5%      | 1.1%         | -0.9%     |