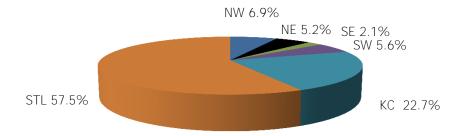

Figure 1. Regions

Figure 2. Reason for Child Care

Figure 3. Children Served by Facility

**Figure 4. Children Served by Provider** 

TABLE 1. CHILD CARE STATEWIDE SUMMARY JUNE 2015

|                                           | NUMBER       | NUMBER           | NUMBER       | NUMBER       | CHANGE     | CHANGE       | CHANGE    |
|-------------------------------------------|--------------|------------------|--------------|--------------|------------|--------------|-----------|
|                                           | OR AMOUNT    | <b>OR AMOUNT</b> | OR AMOUNT    | OR AMOUNT    | FROM       | FROM         | FROM      |
|                                           | JUN-2015     | MAY-2015         | APR-2015     | JUN-2014     | LAST MONTH | 2 MONTHS AGO | LAST YEAR |
|                                           |              |                  |              |              |            |              |           |
| APPLICATIONS RECEIVED                     | 5,320        | 4,540            | 4,806        | 5,071        | 17.2%      | 10.7%        | 4.9%      |
| APPLICATIONS APPROVED                     | 3,055        | 2,509            | 2,906        | 2,448        | 21.8%      | 5.1%         | 24.8%     |
| APPLICATIONS REJECTED                     | 2,026        | 1,596            | 1,793        | 2,164        | 26.9%      |              | -6.4%     |
| APPLICATIONS PENDING                      | 1,822        | 1,989            | 1,769        | 1,471        | -8.4%      |              | 23.9%     |
| 15 DAYS OR LESS                           | 1,076        | 946              | 1,057        | 710          | 13.7%      |              | 51.5%     |
| MORE THAN 15 DAYS                         | 746          | 1,043            | 712          | 761          | -28.5%     |              | -2.0%     |
| MORE THAN 15 DATS                         | 740          | 1,043            | /12          | 701          | -20.370    | 4.070        | -2.070    |
| HOUSEHOLD REASON FOR CARE*                |              |                  |              |              |            |              |           |
| EMPLOYMENT                                | 16,538       | 16,344           | 16,153       | 15,258       | 1.2%       | 2.4%         | 8.4%      |
| EDUCATION                                 |              |                  |              |              |            |              |           |
|                                           | 1,624        | 1,783            | 2,077        | 1,886        | -8.9%      |              | -13.9%    |
| TRAINING                                  | 601          | 562              | 572          | 555          | 6.9%       |              | 8.3%      |
| PROTECTIVE SERVICES                       | 7,080        | 6,646            | 6,645        | 6,568        | 6.5%       |              | 7.8%      |
| SPECIAL NEED                              | 73           | 65               | 64           | 74           | 12.3%      |              | -1.4%     |
| INCAPACITATED PARENT                      | 192          | 186              | 196          | 193          | 3.2%       | -2.0%        | -0.5%     |
| TOTAL HOUSEHOLDS                          | 26,108       | 25,586           | 25,707       | 24,534       | 2.0%       | 1.6%         | 6.4%      |
|                                           |              |                  |              |              |            |              |           |
| CHILDREN SERVED BY FACILITY               | 00.011       | 0/ 574           | 0/ 5/0       | 0/11/        | , 50,      | , , , , ,    | 0.004     |
| CENTER CARE                               | 28,311       | 26,571           | 26,568       | 26,146       | 6.5%       |              | 8.3%      |
| FAMILY HOME CARE                          | 8,386        | 8,060            | 8,041        | 8,739        | 4.0%       |              | -4.0%     |
| GROUP HOME CARE                           | 630          | 619              | 689          | 692          | 1.8%       | -8.6%        | -9.0%     |
| CHILDREN SERVED BY PROVIDER               |              |                  |              |              |            |              |           |
| LICENSED                                  | 27,168       | 25,548           | 25,570       | 25,771       | 6.3%       | 6.2%         | 5.4%      |
| LICENSE EXEMPT                            |              |                  |              |              | 9.5%       |              |           |
|                                           | 4,061        | 3,707            | 3,747        | 3,445        |            |              | 17.9%     |
| REGISTERED                                | 6,221        | 6,004            | 5,999        | 6,381        | 3.6%       | 3.7%         | -2.5%     |
| TOTAL (UNDUPLICATED)                      |              |                  |              |              |            |              |           |
| CHILDREN SERVED                           | 37,077       | 35,035           | 35,100       | 35,316       | 5.8%       | 5.6%         | 5.0%      |
| CHILD CARE PAYMENTS                       | \$11,226,115 | \$10,871,320     | \$10,932,366 | \$10,730,269 | 3.3%       |              | 4.6%      |
|                                           |              |                  |              |              |            |              |           |
| AVERAGE PER CHILD                         | \$303        | \$310            | \$311        | \$304        | -2.4%      | -2.8%        | -0.3%     |
| OTHER ASSISTANCE RECEIVED                 |              |                  |              |              |            |              |           |
| TEMPORARY ASSISTANCE                      |              |                  |              |              |            |              |           |
| CHILDREN SERVED                           | 3,705        | 3,523            | 3,591        | 3,416        | 5.2%       | 3.2%         | 8.5%      |
| CHILD CARE PAYMENTS                       | \$1,235,006  | \$1,213,307      | \$1,222,704  | \$1,164,876  | 1.8%       | 1.0%         | 6.0%      |
| AVERAGE PER CHILD                         | \$333        | \$344            | \$340        | \$341        | -3.2%      | -2.1%        | -2.2%     |
| MEDICAID ONLY                             |              |                  |              |              |            |              |           |
| CHILDREN SERVED                           | 23,975       | 22.547           | 22,390       | 21,952       | 6.3%       | 7.1%         | 9.2%      |
| CHILD CARE PAYMENTS                       | \$6,845,895  | \$6,626,644      | \$6,569,324  | \$6,253,128  | 3.3%       |              | 9.5%      |
| AVERAGE PER CHILD                         | \$286        | \$294            | \$293        | \$285        | -2.8%      |              | 0.2%      |
| FOOD STAMPS ONLY                          | Ψ200         | Ψ271             | Ψ270         | Ψ200         | 2.070      | 2.770        | 0.270     |
| CHILDREN SERVED                           | 1,888        | 1,899            | 2,027        | 2,811        | -0.6%      | -6.9%        | -32.8%    |
| CHILD CARE PAYMENTS                       | \$510,269    |                  | · ·          |              |            |              | -33.9%    |
| AVERAGE PER CHILD                         | \$270        | \$268            | \$281        | \$275        | 1.0%       |              | -1.6%     |
| CHILDREN SERVICES                         | \$270        | \$200            | Ψ201         | \$275        | 1.070      | -3.770       | -1.070    |
| CHILDREN SERVED                           | 7,080        | 6,646            | 6,645        | 6,568        | 6.5%       | 6.5%         | 7.8%      |
| CHILD CARE PAYMENTS                       |              |                  |              |              |            |              |           |
|                                           | \$2,516,767  | \$2,402,722      | \$2,450,704  | \$2,382,435  | 4.7%       |              | 5.6%      |
| AVERAGE PER CHILD  NO OTHER IM ASSISTANCE | \$355        | \$362            | \$369        | \$363        | -1.7%      | -3.6%        | -2.0%     |
| CHILDREN SERVED                           | 439          | 427              | 454          | 582          | 2.8%       | -3.3%        | -24.6%    |
| CHILD CARE PAYMENTS                       |              |                  | \$120,889    | \$158,024    |            |              |           |
|                                           | \$118,178    |                  |              |              | -1.9%      |              | -25.2%    |
| AVERAGE PER CHILD                         | \$269        | \$282            | \$266        | \$272        | -4.5%      | 1.1%         | -0.9%     |