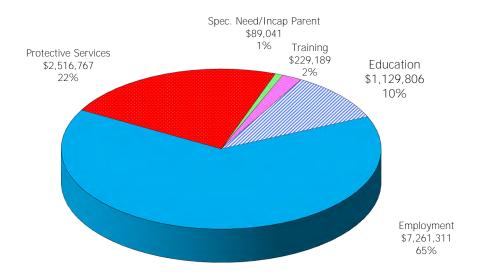

Figure 1. Regions

Figure 2. Reason for Child Care

Figure 3. Children Served by Facility

**Figure 4. Children Served by Provider** 

TABLE 1. CHILD CARE STATEWIDE SUMMARY JUNE 2015

|                                           | NUMBER       | NUMBER           | NUMBER       | NUMBER       | CHANGE     | CHANGE       | CHANGE    |
|-------------------------------------------|--------------|------------------|--------------|--------------|------------|--------------|-----------|
|                                           | OR AMOUNT    | <b>OR AMOUNT</b> | OR AMOUNT    | OR AMOUNT    | FROM       | FROM         | FROM      |
|                                           | JUN-2015     | MAY-2015         | APR-2015     | JUN-2014     | LAST MONTH | 2 MONTHS AGO | LAST YEAR |
|                                           |              |                  |              |              |            |              |           |
| APPLICATIONS RECEIVED                     | 5,320        | 4,540            | 4,806        | 5,071        | 17.2%      | 10.7%        | 4.9%      |
| APPLICATIONS APPROVED                     | 3,055        | 2,509            | 2,906        | 2,448        | 21.8%      | 5.1%         | 24.8%     |
| APPLICATIONS REJECTED                     | 2,026        | 1,596            | 1,793        | 2,164        | 26.9%      |              | -6.4%     |
| APPLICATIONS PENDING                      | 1,822        | 1,989            | 1,769        | 1,471        | -8.4%      |              | 23.9%     |
| 15 DAYS OR LESS                           | 1,076        | 946              | 1,057        | 710          | 13.7%      |              | 51.5%     |
| MORE THAN 15 DAYS                         | 746          | 1,043            | 712          | 761          | -28.5%     |              | -2.0%     |
| MORE THAN 15 DATS                         | 740          | 1,043            | /12          | 701          | -20.370    | 4.070        | -2.070    |
| HOUSEHOLD REASON FOR CARE*                |              |                  |              |              |            |              |           |
| EMPLOYMENT                                | 16,538       | 16,344           | 16,153       | 15,258       | 1.2%       | 2.4%         | 8.4%      |
| EDUCATION                                 |              |                  |              |              |            |              |           |
|                                           | 1,624        | 1,783            | 2,077        | 1,886        | -8.9%      |              | -13.9%    |
| TRAINING                                  | 601          | 562              | 572          | 555          | 6.9%       |              | 8.3%      |
| PROTECTIVE SERVICES                       | 7,080        | 6,646            | 6,645        | 6,568        | 6.5%       |              | 7.8%      |
| SPECIAL NEED                              | 73           | 65               | 64           | 74           | 12.3%      |              | -1.4%     |
| INCAPACITATED PARENT                      | 192          | 186              | 196          | 193          | 3.2%       | -2.0%        | -0.5%     |
| TOTAL HOUSEHOLDS                          | 26,108       | 25,586           | 25,707       | 24,534       | 2.0%       | 1.6%         | 6.4%      |
|                                           |              |                  |              |              |            |              |           |
| CHILDREN SERVED BY FACILITY               | 00.011       | 0/ 574           | 0/ 5/0       | 0/11/        | , 50,      | , , , , ,    | 0.004     |
| CENTER CARE                               | 28,311       | 26,571           | 26,568       | 26,146       | 6.5%       |              | 8.3%      |
| FAMILY HOME CARE                          | 8,386        | 8,060            | 8,041        | 8,739        | 4.0%       |              | -4.0%     |
| GROUP HOME CARE                           | 630          | 619              | 689          | 692          | 1.8%       | -8.6%        | -9.0%     |
| CHILDREN SERVED BY PROVIDER               |              |                  |              |              |            |              |           |
| LICENSED                                  | 27,168       | 25,548           | 25,570       | 25,771       | 6.3%       | 6.2%         | 5.4%      |
| LICENSE EXEMPT                            |              |                  |              |              | 9.5%       |              |           |
|                                           | 4,061        | 3,707            | 3,747        | 3,445        |            |              | 17.9%     |
| REGISTERED                                | 6,221        | 6,004            | 5,999        | 6,381        | 3.6%       | 3.7%         | -2.5%     |
| TOTAL (UNDUPLICATED)                      |              |                  |              |              |            |              |           |
| CHILDREN SERVED                           | 37,077       | 35,035           | 35,100       | 35,316       | 5.8%       | 5.6%         | 5.0%      |
| CHILD CARE PAYMENTS                       | \$11,226,115 | \$10,871,320     | \$10,932,366 | \$10,730,269 | 3.3%       |              | 4.6%      |
|                                           |              |                  |              |              |            |              |           |
| AVERAGE PER CHILD                         | \$303        | \$310            | \$311        | \$304        | -2.4%      | -2.8%        | -0.3%     |
| OTHER ASSISTANCE RECEIVED                 |              |                  |              |              |            |              |           |
| TEMPORARY ASSISTANCE                      |              |                  |              |              |            |              |           |
| CHILDREN SERVED                           | 3,705        | 3,523            | 3,591        | 3,416        | 5.2%       | 3.2%         | 8.5%      |
| CHILD CARE PAYMENTS                       | \$1,235,006  | \$1,213,307      | \$1,222,704  | \$1,164,876  | 1.8%       | 1.0%         | 6.0%      |
| AVERAGE PER CHILD                         | \$333        | \$344            | \$340        | \$341        | -3.2%      | -2.1%        | -2.2%     |
| MEDICAID ONLY                             |              |                  |              |              |            |              |           |
| CHILDREN SERVED                           | 23,975       | 22.547           | 22,390       | 21,952       | 6.3%       | 7.1%         | 9.2%      |
| CHILD CARE PAYMENTS                       | \$6,845,895  | \$6,626,644      | \$6,569,324  | \$6,253,128  | 3.3%       |              | 9.5%      |
| AVERAGE PER CHILD                         | \$286        | \$294            | \$293        | \$285        | -2.8%      |              | 0.2%      |
| FOOD STAMPS ONLY                          | Ψ200         | Ψ271             | Ψ270         | Ψ200         | 2.070      | 2.770        | 0.270     |
| CHILDREN SERVED                           | 1,888        | 1,899            | 2,027        | 2,811        | -0.6%      | -6.9%        | -32.8%    |
| CHILD CARE PAYMENTS                       | \$510,269    |                  | · ·          |              |            |              | -33.9%    |
| AVERAGE PER CHILD                         | \$270        | \$268            | \$281        | \$275        | 1.0%       |              | -1.6%     |
| CHILDREN SERVICES                         | \$270        | \$200            | Ψ201         | \$275        | 1.070      | -3.770       | -1.070    |
| CHILDREN SERVED                           | 7,080        | 6,646            | 6,645        | 6,568        | 6.5%       | 6.5%         | 7.8%      |
| CHILD CARE PAYMENTS                       |              |                  |              |              |            |              |           |
|                                           | \$2,516,767  | \$2,402,722      | \$2,450,704  | \$2,382,435  | 4.7%       |              | 5.6%      |
| AVERAGE PER CHILD  NO OTHER IM ASSISTANCE | \$355        | \$362            | \$369        | \$363        | -1.7%      | -3.6%        | -2.0%     |
| CHILDREN SERVED                           | 439          | 427              | 454          | 582          | 2.8%       | -3.3%        | -24.6%    |
| CHILD CARE PAYMENTS                       |              |                  | \$120,889    | \$158,024    |            |              |           |
|                                           | \$118,178    |                  |              |              | -1.9%      |              | -25.2%    |
| AVERAGE PER CHILD                         | \$269        | \$282            | \$266        | \$272        | -4.5%      | 1.1%         | -0.9%     |