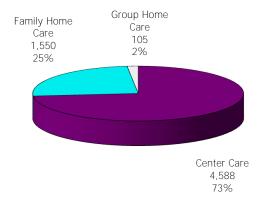

### **TABLE OF CONTENTS**

| Figure | 1  | Map of Regions                                     | 1     |
|--------|----|----------------------------------------------------|-------|
| Figure | 2  | Reason for Care                                    | 2     |
| Figure | 3  | Children Served by Facility                        | 2     |
| Figure | 4  | Children Served by Provider                        | 2     |
| Table  | 1  | Statewide Summary                                  | 3     |
| Table  | 2  | Applications                                       | 4-5   |
| Table  | 3  | Reason for Care                                    | 6-7   |
| Figure | 5  | Children Served                                    | 8     |
| Figure | 6  | Child Care Payments                                | 8     |
| Figure | 7  | Children Served by Region                          | 9     |
| Table  | 4  | Children Served and Payments by Fund Category      | 10-11 |
| Figure | 8  | Total Children Served By Age Group                 | 12    |
| Figure | 9  | Children Served Age < 2 by Facility                | 12    |
| Figure | 10 | Children Served Ages 2-5 by Facility               | 13    |
| Figure | 11 | Children Served Ages > 5 by Facility               | 13    |
| Figure | 12 | Children Served in Center by Age                   | 14    |
| Figure | 13 | Children Served in Family Home by Age              | 14    |
| Figure | 14 | Children Served in Group Home by Age               | 14    |
| Table  | 5  | Children Served & Payments by Child Age & Facility | 15-16 |
| Table  | 6  | Child Care Demographics                            | 17    |
| Table  | 6A | Households Receiving TCC – Level 1                 | 18    |
| Figure | 15 | Transitional Households by Region                  | 18    |