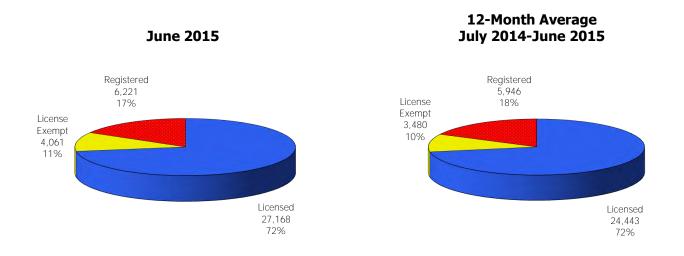

Figure 1. Regions

Figure 2. Reason for Child Care

Figure 3. Children Served by Facility

**Figure 4. Children Served by Provider** 

TABLE 1. CHILD CARE STATEWIDE SUMMARY JUNE 2015

|                                           | NUMBER       | NUMBER           | NUMBER       | NUMBER       | CHANGE     | CHANGE       | CHANGE    |
|-------------------------------------------|--------------|------------------|--------------|--------------|------------|--------------|-----------|
|                                           | OR AMOUNT    | <b>OR AMOUNT</b> | OR AMOUNT    | OR AMOUNT    | FROM       | FROM         | FROM      |
|                                           | JUN-2015     | MAY-2015         | APR-2015     | JUN-2014     | LAST MONTH | 2 MONTHS AGO | LAST YEAR |
|                                           |              |                  |              |              |            |              |           |
| APPLICATIONS RECEIVED                     | 5,320        | 4,540            | 4,806        | 5,071        | 17.2%      | 10.7%        | 4.9%      |
| APPLICATIONS APPROVED                     | 3,055        | 2,509            | 2,906        | 2,448        | 21.8%      | 5.1%         | 24.8%     |
| APPLICATIONS REJECTED                     | 2,026        | 1,596            | 1,793        | 2,164        | 26.9%      |              | -6.4%     |
| APPLICATIONS PENDING                      | 1,822        | 1,989            | 1,769        | 1,471        | -8.4%      |              | 23.9%     |
| 15 DAYS OR LESS                           | 1,076        | 946              | 1,057        | 710          | 13.7%      |              | 51.5%     |
| MORE THAN 15 DAYS                         | 746          | 1,043            | 712          | 761          | -28.5%     |              | -2.0%     |
| MORE THAN 15 DATS                         | 740          | 1,043            | /12          | 701          | -20.370    | 4.070        | -2.070    |
| HOUSEHOLD REASON FOR CARE*                |              |                  |              |              |            |              |           |
| EMPLOYMENT                                | 16,538       | 16,344           | 16,153       | 15,258       | 1.2%       | 2.4%         | 8.4%      |
| EDUCATION                                 |              |                  |              |              |            |              |           |
|                                           | 1,624        | 1,783            | 2,077        | 1,886        | -8.9%      |              | -13.9%    |
| TRAINING                                  | 601          | 562              | 572          | 555          | 6.9%       |              | 8.3%      |
| PROTECTIVE SERVICES                       | 7,080        | 6,646            | 6,645        | 6,568        | 6.5%       |              | 7.8%      |
| SPECIAL NEED                              | 73           | 65               | 64           | 74           | 12.3%      |              | -1.4%     |
| INCAPACITATED PARENT                      | 192          | 186              | 196          | 193          | 3.2%       | -2.0%        | -0.5%     |
| TOTAL HOUSEHOLDS                          | 26,108       | 25,586           | 25,707       | 24,534       | 2.0%       | 1.6%         | 6.4%      |
|                                           |              |                  |              |              |            |              |           |
| CHILDREN SERVED BY FACILITY               | 00.011       | 0/ 574           | 0/ 5/0       | 0/11/        | , 50,      | , , , , ,    | 0.004     |
| CENTER CARE                               | 28,311       | 26,571           | 26,568       | 26,146       | 6.5%       |              | 8.3%      |
| FAMILY HOME CARE                          | 8,386        | 8,060            | 8,041        | 8,739        | 4.0%       |              | -4.0%     |
| GROUP HOME CARE                           | 630          | 619              | 689          | 692          | 1.8%       | -8.6%        | -9.0%     |
| CHILDREN SERVED BY PROVIDER               |              |                  |              |              |            |              |           |
| LICENSED                                  | 27,168       | 25,548           | 25,570       | 25,771       | 6.3%       | 6.2%         | 5.4%      |
| LICENSE EXEMPT                            |              |                  |              |              | 9.5%       |              |           |
|                                           | 4,061        | 3,707            | 3,747        | 3,445        |            |              | 17.9%     |
| REGISTERED                                | 6,221        | 6,004            | 5,999        | 6,381        | 3.6%       | 3.7%         | -2.5%     |
| TOTAL (UNDUPLICATED)                      |              |                  |              |              |            |              |           |
| CHILDREN SERVED                           | 37,077       | 35,035           | 35,100       | 35,316       | 5.8%       | 5.6%         | 5.0%      |
| CHILD CARE PAYMENTS                       | \$11,226,115 | \$10,871,320     | \$10,932,366 | \$10,730,269 | 3.3%       |              | 4.6%      |
|                                           |              |                  |              |              |            |              |           |
| AVERAGE PER CHILD                         | \$303        | \$310            | \$311        | \$304        | -2.4%      | -2.8%        | -0.3%     |
| OTHER ASSISTANCE RECEIVED                 |              |                  |              |              |            |              |           |
| TEMPORARY ASSISTANCE                      |              |                  |              |              |            |              |           |
| CHILDREN SERVED                           | 3,705        | 3,523            | 3,591        | 3,416        | 5.2%       | 3.2%         | 8.5%      |
| CHILD CARE PAYMENTS                       | \$1,235,006  | \$1,213,307      | \$1,222,704  | \$1,164,876  | 1.8%       | 1.0%         | 6.0%      |
| AVERAGE PER CHILD                         | \$333        | \$344            | \$340        | \$341        | -3.2%      | -2.1%        | -2.2%     |
| MEDICAID ONLY                             |              |                  |              |              |            |              |           |
| CHILDREN SERVED                           | 23,975       | 22.547           | 22,390       | 21,952       | 6.3%       | 7.1%         | 9.2%      |
| CHILD CARE PAYMENTS                       | \$6,845,895  | \$6,626,644      | \$6,569,324  | \$6,253,128  | 3.3%       |              | 9.5%      |
| AVERAGE PER CHILD                         | \$286        | \$294            | \$293        | \$285        | -2.8%      |              | 0.2%      |
| FOOD STAMPS ONLY                          | Ψ200         | Ψ271             | Ψ270         | Ψ200         | 2.070      | 2.770        | 0.270     |
| CHILDREN SERVED                           | 1,888        | 1,899            | 2,027        | 2,811        | -0.6%      | -6.9%        | -32.8%    |
| CHILD CARE PAYMENTS                       | \$510,269    |                  | · ·          |              |            |              | -33.9%    |
| AVERAGE PER CHILD                         | \$270        | \$268            | \$281        | \$275        | 1.0%       |              | -1.6%     |
| CHILDREN SERVICES                         | \$270        | \$200            | Ψ201         | \$275        | 1.070      | -3.770       | -1.070    |
| CHILDREN SERVED                           | 7,080        | 6,646            | 6,645        | 6,568        | 6.5%       | 6.5%         | 7.8%      |
| CHILD CARE PAYMENTS                       |              |                  |              |              |            |              |           |
|                                           | \$2,516,767  | \$2,402,722      | \$2,450,704  | \$2,382,435  | 4.7%       |              | 5.6%      |
| AVERAGE PER CHILD  NO OTHER IM ASSISTANCE | \$355        | \$362            | \$369        | \$363        | -1.7%      | -3.6%        | -2.0%     |
| CHILDREN SERVED                           | 439          | 427              | 454          | 582          | 2.8%       | -3.3%        | -24.6%    |
| CHILD CARE PAYMENTS                       |              |                  | \$120,889    | \$158,024    |            |              |           |
|                                           | \$118,178    |                  |              |              | -1.9%      |              | -25.2%    |
| AVERAGE PER CHILD                         | \$269        | \$282            | \$266        | \$272        | -4.5%      | 1.1%         | -0.9%     |