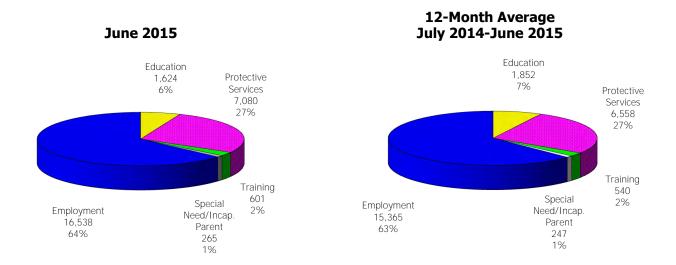

Figure 1. Regions

Figure 2. Reason for Child Care

Figure 3. Children Served by Facility

**Figure 4. Children Served by Provider** 

TABLE 1. CHILD CARE STATEWIDE SUMMARY JUNE 2015

|                                           | NUMBER       | NUMBER           | NUMBER       | NUMBER       | CHANGE     | CHANGE       | CHANGE    |
|-------------------------------------------|--------------|------------------|--------------|--------------|------------|--------------|-----------|
|                                           | OR AMOUNT    | <b>OR AMOUNT</b> | OR AMOUNT    | OR AMOUNT    | FROM       | FROM         | FROM      |
|                                           | JUN-2015     | MAY-2015         | APR-2015     | JUN-2014     | LAST MONTH | 2 MONTHS AGO | LAST YEAR |
|                                           |              |                  |              |              |            |              |           |
| APPLICATIONS RECEIVED                     | 5,320        | 4,540            | 4,806        | 5,071        | 17.2%      | 10.7%        | 4.9%      |
| APPLICATIONS APPROVED                     | 3,055        | 2,509            | 2,906        | 2,448        | 21.8%      | 5.1%         | 24.8%     |
| APPLICATIONS REJECTED                     | 2,026        | 1,596            | 1,793        | 2,164        | 26.9%      |              | -6.4%     |
| APPLICATIONS PENDING                      | 1,822        | 1,989            | 1,769        | 1,471        | -8.4%      |              | 23.9%     |
| 15 DAYS OR LESS                           | 1,076        | 946              | 1,057        | 710          | 13.7%      |              | 51.5%     |
| MORE THAN 15 DAYS                         | 746          | 1,043            | 712          | 761          | -28.5%     |              | -2.0%     |
| MORE THAN 15 DATS                         | 740          | 1,043            | /12          | 701          | -20.370    | 4.070        | -2.070    |
| HOUSEHOLD REASON FOR CARE*                |              |                  |              |              |            |              |           |
| EMPLOYMENT                                | 16,538       | 16,344           | 16,153       | 15,258       | 1.2%       | 2.4%         | 8.4%      |
| EDUCATION                                 |              |                  |              |              |            |              |           |
|                                           | 1,624        | 1,783            | 2,077        | 1,886        | -8.9%      |              | -13.9%    |
| TRAINING                                  | 601          | 562              | 572          | 555          | 6.9%       |              | 8.3%      |
| PROTECTIVE SERVICES                       | 7,080        | 6,646            | 6,645        | 6,568        | 6.5%       |              | 7.8%      |
| SPECIAL NEED                              | 73           | 65               | 64           | 74           | 12.3%      |              | -1.4%     |
| INCAPACITATED PARENT                      | 192          | 186              | 196          | 193          | 3.2%       | -2.0%        | -0.5%     |
| TOTAL HOUSEHOLDS                          | 26,108       | 25,586           | 25,707       | 24,534       | 2.0%       | 1.6%         | 6.4%      |
|                                           |              |                  |              |              |            |              |           |
| CHILDREN SERVED BY FACILITY               | 00.011       | 0/ 574           | 0/ 5/0       | 0/11/        | , 50,      | , , , , ,    | 0.004     |
| CENTER CARE                               | 28,311       | 26,571           | 26,568       | 26,146       | 6.5%       |              | 8.3%      |
| FAMILY HOME CARE                          | 8,386        | 8,060            | 8,041        | 8,739        | 4.0%       |              | -4.0%     |
| GROUP HOME CARE                           | 630          | 619              | 689          | 692          | 1.8%       | -8.6%        | -9.0%     |
| CHILDREN SERVED BY PROVIDER               |              |                  |              |              |            |              |           |
| LICENSED                                  | 27,168       | 25,548           | 25,570       | 25,771       | 6.3%       | 6.2%         | 5.4%      |
| LICENSE EXEMPT                            |              |                  |              |              | 9.5%       |              |           |
|                                           | 4,061        | 3,707            | 3,747        | 3,445        |            |              | 17.9%     |
| REGISTERED                                | 6,221        | 6,004            | 5,999        | 6,381        | 3.6%       | 3.7%         | -2.5%     |
| TOTAL (UNDUPLICATED)                      |              |                  |              |              |            |              |           |
| CHILDREN SERVED                           | 37,077       | 35,035           | 35,100       | 35,316       | 5.8%       | 5.6%         | 5.0%      |
| CHILD CARE PAYMENTS                       | \$11,226,115 | \$10,871,320     | \$10,932,366 | \$10,730,269 | 3.3%       |              | 4.6%      |
|                                           |              |                  |              |              |            |              |           |
| AVERAGE PER CHILD                         | \$303        | \$310            | \$311        | \$304        | -2.4%      | -2.8%        | -0.3%     |
| OTHER ASSISTANCE RECEIVED                 |              |                  |              |              |            |              |           |
| TEMPORARY ASSISTANCE                      |              |                  |              |              |            |              |           |
| CHILDREN SERVED                           | 3,705        | 3,523            | 3,591        | 3,416        | 5.2%       | 3.2%         | 8.5%      |
| CHILD CARE PAYMENTS                       | \$1,235,006  | \$1,213,307      | \$1,222,704  | \$1,164,876  | 1.8%       | 1.0%         | 6.0%      |
| AVERAGE PER CHILD                         | \$333        | \$344            | \$340        | \$341        | -3.2%      | -2.1%        | -2.2%     |
| MEDICAID ONLY                             |              |                  |              |              |            |              |           |
| CHILDREN SERVED                           | 23,975       | 22.547           | 22,390       | 21,952       | 6.3%       | 7.1%         | 9.2%      |
| CHILD CARE PAYMENTS                       | \$6,845,895  | \$6,626,644      | \$6,569,324  | \$6,253,128  | 3.3%       |              | 9.5%      |
| AVERAGE PER CHILD                         | \$286        | \$294            | \$293        | \$285        | -2.8%      |              | 0.2%      |
| FOOD STAMPS ONLY                          | Ψ200         | Ψ271             | Ψ270         | Ψ200         | 2.070      | 2.770        | 0.270     |
| CHILDREN SERVED                           | 1,888        | 1,899            | 2,027        | 2,811        | -0.6%      | -6.9%        | -32.8%    |
| CHILD CARE PAYMENTS                       | \$510,269    |                  | · ·          |              |            |              | -33.9%    |
| AVERAGE PER CHILD                         | \$270        | \$268            | \$281        | \$275        | 1.0%       |              | -1.6%     |
| CHILDREN SERVICES                         | \$270        | \$200            | Ψ201         | \$275        | 1.070      | -3.770       | -1.070    |
| CHILDREN SERVED                           | 7,080        | 6,646            | 6,645        | 6,568        | 6.5%       | 6.5%         | 7.8%      |
| CHILD CARE PAYMENTS                       |              |                  |              |              |            |              |           |
|                                           | \$2,516,767  | \$2,402,722      | \$2,450,704  | \$2,382,435  | 4.7%       |              | 5.6%      |
| AVERAGE PER CHILD  NO OTHER IM ASSISTANCE | \$355        | \$362            | \$369        | \$363        | -1.7%      | -3.6%        | -2.0%     |
| CHILDREN SERVED                           | 439          | 427              | 454          | 582          | 2.8%       | -3.3%        | -24.6%    |
| CHILD CARE PAYMENTS                       |              |                  | \$120,889    | \$158,024    |            |              |           |
|                                           | \$118,178    |                  |              |              | -1.9%      |              | -25.2%    |
| AVERAGE PER CHILD                         | \$269        | \$282            | \$266        | \$272        | -4.5%      | 1.1%         | -0.9%     |