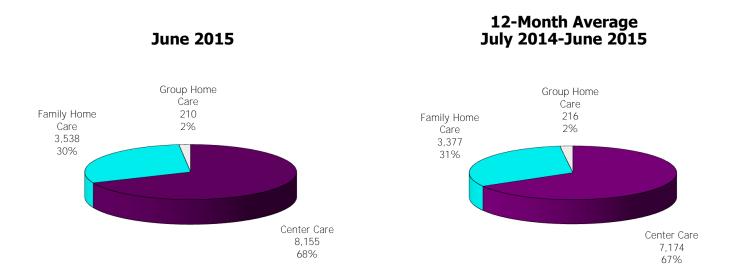

### **TABLE OF CONTENTS**

| Figure | 1  | Map of Regions                                     | 1     |
|--------|----|----------------------------------------------------|-------|
| Figure | 2  | Reason for Care                                    | 2     |
| Figure | 3  | Children Served by Facility                        | 2     |
| Figure | 4  | Children Served by Provider                        | 2     |
| Table  | 1  | Statewide Summary                                  | 3     |
| Table  | 2  | Applications                                       | 4-5   |
| Table  | 3  | Reason for Care                                    | 6-7   |
| Figure | 5  | Children Served                                    | 8     |
| Figure | 6  | Child Care Payments                                | 8     |
| Figure | 7  | Children Served by Region                          | 9     |
| Table  | 4  | Children Served and Payments by Fund Category      | 10-11 |
| Figure | 8  | Total Children Served By Age Group                 | 12    |
| Figure | 9  | Children Served Age < 2 by Facility                | 12    |
| Figure | 10 | Children Served Ages 2-5 by Facility               | 13    |
| Figure | 11 | Children Served Ages > 5 by Facility               | 13    |
| Figure | 12 | Children Served in Center by Age                   | 14    |
| Figure | 13 | Children Served in Family Home by Age              | 14    |
| Figure | 14 | Children Served in Group Home by Age               | 14    |
| Table  | 5  | Children Served & Payments by Child Age & Facility | 15-16 |
| Table  | 6  | Child Care Demographics                            | 17    |
| Table  | 6A | Households Receiving TCC – Level 1                 | 18    |
| Figure | 15 | Transitional Households by Region                  | 18    |