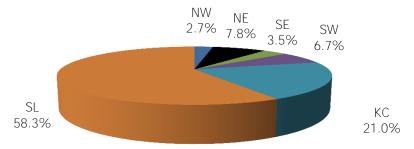

### **TABLE OF CONTENTS**

| Figure | 1  | Map of Regions                                     | 1     |
|--------|----|----------------------------------------------------|-------|
| Figure | 2  | Reason for Care                                    | 2     |
| Figure | 3  | Children Served by Facility                        | 2     |
| Figure | 4  | Children Served by Provider                        | 2     |
| Table  | 1  | Statewide Summary                                  | 3     |
| Table  | 2  | Applications                                       | 4-5   |
| Table  | 3  | Reason for Care                                    | 6-7   |
| Figure | 5  | Children Served                                    | 8     |
| Figure | 6  | Child Care Payments                                | 8     |
| Figure | 7  | Children Served by Region                          | 9     |
| Table  | 4  | Children Served and Payments by Fund Category      | 10-11 |
| Figure | 8  | Total Children Served By Age Group                 | 12    |
| Figure | 9  | Children Served Age < 2 by Facility                | 12    |
| Figure | 10 | Children Served Ages 2-5 by Facility               | 13    |
| Figure | 11 | Children Served Ages > 5 by Facility               | 13    |
| Figure | 12 | Children Served in Center by Age                   | 14    |
| Figure | 13 | Children Served in Family Home by Age              | 14    |
| Figure | 14 | Children Served in Group Home by Age               | 14    |
| Table  | 5  | Children Served & Payments by Child Age & Facility | 15-16 |
| Table  | 6  | Child Care Demographics                            | 17    |
| Table  | 6A | Households Receiving TCC – Level 1                 | 18    |
| Figure | 15 | Transitional Households by Region                  | 18    |