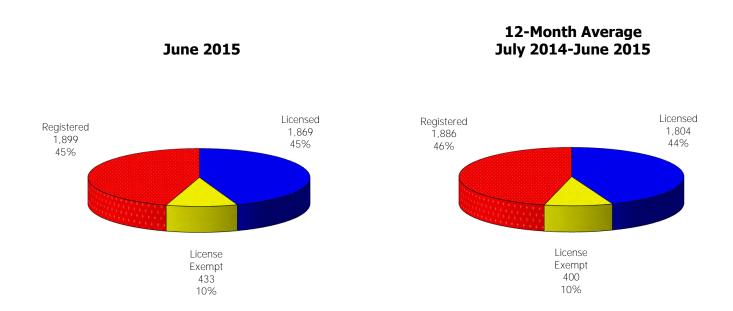

Figure 1. Regions

Figure 2. Reason for Child Care

Figure 3. Children Served by Facility

**Figure 4. Children Served by Provider** 

TABLE 1. CHILD CARE STATEWIDE SUMMARY JUNE 2015

|                                           | NUMBER       | NUMBER           | NUMBER       | NUMBER       | CHANGE     | CHANGE       | CHANGE    |
|-------------------------------------------|--------------|------------------|--------------|--------------|------------|--------------|-----------|
|                                           | OR AMOUNT    | <b>OR AMOUNT</b> | OR AMOUNT    | OR AMOUNT    | FROM       | FROM         | FROM      |
|                                           | JUN-2015     | MAY-2015         | APR-2015     | JUN-2014     | LAST MONTH | 2 MONTHS AGO | LAST YEAR |
|                                           |              |                  |              |              |            |              |           |
| APPLICATIONS RECEIVED                     | 5,320        | 4,540            | 4,806        | 5,071        | 17.2%      | 10.7%        | 4.9%      |
| APPLICATIONS APPROVED                     | 3,055        | 2,509            | 2,906        | 2,448        | 21.8%      | 5.1%         | 24.8%     |
| APPLICATIONS REJECTED                     | 2,026        | 1,596            | 1,793        | 2,164        | 26.9%      |              | -6.4%     |
| APPLICATIONS PENDING                      | 1,822        | 1,989            | 1,769        | 1,471        | -8.4%      |              | 23.9%     |
| 15 DAYS OR LESS                           | 1,076        | 946              | 1,057        | 710          | 13.7%      |              | 51.5%     |
| MORE THAN 15 DAYS                         | 746          | 1,043            | 712          | 761          | -28.5%     |              | -2.0%     |
| MORE THAN 15 DATS                         | 740          | 1,043            | /12          | 701          | -20.370    | 4.070        | -2.070    |
| HOUSEHOLD REASON FOR CARE*                |              |                  |              |              |            |              |           |
| EMPLOYMENT                                | 16,538       | 16,344           | 16,153       | 15,258       | 1.2%       | 2.4%         | 8.4%      |
| EDUCATION                                 |              |                  |              |              |            |              |           |
|                                           | 1,624        | 1,783            | 2,077        | 1,886        | -8.9%      |              | -13.9%    |
| TRAINING                                  | 601          | 562              | 572          | 555          | 6.9%       |              | 8.3%      |
| PROTECTIVE SERVICES                       | 7,080        | 6,646            | 6,645        | 6,568        | 6.5%       |              | 7.8%      |
| SPECIAL NEED                              | 73           | 65               | 64           | 74           | 12.3%      |              | -1.4%     |
| INCAPACITATED PARENT                      | 192          | 186              | 196          | 193          | 3.2%       | -2.0%        | -0.5%     |
| TOTAL HOUSEHOLDS                          | 26,108       | 25,586           | 25,707       | 24,534       | 2.0%       | 1.6%         | 6.4%      |
|                                           |              |                  |              |              |            |              |           |
| CHILDREN SERVED BY FACILITY               | 00.011       | 0/ 574           | 0/ 5/0       | 0/11/        | , 50,      | , , , , ,    | 0.004     |
| CENTER CARE                               | 28,311       | 26,571           | 26,568       | 26,146       | 6.5%       |              | 8.3%      |
| FAMILY HOME CARE                          | 8,386        | 8,060            | 8,041        | 8,739        | 4.0%       |              | -4.0%     |
| GROUP HOME CARE                           | 630          | 619              | 689          | 692          | 1.8%       | -8.6%        | -9.0%     |
| CHILDREN SERVED BY PROVIDER               |              |                  |              |              |            |              |           |
| LICENSED                                  | 27,168       | 25,548           | 25,570       | 25,771       | 6.3%       | 6.2%         | 5.4%      |
| LICENSE EXEMPT                            |              |                  |              |              | 9.5%       |              |           |
|                                           | 4,061        | 3,707            | 3,747        | 3,445        |            |              | 17.9%     |
| REGISTERED                                | 6,221        | 6,004            | 5,999        | 6,381        | 3.6%       | 3.7%         | -2.5%     |
| TOTAL (UNDUPLICATED)                      |              |                  |              |              |            |              |           |
| CHILDREN SERVED                           | 37,077       | 35,035           | 35,100       | 35,316       | 5.8%       | 5.6%         | 5.0%      |
| CHILD CARE PAYMENTS                       | \$11,226,115 | \$10,871,320     | \$10,932,366 | \$10,730,269 | 3.3%       |              | 4.6%      |
|                                           |              |                  |              |              |            |              |           |
| AVERAGE PER CHILD                         | \$303        | \$310            | \$311        | \$304        | -2.4%      | -2.8%        | -0.3%     |
| OTHER ASSISTANCE RECEIVED                 |              |                  |              |              |            |              |           |
| TEMPORARY ASSISTANCE                      |              |                  |              |              |            |              |           |
| CHILDREN SERVED                           | 3,705        | 3,523            | 3,591        | 3,416        | 5.2%       | 3.2%         | 8.5%      |
| CHILD CARE PAYMENTS                       | \$1,235,006  | \$1,213,307      | \$1,222,704  | \$1,164,876  | 1.8%       | 1.0%         | 6.0%      |
| AVERAGE PER CHILD                         | \$333        | \$344            | \$340        | \$341        | -3.2%      | -2.1%        | -2.2%     |
| MEDICAID ONLY                             |              |                  |              |              |            |              |           |
| CHILDREN SERVED                           | 23,975       | 22.547           | 22,390       | 21,952       | 6.3%       | 7.1%         | 9.2%      |
| CHILD CARE PAYMENTS                       | \$6,845,895  | \$6,626,644      | \$6,569,324  | \$6,253,128  | 3.3%       |              | 9.5%      |
| AVERAGE PER CHILD                         | \$286        | \$294            | \$293        | \$285        | -2.8%      |              | 0.2%      |
| FOOD STAMPS ONLY                          | Ψ200         | Ψ271             | Ψ270         | Ψ200         | 2.070      | 2.770        | 0.270     |
| CHILDREN SERVED                           | 1,888        | 1,899            | 2,027        | 2,811        | -0.6%      | -6.9%        | -32.8%    |
| CHILD CARE PAYMENTS                       | \$510,269    |                  | · ·          |              |            |              | -33.9%    |
| AVERAGE PER CHILD                         | \$270        | \$268            | \$281        | \$275        | 1.0%       |              | -1.6%     |
| CHILDREN SERVICES                         | \$270        | \$200            | Ψ201         | \$275        | 1.070      | -3.770       | -1.070    |
| CHILDREN SERVED                           | 7,080        | 6,646            | 6,645        | 6,568        | 6.5%       | 6.5%         | 7.8%      |
| CHILD CARE PAYMENTS                       |              |                  |              |              |            |              |           |
|                                           | \$2,516,767  | \$2,402,722      | \$2,450,704  | \$2,382,435  | 4.7%       |              | 5.6%      |
| AVERAGE PER CHILD  NO OTHER IM ASSISTANCE | \$355        | \$362            | \$369        | \$363        | -1.7%      | -3.6%        | -2.0%     |
| CHILDREN SERVED                           | 439          | 427              | 454          | 582          | 2.8%       | -3.3%        | -24.6%    |
| CHILD CARE PAYMENTS                       |              |                  | \$120,889    | \$158,024    |            |              |           |
|                                           | \$118,178    |                  |              |              | -1.9%      |              | -25.2%    |
| AVERAGE PER CHILD                         | \$269        | \$282            | \$266        | \$272        | -4.5%      | 1.1%         | -0.9%     |