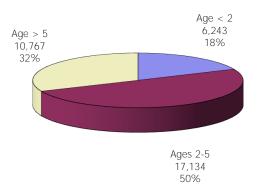

### **TABLE OF CONTENTS**

| Figure | 1  | Map of Regions                                     | 1     |
|--------|----|----------------------------------------------------|-------|
| Figure | 2  | Reason for Care                                    | 2     |
| Figure | 3  | Children Served by Facility                        | 2     |
| Figure | 4  | Children Served by Provider                        | 2     |
| Table  | 1  | Statewide Summary                                  | 3     |
| Table  | 2  | Applications                                       | 4-5   |
| Table  | 3  | Reason for Care                                    | 6-7   |
| Figure | 5  | Children Served                                    | 8     |
| Figure | 6  | Child Care Payments                                | 8     |
| Figure | 7  | Children Served by Region                          | 9     |
| Table  | 4  | Children Served and Payments by Fund Category      | 10-11 |
| Figure | 8  | Total Children Served By Age Group                 | 12    |
| Figure | 9  | Children Served Age < 2 by Facility                | 12    |
| Figure | 10 | Children Served Ages 2-5 by Facility               | 13    |
| Figure | 11 | Children Served Ages > 5 by Facility               | 13    |
| Figure | 12 | Children Served in Center by Age                   | 14    |
| Figure | 13 | Children Served in Family Home by Age              | 14    |
| Figure | 14 | Children Served in Group Home by Age               | 14    |
| Table  | 5  | Children Served & Payments by Child Age & Facility | 15-16 |
| Table  | 6  | Child Care Demographics                            | 17    |
| Table  | 6A | Households Receiving TCC – Level 1                 | 18    |
| Figure | 15 | Transitional Households by Region                  | 18    |