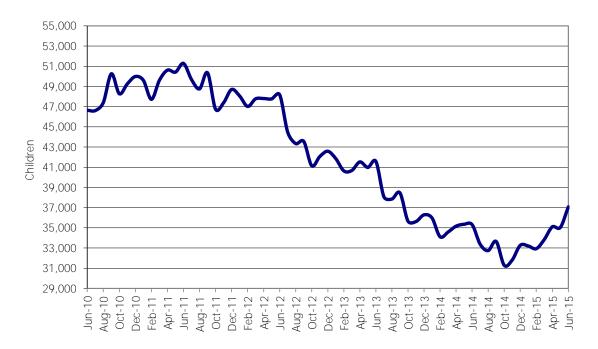

Figure 1. Regions

Figure 2. Reason for Child Care

Figure 3. Children Served by Facility

**Figure 4. Children Served by Provider** 

TABLE 1. CHILD CARE STATEWIDE SUMMARY JUNE 2015

|                                           | NUMBER       | NUMBER           | NUMBER       | NUMBER       | CHANGE     | CHANGE       | CHANGE    |
|-------------------------------------------|--------------|------------------|--------------|--------------|------------|--------------|-----------|
|                                           | OR AMOUNT    | <b>OR AMOUNT</b> | OR AMOUNT    | OR AMOUNT    | FROM       | FROM         | FROM      |
|                                           | JUN-2015     | MAY-2015         | APR-2015     | JUN-2014     | LAST MONTH | 2 MONTHS AGO | LAST YEAR |
|                                           |              |                  |              |              |            |              |           |
| APPLICATIONS RECEIVED                     | 5,320        | 4,540            | 4,806        | 5,071        | 17.2%      | 10.7%        | 4.9%      |
| APPLICATIONS APPROVED                     | 3,055        | 2,509            | 2,906        | 2,448        | 21.8%      | 5.1%         | 24.8%     |
| APPLICATIONS REJECTED                     | 2,026        | 1,596            | 1,793        | 2,164        | 26.9%      |              | -6.4%     |
| APPLICATIONS PENDING                      | 1,822        | 1,989            | 1,769        | 1,471        | -8.4%      |              | 23.9%     |
| 15 DAYS OR LESS                           | 1,076        | 946              | 1,057        | 710          | 13.7%      |              | 51.5%     |
| MORE THAN 15 DAYS                         | 746          | 1,043            | 712          | 761          | -28.5%     |              | -2.0%     |
| MORE THAN 15 DATS                         | 740          | 1,043            | /12          | 701          | -20.370    | 4.070        | -2.070    |
| HOUSEHOLD REASON FOR CARE*                |              |                  |              |              |            |              |           |
| EMPLOYMENT                                | 16,538       | 16,344           | 16,153       | 15,258       | 1.2%       | 2.4%         | 8.4%      |
| EDUCATION                                 |              |                  |              |              |            |              |           |
|                                           | 1,624        | 1,783            | 2,077        | 1,886        | -8.9%      |              | -13.9%    |
| TRAINING                                  | 601          | 562              | 572          | 555          | 6.9%       |              | 8.3%      |
| PROTECTIVE SERVICES                       | 7,080        | 6,646            | 6,645        | 6,568        | 6.5%       |              | 7.8%      |
| SPECIAL NEED                              | 73           | 65               | 64           | 74           | 12.3%      |              | -1.4%     |
| INCAPACITATED PARENT                      | 192          | 186              | 196          | 193          | 3.2%       | -2.0%        | -0.5%     |
| TOTAL HOUSEHOLDS                          | 26,108       | 25,586           | 25,707       | 24,534       | 2.0%       | 1.6%         | 6.4%      |
|                                           |              |                  |              |              |            |              |           |
| CHILDREN SERVED BY FACILITY               | 00.011       | 0/ 574           | 0/ 5/0       | 0/11/        | , 50,      | , , , , ,    | 0.004     |
| CENTER CARE                               | 28,311       | 26,571           | 26,568       | 26,146       | 6.5%       |              | 8.3%      |
| FAMILY HOME CARE                          | 8,386        | 8,060            | 8,041        | 8,739        | 4.0%       |              | -4.0%     |
| GROUP HOME CARE                           | 630          | 619              | 689          | 692          | 1.8%       | -8.6%        | -9.0%     |
| CHILDREN SERVED BY PROVIDER               |              |                  |              |              |            |              |           |
| LICENSED                                  | 27,168       | 25,548           | 25,570       | 25,771       | 6.3%       | 6.2%         | 5.4%      |
| LICENSE EXEMPT                            |              |                  |              |              | 9.5%       |              |           |
|                                           | 4,061        | 3,707            | 3,747        | 3,445        |            |              | 17.9%     |
| REGISTERED                                | 6,221        | 6,004            | 5,999        | 6,381        | 3.6%       | 3.7%         | -2.5%     |
| TOTAL (UNDUPLICATED)                      |              |                  |              |              |            |              |           |
| CHILDREN SERVED                           | 37,077       | 35,035           | 35,100       | 35,316       | 5.8%       | 5.6%         | 5.0%      |
| CHILD CARE PAYMENTS                       | \$11,226,115 | \$10,871,320     | \$10,932,366 | \$10,730,269 | 3.3%       |              | 4.6%      |
|                                           |              |                  |              |              |            |              |           |
| AVERAGE PER CHILD                         | \$303        | \$310            | \$311        | \$304        | -2.4%      | -2.8%        | -0.3%     |
| OTHER ASSISTANCE RECEIVED                 |              |                  |              |              |            |              |           |
| TEMPORARY ASSISTANCE                      |              |                  |              |              |            |              |           |
| CHILDREN SERVED                           | 3,705        | 3,523            | 3,591        | 3,416        | 5.2%       | 3.2%         | 8.5%      |
| CHILD CARE PAYMENTS                       | \$1,235,006  | \$1,213,307      | \$1,222,704  | \$1,164,876  | 1.8%       | 1.0%         | 6.0%      |
| AVERAGE PER CHILD                         | \$333        | \$344            | \$340        | \$341        | -3.2%      | -2.1%        | -2.2%     |
| MEDICAID ONLY                             |              |                  |              |              |            |              |           |
| CHILDREN SERVED                           | 23,975       | 22.547           | 22,390       | 21,952       | 6.3%       | 7.1%         | 9.2%      |
| CHILD CARE PAYMENTS                       | \$6,845,895  | \$6,626,644      | \$6,569,324  | \$6,253,128  | 3.3%       |              | 9.5%      |
| AVERAGE PER CHILD                         | \$286        | \$294            | \$293        | \$285        | -2.8%      |              | 0.2%      |
| FOOD STAMPS ONLY                          | Ψ200         | Ψ271             | Ψ270         | Ψ200         | 2.070      | 2.770        | 0.270     |
| CHILDREN SERVED                           | 1,888        | 1,899            | 2,027        | 2,811        | -0.6%      | -6.9%        | -32.8%    |
| CHILD CARE PAYMENTS                       | \$510,269    |                  | · ·          |              |            |              | -33.9%    |
| AVERAGE PER CHILD                         | \$270        | \$268            | \$281        | \$275        | 1.0%       |              | -1.6%     |
| CHILDREN SERVICES                         | \$270        | \$200            | Ψ201         | \$275        | 1.070      | -3.770       | -1.070    |
| CHILDREN SERVED                           | 7,080        | 6,646            | 6,645        | 6,568        | 6.5%       | 6.5%         | 7.8%      |
| CHILD CARE PAYMENTS                       |              |                  |              |              |            |              |           |
|                                           | \$2,516,767  | \$2,402,722      | \$2,450,704  | \$2,382,435  | 4.7%       |              | 5.6%      |
| AVERAGE PER CHILD  NO OTHER IM ASSISTANCE | \$355        | \$362            | \$369        | \$363        | -1.7%      | -3.6%        | -2.0%     |
| CHILDREN SERVED                           | 439          | 427              | 454          | 582          | 2.8%       | -3.3%        | -24.6%    |
| CHILD CARE PAYMENTS                       |              |                  | \$120,889    | \$158,024    |            |              |           |
|                                           | \$118,178    |                  |              |              | -1.9%      |              | -25.2%    |
| AVERAGE PER CHILD                         | \$269        | \$282            | \$266        | \$272        | -4.5%      | 1.1%         | -0.9%     |

NOTE: Households include those active & authorized for care at month end, except for Protective Services which are considered single child households active during the month.

Figure 5. Children Served

Figure 6. Block Grant Child Care Payments