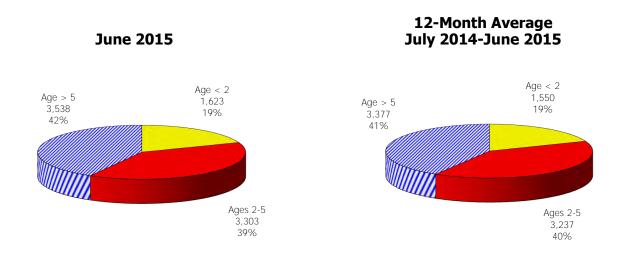

### **TABLE OF CONTENTS**

| Figure | 1  | Map of Regions                                     | 1     |
|--------|----|----------------------------------------------------|-------|
| Figure | 2  | Reason for Care                                    | 2     |
| Figure | 3  | Children Served by Facility                        | 2     |
| Figure | 4  | Children Served by Provider                        | 2     |
| Table  | 1  | Statewide Summary                                  | 3     |
| Table  | 2  | Applications                                       | 4-5   |
| Table  | 3  | Reason for Care                                    | 6-7   |
| Figure | 5  | Children Served                                    | 8     |
| Figure | 6  | Child Care Payments                                | 8     |
| Figure | 7  | Children Served by Region                          | 9     |
| Table  | 4  | Children Served and Payments by Fund Category      | 10-11 |
| Figure | 8  | Total Children Served By Age Group                 | 12    |
| Figure | 9  | Children Served Age < 2 by Facility                | 12    |
| Figure | 10 | Children Served Ages 2-5 by Facility               | 13    |
| Figure | 11 | Children Served Ages > 5 by Facility               | 13    |
| Figure | 12 | Children Served in Center by Age                   | 14    |
| Figure | 13 | Children Served in Family Home by Age              | 14    |
| Figure | 14 | Children Served in Group Home by Age               | 14    |
| Table  | 5  | Children Served & Payments by Child Age & Facility | 15-16 |
| Table  | 6  | Child Care Demographics                            | 17    |
| Table  | 6A | Households Receiving TCC – Level 1                 | 18    |
| Figure | 15 | Transitional Households by Region                  | 18    |