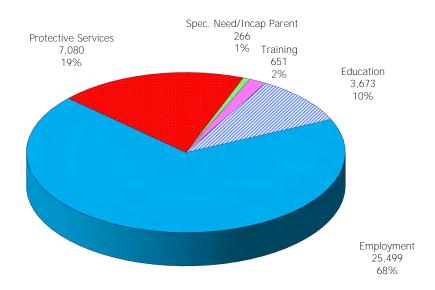

TABLE 3. CHILD CARE HOUSEHOLDS AND REASON FOR CARE JUNE 2015

|           |                      |                     | REASON FOR CARE |           |          |                        |                 |                      |  |  |  |  |
|-----------|----------------------|---------------------|-----------------|-----------|----------|------------------------|-----------------|----------------------|--|--|--|--|
|           |                      | TOTAL<br>HOUSEHOLDS | EMPLOYMENT      | EDUCATION | TRAINING | PROTECTIVE<br>SERVICES | SPECIAL<br>NEED | INCAPACITATED PARENT |  |  |  |  |
| NW DECTON | ATCHICON             | 0                   | Г               | 0         | 0        | 2                      |                 | 0                    |  |  |  |  |
| NW REGION | ATCHISON<br>CALDWELL | 8                   |                 | 0         | 0        |                        | 0               |                      |  |  |  |  |
|           | CARROLL              | 7                   | 4               | 1         | 0        |                        | 0               |                      |  |  |  |  |
|           | CASS                 | 400                 | 228             | 20        | 3        | 144                    | 0               |                      |  |  |  |  |
|           | CHARITON             | 5                   |                 | 0         | 0        |                        | 0               |                      |  |  |  |  |
|           | CLINTON              | 40                  |                 | 5         | 0        |                        | 0               |                      |  |  |  |  |
|           | COOPER               | 63                  |                 |           | 0        |                        | 0               |                      |  |  |  |  |
|           | DAVIESS              | 10                  |                 | 1         | 0        |                        | 0               |                      |  |  |  |  |
|           | GENTRY               | 7                   | 2               | 2         | 0        |                        | 0               |                      |  |  |  |  |
|           | GRUNDY               | 20                  |                 |           | 0        |                        | 0               |                      |  |  |  |  |
|           | HARRISON             | 13                  |                 |           | 0        |                        | 0               |                      |  |  |  |  |
|           | HOLT                 | 0                   |                 |           | 0        |                        | 0               |                      |  |  |  |  |
|           | JOHNSON              | 155                 | 91              | 19        | 3        | 41                     | 0               |                      |  |  |  |  |
|           | LAFAYETTE            | 98                  |                 | 4         | 0        |                        | 0               | 1                    |  |  |  |  |
|           | LINN                 | 8                   |                 | 0         | 0        |                        | 0               | (                    |  |  |  |  |
|           | LIVINGSTON           | 27                  | 15              | 1         | 1        | 10                     | 0               | (                    |  |  |  |  |
|           | MERCER               | 0                   |                 | 0         | 0        |                        | 0               | (                    |  |  |  |  |
|           | NODAWAY              | 8                   |                 | 0         | 0        | 1                      | 0               | (                    |  |  |  |  |
|           | PETTIS               | 136                 | 77              | 7         | 2        | 50                     | 0               | (                    |  |  |  |  |
|           | PUTNAM               | 11                  | 7               | 0         | 0        | 4                      | 0               | (                    |  |  |  |  |
|           | RAY                  | 29                  | 19              | 1         | 0        | 9                      | 0               | (                    |  |  |  |  |
|           | SALINE               | 13                  | 2               | 0         | 0        |                        | 0               | C                    |  |  |  |  |
|           | SULLIVAN             | 3                   | 1               | 0         | 0        | 1                      | 1               | C                    |  |  |  |  |
|           | WORTH                | 0                   | U               | 0         | 0        | -                      | 0               |                      |  |  |  |  |
|           | NW TOTAL             | 1,070               | 601             | 65        | 9        | 386                    | 1               | 8                    |  |  |  |  |
| NE REGION | ADAIR                | 52                  | 20              | 6         | 0        | 26                     | 0               | (                    |  |  |  |  |
|           | AUDRAIN              | 56                  | 32              | 1         | 1        | 22                     | 0               | (                    |  |  |  |  |
|           | BOONE                | 761                 | 519             | 33        | 11       | 179                    | 11              | 3                    |  |  |  |  |
|           | CALLAWAY             | 122                 | 66              | 5         | 3        | 44                     | 1               | 3                    |  |  |  |  |
|           | CLARK                | 6                   |                 | 0         | 0        |                        | 0               |                      |  |  |  |  |
|           | COLE                 | 440                 |                 | 29        | 9        |                        | 2               |                      |  |  |  |  |
|           | GASCONADE            | 35                  |                 | 3         | 0        |                        | 0               | (                    |  |  |  |  |
|           | HOWARD               | 31                  | 25              | 2         | 0        | 3                      | 1               | (                    |  |  |  |  |
|           | KNOX                 | 5                   |                 | 0         | 0        |                        | 0               |                      |  |  |  |  |
|           | LEWIS                | 12                  |                 |           | 0        |                        | 0               |                      |  |  |  |  |
|           | LINCOLN              | 105                 |                 |           | 3        |                        | 0               |                      |  |  |  |  |
|           | MACON                | 28                  |                 | 0         | 1        | 6                      | 0               | (                    |  |  |  |  |
|           | MARION               | 116                 |                 | 6         | 0        |                        | 1               | 2                    |  |  |  |  |
|           | MONITEAU             | 53                  |                 | 3         | 1        | 14                     | 0               |                      |  |  |  |  |
|           | MONROE               | 28                  |                 | 3         | 0        |                        | 0               |                      |  |  |  |  |
|           | MONTGOMERY           | 16                  |                 | 2         | 0        |                        | 0               |                      |  |  |  |  |
|           | OSAGE                | 28                  |                 |           | 0        |                        | 0               |                      |  |  |  |  |
|           | PIKE                 | 39<br>16            |                 | 1 0       | 0        |                        | 0               |                      |  |  |  |  |
|           | RALLS                | 118                 |                 |           | 3        |                        | 0               |                      |  |  |  |  |
|           | RANDOLPH             | 118                 |                 |           | 0        |                        | 0               |                      |  |  |  |  |
|           | SCHUYLER<br>SCOTLAND | 5                   | 0               |           | 0        |                        | 0               |                      |  |  |  |  |
|           | SHELBY               | 8                   |                 | 0         | 0        |                        | 0               |                      |  |  |  |  |
|           | WARREN               | 53                  |                 |           | 1        |                        | 0               |                      |  |  |  |  |
|           | NE TOTAL             | 2,134               |                 |           | 33       | Ŭ                      | 16              |                      |  |  |  |  |
| SE REGION | BOLLINGER            | 25                  | 13              | 3         | 0        | 9                      | 0               | (                    |  |  |  |  |
| OF KEGIOM | BUTLER               | 192                 |                 |           | 1        |                        | 0               |                      |  |  |  |  |
|           | CAPE GIRARDEAU       | 233                 |                 | 14        | 1        | 86                     | 1               |                      |  |  |  |  |
|           | CARTER               | 233                 |                 |           | 0        |                        | 0               |                      |  |  |  |  |
|           | CRAWFORD             | 58                  |                 |           | 0        |                        | 0               |                      |  |  |  |  |
|           | DENT                 | 21                  |                 | 1         | 0        |                        | 0               |                      |  |  |  |  |
|           | DUNKLIN              | 136                 |                 |           | 3        |                        | 0               |                      |  |  |  |  |
|           | HOWELL               | 134                 |                 |           | 3        |                        | 1               |                      |  |  |  |  |
|           | IRON                 | 15                  |                 |           | 0        |                        | 0               |                      |  |  |  |  |
|           | MADISON              | 97                  |                 |           | 0        |                        | 0               |                      |  |  |  |  |
|           | MARIES               | 2                   |                 | 0         | 0        |                        | 0               |                      |  |  |  |  |
|           | MISSISSIPPI          | 62                  |                 | _         | 0        |                        | 0               |                      |  |  |  |  |
|           |                      | . 02                | , 57            |           |          | ,                      |                 | 1                    |  |  |  |  |

TABLE 3. CHILD CARE HOUSEHOLDS AND REASON FOR CARE JUNE 2015

|            |                               |              | REASON FOR CARE   |                  |          |            |         |                                       |  |  |  |  |
|------------|-------------------------------|--------------|-------------------|------------------|----------|------------|---------|---------------------------------------|--|--|--|--|
|            |                               | TOTAL        |                   |                  |          | PROTECTIVE | SPECIAL | INCAPACITATED                         |  |  |  |  |
|            |                               | HOUSEHOLDS   | <b>EMPLOYMENT</b> | <b>EDUCATION</b> | TRAINING | SERVICES   | NEED    | PARENT                                |  |  |  |  |
|            |                               |              |                   |                  |          |            |         |                                       |  |  |  |  |
|            | NEW MADRID                    | 61           | 40                | 3                | 0        |            | (       |                                       |  |  |  |  |
|            | OREGON                        | 26           |                   | 2                | 0        |            | (       |                                       |  |  |  |  |
|            | PEMISCOT                      | 80           | 54                | 5                | 4        | 17         | (       |                                       |  |  |  |  |
|            | PERRY                         | 54           | 34                | 2                | 1        | 16         | 1       | 0                                     |  |  |  |  |
|            | PHELPS                        | 130          | 59                | 7                | 1        | 63         | (       | 0                                     |  |  |  |  |
|            | PULASKI                       | 63           | 31                | 2                | 2        | 28         | (       | 0                                     |  |  |  |  |
|            | REYNOLDS                      | 5            | 3                 | 0                | 0        | 2          | (       | 0                                     |  |  |  |  |
|            | RIPLEY                        | 55           | 21                | 2                | 0        | 32         | (       | 0                                     |  |  |  |  |
|            | ST FRANCOIS                   | 295          | 143               | 12               | 4        | 134        | 1       | 1                                     |  |  |  |  |
|            | STE GENEVIEVE                 | 50           | 31                | 0                | 0        |            | (       | ) 3                                   |  |  |  |  |
|            | SCOTT                         | 240          | 149               | 15               | 6        |            | (       |                                       |  |  |  |  |
|            | SHANNON                       | 6            | 5                 | 0                | 0        |            | (       |                                       |  |  |  |  |
|            | STODDARD                      | 119          | 35                | 8                | 0        |            | (       | · · · · · · · · · · · · · · · · · · · |  |  |  |  |
|            | TEXAS                         | 36           | 14                | 3                | 0        |            |         |                                       |  |  |  |  |
|            | WASHINGTON                    | 127          | 57                | 6                | 2        |            |         |                                       |  |  |  |  |
|            | WAYNE                         | 24           | 14                | 1                | 0        |            | (       |                                       |  |  |  |  |
|            | WRIGHT                        | 43           | 14                | 2                | 0        | 25         | (       |                                       |  |  |  |  |
|            | SE TOTAL                      | <b>2,395</b> |                   | 118              | 28       |            |         |                                       |  |  |  |  |
|            | SE IUIAL                      | 2,395        | 1,2/9             | 110              | 28       | 931        |         | 14                                    |  |  |  |  |
| SW REGION  | BARRY                         | 47           | 23                | 1                | 0        | 23         | (       | ) 0                                   |  |  |  |  |
| SII KEGION | BARTON                        | 23           | 8                 | 0                | 0        |            | (       |                                       |  |  |  |  |
|            | BATES                         | 28           | 16                | 2                | 0        |            | (       | · · · · · · · · · · · · · · · · · · · |  |  |  |  |
|            | BENTON                        | 34           |                   |                  |          |            | (       | · · · · · · · · · · · · · · · · · · · |  |  |  |  |
|            |                               |              | 17                | 1                | 0        |            |         |                                       |  |  |  |  |
|            | CAMDEN                        | 91           | 54                | 5                | 0        |            | (       |                                       |  |  |  |  |
|            | CEDAR                         | 23           | 15                | 2                | 1        | 4          |         |                                       |  |  |  |  |
|            | CHRISTIAN                     | 282          | 128               | 19               | 0        |            | 2       |                                       |  |  |  |  |
|            | DADE                          | 3            | 2                 | 0                | 0        |            | (       |                                       |  |  |  |  |
|            | DALLAS                        | 25           | 12                | 3                | 0        |            | (       |                                       |  |  |  |  |
|            | DOUGLAS                       | 13           | 6                 | 0                | 0        | -          | (       | -                                     |  |  |  |  |
|            | GREENE                        | 1,283        | 616               | 55               | 14       |            | 3       |                                       |  |  |  |  |
|            | HENRY                         | 78           | 36                | 4                | 0        | 36         | (       | ) 2                                   |  |  |  |  |
|            | HICKORY                       | 14           | 4                 | 0                | 0        |            | (       | 0                                     |  |  |  |  |
|            | JASPER                        | 531          | 226               | 33               | 2        | 268        | 1       | 1                                     |  |  |  |  |
|            | LACLEDE                       | 125          | 46                | 5                | 2        | 71         | (       | 1                                     |  |  |  |  |
|            | LAWRENCE                      | 75           | 24                | 5                | 0        | 45         | (       | 1                                     |  |  |  |  |
|            | MCDONALD                      | 22           | 5                 | 2                | 0        | 15         | (       | 0                                     |  |  |  |  |
|            | MILLER                        | 51           | 30                | 4                | 1        | 15         | 1       | 0                                     |  |  |  |  |
|            | MORGAN                        | 25           | 19                | 1                | 0        | 5          | (       | 0                                     |  |  |  |  |
|            | NEWTON                        | 148          | 52                | 5                | 0        | 91         | (       | ) 0                                   |  |  |  |  |
|            | OZARK                         | 9            |                   | 0                | 1        | 5          | (       | ) 0                                   |  |  |  |  |
|            | POLK                          | 96           | 38                | 5                | 0        |            | (       |                                       |  |  |  |  |
|            | ST CLAIR                      | 7            | 5                 | 2                | 0        |            | (       |                                       |  |  |  |  |
|            | STONE                         | 63           |                   | 0                |          | -          | 1       |                                       |  |  |  |  |
|            | TANEY                         | 81           |                   | 6                | 0        |            | (       |                                       |  |  |  |  |
|            | VERNON                        | 36           |                   | 1                | 0        |            | (       |                                       |  |  |  |  |
|            | WEBSTER                       | 86           |                   | 5                | 1        | 45         | 1       |                                       |  |  |  |  |
|            | SW TOTAL                      | 3,299        |                   | -                | 22       |            | 14      | 0                                     |  |  |  |  |
|            | 511 101AL                     | 5,255        | 2,525             |                  |          | 2,555      |         |                                       |  |  |  |  |
| KC REGION  | ANDREW                        | 22           | 18                | 3                | 0        | 0          | (       | ) 1                                   |  |  |  |  |
|            | BUCHANAN                      | 290          |                   | 17               | 3        |            | 1       |                                       |  |  |  |  |
|            | CLAY                          | 700          |                   | 38               | 14       |            | 1       |                                       |  |  |  |  |
|            | DE KALB                       | 9            |                   | 0                | 0        |            | (       |                                       |  |  |  |  |
|            | JACKSON                       | 3,974        | 2,289             | 253              | 136      |            | 3       |                                       |  |  |  |  |
|            | PLATTE                        | 226          |                   | 253              |          |            |         |                                       |  |  |  |  |
|            | KC TOTAL                      |              |                   | 321              | 156      |            | 6       |                                       |  |  |  |  |
|            | RC IOIAL                      | 5,221        | 3,029             | 321              | 130      | 1,677      |         | 32                                    |  |  |  |  |
| STL REGION | FRANKLIN                      | 365          | 188               | 17               | 2        | 156        | (       | ) 7                                   |  |  |  |  |
| OIL KEGION | JEFFERSON                     | 892          | 501               | 34               | 3        |            | (       |                                       |  |  |  |  |
|            |                               | 894          |                   | 45               | 14       |            | 3       |                                       |  |  |  |  |
|            | ST CHARLES<br>ST LOUIS COUNTY |              |                   |                  |          |            |         |                                       |  |  |  |  |
|            |                               | 6,101        | 4,609             | 430              | 147      | 852        | 16      |                                       |  |  |  |  |
|            | ST LOUIS CITY                 | 3,737        |                   | 323              | 187      |            | 12      | 40                                    |  |  |  |  |
|            | SL TOTAL                      | 11,989       | 8,826             | 849              | 353      | 1,829      | 31      | 101                                   |  |  |  |  |
| CTATELLIA  |                               | 26.422       | 16 500            | 4.664            | 664      | 7.000      |         | 300                                   |  |  |  |  |
| STATEWIDE  |                               | 26,108       | 16,538            | 1,624            | 601      | 7,080      | 73      | 192                                   |  |  |  |  |