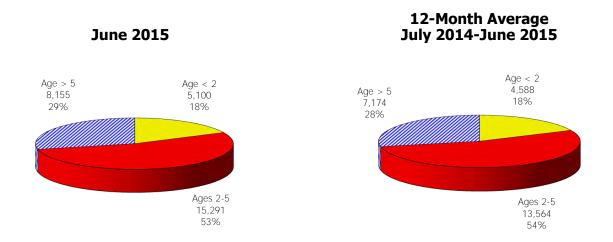

### **TABLE OF CONTENTS**

| Figure | 1  | Map of Regions                                     | 1     |
|--------|----|----------------------------------------------------|-------|
| Figure | 2  | Reason for Care                                    | 2     |
| Figure | 3  | Children Served by Facility                        | 2     |
| Figure | 4  | Children Served by Provider                        | 2     |
| Table  | 1  | Statewide Summary                                  | 3     |
| Table  | 2  | Applications                                       | 4-5   |
| Table  | 3  | Reason for Care                                    | 6-7   |
| Figure | 5  | Children Served                                    | 8     |
| Figure | 6  | Child Care Payments                                | 8     |
| Figure | 7  | Children Served by Region                          | 9     |
| Table  | 4  | Children Served and Payments by Fund Category      | 10-11 |
| Figure | 8  | Total Children Served By Age Group                 | 12    |
| Figure | 9  | Children Served Age < 2 by Facility                | 12    |
| Figure | 10 | Children Served Ages 2-5 by Facility               | 13    |
| Figure | 11 | Children Served Ages > 5 by Facility               | 13    |
| Figure | 12 | Children Served in Center by Age                   | 14    |
| Figure | 13 | Children Served in Family Home by Age              | 14    |
| Figure | 14 | Children Served in Group Home by Age               | 14    |
| Table  | 5  | Children Served & Payments by Child Age & Facility | 15-16 |
| Table  | 6  | Child Care Demographics                            | 17    |
| Table  | 6A | Households Receiving TCC – Level 1                 | 18    |
| Figure | 15 | Transitional Households by Region                  | 18    |