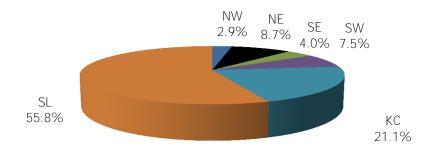

### **TABLE OF CONTENTS**

| Figure | 1  | Map of Regions                                     | 1     |
|--------|----|----------------------------------------------------|-------|
| Figure | 2  | Reason for Care                                    | 2     |
| Figure | 3  | Children Served by Facility                        | 2     |
| Figure | 4  | Children Served by Provider                        | 2     |
| Table  | 1  | Statewide Summary                                  | 3     |
| Table  | 2  | Applications                                       | 4-5   |
| Table  | 3  | Reason for Care                                    | 6-7   |
| Figure | 5  | Children Served                                    | 8     |
| Figure | 6  | Child Care Payments                                | 8     |
| Figure | 7  | Children Served by Region                          | 9     |
| Table  | 4  | Children Served and Payments by Fund Category      | 10-11 |
| Figure | 8  | Total Children Served By Age Group                 | 12    |
| Figure | 9  | Children Served Age < 2 by Facility                | 12    |
| Figure | 10 | Children Served Ages 2-5 by Facility               | 13    |
| Figure | 11 | Children Served Ages > 5 by Facility               | 13    |
| Figure | 12 | Children Served in Center by Age                   | 14    |
| Figure | 13 | Children Served in Family Home by Age              | 14    |
| Figure | 14 | Children Served in Group Home by Age               | 14    |
| Table  | 5  | Children Served & Payments by Child Age & Facility | 15-16 |
| Table  | 6  | Child Care Demographics                            | 17    |
| Table  | 6A | Households Receiving TCC – Level 1                 | 18    |
| Figure | 15 | Transitional Households by Region                  | 18    |