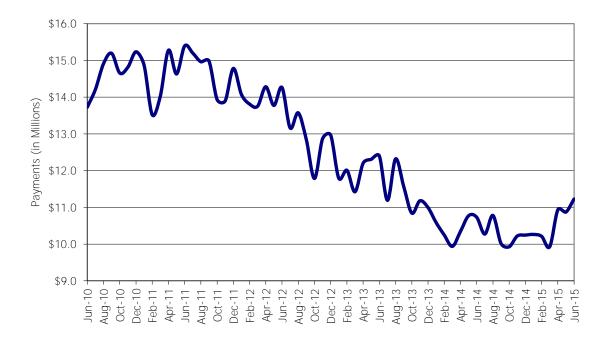

Figure 1. Regions

Figure 2. Reason for Child Care

Figure 3. Children Served by Facility

**Figure 4. Children Served by Provider** 

TABLE 1. CHILD CARE STATEWIDE SUMMARY JUNE 2015

|                                           | NUMBER       | NUMBER           | NUMBER       | NUMBER       | CHANGE     | CHANGE       | CHANGE    |
|-------------------------------------------|--------------|------------------|--------------|--------------|------------|--------------|-----------|
|                                           | OR AMOUNT    | <b>OR AMOUNT</b> | OR AMOUNT    | OR AMOUNT    | FROM       | FROM         | FROM      |
|                                           | JUN-2015     | MAY-2015         | APR-2015     | JUN-2014     | LAST MONTH | 2 MONTHS AGO | LAST YEAR |
|                                           |              |                  |              |              |            |              |           |
| APPLICATIONS RECEIVED                     | 5,320        | 4,540            | 4,806        | 5,071        | 17.2%      | 10.7%        | 4.9%      |
| APPLICATIONS APPROVED                     | 3,055        | 2,509            | 2,906        | 2,448        | 21.8%      | 5.1%         | 24.8%     |
| APPLICATIONS REJECTED                     | 2,026        | 1,596            | 1,793        | 2,164        | 26.9%      |              | -6.4%     |
| APPLICATIONS PENDING                      | 1,822        | 1,989            | 1,769        | 1,471        | -8.4%      |              | 23.9%     |
| 15 DAYS OR LESS                           | 1,076        | 946              | 1,057        | 710          | 13.7%      |              | 51.5%     |
| MORE THAN 15 DAYS                         | 746          | 1,043            | 712          | 761          | -28.5%     |              | -2.0%     |
| MORE THAN 15 DATS                         | 740          | 1,043            | /12          | 701          | -20.370    | 4.070        | -2.070    |
| HOUSEHOLD REASON FOR CARE*                |              |                  |              |              |            |              |           |
| EMPLOYMENT                                | 16,538       | 16,344           | 16,153       | 15,258       | 1.2%       | 2.4%         | 8.4%      |
| EDUCATION                                 |              |                  |              |              |            |              |           |
|                                           | 1,624        | 1,783            | 2,077        | 1,886        | -8.9%      |              | -13.9%    |
| TRAINING                                  | 601          | 562              | 572          | 555          | 6.9%       |              | 8.3%      |
| PROTECTIVE SERVICES                       | 7,080        | 6,646            | 6,645        | 6,568        | 6.5%       |              | 7.8%      |
| SPECIAL NEED                              | 73           | 65               | 64           | 74           | 12.3%      |              | -1.4%     |
| INCAPACITATED PARENT                      | 192          | 186              | 196          | 193          | 3.2%       | -2.0%        | -0.5%     |
| TOTAL HOUSEHOLDS                          | 26,108       | 25,586           | 25,707       | 24,534       | 2.0%       | 1.6%         | 6.4%      |
|                                           |              |                  |              |              |            |              |           |
| CHILDREN SERVED BY FACILITY               | 00.011       | 0/ 574           | 0/ 5/0       | 0/11/        | , 50,      | , , , , ,    | 0.004     |
| CENTER CARE                               | 28,311       | 26,571           | 26,568       | 26,146       | 6.5%       |              | 8.3%      |
| FAMILY HOME CARE                          | 8,386        | 8,060            | 8,041        | 8,739        | 4.0%       |              | -4.0%     |
| GROUP HOME CARE                           | 630          | 619              | 689          | 692          | 1.8%       | -8.6%        | -9.0%     |
| CHILDREN SERVED BY PROVIDER               |              |                  |              |              |            |              |           |
| LICENSED                                  | 27,168       | 25,548           | 25,570       | 25,771       | 6.3%       | 6.2%         | 5.4%      |
| LICENSE EXEMPT                            |              |                  |              |              | 9.5%       |              |           |
|                                           | 4,061        | 3,707            | 3,747        | 3,445        |            |              | 17.9%     |
| REGISTERED                                | 6,221        | 6,004            | 5,999        | 6,381        | 3.6%       | 3.7%         | -2.5%     |
| TOTAL (UNDUPLICATED)                      |              |                  |              |              |            |              |           |
| CHILDREN SERVED                           | 37,077       | 35,035           | 35,100       | 35,316       | 5.8%       | 5.6%         | 5.0%      |
| CHILD CARE PAYMENTS                       | \$11,226,115 | \$10,871,320     | \$10,932,366 | \$10,730,269 | 3.3%       |              | 4.6%      |
|                                           |              |                  |              |              |            |              |           |
| AVERAGE PER CHILD                         | \$303        | \$310            | \$311        | \$304        | -2.4%      | -2.8%        | -0.3%     |
| OTHER ASSISTANCE RECEIVED                 |              |                  |              |              |            |              |           |
| TEMPORARY ASSISTANCE                      |              |                  |              |              |            |              |           |
| CHILDREN SERVED                           | 3,705        | 3,523            | 3,591        | 3,416        | 5.2%       | 3.2%         | 8.5%      |
| CHILD CARE PAYMENTS                       | \$1,235,006  | \$1,213,307      | \$1,222,704  | \$1,164,876  | 1.8%       | 1.0%         | 6.0%      |
| AVERAGE PER CHILD                         | \$333        | \$344            | \$340        | \$341        | -3.2%      | -2.1%        | -2.2%     |
| MEDICAID ONLY                             |              |                  |              |              |            |              |           |
| CHILDREN SERVED                           | 23,975       | 22.547           | 22,390       | 21,952       | 6.3%       | 7.1%         | 9.2%      |
| CHILD CARE PAYMENTS                       | \$6,845,895  | \$6,626,644      | \$6,569,324  | \$6,253,128  | 3.3%       |              | 9.5%      |
| AVERAGE PER CHILD                         | \$286        | \$294            | \$293        | \$285        | -2.8%      |              | 0.2%      |
| FOOD STAMPS ONLY                          | Ψ200         | Ψ271             | Ψ270         | Ψ200         | 2.070      | 2.770        | 0.270     |
| CHILDREN SERVED                           | 1,888        | 1,899            | 2,027        | 2,811        | -0.6%      | -6.9%        | -32.8%    |
| CHILD CARE PAYMENTS                       | \$510,269    |                  | · ·          |              |            |              | -33.9%    |
| AVERAGE PER CHILD                         | \$270        | \$268            | \$281        | \$275        | 1.0%       |              | -1.6%     |
| CHILDREN SERVICES                         | \$270        | \$200            | Ψ201         | \$275        | 1.070      | -3.770       | -1.070    |
| CHILDREN SERVED                           | 7,080        | 6,646            | 6,645        | 6,568        | 6.5%       | 6.5%         | 7.8%      |
| CHILD CARE PAYMENTS                       |              |                  |              |              |            |              |           |
|                                           | \$2,516,767  | \$2,402,722      | \$2,450,704  | \$2,382,435  | 4.7%       |              | 5.6%      |
| AVERAGE PER CHILD  NO OTHER IM ASSISTANCE | \$355        | \$362            | \$369        | \$363        | -1.7%      | -3.6%        | -2.0%     |
| CHILDREN SERVED                           | 439          | 427              | 454          | 582          | 2.8%       | -3.3%        | -24.6%    |
| CHILD CARE PAYMENTS                       |              |                  | \$120,889    | \$158,024    |            |              |           |
|                                           | \$118,178    |                  |              |              | -1.9%      |              | -25.2%    |
| AVERAGE PER CHILD                         | \$269        | \$282            | \$266        | \$272        | -4.5%      | 1.1%         | -0.9%     |

NOTE: Households include those active & authorized for care at month end, except for Protective Services which are considered single child households active during the month.

Figure 5. Children Served

Figure 6. Block Grant Child Care Payments