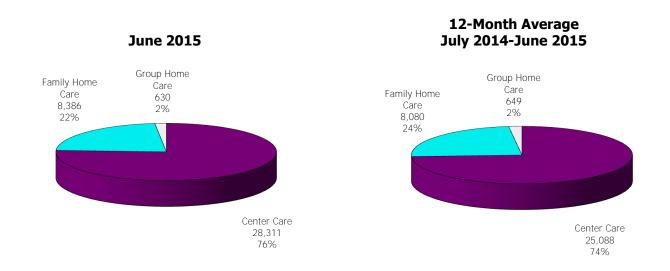

Figure 1. Regions

Figure 2. Reason for Child Care

Figure 3. Children Served by Facility

**Figure 4. Children Served by Provider** 

TABLE 1. CHILD CARE STATEWIDE SUMMARY JUNE 2015

|                                           | NUMBER       | NUMBER           | NUMBER       | NUMBER       | CHANGE     | CHANGE       | CHANGE    |
|-------------------------------------------|--------------|------------------|--------------|--------------|------------|--------------|-----------|
|                                           | OR AMOUNT    | <b>OR AMOUNT</b> | OR AMOUNT    | OR AMOUNT    | FROM       | FROM         | FROM      |
|                                           | JUN-2015     | MAY-2015         | APR-2015     | JUN-2014     | LAST MONTH | 2 MONTHS AGO | LAST YEAR |
|                                           |              |                  |              |              |            |              |           |
| APPLICATIONS RECEIVED                     | 5,320        | 4,540            | 4,806        | 5,071        | 17.2%      | 10.7%        | 4.9%      |
| APPLICATIONS APPROVED                     | 3,055        | 2,509            | 2,906        | 2,448        | 21.8%      | 5.1%         | 24.8%     |
| APPLICATIONS REJECTED                     | 2,026        | 1,596            | 1,793        | 2,164        | 26.9%      |              | -6.4%     |
| APPLICATIONS PENDING                      | 1,822        | 1,989            | 1,769        | 1,471        | -8.4%      |              | 23.9%     |
| 15 DAYS OR LESS                           | 1,076        | 946              | 1,057        | 710          | 13.7%      |              | 51.5%     |
| MORE THAN 15 DAYS                         | 746          | 1,043            | 712          | 761          | -28.5%     |              | -2.0%     |
| MORE THAN 15 DATS                         | 740          | 1,043            | /12          | 701          | -20.370    | 4.070        | -2.070    |
| HOUSEHOLD REASON FOR CARE*                |              |                  |              |              |            |              |           |
| EMPLOYMENT                                | 16,538       | 16,344           | 16,153       | 15,258       | 1.2%       | 2.4%         | 8.4%      |
| EDUCATION                                 |              |                  |              |              |            |              |           |
|                                           | 1,624        | 1,783            | 2,077        | 1,886        | -8.9%      |              | -13.9%    |
| TRAINING                                  | 601          | 562              | 572          | 555          | 6.9%       |              | 8.3%      |
| PROTECTIVE SERVICES                       | 7,080        | 6,646            | 6,645        | 6,568        | 6.5%       |              | 7.8%      |
| SPECIAL NEED                              | 73           | 65               | 64           | 74           | 12.3%      |              | -1.4%     |
| INCAPACITATED PARENT                      | 192          | 186              | 196          | 193          | 3.2%       | -2.0%        | -0.5%     |
| TOTAL HOUSEHOLDS                          | 26,108       | 25,586           | 25,707       | 24,534       | 2.0%       | 1.6%         | 6.4%      |
|                                           |              |                  |              |              |            |              |           |
| CHILDREN SERVED BY FACILITY               | 00.011       | 0/ 574           | 0/ 5/0       | 0/11/        | , 50,      | , , , , ,    | 0.004     |
| CENTER CARE                               | 28,311       | 26,571           | 26,568       | 26,146       | 6.5%       |              | 8.3%      |
| FAMILY HOME CARE                          | 8,386        | 8,060            | 8,041        | 8,739        | 4.0%       |              | -4.0%     |
| GROUP HOME CARE                           | 630          | 619              | 689          | 692          | 1.8%       | -8.6%        | -9.0%     |
| CHILDREN SERVED BY PROVIDER               |              |                  |              |              |            |              |           |
| LICENSED                                  | 27,168       | 25,548           | 25,570       | 25,771       | 6.3%       | 6.2%         | 5.4%      |
| LICENSE EXEMPT                            |              |                  |              |              | 9.5%       |              |           |
|                                           | 4,061        | 3,707            | 3,747        | 3,445        |            |              | 17.9%     |
| REGISTERED                                | 6,221        | 6,004            | 5,999        | 6,381        | 3.6%       | 3.7%         | -2.5%     |
| TOTAL (UNDUPLICATED)                      |              |                  |              |              |            |              |           |
| CHILDREN SERVED                           | 37,077       | 35,035           | 35,100       | 35,316       | 5.8%       | 5.6%         | 5.0%      |
| CHILD CARE PAYMENTS                       | \$11,226,115 | \$10,871,320     | \$10,932,366 | \$10,730,269 | 3.3%       |              | 4.6%      |
|                                           |              |                  |              |              |            |              |           |
| AVERAGE PER CHILD                         | \$303        | \$310            | \$311        | \$304        | -2.4%      | -2.8%        | -0.3%     |
| OTHER ASSISTANCE RECEIVED                 |              |                  |              |              |            |              |           |
| TEMPORARY ASSISTANCE                      |              |                  |              |              |            |              |           |
| CHILDREN SERVED                           | 3,705        | 3,523            | 3,591        | 3,416        | 5.2%       | 3.2%         | 8.5%      |
| CHILD CARE PAYMENTS                       | \$1,235,006  | \$1,213,307      | \$1,222,704  | \$1,164,876  | 1.8%       | 1.0%         | 6.0%      |
| AVERAGE PER CHILD                         | \$333        | \$344            | \$340        | \$341        | -3.2%      | -2.1%        | -2.2%     |
| MEDICAID ONLY                             |              |                  |              |              |            |              |           |
| CHILDREN SERVED                           | 23,975       | 22.547           | 22,390       | 21,952       | 6.3%       | 7.1%         | 9.2%      |
| CHILD CARE PAYMENTS                       | \$6,845,895  | \$6,626,644      | \$6,569,324  | \$6,253,128  | 3.3%       |              | 9.5%      |
| AVERAGE PER CHILD                         | \$286        | \$294            | \$293        | \$285        | -2.8%      |              | 0.2%      |
| FOOD STAMPS ONLY                          | Ψ200         | Ψ271             | Ψ270         | Ψ200         | 2.070      | 2.770        | 0.270     |
| CHILDREN SERVED                           | 1,888        | 1,899            | 2,027        | 2,811        | -0.6%      | -6.9%        | -32.8%    |
| CHILD CARE PAYMENTS                       | \$510,269    |                  | · ·          |              |            |              | -33.9%    |
| AVERAGE PER CHILD                         | \$270        | \$268            | \$281        | \$275        | 1.0%       |              | -1.6%     |
| CHILDREN SERVICES                         | \$270        | \$200            | Ψ201         | \$275        | 1.070      | -3.770       | -1.070    |
| CHILDREN SERVED                           | 7,080        | 6,646            | 6,645        | 6,568        | 6.5%       | 6.5%         | 7.8%      |
| CHILD CARE PAYMENTS                       |              |                  |              |              |            |              |           |
|                                           | \$2,516,767  | \$2,402,722      | \$2,450,704  | \$2,382,435  | 4.7%       |              | 5.6%      |
| AVERAGE PER CHILD  NO OTHER IM ASSISTANCE | \$355        | \$362            | \$369        | \$363        | -1.7%      | -3.6%        | -2.0%     |
| CHILDREN SERVED                           | 439          | 427              | 454          | 582          | 2.8%       | -3.3%        | -24.6%    |
| CHILD CARE PAYMENTS                       |              |                  | \$120,889    | \$158,024    |            |              |           |
|                                           | \$118,178    |                  |              |              | -1.9%      |              | -25.2%    |
| AVERAGE PER CHILD                         | \$269        | \$282            | \$266        | \$272        | -4.5%      | 1.1%         | -0.9%     |