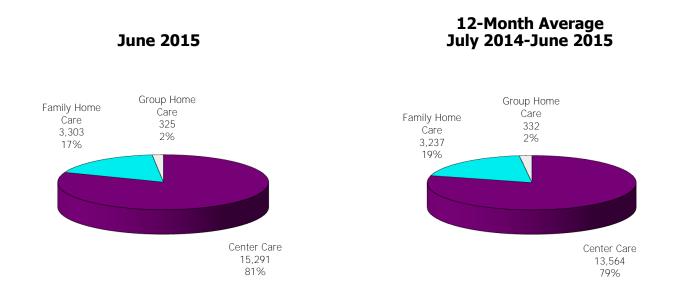

### **TABLE OF CONTENTS**

| Figure | 1  | Map of Regions                                     | 1     |
|--------|----|----------------------------------------------------|-------|
| Figure | 2  | Reason for Care                                    | 2     |
| Figure | 3  | Children Served by Facility                        | 2     |
| Figure | 4  | Children Served by Provider                        | 2     |
| Table  | 1  | Statewide Summary                                  | 3     |
| Table  | 2  | Applications                                       | 4-5   |
| Table  | 3  | Reason for Care                                    | 6-7   |
| Figure | 5  | Children Served                                    | 8     |
| Figure | 6  | Child Care Payments                                | 8     |
| Figure | 7  | Children Served by Region                          | 9     |
| Table  | 4  | Children Served and Payments by Fund Category      | 10-11 |
| Figure | 8  | Total Children Served By Age Group                 | 12    |
| Figure | 9  | Children Served Age < 2 by Facility                | 12    |
| Figure | 10 | Children Served Ages 2-5 by Facility               | 13    |
| Figure | 11 | Children Served Ages > 5 by Facility               | 13    |
| Figure | 12 | Children Served in Center by Age                   | 14    |
| Figure | 13 | Children Served in Family Home by Age              | 14    |
| Figure | 14 | Children Served in Group Home by Age               | 14    |
| Table  | 5  | Children Served & Payments by Child Age & Facility | 15-16 |
| Table  | 6  | Child Care Demographics                            | 17    |
| Table  | 6A | Households Receiving TCC – Level 1                 | 18    |
| Figure | 15 | Transitional Households by Region                  | 18    |

Figure 1. Regions

Figure 2. Reason for Child Care

Figure 3. Children Served by Facility

**Figure 4. Children Served by Provider** 

TABLE 1. CHILD CARE STATEWIDE SUMMARY JUNE 2015

|                                           | NUMBER       | NUMBER           | NUMBER       | NUMBER       | CHANGE     | CHANGE       | CHANGE    |
|-------------------------------------------|--------------|------------------|--------------|--------------|------------|--------------|-----------|
|                                           | OR AMOUNT    | <b>OR AMOUNT</b> | OR AMOUNT    | OR AMOUNT    | FROM       | FROM         | FROM      |
|                                           | JUN-2015     | MAY-2015         | APR-2015     | JUN-2014     | LAST MONTH | 2 MONTHS AGO | LAST YEAR |
|                                           |              |                  |              |              |            |              |           |
| APPLICATIONS RECEIVED                     | 5,320        | 4,540            | 4,806        | 5,071        | 17.2%      | 10.7%        | 4.9%      |
| APPLICATIONS APPROVED                     | 3,055        | 2,509            | 2,906        | 2,448        | 21.8%      | 5.1%         | 24.8%     |
| APPLICATIONS REJECTED                     | 2,026        | 1,596            | 1,793        | 2,164        | 26.9%      |              | -6.4%     |
| APPLICATIONS PENDING                      | 1,822        | 1,989            | 1,769        | 1,471        | -8.4%      |              | 23.9%     |
| 15 DAYS OR LESS                           | 1,076        | 946              | 1,057        | 710          | 13.7%      |              | 51.5%     |
| MORE THAN 15 DAYS                         | 746          | 1,043            | 712          | 761          | -28.5%     |              | -2.0%     |
| MORE THAN 15 DATS                         | 740          | 1,043            | /12          | 701          | -20.370    | 4.070        | -2.070    |
| HOUSEHOLD REASON FOR CARE*                |              |                  |              |              |            |              |           |
| EMPLOYMENT                                | 16,538       | 16,344           | 16,153       | 15,258       | 1.2%       | 2.4%         | 8.4%      |
| EDUCATION                                 |              |                  |              |              |            |              |           |
|                                           | 1,624        | 1,783            | 2,077        | 1,886        | -8.9%      |              | -13.9%    |
| TRAINING                                  | 601          | 562              | 572          | 555          | 6.9%       |              | 8.3%      |
| PROTECTIVE SERVICES                       | 7,080        | 6,646            | 6,645        | 6,568        | 6.5%       |              | 7.8%      |
| SPECIAL NEED                              | 73           | 65               | 64           | 74           | 12.3%      |              | -1.4%     |
| INCAPACITATED PARENT                      | 192          | 186              | 196          | 193          | 3.2%       | -2.0%        | -0.5%     |
| TOTAL HOUSEHOLDS                          | 26,108       | 25,586           | 25,707       | 24,534       | 2.0%       | 1.6%         | 6.4%      |
|                                           |              |                  |              |              |            |              |           |
| CHILDREN SERVED BY FACILITY               | 00.011       | 0/ 574           | 0/ 5/0       | 0/11/        | , 50,      | , , , , ,    | 0.004     |
| CENTER CARE                               | 28,311       | 26,571           | 26,568       | 26,146       | 6.5%       |              | 8.3%      |
| FAMILY HOME CARE                          | 8,386        | 8,060            | 8,041        | 8,739        | 4.0%       |              | -4.0%     |
| GROUP HOME CARE                           | 630          | 619              | 689          | 692          | 1.8%       | -8.6%        | -9.0%     |
| CHILDREN SERVED BY PROVIDER               |              |                  |              |              |            |              |           |
| LICENSED                                  | 27,168       | 25,548           | 25,570       | 25,771       | 6.3%       | 6.2%         | 5.4%      |
| LICENSE EXEMPT                            |              |                  |              |              | 9.5%       |              |           |
|                                           | 4,061        | 3,707            | 3,747        | 3,445        |            |              | 17.9%     |
| REGISTERED                                | 6,221        | 6,004            | 5,999        | 6,381        | 3.6%       | 3.7%         | -2.5%     |
| TOTAL (UNDUPLICATED)                      |              |                  |              |              |            |              |           |
| CHILDREN SERVED                           | 37,077       | 35,035           | 35,100       | 35,316       | 5.8%       | 5.6%         | 5.0%      |
| CHILD CARE PAYMENTS                       | \$11,226,115 | \$10,871,320     | \$10,932,366 | \$10,730,269 | 3.3%       |              | 4.6%      |
|                                           |              |                  |              |              |            |              |           |
| AVERAGE PER CHILD                         | \$303        | \$310            | \$311        | \$304        | -2.4%      | -2.8%        | -0.3%     |
| OTHER ASSISTANCE RECEIVED                 |              |                  |              |              |            |              |           |
| TEMPORARY ASSISTANCE                      |              |                  |              |              |            |              |           |
| CHILDREN SERVED                           | 3,705        | 3,523            | 3,591        | 3,416        | 5.2%       | 3.2%         | 8.5%      |
| CHILD CARE PAYMENTS                       | \$1,235,006  | \$1,213,307      | \$1,222,704  | \$1,164,876  | 1.8%       | 1.0%         | 6.0%      |
| AVERAGE PER CHILD                         | \$333        | \$344            | \$340        | \$341        | -3.2%      | -2.1%        | -2.2%     |
| MEDICAID ONLY                             |              |                  |              |              |            |              |           |
| CHILDREN SERVED                           | 23,975       | 22.547           | 22,390       | 21,952       | 6.3%       | 7.1%         | 9.2%      |
| CHILD CARE PAYMENTS                       | \$6,845,895  | \$6,626,644      | \$6,569,324  | \$6,253,128  | 3.3%       |              | 9.5%      |
| AVERAGE PER CHILD                         | \$286        | \$294            | \$293        | \$285        | -2.8%      |              | 0.2%      |
| FOOD STAMPS ONLY                          | Ψ200         | Ψ271             | Ψ270         | Ψ200         | 2.070      | 2.770        | 0.270     |
| CHILDREN SERVED                           | 1,888        | 1,899            | 2,027        | 2,811        | -0.6%      | -6.9%        | -32.8%    |
| CHILD CARE PAYMENTS                       | \$510,269    |                  | · ·          |              |            |              | -33.9%    |
| AVERAGE PER CHILD                         | \$270        | \$268            | \$281        | \$275        | 1.0%       |              | -1.6%     |
| CHILDREN SERVICES                         | \$270        | \$200            | Ψ201         | \$275        | 1.070      | -3.770       | -1.070    |
| CHILDREN SERVED                           | 7,080        | 6,646            | 6,645        | 6,568        | 6.5%       | 6.5%         | 7.8%      |
| CHILD CARE PAYMENTS                       |              |                  |              |              |            |              |           |
|                                           | \$2,516,767  | \$2,402,722      | \$2,450,704  | \$2,382,435  | 4.7%       |              | 5.6%      |
| AVERAGE PER CHILD  NO OTHER IM ASSISTANCE | \$355        | \$362            | \$369        | \$363        | -1.7%      | -3.6%        | -2.0%     |
| CHILDREN SERVED                           | 439          | 427              | 454          | 582          | 2.8%       | -3.3%        | -24.6%    |
| CHILD CARE PAYMENTS                       |              |                  | \$120,889    | \$158,024    |            |              |           |
|                                           | \$118,178    |                  |              |              | -1.9%      |              | -25.2%    |
| AVERAGE PER CHILD                         | \$269        | \$282            | \$266        | \$272        | -4.5%      | 1.1%         | -0.9%     |