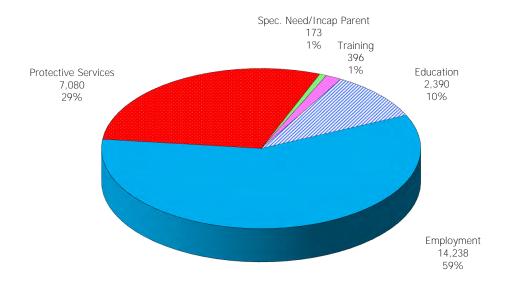

Figure 1. Regions

Figure 2. Reason for Child Care

Figure 3. Children Served by Facility

**Figure 4. Children Served by Provider** 

TABLE 1. CHILD CARE STATEWIDE SUMMARY JUNE 2015

|                                           | NUMBER       | NUMBER           | NUMBER       | NUMBER       | CHANGE     | CHANGE       | CHANGE    |
|-------------------------------------------|--------------|------------------|--------------|--------------|------------|--------------|-----------|
|                                           | OR AMOUNT    | <b>OR AMOUNT</b> | OR AMOUNT    | OR AMOUNT    | FROM       | FROM         | FROM      |
|                                           | JUN-2015     | MAY-2015         | APR-2015     | JUN-2014     | LAST MONTH | 2 MONTHS AGO | LAST YEAR |
|                                           |              |                  |              |              |            |              |           |
| APPLICATIONS RECEIVED                     | 5,320        | 4,540            | 4,806        | 5,071        | 17.2%      | 10.7%        | 4.9%      |
| APPLICATIONS APPROVED                     | 3,055        | 2,509            | 2,906        | 2,448        | 21.8%      | 5.1%         | 24.8%     |
| APPLICATIONS REJECTED                     | 2,026        | 1,596            | 1,793        | 2,164        | 26.9%      |              | -6.4%     |
| APPLICATIONS PENDING                      | 1,822        | 1,989            | 1,769        | 1,471        | -8.4%      |              | 23.9%     |
| 15 DAYS OR LESS                           | 1,076        | 946              | 1,057        | 710          | 13.7%      |              | 51.5%     |
| MORE THAN 15 DAYS                         | 746          | 1,043            | 712          | 761          | -28.5%     |              | -2.0%     |
| MORE THAN 15 DATS                         | 740          | 1,043            | /12          | 701          | -20.370    | 4.070        | -2.070    |
| HOUSEHOLD REASON FOR CARE*                |              |                  |              |              |            |              |           |
| EMPLOYMENT                                | 16,538       | 16,344           | 16,153       | 15,258       | 1.2%       | 2.4%         | 8.4%      |
| EDUCATION                                 |              |                  |              |              |            |              |           |
|                                           | 1,624        | 1,783            | 2,077        | 1,886        | -8.9%      |              | -13.9%    |
| TRAINING                                  | 601          | 562              | 572          | 555          | 6.9%       |              | 8.3%      |
| PROTECTIVE SERVICES                       | 7,080        | 6,646            | 6,645        | 6,568        | 6.5%       |              | 7.8%      |
| SPECIAL NEED                              | 73           | 65               | 64           | 74           | 12.3%      |              | -1.4%     |
| INCAPACITATED PARENT                      | 192          | 186              | 196          | 193          | 3.2%       | -2.0%        | -0.5%     |
| TOTAL HOUSEHOLDS                          | 26,108       | 25,586           | 25,707       | 24,534       | 2.0%       | 1.6%         | 6.4%      |
|                                           |              |                  |              |              |            |              |           |
| CHILDREN SERVED BY FACILITY               | 00.011       | 0/ 574           | 0/ 5/0       | 0/11/        | , 50,      | , , , , ,    | 0.004     |
| CENTER CARE                               | 28,311       | 26,571           | 26,568       | 26,146       | 6.5%       |              | 8.3%      |
| FAMILY HOME CARE                          | 8,386        | 8,060            | 8,041        | 8,739        | 4.0%       |              | -4.0%     |
| GROUP HOME CARE                           | 630          | 619              | 689          | 692          | 1.8%       | -8.6%        | -9.0%     |
| CHILDREN SERVED BY PROVIDER               |              |                  |              |              |            |              |           |
| LICENSED                                  | 27,168       | 25,548           | 25,570       | 25,771       | 6.3%       | 6.2%         | 5.4%      |
| LICENSE EXEMPT                            |              |                  |              |              | 9.5%       |              |           |
|                                           | 4,061        | 3,707            | 3,747        | 3,445        |            |              | 17.9%     |
| REGISTERED                                | 6,221        | 6,004            | 5,999        | 6,381        | 3.6%       | 3.7%         | -2.5%     |
| TOTAL (UNDUPLICATED)                      |              |                  |              |              |            |              |           |
| CHILDREN SERVED                           | 37,077       | 35,035           | 35,100       | 35,316       | 5.8%       | 5.6%         | 5.0%      |
| CHILD CARE PAYMENTS                       | \$11,226,115 | \$10,871,320     | \$10,932,366 | \$10,730,269 | 3.3%       |              | 4.6%      |
|                                           |              |                  |              |              |            |              |           |
| AVERAGE PER CHILD                         | \$303        | \$310            | \$311        | \$304        | -2.4%      | -2.8%        | -0.3%     |
| OTHER ASSISTANCE RECEIVED                 |              |                  |              |              |            |              |           |
| TEMPORARY ASSISTANCE                      |              |                  |              |              |            |              |           |
| CHILDREN SERVED                           | 3,705        | 3,523            | 3,591        | 3,416        | 5.2%       | 3.2%         | 8.5%      |
| CHILD CARE PAYMENTS                       | \$1,235,006  | \$1,213,307      | \$1,222,704  | \$1,164,876  | 1.8%       | 1.0%         | 6.0%      |
| AVERAGE PER CHILD                         | \$333        | \$344            | \$340        | \$341        | -3.2%      | -2.1%        | -2.2%     |
| MEDICAID ONLY                             |              |                  |              |              |            |              |           |
| CHILDREN SERVED                           | 23,975       | 22.547           | 22,390       | 21,952       | 6.3%       | 7.1%         | 9.2%      |
| CHILD CARE PAYMENTS                       | \$6,845,895  | \$6,626,644      | \$6,569,324  | \$6,253,128  | 3.3%       |              | 9.5%      |
| AVERAGE PER CHILD                         | \$286        | \$294            | \$293        | \$285        | -2.8%      |              | 0.2%      |
| FOOD STAMPS ONLY                          | Ψ200         | Ψ271             | Ψ270         | Ψ200         | 2.070      | 2.770        | 0.270     |
| CHILDREN SERVED                           | 1,888        | 1,899            | 2,027        | 2,811        | -0.6%      | -6.9%        | -32.8%    |
| CHILD CARE PAYMENTS                       | \$510,269    |                  | · ·          |              |            |              | -33.9%    |
| AVERAGE PER CHILD                         | \$270        | \$268            | \$281        | \$275        | 1.0%       |              | -1.6%     |
| CHILDREN SERVICES                         | \$270        | \$200            | Ψ201         | \$275        | 1.070      | -3.770       | -1.070    |
| CHILDREN SERVED                           | 7,080        | 6,646            | 6,645        | 6,568        | 6.5%       | 6.5%         | 7.8%      |
| CHILD CARE PAYMENTS                       |              |                  |              |              |            |              |           |
|                                           | \$2,516,767  | \$2,402,722      | \$2,450,704  | \$2,382,435  | 4.7%       |              | 5.6%      |
| AVERAGE PER CHILD  NO OTHER IM ASSISTANCE | \$355        | \$362            | \$369        | \$363        | -1.7%      | -3.6%        | -2.0%     |
| CHILDREN SERVED                           | 439          | 427              | 454          | 582          | 2.8%       | -3.3%        | -24.6%    |
| CHILD CARE PAYMENTS                       |              |                  | \$120,889    | \$158,024    |            |              |           |
|                                           | \$118,178    |                  |              |              | -1.9%      |              | -25.2%    |
| AVERAGE PER CHILD                         | \$269        | \$282            | \$266        | \$272        | -4.5%      | 1.1%         | -0.9%     |

TABLE 3. CHILD CARE HOUSEHOLDS AND REASON FOR CARE JUNE 2015

|           |                      |                     | REASON FOR CARE |           |          |                        |                 |                      |  |  |  |  |
|-----------|----------------------|---------------------|-----------------|-----------|----------|------------------------|-----------------|----------------------|--|--|--|--|
|           |                      | TOTAL<br>HOUSEHOLDS | EMPLOYMENT      | EDUCATION | TRAINING | PROTECTIVE<br>SERVICES | SPECIAL<br>NEED | INCAPACITATED PARENT |  |  |  |  |
| NW DECTON | ATCHICON             | 0                   | Г               | 0         | 0        | 2                      |                 | 0                    |  |  |  |  |
| NW REGION | ATCHISON<br>CALDWELL | 8                   |                 | 0         | 0        |                        | 0               |                      |  |  |  |  |
|           | CARROLL              | 7                   | 4               | 1         | 0        |                        | 0               |                      |  |  |  |  |
|           | CASS                 | 400                 | 228             | 20        | 3        | 144                    | 0               |                      |  |  |  |  |
|           | CHARITON             | 5                   |                 | 0         | 0        |                        | 0               |                      |  |  |  |  |
|           | CLINTON              | 40                  |                 | 5         | 0        |                        | 0               |                      |  |  |  |  |
|           | COOPER               | 63                  |                 |           | 0        |                        | 0               |                      |  |  |  |  |
|           | DAVIESS              | 10                  |                 | 1         | 0        |                        | 0               |                      |  |  |  |  |
|           | GENTRY               | 7                   | 2               | 2         | 0        |                        | 0               |                      |  |  |  |  |
|           | GRUNDY               | 20                  |                 |           | 0        |                        | 0               |                      |  |  |  |  |
|           | HARRISON             | 13                  |                 |           | 0        |                        | 0               |                      |  |  |  |  |
|           | HOLT                 | 0                   |                 |           | 0        |                        | 0               |                      |  |  |  |  |
|           | JOHNSON              | 155                 | 91              | 19        | 3        | 41                     | 0               |                      |  |  |  |  |
|           | LAFAYETTE            | 98                  |                 | 4         | 0        |                        | 0               | 1                    |  |  |  |  |
|           | LINN                 | 8                   |                 | 0         | 0        |                        | 0               | (                    |  |  |  |  |
|           | LIVINGSTON           | 27                  | 15              | 1         | 1        | 10                     | 0               | (                    |  |  |  |  |
|           | MERCER               | 0                   |                 | 0         | 0        |                        | 0               | (                    |  |  |  |  |
|           | NODAWAY              | 8                   |                 | 0         | 0        | 1                      | 0               | (                    |  |  |  |  |
|           | PETTIS               | 136                 | 77              | 7         | 2        | 50                     | 0               | (                    |  |  |  |  |
|           | PUTNAM               | 11                  | 7               | 0         | 0        | 4                      | 0               | (                    |  |  |  |  |
|           | RAY                  | 29                  | 19              | 1         | 0        | 9                      | 0               | (                    |  |  |  |  |
|           | SALINE               | 13                  | 2               | 0         | 0        |                        | 0               | C                    |  |  |  |  |
|           | SULLIVAN             | 3                   | 1               | 0         | 0        | 1                      | 1               | C                    |  |  |  |  |
|           | WORTH                | 0                   | U               | 0         | 0        | -                      | 0               |                      |  |  |  |  |
|           | NW TOTAL             | 1,070               | 601             | 65        | 9        | 386                    | 1               | 8                    |  |  |  |  |
| NE REGION | ADAIR                | 52                  | 20              | 6         | 0        | 26                     | 0               | (                    |  |  |  |  |
|           | AUDRAIN              | 56                  | 32              | 1         | 1        | 22                     | 0               | (                    |  |  |  |  |
|           | BOONE                | 761                 | 519             | 33        | 11       | 179                    | 11              | 3                    |  |  |  |  |
|           | CALLAWAY             | 122                 | 66              | 5         | 3        | 44                     | 1               | 3                    |  |  |  |  |
|           | CLARK                | 6                   |                 | 0         | 0        |                        | 0               |                      |  |  |  |  |
|           | COLE                 | 440                 |                 | 29        | 9        |                        | 2               |                      |  |  |  |  |
|           | GASCONADE            | 35                  |                 | 3         | 0        |                        | 0               | (                    |  |  |  |  |
|           | HOWARD               | 31                  | 25              | 2         | 0        | 3                      | 1               | (                    |  |  |  |  |
|           | KNOX                 | 5                   |                 | 0         | 0        |                        | 0               |                      |  |  |  |  |
|           | LEWIS                | 12                  |                 |           | 0        |                        | 0               |                      |  |  |  |  |
|           | LINCOLN              | 105                 |                 |           | 3        |                        | 0               |                      |  |  |  |  |
|           | MACON                | 28                  |                 | 0         | 1        | 6                      | 0               | (                    |  |  |  |  |
|           | MARION               | 116                 |                 | 6         | 0        |                        | 1               | 2                    |  |  |  |  |
|           | MONITEAU             | 53                  |                 | 3         | 1        | 14                     | 0               |                      |  |  |  |  |
|           | MONROE               | 28                  |                 | 3         | 0        |                        | 0               |                      |  |  |  |  |
|           | MONTGOMERY           | 16                  |                 | 2         | 0        |                        | 0               |                      |  |  |  |  |
|           | OSAGE                | 28                  |                 |           | 0        |                        | 0               |                      |  |  |  |  |
|           | PIKE                 | 39<br>16            |                 | 1 0       | 0        |                        | 0               |                      |  |  |  |  |
|           | RALLS                | 118                 |                 |           | 3        |                        | 0               |                      |  |  |  |  |
|           | RANDOLPH             | 118                 |                 |           | 0        |                        | 0               |                      |  |  |  |  |
|           | SCHUYLER<br>SCOTLAND | 5                   | 0               |           | 0        |                        | 0               |                      |  |  |  |  |
|           | SHELBY               | 8                   |                 | 0         | 0        |                        | 0               |                      |  |  |  |  |
|           | WARREN               | 53                  |                 |           | 1        |                        | 0               |                      |  |  |  |  |
|           | NE TOTAL             | 2,134               |                 |           | 33       | Ŭ                      | 16              |                      |  |  |  |  |
| SE REGION | BOLLINGER            | 25                  | 13              | 3         | 0        | 9                      | 0               | (                    |  |  |  |  |
| OF KEGIOM | BUTLER               | 192                 |                 |           | 1        |                        | 0               |                      |  |  |  |  |
|           | CAPE GIRARDEAU       | 233                 |                 | 14        | 1        | 86                     | 1               |                      |  |  |  |  |
|           | CARTER               | 233                 |                 |           | 0        |                        | 0               |                      |  |  |  |  |
|           | CRAWFORD             | 58                  |                 |           | 0        |                        | 0               |                      |  |  |  |  |
|           | DENT                 | 21                  |                 | 1         | 0        |                        | 0               |                      |  |  |  |  |
|           | DUNKLIN              | 136                 |                 |           | 3        |                        | 0               |                      |  |  |  |  |
|           | HOWELL               | 134                 |                 |           | 3        |                        | 1               |                      |  |  |  |  |
|           | IRON                 | 15                  |                 |           | 0        |                        | 0               |                      |  |  |  |  |
|           | MADISON              | 97                  |                 |           | 0        |                        | 0               |                      |  |  |  |  |
|           | MARIES               | 2                   |                 | 0         | 0        |                        | 0               |                      |  |  |  |  |
|           | MISSISSIPPI          | 62                  |                 | _         | 0        |                        | 0               |                      |  |  |  |  |
|           |                      | . 02                | , 57            |           |          | ,                      |                 | 1                    |  |  |  |  |

TABLE 3. CHILD CARE HOUSEHOLDS AND REASON FOR CARE JUNE 2015

|            |                               |              | REASON FOR CARE   |                  |          |            |         |                                       |  |  |  |  |
|------------|-------------------------------|--------------|-------------------|------------------|----------|------------|---------|---------------------------------------|--|--|--|--|
|            |                               | TOTAL        |                   |                  |          | PROTECTIVE | SPECIAL | INCAPACITATED                         |  |  |  |  |
|            |                               | HOUSEHOLDS   | <b>EMPLOYMENT</b> | <b>EDUCATION</b> | TRAINING | SERVICES   | NEED    | PARENT                                |  |  |  |  |
|            |                               |              |                   |                  |          |            |         |                                       |  |  |  |  |
|            | NEW MADRID                    | 61           | 40                | 3                | 0        |            | (       |                                       |  |  |  |  |
|            | OREGON                        | 26           |                   | 2                | 0        |            | (       |                                       |  |  |  |  |
|            | PEMISCOT                      | 80           | 54                | 5                | 4        | 17         | (       |                                       |  |  |  |  |
|            | PERRY                         | 54           | 34                | 2                | 1        | 16         | 1       | 0                                     |  |  |  |  |
|            | PHELPS                        | 130          | 59                | 7                | 1        | 63         | (       | 0                                     |  |  |  |  |
|            | PULASKI                       | 63           | 31                | 2                | 2        | 28         | (       | 0                                     |  |  |  |  |
|            | REYNOLDS                      | 5            | 3                 | 0                | 0        | 2          | (       | 0                                     |  |  |  |  |
|            | RIPLEY                        | 55           | 21                | 2                | 0        | 32         | (       | 0                                     |  |  |  |  |
|            | ST FRANCOIS                   | 295          | 143               | 12               | 4        | 134        | 1       | 1                                     |  |  |  |  |
|            | STE GENEVIEVE                 | 50           | 31                | 0                | 0        |            | (       | ) 3                                   |  |  |  |  |
|            | SCOTT                         | 240          | 149               | 15               | 6        |            | (       |                                       |  |  |  |  |
|            | SHANNON                       | 6            | 5                 | 0                | 0        |            | (       |                                       |  |  |  |  |
|            | STODDARD                      | 119          | 35                | 8                | 0        |            | (       | · · · · · · · · · · · · · · · · · · · |  |  |  |  |
|            | TEXAS                         | 36           | 14                | 3                | 0        |            |         |                                       |  |  |  |  |
|            | WASHINGTON                    | 127          | 57                | 6                | 2        |            |         |                                       |  |  |  |  |
|            | WAYNE                         | 24           | 14                | 1                | 0        |            | (       |                                       |  |  |  |  |
|            | WRIGHT                        | 43           | 14                | 2                | 0        | 25         | (       |                                       |  |  |  |  |
|            | SE TOTAL                      | <b>2,395</b> |                   | 118              | 28       |            |         |                                       |  |  |  |  |
|            | SE IUIAL                      | 2,395        | 1,2/9             | 110              | 28       | 931        |         | 14                                    |  |  |  |  |
| SW REGION  | BARRY                         | 47           | 23                | 1                | 0        | 23         | (       | ) 0                                   |  |  |  |  |
| SII KEGION | BARTON                        | 23           | 8                 | 0                | 0        |            | (       |                                       |  |  |  |  |
|            | BATES                         | 28           | 16                | 2                | 0        |            | (       | · · · · · · · · · · · · · · · · · · · |  |  |  |  |
|            | BENTON                        | 34           |                   |                  |          |            | (       | · · · · · · · · · · · · · · · · · · · |  |  |  |  |
|            |                               |              | 17                | 1                | 0        |            |         |                                       |  |  |  |  |
|            | CAMDEN                        | 91           | 54                | 5                | 0        |            | (       |                                       |  |  |  |  |
|            | CEDAR                         | 23           | 15                | 2                | 1        | 4          |         |                                       |  |  |  |  |
|            | CHRISTIAN                     | 282          | 128               | 19               | 0        |            | 2       |                                       |  |  |  |  |
|            | DADE                          | 3            | 2                 | 0                | 0        |            | (       |                                       |  |  |  |  |
|            | DALLAS                        | 25           | 12                | 3                | 0        |            | (       |                                       |  |  |  |  |
|            | DOUGLAS                       | 13           | 6                 | 0                | 0        | -          | (       | -                                     |  |  |  |  |
|            | GREENE                        | 1,283        | 616               | 55               | 14       |            | 3       |                                       |  |  |  |  |
|            | HENRY                         | 78           | 36                | 4                | 0        | 36         | (       | ) 2                                   |  |  |  |  |
|            | HICKORY                       | 14           | 4                 | 0                | 0        |            | (       | 0                                     |  |  |  |  |
|            | JASPER                        | 531          | 226               | 33               | 2        | 268        | 1       | 1                                     |  |  |  |  |
|            | LACLEDE                       | 125          | 46                | 5                | 2        | 71         | (       | 1                                     |  |  |  |  |
|            | LAWRENCE                      | 75           | 24                | 5                | 0        | 45         | (       | 1                                     |  |  |  |  |
|            | MCDONALD                      | 22           | 5                 | 2                | 0        | 15         | (       | 0                                     |  |  |  |  |
|            | MILLER                        | 51           | 30                | 4                | 1        | 15         | 1       | 0                                     |  |  |  |  |
|            | MORGAN                        | 25           | 19                | 1                | 0        | 5          | (       | 0                                     |  |  |  |  |
|            | NEWTON                        | 148          | 52                | 5                | 0        | 91         | (       | ) 0                                   |  |  |  |  |
|            | OZARK                         | 9            |                   | 0                | 1        | 5          | (       | ) 0                                   |  |  |  |  |
|            | POLK                          | 96           | 38                | 5                | 0        |            | (       |                                       |  |  |  |  |
|            | ST CLAIR                      | 7            | 5                 | 2                | 0        |            | (       |                                       |  |  |  |  |
|            | STONE                         | 63           |                   | 0                |          | -          | 1       |                                       |  |  |  |  |
|            | TANEY                         | 81           |                   | 6                | 0        |            | (       |                                       |  |  |  |  |
|            | VERNON                        | 36           |                   | 1                | 0        |            | (       |                                       |  |  |  |  |
|            | WEBSTER                       | 86           |                   | 5                | 1        | 45         | 1       |                                       |  |  |  |  |
|            | SW TOTAL                      | 3,299        |                   | -                | 22       |            | 14      | 0                                     |  |  |  |  |
|            | 511 101AL                     | 5,255        | 2,525             |                  |          | 2,555      |         |                                       |  |  |  |  |
| KC REGION  | ANDREW                        | 22           | 18                | 3                | 0        | 0          | (       | ) 1                                   |  |  |  |  |
|            | BUCHANAN                      | 290          |                   | 17               | 3        |            | 1       |                                       |  |  |  |  |
|            | CLAY                          | 700          |                   | 38               | 14       |            | 1       |                                       |  |  |  |  |
|            | DE KALB                       | 9            |                   | 0                | 0        |            | (       |                                       |  |  |  |  |
|            | JACKSON                       | 3,974        | 2,289             | 253              | 136      |            | 3       |                                       |  |  |  |  |
|            | PLATTE                        | 226          |                   | 253              |          |            |         |                                       |  |  |  |  |
|            | KC TOTAL                      |              |                   | 321              | 156      |            | 6       |                                       |  |  |  |  |
|            | RC IOIAL                      | 5,221        | 3,029             | 321              | 130      | 1,677      |         | 32                                    |  |  |  |  |
| STL REGION | FRANKLIN                      | 365          | 188               | 17               | 2        | 156        | (       | ) 7                                   |  |  |  |  |
| OIL KEGION | JEFFERSON                     | 892          | 501               | 34               | 3        |            | (       |                                       |  |  |  |  |
|            |                               | 894          |                   | 45               | 14       |            | 3       |                                       |  |  |  |  |
|            | ST CHARLES<br>ST LOUIS COUNTY |              |                   |                  |          |            |         |                                       |  |  |  |  |
|            |                               | 6,101        | 4,609             | 430              | 147      | 852        | 16      |                                       |  |  |  |  |
|            | ST LOUIS CITY                 | 3,737        |                   | 323              | 187      |            | 12      | 40                                    |  |  |  |  |
|            | SL TOTAL                      | 11,989       | 8,826             | 849              | 353      | 1,829      | 31      | 101                                   |  |  |  |  |
| CTATELLIA  |                               | 26.422       | 16 500            | 4.664            | 664      | 7.000      |         | 300                                   |  |  |  |  |
| STATEWIDE  |                               | 26,108       | 16,538            | 1,624            | 601      | 7,080      | 73      | 192                                   |  |  |  |  |