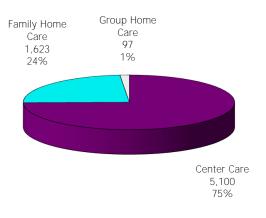

### **TABLE OF CONTENTS**

| Figure | 1  | Map of Regions                                     | 1     |
|--------|----|----------------------------------------------------|-------|
| Figure | 2  | Reason for Care                                    | 2     |
| Figure | 3  | Children Served by Facility                        | 2     |
| Figure | 4  | Children Served by Provider                        | 2     |
| Table  | 1  | Statewide Summary                                  | 3     |
| Table  | 2  | Applications                                       | 4-5   |
| Table  | 3  | Reason for Care                                    | 6-7   |
| Figure | 5  | Children Served                                    | 8     |
| Figure | 6  | Child Care Payments                                | 8     |
| Figure | 7  | Children Served by Region                          | 9     |
| Table  | 4  | Children Served and Payments by Fund Category      | 10-11 |
| Figure | 8  | Total Children Served By Age Group                 | 12    |
| Figure | 9  | Children Served Age < 2 by Facility                | 12    |
| Figure | 10 | Children Served Ages 2-5 by Facility               | 13    |
| Figure | 11 | Children Served Ages > 5 by Facility               | 13    |
| Figure | 12 | Children Served in Center by Age                   | 14    |
| Figure | 13 | Children Served in Family Home by Age              | 14    |
| Figure | 14 | Children Served in Group Home by Age               | 14    |
| Table  | 5  | Children Served & Payments by Child Age & Facility | 15-16 |
| Table  | 6  | Child Care Demographics                            | 17    |
| Table  | 6A | Households Receiving TCC – Level 1                 | 18    |
| Figure | 15 | Transitional Households by Region                  | 18    |