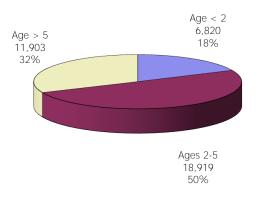

### **TABLE OF CONTENTS**

| Figure | 1  | Map of Regions                                     | 1     |
|--------|----|----------------------------------------------------|-------|
| Figure | 2  | Reason for Care                                    | 2     |
| Figure | 3  | Children Served by Facility                        | 2     |
| Figure | 4  | Children Served by Provider                        | 2     |
| Table  | 1  | Statewide Summary                                  | 3     |
| Table  | 2  | Applications                                       | 4-5   |
| Table  | 3  | Reason for Care                                    | 6-7   |
| Figure | 5  | Children Served                                    | 8     |
| Figure | 6  | Child Care Payments                                | 8     |
| Figure | 7  | Children Served by Region                          | 9     |
| Table  | 4  | Children Served and Payments by Fund Category      | 10-11 |
| Figure | 8  | Total Children Served By Age Group                 | 12    |
| Figure | 9  | Children Served Age < 2 by Facility                | 12    |
| Figure | 10 | Children Served Ages 2-5 by Facility               | 13    |
| Figure | 11 | Children Served Ages > 5 by Facility               | 13    |
| Figure | 12 | Children Served in Center by Age                   | 14    |
| Figure | 13 | Children Served in Family Home by Age              | 14    |
| Figure | 14 | Children Served in Group Home by Age               | 14    |
| Table  | 5  | Children Served & Payments by Child Age & Facility | 15-16 |
| Table  | 6  | Child Care Demographics                            | 17    |
| Table  | 6A | Households Receiving TCC – Level 1                 | 18    |
| Figure | 15 | Transitional Households by Region                  | 18    |