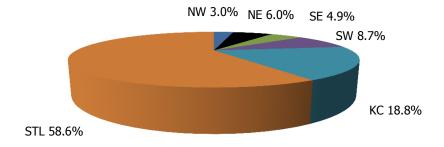

## **TABLE OF CONTENTS**

| Figure | 1   | Map of Regions                                     | 1     |
|--------|-----|----------------------------------------------------|-------|
| Figure | 2   | Reason for Care                                    | 2     |
| Figure | 3   | Children Served by Facility                        | 2     |
| Figure | 4   | Children Served by Provider                        | 2     |
| Table  | 1   | Statewide Summary                                  | 3     |
| Table  | 2   | Applications                                       | 4-5   |
| Table  | 3   | Reason for Care                                    | 6-7   |
| Figure | 5   | Children Served                                    | 8     |
| Figure | 6   | Child Care Payments                                | 8     |
| Figure | 7   | Children Served by Region                          | 9     |
| Table  | 4   | Children Served and Payments by Fund Category      | 10-11 |
| Figure | 8   | Total Children Served By Age Group                 | 12    |
| Figure | 9   | Children Served Age < 2 by Facility                | 12    |
| Figure | 10  | Children Served Ages 2-5 by Facility               | 13    |
| Figure | 11  | Children Served Ages > 5 by Facility               | 13    |
| Figure | 12  | Children Served in Center by Age                   | 14    |
| Figure | 13  | Children Served in Family Home by Age              | 14    |
| Figure | 14  | Children Served in Group Home by Age               | 14    |
| Table  | 5   | Children Served & Payments by Child Age & Facility | 15-16 |
| Table  | 6   | Child Care Demographics                            | 17    |
| Table  | 6A  | Households Receiving TCC – Summary                 | 18    |
| Figure | 15  | Transitional Households by Region                  | 18    |
| Figure | 16  | Transitional Children by Region                    | 18    |
| Table  | 6A1 | Households Receiving TCC – Level 1                 | 19    |

Figure 1. Regions

Figure 2. Reason for Child Care

Figure 3. Children Served by Facility

**Figure 4. Children Served by Provider** 

TABLE 1. CHILD CARE STATEWIDE SUMMARY JULY 2016

|                             | NUMBER<br>OR AMOUNT | NUMBER<br>OR AMOUNT | NUMBER<br>OR AMOUNT | NUMBER<br>OR AMOUNT | CHANGE<br>FROM | CHANGE<br>FROM | CHANGE<br>FROM |
|-----------------------------|---------------------|---------------------|---------------------|---------------------|----------------|----------------|----------------|
|                             | JUL-2016            | JUN-2016            | MAY-2016            | JUL-2015            | LAST MONTH     | 2 MONTHS AGO   | LAST YEAR      |
|                             |                     |                     |                     |                     |                |                |                |
| APPLICATIONS RECEIVED       | 4,741               | 4,936               | 4,665               | 5,370               | -4.0%          |                | -11.7%         |
| APPLICATIONS APPROVED       | 2,604               | 2,708               | 2,727               | 3,061               | -3.8%          | -4.5%          | -14.9%         |
| APPLICATIONS REJECTED       | 1,706               | 1,839               | 1,716               | 1,974               | -7.2%          | -0.6%          | -13.6%         |
| APPLICATIONS PENDING        | 1,217               | 1,015               | 1,075               | 1,806               | 19.9%          | 13.2%          | -32.6%         |
| 15 DAYS OR LESS             | 1,040               | 917                 | 994                 | 1,141               | 13.4%          | 4.6%           | -8.9%          |
| MORE THAN 15 DAYS           | 177                 | 98                  | 81                  | 665                 | 80.6%          | 118.5%         | -73.4%         |
|                             |                     |                     |                     |                     |                |                |                |
| HOUSEHOLD REASON FOR CARE*  |                     |                     |                     |                     |                |                |                |
| EMPLOYMENT                  | 18,177              | 18,040              | 18,056              | 16,660              | 0.8%           |                | 9.1%           |
| EDUCATION                   | 1,131               | 1,218               | 1,344               | 1,495               | -7.1%          |                | -24.3%         |
| TRAINING                    | 523                 | 514                 | 529                 | 578                 | 1.8%           |                | -9.5%          |
| PROTECTIVE SERVICES         | 6,957               | 7,558               | 6,955               | 6,772               | -8.0%          |                | 2.7%           |
| SPECIAL NEED                | 44                  | 44                  | 48                  | 71                  | 0.0%           | -8.3%          | -38.0%         |
| INCAPACITATED PARENT        | 180                 | 188                 | 190                 | 189                 | -4.3%          | -5.3%          | -4.8%          |
| TOTAL HOUSEHOLDS            | 27,012              | 27,562              | 27,122              | 25,765              | -2.0%          | -0.4%          | 4.8%           |
|                             |                     |                     |                     |                     |                |                |                |
| CHILDREN SERVED BY FACILITY |                     |                     |                     |                     |                |                |                |
| CENTER CARE                 | 27,832              | 30,094              | 28,648              | 26,797              | -7.5%          |                | 3.9%           |
| FAMILY HOME CARE            | 8,040               | 8,290               | 8,065               | 8,218               | -3.0%          |                | -2.2%          |
| GROUP HOME CARE             | 653                 | 696                 | 665                 | 616                 | -6.2%          | -1.8%          | 6.0%           |
|                             |                     |                     |                     |                     |                |                |                |
| CHILDREN SERVED BY PROVIDER |                     |                     |                     |                     |                |                |                |
| LICENSED                    | 26,627              | 29,009              | 27,537              | 25,476              | -8.2%          |                | 4.5%           |
| LICENSE EXEMPT              | 4,057               | 4,102               | 3,825               | 4,132               | -1.1%          |                | -1.8%          |
| REGISTERED                  | 5,988               | 6,145               | 6,064               | 6,136               | -2.6%          | -1.3%          | -2.4%          |
|                             |                     |                     |                     |                     |                |                |                |
| TOTAL (UNDUPLICATED)        |                     |                     |                     |                     |                |                |                |
| CHILDREN SERVED             | 36,289              | 38,829              | 37,162              | 35,381              | -6.5%          |                | 2.6%           |
| CHILD CARE PAYMENTS         | \$11,710,851        | \$12,041,779        | \$11,242,345        | \$11,271,399        | -2.7%          |                | 3.9%           |
| AVERAGE PER CHILD           | \$323               | \$310               | \$303               | \$319               | 4.1%           | 6.7%           | 1.3%           |
|                             |                     |                     |                     |                     |                |                |                |
| OTHER ASSISTANCE RECEIVED   |                     |                     |                     |                     |                |                |                |
| TEMPORARY ASSISTANCE        | 0.440               | 4 000               | 2 222               | 2 125               |                | 0 =0/          | 22.50          |
| CHILDREN SERVED             | 2,112               | 1,922               | 2,338               | 3,495               | 9.9%           |                | -39.6%         |
| CHILD CARE PAYMENTS         | \$751,169           | \$669,587           | \$794,210           | \$1,192,307         | 12.2%          |                | -37.0%         |
| AVERAGE PER CHILD           | \$356               | \$348               | \$340               | \$341               | 2.1%           | 4.7%           | 4.3%           |
| MEDICAID ONLY               | 2.001               | 25.224              | 25 542              | 22.244              | = 601          | 2.40/          | 2 22/          |
| CHILDREN SERVED             | 24,921              | 26,981              | 25,718              | 22,911              | -7.6%          |                | 8.8%           |
| CHILD CARE PAYMENTS         | \$7,507,545         | \$7,838,418         | \$7,316,655         | \$6,831,406         | -4.2%          |                | 9.9%           |
| AVERAGE PER CHILD           | \$301               | \$291               | \$284               | \$298               | 3.7%           | 5.9%           | 1.0%           |
| FOOD STAMPS ONLY            |                     |                     |                     |                     |                |                |                |
| CHILDREN SERVED             | 1,825               | 1,732               | 1,669               |                     | 5.4%           |                |                |
| CHILD CARE PAYMENTS         | \$570,741           |                     | \$489,688           | \$510,169           |                |                | 11.9%          |
| AVERAGE PER CHILD           | \$313               | \$296               | \$293               | \$284               | 5.7%           | 6.6%           | 10.0%          |
| CHILDREN SERVICES           |                     | 7                   | 6 0==               | 6 770               | 0.007          | 0.001          | 2 72           |
| CHILDREN SERVED             | 6,957               | 7,558               | 6,955               | 6,772               | -8.0%          |                | 2.7%           |
| CHILD CARE PAYMENTS         | \$2,751,949         | \$2,849,475         | \$2,511,476         | \$2,627,660         | -3.4%          |                | 4.7%           |
| AVERAGE PER CHILD           | \$396               | \$377               | \$361               | \$388               | 4.9%           | 9.5%           | 1.9%           |
| NO OTHER IM ASSISTANCE      |                     |                     |                     |                     |                |                |                |
| CHILDREN SERVED             | 481                 | 647                 | 493                 | 419                 | -25.7%         |                | 14.8%          |
| CHILD CARE PAYMENTS         | \$129,447           | \$171,655           | \$130,317           | \$109,858           | -24.6%         |                | 17.8%          |
| AVERAGE PER CHILD           | \$269               | \$265               | \$264               | \$262               | 1.4%           | 1.8%           | 2.6%           |