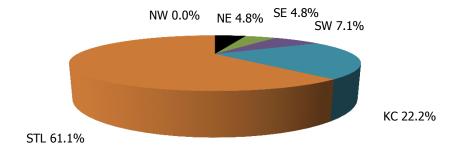

## **TABLE OF CONTENTS**

| Figure | 1   | Map of Regions                                     | 1     |
|--------|-----|----------------------------------------------------|-------|
| Figure | 2   | Reason for Care                                    | 2     |
| Figure | 3   | Children Served by Facility                        | 2     |
| Figure | 4   | Children Served by Provider                        | 2     |
| Table  | 1   | Statewide Summary                                  | 3     |
| Table  | 2   | Applications                                       | 4-5   |
| Table  | 3   | Reason for Care                                    | 6-7   |
| Figure | 5   | Children Served                                    | 8     |
| Figure | 6   | Child Care Payments                                | 8     |
| Figure | 7   | Children Served by Region                          | 9     |
| Table  | 4   | Children Served and Payments by Fund Category      | 10-11 |
| Figure | 8   | Total Children Served By Age Group                 | 12    |
| Figure | 9   | Children Served Age < 2 by Facility                | 12    |
| Figure | 10  | Children Served Ages 2-5 by Facility               | 13    |
| Figure | 11  | Children Served Ages > 5 by Facility               | 13    |
| Figure | 12  | Children Served in Center by Age                   | 14    |
| Figure | 13  | Children Served in Family Home by Age              | 14    |
| Figure | 14  | Children Served in Group Home by Age               | 14    |
| Table  | 5   | Children Served & Payments by Child Age & Facility | 15-16 |
| Table  | 6   | Child Care Demographics                            | 17    |
| Table  | 6A  | Households Receiving TCC – Summary                 | 18    |
| Figure | 15  | Transitional Households by Region                  | 18    |
| Figure | 16  | Transitional Children by Region                    | 18    |
| Table  | 6A1 | Households Receiving TCC – Level 1                 | 19    |

Figure 1. Regions

Figure 2. Reason for Child Care

Figure 3. Children Served by Facility

**Figure 4. Children Served by Provider** 

TABLE 1. CHILD CARE STATEWIDE SUMMARY JULY 2016

|                             | NUMBER<br>OR AMOUNT | NUMBER<br>OR AMOUNT | NUMBER<br>OR AMOUNT | NUMBER<br>OR AMOUNT | CHANGE<br>FROM | CHANGE<br>FROM | CHANGE<br>FROM |
|-----------------------------|---------------------|---------------------|---------------------|---------------------|----------------|----------------|----------------|
|                             | JUL-2016            | JUN-2016            | MAY-2016            | JUL-2015            | LAST MONTH     | 2 MONTHS AGO   | LAST YEAR      |
|                             |                     |                     |                     |                     |                |                |                |
| APPLICATIONS RECEIVED       | 4,741               | 4,936               | 4,665               | 5,370               | -4.0%          |                | -11.7%         |
| APPLICATIONS APPROVED       | 2,604               | 2,708               | 2,727               | 3,061               | -3.8%          | -4.5%          | -14.9%         |
| APPLICATIONS REJECTED       | 1,706               | 1,839               | 1,716               | 1,974               | -7.2%          | -0.6%          | -13.6%         |
| APPLICATIONS PENDING        | 1,217               | 1,015               | 1,075               | 1,806               | 19.9%          | 13.2%          | -32.6%         |
| 15 DAYS OR LESS             | 1,040               | 917                 | 994                 | 1,141               | 13.4%          | 4.6%           | -8.9%          |
| MORE THAN 15 DAYS           | 177                 | 98                  | 81                  | 665                 | 80.6%          | 118.5%         | -73.4%         |
|                             |                     |                     |                     |                     |                |                |                |
| HOUSEHOLD REASON FOR CARE*  |                     |                     |                     |                     |                |                |                |
| EMPLOYMENT                  | 18,177              | 18,040              | 18,056              | 16,660              | 0.8%           |                | 9.1%           |
| EDUCATION                   | 1,131               | 1,218               | 1,344               | 1,495               | -7.1%          |                | -24.3%         |
| TRAINING                    | 523                 | 514                 | 529                 | 578                 | 1.8%           |                | -9.5%          |
| PROTECTIVE SERVICES         | 6,957               | 7,558               | 6,955               | 6,772               | -8.0%          |                | 2.7%           |
| SPECIAL NEED                | 44                  | 44                  | 48                  | 71                  | 0.0%           | -8.3%          | -38.0%         |
| INCAPACITATED PARENT        | 180                 | 188                 | 190                 | 189                 | -4.3%          | -5.3%          | -4.8%          |
| TOTAL HOUSEHOLDS            | 27,012              | 27,562              | 27,122              | 25,765              | -2.0%          | -0.4%          | 4.8%           |
|                             |                     |                     |                     |                     |                |                |                |
| CHILDREN SERVED BY FACILITY |                     |                     |                     |                     |                |                |                |
| CENTER CARE                 | 27,832              | 30,094              | 28,648              | 26,797              | -7.5%          |                | 3.9%           |
| FAMILY HOME CARE            | 8,040               | 8,290               | 8,065               | 8,218               | -3.0%          |                | -2.2%          |
| GROUP HOME CARE             | 653                 | 696                 | 665                 | 616                 | -6.2%          | -1.8%          | 6.0%           |
|                             |                     |                     |                     |                     |                |                |                |
| CHILDREN SERVED BY PROVIDER |                     |                     |                     |                     |                |                |                |
| LICENSED                    | 26,627              | 29,009              | 27,537              | 25,476              | -8.2%          |                | 4.5%           |
| LICENSE EXEMPT              | 4,057               | 4,102               | 3,825               | 4,132               | -1.1%          |                | -1.8%          |
| REGISTERED                  | 5,988               | 6,145               | 6,064               | 6,136               | -2.6%          | -1.3%          | -2.4%          |
|                             |                     |                     |                     |                     |                |                |                |
| TOTAL (UNDUPLICATED)        |                     |                     |                     |                     |                |                |                |
| CHILDREN SERVED             | 36,289              | 38,829              | 37,162              | 35,381              | -6.5%          |                | 2.6%           |
| CHILD CARE PAYMENTS         | \$11,710,851        | \$12,041,779        | \$11,242,345        | \$11,271,399        | -2.7%          |                | 3.9%           |
| AVERAGE PER CHILD           | \$323               | \$310               | \$303               | \$319               | 4.1%           | 6.7%           | 1.3%           |
|                             |                     |                     |                     |                     |                |                |                |
| OTHER ASSISTANCE RECEIVED   |                     |                     |                     |                     |                |                |                |
| TEMPORARY ASSISTANCE        | 0.440               | 4 000               | 2 222               | 2 125               |                | 0 =0/          | 22.50          |
| CHILDREN SERVED             | 2,112               | 1,922               | 2,338               | 3,495               | 9.9%           |                | -39.6%         |
| CHILD CARE PAYMENTS         | \$751,169           | \$669,587           | \$794,210           | \$1,192,307         | 12.2%          |                | -37.0%         |
| AVERAGE PER CHILD           | \$356               | \$348               | \$340               | \$341               | 2.1%           | 4.7%           | 4.3%           |
| MEDICAID ONLY               | 2.001               | 25.224              | 25 542              | 22.244              | = 601          | 2.40/          | 2 22/          |
| CHILDREN SERVED             | 24,921              | 26,981              | 25,718              | 22,911              | -7.6%          |                | 8.8%           |
| CHILD CARE PAYMENTS         | \$7,507,545         | \$7,838,418         | \$7,316,655         | \$6,831,406         | -4.2%          |                | 9.9%           |
| AVERAGE PER CHILD           | \$301               | \$291               | \$284               | \$298               | 3.7%           | 5.9%           | 1.0%           |
| FOOD STAMPS ONLY            |                     |                     |                     |                     |                |                |                |
| CHILDREN SERVED             | 1,825               | 1,732               | 1,669               |                     | 5.4%           |                |                |
| CHILD CARE PAYMENTS         | \$570,741           |                     | \$489,688           | \$510,169           |                |                | 11.9%          |
| AVERAGE PER CHILD           | \$313               | \$296               | \$293               | \$284               | 5.7%           | 6.6%           | 10.0%          |
| CHILDREN SERVICES           |                     | 7                   | 6 0==               | 6 770               | 0.007          | 0.001          | 2 72           |
| CHILDREN SERVED             | 6,957               | 7,558               | 6,955               | 6,772               | -8.0%          |                | 2.7%           |
| CHILD CARE PAYMENTS         | \$2,751,949         | \$2,849,475         | \$2,511,476         | \$2,627,660         | -3.4%          |                | 4.7%           |
| AVERAGE PER CHILD           | \$396               | \$377               | \$361               | \$388               | 4.9%           | 9.5%           | 1.9%           |
| NO OTHER IM ASSISTANCE      |                     |                     |                     |                     |                |                |                |
| CHILDREN SERVED             | 481                 | 647                 | 493                 | 419                 | -25.7%         |                | 14.8%          |
| CHILD CARE PAYMENTS         | \$129,447           | \$171,655           | \$130,317           | \$109,858           | -24.6%         |                | 17.8%          |
| AVERAGE PER CHILD           | \$269               | \$265               | \$264               | \$262               | 1.4%           | 1.8%           | 2.6%           |