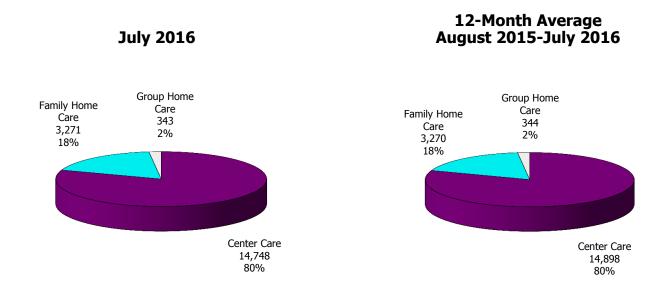

## **TABLE OF CONTENTS**

| Figure | 1   | Map of Regions                                     | 1     |
|--------|-----|----------------------------------------------------|-------|
| Figure | 2   | Reason for Care                                    | 2     |
| Figure | 3   | Children Served by Facility                        | 2     |
| Figure | 4   | Children Served by Provider                        | 2     |
| Table  | 1   | Statewide Summary                                  | 3     |
| Table  | 2   | Applications                                       | 4-5   |
| Table  | 3   | Reason for Care                                    | 6-7   |
| Figure | 5   | Children Served                                    | 8     |
| Figure | 6   | Child Care Payments                                | 8     |
| Figure | 7   | Children Served by Region                          | 9     |
| Table  | 4   | Children Served and Payments by Fund Category      | 10-11 |
| Figure | 8   | Total Children Served By Age Group                 | 12    |
| Figure | 9   | Children Served Age < 2 by Facility                | 12    |
| Figure | 10  | Children Served Ages 2-5 by Facility               | 13    |
| Figure | 11  | Children Served Ages > 5 by Facility               | 13    |
| Figure | 12  | Children Served in Center by Age                   | 14    |
| Figure | 13  | Children Served in Family Home by Age              | 14    |
| Figure | 14  | Children Served in Group Home by Age               | 14    |
| Table  | 5   | Children Served & Payments by Child Age & Facility | 15-16 |
| Table  | 6   | Child Care Demographics                            | 17    |
| Table  | 6A  | Households Receiving TCC – Summary                 | 18    |
| Figure | 15  | Transitional Households by Region                  | 18    |
| Figure | 16  | Transitional Children by Region                    | 18    |
| Table  | 6A1 | Households Receiving TCC – Level 1                 | 19    |