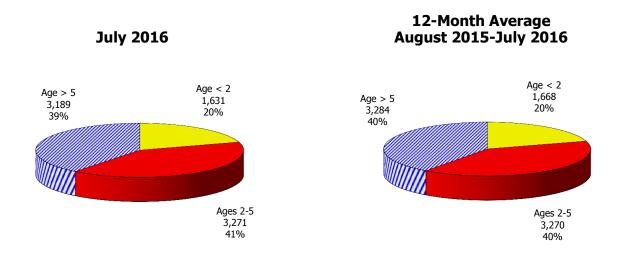

## **TABLE OF CONTENTS**

| Figure | 1   | Map of Regions                                     | 1     |
|--------|-----|----------------------------------------------------|-------|
| Figure | 2   | Reason for Care                                    | 2     |
| Figure | 3   | Children Served by Facility                        | 2     |
| Figure | 4   | Children Served by Provider                        | 2     |
| Table  | 1   | Statewide Summary                                  | 3     |
| Table  | 2   | Applications                                       | 4-5   |
| Table  | 3   | Reason for Care                                    | 6-7   |
| Figure | 5   | Children Served                                    | 8     |
| Figure | 6   | Child Care Payments                                | 8     |
| Figure | 7   | Children Served by Region                          | 9     |
| Table  | 4   | Children Served and Payments by Fund Category      | 10-11 |
| Figure | 8   | Total Children Served By Age Group                 | 12    |
| Figure | 9   | Children Served Age < 2 by Facility                | 12    |
| Figure | 10  | Children Served Ages 2-5 by Facility               | 13    |
| Figure | 11  | Children Served Ages > 5 by Facility               | 13    |
| Figure | 12  | Children Served in Center by Age                   | 14    |
| Figure | 13  | Children Served in Family Home by Age              | 14    |
| Figure | 14  | Children Served in Group Home by Age               | 14    |
| Table  | 5   | Children Served & Payments by Child Age & Facility | 15-16 |
| Table  | 6   | Child Care Demographics                            | 17    |
| Table  | 6A  | Households Receiving TCC – Summary                 | 18    |
| Figure | 15  | Transitional Households by Region                  | 18    |
| Figure | 16  | Transitional Children by Region                    | 18    |
| Table  | 6A1 | Households Receiving TCC – Level 1                 | 19    |