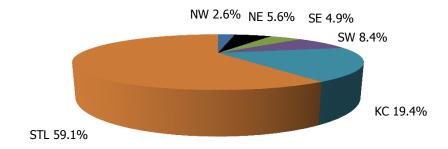

## **TABLE OF CONTENTS**

| Figure | 1   | Map of Regions                                     | 1     |
|--------|-----|----------------------------------------------------|-------|
| Figure | 2   | Reason for Care                                    | 2     |
| Figure | 3   | Children Served by Facility                        | 2     |
| Figure | 4   | Children Served by Provider                        | 2     |
| Table  | 1   | Statewide Summary                                  | 3     |
| Table  | 2   | Applications                                       | 4-5   |
| Table  | 3   | Reason for Care                                    | 6-7   |
| Figure | 5   | Children Served                                    | 8     |
| Figure | 6   | Child Care Payments                                | 8     |
| Figure | 7   | Children Served by Region                          | 9     |
| Table  | 4   | Children Served and Payments by Fund Category      | 10-11 |
| Figure | 8   | Total Children Served By Age Group                 | 12    |
| Figure | 9   | Children Served Age < 2 by Facility                | 12    |
| Figure | 10  | Children Served Ages 2-5 by Facility               | 13    |
| Figure | 11  | Children Served Ages > 5 by Facility               | 13    |
| Figure | 12  | Children Served in Center by Age                   | 14    |
| Figure | 13  | Children Served in Family Home by Age              | 14    |
| Figure | 14  | Children Served in Group Home by Age               | 14    |
| Table  | 5   | Children Served & Payments by Child Age & Facility | 15-16 |
| Table  | 6   | Child Care Demographics                            | 17    |
| Table  | 6A  | Households Receiving TCC – Summary                 | 18    |
| Figure | 15  | Transitional Households by Region                  | 18    |
| Figure | 16  | Transitional Children by Region                    | 18    |
| Table  | 6A1 | Households Receiving TCC – Level 1                 | 19    |