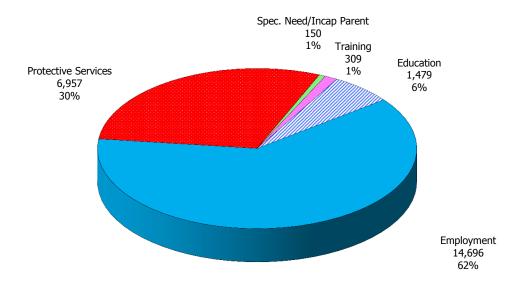

Figure 1. Regions

Figure 2. Reason for Child Care

Figure 3. Children Served by Facility

**Figure 4. Children Served by Provider** 

TABLE 1. CHILD CARE STATEWIDE SUMMARY JULY 2016

|                             | NUMBER<br>OR AMOUNT | NUMBER<br>OR AMOUNT | NUMBER<br>OR AMOUNT | NUMBER<br>OR AMOUNT | CHANGE<br>FROM | CHANGE<br>FROM | CHANGE<br>FROM |
|-----------------------------|---------------------|---------------------|---------------------|---------------------|----------------|----------------|----------------|
|                             | JUL-2016            | JUN-2016            | MAY-2016            | JUL-2015            | LAST MONTH     | 2 MONTHS AGO   | LAST YEAR      |
|                             |                     |                     |                     |                     |                |                |                |
| APPLICATIONS RECEIVED       | 4,741               | 4,936               | 4,665               | 5,370               | -4.0%          |                | -11.7%         |
| APPLICATIONS APPROVED       | 2,604               | 2,708               | 2,727               | 3,061               | -3.8%          | -4.5%          | -14.9%         |
| APPLICATIONS REJECTED       | 1,706               | 1,839               | 1,716               | 1,974               | -7.2%          | -0.6%          | -13.6%         |
| APPLICATIONS PENDING        | 1,217               | 1,015               | 1,075               | 1,806               | 19.9%          | 13.2%          | -32.6%         |
| 15 DAYS OR LESS             | 1,040               | 917                 | 994                 | 1,141               | 13.4%          | 4.6%           | -8.9%          |
| MORE THAN 15 DAYS           | 177                 | 98                  | 81                  | 665                 | 80.6%          | 118.5%         | -73.4%         |
|                             |                     |                     |                     |                     |                |                |                |
| HOUSEHOLD REASON FOR CARE*  |                     |                     |                     |                     |                |                |                |
| EMPLOYMENT                  | 18,177              | 18,040              | 18,056              | 16,660              | 0.8%           |                | 9.1%           |
| EDUCATION                   | 1,131               | 1,218               | 1,344               | 1,495               | -7.1%          |                | -24.3%         |
| TRAINING                    | 523                 | 514                 | 529                 | 578                 | 1.8%           |                | -9.5%          |
| PROTECTIVE SERVICES         | 6,957               | 7,558               | 6,955               | 6,772               | -8.0%          |                | 2.7%           |
| SPECIAL NEED                | 44                  | 44                  | 48                  | 71                  | 0.0%           | -8.3%          | -38.0%         |
| INCAPACITATED PARENT        | 180                 | 188                 | 190                 | 189                 | -4.3%          | -5.3%          | -4.8%          |
| TOTAL HOUSEHOLDS            | 27,012              | 27,562              | 27,122              | 25,765              | -2.0%          | -0.4%          | 4.8%           |
|                             |                     |                     |                     |                     |                |                |                |
| CHILDREN SERVED BY FACILITY |                     |                     |                     |                     |                |                |                |
| CENTER CARE                 | 27,832              | 30,094              | 28,648              | 26,797              | -7.5%          |                | 3.9%           |
| FAMILY HOME CARE            | 8,040               | 8,290               | 8,065               | 8,218               | -3.0%          |                | -2.2%          |
| GROUP HOME CARE             | 653                 | 696                 | 665                 | 616                 | -6.2%          | -1.8%          | 6.0%           |
|                             |                     |                     |                     |                     |                |                |                |
| CHILDREN SERVED BY PROVIDER |                     |                     |                     |                     |                |                |                |
| LICENSED                    | 26,627              | 29,009              | 27,537              | 25,476              | -8.2%          |                | 4.5%           |
| LICENSE EXEMPT              | 4,057               | 4,102               | 3,825               | 4,132               | -1.1%          |                | -1.8%          |
| REGISTERED                  | 5,988               | 6,145               | 6,064               | 6,136               | -2.6%          | -1.3%          | -2.4%          |
|                             |                     |                     |                     |                     |                |                |                |
| TOTAL (UNDUPLICATED)        |                     |                     |                     |                     |                |                |                |
| CHILDREN SERVED             | 36,289              | 38,829              | 37,162              | 35,381              | -6.5%          |                | 2.6%           |
| CHILD CARE PAYMENTS         | \$11,710,851        | \$12,041,779        | \$11,242,345        | \$11,271,399        | -2.7%          |                | 3.9%           |
| AVERAGE PER CHILD           | \$323               | \$310               | \$303               | \$319               | 4.1%           | 6.7%           | 1.3%           |
|                             |                     |                     |                     |                     |                |                |                |
| OTHER ASSISTANCE RECEIVED   |                     |                     |                     |                     |                |                |                |
| TEMPORARY ASSISTANCE        | 0.440               | 4 000               | 2 222               | 2 125               |                | 0 =0/          | 22.50          |
| CHILDREN SERVED             | 2,112               | 1,922               | 2,338               | 3,495               | 9.9%           |                | -39.6%         |
| CHILD CARE PAYMENTS         | \$751,169           | \$669,587           | \$794,210           | \$1,192,307         | 12.2%          |                | -37.0%         |
| AVERAGE PER CHILD           | \$356               | \$348               | \$340               | \$341               | 2.1%           | 4.7%           | 4.3%           |
| MEDICAID ONLY               | 2.001               | 25.224              | 25 542              | 22.244              | = 601          | 2.40/          | 2 22/          |
| CHILDREN SERVED             | 24,921              | 26,981              | 25,718              | 22,911              | -7.6%          |                | 8.8%           |
| CHILD CARE PAYMENTS         | \$7,507,545         | \$7,838,418         | \$7,316,655         | \$6,831,406         | -4.2%          |                | 9.9%           |
| AVERAGE PER CHILD           | \$301               | \$291               | \$284               | \$298               | 3.7%           | 5.9%           | 1.0%           |
| FOOD STAMPS ONLY            |                     |                     |                     |                     |                |                |                |
| CHILDREN SERVED             | 1,825               | 1,732               | 1,669               |                     | 5.4%           |                |                |
| CHILD CARE PAYMENTS         | \$570,741           |                     | \$489,688           | \$510,169           |                |                | 11.9%          |
| AVERAGE PER CHILD           | \$313               | \$296               | \$293               | \$284               | 5.7%           | 6.6%           | 10.0%          |
| CHILDREN SERVICES           |                     | 7                   | 6 0==               | 6 770               | 0.007          | 0.001          | 2 72           |
| CHILDREN SERVED             | 6,957               | 7,558               | 6,955               | 6,772               | -8.0%          |                | 2.7%           |
| CHILD CARE PAYMENTS         | \$2,751,949         | \$2,849,475         | \$2,511,476         | \$2,627,660         | -3.4%          |                | 4.7%           |
| AVERAGE PER CHILD           | \$396               | \$377               | \$361               | \$388               | 4.9%           | 9.5%           | 1.9%           |
| NO OTHER IM ASSISTANCE      |                     |                     |                     |                     |                |                |                |
| CHILDREN SERVED             | 481                 | 647                 | 493                 | 419                 | -25.7%         |                | 14.8%          |
| CHILD CARE PAYMENTS         | \$129,447           | \$171,655           | \$130,317           | \$109,858           | -24.6%         |                | 17.8%          |
| AVERAGE PER CHILD           | \$269               | \$265               | \$264               | \$262               | 1.4%           | 1.8%           | 2.6%           |