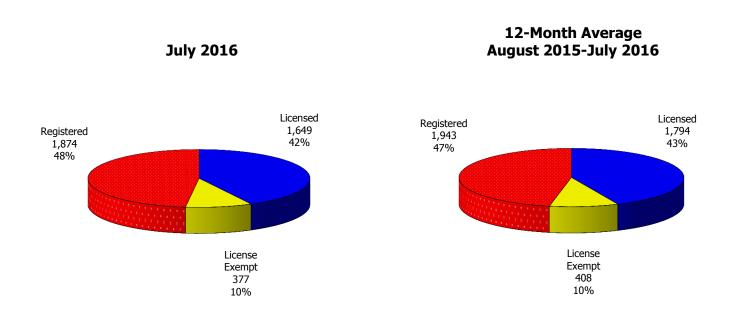

Figure 1. Regions

Figure 2. Reason for Child Care

Figure 3. Children Served by Facility

**Figure 4. Children Served by Provider** 

TABLE 1. CHILD CARE STATEWIDE SUMMARY JULY 2016

|                             | NUMBER<br>OR AMOUNT | NUMBER<br>OR AMOUNT | NUMBER<br>OR AMOUNT | NUMBER<br>OR AMOUNT | CHANGE<br>FROM | CHANGE<br>FROM | CHANGE<br>FROM |
|-----------------------------|---------------------|---------------------|---------------------|---------------------|----------------|----------------|----------------|
|                             | JUL-2016            | JUN-2016            | MAY-2016            | JUL-2015            | LAST MONTH     | 2 MONTHS AGO   | LAST YEAR      |
|                             |                     |                     |                     |                     |                |                |                |
| APPLICATIONS RECEIVED       | 4,741               | 4,936               | 4,665               | 5,370               | -4.0%          |                | -11.7%         |
| APPLICATIONS APPROVED       | 2,604               | 2,708               | 2,727               | 3,061               | -3.8%          | -4.5%          | -14.9%         |
| APPLICATIONS REJECTED       | 1,706               | 1,839               | 1,716               | 1,974               | -7.2%          | -0.6%          | -13.6%         |
| APPLICATIONS PENDING        | 1,217               | 1,015               | 1,075               | 1,806               | 19.9%          | 13.2%          | -32.6%         |
| 15 DAYS OR LESS             | 1,040               | 917                 | 994                 | 1,141               | 13.4%          | 4.6%           | -8.9%          |
| MORE THAN 15 DAYS           | 177                 | 98                  | 81                  | 665                 | 80.6%          | 118.5%         | -73.4%         |
|                             |                     |                     |                     |                     |                |                |                |
| HOUSEHOLD REASON FOR CARE*  |                     |                     |                     |                     |                |                |                |
| EMPLOYMENT                  | 18,177              | 18,040              | 18,056              | 16,660              | 0.8%           |                | 9.1%           |
| EDUCATION                   | 1,131               | 1,218               | 1,344               | 1,495               | -7.1%          |                | -24.3%         |
| TRAINING                    | 523                 | 514                 | 529                 | 578                 | 1.8%           |                | -9.5%          |
| PROTECTIVE SERVICES         | 6,957               | 7,558               | 6,955               | 6,772               | -8.0%          |                | 2.7%           |
| SPECIAL NEED                | 44                  | 44                  | 48                  | 71                  | 0.0%           | -8.3%          | -38.0%         |
| INCAPACITATED PARENT        | 180                 | 188                 | 190                 | 189                 | -4.3%          | -5.3%          | -4.8%          |
| TOTAL HOUSEHOLDS            | 27,012              | 27,562              | 27,122              | 25,765              | -2.0%          | -0.4%          | 4.8%           |
|                             |                     |                     |                     |                     |                |                |                |
| CHILDREN SERVED BY FACILITY |                     |                     |                     |                     |                |                |                |
| CENTER CARE                 | 27,832              | 30,094              | 28,648              | 26,797              | -7.5%          |                | 3.9%           |
| FAMILY HOME CARE            | 8,040               | 8,290               | 8,065               | 8,218               | -3.0%          |                | -2.2%          |
| GROUP HOME CARE             | 653                 | 696                 | 665                 | 616                 | -6.2%          | -1.8%          | 6.0%           |
|                             |                     |                     |                     |                     |                |                |                |
| CHILDREN SERVED BY PROVIDER |                     |                     |                     |                     |                |                |                |
| LICENSED                    | 26,627              | 29,009              | 27,537              | 25,476              | -8.2%          |                | 4.5%           |
| LICENSE EXEMPT              | 4,057               | 4,102               | 3,825               | 4,132               | -1.1%          |                | -1.8%          |
| REGISTERED                  | 5,988               | 6,145               | 6,064               | 6,136               | -2.6%          | -1.3%          | -2.4%          |
|                             |                     |                     |                     |                     |                |                |                |
| TOTAL (UNDUPLICATED)        |                     |                     |                     |                     |                |                |                |
| CHILDREN SERVED             | 36,289              | 38,829              | 37,162              | 35,381              | -6.5%          |                | 2.6%           |
| CHILD CARE PAYMENTS         | \$11,710,851        | \$12,041,779        | \$11,242,345        | \$11,271,399        | -2.7%          |                | 3.9%           |
| AVERAGE PER CHILD           | \$323               | \$310               | \$303               | \$319               | 4.1%           | 6.7%           | 1.3%           |
|                             |                     |                     |                     |                     |                |                |                |
| OTHER ASSISTANCE RECEIVED   |                     |                     |                     |                     |                |                |                |
| TEMPORARY ASSISTANCE        | 0.440               | 4 000               | 2 222               | 2 125               |                | 0 =0/          | 22.50          |
| CHILDREN SERVED             | 2,112               | 1,922               | 2,338               | 3,495               | 9.9%           |                | -39.6%         |
| CHILD CARE PAYMENTS         | \$751,169           | \$669,587           | \$794,210           | \$1,192,307         | 12.2%          |                | -37.0%         |
| AVERAGE PER CHILD           | \$356               | \$348               | \$340               | \$341               | 2.1%           | 4.7%           | 4.3%           |
| MEDICAID ONLY               | 2.001               | 25.224              | 25 542              | 22.244              | = 601          | 2.40/          | 2 22/          |
| CHILDREN SERVED             | 24,921              | 26,981              | 25,718              | 22,911              | -7.6%          |                | 8.8%           |
| CHILD CARE PAYMENTS         | \$7,507,545         | \$7,838,418         | \$7,316,655         | \$6,831,406         | -4.2%          |                | 9.9%           |
| AVERAGE PER CHILD           | \$301               | \$291               | \$284               | \$298               | 3.7%           | 5.9%           | 1.0%           |
| FOOD STAMPS ONLY            |                     |                     |                     |                     |                |                |                |
| CHILDREN SERVED             | 1,825               | 1,732               | 1,669               |                     | 5.4%           |                |                |
| CHILD CARE PAYMENTS         | \$570,741           |                     | \$489,688           | \$510,169           |                |                | 11.9%          |
| AVERAGE PER CHILD           | \$313               | \$296               | \$293               | \$284               | 5.7%           | 6.6%           | 10.0%          |
| CHILDREN SERVICES           |                     | 7                   | 6 0==               | 6 770               | 0.007          | 0.001          | 2 72           |
| CHILDREN SERVED             | 6,957               | 7,558               | 6,955               | 6,772               | -8.0%          |                | 2.7%           |
| CHILD CARE PAYMENTS         | \$2,751,949         | \$2,849,475         | \$2,511,476         | \$2,627,660         | -3.4%          |                | 4.7%           |
| AVERAGE PER CHILD           | \$396               | \$377               | \$361               | \$388               | 4.9%           | 9.5%           | 1.9%           |
| NO OTHER IM ASSISTANCE      |                     |                     |                     |                     |                |                |                |
| CHILDREN SERVED             | 481                 | 647                 | 493                 | 419                 | -25.7%         |                | 14.8%          |
| CHILD CARE PAYMENTS         | \$129,447           | \$171,655           | \$130,317           | \$109,858           | -24.6%         |                | 17.8%          |
| AVERAGE PER CHILD           | \$269               | \$265               | \$264               | \$262               | 1.4%           | 1.8%           | 2.6%           |