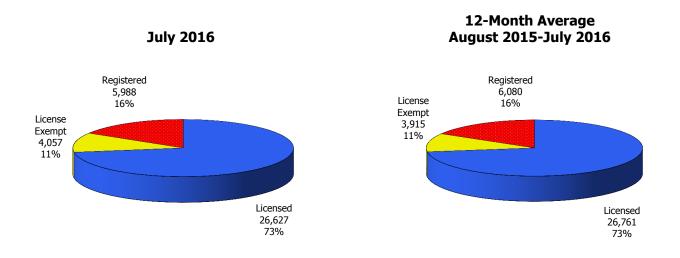

Figure 1. Regions

Figure 2. Reason for Child Care

Figure 3. Children Served by Facility

**Figure 4. Children Served by Provider** 

TABLE 1. CHILD CARE STATEWIDE SUMMARY JULY 2016

|                             | NUMBER<br>OR AMOUNT | NUMBER<br>OR AMOUNT | NUMBER<br>OR AMOUNT | NUMBER<br>OR AMOUNT | CHANGE<br>FROM | CHANGE<br>FROM | CHANGE<br>FROM |
|-----------------------------|---------------------|---------------------|---------------------|---------------------|----------------|----------------|----------------|
|                             | JUL-2016            | JUN-2016            | MAY-2016            | JUL-2015            | LAST MONTH     | 2 MONTHS AGO   | LAST YEAR      |
|                             |                     |                     |                     |                     |                |                |                |
| APPLICATIONS RECEIVED       | 4,741               | 4,936               | 4,665               | 5,370               | -4.0%          |                | -11.7%         |
| APPLICATIONS APPROVED       | 2,604               | 2,708               | 2,727               | 3,061               | -3.8%          | -4.5%          | -14.9%         |
| APPLICATIONS REJECTED       | 1,706               | 1,839               | 1,716               | 1,974               | -7.2%          | -0.6%          | -13.6%         |
| APPLICATIONS PENDING        | 1,217               | 1,015               | 1,075               | 1,806               | 19.9%          | 13.2%          | -32.6%         |
| 15 DAYS OR LESS             | 1,040               | 917                 | 994                 | 1,141               | 13.4%          | 4.6%           | -8.9%          |
| MORE THAN 15 DAYS           | 177                 | 98                  | 81                  | 665                 | 80.6%          | 118.5%         | -73.4%         |
|                             |                     |                     |                     |                     |                |                |                |
| HOUSEHOLD REASON FOR CARE*  |                     |                     |                     |                     |                |                |                |
| EMPLOYMENT                  | 18,177              | 18,040              | 18,056              | 16,660              | 0.8%           |                | 9.1%           |
| EDUCATION                   | 1,131               | 1,218               | 1,344               | 1,495               | -7.1%          |                | -24.3%         |
| TRAINING                    | 523                 | 514                 | 529                 | 578                 | 1.8%           |                | -9.5%          |
| PROTECTIVE SERVICES         | 6,957               | 7,558               | 6,955               | 6,772               | -8.0%          |                | 2.7%           |
| SPECIAL NEED                | 44                  | 44                  | 48                  | 71                  | 0.0%           | -8.3%          | -38.0%         |
| INCAPACITATED PARENT        | 180                 | 188                 | 190                 | 189                 | -4.3%          | -5.3%          | -4.8%          |
| TOTAL HOUSEHOLDS            | 27,012              | 27,562              | 27,122              | 25,765              | -2.0%          | -0.4%          | 4.8%           |
|                             |                     |                     |                     |                     |                |                |                |
| CHILDREN SERVED BY FACILITY |                     |                     |                     |                     |                |                |                |
| CENTER CARE                 | 27,832              | 30,094              | 28,648              | 26,797              | -7.5%          |                | 3.9%           |
| FAMILY HOME CARE            | 8,040               | 8,290               | 8,065               | 8,218               | -3.0%          |                | -2.2%          |
| GROUP HOME CARE             | 653                 | 696                 | 665                 | 616                 | -6.2%          | -1.8%          | 6.0%           |
|                             |                     |                     |                     |                     |                |                |                |
| CHILDREN SERVED BY PROVIDER |                     |                     |                     |                     |                |                |                |
| LICENSED                    | 26,627              | 29,009              | 27,537              | 25,476              | -8.2%          |                | 4.5%           |
| LICENSE EXEMPT              | 4,057               | 4,102               | 3,825               | 4,132               | -1.1%          |                | -1.8%          |
| REGISTERED                  | 5,988               | 6,145               | 6,064               | 6,136               | -2.6%          | -1.3%          | -2.4%          |
|                             |                     |                     |                     |                     |                |                |                |
| TOTAL (UNDUPLICATED)        |                     |                     |                     |                     |                |                |                |
| CHILDREN SERVED             | 36,289              | 38,829              | 37,162              | 35,381              | -6.5%          |                | 2.6%           |
| CHILD CARE PAYMENTS         | \$11,710,851        | \$12,041,779        | \$11,242,345        | \$11,271,399        | -2.7%          |                | 3.9%           |
| AVERAGE PER CHILD           | \$323               | \$310               | \$303               | \$319               | 4.1%           | 6.7%           | 1.3%           |
|                             |                     |                     |                     |                     |                |                |                |
| OTHER ASSISTANCE RECEIVED   |                     |                     |                     |                     |                |                |                |
| TEMPORARY ASSISTANCE        | 0.440               | 4 000               | 2 222               | 2 125               |                | 0 =0/          | 22.50          |
| CHILDREN SERVED             | 2,112               | 1,922               | 2,338               | 3,495               | 9.9%           |                | -39.6%         |
| CHILD CARE PAYMENTS         | \$751,169           | \$669,587           | \$794,210           | \$1,192,307         | 12.2%          |                | -37.0%         |
| AVERAGE PER CHILD           | \$356               | \$348               | \$340               | \$341               | 2.1%           | 4.7%           | 4.3%           |
| MEDICAID ONLY               | 2.001               | 25.224              | 25 542              | 22.244              | = 601          | 2.40/          | 2 22/          |
| CHILDREN SERVED             | 24,921              | 26,981              | 25,718              | 22,911              | -7.6%          |                | 8.8%           |
| CHILD CARE PAYMENTS         | \$7,507,545         | \$7,838,418         | \$7,316,655         | \$6,831,406         | -4.2%          |                | 9.9%           |
| AVERAGE PER CHILD           | \$301               | \$291               | \$284               | \$298               | 3.7%           | 5.9%           | 1.0%           |
| FOOD STAMPS ONLY            |                     |                     |                     |                     |                |                |                |
| CHILDREN SERVED             | 1,825               | 1,732               | 1,669               |                     | 5.4%           |                |                |
| CHILD CARE PAYMENTS         | \$570,741           |                     | \$489,688           | \$510,169           |                |                | 11.9%          |
| AVERAGE PER CHILD           | \$313               | \$296               | \$293               | \$284               | 5.7%           | 6.6%           | 10.0%          |
| CHILDREN SERVICES           |                     | 7                   | 6 0==               | 6 770               | 0.007          | 0.001          | 2 72           |
| CHILDREN SERVED             | 6,957               | 7,558               | 6,955               | 6,772               | -8.0%          |                | 2.7%           |
| CHILD CARE PAYMENTS         | \$2,751,949         | \$2,849,475         | \$2,511,476         | \$2,627,660         | -3.4%          |                | 4.7%           |
| AVERAGE PER CHILD           | \$396               | \$377               | \$361               | \$388               | 4.9%           | 9.5%           | 1.9%           |
| NO OTHER IM ASSISTANCE      |                     |                     |                     |                     |                |                |                |
| CHILDREN SERVED             | 481                 | 647                 | 493                 | 419                 | -25.7%         |                | 14.8%          |
| CHILD CARE PAYMENTS         | \$129,447           | \$171,655           | \$130,317           | \$109,858           | -24.6%         |                | 17.8%          |
| AVERAGE PER CHILD           | \$269               | \$265               | \$264               | \$262               | 1.4%           | 1.8%           | 2.6%           |