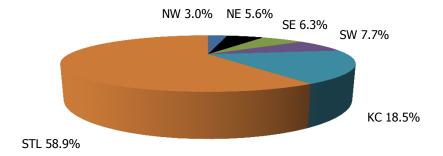

## **TABLE OF CONTENTS**

| Figure | 1   | Map of Regions                                     | 1     |
|--------|-----|----------------------------------------------------|-------|
| Figure | 2   | Reason for Care                                    | 2     |
| Figure | 3   | Children Served by Facility                        | 2     |
| Figure | 4   | Children Served by Provider                        | 2     |
| Table  | 1   | Statewide Summary                                  | 3     |
| Table  | 2   | Applications                                       | 4-5   |
| Table  | 3   | Reason for Care                                    | 6-7   |
| Figure | 5   | Children Served                                    | 8     |
| Figure | 6   | Child Care Payments                                | 8     |
| Figure | 7   | Children Served by Region                          | 9     |
| Table  | 4   | Children Served and Payments by Fund Category      | 10-11 |
| Figure | 8   | Total Children Served By Age Group                 | 12    |
| Figure | 9   | Children Served Age < 2 by Facility                | 12    |
| Figure | 10  | Children Served Ages 2-5 by Facility               | 13    |
| Figure | 11  | Children Served Ages > 5 by Facility               | 13    |
| Figure | 12  | Children Served in Center by Age                   | 14    |
| Figure | 13  | Children Served in Family Home by Age              | 14    |
| Figure | 14  | Children Served in Group Home by Age               | 14    |
| Table  | 5   | Children Served & Payments by Child Age & Facility | 15-16 |
| Table  | 6   | Child Care Demographics                            | 17    |
| Table  | 6A  | Households Receiving TCC – Summary                 | 18    |
| Figure | 15  | Transitional Households by Region                  | 18    |
| Figure | 16  | Transitional Children by Region                    | 18    |
| Table  | 6A1 | Households Receiving TCC – Level 1                 | 19    |

Figure 1. Regions

Figure 2. Reason for Child Care

Figure 3. Children Served by Facility

**Figure 4. Children Served by Provider** 

TABLE 1. CHILD CARE STATEWIDE SUMMARY JULY 2016

|                             | NUMBER<br>OR AMOUNT | NUMBER<br>OR AMOUNT | NUMBER<br>OR AMOUNT | NUMBER<br>OR AMOUNT | CHANGE<br>FROM | CHANGE<br>FROM | CHANGE<br>FROM |
|-----------------------------|---------------------|---------------------|---------------------|---------------------|----------------|----------------|----------------|
|                             | JUL-2016            | JUN-2016            | MAY-2016            | JUL-2015            | LAST MONTH     | 2 MONTHS AGO   | LAST YEAR      |
|                             |                     |                     |                     |                     |                |                |                |
| APPLICATIONS RECEIVED       | 4,741               | 4,936               | 4,665               | 5,370               | -4.0%          |                | -11.7%         |
| APPLICATIONS APPROVED       | 2,604               | 2,708               | 2,727               | 3,061               | -3.8%          | -4.5%          | -14.9%         |
| APPLICATIONS REJECTED       | 1,706               | 1,839               | 1,716               | 1,974               | -7.2%          | -0.6%          | -13.6%         |
| APPLICATIONS PENDING        | 1,217               | 1,015               | 1,075               | 1,806               | 19.9%          | 13.2%          | -32.6%         |
| 15 DAYS OR LESS             | 1,040               | 917                 | 994                 | 1,141               | 13.4%          | 4.6%           | -8.9%          |
| MORE THAN 15 DAYS           | 177                 | 98                  | 81                  | 665                 | 80.6%          | 118.5%         | -73.4%         |
|                             |                     |                     |                     |                     |                |                |                |
| HOUSEHOLD REASON FOR CARE*  |                     |                     |                     |                     |                |                |                |
| EMPLOYMENT                  | 18,177              | 18,040              | 18,056              | 16,660              | 0.8%           |                | 9.1%           |
| EDUCATION                   | 1,131               | 1,218               | 1,344               | 1,495               | -7.1%          |                | -24.3%         |
| TRAINING                    | 523                 | 514                 | 529                 | 578                 | 1.8%           |                | -9.5%          |
| PROTECTIVE SERVICES         | 6,957               | 7,558               | 6,955               | 6,772               | -8.0%          |                | 2.7%           |
| SPECIAL NEED                | 44                  | 44                  | 48                  | 71                  | 0.0%           | -8.3%          | -38.0%         |
| INCAPACITATED PARENT        | 180                 | 188                 | 190                 | 189                 | -4.3%          | -5.3%          | -4.8%          |
| TOTAL HOUSEHOLDS            | 27,012              | 27,562              | 27,122              | 25,765              | -2.0%          | -0.4%          | 4.8%           |
|                             |                     |                     |                     |                     |                |                |                |
| CHILDREN SERVED BY FACILITY |                     |                     |                     |                     |                |                |                |
| CENTER CARE                 | 27,832              | 30,094              | 28,648              | 26,797              | -7.5%          |                | 3.9%           |
| FAMILY HOME CARE            | 8,040               | 8,290               | 8,065               | 8,218               | -3.0%          |                | -2.2%          |
| GROUP HOME CARE             | 653                 | 696                 | 665                 | 616                 | -6.2%          | -1.8%          | 6.0%           |
|                             |                     |                     |                     |                     |                |                |                |
| CHILDREN SERVED BY PROVIDER |                     |                     |                     |                     |                |                |                |
| LICENSED                    | 26,627              | 29,009              | 27,537              | 25,476              | -8.2%          |                | 4.5%           |
| LICENSE EXEMPT              | 4,057               | 4,102               | 3,825               | 4,132               | -1.1%          |                | -1.8%          |
| REGISTERED                  | 5,988               | 6,145               | 6,064               | 6,136               | -2.6%          | -1.3%          | -2.4%          |
|                             |                     |                     |                     |                     |                |                |                |
| TOTAL (UNDUPLICATED)        |                     |                     |                     |                     |                |                |                |
| CHILDREN SERVED             | 36,289              | 38,829              | 37,162              | 35,381              | -6.5%          |                | 2.6%           |
| CHILD CARE PAYMENTS         | \$11,710,851        | \$12,041,779        | \$11,242,345        | \$11,271,399        | -2.7%          |                | 3.9%           |
| AVERAGE PER CHILD           | \$323               | \$310               | \$303               | \$319               | 4.1%           | 6.7%           | 1.3%           |
|                             |                     |                     |                     |                     |                |                |                |
| OTHER ASSISTANCE RECEIVED   |                     |                     |                     |                     |                |                |                |
| TEMPORARY ASSISTANCE        | 0.440               | 4 000               | 2 222               | 2 125               |                | 0 =0/          | 22.50          |
| CHILDREN SERVED             | 2,112               | 1,922               | 2,338               | 3,495               | 9.9%           |                | -39.6%         |
| CHILD CARE PAYMENTS         | \$751,169           | \$669,587           | \$794,210           | \$1,192,307         | 12.2%          |                | -37.0%         |
| AVERAGE PER CHILD           | \$356               | \$348               | \$340               | \$341               | 2.1%           | 4.7%           | 4.3%           |
| MEDICAID ONLY               | 2.001               | 25.224              | 25 542              | 22.244              | = 601          | 2.40/          | 2 22/          |
| CHILDREN SERVED             | 24,921              | 26,981              | 25,718              | 22,911              | -7.6%          |                | 8.8%           |
| CHILD CARE PAYMENTS         | \$7,507,545         | \$7,838,418         | \$7,316,655         | \$6,831,406         | -4.2%          |                | 9.9%           |
| AVERAGE PER CHILD           | \$301               | \$291               | \$284               | \$298               | 3.7%           | 5.9%           | 1.0%           |
| FOOD STAMPS ONLY            |                     |                     |                     |                     |                |                |                |
| CHILDREN SERVED             | 1,825               | 1,732               | 1,669               |                     | 5.4%           |                |                |
| CHILD CARE PAYMENTS         | \$570,741           |                     | \$489,688           | \$510,169           |                |                | 11.9%          |
| AVERAGE PER CHILD           | \$313               | \$296               | \$293               | \$284               | 5.7%           | 6.6%           | 10.0%          |
| CHILDREN SERVICES           |                     | 7                   | 6 0==               | 6 770               | 0.007          | 0.001          | 2 72           |
| CHILDREN SERVED             | 6,957               | 7,558               | 6,955               | 6,772               | -8.0%          |                | 2.7%           |
| CHILD CARE PAYMENTS         | \$2,751,949         | \$2,849,475         | \$2,511,476         | \$2,627,660         | -3.4%          |                | 4.7%           |
| AVERAGE PER CHILD           | \$396               | \$377               | \$361               | \$388               | 4.9%           | 9.5%           | 1.9%           |
| NO OTHER IM ASSISTANCE      |                     |                     |                     |                     |                |                |                |
| CHILDREN SERVED             | 481                 | 647                 | 493                 | 419                 | -25.7%         |                | 14.8%          |
| CHILD CARE PAYMENTS         | \$129,447           | \$171,655           | \$130,317           | \$109,858           | -24.6%         |                | 17.8%          |
| AVERAGE PER CHILD           | \$269               | \$265               | \$264               | \$262               | 1.4%           | 1.8%           | 2.6%           |