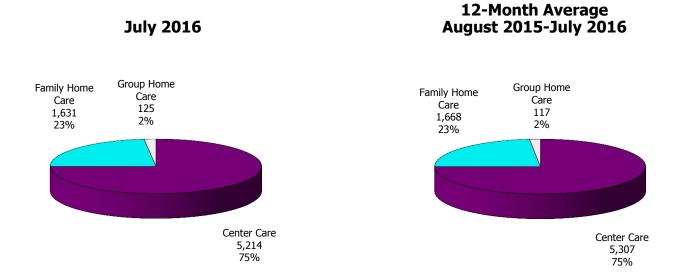

## **TABLE OF CONTENTS**

| Figure | 1   | Map of Regions                                     | 1     |
|--------|-----|----------------------------------------------------|-------|
| Figure | 2   | Reason for Care                                    | 2     |
| Figure | 3   | Children Served by Facility                        | 2     |
| Figure | 4   | Children Served by Provider                        | 2     |
| Table  | 1   | Statewide Summary                                  | 3     |
| Table  | 2   | Applications                                       | 4-5   |
| Table  | 3   | Reason for Care                                    | 6-7   |
| Figure | 5   | Children Served                                    | 8     |
| Figure | 6   | Child Care Payments                                | 8     |
| Figure | 7   | Children Served by Region                          | 9     |
| Table  | 4   | Children Served and Payments by Fund Category      | 10-11 |
| Figure | 8   | Total Children Served By Age Group                 | 12    |
| Figure | 9   | Children Served Age < 2 by Facility                | 12    |
| Figure | 10  | Children Served Ages 2-5 by Facility               | 13    |
| Figure | 11  | Children Served Ages > 5 by Facility               | 13    |
| Figure | 12  | Children Served in Center by Age                   | 14    |
| Figure | 13  | Children Served in Family Home by Age              | 14    |
| Figure | 14  | Children Served in Group Home by Age               | 14    |
| Table  | 5   | Children Served & Payments by Child Age & Facility | 15-16 |
| Table  | 6   | Child Care Demographics                            | 17    |
| Table  | 6A  | Households Receiving TCC – Summary                 | 18    |
| Figure | 15  | Transitional Households by Region                  | 18    |
| Figure | 16  | Transitional Children by Region                    | 18    |
| Table  | 6A1 | Households Receiving TCC – Level 1                 | 19    |