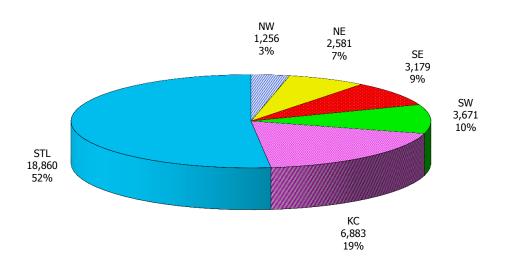

## **TABLE OF CONTENTS**

| Figure | 1   | Map of Regions                                     | 1     |
|--------|-----|----------------------------------------------------|-------|
| Figure | 2   | Reason for Care                                    | 2     |
| Figure | 3   | Children Served by Facility                        | 2     |
| Figure | 4   | Children Served by Provider                        | 2     |
| Table  | 1   | Statewide Summary                                  | 3     |
| Table  | 2   | Applications                                       | 4-5   |
| Table  | 3   | Reason for Care                                    | 6-7   |
| Figure | 5   | Children Served                                    | 8     |
| Figure | 6   | Child Care Payments                                | 8     |
| Figure | 7   | Children Served by Region                          | 9     |
| Table  | 4   | Children Served and Payments by Fund Category      | 10-11 |
| Figure | 8   | Total Children Served By Age Group                 | 12    |
| Figure | 9   | Children Served Age < 2 by Facility                | 12    |
| Figure | 10  | Children Served Ages 2-5 by Facility               | 13    |
| Figure | 11  | Children Served Ages > 5 by Facility               | 13    |
| Figure | 12  | Children Served in Center by Age                   | 14    |
| Figure | 13  | Children Served in Family Home by Age              | 14    |
| Figure | 14  | Children Served in Group Home by Age               | 14    |
| Table  | 5   | Children Served & Payments by Child Age & Facility | 15-16 |
| Table  | 6   | Child Care Demographics                            | 17    |
| Table  | 6A  | Households Receiving TCC – Summary                 | 18    |
| Figure | 15  | Transitional Households by Region                  | 18    |
| Figure | 16  | Transitional Children by Region                    | 18    |
| Table  | 6A1 | Households Receiving TCC – Level 1                 | 19    |