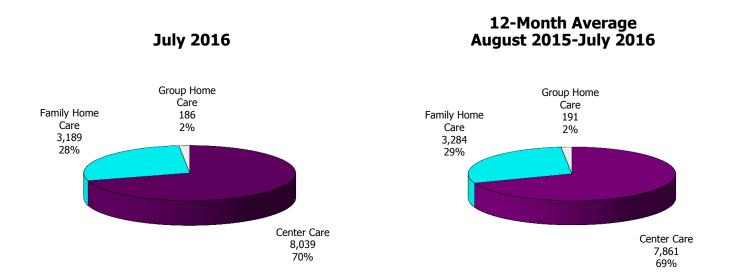

## **TABLE OF CONTENTS**

| Figure | 1   | Map of Regions                                     | 1     |
|--------|-----|----------------------------------------------------|-------|
| Figure | 2   | Reason for Care                                    | 2     |
| Figure | 3   | Children Served by Facility                        | 2     |
| Figure | 4   | Children Served by Provider                        | 2     |
| Table  | 1   | Statewide Summary                                  | 3     |
| Table  | 2   | Applications                                       | 4-5   |
| Table  | 3   | Reason for Care                                    | 6-7   |
| Figure | 5   | Children Served                                    | 8     |
| Figure | 6   | Child Care Payments                                | 8     |
| Figure | 7   | Children Served by Region                          | 9     |
| Table  | 4   | Children Served and Payments by Fund Category      | 10-11 |
| Figure | 8   | Total Children Served By Age Group                 | 12    |
| Figure | 9   | Children Served Age < 2 by Facility                | 12    |
| Figure | 10  | Children Served Ages 2-5 by Facility               | 13    |
| Figure | 11  | Children Served Ages > 5 by Facility               | 13    |
| Figure | 12  | Children Served in Center by Age                   | 14    |
| Figure | 13  | Children Served in Family Home by Age              | 14    |
| Figure | 14  | Children Served in Group Home by Age               | 14    |
| Table  | 5   | Children Served & Payments by Child Age & Facility | 15-16 |
| Table  | 6   | Child Care Demographics                            | 17    |
| Table  | 6A  | Households Receiving TCC – Summary                 | 18    |
| Figure | 15  | Transitional Households by Region                  | 18    |
| Figure | 16  | Transitional Children by Region                    | 18    |
| Table  | 6A1 | Households Receiving TCC – Level 1                 | 19    |