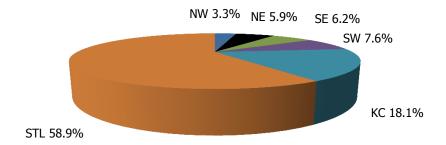

## **TABLE OF CONTENTS**

| Figure | 1   | Map of Regions                                     | 1     |
|--------|-----|----------------------------------------------------|-------|
| Figure | 2   | Reason for Care                                    | 2     |
| Figure | 3   | Children Served by Facility                        | 2     |
| Figure | 4   | Children Served by Provider                        | 2     |
| Table  | 1   | Statewide Summary                                  | 3     |
| Table  | 2   | Applications                                       | 4-5   |
| Table  | 3   | Reason for Care                                    | 6-7   |
| Figure | 5   | Children Served                                    | 8     |
| Figure | 6   | Child Care Payments                                | 8     |
| Figure | 7   | Children Served by Region                          | 9     |
| Table  | 4   | Children Served and Payments by Fund Category      | 10-11 |
| Figure | 8   | Total Children Served By Age Group                 | 12    |
| Figure | 9   | Children Served Age < 2 by Facility                | 12    |
| Figure | 10  | Children Served Ages 2-5 by Facility               | 13    |
| Figure | 11  | Children Served Ages > 5 by Facility               | 13    |
| Figure | 12  | Children Served in Center by Age                   | 14    |
| Figure | 13  | Children Served in Family Home by Age              | 14    |
| Figure | 14  | Children Served in Group Home by Age               | 14    |
| Table  | 5   | Children Served & Payments by Child Age & Facility | 15-16 |
| Table  | 6   | Child Care Demographics                            | 17    |
| Table  | 6A  | Households Receiving TCC – Summary                 | 18    |
| Figure | 15  | Transitional Households by Region                  | 18    |
| Figure | 16  | Transitional Children by Region                    | 18    |
| Table  | 6A1 | Households Receiving TCC – Level 1                 | 19    |

Figure 1. Regions

Figure 2. Reason for Child Care

Figure 3. Children Served by Facility

**Figure 4. Children Served by Provider** 

TABLE 1. CHILD CARE STATEWIDE SUMMARY JULY 2016

|                             | NUMBER<br>OR AMOUNT | NUMBER<br>OR AMOUNT | NUMBER<br>OR AMOUNT | NUMBER<br>OR AMOUNT | CHANGE<br>FROM | CHANGE<br>FROM | CHANGE<br>FROM |
|-----------------------------|---------------------|---------------------|---------------------|---------------------|----------------|----------------|----------------|
|                             | JUL-2016            | JUN-2016            | MAY-2016            | JUL-2015            | LAST MONTH     | 2 MONTHS AGO   | LAST YEAR      |
|                             |                     |                     |                     |                     |                |                |                |
| APPLICATIONS RECEIVED       | 4,741               | 4,936               | 4,665               | 5,370               | -4.0%          |                | -11.7%         |
| APPLICATIONS APPROVED       | 2,604               | 2,708               | 2,727               | 3,061               | -3.8%          | -4.5%          | -14.9%         |
| APPLICATIONS REJECTED       | 1,706               | 1,839               | 1,716               | 1,974               | -7.2%          | -0.6%          | -13.6%         |
| APPLICATIONS PENDING        | 1,217               | 1,015               | 1,075               | 1,806               | 19.9%          | 13.2%          | -32.6%         |
| 15 DAYS OR LESS             | 1,040               | 917                 | 994                 | 1,141               | 13.4%          | 4.6%           | -8.9%          |
| MORE THAN 15 DAYS           | 177                 | 98                  | 81                  | 665                 | 80.6%          | 118.5%         | -73.4%         |
|                             |                     |                     |                     |                     |                |                |                |
| HOUSEHOLD REASON FOR CARE*  |                     |                     |                     |                     |                |                |                |
| EMPLOYMENT                  | 18,177              | 18,040              | 18,056              | 16,660              | 0.8%           |                | 9.1%           |
| EDUCATION                   | 1,131               | 1,218               | 1,344               | 1,495               | -7.1%          |                | -24.3%         |
| TRAINING                    | 523                 | 514                 | 529                 | 578                 | 1.8%           |                | -9.5%          |
| PROTECTIVE SERVICES         | 6,957               | 7,558               | 6,955               | 6,772               | -8.0%          |                | 2.7%           |
| SPECIAL NEED                | 44                  | 44                  | 48                  | 71                  | 0.0%           | -8.3%          | -38.0%         |
| INCAPACITATED PARENT        | 180                 | 188                 | 190                 | 189                 | -4.3%          | -5.3%          | -4.8%          |
| TOTAL HOUSEHOLDS            | 27,012              | 27,562              | 27,122              | 25,765              | -2.0%          | -0.4%          | 4.8%           |
|                             |                     |                     |                     |                     |                |                |                |
| CHILDREN SERVED BY FACILITY |                     |                     |                     |                     |                |                |                |
| CENTER CARE                 | 27,832              | 30,094              | 28,648              | 26,797              | -7.5%          |                | 3.9%           |
| FAMILY HOME CARE            | 8,040               | 8,290               | 8,065               | 8,218               | -3.0%          |                | -2.2%          |
| GROUP HOME CARE             | 653                 | 696                 | 665                 | 616                 | -6.2%          | -1.8%          | 6.0%           |
|                             |                     |                     |                     |                     |                |                |                |
| CHILDREN SERVED BY PROVIDER |                     |                     |                     |                     |                |                |                |
| LICENSED                    | 26,627              | 29,009              | 27,537              | 25,476              | -8.2%          |                | 4.5%           |
| LICENSE EXEMPT              | 4,057               | 4,102               | 3,825               | 4,132               | -1.1%          |                | -1.8%          |
| REGISTERED                  | 5,988               | 6,145               | 6,064               | 6,136               | -2.6%          | -1.3%          | -2.4%          |
|                             |                     |                     |                     |                     |                |                |                |
| TOTAL (UNDUPLICATED)        |                     |                     |                     |                     |                |                |                |
| CHILDREN SERVED             | 36,289              | 38,829              | 37,162              | 35,381              | -6.5%          |                | 2.6%           |
| CHILD CARE PAYMENTS         | \$11,710,851        | \$12,041,779        | \$11,242,345        | \$11,271,399        | -2.7%          |                | 3.9%           |
| AVERAGE PER CHILD           | \$323               | \$310               | \$303               | \$319               | 4.1%           | 6.7%           | 1.3%           |
|                             |                     |                     |                     |                     |                |                |                |
| OTHER ASSISTANCE RECEIVED   |                     |                     |                     |                     |                |                |                |
| TEMPORARY ASSISTANCE        | 0.440               | 4 000               | 2 222               | 2 125               |                | 0 =0/          | 22.50          |
| CHILDREN SERVED             | 2,112               | 1,922               | 2,338               | 3,495               | 9.9%           |                | -39.6%         |
| CHILD CARE PAYMENTS         | \$751,169           | \$669,587           | \$794,210           | \$1,192,307         | 12.2%          |                | -37.0%         |
| AVERAGE PER CHILD           | \$356               | \$348               | \$340               | \$341               | 2.1%           | 4.7%           | 4.3%           |
| MEDICAID ONLY               | 2.001               | 25.224              | 25 542              | 22.244              | = 601          | 2.40/          | 2 22/          |
| CHILDREN SERVED             | 24,921              | 26,981              | 25,718              | 22,911              | -7.6%          |                | 8.8%           |
| CHILD CARE PAYMENTS         | \$7,507,545         | \$7,838,418         | \$7,316,655         | \$6,831,406         | -4.2%          |                | 9.9%           |
| AVERAGE PER CHILD           | \$301               | \$291               | \$284               | \$298               | 3.7%           | 5.9%           | 1.0%           |
| FOOD STAMPS ONLY            |                     |                     |                     |                     |                |                |                |
| CHILDREN SERVED             | 1,825               | 1,732               | 1,669               |                     | 5.4%           |                |                |
| CHILD CARE PAYMENTS         | \$570,741           |                     | \$489,688           | \$510,169           |                |                | 11.9%          |
| AVERAGE PER CHILD           | \$313               | \$296               | \$293               | \$284               | 5.7%           | 6.6%           | 10.0%          |
| CHILDREN SERVICES           |                     | 7                   | 6 0==               | 6 770               | 0.007          | 0.001          | 2 72           |
| CHILDREN SERVED             | 6,957               | 7,558               | 6,955               | 6,772               | -8.0%          |                | 2.7%           |
| CHILD CARE PAYMENTS         | \$2,751,949         | \$2,849,475         | \$2,511,476         | \$2,627,660         | -3.4%          |                | 4.7%           |
| AVERAGE PER CHILD           | \$396               | \$377               | \$361               | \$388               | 4.9%           | 9.5%           | 1.9%           |
| NO OTHER IM ASSISTANCE      |                     |                     |                     |                     |                |                |                |
| CHILDREN SERVED             | 481                 | 647                 | 493                 | 419                 | -25.7%         |                | 14.8%          |
| CHILD CARE PAYMENTS         | \$129,447           | \$171,655           | \$130,317           | \$109,858           | -24.6%         |                | 17.8%          |
| AVERAGE PER CHILD           | \$269               | \$265               | \$264               | \$262               | 1.4%           | 1.8%           | 2.6%           |