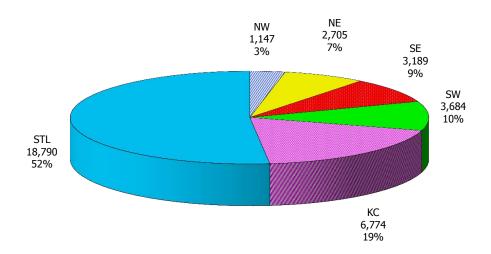

## **TABLE OF CONTENTS**

| Figure | 1   | Map of Regions                                     | 1     |
|--------|-----|----------------------------------------------------|-------|
| Figure | 2   | Reason for Care                                    | 2     |
| Figure | 3   | Children Served by Facility                        | 2     |
| Figure | 4   | Children Served by Provider                        | 2     |
| Table  | 1   | Statewide Summary                                  | 3     |
| Table  | 2   | Applications                                       | 4-5   |
| Table  | 3   | Reason for Care                                    | 6-7   |
| Figure | 5   | Children Served                                    | 8     |
| Figure | 6   | Child Care Payments                                | 8     |
| Figure | 7   | Children Served by Region                          | 9     |
| Table  | 4   | Children Served and Payments by Fund Category      | 10-11 |
| Figure | 8   | Total Children Served By Age Group                 | 12    |
| Figure | 9   | Children Served Age < 2 by Facility                | 12    |
| Figure | 10  | Children Served Ages 2-5 by Facility               | 13    |
| Figure | 11  | Children Served Ages > 5 by Facility               | 13    |
| Figure | 12  | Children Served in Center by Age                   | 14    |
| Figure | 13  | Children Served in Family Home by Age              | 14    |
| Figure | 14  | Children Served in Group Home by Age               | 14    |
| Table  | 5   | Children Served & Payments by Child Age & Facility | 15-16 |
| Table  | 6   | Child Care Demographics                            | 17    |
| Table  | 6A  | Households Receiving TCC – Summary                 | 18    |
| Figure | 15  | Transitional Households by Region                  | 18    |
| Figure | 16  | Transitional Children by Region                    | 18    |
| Table  | 6A1 | Households Receiving TCC – Level 1                 | 19    |