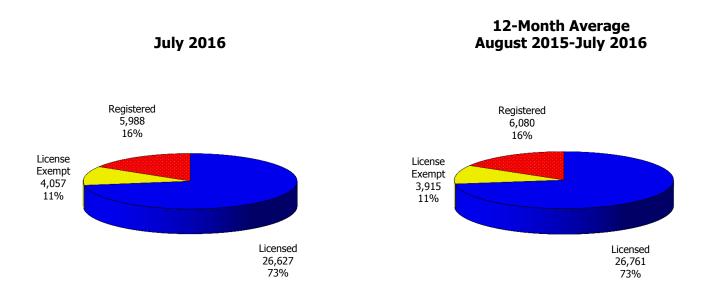

Figure 1. Regions

Figure 2. Reason for Child Care

Figure 3. Children Served by Facility

**Figure 4. Children Served by Provider** 

TABLE 1. CHILD CARE STATEWIDE SUMMARY JULY 2016

|                             | NUMBER<br>OR AMOUNT | NUMBER<br>OR AMOUNT | NUMBER<br>OR AMOUNT | NUMBER<br>OR AMOUNT | CHANGE<br>FROM | CHANGE<br>FROM | CHANGE<br>FROM |
|-----------------------------|---------------------|---------------------|---------------------|---------------------|----------------|----------------|----------------|
|                             | JUL-2016            | JUN-2016            | MAY-2016            | JUL-2015            | LAST MONTH     | 2 MONTHS AGO   | LAST YEAR      |
|                             |                     |                     |                     |                     |                |                |                |
| APPLICATIONS RECEIVED       | 4,741               | 4,936               | 4,665               | 5,370               | -4.0%          |                | -11.7%         |
| APPLICATIONS APPROVED       | 2,604               | 2,708               | 2,727               | 3,061               | -3.8%          | -4.5%          | -14.9%         |
| APPLICATIONS REJECTED       | 1,706               | 1,839               | 1,716               | 1,974               | -7.2%          | -0.6%          | -13.6%         |
| APPLICATIONS PENDING        | 1,217               | 1,015               | 1,075               | 1,806               | 19.9%          | 13.2%          | -32.6%         |
| 15 DAYS OR LESS             | 1,040               | 917                 | 994                 | 1,141               | 13.4%          | 4.6%           | -8.9%          |
| MORE THAN 15 DAYS           | 177                 | 98                  | 81                  | 665                 | 80.6%          | 118.5%         | -73.4%         |
|                             |                     |                     |                     |                     |                |                |                |
| HOUSEHOLD REASON FOR CARE*  |                     |                     |                     |                     |                |                |                |
| EMPLOYMENT                  | 18,177              | 18,040              | 18,056              | 16,660              | 0.8%           |                | 9.1%           |
| EDUCATION                   | 1,131               | 1,218               | 1,344               | 1,495               | -7.1%          |                | -24.3%         |
| TRAINING                    | 523                 | 514                 | 529                 | 578                 | 1.8%           |                | -9.5%          |
| PROTECTIVE SERVICES         | 6,957               | 7,558               | 6,955               | 6,772               | -8.0%          |                | 2.7%           |
| SPECIAL NEED                | 44                  | 44                  | 48                  | 71                  | 0.0%           | -8.3%          | -38.0%         |
| INCAPACITATED PARENT        | 180                 | 188                 | 190                 | 189                 | -4.3%          | -5.3%          | -4.8%          |
| TOTAL HOUSEHOLDS            | 27,012              | 27,562              | 27,122              | 25,765              | -2.0%          | -0.4%          | 4.8%           |
|                             |                     |                     |                     |                     |                |                |                |
| CHILDREN SERVED BY FACILITY |                     |                     |                     |                     |                |                |                |
| CENTER CARE                 | 27,832              | 30,094              | 28,648              | 26,797              | -7.5%          |                | 3.9%           |
| FAMILY HOME CARE            | 8,040               | 8,290               | 8,065               | 8,218               | -3.0%          |                | -2.2%          |
| GROUP HOME CARE             | 653                 | 696                 | 665                 | 616                 | -6.2%          | -1.8%          | 6.0%           |
|                             |                     |                     |                     |                     |                |                |                |
| CHILDREN SERVED BY PROVIDER |                     |                     |                     |                     |                |                |                |
| LICENSED                    | 26,627              | 29,009              | 27,537              | 25,476              | -8.2%          |                | 4.5%           |
| LICENSE EXEMPT              | 4,057               | 4,102               | 3,825               | 4,132               | -1.1%          |                | -1.8%          |
| REGISTERED                  | 5,988               | 6,145               | 6,064               | 6,136               | -2.6%          | -1.3%          | -2.4%          |
|                             |                     |                     |                     |                     |                |                |                |
| TOTAL (UNDUPLICATED)        |                     |                     |                     |                     |                |                |                |
| CHILDREN SERVED             | 36,289              | 38,829              | 37,162              | 35,381              | -6.5%          |                | 2.6%           |
| CHILD CARE PAYMENTS         | \$11,710,851        | \$12,041,779        | \$11,242,345        | \$11,271,399        | -2.7%          |                | 3.9%           |
| AVERAGE PER CHILD           | \$323               | \$310               | \$303               | \$319               | 4.1%           | 6.7%           | 1.3%           |
|                             |                     |                     |                     |                     |                |                |                |
| OTHER ASSISTANCE RECEIVED   |                     |                     |                     |                     |                |                |                |
| TEMPORARY ASSISTANCE        | 0.440               | 4 000               | 2 222               | 2 125               |                | 0 =0/          | 22.50          |
| CHILDREN SERVED             | 2,112               | 1,922               | 2,338               | 3,495               | 9.9%           |                | -39.6%         |
| CHILD CARE PAYMENTS         | \$751,169           | \$669,587           | \$794,210           | \$1,192,307         | 12.2%          |                | -37.0%         |
| AVERAGE PER CHILD           | \$356               | \$348               | \$340               | \$341               | 2.1%           | 4.7%           | 4.3%           |
| MEDICAID ONLY               | 2.001               | 25.224              | 25 542              | 22.244              | = 601          | 2.40/          | 2 22/          |
| CHILDREN SERVED             | 24,921              | 26,981              | 25,718              | 22,911              | -7.6%          |                | 8.8%           |
| CHILD CARE PAYMENTS         | \$7,507,545         | \$7,838,418         | \$7,316,655         | \$6,831,406         | -4.2%          |                | 9.9%           |
| AVERAGE PER CHILD           | \$301               | \$291               | \$284               | \$298               | 3.7%           | 5.9%           | 1.0%           |
| FOOD STAMPS ONLY            |                     |                     |                     |                     |                |                |                |
| CHILDREN SERVED             | 1,825               | 1,732               | 1,669               |                     | 5.4%           |                |                |
| CHILD CARE PAYMENTS         | \$570,741           |                     | \$489,688           | \$510,169           |                |                | 11.9%          |
| AVERAGE PER CHILD           | \$313               | \$296               | \$293               | \$284               | 5.7%           | 6.6%           | 10.0%          |
| CHILDREN SERVICES           |                     | 7                   | 6 0==               | 6 770               | 0.007          | 0.001          | 2 72           |
| CHILDREN SERVED             | 6,957               | 7,558               | 6,955               | 6,772               | -8.0%          |                | 2.7%           |
| CHILD CARE PAYMENTS         | \$2,751,949         | \$2,849,475         | \$2,511,476         | \$2,627,660         | -3.4%          |                | 4.7%           |
| AVERAGE PER CHILD           | \$396               | \$377               | \$361               | \$388               | 4.9%           | 9.5%           | 1.9%           |
| NO OTHER IM ASSISTANCE      |                     |                     |                     |                     |                |                |                |
| CHILDREN SERVED             | 481                 | 647                 | 493                 | 419                 | -25.7%         |                | 14.8%          |
| CHILD CARE PAYMENTS         | \$129,447           | \$171,655           | \$130,317           | \$109,858           | -24.6%         |                | 17.8%          |
| AVERAGE PER CHILD           | \$269               | \$265               | \$264               | \$262               | 1.4%           | 1.8%           | 2.6%           |