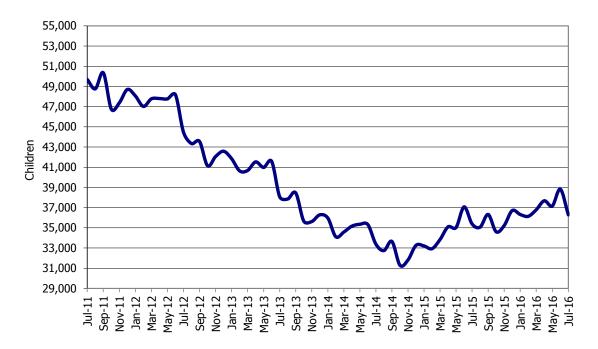

## **TABLE OF CONTENTS**

| Figure | 1   | Map of Regions                                     | 1     |
|--------|-----|----------------------------------------------------|-------|
| Figure | 2   | Reason for Care                                    | 2     |
| Figure | 3   | Children Served by Facility                        | 2     |
| Figure | 4   | Children Served by Provider                        | 2     |
| Table  | 1   | Statewide Summary                                  | 3     |
| Table  | 2   | Applications                                       | 4-5   |
| Table  | 3   | Reason for Care                                    | 6-7   |
| Figure | 5   | Children Served                                    | 8     |
| Figure | 6   | Child Care Payments                                | 8     |
| Figure | 7   | Children Served by Region                          | 9     |
| Table  | 4   | Children Served and Payments by Fund Category      | 10-11 |
| Figure | 8   | Total Children Served By Age Group                 | 12    |
| Figure | 9   | Children Served Age < 2 by Facility                | 12    |
| Figure | 10  | Children Served Ages 2-5 by Facility               | 13    |
| Figure | 11  | Children Served Ages > 5 by Facility               | 13    |
| Figure | 12  | Children Served in Center by Age                   | 14    |
| Figure | 13  | Children Served in Family Home by Age              | 14    |
| Figure | 14  | Children Served in Group Home by Age               | 14    |
| Table  | 5   | Children Served & Payments by Child Age & Facility | 15-16 |
| Table  | 6   | Child Care Demographics                            | 17    |
| Table  | 6A  | Households Receiving TCC – Summary                 | 18    |
| Figure | 15  | Transitional Households by Region                  | 18    |
| Figure | 16  | Transitional Children by Region                    | 18    |
| Table  | 6A1 | Households Receiving TCC – Level 1                 | 19    |

Figure 1. Regions

Figure 2. Reason for Child Care

Figure 3. Children Served by Facility

**Figure 4. Children Served by Provider** 

TABLE 1. CHILD CARE STATEWIDE SUMMARY JULY 2016

|                             | NUMBER<br>OR AMOUNT | NUMBER<br>OR AMOUNT | NUMBER<br>OR AMOUNT | NUMBER<br>OR AMOUNT | CHANGE<br>FROM | CHANGE<br>FROM | CHANGE<br>FROM |
|-----------------------------|---------------------|---------------------|---------------------|---------------------|----------------|----------------|----------------|
|                             | JUL-2016            | JUN-2016            | MAY-2016            | JUL-2015            | LAST MONTH     | 2 MONTHS AGO   | LAST YEAR      |
|                             |                     |                     |                     |                     |                |                |                |
| APPLICATIONS RECEIVED       | 4,741               | 4,936               | 4,665               | 5,370               | -4.0%          |                | -11.7%         |
| APPLICATIONS APPROVED       | 2,604               | 2,708               | 2,727               | 3,061               | -3.8%          | -4.5%          | -14.9%         |
| APPLICATIONS REJECTED       | 1,706               | 1,839               | 1,716               | 1,974               | -7.2%          | -0.6%          | -13.6%         |
| APPLICATIONS PENDING        | 1,217               | 1,015               | 1,075               | 1,806               | 19.9%          | 13.2%          | -32.6%         |
| 15 DAYS OR LESS             | 1,040               | 917                 | 994                 | 1,141               | 13.4%          | 4.6%           | -8.9%          |
| MORE THAN 15 DAYS           | 177                 | 98                  | 81                  | 665                 | 80.6%          | 118.5%         | -73.4%         |
|                             |                     |                     |                     |                     |                |                |                |
| HOUSEHOLD REASON FOR CARE*  |                     |                     |                     |                     |                |                |                |
| EMPLOYMENT                  | 18,177              | 18,040              | 18,056              | 16,660              | 0.8%           |                | 9.1%           |
| EDUCATION                   | 1,131               | 1,218               | 1,344               | 1,495               | -7.1%          |                | -24.3%         |
| TRAINING                    | 523                 | 514                 | 529                 | 578                 | 1.8%           |                | -9.5%          |
| PROTECTIVE SERVICES         | 6,957               | 7,558               | 6,955               | 6,772               | -8.0%          |                | 2.7%           |
| SPECIAL NEED                | 44                  | 44                  | 48                  | 71                  | 0.0%           | -8.3%          | -38.0%         |
| INCAPACITATED PARENT        | 180                 | 188                 | 190                 | 189                 | -4.3%          | -5.3%          | -4.8%          |
| TOTAL HOUSEHOLDS            | 27,012              | 27,562              | 27,122              | 25,765              | -2.0%          | -0.4%          | 4.8%           |
|                             |                     |                     |                     |                     |                |                |                |
| CHILDREN SERVED BY FACILITY |                     |                     |                     |                     |                |                |                |
| CENTER CARE                 | 27,832              | 30,094              | 28,648              | 26,797              | -7.5%          |                | 3.9%           |
| FAMILY HOME CARE            | 8,040               | 8,290               | 8,065               | 8,218               | -3.0%          |                | -2.2%          |
| GROUP HOME CARE             | 653                 | 696                 | 665                 | 616                 | -6.2%          | -1.8%          | 6.0%           |
|                             |                     |                     |                     |                     |                |                |                |
| CHILDREN SERVED BY PROVIDER |                     |                     |                     |                     |                |                |                |
| LICENSED                    | 26,627              | 29,009              | 27,537              | 25,476              | -8.2%          |                | 4.5%           |
| LICENSE EXEMPT              | 4,057               | 4,102               | 3,825               | 4,132               | -1.1%          |                | -1.8%          |
| REGISTERED                  | 5,988               | 6,145               | 6,064               | 6,136               | -2.6%          | -1.3%          | -2.4%          |
|                             |                     |                     |                     |                     |                |                |                |
| TOTAL (UNDUPLICATED)        |                     |                     |                     |                     |                |                |                |
| CHILDREN SERVED             | 36,289              | 38,829              | 37,162              | 35,381              | -6.5%          |                | 2.6%           |
| CHILD CARE PAYMENTS         | \$11,710,851        | \$12,041,779        | \$11,242,345        | \$11,271,399        | -2.7%          |                | 3.9%           |
| AVERAGE PER CHILD           | \$323               | \$310               | \$303               | \$319               | 4.1%           | 6.7%           | 1.3%           |
|                             |                     |                     |                     |                     |                |                |                |
| OTHER ASSISTANCE RECEIVED   |                     |                     |                     |                     |                |                |                |
| TEMPORARY ASSISTANCE        | 0.440               | 4 000               | 2 222               | 2 125               |                | 0 =0/          | 22.50          |
| CHILDREN SERVED             | 2,112               | 1,922               | 2,338               | 3,495               | 9.9%           |                | -39.6%         |
| CHILD CARE PAYMENTS         | \$751,169           | \$669,587           | \$794,210           | \$1,192,307         | 12.2%          |                | -37.0%         |
| AVERAGE PER CHILD           | \$356               | \$348               | \$340               | \$341               | 2.1%           | 4.7%           | 4.3%           |
| MEDICAID ONLY               | 2.001               | 25.224              | 25 542              | 22.244              | = 601          | 2.40/          | 2 22/          |
| CHILDREN SERVED             | 24,921              | 26,981              | 25,718              | 22,911              | -7.6%          |                | 8.8%           |
| CHILD CARE PAYMENTS         | \$7,507,545         | \$7,838,418         | \$7,316,655         | \$6,831,406         | -4.2%          |                | 9.9%           |
| AVERAGE PER CHILD           | \$301               | \$291               | \$284               | \$298               | 3.7%           | 5.9%           | 1.0%           |
| FOOD STAMPS ONLY            |                     |                     |                     |                     |                |                |                |
| CHILDREN SERVED             | 1,825               | 1,732               | 1,669               |                     | 5.4%           |                |                |
| CHILD CARE PAYMENTS         | \$570,741           |                     | \$489,688           | \$510,169           |                |                | 11.9%          |
| AVERAGE PER CHILD           | \$313               | \$296               | \$293               | \$284               | 5.7%           | 6.6%           | 10.0%          |
| CHILDREN SERVICES           |                     | 7                   | 6 0==               | 6 770               | 0.007          | 0.001          | 2 72           |
| CHILDREN SERVED             | 6,957               | 7,558               | 6,955               | 6,772               | -8.0%          |                | 2.7%           |
| CHILD CARE PAYMENTS         | \$2,751,949         | \$2,849,475         | \$2,511,476         | \$2,627,660         | -3.4%          |                | 4.7%           |
| AVERAGE PER CHILD           | \$396               | \$377               | \$361               | \$388               | 4.9%           | 9.5%           | 1.9%           |
| NO OTHER IM ASSISTANCE      |                     |                     |                     |                     |                |                |                |
| CHILDREN SERVED             | 481                 | 647                 | 493                 | 419                 | -25.7%         |                | 14.8%          |
| CHILD CARE PAYMENTS         | \$129,447           | \$171,655           | \$130,317           | \$109,858           | -24.6%         |                | 17.8%          |
| AVERAGE PER CHILD           | \$269               | \$265               | \$264               | \$262               | 1.4%           | 1.8%           | 2.6%           |