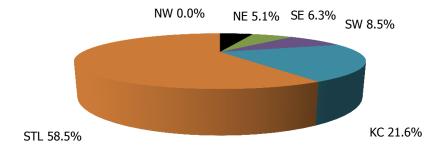

## **TABLE OF CONTENTS**

| Figure | 1   | Map of Regions                                     | 1     |
|--------|-----|----------------------------------------------------|-------|
| Figure | 2   | Reason for Care                                    | 2     |
| Figure | 3   | Children Served by Facility                        | 2     |
| Figure | 4   | Children Served by Provider                        | 2     |
| Table  | 1   | Statewide Summary                                  | 3     |
| Table  | 2   | Applications                                       | 4-5   |
| Table  | 3   | Reason for Care                                    | 6-7   |
| Figure | 5   | Children Served                                    | 8     |
| Figure | 6   | Child Care Payments                                | 8     |
| Figure | 7   | Children Served by Region                          | 9     |
| Table  | 4   | Children Served and Payments by Fund Category      | 10-11 |
| Figure | 8   | Total Children Served By Age Group                 | 12    |
| Figure | 9   | Children Served Age < 2 by Facility                | 12    |
| Figure | 10  | Children Served Ages 2-5 by Facility               | 13    |
| Figure | 11  | Children Served Ages > 5 by Facility               | 13    |
| Figure | 12  | Children Served in Center by Age                   | 14    |
| Figure | 13  | Children Served in Family Home by Age              | 14    |
| Figure | 14  | Children Served in Group Home by Age               | 14    |
| Table  | 5   | Children Served & Payments by Child Age & Facility | 15-16 |
| Table  | 6   | Child Care Demographics                            | 17    |
| Table  | 6A  | Households Receiving TCC – Summary                 | 18    |
| Figure | 15  | Transitional Households by Region                  | 18    |
| Figure | 16  | Transitional Children by Region                    | 18    |
| Table  | 6A1 | Households Receiving TCC – Level 1                 | 19    |

Figure 1. Regions

Figure 2. Reason for Child Care

Figure 3. Children Served by Facility

**Figure 4. Children Served by Provider** 

TABLE 1. CHILD CARE STATEWIDE SUMMARY JULY 2016

|                             | NUMBER<br>OR AMOUNT | NUMBER<br>OR AMOUNT | NUMBER<br>OR AMOUNT | NUMBER<br>OR AMOUNT | CHANGE<br>FROM | CHANGE<br>FROM | CHANGE<br>FROM |
|-----------------------------|---------------------|---------------------|---------------------|---------------------|----------------|----------------|----------------|
|                             | JUL-2016            | JUN-2016            | MAY-2016            | JUL-2015            | LAST MONTH     | 2 MONTHS AGO   | LAST YEAR      |
|                             |                     |                     |                     |                     |                |                |                |
| APPLICATIONS RECEIVED       | 4,741               | 4,936               | 4,665               | 5,370               | -4.0%          |                | -11.7%         |
| APPLICATIONS APPROVED       | 2,604               | 2,708               | 2,727               | 3,061               | -3.8%          | -4.5%          | -14.9%         |
| APPLICATIONS REJECTED       | 1,706               | 1,839               | 1,716               | 1,974               | -7.2%          | -0.6%          | -13.6%         |
| APPLICATIONS PENDING        | 1,217               | 1,015               | 1,075               | 1,806               | 19.9%          | 13.2%          | -32.6%         |
| 15 DAYS OR LESS             | 1,040               | 917                 | 994                 | 1,141               | 13.4%          | 4.6%           | -8.9%          |
| MORE THAN 15 DAYS           | 177                 | 98                  | 81                  | 665                 | 80.6%          | 118.5%         | -73.4%         |
|                             |                     |                     |                     |                     |                |                |                |
| HOUSEHOLD REASON FOR CARE*  |                     |                     |                     |                     |                |                |                |
| EMPLOYMENT                  | 18,177              | 18,040              | 18,056              | 16,660              | 0.8%           |                | 9.1%           |
| EDUCATION                   | 1,131               | 1,218               | 1,344               | 1,495               | -7.1%          |                | -24.3%         |
| TRAINING                    | 523                 | 514                 | 529                 | 578                 | 1.8%           |                | -9.5%          |
| PROTECTIVE SERVICES         | 6,957               | 7,558               | 6,955               | 6,772               | -8.0%          |                | 2.7%           |
| SPECIAL NEED                | 44                  | 44                  | 48                  | 71                  | 0.0%           | -8.3%          | -38.0%         |
| INCAPACITATED PARENT        | 180                 | 188                 | 190                 | 189                 | -4.3%          | -5.3%          | -4.8%          |
| TOTAL HOUSEHOLDS            | 27,012              | 27,562              | 27,122              | 25,765              | -2.0%          | -0.4%          | 4.8%           |
|                             |                     |                     |                     |                     |                |                |                |
| CHILDREN SERVED BY FACILITY |                     |                     |                     |                     |                |                |                |
| CENTER CARE                 | 27,832              | 30,094              | 28,648              | 26,797              | -7.5%          |                | 3.9%           |
| FAMILY HOME CARE            | 8,040               | 8,290               | 8,065               | 8,218               | -3.0%          |                | -2.2%          |
| GROUP HOME CARE             | 653                 | 696                 | 665                 | 616                 | -6.2%          | -1.8%          | 6.0%           |
|                             |                     |                     |                     |                     |                |                |                |
| CHILDREN SERVED BY PROVIDER |                     |                     |                     |                     |                |                |                |
| LICENSED                    | 26,627              | 29,009              | 27,537              | 25,476              | -8.2%          |                | 4.5%           |
| LICENSE EXEMPT              | 4,057               | 4,102               | 3,825               | 4,132               | -1.1%          |                | -1.8%          |
| REGISTERED                  | 5,988               | 6,145               | 6,064               | 6,136               | -2.6%          | -1.3%          | -2.4%          |
|                             |                     |                     |                     |                     |                |                |                |
| TOTAL (UNDUPLICATED)        |                     |                     |                     |                     |                |                |                |
| CHILDREN SERVED             | 36,289              | 38,829              | 37,162              | 35,381              | -6.5%          |                | 2.6%           |
| CHILD CARE PAYMENTS         | \$11,710,851        | \$12,041,779        | \$11,242,345        | \$11,271,399        | -2.7%          |                | 3.9%           |
| AVERAGE PER CHILD           | \$323               | \$310               | \$303               | \$319               | 4.1%           | 6.7%           | 1.3%           |
|                             |                     |                     |                     |                     |                |                |                |
| OTHER ASSISTANCE RECEIVED   |                     |                     |                     |                     |                |                |                |
| TEMPORARY ASSISTANCE        | 0.440               | 4 000               | 2 222               | 2 125               |                | 0 =0/          | 22.50          |
| CHILDREN SERVED             | 2,112               | 1,922               | 2,338               | 3,495               | 9.9%           |                | -39.6%         |
| CHILD CARE PAYMENTS         | \$751,169           | \$669,587           | \$794,210           | \$1,192,307         | 12.2%          |                | -37.0%         |
| AVERAGE PER CHILD           | \$356               | \$348               | \$340               | \$341               | 2.1%           | 4.7%           | 4.3%           |
| MEDICAID ONLY               | 2.001               | 25.224              | 25 542              | 22.244              | = 601          | 2.40/          | 2 22/          |
| CHILDREN SERVED             | 24,921              | 26,981              | 25,718              | 22,911              | -7.6%          |                | 8.8%           |
| CHILD CARE PAYMENTS         | \$7,507,545         | \$7,838,418         | \$7,316,655         | \$6,831,406         | -4.2%          |                | 9.9%           |
| AVERAGE PER CHILD           | \$301               | \$291               | \$284               | \$298               | 3.7%           | 5.9%           | 1.0%           |
| FOOD STAMPS ONLY            |                     |                     |                     |                     |                |                |                |
| CHILDREN SERVED             | 1,825               | 1,732               | 1,669               |                     | 5.4%           |                |                |
| CHILD CARE PAYMENTS         | \$570,741           |                     | \$489,688           | \$510,169           |                |                | 11.9%          |
| AVERAGE PER CHILD           | \$313               | \$296               | \$293               | \$284               | 5.7%           | 6.6%           | 10.0%          |
| CHILDREN SERVICES           |                     | 7                   | 6 0==               | 6 770               | 0.007          | 0.001          | 2 72           |
| CHILDREN SERVED             | 6,957               | 7,558               | 6,955               | 6,772               | -8.0%          |                | 2.7%           |
| CHILD CARE PAYMENTS         | \$2,751,949         | \$2,849,475         | \$2,511,476         | \$2,627,660         | -3.4%          |                | 4.7%           |
| AVERAGE PER CHILD           | \$396               | \$377               | \$361               | \$388               | 4.9%           | 9.5%           | 1.9%           |
| NO OTHER IM ASSISTANCE      |                     |                     |                     |                     |                |                |                |
| CHILDREN SERVED             | 481                 | 647                 | 493                 | 419                 | -25.7%         |                | 14.8%          |
| CHILD CARE PAYMENTS         | \$129,447           | \$171,655           | \$130,317           | \$109,858           | -24.6%         |                | 17.8%          |
| AVERAGE PER CHILD           | \$269               | \$265               | \$264               | \$262               | 1.4%           | 1.8%           | 2.6%           |