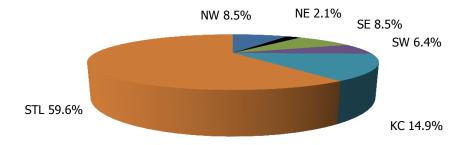

## **TABLE OF CONTENTS**

| Figure | 1   | Map of Regions                                     | 1     |
|--------|-----|----------------------------------------------------|-------|
| Figure | 2   | Reason for Care                                    | 2     |
| Figure | 3   | Children Served by Facility                        | 2     |
| Figure | 4   | Children Served by Provider                        | 2     |
| Table  | 1   | Statewide Summary                                  | 3     |
| Table  | 2   | Applications                                       | 4-5   |
| Table  | 3   | Reason for Care                                    | 6-7   |
| Figure | 5   | Children Served                                    | 8     |
| Figure | 6   | Child Care Payments                                | 8     |
| Figure | 7   | Children Served by Region                          | 9     |
| Table  | 4   | Children Served and Payments by Fund Category      | 10-11 |
| Figure | 8   | Total Children Served By Age Group                 | 12    |
| Figure | 9   | Children Served Age < 2 by Facility                | 12    |
| Figure | 10  | Children Served Ages 2-5 by Facility               | 13    |
| Figure | 11  | Children Served Ages > 5 by Facility               | 13    |
| Figure | 12  | Children Served in Center by Age                   | 14    |
| Figure | 13  | Children Served in Family Home by Age              | 14    |
| Figure | 14  | Children Served in Group Home by Age               | 14    |
| Table  | 5   | Children Served & Payments by Child Age & Facility | 15-16 |
| Table  | 6   | Child Care Demographics                            | 17    |
| Table  | 6A  | Households Receiving TCC – Summary                 | 18    |
| Figure | 15  | Transitional Households by Region                  | 18    |
| Figure | 16  | Transitional Children by Region                    | 18    |
| Table  | 6A1 | Households Receiving TCC – Level 1                 | 19    |

Figure 1. Regions

Figure 2. Reason for Child Care

Figure 3. Children Served by Facility

**Figure 4. Children Served by Provider** 

TABLE 1. CHILD CARE STATEWIDE SUMMARY JULY 2016

|                             | NUMBER<br>OR AMOUNT | NUMBER<br>OR AMOUNT | NUMBER<br>OR AMOUNT | NUMBER<br>OR AMOUNT | CHANGE<br>FROM | CHANGE<br>FROM | CHANGE<br>FROM |
|-----------------------------|---------------------|---------------------|---------------------|---------------------|----------------|----------------|----------------|
|                             | JUL-2016            | JUN-2016            | MAY-2016            | JUL-2015            | LAST MONTH     | 2 MONTHS AGO   | LAST YEAR      |
|                             |                     |                     |                     |                     |                |                |                |
| APPLICATIONS RECEIVED       | 4,741               | 4,936               | 4,665               | 5,370               | -4.0%          |                | -11.7%         |
| APPLICATIONS APPROVED       | 2,604               | 2,708               | 2,727               | 3,061               | -3.8%          | -4.5%          | -14.9%         |
| APPLICATIONS REJECTED       | 1,706               | 1,839               | 1,716               | 1,974               | -7.2%          | -0.6%          | -13.6%         |
| APPLICATIONS PENDING        | 1,217               | 1,015               | 1,075               | 1,806               | 19.9%          | 13.2%          | -32.6%         |
| 15 DAYS OR LESS             | 1,040               | 917                 | 994                 | 1,141               | 13.4%          | 4.6%           | -8.9%          |
| MORE THAN 15 DAYS           | 177                 | 98                  | 81                  | 665                 | 80.6%          | 118.5%         | -73.4%         |
|                             |                     |                     |                     |                     |                |                |                |
| HOUSEHOLD REASON FOR CARE*  |                     |                     |                     |                     |                |                |                |
| EMPLOYMENT                  | 18,177              | 18,040              | 18,056              | 16,660              | 0.8%           |                | 9.1%           |
| EDUCATION                   | 1,131               | 1,218               | 1,344               | 1,495               | -7.1%          |                | -24.3%         |
| TRAINING                    | 523                 | 514                 | 529                 | 578                 | 1.8%           |                | -9.5%          |
| PROTECTIVE SERVICES         | 6,957               | 7,558               | 6,955               | 6,772               | -8.0%          |                | 2.7%           |
| SPECIAL NEED                | 44                  | 44                  | 48                  | 71                  | 0.0%           | -8.3%          | -38.0%         |
| INCAPACITATED PARENT        | 180                 | 188                 | 190                 | 189                 | -4.3%          | -5.3%          | -4.8%          |
| TOTAL HOUSEHOLDS            | 27,012              | 27,562              | 27,122              | 25,765              | -2.0%          | -0.4%          | 4.8%           |
|                             |                     |                     |                     |                     |                |                |                |
| CHILDREN SERVED BY FACILITY |                     |                     |                     |                     |                |                |                |
| CENTER CARE                 | 27,832              | 30,094              | 28,648              | 26,797              | -7.5%          |                | 3.9%           |
| FAMILY HOME CARE            | 8,040               | 8,290               | 8,065               | 8,218               | -3.0%          |                | -2.2%          |
| GROUP HOME CARE             | 653                 | 696                 | 665                 | 616                 | -6.2%          | -1.8%          | 6.0%           |
|                             |                     |                     |                     |                     |                |                |                |
| CHILDREN SERVED BY PROVIDER |                     |                     |                     |                     |                |                |                |
| LICENSED                    | 26,627              | 29,009              | 27,537              | 25,476              | -8.2%          |                | 4.5%           |
| LICENSE EXEMPT              | 4,057               | 4,102               | 3,825               | 4,132               | -1.1%          |                | -1.8%          |
| REGISTERED                  | 5,988               | 6,145               | 6,064               | 6,136               | -2.6%          | -1.3%          | -2.4%          |
|                             |                     |                     |                     |                     |                |                |                |
| TOTAL (UNDUPLICATED)        |                     |                     |                     |                     |                |                |                |
| CHILDREN SERVED             | 36,289              | 38,829              | 37,162              | 35,381              | -6.5%          |                | 2.6%           |
| CHILD CARE PAYMENTS         | \$11,710,851        | \$12,041,779        | \$11,242,345        | \$11,271,399        | -2.7%          |                | 3.9%           |
| AVERAGE PER CHILD           | \$323               | \$310               | \$303               | \$319               | 4.1%           | 6.7%           | 1.3%           |
|                             |                     |                     |                     |                     |                |                |                |
| OTHER ASSISTANCE RECEIVED   |                     |                     |                     |                     |                |                |                |
| TEMPORARY ASSISTANCE        | 0.440               | 4 000               | 2 222               | 2 125               |                | 0 =0/          | 22.50          |
| CHILDREN SERVED             | 2,112               | 1,922               | 2,338               | 3,495               | 9.9%           |                | -39.6%         |
| CHILD CARE PAYMENTS         | \$751,169           | \$669,587           | \$794,210           | \$1,192,307         | 12.2%          |                | -37.0%         |
| AVERAGE PER CHILD           | \$356               | \$348               | \$340               | \$341               | 2.1%           | 4.7%           | 4.3%           |
| MEDICAID ONLY               | 2.001               | 25.224              | 25 542              | 22.244              | = 601          | 2.40/          | 2 22/          |
| CHILDREN SERVED             | 24,921              | 26,981              | 25,718              | 22,911              | -7.6%          |                | 8.8%           |
| CHILD CARE PAYMENTS         | \$7,507,545         | \$7,838,418         | \$7,316,655         | \$6,831,406         | -4.2%          |                | 9.9%           |
| AVERAGE PER CHILD           | \$301               | \$291               | \$284               | \$298               | 3.7%           | 5.9%           | 1.0%           |
| FOOD STAMPS ONLY            |                     |                     |                     |                     |                |                |                |
| CHILDREN SERVED             | 1,825               | 1,732               | 1,669               |                     | 5.4%           |                |                |
| CHILD CARE PAYMENTS         | \$570,741           |                     | \$489,688           | \$510,169           |                |                | 11.9%          |
| AVERAGE PER CHILD           | \$313               | \$296               | \$293               | \$284               | 5.7%           | 6.6%           | 10.0%          |
| CHILDREN SERVICES           |                     | 7                   | 6 0==               | 6 770               | 0.007          | 0.001          | 2 72           |
| CHILDREN SERVED             | 6,957               | 7,558               | 6,955               | 6,772               | -8.0%          |                | 2.7%           |
| CHILD CARE PAYMENTS         | \$2,751,949         | \$2,849,475         | \$2,511,476         | \$2,627,660         | -3.4%          |                | 4.7%           |
| AVERAGE PER CHILD           | \$396               | \$377               | \$361               | \$388               | 4.9%           | 9.5%           | 1.9%           |
| NO OTHER IM ASSISTANCE      |                     |                     |                     |                     |                |                |                |
| CHILDREN SERVED             | 481                 | 647                 | 493                 | 419                 | -25.7%         |                | 14.8%          |
| CHILD CARE PAYMENTS         | \$129,447           | \$171,655           | \$130,317           | \$109,858           | -24.6%         |                | 17.8%          |
| AVERAGE PER CHILD           | \$269               | \$265               | \$264               | \$262               | 1.4%           | 1.8%           | 2.6%           |