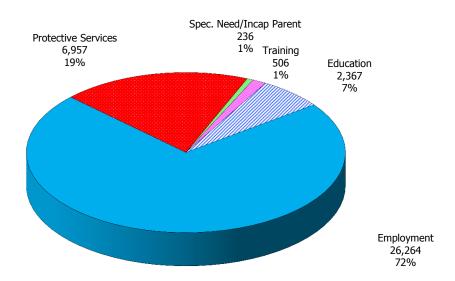

Figure 1. Regions

Figure 2. Reason for Child Care

Figure 3. Children Served by Facility

**Figure 4. Children Served by Provider** 

TABLE 1. CHILD CARE STATEWIDE SUMMARY JULY 2016

|                             | NUMBER<br>OR AMOUNT | NUMBER<br>OR AMOUNT | NUMBER<br>OR AMOUNT | NUMBER<br>OR AMOUNT | CHANGE<br>FROM | CHANGE<br>FROM | CHANGE<br>FROM |
|-----------------------------|---------------------|---------------------|---------------------|---------------------|----------------|----------------|----------------|
|                             | JUL-2016            | JUN-2016            | MAY-2016            | JUL-2015            | LAST MONTH     | 2 MONTHS AGO   | LAST YEAR      |
|                             |                     |                     |                     |                     |                |                |                |
| APPLICATIONS RECEIVED       | 4,741               | 4,936               | 4,665               | 5,370               | -4.0%          |                | -11.7%         |
| APPLICATIONS APPROVED       | 2,604               | 2,708               | 2,727               | 3,061               | -3.8%          | -4.5%          | -14.9%         |
| APPLICATIONS REJECTED       | 1,706               | 1,839               | 1,716               | 1,974               | -7.2%          | -0.6%          | -13.6%         |
| APPLICATIONS PENDING        | 1,217               | 1,015               | 1,075               | 1,806               | 19.9%          | 13.2%          | -32.6%         |
| 15 DAYS OR LESS             | 1,040               | 917                 | 994                 | 1,141               | 13.4%          | 4.6%           | -8.9%          |
| MORE THAN 15 DAYS           | 177                 | 98                  | 81                  | 665                 | 80.6%          | 118.5%         | -73.4%         |
|                             |                     |                     |                     |                     |                |                |                |
| HOUSEHOLD REASON FOR CARE*  |                     |                     |                     |                     |                |                |                |
| EMPLOYMENT                  | 18,177              | 18,040              | 18,056              | 16,660              | 0.8%           |                | 9.1%           |
| EDUCATION                   | 1,131               | 1,218               | 1,344               | 1,495               | -7.1%          |                | -24.3%         |
| TRAINING                    | 523                 | 514                 | 529                 | 578                 | 1.8%           |                | -9.5%          |
| PROTECTIVE SERVICES         | 6,957               | 7,558               | 6,955               | 6,772               | -8.0%          |                | 2.7%           |
| SPECIAL NEED                | 44                  | 44                  | 48                  | 71                  | 0.0%           | -8.3%          | -38.0%         |
| INCAPACITATED PARENT        | 180                 | 188                 | 190                 | 189                 | -4.3%          | -5.3%          | -4.8%          |
| TOTAL HOUSEHOLDS            | 27,012              | 27,562              | 27,122              | 25,765              | -2.0%          | -0.4%          | 4.8%           |
|                             |                     |                     |                     |                     |                |                |                |
| CHILDREN SERVED BY FACILITY |                     |                     |                     |                     |                |                |                |
| CENTER CARE                 | 27,832              | 30,094              | 28,648              | 26,797              | -7.5%          |                | 3.9%           |
| FAMILY HOME CARE            | 8,040               | 8,290               | 8,065               | 8,218               | -3.0%          |                | -2.2%          |
| GROUP HOME CARE             | 653                 | 696                 | 665                 | 616                 | -6.2%          | -1.8%          | 6.0%           |
|                             |                     |                     |                     |                     |                |                |                |
| CHILDREN SERVED BY PROVIDER |                     |                     |                     |                     |                |                |                |
| LICENSED                    | 26,627              | 29,009              | 27,537              | 25,476              | -8.2%          |                | 4.5%           |
| LICENSE EXEMPT              | 4,057               | 4,102               | 3,825               | 4,132               | -1.1%          |                | -1.8%          |
| REGISTERED                  | 5,988               | 6,145               | 6,064               | 6,136               | -2.6%          | -1.3%          | -2.4%          |
|                             |                     |                     |                     |                     |                |                |                |
| TOTAL (UNDUPLICATED)        |                     |                     |                     |                     |                |                |                |
| CHILDREN SERVED             | 36,289              | 38,829              | 37,162              | 35,381              | -6.5%          |                | 2.6%           |
| CHILD CARE PAYMENTS         | \$11,710,851        | \$12,041,779        | \$11,242,345        | \$11,271,399        | -2.7%          |                | 3.9%           |
| AVERAGE PER CHILD           | \$323               | \$310               | \$303               | \$319               | 4.1%           | 6.7%           | 1.3%           |
|                             |                     |                     |                     |                     |                |                |                |
| OTHER ASSISTANCE RECEIVED   |                     |                     |                     |                     |                |                |                |
| TEMPORARY ASSISTANCE        | 0.440               | 4 000               | 2 222               | 2 125               |                | 0 =0/          | 22.50          |
| CHILDREN SERVED             | 2,112               | 1,922               | 2,338               | 3,495               | 9.9%           |                | -39.6%         |
| CHILD CARE PAYMENTS         | \$751,169           | \$669,587           | \$794,210           | \$1,192,307         | 12.2%          |                | -37.0%         |
| AVERAGE PER CHILD           | \$356               | \$348               | \$340               | \$341               | 2.1%           | 4.7%           | 4.3%           |
| MEDICAID ONLY               | 2.001               | 25.224              | 25 542              | 22.244              | = 601          | 2.40/          | 2 22/          |
| CHILDREN SERVED             | 24,921              | 26,981              | 25,718              | 22,911              | -7.6%          |                | 8.8%           |
| CHILD CARE PAYMENTS         | \$7,507,545         | \$7,838,418         | \$7,316,655         | \$6,831,406         | -4.2%          |                | 9.9%           |
| AVERAGE PER CHILD           | \$301               | \$291               | \$284               | \$298               | 3.7%           | 5.9%           | 1.0%           |
| FOOD STAMPS ONLY            |                     |                     |                     |                     |                |                |                |
| CHILDREN SERVED             | 1,825               | 1,732               | 1,669               |                     | 5.4%           |                |                |
| CHILD CARE PAYMENTS         | \$570,741           |                     | \$489,688           | \$510,169           |                |                | 11.9%          |
| AVERAGE PER CHILD           | \$313               | \$296               | \$293               | \$284               | 5.7%           | 6.6%           | 10.0%          |
| CHILDREN SERVICES           |                     | 7                   | 6 0==               | 6 770               | 0.007          | 0.001          | 2 72           |
| CHILDREN SERVED             | 6,957               | 7,558               | 6,955               | 6,772               | -8.0%          |                | 2.7%           |
| CHILD CARE PAYMENTS         | \$2,751,949         | \$2,849,475         | \$2,511,476         | \$2,627,660         | -3.4%          |                | 4.7%           |
| AVERAGE PER CHILD           | \$396               | \$377               | \$361               | \$388               | 4.9%           | 9.5%           | 1.9%           |
| NO OTHER IM ASSISTANCE      |                     |                     |                     |                     |                |                |                |
| CHILDREN SERVED             | 481                 | 647                 | 493                 | 419                 | -25.7%         |                | 14.8%          |
| CHILD CARE PAYMENTS         | \$129,447           | \$171,655           | \$130,317           | \$109,858           | -24.6%         |                | 17.8%          |
| AVERAGE PER CHILD           | \$269               | \$265               | \$264               | \$262               | 1.4%           | 1.8%           | 2.6%           |