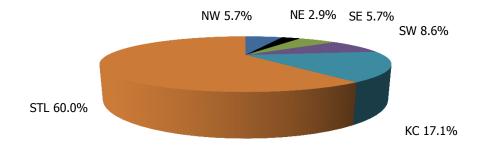

## **TABLE OF CONTENTS**

| Figure | 1   | Map of Regions                                     | 1     |
|--------|-----|----------------------------------------------------|-------|
| Figure | 2   | Reason for Care                                    | 2     |
| Figure | 3   | Children Served by Facility                        | 2     |
| Figure | 4   | Children Served by Provider                        | 2     |
| Table  | 1   | Statewide Summary                                  | 3     |
| Table  | 2   | Applications                                       | 4-5   |
| Table  | 3   | Reason for Care                                    | 6-7   |
| Figure | 5   | Children Served                                    | 8     |
| Figure | 6   | Child Care Payments                                | 8     |
| Figure | 7   | Children Served by Region                          | 9     |
| Table  | 4   | Children Served and Payments by Fund Category      | 10-11 |
| Figure | 8   | Total Children Served By Age Group                 | 12    |
| Figure | 9   | Children Served Age < 2 by Facility                | 12    |
| Figure | 10  | Children Served Ages 2-5 by Facility               | 13    |
| Figure | 11  | Children Served Ages > 5 by Facility               | 13    |
| Figure | 12  | Children Served in Center by Age                   | 14    |
| Figure | 13  | Children Served in Family Home by Age              | 14    |
| Figure | 14  | Children Served in Group Home by Age               | 14    |
| Table  | 5   | Children Served & Payments by Child Age & Facility | 15-16 |
| Table  | 6   | Child Care Demographics                            | 17    |
| Table  | 6A  | Households Receiving TCC – Summary                 | 18    |
| Figure | 15  | Transitional Households by Region                  | 18    |
| Figure | 16  | Transitional Children by Region                    | 18    |
| Table  | 6A1 | Households Receiving TCC – Level 1                 | 19    |

Figure 1. Regions

Figure 2. Reason for Child Care

Figure 3. Children Served by Facility

**Figure 4. Children Served by Provider** 

TABLE 1. CHILD CARE STATEWIDE SUMMARY JULY 2016

|                             | NUMBER<br>OR AMOUNT | NUMBER<br>OR AMOUNT | NUMBER<br>OR AMOUNT | NUMBER<br>OR AMOUNT | CHANGE<br>FROM | CHANGE<br>FROM | CHANGE<br>FROM |
|-----------------------------|---------------------|---------------------|---------------------|---------------------|----------------|----------------|----------------|
|                             | JUL-2016            | JUN-2016            | MAY-2016            | JUL-2015            | LAST MONTH     | 2 MONTHS AGO   | LAST YEAR      |
|                             |                     |                     |                     |                     |                |                |                |
| APPLICATIONS RECEIVED       | 4,741               | 4,936               | 4,665               | 5,370               | -4.0%          |                | -11.7%         |
| APPLICATIONS APPROVED       | 2,604               | 2,708               | 2,727               | 3,061               | -3.8%          | -4.5%          | -14.9%         |
| APPLICATIONS REJECTED       | 1,706               | 1,839               | 1,716               | 1,974               | -7.2%          | -0.6%          | -13.6%         |
| APPLICATIONS PENDING        | 1,217               | 1,015               | 1,075               | 1,806               | 19.9%          | 13.2%          | -32.6%         |
| 15 DAYS OR LESS             | 1,040               | 917                 | 994                 | 1,141               | 13.4%          | 4.6%           | -8.9%          |
| MORE THAN 15 DAYS           | 177                 | 98                  | 81                  | 665                 | 80.6%          | 118.5%         | -73.4%         |
|                             |                     |                     |                     |                     |                |                |                |
| HOUSEHOLD REASON FOR CARE*  |                     |                     |                     |                     |                |                |                |
| EMPLOYMENT                  | 18,177              | 18,040              | 18,056              | 16,660              | 0.8%           |                | 9.1%           |
| EDUCATION                   | 1,131               | 1,218               | 1,344               | 1,495               | -7.1%          |                | -24.3%         |
| TRAINING                    | 523                 | 514                 | 529                 | 578                 | 1.8%           |                | -9.5%          |
| PROTECTIVE SERVICES         | 6,957               | 7,558               | 6,955               | 6,772               | -8.0%          |                | 2.7%           |
| SPECIAL NEED                | 44                  | 44                  | 48                  | 71                  | 0.0%           | -8.3%          | -38.0%         |
| INCAPACITATED PARENT        | 180                 | 188                 | 190                 | 189                 | -4.3%          | -5.3%          | -4.8%          |
| TOTAL HOUSEHOLDS            | 27,012              | 27,562              | 27,122              | 25,765              | -2.0%          | -0.4%          | 4.8%           |
|                             |                     |                     |                     |                     |                |                |                |
| CHILDREN SERVED BY FACILITY |                     |                     |                     |                     |                |                |                |
| CENTER CARE                 | 27,832              | 30,094              | 28,648              | 26,797              | -7.5%          |                | 3.9%           |
| FAMILY HOME CARE            | 8,040               | 8,290               | 8,065               | 8,218               | -3.0%          |                | -2.2%          |
| GROUP HOME CARE             | 653                 | 696                 | 665                 | 616                 | -6.2%          | -1.8%          | 6.0%           |
|                             |                     |                     |                     |                     |                |                |                |
| CHILDREN SERVED BY PROVIDER |                     |                     |                     |                     |                |                |                |
| LICENSED                    | 26,627              | 29,009              | 27,537              | 25,476              | -8.2%          |                | 4.5%           |
| LICENSE EXEMPT              | 4,057               | 4,102               | 3,825               | 4,132               | -1.1%          |                | -1.8%          |
| REGISTERED                  | 5,988               | 6,145               | 6,064               | 6,136               | -2.6%          | -1.3%          | -2.4%          |
|                             |                     |                     |                     |                     |                |                |                |
| TOTAL (UNDUPLICATED)        |                     |                     |                     |                     |                |                |                |
| CHILDREN SERVED             | 36,289              | 38,829              | 37,162              | 35,381              | -6.5%          |                | 2.6%           |
| CHILD CARE PAYMENTS         | \$11,710,851        | \$12,041,779        | \$11,242,345        | \$11,271,399        | -2.7%          |                | 3.9%           |
| AVERAGE PER CHILD           | \$323               | \$310               | \$303               | \$319               | 4.1%           | 6.7%           | 1.3%           |
|                             |                     |                     |                     |                     |                |                |                |
| OTHER ASSISTANCE RECEIVED   |                     |                     |                     |                     |                |                |                |
| TEMPORARY ASSISTANCE        | 0.440               | 4 000               | 2 222               | 2 125               |                | 0 =0/          | 22.50          |
| CHILDREN SERVED             | 2,112               | 1,922               | 2,338               | 3,495               | 9.9%           |                | -39.6%         |
| CHILD CARE PAYMENTS         | \$751,169           | \$669,587           | \$794,210           | \$1,192,307         | 12.2%          |                | -37.0%         |
| AVERAGE PER CHILD           | \$356               | \$348               | \$340               | \$341               | 2.1%           | 4.7%           | 4.3%           |
| MEDICAID ONLY               | 2.001               | 25.224              | 25 542              | 22.244              | = 601          | 2.40/          | 2 22/          |
| CHILDREN SERVED             | 24,921              | 26,981              | 25,718              | 22,911              | -7.6%          |                | 8.8%           |
| CHILD CARE PAYMENTS         | \$7,507,545         | \$7,838,418         | \$7,316,655         | \$6,831,406         | -4.2%          |                | 9.9%           |
| AVERAGE PER CHILD           | \$301               | \$291               | \$284               | \$298               | 3.7%           | 5.9%           | 1.0%           |
| FOOD STAMPS ONLY            |                     |                     |                     |                     |                |                |                |
| CHILDREN SERVED             | 1,825               | 1,732               | 1,669               |                     | 5.4%           |                |                |
| CHILD CARE PAYMENTS         | \$570,741           |                     | \$489,688           | \$510,169           |                |                | 11.9%          |
| AVERAGE PER CHILD           | \$313               | \$296               | \$293               | \$284               | 5.7%           | 6.6%           | 10.0%          |
| CHILDREN SERVICES           |                     | 7                   | 6 0==               | 6 770               | 0.007          | 0.001          | 2 72           |
| CHILDREN SERVED             | 6,957               | 7,558               | 6,955               | 6,772               | -8.0%          |                | 2.7%           |
| CHILD CARE PAYMENTS         | \$2,751,949         | \$2,849,475         | \$2,511,476         | \$2,627,660         | -3.4%          |                | 4.7%           |
| AVERAGE PER CHILD           | \$396               | \$377               | \$361               | \$388               | 4.9%           | 9.5%           | 1.9%           |
| NO OTHER IM ASSISTANCE      |                     |                     |                     |                     |                |                |                |
| CHILDREN SERVED             | 481                 | 647                 | 493                 | 419                 | -25.7%         |                | 14.8%          |
| CHILD CARE PAYMENTS         | \$129,447           | \$171,655           | \$130,317           | \$109,858           | -24.6%         |                | 17.8%          |
| AVERAGE PER CHILD           | \$269               | \$265               | \$264               | \$262               | 1.4%           | 1.8%           | 2.6%           |