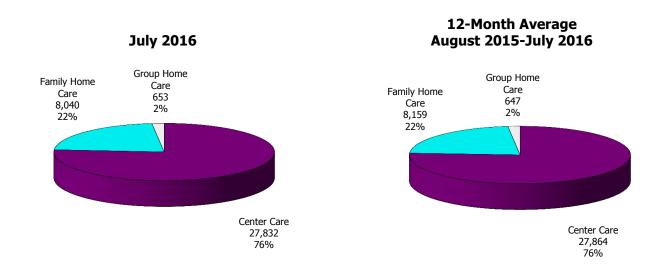

Figure 1. Regions

Figure 2. Reason for Child Care

Figure 3. Children Served by Facility

**Figure 4. Children Served by Provider** 

TABLE 1. CHILD CARE STATEWIDE SUMMARY JULY 2016

|                             | NUMBER<br>OR AMOUNT | NUMBER<br>OR AMOUNT | NUMBER<br>OR AMOUNT | NUMBER<br>OR AMOUNT | CHANGE<br>FROM | CHANGE<br>FROM | CHANGE<br>FROM |
|-----------------------------|---------------------|---------------------|---------------------|---------------------|----------------|----------------|----------------|
|                             | JUL-2016            | JUN-2016            | MAY-2016            | JUL-2015            | LAST MONTH     | 2 MONTHS AGO   | LAST YEAR      |
|                             |                     |                     |                     |                     |                |                |                |
| APPLICATIONS RECEIVED       | 4,741               | 4,936               | 4,665               | 5,370               | -4.0%          |                | -11.7%         |
| APPLICATIONS APPROVED       | 2,604               | 2,708               | 2,727               | 3,061               | -3.8%          | -4.5%          | -14.9%         |
| APPLICATIONS REJECTED       | 1,706               | 1,839               | 1,716               | 1,974               | -7.2%          | -0.6%          | -13.6%         |
| APPLICATIONS PENDING        | 1,217               | 1,015               | 1,075               | 1,806               | 19.9%          | 13.2%          | -32.6%         |
| 15 DAYS OR LESS             | 1,040               | 917                 | 994                 | 1,141               | 13.4%          | 4.6%           | -8.9%          |
| MORE THAN 15 DAYS           | 177                 | 98                  | 81                  | 665                 | 80.6%          | 118.5%         | -73.4%         |
|                             |                     |                     |                     |                     |                |                |                |
| HOUSEHOLD REASON FOR CARE*  |                     |                     |                     |                     |                |                |                |
| EMPLOYMENT                  | 18,177              | 18,040              | 18,056              | 16,660              | 0.8%           |                | 9.1%           |
| EDUCATION                   | 1,131               | 1,218               | 1,344               | 1,495               | -7.1%          |                | -24.3%         |
| TRAINING                    | 523                 | 514                 | 529                 | 578                 | 1.8%           |                | -9.5%          |
| PROTECTIVE SERVICES         | 6,957               | 7,558               | 6,955               | 6,772               | -8.0%          |                | 2.7%           |
| SPECIAL NEED                | 44                  | 44                  | 48                  | 71                  | 0.0%           | -8.3%          | -38.0%         |
| INCAPACITATED PARENT        | 180                 | 188                 | 190                 | 189                 | -4.3%          | -5.3%          | -4.8%          |
| TOTAL HOUSEHOLDS            | 27,012              | 27,562              | 27,122              | 25,765              | -2.0%          | -0.4%          | 4.8%           |
|                             |                     |                     |                     |                     |                |                |                |
| CHILDREN SERVED BY FACILITY |                     |                     |                     |                     |                |                |                |
| CENTER CARE                 | 27,832              | 30,094              | 28,648              | 26,797              | -7.5%          |                | 3.9%           |
| FAMILY HOME CARE            | 8,040               | 8,290               | 8,065               | 8,218               | -3.0%          |                | -2.2%          |
| GROUP HOME CARE             | 653                 | 696                 | 665                 | 616                 | -6.2%          | -1.8%          | 6.0%           |
|                             |                     |                     |                     |                     |                |                |                |
| CHILDREN SERVED BY PROVIDER |                     |                     |                     |                     |                |                |                |
| LICENSED                    | 26,627              | 29,009              | 27,537              | 25,476              | -8.2%          |                | 4.5%           |
| LICENSE EXEMPT              | 4,057               | 4,102               | 3,825               | 4,132               | -1.1%          |                | -1.8%          |
| REGISTERED                  | 5,988               | 6,145               | 6,064               | 6,136               | -2.6%          | -1.3%          | -2.4%          |
|                             |                     |                     |                     |                     |                |                |                |
| TOTAL (UNDUPLICATED)        |                     |                     |                     |                     |                |                |                |
| CHILDREN SERVED             | 36,289              | 38,829              | 37,162              | 35,381              | -6.5%          |                | 2.6%           |
| CHILD CARE PAYMENTS         | \$11,710,851        | \$12,041,779        | \$11,242,345        | \$11,271,399        | -2.7%          |                | 3.9%           |
| AVERAGE PER CHILD           | \$323               | \$310               | \$303               | \$319               | 4.1%           | 6.7%           | 1.3%           |
|                             |                     |                     |                     |                     |                |                |                |
| OTHER ASSISTANCE RECEIVED   |                     |                     |                     |                     |                |                |                |
| TEMPORARY ASSISTANCE        | 0.440               | 4 000               | 2 222               | 2 125               |                | 0 =0/          | 22.50          |
| CHILDREN SERVED             | 2,112               | 1,922               | 2,338               | 3,495               | 9.9%           |                | -39.6%         |
| CHILD CARE PAYMENTS         | \$751,169           | \$669,587           | \$794,210           | \$1,192,307         | 12.2%          |                | -37.0%         |
| AVERAGE PER CHILD           | \$356               | \$348               | \$340               | \$341               | 2.1%           | 4.7%           | 4.3%           |
| MEDICAID ONLY               | 2.001               | 25.224              | 25 542              | 22.244              | = 601          | 2.40/          | 2 22/          |
| CHILDREN SERVED             | 24,921              | 26,981              | 25,718              | 22,911              | -7.6%          |                | 8.8%           |
| CHILD CARE PAYMENTS         | \$7,507,545         | \$7,838,418         | \$7,316,655         | \$6,831,406         | -4.2%          |                | 9.9%           |
| AVERAGE PER CHILD           | \$301               | \$291               | \$284               | \$298               | 3.7%           | 5.9%           | 1.0%           |
| FOOD STAMPS ONLY            |                     |                     |                     |                     |                |                |                |
| CHILDREN SERVED             | 1,825               | 1,732               | 1,669               |                     | 5.4%           |                |                |
| CHILD CARE PAYMENTS         | \$570,741           |                     | \$489,688           | \$510,169           |                |                | 11.9%          |
| AVERAGE PER CHILD           | \$313               | \$296               | \$293               | \$284               | 5.7%           | 6.6%           | 10.0%          |
| CHILDREN SERVICES           |                     | 7                   | 6 0==               | 6 770               | 0.007          | 0.001          | 2 72           |
| CHILDREN SERVED             | 6,957               | 7,558               | 6,955               | 6,772               | -8.0%          |                | 2.7%           |
| CHILD CARE PAYMENTS         | \$2,751,949         | \$2,849,475         | \$2,511,476         | \$2,627,660         | -3.4%          |                | 4.7%           |
| AVERAGE PER CHILD           | \$396               | \$377               | \$361               | \$388               | 4.9%           | 9.5%           | 1.9%           |
| NO OTHER IM ASSISTANCE      |                     |                     |                     |                     |                |                |                |
| CHILDREN SERVED             | 481                 | 647                 | 493                 | 419                 | -25.7%         |                | 14.8%          |
| CHILD CARE PAYMENTS         | \$129,447           | \$171,655           | \$130,317           | \$109,858           | -24.6%         |                | 17.8%          |
| AVERAGE PER CHILD           | \$269               | \$265               | \$264               | \$262               | 1.4%           | 1.8%           | 2.6%           |