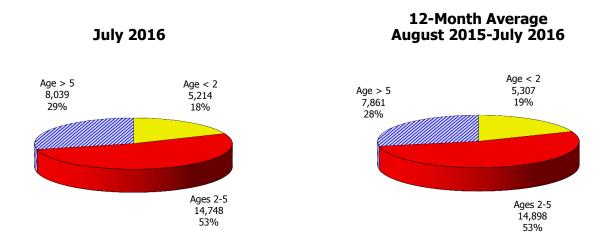

## **TABLE OF CONTENTS**

| Figure | 1   | Map of Regions                                     | 1     |
|--------|-----|----------------------------------------------------|-------|
| Figure | 2   | Reason for Care                                    | 2     |
| Figure | 3   | Children Served by Facility                        | 2     |
| Figure | 4   | Children Served by Provider                        | 2     |
| Table  | 1   | Statewide Summary                                  | 3     |
| Table  | 2   | Applications                                       | 4-5   |
| Table  | 3   | Reason for Care                                    | 6-7   |
| Figure | 5   | Children Served                                    | 8     |
| Figure | 6   | Child Care Payments                                | 8     |
| Figure | 7   | Children Served by Region                          | 9     |
| Table  | 4   | Children Served and Payments by Fund Category      | 10-11 |
| Figure | 8   | Total Children Served By Age Group                 | 12    |
| Figure | 9   | Children Served Age < 2 by Facility                | 12    |
| Figure | 10  | Children Served Ages 2-5 by Facility               | 13    |
| Figure | 11  | Children Served Ages > 5 by Facility               | 13    |
| Figure | 12  | Children Served in Center by Age                   | 14    |
| Figure | 13  | Children Served in Family Home by Age              | 14    |
| Figure | 14  | Children Served in Group Home by Age               | 14    |
| Table  | 5   | Children Served & Payments by Child Age & Facility | 15-16 |
| Table  | 6   | Child Care Demographics                            | 17    |
| Table  | 6A  | Households Receiving TCC – Summary                 | 18    |
| Figure | 15  | Transitional Households by Region                  | 18    |
| Figure | 16  | Transitional Children by Region                    | 18    |
| Table  | 6A1 | Households Receiving TCC – Level 1                 | 19    |