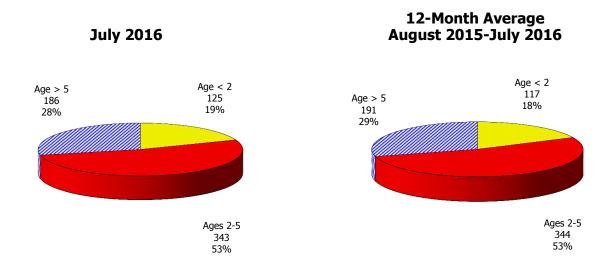

## **TABLE OF CONTENTS**

| Figure | 1   | Map of Regions                                     | 1     |
|--------|-----|----------------------------------------------------|-------|
| Figure | 2   | Reason for Care                                    | 2     |
| Figure | 3   | Children Served by Facility                        | 2     |
| Figure | 4   | Children Served by Provider                        | 2     |
| Table  | 1   | Statewide Summary                                  | 3     |
| Table  | 2   | Applications                                       | 4-5   |
| Table  | 3   | Reason for Care                                    | 6-7   |
| Figure | 5   | Children Served                                    | 8     |
| Figure | 6   | Child Care Payments                                | 8     |
| Figure | 7   | Children Served by Region                          | 9     |
| Table  | 4   | Children Served and Payments by Fund Category      | 10-11 |
| Figure | 8   | Total Children Served By Age Group                 | 12    |
| Figure | 9   | Children Served Age < 2 by Facility                | 12    |
| Figure | 10  | Children Served Ages 2-5 by Facility               | 13    |
| Figure | 11  | Children Served Ages > 5 by Facility               | 13    |
| Figure | 12  | Children Served in Center by Age                   | 14    |
| Figure | 13  | Children Served in Family Home by Age              | 14    |
| Figure | 14  | Children Served in Group Home by Age               | 14    |
| Table  | 5   | Children Served & Payments by Child Age & Facility | 15-16 |
| Table  | 6   | Child Care Demographics                            | 17    |
| Table  | 6A  | Households Receiving TCC – Summary                 | 18    |
| Figure | 15  | Transitional Households by Region                  | 18    |
| Figure | 16  | Transitional Children by Region                    | 18    |
| Table  | 6A1 | Households Receiving TCC – Level 1                 | 19    |