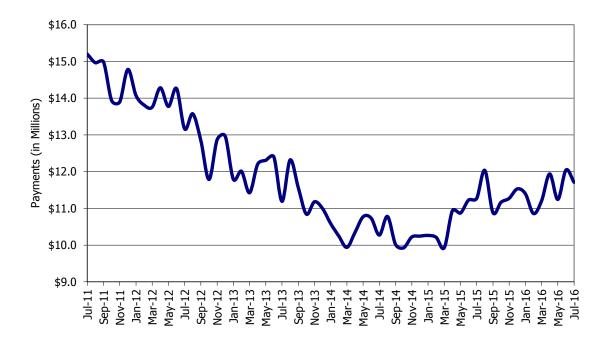

## **TABLE OF CONTENTS**

| Figure | 1   | Map of Regions                                     | 1     |
|--------|-----|----------------------------------------------------|-------|
| Figure | 2   | Reason for Care                                    | 2     |
| Figure | 3   | Children Served by Facility                        | 2     |
| Figure | 4   | Children Served by Provider                        | 2     |
| Table  | 1   | Statewide Summary                                  | 3     |
| Table  | 2   | Applications                                       | 4-5   |
| Table  | 3   | Reason for Care                                    | 6-7   |
| Figure | 5   | Children Served                                    | 8     |
| Figure | 6   | Child Care Payments                                | 8     |
| Figure | 7   | Children Served by Region                          | 9     |
| Table  | 4   | Children Served and Payments by Fund Category      | 10-11 |
| Figure | 8   | Total Children Served By Age Group                 | 12    |
| Figure | 9   | Children Served Age < 2 by Facility                | 12    |
| Figure | 10  | Children Served Ages 2-5 by Facility               | 13    |
| Figure | 11  | Children Served Ages > 5 by Facility               | 13    |
| Figure | 12  | Children Served in Center by Age                   | 14    |
| Figure | 13  | Children Served in Family Home by Age              | 14    |
| Figure | 14  | Children Served in Group Home by Age               | 14    |
| Table  | 5   | Children Served & Payments by Child Age & Facility | 15-16 |
| Table  | 6   | Child Care Demographics                            | 17    |
| Table  | 6A  | Households Receiving TCC – Summary                 | 18    |
| Figure | 15  | Transitional Households by Region                  | 18    |
| Figure | 16  | Transitional Children by Region                    | 18    |
| Table  | 6A1 | Households Receiving TCC – Level 1                 | 19    |

Figure 1. Regions

Figure 2. Reason for Child Care

Figure 3. Children Served by Facility

**Figure 4. Children Served by Provider** 

TABLE 1. CHILD CARE STATEWIDE SUMMARY JULY 2016

|                             | NUMBER<br>OR AMOUNT | NUMBER<br>OR AMOUNT | NUMBER<br>OR AMOUNT | NUMBER<br>OR AMOUNT | CHANGE<br>FROM | CHANGE<br>FROM | CHANGE<br>FROM |
|-----------------------------|---------------------|---------------------|---------------------|---------------------|----------------|----------------|----------------|
|                             | JUL-2016            | JUN-2016            | MAY-2016            | JUL-2015            | LAST MONTH     | 2 MONTHS AGO   | LAST YEAR      |
|                             |                     |                     |                     |                     |                |                |                |
| APPLICATIONS RECEIVED       | 4,741               | 4,936               | 4,665               | 5,370               | -4.0%          |                | -11.7%         |
| APPLICATIONS APPROVED       | 2,604               | 2,708               | 2,727               | 3,061               | -3.8%          | -4.5%          | -14.9%         |
| APPLICATIONS REJECTED       | 1,706               | 1,839               | 1,716               | 1,974               | -7.2%          | -0.6%          | -13.6%         |
| APPLICATIONS PENDING        | 1,217               | 1,015               | 1,075               | 1,806               | 19.9%          | 13.2%          | -32.6%         |
| 15 DAYS OR LESS             | 1,040               | 917                 | 994                 | 1,141               | 13.4%          | 4.6%           | -8.9%          |
| MORE THAN 15 DAYS           | 177                 | 98                  | 81                  | 665                 | 80.6%          | 118.5%         | -73.4%         |
|                             |                     |                     |                     |                     |                |                |                |
| HOUSEHOLD REASON FOR CARE*  |                     |                     |                     |                     |                |                |                |
| EMPLOYMENT                  | 18,177              | 18,040              | 18,056              | 16,660              | 0.8%           |                | 9.1%           |
| EDUCATION                   | 1,131               | 1,218               | 1,344               | 1,495               | -7.1%          |                | -24.3%         |
| TRAINING                    | 523                 | 514                 | 529                 | 578                 | 1.8%           |                | -9.5%          |
| PROTECTIVE SERVICES         | 6,957               | 7,558               | 6,955               | 6,772               | -8.0%          |                | 2.7%           |
| SPECIAL NEED                | 44                  | 44                  | 48                  | 71                  | 0.0%           | -8.3%          | -38.0%         |
| INCAPACITATED PARENT        | 180                 | 188                 | 190                 | 189                 | -4.3%          | -5.3%          | -4.8%          |
| TOTAL HOUSEHOLDS            | 27,012              | 27,562              | 27,122              | 25,765              | -2.0%          | -0.4%          | 4.8%           |
|                             |                     |                     |                     |                     |                |                |                |
| CHILDREN SERVED BY FACILITY |                     |                     |                     |                     |                |                |                |
| CENTER CARE                 | 27,832              | 30,094              | 28,648              | 26,797              | -7.5%          |                | 3.9%           |
| FAMILY HOME CARE            | 8,040               | 8,290               | 8,065               | 8,218               | -3.0%          |                | -2.2%          |
| GROUP HOME CARE             | 653                 | 696                 | 665                 | 616                 | -6.2%          | -1.8%          | 6.0%           |
|                             |                     |                     |                     |                     |                |                |                |
| CHILDREN SERVED BY PROVIDER |                     |                     |                     |                     |                |                |                |
| LICENSED                    | 26,627              | 29,009              | 27,537              | 25,476              | -8.2%          |                | 4.5%           |
| LICENSE EXEMPT              | 4,057               | 4,102               | 3,825               | 4,132               | -1.1%          |                | -1.8%          |
| REGISTERED                  | 5,988               | 6,145               | 6,064               | 6,136               | -2.6%          | -1.3%          | -2.4%          |
|                             |                     |                     |                     |                     |                |                |                |
| TOTAL (UNDUPLICATED)        |                     |                     |                     |                     |                |                |                |
| CHILDREN SERVED             | 36,289              | 38,829              | 37,162              | 35,381              | -6.5%          |                | 2.6%           |
| CHILD CARE PAYMENTS         | \$11,710,851        | \$12,041,779        | \$11,242,345        | \$11,271,399        | -2.7%          |                | 3.9%           |
| AVERAGE PER CHILD           | \$323               | \$310               | \$303               | \$319               | 4.1%           | 6.7%           | 1.3%           |
|                             |                     |                     |                     |                     |                |                |                |
| OTHER ASSISTANCE RECEIVED   |                     |                     |                     |                     |                |                |                |
| TEMPORARY ASSISTANCE        | 0.440               | 4 000               | 2 222               | 2 125               |                | 0 =0/          | 22.50          |
| CHILDREN SERVED             | 2,112               | 1,922               | 2,338               | 3,495               | 9.9%           |                | -39.6%         |
| CHILD CARE PAYMENTS         | \$751,169           | \$669,587           | \$794,210           | \$1,192,307         | 12.2%          |                | -37.0%         |
| AVERAGE PER CHILD           | \$356               | \$348               | \$340               | \$341               | 2.1%           | 4.7%           | 4.3%           |
| MEDICAID ONLY               | 2.001               | 25.224              | 25 542              | 22.244              | = 601          | 2.40/          | 2 22/          |
| CHILDREN SERVED             | 24,921              | 26,981              | 25,718              | 22,911              | -7.6%          |                | 8.8%           |
| CHILD CARE PAYMENTS         | \$7,507,545         | \$7,838,418         | \$7,316,655         | \$6,831,406         | -4.2%          |                | 9.9%           |
| AVERAGE PER CHILD           | \$301               | \$291               | \$284               | \$298               | 3.7%           | 5.9%           | 1.0%           |
| FOOD STAMPS ONLY            |                     |                     |                     |                     |                |                |                |
| CHILDREN SERVED             | 1,825               | 1,732               | 1,669               |                     | 5.4%           |                |                |
| CHILD CARE PAYMENTS         | \$570,741           |                     | \$489,688           | \$510,169           |                |                | 11.9%          |
| AVERAGE PER CHILD           | \$313               | \$296               | \$293               | \$284               | 5.7%           | 6.6%           | 10.0%          |
| CHILDREN SERVICES           |                     | 7                   | 6 0==               | 6 770               | 0.007          | 0.001          | 2 72           |
| CHILDREN SERVED             | 6,957               | 7,558               | 6,955               | 6,772               | -8.0%          |                | 2.7%           |
| CHILD CARE PAYMENTS         | \$2,751,949         | \$2,849,475         | \$2,511,476         | \$2,627,660         | -3.4%          |                | 4.7%           |
| AVERAGE PER CHILD           | \$396               | \$377               | \$361               | \$388               | 4.9%           | 9.5%           | 1.9%           |
| NO OTHER IM ASSISTANCE      |                     |                     |                     |                     |                |                |                |
| CHILDREN SERVED             | 481                 | 647                 | 493                 | 419                 | -25.7%         |                | 14.8%          |
| CHILD CARE PAYMENTS         | \$129,447           | \$171,655           | \$130,317           | \$109,858           | -24.6%         |                | 17.8%          |
| AVERAGE PER CHILD           | \$269               | \$265               | \$264               | \$262               | 1.4%           | 1.8%           | 2.6%           |