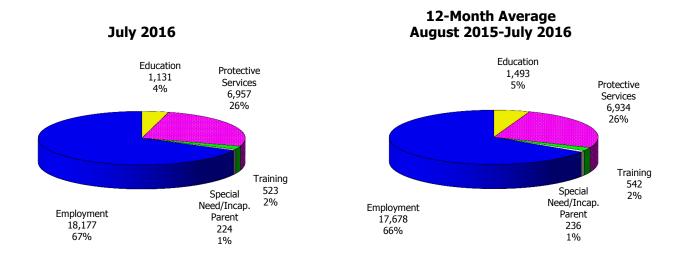

Figure 1. Regions

Figure 2. Reason for Child Care

Figure 3. Children Served by Facility

**Figure 4. Children Served by Provider** 

TABLE 1. CHILD CARE STATEWIDE SUMMARY JULY 2016

|                             | NUMBER<br>OR AMOUNT | NUMBER<br>OR AMOUNT | NUMBER<br>OR AMOUNT | NUMBER<br>OR AMOUNT | CHANGE<br>FROM | CHANGE<br>FROM | CHANGE<br>FROM |
|-----------------------------|---------------------|---------------------|---------------------|---------------------|----------------|----------------|----------------|
|                             | JUL-2016            | JUN-2016            | MAY-2016            | JUL-2015            | LAST MONTH     | 2 MONTHS AGO   | LAST YEAR      |
|                             |                     |                     |                     |                     |                |                |                |
| APPLICATIONS RECEIVED       | 4,741               | 4,936               | 4,665               | 5,370               | -4.0%          |                | -11.7%         |
| APPLICATIONS APPROVED       | 2,604               | 2,708               | 2,727               | 3,061               | -3.8%          | -4.5%          | -14.9%         |
| APPLICATIONS REJECTED       | 1,706               | 1,839               | 1,716               | 1,974               | -7.2%          | -0.6%          | -13.6%         |
| APPLICATIONS PENDING        | 1,217               | 1,015               | 1,075               | 1,806               | 19.9%          | 13.2%          | -32.6%         |
| 15 DAYS OR LESS             | 1,040               | 917                 | 994                 | 1,141               | 13.4%          | 4.6%           | -8.9%          |
| MORE THAN 15 DAYS           | 177                 | 98                  | 81                  | 665                 | 80.6%          | 118.5%         | -73.4%         |
|                             |                     |                     |                     |                     |                |                |                |
| HOUSEHOLD REASON FOR CARE*  |                     |                     |                     |                     |                |                |                |
| EMPLOYMENT                  | 18,177              | 18,040              | 18,056              | 16,660              | 0.8%           |                | 9.1%           |
| EDUCATION                   | 1,131               | 1,218               | 1,344               | 1,495               | -7.1%          |                | -24.3%         |
| TRAINING                    | 523                 | 514                 | 529                 | 578                 | 1.8%           |                | -9.5%          |
| PROTECTIVE SERVICES         | 6,957               | 7,558               | 6,955               | 6,772               | -8.0%          |                | 2.7%           |
| SPECIAL NEED                | 44                  | 44                  | 48                  | 71                  | 0.0%           | -8.3%          | -38.0%         |
| INCAPACITATED PARENT        | 180                 | 188                 | 190                 | 189                 | -4.3%          | -5.3%          | -4.8%          |
| TOTAL HOUSEHOLDS            | 27,012              | 27,562              | 27,122              | 25,765              | -2.0%          | -0.4%          | 4.8%           |
|                             |                     |                     |                     |                     |                |                |                |
| CHILDREN SERVED BY FACILITY |                     |                     |                     |                     |                |                |                |
| CENTER CARE                 | 27,832              | 30,094              | 28,648              | 26,797              | -7.5%          |                | 3.9%           |
| FAMILY HOME CARE            | 8,040               | 8,290               | 8,065               | 8,218               | -3.0%          |                | -2.2%          |
| GROUP HOME CARE             | 653                 | 696                 | 665                 | 616                 | -6.2%          | -1.8%          | 6.0%           |
|                             |                     |                     |                     |                     |                |                |                |
| CHILDREN SERVED BY PROVIDER |                     |                     |                     |                     |                |                |                |
| LICENSED                    | 26,627              | 29,009              | 27,537              | 25,476              | -8.2%          |                | 4.5%           |
| LICENSE EXEMPT              | 4,057               | 4,102               | 3,825               | 4,132               | -1.1%          |                | -1.8%          |
| REGISTERED                  | 5,988               | 6,145               | 6,064               | 6,136               | -2.6%          | -1.3%          | -2.4%          |
|                             |                     |                     |                     |                     |                |                |                |
| TOTAL (UNDUPLICATED)        |                     |                     |                     |                     |                |                |                |
| CHILDREN SERVED             | 36,289              | 38,829              | 37,162              | 35,381              | -6.5%          |                | 2.6%           |
| CHILD CARE PAYMENTS         | \$11,710,851        | \$12,041,779        | \$11,242,345        | \$11,271,399        | -2.7%          |                | 3.9%           |
| AVERAGE PER CHILD           | \$323               | \$310               | \$303               | \$319               | 4.1%           | 6.7%           | 1.3%           |
|                             |                     |                     |                     |                     |                |                |                |
| OTHER ASSISTANCE RECEIVED   |                     |                     |                     |                     |                |                |                |
| TEMPORARY ASSISTANCE        | 0.440               | 4 000               | 2 222               | 2 125               |                | 0 =0/          | 22.50          |
| CHILDREN SERVED             | 2,112               | 1,922               | 2,338               | 3,495               | 9.9%           |                | -39.6%         |
| CHILD CARE PAYMENTS         | \$751,169           | \$669,587           | \$794,210           | \$1,192,307         | 12.2%          |                | -37.0%         |
| AVERAGE PER CHILD           | \$356               | \$348               | \$340               | \$341               | 2.1%           | 4.7%           | 4.3%           |
| MEDICAID ONLY               | 2.001               | 25.224              | 25 542              | 22.244              | = 601          | 2.40/          | 2 22/          |
| CHILDREN SERVED             | 24,921              | 26,981              | 25,718              | 22,911              | -7.6%          |                | 8.8%           |
| CHILD CARE PAYMENTS         | \$7,507,545         | \$7,838,418         | \$7,316,655         | \$6,831,406         | -4.2%          |                | 9.9%           |
| AVERAGE PER CHILD           | \$301               | \$291               | \$284               | \$298               | 3.7%           | 5.9%           | 1.0%           |
| FOOD STAMPS ONLY            |                     |                     |                     |                     |                |                |                |
| CHILDREN SERVED             | 1,825               | 1,732               | 1,669               |                     | 5.4%           |                |                |
| CHILD CARE PAYMENTS         | \$570,741           |                     | \$489,688           | \$510,169           |                |                | 11.9%          |
| AVERAGE PER CHILD           | \$313               | \$296               | \$293               | \$284               | 5.7%           | 6.6%           | 10.0%          |
| CHILDREN SERVICES           |                     | 7                   | 6 0==               | 6 770               | 0.007          | 0.001          | 2 72           |
| CHILDREN SERVED             | 6,957               | 7,558               | 6,955               | 6,772               | -8.0%          |                | 2.7%           |
| CHILD CARE PAYMENTS         | \$2,751,949         | \$2,849,475         | \$2,511,476         | \$2,627,660         | -3.4%          |                | 4.7%           |
| AVERAGE PER CHILD           | \$396               | \$377               | \$361               | \$388               | 4.9%           | 9.5%           | 1.9%           |
| NO OTHER IM ASSISTANCE      |                     |                     |                     |                     |                |                |                |
| CHILDREN SERVED             | 481                 | 647                 | 493                 | 419                 | -25.7%         |                | 14.8%          |
| CHILD CARE PAYMENTS         | \$129,447           | \$171,655           | \$130,317           | \$109,858           | -24.6%         |                | 17.8%          |
| AVERAGE PER CHILD           | \$269               | \$265               | \$264               | \$262               | 1.4%           | 1.8%           | 2.6%           |