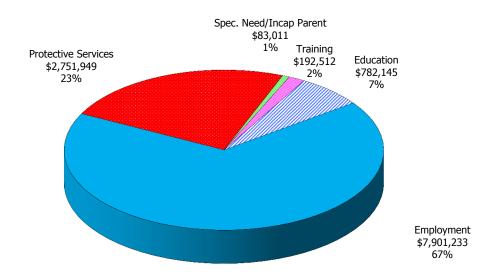

Figure 1. Regions

Figure 2. Reason for Child Care

Figure 3. Children Served by Facility

**Figure 4. Children Served by Provider** 

TABLE 1. CHILD CARE STATEWIDE SUMMARY JULY 2016

|                             | NUMBER<br>OR AMOUNT | NUMBER<br>OR AMOUNT | NUMBER<br>OR AMOUNT | NUMBER<br>OR AMOUNT | CHANGE<br>FROM | CHANGE<br>FROM | CHANGE<br>FROM |
|-----------------------------|---------------------|---------------------|---------------------|---------------------|----------------|----------------|----------------|
|                             | JUL-2016            | JUN-2016            | MAY-2016            | JUL-2015            | LAST MONTH     | 2 MONTHS AGO   | LAST YEAR      |
|                             |                     |                     |                     |                     |                |                |                |
| APPLICATIONS RECEIVED       | 4,741               | 4,936               | 4,665               | 5,370               | -4.0%          |                | -11.7%         |
| APPLICATIONS APPROVED       | 2,604               | 2,708               | 2,727               | 3,061               | -3.8%          | -4.5%          | -14.9%         |
| APPLICATIONS REJECTED       | 1,706               | 1,839               | 1,716               | 1,974               | -7.2%          | -0.6%          | -13.6%         |
| APPLICATIONS PENDING        | 1,217               | 1,015               | 1,075               | 1,806               | 19.9%          | 13.2%          | -32.6%         |
| 15 DAYS OR LESS             | 1,040               | 917                 | 994                 | 1,141               | 13.4%          | 4.6%           | -8.9%          |
| MORE THAN 15 DAYS           | 177                 | 98                  | 81                  | 665                 | 80.6%          | 118.5%         | -73.4%         |
|                             |                     |                     |                     |                     |                |                |                |
| HOUSEHOLD REASON FOR CARE*  |                     |                     |                     |                     |                |                |                |
| EMPLOYMENT                  | 18,177              | 18,040              | 18,056              | 16,660              | 0.8%           |                | 9.1%           |
| EDUCATION                   | 1,131               | 1,218               | 1,344               | 1,495               | -7.1%          |                | -24.3%         |
| TRAINING                    | 523                 | 514                 | 529                 | 578                 | 1.8%           |                | -9.5%          |
| PROTECTIVE SERVICES         | 6,957               | 7,558               | 6,955               | 6,772               | -8.0%          |                | 2.7%           |
| SPECIAL NEED                | 44                  | 44                  | 48                  | 71                  | 0.0%           | -8.3%          | -38.0%         |
| INCAPACITATED PARENT        | 180                 | 188                 | 190                 | 189                 | -4.3%          | -5.3%          | -4.8%          |
| TOTAL HOUSEHOLDS            | 27,012              | 27,562              | 27,122              | 25,765              | -2.0%          | -0.4%          | 4.8%           |
|                             |                     |                     |                     |                     |                |                |                |
| CHILDREN SERVED BY FACILITY |                     |                     |                     |                     |                |                |                |
| CENTER CARE                 | 27,832              | 30,094              | 28,648              | 26,797              | -7.5%          |                | 3.9%           |
| FAMILY HOME CARE            | 8,040               | 8,290               | 8,065               | 8,218               | -3.0%          |                | -2.2%          |
| GROUP HOME CARE             | 653                 | 696                 | 665                 | 616                 | -6.2%          | -1.8%          | 6.0%           |
|                             |                     |                     |                     |                     |                |                |                |
| CHILDREN SERVED BY PROVIDER |                     |                     |                     |                     |                |                |                |
| LICENSED                    | 26,627              | 29,009              | 27,537              | 25,476              | -8.2%          |                | 4.5%           |
| LICENSE EXEMPT              | 4,057               | 4,102               | 3,825               | 4,132               | -1.1%          |                | -1.8%          |
| REGISTERED                  | 5,988               | 6,145               | 6,064               | 6,136               | -2.6%          | -1.3%          | -2.4%          |
|                             |                     |                     |                     |                     |                |                |                |
| TOTAL (UNDUPLICATED)        |                     |                     |                     |                     |                |                |                |
| CHILDREN SERVED             | 36,289              | 38,829              | 37,162              | 35,381              | -6.5%          |                | 2.6%           |
| CHILD CARE PAYMENTS         | \$11,710,851        | \$12,041,779        | \$11,242,345        | \$11,271,399        | -2.7%          |                | 3.9%           |
| AVERAGE PER CHILD           | \$323               | \$310               | \$303               | \$319               | 4.1%           | 6.7%           | 1.3%           |
|                             |                     |                     |                     |                     |                |                |                |
| OTHER ASSISTANCE RECEIVED   |                     |                     |                     |                     |                |                |                |
| TEMPORARY ASSISTANCE        | 0.440               | 4 000               | 2 222               | 2 125               |                | 0 =0/          | 22.50          |
| CHILDREN SERVED             | 2,112               | 1,922               | 2,338               | 3,495               | 9.9%           |                | -39.6%         |
| CHILD CARE PAYMENTS         | \$751,169           | \$669,587           | \$794,210           | \$1,192,307         | 12.2%          |                | -37.0%         |
| AVERAGE PER CHILD           | \$356               | \$348               | \$340               | \$341               | 2.1%           | 4.7%           | 4.3%           |
| MEDICAID ONLY               | 2.001               | 25.224              | 25 542              | 22.244              | = 601          | 2.40/          | 2 22/          |
| CHILDREN SERVED             | 24,921              | 26,981              | 25,718              | 22,911              | -7.6%          |                | 8.8%           |
| CHILD CARE PAYMENTS         | \$7,507,545         | \$7,838,418         | \$7,316,655         | \$6,831,406         | -4.2%          |                | 9.9%           |
| AVERAGE PER CHILD           | \$301               | \$291               | \$284               | \$298               | 3.7%           | 5.9%           | 1.0%           |
| FOOD STAMPS ONLY            |                     |                     |                     |                     |                |                |                |
| CHILDREN SERVED             | 1,825               | 1,732               | 1,669               |                     | 5.4%           |                |                |
| CHILD CARE PAYMENTS         | \$570,741           |                     | \$489,688           | \$510,169           |                |                | 11.9%          |
| AVERAGE PER CHILD           | \$313               | \$296               | \$293               | \$284               | 5.7%           | 6.6%           | 10.0%          |
| CHILDREN SERVICES           |                     | 7                   | 6 0==               | 6 770               | 0.007          | 0.001          | 2 72           |
| CHILDREN SERVED             | 6,957               | 7,558               | 6,955               | 6,772               | -8.0%          |                | 2.7%           |
| CHILD CARE PAYMENTS         | \$2,751,949         | \$2,849,475         | \$2,511,476         | \$2,627,660         | -3.4%          |                | 4.7%           |
| AVERAGE PER CHILD           | \$396               | \$377               | \$361               | \$388               | 4.9%           | 9.5%           | 1.9%           |
| NO OTHER IM ASSISTANCE      |                     |                     |                     |                     |                |                |                |
| CHILDREN SERVED             | 481                 | 647                 | 493                 | 419                 | -25.7%         |                | 14.8%          |
| CHILD CARE PAYMENTS         | \$129,447           | \$171,655           | \$130,317           | \$109,858           | -24.6%         |                | 17.8%          |
| AVERAGE PER CHILD           | \$269               | \$265               | \$264               | \$262               | 1.4%           | 1.8%           | 2.6%           |