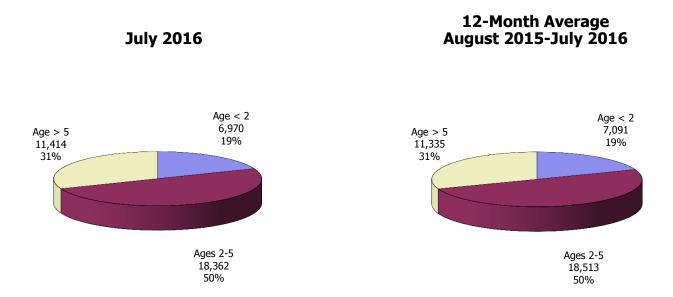

## **TABLE OF CONTENTS**

| Figure | 1   | Map of Regions                                     | 1     |
|--------|-----|----------------------------------------------------|-------|
| Figure | 2   | Reason for Care                                    | 2     |
| Figure | 3   | Children Served by Facility                        | 2     |
| Figure | 4   | Children Served by Provider                        | 2     |
| Table  | 1   | Statewide Summary                                  | 3     |
| Table  | 2   | Applications                                       | 4-5   |
| Table  | 3   | Reason for Care                                    | 6-7   |
| Figure | 5   | Children Served                                    | 8     |
| Figure | 6   | Child Care Payments                                | 8     |
| Figure | 7   | Children Served by Region                          | 9     |
| Table  | 4   | Children Served and Payments by Fund Category      | 10-11 |
| Figure | 8   | Total Children Served By Age Group                 | 12    |
| Figure | 9   | Children Served Age < 2 by Facility                | 12    |
| Figure | 10  | Children Served Ages 2-5 by Facility               | 13    |
| Figure | 11  | Children Served Ages > 5 by Facility               | 13    |
| Figure | 12  | Children Served in Center by Age                   | 14    |
| Figure | 13  | Children Served in Family Home by Age              | 14    |
| Figure | 14  | Children Served in Group Home by Age               | 14    |
| Table  | 5   | Children Served & Payments by Child Age & Facility | 15-16 |
| Table  | 6   | Child Care Demographics                            | 17    |
| Table  | 6A  | Households Receiving TCC – Summary                 | 18    |
| Figure | 15  | Transitional Households by Region                  | 18    |
| Figure | 16  | Transitional Children by Region                    | 18    |
| Table  | 6A1 | Households Receiving TCC – Level 1                 | 19    |