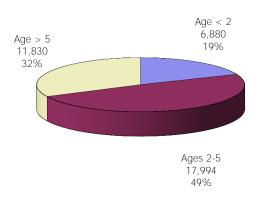

#### August 2016

12-Month Average September 2015-August 2016

TABLE 4. CHILDREN SERVED AND PAYMENTS BY FUND CATEGORY AUGUST 2016

|           |                    | FCS/AC      | /CTS/IIS                    | ADOPTIO         | N SUBSIDY              | INCOME            | ELIGIBLE                  | TOTAL (UN | DUPLICATED)                 |
|-----------|--------------------|-------------|-----------------------------|-----------------|------------------------|-------------------|---------------------------|-----------|-----------------------------|
|           |                    | CHILDREN    | PAYMENTS                    | CHILDREN        | PAYMENTS               | CHILDREN          | PAYMENTS                  | CHILDREN  | PAYMENTS                    |
|           |                    |             |                             |                 |                        |                   |                           |           |                             |
| NW REGION | ATCHISON           | 0           |                             | 3               | \$1,443                | 10                | \$1,539                   | 13        | \$2,982                     |
|           | CALDWELL           | 7           | \$2,702                     | 0               | \$0                    | 6                 | \$609                     |           | \$3,311                     |
|           | CARROLL            | 0           | 7.7                         | 3               | \$690                  | 3                 | \$613                     |           | \$1,303                     |
|           | CASS               | 92          | \$51,442                    | 46              | \$19,860               | 329               | \$100,329                 |           | \$171,631                   |
|           | CHARITON           | 4           | \$1,117                     | 2               | \$489                  | 5                 | \$314                     |           | \$1,920                     |
|           | CLINTON            | 8           |                             | 1               | \$175                  | 56                | \$11,671                  | 65        | \$15,147                    |
|           | COOPER             | 14          | \$2,752                     | 2               | \$843                  | 61                | \$8,383                   | 77        | \$11,977                    |
|           | DAVIESS            | 2           | \$703                       | 0               | \$0                    | 12                | \$2,059                   | 14        | \$2,762                     |
|           | GENTRY<br>GRUNDY   | 1 12        | \$322<br>\$4,666            | <u>3</u>        | \$490<br>\$1.085       | 15<br>19          | \$5,975<br>\$3,638        |           | \$6,786<br>\$9.389          |
|           | HARRISON           | 0           |                             | 0               | \$1,085                | 5                 | \$3,038<br>\$1,074        |           | \$9,389                     |
|           | HOLT               | 0           |                             | 0               | \$0<br>\$0             | 0                 | \$1,074                   | 0         | \$1,072                     |
|           | JOHNSON            | 33          | \$13,879                    | 14              | \$5,615                | 150               | \$48,652                  | 197       | \$68,146                    |
|           | LAFAYETTE          | 11          | \$13,679<br>\$5,276         | 8               | \$2,557                | 56                | \$16,541                  | 75        | \$24,374                    |
|           | LINN               | 3           |                             | 0               | \$2,557                | 4                 | \$628                     | 73        | \$1,473                     |
|           | LIVINGSTON         | 12          |                             | 5               | \$1,295                | 16                | \$1,952                   | 33        | \$6,515                     |
|           | MERCER             | 0           |                             | 0               | \$1,295                | 0                 | \$1,932                   | 0         | \$0,515                     |
|           | NODAWAY            | 5           | \$1.487                     | 1               | \$354                  | 5                 | \$981                     | 11        | \$2.822                     |
|           | PETTIS             | 27          | \$8,497                     | 16              | \$4,002                | 81                | \$13,796                  | 124       | \$26,295                    |
|           | PUTNAM             | 4           | \$606                       | 1               | \$99                   | 9                 | \$1,661                   | 14        | \$2,365                     |
|           | RAY                | 5           |                             | 4               | \$1,155                | 7                 | \$1,001                   | 11        | \$3,311                     |
|           | SALINE             | 3           | \$426                       | 7               | \$1,699                | 18                | \$2,409                   | 28        | \$4,534                     |
|           | SULLIVAN           | 2           | \$186                       | 1               | \$283                  | 10                | \$54                      |           | \$523                       |
|           | WORTH              | 0           | \$100                       | 0               | \$0                    | 0                 | \$0                       | 0         | \$025                       |
|           | NW TOTAL           | 245         | \$103,442                   | 122             | \$42,134               | 863               | \$223,065                 | 1,229     | \$368,641                   |
|           |                    |             | 1 - 2 - 7 - 1               |                 | 7/                     |                   | 7/                        |           | 7.5.7                       |
| NE REGION | ADAIR              | 30          | \$10,085                    | 5               | \$1,209                | 46                | \$10,364                  | 81        | \$21,658                    |
|           | AUDRAIN            | 28          | \$8,505                     | 5               | \$1,142                | 26                | \$3,779                   | 59        | \$13,426                    |
|           | BOONE              | 108         | \$70,093                    | 52              | \$27,164               | 910               | \$360,222                 | 1,070     | \$457,479                   |
|           | CALLAWAY           | 40          | \$15,442                    | 15              | \$4,759                | 120               | \$23,913                  | 175       | \$44,113                    |
|           | CLARK              | 9           | \$1,985                     | 3               | \$818                  | 6                 | \$602                     | 18        | \$3,405                     |
|           | COLE               | 95          | \$42,273                    | 50              | \$19,374               | 428               | \$140,169                 | 573       | \$201,816                   |
|           | GASCONADE          | 18          | \$6,830                     | 0               | \$0                    | 21                | \$2,827                   | 39        | \$9,657                     |
|           | HOWARD             | 1           | \$268                       | 2               | \$589                  | 19                | \$3,837                   | 22        | \$4,693                     |
|           | KNOX               | 6           |                             | 0               | \$0                    | 7                 | \$1,363                   | 13        | \$3,205                     |
|           | LEWIS              | 1           | \$228                       | 0               | \$0                    | 6                 | \$605                     | 7         | \$833                       |
|           | LINCOLN            | 36          | \$14,693                    | 6               | \$1,612                | 76                | \$16,038                  | 118       | \$32,343                    |
|           | MACON              | 7           | \$1,753                     | 2               | \$497                  | 19                | \$3,118                   | 28        | \$5,368                     |
|           | MARION             | 41          | \$14,204                    | 13              | \$4,619                | 61                | \$12,037                  | 115       | \$30,860                    |
|           | MONITEAU           | 10          |                             | 6               | \$1,712                | 39                | \$7,984                   | 55        | \$12,564                    |
|           | MONROE             | 7           | \$2,328                     | 3               | \$862                  | 23                | \$3,558                   | 33        | \$6,747                     |
|           | MONTGOMERY         | 4           | \$989                       | 0               | \$0                    | 11                | \$1,296                   | 15        | \$2,285                     |
|           | OSAGE              | 14          | \$4,312                     | 3               | \$953                  | 27                | \$5,843                   | 44        | \$11,107                    |
|           | PIKE               | 12          | \$2,950                     | 4               | \$1,384                | 22                | \$2,561                   | 38        | \$6,895                     |
|           | RALLS              | 3           |                             | 3               | \$845                  |                   | \$532                     |           | Ψ <i>L</i> / <i>L L L</i>   |
|           | RANDOLPH           | 51          | \$15,954                    | 9               | \$3,098                | 100               | \$21,880                  |           | \$40,932                    |
|           | SCHUYLER           | 0           |                             | 1               | \$188                  | 1                 | \$86                      |           | \$274                       |
|           | SCOTLAND           | 1           | \$122                       | 0               | \$0                    | 0                 | \$0                       |           | \$122                       |
|           | SHELBY             | 4           |                             | 3               | \$953                  | 7                 | \$1,201                   | 14        | \$3,230                     |
|           | WARREN<br>NE TOTAL | 5 <b>30</b> | \$1,361<br><b>\$221,006</b> | 0<br><b>185</b> | \$0<br><b>\$71,777</b> | 8<br><b>1,986</b> | \$970<br><b>\$624,783</b> |           | \$2,331<br><b>\$917,565</b> |
|           | NE IOIAL           | 530         | \$221,000                   | 103             | \$/1,///               | 1,900             | \$024,763                 | 2,701     | \$917,505                   |
| SE REGION | BOLLINGER          | 8           | \$2,325                     | 0               | \$0                    | 17                | \$2,757                   | 25        | \$5,082                     |
|           | BUTLER             | 73          |                             | 21              | \$8,215                | 186               | \$38,250                  |           | \$74,584                    |
|           | CAPE GIRARDEAU     | 96          | \$28,248                    | 12              | \$3,942                | 231               | \$45,413                  |           | \$77,603                    |
|           | CARTER             | 7           | \$2,639                     | 0               | \$0,742                |                   | \$210                     |           | \$2,848                     |
|           | CRAWFORD           | 15          | \$3,966                     | 10              | \$2,488                | 34                | \$5,271                   | 59        | \$11,725                    |
|           | DENT               | 12          | \$5,741                     | 10              | \$322                  | 21                | \$3,305                   |           | \$9,368                     |
|           | DUNKLIN            | 51          | \$14,720                    | 7               | \$2,361                | 109               | \$25,180                  |           | \$42,261                    |
|           | HOWELL             | 39          |                             | 13              | \$3,778                | 161               | \$32,616                  |           | \$49,370                    |
|           | IRON               | 4           | \$1,075                     | 2               | \$643                  | 4                 | \$914                     |           | \$2,632                     |
|           |                    |             |                             |                 |                        |                   |                           |           | \$30,542                    |
|           | MADISON            | 42          | \$12 (123)                  | 161             | \$4 967                | n/                | \$1.4 558                 | 170       | ,0,1(1:14:                  |
|           | MADISON<br>MARIES  | 42<br>5     | \$12,023<br>\$1,454         | <u>16</u><br>1  | \$4,962<br>\$269       | 62<br>1           | \$13,558<br>\$57          |           | \$1,780                     |