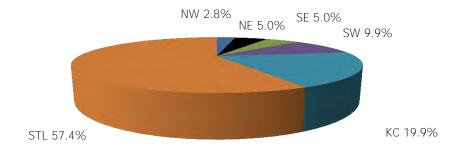

|
| KANSAS CITY REGION | 28                         | 37                       | \$6,318                   | \$226                               | \$171                           |
| ST. LOUIS REGION   | 81                         | 106                      | \$18,336                  | \$226                               | \$173                           |
|                    |                            |                          |                           |                                     |                                 |
| STATEWIDE          | 141                        | 193                      | \$30,119                  | \$214                               | \$156                           |

Figure 19. Transitional Households Level 2 by Region August 2016



Figure 20. Transitional Children Level 2 by Region August 2016



Note: The Transitional Child Care (TCC) - Level 2 benefit is at a reduced rate (50%) of the traditional child care benefit, meaning TCC families have an increased responsibilty for their child care cost. TCC is only available to current child care families who have an increase in income making them ineligible for traditional child care assistance.

TABLE 6A3. HOUSEHOLDS RECEIVING TRANSITIONAL CHILDCARE SUBSIDY - LEVEL 3
AUGUST 2016

|                    | TRANSITIONAL<br>HOUSEHOLDS | TRANSITIONAL<br>CHILDREN | TRANSITIONAL EXPENDITURES | AVERAGE<br>HOUSEHOLD<br>EXPENDITURE | AVERAGE<br>CHILD<br>EXPENDITURE |
|--------------------|----------------------------|--------------------------|---------------------------|----------