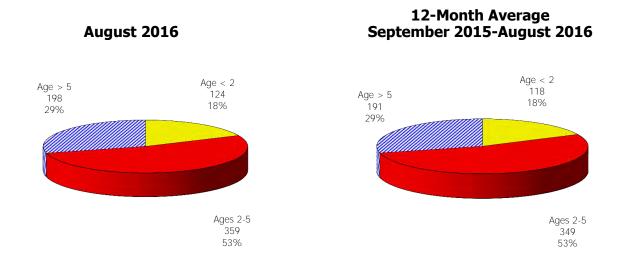

#### August 2016

12-Month Average September 2015-August 2016

TABLE 4. CHILDREN SERVED AND PAYMENTS BY FUND CATEGORY AUGUST 2016

|           |                    | FCS/AC      | /CTS/IIS                    | ADOPTIO         | N SUBSIDY              | INCOME            | ELIGIBLE                  | TOTAL (UN | DUPLICATED)                 |
|-----------|--------------------|-------------|-----------------------------|-----------------|------------------------|-------------------|---------------------------|-----------|-----------------------------|
|           |                    | CHILDREN    | PAYMENTS                    | CHILDREN        | PAYMENTS               | CHILDREN          | PAYMENTS                  | CHILDREN  | PAYMENTS                    |
|           |                    |             |                             |                 |                        |                   |                           |           |                             |
| NW REGION | ATCHISON           | 0           |                             | 3               | \$1,443                | 10                | \$1,539                   | 13        | \$2,982                     |
|           | CALDWELL           | 7           | \$2,702                     | 0               | \$0                    | 6                 | \$609                     |           | \$3,311                     |
|           | CARROLL            | 0           | 7.7                         | 3               | \$690                  | 3                 | \$613                     |           | \$1,303                     |
|           | CASS               | 92          | \$51,442                    | 46              | \$19,860               | 329               | \$100,329                 |           | \$171,631                   |
|           | CHARITON           | 4           | \$1,117                     | 2               | \$489                  | 5                 | \$314                     |           | \$1,920                     |
|           | CLINTON            | 8           |                             | 1               | \$175                  | 56                | \$11,671                  | 65        | \$15,147                    |
|           | COOPER             | 14          | \$2,752                     | 2               | \$843                  | 61                | \$8,383                   | 77        | \$11,977                    |
|           | DAVIESS            | 2           | \$703                       | 0               | \$0                    | 12                | \$2,059                   | 14        | \$2,762                     |
|           | GENTRY<br>GRUNDY   | 1 12        | \$322<br>\$4,666            | <u>3</u>        | \$490<br>\$1.085       | 15<br>19          | \$5,975<br>\$3,638        |           | \$6,786<br>\$9.389          |
|           | HARRISON           | 0           |                             | 0               | \$1,085                | 5                 | \$3,038<br>\$1,074        |           | \$9,389                     |
|           | HOLT               | 0           |                             | 0               | \$0<br>\$0             | 0                 | \$1,074                   | 0         | \$1,072                     |
|           | JOHNSON            | 33          | \$13,879                    | 14              | \$5,615                | 150               | \$48,652                  | 197       | \$68,146                    |
|           | LAFAYETTE          | 11          | \$13,679<br>\$5,276         | 8               | \$2,557                | 56                | \$16,541                  | 75        | \$24,374                    |
|           | LINN               | 3           |                             | 0               | \$2,557                | 4                 | \$628                     | 73        | \$1,473                     |
|           | LIVINGSTON         | 12          |                             | 5               | \$1,295                | 16                | \$1,952                   | 33        | \$6,515                     |
|           | MERCER             | 0           |                             | 0               | \$1,295                | 0                 | \$1,932                   | 0         | \$0,515                     |
|           | NODAWAY            | 5           | \$1.487                     | 1               | \$354                  | 5                 | \$981                     | 11        | \$2.822                     |
|           | PETTIS             | 27          | \$8,497                     | 16              | \$4,002                | 81                | \$13,796                  | 124       | \$26,295                    |
|           | PUTNAM             | 4           | \$606                       | 1               | \$99                   | 9                 | \$1,661                   | 14        | \$2,365                     |
|           | RAY                | 5           |                             | 4               | \$1,155                | 7                 | \$1,001                   | 11        | \$3,311                     |
|           | SALINE             | 3           | \$426                       | 7               | \$1,699                | 18                | \$2,409                   | 28        | \$4,534                     |
|           | SULLIVAN           | 2           | \$186                       | 1               | \$283                  | 10                | \$54                      |           | \$523                       |
|           | WORTH              | 0           | \$100                       | 0               | \$0                    | 0                 | \$0                       | 0         | \$025                       |
|           | NW TOTAL           | 245         | \$103,442                   | 122             | \$42,134               | 863               | \$223,065                 | 1,229     | \$368,641                   |
|           |                    |             | 1 - 2 - 7 - 1               |                 | 7/                     |                   | 7/                        |           | 7.5.7                       |
| NE REGION | ADAIR              | 30          | \$10,085                    | 5               | \$1,209                | 46                | \$10,364                  | 81        | \$21,658                    |
|           | AUDRAIN            | 28          | \$8,505                     | 5               | \$1,142                | 26                | \$3,779                   | 59        | \$13,426                    |
|           | BOONE              | 108         | \$70,093                    | 52              | \$27,164               | 910               | \$360,222                 | 1,070     | \$457,479                   |
|           | CALLAWAY           | 40          | \$15,442                    | 15              | \$4,759                | 120               | \$23,913                  | 175       | \$44,113                    |
|           | CLARK              | 9           | \$1,985                     | 3               | \$818                  | 6                 | \$602                     | 18        | \$3,405                     |
|           | COLE               | 95          | \$42,273                    | 50              | \$19,374               | 428               | \$140,169                 | 573       | \$201,816                   |
|           | GASCONADE          | 18          | \$6,830                     | 0               | \$0                    | 21                | \$2,827                   | 39        | \$9,657                     |
|           | HOWARD             | 1           | \$268                       | 2               | \$589                  | 19                | \$3,837                   | 22        | \$4,693                     |
|           | KNOX               | 6           |                             | 0               | \$0                    | 7                 | \$1,363                   | 13        | \$3,205                     |
|           | LEWIS              | 1           | \$228                       | 0               | \$0                    | 6                 | \$605                     | 7         | \$833                       |
|           | LINCOLN            | 36          | \$14,693                    | 6               | \$1,612                | 76                | \$16,038                  | 118       | \$32,343                    |
|           | MACON              | 7           | \$1,753                     | 2               | \$497                  | 19                | \$3,118                   | 28        | \$5,368                     |
|           | MARION             | 41          | \$14,204                    | 13              | \$4,619                | 61                | \$12,037                  | 115       | \$30,860                    |
|           | MONITEAU           | 10          |                             | 6               | \$1,712                | 39                | \$7,984                   | 55        | \$12,564                    |
|           | MONROE             | 7           | \$2,328                     | 3               | \$862                  | 23                | \$3,558                   | 33        | \$6,747                     |
|           | MONTGOMERY         | 4           | \$989                       | 0               | \$0                    | 11                | \$1,296                   | 15        | \$2,285                     |
|           | OSAGE              | 14          | \$4,312                     | 3               | \$953                  | 27                | \$5,843                   | 44        | \$11,107                    |
|           | PIKE               | 12          | \$2,950                     | 4               | \$1,384                | 22                | \$2,561                   | 38        | \$6,895                     |
|           | RALLS              | 3           |                             | 3               | \$845                  |                   | \$532                     |           | Ψ <i>L</i> / <i>L L L</i>   |
|           | RANDOLPH           | 51          | \$15,954                    | 9               | \$3,098                | 100               | \$21,880                  |           | \$40,932                    |
|           | SCHUYLER           | 0           |                             | 1               | \$188                  | 1                 | \$86                      |           | \$274                       |
|           | SCOTLAND           | 1           | \$122                       | 0               | \$0                    | 0                 | \$0                       |           | \$122                       |
|           | SHELBY             | 4           |                             | 3               | \$953                  | 7                 | \$1,201                   | 14        | \$3,230                     |
|           | WARREN<br>NE TOTAL | 5 <b>30</b> | \$1,361<br><b>\$221,006</b> | 0<br><b>185</b> | \$0<br><b>\$71,777</b> | 8<br><b>1,986</b> | \$970<br><b>\$624,783</b> |           | \$2,331<br><b>\$917,565</b> |
|           | NE IOIAL           | 530         | \$221,000                   | 103             | \$/1,///               | 1,900             | \$024,763                 | 2,701     | \$917,505                   |
| SE REGION | BOLLINGER          | 8           | \$2,325                     | 0               | \$0                    | 17                | \$2,757                   | 25        | \$5,082                     |
|           | BUTLER             | 73          |                             | 21              | \$8,215                | 186               | \$38,250                  |           | \$74,584                    |
|           | CAPE GIRARDEAU     | 96          | \$28,248                    | 12              | \$3,942                | 231               | \$45,413                  |           | \$77,603                    |
|           | CARTER             | 7           | \$2,639                     | 0               | \$0,742                |                   | \$210                     |           | \$2,848                     |
|           | CRAWFORD           | 15          | \$3,966                     | 10              | \$2,488                | 34                | \$5,271                   | 59        | \$11,725                    |
|           | DENT               | 12          | \$5,741                     | 10              | \$322                  | 21                | \$3,305                   |           | \$9,368                     |
|           | DUNKLIN            | 51          | \$14,720                    | 7               | \$2,361                | 109               | \$25,180                  |           | \$42,261                    |
|           | HOWELL             | 39          |                             | 13              | \$3,778                | 161               | \$32,616                  |           | \$49,370                    |
|           | IRON               | 4           | \$1,075                     | 2               | \$643                  | 4                 | \$914                     |           | \$2,632                     |
|           |                    |             |                             |                 |                        |                   |                           |           | \$30,542                    |
|           | MADISON            | 42          | \$12 (123)                  | 161             | \$4 967                | n/                | \$1.4 558                 | 170       | ,0,1(1:14:                  |
|           | MADISON<br>MARIES  | 42<br>5     | \$12,023<br>\$1,454         | <u>16</u><br>1  | \$4,962<br>\$269       | 62<br>1           | \$13,558<br>\$57          |           | \$1,780                     |