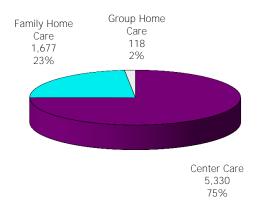

Figure 1. Regions

Figure 2. Reason for Child Care

Figure 3. Children Served by Facility

**Figure 4. Children Served by Provider** 

TABLE 1. CHILD CARE STATEWIDE SUMMARY AUGUST 2016

|                             | NUMBER       | NUMBER           | NUMBER       | NUMBER       | CHANGE     | CHANGE       | CHANGE    |
|-----------------------------|--------------|------------------|--------------|--------------|------------|--------------|-----------|
|                             | OR AMOUNT    | <b>OR AMOUNT</b> | OR AMOUNT    | OR AMOUNT    | FROM       | FROM         | FROM      |
|                             | AUG-2016     | JUL-2016         | JUN-2016     | AUG-2015     | LAST MONTH | 2 MONTHS AGO | LAST YEAR |
|                             |              |                  |              |              |            |              |           |
| APPLICATIONS RECEIVED       | 6,903        | 4,741            | 4,936        | 6,301        | 45.6%      |              | 9.6%      |
| APPLICATIONS APPROVED       | 3,660        | 2,604            | 2,708        | 3,540        | 40.6%      | 35.2%        | 3.4%      |
| APPLICATIONS REJECTED       | 2,571        | 1,706            | 1,839        | 2,036        | 50.7%      | 39.8%        | 26.3%     |
| APPLICATIONS PENDING        | 1,514        | 1,217            | 1,015        | 2,242        | 24.4%      | 49.2%        | -32.5%    |
| 15 DAYS OR LESS             | 1,447        | 1,040            | 917          | 1,415        | 39.1%      | 57.8%        | 2.3%      |
| MORE THAN 15 DAYS           | 67           | 177              | 98           | 827          | -62.1%     | -31.6%       | -91.9%    |
|                             |              |                  |              |              |            |              |           |
| HOUSEHOLD REASON FOR CARE*  |              |                  |              |              |            |              |           |
| EMPLOYMENT                  | 17,784       | 18,177           | 18,040       | 16,701       | -2.2%      |              | 6.5%      |
| EDUCATION                   | 1,246        | 1,131            | 1,218        | 1,539        | 10.2%      |              | -19.0%    |
| TRAINING                    | 477          | 523              | 514          | 562          | -8.8%      |              | -15.1%    |
| PROTECTIVE SERVICES         | 7,290        | 6,957            | 7,558        | 6,713        | 4.8%       | -3.5%        | 8.6%      |
| SPECIAL NEED                | 46           | 44               | 44           | 63           | 4.5%       | 4.5%         | -27.0%    |
| INCAPACITATED PARENT        | 186          | 180              | 188          | 184          | 3.3%       | -1.1%        | 1.1%      |
| TOTAL HOUSEHOLDS            | 27,029       | 27,012           | 27,562       | 25,762       | 0.1%       | -1.9%        | 4.9%      |
|                             |              |                  |              |              |            |              |           |
| CHILDREN SERVED BY FACILITY | 07.404       | 07.000           | 20.004       | 0/ 441       | 0.50/      | 0.00/        | 4.70/     |
| CENTER CARE                 | 27,694       | 27,832           | 30,094       | 26,441       | -0.5%      |              | 4.7%      |
| FAMILY HOME CARE            | 8,028        | 8,040            | 8,290        | 8,231        | -0.1%      |              | -2.5%     |
| GROUP HOME CARE             | 678          | 653              | 696          | 601          | 3.8%       | -2.6%        | 12.8%     |
| CHILDREN SERVED BY PROVIDER |              |                  |              |              |            |              |           |
| LICENSED                    | 26,077       | 26,627           | 29,009       | 25,307       | -2.1%      | -10.1%       | 3.0%      |
| LICENSE EXEMPT              | 4,424        | 4,057            | 4,102        | 3,885        | 9.0%       |              | 13.9%     |
| REGISTERED                  | 5,972        | 5,988            | 6,145        | 6,126        | -0.3%      |              | -2.5%     |
| REGISTERED                  | 3,772        | 3,700            | 0,143        | 0,120        | -0.570     | =2.070       | -2.370    |
| TOTAL (UNDUPLICATED)        |              |                  |              |              |            |              |           |
| CHILDREN SERVED             | 36,169       | 36,289           | 38,829       | 35,071       | -0.3%      | -6.9%        | 3.1%      |
| CHILD CARE PAYMENTS         | \$12,706,678 | \$11,710,851     | \$12,041,779 | \$12,034,271 | 8.5%       |              | 5.6%      |
| AVERAGE PER CHILD           | \$351        | \$323            | \$310        | \$343        | 8.9%       |              | 2.4%      |
|                             |              |                  |              |              |            |              |           |
| OTHER ASSISTANCE RECEIVED   |              |                  |              |              |            |              |           |
| TEMPORARY ASSISTANCE        | 2.027        | 0.110            | 1 000        | 2.420        | 2 / 0/     | ( 00/        | 40 (0)    |
| CHILDREN SERVED             | 2,037        | 2,112            | 1,922        | 3,428        | -3.6%      |              | -40.6%    |
| CHILD CARE PAYMENTS         | \$752,904    | \$751,169        | \$669,587    | \$1,224,147  | 0.2%       |              | -38.5%    |
| AVERAGE PER CHILD           | \$370        | \$356            | \$348        | \$357        | 3.9%       | 6.1%         | 3.5%      |
| MEDICAID ONLY               |              |                  |              |              |            |              | =         |
| CHILDREN SERVED             | 24,443       | 24,921           | 26,981       | 22,776       | -1.9%      |              | 7.3%      |
| CHILD CARE PAYMENTS         | \$7,974,537  | \$7,507,545      | \$7,838,418  | \$7,263,463  | 6.2%       |              | 9.8%      |
| AVERAGE PER CHILD           | \$326        | \$301            | \$291        | \$319        | 8.3%       | 12.3%        | 2.3%      |
| FOOD STAMPS ONLY            |              |                  |              |              |            |              |           |
| CHILDREN SERVED             | 1,925        |                  | 1,732        | 1,763        |            |              | 9.2%      |
| CHILD CARE PAYMENTS         | \$656,813    | \$570,741        | \$512,645    | \$544,446    |            |              | 20.6%     |
| AVERAGE PER CHILD           | \$341        | \$313            | \$296        | \$309        | 9.1%       | 15.3%        | 10.5%     |
| CHILDREN SERVICES           |              |                  |              |              |            |              |           |
| CHILDREN SERVED             | 7,290        | 6,957            | 7,558        | 6,713        | 4.8%       | -3.5%        | 8.6%      |
| CHILD CARE PAYMENTS         | \$3,176,436  | \$2,751,949      | \$2,849,475  | \$2,896,970  | 15.4%      | 11.5%        | 9.6%      |
| AVERAGE PER CHILD           | \$436        | \$396            | \$377        | \$432        | 10.2%      |              | 1.0%      |
| NO OTHER IM ASSISTANCE      |              |                  |              |              |            |              |           |
| CHILDREN SERVED             | 491          | 481              | 647          | 401          | 2.1%       | -24.1%       | 22.4%     |
| CHILD CARE PAYMENTS         | \$145,988    | \$129,447        | \$171,655    | \$105,245    | 12.8%      | -15.0%       | 38.7%     |
| AVERAGE PER CHILD           | \$297        | \$269            | \$265        | \$262        | 10.5%      |              | 13.3%     |