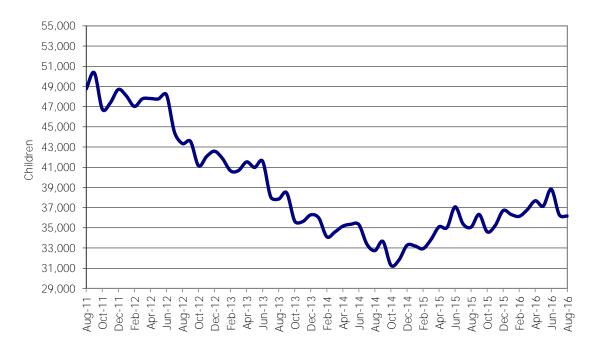

NOTE: Households include those active & authorized for care at month end, except for Protective Services which are considered single child households active during the month.

Figure 5. Children Served

Figure 6. Block Grant Child Care Payments