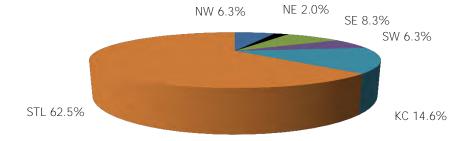

Figure 1. Regions

Figure 2. Reason for Child Care

Figure 3. Children Served by Facility

**Figure 4. Children Served by Provider** 

TABLE 1. CHILD CARE STATEWIDE SUMMARY AUGUST 2016

|                             | NUMBER       | NUMBER           | NUMBER       | NUMBER       | CHANGE     | CHANGE       | CHANGE    |
|-----------------------------|--------------|------------------|--------------|--------------|------------|--------------|-----------|
|                             | OR AMOUNT    | <b>OR AMOUNT</b> | OR AMOUNT    | OR AMOUNT    | FROM       | FROM         | FROM      |
|                             | AUG-2016     | JUL-2016         | JUN-2016     | AUG-2015     | LAST MONTH | 2 MONTHS AGO | LAST YEAR |
|                             |              |                  |              |              |            |              |           |
| APPLICATIONS RECEIVED       | 6,903        | 4,741            | 4,936        | 6,301        | 45.6%      |              | 9.6%      |
| APPLICATIONS APPROVED       | 3,660        | 2,604            | 2,708        | 3,540        | 40.6%      | 35.2%        | 3.4%      |
| APPLICATIONS REJECTED       | 2,571        | 1,706            | 1,839        | 2,036        | 50.7%      | 39.8%        | 26.3%     |
| APPLICATIONS PENDING        | 1,514        | 1,217            | 1,015        | 2,242        | 24.4%      | 49.2%        | -32.5%    |
| 15 DAYS OR LESS             | 1,447        | 1,040            | 917          | 1,415        | 39.1%      | 57.8%        | 2.3%      |
| MORE THAN 15 DAYS           | 67           | 177              | 98           | 827          | -62.1%     | -31.6%       | -91.9%    |
|                             |              |                  |              |              |            |              |           |
| HOUSEHOLD REASON FOR CARE*  |              |                  |              |              |            |              |           |
| EMPLOYMENT                  | 17,784       | 18,177           | 18,040       | 16,701       | -2.2%      |              | 6.5%      |
| EDUCATION                   | 1,246        | 1,131            | 1,218        | 1,539        | 10.2%      |              | -19.0%    |
| TRAINING                    | 477          | 523              | 514          | 562          | -8.8%      |              | -15.1%    |
| PROTECTIVE SERVICES         | 7,290        | 6,957            | 7,558        | 6,713        | 4.8%       | -3.5%        | 8.6%      |
| SPECIAL NEED                | 46           | 44               | 44           | 63           | 4.5%       | 4.5%         | -27.0%    |
| INCAPACITATED PARENT        | 186          | 180              | 188          | 184          | 3.3%       | -1.1%        | 1.1%      |
| TOTAL HOUSEHOLDS            | 27,029       | 27,012           | 27,562       | 25,762       | 0.1%       | -1.9%        | 4.9%      |
|                             |              |                  |              |              |            |              |           |
| CHILDREN SERVED BY FACILITY | 07.404       | 07.000           | 20.004       | 0/ 441       | 0.50/      | 0.00/        | 4.70/     |
| CENTER CARE                 | 27,694       | 27,832           | 30,094       | 26,441       | -0.5%      |              | 4.7%      |
| FAMILY HOME CARE            | 8,028        | 8,040            | 8,290        | 8,231        | -0.1%      |              | -2.5%     |
| GROUP HOME CARE             | 678          | 653              | 696          | 601          | 3.8%       | -2.6%        | 12.8%     |
| CHILDREN SERVED BY PROVIDER |              |                  |              |              |            |              |           |
| LICENSED                    | 26,077       | 26,627           | 29,009       | 25,307       | -2.1%      | -10.1%       | 3.0%      |
| LICENSE EXEMPT              | 4,424        | 4,057            | 4,102        | 3,885        | 9.0%       |              | 13.9%     |
| REGISTERED                  | 5,972        | 5,988            | 6,145        | 6,126        | -0.3%      |              | -2.5%     |
| REGISTERED                  | 3,772        | 3,700            | 0,143        | 0,120        | -0.570     | =2.070       | -2.370    |
| TOTAL (UNDUPLICATED)        |              |                  |              |              |            |              |           |
| CHILDREN SERVED             | 36,169       | 36,289           | 38,829       | 35,071       | -0.3%      | -6.9%        | 3.1%      |
| CHILD CARE PAYMENTS         | \$12,706,678 | \$11,710,851     | \$12,041,779 | \$12,034,271 | 8.5%       |              | 5.6%      |
| AVERAGE PER CHILD           | \$351        | \$323            | \$310        | \$343        | 8.9%       |              | 2.4%      |
|                             |              |                  |              |              |            |              |           |
| OTHER ASSISTANCE RECEIVED   |              |                  |              |              |            |              |           |
| TEMPORARY ASSISTANCE        | 2.027        | 0.110            | 1 000        | 2.420        | 2 / 0/     | ( 00/        | 40 (0)    |
| CHILDREN SERVED             | 2,037        | 2,112            | 1,922        | 3,428        | -3.6%      |              | -40.6%    |
| CHILD CARE PAYMENTS         | \$752,904    | \$751,169        | \$669,587    | \$1,224,147  | 0.2%       |              | -38.5%    |
| AVERAGE PER CHILD           | \$370        | \$356            | \$348        | \$357        | 3.9%       | 6.1%         | 3.5%      |
| MEDICAID ONLY               |              |                  |              |              |            |              | =         |
| CHILDREN SERVED             | 24,443       | 24,921           | 26,981       | 22,776       | -1.9%      |              | 7.3%      |
| CHILD CARE PAYMENTS         | \$7,974,537  | \$7,507,545      | \$7,838,418  | \$7,263,463  | 6.2%       |              | 9.8%      |
| AVERAGE PER CHILD           | \$326        | \$301            | \$291        | \$319        | 8.3%       | 12.3%        | 2.3%      |
| FOOD STAMPS ONLY            |              |                  |              |              |            |              |           |
| CHILDREN SERVED             | 1,925        |                  | 1,732        | 1,763        |            |              | 9.2%      |
| CHILD CARE PAYMENTS         | \$656,813    | \$570,741        | \$512,645    | \$544,446    |            |              | 20.6%     |
| AVERAGE PER CHILD           | \$341        | \$313            | \$296        | \$309        | 9.1%       | 15.3%        | 10.5%     |
| CHILDREN SERVICES           |              |                  |              |              |            |              |           |
| CHILDREN SERVED             | 7,290        | 6,957            | 7,558        | 6,713        | 4.8%       | -3.5%        | 8.6%      |
| CHILD CARE PAYMENTS         | \$3,176,436  | \$2,751,949      | \$2,849,475  | \$2,896,970  | 15.4%      | 11.5%        | 9.6%      |
| AVERAGE PER CHILD           | \$436        | \$396            | \$377        | \$432        | 10.2%      |              | 1.0%      |
| NO OTHER IM ASSISTANCE      |              |                  |              |              |            |              |           |
| CHILDREN SERVED             | 491          | 481              | 647          | 401          | 2.1%       | -24.1%       | 22.4%     |
| CHILD CARE PAYMENTS         | \$145,988    | \$129,447        | \$171,655    | \$105,245    | 12.8%      | -15.0%       | 38.7%     |
| AVERAGE PER CHILD           | \$297        | \$269            | \$265        | \$262        | 10.5%      |              | 13.3%     |