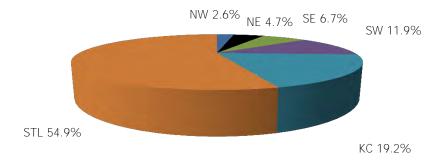

| 37                       | \$6,318                   | \$226                               | \$171                           |
| ST. LOUIS REGION   | 81                         | 106                      | \$18,336                  | \$226                               | \$173                           |
|                    |                            |                          |                           |                                     |                                 |
| STATEWIDE          | 141                        | 193                      | \$30,119                  | \$214                               | \$156                           |

Figure 19. Transitional Households Level 2 by Region August 2016



Figure 20. Transitional Children Level 2 by Region August 2016



Note: The Transitional Child Care (TCC) - Level 2 benefit is at a reduced rate (50%) of the traditional child care benefit, meaning TCC families have an increased responsibilty for their child care cost. TCC is only available to current child care families who have an increase in income making them ineligible for traditional child care assistance.

TABLE 6A3. HOUSEHOLDS RECEIVING TRANSITIONAL CHILDCARE SUBSIDY - LEVEL 3
AUGUST 2016

|                    | TRANSITIONAL<br>HOUSEHOLDS | TRANSITIONAL<br>CHILDREN | TRANSITIONAL EXPENDITURES | AVERAGE<br>HOUSEHOLD<br>EXPENDITURE | AVERAGE<br>CHILD<br>EXPENDITURE |
|--------------------|----------------------------|--------------------------|---------------------------|-------------------------------------|---------------------------------|
|