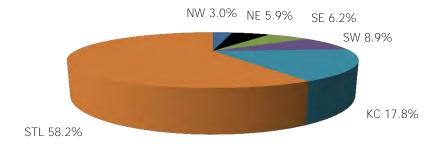

| 137                      | \$31,595                  | \$333                               | \$231                           |
| ST. LOUIS REGION   | 314                        | 447                      | \$111,171                 | \$354                               | \$249                           |
|                    |                            |                          |                           |                                     |                                 |
| STATEWIDE          | 535                        | 768                      | \$170,964                 | \$320                               | \$223                           |

Figure 17. Transitional Households Level 1 by Region August 2016



Figure 18. Transitional Children Level 1 by Region August 2016



Note: The Transitional Child Care (TCC) - Level 1 benefit is at a reduced rate (75%) of the traditional child care benefit, meaning TCC families have an increased responsibilty for their child care cost. TCC is only available to current child care families who have an increase in income making them ineligible for traditional child care assistance.

TABLE 6A2. HOUSEHOLDS RECEIVING TRANSITIONAL CHILDCARE SUBSIDY - LEVEL 2
AUGUST 2016

|                    | TRANSITIONAL<br>HOUSEHOLDS | TRANSITIONAL<br>CHILDREN | TRANSITIONAL EXPENDITURES | AVERAGE<br>HOUSEHOLD<br>EXPENDITURE | AVERAGE<br>CHILD<br>EXPENDITURE |
|--------------------|----------------------------|--------------------------|---------------------------|-------------------------------------|---------------------------------|
|