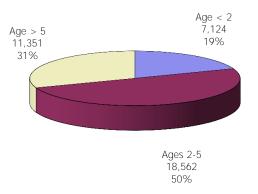

#### August 2016

12-Month Average September 2015-August 2016

TABLE 4. CHILDREN SERVED AND PAYMENTS BY FUND CATEGORY AUGUST 2016

|           |                    | FCS/AC      | /CTS/IIS                    | ADOPTIO         | N SUBSIDY              | INCOME            | ELIGIBLE                  | TOTAL (UN | DUPLICATED)                 |
|-----------|--------------------|-------------|-----------------------------|-----------------|------------------------|-------------------|---------------------------|-----------|-----------------------------|
|           |                    | CHILDREN    | PAYMENTS                    | CHILDREN        | PAYMENTS               | CHILDREN          | PAYMENTS                  | CHILDREN  | PAYMENTS                    |
|           |                    |             |                             |                 |                        |                   |                           |           |                             |
| NW REGION | ATCHISON           | 0           |                             | 3               | \$1,443                | 10                | \$1,539                   | 13        | \$2,982                     |
|           | CALDWELL           | 7           | \$2,702                     | 0               | \$0                    | 6                 | \$609                     |           | \$3,311                     |
|           | CARROLL            | 0           | 7.7                         | 3               | \$690                  | 3                 | \$613                     |           | \$1,303                     |
|           | CASS               | 92          | \$51,442                    | 46              | \$19,860               | 329               | \$100,329                 |           | \$171,631                   |
|           | CHARITON           | 4           | \$1,117                     | 2               | \$489                  | 5                 | \$314                     |           | \$1,920                     |
|           | CLINTON            | 8           |                             | 1               | \$175                  | 56                | \$11,671                  | 65        | \$15,147                    |
|           | COOPER             | 14          | \$2,752                     | 2               | \$843                  | 61                | \$8,383                   | 77        | \$11,977                    |
|           | DAVIESS            | 2           | \$703                       | 0               | \$0                    | 12                | \$2,059                   | 14        | \$2,762                     |
|           | GENTRY<br>GRUNDY   | 1 12        | \$322<br>\$4,666            | <u>3</u>        | \$490<br>\$1.085       | 15<br>19          | \$5,975<br>\$3,638        |           | \$6,786<br>\$9.389          |
|           | HARRISON           | 0           |                             | 0               | \$1,085                | 5                 | \$3,038<br>\$1,074        |           | \$9,389                     |
|           | HOLT               | 0           |                             | 0               | \$0<br>\$0             | 0                 | \$1,074                   | 0         | \$1,072                     |
|           | JOHNSON            | 33          | \$13,879                    | 14              | \$5,615                | 150               | \$48,652                  | 197       | \$68,146                    |
|           | LAFAYETTE          | 11          | \$13,679<br>\$5,276         | 8               | \$2,557                | 56                | \$16,541                  | 75        | \$24,374                    |
|           | LINN               | 3           |                             | 0               | \$2,557                | 4                 | \$628                     | 73        | \$1,473                     |
|           | LIVINGSTON         | 12          |                             | 5               | \$1,295                | 16                | \$1,952                   | 33        | \$6,515                     |
|           | MERCER             | 0           |                             | 0               | \$1,295                | 0                 | \$1,932                   | 0         | \$0,515                     |
|           | NODAWAY            | 5           | \$1.487                     | 1               | \$354                  | 5                 | \$981                     | 11        | \$2.822                     |
|           | PETTIS             | 27          | \$8,497                     | 16              | \$4,002                | 81                | \$13,796                  | 124       | \$26,295                    |
|           | PUTNAM             | 4           | \$606                       | 1               | \$99                   | 9                 | \$1,661                   | 14        | \$2,365                     |
|           | RAY                | 5           |                             | 4               | \$1,155                | 7                 | \$1,001                   | 11        | \$3,311                     |
|           | SALINE             | 3           | \$426                       | 7               | \$1,699                | 18                | \$2,409                   | 28        | \$4,534                     |
|           | SULLIVAN           | 2           | \$186                       | 1               | \$283                  | 10                | \$54                      |           | \$523                       |
|           | WORTH              | 0           | \$100                       | 0               | \$0                    | 0                 | \$0                       | 0         | \$025                       |
|           | NW TOTAL           | 245         | \$103,442                   | 122             | \$42,134               | 863               | \$223,065                 | 1,229     | \$368,641                   |
|           |                    |             | 1 - 2 - 7 - 1               |                 | 7/                     |                   | 7/                        |           | 7.5.7                       |
| NE REGION | ADAIR              | 30          | \$10,085                    | 5               | \$1,209                | 46                | \$10,364                  | 81        | \$21,658                    |
|           | AUDRAIN            | 28          | \$8,505                     | 5               | \$1,142                | 26                | \$3,779                   | 59        | \$13,426                    |
|           | BOONE              | 108         | \$70,093                    | 52              | \$27,164               | 910               | \$360,222                 | 1,070     | \$457,479                   |
|           | CALLAWAY           | 40          | \$15,442                    | 15              | \$4,759                | 120               | \$23,913                  | 175       | \$44,113                    |
|           | CLARK              | 9           | \$1,985                     | 3               | \$818                  | 6                 | \$602                     | 18        | \$3,405                     |
|           | COLE               | 95          | \$42,273                    | 50              | \$19,374               | 428               | \$140,169                 | 573       | \$201,816                   |
|           | GASCONADE          | 18          | \$6,830                     | 0               | \$0                    | 21                | \$2,827                   | 39        | \$9,657                     |
|           | HOWARD             | 1           | \$268                       | 2               | \$589                  | 19                | \$3,837                   | 22        | \$4,693                     |
|           | KNOX               | 6           |                             | 0               | \$0                    | 7                 | \$1,363                   | 13        | \$3,205                     |
|           | LEWIS              | 1           | \$228                       | 0               | \$0                    | 6                 | \$605                     | 7         | \$833                       |
|           | LINCOLN            | 36          | \$14,693                    | 6               | \$1,612                | 76                | \$16,038                  | 118       | \$32,343                    |
|           | MACON              | 7           | \$1,753                     | 2               | \$497                  | 19                | \$3,118                   | 28        | \$5,368                     |
|           | MARION             | 41          | \$14,204                    | 13              | \$4,619                | 61                | \$12,037                  | 115       | \$30,860                    |
|           | MONITEAU           | 10          |                             | 6               | \$1,712                | 39                | \$7,984                   | 55        | \$12,564                    |
|           | MONROE             | 7           | \$2,328                     | 3               | \$862                  | 23                | \$3,558                   | 33        | \$6,747                     |
|           | MONTGOMERY         | 4           | \$989                       | 0               | \$0                    | 11                | \$1,296                   | 15        | \$2,285                     |
|           | OSAGE              | 14          | \$4,312                     | 3               | \$953                  | 27                | \$5,843                   | 44        | \$11,107                    |
|           | PIKE               | 12          | \$2,950                     | 4               | \$1,384                | 22                | \$2,561                   | 38        | \$6,895                     |
|           | RALLS              | 3           |                             | 3               | \$845                  |                   | \$532                     |           | Ψ <i>L</i> / <i>L L L</i>   |
|           | RANDOLPH           | 51          | \$15,954                    | 9               | \$3,098                | 100               | \$21,880                  |           | \$40,932                    |
|           | SCHUYLER           | 0           |                             | 1               | \$188                  | 1                 | \$86                      |           | \$274                       |
|           | SCOTLAND           | 1           | \$122                       | 0               | \$0                    | 0                 | \$0                       |           | \$122                       |
|           | SHELBY             | 4           |                             | 3               | \$953                  | 7                 | \$1,201                   | 14        | \$3,230                     |
|           | WARREN<br>NE TOTAL | 5 <b>30</b> | \$1,361<br><b>\$221,006</b> | 0<br><b>185</b> | \$0<br><b>\$71,777</b> | 8<br><b>1,986</b> | \$970<br><b>\$624,783</b> |           | \$2,331<br><b>\$917,565</b> |
|           | NE IOIAL           | 530         | \$221,000                   | 103             | \$/1,///               | 1,900             | \$024,763                 | 2,701     | \$917,505                   |
| SE REGION | BOLLINGER          | 8           | \$2,325                     | 0               | \$0                    | 17                | \$2,757                   | 25        | \$5,082                     |
|           | BUTLER             | 73          |                             | 21              | \$8,215                | 186               | \$38,250                  |           | \$74,584                    |
|           | CAPE GIRARDEAU     | 96          | \$28,248                    | 12              | \$3,942                | 231               | \$45,413                  |           | \$77,603                    |
|           | CARTER             | 7           | \$2,639                     | 0               | \$0,742                |                   | \$210                     |           | \$2,848                     |
|           | CRAWFORD           | 15          | \$3,966                     | 10              | \$2,488                | 34                | \$5,271                   | 59        | \$11,725                    |
|           | DENT               | 12          | \$5,741                     | 10              | \$322                  | 21                | \$3,305                   |           | \$9,368                     |
|           | DUNKLIN            | 51          | \$14,720                    | 7               | \$2,361                | 109               | \$25,180                  |           | \$42,261                    |
|           | HOWELL             | 39          |                             | 13              | \$3,778                | 161               | \$32,616                  |           | \$49,370                    |
|           | IRON               | 4           | \$1,075                     | 2               | \$643                  | 4                 | \$914                     |           | \$2,632                     |
|           |                    |             |                             |                 |                        |                   |                           |           | \$30,542                    |
|           | MADISON            | 42          | \$12 (123)                  | 161             | \$4 967                | n/                | \$1.4 558                 | 170       | ,0,1(1:14:                  |
|           | MADISON<br>MARIES  | 42<br>5     | \$12,023<br>\$1,454         | <u>16</u><br>1  | \$4,962<br>\$269       | 62<br>1           | \$13,558<br>\$57          |           | \$1,780                     |