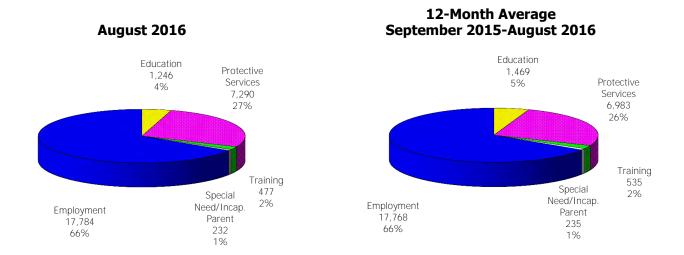

Figure 1. Regions

Figure 2. Reason for Child Care

Figure 3. Children Served by Facility

**Figure 4. Children Served by Provider** 

TABLE 1. CHILD CARE STATEWIDE SUMMARY AUGUST 2016

|                             | NUMBER       | NUMBER           | NUMBER       | NUMBER       | CHANGE     | CHANGE       | CHANGE    |
|-----------------------------|--------------|------------------|--------------|--------------|------------|--------------|-----------|
|                             | OR AMOUNT    | <b>OR AMOUNT</b> | OR AMOUNT    | OR AMOUNT    | FROM       | FROM         | FROM      |
|                             | AUG-2016     | JUL-2016         | JUN-2016     | AUG-2015     | LAST MONTH | 2 MONTHS AGO | LAST YEAR |
|                             |              |                  |              |              |            |              |           |
| APPLICATIONS RECEIVED       | 6,903        | 4,741            | 4,936        | 6,301        | 45.6%      |              | 9.6%      |
| APPLICATIONS APPROVED       | 3,660        | 2,604            | 2,708        | 3,540        | 40.6%      | 35.2%        | 3.4%      |
| APPLICATIONS REJECTED       | 2,571        | 1,706            | 1,839        | 2,036        | 50.7%      | 39.8%        | 26.3%     |
| APPLICATIONS PENDING        | 1,514        | 1,217            | 1,015        | 2,242        | 24.4%      | 49.2%        | -32.5%    |
| 15 DAYS OR LESS             | 1,447        | 1,040            | 917          | 1,415        | 39.1%      | 57.8%        | 2.3%      |
| MORE THAN 15 DAYS           | 67           | 177              | 98           | 827          | -62.1%     | -31.6%       | -91.9%    |
|                             |              |                  |              |              |            |              |           |
| HOUSEHOLD REASON FOR CARE*  |              |                  |              |              |            |              |           |
| EMPLOYMENT                  | 17,784       | 18,177           | 18,040       | 16,701       | -2.2%      |              | 6.5%      |
| EDUCATION                   | 1,246        | 1,131            | 1,218        | 1,539        | 10.2%      |              | -19.0%    |
| TRAINING                    | 477          | 523              | 514          | 562          | -8.8%      |              | -15.1%    |
| PROTECTIVE SERVICES         | 7,290        | 6,957            | 7,558        | 6,713        | 4.8%       | -3.5%        | 8.6%      |
| SPECIAL NEED                | 46           | 44               | 44           | 63           | 4.5%       | 4.5%         | -27.0%    |
| INCAPACITATED PARENT        | 186          | 180              | 188          | 184          | 3.3%       | -1.1%        | 1.1%      |
| TOTAL HOUSEHOLDS            | 27,029       | 27,012           | 27,562       | 25,762       | 0.1%       | -1.9%        | 4.9%      |
|                             |              |                  |              |              |            |              |           |
| CHILDREN SERVED BY FACILITY | 07.404       | 07.000           | 20.004       | 0/ 441       | 0.50/      | 0.00/        | 4.70/     |
| CENTER CARE                 | 27,694       | 27,832           | 30,094       | 26,441       | -0.5%      |              | 4.7%      |
| FAMILY HOME CARE            | 8,028        | 8,040            | 8,290        | 8,231        | -0.1%      |              | -2.5%     |
| GROUP HOME CARE             | 678          | 653              | 696          | 601          | 3.8%       | -2.6%        | 12.8%     |
| CHILDREN SERVED BY PROVIDER |              |                  |              |              |            |              |           |
| LICENSED                    | 26,077       | 26,627           | 29,009       | 25,307       | -2.1%      | -10.1%       | 3.0%      |
| LICENSE EXEMPT              | 4,424        | 4,057            | 4,102        | 3,885        | 9.0%       |              | 13.9%     |
| REGISTERED                  | 5,972        | 5,988            | 6,145        | 6,126        | -0.3%      |              | -2.5%     |
| REGISTERED                  | 3,772        | 3,700            | 0,143        | 0,120        | -0.570     | =2.070       | -2.370    |
| TOTAL (UNDUPLICATED)        |              |                  |              |              |            |              |           |
| CHILDREN SERVED             | 36,169       | 36,289           | 38,829       | 35,071       | -0.3%      | -6.9%        | 3.1%      |
| CHILD CARE PAYMENTS         | \$12,706,678 | \$11,710,851     | \$12,041,779 | \$12,034,271 | 8.5%       |              | 5.6%      |
| AVERAGE PER CHILD           | \$351        | \$323            | \$310        | \$343        | 8.9%       |              | 2.4%      |
|                             |              |                  |              |              |            |              |           |
| OTHER ASSISTANCE RECEIVED   |              |                  |              |              |            |              |           |
| TEMPORARY ASSISTANCE        | 2.027        | 0.110            | 1 000        | 2.420        | 2 / 0/     | ( 00/        | 40 (0)    |
| CHILDREN SERVED             | 2,037        | 2,112            | 1,922        | 3,428        | -3.6%      |              | -40.6%    |
| CHILD CARE PAYMENTS         | \$752,904    | \$751,169        | \$669,587    | \$1,224,147  | 0.2%       |              | -38.5%    |
| AVERAGE PER CHILD           | \$370        | \$356            | \$348        | \$357        | 3.9%       | 6.1%         | 3.5%      |
| MEDICAID ONLY               |              |                  |              |              |            |              | =         |
| CHILDREN SERVED             | 24,443       | 24,921           | 26,981       | 22,776       | -1.9%      |              | 7.3%      |
| CHILD CARE PAYMENTS         | \$7,974,537  | \$7,507,545      | \$7,838,418  | \$7,263,463  | 6.2%       |              | 9.8%      |
| AVERAGE PER CHILD           | \$326        | \$301            | \$291        | \$319        | 8.3%       | 12.3%        | 2.3%      |
| FOOD STAMPS ONLY            |              |                  |              |              |            |              |           |
| CHILDREN SERVED             | 1,925        |                  | 1,732        | 1,763        |            |              | 9.2%      |
| CHILD CARE PAYMENTS         | \$656,813    | \$570,741        | \$512,645    | \$544,446    |            |              | 20.6%     |
| AVERAGE PER CHILD           | \$341        | \$313            | \$296        | \$309        | 9.1%       | 15.3%        | 10.5%     |
| CHILDREN SERVICES           |              |                  |              |              |            |              |           |
| CHILDREN SERVED             | 7,290        | 6,957            | 7,558        | 6,713        | 4.8%       | -3.5%        | 8.6%      |
| CHILD CARE PAYMENTS         | \$3,176,436  | \$2,751,949      | \$2,849,475  | \$2,896,970  | 15.4%      | 11.5%        | 9.6%      |
| AVERAGE PER CHILD           | \$436        | \$396            | \$377        | \$432        | 10.2%      |              | 1.0%      |
| NO OTHER IM ASSISTANCE      |              |                  |              |              |            |              |           |
| CHILDREN SERVED             | 491          | 481              | 647          | 401          | 2.1%       | -24.1%       | 22.4%     |
| CHILD CARE PAYMENTS         | \$145,988    | \$129,447        | \$171,655    | \$105,245    | 12.8%      | -15.0%       | 38.7%     |
| AVERAGE PER CHILD           | \$297        | \$269            | \$265        | \$262        | 10.5%      |              | 13.3%     |