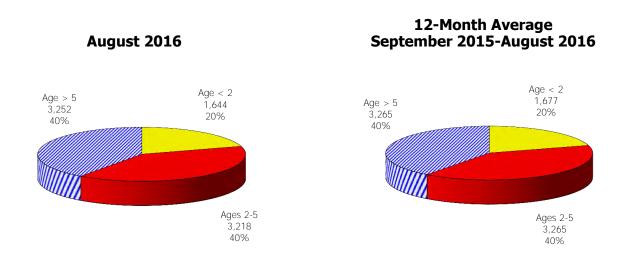

Figure 1. Regions

Figure 2. Reason for Child Care

Figure 3. Children Served by Facility

**Figure 4. Children Served by Provider** 

TABLE 1. CHILD CARE STATEWIDE SUMMARY AUGUST 2016

|                             | NUMBER       | NUMBER           | NUMBER       | NUMBER       | CHANGE     | CHANGE       | CHANGE    |
|-----------------------------|--------------|------------------|--------------|--------------|------------|--------------|-----------|
|                             | OR AMOUNT    | <b>OR AMOUNT</b> | OR AMOUNT    | OR AMOUNT    | FROM       | FROM         | FROM      |
|                             | AUG-2016     | JUL-2016         | JUN-2016     | AUG-2015     | LAST MONTH | 2 MONTHS AGO | LAST YEAR |
|                             |              |                  |              |              |            |              |           |
| APPLICATIONS RECEIVED       | 6,903        | 4,741            | 4,936        | 6,301        | 45.6%      |              | 9.6%      |
| APPLICATIONS APPROVED       | 3,660        | 2,604            | 2,708        | 3,540        | 40.6%      | 35.2%        | 3.4%      |
| APPLICATIONS REJECTED       | 2,571        | 1,706            | 1,839        | 2,036        | 50.7%      | 39.8%        | 26.3%     |
| APPLICATIONS PENDING        | 1,514        | 1,217            | 1,015        | 2,242        | 24.4%      | 49.2%        | -32.5%    |
| 15 DAYS OR LESS             | 1,447        | 1,040            | 917          | 1,415        | 39.1%      | 57.8%        | 2.3%      |
| MORE THAN 15 DAYS           | 67           | 177              | 98           | 827          | -62.1%     | -31.6%       | -91.9%    |
|                             |              |                  |              |              |            |              |           |
| HOUSEHOLD REASON FOR CARE*  |              |                  |              |              |            |              |           |
| EMPLOYMENT                  | 17,784       | 18,177           | 18,040       | 16,701       | -2.2%      |              | 6.5%      |
| EDUCATION                   | 1,246        | 1,131            | 1,218        | 1,539        | 10.2%      |              | -19.0%    |
| TRAINING                    | 477          | 523              | 514          | 562          | -8.8%      |              | -15.1%    |
| PROTECTIVE SERVICES         | 7,290        | 6,957            | 7,558        | 6,713        | 4.8%       | -3.5%        | 8.6%      |
| SPECIAL NEED                | 46           | 44               | 44           | 63           | 4.5%       | 4.5%         | -27.0%    |
| INCAPACITATED PARENT        | 186          | 180              | 188          | 184          | 3.3%       | -1.1%        | 1.1%      |
| TOTAL HOUSEHOLDS            | 27,029       | 27,012           | 27,562       | 25,762       | 0.1%       | -1.9%        | 4.9%      |
|                             |              |                  |              |              |            |              |           |
| CHILDREN SERVED BY FACILITY | 07.404       | 07.000           | 20.004       | 0/ 441       | 0.50/      | 0.00/        | 4.70/     |
| CENTER CARE                 | 27,694       | 27,832           | 30,094       | 26,441       | -0.5%      |              | 4.7%      |
| FAMILY HOME CARE            | 8,028        | 8,040            | 8,290        | 8,231        | -0.1%      |              | -2.5%     |
| GROUP HOME CARE             | 678          | 653              | 696          | 601          | 3.8%       | -2.6%        | 12.8%     |
| CHILDREN SERVED BY PROVIDER |              |                  |              |              |            |              |           |
| LICENSED                    | 26,077       | 26,627           | 29,009       | 25,307       | -2.1%      | -10.1%       | 3.0%      |
| LICENSE EXEMPT              | 4,424        | 4,057            | 4,102        | 3,885        | 9.0%       |              | 13.9%     |
| REGISTERED                  | 5,972        | 5,988            | 6,145        | 6,126        | -0.3%      |              | -2.5%     |
| REGISTERED                  | 3,772        | 3,700            | 0,143        | 0,120        | -0.570     | =2.070       | -2.370    |
| TOTAL (UNDUPLICATED)        |              |                  |              |              |            |              |           |
| CHILDREN SERVED             | 36,169       | 36,289           | 38,829       | 35,071       | -0.3%      | -6.9%        | 3.1%      |
| CHILD CARE PAYMENTS         | \$12,706,678 | \$11,710,851     | \$12,041,779 | \$12,034,271 | 8.5%       |              | 5.6%      |
| AVERAGE PER CHILD           | \$351        | \$323            | \$310        | \$343        | 8.9%       |              | 2.4%      |
|                             |              |                  |              |              |            |              |           |
| OTHER ASSISTANCE RECEIVED   |              |                  |              |              |            |              |           |
| TEMPORARY ASSISTANCE        | 2.027        | 0.110            | 1 000        | 2.420        | 2 / 0/     | ( 00/        | 40 (0)    |
| CHILDREN SERVED             | 2,037        | 2,112            | 1,922        | 3,428        | -3.6%      |              | -40.6%    |
| CHILD CARE PAYMENTS         | \$752,904    | \$751,169        | \$669,587    | \$1,224,147  | 0.2%       |              | -38.5%    |
| AVERAGE PER CHILD           | \$370        | \$356            | \$348        | \$357        | 3.9%       | 6.1%         | 3.5%      |
| MEDICAID ONLY               |              |                  |              |              |            |              | =         |
| CHILDREN SERVED             | 24,443       | 24,921           | 26,981       | 22,776       | -1.9%      |              | 7.3%      |
| CHILD CARE PAYMENTS         | \$7,974,537  | \$7,507,545      | \$7,838,418  | \$7,263,463  | 6.2%       |              | 9.8%      |
| AVERAGE PER CHILD           | \$326        | \$301            | \$291        | \$319        | 8.3%       | 12.3%        | 2.3%      |
| FOOD STAMPS ONLY            |              |                  |              |              |            |              |           |
| CHILDREN SERVED             | 1,925        |                  | 1,732        | 1,763        |            |              | 9.2%      |
| CHILD CARE PAYMENTS         | \$656,813    | \$570,741        | \$512,645    | \$544,446    |            |              | 20.6%     |
| AVERAGE PER CHILD           | \$341        | \$313            | \$296        | \$309        | 9.1%       | 15.3%        | 10.5%     |
| CHILDREN SERVICES           |              |                  |              |              |            |              |           |
| CHILDREN SERVED             | 7,290        | 6,957            | 7,558        | 6,713        | 4.8%       | -3.5%        | 8.6%      |
| CHILD CARE PAYMENTS         | \$3,176,436  | \$2,751,949      | \$2,849,475  | \$2,896,970  | 15.4%      | 11.5%        | 9.6%      |
| AVERAGE PER CHILD           | \$436        | \$396            | \$377        | \$432        | 10.2%      |              | 1.0%      |
| NO OTHER IM ASSISTANCE      |              |                  |              |              |            |              |           |
| CHILDREN SERVED             | 491          | 481              | 647          | 401          | 2.1%       | -24.1%       | 22.4%     |
| CHILD CARE PAYMENTS         | \$145,988    | \$129,447        | \$171,655    | \$105,245    | 12.8%      | -15.0%       | 38.7%     |
| AVERAGE PER CHILD           | \$297        | \$269            | \$265        | \$262        | 10.5%      |              | 13.3%     |