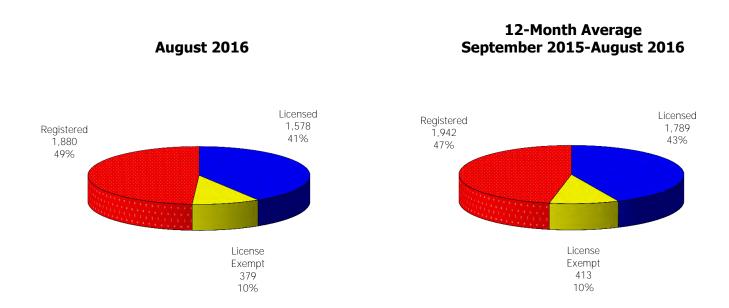

NOTE: Households include those active & authorized for care at month end, except for Protective Services which are considered single child households active during the month.

Figure 5. Children Served

Figure 6. Block Grant Child Care Payments