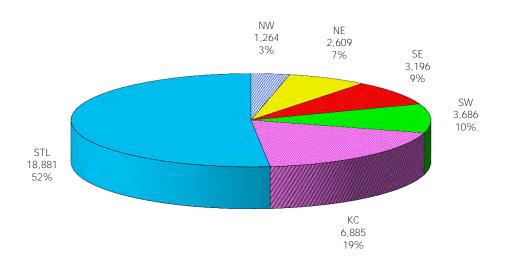

| 12,403              |                   | 619              | 289      |            | 15       |               |  |  |  |  |
|            |                    |                     | -, <u>-</u>       |                  |          | ,,,,,,     |          |               |  |  |  |  |
|            |                    | 27,029              | 17,784            | 1,246            | 477      | 7,290      |          |               |  |  |  |  |

NOTE: Households include those active & authorized for care at month end, except for Protective Services which are considered single child households active during the month.

Figure 5. Children Served



Figure 6. Block Grant Child Care Payments



Figure 7. Children Served By Region

#### August 2016



12-Month Average September 2015-August 2016



TABLE 4. CHILDREN SERVED AND PAYMENTS BY FUND CATEGORY AUGUST 2016

|           |                    | FCS/AC      | /CTS/IIS                    | ADOPTIO         | N SUBSIDY              | INCOME            | ELIGIBLE                  | TOTAL (UN | DUPLICATED)                 |
|-----------|--------------------|-------------|-----------------------------|-----------------|------------------------|-------------------|---------------------------|-----------|-----------------------------|
|           |                    | CHILDREN    | PAYMENTS                    | CHILDREN        | PAYMENTS               | CHILDREN          | PAYMENTS                  | CHILDREN  | PAYMENTS                    |
|           |                    |             |                             |