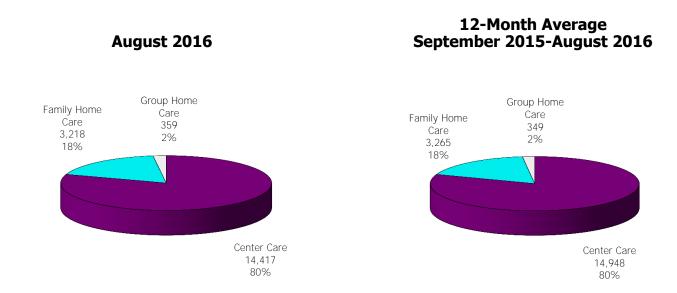

Figure 1. Regions

Figure 2. Reason for Child Care

Figure 3. Children Served by Facility

**Figure 4. Children Served by Provider** 

TABLE 1. CHILD CARE STATEWIDE SUMMARY AUGUST 2016

|                             | NUMBER       | NUMBER           | NUMBER       | NUMBER       | CHANGE     | CHANGE       | CHANGE    |
|-----------------------------|--------------|------------------|--------------|--------------|------------|--------------|-----------|
|                             | OR AMOUNT    | <b>OR AMOUNT</b> | OR AMOUNT    | OR AMOUNT    | FROM       | FROM         | FROM      |
|                             | AUG-2016     | JUL-2016         | JUN-2016     | AUG-2015     | LAST MONTH | 2 MONTHS AGO | LAST YEAR |
|                             |              |                  |              |              |            |              |           |
| APPLICATIONS RECEIVED       | 6,903        | 4,741            | 4,936        | 6,301        | 45.6%      |              | 9.6%      |
| APPLICATIONS APPROVED       | 3,660        | 2,604            | 2,708        | 3,540        | 40.6%      | 35.2%        | 3.4%      |
| APPLICATIONS REJECTED       | 2,571        | 1,706            | 1,839        | 2,036        | 50.7%      | 39.8%        | 26.3%     |
| APPLICATIONS PENDING        | 1,514        | 1,217            | 1,015        | 2,242        | 24.4%      | 49.2%        | -32.5%    |
| 15 DAYS OR LESS             | 1,447        | 1,040            | 917          | 1,415        | 39.1%      | 57.8%        | 2.3%      |
| MORE THAN 15 DAYS           | 67           | 177              | 98           | 827          | -62.1%     | -31.6%       | -91.9%    |
|                             |              |                  |              |              |            |              |           |
| HOUSEHOLD REASON FOR CARE*  |              |                  |              |              |            |              |           |
| EMPLOYMENT                  | 17,784       | 18,177           | 18,040       | 16,701       | -2.2%      |              | 6.5%      |
| EDUCATION                   | 1,246        | 1,131            | 1,218        | 1,539        | 10.2%      |              | -19.0%    |
| TRAINING                    | 477          | 523              | 514          | 562          | -8.8%      |              | -15.1%    |
| PROTECTIVE SERVICES         | 7,290        | 6,957            | 7,558        | 6,713        | 4.8%       | -3.5%        | 8.6%      |
| SPECIAL NEED                | 46           | 44               | 44           | 63           | 4.5%       | 4.5%         | -27.0%    |
| INCAPACITATED PARENT        | 186          | 180              | 188          | 184          | 3.3%       | -1.1%        | 1.1%      |
| TOTAL HOUSEHOLDS            | 27,029       | 27,012           | 27,562       | 25,762       | 0.1%       | -1.9%        | 4.9%      |
|                             |              |                  |              |              |            |              |           |
| CHILDREN SERVED BY FACILITY | 07.404       | 07.000           | 20.004       | 0/ 441       | 0.50/      | 0.00/        | 4.70/     |
| CENTER CARE                 | 27,694       | 27,832           | 30,094       | 26,441       | -0.5%      |              | 4.7%      |
| FAMILY HOME CARE            | 8,028        | 8,040            | 8,290        | 8,231        | -0.1%      |              | -2.5%     |
| GROUP HOME CARE             | 678          | 653              | 696          | 601          | 3.8%       | -2.6%        | 12.8%     |
| CHILDREN SERVED BY PROVIDER |              |                  |              |              |            |              |           |
| LICENSED                    | 26,077       | 26,627           | 29,009       | 25,307       | -2.1%      | -10.1%       | 3.0%      |
| LICENSE EXEMPT              | 4,424        | 4,057            | 4,102        | 3,885        | 9.0%       |              | 13.9%     |
| REGISTERED                  | 5,972        | 5,988            | 6,145        | 6,126        | -0.3%      |              | -2.5%     |
| REGISTERED                  | 3,772        | 3,700            | 0,143        | 0,120        | -0.570     | =2.070       | -2.370    |
| TOTAL (UNDUPLICATED)        |              |                  |              |              |            |              |           |
| CHILDREN SERVED             | 36,169       | 36,289           | 38,829       | 35,071       | -0.3%      | -6.9%        | 3.1%      |
| CHILD CARE PAYMENTS         | \$12,706,678 | \$11,710,851     | \$12,041,779 | \$12,034,271 | 8.5%       |              | 5.6%      |
| AVERAGE PER CHILD           | \$351        | \$323            | \$310        | \$343        | 8.9%       |              | 2.4%      |
|                             |              |                  |              |              |            |              |           |
| OTHER ASSISTANCE RECEIVED   |              |                  |              |              |            |              |           |
| TEMPORARY ASSISTANCE        | 2.027        | 0.110            | 1 000        | 2.420        | 2 / 0/     | ( 00/        | 40 (0)    |
| CHILDREN SERVED             | 2,037        | 2,112            | 1,922        | 3,428        | -3.6%      |              | -40.6%    |
| CHILD CARE PAYMENTS         | \$752,904    | \$751,169        | \$669,587    | \$1,224,147  | 0.2%       |              | -38.5%    |
| AVERAGE PER CHILD           | \$370        | \$356            | \$348        | \$357        | 3.9%       | 6.1%         | 3.5%      |
| MEDICAID ONLY               |              |                  |              |              |            |              | =         |
| CHILDREN SERVED             | 24,443       | 24,921           | 26,981       | 22,776       | -1.9%      |              | 7.3%      |
| CHILD CARE PAYMENTS         | \$7,974,537  | \$7,507,545      | \$7,838,418  | \$7,263,463  | 6.2%       |              | 9.8%      |
| AVERAGE PER CHILD           | \$326        | \$301            | \$291        | \$319        | 8.3%       | 12.3%        | 2.3%      |
| FOOD STAMPS ONLY            |              |                  |              |              |            |              |           |
| CHILDREN SERVED             | 1,925        |                  | 1,732        | 1,763        |            |              | 9.2%      |
| CHILD CARE PAYMENTS         | \$656,813    | \$570,741        | \$512,645    | \$544,446    |            |              | 20.6%     |
| AVERAGE PER CHILD           | \$341        | \$313            | \$296        | \$309        | 9.1%       | 15.3%        | 10.5%     |
| CHILDREN SERVICES           |              |                  |              |              |            |              |           |
| CHILDREN SERVED             | 7,290        | 6,957            | 7,558        | 6,713        | 4.8%       | -3.5%        | 8.6%      |
| CHILD CARE PAYMENTS         | \$3,176,436  | \$2,751,949      | \$2,849,475  | \$2,896,970  | 15.4%      | 11.5%        | 9.6%      |
| AVERAGE PER CHILD           | \$436        | \$396            | \$377        | \$432        | 10.2%      |              | 1.0%      |
| NO OTHER IM ASSISTANCE      |              |                  |              |              |            |              |           |
| CHILDREN SERVED             | 491          | 481              | 647          | 401          | 2.1%       | -24.1%       | 22.4%     |
| CHILD CARE PAYMENTS         | \$145,988    | \$129,447        | \$171,655    | \$105,245    | 12.8%      | -15.0%       | 38.7%     |
| AVERAGE PER CHILD           | \$297        | \$269            | \$265        | \$262        | 10.5%      |              | 13.3%     |