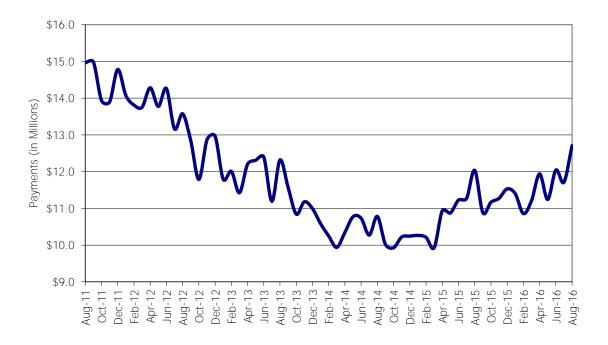

NOTE: Households include those active & authorized for care at month end, except for Protective Services which are considered single child households active during the month.

Figure 5. Children Served

Figure 6. Block Grant Child Care Payments