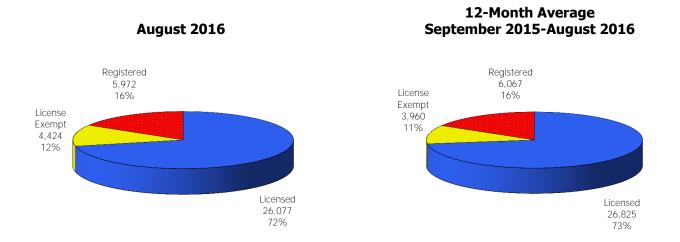

Figure 1. Regions

Figure 2. Reason for Child Care

Figure 3. Children Served by Facility

**Figure 4. Children Served by Provider** 

TABLE 1. CHILD CARE STATEWIDE SUMMARY AUGUST 2016

|                             | NUMBER       | NUMBER           | NUMBER       | NUMBER       | CHANGE     | CHANGE       | CHANGE    |
|-----------------------------|--------------|------------------|--------------|--------------|------------|--------------|-----------|
|                             | OR AMOUNT    | <b>OR AMOUNT</b> | OR AMOUNT    | OR AMOUNT    | FROM       | FROM         | FROM      |
|                             | AUG-2016     | JUL-2016         | JUN-2016     | AUG-2015     | LAST MONTH | 2 MONTHS AGO | LAST YEAR |
|                             |              |                  |              |              |            |              |           |
| APPLICATIONS RECEIVED       | 6,903        | 4,741            | 4,936        | 6,301        | 45.6%      |              | 9.6%      |
| APPLICATIONS APPROVED       | 3,660        | 2,604            | 2,708        | 3,540        | 40.6%      | 35.2%        | 3.4%      |
| APPLICATIONS REJECTED       | 2,571        | 1,706            | 1,839        | 2,036        | 50.7%      | 39.8%        | 26.3%     |
| APPLICATIONS PENDING        | 1,514        | 1,217            | 1,015        | 2,242        | 24.4%      | 49.2%        | -32.5%    |
| 15 DAYS OR LESS             | 1,447        | 1,040            | 917          | 1,415        | 39.1%      | 57.8%        | 2.3%      |
| MORE THAN 15 DAYS           | 67           | 177              | 98           | 827          | -62.1%     | -31.6%       | -91.9%    |
|                             |              |                  |              |              |            |              |           |
| HOUSEHOLD REASON FOR CARE*  |              |                  |              |              |            |              |           |
| EMPLOYMENT                  | 17,784       | 18,177           | 18,040       | 16,701       | -2.2%      |              | 6.5%      |
| EDUCATION                   | 1,246        | 1,131            | 1,218        | 1,539        | 10.2%      |              | -19.0%    |
| TRAINING                    | 477          | 523              | 514          | 562          | -8.8%      |              | -15.1%    |
| PROTECTIVE SERVICES         | 7,290        | 6,957            | 7,558        | 6,713        | 4.8%       | -3.5%        | 8.6%      |
| SPECIAL NEED                | 46           | 44               | 44           | 63           | 4.5%       | 4.5%         | -27.0%    |
| INCAPACITATED PARENT        | 186          | 180              | 188          | 184          | 3.3%       | -1.1%        | 1.1%      |
| TOTAL HOUSEHOLDS            | 27,029       | 27,012           | 27,562       | 25,762       | 0.1%       | -1.9%        | 4.9%      |
|                             |              |                  |              |              |            |              |           |
| CHILDREN SERVED BY FACILITY | 07.404       | 07.000           | 20.004       | 0/ 441       | 0.50/      | 0.00/        | 4.70/     |
| CENTER CARE                 | 27,694       | 27,832           | 30,094       | 26,441       | -0.5%      |              | 4.7%      |
| FAMILY HOME CARE            | 8,028        | 8,040            | 8,290        | 8,231        | -0.1%      |              | -2.5%     |
| GROUP HOME CARE             | 678          | 653              | 696          | 601          | 3.8%       | -2.6%        | 12.8%     |
| CHILDREN SERVED BY PROVIDER |              |                  |              |              |            |              |           |
| LICENSED                    | 26,077       | 26,627           | 29,009       | 25,307       | -2.1%      | -10.1%       | 3.0%      |
| LICENSE EXEMPT              | 4,424        | 4,057            | 4,102        | 3,885        | 9.0%       |              | 13.9%     |
| REGISTERED                  | 5,972        | 5,988            | 6,145        | 6,126        | -0.3%      |              | -2.5%     |
| REGISTERED                  | 3,772        | 3,700            | 0,143        | 0,120        | -0.570     | =2.070       | -2.370    |
| TOTAL (UNDUPLICATED)        |              |                  |              |              |            |              |           |
| CHILDREN SERVED             | 36,169       | 36,289           | 38,829       | 35,071       | -0.3%      | -6.9%        | 3.1%      |
| CHILD CARE PAYMENTS         | \$12,706,678 | \$11,710,851     | \$12,041,779 | \$12,034,271 | 8.5%       |              | 5.6%      |
| AVERAGE PER CHILD           | \$351        | \$323            | \$310        | \$343        | 8.9%       |              | 2.4%      |
|                             |              |                  |              |              |            |              |           |
| OTHER ASSISTANCE RECEIVED   |              |                  |              |              |            |              |           |
| TEMPORARY ASSISTANCE        | 2.027        | 0.110            | 1 000        | 2.420        | 2 / 0/     | ( 00/        | 40 (0)    |
| CHILDREN SERVED             | 2,037        | 2,112            | 1,922        | 3,428        | -3.6%      |              | -40.6%    |
| CHILD CARE PAYMENTS         | \$752,904    | \$751,169        | \$669,587    | \$1,224,147  | 0.2%       |              | -38.5%    |
| AVERAGE PER CHILD           | \$370        | \$356            | \$348        | \$357        | 3.9%       | 6.1%         | 3.5%      |
| MEDICAID ONLY               |              |                  |              |              |            |              | =         |
| CHILDREN SERVED             | 24,443       | 24,921           | 26,981       | 22,776       | -1.9%      |              | 7.3%      |
| CHILD CARE PAYMENTS         | \$7,974,537  | \$7,507,545      | \$7,838,418  | \$7,263,463  | 6.2%       |              | 9.8%      |
| AVERAGE PER CHILD           | \$326        | \$301            | \$291        | \$319        | 8.3%       | 12.3%        | 2.3%      |
| FOOD STAMPS ONLY            |              |                  |              |              |            |              |           |
| CHILDREN SERVED             | 1,925        |                  | 1,732        | 1,763        |            |              | 9.2%      |
| CHILD CARE PAYMENTS         | \$656,813    | \$570,741        | \$512,645    | \$544,446    |            |              | 20.6%     |
| AVERAGE PER CHILD           | \$341        | \$313            | \$296        | \$309        | 9.1%       | 15.3%        | 10.5%     |
| CHILDREN SERVICES           |              |                  |              |              |            |              |           |
| CHILDREN SERVED             | 7,290        | 6,957            | 7,558        | 6,713        | 4.8%       | -3.5%        | 8.6%      |
| CHILD CARE PAYMENTS         | \$3,176,436  | \$2,751,949      | \$2,849,475  | \$2,896,970  | 15.4%      | 11.5%        | 9.6%      |
| AVERAGE PER CHILD           | \$436        | \$396            | \$377        | \$432        | 10.2%      |              | 1.0%      |
| NO OTHER IM ASSISTANCE      |              |                  |              |              |            |              |           |
| CHILDREN SERVED             | 491          | 481              | 647          | 401          | 2.1%       | -24.1%       | 22.4%     |
| CHILD CARE PAYMENTS         | \$145,988    | \$129,447        | \$171,655    | \$105,245    | 12.8%      | -15.0%       | 38.7%     |
| AVERAGE PER CHILD           | \$297        | \$269            | \$265        | \$262        | 10.5%      |              | 13.3%     |