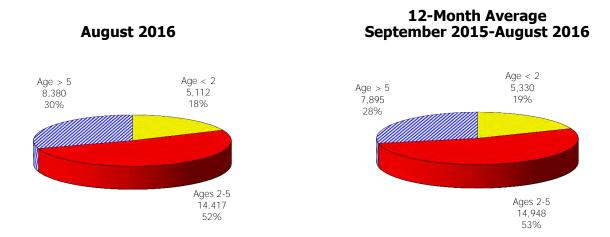

Figure 1. Regions

Figure 2. Reason for Child Care

Figure 3. Children Served by Facility

**Figure 4. Children Served by Provider** 

TABLE 1. CHILD CARE STATEWIDE SUMMARY AUGUST 2016

|                             | NUMBER       | NUMBER           | NUMBER       | NUMBER       | CHANGE     | CHANGE       | CHANGE    |
|-----------------------------|--------------|------------------|--------------|--------------|------------|--------------|-----------|
|                             | OR AMOUNT    | <b>OR AMOUNT</b> | OR AMOUNT    | OR AMOUNT    | FROM       | FROM         | FROM      |
|                             | AUG-2016     | JUL-2016         | JUN-2016     | AUG-2015     | LAST MONTH | 2 MONTHS AGO | LAST YEAR |
|                             |              |                  |              |              |            |              |           |
| APPLICATIONS RECEIVED       | 6,903        | 4,741            | 4,936        | 6,301        | 45.6%      |              | 9.6%      |
| APPLICATIONS APPROVED       | 3,660        | 2,604            | 2,708        | 3,540        | 40.6%      | 35.2%        | 3.4%      |
| APPLICATIONS REJECTED       | 2,571        | 1,706            | 1,839        | 2,036        | 50.7%      | 39.8%        | 26.3%     |
| APPLICATIONS PENDING        | 1,514        | 1,217            | 1,015        | 2,242        | 24.4%      | 49.2%        | -32.5%    |
| 15 DAYS OR LESS             | 1,447        | 1,040            | 917          | 1,415        | 39.1%      | 57.8%        | 2.3%      |
| MORE THAN 15 DAYS           | 67           | 177              | 98           | 827          | -62.1%     | -31.6%       | -91.9%    |
|                             |              |                  |              |              |            |              |           |
| HOUSEHOLD REASON FOR CARE*  |              |                  |              |              |            |              |           |
| EMPLOYMENT                  | 17,784       | 18,177           | 18,040       | 16,701       | -2.2%      |              | 6.5%      |
| EDUCATION                   | 1,246        | 1,131            | 1,218        | 1,539        | 10.2%      |              | -19.0%    |
| TRAINING                    | 477          | 523              | 514          | 562          | -8.8%      |              | -15.1%    |
| PROTECTIVE SERVICES         | 7,290        | 6,957            | 7,558        | 6,713        | 4.8%       | -3.5%        | 8.6%      |
| SPECIAL NEED                | 46           | 44               | 44           | 63           | 4.5%       | 4.5%         | -27.0%    |
| INCAPACITATED PARENT        | 186          | 180              | 188          | 184          | 3.3%       | -1.1%        | 1.1%      |
| TOTAL HOUSEHOLDS            | 27,029       | 27,012           | 27,562       | 25,762       | 0.1%       | -1.9%        | 4.9%      |
|                             |              |                  |              |              |            |              |           |
| CHILDREN SERVED BY FACILITY | 07.404       | 07.000           | 20.004       | 0/ 441       | 0.50/      | 0.00/        | 4.70/     |
| CENTER CARE                 | 27,694       | 27,832           | 30,094       | 26,441       | -0.5%      |              | 4.7%      |
| FAMILY HOME CARE            | 8,028        | 8,040            | 8,290        | 8,231        | -0.1%      |              | -2.5%     |
| GROUP HOME CARE             | 678          | 653              | 696          | 601          | 3.8%       | -2.6%        | 12.8%     |
| CHILDREN SERVED BY PROVIDER |              |                  |              |              |            |              |           |
| LICENSED                    | 26,077       | 26,627           | 29,009       | 25,307       | -2.1%      | -10.1%       | 3.0%      |
| LICENSE EXEMPT              | 4,424        | 4,057            | 4,102        | 3,885        | 9.0%       |              | 13.9%     |
| REGISTERED                  | 5,972        | 5,988            | 6,145        | 6,126        | -0.3%      |              | -2.5%     |
| REGISTERED                  | 3,772        | 3,700            | 0,143        | 0,120        | -0.570     | =2.070       | -2.370    |
| TOTAL (UNDUPLICATED)        |              |                  |              |              |            |              |           |
| CHILDREN SERVED             | 36,169       | 36,289           | 38,829       | 35,071       | -0.3%      | -6.9%        | 3.1%      |
| CHILD CARE PAYMENTS         | \$12,706,678 | \$11,710,851     | \$12,041,779 | \$12,034,271 | 8.5%       |              | 5.6%      |
| AVERAGE PER CHILD           | \$351        | \$323            | \$310        | \$343        | 8.9%       |              | 2.4%      |
|                             |              |                  |              |              |            |              |           |
| OTHER ASSISTANCE RECEIVED   |              |                  |              |              |            |              |           |
| TEMPORARY ASSISTANCE        | 2.027        | 0.110            | 1 000        | 2.420        | 2 / 0/     | ( 00/        | 40 (0)    |
| CHILDREN SERVED             | 2,037        | 2,112            | 1,922        | 3,428        | -3.6%      |              | -40.6%    |
| CHILD CARE PAYMENTS         | \$752,904    | \$751,169        | \$669,587    | \$1,224,147  | 0.2%       |              | -38.5%    |
| AVERAGE PER CHILD           | \$370        | \$356            | \$348        | \$357        | 3.9%       | 6.1%         | 3.5%      |
| MEDICAID ONLY               |              |                  |              |              |            |              | =         |
| CHILDREN SERVED             | 24,443       | 24,921           | 26,981       | 22,776       | -1.9%      |              | 7.3%      |
| CHILD CARE PAYMENTS         | \$7,974,537  | \$7,507,545      | \$7,838,418  | \$7,263,463  | 6.2%       |              | 9.8%      |
| AVERAGE PER CHILD           | \$326        | \$301            | \$291        | \$319        | 8.3%       | 12.3%        | 2.3%      |
| FOOD STAMPS ONLY            |              |                  |              |              |            |              |           |
| CHILDREN SERVED             | 1,925        |                  | 1,732        | 1,763        |            |              | 9.2%      |
| CHILD CARE PAYMENTS         | \$656,813    | \$570,741        | \$512,645    | \$544,446    |            |              | 20.6%     |
| AVERAGE PER CHILD           | \$341        | \$313            | \$296        | \$309        | 9.1%       | 15.3%        | 10.5%     |
| CHILDREN SERVICES           |              |                  |              |              |            |              |           |
| CHILDREN SERVED             | 7,290        | 6,957            | 7,558        | 6,713        | 4.8%       | -3.5%        | 8.6%      |
| CHILD CARE PAYMENTS         | \$3,176,436  | \$2,751,949      | \$2,849,475  | \$2,896,970  | 15.4%      | 11.5%        | 9.6%      |
| AVERAGE PER CHILD           | \$436        | \$396            | \$377        | \$432        | 10.2%      |              | 1.0%      |
| NO OTHER IM ASSISTANCE      |              |                  |              |              |            |              |           |
| CHILDREN SERVED             | 491          | 481              | 647          | 401          | 2.1%       | -24.1%       | 22.4%     |
| CHILD CARE PAYMENTS         | \$145,988    | \$129,447        | \$171,655    | \$105,245    | 12.8%      | -15.0%       | 38.7%     |
| AVERAGE PER CHILD           | \$297        | \$269            | \$265        | \$262        | 10.5%      |              | 13.3%     |