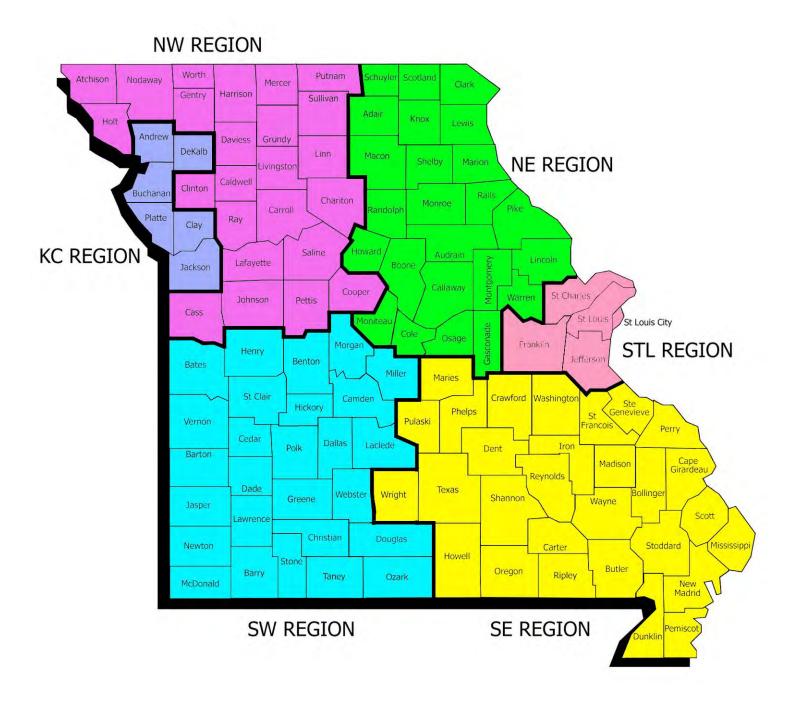

Figure 1. Regions

Figure 2. Reason for Child Care

Figure 3. Children Served by Facility

**Figure 4. Children Served by Provider** 

TABLE 1. CHILD CARE STATEWIDE SUMMARY AUGUST 2016

|                             | NUMBER       | NUMBER           | NUMBER       | NUMBER       | CHANGE     | CHANGE       | CHANGE    |
|-----------------------------|--------------|------------------|--------------|--------------|------------|--------------|-----------|
|                             | OR AMOUNT    | <b>OR AMOUNT</b> | OR AMOUNT    | OR AMOUNT    | FROM       | FROM         | FROM      |
|                             | AUG-2016     | JUL-2016         | JUN-2016     | AUG-2015     | LAST MONTH | 2 MONTHS AGO | LAST YEAR |
|                             |              |                  |              |              |            |              |           |
| APPLICATIONS RECEIVED       | 6,903        | 4,741            | 4,936        | 6,301        | 45.6%      |              | 9.6%      |
| APPLICATIONS APPROVED       | 3,660        | 2,604            | 2,708        | 3,540        | 40.6%      | 35.2%        | 3.4%      |
| APPLICATIONS REJECTED       | 2,571        | 1,706            | 1,839        | 2,036        | 50.7%      | 39.8%        | 26.3%     |
| APPLICATIONS PENDING        | 1,514        | 1,217            | 1,015        | 2,242        | 24.4%      | 49.2%        | -32.5%    |
| 15 DAYS OR LESS             | 1,447        | 1,040            | 917          | 1,415        | 39.1%      | 57.8%        | 2.3%      |
| MORE THAN 15 DAYS           | 67           | 177              | 98           | 827          | -62.1%     | -31.6%       | -91.9%    |
|                             |              |                  |              |              |            |              |           |
| HOUSEHOLD REASON FOR CARE*  |              |                  |              |              |            |              |           |
| EMPLOYMENT                  | 17,784       | 18,177           | 18,040       | 16,701       | -2.2%      |              | 6.5%      |
| EDUCATION                   | 1,246        | 1,131            | 1,218        | 1,539        | 10.2%      |              | -19.0%    |
| TRAINING                    | 477          | 523              | 514          | 562          | -8.8%      |              | -15.1%    |
| PROTECTIVE SERVICES         | 7,290        | 6,957            | 7,558        | 6,713        | 4.8%       | -3.5%        | 8.6%      |
| SPECIAL NEED                | 46           | 44               | 44           | 63           | 4.5%       | 4.5%         | -27.0%    |
| INCAPACITATED PARENT        | 186          | 180              | 188          | 184          | 3.3%       | -1.1%        | 1.1%      |
| TOTAL HOUSEHOLDS            | 27,029       | 27,012           | 27,562       | 25,762       | 0.1%       | -1.9%        | 4.9%      |
|                             |              |                  |              |              |            |              |           |
| CHILDREN SERVED BY FACILITY | 07.404       | 07.000           | 20.004       | 0/ 441       | 0.50/      | 0.00/        | 4.70/     |
| CENTER CARE                 | 27,694       | 27,832           | 30,094       | 26,441       | -0.5%      |              | 4.7%      |
| FAMILY HOME CARE            | 8,028        | 8,040            | 8,290        | 8,231        | -0.1%      |              | -2.5%     |
| GROUP HOME CARE             | 678          | 653              | 696          | 601          | 3.8%       | -2.6%        | 12.8%     |
| CHILDREN SERVED BY PROVIDER |              |                  |              |              |            |              |           |
| LICENSED                    | 26,077       | 26,627           | 29,009       | 25,307       | -2.1%      | -10.1%       | 3.0%      |
| LICENSE EXEMPT              | 4,424        | 4,057            | 4,102        | 3,885        | 9.0%       |              | 13.9%     |
| REGISTERED                  | 5,972        | 5,988            | 6,145        | 6,126        | -0.3%      |              | -2.5%     |
| REGISTERED                  | 3,772        | 3,700            | 0,143        | 0,120        | -0.570     | =2.070       | -2.370    |
| TOTAL (UNDUPLICATED)        |              |                  |              |              |            |              |           |
| CHILDREN SERVED             | 36,169       | 36,289           | 38,829       | 35,071       | -0.3%      | -6.9%        | 3.1%      |
| CHILD CARE PAYMENTS         | \$12,706,678 | \$11,710,851     | \$12,041,779 | \$12,034,271 | 8.5%       |              | 5.6%      |
| AVERAGE PER CHILD           | \$351        | \$323            | \$310        | \$343        | 8.9%       |              | 2.4%      |
|                             |              |                  |              |              |            |              |           |
| OTHER ASSISTANCE RECEIVED   |              |                  |              |              |            |              |           |
| TEMPORARY ASSISTANCE        | 2.027        | 0.110            | 1 000        | 2.420        | 2 / 0/     | ( 00/        | 40 (0)    |
| CHILDREN SERVED             | 2,037        | 2,112            | 1,922        | 3,428        | -3.6%      |              | -40.6%    |
| CHILD CARE PAYMENTS         | \$752,904    | \$751,169        | \$669,587    | \$1,224,147  | 0.2%       |              | -38.5%    |
| AVERAGE PER CHILD           | \$370        | \$356            | \$348        | \$357        | 3.9%       | 6.1%         | 3.5%      |
| MEDICAID ONLY               |              |                  |              |              |            |              | =         |
| CHILDREN SERVED             | 24,443       | 24,921           | 26,981       | 22,776       | -1.9%      |              | 7.3%      |
| CHILD CARE PAYMENTS         | \$7,974,537  | \$7,507,545      | \$7,838,418  | \$7,263,463  | 6.2%       |              | 9.8%      |
| AVERAGE PER CHILD           | \$326        | \$301            | \$291        | \$319        | 8.3%       | 12.3%        | 2.3%      |
| FOOD STAMPS ONLY            |              |                  |              |              |            |              |           |
| CHILDREN SERVED             | 1,925        |                  | 1,732        | 1,763        |            |              | 9.2%      |
| CHILD CARE PAYMENTS         | \$656,813    | \$570,741        | \$512,645    | \$544,446    |            |              | 20.6%     |
| AVERAGE PER CHILD           | \$341        | \$313            | \$296        | \$309        | 9.1%       | 15.3%        | 10.5%     |
| CHILDREN SERVICES           |              |                  |              |              |            |              |           |
| CHILDREN SERVED             | 7,290        | 6,957            | 7,558        | 6,713        | 4.8%       | -3.5%        | 8.6%      |
| CHILD CARE PAYMENTS         | \$3,176,436  | \$2,751,949      | \$2,849,475  | \$2,896,970  | 15.4%      | 11.5%        | 9.6%      |
| AVERAGE PER CHILD           | \$436        | \$396            | \$377        | \$432        | 10.2%      |              | 1.0%      |
| NO OTHER IM ASSISTANCE      |              |                  |              |              |            |              |           |
| CHILDREN SERVED             | 491          | 481              | 647          | 401          | 2.1%       | -24.1%       | 22.4%     |
| CHILD CARE PAYMENTS         | \$145,988    | \$129,447        | \$171,655    | \$105,245    | 12.8%      | -15.0%       | 38.7%     |
| AVERAGE PER CHILD           | \$297        | \$269            | \$265        | \$262        | 10.5%      |              | 13.3%     |