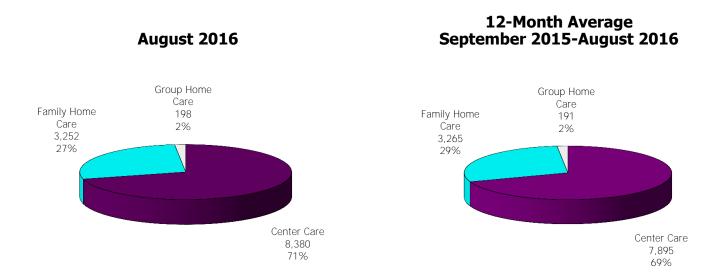

Figure 1. Regions

Figure 2. Reason for Child Care

Figure 3. Children Served by Facility

**Figure 4. Children Served by Provider** 

TABLE 1. CHILD CARE STATEWIDE SUMMARY AUGUST 2016

|                             | NUMBER       | NUMBER           | NUMBER       | NUMBER       | CHANGE     | CHANGE       | CHANGE    |
|-----------------------------|--------------|------------------|--------------|--------------|------------|--------------|-----------|
|                             | OR AMOUNT    | <b>OR AMOUNT</b> | OR AMOUNT    | OR AMOUNT    | FROM       | FROM         | FROM      |
|                             | AUG-2016     | JUL-2016         | JUN-2016     | AUG-2015     | LAST MONTH | 2 MONTHS AGO | LAST YEAR |
|                             |              |                  |              |              |            |              |           |
| APPLICATIONS RECEIVED       | 6,903        | 4,741            | 4,936        | 6,301        | 45.6%      |              | 9.6%      |
| APPLICATIONS APPROVED       | 3,660        | 2,604            | 2,708        | 3,540        | 40.6%      | 35.2%        | 3.4%      |
| APPLICATIONS REJECTED       | 2,571        | 1,706            | 1,839        | 2,036        | 50.7%      | 39.8%        | 26.3%     |
| APPLICATIONS PENDING        | 1,514        | 1,217            | 1,015        | 2,242        | 24.4%      | 49.2%        | -32.5%    |
| 15 DAYS OR LESS             | 1,447        | 1,040            | 917          | 1,415        | 39.1%      | 57.8%        | 2.3%      |
| MORE THAN 15 DAYS           | 67           | 177              | 98           | 827          | -62.1%     | -31.6%       | -91.9%    |
|                             |              |                  |              |              |            |              |           |
| HOUSEHOLD REASON FOR CARE*  |              |                  |              |              |            |              |           |
| EMPLOYMENT                  | 17,784       | 18,177           | 18,040       | 16,701       | -2.2%      |              | 6.5%      |
| EDUCATION                   | 1,246        | 1,131            | 1,218        | 1,539        | 10.2%      |              | -19.0%    |
| TRAINING                    | 477          | 523              | 514          | 562          | -8.8%      |              | -15.1%    |
| PROTECTIVE SERVICES         | 7,290        | 6,957            | 7,558        | 6,713        | 4.8%       | -3.5%        | 8.6%      |
| SPECIAL NEED                | 46           | 44               | 44           | 63           | 4.5%       | 4.5%         | -27.0%    |
| INCAPACITATED PARENT        | 186          | 180              | 188          | 184          | 3.3%       | -1.1%        | 1.1%      |
| TOTAL HOUSEHOLDS            | 27,029       | 27,012           | 27,562       | 25,762       | 0.1%       | -1.9%        | 4.9%      |
|                             |              |                  |              |              |            |              |           |
| CHILDREN SERVED BY FACILITY | 07.404       | 07.000           | 20.004       | 0/ 441       | 0.50/      | 0.00/        | 4.70/     |
| CENTER CARE                 | 27,694       | 27,832           | 30,094       | 26,441       | -0.5%      |              | 4.7%      |
| FAMILY HOME CARE            | 8,028        | 8,040            | 8,290        | 8,231        | -0.1%      |              | -2.5%     |
| GROUP HOME CARE             | 678          | 653              | 696          | 601          | 3.8%       | -2.6%        | 12.8%     |
| CHILDREN SERVED BY PROVIDER |              |                  |              |              |            |              |           |
| LICENSED                    | 26,077       | 26,627           | 29,009       | 25,307       | -2.1%      | -10.1%       | 3.0%      |
| LICENSE EXEMPT              | 4,424        | 4,057            | 4,102        | 3,885        | 9.0%       |              | 13.9%     |
| REGISTERED                  | 5,972        | 5,988            | 6,145        | 6,126        | -0.3%      |              | -2.5%     |
| REGISTERED                  | 3,772        | 3,700            | 0,143        | 0,120        | -0.570     | =2.070       | -2.370    |
| TOTAL (UNDUPLICATED)        |              |                  |              |              |            |              |           |
| CHILDREN SERVED             | 36,169       | 36,289           | 38,829       | 35,071       | -0.3%      | -6.9%        | 3.1%      |
| CHILD CARE PAYMENTS         | \$12,706,678 | \$11,710,851     | \$12,041,779 | \$12,034,271 | 8.5%       |              | 5.6%      |
| AVERAGE PER CHILD           | \$351        | \$323            | \$310        | \$343        | 8.9%       |              | 2.4%      |
|                             |              |                  |              |              |            |              |           |
| OTHER ASSISTANCE RECEIVED   |              |                  |              |              |            |              |           |
| TEMPORARY ASSISTANCE        | 2.027        | 0.110            | 1 000        | 2.420        | 2 / 0/     | ( 00/        | 40 (0)    |
| CHILDREN SERVED             | 2,037        | 2,112            | 1,922        | 3,428        | -3.6%      |              | -40.6%    |
| CHILD CARE PAYMENTS         | \$752,904    | \$751,169        | \$669,587    | \$1,224,147  | 0.2%       |              | -38.5%    |
| AVERAGE PER CHILD           | \$370        | \$356            | \$348        | \$357        | 3.9%       | 6.1%         | 3.5%      |
| MEDICAID ONLY               |              |                  |              |              |            |              | =         |
| CHILDREN SERVED             | 24,443       | 24,921           | 26,981       | 22,776       | -1.9%      |              | 7.3%      |
| CHILD CARE PAYMENTS         | \$7,974,537  | \$7,507,545      | \$7,838,418  | \$7,263,463  | 6.2%       |              | 9.8%      |
| AVERAGE PER CHILD           | \$326        | \$301            | \$291        | \$319        | 8.3%       | 12.3%        | 2.3%      |
| FOOD STAMPS ONLY            |              |                  |              |              |            |              |           |
| CHILDREN SERVED             | 1,925        |                  | 1,732        | 1,763        |            |              | 9.2%      |
| CHILD CARE PAYMENTS         | \$656,813    | \$570,741        | \$512,645    | \$544,446    |            |              | 20.6%     |
| AVERAGE PER CHILD           | \$341        | \$313            | \$296        | \$309        | 9.1%       | 15.3%        | 10.5%     |
| CHILDREN SERVICES           |              |                  |              |              |            |              |           |
| CHILDREN SERVED             | 7,290        | 6,957            | 7,558        | 6,713        | 4.8%       | -3.5%        | 8.6%      |
| CHILD CARE PAYMENTS         | \$3,176,436  | \$2,751,949      | \$2,849,475  | \$2,896,970  | 15.4%      | 11.5%        | 9.6%      |
| AVERAGE PER CHILD           | \$436        | \$396            | \$377        | \$432        | 10.2%      |              | 1.0%      |
| NO OTHER IM ASSISTANCE      |              |                  |              |              |            |              |           |
| CHILDREN SERVED             | 491          | 481              | 647          | 401          | 2.1%       | -24.1%       | 22.4%     |
| CHILD CARE PAYMENTS         | \$145,988    | \$129,447        | \$171,655    | \$105,245    | 12.8%      | -15.0%       | 38.7%     |
| AVERAGE PER CHILD           | \$297        | \$269            | \$265        | \$262        | 10.5%      |              | 13.3%     |