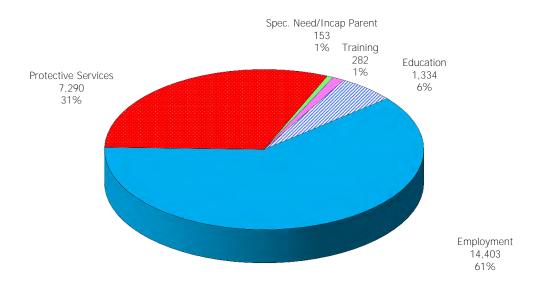

Figure 1. Regions

Figure 2. Reason for Child Care

Figure 3. Children Served by Facility

**Figure 4. Children Served by Provider** 

TABLE 1. CHILD CARE STATEWIDE SUMMARY AUGUST 2016

|                             | NUMBER       | NUMBER           | NUMBER       | NUMBER       | CHANGE     | CHANGE       | CHANGE    |
|-----------------------------|--------------|------------------|--------------|--------------|------------|--------------|-----------|
|                             | OR AMOUNT    | <b>OR AMOUNT</b> | OR AMOUNT    | OR AMOUNT    | FROM       | FROM         | FROM      |
|                             | AUG-2016     | JUL-2016         | JUN-2016     | AUG-2015     | LAST MONTH | 2 MONTHS AGO | LAST YEAR |
|                             |              |                  |              |              |            |              |           |
| APPLICATIONS RECEIVED       | 6,903        | 4,741            | 4,936        | 6,301        | 45.6%      |              | 9.6%      |
| APPLICATIONS APPROVED       | 3,660        | 2,604            | 2,708        | 3,540        | 40.6%      | 35.2%        | 3.4%      |
| APPLICATIONS REJECTED       | 2,571        | 1,706            | 1,839        | 2,036        | 50.7%      | 39.8%        | 26.3%     |
| APPLICATIONS PENDING        | 1,514        | 1,217            | 1,015        | 2,242        | 24.4%      | 49.2%        | -32.5%    |
| 15 DAYS OR LESS             | 1,447        | 1,040            | 917          | 1,415        | 39.1%      | 57.8%        | 2.3%      |
| MORE THAN 15 DAYS           | 67           | 177              | 98           | 827          | -62.1%     | -31.6%       | -91.9%    |
|                             |              |                  |              |              |            |              |           |
| HOUSEHOLD REASON FOR CARE*  |              |                  |              |              |            |              |           |
| EMPLOYMENT                  | 17,784       | 18,177           | 18,040       | 16,701       | -2.2%      |              | 6.5%      |
| EDUCATION                   | 1,246        | 1,131            | 1,218        | 1,539        | 10.2%      |              | -19.0%    |
| TRAINING                    | 477          | 523              | 514          | 562          | -8.8%      |              | -15.1%    |
| PROTECTIVE SERVICES         | 7,290        | 6,957            | 7,558        | 6,713        | 4.8%       | -3.5%        | 8.6%      |
| SPECIAL NEED                | 46           | 44               | 44           | 63           | 4.5%       | 4.5%         | -27.0%    |
| INCAPACITATED PARENT        | 186          | 180              | 188          | 184          | 3.3%       | -1.1%        | 1.1%      |
| TOTAL HOUSEHOLDS            | 27,029       | 27,012           | 27,562       | 25,762       | 0.1%       | -1.9%        | 4.9%      |
|                             |              |                  |              |              |            |              |           |
| CHILDREN SERVED BY FACILITY | 07.404       | 07.000           | 20.004       | 0/ 441       | 0.50/      | 0.00/        | 4.70/     |
| CENTER CARE                 | 27,694       | 27,832           | 30,094       | 26,441       | -0.5%      |              | 4.7%      |
| FAMILY HOME CARE            | 8,028        | 8,040            | 8,290        | 8,231        | -0.1%      |              | -2.5%     |
| GROUP HOME CARE             | 678          | 653              | 696          | 601          | 3.8%       | -2.6%        | 12.8%     |
| CHILDREN SERVED BY PROVIDER |              |                  |              |              |            |              |           |
| LICENSED                    | 26,077       | 26,627           | 29,009       | 25,307       | -2.1%      | -10.1%       | 3.0%      |
| LICENSE EXEMPT              | 4,424        | 4,057            | 4,102        | 3,885        | 9.0%       |              | 13.9%     |
| REGISTERED                  | 5,972        | 5,988            | 6,145        | 6,126        | -0.3%      |              | -2.5%     |
| REGISTERED                  | 3,772        | 3,700            | 0,143        | 0,120        | -0.570     | =2.070       | -2.370    |
| TOTAL (UNDUPLICATED)        |              |                  |              |              |            |              |           |
| CHILDREN SERVED             | 36,169       | 36,289           | 38,829       | 35,071       | -0.3%      | -6.9%        | 3.1%      |
| CHILD CARE PAYMENTS         | \$12,706,678 | \$11,710,851     | \$12,041,779 | \$12,034,271 | 8.5%       |              | 5.6%      |
| AVERAGE PER CHILD           | \$351        | \$323            | \$310        | \$343        | 8.9%       |              | 2.4%      |
|                             |              |                  |              |              |            |              |           |
| OTHER ASSISTANCE RECEIVED   |              |                  |              |              |            |              |           |
| TEMPORARY ASSISTANCE        | 2.027        | 0.110            | 1 000        | 2.420        | 2 / 0/     | ( 00/        | 40 (0)    |
| CHILDREN SERVED             | 2,037        | 2,112            | 1,922        | 3,428        | -3.6%      |              | -40.6%    |
| CHILD CARE PAYMENTS         | \$752,904    | \$751,169        | \$669,587    | \$1,224,147  | 0.2%       |              | -38.5%    |
| AVERAGE PER CHILD           | \$370        | \$356            | \$348        | \$357        | 3.9%       | 6.1%         | 3.5%      |
| MEDICAID ONLY               |              |                  |              |              |            |              | =         |
| CHILDREN SERVED             | 24,443       | 24,921           | 26,981       | 22,776       | -1.9%      |              | 7.3%      |
| CHILD CARE PAYMENTS         | \$7,974,537  | \$7,507,545      | \$7,838,418  | \$7,263,463  | 6.2%       |              | 9.8%      |
| AVERAGE PER CHILD           | \$326        | \$301            | \$291        | \$319        | 8.3%       | 12.3%        | 2.3%      |
| FOOD STAMPS ONLY            |              |                  |              |              |            |              |           |
| CHILDREN SERVED             | 1,925        |                  | 1,732        | 1,763        |            |              | 9.2%      |
| CHILD CARE PAYMENTS         | \$656,813    | \$570,741        | \$512,645    | \$544,446    |            |              | 20.6%     |
| AVERAGE PER CHILD           | \$341        | \$313            | \$296        | \$309        | 9.1%       | 15.3%        | 10.5%     |
| CHILDREN SERVICES           |              |                  |              |              |            |              |           |
| CHILDREN SERVED             | 7,290        | 6,957            | 7,558        | 6,713        | 4.8%       | -3.5%        | 8.6%      |
| CHILD CARE PAYMENTS         | \$3,176,436  | \$2,751,949      | \$2,849,475  | \$2,896,970  | 15.4%      | 11.5%        | 9.6%      |
| AVERAGE PER CHILD           | \$436        | \$396            | \$377        | \$432        | 10.2%      |              | 1.0%      |
| NO OTHER IM ASSISTANCE      |              |                  |              |              |            |              |           |
| CHILDREN SERVED             | 491          | 481              | 647          | 401          | 2.1%       | -24.1%       | 22.4%     |
| CHILD CARE PAYMENTS         | \$145,988    | \$129,447        | \$171,655    | \$105,245    | 12.8%      | -15.0%       | 38.7%     |
| AVERAGE PER CHILD           | \$297        | \$269            | \$265        | \$262        | 10.5%      |              | 13.3%     |

<sup>\*</sup> Households include those active & authorized for care at month end, except for Protective Services which are considered single child households active during the month.