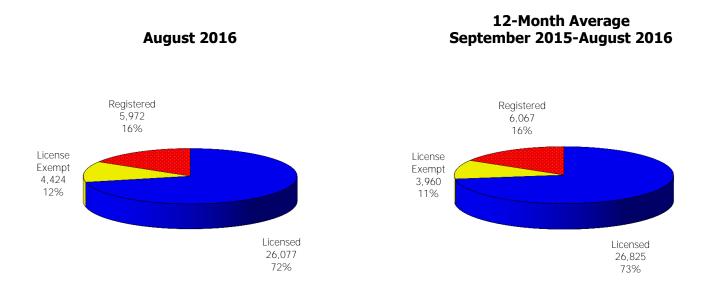

Figure 1. Regions

Figure 2. Reason for Child Care

Figure 3. Children Served by Facility

**Figure 4. Children Served by Provider** 

TABLE 1. CHILD CARE STATEWIDE SUMMARY AUGUST 2016

|                             | NUMBER       | NUMBER           | NUMBER       | NUMBER       | CHANGE     | CHANGE       | CHANGE    |
|-----------------------------|--------------|------------------|--------------|--------------|------------|--------------|-----------|
|                             | OR AMOUNT    | <b>OR AMOUNT</b> | OR AMOUNT    | OR AMOUNT    | FROM       | FROM         | FROM      |
|                             | AUG-2016     | JUL-2016         | JUN-2016     | AUG-2015     | LAST MONTH | 2 MONTHS AGO | LAST YEAR |
|                             |              |                  |              |              |            |              |           |
| APPLICATIONS RECEIVED       | 6,903        | 4,741            | 4,936        | 6,301        | 45.6%      |              | 9.6%      |
| APPLICATIONS APPROVED       | 3,660        | 2,604            | 2,708        | 3,540        | 40.6%      | 35.2%        | 3.4%      |
| APPLICATIONS REJECTED       | 2,571        | 1,706            | 1,839        | 2,036        | 50.7%      | 39.8%        | 26.3%     |
| APPLICATIONS PENDING        | 1,514        | 1,217            | 1,015        | 2,242        | 24.4%      | 49.2%        | -32.5%    |
| 15 DAYS OR LESS             | 1,447        | 1,040            | 917          | 1,415        | 39.1%      | 57.8%        | 2.3%      |
| MORE THAN 15 DAYS           | 67           | 177              | 98           | 827          | -62.1%     | -31.6%       | -91.9%    |
|                             |              |                  |              |              |            |              |           |
| HOUSEHOLD REASON FOR CARE*  |              |                  |              |              |            |              |           |
| EMPLOYMENT                  | 17,784       | 18,177           | 18,040       | 16,701       | -2.2%      |              | 6.5%      |
| EDUCATION                   | 1,246        | 1,131            | 1,218        | 1,539        | 10.2%      |              | -19.0%    |
| TRAINING                    | 477          | 523              | 514          | 562          | -8.8%      |              | -15.1%    |
| PROTECTIVE SERVICES         | 7,290        | 6,957            | 7,558        | 6,713        | 4.8%       | -3.5%        | 8.6%      |
| SPECIAL NEED                | 46           | 44               | 44           | 63           | 4.5%       | 4.5%         | -27.0%    |
| INCAPACITATED PARENT        | 186          | 180              | 188          | 184          | 3.3%       | -1.1%        | 1.1%      |
| TOTAL HOUSEHOLDS            | 27,029       | 27,012           | 27,562       | 25,762       | 0.1%       | -1.9%        | 4.9%      |
|                             |              |                  |              |              |            |              |           |
| CHILDREN SERVED BY FACILITY | 07.404       | 07.000           | 20.004       | 0/ 441       | 0.50/      | 0.00/        | 4.70/     |
| CENTER CARE                 | 27,694       | 27,832           | 30,094       | 26,441       | -0.5%      |              | 4.7%      |
| FAMILY HOME CARE            | 8,028        | 8,040            | 8,290        | 8,231        | -0.1%      |              | -2.5%     |
| GROUP HOME CARE             | 678          | 653              | 696          | 601          | 3.8%       | -2.6%        | 12.8%     |
| CHILDREN SERVED BY PROVIDER |              |                  |              |              |            |              |           |
| LICENSED                    | 26,077       | 26,627           | 29,009       | 25,307       | -2.1%      | -10.1%       | 3.0%      |
| LICENSE EXEMPT              | 4,424        | 4,057            | 4,102        | 3,885        | 9.0%       |              | 13.9%     |
| REGISTERED                  | 5,972        | 5,988            | 6,145        | 6,126        | -0.3%      |              | -2.5%     |
| REGISTERED                  | 3,772        | 3,700            | 0,143        | 0,120        | -0.570     | =2.070       | -2.370    |
| TOTAL (UNDUPLICATED)        |              |                  |              |              |            |              |           |
| CHILDREN SERVED             | 36,169       | 36,289           | 38,829       | 35,071       | -0.3%      | -6.9%        | 3.1%      |
| CHILD CARE PAYMENTS         | \$12,706,678 | \$11,710,851     | \$12,041,779 | \$12,034,271 | 8.5%       |              | 5.6%      |
| AVERAGE PER CHILD           | \$351        | \$323            | \$310        | \$343        | 8.9%       |              | 2.4%      |
|                             |              |                  |              |              |            |              |           |
| OTHER ASSISTANCE RECEIVED   |              |                  |              |              |            |              |           |
| TEMPORARY ASSISTANCE        | 2.027        | 0.110            | 1 000        | 2.420        | 2 / 0/     | ( 00/        | 40 (0)    |
| CHILDREN SERVED             | 2,037        | 2,112            | 1,922        | 3,428        | -3.6%      |              | -40.6%    |
| CHILD CARE PAYMENTS         | \$752,904    | \$751,169        | \$669,587    | \$1,224,147  | 0.2%       |              | -38.5%    |
| AVERAGE PER CHILD           | \$370        | \$356            | \$348        | \$357        | 3.9%       | 6.1%         | 3.5%      |
| MEDICAID ONLY               |              |                  |              |              |            |              | =         |
| CHILDREN SERVED             | 24,443       | 24,921           | 26,981       | 22,776       | -1.9%      |              | 7.3%      |
| CHILD CARE PAYMENTS         | \$7,974,537  | \$7,507,545      | \$7,838,418  | \$7,263,463  | 6.2%       |              | 9.8%      |
| AVERAGE PER CHILD           | \$326        | \$301            | \$291        | \$319        | 8.3%       | 12.3%        | 2.3%      |
| FOOD STAMPS ONLY            |              |                  |              |              |            |              |           |
| CHILDREN SERVED             | 1,925        |                  | 1,732        | 1,763        |            |              | 9.2%      |
| CHILD CARE PAYMENTS         | \$656,813    | \$570,741        | \$512,645    | \$544,446    |            |              | 20.6%     |
| AVERAGE PER CHILD           | \$341        | \$313            | \$296        | \$309        | 9.1%       | 15.3%        | 10.5%     |
| CHILDREN SERVICES           |              |                  |              |              |            |              |           |
| CHILDREN SERVED             | 7,290        | 6,957            | 7,558        | 6,713        | 4.8%       | -3.5%        | 8.6%      |
| CHILD CARE PAYMENTS         | \$3,176,436  | \$2,751,949      | \$2,849,475  | \$2,896,970  | 15.4%      | 11.5%        | 9.6%      |
| AVERAGE PER CHILD           | \$436        | \$396            | \$377        | \$432        | 10.2%      |              | 1.0%      |
| NO OTHER IM ASSISTANCE      |              |                  |              |              |            |              |           |
| CHILDREN SERVED             | 491          | 481              | 647          | 401          | 2.1%       | -24.1%       | 22.4%     |
| CHILD CARE PAYMENTS         | \$145,988    | \$129,447        | \$171,655    | \$105,245    | 12.8%      | -15.0%       | 38.7%     |
| AVERAGE PER CHILD           | \$297        | \$269            | \$265        | \$262        | 10.5%      |              | 13.3%     |