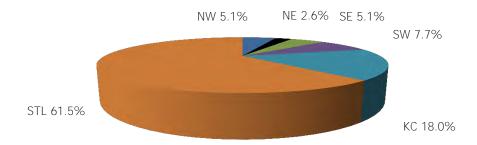

|
| KANSAS CITY REGION | 7                          | 7                        | \$503                     | \$72                                | \$72                            |
| ST. LOUIS REGION   | 24                         | 30                       | \$2,837                   | \$118                               | \$95                            |
|                    |                            |                          |                           |                                     |                                 |
| STATEWIDE          | 39                         | 48                       | \$3,869                   | \$99                                | \$81                            |

Figure 21. Transitional Households Level 3 by Region August 2016



Figure 22. Transitional Children Level 3 by Region August 2016



Note: The Transitional Child Care (TCC) - Level 3 benefit is at a reduced rate (25%) of the traditional child care benefit, meaning TCC families have an increased responsibilty for their child care cost. TCC is only available to current child care families who have an increase in income making them ineligible for traditional child care assistance.

Figure 23. Children Served By Provider Type



Figure 24. Child Care Providers By Type



TABLE 7. CHILDREN SERVED, PROVIDERS AND PAYMENTS BY PROVIDER TYPE AUGUST 2016

|                              | NUMBER<br>OR AMOUNT<br>AUG 2016 | NUMBER<br>OR AMOUNT<br>AUG 2015 | CHANGE<br>FROM<br>LAST YEAR |
|------------------------------|---------------------------------|---------------