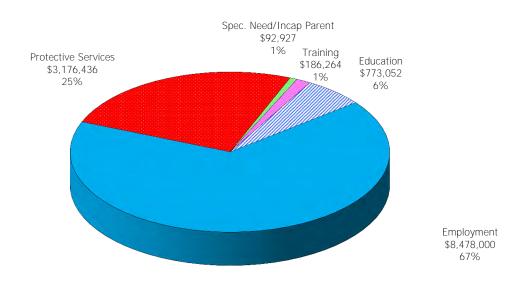

Figure 1. Regions

Figure 2. Reason for Child Care

Figure 3. Children Served by Facility

**Figure 4. Children Served by Provider** 

TABLE 1. CHILD CARE STATEWIDE SUMMARY AUGUST 2016

|                             | NUMBER       | NUMBER           | NUMBER       | NUMBER       | CHANGE     | CHANGE       | CHANGE    |
|-----------------------------|--------------|------------------|--------------|--------------|------------|--------------|-----------|
|                             | OR AMOUNT    | <b>OR AMOUNT</b> | OR AMOUNT    | OR AMOUNT    | FROM       | FROM         | FROM      |
|                             | AUG-2016     | JUL-2016         | JUN-2016     | AUG-2015     | LAST MONTH | 2 MONTHS AGO | LAST YEAR |
|                             |              |                  |              |              |            |              |           |
| APPLICATIONS RECEIVED       | 6,903        | 4,741            | 4,936        | 6,301        | 45.6%      |              | 9.6%      |
| APPLICATIONS APPROVED       | 3,660        | 2,604            | 2,708        | 3,540        | 40.6%      | 35.2%        | 3.4%      |
| APPLICATIONS REJECTED       | 2,571        | 1,706            | 1,839        | 2,036        | 50.7%      | 39.8%        | 26.3%     |
| APPLICATIONS PENDING        | 1,514        | 1,217            | 1,015        | 2,242        | 24.4%      | 49.2%        | -32.5%    |
| 15 DAYS OR LESS             | 1,447        | 1,040            | 917          | 1,415        | 39.1%      | 57.8%        | 2.3%      |
| MORE THAN 15 DAYS           | 67           | 177              | 98           | 827          | -62.1%     | -31.6%       | -91.9%    |
|                             |              |                  |              |              |            |              |           |
| HOUSEHOLD REASON FOR CARE*  |              |                  |              |              |            |              |           |
| EMPLOYMENT                  | 17,784       | 18,177           | 18,040       | 16,701       | -2.2%      |              | 6.5%      |
| EDUCATION                   | 1,246        | 1,131            | 1,218        | 1,539        | 10.2%      |              | -19.0%    |
| TRAINING                    | 477          | 523              | 514          | 562          | -8.8%      |              | -15.1%    |
| PROTECTIVE SERVICES         | 7,290        | 6,957            | 7,558        | 6,713        | 4.8%       | -3.5%        | 8.6%      |
| SPECIAL NEED                | 46           | 44               | 44           | 63           | 4.5%       | 4.5%         | -27.0%    |
| INCAPACITATED PARENT        | 186          | 180              | 188          | 184          | 3.3%       | -1.1%        | 1.1%      |
| TOTAL HOUSEHOLDS            | 27,029       | 27,012           | 27,562       | 25,762       | 0.1%       | -1.9%        | 4.9%      |
|                             |              |                  |              |              |            |              |           |
| CHILDREN SERVED BY FACILITY | 07.404       | 07.000           | 20.004       | 0/ 441       | 0.50/      | 0.00/        | 4.70/     |
| CENTER CARE                 | 27,694       | 27,832           | 30,094       | 26,441       | -0.5%      |              | 4.7%      |
| FAMILY HOME CARE            | 8,028        | 8,040            | 8,290        | 8,231        | -0.1%      |              | -2.5%     |
| GROUP HOME CARE             | 678          | 653              | 696          | 601          | 3.8%       | -2.6%        | 12.8%     |
| CHILDREN SERVED BY PROVIDER |              |                  |              |              |            |              |           |
| LICENSED                    | 26,077       | 26,627           | 29,009       | 25,307       | -2.1%      | -10.1%       | 3.0%      |
| LICENSE EXEMPT              | 4,424        | 4,057            | 4,102        | 3,885        | 9.0%       |              | 13.9%     |
| REGISTERED                  | 5,972        | 5,988            | 6,145        | 6,126        | -0.3%      |              | -2.5%     |
| REGISTERED                  | 3,772        | 3,700            | 0,143        | 0,120        | -0.570     | =2.070       | -2.370    |
| TOTAL (UNDUPLICATED)        |              |                  |              |              |            |              |           |
| CHILDREN SERVED             | 36,169       | 36,289           | 38,829       | 35,071       | -0.3%      | -6.9%        | 3.1%      |
| CHILD CARE PAYMENTS         | \$12,706,678 | \$11,710,851     | \$12,041,779 | \$12,034,271 | 8.5%       |              | 5.6%      |
| AVERAGE PER CHILD           | \$351        | \$323            | \$310        | \$343        | 8.9%       |              | 2.4%      |
|                             |              |                  |              |              |            |              |           |
| OTHER ASSISTANCE RECEIVED   |              |                  |              |              |            |              |           |
| TEMPORARY ASSISTANCE        | 2.027        | 0.110            | 1 000        | 2.420        | 2 / 0/     | ( 00/        | 40 (0)    |
| CHILDREN SERVED             | 2,037        | 2,112            | 1,922        | 3,428        | -3.6%      |              | -40.6%    |
| CHILD CARE PAYMENTS         | \$752,904    | \$751,169        | \$669,587    | \$1,224,147  | 0.2%       |              | -38.5%    |
| AVERAGE PER CHILD           | \$370        | \$356            | \$348        | \$357        | 3.9%       | 6.1%         | 3.5%      |
| MEDICAID ONLY               |              |                  |              |              |            |              | =         |
| CHILDREN SERVED             | 24,443       | 24,921           | 26,981       | 22,776       | -1.9%      |              | 7.3%      |
| CHILD CARE PAYMENTS         | \$7,974,537  | \$7,507,545      | \$7,838,418  | \$7,263,463  | 6.2%       |              | 9.8%      |
| AVERAGE PER CHILD           | \$326        | \$301            | \$291        | \$319        | 8.3%       | 12.3%        | 2.3%      |
| FOOD STAMPS ONLY            |              |                  |              |              |            |              |           |
| CHILDREN SERVED             | 1,925        |                  | 1,732        | 1,763        |            |              | 9.2%      |
| CHILD CARE PAYMENTS         | \$656,813    | \$570,741        | \$512,645    | \$544,446    |            |              | 20.6%     |
| AVERAGE PER CHILD           | \$341        | \$313            | \$296        | \$309        | 9.1%       | 15.3%        | 10.5%     |
| CHILDREN SERVICES           |              |                  |              |              |            |              |           |
| CHILDREN SERVED             | 7,290        | 6,957            | 7,558        | 6,713        | 4.8%       | -3.5%        | 8.6%      |
| CHILD CARE PAYMENTS         | \$3,176,436  | \$2,751,949      | \$2,849,475  | \$2,896,970  | 15.4%      | 11.5%        | 9.6%      |
| AVERAGE PER CHILD           | \$436        | \$396            | \$377        | \$432        | 10.2%      |              | 1.0%      |
| NO OTHER IM ASSISTANCE      |              |                  |              |              |            |              |           |
| CHILDREN SERVED             | 491          | 481              | 647          | 401          | 2.1%       | -24.1%       | 22.4%     |
| CHILD CARE PAYMENTS         | \$145,988    | \$129,447        | \$171,655    | \$105,245    | 12.8%      | -15.0%       | 38.7%     |
| AVERAGE PER CHILD           | \$297        | \$269            | \$265        | \$262        | 10.5%      |              | 13.3%     |