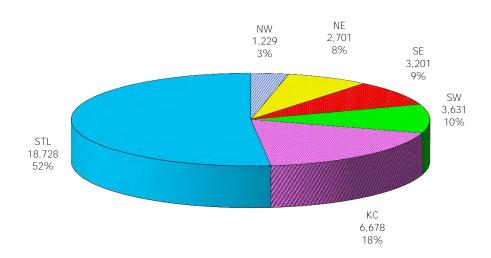

|  |  |  |  |
|            | SL TOTAL           | 12,403              |                   | 619              | 289      |            | 15       |               |  |  |  |  |
|            |                    |                     | -, <u>-</u>       |                  |          | ,,,,,,     |          |               |  |  |  |  |
|            |                    | 27,029              | 17,784            | 1,246            | 477      | 7,290      |          |               |  |  |  |  |

NOTE: Households include those active & authorized for care at month end, except for Protective Services which are considered single child households active during the month.

Figure 5. Children Served



Figure 6. Block Grant Child Care Payments



Figure 7. Children Served By Region

#### August 2016



12-Month Average September 2015-August 2016



TABLE 4. CHILDREN SERVED AND PAYMENTS BY FUND CATEGORY AUGUST 2016

|           |                    | FCS/AC      | /CTS/IIS                    | ADOPTIO         | N SUBSIDY              | INCOME            | ELIGIBLE                  | TOTAL (UN | DUPLICATED)                 |
|-----------|--------------------|-------------|-----------------------------|-----------------|------------------------|-------------------|---------------------------|-----------|-----------------------------|
|           |                    | CHILDREN    | PAYMENTS                    | CHILDREN        | PAYMENTS               | CHILDREN          | PAYMENTS                  | CHILDREN  | PAYMENTS                    |
|           |                    |