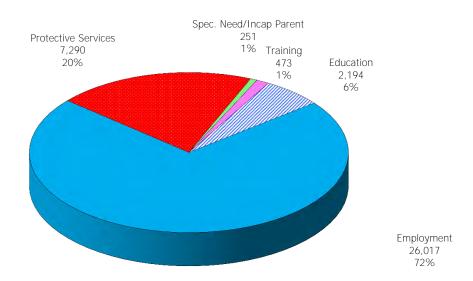

Figure 1. Regions

Figure 2. Reason for Child Care

Figure 3. Children Served by Facility

**Figure 4. Children Served by Provider** 

TABLE 1. CHILD CARE STATEWIDE SUMMARY AUGUST 2016

|                             | NUMBER       | NUMBER           | NUMBER       | NUMBER       | CHANGE     | CHANGE       | CHANGE    |
|-----------------------------|--------------|------------------|--------------|--------------|------------|--------------|-----------|
|                             | OR AMOUNT    | <b>OR AMOUNT</b> | OR AMOUNT    | OR AMOUNT    | FROM       | FROM         | FROM      |
|                             | AUG-2016     | JUL-2016         | JUN-2016     | AUG-2015     | LAST MONTH | 2 MONTHS AGO | LAST YEAR |
|                             |              |                  |              |              |            |              |           |
| APPLICATIONS RECEIVED       | 6,903        | 4,741            | 4,936        | 6,301        | 45.6%      |              | 9.6%      |
| APPLICATIONS APPROVED       | 3,660        | 2,604            | 2,708        | 3,540        | 40.6%      | 35.2%        | 3.4%      |
| APPLICATIONS REJECTED       | 2,571        | 1,706            | 1,839        | 2,036        | 50.7%      | 39.8%        | 26.3%     |
| APPLICATIONS PENDING        | 1,514        | 1,217            | 1,015        | 2,242        | 24.4%      | 49.2%        | -32.5%    |
| 15 DAYS OR LESS             | 1,447        | 1,040            | 917          | 1,415        | 39.1%      | 57.8%        | 2.3%      |
| MORE THAN 15 DAYS           | 67           | 177              | 98           | 827          | -62.1%     | -31.6%       | -91.9%    |
|                             |              |                  |              |              |            |              |           |
| HOUSEHOLD REASON FOR CARE*  |              |                  |              |              |            |              |           |
| EMPLOYMENT                  | 17,784       | 18,177           | 18,040       | 16,701       | -2.2%      |              | 6.5%      |
| EDUCATION                   | 1,246        | 1,131            | 1,218        | 1,539        | 10.2%      |              | -19.0%    |
| TRAINING                    | 477          | 523              | 514          | 562          | -8.8%      |              | -15.1%    |
| PROTECTIVE SERVICES         | 7,290        | 6,957            | 7,558        | 6,713        | 4.8%       | -3.5%        | 8.6%      |
| SPECIAL NEED                | 46           | 44               | 44           | 63           | 4.5%       | 4.5%         | -27.0%    |
| INCAPACITATED PARENT        | 186          | 180              | 188          | 184          | 3.3%       | -1.1%        | 1.1%      |
| TOTAL HOUSEHOLDS            | 27,029       | 27,012           | 27,562       | 25,762       | 0.1%       | -1.9%        | 4.9%      |
|                             |              |                  |              |              |            |              |           |
| CHILDREN SERVED BY FACILITY | 07.404       | 07.000           | 20.004       | 0/ 441       | 0.50/      | 0.00/        | 4.70/     |
| CENTER CARE                 | 27,694       | 27,832           | 30,094       | 26,441       | -0.5%      |              | 4.7%      |
| FAMILY HOME CARE            | 8,028        | 8,040            | 8,290        | 8,231        | -0.1%      |              | -2.5%     |
| GROUP HOME CARE             | 678          | 653              | 696          | 601          | 3.8%       | -2.6%        | 12.8%     |
| CHILDREN SERVED BY PROVIDER |              |                  |              |              |            |              |           |
| LICENSED                    | 26,077       | 26,627           | 29,009       | 25,307       | -2.1%      | -10.1%       | 3.0%      |
| LICENSE EXEMPT              | 4,424        | 4,057            | 4,102        | 3,885        | 9.0%       |              | 13.9%     |
| REGISTERED                  | 5,972        | 5,988            | 6,145        | 6,126        | -0.3%      |              | -2.5%     |
| REGISTERED                  | 3,772        | 3,700            | 0,143        | 0,120        | -0.570     | =2.070       | -2.370    |
| TOTAL (UNDUPLICATED)        |              |                  |              |              |            |              |           |
| CHILDREN SERVED             | 36,169       | 36,289           | 38,829       | 35,071       | -0.3%      | -6.9%        | 3.1%      |
| CHILD CARE PAYMENTS         | \$12,706,678 | \$11,710,851     | \$12,041,779 | \$12,034,271 | 8.5%       |              | 5.6%      |
| AVERAGE PER CHILD           | \$351        | \$323            | \$310        | \$343        | 8.9%       |              | 2.4%      |
|                             |              |                  |              |              |            |              |           |
| OTHER ASSISTANCE RECEIVED   |              |                  |              |              |            |              |           |
| TEMPORARY ASSISTANCE        | 2.027        | 0.110            | 1 000        | 2.420        | 2 / 0/     | ( 00/        | 40 (0)    |
| CHILDREN SERVED             | 2,037        | 2,112            | 1,922        | 3,428        | -3.6%      |              | -40.6%    |
| CHILD CARE PAYMENTS         | \$752,904    | \$751,169        | \$669,587    | \$1,224,147  | 0.2%       |              | -38.5%    |
| AVERAGE PER CHILD           | \$370        | \$356            | \$348        | \$357        | 3.9%       | 6.1%         | 3.5%      |
| MEDICAID ONLY               |              |                  |              |              |            |              | =         |
| CHILDREN SERVED             | 24,443       | 24,921           | 26,981       | 22,776       | -1.9%      |              | 7.3%      |
| CHILD CARE PAYMENTS         | \$7,974,537  | \$7,507,545      | \$7,838,418  | \$7,263,463  | 6.2%       |              | 9.8%      |
| AVERAGE PER CHILD           | \$326        | \$301            | \$291        | \$319        | 8.3%       | 12.3%        | 2.3%      |
| FOOD STAMPS ONLY            |              |                  |              |              |            |              |           |
| CHILDREN SERVED             | 1,925        |                  | 1,732        | 1,763        |            |              | 9.2%      |
| CHILD CARE PAYMENTS         | \$656,813    | \$570,741        | \$512,645    | \$544,446    |            |              | 20.6%     |
| AVERAGE PER CHILD           | \$341        | \$313            | \$296        | \$309        | 9.1%       | 15.3%        | 10.5%     |
| CHILDREN SERVICES           |              |                  |              |              |            |              |           |
| CHILDREN SERVED             | 7,290        | 6,957            | 7,558        | 6,713        | 4.8%       | -3.5%        | 8.6%      |
| CHILD CARE PAYMENTS         | \$3,176,436  | \$2,751,949      | \$2,849,475  | \$2,896,970  | 15.4%      | 11.5%        | 9.6%      |
| AVERAGE PER CHILD           | \$436        | \$396            | \$377        | \$432        | 10.2%      |              | 1.0%      |
| NO OTHER IM ASSISTANCE      |              |                  |              |              |            |              |           |
| CHILDREN SERVED             | 491          | 481              | 647          | 401          | 2.1%       | -24.1%       | 22.4%     |
| CHILD CARE PAYMENTS         | \$145,988    | \$129,447        | \$171,655    | \$105,245    | 12.8%      | -15.0%       | 38.7%     |
| AVERAGE PER CHILD           | \$297        | \$269            | \$265        | \$262        | 10.5%      |              | 13.3%     |

<sup>\*</sup> Households include those active & authorized for care at month end, except for Protective Services which are considered single child households active during the month.