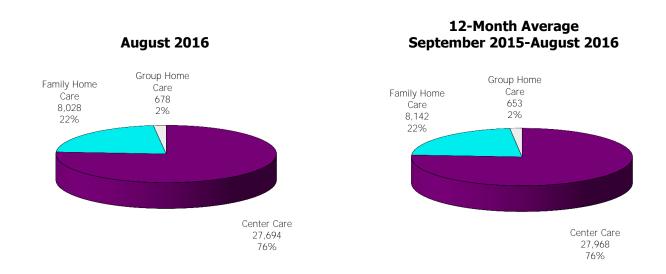

Figure 1. Regions

Figure 2. Reason for Child Care

Figure 3. Children Served by Facility

**Figure 4. Children Served by Provider** 

TABLE 1. CHILD CARE STATEWIDE SUMMARY AUGUST 2016

|                             | NUMBER       | NUMBER           | NUMBER       | NUMBER       | CHANGE     | CHANGE       | CHANGE    |
|-----------------------------|--------------|------------------|--------------|--------------|------------|--------------|-----------|
|                             | OR AMOUNT    | <b>OR AMOUNT</b> | OR AMOUNT    | OR AMOUNT    | FROM       | FROM         | FROM      |
|                             | AUG-2016     | JUL-2016         | JUN-2016     | AUG-2015     | LAST MONTH | 2 MONTHS AGO | LAST YEAR |
|                             |              |                  |              |              |            |              |           |
| APPLICATIONS RECEIVED       | 6,903        | 4,741            | 4,936        | 6,301        | 45.6%      |              | 9.6%      |
| APPLICATIONS APPROVED       | 3,660        | 2,604            | 2,708        | 3,540        | 40.6%      | 35.2%        | 3.4%      |
| APPLICATIONS REJECTED       | 2,571        | 1,706            | 1,839        | 2,036        | 50.7%      | 39.8%        | 26.3%     |
| APPLICATIONS PENDING        | 1,514        | 1,217            | 1,015        | 2,242        | 24.4%      | 49.2%        | -32.5%    |
| 15 DAYS OR LESS             | 1,447        | 1,040            | 917          | 1,415        | 39.1%      | 57.8%        | 2.3%      |
| MORE THAN 15 DAYS           | 67           | 177              | 98           | 827          | -62.1%     | -31.6%       | -91.9%    |
|                             |              |                  |              |              |            |              |           |
| HOUSEHOLD REASON FOR CARE*  |              |                  |              |              |            |              |           |
| EMPLOYMENT                  | 17,784       | 18,177           | 18,040       | 16,701       | -2.2%      |              | 6.5%      |
| EDUCATION                   | 1,246        | 1,131            | 1,218        | 1,539        | 10.2%      |              | -19.0%    |
| TRAINING                    | 477          | 523              | 514          | 562          | -8.8%      |              | -15.1%    |
| PROTECTIVE SERVICES         | 7,290        | 6,957            | 7,558        | 6,713        | 4.8%       | -3.5%        | 8.6%      |
| SPECIAL NEED                | 46           | 44               | 44           | 63           | 4.5%       | 4.5%         | -27.0%    |
| INCAPACITATED PARENT        | 186          | 180              | 188          | 184          | 3.3%       | -1.1%        | 1.1%      |
| TOTAL HOUSEHOLDS            | 27,029       | 27,012           | 27,562       | 25,762       | 0.1%       | -1.9%        | 4.9%      |
|                             |              |                  |              |              |            |              |           |
| CHILDREN SERVED BY FACILITY | 07.404       | 07.000           | 20.004       | 0/ 441       | 0.50/      | 0.00/        | 4.70/     |
| CENTER CARE                 | 27,694       | 27,832           | 30,094       | 26,441       | -0.5%      |              | 4.7%      |
| FAMILY HOME CARE            | 8,028        | 8,040            | 8,290        | 8,231        | -0.1%      |              | -2.5%     |
| GROUP HOME CARE             | 678          | 653              | 696          | 601          | 3.8%       | -2.6%        | 12.8%     |
| CHILDREN SERVED BY PROVIDER |              |                  |              |              |            |              |           |
| LICENSED                    | 26,077       | 26,627           | 29,009       | 25,307       | -2.1%      | -10.1%       | 3.0%      |
| LICENSE EXEMPT              | 4,424        | 4,057            | 4,102        | 3,885        | 9.0%       |              | 13.9%     |
| REGISTERED                  | 5,972        | 5,988            | 6,145        | 6,126        | -0.3%      |              | -2.5%     |
| REGISTERED                  | 3,772        | 3,700            | 0,143        | 0,120        | -0.570     | =2.070       | -2.370    |
| TOTAL (UNDUPLICATED)        |              |                  |              |              |            |              |           |
| CHILDREN SERVED             | 36,169       | 36,289           | 38,829       | 35,071       | -0.3%      | -6.9%        | 3.1%      |
| CHILD CARE PAYMENTS         | \$12,706,678 | \$11,710,851     | \$12,041,779 | \$12,034,271 | 8.5%       |              | 5.6%      |
| AVERAGE PER CHILD           | \$351        | \$323            | \$310        | \$343        | 8.9%       |              | 2.4%      |
|                             |              |                  |              |              |            |              |           |
| OTHER ASSISTANCE RECEIVED   |              |                  |              |              |            |              |           |
| TEMPORARY ASSISTANCE        | 2.027        | 0.110            | 1 000        | 2.420        | 2 / 0/     | ( 00/        | 40 (0)    |
| CHILDREN SERVED             | 2,037        | 2,112            | 1,922        | 3,428        | -3.6%      |              | -40.6%    |
| CHILD CARE PAYMENTS         | \$752,904    | \$751,169        | \$669,587    | \$1,224,147  | 0.2%       |              | -38.5%    |
| AVERAGE PER CHILD           | \$370        | \$356            | \$348        | \$357        | 3.9%       | 6.1%         | 3.5%      |
| MEDICAID ONLY               |              |                  |              |              |            |              | =         |
| CHILDREN SERVED             | 24,443       | 24,921           | 26,981       | 22,776       | -1.9%      |              | 7.3%      |
| CHILD CARE PAYMENTS         | \$7,974,537  | \$7,507,545      | \$7,838,418  | \$7,263,463  | 6.2%       |              | 9.8%      |
| AVERAGE PER CHILD           | \$326        | \$301            | \$291        | \$319        | 8.3%       | 12.3%        | 2.3%      |
| FOOD STAMPS ONLY            |              |                  |              |              |            |              |           |
| CHILDREN SERVED             | 1,925        |                  | 1,732        | 1,763        |            |              | 9.2%      |
| CHILD CARE PAYMENTS         | \$656,813    | \$570,741        | \$512,645    | \$544,446    |            |              | 20.6%     |
| AVERAGE PER CHILD           | \$341        | \$313            | \$296        | \$309        | 9.1%       | 15.3%        | 10.5%     |
| CHILDREN SERVICES           |              |                  |              |              |            |              |           |
| CHILDREN SERVED             | 7,290        | 6,957            | 7,558        | 6,713        | 4.8%       | -3.5%        | 8.6%      |
| CHILD CARE PAYMENTS         | \$3,176,436  | \$2,751,949      | \$2,849,475  | \$2,896,970  | 15.4%      | 11.5%        | 9.6%      |
| AVERAGE PER CHILD           | \$436        | \$396            | \$377        | \$432        | 10.2%      |              | 1.0%      |
| NO OTHER IM ASSISTANCE      |              |                  |              |              |            |              |           |
| CHILDREN SERVED             | 491          | 481              | 647          | 401          | 2.1%       | -24.1%       | 22.4%     |
| CHILD CARE PAYMENTS         | \$145,988    | \$129,447        | \$171,655    | \$105,245    | 12.8%      | -15.0%       | 38.7%     |
| AVERAGE PER CHILD           | \$297        | \$269            | \$265        | \$262        | 10.5%      |              | 13.3%     |