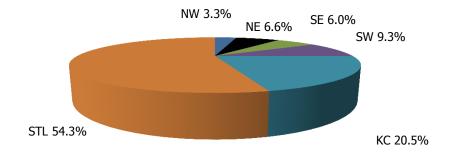

Figure 1. Regions

Figure 2. Reason for Child Care

Figure 3. Children Served by Facility

**Figure 4. Children Served by Provider** 

TABLE 1. CHILD CARE STATEWIDE SUMMARY SEPTEMBER 2016

|                                             | NUMBER<br>OR AMOUNT |              |              |              | CHANGE<br>FROM   | CHANGE<br>FROM | CHANGE<br>FROM  |
|---------------------------------------------|---------------------|--------------|--------------|--------------|------------------|----------------|-----------------|
|                                             | SEP-2016            | AUG-2016     | JUL-2016     | SEP-2015     | LAST MONTH       | 2 MONTHS AGO   | LAST YEAR       |
| ADDITIONS DESCRIVED                         | F 024               | 6 002        | 4 741        | F 070        | 27.20/           | C 00/          | 0.00/           |
| APPLICATIONS RECEIVED APPLICATIONS APPROVED | 5,024               | 6,903        | 4,741        | 5,070        | -27.2%<br>-23.7% | 6.0%<br>7.3%   | -0.9%<br>-11.5% |
|                                             | 2,794               | 3,660        | 2,604        | 3,156        | -23.7%<br>-7.6%  |                |                 |
| APPLICATIONS REJECTED                       | 2,375               | 2,571        | 1,706        | 2,022        | -7.6%<br>-20.7%  | 39.2%<br>-1.4% | 17.5%<br>-38.1% |
| APPLICATIONS PENDING 15 DAYS OR LESS        | 1,200               | 1,514        | 1,217        | 1,940        | -20.7%<br>-22.1% | 8.4%           | -38.1%<br>-1.3% |
| MORE THAN 15 DAYS                           | 1,127<br>73         | 1,447<br>67  | 1,040<br>177 | 1,142<br>798 | 9.0%             | -58.8%         | -1.3%<br>-90.9% |
| MORE THAN 13 DATS                           | /3                  | 67           | 1//          | 790          | 9.0%             | -30.070        | -90.970         |
| HOUSEHOLD REASON FOR CARE*                  |                     |              |              |              |                  |                |                 |
| EMPLOYMENT                                  | 17,552              | 17,784       | 18,177       | 16,890       | -1.3%            | -3.4%          | 3.9%            |
| EDUCATION                                   | 1,307               | 1,246        | 1,131        | 1,639        | 4.9%             |                | -20.3%          |
| TRAINING                                    | 492                 | 477          | 523          | 580          | 3.1%             |                | -15.2%          |
| PROTECTIVE SERVICES                         | 7,581               | 7,290        | 6,957        | 7,144        | 4.0%             |                | 6.1%            |
| SPECIAL NEED                                | 45                  | 7,290<br>46  | 44           | 54           | -2.2%            | 2.3%           | -16.7%          |
| INCAPACITATED PARENT                        | 186                 | 186          | 180          | 175          | 0.0%             |                | 6.3%            |
| TOTAL HOUSEHOLDS                            | 27,163              | 27,029       | 27,012       | 26,482       | 0.5%             | 0.6%           | 2.6%            |
| TOTAL HOUSEHOLDS                            | 27,103              | 27,029       | 27,012       | 20,402       | 0.570            | 0.070          | 2.070           |
| CHILDREN SERVED BY FACILITY                 |                     |              |              |              |                  |                |                 |
| CENTER CARE                                 | 29,206              | 27,694       | 27,832       | 27,670       | 5.5%             | 4.9%           | 5.6%            |
| FAMILY HOME CARE                            | 8,048               | 8,028        | 8,040        | 8,302        | 0.2%             |                | -3.1%           |
| GROUP HOME CARE                             | 794                 | 678          | 653          | 685          | 17.1%            | 21.6%          | 15.9%           |
| GROOF HOME CARE                             | 751                 | 070          | 033          | 003          | 17.170           | 21.070         | 13.5 /0         |
| CHILDREN SERVED BY PROVIDER                 |                     |              |              |              |                  |                |                 |
| LICENSED                                    | 27,770              | 26,077       | 26,627       | 26,508       | 6.5%             | 4.3%           | 4.8%            |
| LICENSE EXEMPT                              | 4,607               | 4,424        | 4,057        | 4,190        | 4.1%             |                | 10.0%           |
| REGISTERED                                  | 5,977               | 5,972        | 5,988        | 6,172        | 0.1%             |                | -3.2%           |
| REGISTERED                                  | 3,377               | 3,372        | 3,300        | 0,172        | 0.170            | 0.270          | 3.2 /0          |
| TOTAL (UNDUPLICATED)                        |                     |              |              |              |                  |                |                 |
| CHILDREN SERVED                             | 37,687              | 36,169       | 36,289       | 36,326       | 4.2%             | 3.9%           | 3.7%            |
| CHILD CARE PAYMENTS                         | \$13,035,253        | \$12,706,678 | \$11,710,851 | \$10,886,089 | 2.6%             |                | 19.7%           |
| AVERAGE PER CHILD                           | \$346               | \$351        | \$323        | \$300        | -1.5%            | 7.2%           | 15.4%           |
|                                             | 72.1                | 7000         | 10-0         | 7223         |                  |                |                 |
| OTHER ASSISTANCE RECEIVED                   |                     |              |              |              |                  |                |                 |
| TEMPORARY ASSISTANCE                        |                     |              |              |              |                  |                |                 |
| CHILDREN SERVED                             | 2,111               | 2,037        | 2,112        | 3,488        | 3.6%             | 0.0%           | -39.5%          |
| CHILD CARE PAYMENTS                         | \$777,585           | \$752,904    | \$751,169    | \$1,128,609  | 3.3%             | 3.5%           | -31.1%          |
| AVERAGE PER CHILD                           | \$368               | \$370        | \$356        | \$324        | -0.3%            | 3.6%           | 13.8%           |
| MEDICAID ONLY                               |                     |              |              |              |                  |                |                 |
| CHILDREN SERVED                             | 25,609              | 24,443       | 24,921       | 23,454       | 4.8%             | 2.8%           | 9.2%            |
| CHILD CARE PAYMENTS                         | \$8,277,706         | \$7,974,537  | \$7,507,545  | \$6,561,261  | 3.8%             | 10.3%          | 26.2%           |
| AVERAGE PER CHILD                           | \$323               | \$326        | \$301        | \$280        | -0.9%            | 7.3%           | 15.5%           |
| FOOD STAMPS ONLY                            |                     |              |              |              |                  |                |                 |
| CHILDREN SERVED                             | 1,903               | 1,925        | 1,825        | 1,796        | -1.1%            | 4.3%           | 6.0%            |
| CHILD CARE PAYMENTS                         | \$633,393           | \$656,813    | \$570,741    | \$484,987    | -3.6%            | 11.0%          | 30.6%           |
| AVERAGE PER CHILD                           | \$333               | \$341        | \$313        | \$270        | -2.5%            | 6.4%           | 23.3%           |
| CHILDREN SERVICES                           |                     |              |              |              |                  |                |                 |
| CHILDREN SERVED                             | 7,581               | 7,290        | 6,957        | 7,144        | 4.0%             |                | 6.1%            |
| CHILD CARE PAYMENTS                         | \$3,193,731         | \$3,176,436  | \$2,751,949  | \$2,594,827  | 0.5%             |                | 23.1%           |
| AVERAGE PER CHILD                           | \$421               | \$436        | \$396        | \$363        | -3.3%            | 6.5%           | 16.0%           |
| NO OTHER IM ASSISTANCE                      |                     |              |              |              |                  |                |                 |
| CHILDREN SERVED                             | 498                 | 491          | 481          | 456          | 1.4%             |                | 9.2%            |
| CHILD CARE PAYMENTS                         | \$152,839           | \$145,988    | \$129,447    | \$116,405    | 4.7%             |                | 31.3%           |
| AVERAGE PER CHILD                           | \$307               | \$297        | \$269        | \$255        | 3.2%             | 14.0%          | 20.2%           |