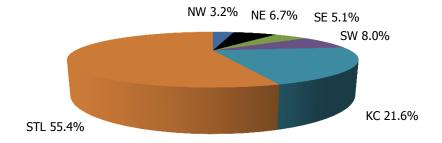

Figure 1. Regions

Figure 2. Reason for Child Care

Figure 3. Children Served by Facility

**Figure 4. Children Served by Provider** 

TABLE 1. CHILD CARE STATEWIDE SUMMARY SEPTEMBER 2016

|                                             | NUMBER<br>OR AMOUNT |              |              |              | CHANGE<br>FROM   | CHANGE<br>FROM | CHANGE<br>FROM  |
|---------------------------------------------|---------------------|--------------|--------------|--------------|------------------|----------------|-----------------|
|                                             | SEP-2016            | AUG-2016     | JUL-2016     | SEP-2015     | LAST MONTH       | 2 MONTHS AGO   | LAST YEAR       |
| ADDITIONS DESCRIVED                         | F 024               | 6 002        | 4 741        | F 070        | 27.20/           | C 00/          | 0.00/           |
| APPLICATIONS RECEIVED APPLICATIONS APPROVED | 5,024               | 6,903        | 4,741        | 5,070        | -27.2%<br>-23.7% | 6.0%<br>7.3%   | -0.9%<br>-11.5% |
|                                             | 2,794               | 3,660        | 2,604        | 3,156        | -23.7%<br>-7.6%  |                |                 |
| APPLICATIONS REJECTED                       | 2,375               | 2,571        | 1,706        | 2,022        | -7.6%<br>-20.7%  | 39.2%<br>-1.4% | 17.5%<br>-38.1% |
| APPLICATIONS PENDING 15 DAYS OR LESS        | 1,200               | 1,514        | 1,217        | 1,940        | -20.7%<br>-22.1% | 8.4%           | -38.1%<br>-1.3% |
| MORE THAN 15 DAYS                           | 1,127<br>73         | 1,447<br>67  | 1,040<br>177 | 1,142<br>798 | 9.0%             | -58.8%         | -1.3%<br>-90.9% |
| MORE THAN 13 DATS                           | /3                  | 67           | 1//          | 790          | 9.0%             | -30.070        | -90.970         |
| HOUSEHOLD REASON FOR CARE*                  |                     |              |              |              |                  |                |                 |
| EMPLOYMENT                                  | 17,552              | 17,784       | 18,177       | 16,890       | -1.3%            | -3.4%          | 3.9%            |
| EDUCATION                                   | 1,307               | 1,246        | 1,131        | 1,639        | 4.9%             |                | -20.3%          |
| TRAINING                                    | 492                 | 477          | 523          | 580          | 3.1%             |                | -15.2%          |
| PROTECTIVE SERVICES                         | 7,581               | 7,290        | 6,957        | 7,144        | 4.0%             |                | 6.1%            |
| SPECIAL NEED                                | 45                  | 7,290<br>46  | 44           | 54           | -2.2%            | 2.3%           | -16.7%          |
| INCAPACITATED PARENT                        | 186                 | 186          | 180          | 175          | 0.0%             |                | 6.3%            |
| TOTAL HOUSEHOLDS                            | 27,163              | 27,029       | 27,012       | 26,482       | 0.5%             | 0.6%           | 2.6%            |
| TOTAL HOUSEHOLDS                            | 27,103              | 27,029       | 27,012       | 20,402       | 0.570            | 0.070          | 2.070           |
| CHILDREN SERVED BY FACILITY                 |                     |              |              |              |                  |                |                 |
| CENTER CARE                                 | 29,206              | 27,694       | 27,832       | 27,670       | 5.5%             | 4.9%           | 5.6%            |
| FAMILY HOME CARE                            | 8,048               | 8,028        | 8,040        | 8,302        | 0.2%             |                | -3.1%           |
| GROUP HOME CARE                             | 794                 | 678          | 653          | 685          | 17.1%            | 21.6%          | 15.9%           |
| GROOF HOME CARE                             | 751                 | 070          | 033          | 003          | 17.170           | 21.070         | 13.5 /0         |
| CHILDREN SERVED BY PROVIDER                 |                     |              |              |              |                  |                |                 |
| LICENSED                                    | 27,770              | 26,077       | 26,627       | 26,508       | 6.5%             | 4.3%           | 4.8%            |
| LICENSE EXEMPT                              | 4,607               | 4,424        | 4,057        | 4,190        | 4.1%             |                | 10.0%           |
| REGISTERED                                  | 5,977               | 5,972        | 5,988        | 6,172        | 0.1%             |                | -3.2%           |
| REGISTERED                                  | 3,377               | 3,372        | 3,300        | 0,172        | 0.170            | 0.270          | 3.2 /0          |
| TOTAL (UNDUPLICATED)                        |                     |              |              |              |                  |                |                 |
| CHILDREN SERVED                             | 37,687              | 36,169       | 36,289       | 36,326       | 4.2%             | 3.9%           | 3.7%            |
| CHILD CARE PAYMENTS                         | \$13,035,253        | \$12,706,678 | \$11,710,851 | \$10,886,089 | 2.6%             |                | 19.7%           |
| AVERAGE PER CHILD                           | \$346               | \$351        | \$323        | \$300        | -1.5%            | 7.2%           | 15.4%           |
|                                             | 72.1                | 7000         | 10-0         | 7223         |                  |                |                 |
| OTHER ASSISTANCE RECEIVED                   |                     |              |              |              |                  |                |                 |
| TEMPORARY ASSISTANCE                        |                     |              |              |              |                  |                |                 |
| CHILDREN SERVED                             | 2,111               | 2,037        | 2,112        | 3,488        | 3.6%             | 0.0%           | -39.5%          |
| CHILD CARE PAYMENTS                         | \$777,585           | \$752,904    | \$751,169    | \$1,128,609  | 3.3%             | 3.5%           | -31.1%          |
| AVERAGE PER CHILD                           | \$368               | \$370        | \$356        | \$324        | -0.3%            | 3.6%           | 13.8%           |
| MEDICAID ONLY                               |                     |              |              |              |                  |                |                 |
| CHILDREN SERVED                             | 25,609              | 24,443       | 24,921       | 23,454       | 4.8%             | 2.8%           | 9.2%            |
| CHILD CARE PAYMENTS                         | \$8,277,706         | \$7,974,537  | \$7,507,545  | \$6,561,261  | 3.8%             | 10.3%          | 26.2%           |
| AVERAGE PER CHILD                           | \$323               | \$326        | \$301        | \$280        | -0.9%            | 7.3%           | 15.5%           |
| FOOD STAMPS ONLY                            |                     |              |              |              |                  |                |                 |
| CHILDREN SERVED                             | 1,903               | 1,925        | 1,825        | 1,796        | -1.1%            | 4.3%           | 6.0%            |
| CHILD CARE PAYMENTS                         | \$633,393           | \$656,813    | \$570,741    | \$484,987    | -3.6%            | 11.0%          | 30.6%           |
| AVERAGE PER CHILD                           | \$333               | \$341        | \$313        | \$270        | -2.5%            | 6.4%           | 23.3%           |
| CHILDREN SERVICES                           |                     |              |              |              |                  |                |                 |
| CHILDREN SERVED                             | 7,581               | 7,290        | 6,957        | 7,144        | 4.0%             |                | 6.1%            |
| CHILD CARE PAYMENTS                         | \$3,193,731         | \$3,176,436  | \$2,751,949  | \$2,594,827  | 0.5%             |                | 23.1%           |
| AVERAGE PER CHILD                           | \$421               | \$436        | \$396        | \$363        | -3.3%            | 6.5%           | 16.0%           |
| NO OTHER IM ASSISTANCE                      |                     |              |              |              |                  |                |                 |
| CHILDREN SERVED                             | 498                 | 491          | 481          | 456          | 1.4%             |                | 9.2%            |
| CHILD CARE PAYMENTS                         | \$152,839           | \$145,988    | \$129,447    | \$116,405    | 4.7%             |                | 31.3%           |
| AVERAGE PER CHILD                           | \$307               | \$297        | \$269        | \$255        | 3.2%             | 14.0%          | 20.2%           |