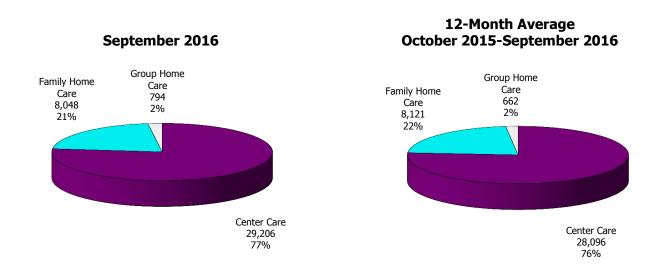

Figure 1. Regions

Figure 2. Reason for Child Care

Figure 3. Children Served by Facility

**Figure 4. Children Served by Provider** 

TABLE 1. CHILD CARE STATEWIDE SUMMARY SEPTEMBER 2016

|                                             | NUMBER<br>OR AMOUNT |              |              |              | CHANGE<br>FROM   | CHANGE<br>FROM | CHANGE<br>FROM  |
|---------------------------------------------|---------------------|--------------|--------------|--------------|------------------|----------------|-----------------|
|                                             | SEP-2016            | AUG-2016     | JUL-2016     | SEP-2015     | LAST MONTH       | 2 MONTHS AGO   | LAST YEAR       |
| ADDITIONS DESCRIVED                         | F 024               | 6 002        | 4 741        | F 070        | 27.20/           | C 00/          | 0.00/           |
| APPLICATIONS RECEIVED APPLICATIONS APPROVED | 5,024               | 6,903        | 4,741        | 5,070        | -27.2%<br>-23.7% | 6.0%<br>7.3%   | -0.9%<br>-11.5% |
|                                             | 2,794               | 3,660        | 2,604        | 3,156        | -23.7%<br>-7.6%  |                |                 |
| APPLICATIONS REJECTED                       | 2,375               | 2,571        | 1,706        | 2,022        | -7.6%<br>-20.7%  | 39.2%<br>-1.4% | 17.5%<br>-38.1% |
| APPLICATIONS PENDING 15 DAYS OR LESS        | 1,200               | 1,514        | 1,217        | 1,940        | -20.7%<br>-22.1% | 8.4%           | -38.1%<br>-1.3% |
| MORE THAN 15 DAYS                           | 1,127<br>73         | 1,447<br>67  | 1,040<br>177 | 1,142<br>798 | 9.0%             | -58.8%         | -1.3%<br>-90.9% |
| MORE THAN 13 DATS                           | /3                  | 67           | 1//          | 790          | 9.0%             | -30.070        | -90.970         |
| HOUSEHOLD REASON FOR CARE*                  |                     |              |              |              |                  |                |                 |
| EMPLOYMENT                                  | 17,552              | 17,784       | 18,177       | 16,890       | -1.3%            | -3.4%          | 3.9%            |
| EDUCATION                                   | 1,307               | 1,246        | 1,131        | 1,639        | 4.9%             |                | -20.3%          |
| TRAINING                                    | 492                 | 477          | 523          | 580          | 3.1%             |                | -15.2%          |
| PROTECTIVE SERVICES                         | 7,581               | 7,290        | 6,957        | 7,144        | 4.0%             |                | 6.1%            |
| SPECIAL NEED                                | 45                  | 7,290<br>46  | 44           | 54           | -2.2%            | 2.3%           | -16.7%          |
| INCAPACITATED PARENT                        | 186                 | 186          | 180          | 175          | 0.0%             |                | 6.3%            |
| TOTAL HOUSEHOLDS                            | 27,163              | 27,029       | 27,012       | 26,482       | 0.5%             | 0.6%           | 2.6%            |
| TOTAL HOUSEHOLDS                            | 27,103              | 27,029       | 27,012       | 20,402       | 0.570            | 0.070          | 2.070           |
| CHILDREN SERVED BY FACILITY                 |                     |              |              |              |                  |                |                 |
| CENTER CARE                                 | 29,206              | 27,694       | 27,832       | 27,670       | 5.5%             | 4.9%           | 5.6%            |
| FAMILY HOME CARE                            | 8,048               | 8,028        | 8,040        | 8,302        | 0.2%             |                | -3.1%           |
| GROUP HOME CARE                             | 794                 | 678          | 653          | 685          | 17.1%            | 21.6%          | 15.9%           |
| GROOF HOME CARE                             | 751                 | 070          | 033          | 003          | 17.170           | 21.070         | 13.5 /0         |
| CHILDREN SERVED BY PROVIDER                 |                     |              |              |              |                  |                |                 |
| LICENSED                                    | 27,770              | 26,077       | 26,627       | 26,508       | 6.5%             | 4.3%           | 4.8%            |
| LICENSE EXEMPT                              | 4,607               | 4,424        | 4,057        | 4,190        | 4.1%             |                | 10.0%           |
| REGISTERED                                  | 5,977               | 5,972        | 5,988        | 6,172        | 0.1%             |                | -3.2%           |
| REGISTERED                                  | 3,377               | 3,372        | 3,300        | 0,172        | 0.170            | 0.270          | 3.2 /0          |
| TOTAL (UNDUPLICATED)                        |                     |              |              |              |                  |                |                 |
| CHILDREN SERVED                             | 37,687              | 36,169       | 36,289       | 36,326       | 4.2%             | 3.9%           | 3.7%            |
| CHILD CARE PAYMENTS                         | \$13,035,253        | \$12,706,678 | \$11,710,851 | \$10,886,089 | 2.6%             |                | 19.7%           |
| AVERAGE PER CHILD                           | \$346               | \$351        | \$323        | \$300        | -1.5%            | 7.2%           | 15.4%           |
|                                             | 72.1                | 7000         | 10-0         | 7223         |                  |                |                 |
| OTHER ASSISTANCE RECEIVED                   |                     |              |              |              |                  |                |                 |
| TEMPORARY ASSISTANCE                        |                     |              |              |              |                  |                |                 |
| CHILDREN SERVED                             | 2,111               | 2,037        | 2,112        | 3,488        | 3.6%             | 0.0%           | -39.5%          |
| CHILD CARE PAYMENTS                         | \$777,585           | \$752,904    | \$751,169    | \$1,128,609  | 3.3%             | 3.5%           | -31.1%          |
| AVERAGE PER CHILD                           | \$368               | \$370        | \$356        | \$324        | -0.3%            | 3.6%           | 13.8%           |
| MEDICAID ONLY                               |                     |              |              |              |                  |                |                 |
| CHILDREN SERVED                             | 25,609              | 24,443       | 24,921       | 23,454       | 4.8%             | 2.8%           | 9.2%            |
| CHILD CARE PAYMENTS                         | \$8,277,706         | \$7,974,537  | \$7,507,545  | \$6,561,261  | 3.8%             | 10.3%          | 26.2%           |
| AVERAGE PER CHILD                           | \$323               | \$326        | \$301        | \$280        | -0.9%            | 7.3%           | 15.5%           |
| FOOD STAMPS ONLY                            |                     |              |              |              |                  |                |                 |
| CHILDREN SERVED                             | 1,903               | 1,925        | 1,825        | 1,796        | -1.1%            | 4.3%           | 6.0%            |
| CHILD CARE PAYMENTS                         | \$633,393           | \$656,813    | \$570,741    | \$484,987    | -3.6%            | 11.0%          | 30.6%           |
| AVERAGE PER CHILD                           | \$333               | \$341        | \$313        | \$270        | -2.5%            | 6.4%           | 23.3%           |
| CHILDREN SERVICES                           |                     |              |              |              |                  |                |                 |
| CHILDREN SERVED                             | 7,581               | 7,290        | 6,957        | 7,144        | 4.0%             |                | 6.1%            |
| CHILD CARE PAYMENTS                         | \$3,193,731         | \$3,176,436  | \$2,751,949  | \$2,594,827  | 0.5%             |                | 23.1%           |
| AVERAGE PER CHILD                           | \$421               | \$436        | \$396        | \$363        | -3.3%            | 6.5%           | 16.0%           |
| NO OTHER IM ASSISTANCE                      |                     |              |              |              |                  |                |                 |
| CHILDREN SERVED                             | 498                 | 491          | 481          | 456          | 1.4%             |                | 9.2%            |
| CHILD CARE PAYMENTS                         | \$152,839           | \$145,988    | \$129,447    | \$116,405    | 4.7%             |                | 31.3%           |
| AVERAGE PER CHILD                           | \$307               | \$297        | \$269        | \$255        | 3.2%             | 14.0%          | 20.2%           |