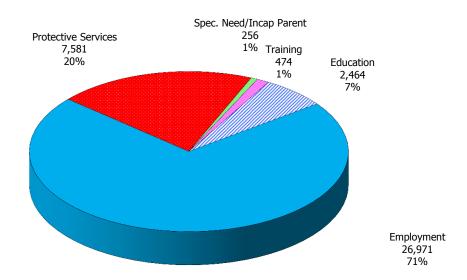

Figure 1. Regions

Figure 2. Reason for Child Care

Figure 3. Children Served by Facility

**Figure 4. Children Served by Provider** 

TABLE 1. CHILD CARE STATEWIDE SUMMARY SEPTEMBER 2016

|                                             | NUMBER<br>OR AMOUNT |              |              |              | CHANGE<br>FROM   | CHANGE<br>FROM | CHANGE<br>FROM  |
|---------------------------------------------|---------------------|--------------|--------------|--------------|------------------|----------------|-----------------|
|                                             | SEP-2016            | AUG-2016     | JUL-2016     | SEP-2015     | LAST MONTH       | 2 MONTHS AGO   | LAST YEAR       |
| ADDITIONS DESCRIVED                         | F 024               | 6 002        | 4 741        | F 070        | 27.20/           | C 00/          | 0.00/           |
| APPLICATIONS RECEIVED APPLICATIONS APPROVED | 5,024               | 6,903        | 4,741        | 5,070        | -27.2%<br>-23.7% | 6.0%<br>7.3%   | -0.9%<br>-11.5% |
|                                             | 2,794               | 3,660        | 2,604        | 3,156        | -23.7%<br>-7.6%  |                |                 |
| APPLICATIONS REJECTED                       | 2,375               | 2,571        | 1,706        | 2,022        | -7.6%<br>-20.7%  | 39.2%<br>-1.4% | 17.5%<br>-38.1% |
| APPLICATIONS PENDING 15 DAYS OR LESS        | 1,200               | 1,514        | 1,217        | 1,940        | -20.7%<br>-22.1% | 8.4%           | -38.1%<br>-1.3% |
| MORE THAN 15 DAYS                           | 1,127<br>73         | 1,447<br>67  | 1,040<br>177 | 1,142<br>798 | 9.0%             | -58.8%         | -1.3%<br>-90.9% |
| MORE THAN 13 DATS                           | /3                  | 67           | 1//          | 790          | 9.0%             | -30.070        | -90.970         |
| HOUSEHOLD REASON FOR CARE*                  |                     |              |              |              |                  |                |                 |
| EMPLOYMENT                                  | 17,552              | 17,784       | 18,177       | 16,890       | -1.3%            | -3.4%          | 3.9%            |
| EDUCATION                                   | 1,307               | 1,246        | 1,131        | 1,639        | 4.9%             |                | -20.3%          |
| TRAINING                                    | 492                 | 477          | 523          | 580          | 3.1%             |                | -15.2%          |
| PROTECTIVE SERVICES                         | 7,581               | 7,290        | 6,957        | 7,144        | 4.0%             |                | 6.1%            |
| SPECIAL NEED                                | 45                  | 7,290<br>46  | 44           | 54           | -2.2%            | 2.3%           | -16.7%          |
| INCAPACITATED PARENT                        | 186                 | 186          | 180          | 175          | 0.0%             |                | 6.3%            |
| TOTAL HOUSEHOLDS                            | 27,163              | 27,029       | 27,012       | 26,482       | 0.5%             | 0.6%           | 2.6%            |
| TOTAL HOUSEHOLDS                            | 27,103              | 27,029       | 27,012       | 20,402       | 0.570            | 0.070          | 2.070           |
| CHILDREN SERVED BY FACILITY                 |                     |              |              |              |                  |                |                 |
| CENTER CARE                                 | 29,206              | 27,694       | 27,832       | 27,670       | 5.5%             | 4.9%           | 5.6%            |
| FAMILY HOME CARE                            | 8,048               | 8,028        | 8,040        | 8,302        | 0.2%             |                | -3.1%           |
| GROUP HOME CARE                             | 794                 | 678          | 653          | 685          | 17.1%            | 21.6%          | 15.9%           |
| GROOF HOME CARE                             | 751                 | 070          | 033          | 003          | 17.170           | 21.070         | 13.5 /0         |
| CHILDREN SERVED BY PROVIDER                 |                     |              |              |              |                  |                |                 |
| LICENSED                                    | 27,770              | 26,077       | 26,627       | 26,508       | 6.5%             | 4.3%           | 4.8%            |
| LICENSE EXEMPT                              | 4,607               | 4,424        | 4,057        | 4,190        | 4.1%             |                | 10.0%           |
| REGISTERED                                  | 5,977               | 5,972        | 5,988        | 6,172        | 0.1%             |                | -3.2%           |
| REGISTERED                                  | 3,377               | 3,372        | 3,300        | 0,172        | 0.170            | 0.270          | 3.2 /0          |
| TOTAL (UNDUPLICATED)                        |                     |              |              |              |                  |                |                 |
| CHILDREN SERVED                             | 37,687              | 36,169       | 36,289       | 36,326       | 4.2%             | 3.9%           | 3.7%            |
| CHILD CARE PAYMENTS                         | \$13,035,253        | \$12,706,678 | \$11,710,851 | \$10,886,089 | 2.6%             |                | 19.7%           |
| AVERAGE PER CHILD                           | \$346               | \$351        | \$323        | \$300        | -1.5%            | 7.2%           | 15.4%           |
|                                             | 72.1                | 7000         | 10-0         | 7223         |                  |                |                 |
| OTHER ASSISTANCE RECEIVED                   |                     |              |              |              |                  |                |                 |
| TEMPORARY ASSISTANCE                        |                     |              |              |              |                  |                |                 |
| CHILDREN SERVED                             | 2,111               | 2,037        | 2,112        | 3,488        | 3.6%             | 0.0%           | -39.5%          |
| CHILD CARE PAYMENTS                         | \$777,585           | \$752,904    | \$751,169    | \$1,128,609  | 3.3%             | 3.5%           | -31.1%          |
| AVERAGE PER CHILD                           | \$368               | \$370        | \$356        | \$324        | -0.3%            | 3.6%           | 13.8%           |
| MEDICAID ONLY                               |                     |              |              |              |                  |                |                 |
| CHILDREN SERVED                             | 25,609              | 24,443       | 24,921       | 23,454       | 4.8%             | 2.8%           | 9.2%            |
| CHILD CARE PAYMENTS                         | \$8,277,706         | \$7,974,537  | \$7,507,545  | \$6,561,261  | 3.8%             | 10.3%          | 26.2%           |
| AVERAGE PER CHILD                           | \$323               | \$326        | \$301        | \$280        | -0.9%            | 7.3%           | 15.5%           |
| FOOD STAMPS ONLY                            |                     |              |              |              |                  |                |                 |
| CHILDREN SERVED                             | 1,903               | 1,925        | 1,825        | 1,796        | -1.1%            | 4.3%           | 6.0%            |
| CHILD CARE PAYMENTS                         | \$633,393           | \$656,813    | \$570,741    | \$484,987    | -3.6%            | 11.0%          | 30.6%           |
| AVERAGE PER CHILD                           | \$333               | \$341        | \$313        | \$270        | -2.5%            | 6.4%           | 23.3%           |
| CHILDREN SERVICES                           |                     |              |              |              |                  |                |                 |
| CHILDREN SERVED                             | 7,581               | 7,290        | 6,957        | 7,144        | 4.0%             |                | 6.1%            |
| CHILD CARE PAYMENTS                         | \$3,193,731         | \$3,176,436  | \$2,751,949  | \$2,594,827  | 0.5%             |                | 23.1%           |
| AVERAGE PER CHILD                           | \$421               | \$436        | \$396        | \$363        | -3.3%            | 6.5%           | 16.0%           |
| NO OTHER IM ASSISTANCE                      |                     |              |              |              |                  |                |                 |
| CHILDREN SERVED                             | 498                 | 491          | 481          | 456          | 1.4%             |                | 9.2%            |
| CHILD CARE PAYMENTS                         | \$152,839           | \$145,988    | \$129,447    | \$116,405    | 4.7%             |                | 31.3%           |
| AVERAGE PER CHILD                           | \$307               | \$297        | \$269        | \$255        | 3.2%             | 14.0%          | 20.2%           |