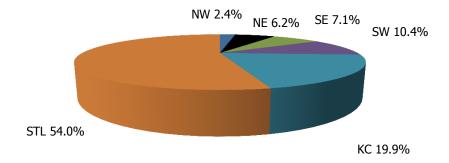

Figure 1. Regions

Figure 2. Reason for Child Care

Figure 3. Children Served by Facility

**Figure 4. Children Served by Provider** 

TABLE 1. CHILD CARE STATEWIDE SUMMARY SEPTEMBER 2016

|                                             | NUMBER<br>OR AMOUNT |              |              |              | CHANGE<br>FROM   | CHANGE<br>FROM | CHANGE<br>FROM  |
|---------------------------------------------|---------------------|--------------|--------------|--------------|------------------|----------------|-----------------|
|                                             | SEP-2016            | AUG-2016     | JUL-2016     | SEP-2015     | LAST MONTH       | 2 MONTHS AGO   | LAST YEAR       |
| ADDITIONS DESCRIVED                         | F 024               | 6 002        | 4 741        | F 070        | 27.20/           | C 00/          | 0.00/           |
| APPLICATIONS RECEIVED APPLICATIONS APPROVED | 5,024               | 6,903        | 4,741        | 5,070        | -27.2%<br>-23.7% | 6.0%<br>7.3%   | -0.9%<br>-11.5% |
|                                             | 2,794               | 3,660        | 2,604        | 3,156        | -23.7%<br>-7.6%  |                |                 |
| APPLICATIONS REJECTED                       | 2,375               | 2,571        | 1,706        | 2,022        | -7.6%<br>-20.7%  | 39.2%<br>-1.4% | 17.5%<br>-38.1% |
| APPLICATIONS PENDING 15 DAYS OR LESS        | 1,200               | 1,514        | 1,217        | 1,940        | -20.7%<br>-22.1% | 8.4%           | -38.1%<br>-1.3% |
| MORE THAN 15 DAYS                           | 1,127<br>73         | 1,447<br>67  | 1,040<br>177 | 1,142<br>798 | 9.0%             | -58.8%         | -1.3%<br>-90.9% |
| MORE THAN 13 DATS                           | /3                  | 67           | 1//          | 790          | 9.0%             | -30.070        | -90.970         |
| HOUSEHOLD REASON FOR CARE*                  |                     |              |              |              |                  |                |                 |
| EMPLOYMENT                                  | 17,552              | 17,784       | 18,177       | 16,890       | -1.3%            | -3.4%          | 3.9%            |
| EDUCATION                                   | 1,307               | 1,246        | 1,131        | 1,639        | 4.9%             |                | -20.3%          |
| TRAINING                                    | 492                 | 477          | 523          | 580          | 3.1%             |                | -15.2%          |
| PROTECTIVE SERVICES                         | 7,581               | 7,290        | 6,957        | 7,144        | 4.0%             |                | 6.1%            |
| SPECIAL NEED                                | 45                  | 7,290<br>46  | 44           | 54           | -2.2%            | 2.3%           | -16.7%          |
| INCAPACITATED PARENT                        | 186                 | 186          | 180          | 175          | 0.0%             |                | 6.3%            |
| TOTAL HOUSEHOLDS                            | 27,163              | 27,029       | 27,012       | 26,482       | 0.5%             | 0.6%           | 2.6%            |
| TOTAL HOUSEHOLDS                            | 27,103              | 27,029       | 27,012       | 20,402       | 0.570            | 0.070          | 2.070           |
| CHILDREN SERVED BY FACILITY                 |                     |              |              |              |                  |                |                 |
| CENTER CARE                                 | 29,206              | 27,694       | 27,832       | 27,670       | 5.5%             | 4.9%           | 5.6%            |
| FAMILY HOME CARE                            | 8,048               | 8,028        | 8,040        | 8,302        | 0.2%             |                | -3.1%           |
| GROUP HOME CARE                             | 794                 | 678          | 653          | 685          | 17.1%            | 21.6%          | 15.9%           |
| GROOF HOME CARE                             | 751                 | 070          | 033          | 003          | 17.170           | 21.070         | 13.5 /0         |
| CHILDREN SERVED BY PROVIDER                 |                     |              |              |              |                  |                |                 |
| LICENSED                                    | 27,770              | 26,077       | 26,627       | 26,508       | 6.5%             | 4.3%           | 4.8%            |
| LICENSE EXEMPT                              | 4,607               | 4,424        | 4,057        | 4,190        | 4.1%             |                | 10.0%           |
| REGISTERED                                  | 5,977               | 5,972        | 5,988        | 6,172        | 0.1%             |                | -3.2%           |
| REGISTERED                                  | 3,377               | 3,372        | 3,300        | 0,172        | 0.170            | 0.270          | 3.2 /0          |
| TOTAL (UNDUPLICATED)                        |                     |              |              |              |                  |                |                 |
| CHILDREN SERVED                             | 37,687              | 36,169       | 36,289       | 36,326       | 4.2%             | 3.9%           | 3.7%            |
| CHILD CARE PAYMENTS                         | \$13,035,253        | \$12,706,678 | \$11,710,851 | \$10,886,089 | 2.6%             |                | 19.7%           |
| AVERAGE PER CHILD                           | \$346               | \$351        | \$323        | \$300        | -1.5%            | 7.2%           | 15.4%           |
|                                             | 72.1                | 7000         | 10-0         | 7223         |                  |                |                 |
| OTHER ASSISTANCE RECEIVED                   |                     |              |              |              |                  |                |                 |
| TEMPORARY ASSISTANCE                        |                     |              |              |              |                  |                |                 |
| CHILDREN SERVED                             | 2,111               | 2,037        | 2,112        | 3,488        | 3.6%             | 0.0%           | -39.5%          |
| CHILD CARE PAYMENTS                         | \$777,585           | \$752,904    | \$751,169    | \$1,128,609  | 3.3%             | 3.5%           | -31.1%          |
| AVERAGE PER CHILD                           | \$368               | \$370        | \$356        | \$324        | -0.3%            | 3.6%           | 13.8%           |
| MEDICAID ONLY                               |                     |              |              |              |                  |                |                 |
| CHILDREN SERVED                             | 25,609              | 24,443       | 24,921       | 23,454       | 4.8%             | 2.8%           | 9.2%            |
| CHILD CARE PAYMENTS                         | \$8,277,706         | \$7,974,537  | \$7,507,545  | \$6,561,261  | 3.8%             | 10.3%          | 26.2%           |
| AVERAGE PER CHILD                           | \$323               | \$326        | \$301        | \$280        | -0.9%            | 7.3%           | 15.5%           |
| FOOD STAMPS ONLY                            |                     |              |              |              |                  |                |                 |
| CHILDREN SERVED                             | 1,903               | 1,925        | 1,825        | 1,796        | -1.1%            | 4.3%           | 6.0%            |
| CHILD CARE PAYMENTS                         | \$633,393           | \$656,813    | \$570,741    | \$484,987    | -3.6%            | 11.0%          | 30.6%           |
| AVERAGE PER CHILD                           | \$333               | \$341        | \$313        | \$270        | -2.5%            | 6.4%           | 23.3%           |
| CHILDREN SERVICES                           |                     |              |              |              |                  |                |                 |
| CHILDREN SERVED                             | 7,581               | 7,290        | 6,957        | 7,144        | 4.0%             |                | 6.1%            |
| CHILD CARE PAYMENTS                         | \$3,193,731         | \$3,176,436  | \$2,751,949  | \$2,594,827  | 0.5%             |                | 23.1%           |
| AVERAGE PER CHILD                           | \$421               | \$436        | \$396        | \$363        | -3.3%            | 6.5%           | 16.0%           |
| NO OTHER IM ASSISTANCE                      |                     |              |              |              |                  |                |                 |
| CHILDREN SERVED                             | 498                 | 491          | 481          | 456          | 1.4%             |                | 9.2%            |
| CHILD CARE PAYMENTS                         | \$152,839           | \$145,988    | \$129,447    | \$116,405    | 4.7%             |                | 31.3%           |
| AVERAGE PER CHILD                           | \$307               | \$297        | \$269        | \$255        | 3.2%             | 14.0%          | 20.2%           |