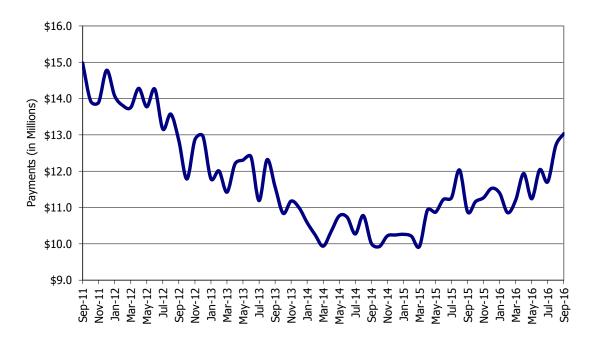

Figure 1. Regions

Figure 2. Reason for Child Care

Figure 3. Children Served by Facility

**Figure 4. Children Served by Provider** 

TABLE 1. CHILD CARE STATEWIDE SUMMARY SEPTEMBER 2016

|                                             | NUMBER<br>OR AMOUNT |              |              |              | CHANGE<br>FROM   | CHANGE<br>FROM | CHANGE<br>FROM  |
|---------------------------------------------|---------------------|--------------|--------------|--------------|------------------|----------------|-----------------|
|                                             | SEP-2016            | AUG-2016     | JUL-2016     | SEP-2015     | LAST MONTH       | 2 MONTHS AGO   | LAST YEAR       |
| ADDITIONS DESCRIVED                         | F 024               | 6 002        | 4 741        | F 070        | 27.20/           | C 00/          | 0.00/           |
| APPLICATIONS RECEIVED APPLICATIONS APPROVED | 5,024               | 6,903        | 4,741        | 5,070        | -27.2%<br>-23.7% | 6.0%<br>7.3%   | -0.9%<br>-11.5% |
|                                             | 2,794               | 3,660        | 2,604        | 3,156        | -23.7%<br>-7.6%  |                |                 |
| APPLICATIONS REJECTED                       | 2,375               | 2,571        | 1,706        | 2,022        | -7.6%<br>-20.7%  | 39.2%<br>-1.4% | 17.5%<br>-38.1% |
| APPLICATIONS PENDING 15 DAYS OR LESS        | 1,200               | 1,514        | 1,217        | 1,940        | -20.7%<br>-22.1% | 8.4%           | -38.1%<br>-1.3% |
| MORE THAN 15 DAYS                           | 1,127<br>73         | 1,447<br>67  | 1,040<br>177 | 1,142<br>798 | 9.0%             | -58.8%         | -1.3%<br>-90.9% |
| MORE THAN 13 DATS                           | /3                  | 67           | 1//          | 790          | 9.0%             | -30.070        | -90.970         |
| HOUSEHOLD REASON FOR CARE*                  |                     |              |              |              |                  |                |                 |
| EMPLOYMENT                                  | 17,552              | 17,784       | 18,177       | 16,890       | -1.3%            | -3.4%          | 3.9%            |
| EDUCATION                                   | 1,307               | 1,246        | 1,131        | 1,639        | 4.9%             |                | -20.3%          |
| TRAINING                                    | 492                 | 477          | 523          | 580          | 3.1%             |                | -15.2%          |
| PROTECTIVE SERVICES                         | 7,581               | 7,290        | 6,957        | 7,144        | 4.0%             |                | 6.1%            |
| SPECIAL NEED                                | 45                  | 7,290<br>46  | 44           | 54           | -2.2%            | 2.3%           | -16.7%          |
| INCAPACITATED PARENT                        | 186                 | 186          | 180          | 175          | 0.0%             |                | 6.3%            |
| TOTAL HOUSEHOLDS                            | 27,163              | 27,029       | 27,012       | 26,482       | 0.5%             | 0.6%           | 2.6%            |
| TOTAL HOUSEHOLDS                            | 27,103              | 27,029       | 27,012       | 20,402       | 0.570            | 0.070          | 2.070           |
| CHILDREN SERVED BY FACILITY                 |                     |              |              |              |                  |                |                 |
| CENTER CARE                                 | 29,206              | 27,694       | 27,832       | 27,670       | 5.5%             | 4.9%           | 5.6%            |
| FAMILY HOME CARE                            | 8,048               | 8,028        | 8,040        | 8,302        | 0.2%             |                | -3.1%           |
| GROUP HOME CARE                             | 794                 | 678          | 653          | 685          | 17.1%            | 21.6%          | 15.9%           |
| GROOF HOME CARE                             | 751                 | 070          | 033          | 003          | 17.170           | 21.070         | 13.5 /0         |
| CHILDREN SERVED BY PROVIDER                 |                     |              |              |              |                  |                |                 |
| LICENSED                                    | 27,770              | 26,077       | 26,627       | 26,508       | 6.5%             | 4.3%           | 4.8%            |
| LICENSE EXEMPT                              | 4,607               | 4,424        | 4,057        | 4,190        | 4.1%             |                | 10.0%           |
| REGISTERED                                  | 5,977               | 5,972        | 5,988        | 6,172        | 0.1%             |                | -3.2%           |
| REGISTERED                                  | 3,377               | 3,372        | 3,300        | 0,172        | 0.170            | 0.270          | 3.2 /0          |
| TOTAL (UNDUPLICATED)                        |                     |              |              |              |                  |                |                 |
| CHILDREN SERVED                             | 37,687              | 36,169       | 36,289       | 36,326       | 4.2%             | 3.9%           | 3.7%            |
| CHILD CARE PAYMENTS                         | \$13,035,253        | \$12,706,678 | \$11,710,851 | \$10,886,089 | 2.6%             |                | 19.7%           |
| AVERAGE PER CHILD                           | \$346               | \$351        | \$323        | \$300        | -1.5%            | 7.2%           | 15.4%           |
|                                             | 72.1                | 7000         | 10-0         | 7223         |                  |                |                 |
| OTHER ASSISTANCE RECEIVED                   |                     |              |              |              |                  |                |                 |
| TEMPORARY ASSISTANCE                        |                     |              |              |              |                  |                |                 |
| CHILDREN SERVED                             | 2,111               | 2,037        | 2,112        | 3,488        | 3.6%             | 0.0%           | -39.5%          |
| CHILD CARE PAYMENTS                         | \$777,585           | \$752,904    | \$751,169    | \$1,128,609  | 3.3%             | 3.5%           | -31.1%          |
| AVERAGE PER CHILD                           | \$368               | \$370        | \$356        | \$324        | -0.3%            | 3.6%           | 13.8%           |
| MEDICAID ONLY                               |                     |              |              |              |                  |                |                 |
| CHILDREN SERVED                             | 25,609              | 24,443       | 24,921       | 23,454       | 4.8%             | 2.8%           | 9.2%            |
| CHILD CARE PAYMENTS                         | \$8,277,706         | \$7,974,537  | \$7,507,545  | \$6,561,261  | 3.8%             | 10.3%          | 26.2%           |
| AVERAGE PER CHILD                           | \$323               | \$326        | \$301        | \$280        | -0.9%            | 7.3%           | 15.5%           |
| FOOD STAMPS ONLY                            |                     |              |              |              |                  |                |                 |
| CHILDREN SERVED                             | 1,903               | 1,925        | 1,825        | 1,796        | -1.1%            | 4.3%           | 6.0%            |
| CHILD CARE PAYMENTS                         | \$633,393           | \$656,813    | \$570,741    | \$484,987    | -3.6%            | 11.0%          | 30.6%           |
| AVERAGE PER CHILD                           | \$333               | \$341        | \$313        | \$270        | -2.5%            | 6.4%           | 23.3%           |
| CHILDREN SERVICES                           |                     |              |              |              |                  |                |                 |
| CHILDREN SERVED                             | 7,581               | 7,290        | 6,957        | 7,144        | 4.0%             |                | 6.1%            |
| CHILD CARE PAYMENTS                         | \$3,193,731         | \$3,176,436  | \$2,751,949  | \$2,594,827  | 0.5%             |                | 23.1%           |
| AVERAGE PER CHILD                           | \$421               | \$436        | \$396        | \$363        | -3.3%            | 6.5%           | 16.0%           |
| NO OTHER IM ASSISTANCE                      |                     |              |              |              |                  |                |                 |
| CHILDREN SERVED                             | 498                 | 491          | 481          | 456          | 1.4%             |                | 9.2%            |
| CHILD CARE PAYMENTS                         | \$152,839           | \$145,988    | \$129,447    | \$116,405    | 4.7%             |                | 31.3%           |
| AVERAGE PER CHILD                           | \$307               | \$297        | \$269        | \$255        | 3.2%             | 14.0%          | 20.2%           |