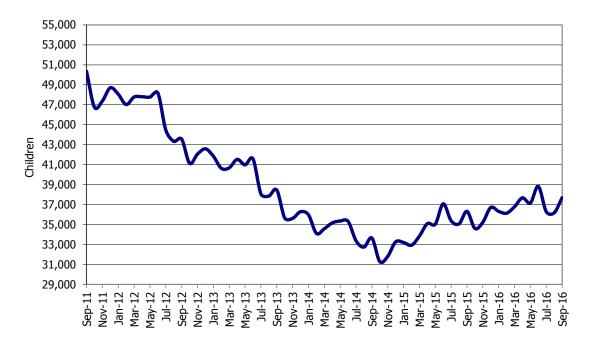

Figure 1. Regions

Figure 2. Reason for Child Care

Figure 3. Children Served by Facility

**Figure 4. Children Served by Provider** 

TABLE 1. CHILD CARE STATEWIDE SUMMARY SEPTEMBER 2016

|                                             | NUMBER<br>OR AMOUNT |              |              |              | CHANGE<br>FROM   | CHANGE<br>FROM | CHANGE<br>FROM  |
|---------------------------------------------|---------------------|--------------|--------------|--------------|------------------|----------------|-----------------|
|                                             | SEP-2016            | AUG-2016     | JUL-2016     | SEP-2015     | LAST MONTH       | 2 MONTHS AGO   | LAST YEAR       |
| ADDITIONS DESCRIVED                         | F 024               | 6 002        | 4 741        | F 070        | 27.20/           | C 00/          | 0.00/           |
| APPLICATIONS RECEIVED APPLICATIONS APPROVED | 5,024               | 6,903        | 4,741        | 5,070        | -27.2%<br>-23.7% | 6.0%<br>7.3%   | -0.9%<br>-11.5% |
|                                             | 2,794               | 3,660        | 2,604        | 3,156        | -23.7%<br>-7.6%  |                |                 |
| APPLICATIONS REJECTED                       | 2,375               | 2,571        | 1,706        | 2,022        | -7.6%<br>-20.7%  | 39.2%<br>-1.4% | 17.5%<br>-38.1% |
| APPLICATIONS PENDING 15 DAYS OR LESS        | 1,200               | 1,514        | 1,217        | 1,940        | -20.7%<br>-22.1% | 8.4%           | -38.1%<br>-1.3% |
| MORE THAN 15 DAYS                           | 1,127<br>73         | 1,447<br>67  | 1,040<br>177 | 1,142<br>798 | 9.0%             | -58.8%         | -1.3%<br>-90.9% |
| MORE THAN 13 DATS                           | /3                  | 67           | 1//          | 790          | 9.0%             | -30.070        | -90.970         |
| HOUSEHOLD REASON FOR CARE*                  |                     |              |              |              |                  |                |                 |
| EMPLOYMENT                                  | 17,552              | 17,784       | 18,177       | 16,890       | -1.3%            | -3.4%          | 3.9%            |
| EDUCATION                                   | 1,307               | 1,246        | 1,131        | 1,639        | 4.9%             |                | -20.3%          |
| TRAINING                                    | 492                 | 477          | 523          | 580          | 3.1%             |                | -15.2%          |
| PROTECTIVE SERVICES                         | 7,581               | 7,290        | 6,957        | 7,144        | 4.0%             |                | 6.1%            |
| SPECIAL NEED                                | 45                  | 7,290<br>46  | 44           | 54           | -2.2%            | 2.3%           | -16.7%          |
| INCAPACITATED PARENT                        | 186                 | 186          | 180          | 175          | 0.0%             |                | 6.3%            |
| TOTAL HOUSEHOLDS                            | 27,163              | 27,029       | 27,012       | 26,482       | 0.5%             | 0.6%           | 2.6%            |
| TOTAL HOUSEHOLDS                            | 27,103              | 27,029       | 27,012       | 20,402       | 0.570            | 0.070          | 2.070           |
| CHILDREN SERVED BY FACILITY                 |                     |              |              |              |                  |                |                 |
| CENTER CARE                                 | 29,206              | 27,694       | 27,832       | 27,670       | 5.5%             | 4.9%           | 5.6%            |
| FAMILY HOME CARE                            | 8,048               | 8,028        | 8,040        | 8,302        | 0.2%             |                | -3.1%           |
| GROUP HOME CARE                             | 794                 | 678          | 653          | 685          | 17.1%            | 21.6%          | 15.9%           |
| GROOF HOME CARE                             | 751                 | 070          | 033          | 003          | 17.170           | 21.070         | 13.5 /0         |
| CHILDREN SERVED BY PROVIDER                 |                     |              |              |              |                  |                |                 |
| LICENSED                                    | 27,770              | 26,077       | 26,627       | 26,508       | 6.5%             | 4.3%           | 4.8%            |
| LICENSE EXEMPT                              | 4,607               | 4,424        | 4,057        | 4,190        | 4.1%             |                | 10.0%           |
| REGISTERED                                  | 5,977               | 5,972        | 5,988        | 6,172        | 0.1%             |                | -3.2%           |
| REGISTERED                                  | 3,377               | 3,372        | 3,300        | 0,172        | 0.170            | 0.270          | 3.2 /0          |
| TOTAL (UNDUPLICATED)                        |                     |              |              |              |                  |                |                 |
| CHILDREN SERVED                             | 37,687              | 36,169       | 36,289       | 36,326       | 4.2%             | 3.9%           | 3.7%            |
| CHILD CARE PAYMENTS                         | \$13,035,253        | \$12,706,678 | \$11,710,851 | \$10,886,089 | 2.6%             |                | 19.7%           |
| AVERAGE PER CHILD                           | \$346               | \$351        | \$323        | \$300        | -1.5%            | 7.2%           | 15.4%           |
|                                             | 72.1                | 7000         | 10-0         | 7223         |                  |                |                 |
| OTHER ASSISTANCE RECEIVED                   |                     |              |              |              |                  |                |                 |
| TEMPORARY ASSISTANCE                        |                     |              |              |              |                  |                |                 |
| CHILDREN SERVED                             | 2,111               | 2,037        | 2,112        | 3,488        | 3.6%             | 0.0%           | -39.5%          |
| CHILD CARE PAYMENTS                         | \$777,585           | \$752,904    | \$751,169    | \$1,128,609  | 3.3%             | 3.5%           | -31.1%          |
| AVERAGE PER CHILD                           | \$368               | \$370        | \$356        | \$324        | -0.3%            | 3.6%           | 13.8%           |
| MEDICAID ONLY                               |                     |              |              |              |                  |                |                 |
| CHILDREN SERVED                             | 25,609              | 24,443       | 24,921       | 23,454       | 4.8%             | 2.8%           | 9.2%            |
| CHILD CARE PAYMENTS                         | \$8,277,706         | \$7,974,537  | \$7,507,545  | \$6,561,261  | 3.8%             | 10.3%          | 26.2%           |
| AVERAGE PER CHILD                           | \$323               | \$326        | \$301        | \$280        | -0.9%            | 7.3%           | 15.5%           |
| FOOD STAMPS ONLY                            |                     |              |              |              |                  |                |                 |
| CHILDREN SERVED                             | 1,903               | 1,925        | 1,825        | 1,796        | -1.1%            | 4.3%           | 6.0%            |
| CHILD CARE PAYMENTS                         | \$633,393           | \$656,813    | \$570,741    | \$484,987    | -3.6%            | 11.0%          | 30.6%           |
| AVERAGE PER CHILD                           | \$333               | \$341        | \$313        | \$270        | -2.5%            | 6.4%           | 23.3%           |
| CHILDREN SERVICES                           |                     |              |              |              |                  |                |                 |
| CHILDREN SERVED                             | 7,581               | 7,290        | 6,957        | 7,144        | 4.0%             |                | 6.1%            |
| CHILD CARE PAYMENTS                         | \$3,193,731         | \$3,176,436  | \$2,751,949  | \$2,594,827  | 0.5%             |                | 23.1%           |
| AVERAGE PER CHILD                           | \$421               | \$436        | \$396        | \$363        | -3.3%            | 6.5%           | 16.0%           |
| NO OTHER IM ASSISTANCE                      |                     |              |              |              |                  |                |                 |
| CHILDREN SERVED                             | 498                 | 491          | 481          | 456          | 1.4%             |                | 9.2%            |
| CHILD CARE PAYMENTS                         | \$152,839           | \$145,988    | \$129,447    | \$116,405    | 4.7%             |                | 31.3%           |
| AVERAGE PER CHILD                           | \$307               | \$297        | \$269        | \$255        | 3.2%             | 14.0%          | 20.2%           |