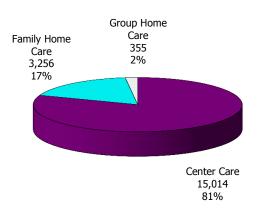

Figure 1. Regions

Figure 2. Reason for Child Care

Figure 3. Children Served by Facility

**Figure 4. Children Served by Provider** 

TABLE 1. CHILD CARE STATEWIDE SUMMARY SEPTEMBER 2016

|                                             | NUMBER<br>OR AMOUNT |              |              |              | CHANGE<br>FROM   | CHANGE<br>FROM | CHANGE<br>FROM  |
|---------------------------------------------|---------------------|--------------|--------------|--------------|------------------|----------------|-----------------|
|                                             | SEP-2016            | AUG-2016     | JUL-2016     | SEP-2015     | LAST MONTH       | 2 MONTHS AGO   | LAST YEAR       |
| ADDITIONS DESCRIVED                         | F 024               | 6 002        | 4 741        | F 070        | 27.20/           | C 00/          | 0.00/           |
| APPLICATIONS RECEIVED APPLICATIONS APPROVED | 5,024               | 6,903        | 4,741        | 5,070        | -27.2%<br>-23.7% | 6.0%<br>7.3%   | -0.9%<br>-11.5% |
|                                             | 2,794               | 3,660        | 2,604        | 3,156        | -23.7%<br>-7.6%  |                |                 |
| APPLICATIONS REJECTED                       | 2,375               | 2,571        | 1,706        | 2,022        | -7.6%<br>-20.7%  | 39.2%<br>-1.4% | 17.5%<br>-38.1% |
| APPLICATIONS PENDING 15 DAYS OR LESS        | 1,200               | 1,514        | 1,217        | 1,940        | -20.7%<br>-22.1% | 8.4%           | -38.1%<br>-1.3% |
| MORE THAN 15 DAYS                           | 1,127<br>73         | 1,447<br>67  | 1,040<br>177 | 1,142<br>798 | 9.0%             | -58.8%         | -1.3%<br>-90.9% |
| MORE THAN 13 DATS                           | /3                  | 67           | 1//          | 790          | 9.0%             | -30.070        | -90.970         |
| HOUSEHOLD REASON FOR CARE*                  |                     |              |              |              |                  |                |                 |
| EMPLOYMENT                                  | 17,552              | 17,784       | 18,177       | 16,890       | -1.3%            | -3.4%          | 3.9%            |
| EDUCATION                                   | 1,307               | 1,246        | 1,131        | 1,639        | 4.9%             |                | -20.3%          |
| TRAINING                                    | 492                 | 477          | 523          | 580          | 3.1%             |                | -15.2%          |
| PROTECTIVE SERVICES                         | 7,581               | 7,290        | 6,957        | 7,144        | 4.0%             |                | 6.1%            |
| SPECIAL NEED                                | 45                  | 7,290<br>46  | 44           | 54           | -2.2%            | 2.3%           | -16.7%          |
| INCAPACITATED PARENT                        | 186                 | 186          | 180          | 175          | 0.0%             |                | 6.3%            |
| TOTAL HOUSEHOLDS                            | 27,163              | 27,029       | 27,012       | 26,482       | 0.5%             | 0.6%           | 2.6%            |
| TOTAL HOUSEHOLDS                            | 27,103              | 27,029       | 27,012       | 20,402       | 0.570            | 0.070          | 2.070           |
| CHILDREN SERVED BY FACILITY                 |                     |              |              |              |                  |                |                 |
| CENTER CARE                                 | 29,206              | 27,694       | 27,832       | 27,670       | 5.5%             | 4.9%           | 5.6%            |
| FAMILY HOME CARE                            | 8,048               | 8,028        | 8,040        | 8,302        | 0.2%             |                | -3.1%           |
| GROUP HOME CARE                             | 794                 | 678          | 653          | 685          | 17.1%            | 21.6%          | 15.9%           |
| GROOF HOME CARE                             | 751                 | 070          | 033          | 003          | 17.170           | 21.070         | 13.5 /0         |
| CHILDREN SERVED BY PROVIDER                 |                     |              |              |              |                  |                |                 |
| LICENSED                                    | 27,770              | 26,077       | 26,627       | 26,508       | 6.5%             | 4.3%           | 4.8%            |
| LICENSE EXEMPT                              | 4,607               | 4,424        | 4,057        | 4,190        | 4.1%             |                | 10.0%           |
| REGISTERED                                  | 5,977               | 5,972        | 5,988        | 6,172        | 0.1%             |                | -3.2%           |
| REGISTERED                                  | 3,377               | 3,372        | 3,300        | 0,172        | 0.170            | 0.270          | 3.2 /0          |
| TOTAL (UNDUPLICATED)                        |                     |              |              |              |                  |                |                 |
| CHILDREN SERVED                             | 37,687              | 36,169       | 36,289       | 36,326       | 4.2%             | 3.9%           | 3.7%            |
| CHILD CARE PAYMENTS                         | \$13,035,253        | \$12,706,678 | \$11,710,851 | \$10,886,089 | 2.6%             |                | 19.7%           |
| AVERAGE PER CHILD                           | \$346               | \$351        | \$323        | \$300        | -1.5%            | 7.2%           | 15.4%           |
|                                             | 72.1                | 7000         | 10-0         | 7223         |                  |                |                 |
| OTHER ASSISTANCE RECEIVED                   |                     |              |              |              |                  |                |                 |
| TEMPORARY ASSISTANCE                        |                     |              |              |              |                  |                |                 |
| CHILDREN SERVED                             | 2,111               | 2,037        | 2,112        | 3,488        | 3.6%             | 0.0%           | -39.5%          |
| CHILD CARE PAYMENTS                         | \$777,585           | \$752,904    | \$751,169    | \$1,128,609  | 3.3%             | 3.5%           | -31.1%          |
| AVERAGE PER CHILD                           | \$368               | \$370        | \$356        | \$324        | -0.3%            | 3.6%           | 13.8%           |
| MEDICAID ONLY                               |                     |              |              |              |                  |                |                 |
| CHILDREN SERVED                             | 25,609              | 24,443       | 24,921       | 23,454       | 4.8%             | 2.8%           | 9.2%            |
| CHILD CARE PAYMENTS                         | \$8,277,706         | \$7,974,537  | \$7,507,545  | \$6,561,261  | 3.8%             | 10.3%          | 26.2%           |
| AVERAGE PER CHILD                           | \$323               | \$326        | \$301        | \$280        | -0.9%            | 7.3%           | 15.5%           |
| FOOD STAMPS ONLY                            |                     |              |              |              |                  |                |                 |
| CHILDREN SERVED                             | 1,903               | 1,925        | 1,825        | 1,796        | -1.1%            | 4.3%           | 6.0%            |
| CHILD CARE PAYMENTS                         | \$633,393           | \$656,813    | \$570,741    | \$484,987    | -3.6%            | 11.0%          | 30.6%           |
| AVERAGE PER CHILD                           | \$333               | \$341        | \$313        | \$270        | -2.5%            | 6.4%           | 23.3%           |
| CHILDREN SERVICES                           |                     |              |              |              |                  |                |                 |
| CHILDREN SERVED                             | 7,581               | 7,290        | 6,957        | 7,144        | 4.0%             |                | 6.1%            |
| CHILD CARE PAYMENTS                         | \$3,193,731         | \$3,176,436  | \$2,751,949  | \$2,594,827  | 0.5%             |                | 23.1%           |
| AVERAGE PER CHILD                           | \$421               | \$436        | \$396        | \$363        | -3.3%            | 6.5%           | 16.0%           |
| NO OTHER IM ASSISTANCE                      |                     |              |              |              |                  |                |                 |
| CHILDREN SERVED                             | 498                 | 491          | 481          | 456          | 1.4%             |                | 9.2%            |
| CHILD CARE PAYMENTS                         | \$152,839           | \$145,988    | \$129,447    | \$116,405    | 4.7%             |                | 31.3%           |
| AVERAGE PER CHILD                           | \$307               | \$297        | \$269        | \$255        | 3.2%             | 14.0%          | 20.2%           |