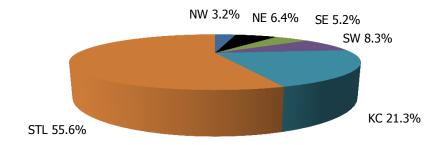

Figure 1. Regions

Figure 2. Reason for Child Care

Figure 3. Children Served by Facility

**Figure 4. Children Served by Provider** 

TABLE 1. CHILD CARE STATEWIDE SUMMARY SEPTEMBER 2016

|                                             | NUMBER<br>OR AMOUNT |              |              |              | CHANGE<br>FROM   | CHANGE<br>FROM | CHANGE<br>FROM  |
|---------------------------------------------|---------------------|--------------|--------------|--------------|------------------|----------------|-----------------|
|                                             | SEP-2016            | AUG-2016     | JUL-2016     | SEP-2015     | LAST MONTH       | 2 MONTHS AGO   | LAST YEAR       |
| ADDITIONS DESCRIVED                         | F 024               | 6 002        | 4 741        | F 070        | 27.20/           | C 00/          | 0.00/           |
| APPLICATIONS RECEIVED APPLICATIONS APPROVED | 5,024               | 6,903        | 4,741        | 5,070        | -27.2%<br>-23.7% | 6.0%<br>7.3%   | -0.9%<br>-11.5% |
|                                             | 2,794               | 3,660        | 2,604        | 3,156        | -23.7%<br>-7.6%  |                |                 |
| APPLICATIONS REJECTED                       | 2,375               | 2,571        | 1,706        | 2,022        | -7.6%<br>-20.7%  | 39.2%<br>-1.4% | 17.5%<br>-38.1% |
| APPLICATIONS PENDING 15 DAYS OR LESS        | 1,200               | 1,514        | 1,217        | 1,940        | -20.7%<br>-22.1% | 8.4%           | -38.1%<br>-1.3% |
| MORE THAN 15 DAYS                           | 1,127<br>73         | 1,447<br>67  | 1,040<br>177 | 1,142<br>798 | 9.0%             | -58.8%         | -1.3%<br>-90.9% |
| MORE THAN 13 DATS                           | /3                  | 67           | 1//          | 790          | 9.0%             | -30.070        | -90.970         |
| HOUSEHOLD REASON FOR CARE*                  |                     |              |              |              |                  |                |                 |
| EMPLOYMENT                                  | 17,552              | 17,784       | 18,177       | 16,890       | -1.3%            | -3.4%          | 3.9%            |
| EDUCATION                                   | 1,307               | 1,246        | 1,131        | 1,639        | 4.9%             |                | -20.3%          |
| TRAINING                                    | 492                 | 477          | 523          | 580          | 3.1%             |                | -15.2%          |
| PROTECTIVE SERVICES                         | 7,581               | 7,290        | 6,957        | 7,144        | 4.0%             |                | 6.1%            |
| SPECIAL NEED                                | 45                  | 7,290<br>46  | 44           | 54           | -2.2%            | 2.3%           | -16.7%          |
| INCAPACITATED PARENT                        | 186                 | 186          | 180          | 175          | 0.0%             |                | 6.3%            |
| TOTAL HOUSEHOLDS                            | 27,163              | 27,029       | 27,012       | 26,482       | 0.5%             | 0.6%           | 2.6%            |
| TOTAL HOUSEHOLDS                            | 27,103              | 27,029       | 27,012       | 20,402       | 0.570            | 0.070          | 2.070           |
| CHILDREN SERVED BY FACILITY                 |                     |              |              |              |                  |                |                 |
| CENTER CARE                                 | 29,206              | 27,694       | 27,832       | 27,670       | 5.5%             | 4.9%           | 5.6%            |
| FAMILY HOME CARE                            | 8,048               | 8,028        | 8,040        | 8,302        | 0.2%             |                | -3.1%           |
| GROUP HOME CARE                             | 794                 | 678          | 653          | 685          | 17.1%            | 21.6%          | 15.9%           |
| GROOF HOME CARE                             | 751                 | 070          | 033          | 003          | 17.170           | 21.070         | 13.5 /0         |
| CHILDREN SERVED BY PROVIDER                 |                     |              |              |              |                  |                |                 |
| LICENSED                                    | 27,770              | 26,077       | 26,627       | 26,508       | 6.5%             | 4.3%           | 4.8%            |
| LICENSE EXEMPT                              | 4,607               | 4,424        | 4,057        | 4,190        | 4.1%             |                | 10.0%           |
| REGISTERED                                  | 5,977               | 5,972        | 5,988        | 6,172        | 0.1%             |                | -3.2%           |
| REGISTERED                                  | 3,377               | 3,372        | 3,300        | 0,172        | 0.170            | 0.270          | 3.2 /0          |
| TOTAL (UNDUPLICATED)                        |                     |              |              |              |                  |                |                 |
| CHILDREN SERVED                             | 37,687              | 36,169       | 36,289       | 36,326       | 4.2%             | 3.9%           | 3.7%            |
| CHILD CARE PAYMENTS                         | \$13,035,253        | \$12,706,678 | \$11,710,851 | \$10,886,089 | 2.6%             |                | 19.7%           |
| AVERAGE PER CHILD                           | \$346               | \$351        | \$323        | \$300        | -1.5%            | 7.2%           | 15.4%           |
|                                             | 72.1                | 7000         | 10-0         | 7223         |                  |                |                 |
| OTHER ASSISTANCE RECEIVED                   |                     |              |              |              |                  |                |                 |
| TEMPORARY ASSISTANCE                        |                     |              |              |              |                  |                |                 |
| CHILDREN SERVED                             | 2,111               | 2,037        | 2,112        | 3,488        | 3.6%             | 0.0%           | -39.5%          |
| CHILD CARE PAYMENTS                         | \$777,585           | \$752,904    | \$751,169    | \$1,128,609  | 3.3%             | 3.5%           | -31.1%          |
| AVERAGE PER CHILD                           | \$368               | \$370        | \$356        | \$324        | -0.3%            | 3.6%           | 13.8%           |
| MEDICAID ONLY                               |                     |              |              |              |                  |                |                 |
| CHILDREN SERVED                             | 25,609              | 24,443       | 24,921       | 23,454       | 4.8%             | 2.8%           | 9.2%            |
| CHILD CARE PAYMENTS                         | \$8,277,706         | \$7,974,537  | \$7,507,545  | \$6,561,261  | 3.8%             | 10.3%          | 26.2%           |
| AVERAGE PER CHILD                           | \$323               | \$326        | \$301        | \$280        | -0.9%            | 7.3%           | 15.5%           |
| FOOD STAMPS ONLY                            |                     |              |              |              |                  |                |                 |
| CHILDREN SERVED                             | 1,903               | 1,925        | 1,825        | 1,796        | -1.1%            | 4.3%           | 6.0%            |
| CHILD CARE PAYMENTS                         | \$633,393           | \$656,813    | \$570,741    | \$484,987    | -3.6%            | 11.0%          | 30.6%           |
| AVERAGE PER CHILD                           | \$333               | \$341        | \$313        | \$270        | -2.5%            | 6.4%           | 23.3%           |
| CHILDREN SERVICES                           |                     |              |              |              |                  |                |                 |
| CHILDREN SERVED                             | 7,581               | 7,290        | 6,957        | 7,144        | 4.0%             |                | 6.1%            |
| CHILD CARE PAYMENTS                         | \$3,193,731         | \$3,176,436  | \$2,751,949  | \$2,594,827  | 0.5%             |                | 23.1%           |
| AVERAGE PER CHILD                           | \$421               | \$436        | \$396        | \$363        | -3.3%            | 6.5%           | 16.0%           |
| NO OTHER IM ASSISTANCE                      |                     |              |              |              |                  |                |                 |
| CHILDREN SERVED                             | 498                 | 491          | 481          | 456          | 1.4%             |                | 9.2%            |
| CHILD CARE PAYMENTS                         | \$152,839           | \$145,988    | \$129,447    | \$116,405    | 4.7%             |                | 31.3%           |
| AVERAGE PER CHILD                           | \$307               | \$297        | \$269        | \$255        | 3.2%             | 14.0%          | 20.2%           |