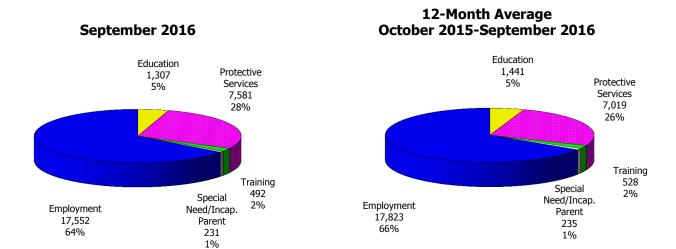

Figure 1. Regions

Figure 2. Reason for Child Care

Figure 3. Children Served by Facility

**Figure 4. Children Served by Provider** 

TABLE 1. CHILD CARE STATEWIDE SUMMARY SEPTEMBER 2016

|                                             | NUMBER<br>OR AMOUNT |              |              |              | CHANGE<br>FROM   | CHANGE<br>FROM | CHANGE<br>FROM  |
|---------------------------------------------|---------------------|--------------|--------------|--------------|------------------|----------------|-----------------|
|                                             | SEP-2016            | AUG-2016     | JUL-2016     | SEP-2015     | LAST MONTH       | 2 MONTHS AGO   | LAST YEAR       |
| ADDITIONS DESCRIVED                         | F 024               | 6 002        | 4 741        | F 070        | 27.20/           | C 00/          | 0.00/           |
| APPLICATIONS RECEIVED APPLICATIONS APPROVED | 5,024               | 6,903        | 4,741        | 5,070        | -27.2%<br>-23.7% | 6.0%<br>7.3%   | -0.9%<br>-11.5% |
|                                             | 2,794               | 3,660        | 2,604        | 3,156        | -23.7%<br>-7.6%  |                |                 |
| APPLICATIONS REJECTED                       | 2,375               | 2,571        | 1,706        | 2,022        | -7.6%<br>-20.7%  | 39.2%<br>-1.4% | 17.5%<br>-38.1% |
| APPLICATIONS PENDING 15 DAYS OR LESS        | 1,200               | 1,514        | 1,217        | 1,940        | -20.7%<br>-22.1% | 8.4%           | -38.1%<br>-1.3% |
| MORE THAN 15 DAYS                           | 1,127<br>73         | 1,447<br>67  | 1,040<br>177 | 1,142<br>798 | 9.0%             | -58.8%         | -1.3%<br>-90.9% |
| MORE THAN 13 DATS                           | /3                  | 67           | 1//          | 790          | 9.0%             | -30.070        | -90.970         |
| HOUSEHOLD REASON FOR CARE*                  |                     |              |              |              |                  |                |                 |
| EMPLOYMENT                                  | 17,552              | 17,784       | 18,177       | 16,890       | -1.3%            | -3.4%          | 3.9%            |
| EDUCATION                                   | 1,307               | 1,246        | 1,131        | 1,639        | 4.9%             |                | -20.3%          |
| TRAINING                                    | 492                 | 477          | 523          | 580          | 3.1%             |                | -15.2%          |
| PROTECTIVE SERVICES                         | 7,581               | 7,290        | 6,957        | 7,144        | 4.0%             |                | 6.1%            |
| SPECIAL NEED                                | 45                  | 7,290<br>46  | 44           | 54           | -2.2%            | 2.3%           | -16.7%          |
| INCAPACITATED PARENT                        | 186                 | 186          | 180          | 175          | 0.0%             |                | 6.3%            |
| TOTAL HOUSEHOLDS                            | 27,163              | 27,029       | 27,012       | 26,482       | 0.5%             | 0.6%           | 2.6%            |
| TOTAL HOUSEHOLDS                            | 27,103              | 27,029       | 27,012       | 20,402       | 0.570            | 0.070          | 2.070           |
| CHILDREN SERVED BY FACILITY                 |                     |              |              |              |                  |                |                 |
| CENTER CARE                                 | 29,206              | 27,694       | 27,832       | 27,670       | 5.5%             | 4.9%           | 5.6%            |
| FAMILY HOME CARE                            | 8,048               | 8,028        | 8,040        | 8,302        | 0.2%             |                | -3.1%           |
| GROUP HOME CARE                             | 794                 | 678          | 653          | 685          | 17.1%            | 21.6%          | 15.9%           |
| GROOF HOME CARE                             | 751                 | 070          | 033          | 003          | 17.170           | 21.070         | 13.5 /0         |
| CHILDREN SERVED BY PROVIDER                 |                     |              |              |              |                  |                |                 |
| LICENSED                                    | 27,770              | 26,077       | 26,627       | 26,508       | 6.5%             | 4.3%           | 4.8%            |
| LICENSE EXEMPT                              | 4,607               | 4,424        | 4,057        | 4,190        | 4.1%             |                | 10.0%           |
| REGISTERED                                  | 5,977               | 5,972        | 5,988        | 6,172        | 0.1%             |                | -3.2%           |
| REGISTERED                                  | 3,377               | 3,372        | 3,300        | 0,172        | 0.170            | 0.270          | 3.2 /0          |
| TOTAL (UNDUPLICATED)                        |                     |              |              |              |                  |                |                 |
| CHILDREN SERVED                             | 37,687              | 36,169       | 36,289       | 36,326       | 4.2%             | 3.9%           | 3.7%            |
| CHILD CARE PAYMENTS                         | \$13,035,253        | \$12,706,678 | \$11,710,851 | \$10,886,089 | 2.6%             |                | 19.7%           |
| AVERAGE PER CHILD                           | \$346               | \$351        | \$323        | \$300        | -1.5%            | 7.2%           | 15.4%           |
|                                             | 72.1                | 7000         | 10-0         | 7223         |                  |                |                 |
| OTHER ASSISTANCE RECEIVED                   |                     |              |              |              |                  |                |                 |
| TEMPORARY ASSISTANCE                        |                     |              |              |              |                  |                |                 |
| CHILDREN SERVED                             | 2,111               | 2,037        | 2,112        | 3,488        | 3.6%             | 0.0%           | -39.5%          |
| CHILD CARE PAYMENTS                         | \$777,585           | \$752,904    | \$751,169    | \$1,128,609  | 3.3%             | 3.5%           | -31.1%          |
| AVERAGE PER CHILD                           | \$368               | \$370        | \$356        | \$324        | -0.3%            | 3.6%           | 13.8%           |
| MEDICAID ONLY                               |                     |              |              |              |                  |                |                 |
| CHILDREN SERVED                             | 25,609              | 24,443       | 24,921       | 23,454       | 4.8%             | 2.8%           | 9.2%            |
| CHILD CARE PAYMENTS                         | \$8,277,706         | \$7,974,537  | \$7,507,545  | \$6,561,261  | 3.8%             | 10.3%          | 26.2%           |
| AVERAGE PER CHILD                           | \$323               | \$326        | \$301        | \$280        | -0.9%            | 7.3%           | 15.5%           |
| FOOD STAMPS ONLY                            |                     |              |              |              |                  |                |                 |
| CHILDREN SERVED                             | 1,903               | 1,925        | 1,825        | 1,796        | -1.1%            | 4.3%           | 6.0%            |
| CHILD CARE PAYMENTS                         | \$633,393           | \$656,813    | \$570,741    | \$484,987    | -3.6%            | 11.0%          | 30.6%           |
| AVERAGE PER CHILD                           | \$333               | \$341        | \$313        | \$270        | -2.5%            | 6.4%           | 23.3%           |
| CHILDREN SERVICES                           |                     |              |              |              |                  |                |                 |
| CHILDREN SERVED                             | 7,581               | 7,290        | 6,957        | 7,144        | 4.0%             |                | 6.1%            |
| CHILD CARE PAYMENTS                         | \$3,193,731         | \$3,176,436  | \$2,751,949  | \$2,594,827  | 0.5%             |                | 23.1%           |
| AVERAGE PER CHILD                           | \$421               | \$436        | \$396        | \$363        | -3.3%            | 6.5%           | 16.0%           |
| NO OTHER IM ASSISTANCE                      |                     |              |              |              |                  |                |                 |
| CHILDREN SERVED                             | 498                 | 491          | 481          | 456          | 1.4%             |                | 9.2%            |
| CHILD CARE PAYMENTS                         | \$152,839           | \$145,988    | \$129,447    | \$116,405    | 4.7%             |                | 31.3%           |
| AVERAGE PER CHILD                           | \$307               | \$297        | \$269        | \$255        | 3.2%             | 14.0%          | 20.2%           |