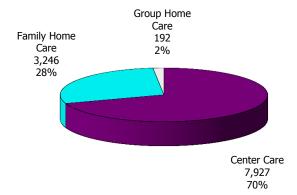

Figure 1. Regions

Figure 2. Reason for Child Care

Figure 3. Children Served by Facility

**Figure 4. Children Served by Provider** 

TABLE 1. CHILD CARE STATEWIDE SUMMARY SEPTEMBER 2016

|                                             | NUMBER<br>OR AMOUNT |              |              |              | CHANGE<br>FROM   | CHANGE<br>FROM | CHANGE<br>FROM  |
|---------------------------------------------|---------------------|--------------|--------------|--------------|------------------|----------------|-----------------|
|                                             | SEP-2016            | AUG-2016     | JUL-2016     | SEP-2015     | LAST MONTH       | 2 MONTHS AGO   | LAST YEAR       |
| ADDITIONS DESCRIVED                         | F 024               | 6 002        | 4 741        | F 070        | 27.20/           | C 00/          | 0.00/           |
| APPLICATIONS RECEIVED APPLICATIONS APPROVED | 5,024               | 6,903        | 4,741        | 5,070        | -27.2%<br>-23.7% | 6.0%<br>7.3%   | -0.9%<br>-11.5% |
|                                             | 2,794               | 3,660        | 2,604        | 3,156        | -23.7%<br>-7.6%  |                |                 |
| APPLICATIONS REJECTED                       | 2,375               | 2,571        | 1,706        | 2,022        | -7.6%<br>-20.7%  | 39.2%<br>-1.4% | 17.5%<br>-38.1% |
| APPLICATIONS PENDING 15 DAYS OR LESS        | 1,200               | 1,514        | 1,217        | 1,940        | -20.7%<br>-22.1% | 8.4%           | -38.1%<br>-1.3% |
| MORE THAN 15 DAYS                           | 1,127<br>73         | 1,447<br>67  | 1,040<br>177 | 1,142<br>798 | 9.0%             | -58.8%         | -1.3%<br>-90.9% |
| MORE THAN 13 DATS                           | /3                  | 67           | 1//          | 790          | 9.0%             | -30.070        | -90.970         |
| HOUSEHOLD REASON FOR CARE*                  |                     |              |              |              |                  |                |                 |
| EMPLOYMENT                                  | 17,552              | 17,784       | 18,177       | 16,890       | -1.3%            | -3.4%          | 3.9%            |
| EDUCATION                                   | 1,307               | 1,246        | 1,131        | 1,639        | 4.9%             |                | -20.3%          |
| TRAINING                                    | 492                 | 477          | 523          | 580          | 3.1%             |                | -15.2%          |
| PROTECTIVE SERVICES                         | 7,581               | 7,290        | 6,957        | 7,144        | 4.0%             |                | 6.1%            |
| SPECIAL NEED                                | 45                  | 7,290<br>46  | 44           | 54           | -2.2%            | 2.3%           | -16.7%          |
| INCAPACITATED PARENT                        | 186                 | 186          | 180          | 175          | 0.0%             |                | 6.3%            |
| TOTAL HOUSEHOLDS                            | 27,163              | 27,029       | 27,012       | 26,482       | 0.5%             | 0.6%           | 2.6%            |
| TOTAL HOUSEHOLDS                            | 27,103              | 27,029       | 27,012       | 20,402       | 0.570            | 0.070          | 2.070           |
| CHILDREN SERVED BY FACILITY                 |                     |              |              |              |                  |                |                 |
| CENTER CARE                                 | 29,206              | 27,694       | 27,832       | 27,670       | 5.5%             | 4.9%           | 5.6%            |
| FAMILY HOME CARE                            | 8,048               | 8,028        | 8,040        | 8,302        | 0.2%             |                | -3.1%           |
| GROUP HOME CARE                             | 794                 | 678          | 653          | 685          | 17.1%            | 21.6%          | 15.9%           |
| GROOF HOME CARE                             | 751                 | 070          | 033          | 003          | 17.170           | 21.070         | 13.5 /0         |
| CHILDREN SERVED BY PROVIDER                 |                     |              |              |              |                  |                |                 |
| LICENSED                                    | 27,770              | 26,077       | 26,627       | 26,508       | 6.5%             | 4.3%           | 4.8%            |
| LICENSE EXEMPT                              | 4,607               | 4,424        | 4,057        | 4,190        | 4.1%             |                | 10.0%           |
| REGISTERED                                  | 5,977               | 5,972        | 5,988        | 6,172        | 0.1%             |                | -3.2%           |
| REGISTERED                                  | 3,377               | 3,372        | 3,300        | 0,172        | 0.170            | 0.270          | 3.2 /0          |
| TOTAL (UNDUPLICATED)                        |                     |              |              |              |                  |                |                 |
| CHILDREN SERVED                             | 37,687              | 36,169       | 36,289       | 36,326       | 4.2%             | 3.9%           | 3.7%            |
| CHILD CARE PAYMENTS                         | \$13,035,253        | \$12,706,678 | \$11,710,851 | \$10,886,089 | 2.6%             |                | 19.7%           |
| AVERAGE PER CHILD                           | \$346               | \$351        | \$323        | \$300        | -1.5%            | 7.2%           | 15.4%           |
|                                             | 72.1                | 7000         | 10-0         | 7223         |                  |                |                 |
| OTHER ASSISTANCE RECEIVED                   |                     |              |              |              |                  |                |                 |
| TEMPORARY ASSISTANCE                        |                     |              |              |              |                  |                |                 |
| CHILDREN SERVED                             | 2,111               | 2,037        | 2,112        | 3,488        | 3.6%             | 0.0%           | -39.5%          |
| CHILD CARE PAYMENTS                         | \$777,585           | \$752,904    | \$751,169    | \$1,128,609  | 3.3%             | 3.5%           | -31.1%          |
| AVERAGE PER CHILD                           | \$368               | \$370        | \$356        | \$324        | -0.3%            | 3.6%           | 13.8%           |
| MEDICAID ONLY                               |                     |              |              |              |                  |                |                 |
| CHILDREN SERVED                             | 25,609              | 24,443       | 24,921       | 23,454       | 4.8%             | 2.8%           | 9.2%            |
| CHILD CARE PAYMENTS                         | \$8,277,706         | \$7,974,537  | \$7,507,545  | \$6,561,261  | 3.8%             | 10.3%          | 26.2%           |
| AVERAGE PER CHILD                           | \$323               | \$326        | \$301        | \$280        | -0.9%            | 7.3%           | 15.5%           |
| FOOD STAMPS ONLY                            |                     |              |              |              |                  |                |                 |
| CHILDREN SERVED                             | 1,903               | 1,925        | 1,825        | 1,796        | -1.1%            | 4.3%           | 6.0%            |
| CHILD CARE PAYMENTS                         | \$633,393           | \$656,813    | \$570,741    | \$484,987    | -3.6%            | 11.0%          | 30.6%           |
| AVERAGE PER CHILD                           | \$333               | \$341        | \$313        | \$270        | -2.5%            | 6.4%           | 23.3%           |
| CHILDREN SERVICES                           |                     |              |              |              |                  |                |                 |
| CHILDREN SERVED                             | 7,581               | 7,290        | 6,957        | 7,144        | 4.0%             |                | 6.1%            |
| CHILD CARE PAYMENTS                         | \$3,193,731         | \$3,176,436  | \$2,751,949  | \$2,594,827  | 0.5%             |                | 23.1%           |
| AVERAGE PER CHILD                           | \$421               | \$436        | \$396        | \$363        | -3.3%            | 6.5%           | 16.0%           |
| NO OTHER IM ASSISTANCE                      |                     |              |              |              |                  |                |                 |
| CHILDREN SERVED                             | 498                 | 491          | 481          | 456          | 1.4%             |                | 9.2%            |
| CHILD CARE PAYMENTS                         | \$152,839           | \$145,988    | \$129,447    | \$116,405    | 4.7%             |                | 31.3%           |
| AVERAGE PER CHILD                           | \$307               | \$297        | \$269        | \$255        | 3.2%             | 14.0%          | 20.2%           |