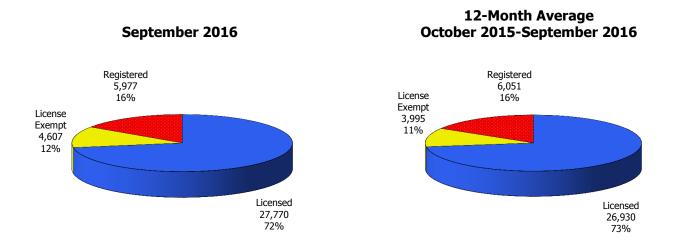

Figure 1. Regions

Figure 2. Reason for Child Care

Figure 3. Children Served by Facility

**Figure 4. Children Served by Provider** 

TABLE 1. CHILD CARE STATEWIDE SUMMARY SEPTEMBER 2016

|                                             | NUMBER<br>OR AMOUNT |              |              |              | CHANGE<br>FROM   | CHANGE<br>FROM | CHANGE<br>FROM  |
|---------------------------------------------|---------------------|--------------|--------------|--------------|------------------|----------------|-----------------|
|                                             | SEP-2016            | AUG-2016     | JUL-2016     | SEP-2015     | LAST MONTH       | 2 MONTHS AGO   | LAST YEAR       |
| ADDITIONS DESCRIVED                         | F 024               | 6 002        | 4 741        | F 070        | 27.20/           | C 00/          | 0.00/           |
| APPLICATIONS RECEIVED APPLICATIONS APPROVED | 5,024               | 6,903        | 4,741        | 5,070        | -27.2%<br>-23.7% | 6.0%<br>7.3%   | -0.9%<br>-11.5% |
|                                             | 2,794               | 3,660        | 2,604        | 3,156        | -23.7%<br>-7.6%  |                |                 |
| APPLICATIONS REJECTED                       | 2,375               | 2,571        | 1,706        | 2,022        | -7.6%<br>-20.7%  | 39.2%<br>-1.4% | 17.5%<br>-38.1% |
| APPLICATIONS PENDING 15 DAYS OR LESS        | 1,200               | 1,514        | 1,217        | 1,940        | -20.7%<br>-22.1% | 8.4%           | -38.1%<br>-1.3% |
| MORE THAN 15 DAYS                           | 1,127<br>73         | 1,447<br>67  | 1,040<br>177 | 1,142<br>798 | 9.0%             | -58.8%         | -1.3%<br>-90.9% |
| MORE THAN 13 DATS                           | /3                  | 67           | 1//          | 790          | 9.0%             | -30.070        | -90.970         |
| HOUSEHOLD REASON FOR CARE*                  |                     |              |              |              |                  |                |                 |
| EMPLOYMENT                                  | 17,552              | 17,784       | 18,177       | 16,890       | -1.3%            | -3.4%          | 3.9%            |
| EDUCATION                                   | 1,307               | 1,246        | 1,131        | 1,639        | 4.9%             |                | -20.3%          |
| TRAINING                                    | 492                 | 477          | 523          | 580          | 3.1%             |                | -15.2%          |
| PROTECTIVE SERVICES                         | 7,581               | 7,290        | 6,957        | 7,144        | 4.0%             |                | 6.1%            |
| SPECIAL NEED                                | 45                  | 7,290<br>46  | 44           | 54           | -2.2%            | 2.3%           | -16.7%          |
| INCAPACITATED PARENT                        | 186                 | 186          | 180          | 175          | 0.0%             |                | 6.3%            |
| TOTAL HOUSEHOLDS                            | 27,163              | 27,029       | 27,012       | 26,482       | 0.5%             | 0.6%           | 2.6%            |
| TOTAL HOUSEHOLDS                            | 27,103              | 27,029       | 27,012       | 20,402       | 0.570            | 0.070          | 2.070           |
| CHILDREN SERVED BY FACILITY                 |                     |              |              |              |                  |                |                 |
| CENTER CARE                                 | 29,206              | 27,694       | 27,832       | 27,670       | 5.5%             | 4.9%           | 5.6%            |
| FAMILY HOME CARE                            | 8,048               | 8,028        | 8,040        | 8,302        | 0.2%             |                | -3.1%           |
| GROUP HOME CARE                             | 794                 | 678          | 653          | 685          | 17.1%            | 21.6%          | 15.9%           |
| GROOF HOME CARE                             | 751                 | 070          | 033          | 003          | 17.170           | 21.070         | 13.5 /0         |
| CHILDREN SERVED BY PROVIDER                 |                     |              |              |              |                  |                |                 |
| LICENSED                                    | 27,770              | 26,077       | 26,627       | 26,508       | 6.5%             | 4.3%           | 4.8%            |
| LICENSE EXEMPT                              | 4,607               | 4,424        | 4,057        | 4,190        | 4.1%             |                | 10.0%           |
| REGISTERED                                  | 5,977               | 5,972        | 5,988        | 6,172        | 0.1%             |                | -3.2%           |
| REGISTERED                                  | 3,377               | 3,372        | 3,300        | 0,172        | 0.170            | 0.270          | 3.2 /0          |
| TOTAL (UNDUPLICATED)                        |                     |              |              |              |                  |                |                 |
| CHILDREN SERVED                             | 37,687              | 36,169       | 36,289       | 36,326       | 4.2%             | 3.9%           | 3.7%            |
| CHILD CARE PAYMENTS                         | \$13,035,253        | \$12,706,678 | \$11,710,851 | \$10,886,089 | 2.6%             |                | 19.7%           |
| AVERAGE PER CHILD                           | \$346               | \$351        | \$323        | \$300        | -1.5%            | 7.2%           | 15.4%           |
|                                             | 72.1                | 7000         | 10-0         | 7223         |                  |                |                 |
| OTHER ASSISTANCE RECEIVED                   |                     |              |              |              |                  |                |                 |
| TEMPORARY ASSISTANCE                        |                     |              |              |              |                  |                |                 |
| CHILDREN SERVED                             | 2,111               | 2,037        | 2,112        | 3,488        | 3.6%             | 0.0%           | -39.5%          |
| CHILD CARE PAYMENTS                         | \$777,585           | \$752,904    | \$751,169    | \$1,128,609  | 3.3%             | 3.5%           | -31.1%          |
| AVERAGE PER CHILD                           | \$368               | \$370        | \$356        | \$324        | -0.3%            | 3.6%           | 13.8%           |
| MEDICAID ONLY                               |                     |              |              |              |                  |                |                 |
| CHILDREN SERVED                             | 25,609              | 24,443       | 24,921       | 23,454       | 4.8%             | 2.8%           | 9.2%            |
| CHILD CARE PAYMENTS                         | \$8,277,706         | \$7,974,537  | \$7,507,545  | \$6,561,261  | 3.8%             | 10.3%          | 26.2%           |
| AVERAGE PER CHILD                           | \$323               | \$326        | \$301        | \$280        | -0.9%            | 7.3%           | 15.5%           |
| FOOD STAMPS ONLY                            |                     |              |              |              |                  |                |                 |
| CHILDREN SERVED                             | 1,903               | 1,925        | 1,825        | 1,796        | -1.1%            | 4.3%           | 6.0%            |
| CHILD CARE PAYMENTS                         | \$633,393           | \$656,813    | \$570,741    | \$484,987    | -3.6%            | 11.0%          | 30.6%           |
| AVERAGE PER CHILD                           | \$333               | \$341        | \$313        | \$270        | -2.5%            | 6.4%           | 23.3%           |
| CHILDREN SERVICES                           |                     |              |              |              |                  |                |                 |
| CHILDREN SERVED                             | 7,581               | 7,290        | 6,957        | 7,144        | 4.0%             |                | 6.1%            |
| CHILD CARE PAYMENTS                         | \$3,193,731         | \$3,176,436  | \$2,751,949  | \$2,594,827  | 0.5%             |                | 23.1%           |
| AVERAGE PER CHILD                           | \$421               | \$436        | \$396        | \$363        | -3.3%            | 6.5%           | 16.0%           |
| NO OTHER IM ASSISTANCE                      |                     |              |              |              |                  |                |                 |
| CHILDREN SERVED                             | 498                 | 491          | 481          | 456          | 1.4%             |                | 9.2%            |
| CHILD CARE PAYMENTS                         | \$152,839           | \$145,988    | \$129,447    | \$116,405    | 4.7%             |                | 31.3%           |
| AVERAGE PER CHILD                           | \$307               | \$297        | \$269        | \$255        | 3.2%             | 14.0%          | 20.2%           |