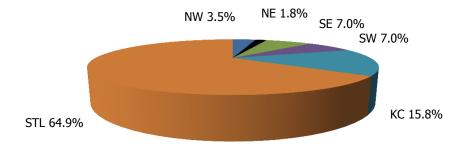

Figure 1. Regions

Figure 2. Reason for Child Care

Figure 3. Children Served by Facility

**Figure 4. Children Served by Provider** 

TABLE 1. CHILD CARE STATEWIDE SUMMARY SEPTEMBER 2016

|                                             | NUMBER<br>OR AMOUNT |              |              |              | CHANGE<br>FROM   | CHANGE<br>FROM | CHANGE<br>FROM  |
|---------------------------------------------|---------------------|--------------|--------------|--------------|------------------|----------------|-----------------|
|                                             | SEP-2016            | AUG-2016     | JUL-2016     | SEP-2015     | LAST MONTH       | 2 MONTHS AGO   | LAST YEAR       |
| ADDITIONS DESCRIVED                         | F 024               | 6 002        | 4 741        | F 070        | 27.20/           | C 00/          | 0.00/           |
| APPLICATIONS RECEIVED APPLICATIONS APPROVED | 5,024               | 6,903        | 4,741        | 5,070        | -27.2%<br>-23.7% | 6.0%<br>7.3%   | -0.9%<br>-11.5% |
|                                             | 2,794               | 3,660        | 2,604        | 3,156        | -23.7%<br>-7.6%  |                |                 |
| APPLICATIONS REJECTED                       | 2,375               | 2,571        | 1,706        | 2,022        | -7.6%<br>-20.7%  | 39.2%<br>-1.4% | 17.5%<br>-38.1% |
| APPLICATIONS PENDING 15 DAYS OR LESS        | 1,200               | 1,514        | 1,217        | 1,940        | -20.7%<br>-22.1% | 8.4%           | -38.1%<br>-1.3% |
| MORE THAN 15 DAYS                           | 1,127<br>73         | 1,447<br>67  | 1,040<br>177 | 1,142<br>798 | 9.0%             | -58.8%         | -1.3%<br>-90.9% |
| MORE THAN 13 DATS                           | /3                  | 67           | 1//          | 790          | 9.0%             | -30.070        | -90.970         |
| HOUSEHOLD REASON FOR CARE*                  |                     |              |              |              |                  |                |                 |
| EMPLOYMENT                                  | 17,552              | 17,784       | 18,177       | 16,890       | -1.3%            | -3.4%          | 3.9%            |
| EDUCATION                                   | 1,307               | 1,246        | 1,131        | 1,639        | 4.9%             |                | -20.3%          |
| TRAINING                                    | 492                 | 477          | 523          | 580          | 3.1%             |                | -15.2%          |
| PROTECTIVE SERVICES                         | 7,581               | 7,290        | 6,957        | 7,144        | 4.0%             |                | 6.1%            |
| SPECIAL NEED                                | 45                  | 7,290<br>46  | 44           | 54           | -2.2%            | 2.3%           | -16.7%          |
| INCAPACITATED PARENT                        | 186                 | 186          | 180          | 175          | 0.0%             |                | 6.3%            |
| TOTAL HOUSEHOLDS                            | 27,163              | 27,029       | 27,012       | 26,482       | 0.5%             | 0.6%           | 2.6%            |
| TOTAL HOUSEHOLDS                            | 27,103              | 27,029       | 27,012       | 20,402       | 0.570            | 0.070          | 2.070           |
| CHILDREN SERVED BY FACILITY                 |                     |              |              |              |                  |                |                 |
| CENTER CARE                                 | 29,206              | 27,694       | 27,832       | 27,670       | 5.5%             | 4.9%           | 5.6%            |
| FAMILY HOME CARE                            | 8,048               | 8,028        | 8,040        | 8,302        | 0.2%             |                | -3.1%           |
| GROUP HOME CARE                             | 794                 | 678          | 653          | 685          | 17.1%            | 21.6%          | 15.9%           |
| GROOF HOME CARE                             | 751                 | 070          | 033          | 003          | 17.170           | 21.070         | 13.5 /0         |
| CHILDREN SERVED BY PROVIDER                 |                     |              |              |              |                  |                |                 |
| LICENSED                                    | 27,770              | 26,077       | 26,627       | 26,508       | 6.5%             | 4.3%           | 4.8%            |
| LICENSE EXEMPT                              | 4,607               | 4,424        | 4,057        | 4,190        | 4.1%             |                | 10.0%           |
| REGISTERED                                  | 5,977               | 5,972        | 5,988        | 6,172        | 0.1%             |                | -3.2%           |
| REGISTERED                                  | 3,377               | 3,372        | 3,300        | 0,172        | 0.170            | 0.270          | 3.2 /0          |
| TOTAL (UNDUPLICATED)                        |                     |              |              |              |                  |                |                 |
| CHILDREN SERVED                             | 37,687              | 36,169       | 36,289       | 36,326       | 4.2%             | 3.9%           | 3.7%            |
| CHILD CARE PAYMENTS                         | \$13,035,253        | \$12,706,678 | \$11,710,851 | \$10,886,089 | 2.6%             |                | 19.7%           |
| AVERAGE PER CHILD                           | \$346               | \$351        | \$323        | \$300        | -1.5%            | 7.2%           | 15.4%           |
|                                             | 72.1                | 7000         | 10-0         | 7223         |                  |                |                 |
| OTHER ASSISTANCE RECEIVED                   |                     |              |              |              |                  |                |                 |
| TEMPORARY ASSISTANCE                        |                     |              |              |              |                  |                |                 |
| CHILDREN SERVED                             | 2,111               | 2,037        | 2,112        | 3,488        | 3.6%             | 0.0%           | -39.5%          |
| CHILD CARE PAYMENTS                         | \$777,585           | \$752,904    | \$751,169    | \$1,128,609  | 3.3%             | 3.5%           | -31.1%          |
| AVERAGE PER CHILD                           | \$368               | \$370        | \$356        | \$324        | -0.3%            | 3.6%           | 13.8%           |
| MEDICAID ONLY                               |                     |              |              |              |                  |                |                 |
| CHILDREN SERVED                             | 25,609              | 24,443       | 24,921       | 23,454       | 4.8%             | 2.8%           | 9.2%            |
| CHILD CARE PAYMENTS                         | \$8,277,706         | \$7,974,537  | \$7,507,545  | \$6,561,261  | 3.8%             | 10.3%          | 26.2%           |
| AVERAGE PER CHILD                           | \$323               | \$326        | \$301        | \$280        | -0.9%            | 7.3%           | 15.5%           |
| FOOD STAMPS ONLY                            |                     |              |              |              |                  |                |                 |
| CHILDREN SERVED                             | 1,903               | 1,925        | 1,825        | 1,796        | -1.1%            | 4.3%           | 6.0%            |
| CHILD CARE PAYMENTS                         | \$633,393           | \$656,813    | \$570,741    | \$484,987    | -3.6%            | 11.0%          | 30.6%           |
| AVERAGE PER CHILD                           | \$333               | \$341        | \$313        | \$270        | -2.5%            | 6.4%           | 23.3%           |
| CHILDREN SERVICES                           |                     |              |              |              |                  |                |                 |
| CHILDREN SERVED                             | 7,581               | 7,290        | 6,957        | 7,144        | 4.0%             |                | 6.1%            |
| CHILD CARE PAYMENTS                         | \$3,193,731         | \$3,176,436  | \$2,751,949  | \$2,594,827  | 0.5%             |                | 23.1%           |
| AVERAGE PER CHILD                           | \$421               | \$436        | \$396        | \$363        | -3.3%            | 6.5%           | 16.0%           |
| NO OTHER IM ASSISTANCE                      |                     |              |              |              |                  |                |                 |
| CHILDREN SERVED                             | 498                 | 491          | 481          | 456          | 1.4%             |                | 9.2%            |
| CHILD CARE PAYMENTS                         | \$152,839           | \$145,988    | \$129,447    | \$116,405    | 4.7%             |                | 31.3%           |
| AVERAGE PER CHILD                           | \$307               | \$297        | \$269        | \$255        | 3.2%             | 14.0%          | 20.2%           |