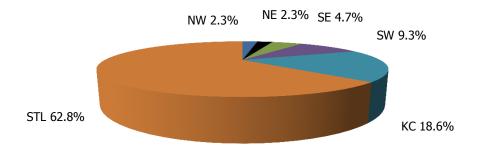

Figure 1. Regions

Figure 2. Reason for Child Care

Figure 3. Children Served by Facility

**Figure 4. Children Served by Provider** 

TABLE 1. CHILD CARE STATEWIDE SUMMARY SEPTEMBER 2016

|                                             | NUMBER<br>OR AMOUNT |              |              |              | CHANGE<br>FROM   | CHANGE<br>FROM | CHANGE<br>FROM  |
|---------------------------------------------|---------------------|--------------|--------------|--------------|------------------|----------------|-----------------|
|                                             | SEP-2016            | AUG-2016     | JUL-2016     | SEP-2015     | LAST MONTH       | 2 MONTHS AGO   | LAST YEAR       |
| ADDITIONS DESCRIVED                         | F 024               | 6 002        | 4 741        | F 070        | 27.20/           | C 00/          | 0.00/           |
| APPLICATIONS RECEIVED APPLICATIONS APPROVED | 5,024               | 6,903        | 4,741        | 5,070        | -27.2%<br>-23.7% | 6.0%<br>7.3%   | -0.9%<br>-11.5% |
|                                             | 2,794               | 3,660        | 2,604        | 3,156        | -23.7%<br>-7.6%  |                |                 |
| APPLICATIONS REJECTED                       | 2,375               | 2,571        | 1,706        | 2,022        | -7.6%<br>-20.7%  | 39.2%<br>-1.4% | 17.5%<br>-38.1% |
| APPLICATIONS PENDING 15 DAYS OR LESS        | 1,200               | 1,514        | 1,217        | 1,940        | -20.7%<br>-22.1% | 8.4%           | -38.1%<br>-1.3% |
| MORE THAN 15 DAYS                           | 1,127<br>73         | 1,447<br>67  | 1,040<br>177 | 1,142<br>798 | 9.0%             | -58.8%         | -1.3%<br>-90.9% |
| MORE THAN 13 DATS                           | /3                  | 67           | 1//          | 790          | 9.0%             | -30.070        | -90.970         |
| HOUSEHOLD REASON FOR CARE*                  |                     |              |              |              |                  |                |                 |
| EMPLOYMENT                                  | 17,552              | 17,784       | 18,177       | 16,890       | -1.3%            | -3.4%          | 3.9%            |
| EDUCATION                                   | 1,307               | 1,246        | 1,131        | 1,639        | 4.9%             |                | -20.3%          |
| TRAINING                                    | 492                 | 477          | 523          | 580          | 3.1%             |                | -15.2%          |
| PROTECTIVE SERVICES                         | 7,581               | 7,290        | 6,957        | 7,144        | 4.0%             |                | 6.1%            |
| SPECIAL NEED                                | 45                  | 7,290<br>46  | 44           | 54           | -2.2%            | 2.3%           | -16.7%          |
| INCAPACITATED PARENT                        | 186                 | 186          | 180          | 175          | 0.0%             |                | 6.3%            |
| TOTAL HOUSEHOLDS                            | 27,163              | 27,029       | 27,012       | 26,482       | 0.5%             | 0.6%           | 2.6%            |
| TOTAL HOUSEHOLDS                            | 27,103              | 27,029       | 27,012       | 20,402       | 0.570            | 0.070          | 2.070           |
| CHILDREN SERVED BY FACILITY                 |                     |              |              |              |                  |                |                 |
| CENTER CARE                                 | 29,206              | 27,694       | 27,832       | 27,670       | 5.5%             | 4.9%           | 5.6%            |
| FAMILY HOME CARE                            | 8,048               | 8,028        | 8,040        | 8,302        | 0.2%             |                | -3.1%           |
| GROUP HOME CARE                             | 794                 | 678          | 653          | 685          | 17.1%            | 21.6%          | 15.9%           |
| GROOF HOME CARE                             | 751                 | 070          | 033          | 003          | 17.170           | 21.070         | 13.5 /0         |
| CHILDREN SERVED BY PROVIDER                 |                     |              |              |              |                  |                |                 |
| LICENSED                                    | 27,770              | 26,077       | 26,627       | 26,508       | 6.5%             | 4.3%           | 4.8%            |
| LICENSE EXEMPT                              | 4,607               | 4,424        | 4,057        | 4,190        | 4.1%             |                | 10.0%           |
| REGISTERED                                  | 5,977               | 5,972        | 5,988        | 6,172        | 0.1%             |                | -3.2%           |
| REGISTERED                                  | 3,377               | 3,372        | 3,300        | 0,172        | 0.170            | 0.270          | 3.2 /0          |
| TOTAL (UNDUPLICATED)                        |                     |              |              |              |                  |                |                 |
| CHILDREN SERVED                             | 37,687              | 36,169       | 36,289       | 36,326       | 4.2%             | 3.9%           | 3.7%            |
| CHILD CARE PAYMENTS                         | \$13,035,253        | \$12,706,678 | \$11,710,851 | \$10,886,089 | 2.6%             |                | 19.7%           |
| AVERAGE PER CHILD                           | \$346               | \$351        | \$323        | \$300        | -1.5%            | 7.2%           | 15.4%           |
|                                             | 72.1                | 7000         | 10-0         | 7223         |                  |                |                 |
| OTHER ASSISTANCE RECEIVED                   |                     |              |              |              |                  |                |                 |
| TEMPORARY ASSISTANCE                        |                     |              |              |              |                  |                |                 |
| CHILDREN SERVED                             | 2,111               | 2,037        | 2,112        | 3,488        | 3.6%             | 0.0%           | -39.5%          |
| CHILD CARE PAYMENTS                         | \$777,585           | \$752,904    | \$751,169    | \$1,128,609  | 3.3%             | 3.5%           | -31.1%          |
| AVERAGE PER CHILD                           | \$368               | \$370        | \$356        | \$324        | -0.3%            | 3.6%           | 13.8%           |
| MEDICAID ONLY                               |                     |              |              |              |                  |                |                 |
| CHILDREN SERVED                             | 25,609              | 24,443       | 24,921       | 23,454       | 4.8%             | 2.8%           | 9.2%            |
| CHILD CARE PAYMENTS                         | \$8,277,706         | \$7,974,537  | \$7,507,545  | \$6,561,261  | 3.8%             | 10.3%          | 26.2%           |
| AVERAGE PER CHILD                           | \$323               | \$326        | \$301        | \$280        | -0.9%            | 7.3%           | 15.5%           |
| FOOD STAMPS ONLY                            |                     |              |              |              |                  |                |                 |
| CHILDREN SERVED                             | 1,903               | 1,925        | 1,825        | 1,796        | -1.1%            | 4.3%           | 6.0%            |
| CHILD CARE PAYMENTS                         | \$633,393           | \$656,813    | \$570,741    | \$484,987    | -3.6%            | 11.0%          | 30.6%           |
| AVERAGE PER CHILD                           | \$333               | \$341        | \$313        | \$270        | -2.5%            | 6.4%           | 23.3%           |
| CHILDREN SERVICES                           |                     |              |              |              |                  |                |                 |
| CHILDREN SERVED                             | 7,581               | 7,290        | 6,957        | 7,144        | 4.0%             |                | 6.1%            |
| CHILD CARE PAYMENTS                         | \$3,193,731         | \$3,176,436  | \$2,751,949  | \$2,594,827  | 0.5%             |                | 23.1%           |
| AVERAGE PER CHILD                           | \$421               | \$436        | \$396        | \$363        | -3.3%            | 6.5%           | 16.0%           |
| NO OTHER IM ASSISTANCE                      |                     |              |              |              |                  |                |                 |
| CHILDREN SERVED                             | 498                 | 491          | 481          | 456          | 1.4%             |                | 9.2%            |
| CHILD CARE PAYMENTS                         | \$152,839           | \$145,988    | \$129,447    | \$116,405    | 4.7%             |                | 31.3%           |
| AVERAGE PER CHILD                           | \$307               | \$297        | \$269        | \$255        | 3.2%             | 14.0%          | 20.2%           |