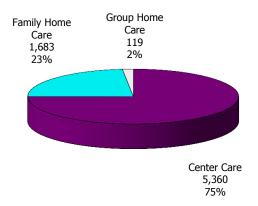

Figure 1. Regions

Figure 2. Reason for Child Care

Figure 3. Children Served by Facility

**Figure 4. Children Served by Provider** 

TABLE 1. CHILD CARE STATEWIDE SUMMARY SEPTEMBER 2016

|                                             | NUMBER<br>OR AMOUNT |              |              |              | CHANGE<br>FROM   | CHANGE<br>FROM | CHANGE<br>FROM  |
|---------------------------------------------|---------------------|--------------|--------------|--------------|------------------|----------------|-----------------|
|                                             | SEP-2016            | AUG-2016     | JUL-2016     | SEP-2015     | LAST MONTH       | 2 MONTHS AGO   | LAST YEAR       |
| ADDITIONS DESCRIVED                         | F 024               | 6 002        | 4 741        | F 070        | 27.20/           | C 00/          | 0.00/           |
| APPLICATIONS RECEIVED APPLICATIONS APPROVED | 5,024               | 6,903        | 4,741        | 5,070        | -27.2%<br>-23.7% | 6.0%<br>7.3%   | -0.9%<br>-11.5% |
|                                             | 2,794               | 3,660        | 2,604        | 3,156        | -23.7%<br>-7.6%  |                |                 |
| APPLICATIONS REJECTED                       | 2,375               | 2,571        | 1,706        | 2,022        | -7.6%<br>-20.7%  | 39.2%<br>-1.4% | 17.5%<br>-38.1% |
| APPLICATIONS PENDING 15 DAYS OR LESS        | 1,200               | 1,514        | 1,217        | 1,940        | -20.7%<br>-22.1% | 8.4%           | -38.1%<br>-1.3% |
| MORE THAN 15 DAYS                           | 1,127<br>73         | 1,447<br>67  | 1,040<br>177 | 1,142<br>798 | 9.0%             | -58.8%         | -1.3%<br>-90.9% |
| MORE THAN 13 DATS                           | /3                  | 67           | 1//          | 790          | 9.0%             | -30.070        | -90.970         |
| HOUSEHOLD REASON FOR CARE*                  |                     |              |              |              |                  |                |                 |
| EMPLOYMENT                                  | 17,552              | 17,784       | 18,177       | 16,890       | -1.3%            | -3.4%          | 3.9%            |
| EDUCATION                                   | 1,307               | 1,246        | 1,131        | 1,639        | 4.9%             |                | -20.3%          |
| TRAINING                                    | 492                 | 477          | 523          | 580          | 3.1%             |                | -15.2%          |
| PROTECTIVE SERVICES                         | 7,581               | 7,290        | 6,957        | 7,144        | 4.0%             |                | 6.1%            |
| SPECIAL NEED                                | 45                  | 7,290<br>46  | 44           | 54           | -2.2%            | 2.3%           | -16.7%          |
| INCAPACITATED PARENT                        | 186                 | 186          | 180          | 175          | 0.0%             |                | 6.3%            |
| TOTAL HOUSEHOLDS                            | 27,163              | 27,029       | 27,012       | 26,482       | 0.5%             | 0.6%           | 2.6%            |
| TOTAL HOUSEHOLDS                            | 27,103              | 27,029       | 27,012       | 20,402       | 0.570            | 0.070          | 2.070           |
| CHILDREN SERVED BY FACILITY                 |                     |              |              |              |                  |                |                 |
| CENTER CARE                                 | 29,206              | 27,694       | 27,832       | 27,670       | 5.5%             | 4.9%           | 5.6%            |
| FAMILY HOME CARE                            | 8,048               | 8,028        | 8,040        | 8,302        | 0.2%             |                | -3.1%           |
| GROUP HOME CARE                             | 794                 | 678          | 653          | 685          | 17.1%            | 21.6%          | 15.9%           |
| GROOF HOME CARE                             | 751                 | 070          | 033          | 003          | 17.170           | 21.070         | 13.5 /0         |
| CHILDREN SERVED BY PROVIDER                 |                     |              |              |              |                  |                |                 |
| LICENSED                                    | 27,770              | 26,077       | 26,627       | 26,508       | 6.5%             | 4.3%           | 4.8%            |
| LICENSE EXEMPT                              | 4,607               | 4,424        | 4,057        | 4,190        | 4.1%             |                | 10.0%           |
| REGISTERED                                  | 5,977               | 5,972        | 5,988        | 6,172        | 0.1%             |                | -3.2%           |
| REGISTERED                                  | 3,377               | 3,372        | 3,300        | 0,172        | 0.170            | 0.270          | 3.2 /0          |
| TOTAL (UNDUPLICATED)                        |                     |              |              |              |                  |                |                 |
| CHILDREN SERVED                             | 37,687              | 36,169       | 36,289       | 36,326       | 4.2%             | 3.9%           | 3.7%            |
| CHILD CARE PAYMENTS                         | \$13,035,253        | \$12,706,678 | \$11,710,851 | \$10,886,089 | 2.6%             |                | 19.7%           |
| AVERAGE PER CHILD                           | \$346               | \$351        | \$323        | \$300        | -1.5%            | 7.2%           | 15.4%           |
|                                             | 72.1                | 7000         | 10-0         | 7223         |                  |                |                 |
| OTHER ASSISTANCE RECEIVED                   |                     |              |              |              |                  |                |                 |
| TEMPORARY ASSISTANCE                        |                     |              |              |              |                  |                |                 |
| CHILDREN SERVED                             | 2,111               | 2,037        | 2,112        | 3,488        | 3.6%             | 0.0%           | -39.5%          |
| CHILD CARE PAYMENTS                         | \$777,585           | \$752,904    | \$751,169    | \$1,128,609  | 3.3%             | 3.5%           | -31.1%          |
| AVERAGE PER CHILD                           | \$368               | \$370        | \$356        | \$324        | -0.3%            | 3.6%           | 13.8%           |
| MEDICAID ONLY                               |                     |              |              |              |                  |                |                 |
| CHILDREN SERVED                             | 25,609              | 24,443       | 24,921       | 23,454       | 4.8%             | 2.8%           | 9.2%            |
| CHILD CARE PAYMENTS                         | \$8,277,706         | \$7,974,537  | \$7,507,545  | \$6,561,261  | 3.8%             | 10.3%          | 26.2%           |
| AVERAGE PER CHILD                           | \$323               | \$326        | \$301        | \$280        | -0.9%            | 7.3%           | 15.5%           |
| FOOD STAMPS ONLY                            |                     |              |              |              |                  |                |                 |
| CHILDREN SERVED                             | 1,903               | 1,925        | 1,825        | 1,796        | -1.1%            | 4.3%           | 6.0%            |
| CHILD CARE PAYMENTS                         | \$633,393           | \$656,813    | \$570,741    | \$484,987    | -3.6%            | 11.0%          | 30.6%           |
| AVERAGE PER CHILD                           | \$333               | \$341        | \$313        | \$270        | -2.5%            | 6.4%           | 23.3%           |
| CHILDREN SERVICES                           |                     |              |              |              |                  |                |                 |
| CHILDREN SERVED                             | 7,581               | 7,290        | 6,957        | 7,144        | 4.0%             |                | 6.1%            |
| CHILD CARE PAYMENTS                         | \$3,193,731         | \$3,176,436  | \$2,751,949  | \$2,594,827  | 0.5%             |                | 23.1%           |
| AVERAGE PER CHILD                           | \$421               | \$436        | \$396        | \$363        | -3.3%            | 6.5%           | 16.0%           |
| NO OTHER IM ASSISTANCE                      |                     |              |              |              |                  |                |                 |
| CHILDREN SERVED                             | 498                 | 491          | 481          | 456          | 1.4%             |                | 9.2%            |
| CHILD CARE PAYMENTS                         | \$152,839           | \$145,988    | \$129,447    | \$116,405    | 4.7%             |                | 31.3%           |
| AVERAGE PER CHILD                           | \$307               | \$297        | \$269        | \$255        | 3.2%             | 14.0%          | 20.2%           |