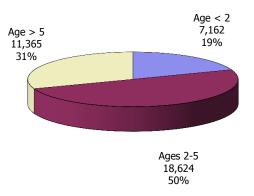

#### **TABLE OF CONTENTS**

| Figure | 1   | Map of Regions                                     | 1     |
|--------|-----|----------------------------------------------------|-------|
| Figure | 2   | Reason for Care                                    | 2     |
| Figure | 3   | Children Served by Facility                        | 2     |
| Figure | 4   | Children Served by Provider                        | 2     |
| Table  | 1   | Statewide Summary                                  | 3     |
| Table  | 2   | Applications                                       | 4-5   |
| Table  | 3   | Reason for Care                                    | 6-7   |
| Figure | 5   | Children Served                                    | 8     |
| Figure | 6   | Child Care Payments                                | 8     |
| Figure | 7   | Children Served by Region                          | 9     |
| Table  | 4   | Children Served and Payments by Fund Category      | 10-11 |
| Figure | 8   | Total Children Served By Age Group                 | 12    |
| Figure | 9   | Children Served Age < 2 by Facility                | 12    |
| Figure | 10  | Children Served Ages 2-5 by Facility               | 13    |
| Figure | 11  | Children Served Ages > 5 by Facility               | 13    |
| Figure | 12  | Children Served in Center by Age                   | 14    |
| Figure | 13  | Children Served in Family Home by Age              | 14    |
| Figure | 14  | Children Served in Group Home by Age               | 14    |
| Table  | 5   | Children Served & Payments by Child Age & Facility | 15-16 |
| Table  | 6   | Child Care Demographics                            | 17    |
| Table  | 6A  | Households Receiving TCC – Summary                 | 18    |
| Figure | 15  | Transitional Households by Region                  | 18    |
| Figure | 16  | Transitional Children by Region                    | 18    |
| Table  | 6A1 | Households Receiving TCC – Level 1                 | 19    |