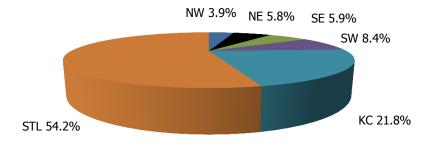

Figure 1. Regions

Figure 2. Reason for Child Care

Figure 3. Children Served by Facility

**Figure 4. Children Served by Provider** 

TABLE 1. CHILD CARE STATEWIDE SUMMARY SEPTEMBER 2016

|                                             | NUMBER<br>OR AMOUNT |              |              |              | CHANGE<br>FROM   | CHANGE<br>FROM | CHANGE<br>FROM  |
|---------------------------------------------|---------------------|--------------|--------------|--------------|------------------|----------------|-----------------|
|                                             | SEP-2016            | AUG-2016     | JUL-2016     | SEP-2015     | LAST MONTH       | 2 MONTHS AGO   | LAST YEAR       |
| ADDITIONS DESCRIVED                         | F 024               | 6 002        | 4 741        | F 070        | 27.20/           | C 00/          | 0.00/           |
| APPLICATIONS RECEIVED APPLICATIONS APPROVED | 5,024               | 6,903        | 4,741        | 5,070        | -27.2%<br>-23.7% | 6.0%<br>7.3%   | -0.9%<br>-11.5% |
|                                             | 2,794               | 3,660        | 2,604        | 3,156        | -23.7%<br>-7.6%  |                |                 |
| APPLICATIONS REJECTED                       | 2,375               | 2,571        | 1,706        | 2,022        | -7.6%<br>-20.7%  | 39.2%<br>-1.4% | 17.5%<br>-38.1% |
| APPLICATIONS PENDING 15 DAYS OR LESS        | 1,200               | 1,514        | 1,217        | 1,940        | -20.7%<br>-22.1% | 8.4%           | -38.1%<br>-1.3% |
| MORE THAN 15 DAYS                           | 1,127<br>73         | 1,447<br>67  | 1,040<br>177 | 1,142<br>798 | 9.0%             | -58.8%         | -1.3%<br>-90.9% |
| MORE THAN 13 DATS                           | /3                  | 67           | 1//          | 790          | 9.0%             | -30.070        | -90.970         |
| HOUSEHOLD REASON FOR CARE*                  |                     |              |              |              |                  |                |                 |
| EMPLOYMENT                                  | 17,552              | 17,784       | 18,177       | 16,890       | -1.3%            | -3.4%          | 3.9%            |
| EDUCATION                                   | 1,307               | 1,246        | 1,131        | 1,639        | 4.9%             |                | -20.3%          |
| TRAINING                                    | 492                 | 477          | 523          | 580          | 3.1%             |                | -15.2%          |
| PROTECTIVE SERVICES                         | 7,581               | 7,290        | 6,957        | 7,144        | 4.0%             |                | 6.1%            |
| SPECIAL NEED                                | 45                  | 7,290<br>46  | 44           | 54           | -2.2%            | 2.3%           | -16.7%          |
| INCAPACITATED PARENT                        | 186                 | 186          | 180          | 175          | 0.0%             |                | 6.3%            |
| TOTAL HOUSEHOLDS                            | 27,163              | 27,029       | 27,012       | 26,482       | 0.5%             | 0.6%           | 2.6%            |
| TOTAL HOUSEHOLDS                            | 27,103              | 27,029       | 27,012       | 20,402       | 0.570            | 0.070          | 2.070           |
| CHILDREN SERVED BY FACILITY                 |                     |              |              |              |                  |                |                 |
| CENTER CARE                                 | 29,206              | 27,694       | 27,832       | 27,670       | 5.5%             | 4.9%           | 5.6%            |
| FAMILY HOME CARE                            | 8,048               | 8,028        | 8,040        | 8,302        | 0.2%             |                | -3.1%           |
| GROUP HOME CARE                             | 794                 | 678          | 653          | 685          | 17.1%            | 21.6%          | 15.9%           |
| GROOF HOME CARE                             | 751                 | 070          | 033          | 003          | 17.170           | 21.070         | 13.5 /0         |
| CHILDREN SERVED BY PROVIDER                 |                     |              |              |              |                  |                |                 |
| LICENSED                                    | 27,770              | 26,077       | 26,627       | 26,508       | 6.5%             | 4.3%           | 4.8%            |
| LICENSE EXEMPT                              | 4,607               | 4,424        | 4,057        | 4,190        | 4.1%             |                | 10.0%           |
| REGISTERED                                  | 5,977               | 5,972        | 5,988        | 6,172        | 0.1%             |                | -3.2%           |
| REGISTERED                                  | 3,377               | 3,372        | 3,300        | 0,172        | 0.170            | 0.270          | 3.2 /0          |
| TOTAL (UNDUPLICATED)                        |                     |              |              |              |                  |                |                 |
| CHILDREN SERVED                             | 37,687              | 36,169       | 36,289       | 36,326       | 4.2%             | 3.9%           | 3.7%            |
| CHILD CARE PAYMENTS                         | \$13,035,253        | \$12,706,678 | \$11,710,851 | \$10,886,089 | 2.6%             |                | 19.7%           |
| AVERAGE PER CHILD                           | \$346               | \$351        | \$323        | \$300        | -1.5%            | 7.2%           | 15.4%           |
|                                             | 72.1                | 7000         | 10-0         | 7223         |                  |                |                 |
| OTHER ASSISTANCE RECEIVED                   |                     |              |              |              |                  |                |                 |
| TEMPORARY ASSISTANCE                        |                     |              |              |              |                  |                |                 |
| CHILDREN SERVED                             | 2,111               | 2,037        | 2,112        | 3,488        | 3.6%             | 0.0%           | -39.5%          |
| CHILD CARE PAYMENTS                         | \$777,585           | \$752,904    | \$751,169    | \$1,128,609  | 3.3%             | 3.5%           | -31.1%          |
| AVERAGE PER CHILD                           | \$368               | \$370        | \$356        | \$324        | -0.3%            | 3.6%           | 13.8%           |
| MEDICAID ONLY                               |                     |              |              |              |                  |                |                 |
| CHILDREN SERVED                             | 25,609              | 24,443       | 24,921       | 23,454       | 4.8%             | 2.8%           | 9.2%            |
| CHILD CARE PAYMENTS                         | \$8,277,706         | \$7,974,537  | \$7,507,545  | \$6,561,261  | 3.8%             | 10.3%          | 26.2%           |
| AVERAGE PER CHILD                           | \$323               | \$326        | \$301        | \$280        | -0.9%            | 7.3%           | 15.5%           |
| FOOD STAMPS ONLY                            |                     |              |              |              |                  |                |                 |
| CHILDREN SERVED                             | 1,903               | 1,925        | 1,825        | 1,796        | -1.1%            | 4.3%           | 6.0%            |
| CHILD CARE PAYMENTS                         | \$633,393           | \$656,813    | \$570,741    | \$484,987    | -3.6%            | 11.0%          | 30.6%           |
| AVERAGE PER CHILD                           | \$333               | \$341        | \$313        | \$270        | -2.5%            | 6.4%           | 23.3%           |
| CHILDREN SERVICES                           |                     |              |              |              |                  |                |                 |
| CHILDREN SERVED                             | 7,581               | 7,290        | 6,957        | 7,144        | 4.0%             |                | 6.1%            |
| CHILD CARE PAYMENTS                         | \$3,193,731         | \$3,176,436  | \$2,751,949  | \$2,594,827  | 0.5%             |                | 23.1%           |
| AVERAGE PER CHILD                           | \$421               | \$436        | \$396        | \$363        | -3.3%            | 6.5%           | 16.0%           |
| NO OTHER IM ASSISTANCE                      |                     |              |              |              |                  |                |                 |
| CHILDREN SERVED                             | 498                 | 491          | 481          | 456          | 1.4%             |                | 9.2%            |
| CHILD CARE PAYMENTS                         | \$152,839           | \$145,988    | \$129,447    | \$116,405    | 4.7%             |                | 31.3%           |
| AVERAGE PER CHILD                           | \$307               | \$297        | \$269        | \$255        | 3.2%             | 14.0%          | 20.2%           |