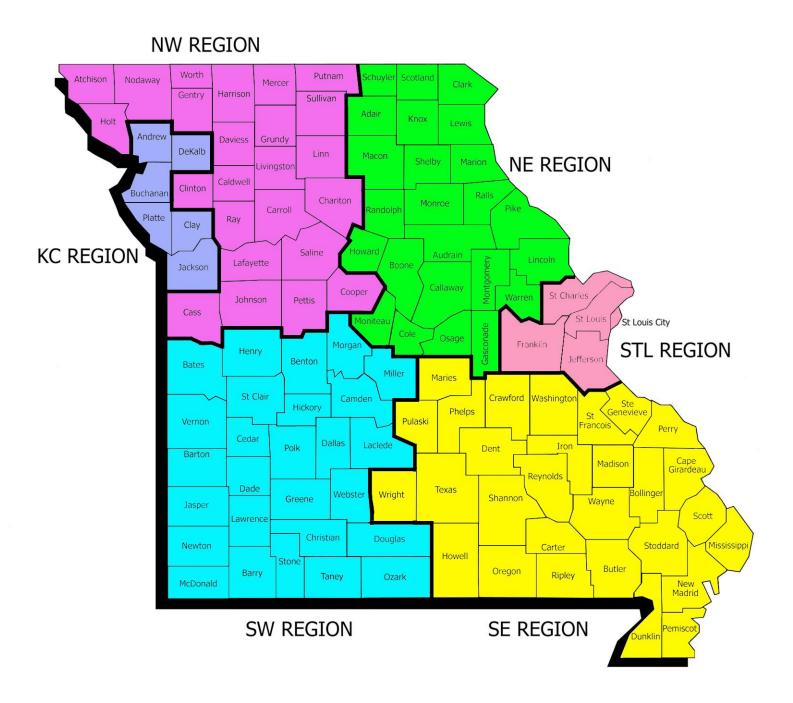

Figure 1. Regions

Figure 2. Reason for Child Care

Figure 3. Children Served by Facility

**Figure 4. Children Served by Provider** 

TABLE 1. CHILD CARE STATEWIDE SUMMARY SEPTEMBER 2016

|                                             | NUMBER<br>OR AMOUNT |              |              |              | CHANGE<br>FROM   | CHANGE<br>FROM | CHANGE<br>FROM  |
|---------------------------------------------|---------------------|--------------|--------------|--------------|------------------|----------------|-----------------|
|                                             | SEP-2016            | AUG-2016     | JUL-2016     | SEP-2015     | LAST MONTH       | 2 MONTHS AGO   | LAST YEAR       |
| ADDITIONS DESCRIVED                         | F 024               | 6 002        | 4 741        | F 070        | 27.20/           | C 00/          | 0.00/           |
| APPLICATIONS RECEIVED APPLICATIONS APPROVED | 5,024               | 6,903        | 4,741        | 5,070        | -27.2%<br>-23.7% | 6.0%<br>7.3%   | -0.9%<br>-11.5% |
|                                             | 2,794               | 3,660        | 2,604        | 3,156        | -23.7%<br>-7.6%  |                |                 |
| APPLICATIONS REJECTED                       | 2,375               | 2,571        | 1,706        | 2,022        | -7.6%<br>-20.7%  | 39.2%<br>-1.4% | 17.5%<br>-38.1% |
| APPLICATIONS PENDING 15 DAYS OR LESS        | 1,200               | 1,514        | 1,217        | 1,940        | -20.7%<br>-22.1% | 8.4%           | -38.1%<br>-1.3% |
| MORE THAN 15 DAYS                           | 1,127<br>73         | 1,447<br>67  | 1,040<br>177 | 1,142<br>798 | 9.0%             | -58.8%         | -1.3%<br>-90.9% |
| MORE THAN 13 DATS                           | /3                  | 67           | 1//          | 790          | 9.0%             | -30.070        | -90.970         |
| HOUSEHOLD REASON FOR CARE*                  |                     |              |              |              |                  |                |                 |
| EMPLOYMENT                                  | 17,552              | 17,784       | 18,177       | 16,890       | -1.3%            | -3.4%          | 3.9%            |
| EDUCATION                                   | 1,307               | 1,246        | 1,131        | 1,639        | 4.9%             |                | -20.3%          |
| TRAINING                                    | 492                 | 477          | 523          | 580          | 3.1%             |                | -15.2%          |
| PROTECTIVE SERVICES                         | 7,581               | 7,290        | 6,957        | 7,144        | 4.0%             |                | 6.1%            |
| SPECIAL NEED                                | 45                  | 7,290<br>46  | 44           | 54           | -2.2%            | 2.3%           | -16.7%          |
| INCAPACITATED PARENT                        | 186                 | 186          | 180          | 175          | 0.0%             |                | 6.3%            |
| TOTAL HOUSEHOLDS                            | 27,163              | 27,029       | 27,012       | 26,482       | 0.5%             | 0.6%           | 2.6%            |
| TOTAL HOUSEHOLDS                            | 27,103              | 27,029       | 27,012       | 20,402       | 0.570            | 0.070          | 2.070           |
| CHILDREN SERVED BY FACILITY                 |                     |              |              |              |                  |                |                 |
| CENTER CARE                                 | 29,206              | 27,694       | 27,832       | 27,670       | 5.5%             | 4.9%           | 5.6%            |
| FAMILY HOME CARE                            | 8,048               | 8,028        | 8,040        | 8,302        | 0.2%             |                | -3.1%           |
| GROUP HOME CARE                             | 794                 | 678          | 653          | 685          | 17.1%            | 21.6%          | 15.9%           |
| GROOF HOME CARE                             | 751                 | 070          | 033          | 003          | 17.170           | 21.070         | 13.5 /0         |
| CHILDREN SERVED BY PROVIDER                 |                     |              |              |              |                  |                |                 |
| LICENSED                                    | 27,770              | 26,077       | 26,627       | 26,508       | 6.5%             | 4.3%           | 4.8%            |
| LICENSE EXEMPT                              | 4,607               | 4,424        | 4,057        | 4,190        | 4.1%             |                | 10.0%           |
| REGISTERED                                  | 5,977               | 5,972        | 5,988        | 6,172        | 0.1%             |                | -3.2%           |
| REGISTERED                                  | 3,377               | 3,372        | 3,300        | 0,172        | 0.170            | 0.270          | 3.2 /0          |
| TOTAL (UNDUPLICATED)                        |                     |              |              |              |                  |                |                 |
| CHILDREN SERVED                             | 37,687              | 36,169       | 36,289       | 36,326       | 4.2%             | 3.9%           | 3.7%            |
| CHILD CARE PAYMENTS                         | \$13,035,253        | \$12,706,678 | \$11,710,851 | \$10,886,089 | 2.6%             |                | 19.7%           |
| AVERAGE PER CHILD                           | \$346               | \$351        | \$323        | \$300        | -1.5%            | 7.2%           | 15.4%           |
|                                             | 72.1                | 7000         | 10-0         | 7223         |                  |                |                 |
| OTHER ASSISTANCE RECEIVED                   |                     |              |              |              |                  |                |                 |
| TEMPORARY ASSISTANCE                        |                     |              |              |              |                  |                |                 |
| CHILDREN SERVED                             | 2,111               | 2,037        | 2,112        | 3,488        | 3.6%             | 0.0%           | -39.5%          |
| CHILD CARE PAYMENTS                         | \$777,585           | \$752,904    | \$751,169    | \$1,128,609  | 3.3%             | 3.5%           | -31.1%          |
| AVERAGE PER CHILD                           | \$368               | \$370        | \$356        | \$324        | -0.3%            | 3.6%           | 13.8%           |
| MEDICAID ONLY                               |                     |              |              |              |                  |                |                 |
| CHILDREN SERVED                             | 25,609              | 24,443       | 24,921       | 23,454       | 4.8%             | 2.8%           | 9.2%            |
| CHILD CARE PAYMENTS                         | \$8,277,706         | \$7,974,537  | \$7,507,545  | \$6,561,261  | 3.8%             | 10.3%          | 26.2%           |
| AVERAGE PER CHILD                           | \$323               | \$326        | \$301        | \$280        | -0.9%            | 7.3%           | 15.5%           |
| FOOD STAMPS ONLY                            |                     |              |              |              |                  |                |                 |
| CHILDREN SERVED                             | 1,903               | 1,925        | 1,825        | 1,796        | -1.1%            | 4.3%           | 6.0%            |
| CHILD CARE PAYMENTS                         | \$633,393           | \$656,813    | \$570,741    | \$484,987    | -3.6%            | 11.0%          | 30.6%           |
| AVERAGE PER CHILD                           | \$333               | \$341        | \$313        | \$270        | -2.5%            | 6.4%           | 23.3%           |
| CHILDREN SERVICES                           |                     |              |              |              |                  |                |                 |
| CHILDREN SERVED                             | 7,581               | 7,290        | 6,957        | 7,144        | 4.0%             |                | 6.1%            |
| CHILD CARE PAYMENTS                         | \$3,193,731         | \$3,176,436  | \$2,751,949  | \$2,594,827  | 0.5%             |                | 23.1%           |
| AVERAGE PER CHILD                           | \$421               | \$436        | \$396        | \$363        | -3.3%            | 6.5%           | 16.0%           |
| NO OTHER IM ASSISTANCE                      |                     |              |              |              |                  |                |                 |
| CHILDREN SERVED                             | 498                 | 491          | 481          | 456          | 1.4%             |                | 9.2%            |
| CHILD CARE PAYMENTS                         | \$152,839           | \$145,988    | \$129,447    | \$116,405    | 4.7%             |                | 31.3%           |
| AVERAGE PER CHILD                           | \$307               | \$297        | \$269        | \$255        | 3.2%             | 14.0%          | 20.2%           |