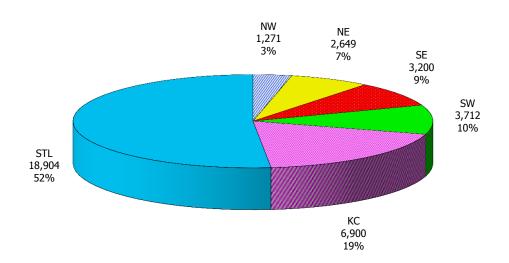

Figure 1. Regions

Figure 2. Reason for Child Care

Figure 3. Children Served by Facility

**Figure 4. Children Served by Provider** 

TABLE 1. CHILD CARE STATEWIDE SUMMARY SEPTEMBER 2016

|                                             | NUMBER<br>OR AMOUNT |              |              |              | CHANGE<br>FROM   | CHANGE<br>FROM | CHANGE<br>FROM  |
|---------------------------------------------|---------------------|--------------|--------------|--------------|------------------|----------------|-----------------|
|                                             | SEP-2016            | AUG-2016     | JUL-2016     | SEP-2015     | LAST MONTH       | 2 MONTHS AGO   | LAST YEAR       |
| ADDITIONS DESCRIVED                         | F 024               | 6 002        | 4 741        | F 070        | 27.20/           | C 00/          | 0.00/           |
| APPLICATIONS RECEIVED APPLICATIONS APPROVED | 5,024               | 6,903        | 4,741        | 5,070        | -27.2%<br>-23.7% | 6.0%<br>7.3%   | -0.9%<br>-11.5% |
|                                             | 2,794               | 3,660        | 2,604        | 3,156        | -23.7%<br>-7.6%  |                |                 |
| APPLICATIONS REJECTED                       | 2,375               | 2,571        | 1,706        | 2,022        | -7.6%<br>-20.7%  | 39.2%<br>-1.4% | 17.5%<br>-38.1% |
| APPLICATIONS PENDING 15 DAYS OR LESS        | 1,200               | 1,514        | 1,217        | 1,940        | -20.7%<br>-22.1% | 8.4%           | -38.1%<br>-1.3% |
| MORE THAN 15 DAYS                           | 1,127<br>73         | 1,447<br>67  | 1,040<br>177 | 1,142<br>798 | 9.0%             | -58.8%         | -1.3%<br>-90.9% |
| MORE THAN 13 DATS                           | /3                  | 67           | 1//          | 790          | 9.0%             | -30.070        | -90.970         |
| HOUSEHOLD REASON FOR CARE*                  |                     |              |              |              |                  |                |                 |
| EMPLOYMENT                                  | 17,552              | 17,784       | 18,177       | 16,890       | -1.3%            | -3.4%          | 3.9%            |
| EDUCATION                                   | 1,307               | 1,246        | 1,131        | 1,639        | 4.9%             |                | -20.3%          |
| TRAINING                                    | 492                 | 477          | 523          | 580          | 3.1%             |                | -15.2%          |
| PROTECTIVE SERVICES                         | 7,581               | 7,290        | 6,957        | 7,144        | 4.0%             |                | 6.1%            |
| SPECIAL NEED                                | 45                  | 7,290<br>46  | 44           | 54           | -2.2%            | 2.3%           | -16.7%          |
| INCAPACITATED PARENT                        | 186                 | 186          | 180          | 175          | 0.0%             |                | 6.3%            |
| TOTAL HOUSEHOLDS                            | 27,163              | 27,029       | 27,012       | 26,482       | 0.5%             | 0.6%           | 2.6%            |
| TOTAL HOUSEHOLDS                            | 27,103              | 27,029       | 27,012       | 20,402       | 0.570            | 0.070          | 2.070           |
| CHILDREN SERVED BY FACILITY                 |                     |              |              |              |                  |                |                 |
| CENTER CARE                                 | 29,206              | 27,694       | 27,832       | 27,670       | 5.5%             | 4.9%           | 5.6%            |
| FAMILY HOME CARE                            | 8,048               | 8,028        | 8,040        | 8,302        | 0.2%             |                | -3.1%           |
| GROUP HOME CARE                             | 794                 | 678          | 653          | 685          | 17.1%            | 21.6%          | 15.9%           |
| GROOF HOME CARE                             | 751                 | 070          | 033          | 003          | 17.170           | 21.070         | 13.5 /0         |
| CHILDREN SERVED BY PROVIDER                 |                     |              |              |              |                  |                |                 |
| LICENSED                                    | 27,770              | 26,077       | 26,627       | 26,508       | 6.5%             | 4.3%           | 4.8%            |
| LICENSE EXEMPT                              | 4,607               | 4,424        | 4,057        | 4,190        | 4.1%             |                | 10.0%           |
| REGISTERED                                  | 5,977               | 5,972        | 5,988        | 6,172        | 0.1%             |                | -3.2%           |
| REGISTERED                                  | 3,377               | 3,372        | 3,300        | 0,172        | 0.170            | 0.270          | 3.2 /0          |
| TOTAL (UNDUPLICATED)                        |                     |              |              |              |                  |                |                 |
| CHILDREN SERVED                             | 37,687              | 36,169       | 36,289       | 36,326       | 4.2%             | 3.9%           | 3.7%            |
| CHILD CARE PAYMENTS                         | \$13,035,253        | \$12,706,678 | \$11,710,851 | \$10,886,089 | 2.6%             |                | 19.7%           |
| AVERAGE PER CHILD                           | \$346               | \$351        | \$323        | \$300        | -1.5%            | 7.2%           | 15.4%           |
|                                             | 72.1                | 7000         | 10-0         | 7223         |                  |                |                 |
| OTHER ASSISTANCE RECEIVED                   |                     |              |              |              |                  |                |                 |
| TEMPORARY ASSISTANCE                        |                     |              |              |              |                  |                |                 |
| CHILDREN SERVED                             | 2,111               | 2,037        | 2,112        | 3,488        | 3.6%             | 0.0%           | -39.5%          |
| CHILD CARE PAYMENTS                         | \$777,585           | \$752,904    | \$751,169    | \$1,128,609  | 3.3%             | 3.5%           | -31.1%          |
| AVERAGE PER CHILD                           | \$368               | \$370        | \$356        | \$324        | -0.3%            | 3.6%           | 13.8%           |
| MEDICAID ONLY                               |                     |              |              |              |                  |                |                 |
| CHILDREN SERVED                             | 25,609              | 24,443       | 24,921       | 23,454       | 4.8%             | 2.8%           | 9.2%            |
| CHILD CARE PAYMENTS                         | \$8,277,706         | \$7,974,537  | \$7,507,545  | \$6,561,261  | 3.8%             | 10.3%          | 26.2%           |
| AVERAGE PER CHILD                           | \$323               | \$326        | \$301        | \$280        | -0.9%            | 7.3%           | 15.5%           |
| FOOD STAMPS ONLY                            |                     |              |              |              |                  |                |                 |
| CHILDREN SERVED                             | 1,903               | 1,925        | 1,825        | 1,796        | -1.1%            | 4.3%           | 6.0%            |
| CHILD CARE PAYMENTS                         | \$633,393           | \$656,813    | \$570,741    | \$484,987    | -3.6%            | 11.0%          | 30.6%           |
| AVERAGE PER CHILD                           | \$333               | \$341        | \$313        | \$270        | -2.5%            | 6.4%           | 23.3%           |
| CHILDREN SERVICES                           |                     |              |              |              |                  |                |                 |
| CHILDREN SERVED                             | 7,581               | 7,290        | 6,957        | 7,144        | 4.0%             |                | 6.1%            |
| CHILD CARE PAYMENTS                         | \$3,193,731         | \$3,176,436  | \$2,751,949  | \$2,594,827  | 0.5%             |                | 23.1%           |
| AVERAGE PER CHILD                           | \$421               | \$436        | \$396        | \$363        | -3.3%            | 6.5%           | 16.0%           |
| NO OTHER IM ASSISTANCE                      |                     |              |              |              |                  |                |                 |
| CHILDREN SERVED                             | 498                 | 491          | 481          | 456          | 1.4%             |                | 9.2%            |
| CHILD CARE PAYMENTS                         | \$152,839           | \$145,988    | \$129,447    | \$116,405    | 4.7%             |                | 31.3%           |
| AVERAGE PER CHILD                           | \$307               | \$297        | \$269        | \$255        | 3.2%             | 14.0%          | 20.2%           |