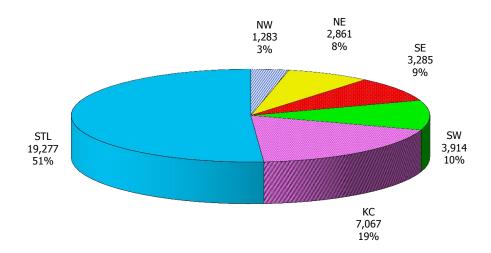

#### **TABLE OF CONTENTS**

| Figure | 1   | Map of Regions                                     | 1     |
|--------|-----|----------------------------------------------------|-------|
| Figure | 2   | Reason for Care                                    | 2     |
| Figure | 3   | Children Served by Facility                        | 2     |
| Figure | 4   | Children Served by Provider                        | 2     |
| Table  | 1   | Statewide Summary                                  | 3     |
| Table  | 2   | Applications                                       | 4-5   |
| Table  | 3   | Reason for Care                                    | 6-7   |
| Figure | 5   | Children Served                                    | 8     |
| Figure | 6   | Child Care Payments                                | 8     |
| Figure | 7   | Children Served by Region                          | 9     |
| Table  | 4   | Children Served and Payments by Fund Category      | 10-11 |
| Figure | 8   | Total Children Served By Age Group                 | 12    |
| Figure | 9   | Children Served Age < 2 by Facility                | 12    |
| Figure | 10  | Children Served Ages 2-5 by Facility               | 13    |
| Figure | 11  | Children Served Ages > 5 by Facility               | 13    |
| Figure | 12  | Children Served in Center by Age                   | 14    |
| Figure | 13  | Children Served in Family Home by Age              | 14    |
| Figure | 14  | Children Served in Group Home by Age               | 14    |
| Table  | 5   | Children Served & Payments by Child Age & Facility | 15-16 |
| Table  | 6   | Child Care Demographics                            | 17    |
| Table  | 6A  | Households Receiving TCC – Summary                 | 18    |
| Figure | 15  | Transitional Households by Region                  | 18    |
| Figure | 16  | Transitional Children by Region                    | 18    |
| Table  | 6A1 | Households Receiving TCC – Level 1                 | 19    |

Figure 1. Regions

Figure 2. Reason for Child Care

Figure 3. Children Served by Facility

**Figure 4. Children Served by Provider** 

TABLE 1. CHILD CARE STATEWIDE SUMMARY SEPTEMBER 2016

|                                             | NUMBER<br>OR AMOUNT |              |              |              | CHANGE<br>FROM   | CHANGE<br>FROM | CHANGE<br>FROM  |
|---------------------------------------------|---------------------|--------------|--------------|--------------|------------------|----------------|-----------------|
|                                             | SEP-2016            | AUG-2016     | JUL-2016     | SEP-2015     | LAST MONTH       | 2 MONTHS AGO   | LAST YEAR       |
| ADDITIONS DESCRIVED                         | F 024               | 6 002        | 4 741        | F 070        | 27.20/           | C 00/          | 0.00/           |
| APPLICATIONS RECEIVED APPLICATIONS APPROVED | 5,024               | 6,903        | 4,741        | 5,070        | -27.2%<br>-23.7% | 6.0%<br>7.3%   | -0.9%<br>-11.5% |
|                                             | 2,794               | 3,660        | 2,604        | 3,156        | -23.7%<br>-7.6%  |                |                 |
| APPLICATIONS REJECTED                       | 2,375               | 2,571        | 1,706        | 2,022        | -7.6%<br>-20.7%  | 39.2%<br>-1.4% | 17.5%<br>-38.1% |
| APPLICATIONS PENDING 15 DAYS OR LESS        | 1,200               | 1,514        | 1,217        | 1,940        | -20.7%<br>-22.1% | 8.4%           | -38.1%<br>-1.3% |
| MORE THAN 15 DAYS                           | 1,127<br>73         | 1,447<br>67  | 1,040<br>177 | 1,142<br>798 | 9.0%             | -58.8%         | -1.3%<br>-90.9% |
| MORE THAN 13 DATS                           | /3                  | 67           | 1//          | 790          | 9.0%             | -30.070        | -90.970         |
| HOUSEHOLD REASON FOR CARE*                  |                     |              |              |              |                  |                |                 |
| EMPLOYMENT                                  | 17,552              | 17,784       | 18,177       | 16,890       | -1.3%            | -3.4%          | 3.9%            |
| EDUCATION                                   | 1,307               | 1,246        | 1,131        | 1,639        | 4.9%             |                | -20.3%          |
| TRAINING                                    | 492                 | 477          | 523          | 580          | 3.1%             |                | -15.2%          |
| PROTECTIVE SERVICES                         | 7,581               | 7,290        | 6,957        | 7,144        | 4.0%             |                | 6.1%            |
| SPECIAL NEED                                | 45                  | 7,290<br>46  | 44           | 54           | -2.2%            | 2.3%           | -16.7%          |
| INCAPACITATED PARENT                        | 186                 | 186          | 180          | 175          | 0.0%             |                | 6.3%            |
| TOTAL HOUSEHOLDS                            | 27,163              | 27,029       | 27,012       | 26,482       | 0.5%             | 0.6%           | 2.6%            |
| TOTAL HOUSEHOLDS                            | 27,103              | 27,029       | 27,012       | 20,402       | 0.570            | 0.070          | 2.070           |
| CHILDREN SERVED BY FACILITY                 |                     |              |              |              |                  |                |                 |
| CENTER CARE                                 | 29,206              | 27,694       | 27,832       | 27,670       | 5.5%             | 4.9%           | 5.6%            |
| FAMILY HOME CARE                            | 8,048               | 8,028        | 8,040        | 8,302        | 0.2%             |                | -3.1%           |
| GROUP HOME CARE                             | 794                 | 678          | 653          | 685          | 17.1%            | 21.6%          | 15.9%           |
| GROOF HOME CARE                             | 751                 | 070          | 033          | 003          | 17.170           | 21.070         | 13.5 /0         |
| CHILDREN SERVED BY PROVIDER                 |                     |              |              |              |                  |                |                 |
| LICENSED                                    | 27,770              | 26,077       | 26,627       | 26,508       | 6.5%             | 4.3%           | 4.8%            |
| LICENSE EXEMPT                              | 4,607               | 4,424        | 4,057        | 4,190        | 4.1%             |                | 10.0%           |
| REGISTERED                                  | 5,977               | 5,972        | 5,988        | 6,172        | 0.1%             |                | -3.2%           |
| REGISTERED                                  | 3,377               | 3,372        | 3,300        | 0,172        | 0.170            | 0.270          | 3.2 /0          |
| TOTAL (UNDUPLICATED)                        |                     |              |              |              |                  |                |                 |
| CHILDREN SERVED                             | 37,687              | 36,169       | 36,289       | 36,326       | 4.2%             | 3.9%           | 3.7%            |
| CHILD CARE PAYMENTS                         | \$13,035,253        | \$12,706,678 | \$11,710,851 | \$10,886,089 | 2.6%             |                | 19.7%           |
| AVERAGE PER CHILD                           | \$346               | \$351        | \$323        | \$300        | -1.5%            | 7.2%           | 15.4%           |
|                                             | 72.1                | 7000         | 10-0         | 7223         |                  |                |                 |
| OTHER ASSISTANCE RECEIVED                   |                     |              |              |              |                  |                |                 |
| TEMPORARY ASSISTANCE                        |                     |              |              |              |                  |                |                 |
| CHILDREN SERVED                             | 2,111               | 2,037        | 2,112        | 3,488        | 3.6%             | 0.0%           | -39.5%          |
| CHILD CARE PAYMENTS                         | \$777,585           | \$752,904    | \$751,169    | \$1,128,609  | 3.3%             | 3.5%           | -31.1%          |
| AVERAGE PER CHILD                           | \$368               | \$370        | \$356        | \$324        | -0.3%            | 3.6%           | 13.8%           |
| MEDICAID ONLY                               |                     |              |              |              |                  |                |                 |
| CHILDREN SERVED                             | 25,609              | 24,443       | 24,921       | 23,454       | 4.8%             | 2.8%           | 9.2%            |
| CHILD CARE PAYMENTS                         | \$8,277,706         | \$7,974,537  | \$7,507,545  | \$6,561,261  | 3.8%             | 10.3%          | 26.2%           |
| AVERAGE PER CHILD                           | \$323               | \$326        | \$301        | \$280        | -0.9%            | 7.3%           | 15.5%           |
| FOOD STAMPS ONLY                            |                     |              |              |              |                  |                |                 |
| CHILDREN SERVED                             | 1,903               | 1,925        | 1,825        | 1,796        | -1.1%            | 4.3%           | 6.0%            |
| CHILD CARE PAYMENTS                         | \$633,393           | \$656,813    | \$570,741    | \$484,987    | -3.6%            | 11.0%          | 30.6%           |
| AVERAGE PER CHILD                           | \$333               | \$341        | \$313        | \$270        | -2.5%            | 6.4%           | 23.3%           |
| CHILDREN SERVICES                           |                     |              |              |              |                  |                |                 |
| CHILDREN SERVED                             | 7,581               | 7,290        | 6,957        | 7,144        | 4.0%             |                | 6.1%            |
| CHILD CARE PAYMENTS                         | \$3,193,731         | \$3,176,436  | \$2,751,949  | \$2,594,827  | 0.5%             |                | 23.1%           |
| AVERAGE PER CHILD                           | \$421               | \$436        | \$396        | \$363        | -3.3%            | 6.5%           | 16.0%           |
| NO OTHER IM ASSISTANCE                      |                     |              |              |              |                  |                |                 |
| CHILDREN SERVED                             | 498                 | 491          | 481          | 456          | 1.4%             |                | 9.2%            |
| CHILD CARE PAYMENTS                         | \$152,839           | \$145,988    | \$129,447    | \$116,405    | 4.7%             |                | 31.3%           |
| AVERAGE PER CHILD                           | \$307               | \$297        | \$269        | \$255        | 3.2%             | 14.0%          | 20.2%           |