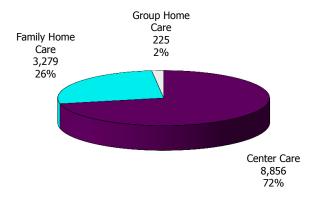

Figure 1. Regions

Figure 2. Reason for Child Care

Figure 3. Children Served by Facility

**Figure 4. Children Served by Provider** 

TABLE 1. CHILD CARE STATEWIDE SUMMARY SEPTEMBER 2016

|                                             | NUMBER<br>OR AMOUNT |              |              |              | CHANGE<br>FROM   | CHANGE<br>FROM | CHANGE<br>FROM  |
|---------------------------------------------|---------------------|--------------|--------------|--------------|------------------|----------------|-----------------|
|                                             | SEP-2016            | AUG-2016     | JUL-2016     | SEP-2015     | LAST MONTH       | 2 MONTHS AGO   | LAST YEAR       |
| ADDITIONS DESCRIVED                         | F 024               | 6 002        | 4 741        | F 070        | 27.20/           | C 00/          | 0.00/           |
| APPLICATIONS RECEIVED APPLICATIONS APPROVED | 5,024               | 6,903        | 4,741        | 5,070        | -27.2%<br>-23.7% | 6.0%<br>7.3%   | -0.9%<br>-11.5% |
|                                             | 2,794               | 3,660        | 2,604        | 3,156        | -23.7%<br>-7.6%  |                |                 |
| APPLICATIONS REJECTED                       | 2,375               | 2,571        | 1,706        | 2,022        | -7.6%<br>-20.7%  | 39.2%<br>-1.4% | 17.5%<br>-38.1% |
| APPLICATIONS PENDING 15 DAYS OR LESS        | 1,200               | 1,514        | 1,217        | 1,940        | -20.7%<br>-22.1% | 8.4%           | -38.1%<br>-1.3% |
| MORE THAN 15 DAYS                           | 1,127<br>73         | 1,447<br>67  | 1,040<br>177 | 1,142<br>798 | 9.0%             | -58.8%         | -1.3%<br>-90.9% |
| MORE THAN 13 DATS                           | /3                  | 67           | 1//          | 790          | 9.0%             | -30.070        | -90.970         |
| HOUSEHOLD REASON FOR CARE*                  |                     |              |              |              |                  |                |                 |
| EMPLOYMENT                                  | 17,552              | 17,784       | 18,177       | 16,890       | -1.3%            | -3.4%          | 3.9%            |
| EDUCATION                                   | 1,307               | 1,246        | 1,131        | 1,639        | 4.9%             |                | -20.3%          |
| TRAINING                                    | 492                 | 477          | 523          | 580          | 3.1%             |                | -15.2%          |
| PROTECTIVE SERVICES                         | 7,581               | 7,290        | 6,957        | 7,144        | 4.0%             |                | 6.1%            |
| SPECIAL NEED                                | 45                  | 7,290<br>46  | 44           | 54           | -2.2%            | 2.3%           | -16.7%          |
| INCAPACITATED PARENT                        | 186                 | 186          | 180          | 175          | 0.0%             |                | 6.3%            |
| TOTAL HOUSEHOLDS                            | 27,163              | 27,029       | 27,012       | 26,482       | 0.5%             | 0.6%           | 2.6%            |
| TOTAL HOUSEHOLDS                            | 27,103              | 27,029       | 27,012       | 20,402       | 0.570            | 0.070          | 2.070           |
| CHILDREN SERVED BY FACILITY                 |                     |              |              |              |                  |                |                 |
| CENTER CARE                                 | 29,206              | 27,694       | 27,832       | 27,670       | 5.5%             | 4.9%           | 5.6%            |
| FAMILY HOME CARE                            | 8,048               | 8,028        | 8,040        | 8,302        | 0.2%             |                | -3.1%           |
| GROUP HOME CARE                             | 794                 | 678          | 653          | 685          | 17.1%            | 21.6%          | 15.9%           |
| GROOF HOME CARE                             | 751                 | 070          | 033          | 003          | 17.170           | 21.070         | 13.5 /0         |
| CHILDREN SERVED BY PROVIDER                 |                     |              |              |              |                  |                |                 |
| LICENSED                                    | 27,770              | 26,077       | 26,627       | 26,508       | 6.5%             | 4.3%           | 4.8%            |
| LICENSE EXEMPT                              | 4,607               | 4,424        | 4,057        | 4,190        | 4.1%             |                | 10.0%           |
| REGISTERED                                  | 5,977               | 5,972        | 5,988        | 6,172        | 0.1%             |                | -3.2%           |
| REGISTERED                                  | 3,377               | 3,372        | 3,300        | 0,172        | 0.170            | 0.270          | 3.2 /0          |
| TOTAL (UNDUPLICATED)                        |                     |              |              |              |                  |                |                 |
| CHILDREN SERVED                             | 37,687              | 36,169       | 36,289       | 36,326       | 4.2%             | 3.9%           | 3.7%            |
| CHILD CARE PAYMENTS                         | \$13,035,253        | \$12,706,678 | \$11,710,851 | \$10,886,089 | 2.6%             |                | 19.7%           |
| AVERAGE PER CHILD                           | \$346               | \$351        | \$323        | \$300        | -1.5%            | 7.2%           | 15.4%           |
|                                             | 72.1                | 7000         | 10-0         | 7223         |                  |                |                 |
| OTHER ASSISTANCE RECEIVED                   |                     |              |              |              |                  |                |                 |
| TEMPORARY ASSISTANCE                        |                     |              |              |              |                  |                |                 |
| CHILDREN SERVED                             | 2,111               | 2,037        | 2,112        | 3,488        | 3.6%             | 0.0%           | -39.5%          |
| CHILD CARE PAYMENTS                         | \$777,585           | \$752,904    | \$751,169    | \$1,128,609  | 3.3%             | 3.5%           | -31.1%          |
| AVERAGE PER CHILD                           | \$368               | \$370        | \$356        | \$324        | -0.3%            | 3.6%           | 13.8%           |
| MEDICAID ONLY                               |                     |              |              |              |                  |                |                 |
| CHILDREN SERVED                             | 25,609              | 24,443       | 24,921       | 23,454       | 4.8%             | 2.8%           | 9.2%            |
| CHILD CARE PAYMENTS                         | \$8,277,706         | \$7,974,537  | \$7,507,545  | \$6,561,261  | 3.8%             | 10.3%          | 26.2%           |
| AVERAGE PER CHILD                           | \$323               | \$326        | \$301        | \$280        | -0.9%            | 7.3%           | 15.5%           |
| FOOD STAMPS ONLY                            |                     |              |              |              |                  |                |                 |
| CHILDREN SERVED                             | 1,903               | 1,925        | 1,825        | 1,796        | -1.1%            | 4.3%           | 6.0%            |
| CHILD CARE PAYMENTS                         | \$633,393           | \$656,813    | \$570,741    | \$484,987    | -3.6%            | 11.0%          | 30.6%           |
| AVERAGE PER CHILD                           | \$333               | \$341        | \$313        | \$270        | -2.5%            | 6.4%           | 23.3%           |
| CHILDREN SERVICES                           |                     |              |              |              |                  |                |                 |
| CHILDREN SERVED                             | 7,581               | 7,290        | 6,957        | 7,144        | 4.0%             |                | 6.1%            |
| CHILD CARE PAYMENTS                         | \$3,193,731         | \$3,176,436  | \$2,751,949  | \$2,594,827  | 0.5%             |                | 23.1%           |
| AVERAGE PER CHILD                           | \$421               | \$436        | \$396        | \$363        | -3.3%            | 6.5%           | 16.0%           |
| NO OTHER IM ASSISTANCE                      |                     |              |              |              |                  |                |                 |
| CHILDREN SERVED                             | 498                 | 491          | 481          | 456          | 1.4%             |                | 9.2%            |
| CHILD CARE PAYMENTS                         | \$152,839           | \$145,988    | \$129,447    | \$116,405    | 4.7%             |                | 31.3%           |
| AVERAGE PER CHILD                           | \$307               | \$297        | \$269        | \$255        | 3.2%             | 14.0%          | 20.2%           |