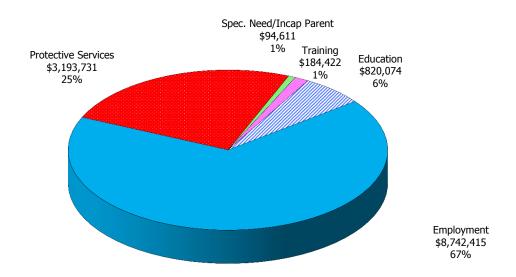

Figure 1. Regions

Figure 2. Reason for Child Care

Figure 3. Children Served by Facility

**Figure 4. Children Served by Provider** 

TABLE 1. CHILD CARE STATEWIDE SUMMARY SEPTEMBER 2016

|                                             | NUMBER<br>OR AMOUNT |              |              |              | CHANGE<br>FROM   | CHANGE<br>FROM | CHANGE<br>FROM  |
|---------------------------------------------|---------------------|--------------|--------------|--------------|------------------|----------------|-----------------|
|                                             | SEP-2016            | AUG-2016     | JUL-2016     | SEP-2015     | LAST MONTH       | 2 MONTHS AGO   | LAST YEAR       |
| ADDITIONS DESCRIVED                         | F 024               | 6 002        | 4 741        | F 070        | 27.20/           | C 00/          | 0.00/           |
| APPLICATIONS RECEIVED APPLICATIONS APPROVED | 5,024               | 6,903        | 4,741        | 5,070        | -27.2%<br>-23.7% | 6.0%<br>7.3%   | -0.9%<br>-11.5% |
|                                             | 2,794               | 3,660        | 2,604        | 3,156        | -23.7%<br>-7.6%  |                |                 |
| APPLICATIONS REJECTED                       | 2,375               | 2,571        | 1,706        | 2,022        | -7.6%<br>-20.7%  | 39.2%<br>-1.4% | 17.5%<br>-38.1% |
| APPLICATIONS PENDING 15 DAYS OR LESS        | 1,200               | 1,514        | 1,217        | 1,940        | -20.7%<br>-22.1% | 8.4%           | -38.1%<br>-1.3% |
| MORE THAN 15 DAYS                           | 1,127<br>73         | 1,447<br>67  | 1,040<br>177 | 1,142<br>798 | 9.0%             | -58.8%         | -1.3%<br>-90.9% |
| MORE THAN 13 DATS                           | /3                  | 67           | 1//          | 790          | 9.0%             | -30.070        | -90.970         |
| HOUSEHOLD REASON FOR CARE*                  |                     |              |              |              |                  |                |                 |
| EMPLOYMENT                                  | 17,552              | 17,784       | 18,177       | 16,890       | -1.3%            | -3.4%          | 3.9%            |
| EDUCATION                                   | 1,307               | 1,246        | 1,131        | 1,639        | 4.9%             |                | -20.3%          |
| TRAINING                                    | 492                 | 477          | 523          | 580          | 3.1%             |                | -15.2%          |
| PROTECTIVE SERVICES                         | 7,581               | 7,290        | 6,957        | 7,144        | 4.0%             |                | 6.1%            |
| SPECIAL NEED                                | 45                  | 7,290<br>46  | 44           | 54           | -2.2%            | 2.3%           | -16.7%          |
| INCAPACITATED PARENT                        | 186                 | 186          | 180          | 175          | 0.0%             |                | 6.3%            |
| TOTAL HOUSEHOLDS                            | 27,163              | 27,029       | 27,012       | 26,482       | 0.5%             | 0.6%           | 2.6%            |
| TOTAL HOUSEHOLDS                            | 27,103              | 27,029       | 27,012       | 20,402       | 0.570            | 0.070          | 2.070           |
| CHILDREN SERVED BY FACILITY                 |                     |              |              |              |                  |                |                 |
| CENTER CARE                                 | 29,206              | 27,694       | 27,832       | 27,670       | 5.5%             | 4.9%           | 5.6%            |
| FAMILY HOME CARE                            | 8,048               | 8,028        | 8,040        | 8,302        | 0.2%             |                | -3.1%           |
| GROUP HOME CARE                             | 794                 | 678          | 653          | 685          | 17.1%            | 21.6%          | 15.9%           |
| GROOF HOME CARE                             | 751                 | 070          | 033          | 003          | 17.170           | 21.070         | 13.5 /0         |
| CHILDREN SERVED BY PROVIDER                 |                     |              |              |              |                  |                |                 |
| LICENSED                                    | 27,770              | 26,077       | 26,627       | 26,508       | 6.5%             | 4.3%           | 4.8%            |
| LICENSE EXEMPT                              | 4,607               | 4,424        | 4,057        | 4,190        | 4.1%             |                | 10.0%           |
| REGISTERED                                  | 5,977               | 5,972        | 5,988        | 6,172        | 0.1%             |                | -3.2%           |
| REGISTERED                                  | 3,377               | 3,372        | 3,300        | 0,172        | 0.170            | 0.270          | 3.2 /0          |
| TOTAL (UNDUPLICATED)                        |                     |              |              |              |                  |                |                 |
| CHILDREN SERVED                             | 37,687              | 36,169       | 36,289       | 36,326       | 4.2%             | 3.9%           | 3.7%            |
| CHILD CARE PAYMENTS                         | \$13,035,253        | \$12,706,678 | \$11,710,851 | \$10,886,089 | 2.6%             |                | 19.7%           |
| AVERAGE PER CHILD                           | \$346               | \$351        | \$323        | \$300        | -1.5%            | 7.2%           | 15.4%           |
|                                             | 72.1                | 7000         | 10-0         | 7223         |                  |                |                 |
| OTHER ASSISTANCE RECEIVED                   |                     |              |              |              |                  |                |                 |
| TEMPORARY ASSISTANCE                        |                     |              |              |              |                  |                |                 |
| CHILDREN SERVED                             | 2,111               | 2,037        | 2,112        | 3,488        | 3.6%             | 0.0%           | -39.5%          |
| CHILD CARE PAYMENTS                         | \$777,585           | \$752,904    | \$751,169    | \$1,128,609  | 3.3%             | 3.5%           | -31.1%          |
| AVERAGE PER CHILD                           | \$368               | \$370        | \$356        | \$324        | -0.3%            | 3.6%           | 13.8%           |
| MEDICAID ONLY                               |                     |              |              |              |                  |                |                 |
| CHILDREN SERVED                             | 25,609              | 24,443       | 24,921       | 23,454       | 4.8%             | 2.8%           | 9.2%            |
| CHILD CARE PAYMENTS                         | \$8,277,706         | \$7,974,537  | \$7,507,545  | \$6,561,261  | 3.8%             | 10.3%          | 26.2%           |
| AVERAGE PER CHILD                           | \$323               | \$326        | \$301        | \$280        | -0.9%            | 7.3%           | 15.5%           |
| FOOD STAMPS ONLY                            |                     |              |              |              |                  |                |                 |
| CHILDREN SERVED                             | 1,903               | 1,925        | 1,825        | 1,796        | -1.1%            | 4.3%           | 6.0%            |
| CHILD CARE PAYMENTS                         | \$633,393           | \$656,813    | \$570,741    | \$484,987    | -3.6%            | 11.0%          | 30.6%           |
| AVERAGE PER CHILD                           | \$333               | \$341        | \$313        | \$270        | -2.5%            | 6.4%           | 23.3%           |
| CHILDREN SERVICES                           |                     |              |              |              |                  |                |                 |
| CHILDREN SERVED                             | 7,581               | 7,290        | 6,957        | 7,144        | 4.0%             |                | 6.1%            |
| CHILD CARE PAYMENTS                         | \$3,193,731         | \$3,176,436  | \$2,751,949  | \$2,594,827  | 0.5%             |                | 23.1%           |
| AVERAGE PER CHILD                           | \$421               | \$436        | \$396        | \$363        | -3.3%            | 6.5%           | 16.0%           |
| NO OTHER IM ASSISTANCE                      |                     |              |              |              |                  |                |                 |
| CHILDREN SERVED                             | 498                 | 491          | 481          | 456          | 1.4%             |                | 9.2%            |
| CHILD CARE PAYMENTS                         | \$152,839           | \$145,988    | \$129,447    | \$116,405    | 4.7%             |                | 31.3%           |
| AVERAGE PER CHILD                           | \$307               | \$297        | \$269        | \$255        | 3.2%             | 14.0%          | 20.2%           |