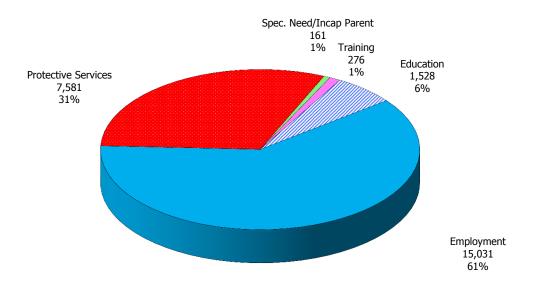

Figure 1. Regions

Figure 2. Reason for Child Care

Figure 3. Children Served by Facility

**Figure 4. Children Served by Provider** 

TABLE 1. CHILD CARE STATEWIDE SUMMARY SEPTEMBER 2016

|                                             | NUMBER<br>OR AMOUNT |              |              |              | CHANGE<br>FROM   | CHANGE<br>FROM | CHANGE<br>FROM  |
|---------------------------------------------|---------------------|--------------|--------------|--------------|------------------|----------------|-----------------|
|                                             | SEP-2016            | AUG-2016     | JUL-2016     | SEP-2015     | LAST MONTH       | 2 MONTHS AGO   | LAST YEAR       |
| ADDITIONS DESCRIVED                         | F 024               | 6 002        | 4 741        | F 070        | 27.20/           | C 00/          | 0.00/           |
| APPLICATIONS RECEIVED APPLICATIONS APPROVED | 5,024               | 6,903        | 4,741        | 5,070        | -27.2%<br>-23.7% | 6.0%<br>7.3%   | -0.9%<br>-11.5% |
|                                             | 2,794               | 3,660        | 2,604        | 3,156        | -23.7%<br>-7.6%  |                |                 |
| APPLICATIONS REJECTED                       | 2,375               | 2,571        | 1,706        | 2,022        | -7.6%<br>-20.7%  | 39.2%<br>-1.4% | 17.5%<br>-38.1% |
| APPLICATIONS PENDING 15 DAYS OR LESS        | 1,200               | 1,514        | 1,217        | 1,940        | -20.7%<br>-22.1% | 8.4%           | -38.1%<br>-1.3% |
| MORE THAN 15 DAYS                           | 1,127<br>73         | 1,447<br>67  | 1,040<br>177 | 1,142<br>798 | 9.0%             | -58.8%         | -1.3%<br>-90.9% |
| MORE THAN 13 DATS                           | /3                  | 67           | 1//          | 790          | 9.0%             | -30.070        | -90.970         |
| HOUSEHOLD REASON FOR CARE*                  |                     |              |              |              |                  |                |                 |
| EMPLOYMENT                                  | 17,552              | 17,784       | 18,177       | 16,890       | -1.3%            | -3.4%          | 3.9%            |
| EDUCATION                                   | 1,307               | 1,246        | 1,131        | 1,639        | 4.9%             |                | -20.3%          |
| TRAINING                                    | 492                 | 477          | 523          | 580          | 3.1%             |                | -15.2%          |
| PROTECTIVE SERVICES                         | 7,581               | 7,290        | 6,957        | 7,144        | 4.0%             |                | 6.1%            |
| SPECIAL NEED                                | 45                  | 7,290<br>46  | 44           | 54           | -2.2%            | 2.3%           | -16.7%          |
| INCAPACITATED PARENT                        | 186                 | 186          | 180          | 175          | 0.0%             |                | 6.3%            |
| TOTAL HOUSEHOLDS                            | 27,163              | 27,029       | 27,012       | 26,482       | 0.5%             | 0.6%           | 2.6%            |
| TOTAL HOUSEHOLDS                            | 27,103              | 27,029       | 27,012       | 20,402       | 0.570            | 0.070          | 2.070           |
| CHILDREN SERVED BY FACILITY                 |                     |              |              |              |                  |                |                 |
| CENTER CARE                                 | 29,206              | 27,694       | 27,832       | 27,670       | 5.5%             | 4.9%           | 5.6%            |
| FAMILY HOME CARE                            | 8,048               | 8,028        | 8,040        | 8,302        | 0.2%             |                | -3.1%           |
| GROUP HOME CARE                             | 794                 | 678          | 653          | 685          | 17.1%            | 21.6%          | 15.9%           |
| GROOF HOME CARE                             | 751                 | 070          | 033          | 003          | 17.170           | 21.070         | 13.5 /0         |
| CHILDREN SERVED BY PROVIDER                 |                     |              |              |              |                  |                |                 |
| LICENSED                                    | 27,770              | 26,077       | 26,627       | 26,508       | 6.5%             | 4.3%           | 4.8%            |
| LICENSE EXEMPT                              | 4,607               | 4,424        | 4,057        | 4,190        | 4.1%             |                | 10.0%           |
| REGISTERED                                  | 5,977               | 5,972        | 5,988        | 6,172        | 0.1%             |                | -3.2%           |
| REGISTERED                                  | 3,377               | 3,372        | 3,300        | 0,172        | 0.170            | 0.270          | 3.2 /0          |
| TOTAL (UNDUPLICATED)                        |                     |              |              |              |                  |                |                 |
| CHILDREN SERVED                             | 37,687              | 36,169       | 36,289       | 36,326       | 4.2%             | 3.9%           | 3.7%            |
| CHILD CARE PAYMENTS                         | \$13,035,253        | \$12,706,678 | \$11,710,851 | \$10,886,089 | 2.6%             |                | 19.7%           |
| AVERAGE PER CHILD                           | \$346               | \$351        | \$323        | \$300        | -1.5%            | 7.2%           | 15.4%           |
|                                             | 72.1                | 7000         | 10-0         | 7223         |                  |                |                 |
| OTHER ASSISTANCE RECEIVED                   |                     |              |              |              |                  |                |                 |
| TEMPORARY ASSISTANCE                        |                     |              |              |              |                  |                |                 |
| CHILDREN SERVED                             | 2,111               | 2,037        | 2,112        | 3,488        | 3.6%             | 0.0%           | -39.5%          |
| CHILD CARE PAYMENTS                         | \$777,585           | \$752,904    | \$751,169    | \$1,128,609  | 3.3%             | 3.5%           | -31.1%          |
| AVERAGE PER CHILD                           | \$368               | \$370        | \$356        | \$324        | -0.3%            | 3.6%           | 13.8%           |
| MEDICAID ONLY                               |                     |              |              |              |                  |                |                 |
| CHILDREN SERVED                             | 25,609              | 24,443       | 24,921       | 23,454       | 4.8%             | 2.8%           | 9.2%            |
| CHILD CARE PAYMENTS                         | \$8,277,706         | \$7,974,537  | \$7,507,545  | \$6,561,261  | 3.8%             | 10.3%          | 26.2%           |
| AVERAGE PER CHILD                           | \$323               | \$326        | \$301        | \$280        | -0.9%            | 7.3%           | 15.5%           |
| FOOD STAMPS ONLY                            |                     |              |              |              |                  |                |                 |
| CHILDREN SERVED                             | 1,903               | 1,925        | 1,825        | 1,796        | -1.1%            | 4.3%           | 6.0%            |
| CHILD CARE PAYMENTS                         | \$633,393           | \$656,813    | \$570,741    | \$484,987    | -3.6%            | 11.0%          | 30.6%           |
| AVERAGE PER CHILD                           | \$333               | \$341        | \$313        | \$270        | -2.5%            | 6.4%           | 23.3%           |
| CHILDREN SERVICES                           |                     |              |              |              |                  |                |                 |
| CHILDREN SERVED                             | 7,581               | 7,290        | 6,957        | 7,144        | 4.0%             |                | 6.1%            |
| CHILD CARE PAYMENTS                         | \$3,193,731         | \$3,176,436  | \$2,751,949  | \$2,594,827  | 0.5%             |                | 23.1%           |
| AVERAGE PER CHILD                           | \$421               | \$436        | \$396        | \$363        | -3.3%            | 6.5%           | 16.0%           |
| NO OTHER IM ASSISTANCE                      |                     |              |              |              |                  |                |                 |
| CHILDREN SERVED                             | 498                 | 491          | 481          | 456          | 1.4%             |                | 9.2%            |
| CHILD CARE PAYMENTS                         | \$152,839           | \$145,988    | \$129,447    | \$116,405    | 4.7%             |                | 31.3%           |
| AVERAGE PER CHILD                           | \$307               | \$297        | \$269        | \$255        | 3.2%             | 14.0%          | 20.2%           |