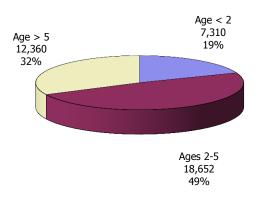

#### **TABLE OF CONTENTS**

| Figure | 1   | Map of Regions                                     | 1     |
|--------|-----|----------------------------------------------------|-------|
| Figure | 2   | Reason for Care                                    | 2     |
| Figure | 3   | Children Served by Facility                        | 2     |
| Figure | 4   | Children Served by Provider                        | 2     |
| Table  | 1   | Statewide Summary                                  | 3     |
| Table  | 2   | Applications                                       | 4-5   |
| Table  | 3   | Reason for Care                                    | 6-7   |
| Figure | 5   | Children Served                                    | 8     |
| Figure | 6   | Child Care Payments                                | 8     |
| Figure | 7   | Children Served by Region                          | 9     |
| Table  | 4   | Children Served and Payments by Fund Category      | 10-11 |
| Figure | 8   | Total Children Served By Age Group                 | 12    |
| Figure | 9   | Children Served Age < 2 by Facility                | 12    |
| Figure | 10  | Children Served Ages 2-5 by Facility               | 13    |
| Figure | 11  | Children Served Ages > 5 by Facility               | 13    |
| Figure | 12  | Children Served in Center by Age                   | 14    |
| Figure | 13  | Children Served in Family Home by Age              | 14    |
| Figure | 14  | Children Served in Group Home by Age               | 14    |
| Table  | 5   | Children Served & Payments by Child Age & Facility | 15-16 |
| Table  | 6   | Child Care Demographics                            | 17    |
| Table  | 6A  | Households Receiving TCC – Summary                 | 18    |
| Figure | 15  | Transitional Households by Region                  | 18    |
| Figure | 16  | Transitional Children by Region                    | 18    |
| Table  | 6A1 | Households Receiving TCC – Level 1                 | 19    |