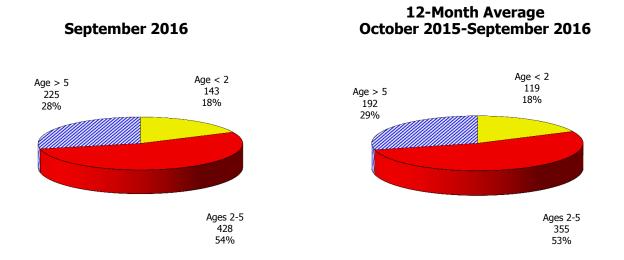

#### **TABLE OF CONTENTS**

| Figure | 1   | Map of Regions                                     | 1     |
|--------|-----|----------------------------------------------------|-------|
| Figure | 2   | Reason for Care                                    | 2     |
| Figure | 3   | Children Served by Facility                        | 2     |
| Figure | 4   | Children Served by Provider                        | 2     |
| Table  | 1   | Statewide Summary                                  | 3     |
| Table  | 2   | Applications                                       | 4-5   |
| Table  | 3   | Reason for Care                                    | 6-7   |
| Figure | 5   | Children Served                                    | 8     |
| Figure | 6   | Child Care Payments                                | 8     |
| Figure | 7   | Children Served by Region                          | 9     |
| Table  | 4   | Children Served and Payments by Fund Category      | 10-11 |
| Figure | 8   | Total Children Served By Age Group                 | 12    |
| Figure | 9   | Children Served Age < 2 by Facility                | 12    |
| Figure | 10  | Children Served Ages 2-5 by Facility               | 13    |
| Figure | 11  | Children Served Ages > 5 by Facility               | 13    |
| Figure | 12  | Children Served in Center by Age                   | 14    |
| Figure | 13  | Children Served in Family Home by Age              | 14    |
| Figure | 14  | Children Served in Group Home by Age               | 14    |
| Table  | 5   | Children Served & Payments by Child Age & Facility | 15-16 |
| Table  | 6   | Child Care Demographics                            | 17    |
| Table  | 6A  | Households Receiving TCC – Summary                 | 18    |
| Figure | 15  | Transitional Households by Region                  | 18    |
| Figure | 16  | Transitional Children by Region                    | 18    |
| Table  | 6A1 | Households Receiving TCC – Level 1                 | 19    |