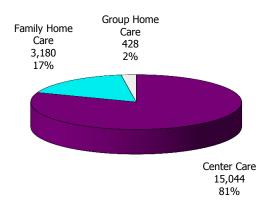

Figure 1. Regions

Figure 2. Reason for Child Care

Figure 3. Children Served by Facility

**Figure 4. Children Served by Provider** 

TABLE 1. CHILD CARE STATEWIDE SUMMARY SEPTEMBER 2016

|                                             | NUMBER<br>OR AMOUNT |              |              |              | CHANGE<br>FROM   | CHANGE<br>FROM | CHANGE<br>FROM  |
|---------------------------------------------|---------------------|--------------|--------------|--------------|------------------|----------------|-----------------|
|                                             | SEP-2016            | AUG-2016     | JUL-2016     | SEP-2015     | LAST MONTH       | 2 MONTHS AGO   | LAST YEAR       |
| ADDITIONS DESCRIVED                         | F 024               | 6 002        | 4 741        | F 070        | 27.20/           | C 00/          | 0.00/           |
| APPLICATIONS RECEIVED APPLICATIONS APPROVED | 5,024               | 6,903        | 4,741        | 5,070        | -27.2%<br>-23.7% | 6.0%<br>7.3%   | -0.9%<br>-11.5% |
|                                             | 2,794               | 3,660        | 2,604        | 3,156        | -23.7%<br>-7.6%  |                |                 |
| APPLICATIONS REJECTED                       | 2,375               | 2,571        | 1,706        | 2,022        | -7.6%<br>-20.7%  | 39.2%<br>-1.4% | 17.5%<br>-38.1% |
| APPLICATIONS PENDING 15 DAYS OR LESS        | 1,200               | 1,514        | 1,217        | 1,940        | -20.7%<br>-22.1% | 8.4%           | -38.1%<br>-1.3% |
| MORE THAN 15 DAYS                           | 1,127<br>73         | 1,447<br>67  | 1,040<br>177 | 1,142<br>798 | 9.0%             | -58.8%         | -1.3%<br>-90.9% |
| MORE THAN 13 DATS                           | /3                  | 67           | 1//          | 790          | 9.0%             | -30.070        | -90.970         |
| HOUSEHOLD REASON FOR CARE*                  |                     |              |              |              |                  |                |                 |
| EMPLOYMENT                                  | 17,552              | 17,784       | 18,177       | 16,890       | -1.3%            | -3.4%          | 3.9%            |
| EDUCATION                                   | 1,307               | 1,246        | 1,131        | 1,639        | 4.9%             |                | -20.3%          |
| TRAINING                                    | 492                 | 477          | 523          | 580          | 3.1%             |                | -15.2%          |
| PROTECTIVE SERVICES                         | 7,581               | 7,290        | 6,957        | 7,144        | 4.0%             |                | 6.1%            |
| SPECIAL NEED                                | 45                  | 7,290<br>46  | 44           | 54           | -2.2%            | 2.3%           | -16.7%          |
| INCAPACITATED PARENT                        | 186                 | 186          | 180          | 175          | 0.0%             |                | 6.3%            |
| TOTAL HOUSEHOLDS                            | 27,163              | 27,029       | 27,012       | 26,482       | 0.5%             | 0.6%           | 2.6%            |
| TOTAL HOUSEHOLDS                            | 27,103              | 27,029       | 27,012       | 20,402       | 0.570            | 0.070          | 2.070           |
| CHILDREN SERVED BY FACILITY                 |                     |              |              |              |                  |                |                 |
| CENTER CARE                                 | 29,206              | 27,694       | 27,832       | 27,670       | 5.5%             | 4.9%           | 5.6%            |
| FAMILY HOME CARE                            | 8,048               | 8,028        | 8,040        | 8,302        | 0.2%             |                | -3.1%           |
| GROUP HOME CARE                             | 794                 | 678          | 653          | 685          | 17.1%            | 21.6%          | 15.9%           |
| GROOF HOME CARE                             | 751                 | 070          | 033          | 003          | 17.170           | 21.070         | 13.5 /0         |
| CHILDREN SERVED BY PROVIDER                 |                     |              |              |              |                  |                |                 |
| LICENSED                                    | 27,770              | 26,077       | 26,627       | 26,508       | 6.5%             | 4.3%           | 4.8%            |
| LICENSE EXEMPT                              | 4,607               | 4,424        | 4,057        | 4,190        | 4.1%             |                | 10.0%           |
| REGISTERED                                  | 5,977               | 5,972        | 5,988        | 6,172        | 0.1%             |                | -3.2%           |
| REGISTERED                                  | 3,377               | 3,372        | 3,300        | 0,172        | 0.170            | 0.270          | 3.2 /0          |
| TOTAL (UNDUPLICATED)                        |                     |              |              |              |                  |                |                 |
| CHILDREN SERVED                             | 37,687              | 36,169       | 36,289       | 36,326       | 4.2%             | 3.9%           | 3.7%            |
| CHILD CARE PAYMENTS                         | \$13,035,253        | \$12,706,678 | \$11,710,851 | \$10,886,089 | 2.6%             |                | 19.7%           |
| AVERAGE PER CHILD                           | \$346               | \$351        | \$323        | \$300        | -1.5%            | 7.2%           | 15.4%           |
|                                             | 72.1                | 7000         | 10-0         | 7223         |                  |                |                 |
| OTHER ASSISTANCE RECEIVED                   |                     |              |              |              |                  |                |                 |
| TEMPORARY ASSISTANCE                        |                     |              |              |              |                  |                |                 |
| CHILDREN SERVED                             | 2,111               | 2,037        | 2,112        | 3,488        | 3.6%             | 0.0%           | -39.5%          |
| CHILD CARE PAYMENTS                         | \$777,585           | \$752,904    | \$751,169    | \$1,128,609  | 3.3%             | 3.5%           | -31.1%          |
| AVERAGE PER CHILD                           | \$368               | \$370        | \$356        | \$324        | -0.3%            | 3.6%           | 13.8%           |
| MEDICAID ONLY                               |                     |              |              |              |                  |                |                 |
| CHILDREN SERVED                             | 25,609              | 24,443       | 24,921       | 23,454       | 4.8%             | 2.8%           | 9.2%            |
| CHILD CARE PAYMENTS                         | \$8,277,706         | \$7,974,537  | \$7,507,545  | \$6,561,261  | 3.8%             | 10.3%          | 26.2%           |
| AVERAGE PER CHILD                           | \$323               | \$326        | \$301        | \$280        | -0.9%            | 7.3%           | 15.5%           |
| FOOD STAMPS ONLY                            |                     |              |              |              |                  |                |                 |
| CHILDREN SERVED                             | 1,903               | 1,925        | 1,825        | 1,796        | -1.1%            | 4.3%           | 6.0%            |
| CHILD CARE PAYMENTS                         | \$633,393           | \$656,813    | \$570,741    | \$484,987    | -3.6%            | 11.0%          | 30.6%           |
| AVERAGE PER CHILD                           | \$333               | \$341        | \$313        | \$270        | -2.5%            | 6.4%           | 23.3%           |
| CHILDREN SERVICES                           |                     |              |              |              |                  |                |                 |
| CHILDREN SERVED                             | 7,581               | 7,290        | 6,957        | 7,144        | 4.0%             |                | 6.1%            |
| CHILD CARE PAYMENTS                         | \$3,193,731         | \$3,176,436  | \$2,751,949  | \$2,594,827  | 0.5%             |                | 23.1%           |
| AVERAGE PER CHILD                           | \$421               | \$436        | \$396        | \$363        | -3.3%            | 6.5%           | 16.0%           |
| NO OTHER IM ASSISTANCE                      |                     |              |              |              |                  |                |                 |
| CHILDREN SERVED                             | 498                 | 491          | 481          | 456          | 1.4%             |                | 9.2%            |
| CHILD CARE PAYMENTS                         | \$152,839           | \$145,988    | \$129,447    | \$116,405    | 4.7%             |                | 31.3%           |
| AVERAGE PER CHILD                           | \$307               | \$297        | \$269        | \$255        | 3.2%             | 14.0%          | 20.2%           |