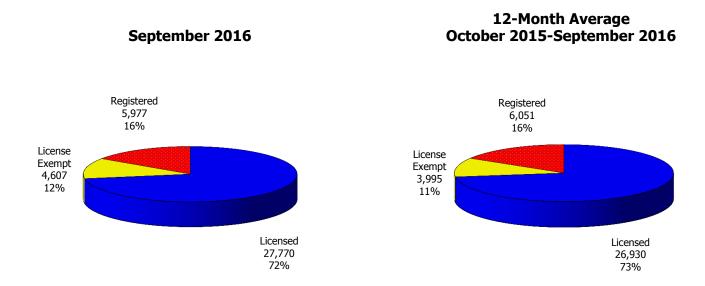

Figure 1. Regions

Figure 2. Reason for Child Care

Figure 3. Children Served by Facility

**Figure 4. Children Served by Provider** 

TABLE 1. CHILD CARE STATEWIDE SUMMARY SEPTEMBER 2016

|                                             | NUMBER<br>OR AMOUNT |              |              |              | CHANGE<br>FROM   | CHANGE<br>FROM | CHANGE<br>FROM  |
|---------------------------------------------|---------------------|--------------|--------------|--------------|------------------|----------------|-----------------|
|                                             | SEP-2016            | AUG-2016     | JUL-2016     | SEP-2015     | LAST MONTH       | 2 MONTHS AGO   | LAST YEAR       |
| ADDITIONS DESCRIVED                         | F 024               | 6 002        | 4 741        | F 070        | 27.20/           | C 00/          | 0.00/           |
| APPLICATIONS RECEIVED APPLICATIONS APPROVED | 5,024               | 6,903        | 4,741        | 5,070        | -27.2%<br>-23.7% | 6.0%<br>7.3%   | -0.9%<br>-11.5% |
|                                             | 2,794               | 3,660        | 2,604        | 3,156        | -23.7%<br>-7.6%  |                |                 |
| APPLICATIONS REJECTED                       | 2,375               | 2,571        | 1,706        | 2,022        | -7.6%<br>-20.7%  | 39.2%<br>-1.4% | 17.5%<br>-38.1% |
| APPLICATIONS PENDING 15 DAYS OR LESS        | 1,200               | 1,514        | 1,217        | 1,940        | -20.7%<br>-22.1% | 8.4%           | -38.1%<br>-1.3% |
| MORE THAN 15 DAYS                           | 1,127<br>73         | 1,447<br>67  | 1,040<br>177 | 1,142<br>798 | 9.0%             | -58.8%         | -1.3%<br>-90.9% |
| MORE THAN 13 DATS                           | /3                  | 67           | 1//          | 790          | 9.0%             | -30.070        | -90.970         |
| HOUSEHOLD REASON FOR CARE*                  |                     |              |              |              |                  |                |                 |
| EMPLOYMENT                                  | 17,552              | 17,784       | 18,177       | 16,890       | -1.3%            | -3.4%          | 3.9%            |
| EDUCATION                                   | 1,307               | 1,246        | 1,131        | 1,639        | 4.9%             |                | -20.3%          |
| TRAINING                                    | 492                 | 477          | 523          | 580          | 3.1%             |                | -15.2%          |
| PROTECTIVE SERVICES                         | 7,581               | 7,290        | 6,957        | 7,144        | 4.0%             |                | 6.1%            |
| SPECIAL NEED                                | 45                  | 7,290<br>46  | 44           | 54           | -2.2%            | 2.3%           | -16.7%          |
| INCAPACITATED PARENT                        | 186                 | 186          | 180          | 175          | 0.0%             |                | 6.3%            |
| TOTAL HOUSEHOLDS                            | 27,163              | 27,029       | 27,012       | 26,482       | 0.5%             | 0.6%           | 2.6%            |
| TOTAL HOUSEHOLDS                            | 27,103              | 27,029       | 27,012       | 20,402       | 0.570            | 0.070          | 2.070           |
| CHILDREN SERVED BY FACILITY                 |                     |              |              |              |                  |                |                 |
| CENTER CARE                                 | 29,206              | 27,694       | 27,832       | 27,670       | 5.5%             | 4.9%           | 5.6%            |
| FAMILY HOME CARE                            | 8,048               | 8,028        | 8,040        | 8,302        | 0.2%             |                | -3.1%           |
| GROUP HOME CARE                             | 794                 | 678          | 653          | 685          | 17.1%            | 21.6%          | 15.9%           |
| GROOF HOME CARE                             | 751                 | 070          | 033          | 003          | 17.170           | 21.070         | 13.5 /0         |
| CHILDREN SERVED BY PROVIDER                 |                     |              |              |              |                  |                |                 |
| LICENSED                                    | 27,770              | 26,077       | 26,627       | 26,508       | 6.5%             | 4.3%           | 4.8%            |
| LICENSE EXEMPT                              | 4,607               | 4,424        | 4,057        | 4,190        | 4.1%             |                | 10.0%           |
| REGISTERED                                  | 5,977               | 5,972        | 5,988        | 6,172        | 0.1%             |                | -3.2%           |
| REGISTERED                                  | 3,377               | 3,372        | 3,300        | 0,172        | 0.170            | 0.270          | 3.2 /0          |
| TOTAL (UNDUPLICATED)                        |                     |              |              |              |                  |                |                 |
| CHILDREN SERVED                             | 37,687              | 36,169       | 36,289       | 36,326       | 4.2%             | 3.9%           | 3.7%            |
| CHILD CARE PAYMENTS                         | \$13,035,253        | \$12,706,678 | \$11,710,851 | \$10,886,089 | 2.6%             |                | 19.7%           |
| AVERAGE PER CHILD                           | \$346               | \$351        | \$323        | \$300        | -1.5%            | 7.2%           | 15.4%           |
|                                             | 72.1                | 7000         | 10-0         | 7223         |                  |                |                 |
| OTHER ASSISTANCE RECEIVED                   |                     |              |              |              |                  |                |                 |
| TEMPORARY ASSISTANCE                        |                     |              |              |              |                  |                |                 |
| CHILDREN SERVED                             | 2,111               | 2,037        | 2,112        | 3,488        | 3.6%             | 0.0%           | -39.5%          |
| CHILD CARE PAYMENTS                         | \$777,585           | \$752,904    | \$751,169    | \$1,128,609  | 3.3%             | 3.5%           | -31.1%          |
| AVERAGE PER CHILD                           | \$368               | \$370        | \$356        | \$324        | -0.3%            | 3.6%           | 13.8%           |
| MEDICAID ONLY                               |                     |              |              |              |                  |                |                 |
| CHILDREN SERVED                             | 25,609              | 24,443       | 24,921       | 23,454       | 4.8%             | 2.8%           | 9.2%            |
| CHILD CARE PAYMENTS                         | \$8,277,706         | \$7,974,537  | \$7,507,545  | \$6,561,261  | 3.8%             | 10.3%          | 26.2%           |
| AVERAGE PER CHILD                           | \$323               | \$326        | \$301        | \$280        | -0.9%            | 7.3%           | 15.5%           |
| FOOD STAMPS ONLY                            |                     |              |              |              |                  |                |                 |
| CHILDREN SERVED                             | 1,903               | 1,925        | 1,825        | 1,796        | -1.1%            | 4.3%           | 6.0%            |
| CHILD CARE PAYMENTS                         | \$633,393           | \$656,813    | \$570,741    | \$484,987    | -3.6%            | 11.0%          | 30.6%           |
| AVERAGE PER CHILD                           | \$333               | \$341        | \$313        | \$270        | -2.5%            | 6.4%           | 23.3%           |
| CHILDREN SERVICES                           |                     |              |              |              |                  |                |                 |
| CHILDREN SERVED                             | 7,581               | 7,290        | 6,957        | 7,144        | 4.0%             |                | 6.1%            |
| CHILD CARE PAYMENTS                         | \$3,193,731         | \$3,176,436  | \$2,751,949  | \$2,594,827  | 0.5%             |                | 23.1%           |
| AVERAGE PER CHILD                           | \$421               | \$436        | \$396        | \$363        | -3.3%            | 6.5%           | 16.0%           |
| NO OTHER IM ASSISTANCE                      |                     |              |              |              |                  |                |                 |
| CHILDREN SERVED                             | 498                 | 491          | 481          | 456          | 1.4%             |                | 9.2%            |
| CHILD CARE PAYMENTS                         | \$152,839           | \$145,988    | \$129,447    | \$116,405    | 4.7%             |                | 31.3%           |
| AVERAGE PER CHILD                           | \$307               | \$297        | \$269        | \$255        | 3.2%             | 14.0%          | 20.2%           |