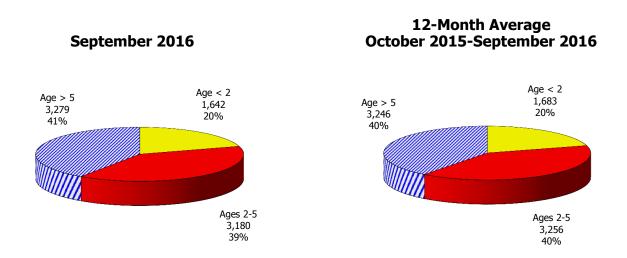

#### **TABLE OF CONTENTS**

| Figure | 1   | Map of Regions                                     | 1     |
|--------|-----|----------------------------------------------------|-------|
| Figure | 2   | Reason for Care                                    | 2     |
| Figure | 3   | Children Served by Facility                        | 2     |
| Figure | 4   | Children Served by Provider                        | 2     |
| Table  | 1   | Statewide Summary                                  | 3     |
| Table  | 2   | Applications                                       | 4-5   |
| Table  | 3   | Reason for Care                                    | 6-7   |
| Figure | 5   | Children Served                                    | 8     |
| Figure | 6   | Child Care Payments                                | 8     |
| Figure | 7   | Children Served by Region                          | 9     |
| Table  | 4   | Children Served and Payments by Fund Category      | 10-11 |
| Figure | 8   | Total Children Served By Age Group                 | 12    |
| Figure | 9   | Children Served Age < 2 by Facility                | 12    |
| Figure | 10  | Children Served Ages 2-5 by Facility               | 13    |
| Figure | 11  | Children Served Ages > 5 by Facility               | 13    |
| Figure | 12  | Children Served in Center by Age                   | 14    |
| Figure | 13  | Children Served in Family Home by Age              | 14    |
| Figure | 14  | Children Served in Group Home by Age               | 14    |
| Table  | 5   | Children Served & Payments by Child Age & Facility | 15-16 |
| Table  | 6   | Child Care Demographics                            | 17    |
| Table  | 6A  | Households Receiving TCC – Summary                 | 18    |
| Figure | 15  | Transitional Households by Region                  | 18    |
| Figure | 16  | Transitional Children by Region                    | 18    |
| Table  | 6A1 | Households Receiving TCC – Level 1                 | 19    |