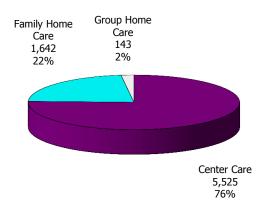

#### **TABLE OF CONTENTS**

| Figure | 1   | Map of Regions                                     | 1     |
|--------|-----|----------------------------------------------------|-------|
| Figure | 2   | Reason for Care                                    | 2     |
| Figure | 3   | Children Served by Facility                        | 2     |
| Figure | 4   | Children Served by Provider                        | 2     |
| Table  | 1   | Statewide Summary                                  | 3     |
| Table  | 2   | Applications                                       | 4-5   |
| Table  | 3   | Reason for Care                                    | 6-7   |
| Figure | 5   | Children Served                                    | 8     |
| Figure | 6   | Child Care Payments                                | 8     |
| Figure | 7   | Children Served by Region                          | 9     |
| Table  | 4   | Children Served and Payments by Fund Category      | 10-11 |
| Figure | 8   | Total Children Served By Age Group                 | 12    |
| Figure | 9   | Children Served Age < 2 by Facility                | 12    |
| Figure | 10  | Children Served Ages 2-5 by Facility               | 13    |
| Figure | 11  | Children Served Ages > 5 by Facility               | 13    |
| Figure | 12  | Children Served in Center by Age                   | 14    |
| Figure | 13  | Children Served in Family Home by Age              | 14    |
| Figure | 14  | Children Served in Group Home by Age               | 14    |
| Table  | 5   | Children Served & Payments by Child Age & Facility | 15-16 |
| Table  | 6   | Child Care Demographics                            | 17    |
| Table  | 6A  | Households Receiving TCC – Summary                 | 18    |
| Figure | 15  | Transitional Households by Region                  | 18    |
| Figure | 16  | Transitional Children by Region                    | 18    |
| Table  | 6A1 | Households Receiving TCC – Level 1                 | 19    |