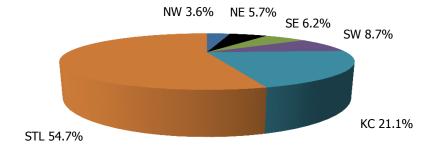

Figure 1. Regions

Figure 2. Reason for Child Care

Figure 3. Children Served by Facility

**Figure 4. Children Served by Provider** 

TABLE 1. CHILD CARE STATEWIDE SUMMARY SEPTEMBER 2016

|                                             | NUMBER<br>OR AMOUNT |              |              |              | CHANGE<br>FROM   | CHANGE<br>FROM | CHANGE<br>FROM  |
|---------------------------------------------|---------------------|--------------|--------------|--------------|------------------|----------------|-----------------|
|                                             | SEP-2016            | AUG-2016     | JUL-2016     | SEP-2015     | LAST MONTH       | 2 MONTHS AGO   | LAST YEAR       |
| ADDITIONS DESCRIVED                         | F 024               | 6 002        | 4 741        | F 070        | 27.20/           | C 00/          | 0.00/           |
| APPLICATIONS RECEIVED APPLICATIONS APPROVED | 5,024               | 6,903        | 4,741        | 5,070        | -27.2%<br>-23.7% | 6.0%<br>7.3%   | -0.9%<br>-11.5% |
|                                             | 2,794               | 3,660        | 2,604        | 3,156        | -23.7%<br>-7.6%  |                |                 |
| APPLICATIONS REJECTED                       | 2,375               | 2,571        | 1,706        | 2,022        | -7.6%<br>-20.7%  | 39.2%<br>-1.4% | 17.5%<br>-38.1% |
| APPLICATIONS PENDING 15 DAYS OR LESS        | 1,200               | 1,514        | 1,217        | 1,940        | -20.7%<br>-22.1% | 8.4%           | -38.1%<br>-1.3% |
| MORE THAN 15 DAYS                           | 1,127<br>73         | 1,447<br>67  | 1,040<br>177 | 1,142<br>798 | 9.0%             | -58.8%         | -1.3%<br>-90.9% |
| MORE THAN 13 DATS                           | /3                  | 67           | 1//          | 790          | 9.0%             | -30.070        | -90.970         |
| HOUSEHOLD REASON FOR CARE*                  |                     |              |              |              |                  |                |                 |
| EMPLOYMENT                                  | 17,552              | 17,784       | 18,177       | 16,890       | -1.3%            | -3.4%          | 3.9%            |
| EDUCATION                                   | 1,307               | 1,246        | 1,131        | 1,639        | 4.9%             |                | -20.3%          |
| TRAINING                                    | 492                 | 477          | 523          | 580          | 3.1%             |                | -15.2%          |
| PROTECTIVE SERVICES                         | 7,581               | 7,290        | 6,957        | 7,144        | 4.0%             |                | 6.1%            |
| SPECIAL NEED                                | 45                  | 7,290<br>46  | 44           | 54           | -2.2%            | 2.3%           | -16.7%          |
| INCAPACITATED PARENT                        | 186                 | 186          | 180          | 175          | 0.0%             |                | 6.3%            |
| TOTAL HOUSEHOLDS                            | 27,163              | 27,029       | 27,012       | 26,482       | 0.5%             | 0.6%           | 2.6%            |
| TOTAL HOUSEHOLDS                            | 27,103              | 27,029       | 27,012       | 20,402       | 0.570            | 0.070          | 2.070           |
| CHILDREN SERVED BY FACILITY                 |                     |              |              |              |                  |                |                 |
| CENTER CARE                                 | 29,206              | 27,694       | 27,832       | 27,670       | 5.5%             | 4.9%           | 5.6%            |
| FAMILY HOME CARE                            | 8,048               | 8,028        | 8,040        | 8,302        | 0.2%             |                | -3.1%           |
| GROUP HOME CARE                             | 794                 | 678          | 653          | 685          | 17.1%            | 21.6%          | 15.9%           |
| GROOF HOME CARE                             | 751                 | 070          | 033          | 003          | 17.170           | 21.070         | 13.5 /0         |
| CHILDREN SERVED BY PROVIDER                 |                     |              |              |              |                  |                |                 |
| LICENSED                                    | 27,770              | 26,077       | 26,627       | 26,508       | 6.5%             | 4.3%           | 4.8%            |
| LICENSE EXEMPT                              | 4,607               | 4,424        | 4,057        | 4,190        | 4.1%             |                | 10.0%           |
| REGISTERED                                  | 5,977               | 5,972        | 5,988        | 6,172        | 0.1%             |                | -3.2%           |
| REGISTERED                                  | 3,377               | 3,372        | 3,300        | 0,172        | 0.170            | 0.270          | 3.2 /0          |
| TOTAL (UNDUPLICATED)                        |                     |              |              |              |                  |                |                 |
| CHILDREN SERVED                             | 37,687              | 36,169       | 36,289       | 36,326       | 4.2%             | 3.9%           | 3.7%            |
| CHILD CARE PAYMENTS                         | \$13,035,253        | \$12,706,678 | \$11,710,851 | \$10,886,089 | 2.6%             |                | 19.7%           |
| AVERAGE PER CHILD                           | \$346               | \$351        | \$323        | \$300        | -1.5%            | 7.2%           | 15.4%           |
|                                             | 72.1                | 7000         | 10-0         | 7223         |                  |                |                 |
| OTHER ASSISTANCE RECEIVED                   |                     |              |              |              |                  |                |                 |
| TEMPORARY ASSISTANCE                        |                     |              |              |              |                  |                |                 |
| CHILDREN SERVED                             | 2,111               | 2,037        | 2,112        | 3,488        | 3.6%             | 0.0%           | -39.5%          |
| CHILD CARE PAYMENTS                         | \$777,585           | \$752,904    | \$751,169    | \$1,128,609  | 3.3%             | 3.5%           | -31.1%          |
| AVERAGE PER CHILD                           | \$368               | \$370        | \$356        | \$324        | -0.3%            | 3.6%           | 13.8%           |
| MEDICAID ONLY                               |                     |              |              |              |                  |                |                 |
| CHILDREN SERVED                             | 25,609              | 24,443       | 24,921       | 23,454       | 4.8%             | 2.8%           | 9.2%            |
| CHILD CARE PAYMENTS                         | \$8,277,706         | \$7,974,537  | \$7,507,545  | \$6,561,261  | 3.8%             | 10.3%          | 26.2%           |
| AVERAGE PER CHILD                           | \$323               | \$326        | \$301        | \$280        | -0.9%            | 7.3%           | 15.5%           |
| FOOD STAMPS ONLY                            |                     |              |              |              |                  |                |                 |
| CHILDREN SERVED                             | 1,903               | 1,925        | 1,825        | 1,796        | -1.1%            | 4.3%           | 6.0%            |
| CHILD CARE PAYMENTS                         | \$633,393           | \$656,813    | \$570,741    | \$484,987    | -3.6%            | 11.0%          | 30.6%           |
| AVERAGE PER CHILD                           | \$333               | \$341        | \$313        | \$270        | -2.5%            | 6.4%           | 23.3%           |
| CHILDREN SERVICES                           |                     |              |              |              |                  |                |                 |
| CHILDREN SERVED                             | 7,581               | 7,290        | 6,957        | 7,144        | 4.0%             |                | 6.1%            |
| CHILD CARE PAYMENTS                         | \$3,193,731         | \$3,176,436  | \$2,751,949  | \$2,594,827  | 0.5%             |                | 23.1%           |
| AVERAGE PER CHILD                           | \$421               | \$436        | \$396        | \$363        | -3.3%            | 6.5%           | 16.0%           |
| NO OTHER IM ASSISTANCE                      |                     |              |              |              |                  |                |                 |
| CHILDREN SERVED                             | 498                 | 491          | 481          | 456          | 1.4%             |                | 9.2%            |
| CHILD CARE PAYMENTS                         | \$152,839           | \$145,988    | \$129,447    | \$116,405    | 4.7%             |                | 31.3%           |
| AVERAGE PER CHILD                           | \$307               | \$297        | \$269        | \$255        | 3.2%             | 14.0%          | 20.2%           |