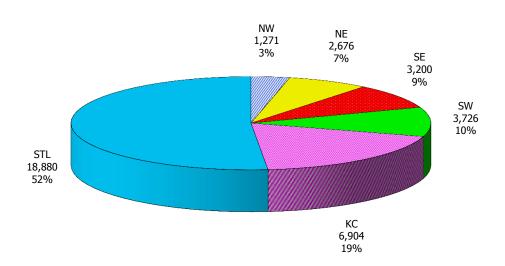

## **TABLE OF CONTENTS**

| Figure | 1   | Map of Regions                                     | 1     |
|--------|-----|----------------------------------------------------|-------|
| Figure | 2   | Reason for Care                                    | 2     |
| Figure | 3   | Children Served by Facility                        | 2     |
| Figure | 4   | Children Served by Provider                        | 2     |
| Table  | 1   | Statewide Summary                                  | 3     |
| Table  | 2   | Applications                                       | 4-5   |
| Table  | 3   | Reason for Care                                    | 6-7   |
| Figure | 5   | Children Served                                    | 8     |
| Figure | 6   | Child Care Payments                                | 8     |
| Figure | 7   | Children Served by Region                          | 9     |
| Table  | 4   | Children Served and Payments by Fund Category      | 10-11 |
| Figure | 8   | Total Children Served By Age Group                 | 12    |
| Figure | 9   | Children Served Age < 2 by Facility                | 12    |
| Figure | 10  | Children Served Ages 2-5 by Facility               | 13    |
| Figure | 11  | Children Served Ages > 5 by Facility               | 13    |
| Figure | 12  | Children Served in Center by Age                   | 14    |
| Figure | 13  | Children Served in Family Home by Age              | 14    |
| Figure | 14  | Children Served in Group Home by Age               | 14    |
| Table  | 5   | Children Served & Payments by Child Age & Facility | 15-16 |
| Table  | 6   | Child Care Demographics                            | 17    |
| Table  | 6A  | Households Receiving TCC – Summary                 | 18    |
| Figure | 15  | Transitional Households by Region                  | 18    |
| Figure | 16  | Transitional Children by Region                    | 18    |
| Table  | 6A1 | Households Receiving TCC – Level 1                 | 19    |