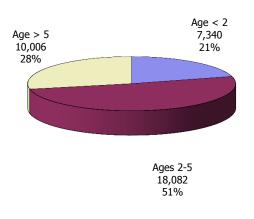

## **TABLE OF CONTENTS**

| Figure | 1   | Map of Regions                                     | 1     |
|--------|-----|----------------------------------------------------|-------|
| Figure | 2   | Reason for Care                                    | 2     |
| Figure | 3   | Children Served by Facility                        | 2     |
| Figure | 4   | Children Served by Provider                        | 2     |
| Table  | 1   | Statewide Summary                                  | 3     |
| Table  | 2   | Applications                                       | 4-5   |
| Table  | 3   | Reason for Care                                    | 6-7   |
| Figure | 5   | Children Served                                    | 8     |
| Figure | 6   | Child Care Payments                                | 8     |
| Figure | 7   | Children Served by Region                          | 9     |
| Table  | 4   | Children Served and Payments by Fund Category      | 10-11 |
| Figure | 8   | Total Children Served By Age Group                 | 12    |
| Figure | 9   | Children Served Age < 2 by Facility                | 12    |
| Figure | 10  | Children Served Ages 2-5 by Facility               | 13    |
| Figure | 11  | Children Served Ages > 5 by Facility               | 13    |
| Figure | 12  | Children Served in Center by Age                   | 14    |
| Figure | 13  | Children Served in Family Home by Age              | 14    |
| Figure | 14  | Children Served in Group Home by Age               | 14    |
| Table  | 5   | Children Served & Payments by Child Age & Facility | 15-16 |
| Table  | 6   | Child Care Demographics                            | 17    |
| Table  | 6A  | Households Receiving TCC – Summary                 | 18    |
| Figure | 15  | Transitional Households by Region                  | 18    |
| Figure | 16  | Transitional Children by Region                    | 18    |
| Table  | 6A1 | Households Receiving TCC – Level 1                 | 19    |