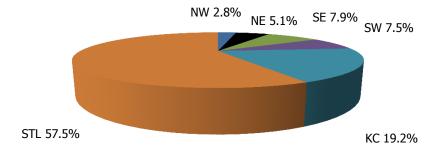

## **TABLE OF CONTENTS**

| Figure | 1   | Map of Regions                                     | 1     |
|--------|-----|----------------------------------------------------|-------|
| Figure | 2   | Reason for Care                                    | 2     |
| Figure | 3   | Children Served by Facility                        | 2     |
| Figure | 4   | Children Served by Provider                        | 2     |
| Table  | 1   | Statewide Summary                                  | 3     |
| Table  | 2   | Applications                                       | 4-5   |
| Table  | 3   | Reason for Care                                    | 6-7   |
| Figure | 5   | Children Served                                    | 8     |
| Figure | 6   | Child Care Payments                                | 8     |
| Figure | 7   | Children Served by Region                          | 9     |
| Table  | 4   | Children Served and Payments by Fund Category      | 10-11 |
| Figure | 8   | Total Children Served By Age Group                 | 12    |
| Figure | 9   | Children Served Age < 2 by Facility                | 12    |
| Figure | 10  | Children Served Ages 2-5 by Facility               | 13    |
| Figure | 11  | Children Served Ages > 5 by Facility               | 13    |
| Figure | 12  | Children Served in Center by Age                   | 14    |
| Figure | 13  | Children Served in Family Home by Age              | 14    |
| Figure | 14  | Children Served in Group Home by Age               | 14    |
| Table  | 5   | Children Served & Payments by Child Age & Facility | 15-16 |
| Table  | 6   | Child Care Demographics                            | 17    |
| Table  | 6A  | Households Receiving TCC – Summary                 | 18    |
| Figure | 15  | Transitional Households by Region                  | 18    |
| Figure | 16  | Transitional Children by Region                    | 18    |
| Table  | 6A1 | Households Receiving TCC – Level 1                 | 19    |