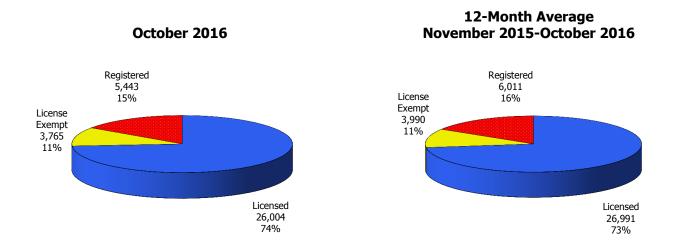

## **TABLE OF CONTENTS**

| Figure | 1   | Map of Regions                                     | 1     |
|--------|-----|----------------------------------------------------|-------|
| Figure | 2   | Reason for Care                                    | 2     |
| Figure | 3   | Children Served by Facility                        | 2     |
| Figure | 4   | Children Served by Provider                        | 2     |
| Table  | 1   | Statewide Summary                                  | 3     |
| Table  | 2   | Applications                                       | 4-5   |
| Table  | 3   | Reason for Care                                    | 6-7   |
| Figure | 5   | Children Served                                    | 8     |
| Figure | 6   | Child Care Payments                                | 8     |
| Figure | 7   | Children Served by Region                          | 9     |
| Table  | 4   | Children Served and Payments by Fund Category      | 10-11 |
| Figure | 8   | Total Children Served By Age Group                 | 12    |
| Figure | 9   | Children Served Age < 2 by Facility                | 12    |
| Figure | 10  | Children Served Ages 2-5 by Facility               | 13    |
| Figure | 11  | Children Served Ages > 5 by Facility               | 13    |
| Figure | 12  | Children Served in Center by Age                   | 14    |
| Figure | 13  | Children Served in Family Home by Age              | 14    |
| Figure | 14  | Children Served in Group Home by Age               | 14    |
| Table  | 5   | Children Served & Payments by Child Age & Facility | 15-16 |
| Table  | 6   | Child Care Demographics                            | 17    |
| Table  | 6A  | Households Receiving TCC – Summary                 | 18    |
| Figure | 15  | Transitional Households by Region                  | 18    |
| Figure | 16  | Transitional Children by Region                    | 18    |
| Table  | 6A1 | Households Receiving TCC – Level 1                 | 19    |