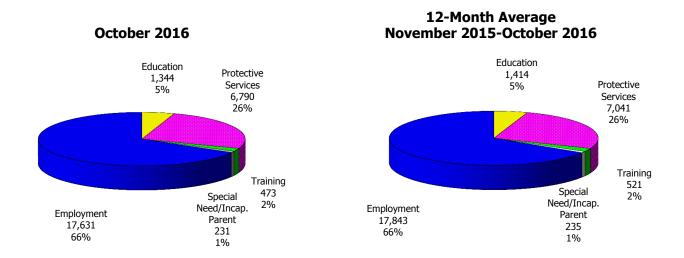

## **TABLE OF CONTENTS**

| Figure | 1   | Map of Regions                                     | 1     |
|--------|-----|----------------------------------------------------|-------|
| Figure | 2   | Reason for Care                                    | 2     |
| Figure | 3   | Children Served by Facility                        | 2     |
| Figure | 4   | Children Served by Provider                        | 2     |
| Table  | 1   | Statewide Summary                                  | 3     |
| Table  | 2   | Applications                                       | 4-5   |
| Table  | 3   | Reason for Care                                    | 6-7   |
| Figure | 5   | Children Served                                    | 8     |
| Figure | 6   | Child Care Payments                                | 8     |
| Figure | 7   | Children Served by Region                          | 9     |
| Table  | 4   | Children Served and Payments by Fund Category      | 10-11 |
| Figure | 8   | Total Children Served By Age Group                 | 12    |
| Figure | 9   | Children Served Age < 2 by Facility                | 12    |
| Figure | 10  | Children Served Ages 2-5 by Facility               | 13    |
| Figure | 11  | Children Served Ages > 5 by Facility               | 13    |
| Figure | 12  | Children Served in Center by Age                   | 14    |
| Figure | 13  | Children Served in Family Home by Age              | 14    |
| Figure | 14  | Children Served in Group Home by Age               | 14    |
| Table  | 5   | Children Served & Payments by Child Age & Facility | 15-16 |
| Table  | 6   | Child Care Demographics                            | 17    |
| Table  | 6A  | Households Receiving TCC – Summary                 | 18    |
| Figure | 15  | Transitional Households by Region                  | 18    |
| Figure | 16  | Transitional Children by Region                    | 18    |
| Table  | 6A1 | Households Receiving TCC – Level 1                 | 19    |