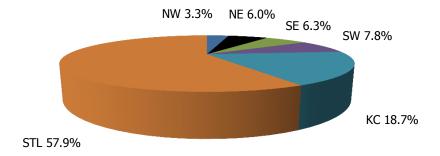

## **TABLE OF CONTENTS**

| Figure | 1   | Map of Regions                                     | 1     |
|--------|-----|----------------------------------------------------|-------|
| Figure | 2   | Reason for Care                                    | 2     |
| Figure | 3   | Children Served by Facility                        | 2     |
| Figure | 4   | Children Served by Provider                        | 2     |
| Table  | 1   | Statewide Summary                                  | 3     |
| Table  | 2   | Applications                                       | 4-5   |
| Table  | 3   | Reason for Care                                    | 6-7   |
| Figure | 5   | Children Served                                    | 8     |
| Figure | 6   | Child Care Payments                                | 8     |
| Figure | 7   | Children Served by Region                          | 9     |
| Table  | 4   | Children Served and Payments by Fund Category      | 10-11 |
| Figure | 8   | Total Children Served By Age Group                 | 12    |
| Figure | 9   | Children Served Age < 2 by Facility                | 12    |
| Figure | 10  | Children Served Ages 2-5 by Facility               | 13    |
| Figure | 11  | Children Served Ages > 5 by Facility               | 13    |
| Figure | 12  | Children Served in Center by Age                   | 14    |
| Figure | 13  | Children Served in Family Home by Age              | 14    |
| Figure | 14  | Children Served in Group Home by Age               | 14    |
| Table  | 5   | Children Served & Payments by Child Age & Facility | 15-16 |
| Table  | 6   | Child Care Demographics                            | 17    |
| Table  | 6A  | Households Receiving TCC – Summary                 | 18    |
| Figure | 15  | Transitional Households by Region                  | 18    |
| Figure | 16  | Transitional Children by Region                    | 18    |
| Table  | 6A1 | Households Receiving TCC – Level 1                 | 19    |