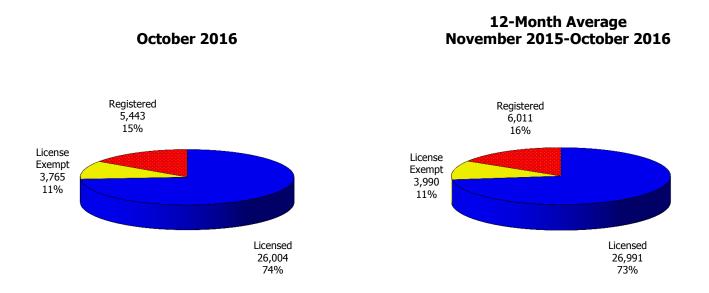

## **TABLE OF CONTENTS**

| Figure | 1   | Map of Regions                                     | 1     |
|--------|-----|----------------------------------------------------|-------|
| Figure | 2   | Reason for Care                                    | 2     |
| Figure | 3   | Children Served by Facility                        | 2     |
| Figure | 4   | Children Served by Provider                        | 2     |
| Table  | 1   | Statewide Summary                                  | 3     |
| Table  | 2   | Applications                                       | 4-5   |
| Table  | 3   | Reason for Care                                    | 6-7   |
| Figure | 5   | Children Served                                    | 8     |
| Figure | 6   | Child Care Payments                                | 8     |
| Figure | 7   | Children Served by Region                          | 9     |
| Table  | 4   | Children Served and Payments by Fund Category      | 10-11 |
| Figure | 8   | Total Children Served By Age Group                 | 12    |
| Figure | 9   | Children Served Age < 2 by Facility                | 12    |
| Figure | 10  | Children Served Ages 2-5 by Facility               | 13    |
| Figure | 11  | Children Served Ages > 5 by Facility               | 13    |
| Figure | 12  | Children Served in Center by Age                   | 14    |
| Figure | 13  | Children Served in Family Home by Age              | 14    |
| Figure | 14  | Children Served in Group Home by Age               | 14    |
| Table  | 5   | Children Served & Payments by Child Age & Facility | 15-16 |
| Table  | 6   | Child Care Demographics                            | 17    |
| Table  | 6A  | Households Receiving TCC – Summary                 | 18    |
| Figure | 15  | Transitional Households by Region                  | 18    |
| Figure | 16  | Transitional Children by Region                    | 18    |
| Table  | 6A1 | Households Receiving TCC – Level 1                 | 19    |