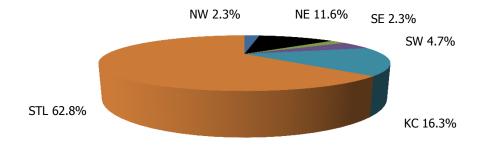

## **TABLE OF CONTENTS**

| Figure | 1   | Map of Regions                                     | 1     |
|--------|-----|----------------------------------------------------|-------|
| Figure | 2   | Reason for Care                                    | 2     |
| Figure | 3   | Children Served by Facility                        | 2     |
| Figure | 4   | Children Served by Provider                        | 2     |
| Table  | 1   | Statewide Summary                                  | 3     |
| Table  | 2   | Applications                                       | 4-5   |
| Table  | 3   | Reason for Care                                    | 6-7   |
| Figure | 5   | Children Served                                    | 8     |
| Figure | 6   | Child Care Payments                                | 8     |
| Figure | 7   | Children Served by Region                          | 9     |
| Table  | 4   | Children Served and Payments by Fund Category      | 10-11 |
| Figure | 8   | Total Children Served By Age Group                 | 12    |
| Figure | 9   | Children Served Age < 2 by Facility                | 12    |
| Figure | 10  | Children Served Ages 2-5 by Facility               | 13    |
| Figure | 11  | Children Served Ages > 5 by Facility               | 13    |
| Figure | 12  | Children Served in Center by Age                   | 14    |
| Figure | 13  | Children Served in Family Home by Age              | 14    |
| Figure | 14  | Children Served in Group Home by Age               | 14    |
| Table  | 5   | Children Served & Payments by Child Age & Facility | 15-16 |
| Table  | 6   | Child Care Demographics                            | 17    |
| Table  | 6A  | Households Receiving TCC – Summary                 | 18    |
| Figure | 15  | Transitional Households by Region                  | 18    |
| Figure | 16  | Transitional Children by Region                    | 18    |
| Table  | 6A1 | Households Receiving TCC – Level 1                 | 19    |