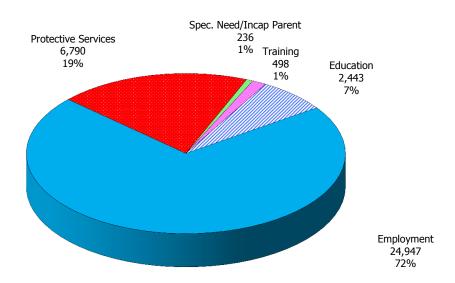

## **TABLE OF CONTENTS**

| Figure | 1   | Map of Regions                                     | 1     |
|--------|-----|----------------------------------------------------|-------|
| Figure | 2   | Reason for Care                                    | 2     |
| Figure | 3   | Children Served by Facility                        | 2     |
| Figure | 4   | Children Served by Provider                        | 2     |
| Table  | 1   | Statewide Summary                                  | 3     |
| Table  | 2   | Applications                                       | 4-5   |
| Table  | 3   | Reason for Care                                    | 6-7   |
| Figure | 5   | Children Served                                    | 8     |
| Figure | 6   | Child Care Payments                                | 8     |
| Figure | 7   | Children Served by Region                          | 9     |
| Table  | 4   | Children Served and Payments by Fund Category      | 10-11 |
| Figure | 8   | Total Children Served By Age Group                 | 12    |
| Figure | 9   | Children Served Age < 2 by Facility                | 12    |
| Figure | 10  | Children Served Ages 2-5 by Facility               | 13    |
| Figure | 11  | Children Served Ages > 5 by Facility               | 13    |
| Figure | 12  | Children Served in Center by Age                   | 14    |
| Figure | 13  | Children Served in Family Home by Age              | 14    |
| Figure | 14  | Children Served in Group Home by Age               | 14    |
| Table  | 5   | Children Served & Payments by Child Age & Facility | 15-16 |
| Table  | 6   | Child Care Demographics                            | 17    |
| Table  | 6A  | Households Receiving TCC – Summary                 | 18    |
| Figure | 15  | Transitional Households by Region                  | 18    |
| Figure | 16  | Transitional Children by Region                    | 18    |
| Table  | 6A1 | Households Receiving TCC – Level 1                 | 19    |