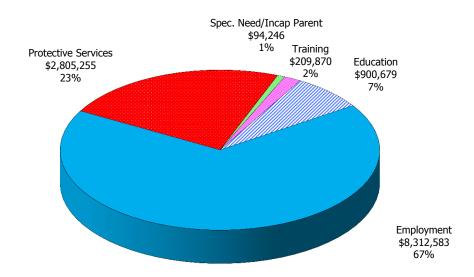

## **TABLE OF CONTENTS**

| Figure | 1   | Map of Regions                                     | 1     |
|--------|-----|----------------------------------------------------|-------|
| Figure | 2   | Reason for Care                                    | 2     |
| Figure | 3   | Children Served by Facility                        | 2     |
| Figure | 4   | Children Served by Provider                        | 2     |
| Table  | 1   | Statewide Summary                                  | 3     |
| Table  | 2   | Applications                                       | 4-5   |
| Table  | 3   | Reason for Care                                    | 6-7   |
| Figure | 5   | Children Served                                    | 8     |
| Figure | 6   | Child Care Payments                                | 8     |
| Figure | 7   | Children Served by Region                          | 9     |
| Table  | 4   | Children Served and Payments by Fund Category      | 10-11 |
| Figure | 8   | Total Children Served By Age Group                 | 12    |
| Figure | 9   | Children Served Age < 2 by Facility                | 12    |
| Figure | 10  | Children Served Ages 2-5 by Facility               | 13    |
| Figure | 11  | Children Served Ages > 5 by Facility               | 13    |
| Figure | 12  | Children Served in Center by Age                   | 14    |
| Figure | 13  | Children Served in Family Home by Age              | 14    |
| Figure | 14  | Children Served in Group Home by Age               | 14    |
| Table  | 5   | Children Served & Payments by Child Age & Facility | 15-16 |
| Table  | 6   | Child Care Demographics                            | 17    |
| Table  | 6A  | Households Receiving TCC – Summary                 | 18    |
| Figure | 15  | Transitional Households by Region                  | 18    |
| Figure | 16  | Transitional Children by Region                    | 18    |
| Table  | 6A1 | Households Receiving TCC – Level 1                 | 19    |