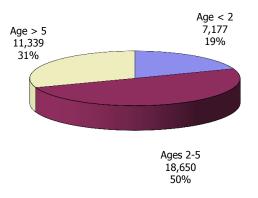

## **TABLE OF CONTENTS**

| Figure | 1   | Map of Regions                                     | 1     |
|--------|-----|----------------------------------------------------|-------|
| Figure | 2   | Reason for Care                                    | 2     |
| Figure | 3   | Children Served by Facility                        | 2     |
| Figure | 4   | Children Served by Provider                        | 2     |
| Table  | 1   | Statewide Summary                                  | 3     |
| Table  | 2   | Applications                                       | 4-5   |
| Table  | 3   | Reason for Care                                    | 6-7   |
| Figure | 5   | Children Served                                    | 8     |
| Figure | 6   | Child Care Payments                                | 8     |
| Figure | 7   | Children Served by Region                          | 9     |
| Table  | 4   | Children Served and Payments by Fund Category      | 10-11 |
| Figure | 8   | Total Children Served By Age Group                 | 12    |
| Figure | 9   | Children Served Age < 2 by Facility                | 12    |
| Figure | 10  | Children Served Ages 2-5 by Facility               | 13    |
| Figure | 11  | Children Served Ages > 5 by Facility               | 13    |
| Figure | 12  | Children Served in Center by Age                   | 14    |
| Figure | 13  | Children Served in Family Home by Age              | 14    |
| Figure | 14  | Children Served in Group Home by Age               | 14    |
| Table  | 5   | Children Served & Payments by Child Age & Facility | 15-16 |
| Table  | 6   | Child Care Demographics                            | 17    |
| Table  | 6A  | Households Receiving TCC – Summary                 | 18    |
| Figure | 15  | Transitional Households by Region                  | 18    |
| Figure | 16  | Transitional Children by Region                    | 18    |
| Table  | 6A1 | Households Receiving TCC – Level 1                 | 19    |