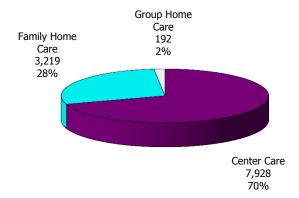

## **TABLE OF CONTENTS**

| Figure | 1   | Map of Regions                                     | 1     |
|--------|-----|----------------------------------------------------|-------|
| Figure | 2   | Reason for Care                                    | 2     |
| Figure | 3   | Children Served by Facility                        | 2     |
| Figure | 4   | Children Served by Provider                        | 2     |
| Table  | 1   | Statewide Summary                                  | 3     |
| Table  | 2   | Applications                                       | 4-5   |
| Table  | 3   | Reason for Care                                    | 6-7   |
| Figure | 5   | Children Served                                    | 8     |
| Figure | 6   | Child Care Payments                                | 8     |
| Figure | 7   | Children Served by Region                          | 9     |
| Table  | 4   | Children Served and Payments by Fund Category      | 10-11 |
| Figure | 8   | Total Children Served By Age Group                 | 12    |
| Figure | 9   | Children Served Age < 2 by Facility                | 12    |
| Figure | 10  | Children Served Ages 2-5 by Facility               | 13    |
| Figure | 11  | Children Served Ages > 5 by Facility               | 13    |
| Figure | 12  | Children Served in Center by Age                   | 14    |
| Figure | 13  | Children Served in Family Home by Age              | 14    |
| Figure | 14  | Children Served in Group Home by Age               | 14    |
| Table  | 5   | Children Served & Payments by Child Age & Facility | 15-16 |
| Table  | 6   | Child Care Demographics                            | 17    |
| Table  | 6A  | Households Receiving TCC – Summary                 | 18    |
| Figure | 15  | Transitional Households by Region                  | 18    |
| Figure | 16  | Transitional Children by Region                    | 18    |
| Table  | 6A1 | Households Receiving TCC – Level 1                 | 19    |