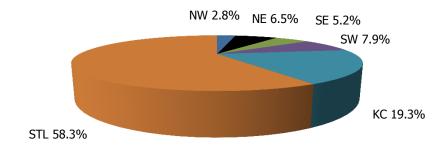

## **TABLE OF CONTENTS**

| Figure | 1   | Map of Regions                                     | 1     |
|--------|-----|----------------------------------------------------|-------|
| Figure | 2   | Reason for Care                                    | 2     |
| Figure | 3   | Children Served by Facility                        | 2     |
| Figure | 4   | Children Served by Provider                        | 2     |
| Table  | 1   | Statewide Summary                                  | 3     |
| Table  | 2   | Applications                                       | 4-5   |
| Table  | 3   | Reason for Care                                    | 6-7   |
| Figure | 5   | Children Served                                    | 8     |
| Figure | 6   | Child Care Payments                                | 8     |
| Figure | 7   | Children Served by Region                          | 9     |
| Table  | 4   | Children Served and Payments by Fund Category      | 10-11 |
| Figure | 8   | Total Children Served By Age Group                 | 12    |
| Figure | 9   | Children Served Age < 2 by Facility                | 12    |
| Figure | 10  | Children Served Ages 2-5 by Facility               | 13    |
| Figure | 11  | Children Served Ages > 5 by Facility               | 13    |
| Figure | 12  | Children Served in Center by Age                   | 14    |
| Figure | 13  | Children Served in Family Home by Age              | 14    |
| Figure | 14  | Children Served in Group Home by Age               | 14    |
| Table  | 5   | Children Served & Payments by Child Age & Facility | 15-16 |
| Table  | 6   | Child Care Demographics                            | 17    |
| Table  | 6A  | Households Receiving TCC – Summary                 | 18    |
| Figure | 15  | Transitional Households by Region                  | 18    |
| Figure | 16  | Transitional Children by Region                    | 18    |
| Table  | 6A1 | Households Receiving TCC – Level 1                 | 19    |