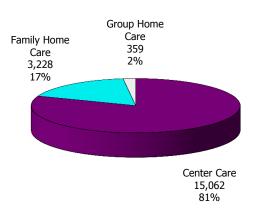

## **TABLE OF CONTENTS**

| Figure | 1   | Map of Regions                                     | 1     |
|--------|-----|----------------------------------------------------|-------|
| Figure | 2   | Reason for Care                                    | 2     |
| Figure | 3   | Children Served by Facility                        | 2     |
| Figure | 4   | Children Served by Provider                        | 2     |
| Table  | 1   | Statewide Summary                                  | 3     |
| Table  | 2   | Applications                                       | 4-5   |
| Table  | 3   | Reason for Care                                    | 6-7   |
| Figure | 5   | Children Served                                    | 8     |
| Figure | 6   | Child Care Payments                                | 8     |
| Figure | 7   | Children Served by Region                          | 9     |
| Table  | 4   | Children Served and Payments by Fund Category      | 10-11 |
| Figure | 8   | Total Children Served By Age Group                 | 12    |
| Figure | 9   | Children Served Age < 2 by Facility                | 12    |
| Figure | 10  | Children Served Ages 2-5 by Facility               | 13    |
| Figure | 11  | Children Served Ages > 5 by Facility               | 13    |
| Figure | 12  | Children Served in Center by Age                   | 14    |
| Figure | 13  | Children Served in Family Home by Age              | 14    |
| Figure | 14  | Children Served in Group Home by Age               | 14    |
| Table  | 5   | Children Served & Payments by Child Age & Facility | 15-16 |
| Table  | 6   | Child Care Demographics                            | 17    |
| Table  | 6A  | Households Receiving TCC – Summary                 | 18    |
| Figure | 15  | Transitional Households by Region                  | 18    |
| Figure | 16  | Transitional Children by Region                    | 18    |
| Table  | 6A1 | Households Receiving TCC – Level 1                 | 19    |