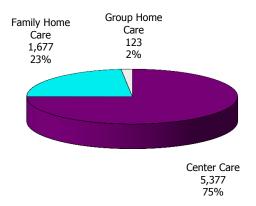

## **TABLE OF CONTENTS**

| Figure | 1   | Map of Regions                                     | 1     |
|--------|-----|----------------------------------------------------|-------|
| Figure | 2   | Reason for Care                                    | 2     |
| Figure | 3   | Children Served by Facility                        | 2     |
| Figure | 4   | Children Served by Provider                        | 2     |
| Table  | 1   | Statewide Summary                                  | 3     |
| Table  | 2   | Applications                                       | 4-5   |
| Table  | 3   | Reason for Care                                    | 6-7   |
| Figure | 5   | Children Served                                    | 8     |
| Figure | 6   | Child Care Payments                                | 8     |
| Figure | 7   | Children Served by Region                          | 9     |
| Table  | 4   | Children Served and Payments by Fund Category      | 10-11 |
| Figure | 8   | Total Children Served By Age Group                 | 12    |
| Figure | 9   | Children Served Age < 2 by Facility                | 12    |
| Figure | 10  | Children Served Ages 2-5 by Facility               | 13    |
| Figure | 11  | Children Served Ages > 5 by Facility               | 13    |
| Figure | 12  | Children Served in Center by Age                   | 14    |
| Figure | 13  | Children Served in Family Home by Age              | 14    |
| Figure | 14  | Children Served in Group Home by Age               | 14    |
| Table  | 5   | Children Served & Payments by Child Age & Facility | 15-16 |
| Table  | 6   | Child Care Demographics                            | 17    |
| Table  | 6A  | Households Receiving TCC – Summary                 | 18    |
| Figure | 15  | Transitional Households by Region                  | 18    |
| Figure | 16  | Transitional Children by Region                    | 18    |
| Table  | 6A1 | Households Receiving TCC – Level 1                 | 19    |