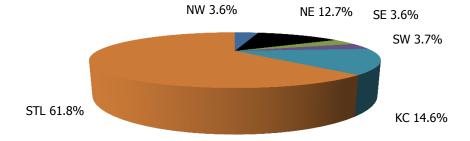

## **TABLE OF CONTENTS**

| Figure | 1   | Map of Regions                                     | 1     |
|--------|-----|----------------------------------------------------|-------|
| Figure | 2   | Reason for Care                                    | 2     |
| Figure | 3   | Children Served by Facility                        | 2     |
| Figure | 4   | Children Served by Provider                        | 2     |
| Table  | 1   | Statewide Summary                                  | 3     |
| Table  | 2   | Applications                                       | 4-5   |
| Table  | 3   | Reason for Care                                    | 6-7   |
| Figure | 5   | Children Served                                    | 8     |
| Figure | 6   | Child Care Payments                                | 8     |
| Figure | 7   | Children Served by Region                          | 9     |
| Table  | 4   | Children Served and Payments by Fund Category      | 10-11 |
| Figure | 8   | Total Children Served By Age Group                 | 12    |
| Figure | 9   | Children Served Age < 2 by Facility                | 12    |
| Figure | 10  | Children Served Ages 2-5 by Facility               | 13    |
| Figure | 11  | Children Served Ages > 5 by Facility               | 13    |
| Figure | 12  | Children Served in Center by Age                   | 14    |
| Figure | 13  | Children Served in Family Home by Age              | 14    |
| Figure | 14  | Children Served in Group Home by Age               | 14    |
| Table  | 5   | Children Served & Payments by Child Age & Facility | 15-16 |
| Table  | 6   | Child Care Demographics                            | 17    |
| Table  | 6A  | Households Receiving TCC – Summary                 | 18    |
| Figure | 15  | Transitional Households by Region                  | 18    |
| Figure | 16  | Transitional Children by Region                    | 18    |
| Table  | 6A1 | Households Receiving TCC – Level 1                 | 19    |