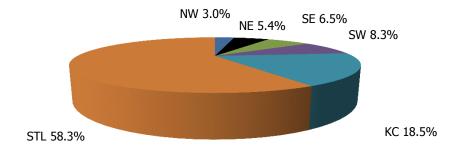

## **TABLE OF CONTENTS**

| Figure | 1   | Map of Regions                                     | 1     |
|--------|-----|----------------------------------------------------|-------|
| Figure | 2   | Reason for Care                                    | 2     |
| Figure | 3   | Children Served by Facility                        | 2     |
| Figure | 4   | Children Served by Provider                        | 2     |
| Table  | 1   | Statewide Summary                                  | 3     |
| Table  | 2   | Applications                                       | 4-5   |
| Table  | 3   | Reason for Care                                    | 6-7   |
| Figure | 5   | Children Served                                    | 8     |
| Figure | 6   | Child Care Payments                                | 8     |
| Figure | 7   | Children Served by Region                          | 9     |
| Table  | 4   | Children Served and Payments by Fund Category      | 10-11 |
| Figure | 8   | Total Children Served By Age Group                 | 12    |
| Figure | 9   | Children Served Age < 2 by Facility                | 12    |
| Figure | 10  | Children Served Ages 2-5 by Facility               | 13    |
| Figure | 11  | Children Served Ages > 5 by Facility               | 13    |
| Figure | 12  | Children Served in Center by Age                   | 14    |
| Figure | 13  | Children Served in Family Home by Age              | 14    |
| Figure | 14  | Children Served in Group Home by Age               | 14    |
| Table  | 5   | Children Served & Payments by Child Age & Facility | 15-16 |
| Table  | 6   | Child Care Demographics                            | 17    |
| Table  | 6A  | Households Receiving TCC – Summary                 | 18    |
| Figure | 15  | Transitional Households by Region                  | 18    |
| Figure | 16  | Transitional Children by Region                    | 18    |
| Table  | 6A1 | Households Receiving TCC – Level 1                 | 19    |