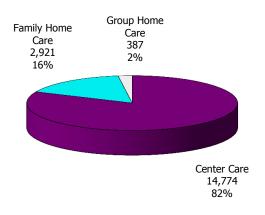

## **TABLE OF CONTENTS**

| Figure | 1   | Map of Regions                                     | 1     |
|--------|-----|----------------------------------------------------|-------|
| Figure | 2   | Reason for Care                                    | 2     |
| Figure | 3   | Children Served by Facility                        | 2     |
| Figure | 4   | Children Served by Provider                        | 2     |
| Table  | 1   | Statewide Summary                                  | 3     |
| Table  | 2   | Applications                                       | 4-5   |
| Table  | 3   | Reason for Care                                    | 6-7   |
| Figure | 5   | Children Served                                    | 8     |
| Figure | 6   | Child Care Payments                                | 8     |
| Figure | 7   | Children Served by Region                          | 9     |
| Table  | 4   | Children Served and Payments by Fund Category      | 10-11 |
| Figure | 8   | Total Children Served By Age Group                 | 12    |
| Figure | 9   | Children Served Age < 2 by Facility                | 12    |
| Figure | 10  | Children Served Ages 2-5 by Facility               | 13    |
| Figure | 11  | Children Served Ages > 5 by Facility               | 13    |
| Figure | 12  | Children Served in Center by Age                   | 14    |
| Figure | 13  | Children Served in Family Home by Age              | 14    |
| Figure | 14  | Children Served in Group Home by Age               | 14    |
| Table  | 5   | Children Served & Payments by Child Age & Facility | 15-16 |
| Table  | 6   | Child Care Demographics                            | 17    |
| Table  | 6A  | Households Receiving TCC – Summary                 | 18    |
| Figure | 15  | Transitional Households by Region                  | 18    |
| Figure | 16  | Transitional Children by Region                    | 18    |
| Table  | 6A1 | Households Receiving TCC – Level 1                 | 19    |