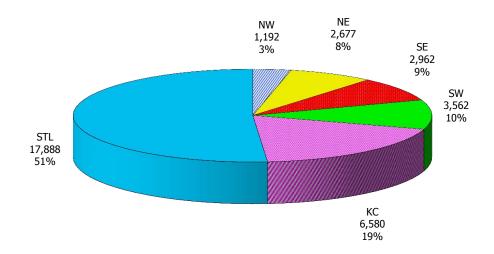

## **TABLE OF CONTENTS**

| Figure | 1   | Map of Regions                                     | 1     |
|--------|-----|----------------------------------------------------|-------|
| Figure | 2   | Reason for Care                                    | 2     |
| Figure | 3   | Children Served by Facility                        | 2     |
| Figure | 4   | Children Served by Provider                        | 2     |
| Table  | 1   | Statewide Summary                                  | 3     |
| Table  | 2   | Applications                                       | 4-5   |
| Table  | 3   | Reason for Care                                    | 6-7   |
| Figure | 5   | Children Served                                    | 8     |
| Figure | 6   | Child Care Payments                                | 8     |
| Figure | 7   | Children Served by Region                          | 9     |
| Table  | 4   | Children Served and Payments by Fund Category      | 10-11 |
| Figure | 8   | Total Children Served By Age Group                 | 12    |
| Figure | 9   | Children Served Age < 2 by Facility                | 12    |
| Figure | 10  | Children Served Ages 2-5 by Facility               | 13    |
| Figure | 11  | Children Served Ages > 5 by Facility               | 13    |
| Figure | 12  | Children Served in Center by Age                   | 14    |
| Figure | 13  | Children Served in Family Home by Age              | 14    |
| Figure | 14  | Children Served in Group Home by Age               | 14    |
| Table  | 5   | Children Served & Payments by Child Age & Facility | 15-16 |
| Table  | 6   | Child Care Demographics                            | 17    |
| Table  | 6A  | Households Receiving TCC – Summary                 | 18    |
| Figure | 15  | Transitional Households by Region                  | 18    |
| Figure | 16  | Transitional Children by Region                    | 18    |
| Table  | 6A1 | Households Receiving TCC – Level 1                 | 19    |