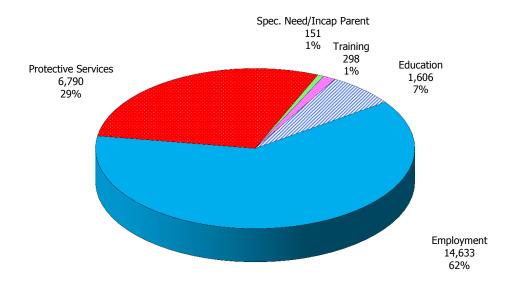

## **TABLE OF CONTENTS**

| Figure | 1   | Map of Regions                                     | 1     |
|--------|-----|----------------------------------------------------|-------|
| Figure | 2   | Reason for Care                                    | 2     |
| Figure | 3   | Children Served by Facility                        | 2     |
| Figure | 4   | Children Served by Provider                        | 2     |
| Table  | 1   | Statewide Summary                                  | 3     |
| Table  | 2   | Applications                                       | 4-5   |
| Table  | 3   | Reason for Care                                    | 6-7   |
| Figure | 5   | Children Served                                    | 8     |
| Figure | 6   | Child Care Payments                                | 8     |
| Figure | 7   | Children Served by Region                          | 9     |
| Table  | 4   | Children Served and Payments by Fund Category      | 10-11 |
| Figure | 8   | Total Children Served By Age Group                 | 12    |
| Figure | 9   | Children Served Age < 2 by Facility                | 12    |
| Figure | 10  | Children Served Ages 2-5 by Facility               | 13    |
| Figure | 11  | Children Served Ages > 5 by Facility               | 13    |
| Figure | 12  | Children Served in Center by Age                   | 14    |
| Figure | 13  | Children Served in Family Home by Age              | 14    |
| Figure | 14  | Children Served in Group Home by Age               | 14    |
| Table  | 5   | Children Served & Payments by Child Age & Facility | 15-16 |
| Table  | 6   | Child Care Demographics                            | 17    |
| Table  | 6A  | Households Receiving TCC – Summary                 | 18    |
| Figure | 15  | Transitional Households by Region                  | 18    |
| Figure | 16  | Transitional Children by Region                    | 18    |
| Table  | 6A1 | Households Receiving TCC – Level 1                 | 19    |