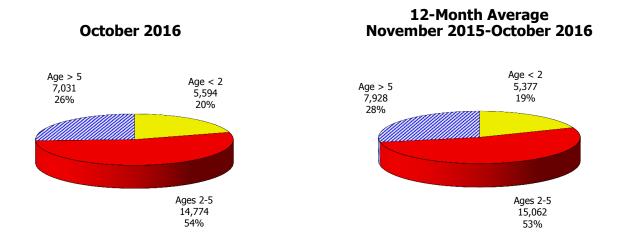

## **TABLE OF CONTENTS**

| Figure | 1   | Map of Regions                                     | 1     |
|--------|-----|----------------------------------------------------|-------|
| Figure | 2   | Reason for Care                                    | 2     |
| Figure | 3   | Children Served by Facility                        | 2     |
| Figure | 4   | Children Served by Provider                        | 2     |
| Table  | 1   | Statewide Summary                                  | 3     |
| Table  | 2   | Applications                                       | 4-5   |
| Table  | 3   | Reason for Care                                    | 6-7   |
| Figure | 5   | Children Served                                    | 8     |
| Figure | 6   | Child Care Payments                                | 8     |
| Figure | 7   | Children Served by Region                          | 9     |
| Table  | 4   | Children Served and Payments by Fund Category      | 10-11 |
| Figure | 8   | Total Children Served By Age Group                 | 12    |
| Figure | 9   | Children Served Age < 2 by Facility                | 12    |
| Figure | 10  | Children Served Ages 2-5 by Facility               | 13    |
| Figure | 11  | Children Served Ages > 5 by Facility               | 13    |
| Figure | 12  | Children Served in Center by Age                   | 14    |
| Figure | 13  | Children Served in Family Home by Age              | 14    |
| Figure | 14  | Children Served in Group Home by Age               | 14    |
| Table  | 5   | Children Served & Payments by Child Age & Facility | 15-16 |
| Table  | 6   | Child Care Demographics                            | 17    |
| Table  | 6A  | Households Receiving TCC – Summary                 | 18    |
| Figure | 15  | Transitional Households by Region                  | 18    |
| Figure | 16  | Transitional Children by Region                    | 18    |
| Table  | 6A1 | Households Receiving TCC – Level 1                 | 19    |