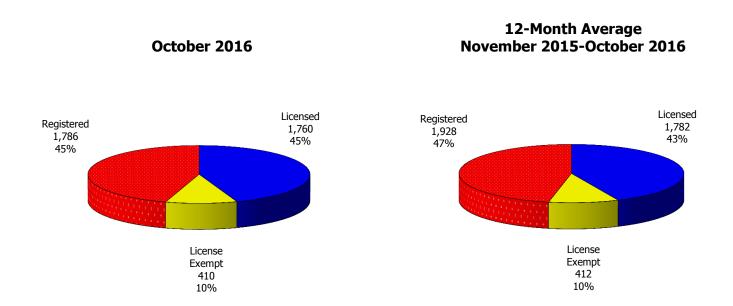

## **TABLE OF CONTENTS**

| Figure | 1   | Map of Regions                                     | 1     |
|--------|-----|----------------------------------------------------|-------|
| Figure | 2   | Reason for Care                                    | 2     |
| Figure | 3   | Children Served by Facility                        | 2     |
| Figure | 4   | Children Served by Provider                        | 2     |
| Table  | 1   | Statewide Summary                                  | 3     |
| Table  | 2   | Applications                                       | 4-5   |
| Table  | 3   | Reason for Care                                    | 6-7   |
| Figure | 5   | Children Served                                    | 8     |
| Figure | 6   | Child Care Payments                                | 8     |
| Figure | 7   | Children Served by Region                          | 9     |
| Table  | 4   | Children Served and Payments by Fund Category      | 10-11 |
| Figure | 8   | Total Children Served By Age Group                 | 12    |
| Figure | 9   | Children Served Age < 2 by Facility                | 12    |
| Figure | 10  | Children Served Ages 2-5 by Facility               | 13    |
| Figure | 11  | Children Served Ages > 5 by Facility               | 13    |
| Figure | 12  | Children Served in Center by Age                   | 14    |
| Figure | 13  | Children Served in Family Home by Age              | 14    |
| Figure | 14  | Children Served in Group Home by Age               | 14    |
| Table  | 5   | Children Served & Payments by Child Age & Facility | 15-16 |
| Table  | 6   | Child Care Demographics                            | 17    |
| Table  | 6A  | Households Receiving TCC – Summary                 | 18    |
| Figure | 15  | Transitional Households by Region                  | 18    |
| Figure | 16  | Transitional Children by Region                    | 18    |
| Table  | 6A1 | Households Receiving TCC – Level 1                 | 19    |