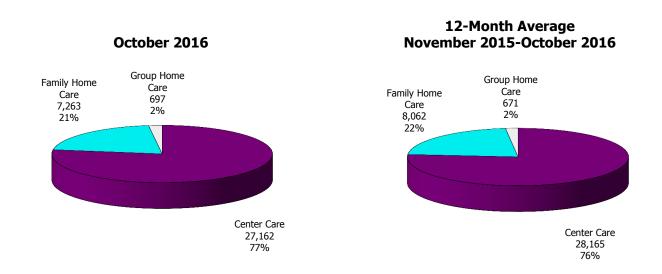

## **TABLE OF CONTENTS**

| Figure | 1   | Map of Regions                                     | 1     |
|--------|-----|----------------------------------------------------|-------|
| Figure | 2   | Reason for Care                                    | 2     |
| Figure | 3   | Children Served by Facility                        | 2     |
| Figure | 4   | Children Served by Provider                        | 2     |
| Table  | 1   | Statewide Summary                                  | 3     |
| Table  | 2   | Applications                                       | 4-5   |
| Table  | 3   | Reason for Care                                    | 6-7   |
| Figure | 5   | Children Served                                    | 8     |
| Figure | 6   | Child Care Payments                                | 8     |
| Figure | 7   | Children Served by Region                          | 9     |
| Table  | 4   | Children Served and Payments by Fund Category      | 10-11 |
| Figure | 8   | Total Children Served By Age Group                 | 12    |
| Figure | 9   | Children Served Age < 2 by Facility                | 12    |
| Figure | 10  | Children Served Ages 2-5 by Facility               | 13    |
| Figure | 11  | Children Served Ages > 5 by Facility               | 13    |
| Figure | 12  | Children Served in Center by Age                   | 14    |
| Figure | 13  | Children Served in Family Home by Age              | 14    |
| Figure | 14  | Children Served in Group Home by Age               | 14    |
| Table  | 5   | Children Served & Payments by Child Age & Facility | 15-16 |
| Table  | 6   | Child Care Demographics                            | 17    |
| Table  | 6A  | Households Receiving TCC – Summary                 | 18    |
| Figure | 15  | Transitional Households by Region                  | 18    |
| Figure | 16  | Transitional Children by Region                    | 18    |
| Table  | 6A1 | Households Receiving TCC – Level 1                 | 19    |