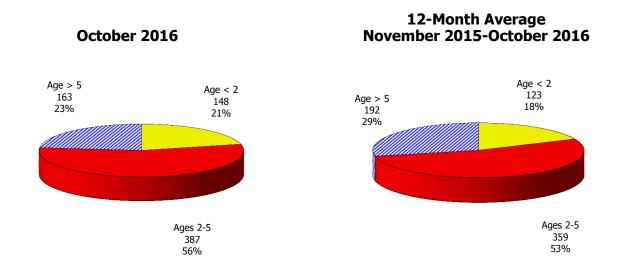

## **TABLE OF CONTENTS**

| Figure | 1   | Map of Regions                                     | 1     |
|--------|-----|----------------------------------------------------|-------|
| Figure | 2   | Reason for Care                                    | 2     |
| Figure | 3   | Children Served by Facility                        | 2     |
| Figure | 4   | Children Served by Provider                        | 2     |
| Table  | 1   | Statewide Summary                                  | 3     |
| Table  | 2   | Applications                                       | 4-5   |
| Table  | 3   | Reason for Care                                    | 6-7   |
| Figure | 5   | Children Served                                    | 8     |
| Figure | 6   | Child Care Payments                                | 8     |
| Figure | 7   | Children Served by Region                          | 9     |
| Table  | 4   | Children Served and Payments by Fund Category      | 10-11 |
| Figure | 8   | Total Children Served By Age Group                 | 12    |
| Figure | 9   | Children Served Age < 2 by Facility                | 12    |
| Figure | 10  | Children Served Ages 2-5 by Facility               | 13    |
| Figure | 11  | Children Served Ages > 5 by Facility               | 13    |
| Figure | 12  | Children Served in Center by Age                   | 14    |
| Figure | 13  | Children Served in Family Home by Age              | 14    |
| Figure | 14  | Children Served in Group Home by Age               | 14    |
| Table  | 5   | Children Served & Payments by Child Age & Facility | 15-16 |
| Table  | 6   | Child Care Demographics                            | 17    |
| Table  | 6A  | Households Receiving TCC – Summary                 | 18    |
| Figure | 15  | Transitional Households by Region                  | 18    |
| Figure | 16  | Transitional Children by Region                    | 18    |
| Table  | 6A1 | Households Receiving TCC – Level 1                 | 19    |