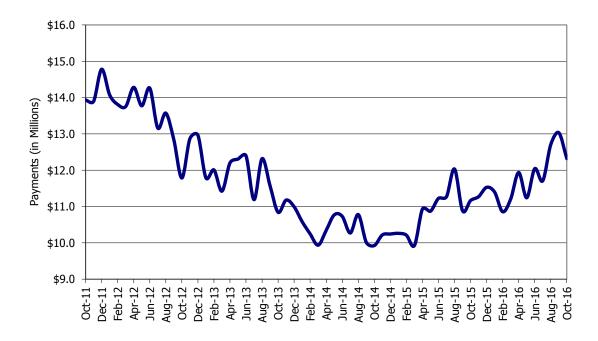

## **TABLE OF CONTENTS**

| Figure | 1   | Map of Regions                                     | 1     |
|--------|-----|----------------------------------------------------|-------|
| Figure | 2   | Reason for Care                                    | 2     |
| Figure | 3   | Children Served by Facility                        | 2     |
| Figure | 4   | Children Served by Provider                        | 2     |
| Table  | 1   | Statewide Summary                                  | 3     |
| Table  | 2   | Applications                                       | 4-5   |
| Table  | 3   | Reason for Care                                    | 6-7   |
| Figure | 5   | Children Served                                    | 8     |
| Figure | 6   | Child Care Payments                                | 8     |
| Figure | 7   | Children Served by Region                          | 9     |
| Table  | 4   | Children Served and Payments by Fund Category      | 10-11 |
| Figure | 8   | Total Children Served By Age Group                 | 12    |
| Figure | 9   | Children Served Age < 2 by Facility                | 12    |
| Figure | 10  | Children Served Ages 2-5 by Facility               | 13    |
| Figure | 11  | Children Served Ages > 5 by Facility               | 13    |
| Figure | 12  | Children Served in Center by Age                   | 14    |
| Figure | 13  | Children Served in Family Home by Age              | 14    |
| Figure | 14  | Children Served in Group Home by Age               | 14    |
| Table  | 5   | Children Served & Payments by Child Age & Facility | 15-16 |
| Table  | 6   | Child Care Demographics                            | 17    |
| Table  | 6A  | Households Receiving TCC – Summary                 | 18    |
| Figure | 15  | Transitional Households by Region                  | 18    |
| Figure | 16  | Transitional Children by Region                    | 18    |
| Table  | 6A1 | Households Receiving TCC – Level 1                 | 19    |