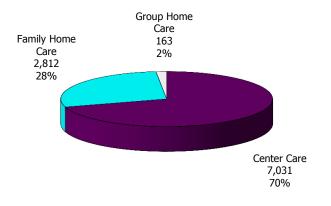

## **TABLE OF CONTENTS**

| Figure | 1   | Map of Regions                                     | 1     |
|--------|-----|----------------------------------------------------|-------|
| Figure | 2   | Reason for Care                                    | 2     |
| Figure | 3   | Children Served by Facility                        | 2     |
| Figure | 4   | Children Served by Provider                        | 2     |
| Table  | 1   | Statewide Summary                                  | 3     |
| Table  | 2   | Applications                                       | 4-5   |
| Table  | 3   | Reason for Care                                    | 6-7   |
| Figure | 5   | Children Served                                    | 8     |
| Figure | 6   | Child Care Payments                                | 8     |
| Figure | 7   | Children Served by Region                          | 9     |
| Table  | 4   | Children Served and Payments by Fund Category      | 10-11 |
| Figure | 8   | Total Children Served By Age Group                 | 12    |
| Figure | 9   | Children Served Age < 2 by Facility                | 12    |
| Figure | 10  | Children Served Ages 2-5 by Facility               | 13    |
| Figure | 11  | Children Served Ages > 5 by Facility               | 13    |
| Figure | 12  | Children Served in Center by Age                   | 14    |
| Figure | 13  | Children Served in Family Home by Age              | 14    |
| Figure | 14  | Children Served in Group Home by Age               | 14    |
| Table  | 5   | Children Served & Payments by Child Age & Facility | 15-16 |
| Table  | 6   | Child Care Demographics                            | 17    |
| Table  | 6A  | Households Receiving TCC – Summary                 | 18    |
| Figure | 15  | Transitional Households by Region                  | 18    |
| Figure | 16  | Transitional Children by Region                    | 18    |
| Table  | 6A1 | Households Receiving TCC – Level 1                 | 19    |