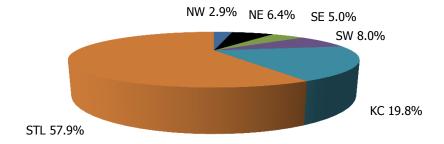

## **TABLE OF CONTENTS**

| Figure | 1   | Map of Regions                                     | 1     |
|--------|-----|----------------------------------------------------|-------|
| Figure | 2   | Reason for Care                                    | 2     |
| Figure | 3   | Children Served by Facility                        | 2     |
| Figure | 4   | Children Served by Provider                        | 2     |
| Table  | 1   | Statewide Summary                                  | 3     |
| Table  | 2   | Applications                                       | 4-5   |
| Table  | 3   | Reason for Care                                    | 6-7   |
| Figure | 5   | Children Served                                    | 8     |
| Figure | 6   | Child Care Payments                                | 8     |
| Figure | 7   | Children Served by Region                          | 9     |
| Table  | 4   | Children Served and Payments by Fund Category      | 10-11 |
| Figure | 8   | Total Children Served By Age Group                 | 12    |
| Figure | 9   | Children Served Age < 2 by Facility                | 12    |
| Figure | 10  | Children Served Ages 2-5 by Facility               | 13    |
| Figure | 11  | Children Served Ages > 5 by Facility               | 13    |
| Figure | 12  | Children Served in Center by Age                   | 14    |
| Figure | 13  | Children Served in Family Home by Age              | 14    |
| Figure | 14  | Children Served in Group Home by Age               | 14    |
| Table  | 5   | Children Served & Payments by Child Age & Facility | 15-16 |
| Table  | 6   | Child Care Demographics                            | 17    |
| Table  | 6A  | Households Receiving TCC – Summary                 | 18    |
| Figure | 15  | Transitional Households by Region                  | 18    |
| Figure | 16  | Transitional Children by Region                    | 18    |
| Table  | 6A1 | Households Receiving TCC – Level 1                 | 19    |