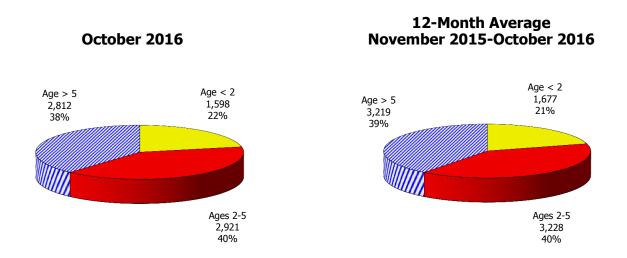

## **TABLE OF CONTENTS**

| Figure | 1   | Map of Regions                                     | 1     |
|--------|-----|----------------------------------------------------|-------|
| Figure | 2   | Reason for Care                                    | 2     |
| Figure | 3   | Children Served by Facility                        | 2     |
| Figure | 4   | Children Served by Provider                        | 2     |
| Table  | 1   | Statewide Summary                                  | 3     |
| Table  | 2   | Applications                                       | 4-5   |
| Table  | 3   | Reason for Care                                    | 6-7   |
| Figure | 5   | Children Served                                    | 8     |
| Figure | 6   | Child Care Payments                                | 8     |
| Figure | 7   | Children Served by Region                          | 9     |
| Table  | 4   | Children Served and Payments by Fund Category      | 10-11 |
| Figure | 8   | Total Children Served By Age Group                 | 12    |
| Figure | 9   | Children Served Age < 2 by Facility                | 12    |
| Figure | 10  | Children Served Ages 2-5 by Facility               | 13    |
| Figure | 11  | Children Served Ages > 5 by Facility               | 13    |
| Figure | 12  | Children Served in Center by Age                   | 14    |
| Figure | 13  | Children Served in Family Home by Age              | 14    |
| Figure | 14  | Children Served in Group Home by Age               | 14    |
| Table  | 5   | Children Served & Payments by Child Age & Facility | 15-16 |
| Table  | 6   | Child Care Demographics                            | 17    |
| Table  | 6A  | Households Receiving TCC – Summary                 | 18    |
| Figure | 15  | Transitional Households by Region                  | 18    |
| Figure | 16  | Transitional Children by Region                    | 18    |
| Table  | 6A1 | Households Receiving TCC – Level 1                 | 19    |