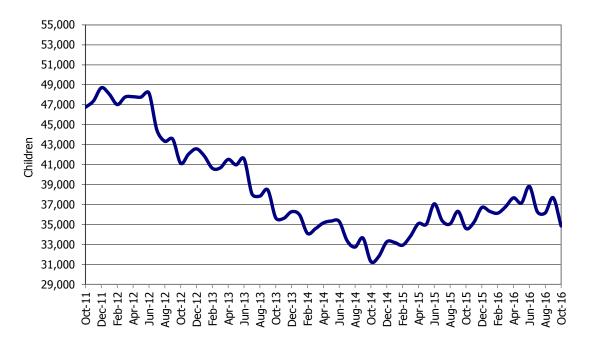

## **TABLE OF CONTENTS**

| Figure | 1   | Map of Regions                                     | 1     |
|--------|-----|----------------------------------------------------|-------|
| Figure | 2   | Reason for Care                                    | 2     |
| Figure | 3   | Children Served by Facility                        | 2     |
| Figure | 4   | Children Served by Provider                        | 2     |
| Table  | 1   | Statewide Summary                                  | 3     |
| Table  | 2   | Applications                                       | 4-5   |
| Table  | 3   | Reason for Care                                    | 6-7   |
| Figure | 5   | Children Served                                    | 8     |
| Figure | 6   | Child Care Payments                                | 8     |
| Figure | 7   | Children Served by Region                          | 9     |
| Table  | 4   | Children Served and Payments by Fund Category      | 10-11 |
| Figure | 8   | Total Children Served By Age Group                 | 12    |
| Figure | 9   | Children Served Age < 2 by Facility                | 12    |
| Figure | 10  | Children Served Ages 2-5 by Facility               | 13    |
| Figure | 11  | Children Served Ages > 5 by Facility               | 13    |
| Figure | 12  | Children Served in Center by Age                   | 14    |
| Figure | 13  | Children Served in Family Home by Age              | 14    |
| Figure | 14  | Children Served in Group Home by Age               | 14    |
| Table  | 5   | Children Served & Payments by Child Age & Facility | 15-16 |
| Table  | 6   | Child Care Demographics                            | 17    |
| Table  | 6A  | Households Receiving TCC – Summary                 | 18    |
| Figure | 15  | Transitional Households by Region                  | 18    |
| Figure | 16  | Transitional Children by Region                    | 18    |
| Table  | 6A1 | Households Receiving TCC – Level 1                 | 19    |