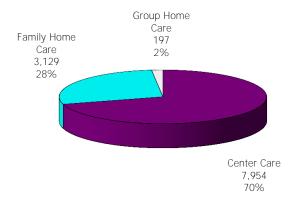

Figure 1. Regions

Figure 2. Reason for Child Care

Figure 3. Children Served by Facility

**Figure 4. Children Served by Provider** 

TABLE 1. CHILD CARE STATEWIDE SUMMARY FEBRUARY 2017

|                                                                        | NUMBER               | NUMBER                                                                                                   | NUMBER                                                                                                   | NUMBER               | CHANGE        | CHANGE                                                                                 | CHANGE    |
|------------------------------------------------------------------------|----------------------|----------------------------------------------------------------------------------------------------------|----------------------------------------------------------------------------------------------------------|----------------------|---------------|----------------------------------------------------------------------------------------|-----------|
|                                                                        | OR AMOUNT            |                                                                                                          |                                                                                                          |                      | FROM          | FROM                                                                                   | FROM      |
|                                                                        | FEB-2017             | JAN-2017                                                                                                 | DEC-2016                                                                                                 | FEB-2016             | LAST MONTH    | 2 MONTHS AGO                                                                           | LAST YEAR |
|                                                                        |                      |                                                                                                          |                                                                                                          |                      |               |                                                                                        |           |
| APPLICATIONS RECEIVED                                                  | 3,479                | 4,082                                                                                                    | 3,423                                                                                                    | 3,588                | -14.8%        |                                                                                        | -3.0%     |
| APPLICATIONS APPROVED                                                  | 2,130                | 2,181                                                                                                    | 2,029                                                                                                    | 2,236                | -2.3%         |                                                                                        | -4.7%     |
| APPLICATIONS REJECTED                                                  | 1,306                | 1,248                                                                                                    | 1,389                                                                                                    | 1,344                | 4.6%          |                                                                                        | -2.8%     |
| APPLICATIONS PENDING                                                   | 750                  | 935                                                                                                      | 595                                                                                                      | 1,087                | -19.8%        | 26.1%                                                                                  | -31.0%    |
| 15 DAYS OR LESS                                                        | 726                  | 907                                                                                                      | 561                                                                                                      | 834                  | -20.0%        | 29.4%                                                                                  | -12.9%    |
| MORE THAN 15 DAYS                                                      | 24                   | 28                                                                                                       | 34                                                                                                       | 253                  | -14.3%        | -29.4%                                                                                 | -90.5%    |
|                                                                        |                      |                                                                                                          |                                                                                                          |                      |               |                                                                                        |           |
| HOUSEHOLD REASON FOR CARE*                                             |                      |                                                                                                          |                                                                                                          |                      |               |                                                                                        |           |
| EMPLOYMENT                                                             | 17,959               | 18,017                                                                                                   | 18,065                                                                                                   | 17,839               | -0.3%         |                                                                                        | 0.7%      |
| EDUCATION                                                              | 1,298                | 1,266                                                                                                    | 1,202                                                                                                    | 1,591                | 2.5%          |                                                                                        | -18.4%    |
| TRAINING                                                               | 446                  | 453                                                                                                      | 472                                                                                                      | 526                  | -1.5%         |                                                                                        | -15.2%    |
| PROTECTIVE SERVICES                                                    | 6,744                | 7,133                                                                                                    | 7,106                                                                                                    | 6,887                | -5.5%         |                                                                                        | -2.1%     |
| SPECIAL NEED                                                           | 53                   | 55                                                                                                       | 50                                                                                                       | 52                   | -3.6%         | 6.0%                                                                                   | 1.9%      |
| INCAPACITATED PARENT                                                   | 192                  | 174                                                                                                      | 186                                                                                                      | 188                  | 10.3%         | 3.2%                                                                                   | 2.1%      |
| HOMELESS                                                               | 11                   | 10                                                                                                       | 6                                                                                                        | 0                    | 10.0%         | N/A                                                                                    | N/A       |
| TOTAL HOUSEHOLDS                                                       | 26,703               | 27,108                                                                                                   | 27,087                                                                                                   | 27,083               | -1.5%         | -1.4%                                                                                  | -1.4%     |
|                                                                        |                      |                                                                                                          |                                                                                                          |                      |               |                                                                                        |           |
| CHILDREN SERVED BY FACILITY                                            |                      |                                                                                                          |                                                                                                          |                      |               |                                                                                        |           |
| CENTER CARE                                                            | 27,751               | 28,334                                                                                                   | 28,886                                                                                                   | 27,659               |               |                                                                                        | 0.3%      |
| FAMILY HOME CARE                                                       | 7,239                | 7,573                                                                                                    | 7,411                                                                                                    | 8,054                | -4.4%         |                                                                                        | -10.1%    |
| GROUP HOME CARE                                                        | 771                  | 740                                                                                                      | 767                                                                                                      | 655                  | 4.2%          | 0.5%                                                                                   | 17.7%     |
| OUT DOEN CEDVED BY DROVIDED                                            |                      |                                                                                                          |                                                                                                          |                      |               |                                                                                        |           |
| CHILDREN SERVED BY PROVIDER                                            | 27 527               | 27.104                                                                                                   | 27.520                                                                                                   | 2/ 5/5               | 2.50/         | 2.70/                                                                                  | 0.10/     |
| LICENSED                                                               | 26,527               | 27,194                                                                                                   | 27,538                                                                                                   | 26,545               | -2.5%         |                                                                                        | -0.1%     |
| LICENSE EXEMPT                                                         | 3,995                | 4,046                                                                                                    | 4,045                                                                                                    | 3,860                | -1.3%         |                                                                                        | 3.5%      |
| REGISTERED                                                             | 5,292                | 5,486                                                                                                    | 5,553                                                                                                    | 5,993                | -3.5%         | -4.7%                                                                                  | -11.7%    |
| TOTAL (UNDUPLICATED)                                                   |                      |                                                                                                          |                                                                                                          |                      |               |                                                                                        |           |
| CHILDREN SERVED                                                        | 35,528               | 36,420                                                                                                   | 36,791                                                                                                   | 36,140               | -2.4%         | -3.4%                                                                                  | -1.7%     |
| CHILD CARE PAYMENTS                                                    | \$12,075,518         | \$12,429,865                                                                                             | \$12,986,007                                                                                             | \$10,858,352         | -2.9%         |                                                                                        | 11.2%     |
| AVERAGE PER CHILD                                                      | \$340                | \$341                                                                                                    | \$353                                                                                                    | \$300                | -0.4%         |                                                                                        | 13.1%     |
| TIVETURE FER OFFIED                                                    | \$0.10               | <b>\$311</b>                                                                                             | <b>\$</b>                                                                                                | <b>\$333</b>         | 0.170         | 0.7,70                                                                                 | 101170    |
| OTHER ASSISTANCE RECEIVED                                              |                      |                                                                                                          |                                                                                                          |                      |               |                                                                                        |           |
| TEMPORARY ASSISTANCE                                                   |                      |                                                                                                          |                                                                                                          |                      |               |                                                                                        |           |
| CHILDREN SERVED                                                        | 1,805                | 1,886                                                                                                    | 2,009                                                                                                    | 2,678                | -4.3%         | -10.2%                                                                                 | -32.6%    |
| CHILD CARE PAYMENTS                                                    | \$686,927            | \$705,418                                                                                                | \$786,968                                                                                                | \$889,428            | -2.6%         | -12.7%                                                                                 | -22.8%    |
| AVERAGE PER CHILD                                                      | \$381                | \$374                                                                                                    | \$392                                                                                                    | \$332                | 1.7%          | -2.8%                                                                                  | 14.6%     |
| MEDICAID ONLY                                                          |                      |                                                                                                          |                                                                                                          |                      |               |                                                                                        |           |
| CHILDREN SERVED                                                        | 24,694               | 25,113                                                                                                   | 25,368                                                                                                   | 24,429               | -1.7%         | -2.7%                                                                                  | 1.1%      |
| CHILD CARE PAYMENTS                                                    | \$7,927,823          | \$8,041,812                                                                                              | \$8,419,129                                                                                              | \$6,920,092          | -1.4%         | -5.8%                                                                                  | 14.6%     |
| AVERAGE PER CHILD                                                      | \$321                | \$320                                                                                                    | \$332                                                                                                    | \$283                | 0.3%          | -3.3%                                                                                  | 13.3%     |
| FOOD STAMPS ONLY                                                       |                      |                                                                                                          |                                                                                                          |                      |               |                                                                                        |           |
| CHILDREN SERVED                                                        | 1,760                | 1,773                                                                                                    | 1,817                                                                                                    | 1,695                | -0.7%         | -3.1%                                                                                  | 3.8%      |
| CHILD CARE PAYMENTS                                                    |                      |                                                                                                          |                                                                                                          | \$480.663            | -4.1%         |                                                                                        | 19.8%     |
|                                                                        |                      |                                                                                                          |                                                                                                          |                      |               |                                                                                        | 15.4%     |
|                                                                        |                      | ,                                                                                                        |                                                                                                          | ,                    |               |                                                                                        |           |
| CHILDREN SERVED                                                        | 6.744                | 7.133                                                                                                    | 7.106                                                                                                    | 6.887                | -5.5%         | -5.1%                                                                                  | -2.1%     |
|                                                                        |                      |                                                                                                          |                                                                                                          |                      |               |                                                                                        | 11.1%     |
|                                                                        |                      |                                                                                                          |                                                                                                          |                      |               |                                                                                        | 13.4%     |
|                                                                        | ψ+03                 | ΨΤΟΟ                                                                                                     | ΨτΖΟ                                                                                                     | \$555                | 1.170         | 7.070                                                                                  | 13.470    |
|                                                                        | 534                  | 517                                                                                                      | 502                                                                                                      | 461                  | 3 3%          | 6.4%                                                                                   | 15.8%     |
|                                                                        |                      |                                                                                                          |                                                                                                          |                      |               |                                                                                        | 37.3%     |
|                                                                        |                      |                                                                                                          |                                                                                                          |                      |               |                                                                                        | 18.5%     |
| CHILDREN SERVED CHILD CARE PAYMENTS AVERAGE PER CHILD FOOD STAMPS ONLY | \$7,927,823<br>\$321 | \$8,041,812<br>\$320<br>1,773<br>\$600,765<br>\$339<br>7,133<br>\$2,907,944<br>\$408<br>517<br>\$173,926 | \$8,419,129<br>\$332<br>1,817<br>\$619,898<br>\$341<br>7,106<br>\$2,984,008<br>\$420<br>502<br>\$176,005 | \$6,920,092<br>\$283 | -1.4%<br>0.3% | -5.8%<br>-3.3%<br>-3.1%<br>-7.1%<br>-4.1%<br>-5.1%<br>-8.9%<br>-4.0%<br>-6.4%<br>-5.2% |           |