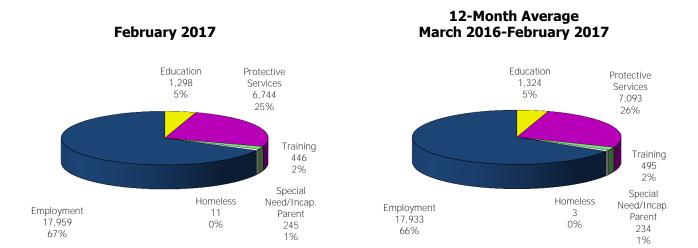

Figure 1. Regions

Figure 2. Reason for Child Care

Figure 3. Children Served by Facility

**Figure 4. Children Served by Provider** 

TABLE 1. CHILD CARE STATEWIDE SUMMARY FEBRUARY 2017

|                                                                        | NUMBER               | NUMBER                                                                                                   | NUMBER                                                                                                   | NUMBER               | CHANGE        | CHANGE                                                                                 | CHANGE    |
|------------------------------------------------------------------------|----------------------|----------------------------------------------------------------------------------------------------------|----------------------------------------------------------------------------------------------------------|----------------------|---------------|----------------------------------------------------------------------------------------|-----------|
|                                                                        | OR AMOUNT            |                                                                                                          |                                                                                                          |                      | FROM          | FROM                                                                                   | FROM      |
|                                                                        | FEB-2017             | JAN-2017                                                                                                 | DEC-2016                                                                                                 | FEB-2016             | LAST MONTH    | 2 MONTHS AGO                                                                           | LAST YEAR |
|                                                                        |                      |                                                                                                          |                                                                                                          |                      |               |                                                                                        |           |
| APPLICATIONS RECEIVED                                                  | 3,479                | 4,082                                                                                                    | 3,423                                                                                                    | 3,588                | -14.8%        |                                                                                        | -3.0%     |
| APPLICATIONS APPROVED                                                  | 2,130                | 2,181                                                                                                    | 2,029                                                                                                    | 2,236                | -2.3%         |                                                                                        | -4.7%     |
| APPLICATIONS REJECTED                                                  | 1,306                | 1,248                                                                                                    | 1,389                                                                                                    | 1,344                | 4.6%          |                                                                                        | -2.8%     |
| APPLICATIONS PENDING                                                   | 750                  | 935                                                                                                      | 595                                                                                                      | 1,087                | -19.8%        | 26.1%                                                                                  | -31.0%    |
| 15 DAYS OR LESS                                                        | 726                  | 907                                                                                                      | 561                                                                                                      | 834                  | -20.0%        | 29.4%                                                                                  | -12.9%    |
| MORE THAN 15 DAYS                                                      | 24                   | 28                                                                                                       | 34                                                                                                       | 253                  | -14.3%        | -29.4%                                                                                 | -90.5%    |
|                                                                        |                      |                                                                                                          |                                                                                                          |                      |               |                                                                                        |           |
| HOUSEHOLD REASON FOR CARE*                                             |                      |                                                                                                          |                                                                                                          |                      |               |                                                                                        |           |
| EMPLOYMENT                                                             | 17,959               | 18,017                                                                                                   | 18,065                                                                                                   | 17,839               | -0.3%         |                                                                                        | 0.7%      |
| EDUCATION                                                              | 1,298                | 1,266                                                                                                    | 1,202                                                                                                    | 1,591                | 2.5%          |                                                                                        | -18.4%    |
| TRAINING                                                               | 446                  | 453                                                                                                      | 472                                                                                                      | 526                  | -1.5%         |                                                                                        | -15.2%    |
| PROTECTIVE SERVICES                                                    | 6,744                | 7,133                                                                                                    | 7,106                                                                                                    | 6,887                | -5.5%         |                                                                                        | -2.1%     |
| SPECIAL NEED                                                           | 53                   | 55                                                                                                       | 50                                                                                                       | 52                   | -3.6%         | 6.0%                                                                                   | 1.9%      |
| INCAPACITATED PARENT                                                   | 192                  | 174                                                                                                      | 186                                                                                                      | 188                  | 10.3%         | 3.2%                                                                                   | 2.1%      |
| HOMELESS                                                               | 11                   | 10                                                                                                       | 6                                                                                                        | 0                    | 10.0%         | N/A                                                                                    | N/A       |
| TOTAL HOUSEHOLDS                                                       | 26,703               | 27,108                                                                                                   | 27,087                                                                                                   | 27,083               | -1.5%         | -1.4%                                                                                  | -1.4%     |
|                                                                        |                      |                                                                                                          |                                                                                                          |                      |               |                                                                                        |           |
| CHILDREN SERVED BY FACILITY                                            |                      |                                                                                                          |                                                                                                          |                      |               |                                                                                        |           |
| CENTER CARE                                                            | 27,751               | 28,334                                                                                                   | 28,886                                                                                                   | 27,659               |               |                                                                                        | 0.3%      |
| FAMILY HOME CARE                                                       | 7,239                | 7,573                                                                                                    | 7,411                                                                                                    | 8,054                | -4.4%         |                                                                                        | -10.1%    |
| GROUP HOME CARE                                                        | 771                  | 740                                                                                                      | 767                                                                                                      | 655                  | 4.2%          | 0.5%                                                                                   | 17.7%     |
| OUT DOEN CEDVED BY DROVIDED                                            |                      |                                                                                                          |                                                                                                          |                      |               |                                                                                        |           |
| CHILDREN SERVED BY PROVIDER                                            | 27 527               | 27.104                                                                                                   | 27.520                                                                                                   | 2/ 5/5               | 2.50/         | 2.70/                                                                                  | 0.10/     |
| LICENSED                                                               | 26,527               | 27,194                                                                                                   | 27,538                                                                                                   | 26,545               | -2.5%         |                                                                                        | -0.1%     |
| LICENSE EXEMPT                                                         | 3,995                | 4,046                                                                                                    | 4,045                                                                                                    | 3,860                | -1.3%         |                                                                                        | 3.5%      |
| REGISTERED                                                             | 5,292                | 5,486                                                                                                    | 5,553                                                                                                    | 5,993                | -3.5%         | -4.7%                                                                                  | -11.7%    |
| TOTAL (UNDUPLICATED)                                                   |                      |                                                                                                          |                                                                                                          |                      |               |                                                                                        |           |
| CHILDREN SERVED                                                        | 35,528               | 36,420                                                                                                   | 36,791                                                                                                   | 36,140               | -2.4%         | -3.4%                                                                                  | -1.7%     |
| CHILD CARE PAYMENTS                                                    | \$12,075,518         | \$12,429,865                                                                                             | \$12,986,007                                                                                             | \$10,858,352         | -2.9%         |                                                                                        | 11.2%     |
| AVERAGE PER CHILD                                                      | \$340                | \$341                                                                                                    | \$353                                                                                                    | \$300                | -0.4%         |                                                                                        | 13.1%     |
| TIVETURE FER OFFIED                                                    | \$0.10               | <b>\$311</b>                                                                                             | <b>\$</b>                                                                                                | <b>\$333</b>         | 0.170         | 0.7,70                                                                                 | 101170    |
| OTHER ASSISTANCE RECEIVED                                              |                      |                                                                                                          |                                                                                                          |                      |               |                                                                                        |           |
| TEMPORARY ASSISTANCE                                                   |                      |                                                                                                          |                                                                                                          |                      |               |                                                                                        |           |
| CHILDREN SERVED                                                        | 1,805                | 1,886                                                                                                    | 2,009                                                                                                    | 2,678                | -4.3%         | -10.2%                                                                                 | -32.6%    |
| CHILD CARE PAYMENTS                                                    | \$686,927            | \$705,418                                                                                                | \$786,968                                                                                                | \$889,428            | -2.6%         | -12.7%                                                                                 | -22.8%    |
| AVERAGE PER CHILD                                                      | \$381                | \$374                                                                                                    | \$392                                                                                                    | \$332                | 1.7%          | -2.8%                                                                                  | 14.6%     |
| MEDICAID ONLY                                                          |                      |                                                                                                          |                                                                                                          |                      |               |                                                                                        |           |
| CHILDREN SERVED                                                        | 24,694               | 25,113                                                                                                   | 25,368                                                                                                   | 24,429               | -1.7%         | -2.7%                                                                                  | 1.1%      |
| CHILD CARE PAYMENTS                                                    | \$7,927,823          | \$8,041,812                                                                                              | \$8,419,129                                                                                              | \$6,920,092          | -1.4%         | -5.8%                                                                                  | 14.6%     |
| AVERAGE PER CHILD                                                      | \$321                | \$320                                                                                                    | \$332                                                                                                    | \$283                | 0.3%          | -3.3%                                                                                  | 13.3%     |
| FOOD STAMPS ONLY                                                       |                      |                                                                                                          |                                                                                                          |                      |               |                                                                                        |           |
| CHILDREN SERVED                                                        | 1,760                | 1,773                                                                                                    | 1,817                                                                                                    | 1,695                | -0.7%         | -3.1%                                                                                  | 3.8%      |
| CHILD CARE PAYMENTS                                                    |                      |                                                                                                          |                                                                                                          | \$480.663            | -4.1%         |                                                                                        | 19.8%     |
|                                                                        |                      |                                                                                                          |                                                                                                          |                      |               |                                                                                        | 15.4%     |
|                                                                        |                      | ,                                                                                                        |                                                                                                          | ,                    |               |                                                                                        |           |
| CHILDREN SERVED                                                        | 6.744                | 7.133                                                                                                    | 7.106                                                                                                    | 6.887                | -5.5%         | -5.1%                                                                                  | -2.1%     |
|                                                                        |                      |                                                                                                          |                                                                                                          |                      |               |                                                                                        | 11.1%     |
|                                                                        |                      |                                                                                                          |                                                                                                          |                      |               |                                                                                        | 13.4%     |
|                                                                        | ψ+03                 | ΨΤΟΟ                                                                                                     | ΨτΖΟ                                                                                                     | \$555                | 1.170         | 7.070                                                                                  | 13.470    |
|                                                                        | 534                  | 517                                                                                                      | 502                                                                                                      | 461                  | 3 3%          | 6.4%                                                                                   | 15.8%     |
|                                                                        |                      |                                                                                                          |                                                                                                          |                      |               |                                                                                        | 37.3%     |
|                                                                        |                      |                                                                                                          |                                                                                                          |                      |               |                                                                                        | 18.5%     |
| CHILDREN SERVED CHILD CARE PAYMENTS AVERAGE PER CHILD FOOD STAMPS ONLY | \$7,927,823<br>\$321 | \$8,041,812<br>\$320<br>1,773<br>\$600,765<br>\$339<br>7,133<br>\$2,907,944<br>\$408<br>517<br>\$173,926 | \$8,419,129<br>\$332<br>1,817<br>\$619,898<br>\$341<br>7,106<br>\$2,984,008<br>\$420<br>502<br>\$176,005 | \$6,920,092<br>\$283 | -1.4%<br>0.3% | -5.8%<br>-3.3%<br>-3.1%<br>-7.1%<br>-4.1%<br>-5.1%<br>-8.9%<br>-4.0%<br>-6.4%<br>-5.2% |           |