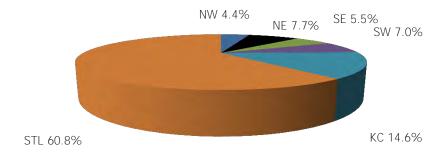

Figure 1. Regions

Figure 2. Reason for Child Care

Figure 3. Children Served by Facility

**Figure 4. Children Served by Provider** 

TABLE 1. CHILD CARE STATEWIDE SUMMARY FEBRUARY 2017

|                                                                        | NUMBER               | NUMBER                                                                                                   | NUMBER                                                                                                   | NUMBER               | CHANGE        | CHANGE                                                                                 | CHANGE    |
|------------------------------------------------------------------------|----------------------|----------------------------------------------------------------------------------------------------------|----------------------------------------------------------------------------------------------------------|----------------------|---------------|----------------------------------------------------------------------------------------|-----------|
|                                                                        | OR AMOUNT            |                                                                                                          |                                                                                                          |                      | FROM          | FROM                                                                                   | FROM      |
|                                                                        | FEB-2017             | JAN-2017                                                                                                 | DEC-2016                                                                                                 | FEB-2016             | LAST MONTH    | 2 MONTHS AGO                                                                           | LAST YEAR |
|                                                                        |                      |                                                                                                          |                                                                                                          |                      |               |                                                                                        |           |
| APPLICATIONS RECEIVED                                                  | 3,479                | 4,082                                                                                                    | 3,423                                                                                                    | 3,588                | -14.8%        |                                                                                        | -3.0%     |
| APPLICATIONS APPROVED                                                  | 2,130                | 2,181                                                                                                    | 2,029                                                                                                    | 2,236                | -2.3%         |                                                                                        | -4.7%     |
| APPLICATIONS REJECTED                                                  | 1,306                | 1,248                                                                                                    | 1,389                                                                                                    | 1,344                | 4.6%          |                                                                                        | -2.8%     |
| APPLICATIONS PENDING                                                   | 750                  | 935                                                                                                      | 595                                                                                                      | 1,087                | -19.8%        | 26.1%                                                                                  | -31.0%    |
| 15 DAYS OR LESS                                                        | 726                  | 907                                                                                                      | 561                                                                                                      | 834                  | -20.0%        | 29.4%                                                                                  | -12.9%    |
| MORE THAN 15 DAYS                                                      | 24                   | 28                                                                                                       | 34                                                                                                       | 253                  | -14.3%        | -29.4%                                                                                 | -90.5%    |
|                                                                        |                      |                                                                                                          |                                                                                                          |                      |               |                                                                                        |           |
| HOUSEHOLD REASON FOR CARE*                                             |                      |                                                                                                          |                                                                                                          |                      |               |                                                                                        |           |
| EMPLOYMENT                                                             | 17,959               | 18,017                                                                                                   | 18,065                                                                                                   | 17,839               | -0.3%         |                                                                                        | 0.7%      |
| EDUCATION                                                              | 1,298                | 1,266                                                                                                    | 1,202                                                                                                    | 1,591                | 2.5%          |                                                                                        | -18.4%    |
| TRAINING                                                               | 446                  | 453                                                                                                      | 472                                                                                                      | 526                  | -1.5%         |                                                                                        | -15.2%    |
| PROTECTIVE SERVICES                                                    | 6,744                | 7,133                                                                                                    | 7,106                                                                                                    | 6,887                | -5.5%         |                                                                                        | -2.1%     |
| SPECIAL NEED                                                           | 53                   | 55                                                                                                       | 50                                                                                                       | 52                   | -3.6%         | 6.0%                                                                                   | 1.9%      |
| INCAPACITATED PARENT                                                   | 192                  | 174                                                                                                      | 186                                                                                                      | 188                  | 10.3%         | 3.2%                                                                                   | 2.1%      |
| HOMELESS                                                               | 11                   | 10                                                                                                       | 6                                                                                                        | 0                    | 10.0%         | N/A                                                                                    | N/A       |
| TOTAL HOUSEHOLDS                                                       | 26,703               | 27,108                                                                                                   | 27,087                                                                                                   | 27,083               | -1.5%         | -1.4%                                                                                  | -1.4%     |
|                                                                        |                      |                                                                                                          |                                                                                                          |                      |               |                                                                                        |           |
| CHILDREN SERVED BY FACILITY                                            |                      |                                                                                                          |                                                                                                          |                      |               |                                                                                        |           |
| CENTER CARE                                                            | 27,751               | 28,334                                                                                                   | 28,886                                                                                                   | 27,659               |               |                                                                                        | 0.3%      |
| FAMILY HOME CARE                                                       | 7,239                | 7,573                                                                                                    | 7,411                                                                                                    | 8,054                | -4.4%         |                                                                                        | -10.1%    |
| GROUP HOME CARE                                                        | 771                  | 740                                                                                                      | 767                                                                                                      | 655                  | 4.2%          | 0.5%                                                                                   | 17.7%     |
| OUT DOEN CEDVED BY DROVIDED                                            |                      |                                                                                                          |                                                                                                          |                      |               |                                                                                        |           |
| CHILDREN SERVED BY PROVIDER                                            | 27 527               | 27.104                                                                                                   | 27.520                                                                                                   | 2/ 5/5               | 2.50/         | 2.70/                                                                                  | 0.10/     |
| LICENSED                                                               | 26,527               | 27,194                                                                                                   | 27,538                                                                                                   | 26,545               | -2.5%         |                                                                                        | -0.1%     |
| LICENSE EXEMPT                                                         | 3,995                | 4,046                                                                                                    | 4,045                                                                                                    | 3,860                | -1.3%         |                                                                                        | 3.5%      |
| REGISTERED                                                             | 5,292                | 5,486                                                                                                    | 5,553                                                                                                    | 5,993                | -3.5%         | -4.7%                                                                                  | -11.7%    |
| TOTAL (UNDUPLICATED)                                                   |                      |                                                                                                          |                                                                                                          |                      |               |                                                                                        |           |
| CHILDREN SERVED                                                        | 35,528               | 36,420                                                                                                   | 36,791                                                                                                   | 36,140               | -2.4%         | -3.4%                                                                                  | -1.7%     |
| CHILD CARE PAYMENTS                                                    | \$12,075,518         | \$12,429,865                                                                                             | \$12,986,007                                                                                             | \$10,858,352         | -2.9%         |                                                                                        | 11.2%     |
| AVERAGE PER CHILD                                                      | \$340                | \$341                                                                                                    | \$353                                                                                                    | \$300                | -0.4%         |                                                                                        | 13.1%     |
| TIVETURE FER OFFIED                                                    | \$0.10               | <b>\$311</b>                                                                                             | <b>\$</b>                                                                                                | <b>\$333</b>         | 0.170         | 0.7,70                                                                                 | 101170    |
| OTHER ASSISTANCE RECEIVED                                              |                      |                                                                                                          |                                                                                                          |                      |               |                                                                                        |           |
| TEMPORARY ASSISTANCE                                                   |                      |                                                                                                          |                                                                                                          |                      |               |                                                                                        |           |
| CHILDREN SERVED                                                        | 1,805                | 1,886                                                                                                    | 2,009                                                                                                    | 2,678                | -4.3%         | -10.2%                                                                                 | -32.6%    |
| CHILD CARE PAYMENTS                                                    | \$686,927            | \$705,418                                                                                                | \$786,968                                                                                                | \$889,428            | -2.6%         | -12.7%                                                                                 | -22.8%    |
| AVERAGE PER CHILD                                                      | \$381                | \$374                                                                                                    | \$392                                                                                                    | \$332                | 1.7%          | -2.8%                                                                                  | 14.6%     |
| MEDICAID ONLY                                                          |                      |                                                                                                          |                                                                                                          |                      |               |                                                                                        |           |
| CHILDREN SERVED                                                        | 24,694               | 25,113                                                                                                   | 25,368                                                                                                   | 24,429               | -1.7%         | -2.7%                                                                                  | 1.1%      |
| CHILD CARE PAYMENTS                                                    | \$7,927,823          | \$8,041,812                                                                                              | \$8,419,129                                                                                              | \$6,920,092          | -1.4%         | -5.8%                                                                                  | 14.6%     |
| AVERAGE PER CHILD                                                      | \$321                | \$320                                                                                                    | \$332                                                                                                    | \$283                | 0.3%          | -3.3%                                                                                  | 13.3%     |
| FOOD STAMPS ONLY                                                       |                      |                                                                                                          |                                                                                                          |                      |               |                                                                                        |           |
| CHILDREN SERVED                                                        | 1,760                | 1,773                                                                                                    | 1,817                                                                                                    | 1,695                | -0.7%         | -3.1%                                                                                  | 3.8%      |
| CHILD CARE PAYMENTS                                                    |                      |                                                                                                          |                                                                                                          | \$480.663            | -4.1%         |                                                                                        | 19.8%     |
|                                                                        |                      |                                                                                                          |                                                                                                          |                      |               |                                                                                        | 15.4%     |
|                                                                        |                      | ,                                                                                                        |                                                                                                          | ,                    |               |                                                                                        |           |
| CHILDREN SERVED                                                        | 6.744                | 7.133                                                                                                    | 7.106                                                                                                    | 6.887                | -5.5%         | -5.1%                                                                                  | -2.1%     |
|                                                                        |                      |                                                                                                          |                                                                                                          |                      |               |                                                                                        | 11.1%     |
|                                                                        |                      |                                                                                                          |                                                                                                          |                      |               |                                                                                        | 13.4%     |
|                                                                        | ψ+03                 | ΨΤΟΟ                                                                                                     | ΨτΖΟ                                                                                                     | \$555                | 1.170         | 7.070                                                                                  | 13.470    |
|                                                                        | 534                  | 517                                                                                                      | 502                                                                                                      | 461                  | 3 3%          | 6.4%                                                                                   | 15.8%     |
|                                                                        |                      |                                                                                                          |                                                                                                          |                      |               |                                                                                        | 37.3%     |
|                                                                        |                      |                                                                                                          |                                                                                                          |                      |               |                                                                                        | 18.5%     |
| CHILDREN SERVED CHILD CARE PAYMENTS AVERAGE PER CHILD FOOD STAMPS ONLY | \$7,927,823<br>\$321 | \$8,041,812<br>\$320<br>1,773<br>\$600,765<br>\$339<br>7,133<br>\$2,907,944<br>\$408<br>517<br>\$173,926 | \$8,419,129<br>\$332<br>1,817<br>\$619,898<br>\$341<br>7,106<br>\$2,984,008<br>\$420<br>502<br>\$176,005 | \$6,920,092<br>\$283 | -1.4%<br>0.3% | -5.8%<br>-3.3%<br>-3.1%<br>-7.1%<br>-4.1%<br>-5.1%<br>-8.9%<br>-4.0%<br>-6.4%<br>-5.2% |           |