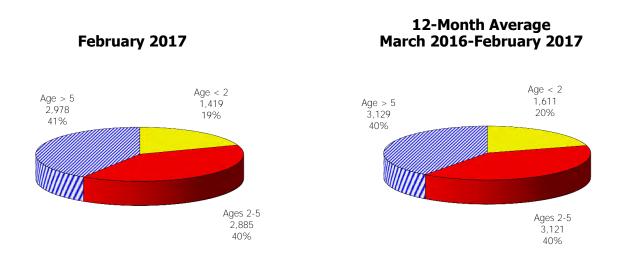

## **TABLE OF CONTENTS**

| Figure | 1   | Map of Regions                                     | 1     |
|--------|-----|----------------------------------------------------|-------|
| Figure | 2   | Reason for Care                                    | 2     |
| Figure | 3   | Children Served by Facility                        | 2     |
| Figure | 4   | Children Served by Provider                        | 2     |
| Table  | 1   | Statewide Summary                                  | 3     |
| Table  | 2   | Applications                                       | 4-5   |
| Table  | 3   | Reason for Care                                    | 6-7   |
| Figure | 5   | Children Served                                    | 8     |
| Figure | 6   | Child Care Payments                                | 8     |
| Figure | 7   | Children Served by Region                          | 9     |
| Table  | 4   | Children Served and Payments by Fund Category      | 10-11 |
| Figure | 8   | Total Children Served By Age Group                 | 12    |
| Figure | 9   | Children Served Age < 2 by Facility                | 12    |
| Figure | 10  | Children Served Ages 2-5 by Facility               | 13    |
| Figure | 11  | Children Served Ages > 5 by Facility               | 13    |
| Figure | 12  | Children Served in Center by Age                   | 14    |
| Figure | 13  | Children Served in Family Home by Age              | 14    |
| Figure | 14  | Children Served in Group Home by Age               | 14    |
| Table  | 5   | Children Served & Payments by Child Age & Facility | 15-16 |
| Table  | 6   | Child Care Demographics                            | 17    |
| Table  | 6A  | Households Receiving TCC – Summary                 | 18    |
| Figure | 15  | Transitional Households by Region                  | 18    |
| Figure | 16  | Transitional Children by Region                    | 18    |
| Table  | 6A1 | Households Receiving TCC – Level 1                 | 19    |