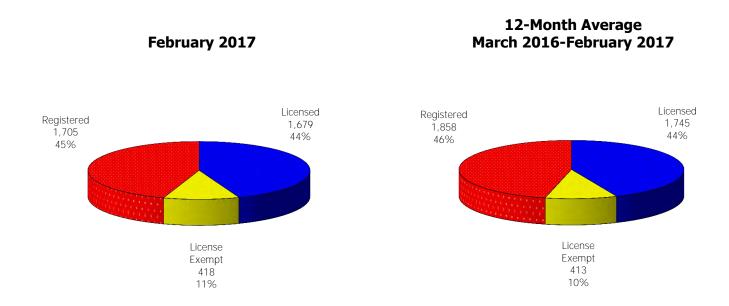

Figure 1. Regions

Figure 2. Reason for Child Care

Figure 3. Children Served by Facility

**Figure 4. Children Served by Provider** 

TABLE 1. CHILD CARE STATEWIDE SUMMARY FEBRUARY 2017

|                                                                        | NUMBER               | NUMBER                                                                                                   | NUMBER                                                                                                   | NUMBER               | CHANGE        | CHANGE                                                                                 | CHANGE    |
|------------------------------------------------------------------------|----------------------|----------------------------------------------------------------------------------------------------------|----------------------------------------------------------------------------------------------------------|----------------------|---------------|----------------------------------------------------------------------------------------|-----------|
|                                                                        | OR AMOUNT            |                                                                                                          |                                                                                                          |                      | FROM          | FROM                                                                                   | FROM      |
|                                                                        | FEB-2017             | JAN-2017                                                                                                 | DEC-2016                                                                                                 | FEB-2016             | LAST MONTH    | 2 MONTHS AGO                                                                           | LAST YEAR |
|                                                                        |                      |                                                                                                          |                                                                                                          |                      |               |                                                                                        |           |
| APPLICATIONS RECEIVED                                                  | 3,479                | 4,082                                                                                                    | 3,423                                                                                                    | 3,588                | -14.8%        |                                                                                        | -3.0%     |
| APPLICATIONS APPROVED                                                  | 2,130                | 2,181                                                                                                    | 2,029                                                                                                    | 2,236                | -2.3%         |                                                                                        | -4.7%     |
| APPLICATIONS REJECTED                                                  | 1,306                | 1,248                                                                                                    | 1,389                                                                                                    | 1,344                | 4.6%          |                                                                                        | -2.8%     |
| APPLICATIONS PENDING                                                   | 750                  | 935                                                                                                      | 595                                                                                                      | 1,087                | -19.8%        | 26.1%                                                                                  | -31.0%    |
| 15 DAYS OR LESS                                                        | 726                  | 907                                                                                                      | 561                                                                                                      | 834                  | -20.0%        | 29.4%                                                                                  | -12.9%    |
| MORE THAN 15 DAYS                                                      | 24                   | 28                                                                                                       | 34                                                                                                       | 253                  | -14.3%        | -29.4%                                                                                 | -90.5%    |
|                                                                        |                      |                                                                                                          |                                                                                                          |                      |               |                                                                                        |           |
| HOUSEHOLD REASON FOR CARE*                                             |                      |                                                                                                          |                                                                                                          |                      |               |                                                                                        |           |
| EMPLOYMENT                                                             | 17,959               | 18,017                                                                                                   | 18,065                                                                                                   | 17,839               | -0.3%         |                                                                                        | 0.7%      |
| EDUCATION                                                              | 1,298                | 1,266                                                                                                    | 1,202                                                                                                    | 1,591                | 2.5%          |                                                                                        | -18.4%    |
| TRAINING                                                               | 446                  | 453                                                                                                      | 472                                                                                                      | 526                  | -1.5%         |                                                                                        | -15.2%    |
| PROTECTIVE SERVICES                                                    | 6,744                | 7,133                                                                                                    | 7,106                                                                                                    | 6,887                | -5.5%         |                                                                                        | -2.1%     |
| SPECIAL NEED                                                           | 53                   | 55                                                                                                       | 50                                                                                                       | 52                   | -3.6%         | 6.0%                                                                                   | 1.9%      |
| INCAPACITATED PARENT                                                   | 192                  | 174                                                                                                      | 186                                                                                                      | 188                  | 10.3%         | 3.2%                                                                                   | 2.1%      |
| HOMELESS                                                               | 11                   | 10                                                                                                       | 6                                                                                                        | 0                    | 10.0%         | N/A                                                                                    | N/A       |
| TOTAL HOUSEHOLDS                                                       | 26,703               | 27,108                                                                                                   | 27,087                                                                                                   | 27,083               | -1.5%         | -1.4%                                                                                  | -1.4%     |
|                                                                        |                      |                                                                                                          |                                                                                                          |                      |               |                                                                                        |           |
| CHILDREN SERVED BY FACILITY                                            |                      |                                                                                                          |                                                                                                          |                      |               |                                                                                        |           |
| CENTER CARE                                                            | 27,751               | 28,334                                                                                                   | 28,886                                                                                                   | 27,659               |               |                                                                                        | 0.3%      |
| FAMILY HOME CARE                                                       | 7,239                | 7,573                                                                                                    | 7,411                                                                                                    | 8,054                | -4.4%         |                                                                                        | -10.1%    |
| GROUP HOME CARE                                                        | 771                  | 740                                                                                                      | 767                                                                                                      | 655                  | 4.2%          | 0.5%                                                                                   | 17.7%     |
| OUT DOEN CEDVED BY DROVIDED                                            |                      |                                                                                                          |                                                                                                          |                      |               |                                                                                        |           |
| CHILDREN SERVED BY PROVIDER                                            | 27 527               | 27.104                                                                                                   | 27.520                                                                                                   | 2/ 5/5               | 2.50/         | 2.70/                                                                                  | 0.10/     |
| LICENSED                                                               | 26,527               | 27,194                                                                                                   | 27,538                                                                                                   | 26,545               | -2.5%         |                                                                                        | -0.1%     |
| LICENSE EXEMPT                                                         | 3,995                | 4,046                                                                                                    | 4,045                                                                                                    | 3,860                | -1.3%         |                                                                                        | 3.5%      |
| REGISTERED                                                             | 5,292                | 5,486                                                                                                    | 5,553                                                                                                    | 5,993                | -3.5%         | -4.7%                                                                                  | -11.7%    |
| TOTAL (UNDUPLICATED)                                                   |                      |                                                                                                          |                                                                                                          |                      |               |                                                                                        |           |
| CHILDREN SERVED                                                        | 35,528               | 36,420                                                                                                   | 36,791                                                                                                   | 36,140               | -2.4%         | -3.4%                                                                                  | -1.7%     |
| CHILD CARE PAYMENTS                                                    | \$12,075,518         | \$12,429,865                                                                                             | \$12,986,007                                                                                             | \$10,858,352         | -2.9%         |                                                                                        | 11.2%     |
| AVERAGE PER CHILD                                                      | \$340                | \$341                                                                                                    | \$353                                                                                                    | \$300                | -0.4%         |                                                                                        | 13.1%     |
| TIVETURE FER OFFIED                                                    | \$0.10               | <b>\$311</b>                                                                                             | <b>\$</b>                                                                                                | <b>\$333</b>         | 0.170         | 0.7,70                                                                                 | 101170    |
| OTHER ASSISTANCE RECEIVED                                              |                      |                                                                                                          |                                                                                                          |                      |               |                                                                                        |           |
| TEMPORARY ASSISTANCE                                                   |                      |                                                                                                          |                                                                                                          |                      |               |                                                                                        |           |
| CHILDREN SERVED                                                        | 1,805                | 1,886                                                                                                    | 2,009                                                                                                    | 2,678                | -4.3%         | -10.2%                                                                                 | -32.6%    |
| CHILD CARE PAYMENTS                                                    | \$686,927            | \$705,418                                                                                                | \$786,968                                                                                                | \$889,428            | -2.6%         | -12.7%                                                                                 | -22.8%    |
| AVERAGE PER CHILD                                                      | \$381                | \$374                                                                                                    | \$392                                                                                                    | \$332                | 1.7%          | -2.8%                                                                                  | 14.6%     |
| MEDICAID ONLY                                                          |                      |                                                                                                          |                                                                                                          |                      |               |                                                                                        |           |
| CHILDREN SERVED                                                        | 24,694               | 25,113                                                                                                   | 25,368                                                                                                   | 24,429               | -1.7%         | -2.7%                                                                                  | 1.1%      |
| CHILD CARE PAYMENTS                                                    | \$7,927,823          | \$8,041,812                                                                                              | \$8,419,129                                                                                              | \$6,920,092          | -1.4%         | -5.8%                                                                                  | 14.6%     |
| AVERAGE PER CHILD                                                      | \$321                | \$320                                                                                                    | \$332                                                                                                    | \$283                | 0.3%          | -3.3%                                                                                  | 13.3%     |
| FOOD STAMPS ONLY                                                       |                      |                                                                                                          |                                                                                                          |                      |               |                                                                                        |           |
| CHILDREN SERVED                                                        | 1,760                | 1,773                                                                                                    | 1,817                                                                                                    | 1,695                | -0.7%         | -3.1%                                                                                  | 3.8%      |
| CHILD CARE PAYMENTS                                                    |                      |                                                                                                          |                                                                                                          | \$480.663            | -4.1%         |                                                                                        | 19.8%     |
|                                                                        |                      |                                                                                                          |                                                                                                          |                      |               |                                                                                        | 15.4%     |
|                                                                        |                      | ,                                                                                                        |                                                                                                          | ,                    |               |                                                                                        |           |
| CHILDREN SERVED                                                        | 6.744                | 7.133                                                                                                    | 7.106                                                                                                    | 6.887                | -5.5%         | -5.1%                                                                                  | -2.1%     |
|                                                                        |                      |                                                                                                          |                                                                                                          |                      |               |                                                                                        | 11.1%     |
|                                                                        |                      |                                                                                                          |                                                                                                          |                      |               |                                                                                        | 13.4%     |
|                                                                        | ψ+03                 | ΨΤΟΟ                                                                                                     | ΨτΖΟ                                                                                                     | \$555                | 1.170         | 7.070                                                                                  | 13.470    |
|                                                                        | 534                  | 517                                                                                                      | 502                                                                                                      | 461                  | 3 3%          | 6.4%                                                                                   | 15.8%     |
|                                                                        |                      |                                                                                                          |                                                                                                          |                      |               |                                                                                        | 37.3%     |
|                                                                        |                      |                                                                                                          |                                                                                                          |                      |               |                                                                                        | 18.5%     |
| CHILDREN SERVED CHILD CARE PAYMENTS AVERAGE PER CHILD FOOD STAMPS ONLY | \$7,927,823<br>\$321 | \$8,041,812<br>\$320<br>1,773<br>\$600,765<br>\$339<br>7,133<br>\$2,907,944<br>\$408<br>517<br>\$173,926 | \$8,419,129<br>\$332<br>1,817<br>\$619,898<br>\$341<br>7,106<br>\$2,984,008<br>\$420<br>502<br>\$176,005 | \$6,920,092<br>\$283 | -1.4%<br>0.3% | -5.8%<br>-3.3%<br>-3.1%<br>-7.1%<br>-4.1%<br>-5.1%<br>-8.9%<br>-4.0%<br>-6.4%<br>-5.2% |           |