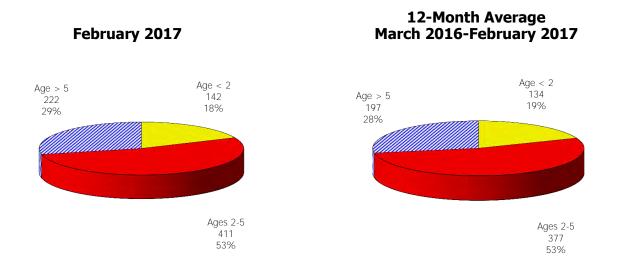

## **TABLE OF CONTENTS**

| Figure | 1   | Map of Regions                                     | 1     |
|--------|-----|----------------------------------------------------|-------|
| Figure | 2   | Reason for Care                                    | 2     |
| Figure | 3   | Children Served by Facility                        | 2     |
| Figure | 4   | Children Served by Provider                        | 2     |
| Table  | 1   | Statewide Summary                                  | 3     |
| Table  | 2   | Applications                                       | 4-5   |
| Table  | 3   | Reason for Care                                    | 6-7   |
| Figure | 5   | Children Served                                    | 8     |
| Figure | 6   | Child Care Payments                                | 8     |
| Figure | 7   | Children Served by Region                          | 9     |
| Table  | 4   | Children Served and Payments by Fund Category      | 10-11 |
| Figure | 8   | Total Children Served By Age Group                 | 12    |
| Figure | 9   | Children Served Age < 2 by Facility                | 12    |
| Figure | 10  | Children Served Ages 2-5 by Facility               | 13    |
| Figure | 11  | Children Served Ages > 5 by Facility               | 13    |
| Figure | 12  | Children Served in Center by Age                   | 14    |
| Figure | 13  | Children Served in Family Home by Age              | 14    |
| Figure | 14  | Children Served in Group Home by Age               | 14    |
| Table  | 5   | Children Served & Payments by Child Age & Facility | 15-16 |
| Table  | 6   | Child Care Demographics                            | 17    |
| Table  | 6A  | Households Receiving TCC – Summary                 | 18    |
| Figure | 15  | Transitional Households by Region                  | 18    |
| Figure | 16  | Transitional Children by Region                    | 18    |
| Table  | 6A1 | Households Receiving TCC – Level 1                 | 19    |