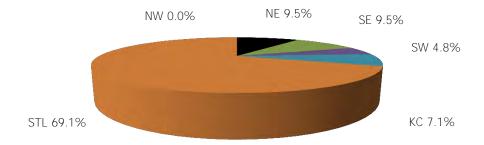

Figure 1. Regions

Figure 2. Reason for Child Care

Figure 3. Children Served by Facility

**Figure 4. Children Served by Provider** 

TABLE 1. CHILD CARE STATEWIDE SUMMARY FEBRUARY 2017

|                                                                        | NUMBER               | NUMBER                                                                                                   | NUMBER                                                                                                   | NUMBER               | CHANGE        | CHANGE                                                                                 | CHANGE    |
|------------------------------------------------------------------------|----------------------|----------------------------------------------------------------------------------------------------------|----------------------------------------------------------------------------------------------------------|----------------------|---------------|----------------------------------------------------------------------------------------|-----------|
|                                                                        | OR AMOUNT            |                                                                                                          |                                                                                                          |                      | FROM          | FROM                                                                                   | FROM      |
|                                                                        | FEB-2017             | JAN-2017                                                                                                 | DEC-2016                                                                                                 | FEB-2016             | LAST MONTH    | 2 MONTHS AGO                                                                           | LAST YEAR |
|                                                                        |                      |                                                                                                          |                                                                                                          |                      |               |                                                                                        |           |
| APPLICATIONS RECEIVED                                                  | 3,479                | 4,082                                                                                                    | 3,423                                                                                                    | 3,588                | -14.8%        |                                                                                        | -3.0%     |
| APPLICATIONS APPROVED                                                  | 2,130                | 2,181                                                                                                    | 2,029                                                                                                    | 2,236                | -2.3%         |                                                                                        | -4.7%     |
| APPLICATIONS REJECTED                                                  | 1,306                | 1,248                                                                                                    | 1,389                                                                                                    | 1,344                | 4.6%          |                                                                                        | -2.8%     |
| APPLICATIONS PENDING                                                   | 750                  | 935                                                                                                      | 595                                                                                                      | 1,087                | -19.8%        | 26.1%                                                                                  | -31.0%    |
| 15 DAYS OR LESS                                                        | 726                  | 907                                                                                                      | 561                                                                                                      | 834                  | -20.0%        | 29.4%                                                                                  | -12.9%    |
| MORE THAN 15 DAYS                                                      | 24                   | 28                                                                                                       | 34                                                                                                       | 253                  | -14.3%        | -29.4%                                                                                 | -90.5%    |
|                                                                        |                      |                                                                                                          |                                                                                                          |                      |               |                                                                                        |           |
| HOUSEHOLD REASON FOR CARE*                                             |                      |                                                                                                          |                                                                                                          |                      |               |                                                                                        |           |
| EMPLOYMENT                                                             | 17,959               | 18,017                                                                                                   | 18,065                                                                                                   | 17,839               | -0.3%         |                                                                                        | 0.7%      |
| EDUCATION                                                              | 1,298                | 1,266                                                                                                    | 1,202                                                                                                    | 1,591                | 2.5%          |                                                                                        | -18.4%    |
| TRAINING                                                               | 446                  | 453                                                                                                      | 472                                                                                                      | 526                  | -1.5%         |                                                                                        | -15.2%    |
| PROTECTIVE SERVICES                                                    | 6,744                | 7,133                                                                                                    | 7,106                                                                                                    | 6,887                | -5.5%         |                                                                                        | -2.1%     |
| SPECIAL NEED                                                           | 53                   | 55                                                                                                       | 50                                                                                                       | 52                   | -3.6%         | 6.0%                                                                                   | 1.9%      |
| INCAPACITATED PARENT                                                   | 192                  | 174                                                                                                      | 186                                                                                                      | 188                  | 10.3%         | 3.2%                                                                                   | 2.1%      |
| HOMELESS                                                               | 11                   | 10                                                                                                       | 6                                                                                                        | 0                    | 10.0%         | N/A                                                                                    | N/A       |
| TOTAL HOUSEHOLDS                                                       | 26,703               | 27,108                                                                                                   | 27,087                                                                                                   | 27,083               | -1.5%         | -1.4%                                                                                  | -1.4%     |
|                                                                        |                      |                                                                                                          |                                                                                                          |                      |               |                                                                                        |           |
| CHILDREN SERVED BY FACILITY                                            |                      |                                                                                                          |                                                                                                          |                      |               |                                                                                        |           |
| CENTER CARE                                                            | 27,751               | 28,334                                                                                                   | 28,886                                                                                                   | 27,659               |               |                                                                                        | 0.3%      |
| FAMILY HOME CARE                                                       | 7,239                | 7,573                                                                                                    | 7,411                                                                                                    | 8,054                | -4.4%         |                                                                                        | -10.1%    |
| GROUP HOME CARE                                                        | 771                  | 740                                                                                                      | 767                                                                                                      | 655                  | 4.2%          | 0.5%                                                                                   | 17.7%     |
| OUT DOEN CEDVED BY DROVIDED                                            |                      |                                                                                                          |                                                                                                          |                      |               |                                                                                        |           |
| CHILDREN SERVED BY PROVIDER                                            | 27 527               | 27.104                                                                                                   | 27.520                                                                                                   | 2/ 5/5               | 2.50/         | 2.70/                                                                                  | 0.10/     |
| LICENSED                                                               | 26,527               | 27,194                                                                                                   | 27,538                                                                                                   | 26,545               | -2.5%         |                                                                                        | -0.1%     |
| LICENSE EXEMPT                                                         | 3,995                | 4,046                                                                                                    | 4,045                                                                                                    | 3,860                | -1.3%         |                                                                                        | 3.5%      |
| REGISTERED                                                             | 5,292                | 5,486                                                                                                    | 5,553                                                                                                    | 5,993                | -3.5%         | -4.7%                                                                                  | -11.7%    |
| TOTAL (UNDUPLICATED)                                                   |                      |                                                                                                          |                                                                                                          |                      |               |                                                                                        |           |
| CHILDREN SERVED                                                        | 35,528               | 36,420                                                                                                   | 36,791                                                                                                   | 36,140               | -2.4%         | -3.4%                                                                                  | -1.7%     |
| CHILD CARE PAYMENTS                                                    | \$12,075,518         | \$12,429,865                                                                                             | \$12,986,007                                                                                             | \$10,858,352         | -2.9%         |                                                                                        | 11.2%     |
| AVERAGE PER CHILD                                                      | \$340                | \$341                                                                                                    | \$353                                                                                                    | \$300                | -0.4%         |                                                                                        | 13.1%     |
| TIVETURE FER OFFIED                                                    | \$0.10               | <b>\$311</b>                                                                                             | <b>\$</b>                                                                                                | <b>\$333</b>         | 0.170         | 0.7,70                                                                                 | 101170    |
| OTHER ASSISTANCE RECEIVED                                              |                      |                                                                                                          |                                                                                                          |                      |               |                                                                                        |           |
| TEMPORARY ASSISTANCE                                                   |                      |                                                                                                          |                                                                                                          |                      |               |                                                                                        |           |
| CHILDREN SERVED                                                        | 1,805                | 1,886                                                                                                    | 2,009                                                                                                    | 2,678                | -4.3%         | -10.2%                                                                                 | -32.6%    |
| CHILD CARE PAYMENTS                                                    | \$686,927            | \$705,418                                                                                                | \$786,968                                                                                                | \$889,428            | -2.6%         | -12.7%                                                                                 | -22.8%    |
| AVERAGE PER CHILD                                                      | \$381                | \$374                                                                                                    | \$392                                                                                                    | \$332                | 1.7%          | -2.8%                                                                                  | 14.6%     |
| MEDICAID ONLY                                                          |                      |                                                                                                          |                                                                                                          |                      |               |                                                                                        |           |
| CHILDREN SERVED                                                        | 24,694               | 25,113                                                                                                   | 25,368                                                                                                   | 24,429               | -1.7%         | -2.7%                                                                                  | 1.1%      |
| CHILD CARE PAYMENTS                                                    | \$7,927,823          | \$8,041,812                                                                                              | \$8,419,129                                                                                              | \$6,920,092          | -1.4%         | -5.8%                                                                                  | 14.6%     |
| AVERAGE PER CHILD                                                      | \$321                | \$320                                                                                                    | \$332                                                                                                    | \$283                | 0.3%          | -3.3%                                                                                  | 13.3%     |
| FOOD STAMPS ONLY                                                       |                      |                                                                                                          |                                                                                                          |                      |               |                                                                                        |           |
| CHILDREN SERVED                                                        | 1,760                | 1,773                                                                                                    | 1,817                                                                                                    | 1,695                | -0.7%         | -3.1%                                                                                  | 3.8%      |
| CHILD CARE PAYMENTS                                                    |                      |                                                                                                          |                                                                                                          | \$480.663            | -4.1%         |                                                                                        | 19.8%     |
|                                                                        |                      |                                                                                                          |                                                                                                          |                      |               |                                                                                        | 15.4%     |
|                                                                        |                      | ,                                                                                                        |                                                                                                          | ,                    |               |                                                                                        |           |
| CHILDREN SERVED                                                        | 6.744                | 7.133                                                                                                    | 7.106                                                                                                    | 6.887                | -5.5%         | -5.1%                                                                                  | -2.1%     |
|                                                                        |                      |                                                                                                          |                                                                                                          |                      |               |                                                                                        | 11.1%     |
|                                                                        |                      |                                                                                                          |                                                                                                          |                      |               |                                                                                        | 13.4%     |
|                                                                        | ψ+03                 | ΨΤΟΟ                                                                                                     | ΨτΖΟ                                                                                                     | \$555                | 1.170         | 7.070                                                                                  | 13.470    |
|                                                                        | 534                  | 517                                                                                                      | 502                                                                                                      | 461                  | 3 3%          | 6.4%                                                                                   | 15.8%     |
|                                                                        |                      |                                                                                                          |                                                                                                          |                      |               |                                                                                        | 37.3%     |
|                                                                        |                      |                                                                                                          |                                                                                                          |                      |               |                                                                                        | 18.5%     |
| CHILDREN SERVED CHILD CARE PAYMENTS AVERAGE PER CHILD FOOD STAMPS ONLY | \$7,927,823<br>\$321 | \$8,041,812<br>\$320<br>1,773<br>\$600,765<br>\$339<br>7,133<br>\$2,907,944<br>\$408<br>517<br>\$173,926 | \$8,419,129<br>\$332<br>1,817<br>\$619,898<br>\$341<br>7,106<br>\$2,984,008<br>\$420<br>502<br>\$176,005 | \$6,920,092<br>\$283 | -1.4%<br>0.3% | -5.8%<br>-3.3%<br>-3.1%<br>-7.1%<br>-4.1%<br>-5.1%<br>-8.9%<br>-4.0%<br>-6.4%<br>-5.2% |           |