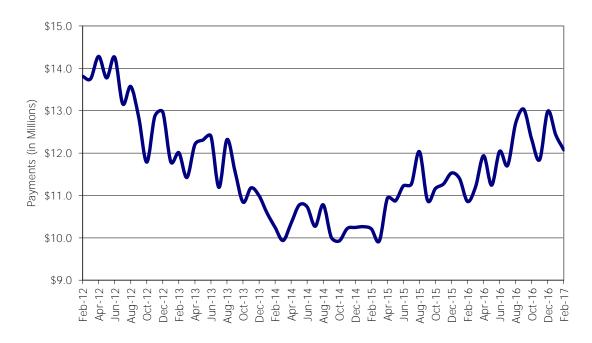

Figure 1. Regions

Figure 2. Reason for Child Care

Figure 3. Children Served by Facility

**Figure 4. Children Served by Provider** 

TABLE 1. CHILD CARE STATEWIDE SUMMARY FEBRUARY 2017

|                                                                        | NUMBER               | NUMBER                                                                                                   | NUMBER                                                                                                   | NUMBER               | CHANGE        | CHANGE                                                                                 | CHANGE    |
|------------------------------------------------------------------------|----------------------|----------------------------------------------------------------------------------------------------------|----------------------------------------------------------------------------------------------------------|----------------------|---------------|----------------------------------------------------------------------------------------|-----------|
|                                                                        | OR AMOUNT            |                                                                                                          |                                                                                                          |                      | FROM          | FROM                                                                                   | FROM      |
|                                                                        | FEB-2017             | JAN-2017                                                                                                 | DEC-2016                                                                                                 | FEB-2016             | LAST MONTH    | 2 MONTHS AGO                                                                           | LAST YEAR |
|                                                                        |                      |                                                                                                          |                                                                                                          |                      |               |                                                                                        |           |
| APPLICATIONS RECEIVED                                                  | 3,479                | 4,082                                                                                                    | 3,423                                                                                                    | 3,588                | -14.8%        |                                                                                        | -3.0%     |
| APPLICATIONS APPROVED                                                  | 2,130                | 2,181                                                                                                    | 2,029                                                                                                    | 2,236                | -2.3%         |                                                                                        | -4.7%     |
| APPLICATIONS REJECTED                                                  | 1,306                | 1,248                                                                                                    | 1,389                                                                                                    | 1,344                | 4.6%          |                                                                                        | -2.8%     |
| APPLICATIONS PENDING                                                   | 750                  | 935                                                                                                      | 595                                                                                                      | 1,087                | -19.8%        | 26.1%                                                                                  | -31.0%    |
| 15 DAYS OR LESS                                                        | 726                  | 907                                                                                                      | 561                                                                                                      | 834                  | -20.0%        | 29.4%                                                                                  | -12.9%    |
| MORE THAN 15 DAYS                                                      | 24                   | 28                                                                                                       | 34                                                                                                       | 253                  | -14.3%        | -29.4%                                                                                 | -90.5%    |
|                                                                        |                      |                                                                                                          |                                                                                                          |                      |               |                                                                                        |           |
| HOUSEHOLD REASON FOR CARE*                                             |                      |                                                                                                          |                                                                                                          |                      |               |                                                                                        |           |
| EMPLOYMENT                                                             | 17,959               | 18,017                                                                                                   | 18,065                                                                                                   | 17,839               | -0.3%         |                                                                                        | 0.7%      |
| EDUCATION                                                              | 1,298                | 1,266                                                                                                    | 1,202                                                                                                    | 1,591                | 2.5%          |                                                                                        | -18.4%    |
| TRAINING                                                               | 446                  | 453                                                                                                      | 472                                                                                                      | 526                  | -1.5%         |                                                                                        | -15.2%    |
| PROTECTIVE SERVICES                                                    | 6,744                | 7,133                                                                                                    | 7,106                                                                                                    | 6,887                | -5.5%         |                                                                                        | -2.1%     |
| SPECIAL NEED                                                           | 53                   | 55                                                                                                       | 50                                                                                                       | 52                   | -3.6%         | 6.0%                                                                                   | 1.9%      |
| INCAPACITATED PARENT                                                   | 192                  | 174                                                                                                      | 186                                                                                                      | 188                  | 10.3%         | 3.2%                                                                                   | 2.1%      |
| HOMELESS                                                               | 11                   | 10                                                                                                       | 6                                                                                                        | 0                    | 10.0%         | N/A                                                                                    | N/A       |
| TOTAL HOUSEHOLDS                                                       | 26,703               | 27,108                                                                                                   | 27,087                                                                                                   | 27,083               | -1.5%         | -1.4%                                                                                  | -1.4%     |
|                                                                        |                      |                                                                                                          |                                                                                                          |                      |               |                                                                                        |           |
| CHILDREN SERVED BY FACILITY                                            |                      |                                                                                                          |                                                                                                          |                      |               |                                                                                        |           |
| CENTER CARE                                                            | 27,751               | 28,334                                                                                                   | 28,886                                                                                                   | 27,659               |               |                                                                                        | 0.3%      |
| FAMILY HOME CARE                                                       | 7,239                | 7,573                                                                                                    | 7,411                                                                                                    | 8,054                | -4.4%         |                                                                                        | -10.1%    |
| GROUP HOME CARE                                                        | 771                  | 740                                                                                                      | 767                                                                                                      | 655                  | 4.2%          | 0.5%                                                                                   | 17.7%     |
| OUT DOEN CEDVED BY DROVIDED                                            |                      |                                                                                                          |                                                                                                          |                      |               |                                                                                        |           |
| CHILDREN SERVED BY PROVIDER                                            | 27 527               | 27.104                                                                                                   | 27.520                                                                                                   | 2/ 5/5               | 2.50/         | 2.70/                                                                                  | 0.10/     |
| LICENSED                                                               | 26,527               | 27,194                                                                                                   | 27,538                                                                                                   | 26,545               | -2.5%         |                                                                                        | -0.1%     |
| LICENSE EXEMPT                                                         | 3,995                | 4,046                                                                                                    | 4,045                                                                                                    | 3,860                | -1.3%         |                                                                                        | 3.5%      |
| REGISTERED                                                             | 5,292                | 5,486                                                                                                    | 5,553                                                                                                    | 5,993                | -3.5%         | -4.7%                                                                                  | -11.7%    |
| TOTAL (UNDUPLICATED)                                                   |                      |                                                                                                          |                                                                                                          |                      |               |                                                                                        |           |
| CHILDREN SERVED                                                        | 35,528               | 36,420                                                                                                   | 36,791                                                                                                   | 36,140               | -2.4%         | -3.4%                                                                                  | -1.7%     |
| CHILD CARE PAYMENTS                                                    | \$12,075,518         | \$12,429,865                                                                                             | \$12,986,007                                                                                             | \$10,858,352         | -2.9%         |                                                                                        | 11.2%     |
| AVERAGE PER CHILD                                                      | \$340                | \$341                                                                                                    | \$353                                                                                                    | \$300                | -0.4%         |                                                                                        | 13.1%     |
| TIVETURE FER OFFIED                                                    | \$0.10               | <b>\$311</b>                                                                                             | <b>\$</b>                                                                                                | <b>\$333</b>         | 0.170         | 0.7,70                                                                                 | 101170    |
| OTHER ASSISTANCE RECEIVED                                              |                      |                                                                                                          |                                                                                                          |                      |               |                                                                                        |           |
| TEMPORARY ASSISTANCE                                                   |                      |                                                                                                          |                                                                                                          |                      |               |                                                                                        |           |
| CHILDREN SERVED                                                        | 1,805                | 1,886                                                                                                    | 2,009                                                                                                    | 2,678                | -4.3%         | -10.2%                                                                                 | -32.6%    |
| CHILD CARE PAYMENTS                                                    | \$686,927            | \$705,418                                                                                                | \$786,968                                                                                                | \$889,428            | -2.6%         | -12.7%                                                                                 | -22.8%    |
| AVERAGE PER CHILD                                                      | \$381                | \$374                                                                                                    | \$392                                                                                                    | \$332                | 1.7%          | -2.8%                                                                                  | 14.6%     |
| MEDICAID ONLY                                                          |                      |                                                                                                          |                                                                                                          |                      |               |                                                                                        |           |
| CHILDREN SERVED                                                        | 24,694               | 25,113                                                                                                   | 25,368                                                                                                   | 24,429               | -1.7%         | -2.7%                                                                                  | 1.1%      |
| CHILD CARE PAYMENTS                                                    | \$7,927,823          | \$8,041,812                                                                                              | \$8,419,129                                                                                              | \$6,920,092          | -1.4%         | -5.8%                                                                                  | 14.6%     |
| AVERAGE PER CHILD                                                      | \$321                | \$320                                                                                                    | \$332                                                                                                    | \$283                | 0.3%          | -3.3%                                                                                  | 13.3%     |
| FOOD STAMPS ONLY                                                       |                      |                                                                                                          |                                                                                                          |                      |               |                                                                                        |           |
| CHILDREN SERVED                                                        | 1,760                | 1,773                                                                                                    | 1,817                                                                                                    | 1,695                | -0.7%         | -3.1%                                                                                  | 3.8%      |
| CHILD CARE PAYMENTS                                                    |                      |                                                                                                          |                                                                                                          | \$480.663            | -4.1%         |                                                                                        | 19.8%     |
|                                                                        |                      |                                                                                                          |                                                                                                          |                      |               |                                                                                        | 15.4%     |
|                                                                        |                      | ,                                                                                                        |                                                                                                          | ,                    |               |                                                                                        |           |
| CHILDREN SERVED                                                        | 6.744                | 7.133                                                                                                    | 7.106                                                                                                    | 6.887                | -5.5%         | -5.1%                                                                                  | -2.1%     |
|                                                                        |                      |                                                                                                          |                                                                                                          |                      |               |                                                                                        | 11.1%     |
|                                                                        |                      |                                                                                                          |                                                                                                          |                      |               |                                                                                        | 13.4%     |
|                                                                        | ψ+03                 | ΨΤΟΟ                                                                                                     | ΨτΖΟ                                                                                                     | \$555                | 1.170         | 7.070                                                                                  | 13.470    |
|                                                                        | 534                  | 517                                                                                                      | 502                                                                                                      | 461                  | 3 3%          | 6.4%                                                                                   | 15.8%     |
|                                                                        |                      |                                                                                                          |                                                                                                          |                      |               |                                                                                        | 37.3%     |
|                                                                        |                      |                                                                                                          |                                                                                                          |                      |               |                                                                                        | 18.5%     |
| CHILDREN SERVED CHILD CARE PAYMENTS AVERAGE PER CHILD FOOD STAMPS ONLY | \$7,927,823<br>\$321 | \$8,041,812<br>\$320<br>1,773<br>\$600,765<br>\$339<br>7,133<br>\$2,907,944<br>\$408<br>517<br>\$173,926 | \$8,419,129<br>\$332<br>1,817<br>\$619,898<br>\$341<br>7,106<br>\$2,984,008<br>\$420<br>502<br>\$176,005 | \$6,920,092<br>\$283 | -1.4%<br>0.3% | -5.8%<br>-3.3%<br>-3.1%<br>-7.1%<br>-4.1%<br>-5.1%<br>-8.9%<br>-4.0%<br>-6.4%<br>-5.2% |           |