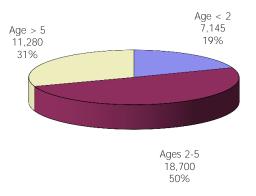

## **TABLE OF CONTENTS**

| Figure | 1   | Map of Regions                                     | 1     |
|--------|-----|----------------------------------------------------|-------|
| Figure | 2   | Reason for Care                                    | 2     |
| Figure | 3   | Children Served by Facility                        | 2     |
| Figure | 4   | Children Served by Provider                        | 2     |
| Table  | 1   | Statewide Summary                                  | 3     |
| Table  | 2   | Applications                                       | 4-5   |
| Table  | 3   | Reason for Care                                    | 6-7   |
| Figure | 5   | Children Served                                    | 8     |
| Figure | 6   | Child Care Payments                                | 8     |
| Figure | 7   | Children Served by Region                          | 9     |
| Table  | 4   | Children Served and Payments by Fund Category      | 10-11 |
| Figure | 8   | Total Children Served By Age Group                 | 12    |
| Figure | 9   | Children Served Age < 2 by Facility                | 12    |
| Figure | 10  | Children Served Ages 2-5 by Facility               | 13    |
| Figure | 11  | Children Served Ages > 5 by Facility               | 13    |
| Figure | 12  | Children Served in Center by Age                   | 14    |
| Figure | 13  | Children Served in Family Home by Age              | 14    |
| Figure | 14  | Children Served in Group Home by Age               | 14    |
| Table  | 5   | Children Served & Payments by Child Age & Facility | 15-16 |
| Table  | 6   | Child Care Demographics                            | 17    |
| Table  | 6A  | Households Receiving TCC – Summary                 | 18    |
| Figure | 15  | Transitional Households by Region                  | 18    |
| Figure | 16  | Transitional Children by Region                    | 18    |
| Table  | 6A1 | Households Receiving TCC – Level 1                 | 19    |