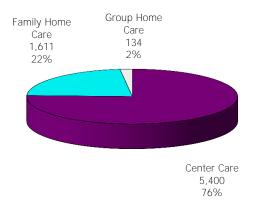

Figure 1. Regions

Figure 2. Reason for Child Care

Figure 3. Children Served by Facility

**Figure 4. Children Served by Provider** 

TABLE 1. CHILD CARE STATEWIDE SUMMARY FEBRUARY 2017

|                                                                        | NUMBER               | NUMBER                                                                                                   | NUMBER                                                                                                   | NUMBER               | CHANGE        | CHANGE                                                                                 | CHANGE    |
|------------------------------------------------------------------------|----------------------|----------------------------------------------------------------------------------------------------------|----------------------------------------------------------------------------------------------------------|----------------------|---------------|----------------------------------------------------------------------------------------|-----------|
|                                                                        | OR AMOUNT            |                                                                                                          |                                                                                                          |                      | FROM          | FROM                                                                                   | FROM      |
|                                                                        | FEB-2017             | JAN-2017                                                                                                 | DEC-2016                                                                                                 | FEB-2016             | LAST MONTH    | 2 MONTHS AGO                                                                           | LAST YEAR |
|                                                                        |                      |                                                                                                          |                                                                                                          |                      |               |                                                                                        |           |
| APPLICATIONS RECEIVED                                                  | 3,479                | 4,082                                                                                                    | 3,423                                                                                                    | 3,588                | -14.8%        |                                                                                        | -3.0%     |
| APPLICATIONS APPROVED                                                  | 2,130                | 2,181                                                                                                    | 2,029                                                                                                    | 2,236                | -2.3%         |                                                                                        | -4.7%     |
| APPLICATIONS REJECTED                                                  | 1,306                | 1,248                                                                                                    | 1,389                                                                                                    | 1,344                | 4.6%          |                                                                                        | -2.8%     |
| APPLICATIONS PENDING                                                   | 750                  | 935                                                                                                      | 595                                                                                                      | 1,087                | -19.8%        | 26.1%                                                                                  | -31.0%    |
| 15 DAYS OR LESS                                                        | 726                  | 907                                                                                                      | 561                                                                                                      | 834                  | -20.0%        | 29.4%                                                                                  | -12.9%    |
| MORE THAN 15 DAYS                                                      | 24                   | 28                                                                                                       | 34                                                                                                       | 253                  | -14.3%        | -29.4%                                                                                 | -90.5%    |
|                                                                        |                      |                                                                                                          |                                                                                                          |                      |               |                                                                                        |           |
| HOUSEHOLD REASON FOR CARE*                                             |                      |                                                                                                          |                                                                                                          |                      |               |                                                                                        |           |
| EMPLOYMENT                                                             | 17,959               | 18,017                                                                                                   | 18,065                                                                                                   | 17,839               | -0.3%         |                                                                                        | 0.7%      |
| EDUCATION                                                              | 1,298                | 1,266                                                                                                    | 1,202                                                                                                    | 1,591                | 2.5%          |                                                                                        | -18.4%    |
| TRAINING                                                               | 446                  | 453                                                                                                      | 472                                                                                                      | 526                  | -1.5%         |                                                                                        | -15.2%    |
| PROTECTIVE SERVICES                                                    | 6,744                | 7,133                                                                                                    | 7,106                                                                                                    | 6,887                | -5.5%         |                                                                                        | -2.1%     |
| SPECIAL NEED                                                           | 53                   | 55                                                                                                       | 50                                                                                                       | 52                   | -3.6%         | 6.0%                                                                                   | 1.9%      |
| INCAPACITATED PARENT                                                   | 192                  | 174                                                                                                      | 186                                                                                                      | 188                  | 10.3%         | 3.2%                                                                                   | 2.1%      |
| HOMELESS                                                               | 11                   | 10                                                                                                       | 6                                                                                                        | 0                    | 10.0%         | N/A                                                                                    | N/A       |
| TOTAL HOUSEHOLDS                                                       | 26,703               | 27,108                                                                                                   | 27,087                                                                                                   | 27,083               | -1.5%         | -1.4%                                                                                  | -1.4%     |
|                                                                        |                      |                                                                                                          |                                                                                                          |                      |               |                                                                                        |           |
| CHILDREN SERVED BY FACILITY                                            |                      |                                                                                                          |                                                                                                          |                      |               |                                                                                        |           |
| CENTER CARE                                                            | 27,751               | 28,334                                                                                                   | 28,886                                                                                                   | 27,659               |               |                                                                                        | 0.3%      |
| FAMILY HOME CARE                                                       | 7,239                | 7,573                                                                                                    | 7,411                                                                                                    | 8,054                | -4.4%         |                                                                                        | -10.1%    |
| GROUP HOME CARE                                                        | 771                  | 740                                                                                                      | 767                                                                                                      | 655                  | 4.2%          | 0.5%                                                                                   | 17.7%     |
| OUT DOEN CEDVED BY DROVIDED                                            |                      |                                                                                                          |                                                                                                          |                      |               |                                                                                        |           |
| CHILDREN SERVED BY PROVIDER                                            | 27 527               | 27.104                                                                                                   | 27.520                                                                                                   | 2/ 5/5               | 2.50/         | 2.70/                                                                                  | 0.10/     |
| LICENSED                                                               | 26,527               | 27,194                                                                                                   | 27,538                                                                                                   | 26,545               | -2.5%         |                                                                                        | -0.1%     |
| LICENSE EXEMPT                                                         | 3,995                | 4,046                                                                                                    | 4,045                                                                                                    | 3,860                | -1.3%         |                                                                                        | 3.5%      |
| REGISTERED                                                             | 5,292                | 5,486                                                                                                    | 5,553                                                                                                    | 5,993                | -3.5%         | -4.7%                                                                                  | -11.7%    |
| TOTAL (UNDUPLICATED)                                                   |                      |                                                                                                          |                                                                                                          |                      |               |                                                                                        |           |
| CHILDREN SERVED                                                        | 35,528               | 36,420                                                                                                   | 36,791                                                                                                   | 36,140               | -2.4%         | -3.4%                                                                                  | -1.7%     |
| CHILD CARE PAYMENTS                                                    | \$12,075,518         | \$12,429,865                                                                                             | \$12,986,007                                                                                             | \$10,858,352         | -2.9%         |                                                                                        | 11.2%     |
| AVERAGE PER CHILD                                                      | \$340                | \$341                                                                                                    | \$353                                                                                                    | \$300                | -0.4%         |                                                                                        | 13.1%     |
| TIVETURE FER OFFIED                                                    | \$0.10               | <b>\$311</b>                                                                                             | <b>\$</b>                                                                                                | <b>\$333</b>         | 0.170         | 0.7,70                                                                                 | 101170    |
| OTHER ASSISTANCE RECEIVED                                              |                      |                                                                                                          |                                                                                                          |                      |               |                                                                                        |           |
| TEMPORARY ASSISTANCE                                                   |                      |                                                                                                          |                                                                                                          |                      |               |                                                                                        |           |
| CHILDREN SERVED                                                        | 1,805                | 1,886                                                                                                    | 2,009                                                                                                    | 2,678                | -4.3%         | -10.2%                                                                                 | -32.6%    |
| CHILD CARE PAYMENTS                                                    | \$686,927            | \$705,418                                                                                                | \$786,968                                                                                                | \$889,428            | -2.6%         | -12.7%                                                                                 | -22.8%    |
| AVERAGE PER CHILD                                                      | \$381                | \$374                                                                                                    | \$392                                                                                                    | \$332                | 1.7%          | -2.8%                                                                                  | 14.6%     |
| MEDICAID ONLY                                                          |                      |                                                                                                          |                                                                                                          |                      |               |                                                                                        |           |
| CHILDREN SERVED                                                        | 24,694               | 25,113                                                                                                   | 25,368                                                                                                   | 24,429               | -1.7%         | -2.7%                                                                                  | 1.1%      |
| CHILD CARE PAYMENTS                                                    | \$7,927,823          | \$8,041,812                                                                                              | \$8,419,129                                                                                              | \$6,920,092          | -1.4%         | -5.8%                                                                                  | 14.6%     |
| AVERAGE PER CHILD                                                      | \$321                | \$320                                                                                                    | \$332                                                                                                    | \$283                | 0.3%          | -3.3%                                                                                  | 13.3%     |
| FOOD STAMPS ONLY                                                       |                      |                                                                                                          |                                                                                                          |                      |               |                                                                                        |           |
| CHILDREN SERVED                                                        | 1,760                | 1,773                                                                                                    | 1,817                                                                                                    | 1,695                | -0.7%         | -3.1%                                                                                  | 3.8%      |
| CHILD CARE PAYMENTS                                                    |                      |                                                                                                          |                                                                                                          | \$480.663            | -4.1%         |                                                                                        | 19.8%     |
|                                                                        |                      |                                                                                                          |                                                                                                          |                      |               |                                                                                        | 15.4%     |
|                                                                        |                      | ,                                                                                                        |                                                                                                          | ,                    |               |                                                                                        |           |
| CHILDREN SERVED                                                        | 6.744                | 7.133                                                                                                    | 7.106                                                                                                    | 6.887                | -5.5%         | -5.1%                                                                                  | -2.1%     |
|                                                                        |                      |                                                                                                          |                                                                                                          |                      |               |                                                                                        | 11.1%     |
|                                                                        |                      |                                                                                                          |                                                                                                          |                      |               |                                                                                        | 13.4%     |
|                                                                        | ψ+03                 | ΨΤΟΟ                                                                                                     | ΨτΖΟ                                                                                                     | \$555                | 1.170         | 7.070                                                                                  | 13.470    |
|                                                                        | 534                  | 517                                                                                                      | 502                                                                                                      | 461                  | 3 3%          | 6.4%                                                                                   | 15.8%     |
|                                                                        |                      |                                                                                                          |                                                                                                          |                      |               |                                                                                        | 37.3%     |
|                                                                        |                      |                                                                                                          |                                                                                                          |                      |               |                                                                                        | 18.5%     |
| CHILDREN SERVED CHILD CARE PAYMENTS AVERAGE PER CHILD FOOD STAMPS ONLY | \$7,927,823<br>\$321 | \$8,041,812<br>\$320<br>1,773<br>\$600,765<br>\$339<br>7,133<br>\$2,907,944<br>\$408<br>517<br>\$173,926 | \$8,419,129<br>\$332<br>1,817<br>\$619,898<br>\$341<br>7,106<br>\$2,984,008<br>\$420<br>502<br>\$176,005 | \$6,920,092<br>\$283 | -1.4%<br>0.3% | -5.8%<br>-3.3%<br>-3.1%<br>-7.1%<br>-4.1%<br>-5.1%<br>-8.9%<br>-4.0%<br>-6.4%<br>-5.2% |           |