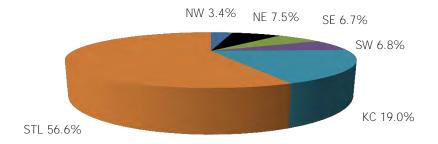

## **TABLE OF CONTENTS**

| Figure | 1   | Map of Regions                                     | 1     |
|--------|-----|----------------------------------------------------|-------|
| Figure | 2   | Reason for Care                                    | 2     |
| Figure | 3   | Children Served by Facility                        | 2     |
| Figure | 4   | Children Served by Provider                        | 2     |
| Table  | 1   | Statewide Summary                                  | 3     |
| Table  | 2   | Applications                                       | 4-5   |
| Table  | 3   | Reason for Care                                    | 6-7   |
| Figure | 5   | Children Served                                    | 8     |
| Figure | 6   | Child Care Payments                                | 8     |
| Figure | 7   | Children Served by Region                          | 9     |
| Table  | 4   | Children Served and Payments by Fund Category      | 10-11 |
| Figure | 8   | Total Children Served By Age Group                 | 12    |
| Figure | 9   | Children Served Age < 2 by Facility                | 12    |
| Figure | 10  | Children Served Ages 2-5 by Facility               | 13    |
| Figure | 11  | Children Served Ages > 5 by Facility               | 13    |
| Figure | 12  | Children Served in Center by Age                   | 14    |
| Figure | 13  | Children Served in Family Home by Age              | 14    |
| Figure | 14  | Children Served in Group Home by Age               | 14    |
| Table  | 5   | Children Served & Payments by Child Age & Facility | 15-16 |
| Table  | 6   | Child Care Demographics                            | 17    |
| Table  | 6A  | Households Receiving TCC – Summary                 | 18    |
| Figure | 15  | Transitional Households by Region                  | 18    |
| Figure | 16  | Transitional Children by Region                    | 18    |
| Table  | 6A1 | Households Receiving TCC – Level 1                 | 19    |

Figure 1. Regions

Figure 2. Reason for Child Care

Figure 3. Children Served by Facility

**Figure 4. Children Served by Provider** 

TABLE 1. CHILD CARE STATEWIDE SUMMARY FEBRUARY 2017

|                                                                        | NUMBER               | NUMBER                                                                                                   | NUMBER                                                                                                   | NUMBER               | CHANGE        | CHANGE                                                                                 | CHANGE    |
|------------------------------------------------------------------------|----------------------|----------------------------------------------------------------------------------------------------------|----------------------------------------------------------------------------------------------------------|----------------------|---------------|----------------------------------------------------------------------------------------|-----------|
|                                                                        | OR AMOUNT            |                                                                                                          |                                                                                                          |                      | FROM          | FROM                                                                                   | FROM      |
|                                                                        | FEB-2017             | JAN-2017                                                                                                 | DEC-2016                                                                                                 | FEB-2016             | LAST MONTH    | 2 MONTHS AGO                                                                           | LAST YEAR |
|                                                                        |                      |                                                                                                          |                                                                                                          |                      |               |                                                                                        |           |
| APPLICATIONS RECEIVED                                                  | 3,479                | 4,082                                                                                                    | 3,423                                                                                                    | 3,588                | -14.8%        |                                                                                        | -3.0%     |
| APPLICATIONS APPROVED                                                  | 2,130                | 2,181                                                                                                    | 2,029                                                                                                    | 2,236                | -2.3%         |                                                                                        | -4.7%     |
| APPLICATIONS REJECTED                                                  | 1,306                | 1,248                                                                                                    | 1,389                                                                                                    | 1,344                | 4.6%          |                                                                                        | -2.8%     |
| APPLICATIONS PENDING                                                   | 750                  | 935                                                                                                      | 595                                                                                                      | 1,087                | -19.8%        | 26.1%                                                                                  | -31.0%    |
| 15 DAYS OR LESS                                                        | 726                  | 907                                                                                                      | 561                                                                                                      | 834                  | -20.0%        | 29.4%                                                                                  | -12.9%    |
| MORE THAN 15 DAYS                                                      | 24                   | 28                                                                                                       | 34                                                                                                       | 253                  | -14.3%        | -29.4%                                                                                 | -90.5%    |
|                                                                        |                      |                                                                                                          |                                                                                                          |                      |               |                                                                                        |           |
| HOUSEHOLD REASON FOR CARE*                                             |                      |                                                                                                          |                                                                                                          |                      |               |                                                                                        |           |
| EMPLOYMENT                                                             | 17,959               | 18,017                                                                                                   | 18,065                                                                                                   | 17,839               | -0.3%         |                                                                                        | 0.7%      |
| EDUCATION                                                              | 1,298                | 1,266                                                                                                    | 1,202                                                                                                    | 1,591                | 2.5%          |                                                                                        | -18.4%    |
| TRAINING                                                               | 446                  | 453                                                                                                      | 472                                                                                                      | 526                  | -1.5%         |                                                                                        | -15.2%    |
| PROTECTIVE SERVICES                                                    | 6,744                | 7,133                                                                                                    | 7,106                                                                                                    | 6,887                | -5.5%         |                                                                                        | -2.1%     |
| SPECIAL NEED                                                           | 53                   | 55                                                                                                       | 50                                                                                                       | 52                   | -3.6%         | 6.0%                                                                                   | 1.9%      |
| INCAPACITATED PARENT                                                   | 192                  | 174                                                                                                      | 186                                                                                                      | 188                  | 10.3%         | 3.2%                                                                                   | 2.1%      |
| HOMELESS                                                               | 11                   | 10                                                                                                       | 6                                                                                                        | 0                    | 10.0%         | N/A                                                                                    | N/A       |
| TOTAL HOUSEHOLDS                                                       | 26,703               | 27,108                                                                                                   | 27,087                                                                                                   | 27,083               | -1.5%         | -1.4%                                                                                  | -1.4%     |
|                                                                        |                      |                                                                                                          |                                                                                                          |                      |               |                                                                                        |           |
| CHILDREN SERVED BY FACILITY                                            |                      |                                                                                                          |                                                                                                          |                      |               |                                                                                        |           |
| CENTER CARE                                                            | 27,751               | 28,334                                                                                                   | 28,886                                                                                                   | 27,659               |               |                                                                                        | 0.3%      |
| FAMILY HOME CARE                                                       | 7,239                | 7,573                                                                                                    | 7,411                                                                                                    | 8,054                | -4.4%         |                                                                                        | -10.1%    |
| GROUP HOME CARE                                                        | 771                  | 740                                                                                                      | 767                                                                                                      | 655                  | 4.2%          | 0.5%                                                                                   | 17.7%     |
| OUT DOEN CEDVED BY DROVIDED                                            |                      |                                                                                                          |                                                                                                          |                      |               |                                                                                        |           |
| CHILDREN SERVED BY PROVIDER                                            | 27 527               | 27.104                                                                                                   | 27.520                                                                                                   | 2/ 5/5               | 2.50/         | 2.70/                                                                                  | 0.10/     |
| LICENSED                                                               | 26,527               | 27,194                                                                                                   | 27,538                                                                                                   | 26,545               | -2.5%         |                                                                                        | -0.1%     |
| LICENSE EXEMPT                                                         | 3,995                | 4,046                                                                                                    | 4,045                                                                                                    | 3,860                | -1.3%         |                                                                                        | 3.5%      |
| REGISTERED                                                             | 5,292                | 5,486                                                                                                    | 5,553                                                                                                    | 5,993                | -3.5%         | -4.7%                                                                                  | -11.7%    |
| TOTAL (UNDUPLICATED)                                                   |                      |                                                                                                          |                                                                                                          |                      |               |                                                                                        |           |
| CHILDREN SERVED                                                        | 35,528               | 36,420                                                                                                   | 36,791                                                                                                   | 36,140               | -2.4%         | -3.4%                                                                                  | -1.7%     |
| CHILD CARE PAYMENTS                                                    | \$12,075,518         | \$12,429,865                                                                                             | \$12,986,007                                                                                             | \$10,858,352         | -2.9%         |                                                                                        | 11.2%     |
| AVERAGE PER CHILD                                                      | \$340                | \$341                                                                                                    | \$353                                                                                                    | \$300                | -0.4%         |                                                                                        | 13.1%     |
| TIVETURE FER OFFIED                                                    | \$0.10               | <b>\$311</b>                                                                                             | <b>\$</b>                                                                                                | <b>\$333</b>         | 0.170         | 0.7,70                                                                                 | 101170    |
| OTHER ASSISTANCE RECEIVED                                              |                      |                                                                                                          |                                                                                                          |                      |               |                                                                                        |           |
| TEMPORARY ASSISTANCE                                                   |                      |                                                                                                          |                                                                                                          |                      |               |                                                                                        |           |
| CHILDREN SERVED                                                        | 1,805                | 1,886                                                                                                    | 2,009                                                                                                    | 2,678                | -4.3%         | -10.2%                                                                                 | -32.6%    |
| CHILD CARE PAYMENTS                                                    | \$686,927            | \$705,418                                                                                                | \$786,968                                                                                                | \$889,428            | -2.6%         | -12.7%                                                                                 | -22.8%    |
| AVERAGE PER CHILD                                                      | \$381                | \$374                                                                                                    | \$392                                                                                                    | \$332                | 1.7%          | -2.8%                                                                                  | 14.6%     |
| MEDICAID ONLY                                                          |                      |                                                                                                          |                                                                                                          |                      |               |                                                                                        |           |
| CHILDREN SERVED                                                        | 24,694               | 25,113                                                                                                   | 25,368                                                                                                   | 24,429               | -1.7%         | -2.7%                                                                                  | 1.1%      |
| CHILD CARE PAYMENTS                                                    | \$7,927,823          | \$8,041,812                                                                                              | \$8,419,129                                                                                              | \$6,920,092          | -1.4%         | -5.8%                                                                                  | 14.6%     |
| AVERAGE PER CHILD                                                      | \$321                | \$320                                                                                                    | \$332                                                                                                    | \$283                | 0.3%          | -3.3%                                                                                  | 13.3%     |
| FOOD STAMPS ONLY                                                       |                      |                                                                                                          |                                                                                                          |                      |               |                                                                                        |           |
| CHILDREN SERVED                                                        | 1,760                | 1,773                                                                                                    | 1,817                                                                                                    | 1,695                | -0.7%         | -3.1%                                                                                  | 3.8%      |
| CHILD CARE PAYMENTS                                                    |                      |                                                                                                          |                                                                                                          | \$480.663            | -4.1%         |                                                                                        | 19.8%     |
|                                                                        |                      |                                                                                                          |                                                                                                          |                      |               |                                                                                        | 15.4%     |
|                                                                        |                      | ,                                                                                                        |                                                                                                          | ,                    |               |                                                                                        |           |
| CHILDREN SERVED                                                        | 6.744                | 7.133                                                                                                    | 7.106                                                                                                    | 6.887                | -5.5%         | -5.1%                                                                                  | -2.1%     |
|                                                                        |                      |                                                                                                          |                                                                                                          |                      |               |                                                                                        | 11.1%     |
|                                                                        |                      |                                                                                                          |                                                                                                          |                      |               |                                                                                        | 13.4%     |
|                                                                        | ψ+03                 | ΨΤΟΟ                                                                                                     | ΨτΖΟ                                                                                                     | \$555                | 1.170         | 7.070                                                                                  | 13.470    |
|                                                                        | 534                  | 517                                                                                                      | 502                                                                                                      | 461                  | 3 3%          | 6.4%                                                                                   | 15.8%     |
|                                                                        |                      |                                                                                                          |                                                                                                          |                      |               |                                                                                        | 37.3%     |
|                                                                        |                      |                                                                                                          |                                                                                                          |                      |               |                                                                                        | 18.5%     |
| CHILDREN SERVED CHILD CARE PAYMENTS AVERAGE PER CHILD FOOD STAMPS ONLY | \$7,927,823<br>\$321 | \$8,041,812<br>\$320<br>1,773<br>\$600,765<br>\$339<br>7,133<br>\$2,907,944<br>\$408<br>517<br>\$173,926 | \$8,419,129<br>\$332<br>1,817<br>\$619,898<br>\$341<br>7,106<br>\$2,984,008<br>\$420<br>502<br>\$176,005 | \$6,920,092<br>\$283 | -1.4%<br>0.3% | -5.8%<br>-3.3%<br>-3.1%<br>-7.1%<br>-4.1%<br>-5.1%<br>-8.9%<br>-4.0%<br>-6.4%<br>-5.2% |           |