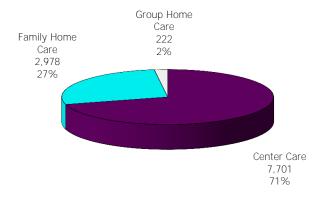

Figure 1. Regions

Figure 2. Reason for Child Care

Figure 3. Children Served by Facility

**Figure 4. Children Served by Provider** 

TABLE 1. CHILD CARE STATEWIDE SUMMARY FEBRUARY 2017

|                                                                        | NUMBER               | NUMBER                                                                                                   | NUMBER                                                                                                   | NUMBER               | CHANGE        | CHANGE                                                                                 | CHANGE    |
|------------------------------------------------------------------------|----------------------|----------------------------------------------------------------------------------------------------------|----------------------------------------------------------------------------------------------------------|----------------------|---------------|----------------------------------------------------------------------------------------|-----------|
|                                                                        | OR AMOUNT            |                                                                                                          |                                                                                                          |                      | FROM          | FROM                                                                                   | FROM      |
|                                                                        | FEB-2017             | JAN-2017                                                                                                 | DEC-2016                                                                                                 | FEB-2016             | LAST MONTH    | 2 MONTHS AGO                                                                           | LAST YEAR |
|                                                                        |                      |                                                                                                          |                                                                                                          |                      |               |                                                                                        |           |
| APPLICATIONS RECEIVED                                                  | 3,479                | 4,082                                                                                                    | 3,423                                                                                                    | 3,588                | -14.8%        |                                                                                        | -3.0%     |
| APPLICATIONS APPROVED                                                  | 2,130                | 2,181                                                                                                    | 2,029                                                                                                    | 2,236                | -2.3%         |                                                                                        | -4.7%     |
| APPLICATIONS REJECTED                                                  | 1,306                | 1,248                                                                                                    | 1,389                                                                                                    | 1,344                | 4.6%          |                                                                                        | -2.8%     |
| APPLICATIONS PENDING                                                   | 750                  | 935                                                                                                      | 595                                                                                                      | 1,087                | -19.8%        | 26.1%                                                                                  | -31.0%    |
| 15 DAYS OR LESS                                                        | 726                  | 907                                                                                                      | 561                                                                                                      | 834                  | -20.0%        | 29.4%                                                                                  | -12.9%    |
| MORE THAN 15 DAYS                                                      | 24                   | 28                                                                                                       | 34                                                                                                       | 253                  | -14.3%        | -29.4%                                                                                 | -90.5%    |
|                                                                        |                      |                                                                                                          |                                                                                                          |                      |               |                                                                                        |           |
| HOUSEHOLD REASON FOR CARE*                                             |                      |                                                                                                          |                                                                                                          |                      |               |                                                                                        |           |
| EMPLOYMENT                                                             | 17,959               | 18,017                                                                                                   | 18,065                                                                                                   | 17,839               | -0.3%         |                                                                                        | 0.7%      |
| EDUCATION                                                              | 1,298                | 1,266                                                                                                    | 1,202                                                                                                    | 1,591                | 2.5%          |                                                                                        | -18.4%    |
| TRAINING                                                               | 446                  | 453                                                                                                      | 472                                                                                                      | 526                  | -1.5%         |                                                                                        | -15.2%    |
| PROTECTIVE SERVICES                                                    | 6,744                | 7,133                                                                                                    | 7,106                                                                                                    | 6,887                | -5.5%         |                                                                                        | -2.1%     |
| SPECIAL NEED                                                           | 53                   | 55                                                                                                       | 50                                                                                                       | 52                   | -3.6%         | 6.0%                                                                                   | 1.9%      |
| INCAPACITATED PARENT                                                   | 192                  | 174                                                                                                      | 186                                                                                                      | 188                  | 10.3%         | 3.2%                                                                                   | 2.1%      |
| HOMELESS                                                               | 11                   | 10                                                                                                       | 6                                                                                                        | 0                    | 10.0%         | N/A                                                                                    | N/A       |
| TOTAL HOUSEHOLDS                                                       | 26,703               | 27,108                                                                                                   | 27,087                                                                                                   | 27,083               | -1.5%         | -1.4%                                                                                  | -1.4%     |
|                                                                        |                      |                                                                                                          |                                                                                                          |                      |               |                                                                                        |           |
| CHILDREN SERVED BY FACILITY                                            |                      |                                                                                                          |                                                                                                          |                      |               |                                                                                        |           |
| CENTER CARE                                                            | 27,751               | 28,334                                                                                                   | 28,886                                                                                                   | 27,659               |               |                                                                                        | 0.3%      |
| FAMILY HOME CARE                                                       | 7,239                | 7,573                                                                                                    | 7,411                                                                                                    | 8,054                | -4.4%         |                                                                                        | -10.1%    |
| GROUP HOME CARE                                                        | 771                  | 740                                                                                                      | 767                                                                                                      | 655                  | 4.2%          | 0.5%                                                                                   | 17.7%     |
| OUT DOEN CEDVED BY DROVIDED                                            |                      |                                                                                                          |                                                                                                          |                      |               |                                                                                        |           |
| CHILDREN SERVED BY PROVIDER                                            | 27 527               | 27.104                                                                                                   | 27.520                                                                                                   | 2/ 5/5               | 2.50/         | 2.70/                                                                                  | 0.10/     |
| LICENSED                                                               | 26,527               | 27,194                                                                                                   | 27,538                                                                                                   | 26,545               | -2.5%         |                                                                                        | -0.1%     |
| LICENSE EXEMPT                                                         | 3,995                | 4,046                                                                                                    | 4,045                                                                                                    | 3,860                | -1.3%         |                                                                                        | 3.5%      |
| REGISTERED                                                             | 5,292                | 5,486                                                                                                    | 5,553                                                                                                    | 5,993                | -3.5%         | -4.7%                                                                                  | -11.7%    |
| TOTAL (UNDUPLICATED)                                                   |                      |                                                                                                          |                                                                                                          |                      |               |                                                                                        |           |
| CHILDREN SERVED                                                        | 35,528               | 36,420                                                                                                   | 36,791                                                                                                   | 36,140               | -2.4%         | -3.4%                                                                                  | -1.7%     |
| CHILD CARE PAYMENTS                                                    | \$12,075,518         | \$12,429,865                                                                                             | \$12,986,007                                                                                             | \$10,858,352         | -2.9%         |                                                                                        | 11.2%     |
| AVERAGE PER CHILD                                                      | \$340                | \$341                                                                                                    | \$353                                                                                                    | \$300                | -0.4%         |                                                                                        | 13.1%     |
| TIVETURE FER OFFIED                                                    | \$0.10               | <b>\$311</b>                                                                                             | <b>\$</b>                                                                                                | <b>\$333</b>         | 0.170         | 0.7,70                                                                                 | 101170    |
| OTHER ASSISTANCE RECEIVED                                              |                      |                                                                                                          |                                                                                                          |                      |               |                                                                                        |           |
| TEMPORARY ASSISTANCE                                                   |                      |                                                                                                          |                                                                                                          |                      |               |                                                                                        |           |
| CHILDREN SERVED                                                        | 1,805                | 1,886                                                                                                    | 2,009                                                                                                    | 2,678                | -4.3%         | -10.2%                                                                                 | -32.6%    |
| CHILD CARE PAYMENTS                                                    | \$686,927            | \$705,418                                                                                                | \$786,968                                                                                                | \$889,428            | -2.6%         | -12.7%                                                                                 | -22.8%    |
| AVERAGE PER CHILD                                                      | \$381                | \$374                                                                                                    | \$392                                                                                                    | \$332                | 1.7%          | -2.8%                                                                                  | 14.6%     |
| MEDICAID ONLY                                                          |                      |                                                                                                          |                                                                                                          |                      |               |                                                                                        |           |
| CHILDREN SERVED                                                        | 24,694               | 25,113                                                                                                   | 25,368                                                                                                   | 24,429               | -1.7%         | -2.7%                                                                                  | 1.1%      |
| CHILD CARE PAYMENTS                                                    | \$7,927,823          | \$8,041,812                                                                                              | \$8,419,129                                                                                              | \$6,920,092          | -1.4%         | -5.8%                                                                                  | 14.6%     |
| AVERAGE PER CHILD                                                      | \$321                | \$320                                                                                                    | \$332                                                                                                    | \$283                | 0.3%          | -3.3%                                                                                  | 13.3%     |
| FOOD STAMPS ONLY                                                       |                      |                                                                                                          |                                                                                                          |                      |               |                                                                                        |           |
| CHILDREN SERVED                                                        | 1,760                | 1,773                                                                                                    | 1,817                                                                                                    | 1,695                | -0.7%         | -3.1%                                                                                  | 3.8%      |
| CHILD CARE PAYMENTS                                                    |                      |                                                                                                          |                                                                                                          | \$480.663            | -4.1%         |                                                                                        | 19.8%     |
|                                                                        |                      |                                                                                                          |                                                                                                          |                      |               |                                                                                        | 15.4%     |
|                                                                        |                      | ,                                                                                                        |                                                                                                          | ,                    |               |                                                                                        |           |
| CHILDREN SERVED                                                        | 6.744                | 7.133                                                                                                    | 7.106                                                                                                    | 6.887                | -5.5%         | -5.1%                                                                                  | -2.1%     |
|                                                                        |                      |                                                                                                          |                                                                                                          |                      |               |                                                                                        | 11.1%     |
|                                                                        |                      |                                                                                                          |                                                                                                          |                      |               |                                                                                        | 13.4%     |
|                                                                        | ψ+03                 | ΨΤΟΟ                                                                                                     | ΨτΖΟ                                                                                                     | \$555                | 1.170         | 7.070                                                                                  | 13.470    |
|                                                                        | 534                  | 517                                                                                                      | 502                                                                                                      | 461                  | 3 3%          | 6.4%                                                                                   | 15.8%     |
|                                                                        |                      |                                                                                                          |                                                                                                          |                      |               |                                                                                        | 37.3%     |
|                                                                        |                      |                                                                                                          |                                                                                                          |                      |               |                                                                                        | 18.5%     |
| CHILDREN SERVED CHILD CARE PAYMENTS AVERAGE PER CHILD FOOD STAMPS ONLY | \$7,927,823<br>\$321 | \$8,041,812<br>\$320<br>1,773<br>\$600,765<br>\$339<br>7,133<br>\$2,907,944<br>\$408<br>517<br>\$173,926 | \$8,419,129<br>\$332<br>1,817<br>\$619,898<br>\$341<br>7,106<br>\$2,984,008<br>\$420<br>502<br>\$176,005 | \$6,920,092<br>\$283 | -1.4%<br>0.3% | -5.8%<br>-3.3%<br>-3.1%<br>-7.1%<br>-4.1%<br>-5.1%<br>-8.9%<br>-4.0%<br>-6.4%<br>-5.2% |           |