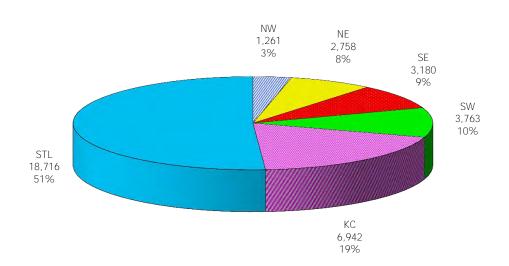

Figure 1. Regions

Figure 2. Reason for Child Care

Figure 3. Children Served by Facility

**Figure 4. Children Served by Provider** 

TABLE 1. CHILD CARE STATEWIDE SUMMARY FEBRUARY 2017

|                                                                        | NUMBER               | NUMBER                                                                                                   | NUMBER                                                                                                   | NUMBER               | CHANGE        | CHANGE                                                                                 | CHANGE    |
|------------------------------------------------------------------------|----------------------|----------------------------------------------------------------------------------------------------------|----------------------------------------------------------------------------------------------------------|----------------------|---------------|----------------------------------------------------------------------------------------|-----------|
|                                                                        | OR AMOUNT            |                                                                                                          |                                                                                                          |                      | FROM          | FROM                                                                                   | FROM      |
|                                                                        | FEB-2017             | JAN-2017                                                                                                 | DEC-2016                                                                                                 | FEB-2016             | LAST MONTH    | 2 MONTHS AGO                                                                           | LAST YEAR |
|                                                                        |                      |                                                                                                          |                                                                                                          |                      |               |                                                                                        |           |
| APPLICATIONS RECEIVED                                                  | 3,479                | 4,082                                                                                                    | 3,423                                                                                                    | 3,588                | -14.8%        |                                                                                        | -3.0%     |
| APPLICATIONS APPROVED                                                  | 2,130                | 2,181                                                                                                    | 2,029                                                                                                    | 2,236                | -2.3%         |                                                                                        | -4.7%     |
| APPLICATIONS REJECTED                                                  | 1,306                | 1,248                                                                                                    | 1,389                                                                                                    | 1,344                | 4.6%          |                                                                                        | -2.8%     |
| APPLICATIONS PENDING                                                   | 750                  | 935                                                                                                      | 595                                                                                                      | 1,087                | -19.8%        | 26.1%                                                                                  | -31.0%    |
| 15 DAYS OR LESS                                                        | 726                  | 907                                                                                                      | 561                                                                                                      | 834                  | -20.0%        | 29.4%                                                                                  | -12.9%    |
| MORE THAN 15 DAYS                                                      | 24                   | 28                                                                                                       | 34                                                                                                       | 253                  | -14.3%        | -29.4%                                                                                 | -90.5%    |
|                                                                        |                      |                                                                                                          |                                                                                                          |                      |               |                                                                                        |           |
| HOUSEHOLD REASON FOR CARE*                                             |                      |                                                                                                          |                                                                                                          |                      |               |                                                                                        |           |
| EMPLOYMENT                                                             | 17,959               | 18,017                                                                                                   | 18,065                                                                                                   | 17,839               | -0.3%         |                                                                                        | 0.7%      |
| EDUCATION                                                              | 1,298                | 1,266                                                                                                    | 1,202                                                                                                    | 1,591                | 2.5%          |                                                                                        | -18.4%    |
| TRAINING                                                               | 446                  | 453                                                                                                      | 472                                                                                                      | 526                  | -1.5%         |                                                                                        | -15.2%    |
| PROTECTIVE SERVICES                                                    | 6,744                | 7,133                                                                                                    | 7,106                                                                                                    | 6,887                | -5.5%         |                                                                                        | -2.1%     |
| SPECIAL NEED                                                           | 53                   | 55                                                                                                       | 50                                                                                                       | 52                   | -3.6%         | 6.0%                                                                                   | 1.9%      |
| INCAPACITATED PARENT                                                   | 192                  | 174                                                                                                      | 186                                                                                                      | 188                  | 10.3%         | 3.2%                                                                                   | 2.1%      |
| HOMELESS                                                               | 11                   | 10                                                                                                       | 6                                                                                                        | 0                    | 10.0%         | N/A                                                                                    | N/A       |
| TOTAL HOUSEHOLDS                                                       | 26,703               | 27,108                                                                                                   | 27,087                                                                                                   | 27,083               | -1.5%         | -1.4%                                                                                  | -1.4%     |
|                                                                        |                      |                                                                                                          |                                                                                                          |                      |               |                                                                                        |           |
| CHILDREN SERVED BY FACILITY                                            |                      |                                                                                                          |                                                                                                          |                      |               |                                                                                        |           |
| CENTER CARE                                                            | 27,751               | 28,334                                                                                                   | 28,886                                                                                                   | 27,659               |               |                                                                                        | 0.3%      |
| FAMILY HOME CARE                                                       | 7,239                | 7,573                                                                                                    | 7,411                                                                                                    | 8,054                | -4.4%         |                                                                                        | -10.1%    |
| GROUP HOME CARE                                                        | 771                  | 740                                                                                                      | 767                                                                                                      | 655                  | 4.2%          | 0.5%                                                                                   | 17.7%     |
| OUT DOEN CEDVED BY DROVIDED                                            |                      |                                                                                                          |                                                                                                          |                      |               |                                                                                        |           |
| CHILDREN SERVED BY PROVIDER                                            | 27 527               | 27.104                                                                                                   | 27.520                                                                                                   | 2/ 5/5               | 2.50/         | 2.70/                                                                                  | 0.10/     |
| LICENSED                                                               | 26,527               | 27,194                                                                                                   | 27,538                                                                                                   | 26,545               | -2.5%         |                                                                                        | -0.1%     |
| LICENSE EXEMPT                                                         | 3,995                | 4,046                                                                                                    | 4,045                                                                                                    | 3,860                | -1.3%         |                                                                                        | 3.5%      |
| REGISTERED                                                             | 5,292                | 5,486                                                                                                    | 5,553                                                                                                    | 5,993                | -3.5%         | -4.7%                                                                                  | -11.7%    |
| TOTAL (UNDUPLICATED)                                                   |                      |                                                                                                          |                                                                                                          |                      |               |                                                                                        |           |
| CHILDREN SERVED                                                        | 35,528               | 36,420                                                                                                   | 36,791                                                                                                   | 36,140               | -2.4%         | -3.4%                                                                                  | -1.7%     |
| CHILD CARE PAYMENTS                                                    | \$12,075,518         | \$12,429,865                                                                                             | \$12,986,007                                                                                             | \$10,858,352         | -2.9%         |                                                                                        | 11.2%     |
| AVERAGE PER CHILD                                                      | \$340                | \$341                                                                                                    | \$353                                                                                                    | \$300                | -0.4%         |                                                                                        | 13.1%     |
| TIVETURE FER OFFIED                                                    | \$0.10               | <b>\$311</b>                                                                                             | <b>\$</b>                                                                                                | <b>\$333</b>         | 0.170         | 0.7,70                                                                                 | 101170    |
| OTHER ASSISTANCE RECEIVED                                              |                      |                                                                                                          |                                                                                                          |                      |               |                                                                                        |           |
| TEMPORARY ASSISTANCE                                                   |                      |                                                                                                          |                                                                                                          |                      |               |                                                                                        |           |
| CHILDREN SERVED                                                        | 1,805                | 1,886                                                                                                    | 2,009                                                                                                    | 2,678                | -4.3%         | -10.2%                                                                                 | -32.6%    |
| CHILD CARE PAYMENTS                                                    | \$686,927            | \$705,418                                                                                                | \$786,968                                                                                                | \$889,428            | -2.6%         | -12.7%                                                                                 | -22.8%    |
| AVERAGE PER CHILD                                                      | \$381                | \$374                                                                                                    | \$392                                                                                                    | \$332                | 1.7%          | -2.8%                                                                                  | 14.6%     |
| MEDICAID ONLY                                                          |                      |                                                                                                          |                                                                                                          |                      |               |                                                                                        |           |
| CHILDREN SERVED                                                        | 24,694               | 25,113                                                                                                   | 25,368                                                                                                   | 24,429               | -1.7%         | -2.7%                                                                                  | 1.1%      |
| CHILD CARE PAYMENTS                                                    | \$7,927,823          | \$8,041,812                                                                                              | \$8,419,129                                                                                              | \$6,920,092          | -1.4%         | -5.8%                                                                                  | 14.6%     |
| AVERAGE PER CHILD                                                      | \$321                | \$320                                                                                                    | \$332                                                                                                    | \$283                | 0.3%          | -3.3%                                                                                  | 13.3%     |
| FOOD STAMPS ONLY                                                       |                      |                                                                                                          |                                                                                                          |                      |               |                                                                                        |           |
| CHILDREN SERVED                                                        | 1,760                | 1,773                                                                                                    | 1,817                                                                                                    | 1,695                | -0.7%         | -3.1%                                                                                  | 3.8%      |
| CHILD CARE PAYMENTS                                                    |                      |                                                                                                          |                                                                                                          | \$480.663            | -4.1%         |                                                                                        | 19.8%     |
|                                                                        |                      |                                                                                                          |                                                                                                          |                      |               |                                                                                        | 15.4%     |
|                                                                        |                      | ,                                                                                                        |                                                                                                          | ,                    |               |                                                                                        |           |
| CHILDREN SERVED                                                        | 6.744                | 7.133                                                                                                    | 7.106                                                                                                    | 6.887                | -5.5%         | -5.1%                                                                                  | -2.1%     |
|                                                                        |                      |                                                                                                          |                                                                                                          |                      |               |                                                                                        | 11.1%     |
|                                                                        |                      |                                                                                                          |                                                                                                          |                      |               |                                                                                        | 13.4%     |
|                                                                        | ψ+03                 | ΨΤΟΟ                                                                                                     | ΨτΖΟ                                                                                                     | \$555                | 1.170         | 7.070                                                                                  | 13.470    |
|                                                                        | 534                  | 517                                                                                                      | 502                                                                                                      | 461                  | 3 3%          | 6.4%                                                                                   | 15.8%     |
|                                                                        |                      |                                                                                                          |                                                                                                          |                      |               |                                                                                        | 37.3%     |
|                                                                        |                      |                                                                                                          |                                                                                                          |                      |               |                                                                                        | 18.5%     |
| CHILDREN SERVED CHILD CARE PAYMENTS AVERAGE PER CHILD FOOD STAMPS ONLY | \$7,927,823<br>\$321 | \$8,041,812<br>\$320<br>1,773<br>\$600,765<br>\$339<br>7,133<br>\$2,907,944<br>\$408<br>517<br>\$173,926 | \$8,419,129<br>\$332<br>1,817<br>\$619,898<br>\$341<br>7,106<br>\$2,984,008<br>\$420<br>502<br>\$176,005 | \$6,920,092<br>\$283 | -1.4%<br>0.3% | -5.8%<br>-3.3%<br>-3.1%<br>-7.1%<br>-4.1%<br>-5.1%<br>-8.9%<br>-4.0%<br>-6.4%<br>-5.2% |           |