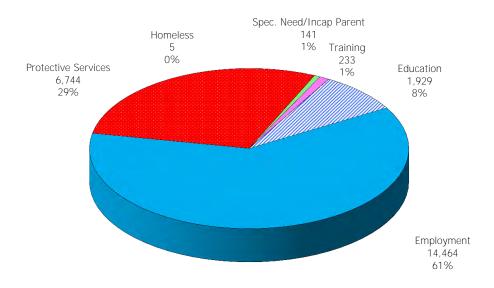

Figure 1. Regions

Figure 2. Reason for Child Care

Figure 3. Children Served by Facility

**Figure 4. Children Served by Provider** 

TABLE 1. CHILD CARE STATEWIDE SUMMARY FEBRUARY 2017

|                                                                        | NUMBER               | NUMBER                                                                                                   | NUMBER                                                                                                   | NUMBER               | CHANGE        | CHANGE                                                                                 | CHANGE    |
|------------------------------------------------------------------------|----------------------|----------------------------------------------------------------------------------------------------------|----------------------------------------------------------------------------------------------------------|----------------------|---------------|----------------------------------------------------------------------------------------|-----------|
|                                                                        | OR AMOUNT            |                                                                                                          |                                                                                                          |                      | FROM          | FROM                                                                                   | FROM      |
|                                                                        | FEB-2017             | JAN-2017                                                                                                 | DEC-2016                                                                                                 | FEB-2016             | LAST MONTH    | 2 MONTHS AGO                                                                           | LAST YEAR |
|                                                                        |                      |                                                                                                          |                                                                                                          |                      |               |                                                                                        |           |
| APPLICATIONS RECEIVED                                                  | 3,479                | 4,082                                                                                                    | 3,423                                                                                                    | 3,588                | -14.8%        |                                                                                        | -3.0%     |
| APPLICATIONS APPROVED                                                  | 2,130                | 2,181                                                                                                    | 2,029                                                                                                    | 2,236                | -2.3%         |                                                                                        | -4.7%     |
| APPLICATIONS REJECTED                                                  | 1,306                | 1,248                                                                                                    | 1,389                                                                                                    | 1,344                | 4.6%          |                                                                                        | -2.8%     |
| APPLICATIONS PENDING                                                   | 750                  | 935                                                                                                      | 595                                                                                                      | 1,087                | -19.8%        | 26.1%                                                                                  | -31.0%    |
| 15 DAYS OR LESS                                                        | 726                  | 907                                                                                                      | 561                                                                                                      | 834                  | -20.0%        | 29.4%                                                                                  | -12.9%    |
| MORE THAN 15 DAYS                                                      | 24                   | 28                                                                                                       | 34                                                                                                       | 253                  | -14.3%        | -29.4%                                                                                 | -90.5%    |
|                                                                        |                      |                                                                                                          |                                                                                                          |                      |               |                                                                                        |           |
| HOUSEHOLD REASON FOR CARE*                                             |                      |                                                                                                          |                                                                                                          |                      |               |                                                                                        |           |
| EMPLOYMENT                                                             | 17,959               | 18,017                                                                                                   | 18,065                                                                                                   | 17,839               | -0.3%         |                                                                                        | 0.7%      |
| EDUCATION                                                              | 1,298                | 1,266                                                                                                    | 1,202                                                                                                    | 1,591                | 2.5%          |                                                                                        | -18.4%    |
| TRAINING                                                               | 446                  | 453                                                                                                      | 472                                                                                                      | 526                  | -1.5%         |                                                                                        | -15.2%    |
| PROTECTIVE SERVICES                                                    | 6,744                | 7,133                                                                                                    | 7,106                                                                                                    | 6,887                | -5.5%         |                                                                                        | -2.1%     |
| SPECIAL NEED                                                           | 53                   | 55                                                                                                       | 50                                                                                                       | 52                   | -3.6%         | 6.0%                                                                                   | 1.9%      |
| INCAPACITATED PARENT                                                   | 192                  | 174                                                                                                      | 186                                                                                                      | 188                  | 10.3%         | 3.2%                                                                                   | 2.1%      |
| HOMELESS                                                               | 11                   | 10                                                                                                       | 6                                                                                                        | 0                    | 10.0%         | N/A                                                                                    | N/A       |
| TOTAL HOUSEHOLDS                                                       | 26,703               | 27,108                                                                                                   | 27,087                                                                                                   | 27,083               | -1.5%         | -1.4%                                                                                  | -1.4%     |
|                                                                        |                      |                                                                                                          |                                                                                                          |                      |               |                                                                                        |           |
| CHILDREN SERVED BY FACILITY                                            |                      |                                                                                                          |                                                                                                          |                      |               |                                                                                        |           |
| CENTER CARE                                                            | 27,751               | 28,334                                                                                                   | 28,886                                                                                                   | 27,659               |               |                                                                                        | 0.3%      |
| FAMILY HOME CARE                                                       | 7,239                | 7,573                                                                                                    | 7,411                                                                                                    | 8,054                | -4.4%         |                                                                                        | -10.1%    |
| GROUP HOME CARE                                                        | 771                  | 740                                                                                                      | 767                                                                                                      | 655                  | 4.2%          | 0.5%                                                                                   | 17.7%     |
| OUT DOEN CEDVED BY DROVIDED                                            |                      |                                                                                                          |                                                                                                          |                      |               |                                                                                        |           |
| CHILDREN SERVED BY PROVIDER                                            | 27 527               | 27.104                                                                                                   | 27.520                                                                                                   | 2/ 5/5               | 2.50/         | 2.70/                                                                                  | 0.10/     |
| LICENSED                                                               | 26,527               | 27,194                                                                                                   | 27,538                                                                                                   | 26,545               | -2.5%         |                                                                                        | -0.1%     |
| LICENSE EXEMPT                                                         | 3,995                | 4,046                                                                                                    | 4,045                                                                                                    | 3,860                | -1.3%         |                                                                                        | 3.5%      |
| REGISTERED                                                             | 5,292                | 5,486                                                                                                    | 5,553                                                                                                    | 5,993                | -3.5%         | -4.7%                                                                                  | -11.7%    |
| TOTAL (UNDUPLICATED)                                                   |                      |                                                                                                          |                                                                                                          |                      |               |                                                                                        |           |
| CHILDREN SERVED                                                        | 35,528               | 36,420                                                                                                   | 36,791                                                                                                   | 36,140               | -2.4%         | -3.4%                                                                                  | -1.7%     |
| CHILD CARE PAYMENTS                                                    | \$12,075,518         | \$12,429,865                                                                                             | \$12,986,007                                                                                             | \$10,858,352         | -2.9%         |                                                                                        | 11.2%     |
| AVERAGE PER CHILD                                                      | \$340                | \$341                                                                                                    | \$353                                                                                                    | \$300                | -0.4%         |                                                                                        | 13.1%     |
| TIVETURE FER OFFIED                                                    | \$0.10               | <b>\$311</b>                                                                                             | <b>\$</b>                                                                                                | <b>\$333</b>         | 0.170         | 0.7,70                                                                                 | 101170    |
| OTHER ASSISTANCE RECEIVED                                              |                      |                                                                                                          |                                                                                                          |                      |               |                                                                                        |           |
| TEMPORARY ASSISTANCE                                                   |                      |                                                                                                          |                                                                                                          |                      |               |                                                                                        |           |
| CHILDREN SERVED                                                        | 1,805                | 1,886                                                                                                    | 2,009                                                                                                    | 2,678                | -4.3%         | -10.2%                                                                                 | -32.6%    |
| CHILD CARE PAYMENTS                                                    | \$686,927            | \$705,418                                                                                                | \$786,968                                                                                                | \$889,428            | -2.6%         | -12.7%                                                                                 | -22.8%    |
| AVERAGE PER CHILD                                                      | \$381                | \$374                                                                                                    | \$392                                                                                                    | \$332                | 1.7%          | -2.8%                                                                                  | 14.6%     |
| MEDICAID ONLY                                                          |                      |                                                                                                          |                                                                                                          |                      |               |                                                                                        |           |
| CHILDREN SERVED                                                        | 24,694               | 25,113                                                                                                   | 25,368                                                                                                   | 24,429               | -1.7%         | -2.7%                                                                                  | 1.1%      |
| CHILD CARE PAYMENTS                                                    | \$7,927,823          | \$8,041,812                                                                                              | \$8,419,129                                                                                              | \$6,920,092          | -1.4%         | -5.8%                                                                                  | 14.6%     |
| AVERAGE PER CHILD                                                      | \$321                | \$320                                                                                                    | \$332                                                                                                    | \$283                | 0.3%          | -3.3%                                                                                  | 13.3%     |
| FOOD STAMPS ONLY                                                       |                      |                                                                                                          |                                                                                                          |                      |               |                                                                                        |           |
| CHILDREN SERVED                                                        | 1,760                | 1,773                                                                                                    | 1,817                                                                                                    | 1,695                | -0.7%         | -3.1%                                                                                  | 3.8%      |
| CHILD CARE PAYMENTS                                                    |                      |                                                                                                          |                                                                                                          | \$480.663            | -4.1%         |                                                                                        | 19.8%     |
|                                                                        |                      |                                                                                                          |                                                                                                          |                      |               |                                                                                        | 15.4%     |
|                                                                        |                      | ,                                                                                                        |                                                                                                          | ,                    |               |                                                                                        |           |
| CHILDREN SERVED                                                        | 6.744                | 7.133                                                                                                    | 7.106                                                                                                    | 6.887                | -5.5%         | -5.1%                                                                                  | -2.1%     |
|                                                                        |                      |                                                                                                          |                                                                                                          |                      |               |                                                                                        | 11.1%     |
|                                                                        |                      |                                                                                                          |                                                                                                          |                      |               |                                                                                        | 13.4%     |
|                                                                        | ψ+03                 | ΨΤΟΟ                                                                                                     | ΨτΖΟ                                                                                                     | \$555                | 1.170         | 7.070                                                                                  | 13.470    |
|                                                                        | 534                  | 517                                                                                                      | 502                                                                                                      | 461                  | 3 3%          | 6.4%                                                                                   | 15.8%     |
|                                                                        |                      |                                                                                                          |                                                                                                          |                      |               |                                                                                        | 37.3%     |
|                                                                        |                      |                                                                                                          |                                                                                                          |                      |               |                                                                                        | 18.5%     |
| CHILDREN SERVED CHILD CARE PAYMENTS AVERAGE PER CHILD FOOD STAMPS ONLY | \$7,927,823<br>\$321 | \$8,041,812<br>\$320<br>1,773<br>\$600,765<br>\$339<br>7,133<br>\$2,907,944<br>\$408<br>517<br>\$173,926 | \$8,419,129<br>\$332<br>1,817<br>\$619,898<br>\$341<br>7,106<br>\$2,984,008<br>\$420<br>502<br>\$176,005 | \$6,920,092<br>\$283 | -1.4%<br>0.3% | -5.8%<br>-3.3%<br>-3.1%<br>-7.1%<br>-4.1%<br>-5.1%<br>-8.9%<br>-4.0%<br>-6.4%<br>-5.2% |           |