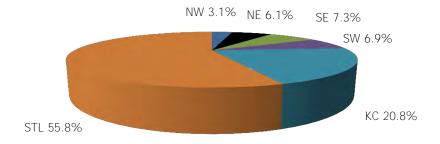

## **TABLE OF CONTENTS**

| Figure | 1   | Map of Regions                                     | 1     |
|--------|-----|----------------------------------------------------|-------|
| Figure | 2   | Reason for Care                                    | 2     |
| Figure | 3   | Children Served by Facility                        | 2     |
| Figure | 4   | Children Served by Provider                        | 2     |
| Table  | 1   | Statewide Summary                                  | 3     |
| Table  | 2   | Applications                                       | 4-5   |
| Table  | 3   | Reason for Care                                    | 6-7   |
| Figure | 5   | Children Served                                    | 8     |
| Figure | 6   | Child Care Payments                                | 8     |
| Figure | 7   | Children Served by Region                          | 9     |
| Table  | 4   | Children Served and Payments by Fund Category      | 10-11 |
| Figure | 8   | Total Children Served By Age Group                 | 12    |
| Figure | 9   | Children Served Age < 2 by Facility                | 12    |
| Figure | 10  | Children Served Ages 2-5 by Facility               | 13    |
| Figure | 11  | Children Served Ages > 5 by Facility               | 13    |
| Figure | 12  | Children Served in Center by Age                   | 14    |
| Figure | 13  | Children Served in Family Home by Age              | 14    |
| Figure | 14  | Children Served in Group Home by Age               | 14    |
| Table  | 5   | Children Served & Payments by Child Age & Facility | 15-16 |
| Table  | 6   | Child Care Demographics                            | 17    |
| Table  | 6A  | Households Receiving TCC – Summary                 | 18    |
| Figure | 15  | Transitional Households by Region                  | 18    |
| Figure | 16  | Transitional Children by Region                    | 18    |
| Table  | 6A1 | Households Receiving TCC – Level 1                 | 19    |

Figure 1. Regions

Figure 2. Reason for Child Care

Figure 3. Children Served by Facility

**Figure 4. Children Served by Provider** 

TABLE 1. CHILD CARE STATEWIDE SUMMARY FEBRUARY 2017

|                                                                        | NUMBER               | NUMBER                                                                                                   | NUMBER                                                                                                   | NUMBER               | CHANGE        | CHANGE                                                                                 | CHANGE    |
|------------------------------------------------------------------------|----------------------|----------------------------------------------------------------------------------------------------------|----------------------------------------------------------------------------------------------------------|----------------------|---------------|----------------------------------------------------------------------------------------|-----------|
|                                                                        | OR AMOUNT            |                                                                                                          |                                                                                                          |                      | FROM          | FROM                                                                                   | FROM      |
|                                                                        | FEB-2017             | JAN-2017                                                                                                 | DEC-2016                                                                                                 | FEB-2016             | LAST MONTH    | 2 MONTHS AGO                                                                           | LAST YEAR |
|                                                                        |                      |                                                                                                          |                                                                                                          |                      |               |                                                                                        |           |
| APPLICATIONS RECEIVED                                                  | 3,479                | 4,082                                                                                                    | 3,423                                                                                                    | 3,588                | -14.8%        |                                                                                        | -3.0%     |
| APPLICATIONS APPROVED                                                  | 2,130                | 2,181                                                                                                    | 2,029                                                                                                    | 2,236                | -2.3%         |                                                                                        | -4.7%     |
| APPLICATIONS REJECTED                                                  | 1,306                | 1,248                                                                                                    | 1,389                                                                                                    | 1,344                | 4.6%          |                                                                                        | -2.8%     |
| APPLICATIONS PENDING                                                   | 750                  | 935                                                                                                      | 595                                                                                                      | 1,087                | -19.8%        | 26.1%                                                                                  | -31.0%    |
| 15 DAYS OR LESS                                                        | 726                  | 907                                                                                                      | 561                                                                                                      | 834                  | -20.0%        | 29.4%                                                                                  | -12.9%    |
| MORE THAN 15 DAYS                                                      | 24                   | 28                                                                                                       | 34                                                                                                       | 253                  | -14.3%        | -29.4%                                                                                 | -90.5%    |
|                                                                        |                      |                                                                                                          |                                                                                                          |                      |               |                                                                                        |           |
| HOUSEHOLD REASON FOR CARE*                                             |                      |                                                                                                          |                                                                                                          |                      |               |                                                                                        |           |
| EMPLOYMENT                                                             | 17,959               | 18,017                                                                                                   | 18,065                                                                                                   | 17,839               | -0.3%         |                                                                                        | 0.7%      |
| EDUCATION                                                              | 1,298                | 1,266                                                                                                    | 1,202                                                                                                    | 1,591                | 2.5%          |                                                                                        | -18.4%    |
| TRAINING                                                               | 446                  | 453                                                                                                      | 472                                                                                                      | 526                  | -1.5%         |                                                                                        | -15.2%    |
| PROTECTIVE SERVICES                                                    | 6,744                | 7,133                                                                                                    | 7,106                                                                                                    | 6,887                | -5.5%         |                                                                                        | -2.1%     |
| SPECIAL NEED                                                           | 53                   | 55                                                                                                       | 50                                                                                                       | 52                   | -3.6%         | 6.0%                                                                                   | 1.9%      |
| INCAPACITATED PARENT                                                   | 192                  | 174                                                                                                      | 186                                                                                                      | 188                  | 10.3%         | 3.2%                                                                                   | 2.1%      |
| HOMELESS                                                               | 11                   | 10                                                                                                       | 6                                                                                                        | 0                    | 10.0%         | N/A                                                                                    | N/A       |
| TOTAL HOUSEHOLDS                                                       | 26,703               | 27,108                                                                                                   | 27,087                                                                                                   | 27,083               | -1.5%         | -1.4%                                                                                  | -1.4%     |
|                                                                        |                      |                                                                                                          |                                                                                                          |                      |               |                                                                                        |           |
| CHILDREN SERVED BY FACILITY                                            |                      |                                                                                                          |                                                                                                          |                      |               |                                                                                        |           |
| CENTER CARE                                                            | 27,751               | 28,334                                                                                                   | 28,886                                                                                                   | 27,659               |               |                                                                                        | 0.3%      |
| FAMILY HOME CARE                                                       | 7,239                | 7,573                                                                                                    | 7,411                                                                                                    | 8,054                | -4.4%         |                                                                                        | -10.1%    |
| GROUP HOME CARE                                                        | 771                  | 740                                                                                                      | 767                                                                                                      | 655                  | 4.2%          | 0.5%                                                                                   | 17.7%     |
| OUT DOEN CEDVED BY DROVIDED                                            |                      |                                                                                                          |                                                                                                          |                      |               |                                                                                        |           |
| CHILDREN SERVED BY PROVIDER                                            | 27 527               | 27.104                                                                                                   | 27.520                                                                                                   | 2/ 5/5               | 2.50/         | 2.70/                                                                                  | 0.10/     |
| LICENSED                                                               | 26,527               | 27,194                                                                                                   | 27,538                                                                                                   | 26,545               | -2.5%         |                                                                                        | -0.1%     |
| LICENSE EXEMPT                                                         | 3,995                | 4,046                                                                                                    | 4,045                                                                                                    | 3,860                | -1.3%         |                                                                                        | 3.5%      |
| REGISTERED                                                             | 5,292                | 5,486                                                                                                    | 5,553                                                                                                    | 5,993                | -3.5%         | -4.7%                                                                                  | -11.7%    |
| TOTAL (UNDUPLICATED)                                                   |                      |                                                                                                          |                                                                                                          |                      |               |                                                                                        |           |
| CHILDREN SERVED                                                        | 35,528               | 36,420                                                                                                   | 36,791                                                                                                   | 36,140               | -2.4%         | -3.4%                                                                                  | -1.7%     |
| CHILD CARE PAYMENTS                                                    | \$12,075,518         | \$12,429,865                                                                                             | \$12,986,007                                                                                             | \$10,858,352         | -2.9%         |                                                                                        | 11.2%     |
| AVERAGE PER CHILD                                                      | \$340                | \$341                                                                                                    | \$353                                                                                                    | \$300                | -0.4%         |                                                                                        | 13.1%     |
| TIVETURE FER OFFIED                                                    | \$0.10               | <b>\$311</b>                                                                                             | <b>\$</b>                                                                                                | <b>\$333</b>         | 0.170         | 0.7,70                                                                                 | 101170    |
| OTHER ASSISTANCE RECEIVED                                              |                      |                                                                                                          |                                                                                                          |                      |               |                                                                                        |           |
| TEMPORARY ASSISTANCE                                                   |                      |                                                                                                          |                                                                                                          |                      |               |                                                                                        |           |
| CHILDREN SERVED                                                        | 1,805                | 1,886                                                                                                    | 2,009                                                                                                    | 2,678                | -4.3%         | -10.2%                                                                                 | -32.6%    |
| CHILD CARE PAYMENTS                                                    | \$686,927            | \$705,418                                                                                                | \$786,968                                                                                                | \$889,428            | -2.6%         | -12.7%                                                                                 | -22.8%    |
| AVERAGE PER CHILD                                                      | \$381                | \$374                                                                                                    | \$392                                                                                                    | \$332                | 1.7%          | -2.8%                                                                                  | 14.6%     |
| MEDICAID ONLY                                                          |                      |                                                                                                          |                                                                                                          |                      |               |                                                                                        |           |
| CHILDREN SERVED                                                        | 24,694               | 25,113                                                                                                   | 25,368                                                                                                   | 24,429               | -1.7%         | -2.7%                                                                                  | 1.1%      |
| CHILD CARE PAYMENTS                                                    | \$7,927,823          | \$8,041,812                                                                                              | \$8,419,129                                                                                              | \$6,920,092          | -1.4%         | -5.8%                                                                                  | 14.6%     |
| AVERAGE PER CHILD                                                      | \$321                | \$320                                                                                                    | \$332                                                                                                    | \$283                | 0.3%          | -3.3%                                                                                  | 13.3%     |
| FOOD STAMPS ONLY                                                       |                      |                                                                                                          |                                                                                                          |                      |               |                                                                                        |           |
| CHILDREN SERVED                                                        | 1,760                | 1,773                                                                                                    | 1,817                                                                                                    | 1,695                | -0.7%         | -3.1%                                                                                  | 3.8%      |
| CHILD CARE PAYMENTS                                                    |                      |                                                                                                          |                                                                                                          | \$480.663            | -4.1%         |                                                                                        | 19.8%     |
|                                                                        |                      |                                                                                                          |                                                                                                          |                      |               |                                                                                        | 15.4%     |
|                                                                        |                      | ,                                                                                                        |                                                                                                          | ,                    |               |                                                                                        |           |
| CHILDREN SERVED                                                        | 6.744                | 7.133                                                                                                    | 7.106                                                                                                    | 6.887                | -5.5%         | -5.1%                                                                                  | -2.1%     |
|                                                                        |                      |                                                                                                          |                                                                                                          |                      |               |                                                                                        | 11.1%     |
|                                                                        |                      |                                                                                                          |                                                                                                          |                      |               |                                                                                        | 13.4%     |
|                                                                        | ψ+03                 | ΨΤΟΟ                                                                                                     | ΨτΖΟ                                                                                                     | \$555                | 1.170         | 7.070                                                                                  | 13.470    |
|                                                                        | 534                  | 517                                                                                                      | 502                                                                                                      | 461                  | 3 3%          | 6.4%                                                                                   | 15.8%     |
|                                                                        |                      |                                                                                                          |                                                                                                          |                      |               |                                                                                        | 37.3%     |
|                                                                        |                      |                                                                                                          |                                                                                                          |                      |               |                                                                                        | 18.5%     |
| CHILDREN SERVED CHILD CARE PAYMENTS AVERAGE PER CHILD FOOD STAMPS ONLY | \$7,927,823<br>\$321 | \$8,041,812<br>\$320<br>1,773<br>\$600,765<br>\$339<br>7,133<br>\$2,907,944<br>\$408<br>517<br>\$173,926 | \$8,419,129<br>\$332<br>1,817<br>\$619,898<br>\$341<br>7,106<br>\$2,984,008<br>\$420<br>502<br>\$176,005 | \$6,920,092<br>\$283 | -1.4%<br>0.3% | -5.8%<br>-3.3%<br>-3.1%<br>-7.1%<br>-4.1%<br>-5.1%<br>-8.9%<br>-4.0%<br>-6.4%<br>-5.2% |           |