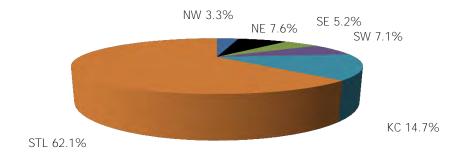

## **TABLE OF CONTENTS**

| Figure | 1   | Map of Regions                                     | 1     |
|--------|-----|----------------------------------------------------|-------|
| Figure | 2   | Reason for Care                                    | 2     |
| Figure | 3   | Children Served by Facility                        | 2     |
| Figure | 4   | Children Served by Provider                        | 2     |
| Table  | 1   | Statewide Summary                                  | 3     |
| Table  | 2   | Applications                                       | 4-5   |
| Table  | 3   | Reason for Care                                    | 6-7   |
| Figure | 5   | Children Served                                    | 8     |
| Figure | 6   | Child Care Payments                                | 8     |
| Figure | 7   | Children Served by Region                          | 9     |
| Table  | 4   | Children Served and Payments by Fund Category      | 10-11 |
| Figure | 8   | Total Children Served By Age Group                 | 12    |
| Figure | 9   | Children Served Age < 2 by Facility                | 12    |
| Figure | 10  | Children Served Ages 2-5 by Facility               | 13    |
| Figure | 11  | Children Served Ages > 5 by Facility               | 13    |
| Figure | 12  | Children Served in Center by Age                   | 14    |
| Figure | 13  | Children Served in Family Home by Age              | 14    |
| Figure | 14  | Children Served in Group Home by Age               | 14    |
| Table  | 5   | Children Served & Payments by Child Age & Facility | 15-16 |
| Table  | 6   | Child Care Demographics                            | 17    |
| Table  | 6A  | Households Receiving TCC – Summary                 | 18    |
| Figure | 15  | Transitional Households by Region                  | 18    |
| Figure | 16  | Transitional Children by Region                    | 18    |
| Table  | 6A1 | Households Receiving TCC – Level 1                 | 19    |

Figure 1. Regions

Figure 2. Reason for Child Care

Figure 3. Children Served by Facility

**Figure 4. Children Served by Provider** 

TABLE 1. CHILD CARE STATEWIDE SUMMARY FEBRUARY 2017

|                                                                        | NUMBER               | NUMBER                                                                                                   | NUMBER                                                                                                   | NUMBER               | CHANGE        | CHANGE                                                                                 | CHANGE    |
|------------------------------------------------------------------------|----------------------|----------------------------------------------------------------------------------------------------------|----------------------------------------------------------------------------------------------------------|----------------------|---------------|----------------------------------------------------------------------------------------|-----------|
|                                                                        | OR AMOUNT            |                                                                                                          |                                                                                                          |                      | FROM          | FROM                                                                                   | FROM      |
|                                                                        | FEB-2017             | JAN-2017                                                                                                 | DEC-2016                                                                                                 | FEB-2016             | LAST MONTH    | 2 MONTHS AGO                                                                           | LAST YEAR |
|                                                                        |                      |                                                                                                          |                                                                                                          |                      |               |                                                                                        |           |
| APPLICATIONS RECEIVED                                                  | 3,479                | 4,082                                                                                                    | 3,423                                                                                                    | 3,588                | -14.8%        |                                                                                        | -3.0%     |
| APPLICATIONS APPROVED                                                  | 2,130                | 2,181                                                                                                    | 2,029                                                                                                    | 2,236                | -2.3%         |                                                                                        | -4.7%     |
| APPLICATIONS REJECTED                                                  | 1,306                | 1,248                                                                                                    | 1,389                                                                                                    | 1,344                | 4.6%          |                                                                                        | -2.8%     |
| APPLICATIONS PENDING                                                   | 750                  | 935                                                                                                      | 595                                                                                                      | 1,087                | -19.8%        | 26.1%                                                                                  | -31.0%    |
| 15 DAYS OR LESS                                                        | 726                  | 907                                                                                                      | 561                                                                                                      | 834                  | -20.0%        | 29.4%                                                                                  | -12.9%    |
| MORE THAN 15 DAYS                                                      | 24                   | 28                                                                                                       | 34                                                                                                       | 253                  | -14.3%        | -29.4%                                                                                 | -90.5%    |
|                                                                        |                      |                                                                                                          |                                                                                                          |                      |               |                                                                                        |           |
| HOUSEHOLD REASON FOR CARE*                                             |                      |                                                                                                          |                                                                                                          |                      |               |                                                                                        |           |
| EMPLOYMENT                                                             | 17,959               | 18,017                                                                                                   | 18,065                                                                                                   | 17,839               | -0.3%         |                                                                                        | 0.7%      |
| EDUCATION                                                              | 1,298                | 1,266                                                                                                    | 1,202                                                                                                    | 1,591                | 2.5%          |                                                                                        | -18.4%    |
| TRAINING                                                               | 446                  | 453                                                                                                      | 472                                                                                                      | 526                  | -1.5%         |                                                                                        | -15.2%    |
| PROTECTIVE SERVICES                                                    | 6,744                | 7,133                                                                                                    | 7,106                                                                                                    | 6,887                | -5.5%         |                                                                                        | -2.1%     |
| SPECIAL NEED                                                           | 53                   | 55                                                                                                       | 50                                                                                                       | 52                   | -3.6%         | 6.0%                                                                                   | 1.9%      |
| INCAPACITATED PARENT                                                   | 192                  | 174                                                                                                      | 186                                                                                                      | 188                  | 10.3%         | 3.2%                                                                                   | 2.1%      |
| HOMELESS                                                               | 11                   | 10                                                                                                       | 6                                                                                                        | 0                    | 10.0%         | N/A                                                                                    | N/A       |
| TOTAL HOUSEHOLDS                                                       | 26,703               | 27,108                                                                                                   | 27,087                                                                                                   | 27,083               | -1.5%         | -1.4%                                                                                  | -1.4%     |
|                                                                        |                      |                                                                                                          |                                                                                                          |                      |               |                                                                                        |           |
| CHILDREN SERVED BY FACILITY                                            |                      |                                                                                                          |                                                                                                          |                      |               |                                                                                        |           |
| CENTER CARE                                                            | 27,751               | 28,334                                                                                                   | 28,886                                                                                                   | 27,659               |               |                                                                                        | 0.3%      |
| FAMILY HOME CARE                                                       | 7,239                | 7,573                                                                                                    | 7,411                                                                                                    | 8,054                | -4.4%         |                                                                                        | -10.1%    |
| GROUP HOME CARE                                                        | 771                  | 740                                                                                                      | 767                                                                                                      | 655                  | 4.2%          | 0.5%                                                                                   | 17.7%     |
| OUT DOEN CEDVED BY DROVIDED                                            |                      |                                                                                                          |                                                                                                          |                      |               |                                                                                        |           |
| CHILDREN SERVED BY PROVIDER                                            | 27 527               | 27.104                                                                                                   | 27.520                                                                                                   | 2/ 5/5               | 2.50/         | 2.70/                                                                                  | 0.10/     |
| LICENSED                                                               | 26,527               | 27,194                                                                                                   | 27,538                                                                                                   | 26,545               | -2.5%         |                                                                                        | -0.1%     |
| LICENSE EXEMPT                                                         | 3,995                | 4,046                                                                                                    | 4,045                                                                                                    | 3,860                | -1.3%         |                                                                                        | 3.5%      |
| REGISTERED                                                             | 5,292                | 5,486                                                                                                    | 5,553                                                                                                    | 5,993                | -3.5%         | -4.7%                                                                                  | -11.7%    |
| TOTAL (UNDUPLICATED)                                                   |                      |                                                                                                          |                                                                                                          |                      |               |                                                                                        |           |
| CHILDREN SERVED                                                        | 35,528               | 36,420                                                                                                   | 36,791                                                                                                   | 36,140               | -2.4%         | -3.4%                                                                                  | -1.7%     |
| CHILD CARE PAYMENTS                                                    | \$12,075,518         | \$12,429,865                                                                                             | \$12,986,007                                                                                             | \$10,858,352         | -2.9%         |                                                                                        | 11.2%     |
| AVERAGE PER CHILD                                                      | \$340                | \$341                                                                                                    | \$353                                                                                                    | \$300                | -0.4%         |                                                                                        | 13.1%     |
| TIVETURE FER OFFIED                                                    | \$0.10               | <b>\$311</b>                                                                                             | <b>\$</b>                                                                                                | <b>\$333</b>         | 0.170         | 0.7,70                                                                                 | 101170    |
| OTHER ASSISTANCE RECEIVED                                              |                      |                                                                                                          |                                                                                                          |                      |               |                                                                                        |           |
| TEMPORARY ASSISTANCE                                                   |                      |                                                                                                          |                                                                                                          |                      |               |                                                                                        |           |
| CHILDREN SERVED                                                        | 1,805                | 1,886                                                                                                    | 2,009                                                                                                    | 2,678                | -4.3%         | -10.2%                                                                                 | -32.6%    |
| CHILD CARE PAYMENTS                                                    | \$686,927            | \$705,418                                                                                                | \$786,968                                                                                                | \$889,428            | -2.6%         | -12.7%                                                                                 | -22.8%    |
| AVERAGE PER CHILD                                                      | \$381                | \$374                                                                                                    | \$392                                                                                                    | \$332                | 1.7%          | -2.8%                                                                                  | 14.6%     |
| MEDICAID ONLY                                                          |                      |                                                                                                          |                                                                                                          |                      |               |                                                                                        |           |
| CHILDREN SERVED                                                        | 24,694               | 25,113                                                                                                   | 25,368                                                                                                   | 24,429               | -1.7%         | -2.7%                                                                                  | 1.1%      |
| CHILD CARE PAYMENTS                                                    | \$7,927,823          | \$8,041,812                                                                                              | \$8,419,129                                                                                              | \$6,920,092          | -1.4%         | -5.8%                                                                                  | 14.6%     |
| AVERAGE PER CHILD                                                      | \$321                | \$320                                                                                                    | \$332                                                                                                    | \$283                | 0.3%          | -3.3%                                                                                  | 13.3%     |
| FOOD STAMPS ONLY                                                       |                      |                                                                                                          |                                                                                                          |                      |               |                                                                                        |           |
| CHILDREN SERVED                                                        | 1,760                | 1,773                                                                                                    | 1,817                                                                                                    | 1,695                | -0.7%         | -3.1%                                                                                  | 3.8%      |
| CHILD CARE PAYMENTS                                                    |                      |                                                                                                          |                                                                                                          | \$480.663            | -4.1%         |                                                                                        | 19.8%     |
|                                                                        |                      |                                                                                                          |                                                                                                          |                      |               |                                                                                        | 15.4%     |
|                                                                        |                      | ,                                                                                                        |                                                                                                          | ,                    |               |                                                                                        |           |
| CHILDREN SERVED                                                        | 6.744                | 7.133                                                                                                    | 7.106                                                                                                    | 6.887                | -5.5%         | -5.1%                                                                                  | -2.1%     |
|                                                                        |                      |                                                                                                          |                                                                                                          |                      |               |                                                                                        | 11.1%     |
|                                                                        |                      |                                                                                                          |                                                                                                          |                      |               |                                                                                        | 13.4%     |
|                                                                        | ψ+03                 | ΨΤΟΟ                                                                                                     | ΨτΖΟ                                                                                                     | \$555                | 1.170         | 7.070                                                                                  | 13.470    |
|                                                                        | 534                  | 517                                                                                                      | 502                                                                                                      | 461                  | 3 3%          | 6.4%                                                                                   | 15.8%     |
|                                                                        |                      |                                                                                                          |                                                                                                          |                      |               |                                                                                        | 37.3%     |
|                                                                        |                      |                                                                                                          |                                                                                                          |                      |               |                                                                                        | 18.5%     |
| CHILDREN SERVED CHILD CARE PAYMENTS AVERAGE PER CHILD FOOD STAMPS ONLY | \$7,927,823<br>\$321 | \$8,041,812<br>\$320<br>1,773<br>\$600,765<br>\$339<br>7,133<br>\$2,907,944<br>\$408<br>517<br>\$173,926 | \$8,419,129<br>\$332<br>1,817<br>\$619,898<br>\$341<br>7,106<br>\$2,984,008<br>\$420<br>502<br>\$176,005 | \$6,920,092<br>\$283 | -1.4%<br>0.3% | -5.8%<br>-3.3%<br>-3.1%<br>-7.1%<br>-4.1%<br>-5.1%<br>-8.9%<br>-4.0%<br>-6.4%<br>-5.2% |           |