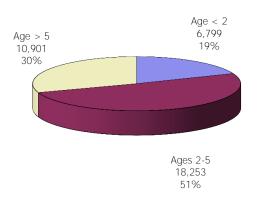

## **TABLE OF CONTENTS**

| Figure | 1   | Map of Regions                                     | 1     |
|--------|-----|----------------------------------------------------|-------|
| Figure | 2   | Reason for Care                                    | 2     |
| Figure | 3   | Children Served by Facility                        | 2     |
| Figure | 4   | Children Served by Provider                        | 2     |
| Table  | 1   | Statewide Summary                                  | 3     |
| Table  | 2   | Applications                                       | 4-5   |
| Table  | 3   | Reason for Care                                    | 6-7   |
| Figure | 5   | Children Served                                    | 8     |
| Figure | 6   | Child Care Payments                                | 8     |
| Figure | 7   | Children Served by Region                          | 9     |
| Table  | 4   | Children Served and Payments by Fund Category      | 10-11 |
| Figure | 8   | Total Children Served By Age Group                 | 12    |
| Figure | 9   | Children Served Age < 2 by Facility                | 12    |
| Figure | 10  | Children Served Ages 2-5 by Facility               | 13    |
| Figure | 11  | Children Served Ages > 5 by Facility               | 13    |
| Figure | 12  | Children Served in Center by Age                   | 14    |
| Figure | 13  | Children Served in Family Home by Age              | 14    |
| Figure | 14  | Children Served in Group Home by Age               | 14    |
| Table  | 5   | Children Served & Payments by Child Age & Facility | 15-16 |
| Table  | 6   | Child Care Demographics                            | 17    |
| Table  | 6A  | Households Receiving TCC – Summary                 | 18    |
| Figure | 15  | Transitional Households by Region                  | 18    |
| Figure | 16  | Transitional Children by Region                    | 18    |
| Table  | 6A1 | Households Receiving TCC – Level 1                 | 19    |