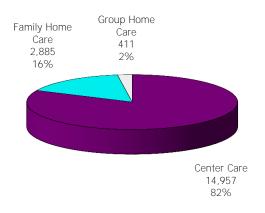

Figure 1. Regions

Figure 2. Reason for Child Care

Figure 3. Children Served by Facility

**Figure 4. Children Served by Provider** 

TABLE 1. CHILD CARE STATEWIDE SUMMARY FEBRUARY 2017

|                                                                        | NUMBER               | NUMBER                                                                                                   | NUMBER                                                                                                   | NUMBER               | CHANGE        | CHANGE                                                                                 | CHANGE    |
|------------------------------------------------------------------------|----------------------|----------------------------------------------------------------------------------------------------------|----------------------------------------------------------------------------------------------------------|----------------------|---------------|----------------------------------------------------------------------------------------|-----------|
|                                                                        | OR AMOUNT            |                                                                                                          |                                                                                                          |                      | FROM          | FROM                                                                                   | FROM      |
|                                                                        | FEB-2017             | JAN-2017                                                                                                 | DEC-2016                                                                                                 | FEB-2016             | LAST MONTH    | 2 MONTHS AGO                                                                           | LAST YEAR |
|                                                                        |                      |                                                                                                          |                                                                                                          |                      |               |                                                                                        |           |
| APPLICATIONS RECEIVED                                                  | 3,479                | 4,082                                                                                                    | 3,423                                                                                                    | 3,588                | -14.8%        |                                                                                        | -3.0%     |
| APPLICATIONS APPROVED                                                  | 2,130                | 2,181                                                                                                    | 2,029                                                                                                    | 2,236                | -2.3%         |                                                                                        | -4.7%     |
| APPLICATIONS REJECTED                                                  | 1,306                | 1,248                                                                                                    | 1,389                                                                                                    | 1,344                | 4.6%          |                                                                                        | -2.8%     |
| APPLICATIONS PENDING                                                   | 750                  | 935                                                                                                      | 595                                                                                                      | 1,087                | -19.8%        | 26.1%                                                                                  | -31.0%    |
| 15 DAYS OR LESS                                                        | 726                  | 907                                                                                                      | 561                                                                                                      | 834                  | -20.0%        | 29.4%                                                                                  | -12.9%    |
| MORE THAN 15 DAYS                                                      | 24                   | 28                                                                                                       | 34                                                                                                       | 253                  | -14.3%        | -29.4%                                                                                 | -90.5%    |
|                                                                        |                      |                                                                                                          |                                                                                                          |                      |               |                                                                                        |           |
| HOUSEHOLD REASON FOR CARE*                                             |                      |                                                                                                          |                                                                                                          |                      |               |                                                                                        |           |
| EMPLOYMENT                                                             | 17,959               | 18,017                                                                                                   | 18,065                                                                                                   | 17,839               | -0.3%         |                                                                                        | 0.7%      |
| EDUCATION                                                              | 1,298                | 1,266                                                                                                    | 1,202                                                                                                    | 1,591                | 2.5%          |                                                                                        | -18.4%    |
| TRAINING                                                               | 446                  | 453                                                                                                      | 472                                                                                                      | 526                  | -1.5%         |                                                                                        | -15.2%    |
| PROTECTIVE SERVICES                                                    | 6,744                | 7,133                                                                                                    | 7,106                                                                                                    | 6,887                | -5.5%         |                                                                                        | -2.1%     |
| SPECIAL NEED                                                           | 53                   | 55                                                                                                       | 50                                                                                                       | 52                   | -3.6%         | 6.0%                                                                                   | 1.9%      |
| INCAPACITATED PARENT                                                   | 192                  | 174                                                                                                      | 186                                                                                                      | 188                  | 10.3%         | 3.2%                                                                                   | 2.1%      |
| HOMELESS                                                               | 11                   | 10                                                                                                       | 6                                                                                                        | 0                    | 10.0%         | N/A                                                                                    | N/A       |
| TOTAL HOUSEHOLDS                                                       | 26,703               | 27,108                                                                                                   | 27,087                                                                                                   | 27,083               | -1.5%         | -1.4%                                                                                  | -1.4%     |
|                                                                        |                      |                                                                                                          |                                                                                                          |                      |               |                                                                                        |           |
| CHILDREN SERVED BY FACILITY                                            |                      |                                                                                                          |                                                                                                          |                      |               |                                                                                        |           |
| CENTER CARE                                                            | 27,751               | 28,334                                                                                                   | 28,886                                                                                                   | 27,659               |               |                                                                                        | 0.3%      |
| FAMILY HOME CARE                                                       | 7,239                | 7,573                                                                                                    | 7,411                                                                                                    | 8,054                | -4.4%         |                                                                                        | -10.1%    |
| GROUP HOME CARE                                                        | 771                  | 740                                                                                                      | 767                                                                                                      | 655                  | 4.2%          | 0.5%                                                                                   | 17.7%     |
| OUT DOEN CEDVED BY DROVIDED                                            |                      |                                                                                                          |                                                                                                          |                      |               |                                                                                        |           |
| CHILDREN SERVED BY PROVIDER                                            | 27 527               | 27.104                                                                                                   | 27.520                                                                                                   | 2/ 5/5               | 2.50/         | 2.70/                                                                                  | 0.10/     |
| LICENSED                                                               | 26,527               | 27,194                                                                                                   | 27,538                                                                                                   | 26,545               | -2.5%         |                                                                                        | -0.1%     |
| LICENSE EXEMPT                                                         | 3,995                | 4,046                                                                                                    | 4,045                                                                                                    | 3,860                | -1.3%         |                                                                                        | 3.5%      |
| REGISTERED                                                             | 5,292                | 5,486                                                                                                    | 5,553                                                                                                    | 5,993                | -3.5%         | -4.7%                                                                                  | -11.7%    |
| TOTAL (UNDUPLICATED)                                                   |                      |                                                                                                          |                                                                                                          |                      |               |                                                                                        |           |
| CHILDREN SERVED                                                        | 35,528               | 36,420                                                                                                   | 36,791                                                                                                   | 36,140               | -2.4%         | -3.4%                                                                                  | -1.7%     |
| CHILD CARE PAYMENTS                                                    | \$12,075,518         | \$12,429,865                                                                                             | \$12,986,007                                                                                             | \$10,858,352         | -2.9%         |                                                                                        | 11.2%     |
| AVERAGE PER CHILD                                                      | \$340                | \$341                                                                                                    | \$353                                                                                                    | \$300                | -0.4%         |                                                                                        | 13.1%     |
| TIVETURE FER OFFIED                                                    | \$0.10               | <b>\$311</b>                                                                                             | <b>\$</b>                                                                                                | <b>\$333</b>         | 0.170         | 0.7,70                                                                                 | 101170    |
| OTHER ASSISTANCE RECEIVED                                              |                      |                                                                                                          |                                                                                                          |                      |               |                                                                                        |           |
| TEMPORARY ASSISTANCE                                                   |                      |                                                                                                          |                                                                                                          |                      |               |                                                                                        |           |
| CHILDREN SERVED                                                        | 1,805                | 1,886                                                                                                    | 2,009                                                                                                    | 2,678                | -4.3%         | -10.2%                                                                                 | -32.6%    |
| CHILD CARE PAYMENTS                                                    | \$686,927            | \$705,418                                                                                                | \$786,968                                                                                                | \$889,428            | -2.6%         | -12.7%                                                                                 | -22.8%    |
| AVERAGE PER CHILD                                                      | \$381                | \$374                                                                                                    | \$392                                                                                                    | \$332                | 1.7%          | -2.8%                                                                                  | 14.6%     |
| MEDICAID ONLY                                                          |                      |                                                                                                          |                                                                                                          |                      |               |                                                                                        |           |
| CHILDREN SERVED                                                        | 24,694               | 25,113                                                                                                   | 25,368                                                                                                   | 24,429               | -1.7%         | -2.7%                                                                                  | 1.1%      |
| CHILD CARE PAYMENTS                                                    | \$7,927,823          | \$8,041,812                                                                                              | \$8,419,129                                                                                              | \$6,920,092          | -1.4%         | -5.8%                                                                                  | 14.6%     |
| AVERAGE PER CHILD                                                      | \$321                | \$320                                                                                                    | \$332                                                                                                    | \$283                | 0.3%          | -3.3%                                                                                  | 13.3%     |
| FOOD STAMPS ONLY                                                       |                      |                                                                                                          |                                                                                                          |                      |               |                                                                                        |           |
| CHILDREN SERVED                                                        | 1,760                | 1,773                                                                                                    | 1,817                                                                                                    | 1,695                | -0.7%         | -3.1%                                                                                  | 3.8%      |
| CHILD CARE PAYMENTS                                                    |                      |                                                                                                          |                                                                                                          | \$480.663            | -4.1%         |                                                                                        | 19.8%     |
|                                                                        |                      |                                                                                                          |                                                                                                          |                      |               |                                                                                        | 15.4%     |
|                                                                        |                      | ,                                                                                                        |                                                                                                          | ,                    |               |                                                                                        |           |
| CHILDREN SERVED                                                        | 6.744                | 7.133                                                                                                    | 7.106                                                                                                    | 6.887                | -5.5%         | -5.1%                                                                                  | -2.1%     |
|                                                                        |                      |                                                                                                          |                                                                                                          |                      |               |                                                                                        | 11.1%     |
|                                                                        |                      |                                                                                                          |                                                                                                          |                      |               |                                                                                        | 13.4%     |
|                                                                        | ψ+03                 | ΨΤΟΟ                                                                                                     | ΨτΖΟ                                                                                                     | \$555                | 1.170         | 7.070                                                                                  | 13.470    |
|                                                                        | 534                  | 517                                                                                                      | 502                                                                                                      | 461                  | 3 3%          | 6.4%                                                                                   | 15.8%     |
|                                                                        |                      |                                                                                                          |                                                                                                          |                      |               |                                                                                        | 37.3%     |
|                                                                        |                      |                                                                                                          |                                                                                                          |                      |               |                                                                                        | 18.5%     |
| CHILDREN SERVED CHILD CARE PAYMENTS AVERAGE PER CHILD FOOD STAMPS ONLY | \$7,927,823<br>\$321 | \$8,041,812<br>\$320<br>1,773<br>\$600,765<br>\$339<br>7,133<br>\$2,907,944<br>\$408<br>517<br>\$173,926 | \$8,419,129<br>\$332<br>1,817<br>\$619,898<br>\$341<br>7,106<br>\$2,984,008<br>\$420<br>502<br>\$176,005 | \$6,920,092<br>\$283 | -1.4%<br>0.3% | -5.8%<br>-3.3%<br>-3.1%<br>-7.1%<br>-4.1%<br>-5.1%<br>-8.9%<br>-4.0%<br>-6.4%<br>-5.2% |           |