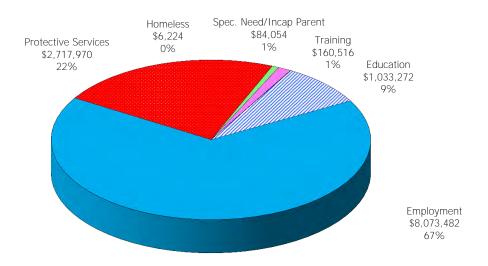

Figure 1. Regions

Figure 2. Reason for Child Care

Figure 3. Children Served by Facility

**Figure 4. Children Served by Provider** 

TABLE 1. CHILD CARE STATEWIDE SUMMARY FEBRUARY 2017

|                                                                        | NUMBER               | NUMBER                                                                                                   | NUMBER                                                                                                   | NUMBER               | CHANGE        | CHANGE                                                                                 | CHANGE    |
|------------------------------------------------------------------------|----------------------|----------------------------------------------------------------------------------------------------------|----------------------------------------------------------------------------------------------------------|----------------------|---------------|----------------------------------------------------------------------------------------|-----------|
|                                                                        | OR AMOUNT            |                                                                                                          |                                                                                                          |                      | FROM          | FROM                                                                                   | FROM      |
|                                                                        | FEB-2017             | JAN-2017                                                                                                 | DEC-2016                                                                                                 | FEB-2016             | LAST MONTH    | 2 MONTHS AGO                                                                           | LAST YEAR |
|                                                                        |                      |                                                                                                          |                                                                                                          |                      |               |                                                                                        |           |
| APPLICATIONS RECEIVED                                                  | 3,479                | 4,082                                                                                                    | 3,423                                                                                                    | 3,588                | -14.8%        |                                                                                        | -3.0%     |
| APPLICATIONS APPROVED                                                  | 2,130                | 2,181                                                                                                    | 2,029                                                                                                    | 2,236                | -2.3%         |                                                                                        | -4.7%     |
| APPLICATIONS REJECTED                                                  | 1,306                | 1,248                                                                                                    | 1,389                                                                                                    | 1,344                | 4.6%          |                                                                                        | -2.8%     |
| APPLICATIONS PENDING                                                   | 750                  | 935                                                                                                      | 595                                                                                                      | 1,087                | -19.8%        | 26.1%                                                                                  | -31.0%    |
| 15 DAYS OR LESS                                                        | 726                  | 907                                                                                                      | 561                                                                                                      | 834                  | -20.0%        | 29.4%                                                                                  | -12.9%    |
| MORE THAN 15 DAYS                                                      | 24                   | 28                                                                                                       | 34                                                                                                       | 253                  | -14.3%        | -29.4%                                                                                 | -90.5%    |
|                                                                        |                      |                                                                                                          |                                                                                                          |                      |               |                                                                                        |           |
| HOUSEHOLD REASON FOR CARE*                                             |                      |                                                                                                          |                                                                                                          |                      |               |                                                                                        |           |
| EMPLOYMENT                                                             | 17,959               | 18,017                                                                                                   | 18,065                                                                                                   | 17,839               | -0.3%         |                                                                                        | 0.7%      |
| EDUCATION                                                              | 1,298                | 1,266                                                                                                    | 1,202                                                                                                    | 1,591                | 2.5%          |                                                                                        | -18.4%    |
| TRAINING                                                               | 446                  | 453                                                                                                      | 472                                                                                                      | 526                  | -1.5%         |                                                                                        | -15.2%    |
| PROTECTIVE SERVICES                                                    | 6,744                | 7,133                                                                                                    | 7,106                                                                                                    | 6,887                | -5.5%         |                                                                                        | -2.1%     |
| SPECIAL NEED                                                           | 53                   | 55                                                                                                       | 50                                                                                                       | 52                   | -3.6%         | 6.0%                                                                                   | 1.9%      |
| INCAPACITATED PARENT                                                   | 192                  | 174                                                                                                      | 186                                                                                                      | 188                  | 10.3%         | 3.2%                                                                                   | 2.1%      |
| HOMELESS                                                               | 11                   | 10                                                                                                       | 6                                                                                                        | 0                    | 10.0%         | N/A                                                                                    | N/A       |
| TOTAL HOUSEHOLDS                                                       | 26,703               | 27,108                                                                                                   | 27,087                                                                                                   | 27,083               | -1.5%         | -1.4%                                                                                  | -1.4%     |
|                                                                        |                      |                                                                                                          |                                                                                                          |                      |               |                                                                                        |           |
| CHILDREN SERVED BY FACILITY                                            |                      |                                                                                                          |                                                                                                          |                      |               |                                                                                        |           |
| CENTER CARE                                                            | 27,751               | 28,334                                                                                                   | 28,886                                                                                                   | 27,659               |               |                                                                                        | 0.3%      |
| FAMILY HOME CARE                                                       | 7,239                | 7,573                                                                                                    | 7,411                                                                                                    | 8,054                | -4.4%         |                                                                                        | -10.1%    |
| GROUP HOME CARE                                                        | 771                  | 740                                                                                                      | 767                                                                                                      | 655                  | 4.2%          | 0.5%                                                                                   | 17.7%     |
| OUT DOEN CEDVED BY DROVIDED                                            |                      |                                                                                                          |                                                                                                          |                      |               |                                                                                        |           |
| CHILDREN SERVED BY PROVIDER                                            | 27 527               | 27.104                                                                                                   | 27.520                                                                                                   | 2/ 5/5               | 2.50/         | 2.70/                                                                                  | 0.10/     |
| LICENSED                                                               | 26,527               | 27,194                                                                                                   | 27,538                                                                                                   | 26,545               | -2.5%         |                                                                                        | -0.1%     |
| LICENSE EXEMPT                                                         | 3,995                | 4,046                                                                                                    | 4,045                                                                                                    | 3,860                | -1.3%         |                                                                                        | 3.5%      |
| REGISTERED                                                             | 5,292                | 5,486                                                                                                    | 5,553                                                                                                    | 5,993                | -3.5%         | -4.7%                                                                                  | -11.7%    |
| TOTAL (UNDUPLICATED)                                                   |                      |                                                                                                          |                                                                                                          |                      |               |                                                                                        |           |
| CHILDREN SERVED                                                        | 35,528               | 36,420                                                                                                   | 36,791                                                                                                   | 36,140               | -2.4%         | -3.4%                                                                                  | -1.7%     |
| CHILD CARE PAYMENTS                                                    | \$12,075,518         | \$12,429,865                                                                                             | \$12,986,007                                                                                             | \$10,858,352         | -2.9%         |                                                                                        | 11.2%     |
| AVERAGE PER CHILD                                                      | \$340                | \$341                                                                                                    | \$353                                                                                                    | \$300                | -0.4%         |                                                                                        | 13.1%     |
| TIVETURE FER OFFIED                                                    | \$0.10               | <b>\$311</b>                                                                                             | <b>\$</b>                                                                                                | <b>\$333</b>         | 0.170         | 0.7,70                                                                                 | 101170    |
| OTHER ASSISTANCE RECEIVED                                              |                      |                                                                                                          |                                                                                                          |                      |               |                                                                                        |           |
| TEMPORARY ASSISTANCE                                                   |                      |                                                                                                          |                                                                                                          |                      |               |                                                                                        |           |
| CHILDREN SERVED                                                        | 1,805                | 1,886                                                                                                    | 2,009                                                                                                    | 2,678                | -4.3%         | -10.2%                                                                                 | -32.6%    |
| CHILD CARE PAYMENTS                                                    | \$686,927            | \$705,418                                                                                                | \$786,968                                                                                                | \$889,428            | -2.6%         | -12.7%                                                                                 | -22.8%    |
| AVERAGE PER CHILD                                                      | \$381                | \$374                                                                                                    | \$392                                                                                                    | \$332                | 1.7%          | -2.8%                                                                                  | 14.6%     |
| MEDICAID ONLY                                                          |                      |                                                                                                          |                                                                                                          |                      |               |                                                                                        |           |
| CHILDREN SERVED                                                        | 24,694               | 25,113                                                                                                   | 25,368                                                                                                   | 24,429               | -1.7%         | -2.7%                                                                                  | 1.1%      |
| CHILD CARE PAYMENTS                                                    | \$7,927,823          | \$8,041,812                                                                                              | \$8,419,129                                                                                              | \$6,920,092          | -1.4%         | -5.8%                                                                                  | 14.6%     |
| AVERAGE PER CHILD                                                      | \$321                | \$320                                                                                                    | \$332                                                                                                    | \$283                | 0.3%          | -3.3%                                                                                  | 13.3%     |
| FOOD STAMPS ONLY                                                       |                      |                                                                                                          |                                                                                                          |                      |               |                                                                                        |           |
| CHILDREN SERVED                                                        | 1,760                | 1,773                                                                                                    | 1,817                                                                                                    | 1,695                | -0.7%         | -3.1%                                                                                  | 3.8%      |
| CHILD CARE PAYMENTS                                                    |                      |                                                                                                          |                                                                                                          | \$480.663            | -4.1%         |                                                                                        | 19.8%     |
|                                                                        |                      |                                                                                                          |                                                                                                          |                      |               |                                                                                        | 15.4%     |
|                                                                        |                      | ,                                                                                                        |                                                                                                          | ,                    |               |                                                                                        |           |
| CHILDREN SERVED                                                        | 6.744                | 7.133                                                                                                    | 7.106                                                                                                    | 6.887                | -5.5%         | -5.1%                                                                                  | -2.1%     |
|                                                                        |                      |                                                                                                          |                                                                                                          |                      |               |                                                                                        | 11.1%     |
|                                                                        |                      |                                                                                                          |                                                                                                          |                      |               |                                                                                        | 13.4%     |
|                                                                        | ψ+03                 | ΨΤΟΟ                                                                                                     | ΨτΖΟ                                                                                                     | \$555                | 1.170         | 7.070                                                                                  | 13.470    |
|                                                                        | 534                  | 517                                                                                                      | 502                                                                                                      | 461                  | 3 3%          | 6.4%                                                                                   | 15.8%     |
|                                                                        |                      |                                                                                                          |                                                                                                          |                      |               |                                                                                        | 37.3%     |
|                                                                        |                      |                                                                                                          |                                                                                                          |                      |               |                                                                                        | 18.5%     |
| CHILDREN SERVED CHILD CARE PAYMENTS AVERAGE PER CHILD FOOD STAMPS ONLY | \$7,927,823<br>\$321 | \$8,041,812<br>\$320<br>1,773<br>\$600,765<br>\$339<br>7,133<br>\$2,907,944<br>\$408<br>517<br>\$173,926 | \$8,419,129<br>\$332<br>1,817<br>\$619,898<br>\$341<br>7,106<br>\$2,984,008<br>\$420<br>502<br>\$176,005 | \$6,920,092<br>\$283 | -1.4%<br>0.3% | -5.8%<br>-3.3%<br>-3.1%<br>-7.1%<br>-4.1%<br>-5.1%<br>-8.9%<br>-4.0%<br>-6.4%<br>-5.2% |           |