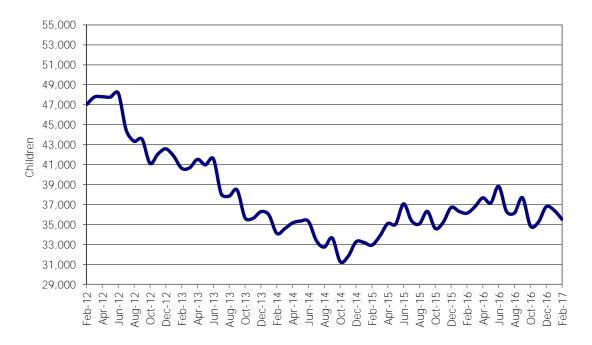

Figure 1. Regions

Figure 2. Reason for Child Care

Figure 3. Children Served by Facility

**Figure 4. Children Served by Provider** 

TABLE 1. CHILD CARE STATEWIDE SUMMARY FEBRUARY 2017

|                                                                        | NUMBER               | NUMBER                                                                                                   | NUMBER                                                                                                   | NUMBER               | CHANGE        | CHANGE                                                                                 | CHANGE    |
|------------------------------------------------------------------------|----------------------|----------------------------------------------------------------------------------------------------------|----------------------------------------------------------------------------------------------------------|----------------------|---------------|----------------------------------------------------------------------------------------|-----------|
|                                                                        | OR AMOUNT            |                                                                                                          |                                                                                                          |                      | FROM          | FROM                                                                                   | FROM      |
|                                                                        | FEB-2017             | JAN-2017                                                                                                 | DEC-2016                                                                                                 | FEB-2016             | LAST MONTH    | 2 MONTHS AGO                                                                           | LAST YEAR |
|                                                                        |                      |                                                                                                          |                                                                                                          |                      |               |                                                                                        |           |
| APPLICATIONS RECEIVED                                                  | 3,479                | 4,082                                                                                                    | 3,423                                                                                                    | 3,588                | -14.8%        |                                                                                        | -3.0%     |
| APPLICATIONS APPROVED                                                  | 2,130                | 2,181                                                                                                    | 2,029                                                                                                    | 2,236                | -2.3%         |                                                                                        | -4.7%     |
| APPLICATIONS REJECTED                                                  | 1,306                | 1,248                                                                                                    | 1,389                                                                                                    | 1,344                | 4.6%          |                                                                                        | -2.8%     |
| APPLICATIONS PENDING                                                   | 750                  | 935                                                                                                      | 595                                                                                                      | 1,087                | -19.8%        | 26.1%                                                                                  | -31.0%    |
| 15 DAYS OR LESS                                                        | 726                  | 907                                                                                                      | 561                                                                                                      | 834                  | -20.0%        | 29.4%                                                                                  | -12.9%    |
| MORE THAN 15 DAYS                                                      | 24                   | 28                                                                                                       | 34                                                                                                       | 253                  | -14.3%        | -29.4%                                                                                 | -90.5%    |
|                                                                        |                      |                                                                                                          |                                                                                                          |                      |               |                                                                                        |           |
| HOUSEHOLD REASON FOR CARE*                                             |                      |                                                                                                          |                                                                                                          |                      |               |                                                                                        |           |
| EMPLOYMENT                                                             | 17,959               | 18,017                                                                                                   | 18,065                                                                                                   | 17,839               | -0.3%         |                                                                                        | 0.7%      |
| EDUCATION                                                              | 1,298                | 1,266                                                                                                    | 1,202                                                                                                    | 1,591                | 2.5%          |                                                                                        | -18.4%    |
| TRAINING                                                               | 446                  | 453                                                                                                      | 472                                                                                                      | 526                  | -1.5%         |                                                                                        | -15.2%    |
| PROTECTIVE SERVICES                                                    | 6,744                | 7,133                                                                                                    | 7,106                                                                                                    | 6,887                | -5.5%         |                                                                                        | -2.1%     |
| SPECIAL NEED                                                           | 53                   | 55                                                                                                       | 50                                                                                                       | 52                   | -3.6%         | 6.0%                                                                                   | 1.9%      |
| INCAPACITATED PARENT                                                   | 192                  | 174                                                                                                      | 186                                                                                                      | 188                  | 10.3%         | 3.2%                                                                                   | 2.1%      |
| HOMELESS                                                               | 11                   | 10                                                                                                       | 6                                                                                                        | 0                    | 10.0%         | N/A                                                                                    | N/A       |
| TOTAL HOUSEHOLDS                                                       | 26,703               | 27,108                                                                                                   | 27,087                                                                                                   | 27,083               | -1.5%         | -1.4%                                                                                  | -1.4%     |
|                                                                        |                      |                                                                                                          |                                                                                                          |                      |               |                                                                                        |           |
| CHILDREN SERVED BY FACILITY                                            |                      |                                                                                                          |                                                                                                          |                      |               |                                                                                        |           |
| CENTER CARE                                                            | 27,751               | 28,334                                                                                                   | 28,886                                                                                                   | 27,659               |               |                                                                                        | 0.3%      |
| FAMILY HOME CARE                                                       | 7,239                | 7,573                                                                                                    | 7,411                                                                                                    | 8,054                | -4.4%         |                                                                                        | -10.1%    |
| GROUP HOME CARE                                                        | 771                  | 740                                                                                                      | 767                                                                                                      | 655                  | 4.2%          | 0.5%                                                                                   | 17.7%     |
| OUT DOEN CEDVED BY DROVIDED                                            |                      |                                                                                                          |                                                                                                          |                      |               |                                                                                        |           |
| CHILDREN SERVED BY PROVIDER                                            | 27 527               | 27.104                                                                                                   | 27.520                                                                                                   | 2/ 5/5               | 2.50/         | 2.70/                                                                                  | 0.10/     |
| LICENSED                                                               | 26,527               | 27,194                                                                                                   | 27,538                                                                                                   | 26,545               | -2.5%         |                                                                                        | -0.1%     |
| LICENSE EXEMPT                                                         | 3,995                | 4,046                                                                                                    | 4,045                                                                                                    | 3,860                | -1.3%         |                                                                                        | 3.5%      |
| REGISTERED                                                             | 5,292                | 5,486                                                                                                    | 5,553                                                                                                    | 5,993                | -3.5%         | -4.7%                                                                                  | -11.7%    |
| TOTAL (UNDUPLICATED)                                                   |                      |                                                                                                          |                                                                                                          |                      |               |                                                                                        |           |
| CHILDREN SERVED                                                        | 35,528               | 36,420                                                                                                   | 36,791                                                                                                   | 36,140               | -2.4%         | -3.4%                                                                                  | -1.7%     |
| CHILD CARE PAYMENTS                                                    | \$12,075,518         | \$12,429,865                                                                                             | \$12,986,007                                                                                             | \$10,858,352         | -2.9%         |                                                                                        | 11.2%     |
| AVERAGE PER CHILD                                                      | \$340                | \$341                                                                                                    | \$353                                                                                                    | \$300                | -0.4%         |                                                                                        | 13.1%     |
| TIVETURE FER OFFIED                                                    | \$0.10               | <b>\$311</b>                                                                                             | <b>\$</b>                                                                                                | <b>\$333</b>         | 0.170         | 0.7,70                                                                                 | 101170    |
| OTHER ASSISTANCE RECEIVED                                              |                      |                                                                                                          |                                                                                                          |                      |               |                                                                                        |           |
| TEMPORARY ASSISTANCE                                                   |                      |                                                                                                          |                                                                                                          |                      |               |                                                                                        |           |
| CHILDREN SERVED                                                        | 1,805                | 1,886                                                                                                    | 2,009                                                                                                    | 2,678                | -4.3%         | -10.2%                                                                                 | -32.6%    |
| CHILD CARE PAYMENTS                                                    | \$686,927            | \$705,418                                                                                                | \$786,968                                                                                                | \$889,428            | -2.6%         | -12.7%                                                                                 | -22.8%    |
| AVERAGE PER CHILD                                                      | \$381                | \$374                                                                                                    | \$392                                                                                                    | \$332                | 1.7%          | -2.8%                                                                                  | 14.6%     |
| MEDICAID ONLY                                                          |                      |                                                                                                          |                                                                                                          |                      |               |                                                                                        |           |
| CHILDREN SERVED                                                        | 24,694               | 25,113                                                                                                   | 25,368                                                                                                   | 24,429               | -1.7%         | -2.7%                                                                                  | 1.1%      |
| CHILD CARE PAYMENTS                                                    | \$7,927,823          | \$8,041,812                                                                                              | \$8,419,129                                                                                              | \$6,920,092          | -1.4%         | -5.8%                                                                                  | 14.6%     |
| AVERAGE PER CHILD                                                      | \$321                | \$320                                                                                                    | \$332                                                                                                    | \$283                | 0.3%          | -3.3%                                                                                  | 13.3%     |
| FOOD STAMPS ONLY                                                       |                      |                                                                                                          |                                                                                                          |                      |               |                                                                                        |           |
| CHILDREN SERVED                                                        | 1,760                | 1,773                                                                                                    | 1,817                                                                                                    | 1,695                | -0.7%         | -3.1%                                                                                  | 3.8%      |
| CHILD CARE PAYMENTS                                                    |                      |                                                                                                          |                                                                                                          | \$480.663            | -4.1%         |                                                                                        | 19.8%     |
|                                                                        |                      |                                                                                                          |                                                                                                          |                      |               |                                                                                        | 15.4%     |
|                                                                        |                      | ,                                                                                                        |                                                                                                          | ,                    |               |                                                                                        |           |
| CHILDREN SERVED                                                        | 6.744                | 7.133                                                                                                    | 7.106                                                                                                    | 6.887                | -5.5%         | -5.1%                                                                                  | -2.1%     |
|                                                                        |                      |                                                                                                          |                                                                                                          |                      |               |                                                                                        | 11.1%     |
|                                                                        |                      |                                                                                                          |                                                                                                          |                      |               |                                                                                        | 13.4%     |
|                                                                        | ψ+03                 | ΨΤΟΟ                                                                                                     | ΨτΖΟ                                                                                                     | \$555                | 1.170         | 7.070                                                                                  | 13.470    |
|                                                                        | 534                  | 517                                                                                                      | 502                                                                                                      | 461                  | 3 3%          | 6.4%                                                                                   | 15.8%     |
|                                                                        |                      |                                                                                                          |                                                                                                          |                      |               |                                                                                        | 37.3%     |
|                                                                        |                      |                                                                                                          |                                                                                                          |                      |               |                                                                                        | 18.5%     |
| CHILDREN SERVED CHILD CARE PAYMENTS AVERAGE PER CHILD FOOD STAMPS ONLY | \$7,927,823<br>\$321 | \$8,041,812<br>\$320<br>1,773<br>\$600,765<br>\$339<br>7,133<br>\$2,907,944<br>\$408<br>517<br>\$173,926 | \$8,419,129<br>\$332<br>1,817<br>\$619,898<br>\$341<br>7,106<br>\$2,984,008<br>\$420<br>502<br>\$176,005 | \$6,920,092<br>\$283 | -1.4%<br>0.3% | -5.8%<br>-3.3%<br>-3.1%<br>-7.1%<br>-4.1%<br>-5.1%<br>-8.9%<br>-4.0%<br>-6.4%<br>-5.2% |           |