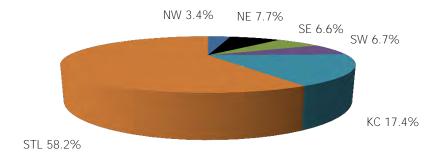

## **TABLE OF CONTENTS**

| Figure | 1   | Map of Regions                                     | 1     |
|--------|-----|----------------------------------------------------|-------|
| Figure | 2   | Reason for Care                                    | 2     |
| Figure | 3   | Children Served by Facility                        | 2     |
| Figure | 4   | Children Served by Provider                        | 2     |
| Table  | 1   | Statewide Summary                                  | 3     |
| Table  | 2   | Applications                                       | 4-5   |
| Table  | 3   | Reason for Care                                    | 6-7   |
| Figure | 5   | Children Served                                    | 8     |
| Figure | 6   | Child Care Payments                                | 8     |
| Figure | 7   | Children Served by Region                          | 9     |
| Table  | 4   | Children Served and Payments by Fund Category      | 10-11 |
| Figure | 8   | Total Children Served By Age Group                 | 12    |
| Figure | 9   | Children Served Age < 2 by Facility                | 12    |
| Figure | 10  | Children Served Ages 2-5 by Facility               | 13    |
| Figure | 11  | Children Served Ages > 5 by Facility               | 13    |
| Figure | 12  | Children Served in Center by Age                   | 14    |
| Figure | 13  | Children Served in Family Home by Age              | 14    |
| Figure | 14  | Children Served in Group Home by Age               | 14    |
| Table  | 5   | Children Served & Payments by Child Age & Facility | 15-16 |
| Table  | 6   | Child Care Demographics                            | 17    |
| Table  | 6A  | Households Receiving TCC – Summary                 | 18    |
| Figure | 15  | Transitional Households by Region                  | 18    |
| Figure | 16  | Transitional Children by Region                    | 18    |
| Table  | 6A1 | Households Receiving TCC – Level 1                 | 19    |

Figure 1. Regions

Figure 2. Reason for Child Care

Figure 3. Children Served by Facility

**Figure 4. Children Served by Provider** 

TABLE 1. CHILD CARE STATEWIDE SUMMARY FEBRUARY 2017

|                                                                        | NUMBER               | NUMBER                                                                                                   | NUMBER                                                                                                   | NUMBER               | CHANGE        | CHANGE                                                                                 | CHANGE    |
|------------------------------------------------------------------------|----------------------|----------------------------------------------------------------------------------------------------------|----------------------------------------------------------------------------------------------------------|----------------------|---------------|----------------------------------------------------------------------------------------|-----------|
|                                                                        | OR AMOUNT            |                                                                                                          |                                                                                                          |                      | FROM          | FROM                                                                                   | FROM      |
|                                                                        | FEB-2017             | JAN-2017                                                                                                 | DEC-2016                                                                                                 | FEB-2016             | LAST MONTH    | 2 MONTHS AGO                                                                           | LAST YEAR |
|                                                                        |                      |                                                                                                          |                                                                                                          |                      |               |                                                                                        |           |
| APPLICATIONS RECEIVED                                                  | 3,479                | 4,082                                                                                                    | 3,423                                                                                                    | 3,588                | -14.8%        |                                                                                        | -3.0%     |
| APPLICATIONS APPROVED                                                  | 2,130                | 2,181                                                                                                    | 2,029                                                                                                    | 2,236                | -2.3%         |                                                                                        | -4.7%     |
| APPLICATIONS REJECTED                                                  | 1,306                | 1,248                                                                                                    | 1,389                                                                                                    | 1,344                | 4.6%          |                                                                                        | -2.8%     |
| APPLICATIONS PENDING                                                   | 750                  | 935                                                                                                      | 595                                                                                                      | 1,087                | -19.8%        | 26.1%                                                                                  | -31.0%    |
| 15 DAYS OR LESS                                                        | 726                  | 907                                                                                                      | 561                                                                                                      | 834                  | -20.0%        | 29.4%                                                                                  | -12.9%    |
| MORE THAN 15 DAYS                                                      | 24                   | 28                                                                                                       | 34                                                                                                       | 253                  | -14.3%        | -29.4%                                                                                 | -90.5%    |
|                                                                        |                      |                                                                                                          |                                                                                                          |                      |               |                                                                                        |           |
| HOUSEHOLD REASON FOR CARE*                                             |                      |                                                                                                          |                                                                                                          |                      |               |                                                                                        |           |
| EMPLOYMENT                                                             | 17,959               | 18,017                                                                                                   | 18,065                                                                                                   | 17,839               | -0.3%         |                                                                                        | 0.7%      |
| EDUCATION                                                              | 1,298                | 1,266                                                                                                    | 1,202                                                                                                    | 1,591                | 2.5%          |                                                                                        | -18.4%    |
| TRAINING                                                               | 446                  | 453                                                                                                      | 472                                                                                                      | 526                  | -1.5%         |                                                                                        | -15.2%    |
| PROTECTIVE SERVICES                                                    | 6,744                | 7,133                                                                                                    | 7,106                                                                                                    | 6,887                | -5.5%         |                                                                                        | -2.1%     |
| SPECIAL NEED                                                           | 53                   | 55                                                                                                       | 50                                                                                                       | 52                   | -3.6%         | 6.0%                                                                                   | 1.9%      |
| INCAPACITATED PARENT                                                   | 192                  | 174                                                                                                      | 186                                                                                                      | 188                  | 10.3%         | 3.2%                                                                                   | 2.1%      |
| HOMELESS                                                               | 11                   | 10                                                                                                       | 6                                                                                                        | 0                    | 10.0%         | N/A                                                                                    | N/A       |
| TOTAL HOUSEHOLDS                                                       | 26,703               | 27,108                                                                                                   | 27,087                                                                                                   | 27,083               | -1.5%         | -1.4%                                                                                  | -1.4%     |
|                                                                        |                      |                                                                                                          |                                                                                                          |                      |               |                                                                                        |           |
| CHILDREN SERVED BY FACILITY                                            |                      |                                                                                                          |                                                                                                          |                      |               |                                                                                        |           |
| CENTER CARE                                                            | 27,751               | 28,334                                                                                                   | 28,886                                                                                                   | 27,659               |               |                                                                                        | 0.3%      |
| FAMILY HOME CARE                                                       | 7,239                | 7,573                                                                                                    | 7,411                                                                                                    | 8,054                | -4.4%         |                                                                                        | -10.1%    |
| GROUP HOME CARE                                                        | 771                  | 740                                                                                                      | 767                                                                                                      | 655                  | 4.2%          | 0.5%                                                                                   | 17.7%     |
| OUT DOEN CEDVED BY DROVIDED                                            |                      |                                                                                                          |                                                                                                          |                      |               |                                                                                        |           |
| CHILDREN SERVED BY PROVIDER                                            | 27 527               | 27.104                                                                                                   | 27.520                                                                                                   | 2/ 5/5               | 2.50/         | 2.70/                                                                                  | 0.10/     |
| LICENSED                                                               | 26,527               | 27,194                                                                                                   | 27,538                                                                                                   | 26,545               | -2.5%         |                                                                                        | -0.1%     |
| LICENSE EXEMPT                                                         | 3,995                | 4,046                                                                                                    | 4,045                                                                                                    | 3,860                | -1.3%         |                                                                                        | 3.5%      |
| REGISTERED                                                             | 5,292                | 5,486                                                                                                    | 5,553                                                                                                    | 5,993                | -3.5%         | -4.7%                                                                                  | -11.7%    |
| TOTAL (UNDUPLICATED)                                                   |                      |                                                                                                          |                                                                                                          |                      |               |                                                                                        |           |
| CHILDREN SERVED                                                        | 35,528               | 36,420                                                                                                   | 36,791                                                                                                   | 36,140               | -2.4%         | -3.4%                                                                                  | -1.7%     |
| CHILD CARE PAYMENTS                                                    | \$12,075,518         | \$12,429,865                                                                                             | \$12,986,007                                                                                             | \$10,858,352         | -2.9%         |                                                                                        | 11.2%     |
| AVERAGE PER CHILD                                                      | \$340                | \$341                                                                                                    | \$353                                                                                                    | \$300                | -0.4%         |                                                                                        | 13.1%     |
| TIVETURE FER OFFIED                                                    | \$0.10               | <b>\$311</b>                                                                                             | <b>\$</b>                                                                                                | <b>\$333</b>         | 0.170         | 0.7,70                                                                                 | 101170    |
| OTHER ASSISTANCE RECEIVED                                              |                      |                                                                                                          |                                                                                                          |                      |               |                                                                                        |           |
| TEMPORARY ASSISTANCE                                                   |                      |                                                                                                          |                                                                                                          |                      |               |                                                                                        |           |
| CHILDREN SERVED                                                        | 1,805                | 1,886                                                                                                    | 2,009                                                                                                    | 2,678                | -4.3%         | -10.2%                                                                                 | -32.6%    |
| CHILD CARE PAYMENTS                                                    | \$686,927            | \$705,418                                                                                                | \$786,968                                                                                                | \$889,428            | -2.6%         | -12.7%                                                                                 | -22.8%    |
| AVERAGE PER CHILD                                                      | \$381                | \$374                                                                                                    | \$392                                                                                                    | \$332                | 1.7%          | -2.8%                                                                                  | 14.6%     |
| MEDICAID ONLY                                                          |                      |                                                                                                          |                                                                                                          |                      |               |                                                                                        |           |
| CHILDREN SERVED                                                        | 24,694               | 25,113                                                                                                   | 25,368                                                                                                   | 24,429               | -1.7%         | -2.7%                                                                                  | 1.1%      |
| CHILD CARE PAYMENTS                                                    | \$7,927,823          | \$8,041,812                                                                                              | \$8,419,129                                                                                              | \$6,920,092          | -1.4%         | -5.8%                                                                                  | 14.6%     |
| AVERAGE PER CHILD                                                      | \$321                | \$320                                                                                                    | \$332                                                                                                    | \$283                | 0.3%          | -3.3%                                                                                  | 13.3%     |
| FOOD STAMPS ONLY                                                       |                      |                                                                                                          |                                                                                                          |                      |               |                                                                                        |           |
| CHILDREN SERVED                                                        | 1,760                | 1,773                                                                                                    | 1,817                                                                                                    | 1,695                | -0.7%         | -3.1%                                                                                  | 3.8%      |
| CHILD CARE PAYMENTS                                                    |                      |                                                                                                          |                                                                                                          | \$480.663            | -4.1%         |                                                                                        | 19.8%     |
|                                                                        |                      |                                                                                                          |                                                                                                          |                      |               |                                                                                        | 15.4%     |
|                                                                        |                      | ,                                                                                                        |                                                                                                          | ,                    |               |                                                                                        |           |
| CHILDREN SERVED                                                        | 6.744                | 7.133                                                                                                    | 7.106                                                                                                    | 6.887                | -5.5%         | -5.1%                                                                                  | -2.1%     |
|                                                                        |                      |                                                                                                          |                                                                                                          |                      |               |                                                                                        | 11.1%     |
|                                                                        |                      |                                                                                                          |                                                                                                          |                      |               |                                                                                        | 13.4%     |
|                                                                        | ψ+03                 | ΨΤΟΟ                                                                                                     | ΨτΖΟ                                                                                                     | \$555                | 1.170         | 7.070                                                                                  | 13.470    |
|                                                                        | 534                  | 517                                                                                                      | 502                                                                                                      | 461                  | 3 3%          | 6.4%                                                                                   | 15.8%     |
|                                                                        |                      |                                                                                                          |                                                                                                          |                      |               |                                                                                        | 37.3%     |
|                                                                        |                      |                                                                                                          |                                                                                                          |                      |               |                                                                                        | 18.5%     |
| CHILDREN SERVED CHILD CARE PAYMENTS AVERAGE PER CHILD FOOD STAMPS ONLY | \$7,927,823<br>\$321 | \$8,041,812<br>\$320<br>1,773<br>\$600,765<br>\$339<br>7,133<br>\$2,907,944<br>\$408<br>517<br>\$173,926 | \$8,419,129<br>\$332<br>1,817<br>\$619,898<br>\$341<br>7,106<br>\$2,984,008<br>\$420<br>502<br>\$176,005 | \$6,920,092<br>\$283 | -1.4%<br>0.3% | -5.8%<br>-3.3%<br>-3.1%<br>-7.1%<br>-4.1%<br>-5.1%<br>-8.9%<br>-4.0%<br>-6.4%<br>-5.2% |           |