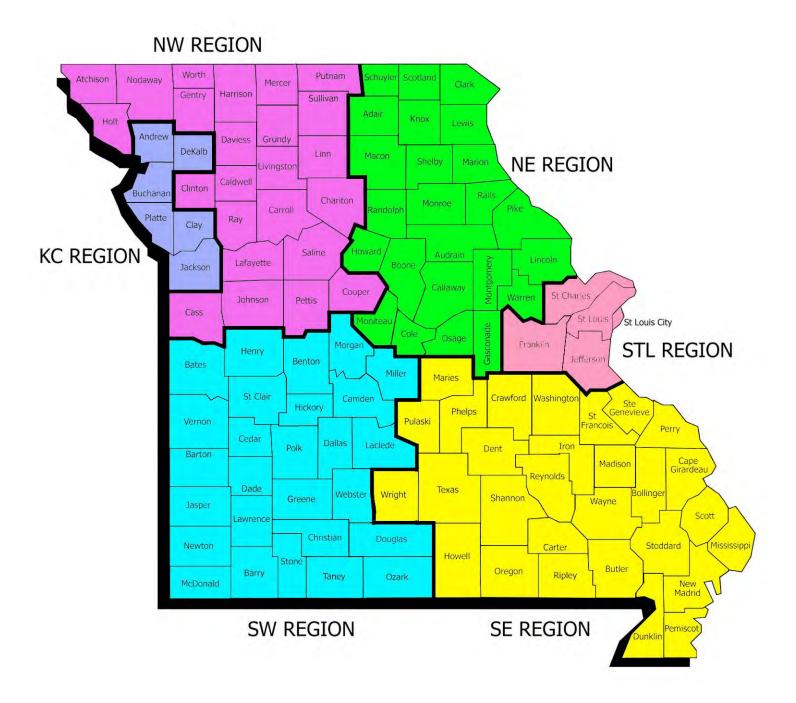

Figure 1. Regions

Figure 2. Reason for Child Care

Figure 3. Children Served by Facility

**Figure 4. Children Served by Provider** 

TABLE 1. CHILD CARE STATEWIDE SUMMARY FEBRUARY 2017

|                                                                        | NUMBER               | NUMBER                                                                                                   | NUMBER                                                                                                   | NUMBER               | CHANGE        | CHANGE                                                                                 | CHANGE    |
|------------------------------------------------------------------------|----------------------|----------------------------------------------------------------------------------------------------------|----------------------------------------------------------------------------------------------------------|----------------------|---------------|----------------------------------------------------------------------------------------|-----------|
|                                                                        | OR AMOUNT            |                                                                                                          |                                                                                                          |                      | FROM          | FROM                                                                                   | FROM      |
|                                                                        | FEB-2017             | JAN-2017                                                                                                 | DEC-2016                                                                                                 | FEB-2016             | LAST MONTH    | 2 MONTHS AGO                                                                           | LAST YEAR |
|                                                                        |                      |                                                                                                          |                                                                                                          |                      |               |                                                                                        |           |
| APPLICATIONS RECEIVED                                                  | 3,479                | 4,082                                                                                                    | 3,423                                                                                                    | 3,588                | -14.8%        |                                                                                        | -3.0%     |
| APPLICATIONS APPROVED                                                  | 2,130                | 2,181                                                                                                    | 2,029                                                                                                    | 2,236                | -2.3%         |                                                                                        | -4.7%     |
| APPLICATIONS REJECTED                                                  | 1,306                | 1,248                                                                                                    | 1,389                                                                                                    | 1,344                | 4.6%          |                                                                                        | -2.8%     |
| APPLICATIONS PENDING                                                   | 750                  | 935                                                                                                      | 595                                                                                                      | 1,087                | -19.8%        | 26.1%                                                                                  | -31.0%    |
| 15 DAYS OR LESS                                                        | 726                  | 907                                                                                                      | 561                                                                                                      | 834                  | -20.0%        | 29.4%                                                                                  | -12.9%    |
| MORE THAN 15 DAYS                                                      | 24                   | 28                                                                                                       | 34                                                                                                       | 253                  | -14.3%        | -29.4%                                                                                 | -90.5%    |
|                                                                        |                      |                                                                                                          |                                                                                                          |                      |               |                                                                                        |           |
| HOUSEHOLD REASON FOR CARE*                                             |                      |                                                                                                          |                                                                                                          |                      |               |                                                                                        |           |
| EMPLOYMENT                                                             | 17,959               | 18,017                                                                                                   | 18,065                                                                                                   | 17,839               | -0.3%         |                                                                                        | 0.7%      |
| EDUCATION                                                              | 1,298                | 1,266                                                                                                    | 1,202                                                                                                    | 1,591                | 2.5%          |                                                                                        | -18.4%    |
| TRAINING                                                               | 446                  | 453                                                                                                      | 472                                                                                                      | 526                  | -1.5%         |                                                                                        | -15.2%    |
| PROTECTIVE SERVICES                                                    | 6,744                | 7,133                                                                                                    | 7,106                                                                                                    | 6,887                | -5.5%         |                                                                                        | -2.1%     |
| SPECIAL NEED                                                           | 53                   | 55                                                                                                       | 50                                                                                                       | 52                   | -3.6%         | 6.0%                                                                                   | 1.9%      |
| INCAPACITATED PARENT                                                   | 192                  | 174                                                                                                      | 186                                                                                                      | 188                  | 10.3%         | 3.2%                                                                                   | 2.1%      |
| HOMELESS                                                               | 11                   | 10                                                                                                       | 6                                                                                                        | 0                    | 10.0%         | N/A                                                                                    | N/A       |
| TOTAL HOUSEHOLDS                                                       | 26,703               | 27,108                                                                                                   | 27,087                                                                                                   | 27,083               | -1.5%         | -1.4%                                                                                  | -1.4%     |
|                                                                        |                      |                                                                                                          |                                                                                                          |                      |               |                                                                                        |           |
| CHILDREN SERVED BY FACILITY                                            |                      |                                                                                                          |                                                                                                          |                      |               |                                                                                        |           |
| CENTER CARE                                                            | 27,751               | 28,334                                                                                                   | 28,886                                                                                                   | 27,659               |               |                                                                                        | 0.3%      |
| FAMILY HOME CARE                                                       | 7,239                | 7,573                                                                                                    | 7,411                                                                                                    | 8,054                | -4.4%         |                                                                                        | -10.1%    |
| GROUP HOME CARE                                                        | 771                  | 740                                                                                                      | 767                                                                                                      | 655                  | 4.2%          | 0.5%                                                                                   | 17.7%     |
| OUT DOEN CEDVED BY DROVIDED                                            |                      |                                                                                                          |                                                                                                          |                      |               |                                                                                        |           |
| CHILDREN SERVED BY PROVIDER                                            | 27 527               | 27.104                                                                                                   | 27.520                                                                                                   | 2/ 5/5               | 2.50/         | 2.70/                                                                                  | 0.10/     |
| LICENSED                                                               | 26,527               | 27,194                                                                                                   | 27,538                                                                                                   | 26,545               | -2.5%         |                                                                                        | -0.1%     |
| LICENSE EXEMPT                                                         | 3,995                | 4,046                                                                                                    | 4,045                                                                                                    | 3,860                | -1.3%         |                                                                                        | 3.5%      |
| REGISTERED                                                             | 5,292                | 5,486                                                                                                    | 5,553                                                                                                    | 5,993                | -3.5%         | -4.7%                                                                                  | -11.7%    |
| TOTAL (UNDUPLICATED)                                                   |                      |                                                                                                          |                                                                                                          |                      |               |                                                                                        |           |
| CHILDREN SERVED                                                        | 35,528               | 36,420                                                                                                   | 36,791                                                                                                   | 36,140               | -2.4%         | -3.4%                                                                                  | -1.7%     |
| CHILD CARE PAYMENTS                                                    | \$12,075,518         | \$12,429,865                                                                                             | \$12,986,007                                                                                             | \$10,858,352         | -2.9%         |                                                                                        | 11.2%     |
| AVERAGE PER CHILD                                                      | \$340                | \$341                                                                                                    | \$353                                                                                                    | \$300                | -0.4%         |                                                                                        | 13.1%     |
| TIVETURE FER OFFIED                                                    | \$0.10               | <b>\$311</b>                                                                                             | <b>\$</b>                                                                                                | <b>\$333</b>         | 0.170         | 0.7,70                                                                                 | 101170    |
| OTHER ASSISTANCE RECEIVED                                              |                      |                                                                                                          |                                                                                                          |                      |               |                                                                                        |           |
| TEMPORARY ASSISTANCE                                                   |                      |                                                                                                          |                                                                                                          |                      |               |                                                                                        |           |
| CHILDREN SERVED                                                        | 1,805                | 1,886                                                                                                    | 2,009                                                                                                    | 2,678                | -4.3%         | -10.2%                                                                                 | -32.6%    |
| CHILD CARE PAYMENTS                                                    | \$686,927            | \$705,418                                                                                                | \$786,968                                                                                                | \$889,428            | -2.6%         | -12.7%                                                                                 | -22.8%    |
| AVERAGE PER CHILD                                                      | \$381                | \$374                                                                                                    | \$392                                                                                                    | \$332                | 1.7%          | -2.8%                                                                                  | 14.6%     |
| MEDICAID ONLY                                                          |                      |                                                                                                          |                                                                                                          |                      |               |                                                                                        |           |
| CHILDREN SERVED                                                        | 24,694               | 25,113                                                                                                   | 25,368                                                                                                   | 24,429               | -1.7%         | -2.7%                                                                                  | 1.1%      |
| CHILD CARE PAYMENTS                                                    | \$7,927,823          | \$8,041,812                                                                                              | \$8,419,129                                                                                              | \$6,920,092          | -1.4%         | -5.8%                                                                                  | 14.6%     |
| AVERAGE PER CHILD                                                      | \$321                | \$320                                                                                                    | \$332                                                                                                    | \$283                | 0.3%          | -3.3%                                                                                  | 13.3%     |
| FOOD STAMPS ONLY                                                       |                      |                                                                                                          |                                                                                                          |                      |               |                                                                                        |           |
| CHILDREN SERVED                                                        | 1,760                | 1,773                                                                                                    | 1,817                                                                                                    | 1,695                | -0.7%         | -3.1%                                                                                  | 3.8%      |
| CHILD CARE PAYMENTS                                                    |                      |                                                                                                          |                                                                                                          | \$480.663            | -4.1%         |                                                                                        | 19.8%     |
|                                                                        |                      |                                                                                                          |                                                                                                          |                      |               |                                                                                        | 15.4%     |
|                                                                        |                      | ,                                                                                                        |                                                                                                          | ,                    |               |                                                                                        |           |
| CHILDREN SERVED                                                        | 6.744                | 7.133                                                                                                    | 7.106                                                                                                    | 6.887                | -5.5%         | -5.1%                                                                                  | -2.1%     |
|                                                                        |                      |                                                                                                          |                                                                                                          |                      |               |                                                                                        | 11.1%     |
|                                                                        |                      |                                                                                                          |                                                                                                          |                      |               |                                                                                        | 13.4%     |
|                                                                        | ψ+03                 | ΨΤΟΟ                                                                                                     | ΨτΖΟ                                                                                                     | \$555                | 1.170         | 7.070                                                                                  | 13.470    |
|                                                                        | 534                  | 517                                                                                                      | 502                                                                                                      | 461                  | 3 3%          | 6.4%                                                                                   | 15.8%     |
|                                                                        |                      |                                                                                                          |                                                                                                          |                      |               |                                                                                        | 37.3%     |
|                                                                        |                      |                                                                                                          |                                                                                                          |                      |               |                                                                                        | 18.5%     |
| CHILDREN SERVED CHILD CARE PAYMENTS AVERAGE PER CHILD FOOD STAMPS ONLY | \$7,927,823<br>\$321 | \$8,041,812<br>\$320<br>1,773<br>\$600,765<br>\$339<br>7,133<br>\$2,907,944<br>\$408<br>517<br>\$173,926 | \$8,419,129<br>\$332<br>1,817<br>\$619,898<br>\$341<br>7,106<br>\$2,984,008<br>\$420<br>502<br>\$176,005 | \$6,920,092<br>\$283 | -1.4%<br>0.3% | -5.8%<br>-3.3%<br>-3.1%<br>-7.1%<br>-4.1%<br>-5.1%<br>-8.9%<br>-4.0%<br>-6.4%<br>-5.2% |           |