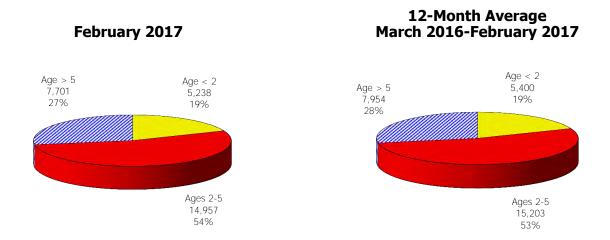

## **TABLE OF CONTENTS**

| Figure | 1   | Map of Regions                                     | 1     |
|--------|-----|----------------------------------------------------|-------|
| Figure | 2   | Reason for Care                                    | 2     |
| Figure | 3   | Children Served by Facility                        | 2     |
| Figure | 4   | Children Served by Provider                        | 2     |
| Table  | 1   | Statewide Summary                                  | 3     |
| Table  | 2   | Applications                                       | 4-5   |
| Table  | 3   | Reason for Care                                    | 6-7   |
| Figure | 5   | Children Served                                    | 8     |
| Figure | 6   | Child Care Payments                                | 8     |
| Figure | 7   | Children Served by Region                          | 9     |
| Table  | 4   | Children Served and Payments by Fund Category      | 10-11 |
| Figure | 8   | Total Children Served By Age Group                 | 12    |
| Figure | 9   | Children Served Age < 2 by Facility                | 12    |
| Figure | 10  | Children Served Ages 2-5 by Facility               | 13    |
| Figure | 11  | Children Served Ages > 5 by Facility               | 13    |
| Figure | 12  | Children Served in Center by Age                   | 14    |
| Figure | 13  | Children Served in Family Home by Age              | 14    |
| Figure | 14  | Children Served in Group Home by Age               | 14    |
| Table  | 5   | Children Served & Payments by Child Age & Facility | 15-16 |
| Table  | 6   | Child Care Demographics                            | 17    |
| Table  | 6A  | Households Receiving TCC – Summary                 | 18    |
| Figure | 15  | Transitional Households by Region                  | 18    |
| Figure | 16  | Transitional Children by Region                    | 18    |
| Table  | 6A1 | Households Receiving TCC – Level 1                 | 19    |