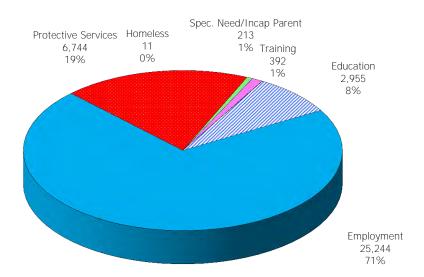

Figure 1. Regions

Figure 2. Reason for Child Care

Figure 3. Children Served by Facility

**Figure 4. Children Served by Provider** 

TABLE 1. CHILD CARE STATEWIDE SUMMARY FEBRUARY 2017

|                                                                        | NUMBER               | NUMBER                                                                                                   | NUMBER                                                                                                   | NUMBER               | CHANGE        | CHANGE                                                                                 | CHANGE    |
|------------------------------------------------------------------------|----------------------|----------------------------------------------------------------------------------------------------------|----------------------------------------------------------------------------------------------------------|----------------------|---------------|----------------------------------------------------------------------------------------|-----------|
|                                                                        | OR AMOUNT            |                                                                                                          |                                                                                                          |                      | FROM          | FROM                                                                                   | FROM      |
|                                                                        | FEB-2017             | JAN-2017                                                                                                 | DEC-2016                                                                                                 | FEB-2016             | LAST MONTH    | 2 MONTHS AGO                                                                           | LAST YEAR |
|                                                                        |                      |                                                                                                          |                                                                                                          |                      |               |                                                                                        |           |
| APPLICATIONS RECEIVED                                                  | 3,479                | 4,082                                                                                                    | 3,423                                                                                                    | 3,588                | -14.8%        |                                                                                        | -3.0%     |
| APPLICATIONS APPROVED                                                  | 2,130                | 2,181                                                                                                    | 2,029                                                                                                    | 2,236                | -2.3%         |                                                                                        | -4.7%     |
| APPLICATIONS REJECTED                                                  | 1,306                | 1,248                                                                                                    | 1,389                                                                                                    | 1,344                | 4.6%          |                                                                                        | -2.8%     |
| APPLICATIONS PENDING                                                   | 750                  | 935                                                                                                      | 595                                                                                                      | 1,087                | -19.8%        | 26.1%                                                                                  | -31.0%    |
| 15 DAYS OR LESS                                                        | 726                  | 907                                                                                                      | 561                                                                                                      | 834                  | -20.0%        | 29.4%                                                                                  | -12.9%    |
| MORE THAN 15 DAYS                                                      | 24                   | 28                                                                                                       | 34                                                                                                       | 253                  | -14.3%        | -29.4%                                                                                 | -90.5%    |
|                                                                        |                      |                                                                                                          |                                                                                                          |                      |               |                                                                                        |           |
| HOUSEHOLD REASON FOR CARE*                                             |                      |                                                                                                          |                                                                                                          |                      |               |                                                                                        |           |
| EMPLOYMENT                                                             | 17,959               | 18,017                                                                                                   | 18,065                                                                                                   | 17,839               | -0.3%         |                                                                                        | 0.7%      |
| EDUCATION                                                              | 1,298                | 1,266                                                                                                    | 1,202                                                                                                    | 1,591                | 2.5%          |                                                                                        | -18.4%    |
| TRAINING                                                               | 446                  | 453                                                                                                      | 472                                                                                                      | 526                  | -1.5%         |                                                                                        | -15.2%    |
| PROTECTIVE SERVICES                                                    | 6,744                | 7,133                                                                                                    | 7,106                                                                                                    | 6,887                | -5.5%         |                                                                                        | -2.1%     |
| SPECIAL NEED                                                           | 53                   | 55                                                                                                       | 50                                                                                                       | 52                   | -3.6%         | 6.0%                                                                                   | 1.9%      |
| INCAPACITATED PARENT                                                   | 192                  | 174                                                                                                      | 186                                                                                                      | 188                  | 10.3%         | 3.2%                                                                                   | 2.1%      |
| HOMELESS                                                               | 11                   | 10                                                                                                       | 6                                                                                                        | 0                    | 10.0%         | N/A                                                                                    | N/A       |
| TOTAL HOUSEHOLDS                                                       | 26,703               | 27,108                                                                                                   | 27,087                                                                                                   | 27,083               | -1.5%         | -1.4%                                                                                  | -1.4%     |
|                                                                        |                      |                                                                                                          |                                                                                                          |                      |               |                                                                                        |           |
| CHILDREN SERVED BY FACILITY                                            |                      |                                                                                                          |                                                                                                          |                      |               |                                                                                        |           |
| CENTER CARE                                                            | 27,751               | 28,334                                                                                                   | 28,886                                                                                                   | 27,659               |               |                                                                                        | 0.3%      |
| FAMILY HOME CARE                                                       | 7,239                | 7,573                                                                                                    | 7,411                                                                                                    | 8,054                | -4.4%         |                                                                                        | -10.1%    |
| GROUP HOME CARE                                                        | 771                  | 740                                                                                                      | 767                                                                                                      | 655                  | 4.2%          | 0.5%                                                                                   | 17.7%     |
| OUT DOEN CEDVED BY DROVIDED                                            |                      |                                                                                                          |                                                                                                          |                      |               |                                                                                        |           |
| CHILDREN SERVED BY PROVIDER                                            | 27 527               | 27.104                                                                                                   | 27.520                                                                                                   | 2/ 5/5               | 2.50/         | 2.70/                                                                                  | 0.10/     |
| LICENSED                                                               | 26,527               | 27,194                                                                                                   | 27,538                                                                                                   | 26,545               | -2.5%         |                                                                                        | -0.1%     |
| LICENSE EXEMPT                                                         | 3,995                | 4,046                                                                                                    | 4,045                                                                                                    | 3,860                | -1.3%         |                                                                                        | 3.5%      |
| REGISTERED                                                             | 5,292                | 5,486                                                                                                    | 5,553                                                                                                    | 5,993                | -3.5%         | -4.7%                                                                                  | -11.7%    |
| TOTAL (UNDUPLICATED)                                                   |                      |                                                                                                          |                                                                                                          |                      |               |                                                                                        |           |
| CHILDREN SERVED                                                        | 35,528               | 36,420                                                                                                   | 36,791                                                                                                   | 36,140               | -2.4%         | -3.4%                                                                                  | -1.7%     |
| CHILD CARE PAYMENTS                                                    | \$12,075,518         | \$12,429,865                                                                                             | \$12,986,007                                                                                             | \$10,858,352         | -2.9%         |                                                                                        | 11.2%     |
| AVERAGE PER CHILD                                                      | \$340                | \$341                                                                                                    | \$353                                                                                                    | \$300                | -0.4%         |                                                                                        | 13.1%     |
| TIVETURE FER OFFIED                                                    | \$0.10               | <b>\$311</b>                                                                                             | <b>\$</b>                                                                                                | <b>\$333</b>         | 0.170         | 0.7,70                                                                                 | 101170    |
| OTHER ASSISTANCE RECEIVED                                              |                      |                                                                                                          |                                                                                                          |                      |               |                                                                                        |           |
| TEMPORARY ASSISTANCE                                                   |                      |                                                                                                          |                                                                                                          |                      |               |                                                                                        |           |
| CHILDREN SERVED                                                        | 1,805                | 1,886                                                                                                    | 2,009                                                                                                    | 2,678                | -4.3%         | -10.2%                                                                                 | -32.6%    |
| CHILD CARE PAYMENTS                                                    | \$686,927            | \$705,418                                                                                                | \$786,968                                                                                                | \$889,428            | -2.6%         | -12.7%                                                                                 | -22.8%    |
| AVERAGE PER CHILD                                                      | \$381                | \$374                                                                                                    | \$392                                                                                                    | \$332                | 1.7%          | -2.8%                                                                                  | 14.6%     |
| MEDICAID ONLY                                                          |                      |                                                                                                          |                                                                                                          |                      |               |                                                                                        |           |
| CHILDREN SERVED                                                        | 24,694               | 25,113                                                                                                   | 25,368                                                                                                   | 24,429               | -1.7%         | -2.7%                                                                                  | 1.1%      |
| CHILD CARE PAYMENTS                                                    | \$7,927,823          | \$8,041,812                                                                                              | \$8,419,129                                                                                              | \$6,920,092          | -1.4%         | -5.8%                                                                                  | 14.6%     |
| AVERAGE PER CHILD                                                      | \$321                | \$320                                                                                                    | \$332                                                                                                    | \$283                | 0.3%          | -3.3%                                                                                  | 13.3%     |
| FOOD STAMPS ONLY                                                       |                      |                                                                                                          |                                                                                                          |                      |               |                                                                                        |           |
| CHILDREN SERVED                                                        | 1,760                | 1,773                                                                                                    | 1,817                                                                                                    | 1,695                | -0.7%         | -3.1%                                                                                  | 3.8%      |
| CHILD CARE PAYMENTS                                                    |                      |                                                                                                          |                                                                                                          | \$480.663            | -4.1%         |                                                                                        | 19.8%     |
|                                                                        |                      |                                                                                                          |                                                                                                          |                      |               |                                                                                        | 15.4%     |
|                                                                        |                      | ,                                                                                                        |                                                                                                          | ,                    |               |                                                                                        |           |
| CHILDREN SERVED                                                        | 6.744                | 7.133                                                                                                    | 7.106                                                                                                    | 6.887                | -5.5%         | -5.1%                                                                                  | -2.1%     |
|                                                                        |                      |                                                                                                          |                                                                                                          |                      |               |                                                                                        | 11.1%     |
|                                                                        |                      |                                                                                                          |                                                                                                          |                      |               |                                                                                        | 13.4%     |
|                                                                        | ψ+03                 | ΨΤΟΟ                                                                                                     | ΨτΖΟ                                                                                                     | \$555                | 1.170         | 7.070                                                                                  | 13.470    |
|                                                                        | 534                  | 517                                                                                                      | 502                                                                                                      | 461                  | 3 3%          | 6.4%                                                                                   | 15.8%     |
|                                                                        |                      |                                                                                                          |                                                                                                          |                      |               |                                                                                        | 37.3%     |
|                                                                        |                      |                                                                                                          |                                                                                                          |                      |               |                                                                                        | 18.5%     |
| CHILDREN SERVED CHILD CARE PAYMENTS AVERAGE PER CHILD FOOD STAMPS ONLY | \$7,927,823<br>\$321 | \$8,041,812<br>\$320<br>1,773<br>\$600,765<br>\$339<br>7,133<br>\$2,907,944<br>\$408<br>517<br>\$173,926 | \$8,419,129<br>\$332<br>1,817<br>\$619,898<br>\$341<br>7,106<br>\$2,984,008<br>\$420<br>502<br>\$176,005 | \$6,920,092<br>\$283 | -1.4%<br>0.3% | -5.8%<br>-3.3%<br>-3.1%<br>-7.1%<br>-4.1%<br>-5.1%<br>-8.9%<br>-4.0%<br>-6.4%<br>-5.2% |           |