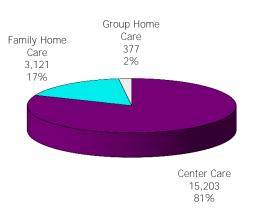

Figure 1. Regions

Figure 2. Reason for Child Care

Figure 3. Children Served by Facility

**Figure 4. Children Served by Provider** 

TABLE 1. CHILD CARE STATEWIDE SUMMARY FEBRUARY 2017

|                                                                        | NUMBER               | NUMBER                                                                                                   | NUMBER                                                                                                   | NUMBER               | CHANGE        | CHANGE                                                                                 | CHANGE    |
|------------------------------------------------------------------------|----------------------|----------------------------------------------------------------------------------------------------------|----------------------------------------------------------------------------------------------------------|----------------------|---------------|----------------------------------------------------------------------------------------|-----------|
|                                                                        | OR AMOUNT            |                                                                                                          |                                                                                                          |                      | FROM          | FROM                                                                                   | FROM      |
|                                                                        | FEB-2017             | JAN-2017                                                                                                 | DEC-2016                                                                                                 | FEB-2016             | LAST MONTH    | 2 MONTHS AGO                                                                           | LAST YEAR |
|                                                                        |                      |                                                                                                          |                                                                                                          |                      |               |                                                                                        |           |
| APPLICATIONS RECEIVED                                                  | 3,479                | 4,082                                                                                                    | 3,423                                                                                                    | 3,588                | -14.8%        |                                                                                        | -3.0%     |
| APPLICATIONS APPROVED                                                  | 2,130                | 2,181                                                                                                    | 2,029                                                                                                    | 2,236                | -2.3%         |                                                                                        | -4.7%     |
| APPLICATIONS REJECTED                                                  | 1,306                | 1,248                                                                                                    | 1,389                                                                                                    | 1,344                | 4.6%          |                                                                                        | -2.8%     |
| APPLICATIONS PENDING                                                   | 750                  | 935                                                                                                      | 595                                                                                                      | 1,087                | -19.8%        | 26.1%                                                                                  | -31.0%    |
| 15 DAYS OR LESS                                                        | 726                  | 907                                                                                                      | 561                                                                                                      | 834                  | -20.0%        | 29.4%                                                                                  | -12.9%    |
| MORE THAN 15 DAYS                                                      | 24                   | 28                                                                                                       | 34                                                                                                       | 253                  | -14.3%        | -29.4%                                                                                 | -90.5%    |
|                                                                        |                      |                                                                                                          |                                                                                                          |                      |               |                                                                                        |           |
| HOUSEHOLD REASON FOR CARE*                                             |                      |                                                                                                          |                                                                                                          |                      |               |                                                                                        |           |
| EMPLOYMENT                                                             | 17,959               | 18,017                                                                                                   | 18,065                                                                                                   | 17,839               | -0.3%         |                                                                                        | 0.7%      |
| EDUCATION                                                              | 1,298                | 1,266                                                                                                    | 1,202                                                                                                    | 1,591                | 2.5%          |                                                                                        | -18.4%    |
| TRAINING                                                               | 446                  | 453                                                                                                      | 472                                                                                                      | 526                  | -1.5%         |                                                                                        | -15.2%    |
| PROTECTIVE SERVICES                                                    | 6,744                | 7,133                                                                                                    | 7,106                                                                                                    | 6,887                | -5.5%         |                                                                                        | -2.1%     |
| SPECIAL NEED                                                           | 53                   | 55                                                                                                       | 50                                                                                                       | 52                   | -3.6%         | 6.0%                                                                                   | 1.9%      |
| INCAPACITATED PARENT                                                   | 192                  | 174                                                                                                      | 186                                                                                                      | 188                  | 10.3%         | 3.2%                                                                                   | 2.1%      |
| HOMELESS                                                               | 11                   | 10                                                                                                       | 6                                                                                                        | 0                    | 10.0%         | N/A                                                                                    | N/A       |
| TOTAL HOUSEHOLDS                                                       | 26,703               | 27,108                                                                                                   | 27,087                                                                                                   | 27,083               | -1.5%         | -1.4%                                                                                  | -1.4%     |
|                                                                        |                      |                                                                                                          |                                                                                                          |                      |               |                                                                                        |           |
| CHILDREN SERVED BY FACILITY                                            |                      |                                                                                                          |                                                                                                          |                      |               |                                                                                        |           |
| CENTER CARE                                                            | 27,751               | 28,334                                                                                                   | 28,886                                                                                                   | 27,659               |               |                                                                                        | 0.3%      |
| FAMILY HOME CARE                                                       | 7,239                | 7,573                                                                                                    | 7,411                                                                                                    | 8,054                | -4.4%         |                                                                                        | -10.1%    |
| GROUP HOME CARE                                                        | 771                  | 740                                                                                                      | 767                                                                                                      | 655                  | 4.2%          | 0.5%                                                                                   | 17.7%     |
| OUT DOEN CEDVED BY DROVIDED                                            |                      |                                                                                                          |                                                                                                          |                      |               |                                                                                        |           |
| CHILDREN SERVED BY PROVIDER                                            | 27 527               | 27.104                                                                                                   | 27.520                                                                                                   | 2/ 5/5               | 2.50/         | 2.70/                                                                                  | 0.10/     |
| LICENSED                                                               | 26,527               | 27,194                                                                                                   | 27,538                                                                                                   | 26,545               | -2.5%         |                                                                                        | -0.1%     |
| LICENSE EXEMPT                                                         | 3,995                | 4,046                                                                                                    | 4,045                                                                                                    | 3,860                | -1.3%         |                                                                                        | 3.5%      |
| REGISTERED                                                             | 5,292                | 5,486                                                                                                    | 5,553                                                                                                    | 5,993                | -3.5%         | -4.7%                                                                                  | -11.7%    |
| TOTAL (UNDUPLICATED)                                                   |                      |                                                                                                          |                                                                                                          |                      |               |                                                                                        |           |
| CHILDREN SERVED                                                        | 35,528               | 36,420                                                                                                   | 36,791                                                                                                   | 36,140               | -2.4%         | -3.4%                                                                                  | -1.7%     |
| CHILD CARE PAYMENTS                                                    | \$12,075,518         | \$12,429,865                                                                                             | \$12,986,007                                                                                             | \$10,858,352         | -2.9%         |                                                                                        | 11.2%     |
| AVERAGE PER CHILD                                                      | \$340                | \$341                                                                                                    | \$353                                                                                                    | \$300                | -0.4%         |                                                                                        | 13.1%     |
| TIVETURE FER OFFIED                                                    | \$0.10               | <b>\$311</b>                                                                                             | <b>\$</b>                                                                                                | <b>\$333</b>         | 0.170         | 0.7,70                                                                                 | 101170    |
| OTHER ASSISTANCE RECEIVED                                              |                      |                                                                                                          |                                                                                                          |                      |               |                                                                                        |           |
| TEMPORARY ASSISTANCE                                                   |                      |                                                                                                          |                                                                                                          |                      |               |                                                                                        |           |
| CHILDREN SERVED                                                        | 1,805                | 1,886                                                                                                    | 2,009                                                                                                    | 2,678                | -4.3%         | -10.2%                                                                                 | -32.6%    |
| CHILD CARE PAYMENTS                                                    | \$686,927            | \$705,418                                                                                                | \$786,968                                                                                                | \$889,428            | -2.6%         | -12.7%                                                                                 | -22.8%    |
| AVERAGE PER CHILD                                                      | \$381                | \$374                                                                                                    | \$392                                                                                                    | \$332                | 1.7%          | -2.8%                                                                                  | 14.6%     |
| MEDICAID ONLY                                                          |                      |                                                                                                          |                                                                                                          |                      |               |                                                                                        |           |
| CHILDREN SERVED                                                        | 24,694               | 25,113                                                                                                   | 25,368                                                                                                   | 24,429               | -1.7%         | -2.7%                                                                                  | 1.1%      |
| CHILD CARE PAYMENTS                                                    | \$7,927,823          | \$8,041,812                                                                                              | \$8,419,129                                                                                              | \$6,920,092          | -1.4%         | -5.8%                                                                                  | 14.6%     |
| AVERAGE PER CHILD                                                      | \$321                | \$320                                                                                                    | \$332                                                                                                    | \$283                | 0.3%          | -3.3%                                                                                  | 13.3%     |
| FOOD STAMPS ONLY                                                       |                      |                                                                                                          |                                                                                                          |                      |               |                                                                                        |           |
| CHILDREN SERVED                                                        | 1,760                | 1,773                                                                                                    | 1,817                                                                                                    | 1,695                | -0.7%         | -3.1%                                                                                  | 3.8%      |
| CHILD CARE PAYMENTS                                                    |                      |                                                                                                          |                                                                                                          | \$480.663            | -4.1%         |                                                                                        | 19.8%     |
|                                                                        |                      |                                                                                                          |                                                                                                          |                      |               |                                                                                        | 15.4%     |
|                                                                        |                      | ,                                                                                                        |                                                                                                          | ,                    |               |                                                                                        |           |
| CHILDREN SERVED                                                        | 6.744                | 7.133                                                                                                    | 7.106                                                                                                    | 6.887                | -5.5%         | -5.1%                                                                                  | -2.1%     |
|                                                                        |                      |                                                                                                          |                                                                                                          |                      |               |                                                                                        | 11.1%     |
|                                                                        |                      |                                                                                                          |                                                                                                          |                      |               |                                                                                        | 13.4%     |
|                                                                        | ψ+03                 | ΨΤΟΟ                                                                                                     | ΨτΖΟ                                                                                                     | \$555                | 1.170         | 7.070                                                                                  | 13.470    |
|                                                                        | 534                  | 517                                                                                                      | 502                                                                                                      | 461                  | 3 3%          | 6.4%                                                                                   | 15.8%     |
|                                                                        |                      |                                                                                                          |                                                                                                          |                      |               |                                                                                        | 37.3%     |
|                                                                        |                      |                                                                                                          |                                                                                                          |                      |               |                                                                                        | 18.5%     |
| CHILDREN SERVED CHILD CARE PAYMENTS AVERAGE PER CHILD FOOD STAMPS ONLY | \$7,927,823<br>\$321 | \$8,041,812<br>\$320<br>1,773<br>\$600,765<br>\$339<br>7,133<br>\$2,907,944<br>\$408<br>517<br>\$173,926 | \$8,419,129<br>\$332<br>1,817<br>\$619,898<br>\$341<br>7,106<br>\$2,984,008<br>\$420<br>502<br>\$176,005 | \$6,920,092<br>\$283 | -1.4%<br>0.3% | -5.8%<br>-3.3%<br>-3.1%<br>-7.1%<br>-4.1%<br>-5.1%<br>-8.9%<br>-4.0%<br>-6.4%<br>-5.2% |           |