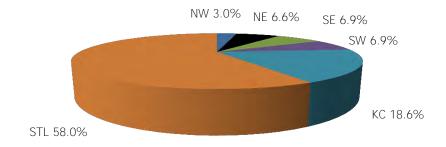

## **TABLE OF CONTENTS**

| Figure | 1   | Map of Regions                                     | 1     |
|--------|-----|----------------------------------------------------|-------|
| Figure | 2   | Reason for Care                                    | 2     |
| Figure | 3   | Children Served by Facility                        | 2     |
| Figure | 4   | Children Served by Provider                        | 2     |
| Table  | 1   | Statewide Summary                                  | 3     |
| Table  | 2   | Applications                                       | 4-5   |
| Table  | 3   | Reason for Care                                    | 6-7   |
| Figure | 5   | Children Served                                    | 8     |
| Figure | 6   | Child Care Payments                                | 8     |
| Figure | 7   | Children Served by Region                          | 9     |
| Table  | 4   | Children Served and Payments by Fund Category      | 10-11 |
| Figure | 8   | Total Children Served By Age Group                 | 12    |
| Figure | 9   | Children Served Age < 2 by Facility                | 12    |
| Figure | 10  | Children Served Ages 2-5 by Facility               | 13    |
| Figure | 11  | Children Served Ages > 5 by Facility               | 13    |
| Figure | 12  | Children Served in Center by Age                   | 14    |
| Figure | 13  | Children Served in Family Home by Age              | 14    |
| Figure | 14  | Children Served in Group Home by Age               | 14    |
| Table  | 5   | Children Served & Payments by Child Age & Facility | 15-16 |
| Table  | 6   | Child Care Demographics                            | 17    |
| Table  | 6A  | Households Receiving TCC – Summary                 | 18    |
| Figure | 15  | Transitional Households by Region                  | 18    |
| Figure | 16  | Transitional Children by Region                    | 18    |
| Table  | 6A1 | Households Receiving TCC – Level 1                 | 19    |

Figure 1. Regions

Figure 2. Reason for Child Care

Figure 3. Children Served by Facility

**Figure 4. Children Served by Provider** 

TABLE 1. CHILD CARE STATEWIDE SUMMARY FEBRUARY 2017

|                                                                        | NUMBER               | NUMBER                                                                                                   | NUMBER                                                                                                   | NUMBER               | CHANGE        | CHANGE                                                                                 | CHANGE    |
|------------------------------------------------------------------------|----------------------|----------------------------------------------------------------------------------------------------------|----------------------------------------------------------------------------------------------------------|----------------------|---------------|----------------------------------------------------------------------------------------|-----------|
|                                                                        | OR AMOUNT            |                                                                                                          |                                                                                                          |                      | FROM          | FROM                                                                                   | FROM      |
|                                                                        | FEB-2017             | JAN-2017                                                                                                 | DEC-2016                                                                                                 | FEB-2016             | LAST MONTH    | 2 MONTHS AGO                                                                           | LAST YEAR |
|                                                                        |                      |                                                                                                          |                                                                                                          |                      |               |                                                                                        |           |
| APPLICATIONS RECEIVED                                                  | 3,479                | 4,082                                                                                                    | 3,423                                                                                                    | 3,588                | -14.8%        |                                                                                        | -3.0%     |
| APPLICATIONS APPROVED                                                  | 2,130                | 2,181                                                                                                    | 2,029                                                                                                    | 2,236                | -2.3%         |                                                                                        | -4.7%     |
| APPLICATIONS REJECTED                                                  | 1,306                | 1,248                                                                                                    | 1,389                                                                                                    | 1,344                | 4.6%          |                                                                                        | -2.8%     |
| APPLICATIONS PENDING                                                   | 750                  | 935                                                                                                      | 595                                                                                                      | 1,087                | -19.8%        | 26.1%                                                                                  | -31.0%    |
| 15 DAYS OR LESS                                                        | 726                  | 907                                                                                                      | 561                                                                                                      | 834                  | -20.0%        | 29.4%                                                                                  | -12.9%    |
| MORE THAN 15 DAYS                                                      | 24                   | 28                                                                                                       | 34                                                                                                       | 253                  | -14.3%        | -29.4%                                                                                 | -90.5%    |
|                                                                        |                      |                                                                                                          |                                                                                                          |                      |               |                                                                                        |           |
| HOUSEHOLD REASON FOR CARE*                                             |                      |                                                                                                          |                                                                                                          |                      |               |                                                                                        |           |
| EMPLOYMENT                                                             | 17,959               | 18,017                                                                                                   | 18,065                                                                                                   | 17,839               | -0.3%         |                                                                                        | 0.7%      |
| EDUCATION                                                              | 1,298                | 1,266                                                                                                    | 1,202                                                                                                    | 1,591                | 2.5%          |                                                                                        | -18.4%    |
| TRAINING                                                               | 446                  | 453                                                                                                      | 472                                                                                                      | 526                  | -1.5%         |                                                                                        | -15.2%    |
| PROTECTIVE SERVICES                                                    | 6,744                | 7,133                                                                                                    | 7,106                                                                                                    | 6,887                | -5.5%         |                                                                                        | -2.1%     |
| SPECIAL NEED                                                           | 53                   | 55                                                                                                       | 50                                                                                                       | 52                   | -3.6%         | 6.0%                                                                                   | 1.9%      |
| INCAPACITATED PARENT                                                   | 192                  | 174                                                                                                      | 186                                                                                                      | 188                  | 10.3%         | 3.2%                                                                                   | 2.1%      |
| HOMELESS                                                               | 11                   | 10                                                                                                       | 6                                                                                                        | 0                    | 10.0%         | N/A                                                                                    | N/A       |
| TOTAL HOUSEHOLDS                                                       | 26,703               | 27,108                                                                                                   | 27,087                                                                                                   | 27,083               | -1.5%         | -1.4%                                                                                  | -1.4%     |
|                                                                        |                      |                                                                                                          |                                                                                                          |                      |               |                                                                                        |           |
| CHILDREN SERVED BY FACILITY                                            |                      |                                                                                                          |                                                                                                          |                      |               |                                                                                        |           |
| CENTER CARE                                                            | 27,751               | 28,334                                                                                                   | 28,886                                                                                                   | 27,659               |               |                                                                                        | 0.3%      |
| FAMILY HOME CARE                                                       | 7,239                | 7,573                                                                                                    | 7,411                                                                                                    | 8,054                | -4.4%         |                                                                                        | -10.1%    |
| GROUP HOME CARE                                                        | 771                  | 740                                                                                                      | 767                                                                                                      | 655                  | 4.2%          | 0.5%                                                                                   | 17.7%     |
| OUT DOEN CEDVED BY DROVIDED                                            |                      |                                                                                                          |                                                                                                          |                      |               |                                                                                        |           |
| CHILDREN SERVED BY PROVIDER                                            | 27 527               | 27.104                                                                                                   | 27.520                                                                                                   | 2/ 5/5               | 2.50/         | 2.70/                                                                                  | 0.10/     |
| LICENSED                                                               | 26,527               | 27,194                                                                                                   | 27,538                                                                                                   | 26,545               | -2.5%         |                                                                                        | -0.1%     |
| LICENSE EXEMPT                                                         | 3,995                | 4,046                                                                                                    | 4,045                                                                                                    | 3,860                | -1.3%         |                                                                                        | 3.5%      |
| REGISTERED                                                             | 5,292                | 5,486                                                                                                    | 5,553                                                                                                    | 5,993                | -3.5%         | -4.7%                                                                                  | -11.7%    |
| TOTAL (UNDUPLICATED)                                                   |                      |                                                                                                          |                                                                                                          |                      |               |                                                                                        |           |
| CHILDREN SERVED                                                        | 35,528               | 36,420                                                                                                   | 36,791                                                                                                   | 36,140               | -2.4%         | -3.4%                                                                                  | -1.7%     |
| CHILD CARE PAYMENTS                                                    | \$12,075,518         | \$12,429,865                                                                                             | \$12,986,007                                                                                             | \$10,858,352         | -2.9%         |                                                                                        | 11.2%     |
| AVERAGE PER CHILD                                                      | \$340                | \$341                                                                                                    | \$353                                                                                                    | \$300                | -0.4%         |                                                                                        | 13.1%     |
| TIVETURE FER OFFIED                                                    | \$0.10               | <b>\$311</b>                                                                                             | <b>\$</b>                                                                                                | <b>\$333</b>         | 0.170         | 0.7,70                                                                                 | 101170    |
| OTHER ASSISTANCE RECEIVED                                              |                      |                                                                                                          |                                                                                                          |                      |               |                                                                                        |           |
| TEMPORARY ASSISTANCE                                                   |                      |                                                                                                          |                                                                                                          |                      |               |                                                                                        |           |
| CHILDREN SERVED                                                        | 1,805                | 1,886                                                                                                    | 2,009                                                                                                    | 2,678                | -4.3%         | -10.2%                                                                                 | -32.6%    |
| CHILD CARE PAYMENTS                                                    | \$686,927            | \$705,418                                                                                                | \$786,968                                                                                                | \$889,428            | -2.6%         | -12.7%                                                                                 | -22.8%    |
| AVERAGE PER CHILD                                                      | \$381                | \$374                                                                                                    | \$392                                                                                                    | \$332                | 1.7%          | -2.8%                                                                                  | 14.6%     |
| MEDICAID ONLY                                                          |                      |                                                                                                          |                                                                                                          |                      |               |                                                                                        |           |
| CHILDREN SERVED                                                        | 24,694               | 25,113                                                                                                   | 25,368                                                                                                   | 24,429               | -1.7%         | -2.7%                                                                                  | 1.1%      |
| CHILD CARE PAYMENTS                                                    | \$7,927,823          | \$8,041,812                                                                                              | \$8,419,129                                                                                              | \$6,920,092          | -1.4%         | -5.8%                                                                                  | 14.6%     |
| AVERAGE PER CHILD                                                      | \$321                | \$320                                                                                                    | \$332                                                                                                    | \$283                | 0.3%          | -3.3%                                                                                  | 13.3%     |
| FOOD STAMPS ONLY                                                       |                      |                                                                                                          |                                                                                                          |                      |               |                                                                                        |           |
| CHILDREN SERVED                                                        | 1,760                | 1,773                                                                                                    | 1,817                                                                                                    | 1,695                | -0.7%         | -3.1%                                                                                  | 3.8%      |
| CHILD CARE PAYMENTS                                                    |                      |                                                                                                          |                                                                                                          | \$480.663            | -4.1%         |                                                                                        | 19.8%     |
|                                                                        |                      |                                                                                                          |                                                                                                          |                      |               |                                                                                        | 15.4%     |
|                                                                        |                      | ,                                                                                                        |                                                                                                          | ,                    |               |                                                                                        |           |
| CHILDREN SERVED                                                        | 6.744                | 7.133                                                                                                    | 7.106                                                                                                    | 6.887                | -5.5%         | -5.1%                                                                                  | -2.1%     |
|                                                                        |                      |                                                                                                          |                                                                                                          |                      |               |                                                                                        | 11.1%     |
|                                                                        |                      |                                                                                                          |                                                                                                          |                      |               |                                                                                        | 13.4%     |
|                                                                        | ψ+03                 | ΨΤΟΟ                                                                                                     | ΨτΖΟ                                                                                                     | \$555                | 1.170         | 7.070                                                                                  | 13.470    |
|                                                                        | 534                  | 517                                                                                                      | 502                                                                                                      | 461                  | 3 3%          | 6.4%                                                                                   | 15.8%     |
|                                                                        |                      |                                                                                                          |                                                                                                          |                      |               |                                                                                        | 37.3%     |
|                                                                        |                      |                                                                                                          |                                                                                                          |                      |               |                                                                                        | 18.5%     |
| CHILDREN SERVED CHILD CARE PAYMENTS AVERAGE PER CHILD FOOD STAMPS ONLY | \$7,927,823<br>\$321 | \$8,041,812<br>\$320<br>1,773<br>\$600,765<br>\$339<br>7,133<br>\$2,907,944<br>\$408<br>517<br>\$173,926 | \$8,419,129<br>\$332<br>1,817<br>\$619,898<br>\$341<br>7,106<br>\$2,984,008<br>\$420<br>502<br>\$176,005 | \$6,920,092<br>\$283 | -1.4%<br>0.3% | -5.8%<br>-3.3%<br>-3.1%<br>-7.1%<br>-4.1%<br>-5.1%<br>-8.9%<br>-4.0%<br>-6.4%<br>-5.2% |           |