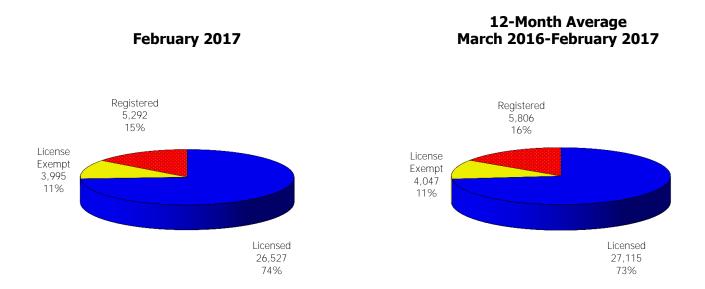

Figure 1. Regions

Figure 2. Reason for Child Care

Figure 3. Children Served by Facility

**Figure 4. Children Served by Provider** 

TABLE 1. CHILD CARE STATEWIDE SUMMARY FEBRUARY 2017

|                                                                        | NUMBER               | NUMBER                                                                                                   | NUMBER                                                                                                   | NUMBER               | CHANGE        | CHANGE                                                                                 | CHANGE    |
|------------------------------------------------------------------------|----------------------|----------------------------------------------------------------------------------------------------------|----------------------------------------------------------------------------------------------------------|----------------------|---------------|----------------------------------------------------------------------------------------|-----------|
|                                                                        | OR AMOUNT            |                                                                                                          |                                                                                                          |                      | FROM          | FROM                                                                                   | FROM      |
|                                                                        | FEB-2017             | JAN-2017                                                                                                 | DEC-2016                                                                                                 | FEB-2016             | LAST MONTH    | 2 MONTHS AGO                                                                           | LAST YEAR |
|                                                                        |                      |                                                                                                          |                                                                                                          |                      |               |                                                                                        |           |
| APPLICATIONS RECEIVED                                                  | 3,479                | 4,082                                                                                                    | 3,423                                                                                                    | 3,588                | -14.8%        |                                                                                        | -3.0%     |
| APPLICATIONS APPROVED                                                  | 2,130                | 2,181                                                                                                    | 2,029                                                                                                    | 2,236                | -2.3%         |                                                                                        | -4.7%     |
| APPLICATIONS REJECTED                                                  | 1,306                | 1,248                                                                                                    | 1,389                                                                                                    | 1,344                | 4.6%          |                                                                                        | -2.8%     |
| APPLICATIONS PENDING                                                   | 750                  | 935                                                                                                      | 595                                                                                                      | 1,087                | -19.8%        | 26.1%                                                                                  | -31.0%    |
| 15 DAYS OR LESS                                                        | 726                  | 907                                                                                                      | 561                                                                                                      | 834                  | -20.0%        | 29.4%                                                                                  | -12.9%    |
| MORE THAN 15 DAYS                                                      | 24                   | 28                                                                                                       | 34                                                                                                       | 253                  | -14.3%        | -29.4%                                                                                 | -90.5%    |
|                                                                        |                      |                                                                                                          |                                                                                                          |                      |               |                                                                                        |           |
| HOUSEHOLD REASON FOR CARE*                                             |                      |                                                                                                          |                                                                                                          |                      |               |                                                                                        |           |
| EMPLOYMENT                                                             | 17,959               | 18,017                                                                                                   | 18,065                                                                                                   | 17,839               | -0.3%         |                                                                                        | 0.7%      |
| EDUCATION                                                              | 1,298                | 1,266                                                                                                    | 1,202                                                                                                    | 1,591                | 2.5%          |                                                                                        | -18.4%    |
| TRAINING                                                               | 446                  | 453                                                                                                      | 472                                                                                                      | 526                  | -1.5%         |                                                                                        | -15.2%    |
| PROTECTIVE SERVICES                                                    | 6,744                | 7,133                                                                                                    | 7,106                                                                                                    | 6,887                | -5.5%         |                                                                                        | -2.1%     |
| SPECIAL NEED                                                           | 53                   | 55                                                                                                       | 50                                                                                                       | 52                   | -3.6%         | 6.0%                                                                                   | 1.9%      |
| INCAPACITATED PARENT                                                   | 192                  | 174                                                                                                      | 186                                                                                                      | 188                  | 10.3%         | 3.2%                                                                                   | 2.1%      |
| HOMELESS                                                               | 11                   | 10                                                                                                       | 6                                                                                                        | 0                    | 10.0%         | N/A                                                                                    | N/A       |
| TOTAL HOUSEHOLDS                                                       | 26,703               | 27,108                                                                                                   | 27,087                                                                                                   | 27,083               | -1.5%         | -1.4%                                                                                  | -1.4%     |
|                                                                        |                      |                                                                                                          |                                                                                                          |                      |               |                                                                                        |           |
| CHILDREN SERVED BY FACILITY                                            |                      |                                                                                                          |                                                                                                          |                      |               |                                                                                        |           |
| CENTER CARE                                                            | 27,751               | 28,334                                                                                                   | 28,886                                                                                                   | 27,659               |               |                                                                                        | 0.3%      |
| FAMILY HOME CARE                                                       | 7,239                | 7,573                                                                                                    | 7,411                                                                                                    | 8,054                | -4.4%         |                                                                                        | -10.1%    |
| GROUP HOME CARE                                                        | 771                  | 740                                                                                                      | 767                                                                                                      | 655                  | 4.2%          | 0.5%                                                                                   | 17.7%     |
| OUT DOEN CEDVED BY DROVIDED                                            |                      |                                                                                                          |                                                                                                          |                      |               |                                                                                        |           |
| CHILDREN SERVED BY PROVIDER                                            | 27 527               | 27.104                                                                                                   | 27.520                                                                                                   | 2/ 5/5               | 2.50/         | 2.70/                                                                                  | 0.10/     |
| LICENSED                                                               | 26,527               | 27,194                                                                                                   | 27,538                                                                                                   | 26,545               | -2.5%         |                                                                                        | -0.1%     |
| LICENSE EXEMPT                                                         | 3,995                | 4,046                                                                                                    | 4,045                                                                                                    | 3,860                | -1.3%         |                                                                                        | 3.5%      |
| REGISTERED                                                             | 5,292                | 5,486                                                                                                    | 5,553                                                                                                    | 5,993                | -3.5%         | -4.7%                                                                                  | -11.7%    |
| TOTAL (UNDUPLICATED)                                                   |                      |                                                                                                          |                                                                                                          |                      |               |                                                                                        |           |
| CHILDREN SERVED                                                        | 35,528               | 36,420                                                                                                   | 36,791                                                                                                   | 36,140               | -2.4%         | -3.4%                                                                                  | -1.7%     |
| CHILD CARE PAYMENTS                                                    | \$12,075,518         | \$12,429,865                                                                                             | \$12,986,007                                                                                             | \$10,858,352         | -2.9%         |                                                                                        | 11.2%     |
| AVERAGE PER CHILD                                                      | \$340                | \$341                                                                                                    | \$353                                                                                                    | \$300                | -0.4%         |                                                                                        | 13.1%     |
| TIVETURE FER OFFIED                                                    | \$0.10               | <b>\$311</b>                                                                                             | <b>\$</b>                                                                                                | <b>\$333</b>         | 0.170         | 0.7,70                                                                                 | 101170    |
| OTHER ASSISTANCE RECEIVED                                              |                      |                                                                                                          |                                                                                                          |                      |               |                                                                                        |           |
| TEMPORARY ASSISTANCE                                                   |                      |                                                                                                          |                                                                                                          |                      |               |                                                                                        |           |
| CHILDREN SERVED                                                        | 1,805                | 1,886                                                                                                    | 2,009                                                                                                    | 2,678                | -4.3%         | -10.2%                                                                                 | -32.6%    |
| CHILD CARE PAYMENTS                                                    | \$686,927            | \$705,418                                                                                                | \$786,968                                                                                                | \$889,428            | -2.6%         | -12.7%                                                                                 | -22.8%    |
| AVERAGE PER CHILD                                                      | \$381                | \$374                                                                                                    | \$392                                                                                                    | \$332                | 1.7%          | -2.8%                                                                                  | 14.6%     |
| MEDICAID ONLY                                                          |                      |                                                                                                          |                                                                                                          |                      |               |                                                                                        |           |
| CHILDREN SERVED                                                        | 24,694               | 25,113                                                                                                   | 25,368                                                                                                   | 24,429               | -1.7%         | -2.7%                                                                                  | 1.1%      |
| CHILD CARE PAYMENTS                                                    | \$7,927,823          | \$8,041,812                                                                                              | \$8,419,129                                                                                              | \$6,920,092          | -1.4%         | -5.8%                                                                                  | 14.6%     |
| AVERAGE PER CHILD                                                      | \$321                | \$320                                                                                                    | \$332                                                                                                    | \$283                | 0.3%          | -3.3%                                                                                  | 13.3%     |
| FOOD STAMPS ONLY                                                       |                      |                                                                                                          |                                                                                                          |                      |               |                                                                                        |           |
| CHILDREN SERVED                                                        | 1,760                | 1,773                                                                                                    | 1,817                                                                                                    | 1,695                | -0.7%         | -3.1%                                                                                  | 3.8%      |
| CHILD CARE PAYMENTS                                                    |                      |                                                                                                          |                                                                                                          | \$480.663            | -4.1%         |                                                                                        | 19.8%     |
|                                                                        |                      |                                                                                                          |                                                                                                          |                      |               |                                                                                        | 15.4%     |
|                                                                        |                      | ,                                                                                                        |                                                                                                          | ,                    |               |                                                                                        |           |
| CHILDREN SERVED                                                        | 6.744                | 7.133                                                                                                    | 7.106                                                                                                    | 6.887                | -5.5%         | -5.1%                                                                                  | -2.1%     |
|                                                                        |                      |                                                                                                          |                                                                                                          |                      |               |                                                                                        | 11.1%     |
|                                                                        |                      |                                                                                                          |                                                                                                          |                      |               |                                                                                        | 13.4%     |
|                                                                        | ψ+03                 | ΨΤΟΟ                                                                                                     | ΨτΖΟ                                                                                                     | \$555                | 1.170         | 7.070                                                                                  | 13.470    |
|                                                                        | 534                  | 517                                                                                                      | 502                                                                                                      | 461                  | 3 3%          | 6.4%                                                                                   | 15.8%     |
|                                                                        |                      |                                                                                                          |                                                                                                          |                      |               |                                                                                        | 37.3%     |
|                                                                        |                      |                                                                                                          |                                                                                                          |                      |               |                                                                                        | 18.5%     |
| CHILDREN SERVED CHILD CARE PAYMENTS AVERAGE PER CHILD FOOD STAMPS ONLY | \$7,927,823<br>\$321 | \$8,041,812<br>\$320<br>1,773<br>\$600,765<br>\$339<br>7,133<br>\$2,907,944<br>\$408<br>517<br>\$173,926 | \$8,419,129<br>\$332<br>1,817<br>\$619,898<br>\$341<br>7,106<br>\$2,984,008<br>\$420<br>502<br>\$176,005 | \$6,920,092<br>\$283 | -1.4%<br>0.3% | -5.8%<br>-3.3%<br>-3.1%<br>-7.1%<br>-4.1%<br>-5.1%<br>-8.9%<br>-4.0%<br>-6.4%<br>-5.2% |           |