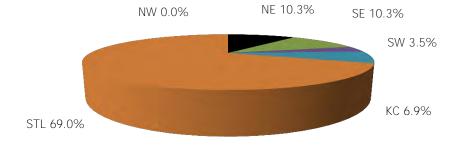

Figure 1. Regions

Figure 2. Reason for Child Care

Figure 3. Children Served by Facility

**Figure 4. Children Served by Provider** 

TABLE 1. CHILD CARE STATEWIDE SUMMARY FEBRUARY 2017

|                                                                        | NUMBER               | NUMBER                                                                                                   | NUMBER                                                                                                   | NUMBER               | CHANGE        | CHANGE                                                                                 | CHANGE    |
|------------------------------------------------------------------------|----------------------|----------------------------------------------------------------------------------------------------------|----------------------------------------------------------------------------------------------------------|----------------------|---------------|----------------------------------------------------------------------------------------|-----------|
|                                                                        | OR AMOUNT            |                                                                                                          |                                                                                                          |                      | FROM          | FROM                                                                                   | FROM      |
|                                                                        | FEB-2017             | JAN-2017                                                                                                 | DEC-2016                                                                                                 | FEB-2016             | LAST MONTH    | 2 MONTHS AGO                                                                           | LAST YEAR |
|                                                                        |                      |                                                                                                          |                                                                                                          |                      |               |                                                                                        |           |
| APPLICATIONS RECEIVED                                                  | 3,479                | 4,082                                                                                                    | 3,423                                                                                                    | 3,588                | -14.8%        |                                                                                        | -3.0%     |
| APPLICATIONS APPROVED                                                  | 2,130                | 2,181                                                                                                    | 2,029                                                                                                    | 2,236                | -2.3%         |                                                                                        | -4.7%     |
| APPLICATIONS REJECTED                                                  | 1,306                | 1,248                                                                                                    | 1,389                                                                                                    | 1,344                | 4.6%          |                                                                                        | -2.8%     |
| APPLICATIONS PENDING                                                   | 750                  | 935                                                                                                      | 595                                                                                                      | 1,087                | -19.8%        | 26.1%                                                                                  | -31.0%    |
| 15 DAYS OR LESS                                                        | 726                  | 907                                                                                                      | 561                                                                                                      | 834                  | -20.0%        | 29.4%                                                                                  | -12.9%    |
| MORE THAN 15 DAYS                                                      | 24                   | 28                                                                                                       | 34                                                                                                       | 253                  | -14.3%        | -29.4%                                                                                 | -90.5%    |
|                                                                        |                      |                                                                                                          |                                                                                                          |                      |               |                                                                                        |           |
| HOUSEHOLD REASON FOR CARE*                                             |                      |                                                                                                          |                                                                                                          |                      |               |                                                                                        |           |
| EMPLOYMENT                                                             | 17,959               | 18,017                                                                                                   | 18,065                                                                                                   | 17,839               | -0.3%         |                                                                                        | 0.7%      |
| EDUCATION                                                              | 1,298                | 1,266                                                                                                    | 1,202                                                                                                    | 1,591                | 2.5%          |                                                                                        | -18.4%    |
| TRAINING                                                               | 446                  | 453                                                                                                      | 472                                                                                                      | 526                  | -1.5%         |                                                                                        | -15.2%    |
| PROTECTIVE SERVICES                                                    | 6,744                | 7,133                                                                                                    | 7,106                                                                                                    | 6,887                | -5.5%         |                                                                                        | -2.1%     |
| SPECIAL NEED                                                           | 53                   | 55                                                                                                       | 50                                                                                                       | 52                   | -3.6%         | 6.0%                                                                                   | 1.9%      |
| INCAPACITATED PARENT                                                   | 192                  | 174                                                                                                      | 186                                                                                                      | 188                  | 10.3%         | 3.2%                                                                                   | 2.1%      |
| HOMELESS                                                               | 11                   | 10                                                                                                       | 6                                                                                                        | 0                    | 10.0%         | N/A                                                                                    | N/A       |
| TOTAL HOUSEHOLDS                                                       | 26,703               | 27,108                                                                                                   | 27,087                                                                                                   | 27,083               | -1.5%         | -1.4%                                                                                  | -1.4%     |
|                                                                        |                      |                                                                                                          |                                                                                                          |                      |               |                                                                                        |           |
| CHILDREN SERVED BY FACILITY                                            |                      |                                                                                                          |                                                                                                          |                      |               |                                                                                        |           |
| CENTER CARE                                                            | 27,751               | 28,334                                                                                                   | 28,886                                                                                                   | 27,659               |               |                                                                                        | 0.3%      |
| FAMILY HOME CARE                                                       | 7,239                | 7,573                                                                                                    | 7,411                                                                                                    | 8,054                | -4.4%         |                                                                                        | -10.1%    |
| GROUP HOME CARE                                                        | 771                  | 740                                                                                                      | 767                                                                                                      | 655                  | 4.2%          | 0.5%                                                                                   | 17.7%     |
| OUT DOEN CEDVED BY DROVIDED                                            |                      |                                                                                                          |                                                                                                          |                      |               |                                                                                        |           |
| CHILDREN SERVED BY PROVIDER                                            | 27 527               | 27.104                                                                                                   | 27.520                                                                                                   | 2/ 5/5               | 2.50/         | 2.70/                                                                                  | 0.10/     |
| LICENSED                                                               | 26,527               | 27,194                                                                                                   | 27,538                                                                                                   | 26,545               | -2.5%         |                                                                                        | -0.1%     |
| LICENSE EXEMPT                                                         | 3,995                | 4,046                                                                                                    | 4,045                                                                                                    | 3,860                | -1.3%         |                                                                                        | 3.5%      |
| REGISTERED                                                             | 5,292                | 5,486                                                                                                    | 5,553                                                                                                    | 5,993                | -3.5%         | -4.7%                                                                                  | -11.7%    |
| TOTAL (UNDUPLICATED)                                                   |                      |                                                                                                          |                                                                                                          |                      |               |                                                                                        |           |
| CHILDREN SERVED                                                        | 35,528               | 36,420                                                                                                   | 36,791                                                                                                   | 36,140               | -2.4%         | -3.4%                                                                                  | -1.7%     |
| CHILD CARE PAYMENTS                                                    | \$12,075,518         | \$12,429,865                                                                                             | \$12,986,007                                                                                             | \$10,858,352         | -2.9%         |                                                                                        | 11.2%     |
| AVERAGE PER CHILD                                                      | \$340                | \$341                                                                                                    | \$353                                                                                                    | \$300                | -0.4%         |                                                                                        | 13.1%     |
| TIVETURE FER OFFIED                                                    | \$0.10               | <b>\$311</b>                                                                                             | <b>\$</b>                                                                                                | <b>\$333</b>         | 0.170         | 0.7,70                                                                                 | 101170    |
| OTHER ASSISTANCE RECEIVED                                              |                      |                                                                                                          |                                                                                                          |                      |               |                                                                                        |           |
| TEMPORARY ASSISTANCE                                                   |                      |                                                                                                          |                                                                                                          |                      |               |                                                                                        |           |
| CHILDREN SERVED                                                        | 1,805                | 1,886                                                                                                    | 2,009                                                                                                    | 2,678                | -4.3%         | -10.2%                                                                                 | -32.6%    |
| CHILD CARE PAYMENTS                                                    | \$686,927            | \$705,418                                                                                                | \$786,968                                                                                                | \$889,428            | -2.6%         | -12.7%                                                                                 | -22.8%    |
| AVERAGE PER CHILD                                                      | \$381                | \$374                                                                                                    | \$392                                                                                                    | \$332                | 1.7%          | -2.8%                                                                                  | 14.6%     |
| MEDICAID ONLY                                                          |                      |                                                                                                          |                                                                                                          |                      |               |                                                                                        |           |
| CHILDREN SERVED                                                        | 24,694               | 25,113                                                                                                   | 25,368                                                                                                   | 24,429               | -1.7%         | -2.7%                                                                                  | 1.1%      |
| CHILD CARE PAYMENTS                                                    | \$7,927,823          | \$8,041,812                                                                                              | \$8,419,129                                                                                              | \$6,920,092          | -1.4%         | -5.8%                                                                                  | 14.6%     |
| AVERAGE PER CHILD                                                      | \$321                | \$320                                                                                                    | \$332                                                                                                    | \$283                | 0.3%          | -3.3%                                                                                  | 13.3%     |
| FOOD STAMPS ONLY                                                       |                      |                                                                                                          |                                                                                                          |                      |               |                                                                                        |           |
| CHILDREN SERVED                                                        | 1,760                | 1,773                                                                                                    | 1,817                                                                                                    | 1,695                | -0.7%         | -3.1%                                                                                  | 3.8%      |
| CHILD CARE PAYMENTS                                                    |                      |                                                                                                          |                                                                                                          | \$480.663            | -4.1%         |                                                                                        | 19.8%     |
|                                                                        |                      |                                                                                                          |                                                                                                          |                      |               |                                                                                        | 15.4%     |
|                                                                        |                      | ,                                                                                                        |                                                                                                          | ,                    |               |                                                                                        |           |
| CHILDREN SERVED                                                        | 6.744                | 7.133                                                                                                    | 7.106                                                                                                    | 6.887                | -5.5%         | -5.1%                                                                                  | -2.1%     |
|                                                                        |                      |                                                                                                          |                                                                                                          |                      |               |                                                                                        | 11.1%     |
|                                                                        |                      |                                                                                                          |                                                                                                          |                      |               |                                                                                        | 13.4%     |
|                                                                        | ψ+03                 | ΨΤΟΟ                                                                                                     | ΨτΖΟ                                                                                                     | \$555                | 1.170         | 7.070                                                                                  | 13.470    |
|                                                                        | 534                  | 517                                                                                                      | 502                                                                                                      | 461                  | 3 3%          | 6.4%                                                                                   | 15.8%     |
|                                                                        |                      |                                                                                                          |                                                                                                          |                      |               |                                                                                        | 37.3%     |
|                                                                        |                      |                                                                                                          |                                                                                                          |                      |               |                                                                                        | 18.5%     |
| CHILDREN SERVED CHILD CARE PAYMENTS AVERAGE PER CHILD FOOD STAMPS ONLY | \$7,927,823<br>\$321 | \$8,041,812<br>\$320<br>1,773<br>\$600,765<br>\$339<br>7,133<br>\$2,907,944<br>\$408<br>517<br>\$173,926 | \$8,419,129<br>\$332<br>1,817<br>\$619,898<br>\$341<br>7,106<br>\$2,984,008<br>\$420<br>502<br>\$176,005 | \$6,920,092<br>\$283 | -1.4%<br>0.3% | -5.8%<br>-3.3%<br>-3.1%<br>-7.1%<br>-4.1%<br>-5.1%<br>-8.9%<br>-4.0%<br>-6.4%<br>-5.2% |           |