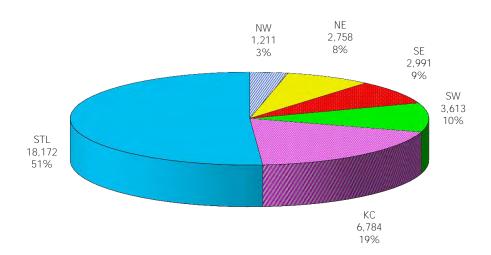

Figure 1. Regions

Figure 2. Reason for Child Care

Figure 3. Children Served by Facility

**Figure 4. Children Served by Provider** 

TABLE 1. CHILD CARE STATEWIDE SUMMARY FEBRUARY 2017

|                                                                        | NUMBER               | NUMBER                                                                                                   | NUMBER                                                                                                   | NUMBER               | CHANGE        | CHANGE                                                                                 | CHANGE    |
|------------------------------------------------------------------------|----------------------|----------------------------------------------------------------------------------------------------------|----------------------------------------------------------------------------------------------------------|----------------------|---------------|----------------------------------------------------------------------------------------|-----------|
|                                                                        | OR AMOUNT            |                                                                                                          |                                                                                                          |                      | FROM          | FROM                                                                                   | FROM      |
|                                                                        | FEB-2017             | JAN-2017                                                                                                 | DEC-2016                                                                                                 | FEB-2016             | LAST MONTH    | 2 MONTHS AGO                                                                           | LAST YEAR |
|                                                                        |                      |                                                                                                          |                                                                                                          |                      |               |                                                                                        |           |
| APPLICATIONS RECEIVED                                                  | 3,479                | 4,082                                                                                                    | 3,423                                                                                                    | 3,588                | -14.8%        |                                                                                        | -3.0%     |
| APPLICATIONS APPROVED                                                  | 2,130                | 2,181                                                                                                    | 2,029                                                                                                    | 2,236                | -2.3%         |                                                                                        | -4.7%     |
| APPLICATIONS REJECTED                                                  | 1,306                | 1,248                                                                                                    | 1,389                                                                                                    | 1,344                | 4.6%          |                                                                                        | -2.8%     |
| APPLICATIONS PENDING                                                   | 750                  | 935                                                                                                      | 595                                                                                                      | 1,087                | -19.8%        | 26.1%                                                                                  | -31.0%    |
| 15 DAYS OR LESS                                                        | 726                  | 907                                                                                                      | 561                                                                                                      | 834                  | -20.0%        | 29.4%                                                                                  | -12.9%    |
| MORE THAN 15 DAYS                                                      | 24                   | 28                                                                                                       | 34                                                                                                       | 253                  | -14.3%        | -29.4%                                                                                 | -90.5%    |
|                                                                        |                      |                                                                                                          |                                                                                                          |                      |               |                                                                                        |           |
| HOUSEHOLD REASON FOR CARE*                                             |                      |                                                                                                          |                                                                                                          |                      |               |                                                                                        |           |
| EMPLOYMENT                                                             | 17,959               | 18,017                                                                                                   | 18,065                                                                                                   | 17,839               | -0.3%         |                                                                                        | 0.7%      |
| EDUCATION                                                              | 1,298                | 1,266                                                                                                    | 1,202                                                                                                    | 1,591                | 2.5%          |                                                                                        | -18.4%    |
| TRAINING                                                               | 446                  | 453                                                                                                      | 472                                                                                                      | 526                  | -1.5%         |                                                                                        | -15.2%    |
| PROTECTIVE SERVICES                                                    | 6,744                | 7,133                                                                                                    | 7,106                                                                                                    | 6,887                | -5.5%         |                                                                                        | -2.1%     |
| SPECIAL NEED                                                           | 53                   | 55                                                                                                       | 50                                                                                                       | 52                   | -3.6%         | 6.0%                                                                                   | 1.9%      |
| INCAPACITATED PARENT                                                   | 192                  | 174                                                                                                      | 186                                                                                                      | 188                  | 10.3%         | 3.2%                                                                                   | 2.1%      |
| HOMELESS                                                               | 11                   | 10                                                                                                       | 6                                                                                                        | 0                    | 10.0%         | N/A                                                                                    | N/A       |
| TOTAL HOUSEHOLDS                                                       | 26,703               | 27,108                                                                                                   | 27,087                                                                                                   | 27,083               | -1.5%         | -1.4%                                                                                  | -1.4%     |
|                                                                        |                      |                                                                                                          |                                                                                                          |                      |               |                                                                                        |           |
| CHILDREN SERVED BY FACILITY                                            |                      |                                                                                                          |                                                                                                          |                      |               |                                                                                        |           |
| CENTER CARE                                                            | 27,751               | 28,334                                                                                                   | 28,886                                                                                                   | 27,659               |               |                                                                                        | 0.3%      |
| FAMILY HOME CARE                                                       | 7,239                | 7,573                                                                                                    | 7,411                                                                                                    | 8,054                | -4.4%         |                                                                                        | -10.1%    |
| GROUP HOME CARE                                                        | 771                  | 740                                                                                                      | 767                                                                                                      | 655                  | 4.2%          | 0.5%                                                                                   | 17.7%     |
| OUT DOEN CEDVED BY DROVIDED                                            |                      |                                                                                                          |                                                                                                          |                      |               |                                                                                        |           |
| CHILDREN SERVED BY PROVIDER                                            | 27 527               | 27.104                                                                                                   | 27.520                                                                                                   | 2/ 5/5               | 2.50/         | 2.70/                                                                                  | 0.10/     |
| LICENSED                                                               | 26,527               | 27,194                                                                                                   | 27,538                                                                                                   | 26,545               | -2.5%         |                                                                                        | -0.1%     |
| LICENSE EXEMPT                                                         | 3,995                | 4,046                                                                                                    | 4,045                                                                                                    | 3,860                | -1.3%         |                                                                                        | 3.5%      |
| REGISTERED                                                             | 5,292                | 5,486                                                                                                    | 5,553                                                                                                    | 5,993                | -3.5%         | -4.7%                                                                                  | -11.7%    |
| TOTAL (UNDUPLICATED)                                                   |                      |                                                                                                          |                                                                                                          |                      |               |                                                                                        |           |
| CHILDREN SERVED                                                        | 35,528               | 36,420                                                                                                   | 36,791                                                                                                   | 36,140               | -2.4%         | -3.4%                                                                                  | -1.7%     |
| CHILD CARE PAYMENTS                                                    | \$12,075,518         | \$12,429,865                                                                                             | \$12,986,007                                                                                             | \$10,858,352         | -2.9%         |                                                                                        | 11.2%     |
| AVERAGE PER CHILD                                                      | \$340                | \$341                                                                                                    | \$353                                                                                                    | \$300                | -0.4%         |                                                                                        | 13.1%     |
| TIVETURE FER OFFIED                                                    | \$0.10               | <b>\$311</b>                                                                                             | <b>\$</b>                                                                                                | <b>\$333</b>         | 0.170         | 0.7,70                                                                                 | 101170    |
| OTHER ASSISTANCE RECEIVED                                              |                      |                                                                                                          |                                                                                                          |                      |               |                                                                                        |           |
| TEMPORARY ASSISTANCE                                                   |                      |                                                                                                          |                                                                                                          |                      |               |                                                                                        |           |
| CHILDREN SERVED                                                        | 1,805                | 1,886                                                                                                    | 2,009                                                                                                    | 2,678                | -4.3%         | -10.2%                                                                                 | -32.6%    |
| CHILD CARE PAYMENTS                                                    | \$686,927            | \$705,418                                                                                                | \$786,968                                                                                                | \$889,428            | -2.6%         | -12.7%                                                                                 | -22.8%    |
| AVERAGE PER CHILD                                                      | \$381                | \$374                                                                                                    | \$392                                                                                                    | \$332                | 1.7%          | -2.8%                                                                                  | 14.6%     |
| MEDICAID ONLY                                                          |                      |                                                                                                          |                                                                                                          |                      |               |                                                                                        |           |
| CHILDREN SERVED                                                        | 24,694               | 25,113                                                                                                   | 25,368                                                                                                   | 24,429               | -1.7%         | -2.7%                                                                                  | 1.1%      |
| CHILD CARE PAYMENTS                                                    | \$7,927,823          | \$8,041,812                                                                                              | \$8,419,129                                                                                              | \$6,920,092          | -1.4%         | -5.8%                                                                                  | 14.6%     |
| AVERAGE PER CHILD                                                      | \$321                | \$320                                                                                                    | \$332                                                                                                    | \$283                | 0.3%          | -3.3%                                                                                  | 13.3%     |
| FOOD STAMPS ONLY                                                       |                      |                                                                                                          |                                                                                                          |                      |               |                                                                                        |           |
| CHILDREN SERVED                                                        | 1,760                | 1,773                                                                                                    | 1,817                                                                                                    | 1,695                | -0.7%         | -3.1%                                                                                  | 3.8%      |
| CHILD CARE PAYMENTS                                                    |                      |                                                                                                          |                                                                                                          | \$480.663            | -4.1%         |                                                                                        | 19.8%     |
|                                                                        |                      |                                                                                                          |                                                                                                          |                      |               |                                                                                        | 15.4%     |
|                                                                        |                      | ,                                                                                                        |                                                                                                          | ,                    |               |                                                                                        |           |
| CHILDREN SERVED                                                        | 6.744                | 7.133                                                                                                    | 7.106                                                                                                    | 6.887                | -5.5%         | -5.1%                                                                                  | -2.1%     |
|                                                                        |                      |                                                                                                          |                                                                                                          |                      |               |                                                                                        | 11.1%     |
|                                                                        |                      |                                                                                                          |                                                                                                          |                      |               |                                                                                        | 13.4%     |
|                                                                        | ψ+03                 | ΨΤΟΟ                                                                                                     | ΨτΖΟ                                                                                                     | \$555                | 1.170         | 7.070                                                                                  | 13.470    |
|                                                                        | 534                  | 517                                                                                                      | 502                                                                                                      | 461                  | 3 3%          | 6.4%                                                                                   | 15.8%     |
|                                                                        |                      |                                                                                                          |                                                                                                          |                      |               |                                                                                        | 37.3%     |
|                                                                        |                      |                                                                                                          |                                                                                                          |                      |               |                                                                                        | 18.5%     |
| CHILDREN SERVED CHILD CARE PAYMENTS AVERAGE PER CHILD FOOD STAMPS ONLY | \$7,927,823<br>\$321 | \$8,041,812<br>\$320<br>1,773<br>\$600,765<br>\$339<br>7,133<br>\$2,907,944<br>\$408<br>517<br>\$173,926 | \$8,419,129<br>\$332<br>1,817<br>\$619,898<br>\$341<br>7,106<br>\$2,984,008<br>\$420<br>502<br>\$176,005 | \$6,920,092<br>\$283 | -1.4%<br>0.3% | -5.8%<br>-3.3%<br>-3.1%<br>-7.1%<br>-4.1%<br>-5.1%<br>-8.9%<br>-4.0%<br>-6.4%<br>-5.2% |           |