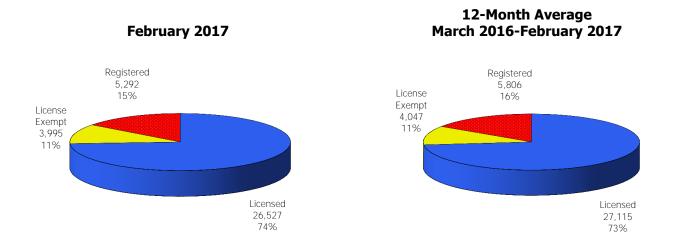

Figure 1. Regions

Figure 2. Reason for Child Care

Figure 3. Children Served by Facility

**Figure 4. Children Served by Provider** 

TABLE 1. CHILD CARE STATEWIDE SUMMARY FEBRUARY 2017

|                                                                        | NUMBER               | NUMBER                                                                                                   | NUMBER                                                                                                   | NUMBER               | CHANGE        | CHANGE                                                                                 | CHANGE    |
|------------------------------------------------------------------------|----------------------|----------------------------------------------------------------------------------------------------------|----------------------------------------------------------------------------------------------------------|----------------------|---------------|----------------------------------------------------------------------------------------|-----------|
|                                                                        | OR AMOUNT            |                                                                                                          |                                                                                                          |                      | FROM          | FROM                                                                                   | FROM      |
|                                                                        | FEB-2017             | JAN-2017                                                                                                 | DEC-2016                                                                                                 | FEB-2016             | LAST MONTH    | 2 MONTHS AGO                                                                           | LAST YEAR |
|                                                                        |                      |                                                                                                          |                                                                                                          |                      |               |                                                                                        |           |
| APPLICATIONS RECEIVED                                                  | 3,479                | 4,082                                                                                                    | 3,423                                                                                                    | 3,588                | -14.8%        |                                                                                        | -3.0%     |
| APPLICATIONS APPROVED                                                  | 2,130                | 2,181                                                                                                    | 2,029                                                                                                    | 2,236                | -2.3%         |                                                                                        | -4.7%     |
| APPLICATIONS REJECTED                                                  | 1,306                | 1,248                                                                                                    | 1,389                                                                                                    | 1,344                | 4.6%          |                                                                                        | -2.8%     |
| APPLICATIONS PENDING                                                   | 750                  | 935                                                                                                      | 595                                                                                                      | 1,087                | -19.8%        | 26.1%                                                                                  | -31.0%    |
| 15 DAYS OR LESS                                                        | 726                  | 907                                                                                                      | 561                                                                                                      | 834                  | -20.0%        | 29.4%                                                                                  | -12.9%    |
| MORE THAN 15 DAYS                                                      | 24                   | 28                                                                                                       | 34                                                                                                       | 253                  | -14.3%        | -29.4%                                                                                 | -90.5%    |
|                                                                        |                      |                                                                                                          |                                                                                                          |                      |               |                                                                                        |           |
| HOUSEHOLD REASON FOR CARE*                                             |                      |                                                                                                          |                                                                                                          |                      |               |                                                                                        |           |
| EMPLOYMENT                                                             | 17,959               | 18,017                                                                                                   | 18,065                                                                                                   | 17,839               | -0.3%         |                                                                                        | 0.7%      |
| EDUCATION                                                              | 1,298                | 1,266                                                                                                    | 1,202                                                                                                    | 1,591                | 2.5%          |                                                                                        | -18.4%    |
| TRAINING                                                               | 446                  | 453                                                                                                      | 472                                                                                                      | 526                  | -1.5%         |                                                                                        | -15.2%    |
| PROTECTIVE SERVICES                                                    | 6,744                | 7,133                                                                                                    | 7,106                                                                                                    | 6,887                | -5.5%         |                                                                                        | -2.1%     |
| SPECIAL NEED                                                           | 53                   | 55                                                                                                       | 50                                                                                                       | 52                   | -3.6%         | 6.0%                                                                                   | 1.9%      |
| INCAPACITATED PARENT                                                   | 192                  | 174                                                                                                      | 186                                                                                                      | 188                  | 10.3%         | 3.2%                                                                                   | 2.1%      |
| HOMELESS                                                               | 11                   | 10                                                                                                       | 6                                                                                                        | 0                    | 10.0%         | N/A                                                                                    | N/A       |
| TOTAL HOUSEHOLDS                                                       | 26,703               | 27,108                                                                                                   | 27,087                                                                                                   | 27,083               | -1.5%         | -1.4%                                                                                  | -1.4%     |
|                                                                        |                      |                                                                                                          |                                                                                                          |                      |               |                                                                                        |           |
| CHILDREN SERVED BY FACILITY                                            |                      |                                                                                                          |                                                                                                          |                      |               |                                                                                        |           |
| CENTER CARE                                                            | 27,751               | 28,334                                                                                                   | 28,886                                                                                                   | 27,659               |               |                                                                                        | 0.3%      |
| FAMILY HOME CARE                                                       | 7,239                | 7,573                                                                                                    | 7,411                                                                                                    | 8,054                | -4.4%         |                                                                                        | -10.1%    |
| GROUP HOME CARE                                                        | 771                  | 740                                                                                                      | 767                                                                                                      | 655                  | 4.2%          | 0.5%                                                                                   | 17.7%     |
| OUT DOEN CEDVED BY DROVIDED                                            |                      |                                                                                                          |                                                                                                          |                      |               |                                                                                        |           |
| CHILDREN SERVED BY PROVIDER                                            | 27 527               | 27.104                                                                                                   | 27.520                                                                                                   | 2/ 5/5               | 2.50/         | 2.70/                                                                                  | 0.10/     |
| LICENSED                                                               | 26,527               | 27,194                                                                                                   | 27,538                                                                                                   | 26,545               | -2.5%         |                                                                                        | -0.1%     |
| LICENSE EXEMPT                                                         | 3,995                | 4,046                                                                                                    | 4,045                                                                                                    | 3,860                | -1.3%         |                                                                                        | 3.5%      |
| REGISTERED                                                             | 5,292                | 5,486                                                                                                    | 5,553                                                                                                    | 5,993                | -3.5%         | -4.7%                                                                                  | -11.7%    |
| TOTAL (UNDUPLICATED)                                                   |                      |                                                                                                          |                                                                                                          |                      |               |                                                                                        |           |
| CHILDREN SERVED                                                        | 35,528               | 36,420                                                                                                   | 36,791                                                                                                   | 36,140               | -2.4%         | -3.4%                                                                                  | -1.7%     |
| CHILD CARE PAYMENTS                                                    | \$12,075,518         | \$12,429,865                                                                                             | \$12,986,007                                                                                             | \$10,858,352         | -2.9%         |                                                                                        | 11.2%     |
| AVERAGE PER CHILD                                                      | \$340                | \$341                                                                                                    | \$353                                                                                                    | \$300                | -0.4%         |                                                                                        | 13.1%     |
| TIVETURE FER OFFIED                                                    | \$0.10               | <b>\$311</b>                                                                                             | <b>\$</b>                                                                                                | <b>\$333</b>         | 0.170         | 0.7,70                                                                                 | 101170    |
| OTHER ASSISTANCE RECEIVED                                              |                      |                                                                                                          |                                                                                                          |                      |               |                                                                                        |           |
| TEMPORARY ASSISTANCE                                                   |                      |                                                                                                          |                                                                                                          |                      |               |                                                                                        |           |
| CHILDREN SERVED                                                        | 1,805                | 1,886                                                                                                    | 2,009                                                                                                    | 2,678                | -4.3%         | -10.2%                                                                                 | -32.6%    |
| CHILD CARE PAYMENTS                                                    | \$686,927            | \$705,418                                                                                                | \$786,968                                                                                                | \$889,428            | -2.6%         | -12.7%                                                                                 | -22.8%    |
| AVERAGE PER CHILD                                                      | \$381                | \$374                                                                                                    | \$392                                                                                                    | \$332                | 1.7%          | -2.8%                                                                                  | 14.6%     |
| MEDICAID ONLY                                                          |                      |                                                                                                          |                                                                                                          |                      |               |                                                                                        |           |
| CHILDREN SERVED                                                        | 24,694               | 25,113                                                                                                   | 25,368                                                                                                   | 24,429               | -1.7%         | -2.7%                                                                                  | 1.1%      |
| CHILD CARE PAYMENTS                                                    | \$7,927,823          | \$8,041,812                                                                                              | \$8,419,129                                                                                              | \$6,920,092          | -1.4%         | -5.8%                                                                                  | 14.6%     |
| AVERAGE PER CHILD                                                      | \$321                | \$320                                                                                                    | \$332                                                                                                    | \$283                | 0.3%          | -3.3%                                                                                  | 13.3%     |
| FOOD STAMPS ONLY                                                       |                      |                                                                                                          |                                                                                                          |                      |               |                                                                                        |           |
| CHILDREN SERVED                                                        | 1,760                | 1,773                                                                                                    | 1,817                                                                                                    | 1,695                | -0.7%         | -3.1%                                                                                  | 3.8%      |
| CHILD CARE PAYMENTS                                                    |                      |                                                                                                          |                                                                                                          | \$480.663            | -4.1%         |                                                                                        | 19.8%     |
|                                                                        |                      |                                                                                                          |                                                                                                          |                      |               |                                                                                        | 15.4%     |
|                                                                        |                      | ,                                                                                                        |                                                                                                          | ,                    |               |                                                                                        |           |
| CHILDREN SERVED                                                        | 6.744                | 7.133                                                                                                    | 7.106                                                                                                    | 6.887                | -5.5%         | -5.1%                                                                                  | -2.1%     |
|                                                                        |                      |                                                                                                          |                                                                                                          |                      |               |                                                                                        | 11.1%     |
|                                                                        |                      |                                                                                                          |                                                                                                          |                      |               |                                                                                        | 13.4%     |
|                                                                        | ψ+03                 | ΨΤΟΟ                                                                                                     | ΨτΖΟ                                                                                                     | \$555                | 1.170         | 7.070                                                                                  | 13.470    |
|                                                                        | 534                  | 517                                                                                                      | 502                                                                                                      | 461                  | 3 3%          | 6.4%                                                                                   | 15.8%     |
|                                                                        |                      |                                                                                                          |                                                                                                          |                      |               |                                                                                        | 37.3%     |
|                                                                        |                      |                                                                                                          |                                                                                                          |                      |               |                                                                                        | 18.5%     |
| CHILDREN SERVED CHILD CARE PAYMENTS AVERAGE PER CHILD FOOD STAMPS ONLY | \$7,927,823<br>\$321 | \$8,041,812<br>\$320<br>1,773<br>\$600,765<br>\$339<br>7,133<br>\$2,907,944<br>\$408<br>517<br>\$173,926 | \$8,419,129<br>\$332<br>1,817<br>\$619,898<br>\$341<br>7,106<br>\$2,984,008<br>\$420<br>502<br>\$176,005 | \$6,920,092<br>\$283 | -1.4%<br>0.3% | -5.8%<br>-3.3%<br>-3.1%<br>-7.1%<br>-4.1%<br>-5.1%<br>-8.9%<br>-4.0%<br>-6.4%<br>-5.2% |           |