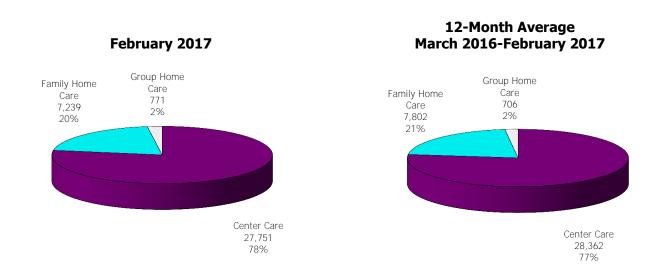

Figure 1. Regions

Figure 2. Reason for Child Care

Figure 3. Children Served by Facility

**Figure 4. Children Served by Provider** 

TABLE 1. CHILD CARE STATEWIDE SUMMARY FEBRUARY 2017

|                                                                        | NUMBER               | NUMBER                                                                                                   | NUMBER                                                                                                   | NUMBER               | CHANGE        | CHANGE                                                                                 | CHANGE    |
|------------------------------------------------------------------------|----------------------|----------------------------------------------------------------------------------------------------------|----------------------------------------------------------------------------------------------------------|----------------------|---------------|----------------------------------------------------------------------------------------|-----------|
|                                                                        | OR AMOUNT            |                                                                                                          |                                                                                                          |                      | FROM          | FROM                                                                                   | FROM      |
|                                                                        | FEB-2017             | JAN-2017                                                                                                 | DEC-2016                                                                                                 | FEB-2016             | LAST MONTH    | 2 MONTHS AGO                                                                           | LAST YEAR |
|                                                                        |                      |                                                                                                          |                                                                                                          |                      |               |                                                                                        |           |
| APPLICATIONS RECEIVED                                                  | 3,479                | 4,082                                                                                                    | 3,423                                                                                                    | 3,588                | -14.8%        |                                                                                        | -3.0%     |
| APPLICATIONS APPROVED                                                  | 2,130                | 2,181                                                                                                    | 2,029                                                                                                    | 2,236                | -2.3%         |                                                                                        | -4.7%     |
| APPLICATIONS REJECTED                                                  | 1,306                | 1,248                                                                                                    | 1,389                                                                                                    | 1,344                | 4.6%          |                                                                                        | -2.8%     |
| APPLICATIONS PENDING                                                   | 750                  | 935                                                                                                      | 595                                                                                                      | 1,087                | -19.8%        | 26.1%                                                                                  | -31.0%    |
| 15 DAYS OR LESS                                                        | 726                  | 907                                                                                                      | 561                                                                                                      | 834                  | -20.0%        | 29.4%                                                                                  | -12.9%    |
| MORE THAN 15 DAYS                                                      | 24                   | 28                                                                                                       | 34                                                                                                       | 253                  | -14.3%        | -29.4%                                                                                 | -90.5%    |
|                                                                        |                      |                                                                                                          |                                                                                                          |                      |               |                                                                                        |           |
| HOUSEHOLD REASON FOR CARE*                                             |                      |                                                                                                          |                                                                                                          |                      |               |                                                                                        |           |
| EMPLOYMENT                                                             | 17,959               | 18,017                                                                                                   | 18,065                                                                                                   | 17,839               | -0.3%         |                                                                                        | 0.7%      |
| EDUCATION                                                              | 1,298                | 1,266                                                                                                    | 1,202                                                                                                    | 1,591                | 2.5%          |                                                                                        | -18.4%    |
| TRAINING                                                               | 446                  | 453                                                                                                      | 472                                                                                                      | 526                  | -1.5%         |                                                                                        | -15.2%    |
| PROTECTIVE SERVICES                                                    | 6,744                | 7,133                                                                                                    | 7,106                                                                                                    | 6,887                | -5.5%         |                                                                                        | -2.1%     |
| SPECIAL NEED                                                           | 53                   | 55                                                                                                       | 50                                                                                                       | 52                   | -3.6%         | 6.0%                                                                                   | 1.9%      |
| INCAPACITATED PARENT                                                   | 192                  | 174                                                                                                      | 186                                                                                                      | 188                  | 10.3%         | 3.2%                                                                                   | 2.1%      |
| HOMELESS                                                               | 11                   | 10                                                                                                       | 6                                                                                                        | 0                    | 10.0%         | N/A                                                                                    | N/A       |
| TOTAL HOUSEHOLDS                                                       | 26,703               | 27,108                                                                                                   | 27,087                                                                                                   | 27,083               | -1.5%         | -1.4%                                                                                  | -1.4%     |
|                                                                        |                      |                                                                                                          |                                                                                                          |                      |               |                                                                                        |           |
| CHILDREN SERVED BY FACILITY                                            |                      |                                                                                                          |                                                                                                          |                      |               |                                                                                        |           |
| CENTER CARE                                                            | 27,751               | 28,334                                                                                                   | 28,886                                                                                                   | 27,659               |               |                                                                                        | 0.3%      |
| FAMILY HOME CARE                                                       | 7,239                | 7,573                                                                                                    | 7,411                                                                                                    | 8,054                | -4.4%         |                                                                                        | -10.1%    |
| GROUP HOME CARE                                                        | 771                  | 740                                                                                                      | 767                                                                                                      | 655                  | 4.2%          | 0.5%                                                                                   | 17.7%     |
| OUT DOEN CEDVED BY DROVIDED                                            |                      |                                                                                                          |                                                                                                          |                      |               |                                                                                        |           |
| CHILDREN SERVED BY PROVIDER                                            | 27 527               | 27.104                                                                                                   | 27.520                                                                                                   | 2/ 5/5               | 2.50/         | 2.70/                                                                                  | 0.10/     |
| LICENSED                                                               | 26,527               | 27,194                                                                                                   | 27,538                                                                                                   | 26,545               | -2.5%         |                                                                                        | -0.1%     |
| LICENSE EXEMPT                                                         | 3,995                | 4,046                                                                                                    | 4,045                                                                                                    | 3,860                | -1.3%         |                                                                                        | 3.5%      |
| REGISTERED                                                             | 5,292                | 5,486                                                                                                    | 5,553                                                                                                    | 5,993                | -3.5%         | -4.7%                                                                                  | -11.7%    |
| TOTAL (UNDUPLICATED)                                                   |                      |                                                                                                          |                                                                                                          |                      |               |                                                                                        |           |
| CHILDREN SERVED                                                        | 35,528               | 36,420                                                                                                   | 36,791                                                                                                   | 36,140               | -2.4%         | -3.4%                                                                                  | -1.7%     |
| CHILD CARE PAYMENTS                                                    | \$12,075,518         | \$12,429,865                                                                                             | \$12,986,007                                                                                             | \$10,858,352         | -2.9%         |                                                                                        | 11.2%     |
| AVERAGE PER CHILD                                                      | \$340                | \$341                                                                                                    | \$353                                                                                                    | \$300                | -0.4%         |                                                                                        | 13.1%     |
| TIVETURE FER OFFIED                                                    | \$0.10               | <b>\$311</b>                                                                                             | <b>\$</b>                                                                                                | <b>\$333</b>         | 0.170         | 0.7,70                                                                                 | 101170    |
| OTHER ASSISTANCE RECEIVED                                              |                      |                                                                                                          |                                                                                                          |                      |               |                                                                                        |           |
| TEMPORARY ASSISTANCE                                                   |                      |                                                                                                          |                                                                                                          |                      |               |                                                                                        |           |
| CHILDREN SERVED                                                        | 1,805                | 1,886                                                                                                    | 2,009                                                                                                    | 2,678                | -4.3%         | -10.2%                                                                                 | -32.6%    |
| CHILD CARE PAYMENTS                                                    | \$686,927            | \$705,418                                                                                                | \$786,968                                                                                                | \$889,428            | -2.6%         | -12.7%                                                                                 | -22.8%    |
| AVERAGE PER CHILD                                                      | \$381                | \$374                                                                                                    | \$392                                                                                                    | \$332                | 1.7%          | -2.8%                                                                                  | 14.6%     |
| MEDICAID ONLY                                                          |                      |                                                                                                          |                                                                                                          |                      |               |                                                                                        |           |
| CHILDREN SERVED                                                        | 24,694               | 25,113                                                                                                   | 25,368                                                                                                   | 24,429               | -1.7%         | -2.7%                                                                                  | 1.1%      |
| CHILD CARE PAYMENTS                                                    | \$7,927,823          | \$8,041,812                                                                                              | \$8,419,129                                                                                              | \$6,920,092          | -1.4%         | -5.8%                                                                                  | 14.6%     |
| AVERAGE PER CHILD                                                      | \$321                | \$320                                                                                                    | \$332                                                                                                    | \$283                | 0.3%          | -3.3%                                                                                  | 13.3%     |
| FOOD STAMPS ONLY                                                       |                      |                                                                                                          |                                                                                                          |                      |               |                                                                                        |           |
| CHILDREN SERVED                                                        | 1,760                | 1,773                                                                                                    | 1,817                                                                                                    | 1,695                | -0.7%         | -3.1%                                                                                  | 3.8%      |
| CHILD CARE PAYMENTS                                                    |                      |                                                                                                          |                                                                                                          | \$480.663            | -4.1%         |                                                                                        | 19.8%     |
|                                                                        |                      |                                                                                                          |                                                                                                          |                      |               |                                                                                        | 15.4%     |
|                                                                        |                      | ,                                                                                                        |                                                                                                          | ,                    |               |                                                                                        |           |
| CHILDREN SERVED                                                        | 6.744                | 7.133                                                                                                    | 7.106                                                                                                    | 6.887                | -5.5%         | -5.1%                                                                                  | -2.1%     |
|                                                                        |                      |                                                                                                          |                                                                                                          |                      |               |                                                                                        | 11.1%     |
|                                                                        |                      |                                                                                                          |                                                                                                          |                      |               |                                                                                        | 13.4%     |
|                                                                        | ψ+03                 | ΨΤΟΟ                                                                                                     | ΨτΖΟ                                                                                                     | \$555                | 1.170         | 7.070                                                                                  | 13.470    |
|                                                                        | 534                  | 517                                                                                                      | 502                                                                                                      | 461                  | 3 3%          | 6.4%                                                                                   | 15.8%     |
|                                                                        |                      |                                                                                                          |                                                                                                          |                      |               |                                                                                        | 37.3%     |
|                                                                        |                      |                                                                                                          |                                                                                                          |                      |               |                                                                                        | 18.5%     |
| CHILDREN SERVED CHILD CARE PAYMENTS AVERAGE PER CHILD FOOD STAMPS ONLY | \$7,927,823<br>\$321 | \$8,041,812<br>\$320<br>1,773<br>\$600,765<br>\$339<br>7,133<br>\$2,907,944<br>\$408<br>517<br>\$173,926 | \$8,419,129<br>\$332<br>1,817<br>\$619,898<br>\$341<br>7,106<br>\$2,984,008<br>\$420<br>502<br>\$176,005 | \$6,920,092<br>\$283 | -1.4%<br>0.3% | -5.8%<br>-3.3%<br>-3.1%<br>-7.1%<br>-4.1%<br>-5.1%<br>-8.9%<br>-4.0%<br>-6.4%<br>-5.2% |           |