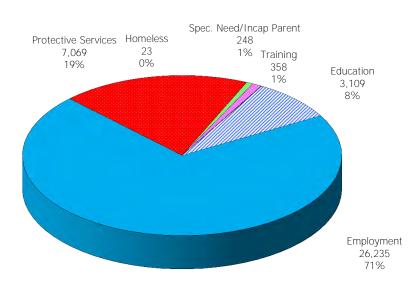

### TABLE 1. CHILD CARE STATEWIDE SUMMARYAPRIL 2017

|                                                   | NUMBER<br>OR AMOUNT<br>APR-2017 | NUMBER<br>OR AMOUNT<br>MAR-2017 | NUMBER<br>OR AMOUNT<br>FEB-2017 | NUMBER<br>OR AMOUNT<br>APR-2016 |        | CHANGE<br>FROM<br>2 MONTHS AGO | CHANGE<br>FROM<br>LAST YEAR |
|---------------------------------------------------|---------------------------------|---------------------------------|---------------------------------|---------------------------------|--------|--------------------------------|-----------------------------|
|                                                   | 1.150                           | 1 5 10                          | 0.170                           | 1.100                           | 0.404  | 10.50/                         |                             |
| APPLICATIONS RECEIVED                             | 4,158                           | 4,548                           | 3,479                           | 4,433                           |        |                                | -6.2%                       |
| APPLICATIONS APPROVED                             | 2,475                           | 2,793                           | 2,130                           | 2,483                           |        |                                | -0.3%                       |
| APPLICATIONS REJECTED                             | 1,390                           | 1,352                           | 1,306                           | 1,658                           |        |                                | -16.2%                      |
| APPLICATIONS PENDING                              | 906                             | 880                             | 750                             | 1,142                           |        |                                | -20.7%                      |
| 15 DAYS OR LESS                                   | 819                             | 843                             | 726                             | 1,024                           |        |                                | -20.0%                      |
| MORE THAN 15 DAYS                                 | 87                              | 37                              | 24                              | 118                             | 135.1% | 262.5%                         | -26.3%                      |
| HOUSEHOLD REASON FOR CARE*                        |                                 |                                 |                                 |                                 |        |                                |                             |
| EMPLOYMENT                                        | 18,118                          | 18,199                          | 17,959                          | 17,882                          | -0.4%  | 0.9%                           | 1.3%                        |
| EDUCATION                                         | 1,331                           | 1,358                           | 1,298                           | 1,568                           | -2.0%  | 2.5%                           | -15.1%                      |
| TRAINING                                          | 423                             | 428                             | 446                             | 533                             | -1.2%  | -5.2%                          | -20.6%                      |
| PROTECTIVE SERVICES                               | 7,069                           | 7,037                           | 6,744                           | 7,176                           |        |                                | -1.5%                       |
| SPECIAL NEED                                      | 59                              | 63                              | 53                              | 52                              |        | 11.3%                          | 13.5%                       |
| INCAPACITATED PARENT                              | 188                             | 193                             | 192                             | 186                             |        |                                | 1.1%                        |
| HOMELESS                                          | 15                              | 9                               | 11                              | 0                               |        |                                | N/A                         |
| TOTAL HOUSEHOLDS                                  | 27,203                          | 27,287                          | 26,703                          | 27,397                          | 001170 | 1.9%                           | -0.7%                       |
|                                                   |                                 |                                 |                                 |                                 |        |                                |                             |
| CHILDREN SERVED BY FACILITY                       | 00.100                          | 00.045                          | 07.754                          | 00.057                          | 0.00/  | 1.00/                          | 0.00/                       |
| CENTER CARE                                       | 29,109                          | 28,845                          | 27,751                          | 29,057                          |        |                                | 0.2%                        |
| FAMILY HOME CARE                                  | 7,302                           | 7,295                           | 7,239                           | 8,194                           |        |                                | -10.9%                      |
| GROUP HOME CARE                                   | 816                             | 788                             | 771                             | 656                             | 3.6%   | 5.8%                           | 24.4%                       |
| CHILDREN SERVED BY PROVIDER                       |                                 |                                 |                                 |                                 |        |                                |                             |
| LICENSED                                          | 27,817                          | 27,465                          | 26,527                          | 27,816                          | 1.3%   | 4.9%                           | 0.0%                        |
| LICENSE EXEMPT                                    | 4,190                           | 4,187                           | 3,995                           | 4,047                           | 0.1%   | 4.9%                           | 3.5%                        |
| REGISTERED                                        | 5,290                           | 5,337                           | 5,292                           | 6,131                           | -0.9%  | 0.0%                           | -13.7%                      |
| TOTAL (UNDUPLICATED)                              |                                 |                                 |                                 |                                 |        |                                |                             |
| CHILDREN SERVED                                   | 36,993                          | 36,710                          | 35,528                          | 37,679                          | 0.8%   | 4.1%                           | -1.8%                       |
| CHILD CARE PAYMENTS                               | \$13,225,714                    | \$12,167,036                    | \$12,075,518                    |                                 |        |                                | 10.8%                       |
| AVERAGE PER CHILD                                 | \$13,225,714                    | \$12,107,030                    | \$12,075,518                    | \$11,937,317<br>\$317           | 7.9%   | 5.2%                           | 12.8%                       |
|                                                   |                                 |                                 |                                 |                                 |        |                                |                             |
| OTHER ASSISTANCE RECEIVED<br>TEMPORARY ASSISTANCE |                                 |                                 |                                 |                                 |        |                                |                             |
| CHILDREN SERVED                                   | 1,809                           | 1,858                           | 1,805                           | 2,476                           | -2.6%  | 0.2%                           | -26.9%                      |
| CHILD CARE PAYMENTS                               | \$742,288                       | \$701,673                       | \$686,927                       | \$869,463                       |        |                                | -14.6%                      |
| AVERAGE PER CHILD                                 | \$410                           | \$378                           | \$381                           | \$351                           |        |                                | 16.9%                       |
| MEDICAID ONLY                                     | \$410                           | \$370                           | \$301                           | \$ <b>3</b> 31                  | 0.770  | 7.070                          | 10.770                      |
| CHILDREN SERVED                                   | 25,633                          | 2E 272                          | 24.694                          | 25,771                          | 1.0%   | 3.8%                           | -0.5%                       |
|                                                   |                                 |                                 |                                 |                                 |        |                                | -0.5%                       |
| CHILD CARE PAYMENTS                               | \$8,593,295                     |                                 |                                 |                                 |        |                                |                             |
| AVERAGE PER CHILD                                 | \$335                           | \$311                           | \$321                           | \$298                           | 7.7%   | 4.4%                           | 12.5%                       |
| FOOD STAMPS ONLY                                  |                                 |                                 |                                 |                                 |        |                                |                             |
| CHILDREN SERVED                                   | 1,891                           | 1,876                           | 1,760                           |                                 |        |                                | 9.3%                        |
| CHILD CARE PAYMENTS                               | \$660,884                       | \$611,062                       | \$575,952                       | \$496,464                       |        |                                | 33.1%                       |
| AVERAGE PER CHILD                                 | \$349                           | \$326                           | \$327                           | \$287                           | 7.3%   | 6.8%                           | 21.8%                       |
| CHILDREN SERVICES                                 |                                 |                                 |                                 |                                 |        |                                |                             |
| CHILDREN SERVED                                   | 7,069                           | 7,037                           | 6,744                           | 7,176                           |        |                                | -1.5%                       |
| CHILD CARE PAYMENTS                               | \$3,037,215                     | \$2,785,978                     | \$2,717,970                     | \$2,743,921                     | 9.0%   | 11.7%                          | 10.7%                       |
| AVERAGE PER CHILD                                 | \$430                           | \$396                           | \$403                           | \$382                           | 8.5%   | 6.6%                           | 12.4%                       |
| NO OTHER IM ASSISTANCE                            |                                 |                                 |                                 |                                 |        |                                |                             |
| CHILDREN SERVED                                   | 595                             | 574                             | 534                             | 533                             | 3.7%   | 11.4%                          | 11.6%                       |
| CHILD CARE PAYMENTS                               | \$192,033                       | \$173,332                       | \$166,847                       | \$148,546                       |        |                                | 29.3%                       |
| AVERAGE PER CHILD                                 | \$323                           | \$302                           | \$312                           | \$279                           |        |                                | 15.8%                       |

\* Households include those active & authorized for care at month end, except for Protective Services which are considered single child households active during the month.