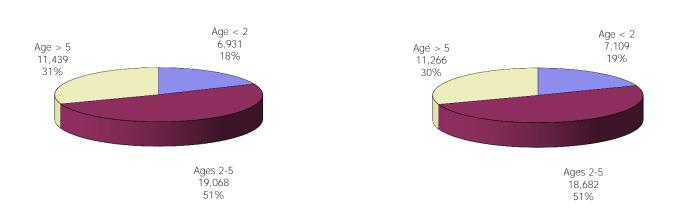

### TABLE OF CONTENTS

| Figure | 1   | Map of Regions                                     | 1   |
|--------|-----|----------------------------------------------------|-----|
| Figure | 2   | Reason for Care                                    | 2   |
| Figure | 3   | Children Served by Facility                        | 2   |
| Figure | 4   | Children Served by Provider                        | 2   |
| Table  | 1   | Statewide Summary                                  |     |
| Table  | 2   | Applications                                       | 4-5 |
| Table  | 3   | Reason for Care                                    | 6-7 |
| Figure | 5   | Children Served                                    | 8   |
| Figure | 6   | Child Care Payments                                | 8   |
| Figure | 7   | Children Served by Region                          | 9   |
| Table  | 4   | Children Served and Payments by Fund Category      |     |
| Figure | 8   | Total Children Served By Age Group                 | 12  |
| Figure | 9   | Children Served Age < 2 by Facility                | 12  |
| Figure | 10  | Children Served Ages 2-5 by Facility               | 13  |
| Figure | 11  | Children Served Ages > 5 by Facility               | 13  |
| Figure | 12  | Children Served in Center by Age                   | 14  |
| Figure | 13  | Children Served in Family Home by Age              | 14  |
| Figure | 14  | Children Served in Group Home by Age               | 14  |
| Table  | 5   | Children Served & Payments by Child Age & Facility |     |
| Table  | 6   | Child Care Demographics                            | 17  |
| Table  | 6A  | Households Receiving TCC – Summary                 | 18  |
| Figure | 15  | Transitional Households by Region                  |     |
| Figure | 16  | Transitional Children by Region                    | 18  |
| Table  | 6A1 | Households Receiving TCC – Level 1                 |     |