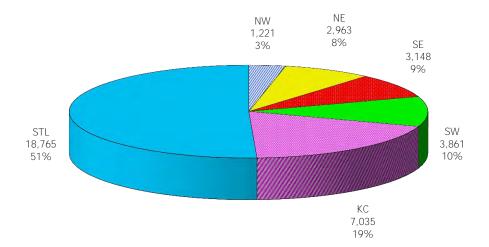

| 17   |               |         |
|            | ST LOUIS CITY | 3,562      | 2,896      | 246       | 143      | 229         | 5    |               |         |
|            | STL TOTAL     | 12,307     | 9,439      | 644       | 258      | 1,832       | 27   | 99            |         |
|            |               |            |            |           |          |             |      |               |         |
| TATEWIDE   |               | 27,203     | 18,118     | 1,331     | 423      | 7,069       | 59   | 188           | 1       |

NOTE: Households include those active & authorized for care at month end, except for Protective Services which are considered single child households active during the month.



Figure 5. Children Served





### Figure 7. Children Served By Region





12-Month Average May 2016-April 2017



## TABLE 4. CHILDREN SERVED AND PAYMENTS BY FUND CATEGORYAPRIL 2017

|           |                   | FCS/AC   | /CTS/IIS            | ADOPTION | SUBSIDY           | INCOME    | ELIGIBLE             | TOTAL (UND | OUPLICATED)            |
|-----------|-------------------|----------|---------------------|----------|-------------------|-----------|----------------------|------------|------------------------|
|           |                   | CHILDREN | PAYMENTS            | CHILDREN | PAYMENTS          | CHILDREN  | PAYMENTS             | CHILDREN   | PAYMENTS               |
|           |                   |          |                     |          |                   |           |                      |            |                        |
| N