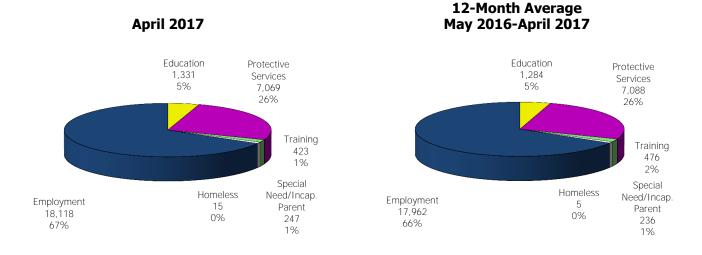

#### Figure 2. Reason for Child Care

12-Month Average May 2016-April 2017

**12-Month Average** 

Licensed

27,140

74%

### TABLE 1. CHILD CARE STATEWIDE SUMMARYAPRIL 2017

|                                                   | NUMBER<br>OR AMOUNT<br>APR-2017 | NUMBER<br>OR AMOUNT<br>MAR-2017 | NUMBER<br>OR AMOUNT<br>FEB-2017 | NUMBER<br>OR AMOUNT<br>APR-2016 |        | CHANGE<br>FROM<br>2 MONTHS AGO | CHANGE<br>FROM<br>LAST YEAR |
|---------------------------------------------------|---------------------------------|---------------------------------|---------------------------------|---------------------------------|--------|--------------------------------|-----------------------------|
|                                                   | 1.150                           | 1 5 10                          | 0.170                           | 1.100                           | 0.404  | 10.50/                         |                             |
| APPLICATIONS RECEIVED                             | 4,158                           | 4,548                           | 3,479                           | 4,433                           |        |                                | -6.2%                       |
| APPLICATIONS APPROVED                             | 2,475                           | 2,793                           | 2,130                           | 2,483                           |        |                                | -0.3%                       |
| APPLICATIONS REJECTED                             | 1,390                           | 1,352                           | 1,306                           | 1,658                           |        |                                | -16.2%                      |
| APPLICATIONS PENDING                              | 906                             | 880                             | 750                             | 1,142                           |        |                                | -20.7%                      |
| 15 DAYS OR LESS                                   | 819                             | 843                             | 726                             | 1,024                           |        |                                | -20.0%                      |
| MORE THAN 15 DAYS                                 | 87                              | 37                              | 24                              | 118                             | 135.1% | 262.5%                         | -26.3%                      |
| HOUSEHOLD REASON FOR CARE*                        |                                 |                                 |                                 |                                 |        |                                |                             |
| EMPLOYMENT                                        | 18,118                          | 18,199                          | 17,959                          | 17,882                          | -0.4%  | 0.9%                           | 1.3%                        |
| EDUCATION                                         | 1,331                           | 1,358                           | 1,298                           | 1,568                           | -2.0%  | 2.5%                           | -15.1%                      |
| TRAINING                                          | 423                             | 428                             | 446                             | 533                             | -1.2%  | -5.2%                          | -20.6%                      |
| PROTECTIVE SERVICES                               | 7,069                           | 7,037                           | 6,744                           | 7,176                           |        |                                | -1.5%                       |
| SPECIAL NEED                                      | 59                              | 63                              | 53                              | 52                              |        | 11.3%                          | 13.5%                       |
| INCAPACITATED PARENT                              | 188                             | 193                             | 192                             | 186                             |        |                                | 1.1%                        |
| HOMELESS                                          | 15                              | 9                               | 11                              | 0                               |        |                                | N/A                         |
| TOTAL HOUSEHOLDS                                  | 27,203                          | 27,287                          | 26,703                          | 27,397                          | 001170 | 1.9%                           | -0.7%                       |
|                                                   |                                 |                                 |                                 |                                 |        |                                |                             |
| CHILDREN SERVED BY FACILITY                       | 00.100                          | 00.045                          | 07.754                          | 00.057                          | 0.00/  | 1.00/                          | 0.00/                       |
| CENTER CARE                                       | 29,109                          | 28,845                          | 27,751                          | 29,057                          |        |                                | 0.2%                        |
| FAMILY HOME CARE                                  | 7,302                           | 7,295                           | 7,239                           | 8,194                           |        |                                | -10.9%                      |
| GROUP HOME CARE                                   | 816                             | 788                             | 771                             | 656                             | 3.6%   | 5.8%                           | 24.4%                       |
| CHILDREN SERVED BY PROVIDER                       |                                 |                                 |                                 |                                 |        |                                |                             |
| LICENSED                                          | 27,817                          | 27,465                          | 26,527                          | 27,816                          | 1.3%   | 4.9%                           | 0.0%                        |
| LICENSE EXEMPT                                    | 4,190                           | 4,187                           | 3,995                           | 4,047                           | 0.1%   | 4.9%                           | 3.5%                        |
| REGISTERED                                        | 5,290                           | 5,337                           | 5,292                           | 6,131                           | -0.9%  | 0.0%                           | -13.7%                      |
| TOTAL (UNDUPLICATED)                              |                                 |                                 |                                 |                                 |        |                                |                             |
| CHILDREN SERVED                                   | 36,993                          | 36,710                          | 35,528                          | 37,679                          | 0.8%   | 4.1%                           | -1.8%                       |
| CHILD CARE PAYMENTS                               | \$13,225,714                    | \$12,167,036                    | \$12,075,518                    |                                 |        |                                | 10.8%                       |
| AVERAGE PER CHILD                                 | \$13,225,714                    | \$12,107,030                    | \$12,075,518                    | \$11,937,317<br>\$317           | 7.9%   | 5.2%                           | 12.8%                       |
|                                                   |                                 |                                 |                                 |                                 |        |                                |                             |
| OTHER ASSISTANCE RECEIVED<br>TEMPORARY ASSISTANCE |                                 |                                 |                                 |                                 |        |                                |                             |
| CHILDREN SERVED                                   | 1,809                           | 1,858                           | 1,805                           | 2,476                           | -2.6%  | 0.2%                           | -26.9%                      |
| CHILD CARE PAYMENTS                               | \$742,288                       | \$701,673                       | \$686,927                       | \$869,463                       |        |                                | -14.6%                      |
| AVERAGE PER CHILD                                 | \$410                           | \$378                           | \$381                           | \$351                           |        |                                | 16.9%                       |
| MEDICAID ONLY                                     | \$410                           | \$370                           | \$301                           | \$ <b>3</b> 31                  | 0.770  | 7.070                          | 10.770                      |
| CHILDREN SERVED                                   | 25,633                          | 2E 272                          | 24.694                          | 25,771                          | 1.0%   | 3.8%                           | -0.5%                       |
|                                                   |                                 |                                 |                                 |                                 |        |                                | -0.5%                       |
| CHILD CARE PAYMENTS                               | \$8,593,295                     |                                 |                                 |                                 |        |                                |                             |
| AVERAGE PER CHILD                                 | \$335                           | \$311                           | \$321                           | \$298                           | 7.7%   | 4.4%                           | 12.5%                       |
| FOOD STAMPS ONLY                                  |                                 |                                 |                                 |                                 |        |                                |                             |
| CHILDREN SERVED                                   | 1,891                           | 1,876                           | 1,760                           |                                 |        |                                | 9.3%                        |
| CHILD CARE PAYMENTS                               | \$660,884                       | \$611,062                       | \$575,952                       | \$496,464                       |        |                                | 33.1%                       |
| AVERAGE PER CHILD                                 | \$349                           | \$326                           | \$327                           | \$287                           | 7.3%   | 6.8%                           | 21.8%                       |
| CHILDREN SERVICES                                 |                                 |                                 |                                 |                                 |        |                                |                             |
| CHILDREN SERVED                                   | 7,069                           | 7,037                           | 6,744                           | 7,176                           |        |                                | -1.5%                       |
| CHILD CARE PAYMENTS                               | \$3,037,215                     | \$2,785,978                     | \$2,717,970                     | \$2,743,921                     | 9.0%   | 11.7%                          | 10.7%                       |
| AVERAGE PER CHILD                                 | \$430                           | \$396                           | \$403                           | \$382                           | 8.5%   | 6.6%                           | 12.4%                       |
| NO OTHER IM ASSISTANCE                            |                                 |                                 |                                 |                                 |        |                                |                             |
| CHILDREN SERVED                                   | 595                             | 574                             | 534                             | 533                             | 3.7%   | 11.4%                          | 11.6%                       |
| CHILD CARE PAYMENTS                               | \$192,033                       | \$173,332                       | \$166,847                       | \$148,546                       |        |                                | 29.3%                       |
| AVERAGE PER CHILD                                 | \$323                           | \$302                           | \$312                           | \$279                           |        |                                | 15.8%                       |