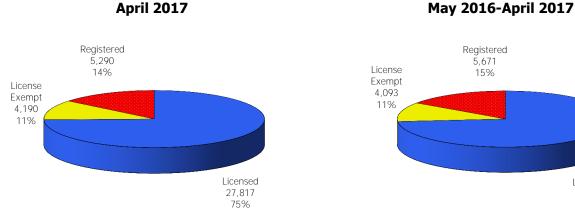

### TABLE 1. CHILD CARE STATEWIDE SUMMARYAPRIL 2017

|                                                   | NUMBER<br>OR AMOUNT<br>APR-2017 | NUMBER<br>OR AMOUNT<br>MAR-2017 | NUMBER<br>OR AMOUNT<br>FEB-2017 | NUMBER<br>OR AMOUNT<br>APR-2016 |        | CHANGE<br>FROM<br>2 MONTHS AGO | CHANGE<br>FROM<br>LAST YEAR |
|---------------------------------------------------|---------------------------------|---------------------------------|---------------------------------|---------------------------------|--------|--------------------------------|-----------------------------|
|                                                   | 1.150                           | 1 5 10                          | 0.170                           | 1.100                           | 0.404  | 10.50/                         |                             |
| APPLICATIONS RECEIVED                             | 4,158                           | 4,548                           | 3,479                           | 4,433                           |        |                                | -6.2%                       |
| APPLICATIONS APPROVED                             | 2,475                           | 2,793                           | 2,130                           | 2,483                           |        |                                | -0.3%                       |
| APPLICATIONS REJECTED                             | 1,390                           | 1,352                           | 1,306                           | 1,658                           |        |                                | -16.2%                      |
| APPLICATIONS PENDING                              | 906                             | 880                             | 750                             | 1,142                           |        |                                | -20.7%                      |
| 15 DAYS OR LESS                                   | 819                             | 843                             | 726                             | 1,024                           |        |                                | -20.0%                      |
| MORE THAN 15 DAYS                                 | 87                              | 37                              | 24                              | 118                             | 135.1% | 262.5%                         | -26.3%                      |
| HOUSEHOLD REASON FOR CARE*                        |                                 |                                 |                                 |                                 |        |                                |                             |
| EMPLOYMENT                                        | 18,118                          | 18,199                          | 17,959                          | 17,882                          | -0.4%  | 0.9%                           | 1.3%                        |
| EDUCATION                                         | 1,331                           | 1,358                           | 1,298                           | 1,568                           | -2.0%  | 2.5%                           | -15.1%                      |
| TRAINING                                          | 423                             | 428                             | 446                             | 533                             | -1.2%  | -5.2%                          | -20.6%                      |
| PROTECTIVE SERVICES                               | 7,069                           | 7,037                           | 6,744                           | 7,176                           |        |                                | -1.5%                       |
| SPECIAL NEED                                      | 59                              | 63                              | 53                              | 52                              |        | 11.3%                          | 13.5%                       |
| INCAPACITATED PARENT                              | 188                             | 193                             | 192                             | 186                             |        |                                | 1.1%                        |
| HOMELESS                                          | 15                              | 9                               | 11                              | 0                               |        |                                | N/A                         |
| TOTAL HOUSEHOLDS                                  | 27,203                          | 27,287                          | 26,703                          | 27,397                          | 001170 | 1.9%                           | -0.7%                       |
|                                                   |                                 |                                 |                                 |                                 |        |                                |                             |
| CHILDREN SERVED BY FACILITY                       | 00.100                          | 00.045                          | 07.754                          | 00.057                          | 0.00/  | 1.00/                          | 0.00/                       |
| CENTER CARE                                       | 29,109                          | 28,845                          | 27,751                          | 29,057                          |        |                                | 0.2%                        |
| FAMILY HOME CARE                                  | 7,302                           | 7,295                           | 7,239                           | 8,194                           |        |                                | -10.9%                      |
| GROUP HOME CARE                                   | 816                             | 788                             | 771                             | 656                             | 3.6%   | 5.8%                           | 24.4%                       |
| CHILDREN SERVED BY PROVIDER                       |                                 |                                 |                                 |                                 |        |                                |                             |
| LICENSED                                          | 27,817                          | 27,465                          | 26,527                          | 27,816                          | 1.3%   | 4.9%                           | 0.0%                        |
| LICENSE EXEMPT                                    | 4,190                           | 4,187                           | 3,995                           | 4,047                           | 0.1%   | 4.9%                           | 3.5%                        |
| REGISTERED                                        | 5,290                           | 5,337                           | 5,292                           | 6,131                           | -0.9%  | 0.0%                           | -13.7%                      |
| TOTAL (UNDUPLICATED)                              |                                 |                                 |                                 |                                 |        |                                |                             |
| CHILDREN SERVED                                   | 36,993                          | 36,710                          | 35,528                          | 37,679                          | 0.8%   | 4.1%                           | -1.8%                       |
| CHILD CARE PAYMENTS                               | \$13,225,714                    | \$12,167,036                    | \$12,075,518                    |                                 |        |                                | 10.8%                       |
| AVERAGE PER CHILD                                 | \$13,225,714                    | \$12,107,030                    | \$12,075,518                    | \$11,937,317<br>\$317           | 7.9%   | 5.2%                           | 12.8%                       |
|                                                   |                                 |                                 |                                 |                                 |        |                                |                             |
| OTHER ASSISTANCE RECEIVED<br>TEMPORARY ASSISTANCE |                                 |                                 |                                 |                                 |        |                                |                             |
| CHILDREN SERVED                                   | 1,809                           | 1,858                           | 1,805                           | 2,476                           | -2.6%  | 0.2%                           | -26.9%                      |
| CHILD CARE PAYMENTS                               | \$742,288                       | \$701,673                       | \$686,927                       | \$869,463                       |        |                                | -14.6%                      |
| AVERAGE PER CHILD                                 | \$410                           | \$378                           | \$381                           | \$351                           |        |                                | 16.9%                       |
| MEDICAID ONLY                                     | \$410                           | \$370                           | \$301                           | \$ <b>3</b> 31                  | 0.770  | 7.070                          | 10.770                      |
| CHILDREN SERVED                                   | 25,633                          | 2E 272                          | 24.694                          | 25,771                          | 1.0%   | 3.8%                           | -0.5%                       |
|                                                   |                                 |                                 |                                 |                                 |        |                                | -0.5%                       |
| CHILD CARE PAYMENTS                               | \$8,593,295                     |                                 |                                 |                                 |        |                                |                             |
| AVERAGE PER CHILD                                 | \$335                           | \$311                           | \$321                           | \$298                           | 7.7%   | 4.4%                           | 12.5%                       |
| FOOD STAMPS ONLY                                  |                                 |                                 |                                 |                                 |        |                                |                             |
| CHILDREN SERVED                                   | 1,891                           | 1,876                           | 1,760                           |                                 |        |                                | 9.3%                        |
| CHILD CARE PAYMENTS                               | \$660,884                       | \$611,062                       | \$575,952                       | \$496,464                       |        |                                | 33.1%                       |
| AVERAGE PER CHILD                                 | \$349                           | \$326                           | \$327                           | \$287                           | 7.3%   | 6.8%                           | 21.8%                       |
| CHILDREN SERVICES                                 |                                 |                                 |                                 |                                 |        |                                |                             |
| CHILDREN SERVED                                   | 7,069                           | 7,037                           | 6,744                           | 7,176                           |        |                                | -1.5%                       |
| CHILD CARE PAYMENTS                               | \$3,037,215                     | \$2,785,978                     | \$2,717,970                     | \$2,743,921                     | 9.0%   | 11.7%                          | 10.7%                       |
| AVERAGE PER CHILD                                 | \$430                           | \$396                           | \$403                           | \$382                           | 8.5%   | 6.6%                           | 12.4%                       |
| NO OTHER IM ASSISTANCE                            |                                 |                                 |                                 |                                 |        |                                |                             |
| CHILDREN SERVED                                   | 595                             | 574                             | 534                             | 533                             | 3.7%   | 11.4%                          | 11.6%                       |
| CHILD CARE PAYMENTS                               | \$192,033                       | \$173,332                       | \$166,847                       | \$148,546                       |        |                                | 29.3%                       |
| AVERAGE PER CHILD                                 | \$323                           | \$302                           | \$312                           | \$279                           |        |                                | 15.8%                       |