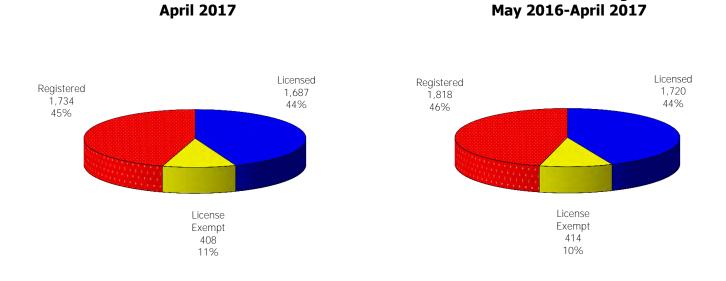

#### Figure 2. Reason for Child Care

12-Month Average May 2016-April 2017

**12-Month Average** 

Licensed

27,140

74%