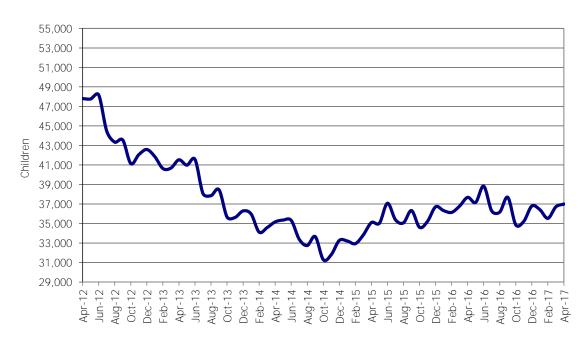

### TABLE 1. CHILD CARE STATEWIDE SUMMARYAPRIL 2017

|                                                   | NUMBER<br>OR AMOUNT<br>APR-2017 | NUMBER<br>OR AMOUNT<br>MAR-2017 | NUMBER<br>OR AMOUNT<br>FEB-2017 | NUMBER<br>OR AMOUNT<br>APR-2016 |        | CHANGE<br>FROM<br>2 MONTHS AGO | CHANGE<br>FROM<br>LAST YEAR |
|---------------------------------------------------|---------------------------------|---------------------------------|---------------------------------|---------------------------------|--------|--------------------------------|-----------------------------|
|                                                   | 1.150                           | 1 5 10                          | 0.170                           | 1.100                           | 0.404  | 10.50/                         |                             |
| APPLICATIONS RECEIVED                             | 4,158                           | 4,548                           | 3,479                           | 4,433                           |        |                                | -6.2%                       |
| APPLICATIONS APPROVED                             | 2,475                           | 2,793                           | 2,130                           | 2,483                           |        |                                | -0.3%                       |
| APPLICATIONS REJECTED                             | 1,390                           | 1,352                           | 1,306                           | 1,658                           |        |                                | -16.2%                      |
| APPLICATIONS PENDING                              | 906                             | 880                             | 750                             | 1,142                           |        |                                | -20.7%                      |
| 15 DAYS OR LESS                                   | 819                             | 843                             | 726                             | 1,024                           |        |                                | -20.0%                      |
| MORE THAN 15 DAYS                                 | 87                              | 37                              | 24                              | 118                             | 135.1% | 262.5%                         | -26.3%                      |
| HOUSEHOLD REASON FOR CARE*                        |                                 |                                 |                                 |                                 |        |                                |                             |
| EMPLOYMENT                                        | 18,118                          | 18,199                          | 17,959                          | 17,882                          | -0.4%  | 0.9%                           | 1.3%                        |
| EDUCATION                                         | 1,331                           | 1,358                           | 1,298                           | 1,568                           | -2.0%  | 2.5%                           | -15.1%                      |
| TRAINING                                          | 423                             | 428                             | 446                             | 533                             | -1.2%  | -5.2%                          | -20.6%                      |
| PROTECTIVE SERVICES                               | 7,069                           | 7,037                           | 6,744                           | 7,176                           |        |                                | -1.5%                       |
| SPECIAL NEED                                      | 59                              | 63                              | 53                              | 52                              |        | 11.3%                          | 13.5%                       |
| INCAPACITATED PARENT                              | 188                             | 193                             | 192                             | 186                             |        |                                | 1.1%                        |
| HOMELESS                                          | 15                              | 9                               | 11                              | 0                               |        |                                | N/A                         |
| TOTAL HOUSEHOLDS                                  | 27,203                          | 27,287                          | 26,703                          | 27,397                          | 001170 | 1.9%                           | -0.7%                       |
|                                                   |                                 |                                 |                                 |                                 |        |                                |                             |
| CHILDREN SERVED BY FACILITY                       | 00.100                          | 00.045                          | 07.754                          | 00.057                          | 0.00/  | 1.00/                          | 0.00/                       |
| CENTER CARE                                       | 29,109                          | 28,845                          | 27,751                          | 29,057                          |        |                                | 0.2%                        |
| FAMILY HOME CARE                                  | 7,302                           | 7,295                           | 7,239                           | 8,194                           |        |                                | -10.9%                      |
| GROUP HOME CARE                                   | 816                             | 788                             | 771                             | 656                             | 3.6%   | 5.8%                           | 24.4%                       |
| CHILDREN SERVED BY PROVIDER                       |                                 |                                 |                                 |                                 |        |                                |                             |
| LICENSED                                          | 27,817                          | 27,465                          | 26,527                          | 27,816                          | 1.3%   | 4.9%                           | 0.0%                        |
| LICENSE EXEMPT                                    | 4,190                           | 4,187                           | 3,995                           | 4,047                           | 0.1%   | 4.9%                           | 3.5%                        |
| REGISTERED                                        | 5,290                           | 5,337                           | 5,292                           | 6,131                           | -0.9%  | 0.0%                           | -13.7%                      |
| TOTAL (UNDUPLICATED)                              |                                 |                                 |                                 |                                 |        |                                |                             |
| CHILDREN SERVED                                   | 36,993                          | 36,710                          | 35,528                          | 37,679                          | 0.8%   | 4.1%                           | -1.8%                       |
| CHILD CARE PAYMENTS                               | \$13,225,714                    | \$12,167,036                    | \$12,075,518                    |                                 |        |                                | 10.8%                       |
| AVERAGE PER CHILD                                 | \$13,225,714                    | \$12,107,030                    | \$12,075,518                    | \$11,937,317<br>\$317           | 7.9%   | 5.2%                           | 12.8%                       |
|                                                   |                                 |                                 |                                 |                                 |        |                                |                             |
| OTHER ASSISTANCE RECEIVED<br>TEMPORARY ASSISTANCE |                                 |                                 |                                 |                                 |        |                                |                             |
| CHILDREN SERVED                                   | 1,809                           | 1,858                           | 1,805                           | 2,476                           | -2.6%  | 0.2%                           | -26.9%                      |
| CHILD CARE PAYMENTS                               | \$742,288                       | \$701,673                       | \$686,927                       | \$869,463                       |        |                                | -14.6%                      |
| AVERAGE PER CHILD                                 | \$410                           | \$378                           | \$381                           | \$351                           |        |                                | 16.9%                       |
| MEDICAID ONLY                                     | \$410                           | \$370                           | \$301                           | \$ <b>3</b> 31                  | 0.770  | 7.070                          | 10.770                      |
| CHILDREN SERVED                                   | 25,633                          | 2E 272                          | 24.694                          | 25,771                          | 1.0%   | 3.8%                           | -0.5%                       |
|                                                   |                                 |                                 |                                 |                                 |        |                                | -0.5%                       |
| CHILD CARE PAYMENTS                               | \$8,593,295                     |                                 |                                 |                                 |        |                                |                             |
| AVERAGE PER CHILD                                 | \$335                           | \$311                           | \$321                           | \$298                           | 7.7%   | 4.4%                           | 12.5%                       |
| FOOD STAMPS ONLY                                  |                                 |                                 |                                 |                                 |        |                                |                             |
| CHILDREN SERVED                                   | 1,891                           | 1,876                           | 1,760                           |                                 |        |                                | 9.3%                        |
| CHILD CARE PAYMENTS                               | \$660,884                       | \$611,062                       | \$575,952                       | \$496,464                       |        |                                | 33.1%                       |
| AVERAGE PER CHILD                                 | \$349                           | \$326                           | \$327                           | \$287                           | 7.3%   | 6.8%                           | 21.8%                       |
| CHILDREN SERVICES                                 |                                 |                                 |                                 |                                 |        |                                |                             |
| CHILDREN SERVED                                   | 7,069                           | 7,037                           | 6,744                           | 7,176                           |        |                                | -1.5%                       |
| CHILD CARE PAYMENTS                               | \$3,037,215                     | \$2,785,978                     | \$2,717,970                     | \$2,743,921                     | 9.0%   | 11.7%                          | 10.7%                       |
| AVERAGE PER CHILD                                 | \$430                           | \$396                           | \$403                           | \$382                           | 8.5%   | 6.6%                           | 12.4%                       |
| NO OTHER IM ASSISTANCE                            |                                 |                                 |                                 |                                 |        |                                |                             |
| CHILDREN SERVED                                   | 595                             | 574                             | 534                             | 533                             | 3.7%   | 11.4%                          | 11.6%                       |
| CHILD CARE PAYMENTS                               | \$192,033                       | \$173,332                       | \$166,847                       | \$148,546                       |        |                                | 29.3%                       |
| AVERAGE PER CHILD                                 | \$323                           | \$302                           | \$312                           | \$279                           |        |                                | 15.8%                       |