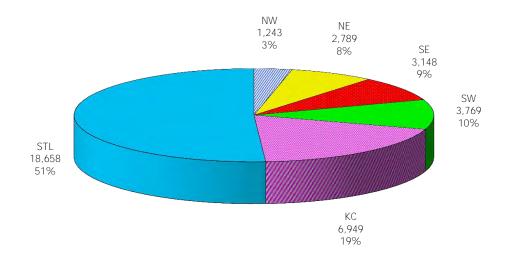

### TABLE OF CONTENTS

| Figure | 1   | Map of Regions                                     | 1   |
|--------|-----|----------------------------------------------------|-----|
| Figure | 2   | Reason for Care                                    | 2   |
| Figure | 3   | Children Served by Facility                        | 2   |
| Figure | 4   | Children Served by Provider                        | 2   |
| Table  | 1   | Statewide Summary                                  |     |
| Table  | 2   | Applications                                       | 4-5 |
| Table  | 3   | Reason for Care                                    | 6-7 |
| Figure | 5   | Children Served                                    | 8   |
| Figure | 6   | Child Care Payments                                | 8   |
| Figure | 7   | Children Served by Region                          | 9   |
| Table  | 4   | Children Served and Payments by Fund Category      |     |
| Figure | 8   | Total Children Served By Age Group                 | 12  |
| Figure | 9   | Children Served Age < 2 by Facility                | 12  |
| Figure | 10  | Children Served Ages 2-5 by Facility               | 13  |
| Figure | 11  | Children Served Ages > 5 by Facility               | 13  |
| Figure | 12  | Children Served in Center by Age                   | 14  |
| Figure | 13  | Children Served in Family Home by Age              | 14  |
| Figure | 14  | Children Served in Group Home by Age               | 14  |
| Table  | 5   | Children Served & Payments by Child Age & Facility |     |
| Table  | 6   | Child Care Demographics                            | 17  |
| Table  | 6A  | Households Receiving TCC – Summary                 | 18  |
| Figure | 15  | Transitional Households by Region                  |     |
| Figure | 16  | Transitional Children by Region                    | 18  |
| Table  | 6A1 | Households Receiving TCC – Level 1                 |     |