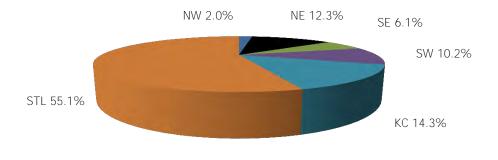

### TABLE 1. CHILD CARE STATEWIDE SUMMARYAPRIL 2017

|                                                   | NUMBER<br>OR AMOUNT<br>APR-2017 | NUMBER<br>OR AMOUNT<br>MAR-2017 | NUMBER<br>OR AMOUNT<br>FEB-2017 | NUMBER<br>OR AMOUNT<br>APR-2016 |        | CHANGE<br>FROM<br>2 MONTHS AGO | CHANGE<br>FROM<br>LAST YEAR |
|---------------------------------------------------|---------------------------------|---------------------------------|---------------------------------|---------------------------------|--------|--------------------------------|-----------------------------|
|                                                   | 1.150                           | 1 5 10                          | 0.170                           | 1.100                           | 0.404  | 10.50/                         |                             |
| APPLICATIONS RECEIVED                             | 4,158                           | 4,548                           | 3,479                           | 4,433                           |        |                                | -6.2%                       |
| APPLICATIONS APPROVED                             | 2,475                           | 2,793                           | 2,130                           | 2,483                           |        |                                | -0.3%                       |
| APPLICATIONS REJECTED                             | 1,390                           | 1,352                           | 1,306                           | 1,658                           |        |                                | -16.2%                      |
| APPLICATIONS PENDING                              | 906                             | 880                             | 750                             | 1,142                           |        |                                | -20.7%                      |
| 15 DAYS OR LESS                                   | 819                             | 843                             | 726                             | 1,024                           |        |                                | -20.0%                      |
| MORE THAN 15 DAYS                                 | 87                              | 37                              | 24                              | 118                             | 135.1% | 262.5%                         | -26.3%                      |
| HOUSEHOLD REASON FOR CARE*                        |                                 |                                 |                                 |                                 |        |                                |                             |
| EMPLOYMENT                                        | 18,118                          | 18,199                          | 17,959                          | 17,882                          | -0.4%  | 0.9%                           | 1.3%                        |
| EDUCATION                                         | 1,331                           | 1,358                           | 1,298                           | 1,568                           | -2.0%  | 2.5%                           | -15.1%                      |
| TRAINING                                          | 423                             | 428                             | 446                             | 533                             | -1.2%  | -5.2%                          | -20.6%                      |
| PROTECTIVE SERVICES                               | 7,069                           | 7,037                           | 6,744                           | 7,176                           |        |                                | -1.5%                       |
| SPECIAL NEED                                      | 59                              | 63                              | 53                              | 52                              |        | 11.3%                          | 13.5%                       |
| INCAPACITATED PARENT                              | 188                             | 193                             | 192                             | 186                             |        |                                | 1.1%                        |
| HOMELESS                                          | 15                              | 9                               | 11                              | 0                               |        |                                | N/A                         |
| TOTAL HOUSEHOLDS                                  | 27,203                          | 27,287                          | 26,703                          | 27,397                          | 001170 | 1.9%                           | -0.7%                       |
|                                                   |                                 |                                 |                                 |                                 |        |                                |                             |
| CHILDREN SERVED BY FACILITY                       | 00.100                          | 00.045                          | 07.754                          | 00.057                          | 0.00/  | 1.00/                          | 0.00/                       |
| CENTER CARE                                       | 29,109                          | 28,845                          | 27,751                          | 29,057                          |        |                                | 0.2%                        |
| FAMILY HOME CARE                                  | 7,302                           | 7,295                           | 7,239                           | 8,194                           |        |                                | -10.9%                      |
| GROUP HOME CARE                                   | 816                             | 788                             | 771                             | 656                             | 3.6%   | 5.8%                           | 24.4%                       |
| CHILDREN SERVED BY PROVIDER                       |                                 |                                 |                                 |                                 |        |                                |                             |
| LICENSED                                          | 27,817                          | 27,465                          | 26,527                          | 27,816                          | 1.3%   | 4.9%                           | 0.0%                        |
| LICENSE EXEMPT                                    | 4,190                           | 4,187                           | 3,995                           | 4,047                           | 0.1%   | 4.9%                           | 3.5%                        |
| REGISTERED                                        | 5,290                           | 5,337                           | 5,292                           | 6,131                           | -0.9%  | 0.0%                           | -13.7%                      |
| TOTAL (UNDUPLICATED)                              |                                 |                                 |                                 |                                 |        |                                |                             |
| CHILDREN SERVED                                   | 36,993                          | 36,710                          | 35,528                          | 37,679                          | 0.8%   | 4.1%                           | -1.8%                       |
| CHILD CARE PAYMENTS                               | \$13,225,714                    | \$12,167,036                    | \$12,075,518                    |                                 |        |                                | 10.8%                       |
| AVERAGE PER CHILD                                 | \$13,225,714                    | \$12,107,030                    | \$12,075,518                    | \$11,937,317<br>\$317           | 7.9%   | 5.2%                           | 12.8%                       |
|                                                   |                                 |                                 |                                 |                                 |        |                                |                             |
| OTHER ASSISTANCE RECEIVED<br>TEMPORARY ASSISTANCE |                                 |                                 |                                 |                                 |        |                                |                             |
| CHILDREN SERVED                                   | 1,809                           | 1,858                           | 1,805                           | 2,476                           | -2.6%  | 0.2%                           | -26.9%                      |
| CHILD CARE PAYMENTS                               | \$742,288                       | \$701,673                       | \$686,927                       | \$869,463                       |        |                                | -14.6%                      |
| AVERAGE PER CHILD                                 | \$410                           | \$378                           | \$381                           | \$351                           |        |                                | 16.9%                       |
| MEDICAID ONLY                                     | \$410                           | \$370                           | \$301                           | \$ <b>3</b> 31                  | 0.770  | 7.070                          | 10.770                      |
| CHILDREN SERVED                                   | 25,633                          | 2E 272                          | 24.694                          | 25,771                          | 1.0%   | 3.8%                           | -0.5%                       |
|                                                   |                                 |                                 |                                 |                                 |        |                                | -0.5%                       |
| CHILD CARE PAYMENTS                               | \$8,593,295                     |                                 |                                 |                                 |        |                                |                             |
| AVERAGE PER CHILD                                 | \$335                           | \$311                           | \$321                           | \$298                           | 7.7%   | 4.4%                           | 12.5%                       |
| FOOD STAMPS ONLY                                  |                                 |                                 |                                 |                                 |        |                                |                             |
| CHILDREN SERVED                                   | 1,891                           | 1,876                           | 1,760                           |                                 |        |                                | 9.3%                        |
| CHILD CARE PAYMENTS                               | \$660,884                       | \$611,062                       | \$575,952                       | \$496,464                       |        |                                | 33.1%                       |
| AVERAGE PER CHILD                                 | \$349                           | \$326                           | \$327                           | \$287                           | 7.3%   | 6.8%                           | 21.8%                       |
| CHILDREN SERVICES                                 |                                 |                                 |                                 |                                 |        |                                |                             |
| CHILDREN SERVED                                   | 7,069                           | 7,037                           | 6,744                           | 7,176                           |        |                                | -1.5%                       |
| CHILD CARE PAYMENTS                               | \$3,037,215                     | \$2,785,978                     | \$2,717,970                     | \$2,743,921                     | 9.0%   | 11.7%                          | 10.7%                       |
| AVERAGE PER CHILD                                 | \$430                           | \$396                           | \$403                           | \$382                           | 8.5%   | 6.6%                           | 12.4%                       |
| NO OTHER IM ASSISTANCE                            |                                 |                                 |                                 |                                 |        |                                |                             |
| CHILDREN SERVED                                   | 595                             | 574                             | 534                             | 533                             | 3.7%   | 11.4%                          | 11.6%                       |
| CHILD CARE PAYMENTS                               | \$192,033                       | \$173,332                       | \$166,847                       | \$148,546                       |        |                                | 29.3%                       |
| AVERAGE PER CHILD                                 | \$323                           | \$302                           | \$312                           | \$279                           |        |                                | 15.8%                       |