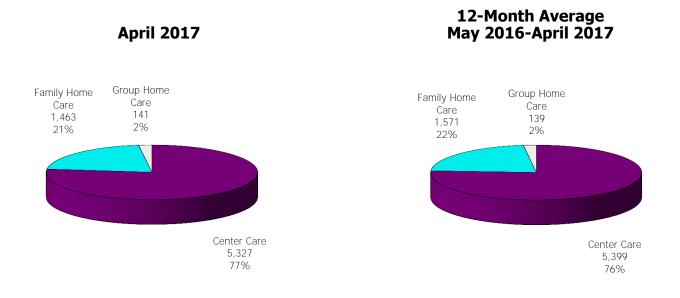

,,,,,,,,,,,,,,,,,, |
|           |                            |                     |                              |           |                               |                        |                                   |                        |                                               |
|           | OUT OF STATE               | 0                   | \$0                          | 0         | \$0                           | 0                      | \$0                               | 0                      | \$0                                           |

NOTE: Children are counted in each county and fund category served. Statewide children are unduplicated by fund category.



**12-Month Average** 

May 2016-April 2017



April 2017

Figure 9. Children Served Age < 2 By Facility





April 2017

12-Month Average May 2016-April 2017

12-Month Average









**12-Month Average** 

May 2016-April 2017



Figure 13. Children Served in Family Home By Age



Figure 14. Children Served in Group Home By Age





#### TABLE 5. CHILDREN SERVED AND PAYMENTS BY CHILD AGE AND FACILITY **APRIL 2017**

|                              | CHILDREN<br>APR-2017 | CHILDREN<br>APR-2016 | CHANGE<br>FROM<br>LAST YEAR | PAYMENTS<br>APR-2017   | PAYMENTS<br>APR-2016 | CHANGE<br>FROM<br>LAST YEAR |
|------------------------------|----------------------|----------------------|-----------------------------|------------------------|----------------------|-----------------------------|
| TOTAL (UNDUPLICATED)         | 36,993               | 37,679               | -1.8%                       | \