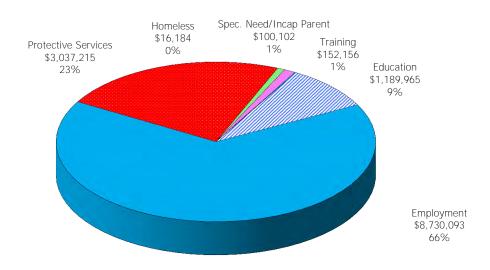

### TABLE 1. CHILD CARE STATEWIDE SUMMARYAPRIL 2017

|                                                   | NUMBER<br>OR AMOUNT<br>APR-2017 | NUMBER<br>OR AMOUNT<br>MAR-2017 | NUMBER<br>OR AMOUNT<br>FEB-2017 | NUMBER<br>OR AMOUNT<br>APR-2016 |        | CHANGE<br>FROM<br>2 MONTHS AGO | CHANGE<br>FROM<br>LAST YEAR |
|---------------------------------------------------|---------------------------------|---------------------------------|---------------------------------|---------------------------------|--------|--------------------------------|-----------------------------|
|                                                   | 1.150                           | 1 5 10                          | 0.170                           | 1.100                           | 0.404  | 10.50/                         |                             |
| APPLICATIONS RECEIVED                             | 4,158                           | 4,548                           | 3,479                           | 4,433                           |        |                                | -6.2%                       |
| APPLICATIONS APPROVED                             | 2,475                           | 2,793                           | 2,130                           | 2,483                           |        |                                | -0.3%                       |
| APPLICATIONS REJECTED                             | 1,390                           | 1,352                           | 1,306                           | 1,658                           |        |                                | -16.2%                      |
| APPLICATIONS PENDING                              | 906                             | 880                             | 750                             | 1,142                           |        |                                | -20.7%                      |
| 15 DAYS OR LESS                                   | 819                             | 843                             | 726                             | 1,024                           |        |                                | -20.0%                      |
| MORE THAN 15 DAYS                                 | 87                              | 37                              | 24                              | 118                             | 135.1% | 262.5%                         | -26.3%                      |
| HOUSEHOLD REASON FOR CARE*                        |                                 |                                 |                                 |                                 |        |                                |                             |
| EMPLOYMENT                                        | 18,118                          | 18,199                          | 17,959                          | 17,882                          | -0.4%  | 0.9%                           | 1.3%                        |
| EDUCATION                                         | 1,331                           | 1,358                           | 1,298                           | 1,568                           | -2.0%  | 2.5%                           | -15.1%                      |
| TRAINING                                          | 423                             | 428                             | 446                             | 533                             | -1.2%  | -5.2%                          | -20.6%                      |
| PROTECTIVE SERVICES                               | 7,069                           | 7,037                           | 6,744                           | 7,176                           |        |                                | -1.5%                       |
| SPECIAL NEED                                      | 59                              | 63                              | 53                              | 52                              |        | 11.3%                          | 13.5%                       |
| INCAPACITATED PARENT                              | 188                             | 193                             | 192                             | 186                             |        |                                | 1.1%                        |
| HOMELESS                                          | 15                              | 9                               | 11                              | 0                               |        |                                | N/A                         |
| TOTAL HOUSEHOLDS                                  | 27,203                          | 27,287                          | 26,703                          | 27,397                          | 001170 | 1.9%                           | -0.7%                       |
|                                                   |                                 |                                 |                                 |                                 |        |                                |                             |
| CHILDREN SERVED BY FACILITY                       | 00.100                          | 00.045                          | 07.754                          | 00.057                          | 0.00/  | 1.00/                          | 0.00/                       |
| CENTER CARE                                       | 29,109                          | 28,845                          | 27,751                          | 29,057                          |        |                                | 0.2%                        |
| FAMILY HOME CARE                                  | 7,302                           | 7,295                           | 7,239                           | 8,194                           |        |                                | -10.9%                      |
| GROUP HOME CARE                                   | 816                             | 788                             | 771                             | 656                             | 3.6%   | 5.8%                           | 24.4%                       |
| CHILDREN SERVED BY PROVIDER                       |                                 |                                 |                                 |                                 |        |                                |                             |
| LICENSED                                          | 27,817                          | 27,465                          | 26,527                          | 27,816                          | 1.3%   | 4.9%                           | 0.0%                        |
| LICENSE EXEMPT                                    | 4,190                           | 4,187                           | 3,995                           | 4,047                           | 0.1%   | 4.9%                           | 3.5%                        |
| REGISTERED                                        | 5,290                           | 5,337                           | 5,292                           | 6,131                           | -0.9%  | 0.0%                           | -13.7%                      |
| TOTAL (UNDUPLICATED)                              |                                 |                                 |                                 |                                 |        |                                |                             |
| CHILDREN SERVED                                   | 36,993                          | 36,710                          | 35,528                          | 37,679                          | 0.8%   | 4.1%                           | -1.8%                       |
| CHILD CARE PAYMENTS                               | \$13,225,714                    | \$12,167,036                    | \$12,075,518                    |                                 |        |                                | 10.8%                       |
| AVERAGE PER CHILD                                 | \$13,225,714                    | \$12,107,030                    | \$12,075,518                    | \$11,937,317<br>\$317           | 7.9%   | 5.2%                           | 12.8%                       |
|                                                   |                                 |                                 |                                 |                                 |        |                                |                             |
| OTHER ASSISTANCE RECEIVED<br>TEMPORARY ASSISTANCE |                                 |                                 |                                 |                                 |        |                                |                             |
| CHILDREN SERVED                                   | 1,809                           | 1,858                           | 1,805                           | 2,476                           | -2.6%  | 0.2%                           | -26.9%                      |
| CHILD CARE PAYMENTS                               | \$742,288                       | \$701,673                       | \$686,927                       | \$869,463                       |        |                                | -14.6%                      |
| AVERAGE PER CHILD                                 | \$410                           | \$378                           | \$381                           | \$351                           |        |                                | 16.9%                       |
| MEDICAID ONLY                                     | \$410                           | \$370                           | \$301                           | \$ <b>3</b> 31                  | 0.770  | 7.070                          | 10.770                      |
| CHILDREN SERVED                                   | 25,633                          | 2E 272                          | 24.694                          | 25,771                          | 1.0%   | 3.8%                           | -0.5%                       |
|                                                   |                                 |                                 |                                 |                                 |        |                                | -0.5%                       |
| CHILD CARE PAYMENTS                               | \$8,593,295                     |                                 |                                 |                                 |        |                                |                             |
| AVERAGE PER CHILD                                 | \$335                           | \$311                           | \$321                           | \$298                           | 7.7%   | 4.4%                           | 12.5%                       |
| FOOD STAMPS ONLY                                  |                                 |                                 |                                 |                                 |        |                                |                             |
| CHILDREN SERVED                                   | 1,891                           | 1,876                           | 1,760                           |                                 |        |                                | 9.3%                        |
| CHILD CARE PAYMENTS                               | \$660,884                       | \$611,062                       | \$575,952                       | \$496,464                       |        |                                | 33.1%                       |
| AVERAGE PER CHILD                                 | \$349                           | \$326                           | \$327                           | \$287                           | 7.3%   | 6.8%                           | 21.8%                       |
| CHILDREN SERVICES                                 |                                 |                                 |                                 |                                 |        |                                |                             |
| CHILDREN SERVED                                   | 7,069                           | 7,037                           | 6,744                           | 7,176                           |        |                                | -1.5%                       |
| CHILD CARE PAYMENTS                               | \$3,037,215                     | \$2,785,978                     | \$2,717,970                     | \$2,743,921                     | 9.0%   | 11.7%                          | 10.7%                       |
| AVERAGE PER CHILD                                 | \$430                           | \$396                           | \$403                           | \$382                           | 8.5%   | 6.6%                           | 12.4%                       |
| NO OTHER IM ASSISTANCE                            |                                 |                                 |                                 |                                 |        |                                |                             |
| CHILDREN SERVED                                   | 595                             | 574                             | 534                             | 533                             | 3.7%   | 11.4%                          | 11.6%                       |
| CHILD CARE PAYMENTS                               | \$192,033                       | \$173,332                       | \$166,847                       | \$148,546                       |        |                                | 29.3%                       |
| AVERAGE PER CHILD                                 | \$323                           | \$302                           | \$312                           | \$279                           |        |                                | 15.8%                       |

\* Households include those active & authorized for care at month end, except for Protective Services which are considered single child households active during the month.