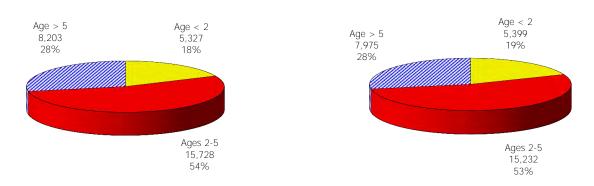

### TABLE OF CONTENTS

| Figure | 1   | Map of Regions                                     | 1   |
|--------|-----|----------------------------------------------------|-----|
| Figure | 2   | Reason for Care                                    | 2   |
| Figure | 3   | Children Served by Facility                        | 2   |
| Figure | 4   | Children Served by Provider                        | 2   |
| Table  | 1   | Statewide Summary                                  |     |
| Table  | 2   | Applications                                       | 4-5 |
| Table  | 3   | Reason for Care                                    | 6-7 |
| Figure | 5   | Children Served                                    | 8   |
| Figure | 6   | Child Care Payments                                | 8   |
| Figure | 7   | Children Served by Region                          | 9   |
| Table  | 4   | Children Served and Payments by Fund Category      |     |
| Figure | 8   | Total Children Served By Age Group                 | 12  |
| Figure | 9   | Children Served Age < 2 by Facility                | 12  |
| Figure | 10  | Children Served Ages 2-5 by Facility               | 13  |
| Figure | 11  | Children Served Ages > 5 by Facility               | 13  |
| Figure | 12  | Children Served in Center by Age                   | 14  |
| Figure | 13  | Children Served in Family Home by Age              | 14  |
| Figure | 14  | Children Served in Group Home by Age               | 14  |
| Table  | 5   | Children Served & Payments by Child Age & Facility |     |
| Table  | 6   | Child Care Demographics                            | 17  |
| Table  | 6A  | Households Receiving TCC – Summary                 | 18  |
| Figure | 15  | Transitional Households by Region                  |     |
| Figure | 16  | Transitional Children by Region                    | 18  |
| Table  | 6A1 | Households Receiving TCC – Level 1                 |     |