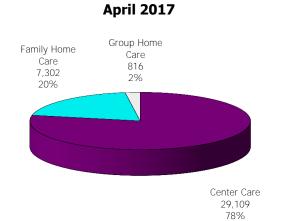

### TABLE 1. CHILD CARE STATEWIDE SUMMARYAPRIL 2017

|                                                   | NUMBER<br>OR AMOUNT<br>APR-2017 | NUMBER<br>OR AMOUNT<br>MAR-2017 | NUMBER<br>OR AMOUNT<br>FEB-2017 | NUMBER<br>OR AMOUNT<br>APR-2016 |        | CHANGE<br>FROM<br>2 MONTHS AGO | CHANGE<br>FROM<br>LAST YEAR |
|---------------------------------------------------|---------------------------------|---------------------------------|---------------------------------|---------------------------------|--------|--------------------------------|-----------------------------|
|                                                   | 1.150                           | 1 5 10                          | 0.170                           | 1.100                           | 0.404  | 10.50/                         |                             |
| APPLICATIONS RECEIVED                             | 4,158                           | 4,548                           | 3,479                           | 4,433                           |        |                                | -6.2%                       |
| APPLICATIONS APPROVED                             | 2,475                           | 2,793                           | 2,130                           | 2,483                           |        |                                | -0.3%                       |
| APPLICATIONS REJECTED                             | 1,390                           | 1,352                           | 1,306                           | 1,658                           |        |                                | -16.2%                      |
| APPLICATIONS PENDING                              | 906                             | 880                             | 750                             | 1,142                           |        |                                | -20.7%                      |
| 15 DAYS OR LESS                                   | 819                             | 843                             | 726                             | 1,024                           |        |                                | -20.0%                      |
| MORE THAN 15 DAYS                                 | 87                              | 37                              | 24                              | 118                             | 135.1% | 262.5%                         | -26.3%                      |
| HOUSEHOLD REASON FOR CARE*                        |                                 |                                 |                                 |                                 |        |                                |                             |
| EMPLOYMENT                                        | 18,118                          | 18,199                          | 17,959                          | 17,882                          | -0.4%  | 0.9%                           | 1.3%                        |
| EDUCATION                                         | 1,331                           | 1,358                           | 1,298                           | 1,568                           | -2.0%  | 2.5%                           | -15.1%                      |
| TRAINING                                          | 423                             | 428                             | 446                             | 533                             | -1.2%  | -5.2%                          | -20.6%                      |
| PROTECTIVE SERVICES                               | 7,069                           | 7,037                           | 6,744                           | 7,176                           |        |                                | -1.5%                       |
| SPECIAL NEED                                      | 59                              | 63                              | 53                              | 52                              |        | 11.3%                          | 13.5%                       |
| INCAPACITATED PARENT                              | 188                             | 193                             | 192                             | 186                             |        |                                | 1.1%                        |
| HOMELESS                                          | 15                              | 9                               | 11                              | 0                               |        |                                | N/A                         |
| TOTAL HOUSEHOLDS                                  | 27,203                          | 27,287                          | 26,703                          | 27,397                          | 001170 | 1.9%                           | -0.7%                       |
|                                                   |                                 |                                 |                                 |                                 |        |                                |                             |
| CHILDREN SERVED BY FACILITY                       | 00.100                          | 00.045                          | 07.754                          | 00.057                          | 0.00/  | 1.00/                          | 0.00/                       |
| CENTER CARE                                       | 29,109                          | 28,845                          | 27,751                          | 29,057                          |        |                                | 0.2%                        |
| FAMILY HOME CARE                                  | 7,302                           | 7,295                           | 7,239                           | 8,194                           |        |                                | -10.9%                      |
| GROUP HOME CARE                                   | 816                             | 788                             | 771                             | 656                             | 3.6%   | 5.8%                           | 24.4%                       |
| CHILDREN SERVED BY PROVIDER                       |                                 |                                 |                                 |                                 |        |                                |                             |
| LICENSED                                          | 27,817                          | 27,465                          | 26,527                          | 27,816                          | 1.3%   | 4.9%                           | 0.0%                        |
| LICENSE EXEMPT                                    | 4,190                           | 4,187                           | 3,995                           | 4,047                           | 0.1%   | 4.9%                           | 3.5%                        |
| REGISTERED                                        | 5,290                           | 5,337                           | 5,292                           | 6,131                           | -0.9%  | 0.0%                           | -13.7%                      |
| TOTAL (UNDUPLICATED)                              |                                 |                                 |                                 |                                 |        |                                |                             |
| CHILDREN SERVED                                   | 36,993                          | 36,710                          | 35,528                          | 37,679                          | 0.8%   | 4.1%                           | -1.8%                       |
| CHILD CARE PAYMENTS                               | \$13,225,714                    | \$12,167,036                    | \$12,075,518                    |                                 |        |                                | 10.8%                       |
| AVERAGE PER CHILD                                 | \$13,225,714                    | \$12,107,030                    | \$12,075,518                    | \$11,937,317<br>\$317           | 7.9%   | 5.2%                           | 12.8%                       |
|                                                   |                                 |                                 |                                 |                                 |        |                                |                             |
| OTHER ASSISTANCE RECEIVED<br>TEMPORARY ASSISTANCE |                                 |                                 |                                 |                                 |        |                                |                             |
| CHILDREN SERVED                                   | 1,809                           | 1,858                           | 1,805                           | 2,476                           | -2.6%  | 0.2%                           | -26.9%                      |
| CHILD CARE PAYMENTS                               | \$742,288                       | \$701,673                       | \$686,927                       | \$869,463                       |        |                                | -14.6%                      |
| AVERAGE PER CHILD                                 | \$410                           | \$378                           | \$381                           | \$351                           |        |                                | 16.9%                       |
| MEDICAID ONLY                                     | \$410                           | \$370                           | \$301                           | \$ <b>3</b> 31                  | 0.770  | 7.070                          | 10.770                      |
| CHILDREN SERVED                                   | 25,633                          | 2E 272                          | 24.694                          | 25,771                          | 1.0%   | 3.8%                           | -0.5%                       |
|                                                   |                                 |                                 |                                 |                                 |        |                                | -0.5%                       |
| CHILD CARE PAYMENTS                               | \$8,593,295                     |                                 |                                 |                                 |        |                                |                             |
| AVERAGE PER CHILD                                 | \$335                           | \$311                           | \$321                           | \$298                           | 7.7%   | 4.4%                           | 12.5%                       |
| FOOD STAMPS ONLY                                  |                                 |                                 |                                 |                                 |        |                                |                             |
| CHILDREN SERVED                                   | 1,891                           | 1,876                           | 1,760                           |                                 |        |                                | 9.3%                        |
| CHILD CARE PAYMENTS                               | \$660,884                       | \$611,062                       | \$575,952                       | \$496,464                       |        |                                | 33.1%                       |
| AVERAGE PER CHILD                                 | \$349                           | \$326                           | \$327                           | \$287                           | 7.3%   | 6.8%                           | 21.8%                       |
| CHILDREN SERVICES                                 |                                 |                                 |                                 |                                 |        |                                |                             |
| CHILDREN SERVED                                   | 7,069                           | 7,037                           | 6,744                           | 7,176                           |        |                                | -1.5%                       |
| CHILD CARE PAYMENTS                               | \$3,037,215                     | \$2,785,978                     | \$2,717,970                     | \$2,743,921                     | 9.0%   | 11.7%                          | 10.7%                       |
| AVERAGE PER CHILD                                 | \$430                           | \$396                           | \$403                           | \$382                           | 8.5%   | 6.6%                           | 12.4%                       |
| NO OTHER IM ASSISTANCE                            |                                 |                                 |                                 |                                 |        |                                |                             |
| CHILDREN SERVED                                   | 595                             | 574                             | 534                             | 533                             | 3.7%   | 11.4%                          | 11.6%                       |
| CHILD CARE PAYMENTS                               | \$192,033                       | \$173,332                       | \$166,847                       | \$148,546                       |        |                                | 29.3%                       |
| AVERAGE PER CHILD                                 | \$323                           | \$302                           | \$312                           | \$279                           |        |                                | 15.8%                       |