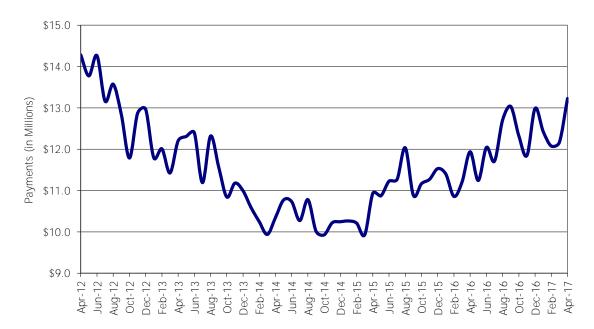

### TABLE 1. CHILD CARE STATEWIDE SUMMARYAPRIL 2017

|                                                   | NUMBER<br>OR AMOUNT<br>APR-2017 | NUMBER<br>OR AMOUNT<br>MAR-2017 | NUMBER<br>OR AMOUNT<br>FEB-2017 | NUMBER<br>OR AMOUNT<br>APR-2016 |        | CHANGE<br>FROM<br>2 MONTHS AGO | CHANGE<br>FROM<br>LAST YEAR |
|---------------------------------------------------|---------------------------------|---------------------------------|---------------------------------|---------------------------------|--------|--------------------------------|-----------------------------|
|                                                   | 1.150                           | 1 5 10                          | 0.170                           | 1.100                           | 0.404  | 10.50/                         |                             |
| APPLICATIONS RECEIVED                             | 4,158                           | 4,548                           | 3,479                           | 4,433                           |        |                                | -6.2%                       |
| APPLICATIONS APPROVED                             | 2,475                           | 2,793                           | 2,130                           | 2,483                           |        |                                | -0.3%                       |
| APPLICATIONS REJECTED                             | 1,390                           | 1,352                           | 1,306                           | 1,658                           |        |                                | -16.2%                      |
| APPLICATIONS PENDING                              | 906                             | 880                             | 750                             | 1,142                           |        |                                | -20.7%                      |
| 15 DAYS OR LESS                                   | 819                             | 843                             | 726                             | 1,024                           |        |                                | -20.0%                      |
| MORE THAN 15 DAYS                                 | 87                              | 37                              | 24                              | 118                             | 135.1% | 262.5%                         | -26.3%                      |
| HOUSEHOLD REASON FOR CARE*                        |                                 |                                 |                                 |                                 |        |                                |                             |
| EMPLOYMENT                                        | 18,118                          | 18,199                          | 17,959                          | 17,882                          | -0.4%  | 0.9%                           | 1.3%                        |
| EDUCATION                                         | 1,331                           | 1,358                           | 1,298                           | 1,568                           | -2.0%  | 2.5%                           | -15.1%                      |
| TRAINING                                          | 423                             | 428                             | 446                             | 533                             | -1.2%  | -5.2%                          | -20.6%                      |
| PROTECTIVE SERVICES                               | 7,069                           | 7,037                           | 6,744                           | 7,176                           |        |                                | -1.5%                       |
| SPECIAL NEED                                      | 59                              | 63                              | 53                              | 52                              |        | 11.3%                          | 13.5%                       |
| INCAPACITATED PARENT                              | 188                             | 193                             | 192                             | 186                             |        |                                | 1.1%                        |
| HOMELESS                                          | 15                              | 9                               | 11                              | 0                               |        |                                | N/A                         |
| TOTAL HOUSEHOLDS                                  | 27,203                          | 27,287                          | 26,703                          | 27,397                          | 001170 | 1.9%                           | -0.7%                       |
|                                                   |                                 |                                 |                                 |                                 |        |                                |                             |
| CHILDREN SERVED BY FACILITY                       | 00.100                          | 00.045                          | 07.754                          | 00.057                          | 0.00/  | 1.00/                          | 0.00/                       |
| CENTER CARE                                       | 29,109                          | 28,845                          | 27,751                          | 29,057                          |        |                                | 0.2%                        |
| FAMILY HOME CARE                                  | 7,302                           | 7,295                           | 7,239                           | 8,194                           |        |                                | -10.9%                      |
| GROUP HOME CARE                                   | 816                             | 788                             | 771                             | 656                             | 3.6%   | 5.8%                           | 24.4%                       |
| CHILDREN SERVED BY PROVIDER                       |                                 |                                 |                                 |                                 |        |                                |                             |
| LICENSED                                          | 27,817                          | 27,465                          | 26,527                          | 27,816                          | 1.3%   | 4.9%                           | 0.0%                        |
| LICENSE EXEMPT                                    | 4,190                           | 4,187                           | 3,995                           | 4,047                           | 0.1%   | 4.9%                           | 3.5%                        |
| REGISTERED                                        | 5,290                           | 5,337                           | 5,292                           | 6,131                           | -0.9%  | 0.0%                           | -13.7%                      |
| TOTAL (UNDUPLICATED)                              |                                 |                                 |                                 |                                 |        |                                |                             |
| CHILDREN SERVED                                   | 36,993                          | 36,710                          | 35,528                          | 37,679                          | 0.8%   | 4.1%                           | -1.8%                       |
| CHILD CARE PAYMENTS                               | \$13,225,714                    | \$12,167,036                    | \$12,075,518                    |                                 |        |                                | 10.8%                       |
| AVERAGE PER CHILD                                 | \$13,225,714                    | \$12,107,030                    | \$12,075,518                    | \$11,937,317<br>\$317           | 7.9%   | 5.2%                           | 12.8%                       |
|                                                   |                                 |                                 |                                 |                                 |        |                                |                             |
| OTHER ASSISTANCE RECEIVED<br>TEMPORARY ASSISTANCE |                                 |                                 |                                 |                                 |        |                                |                             |
| CHILDREN SERVED                                   | 1,809                           | 1,858                           | 1,805                           | 2,476                           | -2.6%  | 0.2%                           | -26.9%                      |
| CHILD CARE PAYMENTS                               | \$742,288                       | \$701,673                       | \$686,927                       | \$869,463                       |        |                                | -14.6%                      |
| AVERAGE PER CHILD                                 | \$410                           | \$378                           | \$381                           | \$351                           |        |                                | 16.9%                       |
| MEDICAID ONLY                                     | \$410                           | \$370                           | \$301                           | \$ <b>3</b> 31                  | 0.770  | 7.070                          | 10.770                      |
| CHILDREN SERVED                                   | 25,633                          | 2E 272                          | 24.694                          | 25,771                          | 1.0%   | 3.8%                           | -0.5%                       |
|                                                   |                                 |                                 |                                 |                                 |        |                                | -0.5%                       |
| CHILD CARE PAYMENTS                               | \$8,593,295                     |                                 |                                 |                                 |        |                                |                             |
| AVERAGE PER CHILD                                 | \$335                           | \$311                           | \$321                           | \$298                           | 7.7%   | 4.4%                           | 12.5%                       |
| FOOD STAMPS ONLY                                  |                                 |                                 |                                 |                                 |        |                                |                             |
| CHILDREN SERVED                                   | 1,891                           | 1,876                           | 1,760                           |                                 |        |                                | 9.3%                        |
| CHILD CARE PAYMENTS                               | \$660,884                       | \$611,062                       | \$575,952                       | \$496,464                       |        |                                | 33.1%                       |
| AVERAGE PER CHILD                                 | \$349                           | \$326                           | \$327                           | \$287                           | 7.3%   | 6.8%                           | 21.8%                       |
| CHILDREN SERVICES                                 |                                 |                                 |                                 |                                 |        |                                |                             |
| CHILDREN SERVED                                   | 7,069                           | 7,037                           | 6,744                           | 7,176                           |        |                                | -1.5%                       |
| CHILD CARE PAYMENTS                               | \$3,037,215                     | \$2,785,978                     | \$2,717,970                     | \$2,743,921                     | 9.0%   | 11.7%                          | 10.7%                       |
| AVERAGE PER CHILD                                 | \$430                           | \$396                           | \$403                           | \$382                           | 8.5%   | 6.6%                           | 12.4%                       |
| NO OTHER IM ASSISTANCE                            |                                 |                                 |                                 |                                 |        |                                |                             |
| CHILDREN SERVED                                   | 595                             | 574                             | 534                             | 533                             | 3.7%   | 11.4%                          | 11.6%                       |
| CHILD CARE PAYMENTS                               | \$192,033                       | \$173,332                       | \$166,847                       | \$148,546                       |        |                                | 29.3%                       |
| AVERAGE PER CHILD                                 | \$323                           | \$302                           | \$312                           | \$279                           |        |                                | 15.8%                       |