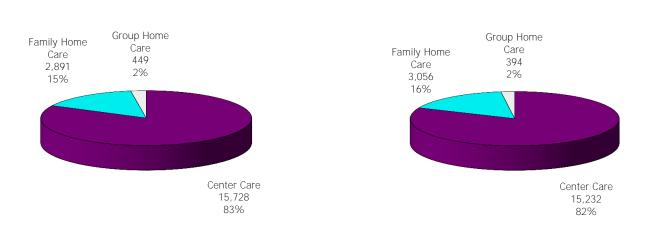

,,,,,,,,,,,,,,,, |
|           |                            |                     |                              |           |                               |                        |                                   |                        |                                               |
|           | OUT OF STATE               | 0                   | \$0                          | 0         | \$0                           | 0                      | \$0                               | 0                      | \$0                                           |

NOTE: Children are counted in each county and fund category served. Statewide children are unduplicated by fund category.



**12-Month Average** 

May 2016-April 2017



April 2017

Figure 9. Children Served Age < 2 By Facility





April 2017

12-Month Average May 2016-April 2017

12-Month Average









**12-Month Average** 

May 2016-April 2017



Figure 13. Children Served in Family Home By Age



Figure 14. Children Served in Group Home By Age





#### TABLE 5. CHILDREN SERVED AND PAYMENTS BY CHILD AGE AND FACILITY **APRIL 2017**

|                              | CHILDREN<br>APR-2017 | CHILDREN<br>APR-2016 | CHANGE<br>FROM<br>LAST YEAR | PAYMENTS<br>APR-2017   | PAYMENTS<br>APR-2016 | CHANGE<br>FROM<br>LAST YEAR |
|------------------------------|----------------------|----------------------|-----------------------------|------------------------|----------------------|-----------------------------|
| TOTAL (UNDUPLICATED)         | 36,993               | 37,679               | -1.8%                       | \$1