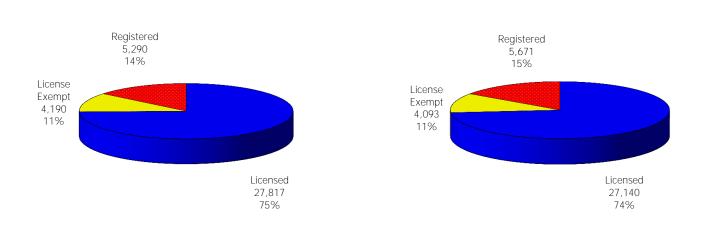

### TABLE 1. CHILD CARE STATEWIDE SUMMARYAPRIL 2017

|                                                   | NUMBER<br>OR AMOUNT<br>APR-2017 | NUMBER<br>OR AMOUNT<br>MAR-2017 | NUMBER<br>OR AMOUNT<br>FEB-2017 | NUMBER<br>OR AMOUNT<br>APR-2016 |        | CHANGE<br>FROM<br>2 MONTHS AGO | CHANGE<br>FROM<br>LAST YEAR |
|---------------------------------------------------|---------------------------------|---------------------------------|---------------------------------|---------------------------------|--------|--------------------------------|-----------------------------|
|                                                   | 1.150                           | 1 5 10                          | 0.170                           | 1.100                           | 0.404  | 10.50/                         |                             |
| APPLICATIONS RECEIVED                             | 4,158                           | 4,548                           | 3,479                           | 4,433                           |        |                                | -6.2%                       |
| APPLICATIONS APPROVED                             | 2,475                           | 2,793                           | 2,130                           | 2,483                           |        |                                | -0.3%                       |
| APPLICATIONS REJECTED                             | 1,390                           | 1,352                           | 1,306                           | 1,658                           |        |                                | -16.2%                      |
| APPLICATIONS PENDING                              | 906                             | 880                             | 750                             | 1,142                           |        |                                | -20.7%                      |
| 15 DAYS OR LESS                                   | 819                             | 843                             | 726                             | 1,024                           |        |                                | -20.0%                      |
| MORE THAN 15 DAYS                                 | 87                              | 37                              | 24                              | 118                             | 135.1% | 262.5%                         | -26.3%                      |
| HOUSEHOLD REASON FOR CARE*                        |                                 |                                 |                                 |                                 |        |                                |                             |
| EMPLOYMENT                                        | 18,118                          | 18,199                          | 17,959                          | 17,882                          | -0.4%  | 0.9%                           | 1.3%                        |
| EDUCATION                                         | 1,331                           | 1,358                           | 1,298                           | 1,568                           | -2.0%  | 2.5%                           | -15.1%                      |
| TRAINING                                          | 423                             | 428                             | 446                             | 533                             | -1.2%  | -5.2%                          | -20.6%                      |
| PROTECTIVE SERVICES                               | 7,069                           | 7,037                           | 6,744                           | 7,176                           |        |                                | -1.5%                       |
| SPECIAL NEED                                      | 59                              | 63                              | 53                              | 52                              |        | 11.3%                          | 13.5%                       |
| INCAPACITATED PARENT                              | 188                             | 193                             | 192                             | 186                             |        |                                | 1.1%                        |
| HOMELESS                                          | 15                              | 9                               | 11                              | 0                               |        |                                | N/A                         |
| TOTAL HOUSEHOLDS                                  | 27,203                          | 27,287                          | 26,703                          | 27,397                          | 001170 | 1.9%                           | -0.7%                       |
|                                                   |                                 |                                 |                                 |                                 |        |                                |                             |
| CHILDREN SERVED BY FACILITY                       | 00.100                          | 00.045                          | 07.754                          | 00.057                          | 0.00/  | 1.00/                          | 0.00/                       |
| CENTER CARE                                       | 29,109                          | 28,845                          | 27,751                          | 29,057                          |        |                                | 0.2%                        |
| FAMILY HOME CARE                                  | 7,302                           | 7,295                           | 7,239                           | 8,194                           |        |                                | -10.9%                      |
| GROUP HOME CARE                                   | 816                             | 788                             | 771                             | 656                             | 3.6%   | 5.8%                           | 24.4%                       |
| CHILDREN SERVED BY PROVIDER                       |                                 |                                 |                                 |                                 |        |                                |                             |
| LICENSED                                          | 27,817                          | 27,465                          | 26,527                          | 27,816                          | 1.3%   | 4.9%                           | 0.0%                        |
| LICENSE EXEMPT                                    | 4,190                           | 4,187                           | 3,995                           | 4,047                           | 0.1%   | 4.9%                           | 3.5%                        |
| REGISTERED                                        | 5,290                           | 5,337                           | 5,292                           | 6,131                           | -0.9%  | 0.0%                           | -13.7%                      |
| TOTAL (UNDUPLICATED)                              |                                 |                                 |                                 |                                 |        |                                |                             |
| CHILDREN SERVED                                   | 36,993                          | 36,710                          | 35,528                          | 37,679                          | 0.8%   | 4.1%                           | -1.8%                       |
| CHILD CARE PAYMENTS                               | \$13,225,714                    | \$12,167,036                    | \$12,075,518                    |                                 |        |                                | 10.8%                       |
| AVERAGE PER CHILD                                 | \$13,225,714                    | \$12,107,030                    | \$12,075,518                    | \$11,937,317<br>\$317           | 7.9%   | 5.2%                           | 12.8%                       |
|                                                   |                                 |                                 |                                 |                                 |        |                                |                             |
| OTHER ASSISTANCE RECEIVED<br>TEMPORARY ASSISTANCE |                                 |                                 |                                 |                                 |        |                                |                             |
| CHILDREN SERVED                                   | 1,809                           | 1,858                           | 1,805                           | 2,476                           | -2.6%  | 0.2%                           | -26.9%                      |
| CHILD CARE PAYMENTS                               | \$742,288                       | \$701,673                       | \$686,927                       | \$869,463                       |        |                                | -14.6%                      |
| AVERAGE PER CHILD                                 | \$410                           | \$378                           | \$381                           | \$351                           |        |                                | 16.9%                       |
| MEDICAID ONLY                                     | \$410                           | \$370                           | \$301                           | \$ <b>3</b> 31                  | 0.770  | 7.070                          | 10.770                      |
| CHILDREN SERVED                                   | 25,633                          | 2E 272                          | 24.694                          | 25,771                          | 1.0%   | 3.8%                           | -0.5%                       |
|                                                   |                                 |                                 |                                 |                                 |        |                                | -0.5%                       |
| CHILD CARE PAYMENTS                               | \$8,593,295                     |                                 |                                 |                                 |        |                                |                             |
| AVERAGE PER CHILD                                 | \$335                           | \$311                           | \$321                           | \$298                           | 7.7%   | 4.4%                           | 12.5%                       |
| FOOD STAMPS ONLY                                  |                                 |                                 |                                 |                                 |        |                                |                             |
| CHILDREN SERVED                                   | 1,891                           | 1,876                           | 1,760                           |                                 |        |                                | 9.3%                        |
| CHILD CARE PAYMENTS                               | \$660,884                       | \$611,062                       | \$575,952                       | \$496,464                       |        |                                | 33.1%                       |
| AVERAGE PER CHILD                                 | \$349                           | \$326                           | \$327                           | \$287                           | 7.3%   | 6.8%                           | 21.8%                       |
| CHILDREN SERVICES                                 |                                 |                                 |                                 |                                 |        |                                |                             |
| CHILDREN SERVED                                   | 7,069                           | 7,037                           | 6,744                           | 7,176                           |        |                                | -1.5%                       |
| CHILD CARE PAYMENTS                               | \$3,037,215                     | \$2,785,978                     | \$2,717,970                     | \$2,743,921                     | 9.0%   | 11.7%                          | 10.7%                       |
| AVERAGE PER CHILD                                 | \$430                           | \$396                           | \$403                           | \$382                           | 8.5%   | 6.6%                           | 12.4%                       |
| NO OTHER IM ASSISTANCE                            |                                 |                                 |                                 |                                 |        |                                |                             |
| CHILDREN SERVED                                   | 595                             | 574                             | 534                             | 533                             | 3.7%   | 11.4%                          | 11.6%                       |
| CHILD CARE PAYMENTS                               | \$192,033                       | \$173,332                       | \$166,847                       | \$148,546                       |        |                                | 29.3%                       |
| AVERAGE PER CHILD                                 | \$323                           | \$302                           | \$312                           | \$279                           |        |                                | 15.8%                       |