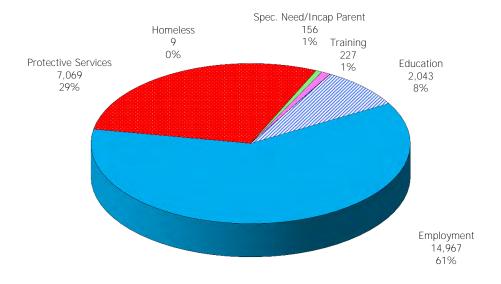

### TABLE 1. CHILD CARE STATEWIDE SUMMARYAPRIL 2017

|                                                   | NUMBER<br>OR AMOUNT<br>APR-2017 | NUMBER<br>OR AMOUNT<br>MAR-2017 | NUMBER<br>OR AMOUNT<br>FEB-2017 | NUMBER<br>OR AMOUNT<br>APR-2016 |        | CHANGE<br>FROM<br>2 MONTHS AGO | CHANGE<br>FROM<br>LAST YEAR |
|---------------------------------------------------|---------------------------------|---------------------------------|---------------------------------|---------------------------------|--------|--------------------------------|-----------------------------|
|                                                   | 1.150                           | 1 5 10                          | 0.170                           | 1.100                           | 0.404  | 10.50/                         |                             |
| APPLICATIONS RECEIVED                             | 4,158                           | 4,548                           | 3,479                           | 4,433                           |        |                                | -6.2%                       |
| APPLICATIONS APPROVED                             | 2,475                           | 2,793                           | 2,130                           | 2,483                           |        |                                | -0.3%                       |
| APPLICATIONS REJECTED                             | 1,390                           | 1,352                           | 1,306                           | 1,658                           |        |                                | -16.2%                      |
| APPLICATIONS PENDING                              | 906                             | 880                             | 750                             | 1,142                           |        |                                | -20.7%                      |
| 15 DAYS OR LESS                                   | 819                             | 843                             | 726                             | 1,024                           |        |                                | -20.0%                      |
| MORE THAN 15 DAYS                                 | 87                              | 37                              | 24                              | 118                             | 135.1% | 262.5%                         | -26.3%                      |
| HOUSEHOLD REASON FOR CARE*                        |                                 |                                 |                                 |                                 |        |                                |                             |
| EMPLOYMENT                                        | 18,118                          | 18,199                          | 17,959                          | 17,882                          | -0.4%  | 0.9%                           | 1.3%                        |
| EDUCATION                                         | 1,331                           | 1,358                           | 1,298                           | 1,568                           | -2.0%  | 2.5%                           | -15.1%                      |
| TRAINING                                          | 423                             | 428                             | 446                             | 533                             | -1.2%  | -5.2%                          | -20.6%                      |
| PROTECTIVE SERVICES                               | 7,069                           | 7,037                           | 6,744                           | 7,176                           |        |                                | -1.5%                       |
| SPECIAL NEED                                      | 59                              | 63                              | 53                              | 52                              |        | 11.3%                          | 13.5%                       |
| INCAPACITATED PARENT                              | 188                             | 193                             | 192                             | 186                             |        |                                | 1.1%                        |
| HOMELESS                                          | 15                              | 9                               | 11                              | 0                               |        |                                | N/A                         |
| TOTAL HOUSEHOLDS                                  | 27,203                          | 27,287                          | 26,703                          | 27,397                          | 001170 | 1.9%                           | -0.7%                       |
|                                                   |                                 |                                 |                                 |                                 |        |                                |                             |
| CHILDREN SERVED BY FACILITY                       | 00.100                          | 00.045                          | 07.754                          | 00.057                          | 0.00/  | 1.00/                          | 0.00/                       |
| CENTER CARE                                       | 29,109                          | 28,845                          | 27,751                          | 29,057                          |        |                                | 0.2%                        |
| FAMILY HOME CARE                                  | 7,302                           | 7,295                           | 7,239                           | 8,194                           |        |                                | -10.9%                      |
| GROUP HOME CARE                                   | 816                             | 788                             | 771                             | 656                             | 3.6%   | 5.8%                           | 24.4%                       |
| CHILDREN SERVED BY PROVIDER                       |                                 |                                 |                                 |                                 |        |                                |                             |
| LICENSED                                          | 27,817                          | 27,465                          | 26,527                          | 27,816                          | 1.3%   | 4.9%                           | 0.0%                        |
| LICENSE EXEMPT                                    | 4,190                           | 4,187                           | 3,995                           | 4,047                           | 0.1%   | 4.9%                           | 3.5%                        |
| REGISTERED                                        | 5,290                           | 5,337                           | 5,292                           | 6,131                           | -0.9%  | 0.0%                           | -13.7%                      |
| TOTAL (UNDUPLICATED)                              |                                 |                                 |                                 |                                 |        |                                |                             |
| CHILDREN SERVED                                   | 36,993                          | 36,710                          | 35,528                          | 37,679                          | 0.8%   | 4.1%                           | -1.8%                       |
| CHILD CARE PAYMENTS                               | \$13,225,714                    | \$12,167,036                    | \$12,075,518                    |                                 |        |                                | 10.8%                       |
| AVERAGE PER CHILD                                 | \$13,225,714                    | \$12,107,030                    | \$12,075,518                    | \$11,937,317<br>\$317           | 7.9%   | 5.2%                           | 12.8%                       |
|                                                   |                                 |                                 |                                 |                                 |        |                                |                             |
| OTHER ASSISTANCE RECEIVED<br>TEMPORARY ASSISTANCE |                                 |                                 |                                 |                                 |        |                                |                             |
| CHILDREN SERVED                                   | 1,809                           | 1,858                           | 1,805                           | 2,476                           | -2.6%  | 0.2%                           | -26.9%                      |
| CHILD CARE PAYMENTS                               | \$742,288                       | \$701,673                       | \$686,927                       | \$869,463                       |        |                                | -14.6%                      |
| AVERAGE PER CHILD                                 | \$410                           | \$378                           | \$381                           | \$351                           |        |                                | 16.9%                       |
| MEDICAID ONLY                                     | \$410                           | \$370                           | \$301                           | \$ <b>3</b> 31                  | 0.770  | 7.070                          | 10.770                      |
| CHILDREN SERVED                                   | 25,633                          | 2E 272                          | 24.694                          | 25,771                          | 1.0%   | 3.8%                           | -0.5%                       |
|                                                   |                                 |                                 |                                 |                                 |        |                                | -0.5%                       |
| CHILD CARE PAYMENTS                               | \$8,593,295                     |                                 |                                 |                                 |        |                                |                             |
| AVERAGE PER CHILD                                 | \$335                           | \$311                           | \$321                           | \$298                           | 7.7%   | 4.4%                           | 12.5%                       |
| FOOD STAMPS ONLY                                  |                                 |                                 |                                 |                                 |        |                                |                             |
| CHILDREN SERVED                                   | 1,891                           | 1,876                           | 1,760                           |                                 |        |                                | 9.3%                        |
| CHILD CARE PAYMENTS                               | \$660,884                       | \$611,062                       | \$575,952                       | \$496,464                       |        |                                | 33.1%                       |
| AVERAGE PER CHILD                                 | \$349                           | \$326                           | \$327                           | \$287                           | 7.3%   | 6.8%                           | 21.8%                       |
| CHILDREN SERVICES                                 |                                 |                                 |                                 |                                 |        |                                |                             |
| CHILDREN SERVED                                   | 7,069                           | 7,037                           | 6,744                           | 7,176                           |        |                                | -1.5%                       |
| CHILD CARE PAYMENTS                               | \$3,037,215                     | \$2,785,978                     | \$2,717,970                     | \$2,743,921                     | 9.0%   | 11.7%                          | 10.7%                       |
| AVERAGE PER CHILD                                 | \$430                           | \$396                           | \$403                           | \$382                           | 8.5%   | 6.6%                           | 12.4%                       |
| NO OTHER IM ASSISTANCE                            |                                 |                                 |                                 |                                 |        |                                |                             |
| CHILDREN SERVED                                   | 595                             | 574                             | 534                             | 533                             | 3.7%   | 11.4%                          | 11.6%                       |
| CHILD CARE PAYMENTS                               | \$192,033                       | \$173,332                       | \$166,847                       | \$148,546                       |        |                                | 29.3%                       |
| AVERAGE PER CHILD                                 | \$323                           | \$302                           | \$312                           | \$279                           |        |                                | 15.8%                       |

\* Households include those active & authorized for care at month end, except for Protective Services which are considered single child households active during the month.