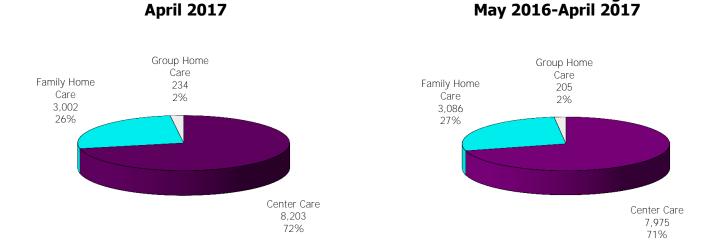

#### Figure 2. Reason for Child Care

12-Month Average May 2016-April 2017

**12-Month Average** 

Licensed

27,140

74%