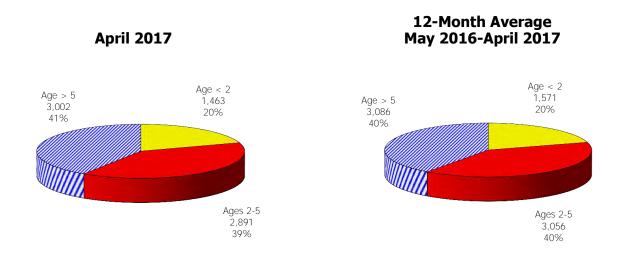

### TABLE OF CONTENTS

| Figure | 1   | Map of Regions                                     | 1   |
|--------|-----|----------------------------------------------------|-----|
| Figure | 2   | Reason for Care                                    | 2   |
| Figure | 3   | Children Served by Facility                        | 2   |
| Figure | 4   | Children Served by Provider                        | 2   |
| Table  | 1   | Statewide Summary                                  |     |
| Table  | 2   | Applications                                       | 4-5 |
| Table  | 3   | Reason for Care                                    | 6-7 |
| Figure | 5   | Children Served                                    | 8   |
| Figure | 6   | Child Care Payments                                | 8   |
| Figure | 7   | Children Served by Region                          | 9   |
| Table  | 4   | Children Served and Payments by Fund Category      |     |
| Figure | 8   | Total Children Served By Age Group                 | 12  |
| Figure | 9   | Children Served Age < 2 by Facility                | 12  |
| Figure | 10  | Children Served Ages 2-5 by Facility               | 13  |
| Figure | 11  | Children Served Ages > 5 by Facility               | 13  |
| Figure | 12  | Children Served in Center by Age                   | 14  |
| Figure | 13  | Children Served in Family Home by Age              | 14  |
| Figure | 14  | Children Served in Group Home by Age               | 14  |
| Table  | 5   | Children Served & Payments by Child Age & Facility |     |
| Table  | 6   | Child Care Demographics                            | 17  |
| Table  | 6A  | Households Receiving TCC – Summary                 | 18  |
| Figure | 15  | Transitional Households by Region                  |     |
| Figure | 16  | Transitional Children by Region                    | 18  |
| Table  | 6A1 | Households Receiving TCC – Level 1                 |     |

#### April 2017