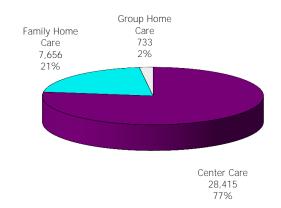

### TABLE 1. CHILD CARE STATEWIDE SUMMARYAPRIL 2017

|                                                   | NUMBER<br>OR AMOUNT<br>APR-2017 | NUMBER<br>OR AMOUNT<br>MAR-2017 | NUMBER<br>OR AMOUNT<br>FEB-2017 | NUMBER<br>OR AMOUNT<br>APR-2016 |        | CHANGE<br>FROM<br>2 MONTHS AGO | CHANGE<br>FROM<br>LAST YEAR |
|---------------------------------------------------|---------------------------------|---------------------------------|---------------------------------|---------------------------------|--------|--------------------------------|-----------------------------|
|                                                   | 1.150                           | 1 5 10                          | 0.170                           | 1.100                           | 0.404  | 10.50/                         |                             |
| APPLICATIONS RECEIVED                             | 4,158                           | 4,548                           | 3,479                           | 4,433                           |        |                                | -6.2%                       |
| APPLICATIONS APPROVED                             | 2,475                           | 2,793                           | 2,130                           | 2,483                           |        |                                | -0.3%                       |
| APPLICATIONS REJECTED                             | 1,390                           | 1,352                           | 1,306                           | 1,658                           |        |                                | -16.2%                      |
| APPLICATIONS PENDING                              | 906                             | 880                             | 750                             | 1,142                           |        |                                | -20.7%                      |
| 15 DAYS OR LESS                                   | 819                             | 843                             | 726                             | 1,024                           |        |                                | -20.0%                      |
| MORE THAN 15 DAYS                                 | 87                              | 37                              | 24                              | 118                             | 135.1% | 262.5%                         | -26.3%                      |
| HOUSEHOLD REASON FOR CARE*                        |                                 |                                 |                                 |                                 |        |                                |                             |
| EMPLOYMENT                                        | 18,118                          | 18,199                          | 17,959                          | 17,882                          | -0.4%  | 0.9%                           | 1.3%                        |
| EDUCATION                                         | 1,331                           | 1,358                           | 1,298                           | 1,568                           | -2.0%  | 2.5%                           | -15.1%                      |
| TRAINING                                          | 423                             | 428                             | 446                             | 533                             | -1.2%  | -5.2%                          | -20.6%                      |
| PROTECTIVE SERVICES                               | 7,069                           | 7,037                           | 6,744                           | 7,176                           |        |                                | -1.5%                       |
| SPECIAL NEED                                      | 59                              | 63                              | 53                              | 52                              |        | 11.3%                          | 13.5%                       |
| INCAPACITATED PARENT                              | 188                             | 193                             | 192                             | 186                             |        |                                | 1.1%                        |
| HOMELESS                                          | 15                              | 9                               | 11                              | 0                               |        |                                | N/A                         |
| TOTAL HOUSEHOLDS                                  | 27,203                          | 27,287                          | 26,703                          | 27,397                          | 001170 | 1.9%                           | -0.7%                       |
|                                                   |                                 |                                 |                                 |                                 |        |                                |                             |
| CHILDREN SERVED BY FACILITY                       | 00.100                          | 00.045                          | 07.754                          | 00.057                          | 0.00/  | 1.00/                          | 0.00/                       |
| CENTER CARE                                       | 29,109                          | 28,845                          | 27,751                          | 29,057                          |        |                                | 0.2%                        |
| FAMILY HOME CARE                                  | 7,302                           | 7,295                           | 7,239                           | 8,194                           |        |                                | -10.9%                      |
| GROUP HOME CARE                                   | 816                             | 788                             | 771                             | 656                             | 3.6%   | 5.8%                           | 24.4%                       |
| CHILDREN SERVED BY PROVIDER                       |                                 |                                 |                                 |                                 |        |                                |                             |
| LICENSED                                          | 27,817                          | 27,465                          | 26,527                          | 27,816                          | 1.3%   | 4.9%                           | 0.0%                        |
| LICENSE EXEMPT                                    | 4,190                           | 4,187                           | 3,995                           | 4,047                           | 0.1%   | 4.9%                           | 3.5%                        |
| REGISTERED                                        | 5,290                           | 5,337                           | 5,292                           | 6,131                           | -0.9%  | 0.0%                           | -13.7%                      |
| TOTAL (UNDUPLICATED)                              |                                 |                                 |                                 |                                 |        |                                |                             |
| CHILDREN SERVED                                   | 36,993                          | 36,710                          | 35,528                          | 37,679                          | 0.8%   | 4.1%                           | -1.8%                       |
| CHILD CARE PAYMENTS                               | \$13,225,714                    | \$12,167,036                    | \$12,075,518                    |                                 |        |                                | 10.8%                       |
| AVERAGE PER CHILD                                 | \$13,225,714                    | \$12,107,030                    | \$12,075,518                    | \$11,937,317<br>\$317           | 7.9%   | 5.2%                           | 12.8%                       |
|                                                   |                                 |                                 |                                 |                                 |        |                                |                             |
| OTHER ASSISTANCE RECEIVED<br>TEMPORARY ASSISTANCE |                                 |                                 |                                 |                                 |        |                                |                             |
| CHILDREN SERVED                                   | 1,809                           | 1,858                           | 1,805                           | 2,476                           | -2.6%  | 0.2%                           | -26.9%                      |
| CHILD CARE PAYMENTS                               | \$742,288                       | \$701,673                       | \$686,927                       | \$869,463                       |        |                                | -14.6%                      |
| AVERAGE PER CHILD                                 | \$410                           | \$378                           | \$381                           | \$351                           |        |                                | 16.9%                       |
| MEDICAID ONLY                                     | \$410                           | \$370                           | \$301                           | \$ <b>3</b> 31                  | 0.770  | 7.070                          | 10.770                      |
| CHILDREN SERVED                                   | 25,633                          | 2E 272                          | 24.694                          | 25,771                          | 1.0%   | 3.8%                           | -0.5%                       |
|                                                   |                                 |                                 |                                 |                                 |        |                                | -0.5%                       |
| CHILD CARE PAYMENTS                               | \$8,593,295                     |                                 |                                 |                                 |        |                                |                             |
| AVERAGE PER CHILD                                 | \$335                           | \$311                           | \$321                           | \$298                           | 7.7%   | 4.4%                           | 12.5%                       |
| FOOD STAMPS ONLY                                  |                                 |                                 |                                 |                                 |        |                                |                             |
| CHILDREN SERVED                                   | 1,891                           | 1,876                           | 1,760                           |                                 |        |                                | 9.3%                        |
| CHILD CARE PAYMENTS                               | \$660,884                       | \$611,062                       | \$575,952                       | \$496,464                       |        |                                | 33.1%                       |
| AVERAGE PER CHILD                                 | \$349                           | \$326                           | \$327                           | \$287                           | 7.3%   | 6.8%                           | 21.8%                       |
| CHILDREN SERVICES                                 |                                 |                                 |                                 |                                 |        |                                |                             |
| CHILDREN SERVED                                   | 7,069                           | 7,037                           | 6,744                           | 7,176                           |        |                                | -1.5%                       |
| CHILD CARE PAYMENTS                               | \$3,037,215                     | \$2,785,978                     | \$2,717,970                     | \$2,743,921                     | 9.0%   | 11.7%                          | 10.7%                       |
| AVERAGE PER CHILD                                 | \$430                           | \$396                           | \$403                           | \$382                           | 8.5%   | 6.6%                           | 12.4%                       |
| NO OTHER IM ASSISTANCE                            |                                 |                                 |                                 |                                 |        |                                |                             |
| CHILDREN SERVED                                   | 595                             | 574                             | 534                             | 533                             | 3.7%   | 11.4%                          | 11.6%                       |
| CHILD CARE PAYMENTS                               | \$192,033                       | \$173,332                       | \$166,847                       | \$148,546                       |        |                                | 29.3%                       |
| AVERAGE PER CHILD                                 | \$323                           | \$302                           | \$312                           | \$279                           |        |                                | 15.8%                       |