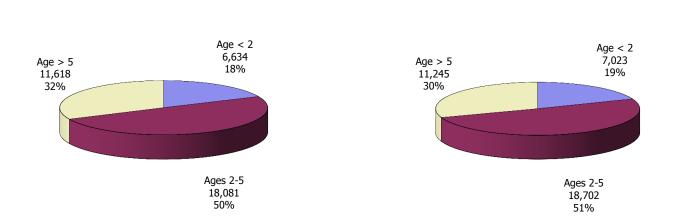

NOTE: Households include those active & authorized for care at month end, except for Protective Services which are considered single child households active during the month.

Figure 5. Children Served