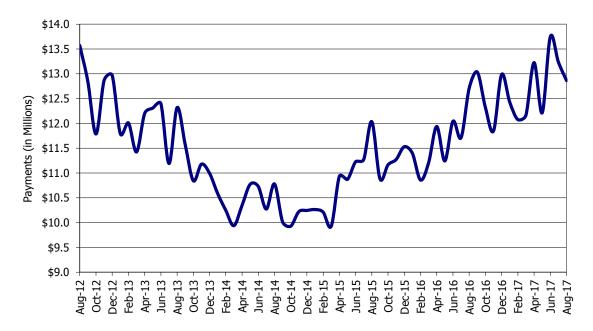

### TABLE 1. CHILD CARE STATEWIDE SUMMARYAUGUST 2017

|                                             | NUMBER<br>OR AMOUNT | NUMBER<br>OR AMOUNT |                    | NUMBER<br>OR AMOUNT  | CHANGE<br>FROM | CHANGE<br>FROM | CHANGE<br>FROM |
|---------------------------------------------|---------------------|---------------------|--------------------|----------------------|----------------|----------------|----------------|
|                                             | AUG-2017            | JUL-2017            | JUN-2017           | AUG-2016             | -              | 2 MONTHS AGO   |                |
|                                             | AUG 2017            | JOE 2017            | 5011 2017          | A00 2010             | LAST PIONT     |                | LAST TEAK      |
| APPLICATIONS RECEIVED                       | 6,960               | 5,381               | 5,552              | 6,903                | 29.3%          | 25.4%          | 0.8%           |
| APPLICATIONS APPROVED                       | 3,383               | 2,678               | 2,792              | 3,660                | 26.3%          | 21.2%          | -7.6%          |
| APPLICATIONS REJECTED                       | 3,014               | 2,243               | 2,379              | 2,571                | 34.4%          | 26.7%          | 17.2%          |
| APPLICATIONS PENDING                        | 1,556               | 1,367               | 1,216              | 1,514                | 13.8%          | 28.0%          | 2.8%           |
| 15 DAYS OR LESS                             | 1,497               | 1,323               | 1,168              | 1,447                | 13.2%          | 28.2%          | 3.5%           |
| MORE THAN 15 DAYS                           | 59                  | 44                  | 48                 | 67                   | 34.1%          | 22.9%          | -11.9%         |
|                                             |                     |                     |                    |                      |                |                |                |
| HOUSEHOLD REASON FOR CARE*                  |                     |                     |                    |                      |                |                |                |
| EMPLOYMENT                                  | 17,807              | 17,933              | 18,010             | 17,784               | -0.7%          | -1.1%          | 0.1%           |
| EDUCATION                                   | 1,141               | 1,121               | 1,185              | 1,246                | 1.8%           | -3.7%          | -8.4%          |
| TRAINING                                    | 432                 | 397                 | 409                | 477                  | 8.8%           | 5.6%           | -9.4%          |
| PROTECTIVE SERVICES                         | 7,108               | 7,120               | 7,577              | 7,290                | -0.2%          | -6.2%          | -2.5%          |
| SPECIAL NEED                                | 50                  | , 55                | 61                 | 46                   | -9.1%          | -18.0%         | 8.7%           |
| INCAPACITATED PARENT                        | 191                 | 181                 | 187                | 186                  | 5.5%           | 2.1%           | 2.7%           |
| HOMELESS                                    | 18                  | 14                  | 16                 | 0                    | 28.6%          | 12.5%          | N/A            |
| TOTAL HOUSEHOLDS                            | 26,747              | 26,821              | 27,445             | 27,029               | -0.3%          | -2.5%          | -1.0%          |
|                                             | 20,7                |                     |                    |                      |                | 21070          | 21070          |
| CHILDREN SERVED BY FACILITY                 |                     |                     |                    |                      |                |                |                |
| CENTER CARE                                 | 28,172              | 28,517              | 30,365             | 27,694               | -1.2%          | -7.2%          | 1.7%           |
| FAMILY HOME CARE                            | 7,199               | 7,309               | 7,446              | 8,028                | -1.5%          | -3.3%          | -10.3%         |
| GROUP HOME CARE                             | 744                 | 749                 | 792                | 678                  | -0.7%          | -6.1%          | 9.7%           |
|                                             |                     |                     |                    |                      |                |                |                |
| CHILDREN SERVED BY PROVIDER                 |                     |                     |                    |                      |                |                |                |
| LICENSED                                    | 26,521              | 26,944              | 28,887             | 26,077               | -1.6%          | -8.2%          | 1.7%           |
| LICENSE EXEMPT                              | 4,518               | 4,553               | 4,584              | 4,424                | -0.8%          | -1.4%          | 2.1%           |
| REGISTERED                                  | 5,132               | 5,210               | 5,335              | 5,972                | -1.5%          | -3.8%          | -14.1%         |
|                                             |                     |                     |                    |                      |                |                |                |
| TOTAL (UNDUPLICATED)                        | 05.004              | 06.054              |                    |                      | 1.00/          | <b>c</b> 10/   | 0 70/          |
| CHILDREN SERVED                             | 35,901              | 36,351              | 38,343             | 36,169               | -1.2%          | -6.4%          | -0.7%          |
| CHILD CARE PAYMENTS                         | \$12,863,181        | \$13,237,102        | \$13,745,728       | \$12,706,678         | -2.8%          | -6.4%          | 1.2%           |
| AVERAGE PER CHILD                           | \$358               | \$364               | \$358              | \$351                | -1.6%          | -0.1%          | 2.0%           |
| OTHER ASSISTANCE RECEIVED                   |                     |                     |                    |                      |                |                |                |
| TEMPORARY ASSISTANCE                        |                     |                     |                    |                      |                |                |                |
| CHILDREN SERVED                             | 1,710               | 1,713               | 1,804              | 2,037                | -0.2%          | -5.2%          | -16.1%         |
| CHILD CARE PAYMENTS                         | \$656,991           | \$669,415           | \$722,247          | \$752,904            | -1.9%          | -9.0%          | -12.7%         |
| AVERAGE PER CHILD                           | \$384               | \$391               | \$400              | \$370                | -1.7%          | -4.0%          | 3.9%           |
| MEDICAID ONLY                               | 4001                | 4001                | 4.00               | 4070                 | 217 /0         |                | 0.070          |
| CHILDREN SERVED                             | 24,348              | 24,659              | 26,194             | 24,443               | -1.3%          | -7.0%          | -0.4%          |
| CHILD CARE PAYMENTS                         | \$8,148,452         | \$8,420,838         |                    | \$7,974,537          | -3.2%          |                | 2.2%           |
| AVERAGE PER CHILD                           | \$335               | \$341               | \$338              | \$326                | -2.0%          | -0.9%          | 2.6%           |
| FOOD STAMPS ONLY                            | 4555                | 4511                | 4550               | 4520                 | 2.070          | 0.970          | 2.070          |
| CHILDREN SERVED                             | 2,120               | 2,241               | 2,139              | 1,925                | -5.4%          | -0.9%          | 10.1%          |
| CHILD CARE PAYMENTS                         | \$748,260           | \$810,729           | \$758,899          | \$656,813            | -7.7%          | -1.4%          | 13.9%          |
| AVERAGE PER CHILD                           | \$746,200           | \$362               | \$756,699<br>\$355 | \$341                | -2.4%          | -0.5%          | 3.4%           |
| CHILDREN SERVICES                           | τcc¢                | ₽ <b>30</b> 2       | a c c c ¢          | Ι <del>Γ</del> ζφ    | -2.4%          | -0.3%          | J.7%           |
| CHILDREN SERVICES                           | 7,108               | 7,120               | 7,577              | 7,290                | -0.2%          | -6.2%          | -2.5%          |
|                                             |                     |                     |                    | 7,290<br>\$3,176,436 | -0.2%          |                |                |
|                                             | \$3,112,955         | \$3,126,670         | \$3,205,796        |                      |                | -2.9%          | -2.0%          |
| AVERAGE PER CHILD<br>NO OTHER IM ASSISTANCE | \$438               | \$439               | \$423              | \$436                | -0.3%          | 3.5%           | 0.5%           |
| CHILDREN SERVED                             | 624                 | 619                 | 641                | 491                  | 0.8%           | -2.7%          | 27.1%          |
|                                             |                     |                     |                    |                      |                |                | 34.6%          |
|                                             | \$196,522           | \$209,449           | \$208,624          | \$145,988<br>¢207    | -6.2%          | -5.8%          |                |
| AVERAGE PER CHILD                           | \$315               | \$338               | \$325              | \$297                | -6.9%          | -3.2%          | 5.9%           |