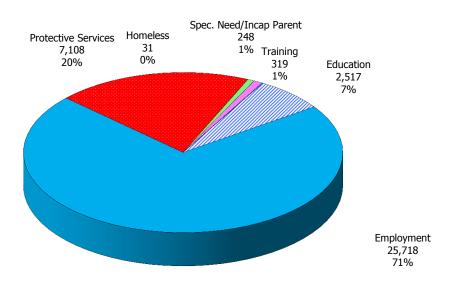

NOTE: Households include those active & authorized for care at month end, except for Protective Services which are considered single child households active during the month.

Figure 5. Children Served