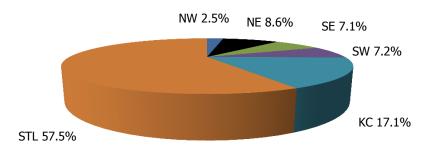

KANSAS CITY REGION | 86                         | 124                      | \$28,238                     | \$328                               | \$228                           |
| ST. LOUIS REGION   | 278                        | 416                      | \$100,427                    | \$361                               | \$241                           |
|                    |                            |                          |                              |                                     |                                 |
| STATEWIDE          | 488                        | 723                      | \$158,074                    | \$324                               | \$219                           |





### Figure 18. Transitional Children Level 1 by Region August 2017



Note: The Transitional Child Care (TCC) - Level 1 benefit is at a reduced rate (75%) of the traditional child care benefit, meaning TCC families have an increased responsibility for their child care cost. TCC is only available to current child care families who have an increase in income making them ineligible for traditional child care assistance.

## TABLE 6A2. HOUSEHOLDS RECEIVING TRANSITIONAL CHILDCARE SUBSIDY - LEVEL 2AUGUST 2017

|                    | TRANSITIONAL<br>HOUSEHOLDS | TRANSITIONAL<br>CHILDREN | TRANSITIONAL<br>EXPENDITURES | AVERAGE<br>HOUSEHOLD<br>EXPENDITURE | AVERAGE<br>CHILD<br>EXPENDITURE |
|--------------------|----------------------------|--------------------------|------------------------------|-------------------------------------|-----------------------------