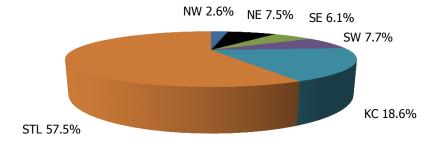

### Figure 7. Children Served By Region

12-Month Average September 2016-August 2017