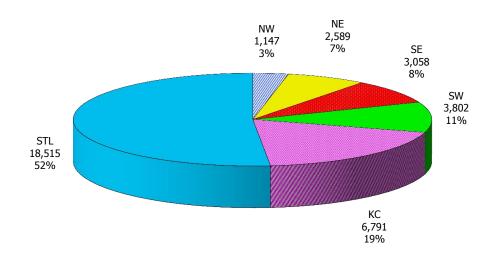

### Figure 7. Children Served By Region

12-Month Average September 2016-August 2017