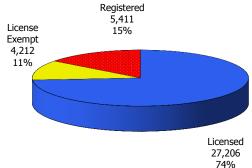

### TABLE 1. CHILD CARE STATEWIDE SUMMARYAUGUST 2017

|                                             | NUMBER<br>OR AMOUNT | NUMBER<br>OR AMOUNT |                    | NUMBER<br>OR AMOUNT  | CHANGE<br>FROM | CHANGE<br>FROM | CHANGE<br>FROM |
|---------------------------------------------|---------------------|---------------------|--------------------|----------------------|----------------|----------------|----------------|
|                                             | AUG-2017            | JUL-2017            | JUN-2017           | AUG-2016             | -              | 2 MONTHS AGO   |                |
|                                             | AUG 2017            | JOE 2017            | 5011 2017          | A00 2010             | LAST PIONT     |                | LAST TEAK      |
| APPLICATIONS RECEIVED                       | 6,960               | 5,381               | 5,552              | 6,903                | 29.3%          | 25.4%          | 0.8%           |
| APPLICATIONS APPROVED                       | 3,383               | 2,678               | 2,792              | 3,660                | 26.3%          | 21.2%          | -7.6%          |
| APPLICATIONS REJECTED                       | 3,014               | 2,243               | 2,379              | 2,571                | 34.4%          | 26.7%          | 17.2%          |
| APPLICATIONS PENDING                        | 1,556               | 1,367               | 1,216              | 1,514                | 13.8%          | 28.0%          | 2.8%           |
| 15 DAYS OR LESS                             | 1,497               | 1,323               | 1,168              | 1,447                | 13.2%          | 28.2%          | 3.5%           |
| MORE THAN 15 DAYS                           | 59                  | 44                  | 48                 | 67                   | 34.1%          | 22.9%          | -11.9%         |
|                                             |                     |                     |                    |                      |                |                |                |
| HOUSEHOLD REASON FOR CARE*                  |                     |                     |                    |                      |                |                |                |
| EMPLOYMENT                                  | 17,807              | 17,933              | 18,010             | 17,784               | -0.7%          | -1.1%          | 0.1%           |
| EDUCATION                                   | 1,141               | 1,121               | 1,185              | 1,246                | 1.8%           | -3.7%          | -8.4%          |
| TRAINING                                    | 432                 | 397                 | 409                | 477                  | 8.8%           | 5.6%           | -9.4%          |
| PROTECTIVE SERVICES                         | 7,108               | 7,120               | 7,577              | 7,290                | -0.2%          | -6.2%          | -2.5%          |
| SPECIAL NEED                                | 50                  | , 55                | 61                 | 46                   | -9.1%          | -18.0%         | 8.7%           |
| INCAPACITATED PARENT                        | 191                 | 181                 | 187                | 186                  | 5.5%           | 2.1%           | 2.7%           |
| HOMELESS                                    | 18                  | 14                  | 16                 | 0                    | 28.6%          | 12.5%          | N/A            |
| TOTAL HOUSEHOLDS                            | 26,747              | 26,821              | 27,445             | 27,029               | -0.3%          | -2.5%          | -1.0%          |
|                                             | 20,7                |                     |                    |                      |                | 21070          | 21070          |
| CHILDREN SERVED BY FACILITY                 |                     |                     |                    |                      |                |                |                |
| CENTER CARE                                 | 28,172              | 28,517              | 30,365             | 27,694               | -1.2%          | -7.2%          | 1.7%           |
| FAMILY HOME CARE                            | 7,199               | 7,309               | 7,446              | 8,028                | -1.5%          | -3.3%          | -10.3%         |
| GROUP HOME CARE                             | 744                 | 749                 | 792                | 678                  | -0.7%          | -6.1%          | 9.7%           |
|                                             |                     |                     |                    |                      |                |                |                |
| CHILDREN SERVED BY PROVIDER                 |                     |                     |                    |                      |                |                |                |
| LICENSED                                    | 26,521              | 26,944              | 28,887             | 26,077               | -1.6%          | -8.2%          | 1.7%           |
| LICENSE EXEMPT                              | 4,518               | 4,553               | 4,584              | 4,424                | -0.8%          | -1.4%          | 2.1%           |
| REGISTERED                                  | 5,132               | 5,210               | 5,335              | 5,972                | -1.5%          | -3.8%          | -14.1%         |
|                                             |                     |                     |                    |                      |                |                |                |
| TOTAL (UNDUPLICATED)                        | 05.004              | 06.054              |                    |                      | 1.00/          | <b>c</b> 10/   | 0 70/          |
| CHILDREN SERVED                             | 35,901              | 36,351              | 38,343             | 36,169               | -1.2%          | -6.4%          | -0.7%          |
| CHILD CARE PAYMENTS                         | \$12,863,181        | \$13,237,102        | \$13,745,728       | \$12,706,678         | -2.8%          | -6.4%          | 1.2%           |
| AVERAGE PER CHILD                           | \$358               | \$364               | \$358              | \$351                | -1.6%          | -0.1%          | 2.0%           |
| OTHER ASSISTANCE RECEIVED                   |                     |                     |                    |                      |                |                |                |
| TEMPORARY ASSISTANCE                        |                     |                     |                    |                      |                |                |                |
| CHILDREN SERVED                             | 1,710               | 1,713               | 1,804              | 2,037                | -0.2%          | -5.2%          | -16.1%         |
| CHILD CARE PAYMENTS                         | \$656,991           | \$669,415           | \$722,247          | \$752,904            | -1.9%          | -9.0%          | -12.7%         |
| AVERAGE PER CHILD                           | \$384               | \$391               | \$400              | \$370                | -1.7%          | -4.0%          | 3.9%           |
| MEDICAID ONLY                               | 4001                | 4001                | 4.00               | 4070                 | 217 /0         |                | 0.070          |
| CHILDREN SERVED                             | 24,348              | 24,659              | 26,194             | 24,443               | -1.3%          | -7.0%          | -0.4%          |
| CHILD CARE PAYMENTS                         | \$8,148,452         | \$8,420,838         |                    | \$7,974,537          | -3.2%          |                | 2.2%           |
| AVERAGE PER CHILD                           | \$335               | \$341               | \$338              | \$326                | -2.0%          | -0.9%          | 2.6%           |
| FOOD STAMPS ONLY                            | 4555                | 4511                | 4550               | 4520                 | 2.070          | 0.970          | 2.070          |
| CHILDREN SERVED                             | 2,120               | 2,241               | 2,139              | 1,925                | -5.4%          | -0.9%          | 10.1%          |
| CHILD CARE PAYMENTS                         | \$748,260           | \$810,729           | \$758,899          | \$656,813            | -7.7%          | -1.4%          | 13.9%          |
| AVERAGE PER CHILD                           | \$746,200           | \$362               | \$756,699<br>\$355 | \$341                | -2.4%          | -0.5%          | 3.4%           |
| CHILDREN SERVICES                           | τcc¢                | ₽ <b>30</b> 2       | a c c c ¢          | Ι <del>Γ</del> ζφ    | -2.4%          | -0.3%          | J.7%           |
| CHILDREN SERVICES                           | 7,108               | 7,120               | 7,577              | 7,290                | -0.2%          | -6.2%          | -2.5%          |
|                                             |                     |                     |                    | 7,290<br>\$3,176,436 | -0.2%          |                |                |
|                                             | \$3,112,955         | \$3,126,670         | \$3,205,796        |                      |                | -2.9%          | -2.0%          |
| AVERAGE PER CHILD<br>NO OTHER IM ASSISTANCE | \$438               | \$439               | \$423              | \$436                | -0.3%          | 3.5%           | 0.5%           |
| CHILDREN SERVED                             | 624                 | 619                 | 641                | 491                  | 0.8%           | -2.7%          | 27.1%          |
|                                             |                     |                     |                    |                      |                |                | 34.6%          |
|                                             | \$196,522           | \$209,449           | \$208,624          | \$145,988<br>¢207    | -6.2%          | -5.8%          |                |
| AVERAGE PER CHILD                           | \$315               | \$338               | \$325              | \$297                | -6.9%          | -3.2%          | 5.9%           |