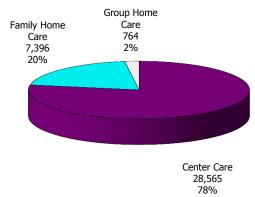

### TABLE 1. CHILD CARE STATEWIDE SUMMARYAUGUST 2017

|                                             | NUMBER<br>OR AMOUNT | NUMBER<br>OR AMOUNT |                    | NUMBER<br>OR AMOUNT  | CHANGE<br>FROM | CHANGE<br>FROM | CHANGE<br>FROM |
|---------------------------------------------|---------------------|---------------------|--------------------|----------------------|----------------|----------------|----------------|
|                                             | AUG-2017            | JUL-2017            | JUN-2017           | AUG-2016             | -              | 2 MONTHS AGO   |                |
|                                             | AUG 2017            | JOE 2017            | 5011 2017          | A00 2010             | LAST PIONT     |                | LAST TEAK      |
| APPLICATIONS RECEIVED                       | 6,960               | 5,381               | 5,552              | 6,903                | 29.3%          | 25.4%          | 0.8%           |
| APPLICATIONS APPROVED                       | 3,383               | 2,678               | 2,792              | 3,660                | 26.3%          | 21.2%          | -7.6%          |
| APPLICATIONS REJECTED                       | 3,014               | 2,243               | 2,379              | 2,571                | 34.4%          | 26.7%          | 17.2%          |
| APPLICATIONS PENDING                        | 1,556               | 1,367               | 1,216              | 1,514                | 13.8%          | 28.0%          | 2.8%           |
| 15 DAYS OR LESS                             | 1,497               | 1,323               | 1,168              | 1,447                | 13.2%          | 28.2%          | 3.5%           |
| MORE THAN 15 DAYS                           | 59                  | 44                  | 48                 | 67                   | 34.1%          | 22.9%          | -11.9%         |
|                                             |                     |                     |                    |                      |                |                |                |
| HOUSEHOLD REASON FOR CARE*                  |                     |                     |                    |                      |                |                |                |
| EMPLOYMENT                                  | 17,807              | 17,933              | 18,010             | 17,784               | -0.7%          | -1.1%          | 0.1%           |
| EDUCATION                                   | 1,141               | 1,121               | 1,185              | 1,246                | 1.8%           | -3.7%          | -8.4%          |
| TRAINING                                    | 432                 | 397                 | 409                | 477                  | 8.8%           | 5.6%           | -9.4%          |
| PROTECTIVE SERVICES                         | 7,108               | 7,120               | 7,577              | 7,290                | -0.2%          | -6.2%          | -2.5%          |
| SPECIAL NEED                                | 50                  | , 55                | 61                 | 46                   | -9.1%          | -18.0%         | 8.7%           |
| INCAPACITATED PARENT                        | 191                 | 181                 | 187                | 186                  | 5.5%           | 2.1%           | 2.7%           |
| HOMELESS                                    | 18                  | 14                  | 16                 | 0                    | 28.6%          | 12.5%          | N/A            |
| TOTAL HOUSEHOLDS                            | 26,747              | 26,821              | 27,445             | 27,029               | -0.3%          | -2.5%          | -1.0%          |
|                                             | 20,7                |                     |                    |                      |                | 21070          | 21070          |
| CHILDREN SERVED BY FACILITY                 |                     |                     |                    |                      |                |                |                |
| CENTER CARE                                 | 28,172              | 28,517              | 30,365             | 27,694               | -1.2%          | -7.2%          | 1.7%           |
| FAMILY HOME CARE                            | 7,199               | 7,309               | 7,446              | 8,028                | -1.5%          | -3.3%          | -10.3%         |
| GROUP HOME CARE                             | 744                 | 749                 | 792                | 678                  | -0.7%          | -6.1%          | 9.7%           |
|                                             |                     |                     |                    |                      |                |                |                |
| CHILDREN SERVED BY PROVIDER                 |                     |                     |                    |                      |                |                |                |
| LICENSED                                    | 26,521              | 26,944              | 28,887             | 26,077               | -1.6%          | -8.2%          | 1.7%           |
| LICENSE EXEMPT                              | 4,518               | 4,553               | 4,584              | 4,424                | -0.8%          | -1.4%          | 2.1%           |
| REGISTERED                                  | 5,132               | 5,210               | 5,335              | 5,972                | -1.5%          | -3.8%          | -14.1%         |
|                                             |                     |                     |                    |                      |                |                |                |
| TOTAL (UNDUPLICATED)                        | 05.004              | 06.054              |                    |                      | 1.00/          | <b>c</b> 10/   | 0 70/          |
| CHILDREN SERVED                             | 35,901              | 36,351              | 38,343             | 36,169               | -1.2%          | -6.4%          | -0.7%          |
| CHILD CARE PAYMENTS                         | \$12,863,181        | \$13,237,102        | \$13,745,728       | \$12,706,678         | -2.8%          | -6.4%          | 1.2%           |
| AVERAGE PER CHILD                           | \$358               | \$364               | \$358              | \$351                | -1.6%          | -0.1%          | 2.0%           |
| OTHER ASSISTANCE RECEIVED                   |                     |                     |                    |                      |                |                |                |
| TEMPORARY ASSISTANCE                        |                     |                     |                    |                      |                |                |                |
| CHILDREN SERVED                             | 1,710               | 1,713               | 1,804              | 2,037                | -0.2%          | -5.2%          | -16.1%         |
| CHILD CARE PAYMENTS                         | \$656,991           | \$669,415           | \$722,247          | \$752,904            | -1.9%          | -9.0%          | -12.7%         |
| AVERAGE PER CHILD                           | \$384               | \$391               | \$400              | \$370                | -1.7%          | -4.0%          | 3.9%           |
| MEDICAID ONLY                               | 4001                | 4001                | 4.00               | 4070                 | 217 /0         |                | 0.070          |
| CHILDREN SERVED                             | 24,348              | 24,659              | 26,194             | 24,443               | -1.3%          | -7.0%          | -0.4%          |
| CHILD CARE PAYMENTS                         | \$8,148,452         | \$8,420,838         |                    | \$7,974,537          | -3.2%          |                | 2.2%           |
| AVERAGE PER CHILD                           | \$335               | \$341               | \$338              | \$326                | -2.0%          | -0.9%          | 2.6%           |
| FOOD STAMPS ONLY                            | 4555                | 4511                | 4550               | 4520                 | 2.070          | 0.970          | 2.070          |
| CHILDREN SERVED                             | 2,120               | 2,241               | 2,139              | 1,925                | -5.4%          | -0.9%          | 10.1%          |
| CHILD CARE PAYMENTS                         | \$748,260           | \$810,729           | \$758,899          | \$656,813            | -7.7%          | -1.4%          | 13.9%          |
| AVERAGE PER CHILD                           | \$746,200           | \$362               | \$756,699<br>\$355 | \$341                | -2.4%          | -0.5%          | 3.4%           |
| CHILDREN SERVICES                           | τcc¢                | ₽ <b>30</b> 2       | a c c c ¢          | Ι <del>Γ</del> ζφ    | -2.4%          | -0.3%          | J.7%           |
| CHILDREN SERVICES                           | 7,108               | 7,120               | 7,577              | 7,290                | -0.2%          | -6.2%          | -2.5%          |
|                                             |                     |                     |                    | 7,290<br>\$3,176,436 | -0.2%          |                |                |
|                                             | \$3,112,955         | \$3,126,670         | \$3,205,796        |                      |                | -2.9%          | -2.0%          |
| AVERAGE PER CHILD<br>NO OTHER IM ASSISTANCE | \$438               | \$439               | \$423              | \$436                | -0.3%          | 3.5%           | 0.5%           |
| CHILDREN SERVED                             | 624                 | 619                 | 641                | 491                  | 0.8%           | -2.7%          | 27.1%          |
|                                             |                     |                     |                    |                      |                |                | 34.6%          |
|                                             | \$196,522           | \$209,449           | \$208,624          | \$145,988<br>¢207    | -6.2%          | -5.8%          |                |
| AVERAGE PER CHILD                           | \$315               | \$338               | \$325              | \$297                | -6.9%          | -3.2%          | 5.9%           |