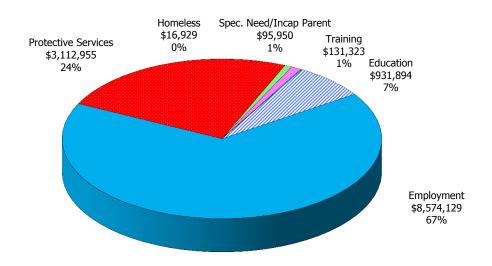

### TABLE 1. CHILD CARE STATEWIDE SUMMARYAUGUST 2017

|                                             | NUMBER<br>OR AMOUNT | NUMBER<br>OR AMOUNT |                    | NUMBER<br>OR AMOUNT  | CHANGE<br>FROM | CHANGE<br>FROM | CHANGE<br>FROM |
|---------------------------------------------|---------------------|---------------------|--------------------|----------------------|----------------|----------------|----------------|
|                                             | AUG-2017            | JUL-2017            | JUN-2017           | AUG-2016             | -              | 2 MONTHS AGO   |                |
|                                             | AUG 2017            | JOE 2017            | 5011 2017          | A00 2010             | LAST PIONT     |                | LAST TEAK      |
| APPLICATIONS RECEIVED                       | 6,960               | 5,381               | 5,552              | 6,903                | 29.3%          | 25.4%          | 0.8%           |
| APPLICATIONS APPROVED                       | 3,383               | 2,678               | 2,792              | 3,660                | 26.3%          | 21.2%          | -7.6%          |
| APPLICATIONS REJECTED                       | 3,014               | 2,243               | 2,379              | 2,571                | 34.4%          | 26.7%          | 17.2%          |
| APPLICATIONS PENDING                        | 1,556               | 1,367               | 1,216              | 1,514                | 13.8%          | 28.0%          | 2.8%           |
| 15 DAYS OR LESS                             | 1,497               | 1,323               | 1,168              | 1,447                | 13.2%          | 28.2%          | 3.5%           |
| MORE THAN 15 DAYS                           | 59                  | 44                  | 48                 | 67                   | 34.1%          | 22.9%          | -11.9%         |
|                                             |                     |                     |                    |                      |                |                |                |
| HOUSEHOLD REASON FOR CARE*                  |                     |                     |                    |                      |                |                |                |
| EMPLOYMENT                                  | 17,807              | 17,933              | 18,010             | 17,784               | -0.7%          | -1.1%          | 0.1%           |
| EDUCATION                                   | 1,141               | 1,121               | 1,185              | 1,246                | 1.8%           | -3.7%          | -8.4%          |
| TRAINING                                    | 432                 | 397                 | 409                | 477                  | 8.8%           | 5.6%           | -9.4%          |
| PROTECTIVE SERVICES                         | 7,108               | 7,120               | 7,577              | 7,290                | -0.2%          | -6.2%          | -2.5%          |
| SPECIAL NEED                                | 50                  | , 55                | 61                 | 46                   | -9.1%          | -18.0%         | 8.7%           |
| INCAPACITATED PARENT                        | 191                 | 181                 | 187                | 186                  | 5.5%           | 2.1%           | 2.7%           |
| HOMELESS                                    | 18                  | 14                  | 16                 | 0                    | 28.6%          | 12.5%          | N/A            |
| TOTAL HOUSEHOLDS                            | 26,747              | 26,821              | 27,445             | 27,029               | -0.3%          | -2.5%          | -1.0%          |
|                                             | 20,7                |                     |                    |                      |                | 21070          | 21070          |
| CHILDREN SERVED BY FACILITY                 |                     |                     |                    |                      |                |                |                |
| CENTER CARE                                 | 28,172              | 28,517              | 30,365             | 27,694               | -1.2%          | -7.2%          | 1.7%           |
| FAMILY HOME CARE                            | 7,199               | 7,309               | 7,446              | 8,028                | -1.5%          | -3.3%          | -10.3%         |
| GROUP HOME CARE                             | 744                 | 749                 | 792                | 678                  | -0.7%          | -6.1%          | 9.7%           |
|                                             |                     |                     |                    |                      |                |                |                |
| CHILDREN SERVED BY PROVIDER                 |                     |                     |                    |                      |                |                |                |
| LICENSED                                    | 26,521              | 26,944              | 28,887             | 26,077               | -1.6%          | -8.2%          | 1.7%           |
| LICENSE EXEMPT                              | 4,518               | 4,553               | 4,584              | 4,424                | -0.8%          | -1.4%          | 2.1%           |
| REGISTERED                                  | 5,132               | 5,210               | 5,335              | 5,972                | -1.5%          | -3.8%          | -14.1%         |
|                                             |                     |                     |                    |                      |                |                |                |
| TOTAL (UNDUPLICATED)                        | 05.004              | 06.054              |                    |                      | 1.00/          | <b>c</b> 10/   | 0 70/          |
| CHILDREN SERVED                             | 35,901              | 36,351              | 38,343             | 36,169               | -1.2%          | -6.4%          | -0.7%          |
| CHILD CARE PAYMENTS                         | \$12,863,181        | \$13,237,102        | \$13,745,728       | \$12,706,678         | -2.8%          | -6.4%          | 1.2%           |
| AVERAGE PER CHILD                           | \$358               | \$364               | \$358              | \$351                | -1.6%          | -0.1%          | 2.0%           |
| OTHER ASSISTANCE RECEIVED                   |                     |                     |                    |                      |                |                |                |
| TEMPORARY ASSISTANCE                        |                     |                     |                    |                      |                |                |                |
| CHILDREN SERVED                             | 1,710               | 1,713               | 1,804              | 2,037                | -0.2%          | -5.2%          | -16.1%         |
| CHILD CARE PAYMENTS                         | \$656,991           | \$669,415           | \$722,247          | \$752,904            | -1.9%          | -9.0%          | -12.7%         |
| AVERAGE PER CHILD                           | \$384               | \$391               | \$400              | \$370                | -1.7%          | -4.0%          | 3.9%           |
| MEDICAID ONLY                               | 4001                | 4001                | 4.00               | 4070                 | 217 /0         |                | 0.070          |
| CHILDREN SERVED                             | 24,348              | 24,659              | 26,194             | 24,443               | -1.3%          | -7.0%          | -0.4%          |
| CHILD CARE PAYMENTS                         | \$8,148,452         | \$8,420,838         |                    | \$7,974,537          | -3.2%          |                | 2.2%           |
| AVERAGE PER CHILD                           | \$335               | \$341               | \$338              | \$326                | -2.0%          | -0.9%          | 2.6%           |
| FOOD STAMPS ONLY                            | 4555                | 4511                | 4550               | 4520                 | 2.070          | 0.970          | 2.070          |
| CHILDREN SERVED                             | 2,120               | 2,241               | 2,139              | 1,925                | -5.4%          | -0.9%          | 10.1%          |
| CHILD CARE PAYMENTS                         | \$748,260           | \$810,729           | \$758,899          | \$656,813            | -7.7%          | -1.4%          | 13.9%          |
| AVERAGE PER CHILD                           | \$746,200           | \$362               | \$756,699<br>\$355 | \$341                | -2.4%          | -0.5%          | 3.4%           |
| CHILDREN SERVICES                           | τcc¢                | ₽ <b>30</b> 2       | a c c c ¢          | Ι <del>Γ</del> ζφ    | -2.4%          | -0.3%          | J.7%           |
| CHILDREN SERVICES                           | 7,108               | 7,120               | 7,577              | 7,290                | -0.2%          | -6.2%          | -2.5%          |
|                                             |                     |                     |                    | 7,290<br>\$3,176,436 | -0.2%          |                |                |
|                                             | \$3,112,955         | \$3,126,670         | \$3,205,796        |                      |                | -2.9%          | -2.0%          |
| AVERAGE PER CHILD<br>NO OTHER IM ASSISTANCE | \$438               | \$439               | \$423              | \$436                | -0.3%          | 3.5%           | 0.5%           |
| CHILDREN SERVED                             | 624                 | 619                 | 641                | 491                  | 0.8%           | -2.7%          | 27.1%          |
|                                             |                     |                     |                    |                      |                |                | 34.6%          |
|                                             | \$196,522           | \$209,449           | \$208,624          | \$145,988<br>¢207    | -6.2%          | -5.8%          |                |
| AVERAGE PER CHILD                           | \$315               | \$338               | \$325              | \$297                | -6.9%          | -3.2%          | 5.9%           |