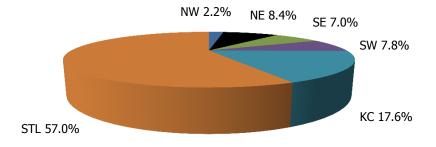

### Figure 7. Children Served By Region

12-Month Average September 2016-August 2017