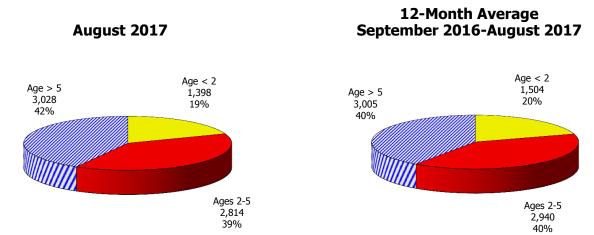

|

NOTE: Children are counted in each county and fund category served. Statewide children are unduplicated by fund category.



August 2017

12-Month Average

September 2016-August 2017

Figure 9. Children Served Age < 2 By Facility





**12-Month Average** 

September 2016-August 2017

**12-Month Average** 

Figure 11. Children Served Ages > 5 By Facility



DSS ECPSS MONTHLY MANAGEMENT REPORT - 13

August 2017

August 2017

#### August 2017 September 2016-August 2017 Age < 2Age > 5Age < 2 Age > 55,381 8,354 5,111 8,023 19% 29% 18% 28% Ages 2-5 Ages 2-5 14,881 15,348 53% , 53%

Figure 13. Children Served in Family Home By Age



Figure 14. Children Served in Group Home By Age



August 2017

### 12-Month Average September 2016-August 2017

**12-Month Average** 



### TABLE 5. CHILDREN SERVED AND PAYMENTS BY CHILD AGE AND FACILITYAUGUST 2017

|                              | CHILDREN<br>AUG-2017 | CHILDREN<br>AUG-2016 | CHANGE<br>FROM<br>LAST YEAR | PAYMENTS<br>AUG-2017             | PAYMENTS<br>AUG-2016         | CHANGE<br>FROM<br>LAST YEAR |
|------------------------------|----------------------|----------------------|-----------------------------|----------------------------------|------------------------------|-----------------------------|
| TOTAL (UNDUPLICATED)         | 35,901               | 36,169               | -0.7%                       | \$12,863,181                     | \$12,706,678