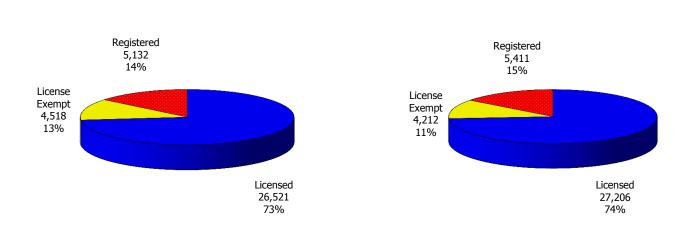

### TABLE 1. CHILD CARE STATEWIDE SUMMARYAUGUST 2017

|                                             | NUMBER<br>OR AMOUNT | NUMBER<br>OR AMOUNT |                    | NUMBER<br>OR AMOUNT  | CHANGE<br>FROM | CHANGE<br>FROM | CHANGE<br>FROM |
|---------------------------------------------|---------------------|---------------------|--------------------|----------------------|----------------|----------------|----------------|
|                                             | AUG-2017            | JUL-2017            | JUN-2017           | AUG-2016             | -              | 2 MONTHS AGO   |                |
|                                             | AUG 2017            | JOE 2017            | 5011 2017          | A00 2010             | LAST PIONT     |                | LAST TEAK      |
| APPLICATIONS RECEIVED                       | 6,960               | 5,381               | 5,552              | 6,903                | 29.3%          | 25.4%          | 0.8%           |
| APPLICATIONS APPROVED                       | 3,383               | 2,678               | 2,792              | 3,660                | 26.3%          | 21.2%          | -7.6%          |
| APPLICATIONS REJECTED                       | 3,014               | 2,243               | 2,379              | 2,571                | 34.4%          | 26.7%          | 17.2%          |
| APPLICATIONS PENDING                        | 1,556               | 1,367               | 1,216              | 1,514                | 13.8%          | 28.0%          | 2.8%           |
| 15 DAYS OR LESS                             | 1,497               | 1,323               | 1,168              | 1,447                | 13.2%          | 28.2%          | 3.5%           |
| MORE THAN 15 DAYS                           | 59                  | 44                  | 48                 | 67                   | 34.1%          | 22.9%          | -11.9%         |
|                                             |                     |                     |                    |                      |                |                |                |
| HOUSEHOLD REASON FOR CARE*                  |                     |                     |                    |                      |                |                |                |
| EMPLOYMENT                                  | 17,807              | 17,933              | 18,010             | 17,784               | -0.7%          | -1.1%          | 0.1%           |
| EDUCATION                                   | 1,141               | 1,121               | 1,185              | 1,246                | 1.8%           | -3.7%          | -8.4%          |
| TRAINING                                    | 432                 | 397                 | 409                | 477                  | 8.8%           | 5.6%           | -9.4%          |
| PROTECTIVE SERVICES                         | 7,108               | 7,120               | 7,577              | 7,290                | -0.2%          | -6.2%          | -2.5%          |
| SPECIAL NEED                                | 50                  | , 55                | 61                 | 46                   | -9.1%          | -18.0%         | 8.7%           |
| INCAPACITATED PARENT                        | 191                 | 181                 | 187                | 186                  | 5.5%           | 2.1%           | 2.7%           |
| HOMELESS                                    | 18                  | 14                  | 16                 | 0                    | 28.6%          | 12.5%          | N/A            |
| TOTAL HOUSEHOLDS                            | 26,747              | 26,821              | 27,445             | 27,029               | -0.3%          | -2.5%          | -1.0%          |
|                                             | 20,7                |                     |                    |                      |                | 21070          | 21070          |
| CHILDREN SERVED BY FACILITY                 |                     |                     |                    |                      |                |                |                |
| CENTER CARE                                 | 28,172              | 28,517              | 30,365             | 27,694               | -1.2%          | -7.2%          | 1.7%           |
| FAMILY HOME CARE                            | 7,199               | 7,309               | 7,446              | 8,028                | -1.5%          | -3.3%          | -10.3%         |
| GROUP HOME CARE                             | 744                 | 749                 | 792                | 678                  | -0.7%          | -6.1%          | 9.7%           |
|                                             |                     |                     |                    |                      |                |                |                |
| CHILDREN SERVED BY PROVIDER                 |                     |                     |                    |                      |                |                |                |
| LICENSED                                    | 26,521              | 26,944              | 28,887             | 26,077               | -1.6%          | -8.2%          | 1.7%           |
| LICENSE EXEMPT                              | 4,518               | 4,553               | 4,584              | 4,424                | -0.8%          | -1.4%          | 2.1%           |
| REGISTERED                                  | 5,132               | 5,210               | 5,335              | 5,972                | -1.5%          | -3.8%          | -14.1%         |
|                                             |                     |                     |                    |                      |                |                |                |
| TOTAL (UNDUPLICATED)                        | 05.004              | 06.054              |                    |                      | 1.00/          | <b>c</b> 10/   | 0 70/          |
| CHILDREN SERVED                             | 35,901              | 36,351              | 38,343             | 36,169               | -1.2%          | -6.4%          | -0.7%          |
| CHILD CARE PAYMENTS                         | \$12,863,181        | \$13,237,102        | \$13,745,728       | \$12,706,678         | -2.8%          | -6.4%          | 1.2%           |
| AVERAGE PER CHILD                           | \$358               | \$364               | \$358              | \$351                | -1.6%          | -0.1%          | 2.0%           |
| OTHER ASSISTANCE RECEIVED                   |                     |                     |                    |                      |                |                |                |
| TEMPORARY ASSISTANCE                        |                     |                     |                    |                      |                |                |                |
| CHILDREN SERVED                             | 1,710               | 1,713               | 1,804              | 2,037                | -0.2%          | -5.2%          | -16.1%         |
| CHILD CARE PAYMENTS                         | \$656,991           | \$669,415           | \$722,247          | \$752,904            | -1.9%          | -9.0%          | -12.7%         |
| AVERAGE PER CHILD                           | \$384               | \$391               | \$400              | \$370                | -1.7%          | -4.0%          | 3.9%           |
| MEDICAID ONLY                               | 4001                | 4001                | 4.00               | 4070                 | 217 /0         |                | 0.070          |
| CHILDREN SERVED                             | 24,348              | 24,659              | 26,194             | 24,443               | -1.3%          | -7.0%          | -0.4%          |
| CHILD CARE PAYMENTS                         | \$8,148,452         | \$8,420,838         |                    | \$7,974,537          | -3.2%          |                | 2.2%           |
| AVERAGE PER CHILD                           | \$335               | \$341               | \$338              | \$326                | -2.0%          | -0.9%          | 2.6%           |
| FOOD STAMPS ONLY                            | 4555                | 4511                | 4550               | 4520                 | 2.070          | 0.970          | 2.070          |
| CHILDREN SERVED                             | 2,120               | 2,241               | 2,139              | 1,925                | -5.4%          | -0.9%          | 10.1%          |
| CHILD CARE PAYMENTS                         | \$748,260           | \$810,729           | \$758,899          | \$656,813            | -7.7%          | -1.4%          | 13.9%          |
| AVERAGE PER CHILD                           | \$746,200           | \$362               | \$756,699<br>\$355 | \$341                | -2.4%          | -0.5%          | 3.4%           |
| CHILDREN SERVICES                           | τcc¢                | ₽ <b>30</b> 2       | a c c c ¢          | Ι <del>Γ</del> ζφ    | -2.4%          | -0.3%          | J.7%           |
| CHILDREN SERVICES                           | 7,108               | 7,120               | 7,577              | 7,290                | -0.2%          | -6.2%          | -2.5%          |
|                                             |                     |                     |                    | 7,290<br>\$3,176,436 | -0.2%          |                |                |
|                                             | \$3,112,955         | \$3,126,670         | \$3,205,796        |                      |                | -2.9%          | -2.0%          |
| AVERAGE PER CHILD<br>NO OTHER IM ASSISTANCE | \$438               | \$439               | \$423              | \$436                | -0.3%          | 3.5%           | 0.5%           |
| CHILDREN SERVED                             | 624                 | 619                 | 641                | 491                  | 0.8%           | -2.7%          | 27.1%          |
|                                             |                     |                     |                    |                      |                |                | 34.6%          |
|                                             | \$196,522           | \$209,449           | \$208,624          | \$145,988<br>¢207    | -6.2%          | -5.8%          |                |
| AVERAGE PER CHILD                           | \$315               | \$338               | \$325              | \$297                | -6.9%          | -3.2%          | 5.9%           |