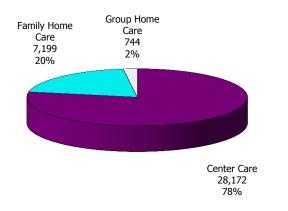

### TABLE 1. CHILD CARE STATEWIDE SUMMARYAUGUST 2017

|                                             | NUMBER<br>OR AMOUNT | NUMBER<br>OR AMOUNT |                    | NUMBER<br>OR AMOUNT  | CHANGE<br>FROM | CHANGE<br>FROM | CHANGE<br>FROM |
|---------------------------------------------|---------------------|---------------------|--------------------|----------------------|----------------|----------------|----------------|
|                                             | AUG-2017            | JUL-2017            | JUN-2017           | AUG-2016             | -              | 2 MONTHS AGO   |                |
|                                             | AUG 2017            | JOE 2017            | 5011 2017          | A00 2010             | LAST PIONT     |                | LAST TEAK      |
| APPLICATIONS RECEIVED                       | 6,960               | 5,381               | 5,552              | 6,903                | 29.3%          | 25.4%          | 0.8%           |
| APPLICATIONS APPROVED                       | 3,383               | 2,678               | 2,792              | 3,660                | 26.3%          | 21.2%          | -7.6%          |
| APPLICATIONS REJECTED                       | 3,014               | 2,243               | 2,379              | 2,571                | 34.4%          | 26.7%          | 17.2%          |
| APPLICATIONS PENDING                        | 1,556               | 1,367               | 1,216              | 1,514                | 13.8%          | 28.0%          | 2.8%           |
| 15 DAYS OR LESS                             | 1,497               | 1,323               | 1,168              | 1,447                | 13.2%          | 28.2%          | 3.5%           |
| MORE THAN 15 DAYS                           | 59                  | 44                  | 48                 | 67                   | 34.1%          | 22.9%          | -11.9%         |
|                                             |                     |                     |                    |                      |                |                |                |
| HOUSEHOLD REASON FOR CARE*                  |                     |                     |                    |                      |                |                |                |
| EMPLOYMENT                                  | 17,807              | 17,933              | 18,010             | 17,784               | -0.7%          | -1.1%          | 0.1%           |
| EDUCATION                                   | 1,141               | 1,121               | 1,185              | 1,246                | 1.8%           | -3.7%          | -8.4%          |
| TRAINING                                    | 432                 | 397                 | 409                | 477                  | 8.8%           | 5.6%           | -9.4%          |
| PROTECTIVE SERVICES                         | 7,108               | 7,120               | 7,577              | 7,290                | -0.2%          | -6.2%          | -2.5%          |
| SPECIAL NEED                                | 50                  | , 55                | 61                 | 46                   | -9.1%          | -18.0%         | 8.7%           |
| INCAPACITATED PARENT                        | 191                 | 181                 | 187                | 186                  | 5.5%           | 2.1%           | 2.7%           |
| HOMELESS                                    | 18                  | 14                  | 16                 | 0                    | 28.6%          | 12.5%          | N/A            |
| TOTAL HOUSEHOLDS                            | 26,747              | 26,821              | 27,445             | 27,029               | -0.3%          | -2.5%          | -1.0%          |
|                                             | 20,7                |                     |                    |                      |                | 21070          | 21070          |
| CHILDREN SERVED BY FACILITY                 |                     |                     |                    |                      |                |                |                |
| CENTER CARE                                 | 28,172              | 28,517              | 30,365             | 27,694               | -1.2%          | -7.2%          | 1.7%           |
| FAMILY HOME CARE                            | 7,199               | 7,309               | 7,446              | 8,028                | -1.5%          | -3.3%          | -10.3%         |
| GROUP HOME CARE                             | 744                 | 749                 | 792                | 678                  | -0.7%          | -6.1%          | 9.7%           |
|                                             |                     |                     |                    |                      |                |                |                |
| CHILDREN SERVED BY PROVIDER                 |                     |                     |                    |                      |                |                |                |
| LICENSED                                    | 26,521              | 26,944              | 28,887             | 26,077               | -1.6%          | -8.2%          | 1.7%           |
| LICENSE EXEMPT                              | 4,518               | 4,553               | 4,584              | 4,424                | -0.8%          | -1.4%          | 2.1%           |
| REGISTERED                                  | 5,132               | 5,210               | 5,335              | 5,972                | -1.5%          | -3.8%          | -14.1%         |
|                                             |                     |                     |                    |                      |                |                |                |
| TOTAL (UNDUPLICATED)                        | 05.004              | 06.054              |                    |                      | 1.00/          | <b>c</b> 10/   | 0 70/          |
| CHILDREN SERVED                             | 35,901              | 36,351              | 38,343             | 36,169               | -1.2%          | -6.4%          | -0.7%          |
| CHILD CARE PAYMENTS                         | \$12,863,181        | \$13,237,102        | \$13,745,728       | \$12,706,678         | -2.8%          | -6.4%          | 1.2%           |
| AVERAGE PER CHILD                           | \$358               | \$364               | \$358              | \$351                | -1.6%          | -0.1%          | 2.0%           |
| OTHER ASSISTANCE RECEIVED                   |                     |                     |                    |                      |                |                |                |
| TEMPORARY ASSISTANCE                        |                     |                     |                    |                      |                |                |                |
| CHILDREN SERVED                             | 1,710               | 1,713               | 1,804              | 2,037                | -0.2%          | -5.2%          | -16.1%         |
| CHILD CARE PAYMENTS                         | \$656,991           | \$669,415           | \$722,247          | \$752,904            | -1.9%          | -9.0%          | -12.7%         |
| AVERAGE PER CHILD                           | \$384               | \$391               | \$400              | \$370                | -1.7%          | -4.0%          | 3.9%           |
| MEDICAID ONLY                               | 4001                | 4001                | 4.00               | 4070                 | 217 /0         |                | 0.070          |
| CHILDREN SERVED                             | 24,348              | 24,659              | 26,194             | 24,443               | -1.3%          | -7.0%          | -0.4%          |
| CHILD CARE PAYMENTS                         | \$8,148,452         | \$8,420,838         |                    | \$7,974,537          | -3.2%          |                | 2.2%           |
| AVERAGE PER CHILD                           | \$335               | \$341               | \$338              | \$326                | -2.0%          | -0.9%          | 2.6%           |
| FOOD STAMPS ONLY                            | 4555                | 4511                | 4550               | 4520                 | 2.070          | 0.970          | 2.070          |
| CHILDREN SERVED                             | 2,120               | 2,241               | 2,139              | 1,925                | -5.4%          | -0.9%          | 10.1%          |
| CHILD CARE PAYMENTS                         | \$748,260           | \$810,729           | \$758,899          | \$656,813            | -7.7%          | -1.4%          | 13.9%          |
| AVERAGE PER CHILD                           | \$746,200           | \$362               | \$756,699<br>\$355 | \$341                | -2.4%          | -0.5%          | 3.4%           |
| CHILDREN SERVICES                           | τcc¢                | ₽ <b>30</b> 2       | a c c c ¢          | Ι <del>Γ</del> ζφ    | -2.4%          | -0.3%          | J.7%           |
| CHILDREN SERVICES                           | 7,108               | 7,120               | 7,577              | 7,290                | -0.2%          | -6.2%          | -2.5%          |
|                                             |                     |                     |                    | 7,290<br>\$3,176,436 | -0.2%          |                |                |
|                                             | \$3,112,955         | \$3,126,670         | \$3,205,796        |                      |                | -2.9%          | -2.0%          |
| AVERAGE PER CHILD<br>NO OTHER IM ASSISTANCE | \$438               | \$439               | \$423              | \$436                | -0.3%          | 3.5%           | 0.5%           |
| CHILDREN SERVED                             | 624                 | 619                 | 641                | 491                  | 0.8%           | -2.7%          | 27.1%          |
|                                             |                     |                     |                    |                      |                |                | 34.6%          |
|                                             | \$196,522           | \$209,449           | \$208,624          | \$145,988<br>¢207    | -6.2%          | -5.8%          |                |
| AVERAGE PER CHILD                           | \$315               | \$338               | \$325              | \$297                | -6.9%          | -3.2%          | 5.9%           |