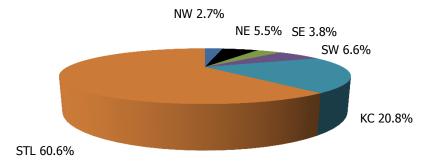

### Figure 7. Children Served By Region

12-Month Average September 2016-August 2017