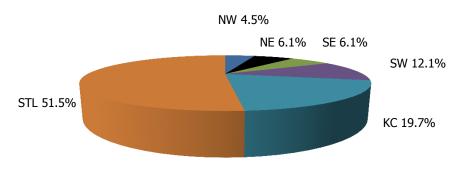

### Figure 7. Children Served By Region

12-Month Average September 2016-August 2017