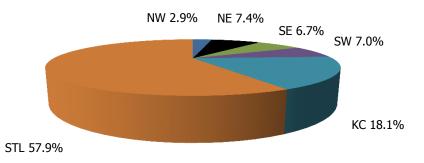

### Figure 7. Children Served By Region

12-Month Average September 2016-August 2017