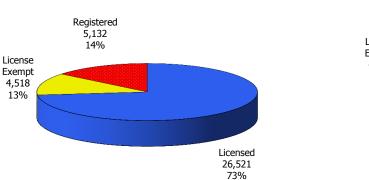

#### Figure 4. Children Served by Provider

### TABLE 1. CHILD CARE STATEWIDE SUMMARYAUGUST 2017

|                                             | NUMBER<br>OR AMOUNT | NUMBER<br>OR AMOUNT |                    | NUMBER<br>OR AMOUNT  | CHANGE<br>FROM | CHANGE<br>FROM | CHANGE<br>FROM |
|---------------------------------------------|---------------------|---------------------|--------------------|----------------------|----------------|----------------|----------------|
|                                             | AUG-2017            | JUL-2017            | JUN-2017           | AUG-2016             | -              | 2 MONTHS AGO   |                |
|                                             | AUG 2017            | JOE 2017            | 5011 2017          | A00 2010             | LAST PIONT     |                | LAST TEAK      |
| APPLICATIONS RECEIVED                       | 6,960               | 5,381               | 5,552              | 6,903                | 29.3%          | 25.4%          | 0.8%           |
| APPLICATIONS APPROVED                       | 3,383               | 2,678               | 2,792              | 3,660                | 26.3%          | 21.2%          | -7.6%          |
| APPLICATIONS REJECTED                       | 3,014               | 2,243               | 2,379              | 2,571                | 34.4%          | 26.7%          | 17.2%          |
| APPLICATIONS PENDING                        | 1,556               | 1,367               | 1,216              | 1,514                | 13.8%          | 28.0%          | 2.8%           |
| 15 DAYS OR LESS                             | 1,497               | 1,323               | 1,168              | 1,447                | 13.2%          | 28.2%          | 3.5%           |
| MORE THAN 15 DAYS                           | 59                  | 44                  | 48                 | 67                   | 34.1%          | 22.9%          | -11.9%         |
|                                             |                     |                     |                    |                      |                |                |                |
| HOUSEHOLD REASON FOR CARE*                  |                     |                     |                    |                      |                |                |                |
| EMPLOYMENT                                  | 17,807              | 17,933              | 18,010             | 17,784               | -0.7%          | -1.1%          | 0.1%           |
| EDUCATION                                   | 1,141               | 1,121               | 1,185              | 1,246                | 1.8%           | -3.7%          | -8.4%          |
| TRAINING                                    | 432                 | 397                 | 409                | 477                  | 8.8%           | 5.6%           | -9.4%          |
| PROTECTIVE SERVICES                         | 7,108               | 7,120               | 7,577              | 7,290                | -0.2%          | -6.2%          | -2.5%          |
| SPECIAL NEED                                | 50                  | , 55                | 61                 | 46                   | -9.1%          | -18.0%         | 8.7%           |
| INCAPACITATED PARENT                        | 191                 | 181                 | 187                | 186                  | 5.5%           | 2.1%           | 2.7%           |
| HOMELESS                                    | 18                  | 14                  | 16                 | 0                    | 28.6%          | 12.5%          | N/A            |
| TOTAL HOUSEHOLDS                            | 26,747              | 26,821              | 27,445             | 27,029               | -0.3%          | -2.5%          | -1.0%          |
|                                             | 20,7                |                     |                    |                      |                | 21070          | 21070          |
| CHILDREN SERVED BY FACILITY                 |                     |                     |                    |                      |                |                |                |
| CENTER CARE                                 | 28,172              | 28,517              | 30,365             | 27,694               | -1.2%          | -7.2%          | 1.7%           |
| FAMILY HOME CARE                            | 7,199               | 7,309               | 7,446              | 8,028                | -1.5%          | -3.3%          | -10.3%         |
| GROUP HOME CARE                             | 744                 | 749                 | 792                | 678                  | -0.7%          | -6.1%          | 9.7%           |
|                                             |                     |                     |                    |                      |                |                |                |
| CHILDREN SERVED BY PROVIDER                 |                     |                     |                    |                      |                |                |                |
| LICENSED                                    | 26,521              | 26,944              | 28,887             | 26,077               | -1.6%          | -8.2%          | 1.7%           |
| LICENSE EXEMPT                              | 4,518               | 4,553               | 4,584              | 4,424                | -0.8%          | -1.4%          | 2.1%           |
| REGISTERED                                  | 5,132               | 5,210               | 5,335              | 5,972                | -1.5%          | -3.8%          | -14.1%         |
|                                             |                     |                     |                    |                      |                |                |                |
| TOTAL (UNDUPLICATED)                        | 05.004              | 06.054              |                    |                      | 1.00/          | <b>c</b> 10/   | 0 70/          |
| CHILDREN SERVED                             | 35,901              | 36,351              | 38,343             | 36,169               | -1.2%          | -6.4%          | -0.7%          |
| CHILD CARE PAYMENTS                         | \$12,863,181        | \$13,237,102        | \$13,745,728       | \$12,706,678         | -2.8%          | -6.4%          | 1.2%           |
| AVERAGE PER CHILD                           | \$358               | \$364               | \$358              | \$351                | -1.6%          | -0.1%          | 2.0%           |
| OTHER ASSISTANCE RECEIVED                   |                     |                     |                    |                      |                |                |                |
| TEMPORARY ASSISTANCE                        |                     |                     |                    |                      |                |                |                |
| CHILDREN SERVED                             | 1,710               | 1,713               | 1,804              | 2,037                | -0.2%          | -5.2%          | -16.1%         |
| CHILD CARE PAYMENTS                         | \$656,991           | \$669,415           | \$722,247          | \$752,904            | -1.9%          | -9.0%          | -12.7%         |
| AVERAGE PER CHILD                           | \$384               | \$391               | \$400              | \$370                | -1.7%          | -4.0%          | 3.9%           |
| MEDICAID ONLY                               | 4001                | 4001                | 4.00               | 4070                 | 217 /0         |                | 0.070          |
| CHILDREN SERVED                             | 24,348              | 24,659              | 26,194             | 24,443               | -1.3%          | -7.0%          | -0.4%          |
| CHILD CARE PAYMENTS                         | \$8,148,452         | \$8,420,838         |                    | \$7,974,537          | -3.2%          |                | 2.2%           |
| AVERAGE PER CHILD                           | \$335               | \$341               | \$338              | \$326                | -2.0%          | -0.9%          | 2.6%           |
| FOOD STAMPS ONLY                            | 4555                | 4511                | 4550               | 4520                 | 2.070          | 0.970          | 2.070          |
| CHILDREN SERVED                             | 2,120               | 2,241               | 2,139              | 1,925                | -5.4%          | -0.9%          | 10.1%          |
| CHILD CARE PAYMENTS                         | \$748,260           | \$810,729           | \$758,899          | \$656,813            | -7.7%          | -1.4%          | 13.9%          |
| AVERAGE PER CHILD                           | \$746,200           | \$362               | \$756,699<br>\$355 | \$341                | -2.4%          | -0.5%          | 3.4%           |
| CHILDREN SERVICES                           | τcc¢                | ₽ <b>30</b> 2       | a c c c ¢          | Ι <del>Γ</del> ζφ    | -2.4%          | -0.3%          | J.7%           |
| CHILDREN SERVICES                           | 7,108               | 7,120               | 7,577              | 7,290                | -0.2%          | -6.2%          | -2.5%          |
|                                             |                     |                     |                    | 7,290<br>\$3,176,436 | -0.2%          |                |                |
|                                             | \$3,112,955         | \$3,126,670         | \$3,205,796        |                      |                | -2.9%          | -2.0%          |
| AVERAGE PER CHILD<br>NO OTHER IM ASSISTANCE | \$438               | \$439               | \$423              | \$436                | -0.3%          | 3.5%           | 0.5%           |
| CHILDREN SERVED                             | 624                 | 619                 | 641                | 491                  | 0.8%           | -2.7%          | 27.1%          |
|                                             |                     |                     |                    |                      |                |                | 34.6%          |
|                                             | \$196,522           | \$209,449           | \$208,624          | \$145,988<br>¢207    | -6.2%          | -5.8%          |                |
| AVERAGE PER CHILD                           | \$315               | \$338               | \$325              | \$297                | -6.9%          | -3.2%          | 5.9%           |