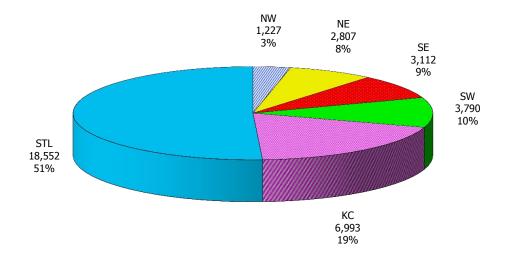

### Figure 7. Children Served By Region

12-Month Average September 2016-August 2017