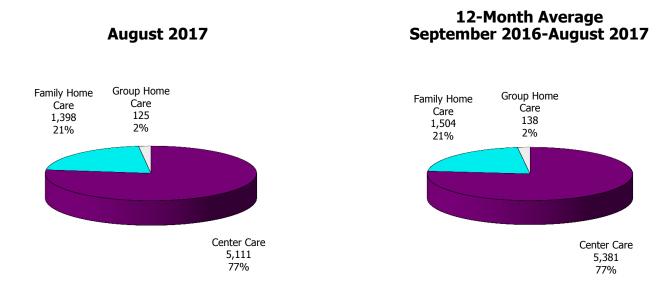

#### Figure 4. Children Served by Provider

#### **12-Month Average** Septembert 2016-August 2017