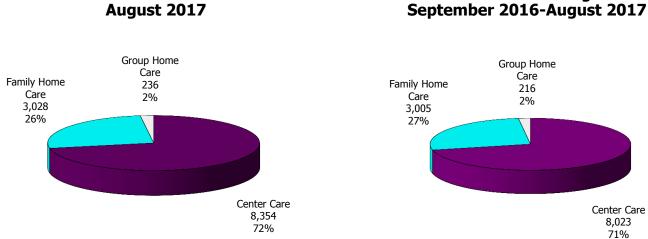

|

NOTE: Children are counted in each county and fund category served. Statewide children are unduplicated by fund category.



August 2017

12-Month Average

September 2016-August 2017

Figure 9. Children Served Age < 2 By Facility





**12-Month Average** 

September 2016-August 2017

**12-Month Average** 

Figure 11. Children Served Ages > 5 By Facility



DSS ECPSS MONTHLY MANAGEMENT REPORT - 13

August 2017

August 2017

#### August 2017 September 2016-August 2017 Age < 2Age > 5Age < 2 Age > 55,381 8,354 5,111 8,023 19% 29% 18% 28% Ages 2-5 Ages 2-5 14,881 15,348 53% , 53%

Figure 13. Children Served in Family Home By Age



Figure 14. Children Served in Group Home By Age



August 2017

### 12-Month Average September 2016-August 2017

**12-Month Average** 



### TABLE 5. CHILDREN SERVED AND PAYMENTS BY CHILD AGE AND FACILITYAUGUST 2017

|                              | CHILDREN<br>AUG-2017 | CHILDREN<br>AUG-2016 | CHANGE<br>FROM<br>LAST YEAR | PAYMENTS<br>AUG-2017             | PAYMENTS<br>AUG-2016         | CHANGE<br>FROM<br>LAST YEAR |
|------------------------------|----------------------|----------------------|---------------------