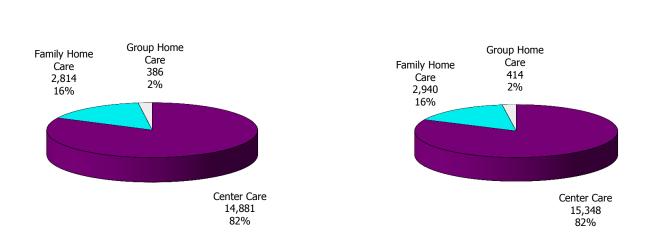

August 2017

August 2017

**12-Month Average** Septembert 2016-August 2017

#### Figure 4. Children Served by Provider

#### **12-Month Average** Septembert 2016-August 2017