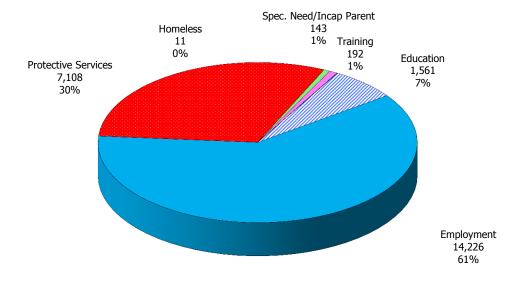

#### Figure 4. Children Served by Provider

#### **12-Month Average** Septembert 2016-August 2017