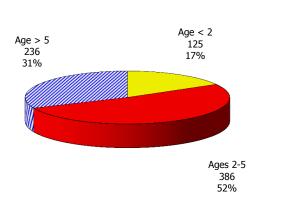

|

NOTE: Children are counted in each county and fund category served. Statewide children are unduplicated by fund category.



August 2017

12-Month Average

September 2016-August 2017

Figure 9. Children Served Age < 2 By Facility





**12-Month Average** 

September 2016-August 2017

**12-Month Average** 

Figure 11. Children Served Ages > 5 By Facility



DSS ECPSS MONTHLY MANAGEMENT REPORT - 13

August 2017

August 2017

#### August 2017 September 2016-August 2017 Age < 2Age > 5Age < 2 Age > 55,381 8,354 5,111 8,023 19% 29% 18% 28% Ages 2-5 Ages 2-5 14,881 15,348 53% , 53%

Figure 13. Children Served in Family Home By Age



Figure 14. Children Served in Group Home By Age



August 2017

### 12-Month Average September 2016-August 2017

**12-Month Average** 



### TABLE 5. CHILDREN SERVED AND PAYMENTS BY CHILD AGE AND FACILITYAUGUST 2017

|                              | CHILDREN<br>AUG-2017 | CHILDREN<br>AUG-2016 | CHANGE<br>FROM<br>LAST YEAR | PAYMENTS<br>AUG-2017             | PAYMENTS<br>AUG-2016         | CHANGE<br>FROM<br>LAST YEAR |
|------------------------------|----------------------|----------------------|-----------------------------|----------------------------------|------------------------------|-----------------------------|
| TOTAL (UNDUPLICATED)         | 35,901               | 36,169               | -0.7%                       | \$12,863,181                     | \$12,706,678                 | 1.2%                        |
|