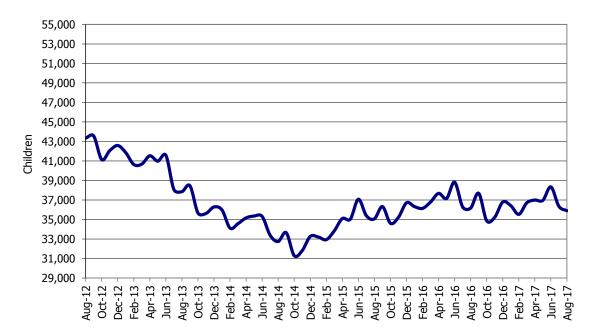

NOTE: Households include those active & authorized for care at month end, except for Protective Services which are considered single child households active during the month.

Figure 5. Children Served