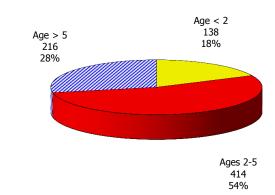

|

NOTE: Children are counted in each county and fund category served. Statewide children are unduplicated by fund category.



August 2017

12-Month Average

September 2016-August 2017

Figure 9. Children Served Age < 2 By Facility





**12-Month Average** 

September 2016-August 2017

**12-Month Average** 

Figure 11. Children Served Ages > 5 By Facility



DSS ECPSS MONTHLY MANAGEMENT REPORT - 13

August 2017

August 2017

#### August 2017 September 2016-August 2017 Age < 2Age > 5Age < 2 Age > 55,381 8,354 5,111 8,023 19% 29% 18% 28% Ages 2-5 Ages 2-5 14,881 15,348 53% , 53%

Figure 13. Children Served in Family Home By Age



Figure 14. Children Served in Group Home By Age



August 2017

### 12-Month Average September 2016-August 2017

**12-Month Average** 



### TABLE 5. CHILDREN SERVED AND PAYMENTS BY CHILD AGE AND FACILITYAUGUST 2017

|                              | CHILDREN<br>AUG-2017 | CHILDREN<br>AUG-2016 | CHANGE<br>FROM<br>LAST YEAR | PAYMENTS<br>AUG-2017             | PAYMENTS<br>AUG-2016         | CHANGE<br>FROM<br>LAST YEAR |
|------------------------------|----------------------|----------------------|-----------------------------|----------------------------------|------------------------------|-----------------------------|
| TOTAL (UNDUPLICATED)         | 35,901               | 36,169               | -0.7%                       | \$12,863,181                     | \$12,706,678                 | 1.2%                        |
|                              | 55,501               | 50/105               | 01770