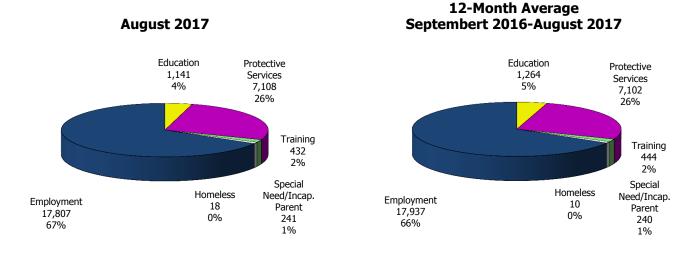

August 2017

August 2017

**12-Month Average** Septembert 2016-August 2017

#### Figure 4. Children Served by Provider

#### **12-Month Average** Septembert 2016-August 2017