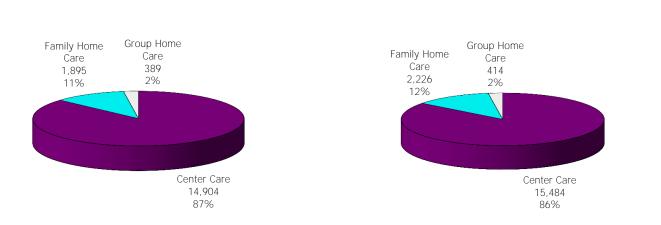

**12-Month Average** November 2018 December 2017 - November 2018 Group Home Group Home Family Home Family Home Ċare Care Care Care 730 709 4,718 5,569 2% 2% 14% 16% Center Care 27.814 84%

November 2018

#### 12-Month Average December 2017 - November 2018

Center Care

28,521

82%