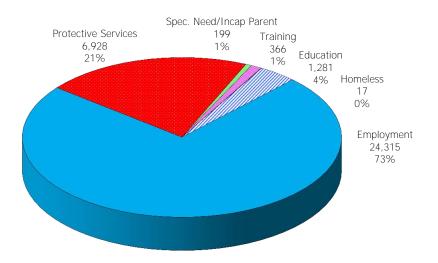

#### **12-Month Average** November 2018 December 2017 - November 2018 Protective Education Protective Education Services 1,119 1.114 Services 7,133 4% 4% 6,928 28% 28% Homeless Homeless 19 24 0% 0% Training Training 436 395 2% Special 2% Employment Special Employment Need/Incap. 16,735 Need/Incap. 15,923 Parent 65% Parent 65% 203 204 1% 1%