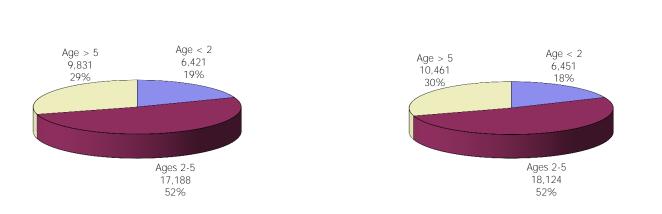

|
|           | STL TOTAL           | 1,293  | \$701,143            | 613     | \$263,686         | 14,788    | \$5,494,862         | 16,690         | \$6,459,69       |
|           |                     |        |                      |         |                   |           |                     |                |                  |
|           |                     |        | \$0                  | 0       | \$0               | 0         | \$0                 | 0              | 4                |
|           | OUT OF STATE        | 0      | φU                   | 0       | φU                | 0         | Ψ                   | U              | 4                |

NOTE: Children are counted in each county and fund category served. Statewide children are unduplicated by fund category.



### Figure 9. Children Served Age < 2 By Facility



**12-Month Average** 

December 2017 - November 2018













**12-Month Average** 

December 2017 - November 2018



November 2018





Figure 13. Children Served in Family Home By Age



Figure 14. Children Served in Group Home By Age

12-Month Average

December 2017 - November 2018



# TABLE 5. CHILDREN SERVED AND PAYMENTS BY CHILD AGE AND FACILITYNOVEMBER 2018

|                               | CHILDREN<br>NOV-2018 | CHILDREN<br>NOV-2017 | CHANGE<br>FROM<br>LAST YEAR | PAYMENTS<br>NOV-2018 | PAYMENTS<br>NOV-2017 | CHANGE<br>FROM<br>LAST YEAR |
|-------------------------------|----------------------|----------------------|-----------------------------|----------------------|----------------------|-----------------------------|