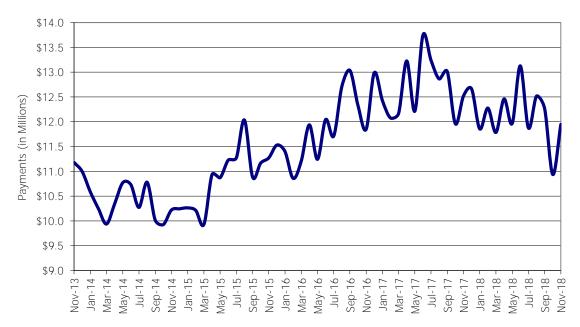

### TABLE 1. CHILD CARE STATEWIDE SUMMARYNOVEMBER 2018

|                             | NUMBER<br>OR AMOUNT<br>NOV-2018 | NUMBER<br>OR AMOUNT<br>OCT-2018 | NUMBER<br>OR AMOUNT<br>SEP-2018 | NUMBER<br>OR AMOUNT<br>NOV-2017 | CHANGE<br>FROM<br>LAST MONTH | CHANGE<br>FROM<br>2 MONTHS AGO | CHANGE<br>FROM<br>LAST YEAR |
|-----------------------------|---------------------------------|---------------------------------|---------------------------------|---------------------------------|------------------------------|--------------------------------|-----------------------------|
| APPLICATIONS RECEIVED       | 4,073                           | 5,342                           | 5,120                           | 4,276                           | -23.8%                       | -20.4%                         | -4.7%                       |
| APPLICATIONS APPROVED       | 1,883                           | 2,450                           | 2,429                           | 2,094                           | -23.1%                       | -22.5%                         | -10.1%                      |
| APPLICATIONS REJECTED       | 2,227                           | 2,450                           | 2,429                           | 2,094                           | -19.1%                       |                                | 5.4%                        |
| APPLICATIONS REJECTED       | 973                             | 1,293                           |                                 | 2,113                           | -19.1%                       | -20.178                        | 1.1%                        |
| 15 DAYS OR LESS             | 973                             | 1,293                           | 1,448<br>1,275                  | 902<br>912                      | -24.7%                       | -26.4%                         | 3.0%                        |
| MORE THAN 15 DAYS           | 34                              | 77                              | 1,275                           | 50                              | -55.8%                       | -20.478                        | -32.0%                      |
| More HIMA 13 BATS           | 54                              | ,,,                             | 175                             | 50                              | 55.070                       | 00.070                         | 52.070                      |
| HOUSEHOLD REASON FOR CARE*  |                                 |                                 |                                 |                                 |                              |                                |                             |
| EMPLOYMENT                  | 15,923                          | 16,129                          | 15,957                          | 17,782                          | -1.3%                        | -0.2%                          | -10.5%                      |
| EDUCATION                   | 1,114                           | 1,106                           | 1,064                           | 1,215                           | 0.7%                         | 4.7%                           | -8.3%                       |
| TRAINING                    | 395                             | 427                             | 414                             | 440                             | -7.5%                        | -4.6%                          | -10.2%                      |
| PROTECTIVE SERVICES         | 6,928                           | 6,903                           | 7,575                           | 6,889                           | 0.4%                         | -8.5%                          | 0.6%                        |
| SPECIAL NEED                | 40                              | 42                              | 40                              | 46                              | -4.8%                        | 0.0%                           | -13.0%                      |
| INCAPACITATED PARENT        | 163                             | 166                             | 154                             | 185                             | -1.8%                        | 5.8%                           | -11.9%                      |
| HOMELESS                    | 24                              | 17                              | 18                              | 30                              | 41.2%                        | 33.3%                          | -20.0%                      |
| TOTAL HOUSEHOLDS            | 24,587                          | 24,790                          | 25,222                          | 26,587                          | -0.8%                        | -2.5%                          | -7.5%                       |
| CHILDREN SERVED BY FACILITY |                                 |                                 |                                 |                                 |                              |                                |                             |
| CENTER CARE                 | 27,814                          | 27,378                          | 28,703                          | 28,173                          | 1.6%                         | -3.1%                          | -1.3%                       |
| FAMILY HOME CARE            | 4,718                           | 4,687                           | 4,984                           | 6,668                           | 0.7%                         | -5.3%                          | -29.2%                      |
| GROUP HOME CARE             | 730                             | 736                             | 813                             | 761                             | -0.8%                        | -10.2%                         | -4.1%                       |
|                             |                                 |                                 |                                 |                                 |                              |                                |                             |
| CHILDREN SERVED BY PROVIDER |                                 |                                 | 07.070                          | 07.05/                          | 0.404                        | 2.404                          | 0.00/                       |
| LICENSED                    | 26,449                          | 26,285                          | 27,378                          | 27,056                          | 0.6%                         | -3.4%                          | -2.2%                       |
| LICENSE EXEMPT              | 3,846                           | 3,562                           | 4,308                           | 3,854                           | 8.0%                         |                                | -0.2%                       |
| REGISTERED                  | 3,011                           | 2,993                           | 3,113                           | 4,721                           | 0.6%                         | -3.3%                          | -36.2%                      |
| TOTAL (UNDUPLICATED)        |                                 |                                 |                                 |                                 |                              |                                |                             |
| CHILDREN SERVED             | 33,071                          | 32,634                          | 34,230                          | 35,377                          | 1.3%                         | -3.4%                          | -6.5%                       |
| CHILD CARE PAYMENTS         | \$11,945,327                    | \$10,937,325                    | \$12,266,655                    | \$12,519,681                    | 9.2%                         | -2.6%                          | -4.6%                       |
| AVERAGE PER CHILD           | \$361                           | \$335                           | \$358                           | \$354                           | 7.8%                         | 0.8%                           | 2.1%                        |
| OTHER ASSISTANCE RECEIVED   |                                 |                                 |                                 |                                 |                              |                                |                             |
| TEMPORARY ASSISTANCE        |                                 |                                 |                                 |                                 |                              |                                |                             |
| CHILDREN SERVED             | 1,465                           | 1,422                           | 1,420                           | 1,736                           | 3.0%                         | 3.2%                           | -15.6%                      |
| CHILD CARE PAYMENTS         | \$613,885                       | \$554,178                       | \$563,887                       | \$695,064                       | 10.8%                        | 8.9%                           | -11.7%                      |
| AVERAGE PER CHILD           | \$419                           | \$390                           | \$397                           | \$400                           | 7.5%                         | 5.5%                           | 4.7%                        |
| MEDICAID ONLY               |                                 |                                 |                                 |                                 |                              |                                |                             |
| CHILDREN SERVED             | 20,781                          | 20,877                          | 21,920                          | 23,812                          | -0.5%                        |                                | -12.7%                      |
| CHILD CARE PAYMENTS         | \$6,978,686                     | \$6,561,625                     | \$7,338,540                     | \$7,948,309                     | 6.4%                         | -4.9%                          | -12.2%                      |
| AVERAGE PER CHILD           | \$336                           | \$314                           | \$335                           | \$334                           | 6.8%                         | 0.3%                           | 0.6%                        |
| FOOD STAMPS ONLY            |                                 |                                 |                                 |                                 |                              |                                |                             |
| CHILDREN SERVED             | 3,154                           | 2,752                           | 2,668                           | 2,280                           | 14.6%                        | 18.2%                          | 38.3%                       |
| CHILD CARE PAYMENTS         | \$1,131,224                     | \$940,877                       | \$945,035                       | \$821,037                       | 20.2%                        | 19.7%                          | 37.8%                       |
| AVERAGE PER CHILD           | \$359                           | \$342                           | \$354                           | \$360                           | 4.9%                         | 1.3%                           | -0.4%                       |
| CHILDREN SERVICES           |                                 |                                 |                                 |                                 |                              |                                |                             |
| CHILDREN SERVED             | 6,928                           | 6,903                           | 7,575                           | 6,889                           | 0.4%                         |                                | 0.6%                        |
| CHILD CARE PAYMENTS         | \$2,974,220                     | \$2,678,264                     | \$3,210,712                     | \$2,839,616                     | 11.1%                        |                                | 4.7%                        |
| AVERAGE PER CHILD           | \$429                           | \$388                           | \$424                           | \$412                           | 10.6%                        | 1.3%                           | 4.2%                        |
| NO OTHER IM ASSISTANCE      |                                 |                                 |                                 |                                 |                              |                                |                             |
| CHILDREN SERVED             | 754                             | 691                             | 654                             | 665                             | 9.1%                         |                                | 13.4%                       |
| CHILD CARE PAYMENTS         | \$247,312                       | \$202,381                       | \$208,480                       | \$215,654                       | 22.2%                        |                                | 14.7%                       |
| AVERAGE PER CHILD           | \$328                           | \$293                           | \$319                           | \$324                           | 12.0%                        | 2.9%                           | 1.1%                        |