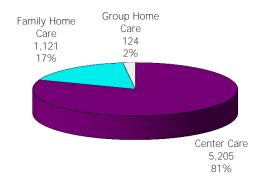

### TABLE 1. CHILD CARE STATEWIDE SUMMARYNOVEMBER 2018

|                             | NUMBER<br>OR AMOUNT<br>NOV-2018 | NUMBER<br>OR AMOUNT<br>OCT-2018 | NUMBER<br>OR AMOUNT<br>SEP-2018 | NUMBER<br>OR AMOUNT<br>NOV-2017 | CHANGE<br>FROM<br>LAST MONTH | CHANGE<br>FROM<br>2 MONTHS AGO | CHANGE<br>FROM<br>LAST YEAR |
|-----------------------------|---------------------------------|---------------------------------|---------------------------------|---------------------------------|------------------------------|--------------------------------|-----------------------------|
| APPLICATIONS RECEIVED       | 4,073                           | 5,342                           | 5,120                           | 4,276                           | -23.8%                       | -20.4%                         | -4.7%                       |
| APPLICATIONS APPROVED       | 1,883                           | 2,450                           | 2,429                           | 2,094                           | -23.1%                       | -22.5%                         | -10.1%                      |
| APPLICATIONS REJECTED       | 2,227                           | 2,450                           | 2,429                           | 2,094                           | -19.1%                       |                                | 5.4%                        |
| APPLICATIONS REJECTED       | 973                             | 1,293                           |                                 | 2,113                           | -19.1%                       | -20.178                        | 1.1%                        |
| 15 DAYS OR LESS             | 973                             | 1,293                           | 1,448<br>1,275                  | 902<br>912                      | -24.7%                       | -26.4%                         | 3.0%                        |
| MORE THAN 15 DAYS           | 34                              | 77                              | 1,275                           | 50                              | -55.8%                       | -20.478                        | -32.0%                      |
| More HIMA 13 BATS           | 54                              | ,,,                             | 175                             | 50                              | 55.070                       | 00.070                         | 52.070                      |
| HOUSEHOLD REASON FOR CARE*  |                                 |                                 |                                 |                                 |                              |                                |                             |
| EMPLOYMENT                  | 15,923                          | 16,129                          | 15,957                          | 17,782                          | -1.3%                        | -0.2%                          | -10.5%                      |
| EDUCATION                   | 1,114                           | 1,106                           | 1,064                           | 1,215                           | 0.7%                         | 4.7%                           | -8.3%                       |
| TRAINING                    | 395                             | 427                             | 414                             | 440                             | -7.5%                        | -4.6%                          | -10.2%                      |
| PROTECTIVE SERVICES         | 6,928                           | 6,903                           | 7,575                           | 6,889                           | 0.4%                         | -8.5%                          | 0.6%                        |
| SPECIAL NEED                | 40                              | 42                              | 40                              | 46                              | -4.8%                        | 0.0%                           | -13.0%                      |
| INCAPACITATED PARENT        | 163                             | 166                             | 154                             | 185                             | -1.8%                        | 5.8%                           | -11.9%                      |
| HOMELESS                    | 24                              | 17                              | 18                              | 30                              | 41.2%                        | 33.3%                          | -20.0%                      |
| TOTAL HOUSEHOLDS            | 24,587                          | 24,790                          | 25,222                          | 26,587                          | -0.8%                        | -2.5%                          | -7.5%                       |
| CHILDREN SERVED BY FACILITY |                                 |                                 |                                 |                                 |                              |                                |                             |
| CENTER CARE                 | 27,814                          | 27,378                          | 28,703                          | 28,173                          | 1.6%                         | -3.1%                          | -1.3%                       |
| FAMILY HOME CARE            | 4,718                           | 4,687                           | 4,984                           | 6,668                           | 0.7%                         | -5.3%                          | -29.2%                      |
| GROUP HOME CARE             | 730                             | 736                             | 813                             | 761                             | -0.8%                        | -10.2%                         | -4.1%                       |
|                             |                                 |                                 |                                 |                                 |                              |                                |                             |
| CHILDREN SERVED BY PROVIDER |                                 |                                 | 07.070                          | 07.05/                          | 0.404                        | 2.404                          | 0.00/                       |
| LICENSED                    | 26,449                          | 26,285                          | 27,378                          | 27,056                          | 0.6%                         | -3.4%                          | -2.2%                       |
| LICENSE EXEMPT              | 3,846                           | 3,562                           | 4,308                           | 3,854                           | 8.0%                         |                                | -0.2%                       |
| REGISTERED                  | 3,011                           | 2,993                           | 3,113                           | 4,721                           | 0.6%                         | -3.3%                          | -36.2%                      |
| TOTAL (UNDUPLICATED)        |                                 |                                 |                                 |                                 |                              |                                |                             |
| CHILDREN SERVED             | 33,071                          | 32,634                          | 34,230                          | 35,377                          | 1.3%                         | -3.4%                          | -6.5%                       |
| CHILD CARE PAYMENTS         | \$11,945,327                    | \$10,937,325                    | \$12,266,655                    | \$12,519,681                    | 9.2%                         | -2.6%                          | -4.6%                       |
| AVERAGE PER CHILD           | \$361                           | \$335                           | \$358                           | \$354                           | 7.8%                         | 0.8%                           | 2.1%                        |
| OTHER ASSISTANCE RECEIVED   |                                 |                                 |                                 |                                 |                              |                                |                             |
| TEMPORARY ASSISTANCE        |                                 |                                 |                                 |                                 |                              |                                |                             |
| CHILDREN SERVED             | 1,465                           | 1,422                           | 1,420                           | 1,736                           | 3.0%                         | 3.2%                           | -15.6%                      |
| CHILD CARE PAYMENTS         | \$613,885                       | \$554,178                       | \$563,887                       | \$695,064                       | 10.8%                        | 8.9%                           | -11.7%                      |
| AVERAGE PER CHILD           | \$419                           | \$390                           | \$397                           | \$400                           | 7.5%                         | 5.5%                           | 4.7%                        |
| MEDICAID ONLY               |                                 |                                 |                                 |                                 |                              |                                |                             |
| CHILDREN SERVED             | 20,781                          | 20,877                          | 21,920                          | 23,812                          | -0.5%                        |                                | -12.7%                      |
| CHILD CARE PAYMENTS         | \$6,978,686                     | \$6,561,625                     | \$7,338,540                     | \$7,948,309                     | 6.4%                         | -4.9%                          | -12.2%                      |
| AVERAGE PER CHILD           | \$336                           | \$314                           | \$335                           | \$334                           | 6.8%                         | 0.3%                           | 0.6%                        |
| FOOD STAMPS ONLY            |                                 |                                 |                                 |                                 |                              |                                |                             |
| CHILDREN SERVED             | 3,154                           | 2,752                           | 2,668                           | 2,280                           | 14.6%                        | 18.2%                          | 38.3%                       |
| CHILD CARE PAYMENTS         | \$1,131,224                     | \$940,877                       | \$945,035                       | \$821,037                       | 20.2%                        | 19.7%                          | 37.8%                       |
| AVERAGE PER CHILD           | \$359                           | \$342                           | \$354                           | \$360                           | 4.9%                         | 1.3%                           | -0.4%                       |
| CHILDREN SERVICES           |                                 |                                 |                                 |                                 |                              |                                |                             |
| CHILDREN SERVED             | 6,928                           | 6,903                           | 7,575                           | 6,889                           | 0.4%                         |                                | 0.6%                        |
| CHILD CARE PAYMENTS         | \$2,974,220                     | \$2,678,264                     | \$3,210,712                     | \$2,839,616                     | 11.1%                        |                                | 4.7%                        |
| AVERAGE PER CHILD           | \$429                           | \$388                           | \$424                           | \$412                           | 10.6%                        | 1.3%                           | 4.2%                        |
| NO OTHER IM ASSISTANCE      |                                 |                                 |                                 |                                 |                              |                                |                             |
| CHILDREN SERVED             | 754                             | 691                             | 654                             | 665                             | 9.1%                         |                                | 13.4%                       |
| CHILD CARE PAYMENTS         | \$247,312                       | \$202,381                       | \$208,480                       | \$215,654                       | 22.2%                        |                                | 14.7%                       |
| AVERAGE PER CHILD           | \$328                           | \$293                           | \$319                           | \$324                           | 12.0%                        | 2.9%                           | 1.1%                        |