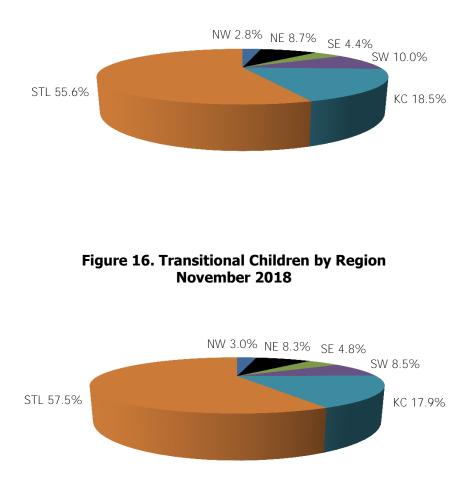

|
| KANSAS CITY REGION | 169                        | 230                      | \$50,453                     | \$299                               | \$219                           |
| ST. LOUIS REGION   | 508                        | 736                      | \$153,865                    | \$303                               | \$209                           |
|                    |                            |                          |                              |                                     |                                 |
| STATEWIDE          | 914                        | 1,281                    | \$252,952                    | \$277                               | \$197                           |

### Figure 15. Transitional Households by Region November 2018



NOTE: The Transitional Child Care (TCC) benefit is at a reduced rate of the traditional child care benefit, meaning TCC families have an increased responsibility for their child care cost. TCC is only available to current child care families who have an increase in income making them ineligible for traditional child care assistance. The rate depends on the family size and countable income.

DSS ECPSS MONTHLY MANAGEMENT REPORT - 18

# TABLE 6A1. TRANSITIONAL CHILD CARE - LEVEL 1NOVEMBER 2018

|                    | TRANSITIONAL<br>HOUSEHOLDS | TRANSITIONAL<br>CHILDREN | TRANSITIONAL<br>EXPENDITURES | AVERAGE<br>HOUSEHOLD<br>EXPENDITURE | AVERAGE<br>CHILD<br>EXPENDITURE |
|--------------------|----------------------------|--------------------------|------------------------------|----------