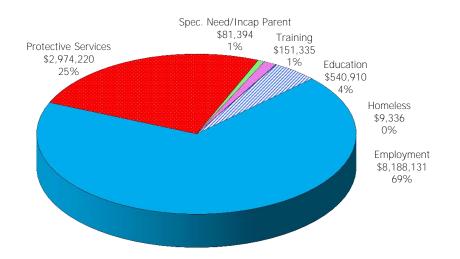

#### **12-Month Average** November 2018 December 2017 - November 2018 Protective Education Protective Education Services 1,119 1.114 Services 7,133 4% 4% 6,928 28% 28% Homeless Homeless 19 24 0% 0% Training Training 436 395 2% Special 2% Employment Special Employment Need/Incap. 16,735 Need/Incap. 15,923 Parent 65% Parent 65% 203 204 1% 1%

### TABLE 1. CHILD CARE STATEWIDE SUMMARYNOVEMBER 2018

|                             | NUMBER<br>OR AMOUNT<br>NOV-2018 | NUMBER<br>OR AMOUNT<br>OCT-2018 | NUMBER<br>OR AMOUNT<br>SEP-2018 | NUMBER<br>OR AMOUNT<br>NOV-2017 | CHANGE<br>FROM<br>LAST MONTH | CHANGE<br>FROM<br>2 MONTHS AGO | CHANGE<br>FROM<br>LAST YEAR |
|-----------------------------|---------------------------------|---------------------------------|---------------------------------|---------------------------------|------------------------------|--------------------------------|-----------------------------|
| APPLICATIONS RECEIVED       | 4,073                           | 5,342                           | 5,120                           | 4,276                           | -23.8%                       | -20.4%                         | -4.7%                       |
| APPLICATIONS APPROVED       | 1,883                           | 2,450                           | 2,429                           | 2,094                           | -23.1%                       | -22.5%                         | -10.1%                      |
| APPLICATIONS REJECTED       | 2,227                           | 2,450                           | 2,429                           | 2,094                           | -19.1%                       |                                | 5.4%                        |
| APPLICATIONS REJECTED       | 973                             | 1,293                           |                                 | 2,113                           | -19.1%                       | -20.178                        | 1.1%                        |
| 15 DAYS OR LESS             | 973                             | 1,293                           | 1,448<br>1,275                  | 902<br>912                      | -24.7%                       | -26.4%                         | 3.0%                        |
| MORE THAN 15 DAYS           | 34                              | 77                              | 1,275                           | 50                              | -55.8%                       | -20.478                        | -32.0%                      |
| More HIMA 13 BATS           | 54                              | ,,,                             | 175                             | 50                              | 55.070                       | 00.070                         | 52.070                      |
| HOUSEHOLD REASON FOR CARE*  |                                 |                                 |                                 |                                 |                              |                                |                             |
| EMPLOYMENT                  | 15,923                          | 16,129                          | 15,957                          | 17,782                          | -1.3%                        | -0.2%                          | -10.5%                      |
| EDUCATION                   | 1,114                           | 1,106                           | 1,064                           | 1,215                           | 0.7%                         | 4.7%                           | -8.3%                       |
| TRAINING                    | 395                             | 427                             | 414                             | 440                             | -7.5%                        | -4.6%                          | -10.2%                      |
| PROTECTIVE SERVICES         | 6,928                           | 6,903                           | 7,575                           | 6,889                           | 0.4%                         | -8.5%                          | 0.6%                        |
| SPECIAL NEED                | 40                              | 42                              | 40                              | 46                              | -4.8%                        | 0.0%                           | -13.0%                      |
| INCAPACITATED PARENT        | 163                             | 166                             | 154                             | 185                             | -1.8%                        | 5.8%                           | -11.9%                      |
| HOMELESS                    | 24                              | 17                              | 18                              | 30                              | 41.2%                        | 33.3%                          | -20.0%                      |
| TOTAL HOUSEHOLDS            | 24,587                          | 24,790                          | 25,222                          | 26,587                          | -0.8%                        | -2.5%                          | -7.5%                       |
| CHILDREN SERVED BY FACILITY |                                 |                                 |                                 |                                 |                              |                                |                             |
| CENTER CARE                 | 27,814                          | 27,378                          | 28,703                          | 28,173                          | 1.6%                         | -3.1%                          | -1.3%                       |
| FAMILY HOME CARE            | 4,718                           | 4,687                           | 4,984                           | 6,668                           | 0.7%                         | -5.3%                          | -29.2%                      |
| GROUP HOME CARE             | 730                             | 736                             | 813                             | 761                             | -0.8%                        | -10.2%                         | -4.1%                       |
|                             |                                 |                                 |                                 |                                 |                              |                                |                             |
| CHILDREN SERVED BY PROVIDER |                                 |                                 | 07.070                          | 07.05/                          | 0.404                        | 2.404                          | 0.00/                       |
| LICENSED                    | 26,449                          | 26,285                          | 27,378                          | 27,056                          | 0.6%                         | -3.4%                          | -2.2%                       |
| LICENSE EXEMPT              | 3,846                           | 3,562                           | 4,308                           | 3,854                           | 8.0%                         |                                | -0.2%                       |
| REGISTERED                  | 3,011                           | 2,993                           | 3,113                           | 4,721                           | 0.6%                         | -3.3%                          | -36.2%                      |
| TOTAL (UNDUPLICATED)        |                                 |                                 |                                 |                                 |                              |                                |                             |
| CHILDREN SERVED             | 33,071                          | 32,634                          | 34,230                          | 35,377                          | 1.3%                         | -3.4%                          | -6.5%                       |
| CHILD CARE PAYMENTS         | \$11,945,327                    | \$10,937,325                    | \$12,266,655                    | \$12,519,681                    | 9.2%                         | -2.6%                          | -4.6%                       |
| AVERAGE PER CHILD           | \$361                           | \$335                           | \$358                           | \$354                           | 7.8%                         | 0.8%                           | 2.1%                        |
| OTHER ASSISTANCE RECEIVED   |                                 |                                 |                                 |                                 |                              |                                |                             |
| TEMPORARY ASSISTANCE        |                                 |                                 |                                 |                                 |                              |                                |                             |
| CHILDREN SERVED             | 1,465                           | 1,422                           | 1,420                           | 1,736                           | 3.0%                         | 3.2%                           | -15.6%                      |
| CHILD CARE PAYMENTS         | \$613,885                       | \$554,178                       | \$563,887                       | \$695,064                       | 10.8%                        | 8.9%                           | -11.7%                      |
| AVERAGE PER CHILD           | \$419                           | \$390                           | \$397                           | \$400                           | 7.5%                         | 5.5%                           | 4.7%                        |
| MEDICAID ONLY               |                                 |                                 |                                 |                                 |                              |                                |                             |
| CHILDREN SERVED             | 20,781                          | 20,877                          | 21,920                          | 23,812                          | -0.5%                        |                                | -12.7%                      |
| CHILD CARE PAYMENTS         | \$6,978,686                     | \$6,561,625                     | \$7,338,540                     | \$7,948,309                     | 6.4%                         | -4.9%                          | -12.2%                      |
| AVERAGE PER CHILD           | \$336                           | \$314                           | \$335                           | \$334                           | 6.8%                         | 0.3%                           | 0.6%                        |
| FOOD STAMPS ONLY            |                                 |                                 |                                 |                                 |                              |                                |                             |
| CHILDREN SERVED             | 3,154                           | 2,752                           | 2,668                           | 2,280                           | 14.6%                        | 18.2%                          | 38.3%                       |
| CHILD CARE PAYMENTS         | \$1,131,224                     | \$940,877                       | \$945,035                       | \$821,037                       | 20.2%                        | 19.7%                          | 37.8%                       |
| AVERAGE PER CHILD           | \$359                           | \$342                           | \$354                           | \$360                           | 4.9%                         | 1.3%                           | -0.4%                       |
| CHILDREN SERVICES           |                                 |                                 |                                 |                                 |                              |                                |                             |
| CHILDREN SERVED             | 6,928                           | 6,903                           | 7,575                           | 6,889                           | 0.4%                         |                                | 0.6%                        |
| CHILD CARE PAYMENTS         | \$2,974,220                     | \$2,678,264                     | \$3,210,712                     | \$2,839,616                     | 11.1%                        |                                | 4.7%                        |
| AVERAGE PER CHILD           | \$429                           | \$388                           | \$424                           | \$412                           | 10.6%                        | 1.3%                           | 4.2%                        |
| NO OTHER IM ASSISTANCE      |                                 |                                 |                                 |                                 |                              |                                |                             |
| CHILDREN SERVED             | 754                             | 691                             | 654                             | 665                             | 9.1%                         |                                | 13.4%                       |
| CHILD CARE PAYMENTS         | \$247,312                       | \$202,381                       | \$208,480                       | \$215,654                       | 22.2%                        |                                | 14.7%                       |
| AVERAGE PER CHILD           | \$328                           | \$293                           | \$319                           | \$324                           | 12.0%                        | 2.9%                           | 1.1%                        |