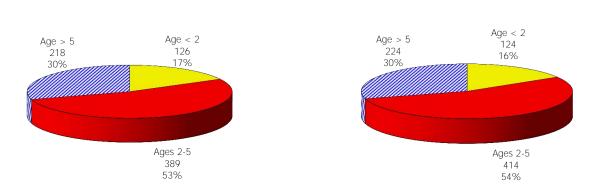

|                     |        | \$0                  | 0       | \$0               | 0         | \$0                 | 0              | 4                |
|           | OUT OF STATE        | 0      | φU                   | 0       | φU                | 0         | Ψ                   | U              | 4                |

NOTE: Children are counted in each county and fund category served. Statewide children are unduplicated by fund category.



### Figure 9. Children Served Age < 2 By Facility



**12-Month Average** 

December 2017 - November 2018













**12-Month Average** 

December 2017 - November 2018



November 2018





Figure 13. Children Served in Family Home By Age



Figure 14. Children Served in Group Home By Age

12-Month Average

December 2017 - November 2018



# TABLE 5. CHILDREN SERVED AND PAYMENTS BY CHILD AGE AND FACILITYNOVEMBER 2018

|                               | CHILDREN<br>NOV-2018 | CHILDREN<br>NOV-2017 | CHANGE<br>FROM<br>LAST YEAR | PAYMENTS<br>NOV-2018 | PAYMENTS<br>NOV-2017 | CHANGE<br>FROM<br>LAST YEAR |
|-------------------------------|----------------------|----------------------|-----------------------------|----------------------|----------------------|-----------------------------|
| TOTAL (UNDUPLICATED)          | 33,071               | 35,377               | -6.5%                       | \$11,945,327         | \$12,519,681         | -4.6%                       |
| CHILDREN BY CHILD AGE*        |                      |                      |                             |                      |                      |