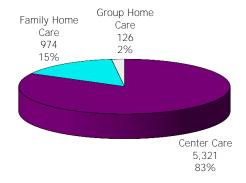

### TABLE 1. CHILD CARE STATEWIDE SUMMARYNOVEMBER 2018

|                             | NUMBER<br>OR AMOUNT<br>NOV-2018 | NUMBER<br>OR AMOUNT<br>OCT-2018 | NUMBER<br>OR AMOUNT<br>SEP-2018 | NUMBER<br>OR AMOUNT<br>NOV-2017 | CHANGE<br>FROM<br>LAST MONTH | CHANGE<br>FROM<br>2 MONTHS AGO | CHANGE<br>FROM<br>LAST YEAR |
|-----------------------------|---------------------------------|---------------------------------|---------------------------------|---------------------------------|------------------------------|--------------------------------|-----------------------------|
| APPLICATIONS RECEIVED       | 4,073                           | 5,342                           | 5,120                           | 4,276                           | -23.8%                       | -20.4%                         | -4.7%                       |
| APPLICATIONS APPROVED       | 1,883                           | 2,450                           | 2,429                           | 2,094                           | -23.1%                       | -22.5%                         | -10.1%                      |
| APPLICATIONS REJECTED       | 2,227                           | 2,450                           | 2,429                           | 2,094                           | -19.1%                       |                                | 5.4%                        |
| APPLICATIONS REJECTED       | 973                             | 1,293                           |                                 | 2,113                           | -19.1%                       | -20.178                        | 1.1%                        |
| 15 DAYS OR LESS             | 973                             | 1,293                           | 1,448<br>1,275                  | 902<br>912                      | -24.7%                       | -26.4%                         | 3.0%                        |
| MORE THAN 15 DAYS           | 34                              | 77                              | 1,275                           | 50                              | -55.8%                       | -20.478                        | -32.0%                      |
| More HIMA 13 BATS           | 54                              | ,,,                             | 175                             | 50                              | 55.070                       | 00.070                         | 52.070                      |
| HOUSEHOLD REASON FOR CARE*  |                                 |                                 |                                 |                                 |                              |                                |                             |
| EMPLOYMENT                  | 15,923                          | 16,129                          | 15,957                          | 17,782                          | -1.3%                        | -0.2%                          | -10.5%                      |
| EDUCATION                   | 1,114                           | 1,106                           | 1,064                           | 1,215                           | 0.7%                         | 4.7%                           | -8.3%                       |
| TRAINING                    | 395                             | 427                             | 414                             | 440                             | -7.5%                        | -4.6%                          | -10.2%                      |
| PROTECTIVE SERVICES         | 6,928                           | 6,903                           | 7,575                           | 6,889                           | 0.4%                         | -8.5%                          | 0.6%                        |
| SPECIAL NEED                | 40                              | 42                              | 40                              | 46                              | -4.8%                        | 0.0%                           | -13.0%                      |
| INCAPACITATED PARENT        | 163                             | 166                             | 154                             | 185                             | -1.8%                        | 5.8%                           | -11.9%                      |
| HOMELESS                    | 24                              | 17                              | 18                              | 30                              | 41.2%                        | 33.3%                          | -20.0%                      |
| TOTAL HOUSEHOLDS            | 24,587                          | 24,790                          | 25,222                          | 26,587                          | -0.8%                        | -2.5%                          | -7.5%                       |
| CHILDREN SERVED BY FACILITY |                                 |                                 |                                 |                                 |                              |                                |                             |
| CENTER CARE                 | 27,814                          | 27,378                          | 28,703                          | 28,173                          | 1.6%                         | -3.1%                          | -1.3%                       |
| FAMILY HOME CARE            | 4,718                           | 4,687                           | 4,984                           | 6,668                           | 0.7%                         | -5.3%                          | -29.2%                      |
| GROUP HOME CARE             | 730                             | 736                             | 813                             | 761                             | -0.8%                        | -10.2%                         | -4.1%                       |
|                             |                                 |                                 |                                 |                                 |                              |                                |                             |
| CHILDREN SERVED BY PROVIDER |                                 |                                 | 07.070                          | 07.05/                          | 0.404                        | 2.404                          | 0.00/                       |
| LICENSED                    | 26,449                          | 26,285                          | 27,378                          | 27,056                          | 0.6%                         | -3.4%                          | -2.2%                       |
| LICENSE EXEMPT              | 3,846                           | 3,562                           | 4,308                           | 3,854                           | 8.0%                         |                                | -0.2%                       |
| REGISTERED                  | 3,011                           | 2,993                           | 3,113                           | 4,721                           | 0.6%                         | -3.3%                          | -36.2%                      |
| TOTAL (UNDUPLICATED)        |                                 |                                 |                                 |                                 |                              |                                |                             |
| CHILDREN SERVED             | 33,071                          | 32,634                          | 34,230                          | 35,377                          | 1.3%                         | -3.4%                          | -6.5%                       |
| CHILD CARE PAYMENTS         | \$11,945,327                    | \$10,937,325                    | \$12,266,655                    | \$12,519,681                    | 9.2%                         | -2.6%                          | -4.6%                       |
| AVERAGE PER CHILD           | \$361                           | \$335                           | \$358                           | \$354                           | 7.8%                         | 0.8%                           | 2.1%                        |
| OTHER ASSISTANCE RECEIVED   |                                 |                                 |                                 |                                 |                              |                                |                             |
| TEMPORARY ASSISTANCE        |                                 |                                 |                                 |                                 |                              |                                |                             |
| CHILDREN SERVED             | 1,465                           | 1,422                           | 1,420                           | 1,736                           | 3.0%                         | 3.2%                           | -15.6%                      |
| CHILD CARE PAYMENTS         | \$613,885                       | \$554,178                       | \$563,887                       | \$695,064                       | 10.8%                        | 8.9%                           | -11.7%                      |
| AVERAGE PER CHILD           | \$419                           | \$390                           | \$397                           | \$400                           | 7.5%                         | 5.5%                           | 4.7%                        |
| MEDICAID ONLY               |                                 |                                 |                                 |                                 |                              |                                |                             |
| CHILDREN SERVED             | 20,781                          | 20,877                          | 21,920                          | 23,812                          | -0.5%                        |                                | -12.7%                      |
| CHILD CARE PAYMENTS         | \$6,978,686                     | \$6,561,625                     | \$7,338,540                     | \$7,948,309                     | 6.4%                         | -4.9%                          | -12.2%                      |
| AVERAGE PER CHILD           | \$336                           | \$314                           | \$335                           | \$334                           | 6.8%                         | 0.3%                           | 0.6%                        |
| FOOD STAMPS ONLY            |                                 |                                 |                                 |                                 |                              |                                |                             |
| CHILDREN SERVED             | 3,154                           | 2,752                           | 2,668                           | 2,280                           | 14.6%                        | 18.2%                          | 38.3%                       |
| CHILD CARE PAYMENTS         | \$1,131,224                     | \$940,877                       | \$945,035                       | \$821,037                       | 20.2%                        | 19.7%                          | 37.8%                       |
| AVERAGE PER CHILD           | \$359                           | \$342                           | \$354                           | \$360                           | 4.9%                         | 1.3%                           | -0.4%                       |
| CHILDREN SERVICES           |                                 |                                 |                                 |                                 |                              |                                |                             |
| CHILDREN SERVED             | 6,928                           | 6,903                           | 7,575                           | 6,889                           | 0.4%                         |                                | 0.6%                        |
| CHILD CARE PAYMENTS         | \$2,974,220                     | \$2,678,264                     | \$3,210,712                     | \$2,839,616                     | 11.1%                        |                                | 4.7%                        |
| AVERAGE PER CHILD           | \$429                           | \$388                           | \$424                           | \$412                           | 10.6%                        | 1.3%                           | 4.2%                        |
| NO OTHER IM ASSISTANCE      |                                 |                                 |                                 |                                 |                              |                                |                             |
| CHILDREN SERVED             | 754                             | 691                             | 654                             | 665                             | 9.1%                         |                                | 13.4%                       |
| CHILD CARE PAYMENTS         | \$247,312                       | \$202,381                       | \$208,480                       | \$215,654                       | 22.2%                        |                                | 14.7%                       |
| AVERAGE PER CHILD           | \$328                           | \$293                           | \$319                           | \$324                           | 12.0%                        | 2.9%                           | 1.1%                        |