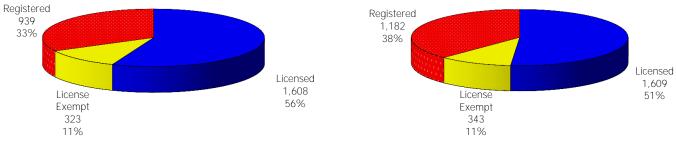

### TABLE 1. CHILD CARE STATEWIDE SUMMARYNOVEMBER 2018

|                             | NUMBER<br>OR AMOUNT<br>NOV-2018 | NUMBER<br>OR AMOUNT<br>OCT-2018 | NUMBER<br>OR AMOUNT<br>SEP-2018 | NUMBER<br>OR AMOUNT<br>NOV-2017 | CHANGE<br>FROM<br>LAST MONTH | CHANGE<br>FROM<br>2 MONTHS AGO | CHANGE<br>FROM<br>LAST YEAR |
|-----------------------------|---------------------------------|---------------------------------|---------------------------------|---------------------------------|------------------------------|--------------------------------|-----------------------------|
| APPLICATIONS RECEIVED       | 4,073                           | 5,342                           | 5,120                           | 4,276                           | -23.8%                       | -20.4%                         | -4.7%                       |
| APPLICATIONS APPROVED       | 1,883                           | 2,450                           | 2,429                           | 2,094                           | -23.1%                       | -22.5%                         | -10.1%                      |
| APPLICATIONS REJECTED       | 2,227                           | 2,450                           | 2,429                           | 2,094                           | -19.1%                       |                                | 5.4%                        |
| APPLICATIONS REJECTED       | 973                             | 1,293                           |                                 | 2,113                           | -19.1%                       | -20.178                        | 1.1%                        |
| 15 DAYS OR LESS             | 973                             | 1,293                           | 1,448<br>1,275                  | 902<br>912                      | -24.7%                       | -26.4%                         | 3.0%                        |
| MORE THAN 15 DAYS           | 34                              | 77                              | 1,275                           | 50                              | -55.8%                       | -20.478                        | -32.0%                      |
| More HIMA 13 BATS           | 54                              | ,,,                             | 175                             | 50                              | 55.070                       | 00.070                         | 52.070                      |
| HOUSEHOLD REASON FOR CARE*  |                                 |                                 |                                 |                                 |                              |                                |                             |
| EMPLOYMENT                  | 15,923                          | 16,129                          | 15,957                          | 17,782                          | -1.3%                        | -0.2%                          | -10.5%                      |
| EDUCATION                   | 1,114                           | 1,106                           | 1,064                           | 1,215                           | 0.7%                         | 4.7%                           | -8.3%                       |
| TRAINING                    | 395                             | 427                             | 414                             | 440                             | -7.5%                        | -4.6%                          | -10.2%                      |
| PROTECTIVE SERVICES         | 6,928                           | 6,903                           | 7,575                           | 6,889                           | 0.4%                         | -8.5%                          | 0.6%                        |
| SPECIAL NEED                | 40                              | 42                              | 40                              | 46                              | -4.8%                        | 0.0%                           | -13.0%                      |
| INCAPACITATED PARENT        | 163                             | 166                             | 154                             | 185                             | -1.8%                        | 5.8%                           | -11.9%                      |
| HOMELESS                    | 24                              | 17                              | 18                              | 30                              | 41.2%                        | 33.3%                          | -20.0%                      |
| TOTAL HOUSEHOLDS            | 24,587                          | 24,790                          | 25,222                          | 26,587                          | -0.8%                        | -2.5%                          | -7.5%                       |
| CHILDREN SERVED BY FACILITY |                                 |                                 |                                 |                                 |                              |                                |                             |
| CENTER CARE                 | 27,814                          | 27,378                          | 28,703                          | 28,173                          | 1.6%                         | -3.1%                          | -1.3%                       |
| FAMILY HOME CARE            | 4,718                           | 4,687                           | 4,984                           | 6,668                           | 0.7%                         | -5.3%                          | -29.2%                      |
| GROUP HOME CARE             | 730                             | 736                             | 813                             | 761                             | -0.8%                        | -10.2%                         | -4.1%                       |
|                             |                                 |                                 |                                 |                                 |                              |                                |                             |
| CHILDREN SERVED BY PROVIDER |                                 |                                 | 07.070                          | 07.05/                          | 0.404                        | 2.404                          | 0.00/                       |
| LICENSED                    | 26,449                          | 26,285                          | 27,378                          | 27,056                          | 0.6%                         | -3.4%                          | -2.2%                       |
| LICENSE EXEMPT              | 3,846                           | 3,562                           | 4,308                           | 3,854                           | 8.0%                         |                                | -0.2%                       |
| REGISTERED                  | 3,011                           | 2,993                           | 3,113                           | 4,721                           | 0.6%                         | -3.3%                          | -36.2%                      |
| TOTAL (UNDUPLICATED)        |                                 |                                 |                                 |                                 |                              |                                |                             |
| CHILDREN SERVED             | 33,071                          | 32,634                          | 34,230                          | 35,377                          | 1.3%                         | -3.4%                          | -6.5%                       |
| CHILD CARE PAYMENTS         | \$11,945,327                    | \$10,937,325                    | \$12,266,655                    | \$12,519,681                    | 9.2%                         | -2.6%                          | -4.6%                       |
| AVERAGE PER CHILD           | \$361                           | \$335                           | \$358                           | \$354                           | 7.8%                         | 0.8%                           | 2.1%                        |
| OTHER ASSISTANCE RECEIVED   |                                 |                                 |                                 |                                 |                              |                                |                             |
| TEMPORARY ASSISTANCE        |                                 |                                 |                                 |                                 |                              |                                |                             |
| CHILDREN SERVED             | 1,465                           | 1,422                           | 1,420                           | 1,736                           | 3.0%                         | 3.2%                           | -15.6%                      |
| CHILD CARE PAYMENTS         | \$613,885                       | \$554,178                       | \$563,887                       | \$695,064                       | 10.8%                        | 8.9%                           | -11.7%                      |
| AVERAGE PER CHILD           | \$419                           | \$390                           | \$397                           | \$400                           | 7.5%                         | 5.5%                           | 4.7%                        |
| MEDICAID ONLY               |                                 |                                 |                                 |                                 |                              |                                |                             |
| CHILDREN SERVED             | 20,781                          | 20,877                          | 21,920                          | 23,812                          | -0.5%                        |                                | -12.7%                      |
| CHILD CARE PAYMENTS         | \$6,978,686                     | \$6,561,625                     | \$7,338,540                     | \$7,948,309                     | 6.4%                         | -4.9%                          | -12.2%                      |
| AVERAGE PER CHILD           | \$336                           | \$314                           | \$335                           | \$334                           | 6.8%                         | 0.3%                           | 0.6%                        |
| FOOD STAMPS ONLY            |                                 |                                 |                                 |                                 |                              |                                |                             |
| CHILDREN SERVED             | 3,154                           | 2,752                           | 2,668                           | 2,280                           | 14.6%                        | 18.2%                          | 38.3%                       |
| CHILD CARE PAYMENTS         | \$1,131,224                     | \$940,877                       | \$945,035                       | \$821,037                       | 20.2%                        | 19.7%                          | 37.8%                       |
| AVERAGE PER CHILD           | \$359                           | \$342                           | \$354                           | \$360                           | 4.9%                         | 1.3%                           | -0.4%                       |
| CHILDREN SERVICES           |                                 |                                 |                                 |                                 |                              |                                |                             |
| CHILDREN SERVED             | 6,928                           | 6,903                           | 7,575                           | 6,889                           | 0.4%                         |                                | 0.6%                        |
| CHILD CARE PAYMENTS         | \$2,974,220                     | \$2,678,264                     | \$3,210,712                     | \$2,839,616                     | 11.1%                        |                                | 4.7%                        |
| AVERAGE PER CHILD           | \$429                           | \$388                           | \$424                           | \$412                           | 10.6%                        | 1.3%                           | 4.2%                        |
| NO OTHER IM ASSISTANCE      |                                 |                                 |                                 |                                 |                              |                                |                             |
| CHILDREN SERVED             | 754                             | 691                             | 654                             | 665                             | 9.1%                         |                                | 13.4%                       |
| CHILD CARE PAYMENTS         | \$247,312                       | \$202,381                       | \$208,480                       | \$215,654                       | 22.2%                        |                                | 14.7%                       |
| AVERAGE PER CHILD           | \$328                           | \$293                           | \$319                           | \$324                           | 12.0%                        | 2.9%                           | 1.1%                        |