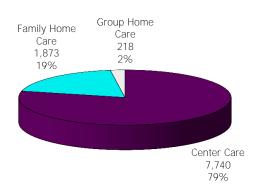

**12-Month Average** November 2018 December 2017 - November 2018 Group Home Group Home Family Home Family Home Ċare Care Care Care 730 709 4,718 5,569 2% 2% 14% 16% Center Care 27.814 84%

November 2018