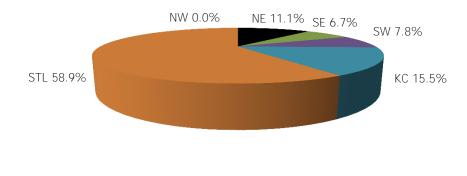

| Figure   | 17      | Transitional Households – Level 1 by Region19                  |
|----------|---------|----------------------------------------------------------------|
| Figure   | 18      | Transitional Children – Level 1 by Region19                    |
| Table    | 6A2     | Transitional Child Care – Level 220                            |
| Figure   | 19      | Transitional Households – Level 2 by Region20                  |
| Figure   | 20      | Transitional Children – Level 2 by Region20                    |
| Table    | 6A3     | Transitional Child Care – Level 321                            |
| Figure   | 21      | Transitional Households – Level 3 by Region21                  |
| Figure   | 22      | Transitional Children – Level 3 by Region21                    |
| Figure   | 23      | Children Served by Provider Type22                             |
| Figure   | 24      | Child Care Providers by Type22                                 |
| Table    | 7       | Children Served, Providers & Payments by Provider Type23       |
| Table    | 8       | Reason for Care for Households Receiving Subsidy Payment24     |
| Figure   | 25      | Expenditures by Reason for Care24                              |
| Figure   | 26      | Households by Reason for Care25                                |
| Figure   | 27      | Children by Reason for Care25                                  |
|          |         | GLOSSARY                                                       |
| FCS/AC/( | CTS/IIS | Family Centered Services/Alternative Care/Children's Treatment |