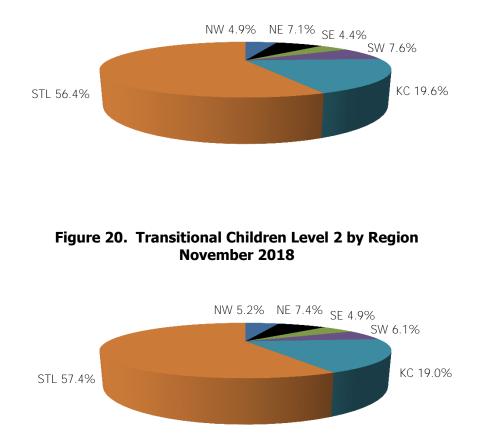

40                               | \$125                           |
| KANSAS CITY REGION | 44                         | 59                       | \$11,028                     | \$251                               | \$187                           |
| ST. LOUIS REGION   | 127                        | 178                      | \$28,858                     | \$227                               | \$162                           |
|                    |                            |                          |                              |                                     |                                 |
| STATEWIDE          | 225                        | 310                      | \$47,509                     | \$211                               | \$153                           |





NOTE: The Transitional Child Care (TCC) - Level 2 benefit is at a reduced rate (50%) of the traditional child care benefit, meaning TCC families have an increased responsibility for their child care cost. TCC is only available to current child care families who have an increase in income making them ineligible for traditional child care assistance.

#### TABLE 6A3. TRANSITIONAL CHILD CARE - LEVEL 3 NOVEMBER 2018

|                    | TRANSITIONAL<br>HOUSEHOLDS | TRANSITIONAL<br>CHILDREN | TRANSITIONAL<br>EXPENDITURES | AVERAGE<br>HOUSEHOLD<br>EXPENDITURE | AVERAGE<br>CHILD<br>EXPENDITURE |
|--------------------|----------------------------|--------------------------|------------------------------|-------------------------------------|---------------------------------|
|