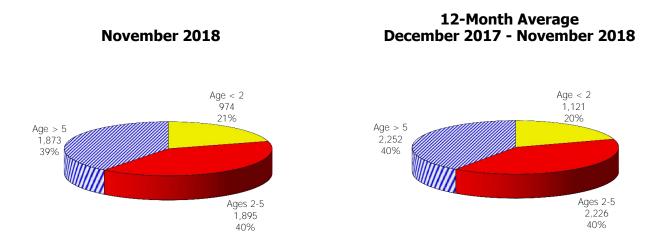

|                   |           |                     |                |                  |
|           |                     |        | \$0                  | 0       | \$0               | 0         | \$0                 | 0              | 4                |
|           | OUT OF STATE        | 0      | φU                   | 0       | φU                | 0         | Ψ                   | U              | 4                |

NOTE: Children are counted in each county and fund category served. Statewide children are unduplicated by fund category.



### Figure 9. Children Served Age < 2 By Facility



**12-Month Average** 

December 2017 - November 2018













**12-Month Average** 

December 2017 - November 2018



November 2018





Figure 13. Children Served in Family Home By Age



Figure 14. Children Served in Group Home By Age

12-Month Average

December 2017 - November 2018



# TABLE 5. CHILDREN SERVED AND PAYMENTS BY CHILD AGE AND FACILITYNOVEMBER 2018

|                               | CHILDREN<br>NOV-2018 | CHILDREN<br>NOV-2017 | CHANGE<br>FROM<br>LAST YEAR | PAYMENTS<br>NOV-2018 | PAYMENTS<br>NOV-2017 | CHANGE<br>FROM<br>LAST YEAR |
|-------------------------------|----------------------|----------------------|-----------------------------|----------------------|----------------------|-----------------------------|
| TOTAL (UNDUPLICATED)          | 33,071               | 35,377               | -6.5%                       | \$11,945,327         | \$12,519,681         | -4.6%                       |
| CHILDREN BY CHILD AGE*        |                      |