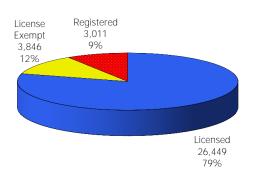

### TABLE 1. CHILD CARE STATEWIDE SUMMARYNOVEMBER 2018

|                             | NUMBER<br>OR AMOUNT<br>NOV-2018 | NUMBER<br>OR AMOUNT<br>OCT-2018 | NUMBER<br>OR AMOUNT<br>SEP-2018 | NUMBER<br>OR AMOUNT<br>NOV-2017 | CHANGE<br>FROM<br>LAST MONTH | CHANGE<br>FROM<br>2 MONTHS AGO | CHANGE<br>FROM<br>LAST YEAR |
|-----------------------------|---------------------------------|---------------------------------|---------------------------------|---------------------------------|------------------------------|--------------------------------|-----------------------------|
| APPLICATIONS RECEIVED       | 4,073                           | 5,342                           | 5,120                           | 4,276                           | -23.8%                       | -20.4%                         | -4.7%                       |
| APPLICATIONS APPROVED       | 1,883                           | 2,450                           | 2,429                           | 2,094                           | -23.1%                       | -22.5%                         | -10.1%                      |
| APPLICATIONS REJECTED       | 2,227                           | 2,450                           | 2,429                           | 2,094                           | -19.1%                       |                                | 5.4%                        |
| APPLICATIONS REJECTED       | 973                             | 1,293                           |                                 | 2,113                           | -19.1%                       | -20.178                        | 1.1%                        |
| 15 DAYS OR LESS             | 973                             | 1,293                           | 1,448<br>1,275                  | 902<br>912                      | -24.7%                       | -26.4%                         | 3.0%                        |
| MORE THAN 15 DAYS           | 34                              | 77                              | 1,275                           | 50                              | -55.8%                       | -20.478                        | -32.0%                      |
| More HIMA 13 BATS           | 54                              | ,,,                             | 175                             | 50                              | 55.070                       | 00.070                         | 52.070                      |
| HOUSEHOLD REASON FOR CARE*  |                                 |                                 |                                 |                                 |                              |                                |                             |
| EMPLOYMENT                  | 15,923                          | 16,129                          | 15,957                          | 17,782                          | -1.3%                        | -0.2%                          | -10.5%                      |
| EDUCATION                   | 1,114                           | 1,106                           | 1,064                           | 1,215                           | 0.7%                         | 4.7%                           | -8.3%                       |
| TRAINING                    | 395                             | 427                             | 414                             | 440                             | -7.5%                        | -4.6%                          | -10.2%                      |
| PROTECTIVE SERVICES         | 6,928                           | 6,903                           | 7,575                           | 6,889                           | 0.4%                         | -8.5%                          | 0.6%                        |
| SPECIAL NEED                | 40                              | 42                              | 40                              | 46                              | -4.8%                        | 0.0%                           | -13.0%                      |
| INCAPACITATED PARENT        | 163                             | 166                             | 154                             | 185                             | -1.8%                        | 5.8%                           | -11.9%                      |
| HOMELESS                    | 24                              | 17                              | 18                              | 30                              | 41.2%                        | 33.3%                          | -20.0%                      |
| TOTAL HOUSEHOLDS            | 24,587                          | 24,790                          | 25,222                          | 26,587                          | -0.8%                        | -2.5%                          | -7.5%                       |
| CHILDREN SERVED BY FACILITY |                                 |                                 |                                 |                                 |                              |                                |                             |
| CENTER CARE                 | 27,814                          | 27,378                          | 28,703                          | 28,173                          | 1.6%                         | -3.1%                          | -1.3%                       |
| FAMILY HOME CARE            | 4,718                           | 4,687                           | 4,984                           | 6,668                           | 0.7%                         | -5.3%                          | -29.2%                      |
| GROUP HOME CARE             | 730                             | 736                             | 813                             | 761                             | -0.8%                        | -10.2%                         | -4.1%                       |
|                             |                                 |                                 |                                 |                                 |                              |                                |                             |
| CHILDREN SERVED BY PROVIDER |                                 |                                 | 07.070                          | 07.05/                          | 0.404                        | 2.404                          | 0.00/                       |
| LICENSED                    | 26,449                          | 26,285                          | 27,378                          | 27,056                          | 0.6%                         | -3.4%                          | -2.2%                       |
| LICENSE EXEMPT              | 3,846                           | 3,562                           | 4,308                           | 3,854                           | 8.0%                         |                                | -0.2%                       |
| REGISTERED                  | 3,011                           | 2,993                           | 3,113                           | 4,721                           | 0.6%                         | -3.3%                          | -36.2%                      |
| TOTAL (UNDUPLICATED)        |                                 |                                 |                                 |                                 |                              |                                |                             |
| CHILDREN SERVED             | 33,071                          | 32,634                          | 34,230                          | 35,377                          | 1.3%                         | -3.4%                          | -6.5%                       |
| CHILD CARE PAYMENTS         | \$11,945,327                    | \$10,937,325                    | \$12,266,655                    | \$12,519,681                    | 9.2%                         | -2.6%                          | -4.6%                       |
| AVERAGE PER CHILD           | \$361                           | \$335                           | \$358                           | \$354                           | 7.8%                         | 0.8%                           | 2.1%                        |
| OTHER ASSISTANCE RECEIVED   |                                 |                                 |                                 |                                 |                              |                                |                             |
| TEMPORARY ASSISTANCE        |                                 |                                 |                                 |                                 |                              |                                |                             |
| CHILDREN SERVED             | 1,465                           | 1,422                           | 1,420                           | 1,736                           | 3.0%                         | 3.2%                           | -15.6%                      |
| CHILD CARE PAYMENTS         | \$613,885                       | \$554,178                       | \$563,887                       | \$695,064                       | 10.8%                        | 8.9%                           | -11.7%                      |
| AVERAGE PER CHILD           | \$419                           | \$390                           | \$397                           | \$400                           | 7.5%                         | 5.5%                           | 4.7%                        |
| MEDICAID ONLY               |                                 |                                 |                                 |                                 |                              |                                |                             |
| CHILDREN SERVED             | 20,781                          | 20,877                          | 21,920                          | 23,812                          | -0.5%                        |                                | -12.7%                      |
| CHILD CARE PAYMENTS         | \$6,978,686                     | \$6,561,625                     | \$7,338,540                     | \$7,948,309                     | 6.4%                         | -4.9%                          | -12.2%                      |
| AVERAGE PER CHILD           | \$336                           | \$314                           | \$335                           | \$334                           | 6.8%                         | 0.3%                           | 0.6%                        |
| FOOD STAMPS ONLY            |                                 |                                 |                                 |                                 |                              |                                |                             |
| CHILDREN SERVED             | 3,154                           | 2,752                           | 2,668                           | 2,280                           | 14.6%                        | 18.2%                          | 38.3%                       |
| CHILD CARE PAYMENTS         | \$1,131,224                     | \$940,877                       | \$945,035                       | \$821,037                       | 20.2%                        | 19.7%                          | 37.8%                       |
| AVERAGE PER CHILD           | \$359                           | \$342                           | \$354                           | \$360                           | 4.9%                         | 1.3%                           | -0.4%                       |
| CHILDREN SERVICES           |                                 |                                 |                                 |                                 |                              |                                |                             |
| CHILDREN SERVED             | 6,928                           | 6,903                           | 7,575                           | 6,889                           | 0.4%                         |                                | 0.6%                        |
| CHILD CARE PAYMENTS         | \$2,974,220                     | \$2,678,264                     | \$3,210,712                     | \$2,839,616                     | 11.1%                        |                                | 4.7%                        |
| AVERAGE PER CHILD           | \$429                           | \$388                           | \$424                           | \$412                           | 10.6%                        | 1.3%                           | 4.2%                        |
| NO OTHER IM ASSISTANCE      |                                 |                                 |                                 |                                 |                              |                                |                             |
| CHILDREN SERVED             | 754                             | 691                             | 654                             | 665                             | 9.1%                         |                                | 13.4%                       |
| CHILD CARE PAYMENTS         | \$247,312                       | \$202,381                       | \$208,480                       | \$215,654                       | 22.2%                        |                                | 14.7%                       |
| AVERAGE PER CHILD           | \$328                           | \$293                           | \$319                           | \$324                           | 12.0%                        | 2.9%                           | 1.1%                        |