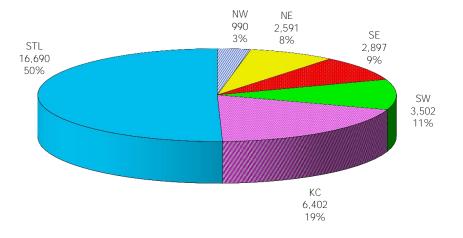

### TABLE 1. CHILD CARE STATEWIDE SUMMARYNOVEMBER 2018

|                             | NUMBER<br>OR AMOUNT<br>NOV-2018 | NUMBER<br>OR AMOUNT<br>OCT-2018 | NUMBER<br>OR AMOUNT<br>SEP-2018 | NUMBER<br>OR AMOUNT<br>NOV-2017 | CHANGE<br>FROM<br>LAST MONTH | CHANGE<br>FROM<br>2 MONTHS AGO | CHANGE<br>FROM<br>LAST YEAR |
|-----------------------------|---------------------------------|---------------------------------|---------------------------------|---------------------------------|------------------------------|--------------------------------|-----------------------------|
| APPLICATIONS RECEIVED       | 4,073                           | 5,342                           | 5,120                           | 4,276                           | -23.8%                       | -20.4%                         | -4.7%                       |
| APPLICATIONS APPROVED       | 1,883                           | 2,450                           | 2,429                           | 2,094                           | -23.1%                       | -22.5%                         | -10.1%                      |
| APPLICATIONS REJECTED       | 2,227                           | 2,450                           | 2,429                           | 2,094                           | -19.1%                       |                                | 5.4%                        |
| APPLICATIONS REJECTED       | 973                             | 1,293                           |                                 | 2,113                           | -19.1%                       | -20.178                        | 1.1%                        |
| 15 DAYS OR LESS             | 973                             | 1,293                           | 1,448<br>1,275                  | 902<br>912                      | -24.7%                       | -26.4%                         | 3.0%                        |
| MORE THAN 15 DAYS           | 34                              | 77                              | 1,275                           | 50                              | -55.8%                       | -20.478                        | -32.0%                      |
| More HIMA 13 BATS           | 54                              | ,,,                             | 175                             | 50                              | 55.070                       | 00.070                         | 52.070                      |
| HOUSEHOLD REASON FOR CARE*  |                                 |                                 |                                 |                                 |                              |                                |                             |
| EMPLOYMENT                  | 15,923                          | 16,129                          | 15,957                          | 17,782                          | -1.3%                        | -0.2%                          | -10.5%                      |
| EDUCATION                   | 1,114                           | 1,106                           | 1,064                           | 1,215                           | 0.7%                         | 4.7%                           | -8.3%                       |
| TRAINING                    | 395                             | 427                             | 414                             | 440                             | -7.5%                        | -4.6%                          | -10.2%                      |
| PROTECTIVE SERVICES         | 6,928                           | 6,903                           | 7,575                           | 6,889                           | 0.4%                         | -8.5%                          | 0.6%                        |
| SPECIAL NEED                | 40                              | 42                              | 40                              | 46                              | -4.8%                        | 0.0%                           | -13.0%                      |
| INCAPACITATED PARENT        | 163                             | 166                             | 154                             | 185                             | -1.8%                        | 5.8%                           | -11.9%                      |
| HOMELESS                    | 24                              | 17                              | 18                              | 30                              | 41.2%                        | 33.3%                          | -20.0%                      |
| TOTAL HOUSEHOLDS            | 24,587                          | 24,790                          | 25,222                          | 26,587                          | -0.8%                        | -2.5%                          | -7.5%                       |
| CHILDREN SERVED BY FACILITY |                                 |                                 |                                 |                                 |                              |                                |                             |
| CENTER CARE                 | 27,814                          | 27,378                          | 28,703                          | 28,173                          | 1.6%                         | -3.1%                          | -1.3%                       |
| FAMILY HOME CARE            | 4,718                           | 4,687                           | 4,984                           | 6,668                           | 0.7%                         | -5.3%                          | -29.2%                      |
| GROUP HOME CARE             | 730                             | 736                             | 813                             | 761                             | -0.8%                        | -10.2%                         | -4.1%                       |
|                             |                                 |                                 |                                 |                                 |                              |                                |                             |
| CHILDREN SERVED BY PROVIDER |                                 |                                 | 07.070                          | 07.05/                          | 0.404                        | 2.404                          | 0.00/                       |
| LICENSED                    | 26,449                          | 26,285                          | 27,378                          | 27,056                          | 0.6%                         | -3.4%                          | -2.2%                       |
| LICENSE EXEMPT              | 3,846                           | 3,562                           | 4,308                           | 3,854                           | 8.0%                         |                                | -0.2%                       |
| REGISTERED                  | 3,011                           | 2,993                           | 3,113                           | 4,721                           | 0.6%                         | -3.3%                          | -36.2%                      |
| TOTAL (UNDUPLICATED)        |                                 |                                 |                                 |                                 |                              |                                |                             |
| CHILDREN SERVED             | 33,071                          | 32,634                          | 34,230                          | 35,377                          | 1.3%                         | -3.4%                          | -6.5%                       |
| CHILD CARE PAYMENTS         | \$11,945,327                    | \$10,937,325                    | \$12,266,655                    | \$12,519,681                    | 9.2%                         | -2.6%                          | -4.6%                       |
| AVERAGE PER CHILD           | \$361                           | \$335                           | \$358                           | \$354                           | 7.8%                         | 0.8%                           | 2.1%                        |
| OTHER ASSISTANCE RECEIVED   |                                 |                                 |                                 |                                 |                              |                                |                             |
| TEMPORARY ASSISTANCE        |                                 |                                 |                                 |                                 |                              |                                |                             |
| CHILDREN SERVED             | 1,465                           | 1,422                           | 1,420                           | 1,736                           | 3.0%                         | 3.2%                           | -15.6%                      |
| CHILD CARE PAYMENTS         | \$613,885                       | \$554,178                       | \$563,887                       | \$695,064                       | 10.8%                        | 8.9%                           | -11.7%                      |
| AVERAGE PER CHILD           | \$419                           | \$390                           | \$397                           | \$400                           | 7.5%                         | 5.5%                           | 4.7%                        |
| MEDICAID ONLY               |                                 |                                 |                                 |                                 |                              |                                |                             |
| CHILDREN SERVED             | 20,781                          | 20,877                          | 21,920                          | 23,812                          | -0.5%                        |                                | -12.7%                      |
| CHILD CARE PAYMENTS         | \$6,978,686                     | \$6,561,625                     | \$7,338,540                     | \$7,948,309                     | 6.4%                         | -4.9%                          | -12.2%                      |
| AVERAGE PER CHILD           | \$336                           | \$314                           | \$335                           | \$334                           | 6.8%                         | 0.3%                           | 0.6%                        |
| FOOD STAMPS ONLY            |                                 |                                 |                                 |                                 |                              |                                |                             |
| CHILDREN SERVED             | 3,154                           | 2,752                           | 2,668                           | 2,280                           | 14.6%                        | 18.2%                          | 38.3%                       |
| CHILD CARE PAYMENTS         | \$1,131,224                     | \$940,877                       | \$945,035                       | \$821,037                       | 20.2%                        | 19.7%                          | 37.8%                       |
| AVERAGE PER CHILD           | \$359                           | \$342                           | \$354                           | \$360                           | 4.9%                         | 1.3%                           | -0.4%                       |
| CHILDREN SERVICES           |                                 |                                 |                                 |                                 |                              |                                |                             |
| CHILDREN SERVED             | 6,928                           | 6,903                           | 7,575                           | 6,889                           | 0.4%                         |                                | 0.6%                        |
| CHILD CARE PAYMENTS         | \$2,974,220                     | \$2,678,264                     | \$3,210,712                     | \$2,839,616                     | 11.1%                        |                                | 4.7%                        |
| AVERAGE PER CHILD           | \$429                           | \$388                           | \$424                           | \$412                           | 10.6%                        | 1.3%                           | 4.2%                        |
| NO OTHER IM ASSISTANCE      |                                 |                                 |                                 |                                 |                              |                                |                             |
| CHILDREN SERVED             | 754                             | 691                             | 654                             | 665                             | 9.1%                         |                                | 13.4%                       |
| CHILD CARE PAYMENTS         | \$247,312                       | \$202,381                       | \$208,480                       | \$215,654                       | 22.2%                        |                                | 14.7%                       |
| AVERAGE PER CHILD           | \$328                           | \$293                           | \$319                           | \$324                           | 12.0%                        | 2.9%                           | 1.1%                        |