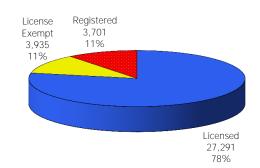

### TABLE 1. CHILD CARE STATEWIDE SUMMARYNOVEMBER 2018

|                             | NUMBER<br>OR AMOUNT<br>NOV-2018 | NUMBER<br>OR AMOUNT<br>OCT-2018 | NUMBER<br>OR AMOUNT<br>SEP-2018 | NUMBER<br>OR AMOUNT<br>NOV-2017 | CHANGE<br>FROM<br>LAST MONTH | CHANGE<br>FROM<br>2 MONTHS AGO | CHANGE<br>FROM<br>LAST YEAR |
|-----------------------------|---------------------------------|---------------------------------|---------------------------------|---------------------------------|------------------------------|--------------------------------|-----------------------------|
| APPLICATIONS RECEIVED       | 4,073                           | 5,342                           | 5,120                           | 4,276                           | -23.8%                       | -20.4%                         | -4.7%                       |
| APPLICATIONS APPROVED       | 1,883                           | 2,450                           | 2,429                           | 2,094                           | -23.1%                       | -22.5%                         | -10.1%                      |
| APPLICATIONS REJECTED       | 2,227                           | 2,450                           | 2,429                           | 2,094                           | -19.1%                       |                                | 5.4%                        |
| APPLICATIONS REJECTED       | 973                             | 1,293                           |                                 | 2,113                           | -19.1%                       | -20.178                        | 1.1%                        |
| 15 DAYS OR LESS             | 973                             | 1,293                           | 1,448<br>1,275                  | 902<br>912                      | -24.7%                       | -26.4%                         | 3.0%                        |
| MORE THAN 15 DAYS           | 34                              | 77                              | 1,275                           | 50                              | -55.8%                       | -20.478                        | -32.0%                      |
| More HIMA 13 BATS           | 54                              | ,,,                             | 175                             | 50                              | 55.070                       | 00.070                         | 52.070                      |
| HOUSEHOLD REASON FOR CARE*  |                                 |                                 |                                 |                                 |                              |                                |                             |
| EMPLOYMENT                  | 15,923                          | 16,129                          | 15,957                          | 17,782                          | -1.3%                        | -0.2%                          | -10.5%                      |
| EDUCATION                   | 1,114                           | 1,106                           | 1,064                           | 1,215                           | 0.7%                         | 4.7%                           | -8.3%                       |
| TRAINING                    | 395                             | 427                             | 414                             | 440                             | -7.5%                        | -4.6%                          | -10.2%                      |
| PROTECTIVE SERVICES         | 6,928                           | 6,903                           | 7,575                           | 6,889                           | 0.4%                         | -8.5%                          | 0.6%                        |
| SPECIAL NEED                | 40                              | 42                              | 40                              | 46                              | -4.8%                        | 0.0%                           | -13.0%                      |
| INCAPACITATED PARENT        | 163                             | 166                             | 154                             | 185                             | -1.8%                        | 5.8%                           | -11.9%                      |
| HOMELESS                    | 24                              | 17                              | 18                              | 30                              | 41.2%                        | 33.3%                          | -20.0%                      |
| TOTAL HOUSEHOLDS            | 24,587                          | 24,790                          | 25,222                          | 26,587                          | -0.8%                        | -2.5%                          | -7.5%                       |
| CHILDREN SERVED BY FACILITY |                                 |                                 |                                 |                                 |                              |                                |                             |
| CENTER CARE                 | 27,814                          | 27,378                          | 28,703                          | 28,173                          | 1.6%                         | -3.1%                          | -1.3%                       |
| FAMILY HOME CARE            | 4,718                           | 4,687                           | 4,984                           | 6,668                           | 0.7%                         | -5.3%                          | -29.2%                      |
| GROUP HOME CARE             | 730                             | 736                             | 813                             | 761                             | -0.8%                        | -10.2%                         | -4.1%                       |
|                             |                                 |                                 |                                 |                                 |                              |                                |                             |
| CHILDREN SERVED BY PROVIDER |                                 |                                 | 07.070                          | 07.05/                          | 0.404                        | 2.404                          | 0.00/                       |
| LICENSED                    | 26,449                          | 26,285                          | 27,378                          | 27,056                          | 0.6%                         | -3.4%                          | -2.2%                       |
| LICENSE EXEMPT              | 3,846                           | 3,562                           | 4,308                           | 3,854                           | 8.0%                         |                                | -0.2%                       |
| REGISTERED                  | 3,011                           | 2,993                           | 3,113                           | 4,721                           | 0.6%                         | -3.3%                          | -36.2%                      |
| TOTAL (UNDUPLICATED)        |                                 |                                 |                                 |                                 |                              |                                |                             |
| CHILDREN SERVED             | 33,071                          | 32,634                          | 34,230                          | 35,377                          | 1.3%                         | -3.4%                          | -6.5%                       |
| CHILD CARE PAYMENTS         | \$11,945,327                    | \$10,937,325                    | \$12,266,655                    | \$12,519,681                    | 9.2%                         | -2.6%                          | -4.6%                       |
| AVERAGE PER CHILD           | \$361                           | \$335                           | \$358                           | \$354                           | 7.8%                         | 0.8%                           | 2.1%                        |
| OTHER ASSISTANCE RECEIVED   |                                 |                                 |                                 |                                 |                              |                                |                             |
| TEMPORARY ASSISTANCE        |                                 |                                 |                                 |                                 |                              |                                |                             |
| CHILDREN SERVED             | 1,465                           | 1,422                           | 1,420                           | 1,736                           | 3.0%                         | 3.2%                           | -15.6%                      |
| CHILD CARE PAYMENTS         | \$613,885                       | \$554,178                       | \$563,887                       | \$695,064                       | 10.8%                        | 8.9%                           | -11.7%                      |
| AVERAGE PER CHILD           | \$419                           | \$390                           | \$397                           | \$400                           | 7.5%                         | 5.5%                           | 4.7%                        |
| MEDICAID ONLY               |                                 |                                 |                                 |                                 |                              |                                |                             |
| CHILDREN SERVED             | 20,781                          | 20,877                          | 21,920                          | 23,812                          | -0.5%                        |                                | -12.7%                      |
| CHILD CARE PAYMENTS         | \$6,978,686                     | \$6,561,625                     | \$7,338,540                     | \$7,948,309                     | 6.4%                         | -4.9%                          | -12.2%                      |
| AVERAGE PER CHILD           | \$336                           | \$314                           | \$335                           | \$334                           | 6.8%                         | 0.3%                           | 0.6%                        |
| FOOD STAMPS ONLY            |                                 |                                 |                                 |                                 |                              |                                |                             |
| CHILDREN SERVED             | 3,154                           | 2,752                           | 2,668                           | 2,280                           | 14.6%                        | 18.2%                          | 38.3%                       |
| CHILD CARE PAYMENTS         | \$1,131,224                     | \$940,877                       | \$945,035                       | \$821,037                       | 20.2%                        | 19.7%                          | 37.8%                       |
| AVERAGE PER CHILD           | \$359                           | \$342                           | \$354                           | \$360                           | 4.9%                         | 1.3%                           | -0.4%                       |
| CHILDREN SERVICES           |                                 |                                 |                                 |                                 |                              |                                |                             |
| CHILDREN SERVED             | 6,928                           | 6,903                           | 7,575                           | 6,889                           | 0.4%                         |                                | 0.6%                        |
| CHILD CARE PAYMENTS         | \$2,974,220                     | \$2,678,264                     | \$3,210,712                     | \$2,839,616                     | 11.1%                        |                                | 4.7%                        |
| AVERAGE PER CHILD           | \$429                           | \$388                           | \$424                           | \$412                           | 10.6%                        | 1.3%                           | 4.2%                        |
| NO OTHER IM ASSISTANCE      |                                 |                                 |                                 |                                 |                              |                                |                             |
| CHILDREN SERVED             | 754                             | 691                             | 654                             | 665                             | 9.1%                         |                                | 13.4%                       |
| CHILD CARE PAYMENTS         | \$247,312                       | \$202,381                       | \$208,480                       | \$215,654                       | 22.2%                        |                                | 14.7%                       |
| AVERAGE PER CHILD           | \$328                           | \$293                           | \$319                           | \$324                           | 12.0%                        | 2.9%                           | 1.1%                        |