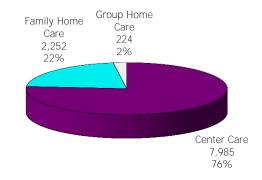

|        |                      |         |                   |           |                     |                |                  |
|           |                     |        | \$0                  | 0       | \$0               | 0         | \$0                 | 0              | 4                |
|           | OUT OF STATE        | 0      | φU                   | 0       | φU                | 0         | Ψ                   | U              | 4                |

NOTE: Children are counted in each county and fund category served. Statewide children are unduplicated by fund category.



### Figure 9. Children Served Age < 2 By Facility



**12-Month Average** 

December 2017 - November 2018













**12-Month Average** 

December 2017 - November 2018



November 2018





Figure 13. Children Served in Family Home By Age



Figure 14. Children Served in Group Home By Age

12-Month Average

December 2017 - November 2018



# TABLE 5. CHILDREN SERVED AND PAYMENTS BY CHILD AGE AND FACILITYNOVEMBER 2018

|                               | CHILDREN<br>NOV-2018 | CHILDREN<br>NOV-2017 | CHANGE<br>FROM<br>LAST YEAR | PAYMENTS<br>NOV-2018 | PAYMENTS<br>NOV-2017 | CHANGE<br>FROM<br>LAST YEAR |
|-------------------------------|----------------------|----------------------|-----------------------------|----------------------|----------------------|-----------------------------|
| TOTAL (UNDUPLICATED)          | 33,071               | 35,377               | -6.5%                       | \$11,945,327         | \$12,519,681         | -4.6%                       |
| CHIL