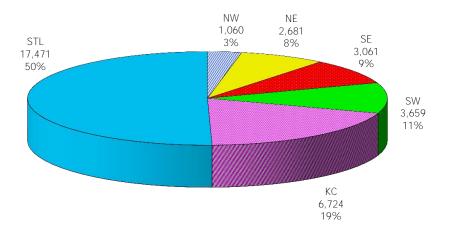

### TABLE 1. CHILD CARE STATEWIDE SUMMARYNOVEMBER 2018

|                             | NUMBER<br>OR AMOUNT<br>NOV-2018 | NUMBER<br>OR AMOUNT<br>OCT-2018 | NUMBER<br>OR AMOUNT<br>SEP-2018 | NUMBER<br>OR AMOUNT<br>NOV-2017 | CHANGE<br>FROM<br>LAST MONTH | CHANGE<br>FROM<br>2 MONTHS AGO | CHANGE<br>FROM<br>LAST YEAR |
|-----------------------------|---------------------------------|---------------------------------|---------------------------------|---------------------------------|------------------------------|--------------------------------|-----------------------------|
| APPLICATIONS RECEIVED       | 4,073                           | 5,342                           | 5,120                           | 4,276                           | -23.8%                       | -20.4%                         | -4.7%                       |
| APPLICATIONS APPROVED       | 1,883                           | 2,450                           | 2,429                           | 2,094                           | -23.1%                       | -22.5%                         | -10.1%                      |
| APPLICATIONS REJECTED       | 2,227                           | 2,450                           | 2,429                           | 2,094                           | -19.1%                       |                                | 5.4%                        |
| APPLICATIONS REJECTED       | 973                             | 1,293                           |                                 | 2,113                           | -19.1%                       | -20.178                        | 1.1%                        |
| 15 DAYS OR LESS             | 973                             | 1,293                           | 1,448<br>1,275                  | 902<br>912                      | -24.7%                       | -26.4%                         | 3.0%                        |
| MORE THAN 15 DAYS           | 34                              | 77                              | 1,275                           | 50                              | -55.8%                       | -20.478                        | -32.0%                      |
| More HIMA 13 BATS           | 54                              | ,,,                             | 175                             | 50                              | 55.070                       | 00.070                         | 52.070                      |
| HOUSEHOLD REASON FOR CARE*  |                                 |                                 |                                 |                                 |                              |                                |                             |
| EMPLOYMENT                  | 15,923                          | 16,129                          | 15,957                          | 17,782                          | -1.3%                        | -0.2%                          | -10.5%                      |
| EDUCATION                   | 1,114                           | 1,106                           | 1,064                           | 1,215                           | 0.7%                         | 4.7%                           | -8.3%                       |
| TRAINING                    | 395                             | 427                             | 414                             | 440                             | -7.5%                        | -4.6%                          | -10.2%                      |
| PROTECTIVE SERVICES         | 6,928                           | 6,903                           | 7,575                           | 6,889                           | 0.4%                         | -8.5%                          | 0.6%                        |
| SPECIAL NEED                | 40                              | 42                              | 40                              | 46                              | -4.8%                        | 0.0%                           | -13.0%                      |
| INCAPACITATED PARENT        | 163                             | 166                             | 154                             | 185                             | -1.8%                        | 5.8%                           | -11.9%                      |
| HOMELESS                    | 24                              | 17                              | 18                              | 30                              | 41.2%                        | 33.3%                          | -20.0%                      |
| TOTAL HOUSEHOLDS            | 24,587                          | 24,790                          | 25,222                          | 26,587                          | -0.8%                        | -2.5%                          | -7.5%                       |
| CHILDREN SERVED BY FACILITY |                                 |                                 |                                 |                                 |                              |                                |                             |
| CENTER CARE                 | 27,814                          | 27,378                          | 28,703                          | 28,173                          | 1.6%                         | -3.1%                          | -1.3%                       |
| FAMILY HOME CARE            | 4,718                           | 4,687                           | 4,984                           | 6,668                           | 0.7%                         | -5.3%                          | -29.2%                      |
| GROUP HOME CARE             | 730                             | 736                             | 813                             | 761                             | -0.8%                        | -10.2%                         | -4.1%                       |
|                             |                                 |                                 |                                 |                                 |                              |                                |                             |
| CHILDREN SERVED BY PROVIDER |                                 |                                 | 07.070                          | 07.05/                          | 0.404                        | 2.404                          | 0.00/                       |
| LICENSED                    | 26,449                          | 26,285                          | 27,378                          | 27,056                          | 0.6%                         | -3.4%                          | -2.2%                       |
| LICENSE EXEMPT              | 3,846                           | 3,562                           | 4,308                           | 3,854                           | 8.0%                         |                                | -0.2%                       |
| REGISTERED                  | 3,011                           | 2,993                           | 3,113                           | 4,721                           | 0.6%                         | -3.3%                          | -36.2%                      |
| TOTAL (UNDUPLICATED)        |                                 |                                 |                                 |                                 |                              |                                |                             |
| CHILDREN SERVED             | 33,071                          | 32,634                          | 34,230                          | 35,377                          | 1.3%                         | -3.4%                          | -6.5%                       |
| CHILD CARE PAYMENTS         | \$11,945,327                    | \$10,937,325                    | \$12,266,655                    | \$12,519,681                    | 9.2%                         | -2.6%                          | -4.6%                       |
| AVERAGE PER CHILD           | \$361                           | \$335                           | \$358                           | \$354                           | 7.8%                         | 0.8%                           | 2.1%                        |
| OTHER ASSISTANCE RECEIVED   |                                 |                                 |                                 |                                 |                              |                                |                             |
| TEMPORARY ASSISTANCE        |                                 |                                 |                                 |                                 |                              |                                |                             |
| CHILDREN SERVED             | 1,465                           | 1,422                           | 1,420                           | 1,736                           | 3.0%                         | 3.2%                           | -15.6%                      |
| CHILD CARE PAYMENTS         | \$613,885                       | \$554,178                       | \$563,887                       | \$695,064                       | 10.8%                        | 8.9%                           | -11.7%                      |
| AVERAGE PER CHILD           | \$419                           | \$390                           | \$397                           | \$400                           | 7.5%                         | 5.5%                           | 4.7%                        |
| MEDICAID ONLY               |                                 |                                 |                                 |                                 |                              |                                |                             |
| CHILDREN SERVED             | 20,781                          | 20,877                          | 21,920                          | 23,812                          | -0.5%                        |                                | -12.7%                      |
| CHILD CARE PAYMENTS         | \$6,978,686                     | \$6,561,625                     | \$7,338,540                     | \$7,948,309                     | 6.4%                         | -4.9%                          | -12.2%                      |
| AVERAGE PER CHILD           | \$336                           | \$314                           | \$335                           | \$334                           | 6.8%                         | 0.3%                           | 0.6%                        |
| FOOD STAMPS ONLY            |                                 |                                 |                                 |                                 |                              |                                |                             |
| CHILDREN SERVED             | 3,154                           | 2,752                           | 2,668                           | 2,280                           | 14.6%                        | 18.2%                          | 38.3%                       |
| CHILD CARE PAYMENTS         | \$1,131,224                     | \$940,877                       | \$945,035                       | \$821,037                       | 20.2%                        | 19.7%                          | 37.8%                       |
| AVERAGE PER CHILD           | \$359                           | \$342                           | \$354                           | \$360                           | 4.9%                         | 1.3%                           | -0.4%                       |
| CHILDREN SERVICES           |                                 |                                 |                                 |                                 |                              |                                |                             |
| CHILDREN SERVED             | 6,928                           | 6,903                           | 7,575                           | 6,889                           | 0.4%                         |                                | 0.6%                        |
| CHILD CARE PAYMENTS         | \$2,974,220                     | \$2,678,264                     | \$3,210,712                     | \$2,839,616                     | 11.1%                        |                                | 4.7%                        |
| AVERAGE PER CHILD           | \$429                           | \$388                           | \$424                           | \$412                           | 10.6%                        | 1.3%                           | 4.2%                        |
| NO OTHER IM ASSISTANCE      |                                 |                                 |                                 |                                 |                              |                                |                             |
| CHILDREN SERVED             | 754                             | 691                             | 654                             | 665                             | 9.1%                         |                                | 13.4%                       |
| CHILD CARE PAYMENTS         | \$247,312                       | \$202,381                       | \$208,480                       | \$215,654                       | 22.2%                        |                                | 14.7%                       |
| AVERAGE PER CHILD           | \$328                           | \$293                           | \$319                           | \$324                           | 12.0%                        | 2.9%                           | 1.1%                        |