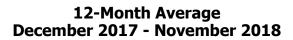

### TABLE 1. CHILD CARE STATEWIDE SUMMARYNOVEMBER 2018

|                             | NUMBER<br>OR AMOUNT<br>NOV-2018 | NUMBER<br>OR AMOUNT<br>OCT-2018 | NUMBER<br>OR AMOUNT<br>SEP-2018 | NUMBER<br>OR AMOUNT<br>NOV-2017 | CHANGE<br>FROM<br>LAST MONTH | CHANGE<br>FROM<br>2 MONTHS AGO | CHANGE<br>FROM<br>LAST YEAR |
|-----------------------------|---------------------------------|---------------------------------|---------------------------------|---------------------------------|------------------------------|--------------------------------|-----------------------------|
| APPLICATIONS RECEIVED       | 4,073                           | 5,342                           | 5,120                           | 4,276                           | -23.8%                       | -20.4%                         | -4.7%                       |
| APPLICATIONS APPROVED       | 1,883                           | 2,450                           | 2,429                           | 2,094                           | -23.1%                       | -22.5%                         | -10.1%                      |
| APPLICATIONS REJECTED       | 2,227                           | 2,450                           | 2,429                           | 2,094                           | -19.1%                       |                                | 5.4%                        |
| APPLICATIONS REJECTED       | 973                             | 1,293                           |                                 | 2,113                           | -19.1%                       | -20.178                        | 1.1%                        |
| 15 DAYS OR LESS             | 973                             | 1,293                           | 1,448<br>1,275                  | 902<br>912                      | -24.7%                       | -26.4%                         | 3.0%                        |
| MORE THAN 15 DAYS           | 34                              | 77                              | 1,275                           | 50                              | -55.8%                       | -20.478                        | -32.0%                      |
| More HIMA 13 BATS           | 54                              | ,,,                             | 175                             | 50                              | 55.070                       | 00.070                         | 52.070                      |
| HOUSEHOLD REASON FOR CARE*  |                                 |                                 |                                 |                                 |                              |                                |                             |
| EMPLOYMENT                  | 15,923                          | 16,129                          | 15,957                          | 17,782                          | -1.3%                        | -0.2%                          | -10.5%                      |
| EDUCATION                   | 1,114                           | 1,106                           | 1,064                           | 1,215                           | 0.7%                         | 4.7%                           | -8.3%                       |
| TRAINING                    | 395                             | 427                             | 414                             | 440                             | -7.5%                        | -4.6%                          | -10.2%                      |
| PROTECTIVE SERVICES         | 6,928                           | 6,903                           | 7,575                           | 6,889                           | 0.4%                         | -8.5%                          | 0.6%                        |
| SPECIAL NEED                | 40                              | 42                              | 40                              | 46                              | -4.8%                        | 0.0%                           | -13.0%                      |
| INCAPACITATED PARENT        | 163                             | 166                             | 154                             | 185                             | -1.8%                        | 5.8%                           | -11.9%                      |
| HOMELESS                    | 24                              | 17                              | 18                              | 30                              | 41.2%                        | 33.3%                          | -20.0%                      |
| TOTAL HOUSEHOLDS            | 24,587                          | 24,790                          | 25,222                          | 26,587                          | -0.8%                        | -2.5%                          | -7.5%                       |
| CHILDREN SERVED BY FACILITY |                                 |                                 |                                 |                                 |                              |                                |                             |
| CENTER CARE                 | 27,814                          | 27,378                          | 28,703                          | 28,173                          | 1.6%                         | -3.1%                          | -1.3%                       |
| FAMILY HOME CARE            | 4,718                           | 4,687                           | 4,984                           | 6,668                           | 0.7%                         | -5.3%                          | -29.2%                      |
| GROUP HOME CARE             | 730                             | 736                             | 813                             | 761                             | -0.8%                        | -10.2%                         | -4.1%                       |
|                             |                                 |                                 |                                 |                                 |                              |                                |                             |
| CHILDREN SERVED BY PROVIDER |                                 |                                 | 07.070                          | 07.05/                          | 0.404                        | 2.404                          | 0.00/                       |
| LICENSED                    | 26,449                          | 26,285                          | 27,378                          | 27,056                          | 0.6%                         | -3.4%                          | -2.2%                       |
| LICENSE EXEMPT              | 3,846                           | 3,562                           | 4,308                           | 3,854                           | 8.0%                         |                                | -0.2%                       |
| REGISTERED                  | 3,011                           | 2,993                           | 3,113                           | 4,721                           | 0.6%                         | -3.3%                          | -36.2%                      |
| TOTAL (UNDUPLICATED)        |                                 |                                 |                                 |                                 |                              |                                |                             |
| CHILDREN SERVED             | 33,071                          | 32,634                          | 34,230                          | 35,377                          | 1.3%                         | -3.4%                          | -6.5%                       |
| CHILD CARE PAYMENTS         | \$11,945,327                    | \$10,937,325                    | \$12,266,655                    | \$12,519,681                    | 9.2%                         | -2.6%                          | -4.6%                       |
| AVERAGE PER CHILD           | \$361                           | \$335                           | \$358                           | \$354                           | 7.8%                         | 0.8%                           | 2.1%                        |
| OTHER ASSISTANCE RECEIVED   |                                 |                                 |                                 |                                 |                              |                                |                             |
| TEMPORARY ASSISTANCE        |                                 |                                 |                                 |                                 |                              |                                |                             |
| CHILDREN SERVED             | 1,465                           | 1,422                           | 1,420                           | 1,736                           | 3.0%                         | 3.2%                           | -15.6%                      |
| CHILD CARE PAYMENTS         | \$613,885                       | \$554,178                       | \$563,887                       | \$695,064                       | 10.8%                        | 8.9%                           | -11.7%                      |
| AVERAGE PER CHILD           | \$419                           | \$390                           | \$397                           | \$400                           | 7.5%                         | 5.5%                           | 4.7%                        |
| MEDICAID ONLY               |                                 |                                 |                                 |                                 |                              |                                |                             |
| CHILDREN SERVED             | 20,781                          | 20,877                          | 21,920                          | 23,812                          | -0.5%                        |                                | -12.7%                      |
| CHILD CARE PAYMENTS         | \$6,978,686                     | \$6,561,625                     | \$7,338,540                     | \$7,948,309                     | 6.4%                         | -4.9%                          | -12.2%                      |
| AVERAGE PER CHILD           | \$336                           | \$314                           | \$335                           | \$334                           | 6.8%                         | 0.3%                           | 0.6%                        |
| FOOD STAMPS ONLY            |                                 |                                 |                                 |                                 |                              |                                |                             |
| CHILDREN SERVED             | 3,154                           | 2,752                           | 2,668                           | 2,280                           | 14.6%                        | 18.2%                          | 38.3%                       |
| CHILD CARE PAYMENTS         | \$1,131,224                     | \$940,877                       | \$945,035                       | \$821,037                       | 20.2%                        | 19.7%                          | 37.8%                       |
| AVERAGE PER CHILD           | \$359                           | \$342                           | \$354                           | \$360                           | 4.9%                         | 1.3%                           | -0.4%                       |
| CHILDREN SERVICES           |                                 |                                 |                                 |                                 |                              |                                |                             |
| CHILDREN SERVED             | 6,928                           | 6,903                           | 7,575                           | 6,889                           | 0.4%                         |                                | 0.6%                        |
| CHILD CARE PAYMENTS         | \$2,974,220                     | \$2,678,264                     | \$3,210,712                     | \$2,839,616                     | 11.1%                        |                                | 4.7%                        |
| AVERAGE PER CHILD           | \$429                           | \$388                           | \$424                           | \$412                           | 10.6%                        | 1.3%                           | 4.2%                        |
| NO OTHER IM ASSISTANCE      |                                 |                                 |                                 |                                 |                              |                                |                             |
| CHILDREN SERVED             | 754                             | 691                             | 654                             | 665                             | 9.1%                         |                                | 13.4%                       |
| CHILD CARE PAYMENTS         | \$247,312                       | \$202,381                       | \$208,480                       | \$215,654                       | 22.2%                        |                                | 14.7%                       |
| AVERAGE PER CHILD           | \$328                           | \$293                           | \$319                           | \$324                           | 12.0%                        | 2.9%                           | 1.1%                        |