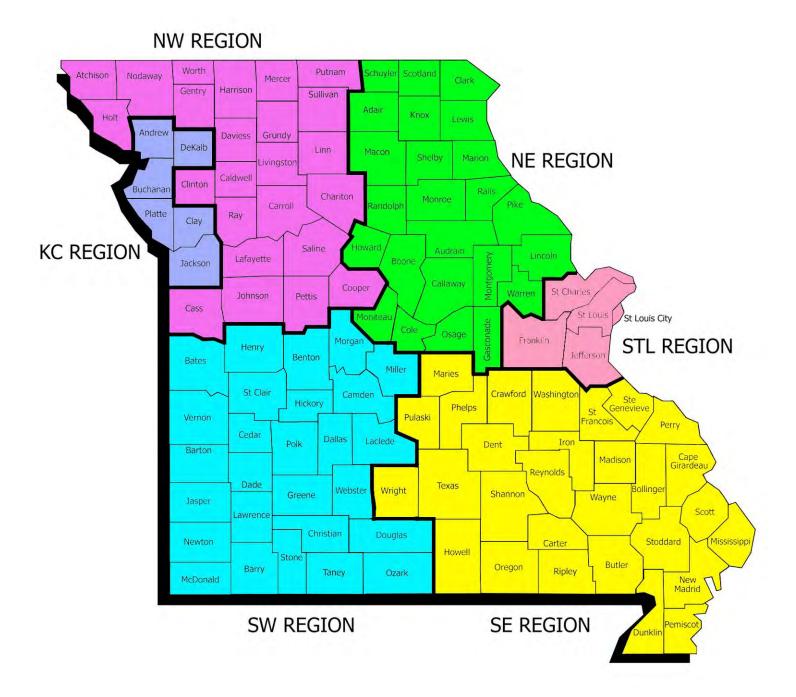

# November 2018

Missouri Department of Social Services Research and Data Analysis 221 W. High Street Jefferson City, MO 65101 This page is intentionally left blank.

| Figure | 1   | Map of Regions                                          |
|--------|-----|---------------------------------------------------------|
| Figure | 2   | Reason for Care                                         |
| Figure | 3   | Children Served by Facility                             |
| Figure | 4   | Children Served by Provider                             |
| Table  | 1   | Statewide Summary                                       |
| Table  | 2   | Applications4-                                          |
| Table  | 3   | Reason for Care6-7                                      |
| Figure | 5   | Children Served                                         |
| Figure | 6   | Child Care Payments                                     |
| Figure | 7   | Children Served by Region                               |
| Table  | 4   | Children Served and Payments by Fund Category 10-1      |
| Figure | 8   | Total Children Served By Age Group12                    |
| Figure | 9   | Children Served Age < 2 by Facility12                   |
| Figure | 10  | Children Served Ages 2-5 by Facility1                   |
| Figure | 11  | Children Served Ages > 5 by Facility1                   |
| Figure | 12  | Children Served in Center by Age14                      |
| Figure | 13  | Children Served in Family Home by Age14                 |
| Figure | 14  | Children Served in Group Home by Age14                  |
| Table  | 5   | Children Served & Payments by Child Age & Facility15-10 |
| Table  | 6   | Child Care Demographics1                                |
| Table  | 6A  | Transitional Child Care – Summary1                      |
| Figure | 15  | Transitional Households by Region1                      |
| Figure | 16  | Transitional Children by Region1                        |
| Table  | 6A1 | Transitional Child Care – Level 11                      |