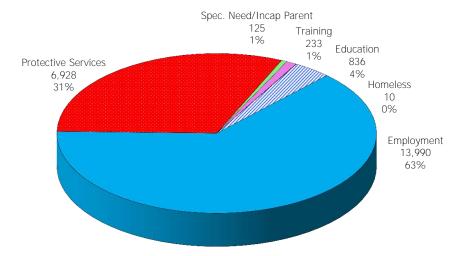

#### **12-Month Average** November 2018 December 2017 - November 2018 Protective Education Protective Education Services 1,119 1.114 Services 7,133 4% 4% 6,928 28% 28% Homeless Homeless 19 24 0% 0% Training Training 436 395 2% Special 2% Employment Special Employment Need/Incap. 16,735 Need/Incap. 15,923 Parent 65% Parent 65% 203 204 1% 1%

### TABLE 1. CHILD CARE STATEWIDE SUMMARYNOVEMBER 2018

|                             | NUMBER<br>OR AMOUNT<br>NOV-2018 | NUMBER<br>OR AMOUNT<br>OCT-2018 | NUMBER<br>OR AMOUNT<br>SEP-2018 | NUMBER<br>OR AMOUNT<br>NOV-2017 | CHANGE<br>FROM<br>LAST MONTH | CHANGE<br>FROM<br>2 MONTHS AGO | CHANGE<br>FROM<br>LAST YEAR |
|-----------------------------|---------------------------------|---------------------------------|---------------------------------|---------------------------------|------------------------------|--------------------------------|-----------------------------|
| APPLICATIONS RECEIVED       | 4,073                           | 5,342                           | 5,120                           | 4,276                           | -23.8%                       | -20.4%                         | -4.7%                       |
| APPLICATIONS APPROVED       | 1,883                           | 2,450                           | 2,429                           | 2,094                           | -23.1%                       | -22.5%                         | -10.1%                      |
| APPLICATIONS REJECTED       | 2,227                           | 2,450                           | 2,429                           | 2,094                           | -19.1%                       |                                | 5.4%                        |
| APPLICATIONS REJECTED       | 973                             | 1,293                           |                                 | 2,113                           | -19.1%                       | -20.178                        | 1.1%                        |
| 15 DAYS OR LESS             | 973                             | 1,293                           | 1,448<br>1,275                  | 902<br>912                      | -24.7%                       | -26.4%                         | 3.0%                        |
| MORE THAN 15 DAYS           | 34                              | 77                              | 1,275                           | 50                              | -55.8%                       | -20.478                        | -32.0%                      |
| More HIMA 13 BATS           | 54                              | ,,,                             | 175                             | 50                              | 55.070                       | 00.070                         | 52.070                      |
| HOUSEHOLD REASON FOR CARE*  |                                 |                                 |                                 |                                 |                              |                                |                             |
| EMPLOYMENT                  | 15,923                          | 16,129                          | 15,957                          | 17,782                          | -1.3%                        | -0.2%                          | -10.5%                      |
| EDUCATION                   | 1,114                           | 1,106                           | 1,064                           | 1,215                           | 0.7%                         | 4.7%                           | -8.3%                       |
| TRAINING                    | 395                             | 427                             | 414                             | 440                             | -7.5%                        | -4.6%                          | -10.2%                      |
| PROTECTIVE SERVICES         | 6,928                           | 6,903                           | 7,575                           | 6,889                           | 0.4%                         | -8.5%                          | 0.6%                        |
| SPECIAL NEED                | 40                              | 42                              | 40                              | 46                              | -4.8%                        | 0.0%                           | -13.0%                      |
| INCAPACITATED PARENT        | 163                             | 166                             | 154                             | 185                             | -1.8%                        | 5.8%                           | -11.9%                      |
| HOMELESS                    | 24                              | 17                              | 18                              | 30                              | 41.2%                        | 33.3%                          | -20.0%                      |
| TOTAL HOUSEHOLDS            | 24,587                          | 24,790                          | 25,222                          | 26,587                          | -0.8%                        | -2.5%                          | -7.5%                       |
| CHILDREN SERVED BY FACILITY |                                 |                                 |                                 |                                 |                              |                                |                             |
| CENTER CARE                 | 27,814                          | 27,378                          | 28,703                          | 28,173                          | 1.6%                         | -3.1%                          | -1.3%                       |
| FAMILY HOME CARE            | 4,718                           | 4,687                           | 4,984                           | 6,668                           | 0.7%                         | -5.3%                          | -29.2%                      |
| GROUP HOME CARE             | 730                             | 736                             | 813                             | 761                             | -0.8%                        | -10.2%                         | -4.1%                       |
|                             |                                 |                                 |                                 |                                 |                              |                                |                             |
| CHILDREN SERVED BY PROVIDER |                                 |                                 | 07.070                          | 07.05/                          | 0.404                        | 2.404                          | 0.00/                       |
| LICENSED                    | 26,449                          | 26,285                          | 27,378                          | 27,056                          | 0.6%                         | -3.4%                          | -2.2%                       |
| LICENSE EXEMPT              | 3,846                           | 3,562                           | 4,308                           | 3,854                           | 8.0%                         |                                | -0.2%                       |
| REGISTERED                  | 3,011                           | 2,993                           | 3,113                           | 4,721                           | 0.6%                         | -3.3%                          | -36.2%                      |
| TOTAL (UNDUPLICATED)        |                                 |                                 |                                 |                                 |                              |                                |                             |
| CHILDREN SERVED             | 33,071                          | 32,634                          | 34,230                          | 35,377                          | 1.3%                         | -3.4%                          | -6.5%                       |
| CHILD CARE PAYMENTS         | \$11,945,327                    | \$10,937,325                    | \$12,266,655                    | \$12,519,681                    | 9.2%                         | -2.6%                          | -4.6%                       |
| AVERAGE PER CHILD           | \$361                           | \$335                           | \$358                           | \$354                           | 7.8%                         | 0.8%                           | 2.1%                        |
| OTHER ASSISTANCE RECEIVED   |                                 |                                 |                                 |                                 |                              |                                |                             |
| TEMPORARY ASSISTANCE        |                                 |                                 |                                 |                                 |                              |                                |                             |
| CHILDREN SERVED             | 1,465                           | 1,422                           | 1,420                           | 1,736                           | 3.0%                         | 3.2%                           | -15.6%                      |
| CHILD CARE PAYMENTS         | \$613,885                       | \$554,178                       | \$563,887                       | \$695,064                       | 10.8%                        | 8.9%                           | -11.7%                      |
| AVERAGE PER CHILD           | \$419                           | \$390                           | \$397                           | \$400                           | 7.5%                         | 5.5%                           | 4.7%                        |
| MEDICAID ONLY               |                                 |                                 |                                 |                                 |                              |                                |                             |
| CHILDREN SERVED             | 20,781                          | 20,877                          | 21,920                          | 23,812                          | -0.5%                        |                                | -12.7%                      |
| CHILD CARE PAYMENTS         | \$6,978,686                     | \$6,561,625                     | \$7,338,540                     | \$7,948,309                     | 6.4%                         | -4.9%                          | -12.2%                      |
| AVERAGE PER CHILD           | \$336                           | \$314                           | \$335                           | \$334                           | 6.8%                         | 0.3%                           | 0.6%                        |
| FOOD STAMPS ONLY            |                                 |                                 |                                 |                                 |                              |                                |                             |
| CHILDREN SERVED             | 3,154                           | 2,752                           | 2,668                           | 2,280                           | 14.6%                        | 18.2%                          | 38.3%                       |
| CHILD CARE PAYMENTS         | \$1,131,224                     | \$940,877                       | \$945,035                       | \$821,037                       | 20.2%                        | 19.7%                          | 37.8%                       |
| AVERAGE PER CHILD           | \$359                           | \$342                           | \$354                           | \$360                           | 4.9%                         | 1.3%                           | -0.4%                       |
| CHILDREN SERVICES           |                                 |                                 |                                 |                                 |                              |                                |                             |
| CHILDREN SERVED             | 6,928                           | 6,903                           | 7,575                           | 6,889                           | 0.4%                         |                                | 0.6%                        |
| CHILD CARE PAYMENTS         | \$2,974,220                     | \$2,678,264                     | \$3,210,712                     | \$2,839,616                     | 11.1%                        |                                | 4.7%                        |
| AVERAGE PER CHILD           | \$429                           | \$388                           | \$424                           | \$412                           | 10.6%                        | 1.3%                           | 4.2%                        |
| NO OTHER IM ASSISTANCE      |                                 |                                 |                                 |                                 |                              |                                |                             |
| CHILDREN SERVED             | 754                             | 691                             | 654                             | 665                             | 9.1%                         |                                | 13.4%                       |
| CHILD CARE PAYMENTS         | \$247,312                       | \$202,381                       | \$208,480                       | \$215,654                       | 22.2%                        |                                | 14.7%                       |
| AVERAGE PER CHILD           | \$328                           | \$293                           | \$319                           | \$324                           | 12.0%                        | 2.9%                           | 1.1%                        |