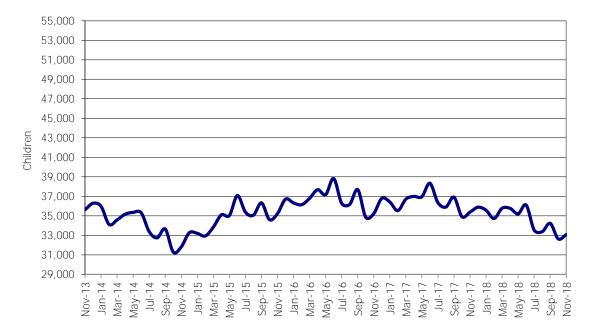

2    | 33                                    | 6        |
|            | ST LOUIS CITY | 2,975                  | 2,421        | 188       | 85        | 240      |      | 33                                    | L L      |
|            | ST LOUIS CITY |                        |              |           |           |          |      |                                       |          |
|            |               | 2,975<br><b>11,180</b> |              |           |           | 1,911    | 13   |                                       |          |

## TABLE 3. CHILD CARE HOUSEHOLDS AND REASON FOR CARE<br/>NOVEMBER 2018

NOTE: Households include those active & authorized for care at month end, except for Protective Services which are considered single child households active during the month.



Figure 5. Children Served











## TABLE 4. CHILDREN SERVED AND PAYMENTS BY FUND CATEGORYNOVEMBER 2018

|           |                   | FCS/AC   | /CTS/IIS           | ADOPTIO  | N SUBSIDY             | INCOME   | ELIGIBLE                                    | TOTAL (UNI | DUPLICATED)                         |
|-----------|-------------------|----------|--------------------|----------|-----------------------|----------|---------------------------------------------|------------|-------------------------------------|
|           |                   | CHILDREN | PAYMENTS           | CHILDREN | PAYMENTS              | CHILDREN | PAYMENTS                                    | CHILDREN   | PAYMENTS                            |
|           |                   |          |