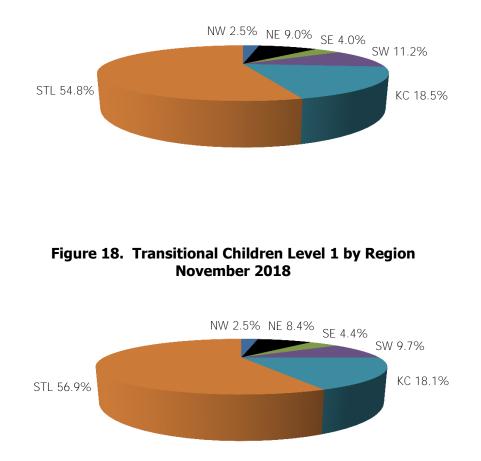

01                               | \$162                           |
| KANSAS CITY REGION | 111                        | 155                      | \$38,040                     | \$343                               | \$245                           |
| ST. LOUIS REGION   | 328                        | 488                      | \$119,495                    | \$364                               | \$245                           |
|                    |                            |                          |                              |                                     |                                 |
| STATEWIDE          | 599                        | 858                      | \$197,097                    | \$329                               | \$230                           |





NOTE: The Transitional Child Care (TCC) - Level 1 benefit is at a reduced rate (75%) of the traditional child care benefit, meaning TCC families have an increased responsibility for their child care cost. TCC is only available to current child care families who have an increase in income making them ineligible for traditional child care assistance.

# TABLE 6A2. TRANSITIONAL CHILD CARE - LEVEL 2NOVEMBER 2018

|                    | TRANSITIONAL<br>HOUSEHOLDS | TRANSITIONAL<br>CHILDREN | TRANSITIONAL<br>EXPENDITURES | AVERAGE<br>HOUSEHOLD<br>EXPENDITURE | AVERAGE<br>CHILD<br>EXPENDITURE |
|--------------------|----------------------------|--------------------------|------------------------------|-------------------------------------|---------------------------------|
|