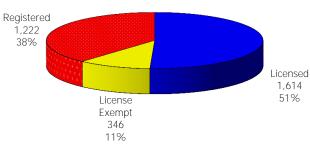

Figure 1. Regions

Figure 2. Reason for Child Care

Figure 3. Children Served by Facility

October 2018

12-Month Average November 2017 - October 2018

Figure 4. Children Served by Provider

October 2018

12-Month Average November 2017 - October 2018

TABLE 1. CHILD CARE STATEWIDE SUMMARY OCTOBER 2018

|                                                | NUMBER<br>OR AMOUNT<br>OCT-2018 | NUMBER<br>OR AMOUNT<br>SEP-2018 | NUMBER<br>OR AMOUNT<br>AUG-2018 | NUMBER<br>OR AMOUNT<br>OCT-2017 | CHANGE<br>FROM<br>LAST MONTH | CHANGE<br>FROM<br>2 MONTHS AGO | CHANGE<br>FROM<br>LAST YEAR |
|------------------------------------------------|---------------------------------|---------------------------------|---------------------------------|---------------------------------|------------------------------|--------------------------------|-----------------------------|
| ADDITIONS DESERVED                             | 5.040                           | F 400                           | 7.0/1                           | F 000                           | 4.207                        | 24.207                         | F 10/                       |
| APPLICATIONS RECEIVED APPLICATIONS APPROVED    | 5,342                           | 5,120                           | 7,061                           | 5,083                           | 4.3%<br>0.9%                 | -24.3%<br>-20.1%               | 5.1%<br>-6.9%               |
|                                                | 2,450                           | 2,429                           | 3,065                           | 2,631                           |                              |                                |                             |
| APPLICATIONS REJECTED                          | 2,753                           | 2,787                           | 3,378                           | 2,372                           | -1.2%<br>-10.7%              | -18.5%                         | 16.1%                       |
| APPLICATIONS PENDING                           | 1,293                           | 1,448                           | 1,714                           | 1,150                           |                              | -24.6%                         | 12.4%                       |
| 15 DAYS OR LESS                                | 1,216                           | 1,275                           | 1,612                           | 1,107                           | -4.6%                        | -24.6%                         | 9.8%                        |
| MORE THAN 15 DAYS                              | 77                              | 173                             | 102                             | 43                              | -55.5%                       | -24.5%                         | 79.1%                       |
| HOUSEHOLD REASON FOR CARE*                     |                                 |                                 |                                 |                                 |                              |                                |                             |
| EMPLOYMENT                                     | 16,129                          | 15,957                          | 16,216                          | 17,749                          | 1.1%                         | -0.5%                          | -9.1%                       |
| EDUCATION                                      | 1,106                           | 1,064                           | 1,041                           | 1,208                           | 3.9%                         | 6.2%                           | -8.4%                       |
| TRAINING                                       | 427                             | 414                             | 425                             | 464                             | 3.1%                         | 0.5%                           | -8.0%                       |
| PROTECTIVE SERVICES                            | 6,903                           | 7,575                           | 7.198                           | 6,833                           | -8.9%                        | -4.1%                          | 1.0%                        |
| SPECIAL NEED                                   | 42                              | 40                              | 37                              | 49                              | 5.0%                         | 13.5%                          | -14.3%                      |
| INCAPACITATED PARENT                           | 166                             | 154                             | 155                             | 188                             | 7.8%                         | 7.1%                           | -11.7%                      |
| HOMELESS                                       | 17                              | 18                              | 13                              | 29                              | -5.6%                        | 30.8%                          | -41.4%                      |
| TOTAL HOUSEHOLDS                               | 24,790                          | 25,222                          | 25,085                          | 26,520                          | -1.7%                        | -1.2%                          | -6.5%                       |
| TOTAL HOUSEHOLDS                               | 24,790                          | 25,222                          | 25,065                          | 20,520                          | -1.770                       | -1.270                         | -0.370                      |
| CHILDREN SERVED BY FACILITY                    |                                 |                                 |                                 |                                 |                              |                                |                             |
| CENTER CARE                                    | 27,378                          | 28,703                          | 27,792                          | 27,744                          | -4.6%                        | -1.5%                          | -1.3%                       |
| FAMILY HOME CARE                               | 4,687                           | 4,984                           | 5,014                           | 6,680                           | -6.0%                        | -6.5%                          | -29.8%                      |
| GROUP HOME CARE                                | 736                             | 813                             | 736                             | 726                             | -9.5%                        | 0.0%                           | 1.4%                        |
|                                                |                                 |                                 |                                 |                                 |                              |                                |                             |
| CHILDREN SERVED BY PROVIDER                    |                                 |                                 |                                 |                                 |                              |                                |                             |
| LICENSED                                       | 26,285                          | 27,378                          | 26,276                          | 26,471                          | -4.0%                        | 0.0%                           | -0.7%                       |
| LICENSE EXEMPT                                 | 3,562                           | 4,308                           | 4,103                           | 4,031                           | -17.3%                       | -13.2%                         | -11.6%                      |
| REGISTERED                                     | 2,993                           | 3,113                           | 3,219                           | 4,708                           | -3.9%                        | -7.0%                          | -36.4%                      |
| TOTAL (UNDUPLICATED)                           |                                 |                                 |                                 |                                 |                              |                                |                             |
| CHILDREN SERVED                                | 32,634                          | 34,230                          | 33,372                          | 34,915                          | -4.7%                        | -2.2%                          | -6.5%                       |
| CHILD CARE PAYMENTS                            | · ·                             |                                 | · ·                             | · ·                             | -4.7%                        | -2.2%<br>-12.6%                | -0.5 %<br>-8.5 %            |
| AVERAGE PER CHILD                              | \$10,937,325                    | \$12,266,655                    | \$12,515,734                    | \$11,957,951                    | -6.5%                        | -12.6%                         | -2.1%                       |
| AVERAGE PER CHILD                              | \$335                           | \$358                           | \$375                           | \$342                           | -0.5%                        | -10.0%                         | -2.170                      |
| OTHER ASSISTANCE RECEIVED TEMPORARY ASSISTANCE |                                 |                                 |                                 |                                 |                              |                                |                             |
| CHILDREN SERVED                                | 1.422                           | 1,420                           | 1,430                           | 1,725                           | 0.1%                         | -0.6%                          | -17.6%                      |
| CHILD CARE PAYMENTS                            | \$554,178                       | \$563,887                       | \$590,923                       | \$686,694                       | -1.7%                        | -6.2%                          | -19.3%                      |
| AVERAGE PER CHILD                              | \$390                           | \$397                           | \$413                           | \$398                           | -1.9%                        | -5.7%                          | -2.1%                       |
| MEDICAID ONLY                                  | ·                               |                                 |                                 |                                 |                              |                                |                             |
| CHILDREN SERVED                                | 20,877                          | 21,920                          | 21,341                          | 23,530                          | -4.8%                        | -2.2%                          | -11.3%                      |
| CHILD CARE PAYMENTS                            | \$6,561,625                     | \$7,338,540                     | \$7,449,826                     | \$7,610,666                     | -10.6%                       | -11.9%                         | -13.8%                      |
| AVERAGE PER CHILD                              | \$314                           | \$335                           | \$349                           | \$323                           | -6.1%                        | -10.0%                         | -2.8%                       |
| FOOD STAMPS ONLY                               | ·                               |                                 |                                 |                                 |                              |                                |                             |
| CHILDREN SERVED                                | 2,752                           | 2,668                           | 2,740                           | 2,174                           | 3.1%                         | 0.4%                           | 26.6%                       |
| CHILD CARE PAYMENTS                            | \$940,877                       | \$945,035                       | \$999,307                       | \$737,457                       | -0.4%                        | -5.8%                          | 27.6%                       |
| AVERAGE PER CHILD                              | \$342                           | \$354                           | \$365                           | \$339                           | -3.5%                        | -6.3%                          | 0.8%                        |
| CHILDREN SERVICES                              |                                 |                                 |                                 |                                 |                              |                                |                             |
| CHILDREN SERVED                                | 6,903                           | 7,575                           | 7,198                           | 6,833                           | -8.9%                        | -4.1%                          | 1.0%                        |
| CHILD CARE PAYMENTS                            | \$2,678,264                     | \$3,210,712                     | \$3,264,139                     | \$2,721,186                     | -16.6%                       | -17.9%                         | -1.6%                       |
| AVERAGE PER CHILD                              | \$388                           | \$424                           | \$453                           | \$398                           | -8.5%                        | -14.4%                         | -2.6%                       |
| NO OTHER IM ASSISTANCE                         | , 500                           | 7 - 2 1                         |                                 |                                 |                              |                                |                             |
| CHILDREN SERVED                                | 691                             | 654                             | 665                             | 658                             | 5.7%                         | 3.9%                           | 5.0%                        |
| CHILD CARE PAYMENTS                            | \$202,381                       | \$208,480                       | \$211,540                       | \$201,949                       | -2.9%                        | -4.3%                          | 0.2%                        |
| AVERAGE PER CHILD                              | \$293                           | \$319                           | \$318                           | \$307                           | -8.1%                        | -7.9%                          | -4.6%                       |