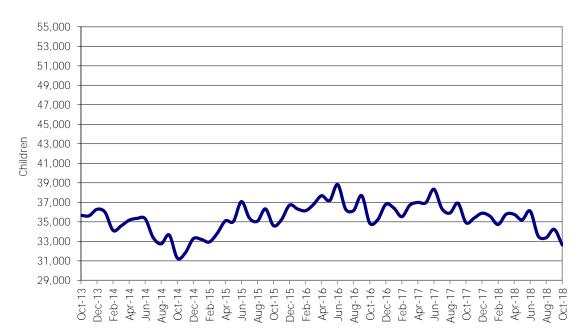

NOTE: Households include those active & authorized for care at month end, except for Protective Services which are considered single child households active during the month.

Figure 5. Children Served

**Figure 6. Child Care Payments** 