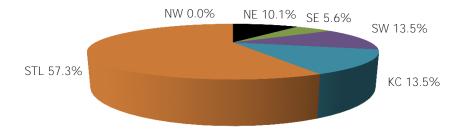

Figure 7. Children Served By Region

12-Month Average November 2017 - October 2018

TABLE 4. CHILDREN SERVED AND PAYMENTS BY FUND CATEGORY OCTOBER 2018

|           |                      | FCS/AC   | /CTS/IIS            | ADOPTIO  | N SUBSIDY          | INCOME   | ELIGIBLE             | TOTAL (UN | DUPLICATED)           |
|-----------|----------------------|----------|---------------------|----------|--------------------|----------|----------------------|-----------|-----------------------|
|           |                      | CHILDREN | PAYMENTS            | CHILDREN | PAYMENTS           | CHILDREN | PAYMENTS             | CHILDREN  | PAYMENTS              |
| NW REGION | ATCHISON             | 0        | \$0                 | 0        | \$0                | 0        | \$0                  | 0         | \$0                   |
| NW REGION | CALDWELL             | 2        | \$413               | 2        |                    | 9        | \$1,018              |           | \$1,749               |
|           | CARROLL              | 1        | \$291               | 0        |                    |          | \$295                |           | \$586                 |
|           | CASS                 | 69       | \$33,773            | 69       |                    | 294      | \$97,411             | 432       | \$160,139             |
|           | CHARITON             | 6        | \$1,216             | 0        | \$0                | 5        | \$731                | 11        | \$1,947               |
|           | CLINTON              | 6        | \$2,996             | 7        | \$2,791            | 17       | \$3,401              | 30        | \$9,188               |
|           | COOPER               | 7        | \$1,442             | 9        | \$1,793            | 50       | \$7,176              | 66        | \$10,411              |
|           | DAVIESS              | 2        | \$474               | 1        | \$306              | 7        | \$676                |           | \$1,456               |
|           | GENTRY               | 2        | \$639               | 0        |                    |          | \$274                |           | \$913                 |
|           | GRUNDY               | 8        | \$2,672             | 5        |                    |          | \$2,477              |           | \$6,198               |
|           | HARRISON             | 0        | \$0                 | 1        | \$306              | 5        | \$934                |           | \$1,240               |
|           | HOLT                 | 0        | \$0                 | 0        |                    |          | \$0                  |           | \$0                   |
|           | JOHNSON              | 28       | \$12,009            | 12       |                    | 102      | \$33,478             |           | \$48,881              |
|           | LAFAYETTE            | 17       | \$5,386             | 11       | \$3,207            | 36       | \$8,024              |           | \$16,617              |
|           | LINN                 | 3        | \$776               | 0        |                    | 9        | \$1,280              |           | \$2,056               |
|           | LIVINGSTON<br>MERCER | 11       | \$2,297<br>\$0      | 2        |                    |          | \$1,192<br>\$0       |           | \$4,028<br>\$0        |
|           | NODAWAY              | 6        | \$1,173             | 3        |                    | 5        | \$893                |           | \$2,889               |
|           | PETTIS               | 28       | \$14,103            | 7        | \$1,577            | 99       | \$15,530             |           | \$31,210              |
|           | PUTNAM               | 4        | \$663               | 1        | \$282              | 3        | \$339                |           | \$1,283               |
|           | RAY                  | 1        | \$528               | 1        | \$244              | 6        | \$1.132              |           | \$1,903               |
|           | SALINE               | 2        | \$438               | 4        |                    | 9        | \$1,502              |           | \$2,410               |
|           | SULLIVAN             | 1        | \$288               | 0        | 7                  |          | \$109                |           | \$397                 |
|           | WORTH                | 0        | \$0                 | 0        |                    |          | \$0                  |           | \$0                   |
|           | NW TOTAL             | 204      | \$81,574            | 135      | \$46,055           | 688      | \$177,870            | 1,027     | \$305,500             |
| NE DECTON | ADAID                | 20       | ¢7,002              | 1        | ¢1 401             | 2.4      | ¢E 07/               | 47        | ¢1E 200               |
| NE REGION | ADAIR<br>AUDRAIN     | 29<br>19 | \$7,903<br>\$4,947  | 4<br>15  | \$1,421<br>\$3,864 | 34<br>34 | \$5,976<br>\$5,334   |           | \$15,299              |
|           | BOONE                | 119      | \$60,634            | 63       |                    | 759      | \$309,975            |           | \$14,145<br>\$393,464 |
|           | CALLAWAY             | 40       | \$11,276            | 23       |                    | 104      | \$20,305             |           | \$37,248              |
|           | CLARK                | 3        | \$71,270            |          |                    | 5        | \$670                |           | \$1,385               |
|           | COLE                 | 69       | \$30,406            | 46       |                    | -        | \$144,156            |           | \$189,781             |
|           | GASCONADE            | 10       | \$3,125             | 4        |                    | 14       | \$2,381              | 28        | \$6,320               |
|           | HOWARD               | 9        | \$2,273             | 0        |                    |          | \$2,000              |           | \$4,273               |
|           | KNOX                 | 2        | \$539               | 0        |                    |          | \$576                |           | \$1,115               |
|           | LEWIS                | 0        | \$0                 | 0        |                    |          | \$0                  | 0         | \$0                   |
|           | LINCOLN              | 29       | \$7,642             | 12       | \$2,579            | 59       | \$11,913             | 100       | \$22,133              |
|           | MACON                | 12       | \$3,746             | 2        |                    | 27       | \$4,450              | 41        | \$8,741               |
|           | MARION               | 27       | \$8,243             | 22       | \$5,316            | 86       | \$15,917             | 135       | \$29,477              |
|           | MONITEAU             | 4        | \$1,022             | 3        | \$709              |          | \$5,924              |           | \$7,656               |
|           | MONROE               | 8        | \$2,001             | 4        | 7000               | 16       | \$2,875              |           | \$5,541               |
|           | MONTGOMERY           | 5        | \$2,243             | 2        |                    | 2        | \$207                |           | \$2,857               |
|           | OSAGE                | 8        | \$3,144             | 3        |                    | 28       | \$6,121              |           | \$10,207              |
|           | PIKE                 | 16       |                     |          |                    |          |                      |           | \$11,603              |
|           | RALLS                | 4        | \$1,073             | 2        |                    |          |                      |           | \$2,166               |
|           | RANDOLPH<br>SCHUYLER | 38       | \$13,638            |          |                    |          | \$11,373             |           | \$28,206              |
|           |                      | 0 4      |                     |          |                    |          | \$0<br>\$230         |           | \$0<br>¢1.420         |
|           | SCOTLAND<br>SHELBY   | 3        | \$1,208<br>\$461    | 4        |                    |          | \$703                |           | \$1,438<br>\$1,754    |
|           | WARREN               | 3        | \$606               |          |                    |          |                      |           | \$2,186               |
|           | NE TOTAL             | 461      | \$170,115           |          |                    |          | \$557,476            |           | \$796,994             |
|           |                      |          |                     |          |                    |          |                      |           |                       |
| SE REGION | BOLLINGER<br>BUTLER  | 17<br>71 | \$3,999<br>\$23,932 | 3<br>27  |                    |          | \$1,020<br>\$34,152  |           | \$5,434<br>\$65,121   |
|           | CAPE GIRARDEAU       | 75       |                     |          |                    |          | \$34,152<br>\$31,769 |           | \$65,121<br>\$59,534  |
|           | CARTER               | 0        |                     |          |                    |          |                      |           | \$59,534<br>\$0       |
|           | CRAWFORD             | 6        |                     | 3        |                    |          | \$5,028              |           | \$7,251               |
|           | DENT                 | 16       | \$3,171             | 5        |                    |          |                      |           | \$6,355               |
|           | DUNKLIN              | 26       | \$6,295             |          |                    |          | \$22,853             |           | \$34,153              |
|           | HOWELL               | 40       | \$12,979            |          |                    |          | \$19,097             |           | \$35,000              |
|           | IRON                 | 4        | \$1,102             |          |                    |          | \$799                |           | \$3,077               |
|           | MADISON              | 30       |                     |          |                    |          |                      |           | \$25,237              |
| l         | MARIES               | 2        | \$309               |          |                    |          | \$215                |           | \$524                 |
|           | IVII II CI LO        | _        | Ψ307                | U        | 40                 |          | \$Z13                | J         | ΨJZ-T                 |