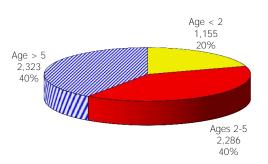

#### **TABLE OF CONTENTS**

| Figure | 1   | Map of Regions                                     | 1     |
|--------|-----|----------------------------------------------------|-------|
| Figure | 2   | Reason for Care                                    | 2     |
| Figure | 3   | Children Served by Facility                        | 2     |
| Figure | 4   | Children Served by Provider                        | 2     |
| Table  | 1   | Statewide Summary                                  | 3     |
| Table  | 2   | Applications                                       | 4-5   |
| Table  | 3   | Reason for Care                                    | 6-7   |
| Figure | 5   | Children Served                                    | 8     |
| Figure | 6   | Child Care Payments                                | 8     |
| Figure | 7   | Children Served by Region                          | 9     |
| Table  | 4   | Children Served and Payments by Fund Category      | 10-11 |
| Figure | 8   | Total Children Served By Age Group                 | 12    |
| Figure | 9   | Children Served Age < 2 by Facility                | 12    |
| Figure | 10  | Children Served Ages 2-5 by Facility               | 13    |
| Figure | 11  | Children Served Ages > 5 by Facility               | 13    |
| Figure | 12  | Children Served in Center by Age                   | 14    |
| Figure | 13  | Children Served in Family Home by Age              | 14    |
| Figure | 14  | Children Served in Group Home by Age               | 14    |
| Table  | 5   | Children Served & Payments by Child Age & Facility | 15-16 |
| Table  | 6   | Child Care Demographics                            | 17    |
| Table  | 6A  | Transitional Child Care – Summary                  | 18    |
| Figure | 15  | Transitional Households by Region                  | 18    |
| Figure | 16  | Transitional Children by Region                    | 18    |
| Table  | 6A1 | Transitional Child Care – Level 1                  | 19    |