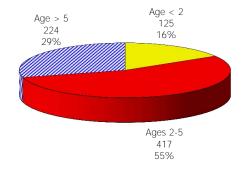

#### **TABLE OF CONTENTS**

| Figure | 1   | Map of Regions                                     | 1     |
|--------|-----|----------------------------------------------------|-------|
| Figure | 2   | Reason for Care                                    | 2     |
| Figure | 3   | Children Served by Facility                        | 2     |
| Figure | 4   | Children Served by Provider                        | 2     |
| Table  | 1   | Statewide Summary                                  | 3     |
| Table  | 2   | Applications                                       | 4-5   |
| Table  | 3   | Reason for Care                                    | 6-7   |
| Figure | 5   | Children Served                                    | 8     |
| Figure | 6   | Child Care Payments                                | 8     |
| Figure | 7   | Children Served by Region                          | 9     |
| Table  | 4   | Children Served and Payments by Fund Category      | 10-11 |
| Figure | 8   | Total Children Served By Age Group                 | 12    |
| Figure | 9   | Children Served Age < 2 by Facility                | 12    |
| Figure | 10  | Children Served Ages 2-5 by Facility               | 13    |
| Figure | 11  | Children Served Ages > 5 by Facility               | 13    |
| Figure | 12  | Children Served in Center by Age                   | 14    |
| Figure | 13  | Children Served in Family Home by Age              | 14    |
| Figure | 14  | Children Served in Group Home by Age               | 14    |
| Table  | 5   | Children Served & Payments by Child Age & Facility | 15-16 |
| Table  | 6   | Child Care Demographics                            | 17    |
| Table  | 6A  | Transitional Child Care – Summary                  | 18    |
| Figure | 15  | Transitional Households by Region                  | 18    |
| Figure | 16  | Transitional Children by Region                    | 18    |
| Table  | 6A1 | Transitional Child Care – Level 1                  | 19    |