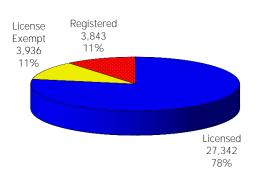

Figure 1. Regions

Figure 2. Reason for Child Care

Figure 3. Children Served by Facility

October 2018

12-Month Average November 2017 - October 2018

Figure 4. Children Served by Provider

October 2018

12-Month Average November 2017 - October 2018

TABLE 1. CHILD CARE STATEWIDE SUMMARY OCTOBER 2018

|                                                | NUMBER<br>OR AMOUNT<br>OCT-2018 | NUMBER<br>OR AMOUNT<br>SEP-2018 | NUMBER<br>OR AMOUNT<br>AUG-2018 | NUMBER<br>OR AMOUNT<br>OCT-2017 | CHANGE<br>FROM<br>LAST MONTH | CHANGE<br>FROM<br>2 MONTHS AGO | CHANGE<br>FROM<br>LAST YEAR |
|------------------------------------------------|---------------------------------|---------------------------------|---------------------------------|---------------------------------|------------------------------|--------------------------------|-----------------------------|
| ADDITIONS DESERVED                             | 5.040                           | F 400                           | 7.0/1                           | F 000                           | 4.207                        | 24.207                         | F 10/                       |
| APPLICATIONS RECEIVED APPLICATIONS APPROVED    | 5,342                           | 5,120                           | 7,061                           | 5,083                           | 4.3%<br>0.9%                 | -24.3%<br>-20.1%               | 5.1%<br>-6.9%               |
|                                                | 2,450                           | 2,429                           | 3,065                           | 2,631                           |                              |                                |                             |
| APPLICATIONS REJECTED                          | 2,753                           | 2,787                           | 3,378                           | 2,372                           | -1.2%<br>-10.7%              | -18.5%                         | 16.1%                       |
| APPLICATIONS PENDING                           | 1,293                           | 1,448                           | 1,714                           | 1,150                           |                              | -24.6%                         | 12.4%                       |
| 15 DAYS OR LESS                                | 1,216                           | 1,275                           | 1,612                           | 1,107                           | -4.6%                        | -24.6%                         | 9.8%                        |
| MORE THAN 15 DAYS                              | 77                              | 173                             | 102                             | 43                              | -55.5%                       | -24.5%                         | 79.1%                       |
| HOUSEHOLD REASON FOR CARE*                     |                                 |                                 |                                 |                                 |                              |                                |                             |
| EMPLOYMENT                                     | 16,129                          | 15,957                          | 16,216                          | 17,749                          | 1.1%                         | -0.5%                          | -9.1%                       |
| EDUCATION                                      | 1,106                           | 1,064                           | 1,041                           | 1,208                           | 3.9%                         | 6.2%                           | -8.4%                       |
| TRAINING                                       | 427                             | 414                             | 425                             | 464                             | 3.1%                         | 0.5%                           | -8.0%                       |
| PROTECTIVE SERVICES                            | 6,903                           | 7,575                           | 7.198                           | 6,833                           | -8.9%                        | -4.1%                          | 1.0%                        |
| SPECIAL NEED                                   | 42                              | 40                              | 37                              | 49                              | 5.0%                         | 13.5%                          | -14.3%                      |
| INCAPACITATED PARENT                           | 166                             | 154                             | 155                             | 188                             | 7.8%                         | 7.1%                           | -11.7%                      |
| HOMELESS                                       | 17                              | 18                              | 13                              | 29                              | -5.6%                        | 30.8%                          | -41.4%                      |
| TOTAL HOUSEHOLDS                               | 24,790                          | 25,222                          | 25,085                          | 26,520                          | -1.7%                        | -1.2%                          | -6.5%                       |
| TOTAL HOUSEHOLDS                               | 24,790                          | 25,222                          | 25,065                          | 20,520                          | -1.770                       | -1.270                         | -0.370                      |
| CHILDREN SERVED BY FACILITY                    |                                 |                                 |                                 |                                 |                              |                                |                             |
| CENTER CARE                                    | 27,378                          | 28,703                          | 27,792                          | 27,744                          | -4.6%                        | -1.5%                          | -1.3%                       |
| FAMILY HOME CARE                               | 4,687                           | 4,984                           | 5,014                           | 6,680                           | -6.0%                        | -6.5%                          | -29.8%                      |
| GROUP HOME CARE                                | 736                             | 813                             | 736                             | 726                             | -9.5%                        | 0.0%                           | 1.4%                        |
|                                                |                                 |                                 |                                 |                                 |                              |                                |                             |
| CHILDREN SERVED BY PROVIDER                    |                                 |                                 |                                 |                                 |                              |                                |                             |
| LICENSED                                       | 26,285                          | 27,378                          | 26,276                          | 26,471                          | -4.0%                        | 0.0%                           | -0.7%                       |
| LICENSE EXEMPT                                 | 3,562                           | 4,308                           | 4,103                           | 4,031                           | -17.3%                       | -13.2%                         | -11.6%                      |
| REGISTERED                                     | 2,993                           | 3,113                           | 3,219                           | 4,708                           | -3.9%                        | -7.0%                          | -36.4%                      |
| TOTAL (UNDUPLICATED)                           |                                 |                                 |                                 |                                 |                              |                                |                             |
| CHILDREN SERVED                                | 32,634                          | 34,230                          | 33,372                          | 34,915                          | -4.7%                        | -2.2%                          | -6.5%                       |
| CHILD CARE PAYMENTS                            | · ·                             |                                 | · ·                             | · ·                             | -4.7%                        | -2.2%<br>-12.6%                | -0.5 %<br>-8.5 %            |
| AVERAGE PER CHILD                              | \$10,937,325                    | \$12,266,655                    | \$12,515,734                    | \$11,957,951                    | -6.5%                        | -12.6%                         | -2.1%                       |
| AVERAGE PER CHILD                              | \$335                           | \$358                           | \$375                           | \$342                           | -0.5%                        | -10.0%                         | -2.170                      |
| OTHER ASSISTANCE RECEIVED TEMPORARY ASSISTANCE |                                 |                                 |                                 |                                 |                              |                                |                             |
| CHILDREN SERVED                                | 1.422                           | 1,420                           | 1,430                           | 1,725                           | 0.1%                         | -0.6%                          | -17.6%                      |
| CHILD CARE PAYMENTS                            | \$554,178                       | \$563,887                       | \$590,923                       | \$686,694                       | -1.7%                        | -6.2%                          | -19.3%                      |
| AVERAGE PER CHILD                              | \$390                           | \$397                           | \$413                           | \$398                           | -1.9%                        | -5.7%                          | -2.1%                       |
| MEDICAID ONLY                                  | ·                               |                                 |                                 |                                 |                              |                                |                             |
| CHILDREN SERVED                                | 20,877                          | 21,920                          | 21,341                          | 23,530                          | -4.8%                        | -2.2%                          | -11.3%                      |
| CHILD CARE PAYMENTS                            | \$6,561,625                     | \$7,338,540                     | \$7,449,826                     | \$7,610,666                     | -10.6%                       | -11.9%                         | -13.8%                      |
| AVERAGE PER CHILD                              | \$314                           | \$335                           | \$349                           | \$323                           | -6.1%                        | -10.0%                         | -2.8%                       |
| FOOD STAMPS ONLY                               | ·                               |                                 |                                 |                                 |                              |                                |                             |
| CHILDREN SERVED                                | 2,752                           | 2,668                           | 2,740                           | 2,174                           | 3.1%                         | 0.4%                           | 26.6%                       |
| CHILD CARE PAYMENTS                            | \$940,877                       | \$945,035                       | \$999,307                       | \$737,457                       | -0.4%                        | -5.8%                          | 27.6%                       |
| AVERAGE PER CHILD                              | \$342                           | \$354                           | \$365                           | \$339                           | -3.5%                        | -6.3%                          | 0.8%                        |
| CHILDREN SERVICES                              |                                 |                                 |                                 |                                 |                              |                                |                             |
| CHILDREN SERVED                                | 6,903                           | 7,575                           | 7,198                           | 6,833                           | -8.9%                        | -4.1%                          | 1.0%                        |
| CHILD CARE PAYMENTS                            | \$2,678,264                     | \$3,210,712                     | \$3,264,139                     | \$2,721,186                     | -16.6%                       | -17.9%                         | -1.6%                       |
| AVERAGE PER CHILD                              | \$388                           | \$424                           | \$453                           | \$398                           | -8.5%                        | -14.4%                         | -2.6%                       |
| NO OTHER IM ASSISTANCE                         | , 500                           | 7 - 2 1                         |                                 |                                 |                              |                                |                             |
| CHILDREN SERVED                                | 691                             | 654                             | 665                             | 658                             | 5.7%                         | 3.9%                           | 5.0%                        |
| CHILD CARE PAYMENTS                            | \$202,381                       | \$208,480                       | \$211,540                       | \$201,949                       | -2.9%                        | -4.3%                          | 0.2%                        |
| AVERAGE PER CHILD                              | \$293                           | \$319                           | \$318                           | \$307                           | -8.1%                        | -7.9%                          | -4.6%                       |