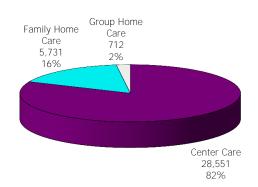

Figure 1. Regions

Figure 2. Reason for Child Care

Figure 3. Children Served by Facility

October 2018

12-Month Average November 2017 - October 2018

Figure 4. Children Served by Provider

October 2018

12-Month Average November 2017 - October 2018

TABLE 1. CHILD CARE STATEWIDE SUMMARY OCTOBER 2018

|                                                | NUMBER<br>OR AMOUNT<br>OCT-2018 | NUMBER<br>OR AMOUNT<br>SEP-2018 | NUMBER<br>OR AMOUNT<br>AUG-2018 | NUMBER<br>OR AMOUNT<br>OCT-2017 | CHANGE<br>FROM<br>LAST MONTH | CHANGE<br>FROM<br>2 MONTHS AGO | CHANGE<br>FROM<br>LAST YEAR |
|------------------------------------------------|---------------------------------|---------------------------------|---------------------------------|---------------------------------|------------------------------|--------------------------------|-----------------------------|
| ADDITIONS DESERVED                             | 5.040                           | F 400                           | 7.0/1                           | F 000                           | 4.207                        | 24.207                         | F 10/                       |
| APPLICATIONS RECEIVED APPLICATIONS APPROVED    | 5,342                           | 5,120                           | 7,061                           | 5,083                           | 4.3%<br>0.9%                 | -24.3%<br>-20.1%               | 5.1%<br>-6.9%               |
|                                                | 2,450                           | 2,429                           | 3,065                           | 2,631                           |                              |                                |                             |
| APPLICATIONS REJECTED                          | 2,753                           | 2,787                           | 3,378                           | 2,372                           | -1.2%<br>-10.7%              | -18.5%                         | 16.1%                       |
| APPLICATIONS PENDING                           | 1,293                           | 1,448                           | 1,714                           | 1,150                           |                              | -24.6%                         | 12.4%                       |
| 15 DAYS OR LESS                                | 1,216                           | 1,275                           | 1,612                           | 1,107                           | -4.6%                        | -24.6%                         | 9.8%                        |
| MORE THAN 15 DAYS                              | 77                              | 173                             | 102                             | 43                              | -55.5%                       | -24.5%                         | 79.1%                       |
| HOUSEHOLD REASON FOR CARE*                     |                                 |                                 |                                 |                                 |                              |                                |                             |
| EMPLOYMENT                                     | 16,129                          | 15,957                          | 16,216                          | 17,749                          | 1.1%                         | -0.5%                          | -9.1%                       |
| EDUCATION                                      | 1,106                           | 1,064                           | 1,041                           | 1,208                           | 3.9%                         | 6.2%                           | -8.4%                       |
| TRAINING                                       | 427                             | 414                             | 425                             | 464                             | 3.1%                         | 0.5%                           | -8.0%                       |
| PROTECTIVE SERVICES                            | 6,903                           | 7,575                           | 7.198                           | 6,833                           | -8.9%                        | -4.1%                          | 1.0%                        |
| SPECIAL NEED                                   | 42                              | 40                              | 37                              | 49                              | 5.0%                         | 13.5%                          | -14.3%                      |
| INCAPACITATED PARENT                           | 166                             | 154                             | 155                             | 188                             | 7.8%                         | 7.1%                           | -11.7%                      |
| HOMELESS                                       | 17                              | 18                              | 13                              | 29                              | -5.6%                        | 30.8%                          | -41.4%                      |
| TOTAL HOUSEHOLDS                               | 24,790                          | 25,222                          | 25,085                          | 26,520                          | -1.7%                        | -1.2%                          | -6.5%                       |
| TOTAL HOUSEHOLDS                               | 24,790                          | 25,222                          | 25,065                          | 20,520                          | -1.770                       | -1.270                         | -0.370                      |
| CHILDREN SERVED BY FACILITY                    |                                 |                                 |                                 |                                 |                              |                                |                             |
| CENTER CARE                                    | 27,378                          | 28,703                          | 27,792                          | 27,744                          | -4.6%                        | -1.5%                          | -1.3%                       |
| FAMILY HOME CARE                               | 4,687                           | 4,984                           | 5,014                           | 6,680                           | -6.0%                        | -6.5%                          | -29.8%                      |
| GROUP HOME CARE                                | 736                             | 813                             | 736                             | 726                             | -9.5%                        | 0.0%                           | 1.4%                        |
|                                                |                                 |                                 |                                 |                                 |                              |                                |                             |
| CHILDREN SERVED BY PROVIDER                    |                                 |                                 |                                 |                                 |                              |                                |                             |
| LICENSED                                       | 26,285                          | 27,378                          | 26,276                          | 26,471                          | -4.0%                        | 0.0%                           | -0.7%                       |
| LICENSE EXEMPT                                 | 3,562                           | 4,308                           | 4,103                           | 4,031                           | -17.3%                       | -13.2%                         | -11.6%                      |
| REGISTERED                                     | 2,993                           | 3,113                           | 3,219                           | 4,708                           | -3.9%                        | -7.0%                          | -36.4%                      |
| TOTAL (UNDUPLICATED)                           |                                 |                                 |                                 |                                 |                              |                                |                             |
| CHILDREN SERVED                                | 32,634                          | 34,230                          | 33,372                          | 34,915                          | -4.7%                        | -2.2%                          | -6.5%                       |
| CHILD CARE PAYMENTS                            | · ·                             |                                 | · ·                             | · ·                             | -4.7%                        | -2.2%<br>-12.6%                | -0.5 %<br>-8.5 %            |
| AVERAGE PER CHILD                              | \$10,937,325                    | \$12,266,655                    | \$12,515,734                    | \$11,957,951                    | -6.5%                        | -12.6%                         | -2.1%                       |
| AVERAGE PER CHILD                              | \$335                           | \$358                           | \$375                           | \$342                           | -0.5%                        | -10.0%                         | -2.170                      |
| OTHER ASSISTANCE RECEIVED TEMPORARY ASSISTANCE |                                 |                                 |                                 |                                 |                              |                                |                             |
| CHILDREN SERVED                                | 1.422                           | 1,420                           | 1,430                           | 1,725                           | 0.1%                         | -0.6%                          | -17.6%                      |
| CHILD CARE PAYMENTS                            | \$554,178                       | \$563,887                       | \$590,923                       | \$686,694                       | -1.7%                        | -6.2%                          | -19.3%                      |
| AVERAGE PER CHILD                              | \$390                           | \$397                           | \$413                           | \$398                           | -1.9%                        | -5.7%                          | -2.1%                       |
| MEDICAID ONLY                                  | ·                               |                                 |                                 |                                 |                              |                                |                             |
| CHILDREN SERVED                                | 20,877                          | 21,920                          | 21,341                          | 23,530                          | -4.8%                        | -2.2%                          | -11.3%                      |
| CHILD CARE PAYMENTS                            | \$6,561,625                     | \$7,338,540                     | \$7,449,826                     | \$7,610,666                     | -10.6%                       | -11.9%                         | -13.8%                      |
| AVERAGE PER CHILD                              | \$314                           | \$335                           | \$349                           | \$323                           | -6.1%                        | -10.0%                         | -2.8%                       |
| FOOD STAMPS ONLY                               | ·                               |                                 |                                 |                                 |                              |                                |                             |
| CHILDREN SERVED                                | 2,752                           | 2,668                           | 2,740                           | 2,174                           | 3.1%                         | 0.4%                           | 26.6%                       |
| CHILD CARE PAYMENTS                            | \$940,877                       | \$945,035                       | \$999,307                       | \$737,457                       | -0.4%                        | -5.8%                          | 27.6%                       |
| AVERAGE PER CHILD                              | \$342                           | \$354                           | \$365                           | \$339                           | -3.5%                        | -6.3%                          | 0.8%                        |
| CHILDREN SERVICES                              |                                 |                                 |                                 |                                 |                              |                                |                             |
| CHILDREN SERVED                                | 6,903                           | 7,575                           | 7,198                           | 6,833                           | -8.9%                        | -4.1%                          | 1.0%                        |
| CHILD CARE PAYMENTS                            | \$2,678,264                     | \$3,210,712                     | \$3,264,139                     | \$2,721,186                     | -16.6%                       | -17.9%                         | -1.6%                       |
| AVERAGE PER CHILD                              | \$388                           | \$424                           | \$453                           | \$398                           | -8.5%                        | -14.4%                         | -2.6%                       |
| NO OTHER IM ASSISTANCE                         | , 500                           | 7 - 2 1                         |                                 |                                 |                              |                                |                             |
| CHILDREN SERVED                                | 691                             | 654                             | 665                             | 658                             | 5.7%                         | 3.9%                           | 5.0%                        |
| CHILD CARE PAYMENTS                            | \$202,381                       | \$208,480                       | \$211,540                       | \$201,949                       | -2.9%                        | -4.3%                          | 0.2%                        |
| AVERAGE PER CHILD                              | \$293                           | \$319                           | \$318                           | \$307                           | -8.1%                        | -7.9%                          | -4.6%                       |