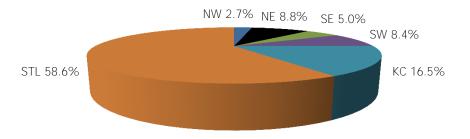

Figure 1. Regions

Figure 2. Reason for Child Care

Figure 3. Children Served by Facility

October 2018

12-Month Average November 2017 - October 2018

Figure 4. Children Served by Provider

October 2018

12-Month Average November 2017 - October 2018

Figure 7. Children Served By Region

12-Month Average November 2017 - October 2018

TABLE 4. CHILDREN SERVED AND PAYMENTS BY FUND CATEGORY OCTOBER 2018

|           |                      | FCS/AC   | /CTS/IIS            | ADOPTIO  | N SUBSIDY          | INCOME   | ELIGIBLE             | TOTAL (UN | DUPLICATED)           |
|-----------|----------------------|----------|---------------------|----------|--------------------|----------|----------------------|-----------|-----------------------|
|           |                      | CHILDREN | PAYMENTS            | CHILDREN | PAYMENTS           | CHILDREN | PAYMENTS             | CHILDREN  | PAYMENTS              |
| NW REGION | ATCHISON             | 0        | \$0                 | 0        | \$0                | 0        | \$0                  | 0         | \$0                   |
| NW REGION | CALDWELL             | 2        | \$413               | 2        |                    | 9        | \$1,018              |           | \$1,749               |
|           | CARROLL              | 1        | \$291               | 0        |                    |          | \$295                |           | \$586                 |
|           | CASS                 | 69       | \$33,773            | 69       |                    | 294      | \$97,411             | 432       | \$160,139             |
|           | CHARITON             | 6        | \$1,216             | 0        | \$0                | 5        | \$731                | 11        | \$1,947               |
|           | CLINTON              | 6        | \$2,996             | 7        | \$2,791            | 17       | \$3,401              | 30        | \$9,188               |
|           | COOPER               | 7        | \$1,442             | 9        | \$1,793            | 50       | \$7,176              | 66        | \$10,411              |
|           | DAVIESS              | 2        | \$474               | 1        | \$306              | 7        | \$676                |           | \$1,456               |
|           | GENTRY               | 2        | \$639               | 0        |                    |          | \$274                |           | \$913                 |
|           | GRUNDY               | 8        | \$2,672             | 5        |                    |          | \$2,477              |           | \$6,198               |
|           | HARRISON             | 0        | \$0                 | 1        | \$306              | 5        | \$934                |           | \$1,240               |
|           | HOLT                 | 0        | \$0                 | 0        |                    |          | \$0                  |           | \$0                   |
|           | JOHNSON              | 28       | \$12,009            | 12       |                    | 102      | \$33,478             |           | \$48,881              |
|           | LAFAYETTE            | 17       | \$5,386             | 11       | \$3,207            | 36       | \$8,024              |           | \$16,617              |
|           | LINN                 | 3        | \$776               | 0        |                    | 9        | \$1,280              |           | \$2,056               |
|           | LIVINGSTON<br>MERCER | 11       | \$2,297<br>\$0      | 2        |                    |          | \$1,192<br>\$0       |           | \$4,028<br>\$0        |
|           | NODAWAY              | 6        | \$1,173             | 3        |                    | 5        | \$893                |           | \$2,889               |
|           | PETTIS               | 28       | \$14,103            | 7        | \$1,577            | 99       | \$15,530             |           | \$31,210              |
|           | PUTNAM               | 4        | \$663               | 1        | \$282              | 3        | \$339                |           | \$1,283               |
|           | RAY                  | 1        | \$528               | 1        | \$244              | 6        | \$1.132              |           | \$1,903               |
|           | SALINE               | 2        | \$438               | 4        |                    | 9        | \$1,502              |           | \$2,410               |
|           | SULLIVAN             | 1        | \$288               | 0        | 7                  |          | \$109                |           | \$397                 |
|           | WORTH                | 0        | \$0                 | 0        |                    |          | \$0                  |           | \$0                   |
|           | NW TOTAL             | 204      | \$81,574            | 135      | \$46,055           | 688      | \$177,870            | 1,027     | \$305,500             |
| NE DECTON | ADAID                | 20       | ¢7,002              | 1        | ¢1 401             | 2.4      | ¢E 07/               | 47        | ¢1E 200               |
| NE REGION | ADAIR<br>AUDRAIN     | 29<br>19 | \$7,903<br>\$4,947  | 4<br>15  | \$1,421<br>\$3,864 | 34<br>34 | \$5,976<br>\$5,334   |           | \$15,299              |
|           | BOONE                | 119      | \$60,634            | 63       |                    | 759      | \$309,975            |           | \$14,145<br>\$393,464 |
|           | CALLAWAY             | 40       | \$11,276            | 23       |                    | 104      | \$20,305             |           | \$37,248              |
|           | CLARK                | 3        | \$71,270            |          |                    | 5        | \$670                |           | \$1,385               |
|           | COLE                 | 69       | \$30,406            | 46       |                    | -        | \$144,156            |           | \$189,781             |
|           | GASCONADE            | 10       | \$3,125             | 4        |                    | 14       | \$2,381              | 28        | \$6,320               |
|           | HOWARD               | 9        | \$2,273             | 0        |                    |          | \$2,000              |           | \$4,273               |
|           | KNOX                 | 2        | \$539               | 0        |                    |          | \$576                |           | \$1,115               |
|           | LEWIS                | 0        | \$0                 | 0        |                    |          | \$0                  | 0         | \$0                   |
|           | LINCOLN              | 29       | \$7,642             | 12       | \$2,579            | 59       | \$11,913             | 100       | \$22,133              |
|           | MACON                | 12       | \$3,746             | 2        |                    | 27       | \$4,450              | 41        | \$8,741               |
|           | MARION               | 27       | \$8,243             | 22       | \$5,316            | 86       | \$15,917             | 135       | \$29,477              |
|           | MONITEAU             | 4        | \$1,022             | 3        | \$709              |          | \$5,924              |           | \$7,656               |
|           | MONROE               | 8        | \$2,001             | 4        | 7000               | 16       | \$2,875              |           | \$5,541               |
|           | MONTGOMERY           | 5        | \$2,243             | 2        |                    | 2        | \$207                |           | \$2,857               |
|           | OSAGE                | 8        | \$3,144             | 3        |                    | 28       | \$6,121              |           | \$10,207              |
|           | PIKE                 | 16       |                     |          |                    |          |                      |           | \$11,603              |
|           | RALLS                | 4        | \$1,073             | 2        |                    |          |                      |           | \$2,166               |
|           | RANDOLPH<br>SCHUYLER | 38       | \$13,638            |          |                    |          | \$11,373             |           | \$28,206              |
|           |                      | 0 4      |                     |          |                    |          | \$0<br>\$230         |           | \$0<br>¢1.420         |
|           | SCOTLAND<br>SHELBY   | 3        | \$1,208<br>\$461    | 4        |                    |          | \$703                |           | \$1,438<br>\$1,754    |
|           | WARREN               | 3        | \$606               |          |                    |          |                      |           | \$2,186               |
|           | NE TOTAL             | 461      | \$170,115           |          |                    |          | \$557,476            |           | \$796,994             |
|           |                      |          |                     |          |                    |          |                      |           |                       |
| SE REGION | BOLLINGER<br>BUTLER  | 17<br>71 | \$3,999<br>\$23,932 | 3<br>27  |                    |          | \$1,020<br>\$34,152  |           | \$5,434<br>\$65,121   |
|           | CAPE GIRARDEAU       | 75       |                     |          |                    |          | \$34,152<br>\$31,769 |           | \$65,121<br>\$59,534  |
|           | CARTER               | 0        |                     |          |                    |          |                      |           | \$59,534<br>\$0       |
|           | CRAWFORD             | 6        |                     | 3        |                    |          | \$5,028              |           | \$7,251               |
|           | DENT                 | 16       | \$3,171             | 5        |                    |          |                      |           | \$6,355               |
|           | DUNKLIN              | 26       | \$6,295             |          |                    |          | \$22,853             |           | \$34,153              |
|           | HOWELL               | 40       | \$12,979            |          |                    |          | \$19,097             |           | \$35,000              |
|           | IRON                 | 4        | \$1,102             |          |                    |          | \$799                |           | \$3,077               |
|           | MADISON              | 30       |                     |          |                    |          |                      |           | \$25,237              |
| l         | MARIES               | 2        | \$309               |          |                    |          | \$215                |           | \$524                 |
|           | IVII II CI LO        | _        | Ψ307                | U        | 40                 |          | \$Z13                | J         | ΨJZ-T                 |