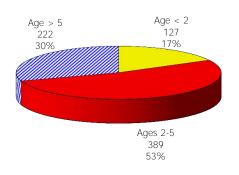

#### **TABLE OF CONTENTS**

| Figure | 1   | Map of Regions                                     | 1     |
|--------|-----|----------------------------------------------------|-------|
| Figure | 2   | Reason for Care                                    | 2     |
| Figure | 3   | Children Served by Facility                        | 2     |
| Figure | 4   | Children Served by Provider                        | 2     |
| Table  | 1   | Statewide Summary                                  | 3     |
| Table  | 2   | Applications                                       | 4-5   |
| Table  | 3   | Reason for Care                                    | 6-7   |
| Figure | 5   | Children Served                                    | 8     |
| Figure | 6   | Child Care Payments                                | 8     |
| Figure | 7   | Children Served by Region                          | 9     |
| Table  | 4   | Children Served and Payments by Fund Category      | 10-11 |
| Figure | 8   | Total Children Served By Age Group                 | 12    |
| Figure | 9   | Children Served Age < 2 by Facility                | 12    |
| Figure | 10  | Children Served Ages 2-5 by Facility               | 13    |
| Figure | 11  | Children Served Ages > 5 by Facility               | 13    |
| Figure | 12  | Children Served in Center by Age                   | 14    |
| Figure | 13  | Children Served in Family Home by Age              | 14    |
| Figure | 14  | Children Served in Group Home by Age               | 14    |
| Table  | 5   | Children Served & Payments by Child Age & Facility | 15-16 |
| Table  | 6   | Child Care Demographics                            | 17    |
| Table  | 6A  | Transitional Child Care – Summary                  | 18    |
| Figure | 15  | Transitional Households by Region                  | 18    |
| Figure | 16  | Transitional Children by Region                    | 18    |
| Table  | 6A1 | Transitional Child Care – Level 1                  | 19    |