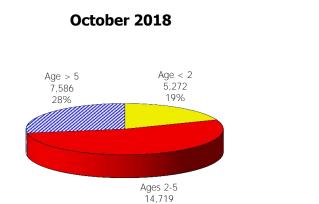

Figure 1. Regions

Figure 2. Reason for Child Care

Figure 3. Children Served by Facility

October 2018

12-Month Average November 2017 - October 2018

Figure 4. Children Served by Provider

October 2018

12-Month Average November 2017 - October 2018