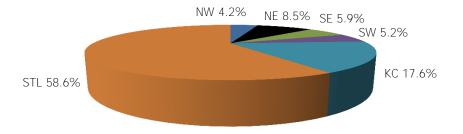

Figure 1. Regions

Figure 2. Reason for Child Care

Figure 3. Children Served by Facility

October 2018

12-Month Average November 2017 - October 2018

Figure 4. Children Served by Provider

October 2018

12-Month Average November 2017 - October 2018