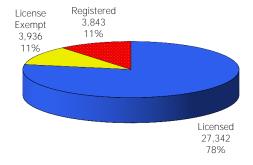

Figure 1. Regions

Figure 2. Reason for Child Care

Figure 3. Children Served by Facility

October 2018

12-Month Average November 2017 - October 2018

Figure 4. Children Served by Provider

October 2018

12-Month Average November 2017 - October 2018

TABLE 1. CHILD CARE STATEWIDE SUMMARY OCTOBER 2018

|                                                | NUMBER<br>OR AMOUNT<br>OCT-2018 | NUMBER<br>OR AMOUNT<br>SEP-2018 | NUMBER<br>OR AMOUNT<br>AUG-2018 | NUMBER<br>OR AMOUNT<br>OCT-2017 | CHANGE<br>FROM<br>LAST MONTH | CHANGE<br>FROM<br>2 MONTHS AGO | CHANGE<br>FROM<br>LAST YEAR |
|------------------------------------------------|---------------------------------|---------------------------------|---------------------------------|---------------------------------|------------------------------|--------------------------------|-----------------------------|
| ADDITIONS DESERVED                             | 5.040                           | F 400                           | 7.0/1                           | F 000                           | 4.207                        | 24.207                         | F 10/                       |
| APPLICATIONS RECEIVED APPLICATIONS APPROVED    | 5,342                           | 5,120                           | 7,061                           | 5,083                           | 4.3%<br>0.9%                 | -24.3%<br>-20.1%               | 5.1%<br>-6.9%               |
|                                                | 2,450                           | 2,429                           | 3,065                           | 2,631                           |                              |                                |                             |
| APPLICATIONS REJECTED                          | 2,753                           | 2,787                           | 3,378                           | 2,372                           | -1.2%<br>-10.7%              | -18.5%                         | 16.1%                       |
| APPLICATIONS PENDING                           | 1,293                           | 1,448                           | 1,714                           | 1,150                           |                              | -24.6%                         | 12.4%                       |
| 15 DAYS OR LESS                                | 1,216                           | 1,275                           | 1,612                           | 1,107                           | -4.6%                        | -24.6%                         | 9.8%                        |
| MORE THAN 15 DAYS                              | 77                              | 173                             | 102                             | 43                              | -55.5%                       | -24.5%                         | 79.1%                       |
| HOUSEHOLD REASON FOR CARE*                     |                                 |                                 |                                 |                                 |                              |                                |                             |
| EMPLOYMENT                                     | 16,129                          | 15,957                          | 16,216                          | 17,749                          | 1.1%                         | -0.5%                          | -9.1%                       |
| EDUCATION                                      | 1,106                           | 1,064                           | 1,041                           | 1,208                           | 3.9%                         | 6.2%                           | -8.4%                       |
| TRAINING                                       | 427                             | 414                             | 425                             | 464                             | 3.1%                         | 0.5%                           | -8.0%                       |
| PROTECTIVE SERVICES                            | 6,903                           | 7,575                           | 7.198                           | 6,833                           | -8.9%                        | -4.1%                          | 1.0%                        |
| SPECIAL NEED                                   | 42                              | 40                              | 37                              | 49                              | 5.0%                         | 13.5%                          | -14.3%                      |
| INCAPACITATED PARENT                           | 166                             | 154                             | 155                             | 188                             | 7.8%                         | 7.1%                           | -11.7%                      |
| HOMELESS                                       | 17                              | 18                              | 13                              | 29                              | -5.6%                        | 30.8%                          | -41.4%                      |
| TOTAL HOUSEHOLDS                               | 24,790                          | 25,222                          | 25,085                          | 26,520                          | -1.7%                        | -1.2%                          | -6.5%                       |
| TOTAL HOUSEHOLDS                               | 24,790                          | 25,222                          | 25,065                          | 20,520                          | -1.770                       | -1.270                         | -0.370                      |
| CHILDREN SERVED BY FACILITY                    |                                 |                                 |                                 |                                 |                              |                                |                             |
| CENTER CARE                                    | 27,378                          | 28,703                          | 27,792                          | 27,744                          | -4.6%                        | -1.5%                          | -1.3%                       |
| FAMILY HOME CARE                               | 4,687                           | 4,984                           | 5,014                           | 6,680                           | -6.0%                        | -6.5%                          | -29.8%                      |
| GROUP HOME CARE                                | 736                             | 813                             | 736                             | 726                             | -9.5%                        | 0.0%                           | 1.4%                        |
|                                                |                                 |                                 |                                 |                                 |                              |                                |                             |
| CHILDREN SERVED BY PROVIDER                    |                                 |                                 |                                 |                                 |                              |                                |                             |
| LICENSED                                       | 26,285                          | 27,378                          | 26,276                          | 26,471                          | -4.0%                        | 0.0%                           | -0.7%                       |
| LICENSE EXEMPT                                 | 3,562                           | 4,308                           | 4,103                           | 4,031                           | -17.3%                       | -13.2%                         | -11.6%                      |
| REGISTERED                                     | 2,993                           | 3,113                           | 3,219                           | 4,708                           | -3.9%                        | -7.0%                          | -36.4%                      |
| TOTAL (UNDUPLICATED)                           |                                 |                                 |                                 |                                 |                              |                                |                             |
| CHILDREN SERVED                                | 32,634                          | 34,230                          | 33,372                          | 34,915                          | -4.7%                        | -2.2%                          | -6.5%                       |
| CHILD CARE PAYMENTS                            | · ·                             |                                 | · ·                             | · ·                             | -4.7%                        | -2.2%<br>-12.6%                | -0.5 %<br>-8.5 %            |
| AVERAGE PER CHILD                              | \$10,937,325                    | \$12,266,655                    | \$12,515,734                    | \$11,957,951                    | -6.5%                        | -12.6%                         | -2.1%                       |
| AVERAGE PER CHILD                              | \$335                           | \$358                           | \$375                           | \$342                           | -0.5%                        | -10.0%                         | -2.170                      |
| OTHER ASSISTANCE RECEIVED TEMPORARY ASSISTANCE |                                 |                                 |                                 |                                 |                              |                                |                             |
| CHILDREN SERVED                                | 1.422                           | 1,420                           | 1,430                           | 1,725                           | 0.1%                         | -0.6%                          | -17.6%                      |
| CHILD CARE PAYMENTS                            | \$554,178                       | \$563,887                       | \$590,923                       | \$686,694                       | -1.7%                        | -6.2%                          | -19.3%                      |
| AVERAGE PER CHILD                              | \$390                           | \$397                           | \$413                           | \$398                           | -1.9%                        | -5.7%                          | -2.1%                       |
| MEDICAID ONLY                                  | ·                               |                                 |                                 |                                 |                              |                                |                             |
| CHILDREN SERVED                                | 20,877                          | 21,920                          | 21,341                          | 23,530                          | -4.8%                        | -2.2%                          | -11.3%                      |
| CHILD CARE PAYMENTS                            | \$6,561,625                     | \$7,338,540                     | \$7,449,826                     | \$7,610,666                     | -10.6%                       | -11.9%                         | -13.8%                      |
| AVERAGE PER CHILD                              | \$314                           | \$335                           | \$349                           | \$323                           | -6.1%                        | -10.0%                         | -2.8%                       |
| FOOD STAMPS ONLY                               | ·                               |                                 |                                 |                                 |                              |                                |                             |
| CHILDREN SERVED                                | 2,752                           | 2,668                           | 2,740                           | 2,174                           | 3.1%                         | 0.4%                           | 26.6%                       |
| CHILD CARE PAYMENTS                            | \$940,877                       | \$945,035                       | \$999,307                       | \$737,457                       | -0.4%                        | -5.8%                          | 27.6%                       |
| AVERAGE PER CHILD                              | \$342                           | \$354                           | \$365                           | \$339                           | -3.5%                        | -6.3%                          | 0.8%                        |
| CHILDREN SERVICES                              |                                 |                                 |                                 |                                 |                              |                                |                             |
| CHILDREN SERVED                                | 6,903                           | 7,575                           | 7,198                           | 6,833                           | -8.9%                        | -4.1%                          | 1.0%                        |
| CHILD CARE PAYMENTS                            | \$2,678,264                     | \$3,210,712                     | \$3,264,139                     | \$2,721,186                     | -16.6%                       | -17.9%                         | -1.6%                       |
| AVERAGE PER CHILD                              | \$388                           | \$424                           | \$453                           | \$398                           | -8.5%                        | -14.4%                         | -2.6%                       |
| NO OTHER IM ASSISTANCE                         | , 500                           | 7 - 2 1                         |                                 |                                 |                              |                                |                             |
| CHILDREN SERVED                                | 691                             | 654                             | 665                             | 658                             | 5.7%                         | 3.9%                           | 5.0%                        |
| CHILD CARE PAYMENTS                            | \$202,381                       | \$208,480                       | \$211,540                       | \$201,949                       | -2.9%                        | -4.3%                          | 0.2%                        |
| AVERAGE PER CHILD                              | \$293                           | \$319                           | \$318                           | \$307                           | -8.1%                        | -7.9%                          | -4.6%                       |