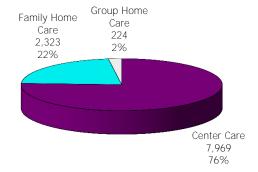

Figure 1. Regions

Figure 2. Reason for Child Care

Figure 3. Children Served by Facility

October 2018

12-Month Average November 2017 - October 2018

Figure 4. Children Served by Provider

October 2018

12-Month Average November 2017 - October 2018