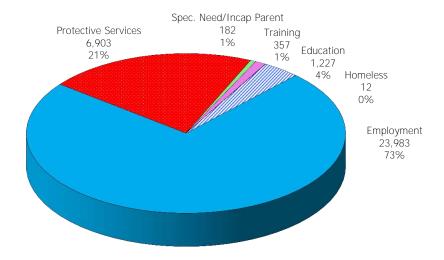

Figure 1. Regions

Figure 2. Reason for Child Care

Figure 3. Children Served by Facility

October 2018

12-Month Average November 2017 - October 2018

Figure 4. Children Served by Provider

October 2018

12-Month Average November 2017 - October 2018

TABLE 1. CHILD CARE STATEWIDE SUMMARY OCTOBER 2018

|                                                | NUMBER<br>OR AMOUNT<br>OCT-2018 | NUMBER<br>OR AMOUNT<br>SEP-2018 | NUMBER<br>OR AMOUNT<br>AUG-2018 | NUMBER<br>OR AMOUNT<br>OCT-2017 | CHANGE<br>FROM<br>LAST MONTH | CHANGE<br>FROM<br>2 MONTHS AGO | CHANGE<br>FROM<br>LAST YEAR |
|------------------------------------------------|---------------------------------|---------------------------------|---------------------------------|---------------------------------|------------------------------|--------------------------------|-----------------------------|
| ADDITIONS DESERVED                             | 5.040                           | F 400                           | 7.0/1                           | F 000                           | 4.207                        | 24.207                         | F 10/                       |
| APPLICATIONS RECEIVED APPLICATIONS APPROVED    | 5,342                           | 5,120                           | 7,061                           | 5,083                           | 4.3%<br>0.9%                 | -24.3%<br>-20.1%               | 5.1%<br>-6.9%               |
|                                                | 2,450                           | 2,429                           | 3,065                           | 2,631                           |                              |                                |                             |
| APPLICATIONS REJECTED                          | 2,753                           | 2,787                           | 3,378                           | 2,372                           | -1.2%<br>-10.7%              | -18.5%                         | 16.1%                       |
| APPLICATIONS PENDING                           | 1,293                           | 1,448                           | 1,714                           | 1,150                           |                              | -24.6%                         | 12.4%                       |
| 15 DAYS OR LESS                                | 1,216                           | 1,275                           | 1,612                           | 1,107                           | -4.6%                        | -24.6%                         | 9.8%                        |
| MORE THAN 15 DAYS                              | 77                              | 173                             | 102                             | 43                              | -55.5%                       | -24.5%                         | 79.1%                       |
| HOUSEHOLD REASON FOR CARE*                     |                                 |                                 |                                 |                                 |                              |                                |                             |
| EMPLOYMENT                                     | 16,129                          | 15,957                          | 16,216                          | 17,749                          | 1.1%                         | -0.5%                          | -9.1%                       |
| EDUCATION                                      | 1,106                           | 1,064                           | 1,041                           | 1,208                           | 3.9%                         | 6.2%                           | -8.4%                       |
| TRAINING                                       | 427                             | 414                             | 425                             | 464                             | 3.1%                         | 0.5%                           | -8.0%                       |
| PROTECTIVE SERVICES                            | 6,903                           | 7,575                           | 7.198                           | 6,833                           | -8.9%                        | -4.1%                          | 1.0%                        |
| SPECIAL NEED                                   | 42                              | 40                              | 37                              | 49                              | 5.0%                         | 13.5%                          | -14.3%                      |
| INCAPACITATED PARENT                           | 166                             | 154                             | 155                             | 188                             | 7.8%                         | 7.1%                           | -11.7%                      |
| HOMELESS                                       | 17                              | 18                              | 13                              | 29                              | -5.6%                        | 30.8%                          | -41.4%                      |
| TOTAL HOUSEHOLDS                               | 24,790                          | 25,222                          | 25,085                          | 26,520                          | -1.7%                        | -1.2%                          | -6.5%                       |
| TOTAL HOUSEHOLDS                               | 24,790                          | 25,222                          | 25,065                          | 20,520                          | -1.770                       | -1.270                         | -0.370                      |
| CHILDREN SERVED BY FACILITY                    |                                 |                                 |                                 |                                 |                              |                                |                             |
| CENTER CARE                                    | 27,378                          | 28,703                          | 27,792                          | 27,744                          | -4.6%                        | -1.5%                          | -1.3%                       |
| FAMILY HOME CARE                               | 4,687                           | 4,984                           | 5,014                           | 6,680                           | -6.0%                        | -6.5%                          | -29.8%                      |
| GROUP HOME CARE                                | 736                             | 813                             | 736                             | 726                             | -9.5%                        | 0.0%                           | 1.4%                        |
|                                                |                                 |                                 |                                 |                                 |                              |                                |                             |
| CHILDREN SERVED BY PROVIDER                    |                                 |                                 |                                 |                                 |                              |                                |                             |
| LICENSED                                       | 26,285                          | 27,378                          | 26,276                          | 26,471                          | -4.0%                        | 0.0%                           | -0.7%                       |
| LICENSE EXEMPT                                 | 3,562                           | 4,308                           | 4,103                           | 4,031                           | -17.3%                       | -13.2%                         | -11.6%                      |
| REGISTERED                                     | 2,993                           | 3,113                           | 3,219                           | 4,708                           | -3.9%                        | -7.0%                          | -36.4%                      |
| TOTAL (UNDUPLICATED)                           |                                 |                                 |                                 |                                 |                              |                                |                             |
| CHILDREN SERVED                                | 32,634                          | 34,230                          | 33,372                          | 34,915                          | -4.7%                        | -2.2%                          | -6.5%                       |
| CHILD CARE PAYMENTS                            | · ·                             |                                 | · ·                             | · ·                             | -4.7%                        | -2.2%<br>-12.6%                | -0.5 %<br>-8.5 %            |
| AVERAGE PER CHILD                              | \$10,937,325                    | \$12,266,655                    | \$12,515,734                    | \$11,957,951                    | -6.5%                        | -12.6%                         | -2.1%                       |
| AVERAGE PER CHILD                              | \$335                           | \$358                           | \$375                           | \$342                           | -0.5%                        | -10.0%                         | -2.170                      |
| OTHER ASSISTANCE RECEIVED TEMPORARY ASSISTANCE |                                 |                                 |                                 |                                 |                              |                                |                             |
| CHILDREN SERVED                                | 1.422                           | 1,420                           | 1,430                           | 1,725                           | 0.1%                         | -0.6%                          | -17.6%                      |
| CHILD CARE PAYMENTS                            | \$554,178                       | \$563,887                       | \$590,923                       | \$686,694                       | -1.7%                        | -6.2%                          | -19.3%                      |
| AVERAGE PER CHILD                              | \$390                           | \$397                           | \$413                           | \$398                           | -1.9%                        | -5.7%                          | -2.1%                       |
| MEDICAID ONLY                                  | ·                               |                                 |                                 |                                 |                              |                                |                             |
| CHILDREN SERVED                                | 20,877                          | 21,920                          | 21,341                          | 23,530                          | -4.8%                        | -2.2%                          | -11.3%                      |
| CHILD CARE PAYMENTS                            | \$6,561,625                     | \$7,338,540                     | \$7,449,826                     | \$7,610,666                     | -10.6%                       | -11.9%                         | -13.8%                      |
| AVERAGE PER CHILD                              | \$314                           | \$335                           | \$349                           | \$323                           | -6.1%                        | -10.0%                         | -2.8%                       |
| FOOD STAMPS ONLY                               | ·                               |                                 |                                 |                                 |                              |                                |                             |
| CHILDREN SERVED                                | 2,752                           | 2,668                           | 2,740                           | 2,174                           | 3.1%                         | 0.4%                           | 26.6%                       |
| CHILD CARE PAYMENTS                            | \$940,877                       | \$945,035                       | \$999,307                       | \$737,457                       | -0.4%                        | -5.8%                          | 27.6%                       |
| AVERAGE PER CHILD                              | \$342                           | \$354                           | \$365                           | \$339                           | -3.5%                        | -6.3%                          | 0.8%                        |
| CHILDREN SERVICES                              |                                 |                                 |                                 |                                 |                              |                                |                             |
| CHILDREN SERVED                                | 6,903                           | 7,575                           | 7,198                           | 6,833                           | -8.9%                        | -4.1%                          | 1.0%                        |
| CHILD CARE PAYMENTS                            | \$2,678,264                     | \$3,210,712                     | \$3,264,139                     | \$2,721,186                     | -16.6%                       | -17.9%                         | -1.6%                       |
| AVERAGE PER CHILD                              | \$388                           | \$424                           | \$453                           | \$398                           | -8.5%                        | -14.4%                         | -2.6%                       |
| NO OTHER IM ASSISTANCE                         | , 500                           | 7 - 2 1                         |                                 |                                 |                              |                                |                             |
| CHILDREN SERVED                                | 691                             | 654                             | 665                             | 658                             | 5.7%                         | 3.9%                           | 5.0%                        |
| CHILD CARE PAYMENTS                            | \$202,381                       | \$208,480                       | \$211,540                       | \$201,949                       | -2.9%                        | -4.3%                          | 0.2%                        |
| AVERAGE PER CHILD                              | \$293                           | \$319                           | \$318                           | \$307                           | -8.1%                        | -7.9%                          | -4.6%                       |