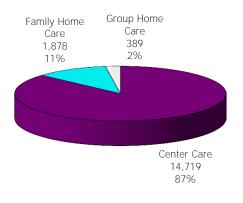

Figure 1. Regions

Figure 2. Reason for Child Care

Figure 3. Children Served by Facility

October 2018

12-Month Average November 2017 - October 2018

Figure 4. Children Served by Provider

October 2018

12-Month Average November 2017 - October 2018

TABLE 1. CHILD CARE STATEWIDE SUMMARY OCTOBER 2018

|                                                | NUMBER<br>OR AMOUNT<br>OCT-2018 | NUMBER<br>OR AMOUNT<br>SEP-2018 | NUMBER<br>OR AMOUNT<br>AUG-2018 | NUMBER<br>OR AMOUNT<br>OCT-2017 | CHANGE<br>FROM<br>LAST MONTH | CHANGE<br>FROM<br>2 MONTHS AGO | CHANGE<br>FROM<br>LAST YEAR |
|------------------------------------------------|---------------------------------|---------------------------------|---------------------------------|---------------------------------|------------------------------|--------------------------------|-----------------------------|
| ADDITIONS DESERVED                             | 5.040                           | F 400                           | 7.0/1                           | F 000                           | 4.207                        | 24.207                         | F 10/                       |
| APPLICATIONS RECEIVED APPLICATIONS APPROVED    | 5,342                           | 5,120                           | 7,061                           | 5,083                           | 4.3%<br>0.9%                 | -24.3%<br>-20.1%               | 5.1%<br>-6.9%               |
|                                                | 2,450                           | 2,429                           | 3,065                           | 2,631                           |                              |                                |                             |
| APPLICATIONS REJECTED                          | 2,753                           | 2,787                           | 3,378                           | 2,372                           | -1.2%<br>-10.7%              | -18.5%                         | 16.1%                       |
| APPLICATIONS PENDING                           | 1,293                           | 1,448                           | 1,714                           | 1,150                           |                              | -24.6%                         | 12.4%                       |
| 15 DAYS OR LESS                                | 1,216                           | 1,275                           | 1,612                           | 1,107                           | -4.6%                        | -24.6%                         | 9.8%                        |
| MORE THAN 15 DAYS                              | 77                              | 173                             | 102                             | 43                              | -55.5%                       | -24.5%                         | 79.1%                       |
| HOUSEHOLD REASON FOR CARE*                     |                                 |                                 |                                 |                                 |                              |                                |                             |
| EMPLOYMENT                                     | 16,129                          | 15,957                          | 16,216                          | 17,749                          | 1.1%                         | -0.5%                          | -9.1%                       |
| EDUCATION                                      | 1,106                           | 1,064                           | 1,041                           | 1,208                           | 3.9%                         | 6.2%                           | -8.4%                       |
| TRAINING                                       | 427                             | 414                             | 425                             | 464                             | 3.1%                         | 0.5%                           | -8.0%                       |
| PROTECTIVE SERVICES                            | 6,903                           | 7,575                           | 7.198                           | 6,833                           | -8.9%                        | -4.1%                          | 1.0%                        |
| SPECIAL NEED                                   | 42                              | 40                              | 37                              | 49                              | 5.0%                         | 13.5%                          | -14.3%                      |
| INCAPACITATED PARENT                           | 166                             | 154                             | 155                             | 188                             | 7.8%                         | 7.1%                           | -11.7%                      |
| HOMELESS                                       | 17                              | 18                              | 13                              | 29                              | -5.6%                        | 30.8%                          | -41.4%                      |
| TOTAL HOUSEHOLDS                               | 24,790                          | 25,222                          | 25,085                          | 26,520                          | -1.7%                        | -1.2%                          | -6.5%                       |
| TOTAL HOUSEHOLDS                               | 24,790                          | 25,222                          | 25,065                          | 20,520                          | -1.770                       | -1.270                         | -0.370                      |
| CHILDREN SERVED BY FACILITY                    |                                 |                                 |                                 |                                 |                              |                                |                             |
| CENTER CARE                                    | 27,378                          | 28,703                          | 27,792                          | 27,744                          | -4.6%                        | -1.5%                          | -1.3%                       |
| FAMILY HOME CARE                               | 4,687                           | 4,984                           | 5,014                           | 6,680                           | -6.0%                        | -6.5%                          | -29.8%                      |
| GROUP HOME CARE                                | 736                             | 813                             | 736                             | 726                             | -9.5%                        | 0.0%                           | 1.4%                        |
|                                                |                                 |                                 |                                 |                                 |                              |                                |                             |
| CHILDREN SERVED BY PROVIDER                    |                                 |                                 |                                 |                                 |                              |                                |                             |
| LICENSED                                       | 26,285                          | 27,378                          | 26,276                          | 26,471                          | -4.0%                        | 0.0%                           | -0.7%                       |
| LICENSE EXEMPT                                 | 3,562                           | 4,308                           | 4,103                           | 4,031                           | -17.3%                       | -13.2%                         | -11.6%                      |
| REGISTERED                                     | 2,993                           | 3,113                           | 3,219                           | 4,708                           | -3.9%                        | -7.0%                          | -36.4%                      |
| TOTAL (UNDUPLICATED)                           |                                 |                                 |                                 |                                 |                              |                                |                             |
| CHILDREN SERVED                                | 32,634                          | 34,230                          | 33,372                          | 34,915                          | -4.7%                        | -2.2%                          | -6.5%                       |
| CHILD CARE PAYMENTS                            | · ·                             |                                 | · ·                             | · ·                             | -4.7%                        | -2.2%<br>-12.6%                | -0.5 %<br>-8.5 %            |
| AVERAGE PER CHILD                              | \$10,937,325                    | \$12,266,655                    | \$12,515,734                    | \$11,957,951                    | -6.5%                        | -12.6%                         | -2.1%                       |
| AVERAGE PER CHILD                              | \$335                           | \$358                           | \$375                           | \$342                           | -0.5%                        | -10.0%                         | -2.170                      |
| OTHER ASSISTANCE RECEIVED TEMPORARY ASSISTANCE |                                 |                                 |                                 |                                 |                              |                                |                             |
| CHILDREN SERVED                                | 1.422                           | 1,420                           | 1,430                           | 1,725                           | 0.1%                         | -0.6%                          | -17.6%                      |
| CHILD CARE PAYMENTS                            | \$554,178                       | \$563,887                       | \$590,923                       | \$686,694                       | -1.7%                        | -6.2%                          | -19.3%                      |
| AVERAGE PER CHILD                              | \$390                           | \$397                           | \$413                           | \$398                           | -1.9%                        | -5.7%                          | -2.1%                       |
| MEDICAID ONLY                                  | ·                               |                                 |                                 |                                 |                              |                                |                             |
| CHILDREN SERVED                                | 20,877                          | 21,920                          | 21,341                          | 23,530                          | -4.8%                        | -2.2%                          | -11.3%                      |
| CHILD CARE PAYMENTS                            | \$6,561,625                     | \$7,338,540                     | \$7,449,826                     | \$7,610,666                     | -10.6%                       | -11.9%                         | -13.8%                      |
| AVERAGE PER CHILD                              | \$314                           | \$335                           | \$349                           | \$323                           | -6.1%                        | -10.0%                         | -2.8%                       |
| FOOD STAMPS ONLY                               | ·                               |                                 |                                 |                                 |                              |                                |                             |
| CHILDREN SERVED                                | 2,752                           | 2,668                           | 2,740                           | 2,174                           | 3.1%                         | 0.4%                           | 26.6%                       |
| CHILD CARE PAYMENTS                            | \$940,877                       | \$945,035                       | \$999,307                       | \$737,457                       | -0.4%                        | -5.8%                          | 27.6%                       |
| AVERAGE PER CHILD                              | \$342                           | \$354                           | \$365                           | \$339                           | -3.5%                        | -6.3%                          | 0.8%                        |
| CHILDREN SERVICES                              |                                 |                                 |                                 |                                 |                              |                                |                             |
| CHILDREN SERVED                                | 6,903                           | 7,575                           | 7,198                           | 6,833                           | -8.9%                        | -4.1%                          | 1.0%                        |
| CHILD CARE PAYMENTS                            | \$2,678,264                     | \$3,210,712                     | \$3,264,139                     | \$2,721,186                     | -16.6%                       | -17.9%                         | -1.6%                       |
| AVERAGE PER CHILD                              | \$388                           | \$424                           | \$453                           | \$398                           | -8.5%                        | -14.4%                         | -2.6%                       |
| NO OTHER IM ASSISTANCE                         | , 500                           | 7 - 2 1                         |                                 |                                 |                              |                                |                             |
| CHILDREN SERVED                                | 691                             | 654                             | 665                             | 658                             | 5.7%                         | 3.9%                           | 5.0%                        |
| CHILD CARE PAYMENTS                            | \$202,381                       | \$208,480                       | \$211,540                       | \$201,949                       | -2.9%                        | -4.3%                          | 0.2%                        |
| AVERAGE PER CHILD                              | \$293                           | \$319                           | \$318                           | \$307                           | -8.1%                        | -7.9%                          | -4.6%                       |