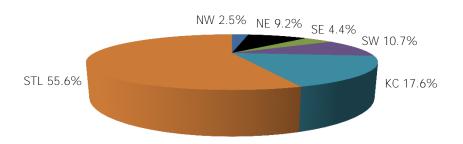

Figure 1. Regions

Figure 2. Reason for Child Care

Figure 3. Children Served by Facility

October 2018

12-Month Average November 2017 - October 2018

Figure 4. Children Served by Provider

October 2018

12-Month Average November 2017 - October 2018

Figure 7. Children Served By Region

12-Month Average November 2017 - October 2018

TABLE 4. CHILDREN SERVED AND PAYMENTS BY FUND CATEGORY OCTOBER 2018

|           |                      | FCS/AC   | /CTS/IIS            | ADOPTIO  | N SUBSIDY          | INCOME   | ELIGIBLE             | TOTAL (UN | DUPLICATED)           |
|-----------|----------------------|----------|---------------------|----------|--------------------|----------|----------------------|-----------|-----------------------|
|           |                      | CHILDREN | PAYMENTS            | CHILDREN | PAYMENTS           | CHILDREN | PAYMENTS             | CHILDREN  | PAYMENTS              |
| NW REGION | ATCHISON             | 0        | \$0                 | 0        | \$0                | 0        | \$0                  | 0         | \$0                   |
| NW REGION | CALDWELL             | 2        | \$413               | 2        |                    | 9        | \$1,018              |           | \$1,749               |
|           | CARROLL              | 1        | \$291               | 0        |                    |          | \$295                |           | \$586                 |
|           | CASS                 | 69       | \$33,773            | 69       |                    | 294      | \$97,411             | 432       | \$160,139             |
|           | CHARITON             | 6        | \$1,216             | 0        | \$0                | 5        | \$731                | 11        | \$1,947               |
|           | CLINTON              | 6        | \$2,996             | 7        | \$2,791            | 17       | \$3,401              | 30        | \$9,188               |
|           | COOPER               | 7        | \$1,442             | 9        | \$1,793            | 50       | \$7,176              | 66        | \$10,411              |
|           | DAVIESS              | 2        | \$474               | 1        | \$306              | 7        | \$676                |           | \$1,456               |
|           | GENTRY               | 2        | \$639               | 0        |                    |          | \$274                |           | \$913                 |
|           | GRUNDY               | 8        | \$2,672             | 5        |                    |          | \$2,477              |           | \$6,198               |
|           | HARRISON             | 0        | \$0                 | 1        | \$306              | 5        | \$934                |           | \$1,240               |
|           | HOLT                 | 0        | \$0                 | 0        |                    |          | \$0                  |           | \$0                   |
|           | JOHNSON              | 28       | \$12,009            | 12       |                    | 102      | \$33,478             |           | \$48,881              |
|           | LAFAYETTE            | 17       | \$5,386             | 11       | \$3,207            | 36       | \$8,024              |           | \$16,617              |
|           | LINN                 | 3        | \$776               | 0        |                    | 9        | \$1,280              |           | \$2,056               |
|           | LIVINGSTON<br>MERCER | 11       | \$2,297<br>\$0      | 2        |                    |          | \$1,192<br>\$0       |           | \$4,028<br>\$0        |
|           | NODAWAY              | 6        | \$1,173             | 3        |                    | 5        | \$893                |           | \$2,889               |
|           | PETTIS               | 28       | \$14,103            | 7        | \$1,577            | 99       | \$15,530             |           | \$31,210              |
|           | PUTNAM               | 4        | \$663               | 1        | \$282              | 3        | \$339                |           | \$1,283               |
|           | RAY                  | 1        | \$528               | 1        | \$244              | 6        | \$1.132              |           | \$1,903               |
|           | SALINE               | 2        | \$438               | 4        |                    | 9        | \$1,502              |           | \$2,410               |
|           | SULLIVAN             | 1        | \$288               | 0        | 7                  |          | \$109                |           | \$397                 |
|           | WORTH                | 0        | \$0                 | 0        |                    |          | \$0                  |           | \$0                   |
|           | NW TOTAL             | 204      | \$81,574            | 135      | \$46,055           | 688      | \$177,870            | 1,027     | \$305,500             |
| NE DECTON | ADAID                | 20       | ¢7,002              | 1        | ¢1 401             | 2.4      | ¢E 07/               | 47        | ¢1E 200               |
| NE REGION | ADAIR<br>AUDRAIN     | 29<br>19 | \$7,903<br>\$4,947  | 4<br>15  | \$1,421<br>\$3,864 | 34<br>34 | \$5,976<br>\$5,334   |           | \$15,299              |
|           | BOONE                | 119      | \$60,634            | 63       |                    | 759      | \$309,975            |           | \$14,145<br>\$393,464 |
|           | CALLAWAY             | 40       | \$11,276            | 23       |                    | 104      | \$20,305             |           | \$37,248              |
|           | CLARK                | 3        | \$71,270            |          |                    | 5        | \$670                |           | \$1,385               |
|           | COLE                 | 69       | \$30,406            | 46       |                    | -        | \$144,156            |           | \$189,781             |
|           | GASCONADE            | 10       | \$3,125             | 4        |                    | 14       | \$2,381              | 28        | \$6,320               |
|           | HOWARD               | 9        | \$2,273             | 0        |                    |          | \$2,000              |           | \$4,273               |
|           | KNOX                 | 2        | \$539               | 0        |                    |          | \$576                |           | \$1,115               |
|           | LEWIS                | 0        | \$0                 | 0        |                    |          | \$0                  | 0         | \$0                   |
|           | LINCOLN              | 29       | \$7,642             | 12       | \$2,579            | 59       | \$11,913             | 100       | \$22,133              |
|           | MACON                | 12       | \$3,746             | 2        |                    | 27       | \$4,450              | 41        | \$8,741               |
|           | MARION               | 27       | \$8,243             | 22       | \$5,316            | 86       | \$15,917             | 135       | \$29,477              |
|           | MONITEAU             | 4        | \$1,022             | 3        | \$709              |          | \$5,924              |           | \$7,656               |
|           | MONROE               | 8        | \$2,001             | 4        | 7000               | 16       | \$2,875              |           | \$5,541               |
|           | MONTGOMERY           | 5        | \$2,243             | 2        |                    | 2        | \$207                |           | \$2,857               |
|           | OSAGE                | 8        | \$3,144             | 3        |                    | 28       | \$6,121              |           | \$10,207              |
|           | PIKE                 | 16       |                     |          |                    |          |                      |           | \$11,603              |
|           | RALLS                | 4        | \$1,073             | 2        |                    |          |                      |           | \$2,166               |
|           | RANDOLPH<br>SCHUYLER | 38       | \$13,638            |          |                    |          | \$11,373             |           | \$28,206              |
|           |                      | 0 4      |                     |          |                    |          | \$0<br>\$230         |           | \$0<br>¢1.420         |
|           | SCOTLAND<br>SHELBY   | 3        | \$1,208<br>\$461    | 4        |                    |          | \$703                |           | \$1,438<br>\$1,754    |
|           | WARREN               | 3        | \$606               |          |                    |          |                      |           | \$2,186               |
|           | NE TOTAL             | 461      | \$170,115           |          |                    |          | \$557,476            |           | \$796,994             |
|           |                      |          |                     |          |                    |          |                      |           |                       |
| SE REGION | BOLLINGER<br>BUTLER  | 17<br>71 | \$3,999<br>\$23,932 | 3<br>27  |                    |          | \$1,020<br>\$34,152  |           | \$5,434<br>\$65,121   |
|           | CAPE GIRARDEAU       | 75       |                     |          |                    |          | \$34,152<br>\$31,769 |           | \$65,121<br>\$59,534  |
|           | CARTER               | 0        |                     |          |                    |          |                      |           | \$59,534<br>\$0       |
|           | CRAWFORD             | 6        |                     | 3        |                    |          | \$5,028              |           | \$7,251               |
|           | DENT                 | 16       | \$3,171             | 5        |                    |          |                      |           | \$6,355               |
|           | DUNKLIN              | 26       | \$6,295             |          |                    |          | \$22,853             |           | \$34,153              |
|           | HOWELL               | 40       | \$12,979            |          |                    |          | \$19,097             |           | \$35,000              |
|           | IRON                 | 4        | \$1,102             |          |                    |          | \$799                |           | \$3,077               |
|           | MADISON              | 30       |                     |          |                    |          |                      |           | \$25,237              |
| l         | MARIES               | 2        | \$309               |          |                    |          | \$215                |           | \$524                 |
|           | IVII II CI LO        | _        | Ψ307                | U        | 40                 |          | \$Z13                | J         | ΨJZ-T                 |