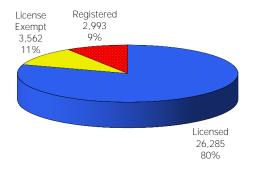

Figure 1. Regions

Figure 2. Reason for Child Care

Figure 3. Children Served by Facility

October 2018

12-Month Average November 2017 - October 2018

Figure 4. Children Served by Provider

October 2018

12-Month Average November 2017 - October 2018

TABLE 1. CHILD CARE STATEWIDE SUMMARY OCTOBER 2018

|                                                | NUMBER<br>OR AMOUNT<br>OCT-2018 | NUMBER<br>OR AMOUNT<br>SEP-2018 | NUMBER<br>OR AMOUNT<br>AUG-2018 | NUMBER<br>OR AMOUNT<br>OCT-2017 | CHANGE<br>FROM<br>LAST MONTH | CHANGE<br>FROM<br>2 MONTHS AGO | CHANGE<br>FROM<br>LAST YEAR |
|------------------------------------------------|---------------------------------|---------------------------------|---------------------------------|---------------------------------|------------------------------|--------------------------------|-----------------------------|
| ADDITIONS DESERVED                             | 5.040                           | F 400                           | 7.0/1                           | F 000                           | 4.207                        | 24.207                         | F 10/                       |
| APPLICATIONS RECEIVED APPLICATIONS APPROVED    | 5,342                           | 5,120                           | 7,061                           | 5,083                           | 4.3%<br>0.9%                 | -24.3%<br>-20.1%               | 5.1%<br>-6.9%               |
|                                                | 2,450                           | 2,429                           | 3,065                           | 2,631                           |                              |                                |                             |
| APPLICATIONS REJECTED                          | 2,753                           | 2,787                           | 3,378                           | 2,372                           | -1.2%<br>-10.7%              | -18.5%                         | 16.1%                       |
| APPLICATIONS PENDING                           | 1,293                           | 1,448                           | 1,714                           | 1,150                           |                              | -24.6%                         | 12.4%                       |
| 15 DAYS OR LESS                                | 1,216                           | 1,275                           | 1,612                           | 1,107                           | -4.6%                        | -24.6%                         | 9.8%                        |
| MORE THAN 15 DAYS                              | 77                              | 173                             | 102                             | 43                              | -55.5%                       | -24.5%                         | 79.1%                       |
| HOUSEHOLD REASON FOR CARE*                     |                                 |                                 |                                 |                                 |                              |                                |                             |
| EMPLOYMENT                                     | 16,129                          | 15,957                          | 16,216                          | 17,749                          | 1.1%                         | -0.5%                          | -9.1%                       |
| EDUCATION                                      | 1,106                           | 1,064                           | 1,041                           | 1,208                           | 3.9%                         | 6.2%                           | -8.4%                       |
| TRAINING                                       | 427                             | 414                             | 425                             | 464                             | 3.1%                         | 0.5%                           | -8.0%                       |
| PROTECTIVE SERVICES                            | 6,903                           | 7,575                           | 7.198                           | 6,833                           | -8.9%                        | -4.1%                          | 1.0%                        |
| SPECIAL NEED                                   | 42                              | 40                              | 37                              | 49                              | 5.0%                         | 13.5%                          | -14.3%                      |
| INCAPACITATED PARENT                           | 166                             | 154                             | 155                             | 188                             | 7.8%                         | 7.1%                           | -11.7%                      |
| HOMELESS                                       | 17                              | 18                              | 13                              | 29                              | -5.6%                        | 30.8%                          | -41.4%                      |
| TOTAL HOUSEHOLDS                               | 24,790                          | 25,222                          | 25,085                          | 26,520                          | -1.7%                        | -1.2%                          | -6.5%                       |
| TOTAL HOUSEHOLDS                               | 24,790                          | 25,222                          | 25,065                          | 20,520                          | -1.770                       | -1.270                         | -0.370                      |
| CHILDREN SERVED BY FACILITY                    |                                 |                                 |                                 |                                 |                              |                                |                             |
| CENTER CARE                                    | 27,378                          | 28,703                          | 27,792                          | 27,744                          | -4.6%                        | -1.5%                          | -1.3%                       |
| FAMILY HOME CARE                               | 4,687                           | 4,984                           | 5,014                           | 6,680                           | -6.0%                        | -6.5%                          | -29.8%                      |
| GROUP HOME CARE                                | 736                             | 813                             | 736                             | 726                             | -9.5%                        | 0.0%                           | 1.4%                        |
|                                                |                                 |                                 |                                 |                                 |                              |                                |                             |
| CHILDREN SERVED BY PROVIDER                    |                                 |                                 |                                 |                                 |                              |                                |                             |
| LICENSED                                       | 26,285                          | 27,378                          | 26,276                          | 26,471                          | -4.0%                        | 0.0%                           | -0.7%                       |
| LICENSE EXEMPT                                 | 3,562                           | 4,308                           | 4,103                           | 4,031                           | -17.3%                       | -13.2%                         | -11.6%                      |
| REGISTERED                                     | 2,993                           | 3,113                           | 3,219                           | 4,708                           | -3.9%                        | -7.0%                          | -36.4%                      |
| TOTAL (UNDUPLICATED)                           |                                 |                                 |                                 |                                 |                              |                                |                             |
| CHILDREN SERVED                                | 32,634                          | 34,230                          | 33,372                          | 34,915                          | -4.7%                        | -2.2%                          | -6.5%                       |
| CHILD CARE PAYMENTS                            | · ·                             |                                 | · ·                             | · ·                             | -4.7%                        | -2.2%<br>-12.6%                | -0.5 %<br>-8.5 %            |
| AVERAGE PER CHILD                              | \$10,937,325                    | \$12,266,655                    | \$12,515,734                    | \$11,957,951                    | -6.5%                        | -12.6%                         | -2.1%                       |
| AVERAGE PER CHILD                              | \$335                           | \$358                           | \$375                           | \$342                           | -0.5%                        | -10.0%                         | -2.170                      |
| OTHER ASSISTANCE RECEIVED TEMPORARY ASSISTANCE |                                 |                                 |                                 |                                 |                              |                                |                             |
| CHILDREN SERVED                                | 1.422                           | 1,420                           | 1,430                           | 1,725                           | 0.1%                         | -0.6%                          | -17.6%                      |
| CHILD CARE PAYMENTS                            | \$554,178                       | \$563,887                       | \$590,923                       | \$686,694                       | -1.7%                        | -6.2%                          | -19.3%                      |
| AVERAGE PER CHILD                              | \$390                           | \$397                           | \$413                           | \$398                           | -1.9%                        | -5.7%                          | -2.1%                       |
| MEDICAID ONLY                                  | ·                               |                                 |                                 |                                 |                              |                                |                             |
| CHILDREN SERVED                                | 20,877                          | 21,920                          | 21,341                          | 23,530                          | -4.8%                        | -2.2%                          | -11.3%                      |
| CHILD CARE PAYMENTS                            | \$6,561,625                     | \$7,338,540                     | \$7,449,826                     | \$7,610,666                     | -10.6%                       | -11.9%                         | -13.8%                      |
| AVERAGE PER CHILD                              | \$314                           | \$335                           | \$349                           | \$323                           | -6.1%                        | -10.0%                         | -2.8%                       |
| FOOD STAMPS ONLY                               | ·                               |                                 |                                 |                                 |                              |                                |                             |
| CHILDREN SERVED                                | 2,752                           | 2,668                           | 2,740                           | 2,174                           | 3.1%                         | 0.4%                           | 26.6%                       |
| CHILD CARE PAYMENTS                            | \$940,877                       | \$945,035                       | \$999,307                       | \$737,457                       | -0.4%                        | -5.8%                          | 27.6%                       |
| AVERAGE PER CHILD                              | \$342                           | \$354                           | \$365                           | \$339                           | -3.5%                        | -6.3%                          | 0.8%                        |
| CHILDREN SERVICES                              |                                 |                                 |                                 |                                 |                              |                                |                             |
| CHILDREN SERVED                                | 6,903                           | 7,575                           | 7,198                           | 6,833                           | -8.9%                        | -4.1%                          | 1.0%                        |
| CHILD CARE PAYMENTS                            | \$2,678,264                     | \$3,210,712                     | \$3,264,139                     | \$2,721,186                     | -16.6%                       | -17.9%                         | -1.6%                       |
| AVERAGE PER CHILD                              | \$388                           | \$424                           | \$453                           | \$398                           | -8.5%                        | -14.4%                         | -2.6%                       |
| NO OTHER IM ASSISTANCE                         | , 500                           | 7 - 2 1                         |                                 |                                 |                              |                                |                             |
| CHILDREN SERVED                                | 691                             | 654                             | 665                             | 658                             | 5.7%                         | 3.9%                           | 5.0%                        |
| CHILD CARE PAYMENTS                            | \$202,381                       | \$208,480                       | \$211,540                       | \$201,949                       | -2.9%                        | -4.3%                          | 0.2%                        |
| AVERAGE PER CHILD                              | \$293                           | \$319                           | \$318                           | \$307                           | -8.1%                        | -7.9%                          | -4.6%                       |