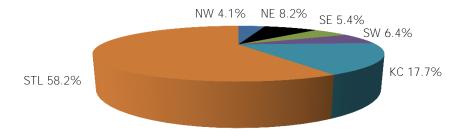

Figure 1. Regions

Figure 2. Reason for Child Care

Figure 3. Children Served by Facility

October 2018

12-Month Average November 2017 - October 2018

Figure 4. Children Served by Provider

October 2018

12-Month Average November 2017 - October 2018