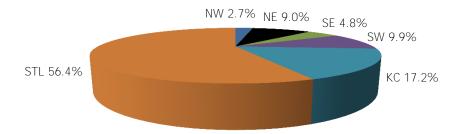

Figure 1. Regions

Figure 2. Reason for Child Care

Figure 3. Children Served by Facility

October 2018

12-Month Average November 2017 - October 2018

Figure 4. Children Served by Provider

October 2018

12-Month Average November 2017 - October 2018

Figure 7. Children Served By Region

12-Month Average November 2017 - October 2018

TABLE 4. CHILDREN SERVED AND PAYMENTS BY FUND CATEGORY OCTOBER 2018

|           |                      | FCS/AC   | /CTS/IIS            | ADOPTIO  | N SUBSIDY          | INCOME   | ELIGIBLE             | TOTAL (UN | DUPLICATED)           |
|-----------|----------------------|----------|---------------------|----------|--------------------|----------|----------------------|-----------|-----------------------|
|           |                      | CHILDREN | PAYMENTS            | CHILDREN | PAYMENTS           | CHILDREN | PAYMENTS             | CHILDREN  | PAYMENTS              |
| NW REGION | ATCHISON             | 0        | \$0                 | 0        | \$0                | 0        | \$0                  | 0         | \$0                   |
| NW REGION | CALDWELL             | 2        | \$413               | 2        |                    | 9        | \$1,018              |           | \$1,749               |
|           | CARROLL              | 1        | \$291               | 0        |                    |          | \$295                |           | \$586                 |
|           | CASS                 | 69       | \$33,773            | 69       |                    | 294      | \$97,411             | 432       | \$160,139             |
|           | CHARITON             | 6        | \$1,216             | 0        | \$0                | 5        | \$731                | 11        | \$1,947               |
|           | CLINTON              | 6        | \$2,996             | 7        | \$2,791            | 17       | \$3,401              | 30        | \$9,188               |
|           | COOPER               | 7        | \$1,442             | 9        | \$1,793            | 50       | \$7,176              | 66        | \$10,411              |
|           | DAVIESS              | 2        | \$474               | 1        | \$306              | 7        | \$676                |           | \$1,456               |
|           | GENTRY               | 2        | \$639               | 0        |                    |          | \$274                |           | \$913                 |
|           | GRUNDY               | 8        | \$2,672             | 5        |                    |          | \$2,477              |           | \$6,198               |
|           | HARRISON             | 0        | \$0                 | 1        | \$306              | 5        | \$934                |           | \$1,240               |
|           | HOLT                 | 0        | \$0                 | 0        |                    |          | \$0                  |           | \$0                   |
|           | JOHNSON              | 28       | \$12,009            | 12       |                    | 102      | \$33,478             |           | \$48,881              |
|           | LAFAYETTE            | 17       | \$5,386             | 11       | \$3,207            | 36       | \$8,024              |           | \$16,617              |
|           | LINN                 | 3        | \$776               | 0        |                    | 9        | \$1,280              |           | \$2,056               |
|           | LIVINGSTON<br>MERCER | 11       | \$2,297<br>\$0      | 2        |                    |          | \$1,192<br>\$0       |           | \$4,028<br>\$0        |
|           | NODAWAY              | 6        | \$1,173             | 3        |                    | 5        | \$893                |           | \$2,889               |
|           | PETTIS               | 28       | \$14,103            | 7        | \$1,577            | 99       | \$15,530             |           | \$31,210              |
|           | PUTNAM               | 4        | \$663               | 1        | \$282              | 3        | \$339                |           | \$1,283               |
|           | RAY                  | 1        | \$528               | 1        | \$244              | 6        | \$1.132              |           | \$1,903               |
|           | SALINE               | 2        | \$438               | 4        |                    | 9        | \$1,502              |           | \$2,410               |
|           | SULLIVAN             | 1        | \$288               | 0        | 7                  |          | \$109                |           | \$397                 |
|           | WORTH                | 0        | \$0                 | 0        |                    |          | \$0                  |           | \$0                   |
|           | NW TOTAL             | 204      | \$81,574            | 135      | \$46,055           | 688      | \$177,870            | 1,027     | \$305,500             |
| NE DECTON | ADAID                | 20       | ¢7,002              | 1        | ¢1 401             | 2.4      | ¢E 07/               | 47        | ¢1E 200               |
| NE REGION | ADAIR<br>AUDRAIN     | 29<br>19 | \$7,903<br>\$4,947  | 4<br>15  | \$1,421<br>\$3,864 | 34<br>34 | \$5,976<br>\$5,334   |           | \$15,299              |
|           | BOONE                | 119      | \$60,634            | 63       |                    | 759      | \$309,975            |           | \$14,145<br>\$393,464 |
|           | CALLAWAY             | 40       | \$11,276            | 23       |                    | 104      | \$20,305             |           | \$37,248              |
|           | CLARK                | 3        | \$71,270            |          |                    | 5        | \$670                |           | \$1,385               |
|           | COLE                 | 69       | \$30,406            | 46       |                    | -        | \$144,156            |           | \$189,781             |
|           | GASCONADE            | 10       | \$3,125             | 4        |                    | 14       | \$2,381              | 28        | \$6,320               |
|           | HOWARD               | 9        | \$2,273             | 0        |                    |          | \$2,000              |           | \$4,273               |
|           | KNOX                 | 2        | \$539               | 0        |                    |          | \$576                |           | \$1,115               |
|           | LEWIS                | 0        | \$0                 | 0        |                    |          | \$0                  | 0         | \$0                   |
|           | LINCOLN              | 29       | \$7,642             | 12       | \$2,579            | 59       | \$11,913             | 100       | \$22,133              |
|           | MACON                | 12       | \$3,746             | 2        |                    | 27       | \$4,450              | 41        | \$8,741               |
|           | MARION               | 27       | \$8,243             | 22       | \$5,316            | 86       | \$15,917             | 135       | \$29,477              |
|           | MONITEAU             | 4        | \$1,022             | 3        | \$709              |          | \$5,924              |           | \$7,656               |
|           | MONROE               | 8        | \$2,001             | 4        | 7000               | 16       | \$2,875              |           | \$5,541               |
|           | MONTGOMERY           | 5        | \$2,243             | 2        |                    | 2        | \$207                |           | \$2,857               |
|           | OSAGE                | 8        | \$3,144             | 3        |                    | 28       | \$6,121              |           | \$10,207              |
|           | PIKE                 | 16       |                     |          |                    |          |                      |           | \$11,603              |
|           | RALLS                | 4        | \$1,073             | 2        |                    |          |                      |           | \$2,166               |
|           | RANDOLPH<br>SCHUYLER | 38       | \$13,638            |          |                    |          | \$11,373             |           | \$28,206              |
|           |                      | 0 4      |                     |          |                    |          | \$0<br>\$230         |           | \$0<br>¢1.420         |
|           | SCOTLAND<br>SHELBY   | 3        | \$1,208<br>\$461    | 4        |                    |          | \$703                |           | \$1,438<br>\$1,754    |
|           | WARREN               | 3        | \$606               |          |                    |          |                      |           | \$2,186               |
|           | NE TOTAL             | 461      | \$170,115           |          |                    |          | \$557,476            |           | \$796,994             |
|           |                      |          |                     |          |                    |          |                      |           |                       |
| SE REGION | BOLLINGER<br>BUTLER  | 17<br>71 | \$3,999<br>\$23,932 | 3<br>27  |                    |          | \$1,020<br>\$34,152  |           | \$5,434<br>\$65,121   |
|           | CAPE GIRARDEAU       | 75       |                     |          |                    |          | \$34,152<br>\$31,769 |           | \$65,121<br>\$59,534  |
|           | CARTER               | 0        |                     |          |                    |          |                      |           | \$59,534<br>\$0       |
|           | CRAWFORD             | 6        |                     | 3        |                    |          | \$5,028              |           | \$7,251               |
|           | DENT                 | 16       | \$3,171             | 5        |                    |          |                      |           | \$6,355               |
|           | DUNKLIN              | 26       | \$6,295             |          |                    |          | \$22,853             |           | \$34,153              |
|           | HOWELL               | 40       | \$12,979            |          |                    |          | \$19,097             |           | \$35,000              |
|           | IRON                 | 4        | \$1,102             |          |                    |          | \$799                |           | \$3,077               |
|           | MADISON              | 30       |                     |          |                    |          |                      |           | \$25,237              |
| l         | MARIES               | 2        | \$309               |          |                    |          | \$215                |           | \$524                 |
|           | IVII II CI LO        | _        | Ψ307                | U        | 40                 |          | \$Z13                | J         | ΨJZ-T                 |