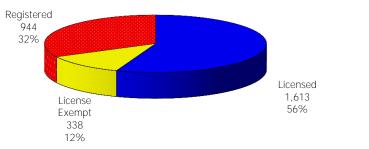

Figure 1. Regions

Figure 2. Reason for Child Care

Figure 3. Children Served by Facility

October 2018

12-Month Average November 2017 - October 2018

Figure 4. Children Served by Provider

October 2018

12-Month Average November 2017 - October 2018

TABLE 1. CHILD CARE STATEWIDE SUMMARY OCTOBER 2018

|                                                | NUMBER<br>OR AMOUNT<br>OCT-2018 | NUMBER<br>OR AMOUNT<br>SEP-2018 | NUMBER<br>OR AMOUNT<br>AUG-2018 | NUMBER<br>OR AMOUNT<br>OCT-2017 | CHANGE<br>FROM<br>LAST MONTH | CHANGE<br>FROM<br>2 MONTHS AGO | CHANGE<br>FROM<br>LAST YEAR |
|------------------------------------------------|---------------------------------|---------------------------------|---------------------------------|---------------------------------|------------------------------|--------------------------------|-----------------------------|
| ADDITIONS DESERVED                             | 5.040                           | F 400                           | 7.0/1                           | F 000                           | 4.207                        | 24.207                         | F 10/                       |
| APPLICATIONS RECEIVED APPLICATIONS APPROVED    | 5,342                           | 5,120                           | 7,061                           | 5,083                           | 4.3%<br>0.9%                 | -24.3%<br>-20.1%               | 5.1%<br>-6.9%               |
|                                                | 2,450                           | 2,429                           | 3,065                           | 2,631                           |                              |                                |                             |
| APPLICATIONS REJECTED                          | 2,753                           | 2,787                           | 3,378                           | 2,372                           | -1.2%<br>-10.7%              | -18.5%                         | 16.1%                       |
| APPLICATIONS PENDING                           | 1,293                           | 1,448                           | 1,714                           | 1,150                           |                              | -24.6%                         | 12.4%                       |
| 15 DAYS OR LESS                                | 1,216                           | 1,275                           | 1,612                           | 1,107                           | -4.6%                        | -24.6%                         | 9.8%                        |
| MORE THAN 15 DAYS                              | 77                              | 173                             | 102                             | 43                              | -55.5%                       | -24.5%                         | 79.1%                       |
| HOUSEHOLD REASON FOR CARE*                     |                                 |                                 |                                 |                                 |                              |                                |                             |
| EMPLOYMENT                                     | 16,129                          | 15,957                          | 16,216                          | 17,749                          | 1.1%                         | -0.5%                          | -9.1%                       |
| EDUCATION                                      | 1,106                           | 1,064                           | 1,041                           | 1,208                           | 3.9%                         | 6.2%                           | -8.4%                       |
| TRAINING                                       | 427                             | 414                             | 425                             | 464                             | 3.1%                         | 0.5%                           | -8.0%                       |
| PROTECTIVE SERVICES                            | 6,903                           | 7,575                           | 7.198                           | 6,833                           | -8.9%                        | -4.1%                          | 1.0%                        |
| SPECIAL NEED                                   | 42                              | 40                              | 37                              | 49                              | 5.0%                         | 13.5%                          | -14.3%                      |
| INCAPACITATED PARENT                           | 166                             | 154                             | 155                             | 188                             | 7.8%                         | 7.1%                           | -11.7%                      |
| HOMELESS                                       | 17                              | 18                              | 13                              | 29                              | -5.6%                        | 30.8%                          | -41.4%                      |
| TOTAL HOUSEHOLDS                               | 24,790                          | 25,222                          | 25,085                          | 26,520                          | -1.7%                        | -1.2%                          | -6.5%                       |
| TOTAL HOUSEHOLDS                               | 24,790                          | 25,222                          | 25,065                          | 20,520                          | -1.770                       | -1.270                         | -0.370                      |
| CHILDREN SERVED BY FACILITY                    |                                 |                                 |                                 |                                 |                              |                                |                             |
| CENTER CARE                                    | 27,378                          | 28,703                          | 27,792                          | 27,744                          | -4.6%                        | -1.5%                          | -1.3%                       |
| FAMILY HOME CARE                               | 4,687                           | 4,984                           | 5,014                           | 6,680                           | -6.0%                        | -6.5%                          | -29.8%                      |
| GROUP HOME CARE                                | 736                             | 813                             | 736                             | 726                             | -9.5%                        | 0.0%                           | 1.4%                        |
|                                                |                                 |                                 |                                 |                                 |                              |                                |                             |
| CHILDREN SERVED BY PROVIDER                    |                                 |                                 |                                 |                                 |                              |                                |                             |
| LICENSED                                       | 26,285                          | 27,378                          | 26,276                          | 26,471                          | -4.0%                        | 0.0%                           | -0.7%                       |
| LICENSE EXEMPT                                 | 3,562                           | 4,308                           | 4,103                           | 4,031                           | -17.3%                       | -13.2%                         | -11.6%                      |
| REGISTERED                                     | 2,993                           | 3,113                           | 3,219                           | 4,708                           | -3.9%                        | -7.0%                          | -36.4%                      |
| TOTAL (UNDUPLICATED)                           |                                 |                                 |                                 |                                 |                              |                                |                             |
| CHILDREN SERVED                                | 32,634                          | 34,230                          | 33,372                          | 34,915                          | -4.7%                        | -2.2%                          | -6.5%                       |
| CHILD CARE PAYMENTS                            | · ·                             |                                 | · ·                             | · ·                             | -4.7%                        | -2.2%<br>-12.6%                | -0.5 %<br>-8.5 %            |
| AVERAGE PER CHILD                              | \$10,937,325                    | \$12,266,655                    | \$12,515,734                    | \$11,957,951                    | -6.5%                        | -12.6%                         | -2.1%                       |
| AVERAGE PER CHILD                              | \$335                           | \$358                           | \$375                           | \$342                           | -0.5%                        | -10.0%                         | -2.170                      |
| OTHER ASSISTANCE RECEIVED TEMPORARY ASSISTANCE |                                 |                                 |                                 |                                 |                              |                                |                             |
| CHILDREN SERVED                                | 1.422                           | 1,420                           | 1,430                           | 1,725                           | 0.1%                         | -0.6%                          | -17.6%                      |
| CHILD CARE PAYMENTS                            | \$554,178                       | \$563,887                       | \$590,923                       | \$686,694                       | -1.7%                        | -6.2%                          | -19.3%                      |
| AVERAGE PER CHILD                              | \$390                           | \$397                           | \$413                           | \$398                           | -1.9%                        | -5.7%                          | -2.1%                       |
| MEDICAID ONLY                                  | ·                               |                                 |                                 |                                 |                              |                                |                             |
| CHILDREN SERVED                                | 20,877                          | 21,920                          | 21,341                          | 23,530                          | -4.8%                        | -2.2%                          | -11.3%                      |
| CHILD CARE PAYMENTS                            | \$6,561,625                     | \$7,338,540                     | \$7,449,826                     | \$7,610,666                     | -10.6%                       | -11.9%                         | -13.8%                      |
| AVERAGE PER CHILD                              | \$314                           | \$335                           | \$349                           | \$323                           | -6.1%                        | -10.0%                         | -2.8%                       |
| FOOD STAMPS ONLY                               | ·                               |                                 |                                 |                                 |                              |                                |                             |
| CHILDREN SERVED                                | 2,752                           | 2,668                           | 2,740                           | 2,174                           | 3.1%                         | 0.4%                           | 26.6%                       |
| CHILD CARE PAYMENTS                            | \$940,877                       | \$945,035                       | \$999,307                       | \$737,457                       | -0.4%                        | -5.8%                          | 27.6%                       |
| AVERAGE PER CHILD                              | \$342                           | \$354                           | \$365                           | \$339                           | -3.5%                        | -6.3%                          | 0.8%                        |
| CHILDREN SERVICES                              |                                 |                                 |                                 |                                 |                              |                                |                             |
| CHILDREN SERVED                                | 6,903                           | 7,575                           | 7,198                           | 6,833                           | -8.9%                        | -4.1%                          | 1.0%                        |
| CHILD CARE PAYMENTS                            | \$2,678,264                     | \$3,210,712                     | \$3,264,139                     | \$2,721,186                     | -16.6%                       | -17.9%                         | -1.6%                       |
| AVERAGE PER CHILD                              | \$388                           | \$424                           | \$453                           | \$398                           | -8.5%                        | -14.4%                         | -2.6%                       |
| NO OTHER IM ASSISTANCE                         | , 500                           | 7 - 2 1                         |                                 |                                 |                              |                                |                             |
| CHILDREN SERVED                                | 691                             | 654                             | 665                             | 658                             | 5.7%                         | 3.9%                           | 5.0%                        |
| CHILD CARE PAYMENTS                            | \$202,381                       | \$208,480                       | \$211,540                       | \$201,949                       | -2.9%                        | -4.3%                          | 0.2%                        |
| AVERAGE PER CHILD                              | \$293                           | \$319                           | \$318                           | \$307                           | -8.1%                        | -7.9%                          | -4.6%                       |