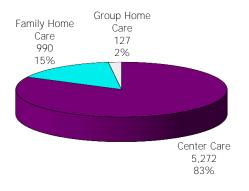

#### **TABLE OF CONTENTS**

| Figure | 1   | Map of Regions                                     | 1     |
|--------|-----|----------------------------------------------------|-------|
| Figure | 2   | Reason for Care                                    | 2     |
| Figure | 3   | Children Served by Facility                        | 2     |
| Figure | 4   | Children Served by Provider                        | 2     |
| Table  | 1   | Statewide Summary                                  | 3     |
| Table  | 2   | Applications                                       | 4-5   |
| Table  | 3   | Reason for Care                                    | 6-7   |
| Figure | 5   | Children Served                                    | 8     |
| Figure | 6   | Child Care Payments                                | 8     |
| Figure | 7   | Children Served by Region                          | 9     |
| Table  | 4   | Children Served and Payments by Fund Category      | 10-11 |
| Figure | 8   | Total Children Served By Age Group                 | 12    |
| Figure | 9   | Children Served Age < 2 by Facility                | 12    |
| Figure | 10  | Children Served Ages 2-5 by Facility               | 13    |
| Figure | 11  | Children Served Ages > 5 by Facility               | 13    |
| Figure | 12  | Children Served in Center by Age                   | 14    |
| Figure | 13  | Children Served in Family Home by Age              | 14    |
| Figure | 14  | Children Served in Group Home by Age               | 14    |
| Table  | 5   | Children Served & Payments by Child Age & Facility | 15-16 |
| Table  | 6   | Child Care Demographics                            | 17    |
| Table  | 6A  | Transitional Child Care – Summary                  | 18    |
| Figure | 15  | Transitional Households by Region                  | 18    |
| Figure | 16  | Transitional Children by Region                    | 18    |
| Table  | 6A1 | Transitional Child Care – Level 1                  | 19    |