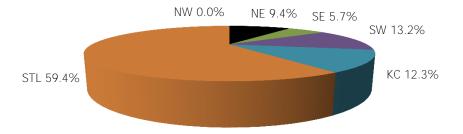

Figure 7. Children Served By Region

12-Month Average November 2017 - October 2018

TABLE 4. CHILDREN SERVED AND PAYMENTS BY FUND CATEGORY OCTOBER 2018

|           |                      | FCS/AC   | /CTS/IIS            | ADOPTIO  | N SUBSIDY          | INCOME   | ELIGIBLE             | TOTAL (UN | DUPLICATED)           |
|-----------|----------------------|----------|---------------------|----------|--------------------|----------|----------------------|-----------|-----------------------|
|           |                      | CHILDREN | PAYMENTS            | CHILDREN | PAYMENTS           | CHILDREN | PAYMENTS             | CHILDREN  | PAYMENTS              |
| NW REGION | ATCHISON             | 0        | \$0                 | 0        | \$0                | 0        | \$0                  | 0         | \$0                   |
| NW REGION | CALDWELL             | 2        | \$413               | 2        |                    | 9        | \$1,018              |           | \$1,749               |
|           | CARROLL              | 1        | \$291               | 0        |                    |          | \$295                |           | \$586                 |
|           | CASS                 | 69       | \$33,773            | 69       |                    | 294      | \$97,411             | 432       | \$160,139             |
|           | CHARITON             | 6        | \$1,216             | 0        | \$0                | 5        | \$731                | 11        | \$1,947               |
|           | CLINTON              | 6        | \$2,996             | 7        | \$2,791            | 17       | \$3,401              | 30        | \$9,188               |
|           | COOPER               | 7        | \$1,442             | 9        | \$1,793            | 50       | \$7,176              | 66        | \$10,411              |
|           | DAVIESS              | 2        | \$474               | 1        | \$306              | 7        | \$676                |           | \$1,456               |
|           | GENTRY               | 2        | \$639               | 0        |                    |          | \$274                |           | \$913                 |
|           | GRUNDY               | 8        | \$2,672             | 5        |                    |          | \$2,477              |           | \$6,198               |
|           | HARRISON             | 0        | \$0                 | 1        | \$306              | 5        | \$934                |           | \$1,240               |
|           | HOLT                 | 0        | \$0                 | 0        |                    |          | \$0                  |           | \$0                   |
|           | JOHNSON              | 28       | \$12,009            | 12       |                    | 102      | \$33,478             |           | \$48,881              |
|           | LAFAYETTE            | 17       | \$5,386             | 11       | \$3,207            | 36       | \$8,024              |           | \$16,617              |
|           | LINN                 | 3        | \$776               | 0        |                    | 9        | \$1,280              |           | \$2,056               |
|           | LIVINGSTON<br>MERCER | 11       | \$2,297<br>\$0      | 2        |                    |          | \$1,192<br>\$0       |           | \$4,028<br>\$0        |
|           | NODAWAY              | 6        | \$1,173             | 3        |                    | 5        | \$893                |           | \$2,889               |
|           | PETTIS               | 28       | \$14,103            | 7        | \$1,577            | 99       | \$15,530             |           | \$31,210              |
|           | PUTNAM               | 4        | \$663               | 1        | \$282              | 3        | \$339                |           | \$1,283               |
|           | RAY                  | 1        | \$528               | 1        | \$244              | 6        | \$1.132              |           | \$1,903               |
|           | SALINE               | 2        | \$438               | 4        |                    | 9        | \$1,502              |           | \$2,410               |
|           | SULLIVAN             | 1        | \$288               | 0        | 7                  |          | \$109                |           | \$397                 |
|           | WORTH                | 0        | \$0                 | 0        |                    |          | \$0                  |           | \$0                   |
|           | NW TOTAL             | 204      | \$81,574            | 135      | \$46,055           | 688      | \$177,870            | 1,027     | \$305,500             |
| NE DECTON | ADAID                | 20       | ¢7,002              | 1        | ¢1 401             | 2.4      | ¢E 07/               | 47        | ¢1E 200               |
| NE REGION | ADAIR<br>AUDRAIN     | 29<br>19 | \$7,903<br>\$4,947  | 4<br>15  | \$1,421<br>\$3,864 | 34<br>34 | \$5,976<br>\$5,334   |           | \$15,299              |
|           | BOONE                | 119      | \$60,634            | 63       |                    | 759      | \$309,975            |           | \$14,145<br>\$393,464 |
|           | CALLAWAY             | 40       | \$11,276            | 23       |                    | 104      | \$20,305             |           | \$37,248              |
|           | CLARK                | 3        | \$71,270            |          |                    | 5        | \$670                |           | \$1,385               |
|           | COLE                 | 69       | \$30,406            | 46       |                    | -        | \$144,156            |           | \$189,781             |
|           | GASCONADE            | 10       | \$3,125             | 4        |                    | 14       | \$2,381              | 28        | \$6,320               |
|           | HOWARD               | 9        | \$2,273             | 0        |                    |          | \$2,000              |           | \$4,273               |
|           | KNOX                 | 2        | \$539               | 0        |                    |          | \$576                |           | \$1,115               |
|           | LEWIS                | 0        | \$0                 | 0        |                    |          | \$0                  | 0         | \$0                   |
|           | LINCOLN              | 29       | \$7,642             | 12       | \$2,579            | 59       | \$11,913             | 100       | \$22,133              |
|           | MACON                | 12       | \$3,746             | 2        |                    | 27       | \$4,450              | 41        | \$8,741               |
|           | MARION               | 27       | \$8,243             | 22       | \$5,316            | 86       | \$15,917             | 135       | \$29,477              |
|           | MONITEAU             | 4        | \$1,022             | 3        | \$709              |          | \$5,924              |           | \$7,656               |
|           | MONROE               | 8        | \$2,001             | 4        | 7000               | 16       | \$2,875              |           | \$5,541               |
|           | MONTGOMERY           | 5        | \$2,243             | 2        |                    | 2        | \$207                |           | \$2,857               |
|           | OSAGE                | 8        | \$3,144             | 3        |                    | 28       | \$6,121              |           | \$10,207              |
|           | PIKE                 | 16       |                     |          |                    |          |                      |           | \$11,603              |
|           | RALLS                | 4        | \$1,073             | 2        |                    |          |                      |           | \$2,166               |
|           | RANDOLPH<br>SCHUYLER | 38       | \$13,638            |          |                    |          | \$11,373             |           | \$28,206              |
|           |                      | 0 4      |                     |          |                    |          | \$0<br>\$230         |           | \$0<br>¢1.420         |
|           | SCOTLAND<br>SHELBY   | 3        | \$1,208<br>\$461    | 4        |                    |          | \$703                |           | \$1,438<br>\$1,754    |
|           | WARREN               | 3        | \$606               |          |                    |          |                      |           | \$2,186               |
|           | NE TOTAL             | 461      | \$170,115           |          |                    |          | \$557,476            |           | \$796,994             |
|           |                      |          |                     |          |                    |          |                      |           |                       |
| SE REGION | BOLLINGER<br>BUTLER  | 17<br>71 | \$3,999<br>\$23,932 | 3<br>27  |                    |          | \$1,020<br>\$34,152  |           | \$5,434<br>\$65,121   |
|           | CAPE GIRARDEAU       | 75       |                     |          |                    |          | \$34,152<br>\$31,769 |           | \$65,121<br>\$59,534  |
|           | CARTER               | 0        |                     |          |                    |          |                      |           | \$59,534<br>\$0       |
|           | CRAWFORD             | 6        |                     | 3        |                    |          | \$5,028              |           | \$7,251               |
|           | DENT                 | 16       | \$3,171             | 5        |                    |          |                      |           | \$6,355               |
|           | DUNKLIN              | 26       | \$6,295             |          |                    |          | \$22,853             |           | \$34,153              |
|           | HOWELL               | 40       | \$12,979            |          |                    |          | \$19,097             |           | \$35,000              |
|           | IRON                 | 4        | \$1,102             |          |                    |          | \$799                |           | \$3,077               |
|           | MADISON              | 30       |                     |          |                    |          |                      |           | \$25,237              |
| l         | MARIES               | 2        | \$309               |          |                    |          | \$215                |           | \$524                 |
|           | IVII II CI LO        | _        | Ψ307                | U        | 40                 |          | \$Z13                | J         | ΨJZ-T                 |