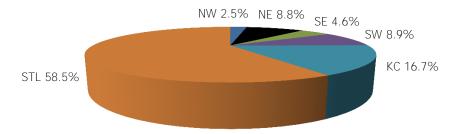

Figure 1. Regions

Figure 2. Reason for Child Care

Figure 3. Children Served by Facility

October 2018

12-Month Average November 2017 - October 2018

Figure 4. Children Served by Provider

October 2018

12-Month Average November 2017 - October 2018

Figure 7. Children Served By Region

12-Month Average November 2017 - October 2018

TABLE 4. CHILDREN SERVED AND PAYMENTS BY FUND CATEGORY OCTOBER 2018

|           |                      | FCS/AC   | /CTS/IIS            | ADOPTIO  | N SUBSIDY          | INCOME   | ELIGIBLE             | TOTAL (UN | DUPLICATED)           |
|-----------|----------------------|----------|---------------------|----------|--------------------|----------|----------------------|-----------|-----------------------|
|           |                      | CHILDREN | PAYMENTS            | CHILDREN | PAYMENTS           | CHILDREN | PAYMENTS             | CHILDREN  | PAYMENTS              |
| NW REGION | ATCHISON             | 0        | \$0                 | 0        | \$0                | 0        | \$0                  | 0         | \$0                   |
| NW REGION | CALDWELL             | 2        | \$413               | 2        |                    | 9        | \$1,018              |           | \$1,749               |
|           | CARROLL              | 1        | \$291               | 0        |                    |          | \$295                |           | \$586                 |
|           | CASS                 | 69       | \$33,773            | 69       |                    | 294      | \$97,411             | 432       | \$160,139             |
|           | CHARITON             | 6        | \$1,216             | 0        | \$0                | 5        | \$731                | 11        | \$1,947               |
|           | CLINTON              | 6        | \$2,996             | 7        | \$2,791            | 17       | \$3,401              | 30        | \$9,188               |
|           | COOPER               | 7        | \$1,442             | 9        | \$1,793            | 50       | \$7,176              | 66        | \$10,411              |
|           | DAVIESS              | 2        | \$474               | 1        | \$306              | 7        | \$676                |           | \$1,456               |
|           | GENTRY               | 2        | \$639               | 0        |                    |          | \$274                |           | \$913                 |
|           | GRUNDY               | 8        | \$2,672             | 5        |                    |          | \$2,477              |           | \$6,198               |
|           | HARRISON             | 0        | \$0                 | 1        | \$306              | 5        | \$934                |           | \$1,240               |
|           | HOLT                 | 0        | \$0                 | 0        |                    |          | \$0                  |           | \$0                   |
|           | JOHNSON              | 28       | \$12,009            | 12       |                    | 102      | \$33,478             |           | \$48,881              |
|           | LAFAYETTE            | 17       | \$5,386             | 11       | \$3,207            | 36       | \$8,024              |           | \$16,617              |
|           | LINN                 | 3        | \$776               | 0        |                    | 9        | \$1,280              |           | \$2,056               |
|           | LIVINGSTON<br>MERCER | 11       | \$2,297<br>\$0      | 2        |                    |          | \$1,192<br>\$0       |           | \$4,028<br>\$0        |
|           | NODAWAY              | 6        | \$1,173             | 3        |                    | 5        | \$893                |           | \$2,889               |
|           | PETTIS               | 28       | \$14,103            | 7        | \$1,577            | 99       | \$15,530             |           | \$31,210              |
|           | PUTNAM               | 4        | \$663               | 1        | \$282              | 3        | \$339                |           | \$1,283               |
|           | RAY                  | 1        | \$528               | 1        | \$244              | 6        | \$1.132              |           | \$1,903               |
|           | SALINE               | 2        | \$438               | 4        |                    | 9        | \$1,502              |           | \$2,410               |
|           | SULLIVAN             | 1        | \$288               | 0        | 7                  |          | \$109                |           | \$397                 |
|           | WORTH                | 0        | \$0                 | 0        |                    |          | \$0                  |           | \$0                   |
|           | NW TOTAL             | 204      | \$81,574            | 135      | \$46,055           | 688      | \$177,870            | 1,027     | \$305,500             |
| NE DECTON | ADAID                | 20       | ¢7,002              | 1        | ¢1 401             | 2.4      | ¢E 07/               | 47        | ¢1E 200               |
| NE REGION | ADAIR<br>AUDRAIN     | 29<br>19 | \$7,903<br>\$4,947  | 4<br>15  | \$1,421<br>\$3,864 | 34<br>34 | \$5,976<br>\$5,334   |           | \$15,299              |
|           | BOONE                | 119      | \$60,634            | 63       |                    | 759      | \$309,975            |           | \$14,145<br>\$393,464 |
|           | CALLAWAY             | 40       | \$11,276            | 23       |                    | 104      | \$20,305             |           | \$37,248              |
|           | CLARK                | 3        | \$71,270            |          |                    | 5        | \$670                |           | \$1,385               |
|           | COLE                 | 69       | \$30,406            | 46       |                    | -        | \$144,156            |           | \$189,781             |
|           | GASCONADE            | 10       | \$3,125             | 4        |                    | 14       | \$2,381              | 28        | \$6,320               |
|           | HOWARD               | 9        | \$2,273             | 0        |                    |          | \$2,000              |           | \$4,273               |
|           | KNOX                 | 2        | \$539               | 0        |                    |          | \$576                |           | \$1,115               |
|           | LEWIS                | 0        | \$0                 | 0        |                    |          | \$0                  | 0         | \$0                   |
|           | LINCOLN              | 29       | \$7,642             | 12       | \$2,579            | 59       | \$11,913             | 100       | \$22,133              |
|           | MACON                | 12       | \$3,746             | 2        |                    | 27       | \$4,450              | 41        | \$8,741               |
|           | MARION               | 27       | \$8,243             | 22       | \$5,316            | 86       | \$15,917             | 135       | \$29,477              |
|           | MONITEAU             | 4        | \$1,022             | 3        | \$709              |          | \$5,924              |           | \$7,656               |
|           | MONROE               | 8        | \$2,001             | 4        | 7000               | 16       | \$2,875              |           | \$5,541               |
|           | MONTGOMERY           | 5        | \$2,243             | 2        |                    | 2        | \$207                |           | \$2,857               |
|           | OSAGE                | 8        | \$3,144             | 3        |                    | 28       | \$6,121              |           | \$10,207              |
|           | PIKE                 | 16       |                     |          |                    |          |                      |           | \$11,603              |
|           | RALLS                | 4        | \$1,073             | 2        |                    |          |                      |           | \$2,166               |
|           | RANDOLPH<br>SCHUYLER | 38       | \$13,638            |          |                    |          | \$11,373             |           | \$28,206              |
|           |                      | 0 4      |                     |          |                    |          | \$0<br>\$230         |           | \$0<br>¢1.420         |
|           | SCOTLAND<br>SHELBY   | 3        | \$1,208<br>\$461    | 4        |                    |          | \$703                |           | \$1,438<br>\$1,754    |
|           | WARREN               | 3        | \$606               |          |                    |          |                      |           | \$2,186               |
|           | NE TOTAL             | 461      | \$170,115           |          |                    |          | \$557,476            |           | \$796,994             |
|           |                      |          |                     |          |                    |          |                      |           |                       |
| SE REGION | BOLLINGER<br>BUTLER  | 17<br>71 | \$3,999<br>\$23,932 | 3<br>27  |                    |          | \$1,020<br>\$34,152  |           | \$5,434<br>\$65,121   |
|           | CAPE GIRARDEAU       | 75       |                     |          |                    |          | \$34,152<br>\$31,769 |           | \$65,121<br>\$59,534  |
|           | CARTER               | 0        |                     |          |                    |          |                      |           | \$59,534<br>\$0       |
|           | CRAWFORD             | 6        |                     | 3        |                    |          | \$5,028              |           | \$7,251               |
|           | DENT                 | 16       | \$3,171             | 5        |                    |          |                      |           | \$6,355               |
|           | DUNKLIN              | 26       | \$6,295             |          |                    |          | \$22,853             |           | \$34,153              |
|           | HOWELL               | 40       | \$12,979            |          |                    |          | \$19,097             |           | \$35,000              |
|           | IRON                 | 4        | \$1,102             |          |                    |          | \$799                |           | \$3,077               |
|           | MADISON              | 30       |                     |          |                    |          |                      |           | \$25,237              |
| l         | MARIES               | 2        | \$309               |          |                    |          | \$215                |           | \$524                 |
|           | IVII II CI LO        | _        | Ψ307                | U        | 40                 |          | \$Z13                | J         | ΨJZ-T                 |