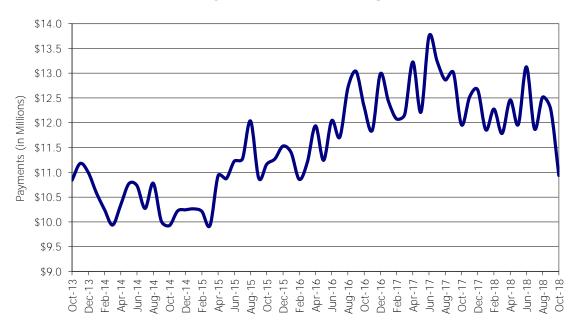

NOTE: Households include those active & authorized for care at month end, except for Protective Services which are considered single child households active during the month.

Figure 5. Children Served

**Figure 6. Child Care Payments** 