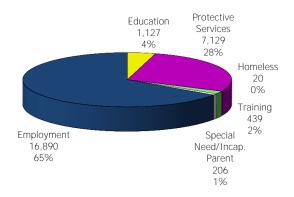

Figure 1. Regions

Figure 2. Reason for Child Care

Figure 3. Children Served by Facility

October 2018

12-Month Average November 2017 - October 2018

Figure 4. Children Served by Provider

October 2018

12-Month Average November 2017 - October 2018

TABLE 1. CHILD CARE STATEWIDE SUMMARY OCTOBER 2018

|                                                | NUMBER<br>OR AMOUNT<br>OCT-2018 | NUMBER<br>OR AMOUNT<br>SEP-2018 | NUMBER<br>OR AMOUNT<br>AUG-2018 | NUMBER<br>OR AMOUNT<br>OCT-2017 | CHANGE<br>FROM<br>LAST MONTH | CHANGE<br>FROM<br>2 MONTHS AGO | CHANGE<br>FROM<br>LAST YEAR |
|------------------------------------------------|---------------------------------|---------------------------------|---------------------------------|---------------------------------|------------------------------|--------------------------------|-----------------------------|
| ADDITIONS DESERVED                             | 5.040                           | F 400                           | 7.0/1                           | F 000                           | 4.207                        | 24.207                         | F 10/                       |
| APPLICATIONS RECEIVED APPLICATIONS APPROVED    | 5,342                           | 5,120                           | 7,061                           | 5,083                           | 4.3%<br>0.9%                 | -24.3%<br>-20.1%               | 5.1%<br>-6.9%               |
|                                                | 2,450                           | 2,429                           | 3,065                           | 2,631                           |                              |                                |                             |
| APPLICATIONS REJECTED                          | 2,753                           | 2,787                           | 3,378                           | 2,372                           | -1.2%<br>-10.7%              | -18.5%                         | 16.1%                       |
| APPLICATIONS PENDING                           | 1,293                           | 1,448                           | 1,714                           | 1,150                           |                              | -24.6%                         | 12.4%                       |
| 15 DAYS OR LESS                                | 1,216                           | 1,275                           | 1,612                           | 1,107                           | -4.6%                        | -24.6%                         | 9.8%                        |
| MORE THAN 15 DAYS                              | 77                              | 173                             | 102                             | 43                              | -55.5%                       | -24.5%                         | 79.1%                       |
| HOUSEHOLD REASON FOR CARE*                     |                                 |                                 |                                 |                                 |                              |                                |                             |
| EMPLOYMENT                                     | 16,129                          | 15,957                          | 16,216                          | 17,749                          | 1.1%                         | -0.5%                          | -9.1%                       |
| EDUCATION                                      | 1,106                           | 1,064                           | 1,041                           | 1,208                           | 3.9%                         | 6.2%                           | -8.4%                       |
| TRAINING                                       | 427                             | 414                             | 425                             | 464                             | 3.1%                         | 0.5%                           | -8.0%                       |
| PROTECTIVE SERVICES                            | 6,903                           | 7,575                           | 7.198                           | 6,833                           | -8.9%                        | -4.1%                          | 1.0%                        |
| SPECIAL NEED                                   | 42                              | 40                              | 37                              | 49                              | 5.0%                         | 13.5%                          | -14.3%                      |
| INCAPACITATED PARENT                           | 166                             | 154                             | 155                             | 188                             | 7.8%                         | 7.1%                           | -11.7%                      |
| HOMELESS                                       | 17                              | 18                              | 13                              | 29                              | -5.6%                        | 30.8%                          | -41.4%                      |
| TOTAL HOUSEHOLDS                               | 24,790                          | 25,222                          | 25,085                          | 26,520                          | -1.7%                        | -1.2%                          | -6.5%                       |
| TOTAL HOUSEHOLDS                               | 24,790                          | 25,222                          | 25,065                          | 20,520                          | -1.770                       | -1.270                         | -0.370                      |
| CHILDREN SERVED BY FACILITY                    |                                 |                                 |                                 |                                 |                              |                                |                             |
| CENTER CARE                                    | 27,378                          | 28,703                          | 27,792                          | 27,744                          | -4.6%                        | -1.5%                          | -1.3%                       |
| FAMILY HOME CARE                               | 4,687                           | 4,984                           | 5,014                           | 6,680                           | -6.0%                        | -6.5%                          | -29.8%                      |
| GROUP HOME CARE                                | 736                             | 813                             | 736                             | 726                             | -9.5%                        | 0.0%                           | 1.4%                        |
|                                                |                                 |                                 |                                 |                                 |                              |                                |                             |
| CHILDREN SERVED BY PROVIDER                    |                                 |                                 |                                 |                                 |                              |                                |                             |
| LICENSED                                       | 26,285                          | 27,378                          | 26,276                          | 26,471                          | -4.0%                        | 0.0%                           | -0.7%                       |
| LICENSE EXEMPT                                 | 3,562                           | 4,308                           | 4,103                           | 4,031                           | -17.3%                       | -13.2%                         | -11.6%                      |
| REGISTERED                                     | 2,993                           | 3,113                           | 3,219                           | 4,708                           | -3.9%                        | -7.0%                          | -36.4%                      |
| TOTAL (UNDUPLICATED)                           |                                 |                                 |                                 |                                 |                              |                                |                             |
| CHILDREN SERVED                                | 32,634                          | 34,230                          | 33,372                          | 34,915                          | -4.7%                        | -2.2%                          | -6.5%                       |
| CHILD CARE PAYMENTS                            | · ·                             |                                 | · ·                             | · ·                             | -4.7%                        | -2.2%<br>-12.6%                | -0.5 %<br>-8.5 %            |
| AVERAGE PER CHILD                              | \$10,937,325                    | \$12,266,655                    | \$12,515,734                    | \$11,957,951                    | -6.5%                        | -12.6%                         | -2.1%                       |
| AVERAGE PER CHILD                              | \$335                           | \$358                           | \$375                           | \$342                           | -0.5%                        | -10.0%                         | -2.170                      |
| OTHER ASSISTANCE RECEIVED TEMPORARY ASSISTANCE |                                 |                                 |                                 |                                 |                              |                                |                             |
| CHILDREN SERVED                                | 1.422                           | 1,420                           | 1,430                           | 1,725                           | 0.1%                         | -0.6%                          | -17.6%                      |
| CHILD CARE PAYMENTS                            | \$554,178                       | \$563,887                       | \$590,923                       | \$686,694                       | -1.7%                        | -6.2%                          | -19.3%                      |
| AVERAGE PER CHILD                              | \$390                           | \$397                           | \$413                           | \$398                           | -1.9%                        | -5.7%                          | -2.1%                       |
| MEDICAID ONLY                                  | ·                               |                                 |                                 |                                 |                              |                                |                             |
| CHILDREN SERVED                                | 20,877                          | 21,920                          | 21,341                          | 23,530                          | -4.8%                        | -2.2%                          | -11.3%                      |
| CHILD CARE PAYMENTS                            | \$6,561,625                     | \$7,338,540                     | \$7,449,826                     | \$7,610,666                     | -10.6%                       | -11.9%                         | -13.8%                      |
| AVERAGE PER CHILD                              | \$314                           | \$335                           | \$349                           | \$323                           | -6.1%                        | -10.0%                         | -2.8%                       |
| FOOD STAMPS ONLY                               | ·                               |                                 |                                 |                                 |                              |                                |                             |
| CHILDREN SERVED                                | 2,752                           | 2,668                           | 2,740                           | 2,174                           | 3.1%                         | 0.4%                           | 26.6%                       |
| CHILD CARE PAYMENTS                            | \$940,877                       | \$945,035                       | \$999,307                       | \$737,457                       | -0.4%                        | -5.8%                          | 27.6%                       |
| AVERAGE PER CHILD                              | \$342                           | \$354                           | \$365                           | \$339                           | -3.5%                        | -6.3%                          | 0.8%                        |
| CHILDREN SERVICES                              |                                 |                                 |                                 |                                 |                              |                                |                             |
| CHILDREN SERVED                                | 6,903                           | 7,575                           | 7,198                           | 6,833                           | -8.9%                        | -4.1%                          | 1.0%                        |
| CHILD CARE PAYMENTS                            | \$2,678,264                     | \$3,210,712                     | \$3,264,139                     | \$2,721,186                     | -16.6%                       | -17.9%                         | -1.6%                       |
| AVERAGE PER CHILD                              | \$388                           | \$424                           | \$453                           | \$398                           | -8.5%                        | -14.4%                         | -2.6%                       |
| NO OTHER IM ASSISTANCE                         | , 500                           | 7 - 2 1                         |                                 |                                 |                              |                                |                             |
| CHILDREN SERVED                                | 691                             | 654                             | 665                             | 658                             | 5.7%                         | 3.9%                           | 5.0%                        |
| CHILD CARE PAYMENTS                            | \$202,381                       | \$208,480                       | \$211,540                       | \$201,949                       | -2.9%                        | -4.3%                          | 0.2%                        |
| AVERAGE PER CHILD                              | \$293                           | \$319                           | \$318                           | \$307                           | -8.1%                        | -7.9%                          | -4.6%                       |