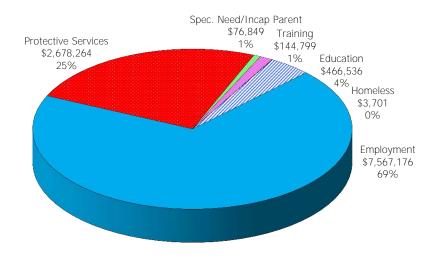

TABLE 1. CHILD CARE STATEWIDE SUMMARY OCTOBER 2018

|                                                | NUMBER<br>OR AMOUNT<br>OCT-2018 | NUMBER<br>OR AMOUNT<br>SEP-2018 | NUMBER<br>OR AMOUNT<br>AUG-2018 | NUMBER<br>OR AMOUNT<br>OCT-2017 | CHANGE<br>FROM<br>LAST MONTH | CHANGE<br>FROM<br>2 MONTHS AGO | CHANGE<br>FROM<br>LAST YEAR |
|------------------------------------------------|---------------------------------|---------------------------------|---------------------------------|---------------------------------|------------------------------|--------------------------------|-----------------------------|
| ADDITIONS DESERVED                             | 5.040                           | F 400                           | 7.0/1                           | F 000                           | 4.207                        | 24.207                         | F 10/                       |
| APPLICATIONS RECEIVED APPLICATIONS APPROVED    | 5,342                           | 5,120                           | 7,061                           | 5,083                           | 4.3%<br>0.9%                 | -24.3%<br>-20.1%               | 5.1%<br>-6.9%               |
|                                                | 2,450                           | 2,429                           | 3,065                           | 2,631                           |                              |                                |                             |
| APPLICATIONS REJECTED                          | 2,753                           | 2,787                           | 3,378                           | 2,372                           | -1.2%<br>-10.7%              | -18.5%                         | 16.1%                       |
| APPLICATIONS PENDING                           | 1,293                           | 1,448                           | 1,714                           | 1,150                           |                              | -24.6%                         | 12.4%                       |
| 15 DAYS OR LESS                                | 1,216                           | 1,275                           | 1,612                           | 1,107                           | -4.6%                        | -24.6%                         | 9.8%                        |
| MORE THAN 15 DAYS                              | 77                              | 173                             | 102                             | 43                              | -55.5%                       | -24.5%                         | 79.1%                       |
| HOUSEHOLD REASON FOR CARE*                     |                                 |                                 |                                 |                                 |                              |                                |                             |
| EMPLOYMENT                                     | 16,129                          | 15,957                          | 16,216                          | 17,749                          | 1.1%                         | -0.5%                          | -9.1%                       |
| EDUCATION                                      | 1,106                           | 1,064                           | 1,041                           | 1,208                           | 3.9%                         | 6.2%                           | -8.4%                       |
| TRAINING                                       | 427                             | 414                             | 425                             | 464                             | 3.1%                         | 0.5%                           | -8.0%                       |
| PROTECTIVE SERVICES                            | 6,903                           | 7,575                           | 7.198                           | 6,833                           | -8.9%                        | -4.1%                          | 1.0%                        |
| SPECIAL NEED                                   | 42                              | 40                              | 37                              | 49                              | 5.0%                         | 13.5%                          | -14.3%                      |
| INCAPACITATED PARENT                           | 166                             | 154                             | 155                             | 188                             | 7.8%                         | 7.1%                           | -11.7%                      |
| HOMELESS                                       | 17                              | 18                              | 13                              | 29                              | -5.6%                        | 30.8%                          | -41.4%                      |
| TOTAL HOUSEHOLDS                               | 24,790                          | 25,222                          | 25,085                          | 26,520                          | -1.7%                        | -1.2%                          | -6.5%                       |
| TOTAL HOUSEHOLDS                               | 24,790                          | 25,222                          | 25,065                          | 20,520                          | -1.770                       | -1.270                         | -0.370                      |
| CHILDREN SERVED BY FACILITY                    |                                 |                                 |                                 |                                 |                              |                                |                             |
| CENTER CARE                                    | 27,378                          | 28,703                          | 27,792                          | 27,744                          | -4.6%                        | -1.5%                          | -1.3%                       |
| FAMILY HOME CARE                               | 4,687                           | 4,984                           | 5,014                           | 6,680                           | -6.0%                        | -6.5%                          | -29.8%                      |
| GROUP HOME CARE                                | 736                             | 813                             | 736                             | 726                             | -9.5%                        | 0.0%                           | 1.4%                        |
|                                                |                                 |                                 |                                 |                                 |                              |                                |                             |
| CHILDREN SERVED BY PROVIDER                    |                                 |                                 |                                 |                                 |                              |                                |                             |
| LICENSED                                       | 26,285                          | 27,378                          | 26,276                          | 26,471                          | -4.0%                        | 0.0%                           | -0.7%                       |
| LICENSE EXEMPT                                 | 3,562                           | 4,308                           | 4,103                           | 4,031                           | -17.3%                       | -13.2%                         | -11.6%                      |
| REGISTERED                                     | 2,993                           | 3,113                           | 3,219                           | 4,708                           | -3.9%                        | -7.0%                          | -36.4%                      |
| TOTAL (UNDUPLICATED)                           |                                 |                                 |                                 |                                 |                              |                                |                             |
| CHILDREN SERVED                                | 32,634                          | 34,230                          | 33,372                          | 34,915                          | -4.7%                        | -2.2%                          | -6.5%                       |
| CHILD CARE PAYMENTS                            | · ·                             |                                 | · ·                             | · ·                             | -4.7%                        | -2.2%<br>-12.6%                | -0.5 %<br>-8.5 %            |
| AVERAGE PER CHILD                              | \$10,937,325                    | \$12,266,655                    | \$12,515,734                    | \$11,957,951                    | -6.5%                        | -12.6%                         | -2.1%                       |
| AVERAGE PER CHILD                              | \$335                           | \$358                           | \$375                           | \$342                           | -0.5%                        | -10.0%                         | -2.170                      |
| OTHER ASSISTANCE RECEIVED TEMPORARY ASSISTANCE |                                 |                                 |                                 |                                 |                              |                                |                             |
| CHILDREN SERVED                                | 1.422                           | 1,420                           | 1,430                           | 1,725                           | 0.1%                         | -0.6%                          | -17.6%                      |
| CHILD CARE PAYMENTS                            | \$554,178                       | \$563,887                       | \$590,923                       | \$686,694                       | -1.7%                        | -6.2%                          | -19.3%                      |
| AVERAGE PER CHILD                              | \$390                           | \$397                           | \$413                           | \$398                           | -1.9%                        | -5.7%                          | -2.1%                       |
| MEDICAID ONLY                                  | ·                               |                                 |                                 |                                 |                              |                                |                             |
| CHILDREN SERVED                                | 20,877                          | 21,920                          | 21,341                          | 23,530                          | -4.8%                        | -2.2%                          | -11.3%                      |
| CHILD CARE PAYMENTS                            | \$6,561,625                     | \$7,338,540                     | \$7,449,826                     | \$7,610,666                     | -10.6%                       | -11.9%                         | -13.8%                      |
| AVERAGE PER CHILD                              | \$314                           | \$335                           | \$349                           | \$323                           | -6.1%                        | -10.0%                         | -2.8%                       |
| FOOD STAMPS ONLY                               | ·                               |                                 |                                 |                                 |                              |                                |                             |
| CHILDREN SERVED                                | 2,752                           | 2,668                           | 2,740                           | 2,174                           | 3.1%                         | 0.4%                           | 26.6%                       |
| CHILD CARE PAYMENTS                            | \$940,877                       | \$945,035                       | \$999,307                       | \$737,457                       | -0.4%                        | -5.8%                          | 27.6%                       |
| AVERAGE PER CHILD                              | \$342                           | \$354                           | \$365                           | \$339                           | -3.5%                        | -6.3%                          | 0.8%                        |
| CHILDREN SERVICES                              |                                 |                                 |                                 |                                 |                              |                                |                             |
| CHILDREN SERVED                                | 6,903                           | 7,575                           | 7,198                           | 6,833                           | -8.9%                        | -4.1%                          | 1.0%                        |
| CHILD CARE PAYMENTS                            | \$2,678,264                     | \$3,210,712                     | \$3,264,139                     | \$2,721,186                     | -16.6%                       | -17.9%                         | -1.6%                       |
| AVERAGE PER CHILD                              | \$388                           | \$424                           | \$453                           | \$398                           | -8.5%                        | -14.4%                         | -2.6%                       |
| NO OTHER IM ASSISTANCE                         | , 500                           | 7 - 2 1                         |                                 |                                 |                              |                                |                             |
| CHILDREN SERVED                                | 691                             | 654                             | 665                             | 658                             | 5.7%                         | 3.9%                           | 5.0%                        |
| CHILD CARE PAYMENTS                            | \$202,381                       | \$208,480                       | \$211,540                       | \$201,949                       | -2.9%                        | -4.3%                          | 0.2%                        |
| AVERAGE PER CHILD                              | \$293                           | \$319                           | \$318                           | \$307                           | -8.1%                        | -7.9%                          | -4.6%                       |