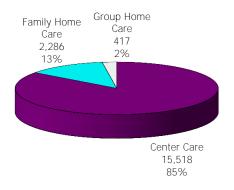

Figure 1. Regions

Figure 2. Reason for Child Care

Figure 3. Children Served by Facility

October 2018

12-Month Average November 2017 - October 2018

Figure 4. Children Served by Provider

October 2018

12-Month Average November 2017 - October 2018

TABLE 1. CHILD CARE STATEWIDE SUMMARY OCTOBER 2018

|                                                | NUMBER<br>OR AMOUNT<br>OCT-2018 | NUMBER<br>OR AMOUNT<br>SEP-2018 | NUMBER<br>OR AMOUNT<br>AUG-2018 | NUMBER<br>OR AMOUNT<br>OCT-2017 | CHANGE<br>FROM<br>LAST MONTH | CHANGE<br>FROM<br>2 MONTHS AGO | CHANGE<br>FROM<br>LAST YEAR |
|------------------------------------------------|---------------------------------|---------------------------------|---------------------------------|---------------------------------|------------------------------|--------------------------------|-----------------------------|
| ADDITIONS DESERVED                             | 5.040                           | F 400                           | 7.0/1                           | F 000                           | 4.207                        | 24.207                         | F 10/                       |
| APPLICATIONS RECEIVED APPLICATIONS APPROVED    | 5,342                           | 5,120                           | 7,061                           | 5,083                           | 4.3%<br>0.9%                 | -24.3%<br>-20.1%               | 5.1%<br>-6.9%               |
|                                                | 2,450                           | 2,429                           | 3,065                           | 2,631                           |                              |                                |                             |
| APPLICATIONS REJECTED                          | 2,753                           | 2,787                           | 3,378                           | 2,372                           | -1.2%<br>-10.7%              | -18.5%                         | 16.1%                       |
| APPLICATIONS PENDING                           | 1,293                           | 1,448                           | 1,714                           | 1,150                           |                              | -24.6%                         | 12.4%                       |
| 15 DAYS OR LESS                                | 1,216                           | 1,275                           | 1,612                           | 1,107                           | -4.6%                        | -24.6%                         | 9.8%                        |
| MORE THAN 15 DAYS                              | 77                              | 173                             | 102                             | 43                              | -55.5%                       | -24.5%                         | 79.1%                       |
| HOUSEHOLD REASON FOR CARE*                     |                                 |                                 |                                 |                                 |                              |                                |                             |
| EMPLOYMENT                                     | 16,129                          | 15,957                          | 16,216                          | 17,749                          | 1.1%                         | -0.5%                          | -9.1%                       |
| EDUCATION                                      | 1,106                           | 1,064                           | 1,041                           | 1,208                           | 3.9%                         | 6.2%                           | -8.4%                       |
| TRAINING                                       | 427                             | 414                             | 425                             | 464                             | 3.1%                         | 0.5%                           | -8.0%                       |
| PROTECTIVE SERVICES                            | 6,903                           | 7,575                           | 7.198                           | 6,833                           | -8.9%                        | -4.1%                          | 1.0%                        |
| SPECIAL NEED                                   | 42                              | 40                              | 37                              | 49                              | 5.0%                         | 13.5%                          | -14.3%                      |
| INCAPACITATED PARENT                           | 166                             | 154                             | 155                             | 188                             | 7.8%                         | 7.1%                           | -11.7%                      |
| HOMELESS                                       | 17                              | 18                              | 13                              | 29                              | -5.6%                        | 30.8%                          | -41.4%                      |
| TOTAL HOUSEHOLDS                               | 24,790                          | 25,222                          | 25,085                          | 26,520                          | -1.7%                        | -1.2%                          | -6.5%                       |
| TOTAL HOUSEHOLDS                               | 24,790                          | 25,222                          | 25,065                          | 20,520                          | -1.770                       | -1.270                         | -0.370                      |
| CHILDREN SERVED BY FACILITY                    |                                 |                                 |                                 |                                 |                              |                                |                             |
| CENTER CARE                                    | 27,378                          | 28,703                          | 27,792                          | 27,744                          | -4.6%                        | -1.5%                          | -1.3%                       |
| FAMILY HOME CARE                               | 4,687                           | 4,984                           | 5,014                           | 6,680                           | -6.0%                        | -6.5%                          | -29.8%                      |
| GROUP HOME CARE                                | 736                             | 813                             | 736                             | 726                             | -9.5%                        | 0.0%                           | 1.4%                        |
|                                                |                                 |                                 |                                 |                                 |                              |                                |                             |
| CHILDREN SERVED BY PROVIDER                    |                                 |                                 |                                 |                                 |                              |                                |                             |
| LICENSED                                       | 26,285                          | 27,378                          | 26,276                          | 26,471                          | -4.0%                        | 0.0%                           | -0.7%                       |
| LICENSE EXEMPT                                 | 3,562                           | 4,308                           | 4,103                           | 4,031                           | -17.3%                       | -13.2%                         | -11.6%                      |
| REGISTERED                                     | 2,993                           | 3,113                           | 3,219                           | 4,708                           | -3.9%                        | -7.0%                          | -36.4%                      |
| TOTAL (UNDUPLICATED)                           |                                 |                                 |                                 |                                 |                              |                                |                             |
| CHILDREN SERVED                                | 32,634                          | 34,230                          | 33,372                          | 34,915                          | -4.7%                        | -2.2%                          | -6.5%                       |
| CHILD CARE PAYMENTS                            | · ·                             |                                 | · ·                             | · ·                             | -4.7%                        | -2.2%<br>-12.6%                | -0.5 %<br>-8.5 %            |
| AVERAGE PER CHILD                              | \$10,937,325                    | \$12,266,655                    | \$12,515,734                    | \$11,957,951                    | -6.5%                        | -12.6%                         | -2.1%                       |
| AVERAGE PER CHILD                              | \$335                           | \$358                           | \$375                           | \$342                           | -0.5%                        | -10.0%                         | -2.170                      |
| OTHER ASSISTANCE RECEIVED TEMPORARY ASSISTANCE |                                 |                                 |                                 |                                 |                              |                                |                             |
| CHILDREN SERVED                                | 1.422                           | 1,420                           | 1,430                           | 1,725                           | 0.1%                         | -0.6%                          | -17.6%                      |
| CHILD CARE PAYMENTS                            | \$554,178                       | \$563,887                       | \$590,923                       | \$686,694                       | -1.7%                        | -6.2%                          | -19.3%                      |
| AVERAGE PER CHILD                              | \$390                           | \$397                           | \$413                           | \$398                           | -1.9%                        | -5.7%                          | -2.1%                       |
| MEDICAID ONLY                                  | ·                               |                                 |                                 |                                 |                              |                                |                             |
| CHILDREN SERVED                                | 20,877                          | 21,920                          | 21,341                          | 23,530                          | -4.8%                        | -2.2%                          | -11.3%                      |
| CHILD CARE PAYMENTS                            | \$6,561,625                     | \$7,338,540                     | \$7,449,826                     | \$7,610,666                     | -10.6%                       | -11.9%                         | -13.8%                      |
| AVERAGE PER CHILD                              | \$314                           | \$335                           | \$349                           | \$323                           | -6.1%                        | -10.0%                         | -2.8%                       |
| FOOD STAMPS ONLY                               | ·                               |                                 |                                 |                                 |                              |                                |                             |
| CHILDREN SERVED                                | 2,752                           | 2,668                           | 2,740                           | 2,174                           | 3.1%                         | 0.4%                           | 26.6%                       |
| CHILD CARE PAYMENTS                            | \$940,877                       | \$945,035                       | \$999,307                       | \$737,457                       | -0.4%                        | -5.8%                          | 27.6%                       |
| AVERAGE PER CHILD                              | \$342                           | \$354                           | \$365                           | \$339                           | -3.5%                        | -6.3%                          | 0.8%                        |
| CHILDREN SERVICES                              |                                 |                                 |                                 |                                 |                              |                                |                             |
| CHILDREN SERVED                                | 6,903                           | 7,575                           | 7,198                           | 6,833                           | -8.9%                        | -4.1%                          | 1.0%                        |
| CHILD CARE PAYMENTS                            | \$2,678,264                     | \$3,210,712                     | \$3,264,139                     | \$2,721,186                     | -16.6%                       | -17.9%                         | -1.6%                       |
| AVERAGE PER CHILD                              | \$388                           | \$424                           | \$453                           | \$398                           | -8.5%                        | -14.4%                         | -2.6%                       |
| NO OTHER IM ASSISTANCE                         | , 500                           | 7 - 2 1                         |                                 |                                 |                              |                                |                             |
| CHILDREN SERVED                                | 691                             | 654                             | 665                             | 658                             | 5.7%                         | 3.9%                           | 5.0%                        |
| CHILD CARE PAYMENTS                            | \$202,381                       | \$208,480                       | \$211,540                       | \$201,949                       | -2.9%                        | -4.3%                          | 0.2%                        |
| AVERAGE PER CHILD                              | \$293                           | \$319                           | \$318                           | \$307                           | -8.1%                        | -7.9%                          | -4.6%                       |