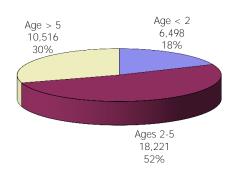

#### **TABLE OF CONTENTS**

| Figure | 1   | Map of Regions                                     | 1     |
|--------|-----|----------------------------------------------------|-------|
| Figure | 2   | Reason for Care                                    | 2     |
| Figure | 3   | Children Served by Facility                        | 2     |
| Figure | 4   | Children Served by Provider                        | 2     |
| Table  | 1   | Statewide Summary                                  | 3     |
| Table  | 2   | Applications                                       | 4-5   |
| Table  | 3   | Reason for Care                                    | 6-7   |
| Figure | 5   | Children Served                                    | 8     |
| Figure | 6   | Child Care Payments                                | 8     |
| Figure | 7   | Children Served by Region                          | 9     |
| Table  | 4   | Children Served and Payments by Fund Category      | 10-11 |
| Figure | 8   | Total Children Served By Age Group                 | 12    |
| Figure | 9   | Children Served Age < 2 by Facility                | 12    |
| Figure | 10  | Children Served Ages 2-5 by Facility               | 13    |
| Figure | 11  | Children Served Ages > 5 by Facility               | 13    |
| Figure | 12  | Children Served in Center by Age                   | 14    |
| Figure | 13  | Children Served in Family Home by Age              | 14    |
| Figure | 14  | Children Served in Group Home by Age               | 14    |
| Table  | 5   | Children Served & Payments by Child Age & Facility | 15-16 |
| Table  | 6   | Child Care Demographics                            | 17    |
| Table  | 6A  | Transitional Child Care – Summary                  | 18    |
| Figure | 15  | Transitional Households by Region                  | 18    |
| Figure | 16  | Transitional Children by Region                    | 18    |
| Table  | 6A1 | Transitional Child Care – Level 1                  | 19    |