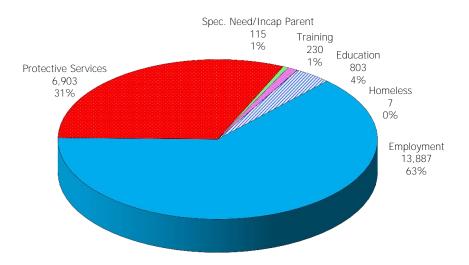

Figure 1. Regions

Figure 2. Reason for Child Care

Figure 3. Children Served by Facility

October 2018

12-Month Average November 2017 - October 2018

Figure 4. Children Served by Provider

October 2018

12-Month Average November 2017 - October 2018

TABLE 1. CHILD CARE STATEWIDE SUMMARY OCTOBER 2018

|                                                | NUMBER<br>OR AMOUNT<br>OCT-2018 | NUMBER<br>OR AMOUNT<br>SEP-2018 | NUMBER<br>OR AMOUNT<br>AUG-2018 | NUMBER<br>OR AMOUNT<br>OCT-2017 | CHANGE<br>FROM<br>LAST MONTH | CHANGE<br>FROM<br>2 MONTHS AGO | CHANGE<br>FROM<br>LAST YEAR |
|------------------------------------------------|---------------------------------|---------------------------------|---------------------------------|---------------------------------|------------------------------|--------------------------------|-----------------------------|
| ADDITIONS DESERVED                             | 5.040                           | F 400                           | 7.0/1                           | F 000                           | 4.207                        | 24.207                         | F 10/                       |
| APPLICATIONS RECEIVED APPLICATIONS APPROVED    | 5,342                           | 5,120                           | 7,061                           | 5,083                           | 4.3%<br>0.9%                 | -24.3%<br>-20.1%               | 5.1%<br>-6.9%               |
|                                                | 2,450                           | 2,429                           | 3,065                           | 2,631                           |                              |                                |                             |
| APPLICATIONS REJECTED                          | 2,753                           | 2,787                           | 3,378                           | 2,372                           | -1.2%<br>-10.7%              | -18.5%                         | 16.1%                       |
| APPLICATIONS PENDING                           | 1,293                           | 1,448                           | 1,714                           | 1,150                           |                              | -24.6%                         | 12.4%                       |
| 15 DAYS OR LESS                                | 1,216                           | 1,275                           | 1,612                           | 1,107                           | -4.6%                        | -24.6%                         | 9.8%                        |
| MORE THAN 15 DAYS                              | 77                              | 173                             | 102                             | 43                              | -55.5%                       | -24.5%                         | 79.1%                       |
| HOUSEHOLD REASON FOR CARE*                     |                                 |                                 |                                 |                                 |                              |                                |                             |
| EMPLOYMENT                                     | 16,129                          | 15,957                          | 16,216                          | 17,749                          | 1.1%                         | -0.5%                          | -9.1%                       |
| EDUCATION                                      | 1,106                           | 1,064                           | 1,041                           | 1,208                           | 3.9%                         | 6.2%                           | -8.4%                       |
| TRAINING                                       | 427                             | 414                             | 425                             | 464                             | 3.1%                         | 0.5%                           | -8.0%                       |
| PROTECTIVE SERVICES                            | 6,903                           | 7,575                           | 7.198                           | 6,833                           | -8.9%                        | -4.1%                          | 1.0%                        |
| SPECIAL NEED                                   | 42                              | 40                              | 37                              | 49                              | 5.0%                         | 13.5%                          | -14.3%                      |
| INCAPACITATED PARENT                           | 166                             | 154                             | 155                             | 188                             | 7.8%                         | 7.1%                           | -11.7%                      |
| HOMELESS                                       | 17                              | 18                              | 13                              | 29                              | -5.6%                        | 30.8%                          | -41.4%                      |
| TOTAL HOUSEHOLDS                               | 24,790                          | 25,222                          | 25,085                          | 26,520                          | -1.7%                        | -1.2%                          | -6.5%                       |
| TOTAL HOUSEHOLDS                               | 24,790                          | 25,222                          | 25,065                          | 20,520                          | -1.770                       | -1.270                         | -0.370                      |
| CHILDREN SERVED BY FACILITY                    |                                 |                                 |                                 |                                 |                              |                                |                             |
| CENTER CARE                                    | 27,378                          | 28,703                          | 27,792                          | 27,744                          | -4.6%                        | -1.5%                          | -1.3%                       |
| FAMILY HOME CARE                               | 4,687                           | 4,984                           | 5,014                           | 6,680                           | -6.0%                        | -6.5%                          | -29.8%                      |
| GROUP HOME CARE                                | 736                             | 813                             | 736                             | 726                             | -9.5%                        | 0.0%                           | 1.4%                        |
|                                                |                                 |                                 |                                 |                                 |                              |                                |                             |
| CHILDREN SERVED BY PROVIDER                    |                                 |                                 |                                 |                                 |                              |                                |                             |
| LICENSED                                       | 26,285                          | 27,378                          | 26,276                          | 26,471                          | -4.0%                        | 0.0%                           | -0.7%                       |
| LICENSE EXEMPT                                 | 3,562                           | 4,308                           | 4,103                           | 4,031                           | -17.3%                       | -13.2%                         | -11.6%                      |
| REGISTERED                                     | 2,993                           | 3,113                           | 3,219                           | 4,708                           | -3.9%                        | -7.0%                          | -36.4%                      |
| TOTAL (UNDUPLICATED)                           |                                 |                                 |                                 |                                 |                              |                                |                             |
| CHILDREN SERVED                                | 32,634                          | 34,230                          | 33,372                          | 34,915                          | -4.7%                        | -2.2%                          | -6.5%                       |
| CHILD CARE PAYMENTS                            | · ·                             |                                 | · ·                             | · ·                             | -4.7%                        | -2.2%<br>-12.6%                | -0.5 %<br>-8.5 %            |
| AVERAGE PER CHILD                              | \$10,937,325                    | \$12,266,655                    | \$12,515,734                    | \$11,957,951                    | -6.5%                        | -12.6%                         | -2.1%                       |
| AVERAGE PER CHILD                              | \$335                           | \$358                           | \$375                           | \$342                           | -0.5%                        | -10.0%                         | -2.170                      |
| OTHER ASSISTANCE RECEIVED TEMPORARY ASSISTANCE |                                 |                                 |                                 |                                 |                              |                                |                             |
| CHILDREN SERVED                                | 1.422                           | 1,420                           | 1,430                           | 1,725                           | 0.1%                         | -0.6%                          | -17.6%                      |
| CHILD CARE PAYMENTS                            | \$554,178                       | \$563,887                       | \$590,923                       | \$686,694                       | -1.7%                        | -6.2%                          | -19.3%                      |
| AVERAGE PER CHILD                              | \$390                           | \$397                           | \$413                           | \$398                           | -1.9%                        | -5.7%                          | -2.1%                       |
| MEDICAID ONLY                                  | ·                               |                                 |                                 |                                 |                              |                                |                             |
| CHILDREN SERVED                                | 20,877                          | 21,920                          | 21,341                          | 23,530                          | -4.8%                        | -2.2%                          | -11.3%                      |
| CHILD CARE PAYMENTS                            | \$6,561,625                     | \$7,338,540                     | \$7,449,826                     | \$7,610,666                     | -10.6%                       | -11.9%                         | -13.8%                      |
| AVERAGE PER CHILD                              | \$314                           | \$335                           | \$349                           | \$323                           | -6.1%                        | -10.0%                         | -2.8%                       |
| FOOD STAMPS ONLY                               | ·                               |                                 |                                 |                                 |                              |                                |                             |
| CHILDREN SERVED                                | 2,752                           | 2,668                           | 2,740                           | 2,174                           | 3.1%                         | 0.4%                           | 26.6%                       |
| CHILD CARE PAYMENTS                            | \$940,877                       | \$945,035                       | \$999,307                       | \$737,457                       | -0.4%                        | -5.8%                          | 27.6%                       |
| AVERAGE PER CHILD                              | \$342                           | \$354                           | \$365                           | \$339                           | -3.5%                        | -6.3%                          | 0.8%                        |
| CHILDREN SERVICES                              |                                 |                                 |                                 |                                 |                              |                                |                             |
| CHILDREN SERVED                                | 6,903                           | 7,575                           | 7,198                           | 6,833                           | -8.9%                        | -4.1%                          | 1.0%                        |
| CHILD CARE PAYMENTS                            | \$2,678,264                     | \$3,210,712                     | \$3,264,139                     | \$2,721,186                     | -16.6%                       | -17.9%                         | -1.6%                       |
| AVERAGE PER CHILD                              | \$388                           | \$424                           | \$453                           | \$398                           | -8.5%                        | -14.4%                         | -2.6%                       |
| NO OTHER IM ASSISTANCE                         | , 500                           | 7 - 2 1                         |                                 |                                 |                              |                                |                             |
| CHILDREN SERVED                                | 691                             | 654                             | 665                             | 658                             | 5.7%                         | 3.9%                           | 5.0%                        |
| CHILD CARE PAYMENTS                            | \$202,381                       | \$208,480                       | \$211,540                       | \$201,949                       | -2.9%                        | -4.3%                          | 0.2%                        |
| AVERAGE PER CHILD                              | \$293                           | \$319                           | \$318                           | \$307                           | -8.1%                        | -7.9%                          | -4.6%                       |