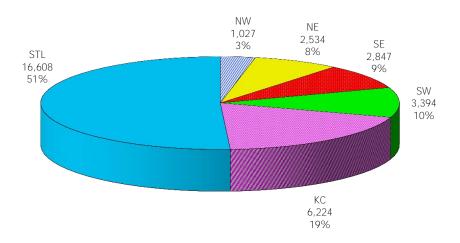

Figure 7. Children Served By Region

12-Month Average November 2017 - October 2018

TABLE 4. CHILDREN SERVED AND PAYMENTS BY FUND CATEGORY OCTOBER 2018

|           |                      | FCS/AC   | /CTS/IIS            | ADOPTIO  | N SUBSIDY          | INCOME   | ELIGIBLE             | TOTAL (UN | DUPLICATED)           |
|-----------|----------------------|----------|---------------------|----------|--------------------|----------|----------------------|-----------|-----------------------|
|           |                      | CHILDREN | PAYMENTS            | CHILDREN | PAYMENTS           | CHILDREN | PAYMENTS             | CHILDREN  | PAYMENTS              |
| NW REGION | ATCHISON             | 0        | \$0                 | 0        | \$0                | 0        | \$0                  | 0         | \$0                   |
| NW REGION | CALDWELL             | 2        | \$413               | 2        |                    | 9        | \$1,018              |           | \$1,749               |
|           | CARROLL              | 1        | \$291               | 0        |                    |          | \$295                |           | \$586                 |
|           | CASS                 | 69       | \$33,773            | 69       |                    | 294      | \$97,411             | 432       | \$160,139             |
|           | CHARITON             | 6        | \$1,216             | 0        | \$0                | 5        | \$731                | 11        | \$1,947               |
|           | CLINTON              | 6        | \$2,996             | 7        | \$2,791            | 17       | \$3,401              | 30        | \$9,188               |
|           | COOPER               | 7        | \$1,442             | 9        | \$1,793            | 50       | \$7,176              | 66        | \$10,411              |
|           | DAVIESS              | 2        | \$474               | 1        | \$306              | 7        | \$676                |           | \$1,456               |
|           | GENTRY               | 2        | \$639               | 0        |                    |          | \$274                |           | \$913                 |
|           | GRUNDY               | 8        | \$2,672             | 5        |                    |          | \$2,477              |           | \$6,198               |
|           | HARRISON             | 0        | \$0                 | 1        | \$306              | 5        | \$934                |           | \$1,240               |
|           | HOLT                 | 0        | \$0                 | 0        |                    |          | \$0                  |           | \$0                   |
|           | JOHNSON              | 28       | \$12,009            | 12       |                    | 102      | \$33,478             |           | \$48,881              |
|           | LAFAYETTE            | 17       | \$5,386             | 11       | \$3,207            | 36       | \$8,024              |           | \$16,617              |
|           | LINN                 | 3        | \$776               | 0        |                    | 9        | \$1,280              |           | \$2,056               |
|           | LIVINGSTON<br>MERCER | 11       | \$2,297<br>\$0      | 2        |                    |          | \$1,192<br>\$0       |           | \$4,028<br>\$0        |
|           | NODAWAY              | 6        | \$1,173             | 3        |                    | 5        | \$893                |           | \$2,889               |
|           | PETTIS               | 28       | \$14,103            | 7        | \$1,577            | 99       | \$15,530             |           | \$31,210              |
|           | PUTNAM               | 4        | \$663               | 1        | \$282              | 3        | \$339                |           | \$1,283               |
|           | RAY                  | 1        | \$528               | 1        | \$244              | 6        | \$1.132              |           | \$1,903               |
|           | SALINE               | 2        | \$438               | 4        |                    | 9        | \$1,502              |           | \$2,410               |
|           | SULLIVAN             | 1        | \$288               | 0        | 7                  |          | \$109                |           | \$397                 |
|           | WORTH                | 0        | \$0                 | 0        |                    |          | \$0                  |           | \$0                   |
|           | NW TOTAL             | 204      | \$81,574            | 135      | \$46,055           | 688      | \$177,870            | 1,027     | \$305,500             |
| NE DECTON | ADAID                | 20       | ¢7,002              | 1        | ¢1 401             | 2.4      | ¢E 07/               | 47        | ¢1E 200               |
| NE REGION | ADAIR<br>AUDRAIN     | 29<br>19 | \$7,903<br>\$4,947  | 4<br>15  | \$1,421<br>\$3,864 | 34<br>34 | \$5,976<br>\$5,334   |           | \$15,299              |
|           | BOONE                | 119      | \$60,634            | 63       |                    | 759      | \$309,975            |           | \$14,145<br>\$393,464 |
|           | CALLAWAY             | 40       | \$11,276            | 23       |                    | 104      | \$20,305             |           | \$37,248              |
|           | CLARK                | 3        | \$71,270            |          |                    | 5        | \$670                |           | \$1,385               |
|           | COLE                 | 69       | \$30,406            | 46       |                    | -        | \$144,156            |           | \$189,781             |
|           | GASCONADE            | 10       | \$3,125             | 4        |                    | 14       | \$2,381              | 28        | \$6,320               |
|           | HOWARD               | 9        | \$2,273             | 0        |                    |          | \$2,000              |           | \$4,273               |
|           | KNOX                 | 2        | \$539               | 0        |                    |          | \$576                |           | \$1,115               |
|           | LEWIS                | 0        | \$0                 | 0        |                    |          | \$0                  | 0         | \$0                   |
|           | LINCOLN              | 29       | \$7,642             | 12       | \$2,579            | 59       | \$11,913             | 100       | \$22,133              |
|           | MACON                | 12       | \$3,746             | 2        |                    | 27       | \$4,450              | 41        | \$8,741               |
|           | MARION               | 27       | \$8,243             | 22       | \$5,316            | 86       | \$15,917             | 135       | \$29,477              |
|           | MONITEAU             | 4        | \$1,022             | 3        | \$709              |          | \$5,924              |           | \$7,656               |
|           | MONROE               | 8        | \$2,001             | 4        | 7000               | 16       | \$2,875              |           | \$5,541               |
|           | MONTGOMERY           | 5        | \$2,243             | 2        |                    | 2        | \$207                |           | \$2,857               |
|           | OSAGE                | 8        | \$3,144             | 3        |                    | 28       | \$6,121              |           | \$10,207              |
|           | PIKE                 | 16       |                     |          |                    |          |                      |           | \$11,603              |
|           | RALLS                | 4        | \$1,073             | 2        |                    |          |                      |           | \$2,166               |
|           | RANDOLPH<br>SCHUYLER | 38       | \$13,638            |          |                    |          | \$11,373             |           | \$28,206              |
|           |                      | 0 4      |                     |          |                    |          | \$0<br>\$230         |           | \$0<br>¢1.420         |
|           | SCOTLAND<br>SHELBY   | 3        | \$1,208<br>\$461    | 4        |                    |          | \$703                |           | \$1,438<br>\$1,754    |
|           | WARREN               | 3        | \$606               |          |                    |          |                      |           | \$2,186               |
|           | NE TOTAL             | 461      | \$170,115           |          |                    |          | \$557,476            |           | \$796,994             |
|           |                      |          |                     |          |                    |          |                      |           |                       |
| SE REGION | BOLLINGER<br>BUTLER  | 17<br>71 | \$3,999<br>\$23,932 | 3<br>27  |                    |          | \$1,020<br>\$34,152  |           | \$5,434<br>\$65,121   |
|           | CAPE GIRARDEAU       | 75       |                     |          |                    |          | \$34,152<br>\$31,769 |           | \$65,121<br>\$59,534  |
|           | CARTER               | 0        |                     |          |                    |          |                      |           | \$59,534<br>\$0       |
|           | CRAWFORD             | 6        |                     | 3        |                    |          | \$5,028              |           | \$7,251               |
|           | DENT                 | 16       | \$3,171             | 5        |                    |          |                      |           | \$6,355               |
|           | DUNKLIN              | 26       | \$6,295             |          |                    |          | \$22,853             |           | \$34,153              |
|           | HOWELL               | 40       | \$12,979            |          |                    |          | \$19,097             |           | \$35,000              |
|           | IRON                 | 4        | \$1,102             |          |                    |          | \$799                |           | \$3,077               |
|           | MADISON              | 30       |                     |          |                    |          |                      |           | \$25,237              |
| l         | MARIES               | 2        | \$309               |          |                    |          | \$215                |           | \$524                 |
|           | IVII II CI LO        | _        | Ψ307                | U        | 40                 |          | \$Z13                | J         | ΨJZ-T                 |