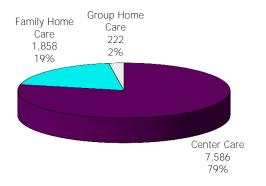

Figure 1. Regions

Figure 2. Reason for Child Care

Figure 3. Children Served by Facility

October 2018

12-Month Average November 2017 - October 2018

Figure 4. Children Served by Provider

October 2018

12-Month Average November 2017 - October 2018

TABLE 1. CHILD CARE STATEWIDE SUMMARY OCTOBER 2018

|                                                | NUMBER<br>OR AMOUNT<br>OCT-2018 | NUMBER<br>OR AMOUNT<br>SEP-2018 | NUMBER<br>OR AMOUNT<br>AUG-2018 | NUMBER<br>OR AMOUNT<br>OCT-2017 | CHANGE<br>FROM<br>LAST MONTH | CHANGE<br>FROM<br>2 MONTHS AGO | CHANGE<br>FROM<br>LAST YEAR |
|------------------------------------------------|---------------------------------|---------------------------------|---------------------------------|---------------------------------|------------------------------|--------------------------------|-----------------------------|
| ADDITIONS DESERVED                             | 5.040                           | F 400                           | 7.0/1                           | F 000                           | 4.207                        | 24.207                         | F 10/                       |
| APPLICATIONS RECEIVED APPLICATIONS APPROVED    | 5,342                           | 5,120                           | 7,061                           | 5,083                           | 4.3%<br>0.9%                 | -24.3%<br>-20.1%               | 5.1%<br>-6.9%               |
|                                                | 2,450                           | 2,429                           | 3,065                           | 2,631                           |                              |                                |                             |
| APPLICATIONS REJECTED                          | 2,753                           | 2,787                           | 3,378                           | 2,372                           | -1.2%<br>-10.7%              | -18.5%                         | 16.1%                       |
| APPLICATIONS PENDING                           | 1,293                           | 1,448                           | 1,714                           | 1,150                           |                              | -24.6%                         | 12.4%                       |
| 15 DAYS OR LESS                                | 1,216                           | 1,275                           | 1,612                           | 1,107                           | -4.6%                        | -24.6%                         | 9.8%                        |
| MORE THAN 15 DAYS                              | 77                              | 173                             | 102                             | 43                              | -55.5%                       | -24.5%                         | 79.1%                       |
| HOUSEHOLD REASON FOR CARE*                     |                                 |                                 |                                 |                                 |                              |                                |                             |
| EMPLOYMENT                                     | 16,129                          | 15,957                          | 16,216                          | 17,749                          | 1.1%                         | -0.5%                          | -9.1%                       |
| EDUCATION                                      | 1,106                           | 1,064                           | 1,041                           | 1,208                           | 3.9%                         | 6.2%                           | -8.4%                       |
| TRAINING                                       | 427                             | 414                             | 425                             | 464                             | 3.1%                         | 0.5%                           | -8.0%                       |
| PROTECTIVE SERVICES                            | 6,903                           | 7,575                           | 7.198                           | 6,833                           | -8.9%                        | -4.1%                          | 1.0%                        |
| SPECIAL NEED                                   | 42                              | 40                              | 37                              | 49                              | 5.0%                         | 13.5%                          | -14.3%                      |
| INCAPACITATED PARENT                           | 166                             | 154                             | 155                             | 188                             | 7.8%                         | 7.1%                           | -11.7%                      |
| HOMELESS                                       | 17                              | 18                              | 13                              | 29                              | -5.6%                        | 30.8%                          | -41.4%                      |
| TOTAL HOUSEHOLDS                               | 24,790                          | 25,222                          | 25,085                          | 26,520                          | -1.7%                        | -1.2%                          | -6.5%                       |
| TOTAL HOUSEHOLDS                               | 24,790                          | 25,222                          | 25,065                          | 20,520                          | -1.770                       | -1.270                         | -0.370                      |
| CHILDREN SERVED BY FACILITY                    |                                 |                                 |                                 |                                 |                              |                                |                             |
| CENTER CARE                                    | 27,378                          | 28,703                          | 27,792                          | 27,744                          | -4.6%                        | -1.5%                          | -1.3%                       |
| FAMILY HOME CARE                               | 4,687                           | 4,984                           | 5,014                           | 6,680                           | -6.0%                        | -6.5%                          | -29.8%                      |
| GROUP HOME CARE                                | 736                             | 813                             | 736                             | 726                             | -9.5%                        | 0.0%                           | 1.4%                        |
|                                                |                                 |                                 |                                 |                                 |                              |                                |                             |
| CHILDREN SERVED BY PROVIDER                    |                                 |                                 |                                 |                                 |                              |                                |                             |
| LICENSED                                       | 26,285                          | 27,378                          | 26,276                          | 26,471                          | -4.0%                        | 0.0%                           | -0.7%                       |
| LICENSE EXEMPT                                 | 3,562                           | 4,308                           | 4,103                           | 4,031                           | -17.3%                       | -13.2%                         | -11.6%                      |
| REGISTERED                                     | 2,993                           | 3,113                           | 3,219                           | 4,708                           | -3.9%                        | -7.0%                          | -36.4%                      |
| TOTAL (UNDUPLICATED)                           |                                 |                                 |                                 |                                 |                              |                                |                             |
| CHILDREN SERVED                                | 32,634                          | 34,230                          | 33,372                          | 34,915                          | -4.7%                        | -2.2%                          | -6.5%                       |
| CHILD CARE PAYMENTS                            | · ·                             |                                 | · ·                             | · ·                             | -4.7%                        | -2.2%<br>-12.6%                | -0.5 %<br>-8.5 %            |
| AVERAGE PER CHILD                              | \$10,937,325                    | \$12,266,655                    | \$12,515,734                    | \$11,957,951                    | -6.5%                        | -12.6%                         | -2.1%                       |
| AVERAGE PER CHILD                              | \$335                           | \$358                           | \$375                           | \$342                           | -0.5%                        | -10.0%                         | -2.170                      |
| OTHER ASSISTANCE RECEIVED TEMPORARY ASSISTANCE |                                 |                                 |                                 |                                 |                              |                                |                             |
| CHILDREN SERVED                                | 1.422                           | 1,420                           | 1,430                           | 1,725                           | 0.1%                         | -0.6%                          | -17.6%                      |
| CHILD CARE PAYMENTS                            | \$554,178                       | \$563,887                       | \$590,923                       | \$686,694                       | -1.7%                        | -6.2%                          | -19.3%                      |
| AVERAGE PER CHILD                              | \$390                           | \$397                           | \$413                           | \$398                           | -1.9%                        | -5.7%                          | -2.1%                       |
| MEDICAID ONLY                                  | ·                               |                                 |                                 |                                 |                              |                                |                             |
| CHILDREN SERVED                                | 20,877                          | 21,920                          | 21,341                          | 23,530                          | -4.8%                        | -2.2%                          | -11.3%                      |
| CHILD CARE PAYMENTS                            | \$6,561,625                     | \$7,338,540                     | \$7,449,826                     | \$7,610,666                     | -10.6%                       | -11.9%                         | -13.8%                      |
| AVERAGE PER CHILD                              | \$314                           | \$335                           | \$349                           | \$323                           | -6.1%                        | -10.0%                         | -2.8%                       |
| FOOD STAMPS ONLY                               | ·                               |                                 |                                 |                                 |                              |                                |                             |
| CHILDREN SERVED                                | 2,752                           | 2,668                           | 2,740                           | 2,174                           | 3.1%                         | 0.4%                           | 26.6%                       |
| CHILD CARE PAYMENTS                            | \$940,877                       | \$945,035                       | \$999,307                       | \$737,457                       | -0.4%                        | -5.8%                          | 27.6%                       |
| AVERAGE PER CHILD                              | \$342                           | \$354                           | \$365                           | \$339                           | -3.5%                        | -6.3%                          | 0.8%                        |
| CHILDREN SERVICES                              |                                 |                                 |                                 |                                 |                              |                                |                             |
| CHILDREN SERVED                                | 6,903                           | 7,575                           | 7,198                           | 6,833                           | -8.9%                        | -4.1%                          | 1.0%                        |
| CHILD CARE PAYMENTS                            | \$2,678,264                     | \$3,210,712                     | \$3,264,139                     | \$2,721,186                     | -16.6%                       | -17.9%                         | -1.6%                       |
| AVERAGE PER CHILD                              | \$388                           | \$424                           | \$453                           | \$398                           | -8.5%                        | -14.4%                         | -2.6%                       |
| NO OTHER IM ASSISTANCE                         | , 500                           | 7 - 2 1                         |                                 |                                 |                              |                                |                             |
| CHILDREN SERVED                                | 691                             | 654                             | 665                             | 658                             | 5.7%                         | 3.9%                           | 5.0%                        |
| CHILD CARE PAYMENTS                            | \$202,381                       | \$208,480                       | \$211,540                       | \$201,949                       | -2.9%                        | -4.3%                          | 0.2%                        |
| AVERAGE PER CHILD                              | \$293                           | \$319                           | \$318                           | \$307                           | -8.1%                        | -7.9%                          | -4.6%                       |