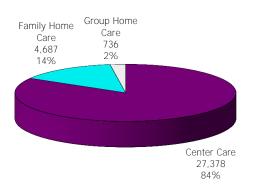

Figure 1. Regions

Figure 2. Reason for Child Care

Figure 3. Children Served by Facility

October 2018

12-Month Average November 2017 - October 2018

Figure 4. Children Served by Provider

October 2018

12-Month Average November 2017 - October 2018

TABLE 1. CHILD CARE STATEWIDE SUMMARY OCTOBER 2018

|                                                | NUMBER<br>OR AMOUNT<br>OCT-2018 | NUMBER<br>OR AMOUNT<br>SEP-2018 | NUMBER<br>OR AMOUNT<br>AUG-2018 | NUMBER<br>OR AMOUNT<br>OCT-2017 | CHANGE<br>FROM<br>LAST MONTH | CHANGE<br>FROM<br>2 MONTHS AGO | CHANGE<br>FROM<br>LAST YEAR |
|------------------------------------------------|---------------------------------|---------------------------------|---------------------------------|---------------------------------|------------------------------|--------------------------------|-----------------------------|
| ADDITIONS DESERVED                             | 5.040                           | F 400                           | 7.0/1                           | F 000                           | 4.207                        | 24.207                         | F 10/                       |
| APPLICATIONS RECEIVED APPLICATIONS APPROVED    | 5,342                           | 5,120                           | 7,061                           | 5,083                           | 4.3%<br>0.9%                 | -24.3%<br>-20.1%               | 5.1%<br>-6.9%               |
|                                                | 2,450                           | 2,429                           | 3,065                           | 2,631                           |                              |                                |                             |
| APPLICATIONS REJECTED                          | 2,753                           | 2,787                           | 3,378                           | 2,372                           | -1.2%<br>-10.7%              | -18.5%                         | 16.1%                       |
| APPLICATIONS PENDING                           | 1,293                           | 1,448                           | 1,714                           | 1,150                           |                              | -24.6%                         | 12.4%                       |
| 15 DAYS OR LESS                                | 1,216                           | 1,275                           | 1,612                           | 1,107                           | -4.6%                        | -24.6%                         | 9.8%                        |
| MORE THAN 15 DAYS                              | 77                              | 173                             | 102                             | 43                              | -55.5%                       | -24.5%                         | 79.1%                       |
| HOUSEHOLD REASON FOR CARE*                     |                                 |                                 |                                 |                                 |                              |                                |                             |
| EMPLOYMENT                                     | 16,129                          | 15,957                          | 16,216                          | 17,749                          | 1.1%                         | -0.5%                          | -9.1%                       |
| EDUCATION                                      | 1,106                           | 1,064                           | 1,041                           | 1,208                           | 3.9%                         | 6.2%                           | -8.4%                       |
| TRAINING                                       | 427                             | 414                             | 425                             | 464                             | 3.1%                         | 0.5%                           | -8.0%                       |
| PROTECTIVE SERVICES                            | 6,903                           | 7,575                           | 7.198                           | 6,833                           | -8.9%                        | -4.1%                          | 1.0%                        |
| SPECIAL NEED                                   | 42                              | 40                              | 37                              | 49                              | 5.0%                         | 13.5%                          | -14.3%                      |
| INCAPACITATED PARENT                           | 166                             | 154                             | 155                             | 188                             | 7.8%                         | 7.1%                           | -11.7%                      |
| HOMELESS                                       | 17                              | 18                              | 13                              | 29                              | -5.6%                        | 30.8%                          | -41.4%                      |
| TOTAL HOUSEHOLDS                               | 24,790                          | 25,222                          | 25,085                          | 26,520                          | -1.7%                        | -1.2%                          | -6.5%                       |
| TOTAL HOUSEHOLDS                               | 24,790                          | 25,222                          | 25,065                          | 20,520                          | -1.770                       | -1.270                         | -0.370                      |
| CHILDREN SERVED BY FACILITY                    |                                 |                                 |                                 |                                 |                              |                                |                             |
| CENTER CARE                                    | 27,378                          | 28,703                          | 27,792                          | 27,744                          | -4.6%                        | -1.5%                          | -1.3%                       |
| FAMILY HOME CARE                               | 4,687                           | 4,984                           | 5,014                           | 6,680                           | -6.0%                        | -6.5%                          | -29.8%                      |
| GROUP HOME CARE                                | 736                             | 813                             | 736                             | 726                             | -9.5%                        | 0.0%                           | 1.4%                        |
|                                                |                                 |                                 |                                 |                                 |                              |                                |                             |
| CHILDREN SERVED BY PROVIDER                    |                                 |                                 |                                 |                                 |                              |                                |                             |
| LICENSED                                       | 26,285                          | 27,378                          | 26,276                          | 26,471                          | -4.0%                        | 0.0%                           | -0.7%                       |
| LICENSE EXEMPT                                 | 3,562                           | 4,308                           | 4,103                           | 4,031                           | -17.3%                       | -13.2%                         | -11.6%                      |
| REGISTERED                                     | 2,993                           | 3,113                           | 3,219                           | 4,708                           | -3.9%                        | -7.0%                          | -36.4%                      |
| TOTAL (UNDUPLICATED)                           |                                 |                                 |                                 |                                 |                              |                                |                             |
| CHILDREN SERVED                                | 32,634                          | 34,230                          | 33,372                          | 34,915                          | -4.7%                        | -2.2%                          | -6.5%                       |
| CHILD CARE PAYMENTS                            | · ·                             |                                 | · ·                             | · ·                             | -4.7%                        | -2.2%<br>-12.6%                | -0.5 %<br>-8.5 %            |
| AVERAGE PER CHILD                              | \$10,937,325                    | \$12,266,655                    | \$12,515,734                    | \$11,957,951                    | -6.5%                        | -12.6%                         | -2.1%                       |
| AVERAGE PER CHILD                              | \$335                           | \$358                           | \$375                           | \$342                           | -0.5%                        | -10.0%                         | -2.170                      |
| OTHER ASSISTANCE RECEIVED TEMPORARY ASSISTANCE |                                 |                                 |                                 |                                 |                              |                                |                             |
| CHILDREN SERVED                                | 1.422                           | 1,420                           | 1,430                           | 1,725                           | 0.1%                         | -0.6%                          | -17.6%                      |
| CHILD CARE PAYMENTS                            | \$554,178                       | \$563,887                       | \$590,923                       | \$686,694                       | -1.7%                        | -6.2%                          | -19.3%                      |
| AVERAGE PER CHILD                              | \$390                           | \$397                           | \$413                           | \$398                           | -1.9%                        | -5.7%                          | -2.1%                       |
| MEDICAID ONLY                                  | ·                               |                                 |                                 |                                 |                              |                                |                             |
| CHILDREN SERVED                                | 20,877                          | 21,920                          | 21,341                          | 23,530                          | -4.8%                        | -2.2%                          | -11.3%                      |
| CHILD CARE PAYMENTS                            | \$6,561,625                     | \$7,338,540                     | \$7,449,826                     | \$7,610,666                     | -10.6%                       | -11.9%                         | -13.8%                      |
| AVERAGE PER CHILD                              | \$314                           | \$335                           | \$349                           | \$323                           | -6.1%                        | -10.0%                         | -2.8%                       |
| FOOD STAMPS ONLY                               | ·                               |                                 |                                 |                                 |                              |                                |                             |
| CHILDREN SERVED                                | 2,752                           | 2,668                           | 2,740                           | 2,174                           | 3.1%                         | 0.4%                           | 26.6%                       |
| CHILD CARE PAYMENTS                            | \$940,877                       | \$945,035                       | \$999,307                       | \$737,457                       | -0.4%                        | -5.8%                          | 27.6%                       |
| AVERAGE PER CHILD                              | \$342                           | \$354                           | \$365                           | \$339                           | -3.5%                        | -6.3%                          | 0.8%                        |
| CHILDREN SERVICES                              |                                 |                                 |                                 |                                 |                              |                                |                             |
| CHILDREN SERVED                                | 6,903                           | 7,575                           | 7,198                           | 6,833                           | -8.9%                        | -4.1%                          | 1.0%                        |
| CHILD CARE PAYMENTS                            | \$2,678,264                     | \$3,210,712                     | \$3,264,139                     | \$2,721,186                     | -16.6%                       | -17.9%                         | -1.6%                       |
| AVERAGE PER CHILD                              | \$388                           | \$424                           | \$453                           | \$398                           | -8.5%                        | -14.4%                         | -2.6%                       |
| NO OTHER IM ASSISTANCE                         | , 500                           | 7 - 2 1                         |                                 |                                 |                              |                                |                             |
| CHILDREN SERVED                                | 691                             | 654                             | 665                             | 658                             | 5.7%                         | 3.9%                           | 5.0%                        |
| CHILD CARE PAYMENTS                            | \$202,381                       | \$208,480                       | \$211,540                       | \$201,949                       | -2.9%                        | -4.3%                          | 0.2%                        |
| AVERAGE PER CHILD                              | \$293                           | \$319                           | \$318                           | \$307                           | -8.1%                        | -7.9%                          | -4.6%                       |