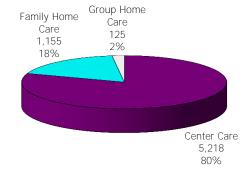

Figure 1. Regions

Figure 2. Reason for Child Care

Figure 3. Children Served by Facility

October 2018

12-Month Average November 2017 - October 2018

Figure 4. Children Served by Provider

October 2018

12-Month Average November 2017 - October 2018

TABLE 1. CHILD CARE STATEWIDE SUMMARY OCTOBER 2018

|                                                | NUMBER<br>OR AMOUNT<br>OCT-2018 | NUMBER<br>OR AMOUNT<br>SEP-2018 | NUMBER<br>OR AMOUNT<br>AUG-2018 | NUMBER<br>OR AMOUNT<br>OCT-2017 | CHANGE<br>FROM<br>LAST MONTH | CHANGE<br>FROM<br>2 MONTHS AGO | CHANGE<br>FROM<br>LAST YEAR |
|------------------------------------------------|---------------------------------|---------------------------------|---------------------------------|---------------------------------|------------------------------|--------------------------------|-----------------------------|
| ADDITIONS DESERVED                             | 5.040                           | F 400                           | 7.0/1                           | F 000                           | 4.207                        | 24.207                         | F 10/                       |
| APPLICATIONS RECEIVED APPLICATIONS APPROVED    | 5,342                           | 5,120                           | 7,061                           | 5,083                           | 4.3%<br>0.9%                 | -24.3%<br>-20.1%               | 5.1%<br>-6.9%               |
|                                                | 2,450                           | 2,429                           | 3,065                           | 2,631                           |                              |                                |                             |
| APPLICATIONS REJECTED                          | 2,753                           | 2,787                           | 3,378                           | 2,372                           | -1.2%<br>-10.7%              | -18.5%                         | 16.1%                       |
| APPLICATIONS PENDING                           | 1,293                           | 1,448                           | 1,714                           | 1,150                           |                              | -24.6%                         | 12.4%                       |
| 15 DAYS OR LESS                                | 1,216                           | 1,275                           | 1,612                           | 1,107                           | -4.6%                        | -24.6%                         | 9.8%                        |
| MORE THAN 15 DAYS                              | 77                              | 173                             | 102                             | 43                              | -55.5%                       | -24.5%                         | 79.1%                       |
| HOUSEHOLD REASON FOR CARE*                     |                                 |                                 |                                 |                                 |                              |                                |                             |
| EMPLOYMENT                                     | 16,129                          | 15,957                          | 16,216                          | 17,749                          | 1.1%                         | -0.5%                          | -9.1%                       |
| EDUCATION                                      | 1,106                           | 1,064                           | 1,041                           | 1,208                           | 3.9%                         | 6.2%                           | -8.4%                       |
| TRAINING                                       | 427                             | 414                             | 425                             | 464                             | 3.1%                         | 0.5%                           | -8.0%                       |
| PROTECTIVE SERVICES                            | 6,903                           | 7,575                           | 7.198                           | 6,833                           | -8.9%                        | -4.1%                          | 1.0%                        |
| SPECIAL NEED                                   | 42                              | 40                              | 37                              | 49                              | 5.0%                         | 13.5%                          | -14.3%                      |
| INCAPACITATED PARENT                           | 166                             | 154                             | 155                             | 188                             | 7.8%                         | 7.1%                           | -11.7%                      |
| HOMELESS                                       | 17                              | 18                              | 13                              | 29                              | -5.6%                        | 30.8%                          | -41.4%                      |
| TOTAL HOUSEHOLDS                               | 24,790                          | 25,222                          | 25,085                          | 26,520                          | -1.7%                        | -1.2%                          | -6.5%                       |
| TOTAL HOUSEHOLDS                               | 24,790                          | 25,222                          | 25,065                          | 20,520                          | -1.770                       | -1.270                         | -0.370                      |
| CHILDREN SERVED BY FACILITY                    |                                 |                                 |                                 |                                 |                              |                                |                             |
| CENTER CARE                                    | 27,378                          | 28,703                          | 27,792                          | 27,744                          | -4.6%                        | -1.5%                          | -1.3%                       |
| FAMILY HOME CARE                               | 4,687                           | 4,984                           | 5,014                           | 6,680                           | -6.0%                        | -6.5%                          | -29.8%                      |
| GROUP HOME CARE                                | 736                             | 813                             | 736                             | 726                             | -9.5%                        | 0.0%                           | 1.4%                        |
|                                                |                                 |                                 |                                 |                                 |                              |                                |                             |
| CHILDREN SERVED BY PROVIDER                    |                                 |                                 |                                 |                                 |                              |                                |                             |
| LICENSED                                       | 26,285                          | 27,378                          | 26,276                          | 26,471                          | -4.0%                        | 0.0%                           | -0.7%                       |
| LICENSE EXEMPT                                 | 3,562                           | 4,308                           | 4,103                           | 4,031                           | -17.3%                       | -13.2%                         | -11.6%                      |
| REGISTERED                                     | 2,993                           | 3,113                           | 3,219                           | 4,708                           | -3.9%                        | -7.0%                          | -36.4%                      |
| TOTAL (UNDUPLICATED)                           |                                 |                                 |                                 |                                 |                              |                                |                             |
| CHILDREN SERVED                                | 32,634                          | 34,230                          | 33,372                          | 34,915                          | -4.7%                        | -2.2%                          | -6.5%                       |
| CHILD CARE PAYMENTS                            | · ·                             |                                 | · ·                             | · ·                             | -4.7%                        | -2.2%<br>-12.6%                | -0.5 %<br>-8.5 %            |
| AVERAGE PER CHILD                              | \$10,937,325                    | \$12,266,655                    | \$12,515,734                    | \$11,957,951                    | -6.5%                        | -12.6%                         | -2.1%                       |
| AVERAGE PER CHILD                              | \$335                           | \$358                           | \$375                           | \$342                           | -0.5%                        | -10.0%                         | -2.170                      |
| OTHER ASSISTANCE RECEIVED TEMPORARY ASSISTANCE |                                 |                                 |                                 |                                 |                              |                                |                             |
| CHILDREN SERVED                                | 1.422                           | 1,420                           | 1,430                           | 1,725                           | 0.1%                         | -0.6%                          | -17.6%                      |
| CHILD CARE PAYMENTS                            | \$554,178                       | \$563,887                       | \$590,923                       | \$686,694                       | -1.7%                        | -6.2%                          | -19.3%                      |
| AVERAGE PER CHILD                              | \$390                           | \$397                           | \$413                           | \$398                           | -1.9%                        | -5.7%                          | -2.1%                       |
| MEDICAID ONLY                                  | ·                               |                                 |                                 |                                 |                              |                                |                             |
| CHILDREN SERVED                                | 20,877                          | 21,920                          | 21,341                          | 23,530                          | -4.8%                        | -2.2%                          | -11.3%                      |
| CHILD CARE PAYMENTS                            | \$6,561,625                     | \$7,338,540                     | \$7,449,826                     | \$7,610,666                     | -10.6%                       | -11.9%                         | -13.8%                      |
| AVERAGE PER CHILD                              | \$314                           | \$335                           | \$349                           | \$323                           | -6.1%                        | -10.0%                         | -2.8%                       |
| FOOD STAMPS ONLY                               | ·                               |                                 |                                 |                                 |                              |                                |                             |
| CHILDREN SERVED                                | 2,752                           | 2,668                           | 2,740                           | 2,174                           | 3.1%                         | 0.4%                           | 26.6%                       |
| CHILD CARE PAYMENTS                            | \$940,877                       | \$945,035                       | \$999,307                       | \$737,457                       | -0.4%                        | -5.8%                          | 27.6%                       |
| AVERAGE PER CHILD                              | \$342                           | \$354                           | \$365                           | \$339                           | -3.5%                        | -6.3%                          | 0.8%                        |
| CHILDREN SERVICES                              |                                 |                                 |                                 |                                 |                              |                                |                             |
| CHILDREN SERVED                                | 6,903                           | 7,575                           | 7,198                           | 6,833                           | -8.9%                        | -4.1%                          | 1.0%                        |
| CHILD CARE PAYMENTS                            | \$2,678,264                     | \$3,210,712                     | \$3,264,139                     | \$2,721,186                     | -16.6%                       | -17.9%                         | -1.6%                       |
| AVERAGE PER CHILD                              | \$388                           | \$424                           | \$453                           | \$398                           | -8.5%                        | -14.4%                         | -2.6%                       |
| NO OTHER IM ASSISTANCE                         | , 500                           | 7 - 2 1                         |                                 |                                 |                              |                                |                             |
| CHILDREN SERVED                                | 691                             | 654                             | 665                             | 658                             | 5.7%                         | 3.9%                           | 5.0%                        |
| CHILD CARE PAYMENTS                            | \$202,381                       | \$208,480                       | \$211,540                       | \$201,949                       | -2.9%                        | -4.3%                          | 0.2%                        |
| AVERAGE PER CHILD                              | \$293                           | \$319                           | \$318                           | \$307                           | -8.1%                        | -7.9%                          | -4.6%                       |