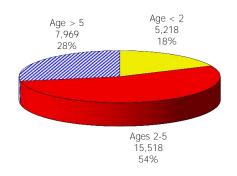

Figure 1. Regions

Figure 2. Reason for Child Care

Figure 3. Children Served by Facility

October 2018

12-Month Average November 2017 - October 2018

Figure 4. Children Served by Provider

October 2018

12-Month Average November 2017 - October 2018