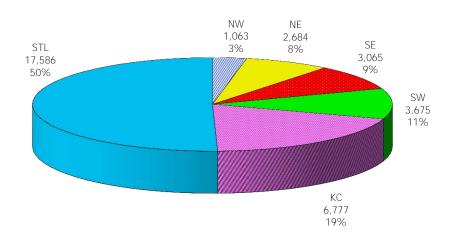

Figure 7. Children Served By Region

12-Month Average November 2017 - October 2018

TABLE 4. CHILDREN SERVED AND PAYMENTS BY FUND CATEGORY OCTOBER 2018

|           |                      | FCS/AC   | /CTS/IIS            | ADOPTIO  | N SUBSIDY          | INCOME   | ELIGIBLE             | TOTAL (UN | DUPLICATED)           |
|-----------|----------------------|----------|---------------------|----------|--------------------|----------|----------------------|-----------|-----------------------|
|           |                      | CHILDREN | PAYMENTS            | CHILDREN | PAYMENTS           | CHILDREN | PAYMENTS             | CHILDREN  | PAYMENTS              |
| NW REGION | ATCHISON             | 0        | \$0                 | 0        | \$0                | 0        | \$0                  | 0         | \$0                   |
| NW REGION | CALDWELL             | 2        | \$413               | 2        |                    | 9        | \$1,018              |           | \$1,749               |
|           | CARROLL              | 1        | \$291               | 0        |                    |          | \$295                |           | \$586                 |
|           | CASS                 | 69       | \$33,773            | 69       |                    | 294      | \$97,411             | 432       | \$160,139             |
|           | CHARITON             | 6        | \$1,216             | 0        | \$0                | 5        | \$731                | 11        | \$1,947               |
|           | CLINTON              | 6        | \$2,996             | 7        | \$2,791            | 17       | \$3,401              | 30        | \$9,188               |
|           | COOPER               | 7        | \$1,442             | 9        | \$1,793            | 50       | \$7,176              | 66        | \$10,411              |
|           | DAVIESS              | 2        | \$474               | 1        | \$306              | 7        | \$676                |           | \$1,456               |
|           | GENTRY               | 2        | \$639               | 0        |                    |          | \$274                |           | \$913                 |
|           | GRUNDY               | 8        | \$2,672             | 5        |                    |          | \$2,477              |           | \$6,198               |
|           | HARRISON             | 0        | \$0                 | 1        | \$306              | 5        | \$934                |           | \$1,240               |
|           | HOLT                 | 0        | \$0                 | 0        |                    |          | \$0                  |           | \$0                   |
|           | JOHNSON              | 28       | \$12,009            | 12       |                    | 102      | \$33,478             |           | \$48,881              |
|           | LAFAYETTE            | 17       | \$5,386             | 11       | \$3,207            | 36       | \$8,024              |           | \$16,617              |
|           | LINN                 | 3        | \$776               | 0        |                    | 9        | \$1,280              |           | \$2,056               |
|           | LIVINGSTON<br>MERCER | 11       | \$2,297<br>\$0      | 2        |                    |          | \$1,192<br>\$0       |           | \$4,028<br>\$0        |
|           | NODAWAY              | 6        | \$1,173             | 3        |                    | 5        | \$893                |           | \$2,889               |
|           | PETTIS               | 28       | \$14,103            | 7        | \$1,577            | 99       | \$15,530             |           | \$31,210              |
|           | PUTNAM               | 4        | \$663               | 1        | \$282              | 3        | \$339                |           | \$1,283               |
|           | RAY                  | 1        | \$528               | 1        | \$244              | 6        | \$1.132              |           | \$1,903               |
|           | SALINE               | 2        | \$438               | 4        |                    | 9        | \$1,502              |           | \$2,410               |
|           | SULLIVAN             | 1        | \$288               | 0        | 7                  |          | \$109                |           | \$397                 |
|           | WORTH                | 0        | \$0                 | 0        |                    |          | \$0                  |           | \$0                   |
|           | NW TOTAL             | 204      | \$81,574            | 135      | \$46,055           | 688      | \$177,870            | 1,027     | \$305,500             |
| NE DECTON | ADAID                | 20       | ¢7,002              | 1        | ¢1 401             | 2.4      | ¢E 07/               | 47        | ¢1E 200               |
| NE REGION | ADAIR<br>AUDRAIN     | 29<br>19 | \$7,903<br>\$4,947  | 4<br>15  | \$1,421<br>\$3,864 | 34<br>34 | \$5,976<br>\$5,334   |           | \$15,299              |
|           | BOONE                | 119      | \$60,634            | 63       |                    | 759      | \$309,975            |           | \$14,145<br>\$393,464 |
|           | CALLAWAY             | 40       | \$11,276            | 23       |                    | 104      | \$20,305             |           | \$37,248              |
|           | CLARK                | 3        | \$71,270            |          |                    | 5        | \$670                |           | \$1,385               |
|           | COLE                 | 69       | \$30,406            | 46       |                    | -        | \$144,156            |           | \$189,781             |
|           | GASCONADE            | 10       | \$3,125             | 4        |                    | 14       | \$2,381              | 28        | \$6,320               |
|           | HOWARD               | 9        | \$2,273             | 0        |                    |          | \$2,000              |           | \$4,273               |
|           | KNOX                 | 2        | \$539               | 0        |                    |          | \$576                |           | \$1,115               |
|           | LEWIS                | 0        | \$0                 | 0        |                    |          | \$0                  | 0         | \$0                   |
|           | LINCOLN              | 29       | \$7,642             | 12       | \$2,579            | 59       | \$11,913             | 100       | \$22,133              |
|           | MACON                | 12       | \$3,746             | 2        |                    | 27       | \$4,450              | 41        | \$8,741               |
|           | MARION               | 27       | \$8,243             | 22       | \$5,316            | 86       | \$15,917             | 135       | \$29,477              |
|           | MONITEAU             | 4        | \$1,022             | 3        | \$709              |          | \$5,924              |           | \$7,656               |
|           | MONROE               | 8        | \$2,001             | 4        | 7000               | 16       | \$2,875              |           | \$5,541               |
|           | MONTGOMERY           | 5        | \$2,243             | 2        |                    | 2        | \$207                |           | \$2,857               |
|           | OSAGE                | 8        | \$3,144             | 3        |                    | 28       | \$6,121              |           | \$10,207              |
|           | PIKE                 | 16       |                     |          |                    |          |                      |           | \$11,603              |
|           | RALLS                | 4        | \$1,073             | 2        |                    |          |                      |           | \$2,166               |
|           | RANDOLPH<br>SCHUYLER | 38       | \$13,638            |          |                    |          | \$11,373             |           | \$28,206              |
|           |                      | 0 4      |                     |          |                    |          | \$0<br>\$230         |           | \$0<br>¢1.420         |
|           | SCOTLAND<br>SHELBY   | 3        | \$1,208<br>\$461    | 4        |                    |          | \$703                |           | \$1,438<br>\$1,754    |
|           | WARREN               | 3        | \$606               |          |                    |          |                      |           | \$2,186               |
|           | NE TOTAL             | 461      | \$170,115           |          |                    |          | \$557,476            |           | \$796,994             |
|           |                      |          |                     |          |                    |          |                      |           |                       |
| SE REGION | BOLLINGER<br>BUTLER  | 17<br>71 | \$3,999<br>\$23,932 | 3<br>27  |                    |          | \$1,020<br>\$34,152  |           | \$5,434<br>\$65,121   |
|           | CAPE GIRARDEAU       | 75       |                     |          |                    |          | \$34,152<br>\$31,769 |           | \$65,121<br>\$59,534  |
|           | CARTER               | 0        |                     |          |                    |          |                      |           | \$59,534<br>\$0       |
|           | CRAWFORD             | 6        |                     | 3        |                    |          | \$5,028              |           | \$7,251               |
|           | DENT                 | 16       | \$3,171             | 5        |                    |          |                      |           | \$6,355               |
|           | DUNKLIN              | 26       | \$6,295             |          |                    |          | \$22,853             |           | \$34,153              |
|           | HOWELL               | 40       | \$12,979            |          |                    |          | \$19,097             |           | \$35,000              |
|           | IRON                 | 4        | \$1,102             |          |                    |          | \$799                |           | \$3,077               |
|           | MADISON              | 30       |                     |          |                    |          |                      |           | \$25,237              |
| l         | MARIES               | 2        | \$309               |          |                    |          | \$215                |           | \$524                 |
|           | IVII II CI LO        | _        | Ψ307                | U        | 40                 |          | \$Z13                | J         | ΨJZ-T                 |