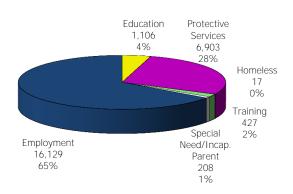

Figure 1. Regions

Figure 2. Reason for Child Care

Figure 3. Children Served by Facility

October 2018

12-Month Average November 2017 - October 2018

Figure 4. Children Served by Provider

October 2018

12-Month Average November 2017 - October 2018

TABLE 1. CHILD CARE STATEWIDE SUMMARY OCTOBER 2018

|                                                | NUMBER<br>OR AMOUNT<br>OCT-2018 | NUMBER<br>OR AMOUNT<br>SEP-2018 | NUMBER<br>OR AMOUNT<br>AUG-2018 | NUMBER<br>OR AMOUNT<br>OCT-2017 | CHANGE<br>FROM<br>LAST MONTH | CHANGE<br>FROM<br>2 MONTHS AGO | CHANGE<br>FROM<br>LAST YEAR |
|------------------------------------------------|---------------------------------|---------------------------------|---------------------------------|---------------------------------|------------------------------|--------------------------------|-----------------------------|
| ADDITIONS DESERVED                             | 5.040                           | F 400                           | 7.0/1                           | F 000                           | 4.207                        | 24.207                         | F 10/                       |
| APPLICATIONS RECEIVED APPLICATIONS APPROVED    | 5,342                           | 5,120                           | 7,061                           | 5,083                           | 4.3%<br>0.9%                 | -24.3%<br>-20.1%               | 5.1%<br>-6.9%               |
|                                                | 2,450                           | 2,429                           | 3,065                           | 2,631                           |                              |                                |                             |
| APPLICATIONS REJECTED                          | 2,753                           | 2,787                           | 3,378                           | 2,372                           | -1.2%<br>-10.7%              | -18.5%                         | 16.1%                       |
| APPLICATIONS PENDING                           | 1,293                           | 1,448                           | 1,714                           | 1,150                           |                              | -24.6%                         | 12.4%                       |
| 15 DAYS OR LESS                                | 1,216                           | 1,275                           | 1,612                           | 1,107                           | -4.6%                        | -24.6%                         | 9.8%                        |
| MORE THAN 15 DAYS                              | 77                              | 173                             | 102                             | 43                              | -55.5%                       | -24.5%                         | 79.1%                       |
| HOUSEHOLD REASON FOR CARE*                     |                                 |                                 |                                 |                                 |                              |                                |                             |
| EMPLOYMENT                                     | 16,129                          | 15,957                          | 16,216                          | 17,749                          | 1.1%                         | -0.5%                          | -9.1%                       |
| EDUCATION                                      | 1,106                           | 1,064                           | 1,041                           | 1,208                           | 3.9%                         | 6.2%                           | -8.4%                       |
| TRAINING                                       | 427                             | 414                             | 425                             | 464                             | 3.1%                         | 0.5%                           | -8.0%                       |
| PROTECTIVE SERVICES                            | 6,903                           | 7,575                           | 7.198                           | 6,833                           | -8.9%                        | -4.1%                          | 1.0%                        |
| SPECIAL NEED                                   | 42                              | 40                              | 37                              | 49                              | 5.0%                         | 13.5%                          | -14.3%                      |
| INCAPACITATED PARENT                           | 166                             | 154                             | 155                             | 188                             | 7.8%                         | 7.1%                           | -11.7%                      |
| HOMELESS                                       | 17                              | 18                              | 13                              | 29                              | -5.6%                        | 30.8%                          | -41.4%                      |
| TOTAL HOUSEHOLDS                               | 24,790                          | 25,222                          | 25,085                          | 26,520                          | -1.7%                        | -1.2%                          | -6.5%                       |
| TOTAL HOUSEHOLDS                               | 24,790                          | 25,222                          | 25,065                          | 20,520                          | -1.770                       | -1.270                         | -0.370                      |
| CHILDREN SERVED BY FACILITY                    |                                 |                                 |                                 |                                 |                              |                                |                             |
| CENTER CARE                                    | 27,378                          | 28,703                          | 27,792                          | 27,744                          | -4.6%                        | -1.5%                          | -1.3%                       |
| FAMILY HOME CARE                               | 4,687                           | 4,984                           | 5,014                           | 6,680                           | -6.0%                        | -6.5%                          | -29.8%                      |
| GROUP HOME CARE                                | 736                             | 813                             | 736                             | 726                             | -9.5%                        | 0.0%                           | 1.4%                        |
|                                                |                                 |                                 |                                 |                                 |                              |                                |                             |
| CHILDREN SERVED BY PROVIDER                    |                                 |                                 |                                 |                                 |                              |                                |                             |
| LICENSED                                       | 26,285                          | 27,378                          | 26,276                          | 26,471                          | -4.0%                        | 0.0%                           | -0.7%                       |
| LICENSE EXEMPT                                 | 3,562                           | 4,308                           | 4,103                           | 4,031                           | -17.3%                       | -13.2%                         | -11.6%                      |
| REGISTERED                                     | 2,993                           | 3,113                           | 3,219                           | 4,708                           | -3.9%                        | -7.0%                          | -36.4%                      |
| TOTAL (UNDUPLICATED)                           |                                 |                                 |                                 |                                 |                              |                                |                             |
| CHILDREN SERVED                                | 32,634                          | 34,230                          | 33,372                          | 34,915                          | -4.7%                        | -2.2%                          | -6.5%                       |
| CHILD CARE PAYMENTS                            | · ·                             |                                 | · ·                             | · ·                             | -4.7%                        | -2.2%<br>-12.6%                | -0.5 %<br>-8.5 %            |
| AVERAGE PER CHILD                              | \$10,937,325                    | \$12,266,655                    | \$12,515,734                    | \$11,957,951                    | -6.5%                        | -12.6%                         | -2.1%                       |
| AVERAGE PER CHILD                              | \$335                           | \$358                           | \$375                           | \$342                           | -0.5%                        | -10.0%                         | -2.170                      |
| OTHER ASSISTANCE RECEIVED TEMPORARY ASSISTANCE |                                 |                                 |                                 |                                 |                              |                                |                             |
| CHILDREN SERVED                                | 1.422                           | 1,420                           | 1,430                           | 1,725                           | 0.1%                         | -0.6%                          | -17.6%                      |
| CHILD CARE PAYMENTS                            | \$554,178                       | \$563,887                       | \$590,923                       | \$686,694                       | -1.7%                        | -6.2%                          | -19.3%                      |
| AVERAGE PER CHILD                              | \$390                           | \$397                           | \$413                           | \$398                           | -1.9%                        | -5.7%                          | -2.1%                       |
| MEDICAID ONLY                                  | ·                               |                                 |                                 |                                 |                              |                                |                             |
| CHILDREN SERVED                                | 20,877                          | 21,920                          | 21,341                          | 23,530                          | -4.8%                        | -2.2%                          | -11.3%                      |
| CHILD CARE PAYMENTS                            | \$6,561,625                     | \$7,338,540                     | \$7,449,826                     | \$7,610,666                     | -10.6%                       | -11.9%                         | -13.8%                      |
| AVERAGE PER CHILD                              | \$314                           | \$335                           | \$349                           | \$323                           | -6.1%                        | -10.0%                         | -2.8%                       |
| FOOD STAMPS ONLY                               | ·                               |                                 |                                 |                                 |                              |                                |                             |
| CHILDREN SERVED                                | 2,752                           | 2,668                           | 2,740                           | 2,174                           | 3.1%                         | 0.4%                           | 26.6%                       |
| CHILD CARE PAYMENTS                            | \$940,877                       | \$945,035                       | \$999,307                       | \$737,457                       | -0.4%                        | -5.8%                          | 27.6%                       |
| AVERAGE PER CHILD                              | \$342                           | \$354                           | \$365                           | \$339                           | -3.5%                        | -6.3%                          | 0.8%                        |
| CHILDREN SERVICES                              |                                 |                                 |                                 |                                 |                              |                                |                             |
| CHILDREN SERVED                                | 6,903                           | 7,575                           | 7,198                           | 6,833                           | -8.9%                        | -4.1%                          | 1.0%                        |
| CHILD CARE PAYMENTS                            | \$2,678,264                     | \$3,210,712                     | \$3,264,139                     | \$2,721,186                     | -16.6%                       | -17.9%                         | -1.6%                       |
| AVERAGE PER CHILD                              | \$388                           | \$424                           | \$453                           | \$398                           | -8.5%                        | -14.4%                         | -2.6%                       |
| NO OTHER IM ASSISTANCE                         | , 500                           | 7 - 2 1                         |                                 |                                 |                              |                                |                             |
| CHILDREN SERVED                                | 691                             | 654                             | 665                             | 658                             | 5.7%                         | 3.9%                           | 5.0%                        |
| CHILD CARE PAYMENTS                            | \$202,381                       | \$208,480                       | \$211,540                       | \$201,949                       | -2.9%                        | -4.3%                          | 0.2%                        |
| AVERAGE PER CHILD                              | \$293                           | \$319                           | \$318                           | \$307                           | -8.1%                        | -7.9%                          | -4.6%                       |