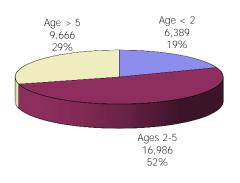

#### **TABLE OF CONTENTS**

| Figure | 1   | Map of Regions                                     | 1     |
|--------|-----|----------------------------------------------------|-------|
| Figure | 2   | Reason for Care                                    | 2     |
| Figure | 3   | Children Served by Facility                        | 2     |
| Figure | 4   | Children Served by Provider                        | 2     |
| Table  | 1   | Statewide Summary                                  | 3     |
| Table  | 2   | Applications                                       | 4-5   |
| Table  | 3   | Reason for Care                                    | 6-7   |
| Figure | 5   | Children Served                                    | 8     |
| Figure | 6   | Child Care Payments                                | 8     |
| Figure | 7   | Children Served by Region                          | 9     |
| Table  | 4   | Children Served and Payments by Fund Category      | 10-11 |
| Figure | 8   | Total Children Served By Age Group                 | 12    |
| Figure | 9   | Children Served Age < 2 by Facility                | 12    |
| Figure | 10  | Children Served Ages 2-5 by Facility               | 13    |
| Figure | 11  | Children Served Ages > 5 by Facility               | 13    |
| Figure | 12  | Children Served in Center by Age                   | 14    |
| Figure | 13  | Children Served in Family Home by Age              | 14    |
| Figure | 14  | Children Served in Group Home by Age               | 14    |
| Table  | 5   | Children Served & Payments by Child Age & Facility | 15-16 |
| Table  | 6   | Child Care Demographics                            | 17    |
| Table  | 6A  | Transitional Child Care – Summary                  | 18    |
| Figure | 15  | Transitional Households by Region                  | 18    |
| Figure | 16  | Transitional Children by Region                    | 18    |
| Table  | 6A1 | Transitional Child Care – Level 1                  | 19    |