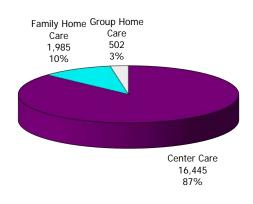

#### 12-Month Average October 2019 - September 2020

Figure 3. Children Served by Facility

September 2020