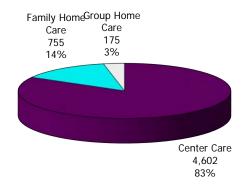

#### 12-Month Average October 2019 - September 2020

Figure 3. Children Served by Facility

September 2020