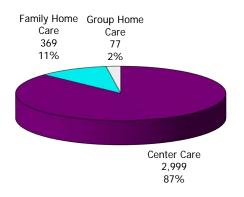

#### **TABLE OF CONTENTS**

| Figure | 1  | Map of Regions                                     | 1     |
|--------|----|----------------------------------------------------|-------|
| Figure | 2  | Reason for Care                                    | 2     |
| Figure | 3  | Children Served by Facility                        | 2     |
| Figure | 4  | Children Served by Provider                        | 2     |
| Table  | 1  | Statewide Summary                                  | 3     |
| Table  | 2  | Applications                                       | 4-5   |
| Table  | 3  | Reason for Care                                    | 6-7   |
| Figure | 5  | Children Served                                    | 8     |
| Figure | 6  | Child Care Payments                                | 8     |
| Figure | 7  | Children Served by Region                          | 9     |
| Table  | 4  | Children Served and Payments by Fund Category      | 10-11 |
| Figure | 8  | Total Children Served By Age Group                 | 12    |
| Figure | 9  | Children Served Age < 2 by Facility                | 12    |
| Figure | 10 | Children Served Ages 2-5 by Facility               | 13    |
| Figure | 11 | Children Served Ages > 5 by Facility               | 13    |
| Figure | 12 | Children Served in Center by Age                   | 14    |
| Figure | 13 | Children Served in Family Home by Age              | 14    |
| Figure | 14 | Children Served in Group Home by Age               | 14    |
| Table  | 5  | Children Served & Payments by Child Age & Facility | 15-16 |
| Table  | 6  | Child Care Demographics                            | 17    |
| Table  | 6A | Transitional Child Care – Summary                  | 18    |
| Figure | 15 | Transitional Households by Level                   | 18    |
| Figure | 16 | Transitional Children by Level                     | 18    |
| Figure | 17 | Children Served by Provider Type                   | 19    |

| Figure | 18 | Child Care Providers by Type19                             |
|--------|----|------------------------------------------------------------|
| Table  | 7  | Children Served, Providers & Payments by Provider Type20   |
| Table  | 8  | Reason for Care for Households Receiving Subsidy Payment21 |
| Figure | 19 | Expenditures by Reason for Care21                          |
| Figure | 20 | Households by Reason for Care22                            |
| Figure | 21 | Children by Reason for Care22                              |
|        |    |                                                            |