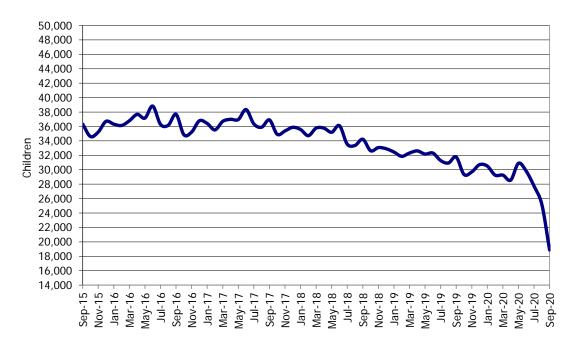

#### **TABLE OF CONTENTS**

| Figure | 1  | Map of Regions                                     | 1     |
|--------|----|----------------------------------------------------|-------|
| Figure | 2  | Reason for Care                                    | 2     |
| Figure | 3  | Children Served by Facility                        | 2     |
| Figure | 4  | Children Served by Provider                        | 2     |
| Table  | 1  | Statewide Summary                                  | 3     |
| Table  | 2  | Applications                                       | 4-5   |
| Table  | 3  | Reason for Care                                    | 6-7   |
| Figure | 5  | Children Served                                    | 8     |
| Figure | 6  | Child Care Payments                                | 8     |
| Figure | 7  | Children Served by Region                          | 9     |
| Table  | 4  | Children Served and Payments by Fund Category      | 10-11 |
| Figure | 8  | Total Children Served By Age Group                 | 12    |
| Figure | 9  | Children Served Age < 2 by Facility                | 12    |
| Figure | 10 | Children Served Ages 2-5 by Facility               | 13    |
| Figure | 11 | Children Served Ages > 5 by Facility               | 13    |
| Figure | 12 | Children Served in Center by Age                   | 14    |
| Figure | 13 | Children Served in Family Home by Age              | 14    |
| Figure | 14 | Children Served in Group Home by Age               | 14    |
| Table  | 5  | Children Served & Payments by Child Age & Facility | 15-16 |
| Table  | 6  | Child Care Demographics                            | 17    |
| Table  | 6A | Transitional Child Care – Summary                  | 18    |
| Figure | 15 | Transitional Households by Level                   | 18    |
| Figure | 16 | Transitional Children by Level                     | 18    |
| Figure | 17 | Children Served by Provider Type                   | 19    |