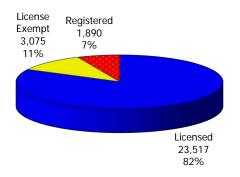

#### 12-Month Average October 2019 - September 2020

Figure 3. Children Served by Facility

September 2020