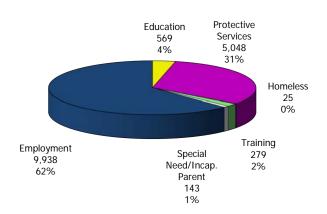

|

#### **GLOSSARY**

FCS/AC/CTS/IIS Family Centered Services/Alternative Care/Children's Treatment

Services/Intensive In-Home Services

IM Income Maintenance

ECPSS Early Childhood and Prevention Services Section

TCC Transitional Child Care Subsidy

#### **NOTES**

- Unless noted elsewhere, all data contained in this report is based on payments made during the report month, usually for care provided the previous month.
- Payment data provided is for informational purposes only and is not meant to provide an auditable account of expenditures.
- Observe caution in the use of percentages when the base for computations is small, especially if observations total less than 100.

Figure 1. Regions



Figure 2. Reason for Child Care



#### 12-Month Average October 2019 - September 2020





Figure 3. Children Served by Facility

September 2020

#### 12-Month Average October 2019 - September 2020





Figure 4. Children Served by Provider

#### September 2020





TABLE 1. CHILD CARE STATEWIDE SUMMARY SEPTEMBER 2020

| APPLICATIONS RECEIVED  5,143  5,192  4,150  5,064  1,094  23,994  1,696  APPLICATIONS APPROVED  2,476  APPLICATIONS APPROVED  2,476  2,105  1,661  2,586  1,776  49,195  5,064  1,776  49,195  5,076  49,195  5,196  1,613  1,016  1,111  1,389  5,1096  1,12,196  APPLICATIONS PERDING  1,611  1,674  1,067  1,111  3,894  5,1096  1,1236  APPLICATIONS PENDING  1,611  1,674  1,067  1,111  3,894  5,1096  1,1236  APPLICATIONS PENDING  1,611  1,674  1,067  1,111  3,894  5,1096  1,1236  APPLICATIONS PENDING  1,611  1,674  1,676  1,671  1,676  1,677  1,775  1,775  1,775  1