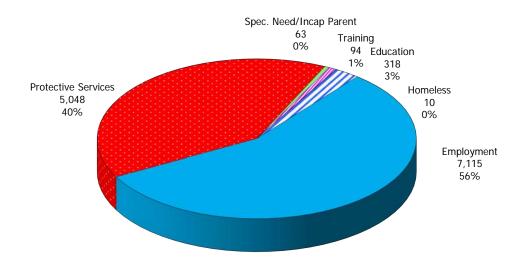

TABLE 4. CHILDREN SERVED AND PAYMENTS BY FUND CATEGORY SEPTEMBER 2020

|                 |                         | FCS/AC/    | /CTS/IIS              | ADOPTIO  | N SUBSIDY   | INCOME   | ELIGIBLE                 | TOTAL (UNI | OUPLICATED)            |
|-----------------|-------------------------|------------|-----------------------|----------|-------------|----------|--------------------------|------------|------------------------|
|                 |                         | CHILDREN   | PAYMENTS              | CHILDREN | PAYMENTS    | CHILDREN | PAYMENTS                 | CHILDREN   | PAYMENTS               |
|                 |                         |            |                       |          |             |          |                          |            |                        |
|                 | NEW MADRID              | 17         | \$4,513               |          |             | 29       | \$5,063                  |            | \$11,617               |
|                 | OREGON                  | 7          | \$475                 | 1        | +           |          | \$1,105                  |            | \$1,679                |
|                 | PEMISCOT                | 12         | \$4,590               |          | +0 <u>-</u> | 24       | \$6,058                  |            | \$10,969               |
|                 | PERRY                   | 9          | \$2,495               |          |             |          | \$4,074                  |            | \$8,265                |
|                 | PHELPS<br>PULASKI       | 17<br>33   | \$2,970<br>\$12,219   |          |             | 8<br>23  | \$673<br>\$4,660         |            | \$4,994<br>\$19,754    |
|                 | REYNOLDS                | 0          | \$12,219              |          |             |          | \$4,000                  |            | \$19,754               |
|                 | RIPLEY                  | 3          | \$827                 | 6        |             |          | \$786                    |            | \$3,151                |
|                 | ST FRANCOIS             | 72         | \$28,140              |          |             | 113      | \$22,587                 |            | \$72,043               |
|                 | STE GENEVIEVE           | 14         | \$4,881               | 7        |             |          | \$2,461                  |            | \$9,861                |
|                 | SCOTT                   | 80         | \$20,571              | 9        |             | 166      | \$26,498                 |            | \$49,163               |
|                 | SHANNON                 | 0          |                       |          |             |          | \$0                      |            | \$0                    |
|                 | STODDARD                | 35         | \$10,314              | 17       |             | 37       | \$5,155                  | 89         | \$18,955               |
|                 | TEXAS                   | 13         | \$3,812               | 6        |             | 15       | \$1,806                  | 34         | \$6,514                |
|                 | WASHINGTON              | 34         | \$10,492              | 12       | \$3,166     | 93       | \$15,607                 | 139        | \$29,265               |
|                 | WAYNE                   | 11         | \$2,320               | 2        | \$513       | 24       | \$3,153                  | 37         | \$5,985                |
|                 | WRIGHT                  | 11         | \$2,715               | 11       | \$2,175     |          | \$1,257                  | 26         | \$6,147                |
|                 | SE TOTAL                | 641        | \$207,054             | 320      | \$96,716    | 1,173    | \$228,174                | 2,133      | \$531,944              |
| 014 === : = : : | DADDY                   |            | 4.2.2.                |          |             |          | 4                        | _          | 1                      |
| SW REGION       | BARRY                   | 8          | \$3,264               | 2        |             | 21       | \$3,897                  |            | \$7,596                |
|                 | BARTON                  | 3          | \$856                 | 1        | \$174       | 7        | \$507                    |            | \$1,537<br>\$1,404     |
|                 | BATES                   | 2          | \$347                 |          | \$236       |          | \$914                    |            | \$1,496                |
|                 | BENTON<br>CAMDEN        | 26         | \$2,131<br>\$5,892    | 5        | 7           | 28<br>68 | \$4,214<br>\$10,156      |            | \$7,256<br>\$17,045    |
|                 | CEDAR                   | 0          | \$5,892<br>\$0        |          |             |          | \$10,156                 |            | \$17,045<br>\$2,008    |
|                 | CHRISTIAN               | 38         | \$13,108              |          |             |          | \$1,490<br>\$17,028      |            | \$2,000<br>\$38,994    |
|                 | DADE                    | 0          | \$13,108              |          |             |          | \$17,028                 |            | \$38,994<br>\$0        |
|                 | DALLAS                  | 9          |                       |          | 7.7         |          | \$3,188                  |            | \$12,344               |
|                 | DOUGLAS                 | 5          | \$1,193               |          | , . ,       |          | \$738<br>\$738           |            | \$1,931                |
|                 | GREENE                  | 165        | \$98,688              |          | Ψŏ          | 649      | \$238,619                |            | \$419,181              |
|                 | HENRY                   | 18         | \$7,587               | 16       |             | 27       | \$5,936                  |            | \$19,614               |
|                 | HICKORY                 | 0          | \$0                   | 8        |             | 8        | \$840                    |            | \$1,930                |
|                 | JASPER                  | 37         | \$15,321              | 36       | \$15,501    | 140      | \$32,824                 | 213        | \$63,645               |
|                 | LACLEDE                 | 29         | \$12,866              | 17       | \$5,286     | 44       | \$9,666                  | 90         | \$27,818               |
|                 | LAWRENCE                | 21         | \$7,034               | 14       | \$4,408     | 13       | \$1,814                  | 48         | \$13,256               |
|                 | MCDONALD                | 2          | \$401                 | 1        | 7           | 3        | \$350                    |            | \$997                  |
|                 | MILLER                  | 12         | \$3,564               |          |             | 42       | \$4,501                  |            | \$8,387                |
|                 | MORGAN                  | 4          | \$1,289               |          |             | _        | \$600                    |            | \$1,890                |
|                 | NEWTON                  | 40         | \$11,238              |          |             |          | \$10,918                 |            | \$33,581               |
|                 | OZARK                   | 0          | \$0                   |          | 7.7         | 3        | \$106                    |            | \$106                  |
|                 | POLK                    | 22         | \$7,557               | 19       |             |          | \$7,913                  |            | \$21,379               |
|                 | ST CLAIR                | 0          | , , ,                 |          |             |          |                          |            | \$582                  |
|                 | STONE<br>TANEY          | 10         | \$2,452<br>\$846      |          |             |          | \$3,051<br>\$6,047       |            | \$7,512<br>\$10,173    |
|                 | VERNON                  | 0          |                       |          |             |          |                          |            | \$10,173               |
|                 | WEBSTER                 | 15         | \$11,095              |          |             |          |                          |            | \$21,344               |
|                 | SW TOTAL                | 476        | \$212,358             |          |             |          |                          |            | \$744,866              |
|                 |                         |            |                       |          |             |          |                          | ,          |                        |
| KC REGION       | ANDREW                  | 3          | \$1,234               | 4        | \$473       | 6        | \$888                    | 13         | \$2,594                |
|                 | BUCHANAN                | 40         |                       | 31       |             |          |                          |            | \$80,906               |
|                 | CLAY                    | 101        | \$68,487              |          |             | 282      | \$102,518                |            | \$212,946              |
|                 | DE KALB                 | 1          | \$133                 |          |             |          | \$0                      |            | \$532                  |
|                 | JACKSON                 | 441        | \$256,447             |          |             |          | \$783,973                |            | \$1,163,259            |
|                 | PLATTE                  | 26         | \$16,381              |          |             |          | \$16,018                 |            | \$43,241               |
|                 | KC TOTAL                | 612        | \$361,080             | 440      | \$187,332   | 2,643    | \$955,067                | 3,695      | \$1,503,479            |
| CTL DECLOS      | EDANIKI INI             | 50         | #00 471               | F^       | #10.007     | 110      | ¢F0 (71                  | 074        | ¢07.400                |
| STL REGION      | FRANKLIN                | 59         | \$28,171              | 50       |             | 162      | \$50,671                 |            | \$97,130               |
|                 | JEFFERSON<br>ST CHARLES | 152<br>170 | \$76,392<br>\$115,136 |          |             |          | \$131,348<br>\$244,536   |            | \$235,304<br>\$417,708 |
|                 | ST LOUIS COUNTY         | 449        | \$115,136             |          |             |          | \$244,536<br>\$1,720,726 |            | \$417,708              |
|                 | ST LOUIS COUNTY         | 107        | \$64,823              |          |             |          |                          |            | \$1,049,316            |
|                 | STL TOTAL               | 937        | \$610,149             |          |             | 7,188    | \$3,114,328              |            | \$3,976,103            |
|                 | J.E IOIAE               | ,37        | <b>4510,147</b>       | 730      | \$231,027   | 7,130    | \$5,114,020              | 5,555      | <b>\$5,775,103</b>     |
|                 | OUT OF STATE            | 0          | \$0                   | 0        | \$0         | 0        | \$0                      | 0          | \$0                    |
|                 |                         |            |                       |          |             |          |                          |            |                        |
| STATEWIDE       |                         | 3.143      | \$1,587,089           | 1,905    | \$792,453   | 13,827   | \$5,062,638              | 18,874     | \$7,442,180            |