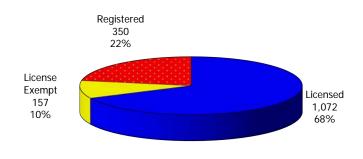

#### 12-Month Average October 2019 - September 2020

Figure 4. Children Served by Provider