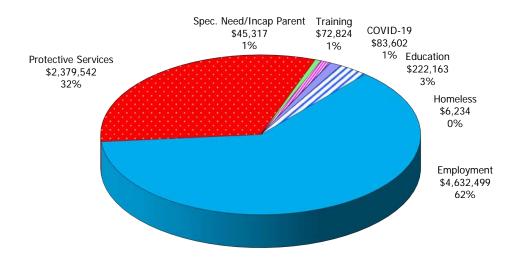

| Figure | 18 | Child Care Providers by Type19                             |
|--------|----|------------------------------------------------------------|
| Table  | 7  | Children Served, Providers & Payments by Provider Type20   |
| Table  | 8  | Reason for Care for Households Receiving Subsidy Payment21 |
| Figure | 19 | Expenditures by Reason for Care21                          |
| Figure | 20 | Households by Reason for Care22                            |
| Figure | 21 | Children by Reason for Care22                              |
|        |    |                                                            |