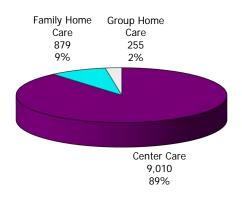

#### 12-Month Average October 2019 - September 2020

Figure 3. Children Served by Facility

September 2020