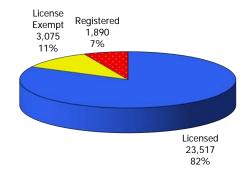

Childhood and Prevention Services Section

TCC Transitional Child Care Subsidy

#### **NOTES**

- Unless noted elsewhere, all data contained in this report is based on payments made during the report month, usually for care provided the previous month.
- Payment data provided is for informational purposes only and is not meant to provide an auditable account of expenditures.
- Observe caution in the use of percentages when the base for computations is small, especially if observations total less than 100.

Figure 1. Regions



Figure 2. Reason for Child Care



#### 12-Month Average October 2019 - September 2020





Figure 3. Children Served by Facility

September 2020

#### 12-Month Average October 2019 - September 2020





Figure 4. Children Served by Provider

#### September 2020





TABLE 1. CHILD CARE STATEWIDE SUMMARY SEPTEMBER 2020

| APPLICATIONS RECEIVED  5,143  5,192  4,150  5,064  1,094  23,994  1,696  APPLICATIONS APPROVED  2,476  APPLICATIONS APPROVED  2,476  2,105  1,661  2,586  1,776  49,195  5,064  1,776  49,195  5,076  49,195  5,196  1,613  1,016  1,111  1,389  5,1096  1,12,196  APPLICATIONS PERDING  1,611  1,674  1,067  1,111  3,894  5,1096  1,1236  APPLICATIONS PENDING  1,611  1,674  1,067  1,111  3,894  5,1096  1,1236  APPLICATIONS PENDING  1,611  1,674  1,067  1,111  3,894  5,1096  1,1236  APPLICATIONS PENDING  1,611  1,674  1,676  1,671  1,676  1,677  1,775  1,775  1,775  1,775  1,775  1,775  1,775  1,775  1,775  1,775  1,775  1,775  1,775  1,775  1,775  1,775  1,775  1,775  1,775  1,775  1,775  1,775  1,775  1,775  1,775  1,775  1,775  1,775  1,77