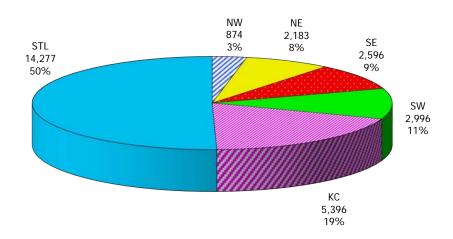

#### **TABLE OF CONTENTS**

| Figure | 1  | Map of Regions                                     | 1     |
|--------|----|----------------------------------------------------|-------|
| Figure | 2  | Reason for Care                                    | 2     |
| Figure | 3  | Children Served by Facility                        | 2     |
| Figure | 4  | Children Served by Provider                        | 2     |
| Table  | 1  | Statewide Summary                                  | 3     |
| Table  | 2  | Applications                                       | 4-5   |
| Table  | 3  | Reason for Care                                    | 6-7   |
| Figure | 5  | Children Served                                    | 8     |
| Figure | 6  | Child Care Payments                                | 8     |
| Figure | 7  | Children Served by Region                          | 9     |
| Table  | 4  | Children Served and Payments by Fund Category      | 10-11 |
| Figure | 8  | Total Children Served By Age Group                 | 12    |
| Figure | 9  | Children Served Age < 2 by Facility                | 12    |
| Figure | 10 | Children Served Ages 2-5 by Facility               | 13    |
| Figure | 11 | Children Served Ages > 5 by Facility               | 13    |
| Figure | 12 | Children Served in Center by Age                   | 14    |
| Figure | 13 | Children Served in Family Home by Age              | 14    |
| Figure | 14 | Children Served in Group Home by Age               | 14    |
| Table  | 5  | Children Served & Payments by Child Age & Facility | 15-16 |
| Table  | 6  | Child Care Demographics                            | 17    |
| Table  | 6A | Transitional Child Care – Summary                  | 18    |
| Figure | 15 | Transitional Households by Level                   | 18    |
| Figure | 16 | Transitional Children by Level                     | 18    |
| Figure | 17 | Children Served by Provider Type                   | 19    |

Figure 1. Regions

Figure 2. Reason for Child Care