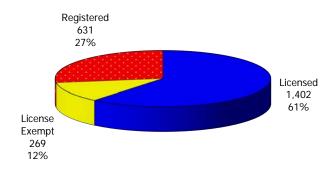

#### 12-Month Average October 2019 - September 2020

Figure 4. Children Served by Provider