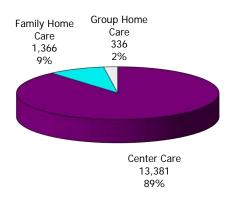

#### 12-Month Average October 2019 - September 2020

Figure 3. Children Served by Facility

September 2020