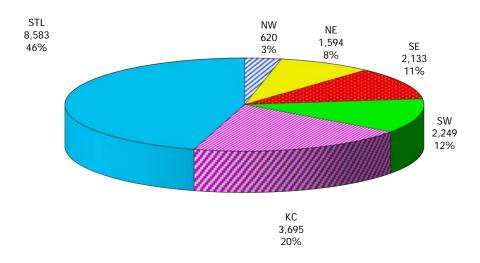

#### **TABLE OF CONTENTS**

| Figure | 1  | Map of Regions                                     | 1     |
|--------|----|----------------------------------------------------|-------|
| Figure | 2  | Reason for Care                                    | 2     |
| Figure | 3  | Children Served by Facility                        | 2     |
| Figure | 4  | Children Served by Provider                        | 2     |
| Table  | 1  | Statewide Summary                                  | 3     |
| Table  | 2  | Applications                                       | 4-5   |
| Table  | 3  | Reason for Care                                    | 6-7   |
| Figure | 5  | Children Served                                    | 8     |
| Figure | 6  | Child Care Payments                                | 8     |
| Figure | 7  | Children Served by Region                          | 9     |
| Table  | 4  | Children Served and Payments by Fund Category      | 10-11 |
| Figure | 8  | Total Children Served By Age Group                 | 12    |
| Figure | 9  | Children Served Age < 2 by Facility                | 12    |
| Figure | 10 | Children Served Ages 2-5 by Facility               | 13    |
| Figure | 11 | Children Served Ages > 5 by Facility               | 13    |
| Figure | 12 | Children Served in Center by Age                   | 14    |
| Figure | 13 | Children Served in Family Home by Age              | 14    |
| Figure | 14 | Children Served in Group Home by Age               | 14    |
| Table  | 5  | Children Served & Payments by Child Age & Facility | 15-16 |
| Table  | 6  | Child Care Demographics                            | 17    |
| Table  | 6A | Transitional Child Care – Summary                  | 18    |
| Figure | 15 | Transitional Households by Level                   | 18    |
| Figure | 16 | Transitional Children by Level                     | 18    |
| Figure | 17 | Children Served by Provider Type                   | 19    |