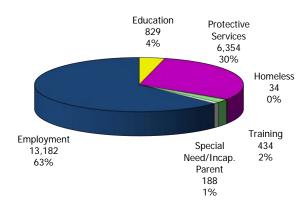

|

#### **GLOSSARY**

FCS/AC/CTS/IIS Family Centered Services/Alternative Care/Children's Treatment

Services/Intensive In-Home Services

IM Income Maintenance

ECPSS Early Childhood and Prevention Services Section

TCC Transitional Child Care Subsidy

#### **NOTES**

- Unless noted elsewhere, all data contained in this report is based on payments made during the report month, usually for care provided the previous month.
- Payment data provided is for informational purposes only and is not meant to provide an auditable account of expenditures.
- Observe caution in the use of percentages when the base for computations is small, especially if observations total less than 100.

Figure 1. Regions



Figure 2. Reason for Child Care



#### 12-Month Average October 2019 - September 2020





Figure 3. Children Served by Facility

September 2020

#### 12-Month Average October 2019 - September 2020





Figure 4. Children Served by Provider

#### September 2020





TABLE 1. CHILD CARE STATEWIDE SUMMARY SEPTEMBER 2020

| APPLICATIONS RECEIVED  5,143  5,192  4,150  5,064  1,094  23,994  1,696  APPLICATIONS APPROVED  2,476  APPLICATIONS APPROVED  2,476  2,105  1,661  2,586  1,776  49,195  5,064  1,776  49,195  5,076  49,195  5,196  1,613  1,016  1,111  1,389  5,1096  1,12,196  APPLICATIONS PERDING  1,611  1,674  1,067  1,111  3,894  5,1096  1,1236  APPLICATIONS PENDING  1,611  1,674  1,067  1,111  3,894  5,1096  1,1236  APPLICATIONS PENDING  1,611  1,674  1,067  1,111  3,894  5,1096  1,1236  APPLICATIONS PENDING  1,611  1,674  1,676  1,671  1,676  1,677  1,775  1,775  1,775  1,7