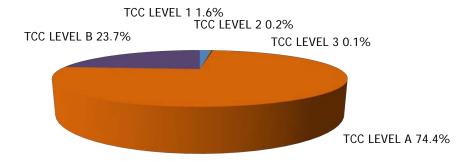

#### **TABLE OF CONTENTS**

| Figure | 1  | Map of Regions                                     | 1     |
|--------|----|----------------------------------------------------|-------|
| Figure | 2  | Reason for Care                                    | 2     |
| Figure | 3  | Children Served by Facility                        | 2     |
| Figure | 4  | Children Served by Provider                        | 2     |
| Table  | 1  | Statewide Summary                                  | 3     |
| Table  | 2  | Applications                                       | 4-5   |
| Table  | 3  | Reason for Care                                    | 6-7   |
| Figure | 5  | Children Served                                    | 8     |
| Figure | 6  | Child Care Payments                                | 8     |
| Figure | 7  | Children Served by Region                          | 9     |
| Table  | 4  | Children Served and Payments by Fund Category      | 10-11 |
| Figure | 8  | Total Children Served By Age Group                 | 12    |
| Figure | 9  | Children Served Age < 2 by Facility                | 12    |
| Figure | 10 | Children Served Ages 2-5 by Facility               | 13    |
| Figure | 11 | Children Served Ages > 5 by Facility               | 13    |
| Figure | 12 | Children Served in Center by Age                   | 14    |
| Figure | 13 | Children Served in Family Home by Age              | 14    |
| Figure | 14 | Children Served in Group Home by Age               | 14    |
| Table  | 5  | Children Served & Payments by Child Age & Facility | 15-16 |
| Table  | 6  | Child Care Demographics                            | 17    |
| Table  | 6A | Transitional Child Care – Summary                  | 18    |
| Figure | 15 | Transitional Households by Level                   | 18    |
| Figure | 16 | Transitional Children by Level                     | 18    |
| Figure | 17 | Children Served by Provider Type                   | 19    |