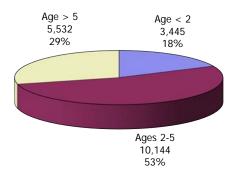

#### **TABLE OF CONTENTS**

| Figure | 1  | Map of Regions                                     | 1     |
|--------|----|----------------------------------------------------|-------|
| Figure | 2  | Reason for Care                                    | 2     |
| Figure | 3  | Children Served by Facility                        | 2     |
| Figure | 4  | Children Served by Provider                        | 2     |
| Table  | 1  | Statewide Summary                                  | 3     |
| Table  | 2  | Applications                                       | 4-5   |
| Table  | 3  | Reason for Care                                    | 6-7   |
| Figure | 5  | Children Served                                    | 8     |
| Figure | 6  | Child Care Payments                                | 8     |
| Figure | 7  | Children Served by Region                          | 9     |
| Table  | 4  | Children Served and Payments by Fund Category      | 10-11 |
| Figure | 8  | Total Children Served By Age Group                 | 12    |
| Figure | 9  | Children Served Age < 2 by Facility                | 12    |
| Figure | 10 | Children Served Ages 2-5 by Facility               | 13    |
| Figure | 11 | Children Served Ages > 5 by Facility               | 13    |
| Figure | 12 | Children Served in Center by Age                   | 14    |
| Figure | 13 | Children Served in Family Home by Age              | 14    |
| Figure | 14 | Children Served in Group Home by Age               | 14    |
| Table  | 5  | Children Served & Payments by Child Age & Facility | 15-16 |
| Table  | 6  | Child Care Demographics                            | 17    |
| Table  | 6A | Transitional Child Care – Summary                  | 18    |
| Figure | 15 | Transitional Households by Level                   | 18    |
| Figure | 16 | Transitional Children by Level                     | 18    |
| Figure | 17 | Children Served by Provider Type                   | 19    |