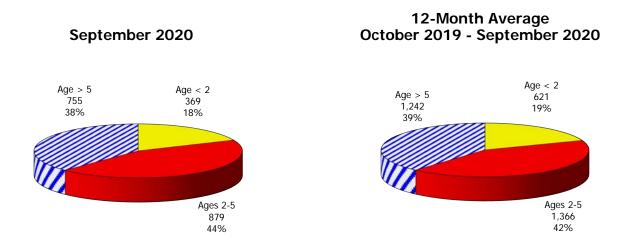

#### **TABLE OF CONTENTS**

| Figure | 1  | Map of Regions                                     | 1     |
|--------|----|----------------------------------------------------|-------|
| Figure | 2  | Reason for Care                                    | 2     |
| Figure | 3  | Children Served by Facility                        | 2     |
| Figure | 4  | Children Served by Provider                        | 2     |
| Table  | 1  | Statewide Summary                                  | 3     |
| Table  | 2  | Applications                                       | 4-5   |
| Table  | 3  | Reason for Care                                    | 6-7   |
| Figure | 5  | Children Served                                    | 8     |
| Figure | 6  | Child Care Payments                                | 8     |
| Figure | 7  | Children Served by Region                          | 9     |
| Table  | 4  | Children Served and Payments by Fund Category      | 10-11 |
| Figure | 8  | Total Children Served By Age Group                 | 12    |
| Figure | 9  | Children Served Age < 2 by Facility                | 12    |
| Figure | 10 | Children Served Ages 2-5 by Facility               | 13    |
| Figure | 11 | Children Served Ages > 5 by Facility               | 13    |
| Figure | 12 | Children Served in Center by Age                   | 14    |
| Figure | 13 | Children Served in Family Home by Age              | 14    |
| Figure | 14 | Children Served in Group Home by Age               | 14    |
| Table  | 5  | Children Served & Payments by Child Age & Facility | 15-16 |
| Table  | 6  | Child Care Demographics                            | 17    |
| Table  | 6A | Transitional Child Care – Summary                  | 18    |
| Figure | 15 | Transitional Households by Level                   | 18    |
| Figure | 16 | Transitional Children by Level                     | 18    |
| Figure | 17 | Children Served by Provider Type                   | 19    |