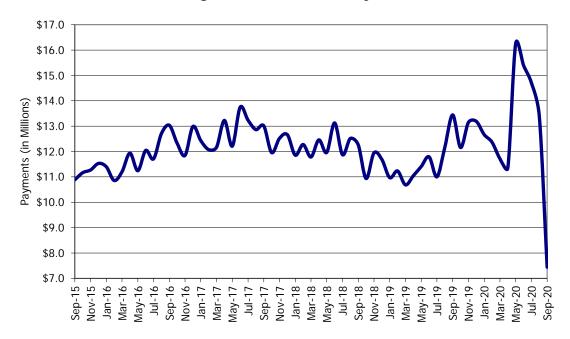

#### **TABLE OF CONTENTS**

| Figure | 1  | Map of Regions                                     | 1     |
|--------|----|----------------------------------------------------|-------|
| Figure | 2  | Reason for Care                                    | 2     |
| Figure | 3  | Children Served by Facility                        | 2     |
| Figure | 4  | Children Served by Provider                        | 2     |
| Table  | 1  | Statewide Summary                                  | 3     |
| Table  | 2  | Applications                                       | 4-5   |
| Table  | 3  | Reason for Care                                    | 6-7   |
| Figure | 5  | Children Served                                    | 8     |
| Figure | 6  | Child Care Payments                                | 8     |
| Figure | 7  | Children Served by Region                          | 9     |
| Table  | 4  | Children Served and Payments by Fund Category      | 10-11 |
| Figure | 8  | Total Children Served By Age Group                 | 12    |
| Figure | 9  | Children Served Age < 2 by Facility                | 12    |
| Figure | 10 | Children Served Ages 2-5 by Facility               | 13    |
| Figure | 11 | Children Served Ages > 5 by Facility               | 13    |
| Figure | 12 | Children Served in Center by Age                   | 14    |
| Figure | 13 | Children Served in Family Home by Age              | 14    |
| Figure | 14 | Children Served in Group Home by Age               | 14    |
| Table  | 5  | Children Served & Payments by Child Age & Facility | 15-16 |
| Table  | 6  | Child Care Demographics                            | 17    |
| Table  | 6A | Transitional Child Care – Summary                  | 18    |
| Figure | 15 | Transitional Households by Level                   | 18    |
| Figure | 16 | Transitional Children by Level                     | 18    |
| Figure | 17 | Children Served by Provider Type                   | 19    |