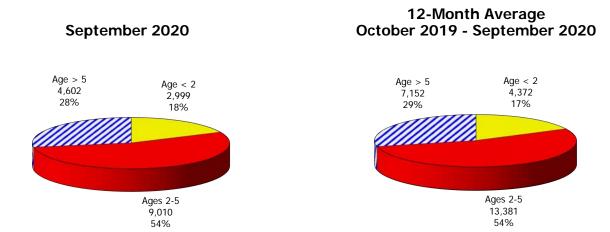

#### **TABLE OF CONTENTS**

| Figure | 1  | Map of Regions                                     | 1     |
|--------|----|----------------------------------------------------|-------|
| Figure | 2  | Reason for Care                                    | 2     |
| Figure | 3  | Children Served by Facility                        | 2     |
| Figure | 4  | Children Served by Provider                        | 2     |
| Table  | 1  | Statewide Summary                                  | 3     |
| Table  | 2  | Applications                                       | 4-5   |
| Table  | 3  | Reason for Care                                    | 6-7   |
| Figure | 5  | Children Served                                    | 8     |
| Figure | 6  | Child Care Payments                                | 8     |
| Figure | 7  | Children Served by Region                          | 9     |
| Table  | 4  | Children Served and Payments by Fund Category      | 10-11 |
| Figure | 8  | Total Children Served By Age Group                 | 12    |
| Figure | 9  | Children Served Age < 2 by Facility                | 12    |
| Figure | 10 | Children Served Ages 2-5 by Facility               | 13    |
| Figure | 11 | Children Served Ages > 5 by Facility               | 13    |
| Figure | 12 | Children Served in Center by Age                   | 14    |
| Figure | 13 | Children Served in Family Home by Age              | 14    |
| Figure | 14 | Children Served in Group Home by Age               | 14    |
| Table  | 5  | Children Served & Payments by Child Age & Facility | 15-16 |
| Table  | 6  | Child Care Demographics                            | 17    |
| Table  | 6A | Transitional Child Care – Summary                  | 18    |
| Figure | 15 | Transitional Households by Level                   | 18    |
| Figure | 16 | Transitional Children by Level                     | 18    |
| Figure | 17 | Children Served by Provider Type                   | 19    |