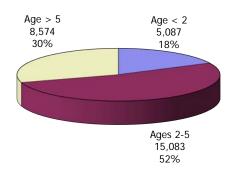

#### **TABLE OF CONTENTS**

| Figure | 1  | Map of Regions                                     | 1     |
|--------|----|----------------------------------------------------|-------|
| Figure | 2  | Reason for Care                                    | 2     |
| Figure | 3  | Children Served by Facility                        | 2     |
| Figure | 4  | Children Served by Provider                        | 2     |
| Table  | 1  | Statewide Summary                                  | 3     |
| Table  | 2  | Applications                                       | 4-5   |
| Table  | 3  | Reason for Care                                    | 6-7   |
| Figure | 5  | Children Served                                    | 8     |
| Figure | 6  | Child Care Payments                                | 8     |
| Figure | 7  | Children Served by Region                          | 9     |
| Table  | 4  | Children Served and Payments by Fund Category      | 10-11 |
| Figure | 8  | Total Children Served By Age Group                 | 12    |
| Figure | 9  | Children Served Age < 2 by Facility                | 12    |
| Figure | 10 | Children Served Ages 2-5 by Facility               | 13    |
| Figure | 11 | Children Served Ages > 5 by Facility               | 13    |
| Figure | 12 | Children Served in Center by Age                   | 14    |
| Figure | 13 | Children Served in Family Home by Age              | 14    |
| Figure | 14 | Children Served in Group Home by Age               | 14    |
| Table  | 5  | Children Served & Payments by Child Age & Facility | 15-16 |
| Table  | 6  | Child Care Demographics                            | 17    |
| Table  | 6A | Transitional Child Care – Summary                  | 18    |
| Figure | 15 | Transitional Households by Level                   | 18    |
| Figure | 16 | Transitional Children by Level                     | 18    |
| Figure | 17 | Children Served by Provider Type                   | 19    |