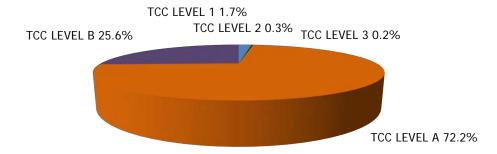

#### **TABLE OF CONTENTS**

| Figure | 1  | Map of Regions                                     | 1     |
|--------|----|----------------------------------------------------|-------|
| Figure | 2  | Reason for Care                                    | 2     |
| Figure | 3  | Children Served by Facility                        | 2     |
| Figure | 4  | Children Served by Provider                        | 2     |
| Table  | 1  | Statewide Summary                                  | 3     |
| Table  | 2  | Applications                                       | 4-5   |
| Table  | 3  | Reason for Care                                    | 6-7   |
| Figure | 5  | Children Served                                    | 8     |
| Figure | 6  | Child Care Payments                                | 8     |
| Figure | 7  | Children Served by Region                          | 9     |
| Table  | 4  | Children Served and Payments by Fund Category      | 10-11 |
| Figure | 8  | Total Children Served By Age Group                 | 12    |
| Figure | 9  | Children Served Age < 2 by Facility                | 12    |
| Figure | 10 | Children Served Ages 2-5 by Facility               | 13    |
| Figure | 11 | Children Served Ages > 5 by Facility               | 13    |
| Figure | 12 | Children Served in Center by Age                   | 14    |
| Figure | 13 | Children Served in Family Home by Age              | 14    |
| Figure | 14 | Children Served in Group Home by Age               | 14    |
| Table  | 5  | Children Served & Payments by Child Age & Facility | 15-16 |
| Table  | 6  | Child Care Demographics                            | 17    |
| Table  | 6A | Transitional Child Care – Summary                  | 18    |
| Figure | 15 | Transitional Households by Level                   | 18    |
| Figure | 16 | Transitional Children by Level                     | 18    |
| Figure | 17 | Children Served by Provider Type                   | 19    |