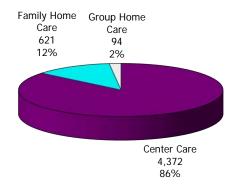

#### 12-Month Average October 2019 - September 2020

Figure 3. Children Served by Facility

September 2020