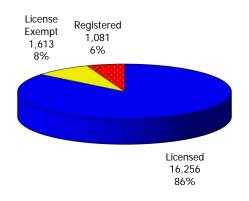

#### **TABLE OF CONTENTS**

| Figure | 1  | Map of Regions                                     | 1     |
|--------|----|----------------------------------------------------|-------|
| Figure | 2  | Reason for Care                                    | 2     |
| Figure | 3  | Children Served by Facility                        | 2     |
| Figure | 4  | Children Served by Provider                        | 2     |
| Table  | 1  | Statewide Summary                                  | 3     |
| Table  | 2  | Applications                                       | 4-5   |
| Table  | 3  | Reason for Care                                    | 6-7   |
| Figure | 5  | Children Served                                    | 8     |
| Figure | 6  | Child Care Payments                                | 8     |
| Figure | 7  | Children Served by Region                          | 9     |
| Table  | 4  | Children Served and Payments by Fund Category      | 10-11 |
| Figure | 8  | Total Children Served By Age Group                 | 12    |
| Figure | 9  | Children Served Age < 2 by Facility                | 12    |
| Figure | 10 | Children Served Ages 2-5 by Facility               | 13    |
| Figure | 11 | Children Served Ages > 5 by Facility               | 13    |
| Figure | 12 | Children Served in Center by Age                   | 14    |
| Figure | 13 | Children Served in Family Home by Age              | 14    |
| Figure | 14 | Children Served in Group Home by Age               | 14    |
| Table  | 5  | Children Served & Payments by Child Age & Facility | 15-16 |
| Table  | 6  | Child Care Demographics                            | 17    |
| Table  | 6A | Transitional Child Care – Summary                  | 18    |
| Figure | 15 | Transitional Households by Level                   | 18    |
| Figure | 16 | Transitional Children by Level                     | 18    |
| Figure | 17 | Children Served by Provider Type                   | 19    |