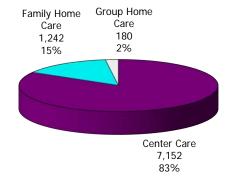

#### 12-Month Average October 2019 - September 2020

Figure 3. Children Served by Facility

September 2020