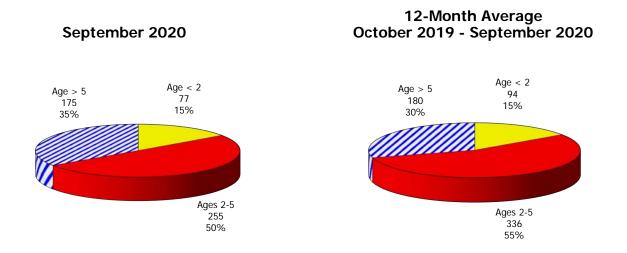

#### **TABLE OF CONTENTS**

| Figure | 1  | Map of Regions                                     | 1     |
|--------|----|----------------------------------------------------|-------|
| Figure | 2  | Reason for Care                                    | 2     |
| Figure | 3  | Children Served by Facility                        | 2     |
| Figure | 4  | Children Served by Provider                        | 2     |
| Table  | 1  | Statewide Summary                                  | 3     |
| Table  | 2  | Applications                                       | 4-5   |
| Table  | 3  | Reason for Care                                    | 6-7   |
| Figure | 5  | Children Served                                    | 8     |
| Figure | 6  | Child Care Payments                                | 8     |
| Figure | 7  | Children Served by Region                          | 9     |
| Table  | 4  | Children Served and Payments by Fund Category      | 10-11 |
| Figure | 8  | Total Children Served By Age Group                 | 12    |
| Figure | 9  | Children Served Age < 2 by Facility                | 12    |
| Figure | 10 | Children Served Ages 2-5 by Facility               | 13    |
| Figure | 11 | Children Served Ages > 5 by Facility               | 13    |
| Figure | 12 | Children Served in Center by Age                   | 14    |
| Figure | 13 | Children Served in Family Home by Age              | 14    |
| Figure | 14 | Children Served in Group Home by Age               | 14    |
| Table  | 5  | Children Served & Payments by Child Age & Facility | 15-16 |
| Table  | 6  | Child Care Demographics                            | 17    |
| Table  | 6A | Transitional Child Care – Summary                  | 18    |
| Figure | 15 | Transitional Households by Level                   | 18    |
| Figure | 16 | Transitional Children by Level                     | 18    |
| Figure | 17 | Children Served by Provider Type                   | 19    |