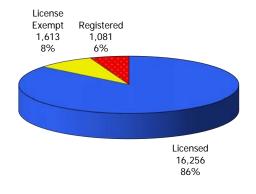

ly Childhood and Prevention Services Section

TCC Transitional Child Care Subsidy

#### **NOTES**

- Unless noted elsewhere, all data contained in this report is based on payments made during the report month, usually for care provided the previous month.
- Payment data provided is for informational purposes only and is not meant to provide an auditable account of expenditures.
- Observe caution in the use of percentages when the base for computations is small, especially if observations total less than 100.

Figure 1. Regions



Figure 2. Reason for Child Care



#### 12-Month Average October 2019 - September 2020





Figure 3. Children Served by Facility

September 2020

#### 12-Month Average October 2019 - September 2020





Figure 4. Children Served by Provider

#### September 2020





TABLE 1. CHILD CARE STATEWIDE SUMMARY SEPTEMBER 2020

| APPLICATIONS RECEIVED  5,143  5,192  4,150  5,064  1,094  23,994  1,696  APPLICATIONS APPROVED  2,476  APPLICATIONS APPROVED  2,476  2,105  1,661  2,586  1,776  49,195  5,064  1,776  49,195  5,076  49,195  5,196  1,613  1,016  1,111  1,389  5,1096  1,12,196  APPLICATIONS PERDING  1,611  1,674  1,067  1,111  3,894  5,1096  1,1236  APPLICATIONS PENDING  1,611  1,674  1,067  1,111  3,894  5,1096  1,1236  APPLICATIONS PENDING  1,611  1,674  1,067  1,111  3,894  5,1096  1,1236  APPLICATIONS PENDING  1,611  1,674  1,676  1,671  1,676  1,677  1,775  1,775  1,775  1,775  1,775  1,775  1,775  1,775  1,775  1,775  1,775  1,775  1,775  1,775  1,775  1,775  1,775  1,775  1,775  1,775  1,775  1,775  1,775  1,775  1,775  1,775  1,775  1,775  1,