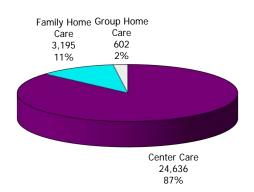

#### 12-Month Average October 2019 - September 2020

Figure 4. Children Served by Provider