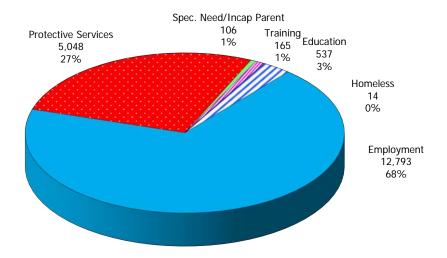

$623                | \$445            |
| COVID-19             | \$83,602     |            |          |                      |                  |
|                      |              |            |          |                      |                  |
| STATEWIDE            | \$7,442,180  | 12,648     | 18,663   | \$588                | \$399            |

Figure 19. Expenditures by Reason for Care



NOTE: Households and children counted once for each reason of care. Protective Services children counted as one household. Household and child counts are based on need for care during the service month paid.

NOTE: Payments issued to providers affected by COVID-19 are not child specific

Figure 20. Households by Reason for Care



Figure 21. Children by Reason for Care

#### September 2020



NOTE: Households and children counted once for each reason of care. Protective Services children counted as one household. Household and child counts are based on need for care during the service month paid.