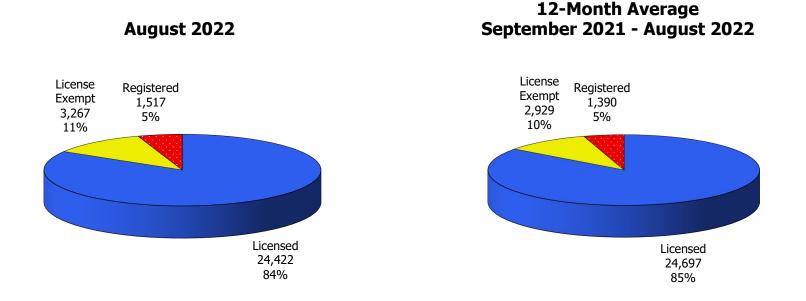

Parent

185

1%

Employment

11,258

60%

**Figure 4. Children Served by Provider** 

TABLE 1. CHILD CARE STATEWIDE SUMMARY AUGUST 2022

|                              | NUMBER<br>OR AMOUNT<br>AUG-2022 | NUMBER<br>OR AMOUNT<br>JUL-2022 | NUMBER<br>OR AMOUNT<br>JUN-2022 | NUMBER<br>OR AMOUNT<br>AUG-2021 | CHANGE<br>FROM<br>LAST MONTH | CHANGE<br>FROM<br>2 MONTHS AGO | CHANGE<br>FROM<br>LAST YEAR |
|------------------------------|---------------------------------|---------------------------------|---------------------------------|---------------------------------|------------------------------|--------------------------------|-----------------------------|
| APPLICATIONS RECEIVED        | 4,469                           | 2 522                           | 3,447                           | 5,790                           | 26.5%                        | 29.6%                          | -22.8%                      |
| APPLICATIONS RECEIVED        | · ·                             | 3,532                           | •                               | •                               | 30.9%                        |                                |                             |
| APPLICATIONS REJECTED        | 1,905                           | 1,455                           | -                               | 2,203                           | 17.2%                        |                                |                             |
|                              | 1,832                           | 1,563                           |                                 | 2,692                           |                              |                                |                             |
| APPLICATIONS PENDING         | 2,137                           | 1,566                           |                                 | 2,121                           | 36.5%                        |                                |                             |
| 15 DAYS OR LESS              | 1,254                           | 960                             |                                 | 1,946                           |                              |                                |                             |
| MORE THAN 15 DAYS            | 883                             | 606                             | 546                             | 175                             | 45.7%                        | 61.7%                          | 404.6%                      |
| HOUSEHOLD DEACON FOR CAREY   |                                 |                                 |                                 |                                 |                              |                                |                             |
| HOUSEHOLD REASON FOR CARE*   | 11 250                          | 11 222                          | 11 446                          | 11 202                          | 0.60/                        | 1.60/                          | 0.20/                       |
| EMPLOYMENT                   | 11,258                          | 11,322                          | 11,446                          | 11,292                          | -0.6%                        |                                |                             |
| EDUCATION                    | 573                             | 572                             | 585                             | 554                             | 0.2%                         |                                |                             |
| TRAINING                     | 270                             | 237                             | 246                             | 269                             | 13.9%                        |                                | 0.4%                        |
| PROTECTIVE SERVICES          | 6,321                           | 6,278                           | 6,421                           | 5,155                           | 0.7%                         |                                |                             |
| SPECIAL NEED                 | 56                              | 57                              | 54                              | 47                              | -1.8%                        |                                |                             |
| INCAPACITATED PARENT         | 129                             | 128                             | 128                             | 101                             | 0.8%                         |                                |                             |
| HOMELESS                     | 35                              | 35                              | 35                              | 22                              | 0.0%                         |                                |                             |
| TOTAL HOUSEHOLDS             | 18,642                          | 18,629                          | 18,915                          | 17,440                          | 0.1%                         | -1.4%                          | 6.9%                        |
| CUTI DDEN CERVED BY FACTUATY |                                 |                                 |                                 |                                 |                              |                                |                             |
| CHILDREN SERVED BY FACILITY  | 25.026                          | 26 122                          | 26 250                          | 20.020                          | 1.20/                        | 1.60/                          | 20.00/                      |
| CENTER CARE                  | 25,826                          | 26,132                          |                                 | 20,039                          |                              |                                |                             |
| FAMILY HOME CARE             | 2,645                           | 2,566                           | -                               | 2,215                           | 3.1%                         |                                |                             |
| GROUP HOME CARE              | 608                             | 590                             | 567                             | 419                             | 3.1%                         | 7.2%                           | 45.1%                       |
| CHILDREN SERVED BY PROVIDER  |                                 |                                 |                                 |                                 |                              |                                |                             |
| LICENSED                     | 24,422                          | 24,721                          | 25,021                          | 19,149                          | -1.2%                        | -2.4%                          | 27.5%                       |
| LICENSE EXEMPT               | -                               | •                               |                                 | · ·                             | 0.8%                         |                                |                             |
| REGISTERED                   | 3,267                           | 3,240                           | -                               | 2,233                           | 4.4%                         |                                | 15.9%                       |
| REGISTERED                   | 1,517                           | 1,453                           | 1,405                           | 1,309                           | T.T70                        | 0.070                          | 13.970                      |
| TOTAL (UNDUPLICATED)         |                                 |                                 |                                 |                                 |                              |                                |                             |
| CHILDREN SERVED              | 28,932                          | 29,109                          | 29,203                          | 22,624                          | -0.6%                        | -0.9%                          | 27.9%                       |
| CHILD CARE PAYMENTS          | \$19,289,846                    | \$19,204,921                    |                                 | \$11,189,596                    |                              |                                |                             |
| AVERAGE PER CHILD            | \$667                           | \$660                           | \$635                           | \$495                           | 1.1%                         |                                |                             |
| OTHER ASSISTANCE RECEIVED    |                                 |                                 |                                 |                                 |                              |                                |                             |
| TEMPORARY ASSISTANCE         |                                 |                                 |                                 |                                 |                              |                                |                             |
| CHILDREN SERVED              | 843                             | 800                             |                                 | 520                             | 5.4%                         |                                |                             |
| CHILD CARE PAYMENTS          | \$568,399                       | \$522,786                       |                                 | \$237,659                       | 8.7%                         |                                |                             |
| AVERAGE PER CHILD            | \$674                           | \$653                           | \$631                           | \$457                           | 3.2%                         | 6.9%                           | 47.5%                       |
| MEDICAID ONLY                |                                 |                                 |                                 |                                 |                              |                                |                             |
| CHILDREN SERVED              | 19,867                          | 20,058                          | -                               | 15,320                          |                              |                                |                             |
| CHILD CARE PAYMENTS          | \$11,329,205                    | \$11,381,837                    | \$10,778,295                    | \$6,947,403                     | -0.5%                        |                                |                             |
| AVERAGE PER CHILD            | \$570                           | \$567                           | \$537                           | \$453                           | 0.5%                         | 6.2%                           | 25.7%                       |
| FOOD STAMPS ONLY             |                                 |                                 |                                 |                                 |                              |                                |                             |
| CHILDREN SERVED              | 1,275                           | 1,289                           | 1,318                           | 1,113                           | -1.1%                        | -3.3%                          | 14.6%                       |
| CHILD CARE PAYMENTS          | \$730,049                       | \$741,380                       | \$720,330                       | \$513,915                       | -1.5%                        | 1.3%                           | 42.1%                       |
| AVERAGE PER CHILD            | \$573                           | \$575                           | \$547                           | \$462                           | -0.4%                        | 4.8%                           | 24.0%                       |
| CHILDREN SERVICES            | ·                               | ·                               | ·                               |                                 |                              |                                |                             |
| CHILDREN SERVED              | 6,321                           | 6,278                           | 6,421                           | 5,155                           | 0.7%                         | -1.6%                          | 22.6%                       |
| CHILD CARE PAYMENTS          | \$6,340,130                     | \$6,207,314                     | \$6,269,929                     | \$3,270,182                     | 2.1%                         |                                |                             |
| AVERAGE PER CHILD            | \$1,003                         | \$989                           | \$976                           | \$634                           | 1.4%                         |                                |                             |
| NO OTHER IM ASSISTANCE       | , -, - 30                       | т- 35                           | 7                               | 7 - 2 .                         |                              |                                |                             |
| CHILDREN SERVED              | 636                             | 688                             | 679                             | 522                             | -7.6%                        | -6.3%                          | 21.8%                       |
| CHILD CARE PAYMENTS          | \$322,063                       | \$351,604                       |                                 | \$220,436                       |                              |                                |                             |
| AVERAGE PER CHILD            | \$506                           | \$511                           | \$479                           | \$422<br>\$422                  | -0.9%                        |                                |                             |