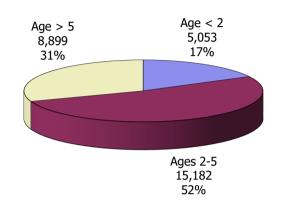

#### **TABLE OF CONTENTS**

| Figure | 1  | Map of Regions                                     | 1     |
|--------|----|----------------------------------------------------|-------|
| Figure | 2  | Reason for Care                                    | 2     |
| Figure | 3  | Children Served by Facility                        | 2     |
| Figure | 4  | Children Served by Provider                        | 2     |
| Table  | 1  | Statewide Summary                                  | 3     |
| Table  | 2  | Applications                                       | 4-5   |
| Table  | 3  | Reason for Care                                    | 6-7   |
| Figure | 5  | Children Served                                    | 8     |
| Figure | 6  | Child Care Payments                                | 8     |
| Figure | 7  | Children Served by Region                          | 9     |
| Table  | 4  | Children Served and Payments by Fund Category      | 10-11 |
| Figure | 8  | Total Children Served By Age Group                 | 12    |
| Figure | 9  | Children Served Age < 2 by Facility                | 12    |
| Figure | 10 | Children Served Ages 2-5 by Facility               | 13    |
| Figure | 11 | Children Served Ages > 5 by Facility               | 13    |
| Figure | 12 | Children Served in Center by Age                   | 14    |
| Figure | 13 | Children Served in Family Home by Age              | 14    |
| Figure | 14 | Children Served in Group Home by Age               | 14    |
| Table  | 5  | Children Served & Payments by Child Age & Facility | 15-16 |
| Table  | 6  | Child Care Demographics                            | 17    |
| Table  | 6A | Transitional Child Care – Summary                  | 18    |
| Figure | 15 | Transitional Households by Level                   | 18    |
| Figure | 16 | Transitional Children by Level                     | 18    |
| Figure | 17 | Children Served by Provider Type                   | 19    |