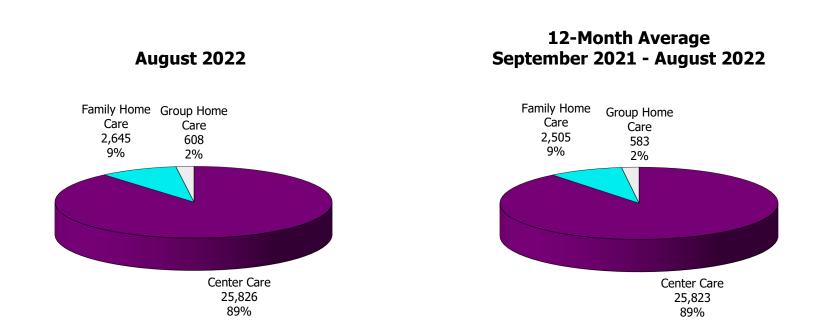

|                              | NUMBER<br>OR AMOUNT<br>AUG-2022 | NUMBER<br>OR AMOUNT<br>JUL-2022 | NUMBER<br>OR AMOUNT<br>JUN-2022 | NUMBER<br>OR AMOUNT<br>AUG-2021 | CHANGE<br>FROM<br>LAST MONTH | CHANGE<br>FROM<br>2 MONTHS AGO | CHANGE<br>FROM<br>LAST YEAR |
|------------------------------|---------------------------------|---------------------------------|---------------------------------|---------------------------------|------------------------------|--------------------------------|-----------------------------|
| APPLICATIONS RECEIVED        | 4,469                           | 2 522                           | 3,447                           | 5,790                           | 26.5%                        | 29.6%                          | -22.8%                      |
| APPLICATIONS RECEIVED        | · ·                             | 3,532                           | •                               | •                               | 30.9%                        |                                |                             |
| APPLICATIONS REJECTED        | 1,905                           | 1,455                           | -                               | 2,203                           | 17.2%                        |                                |                             |
|                              | 1,832                           | 1,563                           |                                 | 2,692                           |                              |                                |                             |
| APPLICATIONS PENDING         | 2,137                           | 1,566                           |                                 | 2,121                           | 36.5%                        |                                |                             |
| 15 DAYS OR LESS              | 1,254                           | 960                             |                                 | 1,946                           |                              |                                |                             |
| MORE THAN 15 DAYS            | 883                             | 606                             | 546                             | 175                             | 45.7%                        | 61.7%                          | 404.6%                      |
| HOUSEHOLD DEACON FOR CAREY   |                                 |                                 |                                 |                                 |                              |                                |                             |
| HOUSEHOLD REASON FOR CARE*   | 11 250                          | 11 222                          | 11 446                          | 11 202                          | 0.60/                        | 1.60/                          | 0.20/                       |
| EMPLOYMENT                   | 11,258                          | 11,322                          | 11,446                          | 11,292                          | -0.6%                        |                                |                             |
| EDUCATION                    | 573                             | 572                             | 585                             | 554                             | 0.2%                         |                                |                             |
| TRAINING                     | 270                             | 237                             | 246                             | 269                             | 13.9%                        |                                | 0.4%                        |
| PROTECTIVE SERVICES          | 6,321                           | 6,278                           | 6,421                           | 5,155                           | 0.7%                         |                                |                             |
| SPECIAL NEED                 | 56                              | 57                              | 54                              | 47                              | -1.8%                        |                                |                             |
| INCAPACITATED PARENT         | 129                             | 128                             | 128                             | 101                             | 0.8%                         |                                |                             |
| HOMELESS                     | 35                              | 35                              | 35                              | 22                              | 0.0%                         |                                |                             |
| TOTAL HOUSEHOLDS             | 18,642                          | 18,629                          | 18,915                          | 17,440                          | 0.1%                         | -1.4%                          | 6.9%                        |
| CUTI DDEN CERVED BY FACTUATY |                                 |                                 |                                 |                                 |                              |                                |                             |
| CHILDREN SERVED BY FACILITY  | 25.026                          | 26 122                          | 26 250                          | 20.020                          | 1.20/                        | 1.60/                          | 20.00/                      |
| CENTER CARE                  | 25,826                          | 26,132                          |                                 | 20,039                          |                              |                                |                             |
| FAMILY HOME CARE             | 2,645                           | 2,566                           | -                               | 2,215                           | 3.1%                         |                                |                             |
| GROUP HOME CARE              | 608                             | 590                             | 567                             | 419                             | 3.1%                         | 7.2%                           | 45.1%                       |
| CHILDREN SERVED BY PROVIDER  |                                 |                                 |                                 |                                 |                              |                                |                             |
| LICENSED                     | 24,422                          | 24,721                          | 25,021                          | 19,149                          | -1.2%                        | -2.4%                          | 27.5%                       |
| LICENSE EXEMPT               | -                               | •                               |                                 | · ·                             | 0.8%                         |                                |                             |
| REGISTERED                   | 3,267                           | 3,240                           | -                               | 2,233                           | 4.4%                         |                                | 15.9%                       |
| REGISTERED                   | 1,517                           | 1,453                           | 1,405                           | 1,309                           | T.T70                        | 0.070                          | 13.970                      |
| TOTAL (UNDUPLICATED)         |                                 |                                 |                                 |                                 |                              |                                |                             |
| CHILDREN SERVED              | 28,932                          | 29,109                          | 29,203                          | 22,624                          | -0.6%                        | -0.9%                          | 27.9%                       |
| CHILD CARE PAYMENTS          | \$19,289,846                    | \$19,204,921                    |                                 | \$11,189,596                    |                              |                                |                             |
| AVERAGE PER CHILD            | \$667                           | \$660                           | \$635                           | \$495                           | 1.1%                         |                                |                             |
| OTHER ASSISTANCE RECEIVED    |                                 |                                 |                                 |                                 |                              |                                |                             |
| TEMPORARY ASSISTANCE         |                                 |                                 |                                 |                                 |                              |                                |                             |
| CHILDREN SERVED              | 843                             | 800                             |                                 | 520                             | 5.4%                         |                                |                             |
| CHILD CARE PAYMENTS          | \$568,399                       | \$522,786                       |                                 | \$237,659                       | 8.7%                         |                                |                             |
| AVERAGE PER CHILD            | \$674                           | \$653                           | \$631                           | \$457                           | 3.2%                         | 6.9%                           | 47.5%                       |
| MEDICAID ONLY                |                                 |                                 |                                 |                                 |                              |                                |                             |
| CHILDREN SERVED              | 19,867                          | 20,058                          | -                               | 15,320                          |                              |                                |                             |
| CHILD CARE PAYMENTS          | \$11,329,205                    | \$11,381,837                    | \$10,778,295                    | \$6,947,403                     | -0.5%                        |                                |                             |
| AVERAGE PER CHILD            | \$570                           | \$567                           | \$537                           | \$453                           | 0.5%                         | 6.2%                           | 25.7%                       |
| FOOD STAMPS ONLY             |                                 |                                 |                                 |                                 |                              |                                |                             |
| CHILDREN SERVED              | 1,275                           | 1,289                           | 1,318                           | 1,113                           | -1.1%                        | -3.3%                          | 14.6%                       |
| CHILD CARE PAYMENTS          | \$730,049                       | \$741,380                       | \$720,330                       | \$513,915                       | -1.5%                        | 1.3%                           | 42.1%                       |
| AVERAGE PER CHILD            | \$573                           | \$575                           | \$547                           | \$462                           | -0.4%                        | 4.8%                           | 24.0%                       |
| CHILDREN SERVICES            | ·                               | ·                               | ·                               |                                 |                              |                                |                             |
| CHILDREN SERVED              | 6,321                           | 6,278                           | 6,421                           | 5,155                           | 0.7%                         | -1.6%                          | 22.6%                       |
| CHILD CARE PAYMENTS          | \$6,340,130                     | \$6,207,314                     | \$6,269,929                     | \$3,270,182                     | 2.1%                         |                                |                             |
| AVERAGE PER CHILD            | \$1,003                         | \$989                           | \$976                           | \$634                           | 1.4%                         |                                |                             |
| NO OTHER IM ASSISTANCE       | , -, - 30                       | т- 35                           | 7                               | 7 - 2 .                         |                              |                                |                             |
| CHILDREN SERVED              | 636                             | 688                             | 679                             | 522                             | -7.6%                        | -6.3%                          | 21.8%                       |
| CHILD CARE PAYMENTS          | \$322,063                       | \$351,604                       |                                 | \$220,436                       |                              |                                |                             |
| AVERAGE PER CHILD            | \$506                           | \$511                           | \$479                           | \$422<br>\$422                  | -0.9%                        |                                |                             |