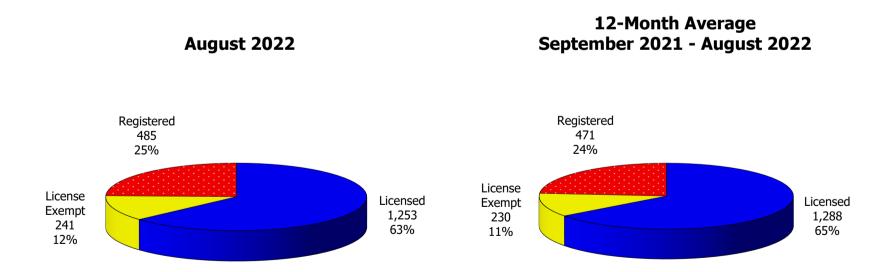

|                              | NUMBER<br>OR AMOUNT<br>AUG-2022 | NUMBER<br>OR AMOUNT<br>JUL-2022 | NUMBER<br>OR AMOUNT<br>JUN-2022 | NUMBER<br>OR AMOUNT<br>AUG-2021 | CHANGE<br>FROM<br>LAST MONTH | CHANGE<br>FROM<br>2 MONTHS AGO | CHANGE<br>FROM<br>LAST YEAR |
|------------------------------|---------------------------------|---------------------------------|---------------------------------|---------------------------------|------------------------------|--------------------------------|-----------------------------|
| APPLICATIONS RECEIVED        | 4,469                           | 2 522                           | 3,447                           | 5,790                           | 26.5%                        | 29.6%                          | -22.8%                      |
| APPLICATIONS RECEIVED        | · ·                             | 3,532                           | •                               | •                               | 30.9%                        |                                |                             |
| APPLICATIONS REJECTED        | 1,905                           | 1,455                           | -                               | 2,203                           | 17.2%                        |                                |                             |
|                              | 1,832                           | 1,563                           |                                 | 2,692                           |                              |                                |                             |
| APPLICATIONS PENDING         | 2,137                           | 1,566                           |                                 | 2,121                           | 36.5%                        |                                |                             |
| 15 DAYS OR LESS              | 1,254                           | 960                             |                                 | 1,946                           |                              |                                |                             |
| MORE THAN 15 DAYS            | 883                             | 606                             | 546                             | 175                             | 45.7%                        | 61.7%                          | 404.6%                      |
| HOUSEHOLD DEACON FOR CAREY   |                                 |                                 |                                 |                                 |                              |                                |                             |
| HOUSEHOLD REASON FOR CARE*   | 11 250                          | 11 222                          | 11 446                          | 11 202                          | 0.60/                        | 1.60/                          | 0.20/                       |
| EMPLOYMENT                   | 11,258                          | 11,322                          | 11,446                          | 11,292                          | -0.6%                        |                                |                             |
| EDUCATION                    | 573                             | 572                             | 585                             | 554                             | 0.2%                         |                                |                             |
| TRAINING                     | 270                             | 237                             | 246                             | 269                             | 13.9%                        |                                | 0.4%                        |
| PROTECTIVE SERVICES          | 6,321                           | 6,278                           | 6,421                           | 5,155                           | 0.7%                         |                                |                             |
| SPECIAL NEED                 | 56                              | 57                              | 54                              | 47                              | -1.8%                        |                                |                             |
| INCAPACITATED PARENT         | 129                             | 128                             | 128                             | 101                             | 0.8%                         |                                |                             |
| HOMELESS                     | 35                              | 35                              | 35                              | 22                              | 0.0%                         |                                |                             |
| TOTAL HOUSEHOLDS             | 18,642                          | 18,629                          | 18,915                          | 17,440                          | 0.1%                         | -1.4%                          | 6.9%                        |
| CUTI DDEN CERVED BY FACTUATY |                                 |                                 |                                 |                                 |                              |                                |                             |
| CHILDREN SERVED BY FACILITY  | 25.026                          | 26 122                          | 26 250                          | 20.020                          | 1.20/                        | 1.60/                          | 20.00/                      |
| CENTER CARE                  | 25,826                          | 26,132                          |                                 | 20,039                          |                              |                                |                             |
| FAMILY HOME CARE             | 2,645                           | 2,566                           | -                               | 2,215                           | 3.1%                         |                                |                             |
| GROUP HOME CARE              | 608                             | 590                             | 567                             | 419                             | 3.1%                         | 7.2%                           | 45.1%                       |
| CHILDREN SERVED BY PROVIDER  |                                 |                                 |                                 |                                 |                              |                                |                             |
| LICENSED                     | 24,422                          | 24,721                          | 25,021                          | 19,149                          | -1.2%                        | -2.4%                          | 27.5%                       |
| LICENSE EXEMPT               | -                               | •                               |                                 | · ·                             | 0.8%                         |                                |                             |
| REGISTERED                   | 3,267                           | 3,240                           | -                               | 2,233                           | 4.4%                         |                                | 15.9%                       |
| REGISTERED                   | 1,517                           | 1,453                           | 1,405                           | 1,309                           | T.T70                        | 0.070                          | 13.970                      |
| TOTAL (UNDUPLICATED)         |                                 |                                 |                                 |                                 |                              |                                |                             |
| CHILDREN SERVED              | 28,932                          | 29,109                          | 29,203                          | 22,624                          | -0.6%                        | -0.9%                          | 27.9%                       |
| CHILD CARE PAYMENTS          | \$19,289,846                    | \$19,204,921                    |                                 | \$11,189,596                    |                              |                                |                             |
| AVERAGE PER CHILD            | \$667                           | \$660                           | \$635                           | \$495                           | 1.1%                         |                                |                             |
| OTHER ASSISTANCE RECEIVED    |                                 |                                 |                                 |                                 |                              |                                |                             |
| TEMPORARY ASSISTANCE         |                                 |                                 |                                 |                                 |                              |                                |                             |
| CHILDREN SERVED              | 843                             | 800                             |                                 | 520                             | 5.4%                         |                                |                             |
| CHILD CARE PAYMENTS          | \$568,399                       | \$522,786                       |                                 | \$237,659                       | 8.7%                         |                                |                             |
| AVERAGE PER CHILD            | \$674                           | \$653                           | \$631                           | \$457                           | 3.2%                         | 6.9%                           | 47.5%                       |
| MEDICAID ONLY                |                                 |                                 |                                 |                                 |                              |                                |                             |
| CHILDREN SERVED              | 19,867                          | 20,058                          | -                               | 15,320                          |                              |                                |                             |
| CHILD CARE PAYMENTS          | \$11,329,205                    | \$11,381,837                    | \$10,778,295                    | \$6,947,403                     | -0.5%                        |                                |                             |
| AVERAGE PER CHILD            | \$570                           | \$567                           | \$537                           | \$453                           | 0.5%                         | 6.2%                           | 25.7%                       |
| FOOD STAMPS ONLY             |                                 |                                 |                                 |                                 |                              |                                |                             |
| CHILDREN SERVED              | 1,275                           | 1,289                           | 1,318                           | 1,113                           | -1.1%                        | -3.3%                          | 14.6%                       |
| CHILD CARE PAYMENTS          | \$730,049                       | \$741,380                       | \$720,330                       | \$513,915                       | -1.5%                        | 1.3%                           | 42.1%                       |
| AVERAGE PER CHILD            | \$573                           | \$575                           | \$547                           | \$462                           | -0.4%                        | 4.8%                           | 24.0%                       |
| CHILDREN SERVICES            | ·                               | ·                               | ·                               |                                 |                              |                                |                             |
| CHILDREN SERVED              | 6,321                           | 6,278                           | 6,421                           | 5,155                           | 0.7%                         | -1.6%                          | 22.6%                       |
| CHILD CARE PAYMENTS          | \$6,340,130                     | \$6,207,314                     | \$6,269,929                     | \$3,270,182                     | 2.1%                         |                                |                             |
| AVERAGE PER CHILD            | \$1,003                         | \$989                           | \$976                           | \$634                           | 1.4%                         |                                |                             |
| NO OTHER IM ASSISTANCE       | , -, - 30                       | т- 35                           | 7                               | 7 - 2 .                         |                              |                                |                             |
| CHILDREN SERVED              | 636                             | 688                             | 679                             | 522                             | -7.6%                        | -6.3%                          | 21.8%                       |
| CHILD CARE PAYMENTS          | \$322,063                       | \$351,604                       |                                 | \$220,436                       |                              |                                |                             |
| AVERAGE PER CHILD            | \$506                           | \$511                           | \$479                           | \$422<br>\$422                  | -0.9%                        |                                |                             |