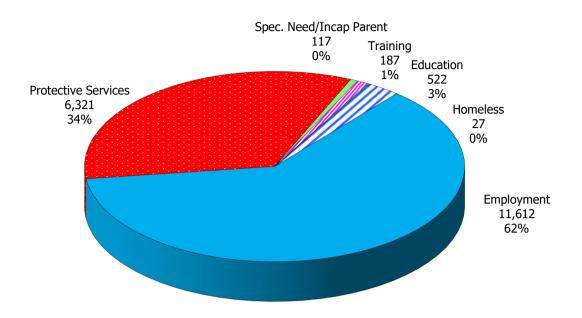

Figure 1. Regions

Figure 2. Reason for Child Care

Special

Need/Incap.

Parent

170

1%

247

1%

Figure 3. Children Served by Facility

61%

Training

270

2%

Special

Need/Incap.

Parent

185

1%

Employment

11,258

60%

**Figure 4. Children Served by Provider** 

TABLE 1. CHILD CARE STATEWIDE SUMMARY AUGUST 2022