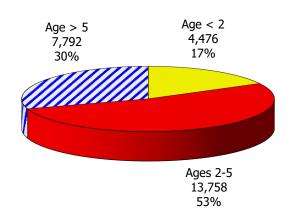

#### **TABLE OF CONTENTS**

| Figure | 1  | Map of Regions                                     | 1     |
|--------|----|----------------------------------------------------|-------|
| Figure | 2  | Reason for Care                                    | 2     |
| Figure | 3  | Children Served by Facility                        | 2     |
| Figure | 4  | Children Served by Provider                        | 2     |
| Table  | 1  | Statewide Summary                                  | 3     |
| Table  | 2  | Applications                                       | 4-5   |
| Table  | 3  | Reason for Care                                    | 6-7   |
| Figure | 5  | Children Served                                    | 8     |
| Figure | 6  | Child Care Payments                                | 8     |
| Figure | 7  | Children Served by Region                          | 9     |
| Table  | 4  | Children Served and Payments by Fund Category      | 10-11 |
| Figure | 8  | Total Children Served By Age Group                 | 12    |
| Figure | 9  | Children Served Age < 2 by Facility                | 12    |
| Figure | 10 | Children Served Ages 2-5 by Facility               | 13    |
| Figure | 11 | Children Served Ages > 5 by Facility               | 13    |
| Figure | 12 | Children Served in Center by Age                   | 14    |
| Figure | 13 | Children Served in Family Home by Age              | 14    |
| Figure | 14 | Children Served in Group Home by Age               | 14    |
| Table  | 5  | Children Served & Payments by Child Age & Facility | 15-16 |
| Table  | 6  | Child Care Demographics                            | 17    |
| Table  | 6A | Transitional Child Care – Summary                  | 18    |
| Figure | 15 | Transitional Households by Level                   | 18    |
| Figure | 16 | Transitional Children by Level                     | 18    |
| Figure | 17 | Children Served by Provider Type                   | 19    |