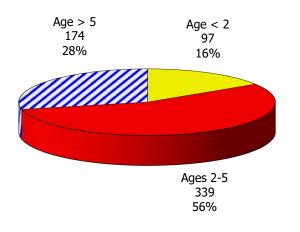

#### **TABLE OF CONTENTS**

| Figure | 1  | Map of Regions                                     | 1     |
|--------|----|----------------------------------------------------|-------|
| Figure | 2  | Reason for Care                                    | 2     |
| Figure | 3  | Children Served by Facility                        | 2     |
| Figure | 4  | Children Served by Provider                        | 2     |
| Table  | 1  | Statewide Summary                                  | 3     |
| Table  | 2  | Applications                                       | 4-5   |
| Table  | 3  | Reason for Care                                    | 6-7   |
| Figure | 5  | Children Served                                    | 8     |
| Figure | 6  | Child Care Payments                                | 8     |
| Figure | 7  | Children Served by Region                          | 9     |
| Table  | 4  | Children Served and Payments by Fund Category      | 10-11 |
| Figure | 8  | Total Children Served By Age Group                 | 12    |
| Figure | 9  | Children Served Age < 2 by Facility                | 12    |
| Figure | 10 | Children Served Ages 2-5 by Facility               | 13    |
| Figure | 11 | Children Served Ages > 5 by Facility               | 13    |
| Figure | 12 | Children Served in Center by Age                   | 14    |
| Figure | 13 | Children Served in Family Home by Age              | 14    |
| Figure | 14 | Children Served in Group Home by Age               | 14    |
| Table  | 5  | Children Served & Payments by Child Age & Facility | 15-16 |
| Table  | 6  | Child Care Demographics                            | 17    |
| Table  | 6A | Transitional Child Care – Summary                  | 18    |
| Figure | 15 | Transitional Households by Level                   | 18    |
| Figure | 16 | Transitional Children by Level                     | 18    |
| Figure | 17 | Children Served by Provider Type                   | 19    |