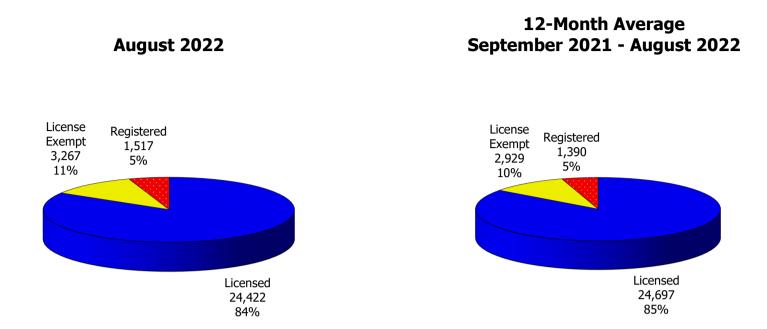

|                              | NUMBER<br>OR AMOUNT<br>AUG-2022 | NUMBER<br>OR AMOUNT<br>JUL-2022 | NUMBER<br>OR AMOUNT<br>JUN-2022 | NUMBER<br>OR AMOUNT<br>AUG-2021 | CHANGE<br>FROM<br>LAST MONTH | CHANGE<br>FROM<br>2 MONTHS AGO | CHANGE<br>FROM<br>LAST YEAR |
|------------------------------|---------------------------------|---------------------------------|---------------------------------|---------------------------------|------------------------------|--------------------------------|-----------------------------|
| APPLICATIONS RECEIVED        | 4,469                           | 2 522                           | 3,447                           | 5,790                           | 26.5%                        | 29.6%                          | -22.8%                      |
| APPLICATIONS RECEIVED        | · ·                             | 3,532                           | •                               | •                               | 30.9%                        |                                |                             |
| APPLICATIONS REJECTED        | 1,905                           | 1,455                           | -                               | 2,203                           | 17.2%                        |                                |                             |
|                              | 1,832                           | 1,563                           |                                 | 2,692                           |                              |                                |                             |
| APPLICATIONS PENDING         | 2,137                           | 1,566                           |                                 | 2,121                           | 36.5%                        |                                |                             |
| 15 DAYS OR LESS              | 1,254                           | 960                             |                                 | 1,946                           |                              |                                |                             |
| MORE THAN 15 DAYS            | 883                             | 606                             | 546                             | 175                             | 45.7%                        | 61.7%                          | 404.6%                      |
| HOUSEHOLD DEACON FOR CAREY   |                                 |                                 |                                 |                                 |                              |                                |                             |
| HOUSEHOLD REASON FOR CARE*   | 11 250                          | 11 222                          | 11 446                          | 11 202                          | 0.60/                        | 1.60/                          | 0.20/                       |
| EMPLOYMENT                   | 11,258                          | 11,322                          | 11,446                          | 11,292                          | -0.6%                        |                                |                             |
| EDUCATION                    | 573                             | 572                             | 585                             | 554                             | 0.2%                         |                                |                             |
| TRAINING                     | 270                             | 237                             | 246                             | 269                             | 13.9%                        |                                | 0.4%                        |
| PROTECTIVE SERVICES          | 6,321                           | 6,278                           | 6,421                           | 5,155                           | 0.7%                         |                                |                             |
| SPECIAL NEED                 | 56                              | 57                              | 54                              | 47                              | -1.8%                        |                                |                             |
| INCAPACITATED PARENT         | 129                             | 128                             | 128                             | 101                             | 0.8%                         |                                |                             |
| HOMELESS                     | 35                              | 35                              | 35                              | 22                              | 0.0%                         |                                |                             |
| TOTAL HOUSEHOLDS             | 18,642                          | 18,629                          | 18,915                          | 17,440                          | 0.1%                         | -1.4%                          | 6.9%                        |
| CUTI DDEN CERVED BY FACTUATY |                                 |                                 |                                 |                                 |                              |                                |                             |
| CHILDREN SERVED BY FACILITY  | 25.026                          | 26 122                          | 26 250                          | 20.020                          | 1.20/                        | 1.60/                          | 20.00/                      |
| CENTER CARE                  | 25,826                          | 26,132                          |                                 | 20,039                          |                              |                                |                             |
| FAMILY HOME CARE             | 2,645                           | 2,566                           | -                               | 2,215                           | 3.1%                         |                                |                             |
| GROUP HOME CARE              | 608                             | 590                             | 567                             | 419                             | 3.1%                         | 7.2%                           | 45.1%                       |
| CHILDREN SERVED BY PROVIDER  |                                 |                                 |                                 |                                 |                              |                                |                             |
| LICENSED                     | 24,422                          | 24,721                          | 25,021                          | 19,149                          | -1.2%                        | -2.4%                          | 27.5%                       |
| LICENSE EXEMPT               | -                               | •                               |                                 | · ·                             | 0.8%                         |                                |                             |
| REGISTERED                   | 3,267                           | 3,240                           | -                               | 2,233                           | 4.4%                         |                                | 15.9%                       |
| REGISTERED                   | 1,517                           | 1,453                           | 1,405                           | 1,309                           | T.T70                        | 0.070                          | 13.970                      |
| TOTAL (UNDUPLICATED)         |                                 |                                 |                                 |                                 |                              |                                |                             |
| CHILDREN SERVED              | 28,932                          | 29,109                          | 29,203                          | 22,624                          | -0.6%                        | -0.9%                          | 27.9%                       |
| CHILD CARE PAYMENTS          | \$19,289,846                    | \$19,204,921                    |                                 | \$11,189,596                    |                              |                                |                             |
| AVERAGE PER CHILD            | \$667                           | \$660                           | \$635                           | \$495                           | 1.1%                         |                                |                             |
| OTHER ASSISTANCE RECEIVED    |                                 |                                 |                                 |                                 |                              |                                |                             |
| TEMPORARY ASSISTANCE         |                                 |                                 |                                 |                                 |                              |                                |                             |
| CHILDREN SERVED              | 843                             | 800                             |                                 | 520                             | 5.4%                         |                                |                             |
| CHILD CARE PAYMENTS          | \$568,399                       | \$522,786                       |                                 | \$237,659                       | 8.7%                         |                                |                             |
| AVERAGE PER CHILD            | \$674                           | \$653                           | \$631                           | \$457                           | 3.2%                         | 6.9%                           | 47.5%                       |
| MEDICAID ONLY                |                                 |                                 |                                 |                                 |                              |                                |                             |
| CHILDREN SERVED              | 19,867                          | 20,058                          | -                               | 15,320                          |                              |                                |                             |
| CHILD CARE PAYMENTS          | \$11,329,205                    | \$11,381,837                    | \$10,778,295                    | \$6,947,403                     | -0.5%                        |                                |                             |
| AVERAGE PER CHILD            | \$570                           | \$567                           | \$537                           | \$453                           | 0.5%                         | 6.2%                           | 25.7%                       |
| FOOD STAMPS ONLY             |                                 |                                 |                                 |                                 |                              |                                |                             |
| CHILDREN SERVED              | 1,275                           | 1,289                           | 1,318                           | 1,113                           | -1.1%                        | -3.3%                          | 14.6%                       |
| CHILD CARE PAYMENTS          | \$730,049                       | \$741,380                       | \$720,330                       | \$513,915                       | -1.5%                        | 1.3%                           | 42.1%                       |
| AVERAGE PER CHILD            | \$573                           | \$575                           | \$547                           | \$462                           | -0.4%                        | 4.8%                           | 24.0%                       |
| CHILDREN SERVICES            | ·                               | ·                               | ·                               |                                 |                              |                                |                             |
| CHILDREN SERVED              | 6,321                           | 6,278                           | 6,421                           | 5,155                           | 0.7%                         | -1.6%                          | 22.6%                       |
| CHILD CARE PAYMENTS          | \$6,340,130                     | \$6,207,314                     | \$6,269,929                     | \$3,270,182                     | 2.1%                         |                                |                             |
| AVERAGE PER CHILD            | \$1,003                         | \$989                           | \$976                           | \$634                           | 1.4%                         |                                |                             |
| NO OTHER IM ASSISTANCE       | , -, - 30                       | т- 35                           | 7                               | 7 - 2 .                         |                              |                                |                             |
| CHILDREN SERVED              | 636                             | 688                             | 679                             | 522                             | -7.6%                        | -6.3%                          | 21.8%                       |
| CHILD CARE PAYMENTS          | \$322,063                       | \$351,604                       |                                 | \$220,436                       |                              |                                |                             |
| AVERAGE PER CHILD            | \$506                           | \$511                           | \$479                           | \$422<br>\$422                  | -0.9%                        |                                |                             |