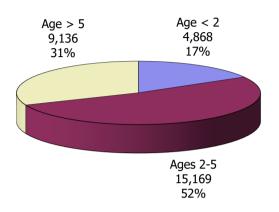

#### **TABLE OF CONTENTS**

| Figure | 1  | Map of Regions                                     | 1     |
|--------|----|----------------------------------------------------|-------|
| Figure | 2  | Reason for Care                                    | 2     |
| Figure | 3  | Children Served by Facility                        | 2     |
| Figure | 4  | Children Served by Provider                        | 2     |
| Table  | 1  | Statewide Summary                                  | 3     |
| Table  | 2  | Applications                                       | 4-5   |
| Table  | 3  | Reason for Care                                    | 6-7   |
| Figure | 5  | Children Served                                    | 8     |
| Figure | 6  | Child Care Payments                                | 8     |
| Figure | 7  | Children Served by Region                          | 9     |
| Table  | 4  | Children Served and Payments by Fund Category      | 10-11 |
| Figure | 8  | Total Children Served By Age Group                 | 12    |
| Figure | 9  | Children Served Age < 2 by Facility                | 12    |
| Figure | 10 | Children Served Ages 2-5 by Facility               | 13    |
| Figure | 11 | Children Served Ages > 5 by Facility               | 13    |
| Figure | 12 | Children Served in Center by Age                   | 14    |
| Figure | 13 | Children Served in Family Home by Age              | 14    |
| Figure | 14 | Children Served in Group Home by Age               | 14    |
| Table  | 5  | Children Served & Payments by Child Age & Facility | 15-16 |
| Table  | 6  | Child Care Demographics                            | 17    |
| Table  | 6A | Transitional Child Care – Summary                  | 18    |
| Figure | 15 | Transitional Households by Level                   | 18    |
| Figure | 16 | Transitional Children by Level                     | 18    |
| Figure | 17 | Children Served by Provider Type                   | 19    |