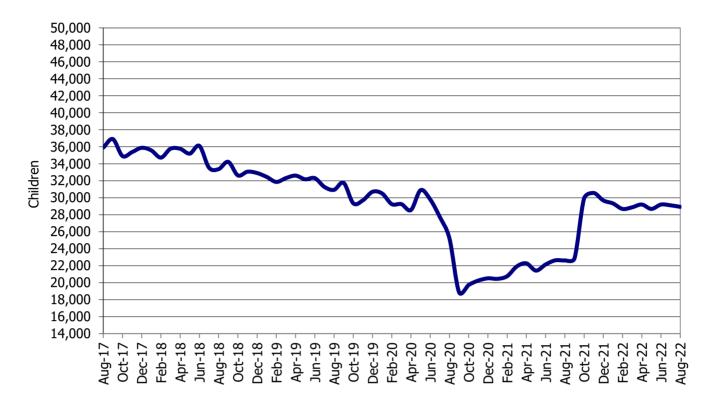

NOTE: Households include those active & authorized for care at month end, except for Protective Services which are considered single child households active during the month.

**Figure 5. Children Served** 