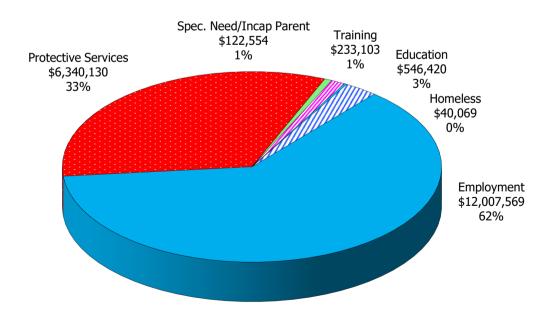

|                              | NUMBER<br>OR AMOUNT<br>AUG-2022 | NUMBER<br>OR AMOUNT<br>JUL-2022 | NUMBER<br>OR AMOUNT<br>JUN-2022 | NUMBER<br>OR AMOUNT<br>AUG-2021 | CHANGE<br>FROM<br>LAST MONTH | CHANGE<br>FROM<br>2 MONTHS AGO | CHANGE<br>FROM<br>LAST YEAR |
|------------------------------|---------------------------------|---------------------------------|---------------------------------|---------------------------------|------------------------------|--------------------------------|-----------------------------|
| APPLICATIONS RECEIVED        | 4,469                           | 2 522                           | 3,447                           | 5,790                           | 26.5%                        | 29.6%                          | -22.8%                      |
| APPLICATIONS RECEIVED        | · ·                             | 3,532                           | •                               | •                               | 30.9%                        |                                |                             |
| APPLICATIONS REJECTED        | 1,905                           | 1,455                           | -                               | 2,203                           | 17.2%                        |                                |                             |
|                              | 1,832                           | 1,563                           |                                 | 2,692                           |                              |                                |                             |
| APPLICATIONS PENDING         | 2,137                           | 1,566                           |                                 | 2,121                           | 36.5%                        |                                |                             |
| 15 DAYS OR LESS              | 1,254                           | 960                             |                                 | 1,946                           |                              |                                |                             |
| MORE THAN 15 DAYS            | 883                             | 606                             | 546                             | 175                             | 45.7%                        | 61.7%                          | 404.6%                      |
| HOUSEHOLD DEACON FOR CAREY   |                                 |                                 |                                 |                                 |                              |                                |                             |
| HOUSEHOLD REASON FOR CARE*   | 11 250                          | 11 222                          | 11 446                          | 11 202                          | 0.60/                        | 1.60/                          | 0.20/                       |
| EMPLOYMENT                   | 11,258                          | 11,322                          | 11,446                          | 11,292                          | -0.6%                        |                                |                             |
| EDUCATION                    | 573                             | 572                             | 585                             | 554                             | 0.2%                         |                                |                             |
| TRAINING                     | 270                             | 237                             | 246                             | 269                             | 13.9%                        |                                | 0.4%                        |
| PROTECTIVE SERVICES          | 6,321                           | 6,278                           | 6,421                           | 5,155                           | 0.7%                         |                                |                             |
| SPECIAL NEED                 | 56                              | 57                              | 54                              | 47                              | -1.8%                        |                                |                             |
| INCAPACITATED PARENT         | 129                             | 128                             | 128                             | 101                             | 0.8%                         |                                |                             |
| HOMELESS                     | 35                              | 35                              | 35                              | 22                              | 0.0%                         |                                |                             |
| TOTAL HOUSEHOLDS             | 18,642                          | 18,629                          | 18,915                          | 17,440                          | 0.1%                         | -1.4%                          | 6.9%                        |
| CUTI DDEN CERVED BY FACTUATY |                                 |                                 |                                 |                                 |                              |                                |                             |
| CHILDREN SERVED BY FACILITY  | 25.026                          | 26 122                          | 26 250                          | 20.020                          | 1.20/                        | 1.60/                          | 20.00/                      |
| CENTER CARE                  | 25,826                          | 26,132                          |                                 | 20,039                          |                              |                                |                             |
| FAMILY HOME CARE             | 2,645                           | 2,566                           | -                               | 2,215                           | 3.1%                         |                                |                             |
| GROUP HOME CARE              | 608                             | 590                             | 567                             | 419                             | 3.1%                         | 7.2%                           | 45.1%                       |
| CHILDREN SERVED BY PROVIDER  |                                 |                                 |                                 |                                 |                              |                                |                             |
| LICENSED                     | 24,422                          | 24,721                          | 25,021                          | 19,149                          | -1.2%                        | -2.4%                          | 27.5%                       |
| LICENSE EXEMPT               | -                               | •                               |                                 | · ·                             | 0.8%                         |                                |                             |
| REGISTERED                   | 3,267                           | 3,240                           | -                               | 2,233                           | 4.4%                         |                                | 15.9%                       |
| REGISTERED                   | 1,517                           | 1,453                           | 1,405                           | 1,309                           | T.T70                        | 0.070                          | 13.970                      |
| TOTAL (UNDUPLICATED)         |                                 |                                 |                                 |                                 |                              |                                |                             |
| CHILDREN SERVED              | 28,932                          | 29,109                          | 29,203                          | 22,624                          | -0.6%                        | -0.9%                          | 27.9%                       |
| CHILD CARE PAYMENTS          | \$19,289,846                    | \$19,204,921                    |                                 | \$11,189,596                    |                              |                                |                             |
| AVERAGE PER CHILD            | \$667                           | \$660                           | \$635                           | \$495                           | 1.1%                         |                                |                             |
| OTHER ASSISTANCE RECEIVED    |                                 |                                 |                                 |                                 |                              |                                |                             |
| TEMPORARY ASSISTANCE         |                                 |                                 |                                 |                                 |                              |                                |                             |
| CHILDREN SERVED              | 843                             | 800                             |                                 | 520                             | 5.4%                         |                                |                             |
| CHILD CARE PAYMENTS          | \$568,399                       | \$522,786                       |                                 | \$237,659                       | 8.7%                         |                                |                             |
| AVERAGE PER CHILD            | \$674                           | \$653                           | \$631                           | \$457                           | 3.2%                         | 6.9%                           | 47.5%                       |
| MEDICAID ONLY                |                                 |                                 |                                 |                                 |                              |                                |                             |
| CHILDREN SERVED              | 19,867                          | 20,058                          | -                               | 15,320                          |                              |                                |                             |
| CHILD CARE PAYMENTS          | \$11,329,205                    | \$11,381,837                    | \$10,778,295                    | \$6,947,403                     | -0.5%                        |                                |                             |
| AVERAGE PER CHILD            | \$570                           | \$567                           | \$537                           | \$453                           | 0.5%                         | 6.2%                           | 25.7%                       |
| FOOD STAMPS ONLY             |                                 |                                 |                                 |                                 |                              |                                |                             |
| CHILDREN SERVED              | 1,275                           | 1,289                           | 1,318                           | 1,113                           | -1.1%                        | -3.3%                          | 14.6%                       |
| CHILD CARE PAYMENTS          | \$730,049                       | \$741,380                       | \$720,330                       | \$513,915                       | -1.5%                        | 1.3%                           | 42.1%                       |
| AVERAGE PER CHILD            | \$573                           | \$575                           | \$547                           | \$462                           | -0.4%                        | 4.8%                           | 24.0%                       |
| CHILDREN SERVICES            | ·                               | ·                               | ·                               |                                 |                              |                                |                             |
| CHILDREN SERVED              | 6,321                           | 6,278                           | 6,421                           | 5,155                           | 0.7%                         | -1.6%                          | 22.6%                       |
| CHILD CARE PAYMENTS          | \$6,340,130                     | \$6,207,314                     | \$6,269,929                     | \$3,270,182                     | 2.1%                         |                                |                             |
| AVERAGE PER CHILD            | \$1,003                         | \$989                           | \$976                           | \$634                           | 1.4%                         |                                |                             |
| NO OTHER IM ASSISTANCE       | , -, - 30                       | т- 35                           | 7                               | 7 - 2 .                         |                              |                                |                             |
| CHILDREN SERVED              | 636                             | 688                             | 679                             | 522                             | -7.6%                        | -6.3%                          | 21.8%                       |
| CHILD CARE PAYMENTS          | \$322,063                       | \$351,604                       |                                 | \$220,436                       |                              |                                |                             |
| AVERAGE PER CHILD            | \$506                           | \$511                           | \$479                           | \$422<br>\$422                  | -0.9%                        |                                |                             |