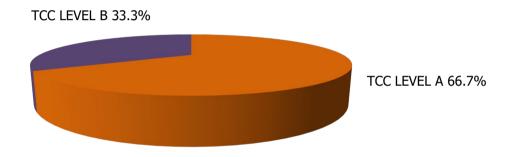

#### **TABLE OF CONTENTS**

| Figure | 1  | Map of Regions                                     | 1     |
|--------|----|----------------------------------------------------|-------|
| Figure | 2  | Reason for Care                                    | 2     |
| Figure | 3  | Children Served by Facility                        | 2     |
| Figure | 4  | Children Served by Provider                        | 2     |
| Table  | 1  | Statewide Summary                                  | 3     |
| Table  | 2  | Applications                                       | 4-5   |
| Table  | 3  | Reason for Care                                    | 6-7   |
| Figure | 5  | Children Served                                    | 8     |
| Figure | 6  | Child Care Payments                                | 8     |
| Figure | 7  | Children Served by Region                          | 9     |
| Table  | 4  | Children Served and Payments by Fund Category      | 10-11 |
| Figure | 8  | Total Children Served By Age Group                 | 12    |
| Figure | 9  | Children Served Age < 2 by Facility                | 12    |
| Figure | 10 | Children Served Ages 2-5 by Facility               | 13    |
| Figure | 11 | Children Served Ages > 5 by Facility               | 13    |
| Figure | 12 | Children Served in Center by Age                   | 14    |
| Figure | 13 | Children Served in Family Home by Age              | 14    |
| Figure | 14 | Children Served in Group Home by Age               | 14    |
| Table  | 5  | Children Served & Payments by Child Age & Facility | 15-16 |
| Table  | 6  | Child Care Demographics                            | 17    |
| Table  | 6A | Transitional Child Care – Summary                  | 18    |
| Figure | 15 | Transitional Households by Level                   | 18    |
| Figure | 16 | Transitional Children by Level                     | 18    |
| Figure | 17 | Children Served by Provider Type                   | 19    |