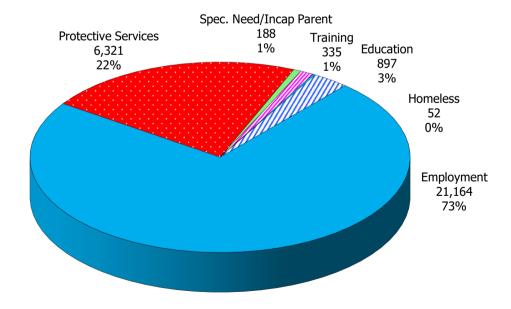

HOMELESS             | \$40,069     | 27         | 52       | \$1,484                             |                                 |
|                      | . ,          |            |          |                                     |                                 |
| STATEWIDE            | \$19,289,846 | 18,786     | 28,957   | \$1,027                             | \$666                           |

Figure 19. Expenditures by Reason for Care

#### August 2022



NOTE: Households and children counted once for each reason of care. Protective Services children counted as one household. Household and child counts are based on need for care during the service month paid.

Figure 20. Households by Reason for Care

#### August 2022



Figure 21. Children by Reason for Care

#### August 2022



NOTE: Households and children counted once for each reason of care. Protective Services children counted as one household. Household and child counts are based on need for care during the service month paid.