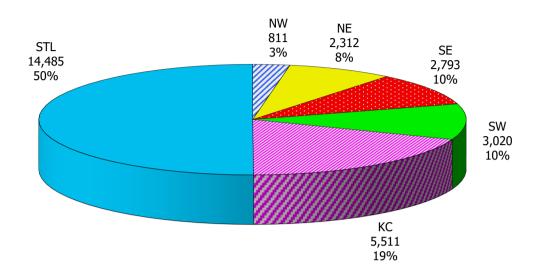

|          |
|            | STL TOTAL        | 8,349             | 5,827              | 307              | 158      | 1,942              | 25   | 76            | 14       |
| CTATELLIA  |                  | 10.545            | 44.050             |                  | 272      | 6.334              |      | 100           | 3-       |
| STATEWIDE  |                  | 18,642            | 11,258             | 573              | 270      | 6,321              | 56   | 129           | 35       |

NOTE: Households include those active & authorized for care at month end, except for Protective Services which are considered single child households active during the month.

**Figure 5. Children Served** 



**Figure 6. Child Care Payments** 



Figure 7. Children Served By Region

#### August 2022



12-Month Average September 2021 - August 2022



TABLE 4. CHILDREN SERVED AND PAYMENTS BY FUND CATEGORY AUGUST 2022

| CALDY CARRO CASS CHAR CLINT COOP DAVIE GENTI GRUN HARR HOLT JOHNS LAFAY LINN LIVIN MERC NODA PETTI PUTN RAY SALIN SULLI WORT NW T  NW T  NE REGION ADAIF AUDR BOON CALLA CLARI COLE GASCO HOWA KNOX LEWIS | ARITON NTON DPER VIESS ITRY JINDY RRISON T INSON AYETTE N INGSTON RCER DAWAY TIS TNAM VINE LIVAN RTH V TOTAL AIR DRAIN DNE LAWAY       | CHILDREN  0 1 1 0 47 0 7 9 0 8 5 0 0 24 7 1 11 0 4 20 1 0 0 145 145 14 21 150 39                                                                                                                              | \$719<br>\$0<br>\$48,101<br>\$0<br>\$2,883<br>\$5,550<br>\$0<br>\$4,464<br>\$2,909<br>\$0<br>\$17,434<br>\$6,577<br>\$805<br>\$8,3