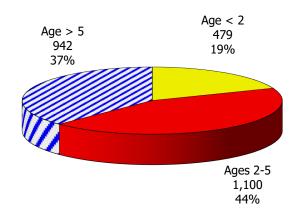

#### **TABLE OF CONTENTS**

| Figure | 1  | Map of Regions                                     | 1     |
|--------|----|----------------------------------------------------|-------|
| Figure | 2  | Reason for Care                                    | 2     |
| Figure | 3  | Children Served by Facility                        | 2     |
| Figure | 4  | Children Served by Provider                        | 2     |
| Table  | 1  | Statewide Summary                                  | 3     |
| Table  | 2  | Applications                                       | 4-5   |
| Table  | 3  | Reason for Care                                    | 6-7   |
| Figure | 5  | Children Served                                    | 8     |
| Figure | 6  | Child Care Payments                                | 8     |
| Figure | 7  | Children Served by Region                          | 9     |
| Table  | 4  | Children Served and Payments by Fund Category      | 10-11 |
| Figure | 8  | Total Children Served By Age Group                 | 12    |
| Figure | 9  | Children Served Age < 2 by Facility                | 12    |
| Figure | 10 | Children Served Ages 2-5 by Facility               | 13    |
| Figure | 11 | Children Served Ages > 5 by Facility               | 13    |
| Figure | 12 | Children Served in Center by Age                   | 14    |
| Figure | 13 | Children Served in Family Home by Age              | 14    |
| Figure | 14 | Children Served in Group Home by Age               | 14    |
| Table  | 5  | Children Served & Payments by Child Age & Facility | 15-16 |
| Table  | 6  | Child Care Demographics                            | 17    |
| Table  | 6A | Transitional Child Care – Summary                  | 18    |
| Figure | 15 | Transitional Households by Level                   | 18    |
| Figure | 16 | Transitional Children by Level                     | 18    |
| Figure | 17 | Children Served by Provider Type                   | 19    |