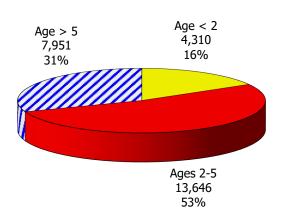

#### **TABLE OF CONTENTS**

| Figure | 1  | Map of Regions                                     | 1     |
|--------|----|----------------------------------------------------|-------|
| Figure | 2  | Reason for Care                                    | 2     |
| Figure | 3  | Children Served by Facility                        | 2     |
| Figure | 4  | Children Served by Provider                        | 2     |
| Table  | 1  | Statewide Summary                                  | 3     |
| Table  | 2  | Applications                                       | 4-5   |
| Table  | 3  | Reason for Care                                    | 6-7   |
| Figure | 5  | Children Served                                    | 8     |
| Figure | 6  | Child Care Payments                                | 8     |
| Figure | 7  | Children Served by Region                          | 9     |
| Table  | 4  | Children Served and Payments by Fund Category      | 10-11 |
| Figure | 8  | Total Children Served By Age Group                 | 12    |
| Figure | 9  | Children Served Age < 2 by Facility                | 12    |
| Figure | 10 | Children Served Ages 2-5 by Facility               | 13    |
| Figure | 11 | Children Served Ages > 5 by Facility               | 13    |
| Figure | 12 | Children Served in Center by Age                   | 14    |
| Figure | 13 | Children Served in Family Home by Age              | 14    |
| Figure | 14 | Children Served in Group Home by Age               | 14    |
| Table  | 5  | Children Served & Payments by Child Age & Facility | 15-16 |
| Table  | 6  | Child Care Demographics                            | 17    |
| Table  | 6A | Transitional Child Care – Summary                  | 18    |
| Figure | 15 | Transitional Households by Level                   | 18    |
| Figure | 16 | Transitional Children by Level                     | 18    |
| Figure | 17 | Children Served by Provider Type                   | 19    |