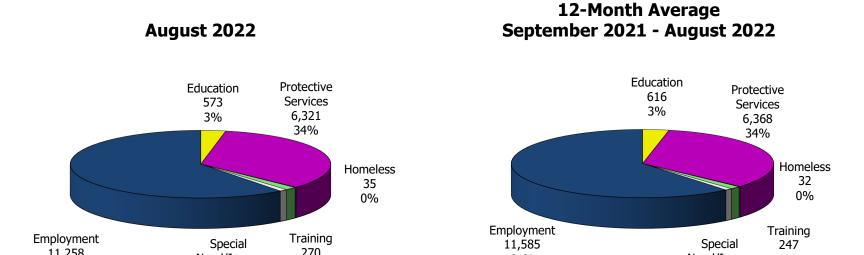

Figure 1. Regions

Figure 2. Reason for Child Care

Special

Need/Incap.

Parent

170

1%

247

1%

Figure 3. Children Served by Facility

61%

Training

270

2%

Special

Need/Incap.

Parent

185

1%

Employment

11,258

60%

**Figure 4. Children Served by Provider** 

TABLE 1. CHILD CARE STATEWIDE SUMMARY AUGUST 2022