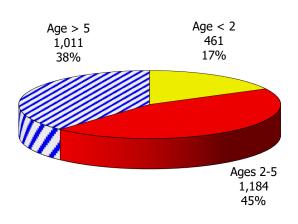

#### **TABLE OF CONTENTS**

| Figure | 1  | Map of Regions                                     | 1     |
|--------|----|----------------------------------------------------|-------|
| Figure | 2  | Reason for Care                                    | 2     |
| Figure | 3  | Children Served by Facility                        | 2     |
| Figure | 4  | Children Served by Provider                        | 2     |
| Table  | 1  | Statewide Summary                                  | 3     |
| Table  | 2  | Applications                                       | 4-5   |
| Table  | 3  | Reason for Care                                    | 6-7   |
| Figure | 5  | Children Served                                    | 8     |
| Figure | 6  | Child Care Payments                                | 8     |
| Figure | 7  | Children Served by Region                          | 9     |
| Table  | 4  | Children Served and Payments by Fund Category      | 10-11 |
| Figure | 8  | Total Children Served By Age Group                 | 12    |
| Figure | 9  | Children Served Age < 2 by Facility                | 12    |
| Figure | 10 | Children Served Ages 2-5 by Facility               | 13    |
| Figure | 11 | Children Served Ages > 5 by Facility               | 13    |
| Figure | 12 | Children Served in Center by Age                   | 14    |
| Figure | 13 | Children Served in Family Home by Age              | 14    |
| Figure | 14 | Children Served in Group Home by Age               | 14    |
| Table  | 5  | Children Served & Payments by Child Age & Facility | 15-16 |
| Table  | 6  | Child Care Demographics                            | 17    |
| Table  | 6A | Transitional Child Care – Summary                  | 18    |
| Figure | 15 | Transitional Households by Level                   | 18    |
| Figure | 16 | Transitional Children by Level                     | 18    |
| Figure | 17 | Children Served by Provider Type                   | 19    |