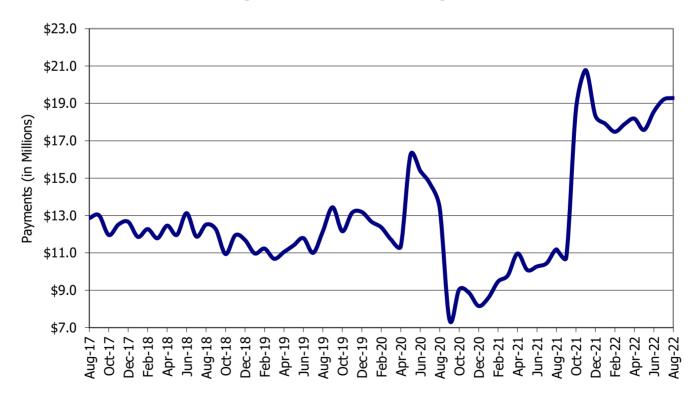

|          | 299                |      |               |          |
|            | STL TOTAL        | 8,349             | 5,827              | 307              | 158      | 1,942              | 25   | 76            | 14       |
| CTATELLIA  |                  | 10.545            | 44.050             |                  | 272      | 6.334              |      | 100           | 3-       |
| STATEWIDE  |                  | 18,642            | 11,258             | 573              | 270      | 6,321              | 56   | 129           | 35       |

NOTE: Households include those active & authorized for care at month end, except for Protective Services which are considered single child households active during the month.

**Figure 5. Children Served** 



**Figure 6. Child Care Payments** 



Figure 7. Children Served By Region

#### August 2022



12-Month Average September 2021 - August 2022



TABLE 4. CHILDREN SERVED AND PAYMENTS BY FUND CATEGORY AUGUST 2022

| CALDY CARRO CASS CHAR CLINT COOP DAVIE GENTI GRUN HARR HOLT JOHNS LAFAY LINN LIVIN MERC NODA PETTI PUTN RAY SALIN SULLI WORT NW T  NW T  NE REGION ADAIF AUDR BOON CALLA CLARI COLE GASCO HOWA KNOX LEWIS | ARITON NTON DPER VIESS ITRY JINDY RRISON T INSON AYETTE N INGSTON RCER DAWAY TIS TNAM VINE LIVAN RTH V TOTAL AIR DRAIN DNE LAWAY       | CHILDREN  0 1 1 0 47 0 7 9 0 8 5 0 0 24 7 1 11 0 4 20 1 0 0 145 145 14 21 150 39                                                                                                                              | \$719<br>\$0<br>\$48,101<br>\$0<br>\$2,883<br>\$5,550<br>\$0<br>\$4,464<b