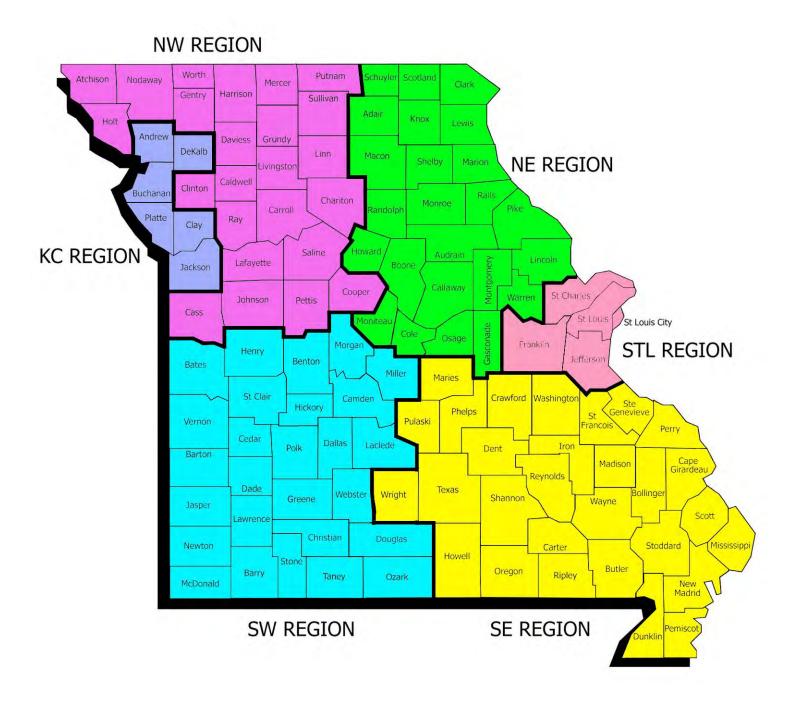

Figure 1. Regions

Figure 2. Reason for Child Care

Special

Need/Incap.

Parent

170

1%

247