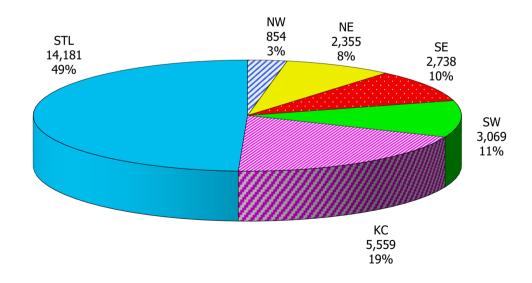

8,349             | 5,827              | 307              | 158      | 1,942              | 25   | 76            | 14       |
| CTATELLIA  |                  | 10.545            | 44.050             |                  | 272      | 6.334              |      | 100           | 3-       |
| STATEWIDE  |                  | 18,642            | 11,258             | 573              | 270      | 6,321              | 56   | 129           | 35       |

NOTE: Households include those active & authorized for care at month end, except for Protective Services which are considered single child households active during the month.

**Figure 5. Children Served** 



**Figure 6. Child Care Payments** 



Figure 7. Children Served By Region

#### August 2022



12-Month Average September 2021 - August 2022



TABLE 4. CHILDREN SERVED AND PAYMENTS BY FUND CATEGORY AUGUST 2022

| CALDY CARRO CASS CHAR CLINT COOP DAVIE GENTI GRUN HARR HOLT JOHNS LAFAY LINN LIVIN MERC NODA PETTI PUTN RAY SALIN SULLI WORT NW T  NW T  NE REGION ADAIF AUDR BOON CALLA CLARI COLE GASCO HOWA KNOX LEWIS | ARITON NTON DPER VIESS ITRY JINDY RRISON T INSON AYETTE N INGSTON RCER DAWAY TIS TNAM VINE LIVAN RTH V TOTAL AIR DRAIN DNE LAWAY       | CHILDREN  0 1 1 0 47 0 7 9 0 8 5 0 0 24 7 1 11 0 4 20 1 0 0 145 145 14 21 150 39                                                                                                                              | \$719<br>\$0<br>\$48,101<br>\$0<br>\$2,883<br>\$5,550<br>\$0<br>\$4,464<br>\$2,909<br>\$0<br>\$17,434<br>\$6,577<br>\$805<br>\$8,342<br>\$0<br>\$18,816<br>\$575<br>\$0<br>\$18,816