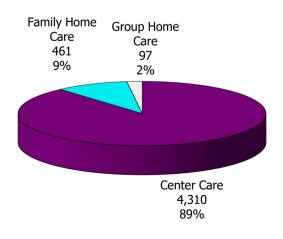

#### **TABLE OF CONTENTS**

| Figure | 1  | Map of Regions                                     | 1     |
|--------|----|----------------------------------------------------|-------|
| Figure | 2  | Reason for Care                                    | 2     |
| Figure | 3  | Children Served by Facility                        | 2     |
| Figure | 4  | Children Served by Provider                        | 2     |
| Table  | 1  | Statewide Summary                                  | 3     |
| Table  | 2  | Applications                                       | 4-5   |
| Table  | 3  | Reason for Care                                    | 6-7   |
| Figure | 5  | Children Served                                    | 8     |
| Figure | 6  | Child Care Payments                                | 8     |
| Figure | 7  | Children Served by Region                          | 9     |
| Table  | 4  | Children Served and Payments by Fund Category      | 10-11 |
| Figure | 8  | Total Children Served By Age Group                 | 12    |
| Figure | 9  | Children Served Age < 2 by Facility                | 12    |
| Figure | 10 | Children Served Ages 2-5 by Facility               | 13    |
| Figure | 11 | Children Served Ages > 5 by Facility               | 13    |
| Figure | 12 | Children Served in Center by Age                   | 14    |
| Figure | 13 | Children Served in Family Home by Age              | 14    |
| Figure | 14 | Children Served in Group Home by Age               | 14    |
| Table  | 5  | Children Served & Payments by Child Age & Facility | 15-16 |
| Table  | 6  | Child Care Demographics                            | 17    |
| Table  | 6A | Transitional Child Care – Summary                  | 18    |
| Figure | 15 | Transitional Households by Level                   | 18    |
| Figure | 16 | Transitional Children by Level                     | 18    |
| Figure | 17 | Children Served by Provider Type                   | 19    |