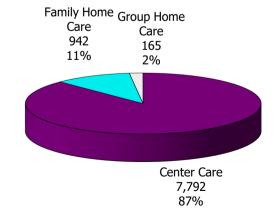

1%

Figure 3. Children Served by Facility

61%

Training

270

2%

Special

Need/Incap.

Parent

185

1%

Employment

11,258

60%

**Figure 4. Children Served by Provider** 

TABLE 1. CHILD CARE STATEWIDE SUMMARY AUGUST 2022

|                              | NUMBER<br>OR AMOUNT<br>AUG-2022 | NUMBER<br>OR AMOUNT<br>JUL-2022 | NUMBER<br>OR AMOUNT<br>JUN-2022 | NUMBER<br>OR AMOUNT<br>AUG-2021 | CHANGE<br>FROM<br>LAST MONTH | CHANGE<br>FROM<br>2 MONTHS AGO | CHANGE<br>FROM<br>LAST YEAR |
|------------------------------|---------------------------------|---------------------------------|---------------------------------|---------------------------------|------------------------------|--------------------------------|-----------------------------|
| APPLICATIONS RECEIVED        | 4,469                           | 2 522                           | 3,447                           | 5,790                           | 26.5%                        | 29.6%                          | -22.8%                      |
| APPLICATIONS RECEIVED        | · ·                             | 3,532                           | •                               | •                               | 30.9%                        |                                |                             |
| APPLICATIONS REJECTED        | 1,905                           | 1,455                           | -                               | 2,203                           | 17.2%                        |                                |                             |
|                              | 1,832                           | 1,563                           |                                 | 2,692                           |                              |                                |                             |
| APPLICATIONS PENDING         | 2,137                           | 1,566                           |                                 | 2,121                           | 36.5%                        |                                |                             |
| 15 DAYS OR LESS              | 1,254                           | 960                             |                                 | 1,946                           |                              |                                |                             |
| MORE THAN 15 DAYS            | 883                             | 606                             | 546                             | 175                             | 45.7%                        | 61.7%                          | 404.6%                      |
| HOUSEHOLD DEACON FOR CAREY   |                                 |                                 |                                 |                                 |                              |                                |                             |
| HOUSEHOLD REASON FOR CARE*   | 11 250                          | 11 222                          | 11 446                          | 11 202                          | 0.60/                        | 1.60/                          | 0.20/                       |
| EMPLOYMENT                   | 11,258                          | 11,322                          | 11,446                          | 11,292                          | -0.6%                        |                                |                             |
| EDUCATION                    | 573                             | 572                             | 585                             | 554                             | 0.2%                         |                                |                             |
| TRAINING                     | 270                             | 237                             | 246                             | 269                             | 13.9%                        |                                | 0.4%                        |
| PROTECTIVE SERVICES          | 6,321                           | 6,278                           | 6,421                           | 5,155                           | 0.7%                         |                                |                             |
| SPECIAL NEED                 | 56                              | 57                              | 54                              | 47                              | -1.8%                        |                                |                             |
| INCAPACITATED PARENT         | 129                             | 128                             | 128                             | 101                             | 0.8%                         |                                |                             |
| HOMELESS                     | 35                              | 35                              | 35                              | 22                              | 0.0%                         |                                |                             |
| TOTAL HOUSEHOLDS             | 18,642                          | 18,629                          | 18,915                          | 17,440                          | 0.1%                         | -1.4%                          | 6.9%                        |
| CUTI DDEN CERVED BY FACTUATY |                                 |                                 |                                 |                                 |                              |                                |                             |
| CHILDREN SERVED BY FACILITY  | 25.026                          | 26 122                          | 26 250                          | 20.020                          | 1.20/                        | 1.60/                          | 20.00/                      |
| CENTER CARE                  | 25,826                          | 26,132                          |                                 | 20,039                          |                              |                                |                             |
| FAMILY HOME CARE             | 2,645                           | 2,566                           | -                               | 2,215                           | 3.1%                         |                                |                             |
| GROUP HOME CARE              | 608                             | 590                             | 567                             | 419                             | 3.1%                         | 7.2%                           | 45.1%                       |
| CHILDREN SERVED BY PROVIDER  |                                 |                                 |                                 |                                 |                              |                                |                             |
| LICENSED                     | 24,422                          | 24,721                          | 25,021                          | 19,149                          | -1.2%                        | -2.4%                          | 27.5%                       |
| LICENSE EXEMPT               | -                               | •                               |                                 | · ·                             | 0.8%                         |                                |                             |
| REGISTERED                   | 3,267                           | 3,240                           | -                               | 2,233                           | 4.4%                         |                                | 15.9%                       |
| REGISTERED                   | 1,517                           | 1,453                           | 1,405                           | 1,309                           | T.T70                        | 0.070                          | 13.970                      |
| TOTAL (UNDUPLICATED)         |                                 |                                 |                                 |                                 |                              |                                |                             |
| CHILDREN SERVED              | 28,932                          | 29,109                          | 29,203                          | 22,624                          | -0.6%                        | -0.9%                          | 27.9%                       |
| CHILD CARE PAYMENTS          | \$19,289,846                    | \$19,204,921                    |                                 | \$11,189,596                    |                              |                                |                             |
| AVERAGE PER CHILD            | \$667                           | \$660                           | \$635                           | \$495                           | 1.1%                         |                                |                             |
| OTHER ASSISTANCE RECEIVED    |                                 |                                 |                                 |                                 |                              |                                |                             |
| TEMPORARY ASSISTANCE         |                                 |                                 |                                 |                                 |                              |                                |                             |
| CHILDREN SERVED              | 843                             | 800                             |                                 | 520                             | 5.4%                         |                                |                             |
| CHILD CARE PAYMENTS          | \$568,399                       | \$522,786                       |                                 | \$237,659                       | 8.7%                         |                                |                             |
| AVERAGE PER CHILD            | \$674                           | \$653                           | \$631                           | \$457                           | 3.2%                         | 6.9%                           | 47.5%                       |
| MEDICAID ONLY                |                                 |                                 |                                 |                                 |                              |                                |                             |
| CHILDREN SERVED              | 19,867                          | 20,058                          | -                               | 15,320                          |                              |                                |                             |
| CHILD CARE PAYMENTS          | \$11,329,205                    | \$11,381,837                    | \$10,778,295                    | \$6,947,403                     | -0.5%                        |                                |                             |
| AVERAGE PER CHILD            | \$570                           | \$567                           | \$537                           | \$453                           | 0.5%                         | 6.2%                           | 25.7%                       |
| FOOD STAMPS ONLY             |                                 |                                 |                                 |                                 |                              |                                |                             |
| CHILDREN SERVED              | 1,275                           | 1,289                           | 1,318                           | 1,113                           | -1.1%                        | -3.3%                          | 14.6%                       |
| CHILD CARE PAYMENTS          | \$730,049                       | \$741,380                       | \$720,330                       | \$513,915                       | -1.5%                        | 1.3%                           | 42.1%                       |
| AVERAGE PER CHILD            | \$573                           | \$575                           | \$547                           | \$462                           | -0.4%                        | 4.8%                           | 24.0%                       |
| CHILDREN SERVICES            | ·                               | ·                               | ·                               |                                 |                              |                                |                             |
| CHILDREN SERVED              | 6,321                           | 6,278                           | 6,421                           | 5,155                           | 0.7%                         | -1.6%                          | 22.6%                       |
| CHILD CARE PAYMENTS          | \$6,340,130                     | \$6,207,314                     | \$6,269,929                     | \$3,270,182                     | 2.1%                         |                                |                             |
| AVERAGE PER CHILD            | \$1,003                         | \$989                           | \$976                           | \$634                           | 1.4%                         |                                |                             |
| NO OTHER IM ASSISTANCE       | , -, - 30                       | т- 35                           | 7                               | 7 - 2 .                         |                              |                                |                             |
| CHILDREN SERVED              | 636                             | 688                             | 679                             | 522                             | -7.6%                        | -6.3%                          | 21.8%                       |
| CHILD CARE PAYMENTS          | \$322,063                       | \$351,604                       |                                 | \$220,436                       |                              |                                |                             |
| AVERAGE PER CHILD            | \$506                           | \$511                           | \$479                           | \$422<br>\$422                  | -0.9%                        |                                |                             |