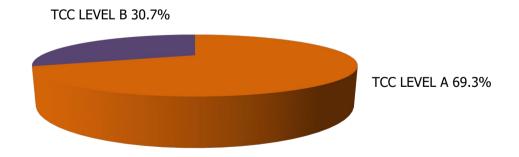

TCC Transitional Child Care Subsidy

TABLE 3. CHILD CARE HOUSEHOLDS AND REASON FOR CARE AUGUST 2022

|            |                  |                   |                    |                  | R        | REASON FOR C       | ARE  |               |          |
|------------|------------------|-------------------|--------------------|------------------|----------|--------------------|------|---------------|----------|
|            |                  | TOTAL             |                    |                  |          | PROTECTIVE         |      | INCAPACITATED |          |
|            |                  | <b>HOUSEHOLDS</b> | <b>EMPLOYMENT</b>  | <b>EDUCATION</b> | TRAINING | SERVICES           | NEED | PARENT        | HOMELESS |
|            |                  |                   |                    |                  |          |                    |      |               |          |
|            | NEW MADRID       | 43                | 14                 | 3                |          |                    |      |               | 0        |
|            | OREGON           | 27                | 13                 | 0                |          |                    | 0    | <u> </u>      | 0        |
|            | PEMISCOT         | 46                | 26                 | 3                |          |                    | 0    | ·             |          |
|            | PERRY            | 40                | 17                 | 0                |          |                    | 0    |               | - v      |
|            | PHELPS           | 54                | 17                 | 1                | 0        |                    |      |               |          |
|            | PULASKI          | 72                | 22                 | 0                |          |                    | 0    | ·             | 1        |
|            | REYNOLDS         | 8                 | 6                  | 0                |          |                    | 0    | ·             |          |
|            | RIPLEY           | 10                | 3                  | 1                | 0        |                    |      |               | 0        |
|            | ST FRANCOIS      | 250               | 107                | 5                |          |                    |      |               | 0        |
|            | STE              | 27                | 18                 | 1                | 0        |                    | 0    | 0             | 0        |
|            | SCOTT            | 210               | 102                | 2                |          |                    | 1    | 1             | 0        |
|            | SHANNON          | 4                 | 4                  | 0                |          |                    | 0    |               |          |
|            | STODDARD         | 81                | 19                 | 1                | 0        |                    | 0    |               | , ,      |
|            | TEXAS            | 31                | 9                  | 1                | 0        |                    | 0    |               | , ,      |
|            | WASHINGTON       | 94                | 46                 | 2                |          | 45                 |      |               |          |
|            | WAYNE            | 39                | 26                 | 0                |          |                    |      |               |          |
|            | WRIGHT           | 37                | 12                 | 1                | 0        |                    |      | 0             | 0        |
|            | SE TOTAL         | 2,019             | 896                | 47               | 11       | 1,048              | 4    | 11            | 2        |
| SW REGION  | BARRY            | 55                | 19                 | 1                | 0        | 35                 | 0    | 0             | 0        |
|            | BARTON           | 3                 | 19                 | 0                |          |                    | 0    |               |          |
|            | BATES            | 9                 | 5                  | 1                |          |                    | 0    |               |          |
|            | BENTON           | 42                | 23                 | 0                |          |                    |      |               | , ,      |
|            | CAMDEN           | 88                | 38                 | 1                | 0        |                    | 0    |               |          |
|            | CEDAR            | 10                | 8                  | 0                |          |                    | 0    |               | , ,      |
|            | CHRISTIAN        | 150               | 87                 | 1                | 2        | 57                 | 0    |               | 1        |
|            | DADE             | 0                 | 0                  | 0                |          |                    |      |               | 0        |
|            | DALLAS           | 32                | 12                 | 0                |          |                    |      |               | 0        |
|            | DOUGLAS          | 13                | 6                  | 0                |          |                    | 0    |               | 0        |
|            | GREENE           | 902               | 470                | 15               |          |                    | 0    |               | 3        |
|            | HENRY            | 74                | 24                 | 3                | 0        | 47                 | 0    | 0             | 0        |
|            | HICKORY          | 20                | 8                  | 0                | 0        | 12                 | 0    | 0             | 0        |
|            | JASPER           | 284               | 130                | 5                | 3        | 134                | 10   | 2             | 0        |
|            | LACLEDE          | 88                | 27                 | 1                | 0        | 60                 | 0    | 0             | 0        |
|            | LAWRENCE         | 58                | 24                 | 0                | 0        |                    |      | 0             | 0        |
|            | MCDONALD         | 15                | 5                  | 0                |          |                    |      |               | 0        |
|            | MILLER           | 41                | 29                 |                  |          |                    |      |               |          |
|            | MORGAN           | 29                | 12                 | 0                |          |                    | 0    |               | 0        |
|            | NEWTON           | 122               | 32                 | 5                |          |                    |      |               |          |
|            | OZARK            | 6                 | 6                  | 0                |          |                    |      |               |          |
|            | POLK             | 80                | 43                 | 1                |          |                    |      |               |          |
|            | ST CLAIR         | 5                 | 3                  | 0                | _        |                    | 0    |               | ·        |
|            | STONE            | 41                | 12                 | 0                |          | 28                 |      |               |          |
|            | TANEY            | 45                | 31                 | 0                |          |                    |      | 0             |          |
|            | VERNON           | 17                | 10                 |                  |          |                    | 0    |               |          |
|            | WEBSTER SW TOTAL | 80                | 41<br><b>1,106</b> | 0<br><b>36</b>   |          | 38<br><b>1,134</b> |      |               |          |
|            | SW IOIAL         | 2,309             | 1,100              | 30               | 12       | 1,134              | 11   | 0             | 4        |
| KC REGION  | ANDREW           | 16                | 11                 | 0                | 0        | 5                  | 0    | 0             | n        |
|            | BUCHANAN         | 250               | 149                | 4                |          |                    |      |               | 0        |
|            | CLAY             | 520               | 281                | 15               |          |                    |      |               | 1        |
|            | DE KALB          | 4                 | 1                  | 0                |          |                    | 0    |               | 0        |
|            | JACKSON          | 2,669             | 1,574              | 102              | 57       | _                  |      |               | 7        |
|            | PLATTE           | 121               | 60                 |                  |          |                    |      |               | 1        |
|            | KC TOTAL         | 3,580             | 2,076              | 123              | 69       | 1,276              | 8    | 19            | 9        |
|            |                  |                   |                    |                  |          |                    |      |               |          |
| STL REGION | FRANKLIN         | 294               | 122                | 3                |          | 164                |      |               | 0        |
|            | JEFFERSON        | 688               | 387                | 17               |          |                    | 3    |               | 1        |
|            | ST CHARLES       | 770               | 400                | 19               |          |                    |      |               | ·        |
|            | ST LOUIS         | 4,666             | 3,456              |                  |          |                    | 12   |               |          |
|            | ST LOUIS CITY    | 1,931             | 1,462              | 74               |          | 299                |      |               |          |
|            | STL TOTAL        | 8,349             | 5,827              | 307              | 158      | 1,942              | 25   | 76            | 14       |
| CTATELLIA  |                  | 10.545            | 44.050             |                  | 272      | 6.334              |      | 100           | 3-       |
| STATEWIDE  |                  | 18,642            | 11,258             | 573              | 270      | 6,321              | 56   | 129           | 35       |

NOTE: Households include those active & authorized for care at month end, except for Protective Services which are considered single child households active during the month.

**Figure 5. Children Served** 