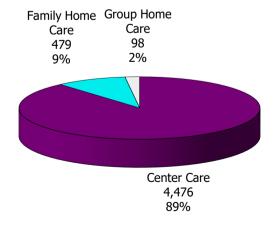

1%

Figure 3. Children Served by Facility

61%

Training

270

2%

Special

Need/Incap.

Parent

185

1%

Employment

11,258

60%

**Figure 4. Children Served by Provider** 

TABLE 1. CHILD CARE STATEWIDE SUMMARY AUGUST 2022