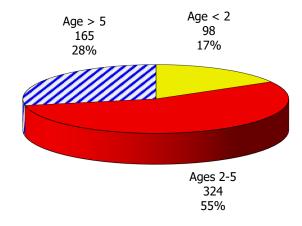

#### **TABLE OF CONTENTS**

| Figure | 1  | Map of Regions                                     | 1     |
|--------|----|----------------------------------------------------|-------|
| Figure | 2  | Reason for Care                                    | 2     |
| Figure | 3  | Children Served by Facility                        | 2     |
| Figure | 4  | Children Served by Provider                        | 2     |
| Table  | 1  | Statewide Summary                                  | 3     |
| Table  | 2  | Applications                                       | 4-5   |
| Table  | 3  | Reason for Care                                    | 6-7   |
| Figure | 5  | Children Served                                    | 8     |
| Figure | 6  | Child Care Payments                                | 8     |
| Figure | 7  | Children Served by Region                          | 9     |
| Table  | 4  | Children Served and Payments by Fund Category      | 10-11 |
| Figure | 8  | Total Children Served By Age Group                 | 12    |
| Figure | 9  | Children Served Age < 2 by Facility                | 12    |
| Figure | 10 | Children Served Ages 2-5 by Facility               | 13    |
| Figure | 11 | Children Served Ages > 5 by Facility               | 13    |
| Figure | 12 | Children Served in Center by Age                   | 14    |
| Figure | 13 | Children Served in Family Home by Age              | 14    |
| Figure | 14 | Children Served in Group Home by Age               | 14    |
| Table  | 5  | Children Served & Payments by Child Age & Facility | 15-16 |
| Table  | 6  | Child Care Demographics                            | 17    |
| Table  | 6A | Transitional Child Care – Summary                  | 18    |
| Figure | 15 | Transitional Households by Level                   | 18    |
| Figure | 16 | Transitional Children by Level                     | 18    |
| Figure | 17 | Children Served by Provider Type                   | 19    |