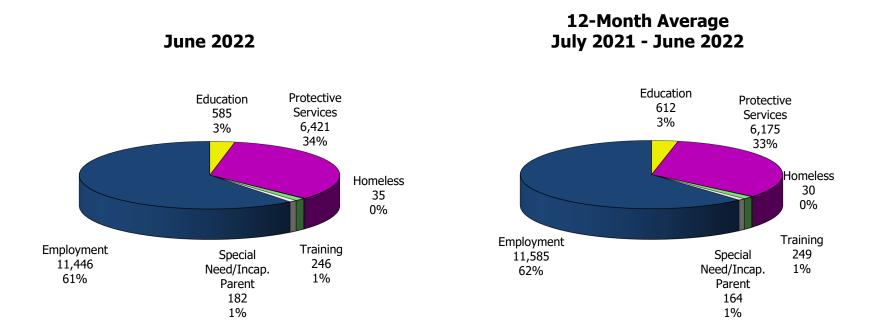

Figure 1. Regions

Figure 2. Reason for Child Care

Figure 3. Children Served by Facility

**Figure 4. Children Served by Provider** 

TABLE 1. CHILD CARE STATEWIDE SUMMARY JUNE 2022

|                                                | NUMBER<br>OR AMOUNT<br>JUN-2022 | NUMBER<br>OR AMOUNT<br>MAY-2022 | NUMBER<br>OR AMOUNT<br>APR-2022 | NUMBER<br>OR AMOUNT<br>JUN-2021 | CHANGE<br>FROM<br>LAST MONTH | CHANGE<br>FROM<br>2 MONTHS AGO | CHANGE<br>FROM<br>LAST YEAR |
|------------------------------------------------|---------------------------------|---------------------------------|---------------------------------|---------------------------------|------------------------------|--------------------------------|-----------------------------|
| APPLICATIONS RECEIVED                          | 3,447                           | 3 220                           | 3,097                           | 4 675                           | 7.0%                         | 11.3%                          | -26.3%                      |
| APPLICATIONS RECEIVED                          | · ·                             | 3,220                           | -                               | 4,675                           | 7.0%<br>19.2%                |                                |                             |
| APPLICATIONS REJECTED                          | 1,586                           | 1,330                           | -                               | 2,042                           |                              |                                | -22.3%<br>-24.2%            |
| APPLICATIONS REJECTED  APPLICATIONS PENDING    | 1,640                           | 1,574                           |                                 | 2,165                           |                              |                                |                             |
|                                                | 1,362                           | 1,390                           |                                 | 1,353                           |                              |                                |                             |
| 15 DAYS OR LESS<br>MORE THAN 15 DAYS           | 816                             | 933                             | 988                             | 1,278                           | -12.5%                       |                                |                             |
| MORE THAN 13 DATS                              | 546                             | 457                             | 321                             | 75                              | 19.5%                        | 70.1%                          | 628.0%                      |
| HOUSEHOLD REASON FOR CARE*                     |                                 |                                 |                                 |                                 |                              |                                |                             |
| EMPLOYMENT                                     | 11 446                          | 11 1/10                         | 11 /15                          | 11 202                          | 0.0%                         | 0.3%                           | 2.2%                        |
| EDUCATION                                      | 11,446<br>585                   | 11,448<br>590                   | -                               | 11,203<br>570                   | -0.8%                        |                                |                             |
| TRAINING                                       | 246                             | 241                             | 247                             | 270                             | 2.1%                         |                                |                             |
| PROTECTIVE SERVICES                            |                                 |                                 |                                 |                                 | 3.6%                         |                                |                             |
| SPECIAL NEED                                   | 6,421                           | 6,197                           | 6,415<br>47                     | 5,194                           | 3.8%                         |                                |                             |
|                                                | 54                              | 52                              |                                 | 46                              |                              |                                |                             |
| INCAPACITATED PARENT                           | 128                             | 123                             | 119                             | 101                             | 4.1%                         |                                |                             |
| HOMELESS TOTAL HOUSEHOLDS                      | 35                              | 38                              | 38<br>19.006                    | 23                              | -7.9%<br>1.20/               | -7.9%<br>0.0%                  | 52.2%<br>8.7%               |
| TOTAL HOUSEHOLDS                               | 18,915                          | 18,689                          | 18,906                          | 17,407                          | 1.2%                         | 0.0%                           | 8.7%                        |
| CHILDREN SERVED BY FACILITY                    |                                 |                                 |                                 |                                 |                              |                                |                             |
| CENTER CARE                                    | 26 250                          | 25 002                          | 26 214                          | 10 664                          | 1.7%                         | -0.2%                          | 33.5%                       |
| FAMILY HOME CARE                               | 26,250                          | 25,802                          | 26,314                          | 19,664                          | 3.8%                         |                                |                             |
| GROUP HOME CARE                                | 2,545                           | 2,451                           | 2,443                           | 2,086                           |                              |                                |                             |
| GROUP HOME CARE                                | 567                             | 582                             | 600                             | 431                             | -2.6%                        | -5.5%                          | 31.6%                       |
| CHILDREN SERVED BY PROVIDER                    |                                 |                                 |                                 |                                 |                              |                                |                             |
| LICENSED                                       | 25,021                          | 24,706                          | 25,261                          | 18,822                          | 1.3%                         | -1.0%                          | 32.9%                       |
| LICENSE EXEMPT                                 | 3,071                           | 2,848                           |                                 | 2,129                           | 7.8%                         |                                |                             |
| REGISTERED                                     | 1,405                           | 1,353                           | 1,324                           | 1,247                           | 3.8%                         |                                | 12.7%                       |
| REGISTERED                                     | 1,705                           | 1,555                           | 1,327                           | 1,27/                           | 3.0 70                       | 0.170                          | 12.7 70                     |
| TOTAL (UNDUPLICATED)                           |                                 |                                 |                                 |                                 |                              |                                |                             |
| CHILDREN SERVED                                | 29,203                          | 28,687                          | 29,204                          | 22,142                          | 1.8%                         | 0.0%                           | 31.9%                       |
| CHILD CARE PAYMENTS                            | \$18,555,457                    | \$17,583,463                    |                                 | \$10,273,569                    | 5.5%                         |                                |                             |
| AVERAGE PER CHILD                              | \$635                           | \$613                           | \$623                           | \$464                           | 3.7%                         |                                |                             |
|                                                | 4335                            | <del>+</del>                    | 70.20                           | Ţ                               |                              |                                |                             |
| OTHER ASSISTANCE RECEIVED TEMPORARY ASSISTANCE |                                 |                                 |                                 |                                 |                              |                                |                             |
| CHILDREN SERVED                                | 732                             | 725                             | 720                             | 517                             | 1.0%                         | 1.7%                           | 41.6%                       |
| CHILD CARE PAYMENTS                            | \$461,597                       | \$452,216                       | \$457,581                       | \$280,689                       | 2.1%                         | 0.9%                           | 64.5%                       |
| AVERAGE PER CHILD                              | \$631                           | \$624                           | \$636                           | \$543                           | 1.1%                         | -0.8%                          | 16.1%                       |
| MEDICAID ONLY                                  |                                 |                                 |                                 |                                 |                              |                                |                             |
| CHILDREN SERVED                                | 20,068                          | 19,765                          | 19,982                          | 14,813                          | 1.5%                         | 0.4%                           | 35.5%                       |
| CHILD CARE PAYMENTS                            | \$10,778,295                    | \$10,312,966                    | \$10,566,395                    | \$6,594,689                     | 4.5%                         | 2.0%                           | 63.4%                       |
| AVERAGE PER CHILD                              | \$537                           | \$522                           | \$529                           | \$445                           | 2.9%                         | 1.6%                           | 20.6%                       |
| FOOD STAMPS ONLY                               |                                 |                                 |                                 |                                 |                              |                                |                             |
| CHILDREN SERVED                                | 1,318                           | 1,287                           | 1,367                           | 1,162                           | 2.4%                         | -3.6%                          | 13.4%                       |
| CHILD CARE PAYMENTS                            | \$720,330                       | \$690,836                       | \$723,564                       | \$503,314                       | 4.3%                         | -0.4%                          | 43.1%                       |
| AVERAGE PER CHILD                              | \$547                           | \$537                           | \$529                           | \$433                           | 1.8%                         | 3.3%                           | 26.2%                       |
| CHILDREN SERVICES                              | ·                               | ·                               | ·                               |                                 |                              |                                |                             |
| CHILDREN SERVED                                | 6,421                           | 6,197                           | 6,415                           | 5,194                           | 3.6%                         | 0.1%                           | 23.6%                       |
| CHILD CARE PAYMENTS                            | \$6,269,929                     | \$5,791,359                     | \$6,072,727                     | \$2,709,485                     | 8.3%                         |                                |                             |
| AVERAGE PER CHILD                              | \$976                           | \$935                           |                                 | \$522                           | 4.5%                         |                                |                             |
| NO OTHER IM ASSISTANCE                         |                                 | 1 - 2 -                         |                                 | ,                               |                              |                                |                             |
| CHILDREN SERVED                                | 679                             | 715                             | 728                             | 463                             | -5.0%                        | -6.7%                          | 46.7%                       |
| CHILD CARE PAYMENTS                            | \$325,306                       | \$336,086                       |                                 | \$185,392                       | -3.2%                        |                                |                             |
| AVERAGE PER CHILD                              | \$479                           | \$470                           |                                 | \$400                           | 1.9%                         |                                |                             |