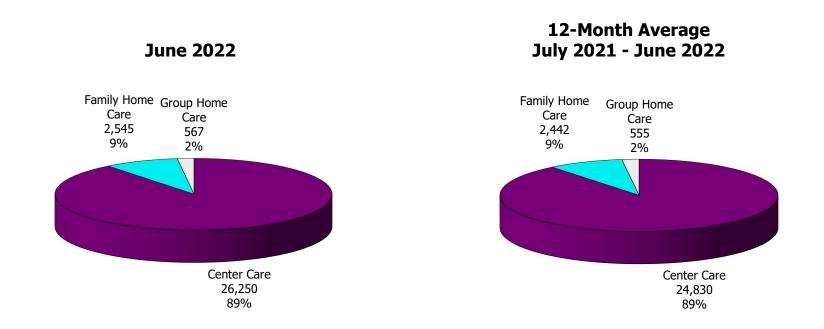

Figure 1. Regions

Figure 2. Reason for Child Care

Figure 3. Children Served by Facility

**Figure 4. Children Served by Provider** 

TABLE 1. CHILD CARE STATEWIDE SUMMARY JUNE 2022

|                                                | NUMBER<br>OR AMOUNT<br>JUN-2022 | NUMBER<br>OR AMOUNT<br>MAY-2022 | NUMBER<br>OR AMOUNT<br>APR-2022 | NUMBER<br>OR AMOUNT<br>JUN-2021 | CHANGE<br>FROM<br>LAST MONTH | CHANGE<br>FROM<br>2 MONTHS AGO | CHANGE<br>FROM<br>LAST YEAR |
|------------------------------------------------|---------------------------------|---------------------------------|---------------------------------|---------------------------------|------------------------------|--------------------------------|-----------------------------|
| APPLICATIONS RECEIVED                          | 3,447                           | 3 220                           | 3,097                           | 4 675                           | 7.0%                         | 11.3%                          | -26.3%                      |
| APPLICATIONS RECEIVED                          | · ·                             | 3,220                           | -                               | 4,675                           | 7.0%<br>19.2%                |                                |                             |
| APPLICATIONS REJECTED                          | 1,586                           | 1,330                           | -                               | 2,042                           |                              |                                | -22.3%<br>-24.2%            |
| APPLICATIONS REJECTED  APPLICATIONS PENDING    | 1,640                           | 1,574                           |                                 | 2,165                           |                              |                                |                             |
|                                                | 1,362                           | 1,390                           |                                 | 1,353                           |                              |                                |                             |
| 15 DAYS OR LESS<br>MORE THAN 15 DAYS           | 816                             | 933                             | 988                             | 1,278                           | -12.5%                       |                                |                             |
| MORE THAN 13 DATS                              | 546                             | 457                             | 321                             | 75                              | 19.5%                        | 70.1%                          | 628.0%                      |
| HOUSEHOLD REASON FOR CARE*                     |                                 |                                 |                                 |                                 |                              |                                |                             |
| EMPLOYMENT                                     | 11 446                          | 11 1/10                         | 11 /15                          | 11 202                          | 0.0%                         | 0.3%                           | 2.2%                        |
| EDUCATION                                      | 11,446<br>585                   | 11,448<br>590                   | -                               | 11,203<br>570                   | -0.8%                        |                                |                             |
| TRAINING                                       | 246                             | 241                             | 247                             | 270                             | 2.1%                         |                                |                             |
| PROTECTIVE SERVICES                            |                                 |                                 |                                 |                                 | 3.6%                         |                                |                             |
| SPECIAL NEED                                   | 6,421                           | 6,197                           | 6,415<br>47                     | 5,194                           | 3.8%                         |                                |                             |
|                                                | 54                              | 52                              |                                 | 46                              |                              |                                |                             |
| INCAPACITATED PARENT                           | 128                             | 123                             | 119                             | 101                             | 4.1%                         |                                |                             |
| HOMELESS TOTAL HOUSEHOLDS                      | 35                              | 38                              | 38<br>19.006                    | 23                              | -7.9%<br>1.20/               | -7.9%<br>0.0%                  | 52.2%<br>8.7%               |
| TOTAL HOUSEHOLDS                               | 18,915                          | 18,689                          | 18,906                          | 17,407                          | 1.2%                         | 0.0%                           | 8.7%                        |
| CHILDREN SERVED BY FACILITY                    |                                 |                                 |                                 |                                 |                              |                                |                             |
| CENTER CARE                                    | 26 250                          | 25 002                          | 26 214                          | 10 664                          | 1.7%                         | -0.2%                          | 33.5%                       |
| FAMILY HOME CARE                               | 26,250                          | 25,802                          | 26,314                          | 19,664                          | 3.8%                         |                                |                             |
| GROUP HOME CARE                                | 2,545                           | 2,451                           | 2,443                           | 2,086                           |                              |                                |                             |
| GROUP HOME CARE                                | 567                             | 582                             | 600                             | 431                             | -2.6%                        | -5.5%                          | 31.6%                       |
| CHILDREN SERVED BY PROVIDER                    |                                 |                                 |                                 |                                 |                              |                                |                             |
| LICENSED                                       | 25,021                          | 24,706                          | 25,261                          | 18,822                          | 1.3%                         | -1.0%                          | 32.9%                       |
| LICENSE EXEMPT                                 | 3,071                           | 2,848                           |                                 | 2,129                           | 7.8%                         |                                |                             |
| REGISTERED                                     | 1,405                           | 1,353                           | 1,324                           | 1,247                           | 3.8%                         |                                | 12.7%                       |
| REGISTERED                                     | 1,705                           | 1,555                           | 1,327                           | 1,27/                           | 3.0 70                       | 0.170                          | 12.7 70                     |
| TOTAL (UNDUPLICATED)                           |                                 |                                 |                                 |                                 |                              |                                |                             |
| CHILDREN SERVED                                | 29,203                          | 28,687                          | 29,204                          | 22,142                          | 1.8%                         | 0.0%                           | 31.9%                       |
| CHILD CARE PAYMENTS                            | \$18,555,457                    | \$17,583,463                    |                                 | \$10,273,569                    | 5.5%                         |                                |                             |
| AVERAGE PER CHILD                              | \$635                           | \$613                           | \$623                           | \$464                           | 3.7%                         |                                |                             |
|                                                | 4335                            | <del>+</del>                    | 70.20                           | Ţ                               |                              |                                |                             |
| OTHER ASSISTANCE RECEIVED TEMPORARY ASSISTANCE |                                 |                                 |                                 |                                 |                              |                                |                             |
| CHILDREN SERVED                                | 732                             | 725                             | 720                             | 517                             | 1.0%                         | 1.7%                           | 41.6%                       |
| CHILD CARE PAYMENTS                            | \$461,597                       | \$452,216                       | \$457,581                       | \$280,689                       | 2.1%                         | 0.9%                           | 64.5%                       |
| AVERAGE PER CHILD                              | \$631                           | \$624                           | \$636                           | \$543                           | 1.1%                         | -0.8%                          | 16.1%                       |
| MEDICAID ONLY                                  |                                 |                                 |                                 |                                 |                              |                                |                             |
| CHILDREN SERVED                                | 20,068                          | 19,765                          | 19,982                          | 14,813                          | 1.5%                         | 0.4%                           | 35.5%                       |
| CHILD CARE PAYMENTS                            | \$10,778,295                    | \$10,312,966                    | \$10,566,395                    | \$6,594,689                     | 4.5%                         | 2.0%                           | 63.4%                       |
| AVERAGE PER CHILD                              | \$537                           | \$522                           | \$529                           | \$445                           | 2.9%                         | 1.6%                           | 20.6%                       |
| FOOD STAMPS ONLY                               |                                 |                                 |                                 |                                 |                              |                                |                             |
| CHILDREN SERVED                                | 1,318                           | 1,287                           | 1,367                           | 1,162                           | 2.4%                         | -3.6%                          | 13.4%                       |
| CHILD CARE PAYMENTS                            | \$720,330                       | \$690,836                       | \$723,564                       | \$503,314                       | 4.3%                         | -0.4%                          | 43.1%                       |
| AVERAGE PER CHILD                              | \$547                           | \$537                           | \$529                           | \$433                           | 1.8%                         | 3.3%                           | 26.2%                       |
| CHILDREN SERVICES                              | ·                               | ·                               | ·                               |                                 |                              |                                |                             |
| CHILDREN SERVED                                | 6,421                           | 6,197                           | 6,415                           | 5,194                           | 3.6%                         | 0.1%                           | 23.6%                       |
| CHILD CARE PAYMENTS                            | \$6,269,929                     | \$5,791,359                     | \$6,072,727                     | \$2,709,485                     | 8.3%                         |                                |                             |
| AVERAGE PER CHILD                              | \$976                           | \$935                           |                                 | \$522                           | 4.5%                         |                                |                             |
| NO OTHER IM ASSISTANCE                         |                                 | 1 - 2 -                         |                                 | ,                               |                              |                                |                             |
| CHILDREN SERVED                                | 679                             | 715                             | 728                             | 463                             | -5.0%                        | -6.7%                          | 46.7%                       |
| CHILD CARE PAYMENTS                            | \$325,306                       | \$336,086                       |                                 | \$185,392                       | -3.2%                        |                                |                             |
| AVERAGE PER CHILD                              | \$479                           | \$470                           |                                 | \$400                           | 1.9%                         |                                |                             |