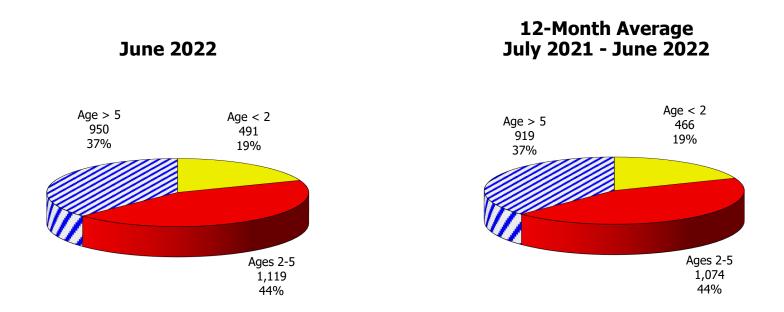

#### **TABLE OF CONTENTS**

| Figure | 1  | Map of Regions                                     | 1     |
|--------|----|----------------------------------------------------|-------|
| Figure | 2  | Reason for Care                                    | 2     |
| Figure | 3  | Children Served by Facility                        | 2     |
| Figure | 4  | Children Served by Provider                        | 2     |
| Table  | 1  | Statewide Summary                                  | 3     |
| Table  | 2  | Applications                                       | 4-5   |
| Table  | 3  | Reason for Care                                    | 6-7   |
| Figure | 5  | Children Served                                    | 8     |
| Figure | 6  | Child Care Payments                                | 8     |
| Figure | 7  | Children Served by Region                          | 9     |
| Table  | 4  | Children Served and Payments by Fund Category      | 10-11 |
| Figure | 8  | Total Children Served By Age Group                 | 12    |
| Figure | 9  | Children Served Age < 2 by Facility                | 12    |
| Figure | 10 | Children Served Ages 2-5 by Facility               | 13    |
| Figure | 11 | Children Served Ages > 5 by Facility               | 13    |
| Figure | 12 | Children Served in Center by Age                   | 14    |
| Figure | 13 | Children Served in Family Home by Age              | 14    |
| Figure | 14 | Children Served in Group Home by Age               | 14    |
| Table  | 5  | Children Served & Payments by Child Age & Facility | 15-16 |
| Table  | 6  | Child Care Demographics                            | 17    |
| Table  | 6A | Transitional Child Care – Summary                  | 18    |
| Figure | 15 | Transitional Households by Level                   | 18    |
| Figure | 16 | Transitional Children by Level                     | 18    |
| Figure | 17 | Children Served by Provider Type                   | 19    |