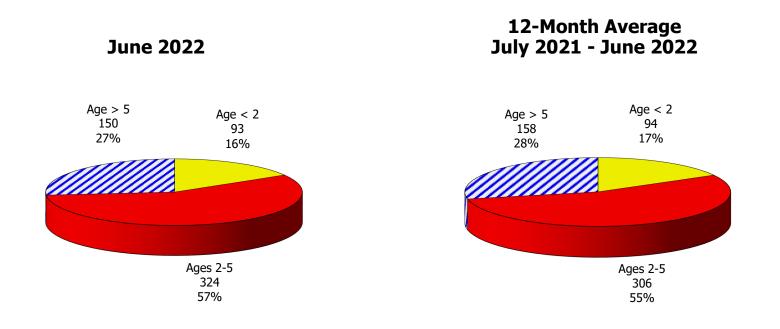

#### **TABLE OF CONTENTS**

| Figure | 1  | Map of Regions                                     | 1     |
|--------|----|----------------------------------------------------|-------|
| Figure | 2  | Reason for Care                                    | 2     |
| Figure | 3  | Children Served by Facility                        | 2     |
| Figure | 4  | Children Served by Provider                        | 2     |
| Table  | 1  | Statewide Summary                                  | 3     |
| Table  | 2  | Applications                                       | 4-5   |
| Table  | 3  | Reason for Care                                    | 6-7   |
| Figure | 5  | Children Served                                    | 8     |
| Figure | 6  | Child Care Payments                                | 8     |
| Figure | 7  | Children Served by Region                          | 9     |
| Table  | 4  | Children Served and Payments by Fund Category      | 10-11 |
| Figure | 8  | Total Children Served By Age Group                 | 12    |
| Figure | 9  | Children Served Age < 2 by Facility                | 12    |
| Figure | 10 | Children Served Ages 2-5 by Facility               | 13    |
| Figure | 11 | Children Served Ages > 5 by Facility               | 13    |
| Figure | 12 | Children Served in Center by Age                   | 14    |
| Figure | 13 | Children Served in Family Home by Age              | 14    |
| Figure | 14 | Children Served in Group Home by Age               | 14    |
| Table  | 5  | Children Served & Payments by Child Age & Facility | 15-16 |
| Table  | 6  | Child Care Demographics                            | 17    |
| Table  | 6A | Transitional Child Care – Summary                  | 18    |
| Figure | 15 | Transitional Households by Level                   | 18    |
| Figure | 16 | Transitional Children by Level                     | 18    |
| Figure | 17 | Children Served by Provider Type                   | 19    |