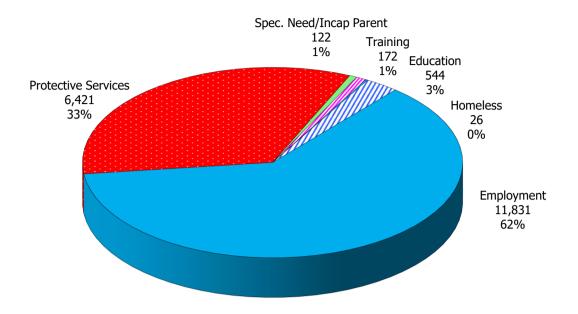

Figure 1. Regions

Figure 2. Reason for Child Care

Figure 3. Children Served by Facility

**Figure 4. Children Served by Provider** 

TABLE 1. CHILD CARE STATEWIDE SUMMARY JUNE 2022

|                                                | NUMBER<br>OR AMOUNT<br>JUN-2022 | NUMBER<br>OR AMOUNT<br>MAY-2022 | NUMBER<br>OR AMOUNT<br>APR-2022 | NUMBER<br>OR AMOUNT<br>JUN-2021 | CHANGE<br>FROM<br>LAST MONTH | CHANGE<br>FROM<br>2 MONTHS AGO | CHANGE<br>FROM<br>LAST YEAR |
|------------------------------------------------|---------------------------------|---------------------------------|---------------------------------|---------------------------------|------------------------------|--------------------------------|-----------------------------|
| APPLICATIONS RECEIVED                          | 3,447                           | 3 220                           | 3,097                           | 4 675                           | 7.0%                         | 11.3%                          | -26.3%                      |
| APPLICATIONS RECEIVED                          | · ·                             | 3,220                           | -                               | 4,675                           | 7.0%<br>19.2%                |                                |                             |
| APPLICATIONS REJECTED                          | 1,586                           | 1,330                           | -                               | 2,042                           |                              |                                | -22.3%<br>-24.2%            |
| APPLICATIONS REJECTED  APPLICATIONS PENDING    | 1,640                           | 1,574                           |                                 | 2,165                           |                              |                                |                             |
|                                                | 1,362                           | 1,390                           |                                 | 1,353                           |                              |                                |                             |
| 15 DAYS OR LESS<br>MORE THAN 15 DAYS           | 816                             | 933                             | 988                             | 1,278                           | -12.5%                       |                                |                             |
| MORE THAN 13 DATS                              | 546                             | 457                             | 321                             | 75                              | 19.5%                        | 70.1%                          | 628.0%                      |
| HOUSEHOLD REASON FOR CARE*                     |                                 |                                 |                                 |                                 |                              |                                |                             |
| EMPLOYMENT                                     | 11 446                          | 11 1/10                         | 11 /15                          | 11 202                          | 0.0%                         | 0.3%                           | 2.2%                        |
| EDUCATION                                      | 11,446<br>585                   | 11,448<br>590                   | -                               | 11,203<br>570                   | -0.8%                        |                                |                             |
| TRAINING                                       | 246                             | 241                             | 247                             | 270                             | 2.1%                         |                                |                             |
| PROTECTIVE SERVICES                            |                                 |                                 |                                 |                                 | 3.6%                         |                                |                             |
| SPECIAL NEED                                   | 6,421                           | 6,197                           | 6,415<br>47                     | 5,194                           | 3.8%                         |                                |                             |
|                                                | 54                              | 52                              |                                 | 46                              |                              |                                |                             |
| INCAPACITATED PARENT                           | 128                             | 123                             | 119                             | 101                             | 4.1%                         |                                |                             |
| HOMELESS TOTAL HOUSEHOLDS                      | 35                              | 38                              | 38<br>19.006                    | 23                              | -7.9%<br>1.20/               | -7.9%<br>0.0%                  | 52.2%<br>8.7%               |
| TOTAL HOUSEHOLDS                               | 18,915                          | 18,689                          | 18,906                          | 17,407                          | 1.2%                         | 0.0%                           | 8.7%                        |
| CHILDREN SERVED BY FACILITY                    |                                 |                                 |                                 |                                 |                              |                                |                             |
| CENTER CARE                                    | 26 250                          | 25 002                          | 26 214                          | 10 664                          | 1.7%                         | -0.2%                          | 33.5%                       |
| FAMILY HOME CARE                               | 26,250                          | 25,802                          | 26,314                          | 19,664                          | 3.8%                         |                                |                             |
| GROUP HOME CARE                                | 2,545                           | 2,451                           | 2,443                           | 2,086                           |                              |                                |                             |
| GROUP HOME CARE                                | 567                             | 582                             | 600                             | 431                             | -2.6%                        | -5.5%                          | 31.6%                       |
| CHILDREN SERVED BY PROVIDER                    |                                 |                                 |                                 |                                 |                              |                                |                             |
| LICENSED                                       | 25,021                          | 24,706                          | 25,261                          | 18,822                          | 1.3%                         | -1.0%                          | 32.9%                       |
| LICENSE EXEMPT                                 | 3,071                           | 2,848                           |                                 | 2,129                           | 7.8%                         |                                |                             |
| REGISTERED                                     | 1,405                           | 1,353                           | 1,324                           | 1,247                           | 3.8%                         |                                | 12.7%                       |
| REGISTERED                                     | 1,705                           | 1,555                           | 1,327                           | 1,27/                           | 3.0 70                       | 0.170                          | 12.7 70                     |
| TOTAL (UNDUPLICATED)                           |                                 |                                 |                                 |                                 |                              |                                |                             |
| CHILDREN SERVED                                | 29,203                          | 28,687                          | 29,204                          | 22,142                          | 1.8%                         | 0.0%                           | 31.9%                       |
| CHILD CARE PAYMENTS                            | \$18,555,457                    | \$17,583,463                    |                                 | \$10,273,569                    | 5.5%                         |                                |                             |
| AVERAGE PER CHILD                              | \$635                           | \$613                           | \$623                           | \$464                           | 3.7%                         |                                |                             |
|                                                | 4335                            | <del>+</del>                    | 70.20                           | Ţ                               |                              |                                |                             |
| OTHER ASSISTANCE RECEIVED TEMPORARY ASSISTANCE |                                 |                                 |                                 |                                 |                              |                                |                             |
| CHILDREN SERVED                                | 732                             | 725                             | 720                             | 517                             | 1.0%                         | 1.7%                           | 41.6%                       |
| CHILD CARE PAYMENTS                            | \$461,597                       | \$452,216                       | \$457,581                       | \$280,689                       | 2.1%                         | 0.9%                           | 64.5%                       |
| AVERAGE PER CHILD                              | \$631                           | \$624                           | \$636                           | \$543                           | 1.1%                         | -0.8%                          | 16.1%                       |
| MEDICAID ONLY                                  |                                 |                                 |                                 |                                 |                              |                                |                             |
| CHILDREN SERVED                                | 20,068                          | 19,765                          | 19,982                          | 14,813                          | 1.5%                         | 0.4%                           | 35.5%                       |
| CHILD CARE PAYMENTS                            | \$10,778,295                    | \$10,312,966                    | \$10,566,395                    | \$6,594,689                     | 4.5%                         | 2.0%                           | 63.4%                       |
| AVERAGE PER CHILD                              | \$537                           | \$522                           | \$529                           | \$445                           | 2.9%                         | 1.6%                           | 20.6%                       |
| FOOD STAMPS ONLY                               |                                 |                                 |                                 |                                 |                              |                                |                             |
| CHILDREN SERVED                                | 1,318                           | 1,287                           | 1,367                           | 1,162                           | 2.4%                         | -3.6%                          | 13.4%                       |
| CHILD CARE PAYMENTS                            | \$720,330                       | \$690,836                       | \$723,564                       | \$503,314                       | 4.3%                         | -0.4%                          | 43.1%                       |
| AVERAGE PER CHILD                              | \$547                           | \$537                           | \$529                           | \$433                           | 1.8%                         | 3.3%                           | 26.2%                       |
| CHILDREN SERVICES                              | ·                               | ·                               | ·                               |                                 |                              |                                |                             |
| CHILDREN SERVED                                | 6,421                           | 6,197                           | 6,415                           | 5,194                           | 3.6%                         | 0.1%                           | 23.6%                       |
| CHILD CARE PAYMENTS                            | \$6,269,929                     | \$5,791,359                     | \$6,072,727                     | \$2,709,485                     | 8.3%                         |                                |                             |
| AVERAGE PER CHILD                              | \$976                           | \$935                           |                                 | \$522                           | 4.5%                         |                                |                             |
| NO OTHER IM ASSISTANCE                         |                                 | 1 - 2 -                         |                                 | ,                               |                              |                                |                             |
| CHILDREN SERVED                                | 679                             | 715                             | 728                             | 463                             | -5.0%                        | -6.7%                          | 46.7%                       |
| CHILD CARE PAYMENTS                            | \$325,306                       | \$336,086                       |                                 | \$185,392                       | -3.2%                        |                                |                             |
| AVERAGE PER CHILD                              | \$479                           | \$470                           |                                 | \$400                           | 1.9%                         |                                |                             |

TABLE 3. CHILD CARE HOUSEHOLDS AND REASON FOR CARE JUNE 2022

|            |                     | REASON FOR CARE |                   |                  |          |                   |      |               |          |
|------------|---------------------|-----------------|-------------------|------------------|----------|-------------------|------|---------------|----------|
|            |                     | TOTAL           |                   |                  |          | <b>PROTECTIVE</b> |      | INCAPACITATED |          |
|            |                     | HOUSEHOLDS      | <b>EMPLOYMENT</b> | <b>EDUCATION</b> | TRAINING | SERVICES          | NEED | PARENT        | HOMELESS |
| NIM DECTON | ATCUITCON           |                 |                   |                  |          |                   | 0    | •             |          |
| NW REGION  |                     | 0               | 3                 | 0                |          | 0<br>1            | 0    |               | 0        |
|            | CALDWELL<br>CARROLL | 4               | 2                 | 0                |          |                   | 0    |               | 0        |
|            | CARROLL             | 220             | 109               | 6                |          | 101               | 1    | 0             |          |
|            | CHARITON            | 3               | 0                 | 0                |          | 3                 | 0    |               |          |
|            | CLINTON             | 10              | 6                 | 0                |          | 4                 |      |               | C        |
|            | COOPER              | 38              | 26                | 0                | 0        | 12                | 0    | 0             | C        |
|            | DAVIESS             | 0               | 0                 | 0                | 0        | 0                 | 0    | 0             | C        |
|            | GENTRY              | 12              | 0                 | 0                |          | 12                | 0    | 0             | C        |
|            | GRUNDY              | 16              | 7                 | 0                |          | 9                 |      |               | 0        |
|            | HARRISON            | 2               | 0                 | 0                |          | 2                 | 0    |               | 0        |
|            | HOLT                | 0               | 0                 | 0                |          | 0                 |      |               |          |
|            | JOHNSON             | 129<br>47       | 73                | 3                | 3        | 49                |      | 0             | 0        |
|            | LAFAYETTE<br>LINN   | 6               | 29<br>4           | 0                | 1        | 16<br>2           | 0    |               | 0        |
|            | LIVINGSTON          | 29              | 9                 | 1                | 0        | 19                |      |               |          |
|            | MERCER              | 0               | 0                 | 0                |          | 0                 |      |               |          |
|            | NODAWAY             | 16              | 6                 | 1                | 0        | 9                 |      |               | 0        |
|            | PETTIS              | 99              | 72                | 2                |          | 24                |      | 1             | C        |
|            | PUTNAM              | 2               | 0                 | 0                |          | 2                 | 0    | 0             | 0        |
|            | RAY                 | 8               | 7                 | 1                | 0        | 0                 |      |               | C        |
|            | SALINE              | 3               | 2                 | 0                | _        | 1                 | 0    |               | C        |
|            | SULLIVAN            | 0               | 0                 | 0                |          | 0                 |      |               | C        |
|            | WORTH               | 0               | 0                 | 0                | Ū        | 0                 |      |               | 0        |
|            | NW TOTAL            | 647             | 355               | 15               | 7        | 267               | 2    | 1             | 0        |
| NE REGION  | ADAIR               | 54              | 24                | 0                | 0        | 30                | 0    | 0             | C        |
|            | AUDRAIN             | 48              | 23                | 1                | 0        | 24                | 0    |               |          |
|            | BOONE               | 665             | 394               | 21               | 6        | 232               | 5    |               | 1        |
|            | CALLAWAY            | 138             | 76                |                  |          | 58                |      |               | C        |
|            | CLARK               | 2               | 1                 | 0                | 0        | 1                 | 0    | 0             | C        |
|            | COLE                | 338             | 225               | 6                |          | 96                |      | 6             | 2        |
|            | GASCONADE           | 26              |                   | 0                |          | 12                |      |               |          |
|            | HOWARD              | 17              | 12                | 0                |          | 2                 |      |               | 0        |
|            | KNOX                | 3               | 3                 | 0                |          | 0                 |      |               | 0        |
|            | LEWIS<br>LINCOLN    | 1<br>74         | 53                | 0                |          | 0<br>18           | 0    |               | 0        |
|            | MACON               | 48              | 25                | 3                | 0        | 22                | 0    |               |          |
|            | MARION              | 53              | 25                | 0                |          | 28                |      |               | 0        |
|            | MONITEAU            | 40              |                   |                  |          | 12                |      | _             |          |
|            | MONROE              | 37              | 9                 | 0                |          | 28                | 0    |               | C        |
|            | MONTGOMERY          | 3               | 1                 | 0                | 0        | 2                 | 0    | 0             | C        |
|            | OSAGE               | 31              | 15                | 0                | 0        | 16                | 0    | 0             | C        |
|            | PIKE                | 30              | 15                | 1                | 0        | 14                |      |               | C        |
|            | RALLS               | 9               | 5                 | 0                | _        | 4                 | 0    |               | 0        |
|            | RANDOLPH            | 122             | 44                | 4                |          | 73                | 1    | 0             | C        |
|            | SCHUYLER            | 0               | 0                 | 0                | _        | 0                 |      |               | 0        |
|            | SCOTLAND            | <u>2</u><br>8   | 3                 | 0                |          | 2<br>5            |      |               | 0        |
|            | SHELBY<br>WARREN    | 16              |                   | 0                |          | 0                 |      |               | 0        |
|            | NE TOTAL            | 1,765           | 1,010             | 41               |          | 679               | 8    |               | 3        |
|            | IVIAL               | 1,703           | 1,010             | 71               | 9        | 079               |      | 13            | 3        |
| SE REGION  | BOLLINGER           | 11              | 7                 | 1                | 0        | 3                 | 0    | 0             | C        |
|            | BUTLER              | 263             | 114               | 7                | 0        | 140               | 0    |               | C        |
|            | CAPE                | 225             | 123               | 8                |          | 87                | 0    | _             | 1        |
|            | CARTER              | 2               | 1                 | 0                | _        | 1                 | 0    |               |          |
|            | CRAWFORD            | 52              | 29                | 1                | 0        | 22                | 0    |               | 0        |
|            | DENT                | 37              | 15                | 1                | 0        | 21                | 0    |               | 0        |
|            | DUNKLIN<br>HOWELL   | 137             | 57                | 4                |          | 73<br>74          |      |               | 0        |
|            |                     | 137             | 58                | 4                |          | 74                |      |               |          |
|            |                     |                 | Г                 | 4                | 0        | <b>^</b>          | ^    | ^             |          |
|            | IRON                | 6               | 5<br>21           | 1                | 0        | 0<br>25           |      |               |          |
|            |                     |                 | 5<br>21<br>2      | 1<br>2<br>0      | 0        | 0<br>25<br>2      | 1    | 0             | (        |

TABLE 3. CHILD CARE HOUSEHOLDS AND REASON FOR CARE JUNE 2022

|            |                    |            |                   |                  | R        | REASON FOR C | ARE  |               |             |
|------------|--------------------|------------|-------------------|------------------|----------|--------------|------|---------------|-------------|
|            |                    | TOTAL      |                   |                  |          | PROTECTIVE   |      | INCAPACITATED |             |
|            |                    | HOUSEHOLDS | <b>EMPLOYMENT</b> | <b>EDUCATION</b> | TRAINING | SERVICES     | NEED | PARENT        | HOMELESS    |
|            | NEW MARRIE         | 45         | - 4.4             |                  | 4        | 27           | 0    |               |             |
|            | NEW MADRID         | 45         | 14                | <u>3</u>         |          | 27           | 0    | 0             | · · · · · · |
|            | OREGON<br>PEMISCOT | 25<br>48   | 12<br>29          | 2                |          |              | 0    | 0             | 0           |
|            | PERRY              | 48         | 19                | 0                |          |              | 0    | ·             |             |
|            | PHELPS             | 56         | 19                | 1                | 0        |              |      |               |             |
|            | PULASKI            | 74         | 24                | 0                |          |              | 1    | 0             |             |
|            | REYNOLDS           | 11         | 6                 | 0                |          |              | 0    | ·             |             |
|            | RIPLEY             | 15         | 5                 | 1                | 0        |              | 0    | ·             |             |
|            | ST FRANCOIS        | 257        | 111               | 5                |          |              | 1    | 3             | 0           |
|            | STE STE            | 30         | 21                | 0                |          |              | 0    | 0             | 0           |
|            | SCOTT              | 205        | 106               | 1                |          |              | 1    | 0             |             |
|            | SHANNON            | 4          | 4                 | 0                |          |              | 0    |               |             |
|            | STODDARD           | 92         | 19                | 1                | 1        | 71           | 0    |               |             |
|            | TEXAS              | 35         | 11                | 1                | 1        | 22           | 0    |               |             |
|            | WASHINGTON         | 80         | 47                | 2                |          | 30           |      |               |             |
|            | WAYNE              | 40         | 24                | 2                |          |              | 0    |               |             |
|            | WRIGHT             | 40         | 12                | 1                | 0        |              | 0    |               |             |
|            | SE TOTAL           | 2,052      | 921               | 49               | 11       | 1,052        | 5    |               | 2           |
|            |                    |            |                   |                  |          |              |      |               |             |
| SW REGION  | BARRY              | 54         | 15                | 0                |          |              |      |               | 0           |
|            | BARTON             | 4          | 1                 | 0                | 0        | 3            | 0    | 0             | 0           |
|            | BATES              | 11         | 8                 | 0                |          |              | 0    | 0             | 1           |
|            | BENTON             | 41         | 22                | 0                |          |              | 0    | 0             | 0           |
|            | CAMDEN             | 87         | 36                | 0                |          |              | 0    |               | 0           |
|            | CEDAR              | 10         | 8                 | 0                |          |              | 0    |               | 0           |
|            | CHRISTIAN          | 173        | 87                | 5                |          | 75           | 0    |               | 1           |
|            | DADE               | 0          | 0                 | 0                |          |              |      |               |             |
|            | DALLAS             | 37         | 15                | 0                |          |              | 0    |               | 0           |
|            | DOUGLAS            | 15         | 5                 | 1                | 0        |              |      | _             |             |
|            | GREENE             | 893        | 484               | 18               |          |              |      |               | 4           |
|            | HENRY              | 78         | 29                | ,                | O        | 10           |      | 0             | U           |
|            | HICKORY            | 18         | 9                 | 0                |          |              |      |               | 0           |
|            | JASPER             | 312        | 127               | 4                |          | 171          | 8    |               | 0           |
|            | LACLEDE            | 81         | 26                |                  | _        |              |      |               |             |
|            | LAWRENCE           | 56         | 25                | 0                |          | 30           |      |               |             |
|            | MCDONALD           | 17         | 5                 | 0                |          |              | 0    |               |             |
|            | MILLER             | 43         | 31                | 1                | 0        |              | 0    |               |             |
|            | MORGAN             | 29         | 15<br>31          | 0                |          |              | 0    |               |             |
|            | NEWTON<br>OZARK    | 108<br>6   | 6                 | 4<br>0           |          |              | 0    | 0             |             |
|            | POLK               | 85         | 46                | 1                |          |              |      |               |             |
|            | ST CLAIR           | 5          | 3                 | 0                |          |              | 0    |               | ·           |
|            | STONE              | 42         |                   | 0                | _        | 30           |      |               | ·           |
|            | TANEY              | 53         | 40                |                  |          |              |      |               |             |
|            | VERNON             | 18         | 13                | 0                |          |              |      |               |             |
|            | WEBSTER            | 82         | 37                | 0                |          |              |      |               |             |
|            | SW TOTAL           | 2,358      | 1,135             |                  | _        |              | 10   |               |             |
|            |                    |            |                   |                  |          |              |      |               |             |
| KC REGION  | ANDREW             | 18         | 11                | 0                | 0        | 7            | 0    | 0             | 0           |
|            | BUCHANAN           | 237        | 150               | 3                |          |              | 0    | 1             | 0           |
|            | CLAY               | 527        | 282               | 19               |          |              | 2    | 1             | 1           |
|            | DE KALB            | 5          | 1                 | 0                |          |              | 0    |               | 0           |
|            | JACKSON            | 2,688      | 1,583             | 114              | 45       |              | 8    |               | 7           |
|            | PLATTE             | 122        | 61                | 2                | 3        | 55           |      |               | 0           |
|            | KC TOTAL           | 3,597      | 2,088             | 138              | 54       | 1,279        | 10   | 20            | 8           |
|            |                    |            |                   |                  |          |              |      |               |             |
| STL REGION |                    | 308        | 129               |                  |          | 171          | 0    |               | 0           |
|            | JEFFERSON          | 754        | 395               | 12               |          |              | 2    |               | 1           |
|            | ST CHARLES         | 816        | 433               | 18               |          | 356          |      |               | 0           |
|            | ST LOUIS           | 4,687      | 3,503             | 188              |          |              |      |               |             |
|            | ST LOUIS CITY      | 1,931      | 1,477             | 81               | 49       |              | 6    |               |             |
|            | STL TOTAL          | 8,496      | 5,937             | 304              | 153      | 1,992        | 19   | 75            | 16          |
| OT 1 ==    |                    |            |                   |                  |          |              |      |               |             |
| STATEWIDE  |                    | 18,915     | 11,446            | 585              | 246      | 6,421        | 54   | 128           | 35          |