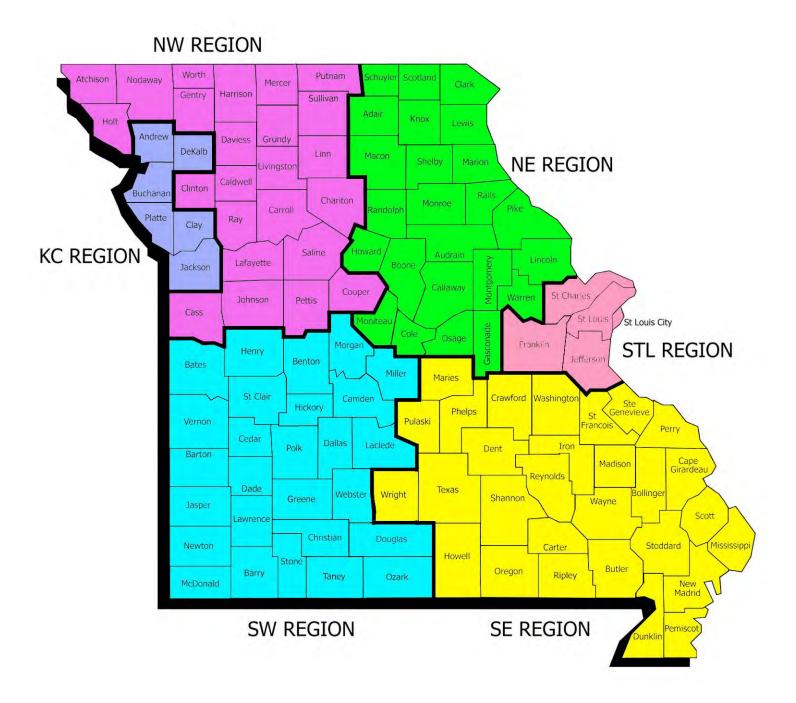

Figure 1. Regions

Figure 2. Reason for Child Care

Figure 3. Children Served by Facility

**Figure 4. Children Served by Provider** 

TABLE 1. CHILD CARE STATEWIDE SUMMARY JUNE 2022

|                                                | NUMBER<br>OR AMOUNT<br>JUN-2022 | NUMBER<br>OR AMOUNT<br>MAY-2022 | NUMBER<br>OR AMOUNT<br>APR-2022 | NUMBER<br>OR AMOUNT<br>JUN-2021 | CHANGE<br>FROM<br>LAST MONTH | CHANGE<br>FROM<br>2 MONTHS AGO | CHANGE<br>FROM<br>LAST YEAR |
|------------------------------------------------|---------------------------------|---------------------------------|---------------------------------|---------------------------------|------------------------------|--------------------------------|-----------------------------|
| APPLICATIONS RECEIVED                          | 3,447                           | 3 220                           | 3,097                           | 4 675                           | 7.0%                         | 11.3%                          | -26.3%                      |
| APPLICATIONS RECEIVED                          | · ·                             | 3,220                           | -                               | 4,675                           | 7.0%<br>19.2%                |                                |                             |
| APPLICATIONS REJECTED                          | 1,586                           | 1,330                           | -                               | 2,042                           |                              |                                | -22.3%<br>-24.2%            |
| APPLICATIONS REJECTED  APPLICATIONS PENDING    | 1,640                           | 1,574                           |                                 | 2,165                           |                              |                                |                             |
|                                                | 1,362                           | 1,390                           |                                 | 1,353                           |                              |                                |                             |
| 15 DAYS OR LESS<br>MORE THAN 15 DAYS           | 816                             | 933                             | 988                             | 1,278                           | -12.5%                       |                                |                             |
| MORE THAN 13 DATS                              | 546                             | 457                             | 321                             | 75                              | 19.5%                        | 70.1%                          | 628.0%                      |
| HOUSEHOLD REASON FOR CARE*                     |                                 |                                 |                                 |                                 |                              |                                |                             |
| EMPLOYMENT                                     | 11 446                          | 11 1/10                         | 11 /15                          | 11 202                          | 0.0%                         | 0.3%                           | 2.2%                        |
| EDUCATION                                      | 11,446<br>585                   | 11,448<br>590                   | -                               | 11,203<br>570                   | -0.8%                        |                                |                             |
| TRAINING                                       | 246                             | 241                             | 247                             | 270                             | 2.1%                         |                                |                             |
| PROTECTIVE SERVICES                            |                                 |                                 |                                 |                                 | 3.6%                         |                                |                             |
| SPECIAL NEED                                   | 6,421                           | 6,197                           | 6,415<br>47                     | 5,194                           | 3.8%                         |                                |                             |
|                                                | 54                              | 52                              |                                 | 46                              |                              |                                |                             |
| INCAPACITATED PARENT                           | 128                             | 123                             | 119                             | 101                             | 4.1%                         |                                |                             |
| HOMELESS TOTAL HOUSEHOLDS                      | 35                              | 38                              | 38<br>19.006                    | 23                              | -7.9%<br>1.20/               | -7.9%<br>0.0%                  | 52.2%<br>8.7%               |
| TOTAL HOUSEHOLDS                               | 18,915                          | 18,689                          | 18,906                          | 17,407                          | 1.2%                         | 0.0%                           | 8.7%                        |
| CHILDREN SERVED BY FACILITY                    |                                 |                                 |                                 |                                 |                              |                                |                             |
| CENTER CARE                                    | 26 250                          | 25 002                          | 26 214                          | 10 664                          | 1.7%                         | -0.2%                          | 33.5%                       |
| FAMILY HOME CARE                               | 26,250                          | 25,802                          | 26,314                          | 19,664                          | 3.8%                         |                                |                             |
| GROUP HOME CARE                                | 2,545                           | 2,451                           | 2,443                           | 2,086                           |                              |                                |                             |
| GROUP HOME CARE                                | 567                             | 582                             | 600                             | 431                             | -2.6%                        | -5.5%                          | 31.6%                       |
| CHILDREN SERVED BY PROVIDER                    |                                 |                                 |                                 |                                 |                              |                                |                             |
| LICENSED                                       | 25,021                          | 24,706                          | 25,261                          | 18,822                          | 1.3%                         | -1.0%                          | 32.9%                       |
| LICENSE EXEMPT                                 | 3,071                           | 2,848                           |                                 | 2,129                           | 7.8%                         |                                |                             |
| REGISTERED                                     | 1,405                           | 1,353                           | 1,324                           | 1,247                           | 3.8%                         |                                | 12.7%                       |
| REGISTERED                                     | 1,705                           | 1,555                           | 1,327                           | 1,27/                           | 3.0 70                       | 0.170                          | 12.7 70                     |
| TOTAL (UNDUPLICATED)                           |                                 |                                 |                                 |                                 |                              |                                |                             |
| CHILDREN SERVED                                | 29,203                          | 28,687                          | 29,204                          | 22,142                          | 1.8%                         | 0.0%                           | 31.9%                       |
| CHILD CARE PAYMENTS                            | \$18,555,457                    | \$17,583,463                    |                                 | \$10,273,569                    | 5.5%                         |                                |                             |
| AVERAGE PER CHILD                              | \$635                           | \$613                           | \$623                           | \$464                           | 3.7%                         |                                |                             |
|                                                | 4335                            | <del>+</del>                    | 70.20                           | Ţ                               |                              |                                |                             |
| OTHER ASSISTANCE RECEIVED TEMPORARY ASSISTANCE |                                 |                                 |                                 |                                 |                              |                                |                             |
| CHILDREN SERVED                                | 732                             | 725                             | 720                             | 517                             | 1.0%                         | 1.7%                           | 41.6%                       |
| CHILD CARE PAYMENTS                            | \$461,597                       | \$452,216                       | \$457,581                       | \$280,689                       | 2.1%                         | 0.9%                           | 64.5%                       |
| AVERAGE PER CHILD                              | \$631                           | \$624                           | \$636                           | \$543                           | 1.1%                         | -0.8%                          | 16.1%                       |
| MEDICAID ONLY                                  |                                 |                                 |                                 |                                 |                              |                                |                             |
| CHILDREN SERVED                                | 20,068                          | 19,765                          | 19,982                          | 14,813                          | 1.5%                         | 0.4%                           | 35.5%                       |
| CHILD CARE PAYMENTS                            | \$10,778,295                    | \$10,312,966                    | \$10,566,395                    | \$6,594,689                     | 4.5%                         | 2.0%                           | 63.4%                       |
| AVERAGE PER CHILD                              | \$537                           | \$522                           | \$529                           | \$445                           | 2.9%                         | 1.6%                           | 20.6%                       |
| FOOD STAMPS ONLY                               |                                 |                                 |                                 |                                 |                              |                                |                             |
| CHILDREN SERVED                                | 1,318                           | 1,287                           | 1,367                           | 1,162                           | 2.4%                         | -3.6%                          | 13.4%                       |
| CHILD CARE PAYMENTS                            | \$720,330                       | \$690,836                       | \$723,564                       | \$503,314                       | 4.3%                         | -0.4%                          | 43.1%                       |
| AVERAGE PER CHILD                              | \$547                           | \$537                           | \$529                           | \$433                           | 1.8%                         | 3.3%                           | 26.2%                       |
| CHILDREN SERVICES                              | ·                               | ·                               | ·                               |                                 |                              |                                |                             |
| CHILDREN SERVED                                | 6,421                           | 6,197                           | 6,415                           | 5,194                           | 3.6%                         | 0.1%                           | 23.6%                       |
| CHILD CARE PAYMENTS                            | \$6,269,929                     | \$5,791,359                     | \$6,072,727                     | \$2,709,485                     | 8.3%                         |                                |                             |
| AVERAGE PER CHILD                              | \$976                           | \$935                           |                                 | \$522                           | 4.5%                         |                                |                             |
| NO OTHER IM ASSISTANCE                         |                                 | 1 - 2 -                         |                                 | ,                               |                              |                                |                             |
| CHILDREN SERVED                                | 679                             | 715                             | 728                             | 463                             | -5.0%                        | -6.7%                          | 46.7%                       |
| CHILD CARE PAYMENTS                            | \$325,306                       | \$336,086                       |                                 | \$185,392                       | -3.2%                        |                                |                             |
| AVERAGE PER CHILD                              | \$479                           | \$470                           |                                 | \$400                           | 1.9%                         |                                |                             |