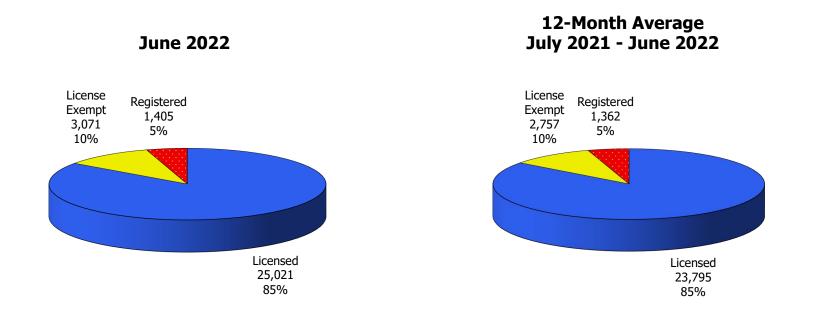

Figure 1. Regions

Figure 2. Reason for Child Care

Figure 3. Children Served by Facility

**Figure 4. Children Served by Provider** 

TABLE 1. CHILD CARE STATEWIDE SUMMARY JUNE 2022

|                                                | NUMBER<br>OR AMOUNT<br>JUN-2022 | NUMBER<br>OR AMOUNT<br>MAY-2022 | NUMBER<br>OR AMOUNT<br>APR-2022 | NUMBER<br>OR AMOUNT<br>JUN-2021 | CHANGE<br>FROM<br>LAST MONTH | CHANGE<br>FROM<br>2 MONTHS AGO | CHANGE<br>FROM<br>LAST YEAR |
|------------------------------------------------|---------------------------------|---------------------------------|---------------------------------|---------------------------------|------------------------------|--------------------------------|-----------------------------|
| APPLICATIONS RECEIVED                          | 3,447                           | 3 220                           | 3,097                           | 4 675                           | 7.0%                         | 11.3%                          | -26.3%                      |
| APPLICATIONS RECEIVED                          | · ·                             | 3,220                           | -                               | 4,675                           | 7.0%<br>19.2%                |                                |                             |
| APPLICATIONS REJECTED                          | 1,586                           | 1,330                           | -                               | 2,042                           |                              |                                | -22.3%<br>-24.2%            |
| APPLICATIONS REJECTED  APPLICATIONS PENDING    | 1,640                           | 1,574                           |                                 | 2,165                           |                              |                                |                             |
|                                                | 1,362                           | 1,390                           |                                 | 1,353                           |                              |                                |                             |
| 15 DAYS OR LESS<br>MORE THAN 15 DAYS           | 816                             | 933                             | 988                             | 1,278                           | -12.5%                       |                                |                             |
| MORE THAN 13 DATS                              | 546                             | 457                             | 321                             | 75                              | 19.5%                        | 70.1%                          | 628.0%                      |
| HOUSEHOLD REASON FOR CARE*                     |                                 |                                 |                                 |                                 |                              |                                |                             |
| EMPLOYMENT                                     | 11 446                          | 11 1/10                         | 11 /15                          | 11 202                          | 0.0%                         | 0.3%                           | 2.2%                        |
| EDUCATION                                      | 11,446<br>585                   | 11,448<br>590                   | -                               | 11,203<br>570                   | -0.8%                        |                                |                             |
| TRAINING                                       | 246                             | 241                             | 247                             | 270                             | 2.1%                         |                                |                             |
| PROTECTIVE SERVICES                            |                                 |                                 |                                 |                                 | 3.6%                         |                                |                             |
| SPECIAL NEED                                   | 6,421                           | 6,197                           | 6,415<br>47                     | 5,194                           | 3.8%                         |                                |                             |
|                                                | 54                              | 52                              |                                 | 46                              |                              |                                |                             |
| INCAPACITATED PARENT                           | 128                             | 123                             | 119                             | 101                             | 4.1%                         |                                |                             |
| HOMELESS TOTAL HOUSEHOLDS                      | 35                              | 38                              | 38<br>19.006                    | 23                              | -7.9%<br>1.20/               | -7.9%<br>0.0%                  | 52.2%<br>8.7%               |
| TOTAL HOUSEHOLDS                               | 18,915                          | 18,689                          | 18,906                          | 17,407                          | 1.2%                         | 0.0%                           | 8.7%                        |
| CHILDREN SERVED BY FACILITY                    |                                 |                                 |                                 |                                 |                              |                                |                             |
| CENTER CARE                                    | 26 250                          | 25 002                          | 26 214                          | 10 664                          | 1.7%                         | -0.2%                          | 33.5%                       |
| FAMILY HOME CARE                               | 26,250                          | 25,802                          | 26,314                          | 19,664                          | 3.8%                         |                                |                             |
| GROUP HOME CARE                                | 2,545                           | 2,451                           | 2,443                           | 2,086                           |                              |                                |                             |
| GROUP HOME CARE                                | 567                             | 582                             | 600                             | 431                             | -2.6%                        | -5.5%                          | 31.6%                       |
| CHILDREN SERVED BY PROVIDER                    |                                 |                                 |                                 |                                 |                              |                                |                             |
| LICENSED                                       | 25,021                          | 24,706                          | 25,261                          | 18,822                          | 1.3%                         | -1.0%                          | 32.9%                       |
| LICENSE EXEMPT                                 | 3,071                           | 2,848                           |                                 | 2,129                           | 7.8%                         |                                |                             |
| REGISTERED                                     | 1,405                           | 1,353                           | 1,324                           | 1,247                           | 3.8%                         |                                | 12.7%                       |
| REGISTERED                                     | 1,705                           | 1,555                           | 1,327                           | 1,27/                           | 3.0 70                       | 0.170                          | 12.7 70                     |
| TOTAL (UNDUPLICATED)                           |                                 |                                 |                                 |                                 |                              |                                |                             |
| CHILDREN SERVED                                | 29,203                          | 28,687                          | 29,204                          | 22,142                          | 1.8%                         | 0.0%                           | 31.9%                       |
| CHILD CARE PAYMENTS                            | \$18,555,457                    | \$17,583,463                    |                                 | \$10,273,569                    | 5.5%                         |                                |                             |
| AVERAGE PER CHILD                              | \$635                           | \$613                           | \$623                           | \$464                           | 3.7%                         |                                |                             |
|                                                | 4335                            | <del>+</del>                    | 70.20                           | Ţ                               |                              |                                |                             |
| OTHER ASSISTANCE RECEIVED TEMPORARY ASSISTANCE |                                 |                                 |                                 |                                 |                              |                                |                             |
| CHILDREN SERVED                                | 732                             | 725                             | 720                             | 517                             | 1.0%                         | 1.7%                           | 41.6%                       |
| CHILD CARE PAYMENTS                            | \$461,597                       | \$452,216                       | \$457,581                       | \$280,689                       | 2.1%                         | 0.9%                           | 64.5%                       |
| AVERAGE PER CHILD                              | \$631                           | \$624                           | \$636                           | \$543                           | 1.1%                         | -0.8%                          | 16.1%                       |
| MEDICAID ONLY                                  |                                 |                                 |                                 |                                 |                              |                                |                             |
| CHILDREN SERVED                                | 20,068                          | 19,765                          | 19,982                          | 14,813                          | 1.5%                         | 0.4%                           | 35.5%                       |
| CHILD CARE PAYMENTS                            | \$10,778,295                    | \$10,312,966                    | \$10,566,395                    | \$6,594,689                     | 4.5%                         | 2.0%                           | 63.4%                       |
| AVERAGE PER CHILD                              | \$537                           | \$522                           | \$529                           | \$445                           | 2.9%                         | 1.6%                           | 20.6%                       |
| FOOD STAMPS ONLY                               |                                 |                                 |                                 |                                 |                              |                                |                             |
| CHILDREN SERVED                                | 1,318                           | 1,287                           | 1,367                           | 1,162                           | 2.4%                         | -3.6%                          | 13.4%                       |
| CHILD CARE PAYMENTS                            | \$720,330                       | \$690,836                       | \$723,564                       | \$503,314                       | 4.3%                         | -0.4%                          | 43.1%                       |
| AVERAGE PER CHILD                              | \$547                           | \$537                           | \$529                           | \$433                           | 1.8%                         | 3.3%                           | 26.2%                       |
| CHILDREN SERVICES                              | ·                               | ·                               | ·                               |                                 |                              |                                |                             |
| CHILDREN SERVED                                | 6,421                           | 6,197                           | 6,415                           | 5,194                           | 3.6%                         | 0.1%                           | 23.6%                       |
| CHILD CARE PAYMENTS                            | \$6,269,929                     | \$5,791,359                     | \$6,072,727                     | \$2,709,485                     | 8.3%                         |                                |                             |
| AVERAGE PER CHILD                              | \$976                           | \$935                           |                                 | \$522                           | 4.5%                         |                                |                             |
| NO OTHER IM ASSISTANCE                         |                                 | 1 - 2 -                         |                                 | ,                               |                              |                                |                             |
| CHILDREN SERVED                                | 679                             | 715                             | 728                             | 463                             | -5.0%                        | -6.7%                          | 46.7%                       |
| CHILD CARE PAYMENTS                            | \$325,306                       | \$336,086                       |                                 | \$185,392                       | -3.2%                        |                                |                             |
| AVERAGE PER CHILD                              | \$479                           | \$470                           |                                 | \$400                           | 1.9%                         |                                |                             |