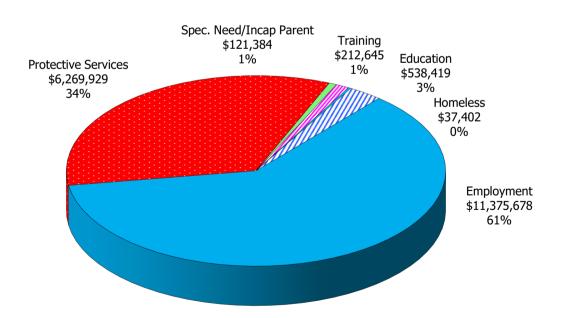

Figure 1. Regions

Figure 2. Reason for Child Care

Figure 3. Children Served by Facility

**Figure 4. Children Served by Provider** 

TABLE 1. CHILD CARE STATEWIDE SUMMARY JUNE 2022

|                                                | NUMBER<br>OR AMOUNT<br>JUN-2022 | NUMBER<br>OR AMOUNT<br>MAY-2022 | NUMBER<br>OR AMOUNT<br>APR-2022 | NUMBER<br>OR AMOUNT<br>JUN-2021 | CHANGE<br>FROM<br>LAST MONTH | CHANGE<br>FROM<br>2 MONTHS AGO | CHANGE<br>FROM<br>LAST YEAR |
|------------------------------------------------|---------------------------------|---------------------------------|---------------------------------|---------------------------------|------------------------------|--------------------------------|-----------------------------|
| APPLICATIONS RECEIVED                          | 3,447                           | 3 220                           | 3,097                           | 4 675                           | 7.0%                         | 11.3%                          | -26.3%                      |
| APPLICATIONS RECEIVED                          | · ·                             | 3,220                           | -                               | 4,675                           | 7.0%<br>19.2%                |                                |                             |
| APPLICATIONS REJECTED                          | 1,586                           | 1,330                           | -                               | 2,042                           |                              |                                | -22.3%<br>-24.2%            |
| APPLICATIONS REJECTED  APPLICATIONS PENDING    | 1,640                           | 1,574                           |                                 | 2,165                           |                              |                                |                             |
|                                                | 1,362                           | 1,390                           |                                 | 1,353                           |                              |                                |                             |
| 15 DAYS OR LESS<br>MORE THAN 15 DAYS           | 816                             | 933                             | 988                             | 1,278                           | -12.5%                       |                                |                             |
| MORE THAN 13 DATS                              | 546                             | 457                             | 321                             | 75                              | 19.5%                        | 70.1%                          | 628.0%                      |
| HOUSEHOLD REASON FOR CARE*                     |                                 |                                 |                                 |                                 |                              |                                |                             |
| EMPLOYMENT                                     | 11 446                          | 11 1/10                         | 11 /15                          | 11 202                          | 0.0%                         | 0.3%                           | 2.2%                        |
| EDUCATION                                      | 11,446<br>585                   | 11,448<br>590                   | -                               | 11,203<br>570                   | -0.8%                        |                                |                             |
| TRAINING                                       | 246                             | 241                             | 247                             | 270                             | 2.1%                         |                                |                             |
| PROTECTIVE SERVICES                            |                                 |                                 |                                 |                                 | 3.6%                         |                                |                             |
| SPECIAL NEED                                   | 6,421                           | 6,197                           | 6,415<br>47                     | 5,194                           | 3.8%                         |                                |                             |
|                                                | 54                              | 52                              |                                 | 46                              |                              |                                |                             |
| INCAPACITATED PARENT                           | 128                             | 123                             | 119                             | 101                             | 4.1%                         |                                |                             |
| HOMELESS TOTAL HOUSEHOLDS                      | 35                              | 38                              | 38<br>19.006                    | 23                              | -7.9%<br>1.20/               | -7.9%<br>0.0%                  | 52.2%<br>8.7%               |
| TOTAL HOUSEHOLDS                               | 18,915                          | 18,689                          | 18,906                          | 17,407                          | 1.2%                         | 0.0%                           | 8.7%                        |
| CHILDREN SERVED BY FACILITY                    |                                 |                                 |                                 |                                 |                              |                                |                             |
| CENTER CARE                                    | 26 250                          | 25 002                          | 26 214                          | 10 664                          | 1.7%                         | -0.2%                          | 33.5%                       |
| FAMILY HOME CARE                               | 26,250                          | 25,802                          | 26,314                          | 19,664                          | 3.8%                         |                                |                             |
| GROUP HOME CARE                                | 2,545                           | 2,451                           | 2,443                           | 2,086                           |                              |                                |                             |
| GROUP HOME CARE                                | 567                             | 582                             | 600                             | 431                             | -2.6%                        | -5.5%                          | 31.6%                       |
| CHILDREN SERVED BY PROVIDER                    |                                 |                                 |                                 |                                 |                              |                                |                             |
| LICENSED                                       | 25,021                          | 24,706                          | 25,261                          | 18,822                          | 1.3%                         | -1.0%                          | 32.9%                       |
| LICENSE EXEMPT                                 | 3,071                           | 2,848                           |                                 | 2,129                           | 7.8%                         |                                |                             |
| REGISTERED                                     | 1,405                           | 1,353                           | 1,324                           | 1,247                           | 3.8%                         |                                | 12.7%                       |
| REGISTERED                                     | 1,705                           | 1,555                           | 1,327                           | 1,27/                           | 3.0 70                       | 0.170                          | 12.7 70                     |
| TOTAL (UNDUPLICATED)                           |                                 |                                 |                                 |                                 |                              |                                |                             |
| CHILDREN SERVED                                | 29,203                          | 28,687                          | 29,204                          | 22,142                          | 1.8%                         | 0.0%                           | 31.9%                       |
| CHILD CARE PAYMENTS                            | \$18,555,457                    | \$17,583,463                    |                                 | \$10,273,569                    | 5.5%                         |                                |                             |
| AVERAGE PER CHILD                              | \$635                           | \$613                           | \$623                           | \$464                           | 3.7%                         |                                |                             |
|                                                | 4335                            | <del>+</del>                    | 70.20                           | Ţ                               |                              |                                |                             |
| OTHER ASSISTANCE RECEIVED TEMPORARY ASSISTANCE |                                 |                                 |                                 |                                 |                              |                                |                             |
| CHILDREN SERVED                                | 732                             | 725                             | 720                             | 517                             | 1.0%                         | 1.7%                           | 41.6%                       |
| CHILD CARE PAYMENTS                            | \$461,597                       | \$452,216                       | \$457,581                       | \$280,689                       | 2.1%                         | 0.9%                           | 64.5%                       |
| AVERAGE PER CHILD                              | \$631                           | \$624                           | \$636                           | \$543                           | 1.1%                         | -0.8%                          | 16.1%                       |
| MEDICAID ONLY                                  |                                 |                                 |                                 |                                 |                              |                                |                             |
| CHILDREN SERVED                                | 20,068                          | 19,765                          | 19,982                          | 14,813                          | 1.5%                         | 0.4%                           | 35.5%                       |
| CHILD CARE PAYMENTS                            | \$10,778,295                    | \$10,312,966                    | \$10,566,395                    | \$6,594,689                     | 4.5%                         | 2.0%                           | 63.4%                       |
| AVERAGE PER CHILD                              | \$537                           | \$522                           | \$529                           | \$445                           | 2.9%                         | 1.6%                           | 20.6%                       |
| FOOD STAMPS ONLY                               |                                 |                                 |                                 |                                 |                              |                                |                             |
| CHILDREN SERVED                                | 1,318                           | 1,287                           | 1,367                           | 1,162                           | 2.4%                         | -3.6%                          | 13.4%                       |
| CHILD CARE PAYMENTS                            | \$720,330                       | \$690,836                       | \$723,564                       | \$503,314                       | 4.3%                         | -0.4%                          | 43.1%                       |
| AVERAGE PER CHILD                              | \$547                           | \$537                           | \$529                           | \$433                           | 1.8%                         | 3.3%                           | 26.2%                       |
| CHILDREN SERVICES                              | ·                               | ·                               | ·                               |                                 |                              |                                |                             |
| CHILDREN SERVED                                | 6,421                           | 6,197                           | 6,415                           | 5,194                           | 3.6%                         | 0.1%                           | 23.6%                       |
| CHILD CARE PAYMENTS                            | \$6,269,929                     | \$5,791,359                     | \$6,072,727                     | \$2,709,485                     | 8.3%                         |                                |                             |
| AVERAGE PER CHILD                              | \$976                           | \$935                           |                                 | \$522                           | 4.5%                         |                                |                             |
| NO OTHER IM ASSISTANCE                         |                                 | 1 - 2 -                         |                                 | ,                               |                              |                                |                             |
| CHILDREN SERVED                                | 679                             | 715                             | 728                             | 463                             | -5.0%                        | -6.7%                          | 46.7%                       |
| CHILD CARE PAYMENTS                            | \$325,306                       | \$336,086                       |                                 | \$185,392                       | -3.2%                        |                                |                             |
| AVERAGE PER CHILD                              | \$479                           | \$470                           |                                 | \$400                           | 1.9%                         |                                |                             |