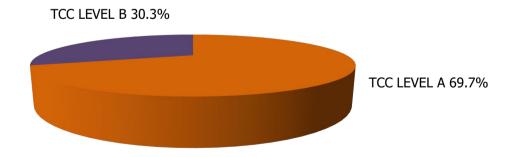

#### **TABLE OF CONTENTS**

| Figure | 1  | Map of Regions                                     | 1     |
|--------|----|----------------------------------------------------|-------|
| Figure | 2  | Reason for Care                                    | 2     |
| Figure | 3  | Children Served by Facility                        | 2     |
| Figure | 4  | Children Served by Provider                        | 2     |
| Table  | 1  | Statewide Summary                                  | 3     |
| Table  | 2  | Applications                                       | 4-5   |
| Table  | 3  | Reason for Care                                    | 6-7   |
| Figure | 5  | Children Served                                    | 8     |
| Figure | 6  | Child Care Payments                                | 8     |
| Figure | 7  | Children Served by Region                          | 9     |
| Table  | 4  | Children Served and Payments by Fund Category      | 10-11 |
| Figure | 8  | Total Children Served By Age Group                 | 12    |
| Figure | 9  | Children Served Age < 2 by Facility                | 12    |
| Figure | 10 | Children Served Ages 2-5 by Facility               | 13    |
| Figure | 11 | Children Served Ages > 5 by Facility               | 13    |
| Figure | 12 | Children Served in Center by Age                   | 14    |
| Figure | 13 | Children Served in Family Home by Age              | 14    |
| Figure | 14 | Children Served in Group Home by Age               | 14    |
| Table  | 5  | Children Served & Payments by Child Age & Facility | 15-16 |
| Table  | 6  | Child Care Demographics                            | 17    |
| Table  | 6A | Transitional Child Care – Summary                  | 18    |
| Figure | 15 | Transitional Households by Level                   | 18    |
| Figure | 16 | Transitional Children by Level                     | 18    |
| Figure | 17 | Children Served by Provider Type                   | 19    |

TCC Transitional Child Care Subsidy