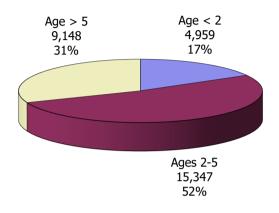

#### **TABLE OF CONTENTS**

| Figure | 1  | Map of Regions                                     | 1     |
|--------|----|----------------------------------------------------|-------|
| Figure | 2  | Reason for Care                                    | 2     |
| Figure | 3  | Children Served by Facility                        | 2     |
| Figure | 4  | Children Served by Provider                        | 2     |
| Table  | 1  | Statewide Summary                                  | 3     |
| Table  | 2  | Applications                                       | 4-5   |
| Table  | 3  | Reason for Care                                    | 6-7   |
| Figure | 5  | Children Served                                    | 8     |
| Figure | 6  | Child Care Payments                                | 8     |
| Figure | 7  | Children Served by Region                          | 9     |
| Table  | 4  | Children Served and Payments by Fund Category      | 10-11 |
| Figure | 8  | Total Children Served By Age Group                 | 12    |
| Figure | 9  | Children Served Age < 2 by Facility                | 12    |
| Figure | 10 | Children Served Ages 2-5 by Facility               | 13    |
| Figure | 11 | Children Served Ages > 5 by Facility               | 13    |
| Figure | 12 | Children Served in Center by Age                   | 14    |
| Figure | 13 | Children Served in Family Home by Age              | 14    |
| Figure | 14 | Children Served in Group Home by Age               | 14    |
| Table  | 5  | Children Served & Payments by Child Age & Facility | 15-16 |
| Table  | 6  | Child Care Demographics                            | 17    |
| Table  | 6A | Transitional Child Care – Summary                  | 18    |
| Figure | 15 | Transitional Households by Level                   | 18    |
| Figure | 16 | Transitional Children by Level                     | 18    |
| Figure | 17 | Children Served by Provider Type                   | 19    |