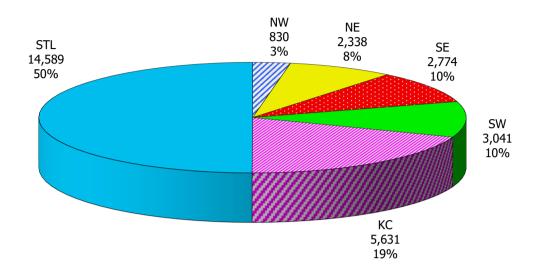

**Figure 6. Child Care Payments** 

Figure 7. Children Served By Region

**June 2022** 

12-Month Average July 2021 - June 2022

TABLE 4. CHILDREN SERVED AND PAYMENTS BY FUND CATEGORY JUNE 2022

|           |                    |          | CTS/IIS                     |               | N SUBSIDY                       |          | ELIGIBLE             |          | UPLICATED)                      |
|-----------|--------------------|----------|-----------------------------|---------------|---------------------------------|----------|----------------------|----------|---------------------------------|
|           |                    | CHILDREN | PAYMENTS                    | CHILDREN      | PAYMENTS                        | CHILDREN | PAYMENTS             | CHILDREN | PAYMENTS                        |
| NW REGION | ATCHISON           | 0        | \$0                         | 0             | \$0                             | 0        | \$0                  | 0        | \$0                             |
| NW KEGION | CALDWELL           | 1        | \$719                       | 0             | \$0<br>\$0                      | 7        | \$1,674              | 8        | \$2,393                         |
|           | CARROLL            | 0        | \$0                         | 1             | \$352                           | 2        | \$309                | 3        | \$661                           |
|           | CASS               | 52       | \$49,547                    | 44            | \$27,130                        | 198      | \$77,645             | 294      | \$154,322                       |
|           | CHARITON           | 3        | \$1,121                     | 0             | \$0                             | 0        | \$0                  | 3        | \$1,121                         |
|           | CLINTON            | 2        | \$702                       | 2             | \$702                           | 6        | \$1,772              | 10       | \$3,175                         |
|           | COOPER             | 9        | \$5,466                     | 8             | \$3,651                         | 38       |                      | 55       | \$17,855                        |
|           | DAVIESS            | 0        | \$0                         | 0             | \$0                             | 5        | \$1,176              | 5        | \$1,176                         |
|           | GENTRY             | 9        | \$5,025                     | 3             | \$1,198                         | 0        | \$0                  | 12       | \$6,223                         |
|           | GRUNDY             | 5        | \$2,565                     | 4             | \$1,760                         | 14       | \$3,898              | 23       | \$8,224                         |
|           | HARRISON           | 2        | \$1,150                     | 0             | \$0                             | 2        | \$429                | 4        | \$1,579                         |
|           | HOLT               | 0        | \$0<br>+22 F0F              | 0             | \$0                             | 0        | \$0                  | 0        | \$0<br>\$03,006                 |
|           | JOHNSON            | 27       | \$22,505                    | 21<br>10      | \$11,135                        | 118      |                      |          | \$83,886                        |
|           | LAFAYETTE<br>LINN  | 6 2      | \$5,247<br>\$736            | 0             | \$5,174<br>\$0                  | 24<br>6  | \$9,176<br>\$1,149   | 40<br>8  | \$19,597<br>\$1,884             |
|           | LIVINGSTON         | 10       | \$6,067                     | 9             | \$0<br>\$2,880                  | 20       |                      | 39       | \$1,00 <del>4</del><br>\$13,473 |
|           | MERCER             | 0        | \$0,067<br>\$0              | 0             | \$2,000<br>\$0                  | 0        | \$4,520              |          | \$13,473<br>\$0                 |
|           | NODAWAY            | 7        | \$3,575                     | 2             | \$925                           | 9        | \$2,967              | 18       | \$7,467                         |
|           | PETTIS             | 21       | \$15,523                    | 4             | \$1,624                         | 109      | \$36,790             | 134      | \$53,937                        |
|           | PUTNAM             | 2        | \$949                       | 0             | \$0                             | 0        | \$0,750              | 2        | \$949                           |
|           | RAY                | 0        | \$0                         | 0             | \$0<br>\$0                      | 0        | \$0<br>\$0           | 0        | \$9 <del>19</del><br>\$0        |
|           | SALINE             | 0        | \$0                         | 1             | \$334                           | 5        | \$1,242              | 6        | \$1,576                         |
|           | SULLIVAN           | 0        | \$0                         | 0             | \$0                             | 0        | \$0                  | 0        | \$0                             |
|           | WORTH              | 0        | \$0                         | 0             | \$0                             | 0        | \$0                  | 0        | \$0                             |
|           | NW TOTAL           | 158      | \$120,897                   | 109           | \$56,866                        | 563      | \$201,736            | 830      | \$379,499                       |
|           | 10.170             | 4.5      | +12.512                     | 10            | +4.040                          | 45       | +46 700              |          | +25.000                         |
| NE REGION | ADAIR<br>AUDRAIN   | 17<br>16 | \$13,542                    | 13<br>10      | \$4,840                         | 47<br>26 | \$16,708             | 77<br>51 | \$35,090                        |
|           | BOONE              | 155      | \$12,067<br>\$223,321       | 70            | \$3,419<br>\$49,760             |          | \$8,633<br>\$411,932 | 945      | \$24,119<br>\$685,013           |
|           | CALLAWAY           | 46       | \$223,321                   | 15            | \$ <del>49,760</del><br>\$5,975 | 132      | \$41,932             | 193      | \$005,013<br>\$79,124           |
|           | CLARK              | 0        | \$01,679<br>\$0             | 13            | \$334                           | 132      | \$188                | 193      | \$522                           |
|           | COLE               | 62       | \$53,929                    | 33            | \$14,734                        | 384      | \$154,899            | 479      | \$223,562                       |
|           | GASCONADE          | 9        |                             |               |                                 |          |                      |          | \$16,097                        |
|           | HOWARD             | 2        | \$1,078                     | 0             |                                 |          |                      | 17       | \$6,095                         |
|           | KNOX               | 0        | \$0                         | 0             |                                 |          | \$248                |          | \$248                           |
|           | LEWIS              | 0        | \$0                         | 0             |                                 |          | \$0                  |          | \$0                             |
|           | LINCOLN            | 11       | \$9,976                     | 7             | \$3,419                         | 37       | \$11,118             | 55       | \$24,513                        |
|           | MACON              | 16       | \$16,638                    |               | \$2,028                         |          |                      |          | \$29,312                        |
|           | MARION             | 16       | \$10,433                    | 12            | \$5,404                         | 34       |                      |          | \$26,373                        |
|           | MONITEAU           | 11       | \$8,007                     | 1             | \$408                           | 41       | \$11,852             | 53       | \$20,268                        |
|           | MONROE             | 15       | \$10,168                    |               | \$5,313                         | 7        | \$1,590              |          | \$17,071                        |
|           | MONTGOMERY         | 2        | \$1,150                     | 0             |                                 |          |                      |          | \$1,150                         |
|           | OSAGE              | 14       | \$9,245                     |               | \$725                           | 11       | \$4,063              | 27       | \$14,034                        |
|           | PIKE               | 8        | \$3,761                     | 6             |                                 |          |                      | 31       | \$10,976                        |
|           | RALLS              | 0        | \$0<br>+27,727              | 4             | \$1,775                         |          |                      |          | \$4,034                         |
|           | RANDOLPH           | 44       | \$37,737                    | 28            |                                 | 94       |                      | 166      | \$82,572                        |
|           | SCHUYLER           | 0        | \$0<br>\$0                  | 0             | \$0<br>\$643                    | <u>3</u> | \$668<br>\$0         |          | \$668<br>\$643                  |
|           | SCOTLAND<br>SHELBY | 0 4      | \$0<br>\$2,286              | <u>2</u><br>1 | \$0 <del>43</del><br>\$325      | 9        | \$1,230              |          | \$0 <del>43</del><br>\$3,841    |
|           | WARREN             | 0        | \$2,200<br>\$0              | 0             | \$325<br>\$0                    |          | \$1,230              |          | \$3,041<br>\$1,015              |
|           | NE TOTAL           | 448      | \$450,532                   | 227           |                                 |          |                      |          | \$1,306,338                     |
|           |                    |          |                             |               |                                 | ·        |                      |          |                                 |
| SE REGION | BOLLINGER          | 3        | \$1,639                     |               |                                 |          | \$380                |          | \$2,018                         |
|           | BUTLER             | 84       | \$76,659                    |               |                                 |          |                      | 355      | \$187,118                       |
|           | CAPE GIRARDEAU     | 54       | \$41,253                    | 34            | \$15,237                        | 230      | \$66,257             | 318      | \$122,747                       |
|           | CARTER             | 0        | \$0<br>\$12,073             | 1             | \$268                           |          | \$0<br>\$7,031       |          | \$268                           |
|           | CRAWFORD           | 17<br>11 | \$12,073                    | 4<br>10       | \$1,270<br>\$3,513              |          |                      | 51<br>56 | \$21,264                        |
|           | DENT<br>DUNKLIN    | 50       | \$6,307<br>\$40,011         | 23            |                                 |          | \$8,262<br>\$49,515  |          | \$18,082<br>\$99,759            |
|           | HOWELL             | 50       | \$40,011<br>\$44,675        |               | \$10,233<br>\$12,209            |          |                      | 184      | \$99,759<br>\$97,892            |
|           | IRON               | 0        | \$ <del>14,675</del><br>\$0 | 0             |                                 |          | \$41,009             |          | \$97,692<br>\$0                 |
|           |                    |          |                             |               |                                 | . 0      | φU                   | U        | ΨU                              |
|           |                    |          |                             |               |                                 |          | \$10 375             | 70       | \$24 659                        |
|           | MADISON<br>MARIES  | 17       | \$11,487<br>\$1,035         | 9             | \$2,797                         | 44       | \$10,375<br>\$267    |          | \$24,659<br>\$1,302             |