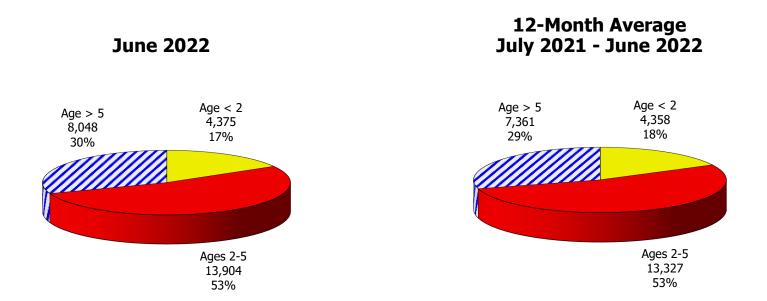

**Figure 6. Child Care Payments** 

Figure 7. Children Served By Region

**June 2022** 

12-Month Average July 2021 - June 2022

TABLE 4. CHILDREN SERVED AND PAYMENTS BY FUND CATEGORY JUNE 2022

|           |                    |          | CTS/IIS                     |               | N SUBSIDY                       |          | ELIGIBLE             |          | UPLICATED)                      |
|-----------|--------------------|----------|-----------------------------|---------------|---------------------------------|----------|----------------------|----------|---------------------------------|
|           |                    | CHILDREN | PAYMENTS                    | CHILDREN      | PAYMENTS                        | CHILDREN | PAYMENTS             | CHILDREN | PAYMENTS                        |
| NW REGION | ATCHISON           | 0        | \$0                         | 0             | \$0                             | 0        | \$0                  | 0        | \$0                             |
| NW KEGION | CALDWELL           | 1        | \$719                       | 0             | \$0<br>\$0                      | 7        | \$1,674              | 8        | \$2,393                         |
|           | CARROLL            | 0        | \$0                         | 1             | \$352                           | 2        | \$309                | 3        | \$661                           |
|           | CASS               | 52       | \$49,547                    | 44            | \$27,130                        | 198      | \$77,645             | 294      | \$154,322                       |
|           | CHARITON           | 3        | \$1,121                     | 0             | \$0                             | 0        | \$0                  | 3        | \$1,121                         |
|           | CLINTON            | 2        | \$702                       | 2             | \$702                           | 6        | \$1,772              | 10       | \$3,175                         |
|           | COOPER             | 9        | \$5,466                     | 8             | \$3,651                         | 38       |                      | 55       | \$17,855                        |
|           | DAVIESS            | 0        | \$0                         | 0             | \$0                             | 5        | \$1,176              | 5        | \$1,176                         |
|           | GENTRY             | 9        | \$5,025                     | 3             | \$1,198                         | 0        | \$0                  | 12       | \$6,223                         |
|           | GRUNDY             | 5        | \$2,565                     | 4             | \$1,760                         | 14       | \$3,898              | 23       | \$8,224                         |
|           | HARRISON           | 2        | \$1,150                     | 0             | \$0                             | 2        | \$429                | 4        | \$1,579                         |
|           | HOLT               | 0        | \$0<br>+22 F0F              | 0             | \$0                             | 0        | \$0                  | 0        | \$0<br>\$03,006                 |
|           | JOHNSON            | 27       | \$22,505                    | 21<br>10      | \$11,135                        | 118      |                      |          | \$83,886                        |
|           | LAFAYETTE<br>LINN  | 6 2      | \$5,247<br>\$736            | 0             | \$5,174<br>\$0                  | 24<br>6  | \$9,176<br>\$1,149   | 40<br>8  | \$19,597<br>\$1,884             |
|           | LIVINGSTON         | 10       | \$6,067                     | 9             | \$0<br>\$2,880                  | 20       |                      | 39       | \$1,00 <del>4</del><br>\$13,473 |
|           | MERCER             | 0        | \$0,067<br>\$0              | 0             | \$2,000<br>\$0                  | 0        | \$4,520              |          | \$13,473<br>\$0                 |
|           | NODAWAY            | 7        | \$3,575                     | 2             | \$925                           | 9        | \$2,967              | 18       | \$7,467                         |
|           | PETTIS             | 21       | \$15,523                    | 4             | \$1,624                         | 109      | \$36,790             | 134      | \$53,937                        |
|           | PUTNAM             | 2        | \$949                       | 0             | \$0                             | 0        | \$0,750              | 2        | \$949                           |
|           | RAY                | 0        | \$0                         | 0             | \$0<br>\$0                      | 0        | \$0<br>\$0           | 0        | \$9 <del>19</del><br>\$0        |
|           | SALINE             | 0        | \$0                         | 1             | \$334                           | 5        | \$1,242              | 6        | \$1,576                         |
|           | SULLIVAN           | 0        | \$0                         | 0             | \$0                             | 0        | \$0                  | 0        | \$0                             |
|           | WORTH              | 0        | \$0                         | 0             | \$0                             | 0        | \$0                  | 0        | \$0                             |
|           | NW TOTAL           | 158      | \$120,897                   | 109           | \$56,866                        | 563      | \$201,736            | 830      | \$379,499                       |
|           | 10.170             | 4.5      | +12.512                     | 10            | +4.040                          | 45       | +46 700              |          | +25.000                         |
| NE REGION | ADAIR<br>AUDRAIN   | 17<br>16 | \$13,542                    | 13<br>10      | \$4,840                         | 47<br>26 | \$16,708             | 77<br>51 | \$35,090                        |
|           | BOONE              | 155      | \$12,067<br>\$223,321       | 70            | \$3,419<br>\$49,760             |          | \$8,633<br>\$411,932 | 945      | \$24,119<br>\$685,013           |
|           | CALLAWAY           | 46       | \$223,321                   | 15            | \$ <del>49,760</del><br>\$5,975 | 132      | \$41,932             | 193      | \$005,013<br>\$79,124           |
|           | CLARK              | 0        | \$01,679<br>\$0             | 13            | \$334                           | 132      | \$188                | 193      | \$522                           |
|           | COLE               | 62       | \$53,929                    | 33            | \$14,734                        | 384      | \$154,899            | 479      | \$223,562                       |
|           | GASCONADE          | 9        |                             |               |                                 |          |                      |          | \$16,097                        |
|           | HOWARD             | 2        | \$1,078                     | 0             |                                 |          |                      | 17       | \$6,095                         |
|           | KNOX               | 0        | \$0                         | 0             |                                 |          | \$248                |          | \$248                           |
|           | LEWIS              | 0        | \$0                         | 0             |                                 |          | \$0                  |          | \$0                             |
|           | LINCOLN            | 11       | \$9,976                     | 7             | \$3,419                         | 37       | \$11,118             | 55       | \$24,513                        |
|           | MACON              | 16       | \$16,638                    |               | \$2,028                         |          |                      |          | \$29,312                        |
|           | MARION             | 16       | \$10,433                    | 12            | \$5,404                         | 34       |                      |          | \$26,373                        |
|           | MONITEAU           | 11       | \$8,007                     | 1             | \$408                           | 41       | \$11,852             | 53       | \$20,268                        |
|           | MONROE             | 15       | \$10,168                    |               | \$5,313                         | 7        | \$1,590              |          | \$17,071                        |
|           | MONTGOMERY         | 2        | \$1,150                     | 0             |                                 |          |                      |          | \$1,150                         |
|           | OSAGE              | 14       | \$9,245                     |               | \$725                           | 11       | \$4,063              | 27       | \$14,034                        |
|           | PIKE               | 8        | \$3,761                     | 6             |                                 |          |                      | 31       | \$10,976                        |
|           | RALLS              | 0        | \$0<br>+27,727              | 4             | \$1,775                         |          |                      |          | \$4,034                         |
|           | RANDOLPH           | 44       | \$37,737                    | 28            |                                 | 94       |                      | 166      | \$82,572                        |
|           | SCHUYLER           | 0        | \$0<br>\$0                  | 0             | \$0<br>\$643                    | <u>3</u> | \$668<br>\$0         |          | \$668<br>\$643                  |
|           | SCOTLAND<br>SHELBY | 0 4      | \$0<br>\$2,286              | <u>2</u><br>1 | \$0 <del>43</del><br>\$325      | 9        | \$1,230              |          | \$0 <del>43</del><br>\$3,841    |
|           | WARREN             | 0        | \$2,200<br>\$0              | 0             | \$325<br>\$0                    |          | \$1,230              |          | \$3,041<br>\$1,015              |
|           | NE TOTAL           | 448      | \$450,532                   | 227           |                                 |          |                      |          | \$1,306,338                     |
|           |                    |          |                             |               |                                 | ·        |                      |          |                                 |
| SE REGION | BOLLINGER          | 3        | \$1,639                     |               |                                 |          | \$380                |          | \$2,018                         |
|           | BUTLER             | 84       | \$76,659                    |               |                                 |          |                      | 355      | \$187,118                       |
|           | CAPE GIRARDEAU     | 54       | \$41,253                    | 34            | \$15,237                        | 230      | \$66,257             | 318      | \$122,747                       |
|           | CARTER             | 0        | \$0<br>\$12,073             | 1             | \$268                           |          | \$0<br>\$7,031       |          | \$268                           |
|           | CRAWFORD           | 17<br>11 | \$12,073                    | 4<br>10       | \$1,270<br>\$3,513              |          |                      | 51<br>56 | \$21,264                        |
|           | DENT<br>DUNKLIN    | 50       | \$6,307<br>\$40,011         | 23            |                                 |          | \$8,262<br>\$49,515  |          | \$18,082<br>\$99,759            |
|           | HOWELL             | 50       | \$40,011<br>\$44,675        |               | \$10,233<br>\$12,209            |          |                      | 184      | \$99,759<br>\$97,892            |
|           | IRON               | 0        | \$ <del>14,675</del><br>\$0 | 0             |                                 |          | \$41,009             |          | \$97,692<br>\$0                 |
|           |                    |          |                             |               |                                 | . 0      | φU                   | U        | ΨU                              |
|           |                    |          |                             |               |                                 |          | \$10 375             | 70       | \$24 659                        |
|           | MADISON<br>MARIES  | 17       | \$11,487<br>\$1,035         | 9             | \$2,797                         | 44       | \$10,375<br>\$267    |          | \$24,659<br>\$1,302             |