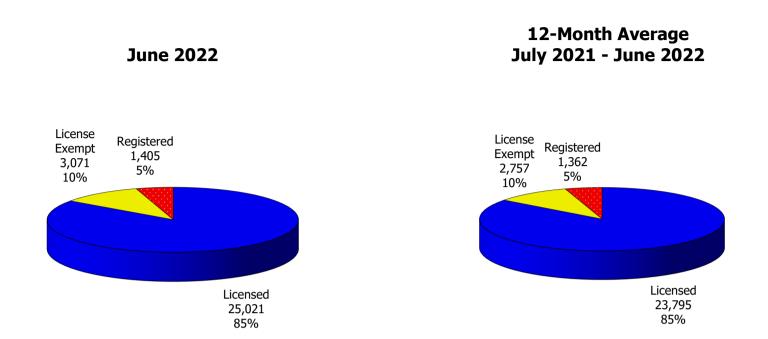

Figure 1. Regions

Figure 2. Reason for Child Care

Figure 3. Children Served by Facility

**Figure 4. Children Served by Provider** 

TABLE 1. CHILD CARE STATEWIDE SUMMARY JUNE 2022

|                                                | NUMBER<br>OR AMOUNT<br>JUN-2022 | NUMBER<br>OR AMOUNT<br>MAY-2022 | NUMBER<br>OR AMOUNT<br>APR-2022 | NUMBER<br>OR AMOUNT<br>JUN-2021 | CHANGE<br>FROM<br>LAST MONTH | CHANGE<br>FROM<br>2 MONTHS AGO | CHANGE<br>FROM<br>LAST YEAR |
|------------------------------------------------|---------------------------------|---------------------------------|---------------------------------|---------------------------------|------------------------------|--------------------------------|-----------------------------|
| APPLICATIONS RECEIVED                          | 3,447                           | 3 220                           | 3,097                           | 4 675                           | 7.0%                         | 11.3%                          | -26.3%                      |
| APPLICATIONS RECEIVED                          | · ·                             | 3,220                           | -                               | 4,675                           | 7.0%<br>19.2%                |                                |                             |
| APPLICATIONS REJECTED                          | 1,586                           | 1,330                           | -                               | 2,042                           |                              |                                | -22.3%<br>-24.2%            |
| APPLICATIONS REJECTED  APPLICATIONS PENDING    | 1,640                           | 1,574                           |                                 | 2,165                           |                              |                                |                             |
|                                                | 1,362                           | 1,390                           |                                 | 1,353                           |                              |                                |                             |
| 15 DAYS OR LESS<br>MORE THAN 15 DAYS           | 816                             | 933                             | 988                             | 1,278                           | -12.5%                       |                                |                             |
| MORE THAN 13 DATS                              | 546                             | 457                             | 321                             | 75                              | 19.5%                        | 70.1%                          | 628.0%                      |
| HOUSEHOLD REASON FOR CARE*                     |                                 |                                 |                                 |                                 |                              |                                |                             |
| EMPLOYMENT                                     | 11 446                          | 11 1/10                         | 11 /15                          | 11 202                          | 0.0%                         | 0.3%                           | 2.2%                        |
| EDUCATION                                      | 11,446<br>585                   | 11,448<br>590                   | -                               | 11,203<br>570                   | -0.8%                        |                                |                             |
| TRAINING                                       | 246                             | 241                             | 247                             | 270                             | 2.1%                         |                                |                             |
| PROTECTIVE SERVICES                            |                                 |                                 |                                 |                                 | 3.6%                         |                                |                             |
| SPECIAL NEED                                   | 6,421                           | 6,197                           | 6,415<br>47                     | 5,194                           | 3.8%                         |                                |                             |
|                                                | 54                              | 52                              |                                 | 46                              |                              |                                |                             |
| INCAPACITATED PARENT                           | 128                             | 123                             | 119                             | 101                             | 4.1%                         |                                |                             |
| HOMELESS TOTAL HOUSEHOLDS                      | 35                              | 38                              | 38<br>19.006                    | 23                              | -7.9%<br>1.20/               | -7.9%<br>0.0%                  | 52.2%<br>8.7%               |
| TOTAL HOUSEHOLDS                               | 18,915                          | 18,689                          | 18,906                          | 17,407                          | 1.2%                         | 0.0%                           | 8.7%                        |
| CHILDREN SERVED BY FACILITY                    |                                 |                                 |                                 |                                 |                              |                                |                             |
| CENTER CARE                                    | 26 250                          | 25 002                          | 26 214                          | 10 664                          | 1.7%                         | -0.2%                          | 33.5%                       |
| FAMILY HOME CARE                               | 26,250                          | 25,802                          | 26,314                          | 19,664                          | 3.8%                         |                                |                             |
| GROUP HOME CARE                                | 2,545                           | 2,451                           | 2,443                           | 2,086                           |                              |                                |                             |
| GROUP HOME CARE                                | 567                             | 582                             | 600                             | 431                             | -2.6%                        | -5.5%                          | 31.6%                       |
| CHILDREN SERVED BY PROVIDER                    |                                 |                                 |                                 |                                 |                              |                                |                             |
| LICENSED                                       | 25,021                          | 24,706                          | 25,261                          | 18,822                          | 1.3%                         | -1.0%                          | 32.9%                       |
| LICENSE EXEMPT                                 | 3,071                           | 2,848                           |                                 | 2,129                           | 7.8%                         |                                |                             |
| REGISTERED                                     | 1,405                           | 1,353                           | 1,324                           | 1,247                           | 3.8%                         |                                | 12.7%                       |
| REGISTERED                                     | 1,705                           | 1,555                           | 1,327                           | 1,27/                           | 3.0 70                       | 0.170                          | 12.7 70                     |
| TOTAL (UNDUPLICATED)                           |                                 |                                 |                                 |                                 |                              |                                |                             |
| CHILDREN SERVED                                | 29,203                          | 28,687                          | 29,204                          | 22,142                          | 1.8%                         | 0.0%                           | 31.9%                       |
| CHILD CARE PAYMENTS                            | \$18,555,457                    | \$17,583,463                    |                                 | \$10,273,569                    | 5.5%                         |                                |                             |
| AVERAGE PER CHILD                              | \$635                           | \$613                           | \$623                           | \$464                           | 3.7%                         |                                |                             |
|                                                | 4335                            | <del>+</del>                    | 70.20                           | Ţ                               |                              |                                |                             |
| OTHER ASSISTANCE RECEIVED TEMPORARY ASSISTANCE |                                 |                                 |                                 |                                 |                              |                                |                             |
| CHILDREN SERVED                                | 732                             | 725                             | 720                             | 517                             | 1.0%                         | 1.7%                           | 41.6%                       |
| CHILD CARE PAYMENTS                            | \$461,597                       | \$452,216                       | \$457,581                       | \$280,689                       | 2.1%                         | 0.9%                           | 64.5%                       |
| AVERAGE PER CHILD                              | \$631                           | \$624                           | \$636                           | \$543                           | 1.1%                         | -0.8%                          | 16.1%                       |
| MEDICAID ONLY                                  |                                 |                                 |                                 |                                 |                              |                                |                             |
| CHILDREN SERVED                                | 20,068                          | 19,765                          | 19,982                          | 14,813                          | 1.5%                         | 0.4%                           | 35.5%                       |
| CHILD CARE PAYMENTS                            | \$10,778,295                    | \$10,312,966                    | \$10,566,395                    | \$6,594,689                     | 4.5%                         | 2.0%                           | 63.4%                       |
| AVERAGE PER CHILD                              | \$537                           | \$522                           | \$529                           | \$445                           | 2.9%                         | 1.6%                           | 20.6%                       |
| FOOD STAMPS ONLY                               |                                 |                                 |                                 |                                 |                              |                                |                             |
| CHILDREN SERVED                                | 1,318                           | 1,287                           | 1,367                           | 1,162                           | 2.4%                         | -3.6%                          | 13.4%                       |
| CHILD CARE PAYMENTS                            | \$720,330                       | \$690,836                       | \$723,564                       | \$503,314                       | 4.3%                         | -0.4%                          | 43.1%                       |
| AVERAGE PER CHILD                              | \$547                           | \$537                           | \$529                           | \$433                           | 1.8%                         | 3.3%                           | 26.2%                       |
| CHILDREN SERVICES                              | ·                               | ·                               | ·                               |                                 |                              |                                |                             |
| CHILDREN SERVED                                | 6,421                           | 6,197                           | 6,415                           | 5,194                           | 3.6%                         | 0.1%                           | 23.6%                       |
| CHILD CARE PAYMENTS                            | \$6,269,929                     | \$5,791,359                     | \$6,072,727                     | \$2,709,485                     | 8.3%                         |                                |                             |
| AVERAGE PER CHILD                              | \$976                           | \$935                           |                                 | \$522                           | 4.5%                         |                                |                             |
| NO OTHER IM ASSISTANCE                         |                                 | 1 - 2 -                         |                                 | ,                               |                              |                                |                             |
| CHILDREN SERVED                                | 679                             | 715                             | 728                             | 463                             | -5.0%                        | -6.7%                          | 46.7%                       |
| CHILD CARE PAYMENTS                            | \$325,306                       | \$336,086                       |                                 | \$185,392                       | -3.2%                        |                                |                             |
| AVERAGE PER CHILD                              | \$479                           | \$470                           |                                 | \$400                           | 1.9%                         |                                |                             |