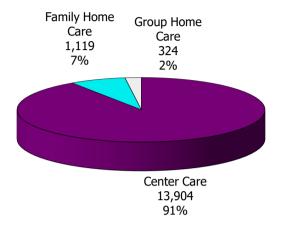

Figure 1. Regions

Figure 2. Reason for Child Care

Figure 3. Children Served by Facility

**Figure 4. Children Served by Provider** 

TABLE 1. CHILD CARE STATEWIDE SUMMARY JUNE 2022

|                                                | NUMBER<br>OR AMOUNT<br>JUN-2022 | NUMBER<br>OR AMOUNT<br>MAY-2022 | NUMBER<br>OR AMOUNT<br>APR-2022 | NUMBER<br>OR AMOUNT<br>JUN-2021 | CHANGE<br>FROM<br>LAST MONTH | CHANGE<br>FROM<br>2 MONTHS AGO | CHANGE<br>FROM<br>LAST YEAR |
|------------------------------------------------|---------------------------------|---------------------------------|---------------------------------|---------------------------------|------------------------------|--------------------------------|-----------------------------|
| APPLICATIONS RECEIVED                          | 3,447                           | 3 220                           | 3,097                           | 4 675                           | 7.0%                         | 11.3%                          | -26.3%                      |
| APPLICATIONS RECEIVED                          | · ·                             | 3,220                           | -                               | 4,675                           | 7.0%<br>19.2%                |                                |                             |
| APPLICATIONS REJECTED                          | 1,586                           | 1,330                           | -                               | 2,042                           |                              |                                | -22.3%<br>-24.2%            |
| APPLICATIONS REJECTED  APPLICATIONS PENDING    | 1,640                           | 1,574                           |                                 | 2,165                           |                              |                                |                             |
|                                                | 1,362                           | 1,390                           |                                 | 1,353                           |                              |                                |                             |
| 15 DAYS OR LESS<br>MORE THAN 15 DAYS           | 816                             | 933                             | 988                             | 1,278                           | -12.5%                       |                                |                             |
| MORE THAN 13 DATS                              | 546                             | 457                             | 321                             | 75                              | 19.5%                        | 70.1%                          | 628.0%                      |
| HOUSEHOLD REASON FOR CARE*                     |                                 |                                 |                                 |                                 |                              |                                |                             |
| EMPLOYMENT                                     | 11 446                          | 11 1/10                         | 11 /15                          | 11 202                          | 0.0%                         | 0.3%                           | 2.2%                        |
| EDUCATION                                      | 11,446<br>585                   | 11,448<br>590                   | -                               | 11,203<br>570                   | -0.8%                        |                                |                             |
| TRAINING                                       | 246                             | 241                             | 247                             | 270                             | 2.1%                         |                                |                             |
| PROTECTIVE SERVICES                            |                                 |                                 |                                 |                                 | 3.6%                         |                                |                             |
| SPECIAL NEED                                   | 6,421                           | 6,197                           | 6,415<br>47                     | 5,194                           | 3.8%                         |                                |                             |
|                                                | 54                              | 52                              |                                 | 46                              |                              |                                |                             |
| INCAPACITATED PARENT                           | 128                             | 123                             | 119                             | 101                             | 4.1%                         |                                |                             |
| HOMELESS TOTAL HOUSEHOLDS                      | 35                              | 38                              | 38<br>19.006                    | 23                              | -7.9%<br>1.20/               | -7.9%<br>0.0%                  | 52.2%<br>8.7%               |
| TOTAL HOUSEHOLDS                               | 18,915                          | 18,689                          | 18,906                          | 17,407                          | 1.2%                         | 0.0%                           | 8.7%                        |
| CHILDREN SERVED BY FACILITY                    |                                 |                                 |                                 |                                 |                              |                                |                             |
| CENTER CARE                                    | 26 250                          | 25 002                          | 26 214                          | 10 664                          | 1.7%                         | -0.2%                          | 33.5%                       |
| FAMILY HOME CARE                               | 26,250                          | 25,802                          | 26,314                          | 19,664                          | 3.8%                         |                                |                             |
| GROUP HOME CARE                                | 2,545                           | 2,451                           | 2,443                           | 2,086                           |                              |                                |                             |
| GROUP HOME CARE                                | 567                             | 582                             | 600                             | 431                             | -2.6%                        | -5.5%                          | 31.6%                       |
| CHILDREN SERVED BY PROVIDER                    |                                 |                                 |                                 |                                 |                              |                                |                             |
| LICENSED                                       | 25,021                          | 24,706                          | 25,261                          | 18,822                          | 1.3%                         | -1.0%                          | 32.9%                       |
| LICENSE EXEMPT                                 | 3,071                           | 2,848                           |                                 | 2,129                           | 7.8%                         |                                |                             |
| REGISTERED                                     | 1,405                           | 1,353                           | 1,324                           | 1,247                           | 3.8%                         |                                | 12.7%                       |
| REGISTERED                                     | 1,705                           | 1,555                           | 1,327                           | 1,27/                           | 3.0 70                       | 0.170                          | 12.7 70                     |
| TOTAL (UNDUPLICATED)                           |                                 |                                 |                                 |                                 |                              |                                |                             |
| CHILDREN SERVED                                | 29,203                          | 28,687                          | 29,204                          | 22,142                          | 1.8%                         | 0.0%                           | 31.9%                       |
| CHILD CARE PAYMENTS                            | \$18,555,457                    | \$17,583,463                    |                                 | \$10,273,569                    | 5.5%                         |                                |                             |
| AVERAGE PER CHILD                              | \$635                           | \$613                           | \$623                           | \$464                           | 3.7%                         |                                |                             |
|                                                | 4335                            | <del>+</del>                    | 70.20                           | Ţ                               |                              |                                |                             |
| OTHER ASSISTANCE RECEIVED TEMPORARY ASSISTANCE |                                 |                                 |                                 |                                 |                              |                                |                             |
| CHILDREN SERVED                                | 732                             | 725                             | 720                             | 517                             | 1.0%                         | 1.7%                           | 41.6%                       |
| CHILD CARE PAYMENTS                            | \$461,597                       | \$452,216                       | \$457,581                       | \$280,689                       | 2.1%                         | 0.9%                           | 64.5%                       |
| AVERAGE PER CHILD                              | \$631                           | \$624                           | \$636                           | \$543                           | 1.1%                         | -0.8%                          | 16.1%                       |
| MEDICAID ONLY                                  |                                 |                                 |                                 |                                 |                              |                                |                             |
| CHILDREN SERVED                                | 20,068                          | 19,765                          | 19,982                          | 14,813                          | 1.5%                         | 0.4%                           | 35.5%                       |
| CHILD CARE PAYMENTS                            | \$10,778,295                    | \$10,312,966                    | \$10,566,395                    | \$6,594,689                     | 4.5%                         | 2.0%                           | 63.4%                       |
| AVERAGE PER CHILD                              | \$537                           | \$522                           | \$529                           | \$445                           | 2.9%                         | 1.6%                           | 20.6%                       |
| FOOD STAMPS ONLY                               |                                 |                                 |                                 |                                 |                              |                                |                             |
| CHILDREN SERVED                                | 1,318                           | 1,287                           | 1,367                           | 1,162                           | 2.4%                         | -3.6%                          | 13.4%                       |
| CHILD CARE PAYMENTS                            | \$720,330                       | \$690,836                       | \$723,564                       | \$503,314                       | 4.3%                         | -0.4%                          | 43.1%                       |
| AVERAGE PER CHILD                              | \$547                           | \$537                           | \$529                           | \$433                           | 1.8%                         | 3.3%                           | 26.2%                       |
| CHILDREN SERVICES                              | ·                               | ·                               | ·                               |                                 |                              |                                |                             |
| CHILDREN SERVED                                | 6,421                           | 6,197                           | 6,415                           | 5,194                           | 3.6%                         | 0.1%                           | 23.6%                       |
| CHILD CARE PAYMENTS                            | \$6,269,929                     | \$5,791,359                     | \$6,072,727                     | \$2,709,485                     | 8.3%                         |                                |                             |
| AVERAGE PER CHILD                              | \$976                           | \$935                           |                                 | \$522                           | 4.5%                         |                                |                             |
| NO OTHER IM ASSISTANCE                         |                                 | 1 - 2 -                         |                                 | ,                               |                              |                                |                             |
| CHILDREN SERVED                                | 679                             | 715                             | 728                             | 463                             | -5.0%                        | -6.7%                          | 46.7%                       |
| CHILD CARE PAYMENTS                            | \$325,306                       | \$336,086                       |                                 | \$185,392                       | -3.2%                        |                                |                             |
| AVERAGE PER CHILD                              | \$479                           | \$470                           |                                 | \$400                           | 1.9%                         |                                |                             |