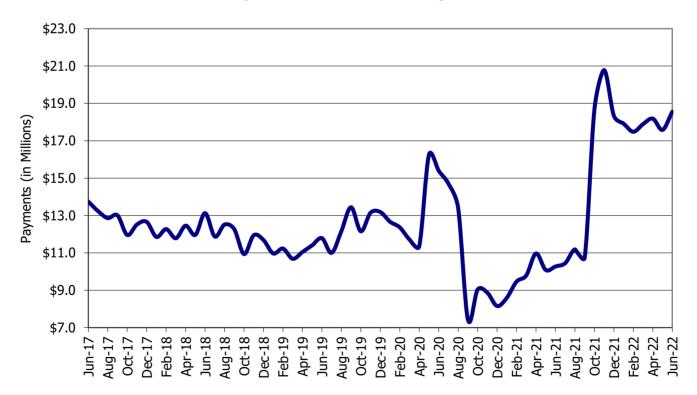

**Figure 6. Child Care Payments** 

Figure 7. Children Served By Region

**June 2022** 

12-Month Average July 2021 - June 2022

TABLE 4. CHILDREN SERVED AND PAYMENTS BY FUND CATEGORY JUNE 2022

|           |                    |          | CTS/IIS                     |               | N SUBSIDY                       |          | ELIGIBLE             |          | UPLICATED)                      |
|-----------|--------------------|----------|-----------------------------|---------------|---------------------------------|----------|----------------------|----------|---------------------------------|
|           |                    | CHILDREN | PAYMENTS                    | CHILDREN      | PAYMENTS                        | CHILDREN | PAYMENTS             | CHILDREN | PAYMENTS                        |
| NW REGION | ATCHISON           | 0        | \$0                         | 0             | \$0                             | 0        | \$0                  | 0        | \$0                             |
| NW KEGION | CALDWELL           | 1        | \$719                       | 0             | \$0<br>\$0                      | 7        | \$1,674              | 8        | \$2,393                         |
|           | CARROLL            | 0        | \$0                         | 1             | \$352                           | 2        | \$309                | 3        | \$661                           |
|           | CASS               | 52       | \$49,547                    | 44            | \$27,130                        | 198      | \$77,645             | 294      | \$154,322                       |
|           | CHARITON           | 3        | \$1,121                     | 0             | \$0                             | 0        | \$0                  | 3        | \$1,121                         |
|           | CLINTON            | 2        | \$702                       | 2             | \$702                           | 6        | \$1,772              | 10       | \$3,175                         |
|           | COOPER             | 9        | \$5,466                     | 8             | \$3,651                         | 38       |                      | 55       | \$17,855                        |
|           | DAVIESS            | 0        | \$0                         | 0             | \$0                             | 5        | \$1,176              | 5        | \$1,176                         |
|           | GENTRY             | 9        | \$5,025                     | 3             | \$1,198                         | 0        | \$0                  | 12       | \$6,223                         |
|           | GRUNDY             | 5        | \$2,565                     | 4             | \$1,760                         | 14       | \$3,898              | 23       | \$8,224                         |
|           | HARRISON           | 2        | \$1,150                     | 0             | \$0                             | 2        | \$429                | 4        | \$1,579                         |
|           | HOLT               | 0        | \$0<br>+22 F0F              | 0             | \$0                             | 0        | \$0                  | 0        | \$0<br>\$03,006                 |
|           | JOHNSON            | 27       | \$22,505                    | 21<br>10      | \$11,135                        | 118      |                      |          | \$83,886                        |
|           | LAFAYETTE<br>LINN  | 6 2      | \$5,247<br>\$736            | 0             | \$5,174<br>\$0                  | 24<br>6  | \$9,176<br>\$1,149   | 40<br>8  | \$19,597<br>\$1,884             |
|           | LIVINGSTON         | 10       | \$6,067                     | 9             | \$0<br>\$2,880                  | 20       |                      | 39       | \$1,00 <del>4</del><br>\$13,473 |
|           | MERCER             | 0        | \$0,067<br>\$0              | 0             | \$2,000<br>\$0                  | 0        | \$4,520              |          | \$13,473<br>\$0                 |
|           | NODAWAY            | 7        | \$3,575                     | 2             | \$925                           | 9        | \$2,967              | 18       | \$7,467                         |
|           | PETTIS             | 21       | \$15,523                    | 4             | \$1,624                         | 109      | \$36,790             | 134      | \$53,937                        |
|           | PUTNAM             | 2        | \$949                       | 0             | \$0                             | 0        | \$0,750              | 2        | \$949                           |
|           | RAY                | 0        | \$0                         | 0             | \$0<br>\$0                      | 0        | \$0<br>\$0           | 0        | \$9 <del>19</del><br>\$0        |
|           | SALINE             | 0        | \$0                         | 1             | \$334                           | 5        | \$1,242              | 6        | \$1,576                         |
|           | SULLIVAN           | 0        | \$0                         | 0             | \$0                             | 0        | \$0                  | 0        | \$0                             |
|           | WORTH              | 0        | \$0                         | 0             | \$0                             | 0        | \$0                  | 0        | \$0                             |
|           | NW TOTAL           | 158      | \$120,897                   | 109           | \$56,866                        | 563      | \$201,736            | 830      | \$379,499                       |
|           | 10.170             | 4.5      | +12.512                     | 10            | +4.040                          | 45       | +46 700              |          | +25.000                         |
| NE REGION | ADAIR<br>AUDRAIN   | 17<br>16 | \$13,542                    | 13<br>10      | \$4,840                         | 47<br>26 | \$16,708             | 77<br>51 | \$35,090                        |
|           | BOONE              | 155      | \$12,067<br>\$223,321       | 70            | \$3,419<br>\$49,760             |          | \$8,633<br>\$411,932 | 945      | \$24,119<br>\$685,013           |
|           | CALLAWAY           | 46       | \$223,321                   | 15            | \$ <del>49,760</del><br>\$5,975 | 132      | \$41,932             | 193      | \$005,013<br>\$79,124           |
|           | CLARK              | 0        | \$01,679<br>\$0             | 13            | \$334                           | 132      | \$188                | 193      | \$522                           |
|           | COLE               | 62       | \$53,929                    | 33            | \$14,734                        | 384      | \$154,899            | 479      | \$223,562                       |
|           | GASCONADE          | 9        |                             |               |                                 |          |                      |          | \$16,097                        |
|           | HOWARD             | 2        | \$1,078                     | 0             |                                 |          |                      | 17       | \$6,095                         |
|           | KNOX               | 0        | \$0                         | 0             |                                 |          | \$248                |          | \$248                           |
|           | LEWIS              | 0        | \$0                         | 0             |                                 |          | \$0                  |          | \$0                             |
|           | LINCOLN            | 11       | \$9,976                     | 7             | \$3,419                         | 37       | \$11,118             | 55       | \$24,513                        |
|           | MACON              | 16       | \$16,638                    |               | \$2,028                         |          |                      |          | \$29,312                        |
|           | MARION             | 16       | \$10,433                    | 12            | \$5,404                         | 34       |                      |          | \$26,373                        |
|           | MONITEAU           | 11       | \$8,007                     | 1             | \$408                           | 41       | \$11,852             | 53       | \$20,268                        |
|           | MONROE             | 15       | \$10,168                    |               | \$5,313                         | 7        | \$1,590              |          | \$17,071                        |
|           | MONTGOMERY         | 2        | \$1,150                     | 0             |                                 |          |                      |          | \$1,150                         |
|           | OSAGE              | 14       | \$9,245                     |               | \$725                           | 11       | \$4,063              | 27       | \$14,034                        |
|           | PIKE               | 8        | \$3,761                     | 6             |                                 |          |                      | 31       | \$10,976                        |
|           | RALLS              | 0        | \$0<br>+27,727              | 4             | \$1,775                         |          |                      |          | \$4,034                         |
|           | RANDOLPH           | 44       | \$37,737                    | 28            |                                 | 94       |                      | 166      | \$82,572                        |
|           | SCHUYLER           | 0        | \$0<br>\$0                  | 0             | \$0<br>\$643                    | <u>3</u> | \$668<br>\$0         |          | \$668<br>\$643                  |
|           | SCOTLAND<br>SHELBY | 0 4      | \$0<br>\$2,286              | <u>2</u><br>1 | \$0 <del>43</del><br>\$325      | 9        | \$1,230              |          | \$0 <del>43</del><br>\$3,841    |
|           | WARREN             | 0        | \$2,200<br>\$0              | 0             | \$325<br>\$0                    |          | \$1,230              |          | \$3,041<br>\$1,015              |
|           | NE TOTAL           | 448      | \$450,532                   | 227           |                                 |          |                      |          | \$1,306,338                     |
|           |                    |          |                             |               |                                 | ·        |                      |          |                                 |
| SE REGION | BOLLINGER          | 3        | \$1,639                     |               |                                 |          | \$380                |          | \$2,018                         |
|           | BUTLER             | 84       | \$76,659                    |               |                                 |          |                      | 355      | \$187,118                       |
|           | CAPE GIRARDEAU     | 54       | \$41,253                    | 34            | \$15,237                        | 230      | \$66,257             | 318      | \$122,747                       |
|           | CARTER             | 0        | \$0<br>\$12,073             | 1             | \$268                           |          | \$0<br>\$7,031       |          | \$268                           |
|           | CRAWFORD           | 17<br>11 | \$12,073                    | 4<br>10       | \$1,270<br>\$3,513              |          |                      | 51<br>56 | \$21,264                        |
|           | DENT<br>DUNKLIN    | 50       | \$6,307<br>\$40,011         | 23            |                                 |          | \$8,262<br>\$49,515  |          | \$18,082<br>\$99,759            |
|           | HOWELL             | 50       | \$40,011<br>\$44,675        |               | \$10,233<br>\$12,209            |          |                      | 184      | \$99,759<br>\$97,892            |
|           | IRON               | 0        | \$ <del>14,675</del><br>\$0 | 0             |                                 |          | \$41,009             |          | \$97,692<br>\$0                 |
|           |                    |          |                             |               |                                 | . 0      | φU                   | U        | ΨU                              |
|           |                    |          |                             |               |                                 |          | \$10 375             | 70       | \$24 659                        |
|           | MADISON<br>MARIES  | 17       | \$11,487<br>\$1,035         | 9             | \$2,797                         | 44       | \$10,375<br>\$267    |          | \$24,659<br>\$1,302             |