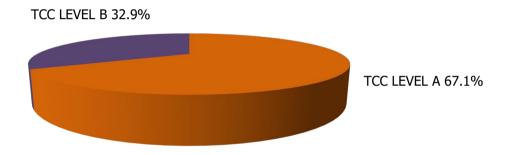

#### **TABLE OF CONTENTS**

| Figure | 1  | Map of Regions                                     | 1     |
|--------|----|----------------------------------------------------|-------|
| Figure | 2  | Reason for Care                                    | 2     |
| Figure | 3  | Children Served by Facility                        | 2     |
| Figure | 4  | Children Served by Provider                        | 2     |
| Table  | 1  | Statewide Summary                                  | 3     |
| Table  | 2  | Applications                                       | 4-5   |
| Table  | 3  | Reason for Care                                    | 6-7   |
| Figure | 5  | Children Served                                    | 8     |
| Figure | 6  | Child Care Payments                                | 8     |
| Figure | 7  | Children Served by Region                          | 9     |
| Table  | 4  | Children Served and Payments by Fund Category      | 10-11 |
| Figure | 8  | Total Children Served By Age Group                 | 12    |
| Figure | 9  | Children Served Age < 2 by Facility                | 12    |
| Figure | 10 | Children Served Ages 2-5 by Facility               | 13    |
| Figure | 11 | Children Served Ages > 5 by Facility               | 13    |
| Figure | 12 | Children Served in Center by Age                   | 14    |
| Figure | 13 | Children Served in Family Home by Age              | 14    |
| Figure | 14 | Children Served in Group Home by Age               | 14    |
| Table  | 5  | Children Served & Payments by Child Age & Facility | 15-16 |
| Table  | 6  | Child Care Demographics                            | 17    |
| Table  | 6A | Transitional Child Care – Summary                  | 18    |
| Figure | 15 | Transitional Households by Level                   | 18    |
| Figure | 16 | Transitional Children by Level                     | 18    |
| Figure | 17 | Children Served by Provider Type                   | 19    |

TCC Transitional Child Care Subsidy