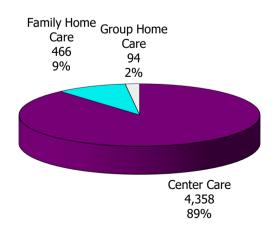

#### **TABLE OF CONTENTS**

| Figure | 1  | Map of Regions                                     | 1     |
|--------|----|----------------------------------------------------|-------|
| Figure | 2  | Reason for Care                                    | 2     |
| Figure | 3  | Children Served by Facility                        | 2     |
| Figure | 4  | Children Served by Provider                        | 2     |
| Table  | 1  | Statewide Summary                                  | 3     |
| Table  | 2  | Applications                                       | 4-5   |
| Table  | 3  | Reason for Care                                    | 6-7   |
| Figure | 5  | Children Served                                    | 8     |
| Figure | 6  | Child Care Payments                                | 8     |
| Figure | 7  | Children Served by Region                          | 9     |
| Table  | 4  | Children Served and Payments by Fund Category      | 10-11 |
| Figure | 8  | Total Children Served By Age Group                 | 12    |
| Figure | 9  | Children Served Age < 2 by Facility                | 12    |
| Figure | 10 | Children Served Ages 2-5 by Facility               | 13    |
| Figure | 11 | Children Served Ages > 5 by Facility               | 13    |
| Figure | 12 | Children Served in Center by Age                   | 14    |
| Figure | 13 | Children Served in Family Home by Age              | 14    |
| Figure | 14 | Children Served in Group Home by Age               | 14    |
| Table  | 5  | Children Served & Payments by Child Age & Facility | 15-16 |
| Table  | 6  | Child Care Demographics                            | 17    |
| Table  | 6A | Transitional Child Care – Summary                  | 18    |
| Figure | 15 | Transitional Households by Level                   | 18    |
| Figure | 16 | Transitional Children by Level                     | 18    |
| Figure | 17 | Children Served by Provider Type                   | 19    |