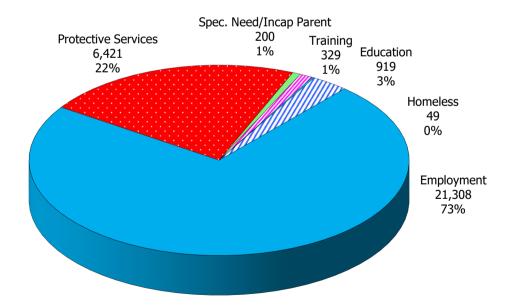

Figure 1. Regions

Figure 2. Reason for Child Care

Figure 3. Children Served by Facility

**Figure 4. Children Served by Provider** 

TABLE 1. CHILD CARE STATEWIDE SUMMARY JUNE 2022

|                                                | NUMBER<br>OR AMOUNT<br>JUN-2022 | NUMBER<br>OR AMOUNT<br>MAY-2022 | NUMBER<br>OR AMOUNT<br>APR-2022 | NUMBER<br>OR AMOUNT<br>JUN-2021 | CHANGE<br>FROM<br>LAST MONTH | CHANGE<br>FROM<br>2 MONTHS AGO | CHANGE<br>FROM<br>LAST YEAR |
|------------------------------------------------|---------------------------------|---------------------------------|---------------------------------|---------------------------------|------------------------------|--------------------------------|-----------------------------|
| APPLICATIONS RECEIVED                          | 3,447                           | 3 220                           | 3,097                           | 4 675                           | 7.0%                         | 11.3%                          | -26.3%                      |
| APPLICATIONS RECEIVED                          | · ·                             | 3,220                           | -                               | 4,675                           | 7.0%<br>19.2%                |                                |                             |
| APPLICATIONS REJECTED                          | 1,586                           | 1,330                           | -                               | 2,042                           |                              |                                | -22.3%<br>-24.2%            |
| APPLICATIONS REJECTED  APPLICATIONS PENDING    | 1,640                           | 1,574                           |                                 | 2,165                           |                              |                                |                             |
|                                                | 1,362                           | 1,390                           |                                 | 1,353                           |                              |                                |                             |
| 15 DAYS OR LESS<br>MORE THAN 15 DAYS           | 816                             | 933                             | 988                             | 1,278                           | -12.5%                       |                                |                             |
| MORE THAN 13 DATS                              | 546                             | 457                             | 321                             | 75                              | 19.5%                        | 70.1%                          | 628.0%                      |
| HOUSEHOLD REASON FOR CARE*                     |                                 |                                 |                                 |                                 |                              |                                |                             |
| EMPLOYMENT                                     | 11 446                          | 11 1/10                         | 11 /15                          | 11 202                          | 0.0%                         | 0.3%                           | 2.2%                        |
| EDUCATION                                      | 11,446<br>585                   | 11,448<br>590                   | -                               | 11,203<br>570                   | -0.8%                        |                                |                             |
| TRAINING                                       | 246                             | 241                             | 247                             | 270                             | 2.1%                         |                                |                             |
| PROTECTIVE SERVICES                            |                                 |                                 |                                 |                                 | 3.6%                         |                                |                             |
| SPECIAL NEED                                   | 6,421                           | 6,197                           | 6,415<br>47                     | 5,194                           | 3.8%                         |                                |                             |
|                                                | 54                              | 52                              |                                 | 46                              |                              |                                |                             |
| INCAPACITATED PARENT                           | 128                             | 123                             | 119                             | 101                             | 4.1%                         |                                |                             |
| HOMELESS TOTAL HOUSEHOLDS                      | 35                              | 38                              | 38<br>19.006                    | 23                              | -7.9%<br>1.20/               | -7.9%<br>0.0%                  | 52.2%<br>8.7%               |
| TOTAL HOUSEHOLDS                               | 18,915                          | 18,689                          | 18,906                          | 17,407                          | 1.2%                         | 0.0%                           | 8.7%                        |
| CHILDREN SERVED BY FACILITY                    |                                 |                                 |                                 |                                 |                              |                                |                             |
| CENTER CARE                                    | 26 250                          | 25 002                          | 26 214                          | 10 664                          | 1.7%                         | -0.2%                          | 33.5%                       |
| FAMILY HOME CARE                               | 26,250                          | 25,802                          | 26,314                          | 19,664                          | 3.8%                         |                                |                             |
| GROUP HOME CARE                                | 2,545                           | 2,451                           | 2,443                           | 2,086                           |                              |                                |                             |
| GROUP HOME CARE                                | 567                             | 582                             | 600                             | 431                             | -2.6%                        | -5.5%                          | 31.6%                       |
| CHILDREN SERVED BY PROVIDER                    |                                 |                                 |                                 |                                 |                              |                                |                             |
| LICENSED                                       | 25,021                          | 24,706                          | 25,261                          | 18,822                          | 1.3%                         | -1.0%                          | 32.9%                       |
| LICENSE EXEMPT                                 | 3,071                           | 2,848                           |                                 | 2,129                           | 7.8%                         |                                |                             |
| REGISTERED                                     | 1,405                           | 1,353                           | 1,324                           | 1,247                           | 3.8%                         |                                | 12.7%                       |
| REGISTERED                                     | 1,705                           | 1,555                           | 1,327                           | 1,27/                           | 3.0 70                       | 0.170                          | 12.7 70                     |
| TOTAL (UNDUPLICATED)                           |                                 |                                 |                                 |                                 |                              |                                |                             |
| CHILDREN SERVED                                | 29,203                          | 28,687                          | 29,204                          | 22,142                          | 1.8%                         | 0.0%                           | 31.9%                       |
| CHILD CARE PAYMENTS                            | \$18,555,457                    | \$17,583,463                    |                                 | \$10,273,569                    | 5.5%                         |                                |                             |
| AVERAGE PER CHILD                              | \$635                           | \$613                           | \$623                           | \$464                           | 3.7%                         |                                |                             |
|                                                | 4335                            | <del>+</del>                    | 70.20                           | Ţ                               |                              |                                |                             |
| OTHER ASSISTANCE RECEIVED TEMPORARY ASSISTANCE |                                 |                                 |                                 |                                 |                              |                                |                             |
| CHILDREN SERVED                                | 732                             | 725                             | 720                             | 517                             | 1.0%                         | 1.7%                           | 41.6%                       |
| CHILD CARE PAYMENTS                            | \$461,597                       | \$452,216                       | \$457,581                       | \$280,689                       | 2.1%                         | 0.9%                           | 64.5%                       |
| AVERAGE PER CHILD                              | \$631                           | \$624                           | \$636                           | \$543                           | 1.1%                         | -0.8%                          | 16.1%                       |
| MEDICAID ONLY                                  |                                 |                                 |                                 |                                 |                              |                                |                             |
| CHILDREN SERVED                                | 20,068                          | 19,765                          | 19,982                          | 14,813                          | 1.5%                         | 0.4%                           | 35.5%                       |
| CHILD CARE PAYMENTS                            | \$10,778,295                    | \$10,312,966                    | \$10,566,395                    | \$6,594,689                     | 4.5%                         | 2.0%                           | 63.4%                       |
| AVERAGE PER CHILD                              | \$537                           | \$522                           | \$529                           | \$445                           | 2.9%                         | 1.6%                           | 20.6%                       |
| FOOD STAMPS ONLY                               |                                 |                                 |                                 |                                 |                              |                                |                             |
| CHILDREN SERVED                                | 1,318                           | 1,287                           | 1,367                           | 1,162                           | 2.4%                         | -3.6%                          | 13.4%                       |
| CHILD CARE PAYMENTS                            | \$720,330                       | \$690,836                       | \$723,564                       | \$503,314                       | 4.3%                         | -0.4%                          | 43.1%                       |
| AVERAGE PER CHILD                              | \$547                           | \$537                           | \$529                           | \$433                           | 1.8%                         | 3.3%                           | 26.2%                       |
| CHILDREN SERVICES                              | ·                               | ·                               | ·                               |                                 |                              |                                |                             |
| CHILDREN SERVED                                | 6,421                           | 6,197                           | 6,415                           | 5,194                           | 3.6%                         | 0.1%                           | 23.6%                       |
| CHILD CARE PAYMENTS                            | \$6,269,929                     | \$5,791,359                     | \$6,072,727                     | \$2,709,485                     | 8.3%                         |                                |                             |
| AVERAGE PER CHILD                              | \$976                           | \$935                           |                                 | \$522                           | 4.5%                         |                                |                             |
| NO OTHER IM ASSISTANCE                         |                                 | 1 - 2 -                         |                                 | ,                               |                              |                                |                             |
| CHILDREN SERVED                                | 679                             | 715                             | 728                             | 463                             | -5.0%                        | -6.7%                          | 46.7%                       |
| CHILD CARE PAYMENTS                            | \$325,306                       | \$336,086                       |                                 | \$185,392                       | -3.2%                        |                                |                             |
| AVERAGE PER CHILD                              | \$479                           | \$470                           |                                 | \$400                           | 1.9%                         |                                |                             |