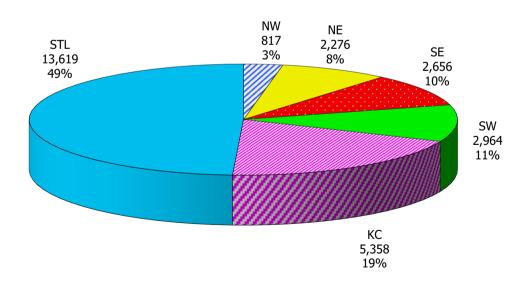

Figure 1. Regions

Figure 2. Reason for Child Care

Figure 3. Children Served by Facility

**Figure 4. Children Served by Provider** 

TABLE 1. CHILD CARE STATEWIDE SUMMARY JUNE 2022

|                                                | NUMBER<br>OR AMOUNT<br>JUN-2022 | NUMBER<br>OR AMOUNT<br>MAY-2022 | NUMBER<br>OR AMOUNT<br>APR-2022 | NUMBER<br>OR AMOUNT<br>JUN-2021 | CHANGE<br>FROM<br>LAST MONTH | CHANGE<br>FROM<br>2 MONTHS AGO | CHANGE<br>FROM<br>LAST YEAR |
|------------------------------------------------|---------------------------------|---------------------------------|---------------------------------|---------------------------------|------------------------------|--------------------------------|-----------------------------|
| APPLICATIONS RECEIVED                          | 3,447                           | 3 220                           | 3,097                           | 4 675                           | 7.0%                         | 11.3%                          | -26.3%                      |
| APPLICATIONS RECEIVED                          | · ·                             | 3,220                           | -                               | 4,675                           | 7.0%<br>19.2%                |                                |                             |
| APPLICATIONS REJECTED                          | 1,586                           | 1,330                           | -                               | 2,042                           |                              |                                | -22.3%<br>-24.2%            |
| APPLICATIONS REJECTED  APPLICATIONS PENDING    | 1,640                           | 1,574                           |                                 | 2,165                           |                              |                                |                             |
|                                                | 1,362                           | 1,390                           |                                 | 1,353                           |                              |                                |                             |
| 15 DAYS OR LESS<br>MORE THAN 15 DAYS           | 816                             | 933                             | 988                             | 1,278                           | -12.5%                       |                                |                             |
| MORE THAN 13 DATS                              | 546                             | 457                             | 321                             | 75                              | 19.5%                        | 70.1%                          | 628.0%                      |
| HOUSEHOLD REASON FOR CARE*                     |                                 |                                 |                                 |                                 |                              |                                |                             |
| EMPLOYMENT                                     | 11 446                          | 11 1/10                         | 11 /15                          | 11 202                          | 0.0%                         | 0.3%                           | 2.2%                        |
| EDUCATION                                      | 11,446<br>585                   | 11,448<br>590                   | -                               | 11,203<br>570                   | -0.8%                        |                                |                             |
| TRAINING                                       | 246                             | 241                             | 247                             | 270                             | 2.1%                         |                                |                             |
| PROTECTIVE SERVICES                            |                                 |                                 |                                 |                                 | 3.6%                         |                                |                             |
| SPECIAL NEED                                   | 6,421                           | 6,197                           | 6,415<br>47                     | 5,194                           | 3.8%                         |                                |                             |
|                                                | 54                              | 52                              |                                 | 46                              |                              |                                |                             |
| INCAPACITATED PARENT                           | 128                             | 123                             | 119                             | 101                             | 4.1%                         |                                |                             |
| HOMELESS TOTAL HOUSEHOLDS                      | 35                              | 38                              | 38<br>19.006                    | 23                              | -7.9%<br>1.20/               | -7.9%<br>0.0%                  | 52.2%<br>8.7%               |
| TOTAL HOUSEHOLDS                               | 18,915                          | 18,689                          | 18,906                          | 17,407                          | 1.2%                         | 0.0%                           | 8.7%                        |
| CHILDREN SERVED BY FACILITY                    |                                 |                                 |                                 |                                 |                              |                                |                             |
| CENTER CARE                                    | 26 250                          | 25 002                          | 26 214                          | 10 664                          | 1.7%                         | -0.2%                          | 33.5%                       |
| FAMILY HOME CARE                               | 26,250                          | 25,802                          | 26,314                          | 19,664                          | 3.8%                         |                                |                             |
| GROUP HOME CARE                                | 2,545                           | 2,451                           | 2,443                           | 2,086                           |                              |                                |                             |
| GROUP HOME CARE                                | 567                             | 582                             | 600                             | 431                             | -2.6%                        | -5.5%                          | 31.6%                       |
| CHILDREN SERVED BY PROVIDER                    |                                 |                                 |                                 |                                 |                              |                                |                             |
| LICENSED                                       | 25,021                          | 24,706                          | 25,261                          | 18,822                          | 1.3%                         | -1.0%                          | 32.9%                       |
| LICENSE EXEMPT                                 | 3,071                           | 2,848                           |                                 | 2,129                           | 7.8%                         |                                |                             |
| REGISTERED                                     | 1,405                           | 1,353                           | 1,324                           | 1,247                           | 3.8%                         |                                | 12.7%                       |
| REGISTERED                                     | 1,705                           | 1,555                           | 1,327                           | 1,27/                           | 3.0 70                       | 0.170                          | 12.7 70                     |
| TOTAL (UNDUPLICATED)                           |                                 |                                 |                                 |                                 |                              |                                |                             |
| CHILDREN SERVED                                | 29,203                          | 28,687                          | 29,204                          | 22,142                          | 1.8%                         | 0.0%                           | 31.9%                       |
| CHILD CARE PAYMENTS                            | \$18,555,457                    | \$17,583,463                    |                                 | \$10,273,569                    | 5.5%                         |                                |                             |
| AVERAGE PER CHILD                              | \$635                           | \$613                           | \$623                           | \$464                           | 3.7%                         |                                |                             |
|                                                | 4335                            | <del>+</del>                    | 70.20                           | Ţ                               |                              |                                |                             |
| OTHER ASSISTANCE RECEIVED TEMPORARY ASSISTANCE |                                 |                                 |                                 |                                 |                              |                                |                             |
| CHILDREN SERVED                                | 732                             | 725                             | 720                             | 517                             | 1.0%                         | 1.7%                           | 41.6%                       |
| CHILD CARE PAYMENTS                            | \$461,597                       | \$452,216                       | \$457,581                       | \$280,689                       | 2.1%                         | 0.9%                           | 64.5%                       |
| AVERAGE PER CHILD                              | \$631                           | \$624                           | \$636                           | \$543                           | 1.1%                         | -0.8%                          | 16.1%                       |
| MEDICAID ONLY                                  |                                 |                                 |                                 |                                 |                              |                                |                             |
| CHILDREN SERVED                                | 20,068                          | 19,765                          | 19,982                          | 14,813                          | 1.5%                         | 0.4%                           | 35.5%                       |
| CHILD CARE PAYMENTS                            | \$10,778,295                    | \$10,312,966                    | \$10,566,395                    | \$6,594,689                     | 4.5%                         | 2.0%                           | 63.4%                       |
| AVERAGE PER CHILD                              | \$537                           | \$522                           | \$529                           | \$445                           | 2.9%                         | 1.6%                           | 20.6%                       |
| FOOD STAMPS ONLY                               |                                 |                                 |                                 |                                 |                              |                                |                             |
| CHILDREN SERVED                                | 1,318                           | 1,287                           | 1,367                           | 1,162                           | 2.4%                         | -3.6%                          | 13.4%                       |
| CHILD CARE PAYMENTS                            | \$720,330                       | \$690,836                       | \$723,564                       | \$503,314                       | 4.3%                         | -0.4%                          | 43.1%                       |
| AVERAGE PER CHILD                              | \$547                           | \$537                           | \$529                           | \$433                           | 1.8%                         | 3.3%                           | 26.2%                       |
| CHILDREN SERVICES                              | ·                               | ·                               | ·                               |                                 |                              |                                |                             |
| CHILDREN SERVED                                | 6,421                           | 6,197                           | 6,415                           | 5,194                           | 3.6%                         | 0.1%                           | 23.6%                       |
| CHILD CARE PAYMENTS                            | \$6,269,929                     | \$5,791,359                     | \$6,072,727                     | \$2,709,485                     | 8.3%                         |                                |                             |
| AVERAGE PER CHILD                              | \$976                           | \$935                           |                                 | \$522                           | 4.5%                         |                                |                             |
| NO OTHER IM ASSISTANCE                         |                                 | 1 - 2 -                         |                                 | ,                               |                              |                                |                             |
| CHILDREN SERVED                                | 679                             | 715                             | 728                             | 463                             | -5.0%                        | -6.7%                          | 46.7%                       |
| CHILD CARE PAYMENTS                            | \$325,306                       | \$336,086                       |                                 | \$185,392                       | -3.2%                        |                                |                             |
| AVERAGE PER CHILD                              | \$479                           | \$470                           |                                 | \$400                           | 1.9%                         |                                |                             |