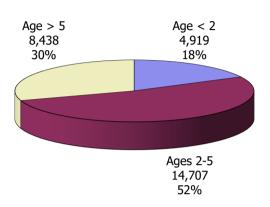

#### **TABLE OF CONTENTS**

| Figure | 1  | Map of Regions                                     | 1     |
|--------|----|----------------------------------------------------|-------|
| Figure | 2  | Reason for Care                                    | 2     |
| Figure | 3  | Children Served by Facility                        | 2     |
| Figure | 4  | Children Served by Provider                        | 2     |
| Table  | 1  | Statewide Summary                                  | 3     |
| Table  | 2  | Applications                                       | 4-5   |
| Table  | 3  | Reason for Care                                    | 6-7   |
| Figure | 5  | Children Served                                    | 8     |
| Figure | 6  | Child Care Payments                                | 8     |
| Figure | 7  | Children Served by Region                          | 9     |
| Table  | 4  | Children Served and Payments by Fund Category      | 10-11 |
| Figure | 8  | Total Children Served By Age Group                 | 12    |
| Figure | 9  | Children Served Age < 2 by Facility                | 12    |
| Figure | 10 | Children Served Ages 2-5 by Facility               | 13    |
| Figure | 11 | Children Served Ages > 5 by Facility               | 13    |
| Figure | 12 | Children Served in Center by Age                   | 14    |
| Figure | 13 | Children Served in Family Home by Age              | 14    |
| Figure | 14 | Children Served in Group Home by Age               | 14    |
| Table  | 5  | Children Served & Payments by Child Age & Facility | 15-16 |
| Table  | 6  | Child Care Demographics                            | 17    |
| Table  | 6A | Transitional Child Care – Summary                  | 18    |
| Figure | 15 | Transitional Households by Level                   | 18    |
| Figure | 16 | Transitional Children by Level                     | 18    |
| Figure | 17 | Children Served by Provider Type                   | 19    |