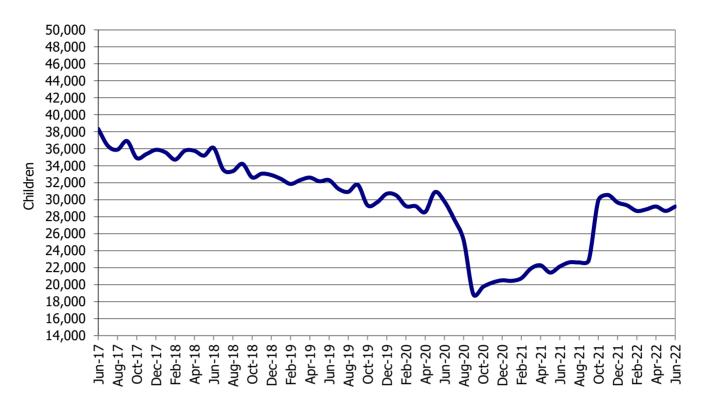

NOTE: Households include those active & authorized for care at month end, except for Protective Services which are considered single child households active during the month.

**Figure 5. Children Served** 