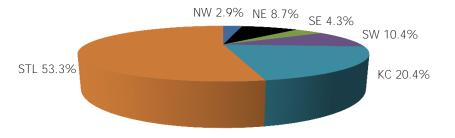

Figure 1. Regions

Figure 2. Reason for Child Care

Figure 3. Children Served by Facility

Figure 4. Children Served by Provider

TABLE 1. CHILD CARE STATEWIDE SUMMARY APRIL 2019

|                                                | NUMBER<br>OR AMOUNT<br>APR-2019 | NUMBER<br>OR AMOUNT<br>MAR-2019 | NUMBER<br>OR AMOUNT<br>FEB-2019 | NUMBER<br>OR AMOUNT<br>APR-2018 | CHANGE<br>FROM<br>LAST MONTH | CHANGE<br>FROM<br>2 MONTHS AGO | CHANGE<br>FROM<br>LAST YEAR |
|------------------------------------------------|---------------------------------|---------------------------------|---------------------------------|---------------------------------|------------------------------|--------------------------------|-----------------------------|
| ADDITIONS DESCRIVED                            | 4.000                           | 4 45 4                          | 2 (24                           | 4.701                           | 0.207                        | 20 50/                         | 0.404                       |
| APPLICATIONS RECEIVED APPLICATIONS APPROVED    | 4,820                           | 4,414                           | 3,694                           | 4,791                           | 9.2%<br>14.9%                | 30.5%<br>48.0%                 | 0.6%                        |
|                                                | 2,333                           | 2,030                           | 1,576                           | 2,399                           |                              |                                | -2.8%                       |
| APPLICATIONS REJECTED                          | 2,098                           | 1,979                           | 1,714                           | 1,937                           | 6.0%                         | 22.4%                          | 8.3%                        |
| APPLICATIONS PENDING                           | 1,159                           | 1,071                           | 1,010                           | 1,124                           | 8.2%                         | 14.8%                          | 3.1%                        |
| 15 DAYS OR LESS                                | 1,116                           | 969                             | 955                             | 1,075                           | 15.2%                        | 16.9%                          | 3.8%                        |
| MORE THAN 15 DAYS                              | 43                              | 102                             | 55                              | 49                              | -57.8%                       | -21.8%                         | -12.2%                      |
| HOUSEHOLD REASON FOR CARE*                     |                                 |                                 |                                 |                                 |                              |                                |                             |
| EMPLOYMENT                                     | 15,205                          | 15,231                          | 15.445                          | 17,210                          | -0.2%                        | -1.6%                          | -11.7%                      |
| EDUCATION                                      | 1,077                           | 1,063                           | 1,075                           | 1,219                           | 1.3%                         | 0.2%                           | -11.6%                      |
| TRAINING                                       | 453                             | 415                             | 413                             | 459                             | 9.2%                         | 9.7%                           | -1.3%                       |
| PROTECTIVE SERVICES                            | 7,114                           | 7.090                           | 6,734                           | 7,304                           | 0.3%                         | 5.6%                           | -2.6%                       |
| SPECIAL NEED                                   | 39                              | 7,090                           | 39                              | 7,304                           | -2.5%                        | 0.0%                           | 8.3%                        |
| INCAPACITATED PARENT                           | 155                             | 157                             | 160                             | 157                             | -1.3%                        | -3.1%                          | -1.3%                       |
| HOMELESS                                       |                                 |                                 |                                 | -                               |                              |                                |                             |
|                                                | 32                              | 29                              | 28                              | 18                              | 10.3%                        | 14.3%                          | 77.8%                       |
| TOTAL HOUSEHOLDS                               | 24,075                          | 24,025                          | 23,894                          | 26,403                          | 0.2%                         | 0.8%                           | -8.8%                       |
| CHILDREN SERVED BY FACILITY                    |                                 |                                 |                                 |                                 |                              |                                |                             |
| CENTER CARE                                    | 27,968                          | 27,567                          | 27,022                          | 29,363                          | 1.5%                         | 3.5%                           | -4.8%                       |
| FAMILY HOME CARE                               | 4,122                           | 4,217                           | 4,329                           | 5,859                           | -2.3%                        | -4.8%                          | -29.6%                      |
| GROUP HOME CARE                                | 651                             | 684                             | 662                             | 736                             | -4.8%                        | -1.7%                          | -11.5%                      |
|                                                | 001                             | 001                             | 002                             | 700                             |                              |                                |                             |
| CHILDREN SERVED BY PROVIDER                    |                                 |                                 |                                 |                                 |                              |                                |                             |
| LICENSED                                       | 26,612                          | 26,278                          | 25,961                          | 28,133                          | 1.3%                         | 2.5%                           | -5.4%                       |
| LICENSE EXEMPT                                 | 3,634                           | 3,607                           | 3,391                           | 3,909                           | 0.7%                         | 7.2%                           | -7.0%                       |
| REGISTERED                                     | 2,548                           | 2,639                           | 2,695                           | 3,941                           | -3.4%                        | -5.5%                          | -35.3%                      |
|                                                |                                 |                                 |                                 |                                 |                              |                                |                             |
| TOTAL (UNDUPLICATED)                           |                                 |                                 |                                 |                                 |                              |                                |                             |
| CHILDREN SERVED                                | 32,611                          | 32,319                          | 31,864                          | 35,766                          | 0.9%                         | 2.3%                           | -8.8%                       |
| CHILD CARE PAYMENTS                            | \$11,045,919                    | \$10,685,882                    | \$11,233,089                    | \$12,458,799                    | 3.4%                         | -1.7%                          | -11.3%                      |
| AVERAGE PER CHILD                              | \$339                           | \$331                           | \$353                           | \$348                           | 2.4%                         | -3.9%                          | -2.8%                       |
| OTHER ASSISTANCE RECEIVED TEMPORARY ASSISTANCE |                                 |                                 |                                 |                                 |                              |                                |                             |
| CHILDREN SERVED                                | 1,324                           | 1,263                           | 2,691                           | 1,499                           | 4.8%                         | -50.8%                         | -11.7%                      |
| CHILD CARE PAYMENTS                            | \$503,200                       | \$469,367                       | \$1,053,958                     | \$589,489                       | 7.2%                         | -52.3%                         | -14.6%                      |
| AVERAGE PER CHILD                              | \$380                           | \$372                           | \$392                           | \$393                           | 2.3%                         | -3.0%                          | -3.4%                       |
| MEDICAID ONLY                                  | ·                               |                                 |                                 |                                 |                              |                                |                             |
| CHILDREN SERVED                                | 19,814                          | 19,668                          | 18,042                          | 23,742                          | 0.7%                         | 9.8%                           | -16.5%                      |
| CHILD CARE PAYMENTS                            | \$6,288,448                     | \$6,051,295                     | \$5,608,794                     | \$7,746,227                     | 3.9%                         | 12.1%                          | -18.8%                      |
| AVERAGE PER CHILD                              | \$317                           | \$308                           | \$311                           | \$326                           | 3.2%                         | 2.1%                           | -2.7%                       |
| FOOD STAMPS ONLY                               |                                 | ,                               |                                 | , , ,                           |                              |                                |                             |
| CHILDREN SERVED                                | 3,475                           | 3,400                           | 3,980                           | 2,456                           | 2.2%                         | -12.7%                         | 41.5%                       |
| CHILD CARE PAYMENTS                            | \$1,155,345                     | \$1,125,530                     | \$1,618,769                     | \$876,064                       | 2.6%                         | -28.6%                         | 31.9%                       |
| AVERAGE PER CHILD                              | \$332                           | \$331                           | \$407                           | \$357                           | 0.4%                         | -18.3%                         | -6.8%                       |
| CHILDREN SERVICES                              |                                 |                                 | ,                               | , , , , ,                       |                              |                                |                             |
| CHILDREN SERVED                                | 7,114                           | 7,090                           | 6,734                           | 7,304                           | 0.3%                         | 5.6%                           | -2.6%                       |
| CHILD CARE PAYMENTS                            | \$2,832,486                     | \$2,782,826                     | \$2,806,340                     | \$2,993,402                     | 1.8%                         | 0.9%                           | -5.4%                       |
| AVERAGE PER CHILD                              | \$398                           | \$393                           | \$417                           | \$410                           | 1.4%                         | -4.5%                          | -2.8%                       |
| NO OTHER IM ASSISTANCE                         | \$570                           | 4070                            | ¥.17                            | Ψ.10                            | ,                            |                                | 070                         |
| CHILDREN SERVED                                | 890                             | 905                             | 426                             | 771                             | -1.7%                        | 108.9%                         | 15.4%                       |
| CHILD CARE PAYMENTS                            | \$266,439                       | \$256,863                       | \$145,229                       | \$253,618                       | 3.7%                         | 83.5%                          | 5.1%                        |
| AVERAGE PER CHILD                              | \$299                           | \$284                           | \$341                           | \$329                           | 5.5%                         | -12.2%                         | -9.0%                       |

Figure 7. Children Served By Region