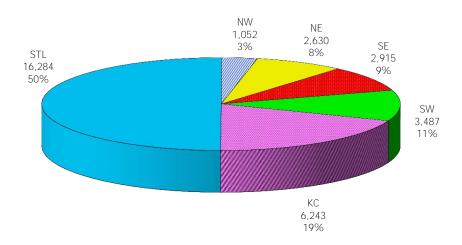

| 271         | 3        |               |          |
|           |               |             |                   | 550              |          |             | <u></u>  |               |          |
|           | STL TOTAL     | 10,689      | 7,835             | 550              | 222      | 1,970       | 13       | 88            | 1.       |
|           |               |             | 15,205            | 1,077            | 453      | 7,114       | 39       |               |          |

NOTE: Households include those active & authorized for care at month end, except for Protective Services which are considered single child households active during the month.

Figure 5. Children Served



**Figure 6. Child Care Payments** 



Figure 7. Children Served By Region

#### **April 2019**



#### 12-Month Average May 2018 - April 2019



TABLE 4. CHILDREN SERVED AND PAYMENTS BY FUND CATEGORY APRIL 2019

|           |                           | FCS/AC   | /CTS/IIS                  | ADOPTIO | N SUBSIDY  | INCOME            | ELIGIBLE                | TOTAL (UN | OUPLICATED)                 |
|-----------|---------------------------|----------|---------------------------|---------|------------|-------------------|-------------------------|-----------|-----------------------------|
|           | _                         |          | PAYMENTS                  |         | PAYMENTS   |                   |                         | CHILDREN  |                             |
| NW BECTON | ATCHICON                  | 0        | ΦΩ.                       | 0       | <b>#</b> 0 | 0