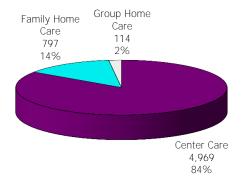

Figure 1. Regions

Figure 2. Reason for Child Care

Figure 3. Children Served by Facility

Figure 4. Children Served by Provider

TABLE 1. CHILD CARE STATEWIDE SUMMARY APRIL 2019

|                                                | NUMBER<br>OR AMOUNT<br>APR-2019 | NUMBER<br>OR AMOUNT<br>MAR-2019 | NUMBER<br>OR AMOUNT<br>FEB-2019 | NUMBER<br>OR AMOUNT<br>APR-2018 | CHANGE<br>FROM<br>LAST MONTH | CHANGE<br>FROM<br>2 MONTHS AGO | CHANGE<br>FROM<br>LAST YEAR |
|------------------------------------------------|---------------------------------|---------------------------------|---------------------------------|---------------------------------|------------------------------|--------------------------------|-----------------------------|
| ADDITIONS DESCRIVED                            | 4.000                           | 4 45 4                          | 2 (24                           | 4.701                           | 0.207                        | 20 50/                         | 0.404                       |
| APPLICATIONS RECEIVED APPLICATIONS APPROVED    | 4,820                           | 4,414                           | 3,694                           | 4,791                           | 9.2%<br>14.9%                | 30.5%<br>48.0%                 | 0.6%                        |
|                                                | 2,333                           | 2,030                           | 1,576                           | 2,399                           |                              |                                | -2.8%                       |
| APPLICATIONS REJECTED                          | 2,098                           | 1,979                           | 1,714                           | 1,937                           | 6.0%                         | 22.4%                          | 8.3%                        |
| APPLICATIONS PENDING                           | 1,159                           | 1,071                           | 1,010                           | 1,124                           | 8.2%                         | 14.8%                          | 3.1%                        |
| 15 DAYS OR LESS                                | 1,116                           | 969                             | 955                             | 1,075                           | 15.2%                        | 16.9%                          | 3.8%                        |
| MORE THAN 15 DAYS                              | 43                              | 102                             | 55                              | 49                              | -57.8%                       | -21.8%                         | -12.2%                      |
| HOUSEHOLD REASON FOR CARE*                     |                                 |                                 |                                 |                                 |                              |                                |                             |
| EMPLOYMENT                                     | 15,205                          | 15,231                          | 15.445                          | 17,210                          | -0.2%                        | -1.6%                          | -11.7%                      |
| EDUCATION                                      | 1,077                           | 1,063                           | 1,075                           | 1,219                           | 1.3%                         | 0.2%                           | -11.6%                      |
| TRAINING                                       | 453                             | 415                             | 413                             | 459                             | 9.2%                         | 9.7%                           | -1.3%                       |
| PROTECTIVE SERVICES                            | 7,114                           | 7.090                           | 6,734                           | 7,304                           | 0.3%                         | 5.6%                           | -2.6%                       |
| SPECIAL NEED                                   | 39                              | 7,090                           | 39                              | 7,304                           | -2.5%                        | 0.0%                           | 8.3%                        |
| INCAPACITATED PARENT                           | 155                             | 157                             | 160                             | 157                             | -1.3%                        | -3.1%                          | -1.3%                       |
| HOMELESS                                       |                                 |                                 |                                 | -                               |                              |                                |                             |
|                                                | 32                              | 29                              | 28                              | 18                              | 10.3%                        | 14.3%                          | 77.8%                       |
| TOTAL HOUSEHOLDS                               | 24,075                          | 24,025                          | 23,894                          | 26,403                          | 0.2%                         | 0.8%                           | -8.8%                       |
| CHILDREN SERVED BY FACILITY                    |                                 |                                 |                                 |                                 |                              |                                |                             |
| CENTER CARE                                    | 27,968                          | 27,567                          | 27,022                          | 29,363                          | 1.5%                         | 3.5%                           | -4.8%                       |
| FAMILY HOME CARE                               | 4,122                           | 4,217                           | 4,329                           | 5,859                           | -2.3%                        | -4.8%                          | -29.6%                      |
| GROUP HOME CARE                                | 651                             | 684                             | 662                             | 736                             | -4.8%                        | -1.7%                          | -11.5%                      |
|                                                | 001                             | 001                             | 002                             | 700                             |                              |                                |                             |
| CHILDREN SERVED BY PROVIDER                    |                                 |                                 |                                 |                                 |                              |                                |                             |
| LICENSED                                       | 26,612                          | 26,278                          | 25,961                          | 28,133                          | 1.3%                         | 2.5%                           | -5.4%                       |
| LICENSE EXEMPT                                 | 3,634                           | 3,607                           | 3,391                           | 3,909                           | 0.7%                         | 7.2%                           | -7.0%                       |
| REGISTERED                                     | 2,548                           | 2,639                           | 2,695                           | 3,941                           | -3.4%                        | -5.5%                          | -35.3%                      |
|                                                |                                 |                                 |                                 |                                 |                              |                                |                             |
| TOTAL (UNDUPLICATED)                           |                                 |                                 |                                 |                                 |                              |                                |                             |
| CHILDREN SERVED                                | 32,611                          | 32,319                          | 31,864                          | 35,766                          | 0.9%                         | 2.3%                           | -8.8%                       |
| CHILD CARE PAYMENTS                            | \$11,045,919                    | \$10,685,882                    | \$11,233,089                    | \$12,458,799                    | 3.4%                         | -1.7%                          | -11.3%                      |
| AVERAGE PER CHILD                              | \$339                           | \$331                           | \$353                           | \$348                           | 2.4%                         | -3.9%                          | -2.8%                       |
| OTHER ASSISTANCE RECEIVED TEMPORARY ASSISTANCE |                                 |                                 |                                 |                                 |                              |                                |                             |
| CHILDREN SERVED                                | 1,324                           | 1,263                           | 2,691                           | 1,499                           | 4.8%                         | -50.8%                         | -11.7%                      |
| CHILD CARE PAYMENTS                            | \$503,200                       | \$469,367                       | \$1,053,958                     | \$589,489                       | 7.2%                         | -52.3%                         | -14.6%                      |
| AVERAGE PER CHILD                              | \$380                           | \$372                           | \$392                           | \$393                           | 2.3%                         | -3.0%                          | -3.4%                       |
| MEDICAID ONLY                                  | ·                               |                                 |                                 |                                 |                              |                                |                             |
| CHILDREN SERVED                                | 19,814                          | 19,668                          | 18,042                          | 23,742                          | 0.7%                         | 9.8%                           | -16.5%                      |
| CHILD CARE PAYMENTS                            | \$6,288,448                     | \$6,051,295                     | \$5,608,794                     | \$7,746,227                     | 3.9%                         | 12.1%                          | -18.8%                      |
| AVERAGE PER CHILD                              | \$317                           | \$308                           | \$311                           | \$326                           | 3.2%                         | 2.1%                           | -2.7%                       |
| FOOD STAMPS ONLY                               |                                 | ,                               |                                 | , , ,                           |                              |                                |                             |
| CHILDREN SERVED                                | 3,475                           | 3,400                           | 3,980                           | 2,456                           | 2.2%                         | -12.7%                         | 41.5%                       |
| CHILD CARE PAYMENTS                            | \$1,155,345                     | \$1,125,530                     | \$1,618,769                     | \$876,064                       | 2.6%                         | -28.6%                         | 31.9%                       |
| AVERAGE PER CHILD                              | \$332                           | \$331                           | \$407                           | \$357                           | 0.4%                         | -18.3%                         | -6.8%                       |
| CHILDREN SERVICES                              |                                 |                                 | ,                               | , , , , ,                       |                              |                                |                             |
| CHILDREN SERVED                                | 7,114                           | 7,090                           | 6,734                           | 7,304                           | 0.3%                         | 5.6%                           | -2.6%                       |
| CHILD CARE PAYMENTS                            | \$2,832,486                     | \$2,782,826                     | \$2,806,340                     | \$2,993,402                     | 1.8%                         | 0.9%                           | -5.4%                       |
| AVERAGE PER CHILD                              | \$398                           | \$393                           | \$417                           | \$410                           | 1.4%                         | -4.5%                          | -2.8%                       |
| NO OTHER IM ASSISTANCE                         | \$570                           | 4070                            | ¥.17                            | Ψ.10                            | ,                            |                                | 070                         |
| CHILDREN SERVED                                | 890                             | 905                             | 426                             | 771                             | -1.7%                        | 108.9%                         | 15.4%                       |
| CHILD CARE PAYMENTS                            | \$266,439                       | \$256,863                       | \$145,229                       | \$253,618                       | 3.7%                         | 83.5%                          | 5.1%                        |
| AVERAGE PER CHILD                              | \$299                           | \$284                           | \$341                           | \$329                           | 5.5%                         | -12.2%                         | -9.0%                       |