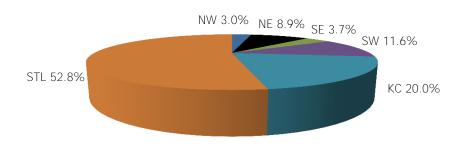

Figure 1. Regions

Figure 2. Reason for Child Care

Figure 3. Children Served by Facility

Figure 4. Children Served by Provider

TABLE 1. CHILD CARE STATEWIDE SUMMARY APRIL 2019

|                                                | NUMBER<br>OR AMOUNT<br>APR-2019 | NUMBER<br>OR AMOUNT<br>MAR-2019 | NUMBER<br>OR AMOUNT<br>FEB-2019 | NUMBER<br>OR AMOUNT<br>APR-2018 | CHANGE<br>FROM<br>LAST MONTH | CHANGE<br>FROM<br>2 MONTHS AGO | CHANGE<br>FROM<br>LAST YEAR |
|------------------------------------------------|---------------------------------|---------------------------------|---------------------------------|---------------------------------|------------------------------|--------------------------------|-----------------------------|
| ADDITIONS DESCRIVED                            | 4.000                           | 4 45 4                          | 2 (24                           | 4.701                           | 0.207                        | 20 50/                         | 0.404                       |
| APPLICATIONS RECEIVED APPLICATIONS APPROVED    | 4,820                           | 4,414                           | 3,694                           | 4,791                           | 9.2%<br>14.9%                | 30.5%<br>48.0%                 | 0.6%                        |
|                                                | 2,333                           | 2,030                           | 1,576                           | 2,399                           |                              |                                | -2.8%                       |
| APPLICATIONS REJECTED                          | 2,098                           | 1,979                           | 1,714                           | 1,937                           | 6.0%                         | 22.4%                          | 8.3%                        |
| APPLICATIONS PENDING                           | 1,159                           | 1,071                           | 1,010                           | 1,124                           | 8.2%                         | 14.8%                          | 3.1%                        |
| 15 DAYS OR LESS                                | 1,116                           | 969                             | 955                             | 1,075                           | 15.2%                        | 16.9%                          | 3.8%                        |
| MORE THAN 15 DAYS                              | 43                              | 102                             | 55                              | 49                              | -57.8%                       | -21.8%                         | -12.2%                      |
| HOUSEHOLD REASON FOR CARE*                     |                                 |                                 |                                 |                                 |                              |                                |                             |
| EMPLOYMENT                                     | 15,205                          | 15,231                          | 15.445                          | 17,210                          | -0.2%                        | -1.6%                          | -11.7%                      |
| EDUCATION                                      | 1,077                           | 1,063                           | 1,075                           | 1,219                           | 1.3%                         | 0.2%                           | -11.6%                      |
| TRAINING                                       | 453                             | 415                             | 413                             | 459                             | 9.2%                         | 9.7%                           | -1.3%                       |
| PROTECTIVE SERVICES                            | 7,114                           | 7.090                           | 6,734                           | 7,304                           | 0.3%                         | 5.6%                           | -2.6%                       |
| SPECIAL NEED                                   | 39                              | 7,090                           | 39                              | 7,304                           | -2.5%                        | 0.0%                           | 8.3%                        |
| INCAPACITATED PARENT                           | 155                             | 157                             | 160                             | 157                             | -1.3%                        | -3.1%                          | -1.3%                       |
| HOMELESS                                       |                                 |                                 |                                 | -                               |                              |                                |                             |
|                                                | 32                              | 29                              | 28                              | 18                              | 10.3%                        | 14.3%                          | 77.8%                       |
| TOTAL HOUSEHOLDS                               | 24,075                          | 24,025                          | 23,894                          | 26,403                          | 0.2%                         | 0.8%                           | -8.8%                       |
| CHILDREN SERVED BY FACILITY                    |                                 |                                 |                                 |                                 |                              |                                |                             |
| CENTER CARE                                    | 27,968                          | 27,567                          | 27,022                          | 29,363                          | 1.5%                         | 3.5%                           | -4.8%                       |
| FAMILY HOME CARE                               | 4,122                           | 4,217                           | 4,329                           | 5,859                           | -2.3%                        | -4.8%                          | -29.6%                      |
| GROUP HOME CARE                                | 651                             | 684                             | 662                             | 736                             | -4.8%                        | -1.7%                          | -11.5%                      |
|                                                | 001                             | 001                             | 002                             | 700                             |                              |                                |                             |
| CHILDREN SERVED BY PROVIDER                    |                                 |                                 |                                 |                                 |                              |                                |                             |
| LICENSED                                       | 26,612                          | 26,278                          | 25,961                          | 28,133                          | 1.3%                         | 2.5%                           | -5.4%                       |
| LICENSE EXEMPT                                 | 3,634                           | 3,607                           | 3,391                           | 3,909                           | 0.7%                         | 7.2%                           | -7.0%                       |
| REGISTERED                                     | 2,548                           | 2,639                           | 2,695                           | 3,941                           | -3.4%                        | -5.5%                          | -35.3%                      |
|                                                |                                 |                                 |                                 |                                 |                              |                                |                             |
| TOTAL (UNDUPLICATED)                           |                                 |                                 |                                 |                                 |                              |                                |                             |
| CHILDREN SERVED                                | 32,611                          | 32,319                          | 31,864                          | 35,766                          | 0.9%                         | 2.3%                           | -8.8%                       |
| CHILD CARE PAYMENTS                            | \$11,045,919                    | \$10,685,882                    | \$11,233,089                    | \$12,458,799                    | 3.4%                         | -1.7%                          | -11.3%                      |
| AVERAGE PER CHILD                              | \$339                           | \$331                           | \$353                           | \$348                           | 2.4%                         | -3.9%                          | -2.8%                       |
| OTHER ASSISTANCE RECEIVED TEMPORARY ASSISTANCE |                                 |                                 |                                 |                                 |                              |                                |                             |
| CHILDREN SERVED                                | 1,324                           | 1,263                           | 2,691                           | 1,499                           | 4.8%                         | -50.8%                         | -11.7%                      |
| CHILD CARE PAYMENTS                            | \$503,200                       | \$469,367                       | \$1,053,958                     | \$589,489                       | 7.2%                         | -52.3%                         | -14.6%                      |
| AVERAGE PER CHILD                              | \$380                           | \$372                           | \$392                           | \$393                           | 2.3%                         | -3.0%                          | -3.4%                       |
| MEDICAID ONLY                                  | ·                               |                                 |                                 |                                 |                              |                                |                             |
| CHILDREN SERVED                                | 19,814                          | 19,668                          | 18,042                          | 23,742                          | 0.7%                         | 9.8%                           | -16.5%                      |
| CHILD CARE PAYMENTS                            | \$6,288,448                     | \$6,051,295                     | \$5,608,794                     | \$7,746,227                     | 3.9%                         | 12.1%                          | -18.8%                      |
| AVERAGE PER CHILD                              | \$317                           | \$308                           | \$311                           | \$326                           | 3.2%                         | 2.1%                           | -2.7%                       |
| FOOD STAMPS ONLY                               |                                 | ,                               |                                 | , , ,                           |                              |                                |                             |
| CHILDREN SERVED                                | 3,475                           | 3,400                           | 3,980                           | 2,456                           | 2.2%                         | -12.7%                         | 41.5%                       |
| CHILD CARE PAYMENTS                            | \$1,155,345                     | \$1,125,530                     | \$1,618,769                     | \$876,064                       | 2.6%                         | -28.6%                         | 31.9%                       |
| AVERAGE PER CHILD                              | \$332                           | \$331                           | \$407                           | \$357                           | 0.4%                         | -18.3%                         | -6.8%                       |
| CHILDREN SERVICES                              |                                 |                                 | ,                               | , , , , ,                       |                              |                                |                             |
| CHILDREN SERVED                                | 7,114                           | 7,090                           | 6,734                           | 7,304                           | 0.3%                         | 5.6%                           | -2.6%                       |
| CHILD CARE PAYMENTS                            | \$2,832,486                     | \$2,782,826                     | \$2,806,340                     | \$2,993,402                     | 1.8%                         | 0.9%                           | -5.4%                       |
| AVERAGE PER CHILD                              | \$398                           | \$393                           | \$417                           | \$410                           | 1.4%                         | -4.5%                          | -2.8%                       |
| NO OTHER IM ASSISTANCE                         | \$570                           | 4070                            | ¥.17                            | Ψ.10                            | ,                            |                                | 070                         |
| CHILDREN SERVED                                | 890                             | 905                             | 426                             | 771                             | -1.7%                        | 108.9%                         | 15.4%                       |
| CHILD CARE PAYMENTS                            | \$266,439                       | \$256,863                       | \$145,229                       | \$253,618                       | 3.7%                         | 83.5%                          | 5.1%                        |
| AVERAGE PER CHILD                              | \$299                           | \$284                           | \$341                           | \$329                           | 5.5%                         | -12.2%                         | -9.0%                       |

Figure 7. Children Served By Region