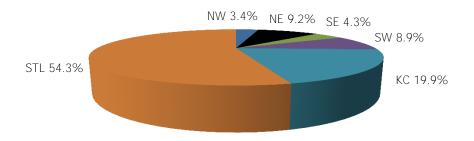

| 273                      | \$58,466                  | \$308                               | \$214                           |
| ST. LOUIS REGION   | 523                        | 747                      | \$154,095                 | \$295                               | \$206                           |
|                    |                            |                          |                           |                                     |                                 |
| STATEWIDE          | 976                        | 1,375                    | \$262,747                 | \$269                               | \$191                           |

Figure 15. Transitional Households by Region April 2019



Figure 16. Transitional Children by Region April 2019



NOTE: The Transitional Child Care (TCC) benefit is at a reduced rate of the traditional child care benefit, meaning TCC families have an increased responsibility for their child care cost. TCC is only available to current child care families who have an increase in income making them ineligible for traditional child care assistance. The rate depends on the family size and countable income.

TABLE 6A1. TRANSITIONAL CHILD CARE - LEVEL 1
APRIL 2019

|                    | TRANSITIONAL<br>HOUSEHOLDS | TRANSITIONAL<br>CHILDREN | TRANSITIONAL EXPENDITURES | AVERAGE<br>HOUSEHOLD<br>EXPENDITURE | AVERAGE<br>CHILD<br>EXPENDITURE |
|--------------------|----------------------------|--------------------------|---------------------------|-------------------------------------|------------------------