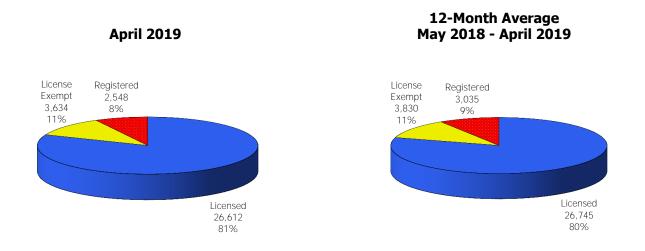

Figure 1. Regions

Figure 2. Reason for Child Care

Figure 3. Children Served by Facility

Figure 4. Children Served by Provider

TABLE 1. CHILD CARE STATEWIDE SUMMARY APRIL 2019

|                                                | NUMBER<br>OR AMOUNT<br>APR-2019 | NUMBER<br>OR AMOUNT<br>MAR-2019 | NUMBER<br>OR AMOUNT<br>FEB-2019 | NUMBER<br>OR AMOUNT<br>APR-2018 | CHANGE<br>FROM<br>LAST MONTH | CHANGE<br>FROM<br>2 MONTHS AGO | CHANGE<br>FROM<br>LAST YEAR |
|------------------------------------------------|---------------------------------|---------------------------------|---------------------------------|---------------------------------|------------------------------|--------------------------------|-----------------------------|
| ADDITIONS DESCRIVED                            | 4.000                           | 4 45 4                          | 2 (24                           | 4.701                           | 0.207                        | 20 50/                         | 0.404                       |
| APPLICATIONS RECEIVED APPLICATIONS APPROVED    | 4,820                           | 4,414                           | 3,694                           | 4,791                           | 9.2%<br>14.9%                | 30.5%<br>48.0%                 | 0.6%                        |
|                                                | 2,333                           | 2,030                           | 1,576                           | 2,399                           |                              |                                | -2.8%                       |
| APPLICATIONS REJECTED                          | 2,098                           | 1,979                           | 1,714                           | 1,937                           | 6.0%                         | 22.4%                          | 8.3%                        |
| APPLICATIONS PENDING                           | 1,159                           | 1,071                           | 1,010                           | 1,124                           | 8.2%                         | 14.8%                          | 3.1%                        |
| 15 DAYS OR LESS                                | 1,116                           | 969                             | 955                             | 1,075                           | 15.2%                        | 16.9%                          | 3.8%                        |
| MORE THAN 15 DAYS                              | 43                              | 102                             | 55                              | 49                              | -57.8%                       | -21.8%                         | -12.2%                      |
| HOUSEHOLD REASON FOR CARE*                     |                                 |                                 |                                 |                                 |                              |                                |                             |
| EMPLOYMENT                                     | 15,205                          | 15,231                          | 15.445                          | 17,210                          | -0.2%                        | -1.6%                          | -11.7%                      |
| EDUCATION                                      | 1,077                           | 1,063                           | 1,075                           | 1,219                           | 1.3%                         | 0.2%                           | -11.6%                      |
| TRAINING                                       | 453                             | 415                             | 413                             | 459                             | 9.2%                         | 9.7%                           | -1.3%                       |
| PROTECTIVE SERVICES                            | 7,114                           | 7.090                           | 6,734                           | 7,304                           | 0.3%                         | 5.6%                           | -2.6%                       |
| SPECIAL NEED                                   | 39                              | 7,090                           | 39                              | 7,304                           | -2.5%                        | 0.0%                           | 8.3%                        |
| INCAPACITATED PARENT                           | 155                             | 157                             | 160                             | 157                             | -1.3%                        | -3.1%                          | -1.3%                       |
| HOMELESS                                       |                                 |                                 |                                 | -                               |                              |                                |                             |
|                                                | 32                              | 29                              | 28                              | 18                              | 10.3%                        | 14.3%                          | 77.8%                       |
| TOTAL HOUSEHOLDS                               | 24,075                          | 24,025                          | 23,894                          | 26,403                          | 0.2%                         | 0.8%                           | -8.8%                       |
| CHILDREN SERVED BY FACILITY                    |                                 |                                 |                                 |                                 |                              |                                |                             |
| CENTER CARE                                    | 27,968                          | 27,567                          | 27,022                          | 29,363                          | 1.5%                         | 3.5%                           | -4.8%                       |
| FAMILY HOME CARE                               | 4,122                           | 4,217                           | 4,329                           | 5,859                           | -2.3%                        | -4.8%                          | -29.6%                      |
| GROUP HOME CARE                                | 651                             | 684                             | 662                             | 736                             | -4.8%                        | -1.7%                          | -11.5%                      |
|                                                | 001                             | 001                             | 002                             | 700                             |                              |                                |                             |
| CHILDREN SERVED BY PROVIDER                    |                                 |                                 |                                 |                                 |                              |                                |                             |
| LICENSED                                       | 26,612                          | 26,278                          | 25,961                          | 28,133                          | 1.3%                         | 2.5%                           | -5.4%                       |
| LICENSE EXEMPT                                 | 3,634                           | 3,607                           | 3,391                           | 3,909                           | 0.7%                         | 7.2%                           | -7.0%                       |
| REGISTERED                                     | 2,548                           | 2,639                           | 2,695                           | 3,941                           | -3.4%                        | -5.5%                          | -35.3%                      |
|                                                |                                 |                                 |                                 |                                 |                              |                                |                             |
| TOTAL (UNDUPLICATED)                           |                                 |                                 |                                 |                                 |                              |                                |                             |
| CHILDREN SERVED                                | 32,611                          | 32,319                          | 31,864                          | 35,766                          | 0.9%                         | 2.3%                           | -8.8%                       |
| CHILD CARE PAYMENTS                            | \$11,045,919                    | \$10,685,882                    | \$11,233,089                    | \$12,458,799                    | 3.4%                         | -1.7%                          | -11.3%                      |
| AVERAGE PER CHILD                              | \$339                           | \$331                           | \$353                           | \$348                           | 2.4%                         | -3.9%                          | -2.8%                       |
| OTHER ASSISTANCE RECEIVED TEMPORARY ASSISTANCE |                                 |                                 |                                 |                                 |                              |                                |                             |
| CHILDREN SERVED                                | 1,324                           | 1,263                           | 2,691                           | 1,499                           | 4.8%                         | -50.8%                         | -11.7%                      |
| CHILD CARE PAYMENTS                            | \$503,200                       | \$469,367                       | \$1,053,958                     | \$589,489                       | 7.2%                         | -52.3%                         | -14.6%                      |
| AVERAGE PER CHILD                              | \$380                           | \$372                           | \$392                           | \$393                           | 2.3%                         | -3.0%                          | -3.4%                       |
| MEDICAID ONLY                                  | ·                               |                                 |                                 |                                 |                              |                                |                             |
| CHILDREN SERVED                                | 19,814                          | 19,668                          | 18,042                          | 23,742                          | 0.7%                         | 9.8%                           | -16.5%                      |
| CHILD CARE PAYMENTS                            | \$6,288,448                     | \$6,051,295                     | \$5,608,794                     | \$7,746,227                     | 3.9%                         | 12.1%                          | -18.8%                      |
| AVERAGE PER CHILD                              | \$317                           | \$308                           | \$311                           | \$326                           | 3.2%                         | 2.1%                           | -2.7%                       |
| FOOD STAMPS ONLY                               |                                 | ,                               |                                 | , , ,                           |                              |                                |                             |
| CHILDREN SERVED                                | 3,475                           | 3,400                           | 3,980                           | 2,456                           | 2.2%                         | -12.7%                         | 41.5%                       |
| CHILD CARE PAYMENTS                            | \$1,155,345                     | \$1,125,530                     | \$1,618,769                     | \$876,064                       | 2.6%                         | -28.6%                         | 31.9%                       |
| AVERAGE PER CHILD                              | \$332                           | \$331                           | \$407                           | \$357                           | 0.4%                         | -18.3%                         | -6.8%                       |
| CHILDREN SERVICES                              |                                 |                                 | ,                               | , , , , ,                       |                              |                                |                             |
| CHILDREN SERVED                                | 7,114                           | 7,090                           | 6,734                           | 7,304                           | 0.3%                         | 5.6%                           | -2.6%                       |
| CHILD CARE PAYMENTS                            | \$2,832,486                     | \$2,782,826                     | \$2,806,340                     | \$2,993,402                     | 1.8%                         | 0.9%                           | -5.4%                       |
| AVERAGE PER CHILD                              | \$398                           | \$393                           | \$417                           | \$410                           | 1.4%                         | -4.5%                          | -2.8%                       |
| NO OTHER IM ASSISTANCE                         | \$570                           | 4070                            | ¥.17                            | Ψ.10                            | ,                            |                                | 070                         |
| CHILDREN SERVED                                | 890                             | 905                             | 426                             | 771                             | -1.7%                        | 108.9%                         | 15.4%                       |
| CHILD CARE PAYMENTS                            | \$266,439                       | \$256,863                       | \$145,229                       | \$253,618                       | 3.7%                         | 83.5%                          | 5.1%                        |
| AVERAGE PER CHILD                              | \$299                           | \$284                           | \$341                           | \$329                           | 5.5%                         | -12.2%                         | -9.0%                       |