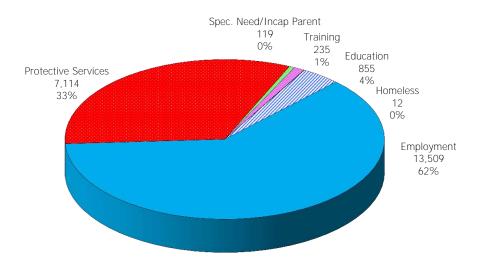

Figure 1. Regions

Figure 2. Reason for Child Care

Figure 3. Children Served by Facility

Figure 4. Children Served by Provider

TABLE 1. CHILD CARE STATEWIDE SUMMARY APRIL 2019

|                                                | NUMBER<br>OR AMOUNT<br>APR-2019 | NUMBER<br>OR AMOUNT<br>MAR-2019 | NUMBER<br>OR AMOUNT<br>FEB-2019 | NUMBER<br>OR AMOUNT<br>APR-2018 | CHANGE<br>FROM<br>LAST MONTH | CHANGE<br>FROM<br>2 MONTHS AGO | CHANGE<br>FROM<br>LAST YEAR |
|------------------------------------------------|---------------------------------|---------------------------------|---------------------------------|---------------------------------|------------------------------|--------------------------------|-----------------------------|
| ADDITIONS DESCRIVED                            | 4.000                           | 4 45 4                          | 2 (24                           | 4.701                           | 0.207                        | 20 50/                         | 0.404                       |
| APPLICATIONS RECEIVED APPLICATIONS APPROVED    | 4,820                           | 4,414                           | 3,694                           | 4,791                           | 9.2%<br>14.9%                | 30.5%<br>48.0%                 | 0.6%                        |
|                                                | 2,333                           | 2,030                           | 1,576                           | 2,399                           |                              |                                | -2.8%                       |
| APPLICATIONS REJECTED                          | 2,098                           | 1,979                           | 1,714                           | 1,937                           | 6.0%                         | 22.4%                          | 8.3%                        |
| APPLICATIONS PENDING                           | 1,159                           | 1,071                           | 1,010                           | 1,124                           | 8.2%                         | 14.8%                          | 3.1%                        |
| 15 DAYS OR LESS                                | 1,116                           | 969                             | 955                             | 1,075                           | 15.2%                        | 16.9%                          | 3.8%                        |
| MORE THAN 15 DAYS                              | 43                              | 102                             | 55                              | 49                              | -57.8%                       | -21.8%                         | -12.2%                      |
| HOUSEHOLD REASON FOR CARE*                     |                                 |                                 |                                 |                                 |                              |                                |                             |
| EMPLOYMENT                                     | 15,205                          | 15,231                          | 15.445                          | 17,210                          | -0.2%                        | -1.6%                          | -11.7%                      |
| EDUCATION                                      | 1,077                           | 1,063                           | 1,075                           | 1,219                           | 1.3%                         | 0.2%                           | -11.6%                      |
| TRAINING                                       | 453                             | 415                             | 413                             | 459                             | 9.2%                         | 9.7%                           | -1.3%                       |
| PROTECTIVE SERVICES                            | 7,114                           | 7.090                           | 6,734                           | 7,304                           | 0.3%                         | 5.6%                           | -2.6%                       |
| SPECIAL NEED                                   | 39                              | 7,090                           | 39                              | 7,304                           | -2.5%                        | 0.0%                           | 8.3%                        |
| INCAPACITATED PARENT                           | 155                             | 157                             | 160                             | 157                             | -1.3%                        | -3.1%                          | -1.3%                       |
| HOMELESS                                       |                                 |                                 |                                 | -                               |                              |                                |                             |
|                                                | 32                              | 29                              | 28                              | 18                              | 10.3%                        | 14.3%                          | 77.8%                       |
| TOTAL HOUSEHOLDS                               | 24,075                          | 24,025                          | 23,894                          | 26,403                          | 0.2%                         | 0.8%                           | -8.8%                       |
| CHILDREN SERVED BY FACILITY                    |                                 |                                 |                                 |                                 |                              |                                |                             |
| CENTER CARE                                    | 27,968                          | 27,567                          | 27,022                          | 29,363                          | 1.5%                         | 3.5%                           | -4.8%                       |
| FAMILY HOME CARE                               | 4,122                           | 4,217                           | 4,329                           | 5,859                           | -2.3%                        | -4.8%                          | -29.6%                      |
| GROUP HOME CARE                                | 651                             | 684                             | 662                             | 736                             | -4.8%                        | -1.7%                          | -11.5%                      |
|                                                | 001                             | 001                             | 002                             | 700                             |                              |                                |                             |
| CHILDREN SERVED BY PROVIDER                    |                                 |                                 |                                 |                                 |                              |                                |                             |
| LICENSED                                       | 26,612                          | 26,278                          | 25,961                          | 28,133                          | 1.3%                         | 2.5%                           | -5.4%                       |
| LICENSE EXEMPT                                 | 3,634                           | 3,607                           | 3,391                           | 3,909                           | 0.7%                         | 7.2%                           | -7.0%                       |
| REGISTERED                                     | 2,548                           | 2,639                           | 2,695                           | 3,941                           | -3.4%                        | -5.5%                          | -35.3%                      |
|                                                |                                 |                                 |                                 |                                 |                              |                                |                             |
| TOTAL (UNDUPLICATED)                           |                                 |                                 |                                 |                                 |                              |                                |                             |
| CHILDREN SERVED                                | 32,611                          | 32,319                          | 31,864                          | 35,766                          | 0.9%                         | 2.3%                           | -8.8%                       |
| CHILD CARE PAYMENTS                            | \$11,045,919                    | \$10,685,882                    | \$11,233,089                    | \$12,458,799                    | 3.4%                         | -1.7%                          | -11.3%                      |
| AVERAGE PER CHILD                              | \$339                           | \$331                           | \$353                           | \$348                           | 2.4%                         | -3.9%                          | -2.8%                       |
| OTHER ASSISTANCE RECEIVED TEMPORARY ASSISTANCE |                                 |                                 |                                 |                                 |                              |                                |                             |
| CHILDREN SERVED                                | 1,324                           | 1,263                           | 2,691                           | 1,499                           | 4.8%                         | -50.8%                         | -11.7%                      |
| CHILD CARE PAYMENTS                            | \$503,200                       | \$469,367                       | \$1,053,958                     | \$589,489                       | 7.2%                         | -52.3%                         | -14.6%                      |
| AVERAGE PER CHILD                              | \$380                           | \$372                           | \$392                           | \$393                           | 2.3%                         | -3.0%                          | -3.4%                       |
| MEDICAID ONLY                                  | ·                               |                                 |                                 |                                 |                              |                                |                             |
| CHILDREN SERVED                                | 19,814                          | 19,668                          | 18,042                          | 23,742                          | 0.7%                         | 9.8%                           | -16.5%                      |
| CHILD CARE PAYMENTS                            | \$6,288,448                     | \$6,051,295                     | \$5,608,794                     | \$7,746,227                     | 3.9%                         | 12.1%                          | -18.8%                      |
| AVERAGE PER CHILD                              | \$317                           | \$308                           | \$311                           | \$326                           | 3.2%                         | 2.1%                           | -2.7%                       |
| FOOD STAMPS ONLY                               |                                 | ,                               |                                 | , , ,                           |                              |                                |                             |
| CHILDREN SERVED                                | 3,475                           | 3,400                           | 3,980                           | 2,456                           | 2.2%                         | -12.7%                         | 41.5%                       |
| CHILD CARE PAYMENTS                            | \$1,155,345                     | \$1,125,530                     | \$1,618,769                     | \$876,064                       | 2.6%                         | -28.6%                         | 31.9%                       |
| AVERAGE PER CHILD                              | \$332                           | \$331                           | \$407                           | \$357                           | 0.4%                         | -18.3%                         | -6.8%                       |
| CHILDREN SERVICES                              |                                 |                                 | ,                               | , , , , ,                       |                              |                                |                             |
| CHILDREN SERVED                                | 7,114                           | 7,090                           | 6,734                           | 7,304                           | 0.3%                         | 5.6%                           | -2.6%                       |
| CHILD CARE PAYMENTS                            | \$2,832,486                     | \$2,782,826                     | \$2,806,340                     | \$2,993,402                     | 1.8%                         | 0.9%                           | -5.4%                       |
| AVERAGE PER CHILD                              | \$398                           | \$393                           | \$417                           | \$410                           | 1.4%                         | -4.5%                          | -2.8%                       |
| NO OTHER IM ASSISTANCE                         | \$570                           | 4070                            | ¥.17                            | Ψ.10                            | ,                            |                                | 070                         |
| CHILDREN SERVED                                | 890                             | 905                             | 426                             | 771                             | -1.7%                        | 108.9%                         | 15.4%                       |
| CHILD CARE PAYMENTS                            | \$266,439                       | \$256,863                       | \$145,229                       | \$253,618                       | 3.7%                         | 83.5%                          | 5.1%                        |
| AVERAGE PER CHILD                              | \$299                           | \$284                           | \$341                           | \$329                           | 5.5%                         | -12.2%                         | -9.0%                       |