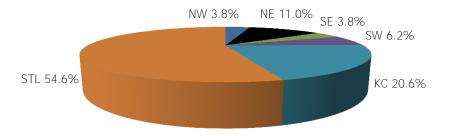

Figure 1. Regions

Figure 2. Reason for Child Care

Figure 3. Children Served by Facility

Figure 4. Children Served by Provider

TABLE 1. CHILD CARE STATEWIDE SUMMARY APRIL 2019

|                                                | NUMBER<br>OR AMOUNT<br>APR-2019 | NUMBER<br>OR AMOUNT<br>MAR-2019 | NUMBER<br>OR AMOUNT<br>FEB-2019 | NUMBER<br>OR AMOUNT<br>APR-2018 | CHANGE<br>FROM<br>LAST MONTH | CHANGE<br>FROM<br>2 MONTHS AGO | CHANGE<br>FROM<br>LAST YEAR |
|------------------------------------------------|---------------------------------|---------------------------------|---------------------------------|---------------------------------|------------------------------|--------------------------------|-----------------------------|
| ADDITIONS DESCRIVED                            | 4.000                           | 4 45 4                          | 2 (24                           | 4.701                           | 0.207                        | 20 50/                         | 0.404                       |
| APPLICATIONS RECEIVED APPLICATIONS APPROVED    | 4,820                           | 4,414                           | 3,694                           | 4,791                           | 9.2%<br>14.9%                | 30.5%<br>48.0%                 | 0.6%                        |
|                                                | 2,333                           | 2,030                           | 1,576                           | 2,399                           |                              |                                | -2.8%                       |
| APPLICATIONS REJECTED                          | 2,098                           | 1,979                           | 1,714                           | 1,937                           | 6.0%                         | 22.4%                          | 8.3%                        |
| APPLICATIONS PENDING                           | 1,159                           | 1,071                           | 1,010                           | 1,124                           | 8.2%                         | 14.8%                          | 3.1%                        |
| 15 DAYS OR LESS                                | 1,116                           | 969                             | 955                             | 1,075                           | 15.2%                        | 16.9%                          | 3.8%                        |
| MORE THAN 15 DAYS                              | 43                              | 102                             | 55                              | 49                              | -57.8%                       | -21.8%                         | -12.2%                      |
| HOUSEHOLD REASON FOR CARE*                     |                                 |                                 |                                 |                                 |                              |                                |                             |
| EMPLOYMENT                                     | 15,205                          | 15,231                          | 15.445                          | 17,210                          | -0.2%                        | -1.6%                          | -11.7%                      |
| EDUCATION                                      | 1,077                           | 1,063                           | 1,075                           | 1,219                           | 1.3%                         | 0.2%                           | -11.6%                      |
| TRAINING                                       | 453                             | 415                             | 413                             | 459                             | 9.2%                         | 9.7%                           | -1.3%                       |
| PROTECTIVE SERVICES                            | 7,114                           | 7.090                           | 6,734                           | 7,304                           | 0.3%                         | 5.6%                           | -2.6%                       |
| SPECIAL NEED                                   | 39                              | 7,090                           | 39                              | 7,304                           | -2.5%                        | 0.0%                           | 8.3%                        |
| INCAPACITATED PARENT                           | 155                             | 157                             | 160                             | 157                             | -1.3%                        | -3.1%                          | -1.3%                       |
| HOMELESS                                       |                                 |                                 |                                 | -                               |                              |                                |                             |
|                                                | 32                              | 29                              | 28                              | 18                              | 10.3%                        | 14.3%                          | 77.8%                       |
| TOTAL HOUSEHOLDS                               | 24,075                          | 24,025                          | 23,894                          | 26,403                          | 0.2%                         | 0.8%                           | -8.8%                       |
| CHILDREN SERVED BY FACILITY                    |                                 |                                 |                                 |                                 |                              |                                |                             |
| CENTER CARE                                    | 27,968                          | 27,567                          | 27,022                          | 29,363                          | 1.5%                         | 3.5%                           | -4.8%                       |
| FAMILY HOME CARE                               | 4,122                           | 4,217                           | 4,329                           | 5,859                           | -2.3%                        | -4.8%                          | -29.6%                      |
| GROUP HOME CARE                                | 651                             | 684                             | 662                             | 736                             | -4.8%                        | -1.7%                          | -11.5%                      |
|                                                | 001                             | 001                             | 002                             | 700                             |                              |                                |                             |
| CHILDREN SERVED BY PROVIDER                    |                                 |                                 |                                 |                                 |                              |                                |                             |
| LICENSED                                       | 26,612                          | 26,278                          | 25,961                          | 28,133                          | 1.3%                         | 2.5%                           | -5.4%                       |
| LICENSE EXEMPT                                 | 3,634                           | 3,607                           | 3,391                           | 3,909                           | 0.7%                         | 7.2%                           | -7.0%                       |
| REGISTERED                                     | 2,548                           | 2,639                           | 2,695                           | 3,941                           | -3.4%                        | -5.5%                          | -35.3%                      |
|                                                |                                 |                                 |                                 |                                 |                              |                                |                             |
| TOTAL (UNDUPLICATED)                           |                                 |                                 |                                 |                                 |                              |                                |                             |
| CHILDREN SERVED                                | 32,611                          | 32,319                          | 31,864                          | 35,766                          | 0.9%                         | 2.3%                           | -8.8%                       |
| CHILD CARE PAYMENTS                            | \$11,045,919                    | \$10,685,882                    | \$11,233,089                    | \$12,458,799                    | 3.4%                         | -1.7%                          | -11.3%                      |
| AVERAGE PER CHILD                              | \$339                           | \$331                           | \$353                           | \$348                           | 2.4%                         | -3.9%                          | -2.8%                       |
| OTHER ASSISTANCE RECEIVED TEMPORARY ASSISTANCE |                                 |                                 |                                 |                                 |                              |                                |                             |
| CHILDREN SERVED                                | 1,324                           | 1,263                           | 2,691                           | 1,499                           | 4.8%                         | -50.8%                         | -11.7%                      |
| CHILD CARE PAYMENTS                            | \$503,200                       | \$469,367                       | \$1,053,958                     | \$589,489                       | 7.2%                         | -52.3%                         | -14.6%                      |
| AVERAGE PER CHILD                              | \$380                           | \$372                           | \$392                           | \$393                           | 2.3%                         | -3.0%                          | -3.4%                       |
| MEDICAID ONLY                                  | ·                               |                                 |                                 |                                 |                              |                                |                             |
| CHILDREN SERVED                                | 19,814                          | 19,668                          | 18,042                          | 23,742                          | 0.7%                         | 9.8%                           | -16.5%                      |
| CHILD CARE PAYMENTS                            | \$6,288,448                     | \$6,051,295                     | \$5,608,794                     | \$7,746,227                     | 3.9%                         | 12.1%                          | -18.8%                      |
| AVERAGE PER CHILD                              | \$317                           | \$308                           | \$311                           | \$326                           | 3.2%                         | 2.1%                           | -2.7%                       |
| FOOD STAMPS ONLY                               |                                 | ,                               |                                 | , , ,                           |                              |                                |                             |
| CHILDREN SERVED                                | 3,475                           | 3,400                           | 3,980                           | 2,456                           | 2.2%                         | -12.7%                         | 41.5%                       |
| CHILD CARE PAYMENTS                            | \$1,155,345                     | \$1,125,530                     | \$1,618,769                     | \$876,064                       | 2.6%                         | -28.6%                         | 31.9%                       |
| AVERAGE PER CHILD                              | \$332                           | \$331                           | \$407                           | \$357                           | 0.4%                         | -18.3%                         | -6.8%                       |
| CHILDREN SERVICES                              |                                 |                                 | ,                               | , , , , ,                       |                              |                                |                             |
| CHILDREN SERVED                                | 7,114                           | 7,090                           | 6,734                           | 7,304                           | 0.3%                         | 5.6%                           | -2.6%                       |
| CHILD CARE PAYMENTS                            | \$2,832,486                     | \$2,782,826                     | \$2,806,340                     | \$2,993,402                     | 1.8%                         | 0.9%                           | -5.4%                       |
| AVERAGE PER CHILD                              | \$398                           | \$393                           | \$417                           | \$410                           | 1.4%                         | -4.5%                          | -2.8%                       |
| NO OTHER IM ASSISTANCE                         | \$570                           | 4070                            | ¥.17                            | Ψ.10                            | ,                            |                                | 070                         |
| CHILDREN SERVED                                | 890                             | 905                             | 426                             | 771                             | -1.7%                        | 108.9%                         | 15.4%                       |
| CHILD CARE PAYMENTS                            | \$266,439                       | \$256,863                       | \$145,229                       | \$253,618                       | 3.7%                         | 83.5%                          | 5.1%                        |
| AVERAGE PER CHILD                              | \$299                           | \$284                           | \$341                           | \$329                           | 5.5%                         | -12.2%                         | -9.0%                       |

Figure 7. Children Served By Region