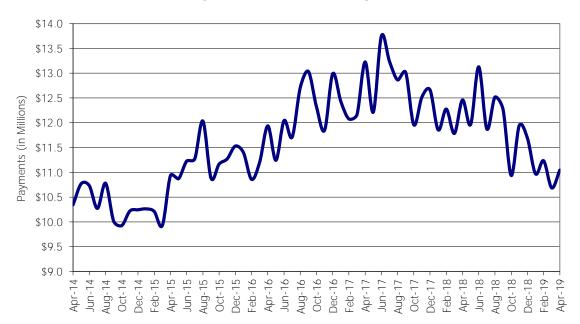

NOTE: Households include those active & authorized for care at month end, except for Protective Services which are considered single child households active during the month.

Figure 5. Children Served

**Figure 6. Child Care Payments** 