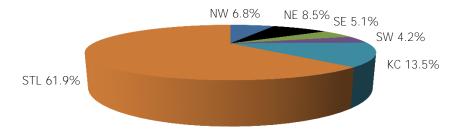

| 16                       | \$1,191                   | \$99                                | \$74                            |
| ST. LOUIS REGION   | 53                         | 73                       | \$5,744                   | \$108                               | \$79                            |
|                    |                            |                          |                           |                                     |                                 |
| STATEWIDE          | 89                         | 118                      | \$8,521                   | \$96                                | \$72                            |

Figure 21. Transitional Households Level 3 by Region April 2019



Figure 22. Transitional Children Level 3 by Region April 2019



NOTE: The Transitional Child Care (TCC) - Level 3 benefit is at a reduced rate (25%) of the traditional child care benefit, meaning TCC families have an increased responsibility for their child care cost. TCC is only available to current child care families who have an increase in income making them ineligible for traditional child care assistance.

Figure 23. Children Served By Provider Type



Figure 24. Child Care Providers By Type



TABLE 7. CHILDREN SERVED, PROVIDERS AND PAYMENTS BY PROVIDER TYPE APRIL 2019

| *** TOTAL LICENSED *** CHILDREN PROVIDERS 1.603 1.658 3.3 1.658 3.3 1.658 3.3 1.658 3.3 1.658 3.3 1.658 3.3 1.658 3.3 1.658 3.3 1.658 3.3 1.658 3.3 1.658 3.3 1.658 3.3 1.658 3.3 1.658 3.3 1.658 3.3 2.638 3.1 2.638 4.6 3.3 2.638 4.6 3.3 2.638 4.6 3.3 2.638 4.6 3.3 2.638 2.648