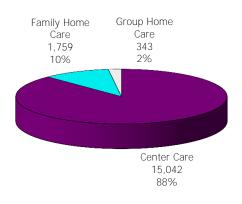

Figure 1. Regions

Figure 2. Reason for Child Care

Figure 3. Children Served by Facility

Figure 4. Children Served by Provider

TABLE 1. CHILD CARE STATEWIDE SUMMARY APRIL 2019

|                                                | NUMBER<br>OR AMOUNT<br>APR-2019 | NUMBER<br>OR AMOUNT<br>MAR-2019 | NUMBER<br>OR AMOUNT<br>FEB-2019 | NUMBER<br>OR AMOUNT<br>APR-2018 | CHANGE<br>FROM<br>LAST MONTH | CHANGE<br>FROM<br>2 MONTHS AGO | CHANGE<br>FROM<br>LAST YEAR |
|------------------------------------------------|---------------------------------|---------------------------------|---------------------------------|---------------------------------|------------------------------|--------------------------------|-----------------------------|
| ADDITIONS DESCRIVED                            | 4.000                           | 4 45 4                          | 2 (24                           | 4.701                           | 0.207                        | 20 50/                         | 0.404                       |
| APPLICATIONS RECEIVED APPLICATIONS APPROVED    | 4,820                           | 4,414                           | 3,694                           | 4,791                           | 9.2%<br>14.9%                | 30.5%<br>48.0%                 | 0.6%                        |
|                                                | 2,333                           | 2,030                           | 1,576                           | 2,399                           |                              |                                | -2.8%                       |
| APPLICATIONS REJECTED                          | 2,098                           | 1,979                           | 1,714                           | 1,937                           | 6.0%                         | 22.4%                          | 8.3%                        |
| APPLICATIONS PENDING                           | 1,159                           | 1,071                           | 1,010                           | 1,124                           | 8.2%                         | 14.8%                          | 3.1%                        |
| 15 DAYS OR LESS                                | 1,116                           | 969                             | 955                             | 1,075                           | 15.2%                        | 16.9%                          | 3.8%                        |
| MORE THAN 15 DAYS                              | 43                              | 102                             | 55                              | 49                              | -57.8%                       | -21.8%                         | -12.2%                      |
| HOUSEHOLD REASON FOR CARE*                     |                                 |                                 |                                 |                                 |                              |                                |                             |
| EMPLOYMENT                                     | 15,205                          | 15,231                          | 15.445                          | 17,210                          | -0.2%                        | -1.6%                          | -11.7%                      |
| EDUCATION                                      | 1,077                           | 1,063                           | 1,075                           | 1,219                           | 1.3%                         | 0.2%                           | -11.6%                      |
| TRAINING                                       | 453                             | 415                             | 413                             | 459                             | 9.2%                         | 9.7%                           | -1.3%                       |
| PROTECTIVE SERVICES                            | 7,114                           | 7.090                           | 6,734                           | 7,304                           | 0.3%                         | 5.6%                           | -2.6%                       |
| SPECIAL NEED                                   | 39                              | 7,090                           | 39                              | 7,304                           | -2.5%                        | 0.0%                           | 8.3%                        |
| INCAPACITATED PARENT                           | 155                             | 157                             | 160                             | 157                             | -1.3%                        | -3.1%                          | -1.3%                       |
| HOMELESS                                       |                                 |                                 |                                 | -                               |                              |                                |                             |
|                                                | 32                              | 29                              | 28                              | 18                              | 10.3%                        | 14.3%                          | 77.8%                       |
| TOTAL HOUSEHOLDS                               | 24,075                          | 24,025                          | 23,894                          | 26,403                          | 0.2%                         | 0.8%                           | -8.8%                       |
| CHILDREN SERVED BY FACILITY                    |                                 |                                 |                                 |                                 |                              |                                |                             |
| CENTER CARE                                    | 27,968                          | 27,567                          | 27,022                          | 29,363                          | 1.5%                         | 3.5%                           | -4.8%                       |
| FAMILY HOME CARE                               | 4,122                           | 4,217                           | 4,329                           | 5,859                           | -2.3%                        | -4.8%                          | -29.6%                      |
| GROUP HOME CARE                                | 651                             | 684                             | 662                             | 736                             | -4.8%                        | -1.7%                          | -11.5%                      |
|                                                | 001                             | 001                             | 002                             | 700                             |                              |                                |                             |
| CHILDREN SERVED BY PROVIDER                    |                                 |                                 |                                 |                                 |                              |                                |                             |
| LICENSED                                       | 26,612                          | 26,278                          | 25,961                          | 28,133                          | 1.3%                         | 2.5%                           | -5.4%                       |
| LICENSE EXEMPT                                 | 3,634                           | 3,607                           | 3,391                           | 3,909                           | 0.7%                         | 7.2%                           | -7.0%                       |
| REGISTERED                                     | 2,548                           | 2,639                           | 2,695                           | 3,941                           | -3.4%                        | -5.5%                          | -35.3%                      |
|                                                |                                 |                                 |                                 |                                 |                              |                                |                             |
| TOTAL (UNDUPLICATED)                           |                                 |                                 |                                 |                                 |                              |                                |                             |
| CHILDREN SERVED                                | 32,611                          | 32,319                          | 31,864                          | 35,766                          | 0.9%                         | 2.3%                           | -8.8%                       |
| CHILD CARE PAYMENTS                            | \$11,045,919                    | \$10,685,882                    | \$11,233,089                    | \$12,458,799                    | 3.4%                         | -1.7%                          | -11.3%                      |
| AVERAGE PER CHILD                              | \$339                           | \$331                           | \$353                           | \$348                           | 2.4%                         | -3.9%                          | -2.8%                       |
| OTHER ASSISTANCE RECEIVED TEMPORARY ASSISTANCE |                                 |                                 |                                 |                                 |                              |                                |                             |
| CHILDREN SERVED                                | 1,324                           | 1,263                           | 2,691                           | 1,499                           | 4.8%                         | -50.8%                         | -11.7%                      |
| CHILD CARE PAYMENTS                            | \$503,200                       | \$469,367                       | \$1,053,958                     | \$589,489                       | 7.2%                         | -52.3%                         | -14.6%                      |
| AVERAGE PER CHILD                              | \$380                           | \$372                           | \$392                           | \$393                           | 2.3%                         | -3.0%                          | -3.4%                       |
| MEDICAID ONLY                                  | ·                               |                                 |                                 |                                 |                              |                                |                             |
| CHILDREN SERVED                                | 19,814                          | 19,668                          | 18,042                          | 23,742                          | 0.7%                         | 9.8%                           | -16.5%                      |
| CHILD CARE PAYMENTS                            | \$6,288,448                     | \$6,051,295                     | \$5,608,794                     | \$7,746,227                     | 3.9%                         | 12.1%                          | -18.8%                      |
| AVERAGE PER CHILD                              | \$317                           | \$308                           | \$311                           | \$326                           | 3.2%                         | 2.1%                           | -2.7%                       |
| FOOD STAMPS ONLY                               |                                 | ,                               |                                 | , , ,                           |                              |                                |                             |
| CHILDREN SERVED                                | 3,475                           | 3,400                           | 3,980                           | 2,456                           | 2.2%                         | -12.7%                         | 41.5%                       |
| CHILD CARE PAYMENTS                            | \$1,155,345                     | \$1,125,530                     | \$1,618,769                     | \$876,064                       | 2.6%                         | -28.6%                         | 31.9%                       |
| AVERAGE PER CHILD                              | \$332                           | \$331                           | \$407                           | \$357                           | 0.4%                         | -18.3%                         | -6.8%                       |
| CHILDREN SERVICES                              |                                 |                                 | ,                               | , , , , ,                       |                              |                                |                             |
| CHILDREN SERVED                                | 7,114                           | 7,090                           | 6,734                           | 7,304                           | 0.3%                         | 5.6%                           | -2.6%                       |
| CHILD CARE PAYMENTS                            | \$2,832,486                     | \$2,782,826                     | \$2,806,340                     | \$2,993,402                     | 1.8%                         | 0.9%                           | -5.4%                       |
| AVERAGE PER CHILD                              | \$398                           | \$393                           | \$417                           | \$410                           | 1.4%                         | -4.5%                          | -2.8%                       |
| NO OTHER IM ASSISTANCE                         | \$570                           | 4070                            | ¥.17                            | Ψ.10                            | ,                            |                                | 070                         |
| CHILDREN SERVED                                | 890                             | 905                             | 426                             | 771                             | -1.7%                        | 108.9%                         | 15.4%                       |
| CHILD CARE PAYMENTS                            | \$266,439                       | \$256,863                       | \$145,229                       | \$253,618                       | 3.7%                         | 83.5%                          | 5.1%                        |
| AVERAGE PER CHILD                              | \$299                           | \$284                           | \$341                           | \$329                           | 5.5%                         | -12.2%                         | -9.0%                       |