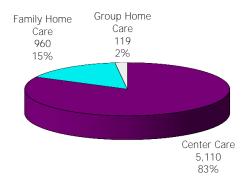

Figure 1. Regions

Figure 2. Reason for Child Care

Figure 3. Children Served by Facility

Figure 4. Children Served by Provider

TABLE 1. CHILD CARE STATEWIDE SUMMARY APRIL 2019

|                                                | NUMBER<br>OR AMOUNT<br>APR-2019 | NUMBER<br>OR AMOUNT<br>MAR-2019 | NUMBER<br>OR AMOUNT<br>FEB-2019 | NUMBER<br>OR AMOUNT<br>APR-2018 | CHANGE<br>FROM<br>LAST MONTH | CHANGE<br>FROM<br>2 MONTHS AGO | CHANGE<br>FROM<br>LAST YEAR |
|------------------------------------------------|---------------------------------|---------------------------------|---------------------------------|---------------------------------|------------------------------|--------------------------------|-----------------------------|
| ADDITIONS DESCRIVED                            | 4.000                           | 4 45 4                          | 2 (24                           | 4.701                           | 0.207                        | 20 50/                         | 0.404                       |
| APPLICATIONS RECEIVED APPLICATIONS APPROVED    | 4,820                           | 4,414                           | 3,694                           | 4,791                           | 9.2%<br>14.9%                | 30.5%<br>48.0%                 | 0.6%                        |
|                                                | 2,333                           | 2,030                           | 1,576                           | 2,399                           |                              |                                | -2.8%                       |
| APPLICATIONS REJECTED                          | 2,098                           | 1,979                           | 1,714                           | 1,937                           | 6.0%                         | 22.4%                          | 8.3%                        |
| APPLICATIONS PENDING                           | 1,159                           | 1,071                           | 1,010                           | 1,124                           | 8.2%                         | 14.8%                          | 3.1%                        |
| 15 DAYS OR LESS                                | 1,116                           | 969                             | 955                             | 1,075                           | 15.2%                        | 16.9%                          | 3.8%                        |
| MORE THAN 15 DAYS                              | 43                              | 102                             | 55                              | 49                              | -57.8%                       | -21.8%                         | -12.2%                      |
| HOUSEHOLD REASON FOR CARE*                     |                                 |                                 |                                 |                                 |                              |                                |                             |
| EMPLOYMENT                                     | 15,205                          | 15,231                          | 15.445                          | 17,210                          | -0.2%                        | -1.6%                          | -11.7%                      |
| EDUCATION                                      | 1,077                           | 1,063                           | 1,075                           | 1,219                           | 1.3%                         | 0.2%                           | -11.6%                      |
| TRAINING                                       | 453                             | 415                             | 413                             | 459                             | 9.2%                         | 9.7%                           | -1.3%                       |
| PROTECTIVE SERVICES                            | 7,114                           | 7.090                           | 6,734                           | 7,304                           | 0.3%                         | 5.6%                           | -2.6%                       |
| SPECIAL NEED                                   | 39                              | 7,090                           | 39                              | 7,304                           | -2.5%                        | 0.0%                           | 8.3%                        |
| INCAPACITATED PARENT                           | 155                             | 157                             | 160                             | 157                             | -1.3%                        | -3.1%                          | -1.3%                       |
| HOMELESS                                       |                                 |                                 |                                 | -                               |                              |                                |                             |
|                                                | 32                              | 29                              | 28                              | 18                              | 10.3%                        | 14.3%                          | 77.8%                       |
| TOTAL HOUSEHOLDS                               | 24,075                          | 24,025                          | 23,894                          | 26,403                          | 0.2%                         | 0.8%                           | -8.8%                       |
| CHILDREN SERVED BY FACILITY                    |                                 |                                 |                                 |                                 |                              |                                |                             |
| CENTER CARE                                    | 27,968                          | 27,567                          | 27,022                          | 29,363                          | 1.5%                         | 3.5%                           | -4.8%                       |
| FAMILY HOME CARE                               | 4,122                           | 4,217                           | 4,329                           | 5,859                           | -2.3%                        | -4.8%                          | -29.6%                      |
| GROUP HOME CARE                                | 651                             | 684                             | 662                             | 736                             | -4.8%                        | -1.7%                          | -11.5%                      |
|                                                | 001                             | 001                             | 002                             | 700                             |                              |                                |                             |
| CHILDREN SERVED BY PROVIDER                    |                                 |                                 |                                 |                                 |                              |                                |                             |
| LICENSED                                       | 26,612                          | 26,278                          | 25,961                          | 28,133                          | 1.3%                         | 2.5%                           | -5.4%                       |
| LICENSE EXEMPT                                 | 3,634                           | 3,607                           | 3,391                           | 3,909                           | 0.7%                         | 7.2%                           | -7.0%                       |
| REGISTERED                                     | 2,548                           | 2,639                           | 2,695                           | 3,941                           | -3.4%                        | -5.5%                          | -35.3%                      |
|                                                |                                 |                                 |                                 |                                 |                              |                                |                             |
| TOTAL (UNDUPLICATED)                           |                                 |                                 |                                 |                                 |                              |                                |                             |
| CHILDREN SERVED                                | 32,611                          | 32,319                          | 31,864                          | 35,766                          | 0.9%                         | 2.3%                           | -8.8%                       |
| CHILD CARE PAYMENTS                            | \$11,045,919                    | \$10,685,882                    | \$11,233,089                    | \$12,458,799                    | 3.4%                         | -1.7%                          | -11.3%                      |
| AVERAGE PER CHILD                              | \$339                           | \$331                           | \$353                           | \$348                           | 2.4%                         | -3.9%                          | -2.8%                       |
| OTHER ASSISTANCE RECEIVED TEMPORARY ASSISTANCE |                                 |                                 |                                 |                                 |                              |                                |                             |
| CHILDREN SERVED                                | 1,324                           | 1,263                           | 2,691                           | 1,499                           | 4.8%                         | -50.8%                         | -11.7%                      |
| CHILD CARE PAYMENTS                            | \$503,200                       | \$469,367                       | \$1,053,958                     | \$589,489                       | 7.2%                         | -52.3%                         | -14.6%                      |
| AVERAGE PER CHILD                              | \$380                           | \$372                           | \$392                           | \$393                           | 2.3%                         | -3.0%                          | -3.4%                       |
| MEDICAID ONLY                                  | ·                               |                                 |                                 |                                 |                              |                                |                             |
| CHILDREN SERVED                                | 19,814                          | 19,668                          | 18,042                          | 23,742                          | 0.7%                         | 9.8%                           | -16.5%                      |
| CHILD CARE PAYMENTS                            | \$6,288,448                     | \$6,051,295                     | \$5,608,794                     | \$7,746,227                     | 3.9%                         | 12.1%                          | -18.8%                      |
| AVERAGE PER CHILD                              | \$317                           | \$308                           | \$311                           | \$326                           | 3.2%                         | 2.1%                           | -2.7%                       |
| FOOD STAMPS ONLY                               |                                 | ,                               |                                 | , , ,                           |                              |                                |                             |
| CHILDREN SERVED                                | 3,475                           | 3,400                           | 3,980                           | 2,456                           | 2.2%                         | -12.7%                         | 41.5%                       |
| CHILD CARE PAYMENTS                            | \$1,155,345                     | \$1,125,530                     | \$1,618,769                     | \$876,064                       | 2.6%                         | -28.6%                         | 31.9%                       |
| AVERAGE PER CHILD                              | \$332                           | \$331                           | \$407                           | \$357                           | 0.4%                         | -18.3%                         | -6.8%                       |
| CHILDREN SERVICES                              |                                 |                                 | ,                               | , , , , ,                       |                              |                                |                             |
| CHILDREN SERVED                                | 7,114                           | 7,090                           | 6,734                           | 7,304                           | 0.3%                         | 5.6%                           | -2.6%                       |
| CHILD CARE PAYMENTS                            | \$2,832,486                     | \$2,782,826                     | \$2,806,340                     | \$2,993,402                     | 1.8%                         | 0.9%                           | -5.4%                       |
| AVERAGE PER CHILD                              | \$398                           | \$393                           | \$417                           | \$410                           | 1.4%                         | -4.5%                          | -2.8%                       |
| NO OTHER IM ASSISTANCE                         | \$570                           | 4070                            | ¥.17                            | Ψ.10                            | ,                            |                                | 070                         |
| CHILDREN SERVED                                | 890                             | 905                             | 426                             | 771                             | -1.7%                        | 108.9%                         | 15.4%                       |
| CHILD CARE PAYMENTS                            | \$266,439                       | \$256,863                       | \$145,229                       | \$253,618                       | 3.7%                         | 83.5%                          | 5.1%                        |
| AVERAGE PER CHILD                              | \$299                           | \$284                           | \$341                           | \$329                           | 5.5%                         | -12.2%                         | -9.0%                       |