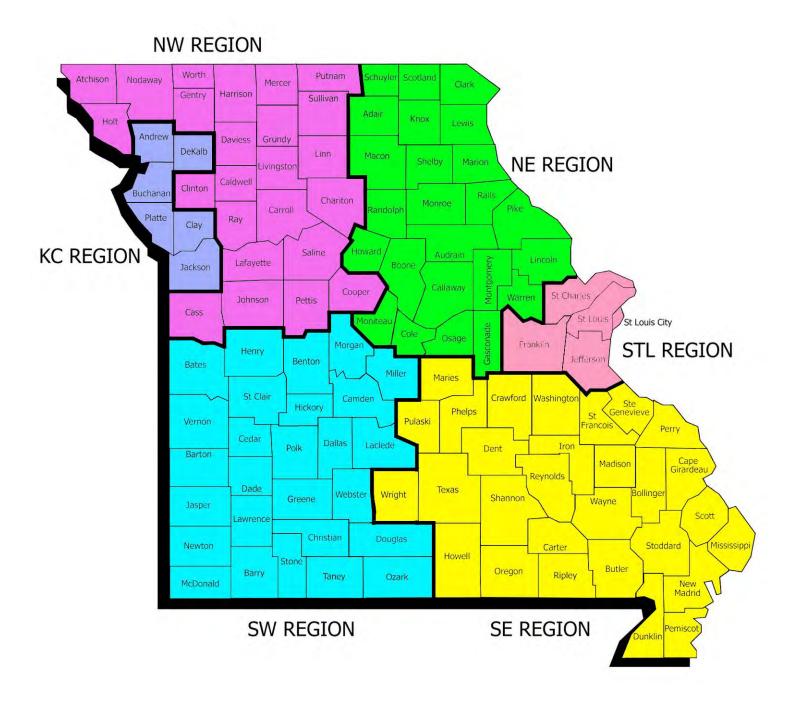

Figure 1. Regions

Figure 2. Reason for Child Care

Figure 3. Children Served by Facility

Figure 4. Children Served by Provider

TABLE 1. CHILD CARE STATEWIDE SUMMARY APRIL 2019

|                                                | NUMBER<br>OR AMOUNT<br>APR-2019 | NUMBER<br>OR AMOUNT<br>MAR-2019 | NUMBER<br>OR AMOUNT<br>FEB-2019 | NUMBER<br>OR AMOUNT<br>APR-2018 | CHANGE<br>FROM<br>LAST MONTH | CHANGE<br>FROM<br>2 MONTHS AGO | CHANGE<br>FROM<br>LAST YEAR |
|------------------------------------------------|---------------------------------|---------------------------------|---------------------------------|---------------------------------|------------------------------|--------------------------------|-----------------------------|
| ADDITIONS DESCRIVED                            | 4.000                           | 4 45 4                          | 2 (24                           | 4.701                           | 0.207                        | 20 50/                         | 0.404                       |
| APPLICATIONS RECEIVED APPLICATIONS APPROVED    | 4,820                           | 4,414                           | 3,694                           | 4,791                           | 9.2%<br>14.9%                | 30.5%<br>48.0%                 | 0.6%                        |
|                                                | 2,333                           | 2,030                           | 1,576                           | 2,399                           |                              |                                | -2.8%                       |
| APPLICATIONS REJECTED                          | 2,098                           | 1,979                           | 1,714                           | 1,937                           | 6.0%                         | 22.4%                          | 8.3%                        |
| APPLICATIONS PENDING                           | 1,159                           | 1,071                           | 1,010                           | 1,124                           | 8.2%                         | 14.8%                          | 3.1%                        |
| 15 DAYS OR LESS                                | 1,116                           | 969                             | 955                             | 1,075                           | 15.2%                        | 16.9%                          | 3.8%                        |
| MORE THAN 15 DAYS                              | 43                              | 102                             | 55                              | 49                              | -57.8%                       | -21.8%                         | -12.2%                      |
| HOUSEHOLD REASON FOR CARE*                     |                                 |                                 |                                 |                                 |                              |                                |                             |
| EMPLOYMENT                                     | 15,205                          | 15,231                          | 15.445                          | 17,210                          | -0.2%                        | -1.6%                          | -11.7%                      |
| EDUCATION                                      | 1,077                           | 1,063                           | 1,075                           | 1,219                           | 1.3%                         | 0.2%                           | -11.6%                      |
| TRAINING                                       | 453                             | 415                             | 413                             | 459                             | 9.2%                         | 9.7%                           | -1.3%                       |
| PROTECTIVE SERVICES                            | 7,114                           | 7.090                           | 6,734                           | 7,304                           | 0.3%                         | 5.6%                           | -2.6%                       |
| SPECIAL NEED                                   | 39                              | 7,090                           | 39                              | 7,304                           | -2.5%                        | 0.0%                           | 8.3%                        |
| INCAPACITATED PARENT                           | 155                             | 157                             | 160                             | 157                             | -1.3%                        | -3.1%                          | -1.3%                       |
| HOMELESS                                       |                                 |                                 |                                 | -                               |                              |                                |                             |
|                                                | 32                              | 29                              | 28                              | 18                              | 10.3%                        | 14.3%                          | 77.8%                       |
| TOTAL HOUSEHOLDS                               | 24,075                          | 24,025                          | 23,894                          | 26,403                          | 0.2%                         | 0.8%                           | -8.8%                       |
| CHILDREN SERVED BY FACILITY                    |                                 |                                 |                                 |                                 |                              |                                |                             |
| CENTER CARE                                    | 27,968                          | 27,567                          | 27,022                          | 29,363                          | 1.5%                         | 3.5%                           | -4.8%                       |
| FAMILY HOME CARE                               | 4,122                           | 4,217                           | 4,329                           | 5,859                           | -2.3%                        | -4.8%                          | -29.6%                      |
| GROUP HOME CARE                                | 651                             | 684                             | 662                             | 736                             | -4.8%                        | -1.7%                          | -11.5%                      |
|                                                | 001                             | 001                             | 002                             | 700                             |                              |                                |                             |
| CHILDREN SERVED BY PROVIDER                    |                                 |                                 |                                 |                                 |                              |                                |                             |
| LICENSED                                       | 26,612                          | 26,278                          | 25,961                          | 28,133                          | 1.3%                         | 2.5%                           | -5.4%                       |
| LICENSE EXEMPT                                 | 3,634                           | 3,607                           | 3,391                           | 3,909                           | 0.7%                         | 7.2%                           | -7.0%                       |
| REGISTERED                                     | 2,548                           | 2,639                           | 2,695                           | 3,941                           | -3.4%                        | -5.5%                          | -35.3%                      |
|                                                |                                 |                                 |                                 |                                 |                              |                                |                             |
| TOTAL (UNDUPLICATED)                           |                                 |                                 |                                 |                                 |                              |                                |                             |
| CHILDREN SERVED                                | 32,611                          | 32,319                          | 31,864                          | 35,766                          | 0.9%                         | 2.3%                           | -8.8%                       |
| CHILD CARE PAYMENTS                            | \$11,045,919                    | \$10,685,882                    | \$11,233,089                    | \$12,458,799                    | 3.4%                         | -1.7%                          | -11.3%                      |
| AVERAGE PER CHILD                              | \$339                           | \$331                           | \$353                           | \$348                           | 2.4%                         | -3.9%                          | -2.8%                       |
| OTHER ASSISTANCE RECEIVED TEMPORARY ASSISTANCE |                                 |                                 |                                 |                                 |                              |                                |                             |
| CHILDREN SERVED                                | 1,324                           | 1,263                           | 2,691                           | 1,499                           | 4.8%                         | -50.8%                         | -11.7%                      |
| CHILD CARE PAYMENTS                            | \$503,200                       | \$469,367                       | \$1,053,958                     | \$589,489                       | 7.2%                         | -52.3%                         | -14.6%                      |
| AVERAGE PER CHILD                              | \$380                           | \$372                           | \$392                           | \$393                           | 2.3%                         | -3.0%                          | -3.4%                       |
| MEDICAID ONLY                                  | ·                               |                                 |                                 |                                 |                              |                                |                             |
| CHILDREN SERVED                                | 19,814                          | 19,668                          | 18,042                          | 23,742                          | 0.7%                         | 9.8%                           | -16.5%                      |
| CHILD CARE PAYMENTS                            | \$6,288,448                     | \$6,051,295                     | \$5,608,794                     | \$7,746,227                     | 3.9%                         | 12.1%                          | -18.8%                      |
| AVERAGE PER CHILD                              | \$317                           | \$308                           | \$311                           | \$326                           | 3.2%                         | 2.1%                           | -2.7%                       |
| FOOD STAMPS ONLY                               |                                 | ,                               |                                 | , , ,                           |                              |                                |                             |
| CHILDREN SERVED                                | 3,475                           | 3,400                           | 3,980                           | 2,456                           | 2.2%                         | -12.7%                         | 41.5%                       |
| CHILD CARE PAYMENTS                            | \$1,155,345                     | \$1,125,530                     | \$1,618,769                     | \$876,064                       | 2.6%                         | -28.6%                         | 31.9%                       |
| AVERAGE PER CHILD                              | \$332                           | \$331                           | \$407                           | \$357                           | 0.4%                         | -18.3%                         | -6.8%                       |
| CHILDREN SERVICES                              |                                 |                                 | ,                               | , , , , ,                       |                              |                                |                             |
| CHILDREN SERVED                                | 7,114                           | 7,090                           | 6,734                           | 7,304                           | 0.3%                         | 5.6%                           | -2.6%                       |
| CHILD CARE PAYMENTS                            | \$2,832,486                     | \$2,782,826                     | \$2,806,340                     | \$2,993,402                     | 1.8%                         | 0.9%                           | -5.4%                       |
| AVERAGE PER CHILD                              | \$398                           | \$393                           | \$417                           | \$410                           | 1.4%                         | -4.5%                          | -2.8%                       |
| NO OTHER IM ASSISTANCE                         | \$570                           | 4070                            | ¥.17                            | Ψ.10                            | ,                            |                                | 070                         |
| CHILDREN SERVED                                | 890                             | 905                             | 426                             | 771                             | -1.7%                        | 108.9%                         | 15.4%                       |
| CHILD CARE PAYMENTS                            | \$266,439                       | \$256,863                       | \$145,229                       | \$253,618                       | 3.7%                         | 83.5%                          | 5.1%                        |
| AVERAGE PER CHILD                              | \$299                           | \$284                           | \$341                           | \$329                           | 5.5%                         | -12.2%                         | -9.0%                       |