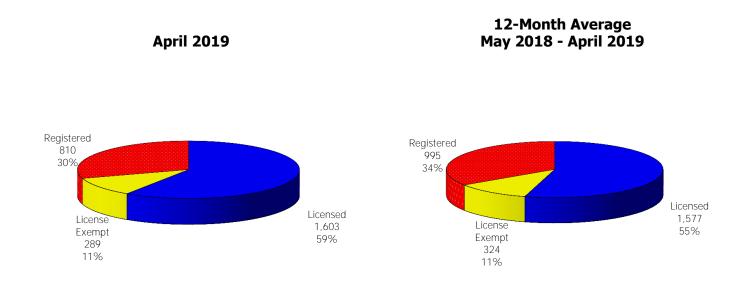

NOTE: Households include those active & authorized for care at month end, except for Protective Services which are considered single child households active during the month.

Figure 5. Children Served

**Figure 6. Child Care Payments** 