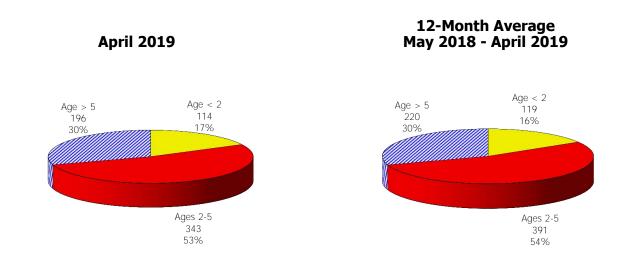

#### **TABLE OF CONTENTS**

| Figure | 1   | Map of Regions                                     | 1     |
|--------|-----|----------------------------------------------------|-------|
| Figure | 2   | Reason for Care                                    | 2     |
| Figure | 3   | Children Served by Facility                        | 2     |
| Figure | 4   | Children Served by Provider                        | 2     |
| Table  | 1   | Statewide Summary                                  | 3     |
| Table  | 2   | Applications                                       | 4-5   |
| Table  | 3   | Reason for Care                                    | 6-7   |
| Figure | 5   | Children Served                                    | 8     |
| Figure | 6   | Child Care Payments                                | 8     |
| Figure | 7   | Children Served by Region                          | 9     |
| Table  | 4   | Children Served and Payments by Fund Category      | 10-11 |
| Figure | 8   | Total Children Served By Age Group                 | 12    |
| Figure | 9   | Children Served Age < 2 by Facility                | 12    |
| Figure | 10  | Children Served Ages 2-5 by Facility               | 13    |
| Figure | 11  | Children Served Ages > 5 by Facility               | 13    |
| Figure | 12  | Children Served in Center by Age                   | 14    |
| Figure | 13  | Children Served in Family Home by Age              | 14    |
| Figure | 14  | Children Served in Group Home by Age               | 14    |
| Table  | 5   | Children Served & Payments by Child Age & Facility | 15-16 |
| Table  | 6   | Child Care Demographics                            | 17    |
| Table  | 6A  | Transitional Child Care – Summary                  | 18    |
| Figure | 15  | Transitional Households by Region                  | 18    |
| Figure | 16  | Transitional Children by Region                    | 18    |
| Table  | 6A1 | Transitional Child Care – Level 1                  | 19    |