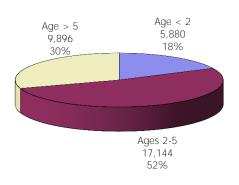

#### **April 2019**

#### 12-Month Average May 2018 - April 2019

TABLE 4. CHILDREN SERVED AND PAYMENTS BY FUND CATEGORY APRIL 2019

|           |                           | FCS/AC   | /CTS/IIS                  | ADOPTIO | N SUBSIDY  | INCOME            | ELIGIBLE                | TOTAL (UN | OUPLICATED)                 |
|-----------|---------------------------|----------|---------------------------|---------|------------|-------------------|-------------------------|-----------|-----------------------------|
|           | _                         |          | PAYMENTS                  |         | PAYMENTS   |                   |                         | CHILDREN  |                             |
| NW BECTON | ATCHICON                  | 0        | ΦΩ.                       | 0       | <b>#</b> 0 | 0                 | <b>#</b> 0              | 0         | Ф.О                         |
| NW REGION | ATCHISON<br>CALDWELL      | 0 2      | \$0<br>\$395              | 0       |            | 0                 | \$0<br>\$40             |           | \$0<br>\$435                |
|           | CARROLL                   | 1        | \$322                     | 0       |            | 1                 | \$160                   |           | \$481                       |
|           | CASS                      | 76       | \$33,855                  | 69      |            | 261               | \$71,354                | 406       | \$130,098                   |
|           | CHARITON                  | 6        | \$1,361                   | 0       |            | 2                 | \$565                   | 8         | \$1,926                     |
|           | CLINTON                   | 4        | \$1,711                   | 3       | \$845      | 19                | \$3,738                 | 26        | \$6,293                     |
|           | COOPER                    | 14       | \$3,948                   | 9       | \$1,836    | 55                | \$8,206                 | 78        | \$13,990                    |
|           | DAVIESS                   | 4        | \$1,096                   | 1       | \$322      | 16                | \$2,238                 | 21        | \$3,656                     |
|           | GENTRY                    | 7        | \$2,145                   | 0       | \$0        | 6                 | \$595                   | 13        | \$2,739                     |
|           | GRUNDY                    | 13       | \$4,931                   | 4       |            | 15                | \$2,335                 | 32        | \$8,472                     |
|           | HARRISON                  | 0        | \$0                       | 1       | \$322      | 5                 | \$964                   | 6         | \$1,286                     |
|           | HOLT                      | 0        | \$0                       | 0       |            | 0                 | \$0                     |           | \$0                         |
|           | JOHNSON                   | 32       | \$11,415                  | 13      |            | 104               | \$30,759                |           | \$46,663                    |
|           | LAFAYETTE                 | 11       | \$3,972                   | 16      |            | 50                | \$16,092                | 77        | \$25,048                    |
|           | LINN                      | 6        | \$1,204                   | 0       |            | 11                | \$1,049                 |           | \$2,253                     |
|           | LIVINGSTON<br>MERCER      | 9        | \$1,558                   | 1 0     | \$283      | 13                | \$1,245                 | 23        | \$3,086                     |
|           | NODAWAY                   | 0        | \$0<br>\$2,457            | 3       |            | 6                 | \$0<br>\$1,444          | 16        | \$0<br>\$5,039              |
|           | PETTIS                    | 24       | \$7,768                   | 8       |            | 105               | \$1,444                 | 137       | \$24,159                    |
|           | PUTNAM                    | 3        | \$1,700                   | 1       | \$280      | 7                 | \$1,126                 |           | \$1,600                     |
|           | RAY                       | 2        | \$1,440                   | 2       |            | 9                 | \$1,323                 | 13        | \$3,207                     |
|           | SALINE                    | 1        | \$661                     | 2       |            | 9                 | \$1,735                 | 12        | \$2,825                     |
|           | SULLIVAN                  | 0        | \$0                       | 1       | \$481      | 1                 | \$115                   | 7         | \$595                       |
|           | WORTH                     | 0        | \$0                       | 0       |            | 0                 | \$0                     | 0         | \$0                         |
|           | NW TOTAL                  | 222      | \$80,433                  | 134     | Ψ.         | 696               | \$159,894               | -         | \$283,852                   |
|           |                           |          |                           |         |            |                   |                         |           |                             |
| NE REGION | ADAIR                     | 28       | \$9,888                   | 10      |            | 41                | \$6,762                 | 79        | \$17,965                    |
|           | AUDRAIN                   | 17       | \$3,635                   | 17      | \$4,481    | 31                | \$4,576                 |           | \$12,693                    |
|           | BOONE                     | 127      | \$67,506                  | 65      | \$27,476   | 778               | \$298,578               | 970       | \$393,561                   |
|           | CALLAWAY<br>CLARK         | 37       | \$9,681                   | 23      |            | 119<br>8          | \$20,857<br>\$1,454     | 179<br>14 | \$36,245<br>\$4,920         |
|           | COLE                      | 79       | \$3,467<br>\$43,367       | 53      |            | 506               | \$1,434                 | 638       | \$222,497                   |
|           | GASCONADE                 | 7        | \$1,812                   | 2       |            | 8                 | \$907                   | 17        | \$3,162                     |
|           | HOWARD                    | 9        | \$4,513                   | 0       |            | 23                | \$4,697                 | 32        | \$9,210                     |
|           | KNOX                      | 3        | \$875                     | 0       |            | 7                 | \$1,020                 | 10        | \$1,896                     |
|           | LEWIS                     | 0        | \$0                       | 0       |            | 0                 | \$0                     |           | \$0                         |
|           | LINCOLN                   | 40       | \$9,756                   | 11      | \$3,193    | 58                | \$10,938                | 109       | \$23,886                    |
|           | MACON                     | 11       | \$2,847                   | 2       | \$696      | 32                | \$6,390                 | 45        | \$9,933                     |
|           | MARION                    | 24       | \$6,283                   | 23      | \$5,416    | 83                | \$16,179                | 130       | \$27,879                    |
|           | MONITEAU                  | 6        | \$1,929                   | 3       | \$682      | 27                | \$4,576                 | 36        | \$7,187                     |
|           | MONROE                    | 9        | \$2,409                   | 4       | \$669      | 16                | \$3,041                 | 29        | \$6,119                     |
|           | MONTGOMERY                | 4        | \$1,385                   | 2       |            | 2                 | \$150                   |           | \$1,995                     |
|           | OSAGE                     | 7        | \$2,729                   |         |            | 36                | \$6,814                 |           | \$10,531                    |
|           | PIKE                      | 16       |                           |         |            | 49                |                         |           | \$11,433                    |
|           | RALLS                     | 6        | \$1,502                   |         |            | 5                 |                         |           | \$2,235                     |
|           | RANDOLPH                  | 28       | \$9,662                   |         |            | 61                | \$12,001                |           | \$24,965                    |
|           | SCHUYLER                  | 0        | · ·                       |         |            | 2                 | \$361                   |           | \$361                       |
|           | SCOTLAND                  | 7        | \$2,101                   | 0       |            | 3                 | \$338                   |           | \$2,439                     |
|           | SHELBY                    | 3        | \$1,018                   |         |            | 3                 | \$644                   | 10        | \$2,567                     |
|           | WARREN<br>NE TOTAL        | 3<br>477 | \$318<br><b>\$189,856</b> |         |            | 0<br><b>1,898</b> | \$0<br><b>\$564,856</b> |           | \$2,942<br><b>\$836,619</b> |
|           |                           | .,,      |                           |         | 70-1007    |                   |                         |           |                             |
| SE REGION | BOLLINGER                 | 10       |                           |         |            | 10                |                         |           | \$3,972                     |
|           | BUTLER<br>CARE CIDARREALI | 80       | \$27,382                  |         |            | 207               | \$40,683                |           | \$77,128                    |
|           | CAPE GIRARDEAU            | 64       | \$20,156                  |         |            | 180               | \$32,551                |           | \$63,206                    |
|           | CARTER<br>CRAWFORD        | 13       | \$0<br>\$4,276            |         |            | 0<br>31           | \$0<br>\$6,130          |           | \$0<br>\$10,992             |
|           | DENT                      | 14       | \$3,544                   |         |            | 22                | \$3,431                 |           | \$10,992                    |
|           | DUNKLIN                   | 28       | \$8,258                   |         |            | 134               | \$28,228                |           | \$40,825                    |
|           | HOWELL                    | 47       | \$15,828                  |         |            | 105               | \$20,220<br>\$19,875    |           | \$38,225                    |
|           | IRON                      | 4        | \$1,415                   |         |            | 5                 | \$1,127                 |           | \$4,074                     |
|           | MADISON                   | 21       | \$4,636                   |         |            | 59                | \$9,312                 |           | \$17,630                    |
|           | 10 10 014                 | Z1       | Ψ4,030                    | 13      | Ψυ,002     | J7                | ∠ا ∪, / پ               |           |                             |
|           | MARIES                    | 2        | \$336                     | 0       | \$0        | 3                 | \$470                   | 5         | \$806                       |