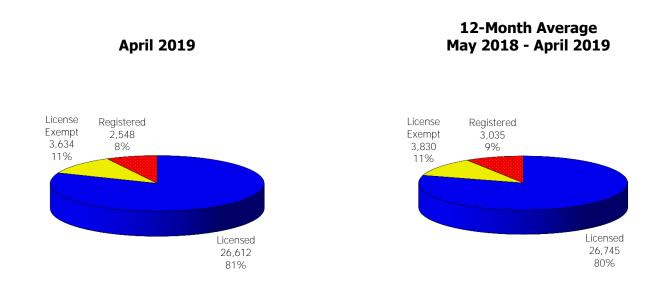

Figure 1. Regions

Figure 2. Reason for Child Care

Figure 3. Children Served by Facility

Figure 4. Children Served by Provider

TABLE 1. CHILD CARE STATEWIDE SUMMARY APRIL 2019

|                                                | NUMBER<br>OR AMOUNT<br>APR-2019 | NUMBER<br>OR AMOUNT<br>MAR-2019 | NUMBER<br>OR AMOUNT<br>FEB-2019 | NUMBER<br>OR AMOUNT<br>APR-2018 | CHANGE<br>FROM<br>LAST MONTH | CHANGE<br>FROM<br>2 MONTHS AGO | CHANGE<br>FROM<br>LAST YEAR |
|------------------------------------------------|---------------------------------|---------------------------------|---------------------------------|---------------------------------|------------------------------|--------------------------------|-----------------------------|
| ADDITIONS DESCRIVED                            | 4.000                           | 4 45 4                          | 2 (24                           | 4.701                           | 0.207                        | 20 50/                         | 0.404                       |
| APPLICATIONS RECEIVED APPLICATIONS APPROVED    | 4,820                           | 4,414                           | 3,694                           | 4,791                           | 9.2%<br>14.9%                | 30.5%<br>48.0%                 | 0.6%                        |
|                                                | 2,333                           | 2,030                           | 1,576                           | 2,399                           |                              |                                | -2.8%                       |
| APPLICATIONS REJECTED                          | 2,098                           | 1,979                           | 1,714                           | 1,937                           | 6.0%                         | 22.4%                          | 8.3%                        |
| APPLICATIONS PENDING                           | 1,159                           | 1,071                           | 1,010                           | 1,124                           | 8.2%                         | 14.8%                          | 3.1%                        |
| 15 DAYS OR LESS                                | 1,116                           | 969                             | 955                             | 1,075                           | 15.2%                        | 16.9%                          | 3.8%                        |
| MORE THAN 15 DAYS                              | 43                              | 102                             | 55                              | 49                              | -57.8%                       | -21.8%                         | -12.2%                      |
| HOUSEHOLD REASON FOR CARE*                     |                                 |                                 |                                 |                                 |                              |                                |                             |
| EMPLOYMENT                                     | 15,205                          | 15,231                          | 15.445                          | 17,210                          | -0.2%                        | -1.6%                          | -11.7%                      |
| EDUCATION                                      | 1,077                           | 1,063                           | 1,075                           | 1,219                           | 1.3%                         | 0.2%                           | -11.6%                      |
| TRAINING                                       | 453                             | 415                             | 413                             | 459                             | 9.2%                         | 9.7%                           | -1.3%                       |
| PROTECTIVE SERVICES                            | 7,114                           | 7.090                           | 6,734                           | 7,304                           | 0.3%                         | 5.6%                           | -2.6%                       |
| SPECIAL NEED                                   | 39                              | 7,090                           | 39                              | 7,304                           | -2.5%                        | 0.0%                           | 8.3%                        |
| INCAPACITATED PARENT                           | 155                             | 157                             | 160                             | 157                             | -1.3%                        | -3.1%                          | -1.3%                       |
| HOMELESS                                       |                                 |                                 |                                 | -                               |                              |                                |                             |
|                                                | 32                              | 29                              | 28                              | 18                              | 10.3%                        | 14.3%                          | 77.8%                       |
| TOTAL HOUSEHOLDS                               | 24,075                          | 24,025                          | 23,894                          | 26,403                          | 0.2%                         | 0.8%                           | -8.8%                       |
| CHILDREN SERVED BY FACILITY                    |                                 |                                 |                                 |                                 |                              |                                |                             |
| CENTER CARE                                    | 27,968                          | 27,567                          | 27,022                          | 29,363                          | 1.5%                         | 3.5%                           | -4.8%                       |
| FAMILY HOME CARE                               | 4,122                           | 4,217                           | 4,329                           | 5,859                           | -2.3%                        | -4.8%                          | -29.6%                      |
| GROUP HOME CARE                                | 651                             | 684                             | 662                             | 736                             | -4.8%                        | -1.7%                          | -11.5%                      |
|                                                | 001                             | 001                             | 002                             | 700                             |                              |                                |                             |
| CHILDREN SERVED BY PROVIDER                    |                                 |                                 |                                 |                                 |                              |                                |                             |
| LICENSED                                       | 26,612                          | 26,278                          | 25,961                          | 28,133                          | 1.3%                         | 2.5%                           | -5.4%                       |
| LICENSE EXEMPT                                 | 3,634                           | 3,607                           | 3,391                           | 3,909                           | 0.7%                         | 7.2%                           | -7.0%                       |
| REGISTERED                                     | 2,548                           | 2,639                           | 2,695                           | 3,941                           | -3.4%                        | -5.5%                          | -35.3%                      |
|                                                |                                 |                                 |                                 |                                 |                              |                                |                             |
| TOTAL (UNDUPLICATED)                           |                                 |                                 |                                 |                                 |                              |                                |                             |
| CHILDREN SERVED                                | 32,611                          | 32,319                          | 31,864                          | 35,766                          | 0.9%                         | 2.3%                           | -8.8%                       |
| CHILD CARE PAYMENTS                            | \$11,045,919                    | \$10,685,882                    | \$11,233,089                    | \$12,458,799                    | 3.4%                         | -1.7%                          | -11.3%                      |
| AVERAGE PER CHILD                              | \$339                           | \$331                           | \$353                           | \$348                           | 2.4%                         | -3.9%                          | -2.8%                       |
| OTHER ASSISTANCE RECEIVED TEMPORARY ASSISTANCE |                                 |                                 |                                 |                                 |                              |                                |                             |
| CHILDREN SERVED                                | 1,324                           | 1,263                           | 2,691                           | 1,499                           | 4.8%                         | -50.8%                         | -11.7%                      |
| CHILD CARE PAYMENTS                            | \$503,200                       | \$469,367                       | \$1,053,958                     | \$589,489                       | 7.2%                         | -52.3%                         | -14.6%                      |
| AVERAGE PER CHILD                              | \$380                           | \$372                           | \$392                           | \$393                           | 2.3%                         | -3.0%                          | -3.4%                       |
| MEDICAID ONLY                                  | ·                               |                                 |                                 |                                 |                              |                                |                             |
| CHILDREN SERVED                                | 19,814                          | 19,668                          | 18,042                          | 23,742                          | 0.7%                         | 9.8%                           | -16.5%                      |
| CHILD CARE PAYMENTS                            | \$6,288,448                     | \$6,051,295                     | \$5,608,794                     | \$7,746,227                     | 3.9%                         | 12.1%                          | -18.8%                      |
| AVERAGE PER CHILD                              | \$317                           | \$308                           | \$311                           | \$326                           | 3.2%                         | 2.1%                           | -2.7%                       |
| FOOD STAMPS ONLY                               |                                 | ,                               |                                 | , , ,                           |                              |                                |                             |
| CHILDREN SERVED                                | 3,475                           | 3,400                           | 3,980                           | 2,456                           | 2.2%                         | -12.7%                         | 41.5%                       |
| CHILD CARE PAYMENTS                            | \$1,155,345                     | \$1,125,530                     | \$1,618,769                     | \$876,064                       | 2.6%                         | -28.6%                         | 31.9%                       |
| AVERAGE PER CHILD                              | \$332                           | \$331                           | \$407                           | \$357                           | 0.4%                         | -18.3%                         | -6.8%                       |
| CHILDREN SERVICES                              |                                 |                                 | ,                               | , , , , ,                       |                              |                                |                             |
| CHILDREN SERVED                                | 7,114                           | 7,090                           | 6,734                           | 7,304                           | 0.3%                         | 5.6%                           | -2.6%                       |
| CHILD CARE PAYMENTS                            | \$2,832,486                     | \$2,782,826                     | \$2,806,340                     | \$2,993,402                     | 1.8%                         | 0.9%                           | -5.4%                       |
| AVERAGE PER CHILD                              | \$398                           | \$393                           | \$417                           | \$410                           | 1.4%                         | -4.5%                          | -2.8%                       |
| NO OTHER IM ASSISTANCE                         | \$570                           | 4070                            | ¥.17                            | Ψ.10                            | ,                            |                                | 070                         |
| CHILDREN SERVED                                | 890                             | 905                             | 426                             | 771                             | -1.7%                        | 108.9%                         | 15.4%                       |
| CHILD CARE PAYMENTS                            | \$266,439                       | \$256,863                       | \$145,229                       | \$253,618                       | 3.7%                         | 83.5%                          | 5.1%                        |
| AVERAGE PER CHILD                              | \$299                           | \$284                           | \$341                           | \$329                           | 5.5%                         | -12.2%                         | -9.0%                       |

NOTE: Households include those active & authorized for care at month end, except for Protective Services which are considered single child households active during the month.

Figure 5. Children Served

**Figure 6. Child Care Payments** 