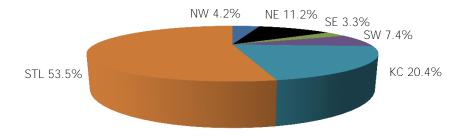

Figure 1. Regions

Figure 2. Reason for Child Care

Figure 3. Children Served by Facility

Figure 4. Children Served by Provider

TABLE 1. CHILD CARE STATEWIDE SUMMARY APRIL 2019

|                                                | NUMBER<br>OR AMOUNT<br>APR-2019 | NUMBER<br>OR AMOUNT<br>MAR-2019 | NUMBER<br>OR AMOUNT<br>FEB-2019 | NUMBER<br>OR AMOUNT<br>APR-2018 | CHANGE<br>FROM<br>LAST MONTH | CHANGE<br>FROM<br>2 MONTHS AGO | CHANGE<br>FROM<br>LAST YEAR |
|------------------------------------------------|---------------------------------|---------------------------------|---------------------------------|---------------------------------|------------------------------|--------------------------------|-----------------------------|
| ADDITIONS DESCRIVED                            | 4.000                           | 4 45 4                          | 2 (24                           | 4.701                           | 0.207                        | 20 50/                         | 0.404                       |
| APPLICATIONS RECEIVED APPLICATIONS APPROVED    | 4,820                           | 4,414                           | 3,694                           | 4,791                           | 9.2%<br>14.9%                | 30.5%<br>48.0%                 | 0.6%                        |
|                                                | 2,333                           | 2,030                           | 1,576                           | 2,399                           |                              |                                | -2.8%                       |
| APPLICATIONS REJECTED                          | 2,098                           | 1,979                           | 1,714                           | 1,937                           | 6.0%                         | 22.4%                          | 8.3%                        |
| APPLICATIONS PENDING                           | 1,159                           | 1,071                           | 1,010                           | 1,124                           | 8.2%                         | 14.8%                          | 3.1%                        |
| 15 DAYS OR LESS                                | 1,116                           | 969                             | 955                             | 1,075                           | 15.2%                        | 16.9%                          | 3.8%                        |
| MORE THAN 15 DAYS                              | 43                              | 102                             | 55                              | 49                              | -57.8%                       | -21.8%                         | -12.2%                      |
| HOUSEHOLD REASON FOR CARE*                     |                                 |                                 |                                 |                                 |                              |                                |                             |
| EMPLOYMENT                                     | 15,205                          | 15,231                          | 15.445                          | 17,210                          | -0.2%                        | -1.6%                          | -11.7%                      |
| EDUCATION                                      | 1,077                           | 1,063                           | 1,075                           | 1,219                           | 1.3%                         | 0.2%                           | -11.6%                      |
| TRAINING                                       | 453                             | 415                             | 413                             | 459                             | 9.2%                         | 9.7%                           | -1.3%                       |
| PROTECTIVE SERVICES                            | 7,114                           | 7.090                           | 6,734                           | 7,304                           | 0.3%                         | 5.6%                           | -2.6%                       |
| SPECIAL NEED                                   | 39                              | 7,090                           | 39                              | 7,304                           | -2.5%                        | 0.0%                           | 8.3%                        |
| INCAPACITATED PARENT                           | 155                             | 157                             | 160                             | 157                             | -1.3%                        | -3.1%                          | -1.3%                       |
| HOMELESS                                       |                                 |                                 |                                 | -                               |                              |                                |                             |
|                                                | 32                              | 29                              | 28                              | 18                              | 10.3%                        | 14.3%                          | 77.8%                       |
| TOTAL HOUSEHOLDS                               | 24,075                          | 24,025                          | 23,894                          | 26,403                          | 0.2%                         | 0.8%                           | -8.8%                       |
| CHILDREN SERVED BY FACILITY                    |                                 |                                 |                                 |                                 |                              |                                |                             |
| CENTER CARE                                    | 27,968                          | 27,567                          | 27,022                          | 29,363                          | 1.5%                         | 3.5%                           | -4.8%                       |
| FAMILY HOME CARE                               | 4,122                           | 4,217                           | 4,329                           | 5,859                           | -2.3%                        | -4.8%                          | -29.6%                      |
| GROUP HOME CARE                                | 651                             | 684                             | 662                             | 736                             | -4.8%                        | -1.7%                          | -11.5%                      |
|                                                | 001                             | 001                             | 002                             | 700                             |                              |                                |                             |
| CHILDREN SERVED BY PROVIDER                    |                                 |                                 |                                 |                                 |                              |                                |                             |
| LICENSED                                       | 26,612                          | 26,278                          | 25,961                          | 28,133                          | 1.3%                         | 2.5%                           | -5.4%                       |
| LICENSE EXEMPT                                 | 3,634                           | 3,607                           | 3,391                           | 3,909                           | 0.7%                         | 7.2%                           | -7.0%                       |
| REGISTERED                                     | 2,548                           | 2,639                           | 2,695                           | 3,941                           | -3.4%                        | -5.5%                          | -35.3%                      |
|                                                |                                 |                                 |                                 |                                 |                              |                                |                             |
| TOTAL (UNDUPLICATED)                           |                                 |                                 |                                 |                                 |                              |                                |                             |
| CHILDREN SERVED                                | 32,611                          | 32,319                          | 31,864                          | 35,766                          | 0.9%                         | 2.3%                           | -8.8%                       |
| CHILD CARE PAYMENTS                            | \$11,045,919                    | \$10,685,882                    | \$11,233,089                    | \$12,458,799                    | 3.4%                         | -1.7%                          | -11.3%                      |
| AVERAGE PER CHILD                              | \$339                           | \$331                           | \$353                           | \$348                           | 2.4%                         | -3.9%                          | -2.8%                       |
| OTHER ASSISTANCE RECEIVED TEMPORARY ASSISTANCE |                                 |                                 |                                 |                                 |                              |                                |                             |
| CHILDREN SERVED                                | 1,324                           | 1,263                           | 2,691                           | 1,499                           | 4.8%                         | -50.8%                         | -11.7%                      |
| CHILD CARE PAYMENTS                            | \$503,200                       | \$469,367                       | \$1,053,958                     | \$589,489                       | 7.2%                         | -52.3%                         | -14.6%                      |
| AVERAGE PER CHILD                              | \$380                           | \$372                           | \$392                           | \$393                           | 2.3%                         | -3.0%                          | -3.4%                       |
| MEDICAID ONLY                                  | ·                               |                                 |                                 |                                 |                              |                                |                             |
| CHILDREN SERVED                                | 19,814                          | 19,668                          | 18,042                          | 23,742                          | 0.7%                         | 9.8%                           | -16.5%                      |
| CHILD CARE PAYMENTS                            | \$6,288,448                     | \$6,051,295                     | \$5,608,794                     | \$7,746,227                     | 3.9%                         | 12.1%                          | -18.8%                      |
| AVERAGE PER CHILD                              | \$317                           | \$308                           | \$311                           | \$326                           | 3.2%                         | 2.1%                           | -2.7%                       |
| FOOD STAMPS ONLY                               |                                 | ,                               |                                 | , , ,                           |                              |                                |                             |
| CHILDREN SERVED                                | 3,475                           | 3,400                           | 3,980                           | 2,456                           | 2.2%                         | -12.7%                         | 41.5%                       |
| CHILD CARE PAYMENTS                            | \$1,155,345                     | \$1,125,530                     | \$1,618,769                     | \$876,064                       | 2.6%                         | -28.6%                         | 31.9%                       |
| AVERAGE PER CHILD                              | \$332                           | \$331                           | \$407                           | \$357                           | 0.4%                         | -18.3%                         | -6.8%                       |
| CHILDREN SERVICES                              |                                 |                                 | ,                               | , , , , ,                       |                              |                                |                             |
| CHILDREN SERVED                                | 7,114                           | 7,090                           | 6,734                           | 7,304                           | 0.3%                         | 5.6%                           | -2.6%                       |
| CHILD CARE PAYMENTS                            | \$2,832,486                     | \$2,782,826                     | \$2,806,340                     | \$2,993,402                     | 1.8%                         | 0.9%                           | -5.4%                       |
| AVERAGE PER CHILD                              | \$398                           | \$393                           | \$417                           | \$410                           | 1.4%                         | -4.5%                          | -2.8%                       |
| NO OTHER IM ASSISTANCE                         | \$570                           | 4070                            | ¥.17                            | Ψ.10                            | ,                            |                                | 070                         |
| CHILDREN SERVED                                | 890                             | 905                             | 426                             | 771                             | -1.7%                        | 108.9%                         | 15.4%                       |
| CHILD CARE PAYMENTS                            | \$266,439                       | \$256,863                       | \$145,229                       | \$253,618                       | 3.7%                         | 83.5%                          | 5.1%                        |
| AVERAGE PER CHILD                              | \$299                           | \$284                           | \$341                           | \$329                           | 5.5%                         | -12.2%                         | -9.0%                       |

Figure 7. Children Served By Region