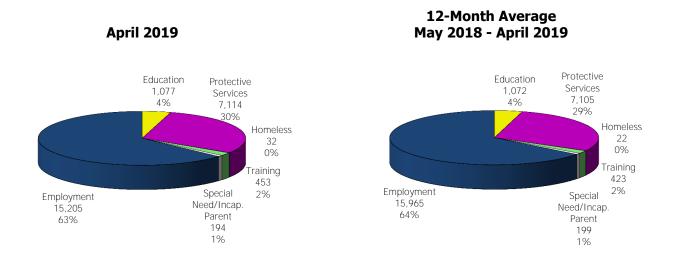

Figure 1. Regions

Figure 2. Reason for Child Care

Figure 3. Children Served by Facility

Figure 4. Children Served by Provider

TABLE 1. CHILD CARE STATEWIDE SUMMARY APRIL 2019

|                                                | NUMBER<br>OR AMOUNT<br>APR-2019 | NUMBER<br>OR AMOUNT<br>MAR-2019 | NUMBER<br>OR AMOUNT<br>FEB-2019 | NUMBER<br>OR AMOUNT<br>APR-2018 | CHANGE<br>FROM<br>LAST MONTH | CHANGE<br>FROM<br>2 MONTHS AGO | CHANGE<br>FROM<br>LAST YEAR |
|------------------------------------------------|---------------------------------|---------------------------------|---------------------------------|---------------------------------|------------------------------|--------------------------------|-----------------------------|
| ADDITIONS DESCRIVED                            | 4.000                           | 4 45 4                          | 2 (24                           | 4.701                           | 0.207                        | 20 50/                         | 0.404                       |
| APPLICATIONS RECEIVED APPLICATIONS APPROVED    | 4,820                           | 4,414                           | 3,694                           | 4,791                           | 9.2%<br>14.9%                | 30.5%<br>48.0%                 | 0.6%                        |
|                                                | 2,333                           | 2,030                           | 1,576                           | 2,399                           |                              |                                | -2.8%                       |
| APPLICATIONS REJECTED                          | 2,098                           | 1,979                           | 1,714                           | 1,937                           | 6.0%                         | 22.4%                          | 8.3%                        |
| APPLICATIONS PENDING                           | 1,159                           | 1,071                           | 1,010                           | 1,124                           | 8.2%                         | 14.8%                          | 3.1%                        |
| 15 DAYS OR LESS                                | 1,116                           | 969                             | 955                             | 1,075                           | 15.2%                        | 16.9%                          | 3.8%                        |
| MORE THAN 15 DAYS                              | 43                              | 102                             | 55                              | 49                              | -57.8%                       | -21.8%                         | -12.2%                      |
| HOUSEHOLD REASON FOR CARE*                     |                                 |                                 |                                 |                                 |                              |                                |                             |
| EMPLOYMENT                                     | 15,205                          | 15,231                          | 15.445                          | 17,210                          | -0.2%                        | -1.6%                          | -11.7%                      |
| EDUCATION                                      | 1,077                           | 1,063                           | 1,075                           | 1,219                           | 1.3%                         | 0.2%                           | -11.6%                      |
| TRAINING                                       | 453                             | 415                             | 413                             | 459                             | 9.2%                         | 9.7%                           | -1.3%                       |
| PROTECTIVE SERVICES                            | 7,114                           | 7.090                           | 6,734                           | 7,304                           | 0.3%                         | 5.6%                           | -2.6%                       |
| SPECIAL NEED                                   | 39                              | 7,090                           | 39                              | 7,304                           | -2.5%                        | 0.0%                           | 8.3%                        |
| INCAPACITATED PARENT                           | 155                             | 157                             | 160                             | 157                             | -1.3%                        | -3.1%                          | -1.3%                       |
| HOMELESS                                       |                                 |                                 |                                 | -                               |                              |                                |                             |
|                                                | 32                              | 29                              | 28                              | 18                              | 10.3%                        | 14.3%                          | 77.8%                       |
| TOTAL HOUSEHOLDS                               | 24,075                          | 24,025                          | 23,894                          | 26,403                          | 0.2%                         | 0.8%                           | -8.8%                       |
| CHILDREN SERVED BY FACILITY                    |                                 |                                 |                                 |                                 |                              |                                |                             |
| CENTER CARE                                    | 27,968                          | 27,567                          | 27,022                          | 29,363                          | 1.5%                         | 3.5%                           | -4.8%                       |
| FAMILY HOME CARE                               | 4,122                           | 4,217                           | 4,329                           | 5,859                           | -2.3%                        | -4.8%                          | -29.6%                      |
| GROUP HOME CARE                                | 651                             | 684                             | 662                             | 736                             | -4.8%                        | -1.7%                          | -11.5%                      |
|                                                | 001                             | 001                             | 002                             | 700                             |                              |                                |                             |
| CHILDREN SERVED BY PROVIDER                    |                                 |                                 |                                 |                                 |                              |                                |                             |
| LICENSED                                       | 26,612                          | 26,278                          | 25,961                          | 28,133                          | 1.3%                         | 2.5%                           | -5.4%                       |
| LICENSE EXEMPT                                 | 3,634                           | 3,607                           | 3,391                           | 3,909                           | 0.7%                         | 7.2%                           | -7.0%                       |
| REGISTERED                                     | 2,548                           | 2,639                           | 2,695                           | 3,941                           | -3.4%                        | -5.5%                          | -35.3%                      |
|                                                |                                 |                                 |                                 |                                 |                              |                                |                             |
| TOTAL (UNDUPLICATED)                           |                                 |                                 |                                 |                                 |                              |                                |                             |
| CHILDREN SERVED                                | 32,611                          | 32,319                          | 31,864                          | 35,766                          | 0.9%                         | 2.3%                           | -8.8%                       |
| CHILD CARE PAYMENTS                            | \$11,045,919                    | \$10,685,882                    | \$11,233,089                    | \$12,458,799                    | 3.4%                         | -1.7%                          | -11.3%                      |
| AVERAGE PER CHILD                              | \$339                           | \$331                           | \$353                           | \$348                           | 2.4%                         | -3.9%                          | -2.8%                       |
| OTHER ASSISTANCE RECEIVED TEMPORARY ASSISTANCE |                                 |                                 |                                 |                                 |                              |                                |                             |
| CHILDREN SERVED                                | 1,324                           | 1,263                           | 2,691                           | 1,499                           | 4.8%                         | -50.8%                         | -11.7%                      |
| CHILD CARE PAYMENTS                            | \$503,200                       | \$469,367                       | \$1,053,958                     | \$589,489                       | 7.2%                         | -52.3%                         | -14.6%                      |
| AVERAGE PER CHILD                              | \$380                           | \$372                           | \$392                           | \$393                           | 2.3%                         | -3.0%                          | -3.4%                       |
| MEDICAID ONLY                                  | ·                               |                                 |                                 |                                 |                              |                                |                             |
| CHILDREN SERVED                                | 19,814                          | 19,668                          | 18,042                          | 23,742                          | 0.7%                         | 9.8%                           | -16.5%                      |
| CHILD CARE PAYMENTS                            | \$6,288,448                     | \$6,051,295                     | \$5,608,794                     | \$7,746,227                     | 3.9%                         | 12.1%                          | -18.8%                      |
| AVERAGE PER CHILD                              | \$317                           | \$308                           | \$311                           | \$326                           | 3.2%                         | 2.1%                           | -2.7%                       |
| FOOD STAMPS ONLY                               |                                 | ,                               |                                 | , , ,                           |                              |                                |                             |
| CHILDREN SERVED                                | 3,475                           | 3,400                           | 3,980                           | 2,456                           | 2.2%                         | -12.7%                         | 41.5%                       |
| CHILD CARE PAYMENTS                            | \$1,155,345                     | \$1,125,530                     | \$1,618,769                     | \$876,064                       | 2.6%                         | -28.6%                         | 31.9%                       |
| AVERAGE PER CHILD                              | \$332                           | \$331                           | \$407                           | \$357                           | 0.4%                         | -18.3%                         | -6.8%                       |
| CHILDREN SERVICES                              |                                 |                                 | ,                               | , , , , ,                       |                              |                                |                             |
| CHILDREN SERVED                                | 7,114                           | 7,090                           | 6,734                           | 7,304                           | 0.3%                         | 5.6%                           | -2.6%                       |
| CHILD CARE PAYMENTS                            | \$2,832,486                     | \$2,782,826                     | \$2,806,340                     | \$2,993,402                     | 1.8%                         | 0.9%                           | -5.4%                       |
| AVERAGE PER CHILD                              | \$398                           | \$393                           | \$417                           | \$410                           | 1.4%                         | -4.5%                          | -2.8%                       |
| NO OTHER IM ASSISTANCE                         | \$570                           | 4070                            | ¥.17                            | Ψ.10                            | ,                            |                                | 070                         |
| CHILDREN SERVED                                | 890                             | 905                             | 426                             | 771                             | -1.7%                        | 108.9%                         | 15.4%                       |
| CHILD CARE PAYMENTS                            | \$266,439                       | \$256,863                       | \$145,229                       | \$253,618                       | 3.7%                         | 83.5%                          | 5.1%                        |
| AVERAGE PER CHILD                              | \$299                           | \$284                           | \$341                           | \$329                           | 5.5%                         | -12.2%                         | -9.0%                       |