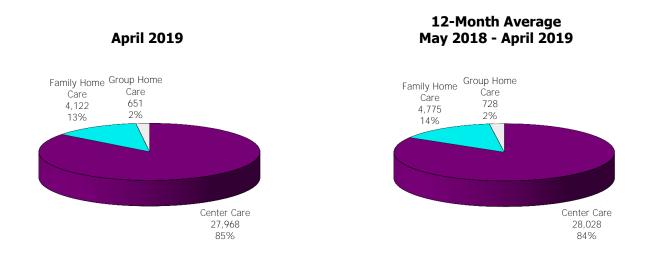

Figure 1. Regions

Figure 2. Reason for Child Care

Figure 3. Children Served by Facility

Figure 4. Children Served by Provider

TABLE 1. CHILD CARE STATEWIDE SUMMARY APRIL 2019

|                                                | NUMBER<br>OR AMOUNT<br>APR-2019 | NUMBER<br>OR AMOUNT<br>MAR-2019 | NUMBER<br>OR AMOUNT<br>FEB-2019 | NUMBER<br>OR AMOUNT<br>APR-2018 | CHANGE<br>FROM<br>LAST MONTH | CHANGE<br>FROM<br>2 MONTHS AGO | CHANGE<br>FROM<br>LAST YEAR |
|------------------------------------------------|---------------------------------|---------------------------------|---------------------------------|---------------------------------|------------------------------|--------------------------------|-----------------------------|
| ADDITIONS DESCRIVED                            | 4.000                           | 4 45 4                          | 2 (24                           | 4.701                           | 0.207                        | 20 50/                         | 0.404                       |
| APPLICATIONS RECEIVED APPLICATIONS APPROVED    | 4,820                           | 4,414                           | 3,694                           | 4,791                           | 9.2%<br>14.9%                | 30.5%<br>48.0%                 | 0.6%                        |
|                                                | 2,333                           | 2,030                           | 1,576                           | 2,399                           |                              |                                | -2.8%                       |
| APPLICATIONS REJECTED                          | 2,098                           | 1,979                           | 1,714                           | 1,937                           | 6.0%                         | 22.4%                          | 8.3%                        |
| APPLICATIONS PENDING                           | 1,159                           | 1,071                           | 1,010                           | 1,124                           | 8.2%                         | 14.8%                          | 3.1%                        |
| 15 DAYS OR LESS                                | 1,116                           | 969                             | 955                             | 1,075                           | 15.2%                        | 16.9%                          | 3.8%                        |
| MORE THAN 15 DAYS                              | 43                              | 102                             | 55                              | 49                              | -57.8%                       | -21.8%                         | -12.2%                      |
| HOUSEHOLD REASON FOR CARE*                     |                                 |                                 |                                 |                                 |                              |                                |                             |
| EMPLOYMENT                                     | 15,205                          | 15,231                          | 15.445                          | 17,210                          | -0.2%                        | -1.6%                          | -11.7%                      |
| EDUCATION                                      | 1,077                           | 1,063                           | 1,075                           | 1,219                           | 1.3%                         | 0.2%                           | -11.6%                      |
| TRAINING                                       | 453                             | 415                             | 413                             | 459                             | 9.2%                         | 9.7%                           | -1.3%                       |
| PROTECTIVE SERVICES                            | 7,114                           | 7.090                           | 6,734                           | 7,304                           | 0.3%                         | 5.6%                           | -2.6%                       |
| SPECIAL NEED                                   | 39                              | 7,090                           | 39                              | 7,304                           | -2.5%                        | 0.0%                           | 8.3%                        |
| INCAPACITATED PARENT                           | 155                             | 157                             | 160                             | 157                             | -1.3%                        | -3.1%                          | -1.3%                       |
| HOMELESS                                       |                                 |                                 |                                 | -                               |                              |                                |                             |
|                                                | 32                              | 29                              | 28                              | 18                              | 10.3%                        | 14.3%                          | 77.8%                       |
| TOTAL HOUSEHOLDS                               | 24,075                          | 24,025                          | 23,894                          | 26,403                          | 0.2%                         | 0.8%                           | -8.8%                       |
| CHILDREN SERVED BY FACILITY                    |                                 |                                 |                                 |                                 |                              |                                |                             |
| CENTER CARE                                    | 27,968                          | 27,567                          | 27,022                          | 29,363                          | 1.5%                         | 3.5%                           | -4.8%                       |
| FAMILY HOME CARE                               | 4,122                           | 4,217                           | 4,329                           | 5,859                           | -2.3%                        | -4.8%                          | -29.6%                      |
| GROUP HOME CARE                                | 651                             | 684                             | 662                             | 736                             | -4.8%                        | -1.7%                          | -11.5%                      |
|                                                | 001                             | 001                             | 002                             | 700                             |                              |                                |                             |
| CHILDREN SERVED BY PROVIDER                    |                                 |                                 |                                 |                                 |                              |                                |                             |
| LICENSED                                       | 26,612                          | 26,278                          | 25,961                          | 28,133                          | 1.3%                         | 2.5%                           | -5.4%                       |
| LICENSE EXEMPT                                 | 3,634                           | 3,607                           | 3,391                           | 3,909                           | 0.7%                         | 7.2%                           | -7.0%                       |
| REGISTERED                                     | 2,548                           | 2,639                           | 2,695                           | 3,941                           | -3.4%                        | -5.5%                          | -35.3%                      |
|                                                |                                 |                                 |                                 |                                 |                              |                                |                             |
| TOTAL (UNDUPLICATED)                           |                                 |                                 |                                 |                                 |                              |                                |                             |
| CHILDREN SERVED                                | 32,611                          | 32,319                          | 31,864                          | 35,766                          | 0.9%                         | 2.3%                           | -8.8%                       |
| CHILD CARE PAYMENTS                            | \$11,045,919                    | \$10,685,882                    | \$11,233,089                    | \$12,458,799                    | 3.4%                         | -1.7%                          | -11.3%                      |
| AVERAGE PER CHILD                              | \$339                           | \$331                           | \$353                           | \$348                           | 2.4%                         | -3.9%                          | -2.8%                       |
| OTHER ASSISTANCE RECEIVED TEMPORARY ASSISTANCE |                                 |                                 |                                 |                                 |                              |                                |                             |
| CHILDREN SERVED                                | 1,324                           | 1,263                           | 2,691                           | 1,499                           | 4.8%                         | -50.8%                         | -11.7%                      |
| CHILD CARE PAYMENTS                            | \$503,200                       | \$469,367                       | \$1,053,958                     | \$589,489                       | 7.2%                         | -52.3%                         | -14.6%                      |
| AVERAGE PER CHILD                              | \$380                           | \$372                           | \$392                           | \$393                           | 2.3%                         | -3.0%                          | -3.4%                       |
| MEDICAID ONLY                                  | ·                               |                                 |                                 |                                 |                              |                                |                             |
| CHILDREN SERVED                                | 19,814                          | 19,668                          | 18,042                          | 23,742                          | 0.7%                         | 9.8%                           | -16.5%                      |
| CHILD CARE PAYMENTS                            | \$6,288,448                     | \$6,051,295                     | \$5,608,794                     | \$7,746,227                     | 3.9%                         | 12.1%                          | -18.8%                      |
| AVERAGE PER CHILD                              | \$317                           | \$308                           | \$311                           | \$326                           | 3.2%                         | 2.1%                           | -2.7%                       |
| FOOD STAMPS ONLY                               |                                 | ,                               |                                 | , , ,                           |                              |                                |                             |
| CHILDREN SERVED                                | 3,475                           | 3,400                           | 3,980                           | 2,456                           | 2.2%                         | -12.7%                         | 41.5%                       |
| CHILD CARE PAYMENTS                            | \$1,155,345                     | \$1,125,530                     | \$1,618,769                     | \$876,064                       | 2.6%                         | -28.6%                         | 31.9%                       |
| AVERAGE PER CHILD                              | \$332                           | \$331                           | \$407                           | \$357                           | 0.4%                         | -18.3%                         | -6.8%                       |
| CHILDREN SERVICES                              |                                 |                                 | ,                               | , , , , ,                       |                              |                                |                             |
| CHILDREN SERVED                                | 7,114                           | 7,090                           | 6,734                           | 7,304                           | 0.3%                         | 5.6%                           | -2.6%                       |
| CHILD CARE PAYMENTS                            | \$2,832,486                     | \$2,782,826                     | \$2,806,340                     | \$2,993,402                     | 1.8%                         | 0.9%                           | -5.4%                       |
| AVERAGE PER CHILD                              | \$398                           | \$393                           | \$417                           | \$410                           | 1.4%                         | -4.5%                          | -2.8%                       |
| NO OTHER IM ASSISTANCE                         | \$570                           | 4070                            | ¥.17                            | Ψ.10                            | ,                            |                                | 070                         |
| CHILDREN SERVED                                | 890                             | 905                             | 426                             | 771                             | -1.7%                        | 108.9%                         | 15.4%                       |
| CHILD CARE PAYMENTS                            | \$266,439                       | \$256,863                       | \$145,229                       | \$253,618                       | 3.7%                         | 83.5%                          | 5.1%                        |
| AVERAGE PER CHILD                              | \$299                           | \$284                           | \$341                           | \$329                           | 5.5%                         | -12.2%                         | -9.0%                       |