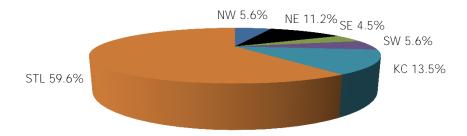

Figure 1. Regions

Figure 2. Reason for Child Care

Figure 3. Children Served by Facility

Figure 4. Children Served by Provider

TABLE 1. CHILD CARE STATEWIDE SUMMARY APRIL 2019

|                                                | NUMBER<br>OR AMOUNT<br>APR-2019 | NUMBER<br>OR AMOUNT<br>MAR-2019 | NUMBER<br>OR AMOUNT<br>FEB-2019 | NUMBER<br>OR AMOUNT<br>APR-2018 | CHANGE<br>FROM<br>LAST MONTH | CHANGE<br>FROM<br>2 MONTHS AGO | CHANGE<br>FROM<br>LAST YEAR |
|------------------------------------------------|---------------------------------|---------------------------------|---------------------------------|---------------------------------|------------------------------|--------------------------------|-----------------------------|
| ADDITIONS DESCRIVED                            | 4.000                           | 4 45 4                          | 2 (24                           | 4.701                           | 0.207                        | 20 50/                         | 0.404                       |
| APPLICATIONS RECEIVED APPLICATIONS APPROVED    | 4,820                           | 4,414                           | 3,694                           | 4,791                           | 9.2%<br>14.9%                | 30.5%<br>48.0%                 | 0.6%                        |
|                                                | 2,333                           | 2,030                           | 1,576                           | 2,399                           |                              |                                | -2.8%                       |
| APPLICATIONS REJECTED                          | 2,098                           | 1,979                           | 1,714                           | 1,937                           | 6.0%                         | 22.4%                          | 8.3%                        |
| APPLICATIONS PENDING                           | 1,159                           | 1,071                           | 1,010                           | 1,124                           | 8.2%                         | 14.8%                          | 3.1%                        |
| 15 DAYS OR LESS                                | 1,116                           | 969                             | 955                             | 1,075                           | 15.2%                        | 16.9%                          | 3.8%                        |
| MORE THAN 15 DAYS                              | 43                              | 102                             | 55                              | 49                              | -57.8%                       | -21.8%                         | -12.2%                      |
| HOUSEHOLD REASON FOR CARE*                     |                                 |                                 |                                 |                                 |                              |                                |                             |
| EMPLOYMENT                                     | 15,205                          | 15,231                          | 15.445                          | 17,210                          | -0.2%                        | -1.6%                          | -11.7%                      |
| EDUCATION                                      | 1,077                           | 1,063                           | 1,075                           | 1,219                           | 1.3%                         | 0.2%                           | -11.6%                      |
| TRAINING                                       | 453                             | 415                             | 413                             | 459                             | 9.2%                         | 9.7%                           | -1.3%                       |
| PROTECTIVE SERVICES                            | 7,114                           | 7.090                           | 6,734                           | 7,304                           | 0.3%                         | 5.6%                           | -2.6%                       |
| SPECIAL NEED                                   | 39                              | 7,090                           | 39                              | 7,304                           | -2.5%                        | 0.0%                           | 8.3%                        |
| INCAPACITATED PARENT                           | 155                             | 157                             | 160                             | 157                             | -1.3%                        | -3.1%                          | -1.3%                       |
| HOMELESS                                       |                                 |                                 |                                 | -                               |                              |                                |                             |
|                                                | 32                              | 29                              | 28                              | 18                              | 10.3%                        | 14.3%                          | 77.8%                       |
| TOTAL HOUSEHOLDS                               | 24,075                          | 24,025                          | 23,894                          | 26,403                          | 0.2%                         | 0.8%                           | -8.8%                       |
| CHILDREN SERVED BY FACILITY                    |                                 |                                 |                                 |                                 |                              |                                |                             |
| CENTER CARE                                    | 27,968                          | 27,567                          | 27,022                          | 29,363                          | 1.5%                         | 3.5%                           | -4.8%                       |
| FAMILY HOME CARE                               | 4,122                           | 4,217                           | 4,329                           | 5,859                           | -2.3%                        | -4.8%                          | -29.6%                      |
| GROUP HOME CARE                                | 651                             | 684                             | 662                             | 736                             | -4.8%                        | -1.7%                          | -11.5%                      |
|                                                | 001                             | 001                             | 002                             | 700                             |                              |                                |                             |
| CHILDREN SERVED BY PROVIDER                    |                                 |                                 |                                 |                                 |                              |                                |                             |
| LICENSED                                       | 26,612                          | 26,278                          | 25,961                          | 28,133                          | 1.3%                         | 2.5%                           | -5.4%                       |
| LICENSE EXEMPT                                 | 3,634                           | 3,607                           | 3,391                           | 3,909                           | 0.7%                         | 7.2%                           | -7.0%                       |
| REGISTERED                                     | 2,548                           | 2,639                           | 2,695                           | 3,941                           | -3.4%                        | -5.5%                          | -35.3%                      |
|                                                |                                 |                                 |                                 |                                 |                              |                                |                             |
| TOTAL (UNDUPLICATED)                           |                                 |                                 |                                 |                                 |                              |                                |                             |
| CHILDREN SERVED                                | 32,611                          | 32,319                          | 31,864                          | 35,766                          | 0.9%                         | 2.3%                           | -8.8%                       |
| CHILD CARE PAYMENTS                            | \$11,045,919                    | \$10,685,882                    | \$11,233,089                    | \$12,458,799                    | 3.4%                         | -1.7%                          | -11.3%                      |
| AVERAGE PER CHILD                              | \$339                           | \$331                           | \$353                           | \$348                           | 2.4%                         | -3.9%                          | -2.8%                       |
| OTHER ASSISTANCE RECEIVED TEMPORARY ASSISTANCE |                                 |                                 |                                 |                                 |                              |                                |                             |
| CHILDREN SERVED                                | 1,324                           | 1,263                           | 2,691                           | 1,499                           | 4.8%                         | -50.8%                         | -11.7%                      |
| CHILD CARE PAYMENTS                            | \$503,200                       | \$469,367                       | \$1,053,958                     | \$589,489                       | 7.2%                         | -52.3%                         | -14.6%                      |
| AVERAGE PER CHILD                              | \$380                           | \$372                           | \$392                           | \$393                           | 2.3%                         | -3.0%                          | -3.4%                       |
| MEDICAID ONLY                                  | ·                               |                                 |                                 |                                 |                              |                                |                             |
| CHILDREN SERVED                                | 19,814                          | 19,668                          | 18,042                          | 23,742                          | 0.7%                         | 9.8%                           | -16.5%                      |
| CHILD CARE PAYMENTS                            | \$6,288,448                     | \$6,051,295                     | \$5,608,794                     | \$7,746,227                     | 3.9%                         | 12.1%                          | -18.8%                      |
| AVERAGE PER CHILD                              | \$317                           | \$308                           | \$311                           | \$326                           | 3.2%                         | 2.1%                           | -2.7%                       |
| FOOD STAMPS ONLY                               |                                 | ,                               |                                 | , , ,                           |                              |                                |                             |
| CHILDREN SERVED                                | 3,475                           | 3,400                           | 3,980                           | 2,456                           | 2.2%                         | -12.7%                         | 41.5%                       |
| CHILD CARE PAYMENTS                            | \$1,155,345                     | \$1,125,530                     | \$1,618,769                     | \$876,064                       | 2.6%                         | -28.6%                         | 31.9%                       |
| AVERAGE PER CHILD                              | \$332                           | \$331                           | \$407                           | \$357                           | 0.4%                         | -18.3%                         | -6.8%                       |
| CHILDREN SERVICES                              |                                 |                                 | ,                               | , , , , ,                       |                              |                                |                             |
| CHILDREN SERVED                                | 7,114                           | 7,090                           | 6,734                           | 7,304                           | 0.3%                         | 5.6%                           | -2.6%                       |
| CHILD CARE PAYMENTS                            | \$2,832,486                     | \$2,782,826                     | \$2,806,340                     | \$2,993,402                     | 1.8%                         | 0.9%                           | -5.4%                       |
| AVERAGE PER CHILD                              | \$398                           | \$393                           | \$417                           | \$410                           | 1.4%                         | -4.5%                          | -2.8%                       |
| NO OTHER IM ASSISTANCE                         | \$570                           | 4070                            | ¥.17                            | Ψ.10                            | ,                            |                                | 070                         |
| CHILDREN SERVED                                | 890                             | 905                             | 426                             | 771                             | -1.7%                        | 108.9%                         | 15.4%                       |
| CHILD CARE PAYMENTS                            | \$266,439                       | \$256,863                       | \$145,229                       | \$253,618                       | 3.7%                         | 83.5%                          | 5.1%                        |
| AVERAGE PER CHILD                              | \$299                           | \$284                           | \$341                           | \$329                           | 5.5%                         | -12.2%                         | -9.0%                       |