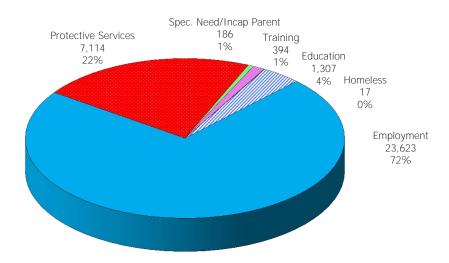

Figure 1. Regions

Figure 2. Reason for Child Care

Figure 3. Children Served by Facility

Figure 4. Children Served by Provider

TABLE 1. CHILD CARE STATEWIDE SUMMARY APRIL 2019

|                                                | NUMBER<br>OR AMOUNT<br>APR-2019 | NUMBER<br>OR AMOUNT<br>MAR-2019 | NUMBER<br>OR AMOUNT<br>FEB-2019 | NUMBER<br>OR AMOUNT<br>APR-2018 | CHANGE<br>FROM<br>LAST MONTH | CHANGE<br>FROM<br>2 MONTHS AGO | CHANGE<br>FROM<br>LAST YEAR |
|------------------------------------------------|---------------------------------|---------------------------------|---------------------------------|---------------------------------|------------------------------|--------------------------------|-----------------------------|
| ADDITIONS DESCRIVED                            | 4.000                           | 4 45 4                          | 2 (24                           | 4.701                           | 0.207                        | 20 50/                         | 0.404                       |
| APPLICATIONS RECEIVED APPLICATIONS APPROVED    | 4,820                           | 4,414                           | 3,694                           | 4,791                           | 9.2%<br>14.9%                | 30.5%<br>48.0%                 | 0.6%                        |
|                                                | 2,333                           | 2,030                           | 1,576                           | 2,399                           |                              |                                | -2.8%                       |
| APPLICATIONS REJECTED                          | 2,098                           | 1,979                           | 1,714                           | 1,937                           | 6.0%                         | 22.4%                          | 8.3%                        |
| APPLICATIONS PENDING                           | 1,159                           | 1,071                           | 1,010                           | 1,124                           | 8.2%                         | 14.8%                          | 3.1%                        |
| 15 DAYS OR LESS                                | 1,116                           | 969                             | 955                             | 1,075                           | 15.2%                        | 16.9%                          | 3.8%                        |
| MORE THAN 15 DAYS                              | 43                              | 102                             | 55                              | 49                              | -57.8%                       | -21.8%                         | -12.2%                      |
| HOUSEHOLD REASON FOR CARE*                     |                                 |                                 |                                 |                                 |                              |                                |                             |
| EMPLOYMENT                                     | 15,205                          | 15,231                          | 15.445                          | 17,210                          | -0.2%                        | -1.6%                          | -11.7%                      |
| EDUCATION                                      | 1,077                           | 1,063                           | 1,075                           | 1,219                           | 1.3%                         | 0.2%                           | -11.6%                      |
| TRAINING                                       | 453                             | 415                             | 413                             | 459                             | 9.2%                         | 9.7%                           | -1.3%                       |
| PROTECTIVE SERVICES                            | 7,114                           | 7.090                           | 6,734                           | 7,304                           | 0.3%                         | 5.6%                           | -2.6%                       |
| SPECIAL NEED                                   | 39                              | 7,090                           | 39                              | 7,304                           | -2.5%                        | 0.0%                           | 8.3%                        |
| INCAPACITATED PARENT                           | 155                             | 157                             | 160                             | 157                             | -1.3%                        | -3.1%                          | -1.3%                       |
| HOMELESS                                       |                                 |                                 |                                 | -                               |                              |                                |                             |
|                                                | 32                              | 29                              | 28                              | 18                              | 10.3%                        | 14.3%                          | 77.8%                       |
| TOTAL HOUSEHOLDS                               | 24,075                          | 24,025                          | 23,894                          | 26,403                          | 0.2%                         | 0.8%                           | -8.8%                       |
| CHILDREN SERVED BY FACILITY                    |                                 |                                 |                                 |                                 |                              |                                |                             |
| CENTER CARE                                    | 27,968                          | 27,567                          | 27,022                          | 29,363                          | 1.5%                         | 3.5%                           | -4.8%                       |
| FAMILY HOME CARE                               | 4,122                           | 4,217                           | 4,329                           | 5,859                           | -2.3%                        | -4.8%                          | -29.6%                      |
| GROUP HOME CARE                                | 651                             | 684                             | 662                             | 736                             | -4.8%                        | -1.7%                          | -11.5%                      |
|                                                | 001                             | 001                             | 002                             | 700                             |                              |                                |                             |
| CHILDREN SERVED BY PROVIDER                    |                                 |                                 |                                 |                                 |                              |                                |                             |
| LICENSED                                       | 26,612                          | 26,278                          | 25,961                          | 28,133                          | 1.3%                         | 2.5%                           | -5.4%                       |
| LICENSE EXEMPT                                 | 3,634                           | 3,607                           | 3,391                           | 3,909                           | 0.7%                         | 7.2%                           | -7.0%                       |
| REGISTERED                                     | 2,548                           | 2,639                           | 2,695                           | 3,941                           | -3.4%                        | -5.5%                          | -35.3%                      |
|                                                |                                 |                                 |                                 |                                 |                              |                                |                             |
| TOTAL (UNDUPLICATED)                           |                                 |                                 |                                 |                                 |                              |                                |                             |
| CHILDREN SERVED                                | 32,611                          | 32,319                          | 31,864                          | 35,766                          | 0.9%                         | 2.3%                           | -8.8%                       |
| CHILD CARE PAYMENTS                            | \$11,045,919                    | \$10,685,882                    | \$11,233,089                    | \$12,458,799                    | 3.4%                         | -1.7%                          | -11.3%                      |
| AVERAGE PER CHILD                              | \$339                           | \$331                           | \$353                           | \$348                           | 2.4%                         | -3.9%                          | -2.8%                       |
| OTHER ASSISTANCE RECEIVED TEMPORARY ASSISTANCE |                                 |                                 |                                 |                                 |                              |                                |                             |
| CHILDREN SERVED                                | 1,324                           | 1,263                           | 2,691                           | 1,499                           | 4.8%                         | -50.8%                         | -11.7%                      |
| CHILD CARE PAYMENTS                            | \$503,200                       | \$469,367                       | \$1,053,958                     | \$589,489                       | 7.2%                         | -52.3%                         | -14.6%                      |
| AVERAGE PER CHILD                              | \$380                           | \$372                           | \$392                           | \$393                           | 2.3%                         | -3.0%                          | -3.4%                       |
| MEDICAID ONLY                                  | ·                               |                                 |                                 |                                 |                              |                                |                             |
| CHILDREN SERVED                                | 19,814                          | 19,668                          | 18,042                          | 23,742                          | 0.7%                         | 9.8%                           | -16.5%                      |
| CHILD CARE PAYMENTS                            | \$6,288,448                     | \$6,051,295                     | \$5,608,794                     | \$7,746,227                     | 3.9%                         | 12.1%                          | -18.8%                      |
| AVERAGE PER CHILD                              | \$317                           | \$308                           | \$311                           | \$326                           | 3.2%                         | 2.1%                           | -2.7%                       |
| FOOD STAMPS ONLY                               |                                 | ,                               |                                 | , , ,                           |                              |                                |                             |
| CHILDREN SERVED                                | 3,475                           | 3,400                           | 3,980                           | 2,456                           | 2.2%                         | -12.7%                         | 41.5%                       |
| CHILD CARE PAYMENTS                            | \$1,155,345                     | \$1,125,530                     | \$1,618,769                     | \$876,064                       | 2.6%                         | -28.6%                         | 31.9%                       |
| AVERAGE PER CHILD                              | \$332                           | \$331                           | \$407                           | \$357                           | 0.4%                         | -18.3%                         | -6.8%                       |
| CHILDREN SERVICES                              |                                 |                                 | ,                               | , , , , ,                       |                              |                                |                             |
| CHILDREN SERVED                                | 7,114                           | 7,090                           | 6,734                           | 7,304                           | 0.3%                         | 5.6%                           | -2.6%                       |
| CHILD CARE PAYMENTS                            | \$2,832,486                     | \$2,782,826                     | \$2,806,340                     | \$2,993,402                     | 1.8%                         | 0.9%                           | -5.4%                       |
| AVERAGE PER CHILD                              | \$398                           | \$393                           | \$417                           | \$410                           | 1.4%                         | -4.5%                          | -2.8%                       |
| NO OTHER IM ASSISTANCE                         | \$570                           | 4070                            | ¥.17                            | Ψ.10                            | ,                            |                                | 070                         |
| CHILDREN SERVED                                | 890                             | 905                             | 426                             | 771                             | -1.7%                        | 108.9%                         | 15.4%                       |
| CHILD CARE PAYMENTS                            | \$266,439                       | \$256,863                       | \$145,229                       | \$253,618                       | 3.7%                         | 83.5%                          | 5.1%                        |
| AVERAGE PER CHILD                              | \$299                           | \$284                           | \$341                           | \$329                           | 5.5%                         | -12.2%                         | -9.0%                       |