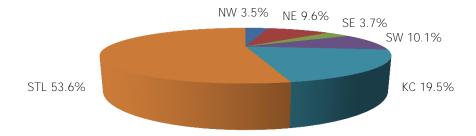

|
| KANSAS CITY REGION | 190                        | 273                      | \$58,466                  | \$308                               | \$214                           |
| ST. LOUIS REGION   | 523                        | 747                      | \$154,095                 | \$295                               | \$206                           |
|                    |                            |                          |                           |                                     |                                 |
| STATEWIDE          | 976                        | 1,375                    | \$262,747                 | \$269                               | \$191                           |

Figure 15. Transitional Households by Region April 2019



Figure 16. Transitional Children by Region April 2019



NOTE: The Transitional Child Care (TCC) benefit is at a reduced rate of the traditional child care benefit, meaning TCC families have an increased responsibility for their child care cost. TCC is only available to current child care families who have an increase in income making them ineligible for traditional child care assistance. The rate depends on the family size and countable income.

TABLE 6A1. TRANSITIONAL CHILD CARE - LEVEL 1
APRIL 2019

|                    | TRANSITIONAL<br>HOUSEHOLDS | TRANSITIONAL<br>CHILDREN | TRANSITIONAL EXPENDITURES | AVERAGE<br>HOUSEHOLD<br>EXPENDITURE | AVERAGE<br>CHILD<br>EXPENDITURE |
|--------------------|----------------------------|--------------------------|---------------------------|-----