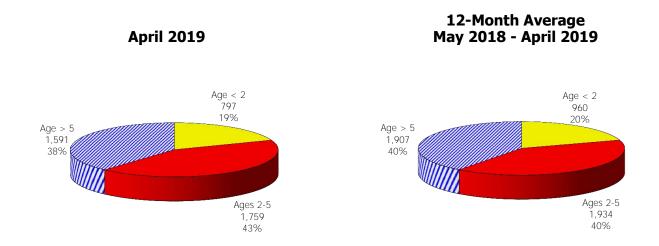

#### **TABLE OF CONTENTS**

| Figure | 1   | Map of Regions                                     | 1     |
|--------|-----|----------------------------------------------------|-------|
| Figure | 2   | Reason for Care                                    | 2     |
| Figure | 3   | Children Served by Facility                        | 2     |
| Figure | 4   | Children Served by Provider                        | 2     |
| Table  | 1   | Statewide Summary                                  | 3     |
| Table  | 2   | Applications                                       | 4-5   |
| Table  | 3   | Reason for Care                                    | 6-7   |
| Figure | 5   | Children Served                                    | 8     |
| Figure | 6   | Child Care Payments                                | 8     |
| Figure | 7   | Children Served by Region                          | 9     |
| Table  | 4   | Children Served and Payments by Fund Category      | 10-11 |
| Figure | 8   | Total Children Served By Age Group                 | 12    |
| Figure | 9   | Children Served Age < 2 by Facility                | 12    |
| Figure | 10  | Children Served Ages 2-5 by Facility               | 13    |
| Figure | 11  | Children Served Ages > 5 by Facility               | 13    |
| Figure | 12  | Children Served in Center by Age                   | 14    |
| Figure | 13  | Children Served in Family Home by Age              | 14    |
| Figure | 14  | Children Served in Group Home by Age               | 14    |
| Table  | 5   | Children Served & Payments by Child Age & Facility | 15-16 |
| Table  | 6   | Child Care Demographics                            | 17    |
| Table  | 6A  | Transitional Child Care – Summary                  | 18    |
| Figure | 15  | Transitional Households by Region                  | 18    |
| Figure | 16  | Transitional Children by Region                    | 18    |
| Table  | 6A1 | Transitional Child Care – Level 1                  | 19    |