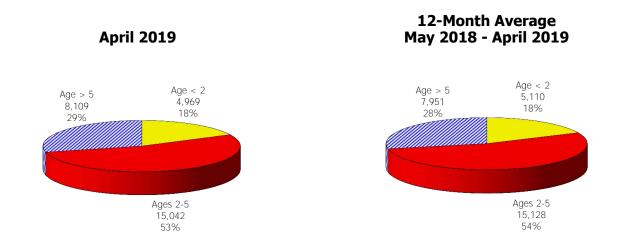

#### **April 2019**

#### 12-Month Average May 2018 - April 2019

TABLE 4. CHILDREN SERVED AND PAYMENTS BY FUND CATEGORY APRIL 2019

|           |                           | FCS/AC   | /CTS/IIS                  | ADOPTIO | N SUBSIDY  | INCOME            | ELIGIBLE                | TOTAL (UN | OUPLICATED)                 |
|-----------|---------------------------|----------|---------------------------|---------|------------|-------------------|-------------------------|-----------|-----------------------------|
|           | _                         |          | PAYMENTS                  |         | PAYMENTS   |                   |                         | CHILDREN  |                             |
| NW BECTON | ATCHICON                  | 0        | ΦΩ.                       | 0       | <b>#</b> 0 | 0                 | <b>#</b> 0              | 0         | Ф.О                         |
| NW REGION | ATCHISON<br>CALDWELL      | 0 2      | \$0<br>\$395              | 0       |            | 0                 | \$0<br>\$40             |           | \$0<br>\$435                |
|           | CARROLL                   | 1        | \$322                     | 0       |            | 1                 | \$160                   |           | \$481                       |
|           | CASS                      | 76       | \$33,855                  | 69      |            | 261               | \$71,354                | 406       | \$130,098                   |
|           | CHARITON                  | 6        | \$1,361                   | 0       |            | 2                 | \$565                   | 8         | \$1,926                     |
|           | CLINTON                   | 4        | \$1,711                   | 3       | \$845      | 19                | \$3,738                 | 26        | \$6,293                     |
|           | COOPER                    | 14       | \$3,948                   | 9       | \$1,836    | 55                | \$8,206                 | 78        | \$13,990                    |
|           | DAVIESS                   | 4        | \$1,096                   | 1       | \$322      | 16                | \$2,238                 | 21        | \$3,656                     |
|           | GENTRY                    | 7        | \$2,145                   | 0       | \$0        | 6                 | \$595                   | 13        | \$2,739                     |
|           | GRUNDY                    | 13       | \$4,931                   | 4       |            | 15                | \$2,335                 | 32        | \$8,472                     |
|           | HARRISON                  | 0        | \$0                       | 1       | \$322      | 5                 | \$964                   | 6         | \$1,286                     |
|           | HOLT                      | 0        | \$0                       | 0       |            | 0                 | \$0                     |           | \$0                         |
|           | JOHNSON                   | 32       | \$11,415                  | 13      |            | 104               | \$30,759                |           | \$46,663                    |
|           | LAFAYETTE                 | 11       | \$3,972                   | 16      |            | 50                | \$16,092                | 77        | \$25,048                    |
|           | LINN                      | 6        | \$1,204                   | 0       |            | 11                | \$1,049                 |           | \$2,253                     |
|           | LIVINGSTON<br>MERCER      | 9        | \$1,558                   | 1 0     | \$283      | 13                | \$1,245                 | 23        | \$3,086                     |
|           | NODAWAY                   | 0        | \$0<br>\$2,457            | 3       |            | 6                 | \$0<br>\$1,444          | 16        | \$0<br>\$5,039              |
|           | PETTIS                    | 24       | \$7,768                   | 8       |            | 105               | \$1,444                 | 137       | \$24,159                    |
|           | PUTNAM                    | 3        | \$1,700                   | 1       | \$280      | 7                 | \$1,126                 |           | \$1,600                     |
|           | RAY                       | 2        | \$1,440                   | 2       |            | 9                 | \$1,323                 | 13        | \$3,207                     |
|           | SALINE                    | 1        | \$661                     | 2       |            | 9                 | \$1,735                 | 12        | \$2,825                     |
|           | SULLIVAN                  | 0        | \$0                       | 1       | \$481      | 1                 | \$115                   | 7         | \$595                       |
|           | WORTH                     | 0        | \$0                       | 0       |            | 0                 | \$0                     | 0         | \$0                         |
|           | NW TOTAL                  | 222      | \$80,433                  | 134     | Ψ.         | 696               | \$159,894               | -         | \$283,852                   |
|           |                           |          |                           |         |            |                   |                         |           |                             |
| NE REGION | ADAIR                     | 28       | \$9,888                   | 10      |            | 41                | \$6,762                 | 79        | \$17,965                    |
|           | AUDRAIN                   | 17       | \$3,635                   | 17      | \$4,481    | 31                | \$4,576                 |           | \$12,693                    |
|           | BOONE                     | 127      | \$67,506                  | 65      | \$27,476   | 778               | \$298,578               | 970       | \$393,561                   |
|           | CALLAWAY<br>CLARK         | 37       | \$9,681                   | 23      |            | 119<br>8          | \$20,857<br>\$1,454     | 179<br>14 | \$36,245<br>\$4,920         |
|           | COLE                      | 79       | \$3,467<br>\$43,367       | 53      |            | 506               | \$1,434                 | 638       | \$222,497                   |
|           | GASCONADE                 | 7        | \$1,812                   | 2       |            | 8                 | \$907                   | 17        | \$3,162                     |
|           | HOWARD                    | 9        | \$4,513                   | 0       |            | 23                | \$4,697                 | 32        | \$9,210                     |
|           | KNOX                      | 3        | \$875                     | 0       |            | 7                 | \$1,020                 | 10        | \$1,896                     |
|           | LEWIS                     | 0        | \$0                       | 0       |            | 0                 | \$0                     |           | \$0                         |
|           | LINCOLN                   | 40       | \$9,756                   | 11      | \$3,193    | 58                | \$10,938                | 109       | \$23,886                    |
|           | MACON                     | 11       | \$2,847                   | 2       | \$696      | 32                | \$6,390                 | 45        | \$9,933                     |
|           | MARION                    | 24       | \$6,283                   | 23      | \$5,416    | 83                | \$16,179                | 130       | \$27,879                    |
|           | MONITEAU                  | 6        | \$1,929                   | 3       | \$682      | 27                | \$4,576                 | 36        | \$7,187                     |
|           | MONROE                    | 9        | \$2,409                   | 4       | \$669      | 16                | \$3,041                 | 29        | \$6,119                     |
|           | MONTGOMERY                | 4        | \$1,385                   | 2       |            | 2                 | \$150                   |           | \$1,995                     |
|           | OSAGE                     | 7        | \$2,729                   |         |            | 36                | \$6,814                 |           | \$10,531                    |
|           | PIKE                      | 16       |                           |         |            | 49                |                         |           | \$11,433                    |
|           | RALLS                     | 6        | \$1,502                   |         |            | 5                 |                         |           | \$2,235                     |
|           | RANDOLPH                  | 28       | \$9,662                   |         |            | 61                | \$12,001                |           | \$24,965                    |
|           | SCHUYLER                  | 0        | · ·                       |         |            | 2                 | \$361                   |           | \$361                       |
|           | SCOTLAND                  | 7        | \$2,101                   | 0       |            | 3                 | \$338                   |           | \$2,439                     |
|           | SHELBY                    | 3        | \$1,018                   |         |            | 3                 | \$644                   | 10        | \$2,567                     |
|           | WARREN<br>NE TOTAL        | 3<br>477 | \$318<br><b>\$189,856</b> |         |            | 0<br><b>1,898</b> | \$0<br><b>\$564,856</b> |           | \$2,942<br><b>\$836,619</b> |
|           |                           | .,,      |                           |         | 70-1007    |                   |                         |           |                             |
| SE REGION | BOLLINGER                 | 10       |                           |         |            | 10                |                         |           | \$3,972                     |
|           | BUTLER<br>CARE CIDARREALI | 80       | \$27,382                  |         |            | 207               | \$40,683                |           | \$77,128                    |
|           | CAPE GIRARDEAU            | 64       | \$20,156                  |         |            | 180               | \$32,551                |           | \$63,206                    |
|           | CARTER<br>CRAWFORD        | 13       | \$0<br>\$4,276            |         |            | 0<br>31           | \$0<br>\$6,130          |           | \$0<br>\$10,992             |
|           | DENT                      | 14       | \$3,544                   |         |            | 22                | \$3,431                 |           | \$10,992                    |
|           | DUNKLIN                   | 28       | \$8,258                   |         |            | 134               | \$28,228                |           | \$40,825                    |
|           | HOWELL                    | 47       | \$15,828                  |         |            | 105               | \$20,220<br>\$19,875    |           | \$38,225                    |
|           | IRON                      | 4        | \$1,415                   |         |            | 5                 | \$1,127                 |           | \$4,074                     |
|           | MADISON                   | 21       | \$4,636                   |         |            | 59                | \$9,312                 |           | \$17,630                    |
|           | 10 10 014                 | Z1       | Ψ4,030                    | 13      | Ψυ,002     | J7                | ∠ا ∪, / پ               |           |                             |
|           | MARIES                    | 2        | \$336                     | 0       | \$0        | 3                 | \$470                   | 5         | \$806                       |