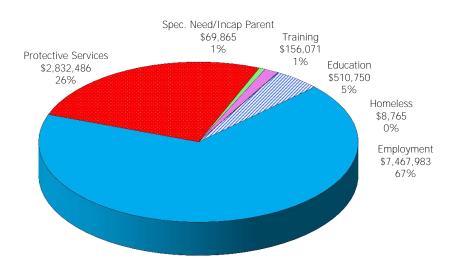

Figure 1. Regions

Figure 2. Reason for Child Care

Figure 3. Children Served by Facility

Figure 4. Children Served by Provider

TABLE 1. CHILD CARE STATEWIDE SUMMARY APRIL 2019

|                                                | NUMBER<br>OR AMOUNT<br>APR-2019 | NUMBER<br>OR AMOUNT<br>MAR-2019 | NUMBER<br>OR AMOUNT<br>FEB-2019 | NUMBER<br>OR AMOUNT<br>APR-2018 | CHANGE<br>FROM<br>LAST MONTH | CHANGE<br>FROM<br>2 MONTHS AGO | CHANGE<br>FROM<br>LAST YEAR |
|------------------------------------------------|---------------------------------|---------------------------------|---------------------------------|---------------------------------|------------------------------|--------------------------------|-----------------------------|
| ADDITIONS DESCRIVED                            | 4.000                           | 4 45 4                          | 2 (24                           | 4.701                           | 0.207                        | 20 50/                         | 0.404                       |
| APPLICATIONS RECEIVED APPLICATIONS APPROVED    | 4,820                           | 4,414                           | 3,694                           | 4,791                           | 9.2%<br>14.9%                | 30.5%<br>48.0%                 | 0.6%                        |
|                                                | 2,333                           | 2,030                           | 1,576                           | 2,399                           |                              |                                | -2.8%                       |
| APPLICATIONS REJECTED                          | 2,098                           | 1,979                           | 1,714                           | 1,937                           | 6.0%                         | 22.4%                          | 8.3%                        |
| APPLICATIONS PENDING                           | 1,159                           | 1,071                           | 1,010                           | 1,124                           | 8.2%                         | 14.8%                          | 3.1%                        |
| 15 DAYS OR LESS                                | 1,116                           | 969                             | 955                             | 1,075                           | 15.2%                        | 16.9%                          | 3.8%                        |
| MORE THAN 15 DAYS                              | 43                              | 102                             | 55                              | 49                              | -57.8%                       | -21.8%                         | -12.2%                      |
| HOUSEHOLD REASON FOR CARE*                     |                                 |                                 |                                 |                                 |                              |                                |                             |
| EMPLOYMENT                                     | 15,205                          | 15,231                          | 15.445                          | 17,210                          | -0.2%                        | -1.6%                          | -11.7%                      |
| EDUCATION                                      | 1,077                           | 1,063                           | 1,075                           | 1,219                           | 1.3%                         | 0.2%                           | -11.6%                      |
| TRAINING                                       | 453                             | 415                             | 413                             | 459                             | 9.2%                         | 9.7%                           | -1.3%                       |
| PROTECTIVE SERVICES                            | 7,114                           | 7.090                           | 6,734                           | 7,304                           | 0.3%                         | 5.6%                           | -2.6%                       |
| SPECIAL NEED                                   | 39                              | 7,090                           | 39                              | 7,304                           | -2.5%                        | 0.0%                           | 8.3%                        |
| INCAPACITATED PARENT                           | 155                             | 157                             | 160                             | 157                             | -1.3%                        | -3.1%                          | -1.3%                       |
| HOMELESS                                       |                                 |                                 |                                 | -                               |                              |                                |                             |
|                                                | 32                              | 29                              | 28                              | 18                              | 10.3%                        | 14.3%                          | 77.8%                       |
| TOTAL HOUSEHOLDS                               | 24,075                          | 24,025                          | 23,894                          | 26,403                          | 0.2%                         | 0.8%                           | -8.8%                       |
| CHILDREN SERVED BY FACILITY                    |                                 |                                 |                                 |                                 |                              |                                |                             |
| CENTER CARE                                    | 27,968                          | 27,567                          | 27,022                          | 29,363                          | 1.5%                         | 3.5%                           | -4.8%                       |
| FAMILY HOME CARE                               | 4,122                           | 4,217                           | 4,329                           | 5,859                           | -2.3%                        | -4.8%                          | -29.6%                      |
| GROUP HOME CARE                                | 651                             | 684                             | 662                             | 736                             | -4.8%                        | -1.7%                          | -11.5%                      |
|                                                | 001                             | 001                             | 002                             | 700                             |                              |                                |                             |
| CHILDREN SERVED BY PROVIDER                    |                                 |                                 |                                 |                                 |                              |                                |                             |
| LICENSED                                       | 26,612                          | 26,278                          | 25,961                          | 28,133                          | 1.3%                         | 2.5%                           | -5.4%                       |
| LICENSE EXEMPT                                 | 3,634                           | 3,607                           | 3,391                           | 3,909                           | 0.7%                         | 7.2%                           | -7.0%                       |
| REGISTERED                                     | 2,548                           | 2,639                           | 2,695                           | 3,941                           | -3.4%                        | -5.5%                          | -35.3%                      |
|                                                |                                 |                                 |                                 |                                 |                              |                                |                             |
| TOTAL (UNDUPLICATED)                           |                                 |                                 |                                 |                                 |                              |                                |                             |
| CHILDREN SERVED                                | 32,611                          | 32,319                          | 31,864                          | 35,766                          | 0.9%                         | 2.3%                           | -8.8%                       |
| CHILD CARE PAYMENTS                            | \$11,045,919                    | \$10,685,882                    | \$11,233,089                    | \$12,458,799                    | 3.4%                         | -1.7%                          | -11.3%                      |
| AVERAGE PER CHILD                              | \$339                           | \$331                           | \$353                           | \$348                           | 2.4%                         | -3.9%                          | -2.8%                       |
| OTHER ASSISTANCE RECEIVED TEMPORARY ASSISTANCE |                                 |                                 |                                 |                                 |                              |                                |                             |
| CHILDREN SERVED                                | 1,324                           | 1,263                           | 2,691                           | 1,499                           | 4.8%                         | -50.8%                         | -11.7%                      |
| CHILD CARE PAYMENTS                            | \$503,200                       | \$469,367                       | \$1,053,958                     | \$589,489                       | 7.2%                         | -52.3%                         | -14.6%                      |
| AVERAGE PER CHILD                              | \$380                           | \$372                           | \$392                           | \$393                           | 2.3%                         | -3.0%                          | -3.4%                       |
| MEDICAID ONLY                                  | ·                               |                                 |                                 |                                 |                              |                                |                             |
| CHILDREN SERVED                                | 19,814                          | 19,668                          | 18,042                          | 23,742                          | 0.7%                         | 9.8%                           | -16.5%                      |
| CHILD CARE PAYMENTS                            | \$6,288,448                     | \$6,051,295                     | \$5,608,794                     | \$7,746,227                     | 3.9%                         | 12.1%                          | -18.8%                      |
| AVERAGE PER CHILD                              | \$317                           | \$308                           | \$311                           | \$326                           | 3.2%                         | 2.1%                           | -2.7%                       |
| FOOD STAMPS ONLY                               |                                 | ,                               |                                 | , , ,                           |                              |                                |                             |
| CHILDREN SERVED                                | 3,475                           | 3,400                           | 3,980                           | 2,456                           | 2.2%                         | -12.7%                         | 41.5%                       |
| CHILD CARE PAYMENTS                            | \$1,155,345                     | \$1,125,530                     | \$1,618,769                     | \$876,064                       | 2.6%                         | -28.6%                         | 31.9%                       |
| AVERAGE PER CHILD                              | \$332                           | \$331                           | \$407                           | \$357                           | 0.4%                         | -18.3%                         | -6.8%                       |
| CHILDREN SERVICES                              |                                 |                                 | ,                               | , , , , ,                       |                              |                                |                             |
| CHILDREN SERVED                                | 7,114                           | 7,090                           | 6,734                           | 7,304                           | 0.3%                         | 5.6%                           | -2.6%                       |
| CHILD CARE PAYMENTS                            | \$2,832,486                     | \$2,782,826                     | \$2,806,340                     | \$2,993,402                     | 1.8%                         | 0.9%                           | -5.4%                       |
| AVERAGE PER CHILD                              | \$398                           | \$393                           | \$417                           | \$410                           | 1.4%                         | -4.5%                          | -2.8%                       |
| NO OTHER IM ASSISTANCE                         | \$570                           | 4070                            | ¥.17                            | Ψ.10                            | ,                            |                                | 070                         |
| CHILDREN SERVED                                | 890                             | 905                             | 426                             | 771                             | -1.7%                        | 108.9%                         | 15.4%                       |
| CHILD CARE PAYMENTS                            | \$266,439                       | \$256,863                       | \$145,229                       | \$253,618                       | 3.7%                         | 83.5%                          | 5.1%                        |
| AVERAGE PER CHILD                              | \$299                           | \$284                           | \$341                           | \$329                           | 5.5%                         | -12.2%                         | -9.0%                       |