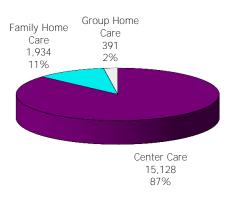

Figure 1. Regions

Figure 2. Reason for Child Care

Figure 3. Children Served by Facility

Figure 4. Children Served by Provider

TABLE 1. CHILD CARE STATEWIDE SUMMARY APRIL 2019

|                                                | NUMBER<br>OR AMOUNT<br>APR-2019 | NUMBER<br>OR AMOUNT<br>MAR-2019 | NUMBER<br>OR AMOUNT<br>FEB-2019 | NUMBER<br>OR AMOUNT<br>APR-2018 | CHANGE<br>FROM<br>LAST MONTH | CHANGE<br>FROM<br>2 MONTHS AGO | CHANGE<br>FROM<br>LAST YEAR |
|------------------------------------------------|---------------------------------|---------------------------------|---------------------------------|---------------------------------|------------------------------|--------------------------------|-----------------------------|
| ADDITIONS DESCRIVED                            | 4.000                           | 4 45 4                          | 2 (24                           | 4.701                           | 0.207                        | 20 50/                         | 0.404                       |
| APPLICATIONS RECEIVED APPLICATIONS APPROVED    | 4,820                           | 4,414                           | 3,694                           | 4,791                           | 9.2%<br>14.9%                | 30.5%<br>48.0%                 | 0.6%                        |
|                                                | 2,333                           | 2,030                           | 1,576                           | 2,399                           |                              |                                | -2.8%                       |
| APPLICATIONS REJECTED                          | 2,098                           | 1,979                           | 1,714                           | 1,937                           | 6.0%                         | 22.4%                          | 8.3%                        |
| APPLICATIONS PENDING                           | 1,159                           | 1,071                           | 1,010                           | 1,124                           | 8.2%                         | 14.8%                          | 3.1%                        |
| 15 DAYS OR LESS                                | 1,116                           | 969                             | 955                             | 1,075                           | 15.2%                        | 16.9%                          | 3.8%                        |
| MORE THAN 15 DAYS                              | 43                              | 102                             | 55                              | 49                              | -57.8%                       | -21.8%                         | -12.2%                      |
| HOUSEHOLD REASON FOR CARE*                     |                                 |                                 |                                 |                                 |                              |                                |                             |
| EMPLOYMENT                                     | 15,205                          | 15,231                          | 15.445                          | 17,210                          | -0.2%                        | -1.6%                          | -11.7%                      |
| EDUCATION                                      | 1,077                           | 1,063                           | 1,075                           | 1,219                           | 1.3%                         | 0.2%                           | -11.6%                      |
| TRAINING                                       | 453                             | 415                             | 413                             | 459                             | 9.2%                         | 9.7%                           | -1.3%                       |
| PROTECTIVE SERVICES                            | 7,114                           | 7.090                           | 6,734                           | 7,304                           | 0.3%                         | 5.6%                           | -2.6%                       |
| SPECIAL NEED                                   | 39                              | 7,090                           | 39                              | 7,304                           | -2.5%                        | 0.0%                           | 8.3%                        |
| INCAPACITATED PARENT                           | 155                             | 157                             | 160                             | 157                             | -1.3%                        | -3.1%                          | -1.3%                       |
| HOMELESS                                       |                                 |                                 |                                 | -                               |                              |                                |                             |
|                                                | 32                              | 29                              | 28                              | 18                              | 10.3%                        | 14.3%                          | 77.8%                       |
| TOTAL HOUSEHOLDS                               | 24,075                          | 24,025                          | 23,894                          | 26,403                          | 0.2%                         | 0.8%                           | -8.8%                       |
| CHILDREN SERVED BY FACILITY                    |                                 |                                 |                                 |                                 |                              |                                |                             |
| CENTER CARE                                    | 27,968                          | 27,567                          | 27,022                          | 29,363                          | 1.5%                         | 3.5%                           | -4.8%                       |
| FAMILY HOME CARE                               | 4,122                           | 4,217                           | 4,329                           | 5,859                           | -2.3%                        | -4.8%                          | -29.6%                      |
| GROUP HOME CARE                                | 651                             | 684                             | 662                             | 736                             | -4.8%                        | -1.7%                          | -11.5%                      |
|                                                | 001                             | 001                             | 002                             | 700                             |                              |                                |                             |
| CHILDREN SERVED BY PROVIDER                    |                                 |                                 |                                 |                                 |                              |                                |                             |
| LICENSED                                       | 26,612                          | 26,278                          | 25,961                          | 28,133                          | 1.3%                         | 2.5%                           | -5.4%                       |
| LICENSE EXEMPT                                 | 3,634                           | 3,607                           | 3,391                           | 3,909                           | 0.7%                         | 7.2%                           | -7.0%                       |
| REGISTERED                                     | 2,548                           | 2,639                           | 2,695                           | 3,941                           | -3.4%                        | -5.5%                          | -35.3%                      |
|                                                |                                 |                                 |                                 |                                 |                              |                                |                             |
| TOTAL (UNDUPLICATED)                           |                                 |                                 |                                 |                                 |                              |                                |                             |
| CHILDREN SERVED                                | 32,611                          | 32,319                          | 31,864                          | 35,766                          | 0.9%                         | 2.3%                           | -8.8%                       |
| CHILD CARE PAYMENTS                            | \$11,045,919                    | \$10,685,882                    | \$11,233,089                    | \$12,458,799                    | 3.4%                         | -1.7%                          | -11.3%                      |
| AVERAGE PER CHILD                              | \$339                           | \$331                           | \$353                           | \$348                           | 2.4%                         | -3.9%                          | -2.8%                       |
| OTHER ASSISTANCE RECEIVED TEMPORARY ASSISTANCE |                                 |                                 |                                 |                                 |                              |                                |                             |
| CHILDREN SERVED                                | 1,324                           | 1,263                           | 2,691                           | 1,499                           | 4.8%                         | -50.8%                         | -11.7%                      |
| CHILD CARE PAYMENTS                            | \$503,200                       | \$469,367                       | \$1,053,958                     | \$589,489                       | 7.2%                         | -52.3%                         | -14.6%                      |
| AVERAGE PER CHILD                              | \$380                           | \$372                           | \$392                           | \$393                           | 2.3%                         | -3.0%                          | -3.4%                       |
| MEDICAID ONLY                                  | ·                               |                                 |                                 |                                 |                              |                                |                             |
| CHILDREN SERVED                                | 19,814                          | 19,668                          | 18,042                          | 23,742                          | 0.7%                         | 9.8%                           | -16.5%                      |
| CHILD CARE PAYMENTS                            | \$6,288,448                     | \$6,051,295                     | \$5,608,794                     | \$7,746,227                     | 3.9%                         | 12.1%                          | -18.8%                      |
| AVERAGE PER CHILD                              | \$317                           | \$308                           | \$311                           | \$326                           | 3.2%                         | 2.1%                           | -2.7%                       |
| FOOD STAMPS ONLY                               |                                 | ,                               |                                 | , , ,                           |                              |                                |                             |
| CHILDREN SERVED                                | 3,475                           | 3,400                           | 3,980                           | 2,456                           | 2.2%                         | -12.7%                         | 41.5%                       |
| CHILD CARE PAYMENTS                            | \$1,155,345                     | \$1,125,530                     | \$1,618,769                     | \$876,064                       | 2.6%                         | -28.6%                         | 31.9%                       |
| AVERAGE PER CHILD                              | \$332                           | \$331                           | \$407                           | \$357                           | 0.4%                         | -18.3%                         | -6.8%                       |
| CHILDREN SERVICES                              |                                 |                                 | ,                               | , , , , ,                       |                              |                                |                             |
| CHILDREN SERVED                                | 7,114                           | 7,090                           | 6,734                           | 7,304                           | 0.3%                         | 5.6%                           | -2.6%                       |
| CHILD CARE PAYMENTS                            | \$2,832,486                     | \$2,782,826                     | \$2,806,340                     | \$2,993,402                     | 1.8%                         | 0.9%                           | -5.4%                       |
| AVERAGE PER CHILD                              | \$398                           | \$393                           | \$417                           | \$410                           | 1.4%                         | -4.5%                          | -2.8%                       |
| NO OTHER IM ASSISTANCE                         | \$570                           | 4070                            | ¥.17                            | Ψ.10                            | ,                            |                                | 070                         |
| CHILDREN SERVED                                | 890                             | 905                             | 426                             | 771                             | -1.7%                        | 108.9%                         | 15.4%                       |
| CHILD CARE PAYMENTS                            | \$266,439                       | \$256,863                       | \$145,229                       | \$253,618                       | 3.7%                         | 83.5%                          | 5.1%                        |
| AVERAGE PER CHILD                              | \$299                           | \$284                           | \$341                           | \$329                           | 5.5%                         | -12.2%                         | -9.0%                       |