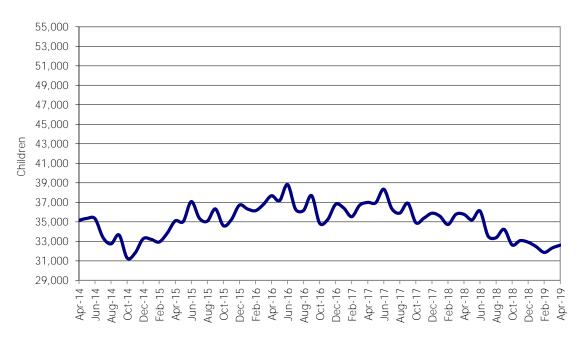

NOTE: Households include those active & authorized for care at month end, except for Protective Services which are considered single child households active during the month.

Figure 5. Children Served

**Figure 6. Child Care Payments** 