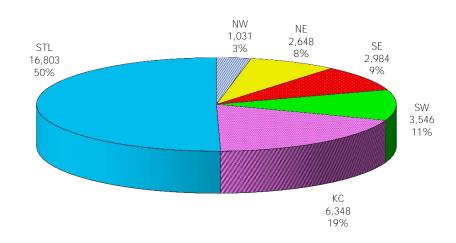

Figure 1. Regions

Figure 2. Reason for Child Care

Figure 3. Children Served by Facility

Figure 4. Children Served by Provider

TABLE 1. CHILD CARE STATEWIDE SUMMARY APRIL 2019

|                                                | NUMBER<br>OR AMOUNT<br>APR-2019 | NUMBER<br>OR AMOUNT<br>MAR-2019 | NUMBER<br>OR AMOUNT<br>FEB-2019 | NUMBER<br>OR AMOUNT<br>APR-2018 | CHANGE<br>FROM<br>LAST MONTH | CHANGE<br>FROM<br>2 MONTHS AGO | CHANGE<br>FROM<br>LAST YEAR |
|------------------------------------------------|---------------------------------|---------------------------------|---------------------------------|---------------------------------|------------------------------|--------------------------------|-----------------------------|
| ADDITIONS DESCRIVED                            | 4.000                           | 4 45 4                          | 2 (24                           | 4.701                           | 0.207                        | 20 50/                         | 0.404                       |
| APPLICATIONS RECEIVED APPLICATIONS APPROVED    | 4,820                           | 4,414                           | 3,694                           | 4,791                           | 9.2%<br>14.9%                | 30.5%<br>48.0%                 | 0.6%                        |
|                                                | 2,333                           | 2,030                           | 1,576                           | 2,399                           |                              |                                | -2.8%                       |
| APPLICATIONS REJECTED                          | 2,098                           | 1,979                           | 1,714                           | 1,937                           | 6.0%                         | 22.4%                          | 8.3%                        |
| APPLICATIONS PENDING                           | 1,159                           | 1,071                           | 1,010                           | 1,124                           | 8.2%                         | 14.8%                          | 3.1%                        |
| 15 DAYS OR LESS                                | 1,116                           | 969                             | 955                             | 1,075                           | 15.2%                        | 16.9%                          | 3.8%                        |
| MORE THAN 15 DAYS                              | 43                              | 102                             | 55                              | 49                              | -57.8%                       | -21.8%                         | -12.2%                      |
| HOUSEHOLD REASON FOR CARE*                     |                                 |                                 |                                 |                                 |                              |                                |                             |
| EMPLOYMENT                                     | 15,205                          | 15,231                          | 15.445                          | 17,210                          | -0.2%                        | -1.6%                          | -11.7%                      |
| EDUCATION                                      | 1,077                           | 1,063                           | 1,075                           | 1,219                           | 1.3%                         | 0.2%                           | -11.6%                      |
| TRAINING                                       | 453                             | 415                             | 413                             | 459                             | 9.2%                         | 9.7%                           | -1.3%                       |
| PROTECTIVE SERVICES                            | 7,114                           | 7.090                           | 6,734                           | 7,304                           | 0.3%                         | 5.6%                           | -2.6%                       |
| SPECIAL NEED                                   | 39                              | 7,090                           | 39                              | 7,304                           | -2.5%                        | 0.0%                           | 8.3%                        |
| INCAPACITATED PARENT                           | 155                             | 157                             | 160                             | 157                             | -1.3%                        | -3.1%                          | -1.3%                       |
| HOMELESS                                       |                                 |                                 |                                 | -                               |                              |                                |                             |
|                                                | 32                              | 29                              | 28                              | 18                              | 10.3%                        | 14.3%                          | 77.8%                       |
| TOTAL HOUSEHOLDS                               | 24,075                          | 24,025                          | 23,894                          | 26,403                          | 0.2%                         | 0.8%                           | -8.8%                       |
| CHILDREN SERVED BY FACILITY                    |                                 |                                 |                                 |                                 |                              |                                |                             |
| CENTER CARE                                    | 27,968                          | 27,567                          | 27,022                          | 29,363                          | 1.5%                         | 3.5%                           | -4.8%                       |
| FAMILY HOME CARE                               | 4,122                           | 4,217                           | 4,329                           | 5,859                           | -2.3%                        | -4.8%                          | -29.6%                      |
| GROUP HOME CARE                                | 651                             | 684                             | 662                             | 736                             | -4.8%                        | -1.7%                          | -11.5%                      |
|                                                | 001                             | 001                             | 002                             | 700                             |                              |                                |                             |
| CHILDREN SERVED BY PROVIDER                    |                                 |                                 |                                 |                                 |                              |                                |                             |
| LICENSED                                       | 26,612                          | 26,278                          | 25,961                          | 28,133                          | 1.3%                         | 2.5%                           | -5.4%                       |
| LICENSE EXEMPT                                 | 3,634                           | 3,607                           | 3,391                           | 3,909                           | 0.7%                         | 7.2%                           | -7.0%                       |
| REGISTERED                                     | 2,548                           | 2,639                           | 2,695                           | 3,941                           | -3.4%                        | -5.5%                          | -35.3%                      |
|                                                |                                 |                                 |                                 |                                 |                              |                                |                             |
| TOTAL (UNDUPLICATED)                           |                                 |                                 |                                 |                                 |                              |                                |                             |
| CHILDREN SERVED                                | 32,611                          | 32,319                          | 31,864                          | 35,766                          | 0.9%                         | 2.3%                           | -8.8%                       |
| CHILD CARE PAYMENTS                            | \$11,045,919                    | \$10,685,882                    | \$11,233,089                    | \$12,458,799                    | 3.4%                         | -1.7%                          | -11.3%                      |
| AVERAGE PER CHILD                              | \$339                           | \$331                           | \$353                           | \$348                           | 2.4%                         | -3.9%                          | -2.8%                       |
| OTHER ASSISTANCE RECEIVED TEMPORARY ASSISTANCE |                                 |                                 |                                 |                                 |                              |                                |                             |
| CHILDREN SERVED                                | 1,324                           | 1,263                           | 2,691                           | 1,499                           | 4.8%                         | -50.8%                         | -11.7%                      |
| CHILD CARE PAYMENTS                            | \$503,200                       | \$469,367                       | \$1,053,958                     | \$589,489                       | 7.2%                         | -52.3%                         | -14.6%                      |
| AVERAGE PER CHILD                              | \$380                           | \$372                           | \$392                           | \$393                           | 2.3%                         | -3.0%                          | -3.4%                       |
| MEDICAID ONLY                                  | ·                               |                                 |                                 |                                 |                              |                                |                             |
| CHILDREN SERVED                                | 19,814                          | 19,668                          | 18,042                          | 23,742                          | 0.7%                         | 9.8%                           | -16.5%                      |
| CHILD CARE PAYMENTS                            | \$6,288,448                     | \$6,051,295                     | \$5,608,794                     | \$7,746,227                     | 3.9%                         | 12.1%                          | -18.8%                      |
| AVERAGE PER CHILD                              | \$317                           | \$308                           | \$311                           | \$326                           | 3.2%                         | 2.1%                           | -2.7%                       |
| FOOD STAMPS ONLY                               |                                 | ,                               |                                 | , , ,                           |                              |                                |                             |
| CHILDREN SERVED                                | 3,475                           | 3,400                           | 3,980                           | 2,456                           | 2.2%                         | -12.7%                         | 41.5%                       |
| CHILD CARE PAYMENTS                            | \$1,155,345                     | \$1,125,530                     | \$1,618,769                     | \$876,064                       | 2.6%                         | -28.6%                         | 31.9%                       |
| AVERAGE PER CHILD                              | \$332                           | \$331                           | \$407                           | \$357                           | 0.4%                         | -18.3%                         | -6.8%                       |
| CHILDREN SERVICES                              |                                 |                                 | ,                               | , , , , ,                       |                              |                                |                             |
| CHILDREN SERVED                                | 7,114                           | 7,090                           | 6,734                           | 7,304                           | 0.3%                         | 5.6%                           | -2.6%                       |
| CHILD CARE PAYMENTS                            | \$2,832,486                     | \$2,782,826                     | \$2,806,340                     | \$2,993,402                     | 1.8%                         | 0.9%                           | -5.4%                       |
| AVERAGE PER CHILD                              | \$398                           | \$393                           | \$417                           | \$410                           | 1.4%                         | -4.5%                          | -2.8%                       |
| NO OTHER IM ASSISTANCE                         | \$570                           | 4070                            | ¥.17                            | Ψ.10                            | ,                            |                                | 070                         |
| CHILDREN SERVED                                | 890                             | 905                             | 426                             | 771                             | -1.7%                        | 108.9%                         | 15.4%                       |
| CHILD CARE PAYMENTS                            | \$266,439                       | \$256,863                       | \$145,229                       | \$253,618                       | 3.7%                         | 83.5%                          | 5.1%                        |
| AVERAGE PER CHILD                              | \$299                           | \$284                           | \$341                           | \$329                           | 5.5%                         | -12.2%                         | -9.0%                       |

Figure 7. Children Served By Region