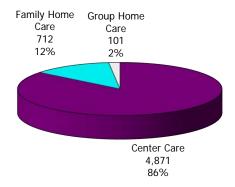

### **TABLE OF CONTENTS**

| Figure | 1   | Map of Regions                                     | 1     |
|--------|-----|----------------------------------------------------|-------|
| Figure | 2   | Reason for Care                                    | 2     |
| Figure | 3   | Children Served by Facility                        | 2     |
| Figure | 4   | Children Served by Provider                        | 2     |
| Table  | 1   | Statewide Summary                                  | 3     |
| Table  | 2   | Applications                                       | 4-5   |
| Table  | 3   | Reason for Care                                    | 6-7   |
| Figure | 5   | Children Served                                    | 8     |
| Figure | 6   | Child Care Payments                                | 8     |
| Figure | 7   | Children Served by Region                          | 9     |
| Table  | 4   | Children Served and Payments by Fund Category      | 10-11 |
| Figure | 8   | Total Children Served By Age Group                 | 12    |
| Figure | 9   | Children Served Age < 2 by Facility                | 12    |
| Figure | 10  | Children Served Ages 2-5 by Facility               | 13    |
| Figure | 11  | Children Served Ages > 5 by Facility               | 13    |
| Figure | 12  | Children Served in Center by Age                   | 14    |
| Figure | 13  | Children Served in Family Home by Age              | 14    |
| Figure | 14  | Children Served in Group Home by Age               | 14    |
| Table  | 5   | Children Served & Payments by Child Age & Facility | 15-16 |
| Table  | 6   | Child Care Demographics                            | 17    |
| Table  | 6A  | Transitional Child Care – Summary                  | 18    |
| Figure | 15  | Transitional Households by Region                  | 18    |
| Figure | 16  | Transitional Children by Region                    | 18    |
| Table  | 6A1 | Transitional Child Care – Level 1                  | 19    |