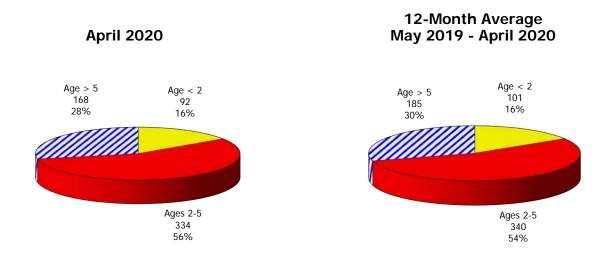

### **TABLE OF CONTENTS**

| Figure | 1   | Map of Regions                                     | 1     |
|--------|-----|----------------------------------------------------|-------|
| Figure | 2   | Reason for Care                                    | 2     |
| Figure | 3   | Children Served by Facility                        | 2     |
| Figure | 4   | Children Served by Provider                        | 2     |
| Table  | 1   | Statewide Summary                                  | 3     |
| Table  | 2   | Applications                                       | 4-5   |
| Table  | 3   | Reason for Care                                    | 6-7   |
| Figure | 5   | Children Served                                    | 8     |
| Figure | 6   | Child Care Payments                                | 8     |
| Figure | 7   | Children Served by Region                          | 9     |
| Table  | 4   | Children Served and Payments by Fund Category      | 10-11 |
| Figure | 8   | Total Children Served By Age Group                 | 12    |
| Figure | 9   | Children Served Age < 2 by Facility                | 12    |
| Figure | 10  | Children Served Ages 2-5 by Facility               | 13    |
| Figure | 11  | Children Served Ages > 5 by Facility               | 13    |
| Figure | 12  | Children Served in Center by Age                   | 14    |
| Figure | 13  | Children Served in Family Home by Age              | 14    |
| Figure | 14  | Children Served in Group Home by Age               | 14    |
| Table  | 5   | Children Served & Payments by Child Age & Facility | 15-16 |
| Table  | 6   | Child Care Demographics                            | 17    |
| Table  | 6A  | Transitional Child Care – Summary                  | 18    |
| Figure | 15  | Transitional Households by Region                  | 18    |
| Figure | 16  | Transitional Children by Region                    | 18    |
| Table  | 6A1 | Transitional Child Care – Level 1                  | 19    |

Figure 1. Regions

Figure 2. Reason for Child Care

Figure 3. Children Served by Facility

Figure 4. Children Served by Provider

TABLE 1. CHILD CARE STATEWIDE SUMMARY APRIL 2020

|                                              | NUMBER<br>OR AMOUNT | NUMBER<br>OR AMOUNT | NUMBER<br>OR AMOUNT | NUMBER<br>OR AMOUNT | CHANGE<br>FROM   | CHANGE<br>FROM | CHANGE<br>FROM   |
|----------------------------------------------|---------------------|---------------------|---------------------|---------------------|------------------|----------------|------------------|
|                                              | APR-2020            | MAR-2020            | FEB-2020            | APR-2019            | LAST MONTH       | 2 MONTHS AGO   | LAST YEAR        |
| APPLICATIONS RECEIVED                        | 2 115               | 2 401               | 3,728               | 4,820               | -42.5%           | -43.3%         | -56.1%           |
| APPLICATIONS RECEIVED                        | 2,115<br>697        | 3,681<br>1,593      | 1,752               | 2,333               | -42.5%<br>-56.2% | -60.2%         | -70.1%           |
| APPLICATIONS APPROVED  APPLICATIONS REJECTED | 1,728               |                     |                     | 2,333               | -36.2%<br>-16.0% |                | -17.6%           |
| APPLICATIONS REJECTED  APPLICATIONS PENDING  |                     | 2,056<br>901        | 1,941               |                     | -16.0%<br>-45.1% |                | -57.3%           |
| 15 DAYS OR LESS                              | 495<br>472          |                     | 962                 | 1,159               | -45.4%           |                | -57.7%           |
| MORE THAN 15 DAYS                            | 23                  | 865<br>36           | 854<br>108          | 1,116<br>43         | -36.1%           |                | -37.7%<br>-46.5% |
| WORL THAN 15 DATS                            | 23                  | 30                  | 106                 | 43                  | -30.170          | -70.770        | -40.576          |
| HOUSEHOLD REASON FOR CARE*                   |                     |                     |                     |                     |                  |                |                  |
| EMPLOYMENT                                   | 13,300              | 13,883              | 14,307              | 15,205              | -4.2%            | -7.0%          | -12.5%           |
| EDUCATION                                    | 874                 | 881                 | 928                 | 1,077               | -0.8%            |                | -18.8%           |
| TRAINING                                     | 439                 | 480                 | 496                 | 453                 | -8.5%            |                | -3.1%            |
| PROTECTIVE SERVICES                          | 6,313               | 6,408               | 6,324               | 7,114               | -1.5%            |                | -11.3%           |
| SPECIAL NEED                                 | 43                  | 42                  | 44                  | 39                  | 2.4%             | -2.3%          | 10.3%            |
| INCAPACITATED PARENT                         | 151                 | 156                 | 162                 | 155                 | -3.2%            | -6.8%          | -2.6%            |
| HOMELESS                                     | 36                  | 36                  | 38                  | 32                  | 0.0%             |                | 12.5%            |
| TOTAL HOUSEHOLDS                             | 21,156              | 21,886              | 22,299              | 24,075              | -3.3%            |                | -12.1%           |
| TOTAL HOUSEHOLDS                             | 21,130              | 21,000              | 22,211              | 24,073              | 3.370            | 3.170          | 12.170           |
| CHILDREN SERVED BY FACILITY                  |                     |                     |                     |                     |                  |                |                  |
| CENTER CARE                                  | 24,957              | 25,531              | 25,517              | 27,968              | -2.2%            | -2.2%          | -10.8%           |
| FAMILY HOME CARE                             | 3,117               | 3,216               | 3,267               | 4,122               | -3.1%            |                | -24.4%           |
| GROUP HOME CARE                              | 592                 | 612                 | 602                 | 651                 | -3.3%            |                | -9.1%            |
| OKOOT FIOME OF IKE                           | 372                 | 012                 | 002                 | 031                 | 0.070            | 1.770          | 7.170            |
| CHILDREN SERVED BY PROVIDER                  |                     |                     |                     |                     |                  |                |                  |
| LICENSED                                     | 23,827              | 24,157              | 24,127              | 26,612              | -1.4%            | -1.2%          | -10.5%           |
| LICENSE EXEMPT                               | 3,021               | 3,273               | 3,333               | 3,634               | -7.7%            |                | -16.9%           |
| REGISTERED                                   | 1,855               | 1,968               | 1,955               | 2,548               | -5.7%            | -5.1%          | -27.2%           |
|                                              |                     |                     |                     |                     |                  |                |                  |
| TOTAL (UNDUPLICATED)                         |                     |                     |                     |                     |                  |                |                  |
| CHILDREN SERVED                              | 28,559              | 29,252              | 29,254              | 32,611              | -2.4%            | -2.4%          | -12.4%           |
| CHILD CARE PAYMENTS                          | \$11,349,349        | \$11,716,920        | \$12,366,171        | \$11,045,919        | -3.1%            | -8.2%          | 2.7%             |
| AVERAGE PER CHILD                            | \$397               | \$401               | \$423               | \$339               | -0.8%            | -6.0%          | 17.3%            |
|                                              |                     |                     |                     |                     |                  |                |                  |
| OTHER ASSISTANCE RECEIVED                    |                     |                     |                     |                     |                  |                |                  |
| TEMPORARY ASSISTANCE                         |                     |                     |                     |                     |                  |                |                  |
| CHILDREN SERVED                              | 1,201               | 1,169               | 1,223               | 1,324               | 2.7%             |                |                  |
| CHILD CARE PAYMENTS                          | \$524,889           | \$522,524           | \$572,256           | \$503,200           | 0.5%             |                | 4.3%             |
| AVERAGE PER CHILD                            | \$437               | \$447               | \$468               | \$380               | -2.2%            | -6.6%          | 15.0%            |
| MEDICAID ONLY                                |                     |                     |                     |                     |                  |                |                  |
| CHILDREN SERVED                              | 17,313              | 17,434              | 17,462              | 19,814              | -0.7%            |                | -12.6%           |
| CHILD CARE PAYMENTS                          | \$6,580,315         | \$6,639,009         | \$7,011,212         | \$6,288,448         | -0.9%            |                | 4.6%             |
| AVERAGE PER CHILD                            | \$380               | \$381               | \$402               | \$317               | -0.2%            | -5.3%          | 19.8%            |
| FOOD STAMPS ONLY                             |                     |                     |                     |                     |                  |                |                  |
| CHILDREN SERVED                              | 3,050               | 3,402               | 3,390               | 3,475               | -10.3%           |                | -12.2%           |
| CHILD CARE PAYMENTS                          | \$1,227,613         | \$1,400,945         | \$1,451,317         | \$1,155,345         | -12.4%           |                |                  |
| AVERAGE PER CHILD                            | \$402               | \$412               | \$428               | \$332               | -2.3%            | -6.0%          | 21.1%            |
| CHILDREN SERVICES                            |                     |                     |                     |                     |                  |                |                  |
| CHILDREN SERVED                              | 6,313               | 6,408               | 6,324               | 7,114               | -1.5%            |                | -11.3%           |
| CHILD CARE PAYMENTS                          | \$2,729,248         | \$2,855,476         | \$2,988,819         | \$2,832,486         | -4.4%            |                | -3.6%            |
| AVERAGE PER CHILD                            | \$432               | \$446               | \$473               | \$398               | -3.0%            | -8.5%          | 8.6%             |
| NO OTHER IM ASSISTANCE                       |                     |                     |                     |                     |                  |                |                  |
| CHILDREN SERVED                              | 745                 | 848                 | 858                 | 890                 | -12.1%           |                | -16.3%           |
| CHILD CARE PAYMENTS                          | \$287,285           | \$298,967           | \$342,567           | \$266,439           | -3.9%            |                | 7.8%             |
| AVERAGE PER CHILD                            | \$386               | \$353               | \$399               | \$299               | 9.4%             | -3.4%          | 28.8%            |