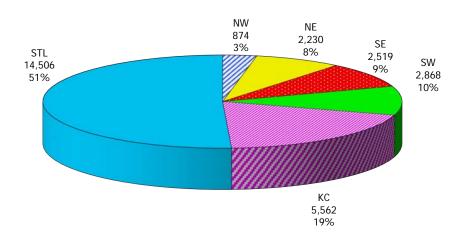

Figure 1. Regions

Figure 2. Reason for Child Care

Figure 3. Children Served by Facility

Figure 4. Children Served by Provider

TABLE 1. CHILD CARE STATEWIDE SUMMARY APRIL 2020

|                                              | NUMBER<br>OR AMOUNT | NUMBER<br>OR AMOUNT | NUMBER<br>OR AMOUNT | NUMBER<br>OR AMOUNT | CHANGE<br>FROM   | CHANGE<br>FROM | CHANGE<br>FROM   |
|----------------------------------------------|---------------------|---------------------|---------------------|---------------------|------------------|----------------|------------------|
|                                              | APR-2020            | MAR-2020            | FEB-2020            | APR-2019            | LAST MONTH       | 2 MONTHS AGO   | LAST YEAR        |
| APPLICATIONS RECEIVED                        | 2 115               | 2 401               | 3,728               | 4,820               | -42.5%           | -43.3%         | -56.1%           |
| APPLICATIONS RECEIVED                        | 2,115<br>697        | 3,681<br>1,593      | 1,752               | 2,333               | -42.5%<br>-56.2% | -60.2%         | -70.1%           |
| APPLICATIONS APPROVED  APPLICATIONS REJECTED | 1,728               |                     |                     | 2,333               | -36.2%<br>-16.0% |                | -17.6%           |
| APPLICATIONS REJECTED  APPLICATIONS PENDING  |                     | 2,056<br>901        | 1,941               |                     | -16.0%<br>-45.1% |                | -57.3%           |
| 15 DAYS OR LESS                              | 495<br>472          |                     | 962                 | 1,159               | -45.4%           |                | -57.7%           |
| MORE THAN 15 DAYS                            | 23                  | 865<br>36           | 854<br>108          | 1,116<br>43         | -36.1%           |                | -37.7%<br>-46.5% |
| WORL THAN 15 DATS                            | 23                  | 30                  | 106                 | 43                  | -30.170          | -70.770        | -40.576          |
| HOUSEHOLD REASON FOR CARE*                   |                     |                     |                     |                     |                  |                |                  |
| EMPLOYMENT                                   | 13,300              | 13,883              | 14,307              | 15,205              | -4.2%            | -7.0%          | -12.5%           |
| EDUCATION                                    | 874                 | 881                 | 928                 | 1,077               | -0.8%            |                | -18.8%           |
| TRAINING                                     | 439                 | 480                 | 496                 | 453                 | -8.5%            |                | -3.1%            |
| PROTECTIVE SERVICES                          | 6,313               | 6,408               | 6,324               | 7,114               | -1.5%            |                | -11.3%           |
| SPECIAL NEED                                 | 43                  | 42                  | 44                  | 39                  | 2.4%             | -2.3%          | 10.3%            |
| INCAPACITATED PARENT                         | 151                 | 156                 | 162                 | 155                 | -3.2%            | -6.8%          | -2.6%            |
| HOMELESS                                     | 36                  | 36                  | 38                  | 32                  | 0.0%             |                | 12.5%            |
| TOTAL HOUSEHOLDS                             | 21,156              | 21,886              | 22,299              | 24,075              | -3.3%            |                | -12.1%           |
| TOTAL HOUSEHOLDS                             | 21,130              | 21,000              | 22,211              | 24,073              | 3.370            | 3.170          | 12.170           |
| CHILDREN SERVED BY FACILITY                  |                     |                     |                     |                     |                  |                |                  |
| CENTER CARE                                  | 24,957              | 25,531              | 25,517              | 27,968              | -2.2%            | -2.2%          | -10.8%           |
| FAMILY HOME CARE                             | 3,117               | 3,216               | 3,267               | 4,122               | -3.1%            |                | -24.4%           |
| GROUP HOME CARE                              | 592                 | 612                 | 602                 | 651                 | -3.3%            |                | -9.1%            |
| OKOOT FIOME OF IKE                           | 372                 | 012                 | 002                 | 031                 | 0.070            | 1.770          | 7.170            |
| CHILDREN SERVED BY PROVIDER                  |                     |                     |                     |                     |                  |                |                  |
| LICENSED                                     | 23,827              | 24,157              | 24,127              | 26,612              | -1.4%            | -1.2%          | -10.5%           |
| LICENSE EXEMPT                               | 3,021               | 3,273               | 3,333               | 3,634               | -7.7%            |                | -16.9%           |
| REGISTERED                                   | 1,855               | 1,968               | 1,955               | 2,548               | -5.7%            | -5.1%          | -27.2%           |
|                                              |                     |                     |                     |                     |                  |                |                  |
| TOTAL (UNDUPLICATED)                         |                     |                     |                     |                     |                  |                |                  |
| CHILDREN SERVED                              | 28,559              | 29,252              | 29,254              | 32,611              | -2.4%            | -2.4%          | -12.4%           |
| CHILD CARE PAYMENTS                          | \$11,349,349        | \$11,716,920        | \$12,366,171        | \$11,045,919        | -3.1%            | -8.2%          | 2.7%             |
| AVERAGE PER CHILD                            | \$397               | \$401               | \$423               | \$339               | -0.8%            | -6.0%          | 17.3%            |
|                                              |                     |                     |                     |                     |                  |                |                  |
| OTHER ASSISTANCE RECEIVED                    |                     |                     |                     |                     |                  |                |                  |
| TEMPORARY ASSISTANCE                         |                     |                     |                     |                     |                  |                |                  |
| CHILDREN SERVED                              | 1,201               | 1,169               | 1,223               | 1,324               | 2.7%             |                |                  |
| CHILD CARE PAYMENTS                          | \$524,889           | \$522,524           | \$572,256           | \$503,200           | 0.5%             |                | 4.3%             |
| AVERAGE PER CHILD                            | \$437               | \$447               | \$468               | \$380               | -2.2%            | -6.6%          | 15.0%            |
| MEDICAID ONLY                                |                     |                     |                     |                     |                  |                |                  |
| CHILDREN SERVED                              | 17,313              | 17,434              | 17,462              | 19,814              | -0.7%            |                | -12.6%           |
| CHILD CARE PAYMENTS                          | \$6,580,315         | \$6,639,009         | \$7,011,212         | \$6,288,448         | -0.9%            |                | 4.6%             |
| AVERAGE PER CHILD                            | \$380               | \$381               | \$402               | \$317               | -0.2%            | -5.3%          | 19.8%            |
| FOOD STAMPS ONLY                             |                     |                     |                     |                     |                  |                |                  |
| CHILDREN SERVED                              | 3,050               | 3,402               | 3,390               | 3,475               | -10.3%           |                | -12.2%           |
| CHILD CARE PAYMENTS                          | \$1,227,613         | \$1,400,945         | \$1,451,317         | \$1,155,345         | -12.4%           |                |                  |
| AVERAGE PER CHILD                            | \$402               | \$412               | \$428               | \$332               | -2.3%            | -6.0%          | 21.1%            |
| CHILDREN SERVICES                            |                     |                     |                     |                     |                  |                |                  |
| CHILDREN SERVED                              | 6,313               | 6,408               | 6,324               | 7,114               | -1.5%            |                | -11.3%           |
| CHILD CARE PAYMENTS                          | \$2,729,248         | \$2,855,476         | \$2,988,819         | \$2,832,486         | -4.4%            |                | -3.6%            |
| AVERAGE PER CHILD                            | \$432               | \$446               | \$473               | \$398               | -3.0%            | -8.5%          | 8.6%             |
| NO OTHER IM ASSISTANCE                       |                     |                     |                     |                     |                  |                |                  |
| CHILDREN SERVED                              | 745                 | 848                 | 858                 | 890                 | -12.1%           |                | -16.3%           |
| CHILD CARE PAYMENTS                          | \$287,285           | \$298,967           | \$342,567           | \$266,439           | -3.9%            |                | 7.8%             |
| AVERAGE PER CHILD                            | \$386               | \$353               | \$399               | \$299               | 9.4%             | -3.4%          | 28.8%            |