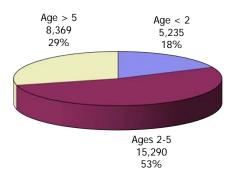

### **TABLE OF CONTENTS**

| Figure | 1   | Map of Regions                                     | 1     |
|--------|-----|----------------------------------------------------|-------|
| Figure | 2   | Reason for Care                                    | 2     |
| Figure | 3   | Children Served by Facility                        | 2     |
| Figure | 4   | Children Served by Provider                        | 2     |
| Table  | 1   | Statewide Summary                                  | 3     |
| Table  | 2   | Applications                                       | 4-5   |
| Table  | 3   | Reason for Care                                    | 6-7   |
| Figure | 5   | Children Served                                    | 8     |
| Figure | 6   | Child Care Payments                                | 8     |
| Figure | 7   | Children Served by Region                          | 9     |
| Table  | 4   | Children Served and Payments by Fund Category      | 10-11 |
| Figure | 8   | Total Children Served By Age Group                 | 12    |
| Figure | 9   | Children Served Age < 2 by Facility                | 12    |
| Figure | 10  | Children Served Ages 2-5 by Facility               | 13    |
| Figure | 11  | Children Served Ages > 5 by Facility               | 13    |
| Figure | 12  | Children Served in Center by Age                   | 14    |
| Figure | 13  | Children Served in Family Home by Age              | 14    |
| Figure | 14  | Children Served in Group Home by Age               | 14    |
| Table  | 5   | Children Served & Payments by Child Age & Facility | 15-16 |
| Table  | 6   | Child Care Demographics                            | 17    |
| Table  | 6A  | Transitional Child Care – Summary                  | 18    |
| Figure | 15  | Transitional Households by Region                  | 18    |
| Figure | 16  | Transitional Children by Region                    | 18    |
| Table  | 6A1 | Transitional Child Care – Level 1                  | 19    |