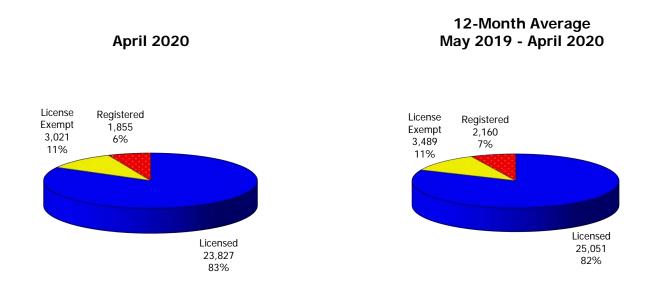

Figure 1. Regions

Figure 2. Reason for Child Care

Figure 3. Children Served by Facility

Figure 4. Children Served by Provider

TABLE 1. CHILD CARE STATEWIDE SUMMARY APRIL 2020

|                                              | NUMBER<br>OR AMOUNT | NUMBER<br>OR AMOUNT | NUMBER<br>OR AMOUNT | NUMBER<br>OR AMOUNT | CHANGE<br>FROM   | CHANGE<br>FROM | CHANGE<br>FROM   |
|----------------------------------------------|---------------------|---------------------|---------------------|---------------------|------------------|----------------|------------------|
|                                              | APR-2020            | MAR-2020            | FEB-2020            | APR-2019            | LAST MONTH       | 2 MONTHS AGO   | LAST YEAR        |
| APPLICATIONS RECEIVED                        | 2 115               | 2 401               | 3,728               | 4,820               | -42.5%           | -43.3%         | -56.1%           |
| APPLICATIONS RECEIVED                        | 2,115<br>697        | 3,681<br>1,593      | 1,752               | 2,333               | -42.5%<br>-56.2% | -60.2%         | -70.1%           |
| APPLICATIONS APPROVED  APPLICATIONS REJECTED | 1,728               |                     |                     | 2,333               | -36.2%<br>-16.0% |                | -17.6%           |
| APPLICATIONS REJECTED  APPLICATIONS PENDING  |                     | 2,056<br>901        | 1,941               |                     | -16.0%<br>-45.1% |                | -57.3%           |
| 15 DAYS OR LESS                              | 495<br>472          |                     | 962                 | 1,159               | -45.4%           |                | -57.7%           |
| MORE THAN 15 DAYS                            | 23                  | 865<br>36           | 854<br>108          | 1,116<br>43         | -36.1%           |                | -37.7%<br>-46.5% |
| WORL THAN 15 DATS                            | 23                  | 30                  | 106                 | 43                  | -30.170          | -70.770        | -40.576          |
| HOUSEHOLD REASON FOR CARE*                   |                     |                     |                     |                     |                  |                |                  |
| EMPLOYMENT                                   | 13,300              | 13,883              | 14,307              | 15,205              | -4.2%            | -7.0%          | -12.5%           |
| EDUCATION                                    | 874                 | 881                 | 928                 | 1,077               | -0.8%            |                | -18.8%           |
| TRAINING                                     | 439                 | 480                 | 496                 | 453                 | -8.5%            |                | -3.1%            |
| PROTECTIVE SERVICES                          | 6,313               | 6,408               | 6,324               | 7,114               | -1.5%            |                | -11.3%           |
| SPECIAL NEED                                 | 43                  | 42                  | 44                  | 39                  | 2.4%             | -2.3%          | 10.3%            |
| INCAPACITATED PARENT                         | 151                 | 156                 | 162                 | 155                 | -3.2%            | -6.8%          | -2.6%            |
| HOMELESS                                     | 36                  | 36                  | 38                  | 32                  | 0.0%             |                | 12.5%            |
| TOTAL HOUSEHOLDS                             | 21,156              | 21,886              | 22,299              | 24,075              | -3.3%            |                | -12.1%           |
| TOTAL HOUSEHOLDS                             | 21,130              | 21,000              | 22,211              | 24,073              | 3.370            | 3.170          | 12.170           |
| CHILDREN SERVED BY FACILITY                  |                     |                     |                     |                     |                  |                |                  |
| CENTER CARE                                  | 24,957              | 25,531              | 25,517              | 27,968              | -2.2%            | -2.2%          | -10.8%           |
| FAMILY HOME CARE                             | 3,117               | 3,216               | 3,267               | 4,122               | -3.1%            |                | -24.4%           |
| GROUP HOME CARE                              | 592                 | 612                 | 602                 | 651                 | -3.3%            |                | -9.1%            |
| OKOOT FIOME OF IKE                           | 372                 | 012                 | 002                 | 031                 | 0.070            | 1.770          | 7.170            |
| CHILDREN SERVED BY PROVIDER                  |                     |                     |                     |                     |                  |                |                  |
| LICENSED                                     | 23,827              | 24,157              | 24,127              | 26,612              | -1.4%            | -1.2%          | -10.5%           |
| LICENSE EXEMPT                               | 3,021               | 3,273               | 3,333               | 3,634               | -7.7%            |                | -16.9%           |
| REGISTERED                                   | 1,855               | 1,968               | 1,955               | 2,548               | -5.7%            | -5.1%          | -27.2%           |
|                                              |                     |                     |                     |                     |                  |                |                  |
| TOTAL (UNDUPLICATED)                         |                     |                     |                     |                     |                  |                |                  |
| CHILDREN SERVED                              | 28,559              | 29,252              | 29,254              | 32,611              | -2.4%            | -2.4%          | -12.4%           |
| CHILD CARE PAYMENTS                          | \$11,349,349        | \$11,716,920        | \$12,366,171        | \$11,045,919        | -3.1%            | -8.2%          | 2.7%             |
| AVERAGE PER CHILD                            | \$397               | \$401               | \$423               | \$339               | -0.8%            | -6.0%          | 17.3%            |
|                                              |                     |                     |                     |                     |                  |                |                  |
| OTHER ASSISTANCE RECEIVED                    |                     |                     |                     |                     |                  |                |                  |
| TEMPORARY ASSISTANCE                         |                     |                     |                     |                     |                  |                |                  |
| CHILDREN SERVED                              | 1,201               | 1,169               | 1,223               | 1,324               | 2.7%             |                |                  |
| CHILD CARE PAYMENTS                          | \$524,889           | \$522,524           | \$572,256           | \$503,200           | 0.5%             |                | 4.3%             |
| AVERAGE PER CHILD                            | \$437               | \$447               | \$468               | \$380               | -2.2%            | -6.6%          | 15.0%            |
| MEDICAID ONLY                                |                     |                     |                     |                     |                  |                |                  |
| CHILDREN SERVED                              | 17,313              | 17,434              | 17,462              | 19,814              | -0.7%            |                | -12.6%           |
| CHILD CARE PAYMENTS                          | \$6,580,315         | \$6,639,009         | \$7,011,212         | \$6,288,448         | -0.9%            |                | 4.6%             |
| AVERAGE PER CHILD                            | \$380               | \$381               | \$402               | \$317               | -0.2%            | -5.3%          | 19.8%            |
| FOOD STAMPS ONLY                             |                     |                     |                     |                     |                  |                |                  |
| CHILDREN SERVED                              | 3,050               | 3,402               | 3,390               | 3,475               | -10.3%           |                | -12.2%           |
| CHILD CARE PAYMENTS                          | \$1,227,613         | \$1,400,945         | \$1,451,317         | \$1,155,345         | -12.4%           |                |                  |
| AVERAGE PER CHILD                            | \$402               | \$412               | \$428               | \$332               | -2.3%            | -6.0%          | 21.1%            |
| CHILDREN SERVICES                            |                     |                     |                     |                     |                  |                |                  |
| CHILDREN SERVED                              | 6,313               | 6,408               | 6,324               | 7,114               | -1.5%            |                | -11.3%           |
| CHILD CARE PAYMENTS                          | \$2,729,248         | \$2,855,476         | \$2,988,819         | \$2,832,486         | -4.4%            |                | -3.6%            |
| AVERAGE PER CHILD                            | \$432               | \$446               | \$473               | \$398               | -3.0%            | -8.5%          | 8.6%             |
| NO OTHER IM ASSISTANCE                       |                     |                     |                     |                     |                  |                |                  |
| CHILDREN SERVED                              | 745                 | 848                 | 858                 | 890                 | -12.1%           |                | -16.3%           |
| CHILD CARE PAYMENTS                          | \$287,285           | \$298,967           | \$342,567           | \$266,439           | -3.9%            |                | 7.8%             |
| AVERAGE PER CHILD                            | \$386               | \$353               | \$399               | \$299               | 9.4%             | -3.4%          | 28.8%            |