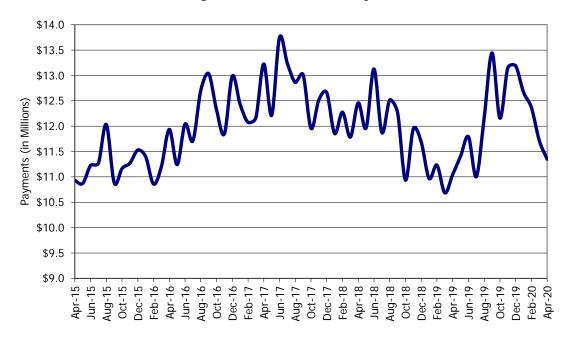

Figure 1. Regions

Figure 2. Reason for Child Care

Figure 3. Children Served by Facility

Figure 4. Children Served by Provider

TABLE 1. CHILD CARE STATEWIDE SUMMARY APRIL 2020

|                                              | NUMBER<br>OR AMOUNT | NUMBER<br>OR AMOUNT | NUMBER<br>OR AMOUNT | NUMBER<br>OR AMOUNT | CHANGE<br>FROM   | CHANGE<br>FROM | CHANGE<br>FROM   |
|----------------------------------------------|---------------------|---------------------|---------------------|---------------------|------------------|----------------|------------------|
|                                              | APR-2020            | MAR-2020            | FEB-2020            | APR-2019            | LAST MONTH       | 2 MONTHS AGO   | LAST YEAR        |
| APPLICATIONS RECEIVED                        | 2 115               | 2 401               | 3,728               | 4,820               | -42.5%           | -43.3%         | -56.1%           |
| APPLICATIONS RECEIVED                        | 2,115<br>697        | 3,681<br>1,593      | 1,752               | 2,333               | -42.5%<br>-56.2% | -60.2%         | -70.1%           |
| APPLICATIONS APPROVED  APPLICATIONS REJECTED | 1,728               |                     |                     | 2,333               | -36.2%<br>-16.0% |                | -17.6%           |
| APPLICATIONS REJECTED  APPLICATIONS PENDING  |                     | 2,056<br>901        | 1,941               |                     | -16.0%<br>-45.1% |                | -57.3%           |
| 15 DAYS OR LESS                              | 495<br>472          |                     | 962                 | 1,159               | -45.4%           |                | -57.7%           |
| MORE THAN 15 DAYS                            | 23                  | 865<br>36           | 854<br>108          | 1,116<br>43         | -36.1%           |                | -37.7%<br>-46.5% |
| WORL THAN 15 DATS                            | 23                  | 30                  | 106                 | 43                  | -30.170          | -70.770        | -40.576          |
| HOUSEHOLD REASON FOR CARE*                   |                     |                     |                     |                     |                  |                |                  |
| EMPLOYMENT                                   | 13,300              | 13,883              | 14,307              | 15,205              | -4.2%            | -7.0%          | -12.5%           |
| EDUCATION                                    | 874                 | 881                 | 928                 | 1,077               | -0.8%            |                | -18.8%           |
| TRAINING                                     | 439                 | 480                 | 496                 | 453                 | -8.5%            |                | -3.1%            |
| PROTECTIVE SERVICES                          | 6,313               | 6,408               | 6,324               | 7,114               | -1.5%            |                | -11.3%           |
| SPECIAL NEED                                 | 43                  | 42                  | 44                  | 39                  | 2.4%             | -2.3%          | 10.3%            |
| INCAPACITATED PARENT                         | 151                 | 156                 | 162                 | 155                 | -3.2%            | -6.8%          | -2.6%            |
| HOMELESS                                     | 36                  | 36                  | 38                  | 32                  | 0.0%             |                | 12.5%            |
| TOTAL HOUSEHOLDS                             | 21,156              | 21,886              | 22,299              | 24,075              | -3.3%            |                | -12.1%           |
| TOTAL HOUSEHOLDS                             | 21,130              | 21,000              | 22,211              | 24,073              | 3.370            | 3.170          | 12.170           |
| CHILDREN SERVED BY FACILITY                  |                     |                     |                     |                     |                  |                |                  |
| CENTER CARE                                  | 24,957              | 25,531              | 25,517              | 27,968              | -2.2%            | -2.2%          | -10.8%           |
| FAMILY HOME CARE                             | 3,117               | 3,216               | 3,267               | 4,122               | -3.1%            |                | -24.4%           |
| GROUP HOME CARE                              | 592                 | 612                 | 602                 | 651                 | -3.3%            |                | -9.1%            |
| OKOOT FIOME OF IKE                           | 372                 | 012                 | 002                 | 031                 | 0.070            | 1.770          | 7.170            |
| CHILDREN SERVED BY PROVIDER                  |                     |                     |                     |                     |                  |                |                  |
| LICENSED                                     | 23,827              | 24,157              | 24,127              | 26,612              | -1.4%            | -1.2%          | -10.5%           |
| LICENSE EXEMPT                               | 3,021               | 3,273               | 3,333               | 3,634               | -7.7%            |                | -16.9%           |
| REGISTERED                                   | 1,855               | 1,968               | 1,955               | 2,548               | -5.7%            | -5.1%          | -27.2%           |
|                                              |                     |                     |                     |                     |                  |                |                  |
| TOTAL (UNDUPLICATED)                         |                     |                     |                     |                     |                  |                |                  |
| CHILDREN SERVED                              | 28,559              | 29,252              | 29,254              | 32,611              | -2.4%            | -2.4%          | -12.4%           |
| CHILD CARE PAYMENTS                          | \$11,349,349        | \$11,716,920        | \$12,366,171        | \$11,045,919        | -3.1%            | -8.2%          | 2.7%             |
| AVERAGE PER CHILD                            | \$397               | \$401               | \$423               | \$339               | -0.8%            | -6.0%          | 17.3%            |
|                                              |                     |                     |                     |                     |                  |                |                  |
| OTHER ASSISTANCE RECEIVED                    |                     |                     |                     |                     |                  |                |                  |
| TEMPORARY ASSISTANCE                         |                     |                     |                     |                     |                  |                |                  |
| CHILDREN SERVED                              | 1,201               | 1,169               | 1,223               | 1,324               | 2.7%             |                |                  |
| CHILD CARE PAYMENTS                          | \$524,889           | \$522,524           | \$572,256           | \$503,200           | 0.5%             |                | 4.3%             |
| AVERAGE PER CHILD                            | \$437               | \$447               | \$468               | \$380               | -2.2%            | -6.6%          | 15.0%            |
| MEDICAID ONLY                                |                     |                     |                     |                     |                  |                |                  |
| CHILDREN SERVED                              | 17,313              | 17,434              | 17,462              | 19,814              | -0.7%            |                | -12.6%           |
| CHILD CARE PAYMENTS                          | \$6,580,315         | \$6,639,009         | \$7,011,212         | \$6,288,448         | -0.9%            |                | 4.6%             |
| AVERAGE PER CHILD                            | \$380               | \$381               | \$402               | \$317               | -0.2%            | -5.3%          | 19.8%            |
| FOOD STAMPS ONLY                             |                     |                     |                     |                     |                  |                |                  |
| CHILDREN SERVED                              | 3,050               | 3,402               | 3,390               | 3,475               | -10.3%           |                | -12.2%           |
| CHILD CARE PAYMENTS                          | \$1,227,613         | \$1,400,945         | \$1,451,317         | \$1,155,345         | -12.4%           |                |                  |
| AVERAGE PER CHILD                            | \$402               | \$412               | \$428               | \$332               | -2.3%            | -6.0%          | 21.1%            |
| CHILDREN SERVICES                            |                     |                     |                     |                     |                  |                |                  |
| CHILDREN SERVED                              | 6,313               | 6,408               | 6,324               | 7,114               | -1.5%            |                | -11.3%           |
| CHILD CARE PAYMENTS                          | \$2,729,248         | \$2,855,476         | \$2,988,819         | \$2,832,486         | -4.4%            |                | -3.6%            |
| AVERAGE PER CHILD                            | \$432               | \$446               | \$473               | \$398               | -3.0%            | -8.5%          | 8.6%             |
| NO OTHER IM ASSISTANCE                       |                     |                     |                     |                     |                  |                |                  |
| CHILDREN SERVED                              | 745                 | 848                 | 858                 | 890                 | -12.1%           |                | -16.3%           |
| CHILD CARE PAYMENTS                          | \$287,285           | \$298,967           | \$342,567           | \$266,439           | -3.9%            |                | 7.8%             |
| AVERAGE PER CHILD                            | \$386               | \$353               | \$399               | \$299               | 9.4%             | -3.4%          | 28.8%            |