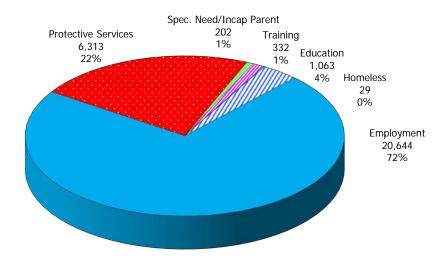

Figure 1. Regions

Figure 2. Reason for Child Care

Figure 3. Children Served by Facility

Figure 4. Children Served by Provider

TABLE 1. CHILD CARE STATEWIDE SUMMARY APRIL 2020

|                                              | NUMBER<br>OR AMOUNT | NUMBER<br>OR AMOUNT | NUMBER<br>OR AMOUNT | NUMBER<br>OR AMOUNT | CHANGE<br>FROM   | CHANGE<br>FROM | CHANGE<br>FROM   |
|----------------------------------------------|---------------------|---------------------|---------------------|---------------------|------------------|----------------|------------------|
|                                              | APR-2020            | MAR-2020            | FEB-2020            | APR-2019            | LAST MONTH       | 2 MONTHS AGO   | LAST YEAR        |
| APPLICATIONS RECEIVED                        | 2 115               | 2 401               | 3,728               | 4,820               | -42.5%           | -43.3%         | -56.1%           |
| APPLICATIONS RECEIVED                        | 2,115<br>697        | 3,681<br>1,593      | 1,752               | 2,333               | -42.5%<br>-56.2% | -60.2%         | -70.1%           |
| APPLICATIONS APPROVED  APPLICATIONS REJECTED | 1,728               |                     |                     | 2,333               | -36.2%<br>-16.0% |                | -17.6%           |
| APPLICATIONS REJECTED  APPLICATIONS PENDING  |                     | 2,056<br>901        | 1,941               |                     | -16.0%<br>-45.1% |                | -57.3%           |
| 15 DAYS OR LESS                              | 495<br>472          |                     | 962                 | 1,159               | -45.4%           |                | -57.7%           |
| MORE THAN 15 DAYS                            | 23                  | 865<br>36           | 854<br>108          | 1,116<br>43         | -36.1%           |                | -37.7%<br>-46.5% |
| WORL THAN 15 DATS                            | 23                  | 30                  | 106                 | 43                  | -30.170          | -70.770        | -40.576          |
| HOUSEHOLD REASON FOR CARE*                   |                     |                     |                     |                     |                  |                |                  |
| EMPLOYMENT                                   | 13,300              | 13,883              | 14,307              | 15,205              | -4.2%            | -7.0%          | -12.5%           |
| EDUCATION                                    | 874                 | 881                 | 928                 | 1,077               | -0.8%            |                | -18.8%           |
| TRAINING                                     | 439                 | 480                 | 496                 | 453                 | -8.5%            |                | -3.1%            |
| PROTECTIVE SERVICES                          | 6,313               | 6,408               | 6,324               | 7,114               | -1.5%            |                | -11.3%           |
| SPECIAL NEED                                 | 43                  | 42                  | 44                  | 39                  | 2.4%             | -2.3%          | 10.3%            |
| INCAPACITATED PARENT                         | 151                 | 156                 | 162                 | 155                 | -3.2%            | -6.8%          | -2.6%            |
| HOMELESS                                     | 36                  | 36                  | 38                  | 32                  | 0.0%             |                | 12.5%            |
| TOTAL HOUSEHOLDS                             | 21,156              | 21,886              | 22,299              | 24,075              | -3.3%            |                | -12.1%           |
| TOTAL HOUSEHOLDS                             | 21,130              | 21,000              | 22,211              | 24,073              | 3.370            | 3.170          | 12.170           |
| CHILDREN SERVED BY FACILITY                  |                     |                     |                     |                     |                  |                |                  |
| CENTER CARE                                  | 24,957              | 25,531              | 25,517              | 27,968              | -2.2%            | -2.2%          | -10.8%           |
| FAMILY HOME CARE                             | 3,117               | 3,216               | 3,267               | 4,122               | -3.1%            |                | -24.4%           |
| GROUP HOME CARE                              | 592                 | 612                 | 602                 | 651                 | -3.3%            |                | -9.1%            |
| OKOOT FIOME OF IKE                           | 372                 | 012                 | 002                 | 031                 | 0.070            | 1.770          | 7.170            |
| CHILDREN SERVED BY PROVIDER                  |                     |                     |                     |                     |                  |                |                  |
| LICENSED                                     | 23,827              | 24,157              | 24,127              | 26,612              | -1.4%            | -1.2%          | -10.5%           |
| LICENSE EXEMPT                               | 3,021               | 3,273               | 3,333               | 3,634               | -7.7%            |                | -16.9%           |
| REGISTERED                                   | 1,855               | 1,968               | 1,955               | 2,548               | -5.7%            | -5.1%          | -27.2%           |
|                                              |                     |                     |                     |                     |                  |                |                  |
| TOTAL (UNDUPLICATED)                         |                     |                     |                     |                     |                  |                |                  |
| CHILDREN SERVED                              | 28,559              | 29,252              | 29,254              | 32,611              | -2.4%            | -2.4%          | -12.4%           |
| CHILD CARE PAYMENTS                          | \$11,349,349        | \$11,716,920        | \$12,366,171        | \$11,045,919        | -3.1%            | -8.2%          | 2.7%             |
| AVERAGE PER CHILD                            | \$397               | \$401               | \$423               | \$339               | -0.8%            | -6.0%          | 17.3%            |
|                                              |                     |                     |                     |                     |                  |                |                  |
| OTHER ASSISTANCE RECEIVED                    |                     |                     |                     |                     |                  |                |                  |
| TEMPORARY ASSISTANCE                         |                     |                     |                     |                     |                  |                |                  |
| CHILDREN SERVED                              | 1,201               | 1,169               | 1,223               | 1,324               | 2.7%             |                |                  |
| CHILD CARE PAYMENTS                          | \$524,889           | \$522,524           | \$572,256           | \$503,200           | 0.5%             |                | 4.3%             |
| AVERAGE PER CHILD                            | \$437               | \$447               | \$468               | \$380               | -2.2%            | -6.6%          | 15.0%            |
| MEDICAID ONLY                                |                     |                     |                     |                     |                  |                |                  |
| CHILDREN SERVED                              | 17,313              | 17,434              | 17,462              | 19,814              | -0.7%            |                | -12.6%           |
| CHILD CARE PAYMENTS                          | \$6,580,315         | \$6,639,009         | \$7,011,212         | \$6,288,448         | -0.9%            |                | 4.6%             |
| AVERAGE PER CHILD                            | \$380               | \$381               | \$402               | \$317               | -0.2%            | -5.3%          | 19.8%            |
| FOOD STAMPS ONLY                             |                     |                     |                     |                     |                  |                |                  |
| CHILDREN SERVED                              | 3,050               | 3,402               | 3,390               | 3,475               | -10.3%           |                | -12.2%           |
| CHILD CARE PAYMENTS                          | \$1,227,613         | \$1,400,945         | \$1,451,317         | \$1,155,345         | -12.4%           |                |                  |
| AVERAGE PER CHILD                            | \$402               | \$412               | \$428               | \$332               | -2.3%            | -6.0%          | 21.1%            |
| CHILDREN SERVICES                            |                     |                     |                     |                     |                  |                |                  |
| CHILDREN SERVED                              | 6,313               | 6,408               | 6,324               | 7,114               | -1.5%            |                | -11.3%           |
| CHILD CARE PAYMENTS                          | \$2,729,248         | \$2,855,476         | \$2,988,819         | \$2,832,486         | -4.4%            |                | -3.6%            |
| AVERAGE PER CHILD                            | \$432               | \$446               | \$473               | \$398               | -3.0%            | -8.5%          | 8.6%             |
| NO OTHER IM ASSISTANCE                       |                     |                     |                     |                     |                  |                |                  |
| CHILDREN SERVED                              | 745                 | 848                 | 858                 | 890                 | -12.1%           |                | -16.3%           |
| CHILD CARE PAYMENTS                          | \$287,285           | \$298,967           | \$342,567           | \$266,439           | -3.9%            |                | 7.8%             |
| AVERAGE PER CHILD                            | \$386               | \$353               | \$399               | \$299               | 9.4%             | -3.4%          | 28.8%            |