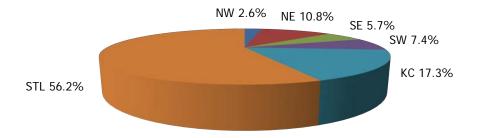

### **TABLE OF CONTENTS**

| Figure | 1   | Map of Regions                                     | 1     |
|--------|-----|----------------------------------------------------|-------|
| Figure | 2   | Reason for Care                                    | 2     |
| Figure | 3   | Children Served by Facility                        | 2     |
| Figure | 4   | Children Served by Provider                        | 2     |
| Table  | 1   | Statewide Summary                                  | 3     |
| Table  | 2   | Applications                                       | 4-5   |
| Table  | 3   | Reason for Care                                    | 6-7   |
| Figure | 5   | Children Served                                    | 8     |
| Figure | 6   | Child Care Payments                                | 8     |
| Figure | 7   | Children Served by Region                          | 9     |
| Table  | 4   | Children Served and Payments by Fund Category      | 10-11 |
| Figure | 8   | Total Children Served By Age Group                 | 12    |
| Figure | 9   | Children Served Age < 2 by Facility                | 12    |
| Figure | 10  | Children Served Ages 2-5 by Facility               | 13    |
| Figure | 11  | Children Served Ages > 5 by Facility               | 13    |
| Figure | 12  | Children Served in Center by Age                   | 14    |
| Figure | 13  | Children Served in Family Home by Age              | 14    |
| Figure | 14  | Children Served in Group Home by Age               | 14    |
| Table  | 5   | Children Served & Payments by Child Age & Facility | 15-16 |
| Table  | 6   | Child Care Demographics                            | 17    |
| Table  | 6A  | Transitional Child Care – Summary                  | 18    |
| Figure | 15  | Transitional Households by Region                  | 18    |
| Figure | 16  | Transitional Children by Region                    | 18    |
| Table  | 6A1 | Transitional Child Care – Level 1                  | 19    |

Figure 1. Regions

Figure 2. Reason for Child Care

Figure 3. Children Served by Facility

Figure 4. Children Served by Provider

TABLE 1. CHILD CARE STATEWIDE SUMMARY APRIL 2020

|                                              | NUMBER<br>OR AMOUNT | NUMBER<br>OR AMOUNT | NUMBER<br>OR AMOUNT | NUMBER<br>OR AMOUNT | CHANGE<br>FROM   | CHANGE<br>FROM | CHANGE<br>FROM   |
|----------------------------------------------|---------------------|---------------------|---------------------|---------------------|------------------|----------------|------------------|
|                                              | APR-2020            | MAR-2020            | FEB-2020            | APR-2019            | LAST MONTH       | 2 MONTHS AGO   | LAST YEAR        |
| APPLICATIONS RECEIVED                        | 2 115               | 2 401               | 3,728               | 4,820               | -42.5%           | -43.3%         | -56.1%           |
| APPLICATIONS RECEIVED                        | 2,115<br>697        | 3,681<br>1,593      | 1,752               | 2,333               | -42.5%<br>-56.2% | -60.2%         | -70.1%           |
| APPLICATIONS APPROVED  APPLICATIONS REJECTED | 1,728               |                     |                     | 2,333               | -36.2%<br>-16.0% |                | -17.6%           |
| APPLICATIONS REJECTED  APPLICATIONS PENDING  |                     | 2,056<br>901        | 1,941               |                     | -16.0%<br>-45.1% |                | -57.3%           |
| 15 DAYS OR LESS                              | 495<br>472          |                     | 962                 | 1,159               | -45.4%           |                | -57.7%           |
| MORE THAN 15 DAYS                            | 23                  | 865<br>36           | 854<br>108          | 1,116<br>43         | -36.1%           |                | -37.7%<br>-46.5% |
| WORL THAN 15 DATS                            | 23                  | 30                  | 106                 | 43                  | -30.170          | -70.770        | -40.576          |
| HOUSEHOLD REASON FOR CARE*                   |                     |                     |                     |                     |                  |                |                  |
| EMPLOYMENT                                   | 13,300              | 13,883              | 14,307              | 15,205              | -4.2%            | -7.0%          | -12.5%           |
| EDUCATION                                    | 874                 | 881                 | 928                 | 1,077               | -0.8%            |                | -18.8%           |
| TRAINING                                     | 439                 | 480                 | 496                 | 453                 | -8.5%            |                | -3.1%            |
| PROTECTIVE SERVICES                          | 6,313               | 6,408               | 6,324               | 7,114               | -1.5%            |                | -11.3%           |
| SPECIAL NEED                                 | 43                  | 42                  | 44                  | 39                  | 2.4%             | -2.3%          | 10.3%            |
| INCAPACITATED PARENT                         | 151                 | 156                 | 162                 | 155                 | -3.2%            | -6.8%          | -2.6%            |
| HOMELESS                                     | 36                  | 36                  | 38                  | 32                  | 0.0%             |                | 12.5%            |
| TOTAL HOUSEHOLDS                             | 21,156              | 21,886              | 22,299              | 24,075              | -3.3%            |                | -12.1%           |
| TOTAL HOUSEHOLDS                             | 21,130              | 21,000              | 22,211              | 24,073              | 3.370            | 3.170          | 12.170           |
| CHILDREN SERVED BY FACILITY                  |                     |                     |                     |                     |                  |                |                  |
| CENTER CARE                                  | 24,957              | 25,531              | 25,517              | 27,968              | -2.2%            | -2.2%          | -10.8%           |
| FAMILY HOME CARE                             | 3,117               | 3,216               | 3,267               | 4,122               | -3.1%            |                | -24.4%           |
| GROUP HOME CARE                              | 592                 | 612                 | 602                 | 651                 | -3.3%            |                | -9.1%            |
| OKOOT FIOME OF IKE                           | 372                 | 012                 | 002                 | 031                 | 0.070            | 1.770          | 7.170            |
| CHILDREN SERVED BY PROVIDER                  |                     |                     |                     |                     |                  |                |                  |
| LICENSED                                     | 23,827              | 24,157              | 24,127              | 26,612              | -1.4%            | -1.2%          | -10.5%           |
| LICENSE EXEMPT                               | 3,021               | 3,273               | 3,333               | 3,634               | -7.7%            |                | -16.9%           |
| REGISTERED                                   | 1,855               | 1,968               | 1,955               | 2,548               | -5.7%            | -5.1%          | -27.2%           |
|                                              |                     |                     |                     |                     |                  |                |                  |
| TOTAL (UNDUPLICATED)                         |                     |                     |                     |                     |                  |                |                  |
| CHILDREN SERVED                              | 28,559              | 29,252              | 29,254              | 32,611              | -2.4%            | -2.4%          | -12.4%           |
| CHILD CARE PAYMENTS                          | \$11,349,349        | \$11,716,920        | \$12,366,171        | \$11,045,919        | -3.1%            | -8.2%          | 2.7%             |
| AVERAGE PER CHILD                            | \$397               | \$401               | \$423               | \$339               | -0.8%            | -6.0%          | 17.3%            |
|                                              |                     |                     |                     |                     |                  |                |                  |
| OTHER ASSISTANCE RECEIVED                    |                     |                     |                     |                     |                  |                |                  |
| TEMPORARY ASSISTANCE                         |                     |                     |                     |                     |                  |                |                  |
| CHILDREN SERVED                              | 1,201               | 1,169               | 1,223               | 1,324               | 2.7%             |                |                  |
| CHILD CARE PAYMENTS                          | \$524,889           | \$522,524           | \$572,256           | \$503,200           | 0.5%             |                | 4.3%             |
| AVERAGE PER CHILD                            | \$437               | \$447               | \$468               | \$380               | -2.2%            | -6.6%          | 15.0%            |
| MEDICAID ONLY                                |                     |                     |                     |                     |                  |                |                  |
| CHILDREN SERVED                              | 17,313              | 17,434              | 17,462              | 19,814              | -0.7%            |                | -12.6%           |
| CHILD CARE PAYMENTS                          | \$6,580,315         | \$6,639,009         | \$7,011,212         | \$6,288,448         | -0.9%            |                | 4.6%             |
| AVERAGE PER CHILD                            | \$380               | \$381               | \$402               | \$317               | -0.2%            | -5.3%          | 19.8%            |
| FOOD STAMPS ONLY                             |                     |                     |                     |                     |                  |                |                  |
| CHILDREN SERVED                              | 3,050               | 3,402               | 3,390               | 3,475               | -10.3%           |                | -12.2%           |
| CHILD CARE PAYMENTS                          | \$1,227,613         | \$1,400,945         | \$1,451,317         | \$1,155,345         | -12.4%           |                |                  |
| AVERAGE PER CHILD                            | \$402               | \$412               | \$428               | \$332               | -2.3%            | -6.0%          | 21.1%            |
| CHILDREN SERVICES                            |                     |                     |                     |                     |                  |                |                  |
| CHILDREN SERVED                              | 6,313               | 6,408               | 6,324               | 7,114               | -1.5%            |                | -11.3%           |
| CHILD CARE PAYMENTS                          | \$2,729,248         | \$2,855,476         | \$2,988,819         | \$2,832,486         | -4.4%            |                | -3.6%            |
| AVERAGE PER CHILD                            | \$432               | \$446               | \$473               | \$398               | -3.0%            | -8.5%          | 8.6%             |
| NO OTHER IM ASSISTANCE                       |                     |                     |                     |                     |                  |                |                  |
| CHILDREN SERVED                              | 745                 | 848                 | 858                 | 890                 | -12.1%           |                | -16.3%           |
| CHILD CARE PAYMENTS                          | \$287,285           | \$298,967           | \$342,567           | \$266,439           | -3.9%            |                | 7.8%             |
| AVERAGE PER CHILD                            | \$386               | \$353               | \$399               | \$299               | 9.4%             | -3.4%          | 28.8%            |