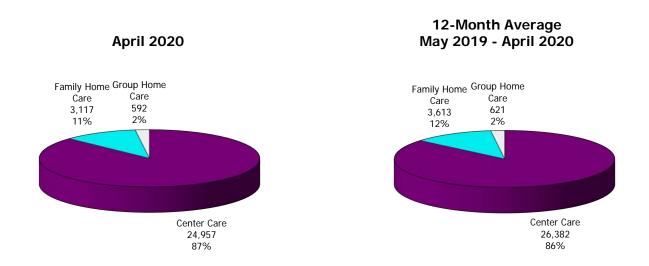

Figure 1. Regions

Figure 2. Reason for Child Care

Figure 3. Children Served by Facility

Figure 4. Children Served by Provider

TABLE 1. CHILD CARE STATEWIDE SUMMARY APRIL 2020

|                                              | NUMBER<br>OR AMOUNT | NUMBER<br>OR AMOUNT | NUMBER<br>OR AMOUNT | NUMBER<br>OR AMOUNT | CHANGE<br>FROM   | CHANGE<br>FROM | CHANGE<br>FROM   |
|----------------------------------------------|---------------------|---------------------|---------------------|---------------------|------------------|----------------|------------------|
|                                              | APR-2020            | MAR-2020            | FEB-2020            | APR-2019            | LAST MONTH       | 2 MONTHS AGO   | LAST YEAR        |
| APPLICATIONS RECEIVED                        | 2 115               | 2 401               | 3,728               | 4,820               | -42.5%           | -43.3%         | -56.1%           |
| APPLICATIONS RECEIVED                        | 2,115<br>697        | 3,681<br>1,593      | 1,752               | 2,333               | -42.5%<br>-56.2% | -60.2%         | -70.1%           |
| APPLICATIONS APPROVED  APPLICATIONS REJECTED | 1,728               |                     |                     | 2,333               | -36.2%<br>-16.0% |                | -17.6%           |
| APPLICATIONS REJECTED  APPLICATIONS PENDING  |                     | 2,056<br>901        | 1,941               |                     | -16.0%<br>-45.1% |                | -57.3%           |
| 15 DAYS OR LESS                              | 495<br>472          |                     | 962                 | 1,159               | -45.4%           |                | -57.7%           |
| MORE THAN 15 DAYS                            | 23                  | 865<br>36           | 854<br>108          | 1,116<br>43         | -36.1%           |                | -37.7%<br>-46.5% |
| WORL THAN 15 DATS                            | 23                  | 30                  | 106                 | 43                  | -30.170          | -70.770        | -40.576          |
| HOUSEHOLD REASON FOR CARE*                   |                     |                     |                     |                     |                  |                |                  |
| EMPLOYMENT                                   | 13,300              | 13,883              | 14,307              | 15,205              | -4.2%            | -7.0%          | -12.5%           |
| EDUCATION                                    | 874                 | 881                 | 928                 | 1,077               | -0.8%            |                | -18.8%           |
| TRAINING                                     | 439                 | 480                 | 496                 | 453                 | -8.5%            |                | -3.1%            |
| PROTECTIVE SERVICES                          | 6,313               | 6,408               | 6,324               | 7,114               | -1.5%            |                | -11.3%           |
| SPECIAL NEED                                 | 43                  | 42                  | 44                  | 39                  | 2.4%             | -2.3%          | 10.3%            |
| INCAPACITATED PARENT                         | 151                 | 156                 | 162                 | 155                 | -3.2%            | -6.8%          | -2.6%            |
| HOMELESS                                     | 36                  | 36                  | 38                  | 32                  | 0.0%             |                | 12.5%            |
| TOTAL HOUSEHOLDS                             | 21,156              | 21,886              | 22,299              | 24,075              | -3.3%            |                | -12.1%           |
| TOTAL HOUSEHOLDS                             | 21,130              | 21,000              | 22,211              | 24,073              | 3.370            | 3.170          | 12.170           |
| CHILDREN SERVED BY FACILITY                  |                     |                     |                     |                     |                  |                |                  |
| CENTER CARE                                  | 24,957              | 25,531              | 25,517              | 27,968              | -2.2%            | -2.2%          | -10.8%           |
| FAMILY HOME CARE                             | 3,117               | 3,216               | 3,267               | 4,122               | -3.1%            |                | -24.4%           |
| GROUP HOME CARE                              | 592                 | 612                 | 602                 | 651                 | -3.3%            |                | -9.1%            |
| OKOOT FIOME OF IKE                           | 372                 | 012                 | 002                 | 031                 | 0.070            | 1.770          | 7.170            |
| CHILDREN SERVED BY PROVIDER                  |                     |                     |                     |                     |                  |                |                  |
| LICENSED                                     | 23,827              | 24,157              | 24,127              | 26,612              | -1.4%            | -1.2%          | -10.5%           |
| LICENSE EXEMPT                               | 3,021               | 3,273               | 3,333               | 3,634               | -7.7%            |                | -16.9%           |
| REGISTERED                                   | 1,855               | 1,968               | 1,955               | 2,548               | -5.7%            | -5.1%          | -27.2%           |
|                                              |                     |                     |                     |                     |                  |                |                  |
| TOTAL (UNDUPLICATED)                         |                     |                     |                     |                     |                  |                |                  |
| CHILDREN SERVED                              | 28,559              | 29,252              | 29,254              | 32,611              | -2.4%            | -2.4%          | -12.4%           |
| CHILD CARE PAYMENTS                          | \$11,349,349        | \$11,716,920        | \$12,366,171        | \$11,045,919        | -3.1%            | -8.2%          | 2.7%             |
| AVERAGE PER CHILD                            | \$397               | \$401               | \$423               | \$339               | -0.8%            | -6.0%          | 17.3%            |
|                                              |                     |                     |                     |                     |                  |                |                  |
| OTHER ASSISTANCE RECEIVED                    |                     |                     |                     |                     |                  |                |                  |
| TEMPORARY ASSISTANCE                         |                     |                     |                     |                     |                  |                |                  |
| CHILDREN SERVED                              | 1,201               | 1,169               | 1,223               | 1,324               | 2.7%             |                |                  |
| CHILD CARE PAYMENTS                          | \$524,889           | \$522,524           | \$572,256           | \$503,200           | 0.5%             |                | 4.3%             |
| AVERAGE PER CHILD                            | \$437               | \$447               | \$468               | \$380               | -2.2%            | -6.6%          | 15.0%            |
| MEDICAID ONLY                                |                     |                     |                     |                     |                  |                |                  |
| CHILDREN SERVED                              | 17,313              | 17,434              | 17,462              | 19,814              | -0.7%            |                | -12.6%           |
| CHILD CARE PAYMENTS                          | \$6,580,315         | \$6,639,009         | \$7,011,212         | \$6,288,448         | -0.9%            |                | 4.6%             |
| AVERAGE PER CHILD                            | \$380               | \$381               | \$402               | \$317               | -0.2%            | -5.3%          | 19.8%            |
| FOOD STAMPS ONLY                             |                     |                     |                     |                     |                  |                |                  |
| CHILDREN SERVED                              | 3,050               | 3,402               | 3,390               | 3,475               | -10.3%           |                | -12.2%           |
| CHILD CARE PAYMENTS                          | \$1,227,613         | \$1,400,945         | \$1,451,317         | \$1,155,345         | -12.4%           |                |                  |
| AVERAGE PER CHILD                            | \$402               | \$412               | \$428               | \$332               | -2.3%            | -6.0%          | 21.1%            |
| CHILDREN SERVICES                            |                     |                     |                     |                     |                  |                |                  |
| CHILDREN SERVED                              | 6,313               | 6,408               | 6,324               | 7,114               | -1.5%            |                | -11.3%           |
| CHILD CARE PAYMENTS                          | \$2,729,248         | \$2,855,476         | \$2,988,819         | \$2,832,486         | -4.4%            |                | -3.6%            |
| AVERAGE PER CHILD                            | \$432               | \$446               | \$473               | \$398               | -3.0%            | -8.5%          | 8.6%             |
| NO OTHER IM ASSISTANCE                       |                     |                     |                     |                     |                  |                |                  |
| CHILDREN SERVED                              | 745                 | 848                 | 858                 | 890                 | -12.1%           |                | -16.3%           |
| CHILD CARE PAYMENTS                          | \$287,285           | \$298,967           | \$342,567           | \$266,439           | -3.9%            |                | 7.8%             |
| AVERAGE PER CHILD                            | \$386               | \$353               | \$399               | \$299               | 9.4%             | -3.4%          | 28.8%            |