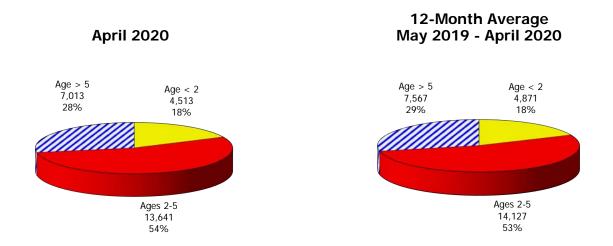

### **TABLE OF CONTENTS**

| Figure | 1   | Map of Regions                                     | 1     |
|--------|-----|----------------------------------------------------|-------|
| Figure | 2   | Reason for Care                                    | 2     |
| Figure | 3   | Children Served by Facility                        | 2     |
| Figure | 4   | Children Served by Provider                        | 2     |
| Table  | 1   | Statewide Summary                                  | 3     |
| Table  | 2   | Applications                                       | 4-5   |
| Table  | 3   | Reason for Care                                    | 6-7   |
| Figure | 5   | Children Served                                    | 8     |
| Figure | 6   | Child Care Payments                                | 8     |
| Figure | 7   | Children Served by Region                          | 9     |
| Table  | 4   | Children Served and Payments by Fund Category      | 10-11 |
| Figure | 8   | Total Children Served By Age Group                 | 12    |
| Figure | 9   | Children Served Age < 2 by Facility                | 12    |
| Figure | 10  | Children Served Ages 2-5 by Facility               | 13    |
| Figure | 11  | Children Served Ages > 5 by Facility               | 13    |
| Figure | 12  | Children Served in Center by Age                   | 14    |
| Figure | 13  | Children Served in Family Home by Age              | 14    |
| Figure | 14  | Children Served in Group Home by Age               | 14    |
| Table  | 5   | Children Served & Payments by Child Age & Facility | 15-16 |
| Table  | 6   | Child Care Demographics                            | 17    |
| Table  | 6A  | Transitional Child Care – Summary                  | 18    |
| Figure | 15  | Transitional Households by Region                  | 18    |
| Figure | 16  | Transitional Children by Region                    | 18    |
| Table  | 6A1 | Transitional Child Care – Level 1                  | 19    |

Figure 1. Regions

Figure 2. Reason for Child Care

Figure 3. Children Served by Facility

Figure 4. Children Served by Provider

TABLE 1. CHILD CARE STATEWIDE SUMMARY APRIL 2020

|                                              | NUMBER<br>OR AMOUNT | NUMBER<br>OR AMOUNT | NUMBER<br>OR AMOUNT | NUMBER<br>OR AMOUNT | CHANGE<br>FROM   | CHANGE<br>FROM | CHANGE<br>FROM   |
|----------------------------------------------|---------------------|---------------------|---------------------|---------------------|------------------|----------------|------------------|
|                                              | APR-2020            | MAR-2020            | FEB-2020            | APR-2019            | LAST MONTH       | 2 MONTHS AGO   | LAST YEAR        |
| APPLICATIONS RECEIVED                        | 2 115               | 2 401               | 3,728               | 4,820               | -42.5%           | -43.3%         | -56.1%           |
| APPLICATIONS RECEIVED                        | 2,115<br>697        | 3,681<br>1,593      | 1,752               | 2,333               | -42.5%<br>-56.2% | -60.2%         | -70.1%           |
| APPLICATIONS APPROVED  APPLICATIONS REJECTED | 1,728               |                     |                     | 2,333               | -36.2%<br>-16.0% |                | -17.6%           |
| APPLICATIONS REJECTED  APPLICATIONS PENDING  |                     | 2,056<br>901        | 1,941               |                     | -16.0%<br>-45.1% |                | -57.3%           |
| 15 DAYS OR LESS                              | 495<br>472          |                     | 962                 | 1,159               | -45.4%           |                | -57.7%           |
| MORE THAN 15 DAYS                            | 23                  | 865<br>36           | 854<br>108          | 1,116<br>43         | -36.1%           |                | -37.7%<br>-46.5% |
| WORL THAN 15 DATS                            | 23                  | 30                  | 106                 | 43                  | -30.170          | -70.770        | -40.576          |
| HOUSEHOLD REASON FOR CARE*                   |                     |                     |                     |                     |                  |                |                  |
| EMPLOYMENT                                   | 13,300              | 13,883              | 14,307              | 15,205              | -4.2%            | -7.0%          | -12.5%           |
| EDUCATION                                    | 874                 | 881                 | 928                 | 1,077               | -0.8%            |                | -18.8%           |
| TRAINING                                     | 439                 | 480                 | 496                 | 453                 | -8.5%            |                | -3.1%            |
| PROTECTIVE SERVICES                          | 6,313               | 6,408               | 6,324               | 7,114               | -1.5%            |                | -11.3%           |
| SPECIAL NEED                                 | 43                  | 42                  | 44                  | 39                  | 2.4%             | -2.3%          | 10.3%            |
| INCAPACITATED PARENT                         | 151                 | 156                 | 162                 | 155                 | -3.2%            | -6.8%          | -2.6%            |
| HOMELESS                                     | 36                  | 36                  | 38                  | 32                  | 0.0%             |                | 12.5%            |
| TOTAL HOUSEHOLDS                             | 21,156              | 21,886              | 22,299              | 24,075              | -3.3%            |                | -12.1%           |
| TOTAL HOUSEHOLDS                             | 21,130              | 21,000              | 22,211              | 24,073              | 3.370            | 3.170          | 12.170           |
| CHILDREN SERVED BY FACILITY                  |                     |                     |                     |                     |                  |                |                  |
| CENTER CARE                                  | 24,957              | 25,531              | 25,517              | 27,968              | -2.2%            | -2.2%          | -10.8%           |
| FAMILY HOME CARE                             | 3,117               | 3,216               | 3,267               | 4,122               | -3.1%            |                | -24.4%           |
| GROUP HOME CARE                              | 592                 | 612                 | 602                 | 651                 | -3.3%            |                | -9.1%            |
| OKOOT FIOME OF IKE                           | 372                 | 012                 | 002                 | 031                 | 0.070            | 1.770          | 7.170            |
| CHILDREN SERVED BY PROVIDER                  |                     |                     |                     |                     |                  |                |                  |
| LICENSED                                     | 23,827              | 24,157              | 24,127              | 26,612              | -1.4%            | -1.2%          | -10.5%           |
| LICENSE EXEMPT                               | 3,021               | 3,273               | 3,333               | 3,634               | -7.7%            |                | -16.9%           |
| REGISTERED                                   | 1,855               | 1,968               | 1,955               | 2,548               | -5.7%            | -5.1%          | -27.2%           |
|                                              |                     |                     |                     |                     |                  |                |                  |
| TOTAL (UNDUPLICATED)                         |                     |                     |                     |                     |                  |                |                  |
| CHILDREN SERVED                              | 28,559              | 29,252              | 29,254              | 32,611              | -2.4%            | -2.4%          | -12.4%           |
| CHILD CARE PAYMENTS                          | \$11,349,349        | \$11,716,920        | \$12,366,171        | \$11,045,919        | -3.1%            | -8.2%          | 2.7%             |
| AVERAGE PER CHILD                            | \$397               | \$401               | \$423               | \$339               | -0.8%            | -6.0%          | 17.3%            |
|                                              |                     |                     |                     |                     |                  |                |                  |
| OTHER ASSISTANCE RECEIVED                    |                     |                     |                     |                     |                  |                |                  |
| TEMPORARY ASSISTANCE                         |                     |                     |                     |                     |                  |                |                  |
| CHILDREN SERVED                              | 1,201               | 1,169               | 1,223               | 1,324               | 2.7%             |                |                  |
| CHILD CARE PAYMENTS                          | \$524,889           | \$522,524           | \$572,256           | \$503,200           | 0.5%             |                | 4.3%             |
| AVERAGE PER CHILD                            | \$437               | \$447               | \$468               | \$380               | -2.2%            | -6.6%          | 15.0%            |
| MEDICAID ONLY                                |                     |                     |                     |                     |                  |                |                  |
| CHILDREN SERVED                              | 17,313              | 17,434              | 17,462              | 19,814              | -0.7%            |                | -12.6%           |
| CHILD CARE PAYMENTS                          | \$6,580,315         | \$6,639,009         | \$7,011,212         | \$6,288,448         | -0.9%            |                | 4.6%             |
| AVERAGE PER CHILD                            | \$380               | \$381               | \$402               | \$317               | -0.2%            | -5.3%          | 19.8%            |
| FOOD STAMPS ONLY                             |                     |                     |                     |                     |                  |                |                  |
| CHILDREN SERVED                              | 3,050               | 3,402               | 3,390               | 3,475               | -10.3%           |                | -12.2%           |
| CHILD CARE PAYMENTS                          | \$1,227,613         | \$1,400,945         | \$1,451,317         | \$1,155,345         | -12.4%           |                |                  |
| AVERAGE PER CHILD                            | \$402               | \$412               | \$428               | \$332               | -2.3%            | -6.0%          | 21.1%            |
| CHILDREN SERVICES                            |                     |                     |                     |                     |                  |                |                  |
| CHILDREN SERVED                              | 6,313               | 6,408               | 6,324               | 7,114               | -1.5%            |                | -11.3%           |
| CHILD CARE PAYMENTS                          | \$2,729,248         | \$2,855,476         | \$2,988,819         | \$2,832,486         | -4.4%            |                | -3.6%            |
| AVERAGE PER CHILD                            | \$432               | \$446               | \$473               | \$398               | -3.0%            | -8.5%          | 8.6%             |
| NO OTHER IM ASSISTANCE                       |                     |                     |                     |                     |                  |                |                  |
| CHILDREN SERVED                              | 745                 | 848                 | 858                 | 890                 | -12.1%           |                | -16.3%           |
| CHILD CARE PAYMENTS                          | \$287,285           | \$298,967           | \$342,567           | \$266,439           | -3.9%            |                | 7.8%             |
| AVERAGE PER CHILD                            | \$386               | \$353               | \$399               | \$299               | 9.4%             | -3.4%          | 28.8%            |