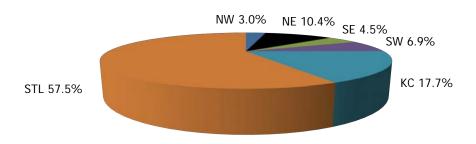

### **TABLE OF CONTENTS**

| Figure | 1   | Map of Regions                                     | 1     |
|--------|-----|----------------------------------------------------|-------|
| Figure | 2   | Reason for Care                                    | 2     |
| Figure | 3   | Children Served by Facility                        | 2     |
| Figure | 4   | Children Served by Provider                        | 2     |
| Table  | 1   | Statewide Summary                                  | 3     |
| Table  | 2   | Applications                                       | 4-5   |
| Table  | 3   | Reason for Care                                    | 6-7   |
| Figure | 5   | Children Served                                    | 8     |
| Figure | 6   | Child Care Payments                                | 8     |
| Figure | 7   | Children Served by Region                          | 9     |
| Table  | 4   | Children Served and Payments by Fund Category      | 10-11 |
| Figure | 8   | Total Children Served By Age Group                 | 12    |
| Figure | 9   | Children Served Age < 2 by Facility                | 12    |
| Figure | 10  | Children Served Ages 2-5 by Facility               | 13    |
| Figure | 11  | Children Served Ages > 5 by Facility               | 13    |
| Figure | 12  | Children Served in Center by Age                   | 14    |
| Figure | 13  | Children Served in Family Home by Age              | 14    |
| Figure | 14  | Children Served in Group Home by Age               | 14    |
| Table  | 5   | Children Served & Payments by Child Age & Facility | 15-16 |
| Table  | 6   | Child Care Demographics                            | 17    |
| Table  | 6A  | Transitional Child Care – Summary                  | 18    |
| Figure | 15  | Transitional Households by Region                  | 18    |
| Figure | 16  | Transitional Children by Region                    | 18    |
| Table  | 6A1 | Transitional Child Care – Level 1                  | 19    |

Figure 1. Regions

Figure 2. Reason for Child Care

Figure 3. Children Served by Facility

Figure 4. Children Served by Provider

TABLE 1. CHILD CARE STATEWIDE SUMMARY APRIL 2020

|                                              | NUMBER<br>OR AMOUNT | NUMBER<br>OR AMOUNT | NUMBER<br>OR AMOUNT | NUMBER<br>OR AMOUNT | CHANGE<br>FROM   | CHANGE<br>FROM | CHANGE<br>FROM   |
|----------------------------------------------|---------------------|---------------------|---------------------|---------------------|------------------|----------------|------------------|
|                                              | APR-2020            | MAR-2020            | FEB-2020            | APR-2019            | LAST MONTH       | 2 MONTHS AGO   | LAST YEAR        |
| APPLICATIONS RECEIVED                        | 2 115               | 2 401               | 3,728               | 4,820               | -42.5%           | -43.3%         | -56.1%           |
| APPLICATIONS RECEIVED                        | 2,115<br>697        | 3,681<br>1,593      | 1,752               | 2,333               | -42.5%<br>-56.2% | -60.2%         | -70.1%           |
| APPLICATIONS APPROVED  APPLICATIONS REJECTED | 1,728               |                     |                     | 2,333               | -36.2%<br>-16.0% |                | -17.6%           |
| APPLICATIONS REJECTED  APPLICATIONS PENDING  |                     | 2,056<br>901        | 1,941               |                     | -16.0%<br>-45.1% |                | -57.3%           |
| 15 DAYS OR LESS                              | 495<br>472          |                     | 962                 | 1,159               | -45.4%           |                | -57.7%           |
| MORE THAN 15 DAYS                            | 23                  | 865<br>36           | 854<br>108          | 1,116<br>43         | -36.1%           |                | -37.7%<br>-46.5% |
| WORL THAN 15 DATS                            | 23                  | 30                  | 106                 | 43                  | -30.170          | -70.770        | -40.576          |
| HOUSEHOLD REASON FOR CARE*                   |                     |                     |                     |                     |                  |                |                  |
| EMPLOYMENT                                   | 13,300              | 13,883              | 14,307              | 15,205              | -4.2%            | -7.0%          | -12.5%           |
| EDUCATION                                    | 874                 | 881                 | 928                 | 1,077               | -0.8%            |                | -18.8%           |
| TRAINING                                     | 439                 | 480                 | 496                 | 453                 | -8.5%            |                | -3.1%            |
| PROTECTIVE SERVICES                          | 6,313               | 6,408               | 6,324               | 7,114               | -1.5%            |                | -11.3%           |
| SPECIAL NEED                                 | 43                  | 42                  | 44                  | 39                  | 2.4%             | -2.3%          | 10.3%            |
| INCAPACITATED PARENT                         | 151                 | 156                 | 162                 | 155                 | -3.2%            | -6.8%          | -2.6%            |
| HOMELESS                                     | 36                  | 36                  | 38                  | 32                  | 0.0%             |                | 12.5%            |
| TOTAL HOUSEHOLDS                             | 21,156              | 21,886              | 22,299              | 24,075              | -3.3%            |                | -12.1%           |
| TOTAL HOUSEHOLDS                             | 21,130              | 21,000              | 22,211              | 24,073              | 3.370            | 3.170          | 12.170           |
| CHILDREN SERVED BY FACILITY                  |                     |                     |                     |                     |                  |                |                  |
| CENTER CARE                                  | 24,957              | 25,531              | 25,517              | 27,968              | -2.2%            | -2.2%          | -10.8%           |
| FAMILY HOME CARE                             | 3,117               | 3,216               | 3,267               | 4,122               | -3.1%            |                | -24.4%           |
| GROUP HOME CARE                              | 592                 | 612                 | 602                 | 651                 | -3.3%            |                | -9.1%            |
| OKOOT FIOME OF IKE                           | 372                 | 012                 | 002                 | 031                 | 0.070            | 1.770          | 7.170            |
| CHILDREN SERVED BY PROVIDER                  |                     |                     |                     |                     |                  |                |                  |
| LICENSED                                     | 23,827              | 24,157              | 24,127              | 26,612              | -1.4%            | -1.2%          | -10.5%           |
| LICENSE EXEMPT                               | 3,021               | 3,273               | 3,333               | 3,634               | -7.7%            |                | -16.9%           |
| REGISTERED                                   | 1,855               | 1,968               | 1,955               | 2,548               | -5.7%            | -5.1%          | -27.2%           |
|                                              |                     |                     |                     |                     |                  |                |                  |
| TOTAL (UNDUPLICATED)                         |                     |                     |                     |                     |                  |                |                  |
| CHILDREN SERVED                              | 28,559              | 29,252              | 29,254              | 32,611              | -2.4%            | -2.4%          | -12.4%           |
| CHILD CARE PAYMENTS                          | \$11,349,349        | \$11,716,920        | \$12,366,171        | \$11,045,919        | -3.1%            | -8.2%          | 2.7%             |
| AVERAGE PER CHILD                            | \$397               | \$401               | \$423               | \$339               | -0.8%            | -6.0%          | 17.3%            |
|                                              |                     |                     |                     |                     |                  |                |                  |
| OTHER ASSISTANCE RECEIVED                    |                     |                     |                     |                     |                  |                |                  |
| TEMPORARY ASSISTANCE                         |                     |                     |                     |                     |                  |                |                  |
| CHILDREN SERVED                              | 1,201               | 1,169               | 1,223               | 1,324               | 2.7%             |                |                  |
| CHILD CARE PAYMENTS                          | \$524,889           | \$522,524           | \$572,256           | \$503,200           | 0.5%             |                | 4.3%             |
| AVERAGE PER CHILD                            | \$437               | \$447               | \$468               | \$380               | -2.2%            | -6.6%          | 15.0%            |
| MEDICAID ONLY                                |                     |                     |                     |                     |                  |                |                  |
| CHILDREN SERVED                              | 17,313              | 17,434              | 17,462              | 19,814              | -0.7%            |                | -12.6%           |
| CHILD CARE PAYMENTS                          | \$6,580,315         | \$6,639,009         | \$7,011,212         | \$6,288,448         | -0.9%            |                | 4.6%             |
| AVERAGE PER CHILD                            | \$380               | \$381               | \$402               | \$317               | -0.2%            | -5.3%          | 19.8%            |
| FOOD STAMPS ONLY                             |                     |                     |                     |                     |                  |                |                  |
| CHILDREN SERVED                              | 3,050               | 3,402               | 3,390               | 3,475               | -10.3%           |                | -12.2%           |
| CHILD CARE PAYMENTS                          | \$1,227,613         | \$1,400,945         | \$1,451,317         | \$1,155,345         | -12.4%           |                |                  |
| AVERAGE PER CHILD                            | \$402               | \$412               | \$428               | \$332               | -2.3%            | -6.0%          | 21.1%            |
| CHILDREN SERVICES                            |                     |                     |                     |                     |                  |                |                  |
| CHILDREN SERVED                              | 6,313               | 6,408               | 6,324               | 7,114               | -1.5%            |                | -11.3%           |
| CHILD CARE PAYMENTS                          | \$2,729,248         | \$2,855,476         | \$2,988,819         | \$2,832,486         | -4.4%            |                | -3.6%            |
| AVERAGE PER CHILD                            | \$432               | \$446               | \$473               | \$398               | -3.0%            | -8.5%          | 8.6%             |
| NO OTHER IM ASSISTANCE                       |                     |                     |                     |                     |                  |                |                  |
| CHILDREN SERVED                              | 745                 | 848                 | 858                 | 890                 | -12.1%           |                | -16.3%           |
| CHILD CARE PAYMENTS                          | \$287,285           | \$298,967           | \$342,567           | \$266,439           | -3.9%            |                | 7.8%             |
| AVERAGE PER CHILD                            | \$386               | \$353               | \$399               | \$299               | 9.4%             | -3.4%          | 28.8%            |