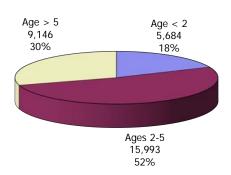

### **TABLE OF CONTENTS**

| Figure | 1   | Map of Regions                                     | 1     |
|--------|-----|----------------------------------------------------|-------|
| Figure | 2   | Reason for Care                                    | 2     |
| Figure | 3   | Children Served by Facility                        | 2     |
| Figure | 4   | Children Served by Provider                        | 2     |
| Table  | 1   | Statewide Summary                                  | 3     |
| Table  | 2   | Applications                                       | 4-5   |
| Table  | 3   | Reason for Care                                    | 6-7   |
| Figure | 5   | Children Served                                    | 8     |
| Figure | 6   | Child Care Payments                                | 8     |
| Figure | 7   | Children Served by Region                          | 9     |
| Table  | 4   | Children Served and Payments by Fund Category      | 10-11 |
| Figure | 8   | Total Children Served By Age Group                 | 12    |
| Figure | 9   | Children Served Age < 2 by Facility                | 12    |
| Figure | 10  | Children Served Ages 2-5 by Facility               | 13    |
| Figure | 11  | Children Served Ages > 5 by Facility               | 13    |
| Figure | 12  | Children Served in Center by Age                   | 14    |
| Figure | 13  | Children Served in Family Home by Age              | 14    |
| Figure | 14  | Children Served in Group Home by Age               | 14    |
| Table  | 5   | Children Served & Payments by Child Age & Facility | 15-16 |
| Table  | 6   | Child Care Demographics                            | 17    |
| Table  | 6A  | Transitional Child Care – Summary                  | 18    |
| Figure | 15  | Transitional Households by Region                  | 18    |
| Figure | 16  | Transitional Children by Region                    | 18    |
| Table  | 6A1 | Transitional Child Care – Level 1                  | 19    |