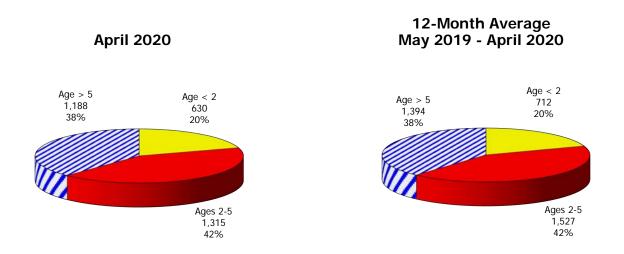

### **TABLE OF CONTENTS**

| Figure | 1   | Map of Regions                                     | 1     |
|--------|-----|----------------------------------------------------|-------|
| Figure | 2   | Reason for Care                                    | 2     |
| Figure | 3   | Children Served by Facility                        | 2     |
| Figure | 4   | Children Served by Provider                        | 2     |
| Table  | 1   | Statewide Summary                                  | 3     |
| Table  | 2   | Applications                                       | 4-5   |
| Table  | 3   | Reason for Care                                    | 6-7   |
| Figure | 5   | Children Served                                    | 8     |
| Figure | 6   | Child Care Payments                                | 8     |
| Figure | 7   | Children Served by Region                          | 9     |
| Table  | 4   | Children Served and Payments by Fund Category      | 10-11 |
| Figure | 8   | Total Children Served By Age Group                 | 12    |
| Figure | 9   | Children Served Age < 2 by Facility                | 12    |
| Figure | 10  | Children Served Ages 2-5 by Facility               | 13    |
| Figure | 11  | Children Served Ages > 5 by Facility               | 13    |
| Figure | 12  | Children Served in Center by Age                   | 14    |
| Figure | 13  | Children Served in Family Home by Age              | 14    |
| Figure | 14  | Children Served in Group Home by Age               | 14    |
| Table  | 5   | Children Served & Payments by Child Age & Facility | 15-16 |
| Table  | 6   | Child Care Demographics                            | 17    |
| Table  | 6A  | Transitional Child Care – Summary                  | 18    |
| Figure | 15  | Transitional Households by Region                  | 18    |
| Figure | 16  | Transitional Children by Region                    | 18    |
| Table  | 6A1 | Transitional Child Care – Level 1                  | 19    |

Figure 1. Regions

Figure 2. Reason for Child Care

Figure 3. Children Served by Facility

Figure 4. Children Served by Provider

TABLE 1. CHILD CARE STATEWIDE SUMMARY APRIL 2020

|                                              | NUMBER<br>OR AMOUNT | NUMBER<br>OR AMOUNT | NUMBER<br>OR AMOUNT | NUMBER<br>OR AMOUNT | CHANGE<br>FROM   | CHANGE<br>FROM | CHANGE<br>FROM   |
|----------------------------------------------|---------------------|---------------------|---------------------|---------------------|------------------|----------------|------------------|
|                                              | APR-2020            | MAR-2020            | FEB-2020            | APR-2019            | LAST MONTH       | 2 MONTHS AGO   | LAST YEAR        |
| APPLICATIONS RECEIVED                        | 2 115               | 2 401               | 3,728               | 4,820               | -42.5%           | -43.3%         | -56.1%           |
| APPLICATIONS RECEIVED                        | 2,115<br>697        | 3,681<br>1,593      | 1,752               | 2,333               | -42.5%<br>-56.2% | -60.2%         | -70.1%           |
| APPLICATIONS APPROVED  APPLICATIONS REJECTED | 1,728               |                     |                     | 2,333               | -36.2%<br>-16.0% |                | -17.6%           |
| APPLICATIONS REJECTED  APPLICATIONS PENDING  |                     | 2,056<br>901        | 1,941               |                     | -16.0%<br>-45.1% |                | -57.3%           |
| 15 DAYS OR LESS                              | 495<br>472          |                     | 962                 | 1,159               | -45.4%           |                | -57.7%           |
| MORE THAN 15 DAYS                            | 23                  | 865<br>36           | 854<br>108          | 1,116<br>43         | -36.1%           |                | -37.7%<br>-46.5% |
| WORL THAN 15 DATS                            | 23                  | 30                  | 106                 | 43                  | -30.170          | -70.770        | -40.576          |
| HOUSEHOLD REASON FOR CARE*                   |                     |                     |                     |                     |                  |                |                  |
| EMPLOYMENT                                   | 13,300              | 13,883              | 14,307              | 15,205              | -4.2%            | -7.0%          | -12.5%           |
| EDUCATION                                    | 874                 | 881                 | 928                 | 1,077               | -0.8%            |                | -18.8%           |
| TRAINING                                     | 439                 | 480                 | 496                 | 453                 | -8.5%            |                | -3.1%            |
| PROTECTIVE SERVICES                          | 6,313               | 6,408               | 6,324               | 7,114               | -1.5%            |                | -11.3%           |
| SPECIAL NEED                                 | 43                  | 42                  | 44                  | 39                  | 2.4%             | -2.3%          | 10.3%            |
| INCAPACITATED PARENT                         | 151                 | 156                 | 162                 | 155                 | -3.2%            | -6.8%          | -2.6%            |
| HOMELESS                                     | 36                  | 36                  | 38                  | 32                  | 0.0%             |                | 12.5%            |
| TOTAL HOUSEHOLDS                             | 21,156              | 21,886              | 22,299              | 24,075              | -3.3%            |                | -12.1%           |
| TOTAL HOUSEHOLDS                             | 21,130              | 21,000              | 22,211              | 24,073              | 3.370            | 3.170          | 12.170           |
| CHILDREN SERVED BY FACILITY                  |                     |                     |                     |                     |                  |                |                  |
| CENTER CARE                                  | 24,957              | 25,531              | 25,517              | 27,968              | -2.2%            | -2.2%          | -10.8%           |
| FAMILY HOME CARE                             | 3,117               | 3,216               | 3,267               | 4,122               | -3.1%            |                | -24.4%           |
| GROUP HOME CARE                              | 592                 | 612                 | 602                 | 651                 | -3.3%            |                | -9.1%            |
| OKOOT FIOME OF IKE                           | 372                 | 012                 | 002                 | 031                 | 0.070            | 1.770          | 7.170            |
| CHILDREN SERVED BY PROVIDER                  |                     |                     |                     |                     |                  |                |                  |
| LICENSED                                     | 23,827              | 24,157              | 24,127              | 26,612              | -1.4%            | -1.2%          | -10.5%           |
| LICENSE EXEMPT                               | 3,021               | 3,273               | 3,333               | 3,634               | -7.7%            |                | -16.9%           |
| REGISTERED                                   | 1,855               | 1,968               | 1,955               | 2,548               | -5.7%            | -5.1%          | -27.2%           |
|                                              |                     |                     |                     |                     |                  |                |                  |
| TOTAL (UNDUPLICATED)                         |                     |                     |                     |                     |                  |                |                  |
| CHILDREN SERVED                              | 28,559              | 29,252              | 29,254              | 32,611              | -2.4%            | -2.4%          | -12.4%           |
| CHILD CARE PAYMENTS                          | \$11,349,349        | \$11,716,920        | \$12,366,171        | \$11,045,919        | -3.1%            | -8.2%          | 2.7%             |
| AVERAGE PER CHILD                            | \$397               | \$401               | \$423               | \$339               | -0.8%            | -6.0%          | 17.3%            |
|                                              |                     |                     |                     |                     |                  |                |                  |
| OTHER ASSISTANCE RECEIVED                    |                     |                     |                     |                     |                  |                |                  |
| TEMPORARY ASSISTANCE                         |                     |                     |                     |                     |                  |                |                  |
| CHILDREN SERVED                              | 1,201               | 1,169               | 1,223               | 1,324               | 2.7%             |                |                  |
| CHILD CARE PAYMENTS                          | \$524,889           | \$522,524           | \$572,256           | \$503,200           | 0.5%             |                | 4.3%             |
| AVERAGE PER CHILD                            | \$437               | \$447               | \$468               | \$380               | -2.2%            | -6.6%          | 15.0%            |
| MEDICAID ONLY                                |                     |                     |                     |                     |                  |                |                  |
| CHILDREN SERVED                              | 17,313              | 17,434              | 17,462              | 19,814              | -0.7%            |                | -12.6%           |
| CHILD CARE PAYMENTS                          | \$6,580,315         | \$6,639,009         | \$7,011,212         | \$6,288,448         | -0.9%            |                | 4.6%             |
| AVERAGE PER CHILD                            | \$380               | \$381               | \$402               | \$317               | -0.2%            | -5.3%          | 19.8%            |
| FOOD STAMPS ONLY                             |                     |                     |                     |                     |                  |                |                  |
| CHILDREN SERVED                              | 3,050               | 3,402               | 3,390               | 3,475               | -10.3%           |                | -12.2%           |
| CHILD CARE PAYMENTS                          | \$1,227,613         | \$1,400,945         | \$1,451,317         | \$1,155,345         | -12.4%           |                |                  |
| AVERAGE PER CHILD                            | \$402               | \$412               | \$428               | \$332               | -2.3%            | -6.0%          | 21.1%            |
| CHILDREN SERVICES                            |                     |                     |                     |                     |                  |                |                  |
| CHILDREN SERVED                              | 6,313               | 6,408               | 6,324               | 7,114               | -1.5%            |                | -11.3%           |
| CHILD CARE PAYMENTS                          | \$2,729,248         | \$2,855,476         | \$2,988,819         | \$2,832,486         | -4.4%            |                | -3.6%            |
| AVERAGE PER CHILD                            | \$432               | \$446               | \$473               | \$398               | -3.0%            | -8.5%          | 8.6%             |
| NO OTHER IM ASSISTANCE                       |                     |                     |                     |                     |                  |                |                  |
| CHILDREN SERVED                              | 745                 | 848                 | 858                 | 890                 | -12.1%           |                | -16.3%           |
| CHILD CARE PAYMENTS                          | \$287,285           | \$298,967           | \$342,567           | \$266,439           | -3.9%            |                | 7.8%             |
| AVERAGE PER CHILD                            | \$386               | \$353               | \$399               | \$299               | 9.4%             | -3.4%          | 28.8%            |