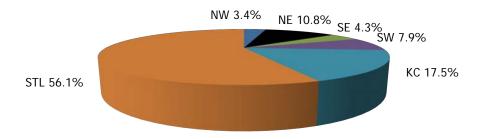

### **TABLE OF CONTENTS**

| Figure | 1   | Map of Regions                                     | 1     |
|--------|-----|----------------------------------------------------|-------|
| Figure | 2   | Reason for Care                                    | 2     |
| Figure | 3   | Children Served by Facility                        | 2     |
| Figure | 4   | Children Served by Provider                        | 2     |
| Table  | 1   | Statewide Summary                                  | 3     |
| Table  | 2   | Applications                                       | 4-5   |
| Table  | 3   | Reason for Care                                    | 6-7   |
| Figure | 5   | Children Served                                    | 8     |
| Figure | 6   | Child Care Payments                                | 8     |
| Figure | 7   | Children Served by Region                          | 9     |
| Table  | 4   | Children Served and Payments by Fund Category      | 10-11 |
| Figure | 8   | Total Children Served By Age Group                 | 12    |
| Figure | 9   | Children Served Age < 2 by Facility                | 12    |
| Figure | 10  | Children Served Ages 2-5 by Facility               | 13    |
| Figure | 11  | Children Served Ages > 5 by Facility               | 13    |
| Figure | 12  | Children Served in Center by Age                   | 14    |
| Figure | 13  | Children Served in Family Home by Age              | 14    |
| Figure | 14  | Children Served in Group Home by Age               | 14    |
| Table  | 5   | Children Served & Payments by Child Age & Facility | 15-16 |
| Table  | 6   | Child Care Demographics                            | 17    |
| Table  | 6A  | Transitional Child Care – Summary                  | 18    |
| Figure | 15  | Transitional Households by Region                  | 18    |
| Figure | 16  | Transitional Children by Region                    | 18    |
| Table  | 6A1 | Transitional Child Care – Level 1                  | 19    |

Figure 1. Regions

Figure 2. Reason for Child Care

Figure 3. Children Served by Facility

Figure 4. Children Served by Provider

TABLE 1. CHILD CARE STATEWIDE SUMMARY APRIL 2020

|                                              | NUMBER<br>OR AMOUNT | NUMBER<br>OR AMOUNT | NUMBER<br>OR AMOUNT | NUMBER<br>OR AMOUNT | CHANGE<br>FROM   | CHANGE<br>FROM | CHANGE<br>FROM   |
|----------------------------------------------|---------------------|---------------------|---------------------|---------------------|------------------|----------------|------------------|
|                                              | APR-2020            | MAR-2020            | FEB-2020            | APR-2019            | LAST MONTH       | 2 MONTHS AGO   | LAST YEAR        |
| APPLICATIONS RECEIVED                        | 2 115               | 2 401               | 3,728               | 4,820               | -42.5%           | -43.3%         | -56.1%           |
| APPLICATIONS RECEIVED                        | 2,115<br>697        | 3,681<br>1,593      | 1,752               | 2,333               | -42.5%<br>-56.2% | -60.2%         | -70.1%           |
| APPLICATIONS APPROVED  APPLICATIONS REJECTED | 1,728               |                     |                     | 2,333               | -36.2%<br>-16.0% |                | -17.6%           |
| APPLICATIONS REJECTED  APPLICATIONS PENDING  |                     | 2,056<br>901        | 1,941               |                     | -16.0%<br>-45.1% |                | -57.3%           |
| 15 DAYS OR LESS                              | 495<br>472          |                     | 962                 | 1,159               | -45.4%           |                | -57.7%           |
| MORE THAN 15 DAYS                            | 23                  | 865<br>36           | 854<br>108          | 1,116<br>43         | -36.1%           |                | -37.7%<br>-46.5% |
| WORL THAN 15 DATS                            | 23                  | 30                  | 106                 | 43                  | -30.170          | -70.770        | -40.576          |
| HOUSEHOLD REASON FOR CARE*                   |                     |                     |                     |                     |                  |                |                  |
| EMPLOYMENT                                   | 13,300              | 13,883              | 14,307              | 15,205              | -4.2%            | -7.0%          | -12.5%           |
| EDUCATION                                    | 874                 | 881                 | 928                 | 1,077               | -0.8%            |                | -18.8%           |
| TRAINING                                     | 439                 | 480                 | 496                 | 453                 | -8.5%            |                | -3.1%            |
| PROTECTIVE SERVICES                          | 6,313               | 6,408               | 6,324               | 7,114               | -1.5%            |                | -11.3%           |
| SPECIAL NEED                                 | 43                  | 42                  | 44                  | 39                  | 2.4%             | -2.3%          | 10.3%            |
| INCAPACITATED PARENT                         | 151                 | 156                 | 162                 | 155                 | -3.2%            | -6.8%          | -2.6%            |
| HOMELESS                                     | 36                  | 36                  | 38                  | 32                  | 0.0%             |                | 12.5%            |
| TOTAL HOUSEHOLDS                             | 21,156              | 21,886              | 22,299              | 24,075              | -3.3%            |                | -12.1%           |
| TOTAL HOUSEHOLDS                             | 21,130              | 21,000              | 22,211              | 24,073              | 3.370            | 3.170          | 12.170           |
| CHILDREN SERVED BY FACILITY                  |                     |                     |                     |                     |                  |                |                  |
| CENTER CARE                                  | 24,957              | 25,531              | 25,517              | 27,968              | -2.2%            | -2.2%          | -10.8%           |
| FAMILY HOME CARE                             | 3,117               | 3,216               | 3,267               | 4,122               | -3.1%            |                | -24.4%           |
| GROUP HOME CARE                              | 592                 | 612                 | 602                 | 651                 | -3.3%            |                | -9.1%            |
| OKOOT FIOME OF IKE                           | 372                 | 012                 | 002                 | 031                 | 0.070            | 1.770          | 7.170            |
| CHILDREN SERVED BY PROVIDER                  |                     |                     |                     |                     |                  |                |                  |
| LICENSED                                     | 23,827              | 24,157              | 24,127              | 26,612              | -1.4%            | -1.2%          | -10.5%           |
| LICENSE EXEMPT                               | 3,021               | 3,273               | 3,333               | 3,634               | -7.7%            |                | -16.9%           |
| REGISTERED                                   | 1,855               | 1,968               | 1,955               | 2,548               | -5.7%            | -5.1%          | -27.2%           |
|                                              |                     |                     |                     |                     |                  |                |                  |
| TOTAL (UNDUPLICATED)                         |                     |                     |                     |                     |                  |                |                  |
| CHILDREN SERVED                              | 28,559              | 29,252              | 29,254              | 32,611              | -2.4%            | -2.4%          | -12.4%           |
| CHILD CARE PAYMENTS                          | \$11,349,349        | \$11,716,920        | \$12,366,171        | \$11,045,919        | -3.1%            | -8.2%          | 2.7%             |
| AVERAGE PER CHILD                            | \$397               | \$401               | \$423               | \$339               | -0.8%            | -6.0%          | 17.3%            |
|                                              |                     |                     |                     |                     |                  |                |                  |
| OTHER ASSISTANCE RECEIVED                    |                     |                     |                     |                     |                  |                |                  |
| TEMPORARY ASSISTANCE                         |                     |                     |                     |                     |                  |                |                  |
| CHILDREN SERVED                              | 1,201               | 1,169               | 1,223               | 1,324               | 2.7%             |                |                  |
| CHILD CARE PAYMENTS                          | \$524,889           | \$522,524           | \$572,256           | \$503,200           | 0.5%             |                | 4.3%             |
| AVERAGE PER CHILD                            | \$437               | \$447               | \$468               | \$380               | -2.2%            | -6.6%          | 15.0%            |
| MEDICAID ONLY                                |                     |                     |                     |                     |                  |                |                  |
| CHILDREN SERVED                              | 17,313              | 17,434              | 17,462              | 19,814              | -0.7%            |                | -12.6%           |
| CHILD CARE PAYMENTS                          | \$6,580,315         | \$6,639,009         | \$7,011,212         | \$6,288,448         | -0.9%            |                | 4.6%             |
| AVERAGE PER CHILD                            | \$380               | \$381               | \$402               | \$317               | -0.2%            | -5.3%          | 19.8%            |
| FOOD STAMPS ONLY                             |                     |                     |                     |                     |                  |                |                  |
| CHILDREN SERVED                              | 3,050               | 3,402               | 3,390               | 3,475               | -10.3%           |                | -12.2%           |
| CHILD CARE PAYMENTS                          | \$1,227,613         | \$1,400,945         | \$1,451,317         | \$1,155,345         | -12.4%           |                |                  |
| AVERAGE PER CHILD                            | \$402               | \$412               | \$428               | \$332               | -2.3%            | -6.0%          | 21.1%            |
| CHILDREN SERVICES                            |                     |                     |                     |                     |                  |                |                  |
| CHILDREN SERVED                              | 6,313               | 6,408               | 6,324               | 7,114               | -1.5%            |                | -11.3%           |
| CHILD CARE PAYMENTS                          | \$2,729,248         | \$2,855,476         | \$2,988,819         | \$2,832,486         | -4.4%            |                | -3.6%            |
| AVERAGE PER CHILD                            | \$432               | \$446               | \$473               | \$398               | -3.0%            | -8.5%          | 8.6%             |
| NO OTHER IM ASSISTANCE                       |                     |                     |                     |                     |                  |                |                  |
| CHILDREN SERVED                              | 745                 | 848                 | 858                 | 890                 | -12.1%           |                | -16.3%           |
| CHILD CARE PAYMENTS                          | \$287,285           | \$298,967           | \$342,567           | \$266,439           | -3.9%            |                | 7.8%             |
| AVERAGE PER CHILD                            | \$386               | \$353               | \$399               | \$299               | 9.4%             | -3.4%          | 28.8%            |