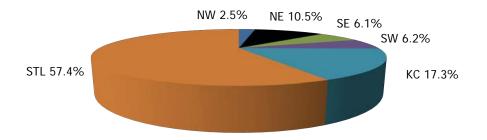

### **TABLE OF CONTENTS**

| Figure | 1   | Map of Regions                                     | 1     |
|--------|-----|----------------------------------------------------|-------|
| Figure | 2   | Reason for Care                                    | 2     |
| Figure | 3   | Children Served by Facility                        | 2     |
| Figure | 4   | Children Served by Provider                        | 2     |
| Table  | 1   | Statewide Summary                                  | 3     |
| Table  | 2   | Applications                                       | 4-5   |
| Table  | 3   | Reason for Care                                    | 6-7   |
| Figure | 5   | Children Served                                    | 8     |
| Figure | 6   | Child Care Payments                                | 8     |
| Figure | 7   | Children Served by Region                          | 9     |
| Table  | 4   | Children Served and Payments by Fund Category      | 10-11 |
| Figure | 8   | Total Children Served By Age Group                 | 12    |
| Figure | 9   | Children Served Age < 2 by Facility                | 12    |
| Figure | 10  | Children Served Ages 2-5 by Facility               | 13    |
| Figure | 11  | Children Served Ages > 5 by Facility               | 13    |
| Figure | 12  | Children Served in Center by Age                   | 14    |
| Figure | 13  | Children Served in Family Home by Age              | 14    |
| Figure | 14  | Children Served in Group Home by Age               | 14    |
| Table  | 5   | Children Served & Payments by Child Age & Facility | 15-16 |
| Table  | 6   | Child Care Demographics                            | 17    |
| Table  | 6A  | Transitional Child Care – Summary                  | 18    |
| Figure | 15  | Transitional Households by Region                  | 18    |
| Figure | 16  | Transitional Children by Region                    | 18    |
| Table  | 6A1 | Transitional Child Care – Level 1                  | 19    |

Figure 1. Regions

Figure 2. Reason for Child Care

Figure 3. Children Served by Facility

Figure 4. Children Served by Provider

TABLE 1. CHILD CARE STATEWIDE SUMMARY APRIL 2020

|                                              | NUMBER<br>OR AMOUNT | NUMBER<br>OR AMOUNT | NUMBER<br>OR AMOUNT | NUMBER<br>OR AMOUNT | CHANGE<br>FROM   | CHANGE<br>FROM | CHANGE<br>FROM   |
|----------------------------------------------|---------------------|---------------------|---------------------|---------------------|------------------|----------------|------------------|
|                                              | APR-2020            | MAR-2020            | FEB-2020            | APR-2019            | LAST MONTH       | 2 MONTHS AGO   | LAST YEAR        |
| APPLICATIONS RECEIVED                        | 2 115               | 2 401               | 3,728               | 4,820               | -42.5%           | -43.3%         | -56.1%           |
| APPLICATIONS RECEIVED                        | 2,115<br>697        | 3,681<br>1,593      | 1,752               | 2,333               | -42.5%<br>-56.2% | -60.2%         | -70.1%           |
| APPLICATIONS APPROVED  APPLICATIONS REJECTED | 1,728               |                     |                     | 2,333               | -36.2%<br>-16.0% |                | -17.6%           |
| APPLICATIONS REJECTED  APPLICATIONS PENDING  |                     | 2,056<br>901        | 1,941               |                     | -16.0%<br>-45.1% |                | -57.3%           |
| 15 DAYS OR LESS                              | 495<br>472          |                     | 962                 | 1,159               | -45.4%           |                | -57.7%           |
| MORE THAN 15 DAYS                            | 23                  | 865<br>36           | 854<br>108          | 1,116<br>43         | -36.1%           |                | -37.7%<br>-46.5% |
| WORL THAN 15 DATS                            | 23                  | 30                  | 106                 | 43                  | -30.170          | -70.770        | -40.576          |
| HOUSEHOLD REASON FOR CARE*                   |                     |                     |                     |                     |                  |                |                  |
| EMPLOYMENT                                   | 13,300              | 13,883              | 14,307              | 15,205              | -4.2%            | -7.0%          | -12.5%           |
| EDUCATION                                    | 874                 | 881                 | 928                 | 1,077               | -0.8%            |                | -18.8%           |
| TRAINING                                     | 439                 | 480                 | 496                 | 453                 | -8.5%            |                | -3.1%            |
| PROTECTIVE SERVICES                          | 6,313               | 6,408               | 6,324               | 7,114               | -1.5%            |                | -11.3%           |
| SPECIAL NEED                                 | 43                  | 42                  | 44                  | 39                  | 2.4%             | -2.3%          | 10.3%            |
| INCAPACITATED PARENT                         | 151                 | 156                 | 162                 | 155                 | -3.2%            | -6.8%          | -2.6%            |
| HOMELESS                                     | 36                  | 36                  | 38                  | 32                  | 0.0%             |                | 12.5%            |
| TOTAL HOUSEHOLDS                             | 21,156              | 21,886              | 22,299              | 24,075              | -3.3%            |                | -12.1%           |
| TOTAL HOUSEHOLDS                             | 21,130              | 21,000              | 22,211              | 24,073              | 3.370            | 3.170          | 12.170           |
| CHILDREN SERVED BY FACILITY                  |                     |                     |                     |                     |                  |                |                  |
| CENTER CARE                                  | 24,957              | 25,531              | 25,517              | 27,968              | -2.2%            | -2.2%          | -10.8%           |
| FAMILY HOME CARE                             | 3,117               | 3,216               | 3,267               | 4,122               | -3.1%            |                | -24.4%           |
| GROUP HOME CARE                              | 592                 | 612                 | 602                 | 651                 | -3.3%            |                | -9.1%            |
| OKOOT FIOME OF IKE                           | 372                 | 012                 | 002                 | 031                 | 0.070            | 1.770          | 7.170            |
| CHILDREN SERVED BY PROVIDER                  |                     |                     |                     |                     |                  |                |                  |
| LICENSED                                     | 23,827              | 24,157              | 24,127              | 26,612              | -1.4%            | -1.2%          | -10.5%           |
| LICENSE EXEMPT                               | 3,021               | 3,273               | 3,333               | 3,634               | -7.7%            |                | -16.9%           |
| REGISTERED                                   | 1,855               | 1,968               | 1,955               | 2,548               | -5.7%            | -5.1%          | -27.2%           |
|                                              |                     |                     |                     |                     |                  |                |                  |
| TOTAL (UNDUPLICATED)                         |                     |                     |                     |                     |                  |                |                  |
| CHILDREN SERVED                              | 28,559              | 29,252              | 29,254              | 32,611              | -2.4%            | -2.4%          | -12.4%           |
| CHILD CARE PAYMENTS                          | \$11,349,349        | \$11,716,920        | \$12,366,171        | \$11,045,919        | -3.1%            | -8.2%          | 2.7%             |
| AVERAGE PER CHILD                            | \$397               | \$401               | \$423               | \$339               | -0.8%            | -6.0%          | 17.3%            |
|                                              |                     |                     |                     |                     |                  |                |                  |
| OTHER ASSISTANCE RECEIVED                    |                     |                     |                     |                     |                  |                |                  |
| TEMPORARY ASSISTANCE                         |                     |                     |                     |                     |                  |                |                  |
| CHILDREN SERVED                              | 1,201               | 1,169               | 1,223               | 1,324               | 2.7%             |                |                  |
| CHILD CARE PAYMENTS                          | \$524,889           | \$522,524           | \$572,256           | \$503,200           | 0.5%             |                | 4.3%             |
| AVERAGE PER CHILD                            | \$437               | \$447               | \$468               | \$380               | -2.2%            | -6.6%          | 15.0%            |
| MEDICAID ONLY                                |                     |                     |                     |                     |                  |                |                  |
| CHILDREN SERVED                              | 17,313              | 17,434              | 17,462              | 19,814              | -0.7%            |                | -12.6%           |
| CHILD CARE PAYMENTS                          | \$6,580,315         | \$6,639,009         | \$7,011,212         | \$6,288,448         | -0.9%            |                | 4.6%             |
| AVERAGE PER CHILD                            | \$380               | \$381               | \$402               | \$317               | -0.2%            | -5.3%          | 19.8%            |
| FOOD STAMPS ONLY                             |                     |                     |                     |                     |                  |                |                  |
| CHILDREN SERVED                              | 3,050               | 3,402               | 3,390               | 3,475               | -10.3%           |                | -12.2%           |
| CHILD CARE PAYMENTS                          | \$1,227,613         | \$1,400,945         | \$1,451,317         | \$1,155,345         | -12.4%           |                |                  |
| AVERAGE PER CHILD                            | \$402               | \$412               | \$428               | \$332               | -2.3%            | -6.0%          | 21.1%            |
| CHILDREN SERVICES                            |                     |                     |                     |                     |                  |                |                  |
| CHILDREN SERVED                              | 6,313               | 6,408               | 6,324               | 7,114               | -1.5%            |                | -11.3%           |
| CHILD CARE PAYMENTS                          | \$2,729,248         | \$2,855,476         | \$2,988,819         | \$2,832,486         | -4.4%            |                | -3.6%            |
| AVERAGE PER CHILD                            | \$432               | \$446               | \$473               | \$398               | -3.0%            | -8.5%          | 8.6%             |
| NO OTHER IM ASSISTANCE                       |                     |                     |                     |                     |                  |                |                  |
| CHILDREN SERVED                              | 745                 | 848                 | 858                 | 890                 | -12.1%           |                | -16.3%           |
| CHILD CARE PAYMENTS                          | \$287,285           | \$298,967           | \$342,567           | \$266,439           | -3.9%            |                | 7.8%             |
| AVERAGE PER CHILD                            | \$386               | \$353               | \$399               | \$299               | 9.4%             | -3.4%          | 28.8%            |