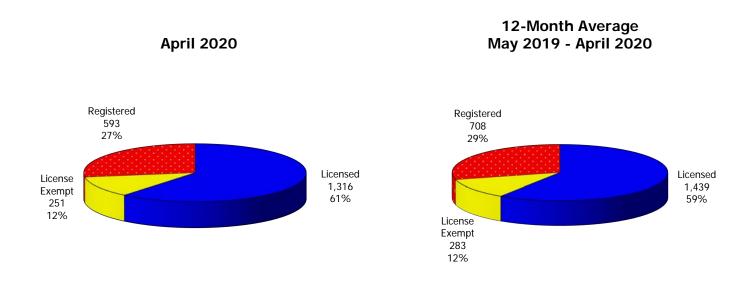

Figure 1. Regions

Figure 2. Reason for Child Care

Figure 3. Children Served by Facility

Figure 4. Children Served by Provider

TABLE 1. CHILD CARE STATEWIDE SUMMARY APRIL 2020

|                                              | NUMBER<br>OR AMOUNT | NUMBER<br>OR AMOUNT | NUMBER<br>OR AMOUNT | NUMBER<br>OR AMOUNT | CHANGE<br>FROM   | CHANGE<br>FROM | CHANGE<br>FROM   |
|----------------------------------------------|---------------------|---------------------|---------------------|---------------------|------------------|----------------|------------------|
|                                              | APR-2020            | MAR-2020            | FEB-2020            | APR-2019            | LAST MONTH       | 2 MONTHS AGO   | LAST YEAR        |
| APPLICATIONS RECEIVED                        | 2 115               | 2 401               | 3,728               | 4,820               | -42.5%           | -43.3%         | -56.1%           |
| APPLICATIONS RECEIVED                        | 2,115<br>697        | 3,681<br>1,593      | 1,752               | 2,333               | -42.5%<br>-56.2% | -60.2%         | -70.1%           |
| APPLICATIONS APPROVED  APPLICATIONS REJECTED | 1,728               |                     |                     | 2,333               | -36.2%<br>-16.0% |                | -17.6%           |
| APPLICATIONS REJECTED  APPLICATIONS PENDING  |                     | 2,056<br>901        | 1,941               |                     | -16.0%<br>-45.1% |                | -57.3%           |
| 15 DAYS OR LESS                              | 495<br>472          |                     | 962                 | 1,159               | -45.4%           |                | -57.7%           |
| MORE THAN 15 DAYS                            | 23                  | 865<br>36           | 854<br>108          | 1,116<br>43         | -36.1%           |                | -37.7%<br>-46.5% |
| WORL THAN 15 DATS                            | 23                  | 30                  | 106                 | 43                  | -30.170          | -70.770        | -40.576          |
| HOUSEHOLD REASON FOR CARE*                   |                     |                     |                     |                     |                  |                |                  |
| EMPLOYMENT                                   | 13,300              | 13,883              | 14,307              | 15,205              | -4.2%            | -7.0%          | -12.5%           |
| EDUCATION                                    | 874                 | 881                 | 928                 | 1,077               | -0.8%            |                | -18.8%           |
| TRAINING                                     | 439                 | 480                 | 496                 | 453                 | -8.5%            |                | -3.1%            |
| PROTECTIVE SERVICES                          | 6,313               | 6,408               | 6,324               | 7,114               | -1.5%            |                | -11.3%           |
| SPECIAL NEED                                 | 43                  | 42                  | 44                  | 39                  | 2.4%             | -2.3%          | 10.3%            |
| INCAPACITATED PARENT                         | 151                 | 156                 | 162                 | 155                 | -3.2%            | -6.8%          | -2.6%            |
| HOMELESS                                     | 36                  | 36                  | 38                  | 32                  | 0.0%             |                | 12.5%            |
| TOTAL HOUSEHOLDS                             | 21,156              | 21,886              | 22,299              | 24,075              | -3.3%            |                | -12.1%           |
| TOTAL HOUSEHOLDS                             | 21,130              | 21,000              | 22,211              | 24,073              | 3.370            | 3.170          | 12.170           |
| CHILDREN SERVED BY FACILITY                  |                     |                     |                     |                     |                  |                |                  |
| CENTER CARE                                  | 24,957              | 25,531              | 25,517              | 27,968              | -2.2%            | -2.2%          | -10.8%           |
| FAMILY HOME CARE                             | 3,117               | 3,216               | 3,267               | 4,122               | -3.1%            |                | -24.4%           |
| GROUP HOME CARE                              | 592                 | 612                 | 602                 | 651                 | -3.3%            |                | -9.1%            |
| OKOOT FIOME OF IKE                           | 372                 | 012                 | 002                 | 031                 | 0.070            | 1.770          | 7.170            |
| CHILDREN SERVED BY PROVIDER                  |                     |                     |                     |                     |                  |                |                  |
| LICENSED                                     | 23,827              | 24,157              | 24,127              | 26,612              | -1.4%            | -1.2%          | -10.5%           |
| LICENSE EXEMPT                               | 3,021               | 3,273               | 3,333               | 3,634               | -7.7%            |                | -16.9%           |
| REGISTERED                                   | 1,855               | 1,968               | 1,955               | 2,548               | -5.7%            | -5.1%          | -27.2%           |
|                                              |                     |                     |                     |                     |                  |                |                  |
| TOTAL (UNDUPLICATED)                         |                     |                     |                     |                     |                  |                |                  |
| CHILDREN SERVED                              | 28,559              | 29,252              | 29,254              | 32,611              | -2.4%            | -2.4%          | -12.4%           |
| CHILD CARE PAYMENTS                          | \$11,349,349        | \$11,716,920        | \$12,366,171        | \$11,045,919        | -3.1%            | -8.2%          | 2.7%             |
| AVERAGE PER CHILD                            | \$397               | \$401               | \$423               | \$339               | -0.8%            | -6.0%          | 17.3%            |
|                                              |                     |                     |                     |                     |                  |                |                  |
| OTHER ASSISTANCE RECEIVED                    |                     |                     |                     |                     |                  |                |                  |
| TEMPORARY ASSISTANCE                         |                     |                     |                     |                     |                  |                |                  |
| CHILDREN SERVED                              | 1,201               | 1,169               | 1,223               | 1,324               | 2.7%             |                |                  |
| CHILD CARE PAYMENTS                          | \$524,889           | \$522,524           | \$572,256           | \$503,200           | 0.5%             |                | 4.3%             |
| AVERAGE PER CHILD                            | \$437               | \$447               | \$468               | \$380               | -2.2%            | -6.6%          | 15.0%            |
| MEDICAID ONLY                                |                     |                     |                     |                     |                  |                |                  |
| CHILDREN SERVED                              | 17,313              | 17,434              | 17,462              | 19,814              | -0.7%            |                | -12.6%           |
| CHILD CARE PAYMENTS                          | \$6,580,315         | \$6,639,009         | \$7,011,212         | \$6,288,448         | -0.9%            |                | 4.6%             |
| AVERAGE PER CHILD                            | \$380               | \$381               | \$402               | \$317               | -0.2%            | -5.3%          | 19.8%            |
| FOOD STAMPS ONLY                             |                     |                     |                     |                     |                  |                |                  |
| CHILDREN SERVED                              | 3,050               | 3,402               | 3,390               | 3,475               | -10.3%           |                | -12.2%           |
| CHILD CARE PAYMENTS                          | \$1,227,613         | \$1,400,945         | \$1,451,317         | \$1,155,345         | -12.4%           |                |                  |
| AVERAGE PER CHILD                            | \$402               | \$412               | \$428               | \$332               | -2.3%            | -6.0%          | 21.1%            |
| CHILDREN SERVICES                            |                     |                     |                     |                     |                  |                |                  |
| CHILDREN SERVED                              | 6,313               | 6,408               | 6,324               | 7,114               | -1.5%            |                | -11.3%           |
| CHILD CARE PAYMENTS                          | \$2,729,248         | \$2,855,476         | \$2,988,819         | \$2,832,486         | -4.4%            |                | -3.6%            |
| AVERAGE PER CHILD                            | \$432               | \$446               | \$473               | \$398               | -3.0%            | -8.5%          | 8.6%             |
| NO OTHER IM ASSISTANCE                       |                     |                     |                     |                     |                  |                |                  |
| CHILDREN SERVED                              | 745                 | 848                 | 858                 | 890                 | -12.1%           |                | -16.3%           |
| CHILD CARE PAYMENTS                          | \$287,285           | \$298,967           | \$342,567           | \$266,439           | -3.9%            |                | 7.8%             |
| AVERAGE PER CHILD                            | \$386               | \$353               | \$399               | \$299               | 9.4%             | -3.4%          | 28.8%            |