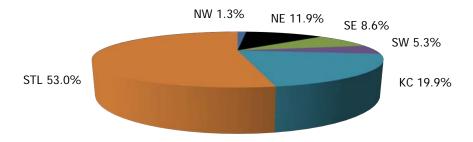

### **TABLE OF CONTENTS**

| Figure | 1   | Map of Regions                                     | 1     |
|--------|-----|----------------------------------------------------|-------|
| Figure | 2   | Reason for Care                                    | 2     |
| Figure | 3   | Children Served by Facility                        | 2     |
| Figure | 4   | Children Served by Provider                        | 2     |
| Table  | 1   | Statewide Summary                                  | 3     |
| Table  | 2   | Applications                                       | 4-5   |
| Table  | 3   | Reason for Care                                    | 6-7   |
| Figure | 5   | Children Served                                    | 8     |
| Figure | 6   | Child Care Payments                                | 8     |
| Figure | 7   | Children Served by Region                          | 9     |
| Table  | 4   | Children Served and Payments by Fund Category      | 10-11 |
| Figure | 8   | Total Children Served By Age Group                 | 12    |
| Figure | 9   | Children Served Age < 2 by Facility                | 12    |
| Figure | 10  | Children Served Ages 2-5 by Facility               | 13    |
| Figure | 11  | Children Served Ages > 5 by Facility               | 13    |
| Figure | 12  | Children Served in Center by Age                   | 14    |
| Figure | 13  | Children Served in Family Home by Age              | 14    |
| Figure | 14  | Children Served in Group Home by Age               | 14    |
| Table  | 5   | Children Served & Payments by Child Age & Facility | 15-16 |
| Table  | 6   | Child Care Demographics                            | 17    |
| Table  | 6A  | Transitional Child Care – Summary                  | 18    |
| Figure | 15  | Transitional Households by Region                  | 18    |
| Figure | 16  | Transitional Children by Region                    | 18    |
| Table  | 6A1 | Transitional Child Care – Level 1                  | 19    |

Figure 1. Regions

Figure 2. Reason for Child Care

Figure 3. Children Served by Facility

Figure 4. Children Served by Provider

TABLE 1. CHILD CARE STATEWIDE SUMMARY APRIL 2020

|                                              | NUMBER<br>OR AMOUNT | NUMBER<br>OR AMOUNT | NUMBER<br>OR AMOUNT | NUMBER<br>OR AMOUNT | CHANGE<br>FROM   | CHANGE<br>FROM | CHANGE<br>FROM   |
|----------------------------------------------|---------------------|---------------------|---------------------|---------------------|------------------|----------------|------------------|
|                                              | APR-2020            | MAR-2020            | FEB-2020            | APR-2019            | LAST MONTH       | 2 MONTHS AGO   | LAST YEAR        |
| APPLICATIONS RECEIVED                        | 2 115               | 2 401               | 3,728               | 4,820               | -42.5%           | -43.3%         | -56.1%           |
| APPLICATIONS RECEIVED                        | 2,115<br>697        | 3,681<br>1,593      | 1,752               | 2,333               | -42.5%<br>-56.2% | -60.2%         | -70.1%           |
| APPLICATIONS APPROVED  APPLICATIONS REJECTED | 1,728               |                     |                     | 2,333               | -36.2%<br>-16.0% |                | -17.6%           |
| APPLICATIONS REJECTED  APPLICATIONS PENDING  |                     | 2,056<br>901        | 1,941               |                     | -16.0%<br>-45.1% |                | -57.3%           |
| 15 DAYS OR LESS                              | 495<br>472          |                     | 962                 | 1,159               | -45.4%           |                | -57.7%           |
| MORE THAN 15 DAYS                            | 23                  | 865<br>36           | 854<br>108          | 1,116<br>43         | -36.1%           |                | -37.7%<br>-46.5% |
| WORL THAN 15 DATS                            | 23                  | 30                  | 106                 | 43                  | -30.170          | -70.770        | -40.576          |
| HOUSEHOLD REASON FOR CARE*                   |                     |                     |                     |                     |                  |                |                  |
| EMPLOYMENT                                   | 13,300              | 13,883              | 14,307              | 15,205              | -4.2%            | -7.0%          | -12.5%           |
| EDUCATION                                    | 874                 | 881                 | 928                 | 1,077               | -0.8%            |                | -18.8%           |
| TRAINING                                     | 439                 | 480                 | 496                 | 453                 | -8.5%            |                | -3.1%            |
| PROTECTIVE SERVICES                          | 6,313               | 6,408               | 6,324               | 7,114               | -1.5%            |                | -11.3%           |
| SPECIAL NEED                                 | 43                  | 42                  | 44                  | 39                  | 2.4%             | -2.3%          | 10.3%            |
| INCAPACITATED PARENT                         | 151                 | 156                 | 162                 | 155                 | -3.2%            | -6.8%          | -2.6%            |
| HOMELESS                                     | 36                  | 36                  | 38                  | 32                  | 0.0%             |                | 12.5%            |
| TOTAL HOUSEHOLDS                             | 21,156              | 21,886              | 22,299              | 24,075              | -3.3%            |                | -12.1%           |
| TOTAL HOUSEHOLDS                             | 21,130              | 21,000              | 22,211              | 24,073              | 3.370            | 3.170          | 12.170           |
| CHILDREN SERVED BY FACILITY                  |                     |                     |                     |                     |                  |                |                  |
| CENTER CARE                                  | 24,957              | 25,531              | 25,517              | 27,968              | -2.2%            | -2.2%          | -10.8%           |
| FAMILY HOME CARE                             | 3,117               | 3,216               | 3,267               | 4,122               | -3.1%            |                | -24.4%           |
| GROUP HOME CARE                              | 592                 | 612                 | 602                 | 651                 | -3.3%            |                | -9.1%            |
| OKOOT FIOME OF IKE                           | 372                 | 012                 | 002                 | 031                 | 0.070            | 1.770          | 7.170            |
| CHILDREN SERVED BY PROVIDER                  |                     |                     |                     |                     |                  |                |                  |
| LICENSED                                     | 23,827              | 24,157              | 24,127              | 26,612              | -1.4%            | -1.2%          | -10.5%           |
| LICENSE EXEMPT                               | 3,021               | 3,273               | 3,333               | 3,634               | -7.7%            |                | -16.9%           |
| REGISTERED                                   | 1,855               | 1,968               | 1,955               | 2,548               | -5.7%            | -5.1%          | -27.2%           |
|                                              |                     |                     |                     |                     |                  |                |                  |
| TOTAL (UNDUPLICATED)                         |                     |                     |                     |                     |                  |                |                  |
| CHILDREN SERVED                              | 28,559              | 29,252              | 29,254              | 32,611              | -2.4%            | -2.4%          | -12.4%           |
| CHILD CARE PAYMENTS                          | \$11,349,349        | \$11,716,920        | \$12,366,171        | \$11,045,919        | -3.1%            | -8.2%          | 2.7%             |
| AVERAGE PER CHILD                            | \$397               | \$401               | \$423               | \$339               | -0.8%            | -6.0%          | 17.3%            |
|                                              |                     |                     |                     |                     |                  |                |                  |
| OTHER ASSISTANCE RECEIVED                    |                     |                     |                     |                     |                  |                |                  |
| TEMPORARY ASSISTANCE                         |                     |                     |                     |                     |                  |                |                  |
| CHILDREN SERVED                              | 1,201               | 1,169               | 1,223               | 1,324               | 2.7%             |                |                  |
| CHILD CARE PAYMENTS                          | \$524,889           | \$522,524           | \$572,256           | \$503,200           | 0.5%             |                | 4.3%             |
| AVERAGE PER CHILD                            | \$437               | \$447               | \$468               | \$380               | -2.2%            | -6.6%          | 15.0%            |
| MEDICAID ONLY                                |                     |                     |                     |                     |                  |                |                  |
| CHILDREN SERVED                              | 17,313              | 17,434              | 17,462              | 19,814              | -0.7%            |                | -12.6%           |
| CHILD CARE PAYMENTS                          | \$6,580,315         | \$6,639,009         | \$7,011,212         | \$6,288,448         | -0.9%            |                | 4.6%             |
| AVERAGE PER CHILD                            | \$380               | \$381               | \$402               | \$317               | -0.2%            | -5.3%          | 19.8%            |
| FOOD STAMPS ONLY                             |                     |                     |                     |                     |                  |                |                  |
| CHILDREN SERVED                              | 3,050               | 3,402               | 3,390               | 3,475               | -10.3%           |                | -12.2%           |
| CHILD CARE PAYMENTS                          | \$1,227,613         | \$1,400,945         | \$1,451,317         | \$1,155,345         | -12.4%           |                |                  |
| AVERAGE PER CHILD                            | \$402               | \$412               | \$428               | \$332               | -2.3%            | -6.0%          | 21.1%            |
| CHILDREN SERVICES                            |                     |                     |                     |                     |                  |                |                  |
| CHILDREN SERVED                              | 6,313               | 6,408               | 6,324               | 7,114               | -1.5%            |                | -11.3%           |
| CHILD CARE PAYMENTS                          | \$2,729,248         | \$2,855,476         | \$2,988,819         | \$2,832,486         | -4.4%            |                | -3.6%            |
| AVERAGE PER CHILD                            | \$432               | \$446               | \$473               | \$398               | -3.0%            | -8.5%          | 8.6%             |
| NO OTHER IM ASSISTANCE                       |                     |                     |                     |                     |                  |                |                  |
| CHILDREN SERVED                              | 745                 | 848                 | 858                 | 890                 | -12.1%           |                | -16.3%           |
| CHILD CARE PAYMENTS                          | \$287,285           | \$298,967           | \$342,567           | \$266,439           | -3.9%            |                | 7.8%             |
| AVERAGE PER CHILD                            | \$386               | \$353               | \$399               | \$299               | 9.4%             | -3.4%          | 28.8%            |