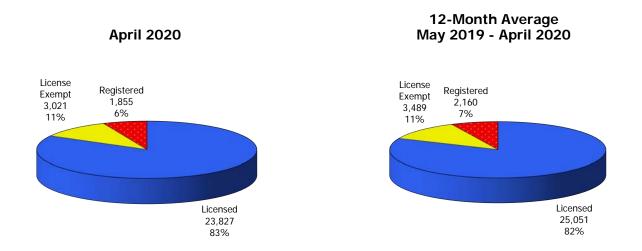

Figure 1. Regions

Figure 2. Reason for Child Care

Figure 3. Children Served by Facility

Figure 4. Children Served by Provider

TABLE 1. CHILD CARE STATEWIDE SUMMARY APRIL 2020

|                                              | NUMBER<br>OR AMOUNT | NUMBER<br>OR AMOUNT | NUMBER<br>OR AMOUNT | NUMBER<br>OR AMOUNT | CHANGE<br>FROM   | CHANGE<br>FROM | CHANGE<br>FROM   |
|----------------------------------------------|---------------------|---------------------|---------------------|---------------------|------------------|----------------|------------------|
|                                              | APR-2020            | MAR-2020            | FEB-2020            | APR-2019            | LAST MONTH       | 2 MONTHS AGO   | LAST YEAR        |
| APPLICATIONS RECEIVED                        | 2 115               | 2 401               | 3,728               | 4,820               | -42.5%           | -43.3%         | -56.1%           |
| APPLICATIONS RECEIVED                        | 2,115<br>697        | 3,681<br>1,593      | 1,752               | 2,333               | -42.5%<br>-56.2% | -60.2%         | -70.1%           |
| APPLICATIONS APPROVED  APPLICATIONS REJECTED | 1,728               |                     |                     | 2,333               | -36.2%<br>-16.0% |                | -17.6%           |
| APPLICATIONS REJECTED  APPLICATIONS PENDING  |                     | 2,056<br>901        | 1,941               |                     | -16.0%<br>-45.1% |                | -57.3%           |
| 15 DAYS OR LESS                              | 495<br>472          |                     | 962                 | 1,159               | -45.4%           |                | -57.7%           |
| MORE THAN 15 DAYS                            | 23                  | 865<br>36           | 854<br>108          | 1,116<br>43         | -36.1%           |                | -37.7%<br>-46.5% |
| WORL THAN 15 DATS                            | 23                  | 30                  | 106                 | 43                  | -30.170          | -70.770        | -40.576          |
| HOUSEHOLD REASON FOR CARE*                   |                     |                     |                     |                     |                  |                |                  |
| EMPLOYMENT                                   | 13,300              | 13,883              | 14,307              | 15,205              | -4.2%            | -7.0%          | -12.5%           |
| EDUCATION                                    | 874                 | 881                 | 928                 | 1,077               | -0.8%            |                | -18.8%           |
| TRAINING                                     | 439                 | 480                 | 496                 | 453                 | -8.5%            |                | -3.1%            |
| PROTECTIVE SERVICES                          | 6,313               | 6,408               | 6,324               | 7,114               | -1.5%            |                | -11.3%           |
| SPECIAL NEED                                 | 43                  | 42                  | 44                  | 39                  | 2.4%             | -2.3%          | 10.3%            |
| INCAPACITATED PARENT                         | 151                 | 156                 | 162                 | 155                 | -3.2%            | -6.8%          | -2.6%            |
| HOMELESS                                     | 36                  | 36                  | 38                  | 32                  | 0.0%             |                | 12.5%            |
| TOTAL HOUSEHOLDS                             | 21,156              | 21,886              | 22,299              | 24,075              | -3.3%            |                | -12.1%           |
| TOTAL HOUSEHOLDS                             | 21,130              | 21,000              | 22,211              | 24,073              | 3.370            | 3.170          | 12.170           |
| CHILDREN SERVED BY FACILITY                  |                     |                     |                     |                     |                  |                |                  |
| CENTER CARE                                  | 24,957              | 25,531              | 25,517              | 27,968              | -2.2%            | -2.2%          | -10.8%           |
| FAMILY HOME CARE                             | 3,117               | 3,216               | 3,267               | 4,122               | -3.1%            |                | -24.4%           |
| GROUP HOME CARE                              | 592                 | 612                 | 602                 | 651                 | -3.3%            |                | -9.1%            |
| OKOOT FIOME OF IKE                           | 372                 | 012                 | 002                 | 031                 | 0.070            | 1.770          | 7.170            |
| CHILDREN SERVED BY PROVIDER                  |                     |                     |                     |                     |                  |                |                  |
| LICENSED                                     | 23,827              | 24,157              | 24,127              | 26,612              | -1.4%            | -1.2%          | -10.5%           |
| LICENSE EXEMPT                               | 3,021               | 3,273               | 3,333               | 3,634               | -7.7%            |                | -16.9%           |
| REGISTERED                                   | 1,855               | 1,968               | 1,955               | 2,548               | -5.7%            | -5.1%          | -27.2%           |
|                                              |                     |                     |                     |                     |                  |                |                  |
| TOTAL (UNDUPLICATED)                         |                     |                     |                     |                     |                  |                |                  |
| CHILDREN SERVED                              | 28,559              | 29,252              | 29,254              | 32,611              | -2.4%            | -2.4%          | -12.4%           |
| CHILD CARE PAYMENTS                          | \$11,349,349        | \$11,716,920        | \$12,366,171        | \$11,045,919        | -3.1%            | -8.2%          | 2.7%             |
| AVERAGE PER CHILD                            | \$397               | \$401               | \$423               | \$339               | -0.8%            | -6.0%          | 17.3%            |
|                                              |                     |                     |                     |                     |                  |                |                  |
| OTHER ASSISTANCE RECEIVED                    |                     |                     |                     |                     |                  |                |                  |
| TEMPORARY ASSISTANCE                         |                     |                     |                     |                     |                  |                |                  |
| CHILDREN SERVED                              | 1,201               | 1,169               | 1,223               | 1,324               | 2.7%             |                |                  |
| CHILD CARE PAYMENTS                          | \$524,889           | \$522,524           | \$572,256           | \$503,200           | 0.5%             |                | 4.3%             |
| AVERAGE PER CHILD                            | \$437               | \$447               | \$468               | \$380               | -2.2%            | -6.6%          | 15.0%            |
| MEDICAID ONLY                                |                     |                     |                     |                     |                  |                |                  |
| CHILDREN SERVED                              | 17,313              | 17,434              | 17,462              | 19,814              | -0.7%            |                | -12.6%           |
| CHILD CARE PAYMENTS                          | \$6,580,315         | \$6,639,009         | \$7,011,212         | \$6,288,448         | -0.9%            |                | 4.6%             |
| AVERAGE PER CHILD                            | \$380               | \$381               | \$402               | \$317               | -0.2%            | -5.3%          | 19.8%            |
| FOOD STAMPS ONLY                             |                     |                     |                     |                     |                  |                |                  |
| CHILDREN SERVED                              | 3,050               | 3,402               | 3,390               | 3,475               | -10.3%           |                | -12.2%           |
| CHILD CARE PAYMENTS                          | \$1,227,613         | \$1,400,945         | \$1,451,317         | \$1,155,345         | -12.4%           |                |                  |
| AVERAGE PER CHILD                            | \$402               | \$412               | \$428               | \$332               | -2.3%            | -6.0%          | 21.1%            |
| CHILDREN SERVICES                            |                     |                     |                     |                     |                  |                |                  |
| CHILDREN SERVED                              | 6,313               | 6,408               | 6,324               | 7,114               | -1.5%            |                | -11.3%           |
| CHILD CARE PAYMENTS                          | \$2,729,248         | \$2,855,476         | \$2,988,819         | \$2,832,486         | -4.4%            |                | -3.6%            |
| AVERAGE PER CHILD                            | \$432               | \$446               | \$473               | \$398               | -3.0%            | -8.5%          | 8.6%             |
| NO OTHER IM ASSISTANCE                       |                     |                     |                     |                     |                  |                |                  |
| CHILDREN SERVED                              | 745                 | 848                 | 858                 | 890                 | -12.1%           |                | -16.3%           |
| CHILD CARE PAYMENTS                          | \$287,285           | \$298,967           | \$342,567           | \$266,439           | -3.9%            |                | 7.8%             |
| AVERAGE PER CHILD                            | \$386               | \$353               | \$399               | \$299               | 9.4%             | -3.4%          | 28.8%            |