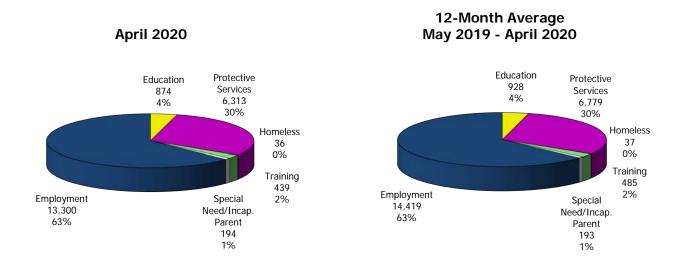

Figure 1. Regions

Figure 2. Reason for Child Care

Figure 3. Children Served by Facility

Figure 4. Children Served by Provider

TABLE 1. CHILD CARE STATEWIDE SUMMARY APRIL 2020

|                                              | NUMBER<br>OR AMOUNT | NUMBER<br>OR AMOUNT | NUMBER<br>OR AMOUNT | NUMBER<br>OR AMOUNT | CHANGE<br>FROM   | CHANGE<br>FROM | CHANGE<br>FROM   |
|----------------------------------------------|---------------------|---------------------|---------------------|---------------------|------------------|----------------|------------------|
|                                              | APR-2020            | MAR-2020            | FEB-2020            | APR-2019            | LAST MONTH       | 2 MONTHS AGO   | LAST YEAR        |
| APPLICATIONS RECEIVED                        | 2 115               | 2 401               | 3,728               | 4,820               | -42.5%           | -43.3%         | -56.1%           |
| APPLICATIONS RECEIVED                        | 2,115<br>697        | 3,681<br>1,593      | 1,752               | 2,333               | -42.5%<br>-56.2% | -60.2%         | -70.1%           |
| APPLICATIONS APPROVED  APPLICATIONS REJECTED | 1,728               |                     |                     | 2,333               | -36.2%<br>-16.0% |                | -17.6%           |
| APPLICATIONS REJECTED  APPLICATIONS PENDING  |                     | 2,056<br>901        | 1,941               |                     | -16.0%<br>-45.1% |                | -57.3%           |
| 15 DAYS OR LESS                              | 495<br>472          |                     | 962                 | 1,159               | -45.4%           |                | -57.7%           |
| MORE THAN 15 DAYS                            | 23                  | 865<br>36           | 854<br>108          | 1,116<br>43         | -36.1%           |                | -37.7%<br>-46.5% |
| WORL THAN 15 DATS                            | 23                  | 30                  | 106                 | 43                  | -30.170          | -70.770        | -40.576          |
| HOUSEHOLD REASON FOR CARE*                   |                     |                     |                     |                     |                  |                |                  |
| EMPLOYMENT                                   | 13,300              | 13,883              | 14,307              | 15,205              | -4.2%            | -7.0%          | -12.5%           |
| EDUCATION                                    | 874                 | 881                 | 928                 | 1,077               | -0.8%            |                | -18.8%           |
| TRAINING                                     | 439                 | 480                 | 496                 | 453                 | -8.5%            |                | -3.1%            |
| PROTECTIVE SERVICES                          | 6,313               | 6,408               | 6,324               | 7,114               | -1.5%            |                | -11.3%           |
| SPECIAL NEED                                 | 43                  | 42                  | 44                  | 39                  | 2.4%             | -2.3%          | 10.3%            |
| INCAPACITATED PARENT                         | 151                 | 156                 | 162                 | 155                 | -3.2%            | -6.8%          | -2.6%            |
| HOMELESS                                     | 36                  | 36                  | 38                  | 32                  | 0.0%             |                | 12.5%            |
| TOTAL HOUSEHOLDS                             | 21,156              | 21,886              | 22,299              | 24,075              | -3.3%            |                | -12.1%           |
| TOTAL HOUSEHOLDS                             | 21,130              | 21,000              | 22,211              | 24,073              | 3.370            | 3.170          | 12.170           |
| CHILDREN SERVED BY FACILITY                  |                     |                     |                     |                     |                  |                |                  |
| CENTER CARE                                  | 24,957              | 25,531              | 25,517              | 27,968              | -2.2%            | -2.2%          | -10.8%           |
| FAMILY HOME CARE                             | 3,117               | 3,216               | 3,267               | 4,122               | -3.1%            |                | -24.4%           |
| GROUP HOME CARE                              | 592                 | 612                 | 602                 | 651                 | -3.3%            |                | -9.1%            |
| OKOOT FIOME OF IKE                           | 372                 | 012                 | 002                 | 031                 | 0.070            | 1.770          | 7.170            |
| CHILDREN SERVED BY PROVIDER                  |                     |                     |                     |                     |                  |                |                  |
| LICENSED                                     | 23,827              | 24,157              | 24,127              | 26,612              | -1.4%            | -1.2%          | -10.5%           |
| LICENSE EXEMPT                               | 3,021               | 3,273               | 3,333               | 3,634               | -7.7%            |                | -16.9%           |
| REGISTERED                                   | 1,855               | 1,968               | 1,955               | 2,548               | -5.7%            | -5.1%          | -27.2%           |
|                                              |                     |                     |                     |                     |                  |                |                  |
| TOTAL (UNDUPLICATED)                         |                     |                     |                     |                     |                  |                |                  |
| CHILDREN SERVED                              | 28,559              | 29,252              | 29,254              | 32,611              | -2.4%            | -2.4%          | -12.4%           |
| CHILD CARE PAYMENTS                          | \$11,349,349        | \$11,716,920        | \$12,366,171        | \$11,045,919        | -3.1%            | -8.2%          | 2.7%             |
| AVERAGE PER CHILD                            | \$397               | \$401               | \$423               | \$339               | -0.8%            | -6.0%          | 17.3%            |
|                                              |                     |                     |                     |                     |                  |                |                  |
| OTHER ASSISTANCE RECEIVED                    |                     |                     |                     |                     |                  |                |                  |
| TEMPORARY ASSISTANCE                         |                     |                     |                     |                     |                  |                |                  |
| CHILDREN SERVED                              | 1,201               | 1,169               | 1,223               | 1,324               | 2.7%             |                |                  |
| CHILD CARE PAYMENTS                          | \$524,889           | \$522,524           | \$572,256           | \$503,200           | 0.5%             |                | 4.3%             |
| AVERAGE PER CHILD                            | \$437               | \$447               | \$468               | \$380               | -2.2%            | -6.6%          | 15.0%            |
| MEDICAID ONLY                                |                     |                     |                     |                     |                  |                |                  |
| CHILDREN SERVED                              | 17,313              | 17,434              | 17,462              | 19,814              | -0.7%            |                | -12.6%           |
| CHILD CARE PAYMENTS                          | \$6,580,315         | \$6,639,009         | \$7,011,212         | \$6,288,448         | -0.9%            |                | 4.6%             |
| AVERAGE PER CHILD                            | \$380               | \$381               | \$402               | \$317               | -0.2%            | -5.3%          | 19.8%            |
| FOOD STAMPS ONLY                             |                     |                     |                     |                     |                  |                |                  |
| CHILDREN SERVED                              | 3,050               | 3,402               | 3,390               | 3,475               | -10.3%           |                | -12.2%           |
| CHILD CARE PAYMENTS                          | \$1,227,613         | \$1,400,945         | \$1,451,317         | \$1,155,345         | -12.4%           |                |                  |
| AVERAGE PER CHILD                            | \$402               | \$412               | \$428               | \$332               | -2.3%            | -6.0%          | 21.1%            |
| CHILDREN SERVICES                            |                     |                     |                     |                     |                  |                |                  |
| CHILDREN SERVED                              | 6,313               | 6,408               | 6,324               | 7,114               | -1.5%            |                | -11.3%           |
| CHILD CARE PAYMENTS                          | \$2,729,248         | \$2,855,476         | \$2,988,819         | \$2,832,486         | -4.4%            |                | -3.6%            |
| AVERAGE PER CHILD                            | \$432               | \$446               | \$473               | \$398               | -3.0%            | -8.5%          | 8.6%             |
| NO OTHER IM ASSISTANCE                       |                     |                     |                     |                     |                  |                |                  |
| CHILDREN SERVED                              | 745                 | 848                 | 858                 | 890                 | -12.1%           |                | -16.3%           |
| CHILD CARE PAYMENTS                          | \$287,285           | \$298,967           | \$342,567           | \$266,439           | -3.9%            |                | 7.8%             |
| AVERAGE PER CHILD                            | \$386               | \$353               | \$399               | \$299               | 9.4%             | -3.4%          | 28.8%            |