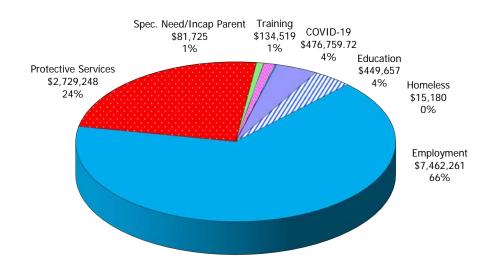

Figure 1. Regions

Figure 2. Reason for Child Care

Figure 3. Children Served by Facility

Figure 4. Children Served by Provider

TABLE 1. CHILD CARE STATEWIDE SUMMARY APRIL 2020

|                                              | NUMBER<br>OR AMOUNT | NUMBER<br>OR AMOUNT | NUMBER<br>OR AMOUNT | NUMBER<br>OR AMOUNT | CHANGE<br>FROM   | CHANGE<br>FROM | CHANGE<br>FROM   |
|----------------------------------------------|---------------------|---------------------|---------------------|---------------------|------------------|----------------|------------------|
|                                              | APR-2020            | MAR-2020            | FEB-2020            | APR-2019            | LAST MONTH       | 2 MONTHS AGO   | LAST YEAR        |
| APPLICATIONS RECEIVED                        | 2 115               | 2 401               | 3,728               | 4,820               | -42.5%           | -43.3%         | -56.1%           |
| APPLICATIONS RECEIVED                        | 2,115<br>697        | 3,681<br>1,593      | 1,752               | 2,333               | -42.5%<br>-56.2% | -60.2%         | -70.1%           |
| APPLICATIONS APPROVED  APPLICATIONS REJECTED | 1,728               |                     |                     | 2,333               | -36.2%<br>-16.0% |                | -17.6%           |
| APPLICATIONS REJECTED  APPLICATIONS PENDING  |                     | 2,056<br>901        | 1,941               |                     | -16.0%<br>-45.1% |                | -57.3%           |
| 15 DAYS OR LESS                              | 495<br>472          |                     | 962                 | 1,159               | -45.4%           |                | -57.7%           |
| MORE THAN 15 DAYS                            | 23                  | 865<br>36           | 854<br>108          | 1,116<br>43         | -36.1%           |                | -37.7%<br>-46.5% |
| WORL THAN 15 DATS                            | 23                  | 30                  | 106                 | 43                  | -30.170          | -70.770        | -40.576          |
| HOUSEHOLD REASON FOR CARE*                   |                     |                     |                     |                     |                  |                |                  |
| EMPLOYMENT                                   | 13,300              | 13,883              | 14,307              | 15,205              | -4.2%            | -7.0%          | -12.5%           |
| EDUCATION                                    | 874                 | 881                 | 928                 | 1,077               | -0.8%            |                | -18.8%           |
| TRAINING                                     | 439                 | 480                 | 496                 | 453                 | -8.5%            |                | -3.1%            |
| PROTECTIVE SERVICES                          | 6,313               | 6,408               | 6,324               | 7,114               | -1.5%            |                | -11.3%           |
| SPECIAL NEED                                 | 43                  | 42                  | 44                  | 39                  | 2.4%             | -2.3%          | 10.3%            |
| INCAPACITATED PARENT                         | 151                 | 156                 | 162                 | 155                 | -3.2%            | -6.8%          | -2.6%            |
| HOMELESS                                     | 36                  | 36                  | 38                  | 32                  | 0.0%             |                | 12.5%            |
| TOTAL HOUSEHOLDS                             | 21,156              | 21,886              | 22,299              | 24,075              | -3.3%            |                | -12.1%           |
| TOTAL HOUSEHOLDS                             | 21,130              | 21,000              | 22,211              | 24,073              | 3.370            | 3.170          | 12.170           |
| CHILDREN SERVED BY FACILITY                  |                     |                     |                     |                     |                  |                |                  |
| CENTER CARE                                  | 24,957              | 25,531              | 25,517              | 27,968              | -2.2%            | -2.2%          | -10.8%           |
| FAMILY HOME CARE                             | 3,117               | 3,216               | 3,267               | 4,122               | -3.1%            |                | -24.4%           |
| GROUP HOME CARE                              | 592                 | 612                 | 602                 | 651                 | -3.3%            |                | -9.1%            |
| OKOOT FIOME OF IKE                           | 372                 | 012                 | 002                 | 031                 | 0.070            | 1.770          | 7.170            |
| CHILDREN SERVED BY PROVIDER                  |                     |                     |                     |                     |                  |                |                  |
| LICENSED                                     | 23,827              | 24,157              | 24,127              | 26,612              | -1.4%            | -1.2%          | -10.5%           |
| LICENSE EXEMPT                               | 3,021               | 3,273               | 3,333               | 3,634               | -7.7%            |                | -16.9%           |
| REGISTERED                                   | 1,855               | 1,968               | 1,955               | 2,548               | -5.7%            | -5.1%          | -27.2%           |
|                                              |                     |                     |                     |                     |                  |                |                  |
| TOTAL (UNDUPLICATED)                         |                     |                     |                     |                     |                  |                |                  |
| CHILDREN SERVED                              | 28,559              | 29,252              | 29,254              | 32,611              | -2.4%            | -2.4%          | -12.4%           |
| CHILD CARE PAYMENTS                          | \$11,349,349        | \$11,716,920        | \$12,366,171        | \$11,045,919        | -3.1%            | -8.2%          | 2.7%             |
| AVERAGE PER CHILD                            | \$397               | \$401               | \$423               | \$339               | -0.8%            | -6.0%          | 17.3%            |
|                                              |                     |                     |                     |                     |                  |                |                  |
| OTHER ASSISTANCE RECEIVED                    |                     |                     |                     |                     |                  |                |                  |
| TEMPORARY ASSISTANCE                         |                     |                     |                     |                     |                  |                |                  |
| CHILDREN SERVED                              | 1,201               | 1,169               | 1,223               | 1,324               | 2.7%             |                |                  |
| CHILD CARE PAYMENTS                          | \$524,889           | \$522,524           | \$572,256           | \$503,200           | 0.5%             |                | 4.3%             |
| AVERAGE PER CHILD                            | \$437               | \$447               | \$468               | \$380               | -2.2%            | -6.6%          | 15.0%            |
| MEDICAID ONLY                                |                     |                     |                     |                     |                  |                |                  |
| CHILDREN SERVED                              | 17,313              | 17,434              | 17,462              | 19,814              | -0.7%            |                | -12.6%           |
| CHILD CARE PAYMENTS                          | \$6,580,315         | \$6,639,009         | \$7,011,212         | \$6,288,448         | -0.9%            |                | 4.6%             |
| AVERAGE PER CHILD                            | \$380               | \$381               | \$402               | \$317               | -0.2%            | -5.3%          | 19.8%            |
| FOOD STAMPS ONLY                             |                     |                     |                     |                     |                  |                |                  |
| CHILDREN SERVED                              | 3,050               | 3,402               | 3,390               | 3,475               | -10.3%           |                | -12.2%           |
| CHILD CARE PAYMENTS                          | \$1,227,613         | \$1,400,945         | \$1,451,317         | \$1,155,345         | -12.4%           |                |                  |
| AVERAGE PER CHILD                            | \$402               | \$412               | \$428               | \$332               | -2.3%            | -6.0%          | 21.1%            |
| CHILDREN SERVICES                            |                     |                     |                     |                     |                  |                |                  |
| CHILDREN SERVED                              | 6,313               | 6,408               | 6,324               | 7,114               | -1.5%            |                | -11.3%           |
| CHILD CARE PAYMENTS                          | \$2,729,248         | \$2,855,476         | \$2,988,819         | \$2,832,486         | -4.4%            |                | -3.6%            |
| AVERAGE PER CHILD                            | \$432               | \$446               | \$473               | \$398               | -3.0%            | -8.5%          | 8.6%             |
| NO OTHER IM ASSISTANCE                       |                     |                     |                     |                     |                  |                |                  |
| CHILDREN SERVED                              | 745                 | 848                 | 858                 | 890                 | -12.1%           |                | -16.3%           |
| CHILD CARE PAYMENTS                          | \$287,285           | \$298,967           | \$342,567           | \$266,439           | -3.9%            |                | 7.8%             |
| AVERAGE PER CHILD                            | \$386               | \$353               | \$399               | \$299               | 9.4%             | -3.4%          | 28.8%            |