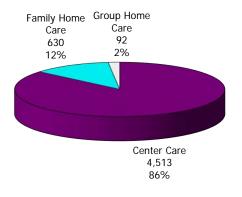

### **TABLE OF CONTENTS**

| Figure | 1   | Map of Regions                                     | 1     |
|--------|-----|----------------------------------------------------|-------|
| Figure | 2   | Reason for Care                                    | 2     |
| Figure | 3   | Children Served by Facility                        | 2     |
| Figure | 4   | Children Served by Provider                        | 2     |
| Table  | 1   | Statewide Summary                                  | 3     |
| Table  | 2   | Applications                                       | 4-5   |
| Table  | 3   | Reason for Care                                    | 6-7   |
| Figure | 5   | Children Served                                    | 8     |
| Figure | 6   | Child Care Payments                                | 8     |
| Figure | 7   | Children Served by Region                          | 9     |
| Table  | 4   | Children Served and Payments by Fund Category      | 10-11 |
| Figure | 8   | Total Children Served By Age Group                 | 12    |
| Figure | 9   | Children Served Age < 2 by Facility                | 12    |
| Figure | 10  | Children Served Ages 2-5 by Facility               | 13    |
| Figure | 11  | Children Served Ages > 5 by Facility               | 13    |
| Figure | 12  | Children Served in Center by Age                   | 14    |
| Figure | 13  | Children Served in Family Home by Age              | 14    |
| Figure | 14  | Children Served in Group Home by Age               | 14    |
| Table  | 5   | Children Served & Payments by Child Age & Facility | 15-16 |
| Table  | 6   | Child Care Demographics                            | 17    |
| Table  | 6A  | Transitional Child Care – Summary                  | 18    |
| Figure | 15  | Transitional Households by Region                  | 18    |
| Figure | 16  | Transitional Children by Region                    | 18    |
| Table  | 6A1 | Transitional Child Care – Level 1                  | 19    |