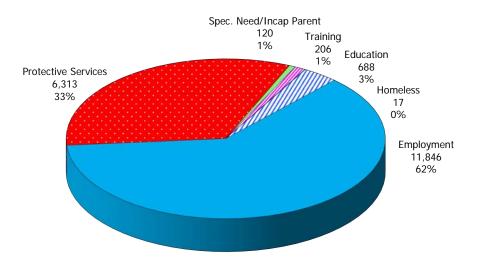

Figure 1. Regions

Figure 2. Reason for Child Care

Figure 3. Children Served by Facility

Figure 4. Children Served by Provider

TABLE 1. CHILD CARE STATEWIDE SUMMARY APRIL 2020

|                                              | NUMBER<br>OR AMOUNT | NUMBER<br>OR AMOUNT | NUMBER<br>OR AMOUNT | NUMBER<br>OR AMOUNT | CHANGE<br>FROM   | CHANGE<br>FROM | CHANGE<br>FROM   |
|----------------------------------------------|---------------------|---------------------|---------------------|---------------------|------------------|----------------|------------------|
|                                              | APR-2020            | MAR-2020            | FEB-2020            | APR-2019            | LAST MONTH       | 2 MONTHS AGO   | LAST YEAR        |
| APPLICATIONS RECEIVED                        | 2 115               | 2 401               | 3,728               | 4,820               | -42.5%           | -43.3%         | -56.1%           |
| APPLICATIONS RECEIVED                        | 2,115<br>697        | 3,681<br>1,593      | 1,752               | 2,333               | -42.5%<br>-56.2% | -60.2%         | -70.1%           |
| APPLICATIONS APPROVED  APPLICATIONS REJECTED | 1,728               |                     |                     | 2,333               | -36.2%<br>-16.0% |                | -17.6%           |
| APPLICATIONS REJECTED  APPLICATIONS PENDING  |                     | 2,056<br>901        | 1,941               |                     | -16.0%<br>-45.1% |                | -57.3%           |
| 15 DAYS OR LESS                              | 495<br>472          |                     | 962                 | 1,159               | -45.4%           |                | -57.7%           |
| MORE THAN 15 DAYS                            | 23                  | 865<br>36           | 854<br>108          | 1,116<br>43         | -36.1%           |                | -37.7%<br>-46.5% |
| WORL THAN 15 DATS                            | 23                  | 30                  | 106                 | 43                  | -30.170          | -70.770        | -40.576          |
| HOUSEHOLD REASON FOR CARE*                   |                     |                     |                     |                     |                  |                |                  |
| EMPLOYMENT                                   | 13,300              | 13,883              | 14,307              | 15,205              | -4.2%            | -7.0%          | -12.5%           |
| EDUCATION                                    | 874                 | 881                 | 928                 | 1,077               | -0.8%            |                | -18.8%           |
| TRAINING                                     | 439                 | 480                 | 496                 | 453                 | -8.5%            |                | -3.1%            |
| PROTECTIVE SERVICES                          | 6,313               | 6,408               | 6,324               | 7,114               | -1.5%            |                | -11.3%           |
| SPECIAL NEED                                 | 43                  | 42                  | 44                  | 39                  | 2.4%             | -2.3%          | 10.3%            |
| INCAPACITATED PARENT                         | 151                 | 156                 | 162                 | 155                 | -3.2%            | -6.8%          | -2.6%            |
| HOMELESS                                     | 36                  | 36                  | 38                  | 32                  | 0.0%             |                | 12.5%            |
| TOTAL HOUSEHOLDS                             | 21,156              | 21,886              | 22,299              | 24,075              | -3.3%            |                | -12.1%           |
| TOTAL HOUSEHOLDS                             | 21,130              | 21,000              | 22,211              | 24,073              | 3.370            | 3.170          | 12.170           |
| CHILDREN SERVED BY FACILITY                  |                     |                     |                     |                     |                  |                |                  |
| CENTER CARE                                  | 24,957              | 25,531              | 25,517              | 27,968              | -2.2%            | -2.2%          | -10.8%           |
| FAMILY HOME CARE                             | 3,117               | 3,216               | 3,267               | 4,122               | -3.1%            |                | -24.4%           |
| GROUP HOME CARE                              | 592                 | 612                 | 602                 | 651                 | -3.3%            |                | -9.1%            |
| OKOOT FIOME OF IKE                           | 372                 | 012                 | 002                 | 031                 | 0.070            | 1.770          | 7.170            |
| CHILDREN SERVED BY PROVIDER                  |                     |                     |                     |                     |                  |                |                  |
| LICENSED                                     | 23,827              | 24,157              | 24,127              | 26,612              | -1.4%            | -1.2%          | -10.5%           |
| LICENSE EXEMPT                               | 3,021               | 3,273               | 3,333               | 3,634               | -7.7%            |                | -16.9%           |
| REGISTERED                                   | 1,855               | 1,968               | 1,955               | 2,548               | -5.7%            | -5.1%          | -27.2%           |
|                                              |                     |                     |                     |                     |                  |                |                  |
| TOTAL (UNDUPLICATED)                         |                     |                     |                     |                     |                  |                |                  |
| CHILDREN SERVED                              | 28,559              | 29,252              | 29,254              | 32,611              | -2.4%            | -2.4%          | -12.4%           |
| CHILD CARE PAYMENTS                          | \$11,349,349        | \$11,716,920        | \$12,366,171        | \$11,045,919        | -3.1%            | -8.2%          | 2.7%             |
| AVERAGE PER CHILD                            | \$397               | \$401               | \$423               | \$339               | -0.8%            | -6.0%          | 17.3%            |
|                                              |                     |                     |                     |                     |                  |                |                  |
| OTHER ASSISTANCE RECEIVED                    |                     |                     |                     |                     |                  |                |                  |
| TEMPORARY ASSISTANCE                         |                     |                     |                     |                     |                  |                |                  |
| CHILDREN SERVED                              | 1,201               | 1,169               | 1,223               | 1,324               | 2.7%             |                |                  |
| CHILD CARE PAYMENTS                          | \$524,889           | \$522,524           | \$572,256           | \$503,200           | 0.5%             |                | 4.3%             |
| AVERAGE PER CHILD                            | \$437               | \$447               | \$468               | \$380               | -2.2%            | -6.6%          | 15.0%            |
| MEDICAID ONLY                                |                     |                     |                     |                     |                  |                |                  |
| CHILDREN SERVED                              | 17,313              | 17,434              | 17,462              | 19,814              | -0.7%            |                | -12.6%           |
| CHILD CARE PAYMENTS                          | \$6,580,315         | \$6,639,009         | \$7,011,212         | \$6,288,448         | -0.9%            |                | 4.6%             |
| AVERAGE PER CHILD                            | \$380               | \$381               | \$402               | \$317               | -0.2%            | -5.3%          | 19.8%            |
| FOOD STAMPS ONLY                             |                     |                     |                     |                     |                  |                |                  |
| CHILDREN SERVED                              | 3,050               | 3,402               | 3,390               | 3,475               | -10.3%           |                | -12.2%           |
| CHILD CARE PAYMENTS                          | \$1,227,613         | \$1,400,945         | \$1,451,317         | \$1,155,345         | -12.4%           |                |                  |
| AVERAGE PER CHILD                            | \$402               | \$412               | \$428               | \$332               | -2.3%            | -6.0%          | 21.1%            |
| CHILDREN SERVICES                            |                     |                     |                     |                     |                  |                |                  |
| CHILDREN SERVED                              | 6,313               | 6,408               | 6,324               | 7,114               | -1.5%            |                | -11.3%           |
| CHILD CARE PAYMENTS                          | \$2,729,248         | \$2,855,476         | \$2,988,819         | \$2,832,486         | -4.4%            |                | -3.6%            |
| AVERAGE PER CHILD                            | \$432               | \$446               | \$473               | \$398               | -3.0%            | -8.5%          | 8.6%             |
| NO OTHER IM ASSISTANCE                       |                     |                     |                     |                     |                  |                |                  |
| CHILDREN SERVED                              | 745                 | 848                 | 858                 | 890                 | -12.1%           |                | -16.3%           |
| CHILD CARE PAYMENTS                          | \$287,285           | \$298,967           | \$342,567           | \$266,439           | -3.9%            |                | 7.8%             |
| AVERAGE PER CHILD                            | \$386               | \$353               | \$399               | \$299               | 9.4%             | -3.4%          | 28.8%            |