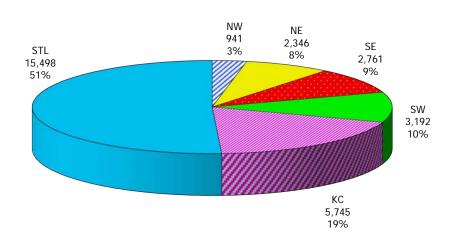

Figure 1. Regions

Figure 2. Reason for Child Care

Figure 3. Children Served by Facility

Figure 4. Children Served by Provider

TABLE 1. CHILD CARE STATEWIDE SUMMARY APRIL 2020

|                                              | NUMBER<br>OR AMOUNT | NUMBER<br>OR AMOUNT | NUMBER<br>OR AMOUNT | NUMBER<br>OR AMOUNT | CHANGE<br>FROM   | CHANGE<br>FROM | CHANGE<br>FROM   |
|----------------------------------------------|---------------------|---------------------|---------------------|---------------------|------------------|----------------|------------------|
|                                              | APR-2020            | MAR-2020            | FEB-2020            | APR-2019            | LAST MONTH       | 2 MONTHS AGO   | LAST YEAR        |
| APPLICATIONS RECEIVED                        | 2 115               | 2 401               | 3,728               | 4,820               | -42.5%           | -43.3%         | -56.1%           |
| APPLICATIONS RECEIVED                        | 2,115<br>697        | 3,681<br>1,593      | 1,752               | 2,333               | -42.5%<br>-56.2% | -60.2%         | -70.1%           |
| APPLICATIONS APPROVED  APPLICATIONS REJECTED | 1,728               |                     |                     | 2,333               | -36.2%<br>-16.0% |                | -17.6%           |
| APPLICATIONS REJECTED  APPLICATIONS PENDING  |                     | 2,056<br>901        | 1,941               |                     | -16.0%<br>-45.1% |                | -57.3%           |
| 15 DAYS OR LESS                              | 495<br>472          |                     | 962                 | 1,159               | -45.4%           |                | -57.7%           |
| MORE THAN 15 DAYS                            | 23                  | 865<br>36           | 854<br>108          | 1,116<br>43         | -36.1%           |                | -37.7%<br>-46.5% |
| WORL THAN 15 DATS                            | 23                  | 30                  | 106                 | 43                  | -30.170          | -70.770        | -40.576          |
| HOUSEHOLD REASON FOR CARE*                   |                     |                     |                     |                     |                  |                |                  |
| EMPLOYMENT                                   | 13,300              | 13,883              | 14,307              | 15,205              | -4.2%            | -7.0%          | -12.5%           |
| EDUCATION                                    | 874                 | 881                 | 928                 | 1,077               | -0.8%            |                | -18.8%           |
| TRAINING                                     | 439                 | 480                 | 496                 | 453                 | -8.5%            |                | -3.1%            |
| PROTECTIVE SERVICES                          | 6,313               | 6,408               | 6,324               | 7,114               | -1.5%            |                | -11.3%           |
| SPECIAL NEED                                 | 43                  | 42                  | 44                  | 39                  | 2.4%             | -2.3%          | 10.3%            |
| INCAPACITATED PARENT                         | 151                 | 156                 | 162                 | 155                 | -3.2%            | -6.8%          | -2.6%            |
| HOMELESS                                     | 36                  | 36                  | 38                  | 32                  | 0.0%             |                | 12.5%            |
| TOTAL HOUSEHOLDS                             | 21,156              | 21,886              | 22,299              | 24,075              | -3.3%            |                | -12.1%           |
| TOTAL HOUSEHOLDS                             | 21,130              | 21,000              | 22,211              | 24,073              | 3.370            | 3.170          | 12.170           |
| CHILDREN SERVED BY FACILITY                  |                     |                     |                     |                     |                  |                |                  |
| CENTER CARE                                  | 24,957              | 25,531              | 25,517              | 27,968              | -2.2%            | -2.2%          | -10.8%           |
| FAMILY HOME CARE                             | 3,117               | 3,216               | 3,267               | 4,122               | -3.1%            |                | -24.4%           |
| GROUP HOME CARE                              | 592                 | 612                 | 602                 | 651                 | -3.3%            |                | -9.1%            |
| OKOOT FIOME OF IKE                           | 372                 | 012                 | 002                 | 031                 | 0.070            | 1.770          | 7.170            |
| CHILDREN SERVED BY PROVIDER                  |                     |                     |                     |                     |                  |                |                  |
| LICENSED                                     | 23,827              | 24,157              | 24,127              | 26,612              | -1.4%            | -1.2%          | -10.5%           |
| LICENSE EXEMPT                               | 3,021               | 3,273               | 3,333               | 3,634               | -7.7%            |                | -16.9%           |
| REGISTERED                                   | 1,855               | 1,968               | 1,955               | 2,548               | -5.7%            | -5.1%          | -27.2%           |
|                                              |                     |                     |                     |                     |                  |                |                  |
| TOTAL (UNDUPLICATED)                         |                     |                     |                     |                     |                  |                |                  |
| CHILDREN SERVED                              | 28,559              | 29,252              | 29,254              | 32,611              | -2.4%            | -2.4%          | -12.4%           |
| CHILD CARE PAYMENTS                          | \$11,349,349        | \$11,716,920        | \$12,366,171        | \$11,045,919        | -3.1%            | -8.2%          | 2.7%             |
| AVERAGE PER CHILD                            | \$397               | \$401               | \$423               | \$339               | -0.8%            | -6.0%          | 17.3%            |
|                                              |                     |                     |                     |                     |                  |                |                  |
| OTHER ASSISTANCE RECEIVED                    |                     |                     |                     |                     |                  |                |                  |
| TEMPORARY ASSISTANCE                         |                     |                     |                     |                     |                  |                |                  |
| CHILDREN SERVED                              | 1,201               | 1,169               | 1,223               | 1,324               | 2.7%             |                |                  |
| CHILD CARE PAYMENTS                          | \$524,889           | \$522,524           | \$572,256           | \$503,200           | 0.5%             |                | 4.3%             |
| AVERAGE PER CHILD                            | \$437               | \$447               | \$468               | \$380               | -2.2%            | -6.6%          | 15.0%            |
| MEDICAID ONLY                                |                     |                     |                     |                     |                  |                |                  |
| CHILDREN SERVED                              | 17,313              | 17,434              | 17,462              | 19,814              | -0.7%            |                | -12.6%           |
| CHILD CARE PAYMENTS                          | \$6,580,315         | \$6,639,009         | \$7,011,212         | \$6,288,448         | -0.9%            |                | 4.6%             |
| AVERAGE PER CHILD                            | \$380               | \$381               | \$402               | \$317               | -0.2%            | -5.3%          | 19.8%            |
| FOOD STAMPS ONLY                             |                     |                     |                     |                     |                  |                |                  |
| CHILDREN SERVED                              | 3,050               | 3,402               | 3,390               | 3,475               | -10.3%           |                | -12.2%           |
| CHILD CARE PAYMENTS                          | \$1,227,613         | \$1,400,945         | \$1,451,317         | \$1,155,345         | -12.4%           |                |                  |
| AVERAGE PER CHILD                            | \$402               | \$412               | \$428               | \$332               | -2.3%            | -6.0%          | 21.1%            |
| CHILDREN SERVICES                            |                     |                     |                     |                     |                  |                |                  |
| CHILDREN SERVED                              | 6,313               | 6,408               | 6,324               | 7,114               | -1.5%            |                | -11.3%           |
| CHILD CARE PAYMENTS                          | \$2,729,248         | \$2,855,476         | \$2,988,819         | \$2,832,486         | -4.4%            |                | -3.6%            |
| AVERAGE PER CHILD                            | \$432               | \$446               | \$473               | \$398               | -3.0%            | -8.5%          | 8.6%             |
| NO OTHER IM ASSISTANCE                       |                     |                     |                     |                     |                  |                |                  |
| CHILDREN SERVED                              | 745                 | 848                 | 858                 | 890                 | -12.1%           |                | -16.3%           |
| CHILD CARE PAYMENTS                          | \$287,285           | \$298,967           | \$342,567           | \$266,439           | -3.9%            |                | 7.8%             |
| AVERAGE PER CHILD                            | \$386               | \$353               | \$399               | \$299               | 9.4%             | -3.4%          | 28.8%            |