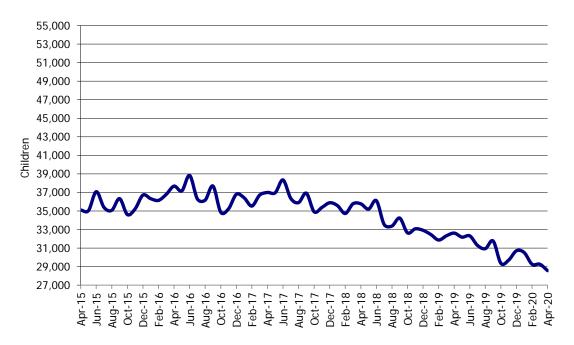

Figure 1. Regions

Figure 2. Reason for Child Care

Figure 3. Children Served by Facility

Figure 4. Children Served by Provider

TABLE 1. CHILD CARE STATEWIDE SUMMARY APRIL 2020

|                                              | NUMBER<br>OR AMOUNT | NUMBER<br>OR AMOUNT | NUMBER<br>OR AMOUNT | NUMBER<br>OR AMOUNT | CHANGE<br>FROM   | CHANGE<br>FROM | CHANGE<br>FROM   |
|----------------------------------------------|---------------------|---------------------|---------------------|---------------------|------------------|----------------|------------------|
|                                              | APR-2020            | MAR-2020            | FEB-2020            | APR-2019            | LAST MONTH       | 2 MONTHS AGO   | LAST YEAR        |
| APPLICATIONS RECEIVED                        | 2 115               | 2 401               | 3,728               | 4,820               | -42.5%           | -43.3%         | -56.1%           |
| APPLICATIONS RECEIVED                        | 2,115<br>697        | 3,681<br>1,593      | 1,752               | 2,333               | -42.5%<br>-56.2% | -60.2%         | -70.1%           |
| APPLICATIONS APPROVED  APPLICATIONS REJECTED | 1,728               |                     |                     | 2,333               | -36.2%<br>-16.0% |                | -17.6%           |
| APPLICATIONS REJECTED  APPLICATIONS PENDING  |                     | 2,056<br>901        | 1,941               |                     | -16.0%<br>-45.1% |                | -57.3%           |
| 15 DAYS OR LESS                              | 495<br>472          |                     | 962                 | 1,159               | -45.4%           |                | -57.7%           |
| MORE THAN 15 DAYS                            | 23                  | 865<br>36           | 854<br>108          | 1,116<br>43         | -36.1%           |                | -37.7%<br>-46.5% |
| WORL THAN 15 DATS                            | 23                  | 30                  | 106                 | 43                  | -30.170          | -70.770        | -40.576          |
| HOUSEHOLD REASON FOR CARE*                   |                     |                     |                     |                     |                  |                |                  |
| EMPLOYMENT                                   | 13,300              | 13,883              | 14,307              | 15,205              | -4.2%            | -7.0%          | -12.5%           |
| EDUCATION                                    | 874                 | 881                 | 928                 | 1,077               | -0.8%            |                | -18.8%           |
| TRAINING                                     | 439                 | 480                 | 496                 | 453                 | -8.5%            |                | -3.1%            |
| PROTECTIVE SERVICES                          | 6,313               | 6,408               | 6,324               | 7,114               | -1.5%            |                | -11.3%           |
| SPECIAL NEED                                 | 43                  | 42                  | 44                  | 39                  | 2.4%             | -2.3%          | 10.3%            |
| INCAPACITATED PARENT                         | 151                 | 156                 | 162                 | 155                 | -3.2%            | -6.8%          | -2.6%            |
| HOMELESS                                     | 36                  | 36                  | 38                  | 32                  | 0.0%             |                | 12.5%            |
| TOTAL HOUSEHOLDS                             | 21,156              | 21,886              | 22,299              | 24,075              | -3.3%            |                | -12.1%           |
| TOTAL HOUSEHOLDS                             | 21,130              | 21,000              | 22,211              | 24,073              | 3.370            | 3.170          | 12.170           |
| CHILDREN SERVED BY FACILITY                  |                     |                     |                     |                     |                  |                |                  |
| CENTER CARE                                  | 24,957              | 25,531              | 25,517              | 27,968              | -2.2%            | -2.2%          | -10.8%           |
| FAMILY HOME CARE                             | 3,117               | 3,216               | 3,267               | 4,122               | -3.1%            |                | -24.4%           |
| GROUP HOME CARE                              | 592                 | 612                 | 602                 | 651                 | -3.3%            |                | -9.1%            |
| OKOOT FIOME OF IKE                           | 372                 | 012                 | 002                 | 031                 | 0.070            | 1.770          | 7.170            |
| CHILDREN SERVED BY PROVIDER                  |                     |                     |                     |                     |                  |                |                  |
| LICENSED                                     | 23,827              | 24,157              | 24,127              | 26,612              | -1.4%            | -1.2%          | -10.5%           |
| LICENSE EXEMPT                               | 3,021               | 3,273               | 3,333               | 3,634               | -7.7%            |                | -16.9%           |
| REGISTERED                                   | 1,855               | 1,968               | 1,955               | 2,548               | -5.7%            | -5.1%          | -27.2%           |
|                                              |                     |                     |                     |                     |                  |                |                  |
| TOTAL (UNDUPLICATED)                         |                     |                     |                     |                     |                  |                |                  |
| CHILDREN SERVED                              | 28,559              | 29,252              | 29,254              | 32,611              | -2.4%            | -2.4%          | -12.4%           |
| CHILD CARE PAYMENTS                          | \$11,349,349        | \$11,716,920        | \$12,366,171        | \$11,045,919        | -3.1%            | -8.2%          | 2.7%             |
| AVERAGE PER CHILD                            | \$397               | \$401               | \$423               | \$339               | -0.8%            | -6.0%          | 17.3%            |
|                                              |                     |                     |                     |                     |                  |                |                  |
| OTHER ASSISTANCE RECEIVED                    |                     |                     |                     |                     |                  |                |                  |
| TEMPORARY ASSISTANCE                         |                     |                     |                     |                     |                  |                |                  |
| CHILDREN SERVED                              | 1,201               | 1,169               | 1,223               | 1,324               | 2.7%             |                |                  |
| CHILD CARE PAYMENTS                          | \$524,889           | \$522,524           | \$572,256           | \$503,200           | 0.5%             |                | 4.3%             |
| AVERAGE PER CHILD                            | \$437               | \$447               | \$468               | \$380               | -2.2%            | -6.6%          | 15.0%            |
| MEDICAID ONLY                                |                     |                     |                     |                     |                  |                |                  |
| CHILDREN SERVED                              | 17,313              | 17,434              | 17,462              | 19,814              | -0.7%            |                | -12.6%           |
| CHILD CARE PAYMENTS                          | \$6,580,315         | \$6,639,009         | \$7,011,212         | \$6,288,448         | -0.9%            |                | 4.6%             |
| AVERAGE PER CHILD                            | \$380               | \$381               | \$402               | \$317               | -0.2%            | -5.3%          | 19.8%            |
| FOOD STAMPS ONLY                             |                     |                     |                     |                     |                  |                |                  |
| CHILDREN SERVED                              | 3,050               | 3,402               | 3,390               | 3,475               | -10.3%           |                | -12.2%           |
| CHILD CARE PAYMENTS                          | \$1,227,613         | \$1,400,945         | \$1,451,317         | \$1,155,345         | -12.4%           |                |                  |
| AVERAGE PER CHILD                            | \$402               | \$412               | \$428               | \$332               | -2.3%            | -6.0%          | 21.1%            |
| CHILDREN SERVICES                            |                     |                     |                     |                     |                  |                |                  |
| CHILDREN SERVED                              | 6,313               | 6,408               | 6,324               | 7,114               | -1.5%            |                | -11.3%           |
| CHILD CARE PAYMENTS                          | \$2,729,248         | \$2,855,476         | \$2,988,819         | \$2,832,486         | -4.4%            |                | -3.6%            |
| AVERAGE PER CHILD                            | \$432               | \$446               | \$473               | \$398               | -3.0%            | -8.5%          | 8.6%             |
| NO OTHER IM ASSISTANCE                       |                     |                     |                     |                     |                  |                |                  |
| CHILDREN SERVED                              | 745                 | 848                 | 858                 | 890                 | -12.1%           |                | -16.3%           |
| CHILD CARE PAYMENTS                          | \$287,285           | \$298,967           | \$342,567           | \$266,439           | -3.9%            |                | 7.8%             |
| AVERAGE PER CHILD                            | \$386               | \$353               | \$399               | \$299               | 9.4%             | -3.4%          | 28.8%            |