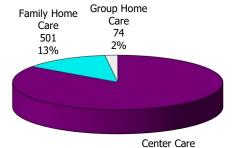

Figure 1. Regions

Figure 2. Reason for Child Care

Figure 3. Children Served by Facility

Figure 4. Children Served by Provider

TABLE 1. CHILD CARE STATEWIDE SUMMARY AUGUST 2020

|                                             | NUMBER<br>OR AMOUNT | NUMBER<br>OR AMOUNT | NUMBER<br>OR AMOUNT | NUMBER<br>OR AMOUNT | CHANGE<br>FROM      | CHANGE<br>FROM | CHANGE<br>FROM |
|---------------------------------------------|---------------------|---------------------|---------------------|---------------------|---------------------|----------------|----------------|
|                                             | AUG-2020            | JUL-2020            | JUN-2020            | AUG-2019            | LAST MONTH          | 2 MONTHS AGO   | LAST YEAR      |
| APPLICATIONS RECEIVED                       | 5,192               | 4,150               | 3,544               | 6,433               | 25.1%               | 46.5%          | -19.3%         |
| APPLICATIONS RECEIVED APPLICATIONS APPROVED |                     |                     | •                   |                     | 26.6%               |                | -25.0%         |
| APPLICATIONS REJECTED                       | 2,103               | 1,661               | 1,215               | 2,803               | 7.2%                |                | -26.1%         |
|                                             | 2,191               | 2,043               | 1,808               | 2,965               |                     |                |                |
| APPLICATIONS PENDING                        | 1,674               | 1,067               | 968                 | 1,719               | 56.9%               |                | -2.6%          |
| 15 DAYS OR LESS<br>MORE THAN 15 DAYS        | 1,613               | 1,018               | 908                 | 1,569               | 58.4%               |                | 2.8%           |
| MORE THAN 15 DATS                           | 61                  | 49                  | 60                  | 150                 | 24.5%               | 1.7%           | -59.3%         |
| HOUSEHOLD REASON FOR CARE*                  |                     |                     |                     |                     |                     |                |                |
| EMPLOYMENT                                  | 10,781              | 12 160              | 13,085              | 14,551              | -11.4%              | -17.6%         | -25.9%         |
| EDUCATION                                   | 592                 | 12,168<br>706       | 805                 | 884                 | -16.1%              |                | -33.0%         |
| TRAINING                                    |                     | 371                 |                     | 505                 | -13.5%              |                | -36.4%         |
| PROTECTIVE SERVICES                         | 321<br>5,740        | 6,009               | 416<br>6,873        | 7,122               | -13.5%<br>-4.5%     |                | -19.4%         |
| SPECIAL NEED                                | 3,740               | 37                  | 43                  | 42                  | 0.0%                |                | -11.9%         |
| INCAPACITATED PARENT                        | 129                 | 141                 | 148                 | 152                 | -8.5%               |                | -15.1%         |
| HOMELESS                                    | 31                  | 30                  | 28                  | 36                  | 3.3%                |                | -13.9%         |
| TOTAL HOUSEHOLDS                            | 17,631              |                     | 21,398              | 23,292              | -9.4%               |                | -24.3%         |
| TOTAL HOUSEHOLDS                            | 17,031              | 19,462              | 21,390              | 23,292              | -5. <del>1</del> 70 | -17.070        | -24.570        |
| CHILDREN SERVED BY FACILITY                 |                     |                     |                     |                     |                     |                |                |
| CENTER CARE                                 | 21,811              | 24,059              | 25,973              | 26,551              | -9.3%               | -16.0%         | -17.9%         |
| FAMILY HOME CARE                            | 2,897               | 3,174               | 3,299               | 3,919               | -8.7%               |                | -26.1%         |
| GROUP HOME CARE                             | 588                 | 599                 | 647                 | 601                 | -1.8%               |                | -2.2%          |
| GROOT HOTE CARE                             | 300                 | 333                 | 047                 | 001                 | 1.070               | 3.170          | 2.270          |
| CHILDREN SERVED BY PROVIDER                 |                     |                     |                     |                     |                     |                |                |
| LICENSED                                    | 20,993              | 22,984              | 24,625              | 24,968              | -8.7%               | -14.7%         | -15.9%         |
| LICENSE EXEMPT                              | 2,609               | 2,989               | 3,379               | 3,852               | -12.7%              |                | -32.3%         |
| REGISTERED                                  | 1,716               | 1,887               | 1,972               | 2,334               | -9.1%               | -13.0%         | -26.5%         |
|                                             | 1,710               | 2,007               | 2,572               | 2,00 .              |                     |                |                |
| TOTAL (UNDUPLICATED)                        |                     |                     |                     |                     |                     |                |                |
| CHILDREN SERVED                             | 25,216              | 27,734              | 29,801              | 30,934              | -9.1%               | -15.4%         | -18.5%         |
| CHILD CARE PAYMENTS                         | \$13,407,870        | \$14,706,025        | \$15,397,865        | \$12,163,658        | -8.8%               | -12.9%         | 10.2%          |
| AVERAGE PER CHILD                           | \$532               | \$530               | \$517               | \$393               | 0.3%                |                | 35.2%          |
|                                             | ·                   |                     |                     |                     |                     |                |                |
| OTHER ASSISTANCE RECEIVED                   |                     |                     |                     |                     |                     |                |                |
| TEMPORARY ASSISTANCE                        |                     |                     |                     |                     |                     |                |                |
| CHILDREN SERVED                             | 751                 | 898                 | 1,061               | 1,362               | -16.4%              | -29.2%         | -44.9%         |
| CHILD CARE PAYMENTS                         | \$455,607           | \$534,459           | \$647,147           | \$592,202           | -14.8%              | -29.6%         | -23.1%         |
| AVERAGE PER CHILD                           | \$607               | \$595               | \$610               | \$435               | 1.9%                | -0.5%          | 39.5%          |
| MEDICAID ONLY                               |                     |                     |                     |                     |                     |                |                |
| CHILDREN SERVED                             | 16,281              | 17,843              | 18,566              | 18,032              | -8.8%               | -12.3%         | -9.7%          |
| CHILD CARE PAYMENTS                         | \$7,986,955         | \$8,855,206         | \$8,920,015         | \$6,539,829         | -9.8%               | -10.5%         | 22.1%          |
| AVERAGE PER CHILD                           | \$491               | \$496               | \$480               | \$363               | -1.2%               | 2.1%           | 35.3%          |
| FOOD STAMPS ONLY                            |                     |                     |                     |                     |                     |                |                |
| CHILDREN SERVED                             | 1,976               | 2,409               | 2,677               | 3,673               | -18.0%              |                | -46.2%         |
| CHILD CARE PAYMENTS                         | \$998,184           | \$1,221,414         | \$1,327,279         | \$1,387,819         | -18.3%              |                | -28.1%         |
| AVERAGE PER CHILD                           | \$505               | \$507               | \$496               | \$378               | -0.4%               | 1.9%           | 33.7%          |
| CHILDREN SERVICES                           |                     |                     |                     |                     |                     |                |                |
| CHILDREN SERVED                             | 5,740               | 6,009               | 6,873               | 7,122               | -4.5%               |                | -19.4%         |
| CHILD CARE PAYMENTS                         | \$3,753,584         | \$3,786,881         | \$4,212,631         | \$3,391,786         | -0.9%               |                | 10.7%          |
| AVERAGE PER CHILD                           | \$654               | \$630               | \$613               | \$476               | 3.8%                | 6.7%           | 37.3%          |
| NO OTHER IM ASSISTANCE                      |                     |                     |                     |                     |                     |                |                |
| CHILDREN SERVED                             | 476                 | 597                 | 648                 | 750                 | -20.3%              |                | -36.5%         |
| CHILD CARE PAYMENTS                         | \$213,541           | \$308,065           | \$290,794           | \$252,022           | -30.7%              |                | -15.3%         |
| AVERAGE PER CHILD                           | \$449               | \$516               | \$449               | \$336               | -13.1%              | 0.0%           | 33.5%          |