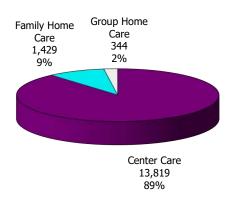

Figure 1. Regions

Figure 2. Reason for Child Care

Figure 3. Children Served by Facility

Figure 4. Children Served by Provider

TABLE 1. CHILD CARE STATEWIDE SUMMARY AUGUST 2020

|                                             | NUMBER<br>OR AMOUNT | NUMBER<br>OR AMOUNT | NUMBER<br>OR AMOUNT | NUMBER<br>OR AMOUNT | CHANGE<br>FROM      | CHANGE<br>FROM | CHANGE<br>FROM |
|---------------------------------------------|---------------------|---------------------|---------------------|---------------------|---------------------|----------------|----------------|
|                                             | AUG-2020            | JUL-2020            | JUN-2020            | AUG-2019            | LAST MONTH          | 2 MONTHS AGO   | LAST YEAR      |
| APPLICATIONS RECEIVED                       | 5,192               | 4,150               | 3,544               | 6,433               | 25.1%               | 46.5%          | -19.3%         |
| APPLICATIONS RECEIVED APPLICATIONS APPROVED |                     |                     | •                   |                     | 26.6%               |                | -25.0%         |
| APPLICATIONS REJECTED                       | 2,103               | 1,661               | 1,215               | 2,803               | 7.2%                |                | -26.1%         |
|                                             | 2,191               | 2,043               | 1,808               | 2,965               |                     |                |                |
| APPLICATIONS PENDING                        | 1,674               | 1,067               | 968                 | 1,719               | 56.9%               |                | -2.6%          |
| 15 DAYS OR LESS<br>MORE THAN 15 DAYS        | 1,613               | 1,018               | 908                 | 1,569               | 58.4%               |                | 2.8%           |
| MORE THAN 15 DATS                           | 61                  | 49                  | 60                  | 150                 | 24.5%               | 1.7%           | -59.3%         |
| HOUSEHOLD REASON FOR CARE*                  |                     |                     |                     |                     |                     |                |                |
| EMPLOYMENT                                  | 10,781              | 12 160              | 13,085              | 14,551              | -11.4%              | -17.6%         | -25.9%         |
| EDUCATION                                   | 592                 | 12,168<br>706       | 805                 | 884                 | -16.1%              |                | -33.0%         |
| TRAINING                                    |                     | 371                 |                     | 505                 | -13.5%              |                | -36.4%         |
| PROTECTIVE SERVICES                         | 321<br>5,740        | 6,009               | 416<br>6,873        | 7,122               | -13.5%<br>-4.5%     |                | -19.4%         |
| SPECIAL NEED                                | 3,740               | 37                  | 43                  | 42                  | 0.0%                |                | -11.9%         |
| INCAPACITATED PARENT                        | 129                 | 141                 | 148                 | 152                 | -8.5%               |                | -15.1%         |
| HOMELESS                                    | 31                  | 30                  | 28                  | 36                  | 3.3%                |                | -13.9%         |
| TOTAL HOUSEHOLDS                            | 17,631              |                     | 21,398              | 23,292              | -9.4%               |                | -24.3%         |
| TOTAL HOUSEHOLDS                            | 17,031              | 19,462              | 21,390              | 23,292              | -5. <del>1</del> 70 | -17.070        | -24.570        |
| CHILDREN SERVED BY FACILITY                 |                     |                     |                     |                     |                     |                |                |
| CENTER CARE                                 | 21,811              | 24,059              | 25,973              | 26,551              | -9.3%               | -16.0%         | -17.9%         |
| FAMILY HOME CARE                            | 2,897               | 3,174               | 3,299               | 3,919               | -8.7%               |                | -26.1%         |
| GROUP HOME CARE                             | 588                 | 599                 | 647                 | 601                 | -1.8%               |                | -2.2%          |
| GROOT HOTE CARE                             | 300                 | 333                 | 047                 | 001                 | 1.070               | 3.170          | 2.270          |
| CHILDREN SERVED BY PROVIDER                 |                     |                     |                     |                     |                     |                |                |
| LICENSED                                    | 20,993              | 22,984              | 24,625              | 24,968              | -8.7%               | -14.7%         | -15.9%         |
| LICENSE EXEMPT                              | 2,609               | 2,989               | 3,379               | 3,852               | -12.7%              |                | -32.3%         |
| REGISTERED                                  | 1,716               | 1,887               | 1,972               | 2,334               | -9.1%               | -13.0%         | -26.5%         |
|                                             | 1,710               | 2,007               | 2,572               | 2,00 .              |                     |                |                |
| TOTAL (UNDUPLICATED)                        |                     |                     |                     |                     |                     |                |                |
| CHILDREN SERVED                             | 25,216              | 27,734              | 29,801              | 30,934              | -9.1%               | -15.4%         | -18.5%         |
| CHILD CARE PAYMENTS                         | \$13,407,870        | \$14,706,025        | \$15,397,865        | \$12,163,658        | -8.8%               | -12.9%         | 10.2%          |
| AVERAGE PER CHILD                           | \$532               | \$530               | \$517               | \$393               | 0.3%                |                | 35.2%          |
|                                             | ·                   |                     |                     |                     |                     |                |                |
| OTHER ASSISTANCE RECEIVED                   |                     |                     |                     |                     |                     |                |                |
| TEMPORARY ASSISTANCE                        |                     |                     |                     |                     |                     |                |                |
| CHILDREN SERVED                             | 751                 | 898                 | 1,061               | 1,362               | -16.4%              | -29.2%         | -44.9%         |
| CHILD CARE PAYMENTS                         | \$455,607           | \$534,459           | \$647,147           | \$592,202           | -14.8%              | -29.6%         | -23.1%         |
| AVERAGE PER CHILD                           | \$607               | \$595               | \$610               | \$435               | 1.9%                | -0.5%          | 39.5%          |
| MEDICAID ONLY                               |                     |                     |                     |                     |                     |                |                |
| CHILDREN SERVED                             | 16,281              | 17,843              | 18,566              | 18,032              | -8.8%               | -12.3%         | -9.7%          |
| CHILD CARE PAYMENTS                         | \$7,986,955         | \$8,855,206         | \$8,920,015         | \$6,539,829         | -9.8%               | -10.5%         | 22.1%          |
| AVERAGE PER CHILD                           | \$491               | \$496               | \$480               | \$363               | -1.2%               | 2.1%           | 35.3%          |
| FOOD STAMPS ONLY                            |                     |                     |                     |                     |                     |                |                |
| CHILDREN SERVED                             | 1,976               | 2,409               | 2,677               | 3,673               | -18.0%              |                | -46.2%         |
| CHILD CARE PAYMENTS                         | \$998,184           | \$1,221,414         | \$1,327,279         | \$1,387,819         | -18.3%              |                | -28.1%         |
| AVERAGE PER CHILD                           | \$505               | \$507               | \$496               | \$378               | -0.4%               | 1.9%           | 33.7%          |
| CHILDREN SERVICES                           |                     |                     |                     |                     |                     |                |                |
| CHILDREN SERVED                             | 5,740               | 6,009               | 6,873               | 7,122               | -4.5%               |                | -19.4%         |
| CHILD CARE PAYMENTS                         | \$3,753,584         | \$3,786,881         | \$4,212,631         | \$3,391,786         | -0.9%               |                | 10.7%          |
| AVERAGE PER CHILD                           | \$654               | \$630               | \$613               | \$476               | 3.8%                | 6.7%           | 37.3%          |
| NO OTHER IM ASSISTANCE                      |                     |                     |                     |                     |                     |                |                |
| CHILDREN SERVED                             | 476                 | 597                 | 648                 | 750                 | -20.3%              |                | -36.5%         |
| CHILD CARE PAYMENTS                         | \$213,541           | \$308,065           | \$290,794           | \$252,022           | -30.7%              |                | -15.3%         |
| AVERAGE PER CHILD                           | \$449               | \$516               | \$449               | \$336               | -13.1%              | 0.0%           | 33.5%          |