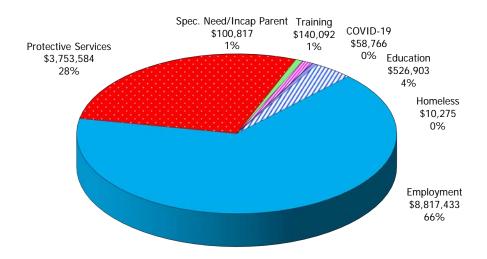

Figure 1. Regions

Figure 2. Reason for Child Care

Figure 3. Children Served by Facility

Figure 4. Children Served by Provider

TABLE 1. CHILD CARE STATEWIDE SUMMARY AUGUST 2020

|                                             | NUMBER<br>OR AMOUNT | NUMBER<br>OR AMOUNT | NUMBER<br>OR AMOUNT | NUMBER<br>OR AMOUNT | CHANGE<br>FROM      | CHANGE<br>FROM | CHANGE<br>FROM |
|---------------------------------------------|---------------------|---------------------|---------------------|---------------------|---------------------|----------------|----------------|
|                                             | AUG-2020            | JUL-2020            | JUN-2020            | AUG-2019            | LAST MONTH          | 2 MONTHS AGO   | LAST YEAR      |
| APPLICATIONS RECEIVED                       | 5,192               | 4,150               | 3,544               | 6,433               | 25.1%               | 46.5%          | -19.3%         |
| APPLICATIONS RECEIVED APPLICATIONS APPROVED |                     |                     | •                   |                     | 26.6%               |                | -25.0%         |
| APPLICATIONS REJECTED                       | 2,103               | 1,661               | 1,215               | 2,803               | 7.2%                |                | -26.1%         |
|                                             | 2,191               | 2,043               | 1,808               | 2,965               |                     |                |                |
| APPLICATIONS PENDING                        | 1,674               | 1,067               | 968                 | 1,719               | 56.9%               |                | -2.6%          |
| 15 DAYS OR LESS<br>MORE THAN 15 DAYS        | 1,613               | 1,018               | 908                 | 1,569               | 58.4%               |                | 2.8%           |
| MORE THAN 15 DATS                           | 61                  | 49                  | 60                  | 150                 | 24.5%               | 1.7%           | -59.3%         |
| HOUSEHOLD REASON FOR CARE*                  |                     |                     |                     |                     |                     |                |                |
| EMPLOYMENT                                  | 10,781              | 12 160              | 13,085              | 14,551              | -11.4%              | -17.6%         | -25.9%         |
| EDUCATION                                   | 592                 | 12,168<br>706       | 805                 | 884                 | -16.1%              |                | -33.0%         |
| TRAINING                                    |                     | 371                 |                     | 505                 | -13.5%              |                | -36.4%         |
| PROTECTIVE SERVICES                         | 321<br>5,740        | 6,009               | 416<br>6,873        | 7,122               | -13.5%<br>-4.5%     |                | -19.4%         |
| SPECIAL NEED                                | 3,740               | 37                  | 43                  | 42                  | 0.0%                |                | -11.9%         |
| INCAPACITATED PARENT                        | 129                 | 141                 | 148                 | 152                 | -8.5%               |                | -15.1%         |
| HOMELESS                                    | 31                  | 30                  | 28                  | 36                  | 3.3%                |                | -13.9%         |
| TOTAL HOUSEHOLDS                            | 17,631              |                     | 21,398              | 23,292              | -9.4%               |                | -24.3%         |
| TOTAL HOUSEHOLDS                            | 17,031              | 19,462              | 21,390              | 23,292              | -5. <del>1</del> 70 | -17.070        | -24.570        |
| CHILDREN SERVED BY FACILITY                 |                     |                     |                     |                     |                     |                |                |
| CENTER CARE                                 | 21,811              | 24,059              | 25,973              | 26,551              | -9.3%               | -16.0%         | -17.9%         |
| FAMILY HOME CARE                            | 2,897               | 3,174               | 3,299               | 3,919               | -8.7%               |                | -26.1%         |
| GROUP HOME CARE                             | 588                 | 599                 | 647                 | 601                 | -1.8%               |                | -2.2%          |
| GROOT HOTE CARE                             | 300                 | 333                 | 047                 | 001                 | 1.070               | 3.170          | 2.270          |
| CHILDREN SERVED BY PROVIDER                 |                     |                     |                     |                     |                     |                |                |
| LICENSED                                    | 20,993              | 22,984              | 24,625              | 24,968              | -8.7%               | -14.7%         | -15.9%         |
| LICENSE EXEMPT                              | 2,609               | 2,989               | 3,379               | 3,852               | -12.7%              |                | -32.3%         |
| REGISTERED                                  | 1,716               | 1,887               | 1,972               | 2,334               | -9.1%               | -13.0%         | -26.5%         |
|                                             | 1,710               | 2,007               | 2,572               | 2,00 .              |                     |                |                |
| TOTAL (UNDUPLICATED)                        |                     |                     |                     |                     |                     |                |                |
| CHILDREN SERVED                             | 25,216              | 27,734              | 29,801              | 30,934              | -9.1%               | -15.4%         | -18.5%         |
| CHILD CARE PAYMENTS                         | \$13,407,870        | \$14,706,025        | \$15,397,865        | \$12,163,658        | -8.8%               | -12.9%         | 10.2%          |
| AVERAGE PER CHILD                           | \$532               | \$530               | \$517               | \$393               | 0.3%                |                | 35.2%          |
|                                             | ·                   |                     |                     |                     |                     |                |                |
| OTHER ASSISTANCE RECEIVED                   |                     |                     |                     |                     |                     |                |                |
| TEMPORARY ASSISTANCE                        |                     |                     |                     |                     |                     |                |                |
| CHILDREN SERVED                             | 751                 | 898                 | 1,061               | 1,362               | -16.4%              | -29.2%         | -44.9%         |
| CHILD CARE PAYMENTS                         | \$455,607           | \$534,459           | \$647,147           | \$592,202           | -14.8%              | -29.6%         | -23.1%         |
| AVERAGE PER CHILD                           | \$607               | \$595               | \$610               | \$435               | 1.9%                | -0.5%          | 39.5%          |
| MEDICAID ONLY                               |                     |                     |                     |                     |                     |                |                |
| CHILDREN SERVED                             | 16,281              | 17,843              | 18,566              | 18,032              | -8.8%               | -12.3%         | -9.7%          |
| CHILD CARE PAYMENTS                         | \$7,986,955         | \$8,855,206         | \$8,920,015         | \$6,539,829         | -9.8%               | -10.5%         | 22.1%          |
| AVERAGE PER CHILD                           | \$491               | \$496               | \$480               | \$363               | -1.2%               | 2.1%           | 35.3%          |
| FOOD STAMPS ONLY                            |                     |                     |                     |                     |                     |                |                |
| CHILDREN SERVED                             | 1,976               | 2,409               | 2,677               | 3,673               | -18.0%              |                | -46.2%         |
| CHILD CARE PAYMENTS                         | \$998,184           | \$1,221,414         | \$1,327,279         | \$1,387,819         | -18.3%              |                | -28.1%         |
| AVERAGE PER CHILD                           | \$505               | \$507               | \$496               | \$378               | -0.4%               | 1.9%           | 33.7%          |
| CHILDREN SERVICES                           |                     |                     |                     |                     |                     |                |                |
| CHILDREN SERVED                             | 5,740               | 6,009               | 6,873               | 7,122               | -4.5%               |                | -19.4%         |
| CHILD CARE PAYMENTS                         | \$3,753,584         | \$3,786,881         | \$4,212,631         | \$3,391,786         | -0.9%               |                | 10.7%          |
| AVERAGE PER CHILD                           | \$654               | \$630               | \$613               | \$476               | 3.8%                | 6.7%           | 37.3%          |
| NO OTHER IM ASSISTANCE                      |                     |                     |                     |                     |                     |                |                |
| CHILDREN SERVED                             | 476                 | 597                 | 648                 | 750                 | -20.3%              |                | -36.5%         |
| CHILD CARE PAYMENTS                         | \$213,541           | \$308,065           | \$290,794           | \$252,022           | -30.7%              |                | -15.3%         |
| AVERAGE PER CHILD                           | \$449               | \$516               | \$449               | \$336               | -13.1%              | 0.0%           | 33.5%          |