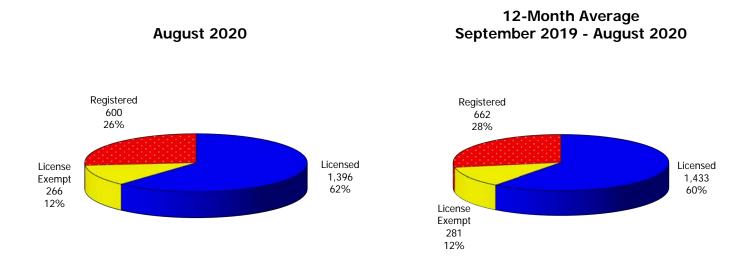

#### **TABLE OF CONTENTS**

| Figure | 1  | Map of Regions                                     | 1     |
|--------|----|----------------------------------------------------|-------|
| Figure | 2  | Reason for Care                                    | 2     |
| Figure | 3  | Children Served by Facility                        | 2     |
| Figure | 4  | Children Served by Provider                        | 2     |
| Table  | 1  | Statewide Summary                                  | 3     |
| Table  | 2  | Applications                                       | 4-5   |
| Table  | 3  | Reason for Care                                    | 6-7   |
| Figure | 5  | Children Served                                    | 8     |
| Figure | 6  | Child Care Payments                                | 8     |
| Figure | 7  | Children Served by Region                          | 9     |
| Table  | 4  | Children Served and Payments by Fund Category      | 10-11 |
| Figure | 8  | Total Children Served By Age Group                 | 12    |
| Figure | 9  | Children Served Age < 2 by Facility                | 12    |
| Figure | 10 | Children Served Ages 2-5 by Facility               | 13    |
| Figure | 11 | Children Served Ages > 5 by Facility               | 13    |
| Figure | 12 | Children Served in Center by Age                   | 14    |
| Figure | 13 | Children Served in Family Home by Age              | 14    |
| Figure | 14 | Children Served in Group Home by Age               | 14    |
| Table  | 5  | Children Served & Payments by Child Age & Facility | 15-16 |
| Table  | 6  | Child Care Demographics                            | 17    |
| Table  | 6A | Transitional Child Care – Summary                  | 18    |
| Figure | 15 | Transitional Households by Level                   | 18    |
| Figure | 16 | Transitional Children by Level                     | 18    |
| Figure | 17 | Children Served by Provider Type                   | 19    |

| Figure | 18 | Child Care Providers by Type19                             |
|--------|----|------------------------------------------------------------|
| Table  | 7  | Children Served, Providers & Payments by Provider Type20   |
| Table  | 8  | Reason for Care for Households Receiving Subsidy Payment21 |
| Figure | 19 | Expenditures by Reason for Care21                          |
| Figure | 20 | Households by Reason for Care22                            |
| Figure | 21 | Children by Reason for Care22                              |
|        |    |                                                            |