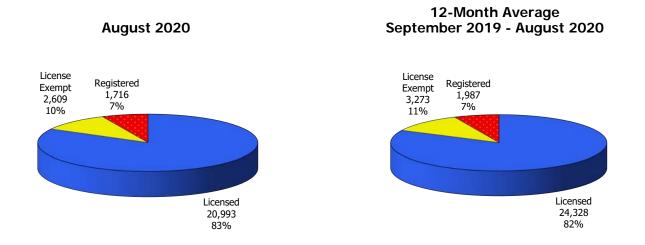

Figure 1. Regions

Figure 2. Reason for Child Care

Figure 3. Children Served by Facility

Figure 4. Children Served by Provider

TABLE 1. CHILD CARE STATEWIDE SUMMARY AUGUST 2020

|                                             | NUMBER<br>OR AMOUNT | NUMBER<br>OR AMOUNT | NUMBER<br>OR AMOUNT | NUMBER<br>OR AMOUNT | CHANGE<br>FROM      | CHANGE<br>FROM | CHANGE<br>FROM |
|---------------------------------------------|---------------------|---------------------|---------------------|---------------------|---------------------|----------------|----------------|
|                                             | AUG-2020            | JUL-2020            | JUN-2020            | AUG-2019            | LAST MONTH          | 2 MONTHS AGO   | LAST YEAR      |
| APPLICATIONS RECEIVED                       | 5,192               | 4,150               | 3,544               | 6,433               | 25.1%               | 46.5%          | -19.3%         |
| APPLICATIONS RECEIVED APPLICATIONS APPROVED |                     |                     | •                   |                     | 26.6%               |                | -25.0%         |
| APPLICATIONS REJECTED                       | 2,103               | 1,661               | 1,215               | 2,803               | 7.2%                |                | -26.1%         |
|                                             | 2,191               | 2,043               | 1,808               | 2,965               |                     |                |                |
| APPLICATIONS PENDING                        | 1,674               | 1,067               | 968                 | 1,719               | 56.9%               |                | -2.6%          |
| 15 DAYS OR LESS<br>MORE THAN 15 DAYS        | 1,613               | 1,018               | 908                 | 1,569               | 58.4%               |                | 2.8%           |
| MORE THAN 15 DATS                           | 61                  | 49                  | 60                  | 150                 | 24.5%               | 1.7%           | -59.3%         |
| HOUSEHOLD REASON FOR CARE*                  |                     |                     |                     |                     |                     |                |                |
| EMPLOYMENT                                  | 10,781              | 12 160              | 13,085              | 14,551              | -11.4%              | -17.6%         | -25.9%         |
| EDUCATION                                   | 592                 | 12,168<br>706       | 805                 | 884                 | -16.1%              |                | -33.0%         |
| TRAINING                                    |                     | 371                 |                     | 505                 | -13.5%              |                | -36.4%         |
| PROTECTIVE SERVICES                         | 321<br>5,740        | 6,009               | 416<br>6,873        | 7,122               | -13.5%<br>-4.5%     |                | -19.4%         |
| SPECIAL NEED                                | 3,740               | 37                  | 43                  | 42                  | 0.0%                |                | -11.9%         |
| INCAPACITATED PARENT                        | 129                 | 141                 | 148                 | 152                 | -8.5%               |                | -15.1%         |
| HOMELESS                                    | 31                  | 30                  | 28                  | 36                  | 3.3%                |                | -13.9%         |
| TOTAL HOUSEHOLDS                            | 17,631              |                     | 21,398              | 23,292              | -9.4%               |                | -24.3%         |
| TOTAL HOUSEHOLDS                            | 17,031              | 19,462              | 21,390              | 23,292              | -5. <del>1</del> 70 | -17.070        | -24.570        |
| CHILDREN SERVED BY FACILITY                 |                     |                     |                     |                     |                     |                |                |
| CENTER CARE                                 | 21,811              | 24,059              | 25,973              | 26,551              | -9.3%               | -16.0%         | -17.9%         |
| FAMILY HOME CARE                            | 2,897               | 3,174               | 3,299               | 3,919               | -8.7%               |                | -26.1%         |
| GROUP HOME CARE                             | 588                 | 599                 | 647                 | 601                 | -1.8%               |                | -2.2%          |
| GROOT HOTE CARE                             | 300                 | 333                 | 047                 | 001                 | 1.070               | 3.170          | 2.270          |
| CHILDREN SERVED BY PROVIDER                 |                     |                     |                     |                     |                     |                |                |
| LICENSED                                    | 20,993              | 22,984              | 24,625              | 24,968              | -8.7%               | -14.7%         | -15.9%         |
| LICENSE EXEMPT                              | 2,609               | 2,989               | 3,379               | 3,852               | -12.7%              |                | -32.3%         |
| REGISTERED                                  | 1,716               | 1,887               | 1,972               | 2,334               | -9.1%               | -13.0%         | -26.5%         |
|                                             | 1,710               | 2,007               | 2,572               | 2,00 .              |                     |                |                |
| TOTAL (UNDUPLICATED)                        |                     |                     |                     |                     |                     |                |                |
| CHILDREN SERVED                             | 25,216              | 27,734              | 29,801              | 30,934              | -9.1%               | -15.4%         | -18.5%         |
| CHILD CARE PAYMENTS                         | \$13,407,870        | \$14,706,025        | \$15,397,865        | \$12,163,658        | -8.8%               | -12.9%         | 10.2%          |
| AVERAGE PER CHILD                           | \$532               | \$530               | \$517               | \$393               | 0.3%                |                | 35.2%          |
|                                             | ·                   |                     |                     |                     |                     |                |                |
| OTHER ASSISTANCE RECEIVED                   |                     |                     |                     |                     |                     |                |                |
| TEMPORARY ASSISTANCE                        |                     |                     |                     |                     |                     |                |                |
| CHILDREN SERVED                             | 751                 | 898                 | 1,061               | 1,362               | -16.4%              | -29.2%         | -44.9%         |
| CHILD CARE PAYMENTS                         | \$455,607           | \$534,459           | \$647,147           | \$592,202           | -14.8%              | -29.6%         | -23.1%         |
| AVERAGE PER CHILD                           | \$607               | \$595               | \$610               | \$435               | 1.9%                | -0.5%          | 39.5%          |
| MEDICAID ONLY                               |                     |                     |                     |                     |                     |                |                |
| CHILDREN SERVED                             | 16,281              | 17,843              | 18,566              | 18,032              | -8.8%               | -12.3%         | -9.7%          |
| CHILD CARE PAYMENTS                         | \$7,986,955         | \$8,855,206         | \$8,920,015         | \$6,539,829         | -9.8%               | -10.5%         | 22.1%          |
| AVERAGE PER CHILD                           | \$491               | \$496               | \$480               | \$363               | -1.2%               | 2.1%           | 35.3%          |
| FOOD STAMPS ONLY                            |                     |                     |                     |                     |                     |                |                |
| CHILDREN SERVED                             | 1,976               | 2,409               | 2,677               | 3,673               | -18.0%              |                | -46.2%         |
| CHILD CARE PAYMENTS                         | \$998,184           | \$1,221,414         | \$1,327,279         | \$1,387,819         | -18.3%              |                | -28.1%         |
| AVERAGE PER CHILD                           | \$505               | \$507               | \$496               | \$378               | -0.4%               | 1.9%           | 33.7%          |
| CHILDREN SERVICES                           |                     |                     |                     |                     |                     |                |                |
| CHILDREN SERVED                             | 5,740               | 6,009               | 6,873               | 7,122               | -4.5%               |                | -19.4%         |
| CHILD CARE PAYMENTS                         | \$3,753,584         | \$3,786,881         | \$4,212,631         | \$3,391,786         | -0.9%               |                | 10.7%          |
| AVERAGE PER CHILD                           | \$654               | \$630               | \$613               | \$476               | 3.8%                | 6.7%           | 37.3%          |
| NO OTHER IM ASSISTANCE                      |                     |                     |                     |                     |                     |                |                |
| CHILDREN SERVED                             | 476                 | 597                 | 648                 | 750                 | -20.3%              |                | -36.5%         |
| CHILD CARE PAYMENTS                         | \$213,541           | \$308,065           | \$290,794           | \$252,022           | -30.7%              |                | -15.3%         |
| AVERAGE PER CHILD                           | \$449               | \$516               | \$449               | \$336               | -13.1%              | 0.0%           | 33.5%          |