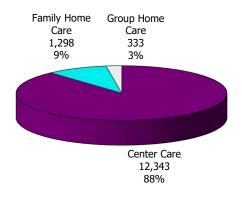

Figure 1. Regions

Figure 2. Reason for Child Care

Figure 3. Children Served by Facility

Figure 4. Children Served by Provider

TABLE 1. CHILD CARE STATEWIDE SUMMARY AUGUST 2020

|                                             | NUMBER<br>OR AMOUNT | NUMBER<br>OR AMOUNT | NUMBER<br>OR AMOUNT | NUMBER<br>OR AMOUNT | CHANGE<br>FROM      | CHANGE<br>FROM | CHANGE<br>FROM |
|---------------------------------------------|---------------------|---------------------|---------------------|---------------------|---------------------|----------------|----------------|
|                                             | AUG-2020            | JUL-2020            | JUN-2020            | AUG-2019            | LAST MONTH          | 2 MONTHS AGO   | LAST YEAR      |
| APPLICATIONS RECEIVED                       | 5,192               | 4,150               | 3,544               | 6,433               | 25.1%               | 46.5%          | -19.3%         |
| APPLICATIONS RECEIVED APPLICATIONS APPROVED |                     |                     | •                   |                     | 26.6%               |                | -25.0%         |
| APPLICATIONS REJECTED                       | 2,103               | 1,661               | 1,215               | 2,803               | 7.2%                |                | -26.1%         |
|                                             | 2,191               | 2,043               | 1,808               | 2,965               |                     |                |                |
| APPLICATIONS PENDING                        | 1,674               | 1,067               | 968                 | 1,719               | 56.9%               |                | -2.6%          |
| 15 DAYS OR LESS<br>MORE THAN 15 DAYS        | 1,613               | 1,018               | 908                 | 1,569               | 58.4%               |                | 2.8%           |
| MORE THAN 15 DATS                           | 61                  | 49                  | 60                  | 150                 | 24.5%               | 1.7%           | -59.3%         |
| HOUSEHOLD REASON FOR CARE*                  |                     |                     |                     |                     |                     |                |                |
| EMPLOYMENT                                  | 10,781              | 12 160              | 13,085              | 14,551              | -11.4%              | -17.6%         | -25.9%         |
| EDUCATION                                   | 592                 | 12,168<br>706       | 805                 | 884                 | -16.1%              |                | -33.0%         |
| TRAINING                                    |                     | 371                 |                     | 505                 | -13.5%              |                | -36.4%         |
| PROTECTIVE SERVICES                         | 321<br>5,740        | 6,009               | 416<br>6,873        | 7,122               | -13.5%<br>-4.5%     |                | -19.4%         |
| SPECIAL NEED                                | 3,740               | 37                  | 43                  | 42                  | 0.0%                |                | -11.9%         |
| INCAPACITATED PARENT                        | 129                 | 141                 | 148                 | 152                 | -8.5%               |                | -15.1%         |
| HOMELESS                                    | 31                  | 30                  | 28                  | 36                  | 3.3%                |                | -13.9%         |
| TOTAL HOUSEHOLDS                            | 17,631              |                     | 21,398              | 23,292              | -9.4%               |                | -24.3%         |
| TOTAL HOUSEHOLDS                            | 17,031              | 19,462              | 21,390              | 23,292              | -5. <del>1</del> 70 | -17.070        | -24.570        |
| CHILDREN SERVED BY FACILITY                 |                     |                     |                     |                     |                     |                |                |
| CENTER CARE                                 | 21,811              | 24,059              | 25,973              | 26,551              | -9.3%               | -16.0%         | -17.9%         |
| FAMILY HOME CARE                            | 2,897               | 3,174               | 3,299               | 3,919               | -8.7%               |                | -26.1%         |
| GROUP HOME CARE                             | 588                 | 599                 | 647                 | 601                 | -1.8%               |                | -2.2%          |
| GROOT HOTE CARE                             | 300                 | 333                 | 047                 | 001                 | 1.070               | 3.170          | 2.270          |
| CHILDREN SERVED BY PROVIDER                 |                     |                     |                     |                     |                     |                |                |
| LICENSED                                    | 20,993              | 22,984              | 24,625              | 24,968              | -8.7%               | -14.7%         | -15.9%         |
| LICENSE EXEMPT                              | 2,609               | 2,989               | 3,379               | 3,852               | -12.7%              |                | -32.3%         |
| REGISTERED                                  | 1,716               | 1,887               | 1,972               | 2,334               | -9.1%               | -13.0%         | -26.5%         |
|                                             | 1,710               | 2,007               | 2,572               | 2,00 .              |                     |                |                |
| TOTAL (UNDUPLICATED)                        |                     |                     |                     |                     |                     |                |                |
| CHILDREN SERVED                             | 25,216              | 27,734              | 29,801              | 30,934              | -9.1%               | -15.4%         | -18.5%         |
| CHILD CARE PAYMENTS                         | \$13,407,870        | \$14,706,025        | \$15,397,865        | \$12,163,658        | -8.8%               | -12.9%         | 10.2%          |
| AVERAGE PER CHILD                           | \$532               | \$530               | \$517               | \$393               | 0.3%                |                | 35.2%          |
|                                             | ·                   |                     |                     |                     |                     |                |                |
| OTHER ASSISTANCE RECEIVED                   |                     |                     |                     |                     |                     |                |                |
| TEMPORARY ASSISTANCE                        |                     |                     |                     |                     |                     |                |                |
| CHILDREN SERVED                             | 751                 | 898                 | 1,061               | 1,362               | -16.4%              | -29.2%         | -44.9%         |
| CHILD CARE PAYMENTS                         | \$455,607           | \$534,459           | \$647,147           | \$592,202           | -14.8%              | -29.6%         | -23.1%         |
| AVERAGE PER CHILD                           | \$607               | \$595               | \$610               | \$435               | 1.9%                | -0.5%          | 39.5%          |
| MEDICAID ONLY                               |                     |                     |                     |                     |                     |                |                |
| CHILDREN SERVED                             | 16,281              | 17,843              | 18,566              | 18,032              | -8.8%               | -12.3%         | -9.7%          |
| CHILD CARE PAYMENTS                         | \$7,986,955         | \$8,855,206         | \$8,920,015         | \$6,539,829         | -9.8%               | -10.5%         | 22.1%          |
| AVERAGE PER CHILD                           | \$491               | \$496               | \$480               | \$363               | -1.2%               | 2.1%           | 35.3%          |
| FOOD STAMPS ONLY                            |                     |                     |                     |                     |                     |                |                |
| CHILDREN SERVED                             | 1,976               | 2,409               | 2,677               | 3,673               | -18.0%              |                | -46.2%         |
| CHILD CARE PAYMENTS                         | \$998,184           | \$1,221,414         | \$1,327,279         | \$1,387,819         | -18.3%              |                | -28.1%         |
| AVERAGE PER CHILD                           | \$505               | \$507               | \$496               | \$378               | -0.4%               | 1.9%           | 33.7%          |
| CHILDREN SERVICES                           |                     |                     |                     |                     |                     |                |                |
| CHILDREN SERVED                             | 5,740               | 6,009               | 6,873               | 7,122               | -4.5%               |                | -19.4%         |
| CHILD CARE PAYMENTS                         | \$3,753,584         | \$3,786,881         | \$4,212,631         | \$3,391,786         | -0.9%               |                | 10.7%          |
| AVERAGE PER CHILD                           | \$654               | \$630               | \$613               | \$476               | 3.8%                | 6.7%           | 37.3%          |
| NO OTHER IM ASSISTANCE                      |                     |                     |                     |                     |                     |                |                |
| CHILDREN SERVED                             | 476                 | 597                 | 648                 | 750                 | -20.3%              |                | -36.5%         |
| CHILD CARE PAYMENTS                         | \$213,541           | \$308,065           | \$290,794           | \$252,022           | -30.7%              |                | -15.3%         |
| AVERAGE PER CHILD                           | \$449               | \$516               | \$449               | \$336               | -13.1%              | 0.0%           | 33.5%          |