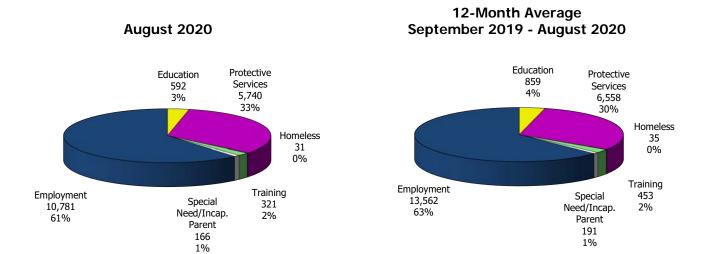

Figure 1. Regions

Figure 2. Reason for Child Care

Figure 3. Children Served by Facility

Figure 4. Children Served by Provider

TABLE 1. CHILD CARE STATEWIDE SUMMARY AUGUST 2020

|                                             | NUMBER<br>OR AMOUNT | NUMBER<br>OR AMOUNT | NUMBER<br>OR AMOUNT | NUMBER<br>OR AMOUNT | CHANGE<br>FROM      | CHANGE<br>FROM | CHANGE<br>FROM |
|---------------------------------------------|---------------------|---------------------|---------------------|---------------------|---------------------|----------------|----------------|
|                                             | AUG-2020            | JUL-2020            | JUN-2020            | AUG-2019            | LAST MONTH          | 2 MONTHS AGO   | LAST YEAR      |
| APPLICATIONS RECEIVED                       | 5,192               | 4,150               | 3,544               | 6,433               | 25.1%               | 46.5%          | -19.3%         |
| APPLICATIONS RECEIVED APPLICATIONS APPROVED |                     |                     | •                   |                     | 26.6%               |                | -25.0%         |
| APPLICATIONS REJECTED                       | 2,103               | 1,661               | 1,215               | 2,803               | 7.2%                |                | -26.1%         |
|                                             | 2,191               | 2,043               | 1,808               | 2,965               |                     |                |                |
| APPLICATIONS PENDING                        | 1,674               | 1,067               | 968                 | 1,719               | 56.9%               |                | -2.6%          |
| 15 DAYS OR LESS<br>MORE THAN 15 DAYS        | 1,613               | 1,018               | 908                 | 1,569               | 58.4%               |                | 2.8%           |
| MORE THAN 15 DATS                           | 61                  | 49                  | 60                  | 150                 | 24.5%               | 1.7%           | -59.3%         |
| HOUSEHOLD REASON FOR CARE*                  |                     |                     |                     |                     |                     |                |                |
| EMPLOYMENT                                  | 10,781              | 12 160              | 13,085              | 14,551              | -11.4%              | -17.6%         | -25.9%         |
| EDUCATION                                   | 592                 | 12,168<br>706       | 805                 | 884                 | -16.1%              |                | -33.0%         |
| TRAINING                                    |                     | 371                 |                     | 505                 | -13.5%              |                | -36.4%         |
| PROTECTIVE SERVICES                         | 321<br>5,740        | 6,009               | 416<br>6,873        | 7,122               | -13.5%<br>-4.5%     |                | -19.4%         |
| SPECIAL NEED                                | 3,740               | 37                  | 43                  | 42                  | 0.0%                |                | -11.9%         |
| INCAPACITATED PARENT                        | 129                 | 141                 | 148                 | 152                 | -8.5%               |                | -15.1%         |
| HOMELESS                                    | 31                  | 30                  | 28                  | 36                  | 3.3%                |                | -13.9%         |
| TOTAL HOUSEHOLDS                            | 17,631              |                     | 21,398              | 23,292              | -9.4%               |                | -24.3%         |
| TOTAL HOUSEHOLDS                            | 17,031              | 19,462              | 21,390              | 23,292              | -5. <del>1</del> 70 | -17.070        | -24.570        |
| CHILDREN SERVED BY FACILITY                 |                     |                     |                     |                     |                     |                |                |
| CENTER CARE                                 | 21,811              | 24,059              | 25,973              | 26,551              | -9.3%               | -16.0%         | -17.9%         |
| FAMILY HOME CARE                            | 2,897               | 3,174               | 3,299               | 3,919               | -8.7%               |                | -26.1%         |
| GROUP HOME CARE                             | 588                 | 599                 | 647                 | 601                 | -1.8%               |                | -2.2%          |
| GROOT HOTE CARE                             | 300                 | 333                 | 047                 | 001                 | 1.070               | 3.170          | 2.270          |
| CHILDREN SERVED BY PROVIDER                 |                     |                     |                     |                     |                     |                |                |
| LICENSED                                    | 20,993              | 22,984              | 24,625              | 24,968              | -8.7%               | -14.7%         | -15.9%         |
| LICENSE EXEMPT                              | 2,609               | 2,989               | 3,379               | 3,852               | -12.7%              |                | -32.3%         |
| REGISTERED                                  | 1,716               | 1,887               | 1,972               | 2,334               | -9.1%               | -13.0%         | -26.5%         |
|                                             | 1,710               | 2,007               | 2,572               | 2,00 .              |                     |                |                |
| TOTAL (UNDUPLICATED)                        |                     |                     |                     |                     |                     |                |                |
| CHILDREN SERVED                             | 25,216              | 27,734              | 29,801              | 30,934              | -9.1%               | -15.4%         | -18.5%         |
| CHILD CARE PAYMENTS                         | \$13,407,870        | \$14,706,025        | \$15,397,865        | \$12,163,658        | -8.8%               | -12.9%         | 10.2%          |
| AVERAGE PER CHILD                           | \$532               | \$530               | \$517               | \$393               | 0.3%                |                | 35.2%          |
|                                             | ·                   |                     |                     |                     |                     |                |                |
| OTHER ASSISTANCE RECEIVED                   |                     |                     |                     |                     |                     |                |                |
| TEMPORARY ASSISTANCE                        |                     |                     |                     |                     |                     |                |                |
| CHILDREN SERVED                             | 751                 | 898                 | 1,061               | 1,362               | -16.4%              | -29.2%         | -44.9%         |
| CHILD CARE PAYMENTS                         | \$455,607           | \$534,459           | \$647,147           | \$592,202           | -14.8%              | -29.6%         | -23.1%         |
| AVERAGE PER CHILD                           | \$607               | \$595               | \$610               | \$435               | 1.9%                | -0.5%          | 39.5%          |
| MEDICAID ONLY                               |                     |                     |                     |                     |                     |                |                |
| CHILDREN SERVED                             | 16,281              | 17,843              | 18,566              | 18,032              | -8.8%               | -12.3%         | -9.7%          |
| CHILD CARE PAYMENTS                         | \$7,986,955         | \$8,855,206         | \$8,920,015         | \$6,539,829         | -9.8%               | -10.5%         | 22.1%          |
| AVERAGE PER CHILD                           | \$491               | \$496               | \$480               | \$363               | -1.2%               | 2.1%           | 35.3%          |
| FOOD STAMPS ONLY                            |                     |                     |                     |                     |                     |                |                |
| CHILDREN SERVED                             | 1,976               | 2,409               | 2,677               | 3,673               | -18.0%              |                | -46.2%         |
| CHILD CARE PAYMENTS                         | \$998,184           | \$1,221,414         | \$1,327,279         | \$1,387,819         | -18.3%              |                | -28.1%         |
| AVERAGE PER CHILD                           | \$505               | \$507               | \$496               | \$378               | -0.4%               | 1.9%           | 33.7%          |
| CHILDREN SERVICES                           |                     |                     |                     |                     |                     |                |                |
| CHILDREN SERVED                             | 5,740               | 6,009               | 6,873               | 7,122               | -4.5%               |                | -19.4%         |
| CHILD CARE PAYMENTS                         | \$3,753,584         | \$3,786,881         | \$4,212,631         | \$3,391,786         | -0.9%               |                | 10.7%          |
| AVERAGE PER CHILD                           | \$654               | \$630               | \$613               | \$476               | 3.8%                | 6.7%           | 37.3%          |
| NO OTHER IM ASSISTANCE                      |                     |                     |                     |                     |                     |                |                |
| CHILDREN SERVED                             | 476                 | 597                 | 648                 | 750                 | -20.3%              |                | -36.5%         |
| CHILD CARE PAYMENTS                         | \$213,541           | \$308,065           | \$290,794           | \$252,022           | -30.7%              |                | -15.3%         |
| AVERAGE PER CHILD                           | \$449               | \$516               | \$449               | \$336               | -13.1%              | 0.0%           | 33.5%          |