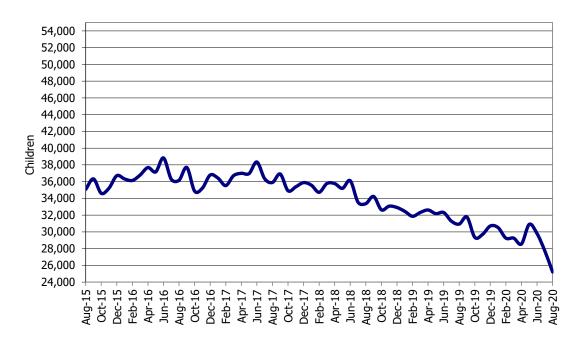

Figure 1. Regions

Figure 2. Reason for Child Care

Figure 3. Children Served by Facility

Figure 4. Children Served by Provider

TABLE 1. CHILD CARE STATEWIDE SUMMARY AUGUST 2020

|                                             | NUMBER<br>OR AMOUNT | NUMBER<br>OR AMOUNT | NUMBER<br>OR AMOUNT | NUMBER<br>OR AMOUNT | CHANGE<br>FROM      | CHANGE<br>FROM | CHANGE<br>FROM |
|---------------------------------------------|---------------------|---------------------|---------------------|---------------------|---------------------|----------------|----------------|
|                                             | AUG-2020            | JUL-2020            | JUN-2020            | AUG-2019            | LAST MONTH          | 2 MONTHS AGO   | LAST YEAR      |
| APPLICATIONS RECEIVED                       | 5,192               | 4,150               | 3,544               | 6,433               | 25.1%               | 46.5%          | -19.3%         |
| APPLICATIONS RECEIVED APPLICATIONS APPROVED |                     |                     | •                   |                     | 26.6%               |                | -25.0%         |
| APPLICATIONS REJECTED                       | 2,103               | 1,661               | 1,215               | 2,803               | 7.2%                |                | -26.1%         |
|                                             | 2,191               | 2,043               | 1,808               | 2,965               |                     |                |                |
| APPLICATIONS PENDING                        | 1,674               | 1,067               | 968                 | 1,719               | 56.9%               |                | -2.6%          |
| 15 DAYS OR LESS<br>MORE THAN 15 DAYS        | 1,613               | 1,018               | 908                 | 1,569               | 58.4%               |                | 2.8%           |
| MORE THAN 15 DATS                           | 61                  | 49                  | 60                  | 150                 | 24.5%               | 1.7%           | -59.3%         |
| HOUSEHOLD REASON FOR CARE*                  |                     |                     |                     |                     |                     |                |                |
| EMPLOYMENT                                  | 10,781              | 12 160              | 13,085              | 14,551              | -11.4%              | -17.6%         | -25.9%         |
| EDUCATION                                   | 592                 | 12,168<br>706       | 805                 | 884                 | -16.1%              |                | -33.0%         |
| TRAINING                                    |                     | 371                 |                     | 505                 | -13.5%              |                | -36.4%         |
| PROTECTIVE SERVICES                         | 321<br>5,740        | 6,009               | 416<br>6,873        | 7,122               | -13.5%<br>-4.5%     |                | -19.4%         |
| SPECIAL NEED                                | 3,740               | 37                  | 43                  | 42                  | 0.0%                |                | -11.9%         |
| INCAPACITATED PARENT                        | 129                 | 141                 | 148                 | 152                 | -8.5%               |                | -15.1%         |
| HOMELESS                                    | 31                  | 30                  | 28                  | 36                  | 3.3%                |                | -13.9%         |
| TOTAL HOUSEHOLDS                            | 17,631              |                     | 21,398              | 23,292              | -9.4%               |                | -24.3%         |
| TOTAL HOUSEHOLDS                            | 17,031              | 19,462              | 21,390              | 23,292              | -5. <del>1</del> 70 | -17.070        | -24.570        |
| CHILDREN SERVED BY FACILITY                 |                     |                     |                     |                     |                     |                |                |
| CENTER CARE                                 | 21,811              | 24,059              | 25,973              | 26,551              | -9.3%               | -16.0%         | -17.9%         |
| FAMILY HOME CARE                            | 2,897               | 3,174               | 3,299               | 3,919               | -8.7%               |                | -26.1%         |
| GROUP HOME CARE                             | 588                 | 599                 | 647                 | 601                 | -1.8%               |                | -2.2%          |
| GROOT HOTE CARE                             | 300                 | 333                 | 047                 | 001                 | 1.070               | 3.170          | 2.270          |
| CHILDREN SERVED BY PROVIDER                 |                     |                     |                     |                     |                     |                |                |
| LICENSED                                    | 20,993              | 22,984              | 24,625              | 24,968              | -8.7%               | -14.7%         | -15.9%         |
| LICENSE EXEMPT                              | 2,609               | 2,989               | 3,379               | 3,852               | -12.7%              |                | -32.3%         |
| REGISTERED                                  | 1,716               | 1,887               | 1,972               | 2,334               | -9.1%               | -13.0%         | -26.5%         |
|                                             | 1,710               | 2,007               | 2,572               | 2,00 .              |                     |                |                |
| TOTAL (UNDUPLICATED)                        |                     |                     |                     |                     |                     |                |                |
| CHILDREN SERVED                             | 25,216              | 27,734              | 29,801              | 30,934              | -9.1%               | -15.4%         | -18.5%         |
| CHILD CARE PAYMENTS                         | \$13,407,870        | \$14,706,025        | \$15,397,865        | \$12,163,658        | -8.8%               | -12.9%         | 10.2%          |
| AVERAGE PER CHILD                           | \$532               | \$530               | \$517               | \$393               | 0.3%                |                | 35.2%          |
|                                             | ·                   |                     |                     |                     |                     |                |                |
| OTHER ASSISTANCE RECEIVED                   |                     |                     |                     |                     |                     |                |                |
| TEMPORARY ASSISTANCE                        |                     |                     |                     |                     |                     |                |                |
| CHILDREN SERVED                             | 751                 | 898                 | 1,061               | 1,362               | -16.4%              | -29.2%         | -44.9%         |
| CHILD CARE PAYMENTS                         | \$455,607           | \$534,459           | \$647,147           | \$592,202           | -14.8%              | -29.6%         | -23.1%         |
| AVERAGE PER CHILD                           | \$607               | \$595               | \$610               | \$435               | 1.9%                | -0.5%          | 39.5%          |
| MEDICAID ONLY                               |                     |                     |                     |                     |                     |                |                |
| CHILDREN SERVED                             | 16,281              | 17,843              | 18,566              | 18,032              | -8.8%               | -12.3%         | -9.7%          |
| CHILD CARE PAYMENTS                         | \$7,986,955         | \$8,855,206         | \$8,920,015         | \$6,539,829         | -9.8%               | -10.5%         | 22.1%          |
| AVERAGE PER CHILD                           | \$491               | \$496               | \$480               | \$363               | -1.2%               | 2.1%           | 35.3%          |
| FOOD STAMPS ONLY                            |                     |                     |                     |                     |                     |                |                |
| CHILDREN SERVED                             | 1,976               | 2,409               | 2,677               | 3,673               | -18.0%              |                | -46.2%         |
| CHILD CARE PAYMENTS                         | \$998,184           | \$1,221,414         | \$1,327,279         | \$1,387,819         | -18.3%              |                | -28.1%         |
| AVERAGE PER CHILD                           | \$505               | \$507               | \$496               | \$378               | -0.4%               | 1.9%           | 33.7%          |
| CHILDREN SERVICES                           |                     |                     |                     |                     |                     |                |                |
| CHILDREN SERVED                             | 5,740               | 6,009               | 6,873               | 7,122               | -4.5%               |                | -19.4%         |
| CHILD CARE PAYMENTS                         | \$3,753,584         | \$3,786,881         | \$4,212,631         | \$3,391,786         | -0.9%               |                | 10.7%          |
| AVERAGE PER CHILD                           | \$654               | \$630               | \$613               | \$476               | 3.8%                | 6.7%           | 37.3%          |
| NO OTHER IM ASSISTANCE                      |                     |                     |                     |                     |                     |                |                |
| CHILDREN SERVED                             | 476                 | 597                 | 648                 | 750                 | -20.3%              |                | -36.5%         |
| CHILD CARE PAYMENTS                         | \$213,541           | \$308,065           | \$290,794           | \$252,022           | -30.7%              |                | -15.3%         |
| AVERAGE PER CHILD                           | \$449               | \$516               | \$449               | \$336               | -13.1%              | 0.0%           | 33.5%          |