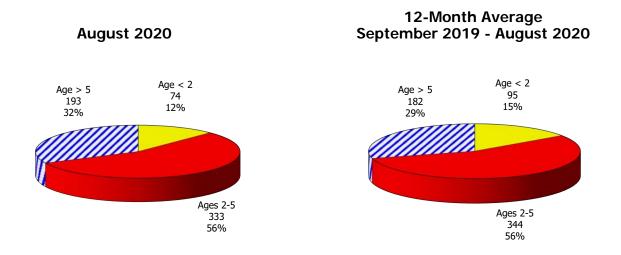

#### **TABLE OF CONTENTS**

| Figure | 1  | Map of Regions                                     | 1     |
|--------|----|----------------------------------------------------|-------|
| Figure | 2  | Reason for Care                                    | 2     |
| Figure | 3  | Children Served by Facility                        | 2     |
| Figure | 4  | Children Served by Provider                        | 2     |
| Table  | 1  | Statewide Summary                                  | 3     |
| Table  | 2  | Applications                                       | 4-5   |
| Table  | 3  | Reason for Care                                    | 6-7   |
| Figure | 5  | Children Served                                    | 8     |
| Figure | 6  | Child Care Payments                                | 8     |
| Figure | 7  | Children Served by Region                          | 9     |
| Table  | 4  | Children Served and Payments by Fund Category      | 10-11 |
| Figure | 8  | Total Children Served By Age Group                 | 12    |
| Figure | 9  | Children Served Age < 2 by Facility                | 12    |
| Figure | 10 | Children Served Ages 2-5 by Facility               | 13    |
| Figure | 11 | Children Served Ages > 5 by Facility               | 13    |
| Figure | 12 | Children Served in Center by Age                   | 14    |
| Figure | 13 | Children Served in Family Home by Age              | 14    |
| Figure | 14 | Children Served in Group Home by Age               | 14    |
| Table  | 5  | Children Served & Payments by Child Age & Facility | 15-16 |
| Table  | 6  | Child Care Demographics                            | 17    |
| Table  | 6A | Transitional Child Care – Summary                  | 18    |
| Figure | 15 | Transitional Households by Level                   | 18    |
| Figure | 16 | Transitional Children by Level                     | 18    |
| Figure | 17 | Children Served by Provider Type                   | 19    |