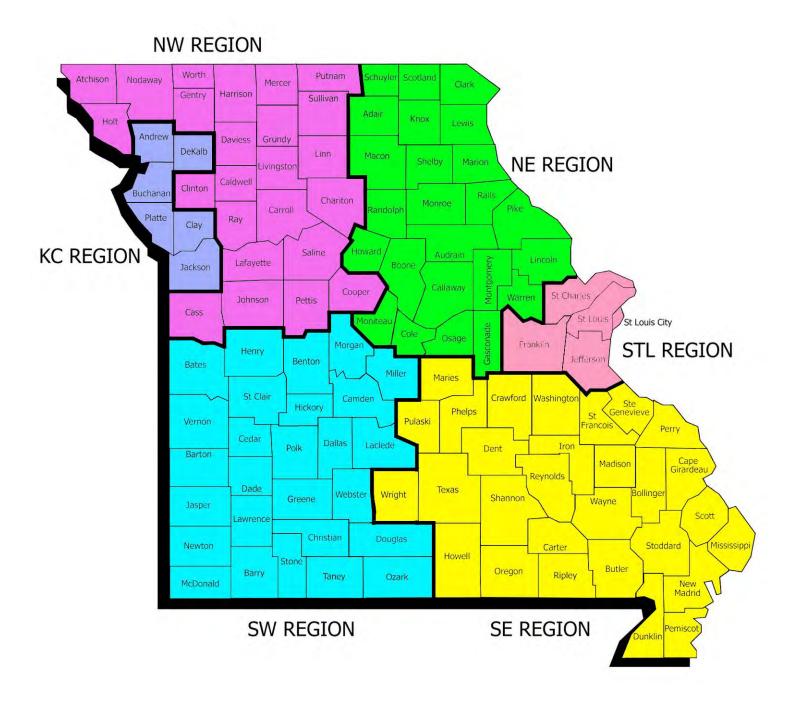

Figure 1. Regions

Figure 2. Reason for Child Care

Figure 3. Children Served by Facility

Figure 4. Children Served by Provider

TABLE 1. CHILD CARE STATEWIDE SUMMARY AUGUST 2020

|                                             | NUMBER<br>OR AMOUNT | NUMBER<br>OR AMOUNT | NUMBER<br>OR AMOUNT | NUMBER<br>OR AMOUNT | CHANGE<br>FROM      | CHANGE<br>FROM | CHANGE<br>FROM |
|---------------------------------------------|---------------------|---------------------|---------------------|---------------------|---------------------|----------------|----------------|
|                                             | AUG-2020            | JUL-2020            | JUN-2020            | AUG-2019            | LAST MONTH          | 2 MONTHS AGO   | LAST YEAR      |
| APPLICATIONS RECEIVED                       | 5,192               | 4,150               | 3,544               | 6,433               | 25.1%               | 46.5%          | -19.3%         |
| APPLICATIONS RECEIVED APPLICATIONS APPROVED |                     |                     | •                   |                     | 26.6%               |                | -25.0%         |
| APPLICATIONS REJECTED                       | 2,103               | 1,661               | 1,215               | 2,803               | 7.2%                |                | -26.1%         |
|                                             | 2,191               | 2,043               | 1,808               | 2,965               |                     |                |                |
| APPLICATIONS PENDING                        | 1,674               | 1,067               | 968                 | 1,719               | 56.9%               |                | -2.6%          |
| 15 DAYS OR LESS<br>MORE THAN 15 DAYS        | 1,613               | 1,018               | 908                 | 1,569               | 58.4%               |                | 2.8%           |
| MORE THAN 15 DATS                           | 61                  | 49                  | 60                  | 150                 | 24.5%               | 1.7%           | -59.3%         |
| HOUSEHOLD REASON FOR CARE*                  |                     |                     |                     |                     |                     |                |                |
| EMPLOYMENT                                  | 10,781              | 12 160              | 13,085              | 14,551              | -11.4%              | -17.6%         | -25.9%         |
| EDUCATION                                   | 592                 | 12,168<br>706       | 805                 | 884                 | -16.1%              |                | -33.0%         |
| TRAINING                                    |                     | 371                 |                     | 505                 | -13.5%              |                | -36.4%         |
| PROTECTIVE SERVICES                         | 321<br>5,740        | 6,009               | 416<br>6,873        | 7,122               | -13.5%<br>-4.5%     |                | -19.4%         |
| SPECIAL NEED                                | 3,740               | 37                  | 43                  | 42                  | 0.0%                |                | -11.9%         |
| INCAPACITATED PARENT                        | 129                 | 141                 | 148                 | 152                 | -8.5%               |                | -15.1%         |
| HOMELESS                                    | 31                  | 30                  | 28                  | 36                  | 3.3%                |                | -13.9%         |
| TOTAL HOUSEHOLDS                            | 17,631              |                     | 21,398              | 23,292              | -9.4%               |                | -24.3%         |
| TOTAL HOUSEHOLDS                            | 17,031              | 19,462              | 21,390              | 23,292              | -5. <del>1</del> 70 | -17.070        | -24.570        |
| CHILDREN SERVED BY FACILITY                 |                     |                     |                     |                     |                     |                |                |
| CENTER CARE                                 | 21,811              | 24,059              | 25,973              | 26,551              | -9.3%               | -16.0%         | -17.9%         |
| FAMILY HOME CARE                            | 2,897               | 3,174               | 3,299               | 3,919               | -8.7%               |                | -26.1%         |
| GROUP HOME CARE                             | 588                 | 599                 | 647                 | 601                 | -1.8%               |                | -2.2%          |
| GROOT HOTE CARE                             | 300                 | 333                 | 047                 | 001                 | 1.070               | 3.170          | 2.270          |
| CHILDREN SERVED BY PROVIDER                 |                     |                     |                     |                     |                     |                |                |
| LICENSED                                    | 20,993              | 22,984              | 24,625              | 24,968              | -8.7%               | -14.7%         | -15.9%         |
| LICENSE EXEMPT                              | 2,609               | 2,989               | 3,379               | 3,852               | -12.7%              |                | -32.3%         |
| REGISTERED                                  | 1,716               | 1,887               | 1,972               | 2,334               | -9.1%               | -13.0%         | -26.5%         |
|                                             | 1,710               | 2,007               | 2,572               | 2,00 .              |                     |                |                |
| TOTAL (UNDUPLICATED)                        |                     |                     |                     |                     |                     |                |                |
| CHILDREN SERVED                             | 25,216              | 27,734              | 29,801              | 30,934              | -9.1%               | -15.4%         | -18.5%         |
| CHILD CARE PAYMENTS                         | \$13,407,870        | \$14,706,025        | \$15,397,865        | \$12,163,658        | -8.8%               | -12.9%         | 10.2%          |
| AVERAGE PER CHILD                           | \$532               | \$530               | \$517               | \$393               | 0.3%                |                | 35.2%          |
|                                             | ·                   |                     |                     |                     |                     |                |                |
| OTHER ASSISTANCE RECEIVED                   |                     |                     |                     |                     |                     |                |                |
| TEMPORARY ASSISTANCE                        |                     |                     |                     |                     |                     |                |                |
| CHILDREN SERVED                             | 751                 | 898                 | 1,061               | 1,362               | -16.4%              | -29.2%         | -44.9%         |
| CHILD CARE PAYMENTS                         | \$455,607           | \$534,459           | \$647,147           | \$592,202           | -14.8%              | -29.6%         | -23.1%         |
| AVERAGE PER CHILD                           | \$607               | \$595               | \$610               | \$435               | 1.9%                | -0.5%          | 39.5%          |
| MEDICAID ONLY                               |                     |                     |                     |                     |                     |                |                |
| CHILDREN SERVED                             | 16,281              | 17,843              | 18,566              | 18,032              | -8.8%               | -12.3%         | -9.7%          |
| CHILD CARE PAYMENTS                         | \$7,986,955         | \$8,855,206         | \$8,920,015         | \$6,539,829         | -9.8%               | -10.5%         | 22.1%          |
| AVERAGE PER CHILD                           | \$491               | \$496               | \$480               | \$363               | -1.2%               | 2.1%           | 35.3%          |
| FOOD STAMPS ONLY                            |                     |                     |                     |                     |                     |                |                |
| CHILDREN SERVED                             | 1,976               | 2,409               | 2,677               | 3,673               | -18.0%              |                | -46.2%         |
| CHILD CARE PAYMENTS                         | \$998,184           | \$1,221,414         | \$1,327,279         | \$1,387,819         | -18.3%              |                | -28.1%         |
| AVERAGE PER CHILD                           | \$505               | \$507               | \$496               | \$378               | -0.4%               | 1.9%           | 33.7%          |
| CHILDREN SERVICES                           |                     |                     |                     |                     |                     |                |                |
| CHILDREN SERVED                             | 5,740               | 6,009               | 6,873               | 7,122               | -4.5%               |                | -19.4%         |
| CHILD CARE PAYMENTS                         | \$3,753,584         | \$3,786,881         | \$4,212,631         | \$3,391,786         | -0.9%               |                | 10.7%          |
| AVERAGE PER CHILD                           | \$654               | \$630               | \$613               | \$476               | 3.8%                | 6.7%           | 37.3%          |
| NO OTHER IM ASSISTANCE                      |                     |                     |                     |                     |                     |                |                |
| CHILDREN SERVED                             | 476                 | 597                 | 648                 | 750                 | -20.3%              |                | -36.5%         |
| CHILD CARE PAYMENTS                         | \$213,541           | \$308,065           | \$290,794           | \$252,022           | -30.7%              |                | -15.3%         |
| AVERAGE PER CHILD                           | \$449               | \$516               | \$449               | \$336               | -13.1%              | 0.0%           | 33.5%          |