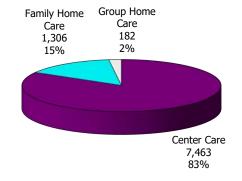

Figure 1. Regions

Figure 2. Reason for Child Care

Figure 3. Children Served by Facility

Figure 4. Children Served by Provider

TABLE 1. CHILD CARE STATEWIDE SUMMARY AUGUST 2020

|                                             | NUMBER<br>OR AMOUNT | NUMBER<br>OR AMOUNT | NUMBER<br>OR AMOUNT | NUMBER<br>OR AMOUNT | CHANGE<br>FROM      | CHANGE<br>FROM | CHANGE<br>FROM |
|---------------------------------------------|---------------------|---------------------|---------------------|---------------------|---------------------|----------------|----------------|
|                                             | AUG-2020            | JUL-2020            | JUN-2020            | AUG-2019            | LAST MONTH          | 2 MONTHS AGO   | LAST YEAR      |
| APPLICATIONS RECEIVED                       | 5,192               | 4,150               | 3,544               | 6,433               | 25.1%               | 46.5%          | -19.3%         |
| APPLICATIONS RECEIVED APPLICATIONS APPROVED |                     |                     | •                   |                     | 26.6%               |                | -25.0%         |
| APPLICATIONS REJECTED                       | 2,103               | 1,661               | 1,215               | 2,803               | 7.2%                |                | -26.1%         |
|                                             | 2,191               | 2,043               | 1,808               | 2,965               |                     |                |                |
| APPLICATIONS PENDING                        | 1,674               | 1,067               | 968                 | 1,719               | 56.9%               |                | -2.6%          |
| 15 DAYS OR LESS<br>MORE THAN 15 DAYS        | 1,613               | 1,018               | 908                 | 1,569               | 58.4%               |                | 2.8%           |
| MORE THAN 15 DATS                           | 61                  | 49                  | 60                  | 150                 | 24.5%               | 1.7%           | -59.3%         |
| HOUSEHOLD REASON FOR CARE*                  |                     |                     |                     |                     |                     |                |                |
| EMPLOYMENT                                  | 10,781              | 12 160              | 13,085              | 14,551              | -11.4%              | -17.6%         | -25.9%         |
| EDUCATION                                   | 592                 | 12,168<br>706       | 805                 | 884                 | -16.1%              |                | -33.0%         |
| TRAINING                                    |                     | 371                 |                     | 505                 | -13.5%              |                | -36.4%         |
| PROTECTIVE SERVICES                         | 321<br>5,740        | 6,009               | 416<br>6,873        | 7,122               | -13.5%<br>-4.5%     |                | -19.4%         |
| SPECIAL NEED                                | 3,740               | 37                  | 43                  | 42                  | 0.0%                |                | -11.9%         |
| INCAPACITATED PARENT                        | 129                 | 141                 | 148                 | 152                 | -8.5%               |                | -15.1%         |
| HOMELESS                                    | 31                  | 30                  | 28                  | 36                  | 3.3%                |                | -13.9%         |
| TOTAL HOUSEHOLDS                            | 17,631              |                     | 21,398              | 23,292              | -9.4%               |                | -24.3%         |
| TOTAL HOUSEHOLDS                            | 17,031              | 19,462              | 21,390              | 23,292              | -5. <del>1</del> 70 | -17.070        | -24.570        |
| CHILDREN SERVED BY FACILITY                 |                     |                     |                     |                     |                     |                |                |
| CENTER CARE                                 | 21,811              | 24,059              | 25,973              | 26,551              | -9.3%               | -16.0%         | -17.9%         |
| FAMILY HOME CARE                            | 2,897               | 3,174               | 3,299               | 3,919               | -8.7%               |                | -26.1%         |
| GROUP HOME CARE                             | 588                 | 599                 | 647                 | 601                 | -1.8%               |                | -2.2%          |
| GROOT HOTE CARE                             | 300                 | 333                 | 047                 | 001                 | 1.070               | 3.170          | 2.270          |
| CHILDREN SERVED BY PROVIDER                 |                     |                     |                     |                     |                     |                |                |
| LICENSED                                    | 20,993              | 22,984              | 24,625              | 24,968              | -8.7%               | -14.7%         | -15.9%         |
| LICENSE EXEMPT                              | 2,609               | 2,989               | 3,379               | 3,852               | -12.7%              |                | -32.3%         |
| REGISTERED                                  | 1,716               | 1,887               | 1,972               | 2,334               | -9.1%               | -13.0%         | -26.5%         |
|                                             | 1,710               | 2,007               | 2,572               | 2,00 .              |                     |                |                |
| TOTAL (UNDUPLICATED)                        |                     |                     |                     |                     |                     |                |                |
| CHILDREN SERVED                             | 25,216              | 27,734              | 29,801              | 30,934              | -9.1%               | -15.4%         | -18.5%         |
| CHILD CARE PAYMENTS                         | \$13,407,870        | \$14,706,025        | \$15,397,865        | \$12,163,658        | -8.8%               | -12.9%         | 10.2%          |
| AVERAGE PER CHILD                           | \$532               | \$530               | \$517               | \$393               | 0.3%                |                | 35.2%          |
|                                             | ·                   |                     |                     |                     |                     |                |                |
| OTHER ASSISTANCE RECEIVED                   |                     |                     |                     |                     |                     |                |                |
| TEMPORARY ASSISTANCE                        |                     |                     |                     |                     |                     |                |                |
| CHILDREN SERVED                             | 751                 | 898                 | 1,061               | 1,362               | -16.4%              | -29.2%         | -44.9%         |
| CHILD CARE PAYMENTS                         | \$455,607           | \$534,459           | \$647,147           | \$592,202           | -14.8%              | -29.6%         | -23.1%         |
| AVERAGE PER CHILD                           | \$607               | \$595               | \$610               | \$435               | 1.9%                | -0.5%          | 39.5%          |
| MEDICAID ONLY                               |                     |                     |                     |                     |                     |                |                |
| CHILDREN SERVED                             | 16,281              | 17,843              | 18,566              | 18,032              | -8.8%               | -12.3%         | -9.7%          |
| CHILD CARE PAYMENTS                         | \$7,986,955         | \$8,855,206         | \$8,920,015         | \$6,539,829         | -9.8%               | -10.5%         | 22.1%          |
| AVERAGE PER CHILD                           | \$491               | \$496               | \$480               | \$363               | -1.2%               | 2.1%           | 35.3%          |
| FOOD STAMPS ONLY                            |                     |                     |                     |                     |                     |                |                |
| CHILDREN SERVED                             | 1,976               | 2,409               | 2,677               | 3,673               | -18.0%              |                | -46.2%         |
| CHILD CARE PAYMENTS                         | \$998,184           | \$1,221,414         | \$1,327,279         | \$1,387,819         | -18.3%              |                | -28.1%         |
| AVERAGE PER CHILD                           | \$505               | \$507               | \$496               | \$378               | -0.4%               | 1.9%           | 33.7%          |
| CHILDREN SERVICES                           |                     |                     |                     |                     |                     |                |                |
| CHILDREN SERVED                             | 5,740               | 6,009               | 6,873               | 7,122               | -4.5%               |                | -19.4%         |
| CHILD CARE PAYMENTS                         | \$3,753,584         | \$3,786,881         | \$4,212,631         | \$3,391,786         | -0.9%               |                | 10.7%          |
| AVERAGE PER CHILD                           | \$654               | \$630               | \$613               | \$476               | 3.8%                | 6.7%           | 37.3%          |
| NO OTHER IM ASSISTANCE                      |                     |                     |                     |                     |                     |                |                |
| CHILDREN SERVED                             | 476                 | 597                 | 648                 | 750                 | -20.3%              |                | -36.5%         |
| CHILD CARE PAYMENTS                         | \$213,541           | \$308,065           | \$290,794           | \$252,022           | -30.7%              |                | -15.3%         |
| AVERAGE PER CHILD                           | \$449               | \$516               | \$449               | \$336               | -13.1%              | 0.0%           | 33.5%          |