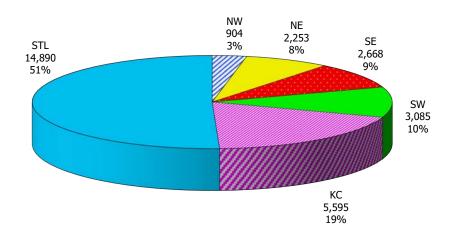

Figure 1. Regions

Figure 2. Reason for Child Care

Figure 3. Children Served by Facility

Figure 4. Children Served by Provider

TABLE 1. CHILD CARE STATEWIDE SUMMARY AUGUST 2020

|                                             | NUMBER<br>OR AMOUNT | NUMBER<br>OR AMOUNT | NUMBER<br>OR AMOUNT | NUMBER<br>OR AMOUNT | CHANGE<br>FROM      | CHANGE<br>FROM | CHANGE<br>FROM |
|---------------------------------------------|---------------------|---------------------|---------------------|---------------------|---------------------|----------------|----------------|
|                                             | AUG-2020            | JUL-2020            | JUN-2020            | AUG-2019            | LAST MONTH          | 2 MONTHS AGO   | LAST YEAR      |
| APPLICATIONS RECEIVED                       | 5,192               | 4,150               | 3,544               | 6,433               | 25.1%               | 46.5%          | -19.3%         |
| APPLICATIONS RECEIVED APPLICATIONS APPROVED |                     |                     | •                   |                     | 26.6%               |                | -25.0%         |
| APPLICATIONS REJECTED                       | 2,103               | 1,661               | 1,215               | 2,803               | 7.2%                |                | -26.1%         |
|                                             | 2,191               | 2,043               | 1,808               | 2,965               |                     |                |                |
| APPLICATIONS PENDING                        | 1,674               | 1,067               | 968                 | 1,719               | 56.9%               |                | -2.6%          |
| 15 DAYS OR LESS<br>MORE THAN 15 DAYS        | 1,613               | 1,018               | 908                 | 1,569               | 58.4%               |                | 2.8%           |
| MORE THAN 15 DATS                           | 61                  | 49                  | 60                  | 150                 | 24.5%               | 1.7%           | -59.3%         |
| HOUSEHOLD REASON FOR CARE*                  |                     |                     |                     |                     |                     |                |                |
| EMPLOYMENT                                  | 10,781              | 12 160              | 13,085              | 14,551              | -11.4%              | -17.6%         | -25.9%         |
| EDUCATION                                   | 592                 | 12,168<br>706       | 805                 | 884                 | -16.1%              |                | -33.0%         |
| TRAINING                                    |                     | 371                 |                     | 505                 | -13.5%              |                | -36.4%         |
| PROTECTIVE SERVICES                         | 321<br>5,740        | 6,009               | 416<br>6,873        | 7,122               | -13.5%<br>-4.5%     |                | -19.4%         |
| SPECIAL NEED                                | 3,740               | 37                  | 43                  | 42                  | 0.0%                |                | -11.9%         |
| INCAPACITATED PARENT                        | 129                 | 141                 | 148                 | 152                 | -8.5%               |                | -15.1%         |
| HOMELESS                                    | 31                  | 30                  | 28                  | 36                  | 3.3%                |                | -13.9%         |
| TOTAL HOUSEHOLDS                            | 17,631              |                     | 21,398              | 23,292              | -9.4%               |                | -24.3%         |
| TOTAL HOUSEHOLDS                            | 17,031              | 19,462              | 21,390              | 23,292              | -5. <del>1</del> 70 | -17.070        | -24.570        |
| CHILDREN SERVED BY FACILITY                 |                     |                     |                     |                     |                     |                |                |
| CENTER CARE                                 | 21,811              | 24,059              | 25,973              | 26,551              | -9.3%               | -16.0%         | -17.9%         |
| FAMILY HOME CARE                            | 2,897               | 3,174               | 3,299               | 3,919               | -8.7%               |                | -26.1%         |
| GROUP HOME CARE                             | 588                 | 599                 | 647                 | 601                 | -1.8%               |                | -2.2%          |
| GROOT HOTE CARE                             | 300                 | 333                 | 047                 | 001                 | 1.070               | 3.170          | 2.270          |
| CHILDREN SERVED BY PROVIDER                 |                     |                     |                     |                     |                     |                |                |
| LICENSED                                    | 20,993              | 22,984              | 24,625              | 24,968              | -8.7%               | -14.7%         | -15.9%         |
| LICENSE EXEMPT                              | 2,609               | 2,989               | 3,379               | 3,852               | -12.7%              |                | -32.3%         |
| REGISTERED                                  | 1,716               | 1,887               | 1,972               | 2,334               | -9.1%               | -13.0%         | -26.5%         |
|                                             | 1,710               | 2,007               | 2,572               | 2,00 .              |                     |                |                |
| TOTAL (UNDUPLICATED)                        |                     |                     |                     |                     |                     |                |                |
| CHILDREN SERVED                             | 25,216              | 27,734              | 29,801              | 30,934              | -9.1%               | -15.4%         | -18.5%         |
| CHILD CARE PAYMENTS                         | \$13,407,870        | \$14,706,025        | \$15,397,865        | \$12,163,658        | -8.8%               | -12.9%         | 10.2%          |
| AVERAGE PER CHILD                           | \$532               | \$530               | \$517               | \$393               | 0.3%                |                | 35.2%          |
|                                             | ·                   |                     |                     |                     |                     |                |                |
| OTHER ASSISTANCE RECEIVED                   |                     |                     |                     |                     |                     |                |                |
| TEMPORARY ASSISTANCE                        |                     |                     |                     |                     |                     |                |                |
| CHILDREN SERVED                             | 751                 | 898                 | 1,061               | 1,362               | -16.4%              | -29.2%         | -44.9%         |
| CHILD CARE PAYMENTS                         | \$455,607           | \$534,459           | \$647,147           | \$592,202           | -14.8%              | -29.6%         | -23.1%         |
| AVERAGE PER CHILD                           | \$607               | \$595               | \$610               | \$435               | 1.9%                | -0.5%          | 39.5%          |
| MEDICAID ONLY                               |                     |                     |                     |                     |                     |                |                |
| CHILDREN SERVED                             | 16,281              | 17,843              | 18,566              | 18,032              | -8.8%               | -12.3%         | -9.7%          |
| CHILD CARE PAYMENTS                         | \$7,986,955         | \$8,855,206         | \$8,920,015         | \$6,539,829         | -9.8%               | -10.5%         | 22.1%          |
| AVERAGE PER CHILD                           | \$491               | \$496               | \$480               | \$363               | -1.2%               | 2.1%           | 35.3%          |
| FOOD STAMPS ONLY                            |                     |                     |                     |                     |                     |                |                |
| CHILDREN SERVED                             | 1,976               | 2,409               | 2,677               | 3,673               | -18.0%              |                | -46.2%         |
| CHILD CARE PAYMENTS                         | \$998,184           | \$1,221,414         | \$1,327,279         | \$1,387,819         | -18.3%              |                | -28.1%         |
| AVERAGE PER CHILD                           | \$505               | \$507               | \$496               | \$378               | -0.4%               | 1.9%           | 33.7%          |
| CHILDREN SERVICES                           |                     |                     |                     |                     |                     |                |                |
| CHILDREN SERVED                             | 5,740               | 6,009               | 6,873               | 7,122               | -4.5%               |                | -19.4%         |
| CHILD CARE PAYMENTS                         | \$3,753,584         | \$3,786,881         | \$4,212,631         | \$3,391,786         | -0.9%               |                | 10.7%          |
| AVERAGE PER CHILD                           | \$654               | \$630               | \$613               | \$476               | 3.8%                | 6.7%           | 37.3%          |
| NO OTHER IM ASSISTANCE                      |                     |                     |                     |                     |                     |                |                |
| CHILDREN SERVED                             | 476                 | 597                 | 648                 | 750                 | -20.3%              |                | -36.5%         |
| CHILD CARE PAYMENTS                         | \$213,541           | \$308,065           | \$290,794           | \$252,022           | -30.7%              |                | -15.3%         |
| AVERAGE PER CHILD                           | \$449               | \$516               | \$449               | \$336               | -13.1%              | 0.0%           | 33.5%          |