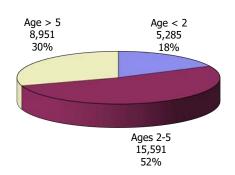

Figure 1. Regions

Figure 2. Reason for Child Care

Figure 3. Children Served by Facility

Figure 4. Children Served by Provider

TABLE 1. CHILD CARE STATEWIDE SUMMARY AUGUST 2020

|                                             | NUMBER<br>OR AMOUNT | NUMBER<br>OR AMOUNT | NUMBER<br>OR AMOUNT | NUMBER<br>OR AMOUNT | CHANGE<br>FROM      | CHANGE<br>FROM | CHANGE<br>FROM |
|---------------------------------------------|---------------------|---------------------|---------------------|---------------------|---------------------|----------------|----------------|
|                                             | AUG-2020            | JUL-2020            | JUN-2020            | AUG-2019            | LAST MONTH          | 2 MONTHS AGO   | LAST YEAR      |
| APPLICATIONS RECEIVED                       | 5,192               | 4,150               | 3,544               | 6,433               | 25.1%               | 46.5%          | -19.3%         |
| APPLICATIONS RECEIVED APPLICATIONS APPROVED |                     |                     | •                   |                     | 26.6%               |                | -25.0%         |
| APPLICATIONS REJECTED                       | 2,103               | 1,661               | 1,215               | 2,803               | 7.2%                |                | -26.1%         |
|                                             | 2,191               | 2,043               | 1,808               | 2,965               |                     |                |                |
| APPLICATIONS PENDING                        | 1,674               | 1,067               | 968                 | 1,719               | 56.9%               |                | -2.6%          |
| 15 DAYS OR LESS<br>MORE THAN 15 DAYS        | 1,613               | 1,018               | 908                 | 1,569               | 58.4%               |                | 2.8%           |
| MORE THAN 15 DATS                           | 61                  | 49                  | 60                  | 150                 | 24.5%               | 1.7%           | -59.3%         |
| HOUSEHOLD REASON FOR CARE*                  |                     |                     |                     |                     |                     |                |                |
| EMPLOYMENT                                  | 10,781              | 12 160              | 13,085              | 14,551              | -11.4%              | -17.6%         | -25.9%         |
| EDUCATION                                   | 592                 | 12,168<br>706       | 805                 | 884                 | -16.1%              |                | -33.0%         |
| TRAINING                                    |                     | 371                 |                     | 505                 | -13.5%              |                | -36.4%         |
| PROTECTIVE SERVICES                         | 321<br>5,740        | 6,009               | 416<br>6,873        | 7,122               | -13.5%<br>-4.5%     |                | -19.4%         |
| SPECIAL NEED                                | 3,740               | 37                  | 43                  | 42                  | 0.0%                |                | -11.9%         |
| INCAPACITATED PARENT                        | 129                 | 141                 | 148                 | 152                 | -8.5%               |                | -15.1%         |
| HOMELESS                                    | 31                  | 30                  | 28                  | 36                  | 3.3%                |                | -13.9%         |
| TOTAL HOUSEHOLDS                            | 17,631              |                     | 21,398              | 23,292              | -9.4%               |                | -24.3%         |
| TOTAL HOUSEHOLDS                            | 17,031              | 19,462              | 21,390              | 23,292              | -5. <del>1</del> 70 | -17.070        | -24.570        |
| CHILDREN SERVED BY FACILITY                 |                     |                     |                     |                     |                     |                |                |
| CENTER CARE                                 | 21,811              | 24,059              | 25,973              | 26,551              | -9.3%               | -16.0%         | -17.9%         |
| FAMILY HOME CARE                            | 2,897               | 3,174               | 3,299               | 3,919               | -8.7%               |                | -26.1%         |
| GROUP HOME CARE                             | 588                 | 599                 | 647                 | 601                 | -1.8%               |                | -2.2%          |
| GROOT HOTE CARE                             | 300                 | 333                 | 047                 | 001                 | 1.070               | 3.170          | 2.270          |
| CHILDREN SERVED BY PROVIDER                 |                     |                     |                     |                     |                     |                |                |
| LICENSED                                    | 20,993              | 22,984              | 24,625              | 24,968              | -8.7%               | -14.7%         | -15.9%         |
| LICENSE EXEMPT                              | 2,609               | 2,989               | 3,379               | 3,852               | -12.7%              |                | -32.3%         |
| REGISTERED                                  | 1,716               | 1,887               | 1,972               | 2,334               | -9.1%               | -13.0%         | -26.5%         |
|                                             | 1,710               | 2,007               | 2,572               | 2,00 .              |                     |                |                |
| TOTAL (UNDUPLICATED)                        |                     |                     |                     |                     |                     |                |                |
| CHILDREN SERVED                             | 25,216              | 27,734              | 29,801              | 30,934              | -9.1%               | -15.4%         | -18.5%         |
| CHILD CARE PAYMENTS                         | \$13,407,870        | \$14,706,025        | \$15,397,865        | \$12,163,658        | -8.8%               | -12.9%         | 10.2%          |
| AVERAGE PER CHILD                           | \$532               | \$530               | \$517               | \$393               | 0.3%                |                | 35.2%          |
|                                             | ·                   |                     |                     |                     |                     |                |                |
| OTHER ASSISTANCE RECEIVED                   |                     |                     |                     |                     |                     |                |                |
| TEMPORARY ASSISTANCE                        |                     |                     |                     |                     |                     |                |                |
| CHILDREN SERVED                             | 751                 | 898                 | 1,061               | 1,362               | -16.4%              | -29.2%         | -44.9%         |
| CHILD CARE PAYMENTS                         | \$455,607           | \$534,459           | \$647,147           | \$592,202           | -14.8%              | -29.6%         | -23.1%         |
| AVERAGE PER CHILD                           | \$607               | \$595               | \$610               | \$435               | 1.9%                | -0.5%          | 39.5%          |
| MEDICAID ONLY                               |                     |                     |                     |                     |                     |                |                |
| CHILDREN SERVED                             | 16,281              | 17,843              | 18,566              | 18,032              | -8.8%               | -12.3%         | -9.7%          |
| CHILD CARE PAYMENTS                         | \$7,986,955         | \$8,855,206         | \$8,920,015         | \$6,539,829         | -9.8%               | -10.5%         | 22.1%          |
| AVERAGE PER CHILD                           | \$491               | \$496               | \$480               | \$363               | -1.2%               | 2.1%           | 35.3%          |
| FOOD STAMPS ONLY                            |                     |                     |                     |                     |                     |                |                |
| CHILDREN SERVED                             | 1,976               | 2,409               | 2,677               | 3,673               | -18.0%              |                | -46.2%         |
| CHILD CARE PAYMENTS                         | \$998,184           | \$1,221,414         | \$1,327,279         | \$1,387,819         | -18.3%              |                | -28.1%         |
| AVERAGE PER CHILD                           | \$505               | \$507               | \$496               | \$378               | -0.4%               | 1.9%           | 33.7%          |
| CHILDREN SERVICES                           |                     |                     |                     |                     |                     |                |                |
| CHILDREN SERVED                             | 5,740               | 6,009               | 6,873               | 7,122               | -4.5%               |                | -19.4%         |
| CHILD CARE PAYMENTS                         | \$3,753,584         | \$3,786,881         | \$4,212,631         | \$3,391,786         | -0.9%               |                | 10.7%          |
| AVERAGE PER CHILD                           | \$654               | \$630               | \$613               | \$476               | 3.8%                | 6.7%           | 37.3%          |
| NO OTHER IM ASSISTANCE                      |                     |                     |                     |                     |                     |                |                |
| CHILDREN SERVED                             | 476                 | 597                 | 648                 | 750                 | -20.3%              |                | -36.5%         |
| CHILD CARE PAYMENTS                         | \$213,541           | \$308,065           | \$290,794           | \$252,022           | -30.7%              |                | -15.3%         |
| AVERAGE PER CHILD                           | \$449               | \$516               | \$449               | \$336               | -13.1%              | 0.0%           | 33.5%          |