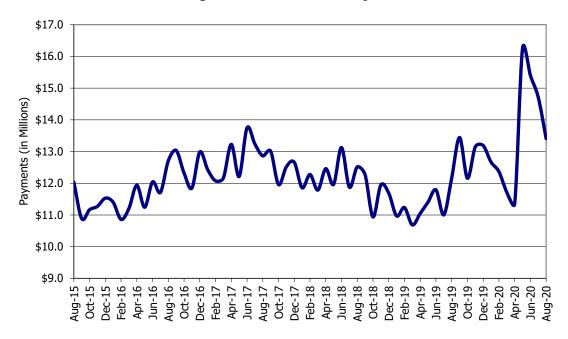

Figure 1. Regions

Figure 2. Reason for Child Care

Figure 3. Children Served by Facility

Figure 4. Children Served by Provider

TABLE 1. CHILD CARE STATEWIDE SUMMARY AUGUST 2020

|                                             | NUMBER<br>OR AMOUNT | NUMBER<br>OR AMOUNT | NUMBER<br>OR AMOUNT | NUMBER<br>OR AMOUNT | CHANGE<br>FROM      | CHANGE<br>FROM | CHANGE<br>FROM |
|---------------------------------------------|---------------------|---------------------|---------------------|---------------------|---------------------|----------------|----------------|
|                                             | AUG-2020            | JUL-2020            | JUN-2020            | AUG-2019            | LAST MONTH          | 2 MONTHS AGO   | LAST YEAR      |
| APPLICATIONS RECEIVED                       | 5,192               | 4,150               | 3,544               | 6,433               | 25.1%               | 46.5%          | -19.3%         |
| APPLICATIONS RECEIVED APPLICATIONS APPROVED |                     |                     | •                   |                     | 26.6%               |                | -25.0%         |
| APPLICATIONS REJECTED                       | 2,103               | 1,661               | 1,215               | 2,803               | 7.2%                |                | -26.1%         |
|                                             | 2,191               | 2,043               | 1,808               | 2,965               |                     |                |                |
| APPLICATIONS PENDING                        | 1,674               | 1,067               | 968                 | 1,719               | 56.9%               |                | -2.6%          |
| 15 DAYS OR LESS<br>MORE THAN 15 DAYS        | 1,613               | 1,018               | 908                 | 1,569               | 58.4%               |                | 2.8%           |
| MORE THAN 15 DATS                           | 61                  | 49                  | 60                  | 150                 | 24.5%               | 1.7%           | -59.3%         |
| HOUSEHOLD REASON FOR CARE*                  |                     |                     |                     |                     |                     |                |                |
| EMPLOYMENT                                  | 10,781              | 12 160              | 13,085              | 14,551              | -11.4%              | -17.6%         | -25.9%         |
| EDUCATION                                   | 592                 | 12,168<br>706       | 805                 | 884                 | -16.1%              |                | -33.0%         |
| TRAINING                                    |                     | 371                 |                     | 505                 | -13.5%              |                | -36.4%         |
| PROTECTIVE SERVICES                         | 321<br>5,740        | 6,009               | 416<br>6,873        | 7,122               | -13.5%<br>-4.5%     |                | -19.4%         |
| SPECIAL NEED                                | 3,740               | 37                  | 43                  | 42                  | 0.0%                |                | -11.9%         |
| INCAPACITATED PARENT                        | 129                 | 141                 | 148                 | 152                 | -8.5%               |                | -15.1%         |
| HOMELESS                                    | 31                  | 30                  | 28                  | 36                  | 3.3%                |                | -13.9%         |
| TOTAL HOUSEHOLDS                            | 17,631              |                     | 21,398              | 23,292              | -9.4%               |                | -24.3%         |
| TOTAL HOUSEHOLDS                            | 17,031              | 19,462              | 21,390              | 23,292              | -5. <del>1</del> 70 | -17.070        | -24.570        |
| CHILDREN SERVED BY FACILITY                 |                     |                     |                     |                     |                     |                |                |
| CENTER CARE                                 | 21,811              | 24,059              | 25,973              | 26,551              | -9.3%               | -16.0%         | -17.9%         |
| FAMILY HOME CARE                            | 2,897               | 3,174               | 3,299               | 3,919               | -8.7%               |                | -26.1%         |
| GROUP HOME CARE                             | 588                 | 599                 | 647                 | 601                 | -1.8%               |                | -2.2%          |
| GROOT HOTE CARE                             | 300                 | 333                 | 047                 | 001                 | 1.070               | 3.170          | 2.270          |
| CHILDREN SERVED BY PROVIDER                 |                     |                     |                     |                     |                     |                |                |
| LICENSED                                    | 20,993              | 22,984              | 24,625              | 24,968              | -8.7%               | -14.7%         | -15.9%         |
| LICENSE EXEMPT                              | 2,609               | 2,989               | 3,379               | 3,852               | -12.7%              |                | -32.3%         |
| REGISTERED                                  | 1,716               | 1,887               | 1,972               | 2,334               | -9.1%               | -13.0%         | -26.5%         |
|                                             | 1,710               | 2,007               | 2,572               | 2,00 .              |                     |                |                |
| TOTAL (UNDUPLICATED)                        |                     |                     |                     |                     |                     |                |                |
| CHILDREN SERVED                             | 25,216              | 27,734              | 29,801              | 30,934              | -9.1%               | -15.4%         | -18.5%         |
| CHILD CARE PAYMENTS                         | \$13,407,870        | \$14,706,025        | \$15,397,865        | \$12,163,658        | -8.8%               | -12.9%         | 10.2%          |
| AVERAGE PER CHILD                           | \$532               | \$530               | \$517               | \$393               | 0.3%                |                | 35.2%          |
|                                             | ·                   |                     |                     |                     |                     |                |                |
| OTHER ASSISTANCE RECEIVED                   |                     |                     |                     |                     |                     |                |                |
| TEMPORARY ASSISTANCE                        |                     |                     |                     |                     |                     |                |                |
| CHILDREN SERVED                             | 751                 | 898                 | 1,061               | 1,362               | -16.4%              | -29.2%         | -44.9%         |
| CHILD CARE PAYMENTS                         | \$455,607           | \$534,459           | \$647,147           | \$592,202           | -14.8%              | -29.6%         | -23.1%         |
| AVERAGE PER CHILD                           | \$607               | \$595               | \$610               | \$435               | 1.9%                | -0.5%          | 39.5%          |
| MEDICAID ONLY                               |                     |                     |                     |                     |                     |                |                |
| CHILDREN SERVED                             | 16,281              | 17,843              | 18,566              | 18,032              | -8.8%               | -12.3%         | -9.7%          |
| CHILD CARE PAYMENTS                         | \$7,986,955         | \$8,855,206         | \$8,920,015         | \$6,539,829         | -9.8%               | -10.5%         | 22.1%          |
| AVERAGE PER CHILD                           | \$491               | \$496               | \$480               | \$363               | -1.2%               | 2.1%           | 35.3%          |
| FOOD STAMPS ONLY                            |                     |                     |                     |                     |                     |                |                |
| CHILDREN SERVED                             | 1,976               | 2,409               | 2,677               | 3,673               | -18.0%              |                | -46.2%         |
| CHILD CARE PAYMENTS                         | \$998,184           | \$1,221,414         | \$1,327,279         | \$1,387,819         | -18.3%              |                | -28.1%         |
| AVERAGE PER CHILD                           | \$505               | \$507               | \$496               | \$378               | -0.4%               | 1.9%           | 33.7%          |
| CHILDREN SERVICES                           |                     |                     |                     |                     |                     |                |                |
| CHILDREN SERVED                             | 5,740               | 6,009               | 6,873               | 7,122               | -4.5%               |                | -19.4%         |
| CHILD CARE PAYMENTS                         | \$3,753,584         | \$3,786,881         | \$4,212,631         | \$3,391,786         | -0.9%               |                | 10.7%          |
| AVERAGE PER CHILD                           | \$654               | \$630               | \$613               | \$476               | 3.8%                | 6.7%           | 37.3%          |
| NO OTHER IM ASSISTANCE                      |                     |                     |                     |                     |                     |                |                |
| CHILDREN SERVED                             | 476                 | 597                 | 648                 | 750                 | -20.3%              |                | -36.5%         |
| CHILD CARE PAYMENTS                         | \$213,541           | \$308,065           | \$290,794           | \$252,022           | -30.7%              |                | -15.3%         |
| AVERAGE PER CHILD                           | \$449               | \$516               | \$449               | \$336               | -13.1%              | 0.0%           | 33.5%          |