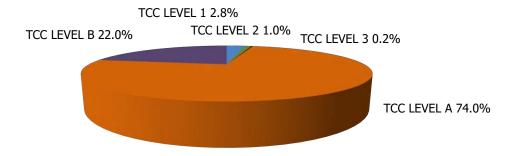

#### **TABLE OF CONTENTS**

| Figure | 1  | Map of Regions                                     | 1     |
|--------|----|----------------------------------------------------|-------|
| Figure | 2  | Reason for Care                                    | 2     |
| Figure | 3  | Children Served by Facility                        | 2     |
| Figure | 4  | Children Served by Provider                        | 2     |
| Table  | 1  | Statewide Summary                                  | 3     |
| Table  | 2  | Applications                                       | 4-5   |
| Table  | 3  | Reason for Care                                    | 6-7   |
| Figure | 5  | Children Served                                    | 8     |
| Figure | 6  | Child Care Payments                                | 8     |
| Figure | 7  | Children Served by Region                          | 9     |
| Table  | 4  | Children Served and Payments by Fund Category      | 10-11 |
| Figure | 8  | Total Children Served By Age Group                 | 12    |
| Figure | 9  | Children Served Age < 2 by Facility                | 12    |
| Figure | 10 | Children Served Ages 2-5 by Facility               | 13    |
| Figure | 11 | Children Served Ages > 5 by Facility               | 13    |
| Figure | 12 | Children Served in Center by Age                   | 14    |
| Figure | 13 | Children Served in Family Home by Age              | 14    |
| Figure | 14 | Children Served in Group Home by Age               | 14    |
| Table  | 5  | Children Served & Payments by Child Age & Facility | 15-16 |
| Table  | 6  | Child Care Demographics                            | 17    |
| Table  | 6A | Transitional Child Care – Summary                  | 18    |
| Figure | 15 | Transitional Households by Level                   | 18    |
| Figure | 16 | Transitional Children by Level                     | 18    |
| Figure | 17 | Children Served by Provider Type                   | 19    |

#### August 2020

#### 12-Month Average September 2019 - August 2020

TABLE 4. CHILDREN SERVED AND PAYMENTS BY FUND CATEGORY AUGUST 2020

| CARROLL 0 \$0 \$0 \$0 \$3 \$784 3 3 11 \$11 \$1 \$76,633 311 \$11 \$11 \$16,633 \$13,675 211 \$76,633 311 \$11 \$11 \$11,600 \$10 \$10 \$10 \$10 \$10 \$10 \$10 \$10 \$10 \$                                                                                                                                                                                                                                                                                                                                                                                                                                                                                                                                                                                                                                                                                                                                                                                                                                                                                                                                                                                                                                                                                                                                                                                                                                                                                                                                                                                                                                                                                                                                                                                                                                                                                                                                                                                                                                                                                                                                                                                                                                                                                                                                                                                                                                                         |           |             | FCS/AC       | /CTS/IIS | ADOPTIO  | N SUBSIDY          | INCOME   | ELIGIBLE  | TOTAL (UNI | DUPLICATED)     |
|--------------------------------------------------------------------------------------------------------------------------------------------------------------------------------------------------------------------------------------------------------------------------------------------------------------------------------------------------------------------------------------------------------------------------------------------------------------------------------------------------------------------------------------------------------------------------------------------------------------------------------------------------------------------------------------------------------------------------------------------------------------------------------------------------------------------------------------------------------------------------------------------------------------------------------------------------------------------------------------------------------------------------------------------------------------------------------------------------------------------------------------------------------------------------------------------------------------------------------------------------------------------------------------------------------------------------------------------------------------------------------------------------------------------------------------------------------------------------------------------------------------------------------------------------------------------------------------------------------------------------------------------------------------------------------------------------------------------------------------------------------------------------------------------------------------------------------------------------------------------------------------------------------------------------------------------------------------------------------------------------------------------------------------------------------------------------------------------------------------------------------------------------------------------------------------------------------------------------------------------------------------------------------------------------------------------------------------------------------------------------------------------------------------------------------------|-----------|-------------|--------------|----------|----------|--------------------|----------|-----------|------------|-----------------|
| CALDWELL   2   \$334   0   \$0   3   \$932   5   3                                                                                                                                                                                                                                                                                                                                                                                                                                                                                                                                                                                                                                                                                                                                                                                                                                                                                                                                                                                                                                                                                                                                                                                                                                                                                                                                                                                                                                                                                                                                                                                                                                                                                                                                                                                                                                                                                                                                                                                                                                                                                                                                                                                                                                                                                                                                                                                   |           |             | CHILDREN     | PAYMENTS | CHILDREN | PAYMENTS           | CHILDREN | PAYMENTS  |            |                 |
| CALDWELL   2   9394   0   50   3   9392   5   3                                                                                                                                                                                                                                                                                                                                                                                                                                                                                                                                                                                                                                                                                                                                                                                                                                                                                                                                                                                                                                                                                                                                                                                                                                                                                                                                                                                                                                                                                                                                                                                                                                                                                                                                                                                                                                                                                                                                                                                                                                                                                                                                                                                                                                                                                                                                                                                      |           |             |              |          |          |                    |          |           |            |                 |
| CARROLL   0   \$0   0   50   3   3   5784   3                                                                                                                                                                                                                                                                                                                                                                                                                                                                                                                                                                                                                                                                                                                                                                                                                                                                                                                                                                                                                                                                                                                                                                                                                                                                                                                                                                                                                                                                                                                                                                                                                                                                                                                                                                                                                                                                                                                                                                                                                                                                                                                                                                                                                                                                                                                                                                                        | NW REGION |             |              |          |          |                    |          |           |            | \$(             |
| CASS 37 \$21,576 63 \$34,575 211 \$76,633 311 \$1.  CARTION 3 \$929 0 0 50 0 \$0 30 3  CLINTON 11 \$2,089 0 \$0 \$0 2 \$1,775 3 3 5  CLINTON 11 \$2,089 0 \$0 \$0 2 \$1,775 3 3 5  CLINTON 11 \$2,089 0 \$0 \$0 2 \$1,775 3 3 5  CLINTON 11 \$2,089 0 \$0 \$0 2 \$1,775 3 3 5  DAVIESS 7 \$550 7 \$2,498 1 \$352 9 \$1,345 17 7 5  GRINDY 6 \$2,048 1 \$408 5 \$9757 12 7 7 7 7 7 7 7 7 7 7 7 7 7 7 7 7 7 7                                                                                                                                                                                                                                                                                                                                                                                                                                                                                                                                                                                                                                                                                                                                                                                                                                                                                                                                                                                                                                                                                                                                                                                                                                                                                                                                                                                                                                                                                                                                                                                                                                                                                                                                                                                                                                                                                                                                                                                                                          |           |             |              |          |          |                    |          |           |            | \$1,765         |
| CHARITION 1 3 5929 0 50 0 50 0 50 3 3 COPER COPER 1 52.089 0 50 0 50 0 50 3 3 COPER COPER 1 52.089 0 50 0 50 0 50 50 3 3 COPER COPER 1 52.089 0 50 0 50 0 50 50 50 50 50 50 50 50 50                                                                                                                                                                                                                                                                                                                                                                                                                                                                                                                                                                                                                                                                                                                                                                                                                                                                                                                                                                                                                                                                                                                                                                                                                                                                                                                                                                                                                                                                                                                                                                                                                                                                                                                                                                                                                                                                                                                                                                                                                                                                                                                                                                                                                                                 |           |             |              |          |          |                    |          |           |            | \$784           |
| CLINTON   1   \$2,089   0   50   2   \$1,775   3   1   COOPER   2   \$5550   7   \$2,358   32   \$6,348   1   DAVIESS   7   \$2,498   1   \$352   9   \$1,345   17   1   CRITICAL   1   \$382   4   \$1,448   21   \$4,648   26   1   CRINITY   1   \$382   4   \$1,448   21   \$4,648   26   1   CRINITY   1   \$382   4   \$1,448   21   \$4,648   26   1   CRINITY   1   \$382   4   \$1,448   21   \$4,648   26   1   CRINITY   1   \$382   4   \$1,448   21   \$4,648   26   1   CRINITY   1   \$0   \$0   0   \$0   0   \$0   0   \$0   0   CRINITY   1   \$0   \$0   0   \$0   0   \$0   0   \$0   0   CRINITY   1   \$0   \$0   0   \$0   0   \$0   0   \$0   0   CRITICAL   1   \$0,576   13   \$5,705   24   \$6,590   \$50   \$5   CRITICAL   1   \$6,576   13   \$5,705   24   \$6,690   \$50   \$5   CRITICAL   1   \$6,576   13   \$5,705   24   \$6,690   \$5   CRITICAL   1   \$6,576   13   \$5,705   24   \$6,690   \$5   CRITICAL   1   \$6,576   13   \$5,705   24   \$6,690   \$5   \$6   CRITICAL   1   \$6,570   13   \$5,705   24   \$6,690   \$5   \$6   CRITICAL   1   \$6,570   13   \$5,705   24   \$6,690   \$5   \$6   CRITICAL   1   \$6,570   13   \$5,705   24   \$6,690   \$5   \$6   CRITICAL   1   \$6,570   13   \$5,705   24   \$6,690   \$5   \$6   \$6   CRITICAL   1   \$6,570   13   \$5,705   24   \$6,690   \$5   \$6   \$6   \$6   \$6   \$6   \$6   \$6                                                                                                                                                                                                                                                                                                                                                                                                                                                                                                                                                                                                                                                                                                                                                                                                                                                                                                                                                                                                                                |           |             |              |          |          |                    |          |           |            | \$132,784       |
| COOPER                                                                                                                                                                                                                                                                                                                                                                                                                                                                                                                                                                                                                                                                                                                                                                                                                                                                                                                                                                                                                                                                                                                                                                                                                                                                                                                                                                                                                                                                                                                                                                                                                                                                                                                                                                                                                                                                                                                                                                                                                                                                                                                                                                                                                                                                                                                                                                                                                               |           |             | _            |          |          |                    |          |           |            | \$929           |
| DAVIESS                                                                                                                                                                                                                                                                                                                                                                                                                                                                                                                                                                                                                                                                                                                                                                                                                                                                                                                                                                                                                                                                                                                                                                                                                                                                                                                                                                                                                                                                                                                                                                                                                                                                                                                                                                                                                                                                                                                                                                                                                                                                                                                                                                                                                                                                                                                                                                                                                              |           |             |              |          |          |                    |          |           |            | \$3,864         |
| GENTRY                                                                                                                                                                                                                                                                                                                                                                                                                                                                                                                                                                                                                                                                                                                                                                                                                                                                                                                                                                                                                                                                                                                                                                                                                                                                                                                                                                                                                                                                                                                                                                                                                                                                                                                                                                                                                                                                                                                                                                                                                                                                                                                                                                                                                                                                                                                                                                                                                               |           |             | 2            |          |          | 7-/                |          |           |            | \$9,356         |
| GRUNDY                                                                                                                                                                                                                                                                                                                                                                                                                                                                                                                                                                                                                                                                                                                                                                                                                                                                                                                                                                                                                                                                                                                                                                                                                                                                                                                                                                                                                                                                                                                                                                                                                                                                                                                                                                                                                                                                                                                                                                                                                                                                                                                                                                                                                                                                                                                                                                                                                               |           |             | 7            |          | -        |                    |          |           |            | \$4,195         |
| HARRISON                                                                                                                                                                                                                                                                                                                                                                                                                                                                                                                                                                                                                                                                                                                                                                                                                                                                                                                                                                                                                                                                                                                                                                                                                                                                                                                                                                                                                                                                                                                                                                                                                                                                                                                                                                                                                                                                                                                                                                                                                                                                                                                                                                                                                                                                                                                                                                                                                             |           |             |              |          |          |                    |          |           |            | \$3,432         |
| HOLT                                                                                                                                                                                                                                                                                                                                                                                                                                                                                                                                                                                                                                                                                                                                                                                                                                                                                                                                                                                                                                                                                                                                                                                                                                                                                                                                                                                                                                                                                                                                                                                                                                                                                                                                                                                                                                                                                                                                                                                                                                                                                                                                                                                                                                                                                                                                                                                                                                 |           |             | -            |          |          |                    |          |           |            | \$6,478         |
| DOHNSON                                                                                                                                                                                                                                                                                                                                                                                                                                                                                                                                                                                                                                                                                                                                                                                                                                                                                                                                                                                                                                                                                                                                                                                                                                                                                                                                                                                                                                                                                                                                                                                                                                                                                                                                                                                                                                                                                                                                                                                                                                                                                                                                                                                                                                                                                                                                                                                                                              |           |             | -            |          |          |                    |          |           |            | \$352           |
| IAFAYETTE                                                                                                                                                                                                                                                                                                                                                                                                                                                                                                                                                                                                                                                                                                                                                                                                                                                                                                                                                                                                                                                                                                                                                                                                                                                                                                                                                                                                                                                                                                                                                                                                                                                                                                                                                                                                                                                                                                                                                                                                                                                                                                                                                                                                                                                                                                                                                                                                                            |           |             | ·            |          |          |                    |          |           |            | \$0             |
| LINN                                                                                                                                                                                                                                                                                                                                                                                                                                                                                                                                                                                                                                                                                                                                                                                                                                                                                                                                                                                                                                                                                                                                                                                                                                                                                                                                                                                                                                                                                                                                                                                                                                                                                                                                                                                                                                                                                                                                                                                                                                                                                                                                                                                                                                                                                                                                                                                                                                 |           |             |              |          |          |                    |          |           |            | \$56,022        |
| ININGSTON   7   \$2,003                                                                                                                                                                                                                                                                                                                                                                                                                                                                                                                                                                                                                                                                                                                                                                                                                                                                                                                                                                                                                                                                                                                                                                                                                                                                                                                                                                                                                                                                                                                                                                                                                                                                                                                                                                                                                                                                                                                                                                                                                                                                                                                                                                                                                                                                                                                                                                                                              |           |             |              |          |          |                    |          |           |            | \$19,372        |
| MERCER                                                                                                                                                                                                                                                                                                                                                                                                                                                                                                                                                                                                                                                                                                                                                                                                                                                                                                                                                                                                                                                                                                                                                                                                                                                                                                                                                                                                                                                                                                                                                                                                                                                                                                                                                                                                                                                                                                                                                                                                                                                                                                                                                                                                                                                                                                                                                                                                                               |           |             |              |          |          | 7.*                |          |           |            | \$843           |
| NODAWAY                                                                                                                                                                                                                                                                                                                                                                                                                                                                                                                                                                                                                                                                                                                                                                                                                                                                                                                                                                                                                                                                                                                                                                                                                                                                                                                                                                                                                                                                                                                                                                                                                                                                                                                                                                                                                                                                                                                                                                                                                                                                                                                                                                                                                                                                                                                                                                                                                              |           |             |              |          |          |                    |          |           |            | \$7,796         |
| PETTIS                                                                                                                                                                                                                                                                                                                                                                                                                                                                                                                                                                                                                                                                                                                                                                                                                                                                                                                                                                                                                                                                                                                                                                                                                                                                                                                                                                                                                                                                                                                                                                                                                                                                                                                                                                                                                                                                                                                                                                                                                                                                                                                                                                                                                                                                                                                                                                                                                               |           |             |              |          |          |                    |          |           |            | \$(             |
| PUTNAM                                                                                                                                                                                                                                                                                                                                                                                                                                                                                                                                                                                                                                                                                                                                                                                                                                                                                                                                                                                                                                                                                                                                                                                                                                                                                                                                                                                                                                                                                                                                                                                                                                                                                                                                                                                                                                                                                                                                                                                                                                                                                                                                                                                                                                                                                                                                                                                                                               |           |             |              |          |          |                    |          |           |            | \$7,673         |
| RAY                                                                                                                                                                                                                                                                                                                                                                                                                                                                                                                                                                                                                                                                                                                                                                                                                                                                                                                                                                                                                                                                                                                                                                                                                                                                                                                                                                                                                                                                                                                                                                                                                                                                                                                                                                                                                                                                                                                                                                                                                                                                                                                                                                                                                                                                                                                                                                                                                                  |           |             |              |          |          | 1 7 7              |          |           |            | \$42,289        |
| SALINE   1   \$400   3   \$812   3   \$333   7   5                                                                                                                                                                                                                                                                                                                                                                                                                                                                                                                                                                                                                                                                                                                                                                                                                                                                                                                                                                                                                                                                                                                                                                                                                                                                                                                                                                                                                                                                                                                                                                                                                                                                                                                                                                                                                                                                                                                                                                                                                                                                                                                                                                                                                                                                                                                                                                                   |           |             |              |          |          |                    |          |           |            | \$2,440         |
| SULLIVAN   0   \$0   0   \$0   0   \$0   0   \$0   0                                                                                                                                                                                                                                                                                                                                                                                                                                                                                                                                                                                                                                                                                                                                                                                                                                                                                                                                                                                                                                                                                                                                                                                                                                                                                                                                                                                                                                                                                                                                                                                                                                                                                                                                                                                                                                                                                                                                                                                                                                                                                                                                                                                                                                                                                                                                                                                 |           |             | -            |          |          |                    |          |           | _          |                 |
| WORTH                                                                                                                                                                                                                                                                                                                                                                                                                                                                                                                                                                                                                                                                                                                                                                                                                                                                                                                                                                                                                                                                                                                                                                                                                                                                                                                                                                                                                                                                                                                                                                                                                                                                                                                                                                                                                                                                                                                                                                                                                                                                                                                                                                                                                                                                                                                                                                                                                                |           |             | _            |          |          |                    |          |           |            | \$1,595         |
| NE REGION  ADAIR  14 \$6,132 7 \$1,956 30 \$7,403 51 \$1 \$2 \$60,000 \$1 \$1 \$1,000 \$1 \$1 \$1,000 \$1 \$1 \$1,000 \$1 \$1,000 \$1,000 \$1 \$1,000 \$1,000 \$1,000 \$1,000 \$1,000 \$1,000 \$1,000 \$1,000 \$1,000 \$1,000 \$1,000 \$1,000 \$1,000 \$1,000 \$1,000 \$1,000 \$1,000 \$1,000 \$1,000 \$1,000 \$1,000 \$1,000 \$1,000 \$1,000 \$1,000 \$1,000 \$1,000 \$1,000 \$1,000 \$1,000 \$1,000 \$1,000 \$1,000 \$1,000 \$1,000 \$1,000 \$1,000 \$1,000 \$1,000 \$1,000 \$1,000 \$1,000 \$1,000 \$1,000 \$1,000 \$1,000 \$1,000 \$1,000 \$1,000 \$1,000 \$1,000 \$1,000 \$1,000 \$1,000 \$1,000 \$1,000 \$1,000 \$1,000 \$1,000 \$1,000 \$1,000 \$1,000 \$1,000 \$1,000 \$1,000 \$1,000 \$1,000 \$1,000 \$1,000 \$1,000 \$1,000 \$1,000 \$1,000 \$1,000 \$1,000 \$1,000 \$1,000 \$1,000 \$1,000 \$1,000 \$1,000 \$1,000 \$1,000 \$1,000 \$1,000 \$1,000 \$1,000 \$1,000 \$1,000 \$1,000 \$1,000 \$1,000 \$1,000 \$1,000 \$1,000 \$1,000 \$1,000 \$1,000 \$1,000 \$1,000 \$1,000 \$1,000 \$1,000 \$1,000 \$1,000 \$1,000 \$1,000 \$1,000 \$1,000 \$1,000 \$1,000 \$1,000 \$1,000 \$1,000 \$1,000 \$1,000 \$1,000 \$1,000 \$1,000 \$1,000 \$1,000 \$1,000 \$1,000 \$1,000 \$1,000 \$1,000 \$1,000 \$1,000 \$1,000 \$1,000 \$1,000 \$1,000 \$1,000 \$1,000 \$1,000 \$1,000 \$1,000 \$1,000 \$1,000 \$1,000 \$1,000 \$1,000 \$1,000 \$1,000 \$1,000 \$1,000 \$1,000 \$1,000 \$1,000 \$1,000 \$1,000 \$1,000 \$1,000 \$1,000 \$1,000 \$1,000 \$1,000 \$1,000 \$1,000 \$1,000 \$1,000 \$1,000 \$1,000 \$1,000 \$1,000 \$1,000 \$1,000 \$1,000 \$1,000 \$1,000 \$1,000 \$1,000 \$1,000 \$1,000 \$1,000 \$1,000 \$1,000 \$1,000 \$1,000 \$1,000 \$1,000 \$1,000 \$1,000 \$1,000 \$1,000 \$1,000 \$1,000 \$1,000 \$1,000 \$1,000 \$1,000 \$1,000 \$1,000 \$1,000 \$1,000 \$1,000 \$1,000 \$1,000 \$1,000 \$1,000 \$1,000 \$1,000 \$1,000 \$1,000 \$1,000 \$1,000 \$1,000 \$1,000 \$1,000 \$1,000 \$1,000 \$1,000 \$1,000 \$1,000 \$1,000 \$1,000 \$1,000 \$1,000 \$1,000 \$1,000 \$1,000 \$1,000 \$1,000 \$1,000 \$1,000 \$1,000 \$1,000 \$1,000 \$1,000 \$1,000 \$1,000 \$1,000 \$1,000 \$1,000 \$1,000 \$1,000 \$1,000 \$1,000 \$1,000 \$1,000 \$1,000 \$1,000 \$1,000 \$1,000 \$1,000 \$1,000 \$1,000 \$1,000 \$1,000 \$1,000 \$1,000 \$1,000 \$1,000 \$1,000 \$1,000 \$1,000 \$1,000 \$1,000 \$1,000 \$1,000 \$1,000 \$1,000 \$1,000 \$1,000 \$1,000 \$1,000 \$1,000 \$1,000 \$1,000 \$1,000 \$1,000 \$1,000 \$1,000 \$1,000 \$1,00 |           |             | -            |          |          |                    |          |           |            | \$(             |
| NE REGION  ADAIR  14 \$6,132 7 \$1,956 30 \$7,403 51 \$1  AUDRAIN  10 \$3,630 15 \$5,423 22 \$6,748 47 \$1  BOONE  100 \$86,817 77 \$50,211 543 \$288,223 720 \$4.  CALLAWAY  23 \$10,995 17 \$6,403 95 \$26,183 135 \$9.  CLARK  0 \$0 1 \$334 6 \$1,237 7 \$1  COLE  73 \$49,037 44 \$22,835 294 \$115,456 411 \$11  GASCONADE  4 \$2,509 9 \$9,\$2,839 23 \$4,850 36 \$1  HOWARD  4 \$1,866 0 \$0 \$0 13 \$3,206 17 \$1  KNOX  2 \$662 0 \$0 \$0 9 \$2,082 11 \$3  KNOX  2 \$662 0 \$0 \$0 9 \$2,082 11 \$3  LEWIS  0 \$0 0 \$0 0 \$0 0 \$0 0 \$0  LINCOLN  23 \$12,905 11 \$5,866 44 \$13,255 78 \$5  MACON  7 \$3,068 1 \$817 30 \$7,170 38 \$5  MARION  10 \$5,099 21 \$9,752 40 \$11,150 71 \$5  MONITEAU  10 \$4,201 1 \$337 30 \$9,316 41 \$5  MONITEAU  10 \$4,201 1 \$337 30 \$9,316 41 \$5  MONITEAU  10 \$4,201 1 \$337 30 \$9,316 41 \$5  MONITEAU  0 \$334 0 \$0 0 \$0 0 \$0  CSAGE  5 \$2,880 5 \$2,001 28 \$6,328 38 \$6,819 50 \$5  RALLS  RALLS  7 \$2,104 2 \$642 2 \$416 11 \$1  SHELBY  6 \$2,042 3 \$14,521 23 \$10,667 71 \$20,323 117 \$9  SCHUYLER  0 \$0 \$0 \$0 \$0 \$0 \$0 \$0 \$0 \$1  SHELBY  6 \$2,042 3 \$953 4 \$669 13 \$5,799 325 \$1  SHELBY  6 \$2,042 3 \$953 4 \$669 13 \$5,799 43 \$5  DUNKLIN 28 \$12,111 42 \$16,579 250 \$124,569 1,342 \$534,967 1,933 \$87  DUNKLIN  28 \$12,111 48 \$7,745 80 \$2,689 27 \$5  DUNKLIN  28 \$12,121 48 \$7,745 80 \$2,689 27 \$5  DUNKLIN  28 \$12,121 48 \$7,745 80 \$2,669 126 \$5  DUNKLIN  28 \$12,121 48 \$7,745 80 \$2,669 126 \$5  DUNKLIN  28 \$12,121 48 \$7,745 80 \$2,669 126 \$5  DUNKLIN  28 \$12,121 48 \$7,745 80 \$2,669 126 \$5  DUNKLIN  28 \$12,121 48 \$7,745 80 \$2,669 126 \$5  DUNKLIN  28 \$12,121 48 \$7,745 80 \$2,669 126 \$5  DUNKLIN  28 \$12,121 48 \$7,745 80 \$2,669 126 \$5  DUNKLIN  28 \$12,121 48 \$7,745 80 \$2,669 126 \$5  DUNKLIN  28 \$12,121 48 \$7,745 80 \$2,669 126 \$5  DUNKLIN  28 \$12,121 48 \$7,745 80 \$2,669 126 \$5  DUNKLIN  28 \$12,121 48 \$7,745 80 \$2,669 126 \$5  DUNKLIN  28 \$12,121 48 \$7,745 80 \$2,669 126 \$5  DUNKLIN  29 \$9,946 20 \$6,675 45 \$9,011 88 \$5                                                                                                                                                                                                                                                                                                                     |           |             |              |          |          | 7.7                | _        | 7 -       |            | \$(             |
| AUDRAIN                                                                                                                                                                                                                                                                                                                                                                                                                                                                                                                                                                                                                                                                                                                                                                                                                                                                                                                                                                                                                                                                                                                                                                                                                                                                                                                                                                                                                                                                                                                                                                                                                                                                                                                                                                                                                                                                                                                                                                                                                                                                                                                                                                                                                                                                                                                                                                                                                              |           | NW TOTAL    | 139          | \$73,732 | 132      | \$61,241           | 541      | \$166,998 | 812        | \$301,970       |
| AUDRAIN                                                                                                                                                                                                                                                                                                                                                                                                                                                                                                                                                                                                                                                                                                                                                                                                                                                                                                                                                                                                                                                                                                                                                                                                                                                                                                                                                                                                                                                                                                                                                                                                                                                                                                                                                                                                                                                                                                                                                                                                                                                                                                                                                                                                                                                                                                                                                                                                                              |           |             |              |          | _        |                    |          | 1= 1=     |            |                 |
| BOONE                                                                                                                                                                                                                                                                                                                                                                                                                                                                                                                                                                                                                                                                                                                                                                                                                                                                                                                                                                                                                                                                                                                                                                                                                                                                                                                                                                                                                                                                                                                                                                                                                                                                                                                                                                                                                                                                                                                                                                                                                                                                                                                                                                                                                                                                                                                                                                                                                                | NE REGION |             |              |          | 7        |                    |          |           |            | \$15,490        |
| CALLAWAY                                                                                                                                                                                                                                                                                                                                                                                                                                                                                                                                                                                                                                                                                                                                                                                                                                                                                                                                                                                                                                                                                                                                                                                                                                                                                                                                                                                                                                                                                                                                                                                                                                                                                                                                                                                                                                                                                                                                                                                                                                                                                                                                                                                                                                                                                                                                                                                                                             |           |             |              |          |          |                    |          |           |            | \$15,801        |
| CLARK                                                                                                                                                                                                                                                                                                                                                                                                                                                                                                                                                                                                                                                                                                                                                                                                                                                                                                                                                                                                                                                                                                                                                                                                                                                                                                                                                                                                                                                                                                                                                                                                                                                                                                                                                                                                                                                                                                                                                                                                                                                                                                                                                                                                                                                                                                                                                                                                                                |           |             |              |          |          | 1 /                |          |           |            | \$425,250       |
| COLE                                                                                                                                                                                                                                                                                                                                                                                                                                                                                                                                                                                                                                                                                                                                                                                                                                                                                                                                                                                                                                                                                                                                                                                                                                                                                                                                                                                                                                                                                                                                                                                                                                                                                                                                                                                                                                                                                                                                                                                                                                                                                                                                                                                                                                                                                                                                                                                                                                 |           |             |              |          |          |                    |          |           |            | \$43,582        |
| GASCONADE                                                                                                                                                                                                                                                                                                                                                                                                                                                                                                                                                                                                                                                                                                                                                                                                                                                                                                                                                                                                                                                                                                                                                                                                                                                                                                                                                                                                                                                                                                                                                                                                                                                                                                                                                                                                                                                                                                                                                                                                                                                                                                                                                                                                                                                                                                                                                                                                                            |           |             |              | 7.0      |          |                    |          |           |            | \$1,571         |
| HOWARD                                                                                                                                                                                                                                                                                                                                                                                                                                                                                                                                                                                                                                                                                                                                                                                                                                                                                                                                                                                                                                                                                                                                                                                                                                                                                                                                                                                                                                                                                                                                                                                                                                                                                                                                                                                                                                                                                                                                                                                                                                                                                                                                                                                                                                                                                                                                                                                                                               |           |             |              |          |          |                    |          |           |            | \$187,328       |
| KNOX                                                                                                                                                                                                                                                                                                                                                                                                                                                                                                                                                                                                                                                                                                                                                                                                                                                                                                                                                                                                                                                                                                                                                                                                                                                                                                                                                                                                                                                                                                                                                                                                                                                                                                                                                                                                                                                                                                                                                                                                                                                                                                                                                                                                                                                                                                                                                                                                                                 |           |             | _            |          |          | 1 /                |          |           |            | \$10,198        |
| LEWIS                                                                                                                                                                                                                                                                                                                                                                                                                                                                                                                                                                                                                                                                                                                                                                                                                                                                                                                                                                                                                                                                                                                                                                                                                                                                                                                                                                                                                                                                                                                                                                                                                                                                                                                                                                                                                                                                                                                                                                                                                                                                                                                                                                                                                                                                                                                                                                                                                                |           |             | 4            |          |          |                    |          |           |            | \$5,073         |
| LINCOLN   23   \$12,905   11   \$5,186   44   \$13,295   78   \$5   \$6   \$6   \$6,505   \$2   \$9,752   \$40   \$11,150   71   \$5   \$6   \$6   \$6,907   \$3,068   1   \$817   30   \$7,770   38   \$5   \$6   \$6,907   \$1,000   \$10   \$5,059   21   \$9,752   \$40   \$11,150   71   \$5   \$6   \$6   \$6   \$1,904   \$13   \$2,910   34   \$5   \$6   \$6   \$6   \$6   \$6   \$6   \$6                                                                                                                                                                                                                                                                                                                                                                                                                                                                                                                                                                                                                                                                                                                                                                                                                                                                                                                                                                                                                                                                                                                                                                                                                                                                                                                                                                                                                                                                                                                                                                                                                                                                                                                                                                                                                                                                                                                                                                                                                                  |           |             | 2            |          |          |                    |          |           |            | \$2,74          |
| MACON                                                                                                                                                                                                                                                                                                                                                                                                                                                                                                                                                                                                                                                                                                                                                                                                                                                                                                                                                                                                                                                                                                                                                                                                                                                                                                                                                                                                                                                                                                                                                                                                                                                                                                                                                                                                                                                                                                                                                                                                                                                                                                                                                                                                                                                                                                                                                                                                                                |           |             |              |          |          |                    |          |           |            | \$0<br>\$31,386 |
| MARION                                                                                                                                                                                                                                                                                                                                                                                                                                                                                                                                                                                                                                                                                                                                                                                                                                                                                                                                                                                                                                                                                                                                                                                                                                                                                                                                                                                                                                                                                                                                                                                                                                                                                                                                                                                                                                                                                                                                                                                                                                                                                                                                                                                                                                                                                                                                                                                                                               |           |             | 23           |          |          | 1-7                |          |           |            | \$31,360        |
| MONITEAU                                                                                                                                                                                                                                                                                                                                                                                                                                                                                                                                                                                                                                                                                                                                                                                                                                                                                                                                                                                                                                                                                                                                                                                                                                                                                                                                                                                                                                                                                                                                                                                                                                                                                                                                                                                                                                                                                                                                                                                                                                                                                                                                                                                                                                                                                                                                                                                                                             |           |             | 10           |          |          |                    |          | 1 / -     |            | \$25,961        |
| MONROE                                                                                                                                                                                                                                                                                                                                                                                                                                                                                                                                                                                                                                                                                                                                                                                                                                                                                                                                                                                                                                                                                                                                                                                                                                                                                                                                                                                                                                                                                                                                                                                                                                                                                                                                                                                                                                                                                                                                                                                                                                                                                                                                                                                                                                                                                                                                                                                                                               |           |             |              |          | 1        |                    |          |           |            | \$13,834        |
| MONTGOMERY                                                                                                                                                                                                                                                                                                                                                                                                                                                                                                                                                                                                                                                                                                                                                                                                                                                                                                                                                                                                                                                                                                                                                                                                                                                                                                                                                                                                                                                                                                                                                                                                                                                                                                                                                                                                                                                                                                                                                                                                                                                                                                                                                                                                                                                                                                                                                                                                                           |           |             |              |          | 6        |                    |          |           |            | \$10,388        |
| OSAGE         5         \$2,880         5         \$2,001         28         \$6,328         38         \$:           PIKE         5         \$1,944         7         \$2,330         38         \$6,819         50         \$:           RALLS         7         \$2,104         2         \$642         2         \$416         11         \$:           RANDOLPH         23         \$14,521         23         \$10,667         71         \$20,323         117         \$:           SCHUYLER         0         \$0         0         \$0         2         \$357         2           SCOTLAND         0         \$0         0         \$0         1         \$115         1           SHEBY         6         \$2,042         3         \$953         4         \$684         13         5           WARREN         0         \$0         0         \$0         4         \$695         4           NE TOTAL         341         \$216,279         250         \$124,569         1,342         \$534,967         1,933         \$87           SE REGION         BULLINGER         5         \$4,529         2         \$584         3         \$278         10                                                                                                                                                                                                                                                                                                                                                                                                                                                                                                                                                                                                                                                                                                                                                                                                                                                                                                                                                                                                                                                                                                                                                                                                                                                                |           |             |              |          |          |                    |          |           |            |                 |
| PIKE                                                                                                                                                                                                                                                                                                                                                                                                                                                                                                                                                                                                                                                                                                                                                                                                                                                                                                                                                                                                                                                                                                                                                                                                                                                                                                                                                                                                                                                                                                                                                                                                                                                                                                                                                                                                                                                                                                                                                                                                                                                                                                                                                                                                                                                                                                                                                                                                                                 |           |             | -            |          |          |                    |          |           |            |                 |
| RALLS 7 \$2,104 2 \$642 2 \$416 11 \$3 \$41,521 23 \$10,667 71 \$20,323 117 \$4 \$5 \$5 \$6 \$41,521 23 \$10,667 71 \$20,323 117 \$4 \$5 \$5 \$6 \$1 \$4 \$15 \$1 \$1 \$1 \$1 \$1 \$1 \$1 \$1 \$1 \$1 \$1 \$1 \$1                                                                                                                                                                                                                                                                                                                                                                                                                                                                                                                                                                                                                                                                                                                                                                                                                                                                                                                                                                                                                                                                                                                                                                                                                                                                                                                                                                                                                                                                                                                                                                                                                                                                                                                                                                                                                                                                                                                                                                                                                                                                                                                                                                                                                    |           |             |              |          |          |                    |          |           |            |                 |
| RANDOLPH   23   \$14,521   23   \$10,667   71   \$20,323   117   \$40,521   \$20,523   \$117   \$40,521   \$20,523   \$117   \$40,521   \$20,523   \$117   \$40,521   \$20,523   \$117   \$40,521   \$20,523   \$117   \$40,521   \$20,523   \$117   \$40,521   \$20,523   \$117   \$40,521   \$20,523   \$117   \$40,521   \$20,523   \$117   \$40,521   \$20,523   \$117   \$40,521   \$20,523   \$117   \$40,521   \$20,523   \$115   \$40,521   \$20,523   \$11,521   \$40,521   \$40,521   \$40,521   \$40,521   \$40,521   \$40,521   \$40,521   \$40,521   \$40,521   \$40,521   \$40,521   \$40,521   \$40,521   \$40,521   \$40,521   \$40,521   \$40,521   \$40,521   \$40,521   \$40,521   \$40,521   \$40,521   \$40,521   \$40,521   \$40,521   \$40,521   \$40,521   \$40,521   \$40,521   \$40,521   \$40,521   \$40,521   \$40,521   \$40,521   \$40,521   \$40,521   \$40,521   \$40,521   \$40,521   \$40,521   \$40,521   \$40,521   \$40,521   \$40,521   \$40,521   \$40,521   \$40,521   \$40,521   \$40,521   \$40,521   \$40,521   \$40,521   \$40,521   \$40,521   \$40,521   \$40,521   \$40,521   \$40,521   \$40,521   \$40,521   \$40,521   \$40,521   \$40,521   \$40,521   \$40,521   \$40,521   \$40,521   \$40,521   \$40,521   \$40,521   \$40,521   \$40,521   \$40,521   \$40,521   \$40,521   \$40,521   \$40,521   \$40,521   \$40,521   \$40,521   \$40,521   \$40,521   \$40,521   \$40,521   \$40,521   \$40,521   \$40,521   \$40,521   \$40,521   \$40,521   \$40,521   \$40,521   \$40,521   \$40,521   \$40,521   \$40,521   \$40,521   \$40,521   \$40,521   \$40,521   \$40,521   \$40,521   \$40,521   \$40,521   \$40,521   \$40,521   \$40,521   \$40,521   \$40,521   \$40,521   \$40,521   \$40,521   \$40,521   \$40,521   \$40,521   \$40,521   \$40,521   \$40,521   \$40,521   \$40,521   \$40,521   \$40,521   \$40,521   \$40,521   \$40,521   \$40,521   \$40,521   \$40,521   \$40,521   \$40,521   \$40,521   \$40,521   \$40,521   \$40,521   \$40,521   \$40,521   \$40,521   \$40,521   \$40,521   \$40,521   \$40,521   \$40,521   \$40,521   \$40,521   \$40,521   \$40,521   \$40,521   \$40,521   \$40,521   \$40,521   \$40,521   \$40,521   \$40,521   \$40,521   \$40,521   \$40,521   \$40,521   \$40,521   \$40,521   \$40,521   \$40,521   \$40,521   \$40,521                                                                                             |           |             |              |          |          |                    |          |           |            | \$3,162         |
| SCHUYLER                                                                                                                                                                                                                                                                                                                                                                                                                                                                                                                                                                                                                                                                                                                                                                                                                                                                                                                                                                                                                                                                                                                                                                                                                                                                                                                                                                                                                                                                                                                                                                                                                                                                                                                                                                                                                                                                                                                                                                                                                                                                                                                                                                                                                                                                                                                                                                                                                             |           |             |              |          |          |                    |          |           |            | \$45,512        |
| SCOTLAND   SO   SO   SO   SO   SO   SO   SO   S                                                                                                                                                                                                                                                                                                                                                                                                                                                                                                                                                                                                                                                                                                                                                                                                                                                                                                                                                                                                                                                                                                                                                                                                                                                                                                                                                                                                                                                                                                                                                                                                                                                                                                                                                                                                                                                                                                                                                                                                                                                                                                                                                                                                                                                                                                                                                                                      |           |             |              |          |          |                    |          |           |            | \$357           |
| SHELBY   6   \$2,042   3   \$953   4   \$684   13   \$584   \$684   \$684   \$684   \$684   \$684   \$684   \$684   \$684   \$684   \$684   \$6884   \$6884   \$6884   \$6884   \$6884   \$6884   \$6884   \$6884   \$6884   \$6884   \$6884   \$6884   \$6884   \$6884   \$6884   \$6884   \$6884   \$6884   \$6884   \$6884   \$6884   \$6884   \$6884   \$6884   \$6884   \$6884   \$6884   \$6884   \$6884   \$6884   \$6884   \$6884   \$6884   \$6884   \$6884   \$6884   \$6884   \$6884   \$6884   \$6884   \$6884   \$6884   \$6884   \$6884   \$6884   \$6884   \$6884   \$6884   \$6884   \$6884   \$6884   \$6884   \$6884   \$6884   \$6884   \$6884   \$6884   \$6884   \$8884   \$6884   \$6884   \$6884   \$6884   \$6884   \$6884   \$6884   \$6884   \$6884   \$6884   \$6884   \$6884   \$6884   \$6884   \$6884   \$6884   \$6884   \$6884   \$6884   \$6884   \$6884   \$6884   \$6884   \$6884   \$6884   \$6884   \$6884   \$6884   \$6884   \$6884   \$6884   \$6884   \$6884   \$6884   \$6884   \$6884   \$6884   \$6884   \$6884   \$6884   \$6884   \$6884   \$6884   \$6884   \$6884   \$6884   \$6884   \$6884   \$6884   \$6884   \$6884   \$6884   \$6884   \$6884   \$6884   \$6884   \$6884   \$6884   \$6884   \$6884   \$6884   \$6884   \$6884   \$6884   \$6884   \$6884   \$6884   \$6884   \$6884   \$6884   \$6884   \$6884   \$6884   \$6884   \$6884   \$6884   \$6884   \$6884   \$6884   \$6884   \$6884   \$6884   \$6884   \$6884   \$6884   \$6884   \$6884   \$6884   \$6884   \$6884   \$6884   \$6884   \$6884   \$6884   \$6884   \$6884   \$6884   \$6884   \$6884   \$6884   \$6884   \$6884   \$6884   \$6884   \$6884   \$6884   \$6884   \$6884   \$6884   \$6884   \$6884   \$6884   \$6884   \$6884   \$6884   \$6884   \$6884   \$6884   \$6884   \$6884   \$6884   \$6884   \$6884   \$6884   \$6884   \$6884   \$6884   \$6884   \$6884   \$6884   \$6884   \$6884   \$6884   \$6884   \$6884   \$6884   \$6884   \$6884   \$6884   \$6884   \$6884   \$6884   \$6884   \$6884   \$6884   \$6884   \$6884   \$6884   \$6884   \$6884   \$6884   \$6884   \$6884   \$6884   \$6884   \$6884   \$6884   \$6884   \$6884   \$6884   \$6884   \$6884   \$6884   \$6884   \$6884   \$6884   \$6884   \$6884   \$6884   \$6884   \$6884   \$6884   \$6884   \$6884   \$6884   \$6884   \$6884   \$6884   \$6884   \$6884   \$6884                                            |           |             |              |          |          |                    |          |           |            | \$115           |
| WARREN         0         \$0         \$0         \$0         \$4         \$695         \$4           NE TOTAL         341         \$216,279         250         \$124,569         1,342         \$534,967         1,933         \$87           SE REGION         BOLLINGER         5         \$4,529         2         \$584         3         \$278         10         \$3           BUTLER         74         \$38,237         46         \$23,853         207         \$66,797         325         \$12           CAPE GIRARDEAU         48         \$21,211         42         \$16,951         137         \$36,588         227         \$3           CARTER         0         \$0         0         \$0         0         \$0         0           CRAWFORD         10         \$3,695         2         \$650         31         \$5,799         43         \$3           DENT         13         \$4,210         5         \$1,626         5         \$942         23         \$3           HOWELL         36         \$18,354         19         \$9,263         99         \$30,362         154         \$3           IRON         1         \$352         3         \$1,003                                                                                                                                                                                                                                                                                                                                                                                                                                                                                                                                                                                                                                                                                                                                                                                                                                                                                                                                                                                                                                                                                                                                                                                                                                                |           |             |              |          |          |                    |          |           |            | \$3,679         |
| NE TOTAL   341 \$216,279   250 \$124,569   1,342 \$534,967   1,933 \$87                                                                                                                                                                                                                                                                                                                                                                                                                                                                                                                                                                                                                                                                                                                                                                                                                                                                                                                                                                                                                                                                                                                                                                                                                                                                                                                                                                                                                                                                                                                                                                                                                                                                                                                                                                                                                                                                                                                                                                                                                                                                                                                                                                                                                                                                                                                                                              |           |             |              |          |          | 1                  |          |           |            | \$695           |
| SE REGION         BOLLINGER         5         \$4,529         2         \$584         3         \$278         10         \$38,237         46         \$23,853         207         \$66,797         325         \$12           CAPE GIRARDEAU         48         \$21,211         42         \$16,951         137         \$36,588         227         \$5           CARTER         0         \$0         0         \$0         0         \$0         0           CRAWFORD         10         \$3,695         2         \$650         31         \$5,799         43         \$1           DENT         13         \$4,210         5         \$1,626         5         \$942         23         \$2           DUNKLIN         28         \$12,134         18         \$7,745         80         \$26,619         126         \$4           HOWELL         36         \$18,354         19         \$9,263         99         \$30,362         154         \$1           IRON         1         \$352         3         \$1,003         4         \$824         8         \$2           MADISON         23         \$9,946         20         \$6,752         45         \$9,011         88 <t< td=""><td></td><td></td><td></td><td></td><td></td><td>1.</td><td></td><td></td><td></td><td>\$875,815</td></t<>                                                                                                                                                                                                                                                                                                                                                                                                                                                                                                                                                                                                                                                                                                                                                                                                                                                                                                                                                                                                                                                                                                                         |           |             |              |          |          | 1.                 |          |           |            | \$875,815       |
| BUTLER         74         \$38,237         46         \$23,853         207         \$66,797         325         \$12           CAPE GIRARDEAU         48         \$21,211         42         \$16,951         137         \$36,588         227         \$37           CARTER         0         \$0         0         \$0         0         \$0         0           CRAWFORD         10         \$3,695         2         \$650         31         \$5,799         43         \$1           DENT         13         \$4,210         5         \$1,626         5         \$942         23         \$3           DUNKLIN         28         \$12,134         18         \$7,745         80         \$26,619         126         \$4           HOWELL         36         \$18,354         19         \$9,263         99         \$30,362         154         \$1           IRON         1         \$352         3         \$1,003         4         \$824         8         \$2           MADISON         23         \$9,946         20         \$6,752         45         \$9,011         88         \$3           MARIES         3         \$953         0         \$0         0                                                                                                                                                                                                                                                                                                                                                                                                                                                                                                                                                                                                                                                                                                                                                                                                                                                                                                                                                                                                                                                                                                                                                                                                                                                       |           | 112 10 1112 | <b>U</b> 1.1 | 4210/277 |          | <b>4.12.1,00</b> 2 | .,       | 400.17707 | .,,,,,     | 40.0,010        |
| BUTLER         74         \$38,237         46         \$23,853         207         \$66,797         325         \$12           CAPE GIRARDEAU         48         \$21,211         42         \$16,951         137         \$36,588         227         \$37           CARTER         0         \$0         0         \$0         0         \$0         0           CRAWFORD         10         \$3,695         2         \$650         31         \$5,799         43         \$1           DENT         13         \$4,210         5         \$1,626         5         \$942         23         \$3           DUNKLIN         28         \$12,134         18         \$7,745         80         \$26,619         126         \$4           HOWELL         36         \$18,354         19         \$9,263         99         \$30,362         154         \$1           IRON         1         \$352         3         \$1,003         4         \$824         8         \$2           MADISON         23         \$9,946         20         \$6,752         45         \$9,011         88         \$3           MARIES         3         \$953         0         \$0         0                                                                                                                                                                                                                                                                                                                                                                                                                                                                                                                                                                                                                                                                                                                                                                                                                                                                                                                                                                                                                                                                                                                                                                                                                                                       | SE REGION | BOLLINGER   | .5           | \$4.529  | 2        | \$584              | .3       | \$278     | 10         | \$5,391         |
| CAPE GIRARDEAU         48         \$21,211         42         \$16,951         137         \$36,588         227         \$37           CARTER         0         \$0         0         \$0         0         \$0         0         \$0         0         \$0         0         \$0         0         \$0         0         \$0         0         \$0         0         \$0         0         \$0         0         \$0         0         \$0         0         \$0         0         \$0         0         \$0         0         \$0         0         \$0         \$0         0         \$0         \$0         \$0         \$0         \$0         \$0         \$0         \$0         \$0         \$0         \$0         \$0         \$0         \$0         \$0         \$0         \$0         \$0         \$0         \$0         \$0         \$0         \$0         \$0         \$0         \$0         \$0         \$0         \$0         \$0         \$0         \$0         \$0         \$0         \$0         \$0         \$0         \$0         \$0         \$0         \$0         \$0         \$0         \$0         \$0         \$0         \$0         \$0         \$0         \$0         \$0         \$0                                                                                                                                                                                                                                                                                                                                                                                                                                                                                                                                                                                                                                                                                                                                                                                                                                                                                                                                                                                                                                                                                                                                                                                                      |           |             |              |          |          |                    |          |           |            | \$128,888       |
| CARTER         0         \$0         0         \$0         0         \$0         0           CRAWFORD         10         \$3,695         2         \$650         31         \$5,799         43         \$           DENT         13         \$4,210         5         \$1,626         5         \$942         23         \$           DUNKLIN         28         \$12,134         18         \$7,745         80         \$26,619         126         \$           HOWELL         36         \$18,354         19         \$9,263         99         \$30,362         154         \$           IRON         1         \$352         3         \$1,003         4         \$824         8         \$           MADISON         23         \$9,946         20         \$6,752         45         \$9,011         88         \$           MARIES         3         \$953         0         \$0         0         \$0         3                                                                                                                                                                                                                                                                                                                                                                                                                                                                                                                                                                                                                                                                                                                                                                                                                                                                                                                                                                                                                                                                                                                                                                                                                                                                                                                                                                                                                                                                                                             |           |             |              |          |          |                    |          |           |            | \$74,749        |
| CRAWFORD         10         \$3,695         2         \$650         31         \$5,799         43         \$5           DENT         13         \$4,210         5         \$1,626         5         \$942         23         5           DUNKLIN         28         \$12,134         18         \$7,745         80         \$26,619         126         \$6           HOWELL         36         \$18,354         19         \$9,263         99         \$30,362         154         \$1           IRON         1         \$352         3         \$1,003         4         \$824         8         \$2           MADISON         23         \$9,946         20         \$6,752         45         \$9,011         88         \$3           MARIES         3         \$953         0         \$0         0         \$0         3                                                                                                                                                                                                                                                                                                                                                                                                                                                                                                                                                                                                                                                                                                                                                                                                                                                                                                                                                                                                                                                                                                                                                                                                                                                                                                                                                                                                                                                                                                                                                                                                      |           |             |              |          |          |                    |          |           |            |                 |
| DENT         13         \$4,210         5         \$1,626         5         \$942         23         \$5           DUNKLIN         28         \$12,134         18         \$7,745         80         \$26,619         126         \$6           HOWELL         36         \$18,354         19         \$9,263         99         \$30,362         154         \$1           IRON         1         \$352         3         \$1,003         4         \$824         8         \$2           MADISON         23         \$9,946         20         \$6,752         45         \$9,011         88         \$2           MARIES         3         \$953         0         \$0         0         \$0         3                                                                                                                                                                                                                                                                                                                                                                                                                                                                                                                                                                                                                                                                                                                                                                                                                                                                                                                                                                                                                                                                                                                                                                                                                                                                                                                                                                                                                                                                                                                                                                                                                                                                                                                            |           |             |              |          |          |                    |          |           |            | \$10,14         |
| DUNKLIN         28         \$12,134         18         \$7,745         80         \$26,619         126         \$4           HOWELL         36         \$18,354         19         \$9,263         99         \$30,362         154         \$1           IRON         1         \$352         3         \$1,003         4         \$824         8         \$2           MADISON         23         \$9,946         20         \$6,752         45         \$9,011         88         \$2           MARIES         3         \$953         0         \$0         0         \$0         3                                                                                                                                                                                                                                                                                                                                                                                                                                                                                                                                                                                                                                                                                                                                                                                                                                                                                                                                                                                                                                                                                                                                                                                                                                                                                                                                                                                                                                                                                                                                                                                                                                                                                                                                                                                                                                               |           |             |              |          |          |                    |          |           |            | \$6,778         |
| HOWELL     36     \$18,354     19     \$9,263     99     \$30,362     154     \$18,003       IRON     1     \$352     3     \$1,003     4     \$824     8     \$1,003       MADISON     23     \$9,946     20     \$6,752     45     \$9,011     88     \$1,003       MARIES     3     \$953     0     \$0     0     \$0     3                                                                                                                                                                                                                                                                                                                                                                                                                                                                                                                                                                                                                                                                                                                                                                                                                                                                                                                                                                                                                                                                                                                                                                                                                                                                                                                                                                                                                                                                                                                                                                                                                                                                                                                                                                                                                                                                                                                                                                                                                                                                                                       |           |             |              |          |          |                    |          |           |            |                 |
| IRON     1     \$352     3     \$1,003     4     \$824     8     5       MADISON     23     \$9,946     20     \$6,752     45     \$9,011     88     \$2       MARIES     3     \$953     0     \$0     0     \$0     3                                                                                                                                                                                                                                                                                                                                                                                                                                                                                                                                                                                                                                                                                                                                                                                                                                                                                                                                                                                                                                                                                                                                                                                                                                                                                                                                                                                                                                                                                                                                                                                                                                                                                                                                                                                                                                                                                                                                                                                                                                                                                                                                                                                                              |           |             |              |          |          |                    |          |           |            | \$57,979        |
| MADISON         23         \$9,946         20         \$6,752         45         \$9,011         88         \$2           MARIES         3         \$953         0         \$0         0         \$0         3                                                                                                                                                                                                                                                                                                                                                                                                                                                                                                                                                                                                                                                                                                                                                                                                                                                                                                                                                                                                                                                                                                                                                                                                                                                                                                                                                                                                                                                                                                                                                                                                                                                                                                                                                                                                                                                                                                                                                                                                                                                                                                                                                                                                                       |           |             |              |          |          |                    |          |           |            |                 |
| MARIES 3 \$953 0 \$0 0 \$0 3                                                                                                                                                                                                                                                                                                                                                                                                                                                                                                                                                                                                                                                                                                                                                                                                                                                                                                                                                                                                                                                                                                                                                                                                                                                                                                                                                                                                                                                                                                                                                                                                                                                                                                                                                                                                                                                                                                                                                                                                                                                                                                                                                                                                                                                                                                                                                                                                         |           |             |              |          |          |                    |          |           |            |                 |
|                                                                                                                                                                                                                                                                                                                                                                                                                                                                                                                                                                                                                                                                                                                                                                                                                                                                                                                                                                                                                                                                                                                                                                                                                                                                                                                                                                                                                                                                                                                                                                                                                                                                                                                                                                                                                                                                                                                                                                                                                                                                                                                                                                                                                                                                                                                                                                                                                                      |           |             |              |          |          |                    |          |           |            |                 |
| MISSISSIPPI                                                                                                                                                                                                                                                                                                                                                                                                                                                                                                                                                                                                                                                                                                                                                                                                                                                                                                                                                                                                                                                                                                                                                                                                                                                                                                                                                                                                                                                                                                                                                                                                                                                                                                                                                                                                                                                                                                                                                                                                                                                                                                                                                                                                                                                                                                                                                                                                                          |           | MISSISSIPPI |              |          |          |                    |          |           |            |                 |