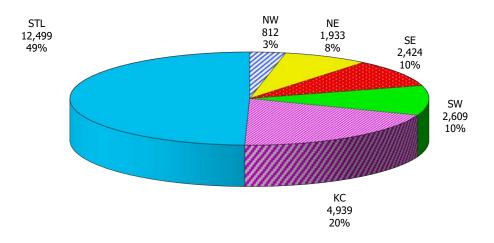

Figure 1. Regions

Figure 2. Reason for Child Care

Figure 3. Children Served by Facility

Figure 4. Children Served by Provider

TABLE 1. CHILD CARE STATEWIDE SUMMARY AUGUST 2020

|                                             | NUMBER<br>OR AMOUNT | NUMBER<br>OR AMOUNT | NUMBER<br>OR AMOUNT | NUMBER<br>OR AMOUNT | CHANGE<br>FROM      | CHANGE<br>FROM | CHANGE<br>FROM |
|---------------------------------------------|---------------------|---------------------|---------------------|---------------------|---------------------|----------------|----------------|
|                                             | AUG-2020            | JUL-2020            | JUN-2020            | AUG-2019            | LAST MONTH          | 2 MONTHS AGO   | LAST YEAR      |
| APPLICATIONS RECEIVED                       | 5,192               | 4,150               | 3,544               | 6,433               | 25.1%               | 46.5%          | -19.3%         |
| APPLICATIONS RECEIVED APPLICATIONS APPROVED |                     |                     | •                   |                     | 26.6%               |                | -25.0%         |
| APPLICATIONS REJECTED                       | 2,103               | 1,661               | 1,215               | 2,803               | 7.2%                |                | -26.1%         |
|                                             | 2,191               | 2,043               | 1,808               | 2,965               |                     |                |                |
| APPLICATIONS PENDING                        | 1,674               | 1,067               | 968                 | 1,719               | 56.9%               |                | -2.6%          |
| 15 DAYS OR LESS<br>MORE THAN 15 DAYS        | 1,613               | 1,018               | 908                 | 1,569               | 58.4%               |                | 2.8%           |
| MORE THAN 15 DATS                           | 61                  | 49                  | 60                  | 150                 | 24.5%               | 1.7%           | -59.3%         |
| HOUSEHOLD REASON FOR CARE*                  |                     |                     |                     |                     |                     |                |                |
| EMPLOYMENT                                  | 10,781              | 12 160              | 13,085              | 14,551              | -11.4%              | -17.6%         | -25.9%         |
| EDUCATION                                   | 592                 | 12,168<br>706       | 805                 | 884                 | -16.1%              |                | -33.0%         |
| TRAINING                                    |                     | 371                 |                     | 505                 | -13.5%              |                | -36.4%         |
| PROTECTIVE SERVICES                         | 321<br>5,740        | 6,009               | 416<br>6,873        | 7,122               | -13.5%<br>-4.5%     |                | -19.4%         |
| SPECIAL NEED                                | 3,740               | 37                  | 43                  | 42                  | 0.0%                |                | -11.9%         |
| INCAPACITATED PARENT                        | 129                 | 141                 | 148                 | 152                 | -8.5%               |                | -15.1%         |
| HOMELESS                                    | 31                  | 30                  | 28                  | 36                  | 3.3%                |                | -13.9%         |
| TOTAL HOUSEHOLDS                            | 17,631              |                     | 21,398              | 23,292              | -9.4%               |                | -24.3%         |
| TOTAL HOUSEHOLDS                            | 17,031              | 19,462              | 21,390              | 23,292              | -5. <del>1</del> 70 | -17.070        | -24.570        |
| CHILDREN SERVED BY FACILITY                 |                     |                     |                     |                     |                     |                |                |
| CENTER CARE                                 | 21,811              | 24,059              | 25,973              | 26,551              | -9.3%               | -16.0%         | -17.9%         |
| FAMILY HOME CARE                            | 2,897               | 3,174               | 3,299               | 3,919               | -8.7%               |                | -26.1%         |
| GROUP HOME CARE                             | 588                 | 599                 | 647                 | 601                 | -1.8%               |                | -2.2%          |
| GROOT HOTE CARE                             | 300                 | 333                 | 047                 | 001                 | 1.070               | 3.170          | 2.270          |
| CHILDREN SERVED BY PROVIDER                 |                     |                     |                     |                     |                     |                |                |
| LICENSED                                    | 20,993              | 22,984              | 24,625              | 24,968              | -8.7%               | -14.7%         | -15.9%         |
| LICENSE EXEMPT                              | 2,609               | 2,989               | 3,379               | 3,852               | -12.7%              |                | -32.3%         |
| REGISTERED                                  | 1,716               | 1,887               | 1,972               | 2,334               | -9.1%               | -13.0%         | -26.5%         |
|                                             | 1,710               | 2,007               | 2,572               | 2,00 .              |                     |                |                |
| TOTAL (UNDUPLICATED)                        |                     |                     |                     |                     |                     |                |                |
| CHILDREN SERVED                             | 25,216              | 27,734              | 29,801              | 30,934              | -9.1%               | -15.4%         | -18.5%         |
| CHILD CARE PAYMENTS                         | \$13,407,870        | \$14,706,025        | \$15,397,865        | \$12,163,658        | -8.8%               | -12.9%         | 10.2%          |
| AVERAGE PER CHILD                           | \$532               | \$530               | \$517               | \$393               | 0.3%                |                | 35.2%          |
|                                             | ·                   |                     |                     |                     |                     |                |                |
| OTHER ASSISTANCE RECEIVED                   |                     |                     |                     |                     |                     |                |                |
| TEMPORARY ASSISTANCE                        |                     |                     |                     |                     |                     |                |                |
| CHILDREN SERVED                             | 751                 | 898                 | 1,061               | 1,362               | -16.4%              | -29.2%         | -44.9%         |
| CHILD CARE PAYMENTS                         | \$455,607           | \$534,459           | \$647,147           | \$592,202           | -14.8%              | -29.6%         | -23.1%         |
| AVERAGE PER CHILD                           | \$607               | \$595               | \$610               | \$435               | 1.9%                | -0.5%          | 39.5%          |
| MEDICAID ONLY                               |                     |                     |                     |                     |                     |                |                |
| CHILDREN SERVED                             | 16,281              | 17,843              | 18,566              | 18,032              | -8.8%               | -12.3%         | -9.7%          |
| CHILD CARE PAYMENTS                         | \$7,986,955         | \$8,855,206         | \$8,920,015         | \$6,539,829         | -9.8%               | -10.5%         | 22.1%          |
| AVERAGE PER CHILD                           | \$491               | \$496               | \$480               | \$363               | -1.2%               | 2.1%           | 35.3%          |
| FOOD STAMPS ONLY                            |                     |                     |                     |                     |                     |                |                |
| CHILDREN SERVED                             | 1,976               | 2,409               | 2,677               | 3,673               | -18.0%              |                | -46.2%         |
| CHILD CARE PAYMENTS                         | \$998,184           | \$1,221,414         | \$1,327,279         | \$1,387,819         | -18.3%              |                | -28.1%         |
| AVERAGE PER CHILD                           | \$505               | \$507               | \$496               | \$378               | -0.4%               | 1.9%           | 33.7%          |
| CHILDREN SERVICES                           |                     |                     |                     |                     |                     |                |                |
| CHILDREN SERVED                             | 5,740               | 6,009               | 6,873               | 7,122               | -4.5%               |                | -19.4%         |
| CHILD CARE PAYMENTS                         | \$3,753,584         | \$3,786,881         | \$4,212,631         | \$3,391,786         | -0.9%               |                | 10.7%          |
| AVERAGE PER CHILD                           | \$654               | \$630               | \$613               | \$476               | 3.8%                | 6.7%           | 37.3%          |
| NO OTHER IM ASSISTANCE                      |                     |                     |                     |                     |                     |                |                |
| CHILDREN SERVED                             | 476                 | 597                 | 648                 | 750                 | -20.3%              |                | -36.5%         |
| CHILD CARE PAYMENTS                         | \$213,541           | \$308,065           | \$290,794           | \$252,022           | -30.7%              |                | -15.3%         |
| AVERAGE PER CHILD                           | \$449               | \$516               | \$449               | \$336               | -13.1%              | 0.0%           | 33.5%          |