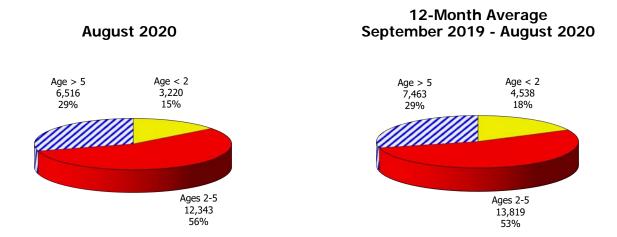

#### **TABLE OF CONTENTS**

| Figure | 1  | Map of Regions                                     | 1     |
|--------|----|----------------------------------------------------|-------|
| Figure | 2  | Reason for Care                                    | 2     |
| Figure | 3  | Children Served by Facility                        | 2     |
| Figure | 4  | Children Served by Provider                        | 2     |
| Table  | 1  | Statewide Summary                                  | 3     |
| Table  | 2  | Applications                                       | 4-5   |
| Table  | 3  | Reason for Care                                    | 6-7   |
| Figure | 5  | Children Served                                    | 8     |
| Figure | 6  | Child Care Payments                                | 8     |
| Figure | 7  | Children Served by Region                          | 9     |
| Table  | 4  | Children Served and Payments by Fund Category      | 10-11 |
| Figure | 8  | Total Children Served By Age Group                 | 12    |
| Figure | 9  | Children Served Age < 2 by Facility                | 12    |
| Figure | 10 | Children Served Ages 2-5 by Facility               | 13    |
| Figure | 11 | Children Served Ages > 5 by Facility               | 13    |
| Figure | 12 | Children Served in Center by Age                   | 14    |
| Figure | 13 | Children Served in Family Home by Age              | 14    |
| Figure | 14 | Children Served in Group Home by Age               | 14    |
| Table  | 5  | Children Served & Payments by Child Age & Facility | 15-16 |
| Table  | 6  | Child Care Demographics                            | 17    |
| Table  | 6A | Transitional Child Care – Summary                  | 18    |
| Figure | 15 | Transitional Households by Level                   | 18    |
| Figure | 16 | Transitional Children by Level                     | 18    |
| Figure | 17 | Children Served by Provider Type                   | 19    |