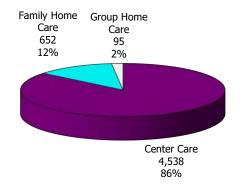

Figure 1. Regions

Figure 2. Reason for Child Care

Figure 3. Children Served by Facility

Figure 4. Children Served by Provider

TABLE 1. CHILD CARE STATEWIDE SUMMARY AUGUST 2020

|                                             | NUMBER<br>OR AMOUNT | NUMBER<br>OR AMOUNT | NUMBER<br>OR AMOUNT | NUMBER<br>OR AMOUNT | CHANGE<br>FROM      | CHANGE<br>FROM | CHANGE<br>FROM |
|---------------------------------------------|---------------------|---------------------|---------------------|---------------------|---------------------|----------------|----------------|
|                                             | AUG-2020            | JUL-2020            | JUN-2020            | AUG-2019            | LAST MONTH          | 2 MONTHS AGO   | LAST YEAR      |
| APPLICATIONS RECEIVED                       | 5,192               | 4,150               | 3,544               | 6,433               | 25.1%               | 46.5%          | -19.3%         |
| APPLICATIONS RECEIVED APPLICATIONS APPROVED |                     |                     | •                   |                     | 26.6%               |                | -25.0%         |
| APPLICATIONS REJECTED                       | 2,103               | 1,661               | 1,215               | 2,803               | 7.2%                |                | -26.1%         |
|                                             | 2,191               | 2,043               | 1,808               | 2,965               |                     |                |                |
| APPLICATIONS PENDING                        | 1,674               | 1,067               | 968                 | 1,719               | 56.9%               |                | -2.6%          |
| 15 DAYS OR LESS<br>MORE THAN 15 DAYS        | 1,613               | 1,018               | 908                 | 1,569               | 58.4%               |                | 2.8%           |
| MORE THAN 15 DATS                           | 61                  | 49                  | 60                  | 150                 | 24.5%               | 1.7%           | -59.3%         |
| HOUSEHOLD REASON FOR CARE*                  |                     |                     |                     |                     |                     |                |                |
| EMPLOYMENT                                  | 10,781              | 12 160              | 13,085              | 14,551              | -11.4%              | -17.6%         | -25.9%         |
| EDUCATION                                   | 592                 | 12,168<br>706       | 805                 | 884                 | -16.1%              |                | -33.0%         |
| TRAINING                                    |                     | 371                 |                     | 505                 | -13.5%              |                | -36.4%         |
| PROTECTIVE SERVICES                         | 321<br>5,740        | 6,009               | 416<br>6,873        | 7,122               | -13.5%<br>-4.5%     |                | -19.4%         |
| SPECIAL NEED                                | 3,740               | 37                  | 43                  | 42                  | 0.0%                |                | -11.9%         |
| INCAPACITATED PARENT                        | 129                 | 141                 | 148                 | 152                 | -8.5%               |                | -15.1%         |
| HOMELESS                                    | 31                  | 30                  | 28                  | 36                  | 3.3%                |                | -13.9%         |
| TOTAL HOUSEHOLDS                            | 17,631              |                     | 21,398              | 23,292              | -9.4%               |                | -24.3%         |
| TOTAL HOUSEHOLDS                            | 17,031              | 19,462              | 21,390              | 23,292              | -5. <del>1</del> 70 | -17.070        | -24.570        |
| CHILDREN SERVED BY FACILITY                 |                     |                     |                     |                     |                     |                |                |
| CENTER CARE                                 | 21,811              | 24,059              | 25,973              | 26,551              | -9.3%               | -16.0%         | -17.9%         |
| FAMILY HOME CARE                            | 2,897               | 3,174               | 3,299               | 3,919               | -8.7%               |                | -26.1%         |
| GROUP HOME CARE                             | 588                 | 599                 | 647                 | 601                 | -1.8%               |                | -2.2%          |
| GROOT HOTE CARE                             | 300                 | 333                 | 047                 | 001                 | 1.070               | 3.170          | 2.270          |
| CHILDREN SERVED BY PROVIDER                 |                     |                     |                     |                     |                     |                |                |
| LICENSED                                    | 20,993              | 22,984              | 24,625              | 24,968              | -8.7%               | -14.7%         | -15.9%         |
| LICENSE EXEMPT                              | 2,609               | 2,989               | 3,379               | 3,852               | -12.7%              |                | -32.3%         |
| REGISTERED                                  | 1,716               | 1,887               | 1,972               | 2,334               | -9.1%               | -13.0%         | -26.5%         |
|                                             | 1,710               | 2,007               | 2,572               | 2,00 .              |                     |                |                |
| TOTAL (UNDUPLICATED)                        |                     |                     |                     |                     |                     |                |                |
| CHILDREN SERVED                             | 25,216              | 27,734              | 29,801              | 30,934              | -9.1%               | -15.4%         | -18.5%         |
| CHILD CARE PAYMENTS                         | \$13,407,870        | \$14,706,025        | \$15,397,865        | \$12,163,658        | -8.8%               | -12.9%         | 10.2%          |
| AVERAGE PER CHILD                           | \$532               | \$530               | \$517               | \$393               | 0.3%                |                | 35.2%          |
|                                             | ·                   |                     |                     |                     |                     |                |                |
| OTHER ASSISTANCE RECEIVED                   |                     |                     |                     |                     |                     |                |                |
| TEMPORARY ASSISTANCE                        |                     |                     |                     |                     |                     |                |                |
| CHILDREN SERVED                             | 751                 | 898                 | 1,061               | 1,362               | -16.4%              | -29.2%         | -44.9%         |
| CHILD CARE PAYMENTS                         | \$455,607           | \$534,459           | \$647,147           | \$592,202           | -14.8%              | -29.6%         | -23.1%         |
| AVERAGE PER CHILD                           | \$607               | \$595               | \$610               | \$435               | 1.9%                | -0.5%          | 39.5%          |
| MEDICAID ONLY                               |                     |                     |                     |                     |                     |                |                |
| CHILDREN SERVED                             | 16,281              | 17,843              | 18,566              | 18,032              | -8.8%               | -12.3%         | -9.7%          |
| CHILD CARE PAYMENTS                         | \$7,986,955         | \$8,855,206         | \$8,920,015         | \$6,539,829         | -9.8%               | -10.5%         | 22.1%          |
| AVERAGE PER CHILD                           | \$491               | \$496               | \$480               | \$363               | -1.2%               | 2.1%           | 35.3%          |
| FOOD STAMPS ONLY                            |                     |                     |                     |                     |                     |                |                |
| CHILDREN SERVED                             | 1,976               | 2,409               | 2,677               | 3,673               | -18.0%              |                | -46.2%         |
| CHILD CARE PAYMENTS                         | \$998,184           | \$1,221,414         | \$1,327,279         | \$1,387,819         | -18.3%              |                | -28.1%         |
| AVERAGE PER CHILD                           | \$505               | \$507               | \$496               | \$378               | -0.4%               | 1.9%           | 33.7%          |
| CHILDREN SERVICES                           |                     |                     |                     |                     |                     |                |                |
| CHILDREN SERVED                             | 5,740               | 6,009               | 6,873               | 7,122               | -4.5%               |                | -19.4%         |
| CHILD CARE PAYMENTS                         | \$3,753,584         | \$3,786,881         | \$4,212,631         | \$3,391,786         | -0.9%               |                | 10.7%          |
| AVERAGE PER CHILD                           | \$654               | \$630               | \$613               | \$476               | 3.8%                | 6.7%           | 37.3%          |
| NO OTHER IM ASSISTANCE                      |                     |                     |                     |                     |                     |                |                |
| CHILDREN SERVED                             | 476                 | 597                 | 648                 | 750                 | -20.3%              |                | -36.5%         |
| CHILD CARE PAYMENTS                         | \$213,541           | \$308,065           | \$290,794           | \$252,022           | -30.7%              |                | -15.3%         |
| AVERAGE PER CHILD                           | \$449               | \$516               | \$449               | \$336               | -13.1%              | 0.0%           | 33.5%          |