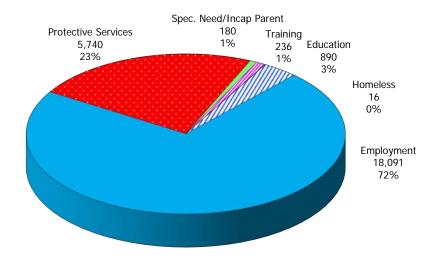

Figure 1. Regions

Figure 2. Reason for Child Care

Figure 3. Children Served by Facility

Figure 4. Children Served by Provider

TABLE 1. CHILD CARE STATEWIDE SUMMARY AUGUST 2020

|                                             | NUMBER<br>OR AMOUNT | NUMBER<br>OR AMOUNT | NUMBER<br>OR AMOUNT | NUMBER<br>OR AMOUNT | CHANGE<br>FROM      | CHANGE<br>FROM | CHANGE<br>FROM |
|---------------------------------------------|---------------------|---------------------|---------------------|---------------------|---------------------|----------------|----------------|
|                                             | AUG-2020            | JUL-2020            | JUN-2020            | AUG-2019            | LAST MONTH          | 2 MONTHS AGO   | LAST YEAR      |
| APPLICATIONS RECEIVED                       | 5,192               | 4,150               | 3,544               | 6,433               | 25.1%               | 46.5%          | -19.3%         |
| APPLICATIONS RECEIVED APPLICATIONS APPROVED |                     |                     | •                   |                     | 26.6%               |                | -25.0%         |
| APPLICATIONS REJECTED                       | 2,103               | 1,661               | 1,215               | 2,803               | 7.2%                |                | -26.1%         |
|                                             | 2,191               | 2,043               | 1,808               | 2,965               |                     |                |                |
| APPLICATIONS PENDING                        | 1,674               | 1,067               | 968                 | 1,719               | 56.9%               |                | -2.6%          |
| 15 DAYS OR LESS<br>MORE THAN 15 DAYS        | 1,613               | 1,018               | 908                 | 1,569               | 58.4%               |                | 2.8%           |
| MORE THAN 15 DATS                           | 61                  | 49                  | 60                  | 150                 | 24.5%               | 1.7%           | -59.3%         |
| HOUSEHOLD REASON FOR CARE*                  |                     |                     |                     |                     |                     |                |                |
| EMPLOYMENT                                  | 10,781              | 12 160              | 13,085              | 14,551              | -11.4%              | -17.6%         | -25.9%         |
| EDUCATION                                   | 592                 | 12,168<br>706       | 805                 | 884                 | -16.1%              |                | -33.0%         |
| TRAINING                                    |                     | 371                 |                     | 505                 | -13.5%              |                | -36.4%         |
| PROTECTIVE SERVICES                         | 321<br>5,740        | 6,009               | 416<br>6,873        | 7,122               | -13.5%<br>-4.5%     |                | -19.4%         |
| SPECIAL NEED                                | 3,740               | 37                  | 43                  | 42                  | 0.0%                |                | -11.9%         |
| INCAPACITATED PARENT                        | 129                 | 141                 | 148                 | 152                 | -8.5%               |                | -15.1%         |
| HOMELESS                                    | 31                  | 30                  | 28                  | 36                  | 3.3%                |                | -13.9%         |
| TOTAL HOUSEHOLDS                            | 17,631              |                     | 21,398              | 23,292              | -9.4%               |                | -24.3%         |
| TOTAL HOUSEHOLDS                            | 17,031              | 19,462              | 21,390              | 23,292              | -5. <del>1</del> 70 | -17.070        | -24.570        |
| CHILDREN SERVED BY FACILITY                 |                     |                     |                     |                     |                     |                |                |
| CENTER CARE                                 | 21,811              | 24,059              | 25,973              | 26,551              | -9.3%               | -16.0%         | -17.9%         |
| FAMILY HOME CARE                            | 2,897               | 3,174               | 3,299               | 3,919               | -8.7%               |                | -26.1%         |
| GROUP HOME CARE                             | 588                 | 599                 | 647                 | 601                 | -1.8%               |                | -2.2%          |
| GROOT HOTE CARE                             | 300                 | 333                 | 047                 | 001                 | 1.070               | 3.170          | 2.270          |
| CHILDREN SERVED BY PROVIDER                 |                     |                     |                     |                     |                     |                |                |
| LICENSED                                    | 20,993              | 22,984              | 24,625              | 24,968              | -8.7%               | -14.7%         | -15.9%         |
| LICENSE EXEMPT                              | 2,609               | 2,989               | 3,379               | 3,852               | -12.7%              |                | -32.3%         |
| REGISTERED                                  | 1,716               | 1,887               | 1,972               | 2,334               | -9.1%               | -13.0%         | -26.5%         |
|                                             | 1,710               | 2,007               | 2,572               | 2,00 .              |                     |                |                |
| TOTAL (UNDUPLICATED)                        |                     |                     |                     |                     |                     |                |                |
| CHILDREN SERVED                             | 25,216              | 27,734              | 29,801              | 30,934              | -9.1%               | -15.4%         | -18.5%         |
| CHILD CARE PAYMENTS                         | \$13,407,870        | \$14,706,025        | \$15,397,865        | \$12,163,658        | -8.8%               | -12.9%         | 10.2%          |
| AVERAGE PER CHILD                           | \$532               | \$530               | \$517               | \$393               | 0.3%                |                | 35.2%          |
|                                             | ·                   |                     |                     |                     |                     |                |                |
| OTHER ASSISTANCE RECEIVED                   |                     |                     |                     |                     |                     |                |                |
| TEMPORARY ASSISTANCE                        |                     |                     |                     |                     |                     |                |                |
| CHILDREN SERVED                             | 751                 | 898                 | 1,061               | 1,362               | -16.4%              | -29.2%         | -44.9%         |
| CHILD CARE PAYMENTS                         | \$455,607           | \$534,459           | \$647,147           | \$592,202           | -14.8%              | -29.6%         | -23.1%         |
| AVERAGE PER CHILD                           | \$607               | \$595               | \$610               | \$435               | 1.9%                | -0.5%          | 39.5%          |
| MEDICAID ONLY                               |                     |                     |                     |                     |                     |                |                |
| CHILDREN SERVED                             | 16,281              | 17,843              | 18,566              | 18,032              | -8.8%               | -12.3%         | -9.7%          |
| CHILD CARE PAYMENTS                         | \$7,986,955         | \$8,855,206         | \$8,920,015         | \$6,539,829         | -9.8%               | -10.5%         | 22.1%          |
| AVERAGE PER CHILD                           | \$491               | \$496               | \$480               | \$363               | -1.2%               | 2.1%           | 35.3%          |
| FOOD STAMPS ONLY                            |                     |                     |                     |                     |                     |                |                |
| CHILDREN SERVED                             | 1,976               | 2,409               | 2,677               | 3,673               | -18.0%              |                | -46.2%         |
| CHILD CARE PAYMENTS                         | \$998,184           | \$1,221,414         | \$1,327,279         | \$1,387,819         | -18.3%              |                | -28.1%         |
| AVERAGE PER CHILD                           | \$505               | \$507               | \$496               | \$378               | -0.4%               | 1.9%           | 33.7%          |
| CHILDREN SERVICES                           |                     |                     |                     |                     |                     |                |                |
| CHILDREN SERVED                             | 5,740               | 6,009               | 6,873               | 7,122               | -4.5%               |                | -19.4%         |
| CHILD CARE PAYMENTS                         | \$3,753,584         | \$3,786,881         | \$4,212,631         | \$3,391,786         | -0.9%               |                | 10.7%          |
| AVERAGE PER CHILD                           | \$654               | \$630               | \$613               | \$476               | 3.8%                | 6.7%           | 37.3%          |
| NO OTHER IM ASSISTANCE                      |                     |                     |                     |                     |                     |                |                |
| CHILDREN SERVED                             | 476                 | 597                 | 648                 | 750                 | -20.3%              |                | -36.5%         |
| CHILD CARE PAYMENTS                         | \$213,541           | \$308,065           | \$290,794           | \$252,022           | -30.7%              |                | -15.3%         |
| AVERAGE PER CHILD                           | \$449               | \$516               | \$449               | \$336               | -13.1%              | 0.0%           | 33.5%          |