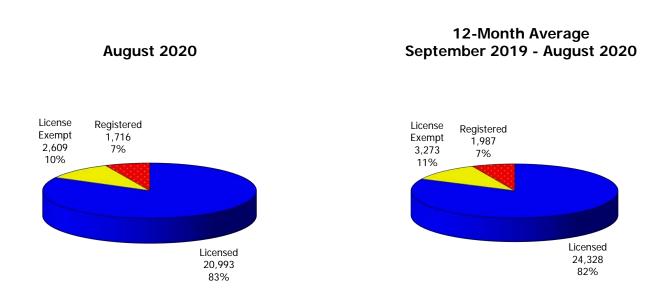

#### **TABLE OF CONTENTS**

| Figure | 1  | Map of Regions                                     | 1     |
|--------|----|----------------------------------------------------|-------|
| Figure | 2  | Reason for Care                                    | 2     |
| Figure | 3  | Children Served by Facility                        | 2     |
| Figure | 4  | Children Served by Provider                        | 2     |
| Table  | 1  | Statewide Summary                                  | 3     |
| Table  | 2  | Applications                                       | 4-5   |
| Table  | 3  | Reason for Care                                    | 6-7   |
| Figure | 5  | Children Served                                    | 8     |
| Figure | 6  | Child Care Payments                                | 8     |
| Figure | 7  | Children Served by Region                          | 9     |
| Table  | 4  | Children Served and Payments by Fund Category      | 10-11 |
| Figure | 8  | Total Children Served By Age Group                 | 12    |
| Figure | 9  | Children Served Age < 2 by Facility                | 12    |
| Figure | 10 | Children Served Ages 2-5 by Facility               | 13    |
| Figure | 11 | Children Served Ages > 5 by Facility               | 13    |
| Figure | 12 | Children Served in Center by Age                   | 14    |
| Figure | 13 | Children Served in Family Home by Age              | 14    |
| Figure | 14 | Children Served in Group Home by Age               | 14    |
| Table  | 5  | Children Served & Payments by Child Age & Facility | 15-16 |
| Table  | 6  | Child Care Demographics                            | 17    |
| Table  | 6A | Transitional Child Care – Summary                  | 18    |
| Figure | 15 | Transitional Households by Level                   | 18    |
| Figure | 16 | Transitional Children by Level                     | 18    |
| Figure | 17 | Children Served by Provider Type                   | 19    |

Figure 1. Regions

Figure 2. Reason for Child Care

Figure 3. Children Served by Facility

Figure 4. Children Served by Provider

TABLE 1. CHILD CARE STATEWIDE SUMMARY AUGUST 2020

|                                             | NUMBER<br>OR AMOUNT | NUMBER<br>OR AMOUNT | NUMBER<br>OR AMOUNT | NUMBER<br>OR AMOUNT | CHANGE<br>FROM      | CHANGE<br>FROM | CHANGE<br>FROM |
|---------------------------------------------|---------------------|---------------------|---------------------|---------------------|---------------------|----------------|----------------|
|                                             | AUG-2020            | JUL-2020            | JUN-2020            | AUG-2019            | LAST MONTH          | 2 MONTHS AGO   | LAST YEAR      |
| APPLICATIONS RECEIVED                       | 5,192               | 4,150               | 3,544               | 6,433               | 25.1%               | 46.5%          | -19.3%         |
| APPLICATIONS RECEIVED APPLICATIONS APPROVED |                     |                     | •                   |                     | 26.6%               |                | -25.0%         |
| APPLICATIONS REJECTED                       | 2,103               | 1,661               | 1,215               | 2,803               | 7.2%                |                | -26.1%         |
|                                             | 2,191               | 2,043               | 1,808               | 2,965               |                     |                |                |
| APPLICATIONS PENDING                        | 1,674               | 1,067               | 968                 | 1,719               | 56.9%               |                | -2.6%          |
| 15 DAYS OR LESS<br>MORE THAN 15 DAYS        | 1,613               | 1,018               | 908                 | 1,569               | 58.4%               |                | 2.8%           |
| MORE THAN 15 DATS                           | 61                  | 49                  | 60                  | 150                 | 24.5%               | 1.7%           | -59.3%         |
| HOUSEHOLD REASON FOR CARE*                  |                     |                     |                     |                     |                     |                |                |
| EMPLOYMENT                                  | 10,781              | 12 160              | 13,085              | 14,551              | -11.4%              | -17.6%         | -25.9%         |
| EDUCATION                                   | 592                 | 12,168<br>706       | 805                 | 884                 | -16.1%              |                | -33.0%         |
| TRAINING                                    |                     | 371                 |                     | 505                 | -13.5%              |                | -36.4%         |
| PROTECTIVE SERVICES                         | 321<br>5,740        | 6,009               | 416<br>6,873        | 7,122               | -13.5%<br>-4.5%     |                | -19.4%         |
| SPECIAL NEED                                | 3,740               | 37                  | 43                  | 42                  | 0.0%                |                | -11.9%         |
| INCAPACITATED PARENT                        | 129                 | 141                 | 148                 | 152                 | -8.5%               |                | -15.1%         |
| HOMELESS                                    | 31                  | 30                  | 28                  | 36                  | 3.3%                |                | -13.9%         |
| TOTAL HOUSEHOLDS                            | 17,631              |                     | 21,398              | 23,292              | -9.4%               |                | -24.3%         |
| TOTAL HOUSEHOLDS                            | 17,031              | 19,462              | 21,390              | 23,292              | -5. <del>1</del> 70 | -17.070        | -24.570        |
| CHILDREN SERVED BY FACILITY                 |                     |                     |                     |                     |                     |                |                |
| CENTER CARE                                 | 21,811              | 24,059              | 25,973              | 26,551              | -9.3%               | -16.0%         | -17.9%         |
| FAMILY HOME CARE                            | 2,897               | 3,174               | 3,299               | 3,919               | -8.7%               |                | -26.1%         |
| GROUP HOME CARE                             | 588                 | 599                 | 647                 | 601                 | -1.8%               |                | -2.2%          |
| GROOT HOTE CARE                             | 300                 | 333                 | 047                 | 001                 | 1.070               | 3.170          | 2.270          |
| CHILDREN SERVED BY PROVIDER                 |                     |                     |                     |                     |                     |                |                |
| LICENSED                                    | 20,993              | 22,984              | 24,625              | 24,968              | -8.7%               | -14.7%         | -15.9%         |
| LICENSE EXEMPT                              | 2,609               | 2,989               | 3,379               | 3,852               | -12.7%              |                | -32.3%         |
| REGISTERED                                  | 1,716               | 1,887               | 1,972               | 2,334               | -9.1%               | -13.0%         | -26.5%         |
|                                             | 1,710               | 2,007               | 2,572               | 2,00 .              |                     |                |                |
| TOTAL (UNDUPLICATED)                        |                     |                     |                     |                     |                     |                |                |
| CHILDREN SERVED                             | 25,216              | 27,734              | 29,801              | 30,934              | -9.1%               | -15.4%         | -18.5%         |
| CHILD CARE PAYMENTS                         | \$13,407,870        | \$14,706,025        | \$15,397,865        | \$12,163,658        | -8.8%               | -12.9%         | 10.2%          |
| AVERAGE PER CHILD                           | \$532               | \$530               | \$517               | \$393               | 0.3%                |                | 35.2%          |
|                                             | ·                   |                     |                     |                     |                     |                |                |
| OTHER ASSISTANCE RECEIVED                   |                     |                     |                     |                     |                     |                |                |
| TEMPORARY ASSISTANCE                        |                     |                     |                     |                     |                     |                |                |
| CHILDREN SERVED                             | 751                 | 898                 | 1,061               | 1,362               | -16.4%              | -29.2%         | -44.9%         |
| CHILD CARE PAYMENTS                         | \$455,607           | \$534,459           | \$647,147           | \$592,202           | -14.8%              | -29.6%         | -23.1%         |
| AVERAGE PER CHILD                           | \$607               | \$595               | \$610               | \$435               | 1.9%                | -0.5%          | 39.5%          |
| MEDICAID ONLY                               |                     |                     |                     |                     |                     |                |                |
| CHILDREN SERVED                             | 16,281              | 17,843              | 18,566              | 18,032              | -8.8%               | -12.3%         | -9.7%          |
| CHILD CARE PAYMENTS                         | \$7,986,955         | \$8,855,206         | \$8,920,015         | \$6,539,829         | -9.8%               | -10.5%         | 22.1%          |
| AVERAGE PER CHILD                           | \$491               | \$496               | \$480               | \$363               | -1.2%               | 2.1%           | 35.3%          |
| FOOD STAMPS ONLY                            |                     |                     |                     |                     |                     |                |                |
| CHILDREN SERVED                             | 1,976               | 2,409               | 2,677               | 3,673               | -18.0%              |                | -46.2%         |
| CHILD CARE PAYMENTS                         | \$998,184           | \$1,221,414         | \$1,327,279         | \$1,387,819         | -18.3%              |                | -28.1%         |
| AVERAGE PER CHILD                           | \$505               | \$507               | \$496               | \$378               | -0.4%               | 1.9%           | 33.7%          |
| CHILDREN SERVICES                           |                     |                     |                     |                     |                     |                |                |
| CHILDREN SERVED                             | 5,740               | 6,009               | 6,873               | 7,122               | -4.5%               |                | -19.4%         |
| CHILD CARE PAYMENTS                         | \$3,753,584         | \$3,786,881         | \$4,212,631         | \$3,391,786         | -0.9%               |                | 10.7%          |
| AVERAGE PER CHILD                           | \$654               | \$630               | \$613               | \$476               | 3.8%                | 6.7%           | 37.3%          |
| NO OTHER IM ASSISTANCE                      |                     |                     |                     |                     |                     |                |                |
| CHILDREN SERVED                             | 476                 | 597                 | 648                 | 750                 | -20.3%              |                | -36.5%         |
| CHILD CARE PAYMENTS                         | \$213,541           | \$308,065           | \$290,794           | \$252,022           | -30.7%              |                | -15.3%         |
| AVERAGE PER CHILD                           | \$449               | \$516               | \$449               | \$336               | -13.1%              | 0.0%           | 33.5%          |