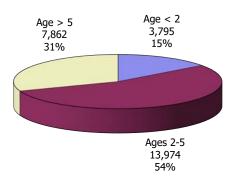

Figure 1. Regions

Figure 2. Reason for Child Care

Figure 3. Children Served by Facility

Figure 4. Children Served by Provider

TABLE 1. CHILD CARE STATEWIDE SUMMARY AUGUST 2020

|                                             | NUMBER<br>OR AMOUNT | NUMBER<br>OR AMOUNT | NUMBER<br>OR AMOUNT | NUMBER<br>OR AMOUNT | CHANGE<br>FROM      | CHANGE<br>FROM | CHANGE<br>FROM |
|---------------------------------------------|---------------------|---------------------|---------------------|---------------------|---------------------|----------------|----------------|
|                                             | AUG-2020            | JUL-2020            | JUN-2020            | AUG-2019            | LAST MONTH          | 2 MONTHS AGO   | LAST YEAR      |
| APPLICATIONS RECEIVED                       | 5,192               | 4,150               | 3,544               | 6,433               | 25.1%               | 46.5%          | -19.3%         |
| APPLICATIONS RECEIVED APPLICATIONS APPROVED |                     |                     | •                   |                     | 26.6%               |                | -25.0%         |
| APPLICATIONS REJECTED                       | 2,103               | 1,661               | 1,215               | 2,803               | 7.2%                |                | -26.1%         |
|                                             | 2,191               | 2,043               | 1,808               | 2,965               |                     |                |                |
| APPLICATIONS PENDING                        | 1,674               | 1,067               | 968                 | 1,719               | 56.9%               |                | -2.6%          |
| 15 DAYS OR LESS<br>MORE THAN 15 DAYS        | 1,613               | 1,018               | 908                 | 1,569               | 58.4%               |                | 2.8%           |
| MORE THAN 15 DATS                           | 61                  | 49                  | 60                  | 150                 | 24.5%               | 1.7%           | -59.3%         |
| HOUSEHOLD REASON FOR CARE*                  |                     |                     |                     |                     |                     |                |                |
| EMPLOYMENT                                  | 10,781              | 12 160              | 13,085              | 14,551              | -11.4%              | -17.6%         | -25.9%         |
| EDUCATION                                   | 592                 | 12,168<br>706       | 805                 | 884                 | -16.1%              |                | -33.0%         |
| TRAINING                                    |                     | 371                 |                     | 505                 | -13.5%              |                | -36.4%         |
| PROTECTIVE SERVICES                         | 321<br>5,740        | 6,009               | 416<br>6,873        | 7,122               | -13.5%<br>-4.5%     |                | -19.4%         |
| SPECIAL NEED                                | 3,740               | 37                  | 43                  | 42                  | 0.0%                |                | -11.9%         |
| INCAPACITATED PARENT                        | 129                 | 141                 | 148                 | 152                 | -8.5%               |                | -15.1%         |
| HOMELESS                                    | 31                  | 30                  | 28                  | 36                  | 3.3%                |                | -13.9%         |
| TOTAL HOUSEHOLDS                            | 17,631              |                     | 21,398              | 23,292              | -9.4%               |                | -24.3%         |
| TOTAL HOUSEHOLDS                            | 17,031              | 19,462              | 21,390              | 23,292              | -5. <del>1</del> 70 | -17.070        | -24.570        |
| CHILDREN SERVED BY FACILITY                 |                     |                     |                     |                     |                     |                |                |
| CENTER CARE                                 | 21,811              | 24,059              | 25,973              | 26,551              | -9.3%               | -16.0%         | -17.9%         |
| FAMILY HOME CARE                            | 2,897               | 3,174               | 3,299               | 3,919               | -8.7%               |                | -26.1%         |
| GROUP HOME CARE                             | 588                 | 599                 | 647                 | 601                 | -1.8%               |                | -2.2%          |
| GROOT HOTE CARE                             | 300                 | 333                 | 047                 | 001                 | 1.070               | 3.170          | 2.270          |
| CHILDREN SERVED BY PROVIDER                 |                     |                     |                     |                     |                     |                |                |
| LICENSED                                    | 20,993              | 22,984              | 24,625              | 24,968              | -8.7%               | -14.7%         | -15.9%         |
| LICENSE EXEMPT                              | 2,609               | 2,989               | 3,379               | 3,852               | -12.7%              |                | -32.3%         |
| REGISTERED                                  | 1,716               | 1,887               | 1,972               | 2,334               | -9.1%               | -13.0%         | -26.5%         |
|                                             | 1,710               | 2,007               | 2,572               | 2,00 .              |                     |                |                |
| TOTAL (UNDUPLICATED)                        |                     |                     |                     |                     |                     |                |                |
| CHILDREN SERVED                             | 25,216              | 27,734              | 29,801              | 30,934              | -9.1%               | -15.4%         | -18.5%         |
| CHILD CARE PAYMENTS                         | \$13,407,870        | \$14,706,025        | \$15,397,865        | \$12,163,658        | -8.8%               | -12.9%         | 10.2%          |
| AVERAGE PER CHILD                           | \$532               | \$530               | \$517               | \$393               | 0.3%                |                | 35.2%          |
|                                             | ·                   |                     |                     |                     |                     |                |                |
| OTHER ASSISTANCE RECEIVED                   |                     |                     |                     |                     |                     |                |                |
| TEMPORARY ASSISTANCE                        |                     |                     |                     |                     |                     |                |                |
| CHILDREN SERVED                             | 751                 | 898                 | 1,061               | 1,362               | -16.4%              | -29.2%         | -44.9%         |
| CHILD CARE PAYMENTS                         | \$455,607           | \$534,459           | \$647,147           | \$592,202           | -14.8%              | -29.6%         | -23.1%         |
| AVERAGE PER CHILD                           | \$607               | \$595               | \$610               | \$435               | 1.9%                | -0.5%          | 39.5%          |
| MEDICAID ONLY                               |                     |                     |                     |                     |                     |                |                |
| CHILDREN SERVED                             | 16,281              | 17,843              | 18,566              | 18,032              | -8.8%               | -12.3%         | -9.7%          |
| CHILD CARE PAYMENTS                         | \$7,986,955         | \$8,855,206         | \$8,920,015         | \$6,539,829         | -9.8%               | -10.5%         | 22.1%          |
| AVERAGE PER CHILD                           | \$491               | \$496               | \$480               | \$363               | -1.2%               | 2.1%           | 35.3%          |
| FOOD STAMPS ONLY                            |                     |                     |                     |                     |                     |                |                |
| CHILDREN SERVED                             | 1,976               | 2,409               | 2,677               | 3,673               | -18.0%              |                | -46.2%         |
| CHILD CARE PAYMENTS                         | \$998,184           | \$1,221,414         | \$1,327,279         | \$1,387,819         | -18.3%              |                | -28.1%         |
| AVERAGE PER CHILD                           | \$505               | \$507               | \$496               | \$378               | -0.4%               | 1.9%           | 33.7%          |
| CHILDREN SERVICES                           |                     |                     |                     |                     |                     |                |                |
| CHILDREN SERVED                             | 5,740               | 6,009               | 6,873               | 7,122               | -4.5%               |                | -19.4%         |
| CHILD CARE PAYMENTS                         | \$3,753,584         | \$3,786,881         | \$4,212,631         | \$3,391,786         | -0.9%               |                | 10.7%          |
| AVERAGE PER CHILD                           | \$654               | \$630               | \$613               | \$476               | 3.8%                | 6.7%           | 37.3%          |
| NO OTHER IM ASSISTANCE                      |                     |                     |                     |                     |                     |                |                |
| CHILDREN SERVED                             | 476                 | 597                 | 648                 | 750                 | -20.3%              |                | -36.5%         |
| CHILD CARE PAYMENTS                         | \$213,541           | \$308,065           | \$290,794           | \$252,022           | -30.7%              |                | -15.3%         |
| AVERAGE PER CHILD                           | \$449               | \$516               | \$449               | \$336               | -13.1%              | 0.0%           | 33.5%          |