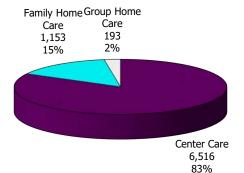

Figure 1. Regions

Figure 2. Reason for Child Care

Figure 3. Children Served by Facility

Figure 4. Children Served by Provider

TABLE 1. CHILD CARE STATEWIDE SUMMARY AUGUST 2020

|                                             | NUMBER<br>OR AMOUNT | NUMBER<br>OR AMOUNT | NUMBER<br>OR AMOUNT | NUMBER<br>OR AMOUNT | CHANGE<br>FROM      | CHANGE<br>FROM | CHANGE<br>FROM |
|---------------------------------------------|---------------------|---------------------|---------------------|---------------------|---------------------|----------------|----------------|
|                                             | AUG-2020            | JUL-2020            | JUN-2020            | AUG-2019            | LAST MONTH          | 2 MONTHS AGO   | LAST YEAR      |
| APPLICATIONS RECEIVED                       | 5,192               | 4,150               | 3,544               | 6,433               | 25.1%               | 46.5%          | -19.3%         |
| APPLICATIONS RECEIVED APPLICATIONS APPROVED |                     |                     | •                   |                     | 26.6%               |                | -25.0%         |
| APPLICATIONS REJECTED                       | 2,103               | 1,661               | 1,215               | 2,803               | 7.2%                |                | -26.1%         |
|                                             | 2,191               | 2,043               | 1,808               | 2,965               |                     |                |                |
| APPLICATIONS PENDING                        | 1,674               | 1,067               | 968                 | 1,719               | 56.9%               |                | -2.6%          |
| 15 DAYS OR LESS<br>MORE THAN 15 DAYS        | 1,613               | 1,018               | 908                 | 1,569               | 58.4%               |                | 2.8%           |
| MORE THAN 15 DATS                           | 61                  | 49                  | 60                  | 150                 | 24.5%               | 1.7%           | -59.3%         |
| HOUSEHOLD REASON FOR CARE*                  |                     |                     |                     |                     |                     |                |                |
| EMPLOYMENT                                  | 10,781              | 12 160              | 13,085              | 14,551              | -11.4%              | -17.6%         | -25.9%         |
| EDUCATION                                   | 592                 | 12,168<br>706       | 805                 | 884                 | -16.1%              |                | -33.0%         |
| TRAINING                                    |                     | 371                 |                     | 505                 | -13.5%              |                | -36.4%         |
| PROTECTIVE SERVICES                         | 321<br>5,740        | 6,009               | 416<br>6,873        | 7,122               | -13.5%<br>-4.5%     |                | -19.4%         |
| SPECIAL NEED                                | 3,740               | 37                  | 43                  | 42                  | 0.0%                |                | -11.9%         |
| INCAPACITATED PARENT                        | 129                 | 141                 | 148                 | 152                 | -8.5%               |                | -15.1%         |
| HOMELESS                                    | 31                  | 30                  | 28                  | 36                  | 3.3%                |                | -13.9%         |
| TOTAL HOUSEHOLDS                            | 17,631              |                     | 21,398              | 23,292              | -9.4%               |                | -24.3%         |
| TOTAL HOUSEHOLDS                            | 17,031              | 19,462              | 21,390              | 23,292              | -5. <del>1</del> 70 | -17.070        | -24.570        |
| CHILDREN SERVED BY FACILITY                 |                     |                     |                     |                     |                     |                |                |
| CENTER CARE                                 | 21,811              | 24,059              | 25,973              | 26,551              | -9.3%               | -16.0%         | -17.9%         |
| FAMILY HOME CARE                            | 2,897               | 3,174               | 3,299               | 3,919               | -8.7%               |                | -26.1%         |
| GROUP HOME CARE                             | 588                 | 599                 | 647                 | 601                 | -1.8%               |                | -2.2%          |
| GROOT HOTE CARE                             | 300                 | 333                 | 047                 | 001                 | 1.070               | 3.170          | 2.270          |
| CHILDREN SERVED BY PROVIDER                 |                     |                     |                     |                     |                     |                |                |
| LICENSED                                    | 20,993              | 22,984              | 24,625              | 24,968              | -8.7%               | -14.7%         | -15.9%         |
| LICENSE EXEMPT                              | 2,609               | 2,989               | 3,379               | 3,852               | -12.7%              |                | -32.3%         |
| REGISTERED                                  | 1,716               | 1,887               | 1,972               | 2,334               | -9.1%               | -13.0%         | -26.5%         |
|                                             | 1,710               | 2,007               | 2,572               | 2,00 .              |                     |                |                |
| TOTAL (UNDUPLICATED)                        |                     |                     |                     |                     |                     |                |                |
| CHILDREN SERVED                             | 25,216              | 27,734              | 29,801              | 30,934              | -9.1%               | -15.4%         | -18.5%         |
| CHILD CARE PAYMENTS                         | \$13,407,870        | \$14,706,025        | \$15,397,865        | \$12,163,658        | -8.8%               | -12.9%         | 10.2%          |
| AVERAGE PER CHILD                           | \$532               | \$530               | \$517               | \$393               | 0.3%                |                | 35.2%          |
|                                             | ·                   |                     |                     |                     |                     |                |                |
| OTHER ASSISTANCE RECEIVED                   |                     |                     |                     |                     |                     |                |                |
| TEMPORARY ASSISTANCE                        |                     |                     |                     |                     |                     |                |                |
| CHILDREN SERVED                             | 751                 | 898                 | 1,061               | 1,362               | -16.4%              | -29.2%         | -44.9%         |
| CHILD CARE PAYMENTS                         | \$455,607           | \$534,459           | \$647,147           | \$592,202           | -14.8%              | -29.6%         | -23.1%         |
| AVERAGE PER CHILD                           | \$607               | \$595               | \$610               | \$435               | 1.9%                | -0.5%          | 39.5%          |
| MEDICAID ONLY                               |                     |                     |                     |                     |                     |                |                |
| CHILDREN SERVED                             | 16,281              | 17,843              | 18,566              | 18,032              | -8.8%               | -12.3%         | -9.7%          |
| CHILD CARE PAYMENTS                         | \$7,986,955         | \$8,855,206         | \$8,920,015         | \$6,539,829         | -9.8%               | -10.5%         | 22.1%          |
| AVERAGE PER CHILD                           | \$491               | \$496               | \$480               | \$363               | -1.2%               | 2.1%           | 35.3%          |
| FOOD STAMPS ONLY                            |                     |                     |                     |                     |                     |                |                |
| CHILDREN SERVED                             | 1,976               | 2,409               | 2,677               | 3,673               | -18.0%              |                | -46.2%         |
| CHILD CARE PAYMENTS                         | \$998,184           | \$1,221,414         | \$1,327,279         | \$1,387,819         | -18.3%              |                | -28.1%         |
| AVERAGE PER CHILD                           | \$505               | \$507               | \$496               | \$378               | -0.4%               | 1.9%           | 33.7%          |
| CHILDREN SERVICES                           |                     |                     |                     |                     |                     |                |                |
| CHILDREN SERVED                             | 5,740               | 6,009               | 6,873               | 7,122               | -4.5%               |                | -19.4%         |
| CHILD CARE PAYMENTS                         | \$3,753,584         | \$3,786,881         | \$4,212,631         | \$3,391,786         | -0.9%               |                | 10.7%          |
| AVERAGE PER CHILD                           | \$654               | \$630               | \$613               | \$476               | 3.8%                | 6.7%           | 37.3%          |
| NO OTHER IM ASSISTANCE                      |                     |                     |                     |                     |                     |                |                |
| CHILDREN SERVED                             | 476                 | 597                 | 648                 | 750                 | -20.3%              |                | -36.5%         |
| CHILD CARE PAYMENTS                         | \$213,541           | \$308,065           | \$290,794           | \$252,022           | -30.7%              |                | -15.3%         |
| AVERAGE PER CHILD                           | \$449               | \$516               | \$449               | \$336               | -13.1%              | 0.0%           | 33.5%          |