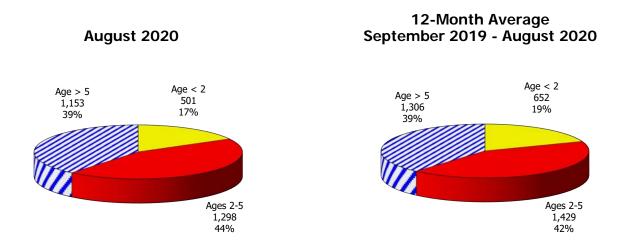

#### **TABLE OF CONTENTS**

| Figure | 1  | Map of Regions                                     | 1     |
|--------|----|----------------------------------------------------|-------|
| Figure | 2  | Reason for Care                                    | 2     |
| Figure | 3  | Children Served by Facility                        | 2     |
| Figure | 4  | Children Served by Provider                        | 2     |
| Table  | 1  | Statewide Summary                                  | 3     |
| Table  | 2  | Applications                                       | 4-5   |
| Table  | 3  | Reason for Care                                    | 6-7   |
| Figure | 5  | Children Served                                    | 8     |
| Figure | 6  | Child Care Payments                                | 8     |
| Figure | 7  | Children Served by Region                          | 9     |
| Table  | 4  | Children Served and Payments by Fund Category      | 10-11 |
| Figure | 8  | Total Children Served By Age Group                 | 12    |
| Figure | 9  | Children Served Age < 2 by Facility                | 12    |
| Figure | 10 | Children Served Ages 2-5 by Facility               | 13    |
| Figure | 11 | Children Served Ages > 5 by Facility               | 13    |
| Figure | 12 | Children Served in Center by Age                   | 14    |
| Figure | 13 | Children Served in Family Home by Age              | 14    |
| Figure | 14 | Children Served in Group Home by Age               | 14    |
| Table  | 5  | Children Served & Payments by Child Age & Facility | 15-16 |
| Table  | 6  | Child Care Demographics                            | 17    |
| Table  | 6A | Transitional Child Care – Summary                  | 18    |
| Figure | 15 | Transitional Households by Level                   | 18    |
| Figure | 16 | Transitional Children by Level                     | 18    |
| Figure | 17 | Children Served by Provider Type                   | 19    |