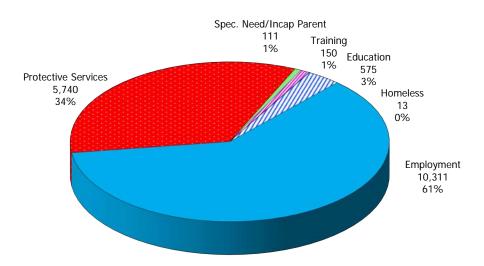

Figure 1. Regions

Figure 2. Reason for Child Care

Figure 3. Children Served by Facility

Figure 4. Children Served by Provider

TABLE 1. CHILD CARE STATEWIDE SUMMARY AUGUST 2020

|                                             | NUMBER<br>OR AMOUNT | NUMBER<br>OR AMOUNT | NUMBER<br>OR AMOUNT | NUMBER<br>OR AMOUNT | CHANGE<br>FROM      | CHANGE<br>FROM | CHANGE<br>FROM |
|---------------------------------------------|---------------------|---------------------|---------------------|---------------------|---------------------|----------------|----------------|
|                                             | AUG-2020            | JUL-2020            | JUN-2020            | AUG-2019            | LAST MONTH          | 2 MONTHS AGO   | LAST YEAR      |
| APPLICATIONS RECEIVED                       | 5,192               | 4,150               | 3,544               | 6,433               | 25.1%               | 46.5%          | -19.3%         |
| APPLICATIONS RECEIVED APPLICATIONS APPROVED |                     |                     | •                   |                     | 26.6%               |                | -25.0%         |
| APPLICATIONS REJECTED                       | 2,103               | 1,661               | 1,215               | 2,803               | 7.2%                |                | -26.1%         |
|                                             | 2,191               | 2,043               | 1,808               | 2,965               |                     |                |                |
| APPLICATIONS PENDING                        | 1,674               | 1,067               | 968                 | 1,719               | 56.9%               |                | -2.6%          |
| 15 DAYS OR LESS<br>MORE THAN 15 DAYS        | 1,613               | 1,018               | 908                 | 1,569               | 58.4%               |                | 2.8%           |
| MORE THAN 15 DATS                           | 61                  | 49                  | 60                  | 150                 | 24.5%               | 1.7%           | -59.3%         |
| HOUSEHOLD REASON FOR CARE*                  |                     |                     |                     |                     |                     |                |                |
| EMPLOYMENT                                  | 10,781              | 12 160              | 13,085              | 14,551              | -11.4%              | -17.6%         | -25.9%         |
| EDUCATION                                   | 592                 | 12,168<br>706       | 805                 | 884                 | -16.1%              |                | -33.0%         |
| TRAINING                                    |                     | 371                 |                     | 505                 | -13.5%              |                | -36.4%         |
| PROTECTIVE SERVICES                         | 321<br>5,740        | 6,009               | 416<br>6,873        | 7,122               | -13.5%<br>-4.5%     |                | -19.4%         |
| SPECIAL NEED                                | 3,740               | 37                  | 43                  | 42                  | 0.0%                |                | -11.9%         |
| INCAPACITATED PARENT                        | 129                 | 141                 | 148                 | 152                 | -8.5%               |                | -15.1%         |
| HOMELESS                                    | 31                  | 30                  | 28                  | 36                  | 3.3%                |                | -13.9%         |
| TOTAL HOUSEHOLDS                            | 17,631              |                     | 21,398              | 23,292              | -9.4%               |                | -24.3%         |
| TOTAL HOUSEHOLDS                            | 17,031              | 19,462              | 21,390              | 23,292              | -5. <del>1</del> 70 | -17.070        | -24.570        |
| CHILDREN SERVED BY FACILITY                 |                     |                     |                     |                     |                     |                |                |
| CENTER CARE                                 | 21,811              | 24,059              | 25,973              | 26,551              | -9.3%               | -16.0%         | -17.9%         |
| FAMILY HOME CARE                            | 2,897               | 3,174               | 3,299               | 3,919               | -8.7%               |                | -26.1%         |
| GROUP HOME CARE                             | 588                 | 599                 | 647                 | 601                 | -1.8%               |                | -2.2%          |
| GROOT HOTE CARE                             | 300                 | 333                 | 047                 | 001                 | 1.070               | 3.170          | 2.270          |
| CHILDREN SERVED BY PROVIDER                 |                     |                     |                     |                     |                     |                |                |
| LICENSED                                    | 20,993              | 22,984              | 24,625              | 24,968              | -8.7%               | -14.7%         | -15.9%         |
| LICENSE EXEMPT                              | 2,609               | 2,989               | 3,379               | 3,852               | -12.7%              |                | -32.3%         |
| REGISTERED                                  | 1,716               | 1,887               | 1,972               | 2,334               | -9.1%               | -13.0%         | -26.5%         |
|                                             | 1,710               | 2,007               | 2,572               | 2,00 .              |                     |                |                |
| TOTAL (UNDUPLICATED)                        |                     |                     |                     |                     |                     |                |                |
| CHILDREN SERVED                             | 25,216              | 27,734              | 29,801              | 30,934              | -9.1%               | -15.4%         | -18.5%         |
| CHILD CARE PAYMENTS                         | \$13,407,870        | \$14,706,025        | \$15,397,865        | \$12,163,658        | -8.8%               | -12.9%         | 10.2%          |
| AVERAGE PER CHILD                           | \$532               | \$530               | \$517               | \$393               | 0.3%                |                | 35.2%          |
|                                             | ·                   |                     |                     |                     |                     |                |                |
| OTHER ASSISTANCE RECEIVED                   |                     |                     |                     |                     |                     |                |                |
| TEMPORARY ASSISTANCE                        |                     |                     |                     |                     |                     |                |                |
| CHILDREN SERVED                             | 751                 | 898                 | 1,061               | 1,362               | -16.4%              | -29.2%         | -44.9%         |
| CHILD CARE PAYMENTS                         | \$455,607           | \$534,459           | \$647,147           | \$592,202           | -14.8%              | -29.6%         | -23.1%         |
| AVERAGE PER CHILD                           | \$607               | \$595               | \$610               | \$435               | 1.9%                | -0.5%          | 39.5%          |
| MEDICAID ONLY                               |                     |                     |                     |                     |                     |                |                |
| CHILDREN SERVED                             | 16,281              | 17,843              | 18,566              | 18,032              | -8.8%               | -12.3%         | -9.7%          |
| CHILD CARE PAYMENTS                         | \$7,986,955         | \$8,855,206         | \$8,920,015         | \$6,539,829         | -9.8%               | -10.5%         | 22.1%          |
| AVERAGE PER CHILD                           | \$491               | \$496               | \$480               | \$363               | -1.2%               | 2.1%           | 35.3%          |
| FOOD STAMPS ONLY                            |                     |                     |                     |                     |                     |                |                |
| CHILDREN SERVED                             | 1,976               | 2,409               | 2,677               | 3,673               | -18.0%              |                | -46.2%         |
| CHILD CARE PAYMENTS                         | \$998,184           | \$1,221,414         | \$1,327,279         | \$1,387,819         | -18.3%              |                | -28.1%         |
| AVERAGE PER CHILD                           | \$505               | \$507               | \$496               | \$378               | -0.4%               | 1.9%           | 33.7%          |
| CHILDREN SERVICES                           |                     |                     |                     |                     |                     |                |                |
| CHILDREN SERVED                             | 5,740               | 6,009               | 6,873               | 7,122               | -4.5%               |                | -19.4%         |
| CHILD CARE PAYMENTS                         | \$3,753,584         | \$3,786,881         | \$4,212,631         | \$3,391,786         | -0.9%               |                | 10.7%          |
| AVERAGE PER CHILD                           | \$654               | \$630               | \$613               | \$476               | 3.8%                | 6.7%           | 37.3%          |
| NO OTHER IM ASSISTANCE                      |                     |                     |                     |                     |                     |                |                |
| CHILDREN SERVED                             | 476                 | 597                 | 648                 | 750                 | -20.3%              |                | -36.5%         |
| CHILD CARE PAYMENTS                         | \$213,541           | \$308,065           | \$290,794           | \$252,022           | -30.7%              |                | -15.3%         |
| AVERAGE PER CHILD                           | \$449               | \$516               | \$449               | \$336               | -13.1%              | 0.0%           | 33.5%          |