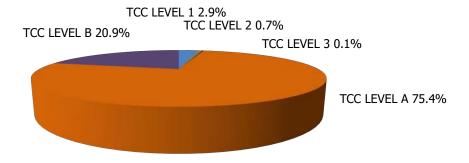

#### **TABLE OF CONTENTS**

| Figure | 1  | Map of Regions                                     | 1     |
|--------|----|----------------------------------------------------|-------|
| Figure | 2  | Reason for Care                                    | 2     |
| Figure | 3  | Children Served by Facility                        | 2     |
| Figure | 4  | Children Served by Provider                        | 2     |
| Table  | 1  | Statewide Summary                                  | 3     |
| Table  | 2  | Applications                                       | 4-5   |
| Table  | 3  | Reason for Care                                    | 6-7   |
| Figure | 5  | Children Served                                    | 8     |
| Figure | 6  | Child Care Payments                                | 8     |
| Figure | 7  | Children Served by Region                          | 9     |
| Table  | 4  | Children Served and Payments by Fund Category      | 10-11 |
| Figure | 8  | Total Children Served By Age Group                 | 12    |
| Figure | 9  | Children Served Age < 2 by Facility                | 12    |
| Figure | 10 | Children Served Ages 2-5 by Facility               | 13    |
| Figure | 11 | Children Served Ages > 5 by Facility               | 13    |
| Figure | 12 | Children Served in Center by Age                   | 14    |
| Figure | 13 | Children Served in Family Home by Age              | 14    |
| Figure | 14 | Children Served in Group Home by Age               | 14    |
| Table  | 5  | Children Served & Payments by Child Age & Facility | 15-16 |
| Table  | 6  | Child Care Demographics                            | 17    |
| Table  | 6A | Transitional Child Care – Summary                  | 18    |
| Figure | 15 | Transitional Households by Level                   | 18    |
| Figure | 16 | Transitional Children by Level                     | 18    |
| Figure | 17 | Children Served by Provider Type                   | 19    |

#### August 2020

#### 12-Month Average September 2019 - August 2020

TABLE 4. CHILDREN SERVED AND PAYMENTS BY FUND CATEGORY AUGUST 2020

| CARROLL 0 \$0 \$0 \$0 \$3 \$784 3 3 11 \$11 \$1 \$76,633 311 \$11 \$11 \$16,633 \$13,675 211 \$76,633 311 \$11 \$11 \$11,600 \$10 \$10 \$10 \$10 \$10 \$10 \$10 \$10 \$10 \$                                                                                                                                                                                                                                                                                                                                                                                                                                                                                                                                                                                                                                                                                                                                                                                                                                                                                                                                                                                                                                                                                                                                                                                                                                                                                                                                                                                                                                                                                                                                                                                                                                                                                                                                                                                                                                                                                                                                                                                                                                                                                                                                                                                                                                                         |           |             | FCS/AC       | /CTS/IIS | ADOPTIO  | N SUBSIDY          | INCOME   | ELIGIBLE  | TOTAL (UNI | DUPLICATED)     |
|--------------------------------------------------------------------------------------------------------------------------------------------------------------------------------------------------------------------------------------------------------------------------------------------------------------------------------------------------------------------------------------------------------------------------------------------------------------------------------------------------------------------------------------------------------------------------------------------------------------------------------------------------------------------------------------------------------------------------------------------------------------------------------------------------------------------------------------------------------------------------------------------------------------------------------------------------------------------------------------------------------------------------------------------------------------------------------------------------------------------------------------------------------------------------------------------------------------------------------------------------------------------------------------------------------------------------------------------------------------------------------------------------------------------------------------------------------------------------------------------------------------------------------------------------------------------------------------------------------------------------------------------------------------------------------------------------------------------------------------------------------------------------------------------------------------------------------------------------------------------------------------------------------------------------------------------------------------------------------------------------------------------------------------------------------------------------------------------------------------------------------------------------------------------------------------------------------------------------------------------------------------------------------------------------------------------------------------------------------------------------------------------------------------------------------------|-----------|-------------|--------------|----------|----------|--------------------|----------|-----------|------------|-----------------|
| CALDWELL   2   \$334   0   \$0   3   \$932   5   3                                                                                                                                                                                                                                                                                                                                                                                                                                                                                                                                                                                                                                                                                                                                                                                                                                                                                                                                                                                                                                                                                                                                                                                                                                                                                                                                                                                                                                                                                                                                                                                                                                                                                                                                                                                                                                                                                                                                                                                                                                                                                                                                                                                                                                                                                                                                                                                   |           |             | CHILDREN     | PAYMENTS | CHILDREN | PAYMENTS           | CHILDREN | PAYMENTS  |            |                 |
| CALDWELL   2   9394   0   50   3   9392   5   3                                                                                                                                                                                                                                                                                                                                                                                                                                                                                                                                                                                                                                                                                                                                                                                                                                                                                                                                                                                                                                                                                                                                                                                                                                                                                                                                                                                                                                                                                                                                                                                                                                                                                                                                                                                                                                                                                                                                                                                                                                                                                                                                                                                                                                                                                                                                                                                      |           |             |              |          |          |                    |          |           |            |                 |
| CARROLL   0   \$0   0   50   3   3   5784   3                                                                                                                                                                                                                                                                                                                                                                                                                                                                                                                                                                                                                                                                                                                                                                                                                                                                                                                                                                                                                                                                                                                                                                                                                                                                                                                                                                                                                                                                                                                                                                                                                                                                                                                                                                                                                                                                                                                                                                                                                                                                                                                                                                                                                                                                                                                                                                                        | NW REGION |             |              |          |          |                    |          |           |            | \$(             |
| CASS 37 \$21,576 63 \$34,575 211 \$76,633 311 \$1.  CARTION 3 \$929 0 0 50 0 \$0 30 3  CLINTON 11 \$2,089 0 \$0 \$0 2 \$1,775 3 3 5  CLINTON 11 \$2,089 0 \$0 \$0 2 \$1,775 3 3 5  CLINTON 11 \$2,089 0 \$0 \$0 2 \$1,775 3 3 5  CLINTON 11 \$2,089 0 \$0 \$0 2 \$1,775 3 3 5  DAVIESS 7 \$550 7 \$2,498 1 \$352 9 \$1,345 17 7 5  GRINDY 6 \$2,048 1 \$408 5 \$9757 12 7 7 7 7 7 7 7 7 7 7 7 7 7 7 7 7 7 7                                                                                                                                                                                                                                                                                                                                                                                                                                                                                                                                                                                                                                                                                                                                                                                                                                                                                                                                                                                                                                                                                                                                                                                                                                                                                                                                                                                                                                                                                                                                                                                                                                                                                                                                                                                                                                                                                                                                                                                                                          |           |             |              |          |          |                    |          |           |            | \$1,765         |
| CHARITION 1 3 5929 0 50 0 50 0 50 3 3 COPER COPER 1 52.089 0 50 0 50 0 50 3 3 COPER COPER 1 52.089 0 50 0 50 0 50 50 3 3 COPER COPER 1 52.089 0 50 0 50 0 50 50 50 50 50 50 50 50 50                                                                                                                                                                                                                                                                                                                                                                                                                                                                                                                                                                                                                                                                                                                                                                                                                                                                                                                                                                                                                                                                                                                                                                                                                                                                                                                                                                                                                                                                                                                                                                                                                                                                                                                                                                                                                                                                                                                                                                                                                                                                                                                                                                                                                                                 |           |             |              |          |          |                    |          |           |            | \$784           |
| CLINTON   1   \$2,089   0   50   2   \$1,775   3   1   COOPER   2   \$5550   7   \$2,358   32   \$6,348   1   DAVIESS   7   \$2,498   1   \$352   9   \$1,345   17   1   CRITICAL   1   \$382   4   \$1,448   21   \$4,648   26   1   CRINITY   1   \$382   4   \$1,448   21   \$4,648   26   1   CRINITY   1   \$382   4   \$1,448   21   \$4,648   26   1   CRINITY   1   \$382   4   \$1,448   21   \$4,648   26   1   CRINITY   1   \$382   4   \$1,448   21   \$4,648   26   1   CRINITY   1   \$0   \$0   0   \$0   0   \$0   0   \$0   0   CRINITY   1   \$0   \$0   0   \$0   0   \$0   0   \$0   0   CRINITY   1   \$0   \$0   0   \$0   0   \$0   0   \$0   0   CRITICAL   1   \$0,576   13   \$5,705   24   \$6,590   \$50   \$5   CRITICAL   1   \$6,576   13   \$5,705   24   \$6,690   \$50   \$5   CRITICAL   1   \$6,576   13   \$5,705   24   \$6,690   \$5   CRITICAL   1   \$6,576   13   \$5,705   24   \$6,690   \$5   CRITICAL   1   \$6,576   13   \$5,705   24   \$6,690   \$5   \$6   CRITICAL   1   \$6,570   13   \$5,705   24   \$6,690   \$5   \$6   CRITICAL   1   \$6,570   13   \$5,705   24   \$6,690   \$5   \$6   CRITICAL   1   \$6,570   13   \$5,705   24   \$6,690   \$5   \$6   CRITICAL   1   \$6,570   13   \$5,705   24   \$6,690   \$5   \$6   \$6   CRITICAL   1   \$6,570   13   \$5,705   24   \$6,690   \$5   \$6   \$6   \$6   \$6   \$6   \$6   \$6                                                                                                                                                                                                                                                                                                                                                                                                                                                                                                                                                                                                                                                                                                                                                                                                                                                                                                                                                                                                                                |           |             |              |          |          |                    |          |           |            | \$132,784       |
| COOPER                                                                                                                                                                                                                                                                                                                                                                                                                                                                                                                                                                                                                                                                                                                                                                                                                                                                                                                                                                                                                                                                                                                                                                                                                                                                                                                                                                                                                                                                                                                                                                                                                                                                                                                                                                                                                                                                                                                                                                                                                                                                                                                                                                                                                                                                                                                                                                                                                               |           |             | _            |          |          |                    |          |           |            | \$929           |
| DAVIESS                                                                                                                                                                                                                                                                                                                                                                                                                                                                                                                                                                                                                                                                                                                                                                                                                                                                                                                                                                                                                                                                                                                                                                                                                                                                                                                                                                                                                                                                                                                                                                                                                                                                                                                                                                                                                                                                                                                                                                                                                                                                                                                                                                                                                                                                                                                                                                                                                              |           |             |              |          |          |                    |          |           |            | \$3,864         |
| GENTRY                                                                                                                                                                                                                                                                                                                                                                                                                                                                                                                                                                                                                                                                                                                                                                                                                                                                                                                                                                                                                                                                                                                                                                                                                                                                                                                                                                                                                                                                                                                                                                                                                                                                                                                                                                                                                                                                                                                                                                                                                                                                                                                                                                                                                                                                                                                                                                                                                               |           |             | 2            |          |          | 7-/                |          |           |            | \$9,356         |
| GRUNDY                                                                                                                                                                                                                                                                                                                                                                                                                                                                                                                                                                                                                                                                                                                                                                                                                                                                                                                                                                                                                                                                                                                                                                                                                                                                                                                                                                                                                                                                                                                                                                                                                                                                                                                                                                                                                                                                                                                                                                                                                                                                                                                                                                                                                                                                                                                                                                                                                               |           |             | 7            |          | -        |                    |          |           |            | \$4,195         |
| HARRISON                                                                                                                                                                                                                                                                                                                                                                                                                                                                                                                                                                                                                                                                                                                                                                                                                                                                                                                                                                                                                                                                                                                                                                                                                                                                                                                                                                                                                                                                                                                                                                                                                                                                                                                                                                                                                                                                                                                                                                                                                                                                                                                                                                                                                                                                                                                                                                                                                             |           |             |              |          |          |                    |          |           |            | \$3,432         |
| HOLT                                                                                                                                                                                                                                                                                                                                                                                                                                                                                                                                                                                                                                                                                                                                                                                                                                                                                                                                                                                                                                                                                                                                                                                                                                                                                                                                                                                                                                                                                                                                                                                                                                                                                                                                                                                                                                                                                                                                                                                                                                                                                                                                                                                                                                                                                                                                                                                                                                 |           |             | -            |          |          |                    |          |           |            | \$6,478         |
| DOHNSON                                                                                                                                                                                                                                                                                                                                                                                                                                                                                                                                                                                                                                                                                                                                                                                                                                                                                                                                                                                                                                                                                                                                                                                                                                                                                                                                                                                                                                                                                                                                                                                                                                                                                                                                                                                                                                                                                                                                                                                                                                                                                                                                                                                                                                                                                                                                                                                                                              |           |             | -            |          |          |                    |          |           |            | \$352           |
| IAFAYETTE                                                                                                                                                                                                                                                                                                                                                                                                                                                                                                                                                                                                                                                                                                                                                                                                                                                                                                                                                                                                                                                                                                                                                                                                                                                                                                                                                                                                                                                                                                                                                                                                                                                                                                                                                                                                                                                                                                                                                                                                                                                                                                                                                                                                                                                                                                                                                                                                                            |           |             | ·            |          |          |                    |          |           |            | \$0             |
| LINN                                                                                                                                                                                                                                                                                                                                                                                                                                                                                                                                                                                                                                                                                                                                                                                                                                                                                                                                                                                                                                                                                                                                                                                                                                                                                                                                                                                                                                                                                                                                                                                                                                                                                                                                                                                                                                                                                                                                                                                                                                                                                                                                                                                                                                                                                                                                                                                                                                 |           |             |              |          |          |                    |          |           |            | \$56,022        |
| ININGSTON   7   \$2,003                                                                                                                                                                                                                                                                                                                                                                                                                                                                                                                                                                                                                                                                                                                                                                                                                                                                                                                                                                                                                                                                                                                                                                                                                                                                                                                                                                                                                                                                                                                                                                                                                                                                                                                                                                                                                                                                                                                                                                                                                                                                                                                                                                                                                                                                                                                                                                                                              |           |             |              |          |          |                    |          |           |            | \$19,372        |
| MERCER                                                                                                                                                                                                                                                                                                                                                                                                                                                                                                                                                                                                                                                                                                                                                                                                                                                                                                                                                                                                                                                                                                                                                                                                                                                                                                                                                                                                                                                                                                                                                                                                                                                                                                                                                                                                                                                                                                                                                                                                                                                                                                                                                                                                                                                                                                                                                                                                                               |           |             |              |          |          | 7.*                |          |           |            | \$843           |
| NODAWAY                                                                                                                                                                                                                                                                                                                                                                                                                                                                                                                                                                                                                                                                                                                                                                                                                                                                                                                                                                                                                                                                                                                                                                                                                                                                                                                                                                                                                                                                                                                                                                                                                                                                                                                                                                                                                                                                                                                                                                                                                                                                                                                                                                                                                                                                                                                                                                                                                              |           |             |              |          |          |                    |          |           |            | \$7,796         |
| PETTIS                                                                                                                                                                                                                                                                                                                                                                                                                                                                                                                                                                                                                                                                                                                                                                                                                                                                                                                                                                                                                                                                                                                                                                                                                                                                                                                                                                                                                                                                                                                                                                                                                                                                                                                                                                                                                                                                                                                                                                                                                                                                                                                                                                                                                                                                                                                                                                                                                               |           |             |              |          |          |                    |          |           |            | \$(             |
| PUTNAM                                                                                                                                                                                                                                                                                                                                                                                                                                                                                                                                                                                                                                                                                                                                                                                                                                                                                                                                                                                                                                                                                                                                                                                                                                                                                                                                                                                                                                                                                                                                                                                                                                                                                                                                                                                                                                                                                                                                                                                                                                                                                                                                                                                                                                                                                                                                                                                                                               |           |             |              |          |          |                    |          |           |            | \$7,673         |
| RAY                                                                                                                                                                                                                                                                                                                                                                                                                                                                                                                                                                                                                                                                                                                                                                                                                                                                                                                                                                                                                                                                                                                                                                                                                                                                                                                                                                                                                                                                                                                                                                                                                                                                                                                                                                                                                                                                                                                                                                                                                                                                                                                                                                                                                                                                                                                                                                                                                                  |           |             |              |          |          | 1 7 7              |          |           |            | \$42,289        |
| SALINE   1   \$400   3   \$812   3   \$333   7   5                                                                                                                                                                                                                                                                                                                                                                                                                                                                                                                                                                                                                                                                                                                                                                                                                                                                                                                                                                                                                                                                                                                                                                                                                                                                                                                                                                                                                                                                                                                                                                                                                                                                                                                                                                                                                                                                                                                                                                                                                                                                                                                                                                                                                                                                                                                                                                                   |           |             |              |          |          |                    |          |           |            | \$2,440         |
| SULLIVAN   0   \$0   0   \$0   0   \$0   0   \$0   0                                                                                                                                                                                                                                                                                                                                                                                                                                                                                                                                                                                                                                                                                                                                                                                                                                                                                                                                                                                                                                                                                                                                                                                                                                                                                                                                                                                                                                                                                                                                                                                                                                                                                                                                                                                                                                                                                                                                                                                                                                                                                                                                                                                                                                                                                                                                                                                 |           |             | -            |          |          |                    |          |           | _          |                 |
| WORTH                                                                                                                                                                                                                                                                                                                                                                                                                                                                                                                                                                                                                                                                                                                                                                                                                                                                                                                                                                                                                                                                                                                                                                                                                                                                                                                                                                                                                                                                                                                                                                                                                                                                                                                                                                                                                                                                                                                                                                                                                                                                                                                                                                                                                                                                                                                                                                                                                                |           |             | _            |          |          |                    |          |           |            | \$1,595         |
| NE REGION  ADAIR  14 \$6,132 7 \$1,956 30 \$7,403 51 \$1 \$2 \$60,000 \$1 \$1 \$1,000 \$1 \$1 \$1,000 \$1 \$1 \$1,000 \$1 \$1,000 \$1,000 \$1 \$1,000 \$1,000 \$1,000 \$1,000 \$1,000 \$1,000 \$1,000 \$1,000 \$1,000 \$1,000 \$1,000 \$1,000 \$1,000 \$1,000 \$1,000 \$1,000 \$1,000 \$1,000 \$1,000 \$1,000 \$1,000 \$1,000 \$1,000 \$1,000 \$1,000 \$1,000 \$1,000 \$1,000 \$1,000 \$1,000 \$1,000 \$1,000 \$1,000 \$1,000 \$1,000 \$1,000 \$1,000 \$1,000 \$1,000 \$1,000 \$1,000 \$1,000 \$1,000 \$1,000 \$1,000 \$1,000 \$1,000 \$1,000 \$1,000 \$1,000 \$1,000 \$1,000 \$1,000 \$1,000 \$1,000 \$1,000 \$1,000 \$1,000 \$1,000 \$1,000 \$1,000 \$1,000 \$1,000 \$1,000 \$1,000 \$1,000 \$1,000 \$1,000 \$1,000 \$1,000 \$1,000 \$1,000 \$1,000 \$1,000 \$1,000 \$1,000 \$1,000 \$1,000 \$1,000 \$1,000 \$1,000 \$1,000 \$1,000 \$1,000 \$1,000 \$1,000 \$1,000 \$1,000 \$1,000 \$1,000 \$1,000 \$1,000 \$1,000 \$1,000 \$1,000 \$1,000 \$1,000 \$1,000 \$1,000 \$1,000 \$1,000 \$1,000 \$1,000 \$1,000 \$1,000 \$1,000 \$1,000 \$1,000 \$1,000 \$1,000 \$1,000 \$1,000 \$1,000 \$1,000 \$1,000 \$1,000 \$1,000 \$1,000 \$1,000 \$1,000 \$1,000 \$1,000 \$1,000 \$1,000 \$1,000 \$1,000 \$1,000 \$1,000 \$1,000 \$1,000 \$1,000 \$1,000 \$1,000 \$1,000 \$1,000 \$1,000 \$1,000 \$1,000 \$1,000 \$1,000 \$1,000 \$1,000 \$1,000 \$1,000 \$1,000 \$1,000 \$1,000 \$1,000 \$1,000 \$1,000 \$1,000 \$1,000 \$1,000 \$1,000 \$1,000 \$1,000 \$1,000 \$1,000 \$1,000 \$1,000 \$1,000 \$1,000 \$1,000 \$1,000 \$1,000 \$1,000 \$1,000 \$1,000 \$1,000 \$1,000 \$1,000 \$1,000 \$1,000 \$1,000 \$1,000 \$1,000 \$1,000 \$1,000 \$1,000 \$1,000 \$1,000 \$1,000 \$1,000 \$1,000 \$1,000 \$1,000 \$1,000 \$1,000 \$1,000 \$1,000 \$1,000 \$1,000 \$1,000 \$1,000 \$1,000 \$1,000 \$1,000 \$1,000 \$1,000 \$1,000 \$1,000 \$1,000 \$1,000 \$1,000 \$1,000 \$1,000 \$1,000 \$1,000 \$1,000 \$1,000 \$1,000 \$1,000 \$1,000 \$1,000 \$1,000 \$1,000 \$1,000 \$1,000 \$1,000 \$1,000 \$1,000 \$1,000 \$1,000 \$1,000 \$1,000 \$1,000 \$1,000 \$1,000 \$1,000 \$1,000 \$1,000 \$1,000 \$1,000 \$1,000 \$1,000 \$1,000 \$1,000 \$1,000 \$1,000 \$1,000 \$1,000 \$1,000 \$1,000 \$1,000 \$1,000 \$1,000 \$1,000 \$1,000 \$1,000 \$1,000 \$1,000 \$1,000 \$1,000 \$1,000 \$1,000 \$1,000 \$1,000 \$1,000 \$1,000 \$1,000 \$1,000 \$1,000 \$1,000 \$1,000 \$1,000 \$1,000 \$1,000 \$1,000 \$1,000 \$1,000 \$1,000 \$1,000 \$1,000 \$1,000 \$1,00 |           |             | -            |          |          |                    |          |           |            | \$(             |
| NE REGION  ADAIR  14 \$6,132 7 \$1,956 30 \$7,403 51 \$1  AUDRAIN  10 \$3,630 15 \$5,423 22 \$6,748 47 \$1  BOONE  100 \$86,817 77 \$50,211 543 \$288,223 720 \$4.  CALLAWAY  23 \$10,995 17 \$6,403 95 \$26,183 135 \$9.  CLARK  0 \$0 1 \$334 6 \$1,237 7 \$1  COLE  73 \$49,037 44 \$22,835 294 \$115,456 411 \$11  GASCONADE  4 \$2,509 9 \$9,\$2,839 23 \$4,850 36 \$1  HOWARD  4 \$1,866 0 \$0 \$0 13 \$3,206 17 \$1  KNOX  2 \$662 0 \$0 \$0 9 \$2,082 11 \$3  KNOX  2 \$662 0 \$0 \$0 9 \$2,082 11 \$3  LEWIS  0 \$0 0 \$0 0 \$0 0 \$0 0 \$0  LINCOLN  23 \$12,905 11 \$5,866 44 \$13,255 78 \$5  MACON  7 \$3,068 1 \$817 30 \$7,170 38 \$5  MARION  10 \$5,099 21 \$9,752 40 \$11,150 71 \$5  MONITEAU  10 \$4,201 1 \$337 30 \$9,316 41 \$5  MONITEAU  10 \$4,201 1 \$337 30 \$9,316 41 \$5  MONITEAU  10 \$4,201 1 \$337 30 \$9,316 41 \$5  MONITEAU  0 \$334 0 \$0 0 \$0 0 \$0  CSAGE  5 \$2,880 5 \$2,001 28 \$6,328 38 \$6,819 50 \$5  RALLS  RALLS  7 \$2,104 2 \$642 2 \$416 11 \$1  SHELBY  6 \$2,042 3 \$14,521 23 \$10,667 71 \$20,323 117 \$9  SCHUYLER  0 \$0 \$0 \$0 \$0 \$0 \$0 \$0 \$0 \$1  SHELBY  6 \$2,042 3 \$953 4 \$669 13 \$5,799 325 \$1  SHELBY  6 \$2,042 3 \$953 4 \$669 13 \$5,799 43 \$5  DUNKLIN 28 \$12,111 42 \$16,579 250 \$124,569 1,342 \$534,967 1,933 \$87  DUNKLIN  28 \$12,111 48 \$7,745 80 \$2,689 27 \$5  DUNKLIN  28 \$12,121 48 \$7,745 80 \$2,689 27 \$5  DUNKLIN  28 \$12,121 48 \$7,745 80 \$2,669 126 \$5  DUNKLIN  28 \$12,121 48 \$7,745 80 \$2,669 126 \$5  DUNKLIN  28 \$12,121 48 \$7,745 80 \$2,669 126 \$5  DUNKLIN  28 \$12,121 48 \$7,745 80 \$2,669 126 \$5  DUNKLIN  28 \$12,121 48 \$7,745 80 \$2,669 126 \$5  DUNKLIN  28 \$12,121 48 \$7,745 80 \$2,669 126 \$5  DUNKLIN  28 \$12,121 48 \$7,745 80 \$2,669 126 \$5  DUNKLIN  28 \$12,121 48 \$7,745 80 \$2,669 126 \$5  DUNKLIN  28 \$12,121 48 \$7,745 80 \$2,669 126 \$5  DUNKLIN  28 \$12,121 48 \$7,745 80 \$2,669 126 \$5  DUNKLIN  28 \$12,121 48 \$7,745 80 \$2,669 126 \$5  DUNKLIN  28 \$12,121 48 \$7,745 80 \$2,669 126 \$5  DUNKLIN  29 \$9,946 20 \$6,675 45 \$9,011 88 \$5                                                                                                                                                                                                                                                                                                                     |           |             |              |          |          | 7.7                | _        | 7 -       |            | \$(             |
| AUDRAIN                                                                                                                                                                                                                                                                                                                                                                                                                                                                                                                                                                                                                                                                                                                                                                                                                                                                                                                                                                                                                                                                                                                                                                                                                                                                                                                                                                                                                                                                                                                                                                                                                                                                                                                                                                                                                                                                                                                                                                                                                                                                                                                                                                                                                                                                                                                                                                                                                              |           | NW TOTAL    | 139          | \$73,732 | 132      | \$61,241           | 541      | \$166,998 | 812        | \$301,970       |
| AUDRAIN                                                                                                                                                                                                                                                                                                                                                                                                                                                                                                                                                                                                                                                                                                                                                                                                                                                                                                                                                                                                                                                                                                                                                                                                                                                                                                                                                                                                                                                                                                                                                                                                                                                                                                                                                                                                                                                                                                                                                                                                                                                                                                                                                                                                                                                                                                                                                                                                                              |           |             |              |          | _        |                    |          | 1= 1=     |            |                 |
| BOONE                                                                                                                                                                                                                                                                                                                                                                                                                                                                                                                                                                                                                                                                                                                                                                                                                                                                                                                                                                                                                                                                                                                                                                                                                                                                                                                                                                                                                                                                                                                                                                                                                                                                                                                                                                                                                                                                                                                                                                                                                                                                                                                                                                                                                                                                                                                                                                                                                                | NE REGION |             |              |          | 7        |                    |          |           |            | \$15,490        |
| CALLAWAY                                                                                                                                                                                                                                                                                                                                                                                                                                                                                                                                                                                                                                                                                                                                                                                                                                                                                                                                                                                                                                                                                                                                                                                                                                                                                                                                                                                                                                                                                                                                                                                                                                                                                                                                                                                                                                                                                                                                                                                                                                                                                                                                                                                                                                                                                                                                                                                                                             |           |             |              |          |          |                    |          |           |            | \$15,801        |
| CLARK                                                                                                                                                                                                                                                                                                                                                                                                                                                                                                                                                                                                                                                                                                                                                                                                                                                                                                                                                                                                                                                                                                                                                                                                                                                                                                                                                                                                                                                                                                                                                                                                                                                                                                                                                                                                                                                                                                                                                                                                                                                                                                                                                                                                                                                                                                                                                                                                                                |           |             |              |          |          | 1 /                |          |           |            | \$425,250       |
| COLE                                                                                                                                                                                                                                                                                                                                                                                                                                                                                                                                                                                                                                                                                                                                                                                                                                                                                                                                                                                                                                                                                                                                                                                                                                                                                                                                                                                                                                                                                                                                                                                                                                                                                                                                                                                                                                                                                                                                                                                                                                                                                                                                                                                                                                                                                                                                                                                                                                 |           |             |              |          |          |                    |          |           |            | \$43,582        |
| GASCONADE                                                                                                                                                                                                                                                                                                                                                                                                                                                                                                                                                                                                                                                                                                                                                                                                                                                                                                                                                                                                                                                                                                                                                                                                                                                                                                                                                                                                                                                                                                                                                                                                                                                                                                                                                                                                                                                                                                                                                                                                                                                                                                                                                                                                                                                                                                                                                                                                                            |           |             |              | 7.0      |          |                    |          |           |            | \$1,571         |
| HOWARD                                                                                                                                                                                                                                                                                                                                                                                                                                                                                                                                                                                                                                                                                                                                                                                                                                                                                                                                                                                                                                                                                                                                                                                                                                                                                                                                                                                                                                                                                                                                                                                                                                                                                                                                                                                                                                                                                                                                                                                                                                                                                                                                                                                                                                                                                                                                                                                                                               |           |             |              |          |          |                    |          |           |            | \$187,328       |
| KNOX                                                                                                                                                                                                                                                                                                                                                                                                                                                                                                                                                                                                                                                                                                                                                                                                                                                                                                                                                                                                                                                                                                                                                                                                                                                                                                                                                                                                                                                                                                                                                                                                                                                                                                                                                                                                                                                                                                                                                                                                                                                                                                                                                                                                                                                                                                                                                                                                                                 |           |             | _            |          |          | 1 /                |          |           |            | \$10,198        |
| LEWIS                                                                                                                                                                                                                                                                                                                                                                                                                                                                                                                                                                                                                                                                                                                                                                                                                                                                                                                                                                                                                                                                                                                                                                                                                                                                                                                                                                                                                                                                                                                                                                                                                                                                                                                                                                                                                                                                                                                                                                                                                                                                                                                                                                                                                                                                                                                                                                                                                                |           |             | 4            |          |          |                    |          |           |            | \$5,073         |
| LINCOLN   23   \$12,905   11   \$5,186   44   \$13,295   78   \$5   \$6   \$6   \$6,505   \$2   \$9,752   \$40   \$11,150   71   \$5   \$6   \$6   \$6,907   \$3,068   1   \$817   30   \$7,770   38   \$5   \$6   \$6,907   \$1,000   \$10   \$5,059   21   \$9,752   \$40   \$11,150   71   \$5   \$6   \$6   \$6   \$1,904   \$13   \$2,910   34   \$5   \$6   \$6   \$6   \$6   \$6   \$6   \$6                                                                                                                                                                                                                                                                                                                                                                                                                                                                                                                                                                                                                                                                                                                                                                                                                                                                                                                                                                                                                                                                                                                                                                                                                                                                                                                                                                                                                                                                                                                                                                                                                                                                                                                                                                                                                                                                                                                                                                                                                                  |           |             | 2            |          |          |                    |          |           |            | \$2,74          |
| MACON                                                                                                                                                                                                                                                                                                                                                                                                                                                                                                                                                                                                                                                                                                                                                                                                                                                                                                                                                                                                                                                                                                                                                                                                                                                                                                                                                                                                                                                                                                                                                                                                                                                                                                                                                                                                                                                                                                                                                                                                                                                                                                                                                                                                                                                                                                                                                                                                                                |           |             |              |          |          |                    |          |           |            | \$0<br>\$31,386 |
| MARION                                                                                                                                                                                                                                                                                                                                                                                                                                                                                                                                                                                                                                                                                                                                                                                                                                                                                                                                                                                                                                                                                                                                                                                                                                                                                                                                                                                                                                                                                                                                                                                                                                                                                                                                                                                                                                                                                                                                                                                                                                                                                                                                                                                                                                                                                                                                                                                                                               |           |             | 23           |          |          | 1-7                |          |           |            | \$31,360        |
| MONITEAU                                                                                                                                                                                                                                                                                                                                                                                                                                                                                                                                                                                                                                                                                                                                                                                                                                                                                                                                                                                                                                                                                                                                                                                                                                                                                                                                                                                                                                                                                                                                                                                                                                                                                                                                                                                                                                                                                                                                                                                                                                                                                                                                                                                                                                                                                                                                                                                                                             |           |             | 10           |          |          |                    |          | 1 / -     |            | \$25,961        |
| MONROE                                                                                                                                                                                                                                                                                                                                                                                                                                                                                                                                                                                                                                                                                                                                                                                                                                                                                                                                                                                                                                                                                                                                                                                                                                                                                                                                                                                                                                                                                                                                                                                                                                                                                                                                                                                                                                                                                                                                                                                                                                                                                                                                                                                                                                                                                                                                                                                                                               |           |             |              |          | 1        |                    |          |           |            | \$13,834        |
| MONTGOMERY                                                                                                                                                                                                                                                                                                                                                                                                                                                                                                                                                                                                                                                                                                                                                                                                                                                                                                                                                                                                                                                                                                                                                                                                                                                                                                                                                                                                                                                                                                                                                                                                                                                                                                                                                                                                                                                                                                                                                                                                                                                                                                                                                                                                                                                                                                                                                                                                                           |           |             |              |          | 6        |                    |          |           |            | \$10,388        |
| OSAGE         5         \$2,880         5         \$2,001         28         \$6,328         38         \$:           PIKE         5         \$1,944         7         \$2,330         38         \$6,819         50         \$:           RALLS         7         \$2,104         2         \$642         2         \$416         11         \$:           RANDOLPH         23         \$14,521         23         \$10,667         71         \$20,323         117         \$:           SCHUYLER         0         \$0         0         \$0         2         \$357         2           SCOTLAND         0         \$0         0         \$0         1         \$115         1           SHEBY         6         \$2,042         3         \$953         4         \$684         13         5           WARREN         0         \$0         0         \$0         4         \$695         4           NE TOTAL         341         \$216,279         250         \$124,569         1,342         \$534,967         1,933         \$87           SE REGION         BULLINGER         5         \$4,529         2         \$584         3         \$278         10                                                                                                                                                                                                                                                                                                                                                                                                                                                                                                                                                                                                                                                                                                                                                                                                                                                                                                                                                                                                                                                                                                                                                                                                                                                                |           |             |              |          |          |                    |          |           |            |                 |
| PIKE                                                                                                                                                                                                                                                                                                                                                                                                                                                                                                                                                                                                                                                                                                                                                                                                                                                                                                                                                                                                                                                                                                                                                                                                                                                                                                                                                                                                                                                                                                                                                                                                                                                                                                                                                                                                                                                                                                                                                                                                                                                                                                                                                                                                                                                                                                                                                                                                                                 |           |             | -            |          |          |                    |          |           |            |                 |
| RALLS 7 \$2,104 2 \$642 2 \$416 11 \$3 \$41,521 23 \$10,667 71 \$20,323 117 \$4 \$5 \$5 \$6 \$41,521 23 \$10,667 71 \$20,323 117 \$4 \$5 \$5 \$6 \$1 \$4 \$15 \$1 \$1 \$1 \$1 \$1 \$1 \$1 \$1 \$1 \$1 \$1 \$1 \$1                                                                                                                                                                                                                                                                                                                                                                                                                                                                                                                                                                                                                                                                                                                                                                                                                                                                                                                                                                                                                                                                                                                                                                                                                                                                                                                                                                                                                                                                                                                                                                                                                                                                                                                                                                                                                                                                                                                                                                                                                                                                                                                                                                                                                    |           |             |              |          |          |                    |          |           |            |                 |
| RANDOLPH   23   \$14,521   23   \$10,667   71   \$20,323   117   \$40,521   \$20,523   \$117   \$40,521   \$20,523   \$117   \$40,521   \$20,523   \$117   \$40,521   \$20,523   \$117   \$40,521   \$20,523   \$117   \$40,521   \$20,523   \$117   \$40,521   \$20,523   \$117   \$40,521   \$20,523   \$117   \$40,521   \$20,523   \$117   \$40,521   \$20,523   \$117   \$40,521   \$20,523   \$117   \$40,521   \$20,523   \$115   \$40,521   \$20,523   \$11,521   \$40,521   \$40,521   \$40,521   \$40,521   \$40,521   \$40,521   \$40,521   \$40,521   \$40,521   \$40,521   \$40,521   \$40,521   \$40,521   \$40,521   \$40,521   \$40,521   \$40,521   \$40,521   \$40,521   \$40,521   \$40,521   \$40,521   \$40,521   \$40,521   \$40,521   \$40,521   \$40,521   \$40,521   \$40,521   \$40,521   \$40,521   \$40,521   \$40,521   \$40,521   \$40,521   \$40,521   \$40,521   \$40,521   \$40,521   \$40,521   \$40,521   \$40,521   \$40,521   \$40,521   \$40,521   \$40,521   \$40,521   \$40,521   \$40,521   \$40,521   \$40,521   \$40,521   \$40,521   \$40,521   \$40,521   \$40,521   \$40,521   \$40,521   \$40,521   \$40,521   \$40,521   \$40,521   \$40,521   \$40,521   \$40,521   \$40,521   \$40,521   \$40,521   \$40,521   \$40,521   \$40,521   \$40,521   \$40,521   \$40,521   \$40,521   \$40,521   \$40,521   \$40,521   \$40,521   \$40,521   \$40,521   \$40,521   \$40,521   \$40,521   \$40,521   \$40,521   \$40,521   \$40,521   \$40,521   \$40,521   \$40,521   \$40,521   \$40,521   \$40,521   \$40,521   \$40,521   \$40,521   \$40,521   \$40,521   \$40,521   \$40,521   \$40,521   \$40,521   \$40,521   \$40,521   \$40,521   \$40,521   \$40,521   \$40,521   \$40,521   \$40,521   \$40,521   \$40,521   \$40,521   \$40,521   \$40,521   \$40,521   \$40,521   \$40,521   \$40,521   \$40,521   \$40,521   \$40,521   \$40,521   \$40,521   \$40,521   \$40,521   \$40,521   \$40,521   \$40,521   \$40,521   \$40,521   \$40,521   \$40,521   \$40,521   \$40,521   \$40,521   \$40,521   \$40,521   \$40,521   \$40,521   \$40,521   \$40,521   \$40,521   \$40,521   \$40,521   \$40,521   \$40,521   \$40,521   \$40,521   \$40,521   \$40,521   \$40,521   \$40,521   \$40,521   \$40,521   \$40,521   \$40,521   \$40,521   \$40,521   \$40,521   \$40,521   \$40,521                                                                                             |           |             |              |          |          |                    |          |           |            | \$3,162         |
| SCHUYLER                                                                                                                                                                                                                                                                                                                                                                                                                                                                                                                                                                                                                                                                                                                                                                                                                                                                                                                                                                                                                                                                                                                                                                                                                                                                                                                                                                                                                                                                                                                                                                                                                                                                                                                                                                                                                                                                                                                                                                                                                                                                                                                                                                                                                                                                                                                                                                                                                             |           |             |              |          |          |                    |          |           |            | \$45,512        |
| SCOTLAND   SO   SO   SO   SO   SO   SO   SO   S                                                                                                                                                                                                                                                                                                                                                                                                                                                                                                                                                                                                                                                                                                                                                                                                                                                                                                                                                                                                                                                                                                                                                                                                                                                                                                                                                                                                                                                                                                                                                                                                                                                                                                                                                                                                                                                                                                                                                                                                                                                                                                                                                                                                                                                                                                                                                                                      |           |             |              |          |          |                    |          |           |            | \$357           |
| SHELBY   6   \$2,042   3   \$953   4   \$684   13   \$584   \$684   \$684   \$684   \$684   \$684   \$684   \$684   \$684   \$684   \$684   \$6884   \$6884   \$6884   \$6884   \$6884   \$6884   \$6884   \$6884   \$6884   \$6884   \$6884   \$6884   \$6884   \$6884   \$6884   \$6884   \$6884   \$6884   \$6884   \$6884   \$6884   \$6884   \$6884   \$6884   \$6884   \$6884   \$6884   \$6884   \$6884   \$6884   \$6884   \$6884   \$6884   \$6884   \$6884   \$6884   \$6884   \$6884   \$6884   \$6884   \$6884   \$6884   \$6884   \$6884   \$6884   \$6884   \$6884   \$6884   \$6884   \$6884   \$6884   \$6884   \$6884   \$6884   \$6884   \$6884   \$6884   \$6884   \$8884   \$6884   \$6884   \$6884   \$6884   \$6884   \$6884   \$6884   \$6884   \$6884   \$6884   \$6884   \$6884   \$6884   \$6884   \$6884   \$6884   \$6884   \$6884   \$6884   \$6884   \$6884   \$6884   \$6884   \$6884   \$6884   \$6884   \$6884   \$6884   \$6884   \$6884   \$6884   \$6884   \$6884   \$6884   \$6884   \$6884   \$6884   \$6884   \$6884   \$6884   \$6884   \$6884   \$6884   \$6884   \$6884   \$6884   \$6884   \$6884   \$6884   \$6884   \$6884   \$6884   \$6884   \$6884   \$6884   \$6884   \$6884   \$6884   \$6884   \$6884   \$6884   \$6884   \$6884   \$6884   \$6884   \$6884   \$6884   \$6884   \$6884   \$6884   \$6884   \$6884   \$6884   \$6884   \$6884   \$6884   \$6884   \$6884   \$6884   \$6884   \$6884   \$6884   \$6884   \$6884   \$6884   \$6884   \$6884   \$6884   \$6884   \$6884   \$6884   \$6884   \$6884   \$6884   \$6884   \$6884   \$6884   \$6884   \$6884   \$6884   \$6884   \$6884   \$6884   \$6884   \$6884   \$6884   \$6884   \$6884   \$6884   \$6884   \$6884   \$6884   \$6884   \$6884   \$6884   \$6884   \$6884   \$6884   \$6884   \$6884   \$6884   \$6884   \$6884   \$6884   \$6884   \$6884   \$6884   \$6884   \$6884   \$6884   \$6884   \$6884   \$6884   \$6884   \$6884   \$6884   \$6884   \$6884   \$6884   \$6884   \$6884   \$6884   \$6884   \$6884   \$6884   \$6884   \$6884   \$6884   \$6884   \$6884   \$6884   \$6884   \$6884   \$6884   \$6884   \$6884   \$6884   \$6884   \$6884   \$6884   \$6884   \$6884   \$6884   \$6884   \$6884   \$6884   \$6884   \$6884   \$6884   \$6884   \$6884   \$6884   \$6884   \$6884   \$6884   \$6884   \$6884   \$6884   \$6884   \$6884   \$6884                                            |           |             |              |          |          |                    |          |           |            | \$115           |
| WARREN         0         \$0         \$0         \$0         \$4         \$695         \$4           NE TOTAL         341         \$216,279         250         \$124,569         1,342         \$534,967         1,933         \$87           SE REGION         BOLLINGER         5         \$4,529         2         \$584         3         \$278         10         \$3           BUTLER         74         \$38,237         46         \$23,853         207         \$66,797         325         \$12           CAPE GIRARDEAU         48         \$21,211         42         \$16,951         137         \$36,588         227         \$3           CARTER         0         \$0         0         \$0         0         \$0         0           CRAWFORD         10         \$3,695         2         \$650         31         \$5,799         43         \$3           DENT         13         \$4,210         5         \$1,626         5         \$942         23         \$3           HOWELL         36         \$18,354         19         \$9,263         99         \$30,362         154         \$3           IRON         1         \$352         3         \$1,003                                                                                                                                                                                                                                                                                                                                                                                                                                                                                                                                                                                                                                                                                                                                                                                                                                                                                                                                                                                                                                                                                                                                                                                                                                                |           |             |              |          |          |                    |          |           |            | \$3,679         |
| NE TOTAL   341 \$216,279   250 \$124,569   1,342 \$534,967   1,933 \$87                                                                                                                                                                                                                                                                                                                                                                                                                                                                                                                                                                                                                                                                                                                                                                                                                                                                                                                                                                                                                                                                                                                                                                                                                                                                                                                                                                                                                                                                                                                                                                                                                                                                                                                                                                                                                                                                                                                                                                                                                                                                                                                                                                                                                                                                                                                                                              |           |             |              |          |          | 1                  |          |           |            | \$695           |
| SE REGION         BOLLINGER         5         \$4,529         2         \$584         3         \$278         10         \$38,237         46         \$23,853         207         \$66,797         325         \$12           CAPE GIRARDEAU         48         \$21,211         42         \$16,951         137         \$36,588         227         \$5           CARTER         0         \$0         0         \$0         0         \$0         0           CRAWFORD         10         \$3,695         2         \$650         31         \$5,799         43         \$1           DENT         13         \$4,210         5         \$1,626         5         \$942         23         \$2           DUNKLIN         28         \$12,134         18         \$7,745         80         \$26,619         126         \$4           HOWELL         36         \$18,354         19         \$9,263         99         \$30,362         154         \$1           IRON         1         \$352         3         \$1,003         4         \$824         8         \$2           MADISON         23         \$9,946         20         \$6,752         45         \$9,011         88 <t< td=""><td></td><td></td><td></td><td></td><td></td><td>1.</td><td></td><td></td><td></td><td>\$875,815</td></t<>                                                                                                                                                                                                                                                                                                                                                                                                                                                                                                                                                                                                                                                                                                                                                                                                                                                                                                                                                                                                                                                                                                                         |           |             |              |          |          | 1.                 |          |           |            | \$875,815       |
| BUTLER         74         \$38,237         46         \$23,853         207         \$66,797         325         \$12           CAPE GIRARDEAU         48         \$21,211         42         \$16,951         137         \$36,588         227         \$37           CARTER         0         \$0         0         \$0         0         \$0         0           CRAWFORD         10         \$3,695         2         \$650         31         \$5,799         43         \$1           DENT         13         \$4,210         5         \$1,626         5         \$942         23         \$3           DUNKLIN         28         \$12,134         18         \$7,745         80         \$26,619         126         \$4           HOWELL         36         \$18,354         19         \$9,263         99         \$30,362         154         \$1           IRON         1         \$352         3         \$1,003         4         \$824         8         \$2           MADISON         23         \$9,946         20         \$6,752         45         \$9,011         88         \$3           MARIES         3         \$953         0         \$0         0                                                                                                                                                                                                                                                                                                                                                                                                                                                                                                                                                                                                                                                                                                                                                                                                                                                                                                                                                                                                                                                                                                                                                                                                                                                       |           | 112 10 1112 | <b>U</b> 1.1 | 4210/277 |          | <b>4.12.1,00</b> 2 | .,       | 400.17707 | .,,,,,     | 40.0,010        |
| BUTLER         74         \$38,237         46         \$23,853         207         \$66,797         325         \$12           CAPE GIRARDEAU         48         \$21,211         42         \$16,951         137         \$36,588         227         \$37           CARTER         0         \$0         0         \$0         0         \$0         0           CRAWFORD         10         \$3,695         2         \$650         31         \$5,799         43         \$1           DENT         13         \$4,210         5         \$1,626         5         \$942         23         \$3           DUNKLIN         28         \$12,134         18         \$7,745         80         \$26,619         126         \$4           HOWELL         36         \$18,354         19         \$9,263         99         \$30,362         154         \$1           IRON         1         \$352         3         \$1,003         4         \$824         8         \$2           MADISON         23         \$9,946         20         \$6,752         45         \$9,011         88         \$3           MARIES         3         \$953         0         \$0         0                                                                                                                                                                                                                                                                                                                                                                                                                                                                                                                                                                                                                                                                                                                                                                                                                                                                                                                                                                                                                                                                                                                                                                                                                                                       | SE REGION | BOLLINGER   | .5           | \$4.529  | 2        | \$584              | .3       | \$278     | 10         | \$5,391         |
| CAPE GIRARDEAU         48         \$21,211         42         \$16,951         137         \$36,588         227         \$37           CARTER         0         \$0         0         \$0         0         \$0         0         \$0         0         \$0         0         \$0         0         \$0         0         \$0         0         \$0         0         \$0         0         \$0         0         \$0         0         \$0         0         \$0         0         \$0         0         \$0         0         \$0         0         \$0         \$0         0         \$0         \$0         \$0         \$0         \$0         \$0         \$0         \$0         \$0         \$0         \$0         \$0         \$0         \$0         \$0         \$0         \$0         \$0         \$0         \$0         \$0         \$0         \$0         \$0         \$0         \$0         \$0         \$0         \$0         \$0         \$0         \$0         \$0         \$0         \$0         \$0         \$0         \$0         \$0         \$0         \$0         \$0         \$0         \$0         \$0         \$0         \$0         \$0         \$0         \$0         \$0         \$0                                                                                                                                                                                                                                                                                                                                                                                                                                                                                                                                                                                                                                                                                                                                                                                                                                                                                                                                                                                                                                                                                                                                                                                                      |           |             |              |          |          |                    |          |           |            | \$128,888       |
| CARTER         0         \$0         0         \$0         0         \$0         0           CRAWFORD         10         \$3,695         2         \$650         31         \$5,799         43         \$           DENT         13         \$4,210         5         \$1,626         5         \$942         23         \$           DUNKLIN         28         \$12,134         18         \$7,745         80         \$26,619         126         \$           HOWELL         36         \$18,354         19         \$9,263         99         \$30,362         154         \$           IRON         1         \$352         3         \$1,003         4         \$824         8         \$           MADISON         23         \$9,946         20         \$6,752         45         \$9,011         88         \$           MARIES         3         \$953         0         \$0         0         \$0         3                                                                                                                                                                                                                                                                                                                                                                                                                                                                                                                                                                                                                                                                                                                                                                                                                                                                                                                                                                                                                                                                                                                                                                                                                                                                                                                                                                                                                                                                                                             |           |             |              |          |          |                    |          |           |            | \$74,749        |
| CRAWFORD         10         \$3,695         2         \$650         31         \$5,799         43         \$5           DENT         13         \$4,210         5         \$1,626         5         \$942         23         5           DUNKLIN         28         \$12,134         18         \$7,745         80         \$26,619         126         \$6           HOWELL         36         \$18,354         19         \$9,263         99         \$30,362         154         \$1           IRON         1         \$352         3         \$1,003         4         \$824         8         \$2           MADISON         23         \$9,946         20         \$6,752         45         \$9,011         88         \$3           MARIES         3         \$953         0         \$0         0         \$0         3                                                                                                                                                                                                                                                                                                                                                                                                                                                                                                                                                                                                                                                                                                                                                                                                                                                                                                                                                                                                                                                                                                                                                                                                                                                                                                                                                                                                                                                                                                                                                                                                      |           |             |              |          |          |                    |          |           |            |                 |
| DENT         13         \$4,210         5         \$1,626         5         \$942         23         \$5           DUNKLIN         28         \$12,134         18         \$7,745         80         \$26,619         126         \$6           HOWELL         36         \$18,354         19         \$9,263         99         \$30,362         154         \$1           IRON         1         \$352         3         \$1,003         4         \$824         8         \$2           MADISON         23         \$9,946         20         \$6,752         45         \$9,011         88         \$2           MARIES         3         \$953         0         \$0         0         \$0         3                                                                                                                                                                                                                                                                                                                                                                                                                                                                                                                                                                                                                                                                                                                                                                                                                                                                                                                                                                                                                                                                                                                                                                                                                                                                                                                                                                                                                                                                                                                                                                                                                                                                                                                            |           |             |              |          |          |                    |          |           |            | \$10,14         |
| DUNKLIN         28         \$12,134         18         \$7,745         80         \$26,619         126         \$4           HOWELL         36         \$18,354         19         \$9,263         99         \$30,362         154         \$1           IRON         1         \$352         3         \$1,003         4         \$824         8         \$2           MADISON         23         \$9,946         20         \$6,752         45         \$9,011         88         \$2           MARIES         3         \$953         0         \$0         0         \$0         3                                                                                                                                                                                                                                                                                                                                                                                                                                                                                                                                                                                                                                                                                                                                                                                                                                                                                                                                                                                                                                                                                                                                                                                                                                                                                                                                                                                                                                                                                                                                                                                                                                                                                                                                                                                                                                               |           |             |              |          |          |                    |          |           |            | \$6,778         |
| HOWELL     36     \$18,354     19     \$9,263     99     \$30,362     154     \$18,003       IRON     1     \$352     3     \$1,003     4     \$824     8     \$1,003       MADISON     23     \$9,946     20     \$6,752     45     \$9,011     88     \$1,003       MARIES     3     \$953     0     \$0     0     \$0     3                                                                                                                                                                                                                                                                                                                                                                                                                                                                                                                                                                                                                                                                                                                                                                                                                                                                                                                                                                                                                                                                                                                                                                                                                                                                                                                                                                                                                                                                                                                                                                                                                                                                                                                                                                                                                                                                                                                                                                                                                                                                                                       |           |             |              |          |          |                    |          |           |            |                 |
| IRON     1     \$352     3     \$1,003     4     \$824     8     5       MADISON     23     \$9,946     20     \$6,752     45     \$9,011     88     \$2       MARIES     3     \$953     0     \$0     0     \$0     3                                                                                                                                                                                                                                                                                                                                                                                                                                                                                                                                                                                                                                                                                                                                                                                                                                                                                                                                                                                                                                                                                                                                                                                                                                                                                                                                                                                                                                                                                                                                                                                                                                                                                                                                                                                                                                                                                                                                                                                                                                                                                                                                                                                                              |           |             |              |          |          |                    |          |           |            | \$57,979        |
| MADISON         23         \$9,946         20         \$6,752         45         \$9,011         88         \$2           MARIES         3         \$953         0         \$0         0         \$0         3                                                                                                                                                                                                                                                                                                                                                                                                                                                                                                                                                                                                                                                                                                                                                                                                                                                                                                                                                                                                                                                                                                                                                                                                                                                                                                                                                                                                                                                                                                                                                                                                                                                                                                                                                                                                                                                                                                                                                                                                                                                                                                                                                                                                                       |           |             |              |          |          |                    |          |           |            |                 |
| MARIES 3 \$953 0 \$0 0 \$0 3                                                                                                                                                                                                                                                                                                                                                                                                                                                                                                                                                                                                                                                                                                                                                                                                                                                                                                                                                                                                                                                                                                                                                                                                                                                                                                                                                                                                                                                                                                                                                                                                                                                                                                                                                                                                                                                                                                                                                                                                                                                                                                                                                                                                                                                                                                                                                                                                         |           |             |              |          |          |                    |          |           |            |                 |
|                                                                                                                                                                                                                                                                                                                                                                                                                                                                                                                                                                                                                                                                                                                                                                                                                                                                                                                                                                                                                                                                                                                                                                                                                                                                                                                                                                                                                                                                                                                                                                                                                                                                                                                                                                                                                                                                                                                                                                                                                                                                                                                                                                                                                                                                                                                                                                                                                                      |           |             |              |          |          |                    |          |           |            |                 |
| MISSISSIPPI                                                                                                                                                                                                                                                                                                                                                                                                                                                                                                                                                                                                                                                                                                                                                                                                                                                                                                                                                                                                                                                                                                                                                                                                                                                                                                                                                                                                                                                                                                                                                                                                                                                                                                                                                                                                                                                                                                                                                                                                                                                                                                                                                                                                                                                                                                                                                                                                                          |           | MISSISSIPPI |              |          |          |                    |          |           |            |                 |