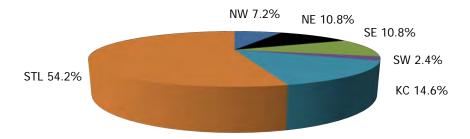

Figure 7. Children Served By Region

**July 2019** 

12-Month Average August 2018 - July 2019

TABLE 4. CHILDREN SERVED AND PAYMENTS BY FUND CATEGORY JULY 2019

|              |                      | FCS/AC   | /CTS/IIS            |          | N SUBSIDY        |          | ELIGIBLE             |          | DUPLICATED)        |
|--------------|----------------------|----------|---------------------|----------|------------------|----------|----------------------|----------|--------------------|
|              | 1                    | CHILDREN | PAYMENTS            | CHILDREN | PAYMENTS         | CHILDREN | PAYMENTS             | CHILDREN | PAYMENTS           |
| NII DEG 1011 | ATOLUOON             |          | 40                  |          | 40               |          | **                   |          |                    |
| NW REGION    | ATCHISON<br>CALDWELL | 0        |                     | 0        |                  | 0        | \$0<br>\$33          |          | <u> </u>           |
|              | CARROLL              | 0        |                     | 0        |                  |          | \$33<br>\$468        |          | \$39<br>\$46       |
|              | CASS                 | 72       | \$29,469            | 73       |                  | 259      | \$73,319             |          | \$129.83           |
|              | CHARITON             | 3        | \$552               | 0        |                  | 1        | \$175<br>\$175       |          | \$124,03<br>\$72   |
|              | CLINTON              | 4        | \$1,629             | 5        |                  |          | \$2,467              |          | \$5,78             |
|              | COOPER               | 11       | \$2,193             | 14       |                  |          | \$6,217              |          | \$12,00            |
|              | DAVIESS              | 4        | \$862               | 1        |                  |          | \$1,600              |          | \$2.76             |
|              | GENTRY               | 7        | \$2,207             | 0        |                  |          | \$601                | 12       | \$2,80             |
|              | GRUNDY               | 9        |                     | 2        |                  | 14       | \$2,398              |          | \$5,77             |
|              | HARRISON             | 0        | \$0                 | 0        |                  | 1        | \$731                | 1        | \$73               |
|              | HOLT                 | 0        | \$0                 | 0        | \$0              | 0        | \$0                  | 0        | \$                 |
|              | JOHNSON              | 25       | \$12,628            | 13       | \$4,703          | 102      | \$29,859             | 140      | \$47,19            |
|              | LAFAYETTE            | 15       | \$5,651             | 11       | \$3,837          | 45       | \$11,923             | 71       | \$21,41            |
|              | LINN                 | 3        | \$733               | 0        | \$0              | 7        | \$518                | 10       | \$1,25             |
|              | LIVINGSTON           | 13       | \$3,966             | 4        | \$970            | 15       | \$2,291              | 32       | \$7,22             |
|              | MERCER               | 0        | \$0                 | 0        | \$0              | 0        | \$0                  |          | \$                 |
|              | NODAWAY              | 3        |                     | 3        |                  | 6        | \$309                |          | \$1,47             |
|              | PETTIS               | 27       | \$7,198             | 13       | , -, -           | 135      | \$20,838             |          | \$31,43            |
|              | PUTNAM               | 3        |                     | 0        |                  | 4        | \$733                |          | \$99               |
|              | RAY                  | 2        |                     | 0        |                  |          | \$174                |          | \$81               |
|              | SALINE               | 1        | \$268               | 1        |                  | 5        | \$644                |          | \$1,14             |
|              | SULLIVAN             | 0        | - 7-                | 1        | ,                | 1        | \$46                 |          | \$25               |
|              | WORTH                | 0        | 7.0                 | 0        |                  |          | \$0                  |          | \$                 |
|              | NW TOTAL             | 204      | \$71,977            | 141      | \$47,373         | 678      | \$155,344            | 1,023    | \$274,69           |
| NE DECLOS    | ADAID                |          | <b>*</b> / 0.10     | 4.4      | <b>*</b> 0 (50   | 20       | <b>#5.000</b>        | 70       | 445.50             |
| NE REGION    | ADAIR                | 23       |                     | 11       |                  |          | \$5,999              |          | \$15,59            |
|              | AUDRAIN              | 18       |                     | 15       |                  |          | \$3,994              |          | \$10,47            |
|              | BOONE<br>CALLAWAY    | 127      | \$64,305            | 61       | \$30,128         |          | \$282,063            |          | \$376,49           |
|              | CLARK                | 30       |                     | 21<br>1  | \$4,778<br>\$268 |          | \$16,780<br>\$1,554  |          | \$33,03<br>\$4,76  |
|              | COLE                 | 83       |                     | 56       |                  |          | \$118,889            |          | \$175,25           |
|              | GASCONADE            | 3        |                     | 4        |                  |          | \$1,741              | 16       | \$175,25           |
|              | HOWARD               | 0        |                     | 0        |                  |          | \$1,942              | 13       | \$1,94             |
|              | KNOX                 | 5        |                     | 0        | 7.7              |          | \$762                |          | \$2,18             |
|              | LEWIS                | 0        |                     | 0        |                  |          | \$0                  |          | \$                 |
|              | LINCOLN              | 31       | \$8,491             | 12       |                  |          | \$10,818             |          | \$23,42            |
|              | MACON                | 9        |                     | 1        |                  |          | \$5,822              |          | \$9,06             |
|              | MARION               | 13       | \$4,426             | 19       |                  | 51       | \$10,747             |          | \$21,31            |
|              | MONITEAU             | 7        | \$2,188             | 7        | \$1,709          | 34       | \$6,493              |          | \$10,39            |
|              | MONROE               | 12       | \$3,342             | 3        |                  | 16       | \$2,891              | 31       | \$7,07             |
|              | MONTGOMERY           | 5        | \$1,888             | 2        | \$407            | 1        | \$74                 | 8        | \$2,36             |
|              | OSAGE                | 9        | \$3,886             | 3        | \$941            | 33       | \$5,592              | 45       | \$10,41            |
|              | PIKE                 | 7        |                     |          |                  |          |                      |          |                    |
|              | RALLS                | 6        |                     |          |                  |          | \$360                |          | \$2,58             |
|              | RANDOLPH             | 32       |                     |          |                  |          | \$12,666             |          | \$31,43            |
|              | SCHUYLER             | 0        |                     |          |                  |          | \$343                |          | \$34               |
|              | SCOTLAND             | 5        |                     | 0        |                  |          |                      |          | \$95               |
|              | SHELBY               | 5        | . ,                 |          |                  |          | \$622                |          | \$2,60             |
|              | WARREN               | 0        | , , ,               |          |                  |          |                      |          | \$2,72             |
|              | NE TOTAL             | 436      | \$173,605           | 256      | \$88,857         | 1,570    | \$493,488            | 2,261    | \$755,95           |
| SE REGION    | POLLINCED            | -        | ¢1 220              | ^        | 40               | 4        | ¢4F4                 |          | ¢1 /7              |
| SE REGION    | BOLLINGER<br>BUTLER  | 5        | \$1,220<br>\$30,765 |          |                  |          | \$451<br>\$42,482    |          | \$1,67<br>\$94.01  |
|              | CAPE GIRARDEAU       | 92<br>74 |                     |          |                  |          | \$42,482<br>\$32,635 |          | \$84,01<br>\$64,50 |
|              | CARTER               | 0        |                     |          |                  |          | \$32,635             |          | \$04,5U<br>\$      |
|              | CRAWFORD             | 11       |                     |          |                  |          | \$5,391              |          | \$9,01             |
|              | DENT                 | 19       |                     | 4        |                  |          | \$4,605              |          | \$10,26            |
|              | DUNKLIN              | 24       |                     |          |                  |          | \$27,162             |          | \$42,44            |
|              | HOWELL               | 48       |                     |          |                  |          | \$20,279             |          | \$42,44<br>\$41,79 |
|              | IRON                 | 6        |                     |          |                  |          | \$1,521              |          | \$3,78             |
|              | MADISON              | 28       |                     |          |                  |          | \$14,702             |          | \$31,50            |
|              | 1010011              | 20       |                     |          |                  |          |                      |          |                    |
|              | MARIES               | 2        | \$538               | 0        | \$0              | 3        | \$461                | 5        | \$99               |