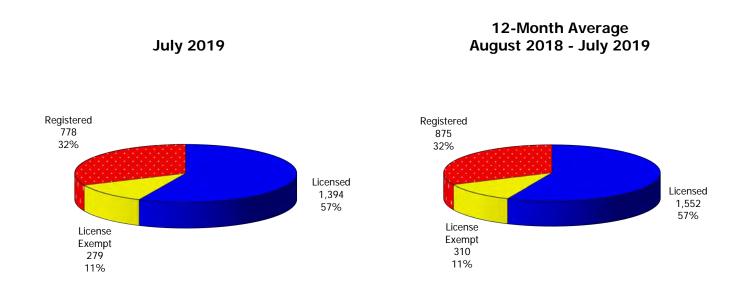

Figure 1. Regions

Figure 2. Reason for Child Care

Figure 3. Children Served by Facility

Figure 4. Children Served by Provider

TABLE 1. CHILD CARE STATEWIDE SUMMARY JULY 2019

|                             | NUMBER                | NUMBER                | NUMBER                | NUMBER                | CHANGE             | CHANGE               | CHANGE            |
|-----------------------------|-----------------------|-----------------------|-----------------------|-----------------------|--------------------|----------------------|-------------------|
|                             | OR AMOUNT<br>JUL-2019 | OR AMOUNT<br>JUN-2019 | OR AMOUNT<br>MAY-2019 | OR AMOUNT<br>JUL-2018 | FROM<br>LAST MONTH | FROM<br>2 MONTHS AGO | FROM<br>LAST YEAR |
|                             | JUL-2019              | JUN-2019              | IVIA 1-2019           | JUL-2016              | LAST WONTH         | 2 WONTHS AGO         | LASI TEAR         |
| APPLICATIONS RECEIVED       | 5,402                 | 4,664                 | 5,132                 | 5,388                 | 15.8%              | 5.3%                 | 0.3%              |
| APPLICATIONS APPROVED       | 2,174                 | 2,208                 | 2,346                 | 2,264                 | -1.5%              |                      | -4.0%             |
| APPLICATIONS REJECTED       | 2,517                 | 2,203                 | 2,388                 | 2,458                 | 14.3%              | 5.4%                 | 2.4%              |
| APPLICATIONS PENDING        | 1,455                 | 1,160                 | 1,191                 | 1,533                 | 25.4%              | 22.2%                | -5.1%             |
| 15 DAYS OR LESS             | 1,349                 | 989                   | 1,121                 | 1,471                 | 36.4%              | 20.3%                | -8.3%             |
| MORE THAN 15 DAYS           | 106                   | 171                   | 70                    | 62                    | -38.0%             | 51.4%                | 71.0%             |
| WORL THAN 13 DATS           | 100                   | 171                   | 70                    | 02                    | 30.070             | 31.470               | 71.070            |
| HOUSEHOLD REASON FOR CARE*  |                       |                       |                       |                       |                    |                      |                   |
| EMPLOYMENT                  | 14,788                | 14,885                | 15,117                | 16,395                | -0.7%              | -2.2%                | -9.8%             |
| EDUCATION                   | 906                   | 954                   | 1,024                 | 1,008                 | -5.0%              | -11.5%               | -10.1%            |
| TRAINING                    | 484                   | 477                   | 465                   | 423                   | 1.5%               | 4.1%                 | 14.4%             |
| PROTECTIVE SERVICES         | 6,962                 | 7,221                 | 7,075                 | 7,119                 | -3.6%              | -1.6%                | -2.2%             |
| SPECIAL NEED                | 41                    | 37                    | 38                    | 38                    | 10.8%              | 7.9%                 | 7.9%              |
| INCAPACITATED PARENT        | 150                   | 145                   | 141                   | 160                   | 3.4%               | 6.4%                 | -6.3%             |
| HOMELESS                    | 35                    | 41                    | 34                    | 17                    | -14.6%             | 2.9%                 | 105.9%            |
| TOTAL HOUSEHOLDS            | 23,366                | 23,760                | 23,894                | 25,160                | -1.7%              | -2.2%                | -7.1%             |
| TO THE HOUSEHOLDS           | 23,300                | 23,700                | 25,074                | 25,100                | 1.770              | 2.270                | 7.170             |
| CHILDREN SERVED BY FACILITY |                       |                       |                       |                       |                    |                      |                   |
| CENTER CARE                 | 26,818                | 27,836                | 27,639                | 27,850                | -3.7%              | -3.0%                | -3.7%             |
| FAMILY HOME CARE            | 3,964                 | 3,954                 | 3,990                 | 5,082                 | 0.3%               | -0.7%                | -22.0%            |
| GROUP HOME CARE             | 637                   | 668                   | 685                   | 765                   | -4.6%              | -7.0%                | -16.7%            |
| GROOT HOWE CARE             | 037                   | 000                   | 003                   | 703                   | 4.070              | 7.070                | 10.770            |
| CHILDREN SERVED BY PROVIDER |                       |                       |                       |                       |                    |                      |                   |
| LICENSED                    | 25,299                | 26,374                | 26,205                | 26,477                | -4.1%              | -3.5%                | -4.4%             |
| LICENSE EXEMPT              | 3,798                 | 3,804                 | 3,658                 | 4,079                 | -0.2%              | 3.8%                 | -6.9%             |
| REGISTERED                  | 2,431                 | 2,398                 | 2,492                 | 3,262                 | 1.4%               | -2.4%                | -25.5%            |
|                             | =7.0                  | =,:::                 | =,=                   | 37232                 |                    |                      |                   |
| TOTAL (UNDUPLICATED)        |                       |                       |                       |                       |                    |                      |                   |
| CHILDREN SERVED             | 31,276                | 32,312                | 32,175                | 33,539                | -3.2%              | -2.8%                | -6.7%             |
| CHILD CARE PAYMENTS         | \$11,003,784          | \$11,791,361          | \$11,406,602          | \$11,875,399          | -6.7%              | -3.5%                | -7.3%             |
| AVERAGE PER CHILD           | \$352                 | \$365                 | \$355                 | \$354                 | -3.6%              | -0.8%                | -0.6%             |
|                             |                       |                       |                       |                       |                    |                      |                   |
| OTHER ASSISTANCE RECEIVED   |                       |                       |                       |                       |                    |                      |                   |
| TEMPORARY ASSISTANCE        |                       |                       |                       |                       |                    |                      |                   |
| CHILDREN SERVED             | 1,334                 | 1,277                 | 1,278                 | 1,441                 | 4.5%               | 4.4%                 | -7.4%             |
| CHILD CARE PAYMENTS         | \$522,647             | \$535,312             | \$522,957             | \$575,911             | -2.4%              | -0.1%                | -9.2%             |
| AVERAGE PER CHILD           | \$392                 | \$419                 | \$409                 | \$400                 | -6.5%              | -4.3%                | -2.0%             |
| MEDICAID ONLY               |                       |                       |                       |                       |                    |                      |                   |
| CHILDREN SERVED             | 18,442                | 19,292                | 19,467                | 22,193                | -4.4%              | -5.3%                | -16.9%            |
| CHILD CARE PAYMENTS         | \$6,078,770           | \$6,597,312           | \$6,464,545           | \$7,412,228           | -7.9%              | -6.0%                | -18.0%            |
| AVERAGE PER CHILD           | \$330                 | \$342                 | \$332                 | \$334                 | -3.6%              | -0.7%                | -1.3%             |
| FOOD STAMPS ONLY            |                       |                       |                       |                       |                    |                      |                   |
| CHILDREN SERVED             | 3,698                 | 3,650                 | 3,461                 | 2,188                 | 1.3%               | 6.8%                 | 69.0%             |
| CHILD CARE PAYMENTS         | \$1,255,807           | \$1,310,582           | \$1,196,112           | \$748,327             | -4.2%              | 5.0%                 | 67.8%             |
| AVERAGE PER CHILD           | \$340                 | \$359                 | \$346                 | \$342                 | -5.4%              | -1.7%                | -0.7%             |
| CHILDREN SERVICES           |                       |                       |                       |                       |                    |                      |                   |
| CHILDREN SERVED             | 6,962                 | 7,221                 | 7,075                 | 7,119                 | -3.6%              | -1.6%                | -2.2%             |
| CHILD CARE PAYMENTS         | \$2,896,956           | \$3,061,626           | \$2,942,442           | \$2,951,017           | -5.4%              | -1.5%                | -1.8%             |
| AVERAGE PER CHILD           | \$416                 | \$424                 | \$416                 | \$415                 | -1.9%              | 0.1%                 | 0.4%              |
| NO OTHER IM ASSISTANCE      |                       |                       |                       |                       |                    |                      |                   |
| CHILDREN SERVED             | 851                   | 879                   | 898                   | 607                   | -3.2%              | -5.2%                | 40.2%             |
| CHILD CARE PAYMENTS         | \$249,605             | \$286,529             | \$280,545             | \$187,916             | -12.9%             | -11.0%               | 32.8%             |
| AVERAGE PER CHILD           | \$293                 | \$326                 | \$312                 | \$310                 | -10.0%             | -6.1%                | -5.3%             |