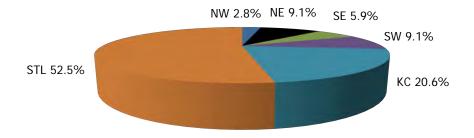

#### **TABLE OF CONTENTS**

| Figure | 1   | Map of Regions                                     | 1     |
|--------|-----|----------------------------------------------------|-------|
| Figure | 2   | Reason for Care                                    | 2     |
| Figure | 3   | Children Served by Facility                        | 2     |
| Figure | 4   | Children Served by Provider                        | 2     |
| Table  | 1   | Statewide Summary                                  | 3     |
| Table  | 2   | Applications                                       | 4-5   |
| Table  | 3   | Reason for Care                                    | 6-7   |
| Figure | 5   | Children Served                                    | 8     |
| Figure | 6   | Child Care Payments                                | 8     |
| Figure | 7   | Children Served by Region                          | 9     |
| Table  | 4   | Children Served and Payments by Fund Category      | 10-11 |
| Figure | 8   | Total Children Served By Age Group                 | 12    |
| Figure | 9   | Children Served Age < 2 by Facility                | 12    |
| Figure | 10  | Children Served Ages 2-5 by Facility               | 13    |
| Figure | 11  | Children Served Ages > 5 by Facility               | 13    |
| Figure | 12  | Children Served in Center by Age                   | 14    |
| Figure | 13  | Children Served in Family Home by Age              | 14    |
| Figure | 14  | Children Served in Group Home by Age               | 14    |
| Table  | 5   | Children Served & Payments by Child Age & Facility | 15-16 |
| Table  | 6   | Child Care Demographics                            | 17    |
| Table  | 6A  | Transitional Child Care – Summary                  | 18    |
| Figure | 15  | Transitional Households by Region                  | 18    |
| Figure | 16  | Transitional Children by Region                    | 18    |
| Table  | 6A1 | Transitional Child Care – Level 1                  | 19    |

Figure 7. Children Served By Region

**July 2019** 

12-Month Average August 2018 - July 2019

TABLE 4. CHILDREN SERVED AND PAYMENTS BY FUND CATEGORY JULY 2019

|              |                      | FCS/AC   | /CTS/IIS            |          | N SUBSIDY        |          | ELIGIBLE             |          | DUPLICATED)        |
|--------------|----------------------|----------|---------------------|----------|------------------|----------|----------------------|----------|--------------------|
|              | 1                    | CHILDREN | PAYMENTS            | CHILDREN | PAYMENTS         | CHILDREN | PAYMENTS             | CHILDREN | PAYMENTS           |
| NII DEG 1011 | ATOLUOON             |          | 40                  |          | 40               |          | **                   |          |                    |
| NW REGION    | ATCHISON<br>CALDWELL | 0        |                     | 0        |                  | 0        | \$0<br>\$33          |          | <u> </u>           |
|              | CARROLL              | 0        |                     | 0        |                  |          | \$33<br>\$468        |          | \$39<br>\$46       |
|              | CASS                 | 72       | \$29,469            | 73       |                  | 259      | \$73,319             |          | \$129.83           |
|              | CHARITON             | 3        | \$552               | 0        |                  | 1        | \$175<br>\$175       |          | \$124,03<br>\$72   |
|              | CLINTON              | 4        | \$1,629             | 5        |                  |          | \$2,467              |          | \$5,78             |
|              | COOPER               | 11       | \$2,193             | 14       |                  |          | \$6,217              |          | \$12,00            |
|              | DAVIESS              | 4        | \$862               | 1        |                  |          | \$1,600              |          | \$2.76             |
|              | GENTRY               | 7        | \$2,207             | 0        |                  |          | \$601                | 12       | \$2,80             |
|              | GRUNDY               | 9        |                     | 2        |                  | 14       | \$2,398              |          | \$5,77             |
|              | HARRISON             | 0        | \$0                 | 0        |                  | 1        | \$731                | 1        | \$73               |
|              | HOLT                 | 0        | \$0                 | 0        | \$0              | 0        | \$0                  | 0        | \$                 |
|              | JOHNSON              | 25       | \$12,628            | 13       | \$4,703          | 102      | \$29,859             | 140      | \$47,19            |
|              | LAFAYETTE            | 15       | \$5,651             | 11       | \$3,837          | 45       | \$11,923             | 71       | \$21,41            |
|              | LINN                 | 3        | \$733               | 0        | \$0              | 7        | \$518                | 10       | \$1,25             |
|              | LIVINGSTON           | 13       | \$3,966             | 4        | \$970            | 15       | \$2,291              | 32       | \$7,22             |
|              | MERCER               | 0        | \$0                 | 0        | \$0              | 0        | \$0                  |          | \$                 |
|              | NODAWAY              | 3        |                     | 3        |                  | 6        | \$309                |          | \$1,47             |
|              | PETTIS               | 27       | \$7,198             | 13       | , -, -           | 135      | \$20,838             |          | \$31,43            |
|              | PUTNAM               | 3        |                     | 0        |                  | 4        | \$733                |          | \$99               |
|              | RAY                  | 2        |                     | 0        |                  |          | \$174                |          | \$81               |
|              | SALINE               | 1        | \$268               | 1        |                  | 5        | \$644                |          | \$1,14             |
|              | SULLIVAN             | 0        | - 7-                | 1        | ,                | 1        | \$46                 |          | \$25               |
|              | WORTH                | 0        | 7.0                 | 0        |                  |          | \$0                  |          | \$                 |
|              | NW TOTAL             | 204      | \$71,977            | 141      | \$47,373         | 678      | \$155,344            | 1,023    | \$274,69           |
| NE DECLOS    | ADAID                |          | <b>*</b> / 0.10     | 4.4      | <b>*</b> 0 (50   | 20       | <b>#5.000</b>        | 70       | 445.50             |
| NE REGION    | ADAIR                | 23       |                     | 11       |                  |          | \$5,999              |          | \$15,59            |
|              | AUDRAIN              | 18       |                     | 15       |                  |          | \$3,994              |          | \$10,47            |
|              | BOONE<br>CALLAWAY    | 127      | \$64,305            | 61       | \$30,128         |          | \$282,063            |          | \$376,49           |
|              | CLARK                | 30       |                     | 21<br>1  | \$4,778<br>\$268 |          | \$16,780<br>\$1,554  |          | \$33,03<br>\$4,76  |
|              | COLE                 | 83       |                     | 56       |                  |          | \$118,889            |          | \$175,25           |
|              | GASCONADE            | 3        |                     | 4        |                  |          | \$1,741              | 16       | \$175,25           |
|              | HOWARD               | 0        |                     | 0        |                  |          | \$1,942              | 13       | \$1,94             |
|              | KNOX                 | 5        |                     | 0        | 7.7              |          | \$762                |          | \$2,18             |
|              | LEWIS                | 0        |                     | 0        |                  |          | \$0                  |          | \$                 |
|              | LINCOLN              | 31       | \$8,491             | 12       |                  |          | \$10,818             |          | \$23,42            |
|              | MACON                | 9        |                     | 1        |                  |          | \$5,822              |          | \$9,06             |
|              | MARION               | 13       | \$4,426             | 19       |                  | 51       | \$10,747             |          | \$21,31            |
|              | MONITEAU             | 7        | \$2,188             | 7        | \$1,709          | 34       | \$6,493              |          | \$10,39            |
|              | MONROE               | 12       | \$3,342             | 3        |                  | 16       | \$2,891              | 31       | \$7,07             |
|              | MONTGOMERY           | 5        | \$1,888             | 2        | \$407            | 1        | \$74                 | 8        | \$2,36             |
|              | OSAGE                | 9        | \$3,886             | 3        | \$941            | 33       | \$5,592              | 45       | \$10,41            |
|              | PIKE                 | 7        |                     |          |                  |          |                      |          |                    |
|              | RALLS                | 6        |                     |          |                  |          | \$360                |          | \$2,58             |
|              | RANDOLPH             | 32       |                     |          |                  |          | \$12,666             |          | \$31,43            |
|              | SCHUYLER             | 0        |                     |          |                  |          | \$343                |          | \$34               |
|              | SCOTLAND             | 5        |                     | 0        |                  |          |                      |          | \$95               |
|              | SHELBY               | 5        | . ,                 |          |                  |          | \$622                |          | \$2,60             |
|              | WARREN               | 0        | , , ,               |          |                  |          |                      |          | \$2,72             |
|              | NE TOTAL             | 436      | \$173,605           | 256      | \$88,857         | 1,570    | \$493,488            | 2,261    | \$755,95           |
| SE REGION    | POLLINCED            | -        | ¢1 220              | ^        | 40               | 4        | ¢4F4                 |          | ¢1 /7              |
| SE REGION    | BOLLINGER<br>BUTLER  | 5        | \$1,220<br>\$30,765 |          |                  |          | \$451<br>\$42,482    |          | \$1,67<br>\$94.01  |
|              | CAPE GIRARDEAU       | 92<br>74 |                     |          |                  |          | \$42,482<br>\$32,635 |          | \$84,01<br>\$64,50 |
|              | CARTER               | 0        |                     |          |                  |          | \$32,635             |          | \$04,5U<br>\$      |
|              | CRAWFORD             | 11       |                     |          |                  |          | \$5,391              |          | \$9,01             |
|              | DENT                 | 19       |                     | 4        |                  |          | \$4,605              |          | \$10,26            |
|              | DUNKLIN              | 24       |                     |          |                  |          | \$27,162             |          | \$42,44            |
|              | HOWELL               | 48       |                     |          |                  |          | \$20,279             |          | \$42,44<br>\$41,79 |
|              | IRON                 | 6        |                     |          |                  |          | \$1,521              |          | \$3,78             |
|              | MADISON              | 28       |                     |          |                  |          | \$14,702             |          | \$31,50            |
|              | 1010011              | 20       |                     |          |                  |          |                      |          |                    |
|              | MARIES               | 2        | \$538               | 0        | \$0              | 3        | \$461                | 5        | \$99               |