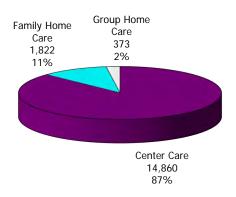

Figure 1. Regions

Figure 2. Reason for Child Care

Figure 3. Children Served by Facility

Figure 4. Children Served by Provider

TABLE 1. CHILD CARE STATEWIDE SUMMARY JULY 2019

|                             | NUMBER                | NUMBER                | NUMBER                | NUMBER                | CHANGE             | CHANGE               | CHANGE            |
|-----------------------------|-----------------------|-----------------------|-----------------------|-----------------------|--------------------|----------------------|-------------------|
|                             | OR AMOUNT<br>JUL-2019 | OR AMOUNT<br>JUN-2019 | OR AMOUNT<br>MAY-2019 | OR AMOUNT<br>JUL-2018 | FROM<br>LAST MONTH | FROM<br>2 MONTHS AGO | FROM<br>LAST YEAR |
|                             | JUL-2019              | JUN-2019              | IVIA 1-2019           | JUL-2016              | LAST WONTH         | 2 WONTHS AGO         | LASI TEAR         |
| APPLICATIONS RECEIVED       | 5,402                 | 4,664                 | 5,132                 | 5,388                 | 15.8%              | 5.3%                 | 0.3%              |
| APPLICATIONS APPROVED       | 2,174                 | 2,208                 | 2,346                 | 2,264                 | -1.5%              |                      | -4.0%             |
| APPLICATIONS REJECTED       | 2,517                 | 2,203                 | 2,388                 | 2,458                 | 14.3%              | 5.4%                 | 2.4%              |
| APPLICATIONS PENDING        | 1,455                 | 1,160                 | 1,191                 | 1,533                 | 25.4%              | 22.2%                | -5.1%             |
| 15 DAYS OR LESS             | 1,349                 | 989                   | 1,121                 | 1,471                 | 36.4%              | 20.3%                | -8.3%             |
| MORE THAN 15 DAYS           | 106                   | 171                   | 70                    | 62                    | -38.0%             | 51.4%                | 71.0%             |
| WORL THAN 13 DATS           | 100                   | 171                   | 70                    | 02                    | 30.070             | 31.470               | 71.070            |
| HOUSEHOLD REASON FOR CARE*  |                       |                       |                       |                       |                    |                      |                   |
| EMPLOYMENT                  | 14,788                | 14,885                | 15,117                | 16,395                | -0.7%              | -2.2%                | -9.8%             |
| EDUCATION                   | 906                   | 954                   | 1,024                 | 1,008                 | -5.0%              | -11.5%               | -10.1%            |
| TRAINING                    | 484                   | 477                   | 465                   | 423                   | 1.5%               | 4.1%                 | 14.4%             |
| PROTECTIVE SERVICES         | 6,962                 | 7,221                 | 7,075                 | 7,119                 | -3.6%              | -1.6%                | -2.2%             |
| SPECIAL NEED                | 41                    | 37                    | 38                    | 38                    | 10.8%              | 7.9%                 | 7.9%              |
| INCAPACITATED PARENT        | 150                   | 145                   | 141                   | 160                   | 3.4%               | 6.4%                 | -6.3%             |
| HOMELESS                    | 35                    | 41                    | 34                    | 17                    | -14.6%             | 2.9%                 | 105.9%            |
| TOTAL HOUSEHOLDS            | 23,366                | 23,760                | 23,894                | 25,160                | -1.7%              | -2.2%                | -7.1%             |
| TO THE HOUSEHOLDS           | 23,300                | 23,700                | 25,074                | 25,100                | 1.770              | 2.270                | 7.170             |
| CHILDREN SERVED BY FACILITY |                       |                       |                       |                       |                    |                      |                   |
| CENTER CARE                 | 26,818                | 27,836                | 27,639                | 27,850                | -3.7%              | -3.0%                | -3.7%             |
| FAMILY HOME CARE            | 3,964                 | 3,954                 | 3,990                 | 5,082                 | 0.3%               | -0.7%                | -22.0%            |
| GROUP HOME CARE             | 637                   | 668                   | 685                   | 765                   | -4.6%              | -7.0%                | -16.7%            |
| GROOT HOWE CARE             | 037                   | 000                   | 003                   | 703                   | 4.070              | 7.070                | 10.770            |
| CHILDREN SERVED BY PROVIDER |                       |                       |                       |                       |                    |                      |                   |
| LICENSED                    | 25,299                | 26,374                | 26,205                | 26,477                | -4.1%              | -3.5%                | -4.4%             |
| LICENSE EXEMPT              | 3,798                 | 3,804                 | 3,658                 | 4,079                 | -0.2%              | 3.8%                 | -6.9%             |
| REGISTERED                  | 2,431                 | 2,398                 | 2,492                 | 3,262                 | 1.4%               | -2.4%                | -25.5%            |
|                             | =7.0                  | =,:::                 | =,=                   | 37232                 |                    |                      |                   |
| TOTAL (UNDUPLICATED)        |                       |                       |                       |                       |                    |                      |                   |
| CHILDREN SERVED             | 31,276                | 32,312                | 32,175                | 33,539                | -3.2%              | -2.8%                | -6.7%             |
| CHILD CARE PAYMENTS         | \$11,003,784          | \$11,791,361          | \$11,406,602          | \$11,875,399          | -6.7%              | -3.5%                | -7.3%             |
| AVERAGE PER CHILD           | \$352                 | \$365                 | \$355                 | \$354                 | -3.6%              | -0.8%                | -0.6%             |
|                             |                       |                       |                       |                       |                    |                      |                   |
| OTHER ASSISTANCE RECEIVED   |                       |                       |                       |                       |                    |                      |                   |
| TEMPORARY ASSISTANCE        |                       |                       |                       |                       |                    |                      |                   |
| CHILDREN SERVED             | 1,334                 | 1,277                 | 1,278                 | 1,441                 | 4.5%               | 4.4%                 | -7.4%             |
| CHILD CARE PAYMENTS         | \$522,647             | \$535,312             | \$522,957             | \$575,911             | -2.4%              | -0.1%                | -9.2%             |
| AVERAGE PER CHILD           | \$392                 | \$419                 | \$409                 | \$400                 | -6.5%              | -4.3%                | -2.0%             |
| MEDICAID ONLY               |                       |                       |                       |                       |                    |                      |                   |
| CHILDREN SERVED             | 18,442                | 19,292                | 19,467                | 22,193                | -4.4%              | -5.3%                | -16.9%            |
| CHILD CARE PAYMENTS         | \$6,078,770           | \$6,597,312           | \$6,464,545           | \$7,412,228           | -7.9%              | -6.0%                | -18.0%            |
| AVERAGE PER CHILD           | \$330                 | \$342                 | \$332                 | \$334                 | -3.6%              | -0.7%                | -1.3%             |
| FOOD STAMPS ONLY            |                       |                       |                       |                       |                    |                      |                   |
| CHILDREN SERVED             | 3,698                 | 3,650                 | 3,461                 | 2,188                 | 1.3%               | 6.8%                 | 69.0%             |
| CHILD CARE PAYMENTS         | \$1,255,807           | \$1,310,582           | \$1,196,112           | \$748,327             | -4.2%              | 5.0%                 | 67.8%             |
| AVERAGE PER CHILD           | \$340                 | \$359                 | \$346                 | \$342                 | -5.4%              | -1.7%                | -0.7%             |
| CHILDREN SERVICES           |                       |                       |                       |                       |                    |                      |                   |
| CHILDREN SERVED             | 6,962                 | 7,221                 | 7,075                 | 7,119                 | -3.6%              | -1.6%                | -2.2%             |
| CHILD CARE PAYMENTS         | \$2,896,956           | \$3,061,626           | \$2,942,442           | \$2,951,017           | -5.4%              | -1.5%                | -1.8%             |
| AVERAGE PER CHILD           | \$416                 | \$424                 | \$416                 | \$415                 | -1.9%              | 0.1%                 | 0.4%              |
| NO OTHER IM ASSISTANCE      |                       |                       |                       |                       |                    |                      |                   |
| CHILDREN SERVED             | 851                   | 879                   | 898                   | 607                   | -3.2%              | -5.2%                | 40.2%             |
| CHILD CARE PAYMENTS         | \$249,605             | \$286,529             | \$280,545             | \$187,916             | -12.9%             | -11.0%               | 32.8%             |
| AVERAGE PER CHILD           | \$293                 | \$326                 | \$312                 | \$310                 | -10.0%             | -6.1%                | -5.3%             |