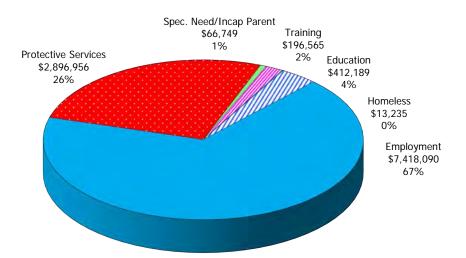

Figure 1. Regions

Figure 2. Reason for Child Care

Figure 3. Children Served by Facility

Figure 4. Children Served by Provider

TABLE 1. CHILD CARE STATEWIDE SUMMARY JULY 2019

|                             | NUMBER                | NUMBER                | NUMBER                | NUMBER                | CHANGE             | CHANGE               | CHANGE            |
|-----------------------------|-----------------------|-----------------------|-----------------------|-----------------------|--------------------|----------------------|-------------------|
|                             | OR AMOUNT<br>JUL-2019 | OR AMOUNT<br>JUN-2019 | OR AMOUNT<br>MAY-2019 | OR AMOUNT<br>JUL-2018 | FROM<br>LAST MONTH | FROM<br>2 MONTHS AGO | FROM<br>LAST YEAR |
|                             | JUL-2019              | JUN-2019              | IVIA 1-2019           | JUL-2016              | LAST WONTH         | 2 WONTHS AGO         | LASI TEAR         |
| APPLICATIONS RECEIVED       | 5,402                 | 4,664                 | 5,132                 | 5,388                 | 15.8%              | 5.3%                 | 0.3%              |
| APPLICATIONS APPROVED       | 2,174                 | 2,208                 | 2,346                 | 2,264                 | -1.5%              |                      | -4.0%             |
| APPLICATIONS REJECTED       | 2,517                 | 2,203                 | 2,388                 | 2,458                 | 14.3%              | 5.4%                 | 2.4%              |
| APPLICATIONS PENDING        | 1,455                 | 1,160                 | 1,191                 | 1,533                 | 25.4%              | 22.2%                | -5.1%             |
| 15 DAYS OR LESS             | 1,349                 | 989                   | 1,121                 | 1,471                 | 36.4%              | 20.3%                | -8.3%             |
| MORE THAN 15 DAYS           | 106                   | 171                   | 70                    | 62                    | -38.0%             | 51.4%                | 71.0%             |
| WORL THAN 13 DATS           | 100                   | 171                   | 70                    | 02                    | 30.070             | 31.470               | 71.070            |
| HOUSEHOLD REASON FOR CARE*  |                       |                       |                       |                       |                    |                      |                   |
| EMPLOYMENT                  | 14,788                | 14,885                | 15,117                | 16,395                | -0.7%              | -2.2%                | -9.8%             |
| EDUCATION                   | 906                   | 954                   | 1,024                 | 1,008                 | -5.0%              | -11.5%               | -10.1%            |
| TRAINING                    | 484                   | 477                   | 465                   | 423                   | 1.5%               | 4.1%                 | 14.4%             |
| PROTECTIVE SERVICES         | 6,962                 | 7,221                 | 7,075                 | 7,119                 | -3.6%              | -1.6%                | -2.2%             |
| SPECIAL NEED                | 41                    | 37                    | 38                    | 38                    | 10.8%              | 7.9%                 | 7.9%              |
| INCAPACITATED PARENT        | 150                   | 145                   | 141                   | 160                   | 3.4%               | 6.4%                 | -6.3%             |
| HOMELESS                    | 35                    | 41                    | 34                    | 17                    | -14.6%             | 2.9%                 | 105.9%            |
| TOTAL HOUSEHOLDS            | 23,366                | 23,760                | 23,894                | 25,160                | -1.7%              | -2.2%                | -7.1%             |
| TO THE HOUSEHOLDS           | 23,300                | 23,700                | 25,074                | 25,100                | 1.770              | 2.270                | 7.170             |
| CHILDREN SERVED BY FACILITY |                       |                       |                       |                       |                    |                      |                   |
| CENTER CARE                 | 26,818                | 27,836                | 27,639                | 27,850                | -3.7%              | -3.0%                | -3.7%             |
| FAMILY HOME CARE            | 3,964                 | 3,954                 | 3,990                 | 5,082                 | 0.3%               | -0.7%                | -22.0%            |
| GROUP HOME CARE             | 637                   | 668                   | 685                   | 765                   | -4.6%              | -7.0%                | -16.7%            |
| GROOT HOWE CARE             | 037                   | 000                   | 003                   | 703                   | 4.070              | 7.070                | 10.770            |
| CHILDREN SERVED BY PROVIDER |                       |                       |                       |                       |                    |                      |                   |
| LICENSED                    | 25,299                | 26,374                | 26,205                | 26,477                | -4.1%              | -3.5%                | -4.4%             |
| LICENSE EXEMPT              | 3,798                 | 3,804                 | 3,658                 | 4,079                 | -0.2%              | 3.8%                 | -6.9%             |
| REGISTERED                  | 2,431                 | 2,398                 | 2,492                 | 3,262                 | 1.4%               | -2.4%                | -25.5%            |
|                             | =7.0                  | =,:::                 | =,=                   | 37232                 |                    |                      |                   |
| TOTAL (UNDUPLICATED)        |                       |                       |                       |                       |                    |                      |                   |
| CHILDREN SERVED             | 31,276                | 32,312                | 32,175                | 33,539                | -3.2%              | -2.8%                | -6.7%             |
| CHILD CARE PAYMENTS         | \$11,003,784          | \$11,791,361          | \$11,406,602          | \$11,875,399          | -6.7%              | -3.5%                | -7.3%             |
| AVERAGE PER CHILD           | \$352                 | \$365                 | \$355                 | \$354                 | -3.6%              | -0.8%                | -0.6%             |
|                             |                       |                       |                       |                       |                    |                      |                   |
| OTHER ASSISTANCE RECEIVED   |                       |                       |                       |                       |                    |                      |                   |
| TEMPORARY ASSISTANCE        |                       |                       |                       |                       |                    |                      |                   |
| CHILDREN SERVED             | 1,334                 | 1,277                 | 1,278                 | 1,441                 | 4.5%               | 4.4%                 | -7.4%             |
| CHILD CARE PAYMENTS         | \$522,647             | \$535,312             | \$522,957             | \$575,911             | -2.4%              | -0.1%                | -9.2%             |
| AVERAGE PER CHILD           | \$392                 | \$419                 | \$409                 | \$400                 | -6.5%              | -4.3%                | -2.0%             |
| MEDICAID ONLY               |                       |                       |                       |                       |                    |                      |                   |
| CHILDREN SERVED             | 18,442                | 19,292                | 19,467                | 22,193                | -4.4%              | -5.3%                | -16.9%            |
| CHILD CARE PAYMENTS         | \$6,078,770           | \$6,597,312           | \$6,464,545           | \$7,412,228           | -7.9%              | -6.0%                | -18.0%            |
| AVERAGE PER CHILD           | \$330                 | \$342                 | \$332                 | \$334                 | -3.6%              | -0.7%                | -1.3%             |
| FOOD STAMPS ONLY            |                       |                       |                       |                       |                    |                      |                   |
| CHILDREN SERVED             | 3,698                 | 3,650                 | 3,461                 | 2,188                 | 1.3%               | 6.8%                 | 69.0%             |
| CHILD CARE PAYMENTS         | \$1,255,807           | \$1,310,582           | \$1,196,112           | \$748,327             | -4.2%              | 5.0%                 | 67.8%             |
| AVERAGE PER CHILD           | \$340                 | \$359                 | \$346                 | \$342                 | -5.4%              | -1.7%                | -0.7%             |
| CHILDREN SERVICES           |                       |                       |                       |                       |                    |                      |                   |
| CHILDREN SERVED             | 6,962                 | 7,221                 | 7,075                 | 7,119                 | -3.6%              | -1.6%                | -2.2%             |
| CHILD CARE PAYMENTS         | \$2,896,956           | \$3,061,626           | \$2,942,442           | \$2,951,017           | -5.4%              | -1.5%                | -1.8%             |
| AVERAGE PER CHILD           | \$416                 | \$424                 | \$416                 | \$415                 | -1.9%              | 0.1%                 | 0.4%              |
| NO OTHER IM ASSISTANCE      |                       |                       |                       |                       |                    |                      |                   |
| CHILDREN SERVED             | 851                   | 879                   | 898                   | 607                   | -3.2%              | -5.2%                | 40.2%             |
| CHILD CARE PAYMENTS         | \$249,605             | \$286,529             | \$280,545             | \$187,916             | -12.9%             | -11.0%               | 32.8%             |
| AVERAGE PER CHILD           | \$293                 | \$326                 | \$312                 | \$310                 | -10.0%             | -6.1%                | -5.3%             |