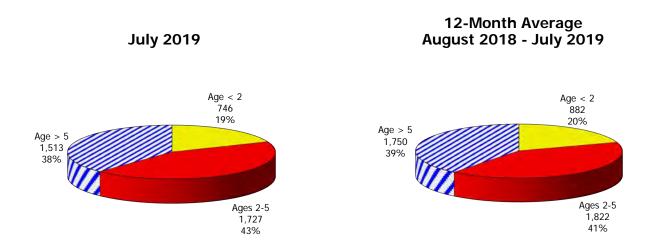

#### **TABLE OF CONTENTS**

| Figure | 1   | Map of Regions                                     | 1     |
|--------|-----|----------------------------------------------------|-------|
| Figure | 2   | Reason for Care                                    | 2     |
| Figure | 3   | Children Served by Facility                        | 2     |
| Figure | 4   | Children Served by Provider                        | 2     |
| Table  | 1   | Statewide Summary                                  | 3     |
| Table  | 2   | Applications                                       | 4-5   |
| Table  | 3   | Reason for Care                                    | 6-7   |
| Figure | 5   | Children Served                                    | 8     |
| Figure | 6   | Child Care Payments                                | 8     |
| Figure | 7   | Children Served by Region                          | 9     |
| Table  | 4   | Children Served and Payments by Fund Category      | 10-11 |
| Figure | 8   | Total Children Served By Age Group                 | 12    |
| Figure | 9   | Children Served Age < 2 by Facility                | 12    |
| Figure | 10  | Children Served Ages 2-5 by Facility               | 13    |
| Figure | 11  | Children Served Ages > 5 by Facility               | 13    |
| Figure | 12  | Children Served in Center by Age                   | 14    |
| Figure | 13  | Children Served in Family Home by Age              | 14    |
| Figure | 14  | Children Served in Group Home by Age               | 14    |
| Table  | 5   | Children Served & Payments by Child Age & Facility | 15-16 |
| Table  | 6   | Child Care Demographics                            | 17    |
| Table  | 6A  | Transitional Child Care – Summary                  | 18    |
| Figure | 15  | Transitional Households by Region                  | 18    |
| Figure | 16  | Transitional Children by Region                    | 18    |
| Table  | 6A1 | Transitional Child Care – Level 1                  | 19    |

Figure 1. Regions

Figure 2. Reason for Child Care

Figure 3. Children Served by Facility

Figure 4. Children Served by Provider

TABLE 1. CHILD CARE STATEWIDE SUMMARY JULY 2019

|                             | NUMBER                | NUMBER                | NUMBER                | NUMBER                | CHANGE             | CHANGE               | CHANGE            |
|-----------------------------|-----------------------|-----------------------|-----------------------|-----------------------|--------------------|----------------------|-------------------|
|                             | OR AMOUNT<br>JUL-2019 | OR AMOUNT<br>JUN-2019 | OR AMOUNT<br>MAY-2019 | OR AMOUNT<br>JUL-2018 | FROM<br>LAST MONTH | FROM<br>2 MONTHS AGO | FROM<br>LAST YEAR |
|                             | JUL-2019              | JUN-2019              | IVIA 1-2019           | JUL-2016              | LAST WONTH         | 2 WONTHS AGO         | LASI TEAR         |
| APPLICATIONS RECEIVED       | 5,402                 | 4,664                 | 5,132                 | 5,388                 | 15.8%              | 5.3%                 | 0.3%              |
| APPLICATIONS APPROVED       | 2,174                 | 2,208                 | 2,346                 | 2,264                 | -1.5%              |                      | -4.0%             |
| APPLICATIONS REJECTED       | 2,517                 | 2,203                 | 2,388                 | 2,458                 | 14.3%              | 5.4%                 | 2.4%              |
| APPLICATIONS PENDING        | 1,455                 | 1,160                 | 1,191                 | 1,533                 | 25.4%              | 22.2%                | -5.1%             |
| 15 DAYS OR LESS             | 1,349                 | 989                   | 1,121                 | 1,471                 | 36.4%              | 20.3%                | -8.3%             |
| MORE THAN 15 DAYS           | 106                   | 171                   | 70                    | 62                    | -38.0%             | 51.4%                | 71.0%             |
| WORL THAN 13 DATS           | 100                   | 171                   | 70                    | 02                    | 30.070             | 31.470               | 71.070            |
| HOUSEHOLD REASON FOR CARE*  |                       |                       |                       |                       |                    |                      |                   |
| EMPLOYMENT                  | 14,788                | 14,885                | 15,117                | 16,395                | -0.7%              | -2.2%                | -9.8%             |
| EDUCATION                   | 906                   | 954                   | 1,024                 | 1,008                 | -5.0%              | -11.5%               | -10.1%            |
| TRAINING                    | 484                   | 477                   | 465                   | 423                   | 1.5%               | 4.1%                 | 14.4%             |
| PROTECTIVE SERVICES         | 6,962                 | 7,221                 | 7,075                 | 7,119                 | -3.6%              | -1.6%                | -2.2%             |
| SPECIAL NEED                | 41                    | 37                    | 38                    | 38                    | 10.8%              | 7.9%                 | 7.9%              |
| INCAPACITATED PARENT        | 150                   | 145                   | 141                   | 160                   | 3.4%               | 6.4%                 | -6.3%             |
| HOMELESS                    | 35                    | 41                    | 34                    | 17                    | -14.6%             | 2.9%                 | 105.9%            |
| TOTAL HOUSEHOLDS            | 23,366                | 23,760                | 23,894                | 25,160                | -1.7%              | -2.2%                | -7.1%             |
| TO THE HOUSEHOLDS           | 23,300                | 23,700                | 25,074                | 25,100                | 1.770              | 2.270                | 7.170             |
| CHILDREN SERVED BY FACILITY |                       |                       |                       |                       |                    |                      |                   |
| CENTER CARE                 | 26,818                | 27,836                | 27,639                | 27,850                | -3.7%              | -3.0%                | -3.7%             |
| FAMILY HOME CARE            | 3,964                 | 3,954                 | 3,990                 | 5,082                 | 0.3%               | -0.7%                | -22.0%            |
| GROUP HOME CARE             | 637                   | 668                   | 685                   | 765                   | -4.6%              | -7.0%                | -16.7%            |
| GROOT HOWE CARE             | 037                   | 000                   | 003                   | 703                   | 4.070              | 7.070                | 10.770            |
| CHILDREN SERVED BY PROVIDER |                       |                       |                       |                       |                    |                      |                   |
| LICENSED                    | 25,299                | 26,374                | 26,205                | 26,477                | -4.1%              | -3.5%                | -4.4%             |
| LICENSE EXEMPT              | 3,798                 | 3,804                 | 3,658                 | 4,079                 | -0.2%              | 3.8%                 | -6.9%             |
| REGISTERED                  | 2,431                 | 2,398                 | 2,492                 | 3,262                 | 1.4%               | -2.4%                | -25.5%            |
|                             | =7.0                  | =,:::                 | =,=                   | 37232                 |                    |                      |                   |
| TOTAL (UNDUPLICATED)        |                       |                       |                       |                       |                    |                      |                   |
| CHILDREN SERVED             | 31,276                | 32,312                | 32,175                | 33,539                | -3.2%              | -2.8%                | -6.7%             |
| CHILD CARE PAYMENTS         | \$11,003,784          | \$11,791,361          | \$11,406,602          | \$11,875,399          | -6.7%              | -3.5%                | -7.3%             |
| AVERAGE PER CHILD           | \$352                 | \$365                 | \$355                 | \$354                 | -3.6%              | -0.8%                | -0.6%             |
|                             |                       |                       |                       |                       |                    |                      |                   |
| OTHER ASSISTANCE RECEIVED   |                       |                       |                       |                       |                    |                      |                   |
| TEMPORARY ASSISTANCE        |                       |                       |                       |                       |                    |                      |                   |
| CHILDREN SERVED             | 1,334                 | 1,277                 | 1,278                 | 1,441                 | 4.5%               | 4.4%                 | -7.4%             |
| CHILD CARE PAYMENTS         | \$522,647             | \$535,312             | \$522,957             | \$575,911             | -2.4%              | -0.1%                | -9.2%             |
| AVERAGE PER CHILD           | \$392                 | \$419                 | \$409                 | \$400                 | -6.5%              | -4.3%                | -2.0%             |
| MEDICAID ONLY               |                       |                       |                       |                       |                    |                      |                   |
| CHILDREN SERVED             | 18,442                | 19,292                | 19,467                | 22,193                | -4.4%              | -5.3%                | -16.9%            |
| CHILD CARE PAYMENTS         | \$6,078,770           | \$6,597,312           | \$6,464,545           | \$7,412,228           | -7.9%              | -6.0%                | -18.0%            |
| AVERAGE PER CHILD           | \$330                 | \$342                 | \$332                 | \$334                 | -3.6%              | -0.7%                | -1.3%             |
| FOOD STAMPS ONLY            |                       |                       |                       |                       |                    |                      |                   |
| CHILDREN SERVED             | 3,698                 | 3,650                 | 3,461                 | 2,188                 | 1.3%               | 6.8%                 | 69.0%             |
| CHILD CARE PAYMENTS         | \$1,255,807           | \$1,310,582           | \$1,196,112           | \$748,327             | -4.2%              | 5.0%                 | 67.8%             |
| AVERAGE PER CHILD           | \$340                 | \$359                 | \$346                 | \$342                 | -5.4%              | -1.7%                | -0.7%             |
| CHILDREN SERVICES           |                       |                       |                       |                       |                    |                      |                   |
| CHILDREN SERVED             | 6,962                 | 7,221                 | 7,075                 | 7,119                 | -3.6%              | -1.6%                | -2.2%             |
| CHILD CARE PAYMENTS         | \$2,896,956           | \$3,061,626           | \$2,942,442           | \$2,951,017           | -5.4%              | -1.5%                | -1.8%             |
| AVERAGE PER CHILD           | \$416                 | \$424                 | \$416                 | \$415                 | -1.9%              | 0.1%                 | 0.4%              |
| NO OTHER IM ASSISTANCE      |                       |                       |                       |                       |                    |                      |                   |
| CHILDREN SERVED             | 851                   | 879                   | 898                   | 607                   | -3.2%              | -5.2%                | 40.2%             |
| CHILD CARE PAYMENTS         | \$249,605             | \$286,529             | \$280,545             | \$187,916             | -12.9%             | -11.0%               | 32.8%             |
| AVERAGE PER CHILD           | \$293                 | \$326                 | \$312                 | \$310                 | -10.0%             | -6.1%                | -5.3%             |