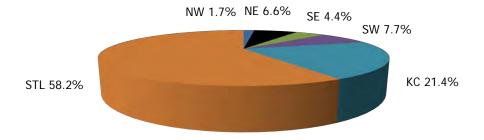

Figure 1. Regions

Figure 2. Reason for Child Care

Figure 3. Children Served by Facility

Figure 4. Children Served by Provider

TABLE 1. CHILD CARE STATEWIDE SUMMARY JULY 2019

|                             | NUMBER                | NUMBER                | NUMBER                | NUMBER                | CHANGE             | CHANGE               | CHANGE            |
|-----------------------------|-----------------------|-----------------------|-----------------------|-----------------------|--------------------|----------------------|-------------------|
|                             | OR AMOUNT<br>JUL-2019 | OR AMOUNT<br>JUN-2019 | OR AMOUNT<br>MAY-2019 | OR AMOUNT<br>JUL-2018 | FROM<br>LAST MONTH | FROM<br>2 MONTHS AGO | FROM<br>LAST YEAR |
|                             | JUL-2019              | JUN-2019              | IVIA 1-2019           | JUL-2016              | LAST WONTH         | 2 WONTHS AGO         | LASI TEAR         |
| APPLICATIONS RECEIVED       | 5,402                 | 4,664                 | 5,132                 | 5,388                 | 15.8%              | 5.3%                 | 0.3%              |
| APPLICATIONS APPROVED       | 2,174                 | 2,208                 | 2,346                 | 2,264                 | -1.5%              |                      | -4.0%             |
| APPLICATIONS REJECTED       | 2,517                 | 2,203                 | 2,388                 | 2,458                 | 14.3%              | 5.4%                 | 2.4%              |
| APPLICATIONS PENDING        | 1,455                 | 1,160                 | 1,191                 | 1,533                 | 25.4%              | 22.2%                | -5.1%             |
| 15 DAYS OR LESS             | 1,349                 | 989                   | 1,121                 | 1,471                 | 36.4%              | 20.3%                | -8.3%             |
| MORE THAN 15 DAYS           | 106                   | 171                   | 70                    | 62                    | -38.0%             | 51.4%                | 71.0%             |
| WORL THAN 13 DATS           | 100                   | 171                   | 70                    | 02                    | 30.070             | 31.470               | 71.070            |
| HOUSEHOLD REASON FOR CARE*  |                       |                       |                       |                       |                    |                      |                   |
| EMPLOYMENT                  | 14,788                | 14,885                | 15,117                | 16,395                | -0.7%              | -2.2%                | -9.8%             |
| EDUCATION                   | 906                   | 954                   | 1,024                 | 1,008                 | -5.0%              | -11.5%               | -10.1%            |
| TRAINING                    | 484                   | 477                   | 465                   | 423                   | 1.5%               | 4.1%                 | 14.4%             |
| PROTECTIVE SERVICES         | 6,962                 | 7,221                 | 7,075                 | 7,119                 | -3.6%              | -1.6%                | -2.2%             |
| SPECIAL NEED                | 41                    | 37                    | 38                    | 38                    | 10.8%              | 7.9%                 | 7.9%              |
| INCAPACITATED PARENT        | 150                   | 145                   | 141                   | 160                   | 3.4%               | 6.4%                 | -6.3%             |
| HOMELESS                    | 35                    | 41                    | 34                    | 17                    | -14.6%             | 2.9%                 | 105.9%            |
| TOTAL HOUSEHOLDS            | 23,366                | 23,760                | 23,894                | 25,160                | -1.7%              | -2.2%                | -7.1%             |
| TO THE HOUSEHOLDS           | 23,300                | 23,700                | 25,074                | 25,100                | 1.770              | 2.270                | 7.170             |
| CHILDREN SERVED BY FACILITY |                       |                       |                       |                       |                    |                      |                   |
| CENTER CARE                 | 26,818                | 27,836                | 27,639                | 27,850                | -3.7%              | -3.0%                | -3.7%             |
| FAMILY HOME CARE            | 3,964                 | 3,954                 | 3,990                 | 5,082                 | 0.3%               | -0.7%                | -22.0%            |
| GROUP HOME CARE             | 637                   | 668                   | 685                   | 765                   | -4.6%              | -7.0%                | -16.7%            |
| GROOT HOWE CARE             | 037                   | 000                   | 003                   | 703                   | 4.070              | 7.070                | 10.770            |
| CHILDREN SERVED BY PROVIDER |                       |                       |                       |                       |                    |                      |                   |
| LICENSED                    | 25,299                | 26,374                | 26,205                | 26,477                | -4.1%              | -3.5%                | -4.4%             |
| LICENSE EXEMPT              | 3,798                 | 3,804                 | 3,658                 | 4,079                 | -0.2%              | 3.8%                 | -6.9%             |
| REGISTERED                  | 2,431                 | 2,398                 | 2,492                 | 3,262                 | 1.4%               | -2.4%                | -25.5%            |
|                             | =7.0                  | =,:::                 | =,=                   | 37232                 |                    |                      |                   |
| TOTAL (UNDUPLICATED)        |                       |                       |                       |                       |                    |                      |                   |
| CHILDREN SERVED             | 31,276                | 32,312                | 32,175                | 33,539                | -3.2%              | -2.8%                | -6.7%             |
| CHILD CARE PAYMENTS         | \$11,003,784          | \$11,791,361          | \$11,406,602          | \$11,875,399          | -6.7%              | -3.5%                | -7.3%             |
| AVERAGE PER CHILD           | \$352                 | \$365                 | \$355                 | \$354                 | -3.6%              | -0.8%                | -0.6%             |
|                             |                       |                       |                       |                       |                    |                      |                   |
| OTHER ASSISTANCE RECEIVED   |                       |                       |                       |                       |                    |                      |                   |
| TEMPORARY ASSISTANCE        |                       |                       |                       |                       |                    |                      |                   |
| CHILDREN SERVED             | 1,334                 | 1,277                 | 1,278                 | 1,441                 | 4.5%               | 4.4%                 | -7.4%             |
| CHILD CARE PAYMENTS         | \$522,647             | \$535,312             | \$522,957             | \$575,911             | -2.4%              | -0.1%                | -9.2%             |
| AVERAGE PER CHILD           | \$392                 | \$419                 | \$409                 | \$400                 | -6.5%              | -4.3%                | -2.0%             |
| MEDICAID ONLY               |                       |                       |                       |                       |                    |                      |                   |
| CHILDREN SERVED             | 18,442                | 19,292                | 19,467                | 22,193                | -4.4%              | -5.3%                | -16.9%            |
| CHILD CARE PAYMENTS         | \$6,078,770           | \$6,597,312           | \$6,464,545           | \$7,412,228           | -7.9%              | -6.0%                | -18.0%            |
| AVERAGE PER CHILD           | \$330                 | \$342                 | \$332                 | \$334                 | -3.6%              | -0.7%                | -1.3%             |
| FOOD STAMPS ONLY            |                       |                       |                       |                       |                    |                      |                   |
| CHILDREN SERVED             | 3,698                 | 3,650                 | 3,461                 | 2,188                 | 1.3%               | 6.8%                 | 69.0%             |
| CHILD CARE PAYMENTS         | \$1,255,807           | \$1,310,582           | \$1,196,112           | \$748,327             | -4.2%              | 5.0%                 | 67.8%             |
| AVERAGE PER CHILD           | \$340                 | \$359                 | \$346                 | \$342                 | -5.4%              | -1.7%                | -0.7%             |
| CHILDREN SERVICES           |                       |                       |                       |                       |                    |                      |                   |
| CHILDREN SERVED             | 6,962                 | 7,221                 | 7,075                 | 7,119                 | -3.6%              | -1.6%                | -2.2%             |
| CHILD CARE PAYMENTS         | \$2,896,956           | \$3,061,626           | \$2,942,442           | \$2,951,017           | -5.4%              | -1.5%                | -1.8%             |
| AVERAGE PER CHILD           | \$416                 | \$424                 | \$416                 | \$415                 | -1.9%              | 0.1%                 | 0.4%              |
| NO OTHER IM ASSISTANCE      |                       |                       |                       |                       |                    |                      |                   |
| CHILDREN SERVED             | 851                   | 879                   | 898                   | 607                   | -3.2%              | -5.2%                | 40.2%             |
| CHILD CARE PAYMENTS         | \$249,605             | \$286,529             | \$280,545             | \$187,916             | -12.9%             | -11.0%               | 32.8%             |
| AVERAGE PER CHILD           | \$293                 | \$326                 | \$312                 | \$310                 | -10.0%             | -6.1%                | -5.3%             |