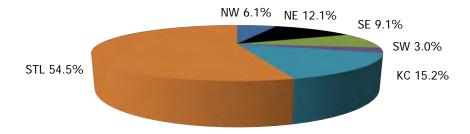

Figure 7. Children Served By Region

**July 2019** 

12-Month Average August 2018 - July 2019

TABLE 4. CHILDREN SERVED AND PAYMENTS BY FUND CATEGORY JULY 2019

|              |                      | FCS/AC   | /CTS/IIS            |          | N SUBSIDY        |          | ELIGIBLE             |          | DUPLICATED)        |
|--------------|----------------------|----------|---------------------|----------|------------------|----------|----------------------|----------|--------------------|
|              | 1                    | CHILDREN | PAYMENTS            | CHILDREN | PAYMENTS         | CHILDREN | PAYMENTS             | CHILDREN | PAYMENTS           |
| NII DEG 1011 | ATOLUOON             |          | 40                  |          | 40               |          | **                   |          |                    |
| NW REGION    | ATCHISON<br>CALDWELL | 0        |                     | 0        |                  | 0        | \$0<br>\$33          |          | <u> </u>           |
|              | CARROLL              | 0        |                     | 0        |                  |          | \$33<br>\$468        |          | \$39<br>\$46       |
|              | CASS                 | 72       | \$29,469            | 73       |                  | 259      | \$73,319             |          | \$129.83           |
|              | CHARITON             | 3        | \$552               | 0        |                  | 1        | \$175<br>\$175       |          | \$124,03<br>\$72   |
|              | CLINTON              | 4        | \$1,629             | 5        |                  |          | \$2,467              |          | \$5,78             |
|              | COOPER               | 11       | \$2,193             | 14       |                  |          | \$6,217              |          | \$12,00            |
|              | DAVIESS              | 4        | \$862               | 1        |                  |          | \$1,600              |          | \$2.76             |
|              | GENTRY               | 7        | \$2,207             | 0        |                  |          | \$601                | 12       | \$2,80             |
|              | GRUNDY               | 9        |                     | 2        |                  | 14       | \$2,398              |          | \$5,77             |
|              | HARRISON             | 0        | \$0                 | 0        |                  | 1        | \$731                | 1        | \$73               |
|              | HOLT                 | 0        | \$0                 | 0        | \$0              | 0        | \$0                  | 0        | \$                 |
|              | JOHNSON              | 25       | \$12,628            | 13       | \$4,703          | 102      | \$29,859             | 140      | \$47,19            |
|              | LAFAYETTE            | 15       | \$5,651             | 11       | \$3,837          | 45       | \$11,923             | 71       | \$21,41            |
|              | LINN                 | 3        | \$733               | 0        | \$0              | 7        | \$518                | 10       | \$1,25             |
|              | LIVINGSTON           | 13       | \$3,966             | 4        | \$970            | 15       | \$2,291              | 32       | \$7,22             |
|              | MERCER               | 0        | \$0                 | 0        | \$0              | 0        | \$0                  |          | \$                 |
|              | NODAWAY              | 3        |                     | 3        |                  | 6        | \$309                |          | \$1,47             |
|              | PETTIS               | 27       | \$7,198             | 13       | , -, -           | 135      | \$20,838             |          | \$31,43            |
|              | PUTNAM               | 3        |                     | 0        |                  | 4        | \$733                |          | \$99               |
|              | RAY                  | 2        |                     | 0        |                  |          | \$174                |          | \$81               |
|              | SALINE               | 1        | \$268               | 1        |                  | 5        | \$644                |          | \$1,14             |
|              | SULLIVAN             | 0        | - 7-                | 1        | ,                | 1        | \$46                 |          | \$25               |
|              | WORTH                | 0        | 7.0                 | 0        |                  |          | \$0                  |          | \$                 |
|              | NW TOTAL             | 204      | \$71,977            | 141      | \$47,373         | 678      | \$155,344            | 1,023    | \$274,69           |
| NE DECLOS    | ADAID                |          | <b>*</b> / 0.10     | 4.4      | <b>*</b> 0 (50   | 20       | <b>#5.000</b>        | 70       | 445.50             |
| NE REGION    | ADAIR                | 23       |                     | 11       |                  |          | \$5,999              |          | \$15,59            |
|              | AUDRAIN              | 18       |                     | 15       |                  |          | \$3,994              |          | \$10,47            |
|              | BOONE<br>CALLAWAY    | 127      | \$64,305            | 61       | \$30,128         |          | \$282,063            |          | \$376,49           |
|              | CLARK                | 30       |                     | 21<br>1  | \$4,778<br>\$268 |          | \$16,780<br>\$1,554  |          | \$33,03<br>\$4,76  |
|              | COLE                 | 83       |                     | 56       |                  |          | \$118,889            |          | \$175,25           |
|              | GASCONADE            | 3        |                     | 4        |                  |          | \$1,741              | 16       | \$175,25           |
|              | HOWARD               | 0        |                     | 0        |                  |          | \$1,942              | 13       | \$1,94             |
|              | KNOX                 | 5        |                     | 0        | 7.7              |          | \$762                |          | \$2,18             |
|              | LEWIS                | 0        |                     | 0        |                  |          | \$0                  |          | \$                 |
|              | LINCOLN              | 31       | \$8,491             | 12       |                  |          | \$10,818             |          | \$23,42            |
|              | MACON                | 9        |                     | 1        |                  |          | \$5,822              |          | \$9,06             |
|              | MARION               | 13       | \$4,426             | 19       |                  | 51       | \$10,747             |          | \$21,31            |
|              | MONITEAU             | 7        | \$2,188             | 7        | \$1,709          | 34       | \$6,493              |          | \$10,39            |
|              | MONROE               | 12       | \$3,342             | 3        |                  | 16       | \$2,891              | 31       | \$7,07             |
|              | MONTGOMERY           | 5        | \$1,888             | 2        | \$407            | 1        | \$74                 | 8        | \$2,36             |
|              | OSAGE                | 9        | \$3,886             | 3        | \$941            | 33       | \$5,592              | 45       | \$10,41            |
|              | PIKE                 | 7        |                     |          |                  |          |                      |          |                    |
|              | RALLS                | 6        |                     |          |                  |          | \$360                |          | \$2,58             |
|              | RANDOLPH             | 32       |                     |          |                  |          | \$12,666             |          | \$31,43            |
|              | SCHUYLER             | 0        |                     |          |                  |          | \$343                |          | \$34               |
|              | SCOTLAND             | 5        |                     | 0        |                  |          |                      |          | \$95               |
|              | SHELBY               | 5        | . ,                 |          |                  |          | \$622                |          | \$2,60             |
|              | WARREN               | 0        | , , ,               |          |                  |          |                      |          | \$2,72             |
|              | NE TOTAL             | 436      | \$173,605           | 256      | \$88,857         | 1,570    | \$493,488            | 2,261    | \$755,95           |
| SE REGION    | POLLINCED            | -        | ¢1 220              | ^        | 40               | 4        | ¢4F4                 |          | ¢1 /7              |
| SE REGION    | BOLLINGER<br>BUTLER  | 5        | \$1,220<br>\$30,765 |          |                  |          | \$451<br>\$42,482    |          | \$1,67<br>\$94.01  |
|              | CAPE GIRARDEAU       | 92<br>74 |                     |          |                  |          | \$42,482<br>\$32,635 |          | \$84,01<br>\$64,50 |
|              | CARTER               | 0        |                     |          |                  |          | \$32,635             |          | \$04,5U<br>\$      |
|              | CRAWFORD             | 11       |                     |          |                  |          | \$5,391              |          | \$9,01             |
|              | DENT                 | 19       |                     | 4        |                  |          | \$4,605              |          | \$10,26            |
|              | DUNKLIN              | 24       |                     |          |                  |          | \$27,162             |          | \$42,44            |
|              | HOWELL               | 48       |                     |          |                  |          | \$20,279             |          | \$42,44<br>\$41,79 |
|              | IRON                 | 6        |                     |          |                  |          | \$1,521              |          | \$3,78             |
|              | MADISON              | 28       |                     |          |                  |          | \$14,702             |          | \$31,50            |
|              | 1010011              | 20       |                     |          |                  |          |                      |          |                    |
|              | MARIES               | 2        | \$538               | 0        | \$0              | 3        | \$461                | 5        | \$99               |