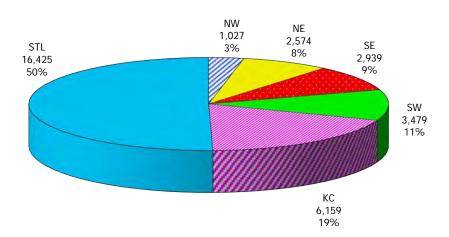

Figure 1. Regions

Figure 2. Reason for Child Care

Figure 3. Children Served by Facility

Figure 4. Children Served by Provider

TABLE 1. CHILD CARE STATEWIDE SUMMARY JULY 2019

|                             | NUMBER                | NUMBER                | NUMBER                | NUMBER                | CHANGE             | CHANGE               | CHANGE            |
|-----------------------------|-----------------------|-----------------------|-----------------------|-----------------------|--------------------|----------------------|-------------------|
|                             | OR AMOUNT<br>JUL-2019 | OR AMOUNT<br>JUN-2019 | OR AMOUNT<br>MAY-2019 | OR AMOUNT<br>JUL-2018 | FROM<br>LAST MONTH | FROM<br>2 MONTHS AGO | FROM<br>LAST YEAR |
|                             | JUL-2019              | JUN-2019              | IVIA 1-2019           | JUL-2016              | LAST WONTH         | 2 WONTHS AGO         | LASI TEAR         |
| APPLICATIONS RECEIVED       | 5,402                 | 4,664                 | 5,132                 | 5,388                 | 15.8%              | 5.3%                 | 0.3%              |
| APPLICATIONS APPROVED       | 2,174                 | 2,208                 | 2,346                 | 2,264                 | -1.5%              |                      | -4.0%             |
| APPLICATIONS REJECTED       | 2,517                 | 2,203                 | 2,388                 | 2,458                 | 14.3%              | 5.4%                 | 2.4%              |
| APPLICATIONS PENDING        | 1,455                 | 1,160                 | 1,191                 | 1,533                 | 25.4%              | 22.2%                | -5.1%             |
| 15 DAYS OR LESS             | 1,349                 | 989                   | 1,121                 | 1,471                 | 36.4%              | 20.3%                | -8.3%             |
| MORE THAN 15 DAYS           | 106                   | 171                   | 70                    | 62                    | -38.0%             | 51.4%                | 71.0%             |
| WORL THAN 13 DATS           | 100                   | 171                   | 70                    | 02                    | 30.070             | 31.470               | 71.070            |
| HOUSEHOLD REASON FOR CARE*  |                       |                       |                       |                       |                    |                      |                   |
| EMPLOYMENT                  | 14,788                | 14,885                | 15,117                | 16,395                | -0.7%              | -2.2%                | -9.8%             |
| EDUCATION                   | 906                   | 954                   | 1,024                 | 1,008                 | -5.0%              | -11.5%               | -10.1%            |
| TRAINING                    | 484                   | 477                   | 465                   | 423                   | 1.5%               | 4.1%                 | 14.4%             |
| PROTECTIVE SERVICES         | 6,962                 | 7,221                 | 7,075                 | 7,119                 | -3.6%              | -1.6%                | -2.2%             |
| SPECIAL NEED                | 41                    | 37                    | 38                    | 38                    | 10.8%              | 7.9%                 | 7.9%              |
| INCAPACITATED PARENT        | 150                   | 145                   | 141                   | 160                   | 3.4%               | 6.4%                 | -6.3%             |
| HOMELESS                    | 35                    | 41                    | 34                    | 17                    | -14.6%             | 2.9%                 | 105.9%            |
| TOTAL HOUSEHOLDS            | 23,366                | 23,760                | 23,894                | 25,160                | -1.7%              | -2.2%                | -7.1%             |
| TO THE HOUSEHOLDS           | 23,300                | 23,700                | 25,074                | 25,100                | 1.770              | 2.270                | 7.170             |
| CHILDREN SERVED BY FACILITY |                       |                       |                       |                       |                    |                      |                   |
| CENTER CARE                 | 26,818                | 27,836                | 27,639                | 27,850                | -3.7%              | -3.0%                | -3.7%             |
| FAMILY HOME CARE            | 3,964                 | 3,954                 | 3,990                 | 5,082                 | 0.3%               | -0.7%                | -22.0%            |
| GROUP HOME CARE             | 637                   | 668                   | 685                   | 765                   | -4.6%              | -7.0%                | -16.7%            |
| GROOT HOWE CARE             | 037                   | 000                   | 003                   | 703                   | 4.070              | 7.070                | 10.770            |
| CHILDREN SERVED BY PROVIDER |                       |                       |                       |                       |                    |                      |                   |
| LICENSED                    | 25,299                | 26,374                | 26,205                | 26,477                | -4.1%              | -3.5%                | -4.4%             |
| LICENSE EXEMPT              | 3,798                 | 3,804                 | 3,658                 | 4,079                 | -0.2%              | 3.8%                 | -6.9%             |
| REGISTERED                  | 2,431                 | 2,398                 | 2,492                 | 3,262                 | 1.4%               | -2.4%                | -25.5%            |
|                             | =7.0                  | =,:::                 | =,=                   | 37232                 |                    |                      |                   |
| TOTAL (UNDUPLICATED)        |                       |                       |                       |                       |                    |                      |                   |
| CHILDREN SERVED             | 31,276                | 32,312                | 32,175                | 33,539                | -3.2%              | -2.8%                | -6.7%             |
| CHILD CARE PAYMENTS         | \$11,003,784          | \$11,791,361          | \$11,406,602          | \$11,875,399          | -6.7%              | -3.5%                | -7.3%             |
| AVERAGE PER CHILD           | \$352                 | \$365                 | \$355                 | \$354                 | -3.6%              | -0.8%                | -0.6%             |
|                             |                       |                       |                       |                       |                    |                      |                   |
| OTHER ASSISTANCE RECEIVED   |                       |                       |                       |                       |                    |                      |                   |
| TEMPORARY ASSISTANCE        |                       |                       |                       |                       |                    |                      |                   |
| CHILDREN SERVED             | 1,334                 | 1,277                 | 1,278                 | 1,441                 | 4.5%               | 4.4%                 | -7.4%             |
| CHILD CARE PAYMENTS         | \$522,647             | \$535,312             | \$522,957             | \$575,911             | -2.4%              | -0.1%                | -9.2%             |
| AVERAGE PER CHILD           | \$392                 | \$419                 | \$409                 | \$400                 | -6.5%              | -4.3%                | -2.0%             |
| MEDICAID ONLY               |                       |                       |                       |                       |                    |                      |                   |
| CHILDREN SERVED             | 18,442                | 19,292                | 19,467                | 22,193                | -4.4%              | -5.3%                | -16.9%            |
| CHILD CARE PAYMENTS         | \$6,078,770           | \$6,597,312           | \$6,464,545           | \$7,412,228           | -7.9%              | -6.0%                | -18.0%            |
| AVERAGE PER CHILD           | \$330                 | \$342                 | \$332                 | \$334                 | -3.6%              | -0.7%                | -1.3%             |
| FOOD STAMPS ONLY            |                       |                       |                       |                       |                    |                      |                   |
| CHILDREN SERVED             | 3,698                 | 3,650                 | 3,461                 | 2,188                 | 1.3%               | 6.8%                 | 69.0%             |
| CHILD CARE PAYMENTS         | \$1,255,807           | \$1,310,582           | \$1,196,112           | \$748,327             | -4.2%              | 5.0%                 | 67.8%             |
| AVERAGE PER CHILD           | \$340                 | \$359                 | \$346                 | \$342                 | -5.4%              | -1.7%                | -0.7%             |
| CHILDREN SERVICES           |                       |                       |                       |                       |                    |                      |                   |
| CHILDREN SERVED             | 6,962                 | 7,221                 | 7,075                 | 7,119                 | -3.6%              | -1.6%                | -2.2%             |
| CHILD CARE PAYMENTS         | \$2,896,956           | \$3,061,626           | \$2,942,442           | \$2,951,017           | -5.4%              | -1.5%                | -1.8%             |
| AVERAGE PER CHILD           | \$416                 | \$424                 | \$416                 | \$415                 | -1.9%              | 0.1%                 | 0.4%              |
| NO OTHER IM ASSISTANCE      |                       |                       |                       |                       |                    |                      |                   |
| CHILDREN SERVED             | 851                   | 879                   | 898                   | 607                   | -3.2%              | -5.2%                | 40.2%             |
| CHILD CARE PAYMENTS         | \$249,605             | \$286,529             | \$280,545             | \$187,916             | -12.9%             | -11.0%               | 32.8%             |
| AVERAGE PER CHILD           | \$293                 | \$326                 | \$312                 | \$310                 | -10.0%             | -6.1%                | -5.3%             |