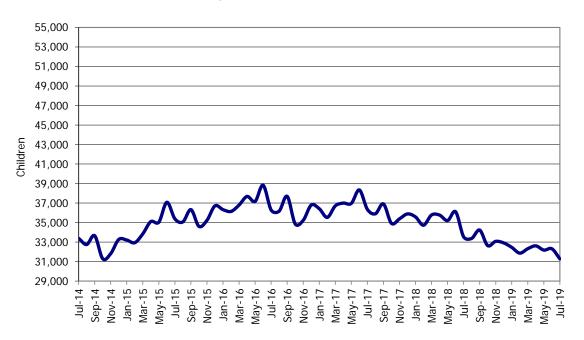

NOTE: Households include those active & authorized for care at month end, except for Protective Services which are considered single child households active during the month.

Figure 5. Children Served

Figure 6. Child Care Payments

Figure 7. Children Served By Region

**July 2019** 

12-Month Average August 2018 - July 2019

TABLE 4. CHILDREN SERVED AND PAYMENTS BY FUND CATEGORY JULY 2019

|              |                      | FCS/AC   | /CTS/IIS            |          | N SUBSIDY        |          | ELIGIBLE             |          | DUPLICATED)        |
|--------------|----------------------|----------|---------------------|----------|------------------|----------|----------------------|----------|--------------------|
|              | 1                    | CHILDREN | PAYMENTS            | CHILDREN | PAYMENTS         | CHILDREN | PAYMENTS             | CHILDREN | PAYMENTS           |
| NII DEG 1011 | ATOLUOON             |          | 40                  |          | 40               |          | **                   |          |                    |
| NW REGION    | ATCHISON<br>CALDWELL | 0        |                     | 0        |                  | 0        | \$0<br>\$33          |          | <u> </u>           |
|              | CARROLL              | 0        |                     | 0        |                  |          | \$33<br>\$468        |          | \$39<br>\$46       |
|              | CASS                 | 72       | \$29,469            | 73       |                  | 259      | \$73,319             |          | \$129.83           |
|              | CHARITON             | 3        | \$552               | 0        |                  | 1        | \$175<br>\$175       |          | \$124,03<br>\$72   |
|              | CLINTON              | 4        | \$1,629             | 5        |                  |          | \$2,467              |          | \$5,78             |
|              | COOPER               | 11       | \$2,193             | 14       |                  |          | \$6,217              |          | \$12,00            |
|              | DAVIESS              | 4        | \$862               | 1        |                  |          | \$1,600              |          | \$2.76             |
|              | GENTRY               | 7        | \$2,207             | 0        |                  |          | \$601                | 12       | \$2,80             |
|              | GRUNDY               | 9        |                     | 2        |                  | 14       | \$2,398              |          | \$5,77             |
|              | HARRISON             | 0        | \$0                 | 0        |                  | 1        | \$731                | 1        | \$73               |
|              | HOLT                 | 0        | \$0                 | 0        | \$0              | 0        | \$0                  | 0        | \$                 |
|              | JOHNSON              | 25       | \$12,628            | 13       | \$4,703          | 102      | \$29,859             | 140      | \$47,19            |
|              | LAFAYETTE            | 15       | \$5,651             | 11       | \$3,837          | 45       | \$11,923             | 71       | \$21,41            |
|              | LINN                 | 3        | \$733               | 0        | \$0              | 7        | \$518                | 10       | \$1,25             |
|              | LIVINGSTON           | 13       | \$3,966             | 4        | \$970            | 15       | \$2,291              | 32       | \$7,22             |
|              | MERCER               | 0        | \$0                 | 0        | \$0              | 0        | \$0                  |          | \$                 |
|              | NODAWAY              | 3        |                     | 3        |                  | 6        | \$309                |          | \$1,47             |
|              | PETTIS               | 27       | \$7,198             | 13       | , -, -           | 135      | \$20,838             |          | \$31,43            |
|              | PUTNAM               | 3        |                     | 0        |                  | 4        | \$733                |          | \$99               |
|              | RAY                  | 2        |                     | 0        |                  |          | \$174                |          | \$81               |
|              | SALINE               | 1        | \$268               | 1        |                  | 5        | \$644                |          | \$1,14             |
|              | SULLIVAN             | 0        | - 7-                | 1        | ,                | 1        | \$46                 |          | \$25               |
|              | WORTH                | 0        | 7.0                 | 0        |                  |          | \$0                  |          | \$                 |
|              | NW TOTAL             | 204      | \$71,977            | 141      | \$47,373         | 678      | \$155,344            | 1,023    | \$274,69           |
| NE DECLOS    | ADAID                |          | <b>*</b> / 0.10     | 4.4      | <b>*</b> 0 (50   | 20       | <b>#5.000</b>        | 70       | 445.50             |
| NE REGION    | ADAIR                | 23       |                     | 11       |                  |          | \$5,999              |          | \$15,59            |
|              | AUDRAIN              | 18       |                     | 15       |                  |          | \$3,994              |          | \$10,47            |
|              | BOONE<br>CALLAWAY    | 127      | \$64,305            | 61       | \$30,128         |          | \$282,063            |          | \$376,49           |
|              | CLARK                | 30       |                     | 21<br>1  | \$4,778<br>\$268 |          | \$16,780<br>\$1,554  |          | \$33,03<br>\$4,76  |
|              | COLE                 | 83       |                     | 56       |                  |          | \$118,889            |          | \$175,25           |
|              | GASCONADE            | 3        |                     | 4        |                  |          | \$1,741              | 16       | \$175,25           |
|              | HOWARD               | 0        |                     | 0        |                  |          | \$1,942              | 13       | \$1,94             |
|              | KNOX                 | 5        |                     | 0        | 7.7              |          | \$762                |          | \$2,18             |
|              | LEWIS                | 0        |                     | 0        |                  |          | \$0                  |          | \$                 |
|              | LINCOLN              | 31       | \$8,491             | 12       |                  |          | \$10,818             |          | \$23,42            |
|              | MACON                | 9        |                     | 1        |                  |          | \$5,822              |          | \$9,06             |
|              | MARION               | 13       | \$4,426             | 19       |                  | 51       | \$10,747             |          | \$21,31            |
|              | MONITEAU             | 7        | \$2,188             | 7        | \$1,709          | 34       | \$6,493              |          | \$10,39            |
|              | MONROE               | 12       | \$3,342             | 3        |                  | 16       | \$2,891              | 31       | \$7,07             |
|              | MONTGOMERY           | 5        | \$1,888             | 2        | \$407            | 1        | \$74                 | 8        | \$2,36             |
|              | OSAGE                | 9        | \$3,886             | 3        | \$941            | 33       | \$5,592              | 45       | \$10,41            |
|              | PIKE                 | 7        |                     |          |                  |          |                      |          |                    |
|              | RALLS                | 6        |                     |          |                  |          | \$360                |          | \$2,58             |
|              | RANDOLPH             | 32       |                     |          |                  |          | \$12,666             |          | \$31,43            |
|              | SCHUYLER             | 0        |                     |          |                  |          | \$343                |          | \$34               |
|              | SCOTLAND             | 5        |                     | 0        |                  |          |                      |          | \$95               |
|              | SHELBY               | 5        | . ,                 |          |                  |          | \$622                |          | \$2,60             |
|              | WARREN               | 0        | , , ,               |          |                  |          |                      |          | \$2,72             |
|              | NE TOTAL             | 436      | \$173,605           | 256      | \$88,857         | 1,570    | \$493,488            | 2,261    | \$755,95           |
| SE REGION    | POLLINCED            | -        | ¢1 220              | ^        | 40               | 4        | ¢4F4                 |          | ¢1 /7              |
| SE REGION    | BOLLINGER<br>BUTLER  | 5        | \$1,220<br>\$30,765 |          |                  |          | \$451<br>\$42,482    |          | \$1,67<br>\$94.01  |
|              | CAPE GIRARDEAU       | 92<br>74 |                     |          |                  |          | \$42,482<br>\$32,635 |          | \$84,01<br>\$64,50 |
|              | CARTER               | 0        |                     |          |                  |          | \$32,635             |          | \$04,5U<br>\$      |
|              | CRAWFORD             | 11       |                     |          |                  |          | \$5,391              |          | \$9,01             |
|              | DENT                 | 19       |                     | 4        |                  |          | \$4,605              |          | \$10,26            |
|              | DUNKLIN              | 24       |                     |          |                  |          | \$27,162             |          | \$42,44            |
|              | HOWELL               | 48       |                     |          |                  |          | \$20,279             |          | \$42,44<br>\$41,79 |
|              | IRON                 | 6        |                     |          |                  |          | \$1,521              |          | \$3,78             |
|              | MADISON              | 28       |                     |          |                  |          | \$14,702             |          | \$31,50            |
|              | 1010011              | 20       |                     |          |                  |          |                      |          |                    |
|              | MARIES               | 2        | \$538               | 0        | \$0              | 3        | \$461                | 5        | \$99               |