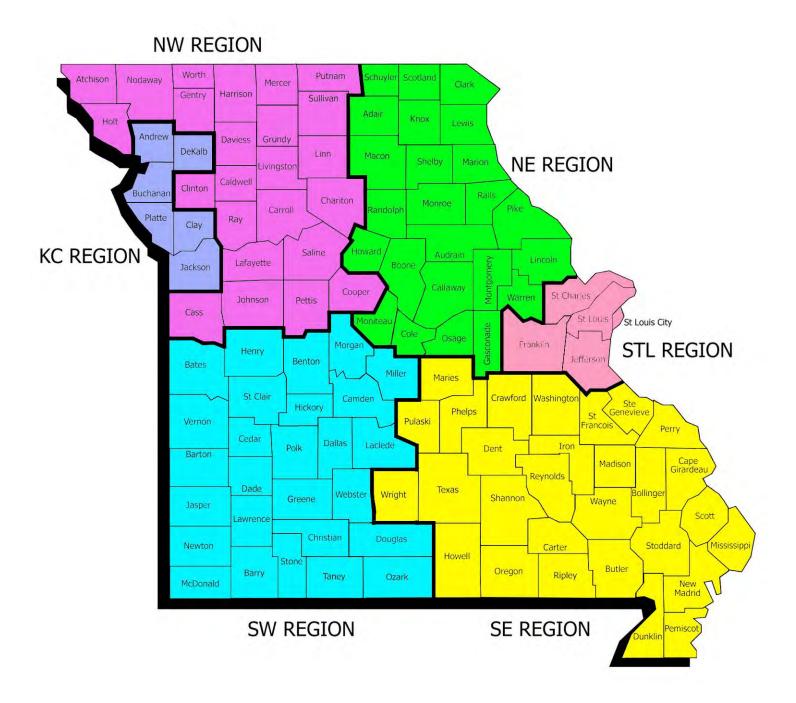

Figure 1. Regions

Figure 2. Reason for Child Care

Figure 3. Children Served by Facility

Figure 4. Children Served by Provider

TABLE 1. CHILD CARE STATEWIDE SUMMARY JULY 2019

|                             | NUMBER                | NUMBER                | NUMBER                | NUMBER                | CHANGE             | CHANGE               | CHANGE            |
|-----------------------------|-----------------------|-----------------------|-----------------------|-----------------------|--------------------|----------------------|-------------------|
|                             | OR AMOUNT<br>JUL-2019 | OR AMOUNT<br>JUN-2019 | OR AMOUNT<br>MAY-2019 | OR AMOUNT<br>JUL-2018 | FROM<br>LAST MONTH | FROM<br>2 MONTHS AGO | FROM<br>LAST YEAR |
|                             | JUL-2019              | JUN-2019              | IVIA 1-2019           | JUL-2016              | LAST WONTH         | 2 WONTHS AGO         | LASI TEAR         |
| APPLICATIONS RECEIVED       | 5,402                 | 4,664                 | 5,132                 | 5,388                 | 15.8%              | 5.3%                 | 0.3%              |
| APPLICATIONS APPROVED       | 2,174                 | 2,208                 | 2,346                 | 2,264                 | -1.5%              |                      | -4.0%             |
| APPLICATIONS REJECTED       | 2,517                 | 2,203                 | 2,388                 | 2,458                 | 14.3%              | 5.4%                 | 2.4%              |
| APPLICATIONS PENDING        | 1,455                 | 1,160                 | 1,191                 | 1,533                 | 25.4%              | 22.2%                | -5.1%             |
| 15 DAYS OR LESS             | 1,349                 | 989                   | 1,121                 | 1,471                 | 36.4%              | 20.3%                | -8.3%             |
| MORE THAN 15 DAYS           | 106                   | 171                   | 70                    | 62                    | -38.0%             | 51.4%                | 71.0%             |
| WORL THAN 13 DATS           | 100                   | 171                   | 70                    | 02                    | 30.070             | 31.470               | 71.070            |
| HOUSEHOLD REASON FOR CARE*  |                       |                       |                       |                       |                    |                      |                   |
| EMPLOYMENT                  | 14,788                | 14,885                | 15,117                | 16,395                | -0.7%              | -2.2%                | -9.8%             |
| EDUCATION                   | 906                   | 954                   | 1,024                 | 1,008                 | -5.0%              | -11.5%               | -10.1%            |
| TRAINING                    | 484                   | 477                   | 465                   | 423                   | 1.5%               | 4.1%                 | 14.4%             |
| PROTECTIVE SERVICES         | 6,962                 | 7,221                 | 7,075                 | 7,119                 | -3.6%              | -1.6%                | -2.2%             |
| SPECIAL NEED                | 41                    | 37                    | 38                    | 38                    | 10.8%              | 7.9%                 | 7.9%              |
| INCAPACITATED PARENT        | 150                   | 145                   | 141                   | 160                   | 3.4%               | 6.4%                 | -6.3%             |
| HOMELESS                    | 35                    | 41                    | 34                    | 17                    | -14.6%             | 2.9%                 | 105.9%            |
| TOTAL HOUSEHOLDS            | 23,366                | 23,760                | 23,894                | 25,160                | -1.7%              | -2.2%                | -7.1%             |
| TO THE HOUSEHOLDS           | 23,300                | 23,700                | 25,074                | 25,100                | 1.770              | 2.270                | 7.170             |
| CHILDREN SERVED BY FACILITY |                       |                       |                       |                       |                    |                      |                   |
| CENTER CARE                 | 26,818                | 27,836                | 27,639                | 27,850                | -3.7%              | -3.0%                | -3.7%             |
| FAMILY HOME CARE            | 3,964                 | 3,954                 | 3,990                 | 5,082                 | 0.3%               | -0.7%                | -22.0%            |
| GROUP HOME CARE             | 637                   | 668                   | 685                   | 765                   | -4.6%              | -7.0%                | -16.7%            |
| GROOT HOWE CARE             | 037                   | 000                   | 003                   | 703                   | 4.070              | 7.070                | 10.770            |
| CHILDREN SERVED BY PROVIDER |                       |                       |                       |                       |                    |                      |                   |
| LICENSED                    | 25,299                | 26,374                | 26,205                | 26,477                | -4.1%              | -3.5%                | -4.4%             |
| LICENSE EXEMPT              | 3,798                 | 3,804                 | 3,658                 | 4,079                 | -0.2%              | 3.8%                 | -6.9%             |
| REGISTERED                  | 2,431                 | 2,398                 | 2,492                 | 3,262                 | 1.4%               | -2.4%                | -25.5%            |
|                             | =7.0                  | =,:::                 | =,=                   | 37232                 |                    |                      |                   |
| TOTAL (UNDUPLICATED)        |                       |                       |                       |                       |                    |                      |                   |
| CHILDREN SERVED             | 31,276                | 32,312                | 32,175                | 33,539                | -3.2%              | -2.8%                | -6.7%             |
| CHILD CARE PAYMENTS         | \$11,003,784          | \$11,791,361          | \$11,406,602          | \$11,875,399          | -6.7%              | -3.5%                | -7.3%             |
| AVERAGE PER CHILD           | \$352                 | \$365                 | \$355                 | \$354                 | -3.6%              | -0.8%                | -0.6%             |
|                             |                       |                       |                       |                       |                    |                      |                   |
| OTHER ASSISTANCE RECEIVED   |                       |                       |                       |                       |                    |                      |                   |
| TEMPORARY ASSISTANCE        |                       |                       |                       |                       |                    |                      |                   |
| CHILDREN SERVED             | 1,334                 | 1,277                 | 1,278                 | 1,441                 | 4.5%               | 4.4%                 | -7.4%             |
| CHILD CARE PAYMENTS         | \$522,647             | \$535,312             | \$522,957             | \$575,911             | -2.4%              | -0.1%                | -9.2%             |
| AVERAGE PER CHILD           | \$392                 | \$419                 | \$409                 | \$400                 | -6.5%              | -4.3%                | -2.0%             |
| MEDICAID ONLY               |                       |                       |                       |                       |                    |                      |                   |
| CHILDREN SERVED             | 18,442                | 19,292                | 19,467                | 22,193                | -4.4%              | -5.3%                | -16.9%            |
| CHILD CARE PAYMENTS         | \$6,078,770           | \$6,597,312           | \$6,464,545           | \$7,412,228           | -7.9%              | -6.0%                | -18.0%            |
| AVERAGE PER CHILD           | \$330                 | \$342                 | \$332                 | \$334                 | -3.6%              | -0.7%                | -1.3%             |
| FOOD STAMPS ONLY            |                       |                       |                       |                       |                    |                      |                   |
| CHILDREN SERVED             | 3,698                 | 3,650                 | 3,461                 | 2,188                 | 1.3%               | 6.8%                 | 69.0%             |
| CHILD CARE PAYMENTS         | \$1,255,807           | \$1,310,582           | \$1,196,112           | \$748,327             | -4.2%              | 5.0%                 | 67.8%             |
| AVERAGE PER CHILD           | \$340                 | \$359                 | \$346                 | \$342                 | -5.4%              | -1.7%                | -0.7%             |
| CHILDREN SERVICES           |                       |                       |                       |                       |                    |                      |                   |
| CHILDREN SERVED             | 6,962                 | 7,221                 | 7,075                 | 7,119                 | -3.6%              | -1.6%                | -2.2%             |
| CHILD CARE PAYMENTS         | \$2,896,956           | \$3,061,626           | \$2,942,442           | \$2,951,017           | -5.4%              | -1.5%                | -1.8%             |
| AVERAGE PER CHILD           | \$416                 | \$424                 | \$416                 | \$415                 | -1.9%              | 0.1%                 | 0.4%              |
| NO OTHER IM ASSISTANCE      |                       |                       |                       |                       |                    |                      |                   |
| CHILDREN SERVED             | 851                   | 879                   | 898                   | 607                   | -3.2%              | -5.2%                | 40.2%             |
| CHILD CARE PAYMENTS         | \$249,605             | \$286,529             | \$280,545             | \$187,916             | -12.9%             | -11.0%               | 32.8%             |
| AVERAGE PER CHILD           | \$293                 | \$326                 | \$312                 | \$310                 | -10.0%             | -6.1%                | -5.3%             |