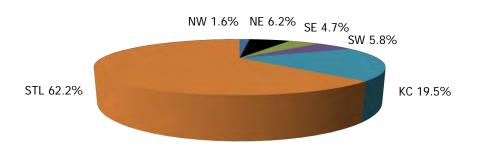

Figure 1. Regions

Figure 2. Reason for Child Care

Figure 3. Children Served by Facility

Figure 4. Children Served by Provider

TABLE 1. CHILD CARE STATEWIDE SUMMARY JULY 2019

|                             | NUMBER                | NUMBER                | NUMBER                | NUMBER                | CHANGE             | CHANGE               | CHANGE            |
|-----------------------------|-----------------------|-----------------------|-----------------------|-----------------------|--------------------|----------------------|-------------------|
|                             | OR AMOUNT<br>JUL-2019 | OR AMOUNT<br>JUN-2019 | OR AMOUNT<br>MAY-2019 | OR AMOUNT<br>JUL-2018 | FROM<br>LAST MONTH | FROM<br>2 MONTHS AGO | FROM<br>LAST YEAR |
|                             | JUL-2019              | JUN-2019              | IVIA 1-2019           | JUL-2016              | LAST WONTH         | 2 WONTHS AGO         | LASI TEAR         |
| APPLICATIONS RECEIVED       | 5,402                 | 4,664                 | 5,132                 | 5,388                 | 15.8%              | 5.3%                 | 0.3%              |
| APPLICATIONS APPROVED       | 2,174                 | 2,208                 | 2,346                 | 2,264                 | -1.5%              |                      | -4.0%             |
| APPLICATIONS REJECTED       | 2,517                 | 2,203                 | 2,388                 | 2,458                 | 14.3%              | 5.4%                 | 2.4%              |
| APPLICATIONS PENDING        | 1,455                 | 1,160                 | 1,191                 | 1,533                 | 25.4%              | 22.2%                | -5.1%             |
| 15 DAYS OR LESS             | 1,349                 | 989                   | 1,121                 | 1,471                 | 36.4%              | 20.3%                | -8.3%             |
| MORE THAN 15 DAYS           | 106                   | 171                   | 70                    | 62                    | -38.0%             | 51.4%                | 71.0%             |
| WORL THAN 13 DATS           | 100                   | 171                   | 70                    | 02                    | 30.070             | 31.470               | 71.070            |
| HOUSEHOLD REASON FOR CARE*  |                       |                       |                       |                       |                    |                      |                   |
| EMPLOYMENT                  | 14,788                | 14,885                | 15,117                | 16,395                | -0.7%              | -2.2%                | -9.8%             |
| EDUCATION                   | 906                   | 954                   | 1,024                 | 1,008                 | -5.0%              | -11.5%               | -10.1%            |
| TRAINING                    | 484                   | 477                   | 465                   | 423                   | 1.5%               | 4.1%                 | 14.4%             |
| PROTECTIVE SERVICES         | 6,962                 | 7,221                 | 7,075                 | 7,119                 | -3.6%              | -1.6%                | -2.2%             |
| SPECIAL NEED                | 41                    | 37                    | 38                    | 38                    | 10.8%              | 7.9%                 | 7.9%              |
| INCAPACITATED PARENT        | 150                   | 145                   | 141                   | 160                   | 3.4%               | 6.4%                 | -6.3%             |
| HOMELESS                    | 35                    | 41                    | 34                    | 17                    | -14.6%             | 2.9%                 | 105.9%            |
| TOTAL HOUSEHOLDS            | 23,366                | 23,760                | 23,894                | 25,160                | -1.7%              | -2.2%                | -7.1%             |
| TO THE HOUSEHOLDS           | 23,300                | 23,700                | 25,074                | 25,100                | 1.770              | 2.270                | 7.170             |
| CHILDREN SERVED BY FACILITY |                       |                       |                       |                       |                    |                      |                   |
| CENTER CARE                 | 26,818                | 27,836                | 27,639                | 27,850                | -3.7%              | -3.0%                | -3.7%             |
| FAMILY HOME CARE            | 3,964                 | 3,954                 | 3,990                 | 5,082                 | 0.3%               | -0.7%                | -22.0%            |
| GROUP HOME CARE             | 637                   | 668                   | 685                   | 765                   | -4.6%              | -7.0%                | -16.7%            |
| GROOT HOWE CARE             | 037                   | 000                   | 003                   | 703                   | 4.070              | 7.070                | 10.770            |
| CHILDREN SERVED BY PROVIDER |                       |                       |                       |                       |                    |                      |                   |
| LICENSED                    | 25,299                | 26,374                | 26,205                | 26,477                | -4.1%              | -3.5%                | -4.4%             |
| LICENSE EXEMPT              | 3,798                 | 3,804                 | 3,658                 | 4,079                 | -0.2%              | 3.8%                 | -6.9%             |
| REGISTERED                  | 2,431                 | 2,398                 | 2,492                 | 3,262                 | 1.4%               | -2.4%                | -25.5%            |
|                             | =7.0                  | =,:::                 | =,=                   | 37232                 |                    |                      |                   |
| TOTAL (UNDUPLICATED)        |                       |                       |                       |                       |                    |                      |                   |
| CHILDREN SERVED             | 31,276                | 32,312                | 32,175                | 33,539                | -3.2%              | -2.8%                | -6.7%             |
| CHILD CARE PAYMENTS         | \$11,003,784          | \$11,791,361          | \$11,406,602          | \$11,875,399          | -6.7%              | -3.5%                | -7.3%             |
| AVERAGE PER CHILD           | \$352                 | \$365                 | \$355                 | \$354                 | -3.6%              | -0.8%                | -0.6%             |
|                             |                       |                       |                       |                       |                    |                      |                   |
| OTHER ASSISTANCE RECEIVED   |                       |                       |                       |                       |                    |                      |                   |
| TEMPORARY ASSISTANCE        |                       |                       |                       |                       |                    |                      |                   |
| CHILDREN SERVED             | 1,334                 | 1,277                 | 1,278                 | 1,441                 | 4.5%               | 4.4%                 | -7.4%             |
| CHILD CARE PAYMENTS         | \$522,647             | \$535,312             | \$522,957             | \$575,911             | -2.4%              | -0.1%                | -9.2%             |
| AVERAGE PER CHILD           | \$392                 | \$419                 | \$409                 | \$400                 | -6.5%              | -4.3%                | -2.0%             |
| MEDICAID ONLY               |                       |                       |                       |                       |                    |                      |                   |
| CHILDREN SERVED             | 18,442                | 19,292                | 19,467                | 22,193                | -4.4%              | -5.3%                | -16.9%            |
| CHILD CARE PAYMENTS         | \$6,078,770           | \$6,597,312           | \$6,464,545           | \$7,412,228           | -7.9%              | -6.0%                | -18.0%            |
| AVERAGE PER CHILD           | \$330                 | \$342                 | \$332                 | \$334                 | -3.6%              | -0.7%                | -1.3%             |
| FOOD STAMPS ONLY            |                       |                       |                       |                       |                    |                      |                   |
| CHILDREN SERVED             | 3,698                 | 3,650                 | 3,461                 | 2,188                 | 1.3%               | 6.8%                 | 69.0%             |
| CHILD CARE PAYMENTS         | \$1,255,807           | \$1,310,582           | \$1,196,112           | \$748,327             | -4.2%              | 5.0%                 | 67.8%             |
| AVERAGE PER CHILD           | \$340                 | \$359                 | \$346                 | \$342                 | -5.4%              | -1.7%                | -0.7%             |
| CHILDREN SERVICES           |                       |                       |                       |                       |                    |                      |                   |
| CHILDREN SERVED             | 6,962                 | 7,221                 | 7,075                 | 7,119                 | -3.6%              | -1.6%                | -2.2%             |
| CHILD CARE PAYMENTS         | \$2,896,956           | \$3,061,626           | \$2,942,442           | \$2,951,017           | -5.4%              | -1.5%                | -1.8%             |
| AVERAGE PER CHILD           | \$416                 | \$424                 | \$416                 | \$415                 | -1.9%              | 0.1%                 | 0.4%              |
| NO OTHER IM ASSISTANCE      |                       |                       |                       |                       |                    |                      |                   |
| CHILDREN SERVED             | 851                   | 879                   | 898                   | 607                   | -3.2%              | -5.2%                | 40.2%             |
| CHILD CARE PAYMENTS         | \$249,605             | \$286,529             | \$280,545             | \$187,916             | -12.9%             | -11.0%               | 32.8%             |
| AVERAGE PER CHILD           | \$293                 | \$326                 | \$312                 | \$310                 | -10.0%             | -6.1%                | -5.3%             |