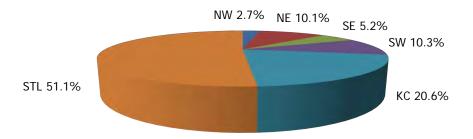

#### **TABLE OF CONTENTS**

| Figure | 1   | Map of Regions                                     | 1     |
|--------|-----|----------------------------------------------------|-------|
| Figure | 2   | Reason for Care                                    | 2     |
| Figure | 3   | Children Served by Facility                        | 2     |
| Figure | 4   | Children Served by Provider                        | 2     |
| Table  | 1   | Statewide Summary                                  | 3     |
| Table  | 2   | Applications                                       | 4-5   |
| Table  | 3   | Reason for Care                                    | 6-7   |
| Figure | 5   | Children Served                                    | 8     |
| Figure | 6   | Child Care Payments                                | 8     |
| Figure | 7   | Children Served by Region                          | 9     |
| Table  | 4   | Children Served and Payments by Fund Category      | 10-11 |
| Figure | 8   | Total Children Served By Age Group                 | 12    |
| Figure | 9   | Children Served Age < 2 by Facility                | 12    |
| Figure | 10  | Children Served Ages 2-5 by Facility               | 13    |
| Figure | 11  | Children Served Ages > 5 by Facility               | 13    |
| Figure | 12  | Children Served in Center by Age                   | 14    |
| Figure | 13  | Children Served in Family Home by Age              | 14    |
| Figure | 14  | Children Served in Group Home by Age               | 14    |
| Table  | 5   | Children Served & Payments by Child Age & Facility | 15-16 |
| Table  | 6   | Child Care Demographics                            | 17    |
| Table  | 6A  | Transitional Child Care – Summary                  | 18    |
| Figure | 15  | Transitional Households by Region                  | 18    |
| Figure | 16  | Transitional Children by Region                    | 18    |
| Table  | 6A1 | Transitional Child Care – Level 1                  | 19    |

Figure 7. Children Served By Region

**July 2019** 

12-Month Average August 2018 - July 2019

TABLE 4. CHILDREN SERVED AND PAYMENTS BY FUND CATEGORY JULY 2019

|              |                      | FCS/AC   | /CTS/IIS            |          | N SUBSIDY        |          | ELIGIBLE             |          | DUPLICATED)        |
|--------------|----------------------|----------|---------------------|----------|------------------|----------|----------------------|----------|--------------------|
|              | 1                    | CHILDREN | PAYMENTS            | CHILDREN | PAYMENTS         | CHILDREN | PAYMENTS             | CHILDREN | PAYMENTS           |
| NII DEG 1011 | ATOLUOON             |          | 40                  |          | 40               |          | **                   |          |                    |
| NW REGION    | ATCHISON<br>CALDWELL | 0        |                     | 0        |                  | 0        | \$0<br>\$33          |          | <u> </u>           |
|              | CARROLL              | 0        |                     | 0        |                  |          | \$33<br>\$468        |          | \$39<br>\$46       |
|              | CASS                 | 72       | \$29,469            | 73       |                  | 259      | \$73,319             |          | \$129.83           |
|              | CHARITON             | 3        | \$552               | 0        |                  | 1        | \$175<br>\$175       |          | \$124,03<br>\$72   |
|              | CLINTON              | 4        | \$1,629             | 5        |                  |          | \$2,467              |          | \$5,78             |
|              | COOPER               | 11       | \$2,193             | 14       |                  |          | \$6,217              |          | \$12,00            |
|              | DAVIESS              | 4        | \$862               | 1        |                  |          | \$1,600              |          | \$2.76             |
|              | GENTRY               | 7        | \$2,207             | 0        |                  |          | \$601                | 12       | \$2,80             |
|              | GRUNDY               | 9        |                     | 2        |                  | 14       | \$2,398              |          | \$5,77             |
|              | HARRISON             | 0        | \$0                 | 0        |                  | 1        | \$731                | 1        | \$73               |
|              | HOLT                 | 0        | \$0                 | 0        | \$0              | 0        | \$0                  | 0        | \$                 |
|              | JOHNSON              | 25       | \$12,628            | 13       | \$4,703          | 102      | \$29,859             | 140      | \$47,19            |
|              | LAFAYETTE            | 15       | \$5,651             | 11       | \$3,837          | 45       | \$11,923             | 71       | \$21,41            |
|              | LINN                 | 3        | \$733               | 0        | \$0              | 7        | \$518                | 10       | \$1,25             |
|              | LIVINGSTON           | 13       | \$3,966             | 4        | \$970            | 15       | \$2,291              | 32       | \$7,22             |
|              | MERCER               | 0        | \$0                 | 0        | \$0              | 0        | \$0                  |          | \$                 |
|              | NODAWAY              | 3        |                     | 3        |                  | 6        | \$309                |          | \$1,47             |
|              | PETTIS               | 27       | \$7,198             | 13       | , -, -           | 135      | \$20,838             |          | \$31,43            |
|              | PUTNAM               | 3        |                     | 0        |                  | 4        | \$733                |          | \$99               |
|              | RAY                  | 2        |                     | 0        |                  |          | \$174                |          | \$81               |
|              | SALINE               | 1        | \$268               | 1        |                  | 5        | \$644                |          | \$1,14             |
|              | SULLIVAN             | 0        | - 7-                | 1        | ,                | 1        | \$46                 |          | \$25               |
|              | WORTH                | 0        | 7.0                 | 0        |                  |          | \$0                  |          | \$                 |
|              | NW TOTAL             | 204      | \$71,977            | 141      | \$47,373         | 678      | \$155,344            | 1,023    | \$274,69           |
| NE DECLOS    | ADAID                |          | <b>*</b> / 0.10     | 4.4      | <b>*</b> 0 (50   | 20       | <b>#5.000</b>        | 70       | 445.50             |
| NE REGION    | ADAIR                | 23       |                     | 11       |                  |          | \$5,999              |          | \$15,59            |
|              | AUDRAIN              | 18       |                     | 15       |                  |          | \$3,994              |          | \$10,47            |
|              | BOONE<br>CALLAWAY    | 127      | \$64,305            | 61       | \$30,128         |          | \$282,063            |          | \$376,49           |
|              | CLARK                | 30       |                     | 21<br>1  | \$4,778<br>\$268 |          | \$16,780<br>\$1,554  |          | \$33,03<br>\$4,76  |
|              | COLE                 | 83       |                     | 56       |                  |          | \$118,889            |          | \$175,25           |
|              | GASCONADE            | 3        |                     | 4        |                  |          | \$1,741              | 16       | \$175,25           |
|              | HOWARD               | 0        |                     | 0        |                  |          | \$1,942              | 13       | \$1,94             |
|              | KNOX                 | 5        |                     | 0        | 7.7              |          | \$762                |          | \$2,18             |
|              | LEWIS                | 0        |                     | 0        |                  |          | \$0                  |          | \$                 |
|              | LINCOLN              | 31       | \$8,491             | 12       |                  |          | \$10,818             |          | \$23,42            |
|              | MACON                | 9        |                     | 1        |                  |          | \$5,822              |          | \$9,06             |
|              | MARION               | 13       | \$4,426             | 19       |                  | 51       | \$10,747             |          | \$21,31            |
|              | MONITEAU             | 7        | \$2,188             | 7        | \$1,709          | 34       | \$6,493              |          | \$10,39            |
|              | MONROE               | 12       | \$3,342             | 3        |                  | 16       | \$2,891              | 31       | \$7,07             |
|              | MONTGOMERY           | 5        | \$1,888             | 2        | \$407            | 1        | \$74                 | 8        | \$2,36             |
|              | OSAGE                | 9        | \$3,886             | 3        | \$941            | 33       | \$5,592              | 45       | \$10,41            |
|              | PIKE                 | 7        |                     |          |                  |          |                      |          |                    |
|              | RALLS                | 6        |                     |          |                  |          | \$360                |          | \$2,58             |
|              | RANDOLPH             | 32       |                     |          |                  |          | \$12,666             |          | \$31,43            |
|              | SCHUYLER             | 0        |                     |          |                  |          | \$343                |          | \$34               |
|              | SCOTLAND             | 5        |                     | 0        |                  |          |                      |          | \$95               |
|              | SHELBY               | 5        | . ,                 |          |                  |          | \$622                |          | \$2,60             |
|              | WARREN               | 0        | , , ,               |          |                  |          |                      |          | \$2,72             |
|              | NE TOTAL             | 436      | \$173,605           | 256      | \$88,857         | 1,570    | \$493,488            | 2,261    | \$755,95           |
| SE REGION    | POLLINCED            | -        | ¢1 220              | ^        | 40               | 4        | ¢4F4                 |          | ¢1 /7              |
| SE REGION    | BOLLINGER<br>BUTLER  | 5        | \$1,220<br>\$30,765 |          |                  |          | \$451<br>\$42,482    |          | \$1,67<br>\$94.01  |
|              | CAPE GIRARDEAU       | 92<br>74 |                     |          |                  |          | \$42,482<br>\$32,635 |          | \$84,01<br>\$64,50 |
|              | CARTER               | 0        |                     |          |                  |          | \$32,635             |          | \$04,5U<br>\$      |
|              | CRAWFORD             | 11       |                     |          |                  |          | \$5,391              |          | \$9,01             |
|              | DENT                 | 19       |                     | 4        |                  |          | \$4,605              |          | \$10,26            |
|              | DUNKLIN              | 24       |                     |          |                  |          | \$27,162             |          | \$42,44            |
|              | HOWELL               | 48       |                     |          |                  |          | \$20,279             |          | \$42,44<br>\$41,79 |
|              | IRON                 | 6        |                     |          |                  |          | \$1,521              |          | \$3,78             |
|              | MADISON              | 28       |                     |          |                  |          | \$14,702             |          | \$31,50            |
|              | 1010011              | 20       |                     |          |                  |          |                      |          |                    |
|              | MARIES               | 2        | \$538               | 0        | \$0              | 3        | \$461                | 5        | \$99               |