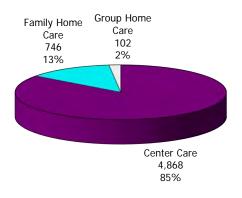

#### **TABLE OF CONTENTS**

| Figure | 1   | Map of Regions                                     | 1     |
|--------|-----|----------------------------------------------------|-------|
| Figure | 2   | Reason for Care                                    | 2     |
| Figure | 3   | Children Served by Facility                        | 2     |
| Figure | 4   | Children Served by Provider                        | 2     |
| Table  | 1   | Statewide Summary                                  | 3     |
| Table  | 2   | Applications                                       | 4-5   |
| Table  | 3   | Reason for Care                                    | 6-7   |
| Figure | 5   | Children Served                                    | 8     |
| Figure | 6   | Child Care Payments                                | 8     |
| Figure | 7   | Children Served by Region                          | 9     |
| Table  | 4   | Children Served and Payments by Fund Category      | 10-11 |
| Figure | 8   | Total Children Served By Age Group                 | 12    |
| Figure | 9   | Children Served Age < 2 by Facility                | 12    |
| Figure | 10  | Children Served Ages 2-5 by Facility               | 13    |
| Figure | 11  | Children Served Ages > 5 by Facility               | 13    |
| Figure | 12  | Children Served in Center by Age                   | 14    |
| Figure | 13  | Children Served in Family Home by Age              | 14    |
| Figure | 14  | Children Served in Group Home by Age               | 14    |
| Table  | 5   | Children Served & Payments by Child Age & Facility | 15-16 |
| Table  | 6   | Child Care Demographics                            | 17    |
| Table  | 6A  | Transitional Child Care – Summary                  | 18    |
| Figure | 15  | Transitional Households by Region                  | 18    |
| Figure | 16  | Transitional Children by Region                    | 18    |
| Table  | 6A1 | Transitional Child Care – Level 1                  | 19    |

Figure 1. Regions

Figure 2. Reason for Child Care

Figure 3. Children Served by Facility

Figure 4. Children Served by Provider

TABLE 1. CHILD CARE STATEWIDE SUMMARY JULY 2019

|                             | NUMBER                | NUMBER                | NUMBER                | NUMBER                | CHANGE             | CHANGE               | CHANGE            |
|-----------------------------|-----------------------|-----------------------|-----------------------|-----------------------|--------------------|----------------------|-------------------|
|                             | OR AMOUNT<br>JUL-2019 | OR AMOUNT<br>JUN-2019 | OR AMOUNT<br>MAY-2019 | OR AMOUNT<br>JUL-2018 | FROM<br>LAST MONTH | FROM<br>2 MONTHS AGO | FROM<br>LAST YEAR |
|                             | JUL-2019              | JUN-2019              | IVIA 1-2019           | JUL-2016              | LAST WONTH         | 2 WONTHS AGO         | LASI TEAR         |
| APPLICATIONS RECEIVED       | 5,402                 | 4,664                 | 5,132                 | 5,388                 | 15.8%              | 5.3%                 | 0.3%              |
| APPLICATIONS APPROVED       | 2,174                 | 2,208                 | 2,346                 | 2,264                 | -1.5%              |                      | -4.0%             |
| APPLICATIONS REJECTED       | 2,517                 | 2,203                 | 2,388                 | 2,458                 | 14.3%              | 5.4%                 | 2.4%              |
| APPLICATIONS PENDING        | 1,455                 | 1,160                 | 1,191                 | 1,533                 | 25.4%              | 22.2%                | -5.1%             |
| 15 DAYS OR LESS             | 1,349                 | 989                   | 1,121                 | 1,471                 | 36.4%              | 20.3%                | -8.3%             |
| MORE THAN 15 DAYS           | 106                   | 171                   | 70                    | 62                    | -38.0%             | 51.4%                | 71.0%             |
| WORL THAN 13 DATS           | 100                   | 171                   | 70                    | 02                    | 30.070             | 31.470               | 71.070            |
| HOUSEHOLD REASON FOR CARE*  |                       |                       |                       |                       |                    |                      |                   |
| EMPLOYMENT                  | 14,788                | 14,885                | 15,117                | 16,395                | -0.7%              | -2.2%                | -9.8%             |
| EDUCATION                   | 906                   | 954                   | 1,024                 | 1,008                 | -5.0%              | -11.5%               | -10.1%            |
| TRAINING                    | 484                   | 477                   | 465                   | 423                   | 1.5%               | 4.1%                 | 14.4%             |
| PROTECTIVE SERVICES         | 6,962                 | 7,221                 | 7,075                 | 7,119                 | -3.6%              | -1.6%                | -2.2%             |
| SPECIAL NEED                | 41                    | 37                    | 38                    | 38                    | 10.8%              | 7.9%                 | 7.9%              |
| INCAPACITATED PARENT        | 150                   | 145                   | 141                   | 160                   | 3.4%               | 6.4%                 | -6.3%             |
| HOMELESS                    | 35                    | 41                    | 34                    | 17                    | -14.6%             | 2.9%                 | 105.9%            |
| TOTAL HOUSEHOLDS            | 23,366                | 23,760                | 23,894                | 25,160                | -1.7%              | -2.2%                | -7.1%             |
| TO THE HOUSEHOLDS           | 23,300                | 23,700                | 25,074                | 25,100                | 1.770              | 2.270                | 7.170             |
| CHILDREN SERVED BY FACILITY |                       |                       |                       |                       |                    |                      |                   |
| CENTER CARE                 | 26,818                | 27,836                | 27,639                | 27,850                | -3.7%              | -3.0%                | -3.7%             |
| FAMILY HOME CARE            | 3,964                 | 3,954                 | 3,990                 | 5,082                 | 0.3%               | -0.7%                | -22.0%            |
| GROUP HOME CARE             | 637                   | 668                   | 685                   | 765                   | -4.6%              | -7.0%                | -16.7%            |
| GROOT HOWE CARE             | 037                   | 000                   | 003                   | 703                   | 4.070              | 7.070                | 10.770            |
| CHILDREN SERVED BY PROVIDER |                       |                       |                       |                       |                    |                      |                   |
| LICENSED                    | 25,299                | 26,374                | 26,205                | 26,477                | -4.1%              | -3.5%                | -4.4%             |
| LICENSE EXEMPT              | 3,798                 | 3,804                 | 3,658                 | 4,079                 | -0.2%              | 3.8%                 | -6.9%             |
| REGISTERED                  | 2,431                 | 2,398                 | 2,492                 | 3,262                 | 1.4%               | -2.4%                | -25.5%            |
|                             | =7.0                  | =,:::                 | =,=                   | 37232                 |                    |                      |                   |
| TOTAL (UNDUPLICATED)        |                       |                       |                       |                       |                    |                      |                   |
| CHILDREN SERVED             | 31,276                | 32,312                | 32,175                | 33,539                | -3.2%              | -2.8%                | -6.7%             |
| CHILD CARE PAYMENTS         | \$11,003,784          | \$11,791,361          | \$11,406,602          | \$11,875,399          | -6.7%              | -3.5%                | -7.3%             |
| AVERAGE PER CHILD           | \$352                 | \$365                 | \$355                 | \$354                 | -3.6%              | -0.8%                | -0.6%             |
|                             |                       |                       |                       |                       |                    |                      |                   |
| OTHER ASSISTANCE RECEIVED   |                       |                       |                       |                       |                    |                      |                   |
| TEMPORARY ASSISTANCE        |                       |                       |                       |                       |                    |                      |                   |
| CHILDREN SERVED             | 1,334                 | 1,277                 | 1,278                 | 1,441                 | 4.5%               | 4.4%                 | -7.4%             |
| CHILD CARE PAYMENTS         | \$522,647             | \$535,312             | \$522,957             | \$575,911             | -2.4%              | -0.1%                | -9.2%             |
| AVERAGE PER CHILD           | \$392                 | \$419                 | \$409                 | \$400                 | -6.5%              | -4.3%                | -2.0%             |
| MEDICAID ONLY               |                       |                       |                       |                       |                    |                      |                   |
| CHILDREN SERVED             | 18,442                | 19,292                | 19,467                | 22,193                | -4.4%              | -5.3%                | -16.9%            |
| CHILD CARE PAYMENTS         | \$6,078,770           | \$6,597,312           | \$6,464,545           | \$7,412,228           | -7.9%              | -6.0%                | -18.0%            |
| AVERAGE PER CHILD           | \$330                 | \$342                 | \$332                 | \$334                 | -3.6%              | -0.7%                | -1.3%             |
| FOOD STAMPS ONLY            |                       |                       |                       |                       |                    |                      |                   |
| CHILDREN SERVED             | 3,698                 | 3,650                 | 3,461                 | 2,188                 | 1.3%               | 6.8%                 | 69.0%             |
| CHILD CARE PAYMENTS         | \$1,255,807           | \$1,310,582           | \$1,196,112           | \$748,327             | -4.2%              | 5.0%                 | 67.8%             |
| AVERAGE PER CHILD           | \$340                 | \$359                 | \$346                 | \$342                 | -5.4%              | -1.7%                | -0.7%             |
| CHILDREN SERVICES           |                       |                       |                       |                       |                    |                      |                   |
| CHILDREN SERVED             | 6,962                 | 7,221                 | 7,075                 | 7,119                 | -3.6%              | -1.6%                | -2.2%             |
| CHILD CARE PAYMENTS         | \$2,896,956           | \$3,061,626           | \$2,942,442           | \$2,951,017           | -5.4%              | -1.5%                | -1.8%             |
| AVERAGE PER CHILD           | \$416                 | \$424                 | \$416                 | \$415                 | -1.9%              | 0.1%                 | 0.4%              |
| NO OTHER IM ASSISTANCE      |                       |                       |                       |                       |                    |                      |                   |
| CHILDREN SERVED             | 851                   | 879                   | 898                   | 607                   | -3.2%              | -5.2%                | 40.2%             |
| CHILD CARE PAYMENTS         | \$249,605             | \$286,529             | \$280,545             | \$187,916             | -12.9%             | -11.0%               | 32.8%             |
| AVERAGE PER CHILD           | \$293                 | \$326                 | \$312                 | \$310                 | -10.0%             | -6.1%                | -5.3%             |