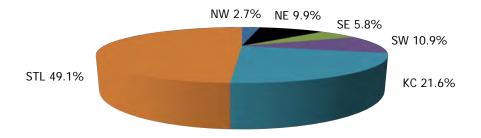

Figure 1. Regions

Figure 2. Reason for Child Care

Figure 3. Children Served by Facility

Figure 4. Children Served by Provider

TABLE 1. CHILD CARE STATEWIDE SUMMARY JULY 2019

|                             | NUMBER                | NUMBER                | NUMBER                | NUMBER                | CHANGE             | CHANGE               | CHANGE            |
|-----------------------------|-----------------------|-----------------------|-----------------------|-----------------------|--------------------|----------------------|-------------------|
|                             | OR AMOUNT<br>JUL-2019 | OR AMOUNT<br>JUN-2019 | OR AMOUNT<br>MAY-2019 | OR AMOUNT<br>JUL-2018 | FROM<br>LAST MONTH | FROM<br>2 MONTHS AGO | FROM<br>LAST YEAR |
|                             | JUL-2019              | JUN-2019              | IVIA 1-2019           | JUL-2016              | LAST WONTH         | 2 WONTHS AGO         | LASI TEAR         |
| APPLICATIONS RECEIVED       | 5,402                 | 4,664                 | 5,132                 | 5,388                 | 15.8%              | 5.3%                 | 0.3%              |
| APPLICATIONS APPROVED       | 2,174                 | 2,208                 | 2,346                 | 2,264                 | -1.5%              |                      | -4.0%             |
| APPLICATIONS REJECTED       | 2,517                 | 2,203                 | 2,388                 | 2,458                 | 14.3%              | 5.4%                 | 2.4%              |
| APPLICATIONS PENDING        | 1,455                 | 1,160                 | 1,191                 | 1,533                 | 25.4%              | 22.2%                | -5.1%             |
| 15 DAYS OR LESS             | 1,349                 | 989                   | 1,121                 | 1,471                 | 36.4%              | 20.3%                | -8.3%             |
| MORE THAN 15 DAYS           | 106                   | 171                   | 70                    | 62                    | -38.0%             | 51.4%                | 71.0%             |
| WORL THAN 13 DATS           | 100                   | 171                   | 70                    | 02                    | 30.070             | 31.470               | 71.070            |
| HOUSEHOLD REASON FOR CARE*  |                       |                       |                       |                       |                    |                      |                   |
| EMPLOYMENT                  | 14,788                | 14,885                | 15,117                | 16,395                | -0.7%              | -2.2%                | -9.8%             |
| EDUCATION                   | 906                   | 954                   | 1,024                 | 1,008                 | -5.0%              | -11.5%               | -10.1%            |
| TRAINING                    | 484                   | 477                   | 465                   | 423                   | 1.5%               | 4.1%                 | 14.4%             |
| PROTECTIVE SERVICES         | 6,962                 | 7,221                 | 7,075                 | 7,119                 | -3.6%              | -1.6%                | -2.2%             |
| SPECIAL NEED                | 41                    | 37                    | 38                    | 38                    | 10.8%              | 7.9%                 | 7.9%              |
| INCAPACITATED PARENT        | 150                   | 145                   | 141                   | 160                   | 3.4%               | 6.4%                 | -6.3%             |
| HOMELESS                    | 35                    | 41                    | 34                    | 17                    | -14.6%             | 2.9%                 | 105.9%            |
| TOTAL HOUSEHOLDS            | 23,366                | 23,760                | 23,894                | 25,160                | -1.7%              | -2.2%                | -7.1%             |
| TO THE HOUSEHOLDS           | 23,300                | 23,700                | 25,074                | 25,100                | 1.770              | 2.270                | 7.170             |
| CHILDREN SERVED BY FACILITY |                       |                       |                       |                       |                    |                      |                   |
| CENTER CARE                 | 26,818                | 27,836                | 27,639                | 27,850                | -3.7%              | -3.0%                | -3.7%             |
| FAMILY HOME CARE            | 3,964                 | 3,954                 | 3,990                 | 5,082                 | 0.3%               | -0.7%                | -22.0%            |
| GROUP HOME CARE             | 637                   | 668                   | 685                   | 765                   | -4.6%              | -7.0%                | -16.7%            |
| GROOT HOWE CARE             | 037                   | 000                   | 003                   | 703                   | 4.070              | 7.070                | 10.770            |
| CHILDREN SERVED BY PROVIDER |                       |                       |                       |                       |                    |                      |                   |
| LICENSED                    | 25,299                | 26,374                | 26,205                | 26,477                | -4.1%              | -3.5%                | -4.4%             |
| LICENSE EXEMPT              | 3,798                 | 3,804                 | 3,658                 | 4,079                 | -0.2%              | 3.8%                 | -6.9%             |
| REGISTERED                  | 2,431                 | 2,398                 | 2,492                 | 3,262                 | 1.4%               | -2.4%                | -25.5%            |
|                             | =7.0                  | =,:::                 | =,=                   | 37232                 |                    |                      |                   |
| TOTAL (UNDUPLICATED)        |                       |                       |                       |                       |                    |                      |                   |
| CHILDREN SERVED             | 31,276                | 32,312                | 32,175                | 33,539                | -3.2%              | -2.8%                | -6.7%             |
| CHILD CARE PAYMENTS         | \$11,003,784          | \$11,791,361          | \$11,406,602          | \$11,875,399          | -6.7%              | -3.5%                | -7.3%             |
| AVERAGE PER CHILD           | \$352                 | \$365                 | \$355                 | \$354                 | -3.6%              | -0.8%                | -0.6%             |
|                             |                       |                       |                       |                       |                    |                      |                   |
| OTHER ASSISTANCE RECEIVED   |                       |                       |                       |                       |                    |                      |                   |
| TEMPORARY ASSISTANCE        |                       |                       |                       |                       |                    |                      |                   |
| CHILDREN SERVED             | 1,334                 | 1,277                 | 1,278                 | 1,441                 | 4.5%               | 4.4%                 | -7.4%             |
| CHILD CARE PAYMENTS         | \$522,647             | \$535,312             | \$522,957             | \$575,911             | -2.4%              | -0.1%                | -9.2%             |
| AVERAGE PER CHILD           | \$392                 | \$419                 | \$409                 | \$400                 | -6.5%              | -4.3%                | -2.0%             |
| MEDICAID ONLY               |                       |                       |                       |                       |                    |                      |                   |
| CHILDREN SERVED             | 18,442                | 19,292                | 19,467                | 22,193                | -4.4%              | -5.3%                | -16.9%            |
| CHILD CARE PAYMENTS         | \$6,078,770           | \$6,597,312           | \$6,464,545           | \$7,412,228           | -7.9%              | -6.0%                | -18.0%            |
| AVERAGE PER CHILD           | \$330                 | \$342                 | \$332                 | \$334                 | -3.6%              | -0.7%                | -1.3%             |
| FOOD STAMPS ONLY            |                       |                       |                       |                       |                    |                      |                   |
| CHILDREN SERVED             | 3,698                 | 3,650                 | 3,461                 | 2,188                 | 1.3%               | 6.8%                 | 69.0%             |
| CHILD CARE PAYMENTS         | \$1,255,807           | \$1,310,582           | \$1,196,112           | \$748,327             | -4.2%              | 5.0%                 | 67.8%             |
| AVERAGE PER CHILD           | \$340                 | \$359                 | \$346                 | \$342                 | -5.4%              | -1.7%                | -0.7%             |
| CHILDREN SERVICES           |                       |                       |                       |                       |                    |                      |                   |
| CHILDREN SERVED             | 6,962                 | 7,221                 | 7,075                 | 7,119                 | -3.6%              | -1.6%                | -2.2%             |
| CHILD CARE PAYMENTS         | \$2,896,956           | \$3,061,626           | \$2,942,442           | \$2,951,017           | -5.4%              | -1.5%                | -1.8%             |
| AVERAGE PER CHILD           | \$416                 | \$424                 | \$416                 | \$415                 | -1.9%              | 0.1%                 | 0.4%              |
| NO OTHER IM ASSISTANCE      |                       |                       |                       |                       |                    |                      |                   |
| CHILDREN SERVED             | 851                   | 879                   | 898                   | 607                   | -3.2%              | -5.2%                | 40.2%             |
| CHILD CARE PAYMENTS         | \$249,605             | \$286,529             | \$280,545             | \$187,916             | -12.9%             | -11.0%               | 32.8%             |
| AVERAGE PER CHILD           | \$293                 | \$326                 | \$312                 | \$310                 | -10.0%             | -6.1%                | -5.3%             |