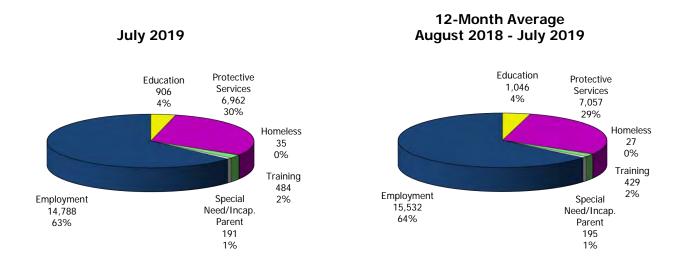

Figure 1. Regions

Figure 2. Reason for Child Care

Figure 3. Children Served by Facility

Figure 4. Children Served by Provider

TABLE 1. CHILD CARE STATEWIDE SUMMARY JULY 2019

|                             | NUMBER                | NUMBER                | NUMBER                | NUMBER                | CHANGE             | CHANGE               | CHANGE            |
|-----------------------------|-----------------------|-----------------------|-----------------------|-----------------------|--------------------|----------------------|-------------------|
|                             | OR AMOUNT<br>JUL-2019 | OR AMOUNT<br>JUN-2019 | OR AMOUNT<br>MAY-2019 | OR AMOUNT<br>JUL-2018 | FROM<br>LAST MONTH | FROM<br>2 MONTHS AGO | FROM<br>LAST YEAR |
|                             | JUL-2019              | JUN-2019              | IVIA 1-2019           | JUL-2016              | LAST WONTH         | 2 WONTHS AGO         | LASI TEAR         |
| APPLICATIONS RECEIVED       | 5,402                 | 4,664                 | 5,132                 | 5,388                 | 15.8%              | 5.3%                 | 0.3%              |
| APPLICATIONS APPROVED       | 2,174                 | 2,208                 | 2,346                 | 2,264                 | -1.5%              |                      | -4.0%             |
| APPLICATIONS REJECTED       | 2,517                 | 2,203                 | 2,388                 | 2,458                 | 14.3%              | 5.4%                 | 2.4%              |
| APPLICATIONS PENDING        | 1,455                 | 1,160                 | 1,191                 | 1,533                 | 25.4%              | 22.2%                | -5.1%             |
| 15 DAYS OR LESS             | 1,349                 | 989                   | 1,121                 | 1,471                 | 36.4%              | 20.3%                | -8.3%             |
| MORE THAN 15 DAYS           | 106                   | 171                   | 70                    | 62                    | -38.0%             | 51.4%                | 71.0%             |
| WORL THAN 13 DATS           | 100                   | 171                   | 70                    | 02                    | 30.070             | 31.470               | 71.070            |
| HOUSEHOLD REASON FOR CARE*  |                       |                       |                       |                       |                    |                      |                   |
| EMPLOYMENT                  | 14,788                | 14,885                | 15,117                | 16,395                | -0.7%              | -2.2%                | -9.8%             |
| EDUCATION                   | 906                   | 954                   | 1,024                 | 1,008                 | -5.0%              | -11.5%               | -10.1%            |
| TRAINING                    | 484                   | 477                   | 465                   | 423                   | 1.5%               | 4.1%                 | 14.4%             |
| PROTECTIVE SERVICES         | 6,962                 | 7,221                 | 7,075                 | 7,119                 | -3.6%              | -1.6%                | -2.2%             |
| SPECIAL NEED                | 41                    | 37                    | 38                    | 38                    | 10.8%              | 7.9%                 | 7.9%              |
| INCAPACITATED PARENT        | 150                   | 145                   | 141                   | 160                   | 3.4%               | 6.4%                 | -6.3%             |
| HOMELESS                    | 35                    | 41                    | 34                    | 17                    | -14.6%             | 2.9%                 | 105.9%            |
| TOTAL HOUSEHOLDS            | 23,366                | 23,760                | 23,894                | 25,160                | -1.7%              | -2.2%                | -7.1%             |
| TO THE HOUSEHOLDS           | 23,300                | 23,700                | 25,074                | 25,100                | 1.770              | 2.270                | 7.170             |
| CHILDREN SERVED BY FACILITY |                       |                       |                       |                       |                    |                      |                   |
| CENTER CARE                 | 26,818                | 27,836                | 27,639                | 27,850                | -3.7%              | -3.0%                | -3.7%             |
| FAMILY HOME CARE            | 3,964                 | 3,954                 | 3,990                 | 5,082                 | 0.3%               | -0.7%                | -22.0%            |
| GROUP HOME CARE             | 637                   | 668                   | 685                   | 765                   | -4.6%              | -7.0%                | -16.7%            |
| GROOT HOWE CARE             | 037                   | 000                   | 003                   | 703                   | 4.070              | 7.070                | 10.770            |
| CHILDREN SERVED BY PROVIDER |                       |                       |                       |                       |                    |                      |                   |
| LICENSED                    | 25,299                | 26,374                | 26,205                | 26,477                | -4.1%              | -3.5%                | -4.4%             |
| LICENSE EXEMPT              | 3,798                 | 3,804                 | 3,658                 | 4,079                 | -0.2%              | 3.8%                 | -6.9%             |
| REGISTERED                  | 2,431                 | 2,398                 | 2,492                 | 3,262                 | 1.4%               | -2.4%                | -25.5%            |
|                             | =7.0                  | =,:::                 | =,=                   | 37232                 |                    |                      |                   |
| TOTAL (UNDUPLICATED)        |                       |                       |                       |                       |                    |                      |                   |
| CHILDREN SERVED             | 31,276                | 32,312                | 32,175                | 33,539                | -3.2%              | -2.8%                | -6.7%             |
| CHILD CARE PAYMENTS         | \$11,003,784          | \$11,791,361          | \$11,406,602          | \$11,875,399          | -6.7%              | -3.5%                | -7.3%             |
| AVERAGE PER CHILD           | \$352                 | \$365                 | \$355                 | \$354                 | -3.6%              | -0.8%                | -0.6%             |
|                             |                       |                       |                       |                       |                    |                      |                   |
| OTHER ASSISTANCE RECEIVED   |                       |                       |                       |                       |                    |                      |                   |
| TEMPORARY ASSISTANCE        |                       |                       |                       |                       |                    |                      |                   |
| CHILDREN SERVED             | 1,334                 | 1,277                 | 1,278                 | 1,441                 | 4.5%               | 4.4%                 | -7.4%             |
| CHILD CARE PAYMENTS         | \$522,647             | \$535,312             | \$522,957             | \$575,911             | -2.4%              | -0.1%                | -9.2%             |
| AVERAGE PER CHILD           | \$392                 | \$419                 | \$409                 | \$400                 | -6.5%              | -4.3%                | -2.0%             |
| MEDICAID ONLY               |                       |                       |                       |                       |                    |                      |                   |
| CHILDREN SERVED             | 18,442                | 19,292                | 19,467                | 22,193                | -4.4%              | -5.3%                | -16.9%            |
| CHILD CARE PAYMENTS         | \$6,078,770           | \$6,597,312           | \$6,464,545           | \$7,412,228           | -7.9%              | -6.0%                | -18.0%            |
| AVERAGE PER CHILD           | \$330                 | \$342                 | \$332                 | \$334                 | -3.6%              | -0.7%                | -1.3%             |
| FOOD STAMPS ONLY            |                       |                       |                       |                       |                    |                      |                   |
| CHILDREN SERVED             | 3,698                 | 3,650                 | 3,461                 | 2,188                 | 1.3%               | 6.8%                 | 69.0%             |
| CHILD CARE PAYMENTS         | \$1,255,807           | \$1,310,582           | \$1,196,112           | \$748,327             | -4.2%              | 5.0%                 | 67.8%             |
| AVERAGE PER CHILD           | \$340                 | \$359                 | \$346                 | \$342                 | -5.4%              | -1.7%                | -0.7%             |
| CHILDREN SERVICES           |                       |                       |                       |                       |                    |                      |                   |
| CHILDREN SERVED             | 6,962                 | 7,221                 | 7,075                 | 7,119                 | -3.6%              | -1.6%                | -2.2%             |
| CHILD CARE PAYMENTS         | \$2,896,956           | \$3,061,626           | \$2,942,442           | \$2,951,017           | -5.4%              | -1.5%                | -1.8%             |
| AVERAGE PER CHILD           | \$416                 | \$424                 | \$416                 | \$415                 | -1.9%              | 0.1%                 | 0.4%              |
| NO OTHER IM ASSISTANCE      |                       |                       |                       |                       |                    |                      |                   |
| CHILDREN SERVED             | 851                   | 879                   | 898                   | 607                   | -3.2%              | -5.2%                | 40.2%             |
| CHILD CARE PAYMENTS         | \$249,605             | \$286,529             | \$280,545             | \$187,916             | -12.9%             | -11.0%               | 32.8%             |
| AVERAGE PER CHILD           | \$293                 | \$326                 | \$312                 | \$310                 | -10.0%             | -6.1%                | -5.3%             |