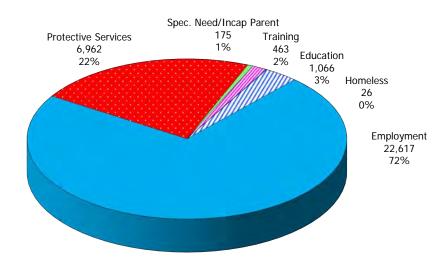

Figure 1. Regions

Figure 2. Reason for Child Care

Figure 3. Children Served by Facility

Figure 4. Children Served by Provider

TABLE 1. CHILD CARE STATEWIDE SUMMARY JULY 2019

|                             | NUMBER                | NUMBER                | NUMBER                | NUMBER                | CHANGE             | CHANGE               | CHANGE            |
|-----------------------------|-----------------------|-----------------------|-----------------------|-----------------------|--------------------|----------------------|-------------------|
|                             | OR AMOUNT<br>JUL-2019 | OR AMOUNT<br>JUN-2019 | OR AMOUNT<br>MAY-2019 | OR AMOUNT<br>JUL-2018 | FROM<br>LAST MONTH | FROM<br>2 MONTHS AGO | FROM<br>LAST YEAR |
|                             | JUL-2019              | JUN-2019              | IVIA 1-2019           | JUL-2016              | LAST WONTH         | 2 WONTHS AGO         | LASI TEAR         |
| APPLICATIONS RECEIVED       | 5,402                 | 4,664                 | 5,132                 | 5,388                 | 15.8%              | 5.3%                 | 0.3%              |
| APPLICATIONS APPROVED       | 2,174                 | 2,208                 | 2,346                 | 2,264                 | -1.5%              |                      | -4.0%             |
| APPLICATIONS REJECTED       | 2,517                 | 2,203                 | 2,388                 | 2,458                 | 14.3%              | 5.4%                 | 2.4%              |
| APPLICATIONS PENDING        | 1,455                 | 1,160                 | 1,191                 | 1,533                 | 25.4%              | 22.2%                | -5.1%             |
| 15 DAYS OR LESS             | 1,349                 | 989                   | 1,121                 | 1,471                 | 36.4%              | 20.3%                | -8.3%             |
| MORE THAN 15 DAYS           | 106                   | 171                   | 70                    | 62                    | -38.0%             | 51.4%                | 71.0%             |
| WORL THAN 13 DATS           | 100                   | 171                   | 70                    | 02                    | 30.070             | 31.470               | 71.070            |
| HOUSEHOLD REASON FOR CARE*  |                       |                       |                       |                       |                    |                      |                   |
| EMPLOYMENT                  | 14,788                | 14,885                | 15,117                | 16,395                | -0.7%              | -2.2%                | -9.8%             |
| EDUCATION                   | 906                   | 954                   | 1,024                 | 1,008                 | -5.0%              | -11.5%               | -10.1%            |
| TRAINING                    | 484                   | 477                   | 465                   | 423                   | 1.5%               | 4.1%                 | 14.4%             |
| PROTECTIVE SERVICES         | 6,962                 | 7,221                 | 7,075                 | 7,119                 | -3.6%              | -1.6%                | -2.2%             |
| SPECIAL NEED                | 41                    | 37                    | 38                    | 38                    | 10.8%              | 7.9%                 | 7.9%              |
| INCAPACITATED PARENT        | 150                   | 145                   | 141                   | 160                   | 3.4%               | 6.4%                 | -6.3%             |
| HOMELESS                    | 35                    | 41                    | 34                    | 17                    | -14.6%             | 2.9%                 | 105.9%            |
| TOTAL HOUSEHOLDS            | 23,366                | 23,760                | 23,894                | 25,160                | -1.7%              | -2.2%                | -7.1%             |
| TO THE HOUSEHOLDS           | 23,300                | 23,700                | 25,074                | 25,100                | 1.770              | 2.270                | 7.170             |
| CHILDREN SERVED BY FACILITY |                       |                       |                       |                       |                    |                      |                   |
| CENTER CARE                 | 26,818                | 27,836                | 27,639                | 27,850                | -3.7%              | -3.0%                | -3.7%             |
| FAMILY HOME CARE            | 3,964                 | 3,954                 | 3,990                 | 5,082                 | 0.3%               | -0.7%                | -22.0%            |
| GROUP HOME CARE             | 637                   | 668                   | 685                   | 765                   | -4.6%              | -7.0%                | -16.7%            |
| GROOT HOWE CARE             | 037                   | 000                   | 003                   | 703                   | 4.070              | 7.070                | 10.770            |
| CHILDREN SERVED BY PROVIDER |                       |                       |                       |                       |                    |                      |                   |
| LICENSED                    | 25,299                | 26,374                | 26,205                | 26,477                | -4.1%              | -3.5%                | -4.4%             |
| LICENSE EXEMPT              | 3,798                 | 3,804                 | 3,658                 | 4,079                 | -0.2%              | 3.8%                 | -6.9%             |
| REGISTERED                  | 2,431                 | 2,398                 | 2,492                 | 3,262                 | 1.4%               | -2.4%                | -25.5%            |
|                             | =7.0                  | =,:::                 | =,=                   | 37232                 |                    |                      |                   |
| TOTAL (UNDUPLICATED)        |                       |                       |                       |                       |                    |                      |                   |
| CHILDREN SERVED             | 31,276                | 32,312                | 32,175                | 33,539                | -3.2%              | -2.8%                | -6.7%             |
| CHILD CARE PAYMENTS         | \$11,003,784          | \$11,791,361          | \$11,406,602          | \$11,875,399          | -6.7%              | -3.5%                | -7.3%             |
| AVERAGE PER CHILD           | \$352                 | \$365                 | \$355                 | \$354                 | -3.6%              | -0.8%                | -0.6%             |
|                             |                       |                       |                       |                       |                    |                      |                   |
| OTHER ASSISTANCE RECEIVED   |                       |                       |                       |                       |                    |                      |                   |
| TEMPORARY ASSISTANCE        |                       |                       |                       |                       |                    |                      |                   |
| CHILDREN SERVED             | 1,334                 | 1,277                 | 1,278                 | 1,441                 | 4.5%               | 4.4%                 | -7.4%             |
| CHILD CARE PAYMENTS         | \$522,647             | \$535,312             | \$522,957             | \$575,911             | -2.4%              | -0.1%                | -9.2%             |
| AVERAGE PER CHILD           | \$392                 | \$419                 | \$409                 | \$400                 | -6.5%              | -4.3%                | -2.0%             |
| MEDICAID ONLY               |                       |                       |                       |                       |                    |                      |                   |
| CHILDREN SERVED             | 18,442                | 19,292                | 19,467                | 22,193                | -4.4%              | -5.3%                | -16.9%            |
| CHILD CARE PAYMENTS         | \$6,078,770           | \$6,597,312           | \$6,464,545           | \$7,412,228           | -7.9%              | -6.0%                | -18.0%            |
| AVERAGE PER CHILD           | \$330                 | \$342                 | \$332                 | \$334                 | -3.6%              | -0.7%                | -1.3%             |
| FOOD STAMPS ONLY            |                       |                       |                       |                       |                    |                      |                   |
| CHILDREN SERVED             | 3,698                 | 3,650                 | 3,461                 | 2,188                 | 1.3%               | 6.8%                 | 69.0%             |
| CHILD CARE PAYMENTS         | \$1,255,807           | \$1,310,582           | \$1,196,112           | \$748,327             | -4.2%              | 5.0%                 | 67.8%             |
| AVERAGE PER CHILD           | \$340                 | \$359                 | \$346                 | \$342                 | -5.4%              | -1.7%                | -0.7%             |
| CHILDREN SERVICES           |                       |                       |                       |                       |                    |                      |                   |
| CHILDREN SERVED             | 6,962                 | 7,221                 | 7,075                 | 7,119                 | -3.6%              | -1.6%                | -2.2%             |
| CHILD CARE PAYMENTS         | \$2,896,956           | \$3,061,626           | \$2,942,442           | \$2,951,017           | -5.4%              | -1.5%                | -1.8%             |
| AVERAGE PER CHILD           | \$416                 | \$424                 | \$416                 | \$415                 | -1.9%              | 0.1%                 | 0.4%              |
| NO OTHER IM ASSISTANCE      |                       |                       |                       |                       |                    |                      |                   |
| CHILDREN SERVED             | 851                   | 879                   | 898                   | 607                   | -3.2%              | -5.2%                | 40.2%             |
| CHILD CARE PAYMENTS         | \$249,605             | \$286,529             | \$280,545             | \$187,916             | -12.9%             | -11.0%               | 32.8%             |
| AVERAGE PER CHILD           | \$293                 | \$326                 | \$312                 | \$310                 | -10.0%             | -6.1%                | -5.3%             |