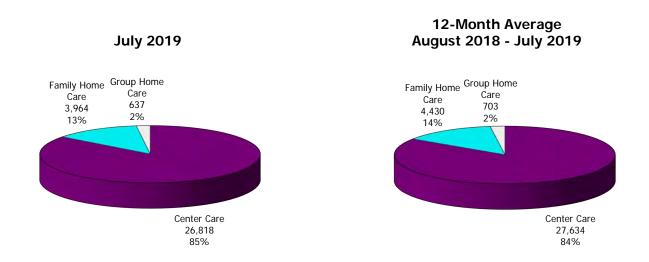

Figure 1. Regions

Figure 2. Reason for Child Care

Figure 3. Children Served by Facility

Figure 4. Children Served by Provider

TABLE 1. CHILD CARE STATEWIDE SUMMARY JULY 2019

|                             | NUMBER                | NUMBER                | NUMBER                | NUMBER                | CHANGE             | CHANGE               | CHANGE            |
|-----------------------------|-----------------------|-----------------------|-----------------------|-----------------------|--------------------|----------------------|-------------------|
|                             | OR AMOUNT<br>JUL-2019 | OR AMOUNT<br>JUN-2019 | OR AMOUNT<br>MAY-2019 | OR AMOUNT<br>JUL-2018 | FROM<br>LAST MONTH | FROM<br>2 MONTHS AGO | FROM<br>LAST YEAR |
|                             | JUL-2019              | JUN-2019              | IVIA 1-2019           | JUL-2016              | LAST WONTH         | 2 WONTHS AGO         | LASI TEAR         |
| APPLICATIONS RECEIVED       | 5,402                 | 4,664                 | 5,132                 | 5,388                 | 15.8%              | 5.3%                 | 0.3%              |
| APPLICATIONS APPROVED       | 2,174                 | 2,208                 | 2,346                 | 2,264                 | -1.5%              |                      | -4.0%             |
| APPLICATIONS REJECTED       | 2,517                 | 2,203                 | 2,388                 | 2,458                 | 14.3%              | 5.4%                 | 2.4%              |
| APPLICATIONS PENDING        | 1,455                 | 1,160                 | 1,191                 | 1,533                 | 25.4%              | 22.2%                | -5.1%             |
| 15 DAYS OR LESS             | 1,349                 | 989                   | 1,121                 | 1,471                 | 36.4%              | 20.3%                | -8.3%             |
| MORE THAN 15 DAYS           | 106                   | 171                   | 70                    | 62                    | -38.0%             | 51.4%                | 71.0%             |
| WORL THAN 13 DATS           | 100                   | 171                   | 70                    | 02                    | 30.070             | 31.470               | 71.070            |
| HOUSEHOLD REASON FOR CARE*  |                       |                       |                       |                       |                    |                      |                   |
| EMPLOYMENT                  | 14,788                | 14,885                | 15,117                | 16,395                | -0.7%              | -2.2%                | -9.8%             |
| EDUCATION                   | 906                   | 954                   | 1,024                 | 1,008                 | -5.0%              | -11.5%               | -10.1%            |
| TRAINING                    | 484                   | 477                   | 465                   | 423                   | 1.5%               | 4.1%                 | 14.4%             |
| PROTECTIVE SERVICES         | 6,962                 | 7,221                 | 7,075                 | 7,119                 | -3.6%              | -1.6%                | -2.2%             |
| SPECIAL NEED                | 41                    | 37                    | 38                    | 38                    | 10.8%              | 7.9%                 | 7.9%              |
| INCAPACITATED PARENT        | 150                   | 145                   | 141                   | 160                   | 3.4%               | 6.4%                 | -6.3%             |
| HOMELESS                    | 35                    | 41                    | 34                    | 17                    | -14.6%             | 2.9%                 | 105.9%            |
| TOTAL HOUSEHOLDS            | 23,366                | 23,760                | 23,894                | 25,160                | -1.7%              | -2.2%                | -7.1%             |
| TO THE HOUSEHOLDS           | 23,300                | 23,700                | 25,074                | 25,100                | 1.770              | 2.270                | 7.170             |
| CHILDREN SERVED BY FACILITY |                       |                       |                       |                       |                    |                      |                   |
| CENTER CARE                 | 26,818                | 27,836                | 27,639                | 27,850                | -3.7%              | -3.0%                | -3.7%             |
| FAMILY HOME CARE            | 3,964                 | 3,954                 | 3,990                 | 5,082                 | 0.3%               | -0.7%                | -22.0%            |
| GROUP HOME CARE             | 637                   | 668                   | 685                   | 765                   | -4.6%              | -7.0%                | -16.7%            |
| GROOT HOWE CARE             | 037                   | 000                   | 003                   | 703                   | 4.070              | 7.070                | 10.770            |
| CHILDREN SERVED BY PROVIDER |                       |                       |                       |                       |                    |                      |                   |
| LICENSED                    | 25,299                | 26,374                | 26,205                | 26,477                | -4.1%              | -3.5%                | -4.4%             |
| LICENSE EXEMPT              | 3,798                 | 3,804                 | 3,658                 | 4,079                 | -0.2%              | 3.8%                 | -6.9%             |
| REGISTERED                  | 2,431                 | 2,398                 | 2,492                 | 3,262                 | 1.4%               | -2.4%                | -25.5%            |
|                             | =7.0                  | =,:::                 | =,=                   | 37232                 |                    |                      |                   |
| TOTAL (UNDUPLICATED)        |                       |                       |                       |                       |                    |                      |                   |
| CHILDREN SERVED             | 31,276                | 32,312                | 32,175                | 33,539                | -3.2%              | -2.8%                | -6.7%             |
| CHILD CARE PAYMENTS         | \$11,003,784          | \$11,791,361          | \$11,406,602          | \$11,875,399          | -6.7%              | -3.5%                | -7.3%             |
| AVERAGE PER CHILD           | \$352                 | \$365                 | \$355                 | \$354                 | -3.6%              | -0.8%                | -0.6%             |
|                             |                       |                       |                       |                       |                    |                      |                   |
| OTHER ASSISTANCE RECEIVED   |                       |                       |                       |                       |                    |                      |                   |
| TEMPORARY ASSISTANCE        |                       |                       |                       |                       |                    |                      |                   |
| CHILDREN SERVED             | 1,334                 | 1,277                 | 1,278                 | 1,441                 | 4.5%               | 4.4%                 | -7.4%             |
| CHILD CARE PAYMENTS         | \$522,647             | \$535,312             | \$522,957             | \$575,911             | -2.4%              | -0.1%                | -9.2%             |
| AVERAGE PER CHILD           | \$392                 | \$419                 | \$409                 | \$400                 | -6.5%              | -4.3%                | -2.0%             |
| MEDICAID ONLY               |                       |                       |                       |                       |                    |                      |                   |
| CHILDREN SERVED             | 18,442                | 19,292                | 19,467                | 22,193                | -4.4%              | -5.3%                | -16.9%            |
| CHILD CARE PAYMENTS         | \$6,078,770           | \$6,597,312           | \$6,464,545           | \$7,412,228           | -7.9%              | -6.0%                | -18.0%            |
| AVERAGE PER CHILD           | \$330                 | \$342                 | \$332                 | \$334                 | -3.6%              | -0.7%                | -1.3%             |
| FOOD STAMPS ONLY            |                       |                       |                       |                       |                    |                      |                   |
| CHILDREN SERVED             | 3,698                 | 3,650                 | 3,461                 | 2,188                 | 1.3%               | 6.8%                 | 69.0%             |
| CHILD CARE PAYMENTS         | \$1,255,807           | \$1,310,582           | \$1,196,112           | \$748,327             | -4.2%              | 5.0%                 | 67.8%             |
| AVERAGE PER CHILD           | \$340                 | \$359                 | \$346                 | \$342                 | -5.4%              | -1.7%                | -0.7%             |
| CHILDREN SERVICES           |                       |                       |                       |                       |                    |                      |                   |
| CHILDREN SERVED             | 6,962                 | 7,221                 | 7,075                 | 7,119                 | -3.6%              | -1.6%                | -2.2%             |
| CHILD CARE PAYMENTS         | \$2,896,956           | \$3,061,626           | \$2,942,442           | \$2,951,017           | -5.4%              | -1.5%                | -1.8%             |
| AVERAGE PER CHILD           | \$416                 | \$424                 | \$416                 | \$415                 | -1.9%              | 0.1%                 | 0.4%              |
| NO OTHER IM ASSISTANCE      |                       |                       |                       |                       |                    |                      |                   |
| CHILDREN SERVED             | 851                   | 879                   | 898                   | 607                   | -3.2%              | -5.2%                | 40.2%             |
| CHILD CARE PAYMENTS         | \$249,605             | \$286,529             | \$280,545             | \$187,916             | -12.9%             | -11.0%               | 32.8%             |
| AVERAGE PER CHILD           | \$293                 | \$326                 | \$312                 | \$310                 | -10.0%             | -6.1%                | -5.3%             |