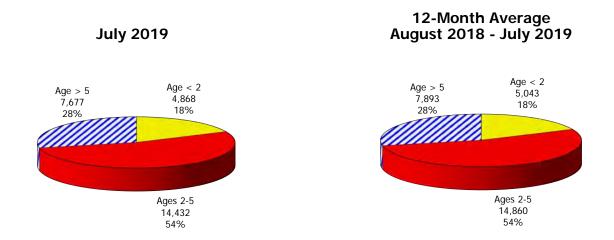

Figure 7. Children Served By Region

**July 2019** 

12-Month Average August 2018 - July 2019

TABLE 4. CHILDREN SERVED AND PAYMENTS BY FUND CATEGORY JULY 2019

|              |                      | FCS/AC   | /CTS/IIS            |          | N SUBSIDY        |          | ELIGIBLE             |          | DUPLICATED)        |
|--------------|----------------------|----------|---------------------|----------|------------------|----------|----------------------|----------|--------------------|
|              | 1                    | CHILDREN | PAYMENTS            | CHILDREN | PAYMENTS         | CHILDREN | PAYMENTS             | CHILDREN | PAYMENTS           |
| NII DEG 1011 | ATOLUOON             |          | 40                  |          | 40               |          | **                   |          |                    |
| NW REGION    | ATCHISON<br>CALDWELL | 0        |                     | 0        |                  | 0        | \$0<br>\$33          |          | <u> </u>           |
|              | CARROLL              | 0        |                     | 0        |                  |          | \$33<br>\$468        |          | \$39<br>\$46       |
|              | CASS                 | 72       | \$29,469            | 73       |                  | 259      | \$73,319             |          | \$129.83           |
|              | CHARITON             | 3        | \$552               | 0        |                  | 1        | \$175<br>\$175       |          | \$124,03<br>\$72   |
|              | CLINTON              | 4        | \$1,629             | 5        |                  |          | \$2,467              |          | \$5,78             |
|              | COOPER               | 11       | \$2,193             | 14       |                  |          | \$6,217              |          | \$12,00            |
|              | DAVIESS              | 4        | \$862               | 1        |                  |          | \$1,600              |          | \$2.76             |
|              | GENTRY               | 7        | \$2,207             | 0        |                  |          | \$601                | 12       | \$2,80             |
|              | GRUNDY               | 9        |                     | 2        |                  | 14       | \$2,398              |          | \$5,77             |
|              | HARRISON             | 0        | \$0                 | 0        |                  | 1        | \$731                | 1        | \$73               |
|              | HOLT                 | 0        | \$0                 | 0        | \$0              | 0        | \$0                  | 0        | \$                 |
|              | JOHNSON              | 25       | \$12,628            | 13       | \$4,703          | 102      | \$29,859             | 140      | \$47,19            |
|              | LAFAYETTE            | 15       | \$5,651             | 11       | \$3,837          | 45       | \$11,923             | 71       | \$21,41            |
|              | LINN                 | 3        | \$733               | 0        | \$0              | 7        | \$518                | 10       | \$1,25             |
|              | LIVINGSTON           | 13       | \$3,966             | 4        | \$970            | 15       | \$2,291              | 32       | \$7,22             |
|              | MERCER               | 0        | \$0                 | 0        | \$0              | 0        | \$0                  |          | \$                 |
|              | NODAWAY              | 3        |                     | 3        |                  | 6        | \$309                |          | \$1,47             |
|              | PETTIS               | 27       | \$7,198             | 13       | , -, -           | 135      | \$20,838             |          | \$31,43            |
|              | PUTNAM               | 3        |                     | 0        |                  | 4        | \$733                |          | \$99               |
|              | RAY                  | 2        |                     | 0        |                  |          | \$174                |          | \$81               |
|              | SALINE               | 1        | \$268               | 1        |                  | 5        | \$644                |          | \$1,14             |
|              | SULLIVAN             | 0        | - 7-                | 1        | ,                | 1        | \$46                 |          | \$25               |
|              | WORTH                | 0        | 7.0                 | 0        |                  |          | \$0                  |          | \$                 |
|              | NW TOTAL             | 204      | \$71,977            | 141      | \$47,373         | 678      | \$155,344            | 1,023    | \$274,69           |
| NE DECLOS    | ADAID                |          | <b>*</b> / 0.10     | 4.4      | <b>*</b> 0 (50   | 20       | <b>#5.000</b>        | 70       | 445.50             |
| NE REGION    | ADAIR                | 23       |                     | 11       |                  |          | \$5,999              |          | \$15,59            |
|              | AUDRAIN              | 18       |                     | 15       |                  |          | \$3,994              |          | \$10,47            |
|              | BOONE<br>CALLAWAY    | 127      | \$64,305            | 61       | \$30,128         |          | \$282,063            |          | \$376,49           |
|              | CLARK                | 30       |                     | 21<br>1  | \$4,778<br>\$268 |          | \$16,780<br>\$1,554  |          | \$33,03<br>\$4,76  |
|              | COLE                 | 83       |                     | 56       |                  |          | \$118,889            |          | \$175,25           |
|              | GASCONADE            | 3        |                     | 4        |                  |          | \$1,741              | 16       | \$175,25           |
|              | HOWARD               | 0        |                     | 0        |                  |          | \$1,942              | 13       | \$1,94             |
|              | KNOX                 | 5        |                     | 0        | 7.7              |          | \$762                |          | \$2,18             |
|              | LEWIS                | 0        |                     | 0        |                  |          | \$0                  |          | \$                 |
|              | LINCOLN              | 31       | \$8,491             | 12       |                  |          | \$10,818             |          | \$23,42            |
|              | MACON                | 9        |                     | 1        |                  |          | \$5,822              |          | \$9,06             |
|              | MARION               | 13       | \$4,426             | 19       |                  | 51       | \$10,747             |          | \$21,31            |
|              | MONITEAU             | 7        | \$2,188             | 7        | \$1,709          | 34       | \$6,493              |          | \$10,39            |
|              | MONROE               | 12       | \$3,342             | 3        |                  | 16       | \$2,891              | 31       | \$7,07             |
|              | MONTGOMERY           | 5        | \$1,888             | 2        | \$407            | 1        | \$74                 | 8        | \$2,36             |
|              | OSAGE                | 9        | \$3,886             | 3        | \$941            | 33       | \$5,592              | 45       | \$10,41            |
|              | PIKE                 | 7        |                     |          |                  |          |                      |          |                    |
|              | RALLS                | 6        |                     |          |                  |          | \$360                |          | \$2,58             |
|              | RANDOLPH             | 32       |                     |          |                  |          | \$12,666             |          | \$31,43            |
|              | SCHUYLER             | 0        |                     |          |                  |          | \$343                |          | \$34               |
|              | SCOTLAND             | 5        |                     | 0        |                  |          |                      |          | \$95               |
|              | SHELBY               | 5        | . ,                 |          |                  |          | \$622                |          | \$2,60             |
|              | WARREN               | 0        | , , ,               |          |                  |          |                      |          | \$2,72             |
|              | NE TOTAL             | 436      | \$173,605           | 256      | \$88,857         | 1,570    | \$493,488            | 2,261    | \$755,95           |
| SE REGION    | POLLINCED            | -        | ¢1 220              | ^        | 40               | 4        | ¢4F4                 |          | ¢1 /7              |
| SE REGION    | BOLLINGER<br>BUTLER  | 5        | \$1,220<br>\$30,765 |          |                  |          | \$451<br>\$42,482    |          | \$1,67<br>\$94.01  |
|              | CAPE GIRARDEAU       | 92<br>74 |                     |          |                  |          | \$42,482<br>\$32,635 |          | \$84,01<br>\$64,50 |
|              | CARTER               | 0        |                     |          |                  |          | \$32,635             |          | \$04,5U<br>\$      |
|              | CRAWFORD             | 11       |                     |          |                  |          | \$5,391              |          | \$9,01             |
|              | DENT                 | 19       |                     | 4        |                  |          | \$4,605              |          | \$10,26            |
|              | DUNKLIN              | 24       |                     |          |                  |          | \$27,162             |          | \$42,44            |
|              | HOWELL               | 48       |                     |          |                  |          | \$20,279             |          | \$42,44<br>\$41,79 |
|              | IRON                 | 6        |                     |          |                  |          | \$1,521              |          | \$3,78             |
|              | MADISON              | 28       |                     |          |                  |          | \$14,702             |          | \$31,50            |
|              | 1010011              | 20       |                     |          |                  |          |                      |          |                    |
|              | MARIES               | 2        | \$538               | 0        | \$0              | 3        | \$461                | 5        | \$99               |