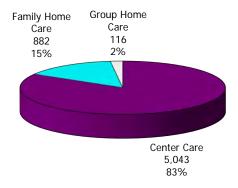

#### **TABLE OF CONTENTS**

| Figure | 1   | Map of Regions                                     | 1     |
|--------|-----|----------------------------------------------------|-------|
| Figure | 2   | Reason for Care                                    | 2     |
| Figure | 3   | Children Served by Facility                        | 2     |
| Figure | 4   | Children Served by Provider                        | 2     |
| Table  | 1   | Statewide Summary                                  | 3     |
| Table  | 2   | Applications                                       | 4-5   |
| Table  | 3   | Reason for Care                                    | 6-7   |
| Figure | 5   | Children Served                                    | 8     |
| Figure | 6   | Child Care Payments                                | 8     |
| Figure | 7   | Children Served by Region                          | 9     |
| Table  | 4   | Children Served and Payments by Fund Category      | 10-11 |
| Figure | 8   | Total Children Served By Age Group                 | 12    |
| Figure | 9   | Children Served Age < 2 by Facility                | 12    |
| Figure | 10  | Children Served Ages 2-5 by Facility               | 13    |
| Figure | 11  | Children Served Ages > 5 by Facility               | 13    |
| Figure | 12  | Children Served in Center by Age                   | 14    |
| Figure | 13  | Children Served in Family Home by Age              | 14    |
| Figure | 14  | Children Served in Group Home by Age               | 14    |
| Table  | 5   | Children Served & Payments by Child Age & Facility | 15-16 |
| Table  | 6   | Child Care Demographics                            | 17    |
| Table  | 6A  | Transitional Child Care – Summary                  | 18    |
| Figure | 15  | Transitional Households by Region                  | 18    |
| Figure | 16  | Transitional Children by Region                    | 18    |
| Table  | 6A1 | Transitional Child Care – Level 1                  | 19    |

Figure 1. Regions

Figure 2. Reason for Child Care

Figure 3. Children Served by Facility

Figure 4. Children Served by Provider

TABLE 1. CHILD CARE STATEWIDE SUMMARY JULY 2019

|                             | NUMBER                | NUMBER                | NUMBER                | NUMBER                | CHANGE             | CHANGE               | CHANGE            |
|-----------------------------|-----------------------|-----------------------|-----------------------|-----------------------|--------------------|----------------------|-------------------|
|                             | OR AMOUNT<br>JUL-2019 | OR AMOUNT<br>JUN-2019 | OR AMOUNT<br>MAY-2019 | OR AMOUNT<br>JUL-2018 | FROM<br>LAST MONTH | FROM<br>2 MONTHS AGO | FROM<br>LAST YEAR |
|                             | JUL-2019              | JUN-2019              | IVIA 1-2019           | JUL-2016              | LAST WONTH         | 2 WONTHS AGO         | LASI TEAR         |
| APPLICATIONS RECEIVED       | 5,402                 | 4,664                 | 5,132                 | 5,388                 | 15.8%              | 5.3%                 | 0.3%              |
| APPLICATIONS APPROVED       | 2,174                 | 2,208                 | 2,346                 | 2,264                 | -1.5%              |                      | -4.0%             |
| APPLICATIONS REJECTED       | 2,517                 | 2,203                 | 2,388                 | 2,458                 | 14.3%              | 5.4%                 | 2.4%              |
| APPLICATIONS PENDING        | 1,455                 | 1,160                 | 1,191                 | 1,533                 | 25.4%              | 22.2%                | -5.1%             |
| 15 DAYS OR LESS             | 1,349                 | 989                   | 1,121                 | 1,471                 | 36.4%              | 20.3%                | -8.3%             |
| MORE THAN 15 DAYS           | 106                   | 171                   | 70                    | 62                    | -38.0%             | 51.4%                | 71.0%             |
| WORL THAN 13 DATS           | 100                   | 171                   | 70                    | 02                    | 30.070             | 31.470               | 71.070            |
| HOUSEHOLD REASON FOR CARE*  |                       |                       |                       |                       |                    |                      |                   |
| EMPLOYMENT                  | 14,788                | 14,885                | 15,117                | 16,395                | -0.7%              | -2.2%                | -9.8%             |
| EDUCATION                   | 906                   | 954                   | 1,024                 | 1,008                 | -5.0%              | -11.5%               | -10.1%            |
| TRAINING                    | 484                   | 477                   | 465                   | 423                   | 1.5%               | 4.1%                 | 14.4%             |
| PROTECTIVE SERVICES         | 6,962                 | 7,221                 | 7,075                 | 7,119                 | -3.6%              | -1.6%                | -2.2%             |
| SPECIAL NEED                | 41                    | 37                    | 38                    | 38                    | 10.8%              | 7.9%                 | 7.9%              |
| INCAPACITATED PARENT        | 150                   | 145                   | 141                   | 160                   | 3.4%               | 6.4%                 | -6.3%             |
| HOMELESS                    | 35                    | 41                    | 34                    | 17                    | -14.6%             | 2.9%                 | 105.9%            |
| TOTAL HOUSEHOLDS            | 23,366                | 23,760                | 23,894                | 25,160                | -1.7%              | -2.2%                | -7.1%             |
| TO THE HOUSEHOLDS           | 23,300                | 23,700                | 25,074                | 25,100                | 1.770              | 2.270                | 7.170             |
| CHILDREN SERVED BY FACILITY |                       |                       |                       |                       |                    |                      |                   |
| CENTER CARE                 | 26,818                | 27,836                | 27,639                | 27,850                | -3.7%              | -3.0%                | -3.7%             |
| FAMILY HOME CARE            | 3,964                 | 3,954                 | 3,990                 | 5,082                 | 0.3%               | -0.7%                | -22.0%            |
| GROUP HOME CARE             | 637                   | 668                   | 685                   | 765                   | -4.6%              | -7.0%                | -16.7%            |
| GROOT HOWE CARE             | 037                   | 000                   | 003                   | 703                   | 4.070              | 7.070                | 10.770            |
| CHILDREN SERVED BY PROVIDER |                       |                       |                       |                       |                    |                      |                   |
| LICENSED                    | 25,299                | 26,374                | 26,205                | 26,477                | -4.1%              | -3.5%                | -4.4%             |
| LICENSE EXEMPT              | 3,798                 | 3,804                 | 3,658                 | 4,079                 | -0.2%              | 3.8%                 | -6.9%             |
| REGISTERED                  | 2,431                 | 2,398                 | 2,492                 | 3,262                 | 1.4%               | -2.4%                | -25.5%            |
|                             | =7.0                  | =,:::                 | =,=                   | 37232                 |                    |                      |                   |
| TOTAL (UNDUPLICATED)        |                       |                       |                       |                       |                    |                      |                   |
| CHILDREN SERVED             | 31,276                | 32,312                | 32,175                | 33,539                | -3.2%              | -2.8%                | -6.7%             |
| CHILD CARE PAYMENTS         | \$11,003,784          | \$11,791,361          | \$11,406,602          | \$11,875,399          | -6.7%              | -3.5%                | -7.3%             |
| AVERAGE PER CHILD           | \$352                 | \$365                 | \$355                 | \$354                 | -3.6%              | -0.8%                | -0.6%             |
|                             |                       |                       |                       |                       |                    |                      |                   |
| OTHER ASSISTANCE RECEIVED   |                       |                       |                       |                       |                    |                      |                   |
| TEMPORARY ASSISTANCE        |                       |                       |                       |                       |                    |                      |                   |
| CHILDREN SERVED             | 1,334                 | 1,277                 | 1,278                 | 1,441                 | 4.5%               | 4.4%                 | -7.4%             |
| CHILD CARE PAYMENTS         | \$522,647             | \$535,312             | \$522,957             | \$575,911             | -2.4%              | -0.1%                | -9.2%             |
| AVERAGE PER CHILD           | \$392                 | \$419                 | \$409                 | \$400                 | -6.5%              | -4.3%                | -2.0%             |
| MEDICAID ONLY               |                       |                       |                       |                       |                    |                      |                   |
| CHILDREN SERVED             | 18,442                | 19,292                | 19,467                | 22,193                | -4.4%              | -5.3%                | -16.9%            |
| CHILD CARE PAYMENTS         | \$6,078,770           | \$6,597,312           | \$6,464,545           | \$7,412,228           | -7.9%              | -6.0%                | -18.0%            |
| AVERAGE PER CHILD           | \$330                 | \$342                 | \$332                 | \$334                 | -3.6%              | -0.7%                | -1.3%             |
| FOOD STAMPS ONLY            |                       |                       |                       |                       |                    |                      |                   |
| CHILDREN SERVED             | 3,698                 | 3,650                 | 3,461                 | 2,188                 | 1.3%               | 6.8%                 | 69.0%             |
| CHILD CARE PAYMENTS         | \$1,255,807           | \$1,310,582           | \$1,196,112           | \$748,327             | -4.2%              | 5.0%                 | 67.8%             |
| AVERAGE PER CHILD           | \$340                 | \$359                 | \$346                 | \$342                 | -5.4%              | -1.7%                | -0.7%             |
| CHILDREN SERVICES           |                       |                       |                       |                       |                    |                      |                   |
| CHILDREN SERVED             | 6,962                 | 7,221                 | 7,075                 | 7,119                 | -3.6%              | -1.6%                | -2.2%             |
| CHILD CARE PAYMENTS         | \$2,896,956           | \$3,061,626           | \$2,942,442           | \$2,951,017           | -5.4%              | -1.5%                | -1.8%             |
| AVERAGE PER CHILD           | \$416                 | \$424                 | \$416                 | \$415                 | -1.9%              | 0.1%                 | 0.4%              |
| NO OTHER IM ASSISTANCE      |                       |                       |                       |                       |                    |                      |                   |
| CHILDREN SERVED             | 851                   | 879                   | 898                   | 607                   | -3.2%              | -5.2%                | 40.2%             |
| CHILD CARE PAYMENTS         | \$249,605             | \$286,529             | \$280,545             | \$187,916             | -12.9%             | -11.0%               | 32.8%             |
| AVERAGE PER CHILD           | \$293                 | \$326                 | \$312                 | \$310                 | -10.0%             | -6.1%                | -5.3%             |