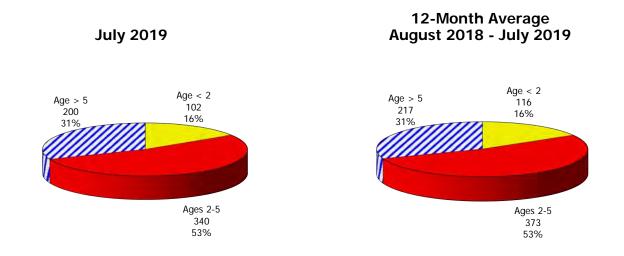

#### **TABLE OF CONTENTS**

| Figure | 1   | Map of Regions                                     | 1     |
|--------|-----|----------------------------------------------------|-------|
| Figure | 2   | Reason for Care                                    | 2     |
| Figure | 3   | Children Served by Facility                        | 2     |
| Figure | 4   | Children Served by Provider                        | 2     |
| Table  | 1   | Statewide Summary                                  | 3     |
| Table  | 2   | Applications                                       | 4-5   |
| Table  | 3   | Reason for Care                                    | 6-7   |
| Figure | 5   | Children Served                                    | 8     |
| Figure | 6   | Child Care Payments                                | 8     |
| Figure | 7   | Children Served by Region                          | 9     |
| Table  | 4   | Children Served and Payments by Fund Category      | 10-11 |
| Figure | 8   | Total Children Served By Age Group                 | 12    |
| Figure | 9   | Children Served Age < 2 by Facility                | 12    |
| Figure | 10  | Children Served Ages 2-5 by Facility               | 13    |
| Figure | 11  | Children Served Ages > 5 by Facility               | 13    |
| Figure | 12  | Children Served in Center by Age                   | 14    |
| Figure | 13  | Children Served in Family Home by Age              | 14    |
| Figure | 14  | Children Served in Group Home by Age               | 14    |
| Table  | 5   | Children Served & Payments by Child Age & Facility | 15-16 |
| Table  | 6   | Child Care Demographics                            | 17    |
| Table  | 6A  | Transitional Child Care – Summary                  | 18    |
| Figure | 15  | Transitional Households by Region                  | 18    |
| Figure | 16  | Transitional Children by Region                    | 18    |
| Table  | 6A1 | Transitional Child Care – Level 1                  | 19    |

Figure 1. Regions

Figure 2. Reason for Child Care

Figure 3. Children Served by Facility

Figure 4. Children Served by Provider

TABLE 1. CHILD CARE STATEWIDE SUMMARY JULY 2019

|                             | NUMBER                | NUMBER                | NUMBER                | NUMBER                | CHANGE             | CHANGE               | CHANGE            |
|-----------------------------|-----------------------|-----------------------|-----------------------|-----------------------|--------------------|----------------------|-------------------|
|                             | OR AMOUNT<br>JUL-2019 | OR AMOUNT<br>JUN-2019 | OR AMOUNT<br>MAY-2019 | OR AMOUNT<br>JUL-2018 | FROM<br>LAST MONTH | FROM<br>2 MONTHS AGO | FROM<br>LAST YEAR |
|                             | JUL-2019              | JUN-2019              | IVIA 1-2019           | JUL-2016              | LAST WONTH         | 2 WONTHS AGO         | LASI TEAR         |
| APPLICATIONS RECEIVED       | 5,402                 | 4,664                 | 5,132                 | 5,388                 | 15.8%              | 5.3%                 | 0.3%              |
| APPLICATIONS APPROVED       | 2,174                 | 2,208                 | 2,346                 | 2,264                 | -1.5%              |                      | -4.0%             |
| APPLICATIONS REJECTED       | 2,517                 | 2,203                 | 2,388                 | 2,458                 | 14.3%              | 5.4%                 | 2.4%              |
| APPLICATIONS PENDING        | 1,455                 | 1,160                 | 1,191                 | 1,533                 | 25.4%              | 22.2%                | -5.1%             |
| 15 DAYS OR LESS             | 1,349                 | 989                   | 1,121                 | 1,471                 | 36.4%              | 20.3%                | -8.3%             |
| MORE THAN 15 DAYS           | 106                   | 171                   | 70                    | 62                    | -38.0%             | 51.4%                | 71.0%             |
| WORL THAN 13 DATS           | 100                   | 171                   | 70                    | 02                    | 30.070             | 31.470               | 71.070            |
| HOUSEHOLD REASON FOR CARE*  |                       |                       |                       |                       |                    |                      |                   |
| EMPLOYMENT                  | 14,788                | 14,885                | 15,117                | 16,395                | -0.7%              | -2.2%                | -9.8%             |
| EDUCATION                   | 906                   | 954                   | 1,024                 | 1,008                 | -5.0%              | -11.5%               | -10.1%            |
| TRAINING                    | 484                   | 477                   | 465                   | 423                   | 1.5%               | 4.1%                 | 14.4%             |
| PROTECTIVE SERVICES         | 6,962                 | 7,221                 | 7,075                 | 7,119                 | -3.6%              | -1.6%                | -2.2%             |
| SPECIAL NEED                | 41                    | 37                    | 38                    | 38                    | 10.8%              | 7.9%                 | 7.9%              |
| INCAPACITATED PARENT        | 150                   | 145                   | 141                   | 160                   | 3.4%               | 6.4%                 | -6.3%             |
| HOMELESS                    | 35                    | 41                    | 34                    | 17                    | -14.6%             | 2.9%                 | 105.9%            |
| TOTAL HOUSEHOLDS            | 23,366                | 23,760                | 23,894                | 25,160                | -1.7%              | -2.2%                | -7.1%             |
| TO THE HOUSEHOLDS           | 23,300                | 23,700                | 25,074                | 25,100                | 1.770              | 2.270                | 7.170             |
| CHILDREN SERVED BY FACILITY |                       |                       |                       |                       |                    |                      |                   |
| CENTER CARE                 | 26,818                | 27,836                | 27,639                | 27,850                | -3.7%              | -3.0%                | -3.7%             |
| FAMILY HOME CARE            | 3,964                 | 3,954                 | 3,990                 | 5,082                 | 0.3%               | -0.7%                | -22.0%            |
| GROUP HOME CARE             | 637                   | 668                   | 685                   | 765                   | -4.6%              | -7.0%                | -16.7%            |
| GROOT HOWE CARE             | 037                   | 000                   | 003                   | 703                   | 4.070              | 7.070                | 10.770            |
| CHILDREN SERVED BY PROVIDER |                       |                       |                       |                       |                    |                      |                   |
| LICENSED                    | 25,299                | 26,374                | 26,205                | 26,477                | -4.1%              | -3.5%                | -4.4%             |
| LICENSE EXEMPT              | 3,798                 | 3,804                 | 3,658                 | 4,079                 | -0.2%              | 3.8%                 | -6.9%             |
| REGISTERED                  | 2,431                 | 2,398                 | 2,492                 | 3,262                 | 1.4%               | -2.4%                | -25.5%            |
|                             | =7.0                  | =,:::                 | =,=                   | 37232                 |                    |                      |                   |
| TOTAL (UNDUPLICATED)        |                       |                       |                       |                       |                    |                      |                   |
| CHILDREN SERVED             | 31,276                | 32,312                | 32,175                | 33,539                | -3.2%              | -2.8%                | -6.7%             |
| CHILD CARE PAYMENTS         | \$11,003,784          | \$11,791,361          | \$11,406,602          | \$11,875,399          | -6.7%              | -3.5%                | -7.3%             |
| AVERAGE PER CHILD           | \$352                 | \$365                 | \$355                 | \$354                 | -3.6%              | -0.8%                | -0.6%             |
|                             |                       |                       |                       |                       |                    |                      |                   |
| OTHER ASSISTANCE RECEIVED   |                       |                       |                       |                       |                    |                      |                   |
| TEMPORARY ASSISTANCE        |                       |                       |                       |                       |                    |                      |                   |
| CHILDREN SERVED             | 1,334                 | 1,277                 | 1,278                 | 1,441                 | 4.5%               | 4.4%                 | -7.4%             |
| CHILD CARE PAYMENTS         | \$522,647             | \$535,312             | \$522,957             | \$575,911             | -2.4%              | -0.1%                | -9.2%             |
| AVERAGE PER CHILD           | \$392                 | \$419                 | \$409                 | \$400                 | -6.5%              | -4.3%                | -2.0%             |
| MEDICAID ONLY               |                       |                       |                       |                       |                    |                      |                   |
| CHILDREN SERVED             | 18,442                | 19,292                | 19,467                | 22,193                | -4.4%              | -5.3%                | -16.9%            |
| CHILD CARE PAYMENTS         | \$6,078,770           | \$6,597,312           | \$6,464,545           | \$7,412,228           | -7.9%              | -6.0%                | -18.0%            |
| AVERAGE PER CHILD           | \$330                 | \$342                 | \$332                 | \$334                 | -3.6%              | -0.7%                | -1.3%             |
| FOOD STAMPS ONLY            |                       |                       |                       |                       |                    |                      |                   |
| CHILDREN SERVED             | 3,698                 | 3,650                 | 3,461                 | 2,188                 | 1.3%               | 6.8%                 | 69.0%             |
| CHILD CARE PAYMENTS         | \$1,255,807           | \$1,310,582           | \$1,196,112           | \$748,327             | -4.2%              | 5.0%                 | 67.8%             |
| AVERAGE PER CHILD           | \$340                 | \$359                 | \$346                 | \$342                 | -5.4%              | -1.7%                | -0.7%             |
| CHILDREN SERVICES           |                       |                       |                       |                       |                    |                      |                   |
| CHILDREN SERVED             | 6,962                 | 7,221                 | 7,075                 | 7,119                 | -3.6%              | -1.6%                | -2.2%             |
| CHILD CARE PAYMENTS         | \$2,896,956           | \$3,061,626           | \$2,942,442           | \$2,951,017           | -5.4%              | -1.5%                | -1.8%             |
| AVERAGE PER CHILD           | \$416                 | \$424                 | \$416                 | \$415                 | -1.9%              | 0.1%                 | 0.4%              |
| NO OTHER IM ASSISTANCE      |                       |                       |                       |                       |                    |                      |                   |
| CHILDREN SERVED             | 851                   | 879                   | 898                   | 607                   | -3.2%              | -5.2%                | 40.2%             |
| CHILD CARE PAYMENTS         | \$249,605             | \$286,529             | \$280,545             | \$187,916             | -12.9%             | -11.0%               | 32.8%             |
| AVERAGE PER CHILD           | \$293                 | \$326                 | \$312                 | \$310                 | -10.0%             | -6.1%                | -5.3%             |