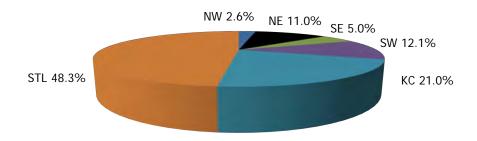

Figure 1. Regions

Figure 2. Reason for Child Care

Figure 3. Children Served by Facility

Figure 4. Children Served by Provider

TABLE 1. CHILD CARE STATEWIDE SUMMARY JULY 2019

|                             | NUMBER                | NUMBER                | NUMBER                | NUMBER                | CHANGE             | CHANGE               | CHANGE            |
|-----------------------------|-----------------------|-----------------------|-----------------------|-----------------------|--------------------|----------------------|-------------------|
|                             | OR AMOUNT<br>JUL-2019 | OR AMOUNT<br>JUN-2019 | OR AMOUNT<br>MAY-2019 | OR AMOUNT<br>JUL-2018 | FROM<br>LAST MONTH | FROM<br>2 MONTHS AGO | FROM<br>LAST YEAR |
|                             | JUL-2019              | JUN-2019              | IVIA 1-2019           | JUL-2016              | LAST WONTH         | 2 WONTHS AGO         | LASI TEAR         |
| APPLICATIONS RECEIVED       | 5,402                 | 4,664                 | 5,132                 | 5,388                 | 15.8%              | 5.3%                 | 0.3%              |
| APPLICATIONS APPROVED       | 2,174                 | 2,208                 | 2,346                 | 2,264                 | -1.5%              |                      | -4.0%             |
| APPLICATIONS REJECTED       | 2,517                 | 2,203                 | 2,388                 | 2,458                 | 14.3%              | 5.4%                 | 2.4%              |
| APPLICATIONS PENDING        | 1,455                 | 1,160                 | 1,191                 | 1,533                 | 25.4%              | 22.2%                | -5.1%             |
| 15 DAYS OR LESS             | 1,349                 | 989                   | 1,121                 | 1,471                 | 36.4%              | 20.3%                | -8.3%             |
| MORE THAN 15 DAYS           | 106                   | 171                   | 70                    | 62                    | -38.0%             | 51.4%                | 71.0%             |
| WORL THAN 13 DATS           | 100                   | 171                   | 70                    | 02                    | 30.070             | 31.470               | 71.070            |
| HOUSEHOLD REASON FOR CARE*  |                       |                       |                       |                       |                    |                      |                   |
| EMPLOYMENT                  | 14,788                | 14,885                | 15,117                | 16,395                | -0.7%              | -2.2%                | -9.8%             |
| EDUCATION                   | 906                   | 954                   | 1,024                 | 1,008                 | -5.0%              | -11.5%               | -10.1%            |
| TRAINING                    | 484                   | 477                   | 465                   | 423                   | 1.5%               | 4.1%                 | 14.4%             |
| PROTECTIVE SERVICES         | 6,962                 | 7,221                 | 7,075                 | 7,119                 | -3.6%              | -1.6%                | -2.2%             |
| SPECIAL NEED                | 41                    | 37                    | 38                    | 38                    | 10.8%              | 7.9%                 | 7.9%              |
| INCAPACITATED PARENT        | 150                   | 145                   | 141                   | 160                   | 3.4%               | 6.4%                 | -6.3%             |
| HOMELESS                    | 35                    | 41                    | 34                    | 17                    | -14.6%             | 2.9%                 | 105.9%            |
| TOTAL HOUSEHOLDS            | 23,366                | 23,760                | 23,894                | 25,160                | -1.7%              | -2.2%                | -7.1%             |
| TO THE HOUSEHOLDS           | 23,300                | 23,700                | 25,074                | 25,100                | 1.770              | 2.270                | 7.170             |
| CHILDREN SERVED BY FACILITY |                       |                       |                       |                       |                    |                      |                   |
| CENTER CARE                 | 26,818                | 27,836                | 27,639                | 27,850                | -3.7%              | -3.0%                | -3.7%             |
| FAMILY HOME CARE            | 3,964                 | 3,954                 | 3,990                 | 5,082                 | 0.3%               | -0.7%                | -22.0%            |
| GROUP HOME CARE             | 637                   | 668                   | 685                   | 765                   | -4.6%              | -7.0%                | -16.7%            |
| GROOT HOWE CARE             | 037                   | 000                   | 003                   | 703                   | 4.070              | 7.070                | 10.770            |
| CHILDREN SERVED BY PROVIDER |                       |                       |                       |                       |                    |                      |                   |
| LICENSED                    | 25,299                | 26,374                | 26,205                | 26,477                | -4.1%              | -3.5%                | -4.4%             |
| LICENSE EXEMPT              | 3,798                 | 3,804                 | 3,658                 | 4,079                 | -0.2%              | 3.8%                 | -6.9%             |
| REGISTERED                  | 2,431                 | 2,398                 | 2,492                 | 3,262                 | 1.4%               | -2.4%                | -25.5%            |
|                             | =7.0                  | =,:::                 | =,=                   | 37232                 |                    |                      |                   |
| TOTAL (UNDUPLICATED)        |                       |                       |                       |                       |                    |                      |                   |
| CHILDREN SERVED             | 31,276                | 32,312                | 32,175                | 33,539                | -3.2%              | -2.8%                | -6.7%             |
| CHILD CARE PAYMENTS         | \$11,003,784          | \$11,791,361          | \$11,406,602          | \$11,875,399          | -6.7%              | -3.5%                | -7.3%             |
| AVERAGE PER CHILD           | \$352                 | \$365                 | \$355                 | \$354                 | -3.6%              | -0.8%                | -0.6%             |
|                             |                       |                       |                       |                       |                    |                      |                   |
| OTHER ASSISTANCE RECEIVED   |                       |                       |                       |                       |                    |                      |                   |
| TEMPORARY ASSISTANCE        |                       |                       |                       |                       |                    |                      |                   |
| CHILDREN SERVED             | 1,334                 | 1,277                 | 1,278                 | 1,441                 | 4.5%               | 4.4%                 | -7.4%             |
| CHILD CARE PAYMENTS         | \$522,647             | \$535,312             | \$522,957             | \$575,911             | -2.4%              | -0.1%                | -9.2%             |
| AVERAGE PER CHILD           | \$392                 | \$419                 | \$409                 | \$400                 | -6.5%              | -4.3%                | -2.0%             |
| MEDICAID ONLY               |                       |                       |                       |                       |                    |                      |                   |
| CHILDREN SERVED             | 18,442                | 19,292                | 19,467                | 22,193                | -4.4%              | -5.3%                | -16.9%            |
| CHILD CARE PAYMENTS         | \$6,078,770           | \$6,597,312           | \$6,464,545           | \$7,412,228           | -7.9%              | -6.0%                | -18.0%            |
| AVERAGE PER CHILD           | \$330                 | \$342                 | \$332                 | \$334                 | -3.6%              | -0.7%                | -1.3%             |
| FOOD STAMPS ONLY            |                       |                       |                       |                       |                    |                      |                   |
| CHILDREN SERVED             | 3,698                 | 3,650                 | 3,461                 | 2,188                 | 1.3%               | 6.8%                 | 69.0%             |
| CHILD CARE PAYMENTS         | \$1,255,807           | \$1,310,582           | \$1,196,112           | \$748,327             | -4.2%              | 5.0%                 | 67.8%             |
| AVERAGE PER CHILD           | \$340                 | \$359                 | \$346                 | \$342                 | -5.4%              | -1.7%                | -0.7%             |
| CHILDREN SERVICES           |                       |                       |                       |                       |                    |                      |                   |
| CHILDREN SERVED             | 6,962                 | 7,221                 | 7,075                 | 7,119                 | -3.6%              | -1.6%                | -2.2%             |
| CHILD CARE PAYMENTS         | \$2,896,956           | \$3,061,626           | \$2,942,442           | \$2,951,017           | -5.4%              | -1.5%                | -1.8%             |
| AVERAGE PER CHILD           | \$416                 | \$424                 | \$416                 | \$415                 | -1.9%              | 0.1%                 | 0.4%              |
| NO OTHER IM ASSISTANCE      |                       |                       |                       |                       |                    |                      |                   |
| CHILDREN SERVED             | 851                   | 879                   | 898                   | 607                   | -3.2%              | -5.2%                | 40.2%             |
| CHILD CARE PAYMENTS         | \$249,605             | \$286,529             | \$280,545             | \$187,916             | -12.9%             | -11.0%               | 32.8%             |
| AVERAGE PER CHILD           | \$293                 | \$326                 | \$312                 | \$310                 | -10.0%             | -6.1%                | -5.3%             |