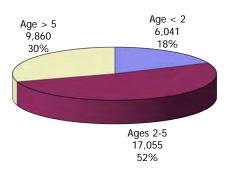

#### **TABLE OF CONTENTS**

| Figure | 1   | Map of Regions                                     | 1     |
|--------|-----|----------------------------------------------------|-------|
| Figure | 2   | Reason for Care                                    | 2     |
| Figure | 3   | Children Served by Facility                        | 2     |
| Figure | 4   | Children Served by Provider                        | 2     |
| Table  | 1   | Statewide Summary                                  | 3     |
| Table  | 2   | Applications                                       | 4-5   |
| Table  | 3   | Reason for Care                                    | 6-7   |
| Figure | 5   | Children Served                                    | 8     |
| Figure | 6   | Child Care Payments                                | 8     |
| Figure | 7   | Children Served by Region                          | 9     |
| Table  | 4   | Children Served and Payments by Fund Category      | 10-11 |
| Figure | 8   | Total Children Served By Age Group                 | 12    |
| Figure | 9   | Children Served Age < 2 by Facility                | 12    |
| Figure | 10  | Children Served Ages 2-5 by Facility               | 13    |
| Figure | 11  | Children Served Ages > 5 by Facility               | 13    |
| Figure | 12  | Children Served in Center by Age                   | 14    |
| Figure | 13  | Children Served in Family Home by Age              | 14    |
| Figure | 14  | Children Served in Group Home by Age               | 14    |
| Table  | 5   | Children Served & Payments by Child Age & Facility | 15-16 |
| Table  | 6   | Child Care Demographics                            | 17    |
| Table  | 6A  | Transitional Child Care – Summary                  | 18    |
| Figure | 15  | Transitional Households by Region                  | 18    |
| Figure | 16  | Transitional Children by Region                    | 18    |
| Table  | 6A1 | Transitional Child Care – Level 1                  | 19    |

Figure 1. Regions

Figure 2. Reason for Child Care

Figure 3. Children Served by Facility

Figure 4. Children Served by Provider

TABLE 1. CHILD CARE STATEWIDE SUMMARY JULY 2019

|                             | NUMBER                | NUMBER                | NUMBER                | NUMBER                | CHANGE             | CHANGE               | CHANGE            |
|-----------------------------|-----------------------|-----------------------|-----------------------|-----------------------|--------------------|----------------------|-------------------|
|                             | OR AMOUNT<br>JUL-2019 | OR AMOUNT<br>JUN-2019 | OR AMOUNT<br>MAY-2019 | OR AMOUNT<br>JUL-2018 | FROM<br>LAST MONTH | FROM<br>2 MONTHS AGO | FROM<br>LAST YEAR |
|                             | JUL-2019              | JUN-2019              | IVIA 1-2019           | JUL-2016              | LAST WONTH         | 2 WONTHS AGO         | LASI TEAR         |
| APPLICATIONS RECEIVED       | 5,402                 | 4,664                 | 5,132                 | 5,388                 | 15.8%              | 5.3%                 | 0.3%              |
| APPLICATIONS APPROVED       | 2,174                 | 2,208                 | 2,346                 | 2,264                 | -1.5%              |                      | -4.0%             |
| APPLICATIONS REJECTED       | 2,517                 | 2,203                 | 2,388                 | 2,458                 | 14.3%              | 5.4%                 | 2.4%              |
| APPLICATIONS PENDING        | 1,455                 | 1,160                 | 1,191                 | 1,533                 | 25.4%              | 22.2%                | -5.1%             |
| 15 DAYS OR LESS             | 1,349                 | 989                   | 1,121                 | 1,471                 | 36.4%              | 20.3%                | -8.3%             |
| MORE THAN 15 DAYS           | 106                   | 171                   | 70                    | 62                    | -38.0%             | 51.4%                | 71.0%             |
| WORL THAN 13 DATS           | 100                   | 171                   | 70                    | 02                    | 30.070             | 31.470               | 71.070            |
| HOUSEHOLD REASON FOR CARE*  |                       |                       |                       |                       |                    |                      |                   |
| EMPLOYMENT                  | 14,788                | 14,885                | 15,117                | 16,395                | -0.7%              | -2.2%                | -9.8%             |
| EDUCATION                   | 906                   | 954                   | 1,024                 | 1,008                 | -5.0%              | -11.5%               | -10.1%            |
| TRAINING                    | 484                   | 477                   | 465                   | 423                   | 1.5%               | 4.1%                 | 14.4%             |
| PROTECTIVE SERVICES         | 6,962                 | 7,221                 | 7,075                 | 7,119                 | -3.6%              | -1.6%                | -2.2%             |
| SPECIAL NEED                | 41                    | 37                    | 38                    | 38                    | 10.8%              | 7.9%                 | 7.9%              |
| INCAPACITATED PARENT        | 150                   | 145                   | 141                   | 160                   | 3.4%               | 6.4%                 | -6.3%             |
| HOMELESS                    | 35                    | 41                    | 34                    | 17                    | -14.6%             | 2.9%                 | 105.9%            |
| TOTAL HOUSEHOLDS            | 23,366                | 23,760                | 23,894                | 25,160                | -1.7%              | -2.2%                | -7.1%             |
| TO THE HOUSEHOLDS           | 23,300                | 23,700                | 25,074                | 25,100                | 1.770              | 2.270                | 7.170             |
| CHILDREN SERVED BY FACILITY |                       |                       |                       |                       |                    |                      |                   |
| CENTER CARE                 | 26,818                | 27,836                | 27,639                | 27,850                | -3.7%              | -3.0%                | -3.7%             |
| FAMILY HOME CARE            | 3,964                 | 3,954                 | 3,990                 | 5,082                 | 0.3%               | -0.7%                | -22.0%            |
| GROUP HOME CARE             | 637                   | 668                   | 685                   | 765                   | -4.6%              | -7.0%                | -16.7%            |
| GROOT HOWE CARE             | 037                   | 000                   | 003                   | 703                   | 4.070              | 7.070                | 10.770            |
| CHILDREN SERVED BY PROVIDER |                       |                       |                       |                       |                    |                      |                   |
| LICENSED                    | 25,299                | 26,374                | 26,205                | 26,477                | -4.1%              | -3.5%                | -4.4%             |
| LICENSE EXEMPT              | 3,798                 | 3,804                 | 3,658                 | 4,079                 | -0.2%              | 3.8%                 | -6.9%             |
| REGISTERED                  | 2,431                 | 2,398                 | 2,492                 | 3,262                 | 1.4%               | -2.4%                | -25.5%            |
|                             | =7.0                  | =,:::                 | =,=                   | 37232                 |                    |                      |                   |
| TOTAL (UNDUPLICATED)        |                       |                       |                       |                       |                    |                      |                   |
| CHILDREN SERVED             | 31,276                | 32,312                | 32,175                | 33,539                | -3.2%              | -2.8%                | -6.7%             |
| CHILD CARE PAYMENTS         | \$11,003,784          | \$11,791,361          | \$11,406,602          | \$11,875,399          | -6.7%              | -3.5%                | -7.3%             |
| AVERAGE PER CHILD           | \$352                 | \$365                 | \$355                 | \$354                 | -3.6%              | -0.8%                | -0.6%             |
|                             |                       |                       |                       |                       |                    |                      |                   |
| OTHER ASSISTANCE RECEIVED   |                       |                       |                       |                       |                    |                      |                   |
| TEMPORARY ASSISTANCE        |                       |                       |                       |                       |                    |                      |                   |
| CHILDREN SERVED             | 1,334                 | 1,277                 | 1,278                 | 1,441                 | 4.5%               | 4.4%                 | -7.4%             |
| CHILD CARE PAYMENTS         | \$522,647             | \$535,312             | \$522,957             | \$575,911             | -2.4%              | -0.1%                | -9.2%             |
| AVERAGE PER CHILD           | \$392                 | \$419                 | \$409                 | \$400                 | -6.5%              | -4.3%                | -2.0%             |
| MEDICAID ONLY               |                       |                       |                       |                       |                    |                      |                   |
| CHILDREN SERVED             | 18,442                | 19,292                | 19,467                | 22,193                | -4.4%              | -5.3%                | -16.9%            |
| CHILD CARE PAYMENTS         | \$6,078,770           | \$6,597,312           | \$6,464,545           | \$7,412,228           | -7.9%              | -6.0%                | -18.0%            |
| AVERAGE PER CHILD           | \$330                 | \$342                 | \$332                 | \$334                 | -3.6%              | -0.7%                | -1.3%             |
| FOOD STAMPS ONLY            |                       |                       |                       |                       |                    |                      |                   |
| CHILDREN SERVED             | 3,698                 | 3,650                 | 3,461                 | 2,188                 | 1.3%               | 6.8%                 | 69.0%             |
| CHILD CARE PAYMENTS         | \$1,255,807           | \$1,310,582           | \$1,196,112           | \$748,327             | -4.2%              | 5.0%                 | 67.8%             |
| AVERAGE PER CHILD           | \$340                 | \$359                 | \$346                 | \$342                 | -5.4%              | -1.7%                | -0.7%             |
| CHILDREN SERVICES           |                       |                       |                       |                       |                    |                      |                   |
| CHILDREN SERVED             | 6,962                 | 7,221                 | 7,075                 | 7,119                 | -3.6%              | -1.6%                | -2.2%             |
| CHILD CARE PAYMENTS         | \$2,896,956           | \$3,061,626           | \$2,942,442           | \$2,951,017           | -5.4%              | -1.5%                | -1.8%             |
| AVERAGE PER CHILD           | \$416                 | \$424                 | \$416                 | \$415                 | -1.9%              | 0.1%                 | 0.4%              |
| NO OTHER IM ASSISTANCE      |                       |                       |                       |                       |                    |                      |                   |
| CHILDREN SERVED             | 851                   | 879                   | 898                   | 607                   | -3.2%              | -5.2%                | 40.2%             |
| CHILD CARE PAYMENTS         | \$249,605             | \$286,529             | \$280,545             | \$187,916             | -12.9%             | -11.0%               | 32.8%             |
| AVERAGE PER CHILD           | \$293                 | \$326                 | \$312                 | \$310                 | -10.0%             | -6.1%                | -5.3%             |