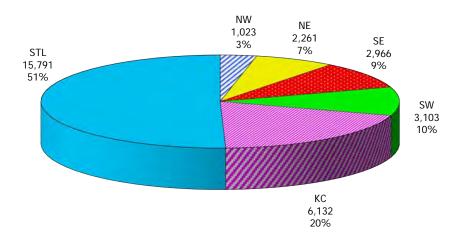

Figure 1. Regions

Figure 2. Reason for Child Care

Figure 3. Children Served by Facility

Figure 4. Children Served by Provider

TABLE 1. CHILD CARE STATEWIDE SUMMARY JULY 2019

|                             | NUMBER                | NUMBER                | NUMBER                | NUMBER                | CHANGE             | CHANGE               | CHANGE            |
|-----------------------------|-----------------------|-----------------------|-----------------------|-----------------------|--------------------|----------------------|-------------------|
|                             | OR AMOUNT<br>JUL-2019 | OR AMOUNT<br>JUN-2019 | OR AMOUNT<br>MAY-2019 | OR AMOUNT<br>JUL-2018 | FROM<br>LAST MONTH | FROM<br>2 MONTHS AGO | FROM<br>LAST YEAR |
|                             | JUL-2019              | JUN-2019              | IVIA 1-2019           | JUL-2016              | LAST WONTH         | 2 WONTHS AGO         | LASI TEAR         |
| APPLICATIONS RECEIVED       | 5,402                 | 4,664                 | 5,132                 | 5,388                 | 15.8%              | 5.3%                 | 0.3%              |
| APPLICATIONS APPROVED       | 2,174                 | 2,208                 | 2,346                 | 2,264                 | -1.5%              |                      | -4.0%             |
| APPLICATIONS REJECTED       | 2,517                 | 2,203                 | 2,388                 | 2,458                 | 14.3%              | 5.4%                 | 2.4%              |
| APPLICATIONS PENDING        | 1,455                 | 1,160                 | 1,191                 | 1,533                 | 25.4%              | 22.2%                | -5.1%             |
| 15 DAYS OR LESS             | 1,349                 | 989                   | 1,121                 | 1,471                 | 36.4%              | 20.3%                | -8.3%             |
| MORE THAN 15 DAYS           | 106                   | 171                   | 70                    | 62                    | -38.0%             | 51.4%                | 71.0%             |
| WORL THAN 13 DATS           | 100                   | 171                   | 70                    | 02                    | 30.070             | 31.470               | 71.070            |
| HOUSEHOLD REASON FOR CARE*  |                       |                       |                       |                       |                    |                      |                   |
| EMPLOYMENT                  | 14,788                | 14,885                | 15,117                | 16,395                | -0.7%              | -2.2%                | -9.8%             |
| EDUCATION                   | 906                   | 954                   | 1,024                 | 1,008                 | -5.0%              | -11.5%               | -10.1%            |
| TRAINING                    | 484                   | 477                   | 465                   | 423                   | 1.5%               | 4.1%                 | 14.4%             |
| PROTECTIVE SERVICES         | 6,962                 | 7,221                 | 7,075                 | 7,119                 | -3.6%              | -1.6%                | -2.2%             |
| SPECIAL NEED                | 41                    | 37                    | 38                    | 38                    | 10.8%              | 7.9%                 | 7.9%              |
| INCAPACITATED PARENT        | 150                   | 145                   | 141                   | 160                   | 3.4%               | 6.4%                 | -6.3%             |
| HOMELESS                    | 35                    | 41                    | 34                    | 17                    | -14.6%             | 2.9%                 | 105.9%            |
| TOTAL HOUSEHOLDS            | 23,366                | 23,760                | 23,894                | 25,160                | -1.7%              | -2.2%                | -7.1%             |
| TO THE HOUSEHOLDS           | 23,300                | 23,700                | 25,074                | 25,100                | 1.770              | 2.270                | 7.170             |
| CHILDREN SERVED BY FACILITY |                       |                       |                       |                       |                    |                      |                   |
| CENTER CARE                 | 26,818                | 27,836                | 27,639                | 27,850                | -3.7%              | -3.0%                | -3.7%             |
| FAMILY HOME CARE            | 3,964                 | 3,954                 | 3,990                 | 5,082                 | 0.3%               | -0.7%                | -22.0%            |
| GROUP HOME CARE             | 637                   | 668                   | 685                   | 765                   | -4.6%              | -7.0%                | -16.7%            |
| GROOT HOWE CARE             | 037                   | 000                   | 003                   | 703                   | 4.070              | 7.070                | 10.770            |
| CHILDREN SERVED BY PROVIDER |                       |                       |                       |                       |                    |                      |                   |
| LICENSED                    | 25,299                | 26,374                | 26,205                | 26,477                | -4.1%              | -3.5%                | -4.4%             |
| LICENSE EXEMPT              | 3,798                 | 3,804                 | 3,658                 | 4,079                 | -0.2%              | 3.8%                 | -6.9%             |
| REGISTERED                  | 2,431                 | 2,398                 | 2,492                 | 3,262                 | 1.4%               | -2.4%                | -25.5%            |
|                             | =7.0                  | =,:::                 | =,=                   | 37232                 |                    |                      |                   |
| TOTAL (UNDUPLICATED)        |                       |                       |                       |                       |                    |                      |                   |
| CHILDREN SERVED             | 31,276                | 32,312                | 32,175                | 33,539                | -3.2%              | -2.8%                | -6.7%             |
| CHILD CARE PAYMENTS         | \$11,003,784          | \$11,791,361          | \$11,406,602          | \$11,875,399          | -6.7%              | -3.5%                | -7.3%             |
| AVERAGE PER CHILD           | \$352                 | \$365                 | \$355                 | \$354                 | -3.6%              | -0.8%                | -0.6%             |
|                             |                       |                       |                       |                       |                    |                      |                   |
| OTHER ASSISTANCE RECEIVED   |                       |                       |                       |                       |                    |                      |                   |
| TEMPORARY ASSISTANCE        |                       |                       |                       |                       |                    |                      |                   |
| CHILDREN SERVED             | 1,334                 | 1,277                 | 1,278                 | 1,441                 | 4.5%               | 4.4%                 | -7.4%             |
| CHILD CARE PAYMENTS         | \$522,647             | \$535,312             | \$522,957             | \$575,911             | -2.4%              | -0.1%                | -9.2%             |
| AVERAGE PER CHILD           | \$392                 | \$419                 | \$409                 | \$400                 | -6.5%              | -4.3%                | -2.0%             |
| MEDICAID ONLY               |                       |                       |                       |                       |                    |                      |                   |
| CHILDREN SERVED             | 18,442                | 19,292                | 19,467                | 22,193                | -4.4%              | -5.3%                | -16.9%            |
| CHILD CARE PAYMENTS         | \$6,078,770           | \$6,597,312           | \$6,464,545           | \$7,412,228           | -7.9%              | -6.0%                | -18.0%            |
| AVERAGE PER CHILD           | \$330                 | \$342                 | \$332                 | \$334                 | -3.6%              | -0.7%                | -1.3%             |
| FOOD STAMPS ONLY            |                       |                       |                       |                       |                    |                      |                   |
| CHILDREN SERVED             | 3,698                 | 3,650                 | 3,461                 | 2,188                 | 1.3%               | 6.8%                 | 69.0%             |
| CHILD CARE PAYMENTS         | \$1,255,807           | \$1,310,582           | \$1,196,112           | \$748,327             | -4.2%              | 5.0%                 | 67.8%             |
| AVERAGE PER CHILD           | \$340                 | \$359                 | \$346                 | \$342                 | -5.4%              | -1.7%                | -0.7%             |
| CHILDREN SERVICES           |                       |                       |                       |                       |                    |                      |                   |
| CHILDREN SERVED             | 6,962                 | 7,221                 | 7,075                 | 7,119                 | -3.6%              | -1.6%                | -2.2%             |
| CHILD CARE PAYMENTS         | \$2,896,956           | \$3,061,626           | \$2,942,442           | \$2,951,017           | -5.4%              | -1.5%                | -1.8%             |
| AVERAGE PER CHILD           | \$416                 | \$424                 | \$416                 | \$415                 | -1.9%              | 0.1%                 | 0.4%              |
| NO OTHER IM ASSISTANCE      |                       |                       |                       |                       |                    |                      |                   |
| CHILDREN SERVED             | 851                   | 879                   | 898                   | 607                   | -3.2%              | -5.2%                | 40.2%             |
| CHILD CARE PAYMENTS         | \$249,605             | \$286,529             | \$280,545             | \$187,916             | -12.9%             | -11.0%               | 32.8%             |
| AVERAGE PER CHILD           | \$293                 | \$326                 | \$312                 | \$310                 | -10.0%             | -6.1%                | -5.3%             |