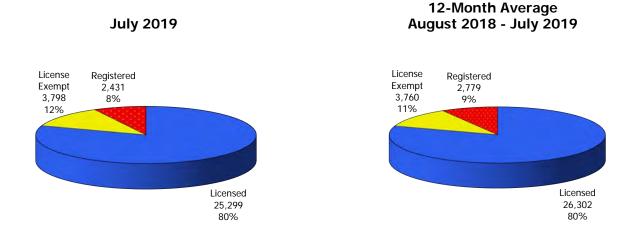

Figure 1. Regions

Figure 2. Reason for Child Care

Figure 3. Children Served by Facility

Figure 4. Children Served by Provider

TABLE 1. CHILD CARE STATEWIDE SUMMARY JULY 2019

|                             | NUMBER                | NUMBER                | NUMBER                | NUMBER                | CHANGE             | CHANGE               | CHANGE            |
|-----------------------------|-----------------------|-----------------------|-----------------------|-----------------------|--------------------|----------------------|-------------------|
|                             | OR AMOUNT<br>JUL-2019 | OR AMOUNT<br>JUN-2019 | OR AMOUNT<br>MAY-2019 | OR AMOUNT<br>JUL-2018 | FROM<br>LAST MONTH | FROM<br>2 MONTHS AGO | FROM<br>LAST YEAR |
|                             | JUL-2019              | JUN-2019              | IVIA 1-2019           | JUL-2016              | LAST WONTH         | 2 WONTHS AGO         | LASI TEAR         |
| APPLICATIONS RECEIVED       | 5,402                 | 4,664                 | 5,132                 | 5,388                 | 15.8%              | 5.3%                 | 0.3%              |
| APPLICATIONS APPROVED       | 2,174                 | 2,208                 | 2,346                 | 2,264                 | -1.5%              |                      | -4.0%             |
| APPLICATIONS REJECTED       | 2,517                 | 2,203                 | 2,388                 | 2,458                 | 14.3%              | 5.4%                 | 2.4%              |
| APPLICATIONS PENDING        | 1,455                 | 1,160                 | 1,191                 | 1,533                 | 25.4%              | 22.2%                | -5.1%             |
| 15 DAYS OR LESS             | 1,349                 | 989                   | 1,121                 | 1,471                 | 36.4%              | 20.3%                | -8.3%             |
| MORE THAN 15 DAYS           | 106                   | 171                   | 70                    | 62                    | -38.0%             | 51.4%                | 71.0%             |
| WORL THAN 13 DATS           | 100                   | 171                   | 70                    | 02                    | 30.070             | 31.470               | 71.070            |
| HOUSEHOLD REASON FOR CARE*  |                       |                       |                       |                       |                    |                      |                   |
| EMPLOYMENT                  | 14,788                | 14,885                | 15,117                | 16,395                | -0.7%              | -2.2%                | -9.8%             |
| EDUCATION                   | 906                   | 954                   | 1,024                 | 1,008                 | -5.0%              | -11.5%               | -10.1%            |
| TRAINING                    | 484                   | 477                   | 465                   | 423                   | 1.5%               | 4.1%                 | 14.4%             |
| PROTECTIVE SERVICES         | 6,962                 | 7,221                 | 7,075                 | 7,119                 | -3.6%              | -1.6%                | -2.2%             |
| SPECIAL NEED                | 41                    | 37                    | 38                    | 38                    | 10.8%              | 7.9%                 | 7.9%              |
| INCAPACITATED PARENT        | 150                   | 145                   | 141                   | 160                   | 3.4%               | 6.4%                 | -6.3%             |
| HOMELESS                    | 35                    | 41                    | 34                    | 17                    | -14.6%             | 2.9%                 | 105.9%            |
| TOTAL HOUSEHOLDS            | 23,366                | 23,760                | 23,894                | 25,160                | -1.7%              | -2.2%                | -7.1%             |
| TO THE HOUSEHOLDS           | 23,300                | 23,700                | 25,074                | 25,100                | 1.770              | 2.270                | 7.170             |
| CHILDREN SERVED BY FACILITY |                       |                       |                       |                       |                    |                      |                   |
| CENTER CARE                 | 26,818                | 27,836                | 27,639                | 27,850                | -3.7%              | -3.0%                | -3.7%             |
| FAMILY HOME CARE            | 3,964                 | 3,954                 | 3,990                 | 5,082                 | 0.3%               | -0.7%                | -22.0%            |
| GROUP HOME CARE             | 637                   | 668                   | 685                   | 765                   | -4.6%              | -7.0%                | -16.7%            |
| GROOT HOWE CARE             | 037                   | 000                   | 003                   | 703                   | 4.070              | 7.070                | 10.770            |
| CHILDREN SERVED BY PROVIDER |                       |                       |                       |                       |                    |                      |                   |
| LICENSED                    | 25,299                | 26,374                | 26,205                | 26,477                | -4.1%              | -3.5%                | -4.4%             |
| LICENSE EXEMPT              | 3,798                 | 3,804                 | 3,658                 | 4,079                 | -0.2%              | 3.8%                 | -6.9%             |
| REGISTERED                  | 2,431                 | 2,398                 | 2,492                 | 3,262                 | 1.4%               | -2.4%                | -25.5%            |
|                             | =7.0                  | =,:::                 | =,=                   | 37232                 |                    |                      |                   |
| TOTAL (UNDUPLICATED)        |                       |                       |                       |                       |                    |                      |                   |
| CHILDREN SERVED             | 31,276                | 32,312                | 32,175                | 33,539                | -3.2%              | -2.8%                | -6.7%             |
| CHILD CARE PAYMENTS         | \$11,003,784          | \$11,791,361          | \$11,406,602          | \$11,875,399          | -6.7%              | -3.5%                | -7.3%             |
| AVERAGE PER CHILD           | \$352                 | \$365                 | \$355                 | \$354                 | -3.6%              | -0.8%                | -0.6%             |
|                             |                       |                       |                       |                       |                    |                      |                   |
| OTHER ASSISTANCE RECEIVED   |                       |                       |                       |                       |                    |                      |                   |
| TEMPORARY ASSISTANCE        |                       |                       |                       |                       |                    |                      |                   |
| CHILDREN SERVED             | 1,334                 | 1,277                 | 1,278                 | 1,441                 | 4.5%               | 4.4%                 | -7.4%             |
| CHILD CARE PAYMENTS         | \$522,647             | \$535,312             | \$522,957             | \$575,911             | -2.4%              | -0.1%                | -9.2%             |
| AVERAGE PER CHILD           | \$392                 | \$419                 | \$409                 | \$400                 | -6.5%              | -4.3%                | -2.0%             |
| MEDICAID ONLY               |                       |                       |                       |                       |                    |                      |                   |
| CHILDREN SERVED             | 18,442                | 19,292                | 19,467                | 22,193                | -4.4%              | -5.3%                | -16.9%            |
| CHILD CARE PAYMENTS         | \$6,078,770           | \$6,597,312           | \$6,464,545           | \$7,412,228           | -7.9%              | -6.0%                | -18.0%            |
| AVERAGE PER CHILD           | \$330                 | \$342                 | \$332                 | \$334                 | -3.6%              | -0.7%                | -1.3%             |
| FOOD STAMPS ONLY            |                       |                       |                       |                       |                    |                      |                   |
| CHILDREN SERVED             | 3,698                 | 3,650                 | 3,461                 | 2,188                 | 1.3%               | 6.8%                 | 69.0%             |
| CHILD CARE PAYMENTS         | \$1,255,807           | \$1,310,582           | \$1,196,112           | \$748,327             | -4.2%              | 5.0%                 | 67.8%             |
| AVERAGE PER CHILD           | \$340                 | \$359                 | \$346                 | \$342                 | -5.4%              | -1.7%                | -0.7%             |
| CHILDREN SERVICES           |                       |                       |                       |                       |                    |                      |                   |
| CHILDREN SERVED             | 6,962                 | 7,221                 | 7,075                 | 7,119                 | -3.6%              | -1.6%                | -2.2%             |
| CHILD CARE PAYMENTS         | \$2,896,956           | \$3,061,626           | \$2,942,442           | \$2,951,017           | -5.4%              | -1.5%                | -1.8%             |
| AVERAGE PER CHILD           | \$416                 | \$424                 | \$416                 | \$415                 | -1.9%              | 0.1%                 | 0.4%              |
| NO OTHER IM ASSISTANCE      |                       |                       |                       |                       |                    |                      |                   |
| CHILDREN SERVED             | 851                   | 879                   | 898                   | 607                   | -3.2%              | -5.2%                | 40.2%             |
| CHILD CARE PAYMENTS         | \$249,605             | \$286,529             | \$280,545             | \$187,916             | -12.9%             | -11.0%               | 32.8%             |
| AVERAGE PER CHILD           | \$293                 | \$326                 | \$312                 | \$310                 | -10.0%             | -6.1%                | -5.3%             |