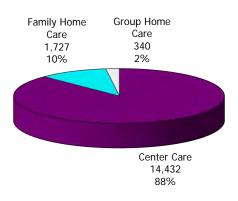

Figure 1. Regions

Figure 2. Reason for Child Care

Figure 3. Children Served by Facility

Figure 4. Children Served by Provider

TABLE 1. CHILD CARE STATEWIDE SUMMARY JULY 2019

|                             | NUMBER                | NUMBER                | NUMBER                | NUMBER                | CHANGE             | CHANGE               | CHANGE            |
|-----------------------------|-----------------------|-----------------------|-----------------------|-----------------------|--------------------|----------------------|-------------------|
|                             | OR AMOUNT<br>JUL-2019 | OR AMOUNT<br>JUN-2019 | OR AMOUNT<br>MAY-2019 | OR AMOUNT<br>JUL-2018 | FROM<br>LAST MONTH | FROM<br>2 MONTHS AGO | FROM<br>LAST YEAR |
|                             | JUL-2019              | JUN-2019              | IVIA 1-2019           | JUL-2016              | LAST WONTH         | 2 WONTHS AGO         | LASI TEAR         |
| APPLICATIONS RECEIVED       | 5,402                 | 4,664                 | 5,132                 | 5,388                 | 15.8%              | 5.3%                 | 0.3%              |
| APPLICATIONS APPROVED       | 2,174                 | 2,208                 | 2,346                 | 2,264                 | -1.5%              |                      | -4.0%             |
| APPLICATIONS REJECTED       | 2,517                 | 2,203                 | 2,388                 | 2,458                 | 14.3%              | 5.4%                 | 2.4%              |
| APPLICATIONS PENDING        | 1,455                 | 1,160                 | 1,191                 | 1,533                 | 25.4%              | 22.2%                | -5.1%             |
| 15 DAYS OR LESS             | 1,349                 | 989                   | 1,121                 | 1,471                 | 36.4%              | 20.3%                | -8.3%             |
| MORE THAN 15 DAYS           | 106                   | 171                   | 70                    | 62                    | -38.0%             | 51.4%                | 71.0%             |
| WORL THAN 13 DATS           | 100                   | 171                   | 70                    | 02                    | 30.070             | 31.470               | 71.070            |
| HOUSEHOLD REASON FOR CARE*  |                       |                       |                       |                       |                    |                      |                   |
| EMPLOYMENT                  | 14,788                | 14,885                | 15,117                | 16,395                | -0.7%              | -2.2%                | -9.8%             |
| EDUCATION                   | 906                   | 954                   | 1,024                 | 1,008                 | -5.0%              | -11.5%               | -10.1%            |
| TRAINING                    | 484                   | 477                   | 465                   | 423                   | 1.5%               | 4.1%                 | 14.4%             |
| PROTECTIVE SERVICES         | 6,962                 | 7,221                 | 7,075                 | 7,119                 | -3.6%              | -1.6%                | -2.2%             |
| SPECIAL NEED                | 41                    | 37                    | 38                    | 38                    | 10.8%              | 7.9%                 | 7.9%              |
| INCAPACITATED PARENT        | 150                   | 145                   | 141                   | 160                   | 3.4%               | 6.4%                 | -6.3%             |
| HOMELESS                    | 35                    | 41                    | 34                    | 17                    | -14.6%             | 2.9%                 | 105.9%            |
| TOTAL HOUSEHOLDS            | 23,366                | 23,760                | 23,894                | 25,160                | -1.7%              | -2.2%                | -7.1%             |
| TO THE HOUSEHOLDS           | 23,300                | 23,700                | 25,074                | 25,100                | 1.770              | 2.270                | 7.170             |
| CHILDREN SERVED BY FACILITY |                       |                       |                       |                       |                    |                      |                   |
| CENTER CARE                 | 26,818                | 27,836                | 27,639                | 27,850                | -3.7%              | -3.0%                | -3.7%             |
| FAMILY HOME CARE            | 3,964                 | 3,954                 | 3,990                 | 5,082                 | 0.3%               | -0.7%                | -22.0%            |
| GROUP HOME CARE             | 637                   | 668                   | 685                   | 765                   | -4.6%              | -7.0%                | -16.7%            |
| GROOT HOWE CARE             | 037                   | 000                   | 003                   | 703                   | 4.070              | 7.070                | 10.770            |
| CHILDREN SERVED BY PROVIDER |                       |                       |                       |                       |                    |                      |                   |
| LICENSED                    | 25,299                | 26,374                | 26,205                | 26,477                | -4.1%              | -3.5%                | -4.4%             |
| LICENSE EXEMPT              | 3,798                 | 3,804                 | 3,658                 | 4,079                 | -0.2%              | 3.8%                 | -6.9%             |
| REGISTERED                  | 2,431                 | 2,398                 | 2,492                 | 3,262                 | 1.4%               | -2.4%                | -25.5%            |
|                             | =7.0                  | =,:::                 | =,=                   | 37232                 |                    |                      |                   |
| TOTAL (UNDUPLICATED)        |                       |                       |                       |                       |                    |                      |                   |
| CHILDREN SERVED             | 31,276                | 32,312                | 32,175                | 33,539                | -3.2%              | -2.8%                | -6.7%             |
| CHILD CARE PAYMENTS         | \$11,003,784          | \$11,791,361          | \$11,406,602          | \$11,875,399          | -6.7%              | -3.5%                | -7.3%             |
| AVERAGE PER CHILD           | \$352                 | \$365                 | \$355                 | \$354                 | -3.6%              | -0.8%                | -0.6%             |
|                             |                       |                       |                       |                       |                    |                      |                   |
| OTHER ASSISTANCE RECEIVED   |                       |                       |                       |                       |                    |                      |                   |
| TEMPORARY ASSISTANCE        |                       |                       |                       |                       |                    |                      |                   |
| CHILDREN SERVED             | 1,334                 | 1,277                 | 1,278                 | 1,441                 | 4.5%               | 4.4%                 | -7.4%             |
| CHILD CARE PAYMENTS         | \$522,647             | \$535,312             | \$522,957             | \$575,911             | -2.4%              | -0.1%                | -9.2%             |
| AVERAGE PER CHILD           | \$392                 | \$419                 | \$409                 | \$400                 | -6.5%              | -4.3%                | -2.0%             |
| MEDICAID ONLY               |                       |                       |                       |                       |                    |                      |                   |
| CHILDREN SERVED             | 18,442                | 19,292                | 19,467                | 22,193                | -4.4%              | -5.3%                | -16.9%            |
| CHILD CARE PAYMENTS         | \$6,078,770           | \$6,597,312           | \$6,464,545           | \$7,412,228           | -7.9%              | -6.0%                | -18.0%            |
| AVERAGE PER CHILD           | \$330                 | \$342                 | \$332                 | \$334                 | -3.6%              | -0.7%                | -1.3%             |
| FOOD STAMPS ONLY            |                       |                       |                       |                       |                    |                      |                   |
| CHILDREN SERVED             | 3,698                 | 3,650                 | 3,461                 | 2,188                 | 1.3%               | 6.8%                 | 69.0%             |
| CHILD CARE PAYMENTS         | \$1,255,807           | \$1,310,582           | \$1,196,112           | \$748,327             | -4.2%              | 5.0%                 | 67.8%             |
| AVERAGE PER CHILD           | \$340                 | \$359                 | \$346                 | \$342                 | -5.4%              | -1.7%                | -0.7%             |
| CHILDREN SERVICES           |                       |                       |                       |                       |                    |                      |                   |
| CHILDREN SERVED             | 6,962                 | 7,221                 | 7,075                 | 7,119                 | -3.6%              | -1.6%                | -2.2%             |
| CHILD CARE PAYMENTS         | \$2,896,956           | \$3,061,626           | \$2,942,442           | \$2,951,017           | -5.4%              | -1.5%                | -1.8%             |
| AVERAGE PER CHILD           | \$416                 | \$424                 | \$416                 | \$415                 | -1.9%              | 0.1%                 | 0.4%              |
| NO OTHER IM ASSISTANCE      |                       |                       |                       |                       |                    |                      |                   |
| CHILDREN SERVED             | 851                   | 879                   | 898                   | 607                   | -3.2%              | -5.2%                | 40.2%             |
| CHILD CARE PAYMENTS         | \$249,605             | \$286,529             | \$280,545             | \$187,916             | -12.9%             | -11.0%               | 32.8%             |
| AVERAGE PER CHILD           | \$293                 | \$326                 | \$312                 | \$310                 | -10.0%             | -6.1%                | -5.3%             |