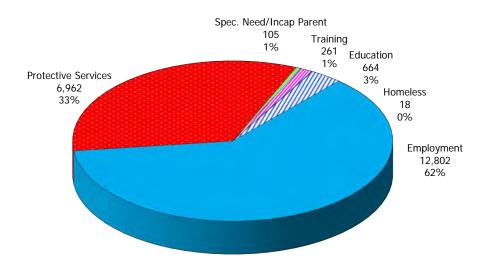

Figure 1. Regions

Figure 2. Reason for Child Care

Figure 3. Children Served by Facility

Figure 4. Children Served by Provider

TABLE 1. CHILD CARE STATEWIDE SUMMARY JULY 2019

|                             | NUMBER                | NUMBER                | NUMBER                | NUMBER                | CHANGE             | CHANGE               | CHANGE            |
|-----------------------------|-----------------------|-----------------------|-----------------------|-----------------------|--------------------|----------------------|-------------------|
|                             | OR AMOUNT<br>JUL-2019 | OR AMOUNT<br>JUN-2019 | OR AMOUNT<br>MAY-2019 | OR AMOUNT<br>JUL-2018 | FROM<br>LAST MONTH | FROM<br>2 MONTHS AGO | FROM<br>LAST YEAR |
|                             | JUL-2019              | JUN-2019              | IVIA 1-2019           | JUL-2016              | LAST WONTH         | 2 WONTHS AGO         | LASI TEAR         |
| APPLICATIONS RECEIVED       | 5,402                 | 4,664                 | 5,132                 | 5,388                 | 15.8%              | 5.3%                 | 0.3%              |
| APPLICATIONS APPROVED       | 2,174                 | 2,208                 | 2,346                 | 2,264                 | -1.5%              |                      | -4.0%             |
| APPLICATIONS REJECTED       | 2,517                 | 2,203                 | 2,388                 | 2,458                 | 14.3%              | 5.4%                 | 2.4%              |
| APPLICATIONS PENDING        | 1,455                 | 1,160                 | 1,191                 | 1,533                 | 25.4%              | 22.2%                | -5.1%             |
| 15 DAYS OR LESS             | 1,349                 | 989                   | 1,121                 | 1,471                 | 36.4%              | 20.3%                | -8.3%             |
| MORE THAN 15 DAYS           | 106                   | 171                   | 70                    | 62                    | -38.0%             | 51.4%                | 71.0%             |
| WORL THAN 13 DATS           | 100                   | 171                   | 70                    | 02                    | 30.070             | 31.470               | 71.070            |
| HOUSEHOLD REASON FOR CARE*  |                       |                       |                       |                       |                    |                      |                   |
| EMPLOYMENT                  | 14,788                | 14,885                | 15,117                | 16,395                | -0.7%              | -2.2%                | -9.8%             |
| EDUCATION                   | 906                   | 954                   | 1,024                 | 1,008                 | -5.0%              | -11.5%               | -10.1%            |
| TRAINING                    | 484                   | 477                   | 465                   | 423                   | 1.5%               | 4.1%                 | 14.4%             |
| PROTECTIVE SERVICES         | 6,962                 | 7,221                 | 7,075                 | 7,119                 | -3.6%              | -1.6%                | -2.2%             |
| SPECIAL NEED                | 41                    | 37                    | 38                    | 38                    | 10.8%              | 7.9%                 | 7.9%              |
| INCAPACITATED PARENT        | 150                   | 145                   | 141                   | 160                   | 3.4%               | 6.4%                 | -6.3%             |
| HOMELESS                    | 35                    | 41                    | 34                    | 17                    | -14.6%             | 2.9%                 | 105.9%            |
| TOTAL HOUSEHOLDS            | 23,366                | 23,760                | 23,894                | 25,160                | -1.7%              | -2.2%                | -7.1%             |
| TO THE HOUSEHOLDS           | 23,300                | 23,700                | 25,074                | 25,100                | 1.770              | 2.270                | 7.170             |
| CHILDREN SERVED BY FACILITY |                       |                       |                       |                       |                    |                      |                   |
| CENTER CARE                 | 26,818                | 27,836                | 27,639                | 27,850                | -3.7%              | -3.0%                | -3.7%             |
| FAMILY HOME CARE            | 3,964                 | 3,954                 | 3,990                 | 5,082                 | 0.3%               | -0.7%                | -22.0%            |
| GROUP HOME CARE             | 637                   | 668                   | 685                   | 765                   | -4.6%              | -7.0%                | -16.7%            |
| GROOT HOWE CARE             | 037                   | 000                   | 003                   | 703                   | 4.070              | 7.070                | 10.770            |
| CHILDREN SERVED BY PROVIDER |                       |                       |                       |                       |                    |                      |                   |
| LICENSED                    | 25,299                | 26,374                | 26,205                | 26,477                | -4.1%              | -3.5%                | -4.4%             |
| LICENSE EXEMPT              | 3,798                 | 3,804                 | 3,658                 | 4,079                 | -0.2%              | 3.8%                 | -6.9%             |
| REGISTERED                  | 2,431                 | 2,398                 | 2,492                 | 3,262                 | 1.4%               | -2.4%                | -25.5%            |
|                             | =7.0                  | =,:::                 | =,=                   | 37232                 |                    |                      |                   |
| TOTAL (UNDUPLICATED)        |                       |                       |                       |                       |                    |                      |                   |
| CHILDREN SERVED             | 31,276                | 32,312                | 32,175                | 33,539                | -3.2%              | -2.8%                | -6.7%             |
| CHILD CARE PAYMENTS         | \$11,003,784          | \$11,791,361          | \$11,406,602          | \$11,875,399          | -6.7%              | -3.5%                | -7.3%             |
| AVERAGE PER CHILD           | \$352                 | \$365                 | \$355                 | \$354                 | -3.6%              | -0.8%                | -0.6%             |
|                             |                       |                       |                       |                       |                    |                      |                   |
| OTHER ASSISTANCE RECEIVED   |                       |                       |                       |                       |                    |                      |                   |
| TEMPORARY ASSISTANCE        |                       |                       |                       |                       |                    |                      |                   |
| CHILDREN SERVED             | 1,334                 | 1,277                 | 1,278                 | 1,441                 | 4.5%               | 4.4%                 | -7.4%             |
| CHILD CARE PAYMENTS         | \$522,647             | \$535,312             | \$522,957             | \$575,911             | -2.4%              | -0.1%                | -9.2%             |
| AVERAGE PER CHILD           | \$392                 | \$419                 | \$409                 | \$400                 | -6.5%              | -4.3%                | -2.0%             |
| MEDICAID ONLY               |                       |                       |                       |                       |                    |                      |                   |
| CHILDREN SERVED             | 18,442                | 19,292                | 19,467                | 22,193                | -4.4%              | -5.3%                | -16.9%            |
| CHILD CARE PAYMENTS         | \$6,078,770           | \$6,597,312           | \$6,464,545           | \$7,412,228           | -7.9%              | -6.0%                | -18.0%            |
| AVERAGE PER CHILD           | \$330                 | \$342                 | \$332                 | \$334                 | -3.6%              | -0.7%                | -1.3%             |
| FOOD STAMPS ONLY            |                       |                       |                       |                       |                    |                      |                   |
| CHILDREN SERVED             | 3,698                 | 3,650                 | 3,461                 | 2,188                 | 1.3%               | 6.8%                 | 69.0%             |
| CHILD CARE PAYMENTS         | \$1,255,807           | \$1,310,582           | \$1,196,112           | \$748,327             | -4.2%              | 5.0%                 | 67.8%             |
| AVERAGE PER CHILD           | \$340                 | \$359                 | \$346                 | \$342                 | -5.4%              | -1.7%                | -0.7%             |
| CHILDREN SERVICES           |                       |                       |                       |                       |                    |                      |                   |
| CHILDREN SERVED             | 6,962                 | 7,221                 | 7,075                 | 7,119                 | -3.6%              | -1.6%                | -2.2%             |
| CHILD CARE PAYMENTS         | \$2,896,956           | \$3,061,626           | \$2,942,442           | \$2,951,017           | -5.4%              | -1.5%                | -1.8%             |
| AVERAGE PER CHILD           | \$416                 | \$424                 | \$416                 | \$415                 | -1.9%              | 0.1%                 | 0.4%              |
| NO OTHER IM ASSISTANCE      |                       |                       |                       |                       |                    |                      |                   |
| CHILDREN SERVED             | 851                   | 879                   | 898                   | 607                   | -3.2%              | -5.2%                | 40.2%             |
| CHILD CARE PAYMENTS         | \$249,605             | \$286,529             | \$280,545             | \$187,916             | -12.9%             | -11.0%               | 32.8%             |
| AVERAGE PER CHILD           | \$293                 | \$326                 | \$312                 | \$310                 | -10.0%             | -6.1%                | -5.3%             |