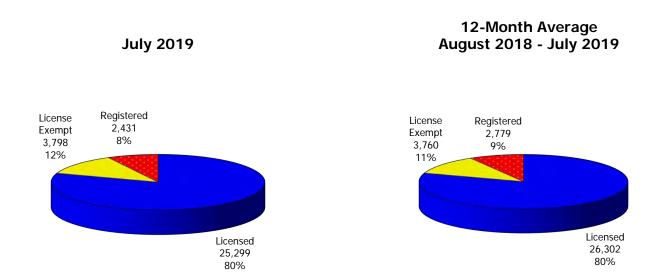

Figure 1. Regions

Figure 2. Reason for Child Care

Figure 3. Children Served by Facility

Figure 4. Children Served by Provider

TABLE 1. CHILD CARE STATEWIDE SUMMARY JULY 2019

|                             | NUMBER                | NUMBER                | NUMBER                | NUMBER                | CHANGE             | CHANGE               | CHANGE            |
|-----------------------------|-----------------------|-----------------------|-----------------------|-----------------------|--------------------|----------------------|-------------------|
|                             | OR AMOUNT<br>JUL-2019 | OR AMOUNT<br>JUN-2019 | OR AMOUNT<br>MAY-2019 | OR AMOUNT<br>JUL-2018 | FROM<br>LAST MONTH | FROM<br>2 MONTHS AGO | FROM<br>LAST YEAR |
|                             | JUL-2019              | JUN-2019              | IVIA 1-2019           | JUL-2016              | LAST WONTH         | 2 WONTHS AGO         | LASI TEAR         |
| APPLICATIONS RECEIVED       | 5,402                 | 4,664                 | 5,132                 | 5,388                 | 15.8%              | 5.3%                 | 0.3%              |
| APPLICATIONS APPROVED       | 2,174                 | 2,208                 | 2,346                 | 2,264                 | -1.5%              |                      | -4.0%             |
| APPLICATIONS REJECTED       | 2,517                 | 2,203                 | 2,388                 | 2,458                 | 14.3%              | 5.4%                 | 2.4%              |
| APPLICATIONS PENDING        | 1,455                 | 1,160                 | 1,191                 | 1,533                 | 25.4%              | 22.2%                | -5.1%             |
| 15 DAYS OR LESS             | 1,349                 | 989                   | 1,121                 | 1,471                 | 36.4%              | 20.3%                | -8.3%             |
| MORE THAN 15 DAYS           | 106                   | 171                   | 70                    | 62                    | -38.0%             | 51.4%                | 71.0%             |
| WORL THAN 13 DATS           | 100                   | 171                   | 70                    | 02                    | 30.070             | 31.470               | 71.070            |
| HOUSEHOLD REASON FOR CARE*  |                       |                       |                       |                       |                    |                      |                   |
| EMPLOYMENT                  | 14,788                | 14,885                | 15,117                | 16,395                | -0.7%              | -2.2%                | -9.8%             |
| EDUCATION                   | 906                   | 954                   | 1,024                 | 1,008                 | -5.0%              | -11.5%               | -10.1%            |
| TRAINING                    | 484                   | 477                   | 465                   | 423                   | 1.5%               | 4.1%                 | 14.4%             |
| PROTECTIVE SERVICES         | 6,962                 | 7,221                 | 7,075                 | 7,119                 | -3.6%              | -1.6%                | -2.2%             |
| SPECIAL NEED                | 41                    | 37                    | 38                    | 38                    | 10.8%              | 7.9%                 | 7.9%              |
| INCAPACITATED PARENT        | 150                   | 145                   | 141                   | 160                   | 3.4%               | 6.4%                 | -6.3%             |
| HOMELESS                    | 35                    | 41                    | 34                    | 17                    | -14.6%             | 2.9%                 | 105.9%            |
| TOTAL HOUSEHOLDS            | 23,366                | 23,760                | 23,894                | 25,160                | -1.7%              | -2.2%                | -7.1%             |
| TO THE HOUSEHOLDS           | 23,300                | 23,700                | 25,074                | 25,100                | 1.770              | 2.270                | 7.170             |
| CHILDREN SERVED BY FACILITY |                       |                       |                       |                       |                    |                      |                   |
| CENTER CARE                 | 26,818                | 27,836                | 27,639                | 27,850                | -3.7%              | -3.0%                | -3.7%             |
| FAMILY HOME CARE            | 3,964                 | 3,954                 | 3,990                 | 5,082                 | 0.3%               | -0.7%                | -22.0%            |
| GROUP HOME CARE             | 637                   | 668                   | 685                   | 765                   | -4.6%              | -7.0%                | -16.7%            |
| GROOT HOWE CARE             | 037                   | 000                   | 003                   | 703                   | 4.070              | 7.070                | 10.770            |
| CHILDREN SERVED BY PROVIDER |                       |                       |                       |                       |                    |                      |                   |
| LICENSED                    | 25,299                | 26,374                | 26,205                | 26,477                | -4.1%              | -3.5%                | -4.4%             |
| LICENSE EXEMPT              | 3,798                 | 3,804                 | 3,658                 | 4,079                 | -0.2%              | 3.8%                 | -6.9%             |
| REGISTERED                  | 2,431                 | 2,398                 | 2,492                 | 3,262                 | 1.4%               | -2.4%                | -25.5%            |
|                             | =7.0                  | =,:::                 | =,=                   | 37232                 |                    |                      |                   |
| TOTAL (UNDUPLICATED)        |                       |                       |                       |                       |                    |                      |                   |
| CHILDREN SERVED             | 31,276                | 32,312                | 32,175                | 33,539                | -3.2%              | -2.8%                | -6.7%             |
| CHILD CARE PAYMENTS         | \$11,003,784          | \$11,791,361          | \$11,406,602          | \$11,875,399          | -6.7%              | -3.5%                | -7.3%             |
| AVERAGE PER CHILD           | \$352                 | \$365                 | \$355                 | \$354                 | -3.6%              | -0.8%                | -0.6%             |
|                             |                       |                       |                       |                       |                    |                      |                   |
| OTHER ASSISTANCE RECEIVED   |                       |                       |                       |                       |                    |                      |                   |
| TEMPORARY ASSISTANCE        |                       |                       |                       |                       |                    |                      |                   |
| CHILDREN SERVED             | 1,334                 | 1,277                 | 1,278                 | 1,441                 | 4.5%               | 4.4%                 | -7.4%             |
| CHILD CARE PAYMENTS         | \$522,647             | \$535,312             | \$522,957             | \$575,911             | -2.4%              | -0.1%                | -9.2%             |
| AVERAGE PER CHILD           | \$392                 | \$419                 | \$409                 | \$400                 | -6.5%              | -4.3%                | -2.0%             |
| MEDICAID ONLY               |                       |                       |                       |                       |                    |                      |                   |
| CHILDREN SERVED             | 18,442                | 19,292                | 19,467                | 22,193                | -4.4%              | -5.3%                | -16.9%            |
| CHILD CARE PAYMENTS         | \$6,078,770           | \$6,597,312           | \$6,464,545           | \$7,412,228           | -7.9%              | -6.0%                | -18.0%            |
| AVERAGE PER CHILD           | \$330                 | \$342                 | \$332                 | \$334                 | -3.6%              | -0.7%                | -1.3%             |
| FOOD STAMPS ONLY            |                       |                       |                       |                       |                    |                      |                   |
| CHILDREN SERVED             | 3,698                 | 3,650                 | 3,461                 | 2,188                 | 1.3%               | 6.8%                 | 69.0%             |
| CHILD CARE PAYMENTS         | \$1,255,807           | \$1,310,582           | \$1,196,112           | \$748,327             | -4.2%              | 5.0%                 | 67.8%             |
| AVERAGE PER CHILD           | \$340                 | \$359                 | \$346                 | \$342                 | -5.4%              | -1.7%                | -0.7%             |
| CHILDREN SERVICES           |                       |                       |                       |                       |                    |                      |                   |
| CHILDREN SERVED             | 6,962                 | 7,221                 | 7,075                 | 7,119                 | -3.6%              | -1.6%                | -2.2%             |
| CHILD CARE PAYMENTS         | \$2,896,956           | \$3,061,626           | \$2,942,442           | \$2,951,017           | -5.4%              | -1.5%                | -1.8%             |
| AVERAGE PER CHILD           | \$416                 | \$424                 | \$416                 | \$415                 | -1.9%              | 0.1%                 | 0.4%              |
| NO OTHER IM ASSISTANCE      |                       |                       |                       |                       |                    |                      |                   |
| CHILDREN SERVED             | 851                   | 879                   | 898                   | 607                   | -3.2%              | -5.2%                | 40.2%             |
| CHILD CARE PAYMENTS         | \$249,605             | \$286,529             | \$280,545             | \$187,916             | -12.9%             | -11.0%               | 32.8%             |
| AVERAGE PER CHILD           | \$293                 | \$326                 | \$312                 | \$310                 | -10.0%             | -6.1%                | -5.3%             |