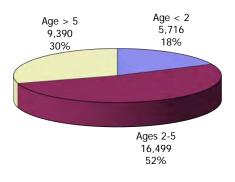

#### **TABLE OF CONTENTS**

| Figure | 1   | Map of Regions                                     | 1     |
|--------|-----|----------------------------------------------------|-------|
| Figure | 2   | Reason for Care                                    | 2     |
| Figure | 3   | Children Served by Facility                        | 2     |
| Figure | 4   | Children Served by Provider                        | 2     |
| Table  | 1   | Statewide Summary                                  | 3     |
| Table  | 2   | Applications                                       | 4-5   |
| Table  | 3   | Reason for Care                                    | 6-7   |
| Figure | 5   | Children Served                                    | 8     |
| Figure | 6   | Child Care Payments                                | 8     |
| Figure | 7   | Children Served by Region                          | 9     |
| Table  | 4   | Children Served and Payments by Fund Category      | 10-11 |
| Figure | 8   | Total Children Served By Age Group                 | 12    |
| Figure | 9   | Children Served Age < 2 by Facility                | 12    |
| Figure | 10  | Children Served Ages 2-5 by Facility               | 13    |
| Figure | 11  | Children Served Ages > 5 by Facility               | 13    |
| Figure | 12  | Children Served in Center by Age                   | 14    |
| Figure | 13  | Children Served in Family Home by Age              | 14    |
| Figure | 14  | Children Served in Group Home by Age               | 14    |
| Table  | 5   | Children Served & Payments by Child Age & Facility | 15-16 |
| Table  | 6   | Child Care Demographics                            | 17    |
| Table  | 6A  | Transitional Child Care – Summary                  | 18    |
| Figure | 15  | Transitional Households by Region                  | 18    |
| Figure | 16  | Transitional Children by Region                    | 18    |
| Table  | 6A1 | Transitional Child Care – Level 1                  | 19    |

Figure 1. Regions

Figure 2. Reason for Child Care

Figure 3. Children Served by Facility

Figure 4. Children Served by Provider

TABLE 1. CHILD CARE STATEWIDE SUMMARY JULY 2019

|                             | NUMBER                | NUMBER                | NUMBER                | NUMBER                | CHANGE             | CHANGE               | CHANGE            |
|-----------------------------|-----------------------|-----------------------|-----------------------|-----------------------|--------------------|----------------------|-------------------|
|                             | OR AMOUNT<br>JUL-2019 | OR AMOUNT<br>JUN-2019 | OR AMOUNT<br>MAY-2019 | OR AMOUNT<br>JUL-2018 | FROM<br>LAST MONTH | FROM<br>2 MONTHS AGO | FROM<br>LAST YEAR |
|                             | JUL-2019              | JUN-2019              | IVIA 1-2019           | JUL-2016              | LAST WONTH         | 2 WONTHS AGO         | LASI TEAR         |
| APPLICATIONS RECEIVED       | 5,402                 | 4,664                 | 5,132                 | 5,388                 | 15.8%              | 5.3%                 | 0.3%              |
| APPLICATIONS APPROVED       | 2,174                 | 2,208                 | 2,346                 | 2,264                 | -1.5%              |                      | -4.0%             |
| APPLICATIONS REJECTED       | 2,517                 | 2,203                 | 2,388                 | 2,458                 | 14.3%              | 5.4%                 | 2.4%              |
| APPLICATIONS PENDING        | 1,455                 | 1,160                 | 1,191                 | 1,533                 | 25.4%              | 22.2%                | -5.1%             |
| 15 DAYS OR LESS             | 1,349                 | 989                   | 1,121                 | 1,471                 | 36.4%              | 20.3%                | -8.3%             |
| MORE THAN 15 DAYS           | 106                   | 171                   | 70                    | 62                    | -38.0%             | 51.4%                | 71.0%             |
| WORL THAN 13 DATS           | 100                   | 171                   | 70                    | 02                    | 30.070             | 31.470               | 71.070            |
| HOUSEHOLD REASON FOR CARE*  |                       |                       |                       |                       |                    |                      |                   |
| EMPLOYMENT                  | 14,788                | 14,885                | 15,117                | 16,395                | -0.7%              | -2.2%                | -9.8%             |
| EDUCATION                   | 906                   | 954                   | 1,024                 | 1,008                 | -5.0%              | -11.5%               | -10.1%            |
| TRAINING                    | 484                   | 477                   | 465                   | 423                   | 1.5%               | 4.1%                 | 14.4%             |
| PROTECTIVE SERVICES         | 6,962                 | 7,221                 | 7,075                 | 7,119                 | -3.6%              | -1.6%                | -2.2%             |
| SPECIAL NEED                | 41                    | 37                    | 38                    | 38                    | 10.8%              | 7.9%                 | 7.9%              |
| INCAPACITATED PARENT        | 150                   | 145                   | 141                   | 160                   | 3.4%               | 6.4%                 | -6.3%             |
| HOMELESS                    | 35                    | 41                    | 34                    | 17                    | -14.6%             | 2.9%                 | 105.9%            |
| TOTAL HOUSEHOLDS            | 23,366                | 23,760                | 23,894                | 25,160                | -1.7%              | -2.2%                | -7.1%             |
| TO THE HOUSEHOLDS           | 23,300                | 23,700                | 25,074                | 25,100                | 1.770              | 2.270                | 7.170             |
| CHILDREN SERVED BY FACILITY |                       |                       |                       |                       |                    |                      |                   |
| CENTER CARE                 | 26,818                | 27,836                | 27,639                | 27,850                | -3.7%              | -3.0%                | -3.7%             |
| FAMILY HOME CARE            | 3,964                 | 3,954                 | 3,990                 | 5,082                 | 0.3%               | -0.7%                | -22.0%            |
| GROUP HOME CARE             | 637                   | 668                   | 685                   | 765                   | -4.6%              | -7.0%                | -16.7%            |
| GROOT HOWE CARE             | 037                   | 000                   | 003                   | 703                   | 4.070              | 7.070                | 10.770            |
| CHILDREN SERVED BY PROVIDER |                       |                       |                       |                       |                    |                      |                   |
| LICENSED                    | 25,299                | 26,374                | 26,205                | 26,477                | -4.1%              | -3.5%                | -4.4%             |
| LICENSE EXEMPT              | 3,798                 | 3,804                 | 3,658                 | 4,079                 | -0.2%              | 3.8%                 | -6.9%             |
| REGISTERED                  | 2,431                 | 2,398                 | 2,492                 | 3,262                 | 1.4%               | -2.4%                | -25.5%            |
|                             | =7.0                  | =,:::                 | =,=                   | 37232                 |                    |                      |                   |
| TOTAL (UNDUPLICATED)        |                       |                       |                       |                       |                    |                      |                   |
| CHILDREN SERVED             | 31,276                | 32,312                | 32,175                | 33,539                | -3.2%              | -2.8%                | -6.7%             |
| CHILD CARE PAYMENTS         | \$11,003,784          | \$11,791,361          | \$11,406,602          | \$11,875,399          | -6.7%              | -3.5%                | -7.3%             |
| AVERAGE PER CHILD           | \$352                 | \$365                 | \$355                 | \$354                 | -3.6%              | -0.8%                | -0.6%             |
|                             |                       |                       |                       |                       |                    |                      |                   |
| OTHER ASSISTANCE RECEIVED   |                       |                       |                       |                       |                    |                      |                   |
| TEMPORARY ASSISTANCE        |                       |                       |                       |                       |                    |                      |                   |
| CHILDREN SERVED             | 1,334                 | 1,277                 | 1,278                 | 1,441                 | 4.5%               | 4.4%                 | -7.4%             |
| CHILD CARE PAYMENTS         | \$522,647             | \$535,312             | \$522,957             | \$575,911             | -2.4%              | -0.1%                | -9.2%             |
| AVERAGE PER CHILD           | \$392                 | \$419                 | \$409                 | \$400                 | -6.5%              | -4.3%                | -2.0%             |
| MEDICAID ONLY               |                       |                       |                       |                       |                    |                      |                   |
| CHILDREN SERVED             | 18,442                | 19,292                | 19,467                | 22,193                | -4.4%              | -5.3%                | -16.9%            |
| CHILD CARE PAYMENTS         | \$6,078,770           | \$6,597,312           | \$6,464,545           | \$7,412,228           | -7.9%              | -6.0%                | -18.0%            |
| AVERAGE PER CHILD           | \$330                 | \$342                 | \$332                 | \$334                 | -3.6%              | -0.7%                | -1.3%             |
| FOOD STAMPS ONLY            |                       |                       |                       |                       |                    |                      |                   |
| CHILDREN SERVED             | 3,698                 | 3,650                 | 3,461                 | 2,188                 | 1.3%               | 6.8%                 | 69.0%             |
| CHILD CARE PAYMENTS         | \$1,255,807           | \$1,310,582           | \$1,196,112           | \$748,327             | -4.2%              | 5.0%                 | 67.8%             |
| AVERAGE PER CHILD           | \$340                 | \$359                 | \$346                 | \$342                 | -5.4%              | -1.7%                | -0.7%             |
| CHILDREN SERVICES           |                       |                       |                       |                       |                    |                      |                   |
| CHILDREN SERVED             | 6,962                 | 7,221                 | 7,075                 | 7,119                 | -3.6%              | -1.6%                | -2.2%             |
| CHILD CARE PAYMENTS         | \$2,896,956           | \$3,061,626           | \$2,942,442           | \$2,951,017           | -5.4%              | -1.5%                | -1.8%             |
| AVERAGE PER CHILD           | \$416                 | \$424                 | \$416                 | \$415                 | -1.9%              | 0.1%                 | 0.4%              |
| NO OTHER IM ASSISTANCE      |                       |                       |                       |                       |                    |                      |                   |
| CHILDREN SERVED             | 851                   | 879                   | 898                   | 607                   | -3.2%              | -5.2%                | 40.2%             |
| CHILD CARE PAYMENTS         | \$249,605             | \$286,529             | \$280,545             | \$187,916             | -12.9%             | -11.0%               | 32.8%             |
| AVERAGE PER CHILD           | \$293                 | \$326                 | \$312                 | \$310                 | -10.0%             | -6.1%                | -5.3%             |