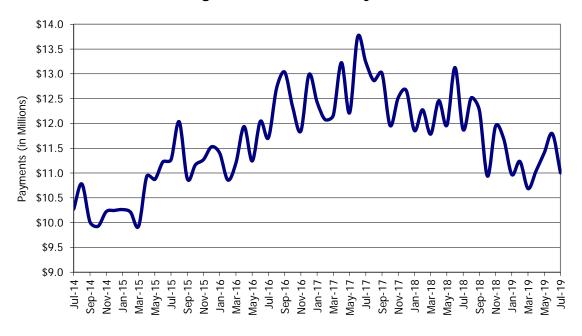

NOTE: Households include those active & authorized for care at month end, except for Protective Services which are considered single child households active during the month.

Figure 5. Children Served

Figure 6. Child Care Payments

Figure 7. Children Served By Region

**July 2019** 

12-Month Average August 2018 - July 2019

TABLE 4. CHILDREN SERVED AND PAYMENTS BY FUND CATEGORY JULY 2019

|              |                      | FCS/AC   | /CTS/IIS            |          | N SUBSIDY        |          | ELIGIBLE             |          | DUPLICATED)        |
|--------------|----------------------|----------|---------------------|----------|------------------|----------|----------------------|----------|--------------------|
|              | 1                    | CHILDREN | PAYMENTS            | CHILDREN | PAYMENTS         | CHILDREN | PAYMENTS             | CHILDREN | PAYMENTS           |
| NII DEG 1011 | ATOLUOON             |          | 40                  |          | 40               |          | **                   |          |                    |
| NW REGION    | ATCHISON<br>CALDWELL | 0        |                     | 0        |                  | 0        | \$0<br>\$33          |          | <u> </u>           |
|              | CARROLL              | 0        |                     | 0        |                  |          | \$33<br>\$468        |          | \$39<br>\$46       |
|              | CASS                 | 72       | \$29,469            | 73       |                  | 259      | \$73,319             |          | \$129.83           |
|              | CHARITON             | 3        | \$552               | 0        |                  | 1        | \$175<br>\$175       |          | \$124,03<br>\$72   |
|              | CLINTON              | 4        | \$1,629             | 5        |                  |          | \$2,467              |          | \$5,78             |
|              | COOPER               | 11       | \$2,193             | 14       |                  |          | \$6,217              |          | \$12,00            |
|              | DAVIESS              | 4        | \$862               | 1        |                  |          | \$1,600              |          | \$2.76             |
|              | GENTRY               | 7        | \$2,207             | 0        |                  |          | \$601                | 12       | \$2,80             |
|              | GRUNDY               | 9        |                     | 2        |                  | 14       | \$2,398              |          | \$5,77             |
|              | HARRISON             | 0        | \$0                 | 0        |                  | 1        | \$731                | 1        | \$73               |
|              | HOLT                 | 0        | \$0                 | 0        | \$0              | 0        | \$0                  | 0        | \$                 |
|              | JOHNSON              | 25       | \$12,628            | 13       | \$4,703          | 102      | \$29,859             | 140      | \$47,19            |
|              | LAFAYETTE            | 15       | \$5,651             | 11       | \$3,837          | 45       | \$11,923             | 71       | \$21,41            |
|              | LINN                 | 3        | \$733               | 0        | \$0              | 7        | \$518                | 10       | \$1,25             |
|              | LIVINGSTON           | 13       | \$3,966             | 4        | \$970            | 15       | \$2,291              | 32       | \$7,22             |
|              | MERCER               | 0        | \$0                 | 0        | \$0              | 0        | \$0                  |          | \$                 |
|              | NODAWAY              | 3        |                     | 3        |                  | 6        | \$309                |          | \$1,47             |
|              | PETTIS               | 27       | \$7,198             | 13       | , -, -           | 135      | \$20,838             |          | \$31,43            |
|              | PUTNAM               | 3        |                     | 0        |                  | 4        | \$733                |          | \$99               |
|              | RAY                  | 2        |                     | 0        |                  |          | \$174                |          | \$81               |
|              | SALINE               | 1        | \$268               | 1        |                  | 5        | \$644                |          | \$1,14             |
|              | SULLIVAN             | 0        | - 7-                | 1        | ,                | 1        | \$46                 |          | \$25               |
|              | WORTH                | 0        | 7.0                 | 0        |                  |          | \$0                  |          | \$                 |
|              | NW TOTAL             | 204      | \$71,977            | 141      | \$47,373         | 678      | \$155,344            | 1,023    | \$274,69           |
| NE DECLOS    | ADAID                |          | <b>*</b> / 0.10     | 4.4      | <b>*</b> 0 (50   | 20       | <b>#5.000</b>        | 70       | 445.50             |
| NE REGION    | ADAIR                | 23       |                     | 11       |                  |          | \$5,999              |          | \$15,59            |
|              | AUDRAIN              | 18       |                     | 15       |                  |          | \$3,994              |          | \$10,47            |
|              | BOONE<br>CALLAWAY    | 127      | \$64,305            | 61       | \$30,128         |          | \$282,063            |          | \$376,49           |
|              | CLARK                | 30       |                     | 21<br>1  | \$4,778<br>\$268 |          | \$16,780<br>\$1,554  |          | \$33,03<br>\$4,76  |
|              | COLE                 | 83       |                     | 56       |                  |          | \$118,889            |          | \$175,25           |
|              | GASCONADE            | 3        |                     | 4        |                  |          | \$1,741              | 16       | \$175,25           |
|              | HOWARD               | 0        |                     | 0        |                  |          | \$1,942              | 13       | \$1,94             |
|              | KNOX                 | 5        |                     | 0        | 7.7              |          | \$762                |          | \$2,18             |
|              | LEWIS                | 0        |                     | 0        |                  |          | \$0                  |          | \$                 |
|              | LINCOLN              | 31       | \$8,491             | 12       |                  |          | \$10,818             |          | \$23,42            |
|              | MACON                | 9        |                     | 1        |                  |          | \$5,822              |          | \$9,06             |
|              | MARION               | 13       | \$4,426             | 19       |                  | 51       | \$10,747             |          | \$21,31            |
|              | MONITEAU             | 7        | \$2,188             | 7        | \$1,709          | 34       | \$6,493              |          | \$10,39            |
|              | MONROE               | 12       | \$3,342             | 3        |                  | 16       | \$2,891              | 31       | \$7,07             |
|              | MONTGOMERY           | 5        | \$1,888             | 2        | \$407            | 1        | \$74                 | 8        | \$2,36             |
|              | OSAGE                | 9        | \$3,886             | 3        | \$941            | 33       | \$5,592              | 45       | \$10,41            |
|              | PIKE                 | 7        |                     |          |                  |          |                      |          |                    |
|              | RALLS                | 6        |                     |          |                  |          | \$360                |          | \$2,58             |
|              | RANDOLPH             | 32       |                     |          |                  |          | \$12,666             |          | \$31,43            |
|              | SCHUYLER             | 0        |                     |          |                  |          | \$343                |          | \$34               |
|              | SCOTLAND             | 5        |                     | 0        |                  |          |                      |          | \$95               |
|              | SHELBY               | 5        | . ,                 |          |                  |          | \$622                |          | \$2,60             |
|              | WARREN               | 0        | , , ,               |          |                  |          |                      |          | \$2,72             |
|              | NE TOTAL             | 436      | \$173,605           | 256      | \$88,857         | 1,570    | \$493,488            | 2,261    | \$755,95           |
| SE REGION    | POLLINCED            | -        | ¢1 220              | ^        | 40               | 4        | ¢4F4                 |          | ¢1 /7              |
| SE REGION    | BOLLINGER<br>BUTLER  | 5        | \$1,220<br>\$30,765 |          |                  |          | \$451<br>\$42,482    |          | \$1,67<br>\$94.01  |
|              | CAPE GIRARDEAU       | 92<br>74 |                     |          |                  |          | \$42,482<br>\$32,635 |          | \$84,01<br>\$64,50 |
|              | CARTER               | 0        |                     |          |                  |          | \$32,635             |          | \$04,5U<br>\$      |
|              | CRAWFORD             | 11       |                     |          |                  |          | \$5,391              |          | \$9,01             |
|              | DENT                 | 19       |                     | 4        |                  |          | \$4,605              |          | \$10,26            |
|              | DUNKLIN              | 24       |                     |          |                  |          | \$27,162             |          | \$42,44            |
|              | HOWELL               | 48       |                     |          |                  |          | \$20,279             |          | \$42,44<br>\$41,79 |
|              | IRON                 | 6        |                     |          |                  |          | \$1,521              |          | \$3,78             |
|              | MADISON              | 28       |                     |          |                  |          | \$14,702             |          | \$31,50            |
|              | 1010011              | 20       |                     |          |                  |          |                      |          |                    |
|              | MARIES               | 2        | \$538               | 0        | \$0              | 3        | \$461                | 5        | \$99               |